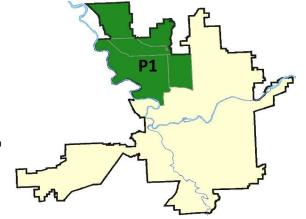

| 7/                          | 18/2021 -                   | 8/14/2021<br>8/14/2021<br>8/14/2021               | Prior 28                   | oay Period<br>Day Perio<br>D Period: |                                                             | 8/1/2021 -<br>6/20/2021 -<br>1/1/2020 - |                                |                                                           |

Prepared by SPD Crime Analysis Office - Monday, August 16, 2021

NOTE: SPD moved from UCR to the NIBRS reporting standard on 10/4/16 following the transition to a new RMS System. Numbers on CompStat reports prior to this date should not be used as a comparison to those on this report. Additional info on these reporting standards can be found on the FBI website: https://ucr.fbi.gov/nibrs-overview





#### 8/8/2021 TO 8/14/2021

#### NW - Northwest District (P1)



| A/C        | Offense Statute                            | <u>Address</u>         | Reported Date | <u>Dist</u> |
|------------|--------------------------------------------|------------------------|---------------|-------------|
| <u>SPA</u> | 1BS                                        |                        |               |             |
| С          | MAIL THEFT                                 | 6700 N FOTHERINGHAM ST | 8/11/2021     | P1          |
| С          | THEFT 2D ALL OTHER                         | 6600 N CEDAR ST        | 8/11/2021     | P1          |
| С          | THEFT 3D FROM BUILDING                     | 1700 W FRANCIS AVE     | 8/10/2021     | P1          |
| Α          | THEFT 3D FROM MOTOR VEHICL