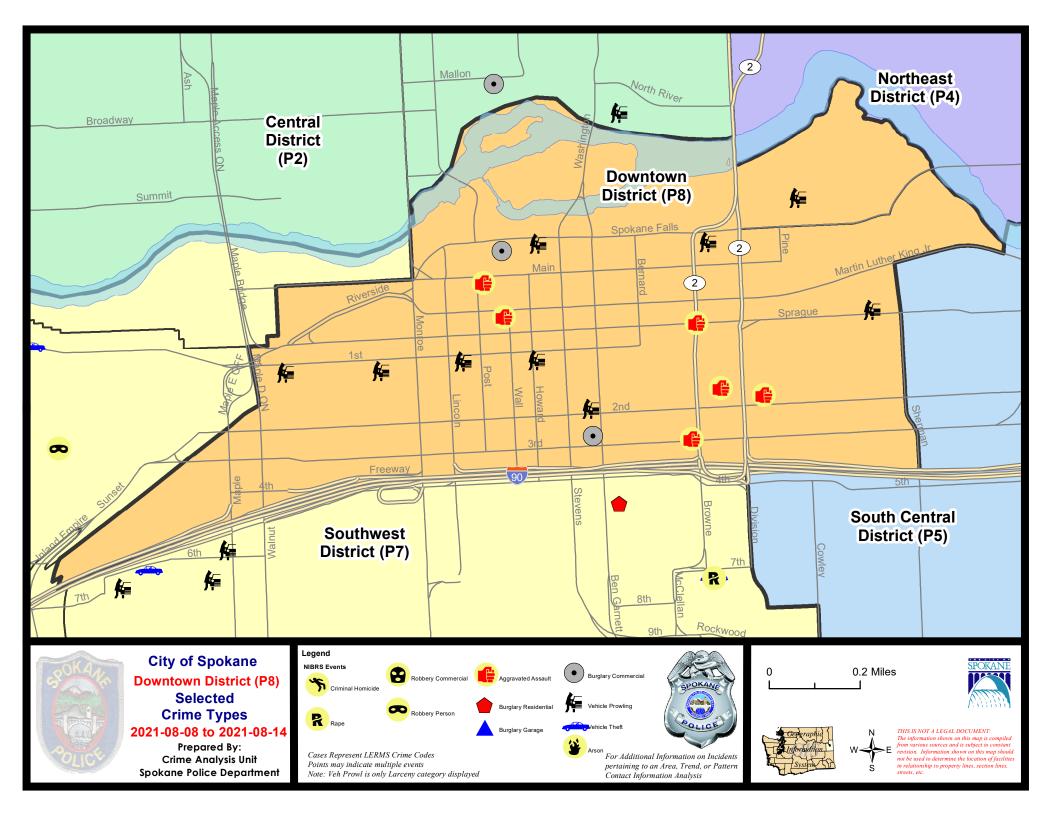

|                                           |                             |                                      |                                                                 | 7                               |                                    |                                                             |

Prepared by SPD Crime Analysis Office - Monday, August 16, 2021

<u>NOTE:</u> SPD moved from UCR to the NIBRS reporting standard on 10/4/16 following the transition to a new RMS System. <u>Numbers on CompStat reports prior to this date</u> <u>should not be used as a comparison to those on this report</u>. Additional info on these reporting standards can be found on the FBI website: <a href="https://ucr.fbi.gov/nibrs-overview">https://ucr.fbi.gov/nibrs-overview</a>





#### SW - Downtown District (P8)



| A/C | Offense Statute                        | <u>Address</u>              | Reported Date | <u>Dist</u> |
|-----|----------------------------------------|-----------------------------|---------------|-------------|
| SPD | 8EC                                    |                             |               |             |
| С   | ASSAULT 3D WEAPON OR NEGLIGENT INJURY  | 100 S DIVISION ST           | 8/9/2021      | P8          |
| С   | THEFT 3D FROM MOTOR VEHICLE            | 400 E SPRAGUE AVE           | 8/11/2021     | P8          |
| SPD | 8RS                                    |                             |               |             |
| С   | ASSAULT 1D                             | 700 W RIVERSIDE AVE         | 8/10/2021     | P8          |