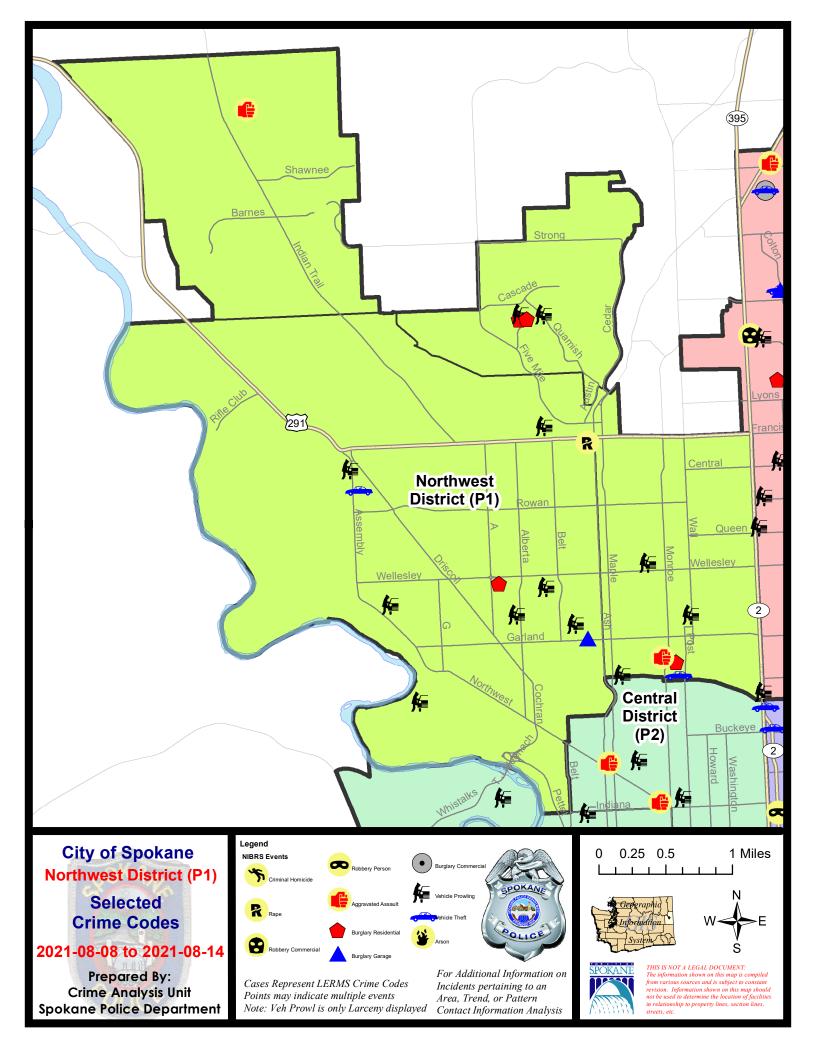

#### **NW - Northwest District (P1)**

#### NW - Northwest District (P1)

| A/C        | Offense Statute                            | <u>Address</u>         | Reported Date | <u>Dist</u> |
|------------|--------------------------------------------|------------------------|---------------|-------------|
| <u>SPA</u> | 1BS                                        |                        |               |             |
| С          | MAIL THEFT                                 | 6700 N FOTHERINGHAM ST | 8/11/2021     | P1          |
| С          | THEFT 2D ALL OTHER                         | 6600 N CEDAR ST        | 8/11/2021     | P1          |
| С          | THEFT 3D FROM BUILDING                     | 1700 W FRANCIS AVE     | 8/10/2021     | P1          |
| Α          | THEFT 3D FROM MOTOR VEHICLE                | 2200 W HOUSTON AVE     | 8/13/2021     | P1          |
| Α          | THEFT 3D VEHICLE PARTS AND ACCESSORIES     | 6500 N CEDAR RD        | 8/9/2021      | P1          |
| <u>SPA</u> | 1FM                                        |                        |               |             |
| С          | RESIDENTIAL BURGLARY                       | 2300 W AIMEE CT        | 8/11/2021     | P1          |
| С          | RESIDENTIAL BURGLARY                       | 2400 W AIMEE AVE       | 8/11/2021     | P1          |
| С          | THEFT 2D FROM MOTOR VEHICLE                | 2300 W ASHLEY AVE      | 8/13/2021     | P1          |
| С          | THEFT 3D FROM MOTOR VEHICLE                | 7700 N QUAMISH DR      | 8/11/2021     | P1          |
| <u>SPA</u> | 1IT                                        |                        |               |             |
| С          | ASSAULT 2D                                 | 5300 W RUSSETT DR      | 8/8/2021      | P1          |
| <u>SPA</u> | <u>1NH</u>                                 |                        |               |             |
| С          | ASSAULT 2D                                 | 3600 N MADISON ST      | 8/14/2021     | P1          |
| С          | RESIDENTIAL BURGLARY                       | 900 W GORDON AVE       | 8/12/2021     | P2          |
| С          | THEFT 2D FROM BUILDING                     | 900 W GARLAND AVE      | 8/11/2021     | P1          |
| С          | THEFT 2D FROM MOTOR VEHICLE                | 1400 W COURTLAND AVE   | 8/10/2021     | P1          |
| С          | THEFT 2D FROM MOTOR VEHICLE                | 4100 N WALL ST         | 8/12/2021     | P1          |
| Α          | THEFT 3D ALL OTHER                         | 5300 N POST ST         | 8/10/2021     | P1          |
| С          | THEFT 3D FROM MOTOR VEHICLE                | 4700 N JEFFERSON ST    | 8/14/2021     | P1          |
| С          | THEFT 3D VEHICLE PARTS AND ACCESSORIES     | 200 W COLUMBIA AVE     | 8/13/2021     | P1          |
| С          | THEFT OF MOTOR VEHICLE                     | 800 W CORA AVE         | 8/10/2021     | P2          |
| <u>SPA</u> | <u>1NW</u>                                 |                        |               |             |
| С          | BURGLARY 2D GARAGE                         | 3900 N ELM ST          | 8/13/2021     | P2          |
| С          | RAPE 2D                                    |                        | 8/11/2021     | P1          |
| С          | RESIDENTIAL BURGLARY                       | 2800 W HOFFMAN AVE     | 8/12/2021     | P1          |
| С          | TAKING MOTOR VEHICLE WITHOUT PERMISSION 2D | 5800 N BEMIS ST        | 8/12/2021     | P1          |
| С          | THEFT 2D FROM BUILDING                     | 2300 W WELLESLEY AVE   | 8/8/2021      | P1          |
| С          | THEFT 2D FROM BUILDING                     | 2100 W NORTHWEST BLVD  | 8/9/2021      | P1          |
| С          | THEFT 2D FROM MOTOR VEHICLE                | 4000 N CANNON ST       | 8/9/2021      | P1          |
| С          | THEFT 2D FROM MOTOR VEHICLE                | 2600 W ROCKWELL AVE    | 8/13/2021     | P1          |
| С          | THEFT 3D FROM MOTOR VEHICLE                | 2300 W WELLESLEY AVE   | 8/10/2021     | P1          |
| С          | THEFT 3D FROM MOTOR VEHICLE                | 4000 W HEROY AVE       | 8/11/2021     | P1          |
| С          | THEFT 3D FROM MOTOR VEHICLE                | 3200 N COLUMBIA CIR    | 8/11/2021     | P1          |
| Α          | THEFT 3D FROM MOTOR VEHICLE                | 4400 W WINSTON CT      | 8/13/2021     | P1          |
| С          | THEFT 3D VEHICLE PARTS AND ACCESSORIES     | 3200 N COLUMBIA CIR    | 8/11/2021     | P1          |
| С          | THEFT 3D VEHICLE PARTS AND ACCESSORIES     | 4500 N GUSTAVUS ST     | 8/13/2021     | P1          |