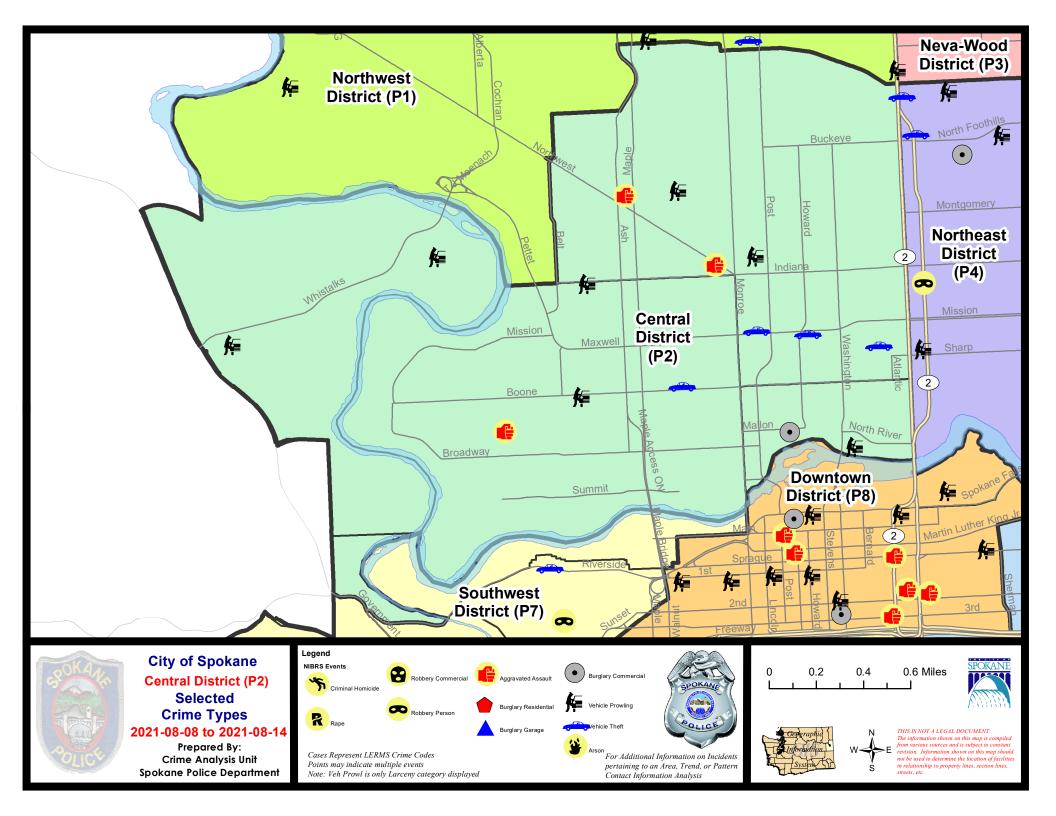

#### **NW - North Central District (P2)**

#### NW - Central District (P2)

| <u>A/C</u> | Offense Statute                        | <u>Address</u>          | Reported Date | <u>Dist</u> |
|------------|----------------------------------------|-------------------------|---------------|-------------|
| SPA        | .2EG                                   |                         |               |             |
| С          | ASSAULT 2D                             | 1100 W NORTHWEST BLVD   | 8/9/2021      | P1          |
| С          | HARASSMENT FELONY WEAPON INVOLVED      | 1600 W NORTHWEST BLVD   | 8/12/2021     | P1          |
| С          | THEFT 2D FROM MOTOR VEHICLE            | 800 W SHANNON AVE       | 8/13/2021     | P2          |
| С          | THEFT 3D ALL OTHER                     | 1700 N WASHINGTON ST    | 8/12/2021     | P2          |
| С          | THEFT 3D CITY FROM BUILDING            | 1200 N MONROE ST        | 8/8/2021      | P1          |
| С          | THEFT 3D FROM BUILDING                 | 1300 W SHANNON AVE      | 8/12/2021     | P2          |
| С          | THEFT 3D FROM MOTOR VEHICLE            | 1300 W JACKSON AVE      | 8/13/2021     | P2          |
| С          | THEFT OF MOTOR VEHICLE                 | 100 W SINTO AVE         | 8/8/2021      | P2          |
| С          | THEFT OF MOTOR VEHICLE                 | 500 W MAXWELL AVE       | 8/12/2021     | P2          |
| С          | THEFT OF MOTOR VEHICLE                 | 800 W MAXWELL AVE       | 8/12/2021     | P1          |
| SPA        | <u> 2RS</u>                            |                         |               |             |
| С          | BURGLARY 2D COMMERCIAL                 | 600 W MALLON AVE        | 8/9/2021      | P2          |
| С          | THEFT 3D ALL OTHER                     | 300 W NORTH RIVER DR    | 8/10/2021     | P2          |
| С          | THEFT 3D FROM MOTOR VEHICLE            | 300 W NORTH RIVER DR    | 8/10/2021     | P2          |
| SPA        | <u> 2WC</u>                            |                         |               |             |
| С          | DRIVE BY SHOOTING                      | 2400 W DEAN AVE         | 8/9/2021      | P1          |
| С          | THEFT 2D FROM MOTOR VEHICLE            | 1900 W BOONE AVE        | 8/9/2021      | P2          |
| С          | THEFT 2D FROM MOTOR VEHICLE            | 1900 W INDIANA AVE      | 8/13/2021     | P2          |
| С          | THEFT 2D VEHICLE PARTS AND ACCESSORIES | 700 N JEFFERSON ST      | 8/10/2021     | P2          |
| С          | THEFT 2D VEHICLE PARTS AND ACCESSORIES | 1000 N MONROE ST        | 8/12/2021     | P2          |
| С          | THEFT 3D ALL OTHER                     | 2000 W BROADWAY AVE     | 8/14/2021     | P2          |
| С          | THEFT 3D CITY FROM BUILDING            | 1800 W BROADWAY AVE     | 8/9/2021      | P2          |
| С          | THEFT 3D VEHICLE PARTS AND ACCESSORIES | 1700 W BRIDGE AVE       | 8/8/2021      | P2          |
| С          | THEFT OF MOTOR VEHICLE                 | 1300 W BOONE AVE        | 8/10/2021     | P2          |
| SPA        | <u> 2WH</u>                            |                         |               |             |
| С          | THEFT 3D CITY FROM MOTOR VEHICLE       | 2800 W ELLIOTT DR       | 8/13/2021     | P2          |
| Α          | THEFT 3D FROM MOTOR VEHICLE            | 1600 N RIVER RIDGE BLVD | 8/9/2021      | P2          |