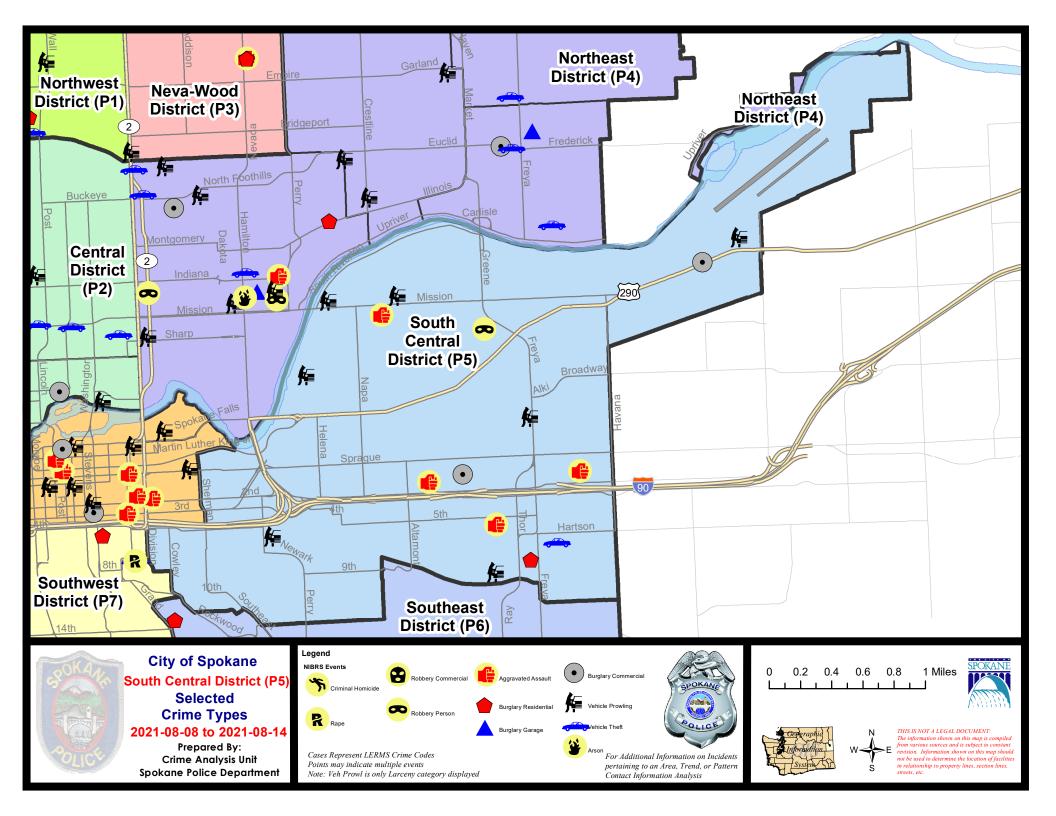

#### **SE - South Central District (P5)**

#### **Preliminary IBR Counts**

|                                                                      |                                                                                                                                  | 7 Day Comparison            |                             |                                           | 28 Day Comparison            |                                      |                                                                | YTD Comparison                          |                                  |                                                               |
|----------------------------------------------------------------------|----------------------------------------------------------------------------------------------------------------------------------|-----------------------------|-----------------------------|-------------------------------------------|------------------------------|--------------------------------------|----------------------------------------------------------------|-----------------------------------------|----------------------------------|---------------------------------------------------------------|
| NIBRS Ca                                                             | ntegories (Part 1 Selected)                                                                                                      | Current                     | Prior                       | Percent                                   | Current                      | Prior                                | Percent                                                        | Current                                 | Prior                            | Percent                                                       |
| Violent                                                              | Criminal Homicide Rape Robbery - Commercial Robbery - Person Aggravated Assault - Non DV Aggravated Assault - DV  Violent Total: | 0<br>0<br>0<br>1<br>3<br>1  | 0<br>2<br>0<br>0<br>1<br>3  | -100.00%<br>-200.00%<br>-66.67%           | 0<br>5<br>1<br>2<br>7<br>6   | 0<br>1<br>1<br>3<br>8<br>4           | 400.00%<br>0.00%<br>-33.33%<br>-12.50%<br>50.00%               | 0<br>24<br>3<br>13<br>46<br>34          | 1<br>13<br>0<br>12<br>35<br>27   | -100.00%<br>84.62%<br>8.33%<br>31.43%<br>25.93%               |
| Property                                                             | Burglary - Residential Burglary Garage Burglary Commercial Larceny Vehicle Theft Arson                                           | 1<br>0<br>2<br>18<br>1<br>0 | 1<br>0<br>0<br>14<br>4<br>0 | 0.00%<br>28.57%<br>-75.00%                | 8<br>1<br>2<br>62<br>11<br>0 | 4<br>2<br>4<br>65<br>13<br>3         | 100.00%<br>-50.00%<br>-50.00%<br>-4.62%<br>-15.38%<br>-100.00% | 43<br>18<br>34<br>481<br>78             | 63<br>22<br>45<br>541<br>96<br>7 | -31.75%<br>-18.18%<br>-24.44%<br>-11.09%<br>-18.75%<br>42.86% |
|                                                                      | Property Total:                                                                                                                  | 22                          | 19                          | 15.79%                                    | 84                           | 91                                   | -7.69%                                                         | 664                                     | 774                              | -14.21%                                                       |
| Prelimina                                                            | ry Part 1 Crime Totals:                                                                                                          | 27                          | 25                          | 8.00%                                     | 105                          | 108                                  | -2.78%                                                         | 784                                     | 862                              | -9.05%                                                        |
| Current 7 Day Period: Current 28 Day Period: Current YTD Day Period: |                                                                                                                                  |                             | 18/2021 -                   | - 8/14/2021<br>- 8/14/2021<br>- 8/14/2021 | Prior 28                     | Pay Period<br>Day Perio<br>D Period: |                                                                | 8/1/2021 -<br>6/20/2021 -<br>1/1/2020 - |                                  |                                                               |

#### SE - South Central District (P5)

| A/C | Offense Statute                         | Address                    | Reported Date | <u>Dist</u> |
|-----|-----------------------------------------|----------------------------|---------------|-------------|
| SPC | SEC                                     |                            |               |             |
| С   | ASSAULT 2D                              | 4000 E PACIFIC AVE         | 8/10/2021     | P6          |
| С   | BURGLARY 2D COMMERCIAL                  | 2900 E 1ST AVE             | 8/9/2021      | P6          |
| С   | DRIVE BY SHOOTING                       | 500 S RAY ST               | 8/9/2021      | P6          |
| С   | HARASSMENT FELONY WEAPON INVOLVED       | E PACIFIC AVE / S SMITH ST | 8/9/2021      | P8          |
| С   | RESIDENTIAL BURGLARY                    | 3500 E WESLEY CT           | 8/12/2021     | P6          |
| С   | THEFT 2D FROM BUILDING                  | 1400 E FRONT AVE           | 8/10/2021     | P5          |
| С   | THEFT 2D FROM MOTOR VEHICLE             | 600 S RICHARD ALLEN CT     | 8/11/2021     | P5          |
| С   | THEFT 2D FROM MOTOR VEHICLE             | 3500 E FERRY AVE           | 8/12/2021     | P5          |
| С   | THEFT 2D VEHICLE PARTS AND ACCESSORIES  | 200 N NAPA ST              | 8/11/2021     | P5          |
| С   | THEFT 3D FROM BUILDING                  | 4100 E 5TH AVE             | 8/9/2021      | P5          |
| С   | THEFT 3D FROM MOTOR VEHICLE             | 3200 E 10TH AVE            | 8/13/2021     | P5          |
| С   | THEFT 3D VEHICLE PARTS AND ACCESSORIES  | 100 S SCOTT ST             | 8/9/2021      | P5          |
| С   | THEFT 3D VEHICLE PARTS AND ACCESSORIES  | 4000 E PACIFIC AVE         | 8/11/2021     | P5          |
| С   | THEFT 3D VEHICLE PARTS AND ACCESSORIES  | 300 N FREYA ST             | 8/13/2021     | P5          |
| С   | THEFT 3D VEHICLE PARTS AND ACCESSORIES  | 400 S THOR ST              | 8/14/2021     | P5          |
| С   | THEFT OF MOTOR VEHICLE                  | 700 S REBECCA ST           | 8/11/2021     | P6          |
| SPC | <u>5GP</u>                              |                            |               |             |
| С   | ASSAULT 2D                              | 2200 E SINTO AVE           | 8/14/2021     | P5          |
| С   | BURGLARY 2D COMMERCIAL                  | 5100 E TRENT AVE           | 8/9/2021      | P5          |
| С   | IBR Purposes Only - Theft From Building | 5600 E UNION AVE           | 8/10/2021     | P6          |
| С   | ROBBERY 1D PERSON                       | E BOONE AVE / N GREENE ST  | 8/8/2021      | P5          |
| С   | THEFT 2D FROM MOTOR VEHICLE             | 1500 E MALLON AVE          | 8/8/2021      | P5          |
| С   | THEFT 2D FROM MOTOR VEHICLE             | 1500 N ALTAMONT ST         | 8/9/2021      | P5          |
| С   | THEFT 3D ALL OTHER                      | 2100 E CATALDO AVE         | 8/12/2021     | P5          |
| С   | THEFT 3D FROM BUILDING                  | 1600 E BOONE AVE           | 8/10/2021     | P5          |
| С   | THEFT 3D FROM MOTOR VEHICLE             | 5500 E COMMERCE AVE        | 8/10/2021     | P5          |
| С   | THEFT 3D FROM MOTOR VEHICLE             | 1600 E SOUTH RIVERTON AVE  | 8/12/2021     | P5          |
| С   | THEFT 3D SHOPLIFTING                    | 1800 N GREENE ST           | 8/11/2021     | P5          |