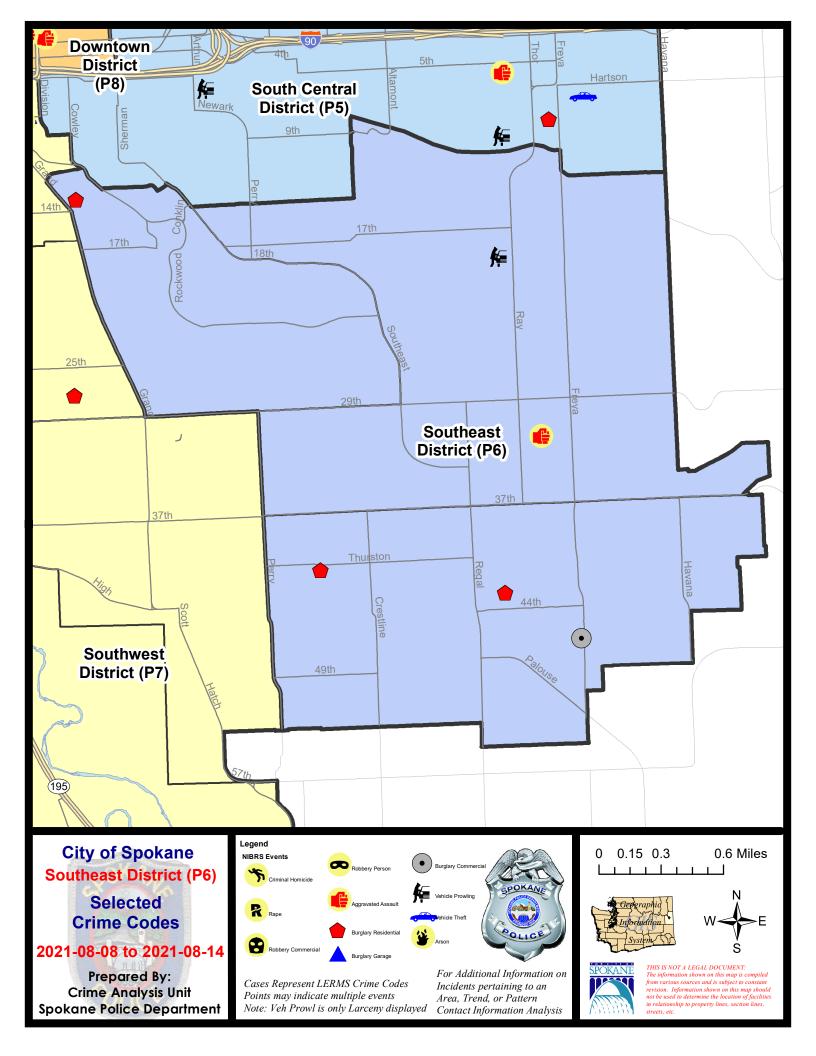

#### SE - Southeast District (P6)

#### **Preliminary IBR Counts**

|                                                                            |                                                                                                                  | 7 Day Comparison      |                             |                                 | 28 Day Comparison          |                                                                  |                                                   | YTD Comparison                                                       |                             |                                                                |
|----------------------------------------------------------------------------|------------------------------------------------------------------------------------------------------------------|-----------------------|-----------------------------|---------------------------------|----------------------------|------------------------------------------------------------------|---------------------------------------------------|----------------------------------------------------------------------|-----------------------------|----------------------------------------------------------------|
| NIBRS Categories (Part 1 Selected)                                         |                                                                                                                  | Current               | Prior                       | Percent                         | Current                    | Prior                                                            | Percent                                           | Current                                                              | Prior                       | Percent                                                        |
| Violent                                                                    | Criminal Homicide Rape Robbery - Commercial Robbery - Person Aggravated Assault - Non DV Aggravated Assault - DV | 0<br>0<br>0<br>0<br>0 | 0<br>0<br>0<br>0<br>1       | -100.00%                        | 0<br>0<br>0<br>0<br>2<br>1 | 0<br>0<br>0<br>0<br>0                                            | 0.00%                                             | 0<br>5<br>1<br>3<br>10<br>12                                         | 1<br>6<br>4<br>4<br>9       | -100.00%<br>-16.67%<br>-75.00%<br>-25.00%<br>11.11%<br>-14.29% |
| Duamantu                                                                   | Violent Total:                                                                                                   | 1                     | 1                           | 0.00%                           | 3                          | 1                                                                | 200.00%                                           | 31                                                                   | 38                          | -18.42%                                                        |
| Property                                                                   | Burglary - Residential Burglary Garage Burglary Commercial Larceny Vehicle Theft Arson                           | 3<br>0<br>1<br>4<br>0 | 0<br>1<br>0<br>12<br>3<br>0 | -100.00%<br>-66.67%<br>-100.00% | 9<br>3<br>1<br>32<br>5     | 1<br>0<br>26<br>4                                                | 28.57%<br>200.00%<br>23.08%<br>25.00%<br>-100.00% | 28<br>7<br>296<br>32<br>4                                            | 46<br>63<br>13<br>386<br>44 | -13.04%<br>-55.56%<br>-46.15%<br>-23.32%<br>-27.27%<br>0.00%   |
|                                                                            | Property Total:                                                                                                  | 8                     | 16                          | -50.00%                         | 50                         | 39                                                               | 28.21%                                            | 407                                                                  | 556                         | -26.80%                                                        |
| Prelimina                                                                  | ry Part 1 Crime Totals:                                                                                          | 9                     | 17                          | -47.06%                         | 53                         | 40                                                               | 32.50%                                            | 438                                                                  | 594                         | -26.26%                                                        |
| Current 7 Day Period:<br>Current 28 Day Period:<br>Current YTD Day Period: |                                                                                                                  | 7/                    | 7/18/2021 - 8/14/2021 I     |                                 | Prior 28                   | Prior 7 Day Period:<br>Prior 28 Day Period:<br>Prior YTD Period: |                                                   | 8/1/2021 - 8/7/2021<br>6/20/2021 - 7/17/2021<br>1/1/2020 - 8/14/2020 |                             |                                                                |

#### SE - Southeast District (P6)

| A/C | Offense Statute                        | <u>Address</u>      | Reported Date | <u>Dist</u> |
|-----|----------------------------------------|---------------------|---------------|-------------|
| SPC | C6LH                                   |                     |               |             |
| С   | ASSAULT 2D                             | 3300 E 32ND AVE     | 8/11/2021     | P6          |
| С   | THEFT 3D CITY ALL OTHER                | 2800 E 29TH AVE     | 8/8/2021      | P6          |
| С   | THEFT 3D FROM MOTOR VEHICLE            | 3100 E 19TH AVE     | 8/11/2021     | P6          |
| С   | THEFT 3D VEHICLE PARTS AND ACCESSORIES | 2500 E 29TH AVE     | 8/8/2021      | P6          |
| SPC | 26RW                                   |                     |               |             |
| С   | RESIDENTIAL BURGLARY                   | 200 E 13TH AVE      | 8/9/2021      | P5          |
| SPC | <u>:6SG</u>                            |                     |               |             |
| С   | BURGLARY 2D COMMERCIAL                 | 3500 E 46TH CT      | 8/13/2021     | P6          |
| Α   | RESIDENTIAL BURGLARY                   | 3100 E 43RD AVE     | 8/8/2021      | P6          |
| С   | RESIDENTIAL BURGLARY                   | 4000 S PITTSBURG ST | 8/14/2021     | P6          |
| С   | THEFT 3D FROM BUILDING                 | 3700 S CUSTER ST    | 8/13/2021     | P6          |