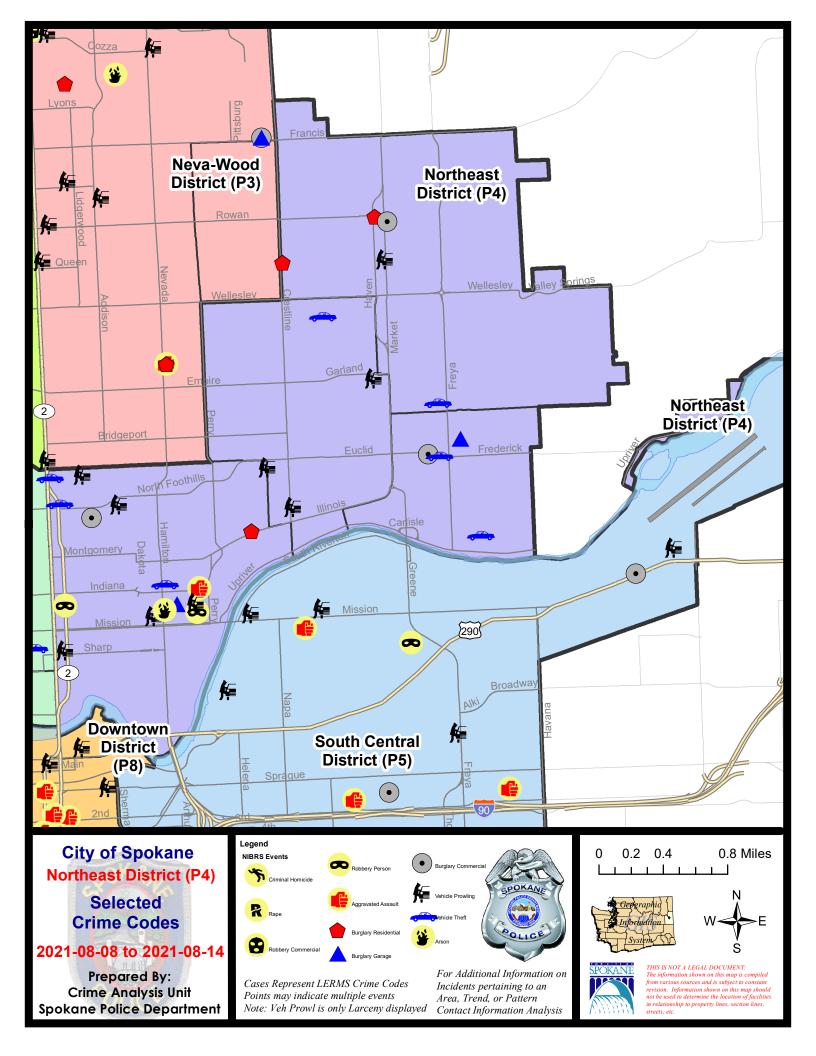

#### **NE - Northeast District (P4)**

#### **Preliminary IBR Counts**

|           |                                                                                                                  | 7 Da                   | y Compari                   | ison                                 | 28 D                       | ay Compai                            | rison                                              | ΥT                                      | D Comparis                     | son                                                          |
|-----------|------------------------------------------------------------------------------------------------------------------|------------------------|-----------------------------|--------------------------------------|----------------------------|--------------------------------------|----------------------------------------------------|-----------------------------------------|--------------------------------|--------------------------------------------------------------|
| NIBRS Ca  | ntegories (Part 1 Selected)                                                                                      | Current                | Prior                       | Percent                              | Current                    | Prior                                | Percent                                            | Current                                 | Prior                          | Percent                                                      |
| Violent   | Criminal Homicide Rape Robbery - Commercial Robbery - Person Aggravated Assault - Non DV Aggravated Assault - DV | 0<br>0<br>0<br>2<br>1  | 1<br>0<br>0<br>1<br>1       | -100.00%<br>100.00%<br>0.00%         | 1<br>1<br>0<br>5<br>8<br>3 | 0<br>4<br>1<br>2<br>8<br>6           | -75.00%<br>-100.00%<br>150.00%<br>0.00%<br>-50.00% | 1<br>22<br>5<br>23<br>44<br>32          | 3<br>18<br>4<br>18<br>52<br>27 | -66.67%<br>22.22%<br>25.00%<br>27.78%<br>-15.38%<br>18.52%   |
|           | Violent Total:                                                                                                   | 3                      | 3                           | 0.00%                                | 18                         | 21                                   | -14.29%                                            | 127                                     | 122                            | 4.10%                                                        |
| Property  | Burglary - Residential Burglary Garage Burglary Commercial Larceny Vehicle Theft Arson                           | 3<br>2<br>3<br>25<br>7 | 0<br>2<br>2<br>21<br>1<br>0 | 0.00%<br>50.00%<br>19.05%<br>600.00% | 8<br>6<br>10<br>88<br>17   | 11<br>2<br>1<br>82<br>14<br>2        | -27.27% 200.00% 900.00% 7.32% 21.43% -50.00%       | 80<br>36<br>39<br>683<br>114            | 90<br>48<br>30<br>767<br>127   | -11.11%<br>-25.00%<br>30.00%<br>-10.95%<br>-10.24%<br>20.00% |
|           | Property Total:                                                                                                  | 41                     | 26                          | 57.69%                               | 130                        | 112                                  | 16.07%                                             | 964                                     | 1072                           | -10.07%                                                      |
| Prelimina | ry Part 1 Crime Totals:                                                                                          | 44                     | 29                          | 51.72%                               | 148                        | 133                                  | 11.28%                                             | 1091                                    | 1194                           | -8.63%                                                       |
|           | Current 7 Day Period:<br>Current 28 Day Period:<br>Current YTD Day Period:                                       | 7/                     | 18/2021 -                   | 8/14/2021<br>8/14/2021<br>8/14/2021  | Prior 28                   | oay Period<br>Day Perio<br>D Period: |                                                    | 8/1/2021 -<br>6/20/2021 -<br>1/1/2020 - |                                |                                                              |

#### NE - Northeast District (P4)

| <u>A/C</u> | Offense Statute                        | Address                       | Reported Date | <u>Dist</u> |
|------------|----------------------------------------|-------------------------------|---------------|-------------|
| SPB        | 4 <b>BE</b>                            |                               |               |             |
| С          | THEFT 2D FROM BUILDING                 | 1500 E DALTON AVE             | 8/12/2021     | P4          |
| С          | THEFT 2D FROM MOTOR VEHICLE            | N NAPA ST / E FAIRVIEW AVE    | 8/12/2021     | P4          |
| С          | THEFT 3D FROM MOTOR VEHICLE            | 2900 E GARLAND AVE            | 8/12/2021     | P4          |
| С          | THEFT 3D FROM MOTOR VEHICLE            | 2600 N CRESTLINE ST           | 8/13/2021     | P4          |
| С          | THEFT OF MOTOR VEHICLE                 | E HEROY AVE / N COOK ST       | 8/11/2021     | P1          |
| <u>SPB</u> | 4 <b>HI</b>                            |                               |               |             |
| С          | BURGLARY 2D COMMERCIAL                 | 5400 N MARKET ST              | 8/13/2021     | P4          |
| С          | MAIL THEFT                             | 6200 N LACEY ST               | 8/13/2021     | P4          |
| С          | RESIDENTIAL BURGLARY                   | 5000 N CRESTLINE ST           | 8/12/2021     | P4          |
| С          | RESIDENTIAL BURGLARY                   | 3000 E ROWAN AVE              | 8/14/2021     | P4          |
| С          | THEFT 2D ALL OTHER                     | 5000 N CRESTLINE ST           | 8/9/2021      | P4          |
| С          | THEFT 2D FROM BUILDING                 | 5400 N MARKET ST              | 8/13/2021     | P4          |
| С          | THEFT 3D ALL OTHER                     | 5000 N CRESTLINE ST           | 8/12/2021     | P4          |
| С          | THEFT 3D ALL OTHER                     | 4900 N NELSON ST              | 8/13/2021     | P4          |
| Α          | THEFT 3D FROM MOTOR VEHICLE            | 5000 N MARKET ST              | 8/9/2021      | P4          |
| С          | THEFT 3D VEHICLE PARTS AND ACCESSORIES | 2500 E JOSEPH AVE             | 8/13/2021     | P4          |
| С          | THEFT OF MOTOR VEHICLE                 | 3500 E GLASS AVE              | 8/9/2021      | P1          |
| SPB        | 4LO                                    |                               |               |             |
| С          | ARSON 2D                               | 1700 N HAMILTON ST            | 8/9/2021      | P4          |
| С          | BURGLARY 2D COMMERCIAL                 | 200 E NORTH FOOTHILLS DR      | 8/10/2021     | P4          |
| С          | BURGLARY 2D GARAGE                     | 900 E NORA AVE                | 8/10/2021     | P1          |
| С          | DRIVE BY SHOOTING                      | 1200 E INDIANA AVE            | 8/14/2021     | P4          |
| С          | RESIDENTIAL BURGLARY                   | 1700 E ILLINOIS AVE           | 8/13/2021     | P4          |
| С          | ROBBERY 1D CARJACKING                  | N MORTON ST / E AUGUSTA AVE   | 8/10/2021     | P4          |
| С          | ROBBERY 1D PERSON                      | N RUBY ST / E NORA AVE        | 8/10/2021     | P4          |
| С          | THEFT 2D ALL OTHER                     | 700 N DIVISION ST             | 8/12/2021     | P4          |
| С          | THEFT 2D ALL OTHER                     | 900 E MISSION AVE             | 8/12/2021     | P4          |
| С          | THEFT 2D ALL OTHER                     | 1400 E MISSION AVE            | 8/13/2021     | P4          |
| С          | THEFT 2D FROM MOTOR VEHICLE            | 500 E NORTH FOOTHILLS DR      | 8/9/2021      | P4          |
| С          | THEFT 2D FROM MOTOR VEHICLE            | 1300 N RUBY ST                | 8/12/2021     | P4          |
| С          | THEFT 2D FROM MOTOR VEHICLE            | 1600 N CINCINNATI ST          | 8/13/2021     | P4          |
| С          | THEFT 2D VEHICLE PARTS AND ACCESSORIES | 2900 N STANDARD ST            | 8/9/2021      | P4          |
| С          | THEFT 3D FROM BUILDING                 | 700 N DIVISION ST             | 8/9/2021      | P4          |
| Α          | THEFT 3D FROM MOTOR VEHICLE            | 200 E FAIRVIEW AVE            | 8/13/2021     | P4          |
| С          | THEFT 3D SHOPLIFTING                   | 900 E MISSION AVE             | 8/11/2021     | P4          |
| С          | THEFT 3D VEHICLE PARTS AND ACCESSORIES | E MONTGOMERY AVE / N ASTOR ST | 8/12/2021     | P4          |
| С          | THEFT OF A FIREARM FROM MOTOR VEHICLE  | 1100 E NORA AVE               | 8/11/2021     | P4          |
|            |                                        |                               |               |             |

| A/C        | Offense Statute        | Address               | Reported Date | Dist |
|------------|------------------------|-----------------------|---------------|------|
| С          | THEFT OF MOTOR VEHICLE | 2700 N RUBY ST        | 8/8/2021      | P3   |
| С          | THEFT OF MOTOR VEHICLE | 2900 N DIVISION ST    | 8/13/2021     | P2   |
| С          | THEFT OF MOTOR VEHICLE | 1900 N HAMILTON ST    | 8/13/2021     | P4   |
| <u>SPB</u> | 4MI                    |                       |               |      |
| С          | BURGLARY 2D COMMERCIAL | 3400 E EUCLID AVE     | 8/14/2021     | P4   |
| С          | BURGLARY 2D GARAGE     | 3700 E LIBERTY AVE    | 8/11/2021     | P4   |
| С          | THEFT 2D FROM BUILDING | 3400 E EUCLID AVE     | 8/14/2021     | P4   |
| С          | THEFT 3D ALL OTHER     | 2800 E UPRIVER DR     | 8/12/2021     | P4   |
| С          | THEFT OF MOTOR VEHICLE | 3500 E EUCLID AVE     | 8/10/2021     | P4   |
| С          | THEFT OF MOTOR VEHICLE | 3800 E MONTGOMERY AVE | 8/13/2021     | P4   |