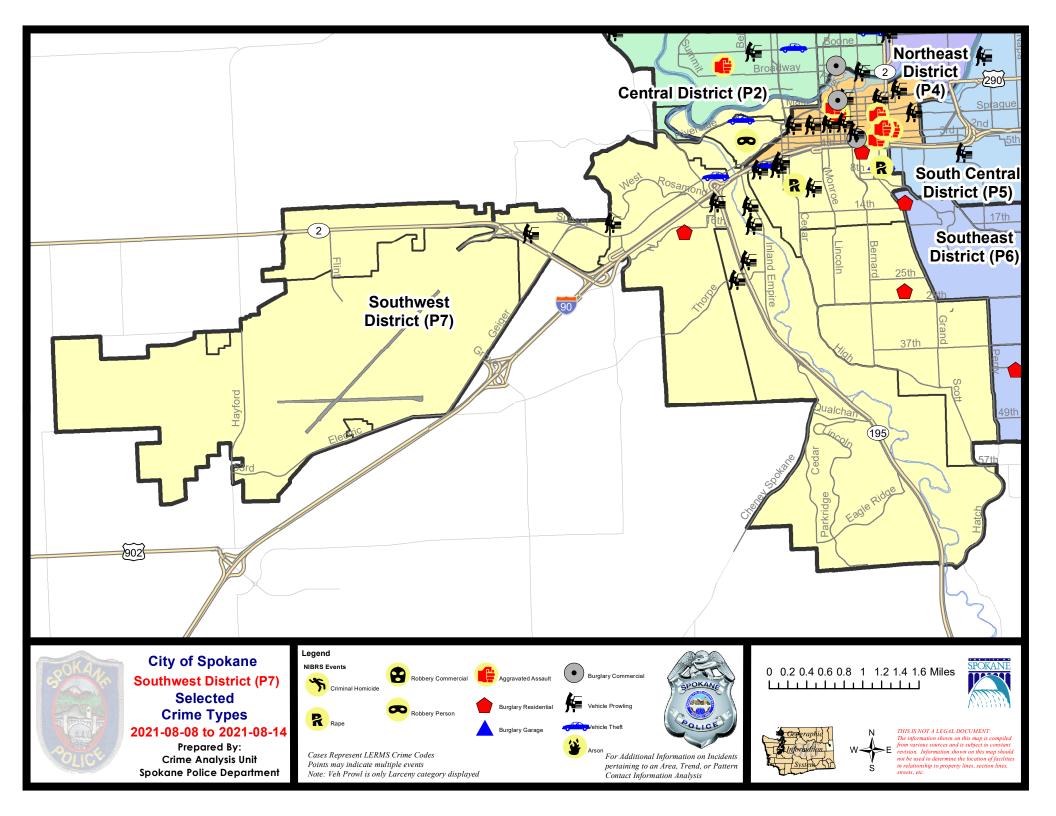

#### **SW - Southwest District (P7)**

#### **Preliminary IBR Counts**

|                                                                            |                                                                                                                  | 7 Day Comparison       |                        | 28 Day Comparison                   |                             |                            | YTD Comparison                           |                                                                      |                                |                                                           |
|----------------------------------------------------------------------------|------------------------------------------------------------------------------------------------------------------|------------------------|------------------------|-------------------------------------|-----------------------------|----------------------------|------------------------------------------|----------------------------------------------------------------------|--------------------------------|-----------------------------------------------------------|
| NIBRS Ca                                                                   | tegories (Part 1 Selected)                                                                                       | Current                | Prior                  | Percent                             | Current                     | Prior                      | Percent                                  | Current                                                              | Prior                          | Percent                                                   |
| Violent                                                                    | Criminal Homicide Rape Robbery - Commercial Robbery - Person Aggravated Assault - Non DV Aggravated Assault - DV | 0<br>2<br>0<br>1<br>0  | 0<br>0<br>0<br>0       |                                     | 0<br>2<br>0<br>1<br>3<br>3  | 1<br>3<br>0<br>0<br>5<br>2 | -100.00%<br>-33.33%<br>-40.00%<br>50.00% | 2<br>20<br>2<br>10<br>32<br>28                                       | 1<br>21<br>2<br>18<br>27<br>18 | 100.00%<br>-4.76%<br>0.00%<br>-44.44%<br>18.52%<br>55.56% |
| Property                                                                   | Violent Total:  Burglary - Residential                                                                           | 3                      | 0                      | 200.00%                             | 9                           | 11                         | -18.18%<br>12.50%                        | 94                                                                   | 87<br>79                       | -24.05%                                                   |
| ,                                                                          | Burglary Garage Burglary Commercial Larceny Vehicle Theft Arson                                                  | 0<br>1<br>13<br>4<br>0 | 2<br>0<br>25<br>2<br>0 | -100.00%<br>-48.00%<br>100.00%      | 5<br>3<br>70<br>11          | 6<br>0<br>86<br>11<br>2    | -16.67%<br>-18.60%<br>0.00%<br>-100.00%  | 42<br>25<br>605<br>83                                                | 54<br>37<br>816<br>103         | -22.22%<br>-32.43%<br>-25.86%<br>-19.42%<br>-37.50%       |
|                                                                            | Property Total:                                                                                                  | 21                     | 30                     | -30.00%                             | 98                          | 113                        | -13.27%                                  | 820                                                                  | 1097                           | -25.25%                                                   |
| Prelimina                                                                  | ry Part 1 Crime Totals:                                                                                          | 24                     | 30                     | -20.00%                             | 107                         | 124                        | -13.71%                                  | 914                                                                  | 1184                           | -22.80%                                                   |
| Current 7 Day Period:<br>Current 28 Day Period:<br>Current YTD Day Period: |                                                                                                                  | 7/                     | 18/2021 -              | 8/14/2021<br>8/14/2021<br>8/14/2021 | 4/2021 Prior 28 Day Period: |                            |                                          | 8/1/2021 - 8/7/2021<br>6/20/2021 - 7/17/2021<br>1/1/2020 - 8/14/2020 |                                |                                                           |

#### SE - Southwest District (P7)

| A/C | Offense Statute             | <u>Address</u>                 | Reported Date | <u>Dist</u> |
|-----|-----------------------------|--------------------------------|---------------|-------------|
| SPD | 7BA                         |                                |               |             |
| С   | IBR Purposes Only - Robbery | 2100 W 2ND AVE                 | 8/10/2021     | P5          |
| С   | THEFT 3D ALL OTHER          | 1600 W PACIFIC AVE             | 8/8/2021      | P7          |
| С   | THEFT OF MOTOR VEHICLE      | W RIVERSIDE AVE / S HEMLOCK ST | 8/13/2021     | P7          |
| SPD | <del>)7СН</del>             |                                |               |             |
| С   | BURGLARY 1D COMMERCIAL      | 100 W 8TH AVE                  | 8/12/2021     | P7          |
| С   | RAPE 2D                     |                                | 8/8/2021      | P7          |
| С   | RAPE 3D                     |                                | 8/9/2021      | P6          |
| С   | RESIDENTIAL BURGLARY        | 300 W 5TH AVE                  | 8/14/2021     | P8          |
| С   | THEFT 2D FROM MOTOR VEHICLE | 1600 W 7TH AVE                 | 8/9/2021      | P7          |
| С   | THEFT 2D FROM MOTOR VEHICLE | 1900 W 7TH AVE                 | 8/11/2021     | P7          |
| С   | THEFT 2D FROM MOTOR VEHICLE | 1100 W 10TH AVE                | 8/13/2021     | P7          |
| С   | THEFT 3D FROM MOTOR VEHICLE | 1600 W 6TH AVE                 | 8/11/2021     | P7          |
| С   | THEFT OF MOTOR VEHICLE      | 1800 W 6TH AVE                 | 8/14/2021     | P7          |
| С   | THEFT OF MOTOR VEHICLE      | 100 W 8TH AVE                  | 8/14/2021     | P5          |
| SPD | <u> </u>                    |                                |               |             |
| С   | RESIDENTIAL BURGLARY        | 3100 W GRANDVIEW AVE           | 8/11/2021     | P7          |
| С   | THEFT 2D FROM MOTOR VEHICLE | 1100 S LINDEKE CT              | 8/8/2021      | P7          |
| С   | THEFT 3D FROM MOTOR VEHICLE | 1100 S LINDEKE CT              | 8/8/2021      | P7          |
| SPD | <u>7LC</u>                  |                                |               |             |
| С   | THEFT 2D FROM MOTOR VEHICLE | 2200 W THORPE RD               | 8/12/2021     | P7          |
| С   | THEFT 3D FROM MOTOR VEHICLE | 1500 S CHESTNUT ST             | 8/10/2021     | P7          |
| С   | THEFT 3D FROM MOTOR VEHICLE | 2300 W 16TH AVE                | 8/11/2021     | P7          |
| С   | THEFT 3D FROM MOTOR VEHICLE | 1200 S CHESTNUT ST             | 8/12/2021     | P7          |
| SPD | <u> </u>                    |                                |               |             |
| Α   | RESIDENTIAL BURGLARY        | 100 E 27TH AVE                 | 8/8/2021      | P6          |
| SPD | <del>27WH</del>             |                                |               |             |
| С   | THEFT 2D FROM MOTOR VEHICLE | 1400 S ASSEMBLY RD             | 8/11/2021     | P7          |
| С   | THEFT OF MOTOR VEHICLE      | 2600 W SUNSET BLVD             | 8/11/2021     | P7          |
| SPD | <del>DTWP</del>             |                                |               |             |
| С   | THEFT 2D FROM MOTOR VEHICLE | 1600 S WINDSOR DR              | 8/10/2021     | P7          |
|     |                             |                                |               |             |