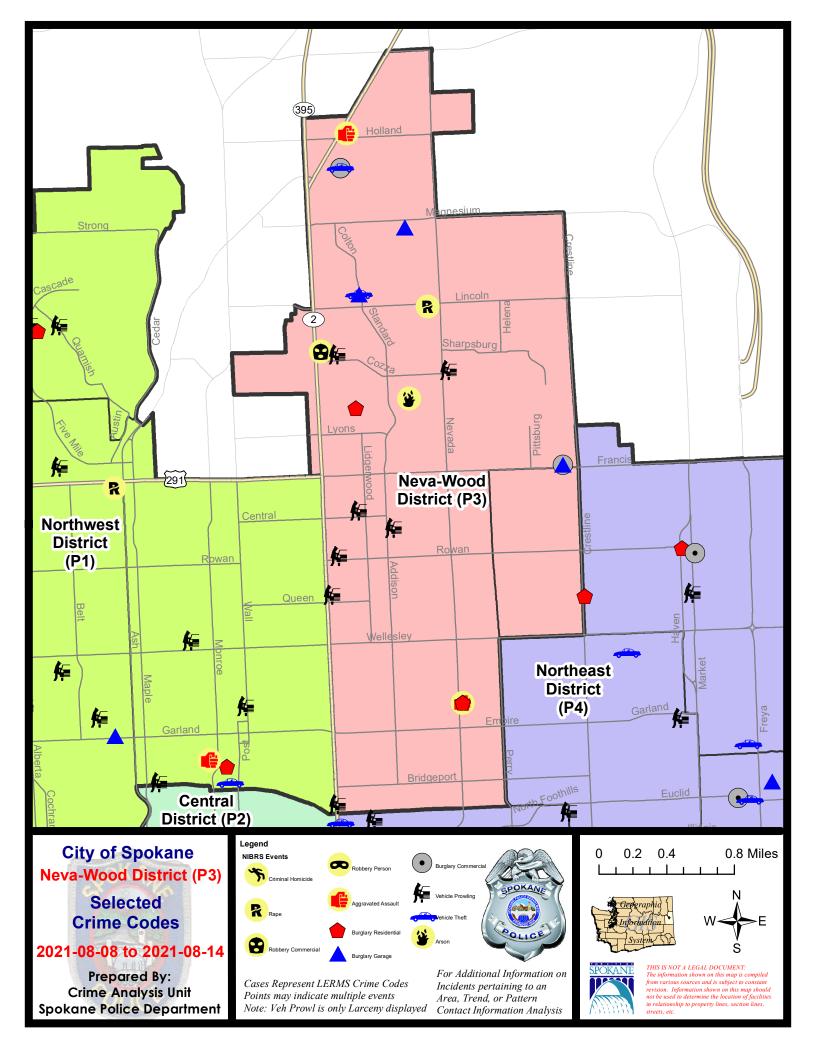

#### **NE - Neva-Wood District (P3)**

#### **Preliminary IBR Counts**

|           |                                                                                                                  | 7 Da                   | y Compari                   | ison                                                | 28 D                                 | ay Compai                            | rison                                                  | YT                                      | D Comparis                         | son                                                         |
|-----------|------------------------------------------------------------------------------------------------------------------|------------------------|-----------------------------|-----------------------------------------------------|--------------------------------------|--------------------------------------|--------------------------------------------------------|-----------------------------------------|------------------------------------|-------------------------------------------------------------|
| NIBRS Ca  | ategories (Part 1 Selected)                                                                                      | Current                | Prior                       | Percent                                             | Current                              | Prior                                | Percent                                                | Current                                 | Prior                              | Percent                                                     |
| Violent   | Criminal Homicide Rape Robbery - Commercial Robbery - Person Aggravated Assault - Non DV Aggravated Assault - DV | 0<br>1<br>1<br>0<br>0  | 0<br>0<br>1<br>1<br>3       | 0.00%<br>-100.00%<br>-100.00%                       | 0<br>1<br>3<br>2<br>5<br>6           | 0<br>2<br>0<br>2<br>6<br>4           | -50.00%<br>0.00%<br>-16.67%<br>50.00%                  | 2<br>28<br>11<br>18<br>49<br>41         | 3<br>14<br>23<br>19<br>42<br>32    | -33.33%<br>100.00%<br>-52.17%<br>-5.26%<br>16.67%<br>28.13% |
| Property  | Violent Total:  Burglary - Residential  Burglary Garage  Burglary Commercial  Larceny  Vehicle Theft  Arson      | 3<br>5<br>3<br>31<br>2 | 6<br>0<br>1<br>38<br>3<br>0 | -33.33%<br>-50.00%<br>200.00%<br>-18.42%<br>-33.33% | 17<br>14<br>8<br>6<br>141<br>20<br>2 | 14<br>8<br>7<br>3<br>123<br>12<br>2  | 21.43%  75.00%  14.29%  100.00%  14.63%  66.67%  0.00% | 69<br>47<br>51<br>1146<br>87            | 80<br>70<br>53<br>1212<br>144<br>8 | -13.75% -32.86% -3.77% -5.45% -39.58% 0.00%                 |
|           | Property Total:                                                                                                  | 45                     | 48                          | -6.25%                                              | 191                                  | 155                                  | 23.23%                                                 | 1408                                    | 1567                               | -10.15%                                                     |
| Prelimina | ry Part 1 Crime Totals:                                                                                          | 49                     | 54                          | -9.26%                                              | 208                                  | 169                                  | 23.08%                                                 | 1557                                    | 1700                               | -8.41%                                                      |
|           | Current 7 Day Period: Current 28 Day Period: Current YTD Day Period:                                             | 7/                     | 18/2021 -                   | 8/14/2021<br>8/14/2021<br>8/14/2021                 | Prior 28                             | Day Period<br>Day Perio<br>D Period: |                                                        | 8/1/2021 -<br>6/20/2021 -<br>1/1/2020 - | 7/17/2021                          |                                                             |

#### NE - Neva-Wood District (P3)

| A/C | Offense Statute                        | Address              | Reported Date | <u>Dist</u> |
|-----|----------------------------------------|----------------------|---------------|-------------|
| SPB | 3NL                                    |                      |               |             |
| С   | ARSON 2D                               | 6900 N CINCINNATI ST | 8/9/2021      | P3          |
| С   | ASSAULT 2D                             | 1000 E LACROSSE AVE  | 8/12/2021     | P3          |
| С   | BURGLARY 1D FROM RESIDENCE             | 1000 E LACROSSE AVE  | 8/12/2021     | Р3          |
| С   | BURGLARY 1D GARAGE                     | 600 E MAGNESIUM RD   | 8/10/2021     | Р3          |
| С   | BURGLARY 2D COMMERCIAL                 | 9100 N NEWPORT HWY   | 8/14/2021     | Р3          |
| С   | BURGLARY 2D COMMERCIAL                 | 9100 N NEWPORT HWY   | 8/14/2021     | P3          |
| С   | BURGLARY 2D COMMERCIAL                 | 1900 E FRANCIS AVE   | 8/14/2021     | P4          |
| С   | BURGLARY 2D GARAGE                     | 600 E MAGNESIUM RD   | 8/10/2021     | Р3          |
| С   | BURGLARY 2D GARAGE                     | 600 E MAGNESIUM RD   | 8/10/2021     | Р3          |
| С   | BURGLARY 2D GARAGE                     | 7900 N STANDARD ST   | 8/11/2021     | P4          |
| С   | BURGLARY 2D GARAGE                     | 1900 E FRANCIS AVE   | 8/13/2021     | Р3          |
| С   | IBR Purposes Only - Aggravated Assault | 9500 N NEWPORT HWY   | 8/12/2021     | P4          |
| С   | RAPE 2D                                |                      | 8/9/2021      | P4          |
| С   | RESIDENTIAL BURGLARY                   | 100 E WEDGEWOOD AVE  | 8/11/2021     | P4          |
| С   | RESIDENTIAL BURGLARY                   | 1000 E LACROSSE AVE  | 8/12/2021     | P3          |
| С   | ROBBERY 2D COMMERCIAL                  | 7400 N DIVISION ST   | 8/12/2021     | P2          |
| С   | THEFT 2D ALL OTHER                     | 9100 N NEWPORT HWY   | 8/13/2021     | P3          |
| С   | THEFT 2D FROM BUILDING                 | 9700 N NEWPORT HWY   | 8/8/2021      | P3          |
| С   | THEFT 2D FROM MOTOR VEHICLE            | 5500 N DIVISION ST   | 8/8/2021      | Р3          |
| С   | THEFT 2D FROM MOTOR VEHICLE            | 500 E COLUMBIA AVE   | 8/9/2021      | P3          |
| С   | THEFT 2D FROM MOTOR VEHICLE            | 1000 E COZZA DR      | 8/11/2021     | P3          |
| С   | THEFT 2D SHOPLIFTING                   | 6600 N DIVISION ST   | 8/10/2021     | P3          |
| С   | THEFT 2D SHOPLIFTING                   | 4700 N DIVISION ST   | 8/11/2021     | P3          |
| С   | THEFT 3D ALL OTHER                     | 7800 N MORTON ST     | 8/10/2021     | P3          |
| С   | THEFT 3D ALL OTHER                     | 3300 N NEVADA ST     | 8/12/2021     | P3          |
| С   | THEFT 3D FROM BUILDING                 | 9800 N NEVADA ST     | 8/10/2021     | P3          |
| С   | THEFT 3D FROM BUILDING                 | 6600 N ADDISON ST    | 8/12/2021     | P3          |
| С   | THEFT 3D FROM MOTOR VEHICLE            | 5100 N DIVISION ST   | 8/9/2021      | P3          |
| С   | THEFT 3D FROM MOTOR VEHICLE            | 3100 N DIVISION ST   | 8/9/2021      | P3          |
| С   | THEFT 3D FROM MOTOR VEHICLE            | 5900 N LIDGERWOOD ST | 8/10/2021     | P3          |
| С   | THEFT 3D FROM MOTOR VEHICLE            | 0 E COZZA DR         | 8/12/2021     | P3          |
| С   | THEFT 3D SHOPLIFTING                   | 6700 N DIVISION ST   | 8/8/2021      | P8          |
| С   | THEFT 3D SHOPLIFTING                   | 4700 N DIVISION ST   | 8/8/2021      | P3          |
| С   | THEFT 3D SHOPLIFTING                   | 9100 N NEWPORT HWY   | 8/9/2021      | P3          |
| С   | THEFT 3D SHOPLIFTING                   | 6600 N DIVISION ST   | 8/9/2021      | P3          |
| С   | THEFT 3D SHOPLIFTING                   | 5800 N DIVISION ST   | 8/10/2021     | P3          |
| С   | THEFT 3D SHOPLIFTING                   | 6600 N DIVISION ST   | 8/10/2021     | P3          |
| С   | THEFT 3D SHOPLIFTING                   | 4700 N DIVISION ST   | 8/10/2021     | P3          |

| A/C | Offense Statute                        | Address            | Reported Date | Dist |
|-----|----------------------------------------|--------------------|---------------|------|
| С   | THEFT 3D SHOPLIFTING                   | 7700 N DIVISION ST | 8/10/2021     | P3   |
| С   | THEFT 3D SHOPLIFTING                   | 5800 N DIVISION ST | 8/10/2021     | P3   |
| С   | THEFT 3D SHOPLIFTING                   | 5800 N DIVISION ST | 8/11/2021     | P3   |
| С   | THEFT 3D SHOPLIFTING                   | 7700 N DIVISION ST | 8/11/2021     | P2   |
| С   | THEFT 3D SHOPLIFTING                   | 9600 N NEWPORT HWY | 8/11/2021     | P3   |
| С   | THEFT 3D SHOPLIFTING                   | 7500 N DIVISION ST | 8/12/2021     | P3   |
| С   | THEFT 3D SHOPLIFTING                   | 9100 N NEWPORT HWY | 8/13/2021     | P3   |
| С   | THEFT 3D VEHICLE PARTS AND ACCESSORIES | 3100 N DIVISION ST | 8/9/2021      | P3   |
| С   | THEFT 3D VEHICLE PARTS AND ACCESSORIES | 7000 N COLTON ST   | 8/9/2021      | P3   |
| С   | THEFT OF MOTOR VEHICLE                 | 7900 N STANDARD ST | 8/11/2021     | P4   |
| С   | THEFT OF MOTOR VEHICLE                 | 9100 N NEWPORT HWY | 8/13/2021     | P4   |