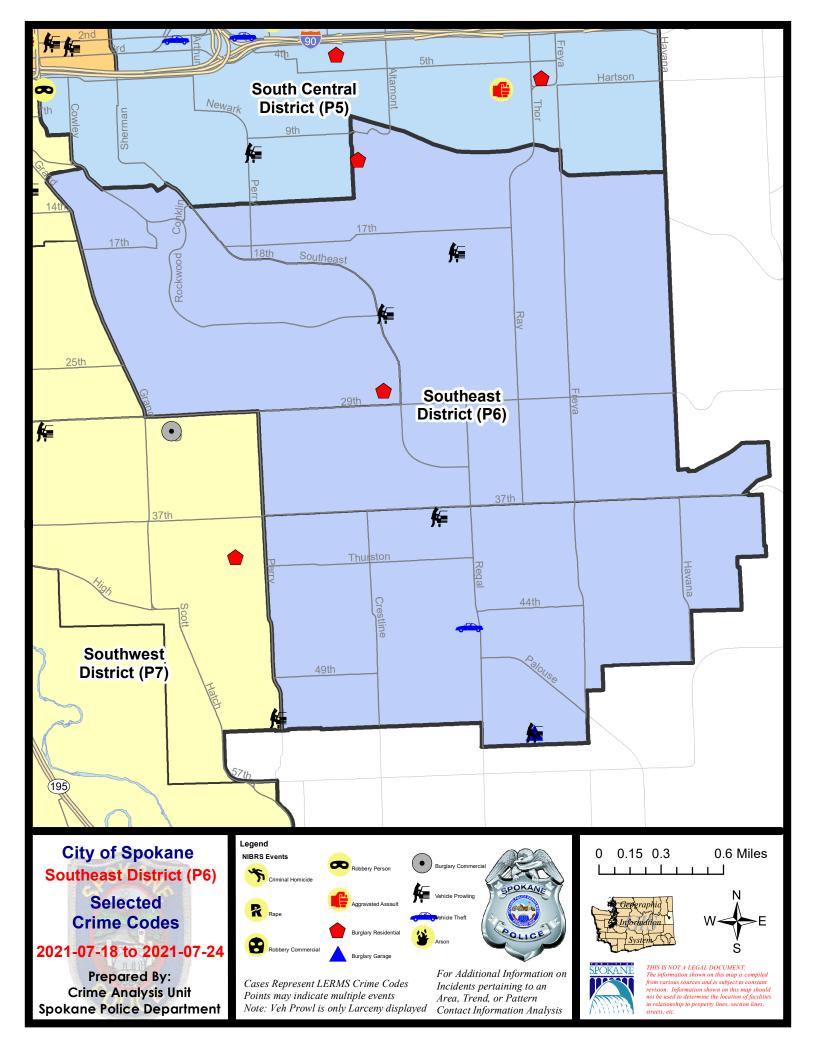

#### SE - Southeast District (P6)

#### **Preliminary IBR Counts**

|           |                                                                                                                  | 7 Da             | y Compari             | ison                                      | 28 Da                  | ay Compai                            | rison                                                 | YTD Comparison                           |                                   |                                                                |
|-----------|------------------------------------------------------------------------------------------------------------------|------------------|-----------------------|-------------------------------------------|------------------------|--------------------------------------|-------------------------------------------------------|------------------------------------------|-----------------------------------|----------------------------------------------------------------|
| NIBRS Ca  | ategories (Part 1 Selected)                                                                                      | Current          | Prior                 | Percent                                   | Current                | Prior                                | Percent                                               | Current                                  | Prior                             | Percent                                                        |
| Violent   | Criminal Homicide Rape Robbery - Commercial Robbery - Person Aggravated Assault - Non DV Aggravated Assault - DV | 0<br>0<br>0<br>0 | 0<br>0<br>0<br>0<br>0 | -100.00%                                  | 0<br>0<br>0<br>0<br>0  | 0 0 0 2 1 2                          | -100.00%<br>-100.00%<br>-50.00%                       | 0<br>5<br>1<br>3<br>8<br>11              | 1<br>5<br>4<br>4<br>7<br>14       | -100.00%<br>0.00%<br>-75.00%<br>-25.00%<br>14.29%<br>-21.43%   |
| Property  | Violent Total:  Burglary - Residential Burglary Garage Burglary Commercial Larceny Vehicle Theft                 | 2<br>1<br>0<br>8 | 2<br>0<br>0<br>5      | -100.00%<br>0.00%<br>60.00%<br>0.00%      | 8<br>1<br>0<br>29<br>3 | 4<br>4<br>3<br>46<br>1               | -80.00%  100.00%  -75.00%  -100.00%  -36.96%  200.00% | 28<br>33<br>26<br>6<br>272<br>27         | 35<br>40<br>57<br>11<br>332<br>40 | -20.00%<br>-17.50%<br>-54.39%<br>-45.45%<br>-18.07%<br>-32.50% |
| Prelimina | Property Total:                                                                                                  | 12               | 8                     | 50.00%                                    | 42                     | 59                                   | -28.81%                                               | 368                                      | 483                               | -23.81%<br>-23.55%                                             |
|           | Current 7 Day Period:<br>Current 28 Day Period:<br>Current YTD Day Period:                                       | 6/               | 27/2021 -             | - 7/24/2021<br>- 7/24/2021<br>- 7/24/2021 | Prior 28               | Day Period<br>Day Perio<br>D Period: |                                                       | 7/11/2021 -<br>5/30/2021 -<br>1/1/2020 - | 6/26/2021                         |                                                                |

#### SE - Southeast District (P6)

| A/C | Offense Statute                               | <u>Address</u>        | Reported Date | <u>Dist</u> |
|-----|-----------------------------------------------|-----------------------|---------------|-------------|
| SPC | C6LH                                          |                       |               |             |
| С   | RESIDENTIAL BURGLARY                          | 2100 E 11TH AVE       | 7/22/2021     | P6          |
| С   | THEFT 2D ALL OTHER                            | 2100 E 11TH AVE       | 7/22/2021     | P6          |
| С   | THEFT 2D FROM MOTOR VEHICLE                   | 2200 S SOUTHEAST BLVD | 7/21/2021     | P6          |
| С   | THEFT 3D FROM MOTOR VEHICLE                   | 2800 E 19TH AVE       | 7/18/2021     | P6          |
| С   | THEFT-3D (Motor Vehicle Parts or Accessories) | 3200 S REBECCA ST     | 7/19/2021     | P6          |
| SPC | <u> </u>                                      |                       |               |             |
| С   | RESIDENTIAL BURGLARY                          | 2300 E 28TH AVE       | 7/20/2021     | P6          |
| С   | THEFT 2D ALL OTHER                            | 1000 S ROCKWOOD BLVD  | 7/22/2021     | P6          |
| SPC | <u>:6SG</u>                                   |                       |               |             |
| С   | BURGLARY 2D GARAGE                            | 3300 E 55TH AVE       | 7/22/2021     | P6          |
| С   | TAKING MOTOR VEHICLE WITHOUT PERMISSION 2D    | 4500 S REGAL ST       | 7/23/2021     | P6          |
| С   | THEFT 2D FROM MOTOR VEHICLE                   | 2600 E 38TH AVE       | 7/18/2021     | Р6          |
| С   | THEFT 3D ALL OTHER                            | 3300 E 55TH AVE       | 7/19/2021     | P5          |
| С   | THEFT 3D FROM MOTOR VEHICLE                   | 3300 E 55TH AVE       | 7/19/2021     | P5          |