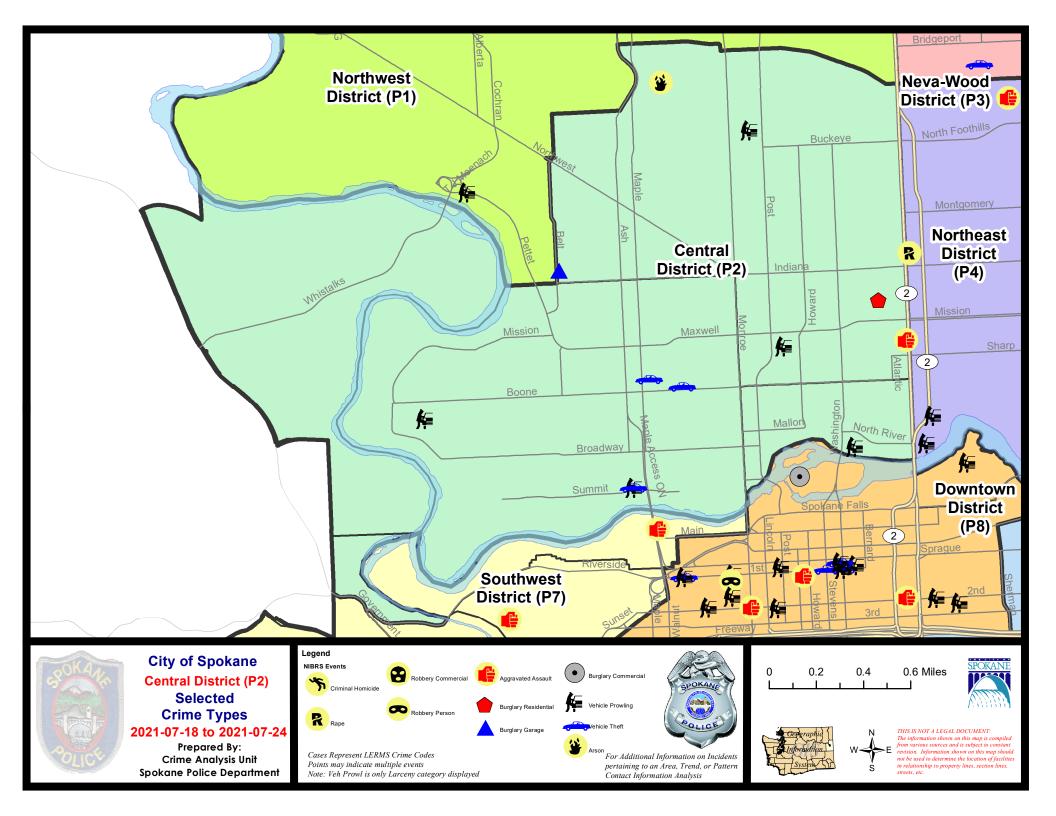

#### **NW - North Central District (P2)**

#### NW - Central District (P2)

| A/C | Offense Statute                        | <u>Address</u>        | Reported Date | <u>Dist</u> |
|-----|----------------------------------------|-----------------------|---------------|-------------|
| SPA | . <u>2EG</u>                           |                       |               |             |
| С   | ARSON 2D                               | 1400 W DALTON AVE     | 7/18/2021     | P1          |
| С   | BURGLARY 2D GARAGE                     | 2000 W SHANNON AVE    | 7/18/2021     | P2          |
| С   | MAIL THEFT                             | 1400 W CORA CT        | 7/21/2021     | P2          |
| С   | RESIDENTIAL BURGLARY                   | 100 W AUGUSTA AVE     | 7/23/2021     | P2          |
| С   | THEFT 2D ALL OTHER                     | 1300 W MONTGOMERY AVE | 7/24/2021     | P2          |
| С   | THEFT 2D FROM BUILDING                 | 300 W BOONE AVE       | 7/20/2021     | P2          |
| С   | THEFT 2D FROM MOTOR VEHICLE            | 1400 N WALL ST        | 7/19/2021     | P2          |
| С   | THEFT 3D CITY FROM MOTOR VEHICLE       | 800 W CLEVELAND AVE   | 7/21/2021     | P1          |
| С   | THEFT 3D VEHICLE PARTS AND ACCESSORIES | 1400 N WALL ST        | 7/19/2021     | P2          |
| С   | VEHICULAR ASSAULT                      | 1300 N DIVISION ST    | 7/19/2021     | P2          |
| SPA | <u> 2RS</u>                            |                       |               |             |
| Α   | THEFT 3D FROM MOTOR VEHICLE            | 300 W NORTH RIVER DR  | 7/22/2021     | P2          |
| SPA | <u>.2WC</u>                            |                       |               |             |
| С   | MAIL THEFT                             | 1500 W GARDNER AVE    | 7/22/2021     | P2          |
| С   | THEFT 2D ALL OTHER                     | 2700 W SHARP AVE      | 7/19/2021     | P2          |
| С   | THEFT 2D ALL OTHER                     | 1400 N ASH ST         | 7/21/2021     | P1          |
| С   | THEFT 2D FROM BUILDING                 | 1300 W MALLON AVE     | 7/19/2021     | P2          |
| С   | THEFT 2D FROM BUILDING                 | 2100 W BRIDGE AVE     | 7/23/2021     | P2          |
| С   | THEFT 2D FROM MOTOR VEHICLE            | 1700 W BRIDGE AVE     | 7/23/2021     | P1          |
| С   | THEFT 3D ALL OTHER                     | 2000 W BOONE AVE      | 7/18/2021     | P2          |
| С   | THEFT 3D ALL OTHER                     | 1100 W SHARP AVE      | 7/21/2021     | P2          |
| С   | THEFT 3D FROM BUILDING                 | 2300 W BRIDGE AVE     | 7/22/2021     | P2          |
| С   | THEFT 3D FROM MOTOR VEHICLE            | 1000 N HOLLIS ST      | 7/23/2021     | P2          |
| С   | THEFT 3D SHOPLIFTING                   | 1100 N MONROE ST      | 7/20/2021     | P2          |
| С   | THEFT 3D VEHICLE PARTS AND ACCESSORIES | 1100 W MALLON AVE     | 7/23/2021     | P2          |
| С   | THEFT OF MOTOR VEHICLE                 | 1500 W SHARP AVE      | 7/22/2021     | P1          |
| С   | THEFT OF MOTOR VEHICLE                 | 1700 W BRIDGE AVE     | 7/23/2021     | P1          |
| С   | THEFT OF MOTOR VEHICLE                 | 1300 W BOONE AVE      | 7/24/2021     | P1          |
| SPA | 2WH                                    |                       |               |             |
| С   | THEFT 3D ALL OTHER                     | 2800 W ELLIOTT DR     | 7/19/2021     | P2          |