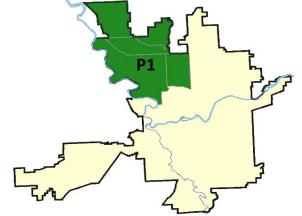

/                     | 27/2021 -                   | 7/24/2021<br>7/24/2021<br>7/24/2021                            | Prior 28                      | oay Period<br>Day Perio<br>D Period: |                                                                         | 7/11/2021 -<br>5/30/2021 -<br>1/1/2020 - | 6/26/2021                     |                                                             |

Prepared by SPD Crime Analysis Office - Monday, July 26, 2021

NOTE: SPD moved from UCR to the NIBRS reporting standard on 10/4/16 following the transition to a new RMS System. Numbers on CompStat reports prior to this date should not be used as a comparison to those on this report. Additional info on these reporting standards can be found on the FBI website: https://ucr.fbi.gov/nibrs-overview





#### NW - Northwest District (P1)



| A/C        | Offense Statute                       | <u>Address</u>             | Reported Date | <u>Dist</u> |
|------------|---------------------------------------|----------------------------|---------------|-------------|
| SPA        | 1FM                                   |                            |               |             |
| С          | THEFT 2D FROM MOTOR VEHICLE           | 7500 N NETTLETON CT        | 7/19/2021     | P1          |
| <u>SPA</u> | .1NH                                  |                            |               |             |
| С          | THEFT 2D ALL OTHER                    | 200 W COLUMBIA AVE         | 7/20/2021     | P1          |
| С          | THEFT 2D ALL OTHER                    | 5400 N POST ST