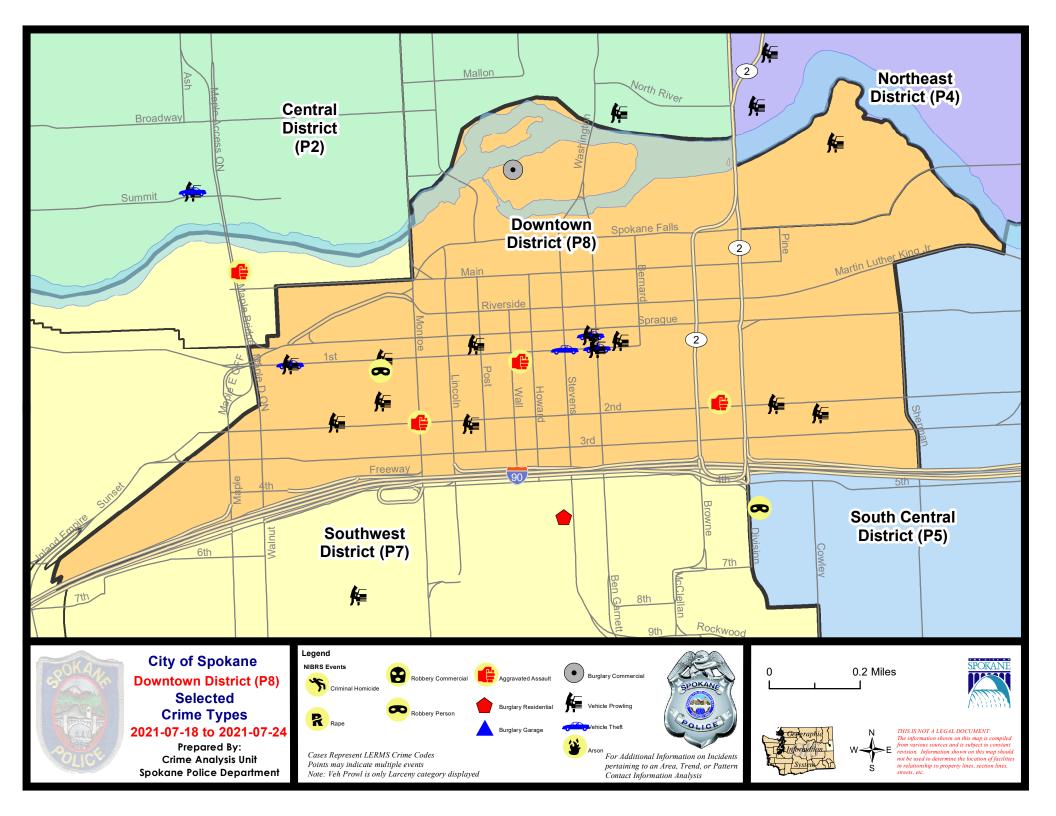

|                             |                            |                                           |                             |                                      |                                                           | 7                               |                                     |                                                            |

Prepared by SPD Crime Analysis Office - Monday, July 26, 2021

NOTE: SPD moved from UCR to the NIBRS reporting standard on 10/4/16 following the transition to a new RMS System. Numbers on CompStat reports prior to this date should not be used as a comparison to those on this report. Additional info on these reporting standards can be found on the FBI website: https://ucr.fbi.gov/nibrs-overview





#### SW - Downtown District (P8)



| <u>A/C</u> | Offense Statute                            | Address                     | Reported Date | <u>Dist</u> |
|------------|--------------------------------------------|-----------------------------|---------------|-------------|
| С          | ASSAULT 4D WEAPON                          | UNKNOWN                     | 7/24/2021     | P8          |
|            |                                            | OTTATO WIT                  | 772 42022     | 10          |
|            | PSEC                                       | C DINE CT. (E. DND AVE      | 7/04/0004     |             |
| C .        | THEFT 3D FROM MOTOR VEHICLE                | S PINE ST / E 2ND AVE       | 7/21/2021     | P8          |
| A          | THEFT 3D FROM MOTOR VEHICLE