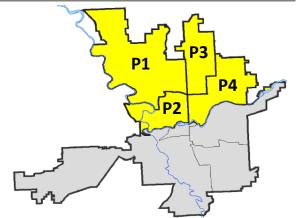

|                            |                            |                                                 |                              |                                |                                                  |                                   |                                   |                                                          |

Prepared by SPD Crime Analysis Office -Monday, July 26, 2021

NOTE: SPD moved from UCR to the NIBRS reporting standard on 10/4/16 following the transition to a new RMS System. Numbers on CompStat reports prior to this date should not be used as a comparison to those on this report. Additional info on these reporting standards can be found on the FBI website: https://ucr.fbi.gov/nibrs-overview



#### **NW - Northwest District (P1)**



#### **Preliminary IBR Counts**

|           |                                                                                                                  | 7 Da                   | y Compari                   | son                                                            | 28 Da                         | ay Compai                            | rison                                                                   | YT                                       | D Comparis                    | on                                                          |
|-----------|------------------------------------------------------------------------------------------------------------------|------------------------|-----------------------------|----------