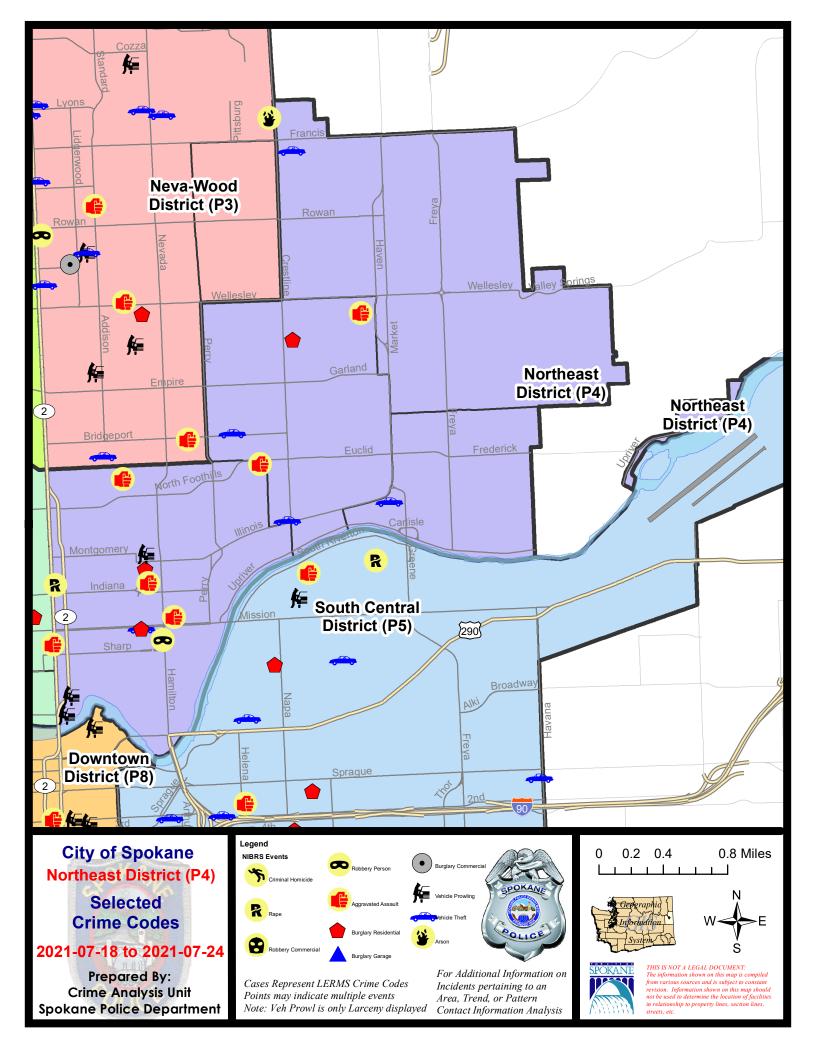

#### **NE - Northeast District (P4)**

#### **Preliminary IBR Counts**

|           |                                                                                                                                  | 7 Da                        | ny Compan                   | ison                                           | 28 D                         | ay Compai                           | rison                                                         | YT                                 | D Compariso                       | on                                                         |
|-----------|----------------------------------------------------------------------------------------------------------------------------------|-----------------------------|-----------------------------|------------------------------------------------|------------------------------|-------------------------------------|---------------------------------------------------------------|------------------------------------|-----------------------------------|------------------------------------------------------------|
| NIBRS Ca  | ategories (Part 1 Selected)                                                                                                      | Current                     | Prior                       | Percent                                        | Current                      | Prior                               | Percent                                                       | Current                            | Prior                             | Percent                                                    |
| Violent   | Criminal Homicide Rape Robbery - Commercial Robbery - Person Aggravated Assault - Non DV Aggravated Assault - DV  Violent Total: | 0<br>1<br>0<br>1<br>3<br>2  | 0<br>1<br>1<br>1<br>3<br>1  | 0.00%<br>-100.00%<br>0.00%<br>0.00%<br>100.00% | 0<br>4<br>1<br>3<br>11<br>7  | 0<br>2<br>0<br>4<br>2<br>2          | 100.00%<br>-25.00%<br>450.00%<br>250.00%                      | 0<br>21<br>5<br>19<br>39<br>30     | 3<br>16<br>3<br>18<br>47<br>21    | -100.00%<br>31.25%<br>66.67%<br>5.56%<br>-17.02%<br>42.86% |
| Property  | Burglary - Residential Burglary Garage Burglary Commercial Larceny Vehicle Theft Arson  Property Total:                          | 3<br>0<br>0<br>17<br>5<br>0 | 0<br>0<br>0<br>18<br>3<br>0 | -5.56%<br>66.67%                               | 8<br>2<br>1<br>85<br>17<br>1 | 18<br>7<br>4<br>77<br>7<br>2        | -55.56%<br>-71.43%<br>-75.00%<br>10.39%<br>142.86%<br>-50.00% | 75<br>30<br>29<br>612<br>102<br>11 | 86<br>44<br>29<br>682<br>115<br>9 | -12.79% -31.82% 0.00% -10.26% -11.30% 22.22%               |
| Prelimina | ry Part 1 Crime Totals:                                                                                                          | 32                          | 28                          | 19.05%                                         | 140                          | 125                                 | 12.00%                                                        | 973                                | 1073                              | -9.32%                                                     |
|           | Current 7 Day Period: Current 28 Day Period: Current YTD Day Period:                                                             | 6/                          | 27/2021                     | - 7/24/2021<br>- 7/24/2021<br>- 7/24/2021      | Prior 28                     | ay Period<br>Day Perio<br>D Period: |                                                               | 7/11/2021 · 5/30/2021 · 1/1/2020 · |                                   |                                                            |

#### NE - Northeast District (P4)

| <u>A/C</u> | Offense Statute                            | <u>Address</u>        | Reported Date | <u>Dist</u> |
|------------|--------------------------------------------|-----------------------|---------------|-------------|
| <u>SPB</u> | 4 <b>BE</b>                                |                       |               |             |
| С          | DRIVE BY SHOOTING                          | 4500 N REGAL ST       | 7/19/2021     | P4          |
| С          | RESIDENTIAL BURGLARY                       | 2100 E RICH AVE       | 7/20/2021     | P4          |
| С          | THEFT 1D FROM BUILDING                     | 2400 E LONGFELLOW AVE | 7/23/2021     | P2          |
| С          | THEFT 2D FROM BUILDING                     | 3900 N MARKET ST      | 7/18/2021     | P4          |
| С          | THEFT 3D VEHICLE PARTS AND ACCESSORIES     | 2500 E ILLINOIS AVE   | 7/19/2021     | P4          |
| С          | THEFT OF MOTOR VEHICLE                     | 1600 E BRIDGEPORT AVE | 7/21/2021     | P4          |
| С          | THEFT OF MOTOR VEHICLE                     | 2000 E ILLINOIS AVE   | 7/23/2021     | P4          |
| <u>SPB</u> | <u>44HI</u>                                |                       |               |             |
| С          | THEFT 2D FROM BUILDING                     | 6000 N JULIA ST       | 7/23/2021     | P4          |
| С          | THEFT 2D VEHICLE PARTS AND ACCESSORIES     | 4500 N MARKET ST      | 7/20/2021     | P4          |
| С          | THEFT 3D FROM BUILDING                     | 3700 E CENTRAL AVE    | 7/19/2021     | P4          |
| С          | THEFT 3D FROM BUILDING                     | 4700 N LACEY ST       | 7/23/2021     | P4          |
| С          | THEFT 3D VEHICLE PARTS AND ACCESSORIES     | 4800 N MARKET ST      | 7/22/2021     | P4          |
| С          | THEFT OF MOTOR VEHICLE                     | 2200 E DECATUR AVE    | 7/24/2021     | P4          |
| <u>SPB</u> | <u>4LO</u>                                 |                       |               |             |
| С          | ASSAULT 2D                                 | 700 E BALDWIN AVE     | 7/18/2021     | P4          |
| С          | ASSAULT 2D                                 | 500 E FAIRVIEW AVE    | 7/20/2021     | P4          |
| С          | ASSAULT 2D                                 | 900 E MISSION AVE     | 7/24/2021     | P2          |
| С          | HARASSMENT FELONY WEAPON INVOLVED          | 3000 N MAGNOLIA ST    | 7/21/2021     | P2          |
| С          | RAPE 3D                                    |                       | 7/20/2021     | P2          |
| Α          | RESIDENTIAL BURGLARY                       | 700 E ERMINA AVE      | 7/18/2021     | P2          |
| С          | RESIDENTIAL BURGLARY                       | 700 E MISSION AVE     | 7/24/2021     | P2          |
| С          | ROBBERY 2D PERSON                          | 1300 N HAMILTON ST    | 7/18/2021     | P4          |
| С          | THEFT 1D FROM BUILDING                     | 2500 N HAMILTON ST    | 7/19/2021     | P2          |
| С          | THEFT 3D ALL OTHER                         | 300 E SINTO AVE       | 7/18/2021     | P4          |
| С          | THEFT 3D ALL OTHER                         | 3000 N MAGNOLIA ST    | 7/21/2021     | P4          |
| С          | THEFT 3D ALL OTHER                         | 800 E SHARP AVE       | 7/24/2021     | P4          |
| С          | THEFT 3D FROM BUILDING                     | 800 E BALDWIN AVE     | 7/22/2021     | P4          |
| С          | THEFT 3D FROM BUILDING                     | 1500 E ILLINOIS AVE   | 7/23/2021     | P4          |
| С          | THEFT 3D FROM MOTOR VEHICLE                | 900 N RUBY PL         | 7/21/2021     | P4          |
| С          | THEFT 3D FROM MOTOR VEHICLE                | 700 E MONTGOMERY AVE  | 7/21/2021     | P4          |
| Α          | THEFT 3D FROM MOTOR VEHICLE                | 700 N DIVISION ST     | 7/23/2021     | P4          |
| С          | THEFT OF MOTOR VEHICLE                     | 700 E MISSION AVE     | 7/24/2021     | P2          |
| <u>SPB</u> | 4 <b>MI</b>                                |                       |               |             |
| С          | TAKING MOTOR VEHICLE WITHOUT PERMISSION 2D | 2600 N MARKET ST      | 7/20/2021     | P4          |