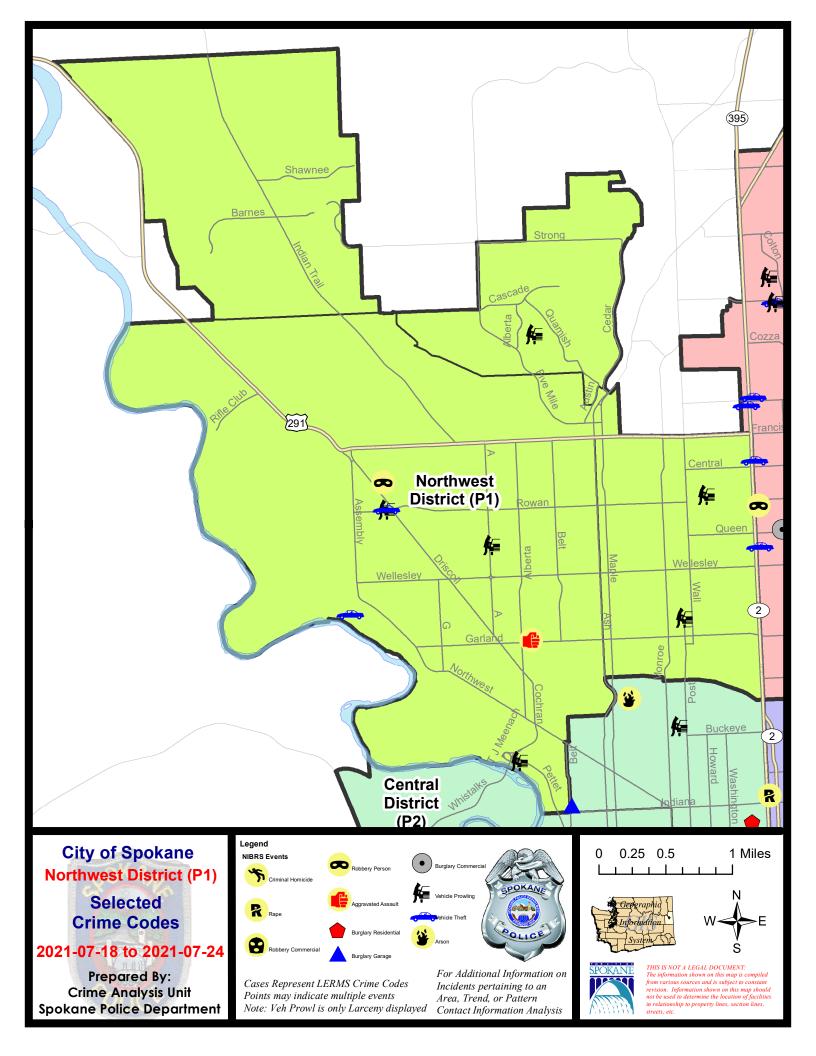

#### **NW - Northwest District (P1)**

#### NW - Northwest District (P1)

| A/C        | Offense Statute                       | <u>Address</u>             | Reported Date | <u>Dist</u> |
|------------|---------------------------------------|----------------------------|---------------|-------------|
| SPA        | 1FM                                   |                            |               |             |
| С          | THEFT 2D FROM MOTOR VEHICLE           | 7500 N NETTLETON CT        | 7/19/2021     | P1          |
| <u>SPA</u> | .1NH                                  |                            |               |             |
| С          | THEFT 2D ALL OTHER                    | 200 W COLUMBIA AVE         | 7/20/2021     | P1          |
| С          | THEFT 2D ALL OTHER                    | 5400 N POST ST             | 7/23/2021     | P2          |
| С          | THEFT 2D FROM BUILDING                | 5000 N HOWARD ST           | 7/19/2021     | P1          |
| С          | THEFT 3D ALL OTHER                    | 4300 N ASH ST              | 7/21/2021     | P1          |
| С          | THEFT 3D ALL OTHER                    | 3100 N DIVISION ST         | 7/23/2021     | P1          |
| Α          | THEFT 3D FROM MOTOR VEHICLE           | 400 W NEBRASKA AVE         | 7/20/2021     | P2          |
| С          | THEFT 3D SHOPLIFTING                  | 1000 W WELLESLEY AVE       | 7/21/2021     | P1          |
| С          | THEFT 3D SHOPLIFTING                  | 4600 N DIVISION ST         | 7/23/2021     | P2          |
| С          | THEFT OF A FIREARM FROM MOTOR VEHICLE | N POST ST / W LACROSSE AVE | 7/24/2021     | P1          |
| SPA        | 1NW                                   |                            |               |             |
| С          | ASSAULT 2D                            | 2400 W GARLAND AVE         | 7/21/2021     | P1          |
| С          | RESIDENTIAL BURGLARY                  | 2400 W GARLAND AVE         | 7/21/2021     | P1          |
| С          | ROBBERY 2D PERSON                     | 5700 N FOREST BLVD         | 7/21/2021     | P1          |
| С          | THEFT 2D FROM BUILDING                | 2300 W WELLESLEY AVE       | 7/22/2021     | P1          |
| С          | THEFT 2D FROM MOTOR VEHICLE           | 2800 W QUEEN AVE           | 7/18/2021     | P2          |
| С          | THEFT 3D ALL OTHER                    | 2500 N PETTET DR           | 7/18/2021     | P1          |
| С          | THEFT 3D ALL OTHER                    | 3100 N HEMLOCK ST          | 7/19/2021     | P1          |
| С          | THEFT 3D ALL OTHER                    | 2500 W LACROSSE AVE        | 7/20/2021     | P1          |
| С          | THEFT 3D FROM MOTOR VEHICLE           | 4000 W ROWAN AVE           | 7/19/2021     | P1          |
| С          | THEFT 3D FROM MOTOR VEHICLE           | 2500 N PETTET DR           | 7/22/2021     | P1          |
| С          | THEFT OF A FIREARM FROM BUILDING      | 5200 W MANOR CREST ST      | 7/21/2021     | P1          |
| С          | THEFT OF MOTOR VEHICLE                | 4000 W ROWAN AVE           | 7/19/2021     | P1          |
| С          | THEFT OF MOTOR VEHICLE                | 4400 N AUBREY L WHITE PKWY | 7/24/2021     | P1          |