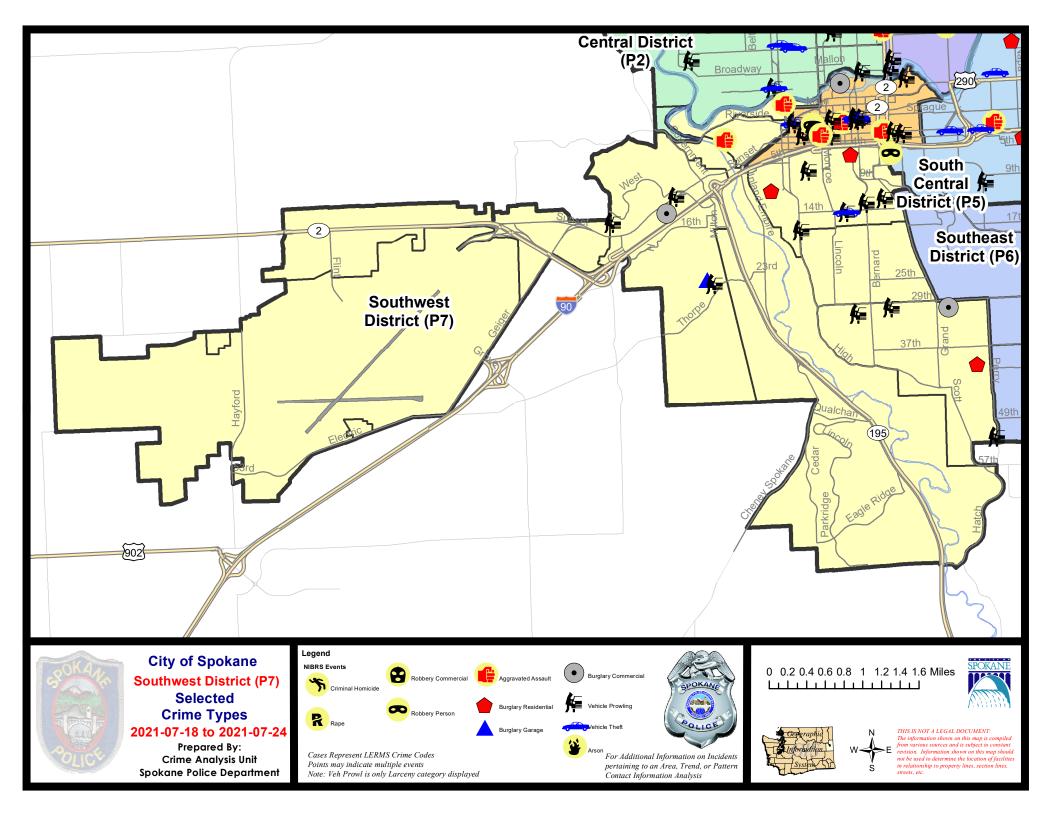

#### **SW - Southwest District (P7)**

#### **Preliminary IBR Counts**

|                                  |                                                                                                                  | 7 Da                   | ny Compari                  | son                             | 28 D                         | ay Compai                            | rison                                                | YTD Comparison                           |                                |                                                                |
|----------------------------------|------------------------------------------------------------------------------------------------------------------|------------------------|-----------------------------|---------------------------------|------------------------------|--------------------------------------|------------------------------------------------------|------------------------------------------|--------------------------------|----------------------------------------------------------------|
| NIBRS Ca                         | ategories (Part 1 Selected)                                                                                      | Current                | Prior                       | Percent                         | Current                      | Prior                                | Percent                                              | Current                                  | Prior                          | Percent                                                        |
| Violent                          | Criminal Homicide Rape Robbery - Commercial Robbery - Person Aggravated Assault - Non DV Aggravated Assault - DV | 0<br>0<br>0<br>0<br>1  | 0<br>1<br>0<br>0<br>1<br>2  | -100.00%<br>-100.00%<br>-50.00% | 0<br>2<br>0<br>0<br>6<br>4   | 1<br>1<br>0<br>3<br>2<br>3           | -100.00%<br>100.00%<br>-100.00%<br>200.00%<br>33.33% | 2<br>18<br>2<br>9<br>31<br>27            | 0<br>18<br>2<br>14<br>26<br>17 | 0.00%<br>0.00%<br>-35.71%<br>19.23%<br>58.82%                  |
|                                  | Violent Total:                                                                                                   | 2                      | 4                           | -50.00%                         | 12                           | 10                                   | 20.00%                                               | 89                                       | 77                             | 15.58%                                                         |
| Property                         | Burglary - Residential Burglary Garage Burglary Commercial Larceny Vehicle Theft Arson                           | 3<br>1<br>2<br>20<br>1 | 4<br>0<br>0<br>25<br>3<br>0 | -25.00%<br>-20.00%<br>-66.67%   | 9<br>6<br>2<br>94<br>11<br>2 | 8<br>5<br>0<br>75<br>9               | 12.50%<br>20.00%<br>25.33%<br>22.22%                 | 54<br>38<br>24<br>555<br>73              | 71<br>47<br>36<br>709<br>97    | -23.94%<br>-19.15%<br>-33.33%<br>-21.72%<br>-24.74%<br>-28.57% |
|                                  | Property Total:                                                                                                  | 27                     | 32                          | -15.63%                         | 124                          | 97                                   | 27.84%                                               | 749                                      | 967                            | -22.54%                                                        |
| Preliminary Part 1 Crime Totals: |                                                                                                                  | 29                     | 36                          | -19.44%                         | 136                          | 107                                  | 27.10%                                               | 838                                      | 1044                           | -19.73%                                                        |
|                                  | Current 7 Day Period:<br>Current 28 Day Period:<br>Current YTD Day Period:                                       | 6/                     | 27/2021 -                   | 7/24/2021 7/24/2021 7/24/2021   | Prior 28                     | Day Period<br>Day Perio<br>D Period: |                                                      | 7/11/2021 -<br>5/30/2021 -<br>1/1/2020 - | 6/26/2021                      |                                                                |

#### SE - Southwest District (P7)

| A/C | Offense Statute                        | Address                             | Reported Date | <u>Dist</u> |
|-----|----------------------------------------|-------------------------------------|---------------|-------------|
| SPD | 27BA                                   |                                     |               |             |
| С   | ASSAULT 2D                             | 2400 W 2ND AVE                      | 7/18/2021     | P7          |
| С   | THEFT 2D ALL OTHER                     | 1900 W 1ST AVE                      | 7/18/2021     | P7          |
| С   | THEFT 2D FROM BUILDING                 | 1800 W SUNSET BLVD                  | 7/18/2021     | P7          |
| С   | THEFT 3D ALL OTHER                     | 2300 W 3RD AVE                      | 7/20/2021     | P5          |
| С   | THEFT 3D VEHICLE PARTS AND ACCESSORIES | 300 S COEUR D ALENE ST              | 7/19/2021     | P5          |
| SPD | <b>07CH</b>                            |                                     |               |             |
| С   | BURGLARY 1D FROM RESIDENCE             | 500 W 5TH AVE                       | 7/24/2021     | P7          |
| С   | RESIDENTIAL BURGLARY                   | 1700 W 10TH AVE                     | 7/20/2021     | P8          |
| С   | THEFT 2D FROM BUILDING                 | 100 W 8TH AVE                       | 7/19/2021     | P7          |
| С   | THEFT 3D CITY FROM MOTOR VEHICLE       | 600 W 14TH AVE                      | 7/21/2021     | P6          |
| Α   | THEFT 3D FROM MOTOR VEHICLE            | 1100 S BROWNE ST                    | 7/21/2021     | P7          |
| С   | THEFT 3D FROM MOTOR VEHICLE            | 700 S JEFFERSON ST                  | 7/22/2021     | P7          |
| С   | THEFT 3D FROM MOTOR VEHICLE            | 300 W 13TH AVE                      | 7/23/2021     | P7          |
| С   | THEFT OF MOTOR VEHICLE                 | 600 W 14TH AVE                      | 7/21/2021     | P6          |
| SPD | 97CS                                   |                                     |               |             |
| С   | BURGLARY 1D FROM RESIDENCE             | 1100 E 40TH AVE                     | 7/19/2021     | P6          |
| С   | BURGLARY 2D COMMERCIAL                 | 800 E 29TH AVE                      | 7/23/2021     | P6          |
| С   | THEFT 2D FROM MOTOR VEHICLE            | 5200 S PERRY ST                     | 7/23/2021     | P7          |
| С   | THEFT 3D FROM MOTOR VEHICLE            | 0 W 30TH AVE                        | 7/18/2021     | P7          |
| С   | THEFT 3D FROM MOTOR VEHICLE            | 3000 S HOWARD ST                    | 7/20/2021     | P7          |
| SPD | <u> </u>                               |                                     |               |             |
| С   | BURGLARY 1D GARAGE                     | 2400 S CANYON WOODS LN              | 7/21/2021     | P7          |
| С   | THEFT 3D FROM MOTOR VEHICLE            | 2600 W WESTWOOD LN                  | 7/19/2021     | P7          |
| SPD | <u> </u>                               |                                     |               |             |
| С   | THEFT 2D FROM MOTOR VEHICLE            | 1600 S CEDAR ST                     | 7/21/2021     | P7          |
| С   | THEFT 3D VEHICLE PARTS AND ACCESSORIES | 400 W 24TH AVE                      | 7/21/2021     | P7          |
| SPD | <u> </u>                               |                                     |               |             |
| С   | IBR Purposes Only - Aggravated Assault | 1500 W WATER AVE                    | 7/19/2021     | P7          |
| С   | MAIL THEFT                             | 1400 W CLARKE AVE                   | 7/22/2021     | P7          |
| SPD | <del>27WH</del>                        |                                     |               |             |
| С   | BURGLARY 2D COMMERCIAL                 | 3400 W WOODLAND BLVD                | 7/20/2021     | P7          |
| С   | THEFT 2D FROM MOTOR VEHICLE            | W SUNSET-ROSAMOND ACCESS AVE / W SU | 7/19/2021     | P7          |
| С   | THEFT 3D FROM BUILDING                 | 2700 W SUNSET BLVD                  | 7/20/2021     | P7          |
| С   | THEFT 3D FROM MOTOR VEHICLE            | 1400 S ASSEMBLY RD                  | 7/19/2021     | P2          |
| С   | THEFT 3D VEHICLE PARTS AND ACCESSORIES | 1100 S WESTCLIFF PL                 | 7/21/2021     | P7          |
|     |                                        |                                     |               |             |