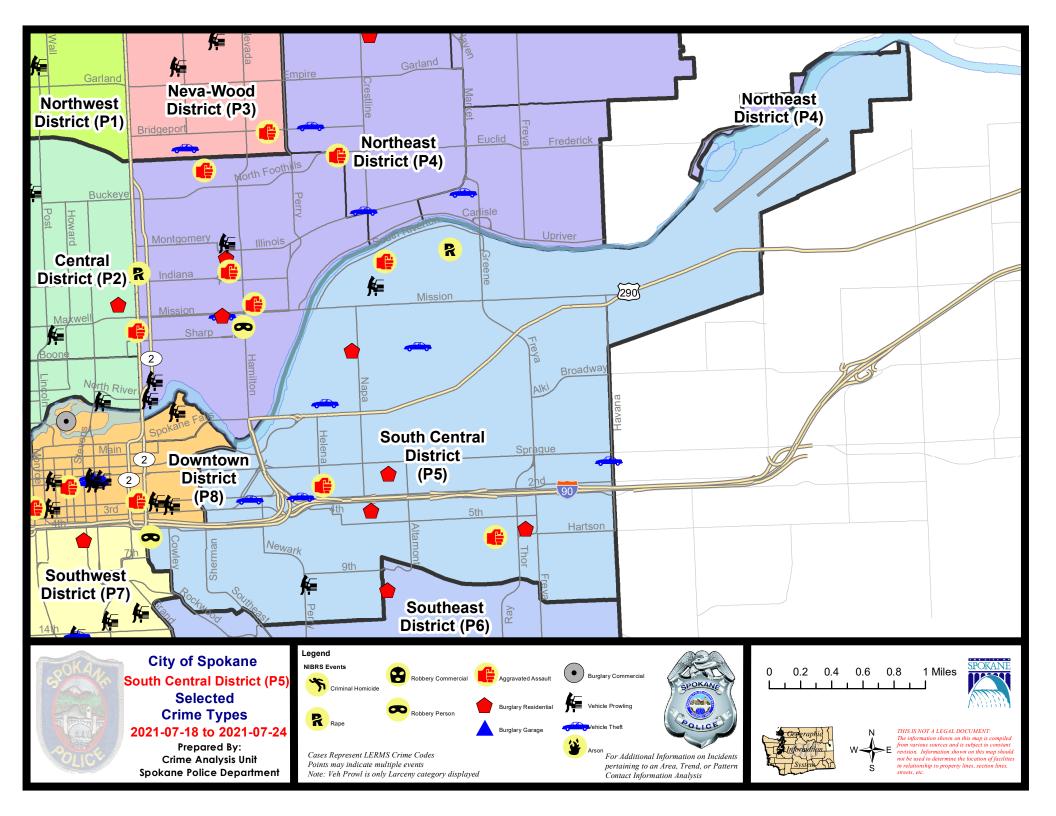

#### **SE - South Central District (P5)**

#### SE - South Central District (P5)

| A/C | Offense Statute                        | <u>Address</u>            | Reported Date | <u>Dist</u> |
|-----|----------------------------------------|---------------------------|---------------|-------------|
| SPC | <u>5EC</u>                             |                           |               |             |
| С   | ASSAULT 2D                             | 600 S RAY ST              | 7/22/2021     | P6          |
| С   | ASSAULT 2D                             | 1600 E PACIFIC AVE        | 7/23/2021     | P6          |
| Α   | MAIL THEFT                             | 400 S RAY ST              | 7/20/2021     | P5          |
| С   | RESIDENTIAL BURGLARY                   | 2200 E 1ST AVE            | 7/18/2021     | P6          |
| С   | RESIDENTIAL BURGLARY                   | 600 S FERRALL ST          | 7/20/2021     | P6          |
| С   | RESIDENTIAL BURGLARY                   | 2000 E 4TH AVE            | 7/24/2021     | P6          |
| С   | ROBBERY 2D PERSON                      | 0 E 5TH AVE               | 7/19/2021     | P8          |
| С   | THEFT 3D FROM BUILDING                 | 2700 E 4TH AVE            | 7/18/2021     | P5          |
| С   | THEFT 3D FROM MOTOR VEHICLE            | 1400 E 11TH AVE           | 7/18/2021     | P5          |
| С   | THEFT 3D VEHICLE PARTS AND ACCESSORIES | 600 S REBECCA ST          | 7/21/2021     | P5          |
| С   | THEFT 3D VEHICLE PARTS AND ACCESSORIES | 3600 E 6TH AVE            | 7/23/2021     | P5          |
| С   | THEFT OF MOTOR VEHICLE                 | 4200 E SPRAGUE AVE        | 7/18/2021     | P6          |
| С   | THEFT OF MOTOR VEHICLE                 | 900 E 3RD AVE             | 7/23/2021     | P6          |
| С   | THEFT OF MOTOR VEHICLE                 | E 2ND AVE / S PERRY ST    | 7/24/2021     | P6          |
| SPC | <u>5GP</u>                             |                           |               |             |
| Α   | ASSAULT 2D                             | 2300 E MARSHALL AVE       | 7/21/2021     | P6          |
| С   | BURGLARY 1D FROM RESIDENCE             | 1900 E DESMET AVE         | 7/22/2021     | P6          |
| С   | BURGLARY 2D FENCED AREA                | 3900 E TRENT AVE          | 7/22/2021     | P5          |
| С   | IBR Purposes Only - Sodomy             |                           | 7/22/2021     | P6          |
| С   | RAPE OF A CHILD 1D                     |                           | 7/20/2021     | P6          |
| С   | THEFT 2D ALL OTHER                     | 2500 E DESMET AVE         | 7/22/2021     | P5          |
| С   | THEFT 3D ALL OTHER                     | 2600 E SHARP AVE          | 7/20/2021     | P5          |
| С   | THEFT 3D ALL OTHER                     | 4300 E MISSION AVE        | 7/23/2021     | P5          |
| С   | THEFT 3D ALL OTHER                     | 2400 E MARSHALL AVE       | 7/23/2021     | P5          |
| С   | THEFT 3D FROM BUILDING                 | 2000 E MISSION AVE        | 7/20/2021     | P5          |
| С   | THEFT OF A FIREARM FROM BUILDING       | 1900 E SOUTH RIVERTON AVE | 7/19/2021     | P5          |
| С   | THEFT OF A FIREARM FROM MOTOR VEHICLE  | 2100 E NORA AVE           | 7/23/2021     | P5          |
| С   | THEFT OF MOTOR VEHICLE                 | 2500 E DESMET AVE         | 7/22/2021     | P5          |
| С   | THEFT OF MOTOR VEHICLE                 | 600 N MADELIA ST          | 7/23/2021     | P5          |
|     |                                        |                           |               |             |