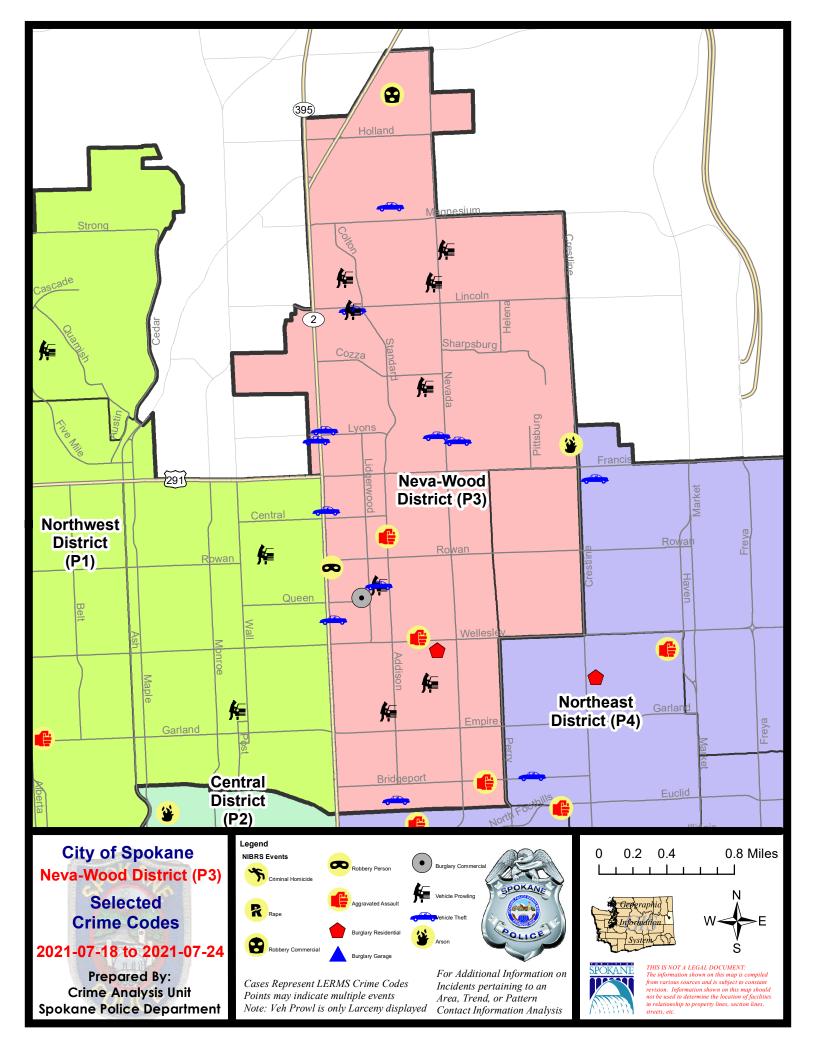

#### NE - Neva-Wood District (P3)

#### **Preliminary IBR Counts**

|           |                                                                                                                  | 7 Da                       | y Compari                   | ison                                                        | 28 D                          | ay Compai                            | rison                                              | YT                                       | D Comparis                         | on                                                        |
|-----------|------------------------------------------------------------------------------------------------------------------|----------------------------|-----------------------------|-------------------------------------------------------------|-------------------------------|--------------------------------------|----------------------------------------------------|------------------------------------------|------------------------------------|-----------------------------------------------------------|
| NIBRS Ca  | ategories (Part 1 Selected)                                                                                      | Current                    | Prior                       | Percent                                                     | Current                       | Prior                                | Percent                                            | Current                                  | Prior                              | Percent                                                   |
| Violent   | Criminal Homicide Rape Robbery - Commercial Robbery - Person Aggravated Assault - Non DV Aggravated Assault - DV | 0<br>0<br>1<br>1<br>1<br>2 | 0<br>0<br>0<br>0<br>2<br>0  | -50.00%                                                     | 0<br>1<br>1<br>1<br>5<br>4    | 0<br>2<br>1<br>3<br>7<br>6           | -50.00%<br>0.00%<br>-66.67%<br>-28.57%<br>-33.33%  | 2<br>27<br>9<br>17<br>45<br>37           | 2<br>13<br>21<br>18<br>35<br>30    | 0.00%<br>107.69%<br>-57.14%<br>-5.56%<br>28.57%<br>23.33% |
|           | Violent Total:                                                                                                   | 5                          | 2                           | 150.00%                                                     | 12                            | 19                                   | -36.84%                                            | 137                                      | 119                                | 15.13%                                                    |
| Property  | Burglary - Residential Burglary Garage Burglary Commercial Larceny Vehicle Theft Arson                           | 1<br>0<br>1<br>33<br>10    | 4<br>2<br>1<br>42<br>3<br>1 | -75.00%<br>-100.00%<br>0.00%<br>-21.43%<br>233.33%<br>0.00% | 8<br>6<br>3<br>119<br>22<br>2 | 5<br>2<br>4<br>150<br>4              | 60.00%<br>200.00%<br>-25.00%<br>-20.67%<br>450.00% | 56<br>39<br>46<br>1037<br>77             | 71<br>62<br>47<br>1103<br>132<br>6 | -21.13%<br>-37.10%<br>-2.13%<br>-5.98%<br>-41.67%         |
|           | Property Total:                                                                                                  | 46                         | 53                          | -13.21%                                                     | 160                           | 166                                  | -3.61%                                             | 1262                                     | 1421                               | -11.19%                                                   |
| Prelimina | ry Part 1 Crime Totals:                                                                                          | 51                         | 55                          | -7.27%                                                      | 172                           | 185                                  | -7.03%                                             | 1399                                     | 1540                               | -9.16%                                                    |
|           | Current 7 Day Period:<br>Current 28 Day Period:<br>Current YTD Day Period:                                       | 6/                         | 27/2021 -                   | · 7/24/2021<br>· 7/24/2021<br>· 7/24/2021                   | Prior 28                      | Day Period<br>Day Perio<br>D Period: |                                                    | 7/11/2021 -<br>5/30/2021 -<br>1/1/2020 - | 6/26/2021                          |                                                           |

#### NE - Neva-Wood District (P3)

| A/C | Offense Statute                        | <u>Address</u>              | Reported Date | <u>Dist</u> |
|-----|----------------------------------------|-----------------------------|---------------|-------------|
| SPB | 3NL                                    |                             |               |             |
| Α   | ARSON 2D                               | 6600 N CRESTLINE ST         | 7/20/2021     | P3          |
| С   | ASSAULT 2D SEXUAL MOTIVATION           | 600 E WELLESLEY AVE         | 7/24/2021     | P3          |
| С   | ASSAULT 3D WEAPON OR NEGLIGENT INJURY  | E JOSEPH AVE / N ADDISON ST | 7/21/2021     | P3          |
| С   | BURGLARY 2D COMMERCIAL                 | 200 E QUEEN AVE             | 7/20/2021     | P3          |
| С   | BURGLARY 2D FENCED AREA                | 0 E LINCOLN RD              | 7/19/2021     | Р3          |
| С   | HARASSMENT FELONY WEAPON INVOLVED      | 3200 N MORTON ST            | 7/18/2021     | P3          |
| С   | MAIL THEFT                             | 7800 N WILDING DR           | 7/20/2021     | P3          |
| С   | RESIDENTIAL BURGLARY                   | 800 E HOFFMAN AVE           | 7/20/2021     | P3          |
| С   | ROBBERY 1D COMMERCIAL                  | 9700 N NEWPORT HWY          | 7/21/2021     | P4          |
| Α   | ROBBERY 1D PERSON                      | 5400 N DIVISION ST          | 7/22/2021     | P4          |
| С   | THEFT 2D FROM BUILDING                 | 4700 N DIVISION ST          | 7/18/2021     | P3          |
| С   | THEFT 2D FROM BUILDING                 | 9200 N NEVADA ST            | 7/18/2021     | P2          |
| С   | THEFT 2D FROM BUILDING                 | 9200 N COLTON ST            | 7/20/2021     | Р3          |
| С   | THEFT 2D FROM BUILDING                 | 4700 N DIVISION ST          | 7/23/2021     | Р3          |
| С   | THEFT 2D FROM MOTOR VEHICLE            | 400 E WALTON AVE            | 7/19/2021     | Р3          |
| С   | THEFT 2D FROM MOTOR VEHICLE            | 800 E SITKA AVE             | 7/18/2021     | P3          |
| С   | THEFT 2D FROM MOTOR VEHICLE            | 8000 N WILDING DR           | 7/19/2021     | P3          |
| С   | THEFT 2D FROM MOTOR VEHICLE            | 8400 N NEVADA ST            | 7/23/2021     | P3          |
| С   | THEFT 2D VEHICLE PARTS AND ACCESSORIES | 200 E LINCOLN RD            | 7/18/2021     | P3          |
| С   | THEFT 3D ALL OTHER                     | 700 E ROCKWELL AVE          | 7/19/2021     | P3          |
| С   | THEFT 3D ALL OTHER                     | 100 E BRIDGEPORT AVE        | 7/22/2021     | P2          |
| С   | THEFT 3D ALL OTHER                     | 100 E GORDON AVE            | 7/23/2021     | P2          |
| С   | THEFT 3D ALL OTHER                     | 4700 N DIVISION ST          | 7/24/2021     | P3          |
| С   | THEFT 3D FROM BUILDING                 | 4700 N DIVISION ST          | 7/18/2021     | Р3          |
| С   | THEFT 3D FROM BUILDING                 | 4700 N DIVISION ST          | 7/18/2021     | P3          |
| С   | THEFT 3D FROM BUILDING                 | 9200 N COLTON ST            | 7/20/2021     | P3          |
| С   | THEFT 3D FROM BUILDING                 | 500 E GLASS AVE             | 7/23/2021     | P2          |
| С   | THEFT 3D FROM BUILDING                 | 9100 N NEWPORT HWY          | 7/24/2021     | P3          |
| С   | THEFT 3D FROM MOTOR VEHICLE            | 300 E EVERETT AVE           | 7/18/2021     | P4          |
| С   | THEFT 3D FROM MOTOR VEHICLE            | 200 E LINCOLN RD            | 7/18/2021     | Р3          |
| С   | THEFT 3D FROM MOTOR VEHICLE            | 8100 N GENERAL LEE WAY      | 7/18/2021     | P3          |
| Α   | THEFT 3D SHOPLIFTING                   | 7700 N DIVISION ST          | 7/19/2021     | Р3          |
| С   | THEFT 3D SHOPLIFTING                   | 9700 N NEWPORT HWY          | 7/20/2021     | P3          |
| С   | THEFT 3D SHOPLIFTING                   | 4700 N DIVISION ST          | 7/21/2021     | P3          |
| С   | THEFT 3D SHOPLIFTING                   | 7700 N DIVISION ST          | 7/22/2021     | Р3          |
| С   | THEFT 3D SHOPLIFTING                   | 6600 N DIVISION ST          | 7/22/2021     | Р3          |
| С   | THEFT 3D SHOPLIFTING                   | 7700 N DIVISION ST          | 7/23/2021     | Р3          |
| С   | THEFT 3D SHOPLIFTING                   | 9300 N DIVISION ST          | 7/23/2021     | P3          |

| A/C        | Offense Statute                        | Address            | Reported Date | Dist |
|------------|----------------------------------------|--------------------|---------------|------|
| С          | THEFT OF A FIREARM FROM BUILDING       | 3200 N MORTON ST   | 7/18/2021     | Р3   |
| С          | THEFT OF A FIREARM FROM MOTOR VEHICLE  | 700 E RICH AVE     | 7/18/2021     | Р3   |
| С          | THEFT OF MOTOR VEHICLE                 | 300 E EVERETT AVE  | 7/18/2021     | P4   |
| С          | THEFT OF MOTOR VEHICLE                 | 4700 N DIVISION ST | 7/18/2021     | P2   |
| С          | THEFT OF MOTOR VEHICLE                 | 500 E TIETON AVE   | 7/19/2021     | Р3   |
| С          | THEFT OF MOTOR VEHICLE                 | 900 E HOLYOKE AVE  | 7/20/2021     | Р3   |
| С          | THEFT OF MOTOR VEHICLE                 | 6500 N NEVADA ST   | 7/21/2021     | P4   |
| Α          | THEFT OF MOTOR VEHICLE                 | 200 E LINCOLN RD   | 7/21/2021     | Р3   |
| С          | THEFT OF MOTOR VEHICLE                 | 6700 N DIVISION ST | 7/22/2021     | Р3   |
| С          | THEFT OF MOTOR VEHICLE                 | 6600 N DIVISION ST | 7/23/2021     | P4   |
| С          | THEFT OF MOTOR VEHICLE                 | 5900 N DIVISION ST | 7/24/2021     | P2   |
| С          | THEFT OF MOTOR VEHICLE                 | 400 E DALTON AVE   | 7/24/2021     | Р3   |
| <u>SPB</u> | <u>3WH</u>                             |                    |               |      |
| С          | THEFT 3D VEHICLE PARTS AND ACCESSORIES | 1400 E OLYMPIC AVE | 7/23/2021     | P4   |