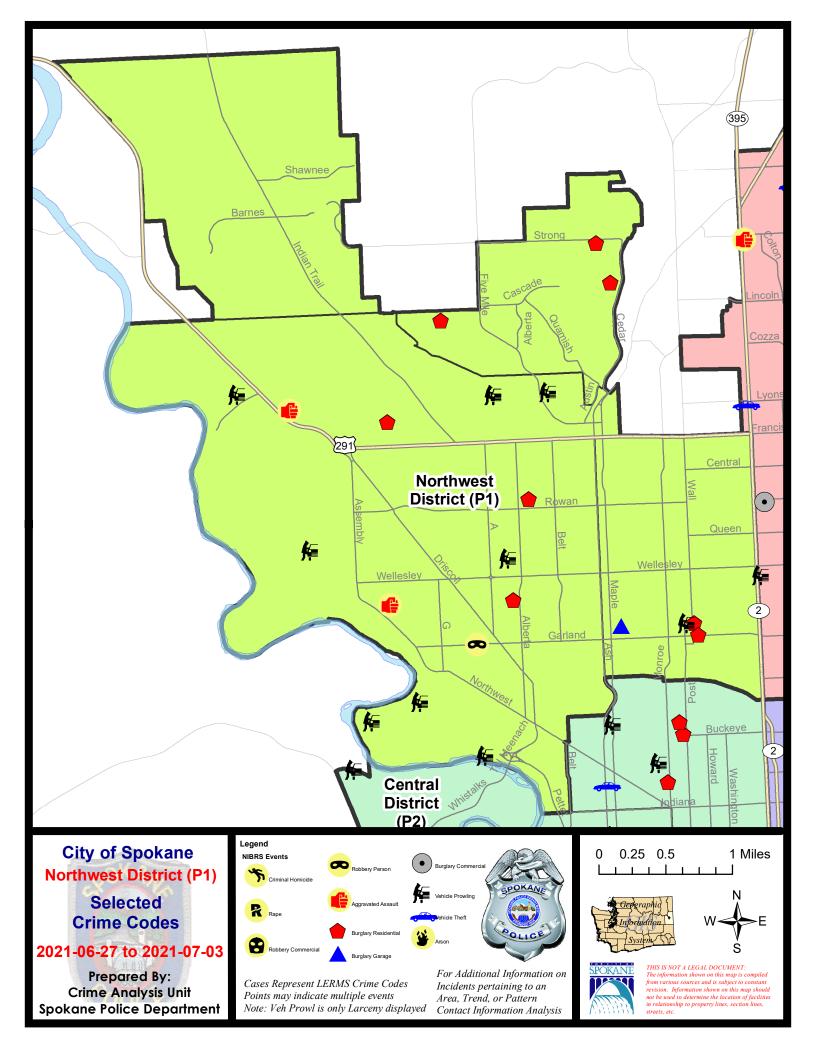

#### NW - Northwest District (P1)

#### 7 Day Comparison 28 Day Comparison YTD Comparison NIBRS Categories (Part 1 Selected) Current Prior Percent Current Prior Percent Current Prior Percent Violent **Criminal Homicide** 0 0 0.00% 0 0 1 1 5 Rape 0 1 -100.00% 4 25.00% 19 14 35.71% 0 0 Robbery - Commercial 0 0 4 300.00% 1 1 2 3 9 Robbery - Person 0.00% -33.33% 8 12.50% 24 Aggravated Assault - Non DV 1 4 3 33.33% 15 60.00% 0.00% Aggravated Assault - DV 21 27 1 2 -50.00% 0.00% -22.22% Violent Total: 3 5 14 78 66 -40.00% 15 7.14% 18.18% 57 **Burglary - Residential** 8 100.00% 15 9 66.67% 54 5.56% Property **Burglary Garage** 1 0.00% 6 14 48 54 -11.11% -57.14% 2 **Burglary Commercial** 0 0 3 -33.33% 11 16 -31.25% 21 28 107 83 538 614 Larceny -25.00% 28.92% -12.38% Vehicle Theft 0 -100.00% 2 13 -84.62% 57 69 -17.39% 0 9 5 Arson -100.00% 4 300.00% 80.00% 30 35 136 123 720 812 -11.33% **Property Total:** -14.29% 10.57% **Preliminary Part 1 Crime Totals:** 33 40 -17.50% 151 137 10.22% 798 878 -9.11% Prior 7 Day Period: **Current 7 Day Period:** 6/27/2021 - 7/3/2021 6/20/2021 - 6/26/2021 Current 28 Day Period: 6/6/2021 - 7/3/2021 Prior 28 Day Period: 5/9/2021 - 6/5/2021 **Current YTD Day Period:** 1/1/2021 - 7/3/2021 Prior YTD Period: 1/1/2020 - 7/3/2020

#### NW - Northwest District (P1)

| <u>A/C</u> | Offense Statute                       | Address                    | Reported Date | Dist |
|------------|---------------------------------------|----------------------------|---------------|------|
| <u>SPA</u> | <u>1BS</u>                            |                            |               |      |
| С          | ASSAULT 3D WEAPON OR NEGLIGENT INJURY | 6800 N OXFORD LN           | 7/1/2021      | P1   |
| С          | RESIDENTIAL BURGLARY                  | 3900 W LYONS AVE           | 7/1/2021      | P1   |
| С          | THEFT 3D FROM MOTOR VEHICLE           | 2800 W WOODSIDE AVE        | 6/28/2021     | P1   |
| С          | THEFT 3D FROM MOTOR VEHICLE           | 2100 W WEDGEWOOD AVE       | 6/28/2021     | P1   |
| С          | THEFT OF A FIREARM FROM MOTOR VEHICLE | 2800 W WOODSIDE AVE        | 6/28/2021     | P1   |
| <u>SPA</u> | 1FM                                   |                            |               |      |
| С          | RESIDENTIAL BURGLARY                  | 1500 W VELVET LN           | 6/27/2021     | P1   |
| С          | RESIDENTIAL BURGLARY                  | 7800 N G ST                | 6/28/2021     | P1   |
| С          | RESIDENTIAL BURGLARY                  | 8100 N PANORAMA DR         | 7/2/2021      | P6   |
| С          | THEFT 2D ALL OTHER                    | 7900 N PANORAMA DR         | 6/27/2021     | P1   |
| С          | THEFT 2D FROM BUILDING                | 8100 N PANORAMA DR         | 7/2/2021      | P6   |
| С          | THEFT 3D FROM BUILDING                | 1500 W VELVET LN           | 6/27/2021     | P1   |
| <u>SPA</u> | 1 <u>NH</u>                           |                            |               |      |
| С          | BURGLARY 1D FROM RESIDENCE            | 4000 N WALL ST             | 6/28/2021     | P1   |
| С          | BURGLARY 2D GARAGE                    | 4000 N WALNUT ST           | 6/28/2021     | P1   |
| С          | RESIDENTIAL BURGLARY                  | 600 W GARLAND AVE          | 7/2/2021      | P1   |
| С          | THEFT 1D FROM MOTOR VEHICLE           | 4000 N POST ST             | 6/30/2021     | P1   |
| С          | THEFT 2D ALL OTHER                    | 4500 N ASH ST              | 7/2/2021      | P1   |
| С          | THEFT OF A FIREARM FROM BUILDING      | 200 W HEROY AVE            | 7/1/2021      | P1   |
| <u>SPA</u> | 1 <u>NW</u>                           |                            |               |      |
| С          | DRIVE BY SHOOTING                     | 4000 W HEROY AVE           | 6/27/2021     | P4   |
| С          | MAIL THEFT                            | 2900 W LONGFELLOW AVE      | 6/29/2021     | P1   |
| С          | RESIDENTIAL BURGLARY                  | 5600 N COCHRAN ST          | 6/27/2021     | P1   |
| С          | RESIDENTIAL BURGLARY                  | 2600 W HEROY AVE           | 7/3/2021      | P1   |
| С          | ROBBERY 1D PERSON                     | W GARLAND AVE / N C ST     | 7/1/2021      | P1   |
| С          | THEFT 2D ALL OTHER                    | 4400 N AUBREY L WHITE PKWY | 6/28/2021     | P1   |
| С          | THEFT 2D FROM MOTOR VEHICLE           | 6900 N PINE ROCK PL        | 6/28/2021     | P1   |
| С          | THEFT 2D FROM MOTOR VEHICLE           | 2700 W WABASH AVE          | 7/1/2021      | P1   |
| С          | THEFT 2D FROM MOTOR VEHICLE           | 3100 W DOWNRIVER DR        | 7/2/2021      | P2   |
| С          | THEFT 3D ALL OTHER                    | 2600 W GORDON AVE          | 7/1/2021      | P2   |
| С          | THEFT 3D ALL OTHER                    | 6600 N NINE MILE RD        | 7/1/2021      | P2   |
| С          | THEFT 3D FROM MOTOR VEHICLE           | 3200 N COLUMBIA CIR        | 6/27/2021     | P1   |
| С          | THEFT 3D FROM MOTOR VEHICLE           | 4900 W WELLESLEY AVE       | 6/28/2021     | P1   |
| С          | THEFT 3D FROM MOTOR VEHICLE           | 4400 W DOWNRIVER DR        | 7/3/2021      | P1   |
| С          | THEFT 3D SHOPLIFTING                  | 2300 W WELLESLEY AVE       | 6/30/2021     | P1   |
| С          | THEFT 3D SHOPLIFTING                  | 2300 W WELLESLEY AVE       | 7/3/2021      | P1   |