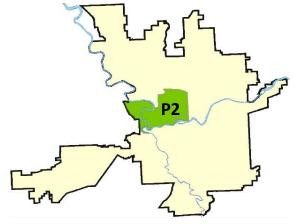

#### NW - North Central District (P2)

#### NW - Central District (P2)

| A/C        | Offense Statute                        | Address                    | Reported Date | Dist |
|------------|----------------------------------------|----------------------------|---------------|------|
| SP/        | 2EG                                    |                            |               |      |
| С          | BURGLARY 1D FROM RESIDENCE             | 1000 W MANSFIELD AVE       | 7/2/2021      | P1   |
| С          | MAIL THEFT                             | 600 W MANSFIELD AVE        | 7/1/2021      | P2   |
| С          | RESIDENTIAL BURGLARY                   | 800 W GRACE AVE            | 6/27/2021     | P2   |
| С          | RESIDENTIAL BURGLARY                   | 800 W CLEVELAND AVE        | 6/27/2021     | P1   |
| С          | THEFT 2D FROM BUILDING                 | 700 W BOONE AVE            | 7/1/2021      | P2   |
| С          | THEFT 3D ALL OTHER                     | 2300 N WALL ST             | 6/28/2021     | P2   |
| С          | THEFT 3D FROM MOTOR VEHICLE            | 1600 W CLEVELAND AVE       | 7/2/2021      | P2   |
| С          | THEFT 3D FROM MOTOR VEHICLE            | 2400 N MADISON ST          | 7/3/2021      | P2   |
| С          | THEFT OF A FIREARM FROM BUILDING       | 800 W CLEVELAND AVE        | 6/27/2021     | P1   |
| С          | THEFT OF MOTOR VEHICLE                 | 1600 W MANSFIELD AVE       | 7/2/2021      | P1   |
| <u>SP/</u> | 2RS                                    |                            |               |      |
| С          | THEFT 2D FROM MOTOR VEHICLE            | 300 W NORTH RIVER DR       | 6/27/2021     | P2   |
| С          | THEFT 3D ALL OTHER                     | W BROADWAY AVE / N POST ST | 6/29/2021     | P2   |
| С          | THEFT 3D ALL OTHER                     | 100 W NORTH RIVER DR       | 7/2/2021      | P2   |
| С          | THEFT 3D VEHICLE PARTS AND ACCESSORIES | 300 W NORTH RIVER DR       | 6/27/2021     | P2   |
| <u>SP/</u> | <u>2WC</u>                             |                            |               |      |
| С          | ASSAULT OF A CHILD 2D                  | 1200 N OAK ST              | 6/30/2021     | P2   |
| С          | RESIDENTIAL BURGLARY                   | 1600 W MAXWELL AVE         | 6/27/2021     | P1   |
| С          | RESIDENTIAL BURGLARY                   | 2400 W DEAN AVE            | 6/29/2021     | P2   |
| С          | THEFT 2D FROM MOTOR VEHICLE            | 1600 W SPOFFORD AVE        | 6/30/2021     | P2   |
| С          | THEFT 2D VEHICLE PARTS AND ACCESSORIES | 2300 W DEAN AVE            | 7/1/2021      | P2   |
| С          | THEFT 3D ALL OTHER                     | 1500 W HIGHLINE LN         | 6/28/2021     | P2   |
| С          | THEFT 3D ALL OTHER                     | 2400 W BRIDGE AVE          | 7/1/2021      | P2   |
| С          | THEFT 3D FROM BUILDING                 | 2600 W MALLON AVE          | 6/29/2021     | P2   |
| С          | THEFT 3D FROM MOTOR VEHICLE            | 2300 W CENTENNIAL PL       | 6/29/2021     | P2   |
| С          | THEFT 3D FROM MOTOR VEHICLE            | 1900 W BRIDGE AVE          | 7/2/2021      | P2   |
| С          | THEFT OF MOTOR VEHICLE                 | 1900 W MALLON AVE          | 7/1/2021      | P2   |
| С          | THEFT OF MOTOR VEHICLE                 | W SINTO AVE / N OAK ST     | 7/1/2021      | P2   |
| <u>SP/</u> | 2 <u>WH</u>                            |                            |               |      |
| С          | MAIL THEFT                             | 2800 W ELLIOTT DR          | 7/2/2021      | P2   |
| С          | THEFT 2D FROM MOTOR VEHICLE            |                            | 7/1/2021      | P2   |
| С          | THEFT 3D FROM MOTOR VEHICLE            | 1200 N GOVERNMENT WAY      | 7/1/2021      | P2   |