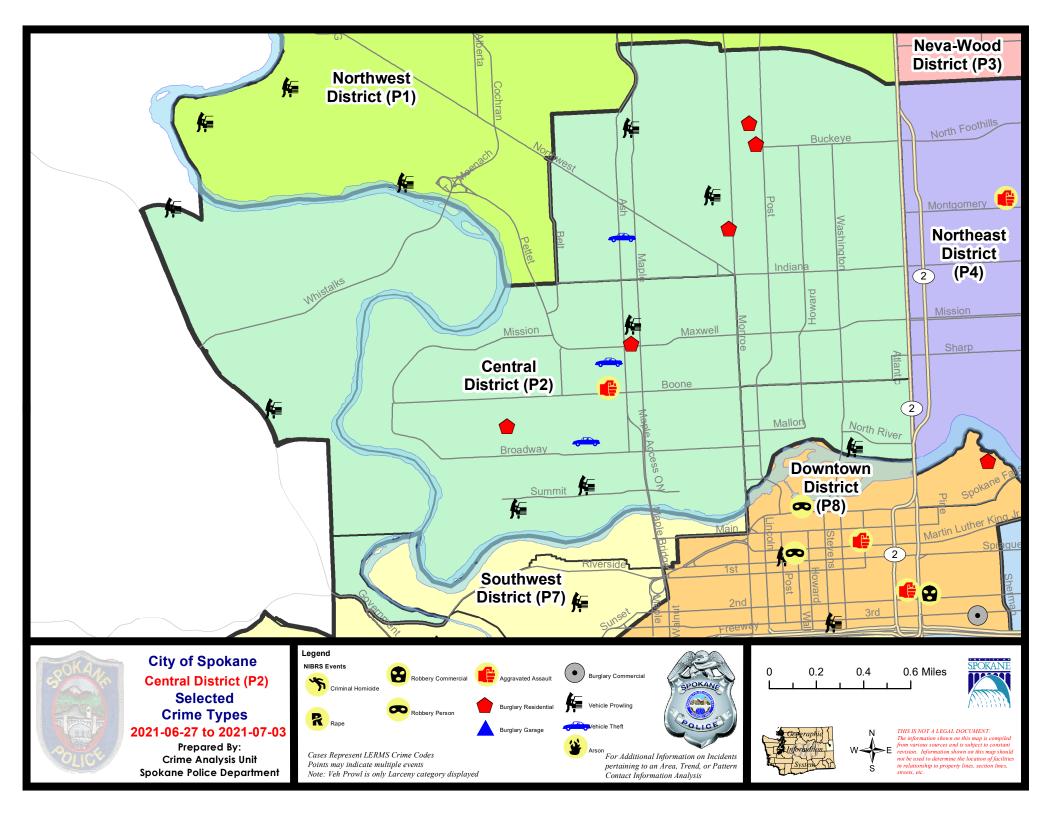

#### NW - Central District (P2)

| A/C        | Offense Statute                        | Address                    | Reported Date | Dist |
|------------|----------------------------------------|----------------------------|---------------|------|
| SP/        | 2EG                                    |                            |               |      |
| С          | BURGLARY 1D FROM RESIDENCE             | 1000 W MANSFIELD AVE       | 7/2/2021      | P1   |
| С          | MAIL THEFT                             | 600 W MANSFIELD AVE        | 7/1/2021      | P2   |
| С          | RESIDENTIAL BURGLARY                   | 800 W GRACE AVE            | 6/27/2021     | P2   |
| С          | RESIDENTIAL BURGLARY                   | 800 W CLEVELAND AVE        | 6/27/2021     | P1   |
| С          | THEFT 2D FROM BUILDING                 | 700 W BOONE AVE            | 7/1/2021      | P2   |
| С          | THEFT 3D ALL OTHER                     | 2300 N WALL ST             | 6/28/2021     | P2   |
| С          | THEFT 3D FROM MOTOR VEHICLE            | 1600 W CLEVELAND AVE       | 7/2/2021      | P2   |
| С          | THEFT 3D FROM MOTOR VEHICLE            | 2400 N MADISON ST          | 7/3/2021      | P2   |
| С          | THEFT OF A FIREARM FROM BUILDING       | 800 W CLEVELAND AVE        | 6/27/2021     | P1   |
| С          | THEFT OF MOTOR VEHICLE                 | 1600 W MANSFIELD AVE       | 7/2/2021      | P1   |
| <u>SP/</u> | 2RS                                    |                            |               |      |
| С          | THEFT 2D FROM MOTOR VEHICLE            | 300 W NORTH RIVER DR       | 6/27/2021     | P2   |
| С          | THEFT 3D ALL OTHER                     | W BROADWAY AVE / N POST ST | 6/29/2021     | P2   |
| С          | THEFT 3D ALL OTHER                     | 100 W NORTH RIVER DR       | 7/2/2021      | P2   |
| С          | THEFT 3D VEHICLE PARTS AND ACCESSORIES | 300 W NORTH RIVER DR       | 6/27/2021     | P2   |
| <u>SP/</u> | <u>2WC</u>                             |                            |               |      |
| С          | ASSAULT OF A CHILD 2D                  | 1200 N OAK ST              | 6/30/2021     | P2   |
| С          | RESIDENTIAL BURGLARY                   | 1600 W MAXWELL AVE         | 6/27/2021     | P1   |
| С          | RESIDENTIAL BURGLARY                   | 2400 W DEAN AVE            | 6/29/2021     | P2   |
| С          | THEFT 2D FROM MOTOR VEHICLE            | 1600 W SPOFFORD AVE        | 6/30/2021     | P2   |
| С          | THEFT 2D VEHICLE PARTS AND ACCESSORIES | 2300 W DEAN AVE            | 7/1/2021      | P2   |
| С          | THEFT 3D ALL OTHER                     | 1500 W HIGHLINE LN         | 6/28/2021     | P2   |
| С          | THEFT 3D ALL OTHER                     | 2400 W BRIDGE AVE          | 7/1/2021      | P2   |
| С          | THEFT 3D FROM BUILDING                 | 2600 W MALLON AVE          | 6/29/2021     | P2   |
| С          | THEFT 3D FROM MOTOR VEHICLE            | 2300 W CENTENNIAL PL       | 6/29/2021     | P2   |
| С          | THEFT 3D FROM MOTOR VEHICLE            | 1900 W BRIDGE AVE          | 7/2/2021      | P2   |
| С          | THEFT OF MOTOR VEHICLE                 | 1900 W MALLON AVE          | 7/1/2021      | P2   |
| С          | THEFT OF MOTOR VEHICLE                 | W SINTO AVE / N OAK ST     | 7/1/2021      | P2   |
| <u>SP/</u> | 2 <u>WH</u>                            |                            |               |      |
| С          | MAIL THEFT                             | 2800 W ELLIOTT DR          | 7/2/2021      | P2   |
| С          | THEFT 2D FROM MOTOR VEHICLE            |                            | 7/1/2021      | P2   |
| С          | THEFT 3D FROM MOTOR VEHICLE            | 1200 N GOVERNMENT WAY      | 7/1/2021      | P2   |