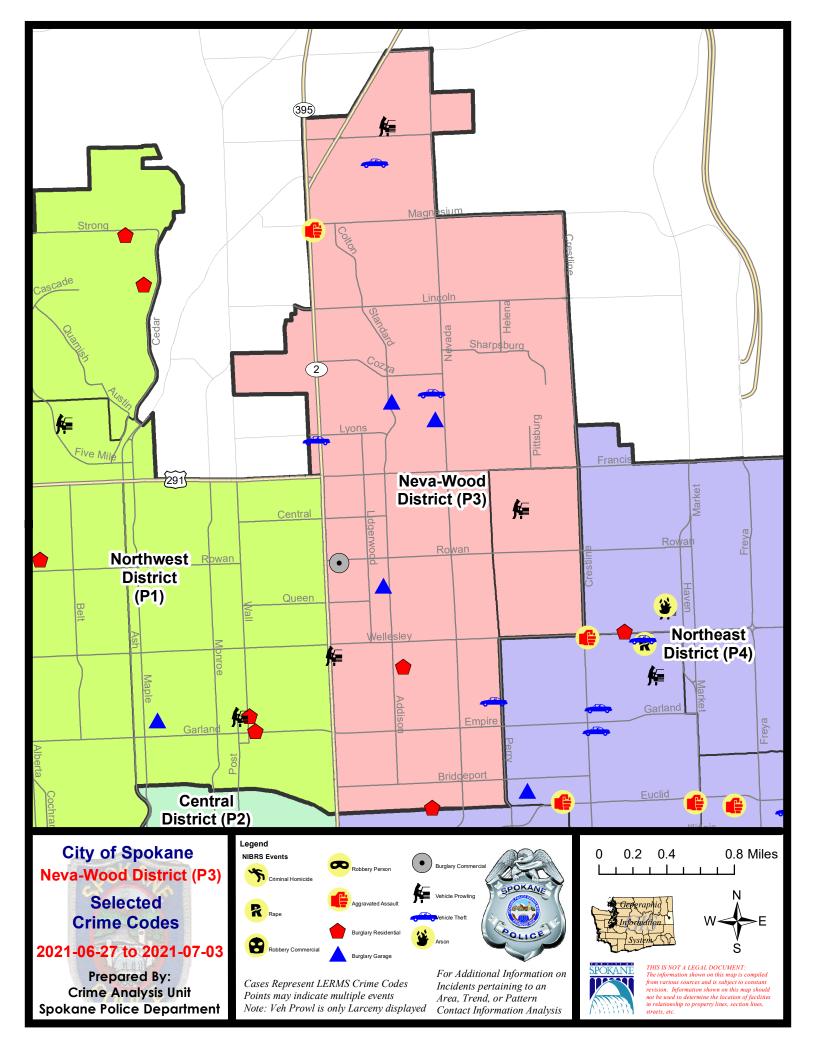

#### NE - Neva-Wood District (P3)

THEFT 3D FROM MOTOR VEHICLE

А

#### 6/27/2021 TO 7/3/2021

| <u>A/C</u> | Offense Statute             | Address              | Reported Date | Dist |
|------------|-----------------------------|----------------------|---------------|------|
| <u>SPB</u> | 3NL                         |                      |               |      |
| С          | ASSAULT 2D                  | 0 E PINE RIDGE CT    | 7/2/2021      | P4   |
| С          | BURGLARY 2D COMMERCIAL      | 0 E ROWAN AVE        | 6/28/2021     | P4   |
| С          | BURGLARY 2D GARAGE          | 900 E BEACON AVE     | 6/27/2021     | P3   |
| С          | BURGLARY 2D GARAGE          | 400 E EVERETT AVE    | 6/30/2021     | P3   |
| С          | BURGLARY 2D GARAGE          | 600 E WEDGEWOOD AVE  | 7/2/2021      | P3   |
| С          | RESIDENTIAL BURGLARY        | 500 E HEROY AVE      | 7/2/2021      | P4   |
| С          | RESIDENTIAL BURGLARY        | 700 E EUCLID AVE     | 7/3/2021      | P3   |
| С          | THEFT 2D FROM BUILDING      | 0 E GORDON AVE       | 7/3/2021      | P4   |
| С          | THEFT 2D FROM MOTOR VEHICLE | 600 E HOLLAND AVE    | 6/28/2021     | P3   |
| С          | THEFT 3D ALL OTHER          | 6100 N LIDGERWOOD ST | 6/27/2021     | P3   |
| А          | THEFT 3D ALL OTHER          | 6700 N DIVISION ST   | 6/30/2021     | P3   |
| С          | THEFT 3D ALL OTHER          | 4700 N DIVISION ST   | 7/2/2021      | P3   |
| С          | THEFT 3D CITY SHOPLIFTING   | 9200 N NEVADA ST     | 6/29/2021     | P4   |
| С          | THEFT 3D FROM MOTOR VEHICLE | 4500 N DIVISION ST   | 6/30/2021     | P3   |
| С          | THEFT 3D SHOPLIFTING        | 5500 N DIVISION ST   | 6/27/2021     | P3   |
| С          | THEFT 3D SHOPLIFTING        | 5800 N DIVISION ST   | 6/29/2021     | P3   |
| С          | THEFT 3D SHOPLIFTING        | 5800 N DIVISION ST   | 6/30/2021     | P3   |
| С          | THEFT 3D SHOPLIFTING        | 4700 N DIVISION ST   | 7/1/2021      | P3   |
| С          | THEFT 3D SHOPLIFTING        | 6600 N DIVISION ST   | 7/1/2021      | P3   |
| С          | THEFT OF MOTOR VEHICLE      | 900 E SITKA AVE      | 6/27/2021     | P2   |
| С          | THEFT OF MOTOR VEHICLE      | 6600 N DIVISION ST   | 6/28/2021     | P2   |
| С          | THEFT OF MOTOR VEHICLE      | 9200 N COLTON ST     | 6/29/2021     | P4   |
| С          | THEFT OF MOTOR VEHICLE      | 1300 E LACROSSE AVE  | 7/3/2021      | P1   |
| <u>SPB</u> | <u>3WH</u>                  |                      |               |      |
| С          | THEFT 2D ALL OTHER          | 1600 E CENTRAL AVE   | 6/27/2021     | P3   |
| С          | THEFT 2D FROM BUILDING      | 1600 E QUEEN AVE     | 7/1/2021      | P4   |
|            |                             |                      |               |      |