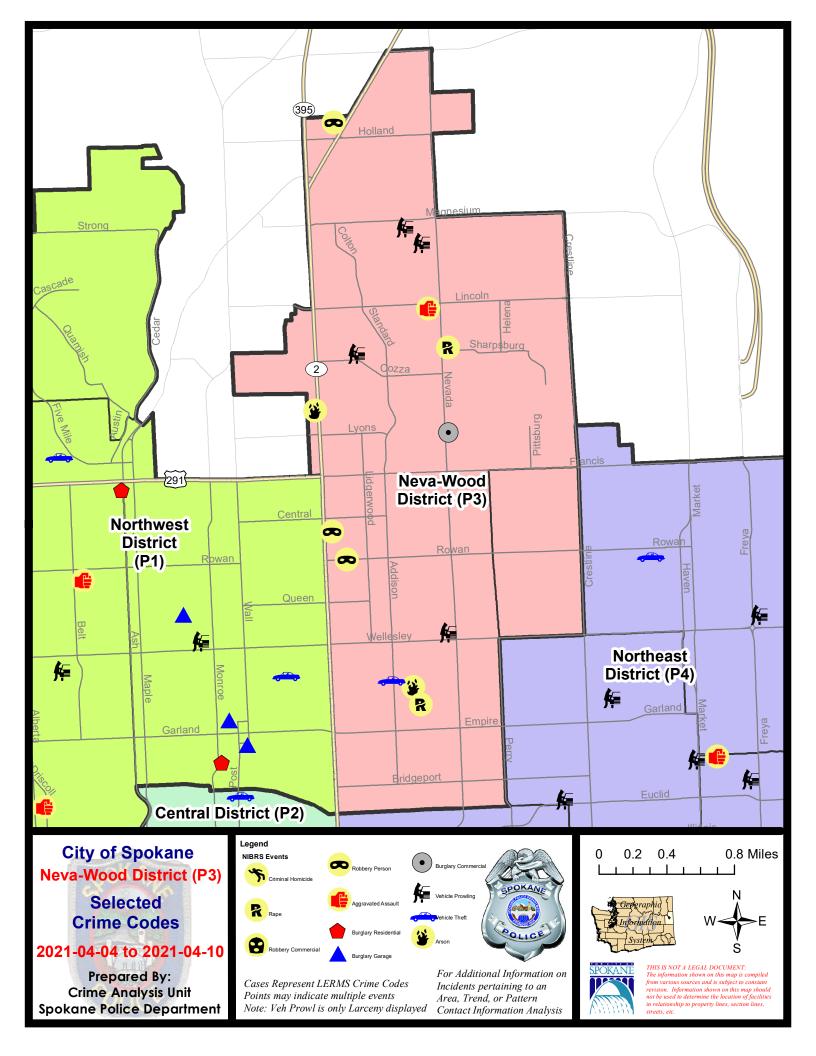

#### NE - Neva-Wood District (P3)

#### **Preliminary IBR Counts**

|           |                                                                                                                                  | 7 Da                        | ny Compan                  | ison                                                | 28 Day Comparison            |                                      |                                                               | YT                                       | YTD Comparison                   |                                                             |  |
|-----------|----------------------------------------------------------------------------------------------------------------------------------|-----------------------------|----------------------------|-----------------------------------------------------|------------------------------|--------------------------------------|---------------------------------------------------------------|------------------------------------------|----------------------------------|-------------------------------------------------------------|--|
| NIBRS Ca  | ategories (Part 1 Selected)                                                                                                      | Current                     | Prior                      | Percent                                             | Current                      | Prior                                | Percent                                                       | Current                                  | Prior                            | Percent                                                     |  |
| Violent   | Criminal Homicide Rape Robbery - Commercial Robbery - Person Aggravated Assault - Non DV Aggravated Assault - DV  Violent Total: | 0<br>2<br>0<br>3<br>0<br>1  | 0<br>2<br>1<br>1<br>4<br>2 | 0.00%<br>-100.00%<br>200.00%<br>-100.00%<br>-50.00% | 0<br>5<br>1<br>5<br>7<br>5   | 0<br>3<br>2<br>5<br>9<br>8           | 66.67%<br>-50.00%<br>0.00%<br>-22.22%<br>-37.50%              | 0<br>12<br>5<br>11<br>24<br>22           | 1 7 16 11 15 10 60               | -100.00%<br>71.43%<br>-68.75%<br>0.00%<br>60.00%<br>120.00% |  |
| Property  | Burglary - Residential Burglary Garage Burglary Commercial Larceny Vehicle Theft Arson  Property Total:                          | 1<br>0<br>1<br>36<br>1<br>2 | 1<br>0<br>22<br>2<br>0     | 0.00%<br>-100.00%<br>63.64%<br>-50.00%              | 2<br>7<br>7<br>118<br>3<br>2 | 9<br>4<br>11<br>153<br>6<br>1        | -77.78%<br>75.00%<br>-36.36%<br>-22.88%<br>-50.00%<br>100.00% | 25<br>20<br>33<br>525<br>28<br>3         | 31<br>23<br>33<br>620<br>70<br>0 | -19.35%<br>-13.04%<br>0.00%<br>-15.32%<br>-60.00%           |  |
| Prelimina | ry Part 1 Crime Totals:                                                                                                          | 47                          | 36                         | 30.56%                                              | 162                          | 211                                  | -23.22%                                                       | 708                                      | 837                              | -15.41%                                                     |  |
|           | Current 7 Day Period: Current 28 Day Period: Current YTD Day Period:                                                             | 3/                          | 14/2021                    | - 4/10/2021<br>- 4/10/2021<br>- 4/10/2021           | Prior 28                     | oay Period<br>Day Perio<br>D Period: |                                                               | 3/28/2021 -<br>2/14/2021 -<br>1/1/2020 - | 3/13/2021                        |                                                             |  |

#### NE - Neva-Wood District (P3)

| A/C | Offense Statute                   | <u>Address</u>             | Reported Date | <u>Dist</u> |
|-----|-----------------------------------|----------------------------|---------------|-------------|
| SPE | 3NL                               |                            |               |             |
| С   | ARSON 2D                          | 6900 N DIVISION ST         | 4/6/2021      | P2          |
| С   | ARSON 2D                          | 500 E RICH AVE             | 4/10/2021     | Р3          |
| С   | BURGLARY 2D COMMERCIAL            | 6600 N NEVADA ST           | 4/5/2021      | Р3          |
| С   | HARASSMENT FELONY WEAPON INVOLVED | 7800 N WILDING DR          | 4/4/2021      | P4          |
| С   | MAIL THEFT                        | 1300 E KIERNAN AVE         | 4/5/2021      | Р3          |
| С   | RAPE 2D                           |                            | 4/5/2021      | P1          |
| С   | RAPE 2D                           |                            | 4/7/2021      | P4          |
| С   | RESIDENTIAL BURGLARY              | 1000 E SHARPSBURG AVE      | 4/7/2021      | P4          |
| С   | ROBBERY 1D PERSON                 | 9600 N NEWPORT HWY         | 4/8/2021      | P1          |
| С   | ROBBERY 1D PERSON                 | 5800 N DIVISION ST         | 4/9/2021      | P2          |
| Α   | ROBBERY 2D PERSON                 | E ROWAN AVE / N MAYFAIR ST | 4/5/2021      | P3          |
| С   | THEFT 1D FROM BUILDING            | 600 E SANSON AVE           | 4/9/2021      | P3          |
| С   | THEFT 2D ALL OTHER                | 9200 N COLTON ST           | 4/10/2021     | P3          |
| С   | THEFT 2D ALL OTHER                | 900 E BRIDGEPORT AVE       | 4/10/2021     | Р3          |
| С   | THEFT 2D FROM BUILDING            | 3200 N MORTON ST           | 4/6/2021      | Р3          |
| С   | THEFT 2D FROM BUILDING            | 6000 N LIDGERWOOD ST       | 4/6/2021      | Р3          |
| С   | THEFT 2D FROM MOTOR VEHICLE       | 7400 N LIDGERWOOD ST       | 4/8/2021      | Р3          |
| С   | THEFT 2D SHOPLIFTING              | 9600 N NEWPORT HWY         | 4/9/2021      | Р3          |
| С   | THEFT 2D SHOPLIFTING              | 5700 N DIVISION ST         | 4/10/2021     | Р3          |
| С   | THEFT 3D ALL OTHER                | 9600 N DIVISION ST         | 4/5/2021      | Р3          |
| С   | THEFT 3D CITY SHOPLIFTING         | 6700 N DIVISION ST         | 4/6/2021      | Р3          |
| С   | THEFT 3D FROM BUILDING            | 9400 N NEWPORT HWY         | 4/7/2021      | P3          |
| С   | THEFT 3D FROM BUILDING            | 9100 N NEWPORT HWY         | 4/9/2021      | Р3          |
| С   | THEFT 3D FROM BUILDING            | 9100 N NEWPORT HWY         | 4/9/2021      | P3          |
| С   | THEFT 3D FROM MOTOR VEHICLE       | 900 E BROAD AVE            | 4/5/2021      | Р3          |
| Α   | THEFT 3D FROM MOTOR VEHICLE       | 800 E VICKSBURG AVE        | 4/5/2021      | Р3          |
| Α   | THEFT 3D FROM MOTOR VEHICLE       | 600 E MAGNESIUM RD         | 4/7/2021      | P3          |
| С   | THEFT 3D SHOPLIFTING              | 9100 N NEWPORT HWY         | 4/4/2021      | P3          |
| С   | THEFT 3D SHOPLIFTING              | 6600 N DIVISION ST         | 4/5/2021      | Р3          |
| С   | THEFT 3D SHOPLIFTING              | 6600 N DIVISION ST         | 4/5/2021      | Р3          |
| С   | THEFT 3D SHOPLIFTING              | 5500 N DIVISION ST         | 4/5/2021      | P3          |
| С   | THEFT 3D SHOPLIFTING              | 7700 N DIVISION ST         | 4/6/2021      | P3          |
| С   | THEFT 3D SHOPLIFTING              | 9200 N COLTON ST           | 4/7/2021      | Р3          |
| С   | THEFT 3D SHOPLIFTING              | 4700 N DIVISION ST         | 4/7/2021      | Р3          |
| С   | THEFT 3D SHOPLIFTING              | 9100 N NEWPORT HWY         | 4/8/2021      | P3          |
| С   | THEFT 3D SHOPLIFTING              | 5500 N DIVISION ST         | 4/9/2021      | P3          |
| С   | THEFT 3D SHOPLIFTING              | 4700 N DIVISION ST         | 4/10/2021     | P3          |
| С   | THEFT 3D SHOPLIFTING              | 4700 N DIVISION ST         | 4/10/2021     | Р3          |