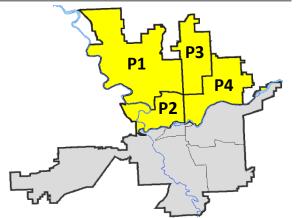

|                            |                            |                                                    |                               |                                      |                                                 |                                          |                                 |                                                              |

Prepared by SPD Crime Analysis Office -Monday, April 12, 2021

NOTE: SPD moved from UCR to the NIBRS reporting standard on 10/4/16 following the transition to a new RMS System. Numbers on CompStat reports prior to this date should not be used as a comparison to those on this report. Additional info on these reporting standards can be found on the FBI website: https://ucr.fbi.gov/nibrs-overview



## SOLICE SOLICE

#### **NW - Northwest District (P1)**

#### **Preliminary IBR Counts**

|           |                                                                                                                                  | 7 Da                       | ay Compari                  | ison                                  | 28 D                          | ay Compai                            | rison                                            | YT                              | YTD Comparison                           |                                                             |  |
|-----------|----------------------------------------------------------------------------------------------------------------------------------|----------------------------|---------------------------