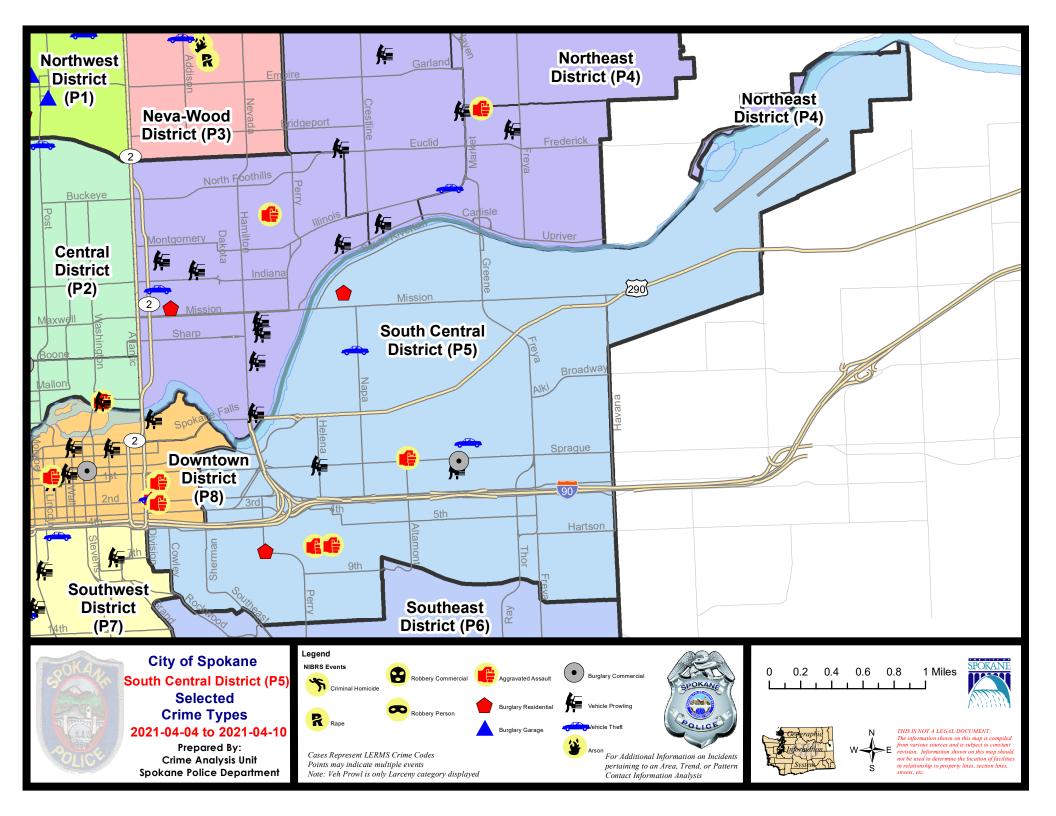

#### **SE - South Central District (P5)**

#### SE - South Central District (P5)

| A/C | Offense Statute                        | <u>Address</u>              | Reported Date | <u>Dist</u> |
|-----|----------------------------------------|-----------------------------|---------------|-------------|
| SPC | CSEC                                   |                             |               |             |
| С   | ASSAULT 4D WEAPON                      | 1500 E HARTSON AVE          | 4/7/2021      | P6          |
| С   | ASSAULT 4D WEAPON                      | 1600 E HARTSON AVE          | 4/8/2021      | P6          |
| С   | BURGLARY 2D COMMERCIAL                 | 2900 E SPRAGUE AVE          | 4/5/2021      | P6          |
| С   | HARASSMENT FELONY WEAPON INVOLVED      | 2400 E SPRAGUE AVE          | 4/6/2021      | P6          |
| Α   | MAIL THEFT                             | 800 E HARTSON AVE           | 4/4/2021      | P5          |
| С   | MAIL THEFT                             | 3700 E 6TH AVE              | 4/6/2021      | P5          |
| С   | RESIDENTIAL BURGLARY                   | 600 S ARTHUR ST             | 4/5/2021      | P5          |
| С   | THEFT 2D ALL OTHER                     | 3900 E 5TH AVE              | 4/9/2021      | P5          |
| С   | THEFT 2D ALL OTHER                     | 300 S THOR ST               | 4/9/2021      | P5          |
| С   | THEFT 2D FROM MOTOR VEHICLE            | E SPRAGUE AVE / N HELENA ST | 4/10/2021     | P5          |
| С   | THEFT 3D ALL OTHER                     | 1800 E SPRAGUE AVE          | 4/7/2021      | P5          |
| С   | THEFT 3D ALL OTHER                     | 100 N HAVEN ST              | 4/8/2021      | P6          |
| С   | THEFT 3D FROM MOTOR VEHICLE            | E 1ST AVE / S REGAL ST      | 4/7/2021      | P5          |
| С   | THEFT 3D VEHICLE PARTS AND ACCESSORIES | N RALPH ST / E OLIVE AVE    | 4/9/2021      | P5          |
| С   | THEFT OF MOTOR VEHICLE                 | 100 N HAVEN ST              | 4/8/2021      | P6          |
| SPC | <u> </u>                               |                             |               |             |
| С   | RESIDENTIAL BURGLARY                   | 1700 N ZAPPONE PL           | 4/6/2021      | P5          |
| С   | THEFT 2D ALL OTHER                     | 4300 E TRENT AVE            | 4/8/2021      | P5          |
| С   | THEFT 3D ALL OTHER                     | 2900 E AUGUSTA AVE          | 4/9/2021      | P5          |
| С   | THEFT OF MOTOR VEHICLE                 | 1900 E DESMET AVE           | 4/7/2021      | P6          |
|     |                                        |                             |               |             |