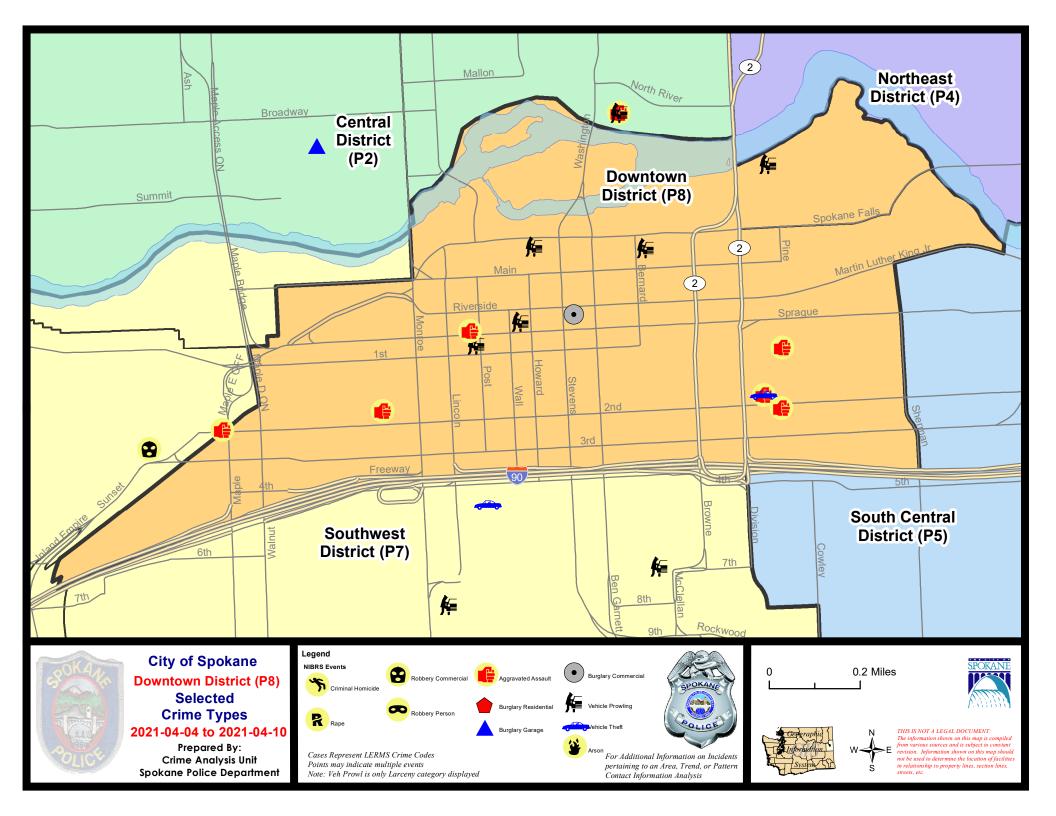

#### SW - Downtown District (P8)

| A/C | Offense Statute                        | <u>Address</u>           | Reported Date | <u>Dist</u> |
|-----|----------------------------------------|--------------------------|---------------|-------------|
| SPD | DBEC                                   |                          |               |             |
| С   | ASSAULT 1D                             | 100 E 1ST AVE            | 4/7/2021      | P8          |
| С   | ASSAULT 2D                             | 100 E 2ND AVE            | 4/6/2021      | P6          |
| С   | IBR Purposes Only - Aggravated Assault | 100 S DIVISION ST        | 4/6/2021      | P5          |
| С   | THEFT 3D ALL OTHER                     | 100 S DIVISION ST        | 4/10/2021     | P8          |
| С   | THEFT 3D CITY SHOPLIFTING              | 100 S DIVISION ST        | 4/6/2021      | P5          |
| С   | THEFT OF MOTOR VEHICLE                 | 100 S DIVISION ST        | 4/9/2021      | P8          |
| SPD | <u>08RS</u>                            |                          |               |             |
| С   | ASSAULT 2D                             | 800 W SPRAGUE AVE        | 4/4/2021      | P8          |
| С   | ASSAULT 2D                             | 100 S MADISON ST         | 4/7/2021      | P8          |
| С   | BURGLARY 2D COMMERCIAL                 | 400 W RIVERSIDE AVE      | 4/5/2021      | P8          |
| С   | MAIL THEFT                             | 1300 W 1ST AVE           | 4/5/2021      | P8          |
| С   | THEFT 1D ALL OTHER                     | 400 W SPOKANE FALLS BLVD | 4/5/2021      | P8          |
| С   | THEFT 1D FROM BUILDING                 | 400 W RIVERSIDE AVE      | 4/5/2021      | P8          |
| С   | THEFT 1D FROM BUILDING                 | 300 S CEDAR ST           | 4/9/2021      | P8          |
| С   | THEFT 2D FROM BUILDING                 | 400 W SPRAGUE AVE        | 4/8/2021      | P8          |
| С   | THEFT 2D FROM BUILDING                 | 100 W 3RD AVE            | 4/8/2021      | P8          |
| С   | THEFT 2D FROM BUILDING                 | 100 W 3RD AVE            | 4/9/2021      | P8          |
| С   | THEFT 2D FROM MOTOR VEHICLE            | 400 N RIVERPOINT BLVD    | 4/5/2021      | P8          |
| С   | THEFT 2D FROM MOTOR VEHICLE            | 0 S POST ST              | 4/5/2021      | P8          |
| С   | THEFT 2D FROM MOTOR VEHICLE            | 600 W RIVERSIDE AVE      | 4/8/2021      | P8          |
| С   | THEFT 2D FROM MOTOR VEHICLE            | 200 N BERNARD ST         | 4/9/2021      | P8          |
| С   | THEFT 2D SHOPLIFTING                   | 800 W MAIN AVE           | 4/8/2021      | P8          |
| С   | THEFT 3D ALL OTHER                     | 400 W SPRAGUE AVE        | 4/4/2021      | P8          |
| С   | THEFT 3D ALL OTHER                     | 500 S CANNON ST          | 4/5/2021      | P7          |
| С   | THEFT 3D CITY SHOPLIFTING              | 400 W SPRAGUE AVE        | 4/9/2021      | P8          |
| С   | THEFT 3D FROM BUILDING                 | 500 S CANNON ST          | 4/7/2021      | P8          |
| С   | THEFT 3D FROM BUILDING                 | 100 S STATE ST           | 4/8/2021      | P8          |
| С   | THEFT 3D FROM MOTOR VEHICLE            | 200 N HOWARD ST          | 4/10/2021     | P8          |