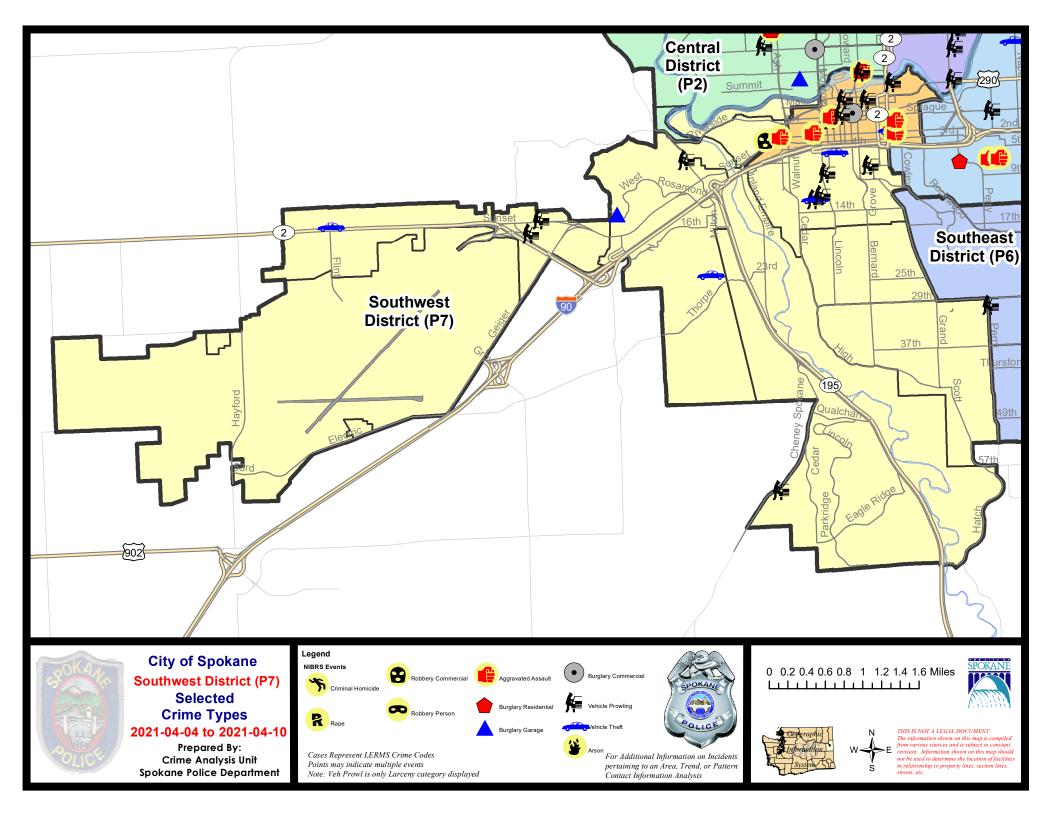

#### **SW - Southwest District (P7)**

#### **Preliminary IBR Counts**

|           |                                                                                                                  | 7 Da                        | y Compari                        | son                                                  | 28 D                       | ay Compa                             | rison                                              | YT                               | D Comparis                         | son                                                        |
|-----------|------------------------------------------------------------------------------------------------------------------|-----------------------------|----------------------------------|------------------------------------------------------|----------------------------|--------------------------------------|----------------------------------------------------|----------------------------------|------------------------------------|------------------------------------------------------------|
| NIBRS Ca  | ategories (Part 1 Selected)                                                                                      | Current                     | Prior                            | Percent                                              | Current                    | Prior                                | Percent                                            | Current                          | Prior                              | Percent                                                    |
| Violent   | Criminal Homicide Rape Robbery - Commercial Robbery - Person Aggravated Assault - Non DV Aggravated Assault - DV | 0<br>1<br>1<br>0<br>1<br>0  | 0<br>1<br>0<br>0<br>0            | 0.00%                                                | 0<br>5<br>1<br>1<br>6<br>4 | 1<br>0<br>1<br>1<br>6                | -100.00%<br>400.00%<br>0.00%<br>500.00%<br>-33.33% | 1<br>10<br>1<br>4<br>13<br>12    | 0<br>11<br>2<br>4<br>8<br>9        | -9.09%<br>-50.00%<br>0.00%<br>62.50%<br>33.33%             |
| Property  | Violent Total:  Burglary - Residential Burglary Garage Burglary Commercial Larceny Vehicle Theft Arson           | 0<br>1<br>0<br>13<br>4<br>0 | 1<br>2<br>3<br>1<br>18<br>3<br>0 | -100.00%<br>-66.67%<br>-100.00%<br>-27.78%<br>33.33% | 3<br>6<br>2<br>60<br>10    | 7<br>5<br>4<br>67<br>11              | 70.00%  -57.14%  20.00%  -50.00%  -10.45%  -9.09%  | 21<br>18<br>13<br>258<br>33<br>1 | 34<br>17<br>21<br>299<br>53<br>2   | 20.59%  -38.24%  5.88%  -38.10%  -13.71%  -37.74%  -50.00% |
|           | Property Total:                                                                                                  | 18                          | 27                               | -33.33%                                              | 81                         | 94                                   | -13.83%                                            | 344                              | 426                                | -19.25%                                                    |
| Prelimina | ry Part 1 Crime Totals:                                                                                          | 21                          | 28                               | -25.00%                                              | 98                         | 104                                  | -5.77%                                             | 385                              | 460                                | -16.30%                                                    |
|           | Current 7 Day Period: Current 28 Day Period: Current YTD Day Period:                                             | 3/                          | 14/2021 -                        | 4/10/2021<br>4/10/2021<br>4/10/2021                  | Prior 28                   | Day Period<br>Day Perio<br>D Period: |                                                    |                                  | 4/3/2021<br>3/13/2021<br>4/10/2020 |                                                            |

#### 4

| <u>A/C</u> | Offense Statute                            | <u>Address</u>           | Reported Date | <u>Dist</u> |
|------------|--------------------------------------------|--------------------------|---------------|-------------|
| SPD        | 7BA                                        |                          |               |             |
| С          | ASSAULT 2D                                 | 1600 W 2ND AVE           | 4/5/2021      | P7          |
| С          | ROBBERY 2D COMMERCIAL                      | 1800 W 3RD AVE           | 4/4/2021      | P8          |
| SPD        | <b>7CH</b>                                 |                          |               |             |
| С          | THEFT 1D FROM MOTOR VEHICLE                | 1100 W 12TH AVE          | 4/4/2021      | P7          |
| С          | THEFT 2D ALL OTHER                         | 100 W 8TH AVE            | 4/5/2021      | P7          |
| С          | THEFT 2D FROM MOTOR VEHICLE                | 1000 W 11TH AVE          | 4/7/2021      | P7          |
| С          | THEFT 3D FROM BUILDING                     | 100 W 8TH AVE            | 4/6/2021      | P7          |
| С          | THEFT 3D FROM BUILDING                     | 900 S MONROE ST          | 4/6/2021      | P5          |
| Α          | THEFT 3D FROM MOTOR VEHICLE                | 200 W 7TH AVE            | 4/5/2021      | P7          |
| С          | THEFT 3D FROM MOTOR VEHICLE                | 700 S LINCOLN PL         | 4/6/2021      | P5          |
| С          | THEFT OF MOTOR VEHICLE                     | 1100 W 12TH AVE          | 4/4/2021      | P7          |
| С          | THEFT OF MOTOR VEHICLE                     | 800 W 5TH AVE            | 4/10/2021     | P7          |
| SPD        | 7CS                                        |                          |               |             |
| С          | MAIL THEFT                                 | 600 E 42ND AVE           | 4/6/2021      | P5          |
| SPD        | <u>7GT</u>                                 |                          |               |             |
| С          | THEFT OF MOTOR VEHICLE                     | 2300 S CANYON WOODS LN   | 4/7/2021      | P7          |
| SPD        | 7 <u>LC</u>                                |                          |               |             |
| С          | IBR Purposes Only - Sodomy                 |                          | 4/5/2021      | P7          |
| С          | THEFT 2D FROM MOTOR VEHICLE                | 5900 S CHENEY SPOKANE RD | 4/5/2021      | P7          |
| SPD        | 7WH                                        |                          |               |             |
| С          | BURGLARY 2D GARAGE                         | 1300 S WESTCLIFF PL      | 4/4/2021      | P7          |
| С          | THEFT 2D FROM MOTOR VEHICLE                | 500 S GOVERNMENT WAY     | 4/5/2021      | P7          |
| С          | THEFT 3D FROM BUILDING                     | 1500 S RUSTLE ST         | 4/6/2021      | P5          |
| SPD        | 7WP                                        |                          |               |             |
| С          | TAKING MOTOR VEHICLE WITHOUT PERMISSION 2D | 9000 W US 2 HWY          | 4/5/2021      | P7          |
| С          | THEFT 3D FROM MOTOR VEHICLE                | 5600 W SUNSET HWY        | 4/7/2021      | P5          |
| С          | THEFT 3D FROM MOTOR VEHICLE                | 1600 S WINDSOR DR        | 4/10/2021     | P7          |
|            |                                            |                          |               |             |