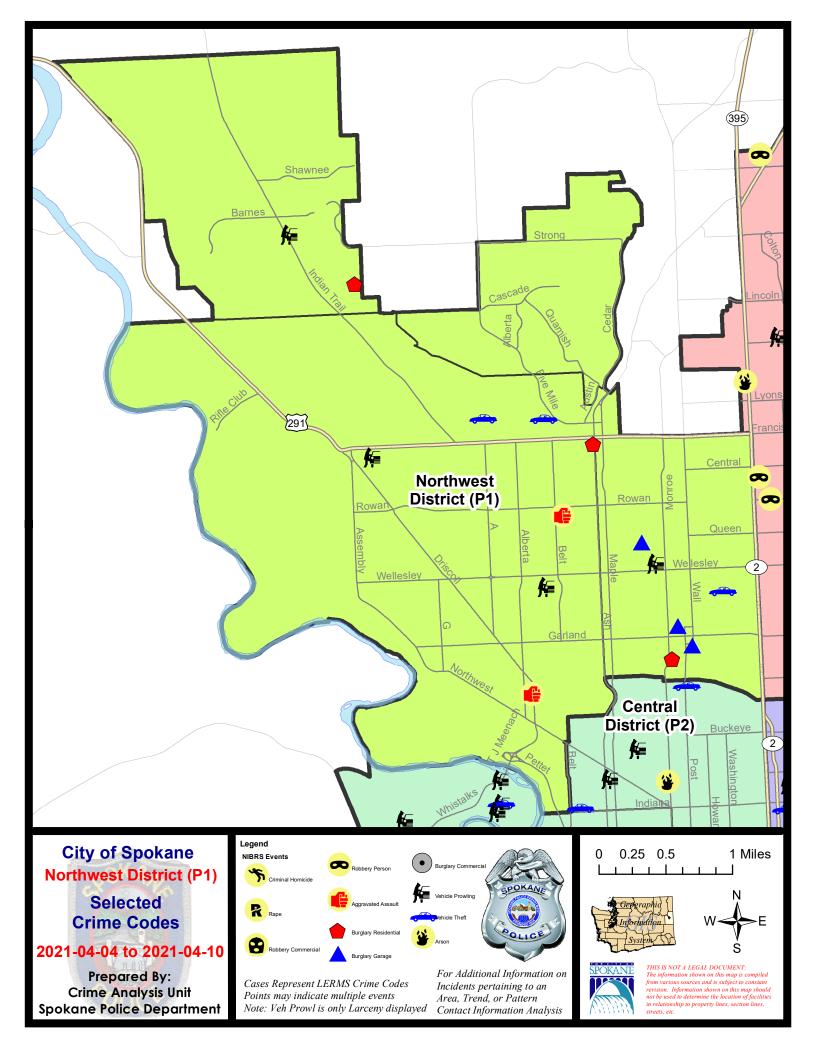

#### **NW - Northwest District (P1)**

#### **Preliminary IBR Counts**

|           |                                                                                                                                  | 7 Da                       | ay Compari                  | ison                                  | 28 D                          | ay Compai                            | rison                                            | YT                              | YTD Comparison                           |                                                             |  |
|-----------|----------------------------------------------------------------------------------------------------------------------------------|----------------------------|-----------------------------|---------------------------------------|-------------------------------|--------------------------------------|--------------------------------------------------|---------------------------------|------------------------------------------|-------------------------------------------------------------|--|
| NIBRS Ca  | ategories (Part 1 Selected)                                                                                                      | Current                    | Prior                       | Percent                               | Current                       | Prior                                | Percent                                          | Current                         | Prior                                    | Percent                                                     |  |
| Violent   | Criminal Homicide Rape Robbery - Commercial Robbery - Person Aggravated Assault - Non DV Aggravated Assault - DV  Violent Total: | 0<br>0<br>0<br>0<br>1<br>1 | 0 0 0 0 1 2                 | 0.00%                                 | 0<br>2<br>0<br>2<br>3<br>4    | 0<br>2<br>0<br>1<br>3<br>2           | 0.00%<br>100.00%<br>0.00%<br>100.00%             | 0<br>7<br>2<br>4<br>13<br>11    | 1<br>7<br>0<br>5<br>8<br>13              | -100.00%<br>0.00%<br>-20.00%<br>62.50%<br>-15.38%           |  |
| Property  | Burglary - Residential Burglary Garage Burglary Commercial Larceny Vehicle Theft Arson  Property Total:                          | 3<br>0<br>17<br>3<br>0     | 3<br>2<br>0<br>24<br>1<br>0 | 0.00%<br>50.00%<br>-29.17%<br>200.00% | 11<br>9<br>1<br>75<br>10<br>1 | 6<br>4<br>2<br>68<br>6<br>0          | 83.33%<br>125.00%<br>-50.00%<br>10.29%<br>66.67% | 25<br>23<br>6<br>266<br>36<br>4 | 31<br>33<br>11<br>295<br>30<br>3         | -19.35%<br>-30.30%<br>-45.45%<br>-9.83%<br>20.00%<br>33.33% |  |
| Prelimina | ry Part 1 Crime Totals:                                                                                                          | 28                         | 33                          | -15.15%                               | 118                           | 94                                   | 25.53%                                           | 397                             | 437                                      | -9.15%                                                      |  |
|           | Current 7 Day Period: Current 28 Day Period: Current YTD Day Period:                                                             | 3/                         | 14/2021 -                   | 4/10/2021<br>4/10/2021<br>4/10/2021   | Prior 28                      | oay Period<br>Day Perio<br>D Period: |                                                  | 2/14/2021 -                     | - 4/3/2021<br>- 3/13/2021<br>- 4/10/2020 |                                                             |  |

#### NW - Northwest District (P1)

| A/C        | Offense Statute                        | <u>Address</u>         | Reported Date | <u>Dist</u> |
|------------|----------------------------------------|------------------------|---------------|-------------|
| <u>SPA</u> | <u>1BS</u>                             |                        |               |             |
| С          | THEFT 1D ALL OTHER                     | 6600 N A ST            | 4/10/2021     | P1          |
| С          | THEFT OF MOTOR VEHICLE                 | 2200 W HOLYOKE AVE     | 4/9/2021      | P1          |
| С          | THEFT OF MOTOR VEHICLE                 | 6600 N A ST            | 4/10/2021     | P1          |
| SPA        | 1IT                                    |                        |               |             |
| С          | BURGLARY 1D FROM RESIDENCE             | 4200 W PINE CLIFF CT   | 4/5/2021      | P1          |
| С          | THEFT 1D FROM BUILDING                 | 4200 W PINE CLIFF CT   | 4/5/2021      | P1          |
| С          | THEFT 3D ALL OTHER                     | 4700 W DEREK AVE       | 4/5/2021      | P1          |
| С          | THEFT 3D FROM MOTOR VEHICLE            | 8800 N INDIAN TRAIL RD | 4/10/2021     | P1          |
| С          | THEFT 3D VEHICLE PARTS AND ACCESSORIES | 8800 N INDIAN TRAIL RD | 4/10/2021     | P1          |
| SPA        | 1NH                                    |                        |               |             |
| С          | BURGLARY 2D GARAGE                     | 700 W PROVIDENCE AVE   | 4/8/2021      | P1          |
| С          | BURGLARY 2D GARAGE                     | 5000 N ADAMS ST        | 4/9/2021      | P1          |
| С          | BURGLARY 2D GARAGE                     | 4000 N LINCOLN ST      | 4/10/2021     | P2          |
| С          | IBR Purposes Only - All Other Larceny  | 700 W PROVIDENCE AVE   | 4/8/2021      | P1          |
| С          | MAIL THEFT                             | 200 W DALKE AVE        | 4/6/2021      | P1          |
| С          | RESIDENTIAL BURGLARY                   | 3600 N MONROE ST       | 4/8/2021      | P1          |
| С          | THEFT 3D FROM BUILDING                 | 5300 N LINCOLN ST      | 4/6/2021      | P2          |
| С          | THEFT 3D FROM MOTOR VEHICLE            | 4700 N MADISON ST      | 4/4/2021      | P1          |
| С          | THEFT 3D SHOPLIFTING                   | 800 W GARLAND AVE      | 4/9/2021      | P1          |
| С          | THEFT OF MOTOR VEHICLE                 | 4300 N WHITEHOUSE ST   | 4/9/2021      | P1          |
| SPA        | .1NW                                   |                        |               |             |
| С          | ASSAULT 2D                             | 5300 N ELGIN ST        | 4/7/2021      | P1          |
| С          | DRIVE BY SHOOTING                      | 2500 W LIBERTY AVE     | 4/4/2021      | P1          |
| С          | RESIDENTIAL BURGLARY                   | 6200 N ASH ST          | 4/6/2021      | P1          |
| С          | THEFT 2D FROM BUILDING                 | 2300 W WELLESLEY AVE   | 4/8/2021      | P1          |
| С          | THEFT 3D ALL OTHER                     | 5100 N BELT ST         | 4/6/2021      | P2          |
| С          | THEFT 3D FROM MOTOR VEHICLE            | 6000 N GREENWOOD BLVD  | 4/4/2021      | P1          |
| С          | THEFT 3D FROM MOTOR VEHICLE            | 2300 W WELLESLEY AVE   | 4/5/2021      | P2          |
| С          | THEFT 3D SHOPLIFTING                   | 2500 W NORTHWEST BLVD  | 4/6/2021      | P2          |
| С          | THEFT 3D SHOPLIFTING                   | 2800 W GARLAND AVE     | 4/9/2021      | P1          |
| С          | THEFT 3D SHOPLIFTING                   | 2400 W WELLESLEY AVE   | 4/9/2021      | P1          |
|            |                                        |                        |               |             |