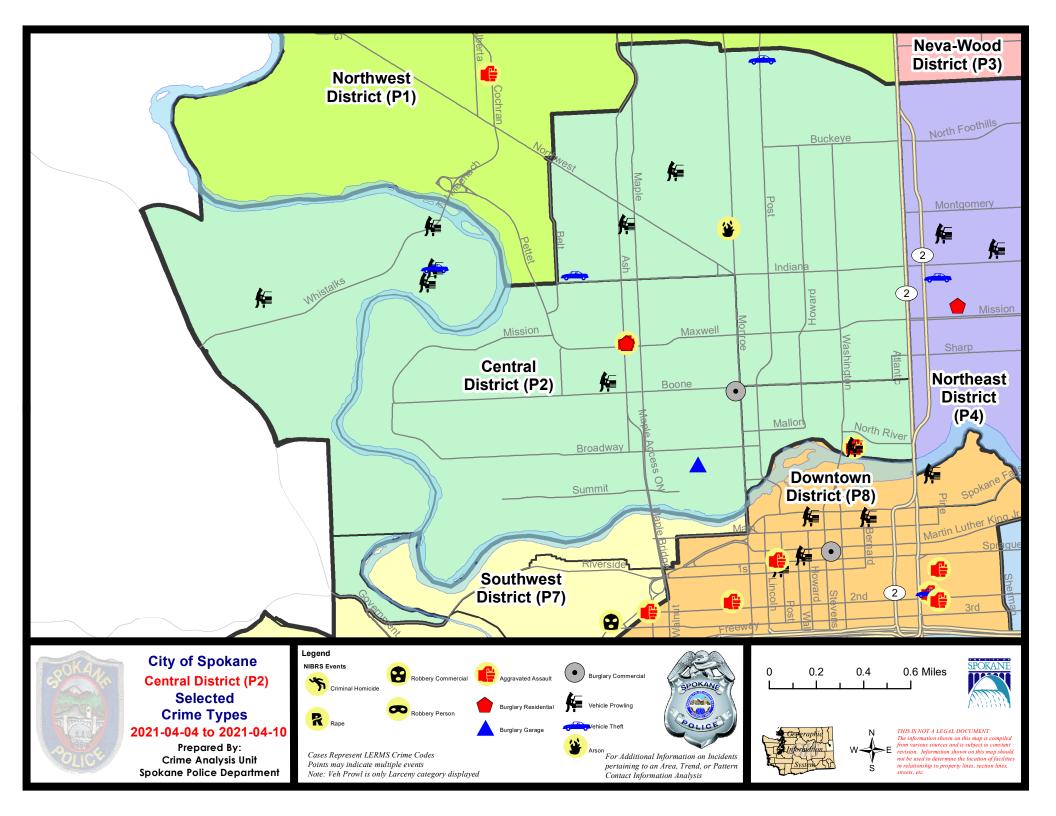

#### **NW - North Central District (P2)**

#### **Preliminary IBR Counts**

|           |                                                                                                                  | 7 Da                        | y Compari                   | ison                                           | 28 D                       | ay Compa                             | rison                                                     | YT                               | D Comparis                         | son                                                            |
|-----------|------------------------------------------------------------------------------------------------------------------|-----------------------------|-----------------------------|------------------------------------------------|----------------------------|--------------------------------------|-----------------------------------------------------------|----------------------------------|------------------------------------|----------------------------------------------------------------|
| NIBRS Ca  | ntegories (Part 1 Selected)                                                                                      | Current                     | Prior                       | Percent                                        | Current                    | Prior                                | Percent                                                   | Current                          | Prior                              | Percent                                                        |
| Violent   | Criminal Homicide Rape Robbery - Commercial Robbery - Person Aggravated Assault - Non DV Aggravated Assault - DV | 0 0 0 0 1 1 2               | 0<br>0<br>0<br>0<br>3<br>1  | -66.67%<br>0.00%                               | 0<br>1<br>0<br>0<br>8<br>5 | 0<br>4<br>0<br>1<br>3<br>6           | -75.00%  -100.00%  166.67%  -16.67%                       | 0<br>7<br>0<br>8<br>18<br>16     | 1<br>8<br>2<br>12<br>10<br>13      | -100.00%<br>-12.50%<br>-100.00%<br>-33.33%<br>80.00%<br>23.08% |
| Property  | Burglary - Residential Burglary Garage Burglary Commercial Larceny Vehicle Theft Arson                           | 1<br>1<br>1<br>13<br>3<br>1 | 3<br>1<br>1<br>19<br>2<br>0 | -66.67%<br>0.00%<br>0.00%<br>-31.58%<br>50.00% | 10<br>2<br>4<br>68<br>11   | 11<br>8<br>3<br>64<br>8<br>2         | -9.09%<br>-75.00%<br>33.33%<br>6.25%<br>37.50%<br>-50.00% | 36<br>17<br>15<br>277<br>37<br>5 | 43<br>14<br>8<br>330<br>65<br>2    | -16.28%<br>21.43%<br>87.50%<br>-16.06%<br>-43.08%<br>150.00%   |
|           | Property Total:                                                                                                  | 20                          | 26                          | -23.08%                                        | 96                         | 96                                   | 0.00%                                                     | 387                              | 462                                | -16.23%                                                        |
| Prelimina | ry Part 1 Crime Totals:                                                                                          | 22                          | 30                          | -26.67%                                        | 110                        | 110                                  | 0.00%                                                     | 436                              | 508                                | -14.17%                                                        |
|           | Current 7 Day Period: Current 28 Day Period: Current YTD Day Period:                                             | 3/                          | 14/2021 -                   | 4/10/2021<br>4/10/2021<br>4/10/2021            | Prior 28                   | Day Period<br>Day Perio<br>D Period: |                                                           |                                  | 4/3/2021<br>3/13/2021<br>4/10/2020 |                                                                |

#### NW - Central District (P2)

| A/C        | Offense Statute                              | <u>Address</u>       | Reported Date | <u>Dist</u> |
|------------|----------------------------------------------|----------------------|---------------|-------------|
| SPA        | . <u>2EG</u>                                 |                      |               |             |
| С          | ARSON 2D                                     | 1000 W MANSFIELD AVE | 4/5/2021      | P2          |
| С          | THEFT 2D FROM MOTOR VEHICLE                  | 1300 W YORK AVE      | 4/4/2021      | P2          |
| С          | THEFT 3D FROM BUILDING                       | 0 W MISSION AVE      | 4/5/2021      | P2          |
| С          | THEFT 3D FROM MOTOR VEHICLE                  | 2200 N ASH ST        | 4/4/2021      | P2          |
| С          | THEFT OF MOTOR VEHICLE                       | 700 W ALICE AVE      | 4/5/2021      | P2          |
| С          | THEFT OF MOTOR VEHICLE                       | 1900 N CANNON ST     | 4/8/2021      | P1          |
| <u>SPA</u> | <u> 2RS</u>                                  |                      |               |             |
| С          | ASSAULT 1D                                   | 300 W NORTH RIVER DR | 4/4/2021      | P2          |
| С          | THEFT 3D FROM MOTOR VEHICLE                  | 300 W NORTH RIVER DR | 4/10/2021     | P2          |
| SPA        | 2WC                                          |                      |               |             |
| С          | ASSAULT 2D                                   | 1500 N ASH ST        | 4/10/2021     | P1          |
| С          | BURGLARY 1D FROM RESIDENCE                   | 1500 N ASH ST        | 4/10/2021     | P1          |
| С          | BURGLARY 2D COMMERCIAL                       | 1100 N MONROE ST     | 4/5/2021      | P1          |
| С          | BURGLARY 2D GARAGE                           | 1200 W COLLEGE AVE   | 4/10/2021     | P2          |
| С          | THEFT 2D FROM MOTOR VEHICLE                  | 1800 W SHARP AVE     | 4/5/2021      | P2          |
| С          | THEFT 2D VEHICLE PARTS AND ACCESSORIES       | 1300 W GARDNER AVE   | 4/8/2021      | P1          |
| С          | THEFT 3D ALL OTHER                           | 1100 W SHARP AVE     | 4/6/2021      | P2          |
| С          | THEFT 3D ALL OTHER                           | 2200 W GARDNER AVE   | 4/6/2021      | P2          |
| С          | THEFT 3D FROM BUILDING                       | 1700 W MALLON AVE    | 4/6/2021      | P2          |
| SPA        | 2WH                                          |                      |               |             |
| С          | IBR Purposes Only - Theft From Motor Vehicle | 2800 W ELLIOTT DR    | 4/9/2021      | P2          |
| С          | THEFT 2D FROM MOTOR VEHICLE                  | 3400 W WHISTALKS WAY | 4/10/2021     | P2          |
| С          | THEFT 3D FROM MOTOR VEHICLE                  | 2800 W WHISTALKS WAY | 4/5/2021      | P2          |
| С          | THEFT 3D FROM MOTOR VEHICLE                  | 1900 N HOLY NAMES CT | 4/7/2021      | P2          |
| С          | THEFT OF MOTOR VEHICLE                       | 2800 W ELLIOTT DR    | 4/9/2021      | P2          |