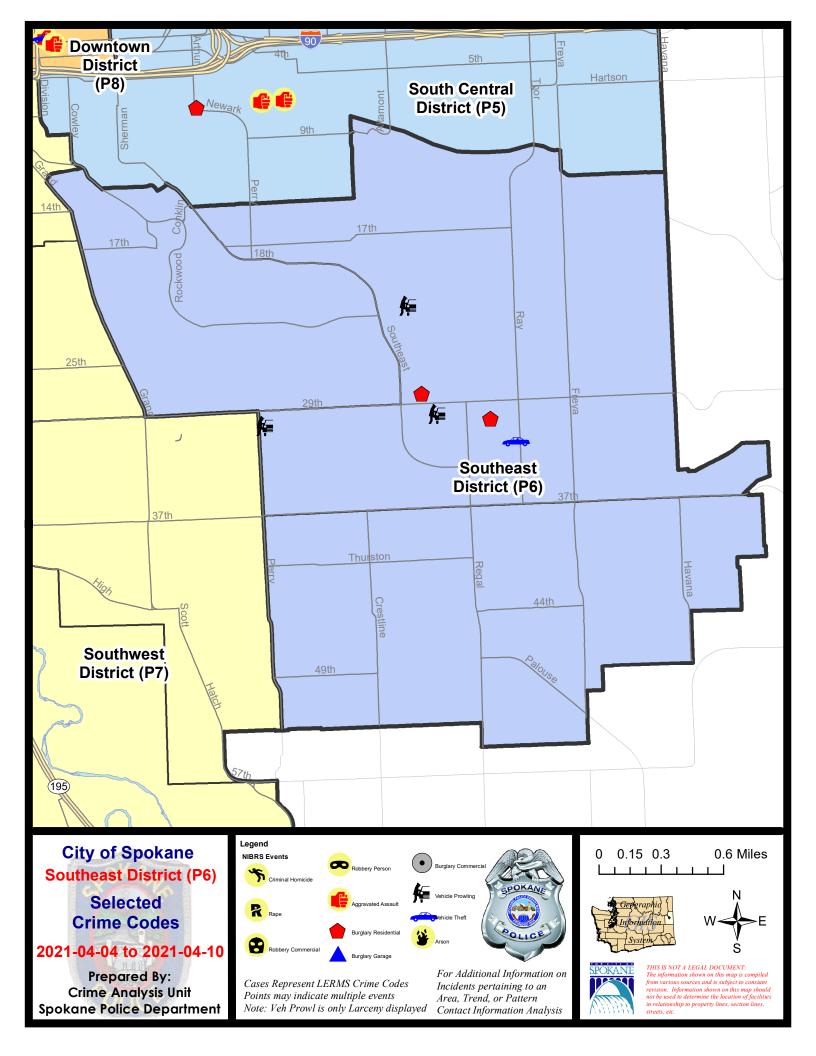

#### **SE - Southeast District (P6)**

#### **Preliminary IBR Counts**

|           |                                                                                                                  | 7 Da                       | ny Compari             | son                                 | 28 D                        | ay Compa                             | rison                                                          | YT                                    | D Comparis                         | son                                                            |
|-----------|------------------------------------------------------------------------------------------------------------------|----------------------------|------------------------|-------------------------------------|-----------------------------|--------------------------------------|----------------------------------------------------------------|---------------------------------------|------------------------------------|----------------------------------------------------------------|
| NIBRS Ca  | ategories (Part 1 Selected)                                                                                      | Current                    | Prior                  | Percent                             | Current                     | Prior                                | Percent                                                        | Current                               | Prior                              | Percent                                                        |
| Violent   | Criminal Homicide Rape Robbery - Commercial Robbery - Person Aggravated Assault - Non DV Aggravated Assault - DV | 0<br>0<br>0<br>0           | 0<br>1<br>0<br>0<br>1  | -100.00%                            | 0<br>1<br>0<br>0<br>2<br>0  | 0<br>2<br>0<br>0<br>1<br>2           | -50.00%<br>100.00%<br>-100.00%                                 | 0<br>5<br>0<br>0<br>5<br>3            | 1<br>2<br>2<br>3<br>2<br>10        | -100.00%<br>150.00%<br>-100.00%<br>-100.00%<br>150.00%         |
| Property  | Violent Total:  Burglary - Residential Burglary Garage Burglary Commercial Larceny Vehicle Theft Arson           | 0<br>2<br>0<br>0<br>9<br>1 | 0<br>1<br>0<br>10<br>0 | -100.00%<br>-100.00%                | 3<br>2<br>0<br>40<br>2<br>0 | 5<br>5<br>5<br>1<br>29<br>5<br>0     | -40.00%<br>-40.00%<br>-60.00%<br>-100.00%<br>37.93%<br>-60.00% | 13<br>15<br>13<br>2<br>127<br>14<br>0 | 20<br>24<br>21<br>4<br>169<br>19   | -35.00%  -37.50%  -38.10%  -50.00%  -24.85%  -26.32%  -100.00% |
|           | Property Total:                                                                                                  | 12                         | 11                     | 9.09%                               | 47                          | 45                                   | 4.44%                                                          | 171                                   | 238                                | -28.15%                                                        |
| Prelimina | ry Part 1 Crime Totals:                                                                                          | 12                         | 13                     | -7.69%                              | 50                          | 50                                   | 0.00%                                                          | 184                                   | 258                                | -28.68%                                                        |
|           | Current 7 Day Period: Current 28 Day Period: Current YTD Day Period:                                             | 3/                         | 14/2021 -              | 4/10/2021<br>4/10/2021<br>4/10/2021 | Prior 28                    | Day Period<br>Day Perio<br>D Period: |                                                                |                                       | 4/3/2021<br>3/13/2021<br>4/10/2020 |                                                                |

#### SE - Southeast District (P6)

| A/C | Offense Statute                        | <u>Address</u>          | Reported Date | <u>Dist</u> |
|-----|----------------------------------------|-------------------------|---------------|-------------|
| SPC | 6 <u>6LH</u>                           |                         |               |             |
| С   | RESIDENTIAL BURGLARY                   | 2600 E 27TH AVE         | 4/5/2021      | P6          |
| Α   | RESIDENTIAL BURGLARY                   | 3000 E 30TH AVE         | 4/10/2021     | P6          |
| С   | THEFT 2D FROM MOTOR VEHICLE            | 3000 S PERRY ST         | 4/8/2021      | P6          |
| С   | THEFT 3D ALL OTHER                     | E 29TH AVE / S REGAL ST | 4/4/2021      | P6          |
| С   | THEFT 3D CITY ALL OTHER                | 2600 E 27TH AVE         | 4/5/2021      | P6          |
| С   | THEFT 3D CITY SHOPLIFTING              | 2600 E 29TH AVE         | 4/4/2021      | P6          |
| Α   | THEFT 3D FROM MOTOR VEHICLE            | 2600 E 29TH AVE         | 4/4/2021      | P6          |
| С   | THEFT 3D FROM MOTOR VEHICLE            | 2200 S SOUTHEAST BLVD   | 4/4/2021      | P6          |
| С   | THEFT 3D VEHICLE PARTS AND ACCESSORIES | 3000 E 30TH AVE         | 4/7/2021      | P6          |
| С   | THEFT OF MOTOR VEHICLE                 | 3100 E 32ND AVE         | 4/4/2021      | P6          |
| SPC | 6RW                                    |                         |               |             |
| С   | THEFT 2D ALL OTHER                     | 2200 E 29TH AVE         | 4/5/2021      | P6          |
| SPC | :6SG                                   |                         |               |             |
| С   | THEFT 3D FROM BUILDING                 | 3200 E 44TH AVE         | 4/4/2021      | P6          |