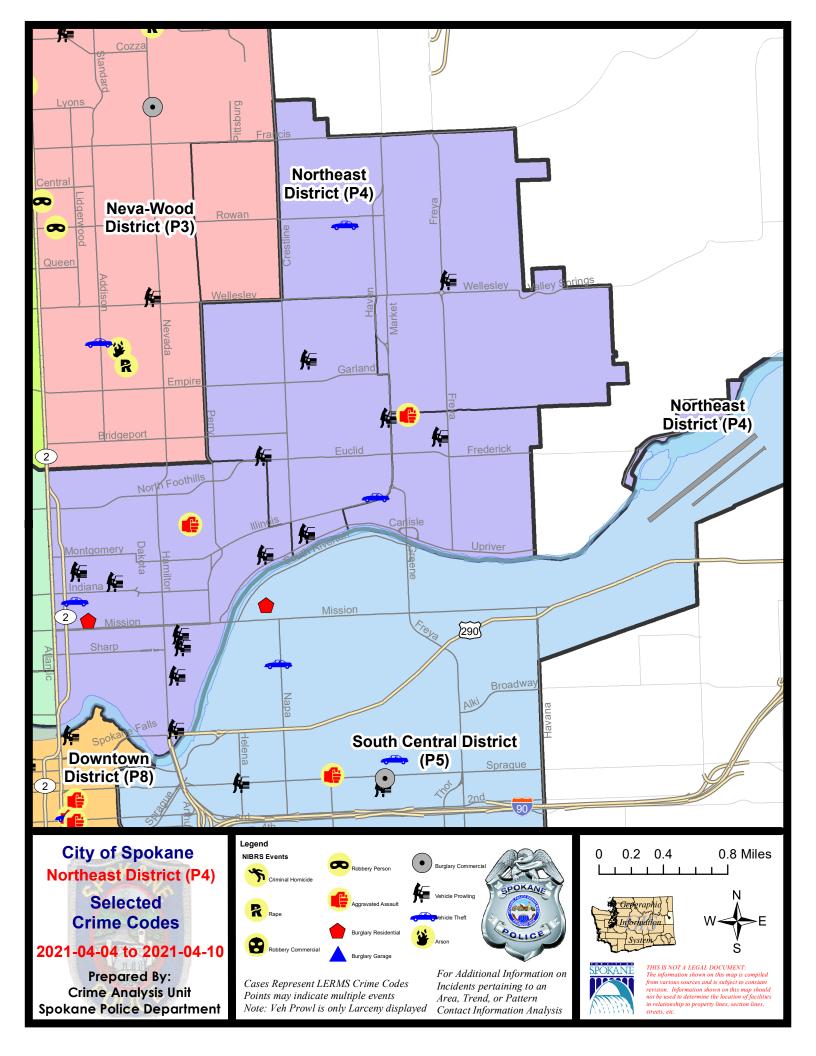

#### **NE - Northeast District (P4)**

#### **Preliminary IBR Counts**

|           |                                                                                                                  | 7 Da                        | ny Compari             | son                                 | 28 D                       | ay Compai                            | rison                                               | YT                               | D Comparis                         | son                                                          |
|-----------|------------------------------------------------------------------------------------------------------------------|-----------------------------|------------------------|-------------------------------------|----------------------------|--------------------------------------|-----------------------------------------------------|----------------------------------|------------------------------------|--------------------------------------------------------------|
| NIBRS Ca  | ategories (Part 1 Selected)                                                                                      | Current                     | Prior                  | Percent                             | Current                    | Prior                                | Percent                                             | Current                          | Prior                              | Percent                                                      |
| Violent   | Criminal Homicide Rape Robbery - Commercial Robbery - Person Aggravated Assault - Non DV Aggravated Assault - DV | 0<br>0<br>0<br>0<br>1       | 0<br>1<br>0<br>2<br>0  | -100.00%                            | 0<br>5<br>0<br>2<br>3<br>1 | 0<br>4<br>2<br>4<br>5<br>3           | 25.00%<br>-100.00%<br>-50.00%<br>-40.00%<br>-66.67% | 0<br>11<br>2<br>9<br>16<br>16    | 3<br>4<br>0<br>10<br>22<br>8       | -100.00%<br>175.00%<br>-10.00%<br>-27.27%<br>100.00%         |
|           | Violent Total:                                                                                                   | 2                           | 3                      | -33.33%                             | 11                         | 18                                   | -38.89%                                             | 54                               | 47                                 | 14.89%                                                       |
| Property  | Burglary - Residential Burglary Garage Burglary Commercial Larceny Vehicle Theft Arson                           | 1<br>0<br>0<br>28<br>3<br>0 | 0<br>0<br>0<br>20<br>5 | 40.00%                              | 7<br>1<br>2<br>86<br>11    | 10<br>7<br>5<br>90<br>12             | -30.00%<br>-85.71%<br>-60.00%<br>-4.44%<br>-8.33%   | 29<br>10<br>14<br>315<br>48<br>3 | 46<br>24<br>10<br>353<br>62<br>2   | -36.96%<br>-58.33%<br>40.00%<br>-10.76%<br>-22.58%<br>50.00% |
|           | Property Total:                                                                                                  | 32                          | 25                     | 28.00%                              | 108                        | 124                                  | -12.90%                                             | 419                              | 497                                | -15.69%                                                      |
| Prelimina | ry Part 1 Crime Totals:                                                                                          | 34                          | 28                     | 21.43%                              | 119                        | 142                                  | -16.20%                                             | 473                              | 544                                | -13.05%                                                      |
|           | Current 7 Day Period:<br>Current 28 Day Period:<br>Current YTD Day Period:                                       | 3/                          | 14/2021 -              | 4/10/2021<br>4/10/2021<br>4/10/2021 | Prior 28                   | oay Period<br>Day Perio<br>D Period: |                                                     |                                  | 4/3/2021<br>3/13/2021<br>4/10/2020 |                                                              |

#### NE - Northeast District (P4)

| A/C        | Offense Statute             | <u>Address</u>            | Reported Date | <u>Dist</u> |
|------------|-----------------------------|---------------------------|---------------|-------------|
| <u>SPB</u> | 4 <u>4BE</u>                |                           |               |             |
| С          | MAIL THEFT                  | 2900 E EUCLID AVE         | 4/10/2021     | P4          |
| С          | THEFT 2D FROM MOTOR VEHICLE | 3500 N MARKET ST          | 4/5/2021      | P4          |
| Α          | THEFT 3D FROM MOTOR VEHICLE | 2100 E NORTH CRESCENT AVE | 4/6/2021      | P4          |
| Α          | THEFT 3D FROM MOTOR VEHICLE | 2100 E NORTH CRESCENT AVE | 4/5/2021      | P4          |
| С          | THEFT 3D FROM MOTOR VEHICLE | 1800 E DALTON AVE         | 4/10/2021     | P4          |
| С          | THEFT 3D FROM MOTOR VEHICLE | 4000 N STONE ST           | 4/10/2021     | P4          |
| С          | THEFT OF MOTOR VEHICLE      | 2900 E ILLINOIS AVE       | 4/5/2021      | P4          |
| <u>SPB</u> | 34HI                        |                           |               |             |
| С          | BURGLARY 2D FENCED AREA     | 3600 E BROAD AVE          | 4/8/2021      | P4          |
| С          | THEFT 3D ALL OTHER          | 4000 N MARKET ST          | 4/5/2021      | P4          |
| С          | THEFT 3D ALL OTHER          | 4900 N FLORIDA ST         | 4/5/2021      | P2          |
| С          | THEFT 3D ALL OTHER          | 2300 E DALKE AVE          | 4/9/2021      | P4          |
| С          | THEFT 3D FROM BUILDING      | 3000 E WABASH AVE         | 4/5/2021      | P4          |
| С          | THEFT 3D FROM BUILDING      | 6200 N LACEY ST           | 4/9/2021      | P4          |
| С          | THEFT 3D FROM BUILDING      | 2100 E WABASH AVE         | 4/10/2021     | P4          |
| С          | THEFT 3D FROM MOTOR VEHICLE | 3600 E BROAD AVE          | 4/8/2021      | P4          |
| С          | THEFT OF MOTOR VEHICLE      | 2700 E SANSON AVE         | 4/8/2021      | P4          |
| <u>SPB</u> | 4LO                         |                           |               |             |
| С          | ASSAULT 1D                  | 2500 N MORTON ST          | 4/10/2021     | P1          |
| С          | RESIDENTIAL BURGLARY        | 1600 N LIDGERWOOD ST      | 4/6/2021      | P4          |
| С          | THEFT 1D FROM MOTOR VEHICLE | 1000 E DESMET AVE         | 4/6/2021      | P4          |
| С          | THEFT 2D FROM BUILDING      | 2500 N MORTON ST          | 4/8/2021      | P4          |
| С          | THEFT 2D FROM BUILDING      | 3000 N HOGAN ST           | 4/10/2021     | P4          |
| С          | THEFT 2D FROM MOTOR VEHICLE | 1000 E SINTO AVE          | 4/7/2021      | P4          |
| С          | THEFT 2D FROM MOTOR VEHICLE | 1900 N ADDISON ST         | 4/8/2021      | P4          |
| С          | THEFT 3D ALL OTHER          | 200 E MISSION AVE         | 4/4/2021      | P4          |
| С          | THEFT 3D ALL OTHER          | 900 E MISSION AVE         | 4/10/2021     | P4          |
| С          | THEFT 3D CITY ALL OTHER     | 3000 N HOGAN ST           | 4/4/2021      | P3          |
| С          | THEFT 3D FROM MOTOR VEHICLE | 900 E TRENT AVE           | 4/4/2021      | P4          |
| Α          | THEFT 3D FROM MOTOR VEHICLE | 1800 E UPRIVER DR         | 4/4/2021      | P4          |
| Α          | THEFT 3D FROM MOTOR VEHICLE | 1000 E SHARP AVE          | 4/8/2021      | P4          |
| С          | THEFT 3D FROM MOTOR VEHICLE | 200 E ERMINA AVE          | 4/10/2021     | P4          |
| С          | THEFT 3D FROM MOTOR VEHICLE | 200 E ERMINA AVE          | 4/10/2021     | P4          |
| С          | THEFT OF MOTOR VEHICLE      | 100 E NORA AVE            | 4/5/2021      | P2          |
| <u>SPB</u> | 44MI                        |                           |               |             |
| С          | DRIVE BY SHOOTING           | 3200 E GARNET AVE         | 4/4/2021      | P4          |
| С          | THEFT 3D FROM MOTOR VEHICLE | 3200 N FERRALL ST         | 4/4/2021      | P4          |
|            |                             |                           |               |             |