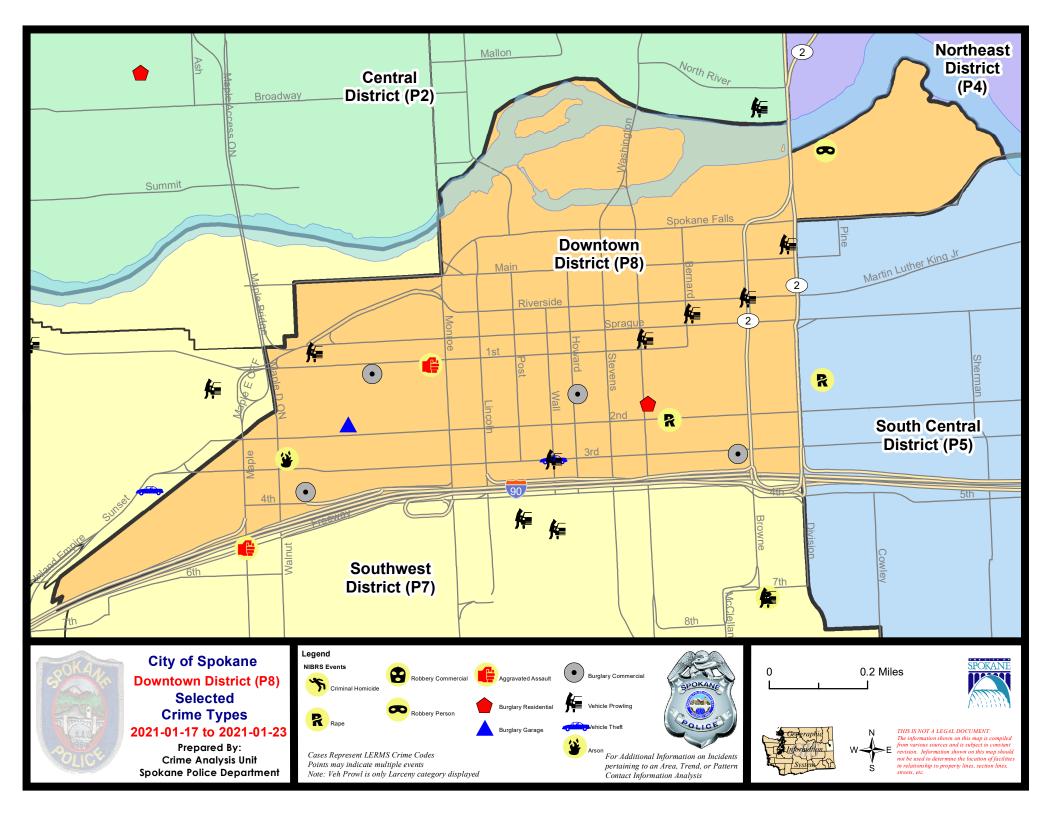

DOWNTOWN PRECINCT (P8)

# **Preliminary IBR Counts**

|           |                                                                                                                                 | 7 Da                        | y Compan                    | ison                                      | 28 Da                       | ay Compai                           | rison                                 | YTD Comparison                            |                             |                                        |
|-----------|---------------------------------------------------------------------------------------------------------------------------------|-----------------------------|-----------------------------|-------------------------------------------|-----------------------------|-------------------------------------|---------------------------------------|-------------------------------------------|-----------------------------|----------------------------------------|
| NIBRS Ca  | ntegories (Part 1 Selected)                                                                                                     | Current                     | Prior                       | Percent                                   | Current                     | Prior                               | Percent                               | Current                                   | Prior                       | Percent                                |
| Violent   | Criminal Homicide<br>Rape<br>Robbery - Commercial<br>Robbery - Person<br>Aggravated Assault - Non DV<br>Aggravated Assault - DV | 0<br>1<br>0<br>1<br>1<br>1  | 0<br>0<br>0<br>0<br>0<br>0  |                                           | 0<br>2<br>2<br>2<br>3<br>3  | 0<br>2<br>0<br>4<br>9<br>0          | 0.00%                                 | 0<br>2<br>2<br>2<br>2<br>2<br>2<br>2      | 0<br>0<br>2<br>3<br>2       | 0.00%                                  |
|           | Violent Total:                                                                                                                  | 4                           | 0                           |                                           | 12                          | 15                                  | -20.00%                               | 10                                        | 7                           | 42.86%                                 |
| Property  | Burglary - Residential<br>Burglary Garage<br>Burglary Commercial<br>Larceny<br>Vehicle Theft<br>Arson                           | 1<br>1<br>4<br>14<br>1<br>1 | 0<br>0<br>2<br>18<br>2<br>0 | 100.00%<br>-22.22%<br>-50.00%             | 4<br>1<br>8<br>58<br>4<br>1 | 2<br>1<br>8<br>35<br>2<br>0         | 100.00%<br>0.00%<br>65.71%<br>100.00% | 2<br>1<br>7<br>50<br>4<br>1               | 1<br>0<br>9<br>47<br>7<br>0 | 100.00%<br>-22.22%<br>6.38%<br>-42.86% |
|           | Property Total:                                                                                                                 | 22                          | 22                          | 0.00%                                     | 76                          | 48                                  | 58.33%                                | 65                                        | 64                          | 1.56%                                  |
| Prelimina | ry Part 1 Crime Totals:                                                                                                         | 26                          | 22                          | 18.18%                                    | 88                          | 63                                  | 39.68%                                | 75                                        | 71                          | 5.63%                                  |
|           | Current 7 Day Period:<br>Current 28 Day Period:<br>Current YTD Day Period:                                                      | 12/2                        | 27/2020 ·                   | - 1/23/2021<br>- 1/23/2021<br>- 1/23/2021 |                             | ay Period<br>Day Perio<br>D Period: |                                       | 1/10/2021 -<br>11/29/2020 -<br>1/1/2020 - |                             | )                                      |

Prepared by SPD Crime Analysis Office -

Monday, January 25, 2021

**NOTE:** SPD moved from UCR to the NIBRS reporting standard on 10/4/16 following the transition to a new RMS System. <u>Numbers on CompStat reports prior to this date</u> **should not be used as a comparison to those on this report**. Additional info on these reporting standards can be found on the FBI website: https://ucr.fbi.gov/nibrs-overview

SW - Downtown District (P8)

## 1/17/2021 TO 1/23/2021

| <u>A/C</u> | Offense Statute                             | Address                       | Reported Date | Dist |
|------------|---------------------------------------------|-------------------------------|---------------|------|
| <u>SPD</u> | <u>8RS</u>                                  |                               |               |      |
| А          | ARSON 2D                                    | 1400 W 3RD AVE                | 1/21/2021     | P8   |
| С          | ASSAULT 2D                                  | 300 W 2ND AVE                 | 1/17/2021     | P8   |
| С          | ASSAULT 3D WEAPON OR NEGLIGENT INJURY       | 1000 W 1ST AVE                | 1/20/2021     | P8   |
| С          | BURGLARY 2D COMMERCIAL                      | 100 S JEFFERSON ST            | 1/18/2021     | P8   |
| С          | BURGLARY 2D COMMERCIAL                      | 100 W 3RD AVE                 | 1/19/2021     | P8   |
| С          | BURGLARY 2D COMMERCIAL                      | 100 S HOWARD ST               | 1/20/2021     | P8   |
| С          | BURGLARY 2D COMMERCIAL                      | 300 S CEDAR ST                | 1/22/2021     | P7   |
| С          | BURGLARY 2D GARAGE                          | 100 S ADAMS ST                | 1/20/2021     | P8   |
| С          | RAPE 3D                                     |                               | 1/23/2021     | P8   |
| С          | RESIDENTIAL BURGLARY                        | 100 S WASHINGTON ST           | 1/20/2021     | P8   |
| С          | ROBBERY 2D PERSON                           | 400 N RIVERPOINT BLVD         | 1/23/2021     | P8   |
| С          | THEFT 2D ALL OTHER                          | 0 W 2ND AVE                   | 1/17/2021     | P8   |
| С          | THEFT 2D FROM MOTOR VEHICLE                 | 200 N DIVISION ST             | 1/23/2021     | P8   |
| С          | THEFT 3D ALL OTHER                          | 700 W RIVERSIDE AVE           | 1/19/2021     | P8   |
| С          | THEFT 3D ALL OTHER                          | 300 N POST ST                 | 1/22/2021     | P8   |
| С          | THEFT 3D CITY VEHICLE PARTS AND ACCESSORIES | 100 S STATE ST                | 1/21/2021     | P8   |
| С          | THEFT 3D FROM BUILDING                      | 100 W 3RD AVE                 | 1/18/2021     | P8   |
| С          | THEFT 3D FROM BUILDING                      | 200 S WALL ST                 | 1/18/2021     | P8   |
| С          | THEFT 3D FROM MOTOR VEHICLE                 | N BROWNE ST / W RIVERSIDE AVE | 1/18/2021     | P8   |
| С          | THEFT 3D FROM MOTOR VEHICLE                 | 0 S WASHINGTON ST             | 1/18/2021     | P8   |
| С          | THEFT 3D FROM MOTOR VEHICLE                 | 0 S CEDAR ST                  | 1/19/2021     | P8   |
| С          | THEFT 3D FROM MOTOR VEHICLE                 | 0 N BERNARD ST                | 1/19/2021     | P8   |
| С          | THEFT 3D FROM MOTOR VEHICLE                 | S WALL ST / W 3RD AVE         | 1/23/2021     | P8   |
| С          | THEFT 3D SHOPLIFTING                        | 800 W MAIN AVE                | 1/19/2021     | P8   |
| С          | THEFT 3D VEHICLE PARTS AND ACCESSORIES      | N BROWNE ST / W RIVERSIDE AVE | 1/18/2021     | P8   |
| А          | THEFT OF MOTOR VEHICLE                      | S WALL ST / W 3RD AVE         | 1/23/2021     | P8   |
|            |                                             |                               |               |      |