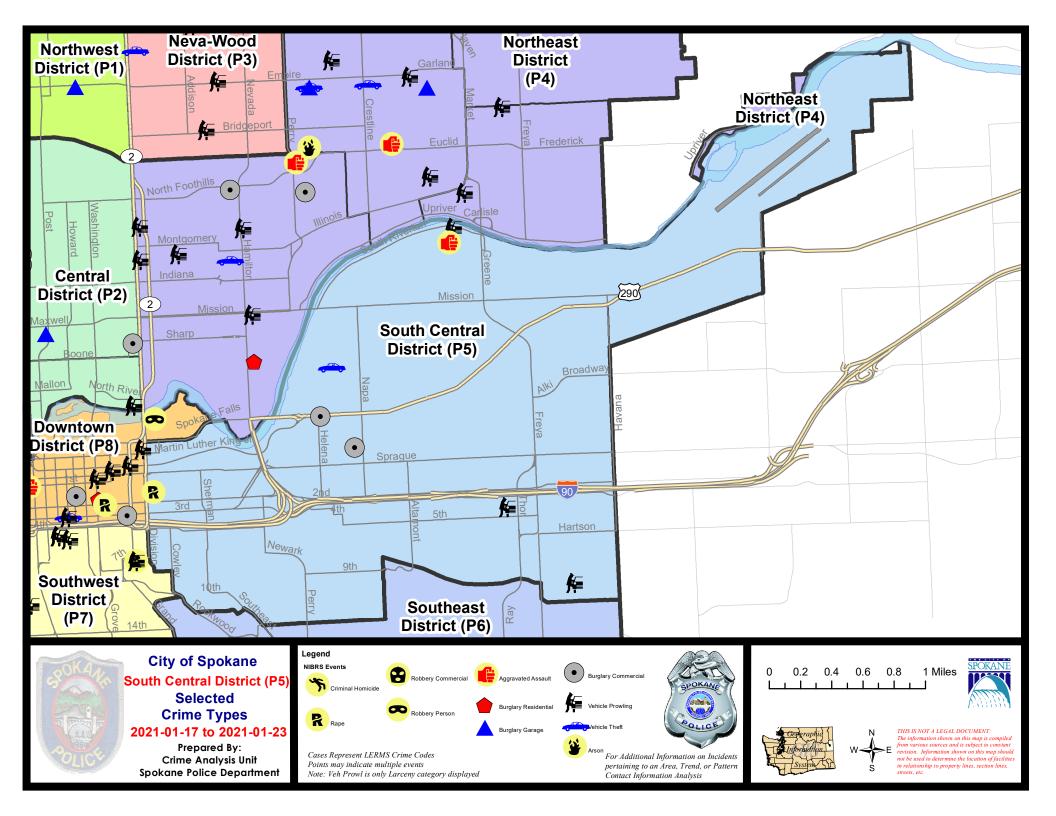

#### SE - South Central District (P5)

|           |                                          | 7 Da    | ny Compari | son        | 28 Da     | ay Compar | rison   | YT           | D Comparis | on      |
|-----------|------------------------------------------|---------|------------|------------|-----------|-----------|---------|--------------|------------|---------|
| NIBRS Ca  | tegories (Part 1 Selected)               | Current | Prior      | Percent    | Current   | Prior     | Percent | Current      | Prior      | Percent |
| Violent   | Criminal Homicide                        | 0       | 0          |            | 1         | 1         | 0.00%   | 0            | 0          |         |
|           | Rape<br>Robbony Commercial               | 1       | 0          |            | 2         | 2         | 0.00%   | 2            | 0          | 100.00% |
|           | Robbery - Commercial<br>Robbery - Person | 0       | 1          | -100.00%   | 1         | 3         | -66.67% | 1            | 0          |         |
|           | Aggravated Assault - Non DV              | 0       | 0          | -100.00 /8 | 1         | 2         | -50.00% | 1            | 8          | -87.50% |
|           | Aggravated Assault - DV                  | 1       | 0          |            | 4         | 3         | 33.33%  | 4            | 5          | -20.00% |
|           | Violent Total:                           | 2       | 1          | 100.00%    | 9         | 11        | -18.18% | 8            | 14         | -42.86% |
| Property  | Burglary - Residential                   | 0       | 0          |            | 3         | 13        | -76.92% | 1            | 9          | -88.89% |
|           | Burglary Garage                          | 0       | 1          | -100.00%   | 2         | 7         | -71.43% | 1            | 3          | -66.67% |
|           | Burglary Commercial                      | 2       | 0          |            | 4         | 5         | -20.00% | 4            | 3          | 33.33%  |
|           | Larceny                                  | 20      | 23         | -13.04%    | 73        | 73        | 0.00%   | 66           | 59         | 11.86%  |
|           | Vehicle Theft<br>Arson                   | 1       | 2          | -50.00%    | 9         | 9         | 0.00%   | 7            | 11<br>0    | -36.36% |
|           | Property Total:                          | 23      | 26         | -11.54%    | 91        | 108       | -15.74% | 79           | 85         | -7.06%  |
| Prelimina | ry Part 1 Crime Totals:                  | 25      | 27         | -7.41%     | 100       | 119       | -15.97% | 87           | 99         | -12.12% |
|           | Current 7 Day Period:                    | 1/      | 17/2021 -  | 1/23/2021  | Prior 7 D | ay Period | :       | 1/10/2021 -  | 1/16/2021  |         |
|           | Current 28 Day Period:                   | 12/     | 27/2020 -  | 1/23/2021  | Prior 28  | Day Perio | d:      | 11/29/2020 - | 12/26/202  | 0       |
|           | Current YTD Day Period:                  | 1       | 1/1/2021 - | 1/23/2021  | Prior YTI | D Period: |         | 1/1/2020 -   | 1/23/2020  | 1       |

#### 1/17/2021 TO 1/23/2021

| <u>A/C</u> | Offense Statute             | Address                   | Reported Date | <u>Dist</u> |
|------------|-----------------------------|---------------------------|---------------|-------------|
| <u>SPC</u> | <u>5EC</u>                  |                           |               |             |
| С          | BURGLARY 2D COMMERCIAL      | 100 N MAGNOLIA ST         | 1/18/2021     | P6          |
| С          | BURGLARY 2D COMMERCIAL      | 1600 E TRENT AVE          | 1/19/2021     | P6          |
| С          | RAPE 2D                     |                           | 1/20/2021     | P8          |
| С          | THEFT 1D ALL OTHER          | 4100 E SPRAGUE AVE        | 1/19/2021     | P5          |
| С          | THEFT 2D ALL OTHER          | S MADELIA ST / E 1ST AVE  | 1/19/2021     | P6          |
| С          | THEFT 2D ALL OTHER          | 2400 E 7TH AVE            | 1/22/2021     | P5          |
| С          | THEFT 2D FROM BUILDING      | 1500 E 12TH AVE           | 1/19/2021     | P5          |
| С          | THEFT 2D FROM BUILDING      | 600 S RAY ST              | 1/23/2021     | P5          |
| С          | THEFT 3D ALL OTHER          | 900 E 8TH AVE             | 1/18/2021     | P5          |
| С          | THEFT 3D ALL OTHER          | 3300 E 9TH AVE            | 1/18/2021     | P5          |
| С          | THEFT 3D ALL OTHER          | 2600 E RIVERSIDE AVE      | 1/20/2021     | P5          |
| С          | THEFT 3D CITY ALL OTHER     | N JULIA ST / E FRONT AVE  | 1/23/2021     | P6          |
| С          | THEFT 3D CITY SHOPLIFTING   | 100 S DIVISION ST         | 1/19/2021     | P5          |
| С          | THEFT 3D FROM BUILDING      | 200 E 2ND AVE             | 1/17/2021     | P5          |
| С          | THEFT 3D FROM BUILDING      | 3200 E 4TH AVE            | 1/23/2021     | P5          |
| С          | THEFT 3D FROM MOTOR VEHICLE | 400 S THOR ST             | 1/19/2021     | P5          |
| А          | THEFT 3D FROM MOTOR VEHICLE | 3900 E 11TH AVE           | 1/23/2021     | P5          |
| <u>SPC</u> | 5GP                         |                           |               |             |
| С          | ASSAULT 2D                  | 2900 E MARSHALL AVE       | 1/18/2021     | P6          |
| С          | MAIL THEFT                  | 2200 E SOUTH RIVERTON AVE | 1/17/2021     | P5          |
| С          | THEFT 2D ALL OTHER          | 1900 E MISSION AVE        | 1/20/2021     | P5          |
| С          | THEFT 3D ALL OTHER          | 2800 E MARSHALL AVE       | 1/18/2021     | P5          |
| С          | THEFT 3D ALL OTHER          | 2200 E DESMET AVE         | 1/23/2021     | P5          |
| С          | THEFT 3D CITY ALL OTHER     | 1700 E CATALDO AVE        | 1/20/2021     | P6          |
| Α          | THEFT 3D FROM MOTOR VEHICLE | 2900 E SOUTH RIVERTON AVE | 1/17/2021     | P5          |
| С          | THEFT OF MOTOR VEHICLE      | 1700 E CATALDO AVE        | 1/20/2021     | P6          |
|            |                             |                           |               |             |