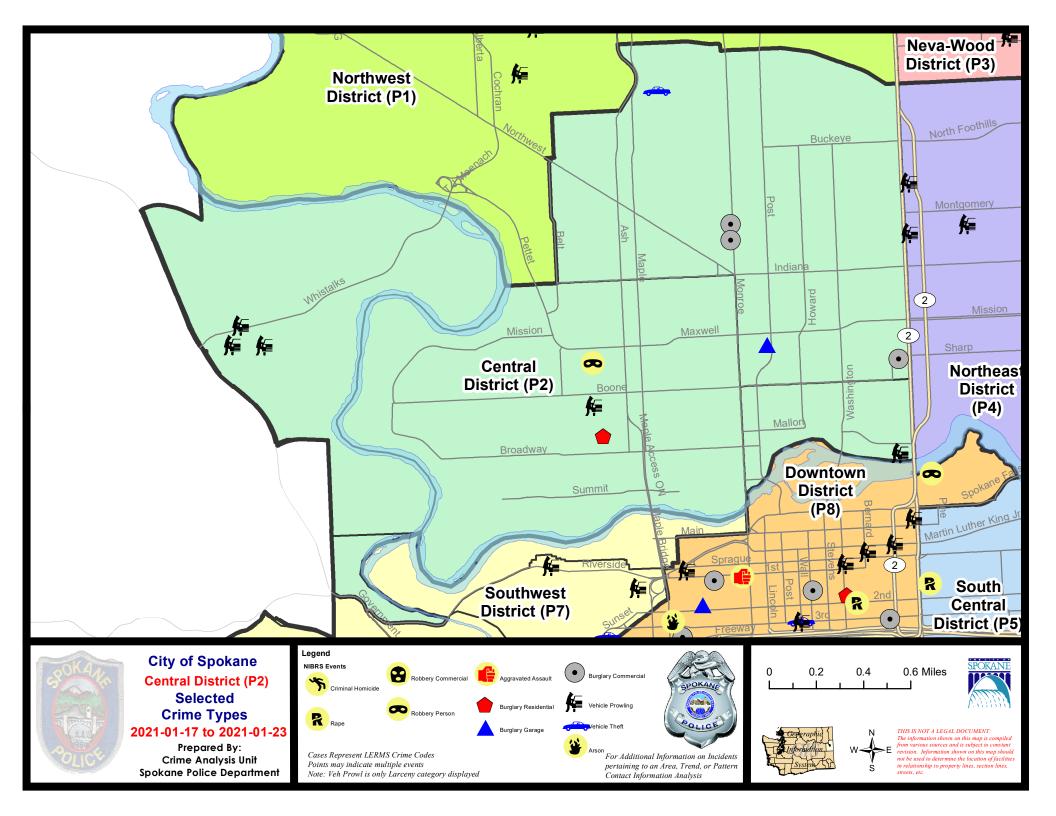

#### NW - Central District (P2)

#### 1/17/2021 TO 1/23/2021

| <u>A/C</u> | Offense Statute                        | Address                      | Reported Date | <u>Dist</u> |
|------------|----------------------------------------|------------------------------|---------------|-------------|
| <u>Spa</u> | 2EG                                    |                              |               |             |
| С          | BURGLARY 2D COMMERCIAL                 | 2100 N MONROE ST             | 1/21/2021     | P4          |
| С          | BURGLARY 2D COMMERCIAL                 | 1200 N ATLANTIC ST           | 1/21/2021     | P2          |
| С          | BURGLARY 2D COMMERCIAL                 | 2200 N MONROE ST             | 1/21/2021     | P2          |
| С          | BURGLARY 2D GARAGE                     | 1400 N POST ST               | 1/18/2021     | P2          |
| С          | MAIL THEFT                             | 3000 N STEVENS ST            | 1/19/2021     | P2          |
| С          | THEFT 2D ALL OTHER                     | 2000 W NORTHWEST BLVD        | 1/19/2021     | P1          |
| С          | THEFT 2D FROM BUILDING                 | 300 W BOONE AVE              | 1/20/2021     | P2          |
| С          | THEFT 3D ALL OTHER                     | 1400 N POST ST               | 1/18/2021     | P2          |
| С          | THEFT 3D ALL OTHER                     | W NORTHWEST BLVD / N ASH ST  | 1/18/2021     | P2          |
| С          | THEFT 3D ALL OTHER                     | 200 W KNOX AVE               | 1/18/2021     | P2          |
| С          | THEFT 3D FROM BUILDING                 | 1800 W MANSFIELD AVE         | 1/18/2021     | P2          |
| С          | THEFT 3D FROM BUILDING                 | 2100 N MONROE ST             | 1/21/2021     | P4          |
| С          | THEFT 3D FROM BUILDING                 | 900 W SINTO AVE              | 1/22/2021     | P2          |
| С          | THEFT OF MOTOR VEHICLE                 | 1400 W EUCLID AVE            | 1/22/2021     | P2          |
| <u>SPA</u> | <u>2RS</u>                             |                              |               |             |
| С          | BURGLARY 2D FENCED AREA                | 1000 N NORMANDIE ST          | 1/21/2021     | P2          |
| С          | THEFT 2D FROM MOTOR VEHICLE            | 100 W NORTH RIVER DR         | 1/17/2021     | P2          |
| С          | THEFT 2D FROM MOTOR VEHICLE            | 100 W NORTH RIVER DR         | 1/19/2021     | P2          |
| <u>SPA</u> | <u>2WC</u>                             |                              |               |             |
| С          | MAIL THEFT                             | 1600 W GARDNER AVE           | 1/17/2021     | P2          |
| С          | MAIL THEFT                             | 2600 W MALLON AVE            | 1/21/2021     | P2          |
| С          | RESIDENTIAL BURGLARY                   | 1800 W MALLON AVE            | 1/20/2021     | P1          |
| А          | ROBBERY 2D PERSON                      | W SINTO AVE / N ELM ST       | 1/22/2021     | P1          |
| С          | THEFT 2D ALL OTHER                     | 1500 W DEAN AVE              | 1/19/2021     | P2          |
| С          | THEFT 2D FROM BUILDING                 | 1600 W GARDNER AVE           | 1/17/2021     | P2          |
| С          | THEFT 2D FROM BUILDING                 | 2000 W BROADWAY AVE          | 1/18/2021     | P2          |
| С          | THEFT 2D FROM BUILDING                 | 1800 W MALLON AVE            | 1/20/2021     | P1          |
| С          | THEFT 2D VEHICLE PARTS AND ACCESSORIES | 1100 W MALLON AVE            | 1/23/2021     | P2          |
| С          | THEFT 3D ALL OTHER                     | 1800 W MISSION AVE           | 1/17/2021     | P2          |
| С          | THEFT 3D CITY SHOPLIFTING              | 2500 W BOONE AVE             | 1/23/2021     | P1          |
| С          | THEFT 3D FROM MOTOR VEHICLE            | 1800 W GARDNER AVE           | 1/18/2021     | P2          |
| <u>Spa</u> | <u>2WH</u>                             |                              |               |             |
| С          | THEFT 3D FROM MOTOR VEHICLE            | 1600 N RIVER RIDGE BLVD      | 1/18/2021     | P2          |
| С          | THEFT 3D FROM MOTOR VEHICLE            | 1600 N RIVER RIDGE BLVD      | 1/19/2021     | P2          |
| А          | THEFT 3D FROM MOTOR VEHICLE            | 4100 W FORT GEORGE WRIGHT DR | 1/20/2021     | P2          |
| А          | THEFT 3D FROM MOTOR VEHICLE            | 4100 W FORT GEORGE WRIGHT DR | 1/20/2021     | P2          |
| А          | THEFT 3D FROM MOTOR VEHICLE            | 3800 W FORT GEORGE WRIGHT DR | 1/20/2021     | P2          |