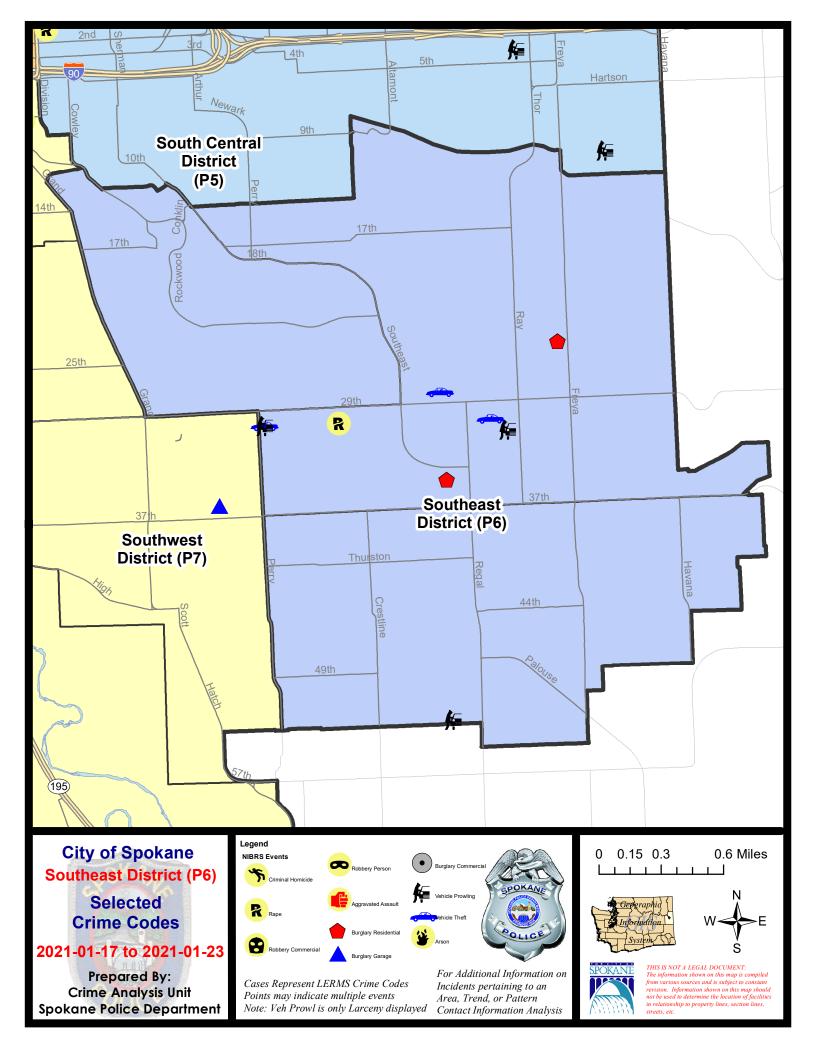

#### SE - Southeast District (P6)

|           |                             | 7 Day Comparison |           | 28 Day Comparison |           |           | YT       | D Comparis   | on        |          |
|-----------|-----------------------------|------------------|-----------|-------------------|-----------|-----------|----------|--------------|-----------|----------|
| NIBRS Ca  | tegories (Part 1 Selected)  | Current          | Prior     | Percent           | Current   | Prior     | Percent  | Current      | Prior     | Percent  |
| Violent   | Criminal Homicide<br>Rape   | 0                | 0         | 0.00%             | 0         | 0         | 200.00%  | 0            | 0         | 0.00%    |
|           | Robbery - Commercial        | 0                | 0         |                   | 0         | 1         | -100.00% | 0            | 1         | -100.00% |
|           | Robbery - Person            | 0                | 0         |                   | 0         | 0         |          | 0            | 2         | -100.00% |
|           | Aggravated Assault - Non DV | 0                | 0         |                   | 2         | 1         | 100.00%  | 2            | 1         | 100.00%  |
|           | Aggravated Assault - DV     | 0                | 1         | -100.00%          | 1         | 1         | 0.00%    | 1            | 4         | -75.00%  |
|           | Violent Total:              | 1                | 2         | -50.00%           | 6         | 4         | 50.00%   | 5            | 10        | -50.00%  |
| Property  | Burglary - Residential      | 2                | 3         | -33.33%           | 7         | 4         | 75.00%   | 7            | 5         | 40.00%   |
|           | Burglary Garage             | 0                | 2         | -100.00%          | 3         | 4         | -25.00%  | 3            | 3         | 0.00%    |
|           | Burglary Commercial         | 0                | 1         | -100.00%          | 1         | 5         | -80.00%  | 1            | 0         |          |
|           | Larceny                     | 13               | 5         | 160.00%           | 36        | 61        | -40.98%  | 34           | 30        | 13.33%   |
|           | Vehicle Theft               | 3                | 0         |                   | 5         | 3         | 66.67%   | 4            | 8         | -50.00%  |
|           | Arson                       | 0                | 0         |                   | 0         | 0         |          | 0            | 0         |          |
|           | Property Total:             | 18               | 11        | 63.64%            | 52        | 77        | -32.47%  | 49           | 46        | 6.52%    |
| Prelimina | ry Part 1 Crime Totals:     | 19               | 13        | 46.15%            | 58        | 81        | -28.40%  | 54           | 56        | -3.57%   |
|           | Current 7 Day Period:       | 1/               | 17/2021 - | 1/23/2021         | Prior 7 D | ay Period | :        | 1/10/2021 -  | 1/16/2021 |          |
|           | Current 28 Day Period:      | 12/              | 27/2020 - | 1/23/2021         | Prior 28  | Day Perio | d:       | 11/29/2020 - | 12/26/202 | :0       |
|           | Current YTD Day Period:     | 1                | /1/2021 - | 1/23/2021         | Prior YT  | D Period: |          | 1/1/2020 -   | 1/23/2020 | 1        |

#### 1/17/2021 TO 1/23/2021

Dist

P6

P7

P6

A/C Offense Statute **Address Reported Date** SPC6LH RAPE 2D А 1/23/2021 3500 E 25TH AVE С RESIDENTIAL BURGLARY 1/18/2021 С RESIDENTIAL BURGLARY 2700 E 35TH AVE 1/21/2021 С THEFT 2D ALL OTHER 2600 E 29TH AVE 1/22/2021 С THEFT 2D FROM BUILDING 3500 E 25TH AVE 1/18/2021 С THEFT 3D FROM MOTOR VEHICLE 3100 E 31ST AVE 1/19/2021 А THEFT 3D FROM MOTOR VEHICLE 3000 S PERRY ST 1/22/2021 С THEFT 3D SHOPLIFTING 2500 E 29TH AVE 1/21/2021 С THEFT 3D VEHICLE PARTS AND ACCESSORIES 2500 S CUBA ST 1/17/2021 С THEFT 3D VEHICLE PARTS AND ACCESSORIES 3000 S PERRY ST 1/22/2021 С THEFT 3D VEHICLE PARTS AND ACCESSORIES 3500 E 37TH AVE 1/22/2021 THEFT OF MOTOR VEHICLE С 3000 E 30TH AVE 1/17/2021 THEFT OF MOTOR VEHICLE 2700 E 29TH AVE 1/20/2021 С THEFT OF MOTOR VEHICLE 3000 S PERRY ST 1/22/2021 Α

#### SPC6RW

| С          | MAIL THEFT                  | 2200 E 29TH AVE | 1/20/2021 | P6 |
|------------|-----------------------------|-----------------|-----------|----|
| <u>SPC</u> | 26SG                        |                 |           |    |
| С          | MAIL THEFT                  | 4900 S HOGAN ST | 1/17/2021 | P6 |
| С          | MAIL THEFT                  | 5000 S REGAL ST | 1/20/2021 | P6 |
| С          | THEFT 2D FROM BUILDING      | 4900 S REGAL ST | 1/22/2021 | P5 |
| С          | THEFT 3D FROM MOTOR VEHICLE | 2500 E 53RD AVE | 1/22/2021 | P6 |