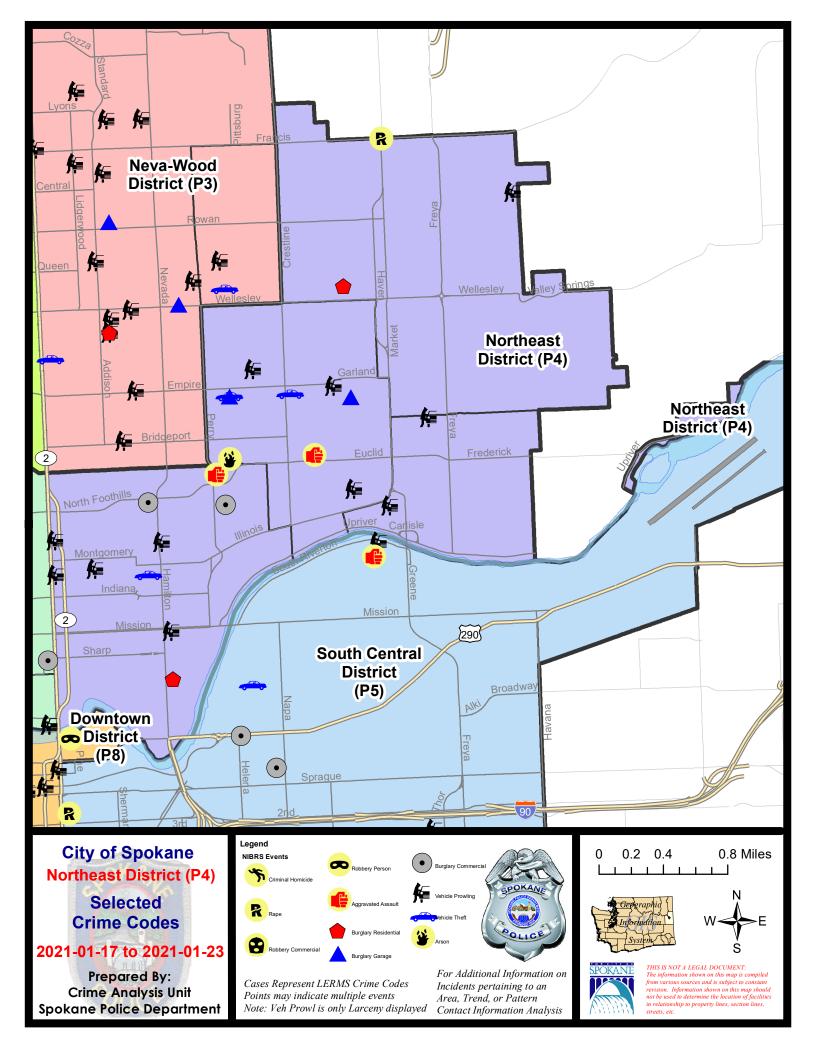

#### NE - Northeast District (P4)

|           |                                                                                                                                 | 7 Da                       | y Comparis                  | son                                 | 28 Da                         | ay Compar                           | rison                                                   | YT                                        | D Comparis                   | on                                                |
|-----------|---------------------------------------------------------------------------------------------------------------------------------|----------------------------|-----------------------------|-------------------------------------|-------------------------------|-------------------------------------|---------------------------------------------------------|-------------------------------------------|------------------------------|---------------------------------------------------|
| NIBRS Ca  | tegories (Part 1 Selected)                                                                                                      | Current                    | Prior                       | Percent                             | Current                       | Prior                               | Percent                                                 | Current                                   | Prior                        | Percent                                           |
| Violent   | Criminal Homicide<br>Rape<br>Robbery - Commercial<br>Robbery - Person<br>Aggravated Assault - Non DV<br>Aggravated Assault - DV | 0<br>1<br>0<br>0<br>1<br>1 | 0<br>0<br>0<br>0<br>0       |                                     | 0<br>1<br>0<br>2<br>5<br>4    | 0<br>2<br>0<br>5<br>4<br>3          | -50.00%<br>-60.00%<br>25.00%<br>33.33%                  | 0<br>1<br>0<br>1<br>3<br>4                | 1<br>1<br>0<br>4<br>2<br>2   | -100.00%<br>0.00%<br>-75.00%<br>50.00%<br>100.00% |
|           | Violent Total:                                                                                                                  | 3                          | 0                           |                                     | 12                            | 14                                  | -14.29%                                                 | 9                                         | 10                           | -10.00%                                           |
| Property  | Burglary - Residential<br>Burglary Garage<br>Burglary Commercial<br>Larceny<br>Vehicle Theft<br>Arson                           | 2<br>2<br>26<br>3<br>1     | 0<br>0<br>2<br>26<br>6<br>0 | 0.00%                               | 11<br>4<br>5<br>99<br>15<br>1 | 13<br>3<br>4<br>98<br>12<br>1       | -15.38%<br>33.33%<br>25.00%<br>1.02%<br>25.00%<br>0.00% | 6<br>2<br>5<br>85<br>12<br>1              | 7<br>4<br>3<br>88<br>18<br>0 | -14.29%<br>-50.00%<br>66.67%<br>-3.41%<br>-33.33% |
|           | Property Total:                                                                                                                 | 36                         | 34                          | 5.88%                               | 135                           | 131                                 | 3.05%                                                   | 111                                       | 120                          | -7.50%                                            |
| Prelimina | ry Part 1 Crime Totals:                                                                                                         | 39                         | 34                          | 14.71%                              | 147                           | 145                                 | 1.38%                                                   | 120                                       | 130                          | -7.69%                                            |
|           | Current 7 Day Period:<br>Current 28 Day Period:<br>Current YTD Day Period:                                                      | 12/                        |                             | 1/23/2021<br>1/23/2021<br>1/23/2021 | Prior 28                      | ay Period<br>Day Perio<br>D Period: |                                                         | 1/10/2021 -<br>11/29/2020 -<br>1/1/2020 - | 12/26/202                    | 0                                                 |

#### NE - Northeast District (P4)

#### A/C Offense Statute

#### 1/17/2021 TO 1/23/2021

**Address** 

**Reported Date** 

| <u>Spe</u> | 34BE                                   |                            |           |    |
|------------|----------------------------------------|----------------------------|-----------|----|
| С          | ARSON 2D                               | N HELENA ST / E DALTON AVE | 1/20/2021 | P4 |
| С          | ASSAULT 2D                             | 2300 E EUCLID AVE          | 1/20/2021 | P4 |
| А          | BURGLARY 2D FENCED AREA                | 3400 N HAVEN ST            | 1/19/2021 | P4 |
| С          | BURGLARY 2D GARAGE                     | 2700 E GORDON AVE          | 1/20/2021 | P2 |
| С          | BURGLARY 2D GARAGE                     | 1600 E PROVIDENCE AVE      | 1/23/2021 | P4 |
| С          | THEFT 2D FROM MOTOR VEHICLE            | 4000 N MAGNOLIA ST         | 1/22/2021 | P4 |
| С          | THEFT 2D VEHICLE PARTS AND ACCESSORIES | 3400 N HAVEN ST            | 1/19/2021 | P4 |
| С          | THEFT 3D CITY FROM MOTOR VEHICLE       | 3800 N COOK ST             | 1/19/2021 | P4 |
| С          | THEFT 3D FROM BUILDING                 | 1500 E DALTON AVE          | 1/21/2021 | P4 |
| С          | THEFT 3D FROM MOTOR VEHICLE            | 2800 N LACEY ST            | 1/18/2021 | P4 |
| С          | THEFT OF MOTOR VEHICLE                 | 1600 E PROVIDENCE AVE      | 1/23/2021 | P4 |
| С          | THEFT OF MOTOR VEHICLE                 | 2100 E PROVIDENCE AVE      | 1/23/2021 | P4 |
| SPE        | <u>34HI</u>                            |                            |           |    |
| С          | RAPE 1D                                |                            | 1/18/2021 | P1 |
| С          | RESIDENTIAL BURGLARY                   | 4800 N LACEY ST            | 1/20/2021 | P4 |
| С          | THEFT 2D ALL OTHER                     | 2300 E QUEEN AVE           | 1/19/2021 | P4 |
| С          | THEFT 2D FROM MOTOR VEHICLE            | 4300 E JOSEPH AVE          | 1/19/2021 | P4 |
| С          | THEFT 3D ALL OTHER                     | 4800 N LACEY ST            | 1/22/2021 | P4 |
| С          | THEFT 3D FROM BUILDING                 | 4300 E JOSEPH AVE          | 1/19/2021 | P4 |
| С          | THEFT 3D FROM BUILDING                 | 4800 N LACEY ST            | 1/20/2021 | P4 |
| <u>Spe</u> | <u>34LO</u>                            |                            |           |    |
| С          | ASSAULT 2D                             | 1400 E FAIRVIEW AVE        | 1/21/2021 | P4 |
| С          | BURGLARY 2D COMMERCIAL                 | 2700 N HOGAN ST            | 1/19/2021 | P4 |
| С          | BURGLARY 2D COMMERCIAL                 | 800 E NORTH FOOTHILLS DR   | 1/22/2021 | P2 |
| С          | MAIL THEFT                             | 1200 E MONTGOMERY AVE      | 1/20/2021 | P4 |
| С          | RESIDENTIAL BURGLARY                   | 900 E DESMET AVE           | 1/19/2021 | P4 |
| С          | THEFT 2D FROM MOTOR VEHICLE            | 2400 N DIVISION ST         | 1/19/2021 | P4 |
| С          | THEFT 2D FROM MOTOR VEHICLE            | 300 E ERMINA AVE           | 1/22/2021 | P4 |
| С          | THEFT 3D ALL OTHER                     | 300 E MISSION AVE          | 1/18/2021 | P4 |
| С          | THEFT 3D ALL OTHER                     | 100 E BOONE AVE            | 1/18/2021 | P4 |
| С          | THEFT 3D ALL OTHER                     | 1800 E ILLINOIS AVE        | 1/20/2021 | P4 |
| С          | THEFT 3D CITY ALL OTHER                | 0 E MONTGOMERY AVE         | 1/23/2021 | P2 |
| С          | THEFT 3D CITY SHOPLIFTING              | 200 E NORTH FOOTHILLS DR   | 1/18/2021 | P2 |
| С          | THEFT 3D FROM MOTOR VEHICLE            | 900 E MISSION AVE          | 1/17/2021 | P4 |
| С          | THEFT 3D FROM MOTOR VEHICLE            | 2400 N HAMILTON ST         | 1/18/2021 | P4 |
| С          | THEFT 3D FROM MOTOR VEHICLE            | 2000 N DIVISION ST         | 1/22/2021 | P4 |
| С          | THEFT 3D SHOPLIFTING                   | 1500 E ILLINOIS AVE        | 1/21/2021 | P1 |
|            |                                        |                            |           |    |

For protection of victim privacy, the entire address on sexual assault crimes has been redacted.

<u>Dist</u>

| <u>A/C</u> | Offense Statute             | Address           | Reported Date | Dist |
|------------|-----------------------------|-------------------|---------------|------|
| С          | THEFT OF MOTOR VEHICLE      | 700 E ERMINA AVE  | 1/23/2021     | P3   |
| <u>Spe</u> | 34MI                        |                   |               |      |
| С          | THEFT 1D ALL OTHER          | 3400 E GRACE AVE  | 1/23/2021     | P4   |
| С          | THEFT 3D FROM MOTOR VEHICLE | 3400 E GARNET AVE | 1/20/2021     | P4   |
| С          | THEFT 3D FROM MOTOR VEHICLE | 2600 N MARKET ST  | 1/20/2021     | P4   |