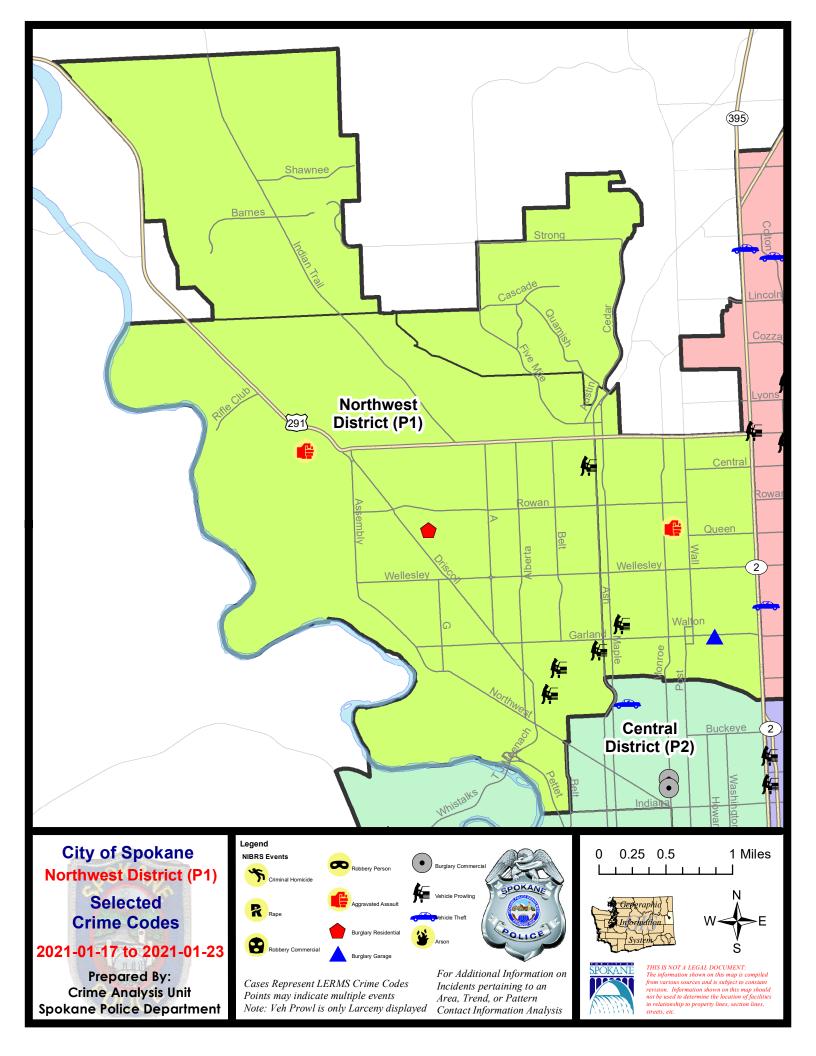

#### NW - Northwest District (P1)

|           |                             | 7 Da    | y Comparis | son       | 28 Da     | ay Compai | rison    | YT           | D Comparis | on       |
|-----------|-----------------------------|---------|------------|-----------|-----------|-----------|----------|--------------|------------|----------|
| NIBRS Ca  | tegories (Part 1 Selected)  | Current | Prior      | Percent   | Current   | Prior     | Percent  | Current      | Prior      | Percent  |
| Violent   | Criminal Homicide           | 0       | 0          |           | 0         | 0         |          | 0            | 0          |          |
|           | Rape                        | 0       | 1          | -100.00%  | 1         | 0         |          | 1            | 2          | -50.00%  |
|           | Robbery - Commercial        | 0       | 0          |           | 0         | 1         | -100.00% | 0            | 0          |          |
|           | Robbery - Person            | 0       | 0          |           | 0         | 2         | -100.00% | 0            | 1          | -100.00% |
|           | Aggravated Assault - Non DV | 0       | 1          | -100.00%  | 2         | 3         | -33.33%  | 1            | 2          | -50.00%  |
|           | Aggravated Assault - DV     | 2       | 0          |           | 3         | 1         | 200.00%  | 2            | 3          | -33.33%  |
|           | Violent Total:              | 2       | 2          | 0.00%     | 6         | 7         | -14.29%  | 4            | 8          | -50.00%  |
| Property  | Burglary - Residential      | 1       | 2          | -50.00%   | 3         | 8         | -62.50%  | 3            | 6          | -50.00%  |
|           | Burglary Garage             | 1       | 1          | 0.00%     | 4         | 15        | -73.33%  | 4            | 4          | 0.00%    |
|           | Burglary Commercial         | 0       | 1          | -100.00%  | 2         | 0         |          | 1            | 2          | -50.00%  |
|           | Larceny                     | 20      | 11         | 81.82%    | 79        | 118       | -33.05%  | 59           | 71         | -16.90%  |
|           | Vehicle Theft               | 0       | 2          | -100.00%  | 8         | 7         | 14.29%   | 7            | 7          | 0.00%    |
|           | Arson                       | 0       | 0          |           | 1         | 0         |          | 1            | 2          | -50.00%  |
|           | Property Total:             | 22      | 17         | 29.41%    | 97        | 148       | -34.46%  | 75           | 92         | -18.48%  |
| Prelimina | ry Part 1 Crime Totals:     | 24      | 19         | 26.32%    | 103       | 155       | -33.55%  | 79           | 100        | -21.00%  |
|           | Current 7 Day Period:       | 1/      | 17/2021 -  | 1/23/2021 | Prior 7 D | ay Period | :        | 1/10/2021 -  | 1/16/2021  |          |
|           | Current 28 Day Period:      | 12/     | 27/2020 -  | 1/23/2021 | Prior 28  | Day Perio | d:       | 11/29/2020 - | 12/26/202  | :0       |
|           | Current YTD Day Period:     |         | 1/1/2021 - | 1/23/2021 | Prior YTI | D Period: |          | 1/1/2020 -   | 1/23/2020  | 1        |

NW - Northwest District (P1)

## 1/17/2021 TO 1/23/2021

| <u>A/C</u> | Offense Statute                        | Address               | Reported Date | <u>Dist</u> |
|------------|----------------------------------------|-----------------------|---------------|-------------|
| <u>SPA</u> | 1BS                                    |                       |               |             |
| С          | THEFT 2D ALL OTHER                     | 1700 W FRANCIS AVE    | 1/23/2021     | P1          |
| <u>SPA</u> | 1NH                                    |                       |               |             |
| С          | ASSAULT 3D WEAPON OR NEGLIGENT INJURY  | 5100 N LINCOLN ST     | 1/18/2021     | P1          |
| С          | BURGLARY 2D GARAGE                     | 400 W GARLAND AVE     | 1/21/2021     | P1          |
| С          | THEFT 2D ALL OTHER                     | 1000 W WELLESLEY AVE  | 1/20/2021     | P2          |
| С          | THEFT 2D VEHICLE PARTS AND ACCESSORIES | 3800 N DIVISION ST    | 1/22/2021     | P1          |
| С          | THEFT 3D ALL OTHER                     | 4200 N ADAMS ST       | 1/20/2021     | P1          |
| С          | THEFT 3D ALL OTHER                     | 100 W SUSSEX CT       | 1/23/2021     | P2          |
| С          | THEFT 3D CITY SHOPLIFTING              | 3800 N DIVISION ST    | 1/21/2021     | P2          |
| С          | THEFT 3D FROM BUILDING                 | 700 W GORDON AVE      | 1/18/2021     | P1          |
| С          | THEFT 3D FROM BUILDING                 | 5200 N STEVENS ST     | 1/21/2021     | P1          |
| С          | THEFT 3D FROM BUILDING                 | 3600 N DIVISION ST    | 1/23/2021     | P1          |
| А          | THEFT 3D FROM MOTOR VEHICLE            | 4000 N WALNUT ST      | 1/18/2021     | P2          |
| С          | THEFT 3D VEHICLE PARTS AND ACCESSORIES | 5300 N MONROE ST      | 1/22/2021     | P1          |
| <u>SPA</u> | 1 <u>NW</u>                            |                       |               |             |
| С          | ASSAULT 2D                             | 4800 W FRANCIS AVE    | 1/20/2021     | P1          |
| С          | RESIDENTIAL BURGLARY                   | 3400 W QUEEN PL       | 1/22/2021     | P1          |
| С          | THEFT 2D ALL OTHER                     | 2800 W GARLAND AVE    | 1/19/2021     | P1          |
| С          | THEFT 2D ALL OTHER                     | 3400 W NORTHWEST BLVD | 1/20/2021     | P1          |
| С          | THEFT 2D FROM BUILDING                 | 3400 W QUEEN PL       | 1/22/2021     | P1          |
| С          | THEFT 2D FROM MOTOR VEHICLE            | 2300 W LIBERTY AVE    | 1/17/2021     | P1          |
| С          | THEFT 3D ALL OTHER                     | 5800 N SUTHERLIN ST   | 1/22/2021     | P1          |
| С          | THEFT 3D CITY FROM MOTOR VEHICLE       | 2200 W GORDON AVE     | 1/17/2021     | P1          |
| С          | THEFT 3D FROM MOTOR VEHICLE            | 1700 W KIERNAN AVE    | 1/17/2021     | P1          |
| С          | THEFT 3D FROM MOTOR VEHICLE            | 5900 N OAK ST         | 1/21/2021     | P1          |
| А          | THEFT 3D SHOPLIFTING                   | 2300 W WELLESLEY AVE  | 1/19/2021     | P1          |