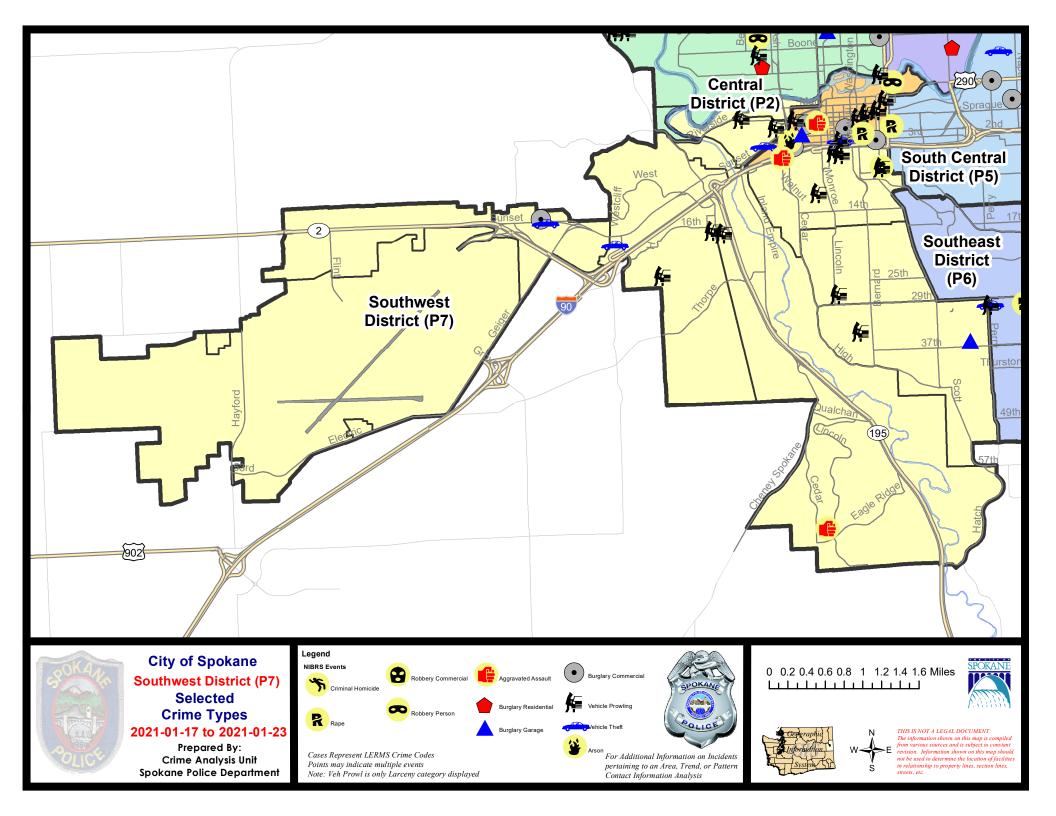

## SW - Southwest District (P7)

|           | 7 Day Comparison            |         | 28 Day Comparison |           |           | YT        | D Comparis | son          |           |         |
|-----------|-----------------------------|---------|-------------------|-----------|-----------|-----------|------------|--------------|-----------|---------|
| NIBRS Ca  | tegories (Part 1 Selected)  | Current | Prior             | Percent   | Current   | Prior     | Percent    | Current      | Prior     | Percent |
| Violent   | Criminal Homicide           | 0       | 0                 |           | 0         | 1         | -100.00%   | 0            | 0         |         |
|           | Rape                        | 1       | 1                 | 0.00%     | 3         | 1         | 200.00%    | 3            | 5         | -40.00% |
|           | Robbery - Commercial        | 0       | 0                 |           | 0         | 0         |            | 0            | 0         |         |
|           | Robbery - Person            | 0       | 0                 |           | 1         | 3         | -66.67%    | 1            | 1         | 0.00%   |
|           | Aggravated Assault - Non DV | 1       | 0                 |           | 4         | 5         | -20.00%    | 3            | 4         | -25.00% |
|           | Aggravated Assault - DV     | 1       | 0                 |           | 2         | 2         | 0.00%      | 2            | 3         | -33.33% |
|           | Violent Total:              | 3       | 1                 | 200.00%   | 10        | 12        | -16.67%    | 9            | 13        | -30.77% |
| Property  | Burglary - Residential      | 0       | 3                 | -100.00%  | 8         | 2         | 300.00%    | 8            | 11        | -27.27% |
|           | Burglary Garage             | 1       | 1                 | 0.00%     | 3         | 5         | -40.00%    | 3            | 5         | -40.00% |
|           | Burglary Commercial         | 1       | 1                 | 0.00%     | 3         | 7         | -57.14%    | 3            | 7         | -57.14% |
|           | Larceny                     | 28      | 29                | -3.45%    | 90        | 82        | 9.76%      | 81           | 81        | 0.00%   |
|           | Vehicle Theft               | 3       | 1                 | 200.00%   | 8         | 7         | 14.29%     | 8            | 15        | -46.67% |
|           | Arson                       | 0       | 0                 |           | 0         | 0         |            | 0            | 0         |         |
|           | Property Total:             | 33      | 35                | -5.71%    | 112       | 103       | 8.74%      | 103          | 119       | -13.45% |
| Prelimina | ry Part 1 Crime Totals:     | 36      | 36                | 0.00%     | 122       | 115       | 6.09%      | 112          | 132       | -15.15% |
|           | Current 7 Day Period:       | 1/      | 17/2021 -         | 1/23/2021 | Prior 7 D | ay Period | :          | 1/10/2021 -  | 1/16/2021 |         |
|           | Current 28 Day Period:      | 12/     | 27/2020 -         | 1/23/2021 | Prior 28  | Day Perio | d:         | 11/29/2020 - | 12/26/202 | 20      |
|           | Current YTD Day Period:     | 1       | 1/1/2021 -        | 1/23/2021 | Prior YT  | D Period: |            | 1/1/2020 -   | 1/23/2020 | )       |

#### SE - Southwest District (P7)

#### 1/17/2021 TO 1/23/2021

| <u>A/C</u> | Offense Statute                        | Address                        | Reported Date | Dist |
|------------|----------------------------------------|--------------------------------|---------------|------|
| <u>SPC</u> | <u>978A</u>                            |                                |               |      |
| С          | THEFT 2D FROM BUILDING                 | 1900 W PACIFIC AVE             | 1/19/2021     | P7   |
| С          | THEFT 3D FROM MOTOR VEHICLE            | 2100 W RIVERSIDE AVE           | 1/20/2021     | P7   |
| С          | THEFT 3D FROM MOTOR VEHICLE            | 1600 W 1ST AVE                 | 1/21/2021     | P7   |
| С          | THEFT OF MOTOR VEHICLE                 | 1800 W SUNSET BLVD             | 1/22/2021     | P7   |
| <u>SPC</u> | <u>97CH</u>                            |                                |               |      |
| С          | MAIL THEFT                             | 500 W 7TH AVE                  | 1/23/2021     | P7   |
| С          | RAPE 2D                                |                                | 1/20/2021     | P7   |
| С          | THEFT 2D ALL OTHER                     | 300 W 8TH AVE                  | 1/17/2021     | Oth  |
| С          | THEFT 3D FROM BUILDING                 | 500 W 7TH AVE                  | 1/20/2021     | P7   |
| С          | THEFT 3D FROM BUILDING                 | 800 W 5TH AVE                  | 1/20/2021     | P7   |
| С          | THEFT 3D FROM MOTOR VEHICLE            | 800 W 5TH AVE                  | 1/17/2021     | P7   |
| С          | THEFT 3D FROM MOTOR VEHICLE            | 800 W 5TH AVE                  | 1/17/2021     | P7   |
| С          | THEFT 3D FROM MOTOR VEHICLE            | 800 W 5TH AVE                  | 1/18/2021     | P7   |
| С          | THEFT 3D FROM MOTOR VEHICLE            | 1000 W 11TH AVE                | 1/18/2021     | P7   |
| С          | THEFT 3D FROM MOTOR VEHICLE            | 100 W 8TH AVE                  | 1/21/2021     | P7   |
| С          | THEFT 3D FROM MOTOR VEHICLE            | S WALL ST / W 5TH AVE          | 1/22/2021     | P7   |
| С          | THEFT 3D SHOPLIFTING                   | 1500 W 10TH AVE                | 1/17/2021     | P7   |
| С          | THEFT 3D VEHICLE PARTS AND ACCESSORIES | 400 W 7TH AVE                  | 1/18/2021     | P7   |
| С          | THEFT 3D VEHICLE PARTS AND ACCESSORIES | 2000 W 9TH AVE                 | 1/19/2021     | P7   |
| С          | VEHICULAR ASSAULT                      | W 5TH AVE / S MAPLE ST         | 1/22/2021     | P8   |
| <u>SPC</u> | <u>7CS</u>                             |                                |               |      |
| С          | BURGLARY 2D GARAGE                     | 1000 E 36TH AVE                | 1/19/2021     | P7   |
| С          | THEFT 3D FROM MOTOR VEHICLE            | 3500 S CHELSEA CT              | 1/19/2021     | P7   |
| <u>SPC</u> | 97GT                                   |                                |               |      |
| С          | THEFT 3D FROM MOTOR VEHICLE            | 1600 S CANYON WOODS LN         | 1/17/2021     | P7   |
| С          | THEFT 3D FROM MOTOR VEHICLE            | 2300 S KATY CT                 | 1/18/2021     | P7   |
| <u>SPC</u> | 07LC                                   |                                |               |      |
| С          | ASSAULT 2D                             | 6600 S BAYMONT ST              | 1/17/2021     | P7   |
| С          | THEFT 2D FROM MOTOR VEHICLE            | 1600 S NETTLETON LN            | 1/18/2021     | P7   |
| SPD        | <u>7MC</u>                             |                                |               |      |
| С          | THEFT 2D ALL OTHER                     | 2700 S WALL ST                 | 1/22/2021     | P7   |
| С          | THEFT 3D FROM MOTOR VEHICLE            | 800 W 27TH AVE                 | 1/22/2021     | P7   |
| SPD        | 97WH                                   |                                |               |      |
| C          | THEFT 2D ALL OTHER                     | S MILTON ST / S GOVERNMENT WAY | 1/20/2021     | P7   |
| C          | THEFT 2D FROM BUILDING                 | 1500 S RUSTLE ST               | 1/20/2021     | P5   |
| C          | THEFT 3D CITY ALL OTHER                | 1500 S RUSTLE ST               | 1/21/2021     | P7   |
|            |                                        |                                |               |      |

For protection of victim privacy, the entire address on sexual assault crimes has been redacted.

| <u>A/C</u> | Offense Statute        | Address           | Reported Date | Dist |
|------------|------------------------|-------------------|---------------|------|
| С          | THEFT 3D FROM BUILDING | 1500 S RUSTLE ST  | 1/22/2021     | P7   |
| С          | THEFT OF MOTOR VEHICLE | 1600 S RUSTLE ST  | 1/22/2021     | P7   |
| <u>SPD</u> | 07WP                   |                   |               |      |
| С          | BURGLARY 2D COMMERCIAL | 5600 W SUNSET HWY | 1/21/2021     | P7   |
| С          | THEFT 1D ALL OTHER     | 5600 W SUNSET HWY | 1/19/2021     | P7   |
| А          | THEFT 3D ALL OTHER     | 5600 W SUNSET HWY | 1/20/2021     | P7   |
| С          | THEFT OF MOTOR VEHICLE | 5400 W SUNSET HWY | 1/23/2021     | P7   |