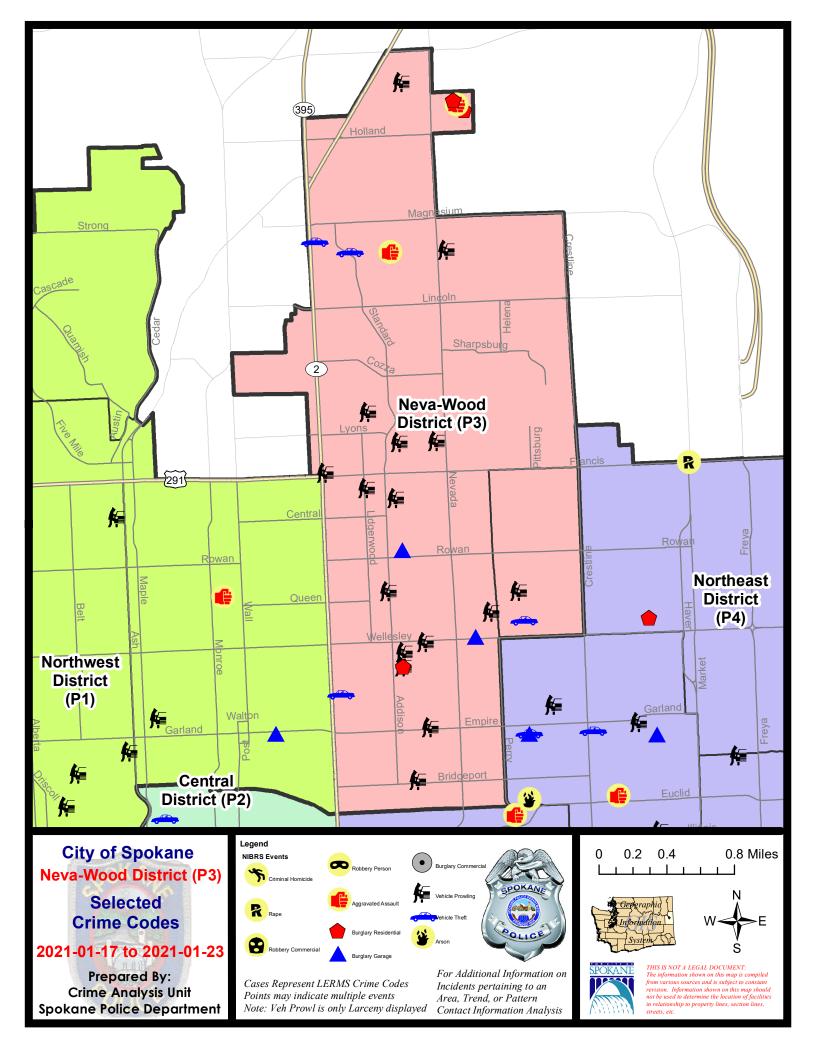

# NE - Neva-Wood District (P3)

#### 1/17/2021 TO 1/23/2021

**Address** 

<u>Dist</u>

**Reported Date** 

| <u>A/C</u> | <u>Offense Statute</u>                 | Address                       | <u>Reported Date</u> | Dist |
|------------|----------------------------------------|-------------------------------|----------------------|------|
| <u>SPB</u> | 3NL                                    |                               |                      |      |
| А          | BURGLARY 1D FROM RESIDENCE             | 9700 N MORTON CT              | 1/17/2021            | P4   |
| С          | BURGLARY 1D FROM RESIDENCE             | 1200 E WESTVIEW CT            | 1/23/2021            | P3   |
| С          | BURGLARY 2D FENCED AREA                | 6500 N NAPA ST                | 1/18/2021            | P3   |
| А          | BURGLARY 2D FENCED AREA                | 8100 N DIVISION ST            | 1/22/2021            | P1   |
| С          | BURGLARY 2D GARAGE                     | 500 E DAVE CT                 | 1/20/2021            | P2   |
| С          | BURGLARY 2D GARAGE                     | 1100 E WELLESLEY AVE          | 1/21/2021            | P3   |
| С          | HARASSMENT FELONY WEAPON INVOLVED      | 500 E STONEWALL AVE           | 1/22/2021            | P2   |
| С          | IBR Purposes Only - Aggravated Assault | 9700 N MORTON CT              | 1/19/2021            | P4   |
| С          | MAIL THEFT                             | 500 E QUEEN AVE               | 1/19/2021            | P3   |
| С          | RESIDENTIAL BURGLARY                   | 500 E HEROY AVE               | 1/17/2021            | P3   |
| С          | THEFT 2D ALL OTHER                     | 8500 N MAYFAIR ST             | 1/23/2021            | P3   |
| С          | THEFT 2D FROM BUILDING                 | 9600 N DIVISION ST            | 1/19/2021            | P3   |
| С          | THEFT 2D FROM BUILDING                 | 1000 E FRANCIS AVE            | 1/21/2021            | P2   |
| С          | THEFT 2D FROM BUILDING                 | 9400 N DIVISION ST            | 1/23/2021            | P3   |
| С          | THEFT 2D FROM MOTOR VEHICLE            | 700 E WELLESLEY AVE           | 1/17/2021            | P3   |
| С          | THEFT 2D FROM MOTOR VEHICLE            | 9900 N NEWPORT HWY            | 1/20/2021            | P3   |
| С          | THEFT 2D FROM MOTOR VEHICLE            | 300 E WEDGEWOOD AVE           | 1/20/2021            | P2   |
| С          | THEFT 2D FROM MOTOR VEHICLE            | 6600 N STANDARD ST            | 1/22/2021            | P3   |
| С          | THEFT 2D SHOPLIFTING                   | 9900 N NEWPORT HWY            | 1/17/2021            | P3   |
| С          | THEFT 2D SHOPLIFTING                   | 4700 N DIVISION ST            | 1/21/2021            | P2   |
| С          | THEFT 2D SHOPLIFTING                   | 4700 N DIVISION ST            | 1/22/2021            | P3   |
| С          | THEFT 3D ALL OTHER                     | 3100 N NEVADA ST              | 1/17/2021            | P3   |
| С          | THEFT 3D ALL OTHER                     | 3100 N NEVADA ST              | 1/17/2021            | P3   |
| С          | THEFT 3D ALL OTHER                     | W RHOADES AVE / N DIVISION ST | 1/17/2021            | P3   |
| С          | THEFT 3D ALL OTHER                     | 5200 N ADDISON ST             | 1/18/2021            | P3   |
| С          | THEFT 3D ALL OTHER                     | 6800 N DIVISION ST            | 1/19/2021            | P3   |
| С          | THEFT 3D CITY SHOPLIFTING              | 9200 N NEVADA ST              | 1/23/2021            | P1   |
| С          | THEFT 3D FROM BUILDING                 | 6000 N LIDGERWOOD ST          | 1/18/2021            | P3   |
| С          | THEFT 3D FROM BUILDING                 | 8800 N COLTON ST              | 1/22/2021            | P3   |
| С          | THEFT 3D FROM MOTOR VEHICLE            | 8400 N NEVADA ST              | 1/17/2021            | P3   |
| С          | THEFT 3D FROM MOTOR VEHICLE            | 6000 N WISCOMB ST             | 1/17/2021            | P3   |
| С          | THEFT 3D FROM MOTOR VEHICLE            | 500 E HEROY AVE               | 1/17/2021            | P3   |
| С          | THEFT 3D FROM MOTOR VEHICLE            | 500 E HOFFMAN AVE             | 1/18/2021            | P3   |
| С          | THEFT 3D FROM MOTOR VEHICLE            | 1300 E OLYMPIC AVE            | 1/18/2021            | P3   |
| А          | THEFT 3D FROM MOTOR VEHICLE            | 5200 N ADDISON ST             | 1/18/2021            | P3   |
| С          | THEFT 3D FROM MOTOR VEHICLE            | 6300 N DIVISION ST            | 1/18/2021            | P3   |
| С          | THEFT 3D FROM MOTOR VEHICLE            | 900 E HOLYOKE AVE             | 1/20/2021            | P3   |
| С          | THEFT 3D FROM MOTOR VEHICLE            | 700 E EMPIRE AVE              | 1/22/2021            | P3   |

For protection of victim privacy, the entire address on sexual assault crimes has been redacted.

| <u>A/C</u> | Offense Statute                        | Address              | Reported Date | Dist |
|------------|----------------------------------------|----------------------|---------------|------|
| С          | THEFT 3D FROM MOTOR VEHICLE            | 6100 N LIDGERWOOD ST | 1/22/2021     | P3   |
| С          | THEFT 3D SHOPLIFTING                   | 4700 N DIVISION ST   | 1/18/2021     | P3   |
| С          | THEFT 3D SHOPLIFTING                   | 4700 N DIVISION ST   | 1/17/2021     | P3   |
| С          | THEFT 3D SHOPLIFTING                   | 4700 N DIVISION ST   | 1/18/2021     | P3   |
| С          | THEFT 3D SHOPLIFTING                   | 4700 N DIVISION ST   | 1/18/2021     | P3   |
| С          | THEFT 3D SHOPLIFTING                   | 5800 N DIVISION ST   | 1/18/2021     | P3   |
| С          | THEFT 3D SHOPLIFTING                   | 9100 N NEWPORT HWY   | 1/19/2021     | P3   |
| С          | THEFT 3D SHOPLIFTING                   | 9100 N NEWPORT HWY   | 1/20/2021     | P3   |
| С          | THEFT 3D SHOPLIFTING                   | 7700 N DIVISION ST   | 1/21/2021     | P3   |
| С          | THEFT 3D SHOPLIFTING                   | 7700 N DIVISION ST   | 1/22/2021     | P3   |
| С          | THEFT 3D SHOPLIFTING                   | 6700 N DIVISION ST   | 1/22/2021     | P3   |
| С          | THEFT 3D SHOPLIFTING                   | 5800 N DIVISION ST   | 1/23/2021     | P3   |
| С          | THEFT 3D VEHICLE PARTS AND ACCESSORIES | 6500 N PITTSBURG ST  | 1/19/2021     | P3   |
| С          | THEFT OF A FIREARM FROM MOTOR VEHICLE  | 3300 N STANDARD ST   | 1/19/2021     | P3   |
| С          | THEFT OF MOTOR VEHICLE                 | 8300 N COLTON PL     | 1/17/2021     | P4   |
| С          | THEFT OF MOTOR VEHICLE                 | 0 E ROCKWELL AVE     | 1/18/2021     | P2   |
| С          | THEFT OF MOTOR VEHICLE                 | 0 E MAYFAIR CT       | 1/22/2021     | P1   |
| <u>SPB</u> | <u>3WH</u>                             |                      |               |      |
| С          | MAIL THEFT                             | 1400 E WELLESLEY AVE | 1/19/2021     | P3   |
| С          | THEFT 2D FROM MOTOR VEHICLE            | 5100 N HELENA ST     | 1/18/2021     | P3   |
| С          | THEFT OF MOTOR VEHICLE                 | 1600 E WABASH AVE    | 1/23/2021     | P4   |