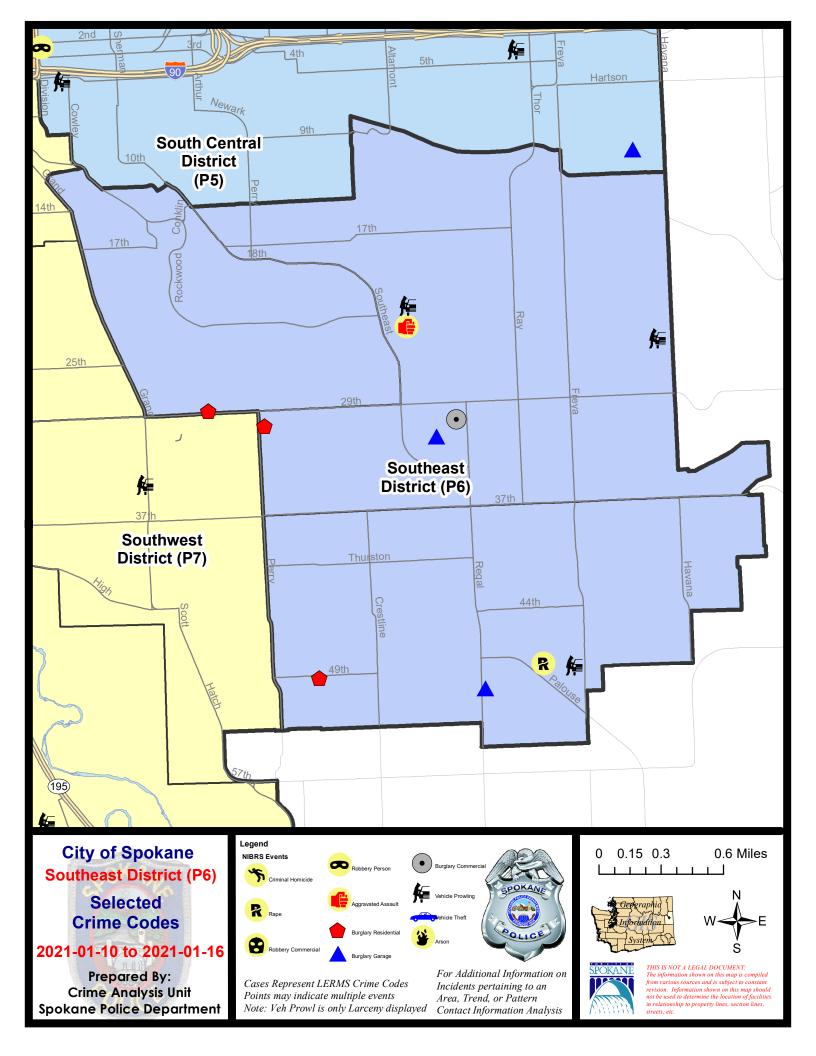

#### SE - Southeast District (P6)

#### **Preliminary IBR Counts**

|           |                                                                                                                  | 7 Da                  | y Compari                   | son                                      | 28 D                        | ay Compai                            | rison                                           | YT                                       | D Comparis                  | son                         |
|-----------|------------------------------------------------------------------------------------------------------------------|-----------------------|-----------------------------|------------------------------------------|-----------------------------|--------------------------------------|-------------------------------------------------|------------------------------------------|-----------------------------|-----------------------------|
| NIBRS Ca  | ategories (Part 1 Selected)                                                                                      | Current               | Prior                       | Percent                                  | Current                     | Prior                                | Percent                                         | Current                                  | Prior                       | Percent                     |
| Violent   | Criminal Homicide Rape Robbery - Commercial Robbery - Person Aggravated Assault - Non DV Aggravated Assault - DV | 0<br>1<br>0<br>0<br>0 | 0<br>0<br>0<br>0<br>2<br>0  | -100.00%                                 | 0<br>2<br>0<br>0<br>2<br>1  | 0<br>2<br>1<br>0<br>1                | 0.00%<br>-100.00%<br>100.00%<br>0.00%           | 0<br>1<br>0<br>0<br>2<br>1               | 0<br>2<br>0<br>0<br>0       | -50.00%<br>-50.00%          |
|           | Violent Total:                                                                                                   | 2                     | 2                           | 0.00%                                    | 5                           | 5                                    | 0.00%                                           | 4                                        | 4                           | 0.00%                       |
| Property  | Burglary - Residential Burglary Garage Burglary Commercial Larceny Vehicle Theft Arson                           | 3<br>2<br>1<br>4<br>0 | 2<br>1<br>0<br>14<br>1<br>0 | 50.00%<br>100.00%<br>-71.43%<br>-100.00% | 6<br>4<br>4<br>37<br>3<br>0 | 4<br>3<br>2<br>54<br>3<br>0          | 50.00%<br>33.33%<br>100.00%<br>-31.48%<br>0.00% | 5<br>3<br>1<br>20<br>1<br>0              | 4<br>0<br>0<br>17<br>7<br>0 | 25.00%<br>17.65%<br>-85.71% |
|           | Property Total:                                                                                                  | 10                    | 18                          | -44.44%                                  | 54                          | 66                                   | -18.18%                                         | 30                                       | 28                          | 7.14%                       |
| Prelimina | ry Part 1 Crime Totals:                                                                                          | 12                    | 20                          | -40.00%                                  | 59                          | 71                                   | -16.90%                                         | 34                                       | 32                          | 6.25%                       |
|           | Current 7 Day Period:<br>Current 28 Day Period:<br>Current YTD Day Period:                                       | 12/                   | 20/2020 -                   | 1/16/2021<br>1/16/2021<br>1/16/2021      | Prior 28                    | oay Period<br>Day Perio<br>D Period: |                                                 | 1/3/2021 -<br>11/22/2020 -<br>1/1/2020 - | 12/19/202                   |                             |

#### SE - Southeast District (P6)

| A/C | Offense Statute             | <u>Address</u>        | Reported Date | <u>Dist</u> |
|-----|-----------------------------|-----------------------|---------------|-------------|
| SPC | 6LH                         |                       |               |             |
| С   | ASSAULT 2D                  | 2300 S SOUTHEAST BLVD | 1/10/2021     | P6          |
| С   | BURGLARY 2D COMMERCIAL      | 2800 E 30TH AVE       | 1/15/2021     | P6          |
| С   | BURGLARY 2D GARAGE          | 3100 S MT VERNON ST   | 1/16/2021     | P6          |
| С   | RESIDENTIAL BURGLARY        | 3000 S PERRY ST       | 1/13/2021     | P6          |
| С   | THEFT 2D FROM MOTOR VEHICLE | 4200 E 25TH AVE       | 1/11/2021     | P6          |
| С   | THEFT 3D ALL OTHER          | 3500 E 28TH AVE       | 1/10/2021     | P6          |
| С   | THEFT 3D FROM MOTOR VEHICLE | 2200 S SOUTHEAST BLVD | 1/13/2021     | P6          |
| SPC | 6RW                         |                       |               |             |
| С   | RESIDENTIAL BURGLARY        | 1000 E 29TH AVE       | 1/14/2021     | P6          |
| SPC | <u>6SG</u>                  |                       |               |             |
| С   | BURGLARY 2D GARAGE          | 5000 S REGAL ST       | 1/12/2021     | P6          |
| С   | RAPE 3D                     |                       | 1/12/2021     | P6          |
| С   | RESIDENTIAL BURGLARY        | 1700 E 49TH AVE       | 1/10/2021     | P7          |
| С   | THEFT 3D FROM MOTOR VEHICLE | 4800 S FERRALL ST     | 1/16/2021     | P6          |