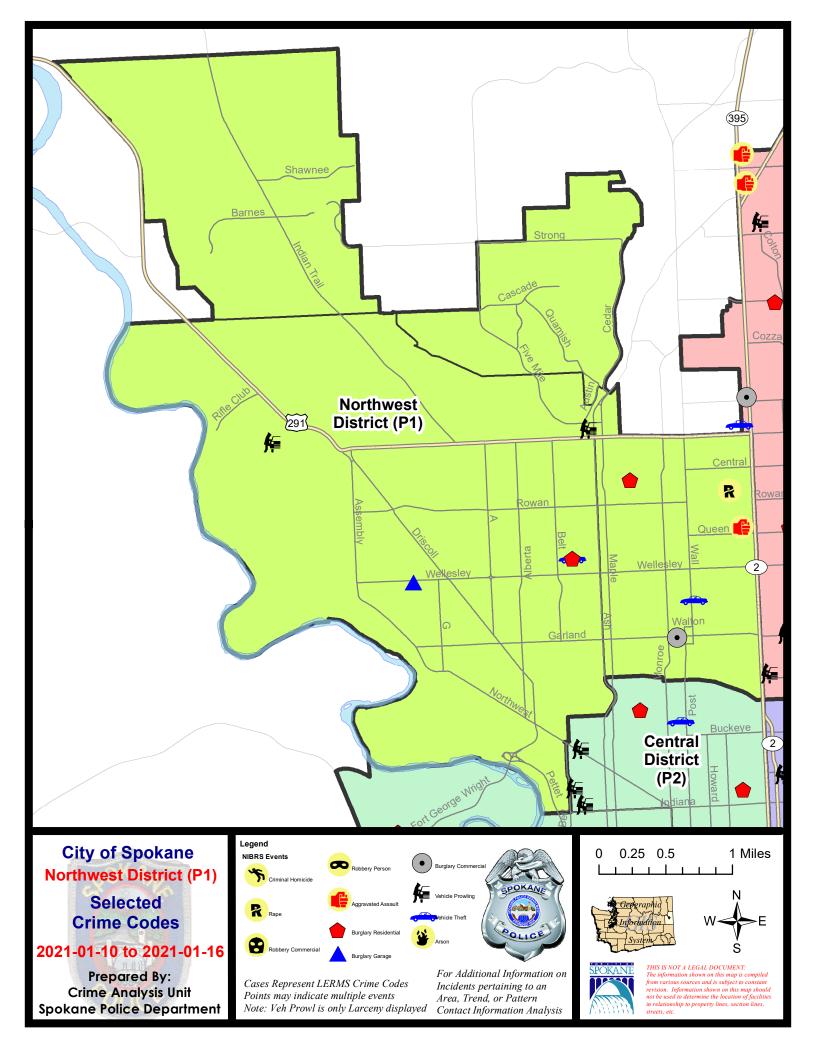

#### **NW - Northwest District (P1)**

#### **Preliminary IBR Counts**

|                                                                            |                                                                                                                  | 7 Day Comparison            |                        | 28 Day Comparison             |                            |                                      | YTD Comparison                                   |                                          |                             |                                                             |
|----------------------------------------------------------------------------|------------------------------------------------------------------------------------------------------------------|-----------------------------|------------------------|-------------------------------|----------------------------|--------------------------------------|--------------------------------------------------|------------------------------------------|-----------------------------|-------------------------------------------------------------|
| NIBRS Ca                                                                   | ategories (Part 1 Selected)                                                                                      | Current                     | Prior                  | Percent                       | Current                    | Prior                                | Percent                                          | Current                                  | Prior                       | Percent                                                     |
| Violent                                                                    | Criminal Homicide Rape Robbery - Commercial Robbery - Person Aggravated Assault - Non DV Aggravated Assault - DV | 0<br>1<br>0<br>0<br>1       | 0<br>0<br>0<br>0<br>0  |                               | 0<br>1<br>0<br>0<br>2<br>2 | 0<br>0<br>1<br>2<br>3<br>0           | -100.00%<br>-100.00%<br>-33.33%                  | 0<br>1<br>0<br>0<br>1                    | 0<br>2<br>0<br>1<br>2<br>3  | -50.00%<br>-100.00%<br>-50.00%                              |
|                                                                            | Violent Total:                                                                                                   | 2                           | 0                      |                               | 5                          | 6                                    | -16.67%                                          | 2                                        | 8                           | -75.00%                                                     |
| Property                                                                   | Burglary - Residential Burglary Garage Burglary Commercial Larceny Vehicle Theft Arson                           | 2<br>1<br>1<br>11<br>2<br>0 | 0<br>1<br>0<br>23<br>5 | -52.17%<br>-60.00%            | 3<br>5<br>2<br>89<br>11    | 8<br>16<br>2<br>121<br>7<br>0        | -62.50%<br>-68.75%<br>0.00%<br>-26.45%<br>57.14% | 2<br>3<br>1<br>39<br>7                   | 4<br>3<br>2<br>50<br>6<br>2 | -50.00%<br>0.00%<br>-50.00%<br>-22.00%<br>16.67%<br>-50.00% |
|                                                                            | Property Total:                                                                                                  | 17                          | 30                     | -43.33%                       | 111                        | 154                                  | -27.92%                                          | 53                                       | 67                          | -20.90%                                                     |
| Prelimina                                                                  | ry Part 1 Crime Totals:                                                                                          | 19                          | 30                     | -36.67%                       | 116                        | 160                                  | -27.50%                                          | 55                                       | 75                          | -26.67%                                                     |
| Current 7 Day Period:<br>Current 28 Day Period:<br>Current YTD Day Period: |                                                                                                                  | 12/                         | 20/2020 -              | 1/16/2021 1/16/2021 1/16/2021 | Prior 28                   | oay Period<br>Day Perio<br>D Period: |                                                  | 1/3/2021 -<br>11/22/2020 -<br>1/1/2020 - | 12/19/202                   |                                                             |

#### NW - Northwest District (P1)

| A/C        | Offense Statute                        | <u>Address</u>        | Reported Date | <u>Dist</u> |
|------------|----------------------------------------|-----------------------|---------------|-------------|
| SPA        | <u>1BS</u>                             |                       |               |             |
| С          | THEFT 3D ALL OTHER                     | 3000 W HOLYOKE AVE    | 1/14/2021     | P1          |
| С          | THEFT OF A FIREARM FROM MOTOR VEHICLE  | 1700 W FRANCIS AVE    | 1/12/2021     | P1          |
| <u>SPA</u> | AIIT                                   |                       |               |             |
| С          | THEFT 3D VEHICLE PARTS AND ACCESSORIES | 8100 N MARJORIE ST    | 1/12/2021     | P1          |
| SPA        | 1NH                                    |                       |               |             |
| С          | BURGLARY 2D COMMERCIAL                 | 800 W GARLAND AVE     | 1/11/2021     | P1          |
| С          | DRIVE BY SHOOTING                      | 300 W QUEEN AVE       | 1/16/2021     | P2          |
| С          | MAIL THEFT                             | 1000 W PROVIDENCE AVE | 1/16/2021     | P1          |
| С          | RAPE 1D                                |                       | 1/16/2021     | P1          |
| Α          | RESIDENTIAL BURGLARY                   | 1300 W COLUMBIA AVE   | 1/12/2021     | P1          |
| С          | THEFT 3D ALL OTHER                     | 4900 N WASHINGTON ST  | 1/11/2021     | P1          |
| С          | THEFT 3D VEHICLE PARTS AND ACCESSORIES | 3800 N DIVISION ST    | 1/13/2021     | P1          |
| С          | THEFT OF MOTOR VEHICLE                 | 4200 N WALL ST        | 1/12/2021     | P1          |
| SPA        | 1 <u>NW</u>                            |                       |               |             |
| Α          | BURGLARY 2D GARAGE                     | 3700 W WELLESLEY AVE  | 1/14/2021     | P1          |
| С          | MAIL THEFT                             | 2400 W EUCLID AVE     | 1/14/2021     | P1          |
| Α          | RESIDENTIAL BURGLARY                   | 4800 N CANNON ST      | 1/12/2021     | P1          |
| Α          | THEFT 3D ALL OTHER                     | 2500 W NORTHWEST BLVD | 1/11/2021     | P1          |
| С          | THEFT 3D ALL OTHER                     | 3900 W HOFFMAN AVE    | 1/12/2021     | P1          |
| С          | THEFT 3D CITY SHOPLIFTING              | 2400 W WELLESLEY AVE  | 1/11/2021     | P1          |
| С          | THEFT 3D FROM MOTOR VEHICLE            | 5100 W HOUSTON AVE    | 1/13/2021     | P1          |
| С          | THEFT OF MOTOR VEHICLE                 | 4800 N CANNON ST      | 1/11/2021     | P1          |