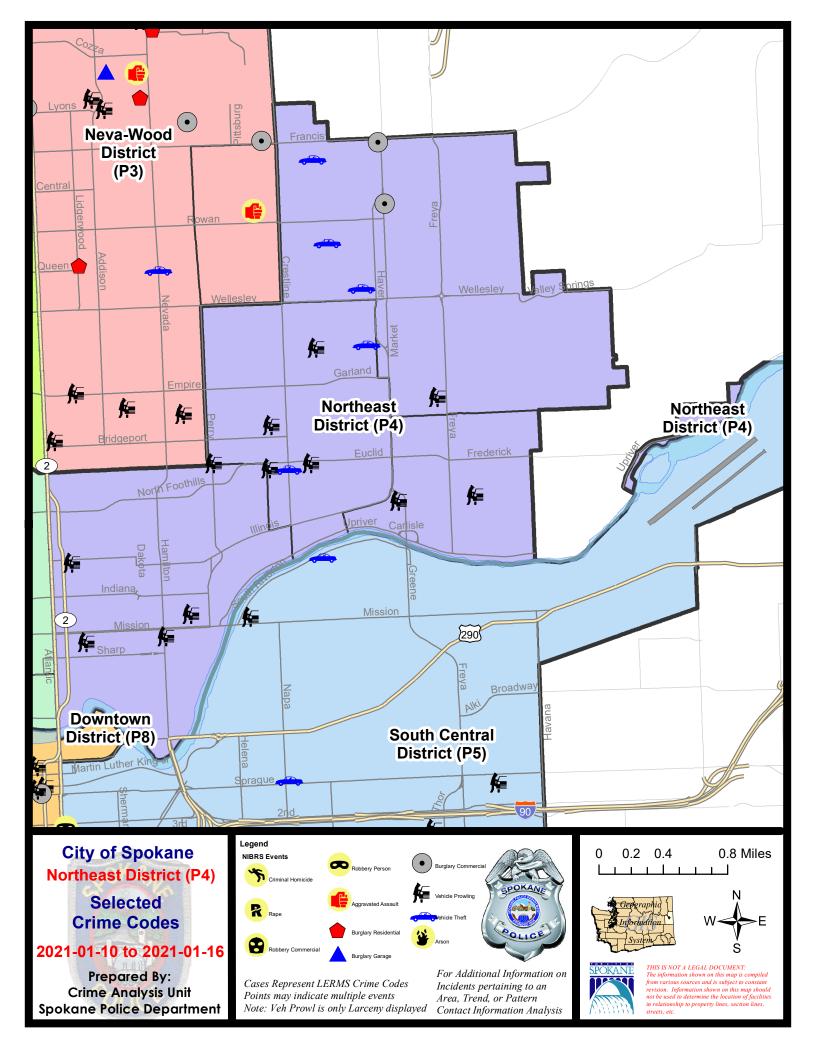

#### **NE - Northeast District (P4)**

#### **Preliminary IBR Counts**

| 7 Day Comparison |                                                                                                                  |                             | ison                        | 28 Day Comparison YTD Comparison          |                               |                                      |                                                              | son                                      |                              |                                                  |
|------------------|------------------------------------------------------------------------------------------------------------------|-----------------------------|-----------------------------|-------------------------------------------|-------------------------------|--------------------------------------|--------------------------------------------------------------|------------------------------------------|------------------------------|--------------------------------------------------|
| NIBRS Ca         | ategories (Part 1 Selected)                                                                                      | Current                     | Prior                       | Percent                                   | Current                       | Prior                                | Percent                                                      | Current                                  | Prior                        | Percent                                          |
| Violent          | Criminal Homicide Rape Robbery - Commercial Robbery - Person Aggravated Assault - Non DV Aggravated Assault - DV | 0<br>0<br>0<br>0            | 0<br>0<br>0<br>1<br>1<br>3  | -100.00%<br>-100.00%<br>-100.00%          | 0<br>1<br>0<br>3<br>5<br>4    | 0<br>2<br>0<br>4<br>4<br>6           | -50.00%<br>-25.00%<br>25.00%<br>-33.33%                      | 0<br>0<br>0<br>1<br>2<br>3               | 0<br>1<br>0<br>3<br>2<br>2   | -100.00%<br>-66.67%<br>0.00%<br>50.00%           |
|                  | Violent Total:                                                                                                   | 0                           | 5                           | -100.00%                                  | 13                            | 16                                   | -18.75%                                                      | 6                                        | 8                            | -25.00%                                          |
| Property         | Burglary - Residential Burglary Garage Burglary Commercial Larceny Vehicle Theft Arson                           | 0<br>0<br>2<br>26<br>6<br>0 | 2<br>0<br>1<br>30<br>1<br>0 | -100.00%<br>100.00%<br>-13.33%<br>500.00% | 13<br>2<br>4<br>94<br>13<br>0 | 11<br>5<br>5<br>101<br>14<br>1       | 18.18%<br>-60.00%<br>-20.00%<br>-6.93%<br>-7.14%<br>-100.00% | 4<br>0<br>3<br>59<br>8<br>0              | 4<br>3<br>1<br>57<br>15<br>0 | 0.00%<br>-100.00%<br>200.00%<br>3.51%<br>-46.67% |
|                  | Property Total:                                                                                                  | 34                          | 34                          | 0.00%                                     | 126                           | 137                                  | -8.03%                                                       | 74                                       | 80                           | -7.50%                                           |
| Prelimina        | ry Part 1 Crime Totals:                                                                                          | 34                          | 39                          | -12.82%                                   | 139                           | 153                                  | -9.15%                                                       | 80                                       | 88                           | -9.09%                                           |
|                  | Current 7 Day Period: Current 28 Day Period: Current YTD Day Period:                                             | 12/                         | 20/2020                     | - 1/16/2021<br>- 1/16/2021<br>- 1/16/2021 | Prior 28                      | Day Period<br>Day Perio<br>D Period: |                                                              | 1/3/2021 -<br>11/22/2020 -<br>1/1/2020 - |                              |                                                  |

#### NE - Northeast District (P4)

| A/C | Offense Statute             | <u>Address</u>                  | Reported Date | <u>Dist</u> |
|-----|-----------------------------|---------------------------------|---------------|-------------|
| С   | THEFT OF MOTOR VEHICLE      | 1604 E LACROSS AVE              | 1/12/2021     | P4          |
| SPE | 4BE                         |                                 |               |             |
| С   | THEFT 2D FROM MOTOR VEHICLE | 3000 N STONE ST                 | 1/13/2021     | P4          |
| С   | THEFT 2D FROM MOTOR VEHICLE | 2400 E ROCKWELL AVE             | 1/14/2021     | P4          |
| С   | THEFT 3D CITY ALL OTHER     | E GORDON AVE / N REGAL ST       | 1/14/2021     | P3          |
| С   | THEFT 3D FROM BUILDING      | 4000 N STONE ST                 | 1/12/2021     | P4          |
| С   | THEFT 3D FROM BUILDING      | 2400 E EMPIRE AVE               | 1/16/2021     | P4          |
| Α   | THEFT 3D FROM MOTOR VEHICLE | 3000 N NAPA ST                  | 1/10/2021     | P4          |
| С   | THEFT 3D FROM MOTOR VEHICLE | 1400 E DALTON AVE               | 1/11/2021     | P4          |
| Α   | THEFT 3D FROM MOTOR VEHICLE | 1900 E COURTLAND AVE            | 1/11/2021     | P4          |
| С   | THEFT 3D SHOPLIFTING        | 3900 N MARKET ST                | 1/13/2021     | P4          |
| Α   | THEFT OF MOTOR VEHICLE      | 2900 E ROCKWELL AVE             | 1/10/2021     | P4          |
| С   | THEFT OF MOTOR VEHICLE      | E FAIRVIEW AVE / N CRESTLINE ST | 1/11/2021     | P4          |
| SPE | 4HI                         |                                 |               |             |
| С   | BURGLARY 2D COMMERCIAL      | 6200 N MARKET ST                | 1/11/2021     | P4          |
| С   | BURGLARY 2D COMMERCIAL      | 5600 N MARKET ST                | 1/14/2021     | P4          |
| С   | MAIL THEFT                  | 5700 N HAVANA ST                | 1/11/2021     | P4          |
| С   | MAIL THEFT                  | 2900 E OLYMPIC AVE              | 1/12/2021     | P4          |
| С   | MAIL THEFT                  | 4800 N LACEY ST                 | 1/13/2021     | P4          |
| С   | THEFT 3D FROM MOTOR VEHICLE | 3500 E GORDON AVE               | 1/10/2021     | P4          |
| С   | THEFT OF MOTOR VEHICLE      | 2500 E EVERETT AVE              | 1/12/2021     | P4          |
| С   | THEFT OF MOTOR VEHICLE      | 2400 E DALKE AVE                | 1/14/2021     | P4          |
| С   | THEFT OF MOTOR VEHICLE      | E BROAD AVE / N REGAL ST        | 1/15/2021     | P4          |
| SPB | 4L0                         |                                 |               |             |
| С   | MAIL THEFT                  | 900 E MISSION AVE               | 1/15/2021     | P4          |
| С   | THEFT 2D FROM BUILDING      | 1900 N HAMILTON ST              | 1/11/2021     | P4          |
| С   | THEFT 2D FROM MOTOR VEHICLE | 100 E MONTGOMERY AVE            | 1/10/2021     | P4          |
| С   | THEFT 2D FROM MOTOR VEHICLE | 1100 E AUGUSTA AVE              | 1/13/2021     | P4          |
| С   | THEFT 2D FROM MOTOR VEHICLE | 1400 N HAMILTON ST              | 1/15/2021     | P4          |
| С   | THEFT 2D SHOPLIFTING        | 900 E MISSION AVE               | 1/11/2021     | P3          |
| С   | THEFT 3D CITY SHOPLIFTING   | 200 E NORTH FOOTHILLS DR        | 1/15/2021     | P4          |
| С   | THEFT 3D FROM BUILDING      | 900 E MISSION AVE               | 1/12/2021     | P4          |
| Α   | THEFT 3D FROM MOTOR VEHICLE | 200 E SINTO AVE                 | 1/13/2021     | P4          |
| С   | THEFT-CITY (Shoplifting)    | 2400 N DIVISION ST              | 1/12/2021     |             |
| SPE | <u>4MI</u>                  |                                 |               |             |
| С   | THEFT 3D FROM MOTOR VEHICLE | 3100 E MARIETTA AVE             | 1/10/2021     | P4          |
| С   | THEFT 3D FROM MOTOR VEHICLE | 3800 E BUCKEYE AVE              | 1/12/2021     | P4          |

A/C Offense Statute Address Reported Date Dist

A THEFT 3D FROM MOTOR VEHICLE

3100 E MARIETTA AVE

1/12/2021

P4