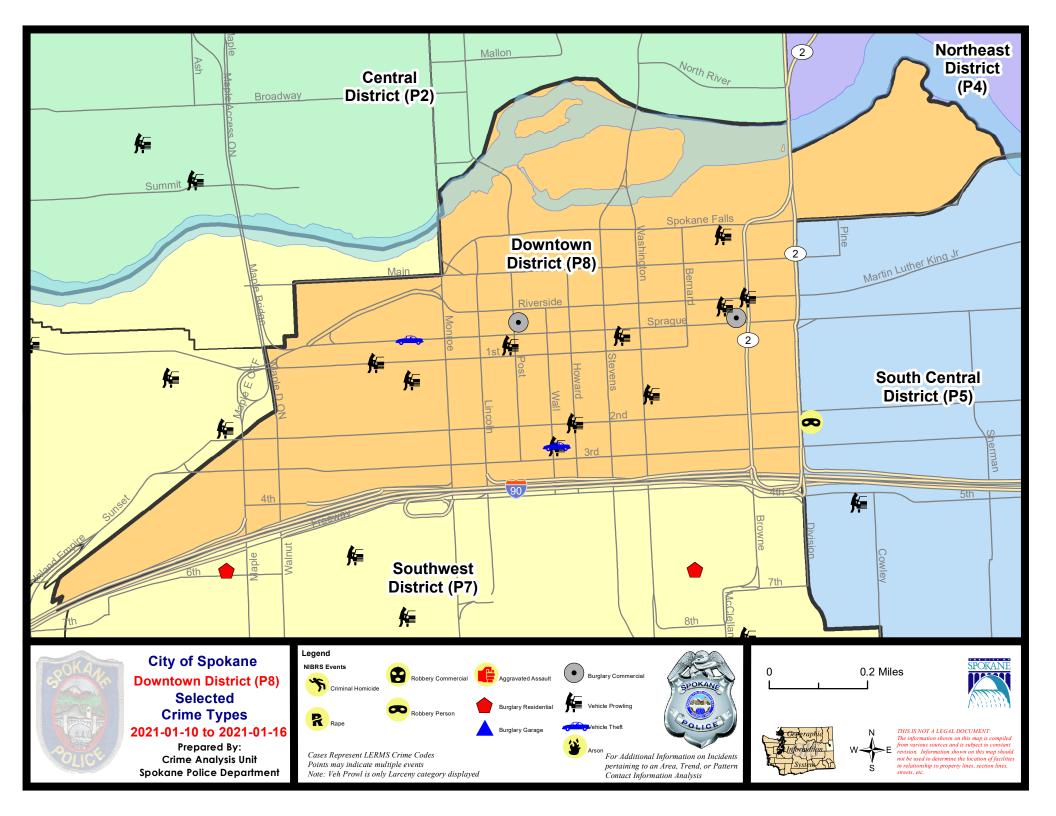

<br>Current YTD Day Period:                                       | 12/2                        | 20/2020 -                   | · 1/16/2021<br>· 1/16/2021<br>· 1/16/2021 | Prior 28                    | ay Period<br>Day Perio<br>D Period: |                                                    | 11/22/2020                  | - 1/9/2021<br>- 12/19/202<br>- 1/16/2020 |                             |

Prepared by SPD Crime Analysis Office - Monday, January 18, 2021

NOTE: SPD moved from UCR to the NIBRS reporting standard on 10/4/16 following the transition to a new RMS System. Numbers on CompStat reports prior to this date should not be used as a comparison to those on this report. Additional info on these reporting standards can be found on the FBI website: https://ucr.fbi.gov/nibrs-overview





#### SW - Downtown District (P8)



| A/C | Offense Statute                       | Address                             | Reported Date | <u>Dist</u> |
|-----|---------------------------------------|-------------------------------------|---------------|-------------|
| SPD | 8RS                                   |                                     |               |             |
| С   | BURGLARY 2D COMMERCIAL                | 0 N POST ST                         | 1/14/2021     | P8          |
| С   | BURGLARY 2D COMMERCIAL                | 200 W SPRAGUE AVE                   | 1/15/2021     | P8          |
| С   | IBR Purposes Only - All Other Larceny | 0 W 3RD AVE                         | 1/16/2021     | P8          |
| С   | THEFT 2D ALL OTHER                    | 0 W PACIFIC AVE