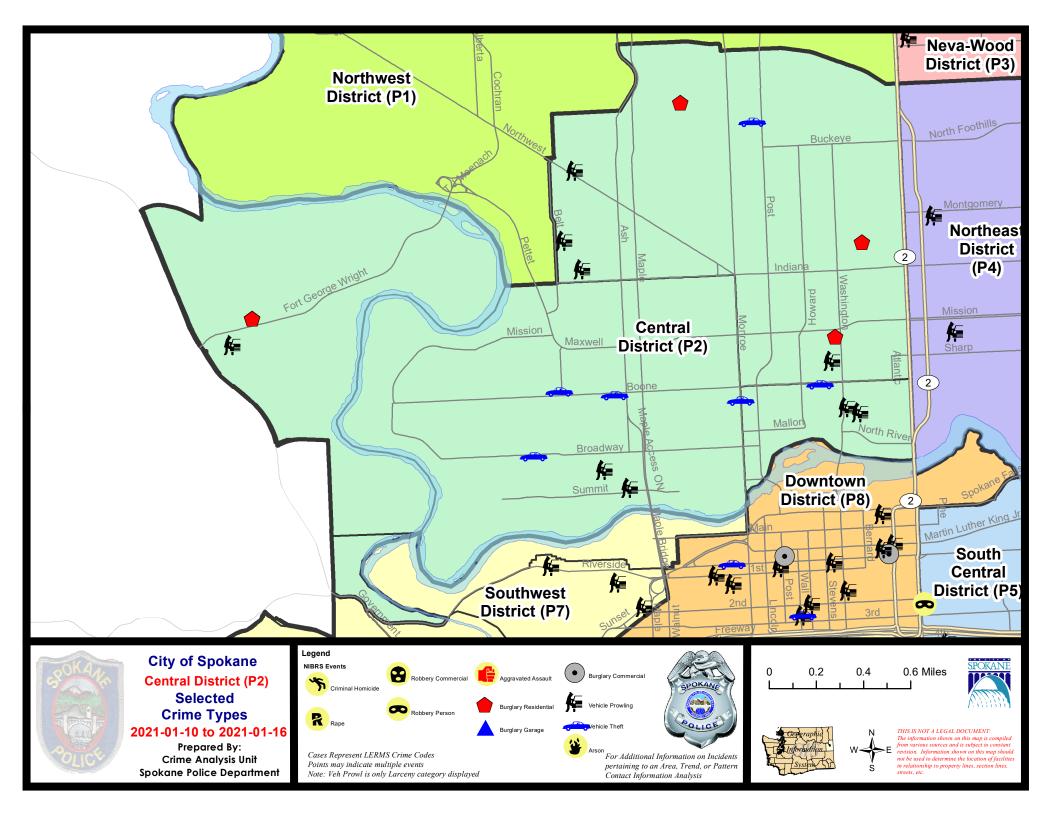

#### **NW - North Central District (P2)**

#### **Preliminary IBR Counts**

| 7 Day Comparis |                                                                                                                  |                        | ison                   | 28 D                                              | ay Compai                  | rison                                | YT                                                                     | D Comparis                               | son                           |                                                       |
|----------------|------------------------------------------------------------------------------------------------------------------|------------------------|------------------------|---------------------------------------------------|----------------------------|--------------------------------------|------------------------------------------------------------------------|------------------------------------------|-------------------------------|-------------------------------------------------------|
| NIBRS Ca       | ategories (Part 1 Selected)                                                                                      | Current                | Prior                  | Percent                                           | Current                    | Prior                                | Percent                                                                | Current                                  | Prior                         | Percent                                               |
| Violent        | Criminal Homicide Rape Robbery - Commercial Robbery - Person Aggravated Assault - Non DV Aggravated Assault - DV | 0<br>0<br>0<br>0<br>0  | 0 0 0 1 1 1 1          | -100.00%<br>-100.00%<br>-100.00%                  | 0<br>1<br>0<br>2<br>4<br>4 | 1<br>1<br>0<br>1<br>2<br>6           | -100.00%<br>0.00%<br>100.00%<br>-33.33%                                | 0<br>0<br>0<br>1<br>2<br>1               | 0<br>1<br>1<br>2<br>3<br>3    | -100.00%<br>-100.00%<br>-50.00%<br>-33.33%<br>-66.67% |
| Property       | Violent Total:  Burglary - Residential  Burglary Garage  Burglary Commercial  Larceny  Vehicle Theft  Arson      | 5<br>0<br>0<br>25<br>6 | 3<br>1<br>0<br>24<br>4 | -100.00%<br>66.67%<br>-100.00%<br>4.17%<br>50.00% | 15<br>3<br>1<br>85<br>14   | 10<br>4<br>5<br>69<br>6              | 0.00%<br>50.00%<br>-25.00%<br>-80.00%<br>23.19%<br>133.33%<br>-100.00% | 9<br>2<br>0<br>54<br>12                  | 10<br>7<br>2<br>0<br>51<br>10 | -60.00%<br>28.57%<br>0.00%<br>5.88%<br>20.00%         |
|                | Property Total:                                                                                                  | 36                     | 32                     | 12.50%                                            | 118                        | 97                                   | 21.65%                                                                 | 77                                       | 70                            | 10.00%                                                |
| Prelimina      | ry Part 1 Crime Totals:                                                                                          | 36                     | 35                     | 2.86%                                             | 129                        | 108                                  | 19.44%                                                                 | 81                                       | 80                            | 1.25%                                                 |
|                | Current 7 Day Period: Current 28 Day Period: Current YTD Day Period:                                             | 12/                    | /20/2020               | - 1/16/2021<br>- 1/16/2021<br>- 1/16/2021         | Prior 28                   | Day Period<br>Day Perio<br>D Period: |                                                                        | 1/3/2021 -<br>11/22/2020 -<br>1/1/2020 - |                               |                                                       |

#### NW - Central District (P2)

| A/C        | Offense Statute                        | Address                       | Reported Date | <u>Dist</u> |
|------------|----------------------------------------|-------------------------------|---------------|-------------|
| <u>SPA</u> | <u>2EG</u>                             |                               |               |             |
| С          | MAIL THEFT                             | 1500 W MANSFIELD AVE          | 1/11/2021     | P2          |
| С          | MAIL THEFT                             | 2000 W NORTHWEST BLVD         | 1/11/2021     | P2          |
| С          | MAIL THEFT                             | 1300 N WALL ST                | 1/14/2021     | P2          |
| С          | MAIL THEFT                             | 700 W SPOFFORD AVE            | 1/14/2021     | P2          |
| С          | RESIDENTIAL BURGLARY                   | 200 W KNOX AVE                | 1/13/2021     | P1          |
| С          | RESIDENTIAL BURGLARY                   | 1200 W FREDERICK AVE          | 1/15/2021     | P1          |
| Α          | RESIDENTIAL BURGLARY                   | 1400 N WASHINGTON ST          | 1/15/2021     | Р3          |
| С          | THEFT 2D FROM BUILDING                 | 1300 W MANSFIELD AVE          | 1/13/2021     | P2          |
| С          | THEFT 2D FROM MOTOR VEHICLE            | 2000 W MANSFIELD AVE          | 1/14/2021     | P2          |
| С          | THEFT 3D FROM BUILDING                 | 1200 W FREDERICK AVE          | 1/15/2021     | P1          |
| Α          | THEFT 3D FROM MOTOR VEHICLE            | 1900 W NORTHWEST BLVD         | 1/10/2021     | P2          |
| С          | THEFT 3D FROM MOTOR VEHICLE            | 400 W SHARP AVE               | 1/12/2021     | P2          |
| С          | THEFT 3D FROM MOTOR VEHICLE            | 1900 W SHANNON AVE            | 1/16/2021     | P2          |
| С          | THEFT 3D SHOPLIFTING                   | 1600 W NORTHWEST BLVD         | 1/10/2021     | P2          |
| С          | THEFT 3D VEHICLE PARTS AND ACCESSORIES | 500 W INDIANA AVE             | 1/14/2021     | P2          |
| С          | THEFT OF MOTOR VEHICLE                 | 800 W CLEVELAND AVE           | 1/16/2021     | P2          |
| SPA        | 2RS                                    |                               |               |             |
| Α          | THEFT 3D FROM MOTOR VEHICLE            | N CALISPEL ST / W CATALDO AVE | 1/13/2021     | P2          |
| Α          | THEFT 3D FROM MOTOR VEHICLE            | 900 N WASHINGTON ST           | 1/14/2021     | P2          |
| С          | THEFT OF MOTOR VEHICLE                 | N MONROE ST / W GARDNER AVE   | 1/12/2021     | P5          |
| С          | THEFT OF MOTOR VEHICLE                 | 500 W BOONE AVE               | 1/14/2021     | P1          |
| <u>SPA</u> | 2WC                                    |                               |               |             |
| С          | BURGLARY 2D FENCED AREA                | 1300 N ASH ST                 | 1/11/2021     | P2          |
| С          | THEFT 2D FROM BUILDING                 | 1100 W MALLON AVE             | 1/13/2021     | P2          |
| С          | THEFT 2D FROM MOTOR VEHICLE            | 1800 W COLLEGE AVE            | 1/15/2021     | P2          |
| С          | THEFT 3D ALL OTHER                     | 1300 W BOONE AVE              | 1/11/2021     | P2          |
| С          | THEFT 3D ALL OTHER                     | 1800 W AUGUSTA AVE            | 1/11/2021     | P2          |
| С          | THEFT 3D ALL OTHER                     | 2000 W SHARP AVE              | 1/14/2021     | P2          |
| С          | THEFT 3D FROM BUILDING                 | 2200 W DEAN AVE               | 1/10/2021     | P2          |
| С          | THEFT 3D FROM MOTOR VEHICLE            | 1700 W BRIDGE AVE             | 1/14/2021     | P2          |
| С          | THEFT 3D VEHICLE PARTS AND ACCESSORIES | 1700 W BRIDGE AVE             | 1/14/2021     | P2          |
| С          | THEFT OF MOTOR VEHICLE                 | 2200 W BROADWAY AVE           | 1/11/2021     | P2          |
| С          | THEFT OF MOTOR VEHICLE                 | 2000 W BOONE AVE              | 1/16/2021     | P7          |
| С          | THEFT OF MOTOR VEHICLE                 | 1700 W BOONE AVE              | 1/16/2021     | P7          |
| SPA        | 2WH                                    |                               |               |             |
| С          | RESIDENTIAL BURGLARY                   | 4000 W FORT GEORGE WRIGHT DR  | 1/14/2021     | P1          |
| С          | RESIDENTIAL BURGLARY                   | 4000 W FORT GEORGE WRIGHT DR  | 1/16/2021     | P1          |
|            |                                        |                               |               |             |

| A/C | Offense Statute                        | <u>Address</u>          | Reported Date | <u>Dist</u> |
|-----|----------------------------------------|-------------------------|---------------|-------------|
| Α   | THEFT 3D FROM MOTOR VEHICLE            | 1600 N RIVER RIDGE BLVD | 1/14/2021     | P2          |
| С   | THEFT 3D VEHICLE PARTS AND ACCESSORIES | 1600 N RIVER RIDGE BLVD | 1/16/2021     | P2          |