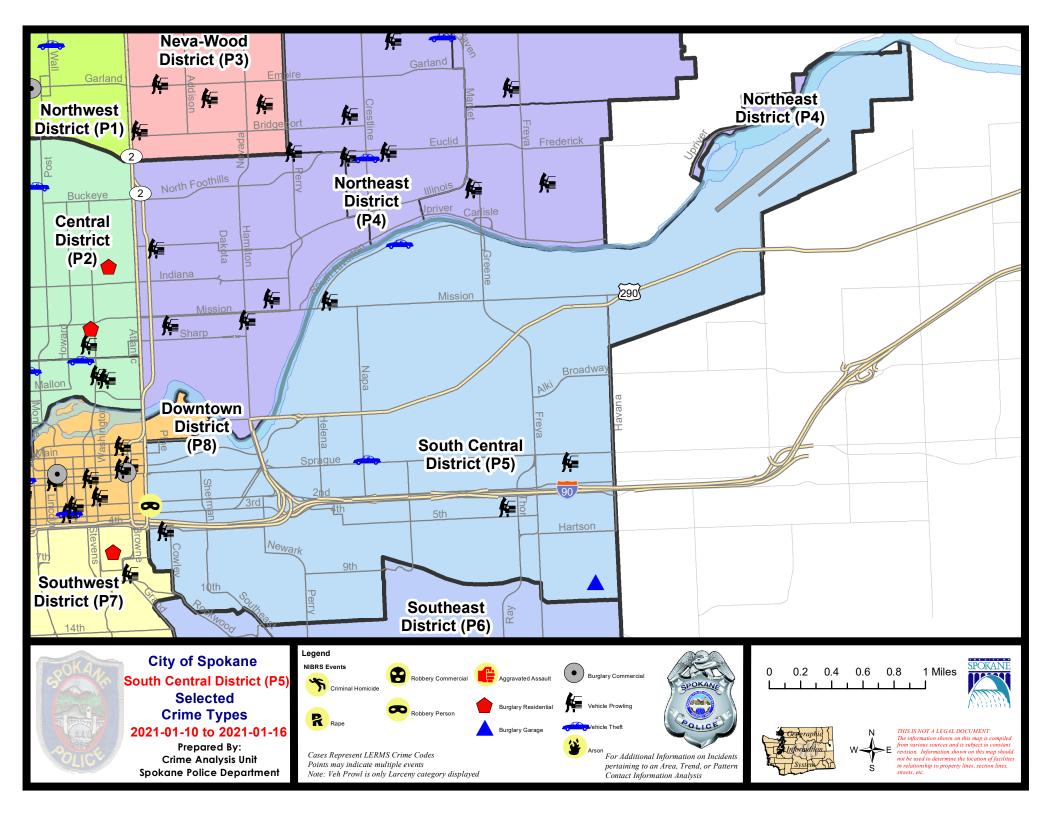

#### **SE - South Central District (P5)**

#### SE - South Central District (P5)

| A/C | Offense Statute                        | <u>Address</u>            | Reported Date | <u>Dist</u> |
|-----|----------------------------------------|---------------------------|---------------|-------------|
| SPC | SEC                                    |                           |               |             |
| С   | BURGLARY 2D FENCED AREA                | 600 E 3RD AVE             | 1/11/2021     | P5          |
| С   | BURGLARY 2D FENCED AREA                | 200 E 3RD AVE             | 1/12/2021     | P6          |
| С   | BURGLARY 2D GARAGE                     | 4100 E 11TH AVE           | 1/12/2021     | P5          |
| С   | MAIL THEFT                             | 3800 E 4TH AVE            | 1/11/2021     | P5          |
| С   | MAIL THEFT                             | 2500 E 4TH AVE            | 1/16/2021     | P5          |
| С   | ROBBERY 2D PERSON                      | 200 S DIVISION ST         | 1/15/2021     | P8          |
| С   | THEFT 2D ALL OTHER                     | 100 N STONE ST            | 1/11/2021     | P5          |
| С   | THEFT 2D ALL OTHER                     | 3500 E SPRAGUE AVE        | 1/11/2021     | P5          |
| С   | THEFT 2D ALL OTHER                     | 100 S DIVISION ST         | 1/13/2021     | P5          |
| С   | THEFT 2D FROM BUILDING                 | 600 E 3RD AVE             | 1/11/2021     | P5          |
| С   | THEFT 2D FROM BUILDING                 | 2400 E HARTSON AVE        | 1/12/2021     | P5          |
| С   | THEFT 2D FROM MOTOR VEHICLE            | 100 E 4TH AVE             | 1/10/2021     | P5          |
| С   | THEFT 2D FROM MOTOR VEHICLE            | 400 S THOR ST             | 1/11/2021     | P5          |
| С   | THEFT 3D ALL OTHER                     | 4100 E 11TH AVE           | 1/15/2021     | P6          |
| С   | THEFT 3D CITY SHOPLIFTING              | 400 S THOR ST             | 1/11/2021     | P5          |
| С   | THEFT 3D FROM BUILDING                 | 100 S DIVISION ST         | 1/16/2021     | P5          |
| С   | THEFT 3D FROM MOTOR VEHICLE            | 3900 E SPRAGUE AVE        | 1/11/2021     | P5          |
| С   | THEFT 3D VEHICLE PARTS AND ACCESSORIES | 3600 E SPRAGUE AVE        | 1/11/2021     | P5          |
| С   | THEFT 3D VEHICLE PARTS AND ACCESSORIES | 3600 E SPRAGUE AVE        | 1/12/2021     | P5          |
| С   | THEFT 3D VEHICLE PARTS AND ACCESSORIES | 0 S CRESTLINE ST          | 1/15/2021     | P5          |
| С   | THEFT OF MOTOR VEHICLE                 | 2000 E SPRAGUE AVE        | 1/15/2021     | P8          |
| SPC | <u>5GP</u>                             |                           |               |             |
| С   | BURGLARY 2D FENCED AREA                | 700 N COOK ST             | 1/12/2021     | P5          |
| С   | THEFT 3D ALL OTHER                     | 2500 E MARSHALL AVE       | 1/11/2021     | P5          |
| С   | THEFT 3D FROM BUILDING                 | 2900 E INDIANA AVE        | 1/14/2021     | P5          |
| Α   | THEFT 3D FROM MOTOR VEHICLE            | 1600 E SOUTH RIVERTON AVE | 1/16/2021     | P5          |
| С   | THEFT 3D VEHICLE PARTS AND ACCESSORIES | 700 N NAPA ST             | 1/13/2021     | P5          |
| С   | THEFT OF MOTOR VEHICLE                 | 2400 E SOUTH RIVERTON AVE | 1/14/2021     | P5          |
|     |                                        |                           |               |             |