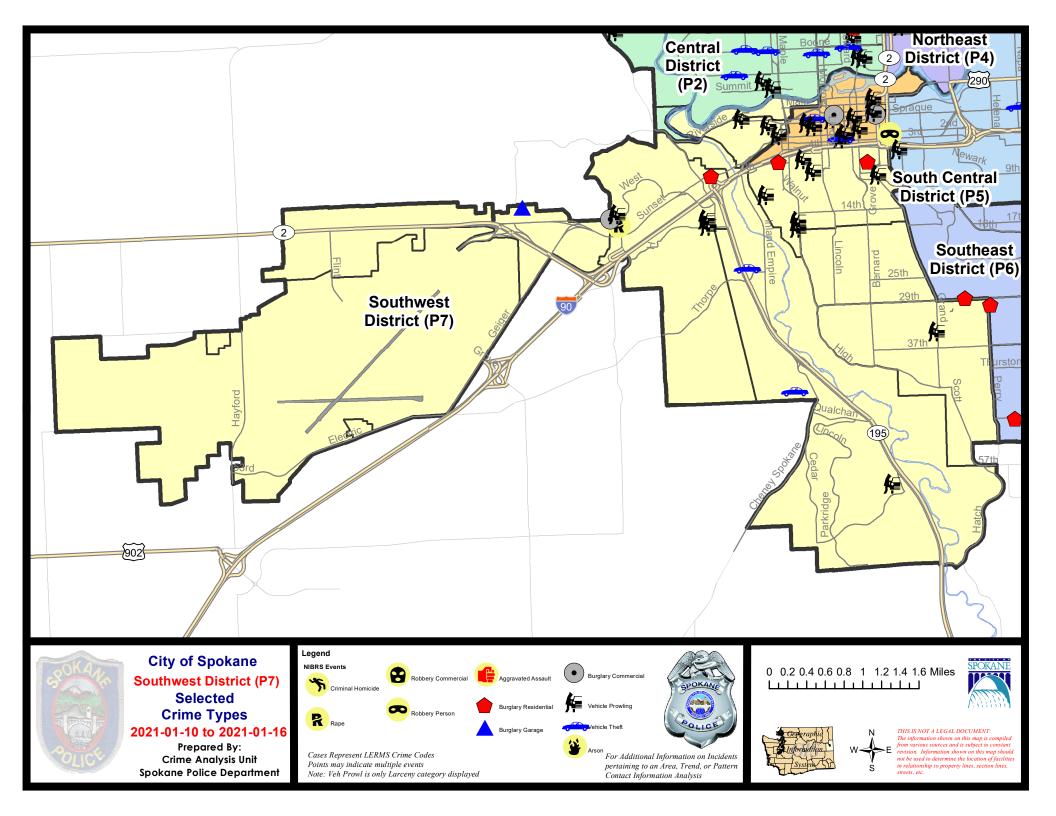

#### **SW - Southwest District (P7)**

#### **Preliminary IBR Counts**

|           |                                                                                                                  | 7 Da                   | ay Compan                   | ison                                      | 28 D                            | ay Compai                            | rison                                              | YT                          | D Comparis                         | on                                             |
|-----------|------------------------------------------------------------------------------------------------------------------|------------------------|-----------------------------|-------------------------------------------|---------------------------------|--------------------------------------|----------------------------------------------------|-----------------------------|------------------------------------|------------------------------------------------|
| NIBRS Ca  | ntegories (Part 1 Selected)                                                                                      | Current                | Prior                       | Percent                                   | Current                         | Prior                                | Percent                                            | Current                     | Prior                              | Percent                                        |
| Violent   | Criminal Homicide Rape Robbery - Commercial Robbery - Person Aggravated Assault - Non DV Aggravated Assault - DV | 0 1 0 0 0              | 0 1 0 1                     | -100.00%<br>-100.00%                      | 0<br>2<br>0<br>2<br>2<br>2<br>1 | 1<br>1<br>0<br>2<br>5<br>3           | -100.00%<br>100.00%<br>0.00%<br>-60.00%<br>-66.67% | 0<br>2<br>0<br>1<br>1<br>1  | 0 4 0 1 0 2                        | -50.00%<br>0.00%<br>-50.00%                    |
| Property  | Burglary - Residential Burglary Garage Burglary Commercial Larceny Vehicle Theft Arson                           | 3<br>1<br>1<br>29<br>2 | 3<br>0<br>1<br>19<br>3<br>0 | 0.00%<br>0.00%<br>52.63%<br>-33.33%       | 10<br>4<br>4<br>83<br>10        | 0<br>4<br>6<br>80<br>7               | 0.00%<br>-33.33%<br>3.75%<br>42.86%                | 8<br>2<br>2<br>53<br>6<br>0 | 7<br>4<br>2<br>44<br>12            | -26.37%  14.29% -50.00%  0.00%  20.45% -50.00% |
|           | Property Total:                                                                                                  | 36                     | 26                          | 38.46%                                    | 111                             | 97                                   | 14.43%                                             | 71                          | 69                                 | 2.90%                                          |
| Prelimina | ry Part 1 Crime Totals:                                                                                          | 37                     | 29                          | 27.59%                                    | 118                             | 109                                  | 8.26%                                              | 76                          | 76                                 | 0.00%                                          |
|           | Current 7 Day Period:<br>Current 28 Day Period:<br>Current YTD Day Period:                                       | 12/                    | /20/2020                    | - 1/16/2021<br>- 1/16/2021<br>- 1/16/2021 | Prior 28                        | Day Period<br>Day Perio<br>D Period: |                                                    | 11/22/2020 -                | 1/9/2021<br>12/19/202<br>1/16/2020 |                                                |

#### SE - Southwest District (P7)

| A/C | Offense Statute                            | <u>Address</u>       | Reported Date | <u>Dist</u> |
|-----|--------------------------------------------|----------------------|---------------|-------------|
| SPD | <b>07BA</b>                                |                      |               |             |
| С   | THEFT 3D ALL OTHER                         | 2300 W PACIFIC AVE   | 1/11/2021     | P7          |
| С   | THEFT 3D FROM MOTOR VEHICLE                | 1600 W 2ND AVE       | 1/12/2021     | P7          |
| С   | THEFT 3D FROM MOTOR VEHICLE                | 2100 W RIVERSIDE AVE | 1/13/2021     | P7          |
| С   | THEFT 3D FROM MOTOR VEHICLE                | S OAK ST / W 1ST AVE | 1/16/2021     | P7          |
| SPD | <b>07CH</b>                                |                      |               |             |
| С   | MAIL THEFT                                 | 500 W 7TH AVE        | 1/11/2021     | P7          |
| С   | MAIL THEFT                                 | 700 S LINCOLN PL     | 1/11/2021     | P7          |
| С   | MAIL THEFT                                 | 500 W 7TH AVE        | 1/12/2021     | P7          |
| С   | MAIL THEFT                                 | 500 W 7TH AVE        | 1/12/2021     | P7          |
| С   | RESIDENTIAL BURGLARY                       | 600 S BERNARD ST     | 1/14/2021     | P8          |
| С   | RESIDENTIAL BURGLARY                       | 1600 W 6TH AVE       | 1/15/2021     | P7          |
| С   | THEFT 2D ALL OTHER                         | 300 W 8TH AVE        | 1/15/2021     | P7          |
| С   | THEFT 2D FROM BUILDING                     | 0 W SUMNER AVE       | 1/11/2021     | P7          |
| С   | THEFT 2D FROM BUILDING                     | 1300 W 6TH AVE       | 1/12/2021     | P7          |
| С   | THEFT 3D FROM BUILDING                     | 500 W 7TH AVE        | 1/10/2021     | P7          |
| С   | THEFT 3D FROM MOTOR VEHICLE                | 1100 W 7TH AVE       | 1/10/2021     | P7          |
| С   | THEFT 3D FROM MOTOR VEHICLE                | 500 S ADAMS ST       | 1/10/2021     | P7          |
| С   | THEFT 3D FROM MOTOR VEHICLE                | 100 W 8TH AVE        | 1/13/2021     | P7          |
| Α   | THEFT 3D FROM MOTOR VEHICLE                | 1500 S CEDAR ST      | 1/15/2021     | P7          |
| С   | THEFT 3D FROM MOTOR VEHICLE                | 1800 W 11TH AVE      | 1/15/2021     | P5          |
| С   | THEFT 3D SHOPLIFTING                       | 1500 W 10TH AVE      | 1/15/2021     | P5          |
| С   | THEFT OF A FIREARM FROM MOTOR VEHICLE      | 1600 S CEDAR ST      | 1/11/2021     | P7          |
| SPD | <u> </u>                                   |                      |               |             |
| С   | THEFT 1D FROM BUILDING                     | 800 E 29TH AVE       | 1/16/2021     | P6          |
| С   | THEFT 3D ALL OTHER                         | 1100 E 39TH AVE      | 1/14/2021     | P7          |
| С   | THEFT 3D FROM MOTOR VEHICLE                | 3400 S GRAND BLVD    | 1/13/2021     | P7          |
| SPE | <u> </u>                                   |                      |               |             |
| С   | MAIL THEFT                                 | 2700 W 15TH AVE      | 1/11/2021     | P7          |
| Α   | THEFT 3D FROM MOTOR VEHICLE                | 1400 S MILTON ST     | 1/11/2021     | P7          |
| С   | THEFT 3D FROM MOTOR VEHICLE                | 2700 W 16TH AVE      | 1/16/2021     | P7          |
| SPD | 07LC                                       |                      |               |             |
| С   | TAKING MOTOR VEHICLE WITHOUT PERMISSION 1D | 3900 S MARSHALL RD   | 1/15/2021     | P7          |
| С   | THEFT 2D VEHICLE PARTS AND ACCESSORIES     | 3900 S MARSHALL RD   | 1/15/2021     | P7          |
| С   | THEFT 3D FROM MOTOR VEHICLE                | 200 W TURNER AVE     | 1/11/2021     | P7          |
| С   | THEFT OF MOTOR VEHICLE                     | 2300 W 16TH AVE      | 1/15/2021     | P7          |
| CDF | 714/11                                     |                      |               |             |

| A/C | Offense Statute             | Address             | Reported Date | Dist |
|-----|-----------------------------|---------------------|---------------|------|
| С   | BURGLARY 2D COMMERCIAL      | 1400 S ASSEMBLY RD  | 1/11/2021     | P7   |
| С   | RAPE 3D                     |                     | 1/14/2021     | P7   |
| С   | RESIDENTIAL BURGLARY        | 2700 W SUNSET BLVD  | 1/16/2021     | P7   |
| С   | THEFT 2D FROM MOTOR VEHICLE | 1300 S WESTCLIFF PL | 1/16/2021     | P7   |
| SPD | <u>7WP</u>                  |                     |               |      |
| С   | BURGLARY 2D GARAGE          | 1100 S GROVE RD     | 1/14/2021     | P7   |
| С   | THEFT 3D ALL OTHER          | 9000 W US 2 HWY     | 1/16/2021     | P7   |