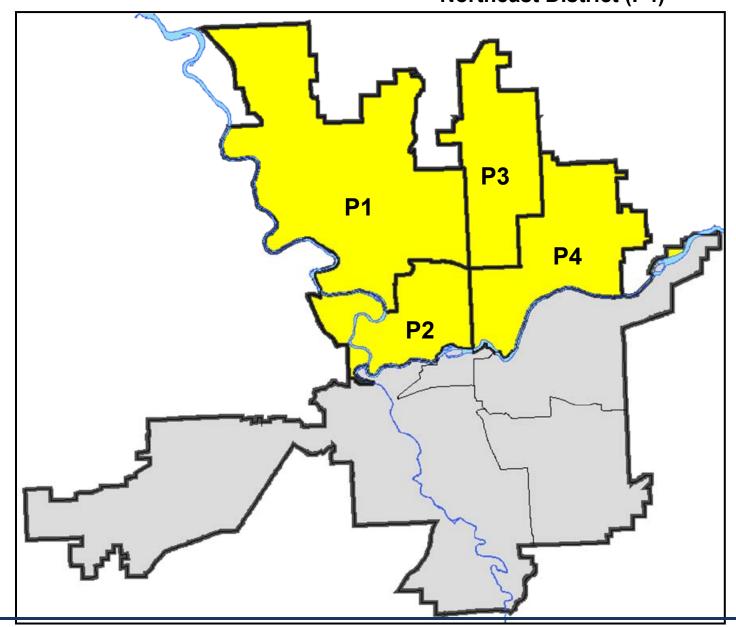

# SPOKANE POLICE DEPARTMENT NORTH Police Service Area

**Captain Mark Griffiths** 

**Northwest District (P1)** 

**Central District (P2)** 

**Neva-Wood District (P3)** 

**Northeast District (P4)** 

Saturday, January 16, 2021

#### NORTH PRECINCT (P1, P2, P3, and P4)