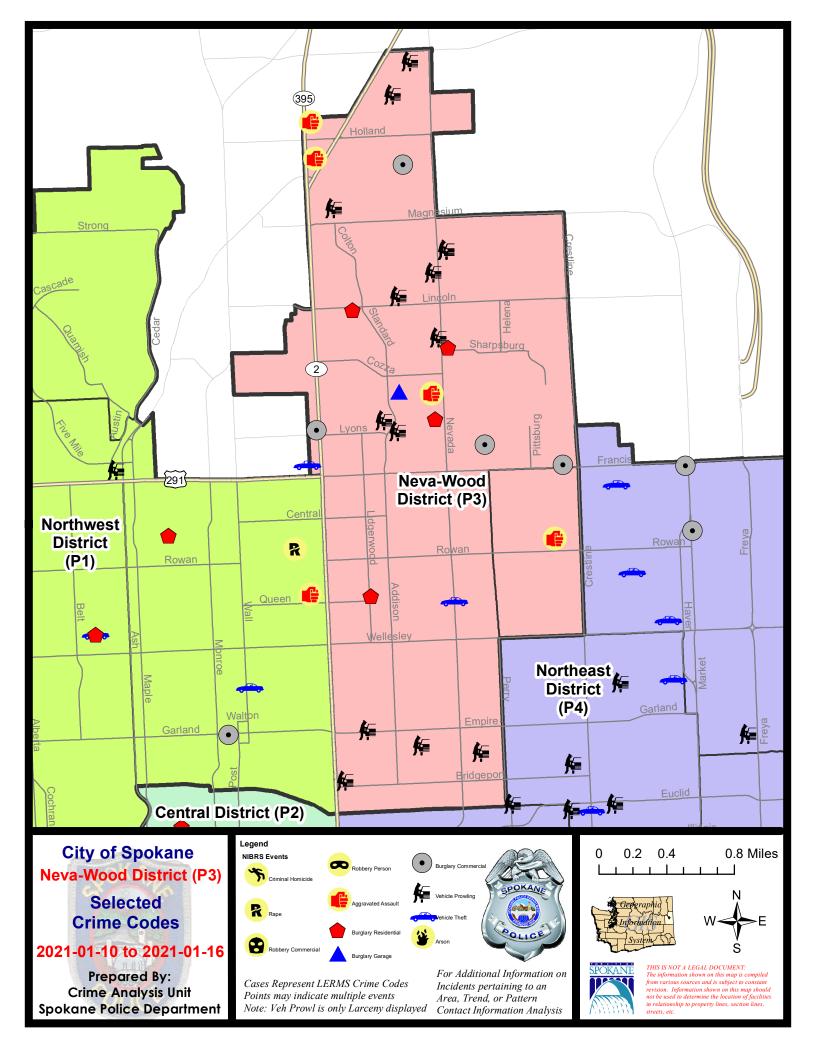

#### NE - Neva-Wood District (P3)

#### **Preliminary IBR Counts**

| 7 Day Comparison |                                                                                                                  |                             |                             | ison                                               | 28 Day Comparison YTD Comparison    |                                      |                                                            |                                          |                                    | son                                              |
|------------------|------------------------------------------------------------------------------------------------------------------|-----------------------------|-----------------------------|----------------------------------------------------|-------------------------------------|--------------------------------------|------------------------------------------------------------|------------------------------------------|------------------------------------|--------------------------------------------------|
| NIBRS Ca         | ategories (Part 1 Selected)                                                                                      | Current                     | Prior                       | Percent                                            | Current                             | Prior                                | Percent                                                    | Current                                  | Prior                              | Percent                                          |
| Violent          | Criminal Homicide Rape Robbery - Commercial Robbery - Person Aggravated Assault - Non DV Aggravated Assault - DV | 0<br>0<br>0<br>0<br>2<br>2  | 0<br>1<br>0<br>1<br>0<br>3  | -100.00%<br>-100.00%<br>-33.33%                    | 0<br>1<br>0<br>2<br>2<br>2<br>8     | 0<br>0<br>0<br>1<br>5                | 100.00%<br>-60.00%<br>300.00%                              | 0<br>1<br>0<br>1<br>2<br>5               | 0<br>0<br>3<br>0<br>1<br>3         | -100.00%<br>100.00%<br>66.67%                    |
| Property         | Violent Total:  Burglary - Residential  Burglary Garage  Burglary Commercial  Larceny  Vehicle Theft  Arson      | 4<br>1<br>4<br>43<br>1<br>0 | 2<br>2<br>2<br>40<br>4<br>0 | -20.00%  100.00%  -50.00%  100.00%  7.50%  -75.00% | 13<br>8<br>5<br>7<br>135<br>11<br>0 | 5<br>5<br>9<br>161<br>16<br>0        | 62.50%<br>60.00%<br>0.00%<br>-22.22%<br>-16.15%<br>-31.25% | 9<br>6<br>3<br>6<br>91<br>6<br>0         | 7<br>6<br>5<br>3<br>101<br>14<br>0 | 28.57%  0.00%  -40.00%  100.00%  -9.90%  -57.14% |
| Prelimina        | Property Total:  ry Part 1 Crime Totals:                                                                         | 53                          | 55                          | 3.64%                                              | 179                                 | 204                                  | -15.31%<br>-12.25%                                         | 112                                      | 136                                | -13.18%                                          |
|                  | Current 7 Day Period:<br>Current 28 Day Period:<br>Current YTD Day Period:                                       | 12/                         | 20/2020 -                   | - 1/16/2021<br>- 1/16/2021<br>- 1/16/2021          | Prior 28                            | Day Period<br>Day Perio<br>D Period: |                                                            | 1/3/2021 -<br>11/22/2020 -<br>1/1/2020 - |                                    |                                                  |

#### NE - Neva-Wood District (P3)

| A/C | Offense Statute                        | <u>Address</u>        | Reported Date | <u>Dist</u> |
|-----|----------------------------------------|-----------------------|---------------|-------------|
| SPB | 3NL                                    |                       |               |             |
| С   | ASSAULT 1D                             | 9300 N DIVISION ST    | 1/15/2021     | P2          |
| С   | ASSAULT 2D                             | 900 E SITKA AVE       | 1/16/2021     | P4          |
| С   | ASSAULT 2D                             | 9600 N DIVISION ST    | 1/16/2021     | P4          |
| С   | BURGLARY 2D COMMERCIAL                 | 6700 N DIVISION ST    | 1/11/2021     | P1          |
| С   | BURGLARY 2D COMMERCIAL                 | 6500 N PERRY ST       | 1/12/2021     | P4          |
| С   | BURGLARY 2D COMMERCIAL                 | 1900 E FRANCIS AVE    | 1/13/2021     | P4          |
| С   | BURGLARY 2D COMMERCIAL                 | 9200 N NEVADA ST      | 1/15/2021     | P4          |
| С   | BURGLARY 2D GARAGE                     | 7000 N DAKOTA ST      | 1/10/2021     | Р3          |
| С   | RESIDENTIAL BURGLARY                   | 900 E BEACON AVE      | 1/10/2021     | P4          |
| С   | RESIDENTIAL BURGLARY                   | 300 E CROWN AVE       | 1/13/2021     | P2          |
| С   | RESIDENTIAL BURGLARY                   | 200 E LINCOLN RD      | 1/14/2021     | P4          |
| С   | RESIDENTIAL BURGLARY                   | 1000 E SHARPSBURG AVE | 1/16/2021     | P2          |
| С   | THEFT 2D ALL OTHER                     | 900 E EMPIRE AVE      | 1/15/2021     | P3          |
| С   | THEFT 2D ALL OTHER                     | 200 E LINCOLN RD      | 1/15/2021     | P3          |
| С   | THEFT 2D ALL OTHER                     | 800 E BRIDGEPORT AVE  | 1/16/2021     | P2          |
| С   | THEFT 2D FROM BUILDING                 | 300 E CROWN AVE       | 1/13/2021     | P2          |
| С   | THEFT 2D FROM BUILDING                 | 200 E LINCOLN RD      | 1/14/2021     | P4          |
| С   | THEFT 2D FROM BUILDING                 | 9200 N COLTON ST      | 1/16/2021     | P2          |
| С   | THEFT 2D FROM BUILDING                 | 9700 N NEWPORT HWY    | 1/16/2021     | Р3          |
| С   | THEFT 2D FROM MOTOR VEHICLE            | 9700 N NEWPORT HWY    | 1/10/2021     | Р3          |
| С   | THEFT 2D FROM MOTOR VEHICLE            | 900 E CALKINS DR      | 1/14/2021     | Р3          |
| С   | THEFT 2D FROM MOTOR VEHICLE            | 7900 N DAKOTA ST      | 1/14/2021     | Р3          |
| С   | THEFT 2D FROM MOTOR VEHICLE            | 0 E COURTLAND AVE     | 1/15/2021     | Р3          |
| С   | THEFT 2D VEHICLE PARTS AND ACCESSORIES | 8400 N NEVADA ST      | 1/13/2021     | Р3          |
| С   | THEFT 2D VEHICLE PARTS AND ACCESSORIES | 1000 E GARLAND AVE    | 1/14/2021     | Р3          |
| С   | THEFT 3D ALL OTHER                     | 1100 E LIBERTY AVE    | 1/10/2021     | Р3          |
| С   | THEFT 3D ALL OTHER                     | 7200 N WALL ST        | 1/12/2021     | P3          |
| С   | THEFT 3D CITY SHOPLIFTING              | 6700 N DIVISION ST    | 1/11/2021     | P4          |
| С   | THEFT 3D CITY SHOPLIFTING              | 9100 N NEWPORT HWY    | 1/13/2021     | P3          |
| С   | THEFT 3D CITY SHOPLIFTING              | 6700 N DIVISION ST    | 1/14/2021     | P2          |
| С   | THEFT 3D CITY SHOPLIFTING              | 6700 N DIVISION ST    | 1/16/2021     | Р3          |
| С   | THEFT 3D CITY SHOPLIFTING              | 6700 N DIVISION ST    | 1/16/2021     | P3          |
| С   | THEFT 3D CITY SHOPLIFTING              | 6700 N DIVISION ST    | 1/16/2021     | P4          |
| С   | THEFT 3D FROM BUILDING                 | 5800 N DIVISION ST    | 1/10/2021     | Р3          |
| С   | THEFT 3D FROM BUILDING                 | 8700 N COLTON ST      | 1/13/2021     | Р3          |
| С   | THEFT 3D FROM BUILDING                 | 100 E ROWAN AVE       | 1/15/2021     | Р3          |
| С   | THEFT 3D FROM MOTOR VEHICLE            | 600 E KIERNAN AVE     | 1/11/2021     | Р3          |
| С   | THEFT 3D FROM MOTOR VEHICLE            | 10100 N NEWPORT HWY   | 1/11/2021     | P3          |

| A/C        | Offense Statute                        | Address                   | Reported Date | Dist |
|------------|----------------------------------------|---------------------------|---------------|------|
| С          | THEFT 3D FROM MOTOR VEHICLE            | 8100 N WILDING DR         | 1/11/2021     | P3   |
| С          | THEFT 3D FROM MOTOR VEHICLE            | 6700 N STANDARD ST        | 1/12/2021     | Р3   |
| С          | THEFT 3D FROM MOTOR VEHICLE            | 8400 N NEVADA ST          | 1/13/2021     | Р3   |
| С          | THEFT 3D FROM MOTOR VEHICLE            | 8400 N NEVADA ST          | 1/13/2021     | Р3   |
| С          | THEFT 3D FROM MOTOR VEHICLE            | 8400 N NEVADA ST          | 1/13/2021     | Р3   |
| С          | THEFT 3D FROM MOTOR VEHICLE            | 1100 E GORDON AVE         | 1/14/2021     | P6   |
| С          | THEFT 3D FROM MOTOR VEHICLE            | 200 E EMPIRE AVE          | 1/14/2021     | Р3   |
| С          | THEFT 3D FROM MOTOR VEHICLE            | 8800 N COLTON ST          | 1/15/2021     | Р3   |
| С          | THEFT 3D FROM MOTOR VEHICLE            | 6900 N WISCOMB ST         | 1/16/2021     | Р3   |
| С          | THEFT 3D SHOPLIFTING                   | 9600 N DIVISION ST        | 1/12/2021     | Р3   |
| С          | THEFT 3D SHOPLIFTING                   | 9200 N COLTON ST          | 1/13/2021     | Р3   |
| С          | THEFT 3D SHOPLIFTING                   | 7700 N DIVISION ST        | 1/14/2021     | Р3   |
| С          | THEFT 3D SHOPLIFTING                   | 9900 N NEWPORT HWY        | 1/13/2021     | Р3   |
| С          | THEFT 3D SHOPLIFTING                   | 6700 N DIVISION ST        | 1/15/2021     | Р3   |
| С          | THEFT 3D VEHICLE PARTS AND ACCESSORIES | 4200 N DIVISION ST        | 1/13/2021     | Р3   |
| С          | THEFT 3D VEHICLE PARTS AND ACCESSORIES | 900 E SITKA AVE           | 1/15/2021     | P2   |
| С          | THEFT 3D VEHICLE PARTS AND ACCESSORIES | 8800 N COLTON ST          | 1/15/2021     | Р3   |
| С          | THEFT OF MOTOR VEHICLE                 | E QUEEN AVE / N NEVADA ST | 1/11/2021     | P4   |
| <u>SPB</u> | 3WH                                    |                           |               |      |
| С          | ASSAULT 2D                             | 1800 E NEBRASKA AVE       | 1/12/2021     | P4   |