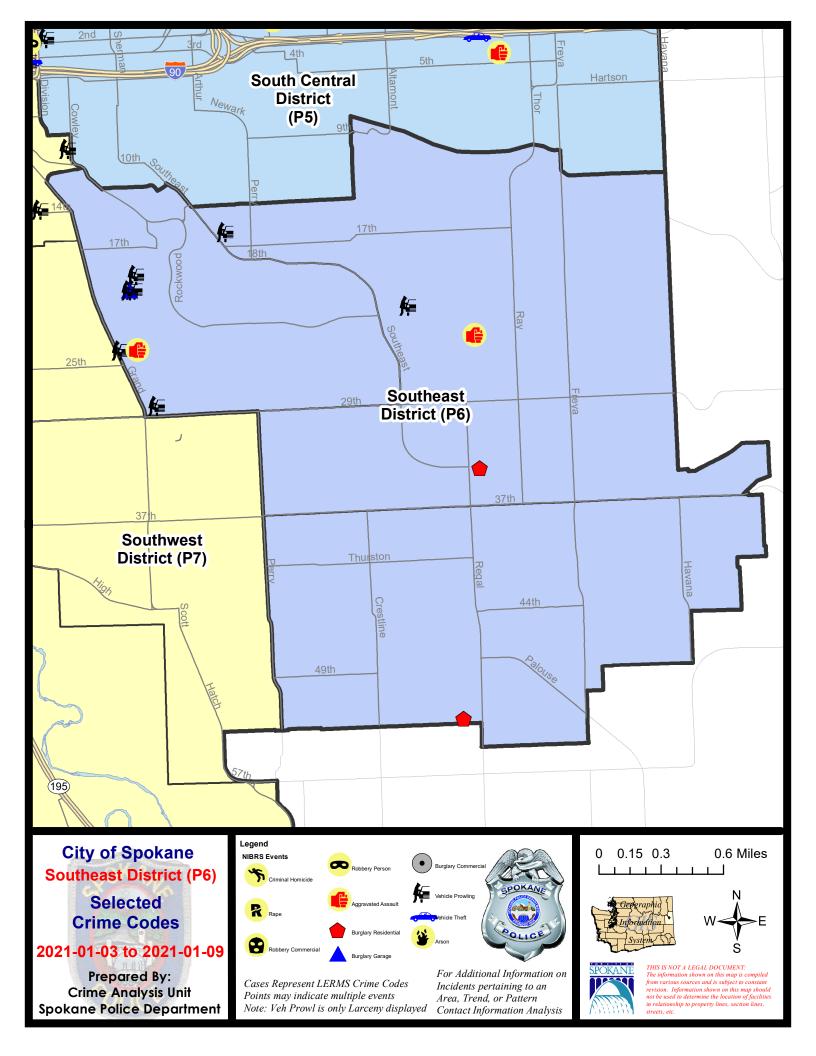

#### SE - Southeast District (P6)

#### **Preliminary IBR Counts**

| 7 D                                               |                                                                                                                  |                             | ay Compari                            | son                 | 28 Da                       | ay Compai                           | rison                                          | YT                                         | D Comparis                  | son                            |
|---------------------------------------------------|------------------------------------------------------------------------------------------------------------------|-----------------------------|---------------------------------------|---------------------|-----------------------------|-------------------------------------|------------------------------------------------|--------------------------------------------|-----------------------------|--------------------------------|
| NIBRS Ca                                          | ategories (Part 1 Selected)                                                                                      | Current                     | Prior                                 | Percent             | Current                     | Prior                               | Percent                                        | Current                                    | Prior                       | Percent                        |
| Violent                                           | Criminal Homicide Rape Robbery - Commercial Robbery - Person Aggravated Assault - Non DV Aggravated Assault - DV | 0<br>0<br>0<br>0<br>2       | 0<br>1<br>0<br>0<br>0                 | -100.00%            | 0<br>2<br>1<br>0<br>2<br>0  | 0 2 0 0 1 3                         | 0.00%                                          | 0<br>0<br>0<br>0<br>2<br>0                 | 0<br>0<br>0<br>0<br>0       |                                |
|                                                   | Violent Total:                                                                                                   | 2                           | 1                                     | 100.00%             | 5                           | 6                                   | -16.67%                                        | 2                                          | 0                           |                                |
| Property                                          | Burglary - Residential Burglary Garage Burglary Commercial Larceny Vehicle Theft Arson                           | 2<br>1<br>0<br>14<br>0<br>0 | 0<br>0<br>0<br>4<br>1<br>0            | 250.00%<br>-100.00% | 4<br>3<br>4<br>49<br>3<br>0 | 4<br>7<br>1<br>52<br>3<br>0         | 0.00%<br>-57.14%<br>300.00%<br>-5.77%<br>0.00% | 2<br>1<br>0<br>16<br>0<br>0                | 3<br>0<br>0<br>12<br>4<br>0 | -33.33%<br>-33.33%<br>-100.00% |
| Property Total:  Preliminary Part 1 Crime Totals: |                                                                                                                  | 19                          | 6                                     | 216.67%             | 68                          | 73                                  | -6.85%                                         | 21                                         | 19                          | 10.53%                         |
|                                                   | Current 7 Day Period:<br>Current 28 Day Period:<br>Current YTD Day Period:                                       | 12/                         | 1/3/2021 -<br>13/2020 -<br>1/1/2021 - | 1/9/2021            | Prior 28                    | ay Period<br>Day Perio<br>D Period: |                                                | 12/27/2020 -<br>11/15/2020 -<br>1/1/2020 - | 12/12/202                   | 20                             |

#### SE - Southeast District (P6)

| A/C | Offense Statute             | Address                 | Reported Date | <u>Dist</u> |
|-----|-----------------------------|-------------------------|---------------|-------------|
| SPC | 6LH                         |                         |               |             |
| С   | ASSAULT 2D                  | 2900 E 25TH AVE         | 1/6/2021      | P6          |
| С   | MAIL THEFT                  | 1900 E 16TH AVE         | 1/4/2021      | P6          |
| С   | MAIL THEFT                  | 3100 E 30TH AVE         | 1/6/2021      | P6          |
| С   | RESIDENTIAL BURGLARY        | 2900 E 34TH AVE         | 1/4/2021      | P6          |
| С   | THEFT 2D ALL OTHER          | 2900 E 35TH AVE         | 1/3/2021      | P6          |
| С   | THEFT 2D ALL OTHER          | 2900 E 34TH AVE         | 1/4/2021      | P6          |
| С   | THEFT 2D FROM BUILDING      | 2900 E 29TH AVE         | 1/7/2021      | P6          |
| С   | THEFT 3D FROM MOTOR VEHICLE | S IVORY ST / E 16TH AVE | 1/4/2021      | P6          |
| С   | THEFT 3D FROM MOTOR VEHICLE | 2200 S SOUTHEAST BLVD   | 1/9/2021      | P6          |
| SPC | <u>:6RW</u>                 |                         |               |             |
| С   | ASSAULT 1D                  | 600 E 24TH AVE          | 1/8/2021      | P6          |
| С   | BURGLARY 2D GARAGE          | 500 E 20TH AVE          | 1/8/2021      | P6          |
| С   | THEFT 2D FROM MOTOR VEHICLE | 500 E 20TH AVE          | 1/8/2021      | P6          |
| С   | THEFT 3D ALL OTHER          | 300 E 18TH AVE          | 1/4/2021      | P6          |
| Α   | THEFT 3D FROM MOTOR VEHICLE | 2300 S GRAND BLVD       | 1/6/2021      | P6          |
| Α   | THEFT 3D FROM MOTOR VEHICLE | 2300 S GRAND BLVD       | 1/6/2021      | P6          |
| С   | THEFT 3D FROM MOTOR VEHICLE | 700 E 28TH AVE          | 1/6/2021      | P6          |
| С   | THEFT 3D FROM MOTOR VEHICLE | 600 E 19TH AVE          | 1/8/2021      | P6          |
| С   | THEFT 3D FROM MOTOR VEHICLE | 600 E 20TH AVE          | 1/8/2021      | P6          |
| SPC | <u>:6SG</u>                 |                         |               |             |
| С   | RESIDENTIAL BURGLARY        | 2700 E 53RD AVE         | 1/8/2021      | P6          |