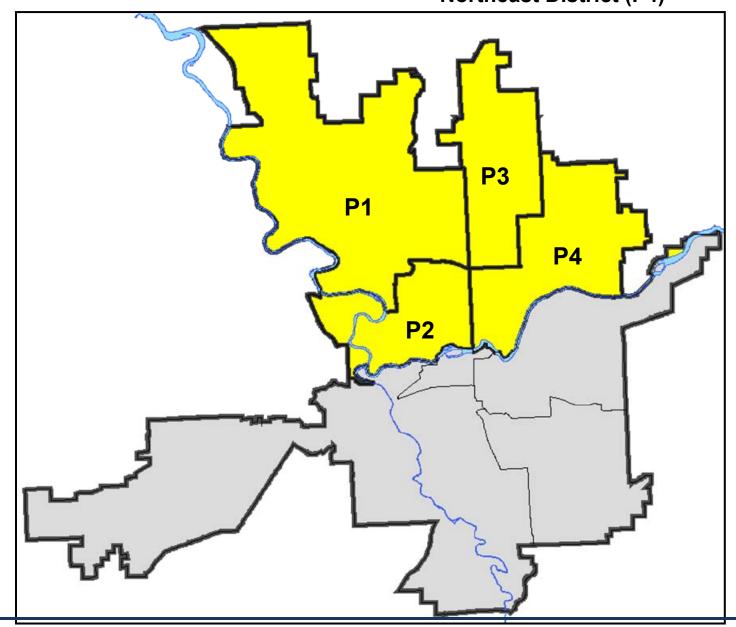

# SPOKANE POLICE DEPARTMENT NORTH Police Service Area

**Captain Mark Griffiths** 

**Northwest District (P1)** 

**Central District (P2)** 

**Neva-Wood District (P3)** 

**Northeast District (P4)** 

Saturday, January 9, 2021

#### NORTH PRECINCT (P1, P2, P3, and P4)