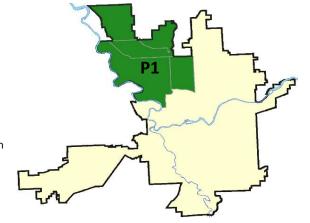

| 12/                         | 1/3/2021 -<br>/13/2020 -<br>1/1/2021 - |                                                     | Prior 28                      | Day Period<br>Day Perio<br>D Period: |                                                   | 12/27/2020 -<br>11/15/2020 -<br>1/1/2020 - | - 12/12/202                      | 20                                                      |

Prepared by SPD Crime Analysis Office - Monday, January 11, 2021

NOTE: SPD moved from UCR to the NIBRS reporting standard on 10/4/16 following the transition to a new RMS System. Numbers on CompStat reports prior to this date should not be used as a comparison to those on this report. Additional info on these reporting standards can be found on the FBI website: https://ucr.fbi.gov/nibrs-overview





#### NW - Northwest District (P1)



| A/C        | Offense Statute                        | <u>Address</u>         | Reported Date | <u>Dist</u> |
|------------|----------------------------------------|------------------------|---------------|-------------|
| SPA        | 1BS                                    |                        |               |             |
| С          | THEFT 2D FROM MOTOR VEHICLE            | 3000 W HOLYOKE AVE     | 1/4/2021      | P1          |
| С          | THEFT 3D FROM BUILDING                 | 3300 W INDIAN TRAIL RD | 1/3/2021      | P1          |
| <u>SPA</u> | 1FM                                    |                        |               |             |
| С          | MAIL THEFT                             | 8800 N CANNON ST       | 1/7/2021