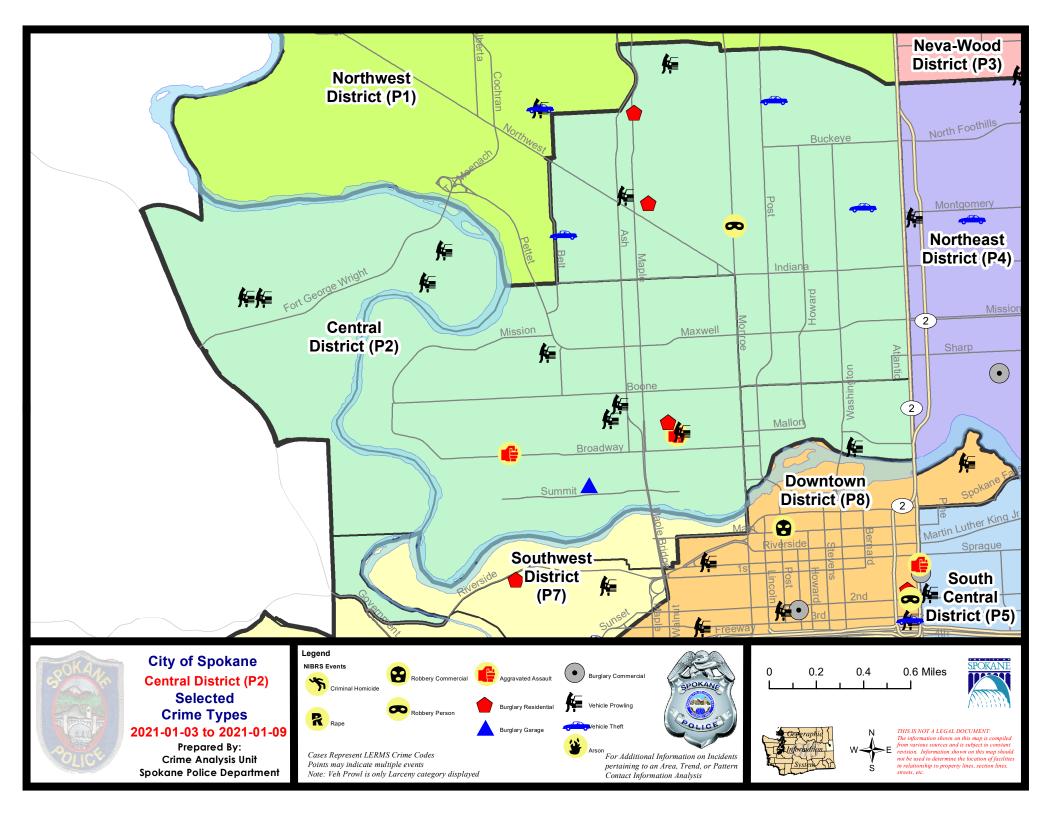

#### **NW - North Central District (P2)**

#### **Preliminary IBR Counts**

|           |                                                                                                                  | 7 Da                        | y Compari                             | son                                 | 28 Da                      | ay Compai                            | rison                                                        | YT                                         | D Comparis                  | son                                                 |
|-----------|------------------------------------------------------------------------------------------------------------------|-----------------------------|---------------------------------------|-------------------------------------|----------------------------|--------------------------------------|--------------------------------------------------------------|--------------------------------------------|-----------------------------|-----------------------------------------------------|
| NIBRS Ca  | ntegories (Part 1 Selected)                                                                                      | Current                     | Prior                                 | Percent                             | Current                    | Prior                                | Percent                                                      | Current                                    | Prior                       | Percent                                             |
| Violent   | Criminal Homicide Rape Robbery - Commercial Robbery - Person Aggravated Assault - Non DV Aggravated Assault - DV | 0<br>0<br>0<br>1<br>1       | 0<br>0<br>0<br>0<br>2<br>2            | -50.00%<br>-50.00%                  | 0<br>1<br>0<br>3<br>4<br>4 | 0 1 0 1 3 8                          | 0.00%<br>200.00%<br>33.33%<br>-50.00%                        | 0<br>0<br>0<br>1<br>2                      | 0<br>1<br>1<br>2<br>2<br>3  | -100.00%<br>-100.00%<br>-50.00%<br>0.00%<br>-66.67% |
|           | Violent Total:                                                                                                   | 3                           | 4                                     | -25.00%                             | 12                         | 13                                   | -7.69%                                                       | 4                                          | 9                           | -55.56%                                             |
| Property  | Burglary - Residential Burglary Garage Burglary Commercial Larceny Vehicle Theft Arson                           | 3<br>1<br>0<br>24<br>3<br>0 | 3<br>1<br>0<br>12<br>2<br>0           | 0.00%<br>0.00%<br>100.00%<br>50.00% | 11<br>3<br>1<br>78<br>10   | 10<br>7<br>6<br>65<br>5<br>3         | 10.00%<br>-57.14%<br>-83.33%<br>20.00%<br>100.00%<br>-66.67% | 4<br>2<br>0<br>29<br>5<br>0                | 6<br>1<br>0<br>27<br>3<br>0 | -33.33%<br>100.00%<br>7.41%<br>66.67%               |
|           | Property Total:                                                                                                  | 31                          | 18                                    | 72.22%                              | 104                        | 96                                   | 8.33%                                                        | 40                                         | 37                          | 8.11%                                               |
| Prelimina | ry Part 1 Crime Totals:                                                                                          | 34                          | 22                                    | 54.55%                              | 116                        | 109                                  | 6.42%                                                        | 44                                         | 46                          | -4.35%                                              |
|           | Current 7 Day Period:<br>Current 28 Day Period:<br>Current YTD Day Period:                                       | 12/                         | 1/3/2021 -<br>13/2020 -<br>1/1/2021 - | 1/9/2021                            | Prior 28                   | oay Period<br>Day Perio<br>D Period: |                                                              | 12/27/2020 -<br>11/15/2020 -<br>1/1/2020 - | 12/12/202                   | 20                                                  |

#### NW - Central District (P2)

| <u>A/C</u> | Offense Statute                        | <u>Address</u>               | Reported Date | <u>Dist</u> |
|------------|----------------------------------------|------------------------------|---------------|-------------|
| SPA        | . <u>2EG</u>                           |                              |               |             |
| С          | MAIL THEFT                             | 1400 N ATLANTIC ST           | 1/6/2021      | P2          |
| С          | RESIDENTIAL BURGLARY                   | 1500 W CARLISLE AVE          | 1/5/2021      | P1          |
| С          | RESIDENTIAL BURGLARY                   | 1500 W FAIRVIEW AVE          | 1/7/2021      | P1          |
| С          | ROBBERY 1D PERSON                      | 2200 N MONROE ST             | 1/6/2021      | P2          |
| С          | THEFT 2D FROM BUILDING                 | 1500 W FAIRVIEW AVE          | 1/7/2021      | P1          |
| С          | THEFT 2D FROM BUILDING                 | 2200 N ASH ST                | 1/9/2021      | P2          |
| С          | THEFT 2D FROM MOTOR VEHICLE            | 1300 W ALICE AVE             | 1/5/2021      | P2          |
| С          | THEFT 2D FROM MOTOR VEHICLE            | 1600 W NORTHWEST BLVD        | 1/8/2021      | P1          |
| С          | THEFT 3D CITY ALL OTHER                | 1600 W NORTHWEST BLVD        | 1/5/2021      | P1          |
| С          | THEFT 3D FROM BUILDING                 | 900 W NORA AVE               | 1/4/2021      | P2          |
| С          | THEFT 3D FROM BUILDING                 | 1000 W MANSFIELD AVE         | 1/4/2021      | P2          |
| С          | THEFT 3D SHOPLIFTING                   | 2100 N DIVISION ST           | 1/5/2021      | P2          |
| С          | THEFT 3D VEHICLE PARTS AND ACCESSORIES | 1200 W MONTGOMERY AVE        | 1/5/2021      | P2          |
| С          | THEFT 3D VEHICLE PARTS AND ACCESSORIES | 1400 N POST ST               | 1/9/2021      | P2          |
| С          | THEFT OF MOTOR VEHICLE                 | 2000 W MANSFIELD AVE         | 1/8/2021      | P1          |
| С          | THEFT OF MOTOR VEHICLE                 | 200 W MONTGOMERY AVE         | 1/9/2021      | P2          |
| С          | THEFT OF MOTOR VEHICLE                 | 700 W PARK PL                | 1/9/2021      | P1          |
| <u>SPA</u> | <u>.2RS</u>                            |                              |               |             |
| С          | THEFT 3D FROM MOTOR VEHICLE            | 300 W NORTH RIVER DR         | 1/3/2021      | P2          |
| <u>SPA</u> | . <u>2WC</u>                           |                              |               |             |
| С          | ASSAULT 2D                             | 2400 W BROADWAY AVE          | 1/8/2021      | P2          |
| С          | ASSAULT 3D WEAPON OR NEGLIGENT INJURY  | W MALLON AVE / N CEDAR ST    | 1/4/2021      | P1          |
| С          | BURGLARY 2D GARAGE                     | 1900 W BRIDGE AVE            | 1/8/2021      | P2          |
| С          | RESIDENTIAL BURGLARY                   | 1400 W DEAN AVE              | 1/9/2021      | P1          |
| С          | THEFT 2D ALL OTHER                     | 1400 N MAPLE ST              | 1/6/2021      | P2          |
| С          | THEFT 2D ALL OTHER                     | 900 N MAPLE ST               | 1/8/2021      | P2          |
| С          | THEFT 2D FROM MOTOR VEHICLE            | 1300 W MALLON AVE            | 1/6/2021      | P2          |
| С          | THEFT 3D ALL OTHER                     | 1300 W DEAN AVE              | 1/3/2021      | P2          |
| С          | THEFT 3D FROM MOTOR VEHICLE            | 1700 W GARDNER AVE           | 1/4/2021      | P2          |
| С          | THEFT 3D FROM MOTOR VEHICLE            | 1800 W DEAN AVE              | 1/6/2021      | P2          |
| С          | THEFT 3D FROM MOTOR VEHICLE            | 2100 W MAXWELL AVE           | 1/8/2021      | P2          |
| <u>SPA</u> | . <u>2WH</u>                           |                              |               |             |
| С          | THEFT 2D FROM BUILDING                 | 2800 W ELLIOTT DR            | 1/9/2021      | P2          |
| С          | THEFT 2D FROM MOTOR VEHICLE            | 2800 W ELLIOTT DR            | 1/7/2021      | P2          |
| С          | THEFT 3D FROM MOTOR VEHICLE            | 3400 W FORT GEORGE WRIGHT DR | 1/6/2021      | P2          |
| С          | THEFT 3D FROM MOTOR VEHICLE            | 3900 W RANDOLPH RD           | 1/8/2021      | P2          |
| С          | THEFT 3D FROM MOTOR VEHICLE            | 1900 N HOLY NAMES CT         | 1/9/2021      | P2          |
|            |                                        |                              |               |             |