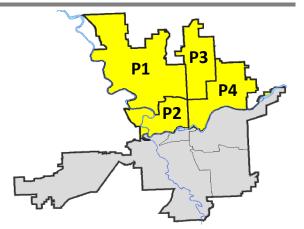

|                               |                              | - 1/9/2021<br>- 1/9/2021                         |                                 | Day Perio<br>D Period:           | d:                                                           | 11/15/2020                     |                                | 0                                                           |

Prepared by SPD Crime Analysis Office - Monday, January 11, 2021

NOTE: SPD moved from UCR to the NIBRS reporting standard on 10/4/16 following the transition to a new RMS System. Numbers on CompStat reports prior to this date should not be used as a comparison to those on this report. Additional info on these reporting standards can be found on the FBI website: https://ucr.fbi.gov/nibrs-overview



## GPOKANI

#### **NW - Northwest District (P1)**

#### **Preliminary IBR Counts**

|           |                                                                                                                              | 7 Da                        | ay Compari                             | ison                                                | 28 D                          | ay Compai                            | rison                                             | YT                                         | D Comparis                       | son                                                     |
|-----------|------------------------------------------------------------------------------------------------------------------------------|-----------------------------|-----------------