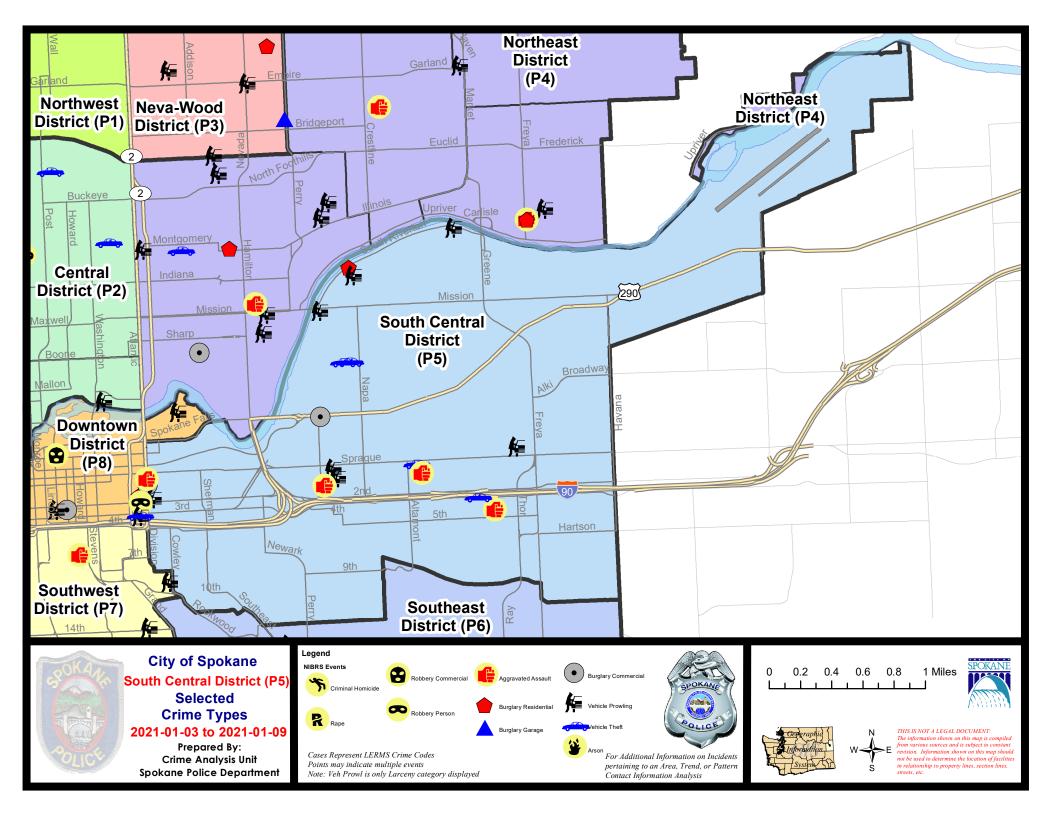

#### **SE - South Central District (P5)**

#### **Preliminary IBR Counts**

| 7 Day Comp                       |                                                                                                                  |                             | ny Compari                 | ison                                      | 28 Da                        | ay Compai                           | rison                                                      | YT                                         | D Comparis                  | on                                     |
|----------------------------------|------------------------------------------------------------------------------------------------------------------|-----------------------------|----------------------------|-------------------------------------------|------------------------------|-------------------------------------|------------------------------------------------------------|--------------------------------------------|-----------------------------|----------------------------------------|
| NIBRS Ca                         | ategories (Part 1 Selected)                                                                                      | Current                     | Prior                      | Percent                                   | Current                      | Prior                               | Percent                                                    | Current                                    | Prior                       | Percent                                |
| Violent                          | Criminal Homicide Rape Robbery - Commercial Robbery - Person Aggravated Assault - Non DV Aggravated Assault - DV | 0<br>0<br>0<br>0<br>1<br>3  | 1<br>1<br>0<br>0<br>0      | -100.00%<br>-100.00%                      | 2<br>2<br>0<br>1<br>3<br>4   | 0<br>2<br>0<br>4<br>4<br>4          | 0.00%<br>-75.00%<br>-25.00%<br>0.00%                       | 0<br>1<br>0<br>0<br>1<br>3                 | 0<br>0<br>0<br>0<br>5<br>2  | -80.00%<br>50.00%                      |
|                                  | Violent Total:                                                                                                   | 4                           | 2                          | 100.00%                                   | 12                           | 14                                  | -14.29%                                                    | 5                                          | 7                           | -28.57%                                |
| Property                         | Burglary - Residential Burglary Garage Burglary Commercial Larceny Vehicle Theft Arson  Property Total:          | 1<br>0<br>2<br>22<br>4<br>0 | 2<br>1<br>0<br>8<br>2<br>0 | -50.00%<br>-100.00%<br>175.00%<br>100.00% | 8<br>5<br>3<br>61<br>13<br>1 | 12<br>3<br>8<br>83<br>11<br>1       | -33.33%<br>66.67%<br>-62.50%<br>-26.51%<br>18.18%<br>0.00% | 1<br>0<br>2<br>23<br>4<br>0                | 5<br>0<br>2<br>30<br>5<br>0 | -80.00%<br>0.00%<br>-23.33%<br>-20.00% |
| Preliminary Part 1 Crime Totals: |                                                                                                                  | 33                          | 15                         | 120.00%                                   | 103                          | 132                                 | -21.97%                                                    | 35                                         | 49                          | -28.57%                                |
|                                  | Current 7 Day Period:<br>Current 28 Day Period:<br>Current YTD Day Period:                                       | 12/                         | 13/2020 -                  | - 1/9/2021<br>- 1/9/2021<br>- 1/9/2021    | Prior 28                     | ay Period<br>Day Perio<br>D Period: |                                                            | 12/27/2020 -<br>11/15/2020 -<br>1/1/2020 - | 12/12/202                   | 0                                      |

#### SE - South Central District (P5)

| A/C | Offense Statute                        | <u>Address</u>            | Reported Date | <u>Dist</u> |
|-----|----------------------------------------|---------------------------|---------------|-------------|
| SPC | <u>5EC</u>                             |                           |               |             |
| С   | ASSAULT 2D                             | 1600 E PACIFIC AVE        | 1/5/2021      | P6          |
| С   | ASSAULT 2D                             | 2500 E 1ST AVE            | 1/8/2021      | P6          |
| С   | ASSAULT 2D                             | 3200 E 4TH AVE            | 1/8/2021      | P6          |
| С   | ASSAULT 3D WEAPON OR NEGLIGENT INJURY  | 0 E 1ST AVE               | 1/4/2021      | P6          |
| Α   | BURGLARY 2D COMMERCIAL                 | 1600 E TRENT AVE          | 1/4/2021      | P6          |
| С   | BURGLARY 2D COMMERCIAL                 | 100 S DIVISION ST         | 1/6/2021      | P6          |
| С   | MAIL THEFT                             | 1800 E 6TH AVE            | 1/7/2021      | P5          |
| С   | THEFT 2D ALL OTHER                     | 4100 E SPRAGUE AVE        | 1/6/2021      | P5          |
| С   | THEFT 2D ALL OTHER                     | 4100 E SPRAGUE AVE        | 1/6/2021      | P5          |
| С   | THEFT 2D FROM MOTOR VEHICLE            | 100 S DIVISION ST         | 1/5/2021      | P8          |
| С   | THEFT 2D FROM MOTOR VEHICLE            | 3400 E RIVERSIDE AVE      | 1/5/2021      | P5          |
| С   | THEFT 3D ALL OTHER                     | 3900 E FERRY AVE          | 1/4/2021      | P5          |
| С   | THEFT 3D ALL OTHER                     | 4000 E BROADWAY AVE       | 1/7/2021      | P5          |
| С   | THEFT 3D CITY SHOPLIFTING              | 100 S DIVISION ST         | 1/5/2021      | P6          |
| С   | THEFT 3D FROM BUILDING                 | 100 E 4TH AVE             | 1/4/2021      | P5          |
| С   | THEFT 3D FROM BUILDING                 | 900 E 3RD AVE             | 1/6/2021      | P5          |
| С   | THEFT 3D FROM BUILDING                 | 3200 E 4TH AVE            | 1/7/2021      | P5          |
| Α   | THEFT 3D FROM MOTOR VEHICLE            | 1700 E 1ST AVE            | 1/6/2021      | P5          |
| С   | THEFT 3D FROM MOTOR VEHICLE            | 0 S MADELIA ST            | 1/8/2021      | P5          |
| С   | THEFT 3D VEHICLE PARTS AND ACCESSORIES | 3600 E SPRAGUE AVE        | 1/4/2021      | P5          |
| С   | THEFT 3D VEHICLE PARTS AND ACCESSORIES | 3600 E SPRAGUE AVE        | 1/4/2021      | P5          |
| С   | THEFT OF MOTOR VEHICLE                 | 2400 E SPRAGUE AVE        | 1/3/2021      | P6          |
| С   | THEFT OF MOTOR VEHICLE                 | E 3RD AVE / S FISKE ST    | 1/9/2021      | P6          |
| SPC | <u> 5GP</u>                            |                           |               |             |
| С   | MAIL THEFT                             | 1600 N CRESTLINE ST       | 1/5/2021      | P5          |
| С   | MAIL THEFT                             | 2700 E SHARP AVE          | 1/6/2021      | P5          |
| С   | RESIDENTIAL BURGLARY                   | 1800 E SOUTH RIVERTON AVE | 1/3/2021      | P6          |
| С   | THEFT 2D FROM MOTOR VEHICLE            | 2900 E SOUTH RIVERTON AVE | 1/4/2021      | P5          |
| С   | THEFT 2D FROM MOTOR VEHICLE            | 1900 E TILSLEY PL         | 1/9/2021      | P5          |
| С   | THEFT 3D ALL OTHER                     | 2300 E SOUTH CRESCENT AVE | 1/9/2021      | P5          |
| С   | THEFT 3D FROM MOTOR VEHICLE            | 1600 E MISSION AVE        | 1/9/2021      | P5          |
| С   | THEFT 3D VEHICLE PARTS AND ACCESSORIES | 1300 N MADELIA ST         | 1/9/2021      | P5          |
| С   | THEFT OF MOTOR VEHICLE                 | 1800 E CATALDO AVE        | 1/9/2021      | P6          |
| С   | THEFT OF MOTOR VEHICLE                 | 1900 E CATALDO AVE        | 1/9/2021      | P6          |
|     |                                        |                           |               |             |