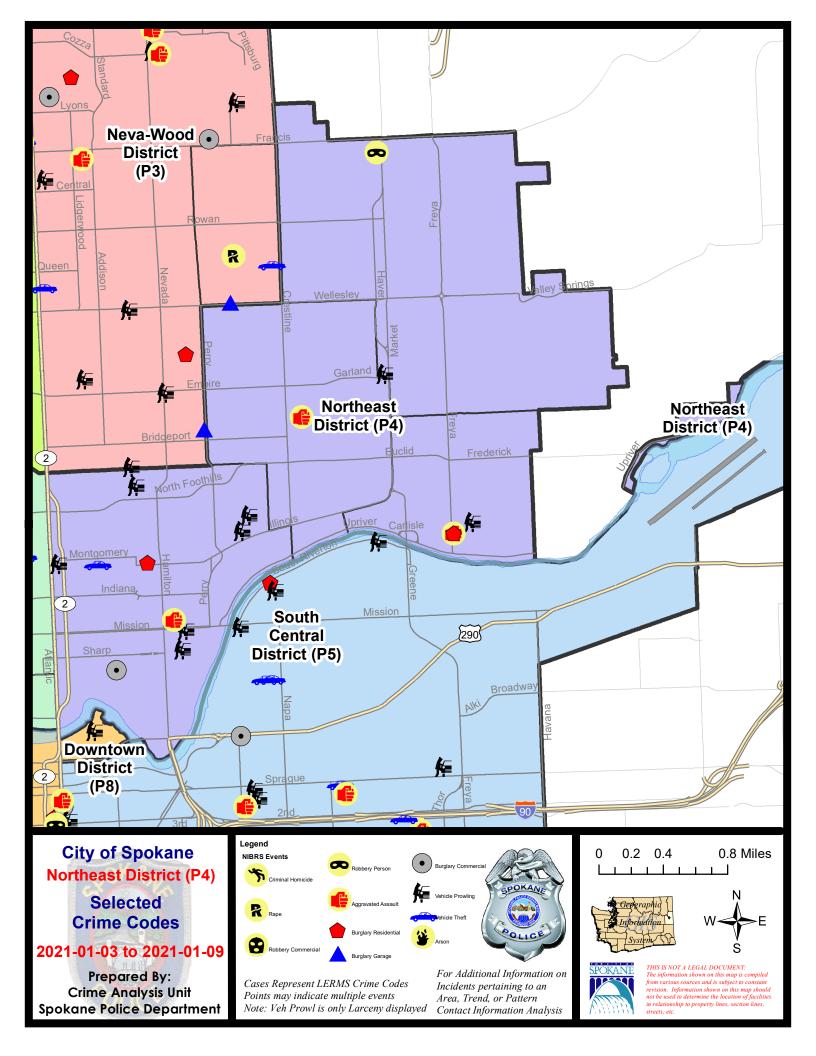

#### **NE - Northeast District (P4)**

#### **Preliminary IBR Counts**

|           |                                                                                                                  | 7 Da                   | ay Compari                             | ison                                      | 28 D                       | ay Compai                            | rison                                                | YT                                         | D Comparis                  | on                                  |
|-----------|------------------------------------------------------------------------------------------------------------------|------------------------|----------------------------------------|-------------------------------------------|----------------------------|--------------------------------------|------------------------------------------------------|--------------------------------------------|-----------------------------|-------------------------------------|
| NIBRS Ca  | tegories (Part 1 Selected)                                                                                       | Current                | Prior                                  | Percent                                   | Current                    | Prior                                | Percent                                              | Current                                    | Prior                       | Percent                             |
| Violent   | Criminal Homicide Rape Robbery - Commercial Robbery - Person Aggravated Assault - Non DV Aggravated Assault - DV | 0 0 0 1 1 2            | 0<br>0<br>0<br>1<br>3<br>0             | 0.00%                                     | 0<br>1<br>0<br>5<br>5<br>4 | 0<br>3<br>0<br>2<br>6<br>5           | -66.67%<br>150.00%<br>-16.67%<br>-20.00%             | 0<br>0<br>0<br>1<br>2<br>2                 | 0<br>1<br>0<br>1<br>2<br>0  | -100.00%<br>0.00%<br>0.00%          |
| Property  | Violent Total:  Burglary - Residential  Burglary Garage  Burglary Commercial  Larceny  Vehicle Theft  Arson      | 2<br>0<br>1<br>28<br>1 | 7<br>2<br>0<br>17<br>4<br>0            | 0.00%  -71.43%  -100.00%  64.71%  -75.00% | 14<br>3<br>4<br>96<br>9    | 13<br>6<br>7<br>91<br>14<br>1        | -6.25%  7.69% -50.00% -42.86% 5.49% -35.71% -100.00% | 5<br>4<br>0<br>1<br>31<br>2<br>0           | 4<br>0<br>1<br>33<br>8<br>0 | 0.00%<br>0.00%<br>-6.06%<br>-75.00% |
| Prelimina | Property Total: ry Part 1 Crime Totals:                                                                          | 32                     | 30                                     | 5.88%                                     | 126                        | 132                                  | -4.55%<br>-4.73%                                     | 43                                         | 50                          | -17.39%<br>-14.00%                  |
|           | Current 7 Day Period:<br>Current 28 Day Period:<br>Current YTD Day Period:                                       | 12/                    | 1/3/2021 -<br>/13/2020 -<br>1/1/2021 - |                                           | Prior 28                   | Day Period<br>Day Perio<br>D Period: |                                                      | 12/27/2020 -<br>11/15/2020 -<br>1/1/2020 - | 12/12/202                   | 0                                   |

#### NE - Northeast District (P4)

| A/C        | Offense Statute                                               | Address               | Reported Date | <u>Dist</u> |
|------------|---------------------------------------------------------------|-----------------------|---------------|-------------|
| <u>SPB</u> | 4BE                                                           |                       |               |             |
| С          | ASSAULT 2D                                                    | 2200 E GLASS AVE      | 1/5/2021      | P4          |
| С          | BURGLARY 2D FENCED AREA                                       | 2900 N CRESTLINE ST   | 1/5/2021      | P2          |
| С          | IBR Purposes Only - Theft of Motor Vehicle Parts or Accessori | 2900 N CRESTLINE ST   | 1/5/2021      | P2          |
| С          | THEFT 2D FROM BUILDING                                        | 3900 N MARTIN ST      | 1/3/2021      | P4          |
| С          | THEFT 2D FROM BUILDING                                        | 1700 E BRIDGEPORT AVE | 1/7/2021      | P4          |
| С          | THEFT 3D SHOPLIFTING                                          | 3900 N MARKET ST      | 1/5/2021      | P4          |
| С          | THEFT 3D SHOPLIFTING                                          | 3000 E EUCLID AVE     | 1/9/2021      | P4          |
| <u>SPB</u> | <u>4HI</u>                                                    |                       |               |             |
| Α          | BURGLARY 2D FENCED AREA                                       | 6100 N JULIA ST       | 1/4/2021      | P4          |
| С          | MAIL THEFT                                                    | 2900 E OLYMPIC AVE    | 1/4/2021      | P4          |
| С          | ROBBERY 2D PERSON                                             | 6100 N MARKET ST      | 1/9/2021      | P4          |
| С          | THEFT 1D ALL OTHER                                            | 2400 E BRUCE AVE      | 1/7/2021      | P4          |
| С          | THEFT 2D FROM MOTOR VEHICLE                                   | 3900 N MARKET ST      | 1/6/2021      | P4          |
| С          | THEFT OF A FIREARM FROM BUILDING                              | 2700 E COLUMBIA AVE   | 1/6/2021      | P4          |
| <u>SPB</u> | <u>4LO</u>                                                    |                       |               |             |
| С          | ASSAULT 1D                                                    | 900 E MISSION AVE     | 1/6/2021      | P3          |
| С          | BURGLARY 1D FENCED AREA                                       | 900 E TRENT AVE       | 1/5/2021      | P2          |
| С          | BURGLARY 2D COMMERCIAL                                        | 500 E BOONE AVE       | 1/5/2021      | P2          |
| С          | IBR Purposes Only - Theft of Motor Vehicle Parts or Accessori | 900 E TRENT AVE       | 1/5/2021      | P2          |
| С          | MAIL THEFT                                                    | 1800 E ILLINOIS AVE   | 1/9/2021      | P4          |
| Α          | RESIDENTIAL BURGLARY                                          | 700 E ILLINOIS AVE    | 1/5/2021      | P4          |
| С          | THEFT 2D FROM BUILDING                                        | 900 E MISSION AVE     | 1/9/2021      | P4          |
| С          | THEFT 2D FROM MOTOR VEHICLE                                   | 1000 E SHARP AVE      | 1/3/2021      | P4          |
| С          | THEFT 2D VEHICLE PARTS AND ACCESSORIES                        | 2800 N HOGAN ST       | 1/8/2021      | P4          |
| С          | THEFT 3D FROM BUILDING                                        | 500 E BOONE AVE       | 1/5/2021      | P2          |
| С          | THEFT 3D FROM BUILDING                                        | 100 E BOONE AVE       | 1/6/2021      | P4          |
| Α          | THEFT 3D FROM MOTOR VEHICLE                                   | 2600 N PITTSBURG ST   | 1/5/2021      | P4          |
| С          | THEFT 3D FROM MOTOR VEHICLE                                   | 1600 E JACKSON AVE    | 1/5/2021      | P4          |
| С          | THEFT 3D FROM MOTOR VEHICLE                                   | 0 E MONTGOMERY AVE    | 1/6/2021      | P4          |
| Α          | THEFT 3D FROM MOTOR VEHICLE                                   | 1000 E MISSION AVE    | 1/6/2021      | P4          |
| Α          | THEFT 3D FROM MOTOR VEHICLE                                   | 2900 N DAKOTA ST      | 1/7/2021      | P4          |
| С          | THEFT 3D SHOPLIFTING                                          | 1700 N DIVISION ST    | 1/5/2021      | P2          |
| С          | THEFT 3D VEHICLE PARTS AND ACCESSORIES                        | 300 E BALDWIN AVE     | 1/7/2021      | P4          |
| С          | THEFT OF MOTOR VEHICLE                                        | 2100 N ASTOR ST       | 1/7/2021      | P2          |
| <u>SPB</u> | <u>4MI</u>                                                    |                       |               |             |
| С          | ASSAULT 2D                                                    | 2300 N FREYA ST       | 1/6/2021      | P4          |
| С          | BURGLARY 1D FROM RESIDENCE                                    | 2300 N FREYA ST       | 1/6/2021      | P4          |
|            |                                                               |                       |               |             |

| A/C | Offense Statute                        | <u>Address</u>    | Reported Date | <u>Dist</u> |
|-----|----------------------------------------|-------------------|---------------|-------------|
| С   | THEFT 3D FROM MOTOR VEHICLE            | 2400 N REBECCA ST | 1/9/2021      | P4          |
| С   | THEFT 3D VEHICLE PARTS AND ACCESSORIES | 3900 E GRACE AVE  | 1/8/2021      | P4          |