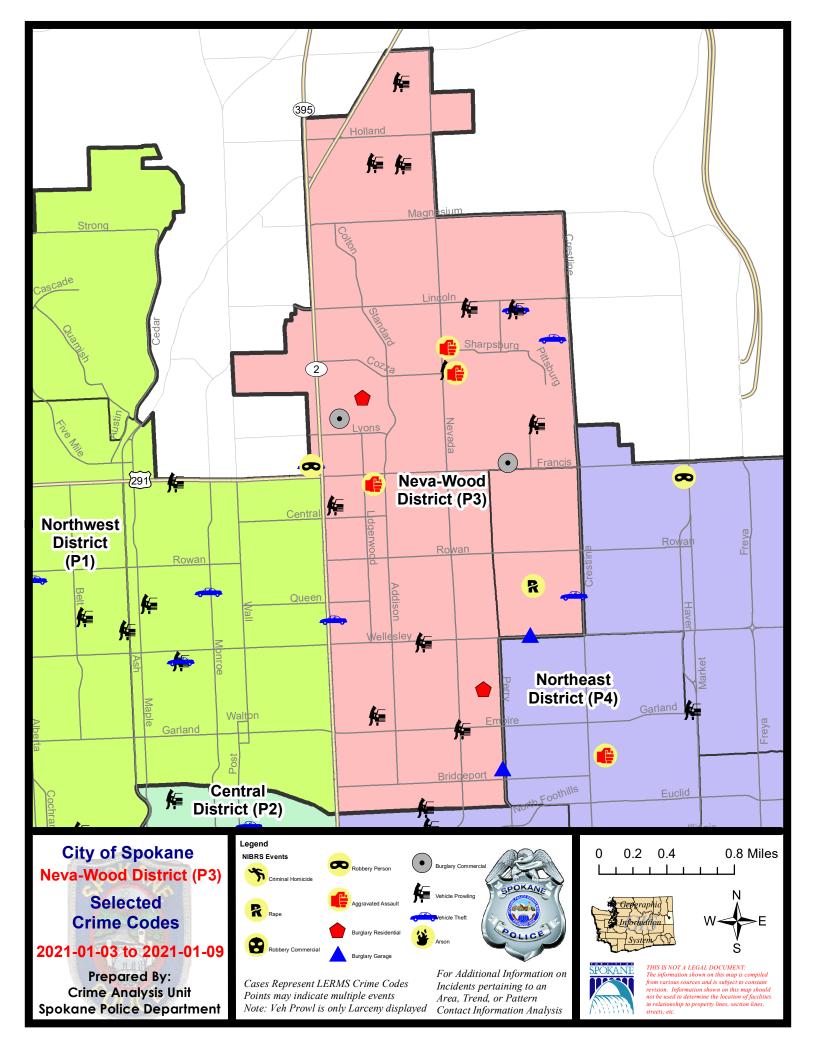

#### NE - Neva-Wood District (P3)

#### **Preliminary IBR Counts**

|           |                                                                                                                  | 7 Da                        | ny Compari                            | son                                     | 28 Da                         | ay Compai                            | rison                                           | YT                                         | D Comparis                  | on                                              |
|-----------|------------------------------------------------------------------------------------------------------------------|-----------------------------|---------------------------------------|-----------------------------------------|-------------------------------|--------------------------------------|-------------------------------------------------|--------------------------------------------|-----------------------------|-------------------------------------------------|
| NIBRS Ca  | ategories (Part 1 Selected)                                                                                      | Current                     | Prior                                 | Percent                                 | Current                       | Prior                                | Percent                                         | Current                                    | Prior                       | Percent                                         |
| Violent   | Criminal Homicide Rape Robbery - Commercial Robbery - Person Aggravated Assault - Non DV Aggravated Assault - DV | 0<br>1<br>0<br>1<br>0<br>3  | 0<br>0<br>0<br>0                      |                                         | 0<br>1<br>0<br>2<br>0<br>6    | 0<br>1<br>0<br>1<br>6<br>4           | 0.00%<br>100.00%<br>-100.00%<br>50.00%          | 0<br>1<br>0<br>1<br>0<br>3                 | 0<br>0<br>2<br>0<br>0       | -100.00%<br>50.00%                              |
|           | Violent Total:                                                                                                   | 5                           | 0                                     |                                         | 9                             | 12                                   | -25.00%                                         | 5                                          | 4                           | 25.00%                                          |
| Property  | Burglary - Residential Burglary Garage Burglary Commercial Larceny Vehicle Theft Arson                           | 2<br>2<br>2<br>40<br>5<br>0 | 0<br>1<br>1<br>27<br>2<br>0           | 100.00%<br>100.00%<br>48.15%<br>150.00% | 5<br>6<br>3<br>131<br>14<br>0 | 6<br>5<br>9<br>161<br>18<br>2        | -16.67% 20.00% -66.67% -18.63% -22.22% -100.00% | 2<br>2<br>2<br>48<br>6<br>0                | 3<br>4<br>2<br>57<br>6<br>0 | -33.33%<br>-50.00%<br>0.00%<br>-15.79%<br>0.00% |
|           | Property Total:                                                                                                  | 51                          | 31                                    | 64.52%                                  | 159                           | 201                                  | -20.90%                                         | 60                                         | 72                          | -16.67%                                         |
| Prelimina | ry Part 1 Crime Totals:                                                                                          | 56                          | 31                                    | 80.65%                                  | 168                           | 213                                  | -21.13%                                         | 65                                         | 76                          | -14.47%                                         |
|           | Current 7 Day Period: Current 28 Day Period: Current YTD Day Period:                                             | 12/                         | 1/3/2021 -<br>13/2020 -<br>1/1/2021 - | 1/9/2021                                | Prior 28                      | oay Period<br>Day Perio<br>D Period: |                                                 | 12/27/2020 -<br>11/15/2020 -<br>1/1/2020 - | 12/12/202                   | 0                                               |

#### NE - Neva-Wood District (P3)

| A/C        | Offense Statute                            | Address                     | Reported Date | <u>Dist</u> |
|------------|--------------------------------------------|-----------------------------|---------------|-------------|
| <u>SPB</u> | 3NL                                        |                             |               |             |
| С          | ASSAULT 2D                                 | 1000 E SHARPSBURG AVE       | 1/4/2021      | P4          |
| С          | ASSAULT 2D                                 | 1100 E COZZA DR             | 1/5/2021      | P6          |
| С          | ASSAULT 2D                                 | 6200 N ASTOR ST             | 1/7/2021      | P4          |
| С          | BURGLARY 2D COMMERCIAL                     | 6700 N DIVISION ST          | 1/4/2021      | P3          |
| С          | BURGLARY 2D COMMERCIAL                     | 6300 N HELENA ST            | 1/7/2021      | P4          |
| С          | BURGLARY 2D FENCED AREA                    | 6400 N PITTSBURG ST         | 1/6/2021      | P3          |
| С          | BURGLARY 2D GARAGE                         | 1300 E COURTLAND AVE        | 1/7/2021      | P2          |
| С          | MAIL THEFT                                 | 100 E WEDGEWOOD AVE         | 1/4/2021      | P3          |
| С          | MAIL THEFT                                 | 4100 N NEVADA ST            | 1/8/2021      | P3          |
| С          | RESIDENTIAL BURGLARY                       | 7000 N COLTON ST            | 1/3/2021      | P4          |
| С          | RESIDENTIAL BURGLARY                       | 1200 E ROCKWELL AVE         | 1/4/2021      | P3          |
| С          | RETAIL THEFT WITH SPECIAL CIRCUMSTANCES 3D | 7700 N DIVISION ST          | 1/6/2021      | P3          |
| С          | ROBBERY 1D PERSON                          | 6400 N ATLANTIC ST          | 1/3/2021      | P1          |
| С          | TAKING MOTOR VEHICLE WITHOUT PERMISSION 2D | 4700 N DIVISION ST          | 1/3/2021      | Р3          |
| С          | THEFT 2D ALL OTHER                         | 9200 N COLTON ST            | 1/3/2021      | P3          |
| С          | THEFT 2D ALL OTHER                         | 6600 N ADDISON ST           | 1/6/2021      | Р3          |
| С          | THEFT 2D ALL OTHER                         | 6400 N PITTSBURG ST         | 1/8/2021      | Р3          |
| С          | THEFT 2D ALL OTHER                         | 9200 N COLTON ST            | 1/8/2021      | Р3          |
| С          | THEFT 2D FROM BUILDING                     | 6300 N HELENA ST            | 1/7/2021      | P4          |
| С          | THEFT 2D FROM MOTOR VEHICLE                | 9200 N NEVADA ST            | 1/3/2021      | Р3          |
| С          | THEFT 2D FROM MOTOR VEHICLE                | 7800 N MORTON ST            | 1/4/2021      | P3          |
| С          | THEFT 2D FROM MOTOR VEHICLE                | 1700 E LINCOLN RD           | 1/4/2021      | P3          |
| С          | THEFT 2D FROM MOTOR VEHICLE                | 600 E EUCLID AVE            | 1/7/2021      | P3          |
| С          | THEFT 3D ALL OTHER                         | 4500 N DIVISION ST          | 1/5/2021      | P3          |
| С          | THEFT 3D CITY FROM BUILDING                | 7800 N MORTON ST            | 1/9/2021      | P4          |
| С          | THEFT 3D CITY SHOPLIFTING                  | 7700 N DIVISION ST          | 1/5/2021      | P4          |
| С          | THEFT 3D CITY SHOPLIFTING                  | N DIVISION ST / E QUEEN AVE | 1/5/2021      | P3          |
| С          | THEFT 3D CITY SHOPLIFTING                  | 7700 N DIVISION ST          | 1/7/2021      | P2          |
| С          | THEFT 3D FROM BUILDING                     | 800 E ROCKWELL AVE          | 1/4/2021      | P3          |
| С          | THEFT 3D FROM BUILDING                     | 1000 E CROWN AVE            | 1/9/2021      | P3          |
| С          | THEFT 3D FROM MOTOR VEHICLE                | 3800 N NEVADA ST            | 1/3/2021      | P3          |
| Α          | THEFT 3D FROM MOTOR VEHICLE                | 300 E WALTON AVE            | 1/4/2021      | P3          |
| С          | THEFT 3D FROM MOTOR VEHICLE                | 1000 E COZZA DR             | 1/4/2021      | P3          |
| С          | THEFT 3D FROM MOTOR VEHICLE                | 6000 N RUBY ST              | 1/5/2021      | P3          |
| С          | THEFT 3D FROM MOTOR VEHICLE                | 9200 N COLTON ST            | 1/6/2021      | P2          |
| С          | THEFT 3D FROM MOTOR VEHICLE                | 9900 N NEWPORT HWY          | 1/7/2021      | P3          |
| С          | THEFT 3D FROM MOTOR VEHICLE                | 1700 E LYONS AVE            | 1/8/2021      | P3          |
| С          | THEFT 3D FROM MOTOR VEHICLE                | 600 E WELLESLEY AVE         | 1/9/2021      | P3          |

| A/C        | Offense Statute                        | Address              | Reported Date | Dist |
|------------|----------------------------------------|----------------------|---------------|------|
| С          | THEFT 3D SHOPLIFTING                   | 9600 N NEWPORT HWY   | 1/4/2021      | P3   |
| С          | THEFT 3D SHOPLIFTING                   | 9700 N NEWPORT HWY   | 1/5/2021      | Р3   |
| С          | THEFT 3D SHOPLIFTING                   | 9200 N NEVADA ST     | 1/6/2021      | P1   |
| С          | THEFT 3D SHOPLIFTING                   | 5700 N DIVISION ST   | 1/7/2021      | Р3   |
| С          | THEFT 3D SHOPLIFTING                   | 9100 N NEWPORT HWY   | 1/7/2021      | Р3   |
| С          | THEFT 3D SHOPLIFTING                   | 9200 N COLTON ST     | 1/7/2021      | Р3   |
| С          | THEFT 3D SHOPLIFTING                   | 6700 N DIVISION ST   | 1/9/2021      | Р3   |
| С          | THEFT 3D VEHICLE PARTS AND ACCESSORIES | 3800 N NEVADA ST     | 1/3/2021      | Р3   |
| Α          | THEFT 3D VEHICLE PARTS AND ACCESSORIES | 4700 N DIVISION ST   | 1/5/2021      | Р3   |
| С          | THEFT 3D VEHICLE PARTS AND ACCESSORIES | 900 E BEACON AVE     | 1/5/2021      | Р3   |
| С          | THEFT 3D VEHICLE PARTS AND ACCESSORIES | 1700 E LYONS AVE     | 1/8/2021      | Р3   |
| С          | THEFT OF MOTOR VEHICLE                 | 6400 N ATLANTIC ST   | 1/3/2021      | P1   |
| С          | THEFT OF MOTOR VEHICLE                 | 1900 E HOUGHTON AVE  | 1/4/2021      | P4   |
| С          | THEFT OF MOTOR VEHICLE                 | 1700 E LINCOLN RD    | 1/7/2021      | Р3   |
| <u>SPB</u> | <u>3WH</u>                             |                      |               |      |
| С          | BURGLARY 2D GARAGE                     | 1600 E WELLESLEY AVE | 1/9/2021      | P4   |
| С          | RAPE OF A CHILD 1D                     |                      | 1/8/2021      | P6   |
| С          | THEFT 2D ALL OTHER                     | 5000 N HELENA ST     | 1/9/2021      | P4   |
| С          | THEFT OF MOTOR VEHICLE                 | 5000 N MARTIN ST     | 1/4/2021      | P4   |