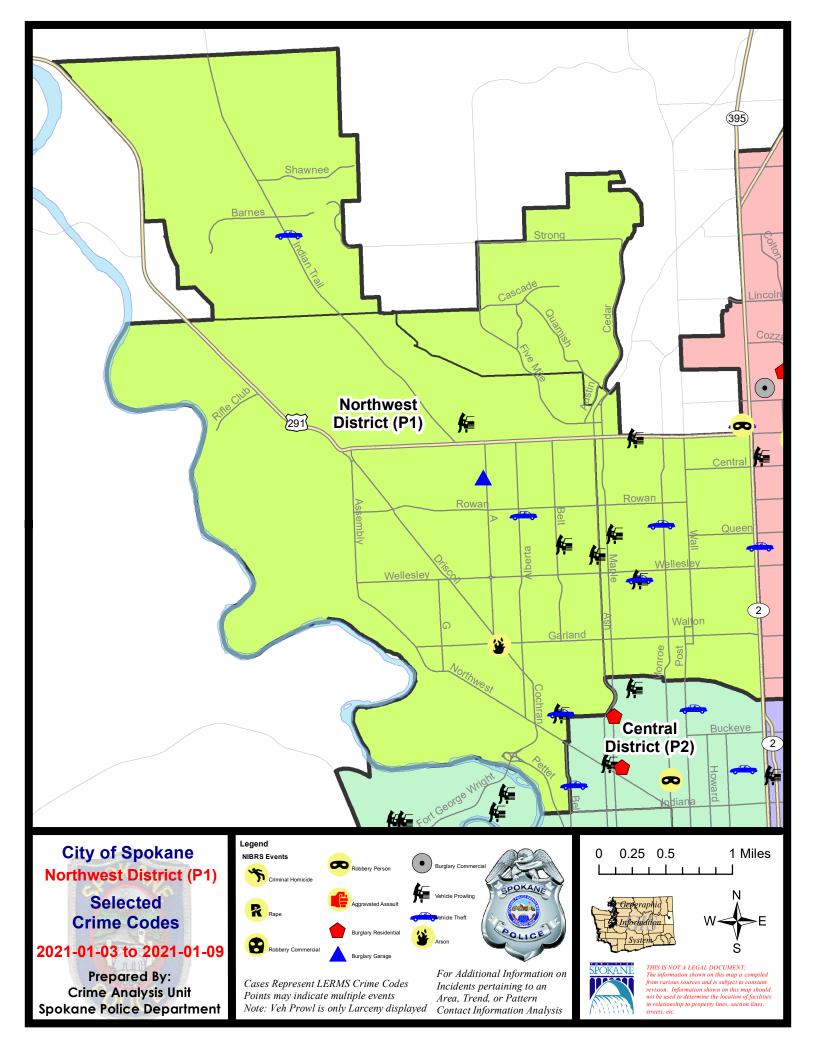

#### **NW - Northwest District (P1)**

#### **Preliminary IBR Counts**

|           |                                                                                                                              | 7 Da                        | ay Compari                             | ison                                                | 28 D                          | ay Compai                            | rison                                             | YT                                         | D Comparis                       | son                                                     |
|-----------|------------------------------------------------------------------------------------------------------------------------------|-----------------------------|----------------------------------------|-----------------------------------------------------|-------------------------------|--------------------------------------|---------------------------------------------------|--------------------------------------------|----------------------------------|---------------------------------------------------------|
| NIBRS Ca  | ntegories (Part 1 Selected)                                                                                                  | Current                     | Prior                                  | Percent                                             | Current                       | Prior                                | Percent                                           | Current                                    | Prior                            | Percent                                                 |
| Violent   | Criminal Homicide Rape Robbery - Commercial Robbery - Person Aggravated Assault - Non DV Aggravated Assault - DV             | 0<br>0<br>0<br>0<br>0       | 0<br>0<br>0<br>0<br>1                  | -100.00%                                            | 0<br>0<br>0<br>0<br>2<br>2    | 0<br>0<br>1<br>3<br>3<br>0           | -100.00%<br>-100.00%<br>-33.33%                   | 0<br>0<br>0<br>0                           | 0<br>1<br>0<br>0<br>0            | -100.00%                                                |
| Property  | Violent Total:  Burglary - Residential  Burglary Garage  Burglary Commercial  Larceny  Vehicle Theft  Arson  Property Total: | 0<br>1<br>0<br>20<br>5<br>1 | 2<br>0<br>1<br>1<br>25<br>1<br>0       | -100.00%<br>0.00%<br>-100.00%<br>-20.00%<br>400.00% | 3<br>12<br>1<br>96<br>10<br>1 | 8<br>10<br>2<br>123<br>10<br>0       | -42.86%  -62.50%  20.00%  -50.00%  -21.95%  0.00% | 0<br>2<br>0<br>25<br>5<br>1                | 2<br>3<br>1<br>2<br>29<br>6<br>2 | -100.00%  -100.00%  -100.00%  -13.79%  -16.67%  -50.00% |
| Prelimina | ry Part 1 Crime Totals:                                                                                                      | 27                          | 30                                     | -10.00%                                             | 127                           | 160                                  | -20.63%                                           | 33                                         | 45                               | -26.67%                                                 |
|           | Current 7 Day Period: Current 28 Day Period: Current YTD Day Period:                                                         | 12/                         | 1/3/2021 -<br>/13/2020 -<br>1/1/2021 - |                                                     | Prior 28                      | Day Period<br>Day Perio<br>D Period: |                                                   | 12/27/2020 -<br>11/15/2020 -<br>1/1/2020 - | - 12/12/202                      | 20                                                      |

#### NW - Northwest District (P1)

| A/C        | Offense Statute                        | <u>Address</u>         | Reported Date | <u>Dist</u> |
|------------|----------------------------------------|------------------------|---------------|-------------|
| SPA        | 1BS                                    |                        |               |             |
| С          | THEFT 2D FROM MOTOR VEHICLE            | 3000 W HOLYOKE AVE     | 1/4/2021      | P1          |
| С          | THEFT 3D FROM BUILDING                 | 3300 W INDIAN TRAIL RD | 1/3/2021      | P1          |
| <u>SPA</u> | 1FM                                    |                        |               |             |
| С          | MAIL THEFT                             | 8800 N CANNON ST       | 1/7/2021      | P1          |
| SPA        | 1IT                                    |                        |               |             |
| С          | MAIL THEFT                             | 5600 W PACIFIC PARK DR | 1/8/2021      | P1          |
| С          | THEFT 2D ALL OTHER                     | 8500 N PAMELA ST       | 1/5/2021      | P2          |
| С          | THEFT OF MOTOR VEHICLE                 | 8800 N INDIAN TRAIL RD | 1/3/2021      | P1          |
| <u>SPA</u> | .1NH                                   |                        |               |             |
| С          | MAIL THEFT                             | 1400 W GARLAND AVE     | 1/4/2021      | P1          |
| С          | THEFT 1D VEHICLE PARTS AND ACCESSORIES | 5500 N ASH ST          | 1/7/2021      | P1          |
| С          | THEFT 2D FROM BUILDING                 | 6000 N MONROE ST       | 1/5/2021      | P1          |
| С          | THEFT 2D VEHICLE PARTS AND ACCESSORIES | 6100 N BUFFALO ST      | 1/3/2021      | P2          |
| С          | THEFT 2D VEHICLE PARTS AND ACCESSORIES | 3700 N ATLANTIC ST     | 1/8/2021      | P2          |
| С          | THEFT 3D FROM BUILDING                 | 800 W CORA AVE         | 1/3/2021      | P2          |
| С          | THEFT 3D FROM MOTOR VEHICLE            | 1200 W FRANCIS AVE     | 1/3/2021      | P2          |
| С          | THEFT 3D FROM MOTOR VEHICLE            | 4500 N ADAMS ST        | 1/4/2021      | P1          |
| С          | THEFT 3D FROM MOTOR VEHICLE            | 5100 N WALNUT ST       | 1/5/2021      | P1          |
| С          | THEFT 3D VEHICLE PARTS AND ACCESSORIES | 5900 N WASHINGTON ST   | 1/7/2021      | P1          |
| С          | THEFT OF MOTOR VEHICLE                 | 4500 N ADAMS ST        | 1/4/2021      | P1          |
| С          | THEFT OF MOTOR VEHICLE                 | 5200 N MONROE ST       | 1/7/2021      | P1          |
| SPA        | 1 <u>NW</u>                            |                        |               |             |
| С          | ARSON 2D                               | 2800 W GARLAND AVE     | 1/6/2021      | P1          |
| С          | BURGLARY 2D GARAGE                     | 2900 W CENTRAL AVE     | 1/8/2021      | P1          |
| С          | MAIL THEFT                             | 2900 W LONGFELLOW AVE  | 1/8/2021      | P1          |
| С          | THEFT 1D ALL OTHER                     | 3000 W FAIRVIEW AVE    | 1/4/2021      | P1          |
| С          | THEFT 1D FROM MOTOR VEHICLE            | 3000 N HEMLOCK ST      | 1/7/2021      | P1          |
| С          | THEFT 2D FROM MOTOR VEHICLE            | 1700 W WABASH AVE      | 1/4/2021      | P1          |
| С          | THEFT 3D FROM MOTOR VEHICLE            | 5000 N ELGIN ST        | 1/3/2021      | P1          |
| С          | THEFT OF MOTOR VEHICLE                 | 2500 W SANSON AVE      | 1/3/2021      | P1          |
| С          | THEFT OF MOTOR VEHICLE                 | 3000 N HEMLOCK ST      | 1/7/2021      | P1          |
|            |                                        |                        |               |             |