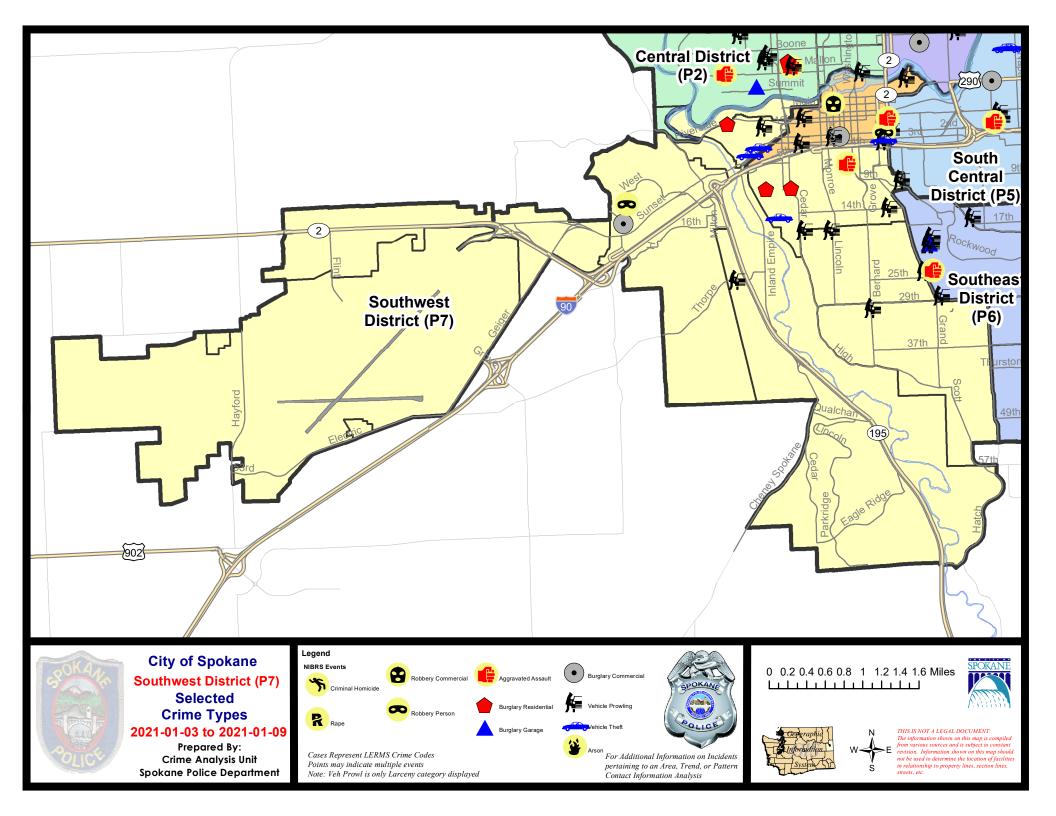

#### **SW - Southwest District (P7)**

#### **Preliminary IBR Counts**

|           |                                                                                                                  | 7 Day Comparison            |                                       |                                         | 28 Day Comparison            |                                      |                                                               | YTD Comparison                             |                             |                                                    |
|-----------|------------------------------------------------------------------------------------------------------------------|-----------------------------|---------------------------------------|-----------------------------------------|------------------------------|--------------------------------------|---------------------------------------------------------------|--------------------------------------------|-----------------------------|----------------------------------------------------|
| NIBRS Ca  | ategories (Part 1 Selected)                                                                                      | Current                     | Prior                                 | Percent                                 | Current                      | Prior                                | Percent                                                       | Current                                    | Prior                       | Percent                                            |
| Violent   | Criminal Homicide Rape Robbery - Commercial Robbery - Person Aggravated Assault - Non DV Aggravated Assault - DV | 0<br>1<br>0<br>1<br>0       | 0<br>0<br>0<br>0<br>2<br>0            | -100.00%                                | 1<br>1<br>0<br>2<br>5<br>3   | 0<br>2<br>0<br>3<br>2<br>2           | -50.00%<br>-33.33%<br>150.00%                                 | 0<br>1<br>0<br>1<br>1                      | 0<br>2<br>0<br>0<br>0       | -50.00%                                            |
|           | Violent Total:                                                                                                   | 3                           | 2                                     | 50.00%                                  | 12                           | 9                                    | 33.33%                                                        | 4                                          | 3                           | 33.33%                                             |
| Property  | Burglary - Residential Burglary Garage Burglary Commercial Larceny Vehicle Theft Arson                           | 3<br>0<br>1<br>18<br>3<br>0 | 2<br>1<br>0<br>14<br>1<br>0           | 50.00%<br>-100.00%<br>28.57%<br>200.00% | 7<br>3<br>4<br>83<br>10<br>0 | 2<br>7<br>7<br>72<br>6<br>1          | 250.00%<br>-57.14%<br>-42.86%<br>15.28%<br>66.67%<br>-100.00% | 5<br>1<br>1<br>23<br>4<br>0                | 6<br>2<br>2<br>24<br>9<br>0 | -16.67%<br>-50.00%<br>-50.00%<br>-4.17%<br>-55.56% |
|           | Property Total:                                                                                                  | 25                          | 18                                    | 38.89%                                  | 107                          | 95                                   | 12.63%                                                        | 34                                         | 43                          | -20.93%                                            |
| Prelimina | ry Part 1 Crime Totals:                                                                                          | 28                          | 20                                    | 40.00%                                  | 119                          | 104                                  | 14.42%                                                        | 38                                         | 46                          | -17.39%                                            |
|           | Current 7 Day Period: Current 28 Day Period: Current YTD Day Period:                                             | 12/                         | 1/3/2021 -<br>13/2020 -<br>1/1/2021 - | 1/9/2021                                | Prior 28                     | eay Period<br>Day Perio<br>D Period: |                                                               | 12/27/2020 -<br>11/15/2020 -<br>1/1/2020 - | 12/12/202                   | 20                                                 |

#### SE - Southwest District (P7)

| A/C | Offense Statute               | <u>Address</u>       | Reported Date | <u>Dist</u> |
|-----|-------------------------------|----------------------|---------------|-------------|
| SPD | 27BA                          |                      |               |             |
| С   | RESIDENTIAL BURGLARY          | 2300 W 1ST AVE       | 1/4/2021      | P7          |
| С   | THEFT 1D FROM MOTOR VEHICLE   | 1800 W 1ST AVE       | 1/7/2021      | P7          |
| С   | THEFT OF MOTOR VEHICLE        | 1900 W SUNSET BLVD   | 1/3/2021      | P7          |
| С   | THEFT OF MOTOR VEHICLE        | 400 S CHESTNUT ST    | 1/4/2021      | P7          |
| SPD | <b>27CH</b>                   |                      |               |             |
| С   | ASSAULT 4D WEAPON             | 600 S HOWARD ST      | 1/3/2021      | P6          |
| С   | BURGLARY 1D FROM RESIDENCE    | 900 S WALNUT ST      | 1/6/2021      | P6          |
| С   | MAIL THEFT                    | 500 W 7TH AVE        | 1/6/2021      | P5          |
| С   | MAIL THEFT                    | 500 W 7TH AVE        | 1/6/2021      | P7          |
| С   | RAPE 3D ORAL/ANAL OR SAME SEX |                      | 1/8/2021      | P7          |
| С   | RESIDENTIAL BURGLARY          | 1800 W 10TH AVE      | 1/5/2021      | P7          |
| С   | THEFT 1D FROM BUILDING        | 1800 W 10TH AVE      | 1/5/2021      | P7          |
| С   | THEFT 2D FROM BUILDING        | 100 W 8TH AVE        | 1/8/2021      | P7          |
| С   | THEFT 2D FROM MOTOR VEHICLE   | 900 S COWLEY ST      | 1/7/2021      | P7          |
| С   | THEFT 3D CITY ALL OTHER       | 1400 W 10TH AVE      | 1/3/2021      | P7          |
| С   | THEFT 3D FROM BUILDING        | 1500 W 10TH AVE      | 1/6/2021      | P7          |
| Α   | THEFT 3D FROM MOTOR VEHICLE   | 1300 S DIVISION ST   | 1/6/2021      | P7          |
| С   | THEFT 3D SHOPLIFTING          | 1500 W 10TH AVE      | 1/3/2021      | P7          |
| С   | THEFT 3D SHOPLIFTING          | 1500 W 10TH AVE      | 1/8/2021      | P7          |
| С   | THEFT OF MOTOR VEHICLE        | 1400 S ASH ST        | 1/9/2021      | P7          |
| SPD | <u> </u>                      |                      |               |             |
| С   | THEFT 3D FROM MOTOR VEHICLE   | 200 W 30TH AVE       | 1/8/2021      | P7          |
| С   | THEFT 3D SHOPLIFTING          | 800 E 29TH AVE       | 1/6/2021      | P7          |
| SPD | 07LC                          |                      |               |             |
| С   | THEFT 3D FROM MOTOR VEHICLE   | 2200 W THORPE RD     | 1/9/2021      | P7          |
| SPD | 97MC                          |                      |               |             |
| Α   | THEFT 3D FROM MOTOR VEHICLE   | 900 W 17TH AVE       | 1/6/2021      | P7          |
| С   | THEFT 3D FROM MOTOR VEHICLE   | 1600 S ADAMS ST      | 1/6/2021      | P7          |
| SPD | 97WH                          |                      |               |             |
| C   | BURGLARY 2D COMMERCIAL        | 1500 S RUSTLE ST     | 1/8/2021      | P7          |
| С   | ROBBERY 1D PERSON             | 1000 S WESTCLIFF PL  | 1/5/2021      | P7          |
|     | D7WP                          |                      | -, -,         |             |
|     |                               | E400 W. CLINCET LIMY | 1/4/2021      | D7          |
| С   | THEFT 2D ALL OTHER            | 5400 W SUNSET HWY    | 1/4/2021      | P7          |
| С   | THEFT 3D ALL OTHER            | 7700 W SUNSET HWY    | 1/5/2021      | P7          |