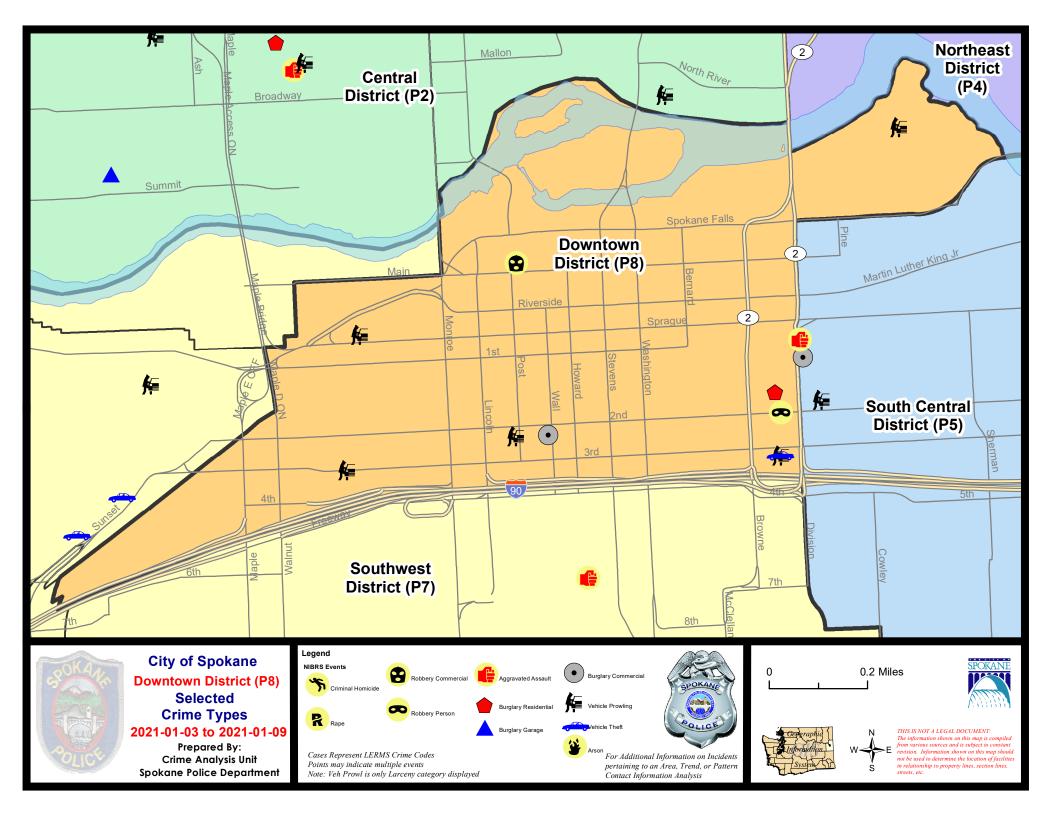

| 12/13                       | 3/2021 - 1/9/2021<br>3/2020 - 1/9/2021<br>/2021 - 1/9/2021 | Prior 28                    | oay Period<br>Day Period<br>D Period: |                                                    | 12/27/2020 -<br>11/15/2020 -<br>1/1/2020 - | - 12/12/202                 | 20                            |  |

Prepared by SPD Crime Analysis Office - Monday, January 11, 2021

<u>NOTE:</u> SPD moved from UCR to the NIBRS reporting standard on 10/4/16 following the transition to a new RMS System. <u>Numbers on CompStat reports prior to this date</u> <u>should not be used as a comparison to those on this report</u>. Additional info on these reporting standards can be found on the FBI website: <a href="https://ucr.fbi.gov/nibrs-overview">https://ucr.fbi.gov/nibrs-overview</a>





#### SW - Downtown District (P8)



| A/C | Offense Statute             | Address                | Reported Date | <u>Dist</u> |
|-----|-----------------------------|------------------------|---------------|-------------|
|     |                             |                        |               |             |
| С   | ROBBERY 1D COMMERCIAL       | 172 S DIVISION ST      | 1/6/2021      | P8          |
| SPD | <u>8RS</u>                  |                        |               |             |
| С   | BURGLARY 2D COMMERCIAL      | 200 S WALL ST          | 1/5/2021      | P8          |
| С   | MAIL THEFT                  | 1000 W 1ST AVE         | 1/5/2021      | P8          |
| С   | RESIDENTIAL BURGLARY        | 100 S STATE ST         | 1/8/2021      | P8          |
| Α   | ROBBERY 1D