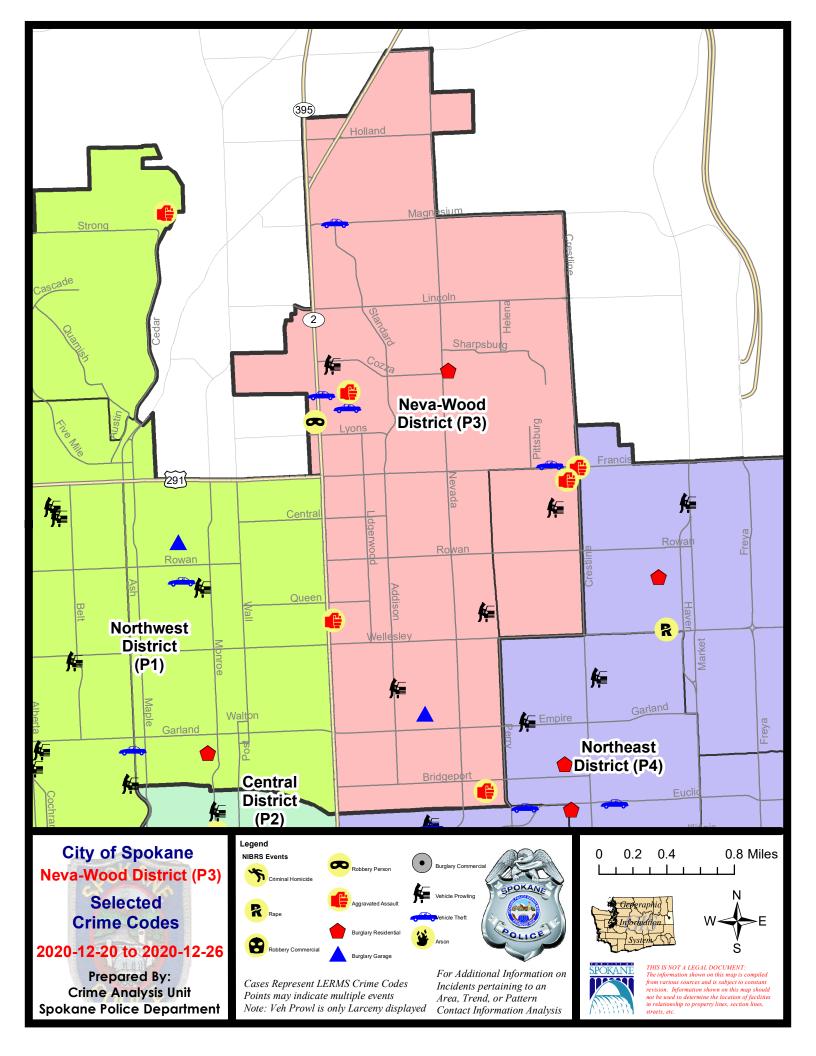

#### **NE - Neva-Wood District (P3)**

#### **Preliminary IBR Counts**

|           |                                                                                                                  | 7 Da                       | ay Compari                       | son                                     | 28 D                           | ay Compa                             | rison                                                        | YT                                        | D Comparis                                  | on                                                         |
|-----------|------------------------------------------------------------------------------------------------------------------|----------------------------|----------------------------------|-----------------------------------------|--------------------------------|--------------------------------------|--------------------------------------------------------------|-------------------------------------------|---------------------------------------------|------------------------------------------------------------|
| NIBRS Ca  | tegories (Part 1 Selected)                                                                                       | Current                    | Prior                            | Percent                                 | Current                        | Prior                                | Percent                                                      | Current                                   | Prior                                       | Percent                                                    |
| Violent   | Criminal Homicide Rape Robbery - Commercial Robbery - Person Aggravated Assault - Non DV Aggravated Assault - DV | 0<br>0<br>0<br>1<br>0<br>4 | 0<br>0<br>0<br>0<br>0            |                                         | 0<br>0<br>0<br>2<br>3<br>6     | 0<br>2<br>0<br>0<br>6<br>6           | -100.00%<br>-50.00%<br>0.00%                                 | 3<br>25<br>25<br>28<br>70<br>51           | 0<br>33<br>37<br>36<br>71<br>61             | -24.24%<br>-32.43%<br>-22.22%<br>-1.41%<br>-16.39%         |
| Property  | Violent Total:  Burglary - Residential Burglary Garage Burglary Commercial Larceny Vehicle Theft Arson           | 2<br>1<br>0<br>25<br>4     | 0<br>1<br>2<br>0<br>39<br>3<br>0 | 100.00%<br>-50.00%<br>-35.90%<br>33.33% | 11<br>4<br>5<br>4<br>146<br>14 | 14<br>11<br>10<br>7<br>140<br>19     | -21.43%  -63.64%  -50.00%  -42.86%  4.29%  -26.32%  -100.00% | 120<br>104<br>92<br>1988<br>211           | 238<br>163<br>106<br>77<br>2454<br>291<br>6 | -15.13%  -26.38%  -1.89%  19.48%  -18.99%  -27.49%  83.33% |
|           | Property Total:                                                                                                  | 32                         | 45                               | -28.89%                                 | 173                            | 189                                  | -8.47%                                                       | 2526                                      | 3097                                        | -18.44%                                                    |
| Prelimina | ry Part 1 Crime Totals:                                                                                          | 37                         | 45                               | -17.78%                                 | 184                            | 203                                  | -9.36%                                                       | 2728                                      | 3335                                        | -18.20%                                                    |
|           | Current 7 Day Period: Current 28 Day Period: Current YTD Day Period:                                             | 11/                        | /29/2020 -                       | 12/26/2020<br>12/26/2020<br>12/26/2020  | Prior 28                       | Day Period<br>Day Perio<br>D Period: |                                                              | 12/13/2020 -<br>11/1/2020 -<br>1/1/2019 - | 11/28/202                                   | 0                                                          |
|           |                                                                                                                  |                            |                                  |                                         |                                |                                      |                                                              |                                           |                                             |                                                            |

#### NE - Neva-Wood District (P3)

| A/C        | Offense Statute                        | <u>Address</u>               | Reported Date | Dist |
|------------|----------------------------------------|------------------------------|---------------|------|
| SPB        | 3NL                                    |                              |               |      |
| С          | ASSAULT 2D                             | 7000 N COLTON ST             | 12/20/2020    | P4   |
| С          | ASSAULT 2D                             | 4700 N DIVISION ST           | 12/21/2020    | P4   |
| С          | ASSAULT OF A CHILD 2D                  | 1200 E LIBERTY AVE           | 12/21/2020    | P4   |
| С          | BURGLARY 1D FROM RESIDENCE             | 6800 N DIVISION ST           | 12/23/2020    | P3   |
| Α          | BURGLARY 2D GARAGE                     | 600 E WALTON AVE             | 12/20/2020    | P3   |
| С          | MAIL THEFT                             | 200 E LINCOLN RD             | 12/22/2020    | P3   |
| С          | MAIL THEFT                             | 1100 E EMPIRE AVE            | 12/23/2020    | Р3   |
| Α          | RESIDENTIAL BURGLARY                   | 1000 E COZZA DR              | 12/24/2020    | P3   |
| С          | ROBBERY 1D PERSON                      | 6800 N DIVISION ST           | 12/23/2020    | P3   |
| С          | THEFT 1D POCKET PICKING                | 9200 N COLTON ST             | 12/23/2020    | P4   |
| С          | THEFT 2D FROM BUILDING                 | 0 E COZZA DR                 | 12/23/2020    | P3   |
| С          | THEFT 2D FROM BUILDING                 | 1300 E SANSON AVE            | 12/25/2020    | P3   |
| С          | THEFT 2D FROM MOTOR VEHICLE            | 500 E RICH AVE               | 12/20/2020    | P3   |
| С          | THEFT 2D FROM MOTOR VEHICLE            | 1200 E OLYMPIC AVE           | 12/25/2020    | Р3   |
| С          | THEFT 2D SHOPLIFTING                   | 6700 N DIVISION ST           | 12/21/2020    | Р3   |
| С          | THEFT 3D ALL OTHER                     | 8900 N COLTON ST             | 12/20/2020    | Р3   |
| С          | THEFT 3D CITY SHOPLIFTING              | 4700 N DIVISION ST           | 12/20/2020    | P2   |
| С          | THEFT 3D CITY SHOPLIFTING              | 5800 N DIVISION ST           | 12/25/2020    | P4   |
| С          | THEFT 3D FROM BUILDING                 | 4700 N DIVISION ST           | 12/20/2020    | Р3   |
| С          | THEFT 3D FROM MOTOR VEHICLE            | 0 E COZZA DR                 | 12/20/2020    | P3   |
| С          | THEFT 3D SHOPLIFTING                   | 9700 N NEWPORT HWY           | 12/20/2020    | P3   |
| С          | THEFT 3D SHOPLIFTING                   | 6600 N DIVISION ST           | 12/21/2020    | P3   |
| С          | THEFT 3D SHOPLIFTING                   | 9200 N COLTON ST             | 12/22/2020    | P3   |
| С          | THEFT 3D SHOPLIFTING                   | 6700 N DIVISION ST           | 12/22/2020    | P3   |
| С          | THEFT 3D SHOPLIFTING                   | 5600 N DIVISION ST           | 12/23/2020    | P2   |
| С          | THEFT 3D SHOPLIFTING                   | 6700 N DIVISION ST           | 12/24/2020    | Р3   |
| С          | THEFT 3D SHOPLIFTING                   | 6700 N DIVISION ST           | 12/26/2020    | P2   |
| Α          | THEFT 3D SHOPLIFTING                   | 9200 N COLTON ST             | 12/26/2020    | P3   |
| С          | THEFT 3D VEHICLE PARTS AND ACCESSORIES | 9700 N NEWPORT HWY           | 12/22/2020    | P3   |
| С          | THEFT 3D VEHICLE PARTS AND ACCESSORIES | 6300 N HELENA ST             | 12/24/2020    | P3   |
| С          | THEFT OF MOTOR VEHICLE                 | N COLTON ST / E MAGNESIUM RD | 12/20/2020    | P2   |
| С          | THEFT OF MOTOR VEHICLE                 | 7000 N DIVISION ST           | 12/21/2020    | P2   |
| С          | THEFT OF MOTOR VEHICLE                 | 100 E WEDGEWOOD AVE          | 12/22/2020    | P3   |
| С          | THEFT OF MOTOR VEHICLE                 | 1800 E FRANCIS AVE           | 12/23/2020    | P4   |
| <u>SPB</u> | 3WH                                    |                              |               |      |
| С          | ASSAULT 2D                             | 1900 E DECATUR AVE           | 12/20/2020    | P4   |
| С          | THEFT 1D ALL OTHER                     | 1800 E CENTRAL AVE           | 12/21/2020    | P4   |