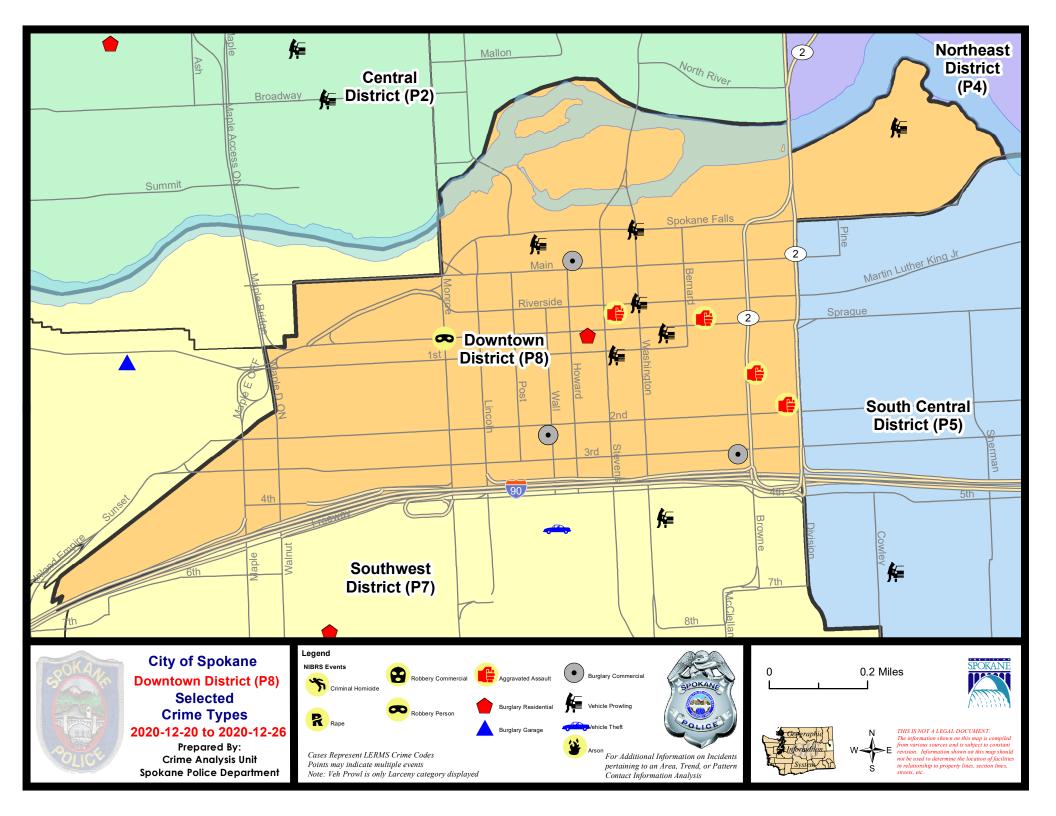

#### SE - South Central District (P5)

| A/C | Offense Statute                        | Address                   | Reported Date | Dist |
|-----|----------------------------------------|---------------------------|---------------|------|
| SPC | SEC                                    |                           |               |      |
| С   | BURGLARY 2D FENCED AREA                | 300 N LEE ST              | 12/25/2020    | P5   |
| С   | RAPE 3D                                |                           | 12/24/2020    | P5   |
| С   | RESIDENTIAL BURGLARY                   | 0 S THOR ST               | 12/21/2020    | P6   |
| С   | THEFT 2D VEHICLE PARTS AND ACCESSORIES | 3700 E SPRAGUE AVE        | 12/21/2020    | P5   |
| С   | THEFT 3D FROM BUILDING                 | 3200 E 4TH AVE            | 12/26/2020    | P5   |
| С   | THEFT 3D FROM MOTOR VEHICLE            | 300 S THOR ST             | 12/22/2020    | P5   |
| Α   | THEFT 3D FROM MOTOR VEHICLE            | 800 E 8TH AVE             | 12/25/2020    | P5   |
| С   | THEFT 3D FROM MOTOR VEHICLE            | 700 S COWLEY ST           | 12/25/2020    | P5   |
| С   | THEFT 3D SHOPLIFTING                   | 3600 E SPRAGUE AVE        | 12/22/2020    | P5   |
| С   | THEFT 3D SHOPLIFTING                   | 100 E 3RD AVE             | 12/26/2020    | P5   |
| С   | THEFT 3D VEHICLE PARTS AND ACCESSORIES | 3700 E SPRAGUE AVE        | 12/22/2020    | P5   |
| С   | THEFT 3D VEHICLE PARTS AND ACCESSORIES | 200 N HAVEN ST            | 12/23/2020    | P5   |
| С   | THEFT OF MOTOR VEHICLE                 | 0 S THOR ST               | 12/21/2020    | P6   |
| SPC | <u> 5GP</u>                            |                           |               |      |
| С   | ASSAULT 1D                             | 2300 E SOUTH CRESCENT AVE | 12/26/2020    | P2   |
| С   | BURGLARY 1D FROM RESIDENCE             | 2000 E SHARP AVE          | 12/25/2020    | P6   |
| С   | BURGLARY 2D GARAGE                     | 1800 E SINTO AVE          | 12/23/2020    | P5   |
| С   | MAIL THEFT                             | 1900 N NELSON ST          | 12/25/2020    | P5   |
| С   | MANSLAUGHTER 1D                        | 2200 E SOUTH RIVERTON AVE | 12/24/2020    | P6   |
| С   | RESIDENTIAL BURGLARY                   | 3100 E INDIANA AVE        | 12/21/2020    | P5   |
| С   | THEFT 2D FROM MOTOR VEHICLE            | 1800 E SOUTH RIVERTON AVE | 12/21/2020    | P5   |
| С   | THEFT 3D FROM MOTOR VEHICLE            | 1700 E TILSLEY PL         | 12/23/2020    | P5   |
| С   | THEFT OF MOTOR VEHICLE                 | 3100 E INDIANA AVE        | 12/21/2020    | P5   |
| С   | THEFT OF MOTOR VEHICLE                 | 1800 E SINTO AVE          | 12/23/2020    | P5   |