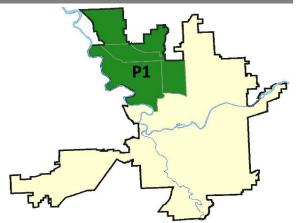

| 11/                         | 29/2020 -                   | - 12/26/2020<br>- 12/26/2020<br>- 12/26/2020 | Prior 28                 | Day Period<br>Day Perio<br>D Period: |                                                               | 12/13/2020 -<br>11/1/2020 -<br>1/1/2019 - | 11/28/202                            | 20                                                         |

Prepared by SPD Crime Analysis Office -

Monday, December 28, 2020

NOTE: SPD moved from UCR to the NIBRS reporting standard on 10/4/16 following the transition to a new RMS System. Numbers on CompStat reports prior to this date should not be used as a comparison to those on this report. Additional info on these reporting standards can be found on the FBI website: https://ucr.fbi.gov/nibrs-overview





#### NW - Northwest District (P1)



| A/C                 | Offense Statute                       | Address                | Reported Date | Dist |
|---------------------|---------------------------------------|------------------------|---------------|------|
| SPA                 | 1BS                                   |                        |               |      |
| Α                   | THEFT 3D FROM MOTOR VEHICLE           | 3300 W WOODSIDE AVE    | 12/22/2020    | P1   |
| SPA                 | 1FM                                   |                        |               |      |
| С                   | HARASSMENT FELONY WEAPON INVOLVED     | 8800 N KENSINGTON DR   | 12/22/2020    | P1   |
| SPA                 | 117                                   |