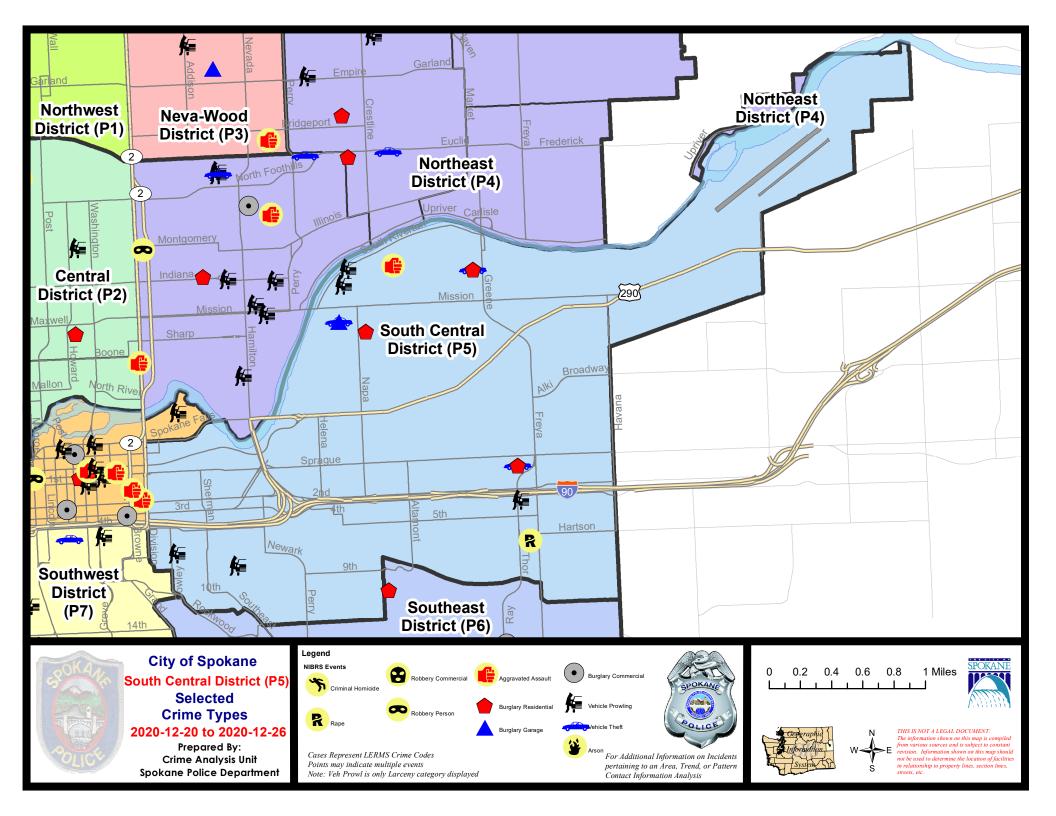

#### **SE - South Central District (P5)**

#### **Preliminary IBR Counts**

| Violent         Criminal Homicide         1         0         1         0         3         3         3         3         3         3         3         3         3         3         3         3         3         3         3         3         3         3         3         3         3         3         2         2         2         0         0         0         0         0         0         0         0         0         0         0         0         0         0         0         0         0         0         0         0         0         0         0         0         0         0         0         0         0         0         0         0         0         0         0         0         0         0         0         0         0         0         0         0         0         0         0         0         0         0         0         0         0         0         0         0         0         0         0         0         0         0         0         0         0         0         0         0         0         0         0         0         0         0         0                                      |            |                                                                        | 7 Da              | ay Compan    | ison                                      | 28 D               | ay Compa           | rison                                | ΥT                     | D Comparis              | on                                                         |
|--------------------------------------------------------------------------------------------------------------------------------------------------------------------------------------------------------------------------------------------------------------------------------------------------------------------------------------------------------------------------------------------------------------------------------------------------------------------------------------------------------------------------------------------------------------------------------------------------------------------------------------------------------------------------------------------------------------------------------------------------------------------------------------------------------------------------------------------------------------------------------------------------------------------------------------------------------------------------------------------------------------------------------------------------------------------------------------------------------------------------------------------------------|------------|------------------------------------------------------------------------|-------------------|--------------|-------------------------------------------|--------------------|--------------------|--------------------------------------|------------------------|-------------------------|------------------------------------------------------------|
| Rape                                                                                                                                                                                                                                                                                                                                                                                                                                                                                                                                                                                                                                                                                                                                                                                                                                                                                                                                                                                                                                                                                                                                                   | NIBRS Ca   | tegories (Part 1 Selected)                                             | Current           | Prior        | Percent                                   | Current            | Prior              | Percent                              | Current                | Prior                   | Percent                                                    |
| Property         Burglary - Residential         3         2         50.00%         13         8         62.50%         106         84         2           Burglary Garage         1         3         -66.67%         7         1         600.00%         36         40         -1           Burglary Commercial         0         1         -100.00%         5         5         0.00%         92         97         -1           Larceny         13         18         -27.78%         72         66         9.09%         989         1121         -1           Vehicle Theft         3         5         -40.00%         10         18         -44.44%         158         167         -           Arson         0         1         -100.00%         1         1         0.00%         14         8         7           Property Total:         20         30         -33.33%         108         99         9.09%         1395         1517         -           Preliminary Part 1 Crime Totals:         23         33         -30.30%         119         114         4.39%         1576         1722         -           Current 7 Day Period: | Violent    | Rape Robbery - Commercial Robbery - Person Aggravated Assault - Non DV | 0                 | 0 0 1 2      |                                           | 0<br>3<br>2        | 2<br>0<br>3<br>6   | 0.00%                                | 28<br>5<br>30<br>73    | 28<br>5<br>35<br>74     | 0.00%<br>0.00%<br>0.00%<br>-14.29%<br>-1.35%<br>-30.00%    |
| Burglary Garage 1 3 -66.67% 7 1 600.00% 36 40 -1 Burglary Commercial 0 1 -100.00% 5 5 0.00% 92 97 Larceny 13 18 -27.78% 72 66 9.09% 989 1121 -1 Vehicle Theft 3 5 -40.00% 1 1 1 0.00% 1 4 8 7  Property Total: 20 30 -33.33% 108 99 9.09% 1395 1517  Preliminary Part 1 Crime Totals: 23 33 -30.30% 119 114 4.39% 1576 1722 Current 7 Day Period: 12/20/2020 - 12/26/2020 Prior 7 Day Period: 12/13/2020 - 12/19/2020 Current 28 Day Period: 11/29/2020 - 12/26/2020 Prior 28 Day Period: 11/1/2020 - 11/28/2020                                                                                                                                                                                                                                                                                                                                                                                                                                                                                                                                                                                                                                       |            | Violent Total:                                                         | 3                 | 3            | 0.00%                                     | 11                 | 15                 | -26.67%                              | 181                    | 205                     | -11.71%                                                    |
| Preliminary Part 1 Crime Totals:       23       33       -30.30%       119       114       4.39%       1576       1722         Current 7 Day Period:       12/20/2020 - 12/26/2020       Prior 7 Day Period:       12/13/2020 - 12/19/2020         Current 28 Day Period:       11/29/2020 - 12/26/2020       Prior 28 Day Period:       11/1/2020 - 11/28/2020                                                                                                                                                                                                                                                                                                                                                                                                                                                                                                                                                                                                                                                                                                                                                                                        | Property   | Burglary Garage Burglary Commercial Larceny Vehicle Theft              | 1<br>0<br>13<br>3 | 3<br>1<br>18 | -66.67%<br>-100.00%<br>-27.78%<br>-40.00% | 7<br>5<br>72<br>10 | 1<br>5<br>66<br>18 | 600.00%<br>0.00%<br>9.09%<br>-44.44% | 36<br>92<br>989<br>158 | 40<br>97<br>1121<br>167 | 26.19%<br>-10.00%<br>-5.15%<br>-11.78%<br>-5.39%<br>75.00% |
| Current 7 Day Period:       12/20/2020 - 12/26/2020       Prior 7 Day Period:       12/13/2020 - 12/19/2020         Current 28 Day Period:       11/29/2020 - 12/26/2020       Prior 28 Day Period:       11/1/2020 - 11/28/2020                                                                                                                                                                                                                                                                                                                                                                                                                                                                                                                                                                                                                                                                                                                                                                                                                                                                                                                       |            | Property Total:                                                        | 20                | 30           | -33.33%                                   | 108                | 99                 | 9.09%                                | 1395                   | 1517                    | -8.04%                                                     |
| Current 28 Day Period: 11/29/2020 - 12/26/2020 Prior 28 Day Period: 11/1/2020 - 11/28/2020                                                                                                                                                                                                                                                                                                                                                                                                                                                                                                                                                                                                                                                                                                                                                                                                                                                                                                                                                                                                                                                             | Preliminar | ry Part 1 Crime Totals:                                                | 23                | 33           | -30.30%                                   | 119                | 114                | 4.39%                                | 1576                   | 1722                    | -8.48%                                                     |
| · · · · · · · · · · · · · · · · · · ·                                                                                                                                                                                                                                                                                                                                                                                                                                                                                                                                                                                                                                                                                                                                                                                                                                                                                                                                                                                                                                                                                                                  |            | •                                                                      | 11/               | 29/2020 -    | 12/26/2020                                | Prior 28           | Day Perio          |                                      | 11/1/2020 -            | 11/28/202               | 0                                                          |