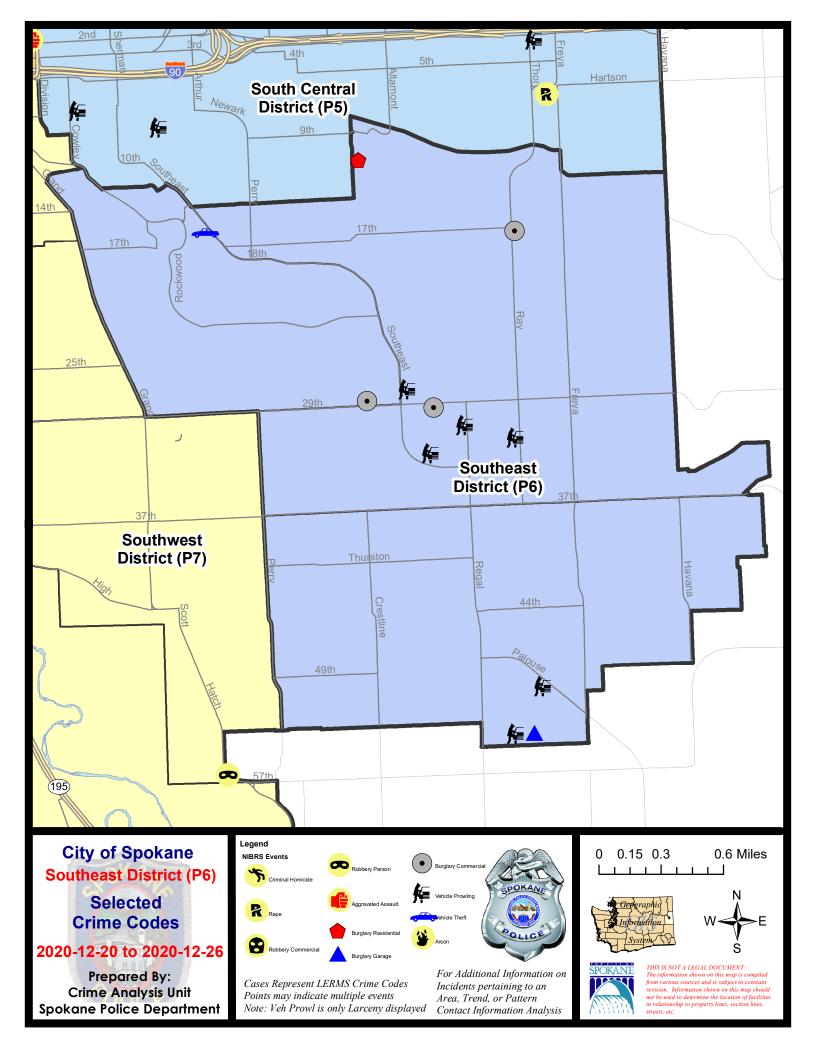

#### SE - Southeast District (P6)

#### **Preliminary IBR Counts**

|           |                                                                                                                  | 7 Da                        | ay Compan                   | ison                                                      | 28 D                             | ay Compa                             | rison                                           | YT                                        | D Comparis                     | on:                                              |
|-----------|------------------------------------------------------------------------------------------------------------------|-----------------------------|-----------------------------|-----------------------------------------------------------|----------------------------------|--------------------------------------|-------------------------------------------------|-------------------------------------------|--------------------------------|--------------------------------------------------|
| NIBRS Ca  | tegories (Part 1 Selected)                                                                                       | Current                     | Prior                       | Percent                                                   | Current                          | Prior                                | Percent                                         | Current                                   | Prior                          | Percent                                          |
| Violent   | Criminal Homicide Rape Robbery - Commercial Robbery - Person Aggravated Assault - Non DV Aggravated Assault - DV | 0<br>0<br>0<br>0            | 0<br>1<br>1<br>0<br>0       | -100.00%<br>-100.00%                                      | 0<br>1<br>1<br>0<br>1            | 0<br>2<br>0<br>0<br>1<br>2           | -50.00%<br>0.00%<br>-50.00%                     | 1<br>13<br>6<br>6<br>15<br>17             | 0<br>15<br>4<br>10<br>15<br>23 | -13.33%<br>50.00%<br>-40.00%<br>0.00%<br>-26.09% |
| Property  | Violent Total:  Burglary - Residential Burglary Garage Burglary Commercial Larceny Vehicle Theft Arson           | 1<br>1<br>3<br>14<br>1<br>0 | 1<br>1<br>1<br>16<br>1<br>0 | -100.00%<br>0.00%<br>0.00%<br>200.00%<br>-12.50%<br>0.00% | 4<br>4<br>4<br>5<br>60<br>3<br>0 | 5<br>7<br>0<br>52<br>3<br>0          | -20.00%<br>33.33%<br>-42.86%<br>15.38%<br>0.00% | 58<br>60<br>90<br>23<br>650<br>59         | 65<br>73<br>17<br>747<br>72    | -7.69%<br>23.29%<br>35.29%<br>-12.99%<br>-18.06% |
|           | Property Total:                                                                                                  | 20                          | 20                          | 0.00%                                                     | 76                               | 65                                   | 16.92%                                          | 887                                       | 975                            | -9.03%                                           |
| Prelimina | ry Part 1 Crime Totals:                                                                                          | 20                          | 22                          | -9.09%                                                    | 80                               | 70                                   | 14.29%                                          | 945                                       | 1042                           | -9.31%                                           |
|           | Current 7 Day Period:<br>Current 28 Day Period:<br>Current YTD Day Period:                                       | 11/                         | /29/2020                    | - 12/26/2020<br>- 12/26/2020<br>- 12/26/2020              | Prior 28                         | Day Period<br>Day Perio<br>D Period: |                                                 | 12/13/2020 -<br>11/1/2020 -<br>1/1/2019 - | 11/28/202                      | 20                                               |

#### SE - Southeast District (P6)

| A/C | Offense Statute             | Address                  | Reported Date | <u>Dist</u> |
|-----|-----------------------------|--------------------------|---------------|-------------|
| SPC | C6LH                        |                          |               |             |
| С   | BURGLARY 2D COMMERCIAL      | 3200 E 17TH AVE          | 12/20/2020    | P6          |
| С   | BURGLARY 2D COMMERCIAL      | 2600 E 29TH AVE          | 12/20/2020    | P6          |
| С   | MAIL THEFT                  | 3000 E 19TH AVE          | 12/24/2020    | P6          |
| С   | RESIDENTIAL BURGLARY        | 2100 E 11TH AVE          | 12/26/2020    | P7          |
| С   | THEFT 2D FROM MOTOR VEHICLE | 2600 E 33RD AVE          | 12/21/2020    | P6          |
| С   | THEFT 2D FROM MOTOR VEHICLE | 2500 E 29TH AVE          | 12/24/2020    | P6          |
| С   | THEFT 3D FROM BUILDING      | 3200 E 17TH AVE          | 12/20/2020    | P6          |
| С   | THEFT 3D FROM MOTOR VEHICLE | 3100 E 32ND AVE          | 12/22/2020    | P5          |
| Α   | THEFT 3D FROM MOTOR VEHICLE | 3000 S REGAL ST          | 12/26/2020    | P6          |
| С   | THEFT 3D SHOPLIFTING        | 2500 E 29TH AVE          | 12/21/2020    | P6          |
| SPC | <u> </u>                    |                          |               |             |
| С   | BURGLARY 2D COMMERCIAL      | 2200 E 29TH AVE          | 12/22/2020    | P6          |
| С   | THEFT 2D FROM BUILDING      | 2200 E 29TH AVE          | 12/22/2020    | P6          |
| С   | THEFT 3D ALL OTHER          | 1900 S SHERMAN ST        | 12/21/2020    | P6          |
| С   | THEFT OF MOTOR VEHICLE      | E 16TH AVE / S ARTHUR ST | 12/26/2020    | P6          |
| SPC | <u> 26SG</u>                |                          |               |             |
| С   | BURGLARY 2D GARAGE          | 3300 E 55TH AVE          | 12/23/2020    | P6          |
| С   | MAIL THEFT                  | 3200 E 44TH AVE          | 12/22/2020    | P6          |
| С   | THEFT 2D FROM BUILDING      | 4900 S REGAL ST          | 12/20/2020    | P6          |
| С   | THEFT 2D FROM MOTOR VEHICLE | 5000 S PALOUSE HWY       | 12/23/2020    | P6          |
| С   | THEFT 3D CITY ALL OTHER     | 4300 S CRAFTSMAN CT      | 12/21/2020    | P6          |
| Α   | THEFT 3D FROM MOTOR VEHICLE | 3200 E 55TH AVE          | 12/24/2020    | P6          |
|     |                             |                          |               |             |