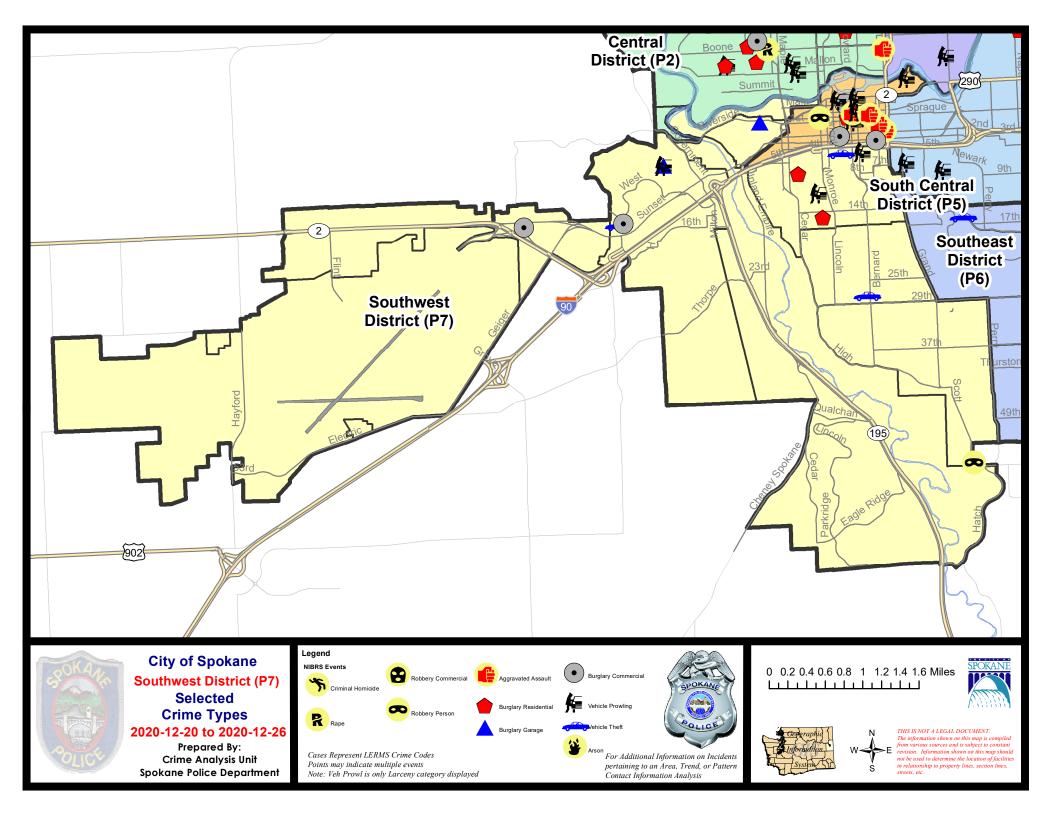

| 11/                         | 29/2020 -                       | 12/26/2020<br>12/26/2020<br>12/26/2020   | Prior 28               | Day Period<br>Day Perio<br>D Period: |                                                                           | 12/13/2020 -<br>11/1/2020 -<br>1/1/2019 - | 11/28/202                      | 20                                                    |

Prepared by SPD Crime Analysis Office -

Monday, December 28, 2020

NOTE: SPD moved from UCR to the NIBRS reporting standard on 10/4/16 following the transition to a new RMS System. Numbers on CompStat reports prior to this date should not be used as a comparison to those on this report. Additional info on these reporting standards can be found on the FBI website: https://ucr.fbi.gov/nibrs-overview





#### SE - Southwest District (P7)



| A/C | Offense Statute             | <u>Address</u>           | Reported Date | Dist |
|-----|-----------------------------|--------------------------|---------------|------|
| SPD | 27BA                        |                          |               |      |
| С   | BURGLARY 2D GARAGE          | 1900 W RIVERSIDE AVE     | 12/24/2020    | P5   |
| SPD | 97CH                        |                          |               |      |
| С   | BURGLARY 1D FROM RESIDENCE  | 1000 W 15TH AVE          | 12/22/2020    | P7   |
| Α   | RESIDENTIAL BURGLARY        | 700 S CEDAR ST           | 12/23/2020    | P7   |
| С   | THEFT 1D FROM BUILDING      | 800 S MONROE ST          | 12/24/2020    | P7   |
| С   | THEFT 2D ALL OTHER          | S STEVENS ST / W 4T