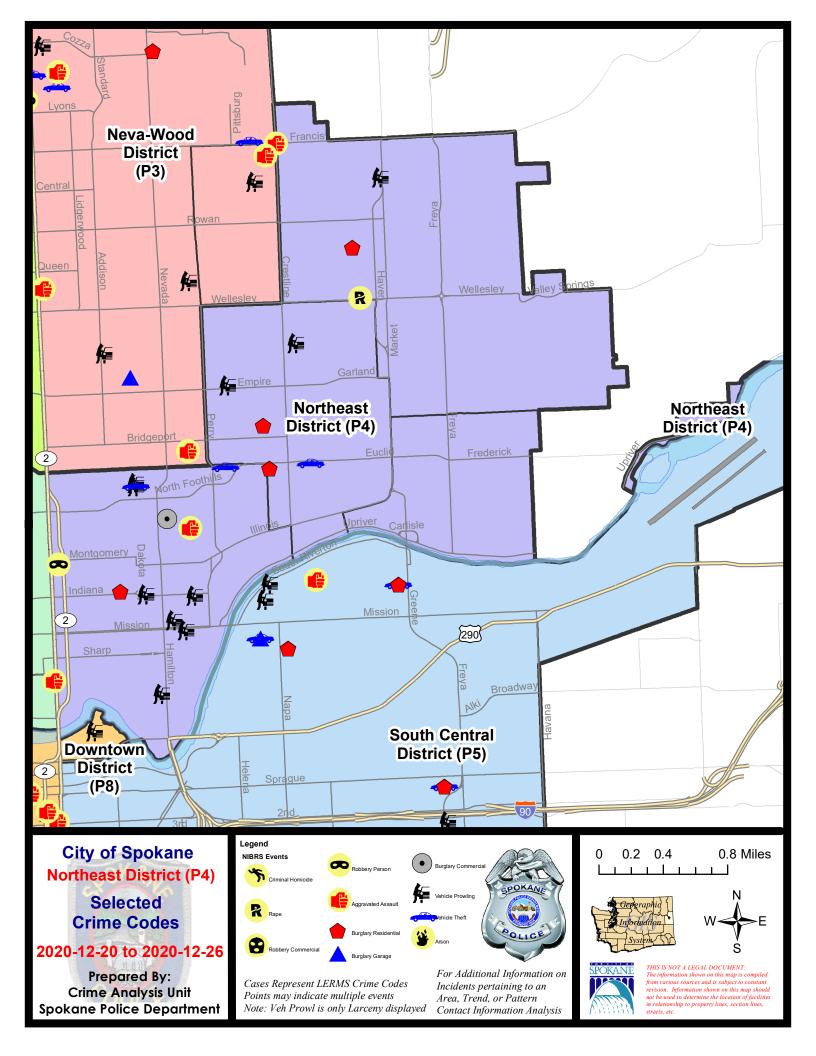

#### **NE - Northeast District (P4)**

#### **Preliminary IBR Counts**

|           |                                                                                                                  | 7 Da                        | ay Compari                       | son                                                | 28 D                       | ay Compa                             | rison                                                      | YT                                        | D Comparis                                 | on                                                           |
|-----------|------------------------------------------------------------------------------------------------------------------|-----------------------------|----------------------------------|----------------------------------------------------|----------------------------|--------------------------------------|------------------------------------------------------------|-------------------------------------------|--------------------------------------------|--------------------------------------------------------------|
| NIBRS Ca  | ntegories (Part 1 Selected)                                                                                      | Current                     | Prior                            | Percent                                            | Current                    | Prior                                | Percent                                                    | Current                                   | Prior                                      | Percent                                                      |
| Violent   | Criminal Homicide Rape Robbery - Commercial Robbery - Person Aggravated Assault - Non DV Aggravated Assault - DV | 0<br>1<br>0<br>1<br>1       | 0<br>0<br>0<br>2<br>0            | -50.00%<br>0.00%                                   | 0<br>2<br>0<br>5<br>4<br>3 | 0<br>2<br>0<br>0<br>5<br>5           | -20.00%<br>-40.00%                                         | 4<br>31<br>4<br>32<br>80<br>45            | 1<br>42<br>21<br>30<br>89<br>52            | 300.00%<br>-26.19%<br>-80.95%<br>6.67%<br>-10.11%<br>-13.46% |
| Property  | Violent Total:  Burglary - Residential  Burglary Garage  Burglary Commercial  Larceny  Vehicle Theft  Arson      | 4<br>0<br>1<br>19<br>3<br>0 | 3<br>1<br>1<br>2<br>30<br>2<br>0 | 33.33%<br>300.00%<br>-100.00%<br>-50.00%<br>50.00% | 13<br>3<br>4<br>96<br>13   | 14<br>5<br>7<br>91<br>14<br>2        | -7.14%<br>-40.00%<br>-42.86%<br>5.49%<br>-7.14%<br>-50.00% | 196  142  73  63  1275  200  18           | 235<br>149<br>52<br>54<br>1597<br>261<br>5 | -16.60%  -4.70%  40.38%  16.67%  -20.16%  -23.37%  260.00%   |
|           | Property Total:                                                                                                  | 27                          | 36                               | -25.00%                                            | 130                        | 133                                  | -2.26%                                                     | 1771                                      | 2118                                       | -16.38%                                                      |
| Prelimina | ry Part 1 Crime Totals:                                                                                          | 31                          | 39                               | -20.51%                                            | 144                        | 145                                  | -0.69%                                                     | 1967                                      | 2353                                       | -16.40%                                                      |
|           | Current 7 Day Period:<br>Current 28 Day Period:<br>Current YTD Day Period:                                       | 11/                         | 29/2020 -                        | 12/26/2020<br>12/26/2020<br>12/26/2020             | Prior 28                   | Day Period<br>Day Perio<br>D Period: |                                                            | 12/13/2020 -<br>11/1/2020 -<br>1/1/2019 - | 11/28/202                                  | 20                                                           |

#### NE - Northeast District (P4)

| A/C        | Offense Statute                         | Address                        | Reported Date | <u>Dist</u> |
|------------|-----------------------------------------|--------------------------------|---------------|-------------|
| <u>SPB</u> | 4BE                                     |                                |               |             |
| Α          | RESIDENTIAL BURGLARY                    | 1800 E COURTLAND AVE           | 12/22/2020    | P4          |
| С          | RESIDENTIAL BURGLARY                    | 3000 N NAPA ST                 | 12/24/2020    | P4          |
| С          | THEFT 2D ALL OTHER                      | 3000 N NAPA ST                 | 12/24/2020    | P4          |
| С          | THEFT 3D CITY FROM BUILDING             | 3200 N NELSON ST               | 12/26/2020    | P4          |
| С          | THEFT 3D FROM MOTOR VEHICLE             | 1600 E GARLAND AVE             | 12/21/2020    | P4          |
| С          | THEFT 3D FROM MOTOR VEHICLE             | 2200 E RICH AVE                | 12/22/2020    | P4          |
| С          | THEFT OF MOTOR VEHICLE                  | 3000 N STONE ST                | 12/24/2020    | P2          |
| <u>SPB</u> | <u>4НІ</u>                              |                                |               |             |
| С          | ASSAULT 2D                              | E FRANCIS AVE / N CRESTLINE ST | 12/21/2020    | P1          |
| С          | MAIL THEFT                              | 5900 N MARKET ST               | 12/24/2020    | P4          |
| С          | RAPE 2D                                 |                                | 12/21/2020    | P4          |
| С          | RESIDENTIAL BURGLARY                    | 2800 E DIAMOND AVE             | 12/22/2020    | P4          |
| С          | THEFT 3D FROM BUILDING                  | 5200 N HAVEN ST                | 12/25/2020    | P4          |
| С          | THEFT 3D FROM MOTOR VEHICLE             | 5900 N MARKET ST               | 12/24/2020    | P4          |
| <u>SPB</u> | <u>4LO</u>                              |                                |               |             |
| С          | ASSAULT 2D                              | 2500 N MORTON ST               | 12/24/2020    | P4          |
| С          | BURGLARY 1D COMMERCIAL                  | 900 E MARIETTA AVE             | 12/20/2020    | P4          |
| С          | IBR Purposes Only - Motor Vehicle Theft | 3000 N HOGAN ST                | 12/25/2020    | P4          |
| С          | MAIL THEFT                              | 900 E ERMINA AVE               | 12/23/2020    | P2          |
| Α          | RESIDENTIAL BURGLARY                    | 500 E INDIANA AVE              | 12/22/2020    | P4          |
| С          | ROBBERY 2D PERSON                       | 0 E MONTGOMERY AVE             | 12/25/2020    | P2          |
| С          | THEFT 2D FROM MOTOR VEHICLE             | 900 N CINCINNATI ST            | 12/21/2020    | P4          |
| С          | THEFT 2D FROM MOTOR VEHICLE             | 1100 E INDIANA AVE             | 12/22/2020    | P4          |
| С          | THEFT 2D FROM MOTOR VEHICLE             | 2900 N DAKOTA ST               | 12/25/2020    | P4          |
| С          | THEFT 2D VEHICLE PARTS AND ACCESSORIES  | 3000 N HOGAN ST                | 12/25/2020    | P4          |
| С          | THEFT 3D FROM BUILDING                  | 2500 N DIVISION ST             | 12/26/2020    | P2          |
| С          | THEFT 3D FROM MOTOR VEHICLE             | 2900 N DAKOTA ST               | 12/20/2020    | P4          |
| С          | THEFT 3D FROM MOTOR VEHICLE             | 700 E INDIANA AVE              | 12/22/2020    | P4          |
| С          | THEFT 3D FROM MOTOR VEHICLE             | 1000 E MISSION AVE             | 12/24/2020    | P4          |
| С          | THEFT 3D FROM MOTOR VEHICLE             | 900 E MISSION AVE              | 12/26/2020    | P2          |
| С          | THEFT 3D SHOPLIFTING                    | 2000 N HAMILTON ST             | 12/25/2020    | P4          |
| С          | THEFT 3D VEHICLE PARTS AND ACCESSORIES  | 2900 N DAKOTA ST               | 12/20/2020    | P4          |
| Α          | THEFT OF MOTOR VEHICLE                  | 2900 N DAKOTA ST               | 12/20/2020    | P4          |