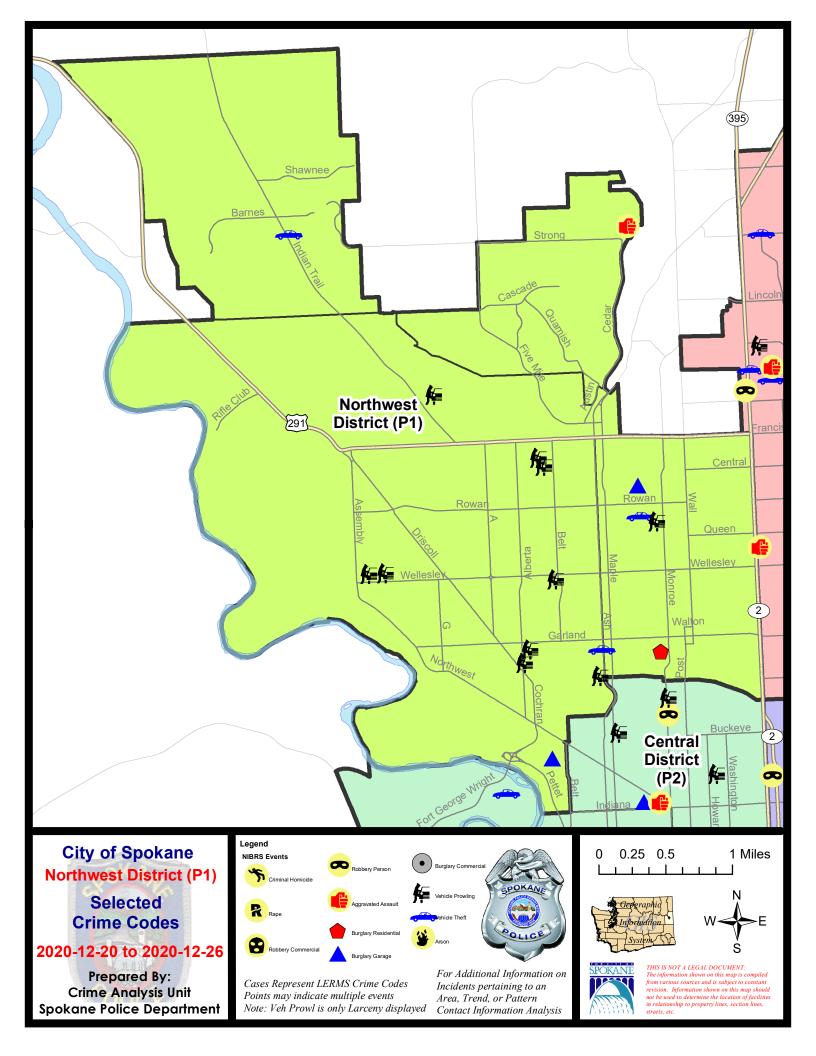

#### **NW - Northwest District (P1)**

#### **Preliminary IBR Counts**

|           |                                                                                                                  | 7 Da                        | ay Compari                  | ison                                         | 28 Da                    | ay Compa                             | rison                                                         | YT                                        | D Comparis                           | on                                                         |
|-----------|------------------------------------------------------------------------------------------------------------------|-----------------------------|-----------------------------|----------------------------------------------|--------------------------|--------------------------------------|---------------------------------------------------------------|-------------------------------------------|--------------------------------------|------------------------------------------------------------|
| NIBRS Ca  | ntegories (Part 1 Selected)                                                                                      | Current                     | Prior                       | Percent                                      | Current                  | Prior                                | Percent                                                       | Current                                   | Prior                                | Percent                                                    |
| Violent   | Criminal Homicide Rape Robbery - Commercial Robbery - Person Aggravated Assault - Non DV Aggravated Assault - DV | 0<br>0<br>0<br>0<br>0       | 0<br>0<br>0<br>0<br>1       | -100.00%                                     | 0<br>0<br>1<br>2<br>3    | 0<br>0<br>0<br>1<br>1<br>3           | 100.00%<br>200.00%<br>-66.67%                                 | 1<br>18<br>7<br>17<br>27<br>42            | 0<br>33<br>5<br>18<br>40<br>43       | -45.45%<br>40.00%<br>-5.56%<br>-32.50%<br>-2.33%           |
|           | Violent Total:                                                                                                   | 1                           | 1                           | 0.00%                                        | 7                        | 5                                    | 40.00%                                                        | 112                                       | 139                                  | -19.42%                                                    |
| Property  | Burglary - Residential Burglary Garage Burglary Commercial Larceny Vehicle Theft Arson                           | 1<br>2<br>0<br>30<br>3<br>0 | 2<br>8<br>0<br>20<br>1<br>0 | -50.00%<br>-75.00%<br>50.00%<br>200.00%      | 8<br>15<br>0<br>116<br>7 | 7<br>9<br>2<br>99<br>17              | 14.29%<br>66.67%<br>-100.00%<br>17.17%<br>-58.82%<br>-100.00% | 99<br>125<br>24<br>1300<br>128            | 132<br>100<br>29<br>1205<br>147<br>7 | -25.00%<br>25.00%<br>-17.24%<br>7.88%<br>-12.93%<br>57.14% |
|           | Property Total:                                                                                                  | 36                          | 31                          | 16.13%                                       | 146                      | 135                                  | 8.15%                                                         | 1687                                      | 1620                                 | 4.14%                                                      |
| Prelimina | ry Part 1 Crime Totals:                                                                                          | 37                          | 32                          | 15.63%                                       | 153                      | 140                                  | 9.29%                                                         | 1799                                      | 1759                                 | 2.27%                                                      |
|           | Current 7 Day Period:<br>Current 28 Day Period:<br>Current YTD Day Period:                                       | 11/                         | 29/2020 -                   | - 12/26/2020<br>- 12/26/2020<br>- 12/26/2020 | Prior 28                 | Day Period<br>Day Perio<br>D Period: |                                                               | 12/13/2020 -<br>11/1/2020 -<br>1/1/2019 - | 11/28/202                            | 20                                                         |

#### NW - Northwest District (P1)

| A/C                 | Offense Statute                       | Address                | Reported Date | Dist |
|---------------------|---------------------------------------|------------------------|---------------|------|
| SPA                 | 1BS                                   |                        |               |      |
| Α                   | THEFT 3D FROM MOTOR VEHICLE           | 3300 W WOODSIDE AVE    | 12/22/2020    | P1   |
| SPA                 | 1FM                                   |                        |               |      |
| С                   | HARASSMENT FELONY WEAPON INVOLVED     | 8800 N KENSINGTON DR   | 12/22/2020    | P1   |
| SPA                 | 117                                   |                        |               |      |
| <u><b>Б. 7.</b></u> | THEFT 3D ALL OTHER                    | 8800 N INDIAN TRAIL RD | 12/22/2020    | P1   |
| С                   | THEFT OF MOTOR VEHICLE                | 8800 N INDIAN TRAIL RD | 12/21/2020    | P4   |
| SDA                 | 1NH                                   |                        |               |      |
| C                   | BURGLARY 2D GARAGE                    | 1200 W JOSEPH AVE      | 12/22/2020    | P2   |
| С                   | MAIL THEFT                            | 5900 N MAPLE ST        | 12/24/2020    | P1   |
| С                   | RESIDENTIAL BURGLARY                  | 1000 W KIERNAN AVE     | 12/22/2020    | P1   |
| С                   | THEFT 3D ALL OTHER                    | 500 W JOSEPH AVE       | 12/23/2020    | P1   |
| С                   | THEFT 3D FROM BUILDING                | 400 W PROVIDENCE AVE   | 12/21/2020    | P1   |
| С                   | THEFT 3D SHOPLIFTING                  | 3400 N DIVISION ST     | 12/20/2020    | P1   |
| С                   | THEFT 3D SHOPLIFTING                  | 4700 N DIVISION ST     | 12/22/2020    | P1   |
| С                   | THEFT OF A FIREARM FROM MOTOR VEHICLE | 5200 N MADISON ST      | 12/25/2020    | P1   |
| Α                   | THEFT OF MOTOR VEHICLE                | 5300 N ADAMS ST        | 12/23/2020    | P1   |
| SPA                 | 1NW                                   |                        |               |      |
| Α                   | BURGLARY 2D GARAGE                    | 2200 W JACKSON AVE     | 12/23/2020    | P2   |
| С                   | MAIL THEFT                            | 6200 N ROYAL DR        | 12/22/2020    | P1   |
| С                   | MAIL THEFT                            | 6100 N ROYAL DR        | 12/22/2020    | P1   |
| С                   | MAIL THEFT                            | 4300 N G ST            | 12/23/2020    | P1   |
| С                   | MAIL THEFT                            | 5700 N FLEMING ST      | 12/23/2020    | P1   |
| С                   | MAIL THEFT                            | 4100 W BROAD AVE       | 12/24/2020    | P1   |
| С                   | MAIL THEFT                            | 2500 W CROWN AVE       | 12/24/2020    | P1   |
| С                   | THEFT 2D ALL OTHER                    | 2300 W WELLESLEY AVE   | 12/24/2020    | P2   |
| С                   | THEFT 2D FROM MOTOR VEHICLE           | 6000 N NETTLETON ST    | 12/23/2020    | P1   |
| С                   | THEFT 2D FROM MOTOR VEHICLE           | 2200 W WELLESLEY AVE   | 12/26/2020    | P1   |
| С                   | THEFT 3D ALL OTHER                    | 3700 N ASH ST          | 12/20/2020    | P1   |
| С                   | THEFT 3D ALL OTHER                    | 2500 W SANSON AVE      | 12/24/2020    | P1   |
| С                   | THEFT 3D CITY ALL OTHER               | 3400 N C ST            | 12/22/2020    | P1   |
| С                   | THEFT 3D CITY ALL OTHER               | 2500 W CROWN AVE       | 12/24/2020    | P1   |
| С                   | THEFT 3D FROM BUILDING                | 2500 W WELLESLEY AVE   | 12/25/2020    | P1   |
| С                   | THEFT 3D FROM MOTOR VEHICLE           | 2500 W PROVIDENCE AVE  | 12/23/2020    | P1   |
| С                   | THEFT 3D FROM MOTOR VEHICLE           | 6000 N DOUGLAS DR      | 12/23/2020    | P1   |
| С                   | THEFT 3D FROM MOTOR VEHICLE           | 3600 N ALBERTA ST      | 12/23/2020    | P1   |
| С                   | THEFT 3D FROM MOTOR VEHICLE           | 4000 W BROAD AVE       | 12/24/2020    | P1   |

| A/C | Offense Statute                        | <u>Address</u>       | Reported Date | <u>Dist</u> |
|-----|----------------------------------------|----------------------|---------------|-------------|
| С   | THEFT 3D FROM MOTOR VEHICLE            | 4200 W BROAD AVE     | 12/24/2020    | P1          |
| С   | THEFT 3D VEHICLE PARTS AND ACCESSORIES | 5200 N ELM ST        | 12/24/2020    | P1          |
| С   | THEFT 3D VEHICLE PARTS AND ACCESSORIES | 5100 N OAK ST        | 12/25/2020    | P1          |
| С   | THEFT OF A FIREARM FROM MOTOR VEHICLE  | 1700 W COURTLAND AVE | 12/23/2020    | P1          |
| С   | THEFT OF MOTOR VEHICLE                 | 3700 N ASH ST        | 12/23/2020    | P1          |