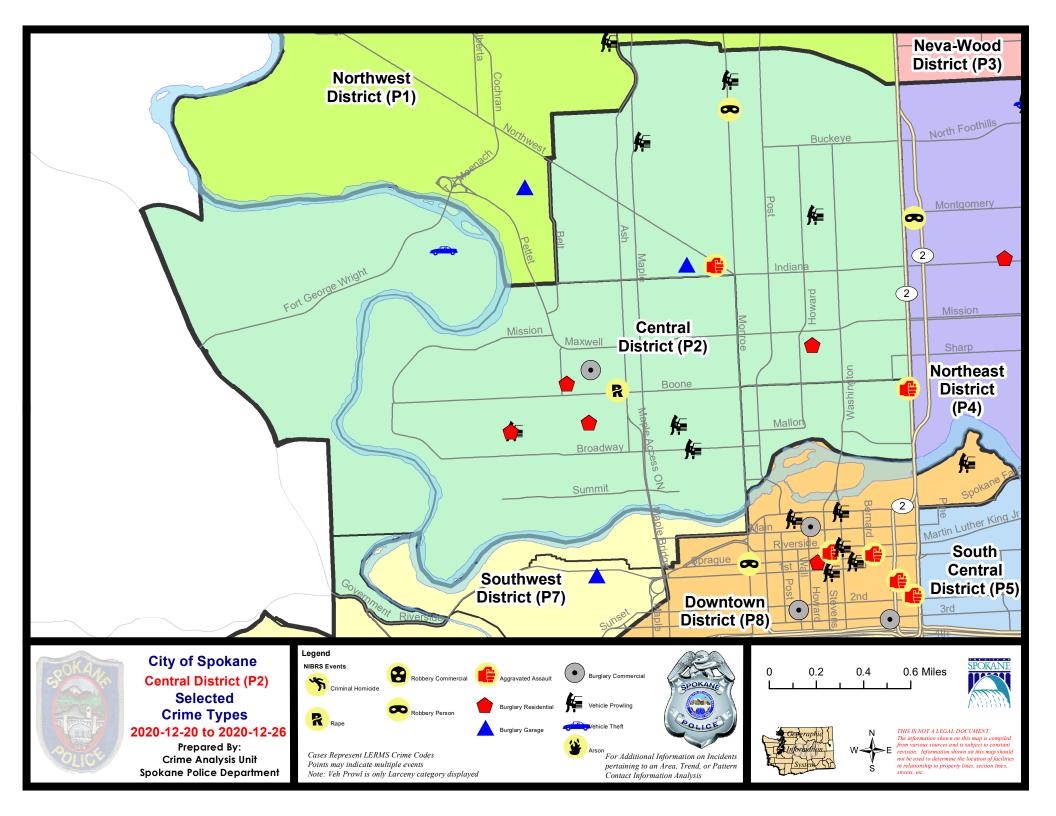

#### **NW - North Central District (P2)**

#### **Preliminary IBR Counts**

|           |                                                                                                                  | 7 Da                   | ay Compan              | ison                                         | 28 D                          | ay Compa                             | rison                                                       | YT                                        | D Comparis                     | con                                                         |
|-----------|------------------------------------------------------------------------------------------------------------------|------------------------|------------------------|----------------------------------------------|-------------------------------|--------------------------------------|-------------------------------------------------------------|-------------------------------------------|--------------------------------|-------------------------------------------------------------|
| NIBRS Ca  | ategories (Part 1 Selected)                                                                                      | Current                | Prior                  | Percent                                      | Current                       | Prior                                | Percent                                                     | Current                                   | Prior                          | Percent                                                     |
| Violent   | Criminal Homicide Rape Robbery - Commercial Robbery - Person Aggravated Assault - Non DV Aggravated Assault - DV | 0<br>1<br>0<br>1<br>1  | 0<br>0<br>0<br>1<br>0  | 0.00%                                        | 0<br>2<br>0<br>2<br>3<br>3    | 0<br>2<br>0<br>1<br>3<br>9           | 0.00%<br>100.00%<br>0.00%<br>-66.67%                        | 2<br>41<br>5<br>30<br>56<br>52            | 1<br>35<br>7<br>23<br>73<br>46 | 100.00%<br>17.14%<br>-28.57%<br>30.43%<br>-23.29%<br>13.04% |
| Property  | Violent Total:  Burglary - Residential Burglary Garage Burglary Commercial Larceny Vehicle Theft                 | 4<br>1<br>1<br>24<br>1 | 1<br>0<br>0<br>18<br>3 | 300.00%<br>300.00%<br>33.33%<br>-66.67%      | 10<br>11<br>4<br>3<br>81<br>5 | 15<br>11<br>9<br>8<br>62<br>12       | -33.33%<br>0.00%<br>-55.56%<br>-62.50%<br>30.65%<br>-58.33% | 186<br>148<br>73<br>40<br>1088<br>182     | 138<br>85<br>42<br>1303<br>174 | 7.25%<br>-14.12%<br>-4.76%<br>-16.50%                       |
| Prelimina | Property Total:                                                                                                  | 31 35                  | 23                     | -100.00%<br>34.78%<br>45.83%                 | 106                           | 104                                  | 1.92%                                                       | 1555<br>1741                              | 1749                           | -11.09%<br>-9.98%                                           |
|           | Current 7 Day Period: Current 28 Day Period: Current YTD Day Period:                                             | 11/                    | /29/2020 -             | - 12/26/2020<br>- 12/26/2020<br>- 12/26/2020 | Prior 28                      | Day Period<br>Day Perio<br>D Period: |                                                             | 12/13/2020 -<br>11/1/2020 -<br>1/1/2019 - | 11/28/202                      | 20                                                          |
|           |                                                                                                                  |                        |                        |                                              |                               |                                      |                                                             |                                           |                                |                                                             |

#### NW - Central District (P2)

| A/C | Offense Statute                        | Address                     | Reported Date | Dist |
|-----|----------------------------------------|-----------------------------|---------------|------|
| SPA | .2EG                                   |                             |               |      |
| С   | ASSAULT 2D                             | 1100 W NORTHWEST BLVD       | 12/23/2020    | P4   |
| С   | BURGLARY 2D GARAGE                     | 1200 W SHANNON AVE          | 12/26/2020    | P2   |
| С   | MAIL THEFT                             | 500 W DALTON AVE            | 12/23/2020    | P2   |
| С   | RESIDENTIAL BURGLARY                   | 500 W SINTO AVE             | 12/22/2020    | P2   |
| С   | ROBBERY 1D PERSON                      | 3000 N MONROE ST            | 12/24/2020    | P1   |
| С   | THEFT 2D ALL OTHER                     | 700 W EUCLID AVE            | 12/22/2020    | P1   |
| С   | THEFT 2D FROM MOTOR VEHICLE            | 1500 W GRACE AVE            | 12/21/2020    | P2   |
| С   | THEFT 2D VEHICLE PARTS AND ACCESSORIES | 1400 N DIVISION ST          | 12/24/2020    | P2   |
| С   | THEFT 3D ALL OTHER                     | 1900 W CARLISLE AVE         | 12/21/2020    | P2   |
| С   | THEFT 3D ALL OTHER                     | 2300 N WALL ST              | 12/24/2020    | P2   |
| С   | THEFT 3D FROM MOTOR VEHICLE            | 900 W DALTON AVE            | 12/22/2020    | P2   |
| С   | THEFT 3D FROM MOTOR VEHICLE            | 500 W MONTGOMERY AVE        | 12/25/2020    | P2   |
| С   | THEFT 3D VEHICLE PARTS AND ACCESSORIES | 1700 W CARLISLE AVE         | 12/22/2020    | P2   |
| SPA | <u> 2RS</u>                            |                             |               |      |
| С   | ASSAULT 2D                             | 1100 N DIVISION ST          | 12/25/2020    | P2   |
| SPA | 2WC                                    |                             |               |      |
| С   | BURGLARY 1D FROM RESIDENCE             | 2400 W DEAN AVE             | 12/24/2020    | P2   |
| С   | BURGLARY 2D COMMERCIAL                 | 1300 N ELM ST               | 12/22/2020    | P2   |
| Α   | BURGLARY 2D FENCED AREA                | 1300 N CANNON ST            | 12/21/2020    | P2   |
| С   | MAIL THEFT                             | 2000 W COLLEGE AVE          | 12/22/2020    | P2   |
| С   | MAIL THEFT                             | 2300 W MALLON AVE           | 12/23/2020    | P2   |
| С   | MAIL THEFT                             | 1400 W INDIANA AVE          | 12/24/2020    | P2   |
| С   | RAPE 2D                                |                             | 12/23/2020    | P2   |
| С   | RESIDENTIAL BURGLARY                   | 1000 N ELM ST               | 12/22/2020    | P1   |
| С   | RESIDENTIAL BURGLARY                   | 2000 W SHARP AVE            | 12/26/2020    | P1   |
| С   | THEFT 2D ALL OTHER                     | 1500 W BOONE AVE            | 12/23/2020    | P2   |
| С   | THEFT 2D ALL OTHER                     | 2000 W SHARP AVE            | 12/26/2020    | P1   |
| С   | THEFT 2D FROM BUILDING                 | 2400 W DEAN AVE             | 12/24/2020    | P2   |
| С   | THEFT 2D FROM MOTOR VEHICLE            | W BROADWAY AVE / N ADAMS ST | 12/21/2020    | P2   |
| С   | THEFT 2D FROM MOTOR VEHICLE            | 2400 W DEAN AVE             | 12/23/2020    | P2   |
| С   | THEFT 3D FROM BUILDING                 | 1800 W AUGUSTA AVE          | 12/24/2020    | P2   |
| С   | THEFT 3D FROM MOTOR VEHICLE            | 900 N CEDAR ST              | 12/23/2020    | P2   |
| С   | THEFT 3D VEHICLE PARTS AND ACCESSORIES | 1300 N SUMMIT BLVD          | 12/22/2020    | P2   |
| С   | THEFT 3D VEHICLE PARTS AND ACCESSORIES | 2400 W DEAN AVE             | 12/23/2020    | P2   |
| SPA | 2WH                                    |                             |               |      |
| С   | THEFT 3D VEHICLE PARTS AND ACCESSORIES | 1900 N HOLY NAMES CT        | 12/20/2020    | P2   |
| С   | THEFT 3D VEHICLE PARTS AND ACCESSORIES | 2800 W ELLIOTT DR           | 12/20/2020    | P2   |
|     |                                        |                             |               |      |

A/C Offense Statute Address Reported Date Dist

C THEFT OF MOTOR VEHICLE 2800 W ELLIOTT DR 12/20/2020 P1