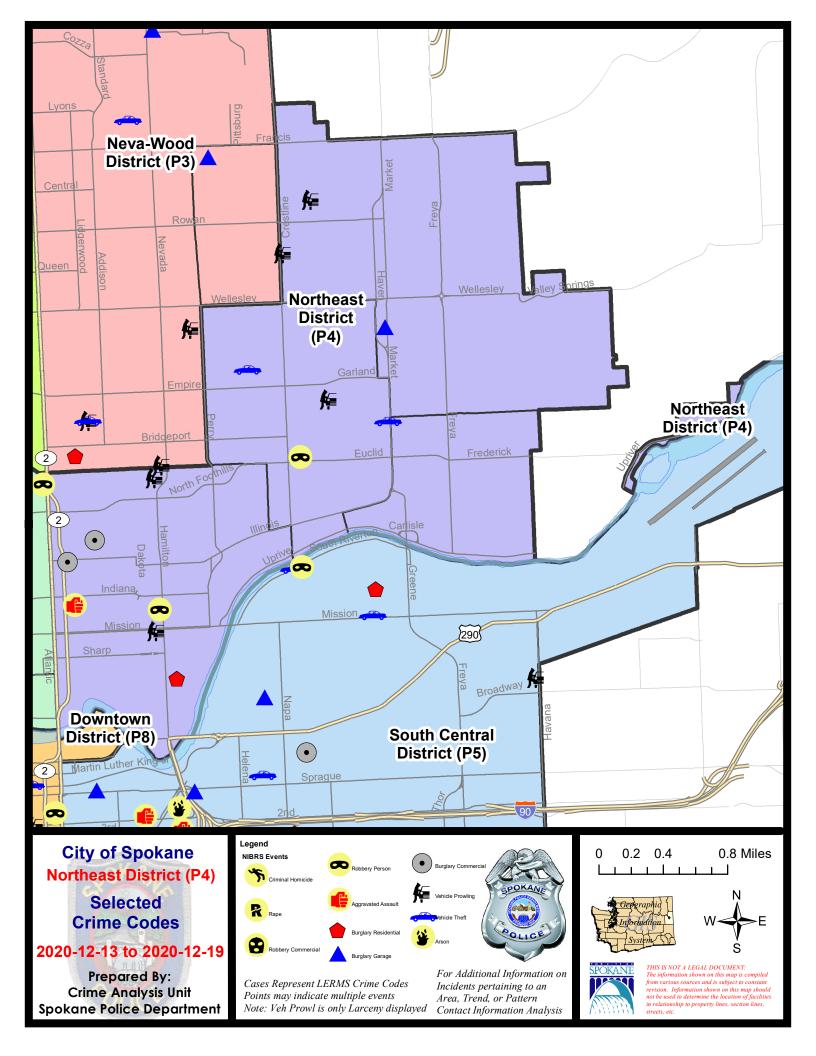

#### NE - Northeast District (P4)

|           |                                                                                                                                 | 7 Da                        | ay Compari                 | son                                                          | 28 D                           | ay Compa                             | rison                                                      | YT                                        | D Comparis                          | on                                                          |
|-----------|---------------------------------------------------------------------------------------------------------------------------------|-----------------------------|----------------------------|--------------------------------------------------------------|--------------------------------|--------------------------------------|------------------------------------------------------------|-------------------------------------------|-------------------------------------|-------------------------------------------------------------|
| NIBRS Ca  | tegories (Part 1 Selected)                                                                                                      | Current                     | Prior                      | Percent                                                      | Current                        | Prior                                | Percent                                                    | Current                                   | Prior                               | Percent                                                     |
| Violent   | Criminal Homicide<br>Rape<br>Robbery - Commercial<br>Robbery - Person<br>Aggravated Assault - Non DV<br>Aggravated Assault - DV | 0<br>0<br>2<br>0<br>1       | 0<br>1<br>0<br>2<br>0<br>0 | -100.00%<br>-0.00%                                           | 0<br>2<br>0<br>5<br>4<br>6     | 0<br>1<br>0<br>1<br>8<br>1           | 100.00%<br>400.00%<br>-50.00%<br>500.00%                   | 4<br>30<br>4<br>32<br>79<br>44            | 0<br>40<br>19<br>29<br>89<br>51     | -25.00%<br>-78.95%<br>10.34%<br>-11.24%<br>-13.73%          |
|           | Violent Total:                                                                                                                  | 3                           | 3                          | 0.00%                                                        | 17                             | 11                                   | 54.55%                                                     | 193                                       | 228                                 | -15.35%                                                     |
| Property  | Burglary - Residential<br>Burglary Garage<br>Burglary Commercial<br>Larceny<br>Vehicle Theft<br>Arson                           | 1<br>1<br>2<br>30<br>2<br>0 | 5<br>1<br>21<br>3<br>1     | -80.00%<br>0.00%<br>100.00%<br>42.86%<br>-33.33%<br>-100.00% | 11<br>5<br>5<br>101<br>14<br>1 | 17<br>4<br>6<br>95<br>15<br>2        | -35.29%<br>25.00%<br>-16.67%<br>6.32%<br>-6.67%<br>-50.00% | 138<br>73<br>62<br>1256<br>197<br>18      | 147<br>51<br>54<br>1576<br>258<br>5 | -6.12%<br>43.14%<br>14.81%<br>-20.30%<br>-23.64%<br>260.00% |
|           | Property Total:                                                                                                                 | 36                          | 32                         | 12.50%                                                       | 137                            | 139                                  | -1.44%                                                     | 1744                                      | 2091                                | -16.59%                                                     |
| Prelimina | ry Part 1 Crime Totals:                                                                                                         | 39                          | 35                         | 11.43%                                                       | 154                            | 150                                  | 2.67%                                                      | 1937                                      | 2319                                | -16.47%                                                     |
|           | Current 7 Day Period:<br>Current 28 Day Period:<br>Current YTD Day Period:                                                      | 11/                         | 22/2020 -                  | 12/19/2020<br>12/19/2020<br>12/19/2020                       | Prior 28                       | Day Period<br>Day Perio<br>D Period: |                                                            | 12/6/2020 -<br>10/25/2020 -<br>1/1/2019 - | 11/21/202                           | 20                                                          |

#### NE - Northeast District (P4)

#### 12/13/2020 TO 12/19/2020

| <u>A/C</u> | <u>Offense Statute</u>                 | Address                  | Reported Date | <u>Dist</u> |
|------------|----------------------------------------|--------------------------|---------------|-------------|
| <u>SPB</u> | 4 <b>BE</b>                            |                          |               |             |
| А          | ROBBERY 1D PERSON                      | 3200 N LEE ST            | 12/19/2020    | P4          |
| С          | THEFT 3D FROM MOTOR VEHICLE            | 3700 N COOK ST           | 12/13/2020    | P4          |
| С          | THEFT OF MOTOR VEHICLE                 | 4000 N PITTSBURG ST      | 12/16/2020    | P4          |
| С          | THEFT OF MOTOR VEHICLE                 | 3500 N MARKET ST         | 12/16/2020    | P4          |
| <u>SPB</u> | 4 <b>HI</b>                            |                          |               |             |
| А          | BURGLARY 2D FENCED AREA                | 5600 N MARKET ST         | 12/17/2020    | P4          |
| С          | BURGLARY 2D FENCED AREA                | 4000 E FRANCIS AVE       | 12/17/2020    | P4          |
| А          | BURGLARY 2D GARAGE                     | 4400 N MARKET ST         | 12/13/2020    | P4          |
| С          | MAIL THEFT                             | 5600 N LACEY ST          | 12/17/2020    | P4          |
| С          | MAIL THEFT                             | 2100 E COLUMBIA AVE      | 12/18/2020    | P1          |
| С          | THEFT 2D FROM BUILDING                 | 4900 N FLORIDA ST        | 12/14/2020    | P4          |
| С          | THEFT 3D ALL OTHER                     | 2600 E QUEEN AVE         | 12/15/2020    | P2          |
| С          | THEFT 3D FROM BUILDING                 | 5600 N MARKET ST         | 12/18/2020    | P4          |
| А          | THEFT 3D FROM MOTOR VEHICLE            | 2400 E JOSEPH AVE        | 12/16/2020    | P4          |
| С          | THEFT 3D FROM MOTOR VEHICLE            | 2100 E DIAMOND AVE       | 12/19/2020    | P4          |
| <u>SPB</u> | <u>4LO</u>                             |                          |               |             |
| С          | ASSAULT 2D                             | 100 E NORA AVE           | 12/13/2020    | P2          |
| С          | BURGLARY 2D COMMERCIAL                 | 2100 N RUBY ST           | 12/16/2020    | P4          |
| С          | BURGLARY 2D COMMERCIAL                 | 2400 N ASTOR ST          | 12/18/2020    | P4          |
| С          | MAIL THEFT                             | 1100 N RUBY ST           | 12/17/2020    | P2          |
| С          | RESIDENTIAL BURGLARY                   | 1000 E DESMET AVE        | 12/13/2020    | P4          |
| А          | ROBBERY 1D PERSON                      | 1700 N HAMILTON ST       | 12/16/2020    | P4          |
| С          | THEFT 2D ALL OTHER                     | 100 E JACKSON AVE        | 12/14/2020    | P4          |
| С          | THEFT 2D ALL OTHER                     | 800 E SINTO AVE          | 12/18/2020    | P2          |
| С          | THEFT 2D FROM MOTOR VEHICLE            | 2900 N HAMILTON ST       | 12/18/2020    | P4          |
| С          | THEFT 2D VEHICLE PARTS AND ACCESSORIES | 2400 N ASTOR ST          | 12/18/2020    | P4          |
| С          | THEFT 3D ALL OTHER                     | 300 E NORA AVE           | 12/15/2020    | P4          |
| С          | THEFT 3D ALL OTHER                     | 1700 N HAMILTON ST       | 12/16/2020    | P4          |
| С          | THEFT 3D ALL OTHER                     | 900 E ERMINA AVE         | 12/19/2020    | P2          |
| С          | THEFT 3D FROM MOTOR VEHICLE            | 800 E MISSION AVE        | 12/13/2020    | P4          |
| С          | THEFT 3D SHOPLIFTING                   | 1500 E ILLINOIS AVE      | 12/13/2020    | P4          |
| С          | THEFT 3D SHOPLIFTING                   | 900 E MISSION AVE        | 12/13/2020    | P4          |
| С          | THEFT 3D SHOPLIFTING                   | 200 E NORTH FOOTHILLS DR | 12/17/2020    | P4          |
| С          | THEFT 3D SHOPLIFTING                   | 2000 N HAMILTON ST       | 12/18/2020    | P4          |
| С          | THEFT 3D SHOPLIFTING                   | 2500 N DIVISION ST       | 12/19/2020    | P2          |
| С          | THEFT 3D VEHICLE PARTS AND ACCESSORIES | 2800 N NAPA ST           | 12/16/2020    | P4          |
| С          | THEFT 3D VEHICLE PARTS AND ACCESSORIES | 2900 N MAYFAIR ST        | 12/18/2020    | P4          |

For protection of victim privacy, the entire address on sexual assault crimes has been redacted.

| <u>A/C</u> | Offense Statute                        | Address            | Reported Date | Dist |
|------------|----------------------------------------|--------------------|---------------|------|
| С          | THEFT 3D VEHICLE PARTS AND ACCESSORIES | 2900 N HAMILTON ST | 12/18/2020    | P4   |
| С          | THEFT-CITY (Shoplifting)               | 2400 N DIVISION ST | 12/16/2020    |      |
| <u>SPB</u> | <u>4MI</u>                             |                    |               |      |
| С          | MAIL THEFT                             | 4100 E GRACE AVE   | 12/19/2020    | P4   |
| С          | THEFT 3D ALL OTHER                     | 3800 E BUCKEYE AVE | 12/13/2020    | P4   |