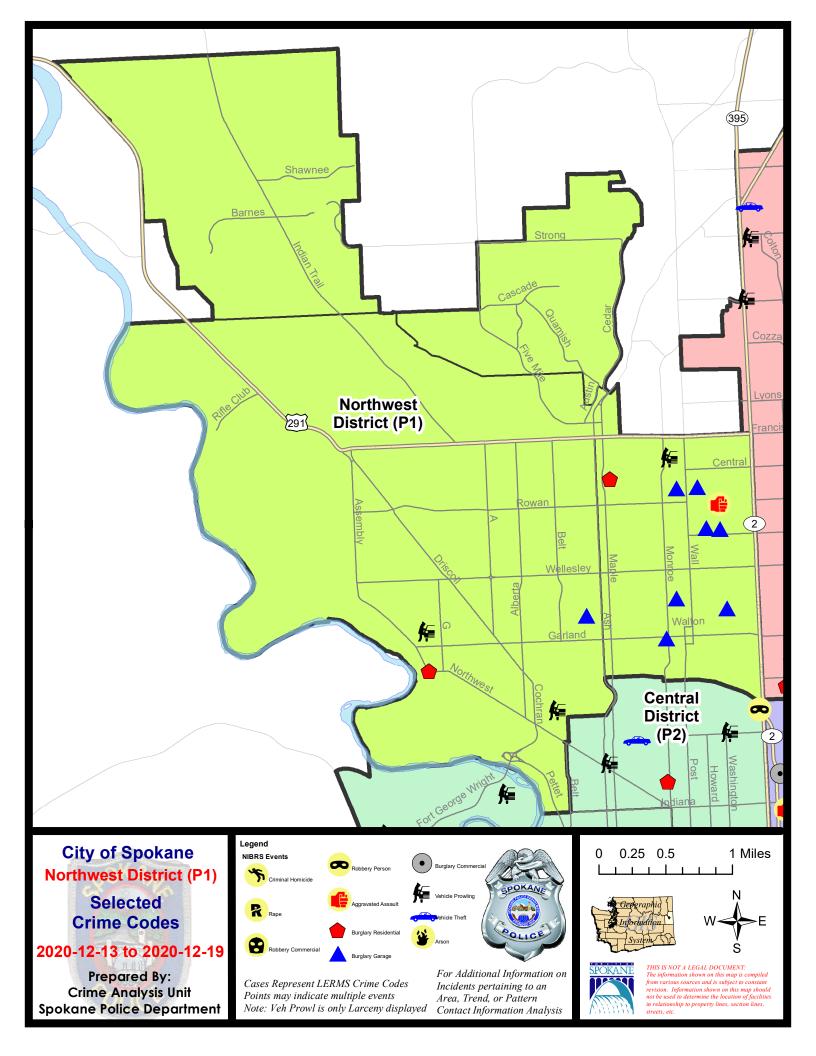

#### NW - Northwest District (P1)

|           |                                                                                                                                                   | 7 Da                        | ay Compari                  | son                                       | 28 Di                         | ay Compai                            | rison                                                         | YT                                        | D Comparis                           | son                                                        |
|-----------|---------------------------------------------------------------------------------------------------------------------------------------------------|-----------------------------|-----------------------------|-------------------------------------------|-------------------------------|--------------------------------------|---------------------------------------------------------------|-------------------------------------------|--------------------------------------|------------------------------------------------------------|
| NIBRS Ca  | tegories (Part 1 Selected)                                                                                                                        | Current                     | Prior                       | Percent                                   | Current                       | Prior                                | Percent                                                       | Current                                   | Prior                                | Percent                                                    |
| Violent   | Criminal Homicide<br>Rape<br>Robbery - Commercial<br>Robbery - Person<br>Aggravated Assault - Non DV<br>Aggravated Assault - DV<br>Violent Total: |                             | 0<br>0<br>1<br>1<br>0       | -100.00%<br>0.00%                         | 0<br>0<br>1<br>2<br>4<br>0    | 0<br>0<br>1<br>1<br>4                | 100.00%<br>300.00%<br>-100.00%                                | 1<br>18<br>7<br>17<br>28<br>41            | 0<br>33<br>5<br>17<br>40<br>43       | -45.45%<br>40.00%<br>0.00%<br>-30.00%<br>-4.65%            |
| Property  | Burglary - Residential<br>Burglary Garage<br>Burglary Commercial<br>Larceny<br>Vehicle Theft<br>Arson                                             | 2<br>8<br>0<br>18<br>0<br>0 | 4<br>3<br>0<br>39<br>1<br>0 | -50.00%<br>166.67%<br>-53.85%<br>-100.00% | 8<br>15<br>2<br>117<br>6<br>0 | 6<br>7<br>1<br>102<br>18<br>1        | 33.33%<br>114.29%<br>100.00%<br>14.71%<br>-66.67%<br>-100.00% | 98<br>122<br>24<br>1268<br>124<br>11      | 127<br>100<br>27<br>1183<br>145<br>6 | -22.83%<br>22.00%<br>-11.11%<br>7.19%<br>-14.48%<br>83.33% |
|           | Property Total:                                                                                                                                   | 28                          | 47                          | -40.43%                                   | 148                           | 135                                  | 9.63%                                                         | 1647                                      | 1588                                 | 3.72%                                                      |
| Prelimina | ry Part 1 Crime Totals:                                                                                                                           | 29                          | 49                          | -40.82%                                   | 155                           | 141                                  | 9.93%                                                         | 1759                                      | 1726                                 | 1.91%                                                      |
|           | Current 7 Day Period:<br>Current 28 Day Period:<br>Current YTD Day Period:                                                                        | 11/                         | /22/2020 -                  | 12/19/2020<br>12/19/2020<br>12/19/2020    | Prior 28                      | Day Period<br>Day Perio<br>D Period: |                                                               | 12/6/2020 -<br>10/25/2020 -<br>1/1/2019 - | 11/21/202                            | 20                                                         |

#### 12/13/2020 TO 12/19/2020

#### NW - Northwest District (P1)

| <u>A/C</u> | Offense Statute                        | Address               | Reported Date | <u>Dist</u> |
|------------|----------------------------------------|-----------------------|---------------|-------------|
| <u>SPA</u> | 1BS                                    |                       |               |             |
| С          | THEFT OF A FIREARM ALL OTHER LOCATIONS | 6600 N CEDAR RD       | 12/13/2020    | P1          |
| <u>SPA</u> | 1FM                                    |                       |               |             |
| С          | THEFT 3D ALL OTHER                     | 8000 N PANORAMA DR    | 12/19/2020    | P1          |
| <u>SPA</u> | 111                                    |                       |               |             |
| С          | MAIL THEFT                             | 9900 N MOORE ST       | 12/13/2020    | P1          |
| SPA        | 1NH                                    |                       |               |             |
| C          | ASSAULT 2D                             | 5400 N WHITEHOUSE ST  | 12/18/2020    | P1          |
| С          | BURGLARY 2D GARAGE                     | 5100 N WHITEHOUSE ST  | 12/13/2020    | P1          |
| С          | BURGLARY 2D GARAGE                     | 5600 N POST ST        | 12/13/2020    | P1          |
| С          | BURGLARY 2D GARAGE                     | 5100 N STEVENS ST     | 12/15/2020    | P1          |
| С          | BURGLARY 2D GARAGE                     | 4300 N LINCOLN ST     | 12/18/2020    | P1          |
| А          | BURGLARY 2D GARAGE                     | 3800 N MONROE ST      | 12/18/2020    | P2          |
| С          | BURGLARY 2D GARAGE                     | 500 W JOSEPH AVE      | 12/19/2020    | P1          |
| С          | BURGLARY 2D GARAGE                     | 4100 N WHITEHOUSE ST  | 12/19/2020    | P2          |
| С          | MAIL THEFT                             | 4300 N ASH ST         | 12/15/2020    | P1          |
| С          | RESIDENTIAL BURGLARY                   | 5700 N BIRCH PL       | 12/14/2020    | P1          |
| С          | THEFT 3D FROM MOTOR VEHICLE            | 6000 N LINCOLN ST     | 12/17/2020    | P1          |
| С          | THEFT 3D SHOPLIFTING                   | 1000 W WELLESLEY AVE  | 12/19/2020    | P1          |
| <u>SPA</u> | 1 <u>NW</u>                            |                       |               |             |
| С          | BURGLARY 1D FROM RESIDENCE             | 3600 W NORTHWEST BLVD | 12/14/2020    | P4          |
| С          | BURGLARY 2D GARAGE                     | 4100 N ELM ST         | 12/19/2020    | P1          |
| С          | MAIL THEFT                             | 5200 N FAIRMOUNT PL   | 12/13/2020    | P1          |
| С          | MAIL THEFT                             | 2500 W WELLESLEY AVE  | 12/14/2020    | P1          |
| С          | MAIL THEFT                             | 5200 N OAK ST         | 12/14/2020    | P1          |
| С          | THEFT 2D ALL OTHER                     | 4400 W WELLESLEY AVE  | 12/15/2020    | P1          |
| С          | THEFT 2D FROM BUILDING                 | 6100 N A ST           | 12/17/2020    | P1          |
| С          | THEFT 3D ALL OTHER                     | 4000 N OAK ST         | 12/15/2020    | P2          |
| С          | THEFT 3D FROM BUILDING                 | 3700 N CANNON ST      | 12/15/2020    | P1          |
| С          | THEFT 3D FROM BUILDING                 | 2700 W LONGFELLOW AVE | 12/17/2020    | P1          |
| С          | THEFT 3D FROM MOTOR VEHICLE            | 3600 W LACROSSE AVE   | 12/13/2020    | P1          |
| А          | THEFT 3D FROM MOTOR VEHICLE            | 3000 N HEMLOCK ST     | 12/14/2020    | P1          |
| А          | THEFT 3D VEHICLE PARTS AND ACCESSORIES | 3800 W LACROSSE AVE   | 12/16/2020    | P1          |
| С          | THEFT 3D VEHICLE PARTS AND ACCESSORIES | 5400 N DRISCOLL BLVD  | 12/17/2020    | P1          |
|            |                                        |                       |               |             |