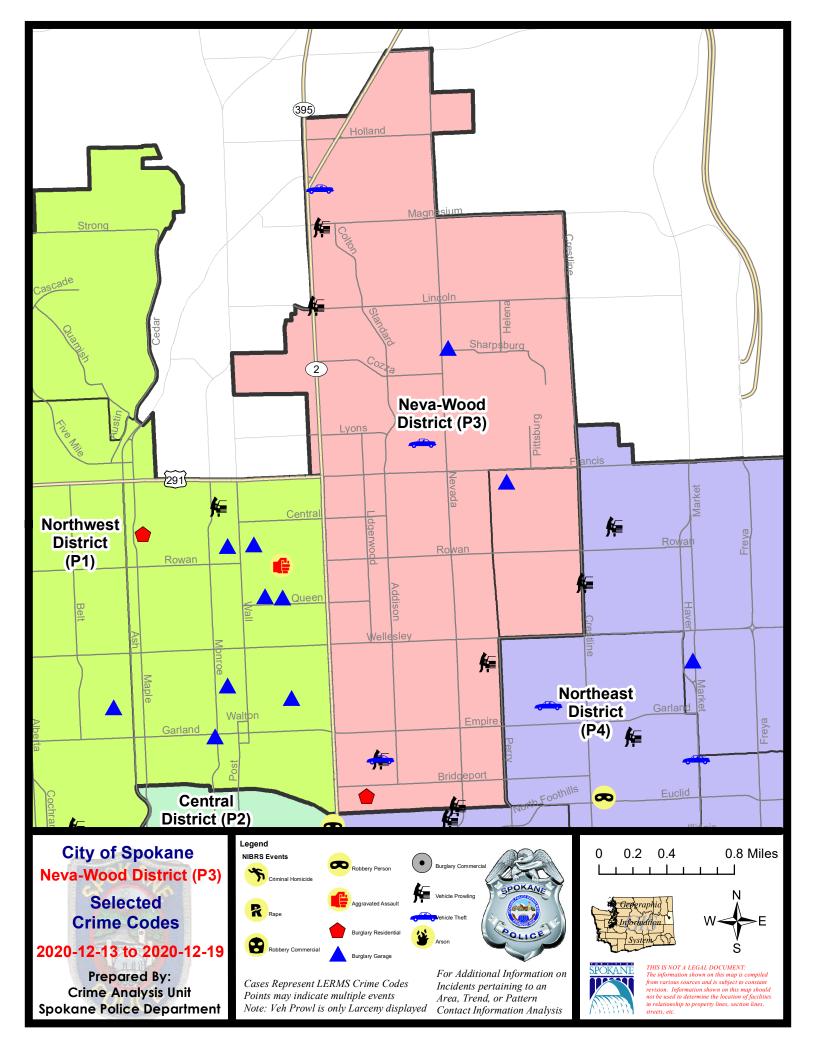

#### NE - Neva-Wood District (P3)

#### 7 Day Comparison 28 Day Comparison YTD Comparison NIBRS Categories (Part 1 Selected) Current Prior Percent Current Prior Percent Current Prior Percent Violent **Criminal Homicide** 0 0 0 3 0 0 0 25 Rape 0 0 2 -100.00% 32 -21.88% 0 25 0 0 36 **Robbery - Commercial** 0 -30.56% Robbery - Person 0 0 27 36 1 0.00% -25.00% 0 5 71 71 Aggravated Assault - Non DV 1 5 -100.00% 0.00% 0.00% Aggravated Assault - DV 0 3 6 48 60 -100.00% -50.00% -20.00% Violent Total: 0 2 -100.00% 9 14 -35.71% 199 235 -15.32% Property **Burglary - Residential** 5 10 -50.00% 118 159 -25.79% С **Burglary Garage** 2 0 5 14 -64.29% 103 105 -1.90% **Burglary Commercial** 0 1 -100.00% 8 8 0.00% 92 76 21.05% 39 43 161 143 1963 2411 -18.58% Larceny -9.30% 12.59% 3 Vehicle Theft 2 50.00% 16 18 -11.11% 207 286 -27.62% 0 0 0 2 11 6 Arson -100.00% 83.33% 45 46 195 195 0.00% 2494 3043 -18.04% **Property Total:** -2.17% **Preliminary Part 1 Crime Totals:** 45 48 -6.25% 204 209 -2.39% 2693 3278 -17.85% Current 7 Day Period: Prior 7 Day Period: 12/13/2020 - 12/19/2020 12/6/2020 - 12/12/2020 **Current 28 Day Period:** 11/22/2020 - 12/19/2020 Prior 28 Day Period: 10/25/2020 - 11/21/2020 **Current YTD Day Period:** 1/1/2020 - 12/19/2020 Prior YTD Period: 1/1/2019 - 12/19/2019

NE - Neva-Wood District (P3)

## 12/13/2020 TO 12/19/2020

| <u>A/C</u> | Offense Statute                            | Address                       | Reported Date | <u>Dist</u> |
|------------|--------------------------------------------|-------------------------------|---------------|-------------|
| <u>SPB</u> | 3NL                                        |                               |               |             |
| А          | BURGLARY 2D FENCED AREA                    | 1900 E HOUSTON AVE            | 12/17/2020    | P3          |
| С          | BURGLARY 2D GARAGE                         | 1000 E SHARPSBURG AVE         | 12/16/2020    | P3          |
| С          | MAIL THEFT                                 | 800 E EUCLID AVE              | 12/15/2020    | P2          |
| С          | MAIL THEFT                                 | 400 E RICH AVE                | 12/17/2020    | P2          |
| С          | MAIL THEFT                                 | 7200 N COLTON ST              | 12/19/2020    | P3          |
| С          | RESIDENTIAL BURGLARY                       | 200 E LIBERTY AVE             | 12/14/2020    | P2          |
| С          | RETAIL THEFT WITH SPECIAL CIRCUMSTANCES 1D | 9100 N NEWPORT HWY            | 12/17/2020    | P4          |
| С          | RETAIL THEFT WITH SPECIAL CIRCUMSTANCES 3D | 5500 N DIVISION ST            | 12/16/2020    | P2          |
| С          | THEFT 2D FROM BUILDING                     | 600 E MAGNESIUM RD            | 12/14/2020    | P3          |
| С          | THEFT 2D FROM BUILDING                     | 6000 N LIDGERWOOD ST          | 12/17/2020    | P2          |
| С          | THEFT 2D FROM BUILDING                     | 9200 N COLTON ST              | 12/19/2020    | P3          |
| С          | THEFT 2D FROM MOTOR VEHICLE                | 0 E PINE RIDGE CT             | 12/17/2020    | P3          |
| С          | THEFT 2D FROM MOTOR VEHICLE                | 1200 E HEROY AVE              | 12/19/2020    | P3          |
| С          | THEFT 2D SHOPLIFTING                       | 9100 N NEWPORT HWY            | 12/15/2020    | P4          |
| С          | THEFT 2D SHOPLIFTING                       | 9600 N NEWPORT HWY            | 12/19/2020    | P3          |
| С          | THEFT 3D ALL OTHER                         | E FRANCIS AVE / N DIVISION ST | 12/16/2020    | P1          |
| С          | THEFT 3D ALL OTHER                         | 700 E FRANCIS AVE             | 12/16/2020    | P3          |
| С          | THEFT 3D ALL OTHER                         | 4700 N DIVISION ST            | 12/19/2020    | P3          |
| С          | THEFT 3D CITY SHOPLIFTING                  | 9200 N NEVADA ST              | 12/16/2020    | P4          |
| С          | THEFT 3D CITY SHOPLIFTING                  | 7700 N DIVISION ST            | 12/17/2020    | P4          |
| С          | THEFT 3D FROM BUILDING                     | 200 E WEDGEWOOD AVE           | 12/14/2020    | P3          |
| С          | THEFT 3D FROM BUILDING                     | 9900 N NEWPORT HWY            | 12/14/2020    | P3          |
| С          | THEFT 3D FROM BUILDING                     | 800 E ROCKWELL AVE            | 12/18/2020    | P2          |
| С          | THEFT 3D FROM BUILDING                     | 6500 N NEVADA ST              | 12/18/2020    | P3          |
| С          | THEFT 3D FROM BUILDING                     | 9100 N NEWPORT HWY            | 12/18/2020    | P3          |
| А          | THEFT 3D FROM MOTOR VEHICLE                | 900 E EUCLID AVE              | 12/14/2020    | P3          |
| С          | THEFT 3D FROM MOTOR VEHICLE                | 300 E GORDON AVE              | 12/14/2020    | P3          |
| С          | THEFT 3D FROM MOTOR VEHICLE                | 7900 N DIVISION ST            | 12/15/2020    | P3          |
| С          | THEFT 3D SHOPLIFTING                       | 5800 N DIVISION ST            | 12/14/2020    | P3          |
| С          | THEFT 3D SHOPLIFTING                       | 6600 N DIVISION ST            | 12/15/2020    | P3          |
| С          | THEFT 3D SHOPLIFTING                       | 5800 N DIVISION ST            | 12/15/2020    | P3          |
| С          | THEFT 3D SHOPLIFTING                       | 5800 N DIVISION ST            | 12/15/2020    | P3          |
| С          | THEFT 3D SHOPLIFTING                       | 4700 N DIVISION ST            | 12/15/2020    | P3          |
| С          | THEFT 3D SHOPLIFTING                       | 6600 N DIVISION ST            | 12/15/2020    | P3          |
| С          | THEFT 3D SHOPLIFTING                       | 9200 N COLTON ST              | 12/16/2020    | P3          |
| С          | THEFT 3D SHOPLIFTING                       | 9600 N NEWPORT HWY            | 12/17/2020    | P3          |
| С          | THEFT 3D SHOPLIFTING                       | 4700 N DIVISION ST            | 12/17/2020    | P2          |
| С          | THEFT 3D SHOPLIFTING                       | 9200 N COLTON ST              | 12/18/2020    | P3          |

For protection of victim privacy, the entire address on sexual assault crimes has been redacted.

| <u>A/C</u> | Offense Statute                        | Address            | Reported Date | Dist |
|------------|----------------------------------------|--------------------|---------------|------|
| С          | THEFT 3D VEHICLE PARTS AND ACCESSORIES | 1000 E NORTH AVE   | 12/15/2020    | P3   |
| С          | THEFT 3D VEHICLE PARTS AND ACCESSORIES | 3100 N NEVADA ST   | 12/17/2020    | P3   |
| А          | THEFT OF MOTOR VEHICLE                 | 300 E GORDON AVE   | 12/14/2020    | P3   |
| С          | THEFT OF MOTOR VEHICLE                 | 9000 N DIVISION ST | 12/17/2020    | P4   |
| С          | THEFT OF MOTOR VEHICLE                 | 700 E HOLYOKE AVE  | 12/18/2020    | P4   |
| <u>SPB</u> | <u>3WH</u>                             |                    |               |      |
| С          | BURGLARY 2D GARAGE                     | 1500 E DECATUR AVE | 12/13/2020    | P3   |
| С          | MAIL THEFT                             | 1900 E CENTRAL AVE | 12/18/2020    | P3   |