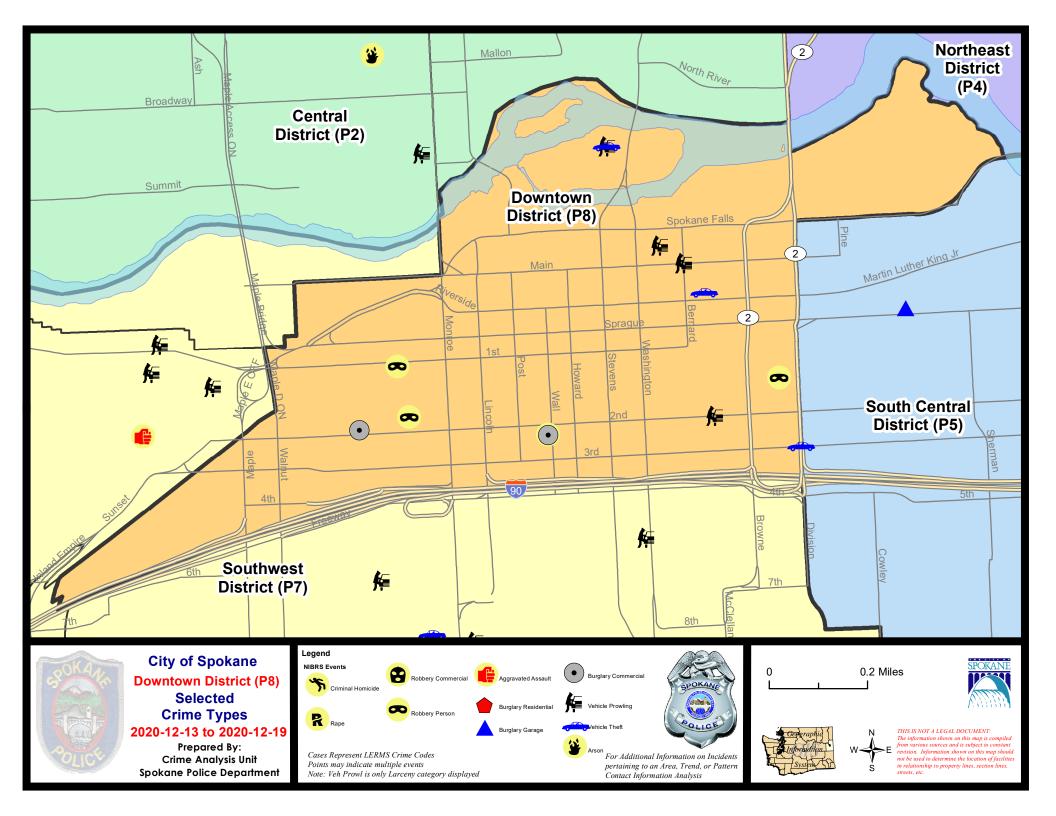

DOWNTOWN PRECINCT (P8)

#### SW - Downtown District (P8)

#### A/C Offense Statute

#### SPD8RS

С

С

А

С

С

С

С

С

С

С

А

С

С

С

А

С

| ASSAULT 3D WEAPON OR NEGLIGENT INJURY | 200 S WALL ST              | 12/15/2020 |
|---------------------------------------|----------------------------|------------|
| BURGLARY 2D COMMERCIAL                | 200 S WALL ST              | 12/18/2020 |
| BURGLARY 2D COMMERCIAL                | 1200 W 2ND AVE             | 12/19/2020 |
| ROBBERY 1D PERSON                     | 100 S MADISON ST           | 12/14/2020 |
| ROBBERY 1D PERSON                     | 1100 W 1ST AVE             | 12/15/2020 |
| ROBBERY 1D PERSON                     | W PACIFIC AVE / S STATE ST | 12/19/2020 |
| THEFT 2D FROM BUILDING                | 200 W SPRAGUE AVE          | 12/16/2020 |
| THEFT 3D FROM BUILDING                | 0 W PACIFIC AVE            | 12/15/2020 |
| THEFT 3D FROM BUILDING                | 200 S HOWARD ST            | 12/16/2020 |
| THEFT 3D FROM MOTOR VEHICLE           | 500 N HOWARD ST            | 12/14/2020 |
| THEFT 3D FROM MOTOR VEHICLE           | W MAIN AVE / N BERNARD ST  | 12/14/2020 |
| THEFT 3D FROM MOTOR VEHICLE           | N BERNARD ST / W MAIN AVE  | 12/14/2020 |
| THEFT 3D FROM MOTOR VEHICLE           | 300 W SPOKANE FALLS BLVD   | 12/15/2020 |
| THEFT 3D FROM MOTOR VEHICLE           | W 2ND AVE / S MCCLELLAN ST | 12/16/2020 |
| THEFT OF MOTOR VEHICLE                | 500 N HOWARD ST            | 12/14/2020 |
| THEFT OF MOTOR VEHICLE                | 200 W RIVERSIDE AVE        | 12/14/2020 |

**Address** 

12/13/2020 TO 12/19/2020

<u>Dist</u>

P8

Ρ7

**Reported Date** 