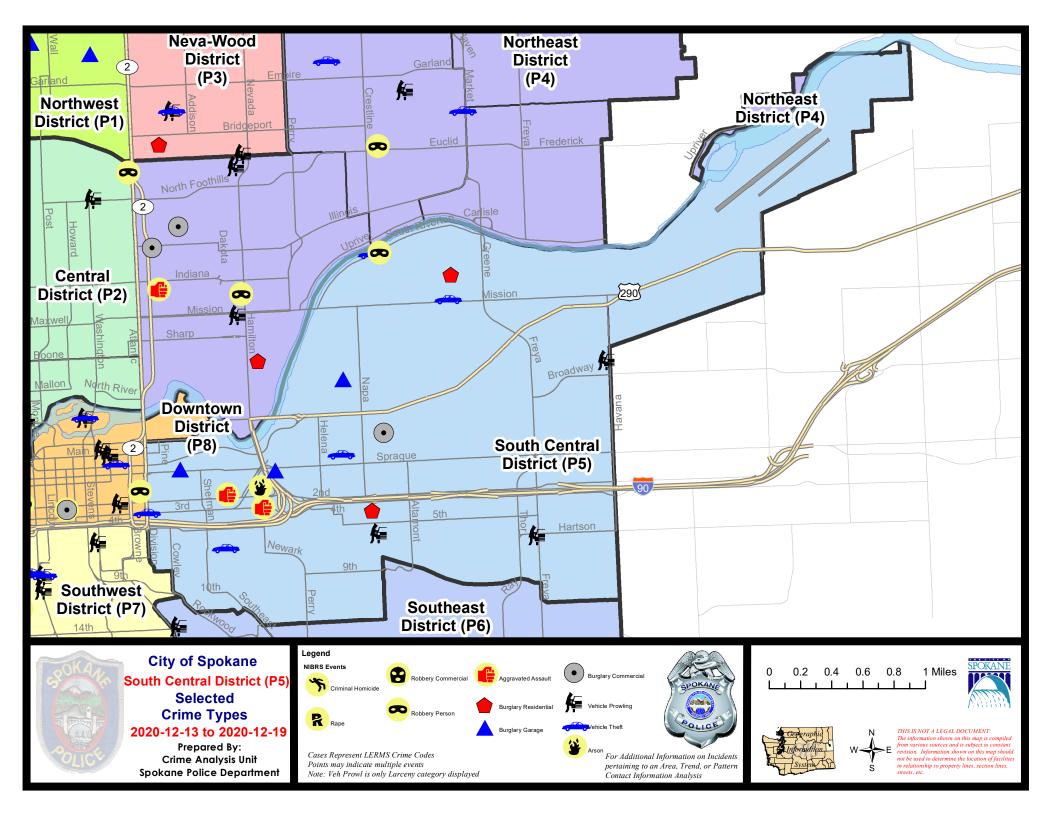

#### SE - South Central District (P5)

|           |                                                        | 7 Da    | iy Compari | son        | 28 D      | ay Compai | rison            | YT           | D Comparis  | son               |
|-----------|--------------------------------------------------------|---------|------------|------------|-----------|-----------|------------------|--------------|-------------|-------------------|
| NIBRS Ca  | ategories (Part 1 Selected)                            | Current | Prior      | Percent    | Current   | Prior     | Percent          | Current      | Prior       | Percent           |
| Violent   | Criminal Homicide<br>Rape                              | 0       | 0          | -100.00%   | 0         | 0         | -80.00%          | 2            | 3           | -33.33%<br>-3.57% |
|           | Robbery - Commercial                                   | 0       | 0          | -100.00%   | 0         | 0         | -80.00%          | 5            | 5           | -3.57%            |
|           | Robbery - Person                                       | 1       | 1          | 0.00%      | 3         | 2         | 50.00%           | 29           | 35          | -17.14%           |
|           | Aggravated Assault - Non DV<br>Aggravated Assault - DV | 2<br>0  | 0          | -100.00%   | 2         | 7         | -71.43%<br>0.00% | 73<br>41     | 72<br>59    | 1.39%<br>-30.51%  |
|           | Violent Total:                                         | 3       | 4          | -25.00%    | 9         | 17        | -47.06%          | 177          | 202         | -12.38%           |
| Property  | Burglary - Residential                                 | 2       | 3          | -33.33%    | 13        | 7         | 85.71%           | 103          | 83          | 24.10%            |
|           | Burglary Garage                                        | 3       | 1          | 200.00%    | 6         | 1         | 500.00%          | 35           | 39          | -10.26%           |
|           | Burglary Commercial                                    | 1       | 3          | -66.67%    | 6         | 5         | 20.00%           | 92           | 94          | -2.13%            |
|           | Larceny<br>Vehicle Theft                               | 17<br>5 | 16<br>0    | 6.25%      | 79<br>14  | 62<br>14  | 27.42%<br>0.00%  | 974<br>155   | 1103<br>164 | -11.70%<br>-5.49% |
|           | Arson                                                  | 1       | 0          |            | 1         | 1         | 0.00%            | 135          | 8           | 75.00%            |
|           | Property Total:                                        | 29      | 23         | 26.09%     | 119       | 90        | 32.22%           | 1373         | 1491        | -7.91%            |
| Prelimina | ry Part 1 Crime Totals:                                | 32      | 27         | 18.52%     | 128       | 107       | 19.63%           | 1550         | 1693        | -8.45%            |
|           | Current 7 Day Period:                                  | 12/     | 13/2020 -  | 12/19/2020 | Prior 7 D | ay Period | :                | 12/6/2020 -  | 12/12/202   | 20                |
|           | Current 28 Day Period:                                 | 11/     | 22/2020 -  | 12/19/2020 | Prior 28  | Day Perio | d:               | 10/25/2020 - | 11/21/202   | 20                |
|           | Current YTD Day Period:                                |         | 1/1/2020 - | 12/19/2020 | Prior YT  | D Period: |                  | 1/1/2019 -   | 12/19/201   | 9                 |