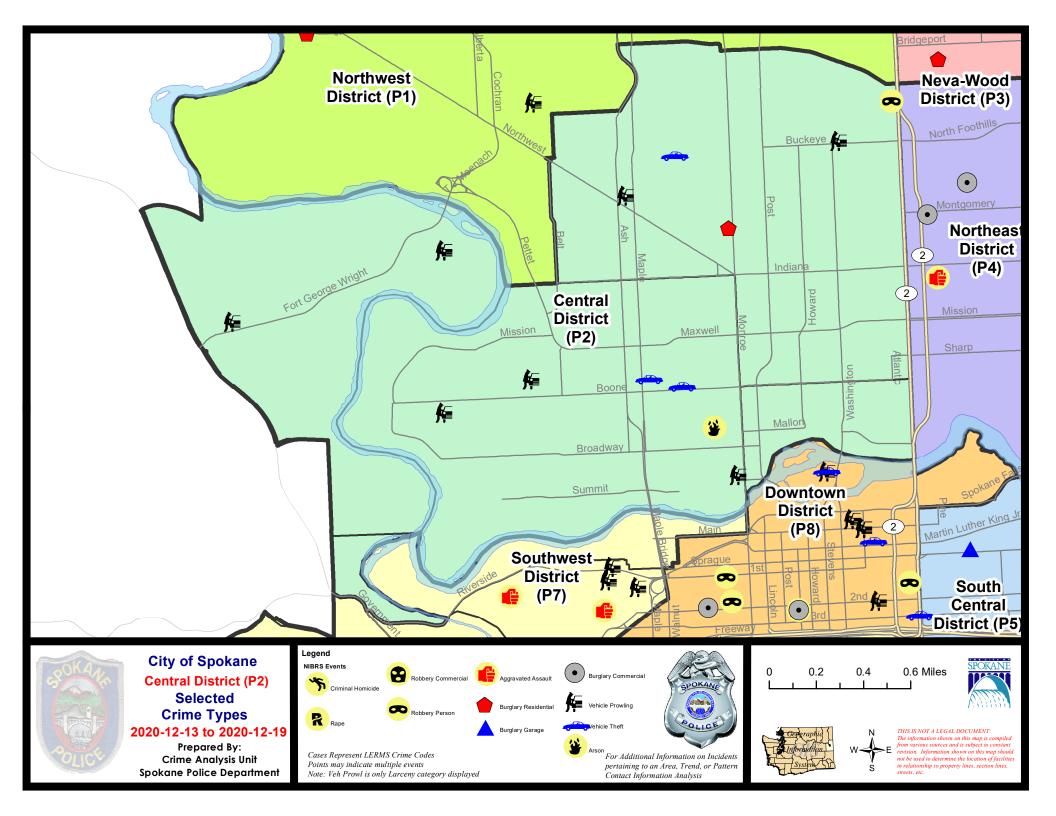

NW - Central District (P2)

#### 12/13/2020 TO 12/19/2020

| <u>A/C</u> | Offense Statute             | Address                      | Reported Date | Dist |
|------------|-----------------------------|------------------------------|---------------|------|
| <u>SP</u>  | <u>\2EG</u>                 |                              |               |      |
| С          | RESIDENTIAL BURGLARY        | 1000 W MANSFIELD AVE         | 12/19/2020    | P2   |
| С          | ROBBERY 1D PERSON           | 2900 N DIVISION ST           | 12/18/2020    | P2   |
| С          | THEFT 2D FROM MOTOR VEHICLE | 1600 W NORTHWEST BLVD        | 12/15/2020    | P2   |
| С          | THEFT 3D ALL OTHER          | 800 W SHANNON AVE            | 12/15/2020    | P2   |
| С          | THEFT 3D CITY ALL OTHER     | 1000 W MANSFIELD AVE         | 12/19/2020    | P2   |
| С          | THEFT 3D FROM BUILDING      | 600 W MANSFIELD AVE          | 12/13/2020    | P2   |
| С          | THEFT 3D FROM MOTOR VEHICLE | 300 W BUCKEYE AVE            | 12/18/2020    | P2   |
| С          | THEFT OF MOTOR VEHICLE      | 1300 W CHELAN AVE            | 12/13/2020    | P1   |
| <u>SP</u>  | <u>2WC</u>                  |                              |               |      |
| С          | ARSON 1D                    | 1100 W MALLON AVE            | 12/14/2020    | P2   |
| С          | MAIL THEFT                  | 2100 W MALLON AVE            | 12/16/2020    | P2   |
| С          | THEFT 2D ALL OTHER          | 1400 W BROADWAY AVE          | 12/15/2020    | P2   |
| С          | THEFT 2D FROM BUILDING      | 1700 N JEFFERSON ST          | 12/15/2020    | P2   |
| С          | THEFT 3D ALL OTHER          | 700 N MAPLE ST               | 12/14/2020    | P2   |
| С          | THEFT 3D ALL OTHER          | 700 N MAPLE ST               | 12/17/2020    | P2   |
| С          | THEFT 3D ALL OTHER          | 2800 W SHARP AVE             | 12/18/2020    | P2   |
| С          | THEFT 3D FROM MOTOR VEHICLE | 1000 W SUMMIT PKWY           | 12/14/2020    | P2   |
| С          | THEFT 3D FROM MOTOR VEHICLE | 2200 W SHARP AVE             | 12/16/2020    | P2   |
| А          | THEFT 3D FROM MOTOR VEHICLE | 2800 W GARDNER AVE           | 12/18/2020    | P2   |
| С          | THEFT OF MOTOR VEHICLE      | 1300 W BOONE AVE             | 12/17/2020    | P1   |
| С          | THEFT OF MOTOR VEHICLE      | 1500 W SHARP AVE             | 12/19/2020    | P1   |
| <u>Spa</u> | <u>2WH</u>                  |                              |               |      |
| С          | THEFT 2D FROM MOTOR VEHICLE | 2800 W ELLIOTT DR            | 12/18/2020    | P2   |
| А          | THEFT 3D FROM MOTOR VEHICLE | 2800 W ELLIOTT DR            | 12/14/2020    | P2   |
| С          | THEFT 3D FROM MOTOR VEHICLE | 4100 W FORT GEORGE WRIGHT DR | 12/18/2020    | P2   |