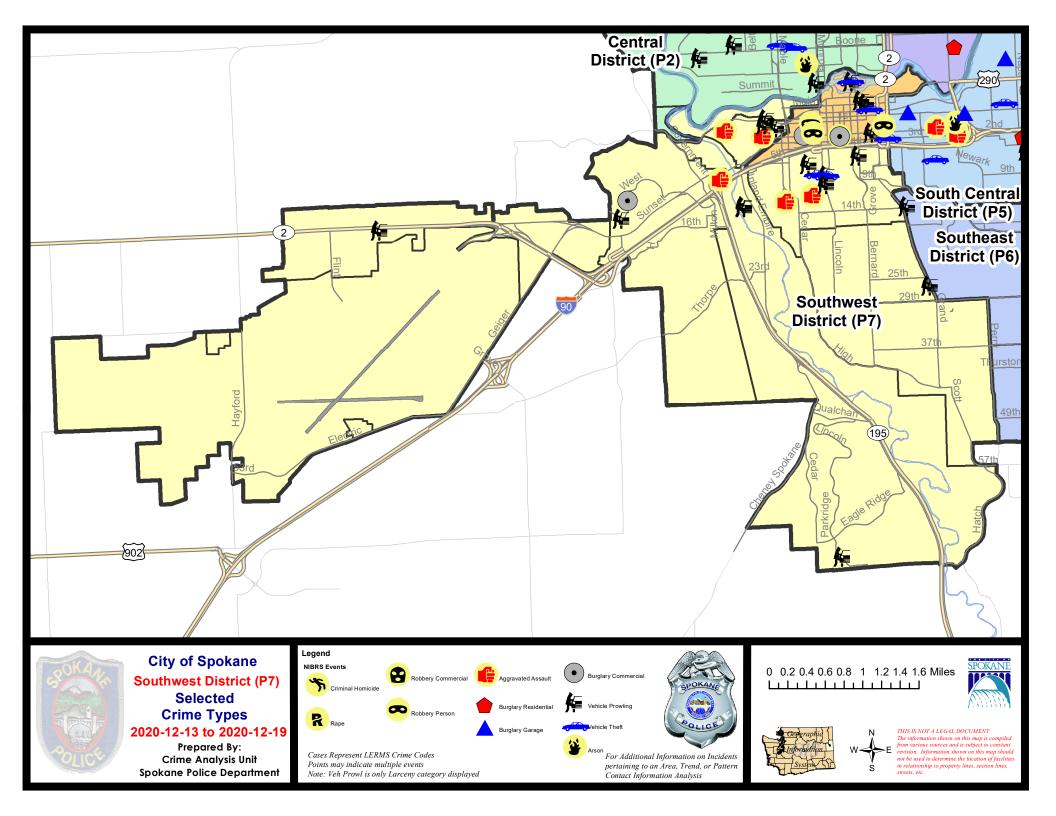

#### SW - Southwest District (P7)

|           |                             | 7 Da    | ay Compari | ison       | 28 D      | 28 Day Comparison |          |              | YTD Comparison |         |  |
|-----------|-----------------------------|---------|------------|------------|-----------|-------------------|----------|--------------|----------------|---------|--|
| NIBRS Ca  | ategories (Part 1 Selected) | Current | Prior      | Percent    | Current   | Prior             | Percent  | Current      | Prior          | Percent |  |
| Violent   | Criminal Homicide           | 1       | 0          |            | 1         | 0                 |          | 2            | 0              |         |  |
|           | Rape                        | 0       | 0          |            | 1         | 5                 | -80.00%  | 30           | 17             | 76.47%  |  |
|           | Robbery - Commercial        | 0       | 0          |            | 0         | 0                 |          | 2            | 3              | -33.33% |  |
|           | Robbery - Person            | 0       | 2          | -100.00%   | 2         | 2                 | 0.00%    | 26           | 20             | 30.00%  |  |
|           | Aggravated Assault - Non DV | 3       | 0          |            | 5         | 1                 | 400.00%  | 50           | 60             | -16.67% |  |
|           | Aggravated Assault - DV     | 2       | 0          |            | 3         | 4                 | -25.00%  | 33           | 43             | -23.26% |  |
|           | Violent Total:              | 6       | 2          | 200.00%    | 12        | 12                | 0.00%    | 143          | 143            | 0.00%   |  |
| Property  | Burglary - Residential      | 0       | 0          |            | 0         | 5                 | -100.00% | 113          | 115            | -1.74%  |  |
|           | Burglary Garage             | 0       | 0          |            | 4         | 8                 | -50.00%  | 78           | 84             | -7.14%  |  |
|           | Burglary Commercial         | 1       | 2          | -50.00%    | 6         | 4                 | 50.00%   | 54           | 52             | 3.85%   |  |
|           | Larceny                     | 30      | 13         | 130.77%    | 80        | 83                | -3.61%   | 1271         | 1167           | 8.91%   |  |
|           | Vehicle Theft               | 2       | 1          | 100.00%    | 7         | 12                | -41.67%  | 145          | 125            | 16.00%  |  |
|           | Arson                       | 0       | 0          |            | 0         | 1                 | -100.00% | 13           | 3              | 333.33% |  |
|           | Property Total:             | 33      | 16         | 106.25%    | 97        | 113               | -14.16%  | 1674         | 1546           | 8.28%   |  |
| Prelimina | ry Part 1 Crime Totals:     | 39      | 18         | 116.67%    | 109       | 125               | -12.80%  | 1817         | 1689           | 7.58%   |  |
|           | Current 7 Day Period:       | 12/     | 13/2020 -  | 12/19/2020 | Prior 7 D | ay Period         | :        | 12/6/2020 -  | - 12/12/202    | 20      |  |
|           | Current 28 Day Period:      | 11/     | 22/2020 -  | 12/19/2020 | Prior 28  | Day Perio         | d:       | 10/25/2020 - | - 11/21/202    | 20      |  |
|           | Current YTD Day Period:     |         | 1/1/2020 - | 12/19/2020 | Prior YT  | D Period:         |          | 1/1/2019 -   | - 12/19/201    | 9       |  |

#### SE - Southwest District (P7)

#### 12/13/2020 TO 12/19/2020

| <u>A/C</u>  | <u>Offense Statute</u>                | Address                 | Reported Date | <u>Dist</u> |
|-------------|---------------------------------------|-------------------------|---------------|-------------|
| С           | THEFT 2D FROM BUILDING                | S MONROE ST / W 6TH AVE | 12/15/2020    | P7          |
| <u>SPD</u>  | 97BA                                  |                         |               |             |
| С           | ASSAULT 1D                            | 2400 W PACIFIC AVE      | 12/14/2020    | P7          |
| С           | HARASSMENT WEAPON INVOLVED            | 100 S ELM ST            | 12/19/2020    | P7          |
| С           | MAIL THEFT                            | 1600 W 1ST AVE          | 12/17/2020    | P7          |
| С           | MURDER 1D                             | 2400 W PACIFIC AVE      | 12/14/2020    | P7          |
| С           | THEFT 3D ALL OTHER                    | 1900 W SUNSET BLVD      | 12/18/2020    | P7          |
| С           | THEFT 3D FROM MOTOR VEHICLE           | 1800 W RIVERSIDE AVE    | 12/17/2020    | P7          |
| С           | THEFT 3D FROM MOTOR VEHICLE           | 1800 W 1ST AVE          | 12/18/2020    | P7          |
| С           | THEFT 3D FROM MOTOR VEHICLE           | 1600 W 1ST AVE          | 12/18/2020    | P7          |
| <u>SPD</u>  | <u>97CH</u>                           |                         |               |             |
| С           | ASSAULT 2D                            | W 12TH AVE / S MAPLE ST | 12/15/2020    | P7          |
| С           | ASSAULT 2D                            | 1100 W 11TH AVE         | 12/19/2020    | P7          |
| С           | MAIL THEFT                            | 1000 W 14TH AVE         | 12/16/2020    | P7          |
| С           | MAIL THEFT                            | 1400 W 9TH AVE          | 12/18/2020    | P7          |
| С           | THEFT 3D ALL OTHER                    | 900 W 14TH AVE          | 12/15/2020    | P5          |
| С           | THEFT 3D CITY FROM MOTOR VEHICLE      | 600 S JEFFERSON ST      | 12/19/2020    | P8          |
| С           | THEFT 3D FROM BUILDING                | 800 W 5TH AVE           | 12/15/2020    | P7          |
| С           | THEFT 3D FROM BUILDING                | 700 S MAPLE ST          | 12/17/2020    | P7          |
| С           | THEFT 3D FROM MOTOR VEHICLE           | 900 S MONROE ST         | 12/14/2020    | P7          |
| С           | THEFT 3D FROM MOTOR VEHICLE           | 500 S WASHINGTON ST     | 12/17/2020    | P7          |
| А           | THEFT 3D FROM MOTOR VEHICLE           | 800 S LINCOLN PL        | 12/17/2020    | P7          |
| С           | THEFT OF MOTOR VEHICLE                | 1000 W 8TH AVE          | 12/15/2020    | P6          |
| А           | THEFT OF MOTOR VEHICLE                | 800 S LINCOLN PL        | 12/17/2020    | P7          |
| <u>SPD</u>  | <u>7CS</u>                            |                         |               |             |
| Α           | MAIL THEFT                            | 3900 S SHERMAN ST       | 12/15/2020    | P7          |
| С           | THEFT 3D ALL OTHER                    | 800 E 29TH AVE          | 12/17/2020    | P5          |
| <u>SPD</u>  | <u>7GT</u>                            |                         |               |             |
| С           | MAIL THEFT                            | 2900 W 21ST AVE         | 12/18/2020    | P5          |
| <u>SPD</u>  | 07LC                                  |                         |               |             |
| А           | THEFT 3D FROM MOTOR VEHICLE           | 7100 S PARKRIDGE BLVD   | 12/14/2020    | P7          |
| С           | THEFT 3D FROM MOTOR VEHICLE           | 1200 S COEUR D ALENE ST | 12/16/2020    | P7          |
| С           | THEFT OF A FIREARM FROM MOTOR VEHICLE | 1200 S COEUR D ALENE ST | 12/17/2020    | P7          |
| <u>SP</u> D | <u>7MC</u>                            |                         |               |             |
| с           | THEFT 2D ALL OTHER                    | 100 W 25TH AVE          | 12/15/2020    | P7          |
| С           | THEFT 3D FROM MOTOR VEHICLE           | 2600 S GRAND BLVD       | 12/19/2020    | P7          |
|             |                                       |                         |               |             |

For protection of victim privacy, the entire address on sexual assault crimes has been redacted.

| <u>A/C</u> | Offense Statute             | Address                      | Reported Date | Dist |
|------------|-----------------------------|------------------------------|---------------|------|
| <u>SPC</u> | 07PV                        |                              |               |      |
| А          | BURGLARY 2D FENCED AREA     | 1100 W MAIN AVE              | 12/14/2020    | P8   |
| <u>SPC</u> | D7WH                        |                              |               |      |
| С          | ASSAULT 2D                  | W 8TH AVE / S COCHRAN ST     | 12/18/2020    | P7   |
| С          | BURGLARY 2D COMMERCIAL      | 1000 S WESTCLIFF PL          | 12/14/2020    | P7   |
| С          | THEFT 3D ALL OTHER          | 1500 S RUSTLE ST             | 12/14/2020    | P7   |
| С          | THEFT 3D CITY FROM BUILDING | 1000 S WESTCLIFF PL          | 12/14/2020    | P7   |
| С          | THEFT 3D FROM MOTOR VEHICLE | S WESTCLIFF PL / S RUSTLE ST | 12/18/2020    | P7   |
| <u>SPC</u> | D7WP                        |                              |               |      |
| С          | BURGLARY 2D FENCED AREA     | 9000 W US 2 HWY              | 12/14/2020    | P7   |
| С          | THEFT 2D FROM BUILDING      | 9000 W US 2 HWY              | 12/17/2020    | P7   |
| С          | THEFT 3D FROM MOTOR VEHICLE | 8300 W SUNSET HWY            | 12/14/2020    | P7   |