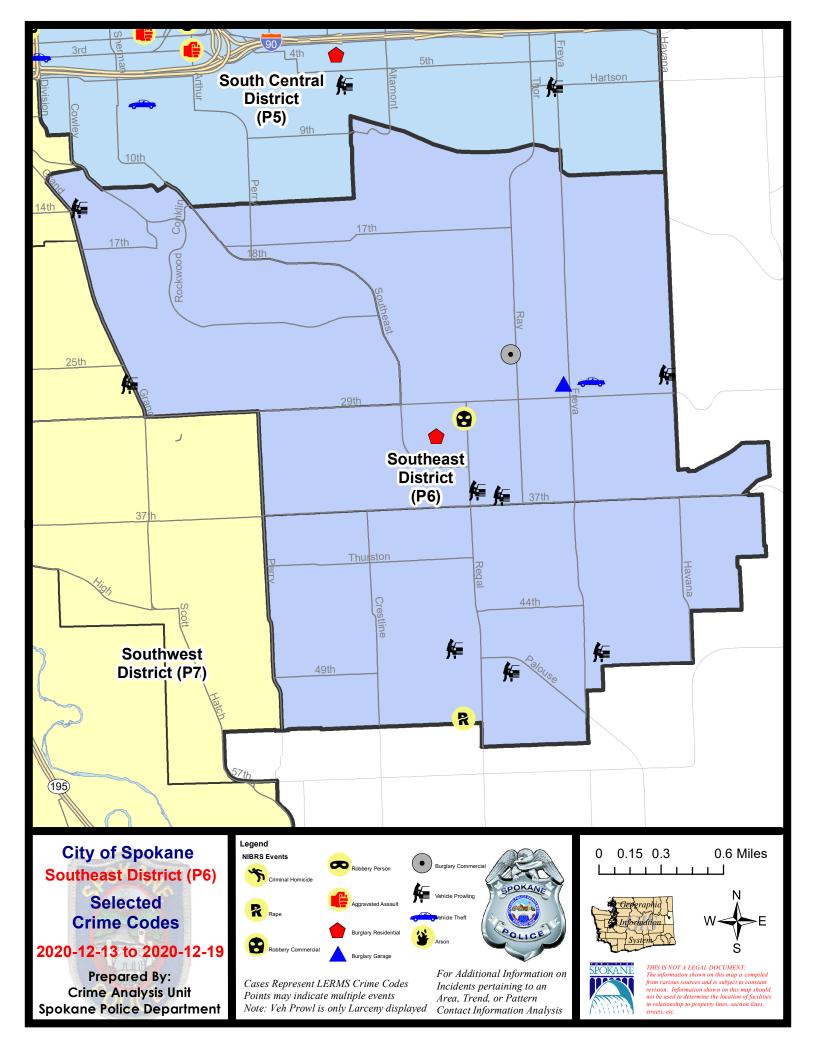

#### SE - Southeast District (P6)

|           |                                                                                                                                 | 7 Da                        | ay Compari                       | son                                    | 28 Day Comparison                |                                      |                                                  | YTD Comparison                         |                                                                     |                                                                        |
|-----------|---------------------------------------------------------------------------------------------------------------------------------|-----------------------------|----------------------------------|----------------------------------------|----------------------------------|--------------------------------------|--------------------------------------------------|----------------------------------------|---------------------------------------------------------------------|------------------------------------------------------------------------|
| NIBRS Ca  | tegories (Part 1 Selected)                                                                                                      | Current                     | Prior                            | Percent                                | Current                          | Prior                                | Percent                                          | Current                                | Prior                                                               | Percent                                                                |
| Violent   | Criminal Homicide<br>Rape<br>Robbery - Commercial<br>Robbery - Person<br>Aggravated Assault - Non DV<br>Aggravated Assault - DV |                             | 0<br>0<br>0<br>0<br>0            |                                        | 0<br>2<br>1<br>0<br>1<br>1       | 0<br>1<br>0<br>2<br>2                | 100.00%<br>-50.00%<br>-50.00%                    | 1<br>13<br>6<br>6<br>15<br>17          | 0<br>15<br>4<br>10<br>13<br>23                                      | -13.33%<br>50.00%<br>-40.00%<br>15.38%<br>-26.09%                      |
| Property  | Violent Total:<br>Burglary - Residential<br>Burglary Garage<br>Burglary Commercial<br>Larceny<br>Vehicle Theft<br>Arson         | 2<br>1<br>1<br>15<br>1<br>0 | 0<br>2<br>0<br>0<br>16<br>0<br>0 | -50.00%<br>-6.25%                      | 5<br>4<br>3<br>2<br>53<br>3<br>0 | 5<br>2<br>10<br>0<br>59<br>2<br>0    | 0.00%<br>100.00%<br>-70.00%<br>-10.17%<br>50.00% | 58<br>59<br>89<br>20<br>635<br>58<br>5 | 65<br>72<br>15<br>729<br>72<br>1                                    | -10.77%<br>-9.23%<br>23.61%<br>33.33%<br>-12.89%<br>-19.44%<br>400.00% |
|           | Property Total:                                                                                                                 | 19                          | 18                               | 5.56%                                  | 65                               | 73                                   | -10.96%                                          | 866                                    | 954                                                                 | -9.22%                                                                 |
| Prelimina | ry Part 1 Crime Totals:                                                                                                         | 21                          | 18                               | 16.67%                                 | 70                               | 78                                   | -10.26%                                          | 924                                    | 1019                                                                | -9.32%                                                                 |
|           | Current 7 Day Period:<br>Current 28 Day Period:<br>Current YTD Day Period:                                                      | 11/                         | /22/2020 -                       | 12/19/2020<br>12/19/2020<br>12/19/2020 | Prior 28                         | Day Period<br>Day Perio<br>D Period: |                                                  | 10/25/2020                             | <ul> <li>12/12/202</li> <li>11/21/202</li> <li>12/19/201</li> </ul> | 20                                                                     |

SE - Southeast District (P6)

#### 12/13/2020 TO 12/19/2020

| <u>A/C</u> | Offense Statute                        | Address             | Reported Date | <u>Dist</u> |
|------------|----------------------------------------|---------------------|---------------|-------------|
| <u>SPC</u> | <u>6LH</u>                             |                     |               |             |
| С          | BURGLARY 2D COMMERCIAL                 | 3100 E 27TH AVE     | 12/16/2020    | P6          |
| С          | BURGLARY 2D GARAGE                     | 3500 E 28TH AVE     | 12/19/2020    | P6          |
| С          | MAIL THEFT                             | 2800 E 35TH AVE     | 12/19/2020    | P5          |
| С          | RESIDENTIAL BURGLARY                   | 3100 S MT VERNON ST | 12/19/2020    | P6          |
| А          | ROBBERY 1D COMMERCIAL                  | 2800 E 30TH AVE     | 12/13/2020    | P6          |
| С          | THEFT 1D ALL OTHER                     | 2900 E 25TH AVE     | 12/14/2020    | P6          |
| С          | THEFT 2D FROM BUILDING                 | 2300 E GIRARD PL    | 12/14/2020    | P6          |
| С          | THEFT 2D FROM BUILDING                 | 2900 E 29TH AVE     | 12/15/2020    | P5          |
| С          | THEFT 2D FROM MOTOR VEHICLE            | 2900 E 36TH AVE     | 12/13/2020    | P6          |
| С          | THEFT 2D FROM MOTOR VEHICLE            | 3100 E 36TH AVE     | 12/19/2020    | P6          |
| С          | THEFT 3D FROM BUILDING                 | 3100 E 27TH AVE     | 12/16/2020    | P6          |
| С          | THEFT 3D FROM MOTOR VEHICLE            | 4200 E 28TH AVE     | 12/13/2020    | P6          |
| С          | THEFT 3D VEHICLE PARTS AND ACCESSORIES | 3000 S PERRY ST     | 12/15/2020    | P6          |
| С          | THEFT 3D VEHICLE PARTS AND ACCESSORIES | 3100 S MT VERNON ST | 12/18/2020    | P6          |
| С          | THEFT OF MOTOR VEHICLE                 | 3700 E 28TH AVE     | 12/16/2020    | P6          |
| <u>SPC</u> | <u>6RW</u>                             |                     |               |             |
| С          | THEFT 3D ALL OTHER                     | 2300 E 29TH AVE     | 12/13/2020    | P6          |
| С          | THEFT 3D FROM MOTOR VEHICLE            | 300 E 14TH AVE      | 12/18/2020    | P5          |
| <u>SPC</u> | <u>6SG</u>                             |                     |               |             |
| С          | RAPE 2D                                |                     | 12/13/2020    | P6          |
| С          | THEFT 2D FROM MOTOR VEHICLE            | 2700 E 46TH AVE     | 12/19/2020    | P6          |
| С          | THEFT 3D FROM MOTOR VEHICLE            | 3700 E CRANDALL CT  | 12/16/2020    | P5          |
| А          | THEFT 3D FROM MOTOR VEHICLE            | 4900 S REGAL ST     | 12/16/2020    | P5          |