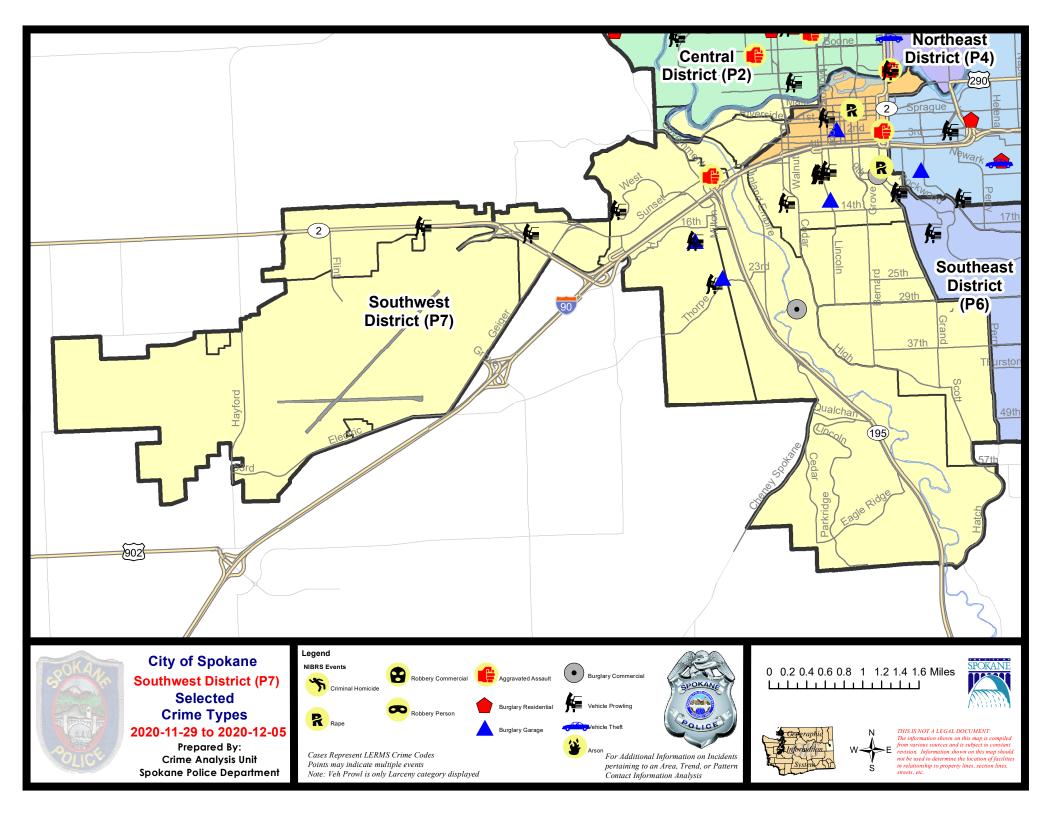

#### **SW - Southwest District (P7)**

#### **Preliminary IBR Counts**

|           |                                                                                                                  | 7 Da                       | ny Compari             | ison                                      | 28 D                       | ay Compai                            | rison                                       | YT                             | D Comparis                                | son                                                     |
|-----------|------------------------------------------------------------------------------------------------------------------|----------------------------|------------------------|-------------------------------------------|----------------------------|--------------------------------------|---------------------------------------------|--------------------------------|-------------------------------------------|---------------------------------------------------------|
| NIBRS Ca  | ntegories (Part 1 Selected)                                                                                      | Current                    | Prior                  | Percent                                   | Current                    | Prior                                | Percent                                     | Current                        | Prior                                     | Percent                                                 |
| Violent   | Criminal Homicide Rape Robbery - Commercial Robbery - Person Aggravated Assault - Non DV Aggravated Assault - DV | 0<br>1<br>0<br>0<br>2<br>0 | 0<br>0<br>0<br>0<br>0  | -100.00%                                  | 0<br>3<br>0<br>1<br>2<br>3 | 0 3 0 1 4 4                          | 0.00%<br>0.00%<br>-50.00%<br>-25.00%        | 1<br>30<br>2<br>24<br>47<br>31 | 0<br>17<br>2<br>19<br>57<br>39            | 76.47%<br>0.00%<br>26.32%<br>-17.54%<br>-20.51%         |
|           | Violent Total:                                                                                                   | 3                          | 1                      | 200.00%                                   | 9                          | 12                                   | -25.00%                                     | 135                            | 134                                       | 0.75%                                                   |
| Property  | Burglary - Residential Burglary Garage Burglary Commercial Larceny Vehicle Theft Arson                           | 0<br>3<br>2<br>17<br>0     | 0<br>1<br>1<br>20<br>4 | 200.00%<br>100.00%<br>-15.00%<br>-100.00% | 4<br>10<br>5<br>75<br>10   | 7<br>3<br>3<br>103<br>8<br>1         | -42.86% 233.33% 66.67% -27.18% 25.00% 0.00% | 113<br>77<br>51<br>1228<br>142 | 115<br>82<br>49<br>1119<br>112<br>2       | -1.74%<br>-6.10%<br>4.08%<br>9.74%<br>26.79%<br>550.00% |
|           | Property Total:                                                                                                  | 22                         | 26                     | -15.38%                                   | 105                        | 125                                  | -16.00%                                     | 1624                           | 1479                                      | 9.80%                                                   |
| Prelimina | ry Part 1 Crime Totals:                                                                                          | 25                         | 27                     | -7.41%                                    | 114                        | 137                                  | -16.79%                                     | 1759                           | 1613                                      | 9.05%                                                   |
|           | Current 7 Day Period:<br>Current 28 Day Period:<br>Current YTD Day Period:                                       | 11                         | 1/8/2020 -             | · 12/5/2020<br>· 12/5/2020<br>· 12/5/2020 | Prior 28                   | oay Period<br>Day Perio<br>D Period: |                                             | 10/11/2020 -                   | - 11/28/202<br>- 11/7/2020<br>- 12/5/2019 | )                                                       |

#### SE - Southwest District (P7)

| A/C | Offense Statute                       | <u>Address</u>            | Reported Date | <u>Dist</u> |
|-----|---------------------------------------|---------------------------|---------------|-------------|
| SPD | 27BA                                  |                           |               |             |
| С   | MAIL THEFT                            | 1800 W 2ND AVE            | 12/4/2020     | P7          |
| SPD | 97CH                                  |                           |               |             |
| С   | BURGLARY 2D COMMERCIAL                | 100 W 8TH AVE             | 11/30/2020    | P8          |
| С   | BURGLARY 2D GARAGE                    | 1200 S MONROE ST          | 11/30/2020    | P7          |
| С   | MAIL THEFT                            | 300 W 5TH AVE             | 11/29/2020    | P7          |
| С   | MAIL THEFT                            | 1400 W 6TH AVE            | 12/4/2020     | P7          |
| С   | RAPE 1D                               |                           | 12/2/2020     | P8          |
| С   | THEFT 2D FROM BUILDING                | 100 W 8TH AVE             | 11/30/2020    | P8          |
| С   | THEFT 3D FROM MOTOR VEHICLE           | 900 W LINCOLN PL          | 11/30/2020    | P7          |
| С   | THEFT 3D FROM MOTOR VEHICLE           | 1200 S MAPLE ST           | 12/1/2020     | P7          |
| С   | THEFT 3D FROM MOTOR VEHICLE           | 1000 W 8TH AVE            | 12/1/2020     | P7          |
| С   | THEFT 3D FROM MOTOR VEHICLE           | 1000 W 8TH AVE            | 12/1/2020     | P7          |
| SPD | 7CS                                   |                           |               |             |
| С   | THEFT 3D SHOPLIFTING                  | 800 E 29TH AVE            | 12/4/2020     | P7          |
| SPD | <u>7GT</u>                            |                           |               |             |
| С   | BURGLARY 2D GARAGE                    | 2600 W WESTWOOD LN        | 12/2/2020     | P7          |
| С   | BURGLARY 2D GARAGE                    | 2900 W 17TH AVE           | 12/2/2020     | P7          |
| Α   | THEFT 3D FROM MOTOR VEHICLE           | 2900 W 17TH AVE           | 12/2/2020     | P7          |
| Α   | THEFT 3D FROM MOTOR VEHICLE           | 2600 W WESTWOOD LN        | 12/5/2020     | P7          |
| SPD | 7 <u>LC</u>                           |                           |               |             |
| С   | BURGLARY 2D COMMERCIAL                | 3400 S INLAND EMPIRE WAY  | 11/30/2020    | P6          |
| С   | THEFT 1D FROM BUILDING                | 4200 S CHENEY SPOKANE RD  | 11/30/2020    | P7          |
| SPD | <u>7MC</u>                            |                           |               |             |
| С   | THEFT 3D ALL OTHER                    | 400 E 28TH AVE            | 12/1/2020     | P7          |
| SPD | <del>27WH</del>                       |                           |               |             |
| С   | ASSAULT 2D                            | 2700 W SUNSET BLVD        | 11/29/2020    | P6          |
| С   | ASSAULT 3D WEAPON OR NEGLIGENT INJURY | 2700 W SUNSET BLVD        | 12/1/2020     | P7          |
| С   | THEFT 2D FROM MOTOR VEHICLE           | 1300 S WESTCLIFF PL       | 12/1/2020     | P7          |
| С   | THEFT 3D CITY ALL OTHER               | 1500 S RUSTLE ST          | 12/4/2020     | P7          |
| SPD | <u> </u>                              |                           |               |             |
| Α   | THEFT 3D FROM MOTOR VEHICLE           | W US 2 HWY / S SPOTTED RD | 12/1/2020     | P7          |
| С   | THEFT 3D FROM MOTOR VEHICLE           | 1600 S WINDSOR DR         | 12/2/2020     | P7          |
|     |                                       |                           |               |             |