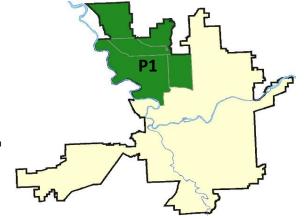

| 1                           | 1/8/2020 -                  | - 12/5/2020<br>- 12/5/2020<br>- 12/5/2020          | Prior 28                       | Pay Period<br>Day Perio<br>D Period: |                                                            | 11/22/2020 · 10/11/2020 · 1/1/2019 · |                                     | )                                                         |

Prepared by SPD Crime Analysis Office - Monday, December 7, 2020

NOTE: SPD moved from UCR to the NIBRS reporting standard on 10/4/16 following the transition to a new RMS System. Numbers on CompStat reports prior to this date should not be used as a comparison to those on this report. Additional info on these reporting standards can be found on the FBI website: https://ucr.fbi.gov/nibrs-overview





#### NW - Northwest District (P1)



| A/C | Offense Statute                        | <u>Address</u>             | Reported Date | <u>Dist</u> |
|-----|----------------------------------------|----------------------------|---------------|-------------|
| SPA | 1BS                                    |                            |               |             |
| С   | THEFT 2D FROM BUILDING                 | 1800 W FRANCIS AVE         | 12/2/2020     | P1          |
| С   | THEFT 2D FROM MOTOR VEHICLE            | 6500 N CEDAR RD            | 12/3/2020     | P1          |
| С   | THEFT 3D FROM MOTOR VEHICLE            | 6800 N OXFORD LN           | 12/3/2020     | P1          |
| Α   | THEFT 3D FROM MOTOR VEHICLE            | 6800 N CAMBRIDGE LN        | 12/3/2020     | P1          |
| Α