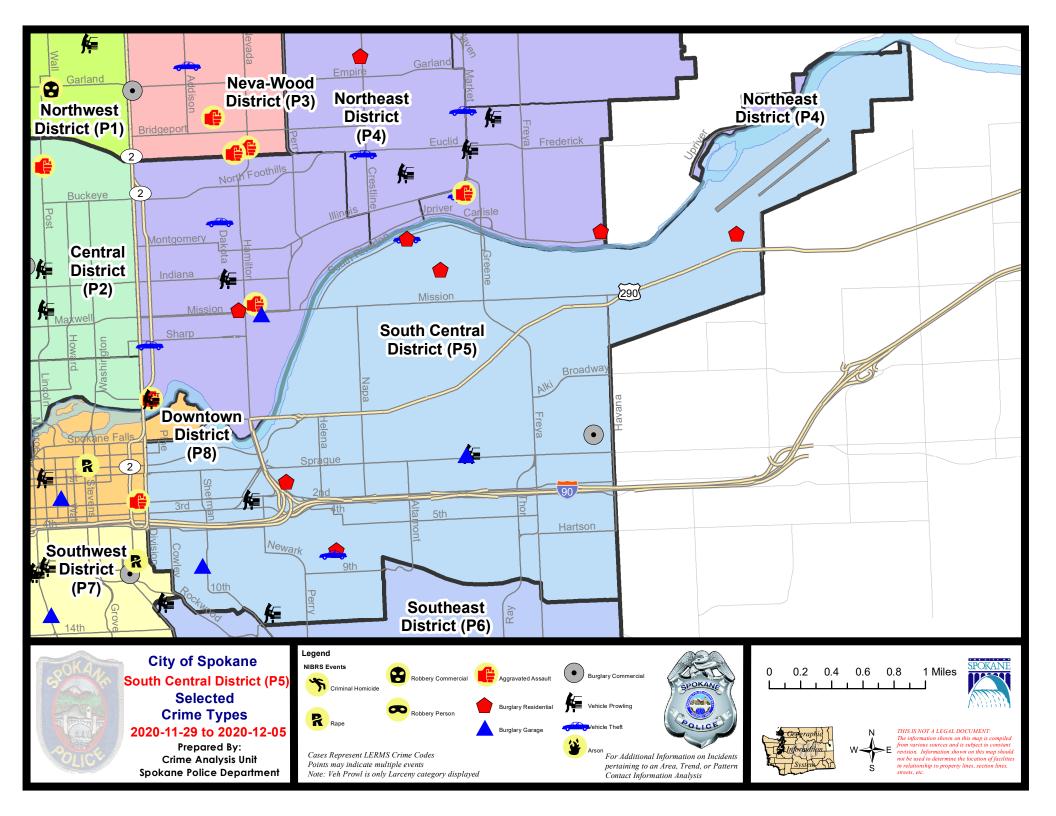

#### **SE - South Central District (P5)**

#### SE - South Central District (P5)

| A/C | Offense Statute                        | Address                   | Reported Date | <u>Dist</u> |
|-----|----------------------------------------|---------------------------|---------------|-------------|
| SPC | <u>5EC</u>                             |                           |               |             |
| С   | BURGLARY 2D COMMERCIAL                 | 4100 E MAIN AVE           | 11/30/2020    | P5          |
| С   | BURGLARY 2D GARAGE                     | 2900 E SPRAGUE AVE        | 11/30/2020    | P5          |
| С   | BURGLARY 2D GARAGE                     | 400 E 7TH AVE             | 12/2/2020     | P5          |
| С   | MAIL THEFT                             | 3800 E 9TH AVE            | 12/1/2020     | P4          |
| С   | RESIDENTIAL BURGLARY                   | 1200 E PACIFIC AVE        | 11/29/2020    | P5          |
| Α   | RESIDENTIAL BURGLARY                   | 1700 E 7TH AVE            | 11/29/2020    | P6          |
| С   | THEFT 1D FROM BUILDING                 | 1200 E PACIFIC AVE        | 11/29/2020    | P5          |
| С   | THEFT 1D FROM MOTOR VEHICLE            | 900 E 3RD AVE             | 12/4/2020     | P5          |
| С   | THEFT 2D FROM BUILDING                 | 4100 E MAIN AVE           | 11/30/2020    | P5          |
| С   | THEFT 2D FROM MOTOR VEHICLE            | 900 E 3RD AVE             | 11/30/2020    | P5          |
| С   | THEFT 2D FROM MOTOR VEHICLE            | 3000 E SPRAGUE AVE        | 12/5/2020     | P5          |
| С   | THEFT 2D VEHICLE PARTS AND ACCESSORIES | 3700 E SPRAGUE AVE        | 12/4/2020     | P5          |
| С   | THEFT 3D ALL OTHER                     | 1000 E 13TH AVE           | 11/29/2020    | P5          |
| С   | THEFT 3D ALL OTHER                     | 2700 E PACIFIC AVE        | 11/29/2020    | P5          |
| С   | THEFT 3D ALL OTHER                     | 300 S GREENE ST           | 12/4/2020     | P5          |
| С   | THEFT 3D ALL OTHER                     | 300 S GREENE ST           | 12/4/2020     | P5          |
| С   | THEFT 3D FROM MOTOR VEHICLE            | 1000 E 13TH AVE           | 11/30/2020    | P5          |
| С   | THEFT 3D SHOPLIFTING                   | 700 E 2ND AVE             | 12/2/2020     | P5          |
| С   | THEFT 3D SHOPLIFTING                   | 3600 E SPRAGUE AVE        | 12/4/2020     | P5          |
| С   | THEFT 3D VEHICLE PARTS AND ACCESSORIES | 300 S GREENE ST           | 11/29/2020    | P5          |
| С   | THEFT 3D VEHICLE PARTS AND ACCESSORIES | 3300 E SPRAGUE AVE        | 12/2/2020     | P5          |
| С   | THEFT 3D VEHICLE PARTS AND ACCESSORIES | 3300 E SPRAGUE AVE        | 12/2/2020     | P5          |
| С   | THEFT 3D VEHICLE PARTS AND ACCESSORIES | 3300 E SPRAGUE AVE        | 12/2/2020     | P5          |
| С   | THEFT OF MOTOR VEHICLE                 | 1600 E 7TH AVE            | 11/29/2020    | P6          |
| SPC | <u>5GP</u>                             |                           |               |             |
| С   | BURGLARY 1D FROM RESIDENCE             | 2500 E SOUTH RIVERTON AVE | 12/1/2020     | P5          |
| С   | RESIDENTIAL BURGLARY                   | 5500 E UNION AVE          | 12/3/2020     | P6          |
| Α   | RESIDENTIAL BURGLARY                   | 1700 N NELSON ST          | 12/4/2020     | P6          |
| С   | THEFT 2D ALL OTHER                     | 2900 E NORA AVE           | 11/30/2020    | P5          |
| С   | THEFT 3D ALL OTHER                     | 1500 N FISKE ST           | 11/30/2020    | P5          |
| С   | THEFT 3D ALL OTHER                     | 1900 E SINTO AVE          | 12/1/2020     | P6          |
| С   | THEFT 3D ALL OTHER                     | 1400 N NAPA ST            | 12/4/2020     | P5          |
| С   | THEFT OF A FIREARM ALL OTHER LOCATIONS | 4000 E MISSION AVE        | 12/3/2020     | P5          |
| С   | THEFT OF MOTOR VEHICLE                 | 2500 E SOUTH RIVERTON AVE | 12/1/2020     | P5          |
|     |                                        |                           |               |             |