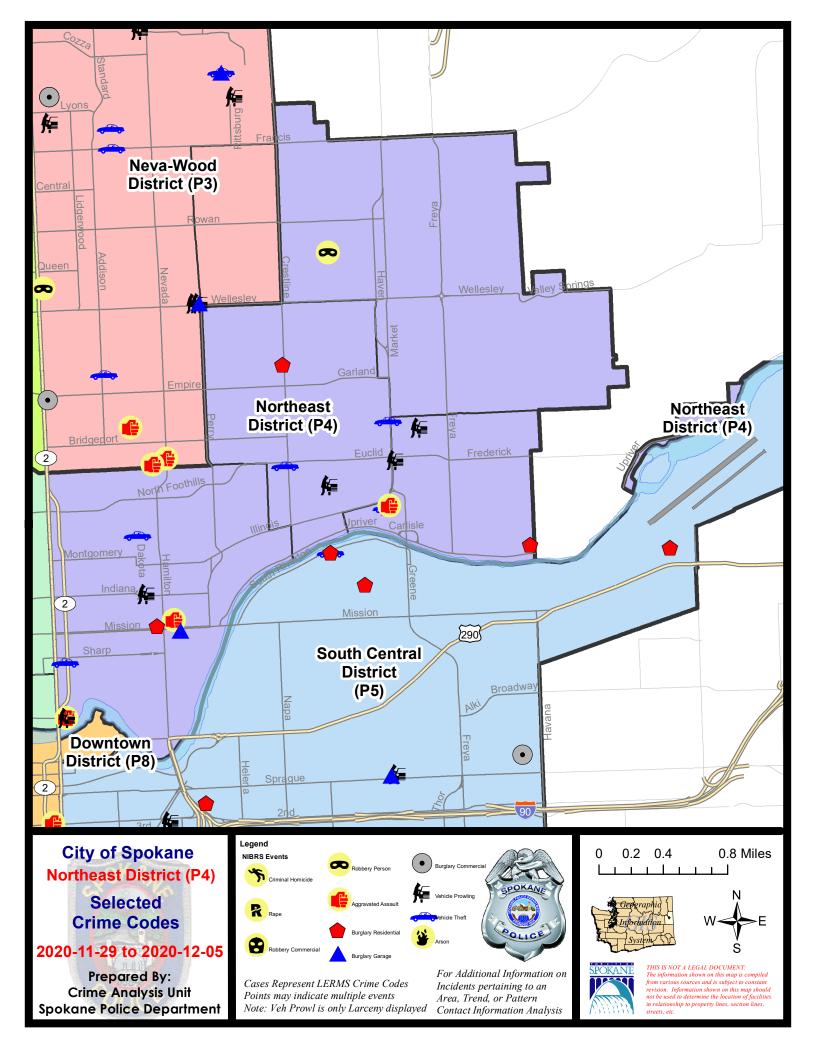

#### **NE - Northeast District (P4)**

#### **Preliminary IBR Counts**

|           |                                                                                                                  | 7 Da                   | y Compari                   | ison                                             | 28 D                          | ay Compai                            | rison                                              | YT                                         | D Comparis                          | son                                                         |
|-----------|------------------------------------------------------------------------------------------------------------------|------------------------|-----------------------------|--------------------------------------------------|-------------------------------|--------------------------------------|----------------------------------------------------|--------------------------------------------|-------------------------------------|-------------------------------------------------------------|
| NIBRS Ca  | tegories (Part 1 Selected)                                                                                       | Current                | Prior                       | Percent                                          | Current                       | Prior                                | Percent                                            | Current                                    | Prior                               | Percent                                                     |
| Violent   | Criminal Homicide Rape Robbery - Commercial Robbery - Person Aggravated Assault - Non DV Aggravated Assault - DV | 0<br>0<br>0<br>1<br>2  | 0<br>1<br>0<br>0<br>1<br>4  | -100.00%<br>100.00%<br>-75.00%                   | 0<br>2<br>0<br>1<br>6<br>5    | 0<br>1<br>0<br>4<br>8<br>4           | 100.00%<br>-75.00%<br>-25.00%                      | 4<br>28<br>4<br>28<br>78<br>43             | 0<br>40<br>17<br>28<br>86<br>49     | -30.00%<br>-76.47%<br>0.00%<br>-9.30%<br>-12.24%            |
|           | Violent Total:                                                                                                   | 4                      | 6                           | -33.33%                                          | 14                            | 17                                   | -17.65%                                            | 185                                        | 220                                 | -15.91%                                                     |
| Property  | Burglary - Residential Burglary Garage Burglary Commercial Larceny Vehicle Theft Arson                           | 3<br>1<br>0<br>25<br>5 | 2<br>2<br>2<br>24<br>4<br>0 | 50.00%<br>-50.00%<br>-100.00%<br>4.17%<br>25.00% | 12<br>6<br>6<br>93<br>14<br>2 | 20<br>2<br>5<br>115<br>20<br>0       | -40.00%<br>200.00%<br>20.00%<br>-19.13%<br>-30.00% | 132<br>71<br>59<br>1204<br>192             | 142<br>51<br>50<br>1519<br>248<br>5 | -7.04%<br>39.22%<br>18.00%<br>-20.74%<br>-22.58%<br>240.00% |
|           | Property Total:                                                                                                  | 34                     | 34                          | 0.00%                                            | 133                           | 162                                  | -17.90%                                            | 1675                                       | 2015                                | -16.87%                                                     |
| Prelimina | ry Part 1 Crime Totals:                                                                                          | 38                     | 40                          | -5.00%                                           | 147                           | 179                                  | -17.88%                                            | 1860                                       | 2235                                | -16.78%                                                     |
|           | Current 7 Day Period:<br>Current 28 Day Period:<br>Current YTD Day Period:                                       | 11                     | /8/2020 -                   | · 12/5/2020<br>· 12/5/2020<br>· 12/5/2020        | Prior 28                      | Day Period<br>Day Perio<br>D Period: |                                                    | 11/22/2020 -<br>10/11/2020 -<br>1/1/2019 - |                                     | )                                                           |

#### NE - Northeast District (P4)

| A/C        | Offense Statute                        | <u>Address</u>        | Reported Date | <u>Dist</u> |
|------------|----------------------------------------|-----------------------|---------------|-------------|
| <u>SPB</u> | 4 <b>BE</b>                            |                       |               |             |
| С          | MAIL THEFT                             | 2600 E LONGFELLOW AVE | 12/1/2020     | P4          |
| С          | MAIL THEFT                             | 2100 E UPRIVER DR     | 12/2/2020     | P4          |
| С          | MAIL THEFT                             | 2900 E BRIDGEPORT AVE | 12/3/2020     | P4          |
| С          | RESIDENTIAL BURGLARY                   | 4000 N CRESTLINE ST   | 11/30/2020    | P4          |
| С          | THEFT 3D ALL OTHER                     | 4000 N CRESTLINE ST   | 11/30/2020    | P4          |
| С          | THEFT 3D FROM MOTOR VEHICLE            | 2800 N COOK ST        | 12/2/2020     | P4          |
| С          | THEFT 3D VEHICLE PARTS AND ACCESSORIES | 3000 N CRESTLINE ST   | 12/1/2020     | P4          |
| С          | THEFT 3D VEHICLE PARTS AND ACCESSORIES | 2300 E EUCLID AVE     | 12/3/2020     | P4          |
| Α          | THEFT OF MOTOR VEHICLE                 | 3000 N CRESTLINE ST   | 12/1/2020     | P4          |
| С          | THEFT OF MOTOR VEHICLE                 | 3500 N MARKET ST      | 12/1/2020     | P4          |
| SPB        | 4 <b>HI</b>                            |                       |               |             |
| С          | MAIL THEFT                             | 3000 E HOFFMAN AVE    | 11/30/2020    | P4          |
| С          | MAIL THEFT                             | 4800 N ALTAMONT ST    | 12/1/2020     | P4          |
| С          | MAIL THEFT                             | 4700 N ALTAMONT ST    | 12/1/2020     | P4          |
| С          | MAIL THEFT                             | 2600 E JOSEPH AVE     | 12/2/2020     | P4          |
| С          | ROBBERY 2D PERSON                      | 2500 E DIAMOND AVE    | 11/30/2020    | P4          |
| С          | THEFT 2D ALL OTHER                     | 2900 E DIAMOND AVE    | 12/4/2020     | P4          |
| SPB        | 4LO                                    |                       |               |             |
| С          | ASSAULT 2D                             | 700 N DIVISION ST     | 12/3/2020     | P2          |
| С          | BURGLARY 2D GARAGE                     | 1000 E MISSION AVE    | 12/5/2020     | P4          |
| С          | IBR Purposes Only - Aggravated Assault | 900 E MISSION AVE     | 12/4/2020     | P4          |
| С          | MAIL THEFT                             | 2200 N MORTON ST      | 12/5/2020     | P4          |
| С          | RESIDENTIAL BURGLARY                   | 800 E MISSION AVE     | 12/2/2020     | P4          |
| С          | THEFT 2D FROM BUILDING                 | 300 E FAIRVIEW AVE    | 12/5/2020     | P4          |
| С          | THEFT 3D ALL OTHER                     | 100 E BOONE AVE       | 12/5/2020     | P4          |
| С          | THEFT 3D FROM BUILDING                 | 1100 N SUPERIOR ST    | 12/4/2020     | P4          |
| С          | THEFT 3D FROM MOTOR VEHICLE            | 700 E INDIANA AVE     | 11/30/2020    | P4          |
| С          | THEFT 3D FROM MOTOR VEHICLE            | 700 E INDIANA AVE     | 11/30/2020    | P4          |
| С          | THEFT 3D FROM MOTOR VEHICLE            | 700 N DIVISION ST     | 12/4/2020     | P4          |
| С          | THEFT 3D SHOPLIFTING                   | 1700 N DIVISION ST    | 11/30/2020    | P4          |
| С          | THEFT 3D SHOPLIFTING                   | 2000 N HAMILTON ST    | 12/5/2020     | P4          |
| С          | THEFT 3D VEHICLE PARTS AND ACCESSORIES | 3000 N NEVADA ST      | 12/1/2020     | P4          |
| С          | THEFT OF MOTOR VEHICLE                 | 2400 N DAKOTA ST      | 11/30/2020    | P2          |
| С          | THEFT OF MOTOR VEHICLE                 | 1200 N RUBY ST        | 12/3/2020     | P4          |
| <u>SPB</u> | 4 <b>4MI</b>                           |                       |               |             |
| С          | ASSAULT 1D                             | 2600 N MARKET ST      | 12/5/2020     | P4          |
| Α          | RESIDENTIAL BURGLARY                   | 4200 E ERMINA AVE     | 11/29/2020    | P4          |
|            |                                        |                       |               |             |

| A/C | Offense Statute             | Address              | Reported Date | Dist |
|-----|-----------------------------|----------------------|---------------|------|
| С   | THEFT 2D FROM MOTOR VEHICLE | 2600 N MARKET ST     | 12/3/2020     | P4   |
| С   | THEFT 3D FROM MOTOR VEHICLE | 3000 N MARKET ST     | 12/3/2020     | P4   |
| С   | THEFT 3D FROM MOTOR VEHICLE | 3300 E COURTLAND AVE | 12/4/2020     | P4   |
| С   | THEFT OF MOTOR VEHICLE      | 2600 N MARKET ST     | 12/2/2020     | P4   |