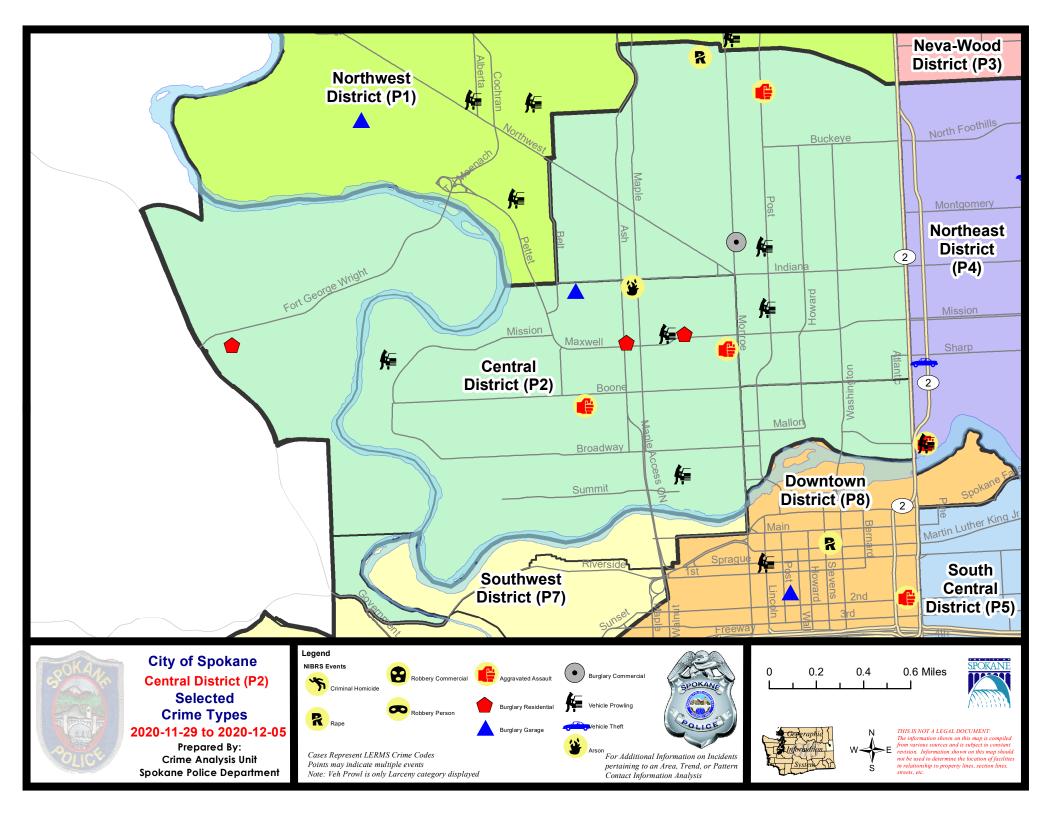

#### NW - Central District (P2)

| A/C        | Offense Statute                        | <u>Address</u>          | Reported Date | <u>Dist</u> |
|------------|----------------------------------------|-------------------------|---------------|-------------|
| SPA        | .2EG                                   |                         |               |             |
| С          | ASSAULT 2D                             | 700 W EUCLID AVE        | 11/29/2020    | P1          |
| Α          | BURGLARY 2D COMMERCIAL                 | 2100 N MONROE ST        | 12/3/2020     | P2          |
| С          | MAIL THEFT                             | 1800 W MONTGOMERY AVE   | 11/30/2020    | P2          |
| С          | RAPE 2D                                |                         | 11/29/2020    | P1          |
| С          | THEFT 2D FROM MOTOR VEHICLE            | 1600 N POST ST          | 12/2/2020     | P2          |
| С          | THEFT 3D ALL OTHER                     | 1500 N MONROE ST        | 11/30/2020    | P2          |
| С          | THEFT 3D CITY FROM BUILDING            | 1400 N WALL ST          | 11/29/2020    | P2          |
| С          | THEFT 3D FROM BUILDING                 | 1000 W MANSFIELD AVE    | 12/2/2020     | P2          |
| С          | THEFT 3D FROM MOTOR VEHICLE            | 800 W KNOX AVE          | 12/5/2020     | P2          |
| С          | THEFT 3D VEHICLE PARTS AND ACCESSORIES | 1400 N DIVISION ST      | 12/1/2020     | P2          |
| С          | THEFT 3D VEHICLE PARTS AND ACCESSORIES | 1600 W NORTHWEST BLVD   | 12/5/2020     | P2          |
| С          | THEFT OF A FIREARM FROM BUILDING       | 800 W CLEVELAND AVE     | 12/1/2020     | P2          |
| SPA        | 2RS                                    |                         |               |             |
| С          | THEFT 3D ALL OTHER                     | 900 N WASHINGTON ST     | 11/30/2020    | P2          |
| С          | THEFT 3D SHOPLIFTING                   | 600 W MALLON AVE        | 12/1/2020     | P2          |
| <u>SPA</u> | . <u>2WC</u>                           |                         |               |             |
| С          | ARSON 1D                               | 1800 N MAPLE ST         | 12/4/2020     | P1          |
| С          | ASSAULT 4D WEAPON                      | 1900 W GARDNER AVE      | 11/29/2020    | P1          |
| С          | BURGLARY 2D FENCED AREA                | 1300 N CANNON ST        | 12/1/2020     | P2          |
| С          | BURGLARY 2D GARAGE                     | 1800 N CANNON ST        | 12/1/2020     | P2          |
| С          | HARASSMENT WEAPON INVOLVED             | 1000 W SINTO AVE        | 12/5/2020     | P2          |
| С          | RESIDENTIAL BURGLARY                   | 1500 N ASH ST           | 11/29/2020    | P1          |
| С          | RESIDENTIAL BURGLARY                   | 1500 N ADAMS ST         | 12/5/2020     | P1          |
| С          | THEFT 1D FROM BUILDING                 | 1600 W DEAN AVE         | 11/29/2020    | P2          |
| С          | THEFT 3D ALL OTHER                     | 900 N ADAMS ST          | 12/1/2020     | P2          |
| С          | THEFT 3D FROM MOTOR VEHICLE            | 1400 W MISSION AVE      | 11/29/2020    | P2          |
| Α          | THEFT 3D FROM MOTOR VEHICLE            | 600 N CEDAR ST          | 11/30/2020    | P2          |
| С          | THEFT 3D FROM MOTOR VEHICLE            | 3200 W BOONE AVE        | 11/30/2020    | P2          |
| SPA        | <u>.2WH</u>                            |                         |               |             |
| С          | RESIDENTIAL BURGLARY                   | 1600 N RIVER RIDGE BLVD | 11/29/2020    | P1          |
| С          | THEFT 3D FROM BUILDING                 | 1600 N RIVER RIDGE BLVD | 11/29/2020    | P1          |
|            |                                        |                         |               |             |