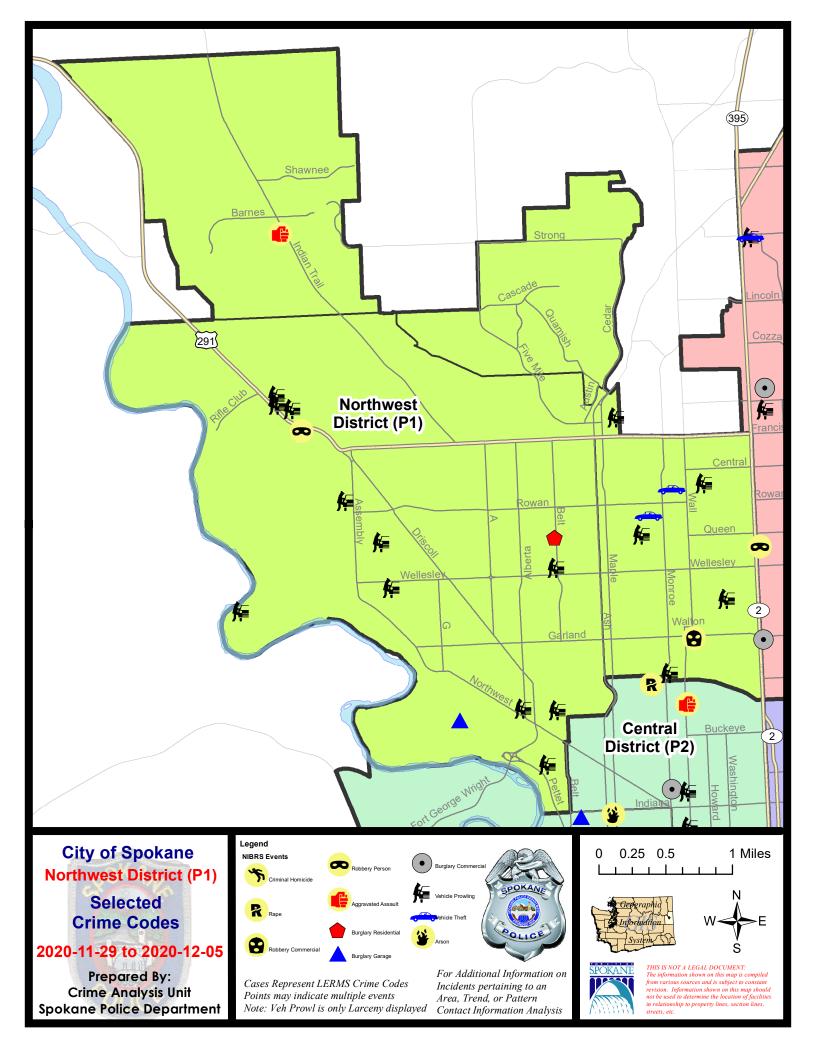

#### **NW - Northwest District (P1)**

#### NW - Northwest District (P1)

| A/C | Offense Statute                        | <u>Address</u>             | Reported Date | <u>Dist</u> |
|-----|----------------------------------------|----------------------------|---------------|-------------|
| SPA | 1BS                                    |                            |               |             |
| С   | THEFT 2D FROM BUILDING                 | 1800 W FRANCIS AVE         | 12/2/2020     | P1          |
| С   | THEFT 2D FROM MOTOR VEHICLE            | 6500 N CEDAR RD            | 12/3/2020     | P1          |
| С   | THEFT 3D FROM MOTOR VEHICLE            | 6800 N OXFORD LN           | 12/3/2020     | P1          |
| Α   | THEFT 3D FROM MOTOR VEHICLE            | 6800 N CAMBRIDGE LN        | 12/3/2020     | P1          |
| Α   | THEFT 3D FROM MOTOR VEHICLE            | 5200 W CONESTOGA LN        | 12/4/2020     | P1          |
| SPA | <u>.11T</u>                            |                            |               |             |
| С   | ASSAULT 2D                             | 8800 N INDIAN TRAIL RD     | 12/1/2020     | P1          |
| SPA | <u>1NH</u>                             |                            |               |             |
| С   | MAIL THEFT                             | 5000 N MONROE ST           | 12/1/2020     | P1          |
| С   | MAIL THEFT                             | 5000 N MAPLE ST            | 12/2/2020     | P1          |
| С   | ROBBERY 2D COMMERCIAL                  | 600 W GARLAND AVE          | 12/1/2020     | P1          |
| С   | THEFT 1D ALL OTHER                     | 3900 N ADAMS ST            | 12/4/2020     | P1          |
| С   | THEFT 2D FROM MOTOR VEHICLE            | 400 W JOSEPH AVE           | 11/30/2020    | P1          |
| С   | THEFT 2D VEHICLE PARTS AND ACCESSORIES | 5100 N ADAMS ST            | 12/1/2020     | P1          |
| С   | THEFT 3D ALL OTHER                     | 5900 N WALL ST             | 11/30/2020    | P1          |
| С   | THEFT 3D FROM MOTOR VEHICLE            | 5100 N ADAMS ST            | 11/29/2020    | P1          |
| Α   | THEFT 3D FROM MOTOR VEHICLE            | 4200 N WHITEHOUSE ST       | 11/29/2020    | P1          |
| С   | THEFT 3D FROM MOTOR VEHICLE            | 900 W GLASS AVE            | 12/4/2020     | P1          |
| С   | THEFT OF MOTOR VEHICLE                 | 5600 N LINCOLN ST          | 11/29/2020    | P1          |
| С   | THEFT OF MOTOR VEHICLE                 | 5300 N JEFFERSON ST        | 11/29/2020    | P2          |
| SPA | 1 <u>NW</u>                            |                            |               |             |
| С   | BURGLARY 2D GARAGE                     | 3300 W FAIRVIEW AVE        | 12/2/2020     | P1          |
| С   | RESIDENTIAL BURGLARY                   | 5100 N BELT ST             | 12/4/2020     | P1          |
| С   | ROBBERY 1D PERSON                      | 6600 N NINE MILE RD        | 11/29/2020    | P1          |
| С   | THEFT 2D ALL OTHER                     | 2300 W WELLESLEY AVE       | 12/1/2020     | P1          |
| С   | THEFT 2D FROM MOTOR VEHICLE            | 5700 N ASSEMBLY ST         | 12/5/2020     | P1          |
| С   | THEFT 3D ALL OTHER                     | 2700 W CLEVELAND AVE       | 12/3/2020     | P1          |
| С   | THEFT 3D ALL OTHER                     | 3700 W WALTON AVE          | 12/4/2020     | P1          |
| С   | THEFT 3D FROM BUILDING                 | 2500 W LONGFELLOW AVE      | 12/3/2020     | P1          |
| С   | THEFT 3D FROM MOTOR VEHICLE            | 4400 N AUBREY L WHITE PKWY | 11/30/2020    | P1          |
| С   | THEFT 3D FROM MOTOR VEHICLE            | 2300 W CARLISLE AVE        | 11/30/2020    | P1          |
| Α   | THEFT 3D FROM MOTOR VEHICLE            | 4700 N BELT ST             | 12/1/2020     | P1          |
| Α   | THEFT 3D FROM MOTOR VEHICLE            | 4000 W HOFFMAN AVE         | 12/4/2020     | P1          |
| С   | THEFT 3D FROM MOTOR VEHICLE            | 4000 W CROWN AVE           | 12/4/2020     | P1          |
| С   | THEFT 3D FROM MOTOR VEHICLE            | 3000 N HEMLOCK ST          | 12/5/2020     | P1          |
| С   | THEFT 3D FROM MOTOR VEHICLE            | 2600 W EUCLID AVE          | 12/5/2020     | P1          |
| С   | THEFT 3D SHOPLIFTING                   | 2300 W WELLESLEY AVE       | 12/2/2020     | P1          |