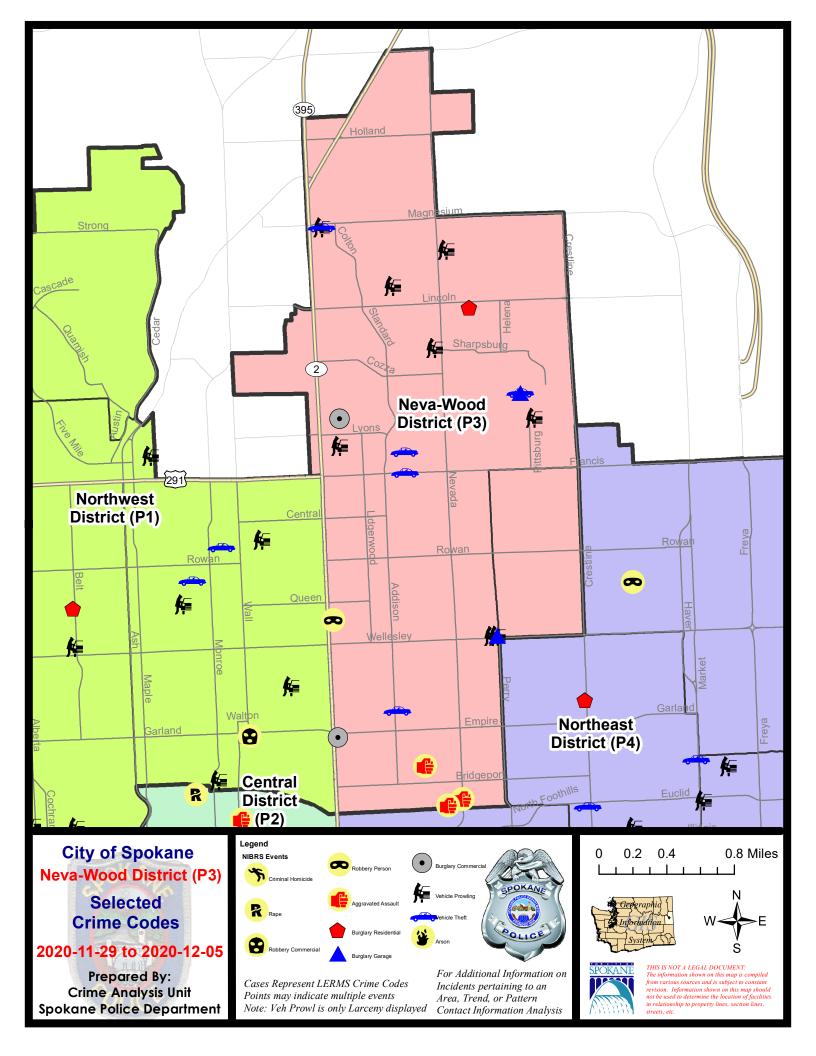

#### NE - Neva-Wood District (P3)

#### **Preliminary IBR Counts**

|           |                                                                                                                  | 7 Da                   | ay Compari             | ison                                               | 28 D                          | ay Compai                            | rison                                          | YT                                           | D Comparis                                  | son                                                     |
|-----------|------------------------------------------------------------------------------------------------------------------|------------------------|------------------------|----------------------------------------------------|-------------------------------|--------------------------------------|------------------------------------------------|----------------------------------------------|---------------------------------------------|---------------------------------------------------------|
| NIBRS Ca  | ntegories (Part 1 Selected)                                                                                      | Current                | Prior                  | Percent                                            | Current                       | Prior                                | Percent                                        | Current                                      | Prior                                       | Percent                                                 |
| Violent   | Criminal Homicide Rape Robbery - Commercial Robbery - Person Aggravated Assault - Non DV Aggravated Assault - DV | 0 0 0 1 2 1            | 0 0 0 0 2 1            | 0.00%                                              | 0<br>2<br>0<br>1<br>7<br>6    | 0 1 0 4 4 3                          | 100.00%<br>-75.00%<br>75.00%<br>100.00%        | 3<br>25<br>25<br>27<br>70<br>47              | 0<br>32<br>30<br>35<br>69<br>60             | -21.88%<br>-16.67%<br>-22.86%<br>1.45%<br>-21.67%       |
| Property  | Violent Total:  Burglary - Residential  Burglary Garage  Burglary Commercial  Larceny  Vehicle Theft  Arson      | 1<br>2<br>3<br>38<br>5 | 3<br>1<br>4<br>39<br>6 | -66.67%<br>100.00%<br>-25.00%<br>-2.56%<br>-16.67% | 9<br>9<br>8<br>149<br>20<br>2 | 9<br>10<br>8<br>172<br>13            | 0.00%<br>-10.00%<br>0.00%<br>-13.37%<br>53.85% | 197<br>117<br>101<br>91<br>1879<br>202<br>11 | 226<br>153<br>102<br>76<br>2323<br>271<br>6 | -12.83%  -23.53% -0.98%  19.74% -19.11% -25.46%  83.33% |
|           | Property Total:                                                                                                  | 49                     | 53                     | -7.55%                                             | 197                           | 212                                  | -7.08%                                         | 2401                                         | 2931                                        | -18.08%                                                 |
| Prelimina | ry Part 1 Crime Totals:                                                                                          | 53                     | 56                     | -5.36%                                             | 213                           | 224                                  | -4.91%                                         | 2598                                         | 3157                                        | -17.71%                                                 |
|           | Current 7 Day Period:<br>Current 28 Day Period:<br>Current YTD Day Period:                                       | 11                     | 1/8/2020 -             | 12/5/2020<br>12/5/2020<br>12/5/2020                | Prior 28                      | Day Period<br>Day Perio<br>D Period: |                                                | 10/11/2020                                   | - 11/28/202<br>- 11/7/2020<br>- 12/5/2019   | )                                                       |

#### NE - Neva-Wood District (P3)

| A/C        | Offense Statute                        | <u>Address</u>             | Reported Date | <u>Dist</u> |
|------------|----------------------------------------|----------------------------|---------------|-------------|
| <u>SPB</u> | 3NL                                    |                            |               |             |
| С          | ASSAULT 2D                             | 800 E EUCLID AVE           | 12/4/2020     | P6          |
| С          | ASSAULT 3D WEAPON OR NEGLIGENT INJURY  | E DALTON AVE / N NEVADA ST | 12/2/2020     | P4          |
| Α          | BURGLARY 2D COMMERCIAL                 | 0 E EMPIRE AVE             | 12/3/2020     | P3          |
| С          | BURGLARY 2D COMMERCIAL                 | 6700 N DIVISION ST         | 12/5/2020     | P4          |
| С          | BURGLARY 2D COMMERCIAL                 | 6700 N DIVISION ST         | 12/5/2020     | P3          |
| С          | BURGLARY 2D GARAGE                     | 1600 E WEILE AVE           | 12/4/2020     | P4          |
| С          | BURGLARY 2D GARAGE                     | 1300 E WELLESLEY AVE       | 12/5/2020     | P3          |
| С          | IBR Purposes Only - Aggravated Assault | 600 E GLASS AVE            | 12/2/2020     | P1          |
| С          | MAIL THEFT                             | 1700 E LYONS AVE           | 11/29/2020    | P3          |
| С          | MAIL THEFT                             | 4500 N DIVISION ST         | 12/1/2020     | P3          |
| С          | MAIL THEFT                             | 7900 N STANDARD ST         | 12/2/2020     | Р3          |
| С          | MAIL THEFT                             | 1000 E COZZA DR            | 12/3/2020     | Р3          |
| С          | MAIL THEFT                             | 400 E NEBRASKA AVE         | 12/3/2020     | Р3          |
| С          | RESIDENTIAL BURGLARY                   | 7800 N MORTON ST           | 11/29/2020    | P4          |
| С          | ROBBERY 2D PERSON                      | 4700 N DIVISION ST         | 12/5/2020     | P2          |
| С          | THEFT 2D ALL OTHER                     | 9200 N COLTON ST           | 12/3/2020     | P3          |
| С          | THEFT 2D FROM BUILDING                 | 4700 N DIVISION ST         | 11/29/2020    | P3          |
| С          | THEFT 2D FROM BUILDING                 | 9200 N COLTON ST           | 11/30/2020    | P3          |
| С          | THEFT 2D FROM BUILDING                 | 9200 N COLTON ST           | 11/30/2020    | Р3          |
| С          | THEFT 2D FROM BUILDING                 | 9200 N COLTON ST           | 12/1/2020     | P3          |
| С          | THEFT 2D FROM MOTOR VEHICLE            | 6600 N DIVISION ST         | 11/30/2020    | P3          |
| С          | THEFT 2D FROM MOTOR VEHICLE            | 1300 E WELLESLEY AVE       | 12/4/2020     | P3          |
| С          | THEFT 2D SHOPLIFTING                   | 100 E MAGNESIUM RD         | 11/30/2020    | P3          |
| С          | THEFT 3D ALL OTHER                     | 9700 N NEVADA ST           | 11/29/2020    | P3          |
| С          | THEFT 3D ALL OTHER                     | 800 E BRIDGEPORT AVE       | 12/1/2020     | P3          |
| С          | THEFT 3D ALL OTHER                     | 5700 N DIVISION ST         | 12/3/2020     | P3          |
| С          | THEFT 3D CITY ALL OTHER                | 0 E WEILE AVE              | 11/30/2020    | P1          |
| С          | THEFT 3D CITY SHOPLIFTING              | 6700 N DIVISION ST         | 12/2/2020     | P4          |
| С          | THEFT 3D FROM BUILDING                 | 600 E BROAD AVE            | 12/1/2020     | P3          |
| С          | THEFT 3D FROM BUILDING                 | 9100 N NEWPORT HWY         | 12/1/2020     | Р3          |
| С          | THEFT 3D FROM BUILDING                 | 500 E ROCKWELL AVE         | 12/2/2020     | P3          |
| С          | THEFT 3D FROM BUILDING                 | 9600 N NEWPORT HWY         | 12/2/2020     | P3          |
| С          | THEFT 3D FROM BUILDING                 | 9200 N COLTON ST           | 12/3/2020     | Р3          |
| С          | THEFT 3D FROM BUILDING                 | 0 W HOUSTON AVE            | 12/5/2020     | P3          |
| С          | THEFT 3D FROM MOTOR VEHICLE            | 0 E PINE RIDGE CT          | 11/30/2020    | P4          |
| С          | THEFT 3D FROM MOTOR VEHICLE            | 8000 N DAKOTA ST           | 11/30/2020    | P3          |
| С          | THEFT 3D FROM MOTOR VEHICLE            | 900 E SHARPSBURG AVE       | 11/30/2020    | P3          |
| С          | THEFT 3D FROM MOTOR VEHICLE            | 8400 N NEVADA ST           | 12/1/2020     | Р3          |
|            |                                        |                            |               |             |

| A/C        | Offense Statute                        | Address                       | Reported Date | Dist |
|------------|----------------------------------------|-------------------------------|---------------|------|
| Α          | THEFT 3D FROM MOTOR VEHICLE            | 6700 N PITTSBURG ST           | 12/2/2020     | Р3   |
| С          | THEFT 3D FROM MOTOR VEHICLE            | 1300 E WELLESLEY AVE          | 12/5/2020     | Р3   |
| С          | THEFT 3D SHOPLIFTING                   | 6700 N DIVISION ST            | 11/30/2020    | Р3   |
| С          | THEFT 3D SHOPLIFTING                   | 6700 N DIVISION ST            | 11/30/2020    | Р3   |
| С          | THEFT 3D SHOPLIFTING                   | 7400 N DIVISION ST            | 12/1/2020     | Р3   |
| С          | THEFT 3D SHOPLIFTING                   | 5600 N DIVISION ST            | 12/3/2020     | Р3   |
| С          | THEFT 3D SHOPLIFTING                   | 9100 N NEWPORT HWY            | 12/4/2020     | Р3   |
| С          | THEFT 3D VEHICLE PARTS AND ACCESSORIES | 1100 E DALTON AVE             | 12/1/2020     | P4   |
| С          | THEFT 3D VEHICLE PARTS AND ACCESSORIES | 1700 E LINCOLN RD             | 12/2/2020     | Р3   |
| С          | THEFT OF MOTOR VEHICLE                 | 4000 N ADDISON ST             | 11/29/2020    | Р3   |
| С          | THEFT OF MOTOR VEHICLE                 | 0 E PINE RIDGE CT             | 11/30/2020    | P4   |
| С          | THEFT OF MOTOR VEHICLE                 | 1600 E WEILE AVE              | 12/4/2020     | P4   |
| С          | THEFT OF MOTOR VEHICLE                 | N STANDARD ST / E FRANCIS AVE | 12/5/2020     | P2   |
| С          | THEFT OF MOTOR VEHICLE                 | N STANDARD ST / E HOUSTON AVE | 12/5/2020     | P4   |
| <u>SPB</u> | <u>3WH</u>                             |                               |               |      |
| С          | THEFT 3D VEHICLE PARTS AND ACCESSORIES | 1400 E FRANCIS AVE            | 12/2/2020     | Р3   |