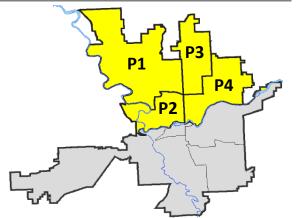

| 1                             | 1/8/2020                       | - 12/5/2020<br>- 12/5/2020<br>- 12/5/2020                  | Prior 28                         | ay Period<br>Day Perio<br>D Period: |                                               | 11/22/2020 -<br>10/11/2020 -<br>1/1/2019 - |                                        |                                                              |

Prepared by SPD Crime Analysis Office - Monday, December 7, 2020

NOTE: SPD moved from UCR to the NIBRS reporting standard on 10/4/16 following the transition to a new RMS System. Numbers on CompStat reports prior to this date should not be used as a comparison to those on this report. Additional info on these reporting standards can be found on the FBI website: https://ucr.fbi.gov/nibrs-overview



#### **NW - Northwest District (P1)**

#### **Preliminary IBR Counts**

|           |                                                                                                                  | 7 Da                        | ay Compari                  | ison                                               | 28 D                           | ay Compai                            | rison                                                      | YT                                   | D Comparis                          | on                                                        |
|-----------|------------------------------------------------------------------------------------------------------------------|-----------------------------|-----------------------------|--------------------------