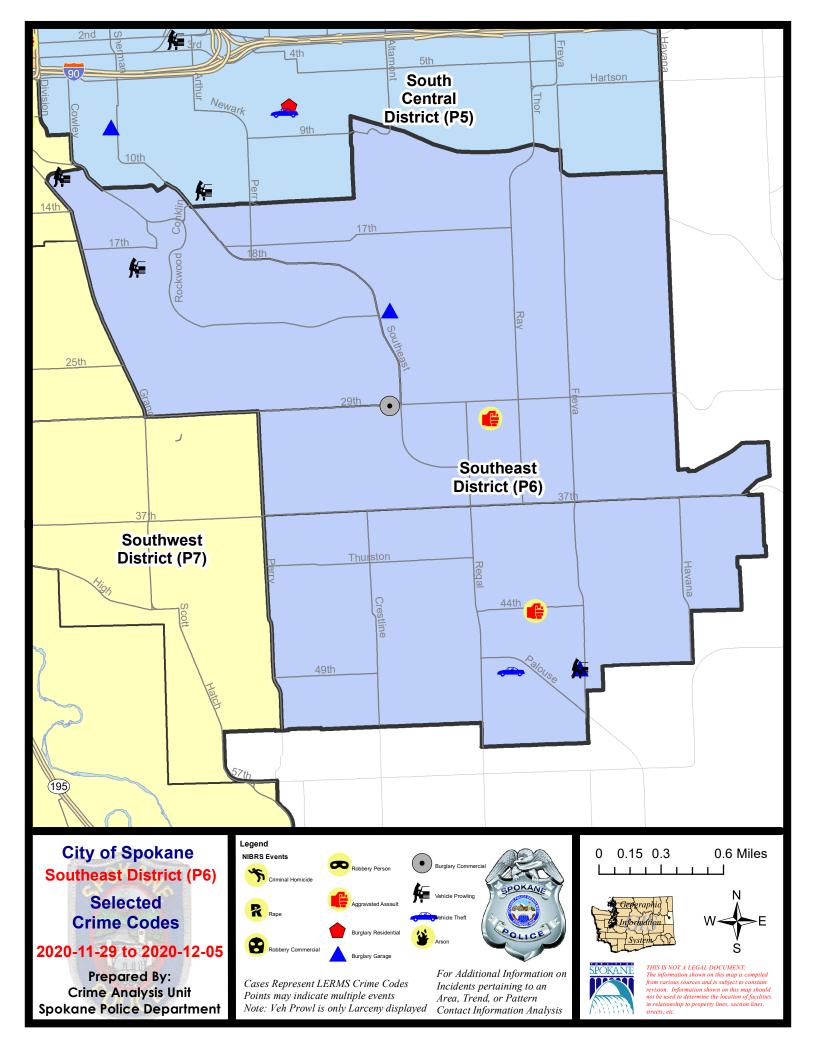

#### SE - Southeast District (P6)

#### **Preliminary IBR Counts**

|           |                                                                                                                  | 7 Da                             | ny Compari            | ison                                      | 28 D                             | ay Compai                           | rison                                             | YT                                         | D Comparis                        | on                                                         |
|-----------|------------------------------------------------------------------------------------------------------------------|----------------------------------|-----------------------|-------------------------------------------|----------------------------------|-------------------------------------|---------------------------------------------------|--------------------------------------------|-----------------------------------|------------------------------------------------------------|
| NIBRS Ca  | ategories (Part 1 Selected)                                                                                      | Current                          | Prior                 | Percent                                   | Current                          | Prior                               | Percent                                           | Current                                    | Prior                             | Percent                                                    |
| Violent   | Criminal Homicide Rape Robbery - Commercial Robbery - Person Aggravated Assault - Non DV Aggravated Assault - DV | 0<br>0<br>0<br>0<br>1            | 0<br>1<br>0<br>0<br>0 | -100.00%                                  | 0<br>2<br>0<br>0<br>2<br>3       | 0<br>0<br>0<br>0<br>3               | -33.33%                                           | 1<br>12<br>5<br>6<br>15                    | 0<br>15<br>3<br>10<br>13<br>21    | -20.00%<br>66.67%<br>-40.00%<br>15.38%<br>-19.05%          |
| Property  | Violent Total:  Burglary - Residential  Burglary Garage  Burglary Commercial  Larceny  Vehicle Theft  Arson      | 2<br>0<br>2<br>1<br>14<br>1<br>0 | 1<br>0<br>0<br>8<br>1 | 100.00%<br>-100.00%<br>75.00%<br>0.00%    | 7<br>2<br>8<br>1<br>48<br>3<br>0 | 1<br>6<br>0<br>66<br>2<br>0         | 133.33%<br>100.00%<br>33.33%<br>-27.27%<br>50.00% | 56<br>56<br>88<br>19<br>604<br>57<br>5     | 62<br>64<br>72<br>14<br>710<br>69 | -9.68%  -12.50%  22.22%  35.71%  -14.93%  -17.39%  400.00% |
| Prelimina | Property Total:  ry Part 1 Crime Totals:                                                                         | 20                               | 11                    | 81.82%                                    | 62                               | 75                                  | -17.33%<br>-11.54%                                | 829                                        | 930                               | -10.86%                                                    |
|           | Current 7 Day Period:<br>Current 28 Day Period:<br>Current YTD Day Period:                                       | 11                               | 1/8/2020 -            | - 12/5/2020<br>- 12/5/2020<br>- 12/5/2020 | Prior 28                         | ay Period<br>Day Perio<br>D Period: |                                                   | 11/22/2020 -<br>10/11/2020 -<br>1/1/2019 - | 11/7/2020                         | )                                                          |

#### SE - Southeast District (P6)

| A/C | Offense Statute                        | <u>Address</u>        | Reported Date | <u>Dist</u> |
|-----|----------------------------------------|-----------------------|---------------|-------------|
| SPC | 6 <b>6LH</b>                           |                       |               |             |
| С   | ASSAULT 2D                             | 3000 E 30TH AVE       | 12/2/2020     | P6          |
| С   | BURGLARY 2D COMMERCIAL                 | 2400 E 29TH AVE       | 12/2/2020     | P6          |
| С   | BURGLARY 2D GARAGE                     | 2200 S SOUTHEAST BLVD | 12/1/2020     | P6          |
| С   | MAIL THEFT                             | 4000 E 33RD AVE       | 11/30/2020    | P6          |
| С   | MAIL THEFT                             | 3300 S REGAL ST       | 12/3/2020     | P6          |
| С   | THEFT 2D FROM BUILDING                 | 2500 E 29TH AVE       | 12/3/2020     | P6          |
| С   | THEFT 3D VEHICLE PARTS AND ACCESSORIES | 2300 S SOUTHEAST BLVD | 11/30/2020    | P6          |
| SPC | <u>:6RW</u>                            |                       |               |             |
| С   | MAIL THEFT                             | 2600 S PITTSBURG ST   | 12/1/2020     | P6          |
| С   | THEFT 3D FROM MOTOR VEHICLE            | 600 E 18TH AVE        | 11/30/2020    | P6          |
| Α   | THEFT 3D FROM MOTOR VEHICLE            | 100 E 12TH AVE        | 12/2/2020     | P6          |
| Α   | THEFT 3D FROM MOTOR VEHICLE            | 100 E 12TH AVE        | 12/2/2020     | P6          |
| Α   | THEFT 3D VEHICLE PARTS AND ACCESSORIES | 100 E 12TH AVE        | 12/2/2020     | P6          |
| SPC | :6SG                                   |                       |               |             |
| С   | ASSAULT 2D                             | 3200 E 44TH AVE       | 12/1/2020     | P6          |
| С   | BURGLARY 2D GARAGE                     | 4900 S FERRALL ST     | 12/4/2020     | P6          |
| С   | MAIL THEFT                             | 3400 E 45TH CT        | 12/1/2020     | P6          |
| С   | MAIL THEFT                             | 5000 S REGAL ST       | 12/1/2020     | P6          |
| С   | THEFT 2D FROM MOTOR VEHICLE            | 4900 S FERRALL ST     | 12/4/2020     | P6          |
| С   | THEFT 3D CITY FROM BUILDING            | 5000 S REGAL ST       | 12/4/2020     | P6          |
| С   | THEFT 3D FROM BUILDING                 | 4500 E 43RD AVE       | 12/1/2020     | P6          |
| С   | THEFT OF MOTOR VEHICLE                 | 4900 S REGAL ST       | 11/29/2020    | P6          |
|     |                                        |                       |               |             |