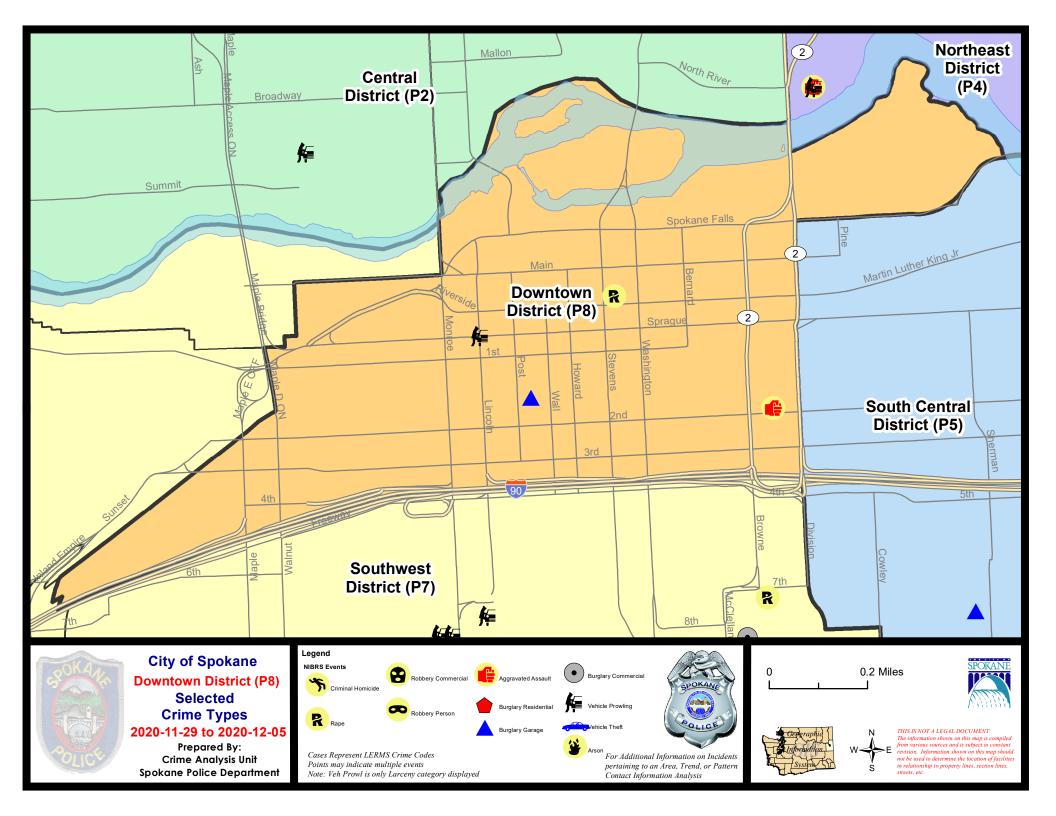

| 11/                   | 8/2020 -              | 12/5/2020<br>12/5/2020<br>12/5/2020 |                             | ay Period<br>Day Period<br>D Period: |                                                              | 11/22/2020 -<br>10/11/2020 -<br>1/1/2019 - |                                  | )                                                           |

Prepared by SPD Crime Analysis Office - Monday, December 7, 2020

NOTE: SPD moved from UCR to the NIBRS reporting standard on 10/4/16 following the transition to a new RMS System. Numbers on CompStat reports prior to this date should not be used as a comparison to those on this report. Additional info on these reporting standards can be found on the FBI website: https://ucr.fbi.gov/nibrs-overview





#### SW - Downtown District (P8)



| A/C | Offense Statute               | Address                      | Reported Date | <u>Dist</u> |
|-----|-------------------------------|------------------------------|---------------|-------------|
| SPE | 08RS                          |                              |               |             |
| С   | ASSAULT 2D                    | 0 W 2ND AVE                  | 12/3/2020     | P8          |
| С   | BURGLARY 2D COMMERCIAL        | 400 W RIVERSIDE AVE          | 11/30/2020    | P8          |
| С   | BURGLARY 2D GARAGE            | 100 S POST ST                | 12/1/2020     | P8          |
| С   | MAIL THEFT                    | 500 W SPRAGUE AVE            | 12/1/2020     | P8          |
| С   | MAIL THEFT                    | 200 W 2ND AVE