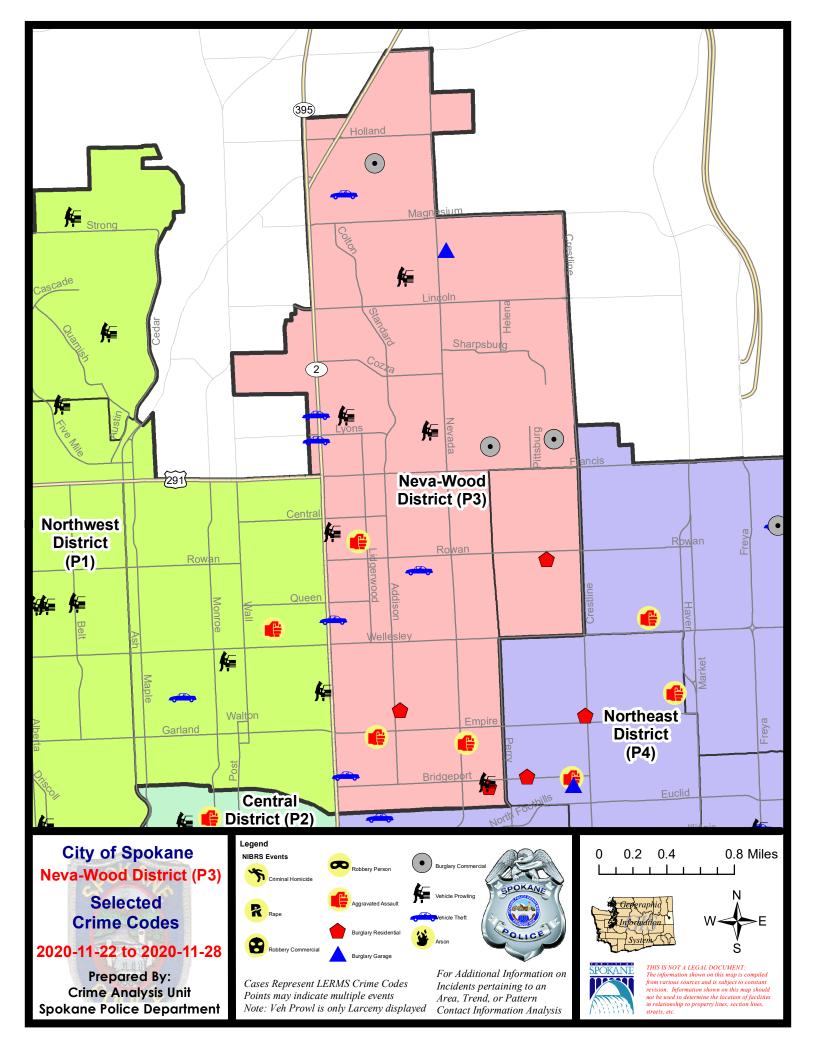

### **NE - Neva-Wood District (P3)**

## **Preliminary IBR Counts**

|           | 7 Day Comparison                                                                                                 |                        |                        | ison                                                        | 28 Day Comparison          |                                      |                                                            | YTD Comparison                            |                                 |                                                         |
|-----------|------------------------------------------------------------------------------------------------------------------|------------------------|------------------------|-------------------------------------------------------------|----------------------------|--------------------------------------|------------------------------------------------------------|-------------------------------------------|---------------------------------|---------------------------------------------------------|
| NIBRS Ca  | tegories (Part 1 Selected)                                                                                       | Current                | Prior                  | Percent                                                     | Current                    | Prior                                | Percent                                                    | Current                                   | Prior                           | Percent                                                 |
| Violent   | Criminal Homicide Rape Robbery - Commercial Robbery - Person Aggravated Assault - Non DV Aggravated Assault - DV | 0 0 0 0 2 1            | 0 1 0 0 1 2            | -100.00%<br>-100.00%<br>-50.00%                             | 0<br>2<br>0<br>0<br>7<br>7 | 0 2 1 6 3 2                          | 0.00%<br>-100.00%<br>-100.00%<br>133.33%<br>250.00%        | 3<br>25<br>25<br>26<br>68<br>46           | 0<br>30<br>29<br>34<br>68<br>58 | -16.67%<br>-13.79%<br>-23.53%<br>0.00%<br>-20.69%       |
| Property  | Violent Total:  Burglary - Residential  Burglary Garage  Burglary Commercial  Larceny  Vehicle Theft  Arson      | 3<br>1<br>4<br>39<br>6 | 2<br>2<br>0<br>39<br>5 | -25.00%<br>50.00%<br>-50.00%<br>0.00%<br>20.00%<br>-100.00% | 11<br>10<br>7<br>139<br>19 | 10<br>8<br>10<br>195<br>10           | 14.29%<br>10.00%<br>25.00%<br>-30.00%<br>-28.72%<br>90.00% | 193  116  99  88  1841  197  11           | 219  151  100  74  2268  266  6 | -11.87%  -23.18% -1.00%  18.92% -18.83% -25.94%  83.33% |
|           | Property Total:                                                                                                  | 53                     | 50                     | 6.00%                                                       | 188                        | 233                                  | -19.31%                                                    | 2352                                      | 2865                            | -17.91%                                                 |
| Prelimina | ry Part 1 Crime Totals:                                                                                          | 56                     | 54                     | 3.70%                                                       | 204                        | 247                                  | -17.41%                                                    | 2545                                      | 3084                            | -17.48%                                                 |
|           | Current 7 Day Period:<br>Current 28 Day Period:<br>Current YTD Day Period:                                       | 11                     | 1/1/2020 -             | 11/28/2020<br>11/28/2020<br>11/28/2020                      | Prior 28                   | Day Period<br>Day Perio<br>D Period: |                                                            | 11/15/2020 -<br>10/4/2020 -<br>1/1/2019 - | 10/31/202                       | 20                                                      |

## NE - Neva-Wood District (P3)

| A/C | Offense Statute                                  | Address                       | Reported Date | <u>Dist</u> |
|-----|--------------------------------------------------|-------------------------------|---------------|-------------|
| SPB | 3NL                                              |                               |               |             |
| С   | ASSAULT 1D                                       | 3800 N LIDGERWOOD ST          | 11/23/2020    | P3          |
| С   | ASSAULT 1D                                       | 5600 N LIDGERWOOD ST          | 11/27/2020    | P4          |
| С   | ASSAULT OF A CHILD 3D WEAPON OR NEGLIGENT INJURY | 3700 N NEVADA ST              | 11/24/2020    | P3          |
| С   | BURGLARY 2D COMMERCIAL                           | 1400 E HOUSTON AVE            | 11/23/2020    | P3          |
| С   | BURGLARY 2D COMMERCIAL                           | 6600 N NAPA ST                | 11/25/2020    | P4          |
| С   | BURGLARY 2D COMMERCIAL                           | 6600 N NAPA ST                | 11/26/2020    | P4          |
| С   | BURGLARY 2D COMMERCIAL                           | 9200 N COLTON ST              | 11/28/2020    | P2          |
| С   | BURGLARY 2D FENCED AREA                          | 1900 E HOUSTON AVE            | 11/23/2020    | P3          |
| Α   | BURGLARY 2D FENCED AREA                          | 6400 N PERRY ST               | 11/27/2020    | P3          |
| Α   | BURGLARY 2D FENCED AREA                          | 1700 E LYONS AVE              | 11/27/2020    | P3          |
| С   | BURGLARY 2D GARAGE                               | 8400 N NEVADA ST              | 11/27/2020    | P3          |
| С   | MAIL THEFT                                       | 1700 E LYONS AVE              | 11/25/2020    | P3          |
| С   | RESIDENTIAL BURGLARY                             | 1200 E LIBERTY AVE            | 11/23/2020    | P4          |
| С   | RESIDENTIAL BURGLARY                             | 500 E WALTON AVE              | 11/25/2020    | P4          |
| С   | THEFT 1D ALL OTHER                               | 6700 N PITTSBURG ST           | 11/25/2020    | P3          |
| С   | THEFT 1D FROM BUILDING                           | 600 E ROCKWELL AVE            | 11/27/2020    | P3          |
| С   | THEFT 2D ALL OTHER                               | 4700 N DIVISION ST            | 11/23/2020    | P3          |
| С   | THEFT 2D ALL OTHER                               | 10100 N NEWPORT HWY           | 11/24/2020    | P3          |
| С   | THEFT 2D ALL OTHER                               | 9200 N COLTON ST              | 11/27/2020    | P3          |
| С   | THEFT 2D FROM MOTOR VEHICLE                      | E WEDGEWOOD AVE / N COLTON ST | 11/28/2020    | P3          |
| С   | THEFT 3D ALL OTHER                               | 1100 E BRIDGEPORT AVE         | 11/22/2020    | Р3          |
| С   | THEFT 3D ALL OTHER                               | 9300 N NEWPORT HWY            | 11/25/2020    | Р3          |
| С   | THEFT 3D ALL OTHER                               | 500 E WALTON AVE              | 11/25/2020    | P4          |
| С   | THEFT 3D ALL OTHER                               | 1700 E LYONS AVE              | 11/27/2020    | Р3          |
| С   | THEFT 3D CITY SHOPLIFTING                        | 7700 N DIVISION ST            | 11/25/2020    | Р3          |
| С   | THEFT 3D CITY SHOPLIFTING                        | 7700 N DIVISION ST            | 11/25/2020    | P3          |
| С   | THEFT 3D FROM BUILDING                           | 0 E WEILE AVE                 | 11/22/2020    | P3          |
| С   | THEFT 3D FROM BUILDING                           | 4700 N DIVISION ST            | 11/28/2020    | P3          |
| С   | THEFT 3D FROM MOTOR VEHICLE                      | 600 E SIERRA AVE              | 11/22/2020    | P3          |
| С   | THEFT 3D FROM MOTOR VEHICLE                      | 800 E LYONS AVE               | 11/24/2020    | P3          |
| С   | THEFT 3D FROM MOTOR VEHICLE                      | 1200 E BRIDGEPORT AVE         | 11/24/2020    | P3          |
| С   | THEFT 3D FROM MOTOR VEHICLE                      | 5800 N DIVISION ST            | 11/25/2020    | P3          |
| С   | THEFT 3D SHOPLIFTING                             | 4700 N DIVISION ST            | 11/22/2020    | P3          |
| С   | THEFT 3D SHOPLIFTING                             | 9100 N NEWPORT HWY            | 11/22/2020    | Р3          |
| С   | THEFT 3D SHOPLIFTING                             | 9700 N NEWPORT HWY            | 11/22/2020    | Р3          |
| С   | THEFT 3D SHOPLIFTING                             | 9100 N NEWPORT HWY            | 11/22/2020    | Р3          |
| С   | THEFT 3D SHOPLIFTING                             | 4700 N DIVISION ST            | 11/22/2020    | Р3          |
| С   | THEFT 3D SHOPLIFTING                             | 4700 N DIVISION ST            | 11/23/2020    | Р3          |
|     |                                                  |                               |               |             |

| <u>A/C</u> | Offense Statute                        | <u>Address</u>     | Reported Date | <u>Dist</u> |
|------------|----------------------------------------|--------------------|---------------|-------------|
| С          | THEFT 3D SHOPLIFTING                   | 4700 N DIVISION ST | 11/23/2020    | P3          |
| С          | THEFT 3D SHOPLIFTING                   | 4700 N DIVISION ST | 11/23/2020    | P3          |
| С          | THEFT 3D SHOPLIFTING                   | 6700 N DIVISION ST | 11/23/2020    | P3          |
| С          | THEFT 3D SHOPLIFTING                   | 9100 N NEWPORT HWY | 11/23/2020    | P3          |
| С          | THEFT 3D SHOPLIFTING                   | 9100 N NEWPORT HWY | 11/24/2020    | P3          |
| С          | THEFT 3D SHOPLIFTING                   | 9600 N DIVISION ST | 11/25/2020    | P3          |
| С          | THEFT 3D SHOPLIFTING                   | 9200 N COLTON ST   | 11/28/2020    | P2          |
| С          | THEFT 3D VEHICLE PARTS AND ACCESSORIES | 4700 N DIVISION ST | 11/23/2020    | P3          |
| С          | THEFT OF MOTOR VEHICLE                 | 0 E COURTLAND AVE  | 11/25/2020    | P4          |
| С          | THEFT OF MOTOR VEHICLE                 | 8900 N COLTON ST   | 11/25/2020    | P4          |
| С          | THEFT OF MOTOR VEHICLE                 | 600 E SANSON AVE   | 11/26/2020    | P4          |
| С          | THEFT OF MOTOR VEHICLE                 | 4700 N DIVISION ST | 11/27/2020    | P3          |
| С          | THEFT OF MOTOR VEHICLE                 | 6800 N DIVISION ST | 11/28/2020    | P1          |
| С          | THEFT OF MOTOR VEHICLE                 | 6600 N DIVISION ST | 11/28/2020    | P2          |
|            | THEFT-CITY (All Other Thefts)          | 500 E HOLLAND AVE  | 11/24/2020    | P2          |
| <u>SPB</u> | <u>3WH</u>                             |                    |               |             |
| С          | RESIDENTIAL BURGLARY                   | 1700 E NORTH AVE   | 11/22/2020    | Р3          |
| С          | THEFT 2D FROM BUILDING                 | 1700 E NORTH AVE   | 11/22/2020    | P3          |
| С          | THEFT 3D ALL OTHER                     | 1600 E CROWN AVE   | 11/24/2020    | P3          |