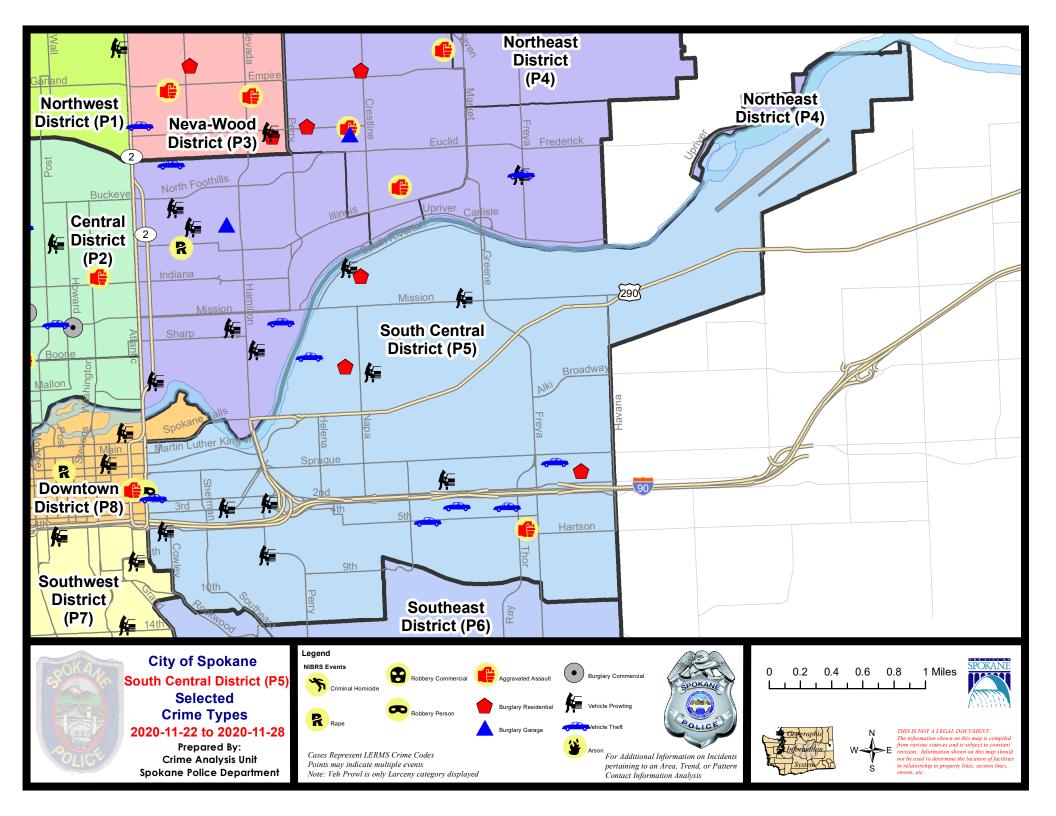

## **SE - South Central District (P5)**

## SE - South Central District (P5)

| A/C | Offense Statute                            | Address                       | Reported Date | Dist |
|-----|--------------------------------------------|-------------------------------|---------------|------|
| SPC | <u>5EC</u>                                 |                               |               |      |
| С   | ASSAULT 2D                                 | 600 S FERRALL ST              | 11/24/2020    | P6   |
| Α   | BURGLARY 2D FENCED AREA                    | 2800 E 1ST AVE                | 11/25/2020    | P5   |
| С   | RESIDENTIAL BURGLARY                       | 4000 E PACIFIC AVE            | 11/27/2020    | P6   |
| Α   | ROBBERY 2D PERSON                          | S DIVISION ST / E PACIFIC AVE | 11/23/2020    | P5   |
| С   | THEFT 2D FROM BUILDING                     | 700 S SCOTT ST                | 11/25/2020    | P6   |
| С   | THEFT 2D FROM MOTOR VEHICLE                | 700 E 3RD AVE                 | 11/22/2020    | P5   |
| С   | THEFT 2D FROM MOTOR VEHICLE                | 2700 E PACIFIC AVE            | 11/28/2020    | P5   |
| С   | THEFT 2D VEHICLE PARTS AND ACCESSORIES     | 4000 E SPRAGUE AVE            | 11/25/2020    | P5   |
| Α   | THEFT 3D FROM MOTOR VEHICLE                | 1000 E 3RD AVE                | 11/24/2020    | P5   |
| Α   | THEFT 3D FROM MOTOR VEHICLE                | 100 E 4TH AVE                 | 11/25/2020    | P5   |
| С   | THEFT 3D FROM MOTOR VEHICLE                | 1000 E NEWARK AVE             | 11/27/2020    | P5   |
| С   | THEFT 3D VEHICLE PARTS AND ACCESSORIES     | 4000 E SPRAGUE AVE            | 11/23/2020    | P5   |
| Α   | THEFT 3D VEHICLE PARTS AND ACCESSORIES     | 4000 E SPRAGUE AVE            | 11/23/2020    | P5   |
| С   | THEFT 3D VEHICLE PARTS AND ACCESSORIES     | 4000 E SPRAGUE AVE            | 11/23/2020    | P5   |
| С   | THEFT 3D VEHICLE PARTS AND ACCESSORIES     | 0 E 3RD AVE                   | 11/24/2020    | P5   |
| Α   | THEFT 3D VEHICLE PARTS AND ACCESSORIES     | 4200 E SPRAGUE AVE            | 11/25/2020    | P5   |
| С   | THEFT 3D VEHICLE PARTS AND ACCESSORIES     | 300 S NAPA ST                 | 11/26/2020    | P5   |
| С   | THEFT OF A FIREARM FROM BUILDING           | 300 S GREENE ST               | 11/22/2020    | P5   |
| С   | THEFT OF MOTOR VEHICLE                     | 100 S DIVISION ST             | 11/23/2020    | P8   |
| С   | THEFT OF MOTOR VEHICLE                     | 2500 E 5TH AVE                | 11/23/2020    | P6   |
| С   | THEFT OF MOTOR VEHICLE                     | 2800 E 4TH AVE                | 11/24/2020    | P6   |
| С   | THEFT OF MOTOR VEHICLE                     | 100 S DIVISION ST             | 11/24/2020    | P8   |
| С   | THEFT OF MOTOR VEHICLE                     | 400 S THOR ST                 | 11/27/2020    | P6   |
| С   | THEFT OF MOTOR VEHICLE                     | 3700 E 1ST AVE                | 11/28/2020    | P6   |
| SPC | <u>5GP</u>                                 |                               |               |      |
| С   | MAIL THEFT                                 | 2800 E NORA AVE               | 11/27/2020    | P5   |
| С   | RESIDENTIAL BURGLARY                       | 1800 E CATALDO AVE            | 11/25/2020    | P5   |
| С   | RESIDENTIAL BURGLARY                       | 1800 N NAPA ST                | 11/27/2020    | P6   |
| С   | TAKING MOTOR VEHICLE WITHOUT PERMISSION 2D | 1500 E DESMET AVE             | 11/23/2020    | P5   |
| С   | THEFT 2D FROM MOTOR VEHICLE                | 3000 E MISSION AVE            | 11/27/2020    | P5   |
| С   | THEFT 3D ALL OTHER                         | 2800 E NORA AVE               | 11/27/2020    | P5   |
| С   | THEFT 3D FROM BUILDING                     | 1800 N NAPA ST                | 11/27/2020    | P6   |
| С   | THEFT 3D FROM MOTOR VEHICLE                | 900 N CRESTLINE ST            | 11/22/2020    | P5   |
| С   | THEFT 3D FROM MOTOR VEHICLE                | 1800 E SOUTH RIVERTON AVE     | 11/26/2020    | P5   |
|     |                                            |                               |               |      |