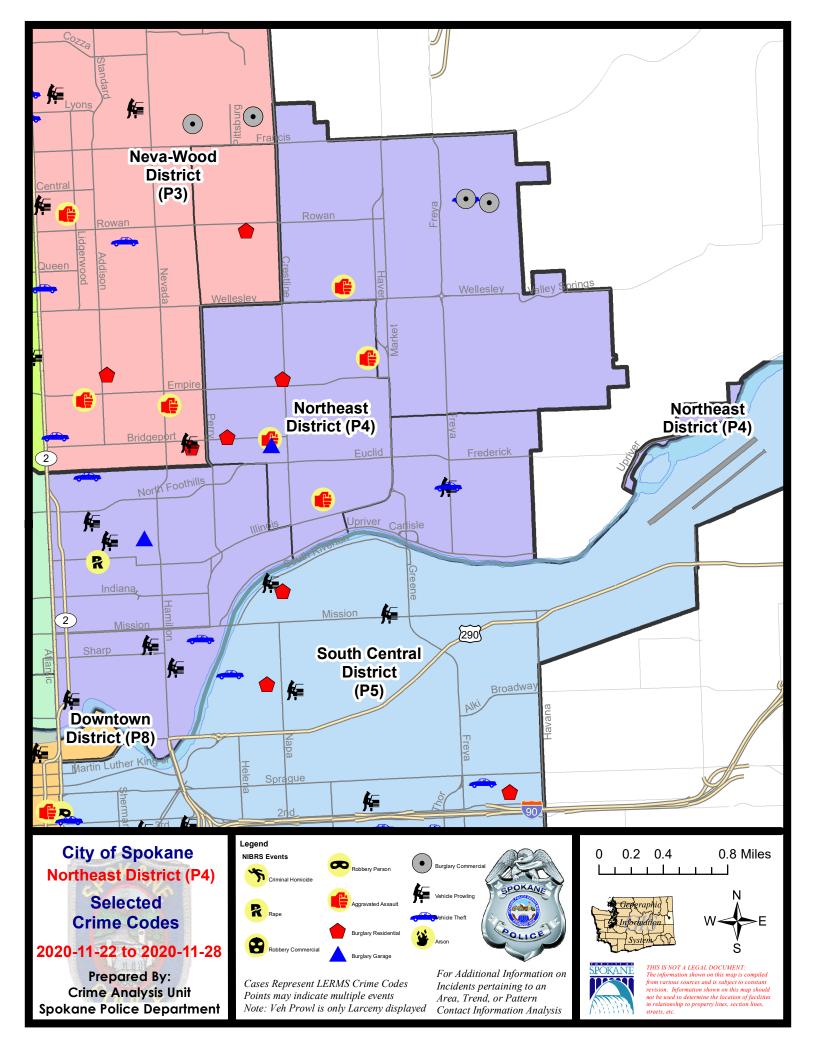

## **NE - Northeast District (P4)**

## **Preliminary IBR Counts**

|           |                                                                                                                  | 7 Day Comparison                 |                             | 28 Day Comparison                      |                               |                                     | YTD Comparison                                    |                                           |                                            |                                                            |
|-----------|------------------------------------------------------------------------------------------------------------------|----------------------------------|-----------------------------|----------------------------------------|-------------------------------|-------------------------------------|---------------------------------------------------|-------------------------------------------|--------------------------------------------|------------------------------------------------------------|
| NIBRS Ca  | tegories (Part 1 Selected)                                                                                       | Current                          | Prior                       | Percent                                | Current                       | Prior                               | Percent                                           | Current                                   | Prior                                      | Percent                                                    |
| Violent   | Criminal Homicide Rape Robbery - Commercial Robbery - Person Aggravated Assault - Non DV Aggravated Assault - DV | 0<br>1<br>0<br>0<br>0            | 0<br>1<br>0<br>0<br>2<br>0  | -100.00%                               | 0<br>2<br>0<br>0<br>4<br>5    | 0<br>2<br>0<br>4<br>7<br>4          | 0.00%<br>-100.00%<br>-42.86%<br>25.00%            | 4<br>28<br>4<br>27<br>75<br>42            | 0<br>39<br>16<br>28<br>84<br>49            | -28.21%<br>-75.00%<br>-3.57%<br>-10.71%<br>-14.29%         |
| Property  | Violent Total:  Burglary - Residential  Burglary Garage  Burglary Commercial  Larceny  Vehicle Theft  Arson      | 2<br>2<br>2<br>2<br>22<br>4<br>0 | 2<br>2<br>4<br>20<br>2<br>0 | 0.00%<br>0.00%<br>-50.00%<br>100.00%   | 13<br>5<br>7<br>89<br>14<br>2 | 18<br>5<br>6<br>122<br>20<br>0      | -35.29%  -27.78%  0.00%  16.67%  -27.05%  -30.00% | 128<br>70<br>59<br>1177<br>187            | 216<br>138<br>50<br>48<br>1476<br>236<br>5 | -16.679  -7.259  40.009  22.929  -20.269  -20.769  240.009 |
|           | Property Total:                                                                                                  | 32                               | 30                          | 6.67%                                  | 130                           | 171                                 | -23.98%                                           | 1638                                      | 1953                                       | -16.13%                                                    |
| Prelimina | ry Part 1 Crime Totals:                                                                                          | 37                               | 33                          | 12.12%                                 | 141                           | 188                                 | -25.00%                                           | 1818                                      | 2169                                       | -16.18%                                                    |
|           | Current 7 Day Period:<br>Current 28 Day Period:<br>Current YTD Day Period:                                       | 11                               | 1/1/2020 -                  | 11/28/2020<br>11/28/2020<br>11/28/2020 | Prior 28                      | ay Period<br>Day Perio<br>D Period: |                                                   | 11/15/2020 -<br>10/4/2020 -<br>1/1/2019 - | 10/31/202                                  | 0                                                          |

## NE - Northeast District (P4)

| A/C        | Offense Statute                             | Address                   | Reported Date | Dist |
|------------|---------------------------------------------|---------------------------|---------------|------|
| SPB        | 4 <b>BE</b>                                 |                           |               |      |
| С          | ASSAULT 1D                                  | 1900 E BRIDGEPORT AVE     | 11/26/2020    | P4   |
| С          | ASSAULT 2D                                  | 2700 N ALTAMONT ST        | 11/22/2020    | Р3   |
| С          | ASSAULT 2D                                  | 4100 N REGAL ST           | 11/27/2020    | P4   |
| С          | BURGLARY 2D FENCED AREA                     | 2200 E EUCLID AVE         | 11/23/2020    | P4   |
| С          | BURGLARY 2D GARAGE                          | 1900 E LIBERTY AVE        | 11/27/2020    | P4   |
| С          | MAIL THEFT                                  | 3300 N HAVEN ST           | 11/25/2020    | P4   |
| С          | RESIDENTIAL BURGLARY                        | 3900 N CRESTLINE ST       | 11/23/2020    | P4   |
| С          | RESIDENTIAL BURGLARY                        | 1500 E BRIDGEPORT AVE     | 11/25/2020    | P6   |
| С          | THEFT 3D ALL OTHER                          | 2200 E NORTH CRESCENT AVE | 11/26/2020    | P4   |
| <u>SPB</u> | <u>4HI</u>                                  |                           |               |      |
| С          | ASSAULT 2D                                  | 4800 N LACEY ST           | 11/25/2020    | P4   |
| С          | BURGLARY 2D COMMERCIAL                      | 3800 E JOSEPH AVE         | 11/26/2020    | P4   |
| С          | BURGLARY 2D COMMERCIAL                      | 4000 E NEBRASKA AVE       | 11/27/2020    | P4   |
| С          | BURGLARY 2D FENCED AREA                     | 3700 E CENTRAL AVE        | 11/24/2020    | P4   |
| Α          | BURGLARY 2D FENCED AREA                     | 3100 E WABASH AVE         | 11/25/2020    | P4   |
| С          | THEFT OF MOTOR VEHICLE                      | 3800 E JOSEPH AVE         | 11/26/2020    | P4   |
| <u>SPB</u> | 4LO                                         |                           |               |      |
| С          | BURGLARY 2D FENCED AREA                     | 2400 N ASTOR ST           | 11/23/2020    | P4   |
| С          | BURGLARY 2D FENCED AREA                     | 300 E MONTGOMERY AVE      | 11/24/2020    | P4   |
| С          | BURGLARY 2D GARAGE                          | 2400 N CINCINNATI ST      | 11/25/2020    | P4   |
| С          | MAIL THEFT                                  | 100 E NORA AVE            | 11/27/2020    | P4   |
| С          | RAPE OF A CHILD 1D                          |                           | 11/22/2020    | P2   |
| С          | THEFT 2D ALL OTHER                          | 900 E MISSION AVE         | 11/25/2020    | P4   |
| С          | THEFT 2D FROM MOTOR VEHICLE                 | 2400 N ADDISON ST         | 11/22/2020    | P4   |
| С          | THEFT 2D FROM MOTOR VEHICLE                 | 200 E NORTH FOOTHILLS DR  | 11/23/2020    | P4   |
| С          | THEFT 3D ALL OTHER                          | 400 E FAIRVIEW AVE        | 11/27/2020    | P4   |
| С          | THEFT 3D ALL OTHER                          | 400 E FAIRVIEW AVE        | 11/27/2020    | P4   |
| С          | THEFT 3D CITY VEHICLE PARTS AND ACCESSORIES | 300 E FAIRVIEW AVE        | 11/22/2020    | P4   |
| С          | THEFT 3D FROM MOTOR VEHICLE                 | 1300 N CINCINNATI ST      | 11/25/2020    | P4   |
| Α          | THEFT 3D FROM MOTOR VEHICLE                 | 900 N RUBY PL             | 11/26/2020    | P4   |
| С          | THEFT 3D FROM MOTOR VEHICLE                 | 900 E BOONE AVE           | 11/27/2020    | P4   |
| С          | THEFT 3D SHOPLIFTING                        | 2000 N DIVISION ST        | 11/23/2020    | P4   |
| С          | THEFT 3D SHOPLIFTING                        | 2000 N DIVISION ST        | 11/24/2020    | P4   |
| С          | THEFT 3D SHOPLIFTING                        | 2000 N HAMILTON ST        | 11/26/2020    | P4   |
| С          | THEFT 3D VEHICLE PARTS AND ACCESSORIES      | 300 E MONTGOMERY AVE      | 11/24/2020    | P4   |
| С          | THEFT OF MOTOR VEHICLE                      | 300 E FAIRVIEW AVE        | 11/22/2020    | P4   |
| С          | THEFT OF MOTOR VEHICLE                      | 1200 E MISSION AVE        | 11/27/2020    | Р3   |
|            |                                             |                           |               |      |

| A/C        | Offense Statute             | <u>Address</u>   | Reported Date | <u>Dist</u> |
|------------|-----------------------------|------------------|---------------|-------------|
| <u>SPB</u> | 4MI                         |                  |               |             |
| С          | THEFT 2D FROM MOTOR VEHICLE | 3500 E GRACE AVE | 11/27/2020    | Р3          |
| С          | THEFT OF MOTOR VEHICLE      | 3500 E GRACE AVE | 11/27/2020    | P3          |