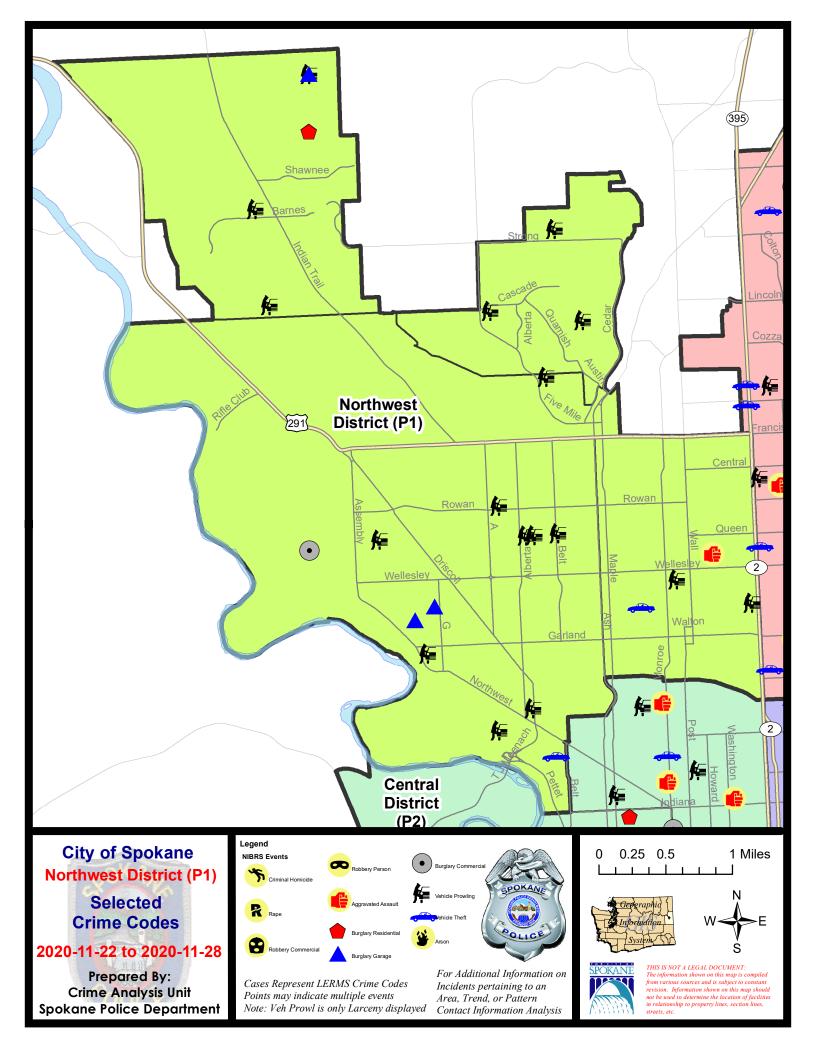

### **NW - Northwest District (P1)**

## NW - Northwest District (P1)

| A/C        | Offense Statute                                  | Address                        | Reported Date | Dist |
|------------|--------------------------------------------------|--------------------------------|---------------|------|
| С          | THEFT OF MOTOR VEHICLE                           | N ALBERTA ST / N DRISCOLL BLVD | 11/24/2020    | P1   |
| <u>SPA</u> | 1BS                                              |                                |               |      |
| С          | MAIL THEFT                                       | 2900 W ROSEWOOD AVE            | 11/25/2020    | P1   |
| С          | THEFT 3D ALL OTHER                               | 2000 W FRANCIS AVE             | 11/24/2020    | P2   |
| Α          | THEFT 3D FROM MOTOR VEHICLE                      | 2100 W WEILE AVE               | 11/24/2020    | P1   |
| SPA        | .1FM                                             |                                |               |      |
| С          | THEFT 3D FROM MOTOR VEHICLE                      | 7700 N ASH LN                  | 11/25/2020    | P1   |
| С          | THEFT 3D FROM MOTOR VEHICLE                      | 8800 N CANNON ST               | 11/25/2020    | P1   |
| Α          | THEFT 3D FROM MOTOR VEHICLE                      | 2700 W ASHLEY CIR              | 11/25/2020    | P1   |
| SPA        | 1IT                                              |                                |               |      |
| С          | BURGLARY 2D GARAGE                               | 10800 N WIEBER DR              | 11/28/2020    | P1   |
| С          | MAIL THEFT                                       | 9900 N ARAPAHO CT              | 11/24/2020    | P1   |
| С          | MAIL THEFT                                       | 10100 N SUNDANCE DR            | 11/24/2020    | P1   |
| С          | RESIDENTIAL BURGLARY                             | 10100 N FLEETWOOD ST           | 11/28/2020    | P1   |
| С          | THEFT 3D FROM MOTOR VEHICLE                      | 10800 N WIEBER DR              | 11/28/2020    | P1   |
| С          | THEFT 3D FROM MOTOR VEHICLE                      | 5400 W BARNES RD               | 11/28/2020    | P1   |
| С          | THEFT OF A FIREARM FROM MOTOR VEHICLE            | 8000 N HAYLEY CT               | 11/28/2020    | P1   |
| SPA        | 1NH                                              |                                |               |      |
| С          | ASSAULT OF A CHILD 3D WEAPON OR NEGLIGENT INJURY | 4800 N WASHINGTON ST           | 11/25/2020    | P1   |
| С          | MAIL THEFT                                       | 5300 N CEDAR ST                | 11/25/2020    | P1   |
| С          | MAIL THEFT                                       | 4300 N HAWTHORNE ST            | 11/25/2020    | P1   |
| С          | THEFT 2D FROM MOTOR VEHICLE                      | 4200 N ATLANTIC ST             | 11/28/2020    | P1   |
| С          | THEFT 3D ALL OTHER                               | 4200 N WASHINGTON ST           | 11/23/2020    | P1   |
| С          | THEFT 3D CITY ALL OTHER                          | 5100 N WASHINGTON ST           | 11/24/2020    | P1   |
| С          | THEFT 3D FROM MOTOR VEHICLE                      | 4500 N LINCOLN ST              | 11/22/2020    | P1   |
| С          | THEFT OF MOTOR VEHICLE                           | 4200 N ADAMS ST                | 11/24/2020    | P1   |
| <u>SPA</u> | .1NW                                             |                                |               |      |
| С          | BURGLARY 1D COMMERCIAL                           | 4900 W WELLESLEY AVE           | 11/22/2020    | P1   |
| С          | BURGLARY 2D GARAGE                               | 3700 W ROCKWELL AVE            | 11/22/2020    | P1   |
| С          | BURGLARY 2D GARAGE                               | 3500 W HEROY AVE               | 11/25/2020    | P1   |
| С          | MAIL THEFT                                       | 3600 W GARLAND AVE             | 11/22/2020    | P1   |
| С          | MAIL THEFT                                       | 3200 W PROVIDENCE AVE          | 11/23/2020    | P1   |
| С          | MAIL THEFT                                       | 3000 W HEROY AVE               | 11/23/2020    | P1   |
| С          | THEFT 2D FROM MOTOR VEHICLE                      | 4100 W CROWN AVE               | 11/22/2020    | P1   |
| С          | THEFT 2D FROM MOTOR VEHICLE                      | 5500 N MILTON ST               | 11/24/2020    | P1   |
| С          | THEFT 3D FROM MOTOR VEHICLE                      | 3600 W PROVIDENCE AVE          | 11/23/2020    | P1   |

| A/C | Offense Statute             | <u>Address</u>        | Reported Date | <u>Dist</u> |
|-----|-----------------------------|-----------------------|---------------|-------------|
| С   | THEFT 3D FROM MOTOR VEHICLE | 5100 N BELT ST        | 11/24/2020    | P1          |
| Α   | THEFT 3D FROM MOTOR VEHICLE | 2500 W CROWN AVE      | 11/24/2020    | P1          |
| С   | THEFT 3D FROM MOTOR VEHICLE | 2400 W CROWN AVE      | 11/24/2020    | P1          |
| С   | THEFT 3D FROM MOTOR VEHICLE | 2900 W CLEVELAND AVE  | 11/25/2020    | P1          |
| С   | THEFT 3D FROM MOTOR VEHICLE | 2500 W EUCLID AVE     | 11/28/2020    | P1          |
| Α   | THEFT 3D SHOPLIFTING        | 2300 W WELLESLEY AVE  | 11/24/2020    | P1          |
| С   | THEFT 3D SHOPLIFTING        | 2100 W NORTHWEST BLVD | 11/25/2020    | P1          |
| С   | THEFT 3D SHOPLIFTING        | 2800 W GARLAND AVE    | 11/27/2020    | P1          |
| С   | THEFT 3D SHOPLIFTING        | 2300 W WELLESLEY AVE  | 11/28/2020    | P1          |
| С   | THEFT OF MOTOR VEHICLE      | 2200 W JACKSON AVE    | 11/25/2020    | P1          |