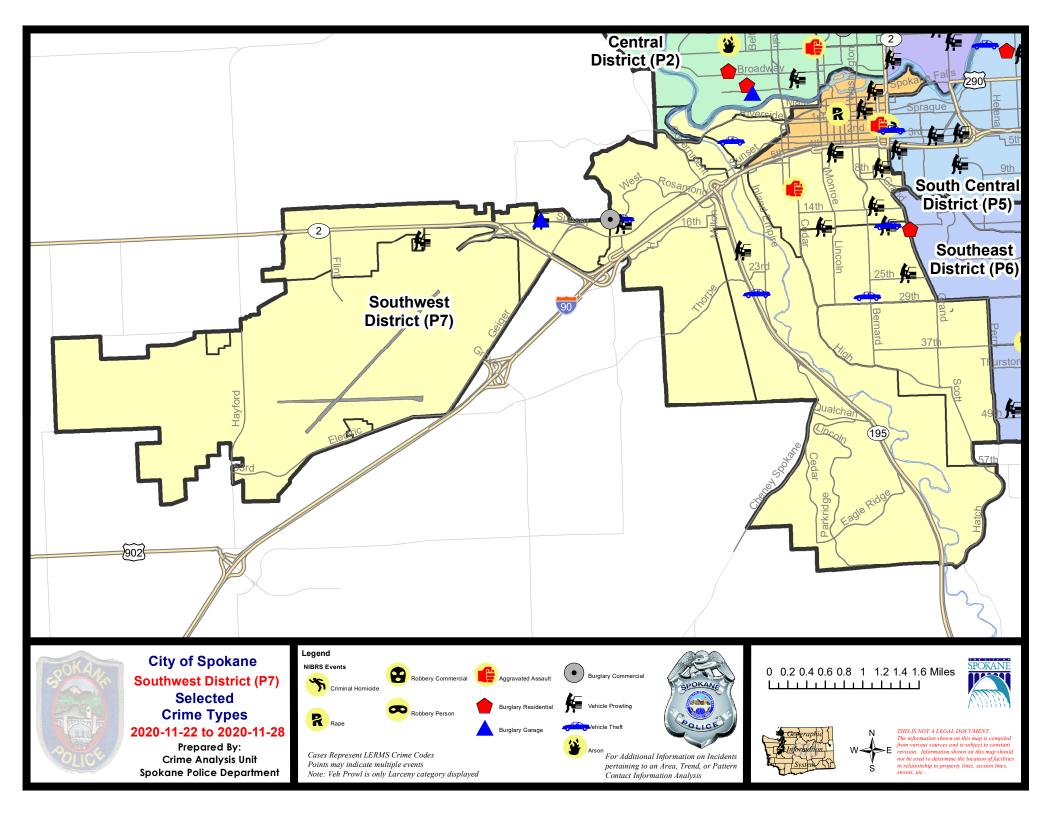

## **SW - Southwest District (P7)**

## **Preliminary IBR Counts**

|           |                                                                                                                  | 7 Da                   | y Compari                  | ison                                                           | 28 D                    | ay Compa                             | rison                                                     | YT                                        | D Comparis                          | on                                                   |
|-----------|------------------------------------------------------------------------------------------------------------------|------------------------|----------------------------|----------------------------------------------------------------|-------------------------|--------------------------------------|-----------------------------------------------------------|-------------------------------------------|-------------------------------------|------------------------------------------------------|
| NIBRS Ca  | tegories (Part 1 Selected)                                                                                       | Current                | Prior                      | Percent                                                        | Current                 | Prior                                | Percent                                                   | Current                                   | Prior                               | Percent                                              |
| Violent   | Criminal Homicide Rape Robbery - Commercial Robbery - Person Aggravated Assault - Non DV Aggravated Assault - DV | 0<br>0<br>0<br>0<br>0  | 0<br>1<br>0<br>1<br>0<br>1 | -100.00%<br>-100.00%                                           | 0 2 0 1 1 4             | 0<br>3<br>0<br>2<br>5<br>3           | -33.33%<br>-50.00%<br>-80.00%<br>33.33%                   | 1<br>29<br>2<br>24<br>45<br>31            | 0<br>17<br>2<br>19<br>57<br>37      | 70.59%<br>0.00%<br>26.32%<br>-21.05%<br>-16.22%      |
| Property  | Violent Total:  Burglary - Residential  Burglary Garage  Burglary Commercial  Larceny  Vehicle Theft  Arson      | 0<br>1<br>1<br>19<br>5 | 2<br>3<br>2<br>21<br>1     | -66.67%  -100.00%  -66.67%  -50.00%  -9.52%  400.00%  -100.00% | 5<br>7<br>3<br>87<br>16 | 9<br>4<br>3<br>90<br>4<br>2          | -38.46%  -44.44%  75.00%  0.00%  -3.33%  300.00%  -50.00% | 113<br>74<br>49<br>1209<br>143<br>13      | 113<br>82<br>47<br>1094<br>110<br>2 | 0.00%  0.00%  -9.76%  4.26%  10.51%  30.00%  550.00% |
|           | Property Total:                                                                                                  | 26                     | 30                         | -13.33%                                                        | 119                     | 112                                  | 6.25%                                                     | 1601                                      | 1448                                | 10.57%                                               |
| Prelimina | ry Part 1 Crime Totals:                                                                                          | 27                     | 33                         | -18.18%                                                        | 127                     | 125                                  | 1.60%                                                     | 1733                                      | 1580                                | 9.68%                                                |
|           | Current 7 Day Period:<br>Current 28 Day Period:<br>Current YTD Day Period:                                       | 11                     | 1/1/2020 -                 | · 11/28/2020<br>· 11/28/2020<br>· 11/28/2020                   | Prior 28                | Day Period<br>Day Perio<br>D Period: |                                                           | 11/15/2020 -<br>10/4/2020 -<br>1/1/2019 - | 10/31/202                           | 20                                                   |

## SE - Southwest District (P7)

| A/C | Offense Statute                            | Address                      | Reported Date | Dist |
|-----|--------------------------------------------|------------------------------|---------------|------|
| SPD | 27BA                                       |                              |               |      |
| Α   | THEFT 3D ALL OTHER                         | 2100 W PACIFIC AVE           | 11/26/2020    | P7   |
| С   | THEFT OF MOTOR VEHICLE                     | 2300 W 2ND AVE               | 11/23/2020    | P7   |
| SPD | <b>27CH</b>                                |                              |               |      |
| С   | ASSAULT 4D WEAPON                          | 1400 W 10TH AVE              | 11/27/2020    | P7   |
| С   | MAIL THEFT                                 | 1400 S ADAMS ST              | 11/24/2020    | P7   |
| С   | MAIL THEFT                                 | 1400 S ADAMS ST              | 11/24/2020    | P7   |
| С   | THEFT 2D ALL OTHER                         | 1200 W 6TH AVE               | 11/23/2020    | P7   |
| С   | THEFT 2D FROM BUILDING                     | 800 W 5TH AVE                | 11/23/2020    | P7   |
| С   | THEFT 2D FROM MOTOR VEHICLE                | 800 W 5TH AVE                | 11/22/2020    | P7   |
| С   | THEFT 2D FROM MOTOR VEHICLE                | 1600 S MONROE ST             | 11/24/2020    | P5   |
| С   | THEFT 2D FROM MOTOR VEHICLE                | 1300 S MCCLELLAN ST          | 11/24/2020    | P7   |
| С   | THEFT 3D FROM BUILDING                     | 1100 W 11TH AVE              | 11/26/2020    | P7   |
| Α   | THEFT 3D FROM MOTOR VEHICLE                | 800 W 5TH AVE                | 11/22/2020    | P7   |
| С   | THEFT 3D FROM MOTOR VEHICLE                | 100 W 8TH AVE                | 11/23/2020    | P7   |
| Α   | THEFT 3D FROM MOTOR VEHICLE                | 800 W 5TH AVE                | 11/26/2020    | P7   |
| SPD | <u> </u>                                   |                              |               |      |
| С   | THEFT 3D FROM MOTOR VEHICLE                | 2300 W 16TH AVE              | 11/25/2020    | P5   |
| С   | THEFT OF MOTOR VEHICLE                     | 2600 S CHESTNUT ST           | 11/25/2020    | P7   |
| SPD | <u> </u>                                   |                              |               |      |
| С   | TAKING MOTOR VEHICLE WITHOUT PERMISSION 2D | 400 W 28TH AVE               | 11/25/2020    | P7   |
| С   | THEFT 2D FROM MOTOR VEHICLE                | 2300 S MANITO BLVD           | 11/26/2020    | P7   |
| С   | THEFT 3D FROM MOTOR VEHICLE                | 0 W 17TH AVE                 | 11/24/2020    | P6   |
| С   | THEFT OF MOTOR VEHICLE                     | 0 W 17TH AVE                 | 11/24/2020    | P6   |
| SPD | <del>27WH</del>                            |                              |               |      |
| С   | BURGLARY 2D COMMERCIAL                     | 1400 S ASSEMBLY RD           | 11/25/2020    | P7   |
| С   | THEFT 2D ALL OTHER                         | 1400 S ASSEMBLY RD           | 11/24/2020    | P7   |
| С   | THEFT 2D FROM MOTOR VEHICLE                | 1500 S RUSTLE ST             | 11/24/2020    | P7   |
| С   | THEFT OF MOTOR VEHICLE                     | S RUSTLE ST / S WESTCLIFF PL | 11/22/2020    | P7   |
| SPD | <u> </u>                                   |                              |               |      |
| С   | BURGLARY 2D GARAGE                         | 5600 W SUNSET HWY            | 11/22/2020    | P7   |
| С   | THEFT 3D FROM MOTOR VEHICLE                | 5600 W SUNSET HWY            | 11/22/2020    | P7   |
| С   | THEFT 3D FROM MOTOR VEHICLE                | 1600 S SPOTTED RD            | 11/23/2020    | P7   |
|     |                                            |                              |               |      |