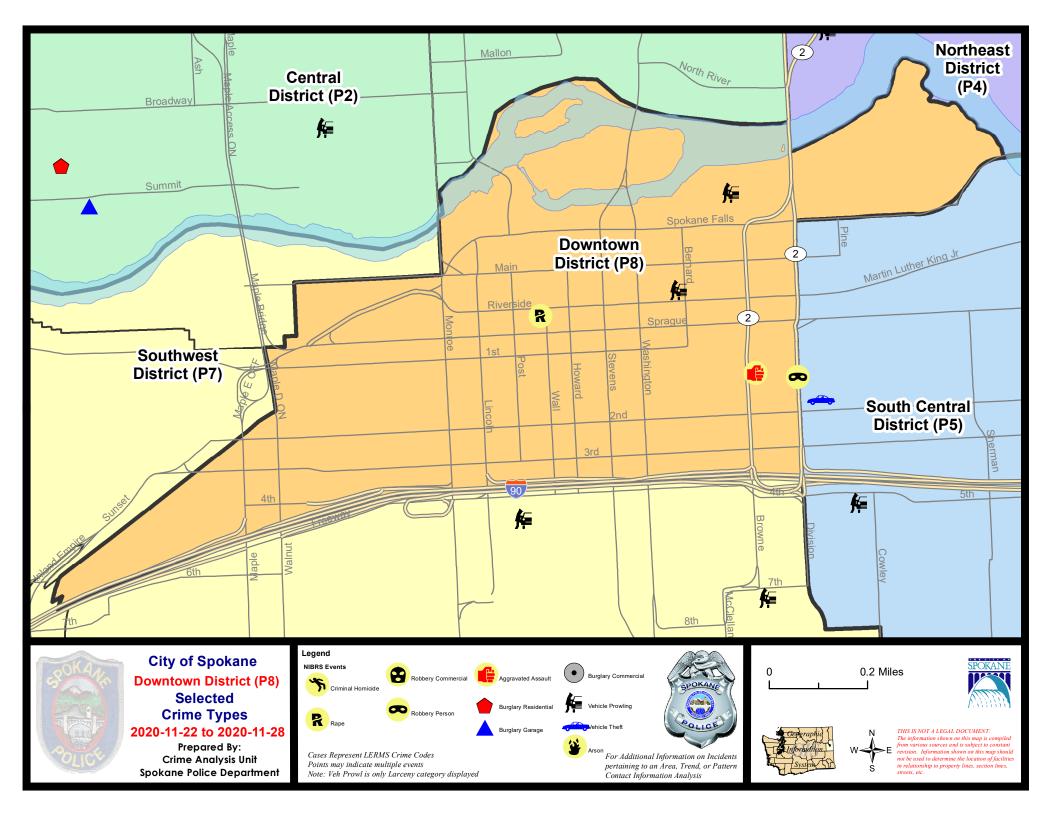

| 11/28/2020<br>11/28/2020<br>11/28/2020 | Prior 28                    | ay Period<br>Day Perio<br>D Period: |                                                                  | 11/15/2020 -<br>10/4/2020 -<br>1/1/2019 - | 10/31/202                        | 0                                                           |

Prepared by SPD Crime Analysis Office -

Monday, November 30, 2020

<u>NOTE:</u> SPD moved from UCR to the NIBRS reporting standard on 10/4/16 following the transition to a new RMS System. <u>Numbers on CompStat reports prior to this date</u> <u>should not be used as a comparison to those on this report</u>. Additional info on these reporting standards can be found on the FBI website: <a href="https://ucr.fbi.gov/nibrs-overview">https://ucr.fbi.gov/nibrs-overview</a>





## SW - Downtown District (P8)



| A/C | Offense Statute                        | <u>Address</u>         | Reported Date | Dist |
|-----|----------------------------------------|------------------------|---------------|------|
| SPI | 08RS                                   |                        |               |      |
| С   | ASSAULT 2D                             | 0 W PACIFIC AVE        | 11/23/2020    | P8   |
| С   | RAPE 1D                                |                        | 11/25/2020    | P6   |
| С   | THEFT 3D ALL OTHER                     | 300 N SPOKANE FALLS CT | 11/28/2020    | P8   |
| С   | THEFT 3D FROM BUILDING                 | 100 S STATE ST         | 11/23/2020    | P8   |
| С   | THEFT 3D FROM BUILDING                 | 200 W MAIN AVE         | 11/24/2020