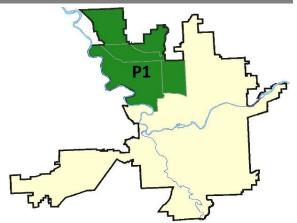

| 11                          | 1/1/2020 -             | 11/28/2020<br>11/28/2020<br>11/28/2020 | Prior 28                     | Day Period<br>Day Perio<br>D Period: |                                                 | 11/15/2020 -<br>10/4/2020 -<br>1/1/2019 - | 10/31/202                           | 20                                                         |  |

Prepared by SPD Crime Analysis Office -

Monday, November 30, 2020

NOTE: SPD moved from UCR to the NIBRS reporting standard on 10/4/16 following the transition to a new RMS System. Numbers on CompStat reports prior to this date should not be used as a comparison to those on this report. Additional info on these reporting standards can be found on the FBI website: https://ucr.fbi.gov/nibrs-overview





## NW - Northwest District (P1)



| A/C        | Offense Statute                                  | Address                        | Reported Date | Dist |
|------------|--------------------------------------------------|--------------------------------|---------------|------|
| С          | THEFT OF MOTOR VEHICLE                           | N ALBERTA ST / N DRISCOLL BLVD | 11/24/2020    | P1   |
| <u>SPA</u> | 1BS                                              |                                |               |      |
| С          | MAIL THEFT                                       | 2900 W ROSEWOOD AVE            | 11/25/2020    | P1   |
| С          | THEFT 3D ALL OTHER                               | 2000 W FRANCIS AVE             | 11/24/2020    | P2   |
| Α          | THEFT 3D FROM