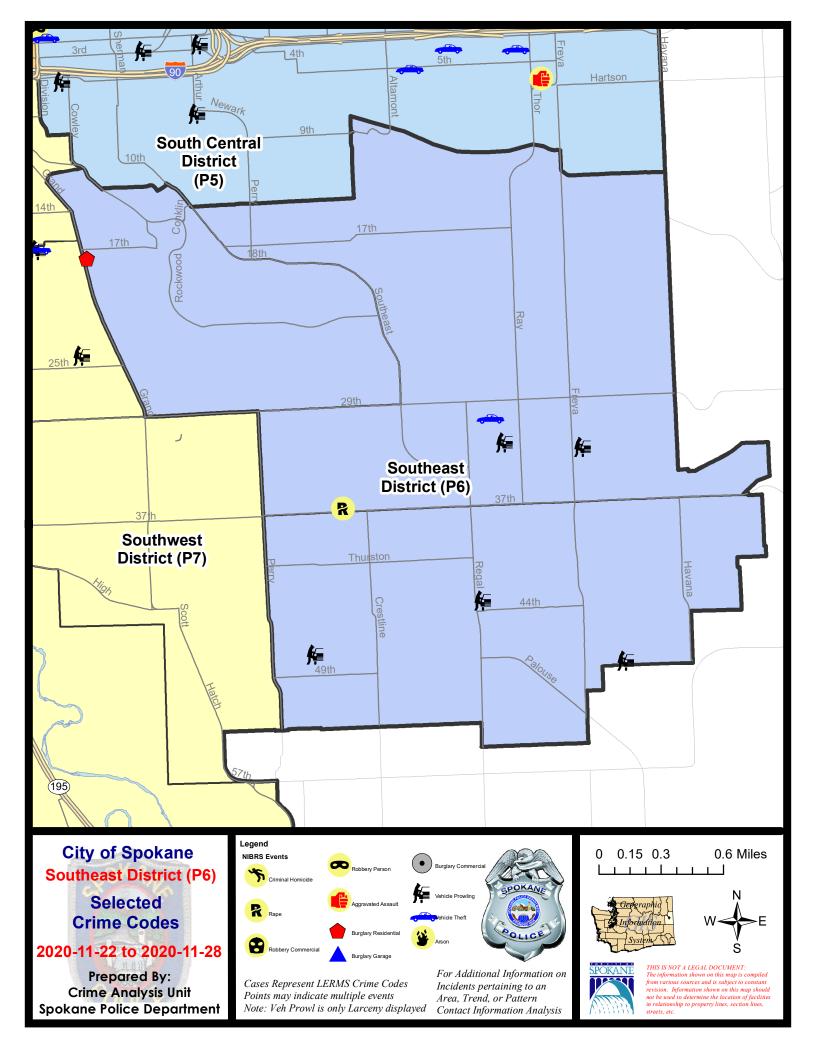

## SE - Southeast District (P6)

## **Preliminary IBR Counts**

|           |                                                                                                                  | 7 Da                  | ay Compari                  | son                                    | 28 D                        | ay Compai                            | rison                                    | YT                               | D Comparis                          | on                                                          |
|-----------|------------------------------------------------------------------------------------------------------------------|-----------------------|-----------------------------|----------------------------------------|-----------------------------|--------------------------------------|------------------------------------------|----------------------------------|-------------------------------------|-------------------------------------------------------------|
| NIBRS Ca  | tegories (Part 1 Selected)                                                                                       | Current               | Prior                       | Percent                                | Current                     | Prior                                | Percent                                  | Current                          | Prior                               | Percent                                                     |
| Violent   | Criminal Homicide Rape Robbery - Commercial Robbery - Person Aggravated Assault - Non DV Aggravated Assault - DV | 0<br>1<br>0<br>0<br>0 | 0<br>1<br>0<br>0<br>0       | -100.00%                               | 0<br>2<br>0<br>0<br>1<br>2  | 0<br>0<br>0<br>0<br>3                | -66.67%                                  | 1<br>12<br>5<br>6<br>14          | 0<br>15<br>3<br>10<br>13<br>21      | -20.00%<br>66.67%<br>-40.00%<br>7.69%<br>-23.81%            |
|           | Violent Total:                                                                                                   | 1                     | 3                           | -66.67%                                | 5                           | 3                                    | 66.67%                                   | 54                               | 62                                  | -12.90%                                                     |
| Property  | Burglary - Residential Burglary Garage Burglary Commercial Larceny Vehicle Theft Arson                           | 1<br>0<br>0<br>8<br>1 | 1<br>5<br>0<br>14<br>1<br>0 | 0.00%<br>-100.00%<br>-42.86%<br>0.00%  | 3<br>7<br>0<br>52<br>3<br>0 | 0<br>5<br>3<br>66<br>1               | 40.00%<br>-100.00%<br>-21.21%<br>200.00% | 56<br>86<br>18<br>590<br>56<br>5 | 60<br>72<br>14<br>692<br>69         | -6.67%<br>19.44%<br>28.57%<br>-14.74%<br>-18.84%<br>400.00% |
|           | Property Total:                                                                                                  | 10                    | 21                          | -52.38%                                | 65                          | 75                                   | -13.33%                                  | 811                              | 908                                 | -10.68%                                                     |
| Prelimina | ry Part 1 Crime Totals:                                                                                          | 11                    | 24                          | -54.17%                                | 70                          | 78                                   | -10.26%                                  | 865                              | 970                                 | -10.82%                                                     |
|           | Current 7 Day Period: Current 28 Day Period: Current YTD Day Period:                                             | 1                     | 1/1/2020 -                  | 11/28/2020<br>11/28/2020<br>11/28/2020 | Prior 28                    | Day Period<br>Day Perio<br>D Period: |                                          |                                  | 11/21/202<br>10/31/202<br>11/28/201 | 0                                                           |
|           |                                                                                                                  |                       |                             |                                        |                             |                                      |                                          |                                  |                                     |                                                             |

## SE - Southeast District (P6)

| A/C | Offense Statute             | Address             | Reported Date | Dist |
|-----|-----------------------------|---------------------|---------------|------|
| SPC | 6LH                         |                     |               |      |
| С   | RAPE OF A CHILD 1D          |                     | 11/26/2020    | P6   |
| С   | THEFT 2D FROM BUILDING      | 3400 E 29TH AVE     | 11/27/2020    | P6   |
| С   | THEFT 2D FROM MOTOR VEHICLE | 3600 E 33RD AVE     | 11/25/2020    | P5   |
| С   | THEFT 3D ALL OTHER          | 2700 E MT VERNON DR | 11/28/2020    | P6   |
| С   | THEFT 3D CITY SHOPLIFTING   | 2600 E 29TH AVE     | 11/28/2020    | P6   |
| Α   | THEFT 3D FROM MOTOR VEHICLE | 3100 E 32ND AVE     | 11/25/2020    | P6   |
| С   | THEFT OF MOTOR VEHICLE      | 3000 E 30TH AVE     | 11/25/2020    | P6   |
| SPC | <u>6RW</u>                  |                     |               |      |
| С   | RESIDENTIAL BURGLARY        | 1700 S GRAND BLVD   | 11/24/2020    | P6   |
| SPC | <u>6SG</u>                  |                     |               |      |
| Α   | THEFT 1D FROM MOTOR VEHICLE | 4600 S MADELIA ST   | 11/26/2020    | P6   |
| С   | THEFT 2D FROM MOTOR VEHICLE | 4300 S REGAL ST     | 11/25/2020    | P6   |
| С   | THEFT 3D FROM MOTOR VEHICLE | 3800 E SUMAC DR     | 11/24/2020    | P6   |