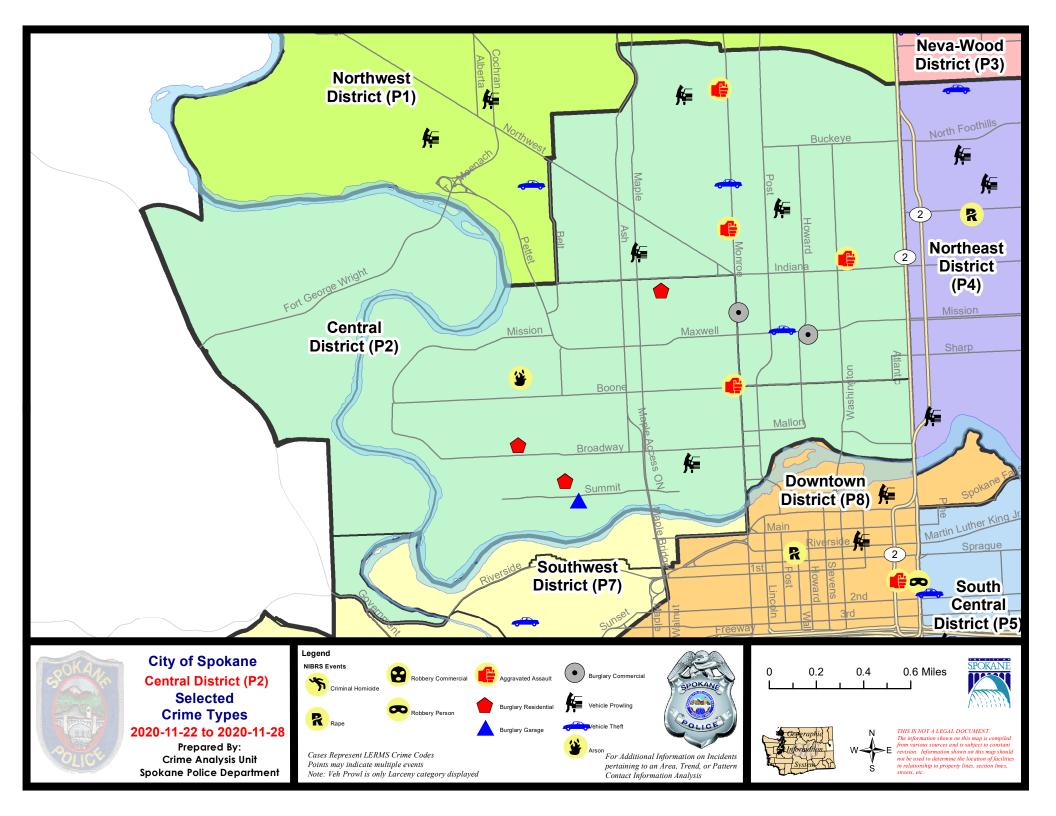

## NW - Central District (P2)

| A/C | Offense Statute                            | Address                  | Reported Date | <u>Dist</u> |
|-----|--------------------------------------------|--------------------------|---------------|-------------|
| SPA | . <u>2EG</u>                               |                          |               |             |
| С   | ASSAULT 2D                                 | 1000 W MANSFIELD AVE     | 11/22/2020    | P2          |
| С   | ASSAULT 2D                                 | 300 W SHANNON AVE        | 11/23/2020    | P2          |
| С   | ASSAULT 2D                                 | 1000 W EUCLID AVE        | 11/28/2020    | P2          |
| С   | BURGLARY 2D COMMERCIAL                     | 500 W MAXWELL AVE        | 11/24/2020    | P1          |
| Α   | BURGLARY 2D COMMERCIAL                     | 1600 N MONROE ST         | 11/27/2020    | P2          |
| С   | MAIL THEFT                                 | 1600 W YORK AVE          | 11/23/2020    | P2          |
| С   | TAKING MOTOR VEHICLE WITHOUT PERMISSION 2D | 700 W MAXWELL AVE        | 11/27/2020    | P1          |
| С   | THEFT 2D FROM BUILDING                     | 1100 W MONTGOMERY AVE    | 11/23/2020    | P2          |
| С   | THEFT 3D ALL OTHER                         | 1600 W NORTHWEST BLVD    | 11/27/2020    | P1          |
| С   | THEFT 3D ALL OTHER                         | 2500 N MONROE ST         | 11/27/2020    | P1          |
| Α   | THEFT 3D FROM MOTOR VEHICLE                | 2300 N WALL ST           | 11/24/2020    | P2          |
| С   | THEFT 3D FROM MOTOR VEHICLE                | 1500 W KNOX AVE          | 11/26/2020    | P2          |
| С   | THEFT 3D FROM MOTOR VEHICLE                | 1200 W FREDERICK AVE     | 11/27/2020    | P2          |
| С   | THEFT 3D VEHICLE PARTS AND ACCESSORIES     | 1800 W NORTHWEST BLVD    | 11/23/2020    | P2          |
| С   | THEFT OF MOTOR VEHICLE                     | 2500 N MONROE ST         | 11/27/2020    | P1          |
| SPA | .2WC                                       |                          |               |             |
| Α   | ARSON 1D                                   | 2300 W SHARP AVE         | 11/26/2020    | P1          |
| С   | ASSAULT 2D                                 | 1000 W BOONE AVE         | 11/26/2020    | P1          |
| С   | BURGLARY 1D FROM RESIDENCE                 | 2300 W MALLON AVE        | 11/27/2020    | P1          |
| С   | BURGLARY 2D FENCED AREA                    | W MISSION AVE / N ELM ST | 11/25/2020    | P2          |
| С   | BURGLARY 2D GARAGE                         | 1900 W SUMMIT PKWY       | 11/27/2020    | Oth         |
| С   | RESIDENTIAL BURGLARY                       | 2000 W BRIDGE AVE        | 11/23/2020    | P1          |
| С   | RESIDENTIAL BURGLARY                       | 1400 W NORA AVE          | 11/26/2020    | P2          |
| С   | THEFT 2D FROM MOTOR VEHICLE                | 1300 W COLLEGE AVE       | 11/25/2020    | P2          |
| С   | THEFT 3D FROM BUILDING                     | 1700 W MAXWELL AVE       | 11/24/2020    | P2          |
| SPA | . <u>2WH</u>                               |                          |               |             |
| С   | THEFT 3D VEHICLE PARTS AND ACCESSORIES     | 2800 W ELLIOTT DR        | 11/24/2020    | P1          |