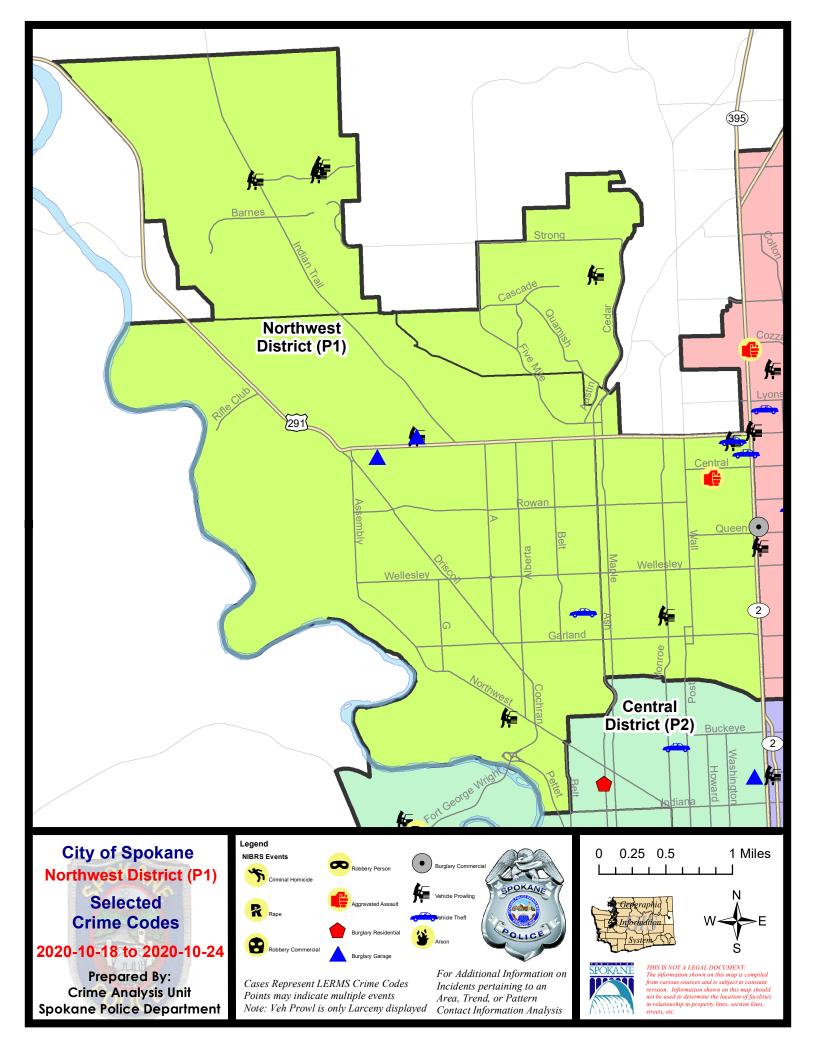

NW - Northwest District (P1)

## 10/18/2020 TO 10/24/2020

| <u>A/C</u> | Offense Statute                                  | Address             | Reported Date | <u>Dist</u> |
|------------|--------------------------------------------------|---------------------|---------------|-------------|
| <u>Spa</u> | 1 <u>BS</u>                                      |                     |               |             |
| С          | BURGLARY 2D GARAGE                               | 3500 W ELMHURST AVE | 10/20/2020    | P1          |
| С          | THEFT 3D FROM MOTOR VEHICLE                      | 3500 W ELMHURST AVE | 10/20/2020    | P1          |
| <u>SPA</u> | 1FM                                              |                     |               |             |
| С          | THEFT 3D FROM MOTOR VEHICLE                      | 1500 W CAROLINA WAY | 10/21/2020    | P1          |
| <u>SPA</u> | <u>11T</u>                                       |                     |               |             |
| С          | THEFT 2D FROM MOTOR VEHICLE                      | 5400 W SHAWNEE AVE  | 10/20/2020    | P1          |
| Α          | THEFT 3D FROM MOTOR VEHICLE                      | 9600 N SEMINOLE DR  | 10/20/2020    | P1          |
| А          | THEFT 3D FROM MOTOR VEHICLE                      | 9700 N SEMINOLE DR  | 10/21/2020    | P1          |
| <u>SPA</u> | 1NH                                              |                     |               |             |
| С          | ASSAULT OF A CHILD 3D WEAPON OR NEGLIGENT INJURY | 300 W COLUMBIA AVE  | 10/21/2020    | P1          |
| С          | THEFT 1D FROM MOTOR VEHICLE                      | 6200 N NORMANDIE ST | 10/24/2020    | P4          |
| С          | THEFT 2D ALL OTHER                               | 6000 N ASH ST       | 10/20/2020    | P1          |
| С          | THEFT 3D ALL OTHER                               | 3900 N HOWARD ST    | 10/22/2020    | P1          |
| С          | THEFT 3D FROM MOTOR VEHICLE                      | 4100 N MONROE ST    | 10/23/2020    | P1          |
| С          | THEFT OF MOTOR VEHICLE                           | 6000 N ATLANTIC ST  | 10/22/2020    | P1          |
| С          | THEFT OF MOTOR VEHICLE                           | 6200 N NORMANDIE ST | 10/24/2020    | P4          |
| <u>Spa</u> | 1 <u>NW</u>                                      |                     |               |             |
| С          | BURGLARY 2D GARAGE                               | 6000 N SUTHERLIN ST | 10/20/2020    | P1          |
| С          | THEFT 2D ALL OTHER                               | 2500 W SANSON AVE   | 10/22/2020    | P2          |
| С          | THEFT 2D FROM MOTOR VEHICLE                      | 2700 W FAIRVIEW AVE | 10/18/2020    | P1          |
| С          | THEFT 3D ALL OTHER                               | 5400 W HOFFMAN PL   | 10/21/2020    | P1          |
| С          | THEFT 3D VEHICLE PARTS AND ACCESSORIES           | 3700 N ASH ST       | 10/19/2020    | P1          |
| С          | THEFT OF MOTOR VEHICLE                           | 4100 N ELM ST       | 10/21/2020    | P1          |