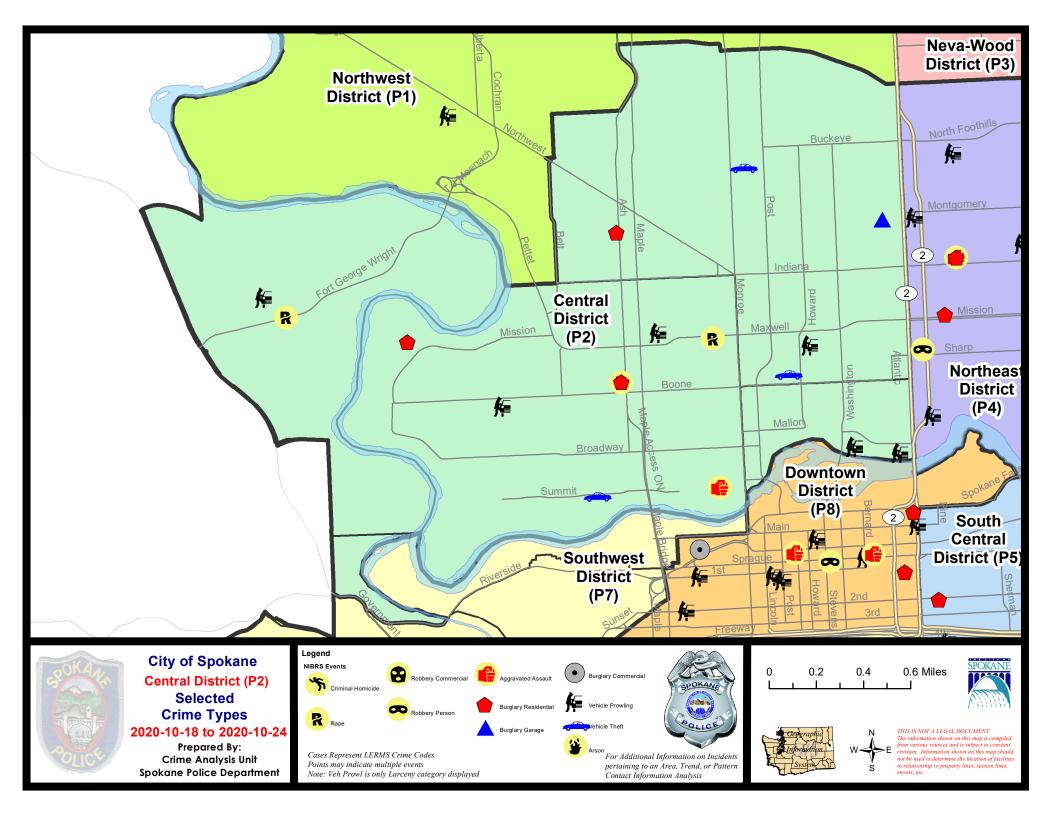

## NW - North Central District (P2)

|           |                                                                                                       | 7 Da                        | y Compari                   | ison                                              | 28 D                          | ay Compai                            | rison                                                          | YT                                        | D Comparis                          | son                                                          |
|-----------|-------------------------------------------------------------------------------------------------------|-----------------------------|-----------------------------|---------------------------------------------------|-------------------------------|--------------------------------------|----------------------------------------------------------------|-------------------------------------------|-------------------------------------|--------------------------------------------------------------|
| NIBRS Ca  | ntegories (Part 1 Selected)                                                                           | Current                     | Prior                       | Percent                                           | Current                       | Prior                                | Percent                                                        | Current                                   | Prior                               | Percent                                                      |
| Violent   | Criminal Homicide<br>Rape<br>Robbery - Commercial<br>Robbery - Person<br>Aggravated Assault - Non DV  | 0<br>3<br>0<br>0            | 0<br>1<br>0<br>1            | 200.00%<br>-100.00%                               | 0<br>4<br>0<br>3<br>3         | 0<br>4<br>2<br>2<br>8                | 0.00%<br>-100.00%<br>50.00%<br>-62.50%                         | 2<br>35<br>5<br>26<br>50                  | 1<br>30<br>5<br>19<br>67            | 100.00%<br>16.67%<br>0.00%<br>36.84%<br>-25.37%              |
|           | Aggravated Assault - DV<br>Violent Total:                                                             | 0                           | 2                           | -100.00%                                          | 3                             | 6                                    | -50.00%                                                        | 39<br>157                                 | 38                                  | 2.63%<br>-1.88%                                              |
| Property  | Burglary - Residential<br>Burglary Garage<br>Burglary Commercial<br>Larceny<br>Vehicle Theft<br>Arson | 3<br>1<br>0<br>27<br>3<br>0 | 4<br>3<br>1<br>27<br>2<br>0 | -25.00%<br>-66.67%<br>-100.00%<br>0.00%<br>50.00% | 14<br>9<br>1<br>107<br>9<br>0 | 17<br>4<br>5<br>93<br>12<br>4        | -17.65%<br>125.00%<br>-80.00%<br>15.05%<br>-25.00%<br>-100.00% | 124<br>59<br>28<br>916<br>161<br>19       | 112<br>75<br>36<br>1089<br>144<br>7 | 10.71%<br>-21.33%<br>-22.22%<br>-15.89%<br>11.81%<br>171.43% |
| Prelimina | Property Total:                                                                                       | 34                          | 37                          | -8.11%                                            | 140                           | 135                                  | 3.70%                                                          | 1307                                      | 1463                                | -10.66%                                                      |
|           | Current 7 Day Period:<br>Current 28 Day Period:<br>Current YTD Day Period:                            | 9/                          | 27/2020 -                   | 10/24/2020<br>10/24/2020<br>10/24/2020            | Prior 28                      | Day Period<br>Day Perio<br>D Period: |                                                                | 10/11/2020 -<br>8/30/2020 -<br>1/1/2019 - | 9/26/2020                           | )                                                            |

## NW - Central District (P2)

## 10/18/2020 TO 10/24/2020

| <u>A/C</u> | Offense Statute                        | Address                     | Reported Date | <u>Dist</u> |
|------------|----------------------------------------|-----------------------------|---------------|-------------|
| <u>SPA</u> | 2EG                                    |                             |               |             |
| С          | BURGLARY 2D GARAGE                     | 2200 N ATLANTIC ST          | 10/18/2020    | P2          |
| С          | RESIDENTIAL BURGLARY                   | 1700 W MANSFIELD AVE        | 10/21/2020    | P1          |
| С          | THEFT 2D FROM BUILDING                 | 1000 W MANSFIELD AVE        | 10/20/2020    | P2          |
| А          | THEFT 3D ALL OTHER                     | 0 W YORK AVE                | 10/18/2020    | P2          |
| С          | THEFT 3D ALL OTHER                     | 1800 W CARLISLE AVE         | 10/19/2020    | P2          |
| С          | THEFT 3D ALL OTHER                     | 800 W FAIRVIEW AVE          | 10/21/2020    | P2          |
| С          | THEFT 3D FROM MOTOR VEHICLE            | 500 W SINTO AVE             | 10/19/2020    | P2          |
| С          | THEFT 3D SHOPLIFTING                   | 1600 W NORTHWEST BLVD       | 10/18/2020    | P2          |
| С          | THEFT 3D SHOPLIFTING                   | 3000 N DIVISION ST          | 10/18/2020    | P2          |
| С          | THEFT 3D SHOPLIFTING                   | 300 W INDIANA AVE           | 10/19/2020    | P2          |
| С          | THEFT 3D VEHICLE PARTS AND ACCESSORIES | 100 W MONTGOMERY AVE        | 10/20/2020    | P2          |
| С          | THEFT OF MOTOR VEHICLE                 | 900 W YORK AVE              | 10/19/2020    | P2          |
| С          | THEFT OF MOTOR VEHICLE                 | 700 W BOONE AVE             | 10/22/2020    | P1          |
| <u>SPA</u> | <u>2RS</u>                             |                             |               |             |
| С          | THEFT 2D FROM MOTOR VEHICLE            | 100 W NORTH RIVER DR        | 10/22/2020    | P2          |
| С          | THEFT 2D FROM MOTOR VEHICLE            | 300 W NORTH RIVER DR        | 10/23/2020    | P2          |
| С          | THEFT 2D FROM MOTOR VEHICLE            | 300 W NORTH RIVER DR        | 10/24/2020    | P2          |
| С          | THEFT 3D FROM MOTOR VEHICLE            | 300 W NORTH RIVER DR        | 10/21/2020    | P2          |
| С          | THEFT 3D FROM MOTOR VEHICLE            | 300 W NORTH RIVER DR        | 10/24/2020    | P2          |
| <u>Spa</u> | 2WC                                    |                             |               |             |
| С          | ASSAULT 1D                             | 1100 W SUMMIT PKWY          | 10/19/2020    | P2          |
| С          | BURGLARY 1D FROM RESIDENCE             | 1200 N ASH ST               | 10/24/2020    | P1          |
| А          | BURGLARY 2D FENCED AREA                | N WALNUT ST / W SHARP AVE   | 10/19/2020    | P1          |
| С          | MAIL THEFT                             | 1400 W MALLON AVE           | 10/22/2020    | P2          |
| С          | MAIL THEFT                             | 1400 W MALLON AVE           | 10/22/2020    | P2          |
| А          | RAPE 2D                                |                             | 10/24/2020    | P1          |
| С          | RAPE OF A CHILD 1D                     |                             | 10/23/2020    | P1          |
| С          | RESIDENTIAL BURGLARY                   | 3200 W BOONE AVE            | 10/19/2020    | P2          |
| С          | THEFT 2D FROM MOTOR VEHICLE            | 1100 N COCHRAN ST           | 10/19/2020    | P2          |
| С          | THEFT 3D ALL OTHER                     | 2700 W DEAN AVE             | 10/18/2020    | P2          |
| С          | THEFT 3D ALL OTHER                     | 1100 W MALLON AVE           | 10/21/2020    | P2          |
| С          | THEFT 3D ALL OTHER                     | 1300 W SINTO AVE            | 10/22/2020    | P2          |
| С          | THEFT 3D ALL OTHER                     | W BRIDGE AVE / N LINDEKE ST | 10/22/2020    | P2          |
| С          | THEFT 3D FROM BUILDING                 | 1200 N ASH ST               | 10/19/2020    | P1          |
| С          | THEFT 3D FROM MOTOR VEHICLE            | 1400 W MISSION AVE          | 10/21/2020    | P2          |
| С          | THEFT OF MOTOR VEHICLE                 | 1800 W SUMMIT PKWY          | 10/23/2020    | P2          |

### SPA2WH

## Dist

| <u>A/C</u> | Offense Statute             | Address                             | Reported Date | Dist |
|------------|-----------------------------|-------------------------------------|---------------|------|
| С          | RAPE 2D                     |                                     | 10/18/2020    | P1   |
| С          | THEFT 3D ALL OTHER          | W ELLIOTT DR / W FORT GEORGE WRIGHT | 10/18/2020    | P1   |
| С          | THEFT 3D ALL OTHER          | 1100 N INLAND ST                    | 10/22/2020    | P2   |
| С          | THEFT 3D FROM MOTOR VEHICLE | 3400 W FORT GEORGE WRIGHT DR        | 10/23/2020    | P2   |