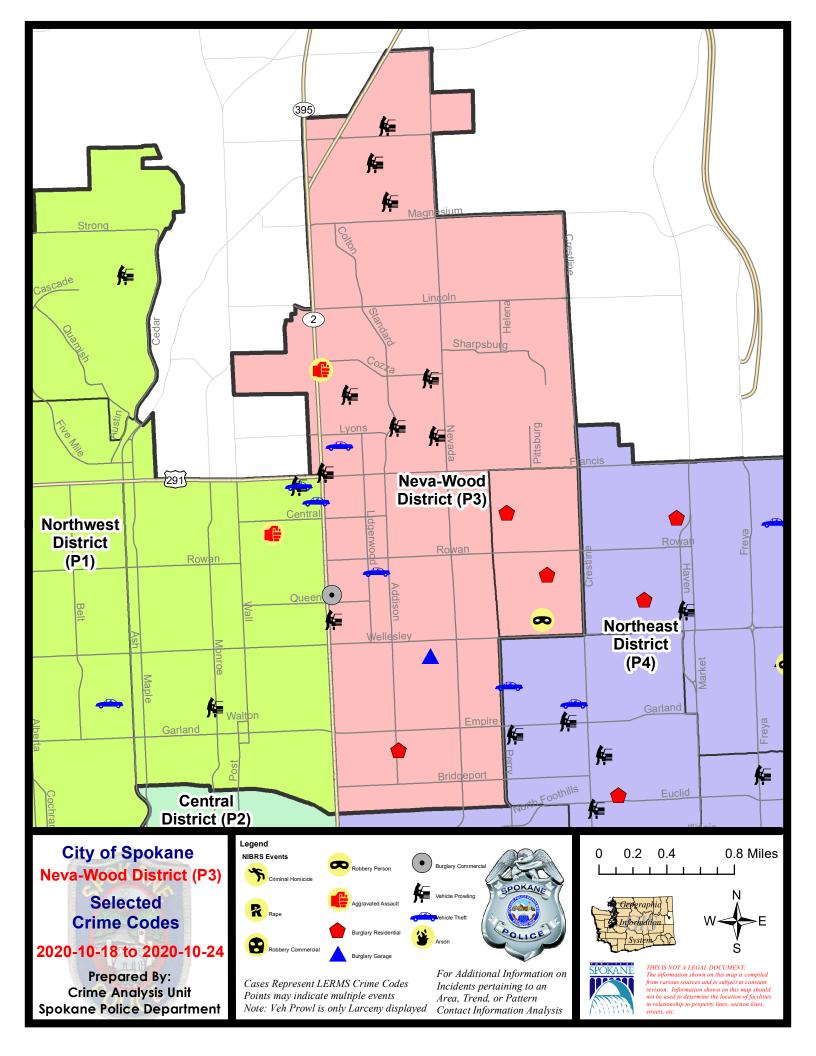

## NE - Neva-Wood District (P3)

|           |                                                                                                       | 7 Da                   | ay Compari                  | son                                    | 28 Da                        | ay Compai                           | rison                                                          | YT                                        | D Comparis                          | on                                                           |
|-----------|-------------------------------------------------------------------------------------------------------|------------------------|-----------------------------|----------------------------------------|------------------------------|-------------------------------------|----------------------------------------------------------------|-------------------------------------------|-------------------------------------|--------------------------------------------------------------|
| NIBRS Ca  | ntegories (Part 1 Selected)                                                                           | Current                | Prior                       | Percent                                | Current                      | Prior                               | Percent                                                        | Current                                   | Prior                               | Percent                                                      |
| Violent   | Criminal Homicide<br>Rape                                                                             | 0                      | 0                           | -100.00%                               | 0                            | 0                                   | -25.00%                                                        | 3                                         | 0 27                                | -18.52%                                                      |
|           | Robbery - Commercial<br>Robbery - Person<br>Aggravated Assault - Non DV<br>Aggravated Assault - DV    | 0<br>1<br>1<br>0       | 0<br>2<br>1<br>1            | -50.00%<br>0.00%<br>-100.00%           | 1<br>5<br>5<br>2             | 1<br>1<br>8<br>2                    | 0.00%<br>400.00%<br>-37.50%<br>0.00%                           | 25<br>25<br>62<br>39                      | 25<br>31<br>60<br>52                | 0.00%<br>-19.35%<br>3.33%<br>-25.00%                         |
|           | Violent Total:                                                                                        | 2                      | 5                           | -60.00%                                | 16                           | 16                                  | 0.00%                                                          | 176                                       | 195                                 | -9.74%                                                       |
| Property  | Burglary - Residential<br>Burglary Garage<br>Burglary Commercial<br>Larceny<br>Vehicle Theft<br>Arson | 3<br>1<br>57<br>2<br>0 | 1<br>1<br>0<br>43<br>2<br>0 | 200.00%<br>0.00%<br>32.56%<br>0.00%    | 8<br>5<br>3<br>194<br>7<br>0 | 10<br>7<br>13<br>161<br>18<br>1     | -20.00%<br>-28.57%<br>-76.92%<br>20.50%<br>-61.11%<br>-100.00% | 103<br>84<br>74<br>1657<br>173<br>9       | 137<br>92<br>66<br>2038<br>241<br>4 | -24.82%<br>-8.70%<br>12.12%<br>-18.69%<br>-28.22%<br>125.00% |
|           | Property Total:                                                                                       | 64                     | 47                          | 36.17%                                 | 217                          | 210                                 | 3.33%                                                          | 2100                                      | 2578                                | -18.54%                                                      |
| Prelimina | ry Part 1 Crime Totals:                                                                               | 66                     | 52                          | 26.92%                                 | 233                          | 226                                 | 3.10%                                                          | 2276                                      | 2773                                | -17.92%                                                      |
|           | Current 7 Day Period:<br>Current 28 Day Period:<br>Current YTD Day Period:                            | 9/                     | /27/2020 -                  | 10/24/2020<br>10/24/2020<br>10/24/2020 | Prior 28                     | ay Period<br>Day Perio<br>D Period: |                                                                | 10/11/2020 -<br>8/30/2020 -<br>1/1/2019 - | 9/26/2020                           |                                                              |

## NE - Neva-Wood District (P3)

## 10/18/2020 TO 10/24/2020

| <u>A/C</u> | Offense Statute                        | Address                         | Reported Date | <u>Dist</u> |
|------------|----------------------------------------|---------------------------------|---------------|-------------|
| <u>SPB</u> | 3NL                                    |                                 |               |             |
| С          | ASSAULT 2D                             | 7300 N DIVISION ST              | 10/20/2020    | P2          |
| С          | BURGLARY 2D COMMERCIAL                 | 5100 N DIVISION ST              | 10/21/2020    | P3          |
| С          | BURGLARY 2D GARAGE                     | 700 E PRINCETON AVE             | 10/23/2020    | P3          |
| С          | MAIL THEFT                             | 9800 N NEVADA ST                | 10/20/2020    | P3          |
| С          | RESIDENTIAL BURGLARY                   | 500 E KIERNAN AVE               | 10/24/2020    | P3          |
| С          | THEFT 1D FROM BUILDING                 | 500 E KIERNAN AVE               | 10/24/2020    | P3          |
| С          | THEFT 1D FROM MOTOR VEHICLE            | 600 E HOLLAND AVE               | 10/20/2020    | P3          |
| С          | THEFT 2D ALL OTHER                     | 400 E MAGNESIUM RD              | 10/19/2020    | P3          |
| С          | THEFT 2D ALL OTHER                     | 500 E LIBERTY AVE               | 10/21/2020    | P3          |
| С          | THEFT 2D ALL OTHER                     | 1000 E SHARPSBURG AVE           | 10/21/2020    | P3          |
| С          | THEFT 2D ALL OTHER                     | 0 E BRIDGEPORT AVE              | 10/23/2020    | P3          |
| С          | THEFT 2D FROM BUILDING                 | 1200 E WESTVIEW CT              | 10/18/2020    | P3          |
| С          | THEFT 2D FROM BUILDING                 | 6900 N WISCOMB ST               | 10/20/2020    | P3          |
| С          | THEFT 2D FROM MOTOR VEHICLE            | 900 E HOLYOKE AVE               | 10/18/2020    | P3          |
| С          | THEFT 2D FROM MOTOR VEHICLE            | 500 E TIETON AVE                | 10/20/2020    | P3          |
| С          | THEFT 2D FROM MOTOR VEHICLE            | 900 E COZZA DR                  | 10/23/2020    | P3          |
| С          | THEFT 2D FROM MOTOR VEHICLE            | 6700 N STANDARD ST              | 10/23/2020    | P2          |
| С          | THEFT 2D FROM MOTOR VEHICLE            | 9200 N COLTON ST                | 10/24/2020    | P3          |
| С          | THEFT 2D VEHICLE PARTS AND ACCESSORIES | 9200 N COLTON ST                | 10/19/2020    | P3          |
| С          | THEFT 3D ALL OTHER                     | E WELLESLEY AVE / N DIVISION ST | 10/21/2020    | P1          |
| С          | THEFT 3D ALL OTHER                     | 100 E LINCOLN RD                | 10/23/2020    | P3          |
| С          | THEFT 3D CITY SHOPLIFTING              | 4700 N DIVISION ST              | 10/20/2020    | P4          |
| С          | THEFT 3D CITY SHOPLIFTING              | 7700 N DIVISION ST              | 10/21/2020    | P3          |
| С          | THEFT 3D CITY SHOPLIFTING              | 4700 N DIVISION ST              | 10/23/2020    | P4          |
| С          | THEFT 3D FROM BUILDING                 | 8800 N COLTON ST                | 10/20/2020    | P3          |
| С          | THEFT 3D FROM BUILDING                 | 1700 E HOLYOKE AVE              | 10/20/2020    | P3          |
| С          | THEFT 3D FROM BUILDING                 | 200 E LINCOLN RD                | 10/20/2020    | P3          |
| С          | THEFT 3D FROM BUILDING                 | 300 E COZZA DR                  | 10/21/2020    | P3          |
| С          | THEFT 3D FROM BUILDING                 | 4700 N DIVISION ST              | 10/23/2020    | P3          |
| С          | THEFT 3D FROM MOTOR VEHICLE            | 7000 N COLTON ST                | 10/19/2020    | P3          |
| С          | THEFT 3D FROM MOTOR VEHICLE            | 6300 N DIVISION ST              | 10/19/2020    | P3          |
| С          | THEFT 3D FROM MOTOR VEHICLE            | 6300 N DIVISION ST              | 10/20/2020    | P3          |
| С          | THEFT 3D FROM MOTOR VEHICLE            | 4700 N DIVISION ST              | 10/20/2020    | P3          |
| С          | THEFT 3D FROM MOTOR VEHICLE            | 9200 N COLTON ST                | 10/22/2020    | P3          |
| А          | THEFT 3D SHOPLIFTING                   | 9200 N COLTON ST                | 10/19/2020    | P3          |
| С          | THEFT 3D SHOPLIFTING                   | 9600 N DIVISION ST              | 10/19/2020    | P3          |
| С          | THEFT 3D SHOPLIFTING                   | 9700 N NEWPORT HWY              | 10/19/2020    | P3          |
| С          | THEFT 3D SHOPLIFTING                   | 4700 N DIVISION ST              | 10/19/2020    | P3          |

| <u>A/C</u> | Offense Statute                        | Address            | Reported Date | Dist |
|------------|----------------------------------------|--------------------|---------------|------|
| С          | THEFT 3D SHOPLIFTING                   | 9600 N DIVISION ST | 10/20/2020    | P3   |
| С          | THEFT 3D SHOPLIFTING                   | 9200 N COLTON ST   | 10/20/2020    | P3   |
| С          | THEFT 3D SHOPLIFTING                   | 6700 N DIVISION ST | 10/21/2020    | P3   |
| С          | THEFT 3D SHOPLIFTING                   | 5500 N DIVISION ST | 10/21/2020    | P3   |
| С          | THEFT 3D SHOPLIFTING                   | 9200 N COLTON ST   | 10/21/2020    | P3   |
| С          | THEFT 3D SHOPLIFTING                   | 5800 N DIVISION ST | 10/21/2020    | P3   |
| С          | THEFT 3D SHOPLIFTING                   | 9700 N NEWPORT HWY | 10/21/2020    | P2   |
| С          | THEFT 3D SHOPLIFTING                   | 6600 N DIVISION ST | 10/22/2020    | P3   |
| С          | THEFT 3D SHOPLIFTING                   | 9200 N COLTON ST   | 10/22/2020    | P3   |
| С          | THEFT 3D SHOPLIFTING                   | 5800 N DIVISION ST | 10/23/2020    | P3   |
| С          | THEFT 3D SHOPLIFTING                   | 6600 N DIVISION ST | 10/23/2020    | P2   |
| С          | THEFT 3D SHOPLIFTING                   | 6600 N DIVISION ST | 10/23/2020    | P2   |
| С          | THEFT 3D SHOPLIFTING                   | 6600 N DIVISION ST | 10/23/2020    | P2   |
| С          | THEFT 3D SHOPLIFTING                   | 6600 N DIVISION ST | 10/23/2020    | P2   |
| С          | THEFT 3D SHOPLIFTING                   | 6600 N DIVISION ST | 10/23/2020    | P2   |
| С          | THEFT 3D SHOPLIFTING                   | 6600 N DIVISION ST | 10/23/2020    | P2   |
| С          | THEFT 3D SHOPLIFTING                   | 5800 N DIVISION ST | 10/23/2020    | P3   |
| С          | THEFT 3D SHOPLIFTING                   | 9200 N COLTON ST   | 10/23/2020    | P3   |
| С          | THEFT 3D SHOPLIFTING                   | 6600 N DIVISION ST | 10/24/2020    | P2   |
| С          | THEFT 3D SHOPLIFTING                   | 6600 N DIVISION ST | 10/24/2020    | P2   |
| С          | THEFT 3D SHOPLIFTING                   | 5800 N DIVISION ST | 10/24/2020    | P2   |
| С          | THEFT 3D VEHICLE PARTS AND ACCESSORIES | 7000 N COLTON ST   | 10/22/2020    | P3   |
| С          | THEFT OF MOTOR VEHICLE                 | 300 E SANSON AVE   | 10/19/2020    | P4   |
| С          | THEFT OF MOTOR VEHICLE                 | 6600 N DIVISION ST | 10/24/2020    | P2   |
| <u>SPB</u> | <u>3WH</u>                             |                    |               |      |
| С          | RESIDENTIAL BURGLARY                   | 1500 E CENTRAL AVE | 10/19/2020    | P4   |
| С          | RESIDENTIAL BURGLARY                   | 1700 E EVERETT AVE | 10/20/2020    | P4   |
| С          | ROBBERY 1D PERSON                      | 1700 E WABASH AVE  | 10/20/2020    | P3   |
| С          | THEFT 3D CITY FROM BUILDING            | 1600 E DALKE AVE   | 10/19/2020    | P3   |