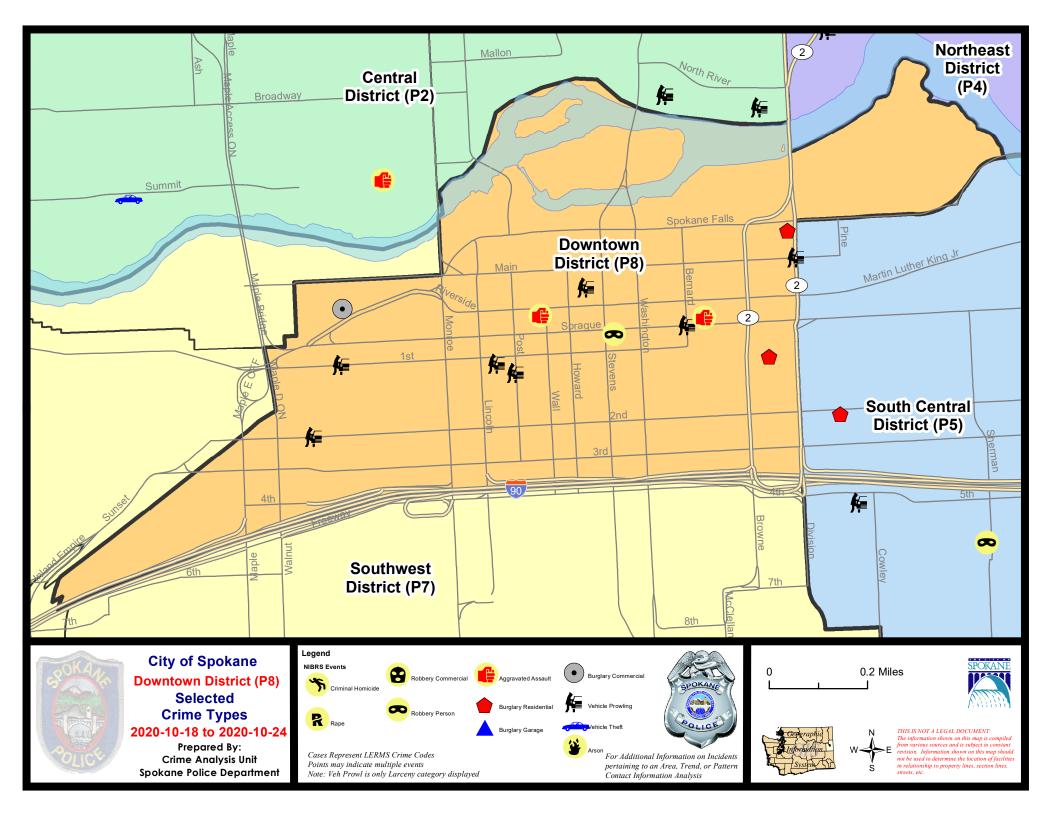

## SE - South Central District (P5)

#### A/C Offense Statute

## 10/18/2020 TO 10/24/2020

**Address** 

<u>Dist</u>

**Reported Date** 

|            | <u>onense statute</u>                  | Address                       | <u>Reported Date</u> |    |
|------------|----------------------------------------|-------------------------------|----------------------|----|
| <u>SPC</u> | 5EC                                    |                               |                      |    |
| С          | ASSAULT 2D                             | 4200 E SPRAGUE AVE            | 10/19/2020           | P5 |
| С          | BURGLARY 2D FENCED AREA                | 2600 E TRENT AVE              | 10/19/2020           | P5 |
| С          | BURGLARY 2D FENCED AREA                | 2900 E SPRAGUE AVE            | 10/20/2020           | P5 |
| С          | BURGLARY 2D FENCED AREA                | 2800 E SPRAGUE AVE            | 10/21/2020           | P5 |
| А          | BURGLARY 2D GARAGE                     | 3600 E 5TH AVE                | 10/19/2020           | P5 |
| С          | BURGLARY 2D GARAGE                     | 1800 E 1ST AVE                | 10/20/2020           | P6 |
| С          | MAIL THEFT                             | 2700 E PACIFIC AVE            | 10/22/2020           | P5 |
| С          | RESIDENTIAL BURGLARY                   | 1500 E 9TH AVE                | 10/19/2020           | P5 |
| С          | RESIDENTIAL BURGLARY                   | 100 E 2ND AVE                 | 10/23/2020           | P8 |
| С          | RESIDENTIAL BURGLARY                   | 100 S MADELIA ST              | 10/24/2020           | P5 |
| С          | ROBBERY 1D PERSON                      | 800 S GREENE ST               | 10/23/2020           | P6 |
| А          | ROBBERY 2D PERSON                      | 600 S SHERMAN ST              | 10/23/2020           | P6 |
| С          | THEFT 2D ALL OTHER                     | 200 S NELSON ST               | 10/20/2020           | P5 |
| С          | THEFT 2D ALL OTHER                     | 100 S DIVISION ST             | 10/22/2020           | P5 |
| С          | THEFT 2D ALL OTHER                     | N DIVISION ST / E SPRAGUE AVE | 10/24/2020           | P8 |
| С          | THEFT 2D FROM BUILDING                 | 400 S THOR ST                 | 10/21/2020           | P5 |
| С          | THEFT 2D FROM MOTOR VEHICLE            | 2700 E 5TH AVE                | 10/19/2020           | P5 |
| С          | THEFT 2D FROM MOTOR VEHICLE            | N DIVISION ST / E MAIN AVE    | 10/20/2020           | P8 |
| С          | THEFT 2D FROM MOTOR VEHICLE            | S PERRY ST / E 11TH AVE       | 10/24/2020           | P5 |
| С          | THEFT 3D FROM MOTOR VEHICLE            | 100 E 4TH AVE                 | 10/23/2020           | P5 |
| С          | THEFT 3D SHOPLIFTING                   | 3100 E SPRAGUE AVE            | 10/20/2020           | P5 |
| С          | THEFT 3D VEHICLE PARTS AND ACCESSORIES | 3000 E SPRAGUE AVE            | 10/21/2020           | P5 |
| С          | THEFT OF A FIREARM FROM MOTOR VEHICLE  | 2500 E 5TH AVE                | 10/22/2020           | P5 |
| С          | THEFT OF MOTOR VEHICLE                 | 3900 E 5TH AVE                | 10/20/2020           | P6 |
| <u>SPC</u> | 5GP                                    |                               |                      |    |
| С          | ASSAULT 2D                             | 1900 E MALLON AVE             | 10/23/2020           | P6 |
| С          | BURGLARY 1D FROM RESIDENCE             | 1900 E MALLON AVE             | 10/23/2020           | P6 |
| С          | BURGLARY 2D COMMERCIAL                 | 3900 E TRENT AVE              | 10/19/2020           | P6 |
| А          | RAPE 1D                                |                               | 10/21/2020           | P5 |
| С          | RESIDENTIAL BURGLARY                   | 2600 E SOUTH RIVERTON AVE     | 10/18/2020           | P5 |
| С          | THEFT 1D ALL OTHER                     | 3900 E TRENT AVE              | 10/19/2020           | P6 |
| С          | THEFT 1D ALL OTHER                     | 700 N COOK ST                 | 10/21/2020           | P5 |
| С          | THEFT 2D FROM BUILDING                 | 1500 N MAGNOLIA ST            | 10/18/2020           | P5 |
| С          | THEFT 2D FROM MOTOR VEHICLE            | 1900 E MALLON AVE             | 10/19/2020           | P5 |
| С          | THEFT 3D ALL OTHER                     | 1100 N MAGNOLIA ST            | 10/19/2020           | P5 |
| С          | THEFT 3D ALL OTHER                     | 1500 N GREENE ST              | 10/19/2020           | P5 |
| С          | THEFT 3D ALL OTHER                     | 1800 E SOUTH RIVERTON AVE     | 10/23/2020           | P5 |
| С          | THEFT 3D CITY FROM BUILDING            | 2600 E SOUTH RIVERTON AVE     | 10/18/2020           | P5 |