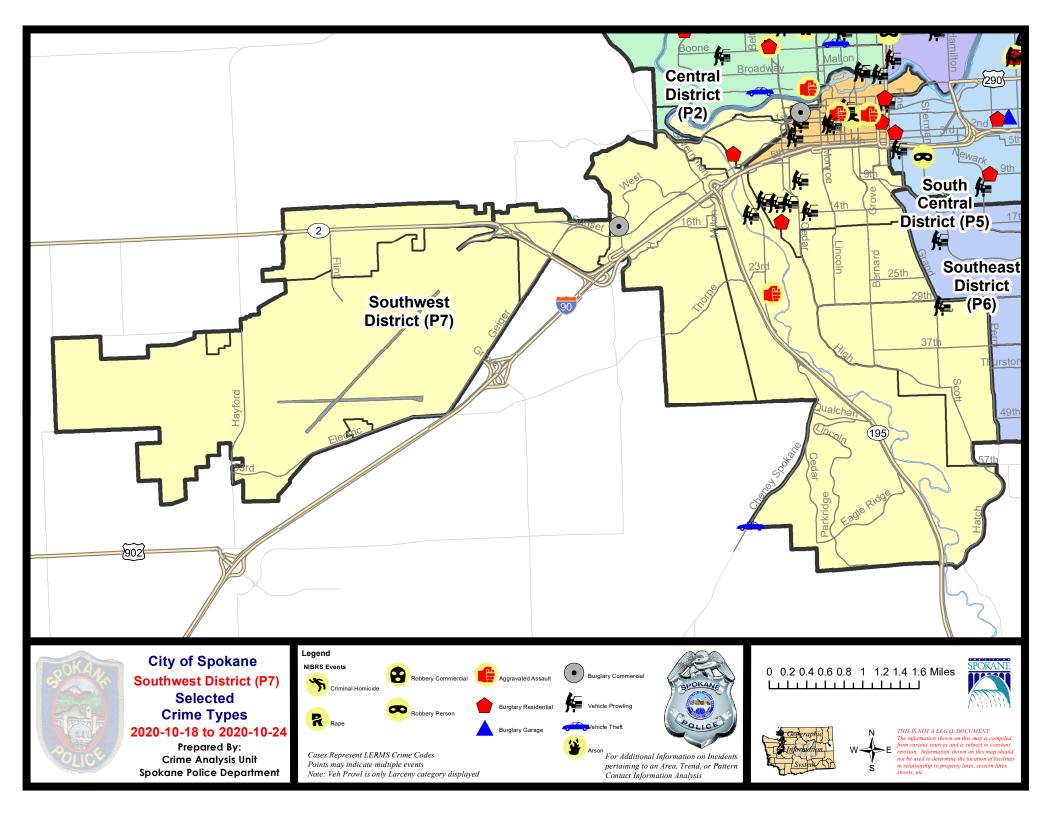

## SW - Southwest District (P7)

|           |                                                                                                                                 | 7 Da                        | ay Compari                  | son                                                 | 28 D                          | ay Compai                            | rison                                                    | ΥT                                        | D Comparis                       | son                                                       |
|-----------|---------------------------------------------------------------------------------------------------------------------------------|-----------------------------|-----------------------------|-----------------------------------------------------|-------------------------------|--------------------------------------|----------------------------------------------------------|-------------------------------------------|----------------------------------|-----------------------------------------------------------|
| NIBRS Ca  | tegories (Part 1 Selected)                                                                                                      | Current                     | Prior                       | Percent                                             | Current                       | Prior                                | Percent                                                  | Current                                   | Prior                            | Percent                                                   |
| Violent   | Criminal Homicide<br>Rape<br>Robbery - Commercial<br>Robbery - Person<br>Aggravated Assault - Non DV<br>Aggravated Assault - DV | 0<br>0<br>0<br>0<br>0<br>1  | 0<br>0<br>0<br>3<br>1       | -100.00%<br>0.00%                                   | 0<br>0<br>1<br>7<br>3         | 0<br>3<br>0<br>2<br>3<br>2<br>2      | -100.00%<br>-50.00%<br>133.33%<br>50.00%                 | 1<br>24<br>22<br>22<br>44<br>26           | 0<br>17<br>2<br>18<br>55<br>35   | 41.18%<br>0.00%<br>22.22%<br>-20.00%<br>-25.71%           |
|           | Violent Total:                                                                                                                  | 1                           | 4                           | -75.00%                                             | 11                            | 10                                   | 10.00%                                                   | 119                                       | 127                              | -6.30%                                                    |
| Property  | Burglary - Residential<br>Burglary Garage<br>Burglary Commercial<br>Larceny<br>Vehicle Theft<br>Arson                           | 2<br>0<br>1<br>27<br>1<br>0 | 4<br>2<br>0<br>31<br>1<br>1 | -50.00%<br>-100.00%<br>-12.90%<br>0.00%<br>-100.00% | 12<br>3<br>3<br>111<br>8<br>2 | 11<br>3<br>2<br>112<br>9<br>1        | 9.09%<br>0.00%<br>50.00%<br>-0.89%<br>-11.11%<br>100.00% | 108<br>66<br>44<br>1109<br>127<br>12      | 94<br>76<br>42<br>989<br>95<br>2 | 14.89%<br>-13.16%<br>4.76%<br>12.13%<br>33.68%<br>500.00% |
|           | Property Total:                                                                                                                 | 31                          | 39                          | -20.51%                                             | 139                           | 138                                  | 0.72%                                                    | 1466                                      | 1298                             | 12.94%                                                    |
| Prelimina | ry Part 1 Crime Totals:                                                                                                         | 32                          | 43                          | -25.58%                                             | 150                           | 148                                  | 1.35%                                                    | 1585                                      | 1425                             | 11.23%                                                    |
|           | Current 7 Day Period:<br>Current 28 Day Period:<br>Current YTD Day Period:                                                      | 9/                          | 27/2020 -                   | 10/24/2020<br>10/24/2020<br>10/24/2020              | Prior 28                      | Day Period<br>Day Perio<br>D Period: |                                                          | 10/11/2020 -<br>8/30/2020 -<br>1/1/2019 - | 9/26/2020                        | )                                                         |

## SE - Southwest District (P7)