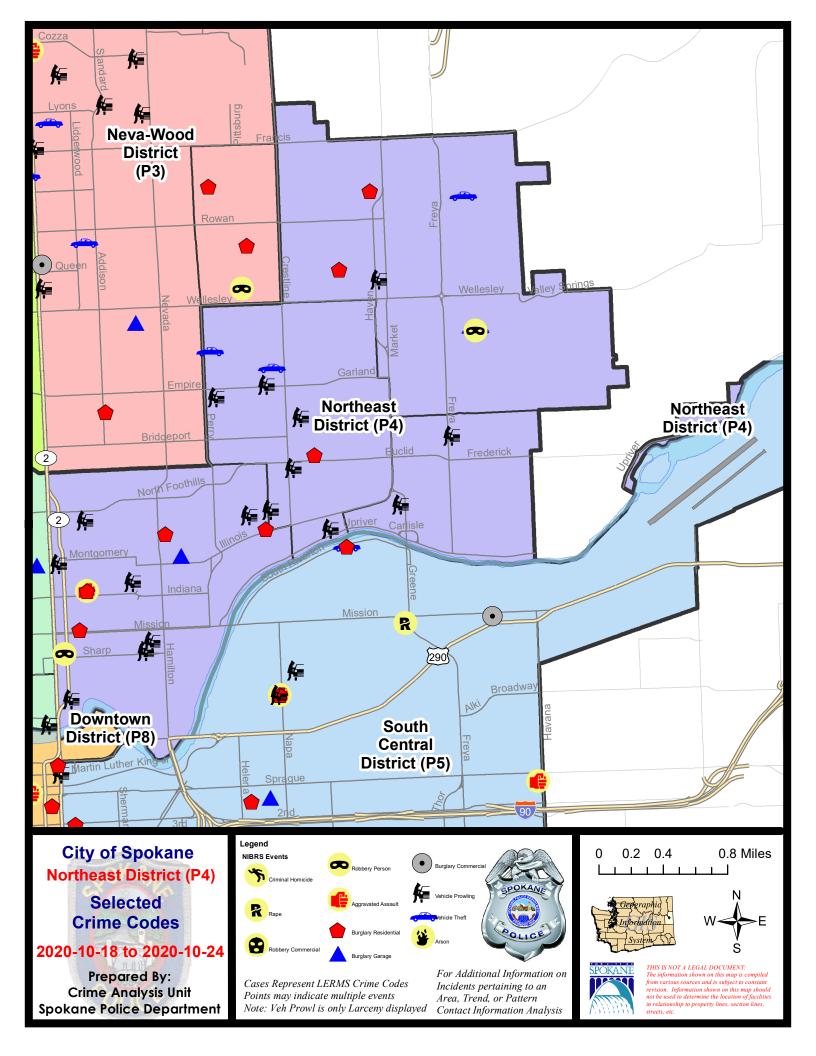

## NE - Northeast District (P4)

|           |                             | 7 Da    | y Compari | son        | 28 Da     | ay Compai | rison    | YT           | D Comparis | son     |
|-----------|-----------------------------|---------|-----------|------------|-----------|-----------|----------|--------------|------------|---------|
| NIBRS Ca  | tegories (Part 1 Selected)  | Current | Prior     | Percent    | Current   | Prior     | Percent  | Current      | Prior      | Percent |
| Violent   | Criminal Homicide           | 0       | 0         |            | 0         | 1         | -100.00% | 4            | 0          |         |
|           | Rape                        | 1       | 0         |            | 2         | 3         | -33.33%  | 24           | 33         | -27.27% |
|           | Robbery - Commercial        | 0       | 0         |            | 0         | 0         |          | 4            | 15         | -73.33% |
|           | Robbery - Person            | 2       | 1         | 100.00%    | 4         | 3         | 33.33%   | 26           | 26         | 0.00%   |
|           | Aggravated Assault - Non DV | 1       | 2         | -50.00%    | 6         | 3         | 100.00%  | 67           | 73         | -8.22%  |
|           | Aggravated Assault - DV     | 0       | 3         | -100.00%   | 4         | 5         | -20.00%  | 37           | 43         | -13.95% |
|           | Violent Total:              | 4       | 6         | -33.33%    | 16        | 15        | 6.67%    | 162          | 190        | -14.749 |
| Property  | Burglary - Residential      | 7       | 3         | 133.33%    | 14        | 5         | 180.00%  | 110          | 121        | -9.09%  |
|           | Burglary Garage             | 1       | 0         |            | 6         | 8         | -25.00%  | 64           | 44         | 45.45%  |
|           | Burglary Commercial         | 0       | 3         | -100.00%   | 5         | 13        | -61.54%  | 51           | 45         | 13.33%  |
|           | Larceny                     | 30      | 31        | -3.23%     | 109       | 127       | -14.17%  | 1058         | 1320       | -19.85% |
|           | Vehicle Theft               | 4       | 6         | -33.33%    | 16        | 15        | 6.67%    | 168          | 212        | -20.75% |
|           | Arson                       | 0       | 0         |            | 1         | 1         | 0.00%    | 15           | 4          | 275.00% |
|           | Property Total:             | 42      | 43        | -2.33%     | 151       | 169       | -10.65%  | 1466         | 1746       | -16.04% |
| Prelimina | ry Part 1 Crime Totals:     | 46      | 49        | -6.12%     | 167       | 184       | -9.24%   | 1628         | 1936       | -15.91% |
|           | Current 7 Day Period:       | 10/     | 18/2020 - | 10/24/2020 | Prior 7 D | ay Period | :        | 10/11/2020 - | 10/17/202  | 20      |
|           | Current 28 Day Period:      | 9/      | 27/2020 - | 10/24/2020 | Prior 28  | Day Perio | d:       | 8/30/2020 -  | 9/26/2020  | )       |
|           | Current YTD Day Period:     | 1       | /1/2020 - | 10/24/2020 | Prior YT  | D Period: |          | 1/1/2019 -   | 10/24/201  | 9       |

## 10/18/2020 TO 10/24/2020

| <u>A/C</u> | Offense Statute                        | Address                   | Reported Date |
|------------|----------------------------------------|---------------------------|---------------|
|            |                                        |                           |               |
| С          | RAPE 2D                                |                           | 10/18/2020    |
| <u>SPB</u> | <u>48E</u>                             |                           |               |
| С          | MAIL THEFT                             | 1400 E LIBERTY AVE        | 10/22/2020    |
| С          | RESIDENTIAL BURGLARY                   | 2300 E EUCLID AVE         | 10/22/2020    |
| С          | THEFT 2D FROM MOTOR VEHICLE            | 2400 E UPRIVER DR         | 10/22/2020    |
| С          | THEFT 3D ALL OTHER                     | 1900 E COURTLAND AVE      | 10/20/2020    |
| С          | THEFT 3D ALL OTHER                     | 2300 E EUCLID AVE         | 10/22/2020    |
| С          | THEFT 3D FROM MOTOR VEHICLE            | 1500 E PROVIDENCE AVE     | 10/20/2020    |
| А          | THEFT 3D FROM MOTOR VEHICLE            | 1900 E EMPIRE AVE         | 10/21/2020    |
| С          | THEFT 3D FROM MOTOR VEHICLE            | 2900 N CRESTLINE ST       | 10/21/2020    |
| А          | THEFT 3D FROM MOTOR VEHICLE            | 2200 E GLASS AVE          | 10/22/2020    |
| С          | THEFT 3D VEHICLE PARTS AND ACCESSORIES | 2900 N CRESTLINE ST       | 10/21/2020    |
| С          | THEFT 3D VEHICLE PARTS AND ACCESSORIES | 3000 E PROVIDENCE AVE     | 10/22/2020    |
| С          | THEFT OF A FIREARM FROM MOTOR VEHICLE  | 2600 N NAPA ST            | 10/21/2020    |
| С          | THEFT OF MOTOR VEHICLE                 | 1400 E ROCKWELL AVE       | 10/22/2020    |
| С          | THEFT OF MOTOR VEHICLE                 | 4000 N MARTIN ST          | 10/23/2020    |
| <u>SPB</u> | <u>4HI</u>                             |                           |               |
| С          | BURGLARY 2D FENCED AREA                | 4800 N FLORIDA ST         | 10/19/2020    |
| С          | RESIDENTIAL BURGLARY                   | 2900 E COLUMBIA AVE       | 10/20/2020    |
| С          | RESIDENTIAL BURGLARY                   | 5000 N LACEY ST           | 10/23/2020    |
| С          | ROBBERY 1D CARJACKING                  | 3900 E RICH AVE           | 10/21/2020    |
| С          | THEFT 2D ALL OTHER                     | 2600 E CENTRAL AVE        | 10/22/2020    |
| С          | THEFT 3D ALL OTHER                     | 3700 E CROWN AVE          | 10/18/2020    |
| С          | THEFT OF A FIREARM FROM MOTOR VEHICLE  | 3000 E WABASH AVE         | 10/19/2020    |
| С          | THEFT OF MOTOR VEHICLE                 | N JULIA ST / E JOSEPH AVE | 10/21/2020    |
| С          | THEFT OF MOTOR VEHICLE                 | 3900 E RICH AVE           | 10/21/2020    |
| <u>SPB</u> | 4LO                                    |                           |               |
| С          | ASSAULT 2D                             | 1900 N LIDGERWOOD ST      | 10/24/2020    |
| С          | BURGLARY 1D FROM RESIDENCE             | 900 E JACKSON AVE         | 10/18/2020    |
| С          | BURGLARY 1D FROM RESIDENCE             | 1900 N LIDGERWOOD ST      | 10/24/2020    |
| С          | BURGLARY 2D FENCED AREA                | 200 E MONTGOMERY AVE      | 10/19/2020    |
| С          | BURGLARY 2D GARAGE                     | 1000 E MONTGOMERY AVE     | 10/21/2020    |
| С          | RESIDENTIAL BURGLARY                   | 200 E MISSION AVE         | 10/19/2020    |
| С          | RESIDENTIAL BURGLARY                   | 1800 E ILLINOIS AVE       | 10/22/2020    |
| С          | ROBBERY 1D PERSON                      | 1300 N RUBY ST            | 10/24/2020    |
| С          | THEFT 1D ALL OTHER                     | 2700 N MADELIA ST         | 10/23/2020    |
| С          | THEFT 2D ALL OTHER                     | 100 E INDIANA AVE         | 10/21/2020    |

For protection of victim privacy, the entire address on sexual assault crimes has been redacted.

# NE - Northeast District (P4)

<u>Dist</u>

P4

P4 P4 P4 P4 P4 P4 P4 Ρ4 P4 P4 P4 P4 P4 P4

P4 P4 P4 P6 P4 P4 P4 P4 P6

Ρ3 P3 P3 P4 P2 P2 P4 P2 P4

P4

| <u>A/C</u> | Offense Statute                        | Address                       | Reported Date | Dist |
|------------|----------------------------------------|-------------------------------|---------------|------|
| С          | THEFT 2D FROM MOTOR VEHICLE            | N CINCINNATI ST / E SINTO AVE | 10/20/2020    | P4   |
| С          | THEFT 2D FROM MOTOR VEHICLE            | 200 E NORTH FOOTHILLS DR      | 10/21/2020    | P2   |
| С          | THEFT 3D FROM BUILDING                 | 1900 N LIDGERWOOD ST          | 10/24/2020    | P3   |
| С          | THEFT 3D FROM MOTOR VEHICLE            | 0 E MONTGOMERY AVE            | 10/18/2020    | P4   |
| С          | THEFT 3D FROM MOTOR VEHICLE            | 700 E SHARP AVE               | 10/20/2020    | P4   |
| С          | THEFT 3D FROM MOTOR VEHICLE            | 2600 N PITTSBURG ST           | 10/21/2020    | P4   |
| А          | THEFT 3D FROM MOTOR VEHICLE            | 900 N RUBY PL                 | 10/22/2020    | P4   |
| С          | THEFT 3D FROM MOTOR VEHICLE            | 2000 N STANDARD ST            | 10/23/2020    | P4   |
| С          | THEFT 3D SHOPLIFTING                   | 900 E MISSION AVE             | 10/21/2020    | P4   |
| С          | THEFT 3D VEHICLE PARTS AND ACCESSORIES | 600 E CARLISLE AVE            | 10/19/2020    | P4   |
| <u>SPB</u> | <u>4MI</u>                             |                               |               |      |
| С          | THEFT 3D FROM MOTOR VEHICLE            | 3600 E BRIDGEPORT AVE         | 10/19/2020    | P4   |
| А          | THEFT 3D FROM MOTOR VEHICLE            | 3100 E MARIETTA AVE           | 10/22/2020    | P4   |