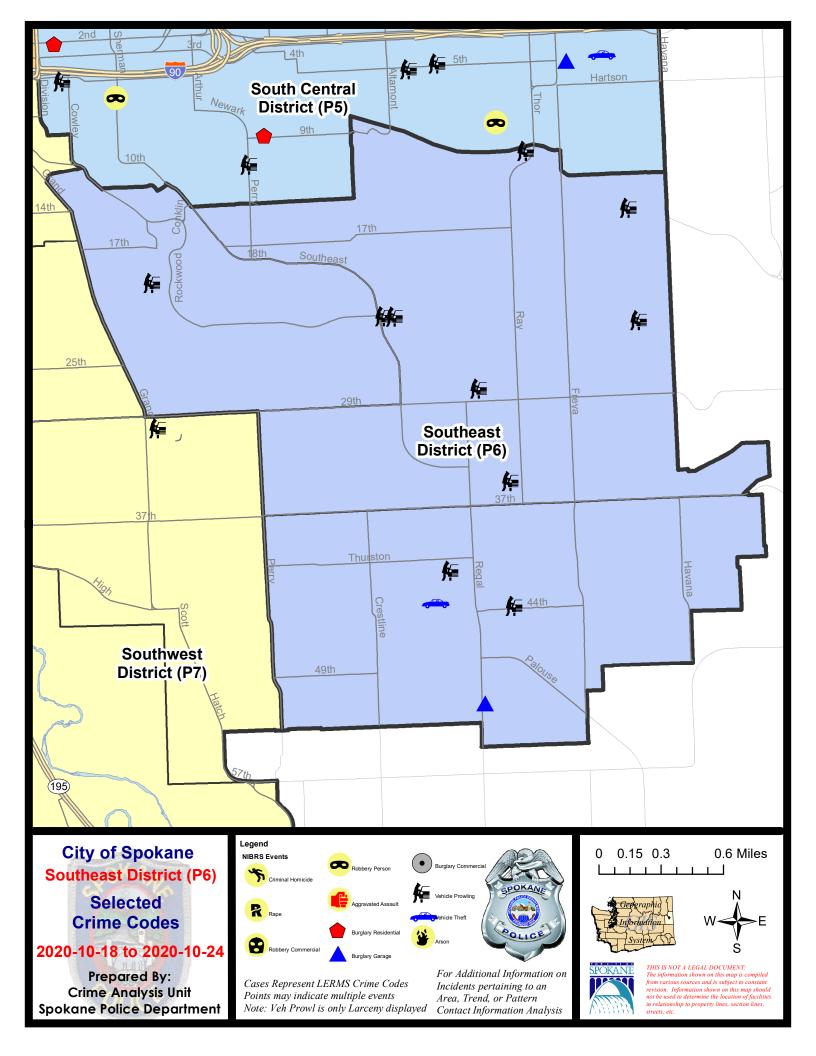

## SE - Southeast District (P6)

|           |                                          | 7 Da    | ay Compari | son        | 28 Da     | ay Compai | rison                | YT           | D Comparis  | son     |
|-----------|------------------------------------------|---------|------------|------------|-----------|-----------|----------------------|--------------|-------------|---------|
| NIBRS Ca  | tegories (Part 1 Selected)               | Current | Prior      | Percent    | Current   | Prior     | Percent              | Current      | Prior       | Percent |
| Violent   | Criminal Homicide                        | 0       | 0          |            | 0         | 0         |                      | 1            | 0           |         |
|           | Rape<br>Robbony Commorcial               | 0       | 0          |            | 0         | 2         | -100.00%<br>-100.00% | 9            | 14<br>2     | -35.71% |
|           | Robbery - Commercial<br>Robbery - Person | 0       | 0          |            | 0         | 1         | -100.00%             | 6            | 10          | -40.00% |
|           | Aggravated Assault - Non DV              | 0       | 2          | -100.00%   | 2         | 1         | 100.00%              | 12           | 10          | 0.00%   |
|           | Aggravated Assault - DV                  | 0       | 0          |            | 0         | 0         |                      | 14           | 20          | -30.00% |
|           | Violent Total:                           | 0       | 2          | -100.00%   | 2         | 5         | -60.00%              | 47           | 58          | -18.97% |
| Property  | Burglary - Residential                   | 0       | 0          |            | 2         | 4         | -50.00%              | 53           | 57          | -7.02%  |
|           | Burglary Garage                          | 1       | 1          | 0.00%      | 4         | 6         | -33.33%              | 76           | 66          | 15.15%  |
|           | Burglary Commercial                      | 0       | 0          |            | 3         | 2         | 50.00%               | 18           | 11          | 63.64%  |
|           |                                          | 18      | 15         | 20.00%     | 67        | 46        | 45.65%               | 522          | 610         | -14.43% |
|           | Vehicle Theft<br>Arson                   | 1<br>0  | 0          |            | 2<br>0    | 3<br>1    | -33.33%<br>-100.00%  | 52<br>5      | 60<br>1     | -13.33% |
|           | Property Total:                          | 20      | 16         | 25.00%     | 78        | 62        | 25.81%               | 726          | 805         | -9.81%  |
| Prelimina | ry Part 1 Crime Totals:                  | 20      | 18         | 11.11%     | 80        | 67        | 19.40%               | 773          | 863         | -10.43% |
|           | Current 7 Day Period:                    | 10/     | 18/2020 -  | 10/24/2020 | Prior 7 D | ay Period | :                    | 10/11/2020 - | - 10/17/202 | 20      |
|           | Current 28 Day Period:                   | 9/      | 27/2020 -  | 10/24/2020 | Prior 28  | Day Perio | d:                   | 8/30/2020 -  | - 9/26/2020 | )       |
|           | Current YTD Day Period:                  | 1       | 1/1/2020 - | 10/24/2020 | Prior YT  | D Period: |                      | 1/1/2019 -   | - 10/24/201 | 9       |

## SE - Southeast District (P6)

## 10/18/2020 TO 10/24/2020

| <u>A/C</u> | <u>Offense Statute</u>                 | Address                 | Reported Date | <u>Dist</u> |
|------------|----------------------------------------|-------------------------|---------------|-------------|
| <u>SPC</u> | <u>6LH</u>                             |                         |               |             |
| С          | MAIL THEFT                             | 4200 E 36TH AVE         | 10/21/2020    | P6          |
| С          | THEFT 2D FROM MOTOR VEHICLE            | 2200 S SOUTHEAST BLVD   | 10/21/2020    | P6          |
| С          | THEFT 2D FROM MOTOR VEHICLE            | 3100 E 35TH AVE         | 10/23/2020    | P6          |
| С          | THEFT 3D CITY SHOPLIFTING              | 2600 E 29TH AVE         | 10/18/2020    | P6          |
| С          | THEFT 3D FROM MOTOR VEHICLE            | 4000 E 16TH AVE         | 10/19/2020    | P6          |
| А          | THEFT 3D FROM MOTOR VEHICLE            | 2200 S SOUTHEAST BLVD   | 10/21/2020    | P6          |
| С          | THEFT 3D FROM MOTOR VEHICLE            | 4100 E 23RD AVE         | 10/21/2020    | P6          |
| С          | THEFT 3D FROM MOTOR VEHICLE            | 3300 E 11TH AVE         | 10/21/2020    | P6          |
| С          | THEFT 3D FROM MOTOR VEHICLE            | 2900 E 29TH AVE         | 10/22/2020    | P5          |
| С          | THEFT 3D SHOPLIFTING                   | 2500 E 29TH AVE         | 10/19/2020    | P6          |
| С          | THEFT OF A FIREARM ALL OTHER LOCATIONS | S FREYA ST / E 34TH AVE | 10/19/2020    | P6          |
| <u>SPC</u> | <u>6RW</u>                             |                         |               |             |
| С          | THEFT 3D ALL OTHER                     | 2600 S GARFIELD RD      | 10/19/2020    | P6          |
| С          | THEFT 3D FROM MOTOR VEHICLE            | 1900 S HATCH ST         | 10/18/2020    | P6          |
| С          | THEFT 3D VEHICLE PARTS AND ACCESSORIES | 1000 S ROCKWOOD BLVD    | 10/24/2020    | P5          |
| <u>SPC</u> | <u>6SG</u>                             |                         |               |             |
| А          | BURGLARY 2D GARAGE                     | 5100 S REGAL ST         | 10/19/2020    | P6          |
| С          | THEFT 3D FROM BUILDING                 | 4300 S STONINGTON LN    | 10/18/2020    | P6          |
| С          | THEFT 3D FROM MOTOR VEHICLE            | 3100 E 44TH AVE         | 10/19/2020    | P6          |
| С          | THEFT 3D FROM MOTOR VEHICLE            | 2700 E ROY CROFT CT     | 10/23/2020    | P6          |
| С          | THEFT 3D VEHICLE PARTS AND ACCESSORIES | 3200 E 44TH AVE         | 10/22/2020    | P6          |
| С          | THEFT OF MOTOR VEHICLE                 | 4300 S STONINGTON LN    | 10/18/2020    | P6          |