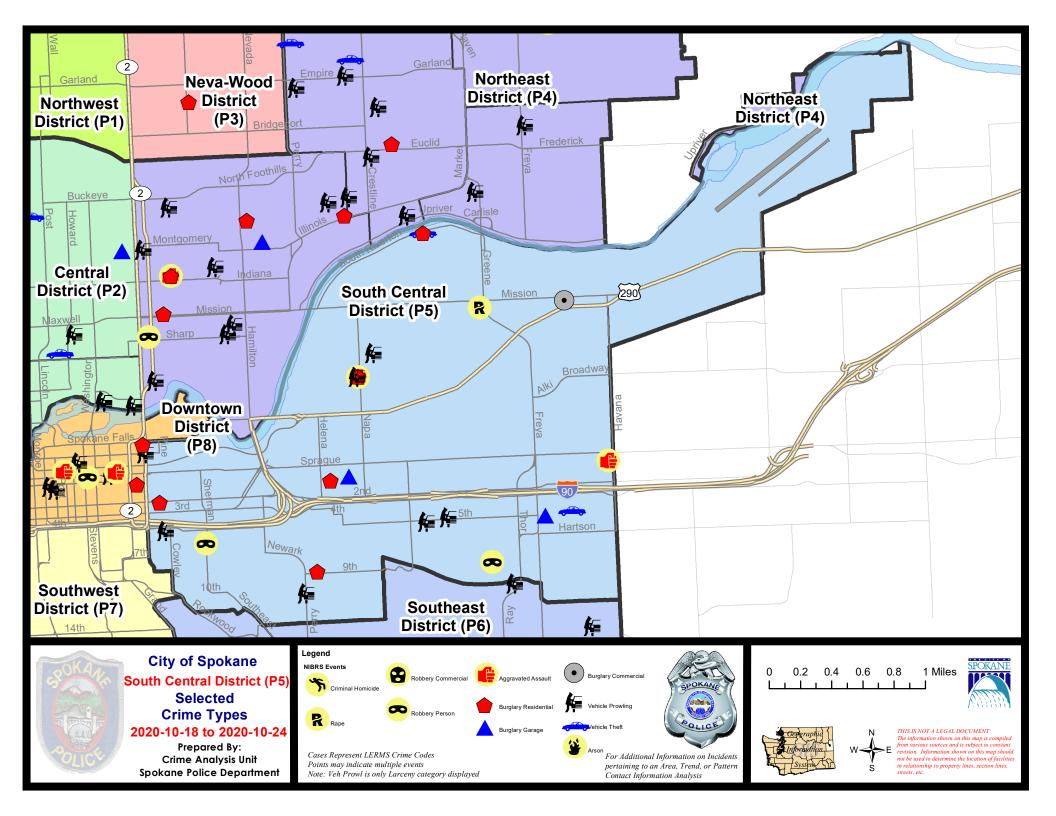

## SE - South Central District (P5)

|           |                                                                                                                                 | 7 Da                        | ay Compari                  | son                                    | 28 Di                       | ay Compar                           | rison                                                      | YT                                 | D Comparis                                                          | son                                                                                           |
|-----------|---------------------------------------------------------------------------------------------------------------------------------|-----------------------------|-----------------------------|----------------------------------------|-----------------------------|-------------------------------------|------------------------------------------------------------|------------------------------------|---------------------------------------------------------------------|-----------------------------------------------------------------------------------------------|
| NIBRS Ca  | ntegories (Part 1 Selected)                                                                                                     | Current                     | Prior                       | Percent                                | Current                     | Prior                               | Percent                                                    | Current                            | Prior                                                               | Percent                                                                                       |
| Violent   | Criminal Homicide<br>Rape<br>Robbery - Commercial<br>Robbery - Person<br>Aggravated Assault - Non DV<br>Aggravated Assault - DV | 0<br>1<br>0<br>2<br>2<br>0  | 0<br>0<br>0<br>1<br>0       | 100.00%                                | 1<br>1<br>0<br>2<br>8<br>0  | 0<br>4<br>0<br>5<br>1<br>1          | -75.00%<br>-60.00%<br>700.00%<br>-100.00%                  | 2<br>21<br>4<br>24<br>64<br>35     | 2<br>23<br>3<br>29<br>64<br>48                                      | 0.00%<br>-8.70%<br>33.33%<br>-17.24%<br>0.00%<br>-27.08%                                      |
|           | Violent Total:                                                                                                                  | 5                           | 1                           | 400.00%                                | 12                          | 11                                  | 9.09%                                                      | 150                                | 169                                                                 | -11.24%                                                                                       |
| Property  | Burglary - Residential<br>Burglary Garage<br>Burglary Commercial<br>Larceny<br>Vehicle Theft<br>Arson                           | 5<br>2<br>1<br>28<br>2<br>0 | 0<br>0<br>4<br>16<br>3<br>0 | -75.00%<br>75.00%<br>-33.33%           | 7<br>3<br>8<br>90<br>7<br>1 | 5<br>1<br>11<br>74<br>15<br>1       | 40.00%<br>200.00%<br>-27.27%<br>21.62%<br>-53.33%<br>0.00% | 83<br>28<br>81<br>833<br>126<br>12 | 73<br>35<br>76<br>944<br>145<br>7                                   | 13.70%           -20.00%           6.58%           -11.76%           -13.10%           71.43% |
|           | Property Total:                                                                                                                 | 38                          | 23                          | 65.22%                                 | 116                         | 107                                 | 8.41%                                                      | 1163                               | 1280                                                                | -9.14%                                                                                        |
| Prelimina | ry Part 1 Crime Totals:                                                                                                         | 43                          | 24                          | 79.17%                                 | 128                         | 118                                 | 8.47%                                                      | 1313                               | 1449                                                                | -9.39%                                                                                        |
|           | Current 7 Day Period:<br>Current 28 Day Period:<br>Current YTD Day Period:                                                      | 9/                          | 27/2020 -                   | 10/24/2020<br>10/24/2020<br>10/24/2020 | Prior 28                    | ay Period<br>Day Perio<br>D Period: |                                                            |                                    | <ul> <li>10/17/202</li> <li>9/26/2020</li> <li>10/24/201</li> </ul> | )                                                                                             |

## SE - South Central District (P5)

## 10/18/2020 TO 10/24/2020

**Address** 

<u>Dist</u>

**Reported Date** 

|            | <u>onense statute</u>                  | Address                       | <u>Reported Date</u> |    |
|------------|----------------------------------------|-------------------------------|----------------------|----|
| <u>SPC</u> | 5EC                                    |                               |                      |    |
| С          | ASSAULT 2D                             | 4200 E SPRAGUE AVE            | 10/19/2020           | P5 |
| С          | BURGLARY 2D FENCED AREA                | 2600 E TRENT AVE              | 10/19/2020           | P5 |
| С          | BURGLARY 2D FENCED AREA                | 2900 E SPRAGUE AVE            | 10/20/2020           | P5 |
| С          | BURGLARY 2D FENCED AREA                | 2800 E SPRAGUE AVE            | 10/21/2020           | P5 |
| А          | BURGLARY 2D GARAGE                     | 3600 E 5TH AVE                | 10/19/2020           | P5 |
| С          | BURGLARY 2D GARAGE                     | 1800 E 1ST AVE                | 10/20/2020           | P6 |
| С          | MAIL THEFT                             | 2700 E PACIFIC AVE            | 10/22/2020           | P5 |
| С          | RESIDENTIAL BURGLARY                   | 1500 E 9TH AVE                | 10/19/2020           | P5 |
| С          | RESIDENTIAL BURGLARY                   | 100 E 2ND AVE                 | 10/23/2020           | P8 |
| С          | RESIDENTIAL BURGLARY                   | 100 S MADELIA ST              | 10/24/2020           | P5 |
| С          | ROBBERY 1D PERSON                      | 800 S GREENE ST               | 10/23/2020           | P6 |
| А          | ROBBERY 2D PERSON                      | 600 S SHERMAN ST              | 10/23/2020           | P6 |
| С          | THEFT 2D ALL OTHER                     | 200 S NELSON ST               | 10/20/2020           | P5 |
| С          | THEFT 2D ALL OTHER                     | 100 S DIVISION ST             | 10/22/2020           | P5 |
| С          | THEFT 2D ALL OTHER                     | N DIVISION ST / E SPRAGUE AVE | 10/24/2020           | P8 |
| С          | THEFT 2D FROM BUILDING                 | 400 S THOR ST                 | 10/21/2020           | P5 |
| С          | THEFT 2D FROM MOTOR VEHICLE            | 2700 E 5TH AVE                | 10/19/2020           | P5 |
| С          | THEFT 2D FROM MOTOR VEHICLE            | N DIVISION ST / E MAIN AVE    | 10/20/2020           | P8 |
| С          | THEFT 2D FROM MOTOR VEHICLE            | S PERRY ST / E 11TH AVE       | 10/24/2020           | P5 |
| С          | THEFT 3D FROM MOTOR VEHICLE            | 100 E 4TH AVE                 | 10/23/2020           | P5 |
| С          | THEFT 3D SHOPLIFTING                   | 3100 E SPRAGUE AVE            | 10/20/2020           | P5 |
| С          | THEFT 3D VEHICLE PARTS AND ACCESSORIES | 3000 E SPRAGUE AVE            | 10/21/2020           | P5 |
| С          | THEFT OF A FIREARM FROM MOTOR VEHICLE  | 2500 E 5TH AVE                | 10/22/2020           | P5 |
| С          | THEFT OF MOTOR VEHICLE                 | 3900 E 5TH AVE                | 10/20/2020           | P6 |
| <u>SPC</u> | 5GP                                    |                               |                      |    |
| С          | ASSAULT 2D                             | 1900 E MALLON AVE             | 10/23/2020           | P6 |
| С          | BURGLARY 1D FROM RESIDENCE             | 1900 E MALLON AVE             | 10/23/2020           | P6 |
| С          | BURGLARY 2D COMMERCIAL                 | 3900 E TRENT AVE              | 10/19/2020           | P6 |
| А          | RAPE 1D                                |                               | 10/21/2020           | P5 |
| С          | RESIDENTIAL BURGLARY                   | 2600 E SOUTH RIVERTON AVE     | 10/18/2020           | P5 |
| С          | THEFT 1D ALL OTHER                     | 3900 E TRENT AVE              | 10/19/2020           | P6 |
| С          | THEFT 1D ALL OTHER                     | 700 N COOK ST                 | 10/21/2020           | P5 |
| С          | THEFT 2D FROM BUILDING                 | 1500 N MAGNOLIA ST            | 10/18/2020           | P5 |
| С          | THEFT 2D FROM MOTOR VEHICLE            | 1900 E MALLON AVE             | 10/19/2020           | P5 |
| С          | THEFT 3D ALL OTHER                     | 1100 N MAGNOLIA ST            | 10/19/2020           | P5 |
| С          | THEFT 3D ALL OTHER                     | 1500 N GREENE ST              | 10/19/2020           | P5 |
| С          | THEFT 3D ALL OTHER                     | 1800 E SOUTH RIVERTON AVE     | 10/23/2020           | P5 |
| С          | THEFT 3D CITY FROM BUILDING            | 2600 E SOUTH RIVERTON AVE     | 10/18/2020           | P5 |

For protection of victim privacy, the entire address on sexual assault crimes has been redacted.

| <u>A/C</u> | Offense Statute                        | Address                   | Reported Date | <u>Dist</u> |
|------------|----------------------------------------|---------------------------|---------------|-------------|
| С          | THEFT 3D FROM BUILDING                 | 1900 E SOUTH RIVERTON AVE | 10/19/2020    | P5          |
| С          | THEFT 3D FROM BUILDING                 | 1700 N COOK ST            | 10/24/2020    | P5          |
| А          | THEFT 3D FROM MOTOR VEHICLE            | 2100 E DESMET AVE         | 10/19/2020    | P5          |
| С          | THEFT 3D VEHICLE PARTS AND ACCESSORIES | 2600 E TRENT AVE          | 10/20/2020    | P5          |
| С          | THEFT 3D VEHICLE PARTS AND ACCESSORIES | 2600 E TRENT AVE          | 10/20/2020    | P5          |
| С          | THEFT OF MOTOR VEHICLE                 | 2600 E SOUTH RIVERTON AVE | 10/18/2020    | P5          |