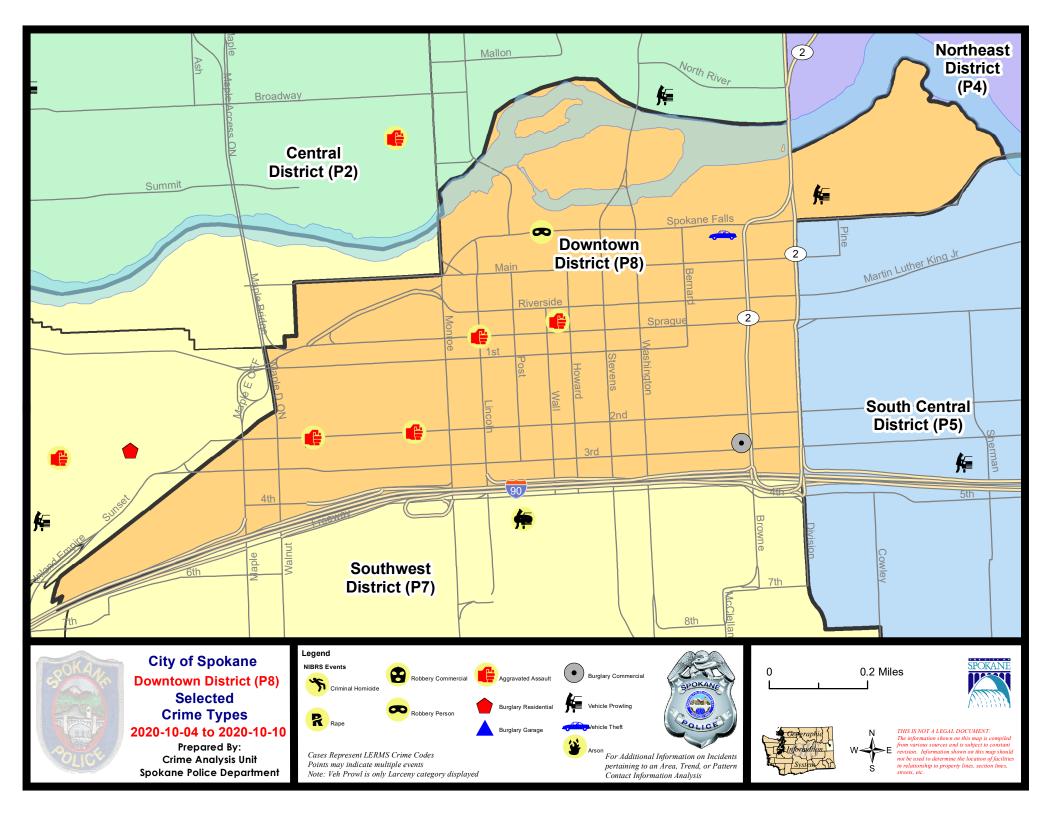

### SW - Downtown District (P8)

### A

| <u>A/C</u> | Offense Statute                       | Address                          | Reported Date | <u>Dist</u> |
|------------|---------------------------------------|----------------------------------|---------------|-------------|
| <u>SPD</u> | 8RS                                   |                                  |               |             |
| С          | ASSAULT 1D                            | N LINCOLN ST / W SPRAGUE AVE     | 10/5/2020     | P8          |
| С          | ASSAULT 2D                            | W 2ND AVE / S MADISON ST         | 10/6/2020     | P7          |
| С          | ASSAULT 2D                            | W 2ND AVE / S CEDAR ST           | 10/8/2020     | P8          |
| С          | ASSAULT 3D WEAPON OR NEGLIGENT INJURY | 600 W RIVERSIDE AVE              | 10/8/2020     | P8          |
| С          | BURGLARY 2D COMMERCIAL                | 100 W 3RD AVE                    | 10/6/2020     | P8          |
| С          | IBR Purposes Only - Robbery           | 600 W RIVERSIDE AVE              | 10/8/2020     | P8          |
| С          | ROBBERY 2D PERSON                     | W SPOKANE FALLS BLVD / N WALL ST | 10/10/2020    | P8          |
| С          | THEFT 2D ALL OTHER                    | W RIVERSIDE AVE / N WALL ST      | 10/5/2020     | P8          |
| С          | THEFT 2D ALL OTHER                    | 100 S STATE ST                   | 10/5/2020     | P8          |
| С          | THEFT 2D ALL OTHER                    | 400 N RIVERPOINT BLVD            | 10/5/2020     | P8          |
| С          | THEFT 2D FROM BUILDING                | 100 W 3RD AVE                    | 10/6/2020     | P8          |
| С          | THEFT 2D FROM MOTOR VEHICLE           | W 2ND AVE / S CEDAR ST           | 10/8/2020     | P8          |
| С          | THEFT 3D ALL OTHER                    | 100 N HOWARD ST                  | 10/5/2020     | P8          |
| С          | THEFT 3D ALL OTHER                    | 500 W 3RD AVE                    | 10/9/2020     | P8          |
| С          | THEFT 3D CITY SHOPLIFTING             | W RIVERSIDE AVE / N WALL ST      | 10/5/2020     | P8          |
| С          | THEFT 3D FROM MOTOR VEHICLE           | 300 N RIVERPOINT BLVD            | 10/9/2020     | P8          |
| С          | THEFT OF MOTOR VEHICLE                | 200 W SPOKANE FALLS BLVD         | 10/5/2020     | P7          |