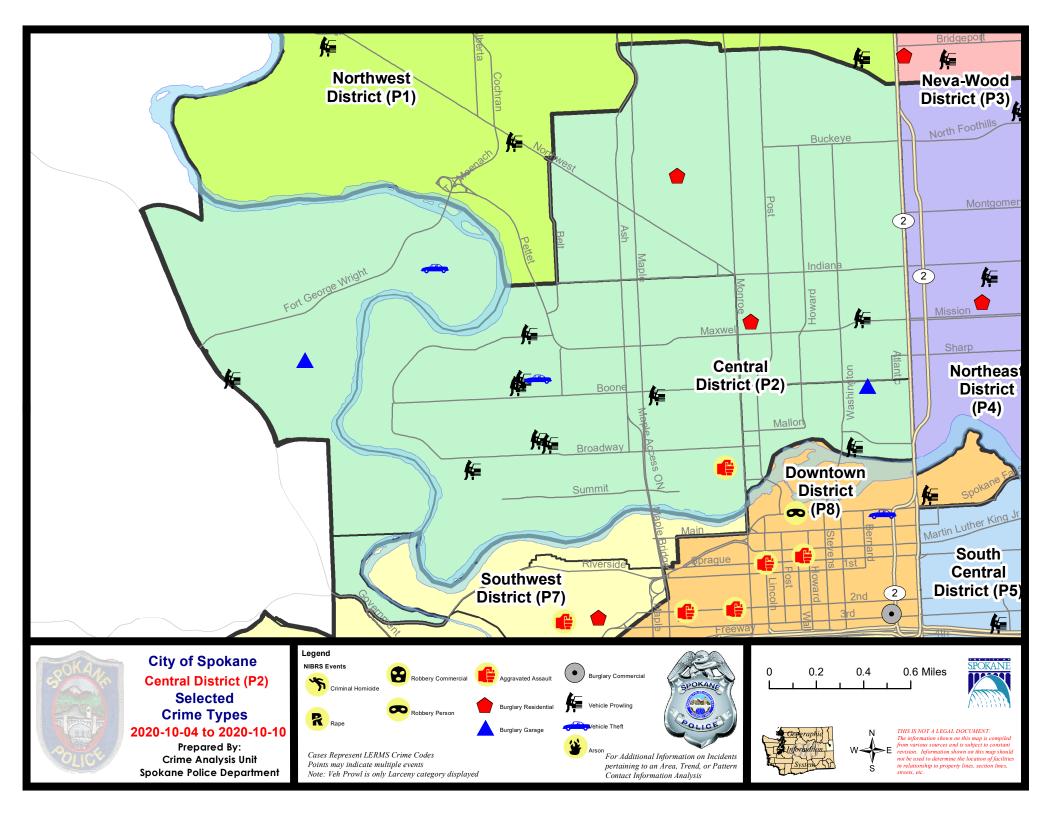

### NW - Central District (P2)

### 10/4/2020 TO 10/10/2020

| <u>A/C</u> | Offense Statute                        | Address                       | Reported Date | Dist |
|------------|----------------------------------------|-------------------------------|---------------|------|
| С          | THEFT 2D ALL OTHER                     | N DIVISION ST / E MISSION AVE | 10/9/2020     | P2   |
| <u>SP/</u> | 12EG                                   |                               |               |      |
| С          | BURGLARY 2D FENCED AREA                | 1200 N DIVISION ST            | 10/8/2020     | P2   |
| С          | RESIDENTIAL BURGLARY                   | 900 W SPOFFORD AVE            | 10/4/2020     | P1   |
| С          | RESIDENTIAL BURGLARY                   | 1300 W YORK AVE               | 10/7/2020     | P1   |
| С          | THEFT 1D FROM BUILDING                 | 1900 N WASHINGTON ST          | 10/6/2020     | P2   |
| С          | THEFT 2D ALL OTHER                     | 500 W INDIANA AVE             | 10/8/2020     | P2   |
| С          | THEFT 2D FROM BUILDING                 | 2300 N WALL ST                | 10/7/2020     | P2   |
| С          | THEFT 3D ALL OTHER                     | 2600 N HOWARD ST              | 10/10/2020    | P2   |
| С          | THEFT 3D FROM BUILDING                 | 300 W MISSION AVE             | 10/9/2020     | P2   |
| С          | THEFT 3D FROM MOTOR VEHICLE            | 200 W MISSION AVE             | 10/7/2020     | P2   |
| С          | THEFT 3D VEHICLE PARTS AND ACCESSORIES | 3100 N POST ST                | 10/5/2020     | P2   |
| С          | THEFT 3D VEHICLE PARTS AND ACCESSORIES | 700 W MAXWELL AVE             | 10/8/2020     | P2   |
| <u>SP/</u> | A2RS                                   |                               |               |      |
| С          | BURGLARY 2D GARAGE                     | 200 W BOONE AVE               | 10/5/2020     | P2   |
| С          | THEFT 3D FROM MOTOR VEHICLE            | 300 W NORTH RIVER DR          | 10/10/2020    | P2   |
| С          | THEFT 3D SHOPLIFTING                   | 900 N DIVISION ST             | 10/7/2020     | P2   |
| <u>SP/</u> | <u>12WC</u>                            |                               |               |      |
| С          | ASSAULT 2D                             | 1100 W COLLEGE AVE            | 10/7/2020     | P2   |
| С          | THEFT 2D ALL OTHER                     | 1500 N ADAMS ST               | 10/5/2020     | P2   |
| С          | THEFT 2D ALL OTHER                     | 800 N MONROE ST               | 10/6/2020     | P2   |
| С          | THEFT 2D FROM MOTOR VEHICLE            | 2300 W SHARP AVE              | 10/7/2020     | P2   |
| С          | THEFT 2D FROM MOTOR VEHICLE            | 1100 N WALNUT ST              | 10/8/2020     | P2   |
| С          | THEFT 2D FROM MOTOR VEHICLE            | 2200 W MALLON AVE             | 10/10/2020    | P2   |
| С          | THEFT 2D FROM MOTOR VEHICLE            | 2300 W SHARP AVE              | 10/10/2020    | P2   |
| С          | THEFT 3D ALL OTHER                     | 900 N MONROE ST               | 10/5/2020     | P2   |
| С          | THEFT 3D ALL OTHER                     | 800 N ELM ST                  | 10/9/2020     | P2   |
| С          | THEFT 3D FROM BUILDING                 | 2700 W GARDNER AVE            | 10/4/2020     | P2   |
| Α          | THEFT 3D FROM MOTOR VEHICLE            | 2200 W MISSION AVE            | 10/7/2020     | P2   |
| С          | THEFT 3D FROM MOTOR VEHICLE            | 700 N LINDEKE ST              | 10/9/2020     | P2   |
| С          | THEFT 3D FROM MOTOR VEHICLE            | 2100 W MALLON AVE             | 10/10/2020    | P2   |
| С          | THEFT OF A FIREARM FROM BUILDING       | 1800 W MAXWELL AVE            | 10/10/2020    | P2   |
| С          | THEFT OF MOTOR VEHICLE                 | 2200 W SHARP AVE              | 10/5/2020     | P2   |
| <u>SP/</u> | <u>A2WH</u>                            |                               |               |      |
| С          | BURGLARY 2D GARAGE                     | 3700 W LITTLE ROCK AVE        | 10/10/2020    | P2   |
| С          | MAIL THEFT                             | 4100 W FORT GEORGE WRIGHT DR  | 10/8/2020     | P2   |