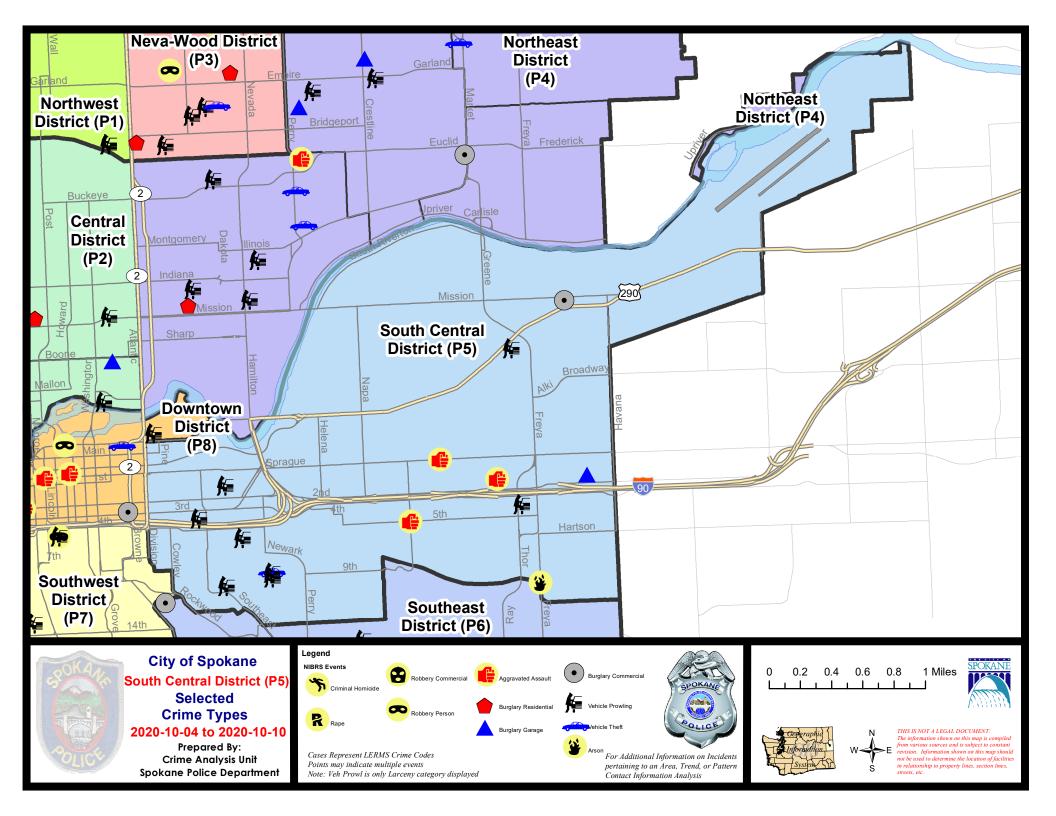

### SE - South Central District (P5)

### SE - South Central District (P5)

| <u>A/C</u> | Offense Statute                        | Address                    | Reported Date | Dist |
|------------|----------------------------------------|----------------------------|---------------|------|
| <u>SPC</u> | <u>5EC</u>                             |                            |               |      |
| С          | ARSON 2D                               | S FREYA ST / E 11TH AVE    | 10/8/2020     | P6   |
| С          | ASSAULT 2D                             | E PACIFIC AVE / S RAY ST   | 10/6/2020     | P5   |
| С          | ASSAULT 3D WEAPON OR NEGLIGENT INJURY  | E SPRAGUE AVE / N LACEY ST | 10/10/2020    | P6   |
| С          | BURGLARY 2D FENCED AREA                | 1600 E TRENT AVE           | 10/7/2020     | P5   |
| С          | BURGLARY 2D FENCED AREA                | 3200 E 1ST AVE             | 10/8/2020     | P5   |
| С          | BURGLARY 2D GARAGE                     | 4000 E PACIFIC AVE         | 10/4/2020     | P5   |
| С          | DRIVE BY SHOOTING                      | E 5TH AVE / S ALTAMONT ST  | 10/5/2020     | P6   |
| С          | MAIL THEFT                             | 1200 E TRENT AVE           | 10/5/2020     | Р5   |
| С          | THEFT 2D ALL OTHER                     | 2400 E HARTSON AVE         | 10/6/2020     | P5   |
| С          | THEFT 2D ALL OTHER                     | 400 S THOR ST              | 10/6/2020     | P6   |
| С          | THEFT 2D ALL OTHER                     | 2400 E HARTSON AVE         | 10/9/2020     | P5   |
| С          | THEFT 2D FROM BUILDING                 | 0 E 8TH AVE                | 10/9/2020     | P5   |
| С          | THEFT 2D FROM MOTOR VEHICLE            | 900 S HATCH ST             | 10/5/2020     | P5   |
| С          | THEFT 2D FROM MOTOR VEHICLE            | 500 S GARFIELD ST          | 10/5/2020     | P5   |
| С          | THEFT 2D VEHICLE PARTS AND ACCESSORIES | 3000 E SPRAGUE AVE         | 10/9/2020     | P5   |
| С          | THEFT 3D ALL OTHER                     | 500 S GARFIELD ST          | 10/5/2020     | P5   |
| С          | THEFT 3D ALL OTHER                     | 2500 E PACIFIC AVE         | 10/10/2020    | P5   |
| С          | THEFT 3D CITY FROM MOTOR VEHICLE       | 3400 E DESMET AVE          | 10/10/2020    | P6   |
| С          | THEFT 3D FROM MOTOR VEHICLE            | 1000 E 9TH AVE             | 10/4/2020     | P5   |
| С          | THEFT 3D FROM MOTOR VEHICLE            | 700 E PACIFIC AVE          | 10/5/2020     | P5   |
| А          | THEFT 3D FROM MOTOR VEHICLE            | 1000 E 9TH AVE             | 10/5/2020     | P5   |
| С          | THEFT 3D FROM MOTOR VEHICLE            | 300 S SHERMAN ST           | 10/6/2020     | P5   |
| С          | THEFT 3D FROM MOTOR VEHICLE            | 400 S THOR ST              | 10/10/2020    | P5   |
| С          | THEFT 3D SHOPLIFTING                   | 3000 E SPRAGUE AVE         | 10/8/2020     | Р5   |
| С          | THEFT 3D SHOPLIFTING                   | 3000 E SPRAGUE AVE         | 10/8/2020     | Р5   |
| С          | THEFT OF MOTOR VEHICLE                 | 1000 E 9TH AVE             | 10/4/2020     | P6   |
| <u>SPC</u> | <u>5GP</u>                             |                            |               |      |
| С          | BURGLARY 2D COMMERCIAL                 | 3900 E TRENT AVE           | 10/10/2020    | P6   |
| А          | BURGLARY 2D FENCED AREA                | 700 N HOGAN ST             | 10/5/2020     | P5   |
| С          | MAIL THEFT                             | 2100 E MISSION AVE         | 10/7/2020     | P5   |
| С          | THEFT 2D ALL OTHER                     | 2500 E SOUTH RIVERTON AVE  | 10/4/2020     | P5   |
| С          | THEFT 3D ALL OTHER                     | 1800 E SOUTH RIVERTON AVE  | 10/10/2020    | P5   |
| С          | THEFT 3D FROM BUILDING                 | 3900 E TRENT AVE           | 10/10/2020    | P6   |
|            |                                        |                            |               |      |