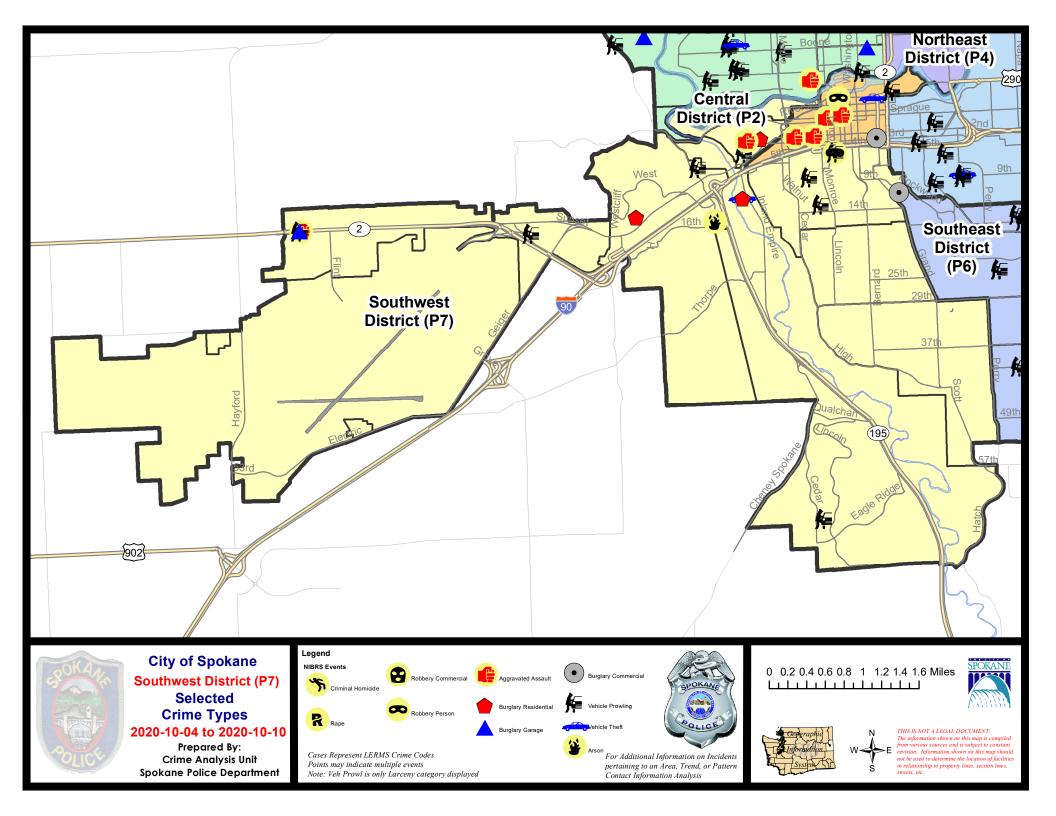

### SW - Downtown District (P8)

### A

| <u>A/C</u> | Offense Statute                       | Address                          | Reported Date | <u>Dist</u> |
|------------|---------------------------------------|----------------------------------|---------------|-------------|
| <u>SPD</u> | 8RS                                   |                                  |               |             |
| С          | ASSAULT 1D                            | N LINCOLN ST / W SPRAGUE AVE     | 10/5/2020     | P8          |
| С          | ASSAULT 2D                            | W 2ND AVE / S MADISON ST         | 10/6/2020     | P7          |
| С          | ASSAULT 2D                            | W 2ND AVE / S CEDAR ST           | 10/8/2020     | P8          |
| С          | ASSAULT 3D WEAPON OR NEGLIGENT INJURY | 600 W RIVERSIDE AVE              | 10/8/2020     | P8          |
| С          | BURGLARY 2D COMMERCIAL                | 100 W 3RD AVE                    | 10/6/2020     | P8          |
| С          | IBR Purposes Only - Robbery           | 600 W RIVERSIDE AVE              | 10/8/2020     | P8          |
| С          | ROBBERY 2D PERSON                     | W SPOKANE FALLS BLVD / N WALL ST | 10/10/2020    | P8          |
| С          | THEFT 2D ALL OTHER                    | W RIVERSIDE AVE / N WALL ST      | 10/5/2020     | P8          |
| С          | THEFT 2D ALL OTHER                    | 100 S STATE ST                   | 10/5/2020     | P8          |
| С          | THEFT 2D ALL OTHER                    | 400 N RIVERPOINT BLVD            | 10/5/2020     | P8          |
| С          | THEFT 2D FROM BUILDING                | 100 W 3RD AVE                    | 10/6/2020     | P8          |
| С          | THEFT 2D FROM MOTOR VEHICLE           | W 2ND AVE / S CEDAR ST           | 10/8/2020     | P8          |
| С          | THEFT 3D ALL OTHER                    | 100 N HOWARD ST                  | 10/5/2020     | P8          |
| С          | THEFT 3D ALL OTHER                    | 500 W 3RD AVE                    | 10/9/2020     | P8          |
| С          | THEFT 3D CITY SHOPLIFTING             | W RIVERSIDE AVE / N WALL ST      | 10/5/2020     | P8          |
| С          | THEFT 3D FROM MOTOR VEHICLE           | 300 N RIVERPOINT BLVD            | 10/9/2020     | P8          |
| С          | THEFT OF MOTOR VEHICLE                | 200 W SPOKANE FALLS BLVD         | 10/5/2020     | P7          |