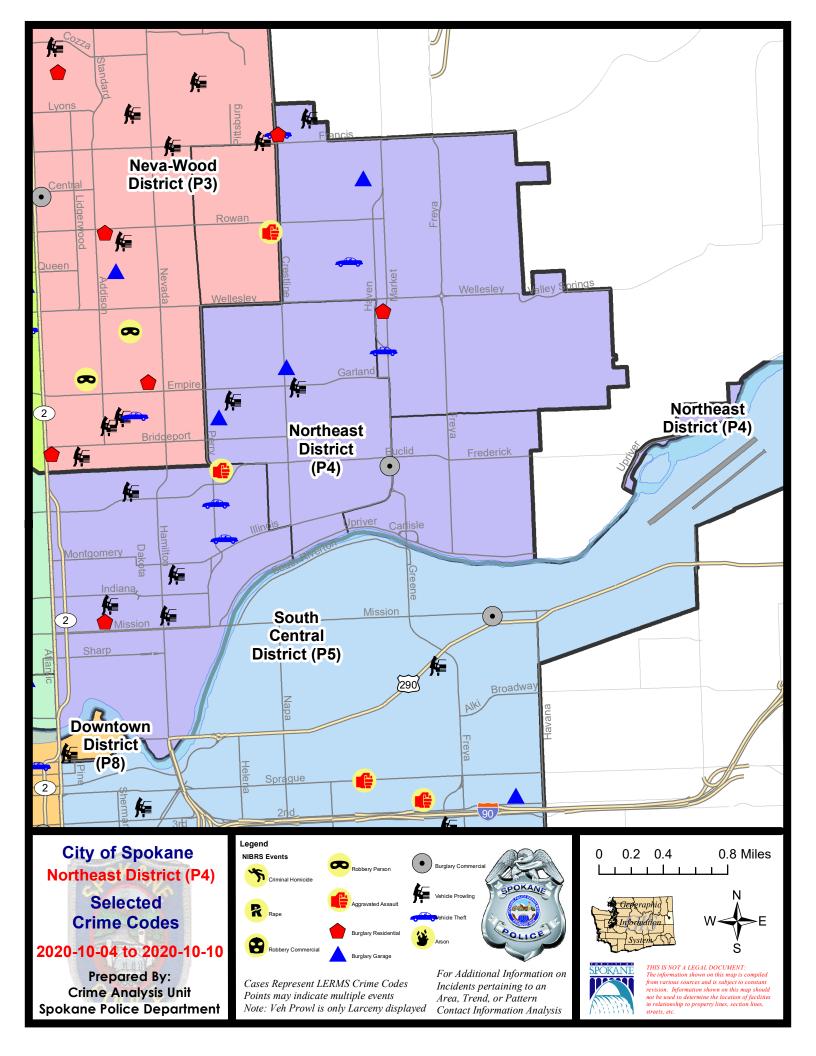

### NE - Northeast District (P4)

|           |                                                                                                                                 | 7 Da                        | y Comparis                  | son                                                | 28 Da                      | ay Compar                     | rison                                                       | YT                                       | D Comparis                          | on                                                     |
|-----------|---------------------------------------------------------------------------------------------------------------------------------|-----------------------------|-----------------------------|----------------------------------------------------|----------------------------|-------------------------------|-------------------------------------------------------------|------------------------------------------|-------------------------------------|--------------------------------------------------------|
| NIBRS Ca  | tegories (Part 1 Selected)                                                                                                      | Current                     | Prior                       | Percent                                            | Current                    | Prior                         | Percent                                                     | Current                                  | Prior                               | Percent                                                |
| Violent   | Criminal Homicide<br>Rape<br>Robbery - Commercial<br>Robbery - Person<br>Aggravated Assault - Non DV<br>Aggravated Assault - DV | 0<br>1<br>0<br>0<br>0       | 0<br>0<br>0<br>1<br>3<br>0  | -100.00%<br>-100.00%                               | 0<br>4<br>0<br>3<br>5<br>4 | 0<br>2<br>0<br>2<br>6<br>2    | 100.00%<br>50.00%<br>-16.67%<br>100.00%                     | 3<br>23<br>4<br>23<br>65<br>34           | 0<br>33<br>15<br>26<br>71<br>42     | -30.30<br>-73.33<br>-11.54<br>-8.45<br>-19.05          |
|           | Violent Total:                                                                                                                  | 2                           | 4                           | -50.00%                                            | 16                         | 12                            | 33.33%                                                      | 152                                      | 187                                 | -18.72                                                 |
| Property  | Burglary - Residential<br>Burglary Garage<br>Burglary Commercial<br>Larceny<br>Vehicle Theft<br>Arson                           | 3<br>3<br>1<br>27<br>5<br>0 | 1<br>2<br>0<br>18<br>1<br>1 | 200.00%<br>50.00%<br>50.00%<br>400.00%<br>-100.00% | 7<br>9<br>9<br>107<br>11   | 3<br>6<br>8<br>116<br>19<br>4 | 133.33%<br>50.00%<br>12.50%<br>-7.76%<br>-42.11%<br>-75.00% | 100<br>63<br>47<br>994<br>158<br>15      | 118<br>43<br>41<br>1279<br>204<br>4 | -15.25<br>46.51<br>14.63<br>-22.28<br>-22.55<br>275.00 |
|           | Property Total:                                                                                                                 | 39                          | 23                          | 69.57%                                             | 144                        | 156                           | -7.69%                                                      | 1377                                     | 1689                                | -18.47                                                 |
| Prelimina | ry Part 1 Crime Totals:                                                                                                         | 41                          | 27                          | 51.85%                                             | 160                        | 168                           | -4.76%                                                      | 1529                                     | 1876                                | -18.50                                                 |
|           | Current 7 Day Period:<br>Current 28 Day Period:<br>Current YTD Day Period:                                                      | 9/                          |                             | 10/10/2020<br>10/10/2020                           |                            | ay Period<br>Day Perio        |                                                             | 9/27/2020 -<br>8/16/2020 -<br>1/1/2019 - | 9/12/2020                           |                                                        |

### NE - Northeast District (P4)

### 10/4/2020 TO 10/10/2020

| <u>A/C</u> | Offense Statute                        | Address               | Reported Date | Dist |
|------------|----------------------------------------|-----------------------|---------------|------|
|            |                                        |                       |               |      |
| С          | RAPE 3D                                |                       | 10/5/2020     | P4   |
| <u>SPB</u> | <u>48E</u>                             |                       |               |      |
| С          | BURGLARY 2D COMMERCIAL                 | 3000 E FAIRVIEW AVE   | 10/7/2020     | P4   |
| С          | BURGLARY 2D GARAGE                     | 1500 E GLASS AVE      | 10/7/2020     | P8   |
| С          | BURGLARY 2D GARAGE                     | 4000 N CRESTLINE ST   | 10/10/2020    | P4   |
| С          | THEFT 2D FROM BUILDING                 | 2400 E ILLINOIS AVE   | 10/9/2020     | P4   |
| С          | THEFT 2D FROM MOTOR VEHICLE            | 1600 E PROVIDENCE AVE | 10/6/2020     | P4   |
| С          | THEFT 3D ALL OTHER                     | 1500 E GLASS AVE      | 10/7/2020     | P8   |
| С          | THEFT 3D FROM MOTOR VEHICLE            | 2200 E EMPIRE AVE     | 10/9/2020     | P4   |
| С          | THEFT 3D VEHICLE PARTS AND ACCESSORIES | 2100 E UPRIVER DR     | 10/7/2020     | P4   |
| С          | THEFT OF A FIREARM FROM BUILDING       | 1500 E GLASS AVE      | 10/7/2020     | P8   |
| <u>SPB</u> | <u>4HI</u>                             |                       |               |      |
| С          | BURGLARY 2D GARAGE                     | 2900 E CENTRAL AVE    | 10/7/2020     | P4   |
| С          | RESIDENTIAL BURGLARY                   | 3000 E HOFFMAN AVE    | 10/5/2020     | P4   |
| С          | RESIDENTIAL BURGLARY                   | 6300 N CRESTLINE ST   | 10/6/2020     | P4   |
| С          | THEFT 1D ALL OTHER                     | 5600 N MARKET ST      | 10/10/2020    | P4   |
| С          | THEFT 3D ALL OTHER                     | 2600 E WABASH AVE     | 10/8/2020     | P4   |
| С          | THEFT 3D FROM BUILDING                 | 3000 E HOFFMAN AVE    | 10/7/2020     | P4   |
| С          | THEFT 3D FROM MOTOR VEHICLE            | 6500 N ALTAMONT ST    | 10/4/2020     | P4   |
| С          | THEFT OF MOTOR VEHICLE                 | 4100 N MARKET ST      | 10/5/2020     | P4   |
| С          | THEFT OF MOTOR VEHICLE                 | 6300 N CRESTLINE ST   | 10/6/2020     | P4   |
| С          | THEFT OF MOTOR VEHICLE                 | 5000 N NELSON ST      | 10/6/2020     | P4   |
| <u>SPB</u> | 4LO                                    |                       |               |      |
| С          | HARASSMENT FELONY WEAPON INVOLVED      | 3000 N HOGAN ST       | 10/4/2020     | P3   |
| С          | RESIDENTIAL BURGLARY                   | 400 E AUGUSTA AVE     | 10/4/2020     | P2   |
| С          | THEFT 2D FROM BUILDING                 | 400 E AUGUSTA AVE     | 10/4/2020     | P2   |
| С          | THEFT 2D FROM BUILDING                 | 1800 N DIVISION ST    | 10/5/2020     | P4   |
| С          | THEFT 3D ALL OTHER                     | 900 E SINTO AVE       | 10/7/2020     | P4   |
| С          | THEFT 3D ALL OTHER                     | 700 E NORA AVE        | 10/7/2020     | P2   |
| С          | THEFT 3D ALL OTHER                     | 500 E MISSION AVE     | 10/9/2020     | P2   |
| С          | THEFT 3D CITY ALL OTHER                | 1500 E ILLINOIS AVE   | 10/4/2020     | P4   |
| С          | THEFT 3D CITY SHOPLIFTING              | 900 E MISSION AVE     | 10/8/2020     | P4   |
| С          | THEFT 3D CITY SHOPLIFTING              | 2500 N DIVISION ST    | 10/8/2020     | P2   |
| С          | THEFT 3D FROM BUILDING                 | 1100 E MONTGOMERY AVE | 10/9/2020     | P4   |
| С          | THEFT 3D FROM MOTOR VEHICLE            | 900 E ERMINA AVE      | 10/5/2020     | P4   |
| С          | THEFT 3D FROM MOTOR VEHICLE            | 2800 N DAKOTA ST      | 10/6/2020     | P4   |
| С          | THEFT 3D FROM MOTOR VEHICLE            | 400 E NORA AVE        | 10/6/2020     | P4   |
|            |                                        |                       |               |      |

For protection of victim privacy, the entire address on sexual assault crimes has been redacted.

| <u>A/C</u> | Offense Statute                        | Address            | Reported Date | <u>Dist</u> |
|------------|----------------------------------------|--------------------|---------------|-------------|
| С          | THEFT 3D FROM MOTOR VEHICLE            | 900 E AUGUSTA AVE  | 10/6/2020     | P4          |
| С          | THEFT 3D SHOPLIFTING                   | 900 E MISSION AVE  | 10/4/2020     | P2          |
| С          | THEFT 3D SHOPLIFTING                   | 2000 N HAMILTON ST | 10/5/2020     | P4          |
| С          | THEFT 3D SHOPLIFTING                   | 900 E MISSION AVE  | 10/6/2020     | P4          |
| С          | THEFT 3D VEHICLE PARTS AND ACCESSORIES | 900 E NORA AVE     | 10/5/2020     | P4          |
| С          | THEFT OF MOTOR VEHICLE                 | 2700 N PERRY ST    | 10/8/2020     | P4          |
| С          | THEFT OF MOTOR VEHICLE                 | 2400 N HOGAN ST    | 10/9/2020     | P2          |