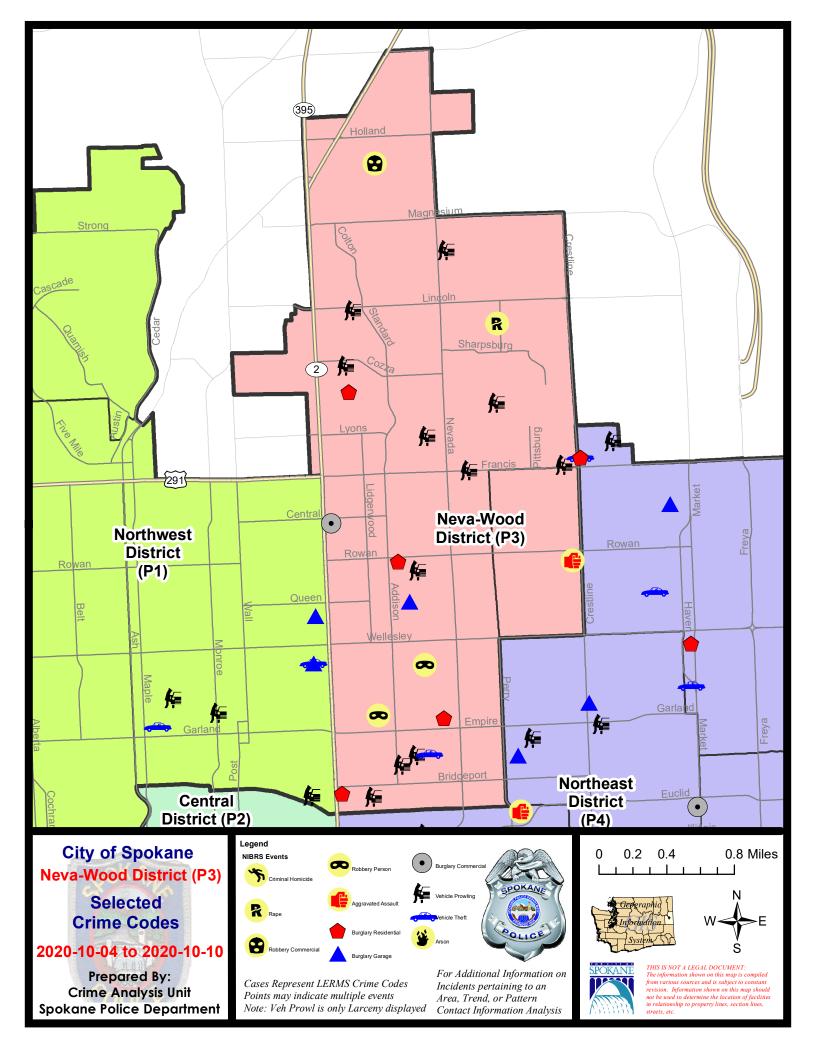

### **NE - Neva-Wood District (P3)**

### NE - Neva-Wood District (P3)

### 10/4/2020 TO 10/10/2020

**Address** 

Dist

**Reported Date** 

10/10/2020

Р3

| <u>Spe</u> | 33NL                        |                      |            |    |
|------------|-----------------------------|----------------------|------------|----|
| С          | ASSAULT 2D                  | 9200 N COLTON ST     | 10/6/2020  | P4 |
| С          | BURGLARY 1D FROM RESIDENCE  | 7000 N COLTON ST     | 10/10/2020 | P4 |
| С          | BURGLARY 2D COMMERCIAL      | 5800 N DIVISION ST   | 10/10/2020 | P4 |
| С          | BURGLARY 2D FENCED AREA     | 1900 E HOUSTON AVE   | 10/5/2020  | P3 |
| А          | BURGLARY 2D FENCED AREA     | 6300 N CINCINNATI ST | 10/7/2020  | P3 |
| А          | BURGLARY 2D FENCED AREA     | 1600 E FRANCIS AVE   | 10/7/2020  | P4 |
| С          | BURGLARY 2D FENCED AREA     | 6300 N STANDARD ST   | 10/9/2020  | P3 |
| С          | BURGLARY 2D FENCED AREA     | 600 E FRANCIS AVE    | 10/9/2020  | P3 |
| С          | BURGLARY 2D GARAGE          | 500 E QUEEN AVE      | 10/10/2020 | P3 |
| С          | RAPE 3D                     |                      | 10/10/2020 | P1 |
| С          | RESIDENTIAL BURGLARY        | 800 E GARLAND AVE    | 10/6/2020  | P3 |
| С          | RESIDENTIAL BURGLARY        | 500 E NORTH AVE      | 10/8/2020  | P4 |
| С          | RESIDENTIAL BURGLARY        | 0 E LIBERTY AVE      | 10/10/2020 | P4 |
| С          | ROBBERY 1D PERSON           | 300 E WALTON AVE     | 10/5/2020  | P3 |
| С          | ROBBERY 2D COMMERCIAL       | 9200 N COLTON ST     | 10/10/2020 | P4 |
| С          | ROBBERY 2D PERSON           | 600 E HEROY AVE      | 10/8/2020  | P4 |
| С          | THEFT 1D ALL OTHER          | 500 E NORTH AVE      | 10/8/2020  | P4 |
| С          | THEFT 2D FROM BUILDING      | 9200 N COLTON ST     | 10/5/2020  | P3 |
| С          | THEFT 2D FROM BUILDING      | 0 E WEILE AVE        | 10/9/2020  | P2 |
| С          | THEFT 2D FROM BUILDING      | 0 E LIBERTY AVE      | 10/10/2020 | P4 |
| С          | THEFT 2D FROM MOTOR VEHICLE | 1200 E FRANCIS AVE   | 10/5/2020  | P3 |
| С          | THEFT 3D ALL OTHER          | 9600 N DIVISION ST   | 10/5/2020  | P3 |
| С          | THEFT 3D ALL OTHER          | 5600 N DIVISION ST   | 10/6/2020  | P2 |
| С          | THEFT 3D ALL OTHER          | 600 E HOUSTON AVE    | 10/6/2020  | P4 |
| С          | THEFT 3D ALL OTHER          | 6800 N DIVISION ST   | 10/8/2020  | P3 |
| С          | THEFT 3D CITY SHOPLIFTING   | 9200 N COLTON ST     | 10/8/2020  | P4 |
| С          | THEFT 3D CITY SHOPLIFTING   | 9200 N NEVADA ST     | 10/10/2020 | P2 |
| С          | THEFT 3D FROM BUILDING      | 400 E MAGNESIUM RD   | 10/8/2020  | P3 |
| С          | THEFT 3D FROM BUILDING      | 400 E MAGNESIUM RD   | 10/8/2020  | P2 |
| С          | THEFT 3D FROM MOTOR VEHICLE | 200 E LIBERTY AVE    | 10/4/2020  | P3 |
| С          | THEFT 3D FROM MOTOR VEHICLE | 500 E GLASS AVE      | 10/4/2020  | P3 |
| С          | THEFT 3D FROM MOTOR VEHICLE | 7300 N COLTON ST     | 10/4/2020  | P3 |
| С          | THEFT 3D FROM MOTOR VEHICLE | 500 E GORDON AVE     | 10/6/2020  | P3 |
| С          | THEFT 3D FROM MOTOR VEHICLE | 6600 N CINCINNATI ST | 10/7/2020  | P3 |
| C          |                             | 1400 E DEVOE LN      | 10/8/2020  | P3 |
| A          | THEFT 3D FROM MOTOR VEHICLE | 200 E LINCOLN RD     | 10/9/2020  | P2 |
| С          | THEFT 3D FROM MOTOR VEHICLE | 600 E SANSON AVE     | 10/10/2020 | P2 |

THEFT 3D FROM MOTOR VEHICLE С

For protection of victim privacy, the entire address on sexual assault crimes has been redacted.

1900 E FRANCIS AVE

| <u>A/C</u> | Offense Statute                        | Address                      | Reported Date | <u>Dist</u> |
|------------|----------------------------------------|------------------------------|---------------|-------------|
| А          | THEFT 3D FROM MOTOR VEHICLE            | 8400 N NEVADA ST             | 10/10/2020    | P2          |
| С          | THEFT 3D SHOPLIFTING                   | 6600 N DIVISION ST           | 10/5/2020     | P3          |
| С          | THEFT 3D SHOPLIFTING                   | 6600 N DIVISION ST           | 10/5/2020     | P3          |
| С          | THEFT 3D SHOPLIFTING                   | 4700 N DIVISION ST           | 10/5/2020     | P3          |
| С          | THEFT 3D SHOPLIFTING                   | 4700 N DIVISION ST           | 10/6/2020     | P3          |
| С          | THEFT 3D SHOPLIFTING                   | 4700 N DIVISION ST           | 10/6/2020     | P3          |
| С          | THEFT 3D SHOPLIFTING                   | 4700 N DIVISION ST           | 10/6/2020     | P2          |
| С          | THEFT 3D SHOPLIFTING                   | 4700 N DIVISION ST           | 10/6/2020     | P3          |
| С          | THEFT 3D SHOPLIFTING                   | 4700 N DIVISION ST           | 10/6/2020     | P3          |
| С          | THEFT 3D SHOPLIFTING                   | 4700 N DIVISION ST           | 10/6/2020     | P7          |
| С          | THEFT 3D SHOPLIFTING                   | 7700 N DIVISION ST           | 10/6/2020     | P3          |
| С          | THEFT 3D SHOPLIFTING                   | 6700 N DIVISION ST           | 10/7/2020     | P3          |
| С          | THEFT 3D SHOPLIFTING                   | 6700 N DIVISION ST           | 10/7/2020     | P3          |
| С          | THEFT 3D SHOPLIFTING                   | 9200 N COLTON ST             | 10/7/2020     | P3          |
| С          | THEFT 3D SHOPLIFTING                   | 6700 N DIVISION ST           | 10/10/2020    | P3          |
| С          | THEFT 3D VEHICLE PARTS AND ACCESSORIES | 200 E CROWN AVE              | 10/4/2020     | P3          |
| С          | THEFT 3D VEHICLE PARTS AND ACCESSORIES | 8100 N STANDARD ST           | 10/5/2020     | P3          |
| С          | THEFT 3D VEHICLE PARTS AND ACCESSORIES | 6400 N PERRY ST              | 10/6/2020     | P3          |
| С          | THEFT 3D VEHICLE PARTS AND ACCESSORIES | N DIVISION ST / E WALTON AVE | 10/6/2020     | P1          |
| С          | THEFT OF MOTOR VEHICLE                 | 700 E GORDON AVE             | 10/8/2020     | P4          |
| <u>SPB</u> | <u>3WH</u>                             |                              |               |             |
| С          | HARASSMENT FELONY WEAPON INVOLVED      | 5400 N MARTIN ST             | 10/9/2020     | P4          |
| С          | THEFT 3D VEHICLE PARTS AND ACCESSORIES | 1800 E ROWAN AVE             | 10/10/2020    | P3          |