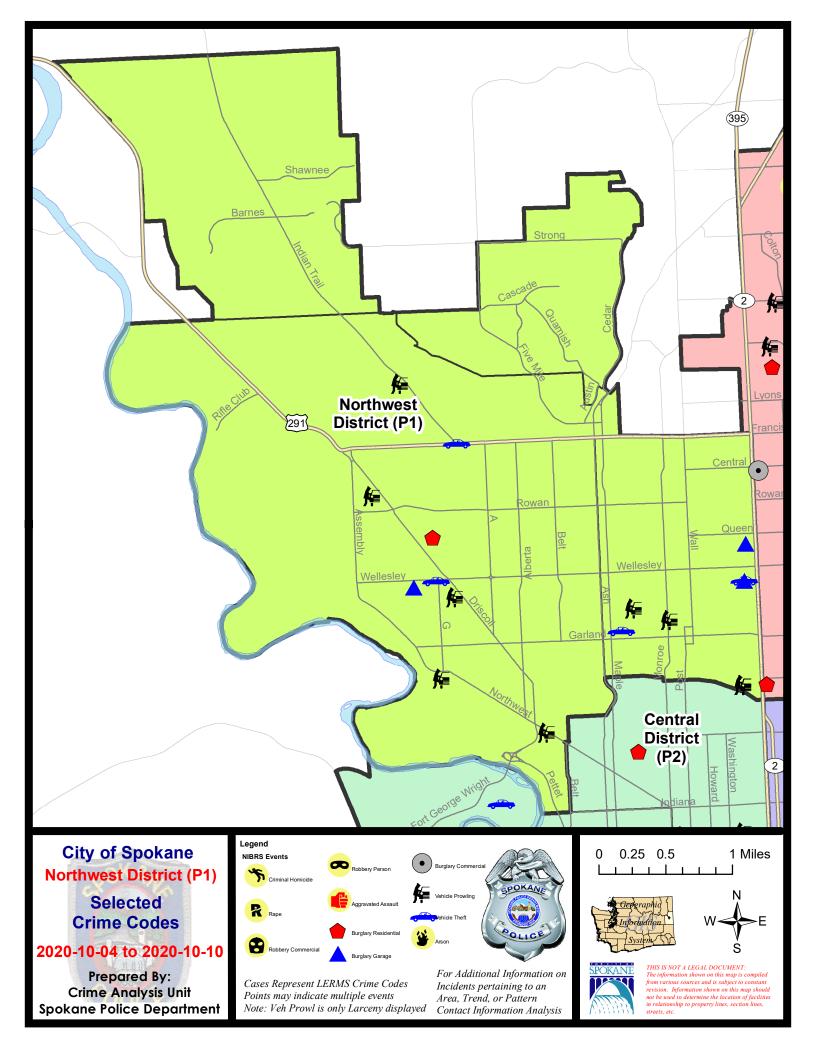

### NW - Northwest District (P1)

### 7 Day Comparison 28 Day Comparison YTD Comparison NIBRS Categories (Part 1 Selected) Current Prior Percent Current Prior Percent Current Prior Percent Violent **Criminal Homicide** 0 0 0 0 1 0 0 Rape 0 0 0 18 27 -33.33% 0 0 0 3 6 Robbery - Commercial -100.00% 5 20.00% 0 2 13 14 Robbery - Person -100.00% 100.00% -7.14% 0 0 0 23 Aggravated Assault - Non DV 2 29 -100.00% -20.69% Aggravated Assault - DV 0 0 2 2 36 36 0.00% 0.00% Violent Total: 0 -100.00% 4 8 -50.00% 97 111 -12.61% **Burglary - Residential** -50.00% 6 80 109 -26.61% Property 2 6 0.00% **Burglary Garage** 3 6 -50.00% 15 З 400.00% 95 88 7.95% **Burglary Commercial** 0 0 0 -100.00% 19 24 -20.83% 20 22 103 118 993 971 Larceny -9.09% -12.71% 2.27% Vehicle Theft 4 2 100.00% g 7 28.57% 95 122 -22.13% 0 0 10 5 Arson 0.00% 100.00% 28 32 -12.50% 134 136 -1.47% 1292 1319 **Property Total:** -2.05% **Preliminary Part 1 Crime Totals:** 28 -15.15% 138 144 -4.17% 1389 1430 33 -2.87% Prior 7 Day Period: **Current 7 Day Period:** 10/4/2020 - 10/10/2020 9/27/2020 - 10/3/2020 Current 28 Day Period: 9/13/2020 - 10/10/2020 Prior 28 Day Period: 8/16/2020 - 9/12/2020 **Current YTD Day Period:** 1/1/2020 - 10/10/2020 Prior YTD Period: 1/1/2019 - 10/10/2019

### NW - Northwest District (P1)

| <u>A/C</u> | Offense Statute                        | Address                           | Reported Date | Dist |
|------------|----------------------------------------|-----------------------------------|---------------|------|
| <u>SPA</u> | <u>1BS</u>                             |                                   |               |      |
| С          | THEFT 3D FROM MOTOR VEHICLE            | 3700 W WEILE AVE                  | 10/8/2020     | P1   |
| <u>SPA</u> | 1NH                                    |                                   |               |      |
| С          | BURGLARY 2D GARAGE                     | 4900 N ATLANTIC ST                | 10/6/2020     | P1   |
| С          | BURGLARY 2D GARAGE                     | 100 W SUSSEX CT                   | 10/6/2020     | P1   |
| С          | THEFT 2D ALL OTHER                     | 4000 N ADAMS ST                   | 10/4/2020     | P1   |
| С          | THEFT 2D ALL OTHER                     | 5100 N WHITEHOUSE ST              | 10/4/2020     | P1   |
| С          | THEFT 2D FROM MOTOR VEHICLE            | 100 W GRAY CT                     | 10/4/2020     | P2   |
| С          | THEFT 3D ALL OTHER                     | 4100 N ATLANTIC ST                | 10/9/2020     | P1   |
| С          | THEFT 3D FROM MOTOR VEHICLE            | 100 W GRAY CT                     | 10/4/2020     | P1   |
| С          | THEFT 3D FROM MOTOR VEHICLE            | 100 W GRAY CT                     | 10/4/2020     | P1   |
| А          | THEFT 3D FROM MOTOR VEHICLE            | 100 W GRAY CT                     | 10/4/2020     | P1   |
| С          | THEFT 3D FROM MOTOR VEHICLE            | 4200 N HAWTHORNE ST               | 10/6/2020     | P1   |
| С          | THEFT OF A FIREARM FROM BUILDING       | 700 W CORA AVE                    | 10/10/2020    | P1   |
| С          | THEFT OF A FIREARM FROM MOTOR VEHICLE  | 4000 N MONROE ST                  | 10/7/2020     | P2   |
| С          | THEFT OF MOTOR VEHICLE                 | 100 W SUSSEX CT                   | 10/6/2020     | P1   |
| С          | THEFT OF MOTOR VEHICLE                 | 3900 N WALNUT ST                  | 10/8/2020     | P1   |
| <u>SPA</u> | 1 <u>NW</u>                            |                                   |               |      |
| С          | BURGLARY 2D GARAGE                     | 3700 W HOFFMAN AVE                | 10/9/2020     | P1   |
| С          | MAIL THEFT                             | 4100 W EVERETT AVE                | 10/5/2020     | P1   |
| С          | RESIDENTIAL BURGLARY                   | 5100 N GREENWOOD BLVD             | 10/8/2020     | P1   |
| С          | THEFT 2D FROM BUILDING                 | 5100 N GREENWOOD BLVD             | 10/8/2020     | P1   |
| С          | THEFT 3D ALL OTHER                     | 5500 N ELM ST                     | 10/7/2020     | P1   |
| С          | THEFT 3D FROM BUILDING                 | 3900 W CROWN AVE                  | 10/7/2020     | P1   |
| С          | THEFT 3D FROM MOTOR VEHICLE            | 3300 W PRINCETON AVE              | 10/4/2020     | P1   |
| С          | THEFT 3D FROM MOTOR VEHICLE            | 2300 W NORTHWEST BLVD             | 10/5/2020     | P1   |
| С          | THEFT 3D FROM MOTOR VEHICLE            | 3500 W GLASS AVE                  | 10/7/2020     | P1   |
| С          | THEFT 3D VEHICLE PARTS AND ACCESSORIES | 2300 W NORTHWEST BLVD             | 10/5/2020     | P1   |
| С          | THEFT OF A FIREARM FROM MOTOR VEHICLE  | 5700 N ALAMEDA ST                 | 10/4/2020     | P1   |
| С          | THEFT OF MOTOR VEHICLE                 | W INDIAN TRAIL RD / W FRANCIS AVE | 10/8/2020     | P1   |
| С          | THEFT OF MOTOR VEHICLE                 | 3500 W WELLESLEY AVE              | 10/8/2020     | P1   |