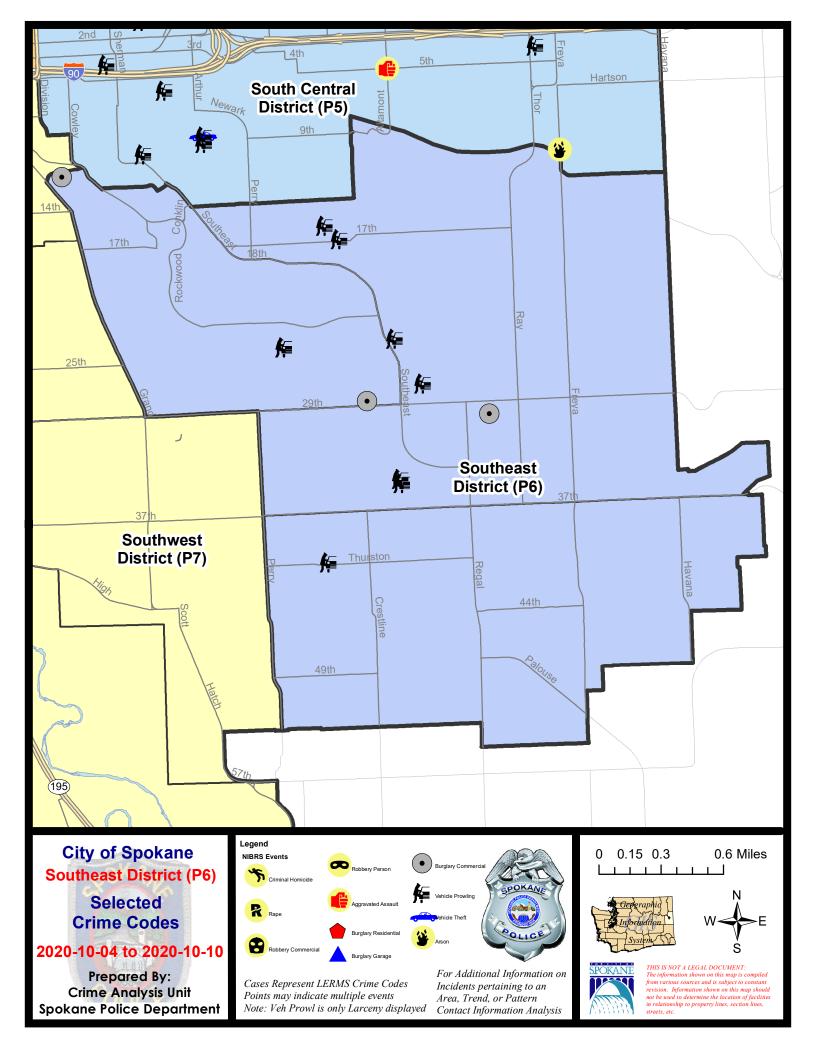

### SE - Southeast District (P6)

### 7 Day Comparison 28 Day Comparison YTD Comparison NIBRS Categories (Part 1 Selected) Current Prior Percent Current Prior Percent Current Prior Percent Violent **Criminal Homicide** 0 0 0 0 0 1 Rape 0 0 2 -50.00% 9 13 -30.77% 1 0 0 5 Robbery - Commercial 0 2 150.00% 1 0 0 6 9 Robbery - Person 1 0.00% -33.33% 0 0 10 Aggravated Assault - Non DV 1 0 12 -16.67% Aggravated Assault - DV 0 0 0 0 14 20 -30.00% -19.64% Violent Total: 0 0 4 3 45 56 33.33% **Burglary - Residential** 0 -100.00% 33.33% 53 55 -3.64% Property 2 **Burglary Garage** 0 2 -100.00% 6 5 20.00% 74 61 21.31% 3 **Burglary Commercial** 0 4 300.00% 18 10 80.00% 60 18 16 43 489 576 Larceny 12.50% 39.53% -15.10% Vehicle Theft 0 -100.00% 2 F -60.00% 51 57 -10.53% 0 0 0 5 Arson -100.00% 400.00% 31.03% 21 21 76 58 690 760 **Property Total:** 0.00% -9.21% **Preliminary Part 1 Crime Totals:** 21 21 80 61 31.15% 735 816 0.00% -9.93% Prior 7 Day Period: **Current 7 Day Period:** 10/4/2020 - 10/10/2020 9/27/2020 - 10/3/2020 **Current 28 Day Period:** 9/13/2020 - 10/10/2020 Prior 28 Day Period: 8/16/2020 - 9/12/2020 **Current YTD Day Period:** 1/1/2020 - 10/10/2020 **Prior YTD Period:** 1/1/2019 - 10/10/2019

### SE - Southeast District (P6)

| <u>A/C</u> | Offense Statute             | Address                    | Reported Date | Dist |
|------------|-----------------------------|----------------------------|---------------|------|
| <u>SPC</u> | CALH                        |                            |               |      |
| С          | BURGLARY 2D COMMERCIAL      | 3000 E 29TH AVE            | 10/7/2020     | P6   |
| С          | MAIL THEFT                  | 2600 E NORTH ALTAMONT BLVD | 10/7/2020     | P6   |
| С          | THEFT 1D ALL OTHER          | 1300 S COOK ST             | 10/5/2020     | P6   |
| С          | THEFT 3D FROM MOTOR VEHICLE | 2000 E 17TH AVE            | 10/5/2020     | P5   |
| А          | THEFT 3D FROM MOTOR VEHICLE | 3400 S ALTAMONT ST         | 10/5/2020     | P6   |
| С          | THEFT 3D FROM MOTOR VEHICLE | 3400 S ALTAMONT ST         | 10/5/2020     | P6   |
| С          | THEFT 3D FROM MOTOR VEHICLE | 2600 E 27TH AVE            | 10/5/2020     | P6   |
| А          | THEFT 3D FROM MOTOR VEHICLE | 1900 E 16TH AVE            | 10/6/2020     | P6   |
| С          | THEFT 3D FROM MOTOR VEHICLE | 2300 S SOUTHEAST BLVD      | 10/10/2020    | P6   |
| <u>SPC</u> | <u>:6RW</u>                 |                            |               |      |
| С          | BURGLARY 2D COMMERCIAL      | 2200 E 29TH AVE            | 10/5/2020     | P6   |
| С          | BURGLARY 2D COMMERCIAL      | 100 E 12TH AVE             | 10/8/2020     | P6   |
| С          | THEFT 2D FROM BUILDING      | 100 E 12TH AVE             | 10/8/2020     | P6   |
| С          | THEFT 3D ALL OTHER          | 2600 S GARFIELD RD         | 10/4/2020     | P6   |
| С          | THEFT 3D ALL OTHER          | 1000 E 27TH AVE            | 10/5/2020     | P6   |
| С          | THEFT 3D ALL OTHER          | 1100 E 26TH AVE            | 10/6/2020     | P6   |
| С          | THEFT 3D FROM BUILDING      | 2200 E 29TH AVE            | 10/5/2020     | P6   |
| С          | THEFT 3D FROM MOTOR VEHICLE | 2400 S HELENA CT           | 10/5/2020     | P6   |
| С          | THEFT 3D FROM MOTOR VEHICLE | 2400 S HELENA CT           | 10/5/2020     | P6   |
| <u>SPC</u> | 65 <u>G</u>                 |                            |               |      |
| С          | THEFT 2D ALL OTHER          | 3100 E PALOUSE HWY         | 10/5/2020     | P6   |
| С          | THEFT 3D ALL OTHER          | 4100 S MARTIN ST           | 10/5/2020     | P6   |
| С          | THEFT 3D FROM MOTOR VEHICLE | 1800 E THURSTON AVE        | 10/4/2020     | P6   |