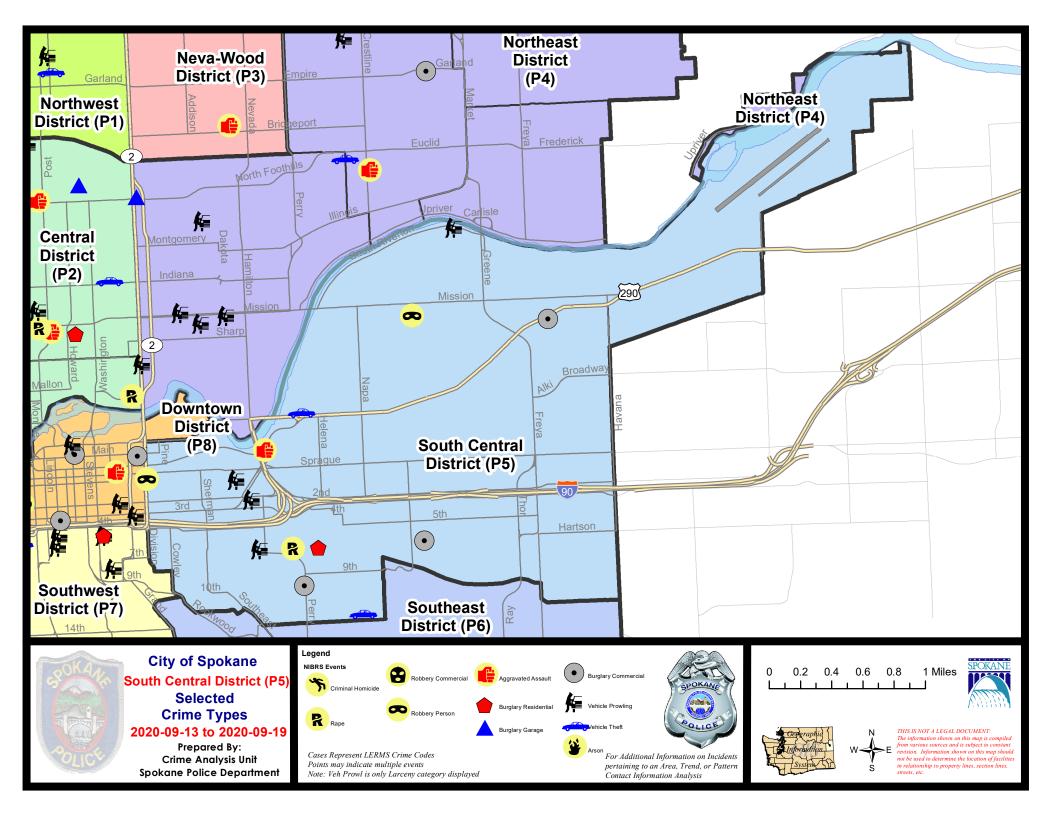

#### **SE - South Central District (P5)**

#### **Preliminary IBR Counts**

|           |                                                                                                                  | 7 Da                        | ay Compan                        | ison                                                        | 28 D                          | ay Compai                            | rison                                                  | YT                                      | D Comparis                               | on                                                           |
|-----------|------------------------------------------------------------------------------------------------------------------|-----------------------------|----------------------------------|-------------------------------------------------------------|-------------------------------|--------------------------------------|--------------------------------------------------------|-----------------------------------------|------------------------------------------|--------------------------------------------------------------|
| NIBRS Ca  | ategories (Part 1 Selected)                                                                                      | Current                     | Prior                            | Percent                                                     | Current                       | Prior                                | Percent                                                | Current                                 | Prior                                    | Percent                                                      |
| Violent   | Criminal Homicide Rape Robbery - Commercial Robbery - Person Aggravated Assault - Non DV Aggravated Assault - DV | 0<br>1<br>0<br>2<br>1       | 0<br>1<br>0<br>1<br>0            | 0.00%                                                       | 0<br>4<br>0<br>6<br>3<br>5    | 0<br>3<br>3<br>1<br>8<br>2           | 33.33%<br>-100.00%<br>500.00%<br>-62.50%<br>150.00%    | 0<br>18<br>4<br>21<br>56<br>35          | 2<br>19<br>3<br>25<br>57<br>42           | -100.00%<br>-5.26%<br>33.33%<br>-16.00%<br>-1.75%<br>-16.67% |
| Property  | Violent Total:  Burglary - Residential Burglary Garage Burglary Commercial Larceny Vehicle Theft Arson           | 1<br>0<br>3<br>16<br>2<br>0 | 3<br>1<br>0<br>2<br>22<br>5<br>1 | 33.33%<br>0.00%<br>50.00%<br>-27.27%<br>-60.00%<br>-100.00% | 5<br>0<br>11<br>78<br>10<br>2 | 6<br>3<br>6<br>78<br>13<br>2         | 5.88%  -16.67% -100.00%  83.33%  0.00%  -23.08%  0.00% | 74<br>24<br>70<br>726<br>113<br>11      | 148<br>56<br>31<br>62<br>828<br>122<br>7 | -9.46%  32.14% -22.58%  12.90% -12.32% -7.38%  57.14%        |
| Prelimina | Property Total:                                                                                                  | 22                          | 31                               | -29.03%                                                     | 106                           | 108                                  | -0.80%                                                 | 1018                                    | 1106                                     | -7.96%<br>-8.13%                                             |
|           | Current 7 Day Period:<br>Current 28 Day Period:<br>Current YTD Day Period:                                       | 8/                          | 23/2020                          | 9/19/2020<br>9/19/2020<br>9/19/2020                         | Prior 28                      | Pay Period<br>Day Perio<br>D Period: |                                                        | 9/6/2020 -<br>7/26/2020 -<br>1/1/2019 - |                                          | )                                                            |

#### SE - South Central District (P5)

| A/C | Offense Statute                        | <u>Address</u>                       | Reported Date | <u>Dist</u> |
|-----|----------------------------------------|--------------------------------------|---------------|-------------|
| SPC | <u>5EC</u>                             |                                      |               |             |
| С   | ASSAULT 2D                             | E MARTIN LUTHER KING JR WAY / N ERIE | 9/17/2020     | P4          |
| С   | BURGLARY 2D COMMERCIAL                 | 2500 E HARTSON AVE                   | 9/14/2020     | P6          |
| С   | BURGLARY 2D COMMERCIAL                 | 1000 S PERRY ST                      | 9/15/2020     | P6          |
| С   | BURGLARY 2D COMMERCIAL                 | 3700 E TRENT AVE                     | 9/17/2020     | P4          |
| С   | MAIL THEFT                             | 1400 E HARTSON AVE                   | 9/18/2020     | P5          |
| С   | RAPE 3D                                |                                      | 9/14/2020     | P5          |
| С   | RESIDENTIAL BURGLARY                   | 1500 E HARTSON AVE                   | 9/14/2020     | P6          |
| С   | ROBBERY 2D PERSON                      | 0 E 1ST AVE                          | 9/17/2020     | P8          |
| С   | THEFT 1D ALL OTHER                     | 1900 E 11TH AVE                      | 9/18/2020     | P5          |
| С   | THEFT 2D FROM BUILDING                 | 2500 E HARTSON AVE                   | 9/14/2020     | P6          |
| С   | THEFT 2D FROM BUILDING                 | 400 S THOR ST                        | 9/16/2020     | P5          |
| С   | THEFT 2D FROM BUILDING                 | 3900 E TRENT AVE                     | 9/18/2020     | P5          |
| С   | THEFT 2D FROM MOTOR VEHICLE            | 900 E 3RD AVE                        | 9/17/2020     | P5          |
| С   | THEFT 2D VEHICLE PARTS AND ACCESSORIES | 4100 E SPRAGUE AVE                   | 9/16/2020     | P6          |
| Α   | THEFT 3D ALL OTHER                     | 300 S COWLEY ST                      | 9/14/2020     | P5          |
| С   | THEFT 3D FROM BUILDING                 | 1500 E HARTSON AVE                   | 9/14/2020     | P6          |
| С   | THEFT 3D FROM MOTOR VEHICLE            | 100 S SCOTT ST                       | 9/15/2020     | P5          |
| С   | THEFT 3D FROM MOTOR VEHICLE            | 900 E HARTSON AVE                    | 9/17/2020     | P5          |
| С   | THEFT 3D SHOPLIFTING                   | 400 S THOR ST                        | 9/13/2020     | P5          |
| С   | THEFT 3D SHOPLIFTING                   | 700 E 2ND AVE                        | 9/15/2020     | P5          |
| С   | THEFT OF MOTOR VEHICLE                 | 1300 S NAPA ST                       | 9/16/2020     | P6          |
| SPC | <u>5GP</u>                             |                                      |               |             |
| С   | ROBBERY 1D PERSON                      | N COOK ST / E SINTO AVE              | 9/14/2020     | P5          |
| Α   | THEFT 3D CITY ALL OTHER                | 1900 E SOUTH RIVERTON AVE            | 9/18/2020     | P6          |
| С   | THEFT 3D FROM MOTOR VEHICLE            | 2900 E SOUTH RIVERTON AVE            | 9/13/2020     | P5          |
| С   | THEFT 3D VEHICLE PARTS AND ACCESSORIES | 1900 E SOUTH RIVERTON AVE            | 9/15/2020     | P5          |
| С   | THEFT OF MOTOR VEHICLE                 | 1400 E TRENT AVE                     | 9/17/2020     | P6          |
|     |                                        |                                      |               |             |