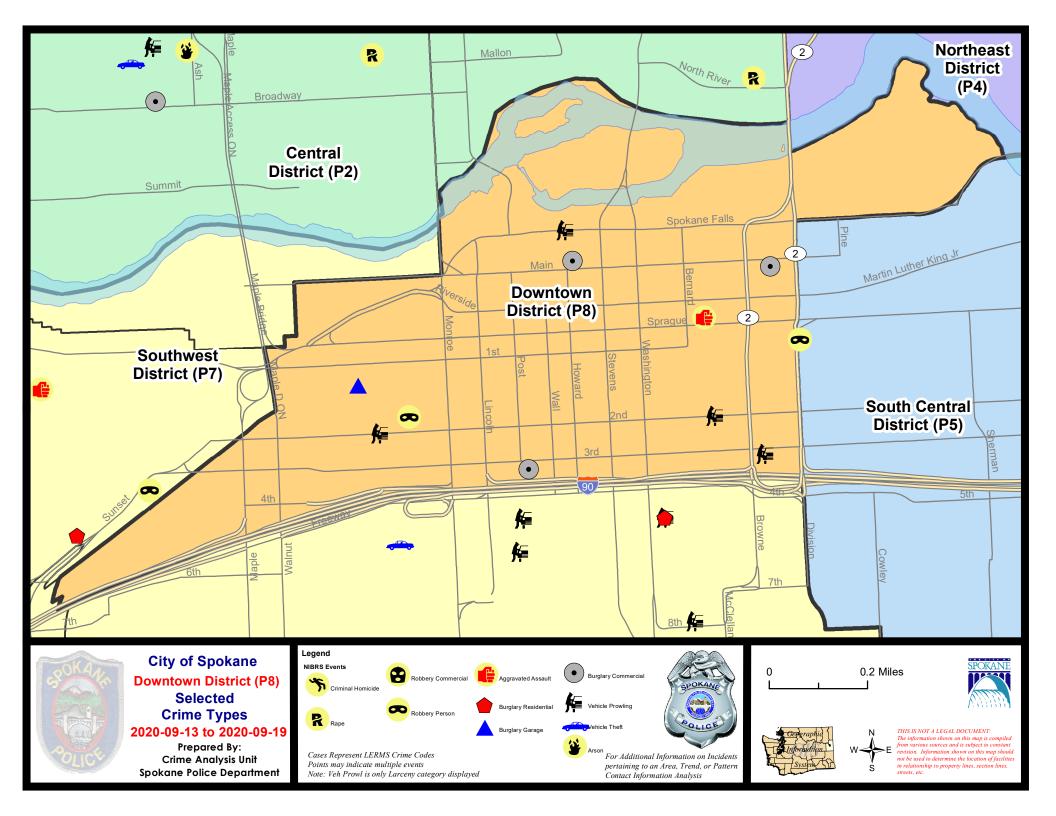

|                            |                        |                                           |                             |                                       |                                                   | _                               |                                     |                                                              |  |

Prepared by SPD Crime Analysis Office -

Monday, September 21, 2020

NOTE: SPD moved from UCR to the NIBRS reporting standard on 10/4/16 following the transition to a new RMS System. Numbers on CompStat reports prior to this date should not be used as a comparison to those on this report. Additional info on these reporting standards can be found on the FBI website: https://ucr.fbi.gov/nibrs-overview





#### SW - Downtown District (P8)



| A/C | Offense Statute             | <u>Address</u>                     | Reported Date | <u>Dist</u> |
|-----|-----------------------------|------------------------------------|---------------|-------------|
| SPD | 8RS                         |                                    |               |             |
| С   | ASSAULT 2D                  | 200 W SPRAGUE AVE                  | 9/17/2020     | P8          |
| С   | BURGLARY 1D COMMERCIAL      | 700 W 3RD AVE                      | 9/19/2020     | P8          |
| С   | BURGLARY 2D COMMERCIAL      | 0 W MAIN AVE                       | 9/14/2020     | P8          |
| С   | BURGLARY 2D COMMERCIAL      | 500 W MAIN AVE                     | 9/16/2020     | P8          |
| С   | BURGLARY 2D FENCED