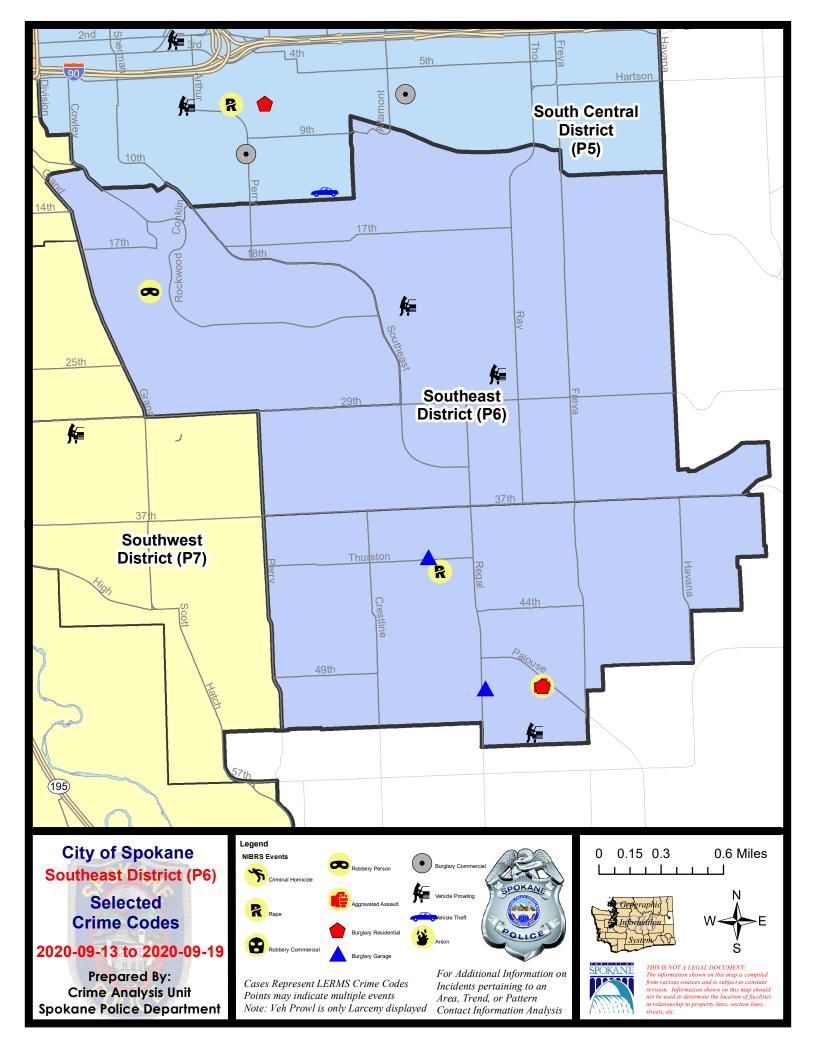

#### SE - Southeast District (P6)

#### **Preliminary IBR Counts**

|           |                                                                                                                  | 7 Da                   | ay Compari                      | ison                                      | 28 Da                            | ay Compa                             | rison                                               | YT                                      | D Comparis                            | on                                                        |
|-----------|------------------------------------------------------------------------------------------------------------------|------------------------|---------------------------------|-------------------------------------------|----------------------------------|--------------------------------------|-----------------------------------------------------|-----------------------------------------|---------------------------------------|-----------------------------------------------------------|
| NIBRS Ca  | ategories (Part 1 Selected)                                                                                      | Current                | Prior                           | Percent                                   | Current                          | Prior                                | Percent                                             | Current                                 | Prior                                 | Percent                                                   |
| Violent   | Criminal Homicide Rape Robbery - Commercial Robbery - Person Aggravated Assault - Non DV Aggravated Assault - DV | 0<br>1<br>0<br>1<br>1  | 0<br>0<br>0<br>0                |                                           | 0<br>3<br>0<br>1<br>1<br>0       | 0<br>1<br>0<br>1<br>2                | 200.00%<br>0.00%<br>-50.00%                         | 0<br>9<br>4<br>6<br>10                  | 0<br>12<br>2<br>9<br>11               | -25.00%<br>100.00%<br>-33.33%<br>-9.09%<br>-17.65%        |
| Property  | Violent Total:  Burglary - Residential Burglary Garage Burglary Commercial Larceny Vehicle Theft Arson           | 2<br>2<br>0<br>11<br>0 | 0<br>1<br>2<br>0<br>8<br>1<br>1 | 100.00%<br>0.00%<br>37.50%<br>-100.00%    | 5<br>4<br>4<br>1<br>39<br>4<br>1 | 7<br>9<br>2<br>68<br>5               | 25.00%  -42.86%  -55.56%  -50.00%  -42.65%  -20.00% | 51<br>70<br>14<br>440<br>49             | 51<br>52<br>59<br>9<br>534<br>52<br>1 | -15.69%  -1.92%  18.64%  55.56%  -17.60%  -5.77%  300.00% |
|           | Property Total:                                                                                                  | 15                     | 13                              | 15.38%                                    | 53                               | 92                                   | -42.39%                                             | 628                                     | 707                                   | -11.17%                                                   |
| Prelimina | ry Part 1 Crime Totals:                                                                                          | 18                     | 13                              | 38.46%                                    | 58                               | 96                                   | -39.58%                                             | 671                                     | 758                                   | -11.48%                                                   |
|           | Current 7 Day Period: Current 28 Day Period: Current YTD Day Period:                                             | 8/                     | 23/2020 -                       | - 9/19/2020<br>- 9/19/2020<br>- 9/19/2020 | Prior 28                         | Day Period<br>Day Perio<br>D Period: |                                                     | 9/6/2020 -<br>7/26/2020 -<br>1/1/2019 - | 8/22/2020                             | )                                                         |

Prepared by SPD Crime Analysis Office -

Monday, September 21, 2020

NOTE: SPD moved from UCR to the NIBRS reporting standard on 10/4/16 following the transition to a new RMS System. Numbers on CompStat reports prior to this date should not be used as a comparison to those on this report. Additional info on these reporting standards can be found on the FBI website: https://ucr.fbi.gov/nibrs-overview

#### SE - Southeast District (P6)

| A/C | Offense Statute             | Address                 | Reported Date | <u>Dist</u> |
|-----|-----------------------------|-------------------------|---------------|-------------|
| SPC | 26LH                        |                         |               |             |
| С   | THEFT 2D FROM MOTOR VEHICLE | 3100 E 27TH AVE         | 9/13/2020     | P6          |
| С   | THEFT 2D FROM MOTOR VEHICLE | 2200 S SOUTHEAST BLVD   | 9/15/2020     | P6          |
| С   | THEFT 3D CITY FROM BUILDING | 1600 E 30TH AVE         | 9/14/2020     | P6          |
| С   | THEFT 3D FROM BUILDING      | 2900 E 25TH AVE         | 9/15/2020     | P6          |
| С   | THEFT 3D SHOPLIFTING        | 2500 E 29TH AVE         | 9/19/2020     | P6          |
| SPC | <u> </u>                    |                         |               |             |
| С   | ROBBERY 1D PERSON           | S HATCH ST / E 20TH AVE | 9/18/2020     | P7          |
| С   | THEFT 2D FROM BUILDING      | 2200 E 29TH AVE         | 9/19/2020     | P5          |
| SPC | <u>:6SG</u>                 |                         |               |             |
| С   | ASSAULT 2D                  | 5000 S PALOUSE HWY      | 9/16/2020     | P6          |
| С   | BURGLARY 1D FROM RESIDENCE  | 5000 S PALOUSE HWY      | 9/16/2020     | P6          |
| С   | BURGLARY 1D FROM RESIDENCE  | 2600 E KEYSTONE CT      | 9/17/2020     | P5          |
| С   | BURGLARY 2D GARAGE          | 5000 S REGAL ST         | 9/17/2020     | P6          |
| С   | BURGLARY 2D GARAGE          | 2600 E THURSTON AVE     | 9/17/2020     | P6          |
| С   | MAIL THEFT                  | 5000 S REGAL ST         | 9/19/2020     | P6          |
| С   | MAIL THEFT                  | 2700 E SHAKER CT        | 9/19/2020     | P6          |
| С   | RAPE 1D                     |                         | 9/17/2020     | P5          |
| С   | THEFT 3D ALL OTHER          | 4400 S REGAL ST         | 9/18/2020     | P6          |
| С   | THEFT 3D ALL OTHER          | 4800 S PALOUSE HWY      | 9/19/2020     | P6          |
| С   | THEFT 3D FROM MOTOR VEHICLE | 3300 E 55TH AVE         | 9/19/2020     | P6          |