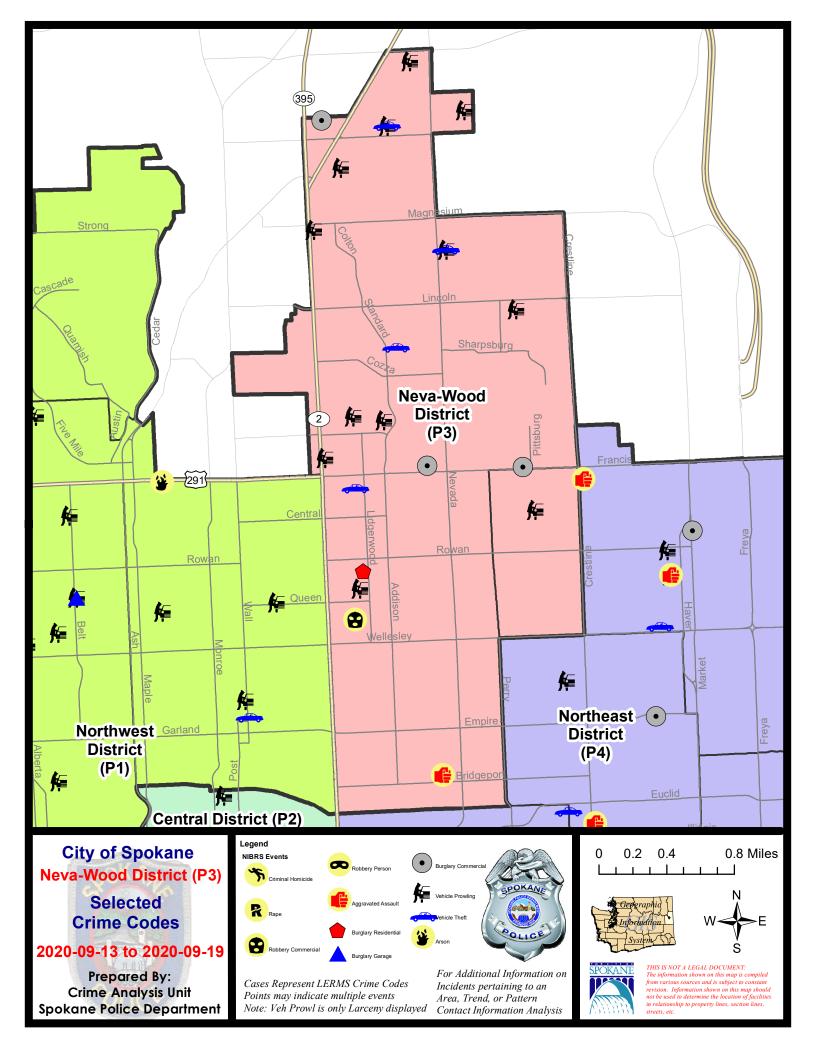

#### NE - Neva-Wood District (P3)

#### **Preliminary IBR Counts**

|           |                                                                                                                  | 7 Da                   | 7 Day Comparison 28 Day Comparison |                                                   |                            | ay Compai                            | rison                                                         | YT                                      | YTD Comparison                      |                                                 |  |
|-----------|------------------------------------------------------------------------------------------------------------------|------------------------|------------------------------------|---------------------------------------------------|----------------------------|--------------------------------------|---------------------------------------------------------------|-----------------------------------------|-------------------------------------|-------------------------------------------------|--|
| NIBRS Ca  | ntegories (Part 1 Selected)                                                                                      | Current                | Prior                              | Percent                                           | Current                    | Prior                                | Percent                                                       | Current                                 | Prior                               | Percent                                         |  |
| Violent   | Criminal Homicide Rape Robbery - Commercial Robbery - Person Aggravated Assault - Non DV Aggravated Assault - DV | 0 0 1 0 1 0            | 0 1 0 0 2 0                        | -100.00%<br>-50.00%                               | 0<br>5<br>1<br>1<br>8<br>2 | 1<br>1<br>1<br>1<br>11<br>4          | -100.00%<br>400.00%<br>0.00%<br>0.00%<br>-27.27%<br>-50.00%   | 2<br>19<br>24<br>20<br>55<br>36         | 0<br>26<br>24<br>25<br>53<br>47     | -26.92%<br>0.00%<br>-20.00%<br>3.77%<br>-23.40% |  |
| Property  | Burglary - Residential Burglary Garage Burglary Commercial Larceny Vehicle Theft Arson                           | 1<br>0<br>3<br>45<br>6 | 4<br>2<br>1<br>38<br>6             | -75.00%<br>-100.00%<br>200.00%<br>18.42%<br>0.00% | 8<br>6<br>9<br>176<br>16   | 13<br>8<br>11<br>150<br>11           | -38.46%<br>-25.00%<br>-18.18%<br>17.33%<br>45.45%<br>-100.00% | 93<br>77<br>66<br>1430<br>162<br>8      | 118<br>80<br>54<br>1779<br>213<br>4 | -21.19% -3.75% 22.22% -19.62% -23.94% 100.00%   |  |
|           | Property Total:                                                                                                  | 55                     | 51                                 | 7.84%                                             | 215                        | 195                                  | 10.26%                                                        | 1836                                    | 2248                                | -18.33%                                         |  |
| Prelimina | ry Part 1 Crime Totals:                                                                                          | 57                     | 54                                 | 5.56%                                             | 232                        | 214                                  | 8.41%                                                         | 1992                                    | 2423                                | -17.79%                                         |  |
|           | Current 7 Day Period: Current 28 Day Period: Current YTD Day Period:                                             | 8/                     | /23/2020 -                         | 9/19/2020<br>9/19/2020<br>9/19/2020               | Prior 28                   | oay Period<br>Day Perio<br>D Period: |                                                               | 9/6/2020 -<br>7/26/2020 -<br>1/1/2019 - |                                     | )                                               |  |

#### NE - Neva-Wood District (P3)

| A/C | Offense Statute                             | Address                         | Reported Date | <u>Dist</u> |
|-----|---------------------------------------------|---------------------------------|---------------|-------------|
| SPB | 3NL                                         |                                 |               |             |
| С   | ASSAULT 1D                                  | 800 E COURTLAND AVE             | 9/15/2020     | P4          |
| С   | BURGLARY 2D COMMERCIAL                      | 1600 E FRANCIS AVE              | 9/15/2020     | Р3          |
| С   | BURGLARY 2D COMMERCIAL                      | 800 E ROSEWOOD AVE              | 9/18/2020     | P2          |
| С   | BURGLARY 2D COMMERCIAL                      | 0 E WESTVIEW AVE                | 9/18/2020     | Р3          |
| С   | BURGLARY 2D FENCED AREA                     | 500 E JOANNE CT                 | 9/16/2020     | P4          |
| С   | MAIL THEFT                                  | 100 E ROWAN AVE                 | 9/16/2020     | Р3          |
| С   | MAIL THEFT                                  | 500 E WALTON AVE                | 9/17/2020     | Р3          |
| С   | RESIDENTIAL BURGLARY                        | 200 E SANSON AVE                | 9/16/2020     | Р3          |
| С   | ROBBERY 2D COMMERCIAL                       | 4700 N DIVISION ST              | 9/14/2020     | P4          |
| С   | THEFT 1D SHOPLIFTING                        | 9600 N NEWPORT HWY              | 9/19/2020     | Р3          |
| С   | THEFT 2D ALL OTHER                          | 6900 N DAKOTA ST                | 9/13/2020     | Р3          |
| С   | THEFT 2D ALL OTHER                          | 1200 E WESTVIEW CT              | 9/14/2020     | Р3          |
| С   | THEFT 2D ALL OTHER                          | 9200 N COLTON ST                | 9/15/2020     | Р3          |
| С   | THEFT 2D FROM BUILDING                      | 200 E GARLAND AVE               | 9/17/2020     | P2          |
| С   | THEFT 2D FROM MOTOR VEHICLE                 | 8400 N NEVADA ST                | 9/15/2020     | P4          |
| С   | THEFT 2D FROM MOTOR VEHICLE                 | 6400 N DIVISION ST              | 9/15/2020     | Р3          |
| С   | THEFT 2D FROM MOTOR VEHICLE                 | 200 E CROWN AVE                 | 9/15/2020     | Р3          |
| С   | THEFT 2D FROM MOTOR VEHICLE                 | 6900 N WISCOMB ST               | 9/16/2020     | P2          |
| С   | THEFT 2D FROM MOTOR VEHICLE                 | 600 E HOLLAND AVE               | 9/19/2020     | Р3          |
| С   | THEFT 2D SHOPLIFTING                        | 5700 N DIVISION ST              | 9/14/2020     | Р3          |
| С   | THEFT 3D ALL OTHER                          | 1200 E LYONS AVE                | 9/17/2020     | Р3          |
| С   | THEFT 3D ALL OTHER                          | N DIVISION ST / E WELLESLEY AVE | 9/17/2020     | P2          |
| С   | THEFT 3D ALL OTHER                          | 500 E CENTRAL AVE               | 9/18/2020     | Р3          |
| С   | THEFT 3D ALL OTHER                          | 500 E EVERETT AVE               | 9/18/2020     | Р3          |
| С   | THEFT 3D ALL OTHER                          | 3700 N LIDGERWOOD ST            | 9/19/2020     | Р3          |
| С   | THEFT 3D CITY SHOPLIFTING                   | 9200 N NEVADA ST                | 9/14/2020     | P4          |
| С   | THEFT 3D CITY SHOPLIFTING                   | 6600 N DIVISION ST              | 9/19/2020     | P2          |
| С   | THEFT 3D CITY SHOPLIFTING                   | 9200 N NEVADA ST                | 9/19/2020     | P4          |
| С   | THEFT 3D CITY VEHICLE PARTS AND ACCESSORIES | 9700 N MORTON CT                | 9/17/2020     | P4          |
| С   | THEFT 3D FROM BUILDING                      | 1100 E LIBERTY AVE              | 9/15/2020     | Р3          |
| С   | THEFT 3D FROM BUILDING                      | 500 E WALTON AVE                | 9/18/2020     | Р3          |
| С   | THEFT 3D FROM BUILDING                      | 400 E LONGFELLOW AVE            | 9/18/2020     | Р3          |
| С   | THEFT 3D FROM BUILDING                      | 9300 N NEWPORT HWY              | 9/19/2020     | Р3          |
| С   | THEFT 3D FROM MOTOR VEHICLE                 | 1200 E WESTVIEW CT              | 9/13/2020     | Р3          |
| С   | THEFT 3D FROM MOTOR VEHICLE                 | 0 E PINE RIDGE CT               | 9/16/2020     | P2          |
| С   | THEFT 3D FROM MOTOR VEHICLE                 | 9100 N NEWPORT HWY              | 9/15/2020     | Р3          |
| С   | THEFT 3D FROM MOTOR VEHICLE                 | 1700 E LINCOLN RD               | 9/17/2020     | P2          |
| С   | THEFT 3D FROM MOTOR VEHICLE                 | 10100 N NEWPORT HWY             | 9/17/2020     | Р3          |

| A/C        | Offense Statute                        | Address                        | Reported Date | Dist |
|------------|----------------------------------------|--------------------------------|---------------|------|
| Α          | THEFT 3D FROM MOTOR VEHICLE            | 200 E WEDGEWOOD AVE            | 9/18/2020     | P2   |
| С          | THEFT 3D SHOPLIFTING                   | 4700 N DIVISION ST             | 9/13/2020     | P3   |
| С          | THEFT 3D SHOPLIFTING                   | 4700 N DIVISION ST             | 9/14/2020     | P3   |
| С          | THEFT 3D SHOPLIFTING                   | 6700 N DIVISION ST             | 9/14/2020     | P3   |
| С          | THEFT 3D SHOPLIFTING                   | 9600 N DIVISION ST             | 9/15/2020     | P3   |
| С          | THEFT 3D SHOPLIFTING                   | 6600 N DIVISION ST             | 9/17/2020     | P2   |
| С          | THEFT 3D SHOPLIFTING                   | 7700 N DIVISION ST             | 9/18/2020     | P2   |
| С          | THEFT 3D SHOPLIFTING                   | 6600 N DIVISION ST             | 9/19/2020     | P3   |
| С          | THEFT 3D VEHICLE PARTS AND ACCESSORIES | 4600 N NEVADA ST               | 9/14/2020     | P3   |
| С          | THEFT 3D VEHICLE PARTS AND ACCESSORIES | 6500 N PERRY ST                | 9/18/2020     | P3   |
| С          | THEFT 3D VEHICLE PARTS AND ACCESSORIES | 900 E QUEEN AVE                | 9/18/2020     | P2   |
| С          | THEFT 3D VEHICLE PARTS AND ACCESSORIES | 900 E QUEEN AVE                | 9/18/2020     | P2   |
| С          | THEFT OF MOTOR VEHICLE                 | 8400 N NEVADA ST               | 9/13/2020     | P4   |
| С          | THEFT OF MOTOR VEHICLE                 | 600 E GRETA AVE                | 9/14/2020     | P3   |
| С          | THEFT OF MOTOR VEHICLE                 | 8400 N NEVADA ST               | 9/15/2020     | P4   |
| С          | THEFT OF MOTOR VEHICLE                 | 600 E HOLLAND AVE              | 9/16/2020     | P3   |
| С          | THEFT OF MOTOR VEHICLE                 | 8400 N NEVADA ST               | 9/17/2020     | P4   |
| С          | THEFT OF MOTOR VEHICLE                 | 6100 N COLTON ST               | 9/18/2020     | P3   |
| <u>SPB</u> | <u>3WH</u>                             |                                |               |      |
| С          | THEFT 3D FROM MOTOR VEHICLE            | N PITTSBURG ST / E CENTRAL AVE | 9/14/2020     | P3   |