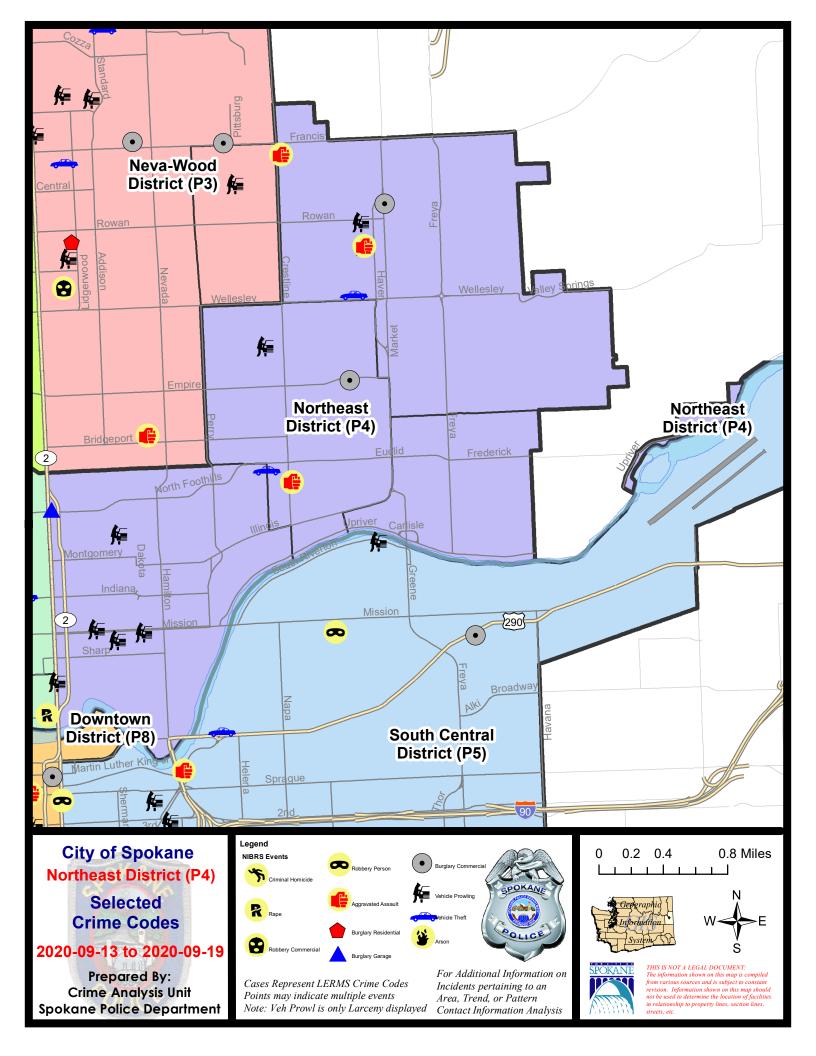

#### **NE - Northeast District (P4)**

#### **Preliminary IBR Counts**

|           |                                                                                                                  | 7 Da                        | ay Compan              | ison                                      | 28 D                          | ay Compa                             | rison                                                         | YT                             | D Comparis                          | on                                                 |
|-----------|------------------------------------------------------------------------------------------------------------------|-----------------------------|------------------------|-------------------------------------------|-------------------------------|--------------------------------------|---------------------------------------------------------------|--------------------------------|-------------------------------------|----------------------------------------------------|
| NIBRS Ca  | ategories (Part 1 Selected)                                                                                      | Current                     | Prior                  | Percent                                   | Current                       | Prior                                | Percent                                                       | Current                        | Prior                               | Percent                                            |
| Violent   | Criminal Homicide Rape Robbery - Commercial Robbery - Person Aggravated Assault - Non DV Aggravated Assault - DV | 0<br>0<br>0<br>0<br>0<br>3  | 0 0 0 1 1 1 1          | -100.00%<br>-100.00%<br>200.00%           | 0<br>1<br>0<br>1<br>4<br>5    | 0<br>2<br>1<br>1<br>8<br>6           | -50.00%<br>-100.00%<br>-50.00%<br>-16.67%                     | 1<br>19<br>4<br>20<br>60<br>34 | 0<br>32<br>11<br>23<br>65<br>39     | -40.63%<br>-63.64%<br>-13.04%<br>-7.69%<br>-12.82% |
| Property  | Burglary - Residential Burglary Garage Burglary Commercial Larceny Vehicle Theft Arson                           | 0<br>1<br>2<br>23<br>2<br>0 | 0<br>3<br>1<br>32<br>5 | -66.67%<br>100.00%<br>-28.13%<br>-60.00%  | 3<br>5<br>9<br>117<br>16<br>2 | 4<br>6<br>2<br>103<br>18<br>3        | -25.00%<br>-16.67%<br>350.00%<br>13.59%<br>-11.11%<br>-33.33% | 93<br>55<br>40<br>910<br>149   | 111<br>41<br>36<br>1179<br>192      | -16.22% 34.15% 11.11% -22.82% -22.40%              |
|           | Property Total:                                                                                                  | 28                          | 42                     | -33.33%                                   | 152                           | 136                                  | 11.76%                                                        | 1261                           | 1563                                | -19.32%                                            |
| Prelimina | ry Part 1 Crime Totals:                                                                                          | 31                          | 45                     | -31.11%                                   | 163                           | 154                                  | 5.84%                                                         | 1399                           | 1733                                | -19.27%                                            |
|           | Current 7 Day Period: Current 28 Day Period: Current YTD Day Period:                                             | 8/                          | 23/2020                | - 9/19/2020<br>- 9/19/2020<br>- 9/19/2020 | Prior 28                      | Day Period<br>Day Perio<br>D Period: |                                                               | 7/26/2020 -                    | 9/12/2020<br>8/22/2020<br>9/19/2019 | )                                                  |

#### NE - Northeast District (P4)

| A/C        | Offense Statute                        | Address                          | Reported Date | <u>Dist</u> |
|------------|----------------------------------------|----------------------------------|---------------|-------------|
| <u>SPB</u> | 4BE                                    |                                  |               |             |
| С          | ASSAULT 2D                             | 2900 N CRESTLINE ST              | 9/16/2020     | P1          |
| С          | BURGLARY 2D COMMERCIAL                 | 2700 E GARLAND AVE               | 9/19/2020     | P4          |
| С          | MAIL THEFT                             | 1700 E DALTON AVE                | 9/14/2020     | P4          |
| С          | THEFT 3D ALL OTHER                     | 2900 E EUCLID AVE                | 9/13/2020     | P4          |
| С          | THEFT 3D FROM BUILDING                 | 2300 E EUCLID AVE                | 9/14/2020     | P4          |
| С          | THEFT 3D FROM MOTOR VEHICLE            | 4200 N NAPA ST                   | 9/15/2020     | P4          |
| С          | THEFT OF MOTOR VEHICLE                 | E FAIRVIEW AVE / N NAPA ST       | 9/14/2020     | P2          |
| <u>SPB</u> | 4HI                                    |                                  |               |             |
| С          | ASSAULT 2D                             | 2100 E DECATUR AVE               | 9/16/2020     | P4          |
| С          | ASSAULT 2D                             | 2900 E DIAMOND AVE               | 9/17/2020     | P4          |
| С          | BURGLARY 2D COMMERCIAL                 | 5600 N MARKET ST                 | 9/14/2020     | P4          |
| С          | THEFT 3D ALL OTHER                     | 4800 N FLORIDA ST                | 9/17/2020     | P4          |
| С          | THEFT 3D CITY ALL OTHER                | 2100 E FRANCIS AVE               | 9/15/2020     | P4          |
| С          | THEFT 3D FROM MOTOR VEHICLE            | 5400 N REGAL ST                  | 9/18/2020     | P4          |
| С          | THEFT 3D FROM MOTOR VEHICLE            | 2900 E DIAMOND AVE               | 9/19/2020     | P4          |
| С          | THEFT OF MOTOR VEHICLE                 | 4700 N NELSON ST                 | 9/19/2020     | P4          |
| <u>SPB</u> | <u>4L0</u>                             |                                  |               |             |
| С          | BURGLARY 2D GARAGE                     | 0 E NORTH FOOTHILLS DR           | 9/18/2020     | P4          |
| С          | THEFT 2D ALL OTHER                     | 200 E NORTH FOOTHILLS DR         | 9/14/2020     | P4          |
| С          | THEFT 2D FROM MOTOR VEHICLE            | 1100 N DIVISION ST               | 9/15/2020     | P4          |
| С          | THEFT 2D VEHICLE PARTS AND ACCESSORIES | 2800 N PERRY ST                  | 9/19/2020     | P2          |
| С          | THEFT 3D ALL OTHER                     | N DIVISION ST / E NORTH RIVER DR | 9/14/2020     | P4          |
| С          | THEFT 3D ALL OTHER                     | 3000 N HOGAN ST                  | 9/14/2020     | P4          |
| С          | THEFT 3D ALL OTHER                     | 1500 E ILLINOIS AVE              | 9/18/2020     | P2          |
| С          | THEFT 3D ALL OTHER                     | 700 E DESMET AVE                 | 9/18/2020     | P5          |
| Α          | THEFT 3D FROM MOTOR VEHICLE            | 1400 N ADDISON ST                | 9/15/2020     | P4          |
| С          | THEFT 3D FROM MOTOR VEHICLE            | 300 E MISSION AVE                | 9/15/2020     | P4          |
| С          | THEFT 3D FROM MOTOR VEHICLE            | 700 E MISSION AVE                | 9/17/2020     | P2          |
| Α          | THEFT 3D FROM MOTOR VEHICLE            | 2400 N WISCOMB ST                | 9/19/2020     | P4          |
| С          | THEFT 3D SHOPLIFTING                   | 900 E MISSION AVE                | 9/15/2020     | P4          |
| С          | THEFT 3D VEHICLE PARTS AND ACCESSORIES | 2800 N CINCINNATI ST             | 9/16/2020     | P4          |
| С          | THEFT 3D VEHICLE PARTS AND ACCESSORIES | 900 E AUGUSTA AVE                | 9/16/2020     | P4          |
| <u>SPB</u> | <u>4MI</u>                             |                                  |               |             |
| С          | THEFT 3D CITY ALL OTHER                | 2600 N MARKET ST                 | 9/17/2020     | P1          |
|            |                                        |                                  |               |             |