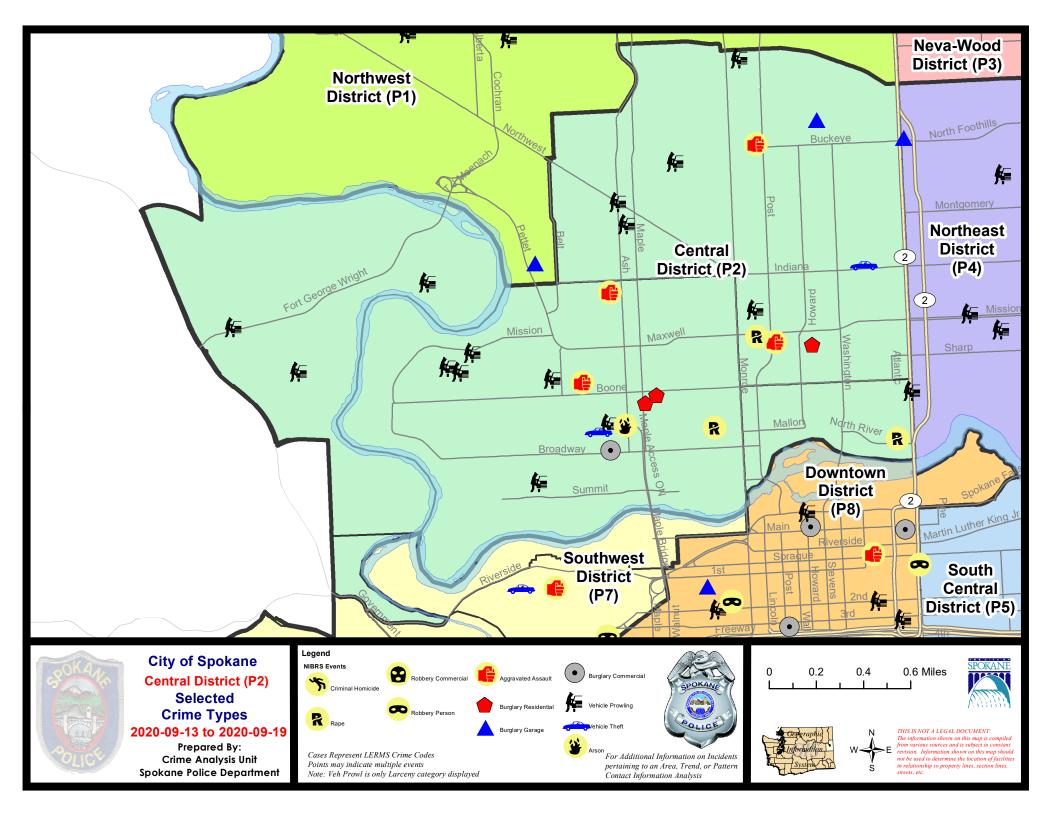

#### **NW - North Central District (P2)**

#### **Preliminary IBR Counts**

|           |                                                                                                                  | 7 Da                       | ay Compari             | ison                                   | 28 D                       | ay Compai                            | rison                                                         | YT                                      | D Comparis                     | on                                                                     |
|-----------|------------------------------------------------------------------------------------------------------------------|----------------------------|------------------------|----------------------------------------|----------------------------|--------------------------------------|---------------------------------------------------------------|-----------------------------------------|--------------------------------|------------------------------------------------------------------------|
| NIBRS Ca  | ntegories (Part 1 Selected)                                                                                      | Current                    | Prior                  | Percent                                | Current                    | Prior                                | Percent                                                       | Current                                 | Prior                          | Percent                                                                |
| Violent   | Criminal Homicide Rape Robbery - Commercial Robbery - Person Aggravated Assault - Non DV Aggravated Assault - DV | 0<br>3<br>0<br>2<br>3<br>1 | 0 0 0 1 2 1            | 100.00%<br>50.00%<br>0.00%             | 0<br>4<br>0<br>3<br>8<br>5 | 0<br>3<br>1<br>3<br>4<br>5           | 33.33%<br>-100.00%<br>0.00%<br>100.00%<br>0.00%               | 1<br>30<br>3<br>24<br>45<br>34          | 1<br>28<br>5<br>13<br>60<br>36 | 0.00%<br>7.14%<br>-40.00%<br>84.62%<br>-25.00%<br>-5.56%               |
| Property  | Burglary - Residential Burglary Garage Burglary Commercial Larceny Vehicle Theft Arson                           | 4<br>1<br>1<br>30<br>2     | 5<br>0<br>1<br>12<br>4 | -20.00%<br>-20.00%<br>0.00%<br>150.00% | 17<br>5<br>2<br>76<br>15   | 10<br>10<br>4<br>90<br>23<br>6       | 70.00%<br>-50.00%<br>-50.00%<br>-15.56%<br>-34.78%<br>-66.67% | 104<br>49<br>24<br>771<br>150           | 100<br>58<br>33<br>974<br>128  | -4.20%<br>-4.00%<br>-15.52%<br>-27.27%<br>-20.84%<br>17.19%<br>142.86% |
|           | Property Total:                                                                                                  | 39                         | 22                     | 77.27%                                 | 117                        | 143                                  | -18.18%                                                       | 1115                                    | 1300                           | -14.23%                                                                |
| Prelimina | ry Part 1 Crime Totals:                                                                                          | 48                         | 26                     | 84.62%                                 | 137                        | 159                                  | -13.84%                                                       | 1252                                    | 1443                           | -13.24%                                                                |
|           | Current 7 Day Period: Current 28 Day Period: Current YTD Day Period:                                             | 8/                         | /23/2020 -             | 9/19/2020<br>9/19/2020<br>9/19/2020    | Prior 28                   | oay Period<br>Day Perio<br>D Period: |                                                               | 9/6/2020 -<br>7/26/2020 -<br>1/1/2019 - |                                | )                                                                      |

#### NW - Central District (P2)

| <u>A/C</u> | Offense Statute                       | Address                     | Reported Date | <u>Dist</u> |
|------------|---------------------------------------|-----------------------------|---------------|-------------|
| SPA        | 2EG                                   |                             |               |             |
| С          | ASSAULT 2D                            | 1400 N POST ST              | 9/19/2020     | P2          |
| С          | ASSAULT 2D                            | 800 W GRACE AVE             | 9/19/2020     | P1          |
| С          | BURGLARY 1D FROM RESIDENCE            | 1400 N POST ST              | 9/18/2020     | P2          |
| С          | BURGLARY 2D GARAGE                    | 400 W WAVERLY PL            | 9/13/2020     | P2          |
| С          | RAPE 3D                               |                             | 9/14/2020     | P2          |
| С          | RESIDENTIAL BURGLARY                  | 500 W SINTO AVE             | 9/15/2020     | P2          |
| С          | ROBBERY 2D PERSON                     | 1400 N POST ST              | 9/18/2020     | P2          |
| С          | ROBBERY 2D PERSON                     | 1400 N POST ST              | 9/18/2020     | P2          |
| С          | THEFT 2D FROM BUILDING                | 1000 W MANSFIELD AVE        | 9/18/2020     | P2          |
| С          | THEFT 2D FROM MOTOR VEHICLE           | W NORTHWEST BLVD / N ASH ST | 9/19/2020     | P2          |
| С          | THEFT 3D CITY FROM BUILDING           | 800 W MAXWELL AVE           | 9/14/2020     | P1          |
| С          | THEFT 3D FROM BUILDING                | 1500 N LINCOLN ST           | 9/19/2020     | P2          |
| С          | THEFT 3D FROM MOTOR VEHICLE           | 1600 N LINCOLN ST           | 9/16/2020     | P2          |
| С          | THEFT 3D FROM MOTOR VEHICLE           | 1300 W CHELAN AVE           | 9/16/2020     | P2          |
| С          | THEFT 3D FROM MOTOR VEHICLE           | 2200 N ASH ST               | 9/16/2020     | P2          |
| С          | THEFT OF A FIREARM FROM MOTOR VEHICLE | 3300 N LINCOLN ST           | 9/13/2020     | P2          |
| С          | THEFT OF MOTOR VEHICLE                | 200 W INDIANA AVE           | 9/15/2020     | P2          |
| SPA        | <u>.2RS</u>                           |                             |               |             |
| С          | RAPE 2D                               |                             | 9/18/2020     | P2          |
| С          | THEFT 3D FROM BUILDING                | 800 N DIVISION ST           | 9/18/2020     | P2          |
| SPA        | . <u>2WC</u>                          |                             |               |             |
| С          | ARSON 1D                              | 900 N ASH ST                | 9/15/2020     | P1          |
| С          | ASSAULT 2D                            | 1700 W NORA AVE             | 9/13/2020     | P2          |
| С          | BURGLARY 2D COMMERCIAL                | 1800 W BROADWAY AVE         | 9/18/2020     | P1          |
| С          | DRIVE BY SHOOTING                     | 1900 W SHARP AVE            | 9/14/2020     | P1          |
| С          | MAIL THEFT                            | 1300 W BOONE AVE            | 9/16/2020     | P2          |
| С          | RAPE 3D                               |                             | 9/15/2020     | P5          |
| С          | RESIDENTIAL BURGLARY                  | 1100 N WALNUT ST            | 9/14/2020     | P1          |
| С          | RESIDENTIAL BURGLARY                  | 1500 W GARDNER AVE          | 9/17/2020     | P1          |
| С          | THEFT 1D FROM BUILDING                | 2100 W BRIDGE AVE           | 9/13/2020     | P2          |
| С          | THEFT 2D ALL OTHER                    | 1100 N WALNUT ST            | 9/14/2020     | P1          |
| С          | THEFT 2D ALL OTHER                    | 1100 N WALNUT ST            | 9/15/2020     | P2          |
| С          | THEFT 2D FROM MOTOR VEHICLE           | 2700 W SINTO AVE            | 9/15/2020     | P2          |
| С          | THEFT 3D ALL OTHER                    | 1100 W MAXWELL AVE          | 9/15/2020     | P2          |
| С          | THEFT 3D ALL OTHER                    | 1500 W AUGUSTA AVE          | 9/15/2020     | P2          |
| С          | THEFT 3D ALL OTHER                    | 1200 W MAXWELL AVE          | 9/17/2020     | P2          |
| С          | THEFT 3D ALL OTHER                    | 2200 W BRIDGE AVE           | 9/18/2020     | P2          |
|            |                                       |                             |               |             |

| A/C        | Offense Statute                        | Address                       | Reported Date | Dist |
|------------|----------------------------------------|-------------------------------|---------------|------|
| С          | THEFT 3D ALL OTHER                     | 2400 W SHARP AVE              | 9/18/2020     | P2   |
| С          | THEFT 3D CITY ALL OTHER                | N NETTLETON ST / W MALLON AVE | 9/19/2020     | P1   |
| Α          | THEFT 3D FROM MOTOR VEHICLE            | 2800 W SINTO AVE              | 9/15/2020     | P2   |
| С          | THEFT 3D FROM MOTOR VEHICLE            | 1800 W DEAN AVE               | 9/15/2020     | P2   |
| С          | THEFT 3D FROM MOTOR VEHICLE            | 2600 W MAXWELL AVE            | 9/16/2020     | P2   |
| С          | THEFT 3D FROM MOTOR VEHICLE            | 2200 W BRIDGE AVE             | 9/18/2020     | P2   |
| Α          | THEFT 3D FROM MOTOR VEHICLE            | 2100 W SHARP AVE              | 9/18/2020     | P2   |
| С          | THEFT 3D SHOPLIFTING                   | 1100 N MONROE ST              | 9/19/2020     | P2   |
| Α          | THEFT 3D VEHICLE PARTS AND ACCESSORIES | 1500 W SHARP AVE              | 9/14/2020     | P2   |
| С          | THEFT OF MOTOR VEHICLE                 | 1800 W MALLON AVE             | 9/18/2020     | P2   |
| <u>SPA</u> | . <u>2WH</u>                           |                               |               |      |
| С          | THEFT 2D FROM MOTOR VEHICLE            | 4100 W FORT GEORGE WRIGHT DR  | 9/16/2020     | P2   |
| С          | THEFT 3D FROM MOTOR VEHICLE            | 1900 N HOLY NAMES CT          | 9/15/2020     | P2   |
| С          | THEFT 3D FROM MOTOR VEHICLE            | 1400 N RIVER RIDGE BLVD       | 9/19/2020     | P2   |