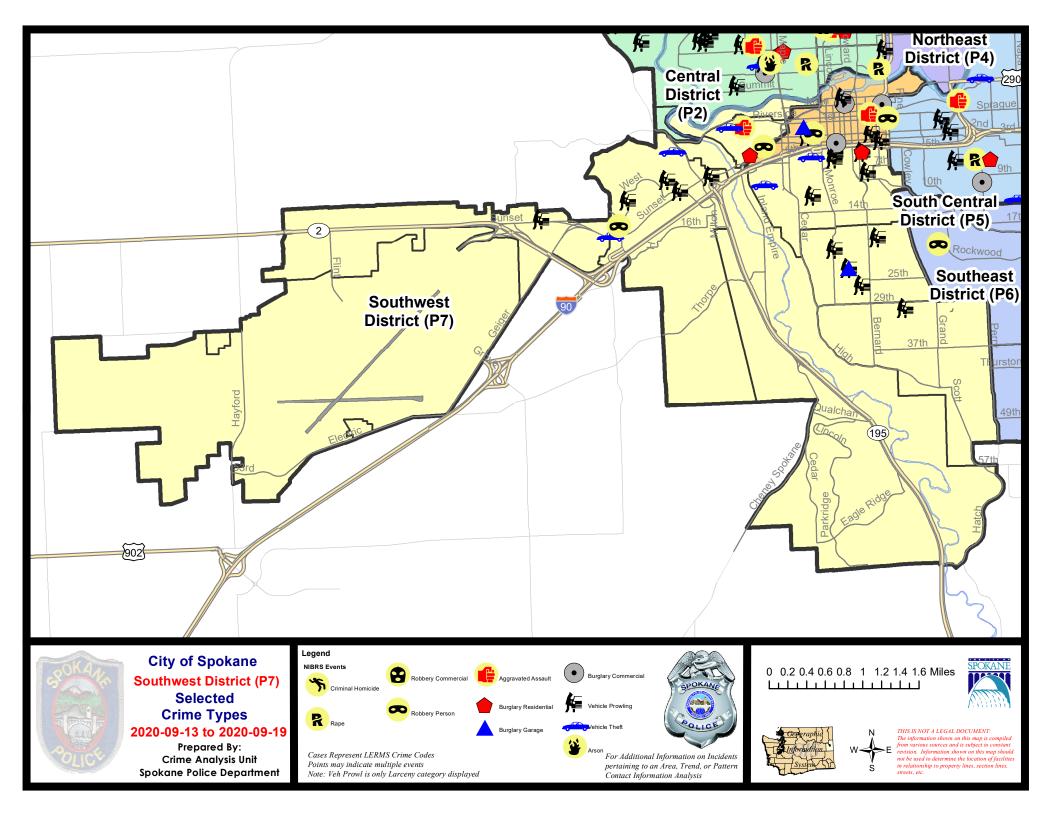

#### **SW - Southwest District (P7)**

#### **Preliminary IBR Counts**

|           |                             | 7 Da    | ay Compari | son       | 28 Da     | ay Compai | rison    | YT          | D Comparis | on      |
|-----------|-----------------------------|---------|------------|-----------|-----------|-----------|----------|-------------|------------|---------|
| NIBRS Ca  | ategories (Part 1 Selected) | Current | Prior      | Percent   | Current   | Prior     | Percent  | Current     | Prior      | Percent |
| Violent   | Criminal Homicide           | 0       | 0          |           | 0         | 1         | -100.00% | 1           | 0          |         |
|           | Rape                        | 0       | 1          | -100.00%  | 1         | 3         | -66.67%  | 22          | 17         | 29.41%  |
|           | Robbery - Commercial        | 0       | 0          |           | 0         | 0         |          | 2           | 1          | 100.00% |
|           | Robbery - Person            | 2       | 0          |           | 2         | 5         | -60.00%  | 21          | 16         | 31.25%  |
|           | Aggravated Assault - Non DV | 0       | 1          | -100.00%  | 5         | 5         | 0.00%    | 38          | 49         | -22.45% |
|           | Aggravated Assault - DV     | 1       | 0          |           | 3         | 2         | 50.00%   | 23          | 32         | -28.13% |
|           | Violent Total:              | 3       | 2          | 50.00%    | 11        | 16        | -31.25%  | 107         | 115        | -6.96%  |
| Property  | Burglary - Residential      | 3       | 2          | 50.00%    | 11        | 10        | 10.00%   | 93          | 90         | 3.33%   |
|           | Burglary Garage             | 1       | 1          | 0.00%     | 5         | 11        | -54.55%  | 63          | 66         | -4.55%  |
|           | <b>Burglary Commercial</b>  | 0       | 1          | -100.00%  | 2         | 3         | -33.33%  | 41          | 36         | 13.89%  |
|           | Larceny                     | 28      | 29         | -3.45%    | 110       | 147       | -25.17%  | 969         | 884        | 9.62%   |
|           | Vehicle Theft               | 5       | 0          |           | 11        | 9         | 22.22%   | 117         | 81         | 44.44%  |
|           | Arson                       | 0       | 0          |           | 2         | 1         | 100.00%  | 10          | 2          | 400.00% |
|           | Property Total:             | 37      | 33         | 12.12%    | 141       | 181       | -22.10%  | 1293        | 1159       | 11.56%  |
| Prelimina | ry Part 1 Crime Totals:     | 40      | 35         | 14.29%    | 152       | 197       | -22.84%  | 1400        | 1274       | 9.89%   |
|           | Current 7 Day Period:       | 9/      | 13/2020 -  | 9/19/2020 | Prior 7 D | ay Period | :        | 9/6/2020 -  | 9/12/2020  |         |
|           | Current 28 Day Period:      | 8/      | 23/2020 -  | 9/19/2020 | Prior 28  | Day Perio | d:       | 7/26/2020 - | 8/22/2020  |         |
|           | Current YTD Day Period:     |         | 1/1/2020 - | 9/19/2020 | Prior VT  | D Period: |          | 1/1/2019 -  | 0/10/2010  |         |

Prepared by SPD Crime Analysis Office -

Monday, September 21, 2020

NOTE: SPD moved from UCR to the NIBRS reporting standard on 10/4/16 following the transition to a new RMS System. Numbers on CompStat reports prior to this date should not be used as a comparison to those on this report. Additional info on these reporting standards can be found on the FBI website: https://ucr.fbi.gov/nibrs-overview

#### SE - Southwest District (P7)

| A/C | Offense Statute             | Address              | Reported Date | <u>Dist</u> |
|-----|-----------------------------|----------------------|---------------|-------------|
| SPD | 27BA                        |                      |               |             |
| С   | ASSAULT 2D                  | 2100 W 1ST AVE       | 9/17/2020     | P7          |
| С   | RESIDENTIAL BURGLARY        | 400 S CHESTNUT ST    | 9/15/2020     | P7          |
| С   | ROBBERY 1D PERSON           | 1800 W SUNSET BLVD   | 9/13/2020     | P7          |
| С   | THEFT 3D ALL OTHER          | 1500 W RIVERSIDE AVE | 9/16/2020     | P7          |
| С   | THEFT 3D FROM BUILDING      | 2100 W RIVERSIDE AVE | 9/14/2020     | P7          |
| С   | THEFT 3D FROM BUILDING      | 1500 W RIVERSIDE AVE | 9/15/2020     | P7          |
| С   | THEFT OF MOTOR VEHICLE      | 2300 W 1ST AVE       | 9/16/2020     | P7          |
| SPD | <u> 27СН</u>                |                      |               |             |
| С   | RESIDENTIAL BURGLARY        | 300 W 5TH AVE        | 9/17/2020     | P8          |
| С   | RESIDENTIAL BURGLARY        | 300 W 5TH AVE        | 9/17/2020     | P8          |
| С   | THEFT 2D FROM BUILDING      | 100 W 8TH AVE        | 9/14/2020     | P7          |
| С   | THEFT 2D FROM MOTOR VEHICLE | 800 W 5TH AVE        | 9/15/2020     | P7          |
| С   | THEFT 2D FROM MOTOR VEHICLE | 800 W 5TH AVE        | 9/16/2020     | P7          |
| Α   | THEFT 3D FROM MOTOR VEHICLE | 700 S BERNARD ST     | 9/15/2020     | P7          |
| С   | THEFT 3D FROM MOTOR VEHICLE | 800 W 5TH AVE        | 9/16/2020     | P7          |
| С   | THEFT 3D FROM MOTOR VEHICLE | 1100 W 11TH AVE      | 9/18/2020     | P7          |
| С   | THEFT 3D FROM MOTOR VEHICLE | 300 W 5TH AVE        | 9/18/2020     | P5          |
| С   | THEFT 3D SHOPLIFTING        | 1500 W 10TH AVE      | 9/17/2020     | P5          |
| С   | THEFT OF MOTOR VEHICLE      | 1100 W 5TH AVE       | 9/14/2020     | P5          |
| С   | THEFT OF MOTOR VEHICLE      | 1800 W 9TH AVE       | 9/15/2020     | P7          |
| SPD | 07CS                        |                      |               |             |
| С   | THEFT 3D ALL OTHER          | 1200 E 34TH AVE      | 9/19/2020     | P7          |
| С   | THEFT 3D FROM MOTOR VEHICLE | 2900 S TEKOA ST      | 9/19/2020     | P7          |
| С   | THEFT 3D SHOPLIFTING        | 800 E 29TH AVE       | 9/18/2020     | P5          |
| SPD | <u> </u>                    |                      |               |             |
| С   | BURGLARY 2D GARAGE          | 600 W 23RD AVE       | 9/14/2020     | P7          |
| С   | MAIL THEFT                  | 600 W 24TH AVE       | 9/19/2020     | P5          |
| С   | THEFT 3D ALL OTHER          | 0 W 25TH AVE         | 9/19/2020     | P5          |
| С   | THEFT 3D FROM MOTOR VEHICLE | 600 W 23RD AVE       | 9/14/2020     | P7          |
| С   | THEFT 3D FROM MOTOR VEHICLE | 200 W 19TH AVE       | 9/14/2020     | P7          |
| Α   | THEFT 3D FROM MOTOR VEHICLE | 1900 S LINCOLN ST    | 9/17/2020     | P7          |
| С   | THEFT 3D FROM MOTOR VEHICLE | 400 W 26TH AVE       | 9/19/2020     | P5          |
| SPD | <u> </u>                    |                      |               |             |
| Α   | ROBBERY 1D PERSON           | 1500 S RUSTLE ST     | 9/16/2020     | P1          |
| С   | THEFT 2D FROM MOTOR VEHICLE | 2700 W SUNSET BLVD   | 9/13/2020     | P7          |
| С   | THEFT 3D CITY FROM BUILDING | 1500 S RUSTLE ST     | 9/13/2020     | P7          |
| С   | THEFT 3D FROM MOTOR VEHICLE | 700 S F ST           | 9/17/2020     | P7          |
|     |                             |                      |               |             |

| A/C | Offense Statute                        | Address             | Reported Date | Dist |
|-----|----------------------------------------|---------------------|---------------|------|
| С   | THEFT 3D FROM MOTOR VEHICLE            | 3200 W ROSAMOND AVE | 9/17/2020     | P7   |
| С   | THEFT 3D FROM MOTOR VEHICLE            | 1000 S WESTCLIFF PL | 9/17/2020     | P7   |
| С   | THEFT 3D VEHICLE PARTS AND ACCESSORIES | 2700 W SUNSET BLVD  | 9/13/2020     | P7   |
| С   | THEFT OF MOTOR VEHICLE                 | 3300 W 4TH AVE      | 9/16/2020     | P7   |
| С   | THEFT OF MOTOR VEHICLE                 | 4300 W SUNSET HWY   | 9/18/2020     | P7   |
| SPD | 7 <u>WP</u>                            |                     |               |      |
| С   | THEFT 3D CITY ALL OTHER                | 9700 W US 2 HWY     | 9/19/2020     | P7   |
| С   | THEFT 3D FROM MOTOR VEHICLE            | 5600 W SUNSET HWY   | 9/17/2020     | P7   |