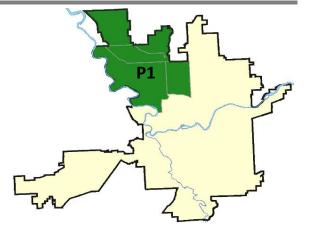

| 8/                    | 23/2020 -                   | 9/19/2020<br>9/19/2020<br>9/19/2020    | Prior 28                     | Day Period<br>Day Perio<br>D Period: |                                                   | 7/26/2020 -                       | - 9/12/2020<br>- 8/22/2020<br>- 9/19/2019 | )                                                          |

Prepared by SPD Crime Analysis Office -

Monday, September 21, 2020

NOTE: SPD moved from UCR to the NIBRS reporting standard on 10/4/16 following the transition to a new RMS System. Numbers on CompStat reports prior to this date should not be used as a comparison to those on this report. Additional info on these reporting standards can be found on the FBI website: https://ucr.fbi.gov/nibrs-overview





#### NW - Northwest District (P1)



| A/C        | Offense Statute             | Address                            | Reported Date | <u>Dist</u> |
|------------|-----------------------------|------------------------------------|---------------|-------------|
| С          | THEFT 3D FROM MOTOR VEHICLE | N DRISCOLL BLVD / W PROVIDENCE AVE | 9/18/2020     | P1          |
| <u>SPA</u> | <u>1BS</u>                  |                                    |               |             |
| С          | THEFT 3D FROM MOTOR VEHICLE | 6900 N COCHRAN ST                  | 9/13/2020     | P1          |
| SPA        | 1FM                         |                                    |               |             |
| С          | THEFT 3D FROM MOTOR VEHICLE | 3000 W TRINITY AVE                 | 9/16/