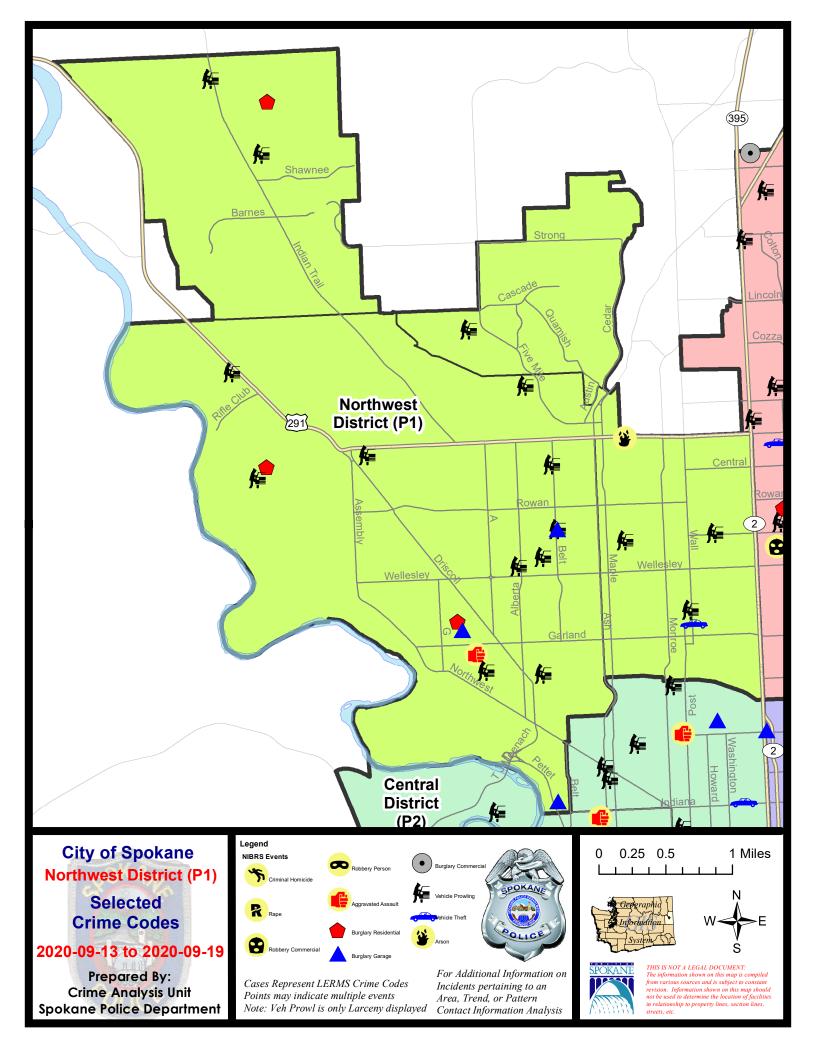

#### **NW - Northwest District (P1)**

#### **Preliminary IBR Counts**

|           |                                                                                                                  | 7 Da                  | y Compari                   | son                                    | 28 D                         | ay Compai                            | rison                                             | YT                                | D Comparis                                | son                                                        |
|-----------|------------------------------------------------------------------------------------------------------------------|-----------------------|-----------------------------|----------------------------------------|------------------------------|--------------------------------------|---------------------------------------------------|-----------------------------------|-------------------------------------------|------------------------------------------------------------|
| NIBRS Ca  | ategories (Part 1 Selected)                                                                                      | Current               | Prior                       | Percent                                | Current                      | Prior                                | Percent                                           | Current                           | Prior                                     | Percent                                                    |
| Violent   | Criminal Homicide Rape Robbery - Commercial Robbery - Person Aggravated Assault - Non DV Aggravated Assault - DV | 0<br>0<br>0<br>0<br>0 | 0<br>0<br>0<br>1<br>0       | -100.00%                               | 0<br>0<br>0<br>1<br>1<br>3   | 0<br>2<br>5<br>2<br>2<br>2           | -100.00%<br>-100.00%<br>-50.00%<br>-50.00%        | 1<br>18<br>6<br>11<br>23<br>36    | 0<br>27<br>5<br>12<br>27<br>36            | -33.33%<br>20.00%<br>-8.33%<br>-14.81%<br>0.00%            |
|           | Violent Total:                                                                                                   | 1                     | 1                           | 0.00%                                  | 5                            | 13                                   | -61.54%                                           | 95                                | 107                                       | -11.21%                                                    |
| Property  | Burglary - Residential Burglary Garage Burglary Commercial Larceny Vehicle Theft Arson                           | 3<br>0<br>31<br>1     | 3<br>1<br>0<br>36<br>2<br>0 | 0.00%<br>200.00%<br>-13.89%<br>-50.00% | 9<br>5<br>1<br>123<br>5<br>2 | 7<br>10<br>0<br>102<br>11<br>3       | 28.57%<br>-50.00%<br>20.59%<br>-54.55%<br>-33.33% | 77<br>83<br>19<br>921<br>88<br>10 | 100<br>82<br>24<br>914<br>113<br>5        | -23.00%<br>1.22%<br>-20.83%<br>0.77%<br>-22.12%<br>100.00% |
|           | Property Total:                                                                                                  | 39                    | 42                          | -7.14%                                 | 145                          | 133                                  | 9.02%                                             | 1198                              | 1238                                      | -3.23%                                                     |
| Prelimina | ry Part 1 Crime Totals:                                                                                          | 40                    | 43                          | -6.98%                                 | 150                          | 146                                  | 2.74%                                             | 1293                              | 1345                                      | -3.87%                                                     |
|           | Current 7 Day Period:<br>Current 28 Day Period:<br>Current YTD Day Period:                                       | 8/                    | 23/2020 -                   | 9/19/2020<br>9/19/2020<br>9/19/2020    | Prior 28                     | Day Period<br>Day Perio<br>D Period: |                                                   | 7/26/2020 -                       | - 9/12/2020<br>- 8/22/2020<br>- 9/19/2019 | )                                                          |

#### NW - Northwest District (P1)

| A/C        | Offense Statute             | Address                            | Reported Date | <u>Dist</u> |
|------------|-----------------------------|------------------------------------|---------------|-------------|
| С          | THEFT 3D FROM MOTOR VEHICLE | N DRISCOLL BLVD / W PROVIDENCE AVE | 9/18/2020     | P1          |
| <u>SPA</u> | <u>1BS</u>                  |                                    |               |             |
| С          | THEFT 3D FROM MOTOR VEHICLE | 6900 N COCHRAN ST                  | 9/13/2020     | P1          |
| SPA        | 1FM                         |                                    |               |             |
| С          | THEFT 3D FROM MOTOR VEHICLE | 3000 W TRINITY AVE                 | 9/16/2020     | P1          |
| SPA        | 117                         |                                    |               |             |
| C          | RESIDENTIAL BURGLARY        | 5100 W RUSSETT CT                  | 9/18/2020     | P1          |
| С          | THEFT 3D ALL OTHER          | 9000 N FARMDALE ST                 | 9/18/2020     | P1          |
| С          | THEFT 3D FROM MOTOR VEHICLE | 5200 W NAVAHO AVE                  | 9/14/2020     | P1          |
| Α          | THEFT 3D FROM MOTOR VEHICLE | 5900 W BLACKFOOT AVE               | 9/14/2020     | P1          |
| SPA        | 1NH                         |                                    |               |             |
| C          | ARSON 1D                    | 1300 W FRANCIS AVE                 | 9/18/2020     | P1          |
| С          | MAIL THEFT                  | 4200 N CALISPEL ST                 | 9/14/2020     | P1          |
| С          | MAIL THEFT                  | 4900 N POST ST                     | 9/16/2020     | P1          |
| С          | THEFT 2D ALL OTHER          | 4600 N CALISPEL ST                 | 9/16/2020     | P1          |
| С          | THEFT 2D FROM MOTOR VEHICLE | 4100 N WALL ST                     | 9/16/2020     | P1          |
| С          | THEFT 2D FROM MOTOR VEHICLE | 5100 N WASHINGTON ST               | 9/18/2020     | P1          |
| С          | THEFT 3D ALL OTHER          | 1500 W PROVIDENCE AVE              | 9/18/2020     | P1          |
| С          | THEFT 3D ALL OTHER          | W GARLAND AVE / N MONROE ST        | 9/18/2020     | P1          |
| С          | THEFT 3D FROM BUILDING      | 4700 N CEDAR ST                    | 9/15/2020     | P1          |
| С          | THEFT 3D FROM MOTOR VEHICLE | 5000 N CEDAR ST                    | 9/16/2020     | P1          |
| С          | THEFT OF MOTOR VEHICLE      | 4000 N WALL ST                     | 9/18/2020     | P1          |
| SPA        | 1 <u>NW</u>                 |                                    |               |             |
| С          | ASSAULT 2D                  | 3100 W PROVIDENCE AVE              | 9/16/2020     | P1          |
| С          | BURGLARY 2D FENCED AREA     | 2400 W LONGFELLOW AVE              | 9/14/2020     | P1          |
| С          | BURGLARY 2D GARAGE          | 2000 N HEMLOCK ST                  | 9/15/2020     | P1          |
| С          | BURGLARY 2D GARAGE          | 3200 W LACROSSE AVE                | 9/17/2020     | P1          |
| С          | BURGLARY 2D GARAGE          | 5200 N BELT ST                     | 9/19/2020     | P1          |
| С          | RESIDENTIAL BURGLARY        | 3300 W ROCKWELL AVE                | 9/14/2020     | P1          |
| С          | RESIDENTIAL BURGLARY        | 5200 W DECATUR AVE                 | 9/17/2020     | P1          |
| С          | THEFT 2D ALL OTHER          | 5900 N BRIDGET ST                  | 9/13/2020     | P1          |
| С          | THEFT 2D ALL OTHER          | 3700 W PRINCETON AVE               | 9/17/2020     | P1          |
| С          | THEFT 2D FROM MOTOR VEHICLE | 3500 N AUDUBON ST                  | 9/17/2020     | P1          |
| С          | THEFT 2D FROM MOTOR VEHICLE | 5900 N BELT ST                     | 9/18/2020     | P1          |
| С          | THEFT 3D ALL OTHER          | 2400 W LACROSSE AVE                | 9/15/2020     | P1          |
| С          | THEFT 3D ALL OTHER          | 4200 W ROWAN AVE                   | 9/16/2020     | P2          |

| A/C | Offense Statute                        | Address               | Reported Date | Dist |
|-----|----------------------------------------|-----------------------|---------------|------|
| С   | THEFT 3D FROM MOTOR VEHICLE            | 5900 N BRIDGET ST     | 9/13/2020     | P1   |
| С   | THEFT 3D FROM MOTOR VEHICLE            | 7200 N OLD FORT CT    | 9/13/2020     | P1   |
| Α   | THEFT 3D FROM MOTOR VEHICLE            | 6100 N GREENWOOD BLVD | 9/14/2020     | P1   |
| Α   | THEFT 3D FROM MOTOR VEHICLE            | 2300 W GLASS AVE      | 9/17/2020     | P1   |
| С   | THEFT 3D FROM MOTOR VEHICLE            | 2600 W BROAD AVE      | 9/17/2020     | P1   |
| С   | THEFT 3D FROM MOTOR VEHICLE            | 2300 W WABASH AVE     | 9/18/2020     | P1   |
| С   | THEFT 3D FROM MOTOR VEHICLE            | 5200 N BELT ST        | 9/19/2020     | P1   |
| С   | THEFT 3D VEHICLE PARTS AND ACCESSORIES | 5100 N OAK ST         | 9/19/2020     | P2   |
| С   | THEFT OF A FIREARM FROM BUILDING       | 5200 N BELT ST        | 9/19/2020     | P1   |