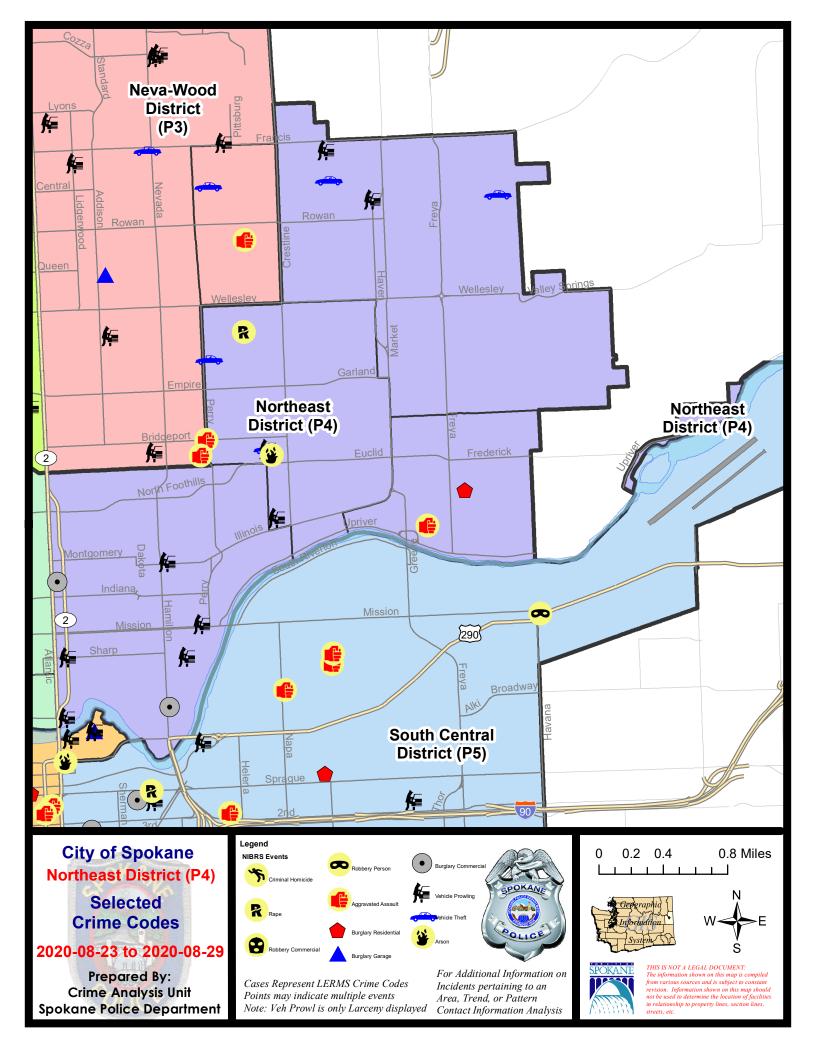

#### NE - Northeast District (P4)

|           | 7 Day Comparison 28 Day Comparison YTD Comparison                                                                               |                             |                             |                                                     |                               |                                      |                                                   |                                    |                                     |                                                             |
|-----------|---------------------------------------------------------------------------------------------------------------------------------|-----------------------------|-----------------------------|-----------------------------------------------------|-------------------------------|--------------------------------------|---------------------------------------------------|------------------------------------|-------------------------------------|-------------------------------------------------------------|
| NIBRS Ca  | tegories (Part 1 Selected)                                                                                                      | Current                     | Prior                       | Percent                                             | Current                       | Prior                                | Percent                                           | Current                            | Prior                               | Percent                                                     |
| Violent   | Criminal Homicide<br>Rape<br>Robbery - Commercial<br>Robbery - Person<br>Aggravated Assault - Non DV<br>Aggravated Assault - DV | 0<br>1<br>0<br>2<br>0       | 0<br>1<br>0<br>1<br>2<br>0  | 0.00%                                               | 0<br>2<br>0<br>1<br>8<br>1    | 0<br>2<br>2<br>1<br>5<br>11          | 0.00%<br>-100.00%<br>0.00%<br>60.00%<br>-90.91%   | 1<br>19<br>4<br>19<br>58<br>29     | 0<br>30<br>11<br>20<br>59<br>35     | -36.67%<br>-63.64%<br>-5.00%<br>-1.69%<br>-17.14%           |
|           | Violent Total:                                                                                                                  | 3                           | 4                           | -25.00%                                             | 12                            | 21                                   | -42.86%                                           | 130                                | 155                                 | -16.13%                                                     |
| Property  | Burglary - Residential<br>Burglary Garage<br>Burglary Commercial<br>Larceny<br>Vehicle Theft<br>Arson                           | 1<br>0<br>2<br>28<br>4<br>1 | 0<br>2<br>1<br>22<br>5<br>2 | -100.00%<br>100.00%<br>27.27%<br>-20.00%<br>-50.00% | 4<br>4<br>3<br>101<br>17<br>4 | 9<br>8<br>4<br>105<br>18<br>0        | -55.56%<br>-50.00%<br>-25.00%<br>-3.81%<br>-5.56% | 91<br>50<br>33<br>821<br>137<br>13 | 101<br>37<br>35<br>1068<br>185<br>4 | -9.90%<br>35.14%<br>-5.71%<br>-23.13%<br>-25.95%<br>225.00% |
|           | Property Total:                                                                                                                 | 36                          | 32                          | 12.50%                                              | 133                           | 144                                  | -7.64%                                            | 1145                               | 1430                                | -19.93%                                                     |
| Prelimina | ry Part 1 Crime Totals:                                                                                                         | 39                          | 36                          | 8.33%                                               | 145                           | 165                                  | -12.12%                                           | 1275                               | 1585                                | -19.56%                                                     |
|           | Current 7 Day Period:<br>Current 28 Day Period:<br>Current YTD Day Period:                                                      | 8                           | 3/2/2020 -                  | 8/29/2020<br>8/29/2020<br>8/29/2020                 | Prior 28                      | Day Period<br>Day Perio<br>D Period: |                                                   |                                    | 8/22/2020<br>8/1/2020<br>8/29/2019  |                                                             |

### NE - Northeast District (P4)

#### 8/23/2020 TO 8/29/2020

| <u>A/C</u> | Offense Statute                        | Address                       | <b>Reported Date</b> | Dist |
|------------|----------------------------------------|-------------------------------|----------------------|------|
| <u>SPB</u> | 4 <b>BE</b>                            |                               |                      |      |
| С          | ARSON 2D                               | 1900 E DALTON AVE             | 8/26/2020            | P1   |
| С          | BURGLARY 2D FENCED AREA                | 1900 E LIBERTY AVE            | 8/27/2020            | P4   |
| С          | MAIL THEFT                             | 1900 E ILLINOIS AVE           | 8/28/2020            | P4   |
| С          | RAPE 1D                                |                               | 8/24/2020            | P4   |
| С          | THEFT 2D FROM BUILDING                 | 2900 N MARKET ST              | 8/26/2020            | P4   |
| С          | THEFT 3D CITY FROM MOTOR VEHICLE       | 1900 E LIBERTY AVE            | 8/27/2020            | P4   |
| С          | THEFT 3D FROM BUILDING                 | 2900 E BRIDGEPORT AVE         | 8/28/2020            | P2   |
| А          | THEFT 3D FROM MOTOR VEHICLE            | 1900 E MARIETTA AVE           | 8/28/2020            | P2   |
| С          | THEFT OF MOTOR VEHICLE                 | 1400 E LACROSSE AVE           | 8/23/2020            | P3   |
| С          | THEFT OF MOTOR VEHICLE                 | 1900 E LIBERTY AVE            | 8/27/2020            | P4   |
| С          | VEHICULAR ASSAULT                      | E BRIDGEPORT AVE / N PERRY ST | 8/28/2020            | P4   |
| <u>SPB</u> | 4HI                                    |                               |                      |      |
| С          | MAIL THEFT                             | 4800 N LEE ST                 | 8/26/2020            | P4   |
| С          | THEFT 2D FROM MOTOR VEHICLE            | N HAVEN ST / E JOSEPH AVE     | 8/25/2020            | P4   |
| С          | THEFT 3D FROM BUILDING                 | 5500 N STONE ST               | 8/25/2020            | P4   |
| С          | THEFT 3D FROM MOTOR VEHICLE            | 6200 N SMITH ST               | 8/27/2020            | P4   |
| С          | THEFT OF MOTOR VEHICLE                 | E JOSEPH AVE / N FLORIDA ST   | 8/24/2020            | P4   |
| С          | THEFT OF MOTOR VEHICLE                 | N SMITH ST / E CENTRAL AVE    | 8/29/2020            | P4   |
| <u>SPB</u> | 4LO                                    |                               |                      |      |
| С          | BURGLARY 2D COMMERCIAL                 | 800 N HAMILTON ST             | 8/24/2020            | P2   |
| С          | BURGLARY 2D COMMERCIAL                 | 2000 N DIVISION ST            | 8/24/2020            | P2   |
| С          | MAIL THEFT                             | 900 E INDIANA AVE             | 8/27/2020            | P4   |
| С          | THEFT 2D ALL OTHER                     | 700 N DIVISION ST             | 8/26/2020            | P4   |
| С          | THEFT 2D FROM MOTOR VEHICLE            | 900 E ILLINOIS AVE            | 8/24/2020            | P4   |
| С          | THEFT 2D FROM MOTOR VEHICLE            | 700 N DIVISION ST             | 8/29/2020            | P4   |
| С          | THEFT 3D ALL OTHER                     | 900 N RUBY PL                 | 8/24/2020            | P4   |
| С          | THEFT 3D ALL OTHER                     | 2400 N HOGAN ST               | 8/24/2020            | P4   |
| С          | THEFT 3D ALL OTHER                     | 1200 E MONTGOMERY AVE         | 8/25/2020            | P4   |
| С          | THEFT 3D ALL OTHER                     | 900 N RUBY PL                 | 8/28/2020            | P2   |
| А          | THEFT 3D CITY ALL OTHER                | 1200 E MISSION AVE            | 8/27/2020            | P4   |
| С          | THEFT 3D CITY ALL OTHER                | 500 E SINTO AVE               | 8/29/2020            | P4   |
| С          | THEFT 3D CITY SHOPLIFTING              | 900 E MISSION AVE             | 8/25/2020            | P4   |
| С          | THEFT 3D FROM BUILDING                 | 200 E NORA AVE                | 8/26/2020            | P4   |
| С          | THEFT 3D FROM MOTOR VEHICLE            | 1200 N SUPERIOR ST            | 8/24/2020            | P4   |
| С          | THEFT 3D FROM MOTOR VEHICLE            | 1200 E MISSION AVE            | 8/27/2020            | P2   |
| С          | THEFT 3D FROM MOTOR VEHICLE            | E SHARP AVE / N RUBY ST       | 8/28/2020            | P4   |
| С          | THEFT 3D VEHICLE PARTS AND ACCESSORIES | 1000 N HAMILTON ST            | 8/28/2020            | P2   |

| <u>A/C</u> | Offense Statute                        | Address             | Reported Date | <u>Dist</u> |
|------------|----------------------------------------|---------------------|---------------|-------------|
| С          | THEFT 3D VEHICLE PARTS AND ACCESSORIES | 400 E BALDWIN AVE   | 8/28/2020     | P2          |
| С          | THEFT-CITY (Shoplifting)               | 2400 N DIVISION ST  | 8/27/2020     |             |
| <u>SPB</u> | 4 <u>MI</u>                            |                     |               |             |
| С          | ASSAULT 2D                             | 3300 E CARLISLE AVE | 8/23/2020     | P4          |
| С          | RESIDENTIAL BURGLARY                   | 3700 E GRACE AVE    | 8/26/2020     | P4          |