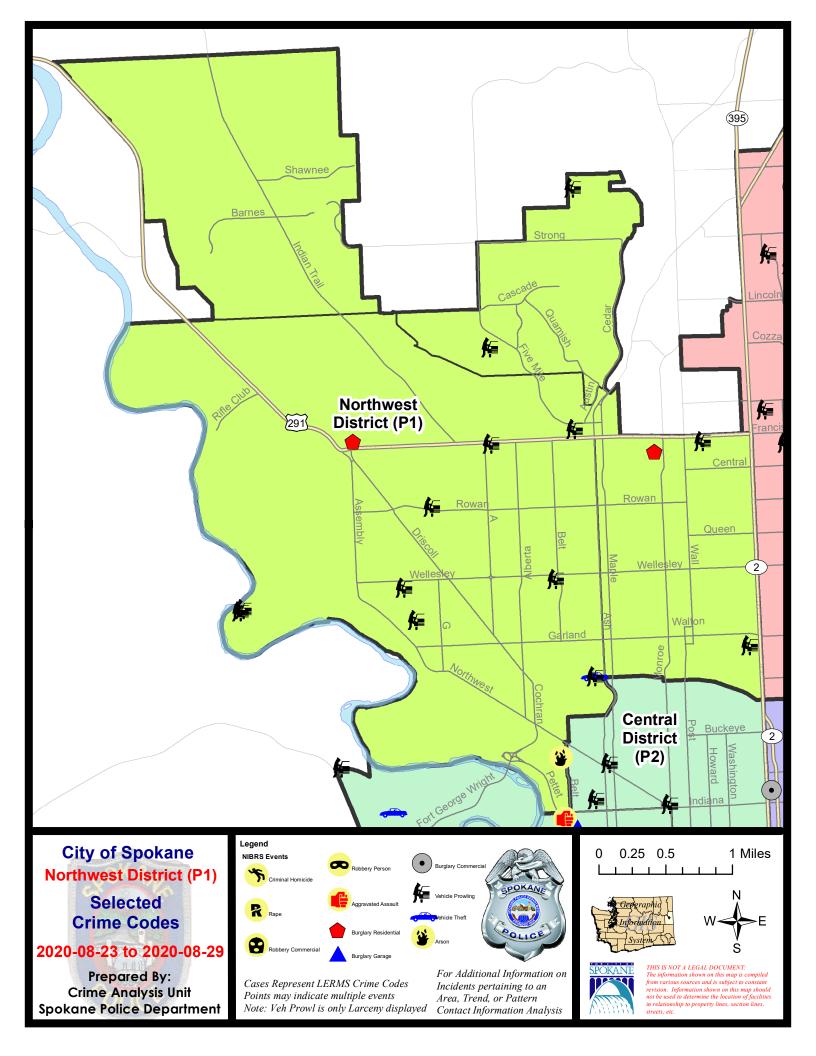

NW - Northwest District (P1)

#### 8/23/2020 TO 8/29/2020

| <u>A/C</u> | Offense Statute                        | Address                     | Reported Date | Dist |
|------------|----------------------------------------|-----------------------------|---------------|------|
| <u>SPA</u> | 1 <u>BS</u>                            |                             |               |      |
| С          | RESIDENTIAL BURGLARY                   | 4300 W LYONS AVE            | 8/29/2020     | P1   |
| С          | THEFT 3D ALL OTHER                     | 6600 N CEDAR ST             | 8/26/2020     | P1   |
| С          | THEFT 3D FROM MOTOR VEHICLE            | 1800 W FRANCIS AVE          | 8/25/2020     | P1   |
| С          | THEFT OF A FIREARM FROM BUILDING       | 4000 W FRANCIS AVE          | 8/27/2020     | P1   |
| <u>SPA</u> | 1FM                                    |                             |               |      |
| С          | THEFT 2D FROM MOTOR VEHICLE            | 1700 W CIMARRON LN          | 8/26/2020     | P1   |
| С          | THEFT 3D FROM MOTOR VEHICLE            | 2800 W EZRA LN              | 8/24/2020     | P1   |
| SPA        | 11 <u>T</u>                            |                             |               |      |
| С          | THEFT 3D ALL OTHER                     | 9200 N FARMDALE ST          | 8/27/2020     | P1   |
| <u>SPA</u> | AINH                                   |                             |               |      |
| с          | RESIDENTIAL BURGLARY                   | 6100 N BUFFALO ST           | 8/29/2020     | P1   |
| С          | THEFT 2D ALL OTHER                     | 5000 N JEFFERSON ST         | 8/27/2020     | P1   |
| С          | THEFT 2D FROM BUILDING                 | 5200 N STEVENS ST           | 8/23/2020     | P1   |
| А          | THEFT 3D ALL OTHER                     | 3700 N CALISPEL ST          | 8/23/2020     | P1   |
| С          | THEFT 3D ALL OTHER                     | 400 W GLASS AVE             | 8/24/2020     | P1   |
| С          | THEFT 3D FROM BUILDING                 | 6100 N ATLANTIC ST          | 8/24/2020     | P1   |
| А          | THEFT 3D FROM MOTOR VEHICLE            | 3700 N ATLANTIC ST          | 8/28/2020     | P1   |
| С          | THEFT 3D FROM MOTOR VEHICLE            | 6200 N STEVENS ST           | 8/29/2020     | P2   |
| С          | THEFT 3D VEHICLE PARTS AND ACCESSORIES | 3900 N MAPLE ST             | 8/27/2020     | P2   |
| <u>SPA</u> | 1NW                                    |                             |               |      |
| С          | ARSON 1D                               | 2100 W JACKSON AVE          | 8/25/2020     | P1   |
| С          | MAIL THEFT                             | 6100 N ELM ST               | 8/28/2020     | P2   |
| С          | THEFT 2D ALL OTHER                     | W ROWAN AVE / N ASSEMBLY ST | 8/27/2020     | P1   |
| С          | THEFT 2D FROM MOTOR VEHICLE            | 3800 W HOFFMAN AVE          | 8/25/2020     | P1   |
| С          | THEFT 2D FROM MOTOR VEHICLE            | 4400 N AUBREY L WHITE PKWY  | 8/27/2020     | P1   |
| С          | THEFT 2D FROM MOTOR VEHICLE            | 2800 W FRANCIS AVE          | 8/28/2020     | P1   |
| С          | THEFT 3D ALL OTHER                     | 6600 N VICTOR ST            | 8/28/2020     | P1   |
| С          | THEFT 3D FROM MOTOR VEHICLE            | 3700 W ROCKWELL AVE         | 8/23/2020     | P1   |
| С          | THEFT 3D FROM MOTOR VEHICLE            | 3400 N OAK ST               | 8/23/2020     | P1   |
| С          | THEFT 3D FROM MOTOR VEHICLE            | 5500 N MOORE ST             | 8/25/2020     | P1   |
| С          | THEFT 3D FROM MOTOR VEHICLE            | 2200 W WELLESLEY AVE        | 8/26/2020     | P1   |
| С          | THEFT 3D FROM MOTOR VEHICLE            | 4600 N AUBREY L WHITE PKWY  | 8/28/2020     | P2   |
| С          | THEFT 3D SHOPLIFTING                   | 2500 W NORTHWEST BLVD       | 8/28/2020     | P2   |
| С          | THEFT 3D VEHICLE PARTS AND ACCESSORIES | 2300 W WELLESLEY AVE        | 8/29/2020     | P1   |

A THEFT OF MOTOR VEHICLE

3400 N OAK ST

8/23/2020

Ρ1