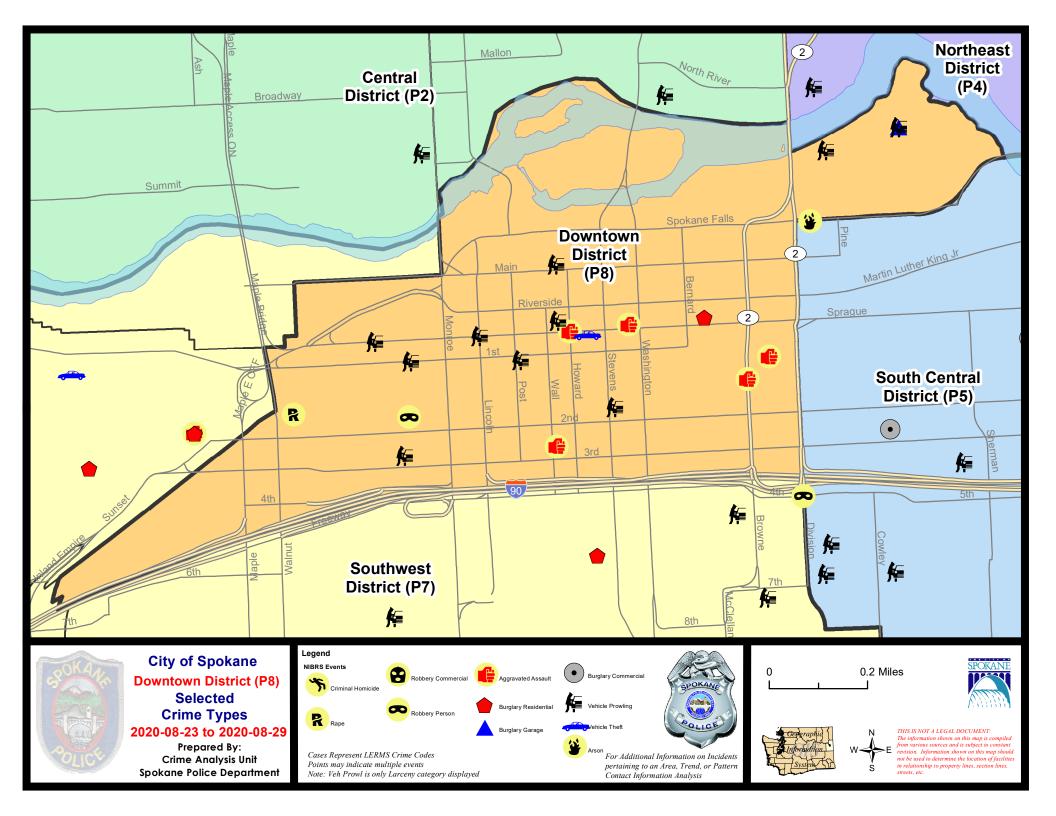

DOWNTOWN PRECINCT (P8)

# **Preliminary IBR Counts**

|           |                                                                                                                                 | 7 Da                        | ay Compar                   | ison                                      | 28 Da                       | ay Compai                           | rison                                            | YT                              | D Comparis                         | on                                                           |
|-----------|---------------------------------------------------------------------------------------------------------------------------------|-----------------------------|-----------------------------|-------------------------------------------|-----------------------------|-------------------------------------|--------------------------------------------------|---------------------------------|------------------------------------|--------------------------------------------------------------|
| NIBRS Ca  | ntegories (Part 1 Selected)                                                                                                     | Current                     | Prior                       | Percent                                   | Current                     | Prior                               | Percent                                          | Current                         | Prior                              | Percent                                                      |
| Violent   | Criminal Homicide<br>Rape<br>Robbery - Commercial<br>Robbery - Person<br>Aggravated Assault - Non DV<br>Aggravated Assault - DV | 0<br>1<br>0<br>1<br>4<br>1  | 0<br>1<br>0<br>1<br>1<br>0  | 0.00%                                     | 1<br>3<br>0<br>6<br>9<br>2  | 0<br>0<br>10<br>11                  | -40.00%<br>-18.18%                               | 3<br>10<br>4<br>38<br>61<br>14  | 1<br>26<br>9<br>29<br>76<br>10     | 200.00%<br>-61.54%<br>-55.56%<br>31.03%<br>-19.74%<br>40.00% |
|           | Violent Total:                                                                                                                  | 7                           | 3                           | 133.33%                                   | 21                          | 21                                  | 0.00%                                            | 130                             | 151                                | -13.91%                                                      |
| Property  | Burglary - Residential<br>Burglary Garage<br>Burglary Commercial<br>Larceny<br>Vehicle Theft<br>Arson                           | 1<br>1<br>0<br>24<br>1<br>0 | 0<br>0<br>1<br>14<br>2<br>0 | -100.00%<br>71.43%<br>-50.00%             | 1<br>2<br>3<br>72<br>5<br>0 | 1<br>0<br>6<br>57<br>3<br>3         | 0.00%<br>-50.00%<br>26.32%<br>66.67%<br>-100.00% | 11<br>2<br>67<br>520<br>44<br>8 | 12<br>1<br>54<br>650<br>43<br>6    | -8.33%<br>100.00%<br>24.07%<br>-20.00%<br>2.33%<br>33.33%    |
|           | Property Total:                                                                                                                 | 27                          | 17                          | 58.82%                                    | 83                          | 70                                  | 18.57%                                           | 652                             | 766                                | -14.88%                                                      |
| Prelimina | ry Part 1 Crime Totals:                                                                                                         | 34                          | 20                          | 70.00%                                    | 104                         | 91                                  | 14.29%                                           | 782                             | 917                                | -14.72%                                                      |
|           | Current 7 Day Period:<br>Current 28 Day Period:<br>Current YTD Day Period:                                                      | 8                           | 3/2/2020                    | - 8/29/2020<br>- 8/29/2020<br>- 8/29/2020 | Prior 28                    | ay Period<br>Day Perio<br>D Period: |                                                  |                                 | 8/22/2020<br>8/1/2020<br>8/29/2019 |                                                              |

Prepared by SPD Crime Analysis Office -

Monday, August 31, 2020

**NOTE:** SPD moved from UCR to the NIBRS reporting standard on 10/4/16 following the transition to a new RMS System. <u>Numbers on CompStat reports prior to this date</u> **should not be used as a comparison to those on this report**. Additional info on these reporting standards can be found on the FBI website: https://ucr.fbi.gov/nibrs-overview

A

С

Α

THEFT 3D FROM MOTOR VEHICLE

THEFT OF MOTOR VEHICLE

THEFT OF A FIREARM FROM MOTOR VEHICLE

SW - Downtown District (P8)

#### 8/23/2020 TO 8/29/2020

#### A/C Offense Statute **Address Reported Date** Dist THEFT 3D CITY FROM BUILDING С STA 8/27/2020 P8 SPD8RS ASSAULT 1D 100 S STATE ST 8/26/2020 С P8 C ASSALILT 2D 200 S WALL ST 8/23/2020 P8 С ASSAULT 2D S BROWNE ST / W PACIFIC AVE 8/24/2020 P8 С ASSAULT 2D 400 W SPRAGUE AVE 8/26/2020 P8 ASSAULT 3D WEAPON OR NEGLIGENT INJURY C W SPRAGUE AVE / N HOWARD ST 8/26/2020 P8 A **BURGLARY 2D GARAGE** 600 N RIVERPOINT BLVD 8/25/2020 P8 С RAPE 2D 8/23/2020 P8 С RESIDENTIAL BURGLARY 200 W SPRAGUE AVE 8/27/2020 P8 ROBBERY 1D CARJACKING 100 S MADISON ST 8/23/2020 С P8 С THEFT 1D FROM MOTOR VEHICLE 100 S STEVENS ST 8/24/2020 P8 THEFT 2D ALL OTHER 200 W 1ST AVE С 8/24/2020 P8 С THEFT 2D ALL OTHER 300 N RIVERPOINT BLVD 8/26/2020 P8 С THEFT 2D ALL OTHER 500 N HOWARD ST 8/28/2020 P8 С THEFT 2D FROM MOTOR VEHICLE 600 W MAIN AVE 8/23/2020 P8 THEFT 2D FROM MOTOR VEHICLE С N 1EFEERSON ST / W SPRAGUE AVE 8/26/2020 P8 С THEFT 2D FROM MOTOR VEHICLE 100 S POST ST 8/28/2020 P8 С THEFT 2D SHOPI JETING 1600 W 3RD AVE 8/27/2020 P8 300 N RIVERPOINT BLVD С THEFT 3D ALL OTHER 8/23/2020 P8 С THEFT 3D ALL OTHER 700 W RIVERSIDE AVE 8/26/2020 P8 С THEFT 3D CITY ALL OTHER 200 W 1ST AVE 8/26/2020 P8 С THEFT 3D CITY ALL OTHER 100 S STATE ST 8/29/2020 P8 THEFT 3D CITY FROM BUILDING 200 W 2ND AVE С 8/25/2020 P8 С THEFT 3D CITY FROM BUILDING 200 W SPRAGUE AVE 8/27/2020 P8 THEFT 3D CITY FROM MOTOR VEHICLE С 600 W RIVERSIDE AVE 8/28/2020 P8 С THEFT 3D FROM BUILDING 200 W SPOKANE FALLS BLVD 8/24/2020 P8 C THEFT 3D FROM BUILDING 200 W SPRAGUE AVE 8/27/2020 P8 С THEFT 3D FROM MOTOR VEHICLE N LINCOLN ST / W SPRAGUE AVE 8/23/2020 P8 С THEFT 3D FROM MOTOR VEHICLE 400 N RIVERPOINT BLVD 8/23/2020 P8 THEFT 3D FROM MOTOR VEHICLE S MADISON ST / W 1ST AVE 8/24/2020 С P8 THEFT 3D FROM MOTOR VEHICLE 1100 W 3RD AVE С 8/28/2020 P8

600 N RIVERPOINT BLVD

600 N RIVERPOINT BLVD

500 W SPRAGUE AVE

8/28/2020

8/23/2020

8/27/2020

P8

P8

P8