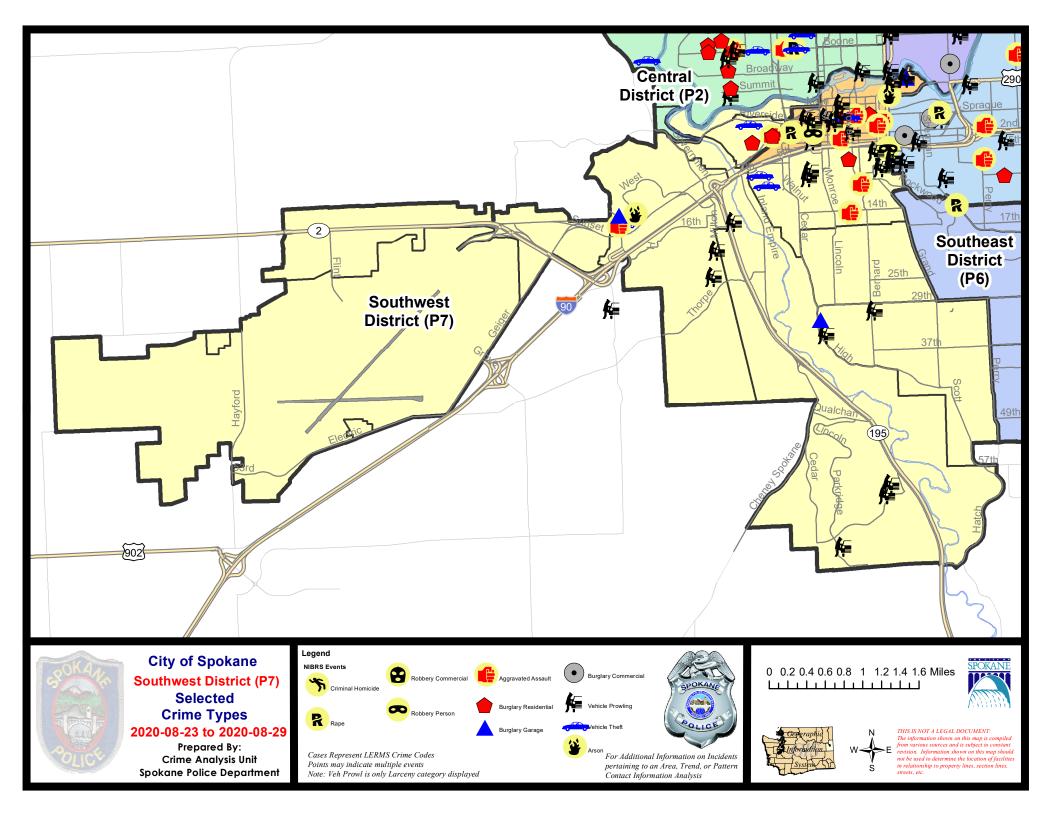

## SW - Southwest District (P7)

|           |                             | 7 Da    | ay Compari | son       | 28 D      | ay Compai  | ison    | YT          | D Comparis  | on      |
|-----------|-----------------------------|---------|------------|-----------|-----------|------------|---------|-------------|-------------|---------|
| NIBRS Ca  | ategories (Part 1 Selected) | Current | Prior      | Percent   | Current   | Prior      | Percent | Current     | Prior       | Percent |
| Violent   | Criminal Homicide           | 0       | 0          |           | 1         | 0          |         | 1           | 0           |         |
|           | Rape                        | 0       | 0          |           | 2         | 2          | 0.00%   | 21          | 17          | 23.53%  |
|           | Robbery - Commercial        | 0       | 0          |           | 0         | 0          |         | 2           | 1           | 100.00% |
|           | Robbery - Person            | 0       | 1          | -100.00%  | 2         | 5          | -60.00% | 19          | 12          | 58.33%  |
|           | Aggravated Assault - Non DV | 2       | 5          | -60.00%   | 7         | 6          | 16.67%  | 35          | 47          | -25.53% |
|           | Aggravated Assault - DV     | 2       | 1          | 100.00%   | 3         | 2          | 50.00%  | 22          | 29          | -24.14% |
|           | Violent Total:              | 4       | 7          | -42.86%   | 15        | 15         | 0.00%   | 100         | 106         | -5.66%  |
| Property  | Burglary - Residential      | 3       | 2          | 50.00%    | 11        | 12         | -8.33%  | 85          | 85          | 0.00%   |
|           | Burglary Garage             | 2       | 4          | -50.00%   | 12        | 9          | 33.33%  | 60          | 62          | -3.23%  |
|           | Burglary Commercial         | 0       | 2          | -100.00%  | 3         | 1          | 200.00% | 39          | 33          | 18.18%  |
|           | Larceny                     | 27      | 34         | -20.59%   | 139       | 118        | 17.80%  | 887         | 802         | 10.60%  |
|           | Vehicle Theft               | 4       | 2          | 100.00%   | 12        | 7          | 71.43%  | 110         | 74          | 48.65%  |
|           | Arson                       | 1       | 0          |           | 1         | 2          | -50.00% | 9           | 2           | 350.00% |
|           | Property Total:             | 37      | 44         | -15.91%   | 178       | 149        | 19.46%  | 1190        | 1058        | 12.48%  |
| Prelimina | ry Part 1 Crime Totals:     | 41      | 51         | -19.61%   | 193       | 164        | 17.68%  | 1290        | 1164        | 10.82%  |
|           | Current 7 Day Period:       | 8/      | 23/2020 -  | 8/29/2020 | Prior 7 D | Day Period | :       | 8/16/2020 - | - 8/22/2020 | )       |
|           | Current 28 Day Period:      | 8       | 3/2/2020 - | 8/29/2020 | Prior 28  | Day Perio  | d:      | 7/5/2020 -  | - 8/1/2020  |         |
|           | Current YTD Day Period:     | 1       | 1/1/2020 - | 8/29/2020 | Prior YT  | D Period:  |         | 1/1/2019 -  | - 8/29/2019 | 1       |

### SE - Southwest District (P7)

#### 8/23/2020 TO 8/29/2020

| <u>A/C</u> | <u>Offense Statute</u>      | Address                    | Reported Date | <u>Dist</u> |
|------------|-----------------------------|----------------------------|---------------|-------------|
| <u>SPD</u> | 07BA                        |                            |               |             |
| С          | ASSAULT 1D                  | 1700 W 2ND AVE             | 8/26/2020     | P7          |
| С          | BURGLARY 1D FROM RESIDENCE  | 1700 W 2ND AVE             | 8/26/2020     | P7          |
| С          | RESIDENTIAL BURGLARY        | 2000 W 3RD AVE             | 8/27/2020     | P7          |
| С          | THEFT OF MOTOR VEHICLE      | 2000 W 1ST AVE             | 8/26/2020     | P7          |
| <u>SPD</u> | 07CH                        |                            |               |             |
| С          | ASSAULT 2D                  | W CLIFF AVE / S STEVENS ST | 8/23/2020     | P7          |
| С          | ASSAULT 2D                  | 500 W 14TH AVE             | 8/28/2020     | P6          |
| С          | RESIDENTIAL BURGLARY        | 500 W 6TH AVE              | 8/29/2020     | P7          |
| С          | THEFT 2D ALL OTHER          | 1400 S WALL ST             | 8/25/2020     | P2          |
| С          | THEFT 2D FROM BUILDING      | 1200 W 5TH AVE             | 8/27/2020     | P7          |
| С          | THEFT 2D FROM BUILDING      | 400 S WASHINGTON ST        | 8/29/2020     | P7          |
| С          | THEFT 2D FROM BUILDING      | 300 W 8TH AVE              | 8/29/2020     | P7          |
| С          | THEFT 3D ALL OTHER          | 1600 W 8TH AVE             | 8/24/2020     | P7          |
| С          | THEFT 3D ALL OTHER          | 300 W 9TH AVE              | 8/27/2020     | P5          |
| С          | THEFT 3D FROM BUILDING      | 500 S MADISON ST           | 8/27/2020     | P7          |
| С          | THEFT 3D FROM MOTOR VEHICLE | 1200 W 8TH AVE             | 8/25/2020     | P7          |
| С          | THEFT 3D FROM MOTOR VEHICLE | 700 S JEFFERSON ST         | 8/25/2020     | P7          |
| С          | THEFT 3D FROM MOTOR VEHICLE | 100 W 5TH AVE              | 8/28/2020     | P7          |
| Α          | THEFT 3D FROM MOTOR VEHICLE | 100 W 8TH AVE              | 8/29/2020     | P7          |
| С          | THEFT OF MOTOR VEHICLE      | 1900 W 8TH AVE             | 8/23/2020     | P7          |
| С          | THEFT OF MOTOR VEHICLE      | 1800 W 9TH AVE             | 8/25/2020     | P7          |
| <u>SPD</u> | <u>7CS</u>                  |                            |               |             |
| С          | BURGLARY 2D GARAGE          | 3100 S HIGH DR             | 8/24/2020     | P7          |
| С          | THEFT 3D FROM MOTOR VEHICLE | 3200 S JEFFERSON ST        | 8/24/2020     | P7          |
| С          | THEFT 3D FROM MOTOR VEHICLE | 200 W 30TH AVE             | 8/27/2020     | P5          |
| <u>SPD</u> | 97 <u>GT</u>                |                            |               |             |
| С          | THEFT 2D FROM MOTOR VEHICLE | 2400 S CANYON WOODS LN     | 8/26/2020     | P7          |
| С          | THEFT 3D FROM MOTOR VEHICLE | 1900 S CANYON WOODS LN     | 8/26/2020     | P7          |
| <u>SPD</u> | 07LC                        |                            |               |             |
| С          | MAIL THEFT                  | 800 W SIENA PEAK DR        | 8/26/2020     | P7          |
| С          | THEFT 2D FROM MOTOR VEHICLE | 200 W TURNER AVE           | 8/25/2020     | P7          |
| А          | THEFT 3D FROM MOTOR VEHICLE | 2300 W 15TH AVE            | 8/24/2020     | P7          |
| С          | THEFT 3D FROM MOTOR VEHICLE | 6900 S PHEASANT RIDGE DR   | 8/25/2020     | P7          |
| Α          | THEFT 3D FROM MOTOR VEHICLE | 300 W BRISTOL AVE          | 8/25/2020     | P7          |
| <u>SPD</u> | <u>97MC</u>                 |                            |               |             |
| С          | THEFT 2D ALL OTHER          | 2100 S PARK DR             | 8/25/2020     | P7          |
|            |                             |                            |               |             |

| <u>A/C</u> | Offense Statute                        | Address             | Reported Date | Dist |
|------------|----------------------------------------|---------------------|---------------|------|
| С          | THEFT 3D ALL OTHER                     | 2700 S JEFFERSON ST | 8/27/2020     | P5   |
| <u>SPD</u> | DZMH                                   |                     |               |      |
| С          | ARSON 2D                               | 1300 S AZALEA DR    | 8/25/2020     | P7   |
| С          | ASSAULT 2D                             | 1500 S RUSTLE ST    | 8/23/2020     | P7   |
| С          | BURGLARY 2D GARAGE                     | 1300 S WESTCLIFF PL | 8/24/2020     | P7   |
| С          | THEFT 3D ALL OTHER                     | 1500 S RUSTLE ST    | 8/29/2020     | P7   |
| С          | THEFT 3D CITY FROM BUILDING            | 1500 S RUSTLE ST    | 8/23/2020     | P7   |
| С          | THEFT 3D FROM BUILDING                 | 1500 S RUSTLE ST    | 8/23/2020     | P7   |
| С          | THEFT 3D VEHICLE PARTS AND ACCESSORIES | 3100 W ROSAMOND AVE | 8/25/2020     | P7   |
| С          | THEFT OF MOTOR VEHICLE                 | 1500 S RUSTLE ST    | 8/23/2020     | P7   |
| <u>SPD</u> | <u>07WP</u>                            |                     |               |      |
| С          | THEFT 3D VEHICLE PARTS AND ACCESSORIES | 9700 W US 2 HWY     | 8/24/2020     | P7   |