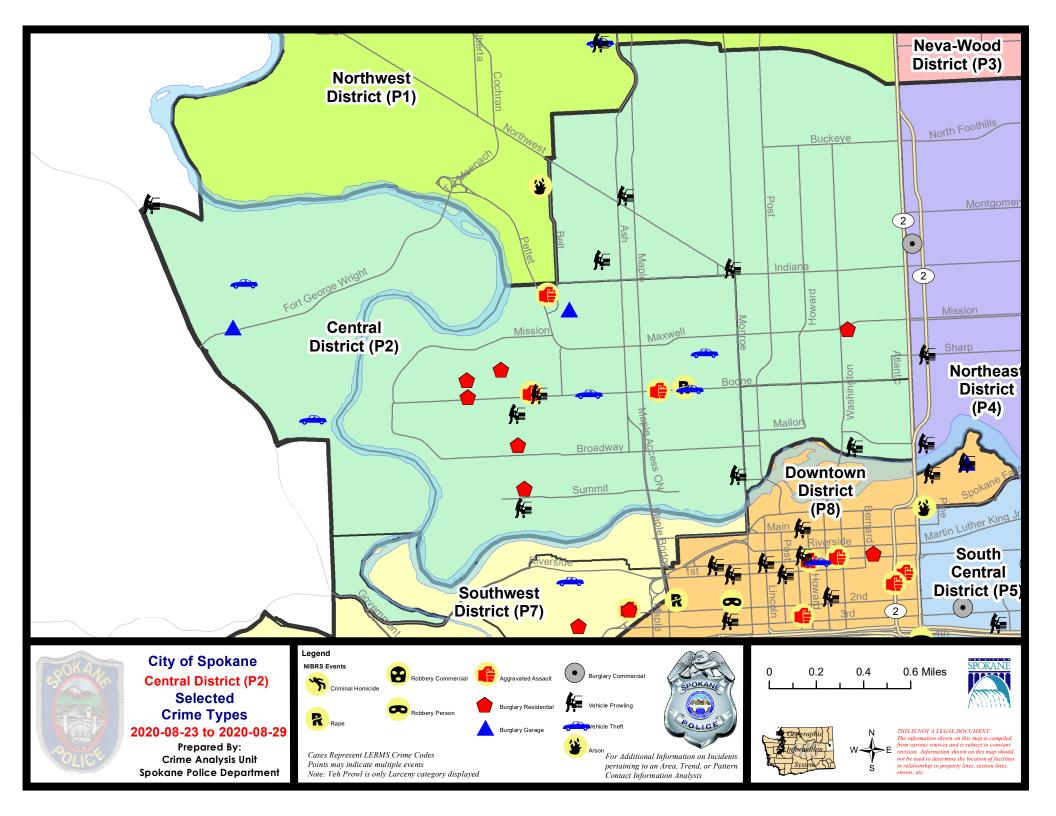

#### NW - North Central District (P2)

#### NW - Central District (P2)

#### 8/23/2020 TO 8/29/2020

**Address** 

**Reported Date** 

| <u>A/C</u> | <u>Offense Statute</u>                 | Address                      | <u>Reported Date</u> | DISL |
|------------|----------------------------------------|------------------------------|----------------------|------|
| <u>SPA</u> | 2EG                                    |                              |                      |      |
| С          | BURGLARY 1D FROM RESIDENCE             | 300 W MISSION AVE            | 8/27/2020            | P2   |
| С          | THEFT 2D FROM BUILDING                 | 700 W SHANNON AVE            | 8/24/2020            | P2   |
| С          | THEFT 2D FROM MOTOR VEHICLE            | 1800 W SHANNON AVE           | 8/26/2020            | P2   |
| С          | THEFT 3D ALL OTHER                     | 1300 W FREDERICK AVE         | 8/23/2020            | P2   |
| С          | THEFT 3D CITY SHOPLIFTING              | 1600 W NORTHWEST BLVD        | 8/25/2020            | P2   |
| С          | THEFT 3D FROM BUILDING                 | 1300 N WALL ST               | 8/24/2020            | P2   |
| С          | THEFT 3D FROM MOTOR VEHICLE            | 1900 N MONROE ST             | 8/27/2020            | P2   |
| С          | THEFT 3D FROM MOTOR VEHICLE            | 1600 W NORTHWEST BLVD        | 8/28/2020            | P2   |
| С          | THEFT 3D SHOPLIFTING                   | 1600 W NORTHWEST BLVD        | 8/23/2020            | P2   |
| С          | THEFT 3D SHOPLIFTING                   | 1700 W NORTHWEST BLVD        | 8/29/2020            | P2   |
| С          | THEFT 3D VEHICLE PARTS AND ACCESSORIES | 2200 N ATLANTIC ST           | 8/26/2020            | P2   |
| <u>SP</u>  | 2 <u>RS</u>                            |                              |                      |      |
| С          | BURGLARY 2D FENCED AREA                | 1000 N ATLANTIC ST           | 8/29/2020            | P2   |
| С          | THEFT 3D FROM MOTOR VEHICLE            | 300 W NORTH RIVER DR         | 8/23/2020            | P2   |
| <u>SPA</u> | 2WC                                    |                              |                      |      |
| С          | ASSAULT 2D                             | 1200 N NETTLETON ST          | 8/23/2020            | P1   |
| С          | ASSAULT 2D                             | 1800 N HEMLOCK ST            | 8/27/2020            | P1   |
| С          | BURGLARY 2D GARAGE                     | 2000 W AUGUSTA AVE           | 8/25/2020            | P2   |
| С          | DRIVE BY SHOOTING                      | N WALNUT ST / W BOONE AVE    | 8/25/2020            | P2   |
| С          | MAIL THEFT                             | 1100 W NORA AVE              | 8/24/2020            | P2   |
| С          | RAPE 2D                                |                              | 8/26/2020            | P1   |
| А          | RESIDENTIAL BURGLARY                   | 2400 W SINTO AVE             | 8/23/2020            | P1   |
| С          | RESIDENTIAL BURGLARY                   | 2300 W BRIDGE AVE            | 8/24/2020            | P2   |
| С          | RESIDENTIAL BURGLARY                   | 2700 W BOONE AVE             | 8/25/2020            | P1   |
| С          | RESIDENTIAL BURGLARY                   | 1300 N LINDEKE ST            | 8/25/2020            | P1   |
| С          | RESIDENTIAL BURGLARY                   | 2300 W MALLON AVE            | 8/26/2020            | P1   |
| С          | THEFT 2D FROM MOTOR VEHICLE            | 1000 W SUMMIT PKWY           | 8/28/2020            | P2   |
| С          | THEFT 2D FROM MOTOR VEHICLE            | 2300 W CENTENNIAL PL         | 8/28/2020            | P2   |
| С          | THEFT 3D ALL OTHER                     | 1200 W MAXWELL AVE           | 8/26/2020            | P2   |
| С          | THEFT 3D FROM BUILDING                 | 2700 W BOONE AVE             | 8/25/2020            | P2   |
| С          | THEFT 3D FROM BUILDING                 | 1200 N OAK ST                | 8/27/2020            | P2   |
| С          | THEFT 3D FROM MOTOR VEHICLE            | 2300 W GARDNER AVE           | 8/23/2020            | P2   |
| С          | THEFT 3D FROM MOTOR VEHICLE            | 2200 W BOONE AVE             | 8/29/2020            | P2   |
| С          | THEFT OF MOTOR VEHICLE                 | N ELM ST / W BOONE AVE       | 8/24/2020            | Oth  |
| С          | THEFT OF MOTOR VEHICLE                 | W BOONE AVE / N ADAMS ST     | 8/25/2020            | P1   |
| С          | THEFT OF MOTOR VEHICLE                 | N JEFFERSON ST / W SINTO AVE | 8/26/2020            | P1   |
|            |                                        |                              |                      |      |