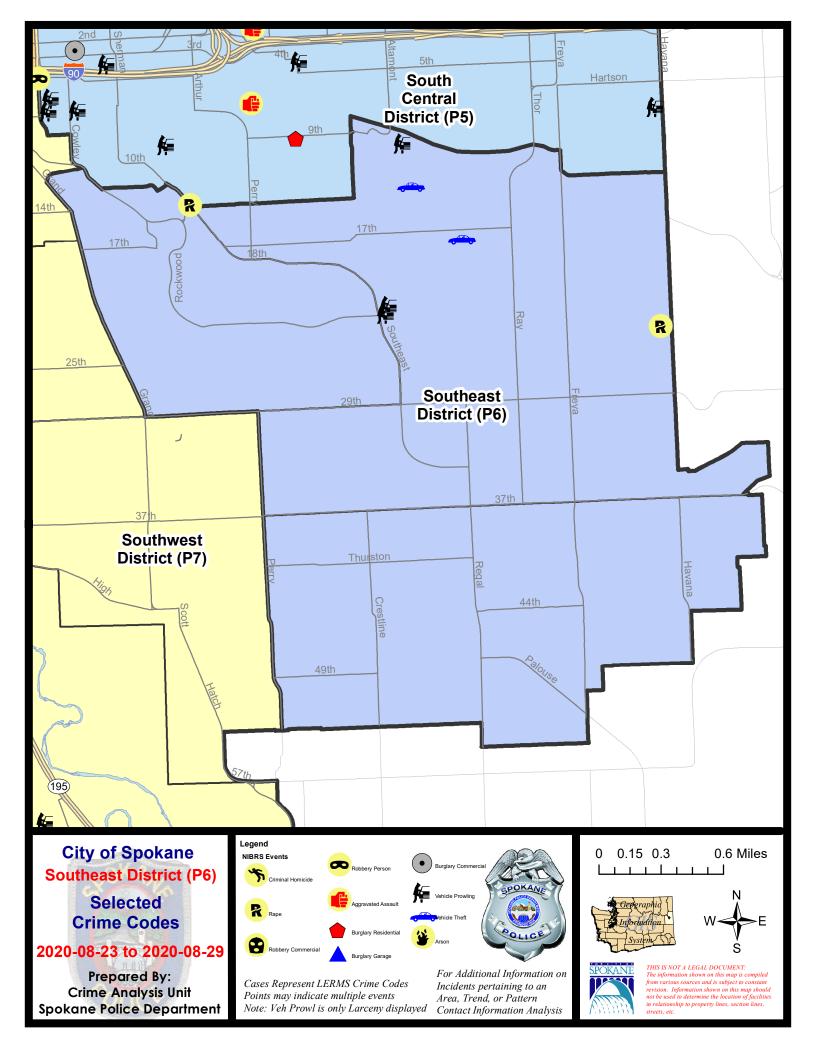

#### SE - Southeast District (P6)

|           |                                                                                                       | 7 Da                  | y Compari                   | son                                        | 28 Da                       | ay Compai                           | rison                                           | YT                                      | D Comparis                      | on                                                         |
|-----------|-------------------------------------------------------------------------------------------------------|-----------------------|-----------------------------|--------------------------------------------|-----------------------------|-------------------------------------|-------------------------------------------------|-----------------------------------------|---------------------------------|------------------------------------------------------------|
| NIBRS Ca  | tegories (Part 1 Selected)                                                                            | Current               | Prior                       | Percent                                    | Current                     | Prior                               | Percent                                         | Current                                 | Prior                           | Percent                                                    |
| Violent   | Criminal Homicide<br>Rape<br>Robbery - Commercial                                                     | 0                     | 0 0 0                       |                                            | 0<br>2<br>0                 | 0 0 0                               |                                                 | 0<br>7<br>4                             | 0<br>9<br>2                     | -22.22%                                                    |
|           | Robbery - Person<br>Aggravated Assault - Non DV<br>Aggravated Assault - DV                            | 0<br>0<br>0           | 1<br>0<br>0                 | -100.00%                                   | 1<br>2<br>0                 | 0<br>0<br>1                         | -100.00%                                        | 5<br>9<br>14                            | 8<br>11<br>12                   | -37.50%<br>-18.18%<br>16.67%                               |
|           | Violent Total:                                                                                        | 1                     | 1                           | 0.00%                                      | 5                           | 1                                   | 400.00%                                         | 39                                      | 42                              | -7.14%                                                     |
| Property  | Burglary - Residential<br>Burglary Garage<br>Burglary Commercial<br>Larceny<br>Vehicle Theft<br>Arson | 0<br>0<br>7<br>2<br>0 | 1<br>3<br>0<br>15<br>1<br>0 | -100.00%<br>-100.00%<br>-53.33%<br>100.00% | 3<br>4<br>1<br>55<br>6<br>0 | 5<br>9<br>1<br>52<br>2<br>0         | -40.00%<br>-55.56%<br>0.00%<br>5.77%<br>200.00% | 47<br>66<br>13<br>408<br>47<br>2        | 49<br>57<br>8<br>472<br>49<br>1 | -4.08%<br>15.79%<br>62.50%<br>-13.56%<br>-4.08%<br>100.00% |
|           | Property Total:                                                                                       | 9                     | 20                          | -55.00%                                    | 69                          | 69                                  | 0.00%                                           | 583                                     | 636                             | -8.33%                                                     |
| Prelimina | ry Part 1 Crime Totals:                                                                               | 10                    | 21                          | -52.38%                                    | 74                          | 70                                  | 5.71%                                           | 622                                     | 678                             | -8.26%                                                     |
|           | Current 7 Day Period:<br>Current 28 Day Period:<br>Current YTD Day Period:                            | 8                     |                             | 8/29/2020<br>8/29/2020<br>8/29/2020        | Prior 28                    | ay Period<br>Day Perio<br>D Period: |                                                 | 8/16/2020 -<br>7/5/2020 -<br>1/1/2019 - |                                 |                                                            |

#### SE - Southeast District (P6)

| <u>A/C</u> | Offense Statute             | Address                    | Reported Date | <u>Dist</u> |
|------------|-----------------------------|----------------------------|---------------|-------------|
| <u>SPC</u> | 6LH                         |                            |               |             |
| С          | RAPE 2D                     |                            | 8/23/2020     | P6          |
| С          | THEFT 2D FROM MOTOR VEHICLE | 2400 E NORTH ALTAMONT BLVD | 8/28/2020     | P5          |
| С          | THEFT 3D FROM MOTOR VEHICLE | 2200 S SOUTHEAST BLVD      | 8/24/2020     | P6          |
| С          | THEFT 3D FROM MOTOR VEHICLE | 2200 S SOUTHEAST BLVD      | 8/25/2020     | P6          |
| С          | THEFT 3D SHOPLIFTING        | 2500 E 29TH AVE            | 8/26/2020     | P6          |
| С          | THEFT 3D SHOPLIFTING        | 2500 E 29TH AVE            | 8/26/2020     | P6          |
| С          | THEFT OF MOTOR VEHICLE      | 1300 S COOK ST             | 8/27/2020     | P6          |
| С          | THEFT OF MOTOR VEHICLE      | 2900 E 18TH AVE            | 8/28/2020     | P6          |
| <u>SPC</u> | :6SG                        |                            |               |             |
| С          | THEFT 3D ALL OTHER          | 3900 S REGAL ST            | 8/24/2020     | P6          |
| С          | THEFT 3D ALL OTHER          | 1600 E 40TH AVE            | 8/27/2020     | P5          |