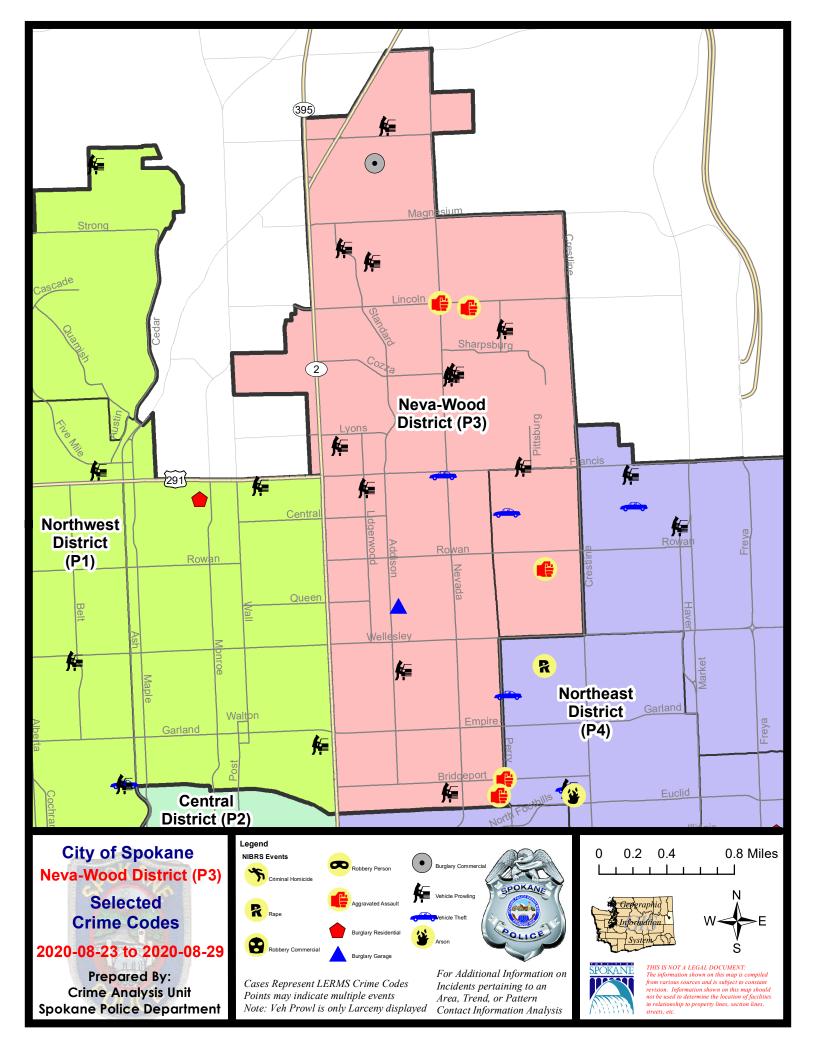

### NE - Neva-Wood District (P3)

#### NE - Neva-Wood District (P3)

#### 8/23/2020 TO 8/29/2020

| <u>A/C</u> | Offense Statute             | Address              | Reported Date | <u>Dist</u> |
|------------|-----------------------------|----------------------|---------------|-------------|
| <u>SPB</u> | 3NL                         |                      |               |             |
| С          | ASSAULT 2D                  | 7800 N MORTON ST     | 8/28/2020     | P4          |
| С          | ASSAULT 2D                  | 1300 E DALTON AVE    | 8/29/2020     | P4          |
| С          | BURGLARY 2D COMMERCIAL      | 9200 N COLTON ST     | 8/24/2020     | P4          |
| С          | BURGLARY 2D FENCED AREA     | 1600 E FRANCIS AVE   | 8/24/2020     | P4          |
| С          | BURGLARY 2D GARAGE          | 500 E QUEEN AVE      | 8/26/2020     | P3          |
| С          | MAIL THEFT                  | 800 E DECATUR AVE    | 8/25/2020     | P3          |
| С          | THEFT 2D ALL OTHER          | 500 E FRANCIS AVE    | 8/24/2020     | P3          |
| С          | THEFT 2D ALL OTHER          | 9200 N NEVADA ST     | 8/27/2020     | P3          |
| С          | THEFT 2D ALL OTHER          | 9200 N NEVADA ST     | 8/28/2020     | P3          |
| С          | THEFT 2D FROM BUILDING      | 9200 N COLTON ST     | 8/23/2020     | P3          |
| С          | THEFT 2D FROM BUILDING      | 700 E NORTH AVE      | 8/23/2020     | P3          |
| С          | THEFT 2D FROM BUILDING      | 6800 N DIVISION ST   | 8/24/2020     | P1          |
| С          | THEFT 2D FROM BUILDING      | 9700 N NEWPORT HWY   | 8/26/2020     | P3          |
| С          | THEFT 2D FROM BUILDING      | 200 E WEDGEWOOD AVE  | 8/27/2020     | P3          |
| С          | THEFT 2D FROM BUILDING      | 5600 N LIDGERWOOD ST | 8/27/2020     | P2          |
| С          | THEFT 2D FROM BUILDING      | 500 E CENTRAL AVE    | 8/28/2020     | P3          |
| С          | THEFT 2D FROM MOTOR VEHICLE | 8300 N COLTON PL     | 8/23/2020     | P3          |
| С          | THEFT 2D FROM MOTOR VEHICLE | 600 E HOLLAND AVE    | 8/25/2020     | P3          |
| С          | THEFT 2D FROM MOTOR VEHICLE | 1500 E GRASSLAND CT  | 8/26/2020     | P3          |
| С          | THEFT 2D FROM MOTOR VEHICLE | 800 E LIBERTY AVE    | 8/28/2020     | P3          |
| С          | THEFT 2D FROM MOTOR VEHICLE | 400 E STONEWALL AVE  | 8/29/2020     | P3          |
| С          | THEFT 2D FROM MOTOR VEHICLE | 6100 N LIDGERWOOD ST | 8/29/2020     | P2          |
| С          | THEFT 2D SHOPLIFTING        | 0 E EMPIRE AVE       | 8/25/2020     | P3          |
| С          | THEFT 3D ALL OTHER          | 4400 N ADDISON ST    | 8/24/2020     | P3          |
| С          | THEFT 3D ALL OTHER          | 1200 E GORDON AVE    | 8/25/2020     | P3          |
| С          | THEFT 3D ALL OTHER          | 600 E GRETA AVE      | 8/26/2020     | P3          |
| С          | THEFT 3D ALL OTHER          | 9300 N NEWPORT HWY   | 8/28/2020     | P2          |
| С          | THEFT 3D ALL OTHER          | 0 E HEROY AVE        | 8/29/2020     | P2          |
| С          | THEFT 3D CITY SHOPLIFTING   | 9200 N NEVADA ST     | 8/26/2020     | P4          |
| С          | THEFT 3D CITY SHOPLIFTING   | 9200 N NEVADA ST     | 8/28/2020     | P4          |
| С          | THEFT 3D FROM BUILDING      | 4600 N NEVADA ST     | 8/23/2020     | P3          |
| С          | THEFT 3D FROM BUILDING      | 5800 N DIVISION ST   | 8/29/2020     | P3          |
| С          | THEFT 3D FROM MOTOR VEHICLE | 500 E HEROY AVE      | 8/23/2020     | P3          |
| С          | THEFT 3D FROM MOTOR VEHICLE | 1600 E FRANCIS AVE   | 8/24/2020     | P4          |
| С          | THEFT 3D FROM MOTOR VEHICLE | 6600 N DIVISION ST   | 8/24/2020     | P3          |
| С          | THEFT 3D FROM MOTOR VEHICLE | 1000 E COZZA DR      | 8/27/2020     | P2          |
| С          | THEFT 3D FROM MOTOR VEHICLE | 1100 E COZZA DR      | 8/28/2020     | P3          |
| С          | THEFT 3D SHOPLIFTING        | 9700 N NEWPORT HWY   | 8/24/2020     | P3          |

For protection of victim privacy, the entire address on sexual assault crimes has been redacted.

| <u>A/C</u> | Offense Statute                        | Address                    | Reported Date | Dist |
|------------|----------------------------------------|----------------------------|---------------|------|
| С          | THEFT 3D SHOPLIFTING                   | 9700 N NEWPORT HWY         | 8/24/2020     | P3   |
| С          | THEFT 3D SHOPLIFTING                   | 9200 N COLTON ST           | 8/24/2020     | P3   |
| С          | THEFT 3D SHOPLIFTING                   | 6600 N DIVISION ST         | 8/24/2020     | P3   |
| С          | THEFT 3D SHOPLIFTING                   | 6600 N DIVISION ST         | 8/24/2020     | P3   |
| С          | THEFT 3D SHOPLIFTING                   | 9700 N NEWPORT HWY         | 8/25/2020     | P3   |
| С          | THEFT 3D SHOPLIFTING                   | 6600 N DIVISION ST         | 8/25/2020     | P3   |
| С          | THEFT 3D SHOPLIFTING                   | 3200 N NEVADA ST           | 8/27/2020     | P3   |
| С          | THEFT 3D SHOPLIFTING                   | 8700 N DIVISION ST         | 8/27/2020     | P3   |
| С          | THEFT 3D VEHICLE PARTS AND ACCESSORIES | 100 E PRINCETON AVE        | 8/25/2020     | P3   |
| С          | THEFT 3D VEHICLE PARTS AND ACCESSORIES | 1000 E PROVIDENCE AVE      | 8/28/2020     | P3   |
| С          | THEFT OF MOTOR VEHICLE                 | 900 E FRANCIS AVE          | 8/26/2020     | P3   |
| С          | VEHICULAR ASSAULT                      | N NEVADA ST / E LINCOLN RD | 8/28/2020     | P4   |
| <u>SPB</u> | <u>3WH</u>                             |                            |               |      |
| С          | DRIVE BY SHOOTING                      | 1700 E SANSON AVE          | 8/27/2020     | P4   |
| С          | THEFT 3D ALL OTHER                     | 5400 N HELENA ST           | 8/24/2020     | P3   |
| С          | THEFT 3D FROM BUILDING                 | 1400 E BISMARK AVE         | 8/25/2020     | P3   |
| А          | THEFT OF MOTOR VEHICLE                 | 1500 E CENTRAL AVE         | 8/23/2020     | P4   |