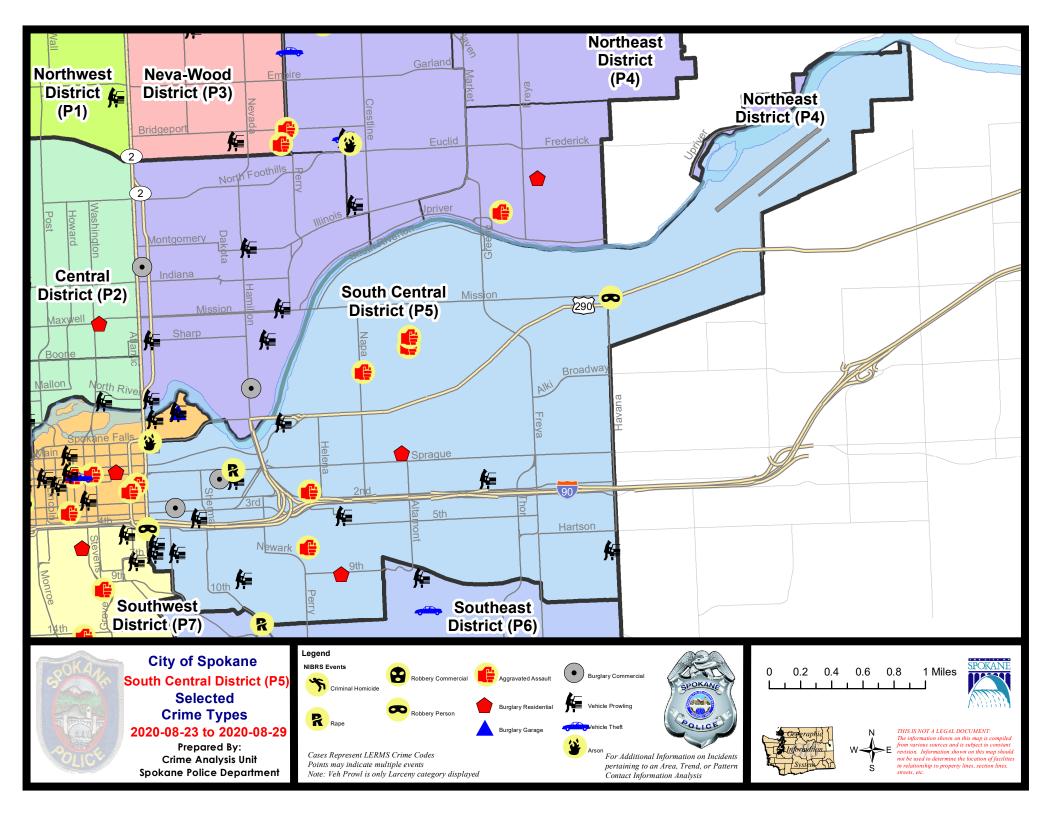

### SE - South Central District (P5)

|           |                             | 7 Da    | ay Compari | son       | 28 Da     | ay Compar | rison   | YT          | D Comparis | on       |
|-----------|-----------------------------|---------|------------|-----------|-----------|-----------|---------|-------------|------------|----------|
| NIBRS Ca  | tegories (Part 1 Selected)  | Current | Prior      | Percent   | Current   | Prior     | Percent | Current     | Prior      | Percent  |
| Violent   | Criminal Homicide           | 0       | 0          |           | 0         | 0         |         | 0           | 2          | -100.00% |
|           | Rape                        | 2       | 1          | 100.00%   | 5         | 1         | 400.00% | 16          | 19         | -15.79%  |
|           | Robbery - Commercial        | 0       | 1          | -100.00%  | 2         | 1         | 100.00% | 4           | 3          | 33.33%   |
|           | Robbery - Person            | 2       | 0          |           | 3         | 3         | 0.00%   | 17          | 24         | -29.17%  |
|           | Aggravated Assault - Non DV | 2       | 3          | -33.33%   | 8         | 13        | -38.46% | 55          | 50         | 10.00%   |
|           | Aggravated Assault - DV     | 4       | 2          | 100.00%   | 6         | 3         | 100.00% | 34          | 38         | -10.53%  |
|           | Violent Total:              | 10      | 7          | 42.86%    | 24        | 21        | 14.29%  | 126         | 136        | -7.35%   |
| Property  | Burglary - Residential      | 2       | 3          | -33.33%   | 7         | 9         | -22.22% | 71          | 50         | 42.00%   |
|           | Burglary Garage             | 0       | 2          | -100.00%  | 3         | 5         | -40.00% | 24          | 26         | -7.69%   |
|           | Burglary Commercial         | 2       | 1          | 100.00%   | 8         | 8         | 0.00%   | 61          | 55         | 10.91%   |
|           | Larceny                     | 20      | 27         | -25.93%   | 85        | 88        | -3.41%  | 668         | 751        | -11.05%  |
|           | Vehicle Theft               | 0       | 3          | -100.00%  | 9         | 11        | -18.18% | 103         | 109        | -5.50%   |
|           | Arson                       | 1       | 1          | 0.00%     | 3         | 1         | 200.00% | 10          | 7          | 42.86%   |
|           | Property Total:             | 25      | 37         | -32.43%   | 115       | 122       | -5.74%  | 937         | 998        | -6.11%   |
| Prelimina | ry Part 1 Crime Totals:     | 35      | 44         | -20.45%   | 139       | 143       | -2.80%  | 1063        | 1134       | -6.26%   |
|           | Current 7 Day Period:       | 8/      | 23/2020 -  | 8/29/2020 | Prior 7 D | ay Period | :       | 8/16/2020 - | 8/22/2020  |          |
|           | Current 28 Day Period:      | 8       | 3/2/2020 - | 8/29/2020 | Prior 28  | Day Perio | d:      | 7/5/2020 -  | 8/1/2020   |          |
|           | Current YTD Day Period:     |         | 1/1/2020 - | 8/29/2020 | Prior YT  | D Period: |         | 1/1/2019 -  | 8/29/2019  |          |

SE - South Central District (P5)

#### 8/23/2020 TO 8/29/2020

| <u>A/C</u> | Offense Statute             | Address                     | Reported Date | <u>Dist</u> |
|------------|-----------------------------|-----------------------------|---------------|-------------|
| <u>SPC</u> | : <u>5EC</u>                |                             |               |             |
| С          | ARSON 2D                    | 0 E SPOKANE FALLS BLVD      | 8/27/2020     | P8          |
| С          | ASSAULT 2D                  | 1400 E HARTSON AVE          | 8/23/2020     | P6          |
| С          | ASSAULT OF A CHILD 2D       | 200 S HOGAN ST              | 8/29/2020     | P6          |
| С          | ASSAULT OF A CHILD 2D       | 200 S HOGAN ST              | 8/29/2020     | P6          |
| А          | BURGLARY 2D COMMERCIAL      | 600 E 1ST AVE               | 8/25/2020     | P6          |
| С          | BURGLARY 2D COMMERCIAL      | 200 E 3RD AVE               | 8/27/2020     | P8          |
| С          | RAPE 3D                     |                             | 8/25/2020     | P6          |
| С          | RAPE 3D                     |                             | 8/28/2020     | P8          |
| С          | RESIDENTIAL BURGLARY        | 2300 E RIVERSIDE AVE        | 8/25/2020     | P5          |
| С          | RESIDENTIAL BURGLARY        | 1700 E 9TH AVE              | 8/28/2020     | P7          |
| С          | ROBBERY 1D PERSON           | S DIVISION ST / E 4TH AVE   | 8/26/2020     | P8          |
| С          | THEFT 1D FROM MOTOR VEHICLE | E PACIFIC AVE / S GREENE ST | 8/26/2020     | P5          |
| С          | THEFT 2D ALL OTHER          | 100 S ARTHUR ST             | 8/26/2020     | P5          |
| С          | THEFT 2D ALL OTHER          | 200 N STONE ST              | 8/28/2020     | P6          |
| С          | THEFT 2D FROM MOTOR VEHICLE | 1200 E TRENT AVE            | 8/25/2020     | P5          |
| С          | THEFT 2D FROM MOTOR VEHICLE | 0 E 6TH AVE                 | 8/25/2020     | P5          |
| С          | THEFT 2D FROM MOTOR VEHICLE | 100 S SCOTT ST              | 8/29/2020     | P5          |
| С          | THEFT 3D ALL OTHER          | 4200 E 8TH AVE              | 8/26/2020     | P5          |
| С          | THEFT 3D ALL OTHER          | 200 S NELSON ST             | 8/26/2020     | P5          |
| С          | THEFT 3D FROM BUILDING      | 400 S THOR ST               | 8/24/2020     | P5          |
| С          | THEFT 3D FROM BUILDING      | 200 E 5TH AVE               | 8/26/2020     | P5          |
| С          | THEFT 3D FROM BUILDING      | 3400 E 9TH AVE              | 8/28/2020     | P5          |
| С          | THEFT 3D FROM MOTOR VEHICLE | 0 E 6TH AVE                 | 8/25/2020     | P5          |
| С          | THEFT 3D FROM MOTOR VEHICLE | 300 S SHERMAN ST            | 8/25/2020     | P5          |
| С          | THEFT 3D FROM MOTOR VEHICLE | 4200 E 8TH AVE              | 8/26/2020     | P5          |
| С          | THEFT 3D FROM MOTOR VEHICLE | 800 E 9TH AVE               | 8/27/2020     | P5          |
| С          | THEFT 3D FROM MOTOR VEHICLE | 400 S PITTSBURG ST          | 8/26/2020     | P4          |
| A          | THEFT 3D FROM MOTOR VEHICLE | 700 S COWLEY ST             | 8/29/2020     | P5          |
| С          | THEFT 3D SHOPLIFTING        | 3800 E SPRAGUE AVE          | 8/23/2020     | P5          |
| <u>SPC</u> | 5GP                         |                             |               |             |
| С          | ASSAULT 1D                  | 2400 E DESMET AVE           | 8/26/2020     | P6          |
| С          | ASSAULT 2D                  | 2400 E BOONE AVE            | 8/23/2020     | P6          |
| С          | ASSAULT 2D                  | 2000 E MALLON AVE           | 8/26/2020     | P1          |
| С          | ROBBERY 1D PERSON           | 4300 E TRENT AVE            | 8/29/2020     | P7          |
| С          | THEFT 3D ALL OTHER          | 1900 E SINTO AVE            | 8/24/2020     | P5          |
| С          | THEFT 3D CITY ALL OTHER     | 1000 N SOUTH RIVERTON AVE   | 8/28/2020     | P6          |