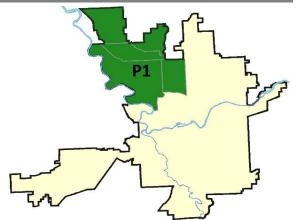

Period: Current YTD Day Period:                                             | 7                     | 7/5/2020 -            | 8/1/2020<br>8/1/2020<br>8/1/2020        | Prior 28                   | oay Period<br>Day Perio<br>D Period: |                                      | 7/19/2020 -<br>6/7/2020 -<br>1/1/2019 - | 7/4/2020                      |                                                  |

Prepared by SPD Crime Analysis Office - Monday, August 3, 2020

NOTE: SPD moved from UCR to the NIBRS reporting standard on 10/4/16 following the transition to a new RMS System. Numbers on CompStat reports prior to this date should not be used as a comparison to those on this report. Additional info on these reporting standards can be found on the FBI website: https://ucr.fbi.gov/nibrs-overview





#### 7/26/2020 TO 8/1/2020

#### NW - Northwest District (P1)



| A/C        | Offense Statute                                               | Address                | Reported Date | Dist |
|------------|---------------------------------------------------------------|------------------------|---------------|------|
| SPA        | 1BS                                                           |                        |               |      |
| С          | RESIDENTIAL BURGLARY                                          | 6600 N CEDAR ST        | 8/1/2020      | P1   |
| С          | THEFT 3D VEHICLE PARTS AND ACCESSORIES                        | 6700 N CEDAR RD        | 8/1/2020      | P1   |
| SPA        | 1FM                                                           |