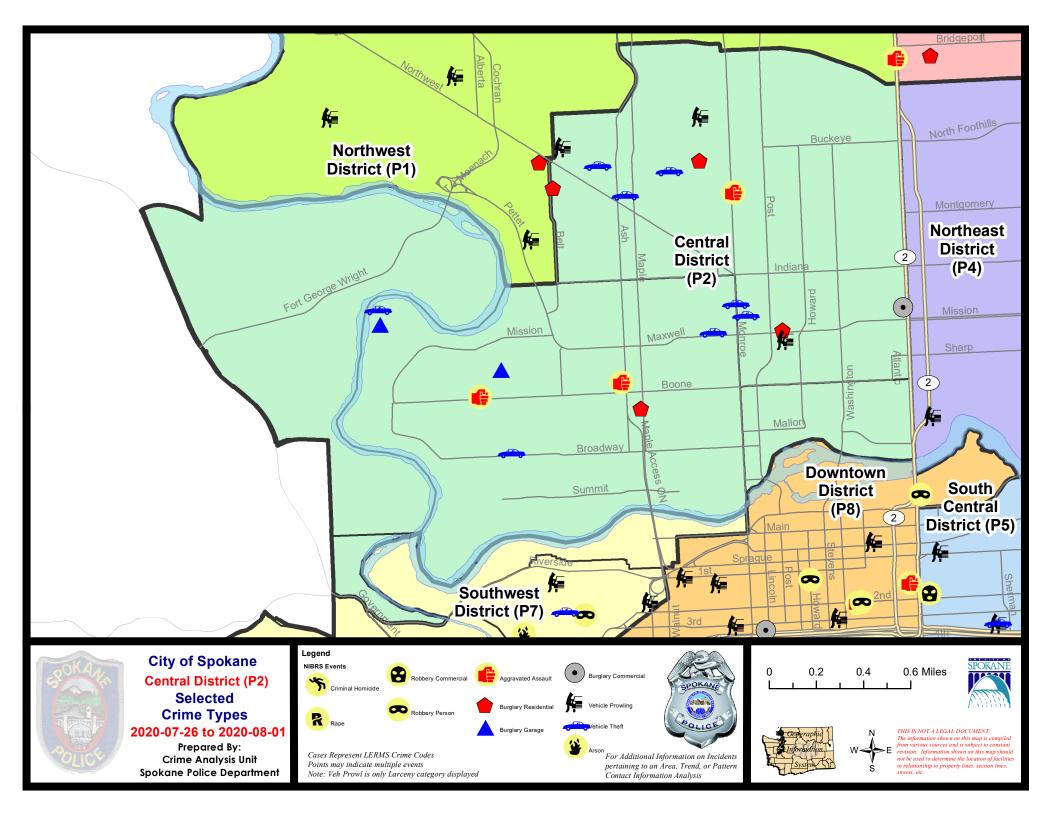

#### NW - Central District (P2)

| A/C        | Offense Statute                        | <u>Address</u>               | Reported Date | Dist |
|------------|----------------------------------------|------------------------------|---------------|------|
| SPA        | 12EG                                   |                              |               |      |
| С          | BURGLARY 2D COMMERCIAL                 | 1600 N DIVISION ST           | 7/29/2020     | P2   |
| С          | HARASSMENT FELONY WEAPON INVOLVED      | 2400 N MONROE ST             | 8/1/2020      | P2   |
| С          | IBR Purposes Only - Sodomy             |                              | 7/30/2020     | P1   |
| С          | RESIDENTIAL BURGLARY                   | 700 W MAXWELL AVE            | 7/26/2020     | P2   |
| С          | RESIDENTIAL BURGLARY                   | 2500 N BELT ST               | 7/29/2020     | P1   |
| С          | RESIDENTIAL BURGLARY                   | 1100 W CHELAN AVE            | 7/30/2020     | P1   |
| С          | THEFT 2D FROM MOTOR VEHICLE            | 1100 W FAIRVIEW AVE          | 7/26/2020     | P2   |
| С          | THEFT 2D FROM MOTOR VEHICLE            | 1400 N WALL ST               | 7/30/2020     | P2   |
| С          | THEFT 3D ALL OTHER                     | 1800 W CLEVELAND AVE         | 7/29/2020     | P2   |
| С          | THEFT 3D FROM MOTOR VEHICLE            | 2000 W GRACE AVE             | 7/30/2020     | P2   |
| С          | THEFT 3D VEHICLE PARTS AND ACCESSORIES | 900 W CLEVELAND AVE          | 7/27/2020     | P2   |
| С          | THEFT 3D VEHICLE PARTS AND ACCESSORIES | 2400 N DIVISION ST           | 7/28/2020     | P2   |
| С          | THEFT OF MOTOR VEHICLE                 | 1300 W YORK AVE              | 7/26/2020     | P1   |
| С          | THEFT OF MOTOR VEHICLE                 | 1800 W CHELAN AVE            | 7/26/2020     | P1   |
| С          | THEFT OF MOTOR VEHICLE                 | 900 W SPOFFORD AVE           | 7/26/2020     | P2   |
| С          | THEFT OF MOTOR VEHICLE                 | W AUGUSTA AVE / N MONROE ST  | 7/26/2020     | P2   |
| С          | THEFT OF MOTOR VEHICLE                 | 1600 W NORTHWEST BLVD        | 7/30/2020     | P1   |
| <u>SPA</u> | <u> 2WC</u>                            |                              |               |      |
| С          | ASSAULT 2D                             | 1200 N ASH ST                | 7/27/2020     | P1   |
| С          | ASSAULT 2D                             | 2600 W BOONE AVE             | 7/29/2020     | P1   |
| С          | BURGLARY 2D GARAGE                     | 2400 W SINTO AVE             | 7/27/2020     | P2   |
| С          | BURGLARY 2D GARAGE                     | 3200 W BOONE AVE             | 7/28/2020     | P2   |
| С          | MAIL THEFT                             | 1000 W AUGUSTA AVE           | 7/28/2020     | P2   |
| С          | RESIDENTIAL BURGLARY                   | 1600 W GARDNER AVE           | 7/28/2020     | P1   |
| С          | THEFT 2D ALL OTHER                     | 2300 W SHARP AVE             | 7/26/2020     | P2   |
| С          | THEFT 2D FROM BUILDING                 | 2400 W DEAN AVE              | 8/1/2020      | P2   |
| С          | THEFT 3D ALL OTHER                     | 2200 W BROADWAY AVE          | 7/26/2020     | P2   |
| С          | THEFT 3D ALL OTHER                     | 2300 W SHARP AVE             | 7/26/2020     | P2   |
| С          | THEFT 3D ALL OTHER                     | 400 N NETTLETON ST           | 7/27/2020     | P2   |
| С          | THEFT 3D ALL OTHER                     | 2200 W GARDNER AVE           | 7/27/2020     | P2   |
| С          | THEFT 3D ALL OTHER                     | 1800 W AUGUSTA AVE           | 8/1/2020      | P2   |
| С          | THEFT 3D VEHICLE PARTS AND ACCESSORIES | 2500 W BROADWAY AVE          | 7/27/2020     | P2   |
| С          | THEFT OF MOTOR VEHICLE                 | 2400 W BROADWAY AVE          | 7/26/2020     | P2   |
| Α          | THEFT OF MOTOR VEHICLE                 | 1100 W MAXWELL AVE           | 7/27/2020     | P1   |
| С          | THEFT OF MOTOR VEHICLE                 | 3200 W BOONE AVE             | 7/29/2020     | P1   |
| SPA        | 2WH                                    |                              |               |      |
| Α          | BURGLARY 2D FENCED AREA                | 3400 W FORT GEORGE WRIGHT DR | 7/29/2020     | P2   |
|            |                                        |                              |               |      |