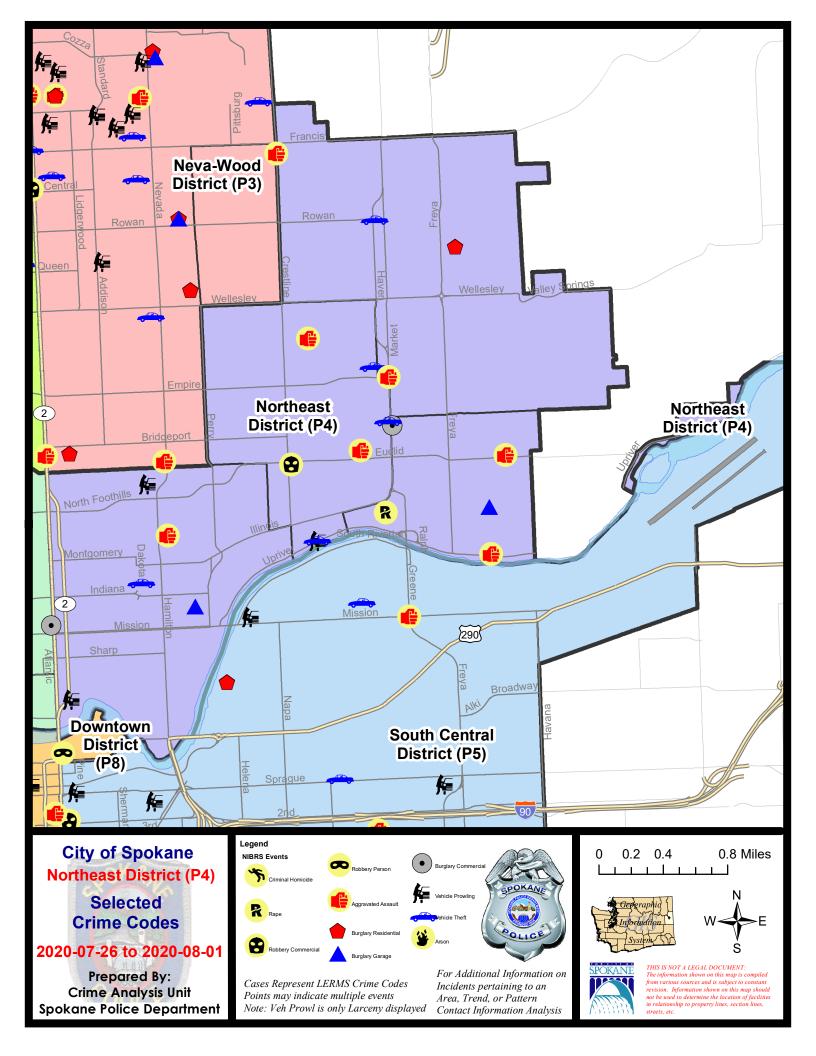

#### **NE - Northeast District (P4)**

#### **Preliminary IBR Counts**

|           |                                                                                                                  | 7 Da                       | y Compari                  | son                                 | 28 D                     | ay Compa                             | rison                                                         | YT                                      | D Comparis                        | son                                                        |
|-----------|------------------------------------------------------------------------------------------------------------------|----------------------------|----------------------------|-------------------------------------|--------------------------|--------------------------------------|---------------------------------------------------------------|-----------------------------------------|-----------------------------------|------------------------------------------------------------|
| NIBRS Ca  | ntegories (Part 1 Selected)                                                                                      | Current                    | Prior                      | Percent                             | Current                  | Prior                                | Percent                                                       | Current                                 | Prior                             | Percent                                                    |
| Violent   | Criminal Homicide Rape Robbery - Commercial Robbery - Person Aggravated Assault - Non DV Aggravated Assault - DV | 0<br>1<br>1<br>0<br>2<br>5 | 0<br>0<br>0<br>1<br>0<br>4 | -100.00%<br>25.00%                  | 0<br>2<br>2<br>1<br>5    | 0<br>4<br>1<br>2<br>9                | -50.00%<br>100.00%<br>-50.00%<br>-44.44%<br>450.00%           | 1<br>17<br>4<br>18<br>50<br>28          | 0<br>25<br>10<br>15<br>54<br>28   | -32.00%<br>-60.00%<br>20.00%<br>-7.41%<br>0.00%            |
|           | Violent Total:                                                                                                   | 9                          | 5                          | 80.00%                              | 21                       | 18                                   | 16.67%                                                        | 118                                     | 132                               | -10.61%                                                    |
| Property  | Burglary - Residential Burglary Garage Burglary Commercial Larceny Vehicle Theft Arson                           | 1<br>2<br>1<br>30<br>5     | 2<br>0<br>1<br>25<br>5     | -50.00%<br>0.00%<br>20.00%<br>0.00% | 9<br>8<br>4<br>105<br>18 | 15<br>3<br>6<br>84<br>16<br>3        | -40.00%<br>166.67%<br>-33.33%<br>25.00%<br>12.50%<br>-100.00% | 87<br>46<br>30<br>720<br>120<br>9       | 93<br>30<br>30<br>939<br>167<br>4 | -6.45%<br>53.33%<br>0.00%<br>-23.32%<br>-28.14%<br>125.00% |
|           | Property Total:                                                                                                  | 39                         | 33                         | 18.18%                              | 144                      | 127                                  | 13.39%                                                        | 1012                                    | 1263                              | -19.87%                                                    |
| Prelimina | ry Part 1 Crime Totals:                                                                                          | 48                         | 38                         | 26.32%                              | 165                      | 145                                  | 13.79%                                                        | 1130                                    | 1395                              | -19.00%                                                    |
|           | Current 7 Day Period:<br>Current 28 Day Period:<br>Current YTD Day Period:                                       | 7                          | 7/5/2020 -                 | 8/1/2020<br>8/1/2020<br>8/1/2020    | Prior 28                 | Day Period<br>Day Perio<br>D Period: |                                                               | 7/19/2020 -<br>6/7/2020 -<br>1/1/2019 - |                                   | )                                                          |

#### NE - Northeast District (P4)

| A/C        | Offense Statute                        | <u>Address</u>                 | Reported Date | Dist |
|------------|----------------------------------------|--------------------------------|---------------|------|
| SPB        | 4BE                                    |                                |               |      |
| С          | ASSAULT 3D WEAPON OR NEGLIGENT INJURY  | 3200 N NELSON ST               | 7/31/2020     | P4   |
| С          | ASSAULT 4D WEAPON                      | 2300 E RICH AVE                | 7/31/2020     | P4   |
| С          | ROBBERY 1D COMMERCIAL                  | 3000 N CRESTLINE ST            | 7/31/2020     | P4   |
| С          | THEFT 2D ALL OTHER                     | 4100 N REGAL ST                | 7/30/2020     | P4   |
| С          | THEFT 3D ALL OTHER                     | 1500 E GLASS AVE               | 7/26/2020     | P4   |
| С          | THEFT 3D ALL OTHER                     | 2200 E ROCKWELL AVE            | 7/28/2020     | P4   |
| С          | THEFT 3D ALL OTHER                     | 2700 N LEE ST                  | 8/1/2020      | P2   |
| С          | THEFT 3D FROM MOTOR VEHICLE            | 2300 N STONE ST                | 7/26/2020     | P4   |
| С          | THEFT 3D VEHICLE PARTS AND ACCESSORIES | 1900 E RICH AVE                | 7/27/2020     | P4   |
| С          | THEFT OF MOTOR VEHICLE                 | 2300 N STONE ST                | 7/26/2020     | P4   |
| С          | THEFT OF MOTOR VEHICLE                 | 3900 N MARKET ST               | 7/30/2020     | P4   |
| С          | THEFT OF MOTOR VEHICLE                 | 3500 N MARKET ST               | 7/31/2020     | P4   |
| <u>SPB</u> | 4HI                                    |                                |               |      |
| С          | ASSAULT 2D                             | N CRESTLINE ST / E DECATUR AVE | 7/27/2020     | P4   |
| С          | IBR Purposes Only - All Other Larceny  | 4800 N COOK ST                 | 7/30/2020     | P4   |
| С          | RESIDENTIAL BURGLARY                   | 3700 E CROWN AVE               | 7/26/2020     | P4   |
| С          | THEFT 2D FROM BUILDING                 | 2900 E JOSEPH AVE              | 7/27/2020     | P4   |
| С          | THEFT 3D VEHICLE PARTS AND ACCESSORIES | 3000 E HOFFMAN AVE             | 7/27/2020     | P4   |
| С          | THEFT 3D VEHICLE PARTS AND ACCESSORIES | 3700 E OLYMPIC AVE             | 7/31/2020     | P4   |
| С          | THEFT OF MOTOR VEHICLE                 | 3000 E ROWAN AVE               | 7/28/2020     | P4   |
| С          | VEHICULAR ASSAULT                      | E GARLAND AVE / N MARKET ST    | 7/27/2020     | P4   |
| <u>SPB</u> | <u>4L0</u>                             |                                |               |      |
| С          | ASSAULT 2D                             | 2400 N NEVADA ST               | 8/1/2020      | P2   |
| Α          | BURGLARY 2D GARAGE                     | 1100 E NORA AVE                | 7/27/2020     | P4   |
| С          | THEFT 2D FROM BUILDING                 | 1100 E MONTGOMERY AVE          | 7/31/2020     | P4   |
| С          | THEFT 2D FROM MOTOR VEHICLE            | 900 N RUBY PL                  | 7/26/2020     | P4   |
| С          | THEFT 2D FROM MOTOR VEHICLE            | 2900 N CINCINNATI ST           | 7/27/2020     | P4   |
| С          | THEFT 2D VEHICLE PARTS AND ACCESSORIES | 2400 N HOGAN ST                | 7/28/2020     | P4   |
| С          | THEFT 2D VEHICLE PARTS AND ACCESSORIES | 800 N RUBY PL                  | 7/28/2020     | P4   |
| С          | THEFT 3D ALL OTHER                     | 300 E FAIRVIEW AVE             | 7/30/2020     | P2   |
| С          | THEFT 3D ALL OTHER                     | 3000 N HOGAN ST                | 7/31/2020     | P4   |
| С          | THEFT 3D ALL OTHER                     | 700 E SINTO AVE                | 7/31/2020     | P4   |
| С          | THEFT 3D CITY SHOPLIFTING              | 2900 N DIVISION ST             | 7/29/2020     | P2   |
| С          | THEFT 3D CITY SHOPLIFTING              | 200 E NORTH FOOTHILLS DR       | 7/31/2020     | P2   |
| С          | THEFT 3D CITY SHOPLIFTING              | 200 E NORTH FOOTHILLS DR       | 7/31/2020     | P2   |
| С          | THEFT 3D FROM BUILDING                 | 1100 N SUPERIOR ST             | 7/26/2020     | P4   |
| С          | THEFT 3D FROM BUILDING                 | 800 E ERMINA AVE               | 7/27/2020     | P4   |

| <u>A/C</u> | Offense Statute                        | <u>Address</u>       | Reported Date | <u>Dist</u> |
|------------|----------------------------------------|----------------------|---------------|-------------|
| С          | THEFT 3D FROM BUILDING                 | 1100 N SUPERIOR ST   | 7/27/2020     | P4          |
| С          | THEFT 3D FROM BUILDING                 | 3000 N WISCOMB ST    | 8/1/2020      | P2          |
| С          | THEFT 3D SHOPLIFTING                   | 2000 N HAMILTON ST   | 7/26/2020     | P4          |
| С          | THEFT 3D VEHICLE PARTS AND ACCESSORIES | 2600 N HOGAN ST      | 7/27/2020     | P4          |
| С          | THEFT 3D VEHICLE PARTS AND ACCESSORIES | 2800 N PERRY ST      | 7/29/2020     | P4          |
| С          | THEFT OF MOTOR VEHICLE                 | 700 E BALDWIN AVE    | 7/26/2020     | P2          |
| С          | THEFT-CITY (Shoplifting)               | 2400 N DIVISION ST   | 7/30/2020     |             |
| С          | THEFT-CITY (Shoplifting)               | 2400 N DIVISION ST   | 7/30/2020     |             |
| SPB        | 4MI                                    |                      |               |             |
| С          | ASSAULT 2D                             | 4100 E FREDERICK AVE | 7/27/2020     | P4          |
| С          | ASSAULT 2D                             | 3900 E UPRIVER DR    | 8/1/2020      | P4          |
| С          | BURGLARY 2D COMMERCIAL                 | 3500 N MARKET ST     | 7/30/2020     | P4          |
| С          | BURGLARY 2D GARAGE                     | 2500 N JULIA ST      | 7/29/2020     | P1          |
| С          | RAPE 3D                                |                      | 7/28/2020     | Р3          |