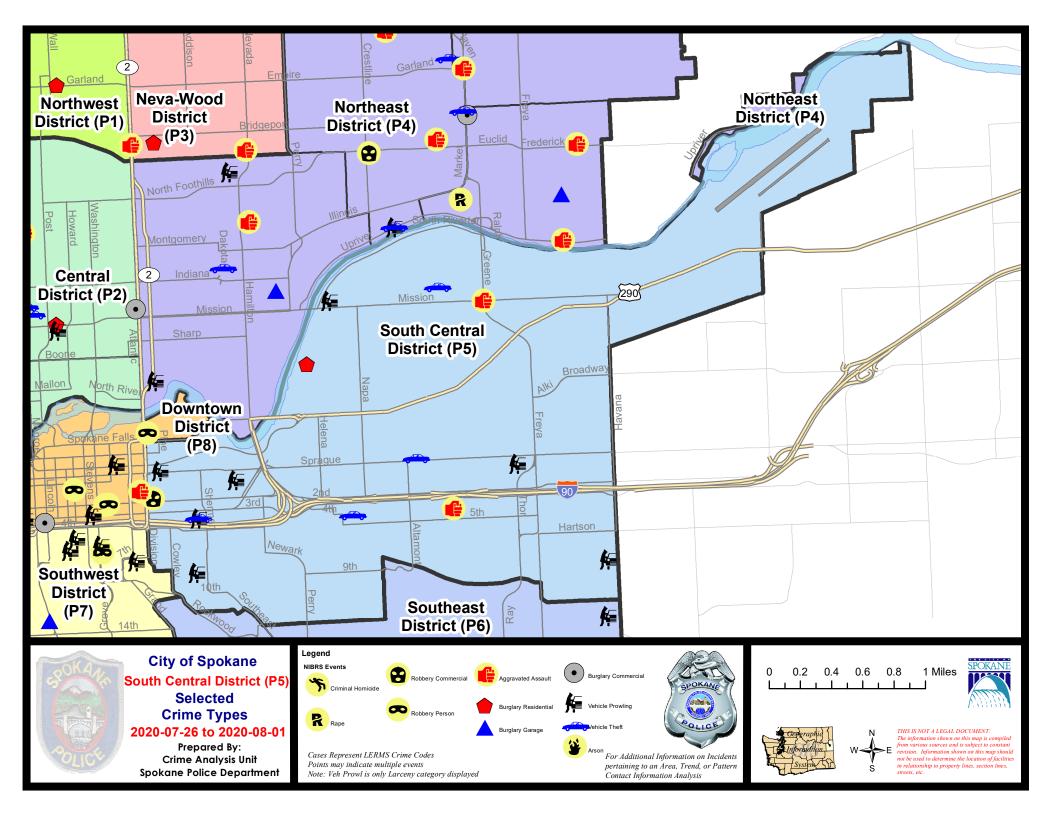

#### **SE - South Central District (P5)**

#### **Preliminary IBR Counts**

|           |                                                                                                                  | 7 Da                        | ny Compari                       | son                                                   | 28 D                        | ay Compai                            | rison                                                      | YT                                      | D Comparis                       | on                                                            |
|-----------|------------------------------------------------------------------------------------------------------------------|-----------------------------|----------------------------------|-------------------------------------------------------|-----------------------------|--------------------------------------|------------------------------------------------------------|-----------------------------------------|----------------------------------|---------------------------------------------------------------|
| NIBRS Ca  | ntegories (Part 1 Selected)                                                                                      | Current                     | Prior                            | Percent                                               | Current                     | Prior                                | Percent                                                    | Current                                 | Prior                            | Percent                                                       |
| Violent   | Criminal Homicide Rape Robbery - Commercial Robbery - Person Aggravated Assault - Non DV Aggravated Assault - DV | 0<br>0<br>1<br>0<br>2<br>0  | 0<br>0<br>0<br>1<br>3<br>1       | -100.00%<br>-33.33%<br>-100.00%                       | 0<br>1<br>1<br>3<br>13<br>3 | 0<br>3<br>0<br>1<br>3<br>3           | -66.67%<br>200.00%<br>333.33%<br>0.00%                     | 0<br>11<br>2<br>14<br>47<br>28          | 2<br>15<br>3<br>24<br>44<br>34   | -100.00%<br>-26.67%<br>-33.33%<br>-41.67%<br>6.82%<br>-17.65% |
| Property  | Violent Total:  Burglary - Residential  Burglary Garage  Burglary Commercial  Larceny  Vehicle Theft  Arson      | 1<br>0<br>0<br>13<br>4<br>0 | 5<br>1<br>3<br>3<br>22<br>6<br>0 | -40.00%<br>-100.00%<br>-100.00%<br>-40.91%<br>-33.33% | 9<br>5<br>8<br>88<br>11     | 10<br>11<br>3<br>4<br>81<br>10<br>1  | 110.00%<br>-18.18%<br>66.67%<br>100.00%<br>8.64%<br>10.00% | 102<br>64<br>21<br>53<br>581<br>94<br>7 | 41<br>24<br>49<br>652<br>95<br>4 | -16.39% -16.39% -12.50% -12.50% -10.89% -1.05% -75.00%        |
|           | Property Total:                                                                                                  | 18                          | 35                               | -48.57%                                               | 122                         | 110                                  | 10.91%                                                     | 820                                     | 865                              | -5.20%                                                        |
| Prelimina | ry Part 1 Crime Totals:                                                                                          | 21                          | 40                               | -47.50%                                               | 143                         | 120                                  | 19.17%                                                     | 922                                     | 987                              | -6.59%                                                        |
|           | Current 7 Day Period:<br>Current 28 Day Period:<br>Current YTD Day Period:                                       | 7                           | 7/5/2020 -                       | 8/1/2020<br>8/1/2020<br>8/1/2020                      | Prior 28                    | oay Period<br>Day Perio<br>D Period: |                                                            | 7/19/2020 -<br>6/7/2020 -<br>1/1/2019 - | 7/4/2020                         |                                                               |
|           |                                                                                                                  |                             |                                  |                                                       |                             |                                      |                                                            |                                         |                                  |                                                               |

#### 7/26/2020 TO 8/1/2020

#### SE - South Central District (P5)

| A/C | Offense Statute                        | Address                     | Reported Date | <u>Dist</u> |
|-----|----------------------------------------|-----------------------------|---------------|-------------|
| SPC | SEC                                    |                             |               |             |
| С   | HARASSMENT WEAPON INVOLVED             | S NELSON ST / E 4TH AVE     | 7/27/2020     | P5          |
| С   | ROBBERY 1D COMMERCIAL                  | 100 S DIVISION ST           | 7/27/2020     | P6          |
| С   | THEFT 2D ALL OTHER                     | 4100 E SPRAGUE AVE          | 7/31/2020     | P5          |
| С   | THEFT 2D FROM BUILDING                 | 400 S THOR ST               | 7/31/2020     | P5          |
| С   | THEFT 2D FROM MOTOR VEHICLE            | 100 S SCOTT ST              | 7/30/2020     | P5          |
| С   | THEFT 2D FROM MOTOR VEHICLE            | 0 S THOR ST                 | 8/1/2020      | P5          |
| С   | THEFT 3D FROM BUILDING                 | 3600 E 12TH AVE             | 7/28/2020     | P5          |
| Α   | THEFT 3D FROM MOTOR VEHICLE            | 100 E SPRAGUE AVE           | 7/28/2020     | P5          |
| С   | THEFT 3D FROM MOTOR VEHICLE            | 4200 E 9TH AVE              | 7/28/2020     | P5          |
| С   | THEFT 3D FROM MOTOR VEHICLE            | 300 S SHERMAN ST            | 7/29/2020     | P5          |
| С   | THEFT 3D FROM MOTOR VEHICLE            | 300 E 8TH AVE               | 8/1/2020      | P5          |
| С   | THEFT 3D VEHICLE PARTS AND ACCESSORIES | 900 E PACIFIC AVE           | 7/31/2020     | P5          |
| С   | THEFT 3D VEHICLE PARTS AND ACCESSORIES | E 1ST AVE / S PINE ST       | 8/1/2020      | P5          |
| С   | THEFT OF MOTOR VEHICLE                 | 2400 E SPRAGUE AVE          | 7/27/2020     | P5          |
| С   | THEFT OF MOTOR VEHICLE                 | 1800 E 4TH AVE              | 7/28/2020     | P6          |
| Α   | THEFT OF MOTOR VEHICLE                 | 300 S SHERMAN ST            | 7/29/2020     | P5          |
| SPC | <u>5GP</u>                             |                             |               |             |
| С   | ASSAULT 2D                             | E MISSION AVE / N GREENE ST | 7/30/2020     | P6          |
| С   | RESIDENTIAL BURGLARY                   | 1000 N HOGAN ST             | 7/27/2020     | P6          |
| С   | THEFT 2D FROM BUILDING                 | 4300 E TRENT AVE            | 7/27/2020     | P5          |
| С   | THEFT OF A FIREARM FROM MOTOR VEHICLE  | 1600 E SOUTH RIVERTON AVE   | 7/26/2020     | P5          |
| С   | THEFT OF MOTOR VEHICLE                 | 2700 E NORA AVE             | 7/27/2020     | P6          |
|     |                                        |                             |               |             |