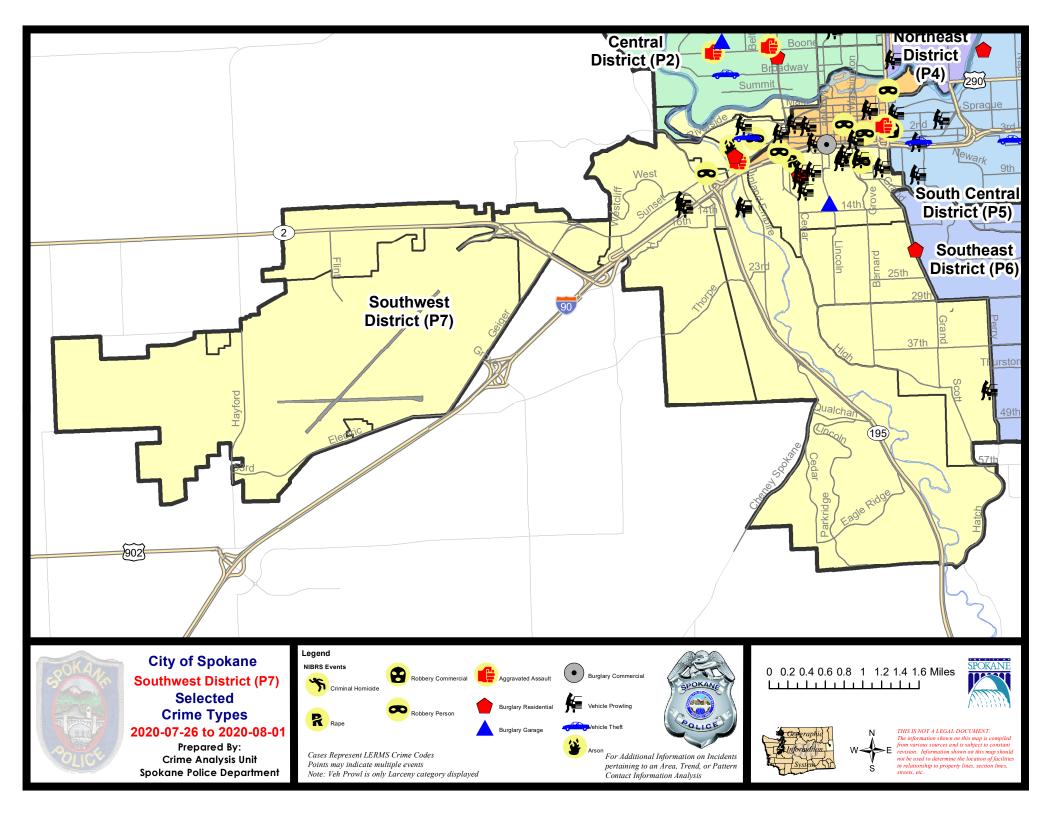

#### **SW - Southwest District (P7)**

#### **Preliminary IBR Counts**

|           |                                                                                                                  | 7 Da                        | ay Compari                  | ison                                     | 28 D                                | ay Compa                               | rison                                           | YT                                      | D Comparis                             | on                                                |
|-----------|------------------------------------------------------------------------------------------------------------------|-----------------------------|-----------------------------|------------------------------------------|-------------------------------------|----------------------------------------|-------------------------------------------------|-----------------------------------------|----------------------------------------|---------------------------------------------------|
| NIBRS Ca  | ntegories (Part 1 Selected)                                                                                      | Current                     | Prior                       | Percent                                  | Current                             | Prior                                  | Percent                                         | Current                                 | Prior                                  | Percent                                           |
| Violent   | Criminal Homicide Rape Robbery - Commercial Robbery - Person Aggravated Assault - Non DV Aggravated Assault - DV | 0<br>1<br>0<br>3<br>0       | 0<br>0<br>0<br>0<br>3<br>0  | -100.00%                                 | 0<br>2<br>0<br>5<br>6<br>2          | 0<br>3<br>0<br>1<br>5                  | -33.33%<br>400.00%<br>20.00%<br>0.00%           | 0<br>19<br>2<br>17<br>28<br>19          | 0<br>14<br>1<br>10<br>41<br>23         | 35.71%<br>100.00%<br>70.00%<br>-31.71%<br>-17.39% |
| Property  | Violent Total:  Burglary - Residential  Burglary Garage  Burglary Commercial  Larceny  Vehicle Theft  Arson      | 5<br>2<br>1<br>0<br>35<br>1 | 5<br>2<br>0<br>25<br>2<br>0 | -60.00%<br>-50.00%<br>-40.00%<br>-50.00% | 15<br>12<br>9<br>1<br>116<br>7<br>2 | 11<br>5<br>2<br>105<br>22<br>1         | 9.09%<br>80.00%<br>-50.00%<br>10.48%<br>-68.18% | 74<br>48<br>36<br>746<br>98<br>8        | 89<br>80<br>54<br>32<br>688<br>67<br>2 | -4.49% -7.50% -11.11% 12.50% 8.43% 46.27% 300.00% |
|           | Property Total:                                                                                                  | 40                          | 34                          | 17.65%                                   | 147                                 | 146                                    | 0.68%                                           | 1010                                    | 923                                    | 9.43%                                             |
| Prelimina | ry Part 1 Crime Totals:                                                                                          | 45                          | 37                          | 21.62%                                   | 162                                 | 157                                    | 3.18%                                           | 1095                                    | 1012                                   | 8.20%                                             |
|           | Current 7 Day Period:<br>Current 28 Day Period:<br>Current YTD Day Period:                                       | -                           | 7/5/2020 -                  | 8/1/2020<br>8/1/2020<br>8/1/2020         | Prior 28                            | Day Period<br>Day Period:<br>D Period: |                                                 | 7/19/2020 -<br>6/7/2020 -<br>1/1/2019 - | 7/4/2020                               |                                                   |
|           |                                                                                                                  |                             |                             |                                          |                                     |                                        |                                                 | _                                       |                                        |                                                   |

Prepared by SPD Crime Analysis Office - Monday, August 3, 2020

NOTE: SPD moved from UCR to the NIBRS reporting standard on 10/4/16 following the transition to a new RMS System. Numbers on CompStat reports prior to this date should not be used as a comparison to those on this report. Additional info on these reporting standards can be found on the FBI website: https://ucr.fbi.gov/nibrs-overview