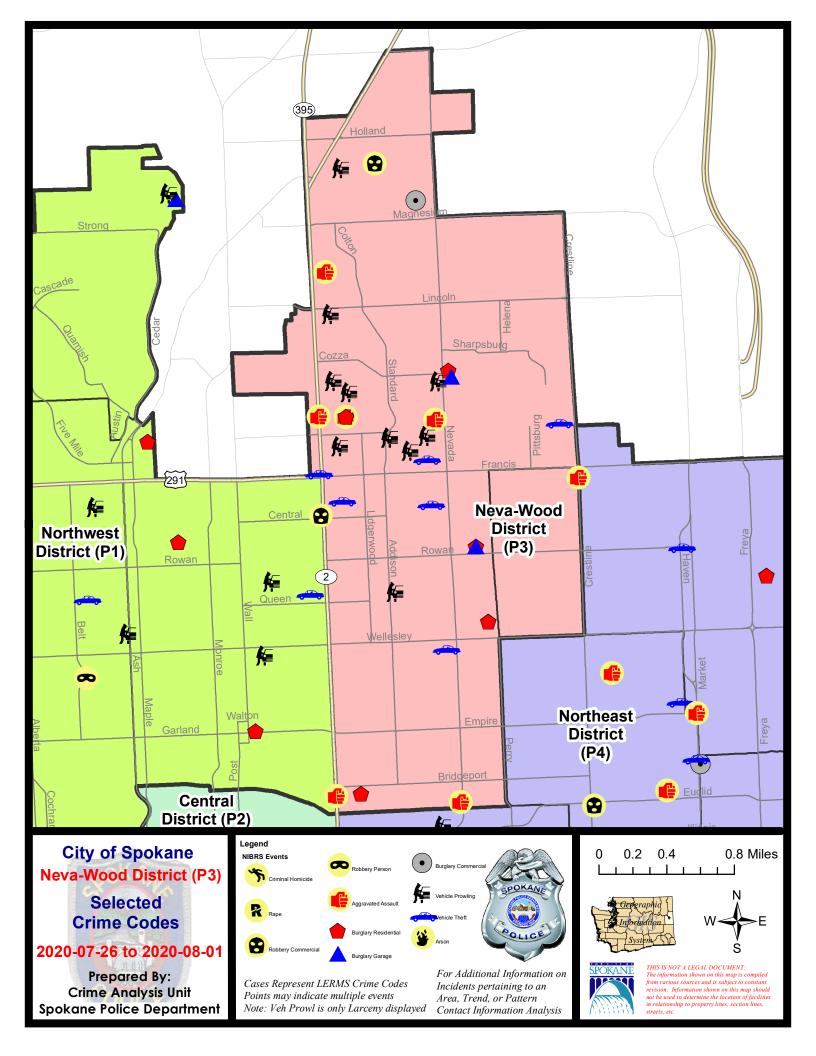

#### **NE - Neva-Wood District (P3)**

#### **Preliminary IBR Counts**

|           |                                                                                                                  | 7 Da                        | y Compari                  | son                                                | 28 D                        | ay Compa                             | rison                                                     | YT                                      | D Comparis                      | son                                                         |
|-----------|------------------------------------------------------------------------------------------------------------------|-----------------------------|----------------------------|----------------------------------------------------|-----------------------------|--------------------------------------|-----------------------------------------------------------|-----------------------------------------|---------------------------------|-------------------------------------------------------------|
| NIBRS Ca  | ntegories (Part 1 Selected)                                                                                      | Current                     | Prior                      | Percent                                            | Current                     | Prior                                | Percent                                                   | Current                                 | Prior                           | Percent                                                     |
| Violent   | Criminal Homicide Rape Robbery - Commercial Robbery - Person Aggravated Assault - Non DV Aggravated Assault - DV | 0<br>0<br>1<br>0<br>5       | 0<br>0<br>2<br>0<br>3<br>0 | -50.00%<br>66.67%                                  | 0<br>0<br>5<br>0<br>10<br>5 | 0<br>1<br>2<br>4<br>7<br>5           | -100.00%<br>150.00%<br>-100.00%<br>42.86%<br>0.00%        | 1<br>13<br>23<br>18<br>41<br>31         | 0<br>22<br>18<br>21<br>43<br>35 | -40.91%<br>27.78%<br>-14.29%<br>-4.65%<br>-11.43%           |
|           | Violent Total:                                                                                                   | 7                           | 5                          | 40.00%                                             | 20                          | 19                                   | 5.26%                                                     | 127                                     | 139                             | -8.63%                                                      |
| Property  | Burglary - Residential Burglary Garage Burglary Commercial Larceny Vehicle Theft Arson                           | 5<br>2<br>1<br>31<br>6<br>0 | 4<br>0<br>37<br>5          | 25.00%<br>-50.00%<br>-16.22%<br>20.00%<br>-100.00% | 20<br>9<br>3<br>147<br>19   | 6<br>12<br>3<br>141<br>15<br>2       | 233.33%<br>-25.00%<br>0.00%<br>4.26%<br>26.67%<br>-50.00% | 77<br>65<br>47<br>1135<br>140           | 94<br>69<br>41<br>1436<br>181   | -18.09%<br>-5.80%<br>14.63%<br>-20.96%<br>-22.65%<br>50.00% |
|           | Property Total:                                                                                                  | 45                          | 51                         | -11.76%                                            | 199                         | 179                                  | 11.17%                                                    | 1470                                    | 1825                            | -19.45%                                                     |
| Prelimina | ry Part 1 Crime Totals:                                                                                          | 52                          | 56                         | -7.14%                                             | 219                         | 198                                  | 10.61%                                                    | 1597                                    | 1964                            | -18.69%                                                     |
|           | Current 7 Day Period:<br>Current 28 Day Period:<br>Current YTD Day Period:                                       | 7                           | 7/5/2020 -                 | 8/1/2020<br>8/1/2020<br>8/1/2020                   | Prior 28                    | Day Period<br>Day Perio<br>D Period: |                                                           | 7/19/2020 -<br>6/7/2020 -<br>1/1/2019 - |                                 | )                                                           |

#### NE - Neva-Wood District (P3)

| A/C | Offense Statute             | Address                     | Reported Date | Dist |
|-----|-----------------------------|-----------------------------|---------------|------|
| SPE | 3NL                         |                             |               |      |
| С   | ASSAULT 1D                  | 900 E BEACON AVE            | 7/26/2020     | P4   |
| С   | ASSAULT 2D                  | 8200 N DIVISION ST          | 7/26/2020     | Oth  |
| С   | ASSAULT 2D                  | 3100 N NEVADA ST            | 7/27/2020     | P4   |
| С   | ASSAULT 2D                  | 200 E WEDGEWOOD AVE         | 7/29/2020     | P4   |
| С   | BURGLARY 1D FROM RESIDENCE  | 1000 E COZZA DR             | 7/27/2020     | P4   |
| С   | BURGLARY 1D FROM RESIDENCE  | 200 E WEDGEWOOD AVE         | 7/29/2020     | P4   |
| С   | BURGLARY 2D COMMERCIAL      | 700 E MAGNESIUM RD          | 7/27/2020     | P4   |
| С   | BURGLARY 2D GARAGE          | 1000 E COZZA DR             | 7/26/2020     | Р3   |
| С   | BURGLARY 2D GARAGE          | 1200 E NEBRASKA AVE         | 7/26/2020     | P3   |
| С   | RESIDENTIAL BURGLARY        | 1200 E NEBRASKA AVE         | 7/26/2020     | P4   |
| Α   | RESIDENTIAL BURGLARY        | 100 E LIBERTY AVE           | 7/27/2020     | Р3   |
| С   | RESIDENTIAL BURGLARY        | 1300 E WABASH AVE           | 7/30/2020     | P4   |
| С   | ROBBERY 1D COMMERCIAL       | 9200 N COLTON ST            | 7/29/2020     | Р3   |
| С   | THEFT 1D ALL OTHER          | 5800 N DIVISION ST          | 7/30/2020     | P3   |
| С   | THEFT 1D FROM MOTOR VEHICLE | 6600 N CINCINNATI ST        | 7/30/2020     | P3   |
| С   | THEFT 2D ALL OTHER          | 5500 N DIVISION ST          | 7/26/2020     | P3   |
| С   | THEFT 2D ALL OTHER          | 6300 N DIVISION ST          | 7/26/2020     | P3   |
| С   | THEFT 2D ALL OTHER          | 500 E BRIDGEPORT AVE        | 7/28/2020     | P3   |
| С   | THEFT 2D FROM BUILDING      | 5600 N LIDGERWOOD ST        | 7/28/2020     | P4   |
| С   | THEFT 2D FROM BUILDING      | 9200 N COLTON ST            | 7/28/2020     | P3   |
| С   | THEFT 2D FROM MOTOR VEHICLE | 500 E CROWN AVE             | 7/29/2020     | P3   |
| С   | THEFT 3D ALL OTHER          | 700 E CASCADE PL            | 7/27/2020     | P3   |
| С   | THEFT 3D ALL OTHER          | N DIVISION ST / E HEROY AVE | 7/29/2020     | P1   |
| С   | THEFT 3D ALL OTHER          | 7200 N HAMILTON ST          | 7/31/2020     | P2   |
| С   | THEFT 3D ALL OTHER          | 7000 N COLTON ST            | 8/1/2020      | P3   |
| С   | THEFT 3D FROM BUILDING      | 5800 N DIVISION ST          | 7/26/2020     | P3   |
| С   | THEFT 3D FROM BUILDING      | 400 E NORTH AVE             | 7/27/2020     | P3   |
| С   | THEFT 3D FROM BUILDING      | 700 E BEACON AVE            | 7/31/2020     | P3   |
| С   | THEFT 3D FROM BUILDING      | 9300 N NEWPORT HWY          | 8/1/2020      | P2   |
| С   | THEFT 3D FROM MOTOR VEHICLE | 9100 N NEWPORT HWY          | 7/27/2020     | P3   |
| С   | THEFT 3D FROM MOTOR VEHICLE | 6600 N DIVISION ST          | 7/28/2020     | P3   |
| С   | THEFT 3D FROM MOTOR VEHICLE | 6600 N ADDISON ST           | 7/29/2020     | P3   |
| С   | THEFT 3D FROM MOTOR VEHICLE | 600 E HOUSTON AVE           | 7/29/2020     | P3   |
| С   | THEFT 3D FROM MOTOR VEHICLE | 6600 N ADDISON ST           | 7/29/2020     | P3   |
| Α   | THEFT 3D FROM MOTOR VEHICLE | 7200 N NEVADA ST            | 7/30/2020     | P3   |
| С   | THEFT 3D FROM MOTOR VEHICLE | 0 E WEILE AVE               | 7/31/2020     | P2   |
| С   | THEFT 3D FROM MOTOR VEHICLE | 7000 N COLTON ST            | 7/31/2020     | P3   |
| С   | THEFT 3D FROM MOTOR VEHICLE | 7800 N DIVISION ST          | 8/1/2020      | P3   |

| A/C        | Offense Statute                        | <u>Address</u>                  | Reported Date | <u>Dist</u> |
|------------|----------------------------------------|---------------------------------|---------------|-------------|
| С          | THEFT 3D SHOPLIFTING                   | 4700 N DIVISION ST              | 7/28/2020     | P3          |
| С          | THEFT 3D SHOPLIFTING                   | 9100 N NEWPORT HWY              | 7/29/2020     | P3          |
| С          | THEFT 3D SHOPLIFTING                   | 4700 N DIVISION ST              | 8/1/2020      | P3          |
| С          | THEFT 3D VEHICLE PARTS AND ACCESSORIES | 9100 N NEWPORT HWY              | 7/27/2020     | P3          |
| С          | THEFT OF A FIREARM FROM BUILDING       | 100 E SANSON AVE                | 7/26/2020     | P3          |
| С          | THEFT OF MOTOR VEHICLE                 | 6000 N MAYFAIR ST               | 7/28/2020     | P3          |
| С          | THEFT OF MOTOR VEHICLE                 | 900 E HOFFMAN AVE               | 7/30/2020     | P4          |
| С          | THEFT OF MOTOR VEHICLE                 | 800 E BISMARK AVE               | 7/30/2020     | P4          |
| С          | THEFT OF MOTOR VEHICLE                 | 800 E ROSEWOOD AVE              | 7/31/2020     | P2          |
| С          | THEFT OF MOTOR VEHICLE                 | 6300 N DIVISION ST              | 7/31/2020     | P3          |
| С          | THEFT OF MOTOR VEHICLE                 | 1900 E LYONS AVE                | 8/1/2020      | P4          |
| С          | VEHICULAR ASSAULT                      | N DIVISION ST / E LIBERTY AVE   | 7/27/2020     | P4          |
| С          | VEHICULAR ASSAULT                      | N DIVISION ST / E WEDGEWOOD AVE | 8/1/2020      | P4          |
| <u>SPB</u> | <u>3WH</u>                             |                                 |               |             |
| С          | THEFT 3D ALL OTHER                     | 1900 E DECATUR AVE              | 7/28/2020     | P3          |