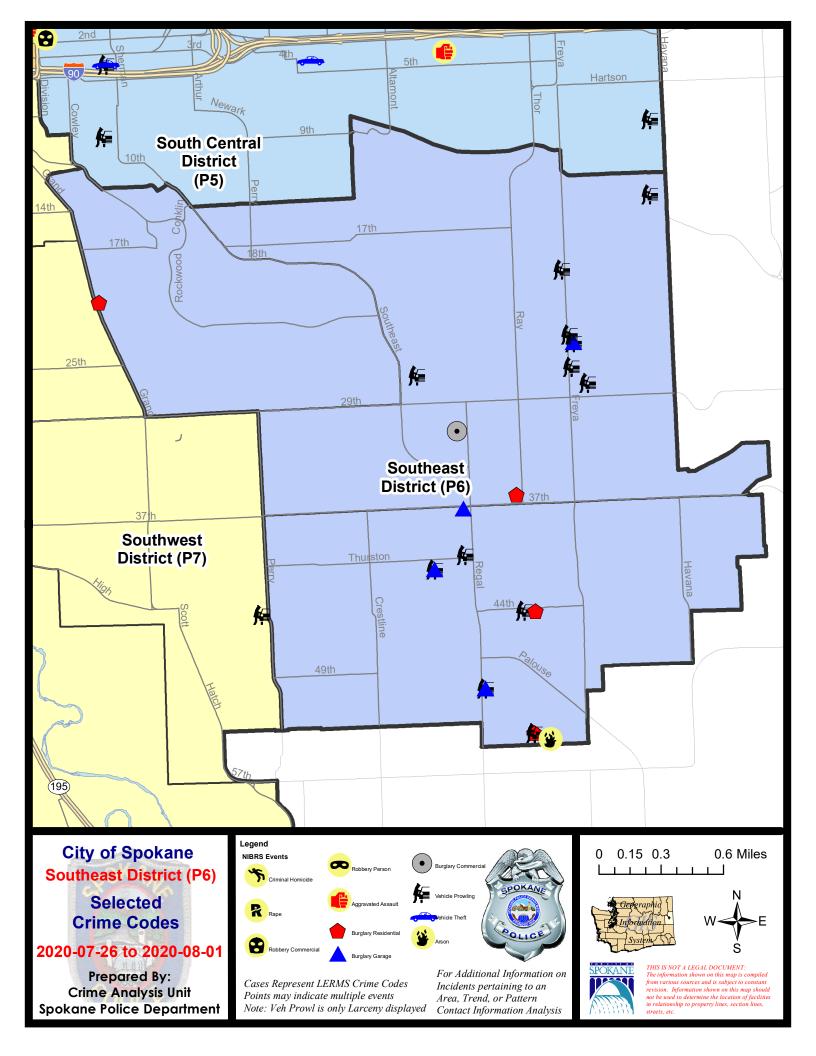

#### SE - Southeast District (P6)

#### **Preliminary IBR Counts**

|           |                                                                                                                  | 7 Day Comparison            |                        | 28 Day Comparison                |                             |                                     | YTD Comparison                        |                                         |                                 |                                                             |
|-----------|------------------------------------------------------------------------------------------------------------------|-----------------------------|------------------------|----------------------------------|-----------------------------|-------------------------------------|---------------------------------------|-----------------------------------------|---------------------------------|-------------------------------------------------------------|
| NIBRS Ca  | tegories (Part 1 Selected)                                                                                       | Current                     | Prior                  | Percent                          | Current                     | Prior                               | Percent                               | Current                                 | Prior                           | Percent                                                     |
| Violent   | Criminal Homicide Rape Robbery - Commercial Robbery - Person Aggravated Assault - Non DV Aggravated Assault - DV | 0<br>0<br>0<br>0<br>0       | 0<br>0<br>0<br>0<br>0  |                                  | 0<br>0<br>0<br>0<br>0       | 0<br>2<br>0<br>0<br>1               | -100.00%<br>-100.00%<br>0.00%         | 0<br>5<br>4<br>4<br>7<br>14             | 0<br>9<br>2<br>8<br>10          | -44.44%<br>100.00%<br>-50.00%<br>-30.00%                    |
|           | Violent Total:                                                                                                   | 0                           | 0                      |                                  | 1                           | 4                                   | -75.00%                               | 34                                      | 39                              | -12.82%                                                     |
| Property  | Burglary - Residential Burglary Garage Burglary Commercial Larceny Vehicle Theft Arson                           | 4<br>5<br>1<br>19<br>0<br>1 | 1<br>0<br>0<br>11<br>0 | 72.73%                           | 5<br>9<br>1<br>52<br>2<br>1 | 6<br>8<br>0<br>48<br>8              | -16.67%<br>12.50%<br>8.33%<br>-75.00% | 44<br>62<br>12<br>353<br>41<br>3        | 40<br>42<br>6<br>401<br>42<br>1 | 10.00%<br>47.62%<br>100.00%<br>-11.97%<br>-2.38%<br>200.00% |
|           | Property Total:                                                                                                  | 30                          | 12                     | 150.00%                          | 70                          | 70                                  | 0.00%                                 | 515                                     | 532                             | -3.20%                                                      |
| Prelimina | ry Part 1 Crime Totals:                                                                                          | 30                          | 12                     | 150.00%                          | 71                          | 74                                  | -4.05%                                | 549                                     | 571                             | -3.85%                                                      |
|           | Current 7 Day Period: Current 28 Day Period: Current YTD Day Period:                                             | 7                           | 7/5/2020 -             | 8/1/2020<br>8/1/2020<br>8/1/2020 | Prior 28                    | ay Period<br>Day Perio<br>D Period: |                                       | 7/19/2020 -<br>6/7/2020 -<br>1/1/2019 - | 7/4/2020                        |                                                             |

Prepared by SPD Crime Analysis Office - Monday, August 3, 2020

NOTE: SPD moved from UCR to the NIBRS reporting standard on 10/4/16 following the transition to a new RMS System. Numbers on CompStat reports prior to this date should not be used as a comparison to those on this report. Additional info on these reporting standards can be found on the FBI website: https://ucr.fbi.gov/nibrs-overview

#### SE - Southeast District (P6)

| A/C | Offense Statute                        | Address                     | Reported Date | Dist |
|-----|----------------------------------------|-----------------------------|---------------|------|
| SPC | <b>26LH</b>                            |                             |               |      |
| С   | BURGLARY 2D COMMERCIAL                 | 2700 E 31ST AVE             | 7/26/2020     | P6   |
| Α   | BURGLARY 2D GARAGE                     | 3600 E 25TH AVE             | 7/31/2020     | P6   |
| С   | MAIL THEFT                             | 3300 E 33RD AVE             | 7/29/2020     | P6   |
| С   | RESIDENTIAL BURGLARY                   | 3100 E 36TH AVE             | 7/27/2020     | P6   |
| С   | THEFT 1D ALL OTHER                     | 2700 E 17TH AVE             | 7/30/2020     | P6   |
| С   | THEFT 2D ALL OTHER                     | S FREYA ST / E CONGRESS AVE | 7/28/2020     | P6   |
| С   | THEFT 2D FROM MOTOR VEHICLE            | 3500 E 20TH AVE             | 8/1/2020      | P5   |
| Α   | THEFT 3D ALL OTHER                     | 4100 E 15TH AVE             | 7/31/2020     | P6   |
| С   | THEFT 3D FROM MOTOR VEHICLE            | 3700 E 28TH AVE             | 7/26/2020     | P6   |
| Α   | THEFT 3D FROM MOTOR VEHICLE            | 2500 E 27TH AVE             | 7/27/2020     | P6   |
| Α   | THEFT 3D FROM MOTOR VEHICLE            | 3600 E 24TH AVE             | 7/30/2020     | P5   |
| Α   | THEFT 3D FROM MOTOR VEHICLE            | 3600 E 25TH AVE             | 7/31/2020     | P6   |
| С   | THEFT 3D FROM MOTOR VEHICLE            | 4100 E 15TH AVE             | 7/31/2020     | P5   |
| С   | THEFT 3D FROM MOTOR VEHICLE            | 3600 E 27TH AVE             | 7/31/2020     | P5   |
| SPC | <u> </u>                               |                             |               |      |
| С   | RESIDENTIAL BURGLARY                   | 2000 S GRAND BLVD           | 7/26/2020     | P5   |
| С   | THEFT 2D FROM BUILDING                 | 2000 S GRAND BLVD           | 7/30/2020     | P6   |
| SPC | <u>:6SG</u>                            |                             |               |      |
| С   | ARSON 1D                               | 3300 E 55TH AVE             | 7/31/2020     | P6   |
| С   | BURGLARY 2D FENCED AREA                | 5000 S PALOUSE HWY          | 7/31/2020     | P6   |
| С   | BURGLARY 2D GARAGE                     | 5000 S REGAL ST             | 7/28/2020     | P6   |
| С   | BURGLARY 2D GARAGE                     | 5000 S REGAL ST             | 7/28/2020     | P6   |
| С   | BURGLARY 2D GARAGE                     | 4100 S STONINGTON LN        | 7/30/2020     | P6   |
| С   | BURGLARY 2D GARAGE                     | 2800 E 37TH AVE             | 7/30/2020     | P5   |
| С   | RESIDENTIAL BURGLARY                   | 3200 E 44TH AVE             | 7/31/2020     | P6   |
| С   | RESIDENTIAL BURGLARY                   | 3300 E 55TH AVE             | 7/31/2020     | P6   |
| С   | THEFT 3D FROM MOTOR VEHICLE            | 5000 S REGAL ST             | 7/27/2020     | P6   |
| С   | THEFT 3D FROM MOTOR VEHICLE            | 3300 E 55TH AVE             | 7/29/2020     | P6   |
| С   | THEFT 3D FROM MOTOR VEHICLE            | 4100 S STONINGTON LN        | 7/30/2020     | P6   |
| С   | THEFT 3D FROM MOTOR VEHICLE            | 4000 S REGAL ST             | 7/30/2020     | P5   |
| С   | THEFT 3D FROM MOTOR VEHICLE            | 3200 E 44TH AVE             | 7/31/2020     | P6   |
| С   | THEFT 3D VEHICLE PARTS AND ACCESSORIES | 3300 E 55TH AVE             | 7/29/2020     | P6   |