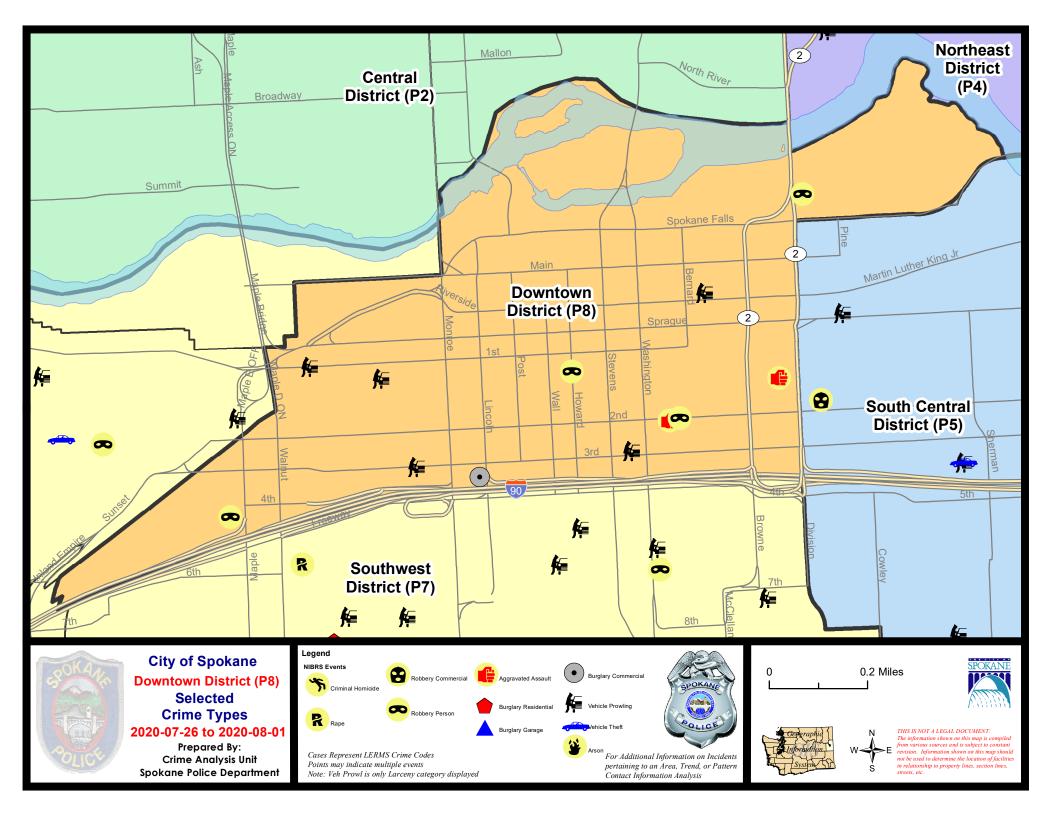

| 7                          | 7/5/2020 -                 | 8/1/2020<br>8/1/2020<br>8/1/2020 | Prior 28                    | Pay Period<br>Day Perio<br>D Period: |                                                        | 7/19/2020 -<br>6/7/2020 -<br>1/1/2019 - |                               |                                                              |  |

Prepared by SPD Crime Analysis Office - Monday, August 3, 2020

NOTE: SPD moved from UCR to the NIBRS reporting standard on 10/4/16 following the transition to a new RMS System. Numbers on CompStat reports prior to this date should not be used as a comparison to those on this report. Additional info on these reporting standards can be found on the FBI website: https://ucr.fbi.gov/nibrs-overview





#### SW - Downtown District (P8)



| A/C | Offense Statute                        | <u>Address</u>                     | Reported Date | <u>Dist</u> |
|-----|----------------------------------------|------------------------------------|---------------|-------------|
| SPD | <u> </u>                               |                                    |               |             |
| С   | ASSAULT 3D WEAPON OR NEGLIGENT INJURY  | S STATE ST / W PACIFIC AVE         | 7/30/2020     | P8          |
| С   | ASSAULT 4D WEAPON                      | 300 W 2ND AVE                      | 7/27/2020     | P8          |
| С   | BURGLARY 2D COMMERCIAL                 | 900 W 3RD AVE                      | 7/26/2020     | P8          |
| С   | ROBBERY 1D PERSON                      | S HOWARD ST / W R