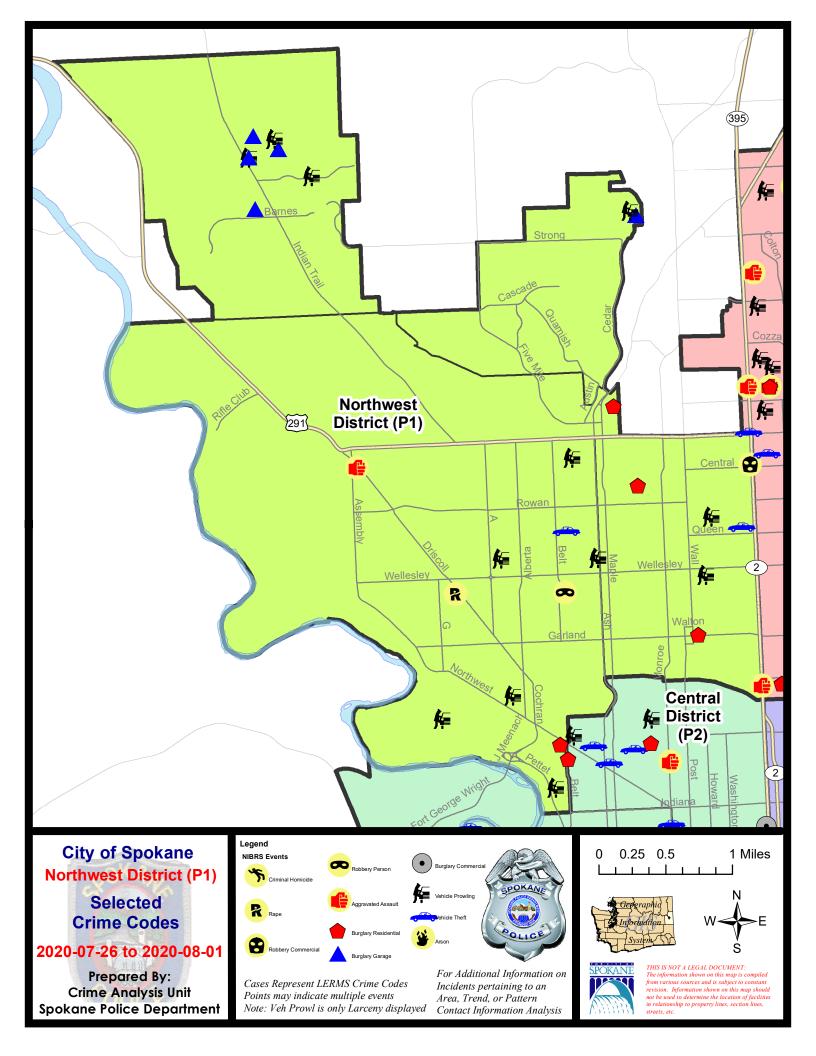

#### **NW - Northwest District (P1)**

#### NW - Northwest District (P1)

| A/C        | Offense Statute                                               | Address                | Reported Date | Dist |
|------------|---------------------------------------------------------------|------------------------|---------------|------|
| SPA        | 1BS                                                           |                        |               |      |
| С          | RESIDENTIAL BURGLARY                                          | 6600 N CEDAR ST        | 8/1/2020      | P1   |
| С          | THEFT 3D VEHICLE PARTS AND ACCESSORIES                        | 6700 N CEDAR RD        | 8/1/2020      | P1   |
| SPA        | 1FM                                                           |                        |               |      |
| С          | BURGLARY 2D GARAGE                                            | 8900 N KENSINGTON DR   | 7/28/2020     | P1   |
| С          | THEFT 2D ALL OTHER                                            | 7300 N FIVE MILE RD    | 7/27/2020     | P1   |
| С          | THEFT 2D FROM MOTOR VEHICLE                                   | 9000 N BRADBURY DR     | 7/28/2020     | P1   |
| <u>SPA</u> | <u>11T</u>                                                    |                        |               |      |
| С          | BURGLARY 2D GARAGE                                            | 5300 W NAVAHO AVE      | 7/26/2020     | P1   |
| С          | BURGLARY 2D GARAGE                                            | 5200 W NAVAHO AVE      | 7/27/2020     | P1   |
| С          | BURGLARY 2D GARAGE                                            | 5400 W BARNES RD       | 7/28/2020     | P1   |
| С          | BURGLARY 2D GARAGE                                            | 9900 N ARROWHEAD DR    | 7/31/2020     | P2   |
| С          | MAIL THEFT                                                    | 5300 W NAVAHO AVE      | 7/30/2020     | P1   |
| С          | THEFT 1D FROM BUILDING                                        | 8700 N INDIAN TRAIL RD | 7/29/2020     | P1   |
| С          | THEFT 2D FROM MOTOR VEHICLE                                   | 5200 W ALDERWOOD AVE   | 7/31/2020     | P2   |
| С          | THEFT 3D FROM MOTOR VEHICLE                                   | 5300 W NAVAHO AVE      | 7/26/2020     | P1   |
| С          | THEFT 3D FROM MOTOR VEHICLE                                   | 9600 N SYLVIA CT       | 7/30/2020     | P1   |
| <u>SPA</u> | 1NH                                                           |                        |               |      |
| С          | MAIL THEFT                                                    | 0 W JOSEPH AVE         | 7/27/2020     | P1   |
| С          | RESIDENTIAL BURGLARY                                          | 1200 W JOSEPH AVE      | 7/28/2020     | P2   |
| С          | RESIDENTIAL BURGLARY                                          | 600 W GARLAND AVE      | 7/30/2020     | P2   |
| С          | ROBBERY 1D COMMERCIAL                                         | 5900 N DIVISION ST     | 7/30/2020     | P1   |
| С          | THEFT 1D ALL OTHER                                            | 5900 N DIVISION ST     | 7/30/2020     | P1   |
| С          | THEFT 2D FROM MOTOR VEHICLE                                   | 5300 N WASHINGTON ST   | 7/31/2020     | P1   |
| С          | THEFT 2D VEHICLE PARTS AND ACCESSORIES                        | 400 W COLUMBIA AVE     | 7/28/2020     | P1   |
| С          | THEFT 3D ALL OTHER                                            | 4400 N HOWARD ST       | 7/26/2020     | P1   |
| Α          | THEFT 3D FROM MOTOR VEHICLE                                   | 4600 N STEVENS ST      | 7/26/2020     | P1   |
| С          | THEFT 3D SHOPLIFTING                                          | 1000 W GARLAND AVE     | 7/27/2020     | P1   |
| С          | THEFT OF MOTOR VEHICLE                                        | 300 W QUEEN AVE        | 7/30/2020     | P2   |
| SPA        | 1NW                                                           |                        |               |      |
| С          | ASSAULT 1D                                                    | 6000 N DRISCOLL BLVD   | 7/27/2020     | P1   |
| С          | IBR Purposes Only - Theft of Motor Vehicle Parts or Accessori | 2700 W LIBERTY AVE     | 7/27/2020     | P1   |
| С          | MAIL THEFT                                                    | 3100 N SHERIDAN CT     | 7/27/2020     | P1   |
| С          | RAPE 2D                                                       |                        | 7/28/2020     | P1   |
| С          | RESIDENTIAL BURGLARY                                          | 2100 W BUCKEYE AVE     | 7/26/2020     | P1   |
| С          | ROBBERY 1D PERSON                                             | 4300 N BELT ST         | 7/31/2020     | P1   |
| С          | THEFT 2D FROM MOTOR VEHICLE                                   | 2700 W LIBERTY AVE     | 7/27/2020     | P1   |
|            |                                                               |                        |               |      |

| A/C | Offense Statute                        | <u>Address</u>            | Reported Date | <u>Dist</u> |
|-----|----------------------------------------|---------------------------|---------------|-------------|
| С   | THEFT 3D ALL OTHER                     | 3500 W LONGFELLOW AVE     | 7/26/2020     | P1          |
| С   | THEFT 3D ALL OTHER                     | 2900 W RIVERVIEW DR       | 7/29/2020     | P1          |
| С   | THEFT 3D FROM BUILDING                 | 2100 W BUCKEYE AVE        | 7/26/2020     | P1          |
| С   | THEFT 3D FROM MOTOR VEHICLE            | 2800 W WABASH AVE         | 7/26/2020     | P1          |
| С   | THEFT 3D FROM MOTOR VEHICLE            | 6000 N RIDGEVIEW PL       | 7/28/2020     | P1          |
| С   | THEFT 3D FROM MOTOR VEHICLE            | 4800 N ASH ST             | 7/29/2020     | P1          |
| С   | THEFT 3D FROM MOTOR VEHICLE            | 4800 N ASH ST             | 7/29/2020     | P1          |
| С   | THEFT 3D FROM MOTOR VEHICLE            | 2200 N HEMLOCK ST         | 7/30/2020     | P2          |
| С   | THEFT 3D FROM MOTOR VEHICLE            | 3500 W RIVERVIEW DR       | 7/31/2020     | P1          |
| С   | THEFT 3D SHOPLIFTING                   | 4400 W WELLESLEY AVE      | 7/27/2020     | P1          |
| С   | THEFT 3D SHOPLIFTING                   | 4400 W WELLESLEY AVE      | 7/27/2020     | P1          |
| Α   | THEFT 3D SHOPLIFTING                   | 2300 W WELLESLEY AVE      | 8/1/2020      | P1          |
| С   | THEFT 3D VEHICLE PARTS AND ACCESSORIES | W NORTHWEST BLVD / N C ST | 8/1/2020      | P1          |
| С   | THEFT OF A FIREARM ALL OTHER LOCATIONS | 3700 W BROAD AVE          | 7/27/2020     | P1          |
| С   | THEFT OF MOTOR VEHICLE                 | 5200 N ELGIN ST           | 7/27/2020     | P1          |