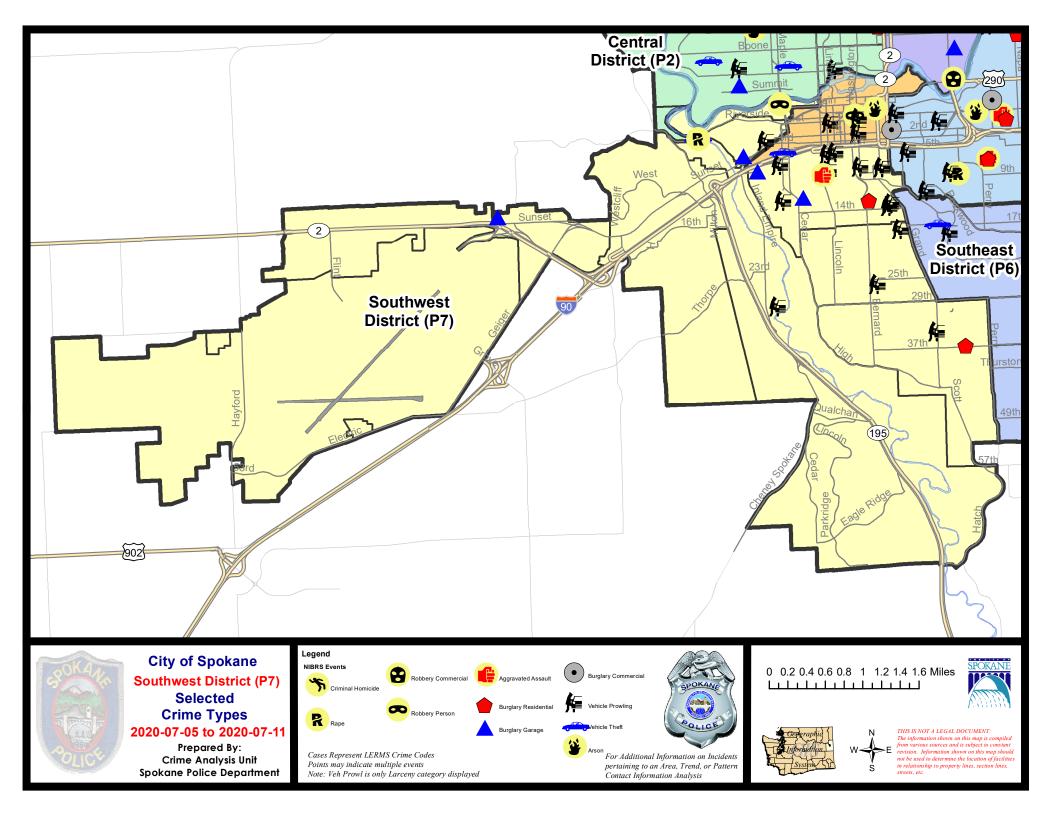

#### **SW - Southwest District (P7)**

#### SE - Southwest District (P7)

| <u>A/C</u> | Offense Statute                        | <u>Address</u>              | Reported Date | <u>Dist</u> |
|------------|----------------------------------------|-----------------------------|---------------|-------------|
|            |                                        |                             |               |             |
| С          | THEFT OF MOTOR VEHICLE                 | 100 S BLK SPRUCE ST         | 7/5/2020      | P7          |
| SPD        | 7BA                                    |                             |               |             |
| С          | BURGLARY 2D GARAGE                     | 400 S HEMLOCK ST            | 7/6/2020      | P7          |
| С          | THEFT 2D ALL OTHER                     | 1800 W 3RD AVE              | 7/7/2020      | P7          |
| С          | THEFT 3D FROM BUILDING                 | 2100 W RIVERSIDE AVE        | 7/8/2020      | P7          |
| С          | THEFT 3D FROM MOTOR VEHICLE            | 1800 W 3RD AVE              | 7/7/2020      | P7          |
| SPD        | <b>27CH</b>                            |                             |               |             |
| С          | ASSAULT 2D                             | S MONROE ST / W 8TH AVE     | 7/7/2020      | P7          |
| С          | BURGLARY 2D FENCED AREA                | 2000 W 7TH AVE              | 7/6/2020      | P7          |
| С          | BURGLARY 2D GARAGE                     | 1100 S ADAMS ST             | 7/7/2020      | P7          |
| С          | BURGLARY 2D GARAGE                     | 1900 W 7TH AVE              | 7/8/2020      | P7          |
| С          | RESIDENTIAL BURGLARY                   | 1200 S BERNARD ST           | 7/6/2020      | P7          |
| С          | THEFT 2D FROM MOTOR VEHICLE            | 900 W LINCOLN PL            | 7/6/2020      | P7          |
| С          | THEFT 2D FROM MOTOR VEHICLE            | 100 W 8TH AVE               | 7/7/2020      | P7          |
| С          | THEFT 3D ALL OTHER                     | 300 W 8TH AVE               | 7/8/2020      | P7          |
| С          | THEFT 3D FROM MOTOR VEHICLE            | 1600 W 6TH AVE              | 7/9/2020      | P5          |
| С          | THEFT 3D FROM MOTOR VEHICLE            | 100 W 8TH AVE               | 7/10/2020     | P7          |
| С          | THEFT 3D FROM MOTOR VEHICLE            | 900 W LINCOLN PL            | 7/10/2020     | P7          |
| С          | THEFT 3D FROM MOTOR VEHICLE            | S WASHINGTON ST / W 7TH AVE | 7/10/2020     | P7          |
| С          | THEFT 3D FROM MOTOR VEHICLE            | 1600 W 12TH AVE             | 7/10/2020     | P7          |
| С          | THEFT 3D FROM MOTOR VEHICLE            | 1300 S DIVISION ST          | 7/11/2020     | P7          |
| С          | THEFT 3D FROM MOTOR VEHICLE            | 800 W 5TH AVE               | 7/11/2020     | P7          |
| Α          | THEFT 3D FROM MOTOR VEHICLE            | 1300 S DIVISION ST          | 7/11/2020     | P5          |
| Α          | THEFT 3D FROM MOTOR VEHICLE            | 900 W 5TH AVE               | 7/11/2020     | P7          |
| С          | THEFT 3D SHOPLIFTING                   | 1500 W 10TH AVE             | 7/8/2020      | P7          |
| С          | THEFT 3D VEHICLE PARTS AND ACCESSORIES | 600 S HOWARD ST             | 7/11/2020     | P7          |
| SPD        | <u> </u>                               |                             |               |             |
| С          | RESIDENTIAL BURGLARY                   | 3600 S ARTHUR ST            | 7/7/2020      | P6          |
| С          | THEFT 3D ALL OTHER                     | 1100 E 38TH AVE             | 7/7/2020      | P7          |
| С          | THEFT 3D FROM MOTOR VEHICLE            | 3400 S GRAND BLVD           | 7/7/2020      | P7          |
| SPD        | <u> </u>                               |                             |               |             |
| С          | THEFT 3D ALL OTHER                     | 2400 S CANYON WOODS LN      | 7/10/2020     | P7          |
| SPD        | <u>7LC</u>                             |                             |               |             |
| С          | MAIL THEFT                             | 2300 W 16TH AVE             | 7/7/2020      | P7          |
| С          | THEFT 3D ALL OTHER                     | 1300 S COEUR D ALENE ST     | 7/8/2020      | P5          |
| С          | THEFT 3D FROM MOTOR VEHICLE            | 2800 S OAK ST               | 7/10/2020     | P7          |
|            |                                        |                             |               |             |