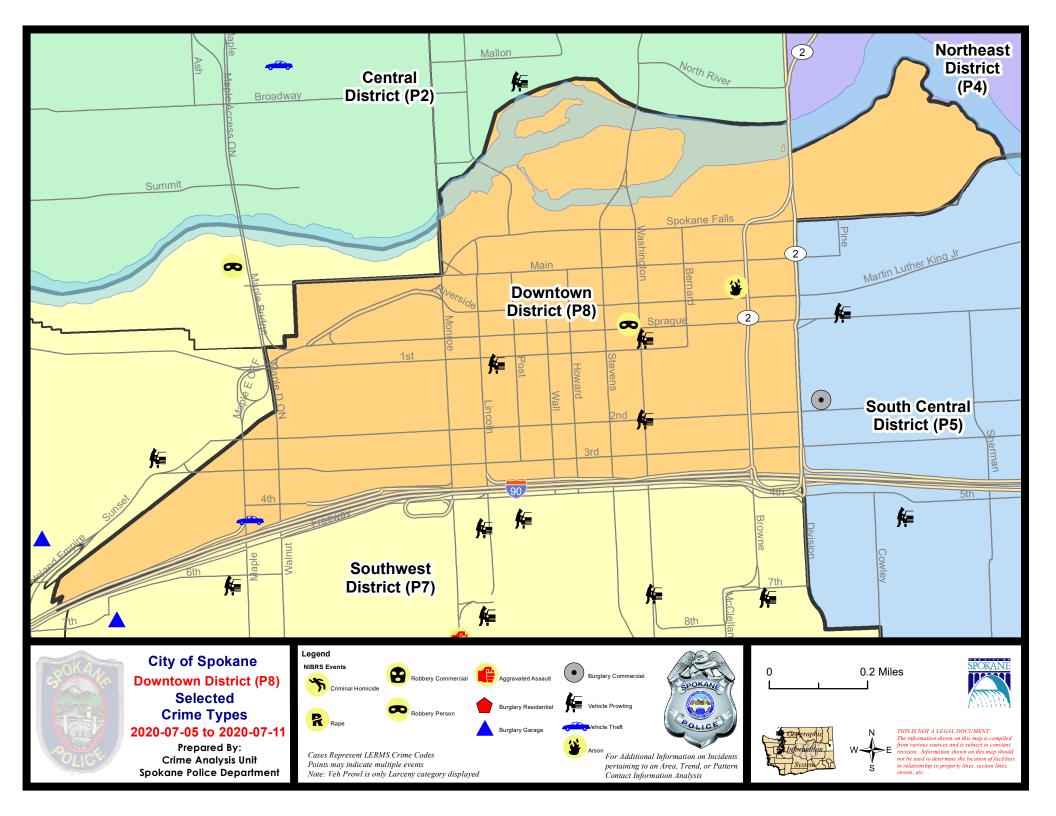

|                                            |                            |                                      |                                                  |                                          |                                |                                                               |

Prepared by SPD Crime Analysis Office - Monday, July 13, 2020

<u>NOTE:</u> SPD moved from UCR to the NIBRS reporting standard on 10/4/16 following the transition to a new RMS System. <u>Numbers on CompStat reports prior to this date</u> <u>should not be used as a comparison to those on this report</u>. Additional info on these reporting standards can be found on the FBI website: <a href="https://ucr.fbi.gov/nibrs-overview">https://ucr.fbi.gov/nibrs-overview</a>





#### SW - Downtown District (P8)



| A/C | Offense Statute             | Address                     | Reported Date | <u>Dist</u> |
|-----|-----------------------------|-----------------------------|---------------|-------------|
| SPD | 98RS                        |                             |               |             |
| С   | ARSON 2D                    | 200 W RIVERSIDE AVE         | 7/7/2020      | P8          |
| С   | ROBBERY 2D PERSON           | 400 W SPRAGUE AVE           | 7/9/2020      | P8          |
| С   | THEFT 2D ALL OTHER          | 500 N HOWARD ST             | 7/6/2020      | P8          |
| С   | THEFT 2D ALL OTHER          | 200 W SPRAGUE AVE           | 7/9/2020      | P8          |
| С   | THEFT 2D FROM BUILDING      | 200 S WALL ST               | 7/9/2020