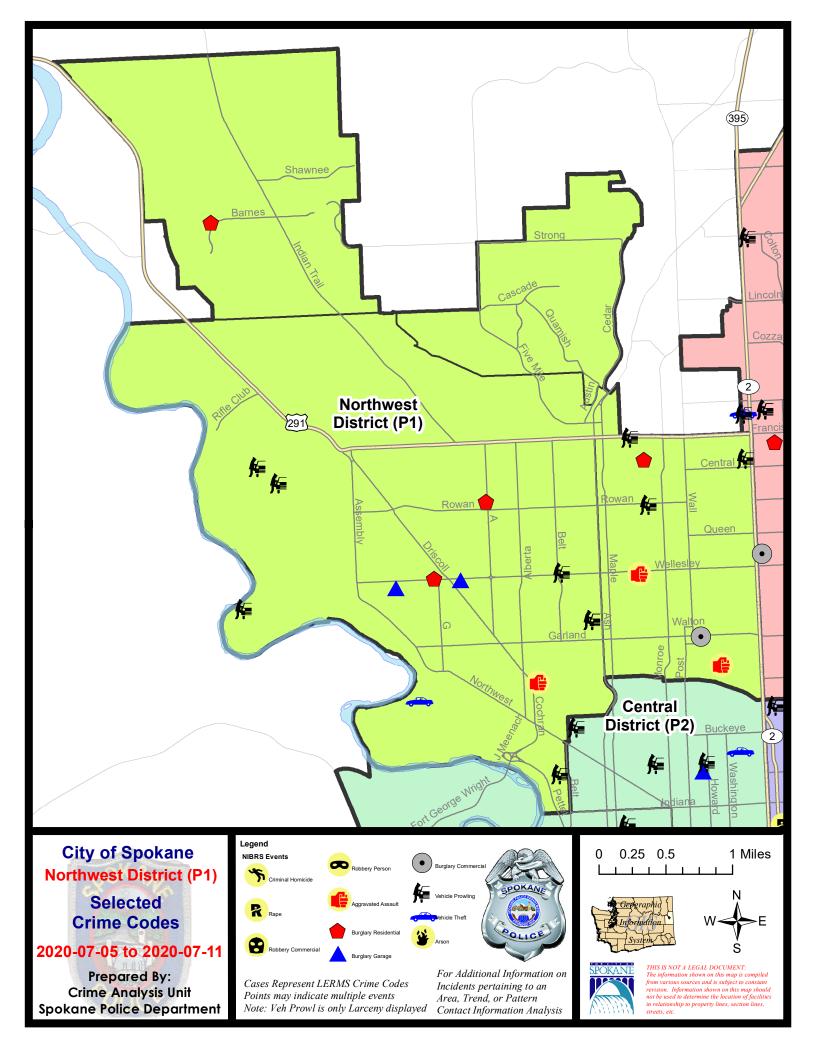

#### **NW - Northwest District (P1)**

#### NW - Northwest District (P1)

| A/C | Offense Statute                        | <u>Address</u>             | Reported Date | <u>Dist</u> |
|-----|----------------------------------------|----------------------------|---------------|-------------|
| С   | ROBBERY 1D PERSON                      | 1300 W BLK SUMMIT PKWY     | 7/7/2020      | P1          |
| SPA | 1BS                                    |                            |               |             |
| Α   | MAIL THEFT                             | 1800 W FRANCIS AVE         | 7/10/2020     | P1          |
| SPA | AIIT                                   |                            |               |             |
| С   | RESIDENTIAL BURGLARY                   | 8900 N BARNES RD           | 7/10/2020     | P1          |
| SPA | 1NH                                    |                            |               |             |
| C   | ASSAULT 2D                             | 400 W GLASS AVE            | 7/5/2020      | P2          |
| С   | ASSAULT 4D WEAPON                      | 4600 N ADAMS ST            | 7/5/2020      | P1          |
| С   | BURGLARY 1D FROM RESIDENCE             | 1100 W BISMARK AVE         | 7/8/2020      | P1          |
| С   | BURGLARY 2D COMMERCIAL                 | 600 W GARLAND AVE          | 7/11/2020     | P2          |
| С   | BURGLARY 2D FENCED AREA                | 900 W CORA AVE             | 7/7/2020      | P2          |
| С   | THEFT 2D ALL OTHER                     | 3900 N WALL ST             | 7/9/2020      | P1          |
| С   | THEFT 2D FROM MOTOR VEHICLE            | 6000 N ATLANTIC ST         | 7/9/2020      | P1          |
| С   | THEFT 2D FROM MOTOR VEHICLE            | 1300 W FRANCIS AVE         | 7/11/2020     | P1          |
| С   | THEFT 3D ALL OTHER                     | 4500 N LINCOLN ST          | 7/8/2020      | P1          |
| С   | THEFT 3D ALL OTHER                     | 4100 N HAWTHORNE ST        | 7/10/2020     | P1          |
| С   | THEFT 3D FROM BUILDING                 | 1100 W BISMARK AVE         | 7/8/2020      | P1          |
| С   | THEFT 3D FROM BUILDING                 | 600 W GARLAND AVE          | 7/11/2020     | P2          |
| С   | THEFT 3D FROM MOTOR VEHICLE            | 5400 N JEFFERSON ST        | 7/9/2020      | P1          |
| С   | THEFT 3D VEHICLE PARTS AND ACCESSORIES | 5700 N LINCOLN ST          | 7/6/2020      | P1          |
| С   | THEFT OF A FIREARM FROM BUILDING       | 1200 W DALKE AVE           | 7/7/2020      | P1          |
| SPA | 1NW                                    |                            |               |             |
| С   | ASSAULT 1D                             | 2400 W COURTLAND AVE       | 7/8/2020      | P1          |
| С   | BURGLARY 1D FROM RESIDENCE             | 5600 N A ST                | 7/10/2020     | P1          |
| С   | BURGLARY 2D GARAGE                     | 3200 W WELLESLEY AVE       | 7/8/2020      | P1          |
| С   | BURGLARY 2D GARAGE                     | 3900 W HOFFMAN AVE         | 7/8/2020      | P2          |
| С   | RESIDENTIAL BURGLARY                   | 4700 N ALAMEDA BLVD        | 7/5/2020      | P1          |
| С   | THEFT 2D ALL OTHER                     | 2300 W WELLESLEY AVE       | 7/6/2020      | P1          |
| С   | THEFT 2D FROM MOTOR VEHICLE            | 4600 N AUBREY L WHITE PKWY | 7/7/2020      | P1          |
| С   | THEFT 3D CITY ALL OTHER                | 2300 W EVERETT AVE         | 7/8/2020      | P1          |
| С   | THEFT 3D FROM BUILDING                 | 3700 W OLYMPIC AVE         | 7/6/2020      | P1          |
| С   | THEFT 3D FROM BUILDING                 | 3200 W WELLESLEY AVE       | 7/8/2020      | P1          |
| С   | THEFT 3D FROM MOTOR VEHICLE            | 2100 W WELLESLEY AVE       | 7/6/2020      | P1          |
| С   | THEFT 3D FROM MOTOR VEHICLE            | 5100 W BISMARK AVE         | 7/7/2020      | P3          |
| С   | THEFT 3D FROM MOTOR VEHICLE            | 6000 N BRIDGET ST          | 7/7/2020      | P1          |
| С   | THEFT 3D FROM MOTOR VEHICLE            | 4100 N OAK ST              | 7/9/2020      | P1          |
| С   | THEFT 3D FROM MOTOR VEHICLE            | 4100 N OAK ST              | 7/9/2020      | P2          |

| A/C | Offense Statute             | Address               | Reported Date | <u>Dist</u> |
|-----|-----------------------------|-----------------------|---------------|-------------|
| С   | THEFT 3D FROM MOTOR VEHICLE | 2100 W MONTGOMERY AVE | 7/11/2020     | P1          |
| С   | THEFT 3D SHOPLIFTING        | 2300 W WELLESLEY AVE  | 7/6/2020      | P1          |
| С   | THEFT OF MOTOR VEHICLE      | 3200 N COLUMBIA CIR   | 7/7/2020      | P1          |