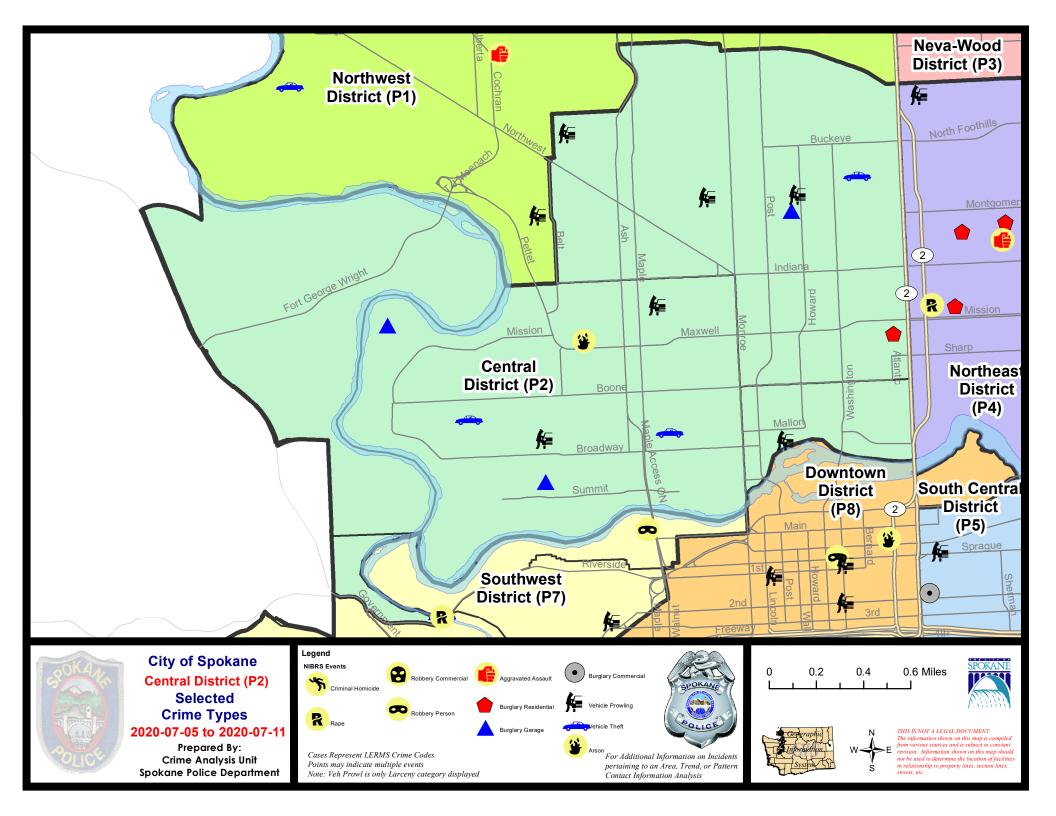

#### **NW - North Central District (P2)**

#### NW - Central District (P2)

| A/C        | Offense Statute             | <u>Address</u>       | Reported Date | <u>Dist</u> |
|------------|-----------------------------|----------------------|---------------|-------------|
| <u>SPA</u> | 12EG                        |                      |               |             |
| С          | BURGLARY 2D GARAGE          | 600 W MONTGOMERY AVE | 7/8/2020      | P2          |
| С          | MAIL THEFT                  | 500 W PARK PL        | 7/6/2020      | P2          |
| С          | RESIDENTIAL BURGLARY        | 1400 N ATLANTIC ST   | 7/7/2020      | P1          |
| С          | THEFT 2D ALL OTHER          | 1000 W MANSFIELD AVE | 7/8/2020      | P2          |
| С          | THEFT 2D ALL OTHER          | 300 W CLEVELAND AVE  | 7/11/2020     | P3          |
| С          | THEFT 2D FROM BUILDING      | 300 W MISSION AVE    | 7/6/2020      | P2          |
| С          | THEFT 2D FROM BUILDING      | 1400 N ATLANTIC ST   | 7/7/2020      | P1          |
| С          | THEFT 3D ALL OTHER          | 1400 N HOWARD ST     | 7/9/2020      | P2          |
| С          | THEFT 3D ALL OTHER          | 3000 N ADAMS ST      | 7/11/2020     | P2          |
| С          | THEFT 3D FROM MOTOR VEHICLE | 2400 N HOWARD ST     | 7/6/2020      | P2          |
| Α          | THEFT 3D FROM MOTOR VEHICLE | 2000 W CLEVELAND AVE | 7/6/2020      | P2          |
| С          | THEFT 3D FROM MOTOR VEHICLE | 1100 W CARLISLE AVE  | 7/10/2020     | P2          |
| С          | THEFT OF MOTOR VEHICLE      | 200 W JACKSON AVE    | 7/6/2020      | P1          |
| SPA        | <u> 12RS</u>                |                      |               |             |
| С          | THEFT 3D FROM MOTOR VEHICLE | 800 N POST ST        | 7/7/2020      | P2          |
| SPA        | A2WC                        |                      |               |             |
| Α          | ARSON 2D                    | 1500 N ELM ST        | 7/9/2020      | P1          |
| С          | BURGLARY 2D GARAGE          | 2200 W BRIDGE AVE    | 7/8/2020      | P2          |
| С          | BURGLARY 2D GARAGE          | 3200 W BOONE AVE     | 7/9/2020      | P2          |
| С          | MAIL THEFT                  | 1600 W BOONE AVE     | 7/8/2020      | P2          |
| С          | THEFT 2D FROM MOTOR VEHICLE | 1400 W AUGUSTA AVE   | 7/11/2020     | P2          |
| С          | THEFT 3D FROM MOTOR VEHICLE | 2200 W MALLON AVE    | 7/6/2020      | P2          |
| С          | THEFT OF MOTOR VEHICLE      | 1400 W MALLON AVE    | 7/6/2020      | P2          |
| С          | THEFT OF MOTOR VEHICLE      | 1000 N LINDEKE ST    | 7/9/2020      | P1          |
|            |                             |                      |               |             |