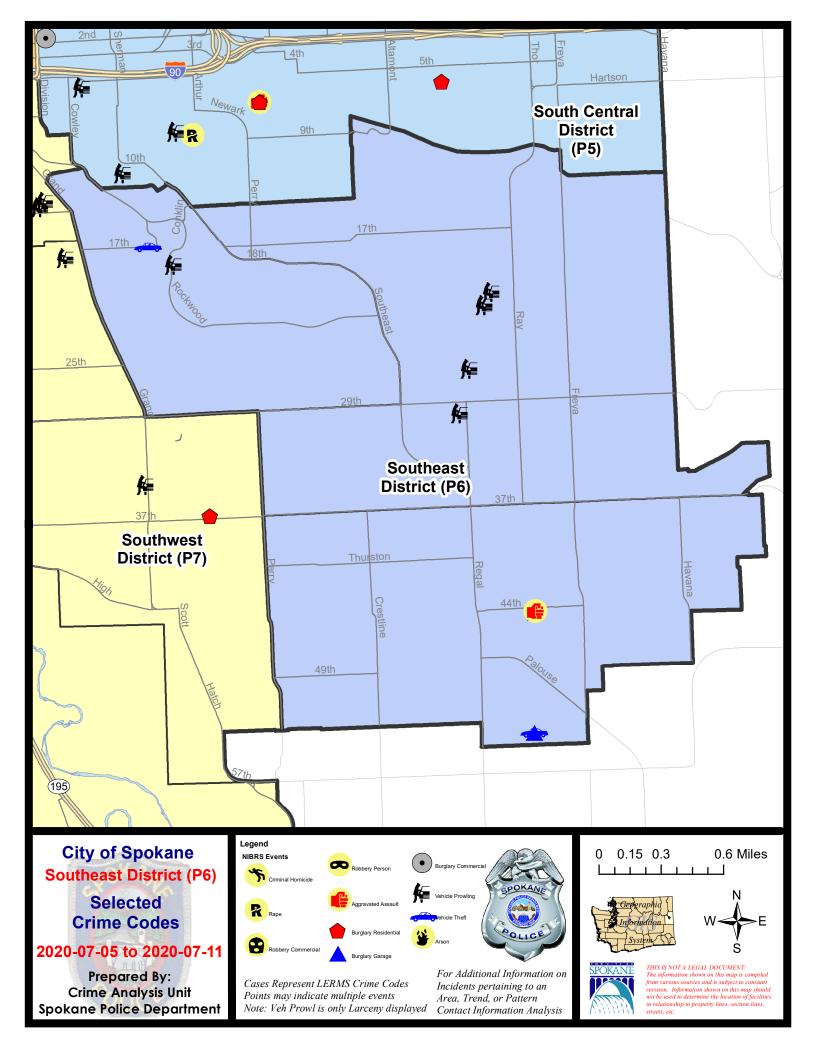

#### SE - Southeast District (P6)

#### SE - Southeast District (P6)

| A/C | Offense Statute                       | <u>Address</u>          | Reported Date | <u>Dist</u> |
|-----|---------------------------------------|-------------------------|---------------|-------------|
| SPC | 6 <u>6LH</u>                          |                         |               |             |
| С   | THEFT 3D FROM MOTOR VEHICLE           | 2900 E FOXWOOD DR       | 7/6/2020      | P6          |
| С   | THEFT 3D FROM MOTOR VEHICLE           | 2000 S PARKWOOD CIR     | 7/6/2020      | P6          |
| С   | THEFT 3D FROM MOTOR VEHICLE           | 2900 E 27TH AVE         | 7/7/2020      | P6          |
| С   | THEFT OF A FIREARM FROM MOTOR VEHICLE | 2900 E FOXWOOD DR       | 7/6/2020      | P6          |
| С   | THEFT OF A FIREARM FROM MOTOR VEHICLE | 2800 E 30TH AVE         | 7/6/2020      | P6          |
| SPC | 6RW                                   |                         |               |             |
| С   | THEFT 3D FROM MOTOR VEHICLE           | 1800 S ROCKWOOD BLVD    | 7/9/2020      | P6          |
| С   | THEFT OF MOTOR VEHICLE                | S HATCH ST / E 17TH AVE | 7/9/2020      | P7          |
| SPC | :6SG                                  |                         |               |             |
| С   | ASSAULT 2D                            | 3200 E 44TH AVE         | 7/6/2020      | P6          |
| С   | BURGLARY 2D GARAGE                    | 3300 E 55TH AVE         | 7/6/2020      | P6          |
| С   | THEFT 2D FROM MOTOR VEHICLE           | 3200 E 44TH AVE         | 7/8/2020      | P6          |
| С   | THEFT OF MOTOR VEHICLE                | 3300 E 55TH AVE         | 7/6/2020      | P6          |