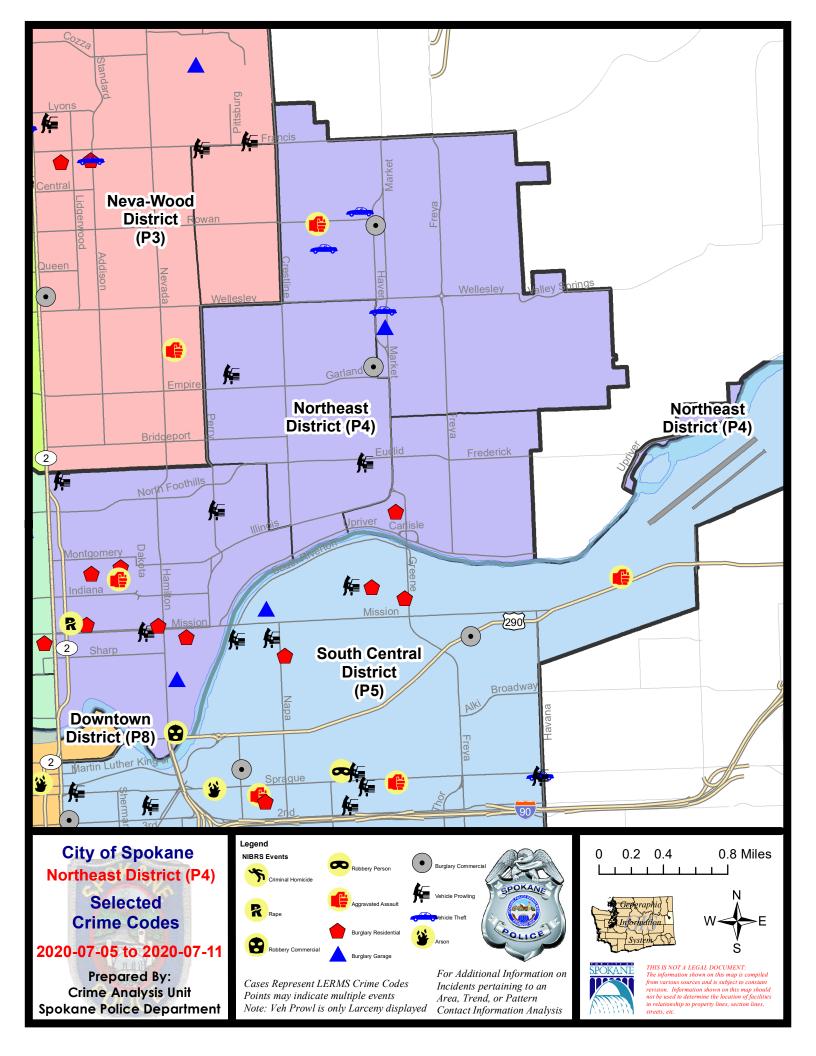

#### **NE - Northeast District (P4)**

#### **Preliminary IBR Counts**

|           |                                                                                                                  | 7 Da                        | y Compari                   | ison                                                                  | 28 D                           | ay Compai                            | rison                                                     | YT                                       | D Comparis                        | son                                                       |
|-----------|------------------------------------------------------------------------------------------------------------------|-----------------------------|-----------------------------|-----------------------------------------------------------------------|--------------------------------|--------------------------------------|-----------------------------------------------------------|------------------------------------------|-----------------------------------|-----------------------------------------------------------|
| NIBRS Ca  | ategories (Part 1 Selected)                                                                                      | Current                     | Prior                       | Percent                                                               | Current                        | Prior                                | Percent                                                   | Current                                  | Prior                             | Percent                                                   |
| Violent   | Criminal Homicide Rape Robbery - Commercial Robbery - Person Aggravated Assault - Non DV Aggravated Assault - DV | 0<br>1<br>1<br>0<br>1       | 0<br>1<br>0<br>0<br>1       | 0.00%                                                                 | 0<br>3<br>2<br>2<br>7<br>2     | 0<br>7<br>1<br>1<br>6<br>5           | -57.14%<br>100.00%<br>100.00%<br>16.67%<br>-60.00%        | 1<br>16<br>3<br>17<br>46<br>18           | 0<br>24<br>10<br>11<br>49<br>21   | -33.33%<br>-70.00%<br>54.55%<br>-6.12%<br>-14.29%         |
| Property  | Violent Total:  Burglary - Residential  Burglary Garage  Burglary Commercial  Larceny  Vehicle Theft  Arson      | 6<br>2<br>2<br>21<br>3<br>0 | 3<br>4<br>1<br>23<br>3<br>1 | 33.33%<br>50.00%<br>100.00%<br>100.00%<br>-8.70%<br>0.00%<br>-100.00% | 16<br>16<br>4<br>6<br>85<br>11 | 20<br>13<br>6<br>5<br>85<br>16<br>3  | -20.00%  23.08%  -33.33%  20.00%  0.00%  -31.25%  -66.67% | 84<br>40<br>27<br>636<br>105<br>9        | 87<br>28<br>27<br>851<br>148<br>3 | -12.17%  -3.45%  42.86%  0.00%  -25.26%  -29.05%  200.00% |
| Prelimina | Property Total:  ry Part 1 Crime Totals:                                                                         | 38                          | 33                          | 5.56%                                                                 | 139                            | 128                                  | -3.91%<br>-6.08%                                          | 1002                                     | 1259                              | -21.24%                                                   |
|           | Current 7 Day Period:<br>Current 28 Day Period:<br>Current YTD Day Period:                                       | 6/                          | 14/2020 -                   | · 7/11/2020<br>· 7/11/2020<br>· 7/11/2020                             | Prior 28                       | Day Period<br>Day Perio<br>D Period: |                                                           | 6/28/2020 -<br>5/17/2020 -<br>1/1/2019 - |                                   |                                                           |

#### NE - Northeast District (P4)

| A/C        | Offense Statute                        | <u>Address</u>               | Reported Date | <u>Dist</u> |
|------------|----------------------------------------|------------------------------|---------------|-------------|
| С          | THEFT 2D ALL OTHER                     | N REGAL ST / E WELLESLEY AVE | 7/9/2020      | P4          |
| <u>SPB</u> | <u>4BE</u>                             |                              |               |             |
| С          | BURGLARY 2D COMMERCIAL                 | 3900 N MARKET ST             | 7/9/2020      | P4          |
| С          | THEFT 2D FROM MOTOR VEHICLE            | 1600 E WALTON AVE            | 7/6/2020      | P4          |
| С          | THEFT 3D ALL OTHER                     | 1800 E LACROSSE AVE          | 7/7/2020      | P4          |
| С          | THEFT 3D ALL OTHER                     | 2100 E NORTH CRESCENT AVE    | 7/9/2020      | P5          |
| С          | THEFT 3D FROM MOTOR VEHICLE            | 2800 E EUCLID AVE            | 7/5/2020      | P4          |
| <u>SPB</u> | <u>4HI</u>                             |                              |               |             |
| С          | ASSAULT 2D                             | 5400 N COOK ST               | 7/9/2020      | P3          |
| С          | BURGLARY 2D COMMERCIAL                 | 3000 E SANSON AVE            | 7/8/2020      | P4          |
| С          | BURGLARY 2D GARAGE                     | 4400 N MARKET ST             | 7/5/2020      | P4          |
| С          | THEFT 3D ALL OTHER                     | 3000 E CENTRAL AVE           | 7/6/2020      | P4          |
| С          | THEFT 3D FROM BUILDING                 | 2900 E COLUMBIA AVE          | 7/11/2020     | P2          |
| Α          | THEFT OF MOTOR VEHICLE                 | 3000 E HOFFMAN AVE           | 7/6/2020      | P4          |
| С          | THEFT OF MOTOR VEHICLE                 | 2500 E DIAMOND AVE           | 7/9/2020      | P4          |
| С          | THEFT OF MOTOR VEHICLE                 | 5500 N REGAL ST              | 7/11/2020     | P4          |
| <u>SPB</u> | 4LO                                    |                              |               |             |
| С          | ASSAULT 2D                             | 500 E BALDWIN AVE            | 7/10/2020     | P2          |
| С          | BURGLARY 1D FROM RESIDENCE             | 1400 N SUPERIOR ST           | 7/9/2020      | P2          |
| С          | BURGLARY 2D GARAGE                     | 1000 E DESMET AVE            | 7/7/2020      | P4          |
| С          | RAPE 2D                                |                              | 7/6/2020      | P2          |
| С          | RESIDENTIAL BURGLARY                   | 800 E MISSION AVE            | 7/6/2020      | P4          |
| С          | RESIDENTIAL BURGLARY                   | 200 E AUGUSTA AVE            | 7/7/2020      | P4          |
| С          | RESIDENTIAL BURGLARY                   | 500 E ERMINA AVE             | 7/7/2020      | P4          |
| С          | RESIDENTIAL BURGLARY                   | 300 E ERMINA AVE             | 7/8/2020      | P4          |
| С          | ROBBERY 1D COMMERCIAL                  | 900 E TRENT AVE              | 7/7/2020      | P4          |
| С          | THEFT 1D FROM BUILDING                 | 300 E ERMINA AVE             | 7/8/2020      | P4          |
| С          | THEFT 2D ALL OTHER                     | 100 E MISSION AVE            | 7/9/2020      | P4          |
| С          | THEFT 2D FROM BUILDING                 | 500 E ERMINA AVE             | 7/7/2020      | P4          |
| С          | THEFT 2D FROM BUILDING                 | 1100 N HAMILTON ST           | 7/10/2020     | P4          |
| С          | THEFT 2D FROM BUILDING                 | 1100 N SUPERIOR ST           | 7/11/2020     | P4          |
| С          | THEFT 2D FROM MOTOR VEHICLE            | 2900 N MAYFAIR ST            | 7/10/2020     | P4          |
| С          | THEFT 2D FROM MOTOR VEHICLE            | 2600 N PERRY ST              | 7/11/2020     | P2          |
| С          | THEFT 2D VEHICLE PARTS AND ACCESSORIES | 2400 N HOGAN ST              | 7/11/2020     | P2          |
| С          | THEFT 3D ALL OTHER                     | 1000 E DESMET AVE            | 7/7/2020      | P4          |
| С          | THEFT 3D ALL OTHER                     | 1000 E SINTO AVE             | 7/9/2020      | P4          |
| С          | THEFT 3D FROM BUILDING                 | 1400 N SUPERIOR ST           | 7/9/2020      | P2          |

| A/C        | Offense Statute             | Address            | Reported Date | <u>Dist</u> |
|------------|-----------------------------|--------------------|---------------|-------------|
| С          | THEFT 3D FROM MOTOR VEHICLE | 700 E MISSION AVE  | 7/7/2020      | P4          |
| С          | THEFT 3D SHOPLIFTING        | 2500 N DIVISION ST | 7/10/2020     | P4          |
| <u>SPB</u> | 4MI                         |                    |               |             |
| С          | RESIDENTIAL BURGLARY        | 2500 N MARKET ST   | 7/8/2020      | P4          |
| С          | THEFT 3D FROM BUILDING      | 2500 N MARKET ST   | 7/8/2020      | P4          |