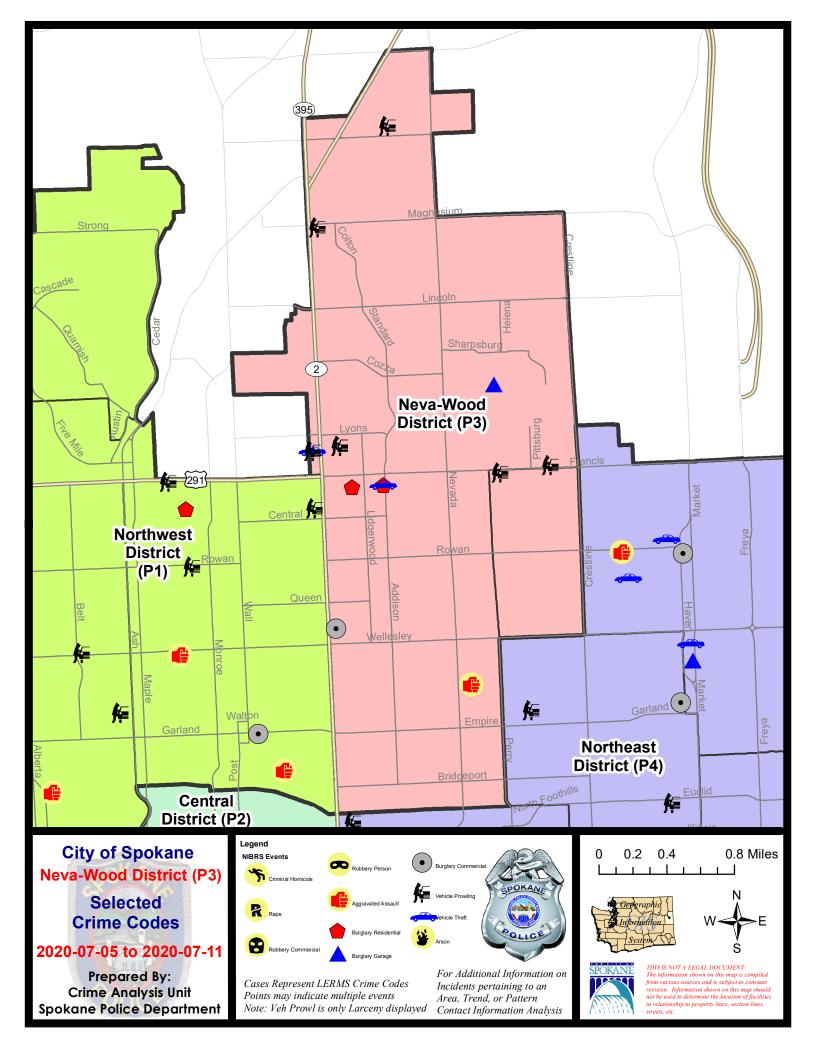

#### NE - Neva-Wood District (P3)

#### NE - Neva-Wood District (P3)

| A/C | Offense Statute                        | <u>Address</u>        | Reported Date | <u>Dist</u> |
|-----|----------------------------------------|-----------------------|---------------|-------------|
| SPB | 3NL                                    |                       |               |             |
| С   | ASSAULT 2D                             | 1100 E RICH AVE       | 7/9/2020      | P4          |
| Α   | BURGLARY 2D COMMERCIAL                 | 4700 N DIVISION ST    | 7/7/2020      | P4          |
| С   | BURGLARY 2D GARAGE                     | 1400 E CLOVER AVE     | 7/7/2020      | P3          |
| Α   | MAIL THEFT                             | 7800 N MORTON ST      | 7/7/2020      | P3          |
| С   | RESIDENTIAL BURGLARY                   | 6100 N ADDISON ST     | 7/10/2020     | P4          |
| С   | RESIDENTIAL BURGLARY                   | 6100 N COLTON ST      | 7/11/2020     | Р3          |
| С   | THEFT 1D FROM MOTOR VEHICLE            | 6600 N DIVISION ST    | 7/8/2020      | Р3          |
| С   | THEFT 2D ALL OTHER                     | 6500 N NEVADA ST      | 7/7/2020      | P3          |
| С   | THEFT 2D ALL OTHER                     | 1400 E FRANCIS AVE    | 7/7/2020      | P3          |
| С   | THEFT 2D FROM BUILDING                 | 1100 E WESTVIEW CT    | 7/5/2020      | P3          |
| С   | THEFT 2D FROM BUILDING                 | 9900 N NEWPORT HWY    | 7/6/2020      | P3          |
| С   | THEFT 2D FROM BUILDING                 | 5800 N DIVISION ST    | 7/10/2020     | Р3          |
| С   | THEFT 2D FROM MOTOR VEHICLE            | 0 E PINE RIDGE CT     | 7/6/2020      | Р3          |
| С   | THEFT 2D FROM MOTOR VEHICLE            | 1800 E FRANCIS AVE    | 7/7/2020      | Р3          |
| С   | THEFT 2D FROM MOTOR VEHICLE            | 600 E HOLLAND AVE     | 7/8/2020      | Р3          |
| С   | THEFT 3D ALL OTHER                     | 1700 E LINCOLN RD     | 7/6/2020      | Р3          |
| С   | THEFT 3D ALL OTHER                     | 4700 N DIVISION ST    | 7/6/2020      | Р3          |
| С   | THEFT 3D ALL OTHER                     | 7800 N MORTON ST      | 7/9/2020      | Р3          |
| С   | THEFT 3D ALL OTHER                     | 6100 N ADDISON ST     | 7/10/2020     | P4          |
| С   | THEFT 3D CITY ALL OTHER                | 6500 N PERRY ST       | 7/6/2020      | P4          |
| С   | THEFT 3D CITY SHOPLIFTING              | 9300 N DIVISION ST    | 7/11/2020     | Р3          |
| С   | THEFT 3D CITY SHOPLIFTING              | 9100 N NEWPORT HWY    | 7/11/2020     | Р3          |
| С   | THEFT 3D CITY SHOPLIFTING              | 9200 N NEVADA ST      | 7/11/2020     | P4          |
| С   | THEFT 3D FROM BUILDING                 | 200 E LINCOLN RD      | 7/8/2020      | Р3          |
| С   | THEFT 3D FROM BUILDING                 | 800 E HOFFMAN AVE     | 7/11/2020     | Р3          |
| С   | THEFT 3D FROM MOTOR VEHICLE            | 0 W HOUSTON AVE       | 7/5/2020      | Р3          |
| С   | THEFT 3D FROM MOTOR VEHICLE            | 6600 N DIVISION ST    | 7/7/2020      | Р3          |
| С   | THEFT 3D SHOPLIFTING                   | 9100 N NEWPORT HWY    | 7/5/2020      | Р3          |
| С   | THEFT 3D SHOPLIFTING                   | 9100 N NEWPORT HWY    | 7/5/2020      | Р3          |
| С   | THEFT 3D SHOPLIFTING                   | 9100 N NEWPORT HWY    | 7/9/2020      | Р3          |
| С   | THEFT 3D VEHICLE PARTS AND ACCESSORIES | 1300 E SHARPSBURG AVE | 7/6/2020      | Р3          |
| С   | THEFT 3D VEHICLE PARTS AND ACCESSORIES | 9100 N NEWPORT HWY    | 7/11/2020     | P2          |
| Α   | THEFT OF MOTOR VEHICLE                 | 0 W HOUSTON AVE       | 7/5/2020      | Р3          |
| С   | THEFT OF MOTOR VEHICLE                 | 6100 N ADDISON ST     | 7/10/2020     | P4          |
| SPB | 3WH                                    |                       |               |             |
| С   | THEFT 3D ALL OTHER                     | 1400 E WABASH AVE     | 7/8/2020      | P2          |
| Α   | THEFT 3D FROM MOTOR VEHICLE            | 1400 E FRANCIS AVE    | 7/7/2020      | P3          |
|     |                                        |                       |               |             |