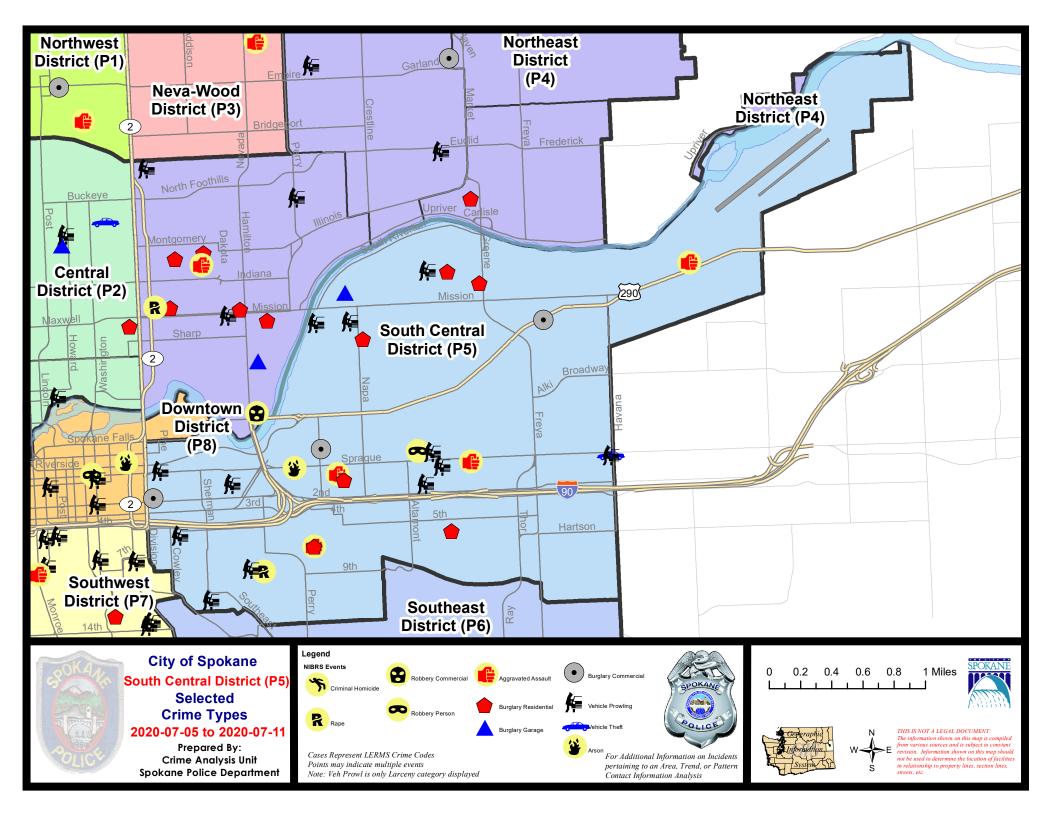

#### **SE - South Central District (P5)**

#### SE - South Central District (P5)

| A/C | Offense Statute                        | <u>Address</u>              | Reported Date | <u>Dist</u> |
|-----|----------------------------------------|-----------------------------|---------------|-------------|
| SPC | <u>5EC</u>                             |                             |               |             |
| Α   | ARSON 2D                               | 1300 E SPRAGUE AVE          | 7/5/2020      | P6          |
| С   | ASSAULT 1D                             | 0 S MADELIA ST              | 7/8/2020      | P6          |
| С   | ASSAULT 2D                             | 3000 E SPRAGUE AVE          | 7/5/2020      | P5          |
| С   | ASSAULT 2D                             | 1400 E HARTSON AVE          | 7/7/2020      | P6          |
| С   | BURGLARY 1D COMMERCIAL                 | 100 S DIVISION ST           | 7/8/2020      | P8          |
| С   | BURGLARY 2D COMMERCIAL                 | 3700 E TRENT AVE            | 7/5/2020      | P6          |
| С   | BURGLARY 2D COMMERCIAL                 | 100 N HELENA ST             | 7/10/2020     | P5          |
| С   | BURGLARY 2D FENCED AREA                | 300 E 3RD AVE               | 7/10/2020     | P8          |
| С   | RAPE 2D                                |                             | 7/5/2020      | P6          |
| Α   | RESIDENTIAL BURGLARY                   | 1400 E HARTSON AVE          | 7/7/2020      | P6          |
| С   | RESIDENTIAL BURGLARY                   | 100 S PITTSBURG ST          | 7/9/2020      | P5          |
| С   | RESIDENTIAL BURGLARY                   | 2700 E 6TH AVE              | 7/11/2020     | P6          |
| Α   | ROBBERY 1D PERSON                      | N COOK ST / E RIVERSIDE AVE | 7/11/2020     | P6          |
| С   | THEFT 1D FROM BUILDING                 | 300 E 3RD AVE               | 7/10/2020     | P8          |
| С   | THEFT 2D ALL OTHER                     | 300 S THOR ST               | 7/5/2020      | P5          |
| С   | THEFT 2D ALL OTHER                     | 400 S THOR ST               | 7/6/2020      | P5          |
| С   | THEFT 2D ALL OTHER                     | 0 E 3RD AVE                 | 7/7/2020      | P5          |
| С   | THEFT 2D ALL OTHER                     | 3600 E TRENT AVE            | 7/10/2020     | P5          |
| С   | THEFT 2D FROM MOTOR VEHICLE            | 4200 E SPRAGUE AVE          | 7/10/2020     | P5          |
| С   | THEFT 3D ALL OTHER                     | 500 S SHERMAN ST            | 7/9/2020      | P5          |
| С   | THEFT 3D ALL OTHER                     | 400 S THOR ST               | 7/9/2020      | P5          |
| С   | THEFT 3D ALL OTHER                     | 2600 E RIVERSIDE AVE        | 7/10/2020     | P5          |
| С   | THEFT 3D ALL OTHER                     | 2700 E 6TH AVE              | 7/11/2020     | P6          |
| С   | THEFT 3D CITY ALL OTHER                | 3600 E 6TH AVE              | 7/6/2020      | P6          |
| С   | THEFT 3D CITY ALL OTHER                | 500 S GREENE ST             | 7/7/2020      | P6          |
| С   | THEFT 3D FROM BUILDING                 | 600 S RALPH ST              | 7/7/2020      | P5          |
| С   | THEFT 3D FROM MOTOR VEHICLE            | 200 E 5TH AVE               | 7/6/2020      | P5          |
| С   | THEFT 3D FROM MOTOR VEHICLE            | 2500 E PACIFIC AVE          | 7/8/2020      | P5          |
| Α   | THEFT 3D FROM MOTOR VEHICLE            | 700 E PACIFIC AVE           | 7/9/2020      | P5          |
| С   | THEFT 3D FROM MOTOR VEHICLE            | 900 E 8TH AVE               | 7/11/2020     | P5          |
| С   | THEFT 3D FROM MOTOR VEHICLE            | 100 E SPRAGUE AVE           | 7/11/2020     | P5          |
| С   | THEFT 3D FROM MOTOR VEHICLE            | 0 S LACEY ST                | 7/11/2020     | P5          |
| С   | THEFT 3D FROM MOTOR VEHICLE            | 500 E 11TH AVE              | 7/11/2020     | P5          |
| С   | THEFT 3D SHOPLIFTING                   | 100 S DIVISION ST           | 7/8/2020      | P8          |
| С   | THEFT 3D VEHICLE PARTS AND ACCESSORIES | 3000 E SPRAGUE AVE          | 7/6/2020      | P5          |
| С   | THEFT 3D VEHICLE PARTS AND ACCESSORIES | 3400 E TRENT AVE            | 7/7/2020      | P5          |
| С   | THEFT 3D VEHICLE PARTS AND ACCESSORIES | S PERRY ST / E 1ST AVE      | 7/10/2020     | P5          |
| С   | THEFT OF A FIREARM FROM MOTOR VEHICLE  | 2600 E RIVERSIDE AVE        | 7/10/2020     | P5          |

| A/C | Offense Statute                        | Address             | Reported Date | Dist |
|-----|----------------------------------------|---------------------|---------------|------|
| С   | THEFT OF MOTOR VEHICLE                 | 4200 E SPRAGUE AVE  | 7/8/2020      | P6   |
| SPC | <u>5GP</u>                             |                     |               |      |
| С   | ASSAULT 2D                             | 5000 E COMMERCE AVE | 7/5/2020      | P6   |
| С   | BURGLARY 2D GARAGE                     | 1700 N ZAPPONE PL   | 7/9/2020      | P4   |
| С   | MAIL THEFT                             | 3000 E INDIANA AVE  | 7/8/2020      | P5   |
| С   | RESIDENTIAL BURGLARY                   | 1700 N REGAL ST     | 7/7/2020      | P5   |
| С   | RESIDENTIAL BURGLARY                   | 2000 E BOONE AVE    | 7/9/2020      | P6   |
| С   | RESIDENTIAL BURGLARY                   | 3100 E NORA AVE     | 7/10/2020     | P4   |
| С   | THEFT 1D ALL OTHER                     | 1800 N GREENE ST    | 7/7/2020      | P5   |
| С   | THEFT 2D ALL OTHER                     | 2000 E BOONE AVE    | 7/9/2020      | P6   |
| С   | THEFT 2D FROM BUILDING                 | 2000 E BOONE AVE    | 7/9/2020      | P5   |
| С   | THEFT 3D FROM BUILDING                 | 2000 E BOONE AVE    | 7/9/2020      | P6   |
| С   | THEFT 3D FROM MOTOR VEHICLE            | 1600 E SINTO AVE    | 7/8/2020      | P5   |
| С   | THEFT 3D FROM MOTOR VEHICLE            | 1700 N LACEY ST     | 7/11/2020     | P5   |
| С   | THEFT 3D VEHICLE PARTS AND ACCESSORIES | 2900 E MARSHALL AVE | 7/9/2020      | P5   |
| С   | THEFT OF A FIREARM FROM MOTOR VEHICLE  | 1900 E SINTO AVE    | 7/10/2020     | P5   |