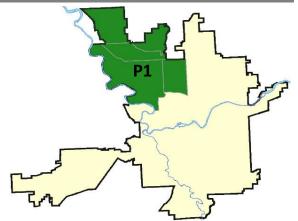

|                   |                       |                                     |                            |                                      |                                       |                                         |                               |                                                 |

Prepared by SPD Crime Analysis Office - Monday, June 29, 2020

NOTE: SPD moved from UCR to the NIBRS reporting standard on 10/4/16 following the transition to a new RMS System. Numbers on CompStat reports prior to this date should not be used as a comparison to those on this report. Additional info on these reporting standards can be found on the FBI website: https://ucr.fbi.gov/nibrs-overview





## NW - Northwest District (P1)

## 6/21/2020 TO 6/27/2020



| A/C        | Offense Statute                        | <u>Address</u>         | Reported Date | Dist |
|------------|----------------------------------------|------------------------|---------------|------|
| SPA        | 1BS                                    |                        |               |      |
| С          | THEFT 2D FROM MOTOR VEHICLE            | 2900 W WEILE AVE       | 6/25/2020     | P1   |
| С          | THEFT 3D ALL OTHER                     | 3400 W LYONS AVE       | 6/24/2020     | P2   |
| С          | THEFT 3D FROM BUILDING                 | 2800 W HOUSTON AVE     | 6/23/2020     | P1   |
| SPA        | 1FM                                    |                        |               |      |
| Α