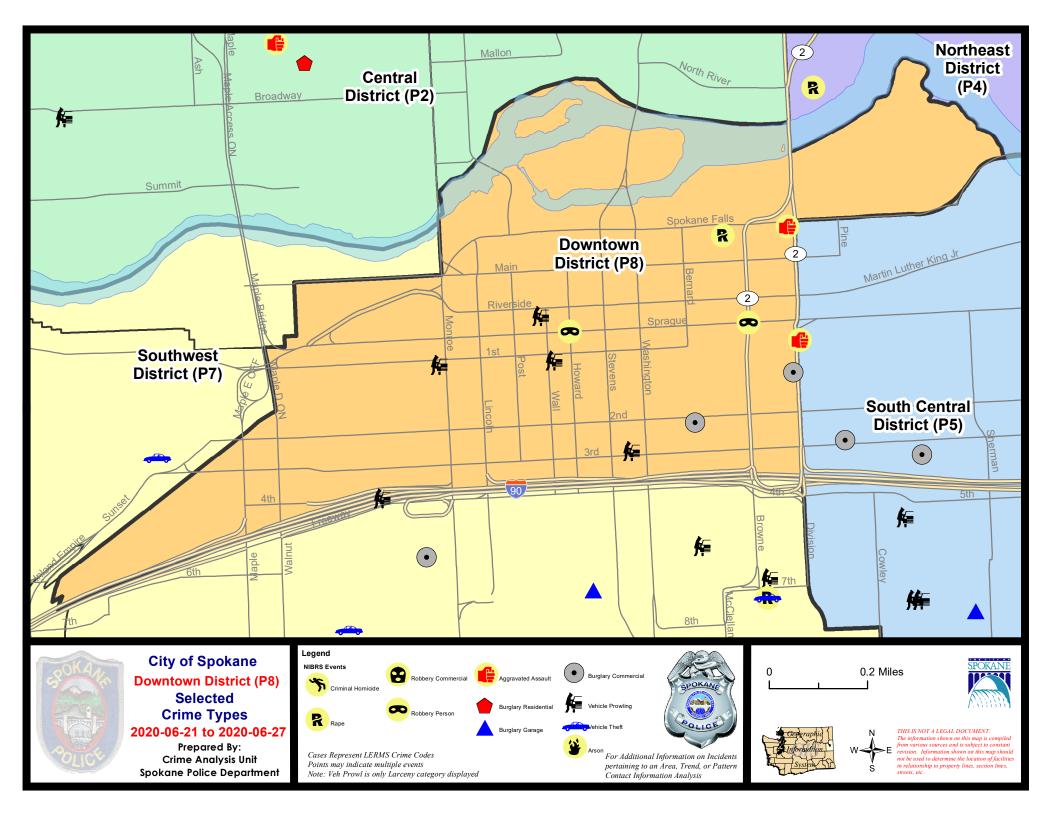

|           | Current 28 Day Period:                                                 | 5/           | 31/2020 - | 6/27/2020                    | Prior 28           | Day Perio         |                   | 5/3/2020 -           | 5/30/2020            |                                                    |

Prepared by SPD Crime Analysis Office - Monday, June 29, 2020

NOTE: SPD moved from UCR to the NIBRS reporting standard on 10/4/16 following the transition to a new RMS System. Numbers on CompStat reports prior to this date should not be used as a comparison to those on this report. Additional info on these reporting standards can be found on the FBI website: https://ucr.fbi.gov/nibrs-overview





## SW - Downtown District (P8)

## 6/21/2020 TO 6/27/2020



| A/C | Offense Statute                        | Address                     | Reported Date | <u>Dist</u> |
|-----|----------------------------------------|-----------------------------|---------------|-------------|
| SPD | 8RS                                    |                             |               |             |
| С   | BURGLARY 2D COMMERCIAL                 | 200 W 2ND AVE               | 6/26/2020     | P8          |
| С   | BURGLARY 2D COMMERCIAL                 | 100 S DIVISION ST           | 6/27/2020     | P8          |
| С   | HARASSMENT FELONY WEAPON INVOLVED      | 0 W SPOKANE FALLS BLVD      | 6/24/2020     | P8          |
| С   | RAPE 3D                                |                             | 6/25