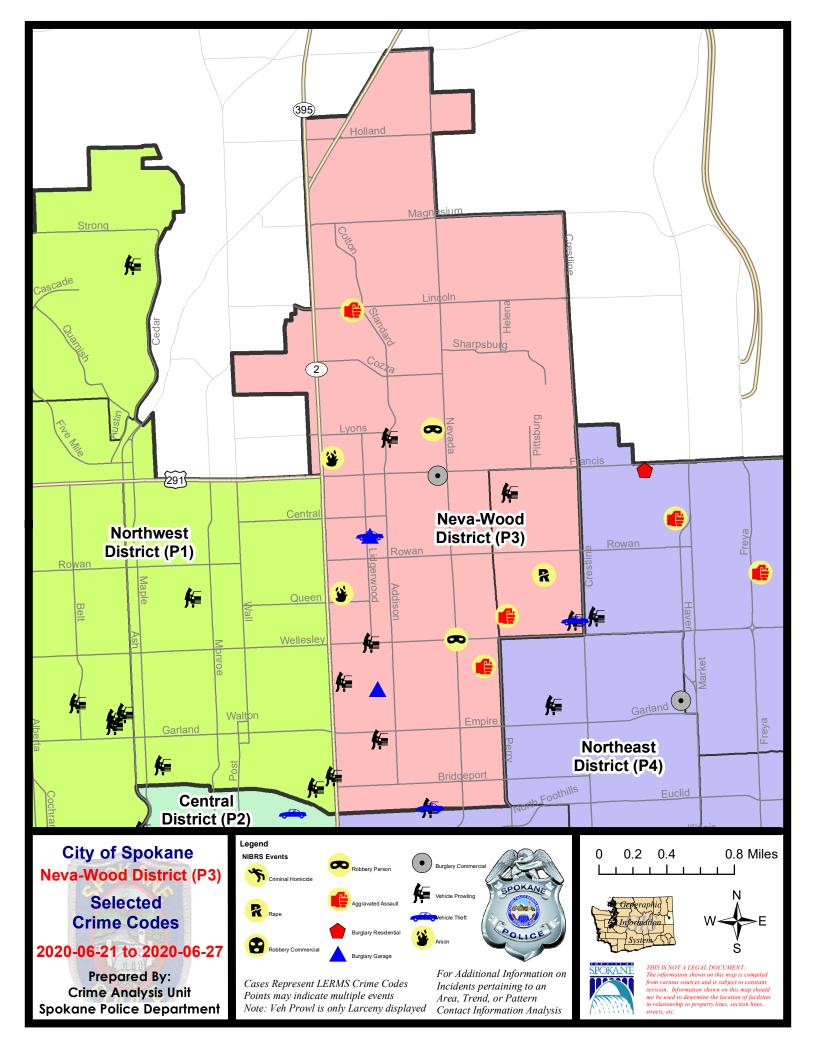

## **NE - Neva-Wood District (P3)**

## **Preliminary IBR Counts**

|           |                                                                                                                  | 7 Da                        | y Compari                   | ison                                           | 28 D                           | ay Compai                            | rison                                                      | YT                              | D Comparis                          | con                                                          |
|-----------|------------------------------------------------------------------------------------------------------------------|-----------------------------|-----------------------------|------------------------------------------------|--------------------------------|--------------------------------------|------------------------------------------------------------|---------------------------------|-------------------------------------|--------------------------------------------------------------|
| NIBRS Ca  | tegories (Part 1 Selected)                                                                                       | Current                     | Prior                       | Percent                                        | Current                        | Prior                                | Percent                                                    | Current                         | Prior                               | Percent                                                      |
| Violent   | Criminal Homicide Rape Robbery - Commercial Robbery - Person Aggravated Assault - Non DV Aggravated Assault - DV | 0<br>1<br>0<br>2<br>2<br>2  | 0<br>0<br>1<br>1<br>2<br>2  | -100.00%<br>100.00%<br>0.00%<br>0.00%          | 0<br>1<br>1<br>5<br>8<br>6     | 0<br>4<br>0<br>1<br>4<br>5           | -75.00%<br>400.00%<br>100.00%<br>20.00%                    | 1<br>13<br>17<br>18<br>31<br>27 | 0<br>21<br>15<br>18<br>37<br>28     | -38.10%<br>13.33%<br>0.00%<br>-16.22%<br>-3.57%              |
|           | Violent Total:                                                                                                   | 7                           | 6                           | 16.67%                                         | 21                             | 14                                   | 50.00%                                                     | 107                             | 119                                 | -10.08%                                                      |
| Property  | Burglary - Residential Burglary Garage Burglary Commercial Larceny Vehicle Theft Arson                           | 0<br>2<br>1<br>32<br>3<br>2 | 2<br>2<br>1<br>41<br>3<br>0 | -100.00%<br>0.00%<br>0.00%<br>-21.95%<br>0.00% | 7<br>12<br>5<br>128<br>14<br>3 | 8<br>13<br>3<br>129<br>16<br>2       | -12.50%<br>-7.69%<br>66.67%<br>-0.78%<br>-12.50%<br>50.00% | 53<br>53<br>44<br>952<br>115    | 72<br>60<br>33<br>1220<br>153<br>4  | -26.39%<br>-11.67%<br>33.33%<br>-21.97%<br>-24.84%<br>25.00% |
|           | Property Total:                                                                                                  | 40                          | 49                          | -18.37%                                        | 169                            | 171                                  | -1.17%                                                     | 1222                            | 1542                                | -20.75%                                                      |
| Prelimina | ry Part 1 Crime Totals:                                                                                          | 47                          | 55                          | -14.55%                                        | 190                            | 185                                  | 2.70%                                                      | 1329                            | 1661                                | -19.99%                                                      |
|           | Current 7 Day Period:<br>Current 28 Day Period:<br>Current YTD Day Period:                                       | 5/                          | 31/2020 -                   | 6/27/2020<br>6/27/2020<br>6/27/2020            | Prior 28                       | Day Period<br>Day Perio<br>D Period: |                                                            |                                 | 6/20/2020<br>5/30/2020<br>6/27/2019 | )                                                            |

## NE - Neva-Wood District (P3)

## 6/21/2020 TO 6/27/2020

| SPB3NL         C       ARSON 2D       0 € CROWN AVE       6/22/2020       P4         C       ARSON 2D       6400 N DIVISION ST       6/22/2020       P4         C       ASSAULT 2D       1200 € HEROY AVE       6/23/2020       P4         C       ASSAULT 2D       200 € LINCOLN RD       6/24/2020       P4         C       ASSAULT 2D       1200 € HEROY AVE       6/24/2020       P4         C       BURGLARY 1D COMMERCIAL       900 € FRANCIS AVE       6/24/2020       P4         C       BURGLARY 2D GARAGE       300 € JOSEPH AVE       6/25/2020       P2         C       BURGLARY 2D GARAGE       300 € RICH AVE       6/26/2020       P3 |
|------------------------------------------------------------------------------------------------------------------------------------------------------------------------------------------------------------------------------------------------------------------------------------------------------------------------------------------------------------------------------------------------------------------------------------------------------------------------------------------------------------------------------------------------------------------------------------------------------------------------------------------------------|
| C       ARSON 2D       6400 N DIVISION ST       6/22/2020       P4         C       ASSAULT 2D       1200 E HEROY AVE       6/23/2020       P4         C       ASSAULT 2D       200 E LINCOLN RD       6/24/2020       P4         C       ASSAULT 2D       1200 E HEROY AVE       6/24/2020       P4         C       BURGLARY 1D COMMERCIAL       900 E FRANCIS AVE       6/24/2020       P4         C       BURGLARY 2D GARAGE       300 E JOSEPH AVE       6/25/2020       P2                                                                                                                                                                       |
| C       ASSAULT 2D       1200 E HEROY AVE       6/23/2020       P4         C       ASSAULT 2D       200 E LINCOLN RD       6/24/2020       P4         C       ASSAULT 2D       1200 E HEROY AVE       6/24/2020       P4         C       BURGLARY 1D COMMERCIAL       900 E FRANCIS AVE       6/24/2020       P4         C       BURGLARY 2D GARAGE       300 E JOSEPH AVE       6/25/2020       P2                                                                                                                                                                                                                                                  |
| C       ASSAULT 2D       200 E LINCOLN RD       6/24/2020       P4         C       ASSAULT 2D       1200 E HEROY AVE       6/24/2020       P4         C       BURGLARY 1D COMMERCIAL       900 E FRANCIS AVE       6/24/2020       P4         C       BURGLARY 2D GARAGE       300 E JOSEPH AVE       6/25/2020       P2                                                                                                                                                                                                                                                                                                                             |
| C       ASSAULT 2D       1200 E HEROY AVE       6/24/2020       P4         C       BURGLARY 1D COMMERCIAL       900 E FRANCIS AVE       6/24/2020       P4         C       BURGLARY 2D GARAGE       300 E JOSEPH AVE       6/25/2020       P2                                                                                                                                                                                                                                                                                                                                                                                                        |
| C         BURGLARY 1D COMMERCIAL         900 E         FRANCIS AVE         6/24/2020         P4           C         BURGLARY 2D GARAGE         300 E         JOSEPH AVE         6/25/2020         P2                                                                                                                                                                                                                                                                                                                                                                                                                                                 |
| C BURGLARY 2D GARAGE 300 E JOSEPH AVE 6/25/2020 P2                                                                                                                                                                                                                                                                                                                                                                                                                                                                                                                                                                                                   |
|                                                                                                                                                                                                                                                                                                                                                                                                                                                                                                                                                                                                                                                      |
| C BURGLARY 2D GARAGE 300 E RICH AVE 6/26/2020 P3                                                                                                                                                                                                                                                                                                                                                                                                                                                                                                                                                                                                     |
|                                                                                                                                                                                                                                                                                                                                                                                                                                                                                                                                                                                                                                                      |
| C ROBBERY 1D PERSON 800 E LYONS AVE 6/21/2020 P4                                                                                                                                                                                                                                                                                                                                                                                                                                                                                                                                                                                                     |
| C ROBBERY 1D PERSON E WELLESLEY AVE / N NEVADA ST 6/26/2020 P3                                                                                                                                                                                                                                                                                                                                                                                                                                                                                                                                                                                       |
| C THEFT 1D FROM MOTOR VEHICLE N LIDGERWOOD ST / E WELLESLEY AVE 6/27/2020 P3                                                                                                                                                                                                                                                                                                                                                                                                                                                                                                                                                                         |
| C THEFT 2D FROM BUILDING 300 E JOSEPH AVE 6/24/2020 P3                                                                                                                                                                                                                                                                                                                                                                                                                                                                                                                                                                                               |
| C THEFT 2D FROM BUILDING 6100 N COLTON ST 6/24/2020 P3                                                                                                                                                                                                                                                                                                                                                                                                                                                                                                                                                                                               |
| C THEFT 2D FROM BUILDING 9200 N COLTON ST 6/27/2020 P3                                                                                                                                                                                                                                                                                                                                                                                                                                                                                                                                                                                               |
| C THEFT 2D FROM MOTOR VEHICLE 6600 N ADDISON ST 6/25/2020 P3                                                                                                                                                                                                                                                                                                                                                                                                                                                                                                                                                                                         |
| C THEFT 2D SHOPLIFTING 6600 N DIVISION ST 6/25/2020 P3                                                                                                                                                                                                                                                                                                                                                                                                                                                                                                                                                                                               |
| C THEFT 3D ALL OTHER N DIVISION ST / E PRINCETON AVE 6/23/2020 P1                                                                                                                                                                                                                                                                                                                                                                                                                                                                                                                                                                                    |
| C THEFT 3D ALL OTHER 100 E LIBERTY AVE 6/25/2020 P2                                                                                                                                                                                                                                                                                                                                                                                                                                                                                                                                                                                                  |
| C THEFT 3D ALL OTHER 200 E WEDGEWOOD AVE 6/26/2020 P3                                                                                                                                                                                                                                                                                                                                                                                                                                                                                                                                                                                                |
| C THEFT 3D CITY FROM MOTOR VEHICLE 600 E EUCLID AVE 6/25/2020 P3                                                                                                                                                                                                                                                                                                                                                                                                                                                                                                                                                                                     |
| C THEFT 3D FROM BUILDING 0 E COZZA DR 6/22/2020 P3                                                                                                                                                                                                                                                                                                                                                                                                                                                                                                                                                                                                   |
| C THEFT 3D FROM BUILDING 0 E QUEEN AVE 6/25/2020 P2                                                                                                                                                                                                                                                                                                                                                                                                                                                                                                                                                                                                  |
| A THEFT 3D FROM MOTOR VEHICLE 0 E LONGFELLOW AVE 6/22/2020 P3                                                                                                                                                                                                                                                                                                                                                                                                                                                                                                                                                                                        |
| A THEFT 3D FROM MOTOR VEHICLE 300 E PROVIDENCE AVE 6/24/2020 P3                                                                                                                                                                                                                                                                                                                                                                                                                                                                                                                                                                                      |
| C THEFT 3D SHOPLIFTING 9100 N NEWPORT HWY 6/22/2020 P3                                                                                                                                                                                                                                                                                                                                                                                                                                                                                                                                                                                               |
| C THEFT 3D SHOPLIFTING 6600 N DIVISION ST 6/23/2020 P3                                                                                                                                                                                                                                                                                                                                                                                                                                                                                                                                                                                               |
| C THEFT 3D SHOPLIFTING 6600 N DIVISION ST 6/24/2020 P3                                                                                                                                                                                                                                                                                                                                                                                                                                                                                                                                                                                               |
| C THEFT 3D SHOPLIFTING 9600 N NEWPORT HWY 6/24/2020 P3                                                                                                                                                                                                                                                                                                                                                                                                                                                                                                                                                                                               |
| C THEFT 3D SHOPLIFTING 6700 N DIVISION ST 6/25/2020 P3                                                                                                                                                                                                                                                                                                                                                                                                                                                                                                                                                                                               |
| C THEFT 3D SHOPLIFTING 6700 N DIVISION ST 6/25/2020 P3                                                                                                                                                                                                                                                                                                                                                                                                                                                                                                                                                                                               |
| C THEFT 3D SHOPLIFTING 5500 N DIVISION ST 6/26/2020 P3                                                                                                                                                                                                                                                                                                                                                                                                                                                                                                                                                                                               |
| C THEFT 3D SHOPLIFTING 5800 N DIVISION ST 6/27/2020 P3                                                                                                                                                                                                                                                                                                                                                                                                                                                                                                                                                                                               |
| C THEFT 3D VEHICLE PARTS AND ACCESSORIES 1200 E DALTON AVE 6/22/2020 P3                                                                                                                                                                                                                                                                                                                                                                                                                                                                                                                                                                              |
| C THEFT 3D VEHICLE PARTS AND ACCESSORIES 1700 E LINCOLN RD 6/25/2020 P3                                                                                                                                                                                                                                                                                                                                                                                                                                                                                                                                                                              |
| C THEFT OF MOTOR VEHICLE 300 E JOSEPH AVE 6/24/2020 P4                                                                                                                                                                                                                                                                                                                                                                                                                                                                                                                                                                                               |
| C THEFT OF MOTOR VEHICLE 600 E EUCLID AVE 6/25/2020 P3                                                                                                                                                                                                                                                                                                                                                                                                                                                                                                                                                                                               |

### SPB3WH

| A/C | Offense Statute             | Address              | Reported Date | <u>Dist</u> |
|-----|-----------------------------|----------------------|---------------|-------------|
| С   | ASSAULT 2D                  | 1400 E WABASH AVE    | 6/27/2020     | Р3          |
| С   | MAIL THEFT                  | 2000 E FRANCIS AVE   | 6/22/2020     | Р3          |
| С   | MAIL THEFT                  | 2000 E FRANCIS AVE   | 6/22/2020     | Р3          |
| С   | MAIL THEFT                  | 2000 E FRANCIS AVE   | 6/22/2020     | Р3          |
| С   | MAIL THEFT                  | 2000 E FRANCIS AVE   | 6/22/2020     | Р3          |
| С   | MAIL THEFT                  | 1900 E WELLESLEY AVE | 6/23/2020     | Р3          |
| С   | RAPE 2D                     |                      | 6/26/2020     | P4          |
| С   | THEFT 2D FROM MOTOR VEHICLE | 1500 E DALKE AVE     | 6/22/2020     | Р3          |
| С   | THEFT 3D FROM BUILDING      | 1600 E WELLESLEY AVE | 6/26/2020     | Р3          |
| С   | THEFT 3D FROM MOTOR VEHICLE | 4800 N MARTIN ST     | 6/22/2020     | Р3          |
| Α   | THEFT OF MOTOR VEHICLE      | 4800 N MARTIN ST     | 6/22/2020     | P3          |