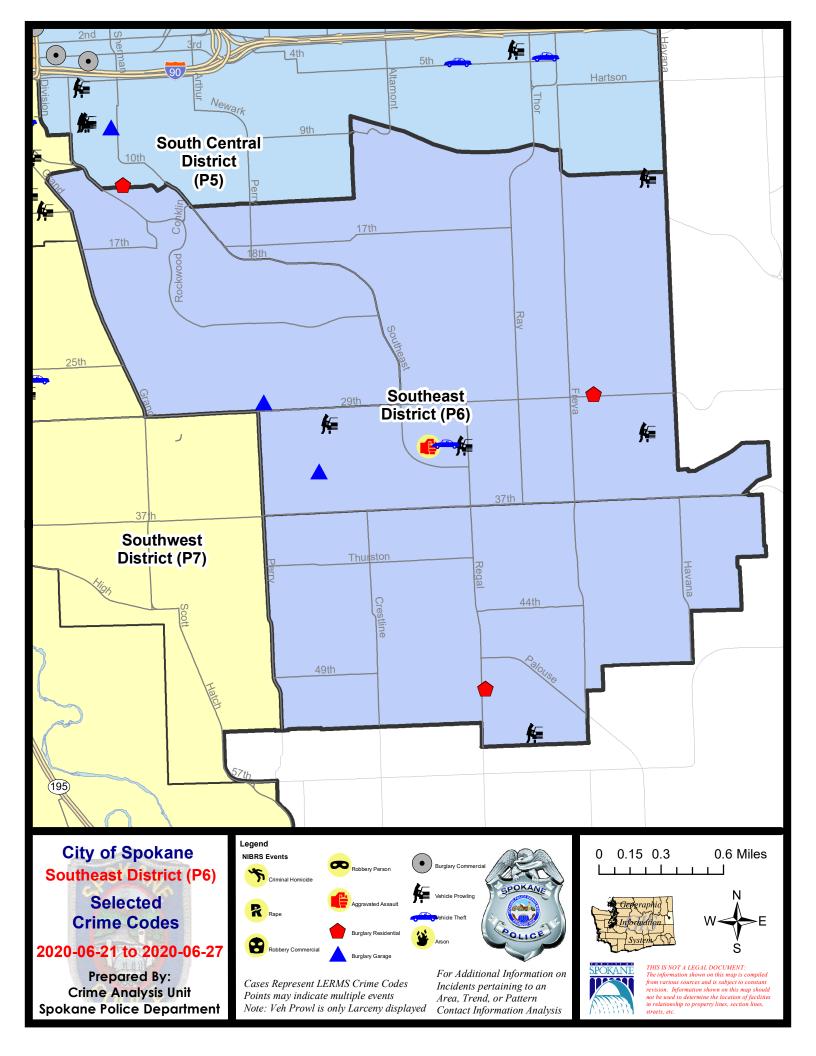

|                        |                        |                                           |                            |                                      |                                                    |                                         |                           |                                                    |

Prepared by SPD Crime Analysis Office - Monday, June 29, 2020

NOTE: SPD moved from UCR to the NIBRS reporting standard on 10/4/16 following the transition to a new RMS System. Numbers on CompStat reports prior to this date should not be used as a comparison to those on this report. Additional info on these reporting standards can be found on the FBI website: https://ucr.fbi.gov/nibrs-overview





SE - Southeast District (P6)

## 6/21/2020 TO 6/27/2020



| A/C | Offense Statute                        | Address             | Reported Date | <u>Dist</u> |
|-----|----------------------------------------|---------------------|---------------|-------------|
| SPC | <u>6LH</u>                             |                     |               |             |
| С   | ASSAULT 2D                             | 3100 S MT VERNON ST | 6/27/2020     | P6          |
| С   | BURGLARY 2D GARAGE                     | 1800 E 34TH AVE     | 6/23/2020     | P6          |
| С   | RESIDENTIAL BURGLARY                   | 3700 E 29TH AVE     | 6/25/2020     | P6          |
| С   | THEFT 1D SHOPLIFTING                   | 2900 E 29TH AVE     | 6/23/2020     | P6          |
| С   | THEFT 2D FROM MOTOR VEHI