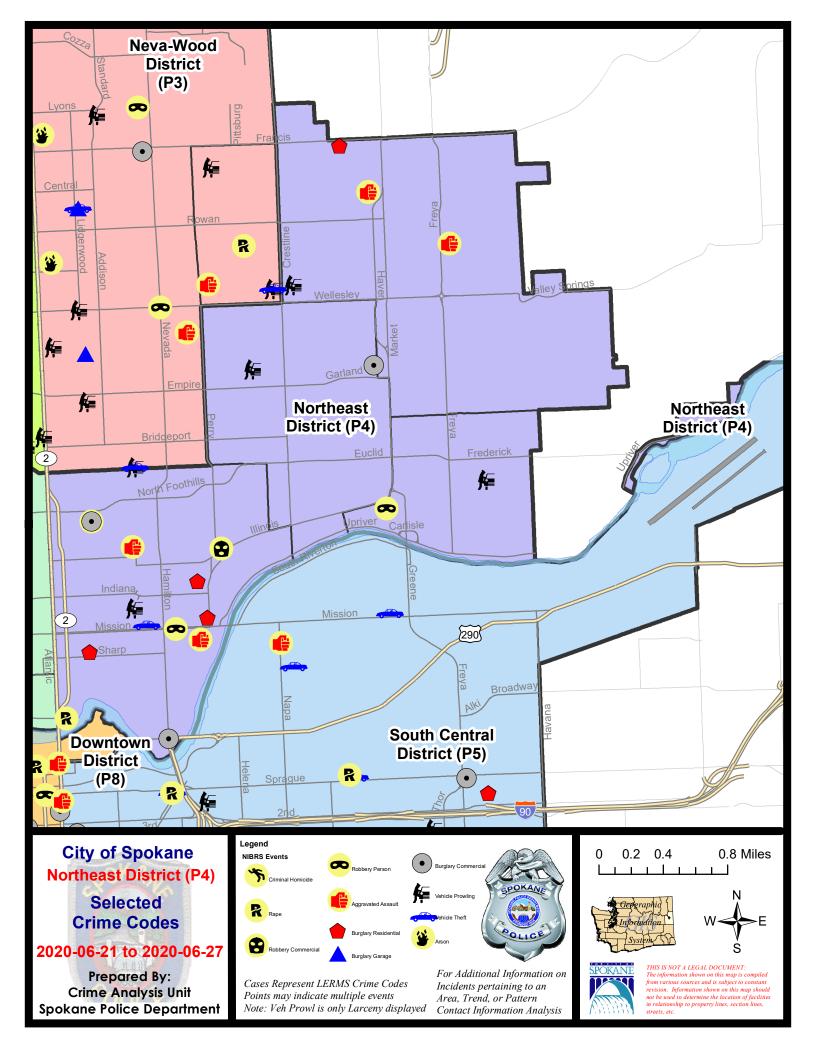

## **NE - Northeast District (P4)**

## **Preliminary IBR Counts**

|           |                                                                                                                  | 7 Da                       | ay Compari             | son                                 | 28 D                    | ay Compa                             | rison                                             | YT                                      | YTD Comparison                 |                                                   |  |
|-----------|------------------------------------------------------------------------------------------------------------------|----------------------------|------------------------|-------------------------------------|-------------------------|--------------------------------------|---------------------------------------------------|-----------------------------------------|--------------------------------|---------------------------------------------------|--|
| NIBRS Ca  | tegories (Part 1 Selected)                                                                                       | Current                    | Prior                  | Percent                             | Current                 | Prior                                | Percent                                           | Current                                 | Prior                          | Percent                                           |  |
| Violent   | Criminal Homicide Rape Robbery - Commercial Robbery - Person Aggravated Assault - Non DV Aggravated Assault - DV | 0<br>1<br>1<br>2<br>5<br>0 | 0<br>0<br>0<br>0       |                                     | 0<br>4<br>1<br>3<br>9   | 0<br>5<br>1<br>1<br>5<br>5           | -20.00%<br>0.00%<br>200.00%<br>80.00%<br>-80.00%  | 1<br>14<br>2<br>17<br>44<br>16          | 0<br>23<br>10<br>9<br>46<br>19 | -39.13%<br>-80.00%<br>88.89%<br>-4.35%<br>-15.79% |  |
| Property  | Violent Total:  Burglary - Residential                                                                           | 9                          | 2                      | 100.00%                             | 18                      | 8                                    | 5.88%<br>75.00%                                   | 94<br>74                                | 107                            | -12.15%<br>-7.50%                                 |  |
|           | Burglary Garage Burglary Commercial Larceny Vehicle Theft Arson                                                  | 0<br>3<br>18<br>1<br>0     | 1<br>0<br>23<br>4<br>0 | -100.00%<br>-21.74%<br>-75.00%      | 4<br>6<br>81<br>16<br>3 | 5<br>3<br>87<br>12<br>1              | -20.00%<br>100.00%<br>-6.90%<br>33.33%<br>200.00% | 37<br>24<br>592<br>99<br>8              | 26<br>24<br>786<br>135<br>3    | 42.31%<br>0.00%<br>-24.68%<br>-26.67%             |  |
|           | Property Total:                                                                                                  | 26                         | 30                     | -13.33%                             | 124                     | 116                                  | 6.90%                                             | 834                                     | 1054                           | -20.87%                                           |  |
| Prelimina | ry Part 1 Crime Totals:                                                                                          | 35                         | 30                     | 16.67%                              | 142                     | 133                                  | 6.77%                                             | 928                                     | 1161                           | -20.07%                                           |  |
|           | Current 7 Day Period: Current 28 Day Period: Current YTD Day Period:                                             | 5/                         | /31/2020 -             | 6/27/2020<br>6/27/2020<br>6/27/2020 | Prior 28                | Day Period<br>Day Perio<br>D Period: |                                                   | 6/14/2020 -<br>5/3/2020 -<br>1/1/2019 - | 5/30/2020                      | )                                                 |  |
|           |                                                                                                                  |                            |                        |                                     |                         |                                      |                                                   |                                         |                                |                                                   |  |

## NE - Northeast District (P4)

## 6/21/2020 TO 6/27/2020

| A/C        | Offense Statute                        | Address                       | Reported Date | Dist |
|------------|----------------------------------------|-------------------------------|---------------|------|
| SPB        | 4BE                                    |                               |               |      |
| С          | BURGLARY 2D COMMERCIAL                 | 3900 N MARKET ST              | 6/25/2020     | P4   |
| С          | THEFT 3D ALL OTHER                     | 1800 E PROVIDENCE AVE         | 6/27/2020     | P4   |
| С          | THEFT 3D FROM BUILDING                 | 3900 N MARKET ST              | 6/25/2020     | P4   |
| С          | THEFT 3D FROM MOTOR VEHICLE            | 4000 N MAGNOLIA ST            | 6/27/2020     | P2   |
| С          | THEFT 3D SHOPLIFTING                   | 3900 N MARKET ST              | 6/22/2020     | P4   |
| <u>SPB</u> | 4HI                                    |                               |               |      |
| С          | ASSAULT 3D WEAPON OR NEGLIGENT INJURY  | 2900 E COLUMBIA AVE           | 6/26/2020     | P4   |
| С          | BURGLARY 2D FENCED AREA                | 3600 E COLUMBIA AVE           | 6/23/2020     | P4   |
| С          | HARASSMENT FELONY WEAPON INVOLVED      | 3600 E CROWN AVE              | 6/22/2020     | P4   |
| С          | RESIDENTIAL BURGLARY                   | 6200 N LACEY ST               | 6/21/2020     | P4   |
| С          | THEFT 2D FROM BUILDING                 | 6200 N LACEY ST               | 6/21/2020     | P4   |
| С          | THEFT 3D FROM MOTOR VEHICLE            | 4800 N LEE ST                 | 6/26/2020     | P4   |
| <u>SPB</u> | 4LO                                    |                               |               |      |
| С          | ASSAULT 2D                             | 200 E NORTH FOOTHILLS DR      | 6/22/2020     | P4   |
| С          | ASSAULT 2D                             | 600 E CARLISLE AVE            | 6/22/2020     | P4   |
| С          | BURGLARY 1D COMMERCIAL                 | 200 E NORTH FOOTHILLS DR      | 6/22/2020     | P4   |
| С          | BURGLARY 2D COMMERCIAL                 | E TRENT AVE / N HAMILTON ST   | 6/22/2020     | P3   |
| С          | HARASSMENT FELONY WEAPON INVOLVED      | 1200 E MISSION AVE            | 6/25/2020     | P3   |
| С          | MAIL THEFT                             | 200 E MISSION AVE             | 6/24/2020     | P2   |
| С          | MAIL THEFT                             | 200 E MISSION AVE             | 6/24/2020     | P2   |
| С          | MAIL THEFT                             | 2900 N PERRY ST               | 6/25/2020     | P4   |
| С          | RAPE 2D                                |                               | 6/22/2020     | P2   |
| С          | RESIDENTIAL BURGLARY                   | 1300 N LIDGERWOOD ST          | 6/22/2020     | P4   |
| С          | RESIDENTIAL BURGLARY                   | 1200 E BALDWIN AVE            | 6/23/2020     | P4   |
| С          | RESIDENTIAL BURGLARY                   | 1300 E AUGUSTA AVE            | 6/23/2020     | P4   |
| С          | ROBBERY 1D PERSON                      | N COLUMBUS ST / E MISSION AVE | 6/21/2020     | P4   |
| Α          | ROBBERY 2D COMMERCIAL                  | 1500 E ILLINOIS AVE           | 6/22/2020     | P4   |
| С          | THEFT 2D ALL OTHER                     | 800 E MISSION AVE             | 6/23/2020     | P4   |
| С          | THEFT 2D ALL OTHER                     | 1000 E SINTO AVE              | 6/25/2020     | P4   |
| С          | THEFT 2D FROM MOTOR VEHICLE            | 600 E NORA AVE                | 6/24/2020     | P2   |
| С          | THEFT 2D VEHICLE PARTS AND ACCESSORIES | 500 E NORTH FOOTHILLS DR      | 6/21/2020     | P4   |
| С          | THEFT 3D ALL OTHER                     | 700 N DIVISION ST             | 6/26/2020     | P4   |
| С          | THEFT OF MOTOR VEHICLE                 | 700 E MISSION AVE             | 6/21/2020     | P4   |
| С          | THEFT-CITY (Shoplifting)               | 2400 N DIVISION ST            | 6/25/2020     |      |
| <u>SPB</u> | <u>4MI</u>                             |                               |               |      |
| С          | ROBBERY 1D PERSON                      | 2600 N MARKET ST              | 6/27/2020     | P4   |
| С          | THEFT 2D FROM MOTOR VEHICLE            | 3900 E CLEVELAND AVE          | 6/22/2020     | P4   |
|            |                                        |                               |               |      |

A/C Offense Statute Address Reported Date Dist

C THEFT 3D ALL OTHER 3700 E BRIDGEPORT AVE 6/22/2020 P2