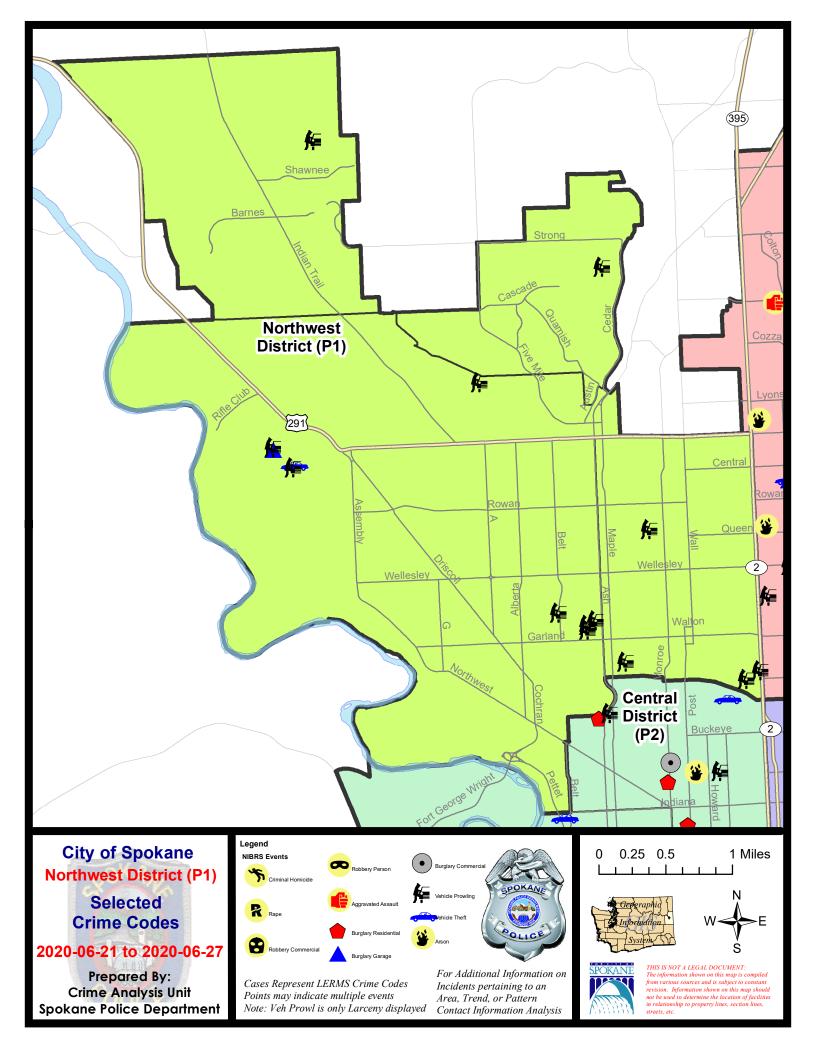

## **NW - Northwest District (P1)**

## **Preliminary IBR Counts**

|           |                                                                                                                  | 7 Da              | ay Compari            | ison                                | 28 D                       | ay Compa                             | rison                                 | YTD Comparison                          |                               |                                                 |
|-----------|------------------------------------------------------------------------------------------------------------------|-------------------|-----------------------|-------------------------------------|----------------------------|--------------------------------------|---------------------------------------|-----------------------------------------|-------------------------------|-------------------------------------------------|
| NIBRS Ca  | ntegories (Part 1 Selected)                                                                                      | Current           | Prior                 | Percent                             | Current                    | Prior                                | Percent                               | Current                                 | Prior                         | Percent                                         |
| Violent   | Criminal Homicide Rape Robbery - Commercial Robbery - Person Aggravated Assault - Non DV Aggravated Assault - DV | 0<br>0<br>0<br>0  | 0<br>1<br>0<br>0<br>0 | -100.00%                            | 0<br>3<br>0<br>1<br>3<br>6 | 0<br>1<br>0<br>1<br>1<br>5           | 200.00%<br>0.00%<br>200.00%<br>20.00% | 1<br>13<br>1<br>8<br>15<br>27           | 0<br>19<br>5<br>5<br>16<br>27 | -31.58%<br>-80.00%<br>60.00%<br>-6.25%<br>0.00% |
| Property  | Violent Total:  Burglary - Residential  Burglary Garage                                                          | 0 1               | 3<br>4<br>0           | -100.00%                            | 9 8                        | 5 6                                  | 62.50%<br>80.00%<br>33.33%            | 51<br>51                                | 72<br>65<br>58                | -9.72%<br>-21.54%<br>-12.07%                    |
|           | Burglary Commercial<br>Larceny<br>Vehicle Theft<br>Arson                                                         | 0<br>31<br>1<br>0 | 0<br>23<br>3<br>0     | 34.78%<br>-66.67%                   | 0<br>129<br>15<br>0        | 3<br>94<br>7<br>0                    | -100.00%<br>37.23%<br>114.29%         | 16<br>593<br>65<br>5                    | 16<br>598<br>78<br>3          | 0.00%<br>-0.84%<br>-16.67%<br>66.67%            |
|           | Property Total:                                                                                                  | 33                | 30                    | 10.00%                              | 161                        | 115                                  | 40.00%                                | 781                                     | 818                           | -4.52%                                          |
| Prelimina | ry Part 1 Crime Totals:                                                                                          | 33                | 33                    | 0.00%                               | 174                        | 123                                  | 41.46%                                | 846                                     | 890                           | -4.94%                                          |
|           | Current 7 Day Period: Current 28 Day Period: Current YTD Day Period:                                             | 5/                | /31/2020 -            | 6/27/2020<br>6/27/2020<br>6/27/2020 | Prior 28                   | Day Period<br>Day Perio<br>D Period: |                                       | 6/14/2020 -<br>5/3/2020 -<br>1/1/2019 - | 5/30/2020                     | )                                               |
|           |                                                                                                                  |                   |                       |                                     |                            |                                      |                                       |                                         |                               |                                                 |

## NW - Northwest District (P1)

## 6/21/2020 TO 6/27/2020

| A/C        | Offense Statute                        | <u>Address</u>         | Reported Date | Dist |
|------------|----------------------------------------|------------------------|---------------|------|
| SPA        | 1BS                                    |                        |               |      |
| С          | THEFT 2D FROM MOTOR VEHICLE            | 2900 W WEILE AVE       | 6/25/2020     | P1   |
| С          | THEFT 3D ALL OTHER                     | 3400 W LYONS AVE       | 6/24/2020     | P2   |
| С          | THEFT 3D FROM BUILDING                 | 2800 W HOUSTON AVE     | 6/23/2020     | P1   |
| SPA        | 1FM                                    |                        |               |      |
| Α          | THEFT 3D FROM MOTOR VEHICLE            | 1400 W SUMMERHILL CT   | 6/22/2020     | P1   |
| <u>SPA</u> | <u>11T</u>                             |                        |               |      |
| С          | THEFT 2D FROM BUILDING                 | 8900 N INDIAN TRAIL RD | 6/26/2020     | P1   |
| С          | THEFT 3D FROM MOTOR VEHICLE            | 10000 N FLEETWOOD ST   | 6/26/2020     | P1   |
| С          | THEFT OF A FIREARM FROM MOTOR VEHICLE  | 10000 N FLEETWOOD ST   | 6/26/2020     | P1   |
| SPA        | 1NH                                    |                        |               |      |
| С          | MAIL THEFT                             | 5400 N HAWTHORNE ST    | 6/22/2020     | P1   |
| С          | THEFT 3D ALL OTHER                     | 400 W COLUMBIA AVE     | 6/24/2020     | P1   |
| С          | THEFT 3D FROM BUILDING                 | 1400 W KIERNAN AVE     | 6/23/2020     | P1   |
| С          | THEFT 3D FROM BUILDING                 | 4200 N LINCOLN ST      | 6/26/2020     | P1   |
| Α          | THEFT 3D FROM MOTOR VEHICLE            | 3400 N DIVISION ST     | 6/21/2020     | P1   |
| С          | THEFT 3D FROM MOTOR VEHICLE            | 1400 W GORDON AVE      | 6/23/2020     | P1   |
| С          | THEFT 3D FROM MOTOR VEHICLE            | 5100 N JEFFERSON ST    | 6/24/2020     | P1   |
| С          | THEFT 3D FROM MOTOR VEHICLE            | 100 W GRAY CT          | 6/24/2020     | P1   |
| С          | THEFT 3D SHOPLIFTING                   | 1000 W WELLESLEY AVE   | 6/24/2020     | P1   |
| С          | THEFT 3D VEHICLE PARTS AND ACCESSORIES | 1400 W GORDON AVE      | 6/23/2020     | P1   |
| С          | THEFT 3D VEHICLE PARTS AND ACCESSORIES | 5300 N WALNUT ST       | 6/23/2020     | P1   |
| <u>SPA</u> | 1 <u>NW</u>                            |                        |               |      |
| С          | BURGLARY 2D GARAGE                     | 5100 W ROSEWOOD AVE    | 6/27/2020     | P1   |
| С          | MAIL THEFT                             | 3000 W ROWAN AVE       | 6/22/2020     | P1   |
| С          | THEFT 2D ALL OTHER                     | 2900 W CENTRAL AVE     | 6/22/2020     | P1   |
| С          | THEFT 2D ALL OTHER                     | 2400 W WELLESLEY AVE   | 6/24/2020     | P1   |
| С          | THEFT 3D ALL OTHER                     | 4000 W QUEEN AVE       | 6/22/2020     | P1   |
| С          | THEFT 3D ALL OTHER                     | 3100 W GRACE AVE       | 6/22/2020     | P1   |
| С          | THEFT 3D ALL OTHER                     | 2400 W SANSON AVE      | 6/26/2020     | P2   |
| С          | THEFT 3D FROM BUILDING                 | 3300 N MILTON ST       | 6/27/2020     | P2   |
| Α          | THEFT 3D FROM MOTOR VEHICLE            | 4000 N ELM ST          | 6/23/2020     | P1   |
| С          | THEFT 3D FROM MOTOR VEHICLE            | 2200 W ROCKWELL AVE    | 6/23/2020     | P1   |
| С          | THEFT 3D FROM MOTOR VEHICLE            | 4000 N ELM ST          | 6/23/2020     | P1   |
| С          | THEFT 3D FROM MOTOR VEHICLE            | 6000 N CAMBRIDGE DR    | 6/23/2020     | P1   |
| Α          | THEFT 3D FROM MOTOR VEHICLE            | 4100 N OAK ST          | 6/23/2020     | P1   |
| С          | THEFT 3D FROM MOTOR VEHICLE            | 5100 W ROSEWOOD AVE    | 6/27/2020     | P1   |