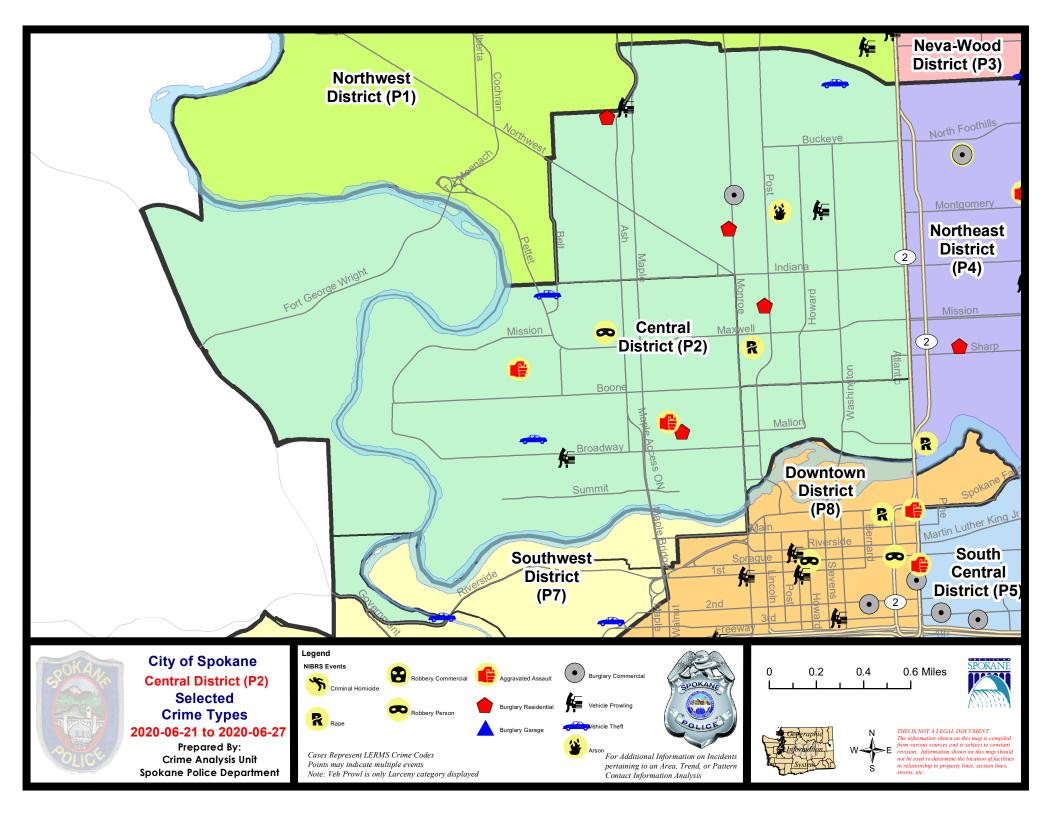

## NW - Central District (P2)

## 6/21/2020 TO 6/27/2020

| A/C        | Offense Statute                            | <u>Address</u>              | Reported Date | <u>Dist</u> |
|------------|--------------------------------------------|-----------------------------|---------------|-------------|
| SPA        | .2EG                                       |                             |               |             |
| С          | ARSON 1D                                   | 2300 N WALL ST              | 6/22/2020     | P2          |
| С          | BURGLARY 2D COMMERCIAL                     | 2400 N MONROE ST            | 6/23/2020     | P1          |
| С          | MAIL THEFT                                 | 800 W FAIRVIEW AVE          | 6/23/2020     | P2          |
| С          | MURDER 2D                                  | W AUGUSTA AVE / N MONROE ST | 6/23/2020     | P1          |
| С          | RAPE 3D                                    |                             | 6/24/2020     | P2          |
| С          | RESIDENTIAL BURGLARY                       | 1000 W MANSFIELD AVE        | 6/21/2020     | P1          |
| С          | RESIDENTIAL BURGLARY                       | 1700 W FAIRVIEW AVE         | 6/24/2020     | P1          |
| С          | RESIDENTIAL BURGLARY                       | 800 W AUGUSTA AVE           | 6/26/2020     | P2          |
| С          | TAKING MOTOR VEHICLE WITHOUT PERMISSION 2D | 300 W EUCLID AVE            | 6/22/2020     | P1          |
| С          | THEFT 2D FROM BUILDING                     | 1700 W FAIRVIEW AVE         | 6/24/2020     | P1          |
| С          | THEFT 3D ALL OTHER                         | 300 W BUCKEYE AVE           | 6/22/2020     | P2          |
| С          | THEFT 3D ALL OTHER                         | 1700 N WASHINGTON ST        | 6/22/2020     | P2          |
| С          | THEFT 3D ALL OTHER                         | 2200 N MONROE ST            | 6/27/2020     | P2          |
| Α          | THEFT 3D FROM MOTOR VEHICLE                | 1600 W FAIRVIEW AVE         | 6/24/2020     | P2          |
| С          | THEFT 3D FROM MOTOR VEHICLE                | 400 W MONTGOMERY AVE        | 6/25/2020     | P2          |
| <u>SPA</u> | . <u>2WC</u>                               |                             |               |             |
| С          | ASSAULT 2D                                 | 1400 W DEAN AVE             | 6/21/2020     | P1          |
| С          | HARASSMENT FELONY WEAPON INVOLVED          | 2300 W SINTO AVE            | 6/25/2020     | P1          |
| С          | RESIDENTIAL BURGLARY                       | 1300 W MALLON AVE           | 6/22/2020     | P1          |
| С          | ROBBERY 2D PERSON                          | 1800 W MISSION AVE          | 6/21/2020     | P1          |
| С          | THEFT 3D ALL OTHER                         | 1000 N LINDEKE ST           | 6/25/2020     | P2          |
| С          | THEFT 3D FROM MOTOR VEHICLE                | 2000 W BROADWAY AVE         | 6/25/2020     | P2          |
| С          | THEFT OF MOTOR VEHICLE                     | 2200 W MALLON AVE           | 6/24/2020     | P1          |
| С          | THEFT OF MOTOR VEHICLE                     | 1800 N HEMLOCK ST           | 6/25/2020     | P1          |