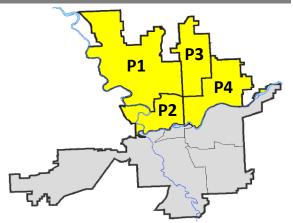

0<br>6/27/2020<br>6/27/2020                            | Prior 28                          | Day Period<br>Day Perio<br>D Period: |                                                         | 5/3/2020 -                            | 6/20/2020<br>5/30/2020<br>6/27/2019   | )                                                          |

Prepared by SPD Crime Analysis Office - Monday, June 29, 2020

<u>NOTE:</u> SPD moved from UCR to the NIBRS reporting standard on 10/4/16 following the transition to a new RMS System. <u>Numbers on CompStat reports prior to this date</u> <u>should not be used as a comparison to those on this report</u>. Additional info on these reporting standards can be found on the FBI website: <a href="https://ucr.fbi.gov/nibrs-overview">https://ucr.fbi.gov/nibrs-overview</a>



## SOLICE SOLICE

## **NW - Northwest District (P1)**

## **Preliminary IBR Counts**

|           |                                                                                                                  | 7 Da              | ay Compari            | ison                                | 28 D                       | ay Compa                             | rison                                 | YTD Comparison                          |                               |                                                 |
|-----------|------------------------------------------------------------------------------------------------------------------|-------------------|-----------------------|-------------------------------------|----------------------------|------------------------------