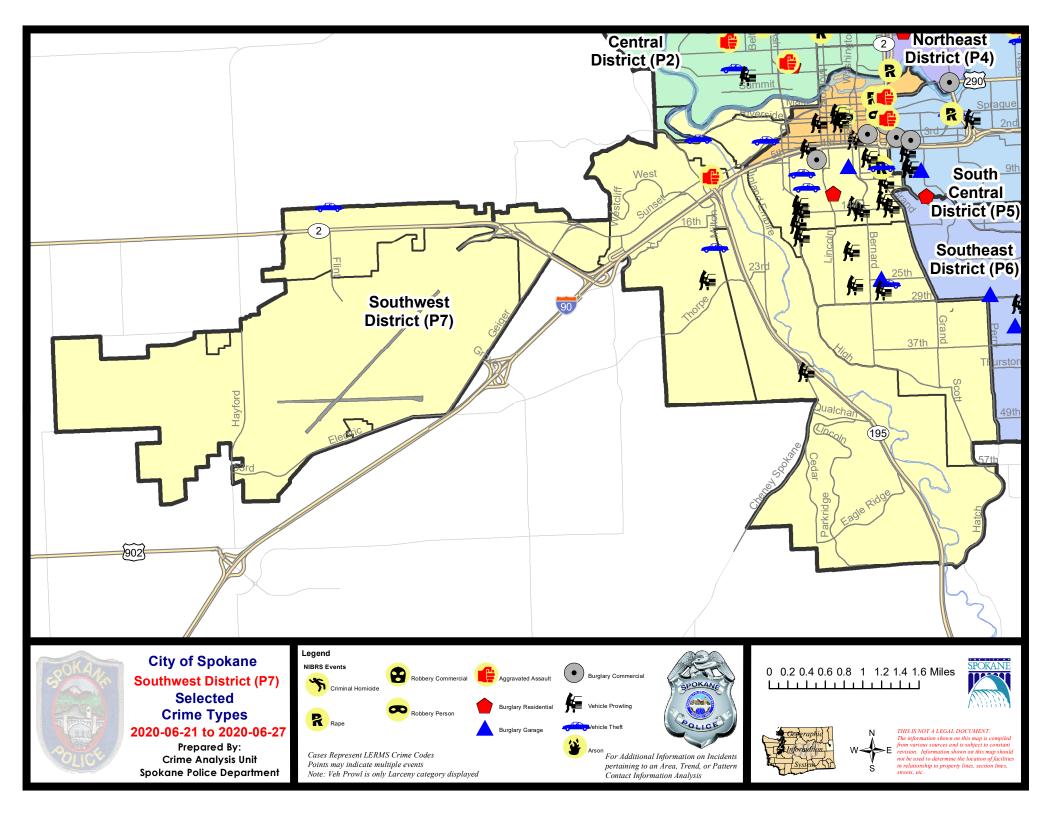

| 5/                          | 31/2020 -                   | 6/27/2020<br>6/27/2020<br>6/27/2020                         | Prior 28                   | ay Period<br>Day Perio<br>D Period: |                                                               | 6/14/2020 -<br>5/3/2020 -<br>1/1/2019 - | 5/30/2020                              |                                                         |

Prepared by SPD Crime Analysis Office - Monday, June 29, 2020

NOTE: SPD moved from UCR to the NIBRS reporting standard on 10/4/16 following the transition to a new RMS System. Numbers on CompStat reports prior to this date should not be used as a comparison to those on this report. Additional info on these reporting standards can be found on the FBI website: https://ucr.fbi.gov/nibrs-overview





## 6/21/2020 TO 6/27/2020

## SE - Southwest District (P7)



| A/C        | Offense Statute                         | <u>Address</u>           | Reported Date | Dist |
|------------|-----------------------------------------|--------------------------|---------------|------|
| SPD        | 7BA                                     |                          |               |      |
| С          | THEFT 3D FROM BUILDING                  | 2300 W PACIFIC AVE       | 6/26/2020     | P7   |
| С          | THEFT OF MOTOR VEHICLE                  | 1800 W 3RD AVE           | 6/25/2020     | P7   |
| SPD        | 27CH                                    |                          |               |      |
| С          | BURGLARY 2D COMMERCIAL                  | 500 S MADISON ST         | 6/23/2020