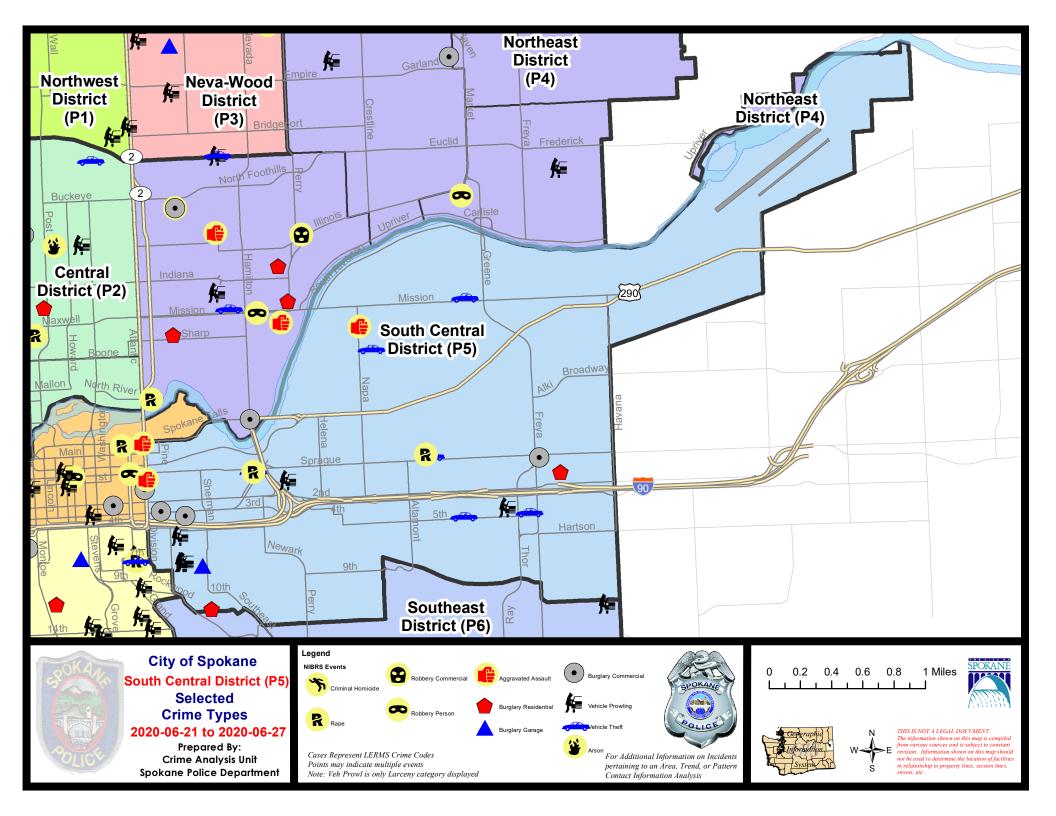

## **SE - South Central District (P5)**

## **Preliminary IBR Counts**

|           |                                                                                                                  | 7 Da                        | y Compan                    | ison                                            | 28 D                        | ay Compa                             | rison                                                    | YT                               | D Comparis                              | on                                                                 |
|-----------|------------------------------------------------------------------------------------------------------------------|-----------------------------|-----------------------------|-------------------------------------------------|-----------------------------|--------------------------------------|----------------------------------------------------------|----------------------------------|-----------------------------------------|--------------------------------------------------------------------|
| NIBRS Ca  | tegories (Part 1 Selected)                                                                                       | Current                     | Prior                       | Percent                                         | Current                     | Prior                                | Percent                                                  | Current                          | Prior                                   | Percent                                                            |
| Violent   | Criminal Homicide Rape Robbery - Commercial Robbery - Person Aggravated Assault - Non DV Aggravated Assault - DV | 0<br>2<br>0<br>0<br>0       | 0<br>0<br>0<br>0<br>1       | -100.00%<br>100.00%                             | 0<br>4<br>0<br>2<br>3<br>3  | 0<br>2<br>0<br>3<br>7<br>5           | -33.33%<br>-57.14%<br>-40.00%                            | 0<br>10<br>1<br>11<br>33<br>25   | 2<br>11<br>2<br>19<br>40<br>26          | -100.00%<br>-9.09%<br>-50.00%<br>-42.11%<br>-17.50%<br>-3.85%      |
| Property  | Violent Total:  Burglary - Residential  Burglary Garage  Burglary Commercial  Larceny  Vehicle Theft  Arson      | 2<br>1<br>3<br>19<br>6<br>0 | 2<br>0<br>1<br>22<br>1<br>0 | 0.00%<br>0.00%<br>200.00%<br>-13.64%<br>500.00% | 7<br>3<br>6<br>76<br>8<br>0 | 5<br>3<br>8<br>61<br>8               | -29.41%<br>40.00%<br>0.00%<br>-25.00%<br>24.59%<br>0.00% | 49<br>16<br>45<br>473<br>79<br>5 | 100<br>33<br>18<br>42<br>520<br>72<br>4 | -20.00%<br>48.48%<br>-11.11%<br>7.14%<br>-9.04%<br>9.72%<br>25.00% |
|           | Property Total:                                                                                                  | 31                          | 26                          | 19.23%                                          | 100                         | 85                                   | 17.65%                                                   | 667                              | 689                                     | -3.19%                                                             |
| Prelimina | ry Part 1 Crime Totals:                                                                                          | 35                          | 28                          | 25.00%                                          | 112                         | 102                                  | 9.80%                                                    | 747                              | 789                                     | -5.32%                                                             |
|           | Current 7 Day Period:<br>Current 28 Day Period:<br>Current YTD Day Period:                                       | 5/                          | 31/2020 -                   | 6/27/2020<br>6/27/2020<br>6/27/2020             | Prior 28                    | Day Period<br>Day Perio<br>D Period: |                                                          |                                  | 6/20/2020<br>5/30/2020<br>6/27/2019     |                                                                    |