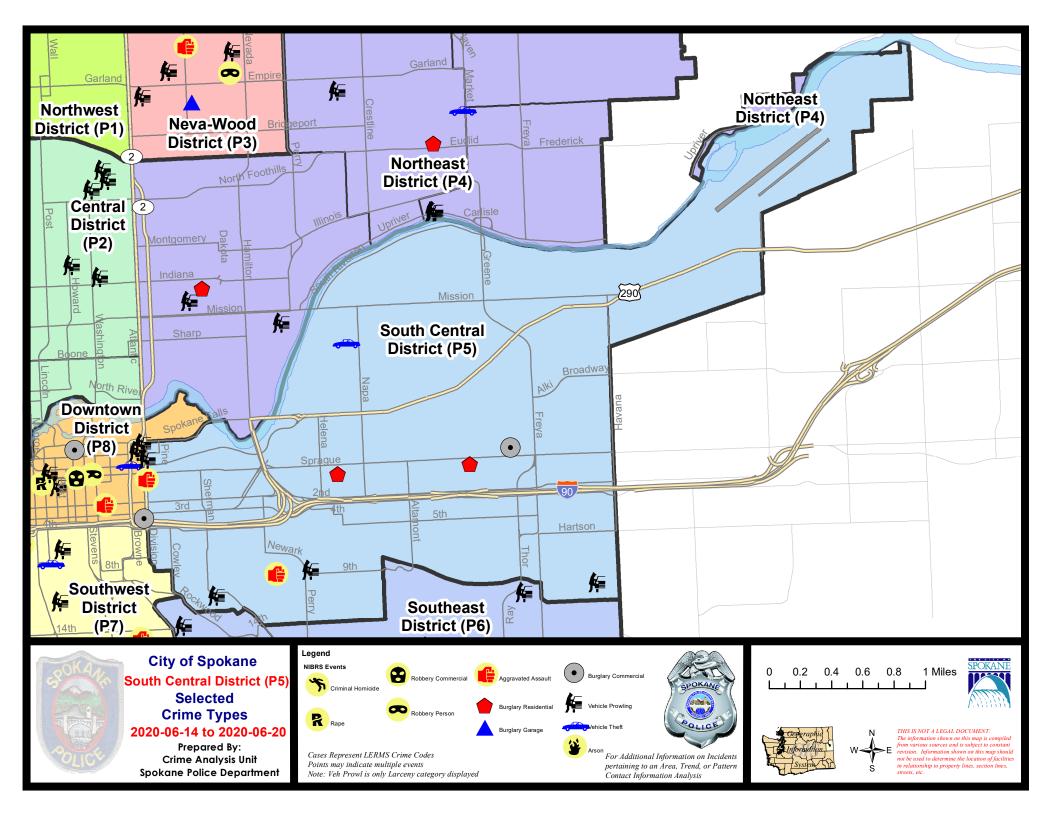

### SE - South Central District (P5)

### SE - South Central District (P5)

| A/C        | Offense Statute                        | Address                   | Reported Date | Dist |
|------------|----------------------------------------|---------------------------|---------------|------|
| <u>SPC</u> | 25EC                                   |                           |               |      |
| С          | ASSAULT 2D                             | 1100 E 9TH AVE            | 6/18/2020     | P6   |
| С          | ASSAULT 2D                             | 0 E 1ST AVE               | 6/19/2020     | P8   |
| С          | BURGLARY 2D COMMERCIAL                 | 3300 E RIVERSIDE AVE      | 6/16/2020     | P5   |
| С          | MAIL THEFT                             | 700 S GRANT ST            | 6/19/2020     | P5   |
| С          | RESIDENTIAL BURGLARY                   | 0 S MADELIA ST            | 6/19/2020     | P6   |
| С          | RESIDENTIAL BURGLARY                   | 0 S HAVEN ST              | 6/20/2020     | P6   |
| С          | THEFT 2D ALL OTHER                     | E 1ST AVE / S DIVISION ST | 6/17/2020     | P8   |
| С          | THEFT 2D FROM MOTOR VEHICLE            | 4100 E 11TH AVE           | 6/19/2020     | P5   |
| С          | THEFT 2D SHOPLIFTING                   | 400 S THOR ST             | 6/14/2020     | P5   |
| С          | THEFT 2D VEHICLE PARTS AND ACCESSORIES | 2000 E RIVERSIDE AVE      | 6/18/2020     | P5   |
| С          | THEFT 3D ALL OTHER                     | 100 N ALTAMONT ST         | 6/16/2020     | P5   |
| С          | THEFT 3D ALL OTHER                     | 300 S THOR ST             | 6/17/2020     | P5   |
| С          | THEFT 3D ALL OTHER                     | 200 E SPRAGUE AVE         | 6/19/2020     | P5   |
| С          | THEFT 3D CITY FROM BUILDING            | 200 E 2ND AVE             | 6/20/2020     | P5   |
| С          | THEFT 3D CITY SHOPLIFTING              | 400 S THOR ST             | 6/14/2020     | P5   |
| С          | THEFT 3D FROM BUILDING                 | 900 E 14TH AVE            | 6/15/2020     | P5   |
| С          | THEFT 3D FROM BUILDING                 | 200 E 2ND AVE             | 6/18/2020     | P5   |
| С          | THEFT 3D FROM BUILDING                 | 200 E 5TH AVE             | 6/18/2020     | P5   |
| С          | THEFT 3D FROM BUILDING                 | 400 S THOR ST             | 6/18/2020     | P5   |
| С          | THEFT 3D FROM MOTOR VEHICLE            | 500 E 10TH AVE            | 6/18/2020     | P5   |
| С          | THEFT 3D FROM MOTOR VEHICLE            | 100 N DIVISION ST         | 6/18/2020     | P5   |
| С          | THEFT 3D FROM MOTOR VEHICLE            | 800 S PERRY ST            | 6/20/2020     | P5   |
| С          | THEFT 3D SHOPLIFTING                   | 400 S THOR ST             | 6/15/2020     | P5   |
| С          | THEFT 3D SHOPLIFTING                   | 3000 E SPRAGUE AVE        | 6/19/2020     | P5   |
| С          | THEFT 3D VEHICLE PARTS AND ACCESSORIES | 900 E 3RD AVE             | 6/14/2020     | P5   |
| С          | THEFT OF A FIREARM FROM BUILDING       | 900 E 14TH AVE            | 6/15/2020     | P5   |
| <u>SPC</u> | 25GP                                   |                           |               |      |
| С          | MAIL THEFT                             | 2300 E MARSHALL AVE       | 6/20/2020     | Р5   |
| С          | THEFT OF MOTOR VEHICLE                 | 1100 N MAGNOLIA ST        | 6/17/2020     | P4   |