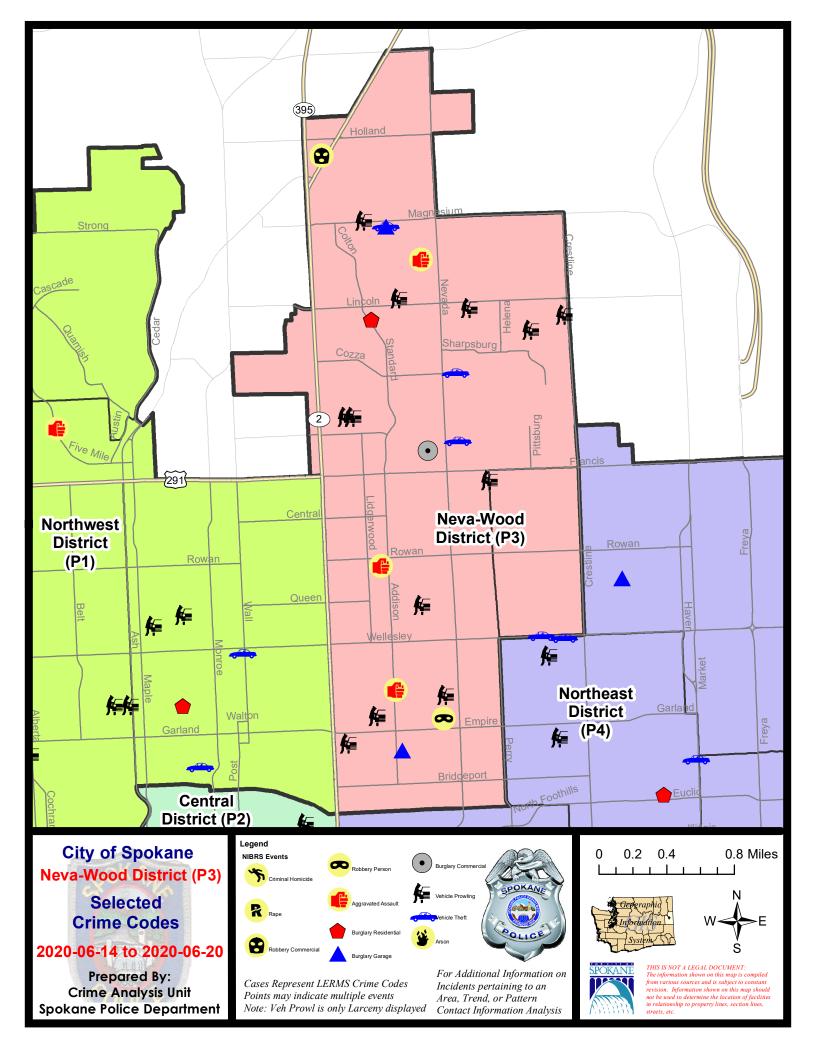

### NE - Neva-Wood District (P3)

### 6/14/2020 TO 6/20/2020

| <u>A/C</u> | Offense Statute                        | Address               | Reported Date | Dist |
|------------|----------------------------------------|-----------------------|---------------|------|
| <u>SPB</u> | 3NL                                    |                       |               |      |
| С          | ASSAULT 2D                             | 400 E NORTH AVE       | 6/15/2020     | P2   |
| С          | ASSAULT 2D                             | 4200 N ADDISON ST     | 6/17/2020     | P3   |
| С          | ASSAULT 2D                             | 9300 N NEWPORT HWY    | 6/19/2020     | P4   |
| С          | BURGLARY 2D COMMERCIAL                 | 800 E HOUSTON AVE     | 6/15/2020     | P4   |
| С          | BURGLARY 2D FENCED AREA                | 9600 N DIVISION ST    | 6/18/2020     | P4   |
| С          | BURGLARY 2D GARAGE                     | 500 E SHILOH HILLS DR | 6/16/2020     | P3   |
| С          | BURGLARY 2D GARAGE                     | 500 E KIERNAN AVE     | 6/17/2020     | P3   |
| С          | HARASSMENT FELONY WEAPON INVOLVED      | 800 E SUMTER WAY      | 6/16/2020     | P3   |
| С          | MAIL THEFT                             | 3900 N LIDGERWOOD ST  | 6/15/2020     | P3   |
| С          | RESIDENTIAL BURGLARY                   | 7700 N STANDARD ST    | 6/18/2020     | P3   |
| С          | RESIDENTIAL BURGLARY                   | 7700 N STANDARD ST    | 6/19/2020     | P4   |
| А          | ROBBERY 1D COMMERCIAL                  | 9300 N NEWPORT HWY    | 6/19/2020     | P4   |
| С          | ROBBERY 1D PERSON                      | 800 E GARLAND AVE     | 6/20/2020     | P3   |
| С          | THEFT 1D ALL OTHER                     | 800 E HOUSTON AVE     | 6/15/2020     | P4   |
| С          | THEFT 1D FROM BUILDING                 | 900 E BEACON AVE      | 6/18/2020     | P2   |
| С          | THEFT 2D ALL OTHER                     | 6600 N DIVISION ST    | 6/17/2020     | P3   |
| С          | THEFT 2D FROM MOTOR VEHICLE            | 800 E ROCKWELL AVE    | 6/14/2020     | P3   |
| С          | THEFT 2D FROM MOTOR VEHICLE            | 200 E WEDGEWOOD AVE   | 6/14/2020     | P3   |
| С          | THEFT 2D FROM MOTOR VEHICLE            | 7800 N MORTON ST      | 6/18/2020     | P3   |
| С          | THEFT 2D FROM MOTOR VEHICLE            | 400 E MAGNESIUM RD    | 6/20/2020     | P2   |
| С          | THEFT 2D SHOPLIFTING                   | 9600 N NEWPORT HWY    | 6/14/2020     | P3   |
| С          | THEFT 2D VEHICLE PARTS AND ACCESSORIES | 7900 N DAKOTA ST      | 6/17/2020     | P3   |
| С          | THEFT 3D ALL OTHER                     | 6500 N NEVADA ST      | 6/17/2020     | P3   |
| С          | THEFT 3D CITY SHOPLIFTING              | 9100 N NEWPORT HWY    | 6/16/2020     | P4   |
| С          | THEFT 3D FROM BUILDING                 | 7600 N WISCOMB DR     | 6/14/2020     | P3   |
| С          | THEFT 3D FROM BUILDING                 | 6600 N DIVISION ST    | 6/15/2020     | P3   |
| С          | THEFT 3D FROM BUILDING                 | 500 E BRIDGEPORT AVE  | 6/16/2020     | P3   |
| С          | THEFT 3D FROM BUILDING                 | 1200 E WESTVIEW CT    | 6/17/2020     | P3   |
| С          | THEFT 3D FROM BUILDING                 | 400 E MAGNESIUM RD    | 6/18/2020     | P3   |
| С          | THEFT 3D FROM BUILDING                 | 6100 N COLTON ST      | 6/18/2020     | P3   |
| С          | THEFT 3D FROM MOTOR VEHICLE            | 200 E WEDGEWOOD AVE   | 6/15/2020     | P3   |
| С          | THEFT 3D FROM MOTOR VEHICLE            | 300 E WALTON AVE      | 6/17/2020     | P3   |
| С          | THEFT 3D FROM MOTOR VEHICLE            | 7900 N DAKOTA ST      | 6/17/2020     | P3   |
| С          | THEFT 3D FROM MOTOR VEHICLE            | 600 E QUEEN AVE       | 6/17/2020     | P3   |
| С          | THEFT 3D FROM MOTOR VEHICLE            | 7500 N PITTSBURG ST   | 6/18/2020     | P3   |
| С          | THEFT 3D FROM MOTOR VEHICLE            | 7700 N CRESTLINE ST   | 6/18/2020     | P3   |
| А          | THEFT 3D FROM MOTOR VEHICLE            | 0 E PROVIDENCE AVE    | 6/18/2020     | P3   |
| С          | THEFT 3D FROM MOTOR VEHICLE            | 300 E WALTON AVE      | 6/19/2020     | P3   |

For protection of victim privacy, the entire address on sexual assault crimes has been redacted.

| <u>A/C</u> | Offense Statute                        | Address               | Reported Date | <u>Dist</u> |
|------------|----------------------------------------|-----------------------|---------------|-------------|
| С          | THEFT 3D SHOPLIFTING                   | 6600 N DIVISION ST    | 6/14/2020     | P3          |
| С          | THEFT 3D SHOPLIFTING                   | 6600 N DIVISION ST    | 6/14/2020     | P3          |
| С          | THEFT 3D SHOPLIFTING                   | 6600 N DIVISION ST    | 6/14/2020     | P3          |
| С          | THEFT 3D SHOPLIFTING                   | 6600 N DIVISION ST    | 6/14/2020     | P3          |
| С          | THEFT 3D SHOPLIFTING                   | 4700 N DIVISION ST    | 6/16/2020     | P3          |
| С          | THEFT 3D SHOPLIFTING                   | 4700 N DIVISION ST    | 6/16/2020     | P3          |
| С          | THEFT 3D SHOPLIFTING                   | 4700 N DIVISION ST    | 6/16/2020     | P3          |
| С          | THEFT 3D SHOPLIFTING                   | 7500 N DIVISION ST    | 6/17/2020     | P3          |
| С          | THEFT 3D SHOPLIFTING                   | 5800 N DIVISION ST    | 6/20/2020     | P3          |
| С          | THEFT 3D VEHICLE PARTS AND ACCESSORIES | 1200 E WESTVIEW CT    | 6/14/2020     | P3          |
| С          | THEFT 3D VEHICLE PARTS AND ACCESSORIES | 1000 E SHARPSBURG AVE | 6/19/2020     | P3          |
| С          | THEFT OF MOTOR VEHICLE                 | 500 E SHILOH HILLS DR | 6/16/2020     | P3          |
| С          | THEFT OF MOTOR VEHICLE                 | 6500 N NEVADA ST      | 6/16/2020     | P4          |
| С          | THEFT OF MOTOR VEHICLE                 | 1100 E COZZA DR       | 6/20/2020     | P4          |
| <u>SPB</u> | <u>3WH</u>                             |                       |               |             |

C THEFT 3D FROM MOTOR VEHICLE E DECATUR AVE / N PERRY ST 6/14/2020

P3