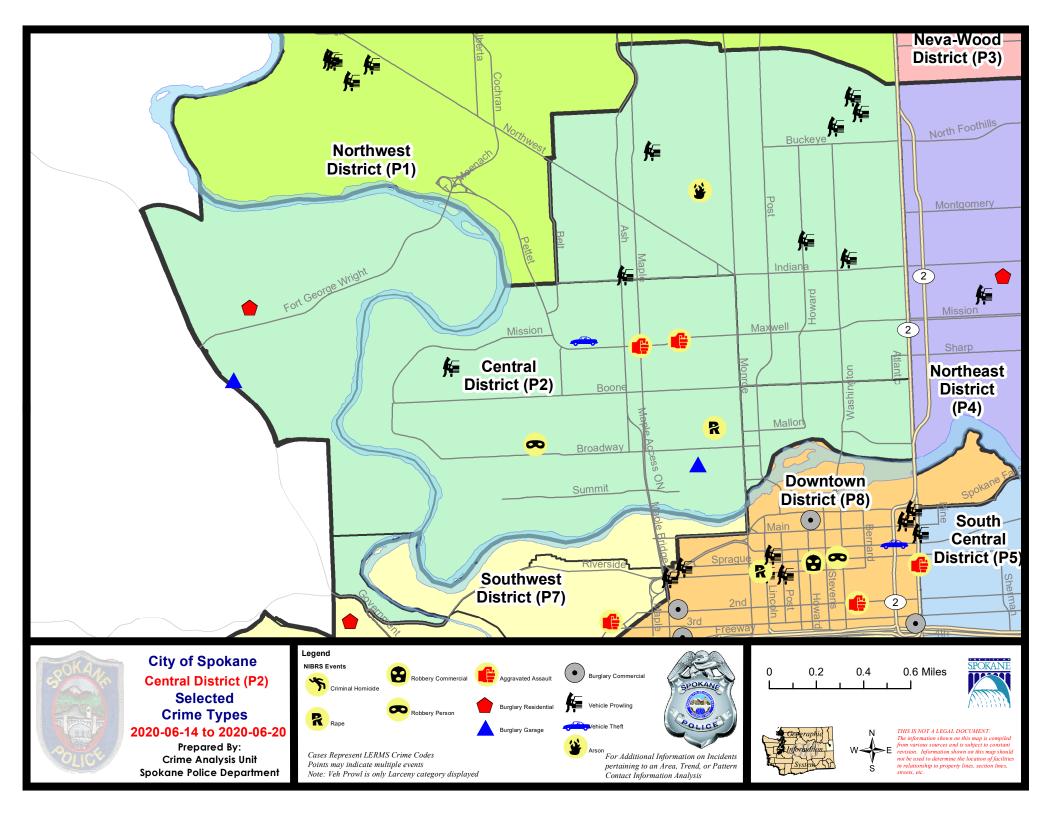

### NW - North Central District (P2)

### Preliminary IBR Counts

|            |                             | 7 Da    | ay Compari | son       | 28 Da     | ay Compar | rison   | YT          | D Comparis | on      |
|------------|-----------------------------|---------|------------|-----------|-----------|-----------|---------|-------------|------------|---------|
| NIBRS Cat  | tegories (Part 1 Selected)  | Current | Prior      | Percent   | Current   | Prior     | Percent | Current     | Prior      | Percent |
| Violent    | Criminal Homicide           | 0       | 0          |           | 0         | 0         |         | 0           | 0          |         |
|            | Rape                        | 1       | 0          |           | 2         | 8         | -75.00% | 17          | 20         | -15.00% |
|            | Robbery - Commercial        | 0       | 0          |           | 0         | 0         |         | 2           | 5          | -60.00% |
|            | Robbery - Person            | 1       | 0          |           | 2         | 1         | 100.00% | 15          | 8          | 87.50%  |
|            | Aggravated Assault - Non DV | 1       | 3          | -66.67%   | 8         | 9         | -11.11% | 28          | 34         | -17.65% |
|            | Aggravated Assault - DV     | 1       | 0          |           | 4         | 3         | 33.33%  | 21          | 24         | -12.50% |
|            | Violent Total:              | 4       | 3          | 33.33%    | 16        | 21        | -23.81% | 83          | 91         | -8.79%  |
| Property   | Burglary - Residential      | 1       | 5          | -80.00%   | 9         | 6         | 50.00%  | 63          | 64         | -1.56%  |
|            | Burglary Garage             | 2       | 3          | -33.33%   | 8         | 6         | 33.33%  | 28          | 40         | -30.00% |
|            | Burglary Commercial         | 0       | 0          |           | 1         | 4         | -75.00% | 14          | 26         | -46.15% |
|            | Larceny                     | 16      | 28         | -42.86%   | 81        | 87        | -6.90%  | 528         | 613        | -13.87% |
|            | Vehicle Theft               | 1       | 3          | -66.67%   | 6         | 15        | -60.00% | 98          | 81         | 20.99%  |
|            | Arson                       | 1       | 1          | 0.00%     | 3         | 1         | 200.00% | 6           | 2          | 200.00% |
|            | Property Total:             | 21      | 40         | -47.50%   | 108       | 119       | -9.24%  | 737         | 826        | -10.77% |
| Preliminar | y Part 1 Crime Totals:      | 25      | 43         | -41.86%   | 124       | 140       | -11.43% | 820         | 917        | -10.58% |
|            | Current 7 Day Period:       | 6/      | '14/2020 - | 6/20/2020 | Prior 7 D | ay Period | :       | 6/7/2020 -  | 6/13/2020  |         |
|            | Current 28 Day Period:      | 5/      | 24/2020 -  | 6/20/2020 | Prior 28  | Day Perio | d:      | 4/26/2020 - | 5/23/2020  |         |
|            | Current YTD Day Period:     |         | 1/1/2020 - | 6/20/2020 | Prior YT  | D Period: |         | 1/1/2019 -  | 6/20/2019  |         |

### NW - Central District (P2)

| <u>A/C</u> | Offense Statute             | Address                    | Reported Date | <u>Dist</u> |
|------------|-----------------------------|----------------------------|---------------|-------------|
| <u>SPA</u> | 2EG                         |                            |               |             |
| С          | ARSON 2D                    | 1100 W JACKSON AVE         | 6/20/2020     | P2          |
| С          | THEFT 2D ALL OTHER          | 1700 N WALL ST             | 6/17/2020     | P2          |
| С          | THEFT 2D FROM MOTOR VEHICLE | 1400 W BUCKEYE AVE         | 6/17/2020     | P2          |
| С          | THEFT 2D FROM MOTOR VEHICLE | 1900 N ASH ST              | 6/18/2020     | P2          |
| С          | THEFT 2D FROM MOTOR VEHICLE | 200 W PARK PL              | 6/19/2020     | P2          |
| С          | THEFT 3D ALL OTHER          | 1900 N MAPLE ST            | 6/14/2020     | P2          |
| С          | THEFT 3D CITY ALL OTHER     | 100 W INDIANA AVE          | 6/15/2020     | P1          |
| С          | THEFT 3D FROM MOTOR VEHICLE | 300 W SHANNON AVE          | 6/16/2020     | P2          |
| С          | THEFT 3D FROM MOTOR VEHICLE | 500 W KNOX AVE             | 6/16/2020     | P2          |
| С          | THEFT 3D FROM MOTOR VEHICLE | 300 W CLEVELAND AVE        | 6/16/2020     | P2          |
| С          | THEFT 3D FROM MOTOR VEHICLE | 2900 N EAST OVAL ST        | 6/19/2020     | P2          |
| <u>Spa</u> | 2RS                         |                            |               |             |
| С          | THEFT 3D ALL OTHER          | 900 N MONROE ST            | 6/14/2020     | P2          |
| С          | THEFT 3D SHOPLIFTING        | 900 N DIVISION ST          | 6/16/2020     | P2          |
| <u>SPA</u> | 2WC                         |                            |               |             |
| С          | ASSAULT 2D                  | 1300 W MAXWELL AVE         | 6/14/2020     | P1          |
| С          | BURGLARY 2D GARAGE          | 1200 W COLLEGE AVE         | 6/14/2020     | P2          |
| С          | RAPE 3D                     |                            | 6/17/2020     | P2          |
| С          | ROBBERY 1D PERSON           | 2200 W MALLON AVE          | 6/19/2020     | P1          |
| С          | THEFT 2D FROM BUILDING      | 1500 W MAXWELL AVE         | 6/15/2020     | P2          |
| С          | THEFT 2D FROM MOTOR VEHICLE | 2800 W SINTO AVE           | 6/19/2020     | P2          |
| С          | THEFT 3D FROM BUILDING      | 1800 W GARDNER AVE         | 6/17/2020     | P2          |
| С          | THEFT OF MOTOR VEHICLE      | 1500 N ELM ST              | 6/15/2020     | P1          |
| С          | VEHICULAR ASSAULT           | W MAXWELL AVE / N MAPLE ST | 6/14/2020     | P1          |
| <u>Spa</u> | 2 <u>WH</u>                 |                            |               |             |
| С          | BURGLARY 1D GARAGE          | 1300 N ROGUE RIVER ST      | 6/19/2020     | P2          |
| С          | BURGLARY 2D FENCED AREA     | 2800 W ELLIOTT DR          | 6/14/2020     | P2          |
| А          | RESIDENTIAL BURGLARY        | 3900 W RANDOLPH RD         | 6/19/2020     | P1          |