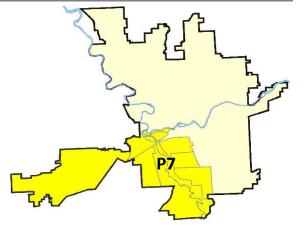

### SW - Southwest District (P7)

#### 7 Day Comparison 28 Day Comparison YTD Comparison NIBRS Categories (Part 1 Selected) Current Prior Percent Current Prior Percent Current Prior Percent Violent **Criminal Homicide** 0 0 0 0 0 0 2 0 Rape 1 -100.00% 1 100.00% 14 12 16.67% 0 0 2 Robbery - Commercial 0 0 0 0 3 12 Robbery - Person -100.00% 4 -25.00% 8 50.00% 6 3 Aggravated Assault - Non DV 0 5 20 30 20.00% -33.33% 3 Aggravated Assault - DV 17 20 1 0.00% -25.00% -15.00% Violent Total: 3 14 14 65 70 4 33.33% 0.00% -7.14% **Burglary - Residential** -71.43% 13 11 18.18% 60 62 -3.23% Property 2 **Burglary Garage** 1 0.00% 5 9 36 40 -10.00% -44 44% 2 **Burglary Commercial** 1 0 7 -71.43% 34 28 21.43% 16 25 93 112 566 553 Larceny -36.00% -16.96% 2.35% Vehicle Theft 3 3 0.00% 13 7 85.71% 75 51 47.06% 0 2 2 6 Arson -100.00% 0.00% 500.00% 23 37 -37.84% 128 148 -13.51% 777 735 **Property Total:** 5.71% **Preliminary Part 1 Crime Totals:** 40 -32.50% 142 162 -12.35% 842 805 27 4.60% Prior 7 Day Period: **Current 7 Day Period:** 6/14/2020 - 6/20/2020 6/7/2020 - 6/13/2020 **Current 28 Day Period:** 5/24/2020 - 6/20/2020 Prior 28 Day Period: 4/26/2020 - 5/23/2020 **Current YTD Day Period:** 1/1/2020 - 6/20/2020 Prior YTD Period: 1/1/2019 - 6/20/2019

### SE - Southwest District (P7)

| <u>A/C</u> | Offense Statute                        | Address                  | Reported Date | Dist |
|------------|----------------------------------------|--------------------------|---------------|------|
| <u>SPC</u> | 07BA                                   |                          |               |      |
| С          | ASSAULT 2D                             | 1800 W 3RD AVE           | 6/14/2020     | P8   |
| С          | THEFT 2D ALL OTHER                     | 1900 W SUNSET BLVD       | 6/17/2020     | P7   |
| С          | THEFT 3D ALL OTHER                     | 1700 W 2ND AVE           | 6/20/2020     | P7   |
| С          | THEFT 3D CITY FROM BUILDING            | 1700 W 2ND AVE           | 6/20/2020     | P7   |
| С          | THEFT 3D VEHICLE PARTS AND ACCESSORIES | 1900 W SUNSET BLVD       | 6/20/2020     | P7   |
| <u>SPC</u> | <u>97CH</u>                            |                          |               |      |
| С          | ASSAULT 2D                             | 1100 W 5TH AVE           | 6/17/2020     | P1   |
| С          | ASSAULT 2D                             | 0 W 15TH AVE             | 6/20/2020     | P7   |
| С          | RESIDENTIAL BURGLARY                   | 600 S CANNON ST          | 6/19/2020     | P8   |
| С          | THEFT 2D ALL OTHER                     | W 7TH AVE / S STEVENS ST | 6/19/2020     | P7   |
| С          | THEFT 2D ALL OTHER                     | 1500 S MADISON ST        | 6/20/2020     | P7   |
| С          | THEFT 2D FROM MOTOR VEHICLE            | 800 W CLIFF DR           | 6/18/2020     | P7   |
| С          | THEFT 3D CITY ALL OTHER                | 0 E ROCKWOOD BLVD        | 6/15/2020     | P6   |
| С          | THEFT 3D FROM BUILDING                 | 1600 W 6TH AVE           | 6/18/2020     | P7   |
| С          | THEFT 3D FROM MOTOR VEHICLE            | 700 W 6TH AVE            | 6/16/2020     | P7   |
| С          | THEFT OF MOTOR VEHICLE                 | 700 S LINCOLN ST         | 6/16/2020     | P7   |
| С          | THEFT OF MOTOR VEHICLE                 | 1600 W 8TH AVE           | 6/18/2020     | P7   |
| <u>SPC</u> | 97CS                                   |                          |               |      |
| С          | BURGLARY 2D COMMERCIAL                 | 3400 S GRAND BLVD        | 6/16/2020     | P7   |
| С          | THEFT 2D FROM MOTOR VEHICLE            | 0 E 34TH AVE             | 6/18/2020     | P7   |
| С          | THEFT 2D FROM MOTOR VEHICLE            | 1300 E 32ND AVE          | 6/19/2020     | P7   |
| С          | THEFT 3D ALL OTHER                     | 900 W 32ND AVE           | 6/17/2020     | P7   |
| <u>SPC</u> | 07MC                                   |                          |               |      |
| С          | THEFT 3D FROM MOTOR VEHICLE            | 2700 S POST ST           | 6/17/2020     | P7   |
| С          | THEFT 3D FROM MOTOR VEHICLE            | 2000 S ONEIDA PL         | 6/20/2020     | P5   |
| <u>SPC</u> | <u> 7WH</u>                            |                          |               |      |
| С          | BURGLARY 2D GARAGE                     | 1300 S WESTCLIFF PL      | 6/18/2020     | P5   |
| С          | RESIDENTIAL BURGLARY                   | 3400 W 2ND AVE           | 6/15/2020     | P7   |
| С          | THEFT OF MOTOR VEHICLE                 | 1500 S RUSTLE ST         | 6/16/2020     | P7   |
| <u>SPC</u> | <u> 7WP</u>                            |                          |               |      |
| С          | ASSAULT 4D WEAPON                      | 1600 S LEWIS ST          | 6/18/2020     | P7   |
| С          | MAIL THEFT                             | 1200 S GROVE RD          | 6/18/2020     | P7   |
|            |                                        |                          |               |      |