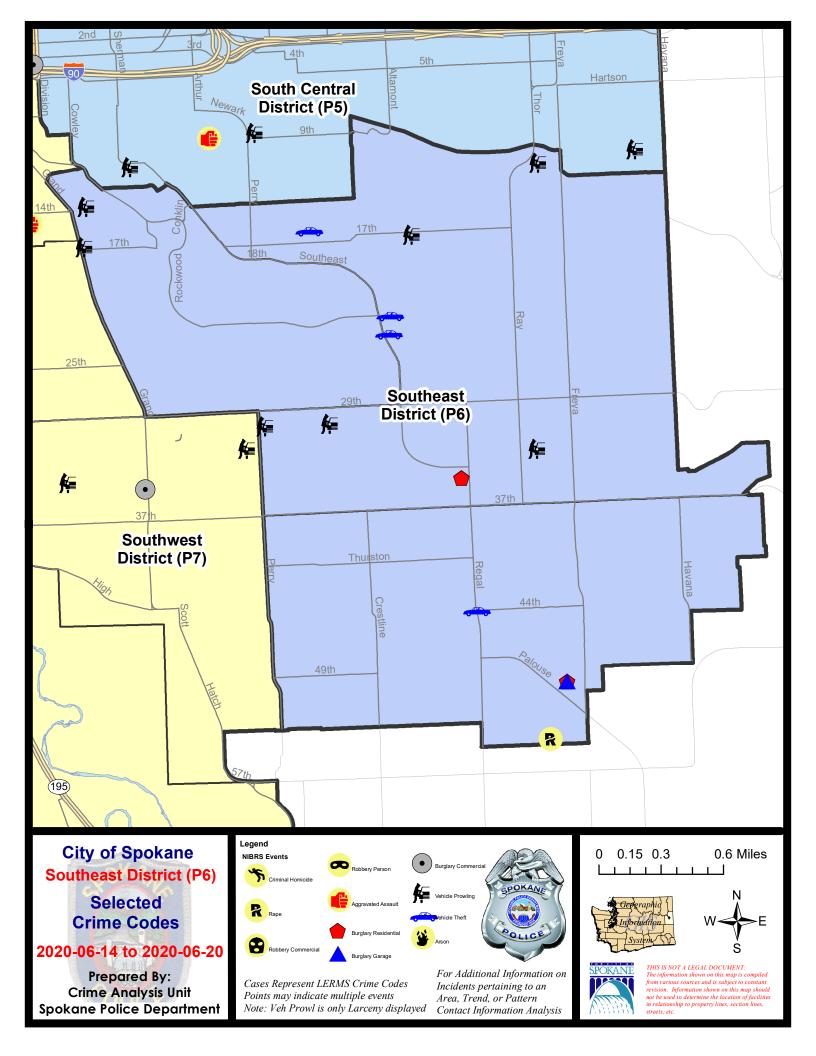

#### SE - Southeast District (P6)

#### 7 Day Comparison 28 Day Comparison YTD Comparison NIBRS Categories (Part 1 Selected) Current Prior Percent Current Prior Percent Current Prior Percent Violent **Criminal Homicide** 0 0 0 0 0 0 2 Rape 1 0 0 4 5 -20.00% 0 0 0 Robbery - Commercial -100.00% 4 300.00% 1 1 0 0 0 7 Robbery - Person 0 4 -42.86% 0 0 0 6 Aggravated Assault - Non DV 8 4 -100.00% -25.00% 2 Aggravated Assault - DV 0 0 13 9 -100.00% 44.44% Violent Total: 4 5 -20.00% 31 30 1 0.00% 3.33% **Burglary - Residential** 100.00% 5 25.00% 36 25 44.00% Property 2 **Burglary Garage** 1 -75.00% 11 8 37.50% 50 29 72.41% **Burglary Commercial** 0 0 0 4 -100.00% 11 5 120.00% 11 10 39 45 274 286 Larceny 10.00% -13.33% -4.20% Vehicle Theft 4 2 100.00% 9 6 50.00% 37 36 2.78% 0 0 0 2 2 Arson -100.00% 100.00% 18 17 64 69 -7.25% 410 382 **Property Total:** 5 880 7.33% **Preliminary Part 1 Crime Totals:** 19 18 68 74 -8.11% 441 412 7.04% 5.56% Prior 7 Day Period: **Current 7 Day Period:** 6/14/2020 - 6/20/2020 6/7/2020 - 6/13/2020 **Current 28 Day Period:** 5/24/2020 - 6/20/2020 Prior 28 Day Period: 4/26/2020 - 5/23/2020 **Current YTD Day Period:** 1/1/2020 - 6/20/2020 Prior YTD Period: 1/1/2019 - 6/20/2019

### SE - Southeast District (P6)

| <u>A/C</u> | Offense Statute             | Address                 | Reported Date | <u>Dist</u> |
|------------|-----------------------------|-------------------------|---------------|-------------|
| <u>SPC</u> | 6LH                         |                         |               |             |
| С          | MAIL THEFT                  | 2000 E SOUTHEAST BLVD   | 6/20/2020     | P6          |
| С          | RESIDENTIAL BURGLARY        | 2800 E 35TH AVE         | 6/18/2020     | P6          |
| С          | THEFT 2D FROM MOTOR VEHICLE | 3400 E 12TH AVE         | 6/15/2020     | P6          |
| С          | THEFT 2D FROM MOTOR VEHICLE | 2500 E 17TH AVE         | 6/19/2020     | P6          |
| С          | THEFT 3D FROM MOTOR VEHICLE | 2900 S WATERFORD DR     | 6/15/2020     | P6          |
| С          | THEFT 3D FROM MOTOR VEHICLE | 3300 E 33RD AVE         | 6/16/2020     | P6          |
| С          | THEFT 3D FROM MOTOR VEHICLE | 3000 S PERRY ST         | 6/20/2020     | P6          |
| С          | THEFT 3D SHOPLIFTING        | 2900 E 29TH AVE         | 6/16/2020     | P6          |
| С          | THEFT OF MOTOR VEHICLE      | 1800 E 16TH AVE         | 6/15/2020     | P6          |
| С          | THEFT OF MOTOR VEHICLE      | 2200 S SOUTHEAST BLVD   | 6/18/2020     | P6          |
| С          | THEFT OF MOTOR VEHICLE      | 2300 S SOUTHEAST BLVD   | 6/20/2020     | P6          |
| <u>SPC</u> | 6RW                         |                         |               |             |
| С          | THEFT 2D FROM MOTOR VEHICLE | 300 E 14TH AVE          | 6/18/2020     | P6          |
| С          | THEFT 3D ALL OTHER          | 2400 S MAGNOLIA ST      | 6/18/2020     | P6          |
| С          | THEFT 3D FROM MOTOR VEHICLE | 1600 S GRAND BLVD       | 6/17/2020     | P6          |
| <u>SPC</u> | 65G                         |                         |               |             |
| С          | BURGLARY 2D GARAGE          | 4900 S THOR ST          | 6/16/2020     | P6          |
| С          | RAPE 2D                     |                         | 6/19/2020     | P6          |
| С          | RESIDENTIAL BURGLARY        | 4900 S THOR ST          | 6/16/2020     | P6          |
| С          | THEFT 2D FROM BUILDING      | 4900 S THOR ST          | 6/16/2020     | P6          |
| А          | THEFT OF MOTOR VEHICLE      | E 44TH AVE / S REGAL ST | 6/16/2020     | P6          |
|            |                             |                         |               |             |