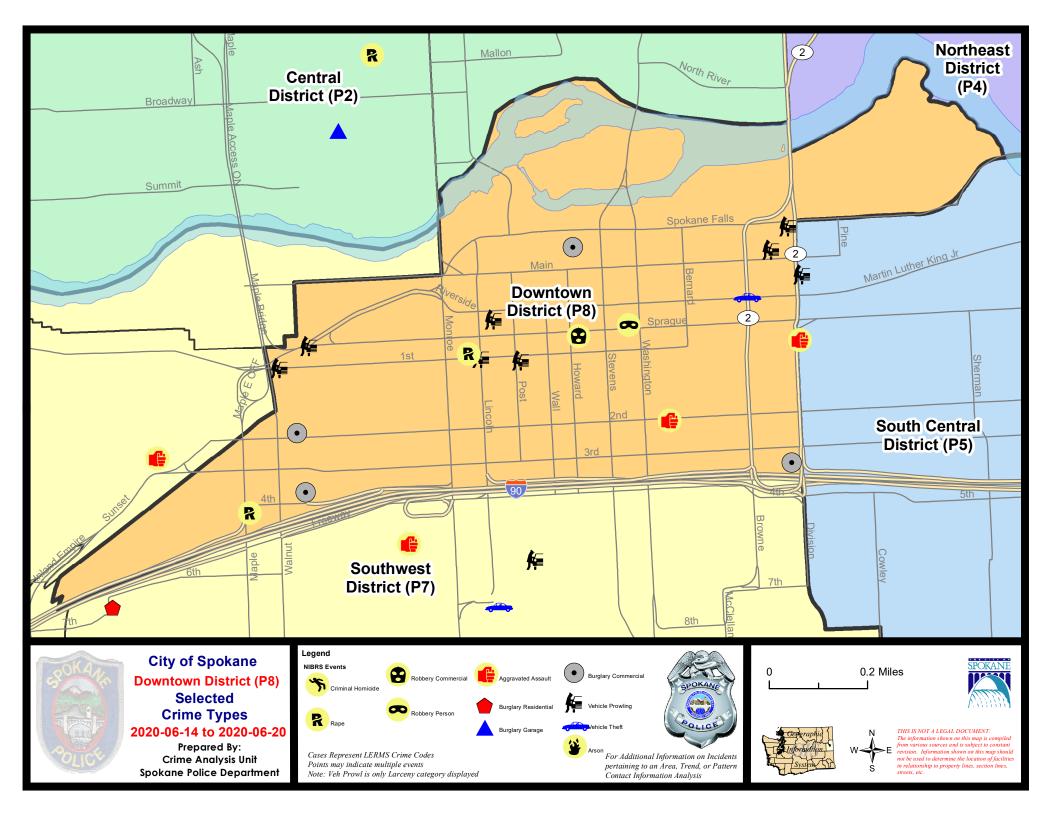

DOWNTOWN PRECINCT (P8)

### **Preliminary IBR Counts**

|                                  |                                                                                                                                 | 7 Da                        | 7 Day Comparison            |                                           | 28 Day Comparison           |                                     |                                                      | YTD Comparison                        |                                     |                                                    |
|----------------------------------|---------------------------------------------------------------------------------------------------------------------------------|-----------------------------|-----------------------------|-------------------------------------------|-----------------------------|-------------------------------------|------------------------------------------------------|---------------------------------------|-------------------------------------|----------------------------------------------------|
| NIBRS Ca                         | tegories (Part 1 Selected)                                                                                                      | Current                     | Prior                       | Percent                                   | Current                     | Prior                               | Percent                                              | Current                               | Prior                               | Percent                                            |
| Violent                          | Criminal Homicide<br>Rape<br>Robbery - Commercial<br>Robbery - Person<br>Aggravated Assault - Non DV<br>Aggravated Assault - DV | 0<br>2<br>1<br>1<br>0<br>1  | 0<br>0<br>0<br>2<br>0       | -100.00%                                  | 0<br>2<br>1<br>2<br>11<br>4 | 1<br>1<br>0<br>5<br>5<br>2          | -100.00%<br>100.00%<br>-60.00%<br>120.00%<br>100.00% | 2<br>6<br>4<br>19<br>38<br>13         | 0<br>15<br>1<br>17<br>49<br>6       | -60.00%<br>300.00%<br>11.76%<br>-22.45%<br>116.67% |
|                                  | Violent Total:                                                                                                                  | 5                           | 2                           | 150.00%                                   | 20                          | 14                                  | 42.86%                                               | 82                                    | 88                                  | -6.82%                                             |
| Property                         | Burglary - Residential<br>Burglary Garage<br>Burglary Commercial<br>Larceny<br>Vehicle Theft<br>Arson<br><b>Property Total:</b> | 0<br>0<br>4<br>11<br>1<br>0 | 0<br>0<br>2<br>13<br>0<br>1 | 100.00%<br>-15.38%<br>-100.00%            | 2<br>0<br>9<br>43<br>3<br>2 | 3<br>0<br>5<br>52<br>3<br>0         | -33.33%<br>80.00%<br>-17.31%<br>0.00%                | 8<br>0<br>54<br>355<br>31<br>5<br>453 | 9<br>0<br>32<br>434<br>31<br>4      | -11.11%<br>68.75%<br>-18.20%<br>0.00%<br>25.00%    |
| Preliminary Part 1 Crime Totals: |                                                                                                                                 | 21                          | 18                          | 16.67%                                    | 79                          | 77                                  | 2.60%                                                | 535                                   | 598                                 | -10.54%                                            |
|                                  | Current 7 Day Period:<br>Current 28 Day Period:<br>Current YTD Day Period:                                                      | 5/2                         | 24/2020                     | - 6/20/2020<br>- 6/20/2020<br>- 6/20/2020 | Prior 28                    | ay Period<br>Day Perio<br>D Period: |                                                      |                                       | 6/13/2020<br>5/23/2020<br>6/20/2019 |                                                    |

### SW - Downtown District (P8)

| <u>A/C</u> | Offense Statute                       | Address                       | Reported Date | <u>Dist</u> |  |  |  |  |
|------------|---------------------------------------|-------------------------------|---------------|-------------|--|--|--|--|
| <u>SPD</u> | <u>SPD8RS</u>                         |                               |               |             |  |  |  |  |
| С          | ASSAULT 4D WEAPON                     | 300 W 2ND AVE                 | 6/18/2020     | P8          |  |  |  |  |
| А          | BURGLARY 2D COMMERCIAL                | 200 N HOWARD ST               | 6/18/2020     | P8          |  |  |  |  |
| С          | BURGLARY 2D COMMERCIAL                | 0 W 3RD AVE                   | 6/18/2020     | P8          |  |  |  |  |
| С          | BURGLARY 2D COMMERCIAL                | 300 S CEDAR ST                | 6/19/2020     | P8          |  |  |  |  |
| С          | BURGLARY 2D COMMERCIAL                | 1400 W 2ND AVE                | 6/20/2020     | P8          |  |  |  |  |
| С          | BURGLARY 2D FENCED AREA               | 200 S BROWNE ST               | 6/15/2020     | P8          |  |  |  |  |
| С          | RAPE 2D                               |                               | 6/16/2020     | P7          |  |  |  |  |
| С          | RAPE 2D                               |                               | 6/20/2020     | P7          |  |  |  |  |
| С          | ROBBERY 1D COMMERCIAL                 | 500 W SPRAGUE AVE             | 6/20/2020     | P8          |  |  |  |  |
| С          | ROBBERY 1D PERSON                     | 400 W SPRAGUE AVE             | 6/18/2020     | P8          |  |  |  |  |
| С          | THEFT 2D FROM BUILDING                | 1400 W 2ND AVE                | 6/20/2020     | P8          |  |  |  |  |
| С          | THEFT 2D FROM MOTOR VEHICLE           | 0 W SPOKANE FALLS BLVD        | 6/15/2020     | P8          |  |  |  |  |
| С          | THEFT 2D FROM MOTOR VEHICLE           | 0 W MAIN AVE                  | 6/16/2020     | P8          |  |  |  |  |
| С          | THEFT 2D FROM MOTOR VEHICLE           | W SPRAGUE AVE / S CEDAR ST    | 6/17/2020     | P8          |  |  |  |  |
| С          | THEFT 3D FROM BUILDING                | 100 S BROWNE ST               | 6/14/2020     | P8          |  |  |  |  |
| С          | THEFT 3D FROM BUILDING                | 200 W RIVERSIDE AVE           | 6/19/2020     | P8          |  |  |  |  |
| С          | THEFT 3D FROM MOTOR VEHICLE           | S LINCOLN ST / W 1ST AVE      | 6/17/2020     | P8          |  |  |  |  |
| А          | THEFT 3D FROM MOTOR VEHICLE           | 100 S POST ST                 | 6/18/2020     | P8          |  |  |  |  |
| С          | THEFT 3D FROM MOTOR VEHICLE           | W 1ST AVE / S WALNUT ST       | 6/20/2020     | P8          |  |  |  |  |
| С          | THEFT OF A FIREARM FROM MOTOR VEHICLE | 800 W RIVERSIDE AVE           | 6/17/2020     | P8          |  |  |  |  |
| С          | THEFT OF MOTOR VEHICLE                | W RIVERSIDE AVE / N BROWNE ST | 6/17/2020     | P8          |  |  |  |  |