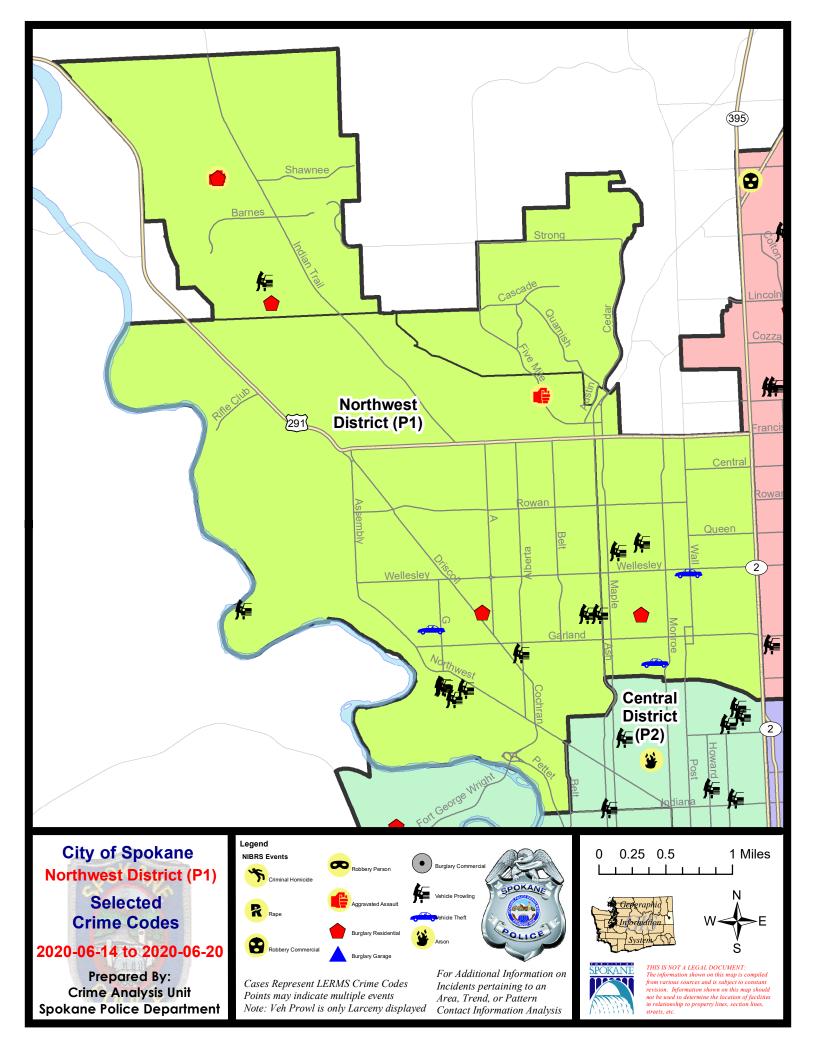

#### NW - Northwest District (P1)

#### 7 Day Comparison 28 Day Comparison YTD Comparison NIBRS Categories (Part 1 Selected) Current Prior Percent Current Prior Percent Current Prior Percent Violent **Criminal Homicide** 0 0 0 0 0 1 2 0 Rape 1 -100.00% 1 100.00% 12 16 -25.00% 0 0 0 Robbery - Commercial 0 1 5 -80.00% 0 0 8 Robbery - Person 1 0.00% 4 100.00% 0 0 4 15 Aggravated Assault - Non DV 15 0.00% 300.00% Aggravated Assault - DV 2 3 -33.33% 9 27 25 125.00% 8.00% Violent Total: 2 4 16 64 65 -50.00% 7 128.57% -1.54% **Burglary - Residential** 10 100.00% 51 61 -16.39% Property 4 0 5 **Burglary Garage** 0 -100.00% 9 5 80.00% 50 58 -13.79% **Burglary Commercial** 0 0 1 2 -50.00% 16 15 6.67% 23 26 121 100 562 579 -2.94% Larceny -11.54% 21.00% Vehicle Theft 3 5 -40.00% 16 7 128.57% 64 73 -12.33% 0 0 0 0 5 3 Arson 66.67% 30 32 157 119 31.93% 748 789 **Property Total:** -6.25% -5.20% **Preliminary Part 1 Crime Totals:** 32 36 -11.11% 173 126 37.30% 812 854 -4.92% Prior 7 Day Period: **Current 7 Day Period:** 6/14/2020 - 6/20/2020 6/7/2020 - 6/13/2020 **Current 28 Day Period:** 5/24/2020 - 6/20/2020 Prior 28 Day Period: 4/26/2020 - 5/23/2020 **Current YTD Day Period:** 1/1/2020 - 6/20/2020 Prior YTD Period: 1/1/2019 - 6/20/2019

### NW - Northwest District (P1)

| <u>A/C</u> | Offense Statute                        | Address                    | Reported Date | Dist |
|------------|----------------------------------------|----------------------------|---------------|------|
| <u>SP</u>  | 1 <u>BS</u>                            |                            |               |      |
| С          | ASSAULT 2D                             | 6800 N FIVE MILE RD        | 6/18/2020     | P1   |
| <u>SP</u>  | <u>11T</u>                             |                            |               |      |
| С          | ASSAULT 2D                             | 5800 W SHAWNEE AVE         | 6/15/2020     | P1   |
| С          | BURGLARY 1D FROM RESIDENCE             | 5800 W SHAWNEE AVE         | 6/15/2020     | P1   |
| С          | RESIDENTIAL BURGLARY                   | 8000 N PAMELA ST           | 6/16/2020     | P1   |
| С          | THEFT 3D FROM MOTOR VEHICLE            | 5300 W PACIFIC PARK DR     | 6/15/2020     | P1   |
| <u>SP</u>  | 1NH                                    |                            |               |      |
| С          | BURGLARY 1D FROM RESIDENCE             | 4100 N ADAMS ST            | 6/15/2020     | P1   |
| С          | THEFT 1D ALL OTHER                     | 3900 N MADISON ST          | 6/16/2020     | P1   |
| С          | THEFT 2D ALL OTHER                     | 4000 N WALNUT ST           | 6/17/2020     | P1   |
| С          | THEFT 3D ALL OTHER                     | 3500 N CALISPEL ST         | 6/14/2020     | P1   |
| С          | THEFT 3D ALL OTHER                     | N WALL ST / W LACROSSE AVE | 6/17/2020     | P1   |
| С          | THEFT 3D FROM BUILDING                 | 200 W AMHERST CT           | 6/19/2020     | P2   |
| С          | THEFT 3D FROM MOTOR VEHICLE            | 4900 N WALNUT ST           | 6/14/2020     | P1   |
| А          | THEFT 3D FROM MOTOR VEHICLE            | 5000 N ADAMS ST            | 6/18/2020     | P2   |
| С          | THEFT OF MOTOR VEHICLE                 | 4600 N WALL ST             | 6/14/2020     | P1   |
| С          | THEFT OF MOTOR VEHICLE                 | 1100 W GORDON AVE          | 6/18/2020     | P1   |
| <u>SP</u>  | 1 <u>NW</u>                            |                            |               |      |
| С          | RESIDENTIAL BURGLARY                   | 3000 W LONGFELLOW AVE      | 6/19/2020     | P3   |
| С          | THEFT 2D ALL OTHER                     | 3500 W RIVERVIEW DR        | 6/15/2020     | P1   |
| С          | THEFT 2D FROM MOTOR VEHICLE            | 4600 N AUBREY L WHITE PKWY | 6/14/2020     | P1   |
| С          | THEFT 3D ALL OTHER                     | 2200 N HEMLOCK ST          | 6/16/2020     | P1   |
| С          | THEFT 3D ALL OTHER                     | 4900 W WELLESLEY AVE       | 6/20/2020     | P1   |
| С          | THEFT 3D FROM BUILDING                 | 6000 N ASSEMBLY ST         | 6/18/2020     | P1   |
| С          | THEFT 3D FROM BUILDING                 | 3000 W LONGFELLOW AVE      | 6/19/2020     | P3   |
| С          | THEFT 3D FROM MOTOR VEHICLE            | 2600 W PROVIDENCE AVE      | 6/18/2020     | P1   |
| A          | THEFT 3D FROM MOTOR VEHICLE            | 1800 W ROCKWELL AVE        | 6/18/2020     | P1   |
| С          | THEFT 3D FROM MOTOR VEHICLE            | 3400 W CORA AVE            | 6/18/2020     | P1   |
| С          | THEFT 3D FROM MOTOR VEHICLE            | 3400 N WELLINGTON PL       | 6/18/2020     | P1   |
| С          | THEFT 3D FROM MOTOR VEHICLE            | 3300 W ALICE AVE           | 6/18/2020     | P1   |
| A          |                                        | 3200 W CORA AVE            | 6/19/2020     | P1   |
| C          | THEFT 3D FROM MOTOR VEHICLE            | 4100 N ASH ST              | 6/19/2020     | P2   |
| c          |                                        | 5500 N ALBERTA ST          | 6/16/2020     | P1   |
| c          | THEFT 3D VEHICLE PARTS AND ACCESSORIES | 2600 W PROVIDENCE AVE      | 6/18/2020     | P1   |
| С          | THEFT OF MOTOR VEHICLE                 | N H ST / W LACROSSE AVE    | 6/17/2020     | P1   |