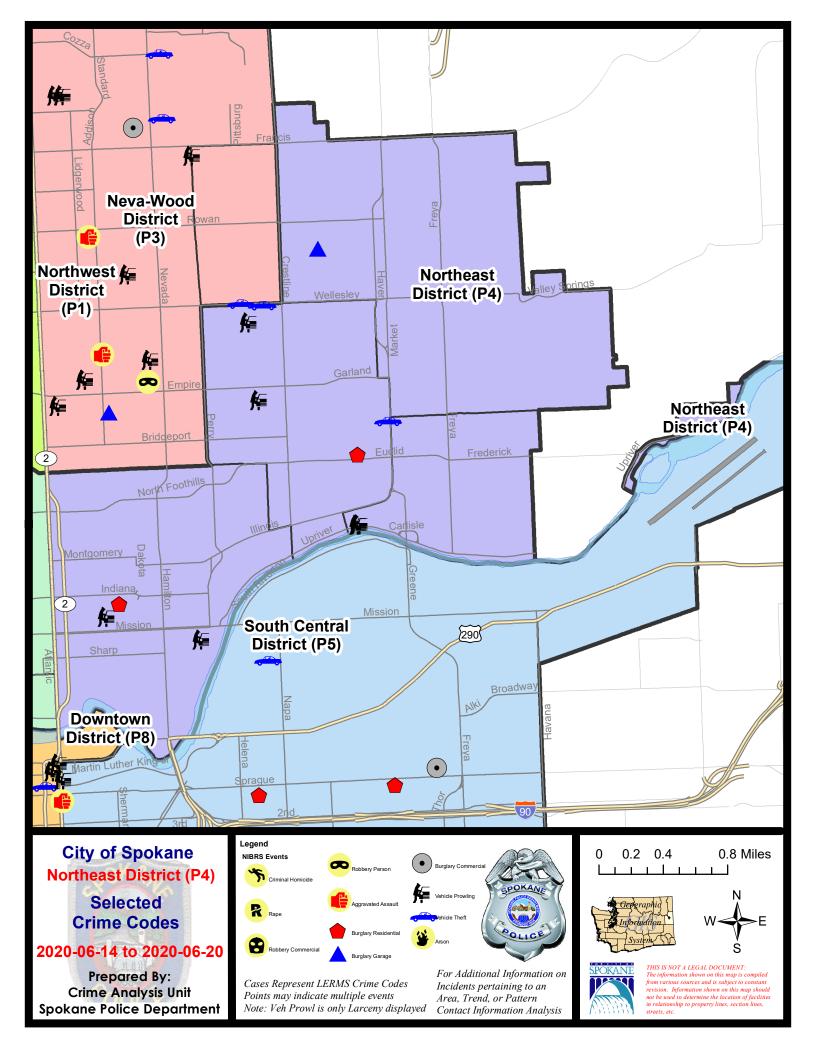

#### NE - Northeast District (P4)

#### 7 Day Comparison 28 Day Comparison YTD Comparison NIBRS Categories (Part 1 Selected) Current Prior Percent Current Prior Percent Current Prior Percent Violent **Criminal Homicide** 0 0 0 0 0 1 5 0 2 Rape -100.00% 4 25.00% 13 22 -40.91% 0 0 10 Robbery - Commercial 1 0 1 -90.00% 0 0 2 15 Robbery - Person 1 -50.00% 8 87.50% 0 7 39 Aggravated Assault - Non DV 3 4 45 -100.00% -42.86% -13.33% Aggravated Assault - DV 0 3 16 18 -100.00% 33.33% -11.11% Violent Total: 0 6 15 16 -6.25% 85 103 -17.48% -100.00% **Burglary - Residential** -60.00% 12 100.00% 70 72 -2.78% Property 2 5 6 **Burglary Garage** 1 0.00% 5 5 0.00% 37 26 42.31% **Burglary Commercial** 0 -100.00% 4 3 33.33% 21 24 -12.50% 76 22 20 10.00% 97 573 766 Larceny -21.65% -25.20% Vehicle Theft 4 8 -50.00% 19 10 90.00% 98 128 -23.44% 0 2 3 3 0.00% 8 Arson -100.00% 2 300.00% 29 37 124 -4.03% 807 1018 **Property Total:** -21.62% 119 -20.73% **Preliminary Part 1 Crime Totals:** 43 -32.56% 134 140 -4.29% 892 1121 29 -20.43% Prior 7 Day Period: **Current 7 Day Period:** 6/14/2020 - 6/20/2020 6/7/2020 - 6/13/2020 **Current 28 Day Period:** 5/24/2020 - 6/20/2020 Prior 28 Day Period: 4/26/2020 - 5/23/2020 **Current YTD Day Period:** 1/1/2020 - 6/20/2020 Prior YTD Period: 1/1/2019 - 6/20/2019

**Preliminary IBR Counts** 

Prepared by SPD Crime Analysis Office -

Monday, June 22, 2020

**NOTE:** SPD moved from UCR to the NIBRS reporting standard on 10/4/16 following the transition to a new RMS System. <u>Numbers on CompStat reports prior to this date</u> <u>should not be used as a comparison to those on this report</u>. Additional info on these reporting standards can be found on the FBI website: https://ucr.fbi.gov/nibrs-overview

### NE - Northeast District (P4)

| <u>A/C</u> | Offense Statute                        | Address                          | Reported Date | Dist |
|------------|----------------------------------------|----------------------------------|---------------|------|
| С          | THEFT OF MOTOR VEHICLE                 | NORTH SIDE                       | 6/19/2020     | P4   |
| <u>SPB</u> | 34BE                                   |                                  |               |      |
| С          | RESIDENTIAL BURGLARY                   | 3200 N NELSON ST                 | 6/15/2020     | P4   |
| С          | THEFT 3D FROM MOTOR VEHICLE            | 1800 E PROVIDENCE AVE            | 6/20/2020     | P4   |
| С          | THEFT 3D FROM MOTOR VEHICLE            | 1700 E HEROY AVE                 | 6/20/2020     | P4   |
| С          | THEFT 3D SHOPLIFTING                   | 3900 N MARKET ST                 | 6/18/2020     | P4   |
| С          | THEFT 3D VEHICLE PARTS AND ACCESSORIES | 2900 N LEE ST                    | 6/18/2020     | P4   |
| С          | THEFT 3D VEHICLE PARTS AND ACCESSORIES | 2900 E HEROY AVE                 | 6/19/2020     | P4   |
| С          | THEFT OF MOTOR VEHICLE                 | 4600 N NAPA ST                   | 6/15/2020     | P3   |
| С          | THEFT OF MOTOR VEHICLE                 | E WELLESLEY AVE / N PITTSBURG ST | 6/16/2020     | P3   |
| С          | THEFT OF MOTOR VEHICLE                 | 3500 N MARKET ST                 | 6/20/2020     | P4   |
| <u>SPB</u> | 34HI                                   |                                  |               |      |
| С          | BURGLARY 2D GARAGE                     | 2400 E DIAMOND AVE               | 6/15/2020     | P4   |
| С          | THEFT 3D ALL OTHER                     | 2400 E DIAMOND AVE               | 6/15/2020     | P4   |
| С          | THEFT 3D FROM BUILDING                 | 2100 E BISMARK AVE               | 6/19/2020     | P4   |
| С          | THEFT 3D VEHICLE PARTS AND ACCESSORIES | 6200 N MARKET ST                 | 6/15/2020     | P4   |
| <u>SPB</u> | 34LO                                   |                                  |               |      |
| С          | RESIDENTIAL BURGLARY                   | 500 E NORA AVE                   | 6/18/2020     | P4   |
| С          | THEFT 2D FROM MOTOR VEHICLE            | 400 E AUGUSTA AVE                | 6/17/2020     | P4   |
| С          | THEFT 3D ALL OTHER                     | 400 E AUGUSTA AVE                | 6/16/2020     | P4   |
| С          | THEFT 3D ALL OTHER                     | 400 E AUGUSTA AVE                | 6/16/2020     | P4   |
| С          | THEFT 3D ALL OTHER                     | 100 E MISSION AVE                | 6/19/2020     | P2   |
| С          | THEFT 3D ALL OTHER                     | 0 E MONTGOMERY AVE               | 6/20/2020     | P2   |
| С          | THEFT 3D ALL OTHER                     | E AUGUSTA AVE / N DIVISION ST    | 6/20/2020     | P2   |
| С          | THEFT 3D CITY SHOPLIFTING              | 2400 N DIVISION ST               | 6/14/2020     | P2   |
| С          | THEFT 3D CITY SHOPLIFTING              | 2400 N DIVISION ST               | 6/18/2020     | P4   |
| С          | THEFT 3D FROM MOTOR VEHICLE            | 1200 E MISSION AVE               | 6/20/2020     | P2   |
| С          | THEFT 3D SHOPLIFTING                   | 900 E TRENT AVE                  | 6/15/2020     | P4   |
| С          | THEFT 3D SHOPLIFTING                   | 2000 N HAMILTON ST               | 6/17/2020     | P4   |
| С          | THEFT 3D VEHICLE PARTS AND ACCESSORIES | 0 E MONTGOMERY AVE               | 6/20/2020     | P2   |
| <u>SPB</u> | 4 <b>MI</b>                            |                                  |               |      |
| С          | THEFT 3D FROM MOTOR VEHICLE            | 2800 E UPRIVER DR                | 6/14/2020     | P4   |
| С          | THEFT 3D FROM MOTOR VEHICLE            | 2800 E UPRIVER DR                | 6/14/2020     | P4   |