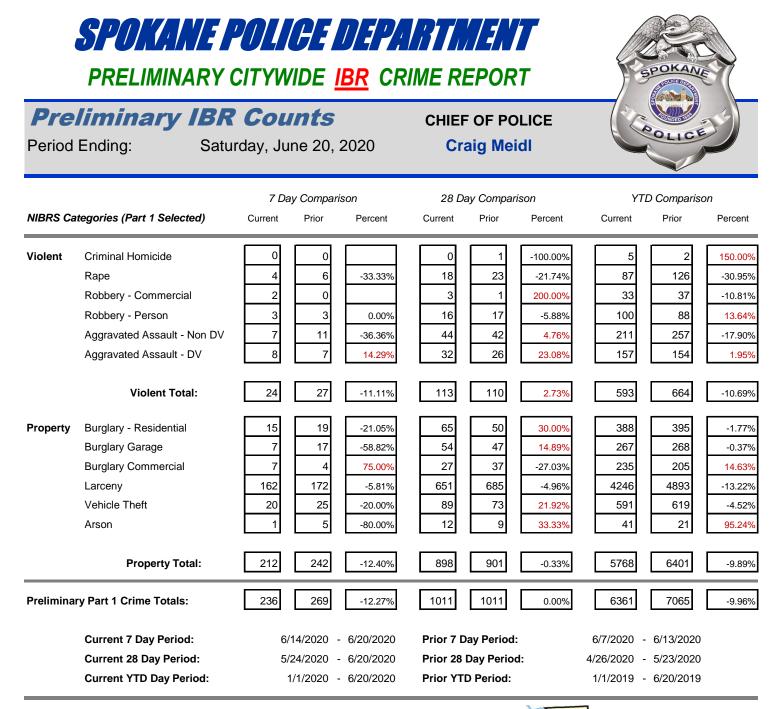

### **Preliminary IBR Counts**

|           | 7 Day Compar                                                                                                                    |                               | ay Compari                            | son                                                                      | 28 D                                   | ay Compai                                                                        | ison                                                             | YT                                           | D Comparise                                                         | on                                                                      |
|-----------|---------------------------------------------------------------------------------------------------------------------------------|-------------------------------|---------------------------------------|--------------------------------------------------------------------------|----------------------------------------|----------------------------------------------------------------------------------|------------------------------------------------------------------|----------------------------------------------|---------------------------------------------------------------------|-------------------------------------------------------------------------|
| NIBRS Ca  | ategories (Part 1 Selected)                                                                                                     | Current                       | Prior                                 | Percent                                                                  | Current                                | Prior                                                                            | Percent                                                          | Current                                      | Prior                                                               | Percent                                                                 |
| Violent   | Criminal Homicide<br>Rape<br>Robbery - Commercial<br>Robbery - Person<br>Aggravated Assault - Non DV<br>Aggravated Assault - DV | 0<br>1<br>1<br>2<br>3<br>5    | 0<br>3<br>0<br>1<br>8<br>5            | -66.67%<br>100.00%<br>-62.50%<br>0.00%                                   | 0<br>9<br>2<br>8<br>23<br>22           | 0<br>18<br>0<br>5<br>22<br>14                                                    | -50.00%<br>60.00%<br>4.55%<br>57.14%                             | 3<br>54<br>21<br>54<br>111<br>89             | 0<br>78<br>33<br>37<br>130<br>94                                    | -30.77%<br>-36.36%<br>45.95%<br>-14.62%<br>-5.32%                       |
| Property  | Violent Total:<br>Burglary - Residential<br>Burglary Garage<br>Burglary Commercial<br>Larceny<br>Vehicle Theft<br>Arson         | 9<br>5<br>1<br>100<br>11<br>1 | 17<br>10<br>10<br>2<br>105<br>20<br>3 | -29.41%<br>-10.00%<br>-50.00%<br>-50.00%<br>-4.76%<br>-45.00%<br>-66.67% | 64<br>38<br>34<br>11<br>393<br>57<br>8 | 59           28           28           11           413           51           5 | 8.47%<br>35.71%<br>21.43%<br>0.00%<br>-4.84%<br>11.76%<br>60.00% | 332<br>237<br>166<br>94<br>2581<br>372<br>22 | 372<br>266<br>183<br>97<br>3123<br>428<br>11                        | -10.75%<br>-10.90%<br>-9.29%<br>-3.09%<br>-17.36%<br>-13.08%<br>100.00% |
|           | Property Total:                                                                                                                 | 127                           | 150                                   | -15.33%                                                                  | 541                                    | 536                                                                              | 0.93%                                                            | 3472                                         | 4108                                                                | -15.48%                                                                 |
| Prelimina | ry Part 1 Crime Totals:                                                                                                         | 139                           | 167                                   | -16.77%                                                                  | 605                                    | 595                                                                              | 1.68%                                                            | 3804                                         | 4480                                                                | -15.09%                                                                 |
|           | Current 7 Day Period:<br>Current 28 Day Period:<br>Current YTD Day Period:                                                      | 5/                            | /24/2020 -                            | 6/20/2020<br>6/20/2020<br>6/20/2020                                      | Prior 28                               | Day Period<br>Day Perio<br>D Period:                                             |                                                                  | 4/26/2020 -                                  | <ul> <li>6/13/2020</li> <li>5/23/2020</li> <li>6/20/2019</li> </ul> |                                                                         |