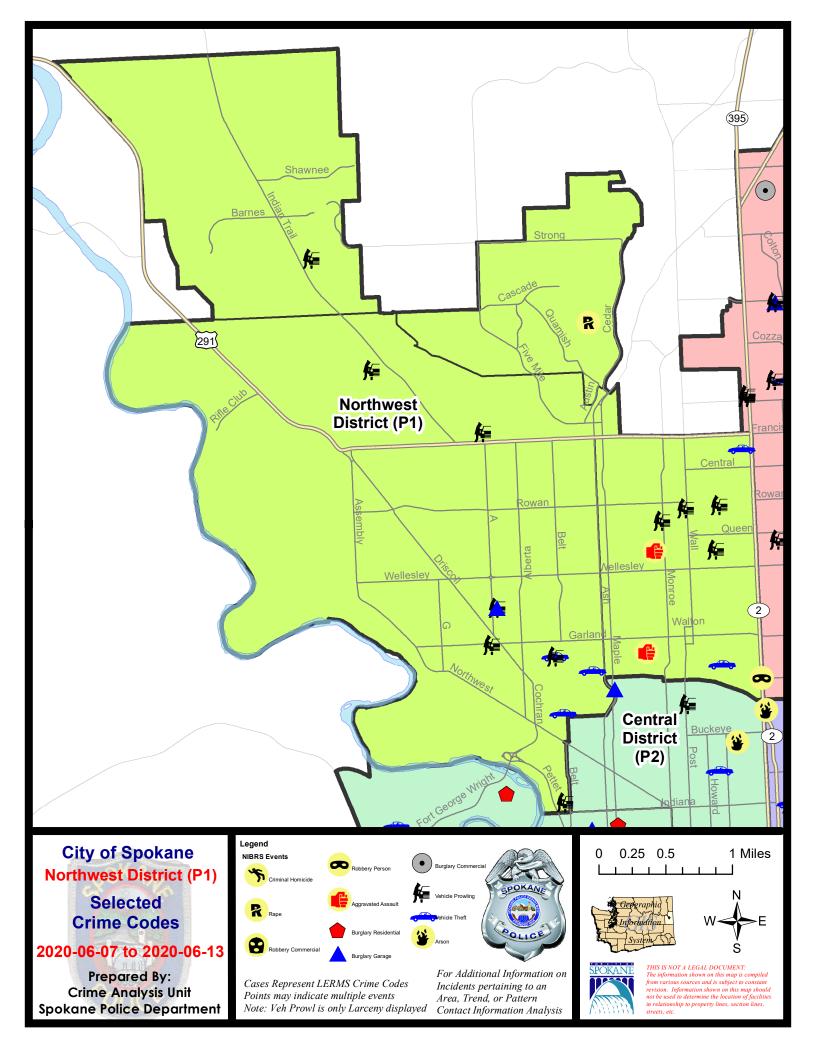

#### **NW - Northwest District (P1)**

#### **Preliminary IBR Counts**

|           |                                                                                                                  | 7 Day Comparison           |                            |                                           | 28 Day Comparison             |                                      |                                                             | YTD Comparison                           |                                  |                                                             |
|-----------|------------------------------------------------------------------------------------------------------------------|----------------------------|----------------------------|-------------------------------------------|-------------------------------|--------------------------------------|-------------------------------------------------------------|------------------------------------------|----------------------------------|-------------------------------------------------------------|
| NIBRS Ca  | ategories (Part 1 Selected)                                                                                      | Current                    | Prior                      | Percent                                   | Current                       | Prior                                | Percent                                                     | Current                                  | Prior                            | Percent                                                     |
| Violent   | Criminal Homicide Rape Robbery - Commercial Robbery - Person Aggravated Assault - Non DV Aggravated Assault - DV | 0<br>1<br>0<br>0<br>0<br>3 | 0<br>1<br>0<br>1<br>3<br>1 | 0.00%<br>-100.00%<br>-100.00%<br>200.00%  | 0<br>2<br>0<br>1<br>4<br>8    | 0<br>3<br>0<br>2<br>3<br>4           | -33.33%<br>-50.00%<br>33.33%<br>100.00%                     | 1<br>12<br>1<br>8<br>15<br>25            | 0<br>15<br>5<br>4<br>15<br>25    | -20.00%<br>-80.00%<br>100.00%<br>0.00%                      |
| Property  | Burglary - Residential Burglary Garage Burglary Commercial Larceny Vehicle Theft Arson                           | 0<br>1<br>0<br>25<br>5     | 5<br>6<br>0<br>49<br>6     | -100.00%<br>-83.33%<br>-48.98%<br>-16.67% | 8<br>9<br>2<br>122<br>17<br>0 | 5<br>5<br>1<br>97<br>9               | 60.00%<br>80.00%<br>100.00%<br>25.77%<br>88.89%<br>-100.00% | 47<br>50<br>16<br>538<br>61<br>5         | 61<br>56<br>14<br>553<br>68<br>3 | -22.95%<br>-10.71%<br>14.29%<br>-2.71%<br>-10.29%<br>66.67% |
|           | Property Total:                                                                                                  | 31                         | 66                         | -53.03%                                   | 158                           | 119                                  | 32.77%                                                      | 717                                      | 755                              | -5.03%                                                      |
| Prelimina | ry Part 1 Crime Totals:                                                                                          | 35                         | 72                         | -51.39%                                   | 173                           | 131                                  | 32.06%                                                      | 779                                      | 819                              | -4.88%                                                      |
|           | Current 7 Day Period: Current 28 Day Period: Current YTD Day Period:                                             | 5/                         | 17/2020                    | - 6/13/2020<br>- 6/13/2020<br>- 6/13/2020 | Prior 28                      | oay Period<br>Day Perio<br>D Period: |                                                             | 5/31/2020 -<br>4/19/2020 -<br>1/1/2019 - | 5/16/2020                        |                                                             |

#### NW - Northwest District (P1)

| A/C        | Offense Statute                        | <u>Address</u>        | Reported Date | <u>Dist</u> |
|------------|----------------------------------------|-----------------------|---------------|-------------|
| SPA        | 1BS                                    |                       |               |             |
| С          | THEFT 3D ALL OTHER                     | 6400 N A ST           | 6/10/2020     | P1          |
| С          | THEFT 3D FROM MOTOR VEHICLE            | 7200 N DRUMHELLER ST  | 6/8/2020      | P1          |
| С          | THEFT 3D FROM MOTOR VEHICLE            | 6400 N A ST           | 6/10/2020     | P1          |
| С          | THEFT 3D VEHICLE PARTS AND ACCESSORIES | 6700 N ROYAL LN       | 6/9/2020      | P1          |
| SPA        | 1FM                                    |                       |               |             |
| С          | RAPE OF A CHILD 1D                     |                       | 6/11/2020     | P1          |
| SPA        | <u>ait</u>                             |                       |               |             |
| С          | THEFT 2D FROM MOTOR VEHICLE            | 8500 N JAMES DR       | 6/12/2020     | P1          |
| С          | THEFT 3D VEHICLE PARTS AND ACCESSORIES | 4200 W PINE CLIFF DR  | 6/9/2020      | P1          |
| SPA        | 1 <u>NH</u>                            |                       |               |             |
| С          | ASSAULT 2D                             | 1100 W KIERNAN AVE    | 6/7/2020      | P1          |
| С          | ASSAULT 2D                             | 1100 W KIERNAN AVE    | 6/7/2020      | P1          |
| С          | ASSAULT 2D                             | 4900 N MADISON ST     | 6/13/2020     | P1          |
| С          | THEFT 2D FROM BUILDING                 | 800 W GARLAND AVE     | 6/7/2020      | P1          |
| С          | THEFT 2D FROM MOTOR VEHICLE            | 5400 N WALL ST        | 6/12/2020     | P1          |
| С          | THEFT 3D ALL OTHER                     | 3800 N MONROE ST      | 6/7/2020      | P1          |
| С          | THEFT 3D ALL OTHER                     | 4100 N ASH ST         | 6/9/2020      | P1          |
| С          | THEFT 3D ALL OTHER                     | 1100 W JOSEPH AVE     | 6/11/2020     | P1          |
| С          | THEFT 3D ALL OTHER                     | 4600 N DIVISION ST    | 6/11/2020     | P1          |
| С          | THEFT 3D FROM BUILDING                 | 4300 N WHITEHOUSE ST  | 6/7/2020      | P1          |
| С          | THEFT 3D FROM MOTOR VEHICLE            | 4900 N WASHINGTON ST  | 6/10/2020     | P1          |
| С          | THEFT 3D FROM MOTOR VEHICLE            | 5400 N WHITEHOUSE ST  | 6/11/2020     | P1          |
| С          | THEFT 3D FROM MOTOR VEHICLE            | 5200 N MONROE ST      | 6/11/2020     | P2          |
| С          | THEFT 3D SHOPLIFTING                   | 1000 W WELLESLEY AVE  | 6/8/2020      | P1          |
| С          | THEFT OF MOTOR VEHICLE                 | 6100 N ATLANTIC ST    | 6/7/2020      | P1          |
| С          | THEFT OF MOTOR VEHICLE                 | 400 W GLASS AVE       | 6/9/2020      | P1          |
| <u>SPA</u> | 1 <u>NW</u>                            |                       |               |             |
| Α          | BURGLARY 2D GARAGE                     | 2800 W LONGFELLOW AVE | 6/12/2020     | P1          |
| С          | THEFT 2D ALL OTHER                     | 5300 W HOFFMAN PL     | 6/11/2020     | P1          |
| С          | THEFT 2D FROM BUILDING                 | 2200 W BUCKEYE AVE    | 6/9/2020      | P1          |
| С          | THEFT 2D FROM MOTOR VEHICLE            | 2100 W SHANNON AVE    | 6/13/2020     | P1          |
| С          | THEFT 3D ALL OTHER                     | 3100 W GARLAND AVE    | 6/11/2020     | P1          |
| С          | THEFT 3D ALL OTHER                     | 2800 W LONGFELLOW AVE | 6/12/2020     | P1          |
| Α          | THEFT 3D FROM MOTOR VEHICLE            | 2900 W GARLAND AVE    | 6/8/2020      | P1          |
| С          | THEFT 3D FROM MOTOR VEHICLE            | 2200 W KIERNAN AVE    | 6/9/2020      | P1          |
| Α          | THEFT 3D FROM MOTOR VEHICLE            | 2800 W LONGFELLOW AVE | 6/12/2020     | P1          |
| Α          | THEFT OF MOTOR VEHICLE                 | 2200 W KIERNAN AVE    | 6/9/2020      | P1          |
|            |                                        |                       |               |             |

| A/C | Offense Statute        | Address           | Reported Date | <u>Dist</u> |
|-----|------------------------|-------------------|---------------|-------------|
| С   | THEFT OF MOTOR VEHICLE | 1800 W GLASS AVE  | 6/12/2020     | P1          |
| С   | THEFT OF MOTOR VEHICLE | 3000 N HEMLOCK ST | 6/13/2020     | P1          |