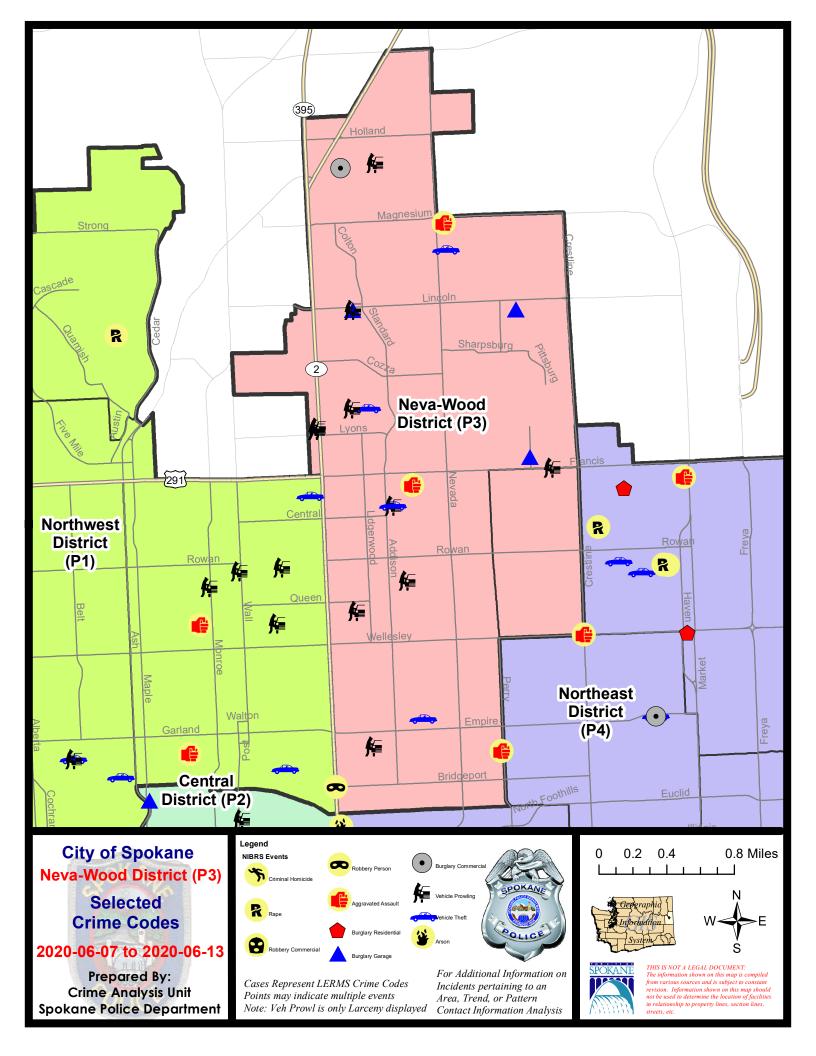

#### **NE - Neva-Wood District (P3)**

#### **Preliminary IBR Counts**

|           |                                                                                                                                  | 7 Da                        | ay Compari                  | ison                                                         | 28 D                            | ay Compai                            | rison                                                      | YT                                 | D Comparis                         | on                                                            |
|-----------|----------------------------------------------------------------------------------------------------------------------------------|-----------------------------|-----------------------------|--------------------------------------------------------------|---------------------------------|--------------------------------------|------------------------------------------------------------|------------------------------------|------------------------------------|---------------------------------------------------------------|
| NIBRS Ca  | ategories (Part 1 Selected)                                                                                                      | Current                     | Prior                       | Percent                                                      | Current                         | Prior                                | Percent                                                    | Current                            | Prior                              | Percent                                                       |
| Violent   | Criminal Homicide Rape Robbery - Commercial Robbery - Person Aggravated Assault - Non DV Aggravated Assault - DV  Violent Total: | 0<br>0<br>0<br>1<br>2<br>1  | 0<br>0<br>0<br>1<br>2<br>1  | 0.00%<br>0.00%<br>0.00%                                      | 0<br>0<br>0<br>3<br>5<br>4      | 0<br>5<br>0<br>1<br>5<br>4           | -100.00%<br>200.00%<br>0.00%<br>-20.00%                    | 1<br>12<br>16<br>15<br>27<br>23    | 0<br>20<br>12<br>16<br>33<br>25    | -40.00%<br>33.33%<br>-6.25%<br>-18.18%<br>-8.00%              |
| Property  | Burglary - Residential Burglary Garage Burglary Commercial Larceny Vehicle Theft Arson  Property Total:                          | 0<br>5<br>1<br>31<br>4<br>0 | 5<br>3<br>2<br>24<br>4<br>1 | -100.00%<br>66.67%<br>-50.00%<br>29.17%<br>0.00%<br>-100.00% | 11<br>13<br>4<br>118<br>14<br>2 | 6<br>10<br>2<br>117<br>21<br>1       | 83.33%<br>30.00%<br>100.00%<br>0.85%<br>-33.33%<br>100.00% | 51<br>49<br>42<br>879<br>108<br>3  | 67<br>58<br>27<br>1112<br>140<br>4 | -23.88%<br>-15.52%<br>55.56%<br>-20.95%<br>-22.86%<br>-25.00% |
| Prelimina | ry Part 1 Crime Totals:                                                                                                          | 45                          | 43                          | 4.65%                                                        | 174                             | 172                                  | 1.16%                                                      | 1226                               | 1514                               | -19.02%                                                       |
|           | Current 7 Day Period: Current 28 Day Period: Current YTD Day Period:                                                             | 5/                          | 17/2020 -                   | - 6/13/2020<br>- 6/13/2020<br>- 6/13/2020                    | Prior 28                        | Day Period<br>Day Perio<br>D Period: |                                                            | 5/31/2020 - 4/19/2020 - 1/1/2019 - |                                    |                                                               |

#### NE - Neva-Wood District (P3)

| A/C | Offense Statute                        | <u>Address</u>                   | Reported Date | <u>Dist</u> |
|-----|----------------------------------------|----------------------------------|---------------|-------------|
| SPE | 33NL                                   |                                  |               |             |
| С   | ASSAULT 2D                             | 600 E DECATUR AVE                | 6/8/2020      | P3          |
| С   | ASSAULT 2D                             | 1300 E GORDON AVE                | 6/11/2020     | P4          |
| С   | BURGLARY 2D COMMERCIAL                 | 9100 N NEWPORT HWY               | 6/7/2020      | P2          |
| Α   | BURGLARY 2D FENCED AREA                | 1600 E FRANCIS AVE               | 6/10/2020     | P4          |
| Α   | BURGLARY 2D FENCED AREA                | 6400 N PITTSBURG ST              | 6/10/2020     | P3          |
| Α   | BURGLARY 2D FENCED AREA                | 500 E FRANCIS AVE                | 6/10/2020     | P4          |
| С   | BURGLARY 2D GARAGE                     | 200 E LINCOLN RD                 | 6/8/2020      | P3          |
| С   | BURGLARY 2D GARAGE                     | 1700 E LINCOLN RD                | 6/8/2020      | P3          |
| С   | BURGLARY 2D GARAGE                     | 1700 E LINCOLN RD                | 6/9/2020      | P3          |
| С   | BURGLARY 2D GARAGE                     | 6400 N PITTSBURG ST              | 6/10/2020     | P3          |
| С   | BURGLARY 2D GARAGE                     | 1700 E LINCOLN RD                | 6/10/2020     | P3          |
| С   | HARASSMENT FELONY WEAPON INVOLVED      | 8600 N NEVADA ST                 | 6/8/2020      | P4          |
| С   | MAIL THEFT                             | 1700 E LINCOLN RD                | 6/8/2020      | P3          |
| Α   | ROBBERY 2D PERSON                      | N DIVISION ST / E BRIDGEPORT AVE | 6/9/2020      | P2          |
| С   | THEFT 2D FROM BUILDING                 | 9200 N COLTON ST                 | 6/9/2020      | P4          |
| С   | THEFT 2D FROM MOTOR VEHICLE            | 200 E LINCOLN RD                 | 6/8/2020      | Р3          |
| С   | THEFT 2D FROM MOTOR VEHICLE            | 9200 N COLTON ST                 | 6/9/2020      | Р3          |
| С   | THEFT 2D FROM MOTOR VEHICLE            | 3700 N LIDGERWOOD ST             | 6/11/2020     | P3          |
| С   | THEFT 2D FROM MOTOR VEHICLE            | 4700 N DIVISION ST               | 6/12/2020     | P2          |
| С   | THEFT 2D FROM MOTOR VEHICLE            | 5900 N WISCOMB ST                | 6/13/2020     | P4          |
| С   | THEFT 2D SHOPLIFTING                   | 4700 N DIVISION ST               | 6/9/2020      | P3          |
| С   | THEFT 2D VEHICLE PARTS AND ACCESSORIES | 1200 E JOSEPH AVE                | 6/9/2020      | P3          |
| С   | THEFT 3D CITY SHOPLIFTING              | 9200 N COLTON ST                 | 6/12/2020     | P3          |
| С   | THEFT 3D FROM BUILDING                 | 4700 N DIVISION ST               | 6/8/2020      | P3          |
| С   | THEFT 3D FROM BUILDING                 | 10000 N NEVADA ST                | 6/8/2020      | P3          |
| С   | THEFT 3D FROM BUILDING                 | 9200 N COLTON ST                 | 6/9/2020      | P3          |
| Α   | THEFT 3D FROM MOTOR VEHICLE            | 100 E WEDGEWOOD AVE              | 6/7/2020      | P3          |
| Α   | THEFT 3D FROM MOTOR VEHICLE            | 500 E EVERETT AVE                | 6/11/2020     | P3          |
| С   | THEFT 3D FROM MOTOR VEHICLE            | 6700 N DIVISION ST               | 6/11/2020     | P3          |
| С   | THEFT 3D FROM MOTOR VEHICLE            | 6700 N DIVISION ST               | 6/12/2020     | P3          |
| С   | THEFT 3D SHOPLIFTING                   | 4700 N DIVISION ST               | 6/9/2020      | P3          |
| С   | THEFT 3D SHOPLIFTING                   | 6600 N DIVISION ST               | 6/12/2020     | P2          |
| С   | THEFT 3D SHOPLIFTING                   | 6600 N DIVISION ST               | 6/12/2020     | P2          |
| С   | THEFT 3D SHOPLIFTING                   | 6600 N DIVISION ST               | 6/12/2020     | P2          |
| С   | THEFT 3D SHOPLIFTING                   | 6600 N DIVISION ST               | 6/12/2020     | P2          |
| С   | THEFT 3D SHOPLIFTING                   | 6600 N DIVISION ST               | 6/12/2020     | P2          |
| С   | THEFT 3D VEHICLE PARTS AND ACCESSORIES | 6600 N ADDISON ST                | 6/7/2020      | P3          |
| С   | THEFT 3D VEHICLE PARTS AND ACCESSORIES | 600 E MAGNESIUM RD               | 6/10/2020     | P3          |