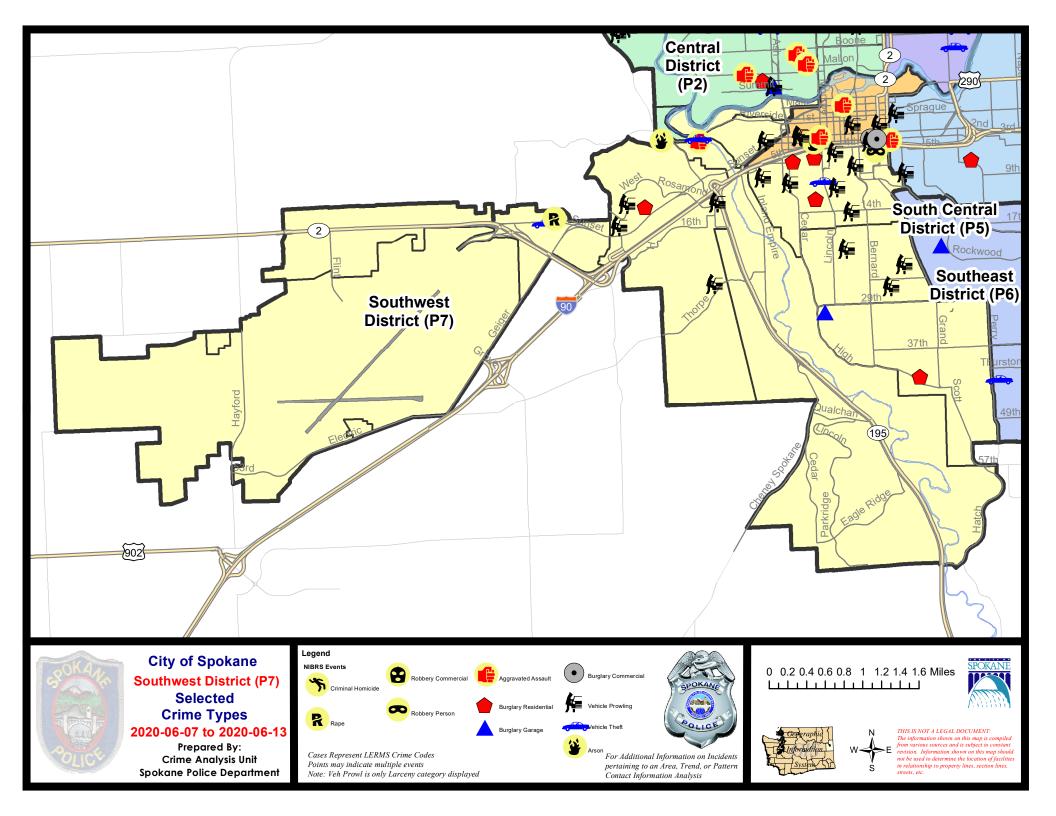

#### **SW - Southwest District (P7)**

#### **Preliminary IBR Counts**

|           |                                                                                                                                  | 7 Da                        | ay Compari                  | son                                 | 28 D                           | ay Compai                            | rison                                       | YT                                       | D Comparis                    | on                                            |
|-----------|----------------------------------------------------------------------------------------------------------------------------------|-----------------------------|-----------------------------|-------------------------------------|--------------------------------|--------------------------------------|---------------------------------------------|------------------------------------------|-------------------------------|-----------------------------------------------|
| NIBRS Ca  | ategories (Part 1 Selected)                                                                                                      | Current                     | Prior                       | Percent                             | Current                        | Prior                                | Percent                                     | Current                                  | Prior                         | Percent                                       |
| Violent   | Criminal Homicide Rape Robbery - Commercial Robbery - Person Aggravated Assault - Non DV Aggravated Assault - DV  Violent Total: | 0<br>1<br>0<br>1<br>0<br>1  | 0<br>1<br>0<br>1<br>0<br>0  | 0.00%                               | 0<br>3<br>0<br>3<br>4<br>3     | 0<br>1<br>0<br>5<br>5<br>3           | 200.00%<br>-40.00%<br>-20.00%<br>0.00%      | 0<br>14<br>2<br>12<br>17<br>16           | 0<br>12<br>0<br>8<br>29<br>18 | 16.67%<br>50.00%<br>-41.38%<br>-11.11%        |
| Property  | Burglary - Residential Burglary Garage Burglary Commercial Larceny Vehicle Theft Arson                                           | 7<br>1<br>0<br>24<br>3<br>1 | 1<br>0<br>0<br>20<br>3<br>0 | 20.00%<br>0.00%                     | 15<br>7<br>4<br>101<br>11<br>2 | 9<br>10<br>5<br>116<br>7<br>2        | 66.67% -30.00% -20.00% -12.93% 57.14% 0.00% | 58<br>35<br>33<br>549<br>72<br>6         | 61<br>37<br>28<br>534<br>48   | -4.92%<br>-5.41%<br>17.86%<br>2.81%<br>50.00% |
|           | Property Total:                                                                                                                  | 36                          | 24                          | 50.00%                              | 140                            | 149                                  | -6.04%                                      | 753                                      | 709                           | 6.21%                                         |
| Prelimina | ry Part 1 Crime Totals:                                                                                                          | 39                          | 26                          | 50.00%                              | 153                            | 163                                  | -6.13%                                      | 814                                      | 776                           | 4.90%                                         |
|           | Current 7 Day Period:<br>Current 28 Day Period:<br>Current YTD Day Period:                                                       | 5/                          | /17/2020 -                  | 6/13/2020<br>6/13/2020<br>6/13/2020 | Prior 28                       | Day Period<br>Day Perio<br>D Period: |                                             | 5/31/2020 -<br>4/19/2020 -<br>1/1/2019 - |                               |                                               |
|           |                                                                                                                                  |                             |                             |                                     |                                |                                      |                                             | _                                        |                               |                                               |