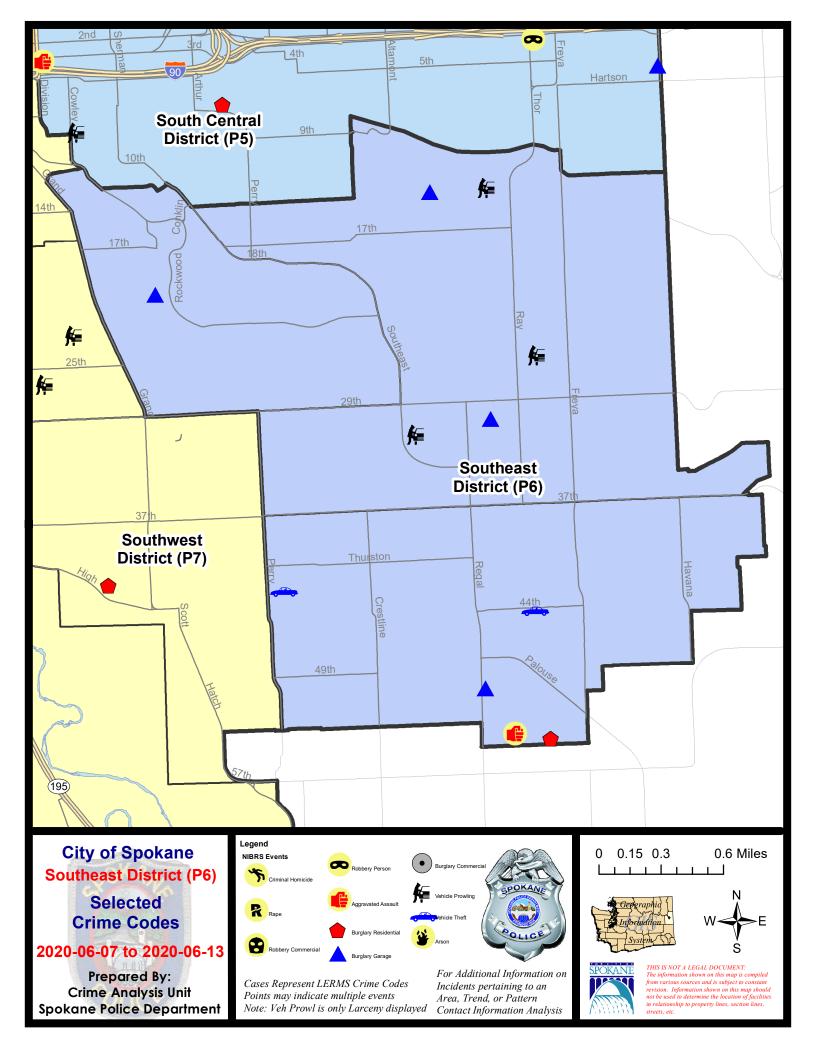

#### **SE - Southeast District (P6)**

#### **Preliminary IBR Counts**

|                                                                                                                          | 7 Da                        | ay Compari            | son                                   | 28 Da                        | ay Compar                           | rison                                     | YT                                       | D Compariso                | on                                                         |
|--------------------------------------------------------------------------------------------------------------------------|-----------------------------|-----------------------|---------------------------------------|------------------------------|-------------------------------------|-------------------------------------------|------------------------------------------|----------------------------|------------------------------------------------------------|
| NIBRS Categories (Part 1 Selected)                                                                                       | Current                     | Prior                 | Percent                               | Current                      | Prior                               | Percent                                   | Current                                  | Prior                      | Percent                                                    |
| Violent Criminal Homicide Rape Robbery - Commercial Robbery - Person Aggravated Assault - Non DV Aggravated Assault - DV | 0<br>0<br>0<br>0<br>0       | 0<br>0<br>0<br>0<br>0 | 0.00%                                 | 0<br>1<br>0<br>0<br>0        | 0<br>0<br>1<br>1<br>4<br>0          | -100.00%<br>-100.00%<br>-100.00%          | 0<br>3<br>4<br>4<br>6<br>13              | 0<br>5<br>1<br>6<br>8<br>9 | -40.00%<br>300.00%<br>-33.33%<br>-25.00%<br>44.44%         |
| Violent Total:                                                                                                           | 1                           | 1                     | 0.00%                                 | 3                            | 6                                   | -50.00%                                   | 30                                       | 29                         | 3.45%                                                      |
| Property Burglary - Residential Burglary Garage Burglary Commercial Larceny Vehicle Theft Arson                          | 1<br>4<br>0<br>10<br>2<br>0 | 1<br>5<br>0<br>9<br>1 | 0.00%<br>-20.00%<br>11.11%<br>100.00% | 5<br>10<br>0<br>32<br>7<br>0 | 3<br>11<br>5<br>46<br>6             | -9.09%<br>-100.00%<br>-30.43%<br>-100.00% | 34<br>49<br>11<br>263<br>33<br>2         | 25<br>28<br>5<br>270<br>35 | 36.00%<br>75.00%<br>120.00%<br>-2.59%<br>-5.71%<br>100.00% |
| Property Total:                                                                                                          | 17                          | 16                    | 6.25%                                 | 54                           | 73                                  | -26.03%                                   | 392                                      | 364                        | 7.69%                                                      |
| Preliminary Part 1 Crime Totals:                                                                                         | 18                          | 17                    | 5.88%                                 | 57                           | 79                                  | -27.85%                                   | 422                                      | 393                        | 7.38%                                                      |
| Current 7 Day Period:<br>Current 28 Day Period:<br>Current YTD Day Period:                                               | 5                           | /17/2020 -            | 6/13/2020<br>6/13/2020<br>6/13/2020   | Prior 28                     | ay Period<br>Day Perio<br>D Period: |                                           | 5/31/2020 -<br>4/19/2020 -<br>1/1/2019 - |                            |                                                            |

#### SE - Southeast District (P6)

| A/C | Offense Statute                        | <u>Address</u>         | Reported Date | <u>Dist</u> |
|-----|----------------------------------------|------------------------|---------------|-------------|
| SPC | 26LH                                   |                        |               |             |
| С   | BURGLARY 2D GARAGE                     | 2600 E 14TH AVE        | 6/10/2020     | P7          |
| С   | BURGLARY 2D GARAGE                     | 3000 E 30TH AVE        | 6/13/2020     | P5          |
| С   | THEFT 2D FROM MOTOR VEHICLE            | 3300 E 26TH AVE        | 6/12/2020     | P6          |
| С   | THEFT 3D CITY FROM BUILDING            | 3100 S MT VERNON ST    | 6/7/2020      | P6          |
| С   | THEFT 3D FROM BUILDING                 | 3900 E 24TH AVE        | 6/13/2020     | P5          |
| С   | THEFT 3D FROM MOTOR VEHICLE            | 1300 S FISKE ST        | 6/10/2020     | P6          |
| С   | THEFT 3D FROM MOTOR VEHICLE            | E 31ST AVE / S COOK ST | 6/11/2020     | P6          |
| С   | THEFT 3D SHOPLIFTING                   | 2500 E 29TH AVE        | 6/12/2020     | P6          |
| SPC | <u> </u>                               |                        |               |             |
| С   | BURGLARY 2D GARAGE                     | 700 E 20TH AVE         | 6/11/2020     | P6          |
| С   | THEFT 3D ALL OTHER                     | 600 E 23RD AVE         | 6/12/2020     | P6          |
| SPC | 26SG                                   |                        |               |             |
| С   | ASSAULT 2D                             | 3200 E 55TH AVE        | 6/12/2020     | P6          |
| С   | BURGLARY 2D GARAGE                     | 5000 S REGAL ST        | 6/8/2020      | P6          |
| С   | RESIDENTIAL BURGLARY                   | 3300 E 55TH AVE        | 6/11/2020     | P6          |
| С   | THEFT 2D ALL OTHER                     | 4300 S PITTSBURG ST    | 6/10/2020     | P6          |
| С   | THEFT 3D SHOPLIFTING                   | 4400 S REGAL ST        | 6/10/2020     | P6          |
| С   | THEFT 3D VEHICLE PARTS AND ACCESSORIES | 4200 S REGAL ST        | 6/10/2020     | P5          |
| С   | THEFT OF MOTOR VEHICLE                 | 4200 S HOGAN ST        | 6/10/2020     | P6          |
| С   | THEFT OF MOTOR VEHICLE                 | 3200 E 44TH AVE        | 6/12/2020     | P6          |
|     |                                        |                        |               |             |