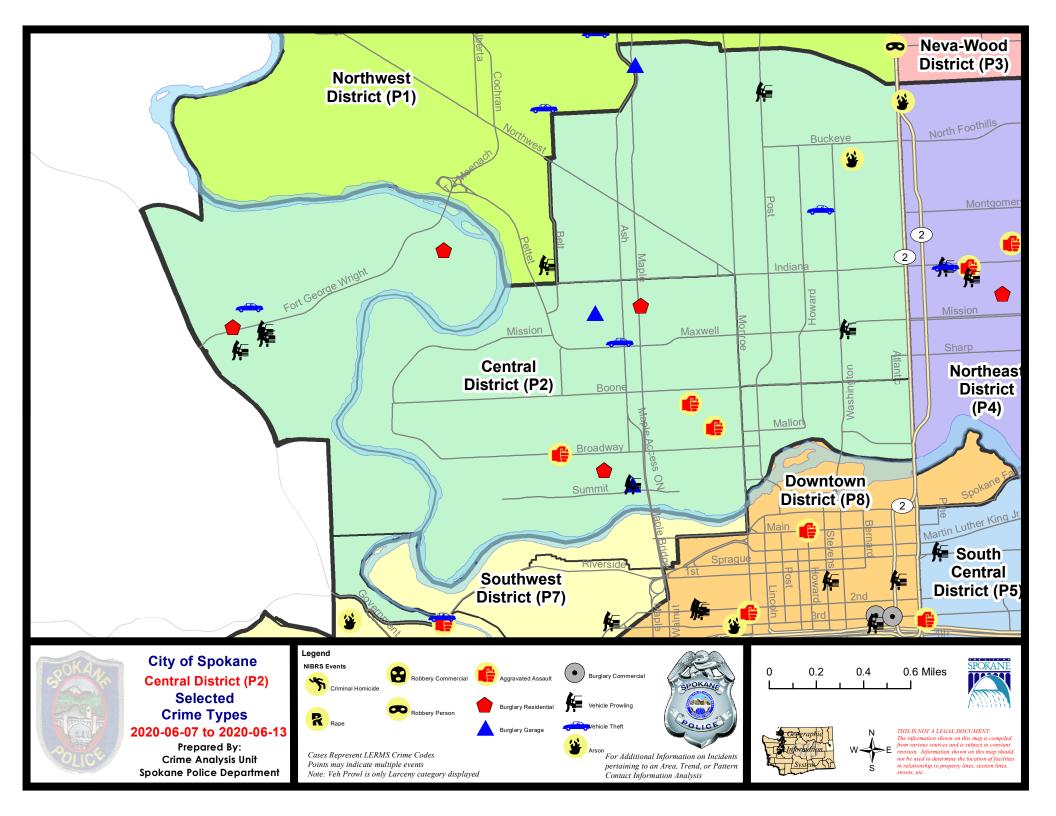

#### **NW - North Central District (P2)**

#### **Preliminary IBR Counts**

|           |                                                                                                                  | 7 Da                       | y Compari                   | ison                                                       | 28 D                        | ay Compai                             | rison                                                                 | YT                                       | D Comparis                       | on                                                         |
|-----------|------------------------------------------------------------------------------------------------------------------|----------------------------|-----------------------------|------------------------------------------------------------|-----------------------------|---------------------------------------|-----------------------------------------------------------------------|------------------------------------------|----------------------------------|------------------------------------------------------------|
| NIBRS Ca  | ntegories (Part 1 Selected)                                                                                      | Current                    | Prior                       | Percent                                                    | Current                     | Prior                                 | Percent                                                               | Current                                  | Prior                            | Percent                                                    |
| Violent   | Criminal Homicide Rape Robbery - Commercial Robbery - Person Aggravated Assault - Non DV Aggravated Assault - DV | 0<br>0<br>0<br>0<br>3<br>0 | 0 1 0 0 1 2                 | -100.00%<br>-100.00%<br>-100.00%                           | 0<br>3<br>0<br>1<br>10<br>3 | 0<br>6<br>0<br>1<br>6<br>4            | -50.00%<br>0.00%<br>66.67%<br>-25.00%                                 | 0<br>16<br>2<br>14<br>27<br>20           | 0<br>19<br>5<br>8<br>34<br>23    | -15.79%<br>-60.00%<br>75.00%<br>-20.59%<br>-13.04%         |
| Property  | Burglary - Residential Burglary Garage Burglary Commercial Larceny Vehicle Theft Arson                           | 3<br>0<br>27<br>3<br>1     | 1<br>1<br>0<br>16<br>2<br>1 | -25.00%<br>300.00%<br>200.00%<br>68.75%<br>50.00%<br>0.00% | 9<br>8<br>2<br>94<br>6      | 5<br>4<br>3<br>65<br>18               | 0.00%<br>80.00%<br>100.00%<br>-33.33%<br>44.62%<br>-66.67%<br>100.00% | 61<br>26<br>14<br>511<br>97<br>5         | 61<br>39<br>24<br>585<br>77<br>2 | -11.24%  0.00%  -33.33%  -41.67%  -12.65%  25.97%  150.00% |
|           | Property Total:                                                                                                  | 38                         | 21                          | 80.95%                                                     | 121                         | 96                                    | 26.04%                                                                | 714                                      | 788                              | -9.39%                                                     |
| Prelimina | ry Part 1 Crime Totals:                                                                                          | 41                         | 25                          | 64.00%                                                     | 138                         | 113                                   | 22.12%                                                                | 793                                      | 877                              | -9.58%                                                     |
|           | Current 7 Day Period:<br>Current 28 Day Period:<br>Current YTD Day Period:                                       | 5/                         | 17/2020 -                   | 6/13/2020<br>6/13/2020<br>6/13/2020                        | Prior 28                    | oay Period<br>Day Period<br>D Period: |                                                                       | 5/31/2020 -<br>4/19/2020 -<br>1/1/2019 - | 5/16/2020                        |                                                            |

#### NW - Central District (P2)

| A/C        | Offense Statute                       | Address                         | Reported Date | <u>Dist</u> |
|------------|---------------------------------------|---------------------------------|---------------|-------------|
| <u>SPA</u> | <u>2EG</u>                            |                                 |               |             |
| С          | ARSON 2D                              | 200 W YORK AVE                  | 6/10/2020     | P2          |
| С          | BURGLARY 2D GARAGE                    | 1500 W ALICE AVE                | 6/10/2020     | P2          |
| С          | MAIL THEFT                            | 3000 N LINCOLN ST               | 6/8/2020      | Р3          |
| С          | MAIL THEFT                            | 900 W NORA AVE                  | 6/9/2020      | P2          |
| С          | THEFT 2D ALL OTHER                    | 2500 N STEVENS ST               | 6/7/2020      | P2          |
| С          | THEFT 2D ALL OTHER                    | 500 W SINTO AVE                 | 6/7/2020      | P2          |
| С          | THEFT 2D ALL OTHER                    | 1600 W NORTHWEST BLVD           | 6/12/2020     | P2          |
| С          | THEFT 2D FROM BUILDING                | 500 W SINTO AVE                 | 6/7/2020      | P2          |
| С          | THEFT 2D FROM BUILDING                | 1000 W FREDERICK AVE            | 6/13/2020     | P2          |
| С          | THEFT 2D FROM MOTOR VEHICLE           | 700 W EUCLID AVE                | 6/11/2020     | P2          |
| С          | THEFT 3D ALL OTHER                    | W SINTO AVE / N HOWARD ST       | 6/10/2020     | P1          |
| С          | THEFT 3D ALL OTHER                    | 1500 W KNOX AVE                 | 6/11/2020     | P2          |
| С          | THEFT 3D ALL OTHER                    | 1500 W MANSFIELD AVE            | 6/12/2020     | P7          |
| С          | THEFT 3D FROM BUILDING                | 1400 N POST ST                  | 6/11/2020     | P2          |
| С          | THEFT 3D FROM MOTOR VEHICLE           | 300 W MISSION AVE               | 6/9/2020      | P2          |
| С          | THEFT 3D SHOPLIFTING                  | 2600 N MONROE ST                | 6/10/2020     | P2          |
| С          | THEFT OF MOTOR VEHICLE                | 400 W MONTGOMERY AVE            | 6/7/2020      | P2          |
| <u>SPA</u> | . <u>2WC</u>                          |                                 |               |             |
| С          | ASSAULT 1D                            | W BROADWAY AVE / N CHESTNUT ST  | 6/9/2020      | P2          |
| С          | ASSAULT 2D                            | 1100 W MALLON AVE               | 6/11/2020     | P2          |
| С          | ASSAULT 2D                            | W GARDNER AVE / N ADAMS ST      | 6/12/2020     | P1          |
| С          | BURGLARY 2D GARAGE                    | 1800 W AUGUSTA AVE              | 6/8/2020      | P2          |
| Α          | BURGLARY 2D GARAGE                    | 1700 W BRIDGE AVE               | 6/10/2020     | P2          |
| С          | IBR Purposes Only - All Other Larceny | 1100 W MALLON AVE               | 6/11/2020     | P2          |
| С          | RESIDENTIAL BURGLARY                  | 1800 W COLLEGE AVE              | 6/9/2020      | P1          |
| С          | RESIDENTIAL BURGLARY                  | 1500 W AUGUSTA AVE              | 6/11/2020     | P1          |
| С          | THEFT 1D FROM BUILDING                | 1500 W AUGUSTA AVE              | 6/11/2020     | P1          |
| С          | THEFT 2D FROM BUILDING                | 1400 W MALLON AVE               | 6/10/2020     | P2          |
| С          | THEFT 3D ALL OTHER                    | N JEFFERSON ST / W SPOFFORD AVE | 6/8/2020      | P2          |
| С          | THEFT 3D ALL OTHER                    | 1500 W HIGHLINE LN              | 6/11/2020     | P2          |
| С          | THEFT 3D CITY FROM BUILDING           | 1800 W COLLEGE AVE              | 6/9/2020      | P1          |
| С          | THEFT 3D FROM BUILDING                | 1000 W AUGUSTA AVE              | 6/8/2020      | P2          |
| С          | THEFT 3D FROM MOTOR VEHICLE           | 1700 W BRIDGE AVE               | 6/10/2020     | P2          |
| С          | THEFT OF MOTOR VEHICLE                | 1500 N ASH ST                   | 6/8/2020      | P2          |
| SPA        | 2WH                                   |                                 |               |             |
| Α          | RESIDENTIAL BURGLARY                  | 2800 W ELLIOTT DR               | 6/7/2020      | P2          |
| С          | RESIDENTIAL BURGLARY                  | 4100 W FORT GEORGE WRIGHT DR    | 6/13/2020     | P1          |
|            |                                       |                                 |               |             |

| A/C | Offense Statute                        | Address                      | Reported Date | <u>Dist</u> |
|-----|----------------------------------------|------------------------------|---------------|-------------|
| С   | THEFT 2D FROM MOTOR VEHICLE            | 3800 W FORT GEORGE WRIGHT DR | 6/11/2020     | P2          |
| С   | THEFT 3D FROM BUILDING                 | 1600 N RIVER RIDGE BLVD      | 6/10/2020     | P2          |
| Α   | THEFT 3D FROM MOTOR VEHICLE            | 4100 W HOOD RIVER AVE        | 6/8/2020      | P2          |
| Α   | THEFT 3D FROM MOTOR VEHICLE            | 3800 W FORT GEORGE WRIGHT DR | 6/11/2020     | P2          |
| С   | THEFT 3D VEHICLE PARTS AND ACCESSORIES | 2800 W ELLIOTT DR            | 6/9/2020      | P2          |
| С   | THEFT OF MOTOR VEHICLE                 | 3900 W RANDOLPH RD           | 6/12/2020     | P1          |