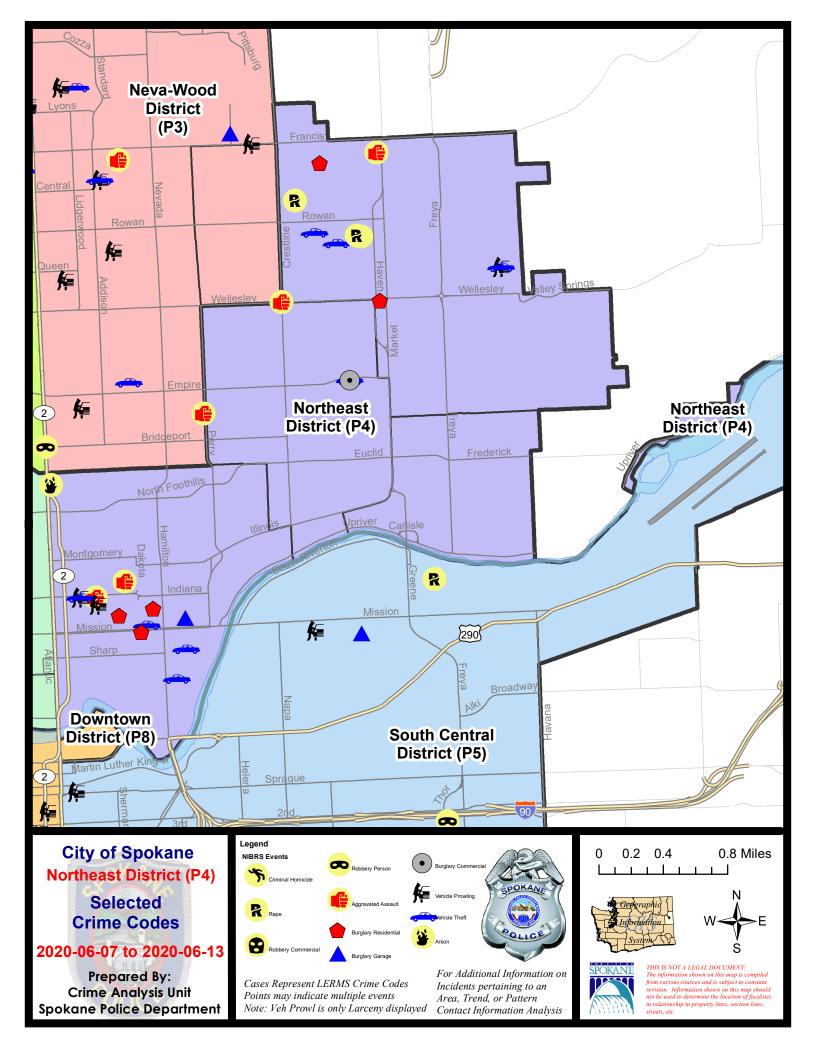

#### **NE - Northeast District (P4)**

#### **Preliminary IBR Counts**

|           |                                                                                                                  | 7 Da                        | ay Compari                  | ison                                               | 28 D                          | ay Compai                            | rison                                                             | YT                                       | D Comparis                          | on                                                         |
|-----------|------------------------------------------------------------------------------------------------------------------|-----------------------------|-----------------------------|----------------------------------------------------|-------------------------------|--------------------------------------|-------------------------------------------------------------------|------------------------------------------|-------------------------------------|------------------------------------------------------------|
| NIBRS Ca  | ntegories (Part 1 Selected)                                                                                      | Current                     | Prior                       | Percent                                            | Current                       | Prior                                | Percent                                                           | Current                                  | Prior                               | Percent                                                    |
| Violent   | Criminal Homicide Rape Robbery - Commercial Robbery - Person Aggravated Assault - Non DV Aggravated Assault - DV | 0 2 0 0 3 1                 | 0<br>1<br>0<br>1<br>1       | 100.00%<br>-100.00%<br>200.00%                     | 0<br>7<br>1<br>1<br>6<br>5    | 0<br>2<br>0<br>3<br>9<br>2           | 250.00%<br>-66.67%<br>-33.33%<br>150.00%                          | 1<br>13<br>1<br>15<br>39<br>16           | 0<br>22<br>10<br>8<br>44<br>18      | -40.91%<br>-90.00%<br>87.50%<br>-11.36%<br>-11.11%         |
| Property  | Violent Total:  Burglary - Residential  Burglary Garage  Burglary Commercial  Larceny  Vehicle Theft  Arson      | 5<br>1<br>1<br>18<br>8<br>2 | 3<br>2<br>2<br>20<br>3<br>1 | 100.00%<br>66.67%<br>-50.00%<br>-50.00%<br>100.00% | 13<br>6<br>5<br>83<br>16<br>3 | 16<br>4<br>4<br>90<br>15<br>3        | 25.00%<br>225.00%<br>50.00%<br>25.00%<br>-7.78%<br>6.67%<br>0.00% | 68<br>36<br>21<br>549<br>94<br>8         | 102<br>66<br>26<br>24<br>738<br>123 | -16.67%  3.03%  38.46%  -12.50%  -25.61%  -23.58%  700.00% |
|           | Property Total:                                                                                                  | 35                          | 31                          | 12.90%                                             | 126                           | 120                                  | 5.00%                                                             | 776                                      | 978                                 | -20.65%                                                    |
| Prelimina | ry Part 1 Crime Totals:                                                                                          | 41                          | 34                          | 20.59%                                             | 146                           | 136                                  | 7.35%                                                             | 861                                      | 1080                                | -20.28%                                                    |
|           | Current 7 Day Period:<br>Current 28 Day Period:<br>Current YTD Day Period:                                       | 5/                          | 17/2020 -                   | 6/13/2020<br>6/13/2020<br>6/13/2020                | Prior 28                      | Day Period<br>Day Perio<br>D Period: |                                                                   | 5/31/2020 -<br>4/19/2020 -<br>1/1/2019 - |                                     |                                                            |

#### NE - Northeast District (P4)

| <u>A/C</u> | Offense Statute                        | <u>Address</u>                   | Reported Date | <u>Dist</u> |
|------------|----------------------------------------|----------------------------------|---------------|-------------|
| <u>SPB</u> | 4 <b>BE</b>                            |                                  |               |             |
| С          | BURGLARY 2D COMMERCIAL                 | 2700 E GARLAND AVE               | 6/11/2020     | P4          |
| С          | HARASSMENT FELONY WEAPON INVOLVED      | E WELLESLEY AVE / N CRESTLINE ST | 6/11/2020     | P4          |
| С          | THEFT 2D ALL OTHER                     | E EUCLID AVE / N REGAL ST        | 6/8/2020      | P4          |
| С          | THEFT 3D ALL OTHER                     | 3300 N HELENA ST                 | 6/8/2020      | P4          |
| С          | THEFT 3D ALL OTHER                     | 1400 E LACROSSE AVE              | 6/12/2020     | P4          |
| С          | THEFT 3D VEHICLE PARTS AND ACCESSORIES | 2400 E HOFFMAN AVE               | 6/10/2020     | P4          |
| С          | THEFT OF MOTOR VEHICLE                 | 2700 E GARLAND AVE               | 6/11/2020     | P4          |
| <u>SPB</u> | 4 <b>HI</b>                            |                                  |               |             |
| С          | ARSON 2D                               | 2900 E EVERETT AVE               | 6/13/2020     | P4          |
| С          | ASSAULT 1D                             | 6100 N MARKET ST                 | 6/12/2020     | P4          |
| С          | BURGLARY 1D FROM RESIDENCE             | 3000 E WELLESLEY AVE             | 6/10/2020     | P4          |
| С          | RAPE 3D                                |                                  | 6/10/2020     | P4          |
| С          | RAPE 3D                                |                                  | 6/12/2020     | P4          |
| С          | RESIDENTIAL BURGLARY                   | 6000 N COOK ST                   | 6/9/2020      | P4          |
| С          | THEFT 3D CITY ALL OTHER                | 4000 E LONGFELLOW AVE            | 6/11/2020     | P4          |
| С          | THEFT 3D CITY SHOPLIFTING              | 5800 N MARKET ST                 | 6/9/2020      | P4          |
| С          | THEFT 3D VEHICLE PARTS AND ACCESSORIES | 2600 E EVERETT AVE               | 6/7/2020      | P4          |
| С          | THEFT OF A FIREARM FROM BUILDING       | 2600 E JOSEPH AVE                | 6/9/2020      | P4          |
| С          | THEFT OF A FIREARM FROM MOTOR VEHICLE  | 4900 N FLORIDA ST                | 6/13/2020     | P4          |
| С          | THEFT OF MOTOR VEHICLE                 | 2400 E SANSON AVE                | 6/10/2020     | P4          |
| С          | THEFT OF MOTOR VEHICLE                 | 2600 E EVERETT AVE               | 6/13/2020     | P4          |
| С          | THEFT OF MOTOR VEHICLE                 | 4900 N FLORIDA ST                | 6/13/2020     | P4          |
| <u>SPB</u> | 4LO                                    |                                  |               |             |
| С          | ARSON 2D                               | 2900 N DIVISION ST               | 6/10/2020     | P2          |
| С          | ASSAULT 1D                             | N STANDARD ST / E BALDWIN AVE    | 6/13/2020     | P4          |
| С          | ASSAULT 2D                             | 300 E INDIANA AVE                | 6/12/2020     | P4          |
| С          | BURGLARY 2D GARAGE                     | 1000 E AUGUSTA AVE               | 6/7/2020      | P4          |
| С          | RESIDENTIAL BURGLARY                   | 500 E AUGUSTA AVE                | 6/7/2020      | P2          |
| С          | RESIDENTIAL BURGLARY                   | 700 E MISSION AVE                | 6/8/2020      | P4          |
| С          | RESIDENTIAL BURGLARY                   | 800 E NORA AVE                   | 6/10/2020     | P3          |
| С          | THEFT 2D FROM BUILDING                 | 900 E AUGUSTA AVE                | 6/9/2020      | P4          |
| С          | THEFT 2D FROM MOTOR VEHICLE            | 200 E INDIANA AVE                | 6/13/2020     | P4          |
| С          | THEFT 3D ALL OTHER                     | 500 E AUGUSTA AVE                | 6/7/2020      | P2          |
| С          | THEFT 3D ALL OTHER                     | 400 E BALDWIN AVE                | 6/9/2020      | P4          |
| С          | THEFT 3D FROM MOTOR VEHICLE            | 300 E NORA AVE                   | 6/13/2020     | P4          |
| С          | THEFT 3D SHOPLIFTING                   | 900 E MISSION AVE                | 6/8/2020      | P4          |
| С          | THEFT 3D SHOPLIFTING                   | 200 E NORTH FOOTHILLS DR         | 6/9/2020      | P4          |