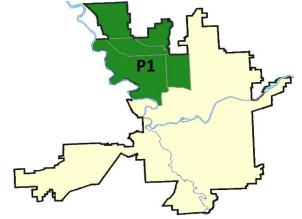

| 5/                         | 17/2020                    | - 6/13/2020<br>- 6/13/2020<br>- 6/13/2020 | Prior 28                      | oay Period<br>Day Perio<br>D Period: |                                                             | 5/31/2020 -<br>4/19/2020 -<br>1/1/2019 - | 5/16/2020                        |                                                             |

Prepared by SPD Crime Analysis Office - Monday, June 15, 2020

NOTE: SPD moved from UCR to the NIBRS reporting standard on 10/4/16 following the transition to a new RMS System. Numbers on CompStat reports prior to this date should not be used as a comparison to those on this report. Additional info on these reporting standards can be found on the FBI website: https://ucr.fbi.gov/nibrs-overview





#### NW - Northwest District (P1)



| A/C        | Offense Statute                        | <u>Address</u>        | Reported Date | <u>Dist</u> |
|------------|----------------------------------------|-----------------------|---------------|-------------|
| SPA        | 1BS                                    |                       |               |             |
| С          | THEFT 3D ALL OTHER                     | 6400 N A ST           | 6/10/2020     | P1          |
| С          | THEFT 3D FROM MOTOR VEHICLE            | 7200 N DRUMHELLER ST  | 6/8/2020      | P1          |
| С          | THEFT 3D FROM MOTOR VEHICLE            | 6400 N A ST           | 6/10/2020     | P1          |
| С          | THEFT 3D VEHICLE PARTS AND ACCESSORIES | 6700 N ROYAL LN       | 6/9/2020      | P1