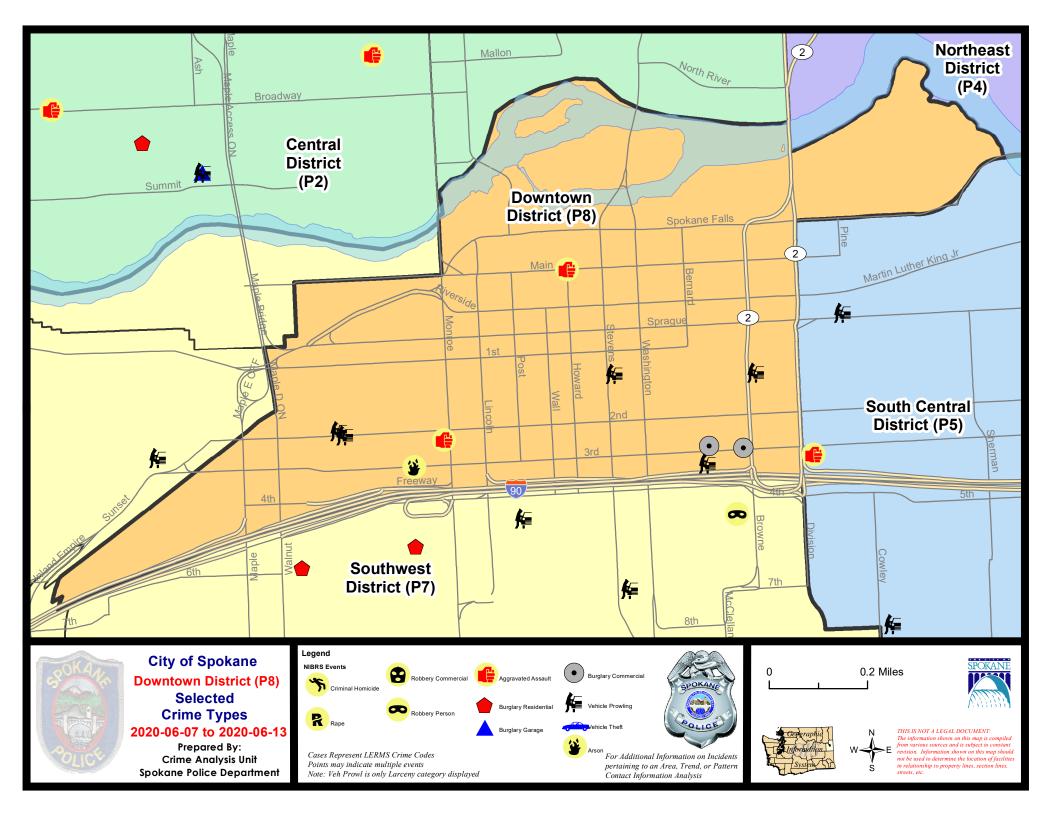

#### SE - South Central District (P5)

| A/C | Offense Statute                        | <u>Address</u>           | Reported Date | <u>Dist</u> |
|-----|----------------------------------------|--------------------------|---------------|-------------|
| SPC | <u>5EC</u>                             |                          |               |             |
| С   | ASSAULT 1D                             | 0 E 3RD AVE              | 6/13/2020     | P8          |
| С   | BURGLARY 2D GARAGE                     | 500 S HAVANA ST          | 6/10/2020     | P5          |
| С   | MAIL THEFT                             | 2300 E 4TH AVE           | 6/12/2020     | P5          |
| Α   | RESIDENTIAL BURGLARY                   | 600 S IVORY ST           | 6/10/2020     | P5          |
| С   | ROBBERY 1D PERSON                      | 300 S THOR ST            | 6/9/2020      | P6          |
| С   | THEFT 2D FROM BUILDING                 | 2100 E 6TH AVE           | 6/10/2020     | P5          |
| С   | THEFT 3D ALL OTHER                     | 1500 E 12TH AVE          | 6/7/2020      | P5          |
| С   | THEFT 3D ALL OTHER                     | 1500 E 12TH AVE          | 6/7/2020      | P5          |
| С   | THEFT 3D ALL OTHER                     | 600 S ARTHUR ST          | 6/8/2020      | P5          |
| С   | THEFT 3D ALL OTHER                     | 2600 E RIVERSIDE AVE     | 6/10/2020     | P5          |
| С   | THEFT 3D ALL OTHER                     | 1700 E 7TH AVE           | 6/12/2020     | P5          |
| С   | THEFT 3D ALL OTHER                     | 100 S ARTHUR ST          | 6/13/2020     | P5          |
| С   | THEFT 3D CITY SHOPLIFTING              | 800 S PERRY ST           | 6/13/2020     | P6          |
| С   | THEFT 3D FROM MOTOR VEHICLE            | 800 S COWLEY ST          | 6/11/2020     | P5          |
| С   | THEFT 3D FROM MOTOR VEHICLE            | 100 E SPRAGUE AVE        | 6/12/2020     | P5          |
| С   | THEFT 3D SHOPLIFTING                   | 200 S THOR ST            | 6/7/2020      | P5          |
| С   | THEFT 3D SHOPLIFTING                   | 3000 E SPRAGUE AVE       | 6/11/2020     | P5          |
| SPC | <u>5GP</u>                             |                          |               |             |
| С   | BURGLARY 2D GARAGE                     | 2700 E SINTO AVE         | 6/8/2020      | P5          |
| С   | RAPE 1D                                |                          | 6/9/2020      | P1          |
| С   | THEFT 3D FROM MOTOR VEHICLE            | 2300 E SINTO AVE         | 6/12/2020     | P5          |
| С   | THEFT 3D VEHICLE PARTS AND ACCESSORIES | E BOONE AVE / N SMITH ST | 6/11/2020     | P5          |
| С   | THEFT 3D VEHICLE PARTS AND ACCESSORIES | 2000 E MISSION AVE       | 6/11/2020     | P5          |
| С   | THEFT 3D VEHICLE PARTS AND ACCESSORIES | 2300 E SINTO AVE         | 6/12/2020     | P5          |
|     |                                        |                          |               |             |