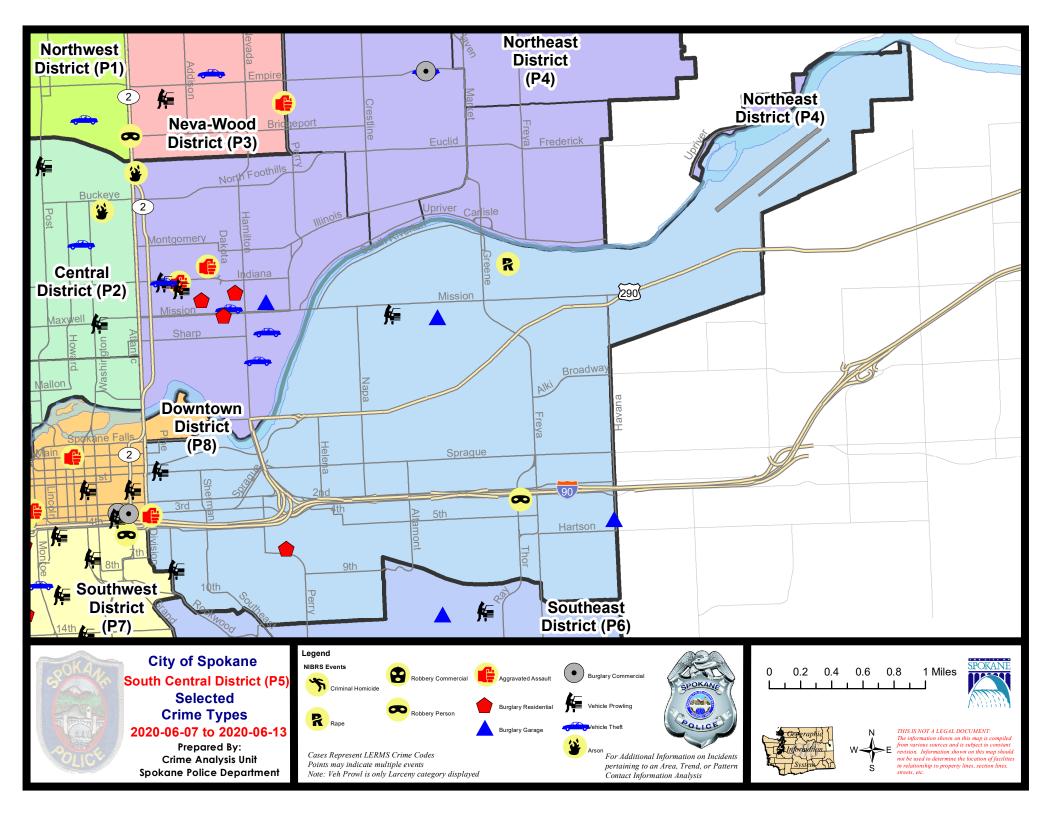

#### **SE - South Central District (P5)**

#### SE - South Central District (P5)

| A/C | Offense Statute                        | <u>Address</u>           | Reported Date | <u>Dist</u> |
|-----|----------------------------------------|--------------------------|---------------|-------------|
| SPC | <u>5EC</u>                             |                          |               |             |
| С   | ASSAULT 1D                             | 0 E 3RD AVE              | 6/13/2020     | P8          |
| С   | BURGLARY 2D GARAGE                     | 500 S HAVANA ST          | 6/10/2020     | P5          |
| С   | MAIL THEFT                             | 2300 E 4TH AVE           | 6/12/2020     | P5          |
| Α   | RESIDENTIAL BURGLARY                   | 600 S IVORY ST           | 6/10/2020     | P5          |
| С   | ROBBERY 1D PERSON                      | 300 S THOR ST            | 6/9/2020      | P6          |
| С   | THEFT 2D FROM BUILDING                 | 2100 E 6TH AVE           | 6/10/2020     | P5          |
| С   | THEFT 3D ALL OTHER                     | 1500 E 12TH AVE          | 6/7/2020      | P5          |
| С   | THEFT 3D ALL OTHER                     | 1500 E 12TH AVE          | 6/7/2020      | P5          |
| С   | THEFT 3D ALL OTHER                     | 600 S ARTHUR ST          | 6/8/2020      | P5          |
| С   | THEFT 3D ALL OTHER                     | 2600 E RIVERSIDE AVE     | 6/10/2020     | P5          |
| С   | THEFT 3D ALL OTHER                     | 1700 E 7TH AVE           | 6/12/2020     | P5          |
| С   | THEFT 3D ALL OTHER                     | 100 S ARTHUR ST          | 6/13/2020     | P5          |
| С   | THEFT 3D CITY SHOPLIFTING              | 800 S PERRY ST           | 6/13/2020     | P6          |
| С   | THEFT 3D FROM MOTOR VEHICLE            | 800 S COWLEY ST          | 6/11/2020     | P5          |
| С   | THEFT 3D FROM MOTOR VEHICLE            | 100 E SPRAGUE AVE        | 6/12/2020     | P5          |
| С   | THEFT 3D SHOPLIFTING                   | 200 S THOR ST            | 6/7/2020      | P5          |
| С   | THEFT 3D SHOPLIFTING                   | 3000 E SPRAGUE AVE       | 6/11/2020     | P5          |
| SPC | <u>5GP</u>                             |                          |               |             |
| С   | BURGLARY 2D GARAGE                     | 2700 E SINTO AVE         | 6/8/2020      | P5          |
| С   | RAPE 1D                                |                          | 6/9/2020      | P1          |
| С   | THEFT 3D FROM MOTOR VEHICLE            | 2300 E SINTO AVE         | 6/12/2020     | P5          |
| С   | THEFT 3D VEHICLE PARTS AND ACCESSORIES | E BOONE AVE / N SMITH ST | 6/11/2020     | P5          |
| С   | THEFT 3D VEHICLE PARTS AND ACCESSORIES | 2000 E MISSION AVE       | 6/11/2020     | P5          |
| С   | THEFT 3D VEHICLE PARTS AND ACCESSORIES | 2300 E SINTO AVE         | 6/12/2020     | P5          |
|     |                                        |                          |               |             |