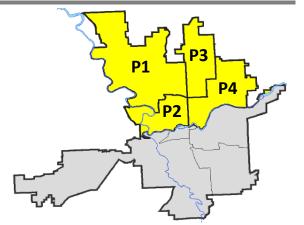

| 5/                         |                            | - 6/13/2020<br>- 6/13/2020<br>- 6/13/2020         | Prior 28                      | Day Period<br>Day Perio<br>D Period: |                                                           | 5/31/2020 -<br>4/19/2020 -<br>1/1/2019 - |                                  |                                                    |

Prepared by SPD Crime Analysis Office - Monday, June 15, 2020

NOTE: SPD moved from UCR to the NIBRS reporting standard on 10/4/16 following the transition to a new RMS System. Numbers on CompStat reports prior to this date should not be used as a comparison to those on this report. Additional info on these reporting standards can be found on the FBI website: https://ucr.fbi.gov/nibrs-overview



#### **NW - Northwest District (P1)**



#### **Preliminary IBR Counts**

|           |                                                                                                                  | 7 Day Comparison           |                            |                                           | 28 Day Comparison             |                                      |                                                             | YTD Comparison                           |                                  |                                                             |
|-----------|------------------------------------------------------------------------------------------------------------------|----------------------------|----------------------------|----------------------------------