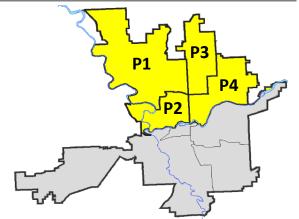

| ;                            |                               | - 5/30/2020<br>- 5/30/2020<br>- 5/30/2020       | Prior 28                         | Pay Period<br>Day Perio<br>D Period: |                                                            | 5/17/2020 -<br>4/5/2020 -<br>1/1/2019 - |                                      |                                                   |  |

Prepared by SPD Crime Analysis Office - Tuesday, June 2, 2020

NOTE: SPD moved from UCR to the NIBRS reporting standard on 10/4/16 following the transition to a new RMS System. Numbers on CompStat reports prior to this date should not be used as a comparison to those on this report. Additional info on these reporting standards can be found on the FBI website: https://ucr.fbi.gov/nibrs-overview



## SOLICE SOLICE

#### **NW - Northwest District (P1)**

#### **Preliminary IBR Counts**

|           |                                                                                                                                  | 7 Da                        | ay Compari                  | ison                                  | 28 D                        | ay Compar                             | rison                                                        | YT                               | YTD Comparison                     |                                                             |  |
|-----------|----------------------------------------------------------------------------------------------------------------------------------|-----------------------------|-------------------