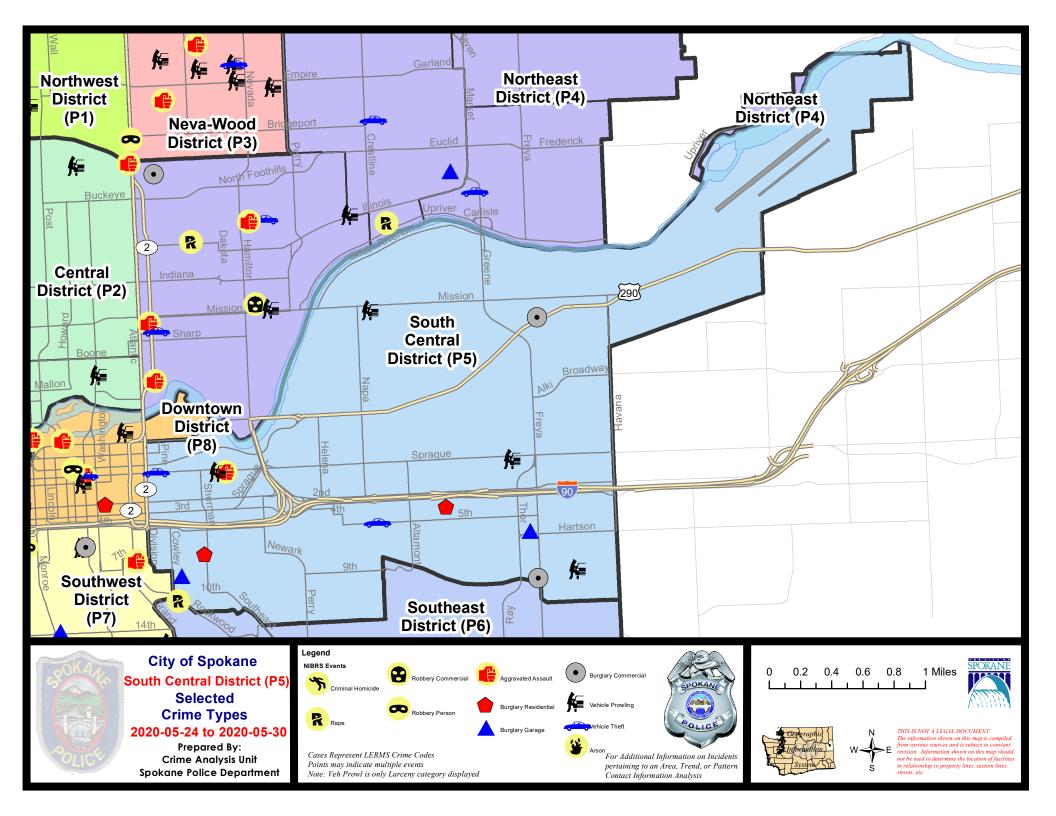

#### **SE - South Central District (P5)**

#### **Preliminary IBR Counts**

|           |                                                                                                                  | 7 Da                        | ay Compari                 | son                                           | 28 Da                             | ay Compar                            | rison                                                         | YT                               | D Compariso                        | on                                                            |
|-----------|------------------------------------------------------------------------------------------------------------------|-----------------------------|----------------------------|-----------------------------------------------|-----------------------------------|--------------------------------------|---------------------------------------------------------------|----------------------------------|------------------------------------|---------------------------------------------------------------|
| NIBRS Ca  | ategories (Part 1 Selected)                                                                                      | Current                     | Prior                      | Percent                                       | Current                           | Prior                                | Percent                                                       | Current                          | Prior                              | Percent                                                       |
| Violent   | Criminal Homicide Rape Robbery - Commercial Robbery - Person Aggravated Assault - Non DV Aggravated Assault - DV | 0<br>0<br>0<br>0<br>1       | 0<br>0<br>0<br>0<br>1      | 0.00%                                         | 0<br>2<br>0<br>2<br>7<br>5        | 0<br>1<br>0<br>3<br>5                | -33.33%<br>40.00%<br>66.67%                                   | 0<br>6<br>1<br>8<br>30<br>22     | 2<br>8<br>2<br>14<br>33<br>19      | -100.00%<br>-25.00%<br>-50.00%<br>-42.86%<br>-9.09%<br>15.79% |
| Property  | Violent Total:  Burglary - Residential  Burglary Garage  Burglary Commercial  Larceny  Vehicle Theft  Arson      | 2<br>2<br>2<br>21<br>2<br>0 | 2<br>0<br>2<br>8<br>2<br>0 | -50.00%<br>0.00%<br>0.00%<br>162.50%<br>0.00% | 16<br>5<br>3<br>8<br>60<br>7<br>0 | 12<br>6<br>1<br>13<br>70<br>14<br>1  | 33.33%  -16.67%  200.00%  -38.46%  -14.29%  -50.00%  -100.00% | 42<br>13<br>39<br>396<br>70<br>5 | 78  28  14  38  427  61  4         | -14.10%  50.00%  -7.14%  2.63%  -7.26%  14.75%  25.00%        |
| Prelimina | Property Total:                                                                                                  | 30                          | 14                         | 107.14%<br>87.50%                             | 99                                | 105                                  | -20.95%<br>-15.38%                                            | 565<br>632                       | 572<br>650                         | -1.22%<br>-2.77%                                              |
|           | Current 7 Day Period: Current 28 Day Period: Current YTD Day Period:                                             |                             | 5/3/2020 -                 | 5/30/2020<br>5/30/2020<br>5/30/2020           | Prior 28                          | ay Period<br>Day Period<br>D Period: |                                                               |                                  | 5/23/2020<br>5/2/2020<br>5/30/2019 |                                                               |

#### SE - South Central District (P5)

| A/C | Offense Statute             | <u>Address</u>             | Reported Date | <u>Dist</u> |
|-----|-----------------------------|----------------------------|---------------|-------------|
| SPC | SEC                         |                            |               |             |
| Α   | BURGLARY 2D COMMERCIAL      | 1000 S FREYA ST            | 5/28/2020     | P6          |
| С   | BURGLARY 2D FENCED AREA     | 4000 E MAIN AVE            | 5/29/2020     | P5          |
| С   | BURGLARY 2D GARAGE          | 200 E 9TH AVE              | 5/26/2020     | P5          |
| С   | BURGLARY 2D GARAGE          | 600 S FERRALL ST           | 5/27/2020     | P5          |
| С   | RESIDENTIAL BURGLARY        | 2700 E 4TH AVE             | 5/24/2020     | P5          |
| Α   | RESIDENTIAL BURGLARY        | 700 S SHERMAN ST           | 5/26/2020     | P6          |
| С   | THEFT 1D ALL OTHER          | 2600 E HARTSON AVE         | 5/26/2020     | P5          |
| С   | THEFT 2D ALL OTHER          | 2400 E 5TH AVE             | 5/27/2020     | P5          |
| С   | THEFT 2D FROM BUILDING      | 3600 E 13TH AVE            | 5/30/2020     | P6          |
| С   | THEFT 3D CITY SHOPLIFTING   | 400 S THOR ST              | 5/30/2020     | P6          |
| С   | THEFT 3D FROM BUILDING      | 2700 E 4TH AVE             | 5/24/2020     | P5          |
| С   | THEFT 3D FROM BUILDING      | 200 E 3RD AVE              | 5/29/2020     | P5          |
| С   | THEFT 3D FROM MOTOR VEHICLE | 3900 E PRATT AVE           | 5/25/2020     | P5          |
| С   | THEFT 3D FROM MOTOR VEHICLE | 600 E SPRAGUE AVE          | 5/26/2020     | P5          |
| С   | THEFT 3D FROM MOTOR VEHICLE | 3300 E SPRAGUE AVE         | 5/27/2020     | P5          |
| С   | THEFT OF MOTOR VEHICLE      | E SPRAGUE AVE / S PINE ST  | 5/25/2020     | P8          |
| С   | THEFT OF MOTOR VEHICLE      | E 5TH AVE / S CRESTLINE ST | 5/26/2020     | P6          |
| С   | VEHICULAR ASSAULT           | 700 E SPRAGUE AVE          | 5/27/2020     | P6          |
| SPC | :5GP                        |                            |               |             |
| С   | BURGLARY 2D COMMERCIAL      | 3600 E TRENT AVE           | 5/25/2020     | P6          |
| С   | MAIL THEFT                  | 2100 E MALLON AVE          | 5/30/2020     | P6          |
| С   | THEFT 2D ALL OTHER          | 3000 E INDIANA AVE         | 5/25/2020     | P5          |
| С   | THEFT 3D ALL OTHER          | 1800 E SINTO AVE           | 5/28/2020     | P5          |
| С   | THEFT 3D ALL OTHER          | 1900 E MISSION AVE         | 5/28/2020     | P6          |
| С   | THEFT 3D ALL OTHER          | 1800 E MARSHALL AVE        | 5/28/2020     | P5          |
| С   | THEFT 3D CITY FROM BUILDING | 2100 E MALLON AVE          | 5/30/2020     | P6          |
| С   | THEFT 3D FROM BUILDING      | 1200 N STONE ST            | 5/30/2020     | P5          |
| Α   | THEFT 3D FROM MOTOR VEHICLE | 2100 E MISSION AVE         | 5/26/2020     | P5          |
| С   | THEFT 3D SHOPLIFTING        | 1900 E MISSION AVE         | 5/24/2020     | P5          |
| С   | THEFT 3D SHOPLIFTING        | 1900 E MISSION AVE         | 5/28/2020     | P5          |
| С   | THEFT 3D SHOPLIFTING        | 1900 E MISSION AVE         | 5/28/2020     | P6          |
|     |                             |                            |               |             |