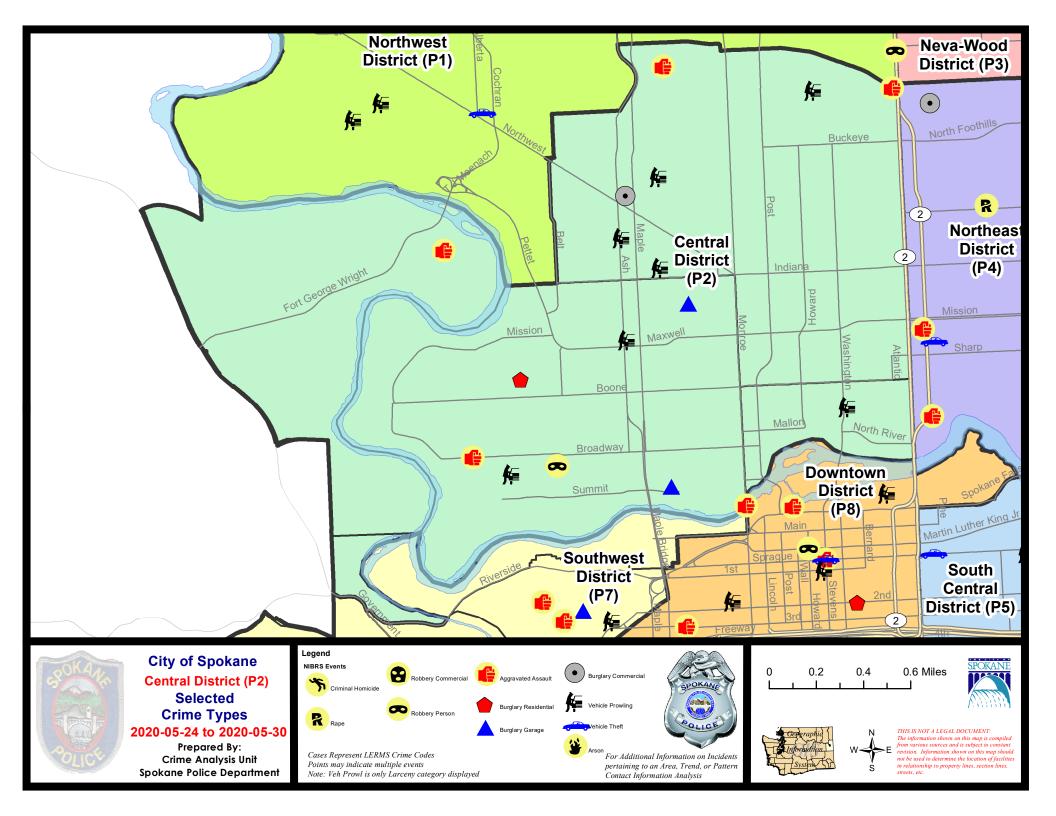

#### **NW - North Central District (P2)**

#### **Preliminary IBR Counts**

|           |                                                                                                                                  | 7 Da                        | ay Compari                  | ison                                             | 28 D                         | ay Compai                       | rison                                                          | YTI                                     | D Comparis                       | on                                                 |
|-----------|----------------------------------------------------------------------------------------------------------------------------------|-----------------------------|-----------------------------|--------------------------------------------------|------------------------------|---------------------------------|----------------------------------------------------------------|-----------------------------------------|----------------------------------|----------------------------------------------------|
| NIBRS Ca  | ategories (Part 1 Selected)                                                                                                      | Current                     | Prior                       | Percent                                          | Current                      | Prior                           | Percent                                                        | Current                                 | Prior                            | Percent                                            |
| Violent   | Criminal Homicide Rape Robbery - Commercial Robbery - Person Aggravated Assault - Non DV Aggravated Assault - DV  Violent Total: | 0<br>0<br>0<br>1<br>3<br>1  | 0<br>2<br>0<br>0<br>3<br>0  | 0.00%                                            | 0<br>4<br>0<br>1<br>11<br>2  | 0 6 0 1 3 4                     | -33.33%<br>0.00%<br>266.67%<br>-50.00%                         | 0<br>15<br>2<br>14<br>23<br>18          | 0<br>19<br>5<br>8<br>32<br>21    | -21.05%<br>-60.00%<br>75.00%<br>-28.13%<br>-14.29% |
| Property  | Burglary - Residential Burglary Garage Burglary Commercial Larceny Vehicle Theft Arson  Property Total:                          | 1<br>2<br>1<br>21<br>0<br>0 | 2<br>2<br>1<br>30<br>1<br>0 | -50.00%<br>0.00%<br>0.00%<br>-30.00%<br>-100.00% | 5<br>6<br>4<br>90<br>10<br>0 | 9<br>2<br>2<br>66<br>18<br>1    | -44.44%<br>200.00%<br>100.00%<br>36.36%<br>-44.44%<br>-100.00% | 55<br>22<br>14<br>468<br>92<br>3        | 55<br>33<br>22<br>540<br>70<br>1 | 0.00% -33.33% -36.36% -13.33% 31.43% 200.00%       |
| Prelimina | ry Part 1 Crime Totals:                                                                                                          | 30                          | 41                          | -26.83%                                          | 133                          | 112                             | 18.75%                                                         | 726                                     | 806                              | -9.93%                                             |
|           | Current 7 Day Period:<br>Current 28 Day Period:<br>Current YTD Day Period:                                                       |                             | 5/3/2020 -                  | - 5/30/2020<br>- 5/30/2020<br>- 5/30/2020        | Prior 28                     | Pay Period Day Period D Period: |                                                                | 5/17/2020 -<br>4/5/2020 -<br>1/1/2019 - | 5/2/2020                         |                                                    |

#### NW - Central District (P2)

| <u>A/C</u> | Offense Statute             | <u>Address</u>                | Reported Date | <u>Dist</u> |
|------------|-----------------------------|-------------------------------|---------------|-------------|
| SPA        | . <u>2EG</u>                |                               |               |             |
| С          | ASSAULT 2D                  | 3000 N DIVISION ST            | 5/26/2020     | Р3          |
| С          | BURGLARY 2D COMMERCIAL      | 1600 W NORTHWEST BLVD         | 5/28/2020     | P1          |
| С          | DRIVE BY SHOOTING           | N CEDAR ST / W ALICE AVE      | 5/28/2020     | P1          |
| С          | MAIL THEFT                  | 400 W EUCLID AVE              | 5/30/2020     | P2          |
| С          | THEFT 1D ALL OTHER          | 3000 N DIVISION ST            | 5/26/2020     | Р3          |
| С          | THEFT 2D ALL OTHER          | 400 W BUCKEYE AVE             | 5/28/2020     | P2          |
| С          | THEFT 2D FROM MOTOR VEHICLE | 1400 W YORK AVE               | 5/26/2020     | P2          |
| С          | THEFT 3D ALL OTHER          | 500 W MANSFIELD AVE           | 5/26/2020     | P2          |
| С          | THEFT 3D ALL OTHER          | 700 W MAXWELL AVE             | 5/26/2020     | P2          |
| С          | THEFT 3D ALL OTHER          | 800 W MAXWELL AVE             | 5/28/2020     | P2          |
| С          | THEFT 3D ALL OTHER          | 1400 W DALTON AVE             | 5/29/2020     | P2          |
| С          | THEFT 3D FROM BUILDING      | 800 W MAXWELL AVE             | 5/28/2020     | P2          |
| С          | THEFT 3D FROM MOTOR VEHICLE | 1400 W SHANNON AVE            | 5/26/2020     | P2          |
| С          | THEFT 3D FROM MOTOR VEHICLE | 3000 N STEVENS ST             | 5/26/2020     | P2          |
| С          | THEFT 3D FROM MOTOR VEHICLE | 2100 N ASH ST                 | 5/29/2020     | P2          |
| SPA        | 2RS                         |                               |               |             |
| С          | THEFT 3D FROM MOTOR VEHICLE | 900 N WASHINGTON ST           | 5/29/2020     | P2          |
| SPA        | 2WC                         |                               |               |             |
| С          | ASSAULT 2D                  | N LINDEKE ST / W BROADWAY AVE | 5/28/2020     | P1          |
| С          | BURGLARY 1D FROM RESIDENCE  | 2300 W SHARP AVE              | 5/24/2020     | P1          |
| С          | BURGLARY 2D GARAGE          | 1200 W AUGUSTA AVE            | 5/26/2020     | P2          |
| С          | BURGLARY 2D GARAGE          | 1400 W HIGHLINE LN            | 5/28/2020     | P2          |
| С          | ROBBERY 1D PERSON           | 2100 W COLLEGE AVE            | 5/25/2020     | P1          |
| С          | THEFT 2D ALL OTHER          | 1700 N ASH ST                 | 5/27/2020     | P2          |
| Α          | THEFT 2D ALL OTHER          | 1300 W BOONE AVE              | 5/28/2020     | P1          |
| С          | THEFT 2D FROM MOTOR VEHICLE | 1500 N ASH ST                 | 5/26/2020     | P2          |
| С          | THEFT 3D ALL OTHER          | 1200 W MAXWELL AVE            | 5/24/2020     | P2          |
| С          | THEFT 3D ALL OTHER          | 600 N CEDAR ST                | 5/24/2020     | P2          |
| С          | THEFT 3D ALL OTHER          | 1400 W MALLON AVE             | 5/28/2020     | P2          |
| С          | THEFT 3D FROM MOTOR VEHICLE | 2400 W COLLEGE AVE            | 5/28/2020     | P2          |
| SPA        | 2 <u>WH</u>                 |                               |               |             |
| С          | ASSAULT 2D                  | 2800 W ELLIOTT DR             | 5/28/2020     | P1          |
| С          | THEFT 3D FROM BUILDING      | 3100 W FORT GEORGE WRIGHT DR  | 5/28/2020     | P2          |
|            |                             |                               |               |             |