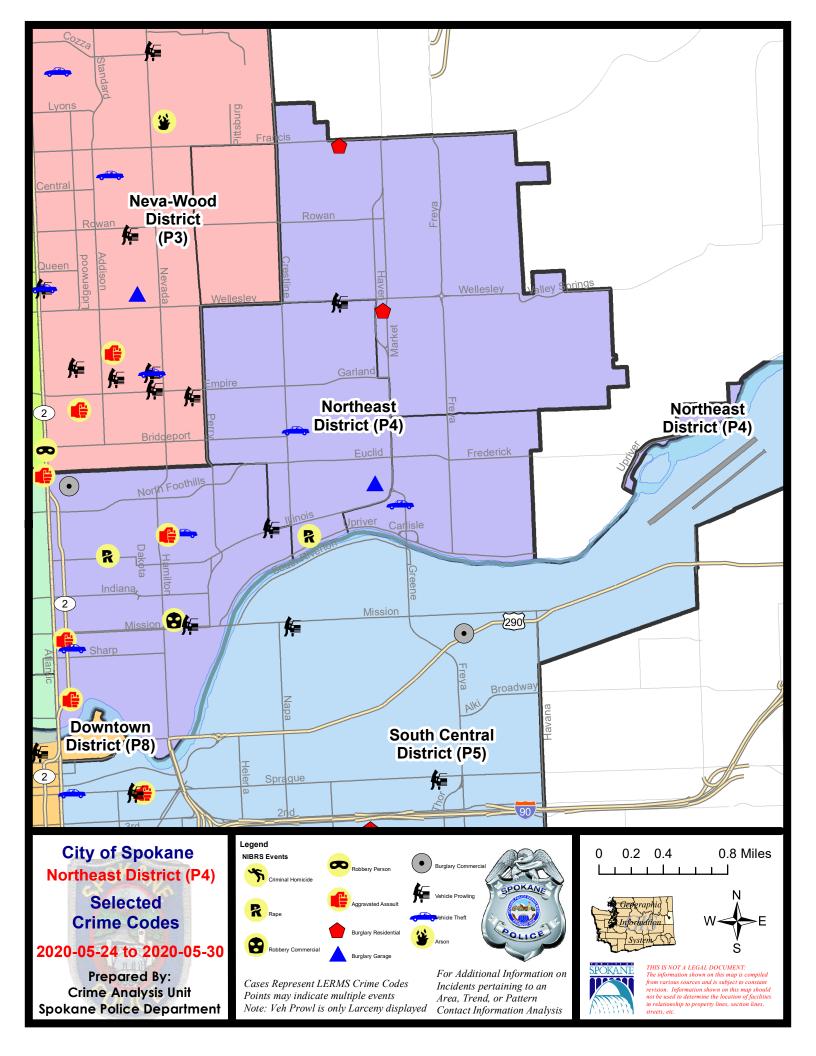

#### **NE - Northeast District (P4)**

#### **Preliminary IBR Counts**

|           |                                                                                                                  | 7 Da                        | y Compari                   | ison                                              | 28 Da                      | 28 Day Comparison                    |                                                             |                                        | YTD Comparison                          |                                                                        |  |
|-----------|------------------------------------------------------------------------------------------------------------------|-----------------------------|-----------------------------|---------------------------------------------------|----------------------------|--------------------------------------|-------------------------------------------------------------|----------------------------------------|-----------------------------------------|------------------------------------------------------------------------|--|
| NIBRS Ca  | ntegories (Part 1 Selected)                                                                                      | Current                     | Prior                       | Percent                                           | Current                    | Prior                                | Percent                                                     | Current                                | Prior                                   | Percent                                                                |  |
| Violent   | Criminal Homicide Rape Robbery - Commercial Robbery - Person Aggravated Assault - Non DV Aggravated Assault - DV | 0 2 1 0 0 3                 | 0<br>2<br>0<br>0<br>2<br>1  | -100.00%<br>200.00%                               | 0<br>5<br>1<br>1<br>5<br>5 | 0<br>1<br>0<br>3<br>10<br>1          | 400.00%<br>-66.67%<br>-50.00%<br>400.00%                    | 1<br>10<br>1<br>14<br>35<br>15         | 0<br>20<br>9<br>7<br>40<br>16           | -50.00%<br>-88.89%<br>100.00%<br>-12.50%                               |  |
| Property  | Violent Total:  Burglary - Residential  Burglary Garage  Burglary Commercial  Larceny  Vehicle Theft  Arson      | 2<br>1<br>1<br>13<br>4<br>0 | 3<br>2<br>1<br>31<br>1<br>0 | 20.00%  -33.33%  -50.00%  0.00%  -58.06%  300.00% | 8<br>5<br>3<br>86<br>12    | 15<br>12<br>8<br>5<br>90<br>11<br>4  | -33.33%<br>-37.50%<br>-40.00%<br>-4.44%<br>9.09%<br>-75.00% | 76<br>60<br>33<br>18<br>510<br>83<br>5 | 92<br>57<br>23<br>20<br>663<br>112<br>1 | -17.39%<br>5.26%<br>43.48%<br>-10.00%<br>-23.08%<br>-25.89%<br>400.00% |  |
|           | Property Total:                                                                                                  | 21                          | 38                          | -44.74%                                           | 115                        | 130                                  | -11.54%                                                     | 709                                    | 876                                     | -19.06%                                                                |  |
| Prelimina | ry Part 1 Crime Totals:                                                                                          | 27                          | 43                          | -37.21%                                           | 132                        | 145                                  | -8.97%                                                      | 785                                    | 968                                     | -18.90%                                                                |  |
|           | Current 7 Day Period:<br>Current 28 Day Period:<br>Current YTD Day Period:                                       | Ę                           | 5/3/2020 -                  | 5/30/2020<br>5/30/2020<br>5/30/2020               | Prior 28                   | Day Period<br>Day Perio<br>D Period: |                                                             |                                        | 5/23/2020<br>5/2/2020<br>5/30/2019      |                                                                        |  |

Prepared by SPD Crime Analysis Office - Tuesday, June 2, 2020

NOTE: SPD moved from UCR to the NIBRS reporting standard on 10/4/16 following the transition to a new RMS System. Numbers on CompStat reports prior to this date should not be used as a comparison to those on this report. Additional info on these reporting standards can be found on the FBI website: https://ucr.fbi.gov/nibrs-overview

#### NE - Northeast District (P4)

| A/C        | Offense Statute                        | Address               | Reported Date | <u>Dist</u> |
|------------|----------------------------------------|-----------------------|---------------|-------------|
| SPB        | 4 <u>4BE</u>                           |                       |               |             |
| С          | BURGLARY 2D GARAGE                     | 2900 E CLEVELAND AVE  | 5/28/2020     | P4          |
| Α          | MAIL THEFT                             | 1400 E OSTRANDER AVE  | 5/26/2020     | P4          |
| С          | RAPE 1D                                |                       | 5/28/2020     | P4          |
| С          | THEFT 1D FROM MOTOR VEHICLE            | 1900 E ILLINOIS AVE   | 5/27/2020     | P4          |
| С          | THEFT 3D ALL OTHER                     | 3900 N CRESTLINE ST   | 5/26/2020     | P4          |
| С          | THEFT 3D FROM MOTOR VEHICLE            | 2600 E WELLESLEY AVE  | 5/24/2020     | P4          |
| С          | THEFT 3D VEHICLE PARTS AND ACCESSORIES | 1700 E LACROSSE AVE   | 5/29/2020     | P4          |
| С          | THEFT OF MOTOR VEHICLE                 | 3400 N LEE ST         | 5/28/2020     | P4          |
| SPB        | <u>4HI</u>                             |                       |               |             |
| С          | RESIDENTIAL BURGLARY                   | 6200 N LACEY ST       | 5/28/2020     | P4          |
| С          | RESIDENTIAL BURGLARY                   | 3000 E HOFFMAN AVE    | 5/29/2020     | P4          |
| С          | THEFT 3D ALL OTHER                     | 3900 N FREYA ST       | 5/26/2020     | P4          |
| С          | THEFT 3D CITY FROM BUILDING            | 3000 E ROWAN AVE      | 5/30/2020     | P4          |
| SPB        | 4LO                                    |                       |               |             |
| С          | ASSAULT 2D                             | 900 N RUBY PL         | 5/26/2020     | P1          |
| С          | ASSAULT 2D                             | 1400 N RUBY ST        | 5/26/2020     | P2          |
| С          | ASSAULT 2D                             | 2400 N NEVADA ST      | 5/28/2020     | P2          |
| С          | BURGLARY 2D COMMERCIAL                 | 100 E CLEVELAND AVE   | 5/30/2020     | P2          |
| С          | BURGLARY 2D FENCED AREA                | 100 E SINTO AVE       | 5/28/2020     | P4          |
| С          | RAPE 2D                                |                       | 5/24/2020     | P3          |
| С          | ROBBERY 2D COMMERCIAL                  | 900 E MISSION AVE     | 5/30/2020     | P2          |
| С          | THEFT 3D FROM MOTOR VEHICLE            | 1100 E MISSION AVE    | 5/28/2020     | P4          |
| С          | THEFT 3D SHOPLIFTING                   | 1700 N DIVISION ST    | 5/29/2020     | P4          |
| С          | THEFT OF MOTOR VEHICLE                 | 100 E SINTO AVE       | 5/28/2020     | P4          |
| С          | THEFT OF MOTOR VEHICLE                 | 2400 N COLUMBUS ST    | 5/29/2020     | P1          |
| С          | THEFT-CITY (Shoplifting)               | 2400 N DIVISION ST    | 5/27/2020     |             |
| <u>SPB</u> | 44MI                                   |                       |               |             |
| С          | MAIL THEFT                             | 3600 E BRIDGEPORT AVE | 5/28/2020     | P4          |
| С          | THEFT 3D VEHICLE PARTS AND ACCESSORIES | 5700 E UPRIVER DR     | 5/29/2020     | P4          |
| С          | THEFT OF MOTOR VEHICLE                 | 3100 E MARIETTA AVE   | 5/24/2020     | P4          |