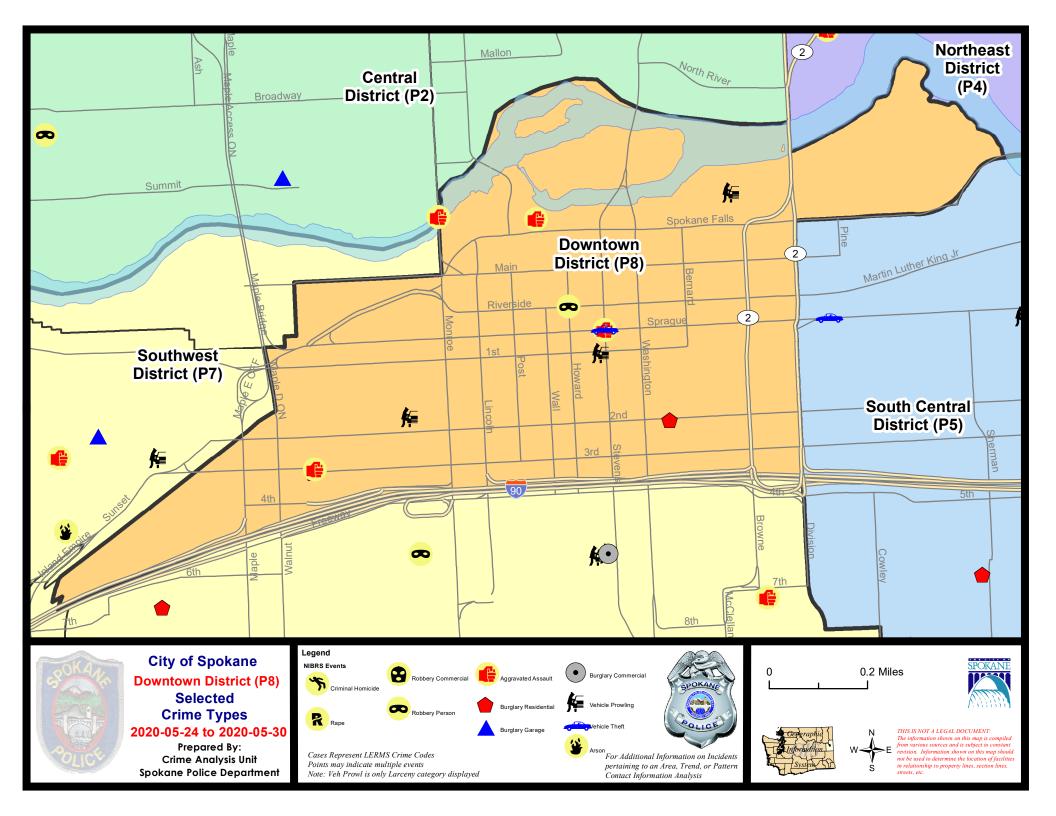

#### DOWNTOWN PRECINCT (P8)

#### **Preliminary IBR Counts**

|           |                                                                                                                  | 7 Da                       | ay Compan                  | ison                                      | 28 Da                      | ay Compai                           | rison                                      | YT                                      | D Compariso                    | on                                                |
|-----------|------------------------------------------------------------------------------------------------------------------|----------------------------|----------------------------|-------------------------------------------|----------------------------|-------------------------------------|--------------------------------------------|-----------------------------------------|--------------------------------|---------------------------------------------------|
| NIBRS Ca  | ntegories (Part 1 Selected)                                                                                      | Current                    | Prior                      | Percent                                   | Current                    | Prior                               | Percent                                    | Current                                 | Prior                          | Percent                                           |
| Violent   | Criminal Homicide Rape Robbery - Commercial Robbery - Person Aggravated Assault - Non DV Aggravated Assault - DV | 0<br>0<br>0<br>1<br>4<br>0 | 1<br>0<br>0<br>1<br>1<br>0 | -100.00%<br>0.00%<br>300.00%              | 1<br>0<br>0<br>5<br>8<br>2 | 0<br>2<br>1<br>6<br>4<br>1          | -100.00%<br>-100.00%<br>-16.67%<br>100.00% | 2<br>4<br>3<br>18<br>31<br>9            | 0<br>13<br>1<br>15<br>43<br>6  | -69.23%<br>200.00%<br>20.00%<br>-27.91%<br>50.00% |
| Property  | Burglary - Residential Burglary Garage Burglary Commercial Larceny Vehicle Theft Arson                           | 2<br>0<br>0<br>4<br>1      | 2<br>0<br>2<br>23<br>1     | 0.00%<br>-100.00%<br>-82.61%<br>0.00%     | 5<br>0<br>3<br>45<br>4     | 0<br>0<br>10<br>53<br>5             | -70.00%<br>-15.09%<br>-20.00%              | 8<br>0<br>45<br>316<br>29               | 8<br>0<br>25<br>380<br>25<br>4 | 0.00%<br>80.00%<br>-16.84%<br>16.00%<br>-25.00%   |
|           | Property Total:                                                                                                  | 7                          | 28                         | -75.00%                                   | 57                         | 68                                  | -16.18%                                    | 401                                     | 442                            | -9.28%                                            |
| Prelimina | ry Part 1 Crime Totals:                                                                                          | 12                         | 31                         | -61.29%                                   | 73                         | 82                                  | -10.98%                                    | 468                                     | 520                            | -10.00%                                           |
|           | Current 7 Day Period:<br>Current 28 Day Period:<br>Current YTD Day Period:                                       |                            | 5/3/2020                   | - 5/30/2020<br>- 5/30/2020<br>- 5/30/2020 | Prior 28                   | ay Period<br>Day Perio<br>D Period: |                                            | 5/17/2020 -<br>4/5/2020 -<br>1/1/2019 - |                                |                                                   |