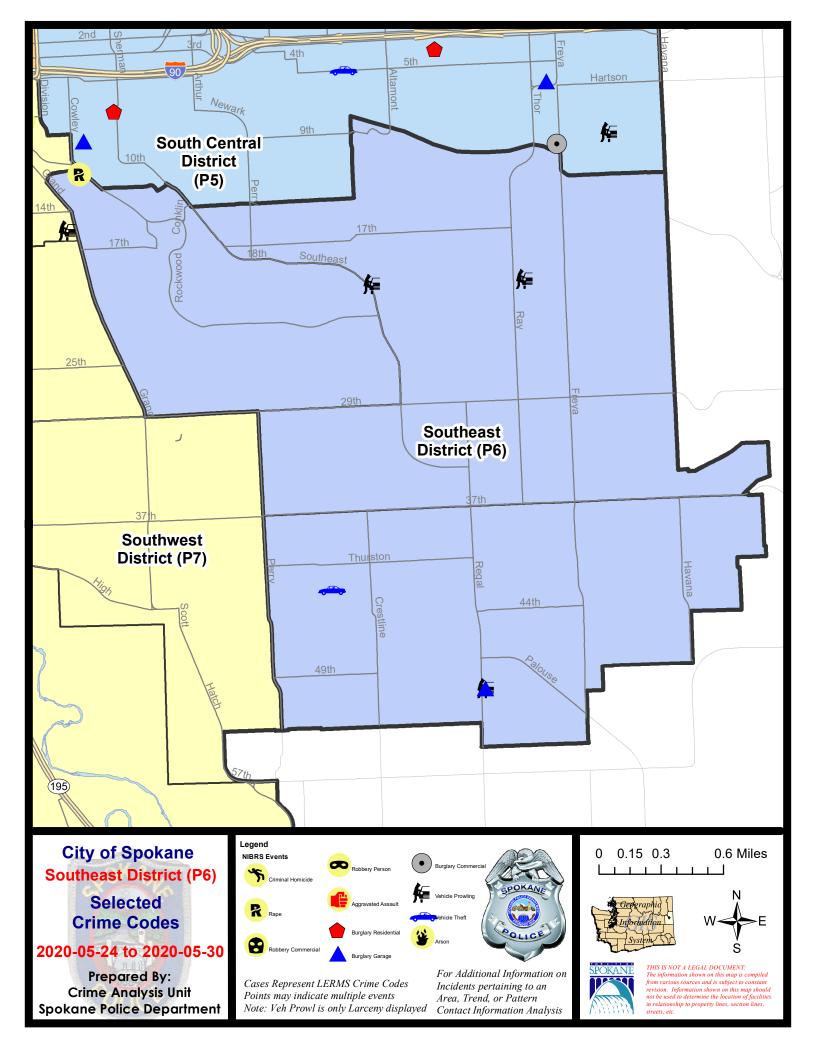

#### SE - Southeast District (P6)

#### **Preliminary IBR Counts**

|           |                                                                                                                  | 7 Day Comparison      |                            | 28 Day Comparison                   |                             |                                      | YTD Comparison                                   |                                         |                            |                                                           |
|-----------|------------------------------------------------------------------------------------------------------------------|-----------------------|----------------------------|-------------------------------------|-----------------------------|--------------------------------------|--------------------------------------------------|-----------------------------------------|----------------------------|-----------------------------------------------------------|
| NIBRS Ca  | ategories (Part 1 Selected)                                                                                      | Current               | Prior                      | Percent                             | Current                     | Prior                                | Percent                                          | Current                                 | Prior                      | Percent                                                   |
| Violent   | Criminal Homicide Rape Robbery - Commercial Robbery - Person Aggravated Assault - Non DV Aggravated Assault - DV | 0<br>1<br>0<br>0<br>0 | 0<br>0<br>0<br>0<br>0      |                                     | 0<br>1<br>1<br>0<br>2       | 0<br>0<br>1<br>1<br>2                | 0.00%<br>-100.00%<br>0.00%<br>-100.00%           | 0<br>3<br>4<br>4<br>6<br>11             | 0<br>5<br>1<br>5<br>8<br>7 | -40.00%<br>300.00%<br>-20.00%<br>-25.00%<br>57.14%        |
|           | Violent Total:                                                                                                   | 1                     | 0                          |                                     | 4                           | 5                                    | -20.00%                                          | 28                                      | 26                         | 7.69%                                                     |
| Property  | Burglary - Residential Burglary Garage Burglary Commercial Larceny Vehicle Theft Arson                           | 1<br>1<br>0<br>9<br>1 | 2<br>0<br>0<br>4<br>2<br>0 | -50.00%<br>125.00%<br>-50.00%       | 5<br>6<br>4<br>41<br>6<br>2 | 4<br>14<br>3<br>50<br>4<br>0         | 25.00%<br>-57.14%<br>33.33%<br>-18.00%<br>50.00% | 32<br>40<br>11<br>244<br>29<br>2        | 22<br>25<br>5<br>234<br>30 | 45.45%<br>60.00%<br>120.00%<br>4.27%<br>-3.33%<br>100.00% |
|           | Property Total:                                                                                                  | 12                    | 8                          | 50.00%                              | 64                          | 75                                   | -14.67%                                          | 358                                     | 317                        | 12.93%                                                    |
| Prelimina | ry Part 1 Crime Totals:                                                                                          | 13                    | 8                          | 62.50%                              | 68                          | 80                                   | -15.00%                                          | 386                                     | 343                        | 12.54%                                                    |
|           | Current 7 Day Period: Current 28 Day Period: Current YTD Day Period:                                             | Ę                     | 5/3/2020 -                 | 5/30/2020<br>5/30/2020<br>5/30/2020 | Prior 28                    | oay Period<br>Day Perio<br>D Period: |                                                  | 5/17/2020 -<br>4/5/2020 -<br>1/1/2019 - | 5/2/2020                   |                                                           |

#### SE - Southeast District (P6)

| A/C | Offense Statute                             | <u>Address</u>             | Reported Date | <u>Dist</u> |
|-----|---------------------------------------------|----------------------------|---------------|-------------|
| SPC | 6LH                                         |                            |               |             |
| С   | THEFT 2D FROM MOTOR VEHICLE                 | 2200 S SOUTHEAST BLVD      | 5/28/2020     | P6          |
| С   | THEFT 2D FROM MOTOR VEHICLE                 | 3200 E CONGRESS AVE        | 5/30/2020     | P5          |
| С   | THEFT 3D ALL OTHER                          | 3100 E 36TH AVE            | 5/25/2020     | P6          |
| С   | THEFT 3D CITY ALL OTHER                     | 2800 E 29TH AVE            | 5/29/2020     | P6          |
| С   | THEFT 3D FROM BUILDING                      | 2600 E 29TH AVE            | 5/28/2020     | P6          |
| С   | THEFT 3D SHOPLIFTING                        | 2500 E 29TH AVE            | 5/25/2020     | P6          |
| SPC | 6RW                                         |                            |               |             |
| С   | MAIL THEFT                                  | 1600 E 29TH AVE            | 5/27/2020     | P6          |
| С   | RAPE 2D                                     |                            | 5/28/2020     | P6          |
| С   | RESIDENTIAL BURGLARY                        | 1000 S ROCKWOOD BLVD       | 5/28/2020     | P6          |
| SPC | <u>6SG</u>                                  |                            |               |             |
| С   | BURGLARY 2D GARAGE                          | 5000 S REGAL ST            | 5/25/2020     | P6          |
| С   | IBR Purposes Only - Motor Vehicle Theft     | S MAGNOLIA ST / E 42ND AVE | 5/29/2020     | P6          |
| С   | THEFT 3D CITY VEHICLE PARTS AND ACCESSORIES | S MAGNOLIA ST / E 42ND AVE | 5/29/2020     | P6          |
| С   | THEFT 3D FROM MOTOR VEHICLE                 | 5000 S REGAL ST            | 5/25/2020     | P6          |