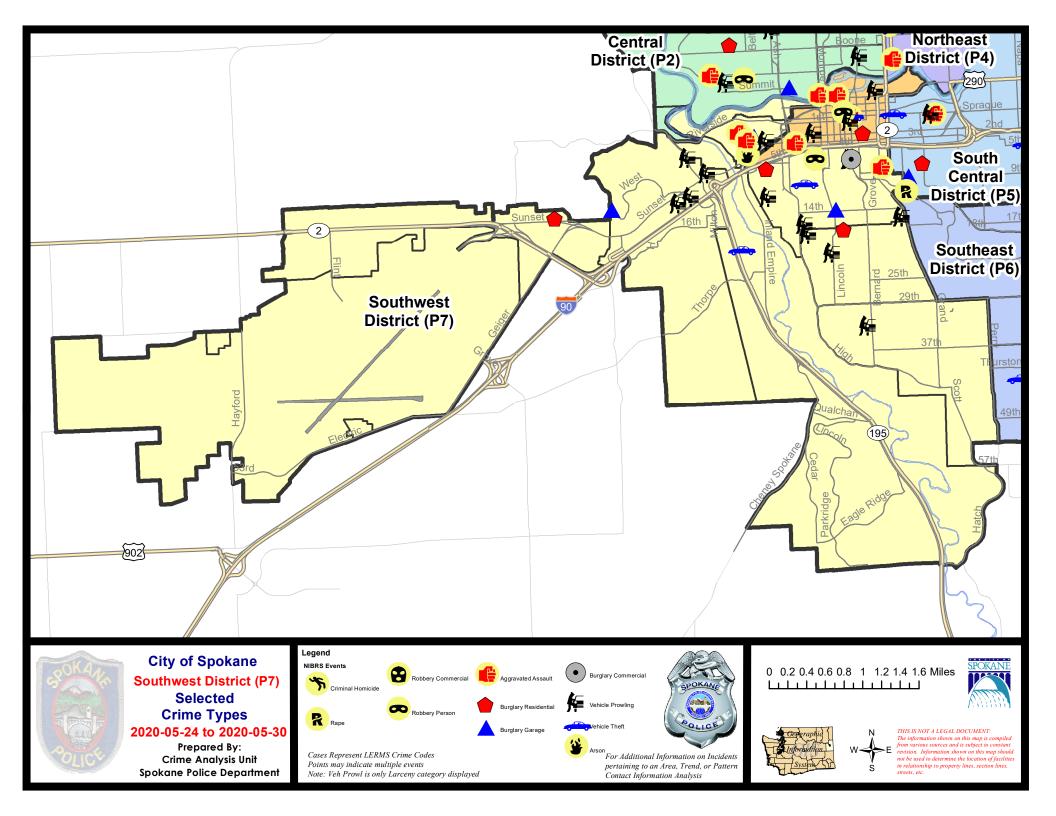

#### **SW - Southwest District (P7)**

#### **Preliminary IBR Counts**

|           |                                                                                                                  | 7 Da                   | ny Compari                 | son                                   | 28 D                       | ay Compai                            | rison                                    | YTI                                     | D Comparis                    | on                                             |
|-----------|------------------------------------------------------------------------------------------------------------------|------------------------|----------------------------|---------------------------------------|----------------------------|--------------------------------------|------------------------------------------|-----------------------------------------|-------------------------------|------------------------------------------------|
| NIBRS Ca  | ategories (Part 1 Selected)                                                                                      | Current                | Prior                      | Percent                               | Current                    | Prior                                | Percent                                  | Current                                 | Prior                         | Percent                                        |
| Violent   | Criminal Homicide Rape Robbery - Commercial Robbery - Person Aggravated Assault - Non DV Aggravated Assault - DV | 0<br>0<br>0<br>1<br>3  | 0<br>1<br>0<br>0<br>1<br>1 | -100.00%<br>200.00%<br>0.00%          | 0<br>1<br>0<br>2<br>8<br>3 | 0<br>2<br>0<br>5<br>1                | -50.00%<br>-60.00%<br>700.00%<br>-40.00% | 0<br>12<br>2<br>10<br>17                | 0<br>11<br>0<br>8<br>24<br>16 | 9.09%<br>25.00%<br>-29.17%<br>-6.25%           |
| Property  | Violent Total:  Burglary - Residential                                                                           | 5                      | 3                          | -25.00%                               | 14                         | 13                                   | 7.69%                                    | 56<br>50                                | 59<br>59                      | -5.08%<br>-15.25%                              |
| Торету    | Burglary Commercial Larceny Vehicle Theft Arson                                                                  | 3<br>1<br>32<br>2<br>1 | 3<br>3<br>25<br>1          | 0.00%<br>-66.67%<br>28.00%<br>100.00% | 10<br>7<br>113<br>6<br>3   | 7<br>6<br>109<br>7                   | 42.86%<br>16.67%<br>3.67%<br>-14.29%     | 34<br>33<br>505<br>64<br>5              | 35<br>24<br>487<br>45         | -2.86%<br>37.50%<br>3.70%<br>42.22%<br>400.00% |
|           | Property Total:                                                                                                  | 42                     | 36                         | 16.67%                                | 153                        | 133                                  | 15.04%                                   | 691                                     | 651                           | 6.14%                                          |
| Prelimina | ry Part 1 Crime Totals:                                                                                          | 47                     | 39                         | 20.51%                                | 167                        | 146                                  | 14.38%                                   | 747                                     | 710                           | 5.21%                                          |
|           | Current 7 Day Period: Current 28 Day Period: Current YTD Day Period:                                             | 5                      | 5/3/2020 -                 | 5/30/2020<br>5/30/2020<br>5/30/2020   | Prior 28                   | Day Period<br>Day Perio<br>D Period: |                                          | 5/17/2020 -<br>4/5/2020 -<br>1/1/2019 - | 5/2/2020                      |                                                |
|           |                                                                                                                  |                        |                            |                                       |                            |                                      | Water Street, St. 19                     | _                                       |                               |                                                |

#### SE - Southwest District (P7)

| A/C         | Offense Statute             | Address                    | Reported Date | <u>Dist</u> |
|-------------|-----------------------------|----------------------------|---------------|-------------|
| С           | ASSAULT 2D                  | OTTIS ORCHARDS             | 5/24/2020     | P7          |
| SPD         | 97BA                        |                            |               |             |
| <u>э. э</u> | ARSON 2D                    | 400 S CHESTNUT ST          | 5/29/2020     | P7          |
| С           | ASSAULT 2D                  | 2200 W PACIFIC AVE         | 5/26/2020     | P7          |
| С           | ASSAULT 2D                  | 2100 W 2ND AVE             | 5/28/2020     | P7          |
| С           | BURGLARY 2D GARAGE          | 100 S CANNON ST            | 5/26/2020     | P7          |
| С           | MAIL THEFT                  | 100 S CHESTNUT ST          | 5/26/2020     | P7          |
| С           | THEFT 3D ALL OTHER          | 100 S OAK ST               | 5/25/2020     | P7          |
| С           | THEFT 3D FROM MOTOR VEHICLE | 1800 W 3RD AVE             | 5/27/2020     | P7          |
|             |                             | 1000 11 5107112            | 3/2//2020     | .,          |
|             | <u>77CH</u>                 |                            |               |             |
| С           | ASSAULT 1D                  | 100 W 8TH AVE              | 5/28/2020     | P8          |
| С           | BURGLARY 2D COMMERCIAL      | 500 W 6TH AVE              | 5/28/2020     | P7          |
| С           | BURGLARY 2D GARAGE          | 800 W 14TH AVE             | 5/26/2020     | P7          |
| С           | MAIL THEFT                  | 700 S CEDAR ST             | 5/27/2020     | P7          |
| Α           | RESIDENTIAL BURGLARY        | 1800 W 7TH AVE             | 5/26/2020     | P7          |
| С           | ROBBERY 2D PERSON           | S MADISON ST / W BISHOP CT | 5/25/2020     | P7          |
| С           | THEFT 2D ALL OTHER          | 1200 W 9TH AVE             | 5/28/2020     | P7          |
| С           | THEFT 2D ALL OTHER          | 100 W 8TH AVE              | 5/28/2020     | P7          |
| С           | THEFT 2D FROM BUILDING      | 300 W 8TH AVE              | 5/27/2020     | P7          |
| С           | THEFT 2D FROM MOTOR VEHICLE | 1800 W 11TH AVE            | 5/24/2020     | P7          |
| С           | THEFT 2D FROM MOTOR VEHICLE | 1500 S ADAMS ST            | 5/25/2020     | P7          |
| С           | THEFT 3D ALL OTHER          | 800 S LINCOLN ST           | 5/26/2020     | P7          |
| С           | THEFT 3D ALL OTHER          | 1600 W 8TH AVE             | 5/29/2020     | P5          |
| С           | THEFT 3D CITY ALL OTHER     | 1300 W 6TH AVE             | 5/27/2020     | P7          |
| С           | THEFT 3D FROM BUILDING      | 500 W 6TH AVE              | 5/28/2020     | P7          |
| Α           | THEFT 3D FROM MOTOR VEHICLE | 500 W 6TH AVE              | 5/27/2020     | P7          |
| С           | THEFT 3D FROM MOTOR VEHICLE | 500 W 6TH AVE              | 5/28/2020     | P7          |
| Α           | THEFT 3D FROM MOTOR VEHICLE | 100 E 16TH AVE             | 5/28/2020     | P7          |
| С           | THEFT 3D FROM MOTOR VEHICLE | 100 E 16TH AVE             | 5/28/2020     | P7          |
| С           | THEFT 3D SHOPLIFTING        | 1500 W 10TH AVE            | 5/24/2020     | P7          |
| С           | THEFT OF MOTOR VEHICLE      | 900 S ADAMS ST             | 5/24/2020     | P7          |
| <u>SPD</u>  | <u> </u>                    |                            |               |             |
| С           | MAIL THEFT                  | 3400 S LINCOLN DR          | 5/24/2020     | P7          |
| С           | THEFT 2D ALL OTHER          | 1200 E THURSTON AVE        | 5/24/2020     | P7          |
| Α           | THEFT 3D FROM MOTOR VEHICLE | 300 W 33RD AVE             | 5/24/2020     | P7          |
| SPD         | 7LC                         |                            |               |             |
| С           | THEFT 2D ALL OTHER          | 2900 S MARSHALL RD         | 5/25/2020     | P7          |