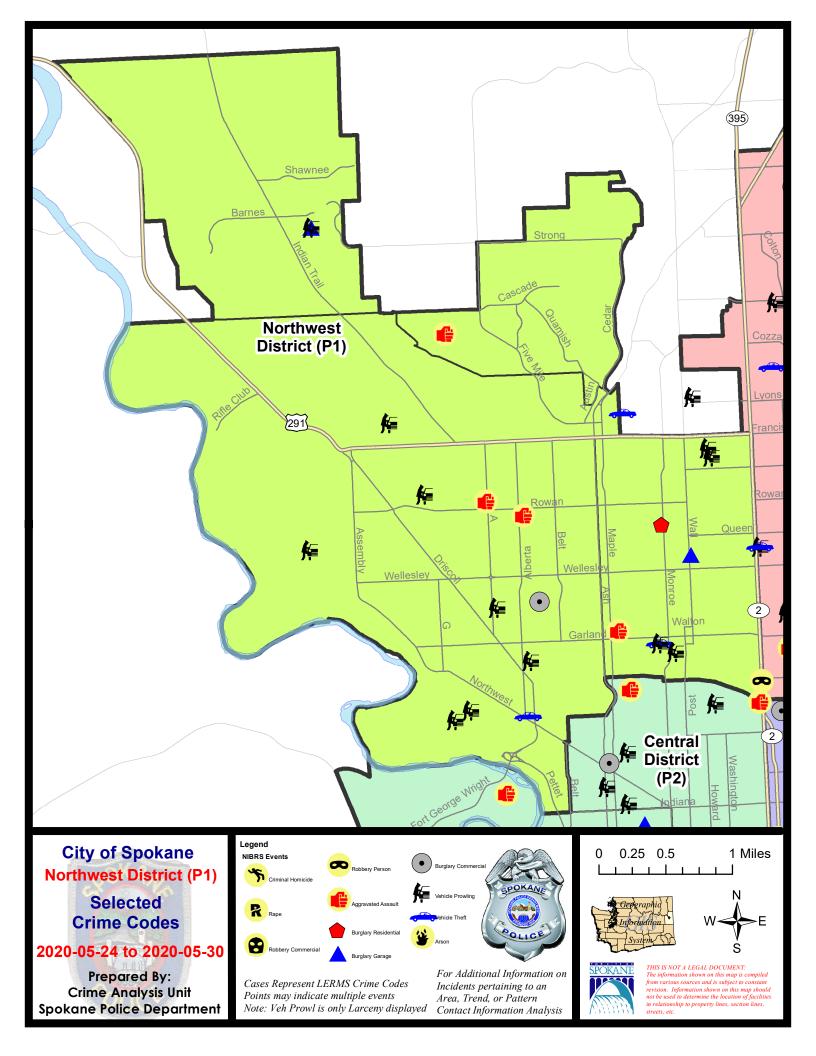

#### **NW - Northwest District (P1)**

#### **Preliminary IBR Counts**

|           |                                                                                                                                  | 7 Da                        | ay Compari                  | ison                                  | 28 D                        | ay Compar                             | rison                                                        | YT                               | YTD Comparison                     |                                                             |  |
|-----------|----------------------------------------------------------------------------------------------------------------------------------|-----------------------------|-----------------------------|---------------------------------------|-----------------------------|---------------------------------------|--------------------------------------------------------------|----------------------------------|------------------------------------|-------------------------------------------------------------|--|
| NIBRS Ca  | ategories (Part 1 Selected)                                                                                                      | Current                     | Prior                       | Percent                               | Current                     | Prior                                 | Percent                                                      | Current                          | Prior                              | Percent                                                     |  |
| Violent   | Criminal Homicide Rape Robbery - Commercial Robbery - Person Aggravated Assault - Non DV Aggravated Assault - DV  Violent Total: | 0<br>0<br>0<br>0<br>1<br>3  | 0<br>0<br>0<br>0<br>0<br>1  | 200.00%                               | 0<br>1<br>0<br>1<br>1<br>5  | 0<br>2<br>1<br>1<br>3<br>5            | -50.00%<br>-100.00%<br>-66.67%<br>-33.33%                    | 1<br>10<br>1<br>7<br>12<br>21    | 0<br>14<br>4<br>4<br>14<br>23      | -28.57%<br>-75.00%<br>75.00%<br>-14.29%<br>-8.70%           |  |
| Property  | Burglary - Residential Burglary Garage Burglary Commercial Larceny Vehicle Theft Arson  Property Total:                          | 1<br>2<br>1<br>24<br>2<br>0 | 2<br>0<br>1<br>25<br>4<br>0 | -50.00%<br>0.00%<br>-4.00%<br>-50.00% | 5<br>6<br>3<br>94<br>7<br>0 | 8<br>7<br>2<br>93<br>15<br>2          | -37.50%<br>-14.29%<br>50.00%<br>1.08%<br>-53.33%<br>-100.00% | 42<br>43<br>16<br>464<br>50<br>5 | 56<br>52<br>13<br>493<br>60<br>3   | -25.00%<br>-17.31%<br>23.08%<br>-5.88%<br>-16.67%<br>66.67% |  |
| Prelimina | ry Part 1 Crime Totals:                                                                                                          | 34                          | 33                          | 3.03%                                 | 123                         | 139                                   | -11.51%                                                      | 672                              | 736                                | -8.70%                                                      |  |
|           | Current 7 Day Period: Current 28 Day Period: Current YTD Day Period:                                                             |                             |                             | 5/30/2020<br>5/30/2020<br>5/30/2020   | Prior 28                    | Day Period<br>Day Period<br>D Period: |                                                              | 4/5/2020 -                       | 5/23/2020<br>5/2/2020<br>5/30/2019 |                                                             |  |

#### NW - Northwest District (P1)

| A/C      | Offense Statute             | <u>Address</u>                | Reported Date | <u>Dist</u> |
|----------|-----------------------------|-------------------------------|---------------|-------------|
| SPA      | 1BS                         |                               |               |             |
| С        | THEFT 3D ALL OTHER          | 6700 N SUTHERLIN ST           | 5/25/2020     | P1          |
| С        | THEFT 3D ALL OTHER          | 6800 N GREENWOOD BLVD         | 5/30/2020     | P2          |
| С        | THEFT 3D ALL OTHER          | 6600 N CEDAR RD               | 5/30/2020     | P1          |
| Α        | THEFT 3D FROM MOTOR VEHICLE | 6600 N FLEMING ST             | 5/27/2020     | P1          |
| SPA      | 1FM                         |                               |               |             |
| С        | ASSAULT 2D                  | 7600 N G ST                   | 5/28/2020     | P1          |
| SPA      | .1IT                        |                               |               |             |
| С        | BURGLARY 2D GARAGE          | 9000 N JAMES DR               | 5/26/2020     | P1          |
| С        | THEFT 3D FROM MOTOR VEHICLE | 9000 N JAMES DR               | 5/26/2020     | P1          |
| SPA      | .1NH                        |                               |               |             |
| <u> </u> | ASSAULT 2D                  | 3900 N WALNUT ST              | 5/24/2020     | P1          |
| С        | BURGLARY 2D GARAGE          | 4800 N WALL ST                | 5/27/2020     | P1          |
| С        | RESIDENTIAL BURGLARY        | 5200 N MONROE ST              | 5/30/2020     | P1          |
| С        | THEFT 1D FROM BUILDING      | 5500 N WALL ST                | 5/24/2020     | P1          |
| С        | THEFT 2D FROM MOTOR VEHICLE | 1000 W PROVIDENCE AVE         | 5/25/2020     | P1          |
| С        | THEFT 3D ALL OTHER          | N CALISPEL ST / W FRANCIS AVE | 5/27/2020     | P1          |
| С        | THEFT 3D ALL OTHER          | 4800 N STEVENS ST             | 5/30/2020     | P1          |
| Α        | THEFT 3D FROM BUILDING      | 5200 N MONROE ST              | 5/30/2020     | P1          |
| С        | THEFT 3D FROM MOTOR VEHICLE | 900 W KIERNAN AVE             | 5/27/2020     | P1          |
| С        | THEFT 3D FROM MOTOR VEHICLE | 6100 N WASHINGTON ST          | 5/27/2020     | P1          |
| Α        | THEFT 3D FROM MOTOR VEHICLE | 6000 N WASHINGTON ST          | 5/27/2020     | P1          |
| С        | THEFT 3D SHOPLIFTING        | 3400 N DIVISION ST            | 5/30/2020     | P2          |
| Α        | THEFT OF MOTOR VEHICLE      | 1000 W PROVIDENCE AVE         | 5/25/2020     | P1          |
| SPA      | 1 <u>NW</u>                 |                               |               |             |
| С        | ASSAULT 2D                  | 5600 N A ST                   | 5/24/2020     | P1          |
| С        | BURGLARY 2D COMMERCIAL      | 2400 W LONGFELLOW AVE         | 5/26/2020     | P1          |
| С        | DRIVE BY SHOOTING           | 2500 W SANSON AVE             | 5/27/2020     | P1          |
| С        | MAIL THEFT                  | 2300 W DALTON AVE             | 5/26/2020     | P1          |
| С        | THEFT 2D FROM BUILDING      | 2500 W SANSON AVE             | 5/26/2020     | P4          |
| С        | THEFT 2D FROM MOTOR VEHICLE | 5700 N FLEMING ST             | 5/29/2020     | P1          |
| С        | THEFT 3D ALL OTHER          | 2800 W LONGFELLOW AVE         | 5/30/2020     | P1          |
| С        | THEFT 3D FROM MOTOR VEHICLE | 2500 W KIERNAN AVE            | 5/26/2020     | P1          |
| Α        | THEFT 3D FROM MOTOR VEHICLE | 4900 W WELLESLEY AVE          | 5/26/2020     | P1          |
| С        | THEFT 3D FROM MOTOR VEHICLE | 2800 W LONGFELLOW AVE         | 5/30/2020     | P1          |
| С        | THEFT 3D FROM MOTOR VEHICLE | 3300 W FAIRVIEW AVE           | 5/30/2020     | P1          |
| С        | THEFT 3D FROM MOTOR VEHICLE | 3200 W EUCLID AVE             | 5/30/2020     | P2          |
| С        | THEFT 3D SHOPLIFTING        | 2300 W WELLESLEY AVE          | 5/25/2020     | P1          |

A/C Offense Statute Address Reported Date Dist

C THEFT OF MOTOR VEHICLE 2500 W NORTHWEST BLVD 5/28/2020 P1