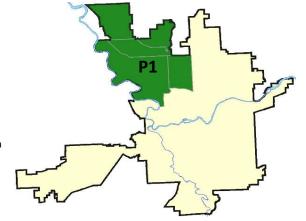

|                             |                             | 5/30/2020<br>5/30/2020<br>5/30/2020   | Prior 28                    | Day Period<br>Day Period<br>D Period: |                                                              | 4/5/2020 -                       | 5/23/2020<br>5/2/2020<br>5/30/2019 |                                                             |  |

Prepared by SPD Crime Analysis Office - Tuesday, June 2, 2020

NOTE: SPD moved from UCR to the NIBRS reporting standard on 10/4/16 following the transition to a new RMS System. Numbers on CompStat reports prior to this date should not be used as a comparison to those on this report. Additional info on these reporting standards can be found on the FBI website: https://ucr.fbi.gov/nibrs-overview





#### NW - Northwest District (P1)



| A/C      | Offense Statute             | <u>Address</u>                | Reported Date | <u>Dist</u> |
|----------|-----------------------------|-------------------------------|---------------|-------------|
| SPA      | 1BS                         |                               |               |             |
| С        | THEFT 3D ALL OTHER          | 6700 N SUTHERLIN ST           | 5/25/2020     | P1          |
| С        | THEFT 3D ALL OTHER          | 6800 N GREENWOOD BLVD         | 5/30/2020     | P2          |
| С        | THEFT 3D ALL OTHER          | 6600 N CEDAR RD               | 5/30/2020     | P1          |
| Α        | THEFT 3D FROM MOTOR VEHICLE | 6600 N FLEMING ST             | 5/27/2020     | P1          |
| SPA      | 1FM