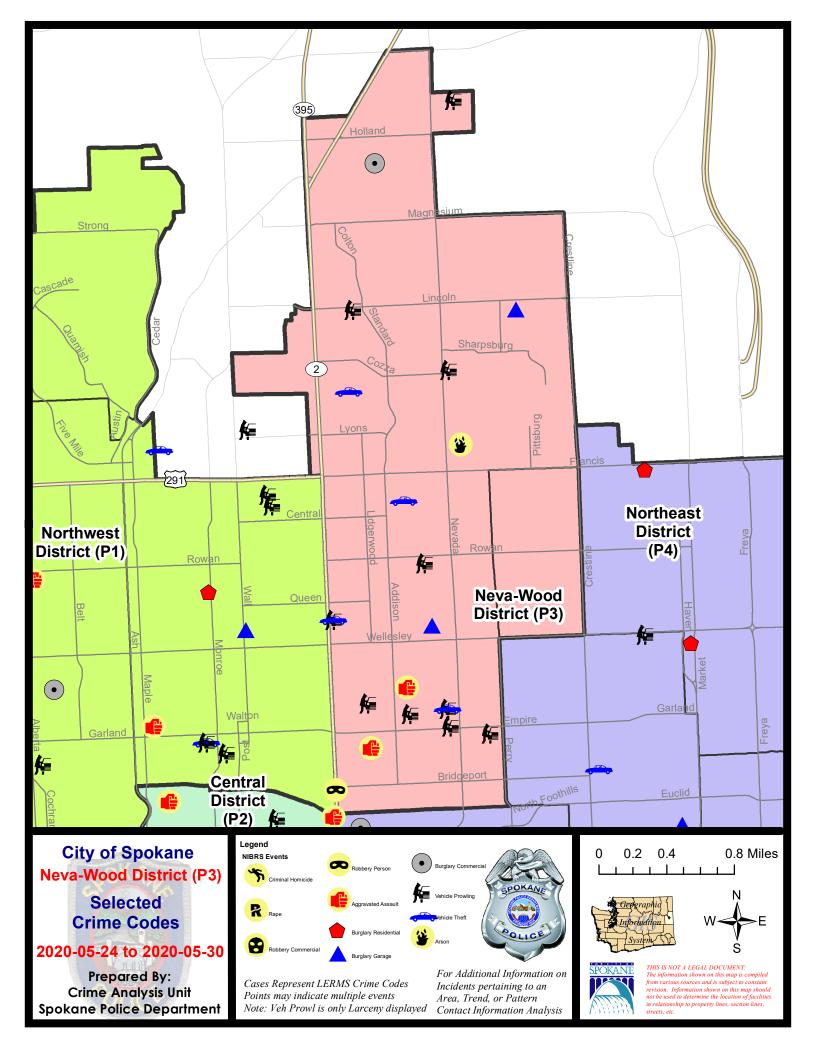

#### **NE - Neva-Wood District (P3)**

#### **Preliminary IBR Counts**

|           |                                                                                                                  | 7 Da                        | ny Compari                       | son                                       | 28 D                                 | ay Compai                            | rison                                            | YT                                      | 1 0 -29.41%<br>6 12 33.33%<br>3 14 -7.14%<br>3 32 -28.13% |                                                              |  |
|-----------|------------------------------------------------------------------------------------------------------------------|-----------------------------|----------------------------------|-------------------------------------------|--------------------------------------|--------------------------------------|--------------------------------------------------|-----------------------------------------|-----------------------------------------------------------|--------------------------------------------------------------|--|
| NIBRS Ca  | ntegories (Part 1 Selected)                                                                                      | Current                     | Prior                            | Percent                                   | Current                              | Prior                                | Percent                                          | Current                                 | Prior                                                     | Percent                                                      |  |
| Violent   | Criminal Homicide Rape Robbery - Commercial Robbery - Person Aggravated Assault - Non DV Aggravated Assault - DV | 0<br>0<br>0<br>1<br>1       | 0<br>0<br>0<br>0<br>0            | 0.00%                                     | 0<br>4<br>0<br>1<br>4<br>5           | 0<br>1<br>0<br>1<br>5                | 300.00%<br>0.00%<br>-20.00%<br>-16.67%           | 1<br>12<br>16<br>13<br>23<br>21         | 17<br>12<br>14<br>32                                      | -29.41%<br>33.33%<br>-7.14%<br>-28.13%<br>-8.70%             |  |
| Property  | Violent Total:  Burglary - Residential  Burglary Garage  Burglary Commercial  Larceny  Vehicle Theft  Arson      | 0<br>2<br>1<br>21<br>4<br>1 | 1<br>6<br>3<br>0<br>42<br>1<br>0 | -100.00%<br>-33.33%<br>-50.00%<br>300.00% | 14<br>8<br>13<br>3<br>129<br>14<br>2 | 11<br>8<br>4<br>107<br>20            | 7.69%  -27.27%  62.50%  -25.00%  20.56%  -30.00% | 46<br>41<br>39<br>824<br>99             | 98 58 52 26 976 129 4                                     | -12.24%  -20.69%  -21.15%  50.00%  -15.57%  -23.26%  -50.00% |  |
|           | Property Total:                                                                                                  | 29                          | 52                               | -44.23%                                   | 169                                  | 150                                  | 12.67%                                           | 1051                                    | 1245                                                      | -15.58%                                                      |  |
| Prelimina | ry Part 1 Crime Totals:                                                                                          | 32                          | 53                               | -39.62%                                   | 183                                  | 163                                  | 12.27%                                           | 1137                                    | 1343                                                      | -15.34%                                                      |  |
|           | Current 7 Day Period: Current 28 Day Period: Current YTD Day Period:                                             |                             | 5/3/2020 -                       | 5/30/2020<br>5/30/2020<br>5/30/2020       | Prior 28                             | Day Period<br>Day Perio<br>D Period: |                                                  | 5/17/2020 -<br>4/5/2020 -<br>1/1/2019 - | 5/2/2020                                                  |                                                              |  |
|           |                                                                                                                  |                             |                                  |                                           |                                      |                                      |                                                  |                                         |                                                           |                                                              |  |

Prepared by SPD Crime Analysis Office - Tuesday, June 2, 2020

NOTE: SPD moved from UCR to the NIBRS reporting standard on 10/4/16 following the transition to a new RMS System. Numbers on CompStat reports prior to this date should not be used as a comparison to those on this report. Additional info on these reporting standards can be found on the FBI website: https://ucr.fbi.gov/nibrs-overview

#### NE - Neva-Wood District (P3)

| A/C        | Offense Statute                       | <u>Address</u>            | Reported Date | <u>Dist</u> |
|------------|---------------------------------------|---------------------------|---------------|-------------|
| <u>SPB</u> | 3NL                                   |                           |               |             |
| С          | ARSON 2D                              | 6500 N NEVADA ST          | 5/25/2020     | Р3          |
| С          | ASSAULT 2D                            | 500 E RICH AVE            | 5/28/2020     | P4          |
| С          | ASSAULT 3D WEAPON OR NEGLIGENT INJURY | 200 E KIERNAN AVE         | 5/25/2020     | P4          |
| С          | BURGLARY 2D COMMERCIAL                | 9200 N COLTON ST          | 5/27/2020     | P2          |
| С          | BURGLARY 2D GARAGE                    | 1700 E LINCOLN RD         | 5/26/2020     | Р3          |
| С          | BURGLARY 2D GARAGE                    | 4800 N CINCINNATI ST      | 5/30/2020     | Р3          |
| С          | ROBBERY 1D PERSON                     | N DIVISION ST / W GRAY CT | 5/27/2020     | Р3          |
| С          | THEFT 2D ALL OTHER                    | 9200 N COLTON ST          | 5/26/2020     | Р3          |
| С          | THEFT 2D FROM MOTOR VEHICLE           | 9700 N MORTON CT          | 5/27/2020     | Р3          |
| С          | THEFT 2D FROM MOTOR VEHICLE           | 1200 E PROVIDENCE AVE     | 5/28/2020     | Р3          |
| С          | THEFT 3D ALL OTHER                    | 600 E ROWAN AVE           | 5/25/2020     | Р3          |
| С          | THEFT 3D ALL OTHER                    | 5400 N LIDGERWOOD ST      | 5/29/2020     | Р3          |
| С          | THEFT 3D CITY SHOPLIFTING             | 9200 N NEVADA ST          | 5/25/2020     | Р3          |
| С          | THEFT 3D CITY SHOPLIFTING             | 9200 N COLTON ST          | 5/29/2020     | Р3          |
| С          | THEFT 3D FROM BUILDING                | 6600 N DIVISION ST        | 5/30/2020     | P2          |
| Α          | THEFT 3D FROM MOTOR VEHICLE           | 500 E WALTON AVE          | 5/24/2020     | Р3          |
| Α          | THEFT 3D FROM MOTOR VEHICLE           | 700 E NORTH AVE           | 5/24/2020     | Р3          |
| С          | THEFT 3D FROM MOTOR VEHICLE           | 800 E WALTON AVE          | 5/25/2020     | P4          |
| С          | THEFT 3D FROM MOTOR VEHICLE           | 900 E EMPIRE AVE          | 5/25/2020     | Р3          |
| С          | THEFT 3D FROM MOTOR VEHICLE           | 1000 E COZZA DR           | 5/26/2020     | Р3          |
| Α          | THEFT 3D FROM MOTOR VEHICLE           | 200 E LACROSSE AVE        | 5/27/2020     | Р3          |
| С          | THEFT 3D FROM MOTOR VEHICLE           | 200 E LINCOLN RD          | 5/29/2020     | Р3          |
| С          | THEFT 3D FROM MOTOR VEHICLE           | 4700 N DIVISION ST        | 5/29/2020     | P2          |
| С          | THEFT 3D SHOPLIFTING                  | 9200 N NEVADA ST          | 5/25/2020     | P4          |
| С          | THEFT 3D SHOPLIFTING                  | 7500 N DIVISION ST        | 5/29/2020     | P2          |
| С          | THEFT 3D SHOPLIFTING                  | 6600 N DIVISION ST        | 5/29/2020     | P3          |
| С          | THEFT 3D SHOPLIFTING                  | 9100 N NEWPORT HWY        | 5/30/2020     | P3          |
| С          | THEFT OF MOTOR VEHICLE                | 800 E WALTON AVE          | 5/25/2020     | P4          |
| С          | THEFT OF MOTOR VEHICLE                | 6000 N STANDARD ST        | 5/26/2020     | P4          |
| С          | THEFT OF MOTOR VEHICLE                | 7000 N COLTON ST          | 5/27/2020     | Р3          |
| С          | THEFT OF MOTOR VEHICLE                | 4700 N DIVISION ST        | 5/28/2020     | Р3          |
| <u>SPB</u> | <u>3WH</u>                            |                           |               |             |
| С          | THEFT 3D FROM BUILDING                | 2000 E WELLESLEY AVE      | 5/25/2020     | Р3          |