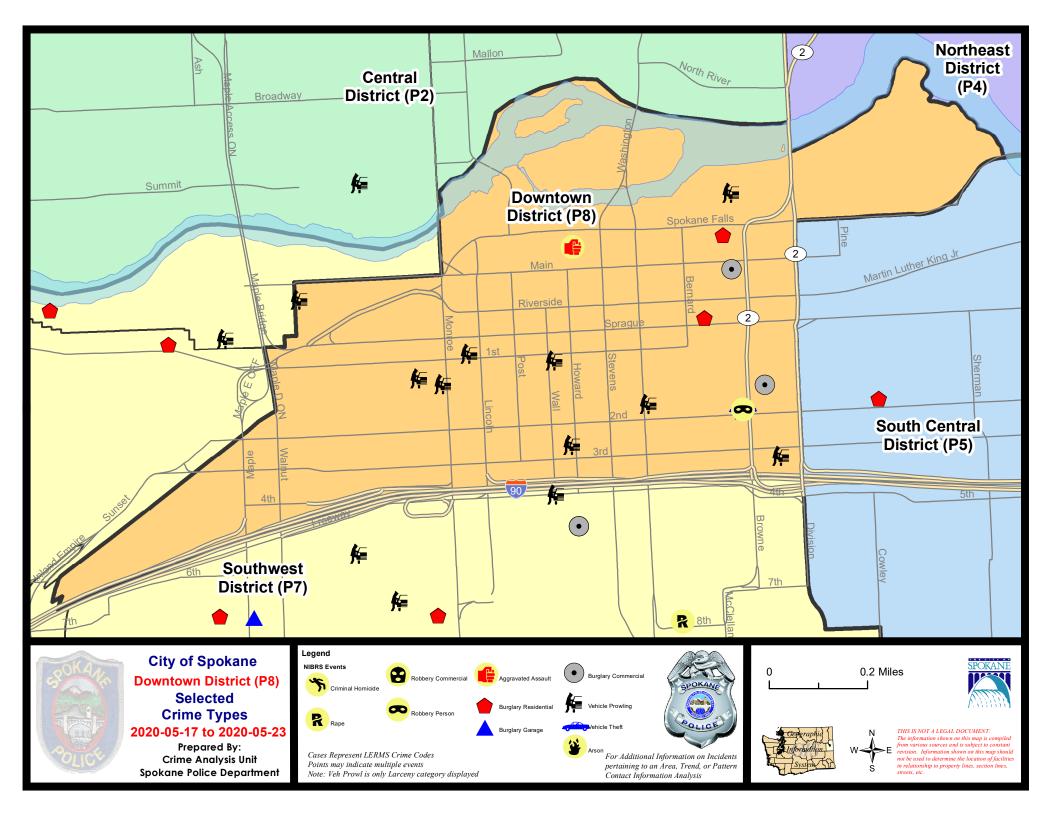

DOWNTOWN PRECINCT (P8)

## **Preliminary IBR Counts**

|           |                                                                                                                                 | 7 Day                        | Compari                | ison                                                                | 28 Da                       | ay Compar                           | rison                                         | YT                                  | D Comparise                           | on                                                |
|-----------|---------------------------------------------------------------------------------------------------------------------------------|------------------------------|------------------------|---------------------------------------------------------------------|-----------------------------|-------------------------------------|-----------------------------------------------|-------------------------------------|---------------------------------------|---------------------------------------------------|
| NIBRS Ca  | tegories (Part 1 Selected)                                                                                                      | Current                      | Prior                  | Percent                                                             | Current                     | Prior                               | Percent                                       | Current                             | Prior                                 | Percent                                           |
| Violent   | Criminal Homicide<br>Rape<br>Robbery - Commercial<br>Robbery - Person<br>Aggravated Assault - Non DV<br>Aggravated Assault - DV | 1<br>0<br>0<br>1<br>1<br>0   | 0<br>0<br>3<br>2<br>1  | -66.67%<br>-50.00%<br>-100.00%                                      | 1<br>1<br>0<br>5<br>5<br>2  | 1<br>1<br>5<br>3<br>2               | 0.00%<br>0.00%<br>-100.00%<br>66.67%<br>0.00% | 2<br>4<br>3<br>17<br>27<br>9        | 0<br>11<br>15<br>40<br>6              | -63.64%<br>200.00%<br>13.33%<br>-32.50%<br>50.00% |
|           | Violent Total:                                                                                                                  | 3                            | 6                      | -50.00%                                                             | 14                          | 13                                  | 7.69%                                         | 62                                  | 73                                    | -15.07%                                           |
| Property  | Burglary - Residential<br>Burglary Garage<br>Burglary Commercial<br>Larceny<br>Vehicle Theft<br>Arson<br><b>Property Total:</b> | 2<br>0<br>23<br>1<br>0<br>28 | 0<br>0<br>13<br>2<br>0 | 76.92%<br>-50.00%<br>86.67%                                         | 3<br>0<br>5<br>52<br>3<br>0 | 0<br>0<br>10<br>54<br>6<br>0        | -50.00%<br>-3.70%<br>-50.00%<br>-10.00%       | 6<br>0<br>45<br>312<br>28<br>3<br>3 | 7<br>0<br>25<br>359<br>24<br>2<br>417 | -14.29%<br>80.00%<br>-13.09%<br>16.67%<br>50.00%  |
| Prelimina | ry Part 1 Crime Totals:                                                                                                         | 31                           | 21                     | 47.62%                                                              | 77                          | 83                                  | -7.23%                                        | 456                                 | 490                                   | -6.94%                                            |
|           | Current 7 Day Period:<br>Current 28 Day Period:<br>Current YTD Day Period:                                                      | 4/2                          | 6/2020 -               | <ul> <li>5/23/2020</li> <li>5/23/2020</li> <li>5/23/2020</li> </ul> |                             | ay Period<br>Day Perio<br>D Period: |                                               | 3/29/2020 -                         | 5/16/2020<br>4/25/2020<br>5/23/2019   |                                                   |

### SW - Downtown District (P8)

## 5/17/2020 TO 5/23/2020

| <u>A/C</u>    | Offense Statute                        | Address                   | Reported Date | Dist |  |  |  |  |  |  |
|---------------|----------------------------------------|---------------------------|---------------|------|--|--|--|--|--|--|
| <u>SPD8RS</u> |                                        |                           |               |      |  |  |  |  |  |  |
| С             | ASSAULT 3D WEAPON OR NEGLIGENT INJURY  | 200 N HOWARD ST           | 5/22/2020     | P5   |  |  |  |  |  |  |
| С             | BURGLARY 1D FROM RESIDENCE             | 200 W SPRAGUE AVE         | 5/20/2020     | P8   |  |  |  |  |  |  |
| С             | BURGLARY 2D COMMERCIAL                 | 200 W MAIN AVE            | 5/17/2020     | P8   |  |  |  |  |  |  |
| С             | BURGLARY 2D COMMERCIAL                 | 0 W PACIFIC AVE           | 5/22/2020     | P5   |  |  |  |  |  |  |
| С             | MAIL THEFT                             | 200 N HOWARD ST           | 5/18/2020     | P8   |  |  |  |  |  |  |
| С             | MURDER 1D                              | 200 W SPRAGUE AVE         | 5/20/2020     | P8   |  |  |  |  |  |  |
| С             | RESIDENTIAL BURGLARY                   | 200 W SPOKANE FALLS BLVD  | 5/17/2020     | P8   |  |  |  |  |  |  |
| С             | ROBBERY 1D CARJACKING                  | 100 W 2ND AVE             | 5/22/2020     | P8   |  |  |  |  |  |  |
| С             | THEFT 1D ALL OTHER                     | 800 W MAIN AVE            | 5/18/2020     | P8   |  |  |  |  |  |  |
| С             | THEFT 1D FROM MOTOR VEHICLE            | 100 W 2ND AVE             | 5/22/2020     | P8   |  |  |  |  |  |  |
| С             | THEFT 2D ALL OTHER                     | 300 W 2ND AVE             | 5/20/2020     | P8   |  |  |  |  |  |  |
| С             | THEFT 2D ALL OTHER                     | 500 W 3RD AVE             | 5/21/2020     | P8   |  |  |  |  |  |  |
| С             | THEFT 2D FROM BUILDING                 | 200 S POST ST             | 5/18/2020     | P8   |  |  |  |  |  |  |
| С             | THEFT 2D FROM MOTOR VEHICLE            | 100 S MONROE ST           | 5/17/2020     | P8   |  |  |  |  |  |  |
| С             | THEFT 2D FROM MOTOR VEHICLE            | 100 N CEDAR ST            | 5/20/2020     | P8   |  |  |  |  |  |  |
| С             | THEFT 2D FROM MOTOR VEHICLE            | 300 N SPOKANE FALLS CT    | 5/20/2020     | P8   |  |  |  |  |  |  |
| С             | THEFT 2D FROM MOTOR VEHICLE            | 100 S WASHINGTON ST       | 5/21/2020     | P8   |  |  |  |  |  |  |
| С             | THEFT 2D FROM MOTOR VEHICLE            | 900 W 1ST AVE             | 5/22/2020     | P8   |  |  |  |  |  |  |
| С             | THEFT 3D ALL OTHER                     | 0 W PACIFIC AVE           | 5/18/2020     | P8   |  |  |  |  |  |  |
| С             | THEFT 3D ALL OTHER                     | 700 W RIVERSIDE AVE       | 5/19/2020     | P8   |  |  |  |  |  |  |
| С             | THEFT 3D ALL OTHER                     | W 2ND AVE / S WALL ST     | 5/21/2020     | P8   |  |  |  |  |  |  |
| С             | THEFT 3D FROM BUILDING                 | 200 W SPOKANE FALLS BLVD  | 5/17/2020     | P8   |  |  |  |  |  |  |
| С             | THEFT 3D FROM BUILDING                 | 200 S POST ST             | 5/18/2020     | P8   |  |  |  |  |  |  |
| С             | THEFT 3D FROM BUILDING                 | 500 W SPRAGUE AVE         | 5/18/2020     | P8   |  |  |  |  |  |  |
| С             | THEFT 3D FROM BUILDING                 | 200 W SPRAGUE AVE         | 5/20/2020     | P8   |  |  |  |  |  |  |
| А             | THEFT 3D FROM MOTOR VEHICLE            | 1000 W RAILROAD ALLEY AVE | 5/17/2020     | P8   |  |  |  |  |  |  |
| С             | THEFT 3D FROM MOTOR VEHICLE            | 600 W 1ST AVE             | 5/19/2020     | P8   |  |  |  |  |  |  |
| А             | THEFT 3D FROM MOTOR VEHICLE            | 200 S HOWARD ST           | 5/21/2020     | P8   |  |  |  |  |  |  |
| А             | THEFT 3D FROM MOTOR VEHICLE            | 0 W 3RD AVE               | 5/22/2020     | P8   |  |  |  |  |  |  |
| С             | THEFT 3D VEHICLE PARTS AND ACCESSORIES | 200 W 3RD AVE             | 5/18/2020     | P8   |  |  |  |  |  |  |
| С             | THEFT OF MOTOR VEHICLE                 | 100 W 2ND AVE             | 5/22/2020     | P8   |  |  |  |  |  |  |
|               |                                        |                           |               |      |  |  |  |  |  |  |