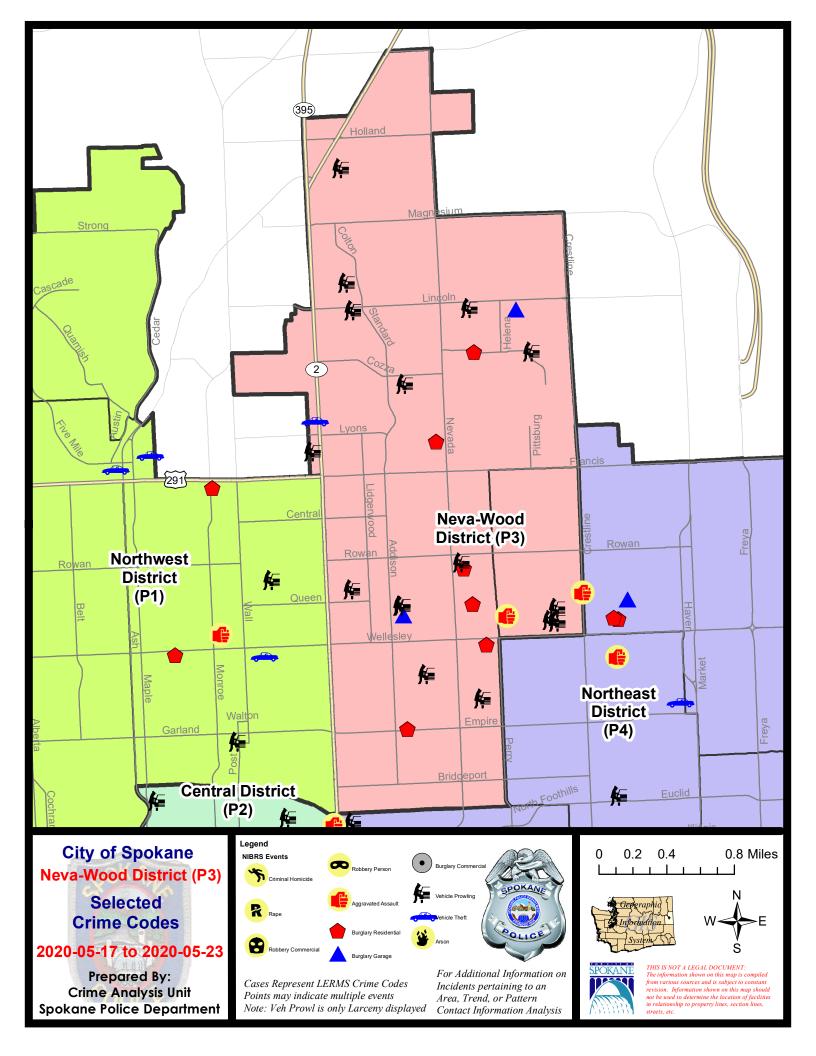

### NE - Neva-Wood District (P3)

### 5/17/2020 TO 5/23/2020

| <u>A/C</u> | Offense Statute             | Address                   | Reported Date | <u>Dist</u> |
|------------|-----------------------------|---------------------------|---------------|-------------|
| <u>SPB</u> | 3NL                         |                           |               |             |
| С          | BURGLARY 1D FROM RESIDENCE  | 900 E HOLYOKE AVE         | 5/22/2020     | P3          |
| С          | BURGLARY 2D GARAGE          | 500 E OLYMPIC AVE         | 5/18/2020     | P3          |
| С          | BURGLARY 2D GARAGE          | 1700 E LINCOLN RD         | 5/19/2020     | P3          |
| С          | BURGLARY 2D GARAGE          | 1700 E LINCOLN RD         | 5/19/2020     | P3          |
| С          | MAIL THEFT                  | 100 E WEDGEWOOD AVE       | 5/19/2020     | P3          |
| С          | MAIL THEFT                  | 9700 N MORTON CT          | 5/22/2020     | P3          |
| С          | RESIDENTIAL BURGLARY        | 1000 E SANSON AVE         | 5/18/2020     | P4          |
| С          | RESIDENTIAL BURGLARY        | 7300 N PERRY ST           | 5/19/2020     | P4          |
| С          | RESIDENTIAL BURGLARY        | 1200 E HOFFMAN AVE        | 5/20/2020     | P3          |
| С          | RESIDENTIAL BURGLARY        | 1100 E QUEEN AVE          | 5/21/2020     | P3          |
| С          | RESIDENTIAL BURGLARY        | 500 E EMPIRE AVE          | 5/23/2020     | P3          |
| С          | THEFT 2D ALL OTHER          | 800 E DALKE AVE           | 5/17/2020     | P2          |
| С          | THEFT 2D ALL OTHER          | 7300 N PERRY ST           | 5/19/2020     | P4          |
| С          | THEFT 2D FROM BUILDING      | 0 E LIBERTY AVE           | 5/20/2020     | P3          |
| С          | THEFT 2D FROM BUILDING      | 9600 N NEWPORT HWY        | 5/21/2020     | P2          |
| С          | THEFT 2D FROM BUILDING      | 900 E HOLYOKE AVE         | 5/22/2020     | P3          |
| С          | THEFT 2D FROM MOTOR VEHICLE | 1000 E NORTH AVE          | 5/18/2020     | P3          |
| С          | THEFT 2D FROM MOTOR VEHICLE | 100 E CROWN AVE           | 5/21/2020     | P3          |
| С          | THEFT 2D FROM MOTOR VEHICLE | 0 W HOUSTON AVE           | 5/23/2020     | P3          |
| С          | THEFT 2D SHOPLIFTING        | 6600 N DIVISION ST        | 5/21/2020     | P3          |
| С          | THEFT 3D ALL OTHER          | 1200 E NORTH AVE          | 5/17/2020     | P3          |
| С          | THEFT 3D ALL OTHER          | 500 E EVERETT AVE         | 5/18/2020     | P3          |
| С          | THEFT 3D ALL OTHER          | 1100 E LACROSSE AVE       | 5/18/2020     | P3          |
| С          | THEFT 3D ALL OTHER          | 7400 N DIVISION ST        | 5/19/2020     | P3          |
| С          | THEFT 3D FROM BUILDING      | 9200 N COLTON ST          | 5/22/2020     | P3          |
| С          | THEFT 3D FROM MOTOR VEHICLE | 500 E QUEEN AVE           | 5/17/2020     | P3          |
| С          | THEFT 3D FROM MOTOR VEHICLE | 200 E ST THOMAS MOORE WAY | 5/17/2020     | P3          |
| С          | THEFT 3D FROM MOTOR VEHICLE | 500 E QUEEN AVE           | 5/19/2020     | P3          |
| А          | THEFT 3D FROM MOTOR VEHICLE | 7100 N CINCINNATI ST      | 5/19/2020     | P3          |
| С          | THEFT 3D FROM MOTOR VEHICLE | 9100 N NEWPORT HWY        | 5/19/2020     | P3          |
| С          | THEFT 3D FROM MOTOR VEHICLE | 200 E LINCOLN RD          | 5/21/2020     | P3          |
| С          | THEFT 3D FROM MOTOR VEHICLE | 200 E LINCOLN RD          | 5/21/2020     | P2          |
| С          | THEFT 3D FROM MOTOR VEHICLE | 1200 E LACROSSE AVE       | 5/21/2020     | P2          |
| С          | THEFT 3D FROM MOTOR VEHICLE | 7400 N PITTSBURG ST       | 5/22/2020     | P3          |
| С          | THEFT 3D FROM MOTOR VEHICLE | 700 E LONGFELLOW AVE      | 5/23/2020     | P3          |
| С          | THEFT 3D SHOPLIFTING        | 6600 N DIVISION ST        | 5/17/2020     | P3          |
| С          | THEFT 3D SHOPLIFTING        | 6600 N DIVISION ST        | 5/17/2020     | P3          |
| ~          |                             |                           | = / /         |             |

For protection of victim privacy, the entire address on sexual assault crimes has been redacted.

5/19/2020

P3

6600 N DIVISION ST

| <u>A/C</u> | Offense Statute                                  | Address                     | Reported Date | <u>Dist</u> |
|------------|--------------------------------------------------|-----------------------------|---------------|-------------|
| С          | THEFT 3D SHOPLIFTING                             | 6600 N DIVISION ST          | 5/19/2020     | P3          |
| С          | THEFT 3D SHOPLIFTING                             | 7700 N DIVISION ST          | 5/20/2020     | P3          |
| С          | THEFT 3D SHOPLIFTING                             | 9100 N NEWPORT HWY          | 5/20/2020     | P3          |
| С          | THEFT 3D SHOPLIFTING                             | 9600 N NEWPORT HWY          | 5/20/2020     | P2          |
| С          | THEFT 3D SHOPLIFTING                             | 6600 N DIVISION ST          | 5/21/2020     | P3          |
| С          | THEFT 3D VEHICLE PARTS AND ACCESSORIES           | E FRANCIS AVE / N NEVADA ST | 5/18/2020     | P3          |
| С          | THEFT OF A FIREARM ALL OTHER LOCATIONS           | 900 E HOLYOKE AVE           | 5/22/2020     | P3          |
| С          | THEFT OF A FIREARM FROM BUILDING                 | 1700 E LINCOLN RD           | 5/19/2020     | P3          |
| С          | THEFT OF A FIREARM FROM MOTOR VEHICLE            | 7800 N MORTON ST            | 5/19/2020     | P3          |
| С          | THEFT OF MOTOR VEHICLE                           | 6800 N DIVISION ST          | 5/17/2020     | P1          |
| <u>SPB</u> | <u>3WH</u>                                       |                             |               |             |
| С          | ASSAULT OF A CHILD 3D WEAPON OR NEGLIGENT INJURY | 1400 E WABASH AVE           | 5/23/2020     | P4          |
| С          | THEFT 2D FROM MOTOR VEHICLE                      | 4800 N MAGNOLIA ST          | 5/23/2020     | P3          |
| А          | THEFT 3D FROM MOTOR VEHICLE                      | 1700 E WABASH AVE           | 5/18/2020     | P3          |
| С          | THEFT 3D FROM MOTOR VEHICLE                      | 4900 N MAGNOLIA ST          | 5/23/2020     | P2          |