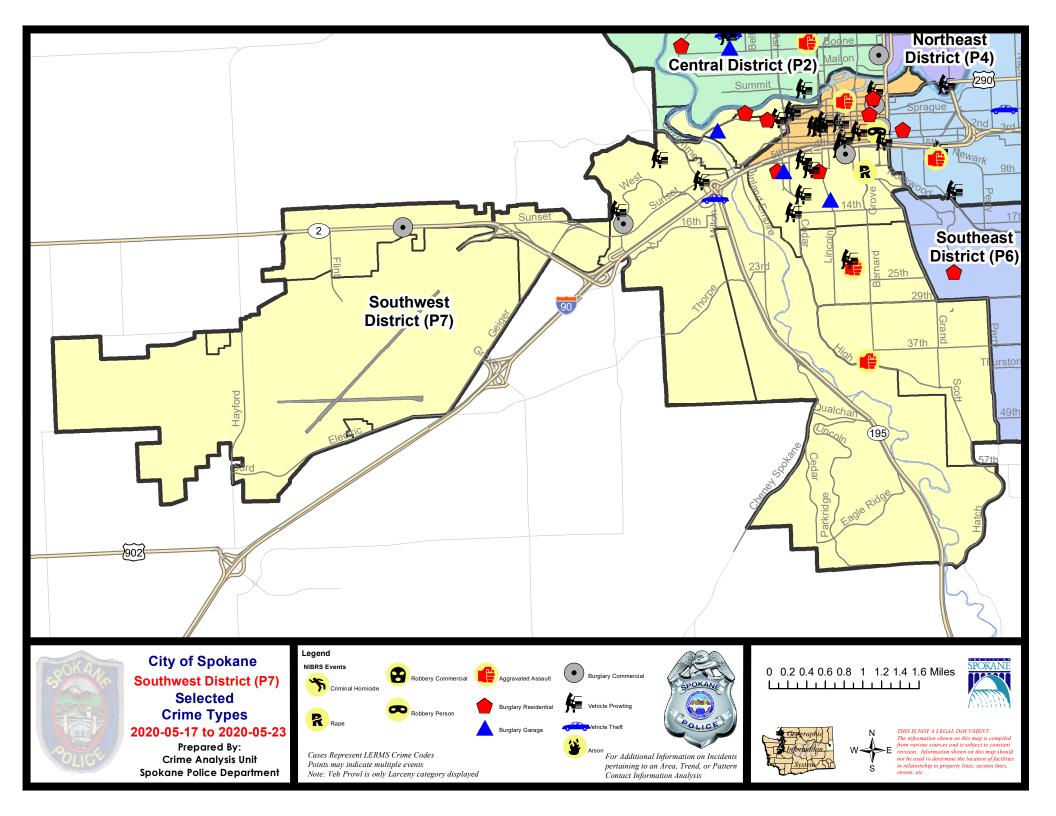

### SW - Southwest District (P7)

### 7 Day Comparison 28 Day Comparison YTD Comparison NIBRS Categories (Part 1 Selected) Current Prior Percent Current Prior Percent Current Prior Percent Violent **Criminal Homicide** 0 0 0 0 0 0 Rape 1 0 1 2 -50.00% 12 11 9.09% 0 0 0 2 Robbery - Commercial 0 0 0 4 3 9 Robbery - Person -100.00% 33.33% 8 12.50% 5 14 22 Aggravated Assault - Non DV 1 0 2 150.00% -36.36% Aggravated Assault - DV 4 3 14 15 1 0.00% 33.33% -6.67% Violent Total: 3 2 14 10 40.00% 51 56 50.00% -8.93% **Burglary - Residential** 0.00% 175.00% 47 57 -17.54% Property 11 **Burglary Garage** 3 200.00% 9 5 80.00% 31 31 0.00% 8 **Burglary Commercial** 4 300.00% 6 33.33% 33 24 37.50% 24 26 472 452 4.42% Larceny -7.69% 111 90 23.33% Vehicle Theft 1 0.00% 7 F 40.00% 62 44 40.91% 0 2 ſ Arson -100.00% 100.00% 4 36 34 148 111 649 608 **Property Total:** 5 88% 33.33% 6.74% 33.88% **Preliminary Part 1 Crime Totals:** 39 36 8.33% 162 121 700 664 5.42% Prior 7 Day Period: **Current 7 Day Period:** 5/17/2020 - 5/23/2020 5/10/2020 - 5/16/2020 **Current 28 Day Period:** 4/26/2020 - 5/23/2020 Prior 28 Day Period: 3/29/2020 - 4/25/2020 **Current YTD Day Period:** 1/1/2020 - 5/23/2020 Prior YTD Period: 1/1/2019 - 5/23/2019