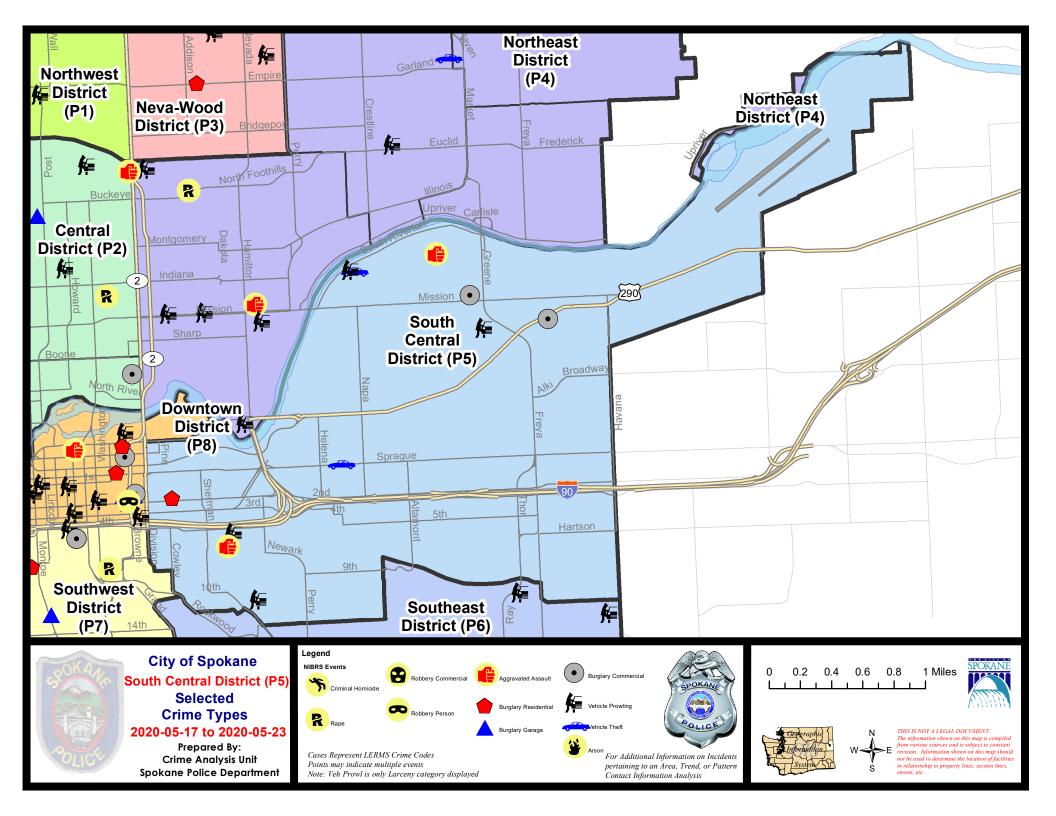

## SE - South Central District (P5)

### SE - South Central District (P5)

### 5/17/2020 TO 5/23/2020

P4

5/23/2020

| <u>A/C</u> | Offense Statute             | Address                        | Reported Date | Dist |
|------------|-----------------------------|--------------------------------|---------------|------|
| <u>SPC</u> | <u>5EC</u>                  |                                |               |      |
| С          | ASSAULT 1D                  | 700 E HARTSON AVE              | 5/19/2020     | P6   |
| С          | BURGLARY 2D COMMERCIAL      | 3700 E TRENT AVE               | 5/19/2020     | P6   |
| А          | RESIDENTIAL BURGLARY        | 200 E 2ND AVE                  | 5/21/2020     | P8   |
| С          | THEFT 2D ALL OTHER          | 4000 E BROADWAY AVE            | 5/20/2020     | P7   |
| С          | THEFT 2D FROM BUILDING      | 4000 E BROADWAY AVE            | 5/20/2020     | P5   |
| С          | THEFT 3D FROM MOTOR VEHICLE | 500 S SCOTT ST                 | 5/20/2020     | P5   |
| С          | THEFT 3D FROM MOTOR VEHICLE | 900 E 11TH AVE                 | 5/22/2020     | P5   |
| С          | THEFT OF MOTOR VEHICLE      | N PITTSBURG ST / E SPRAGUE AVE | 5/21/2020     | P6   |
| <u>SPC</u> | 5GP                         |                                |               |      |
| С          | ASSAULT 2D                  | 1900 N NELSON ST               | 5/23/2020     | P6   |
| С          | BURGLARY 2D COMMERCIAL      | 1500 N FISKE ST                | 5/22/2020     | P5   |
| С          | THEFT 2D FROM BUILDING      | 1700 N COOK ST                 | 5/20/2020     | P5   |
| С          | THEFT 2D FROM MOTOR VEHICLE | 1800 E SOUTH RIVERTON AVE      | 5/19/2020     | P5   |
| А          | THEFT 3D ALL OTHER          | 1600 E BOONE AVE               | 5/22/2020     | P5   |
| С          | THEFT 3D FROM MOTOR VEHICLE | 1200 N GREENE ST               | 5/19/2020     | P5   |

N NAPA ST / E TILSLEY PL