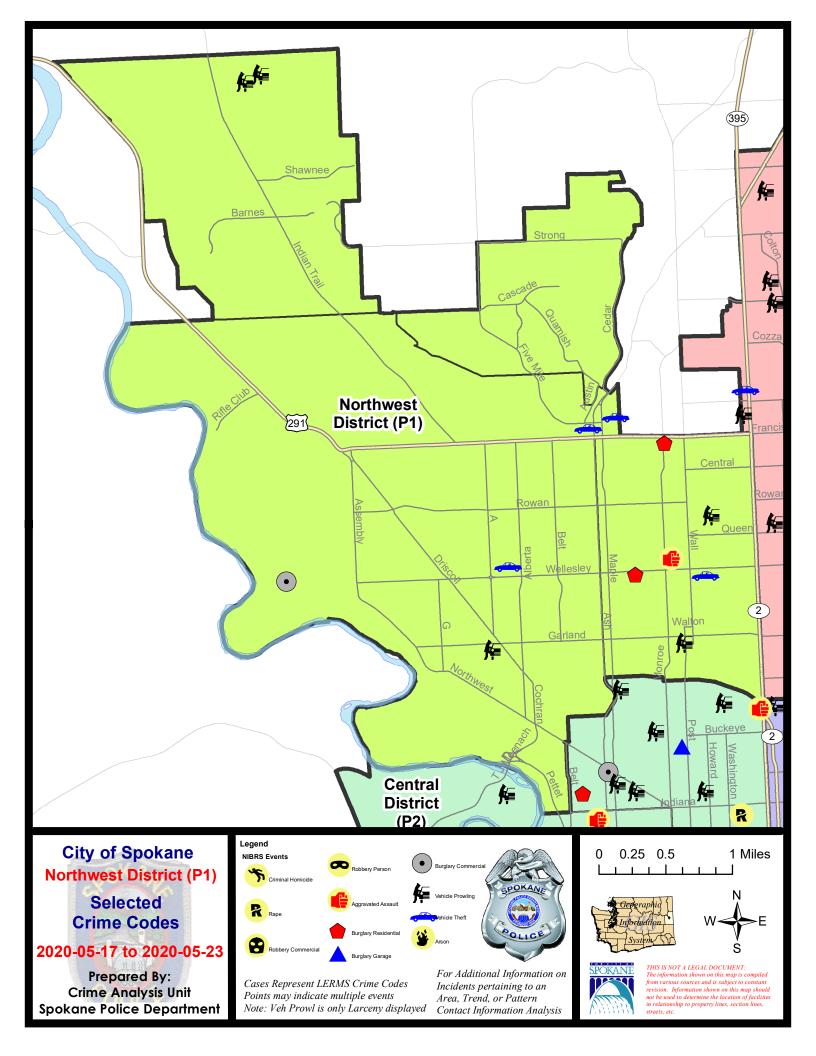

### NW - Northwest District (P1)

### 7 Day Comparison 28 Day Comparison YTD Comparison NIBRS Categories (Part 1 Selected) Current Prior Percent Current Prior Percent Current Prior Percent Violent **Criminal Homicide** 0 0 0 0 0 0 0 Rape 0 1 2 -50.00% 10 13 -23.08% 0 0 0 Robbery - Commercial -100.00% 1 -75.00% 1 4 7 0 Robbery - Person -100.00% 1 0.00% 4 75.00% 0 11 Aggravated Assault - Non DV 0 1 2 14 -50.00% -21.43% Aggravated Assault - DV 3 18 21 1 0.00% 33.33% -14.29% Violent Total: 2 7 47 56 -16.07% 1 -50.00% 9 -22.22% **Burglary - Residential** 2 0.00% 5 -37.50% 41 52 -21.15% Property 2 8 **Burglary Garage** 0 -100.00% 5 7 -28.57% 41 48 -14.58% 2 **Burglary Commercial** 1 0 4 -50.00% 15 13 15.38% 25 26 99 81 440 459 Larceny -3.85% 22.22% -4.14% Vehicle Theft 4 300.00% 7 19 -63.16% 48 59 -18.64% 0 0 0 2 5 3 Arson -100.00% 66.67% 32 30 118 121 -2.48% 590 634 **Property Total:** 6.67% -6.94% **Preliminary Part 1 Crime Totals:** 33 32 3.13% 125 130 -3.85% 637 690 -7.68% Prior 7 Day Period: **Current 7 Day Period:** 5/17/2020 - 5/23/2020 5/10/2020 - 5/16/2020 **Current 28 Day Period:** 4/26/2020 - 5/23/2020 Prior 28 Day Period: 3/29/2020 - 4/25/2020 **Current YTD Day Period:** 1/1/2020 - 5/23/2020 Prior YTD Period: 1/1/2019 - 5/23/2019

### 5/17/2020 TO 5/23/2020

| <u>A/C</u> | Offense Statute                            | Address               | Reported Date | Dist |
|------------|--------------------------------------------|-----------------------|---------------|------|
| <u>SPA</u> | 1 <u>BS</u>                                |                       |               |      |
| С          | THEFT 3D SHOPLIFTING                       | 1900 W FRANCIS AVE    | 5/21/2020     | P1   |
| С          | THEFT OF MOTOR VEHICLE                     | 6500 N CEDAR RD       | 5/18/2020     | P1   |
| С          | THEFT OF MOTOR VEHICLE                     | 1700 W FRANCIS AVE    | 5/21/2020     | P1   |
| <u>Spa</u> | 111                                        |                       |               |      |
| С          | THEFT 2D ALL OTHER                         | 8900 N BARNES RD      | 5/18/2020     | P1   |
| С          | THEFT 2D FROM BUILDING                     | 4400 W SHAWNEE AVE    | 5/19/2020     | P1   |
| С          | THEFT 3D FROM MOTOR VEHICLE                | 10800 N DANBURY ST    | 5/18/2020     | P1   |
| С          | THEFT 3D FROM MOTOR VEHICLE                | 10700 N ARROWHEAD DR  | 5/18/2020     | P1   |
| <u>Spa</u> | 1NH                                        |                       |               |      |
| С          | ASSAULT 2D                                 | 4800 N LINCOLN ST     | 5/20/2020     | P1   |
| С          | MAIL THEFT                                 | 800 W CORA AVE        | 5/18/2020     | P1   |
| С          | MAIL THEFT                                 | 800 W CORA AVE        | 5/18/2020     | P1   |
| С          | RESIDENTIAL BURGLARY                       | 4600 N HAWTHORNE ST   | 5/17/2020     | P1   |
| С          | RESIDENTIAL BURGLARY                       | 6200 N MONROE ST      | 5/22/2020     | P1   |
| С          | TAKING MOTOR VEHICLE WITHOUT PERMISSION 1D | 4500 N STEVENS ST     | 5/22/2020     | P1   |
| С          | THEFT 2D FROM BUILDING                     | 1600 W CENTRAL AVE    | 5/22/2020     | P1   |
| С          | THEFT 3D FROM BUILDING                     | 1300 W JOSEPH AVE     | 5/21/2020     | P1   |
| С          | THEFT 3D FROM BUILDING                     | 0 W WELLESLEY AVE     | 5/21/2020     | P2   |
| С          | THEFT 3D FROM MOTOR VEHICLE                | 5300 N WASHINGTON ST  | 5/17/2020     | P1   |
| А          | THEFT 3D FROM MOTOR VEHICLE                | 800 W PROVIDENCE AVE  | 5/22/2020     | P2   |
| <u>SPA</u> | 1 <u>NW</u>                                |                       |               |      |
| А          | BURGLARY 2D COMMERCIAL                     | 5200 W WELLESLEY AVE  | 5/18/2020     | P1   |
| С          | BURGLARY 2D FENCED AREA                    | 2800 W GARLAND AVE    | 5/18/2020     | P1   |
| С          | MAIL THEFT                                 | 2300 W COURTLAND AVE  | 5/21/2020     | P1   |
| С          | MAIL THEFT                                 | 4500 W NORTHWEST BLVD | 5/23/2020     | P1   |
| С          | THEFT 3D ALL OTHER                         | 3400 N MILTON ST      | 5/17/2020     | P1   |
| С          | THEFT 3D ALL OTHER                         | 3600 N COCHRAN ST     | 5/17/2020     | P1   |
| С          | THEFT 3D ALL OTHER                         | 4200 N G ST           | 5/19/2020     | P1   |
| С          | THEFT 3D ALL OTHER                         | 4000 W OLYMPIC AVE    | 5/19/2020     | P1   |
| С          | THEFT 3D ALL OTHER                         | 3300 N WELLINGTON PL  | 5/20/2020     | P1   |
| С          | THEFT 3D ALL OTHER                         | 3300 N WELLINGTON PL  | 5/20/2020     | P1   |
| С          | THEFT 3D ALL OTHER                         | 3300 W LONGFELLOW AVE | 5/21/2020     | P1   |
| С          | THEFT 3D CITY SHOPLIFTING                  | 2300 W WELLESLEY AVE  | 5/19/2020     | P1   |
| С          | THEFT 3D FROM MOTOR VEHICLE                | 2900 W PROVIDENCE AVE | 5/22/2020     | P1   |
| С          | THEFT 3D SHOPLIFTING                       | 2300 W WELLESLEY AVE  | 5/17/2020     | P1   |
| С          | THEFT OF MOTOR VEHICLE                     | 2700 W BROAD AVE      | 5/22/2020     | P1   |
|            |                                            |                       |               |      |