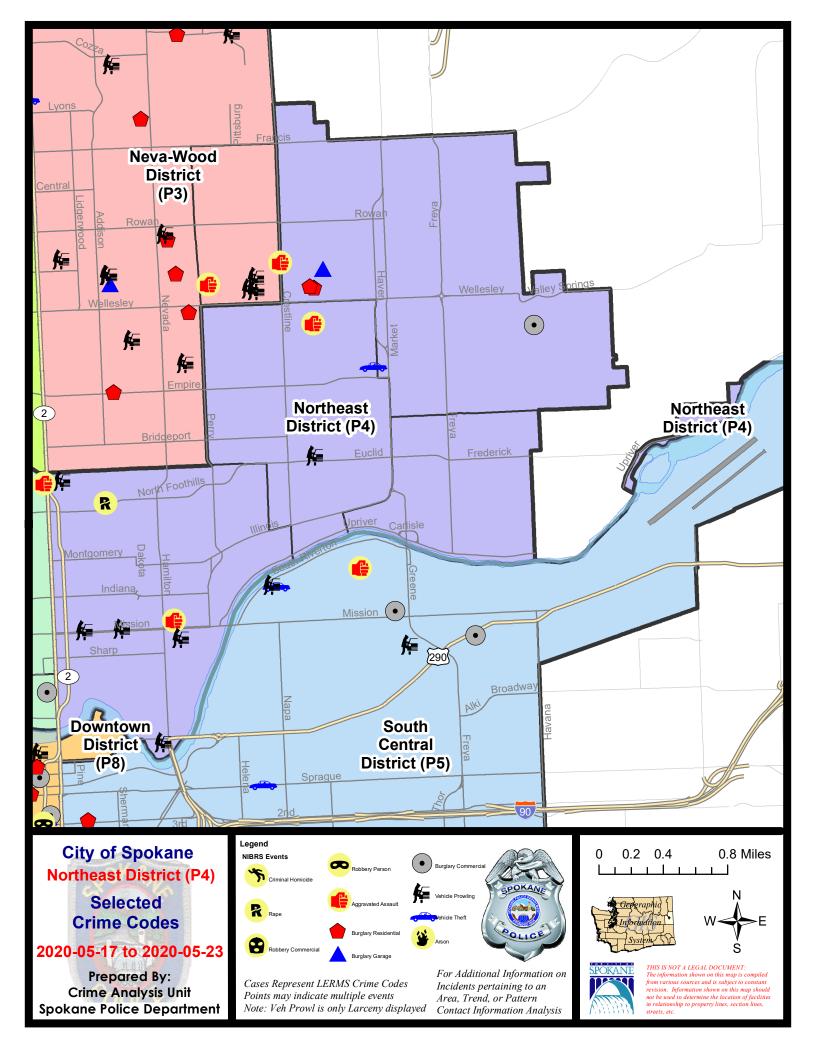

### NE - Northeast District (P4)

|           |                             | 7 Da    | y Comparis | son       | 28 Da     | ay Compai | rison   | YTI         | D Comparis | on      |
|-----------|-----------------------------|---------|------------|-----------|-----------|-----------|---------|-------------|------------|---------|
| VIBRS Ca  | tegories (Part 1 Selected)  | Current | Prior      | Percent   | Current   | Prior     | Percent | Current     | Prior      | Percen  |
| /iolent   | Criminal Homicide           | 0       | 0          |           | 0         | 0         |         | 1           | 0          |         |
|           | Rape                        | 2       | 0          |           | 4         | 0         |         | 8           | 18         | -55.56  |
|           | Robbery - Commercial        | 0       | 0          |           | 0         | 0         |         | 0           | 9          | -100.00 |
|           | Robbery - Person            | 0       | 1          | -100.00%  | 2         | 3         | -33.33% | 14          | 6          | 133.33  |
|           | Aggravated Assault - Non DV | 2       | 1          | 100.00%   | 7         | 9         | -22.22% | 35          | 38         | -7.89   |
|           | Aggravated Assault - DV     | 1       | 1          | 0.00%     | 3         | 1         | 200.00% | 12          | 16         | -25.00  |
|           | Violent Total:              | 5       | 3          | 66.67%    | 16        | 13        | 23.08%  | 70          | 87         | -19.54  |
| Property  | Burglary - Residential      | 2       | 2          | 0.00%     | 5         | 15        | -66.67% | 57          | 50         | 14.00   |
|           | Burglary Garage             | 2       | 1          | 100.00%   | 5         | 10        | -50.00% | 32          | 22         | 45.45   |
|           | Burglary Commercial         | 1       | 1          | 0.00%     | 3         | 6         | -50.00% | 17          | 18         | -5.56   |
|           | Larceny                     | 29      | 23         | 26.09%    | 95        | 86        | 10.47%  | 495         | 622        | -20.42  |
|           | Vehicle Theft               | 1       | 5          | -80.00%   | 10        | 12        | -16.67% | 79          | 108        | -26.85  |
|           | Arson                       | 0       | 0          |           | 3         | 2         | 50.00%  | 5           | 1          | 400.00  |
|           | Property Total:             | 35      | 32         | 9.38%     | 121       | 131       | -7.63%  | 685         | 821        | -16.57  |
| Prelimina | ry Part 1 Crime Totals:     | 40      | 35         | 14.29%    | 137       | 144       | -4.86%  | 755         | 908        | -16.85  |
|           | Current 7 Day Period:       | 5/      | 17/2020 -  | 5/23/2020 | Prior 7 D | ay Period | :       | 5/10/2020 - | 5/16/2020  |         |
|           | Current 28 Day Period:      | 4/      | 26/2020 -  | 5/23/2020 | Prior 28  | Day Perio | d:      | 3/29/2020 - | 4/25/2020  |         |
|           | Current YTD Day Period:     |         | 1/1/2020 - | 5/23/2020 | Prior YTI | D Period: |         | 1/1/2019 -  | 5/23/2019  |         |

### NE - Northeast District (P4)

### 5/17/2020 TO 5/23/2020

| A/C        | Offense Statute                        | Address                         | Reported Date | Dist |
|------------|----------------------------------------|---------------------------------|---------------|------|
|            |                                        |                                 |               |      |
| С          | RAPE 2D                                |                                 | 5/21/2020     | P4   |
| <u>SPB</u> | 4BE                                    |                                 |               |      |
| С          | ASSAULT OF A CHILD 2D                  | 2300 E HEROY AVE                | 5/17/2020     | P4   |
| С          | MAIL THEFT                             | 4000 N CRESTLINE ST             | 5/19/2020     | P4   |
| С          | THEFT 3D ALL OTHER                     | 2200 E WELLESLEY AVE            | 5/18/2020     | P4   |
| С          | THEFT 3D ALL OTHER                     | 3900 N MARKET ST                | 5/18/2020     | P4   |
| С          | THEFT 3D ALL OTHER                     | 4300 N HELENA ST                | 5/20/2020     | P4   |
| С          | THEFT 3D ALL OTHER                     | 2100 E NORTH CRESCENT AVE       | 5/21/2020     | P4   |
| С          | THEFT 3D ALL OTHER                     | 2300 E RICH AVE                 | 5/22/2020     | P4   |
| С          | THEFT 3D FROM BUILDING                 | 3900 N MAGNOLIA ST              | 5/22/2020     | P2   |
| С          | THEFT 3D FROM MOTOR VEHICLE            | 2300 E EUCLID AVE               | 5/18/2020     | P4   |
| С          | THEFT 3D SHOPLIFTING                   | 3700 N MARKET ST                | 5/17/2020     | P4   |
| С          | THEFT 3D VEHICLE PARTS AND ACCESSORIES | 2900 N LACEY ST                 | 5/20/2020     | P2   |
| С          | THEFT OF MOTOR VEHICLE                 | 3900 N MARKET ST                | 5/19/2020     | P4   |
| <u>SPB</u> | <u>4HI</u>                             |                                 |               |      |
| С          | ASSAULT 2D                             | N CRESTLINE ST / E QUEEN AVE    | 5/19/2020     | P1   |
| С          | BURGLARY 2D COMMERCIAL                 | 4400 E LONGFELLOW AVE           | 5/18/2020     | P4   |
| С          | BURGLARY 2D GARAGE                     | 5000 N COOK ST                  | 5/18/2020     | P4   |
| С          | BURGLARY 2D GARAGE                     | 5000 N COOK ST                  | 5/18/2020     | P4   |
| С          | MAIL THEFT                             | 2900 E EVERETT AVE              | 5/19/2020     | P4   |
| С          | RESIDENTIAL BURGLARY                   | 4800 N ALTAMONT ST              | 5/18/2020     | P4   |
| С          | RESIDENTIAL BURGLARY                   | 4800 N ALTAMONT ST              | 5/18/2020     | P4   |
| С          | THEFT 2D ALL OTHER                     | 4800 N ALTAMONT ST              | 5/18/2020     | P4   |
| С          | THEFT 3D FROM BUILDING                 | 4800 N ALTAMONT ST              | 5/18/2020     | P4   |
| <u>SPB</u> | <u>4L0</u>                             |                                 |               |      |
| С          | ASSAULT 1D                             | 900 E MISSION AVE               | 5/23/2020     | P4   |
| С          | RAPE 2D                                |                                 | 5/19/2020     | P4   |
| С          | THEFT 2D ALL OTHER                     | 600 E INDIANA AVE               | 5/17/2020     | P4   |
| С          | THEFT 2D ALL OTHER                     | E MARIETTA AVE / N PITTSBURG ST | 5/17/2020     | P4   |
| С          | THEFT 3D ALL OTHER                     | 300 E NORA AVE                  | 5/21/2020     | P4   |
| С          | THEFT 3D CITY SHOPLIFTING              | 200 E NORTH FOOTHILLS DR        | 5/17/2020     | P2   |
| С          | THEFT 3D FROM BUILDING                 | 1100 E ILLINOIS AVE             | 5/23/2020     | P4   |
| С          | THEFT 3D FROM MOTOR VEHICLE            | 800 E SPOKANE FALLS BLVD        | 5/19/2020     | P4   |
| С          | THEFT 3D FROM MOTOR VEHICLE            | 1000 E SINTO AVE                | 5/20/2020     | P4   |
| А          | THEFT 3D FROM MOTOR VEHICLE            | 200 E MISSION AVE               | 5/20/2020     | P4   |
| С          | THEFT 3D FROM MOTOR VEHICLE            | 500 E MISSION AVE               | 5/22/2020     | P4   |
| С          | THEFT 3D FROM MOTOR VEHICLE            | 2900 N MAYFAIR ST               | 5/22/2020     | P4   |

For protection of victim privacy, the entire address on sexual assault crimes has been redacted.

| <u>A/C</u> | Offense Statute          | Address                  | Reported Date | <u>Dist</u> |
|------------|--------------------------|--------------------------|---------------|-------------|
| С          | THEFT 3D SHOPLIFTING     | 900 E MISSION AVE        | 5/18/2020     | P4          |
| С          | THEFT 3D SHOPLIFTING     | 2100 N RUBY ST           | 5/20/2020     | P2          |
| С          | THEFT 3D SHOPLIFTING     | 200 E NORTH FOOTHILLS DR | 5/21/2020     | P3          |
| С          | THEFT 3D SHOPLIFTING     | 1500 E ILLINOIS AVE      | 5/23/2020     | P2          |
| С          | THEFT-CITY (Shoplifting) | 2400 N DIVISION ST       | 5/20/2020     |             |
| С          | THEFT-CITY (Shoplifting) | 2400 N DIVISION ST       | 5/21/2020     |             |