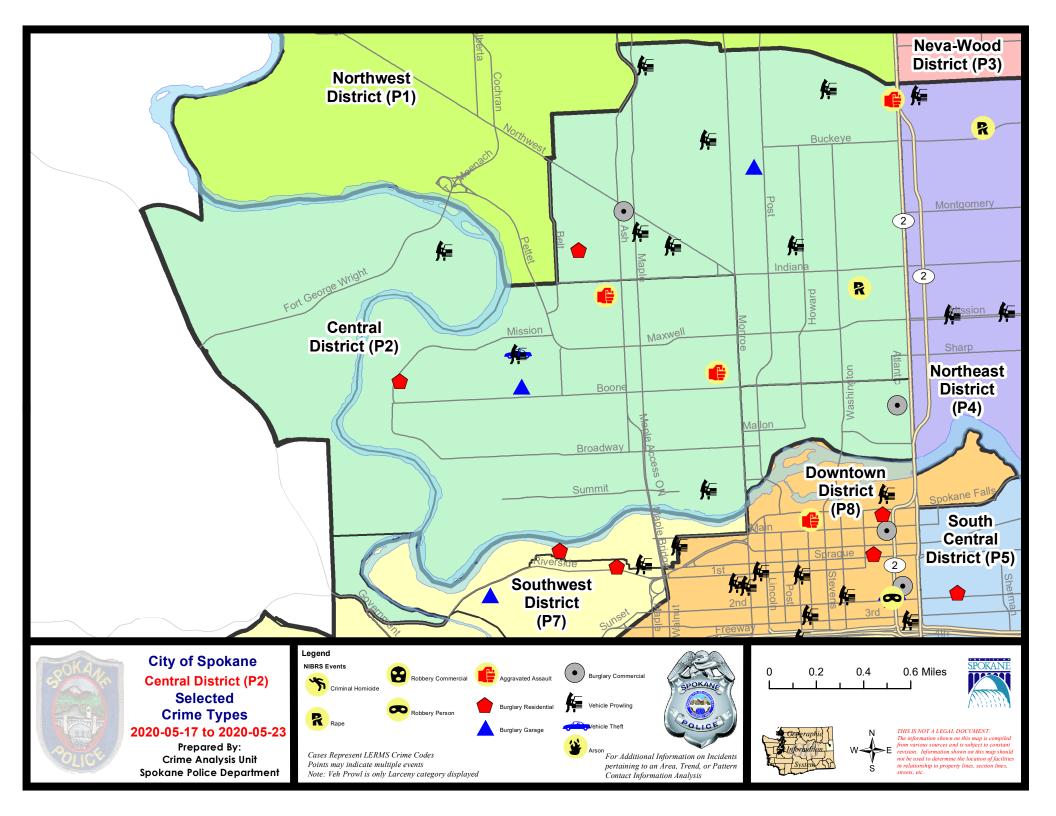

### NW - Central District (P2)

### 5/17/2020 TO 5/23/2020

| A/C        | Offense Statute               | Address               | Reported Date | Dist |
|------------|-------------------------------|-----------------------|---------------|------|
| <u>SPA</u> | 2EG                           |                       |               |      |
| С          | ASSAULT 2D                    | 2900 N DIVISION ST    | 5/22/2020     | P1   |
| С          | BURGLARY 2D COMMERCIAL        | 1600 W NORTHWEST BLVD | 5/18/2020     | P1   |
| А          | BURGLARY 2D GARAGE            | 800 W YORK AVE        | 5/20/2020     | P2   |
| С          | MAIL THEFT                    | 600 W MAXWELL AVE     | 5/18/2020     | P2   |
| С          | RAPE 1D                       |                       | 5/21/2020     | P1   |
| С          | RAPE 2D ORAL/ANAL OR SAME SEX |                       | 5/20/2020     | P1   |
| А          | RESIDENTIAL BURGLARY          | 1900 W KNOX AVE       | 5/20/2020     | P1   |
| С          | THEFT 2D FROM BUILDING        | 1600 W NORTHWEST BLVD | 5/18/2020     | P1   |
| С          | THEFT 3D ALL OTHER            | 2400 N NORMANDIE ST   | 5/18/2020     | P2   |
| С          | THEFT 3D ALL OTHER            | 2400 N NORMANDIE ST   | 5/18/2020     | P2   |
| С          | THEFT 3D FROM MOTOR VEHICLE   | 600 W KNOX AVE        | 5/17/2020     | P2   |
| А          | THEFT 3D FROM MOTOR VEHICLE   | 1300 W KNOX AVE       | 5/17/2020     | P1   |
| С          | THEFT 3D FROM MOTOR VEHICLE   | 1500 W ALICE AVE      | 5/20/2020     | P2   |
| С          | THEFT 3D FROM MOTOR VEHICLE   | 1500 W MANSFIELD AVE  | 5/20/2020     | P2   |
| А          | THEFT 3D FROM MOTOR VEHICLE   | 1100 W GRACE AVE      | 5/21/2020     | P2   |
| С          | THEFT 3D FROM MOTOR VEHICLE   | 400 W EUCLID AVE      | 5/22/2020     | P2   |
| С          | THEFT 3D SHOPLIFTING          | 3200 N MONROE ST      | 5/18/2020     | P2   |
| С          | THEFT 3D SHOPLIFTING          | 1700 W NORTHWEST BLVD | 5/18/2020     | P2   |
| С          | THEFT 3D SHOPLIFTING          | 2200 N MONROE ST      | 5/19/2020     | P2   |
| С          | THEFT 3D SHOPLIFTING          | 1700 W NORTHWEST BLVD | 5/19/2020     | P2   |
| <u>Spa</u> | 2RS                           |                       |               |      |
| С          | BURGLARY 2D COMMERCIAL        | 1000 N ATLANTIC ST    | 5/22/2020     | P2   |
| С          | THEFT 2D ALL OTHER            | 400 W BOY SCOUT WAY   | 5/21/2020     | P2   |
| С          | THEFT 3D ALL OTHER            | 700 W MALLON AVE      | 5/18/2020     | P2   |
| <u>SPA</u> | 2WC                           |                       |               |      |
| С          | ASSAULT 1D                    | N OAK ST / W NORA AVE | 5/20/2020     | P1   |
| С          | ASSAULT 2D                    | 1100 W SHARP AVE      | 5/17/2020     | P2   |
| С          | BURGLARY 2D GARAGE            | 2300 W SHARP AVE      | 5/17/2020     | P2   |
| С          | RESIDENTIAL BURGLARY          | 1300 N SUMMIT BLVD    | 5/21/2020     | P1   |
| С          | THEFT 1D ALL OTHER            | 1300 W INDIANA AVE    | 5/18/2020     | P2   |
| С          | THEFT 2D ALL OTHER            | 2600 W GARDNER AVE    | 5/21/2020     | P2   |
| С          | THEFT 2D FROM BUILDING        | 1000 W AUGUSTA AVE    | 5/19/2020     | P2   |
| С          | THEFT 2D FROM BUILDING        | 1500 N ADAMS ST       | 5/20/2020     | P2   |
| С          | THEFT 3D ALL OTHER            | 2400 W BOONE AVE      | 5/22/2020     | P2   |
| С          | THEFT 3D ALL OTHER            | 2500 W BRIDGE AVE     | 5/22/2020     | P2   |
| С          | THEFT 3D CITY ALL OTHER       | 1800 W NORA AVE       | 5/22/2020     | P2   |
| С          | THEFT 3D FROM BUILDING        | 1600 W GARDNER AVE    | 5/21/2020     | P2   |

For protection of victim privacy, the entire address on sexual assault crimes has been redacted.

| <u>A/C</u> | Offense Statute                        | Address                    | Reported Date | <u>Dist</u> |  |  |  |  |  |
|------------|----------------------------------------|----------------------------|---------------|-------------|--|--|--|--|--|
| А          | THEFT 3D FROM MOTOR VEHICLE            | 1100 W SUMMIT PKWY         | 5/17/2020     | P2          |  |  |  |  |  |
| С          | THEFT 3D FROM MOTOR VEHICLE            | 2300 W MAXWELL AVE         | 5/20/2020     | P2          |  |  |  |  |  |
| С          | THEFT 3D VEHICLE PARTS AND ACCESSORIES | W SHARP AVE / N MADISON ST | 5/18/2020     | P2          |  |  |  |  |  |
| С          | THEFT OF MOTOR VEHICLE                 | 2300 W MAXWELL AVE         | 5/23/2020     | P1          |  |  |  |  |  |
| <u>SPA</u> | <u>SPA2WH</u>                          |                            |               |             |  |  |  |  |  |
| С          | THEFT OF A FIREARM ALL OTHER LOCATIONS | 2800 W ELLIOTT DR          | 5/19/2020     | P2          |  |  |  |  |  |
| С          | THEFT OF A FIREARM FROM MOTOR VEHICLE  | 2800 W ELLIOTT DR          | 5/18/2020     | P2          |  |  |  |  |  |