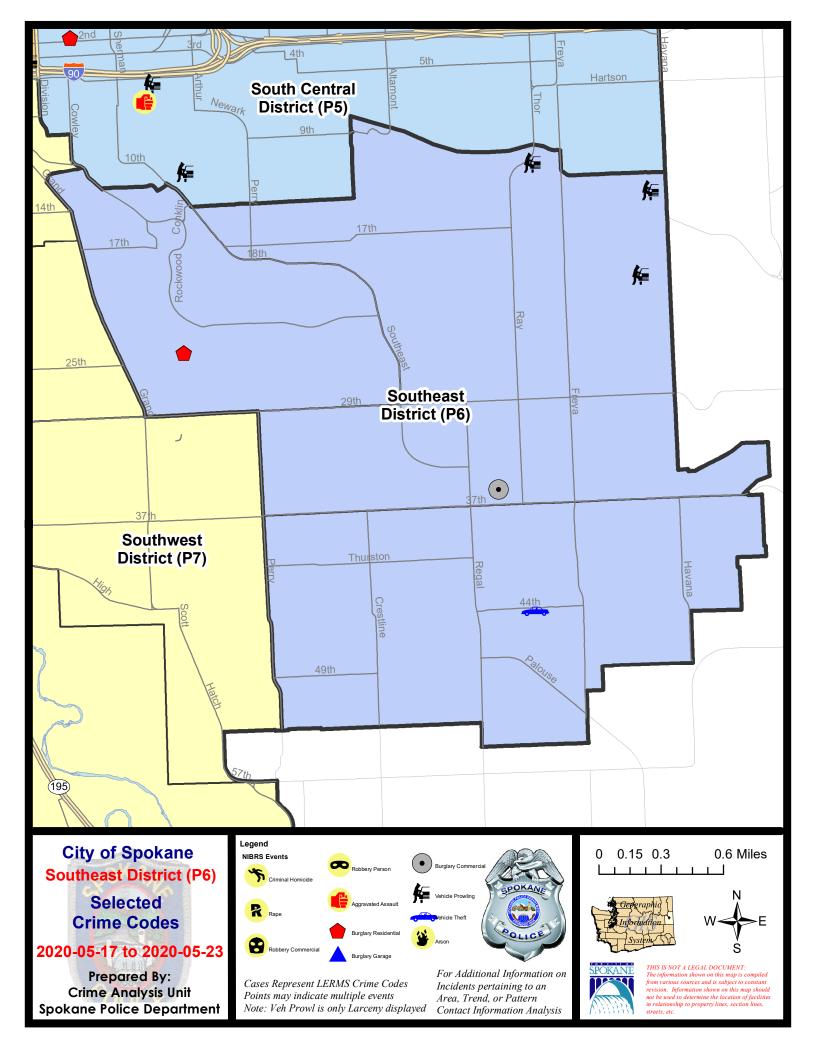

### SE - Southeast District (P6)

### 5/17/2020 TO 5/23/2020

| <u>A/C</u> | Offense Statute             | Address             | Reported Date | Dist |
|------------|-----------------------------|---------------------|---------------|------|
| <u>SP(</u> | C6LH                        |                     |               |      |
| С          | BURGLARY 2D COMMERCIAL      | 3100 E 36TH AVE     | 5/20/2020     | P6   |
| С          | THEFT 3D FROM BUILDING      | 1100 S RAY ST       | 5/21/2020     | P6   |
| С          | THEFT 3D FROM MOTOR VEHICLE | 4100 E 15TH AVE     | 5/17/2020     | P6   |
| А          | THEFT 3D FROM MOTOR VEHICLE | 3300 E 12TH AVE     | 5/17/2020     | P6   |
| С          | THEFT 3D FROM MOTOR VEHICLE | 4100 E CONGRESS AVE | 5/20/2020     | P5   |
| <u>SP(</u> | <u>C6RW</u>                 |                     |               |      |
| С          | RESIDENTIAL BURGLARY        | 800 E PLATEAU RD    | 5/20/2020     | P6   |
| <u>SP(</u> | <u> 265G</u>                |                     |               |      |
| С          | THEFT OF MOTOR VEHICLE      | 3200 E 44TH AVE     | 5/21/2020     | P6   |