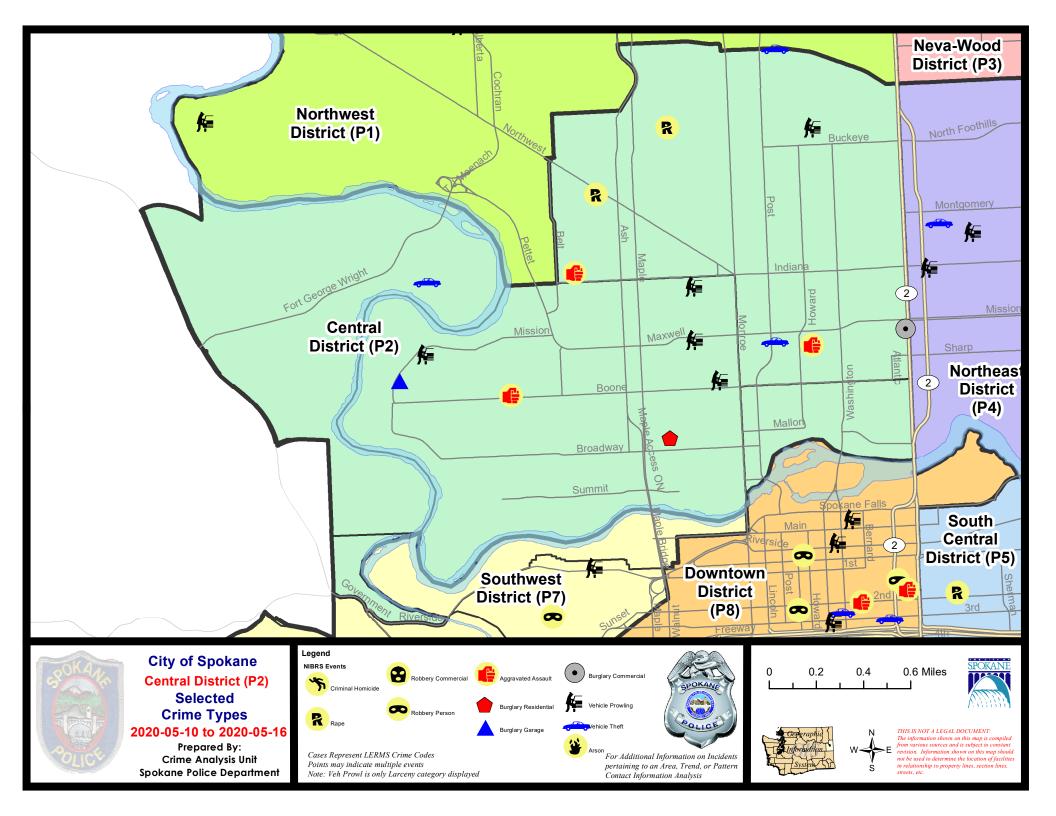

#### **NW - North Central District (P2)**

#### **Preliminary IBR Counts**

|           |                                                                                                                  | 7 Day Comparison            |                             |                                               | 28 Day Comparison            |                                      |                                             | YTI                              | YTD Comparison                     |                                                              |  |
|-----------|------------------------------------------------------------------------------------------------------------------|-----------------------------|-----------------------------|-----------------------------------------------|------------------------------|--------------------------------------|---------------------------------------------|----------------------------------|------------------------------------|--------------------------------------------------------------|--|
| NIBRS Ca  | tegories (Part 1 Selected)                                                                                       | Current                     | Prior                       | Percent                                       | Current                      | Prior                                | Percent                                     | Current                          | Prior                              | Percent                                                      |  |
| Violent   | Criminal Homicide Rape Robbery - Commercial Robbery - Person Aggravated Assault - Non DV Aggravated Assault - DV | 0<br>2<br>0<br>0<br>2<br>1  | 0<br>0<br>0<br>0<br>3<br>0  | -33.33%                                       | 0<br>6<br>0<br>1<br>6<br>4   | 0<br>2<br>1<br>1<br>4<br>4           | 200.00%<br>-100.00%<br>0.00%<br>50.00%      | 0<br>13<br>2<br>13<br>17         | 0<br>19<br>5<br>8<br>30            | -31.58%<br>-60.00%<br>62.50%<br>-43.33%<br>-10.53%           |  |
|           | Violent Total:                                                                                                   | 5                           | 3                           | 66.67%                                        | 17                           | 12                                   | 41.67%                                      | 62                               | 81                                 | -23.46%                                                      |  |
| Property  | Burglary - Residential Burglary Garage Burglary Commercial Larceny Vehicle Theft Arson                           | 1<br>1<br>1<br>17<br>3<br>0 | 1<br>1<br>1<br>21<br>5<br>0 | 0.00%<br>0.00%<br>0.00%<br>-19.05%<br>-40.00% | 5<br>4<br>3<br>64<br>17<br>1 | 13<br>3<br>5<br>78<br>15             | -61.54% 33.33% -40.00% -17.95% 13.33% 0.00% | 52<br>18<br>12<br>416<br>90<br>3 | 54<br>28<br>22<br>501<br>63        | -3.70%<br>-35.71%<br>-45.45%<br>-16.97%<br>42.86%<br>200.00% |  |
|           | Property Total:                                                                                                  | 23                          | 29                          | -20.69%                                       | 94                           | 115                                  | -18.26%                                     | 591                              | 669                                | -11.66%                                                      |  |
| Prelimina | ry Part 1 Crime Totals:                                                                                          | 28                          | 32                          | -12.50%                                       | 111                          | 127                                  | -12.60%                                     | 653                              | 750                                | -12.93%                                                      |  |
|           | Current 7 Day Period:<br>Current 28 Day Period:<br>Current YTD Day Period:                                       |                             | 19/2020 -                   | - 5/16/2020<br>- 5/16/2020<br>- 5/16/2020     | Prior 28                     | Day Period<br>Day Perio<br>D Period: |                                             |                                  | 5/9/2020<br>4/18/2020<br>5/16/2019 |                                                              |  |

#### NW - Central District (P2)

| A/C        | Offense Statute                        | <u>Address</u>        | Reported Date | <u>Dist</u> |
|------------|----------------------------------------|-----------------------|---------------|-------------|
| SPA        | . <u>2EG</u>                           |                       |               |             |
| С          | ASSAULT 2D                             | 500 W SINTO AVE       | 5/13/2020     | P1          |
| С          | ASSAULT 3D WEAPON OR NEGLIGENT INJURY  | 1900 N CANNON ST      | 5/10/2020     | P1          |
| Α          | BURGLARY 1D                            | 1400 N DIVISION ST    | 5/11/2020     | P2          |
| С          | RAPE 2D                                |                       | 5/12/2020     | P2          |
| С          | RAPE 2D                                |                       | 5/14/2020     | P1          |
|            | THEFT 3D CITY ALL OTHER                | 700 W YORK AVE        | 5/11/2020     | P2          |
| С          | THEFT 3D VEHICLE PARTS AND ACCESSORIES | 1600 W NORTHWEST BLVD | 5/10/2020     | P2          |
| С          | THEFT OF A FIREARM ALL OTHER LOCATIONS | 700 W CORA AVE        | 5/16/2020     | P2          |
| С          | THEFT OF A FIREARM FROM MOTOR VEHICLE  | 500 W CLEVELAND AVE   | 5/13/2020     | P2          |
| С          | THEFT OF MOTOR VEHICLE                 | 1400 N POST ST        | 5/12/2020     | P2          |
| С          | THEFT OF MOTOR VEHICLE                 | 700 W CORA AVE        | 5/16/2020     | P2          |
| SPA        | 2RS                                    |                       |               |             |
| С          | THEFT 3D SHOPLIFTING                   | 900 N DIVISION ST     | 5/15/2020     | P2          |
| SPA        | .2WC                                   |                       |               |             |
| С          | BURGLARY 2D GARAGE                     | 1300 N SUMMIT BLVD    | 5/15/2020     | P2          |
| С          | DRIVE BY SHOOTING                      | 2400 W BOONE AVE      | 5/12/2020     | P1          |
| С          | MAIL THEFT                             | 1400 W NORA AVE       | 5/12/2020     | P2          |
| С          | RESIDENTIAL BURGLARY                   | 1400 W MALLON AVE     | 5/10/2020     | P2          |
| С          | THEFT 2D ALL OTHER                     | 1900 W MALLON AVE     | 5/16/2020     | P2          |
| С          | THEFT 3D ALL OTHER                     | 2500 W MALLON AVE     | 5/14/2020     | P2          |
| С          | THEFT 3D ALL OTHER                     | 1700 W GARDNER AVE    | 5/14/2020     | P2          |
| С          | THEFT 3D ALL OTHER                     | 1200 N SHERWOOD ST    | 5/14/2020     | P2          |
| С          | THEFT 3D CITY ALL OTHER                | 1900 W AUGUSTA AVE    | 5/12/2020     | P1          |
| С          | THEFT 3D FROM BUILDING                 | 1400 W MALLON AVE     | 5/10/2020     | P2          |
| С          | THEFT 3D FROM MOTOR VEHICLE            | 2900 W SUMMIT BLVD    | 5/10/2020     | P2          |
| С          | THEFT 3D FROM MOTOR VEHICLE            | 1200 W NORA AVE       | 5/13/2020     | P2          |
| С          | THEFT 3D FROM MOTOR VEHICLE            | 1200 W MAXWELL AVE    | 5/13/2020     | P2          |
| С          | THEFT 3D FROM MOTOR VEHICLE            | 1200 N MADISON ST     | 5/14/2020     | P2          |
| <u>SPA</u> | 2WH                                    |                       |               |             |
| С          | MAIL THEFT                             | 2800 W ELLIOTT DR     | 5/14/2020     | P2          |
| С          | THEFT OF MOTOR VEHICLE                 | 1900 N HOLY NAMES CT  | 5/14/2020     | P1          |