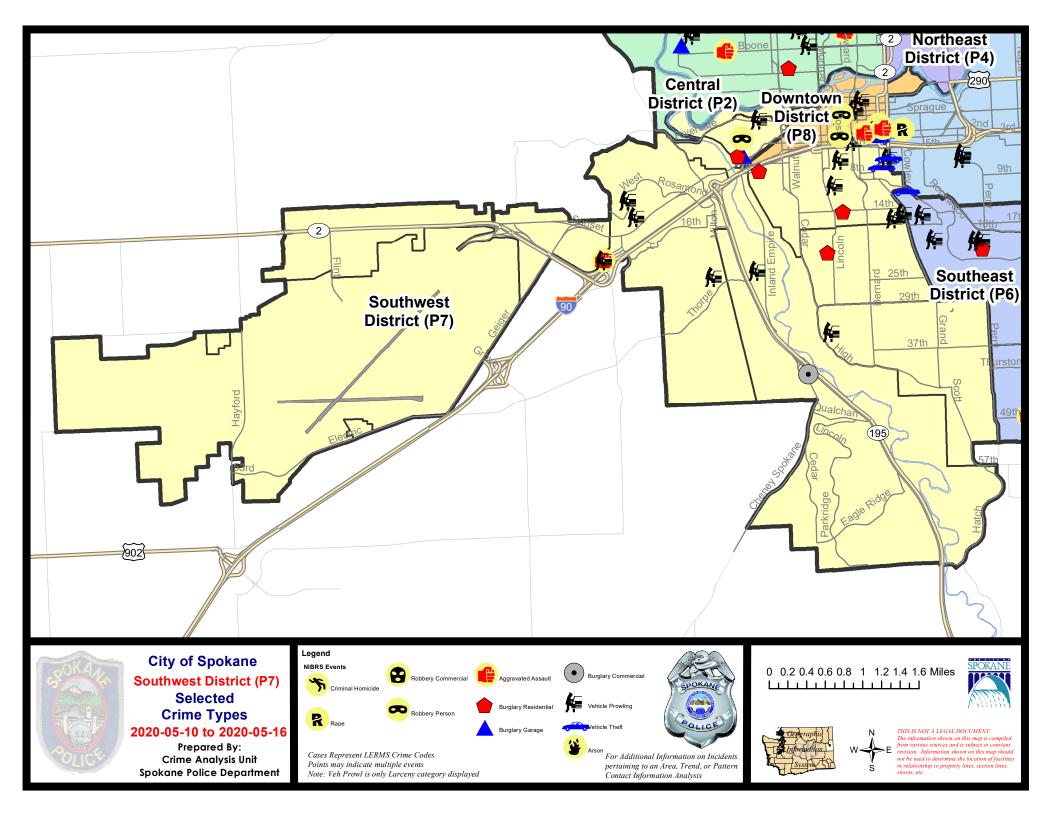

#### **SW - Southwest District (P7)**

#### **Preliminary IBR Counts**

|           |                                                                                                                  | 7 Da                       | ay Compar                       | ison                                                           | 28 Da                      | ay Compa                             | rison                                                      | YT                                      | D Comparis                    | son                                            |
|-----------|------------------------------------------------------------------------------------------------------------------|----------------------------|---------------------------------|----------------------------------------------------------------|----------------------------|--------------------------------------|------------------------------------------------------------|-----------------------------------------|-------------------------------|------------------------------------------------|
| NIBRS Ca  | ategories (Part 1 Selected)                                                                                      | Current                    | Prior                           | Percent                                                        | Current                    | Prior                                | Percent                                                    | Current                                 | Prior                         | Percent                                        |
| Violent   | Criminal Homicide Rape Robbery - Commercial Robbery - Person Aggravated Assault - Non DV Aggravated Assault - DV | 0<br>0<br>0<br>1<br>0<br>1 | 0<br>0<br>0<br>0<br>0<br>4<br>0 | -100.00%                                                       | 0<br>1<br>0<br>5<br>5<br>3 | 0<br>1<br>0<br>2<br>1<br>4           | 0.00%<br>150.00%<br>400.00%<br>-25.00%                     | 0<br>11<br>2<br>9<br>13<br>13           | 0<br>11<br>0<br>7<br>22<br>14 | 0.00%<br>28.57%<br>-40.91%<br>-7.14%           |
| Property  | Burglary - Residential Burglary Garage Burglary Commercial Larceny Vehicle Theft Arson                           | 4<br>1<br>1<br>26<br>1     | 3<br>3<br>2<br>30<br>2<br>1     | 33.33%<br>-66.67%<br>-50.00%<br>-13.33%<br>-50.00%<br>-100.00% | 9<br>10<br>5<br>116<br>7   | 4<br>7<br>6<br>82<br>8               | 125.00%<br>42.86%<br>-16.67%<br>41.46%<br>-12.50%<br>0.00% | 43<br>28<br>29<br>448<br>61<br>3        | 55<br>30<br>22<br>426<br>43   | -21.82%<br>-6.67%<br>31.82%<br>5.16%<br>41.86% |
|           | Property Total:                                                                                                  | 33                         | 41                              | -19.51%                                                        | 148                        | 108                                  | 37.04%                                                     | 612                                     | 576                           | 6.25%                                          |
| Prelimina | ry Part 1 Crime Totals:                                                                                          | 35                         | 45                              | -22.22%                                                        | 162                        | 116                                  | 39.66%                                                     | 660                                     | 630                           | 4.76%                                          |
|           | Current 7 Day Period: Current 28 Day Period: Current YTD Day Period:                                             | 4/                         | 19/2020                         | - 5/16/2020<br>- 5/16/2020<br>- 5/16/2020                      | Prior 28                   | Day Period<br>Day Perio<br>D Period: | od:                                                        | 5/3/2020 -<br>3/22/2020 -<br>1/1/2019 - | 4/18/2020                     |                                                |

#### SE - Southwest District (P7)

| A/C | Offense Statute                       | <u>Address</u>           | Reported Date | <u>Dist</u> |  |  |  |  |  |  |
|-----|---------------------------------------|--------------------------|---------------|-------------|--|--|--|--|--|--|
| SPD | 27BA                                  |                          |               |             |  |  |  |  |  |  |
| С   | BURGLARY 2D GARAGE                    | 400 S HEMLOCK ST         | 5/15/2020     | P7          |  |  |  |  |  |  |
| С   | RESIDENTIAL BURGLARY                  | 400 S COEUR D ALENE ST   | 5/16/2020     | P7          |  |  |  |  |  |  |
| С   | ROBBERY 1D PERSON                     | 2100 W 2ND AVE           | 5/13/2020     | P7          |  |  |  |  |  |  |
| С   | THEFT 2D ALL OTHER                    | 2000 W 1ST AVE           | 5/14/2020     | P7          |  |  |  |  |  |  |
| С   | THEFT 2D FROM MOTOR VEHICLE           | 1900 W RIVERSIDE AVE     | 5/16/2020     | P7          |  |  |  |  |  |  |
| С   | THEFT 3D ALL OTHER                    | 1800 W PACIFIC AVE       | 5/11/2020     | P7          |  |  |  |  |  |  |
| С   | THEFT 3D ALL OTHER                    | 300 S SPRUCE ST          | 5/14/2020     | P7          |  |  |  |  |  |  |
| SPD | SPD7CH                                |                          |               |             |  |  |  |  |  |  |
| С   | RESIDENTIAL BURGLARY                  | 700 W 14TH AVE           | 5/11/2020     | P7          |  |  |  |  |  |  |
| С   | RESIDENTIAL BURGLARY                  | 1900 W 7TH AVE           | 5/11/2020     | P7          |  |  |  |  |  |  |
| С   | THEFT 2D FROM BUILDING                | 700 W 14TH AVE           | 5/11/2020     | P7          |  |  |  |  |  |  |
| С   | THEFT 2D FROM BUILDING                | 700 W 14TH AVE           | 5/11/2020     | P7          |  |  |  |  |  |  |
| С   | THEFT 3D ALL OTHER                    | 1000 W 12TH AVE          | 5/14/2020     | P7          |  |  |  |  |  |  |
| С   | THEFT 3D ALL OTHER                    | 0 E 16TH AVE             | 5/14/2020     | P7          |  |  |  |  |  |  |
| С   | THEFT 3D FROM MOTOR VEHICLE           | 700 W 6TH AVE            | 5/11/2020     | P7          |  |  |  |  |  |  |
| С   | THEFT 3D FROM MOTOR VEHICLE           | 1400 S GRAND BLVD        | 5/11/2020     | P7          |  |  |  |  |  |  |
| С   | THEFT 3D FROM MOTOR VEHICLE           | 900 S LINCOLN ST         | 5/14/2020     | P7          |  |  |  |  |  |  |
| Α   | THEFT 3D FROM MOTOR VEHICLE           | 0 E 16TH AVE             | 5/14/2020     | P7          |  |  |  |  |  |  |
| С   | THEFT OF MOTOR VEHICLE                | 100 W 8TH AVE            | 5/11/2020     | P5          |  |  |  |  |  |  |
| SPD | <u> </u>                              |                          |               |             |  |  |  |  |  |  |
| С   | THEFT 2D FROM MOTOR VEHICLE           | 1000 W COMSTOCK CT       | 5/12/2020     | P7          |  |  |  |  |  |  |
| SPD | <b>07GT</b>                           |                          |               |             |  |  |  |  |  |  |
| С   | THEFT 3D FROM MOTOR VEHICLE           | 2400 S CANYON WOODS LN   | 5/12/2020     | P7          |  |  |  |  |  |  |
| SPD | 07LC                                  |                          |               |             |  |  |  |  |  |  |
| С   | BURGLARY 2D COMMERCIAL                | 4000 S CHENEY SPOKANE RD | 5/15/2020     | P7          |  |  |  |  |  |  |
| С   | MAIL THEFT                            | 7100 S PARKRIDGE BLVD    | 5/13/2020     | P7          |  |  |  |  |  |  |
|     | THEFT 1D ALL OTHER                    | 400 E BRIDLEWOOD LN      | 5/13/2020     | P7          |  |  |  |  |  |  |
| С   | THEFT 3D FROM MOTOR VEHICLE           | 2000 W 23RD AVE          | 5/11/2020     | P7          |  |  |  |  |  |  |
| С   | THEFT 3D SHOPLIFTING                  | 300 E MEADOW LANE RD     | 5/16/2020     | P7          |  |  |  |  |  |  |
| SPD | <u> </u>                              |                          |               |             |  |  |  |  |  |  |
| С   | RESIDENTIAL BURGLARY                  | 900 W 20TH AVE           | 5/12/2020     | P7          |  |  |  |  |  |  |
| SPD | <del>27WH</del>                       |                          |               |             |  |  |  |  |  |  |
| С   | ASSAULT 3D WEAPON OR NEGLIGENT INJURY | 2000 S ASSEMBLY RD       | 5/15/2020     | P7          |  |  |  |  |  |  |
| С   | THEFT 2D ALL OTHER                    | 3100 W 6TH AVE           | 5/13/2020     | P7          |  |  |  |  |  |  |
| С   | THEFT 2D FROM BUILDING                | 1500 S RUSTLE ST         | 5/15/2020     | P7          |  |  |  |  |  |  |
| С   | THEFT 2D FROM MOTOR VEHICLE           | 2000 S ASSEMBLY RD       | 5/13/2020     | P7          |  |  |  |  |  |  |
|     |                                       |                          |               |             |  |  |  |  |  |  |