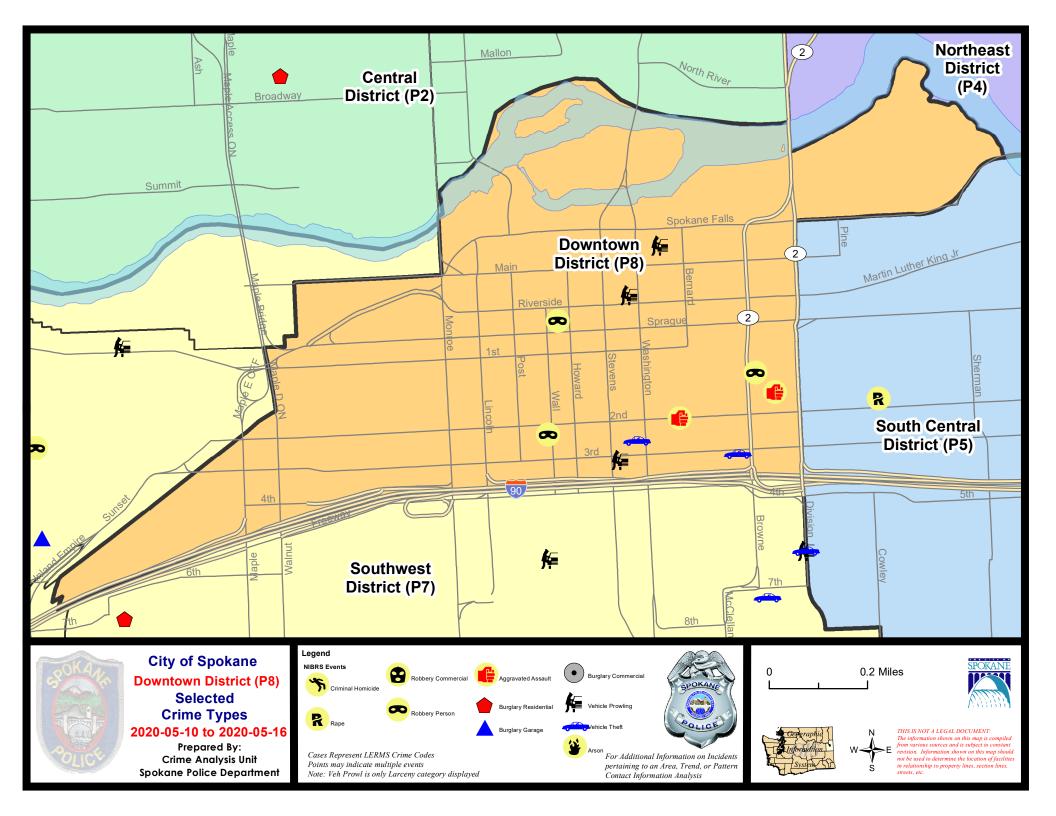

## SPOKANE POLICE DEPARTMENT DOWNTOWN

## **Police Service Area**

**PSA Commander** 

**Captain David Singley** 

#### DOWNTOWN PRECINCT (P8)