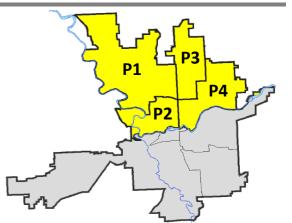

| 4/                           | 19/2020                      | - 5/16/2020<br>- 5/16/2020<br>- 5/16/2020                | Prior 28                         | Day Period<br>Day Perio<br>D Period: |                                                  | 5/3/2020 -<br>3/22/2020 -<br>1/1/2019 - | 0,0,2020                             |                                                   |

Prepared by SPD Crime Analysis Office - Monday, May 18, 2020

NOTE: SPD moved from UCR to the NIBRS reporting standard on 10/4/16 following the transition to a new RMS System. Numbers on CompStat reports prior to this date should not be used as a comparison to those on this report. Additional info on these reporting standards can be found on the FBI website: https://ucr.fbi.gov/nibrs-overview



## SPOKANE

#### **NW - Northwest District (P1)**

#### **Preliminary IBR Counts**

|           |                                                                                                                  | 7 Da                   | 7 Day Comparison       |                                           |                             | 28 Day Comparison                      |                                                   |                                         | D Comparis                       | on                                                         |
|-----------|------------------------------------------------------------------------------------------------------------------|------------------------|------------------------|-------------------------------------------|--------