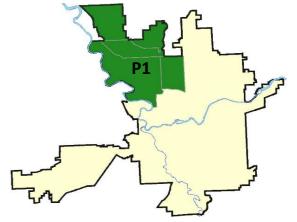

eriod:                                       | 4/                     |                        | - 5/16/2020<br>- 5/16/2020<br>- 5/16/2020 | Prior 28                    | Day Period<br>Day Period:<br>D Period: |                                                   | 5/3/2020 -<br>3/22/2020 -<br>1/1/2019 - |                                  |                                                            |

Prepared by SPD Crime Analysis Office - Monday, May 18, 2020

NOTE: SPD moved from UCR to the NIBRS reporting standard on 10/4/16 following the transition to a new RMS System. Numbers on CompStat reports prior to this date should not be used as a comparison to those on this report. Additional info on these reporting standards can be found on the FBI website: https://ucr.fbi.gov/nibrs-overview





#### NW - Northwest District (P1)



| A/C        | Offense Statute                        | <u>Address</u>        | Reported Date | <u>Dist</u> |
|------------|----------------------------------------|-----------------------|---------------|-------------|
| SPA        | 1BS                                    |                       |               |             |
| С          | MAIL THEFT                             | 2800 W WEILE AVE      | 5/14/2020     | P1          |
| С          | RESIDENTIAL BURGLARY                   | 3000 W BEACON AVE     | 5/11/2020     | P1          |
| С          | THEFT 2D FROM MOTOR VEHICLE            | 1700 W FRANCIS AVE    | 5/14/2020     | P1          |
| С          | THEFT 3D ALL OTHER                     | 1700 W FRANCIS AVE    | 5/11/2020     | P1