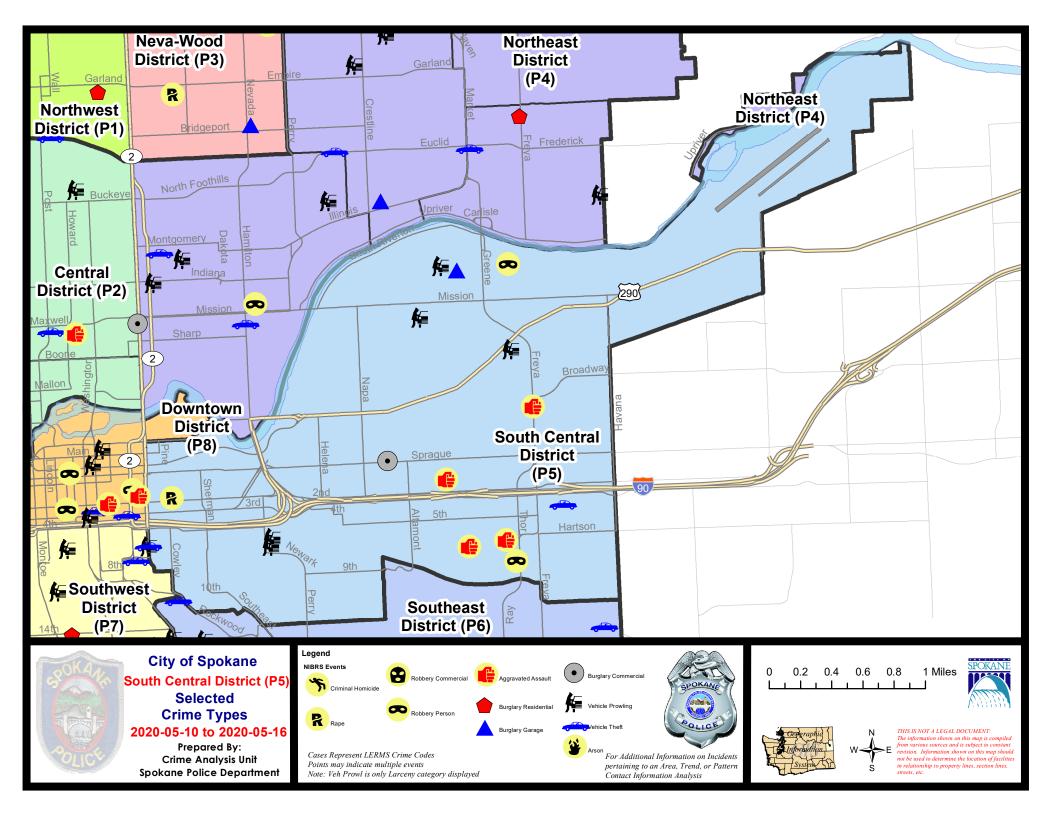

#### **SE - South Central District (P5)**

#### SE - South Central District (P5)

| A/C | Offense Statute                        | <u>Address</u>                | Reported Date | <u>Dist</u> |
|-----|----------------------------------------|-------------------------------|---------------|-------------|
| SPC | <u>5EC</u>                             |                               |               |             |
| С   | ASSAULT 2D                             | 600 S RALPH ST                | 5/10/2020     | P6          |
| С   | ASSAULT 2D                             | 2700 E PACIFIC AVE            | 5/12/2020     | P4          |
| С   | ASSAULT 2D                             | 2900 E HARTSON AVE            | 5/16/2020     | P6          |
| С   | BURGLARY 1D COMMERCIAL                 | 200 E 2ND AVE                 | 5/14/2020     | P8          |
| С   | BURGLARY 2D COMMERCIAL                 | 2200 E SPRAGUE AVE            | 5/11/2020     | P6          |
| С   | HARASSMENT FELONY WEAPON INVOLVED      | N FREYA ST / E OLIVE AVE      | 5/10/2020     | P5          |
| С   | MAIL THEFT                             | 500 S SCOTT ST                | 5/16/2020     | P5          |
| С   | RAPE 1D                                |                               | 5/14/2020     | P8          |
| С   | ROBBERY 1D PERSON                      | 800 S THOR ST                 | 5/14/2020     | P6          |
| С   | THEFT 1D ALL OTHER                     | 4000 E PACIFIC AVE            | 5/16/2020     | P5          |
| С   | THEFT 1D FROM MOTOR VEHICLE            | 3400 E DESMET AVE             | 5/12/2020     | P5          |
| С   | THEFT 2D FROM BUILDING                 | 3900 E 11TH AVE               | 5/14/2020     | P5          |
| С   | THEFT 3D ALL OTHER                     | 2600 E TRENT AVE              | 5/12/2020     | P5          |
| С   | THEFT 3D ALL OTHER                     | 900 E 8TH AVE                 | 5/13/2020     | P5          |
| С   | THEFT 3D ALL OTHER                     | 400 S THOR ST                 | 5/13/2020     | P5          |
| С   | THEFT 3D CITY FROM MOTOR VEHICLE       | E 6TH AVE / S DIVISION ST     | 5/11/2020     | P5          |
| С   | THEFT 3D FROM BUILDING                 | 3800 E 11TH AVE               | 5/12/2020     | P6          |
| Α   | THEFT 3D FROM MOTOR VEHICLE            | 600 S RICHARD ALLEN CT        | 5/13/2020     | P5          |
| С   | THEFT 3D FROM MOTOR VEHICLE            | 600 S RICHARD ALLEN CT        | 5/15/2020     | P5          |
| С   | THEFT OF A FIREARM FROM BUILDING       | 0 S THOR ST                   | 5/10/2020     | P5          |
| С   | THEFT OF MOTOR VEHICLE                 | 3800 E 4TH AVE                | 5/10/2020     | P6          |
| С   | THEFT OF MOTOR VEHICLE                 | E 6TH AVE / S DIVISION ST     | 5/11/2020     | P5          |
| SPC | <u>5GP</u>                             |                               |               |             |
| С   | BURGLARY 2D GARAGE                     | 2900 E INDIANA AVE            | 5/13/2020     | P6          |
| С   | ROBBERY 2D PERSON                      | 1800 N GREENE ST              | 5/16/2020     | P4          |
| С   | THEFT 3D ALL OTHER                     | N NAPA ST / E SPRINGFIELD AVE | 5/14/2020     | P5          |
| С   | THEFT 3D ALL OTHER                     | 1900 E SINTO AVE              | 5/16/2020     | P5          |
| С   | THEFT 3D CITY ALL OTHER                | 2600 E MISSION AVE            | 5/16/2020     | P5          |
| Α   | THEFT 3D FROM MOTOR VEHICLE            | 2500 E SINTO AVE              | 5/11/2020     | P5          |
| С   | THEFT 3D FROM MOTOR VEHICLE            | 1800 N NELSON ST              | 5/14/2020     | P5          |
| С   | THEFT 3D VEHICLE PARTS AND ACCESSORIES | 1900 E SINTO AVE              | 5/16/2020     | P5          |
|     |                                        |                               |               |             |