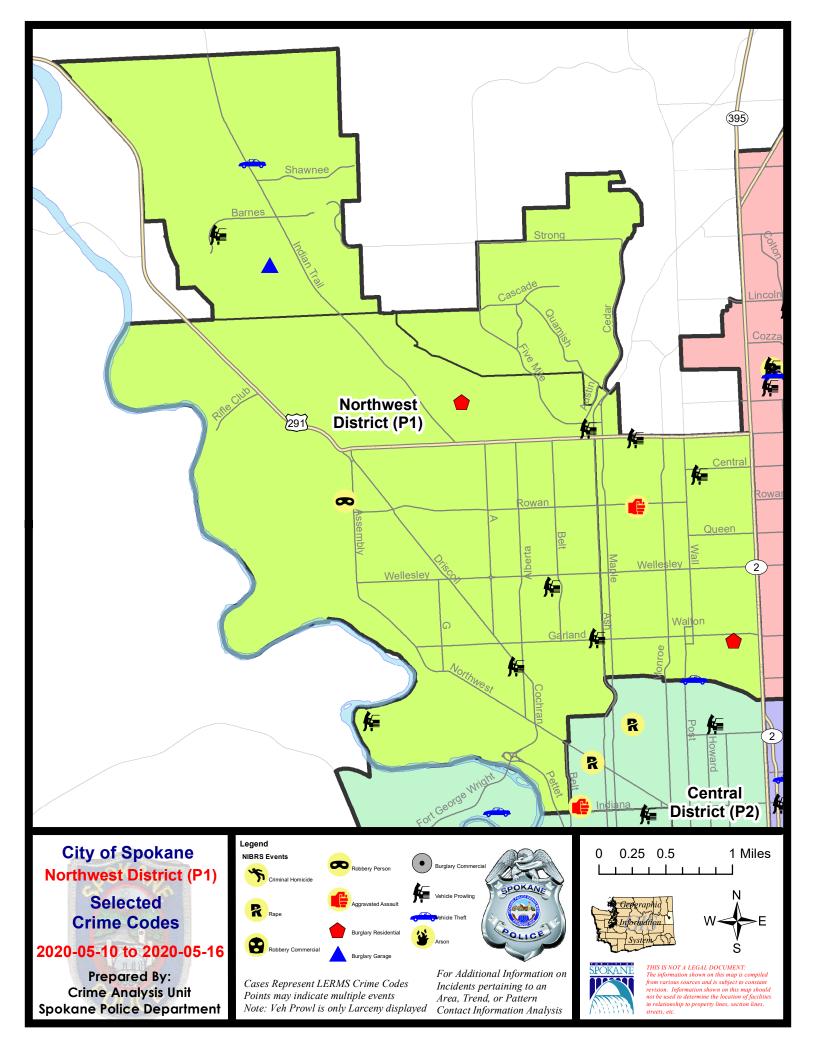

#### **NW - Northwest District (P1)**

#### **Preliminary IBR Counts**

|           |                                                                                                                  | 7 Da                   | 7 Day Comparison       |                                           |                             | 28 Day Comparison                      |                                                   |                                         | D Comparis                       | on                                                         |
|-----------|------------------------------------------------------------------------------------------------------------------|------------------------|------------------------|-------------------------------------------|-----------------------------|----------------------------------------|---------------------------------------------------|-----------------------------------------|----------------------------------|------------------------------------------------------------|
| NIBRS Ca  | ategories (Part 1 Selected)                                                                                      | Current                | Prior                  | Percent                                   | Current                     | Prior                                  | Percent                                           | Current                                 | Prior                            | Percent                                                    |
| Violent   | Criminal Homicide Rape Robbery - Commercial Robbery - Person Aggravated Assault - Non DV Aggravated Assault - DV | 0<br>0<br>0<br>1<br>0  | 0<br>1<br>0<br>0<br>0  | -100.00%                                  | 0<br>3<br>0<br>2<br>3<br>4  | 0<br>2<br>1<br>0<br>0<br>3             | 50.00%<br>-100.00%<br>33.33%                      | 0<br>10<br>1<br>7<br>11<br>17           | 0<br>13<br>4<br>4<br>13<br>20    | -23.08%<br>-75.00%<br>75.00%<br>-15.38%<br>-15.00%         |
|           | Violent Total:                                                                                                   | 2                      | 1                      | 100.00%                                   | 12                          | 6                                      | 100.00%                                           | 46                                      | 54                               | -14.81%                                                    |
| Property  | Burglary - Residential Burglary Garage Burglary Commercial Larceny Vehicle Theft Arson                           | 2<br>1<br>0<br>25<br>1 | 0<br>3<br>1<br>19<br>0 | -66.67%<br>-100.00%<br>31.58%             | 5<br>5<br>1<br>95<br>9<br>2 | 9<br>8<br>5<br>87<br>13                | -44.44%<br>-37.50%<br>-80.00%<br>9.20%<br>-30.77% | 39<br>41<br>14<br>414<br>44<br>5        | 50<br>47<br>13<br>430<br>54<br>3 | -22.00%<br>-12.77%<br>7.69%<br>-3.72%<br>-18.52%<br>66.67% |
|           | Property Total:                                                                                                  | 29                     | 23                     | 26.09%                                    | 117                         | 122                                    | -4.10%                                            | 557                                     | 597                              | -6.70%                                                     |
| Prelimina | ry Part 1 Crime Totals:                                                                                          | 31                     | 24                     | 29.17%                                    | 129                         | 128                                    | 0.78%                                             | 603                                     | 651                              | -7.37%                                                     |
|           | Current 7 Day Period:<br>Current 28 Day Period:<br>Current YTD Day Period:                                       | 4/                     |                        | - 5/16/2020<br>- 5/16/2020<br>- 5/16/2020 | Prior 28                    | Day Period<br>Day Period:<br>D Period: |                                                   | 5/3/2020 -<br>3/22/2020 -<br>1/1/2019 - |                                  |                                                            |

#### NW - Northwest District (P1)

| A/C        | Offense Statute                        | <u>Address</u>        | Reported Date | <u>Dist</u> |
|------------|----------------------------------------|-----------------------|---------------|-------------|
| SPA        | 1BS                                    |                       |               |             |
| С          | MAIL THEFT                             | 2800 W WEILE AVE      | 5/14/2020     | P1          |
| С          | RESIDENTIAL BURGLARY                   | 3000 W BEACON AVE     | 5/11/2020     | P1          |
| С          | THEFT 2D FROM MOTOR VEHICLE            | 1700 W FRANCIS AVE    | 5/14/2020     | P1          |
| С          | THEFT 3D ALL OTHER                     | 1700 W FRANCIS AVE    | 5/11/2020     | P1          |
| <u>SPA</u> | 1IT                                    |                       |               |             |
| С          | BURGLARY 2D GARAGE                     | 8500 N VALERIE ST     | 5/14/2020     | P1          |
| С          | THEFT 3D FROM MOTOR VEHICLE            | 8800 N SUNDANCE LN    | 5/16/2020     | P1          |
| С          | THEFT OF MOTOR VEHICLE                 | 5300 W BAYWOOD CT     | 5/10/2020     | P1          |
| <u>SPA</u> | .1NH                                   |                       |               |             |
| С          | ASSAULT 2D                             | 5400 N ADAMS ST       | 5/16/2020     | P1          |
| С          | RESIDENTIAL BURGLARY                   | 3800 N CALISPEL ST    | 5/11/2020     | P2          |
| С          | THEFT 2D ALL OTHER                     | 5500 N CEDAR ST       | 5/10/2020     | P1          |
| С          | THEFT 3D ALL OTHER                     | 4200 N JEFFERSON ST   | 5/12/2020     | P1          |
| С          | THEFT 3D FROM MOTOR VEHICLE            | 5800 N STEVENS ST     | 5/11/2020     | P1          |
| Α          | THEFT 3D FROM MOTOR VEHICLE            | 1200 W FRANCIS AVE    | 5/16/2020     | P1          |
| С          | THEFT 3D VEHICLE PARTS AND ACCESSORIES | 1500 W GARLAND AVE    | 5/11/2020     | P1          |
| С          | THEFT OF A FIREARM FROM BUILDING       | 3800 N CALISPEL ST    | 5/11/2020     | P2          |
| <u>SPA</u> | 1NW                                    |                       |               |             |
| С          | MAIL THEFT                             | 3600 W CORA AVE       | 5/11/2020     | P1          |
| С          | MAIL THEFT                             | 3600 W CORA AVE       | 5/11/2020     | P1          |
| С          | MAIL THEFT                             | 5700 N DRUMHELLER ST  | 5/12/2020     | P1          |
| С          | MAIL THEFT                             | 3400 W NORTHWEST BLVD | 5/13/2020     | P1          |
| С          | ROBBERY 1D PERSON                      | 5700 N ASSEMBLY ST    | 5/16/2020     | P1          |
| С          | THEFT 2D ALL OTHER                     | 3900 W QUEEN AVE      | 5/13/2020     | P1          |
| С          | THEFT 3D ALL OTHER                     | 3100 W DALTON AVE     | 5/10/2020     | P1          |
| С          | THEFT 3D ALL OTHER                     | 3100 N WELLINGTON PL  | 5/11/2020     | P1          |
| С          | THEFT 3D ALL OTHER                     | 5700 N ASSEMBLY ST    | 5/13/2020     | P1          |
| С          | THEFT 3D ALL OTHER                     | 4400 W WINSTON CT     | 5/16/2020     | P1          |
| Α          | THEFT 3D CITY SHOPLIFTING              | 2300 W WELLESLEY AVE  | 5/16/2020     | P1          |
| С          | THEFT 3D FROM MOTOR VEHICLE            | 4400 W DOWNRIVER DR   | 5/12/2020     | P1          |
| С          | THEFT 3D FROM MOTOR VEHICLE            | 1700 W GARLAND AVE    | 5/14/2020     | P1          |
| Α          | THEFT 3D FROM MOTOR VEHICLE            | 2200 W WELLESLEY AVE  | 5/15/2020     | P1          |
| С          | THEFT 3D FROM MOTOR VEHICLE            | 2600 W GORDON AVE     | 5/15/2020     | P1          |
| С          | THEFT 3D SHOPLIFTING                   | 2100 W NORTHWEST BLVD | 5/16/2020     | P1          |