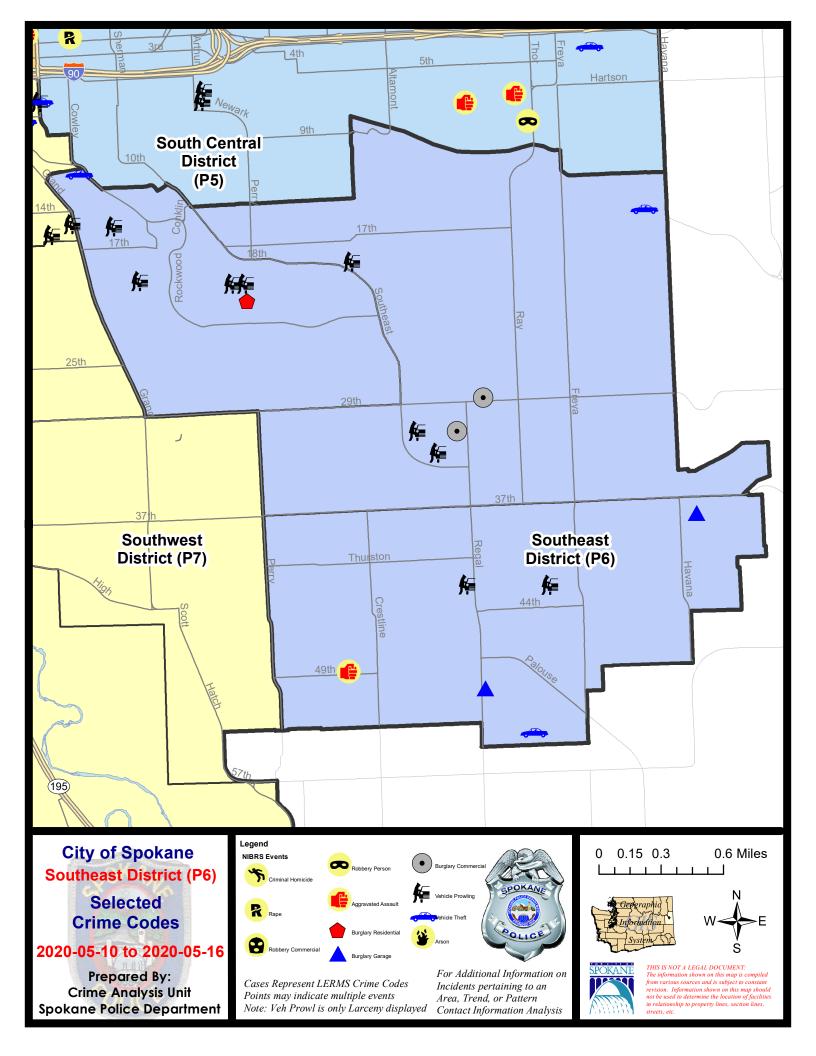

#### **SE - Southeast District (P6)**

#### **Preliminary IBR Counts**

|           |                                                                                                                                  | 7 Da                        | y Compan                    | ison                                            | 28 Day Comparison YTD Compar |                                        |                                                    | D Comparis                       | on                                 |                                                          |
|-----------|----------------------------------------------------------------------------------------------------------------------------------|-----------------------------|-----------------------------|-------------------------------------------------|------------------------------|----------------------------------------|----------------------------------------------------|----------------------------------|------------------------------------|----------------------------------------------------------|
| NIBRS Ca  | ategories (Part 1 Selected)                                                                                                      | Current                     | Prior                       | Percent                                         | Current                      | Prior                                  | Percent                                            | Current                          | Prior                              | Percent                                                  |
| Violent   | Criminal Homicide Rape Robbery - Commercial Robbery - Person Aggravated Assault - Non DV Aggravated Assault - DV  Violent Total: | 0<br>0<br>0<br>0<br>1<br>0  | 0<br>0<br>1<br>0<br>1<br>0  | -100.00%                                        | 0<br>0<br>1<br>1<br>4<br>0   | 0<br>0<br>1<br>1<br>0<br>2             | 0.00%<br>0.00%<br>-100.00%                         | 0<br>2<br>4<br>4<br>6<br>11      | 0<br>4<br>1<br>4<br>8<br>7         | -50.00%<br>300.00%<br>0.00%<br>-25.00%<br>57.14%         |
| Property  | Burglary - Residential Burglary Garage Burglary Commercial Larceny Vehicle Theft Arson  Property Total:                          | 1<br>2<br>2<br>15<br>3<br>0 | 1<br>3<br>2<br>12<br>0<br>1 | 0.00%<br>-33.33%<br>0.00%<br>25.00%<br>-100.00% | 3<br>11<br>5<br>45<br>6<br>1 | 5<br>13<br>4<br>61<br>1<br>0           | -40.00%<br>-15.38%<br>25.00%<br>-26.23%<br>500.00% | 29<br>39<br>11<br>230<br>26<br>1 | 16<br>22<br>5<br>214<br>29<br>1    | 81.25%<br>77.27%<br>120.00%<br>7.48%<br>-10.34%<br>0.00% |
| Prelimina | ry Part 1 Crime Totals:                                                                                                          | 24                          | 21                          | 14.29%                                          | 77                           | 88                                     | -12.50%                                            | 363                              | 311                                | 16.72%                                                   |
|           | Current 7 Day Period: Current 28 Day Period: Current YTD Day Period:                                                             | 4/                          | 19/2020 -                   | 5/16/2020<br>5/16/2020<br>5/16/2020             | Prior 28                     | Day Period<br>Day Period:<br>D Period: |                                                    |                                  | 5/9/2020<br>4/18/2020<br>5/16/2019 |                                                          |

#### SE - Southeast District (P6)

| <u>A/C</u> | Offense Statute                        | <u>Address</u>        | Reported Date | <u>Dist</u> |
|------------|----------------------------------------|-----------------------|---------------|-------------|
| SPC        | <u>6LH</u>                             |                       |               |             |
| С          | BURGLARY 2D COMMERCIAL                 | 2700 E 31ST AVE       | 5/12/2020     | P6          |
| Α          | BURGLARY 2D COMMERCIAL                 | 3000 E 29TH AVE       | 5/13/2020     | P6          |
| С          | THEFT 2D ALL OTHER                     | 2900 E 29TH AVE       | 5/11/2020     | P6          |
| С          | THEFT 2D FROM BUILDING                 | 2700 E 31ST AVE       | 5/12/2020     | P6          |
| С          | THEFT 2D FROM MOTOR VEHICLE            | 2100 E SOUTHEAST BLVD | 5/10/2020     | P6          |
| С          | THEFT 2D FROM MOTOR VEHICLE            | 2600 E 33RD AVE       | 5/11/2020     | P6          |
| С          | THEFT 3D ALL OTHER                     | 2600 E 33RD AVE       | 5/11/2020     | P6          |
| Α          | THEFT 3D FROM MOTOR VEHICLE            | 3100 S COOK ST        | 5/13/2020     | P6          |
| С          | THEFT 3D VEHICLE PARTS AND ACCESSORIES | 3200 E 20TH AVE       | 5/13/2020     | P6          |
| С          | THEFT OF MOTOR VEHICLE                 | 4100 E 16TH AVE       | 5/13/2020     | P6          |
| SPC        | 6RW                                    |                       |               |             |
| С          | RESIDENTIAL BURGLARY                   | 1300 E OVERBLUFF RD   | 5/15/2020     | P5          |
| С          | THEFT 3D FROM MOTOR VEHICLE            | 600 E 19TH AVE        | 5/11/2020     | P6          |
| Α          | THEFT 3D FROM MOTOR VEHICLE            | 1200 E 20TH AVE       | 5/11/2020     | P6          |
| С          | THEFT 3D FROM MOTOR VEHICLE            | 1300 E 20TH AVE       | 5/11/2020     | P6          |
| С          | THEFT 3D FROM MOTOR VEHICLE            | 400 E 16TH AVE        | 5/14/2020     | P6          |
| С          | THEFT 3D VEHICLE PARTS AND ACCESSORIES | 400 E 16TH AVE        | 5/14/2020     | P6          |
| С          | THEFT OF MOTOR VEHICLE                 | 1000 S ROCKWOOD BLVD  | 5/13/2020     | P6          |
| SPC        | :6SG                                   |                       |               |             |
| С          | BURGLARY 1D GARAGE                     | 3800 S MORRILL ST     | 5/12/2020     | P6          |
| С          | BURGLARY 2D GARAGE                     | 5000 S REGAL ST       | 5/13/2020     | P6          |
| С          | DRIVE BY SHOOTING                      | 4800 S NAPA ST        | 5/11/2020     | P6          |
| С          | MAIL THEFT                             | 5100 S FREYA ST       | 5/11/2020     | P6          |
| Α          | THEFT 3D FROM MOTOR VEHICLE            | 4200 S REGAL ST       | 5/12/2020     | P6          |
| Α          | THEFT 3D FROM MOTOR VEHICLE            | 4200 S OLYMPUS CT     | 5/16/2020     | P6          |
| С          | THEFT OF MOTOR VEHICLE                 | 3300 E 55TH AVE       | 5/15/2020     | P6          |
|            |                                        |                       |               |             |