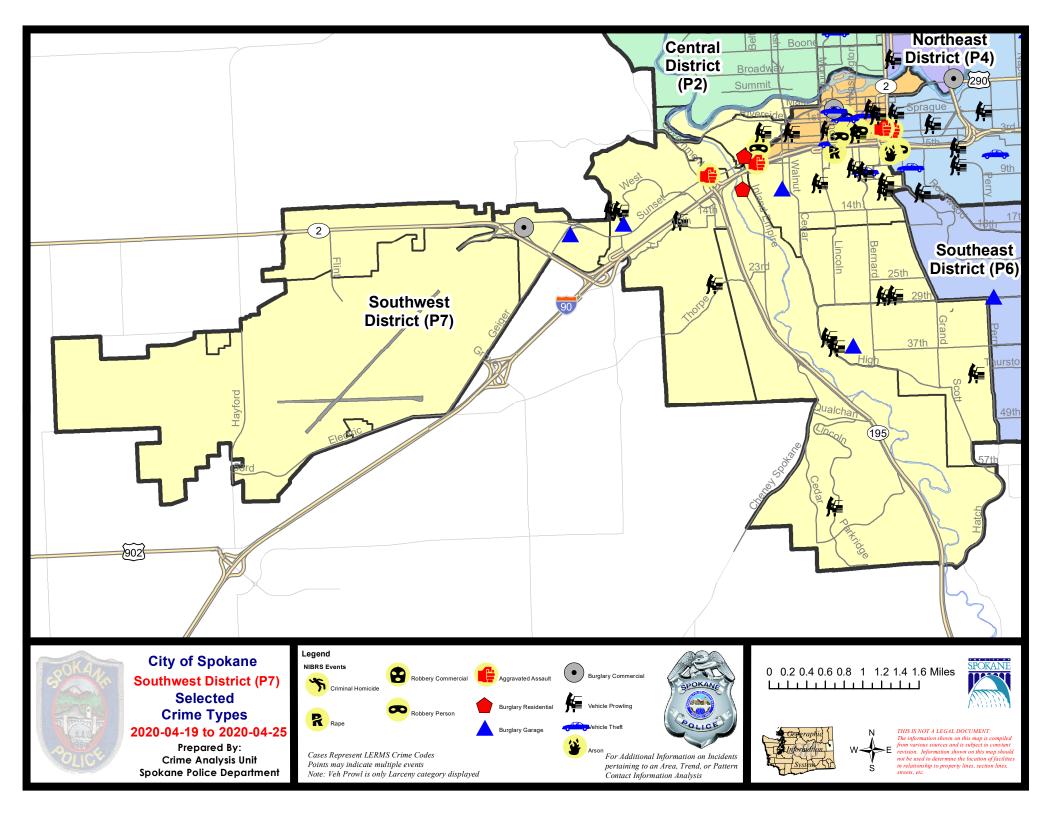

#### **SW - Southwest District (P7)**

#### SE - Southwest District (P7)

| A/C | Offense Statute                        | <u>Address</u>            | Reported Date | <u>Dist</u> |
|-----|----------------------------------------|---------------------------|---------------|-------------|
| SPE | 07BA                                   |                           |               |             |
| С   | MAIL THEFT                             | 500 S COEUR D ALENE ST    | 4/20/2020     | P7          |
| С   | RESIDENTIAL BURGLARY                   | 2100 W 5TH AVE            | 4/24/2020     | P7          |
| С   | ROBBERY 1D CARJACKING                  | 1900 W SUNSET BLVD        | 4/25/2020     | P7          |
| Α   | THEFT 3D FROM MOTOR VEHICLE            | W 5TH AVE / S CHESTNUT ST | 4/19/2020     | P7          |
| Α   | THEFT 3D FROM MOTOR VEHICLE            | 1800 W PACIFIC AVE        | 4/23/2020     | P5          |
| SPE | <u> 27СН</u>                           |                           |               |             |
| С   | BURGLARY 2D GARAGE                     | 900 S MAPLE ST            | 4/21/2020     | P7          |
| С   | MAIL THEFT                             | 1400 S TACOMA ST          | 4/23/2020     | P7          |
| С   | RAPE 2D                                |                           | 4/23/2020     | P7          |
| С   | THEFT 2D ALL OTHER                     | 300 W 6TH AVE             | 4/20/2020     | P7          |
| С   | THEFT 2D FROM MOTOR VEHICLE            | 0 W ROCKWOOD BLVD         | 4/23/2020     | P7          |
| С   | THEFT 3D ALL OTHER                     | 0 W SUMNER AVE            | 4/21/2020     | P7          |
| С   | THEFT 3D FROM BUILDING                 | 600 S ELM ST              | 4/22/2020     | P7          |
| С   | THEFT 3D FROM MOTOR VEHICLE            | 0 W SUMNER AVE            | 4/20/2020     | P7          |
| Α   | THEFT 3D FROM MOTOR VEHICLE            | 300 W 8TH AVE             | 4/23/2020     | P7          |
| С   | THEFT 3D FROM MOTOR VEHICLE            | 1000 W 9TH AVE            | 4/24/2020     | P7          |
| Α   | THEFT 3D FROM MOTOR VEHICLE            | 400 W 7TH AVE             | 4/25/2020     | P7          |
| Α   | THEFT 3D SHOPLIFTING                   | 1500 W 10TH AVE           | 4/25/2020     | P7          |
| С   | THEFT 3D VEHICLE PARTS AND ACCESSORIES | 0 E ROCKWOOD BLVD         | 4/25/2020     | P7          |
| Α   | THEFT OF MOTOR VEHICLE                 | 300 W 8TH AVE             | 4/23/2020     | P7          |
| SPE | <u> </u>                               |                           |               |             |
| С   | BURGLARY 2D GARAGE                     | 700 W SAXON DR            | 4/24/2020     | P7          |
| С   | THEFT 2D FROM MOTOR VEHICLE            | 3400 S JEFFERSON DR       | 4/24/2020     | P7          |
| С   | THEFT 3D FROM MOTOR VEHICLE            | 4100 S LAURA ST           | 4/19/2020     | P7          |
| С   | THEFT 3D FROM MOTOR VEHICLE            | 3200 S JEFFERSON ST       | 4/21/2020     | P7          |
| SPE | <b>07GT</b>                            |                           |               |             |
| С   | THEFT 2D FROM MOTOR VEHICLE            | 3200 W SOUTH LOOP AVE     | 4/25/2020     | P7          |
| С   | THEFT 3D FROM MOTOR VEHICLE            | 2600 W WESTWOOD LN        | 4/21/2020     | P7          |
| SPE | 07LC                                   |                           |               |             |
| С   | RESIDENTIAL BURGLARY                   | 900 S COEUR D ALENE ST    | 4/20/2020     | P7          |
| С   | THEFT 3D FROM MOTOR VEHICLE            | 1000 W HIGHPEAK DR        | 4/23/2020     | P7          |
| SPE | <u> </u>                               |                           |               |             |
| С   | THEFT 3D FROM MOTOR VEHICLE            | 0 E 28TH AVE              | 4/23/2020     | P7          |
| С   | THEFT 3D FROM MOTOR VEHICLE            | 0 W 28TH AVE              | 4/24/2020     | P7          |
| SPE | <u> </u>                               |                           |               |             |
| С   | ASSAULT 2D                             | W 7TH AVE / W SUNSET BLVD | 4/20/2020     | P7          |
|     |                                        |                           |               |             |

| A/C | Offense Statute                        | Address             | Reported Date | Dist |
|-----|----------------------------------------|---------------------|---------------|------|
| С   | BURGLARY 2D GARAGE                     | 1500 S RUSTLE ST    | 4/22/2020     | P7   |
| С   | THEFT 2D FROM BUILDING                 | 1500 S RUSTLE ST    | 4/19/2020     | P7   |
| С   | THEFT 3D FROM MOTOR VEHICLE            | 4300 W DESKA DR     | 4/22/2020     | P7   |
| С   | THEFT 3D FROM MOTOR VEHICLE            | 1300 S WESTCLIFF PL | 4/23/2020     | P7   |
| С   | THEFT 3D VEHICLE PARTS AND ACCESSORIES | 4300 W DESKA DR     | 4/22/2020     | P7   |
| SPD | 7WP                                    |                     |               |      |
| С   | BURGLARY 2D COMMERCIAL                 | 5700 W SUNSET HWY   | 4/25/2020     | P7   |
| С   | BURGLARY 2D GARAGE                     | 1500 S TAYLOR ST    | 4/23/2020     | P7   |
| С   | THEFT 1D FROM BUILDING                 | 5700 W SUNSET HWY   | 4/25/2020     | P7   |
| С   | THEFT 3D CITY ALL OTHER                | 1600 S SPOTTED RD   | 4/24/2020     | P7   |