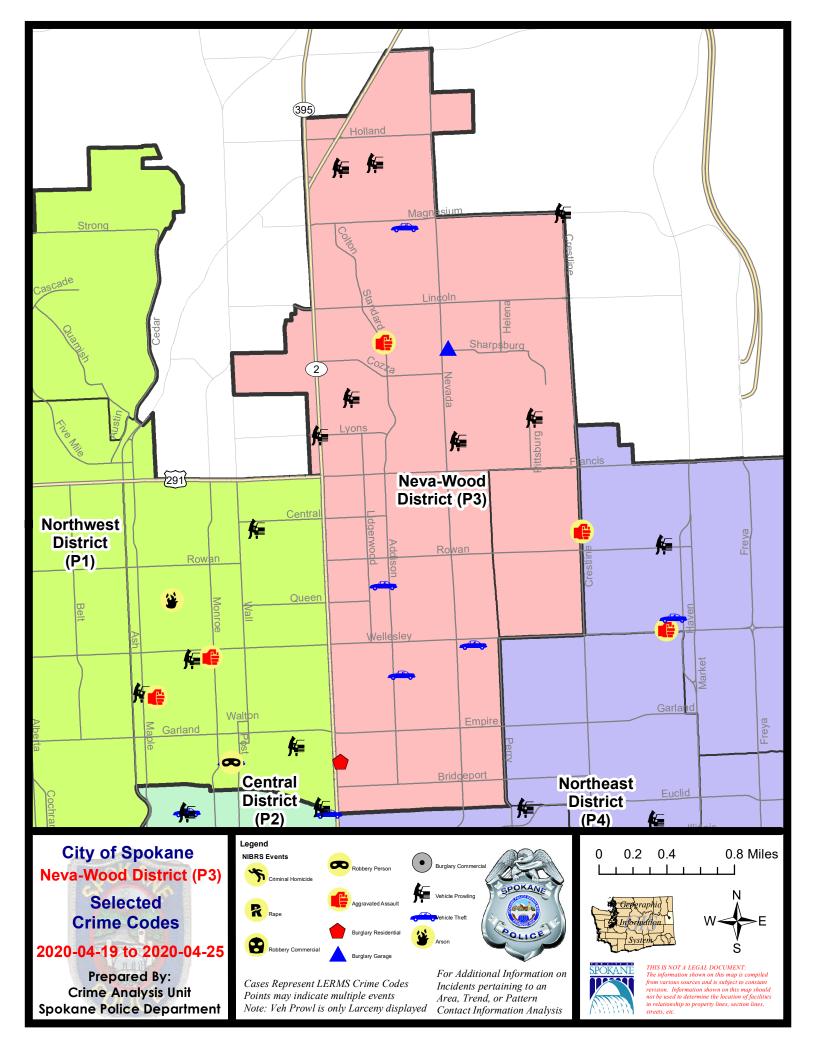

#### NE - Neva-Wood District (P3)

#### **Preliminary IBR Counts**

|           |                                                                                                                  | 7 Da                   | y Compari                   | son                                                  | 28 Da                           | ay Compai                            | rison                                                      | YT                                      | D Comparis                        | on                                                       |
|-----------|------------------------------------------------------------------------------------------------------------------|------------------------|-----------------------------|------------------------------------------------------|---------------------------------|--------------------------------------|------------------------------------------------------------|-----------------------------------------|-----------------------------------|----------------------------------------------------------|
| NIBRS Ca  | ntegories (Part 1 Selected)                                                                                      | Current                | Prior                       | Percent                                              | Current                         | Prior                                | Percent                                                    | Current                                 | Prior                             | Percent                                                  |
| Violent   | Criminal Homicide Rape Robbery - Commercial Robbery - Person Aggravated Assault - Non DV Aggravated Assault - DV | 0<br>0<br>0<br>0<br>0  | 0<br>0<br>0<br>0<br>2<br>5  | -100.00%<br>-80.00%                                  | 0<br>0<br>0<br>1<br>4<br>6      | 0<br>3<br>7<br>2<br>6<br>3           | -100.00%<br>-100.00%<br>-50.00%<br>-33.33%<br>100.00%      | 1 7 16 11 17 16 68                      | 0<br>12<br>10<br>10<br>23<br>17   | -41.67%<br>60.00%<br>10.00%<br>-26.09%<br>-5.88%         |
| Property  | Burglary - Residential Burglary Garage Burglary Commercial Larceny Vehicle Theft Arson                           | 1<br>1<br>0<br>30<br>4 | 3<br>2<br>3<br>23<br>2<br>0 | -85.71%  -66.67%  -50.00%  -100.00%  30.43%  100.00% | 10<br>10<br>7<br>131<br>15<br>0 | 10<br>8<br>10<br>154<br>12           | -47.62%<br>0.00%<br>25.00%<br>-30.00%<br>-14.94%<br>25.00% | 35<br>27<br>36<br>674<br>77             | 42<br>38<br>18<br>739<br>102<br>3 | -5.56%  -16.67% -28.95%  100.00% -8.80% -24.51% -100.00% |
|           | Property Total:                                                                                                  | 36                     | 33                          | 9.09%                                                | 173                             | 194                                  | -10.82%                                                    | 849                                     | 942                               | -9.87%                                                   |
| Prelimina | ry Part 1 Crime Totals:                                                                                          | 37                     | 40                          | -7.50%                                               | 184                             | 215                                  | -14.42%                                                    | 917                                     | 1014                              | -9.57%                                                   |
|           | Current 7 Day Period:<br>Current 28 Day Period:<br>Current YTD Day Period:                                       | 3/                     | 29/2020 -                   | 4/25/2020<br>4/25/2020<br>4/25/2020                  | Prior 28                        | Day Period<br>Day Perio<br>D Period: |                                                            | 4/12/2020 -<br>3/1/2020 -<br>1/1/2019 - | 3/28/2020                         | )                                                        |

#### NE - Neva-Wood District (P3)

| A/C | Offense Statute                        | <u>Address</u>               | Reported Date | <u>Dist</u> |
|-----|----------------------------------------|------------------------------|---------------|-------------|
| SPB | <u>3NL</u>                             |                              |               |             |
| С   | ASSAULT 2D                             | E CALKINS DR / N STANDARD ST | 4/21/2020     | P4          |
| С   | BURGLARY 2D GARAGE                     | 1000 E SHARPSBURG AVE        | 4/22/2020     | P4          |
| С   | RESIDENTIAL BURGLARY                   | 0 E GORDON AVE               | 4/22/2020     | P4          |
| С   | THEFT 2D ALL OTHER                     | 6800 N DIVISION ST           | 4/21/2020     | Р3          |
| С   | THEFT 2D ALL OTHER                     | 800 E PROVIDENCE AVE         | 4/22/2020     | Р3          |
| С   | THEFT 2D ALL OTHER                     | 7900 N DIVISION ST           | 4/23/2020     | P3          |
| С   | THEFT 2D FROM BUILDING                 | 300 E QUEEN AVE              | 4/19/2020     | P3          |
| С   | THEFT 2D FROM BUILDING                 | 1200 E WESTVIEW CT           | 4/25/2020     | P2          |
| С   | THEFT 2D FROM MOTOR VEHICLE            | 6500 N NEVADA ST             | 4/22/2020     | Р3          |
| С   | THEFT 2D FROM MOTOR VEHICLE            | 6500 N NEVADA ST             | 4/23/2020     | Р3          |
| С   | THEFT 2D SHOPLIFTING                   | 6600 N DIVISION ST           | 4/24/2020     | Р3          |
| Α   | THEFT 2D SHOPLIFTING                   | 6600 N DIVISION ST           | 4/25/2020     | Р3          |
| С   | THEFT 3D ALL OTHER                     | 500 E SANSON AVE             | 4/21/2020     | Р3          |
| С   | THEFT 3D ALL OTHER                     | 900 E HOLYOKE AVE            | 4/22/2020     | P2          |
| С   | THEFT 3D ALL OTHER                     | 500 E LIBERTY AVE            | 4/22/2020     | P3          |
| С   | THEFT 3D ALL OTHER                     | 1300 E PROVIDENCE AVE        | 4/23/2020     | P3          |
| С   | THEFT 3D ALL OTHER                     | 1300 E NORTH AVE             | 4/25/2020     | P3          |
| С   | THEFT 3D CITY ALL OTHER                | 7000 N COLTON ST             | 4/19/2020     | P2          |
| С   | THEFT 3D CITY SHOPLIFTING              | 7500 N DIVISION ST           | 4/24/2020     | P2          |
| С   | THEFT 3D FROM BUILDING                 | 1000 E SHARPSBURG AVE        | 4/22/2020     | P4          |
| С   | THEFT 3D FROM BUILDING                 | 800 E HOFFMAN AVE            | 4/22/2020     | P3          |
| С   | THEFT 3D FROM BUILDING                 | 200 E WEDGEWOOD AVE          | 4/23/2020     | P3          |
| С   | THEFT 3D FROM MOTOR VEHICLE            | 7000 N COLTON ST             | 4/19/2020     | P3          |
| С   | THEFT 3D FROM MOTOR VEHICLE            | E LYONS AVE / N DIVISION ST  | 4/20/2020     | Р3          |
| С   | THEFT 3D FROM MOTOR VEHICLE            | 9100 N NEWPORT HWY           | 4/20/2020     | Р3          |
| Α   | THEFT 3D FROM MOTOR VEHICLE            | 6700 N PITTSBURG ST          | 4/21/2020     | Р3          |
| С   | THEFT 3D FROM MOTOR VEHICLE            | 9100 N NEWPORT HWY           | 4/24/2020     | Р3          |
| С   | THEFT 3D SHOPLIFTING                   | 300 E FRANCIS AVE            | 4/20/2020     | Р3          |
| С   | THEFT 3D SHOPLIFTING                   | 6600 N DIVISION ST           | 4/24/2020     | P3          |
| С   | THEFT 3D SHOPLIFTING                   | 6600 N DIVISION ST           | 4/24/2020     | P3          |
| С   | THEFT 3D SHOPLIFTING                   | 5800 N DIVISION ST           | 4/25/2020     | Р3          |
| С   | THEFT 3D VEHICLE PARTS AND ACCESSORIES | E LYONS AVE / N DIVISION ST  | 4/20/2020     | Р3          |
| С   | THEFT OF A FIREARM FROM MOTOR VEHICLE  | 9200 N COLTON ST             | 4/20/2020     | P3          |
| С   | THEFT OF MOTOR VEHICLE                 | 1100 E HOFFMAN AVE           | 4/19/2020     | P3          |
| С   | THEFT OF MOTOR VEHICLE                 | 400 E EVERETT AVE            | 4/19/2020     | P3          |
| С   | THEFT OF MOTOR VEHICLE                 | 500 E LONGFELLOW AVE         | 4/20/2020     | P3          |
| С   | THEFT OF MOTOR VEHICLE                 | 600 E MAGNESIUM RD           | 4/22/2020     | P4          |
|     |                                        |                              |               |             |