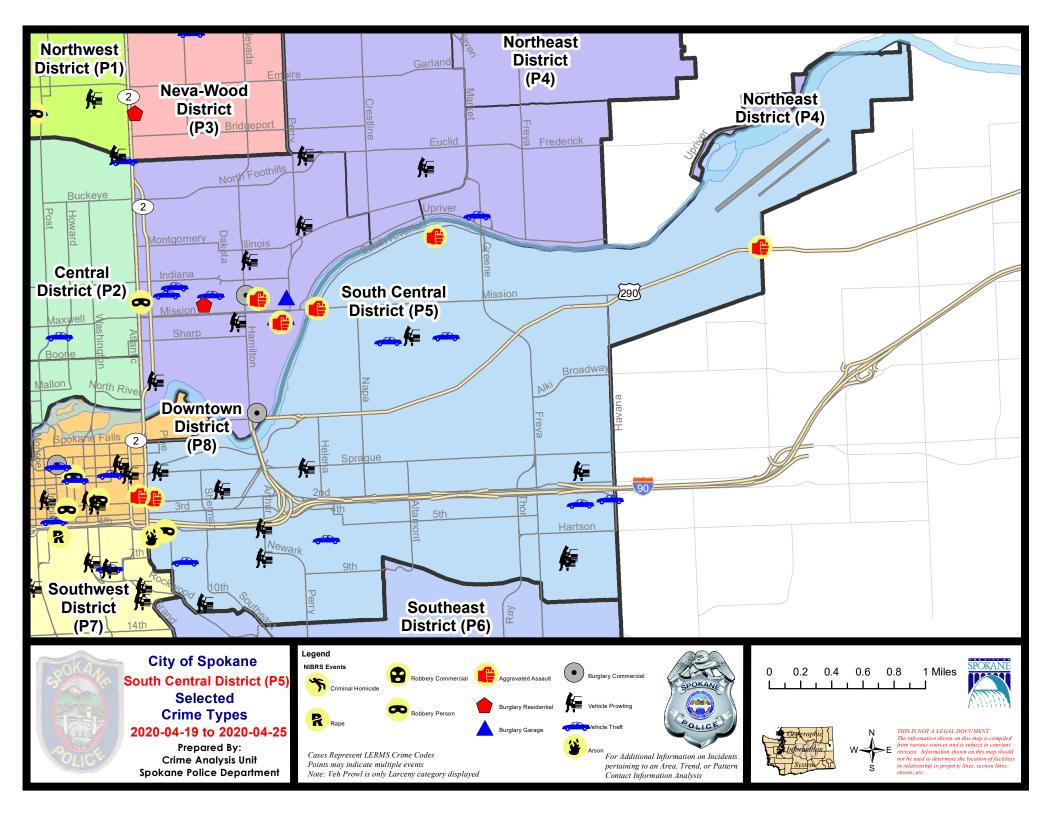

#### **SE - South Central District (P5)**

#### SE - South Central District (P5)

| A/C | Offense Statute                         | <u>Address</u>                       | Reported Date | <u>Dist</u> |
|-----|-----------------------------------------|--------------------------------------|---------------|-------------|
| SPC | <u>:5EC</u>                             |                                      |               |             |
| С   | ARSON 2D                                | 0 E 5TH AVE                          | 4/25/2020     | P8          |
| С   | ASSAULT 2D                              | 100 S DIVISION ST                    | 4/23/2020     | P8          |
| Α   | BURGLARY 2D FENCED AREA                 | 100 S SPOKANE ST                     | 4/21/2020     | P6          |
| Α   | BURGLARY 2D FENCED AREA                 | 2500 E RIVERSIDE AVE                 | 4/21/2020     | P5          |
| С   | IBR Purposes Only - Motor Vehicle Theft | 4200 E 4TH AVE                       | 4/22/2020     | P6          |
| С   | ROBBERY 2D PERSON                       | 100 E 4TH AVE                        | 4/25/2020     | P8          |
| С   | THEFT 2D ALL OTHER                      | 1100 E 10TH AVE                      | 4/21/2020     | P5          |
| С   | THEFT 2D ALL OTHER                      | 400 S THOR ST                        | 4/21/2020     | P5          |
| С   | THEFT 3D ALL OTHER                      | 0 S HAVEN ST                         | 4/20/2020     | P5          |
| С   | THEFT 3D ALL OTHER                      | 100 S DIVISION ST                    | 4/22/2020     | P5          |
| С   | THEFT 3D FROM MOTOR VEHICLE             | 1400 E SPRAGUE AVE                   | 4/19/2020     | P5          |
| С   | THEFT 3D FROM MOTOR VEHICLE             | 700 S ARTHUR ST                      | 4/20/2020     | P5          |
| С   | THEFT 3D FROM MOTOR VEHICLE             | 600 E PACIFIC AVE                    | 4/20/2020     | P5          |
| С   | THEFT 3D FROM MOTOR VEHICLE             | 100 E SPRAGUE AVE                    | 4/20/2020     | P5          |
| Α   | THEFT 3D FROM MOTOR VEHICLE             | 500 S ARTHUR ST                      | 4/20/2020     | P5          |
| С   | THEFT 3D FROM MOTOR VEHICLE             | 500 E 11TH AVE                       | 4/21/2020     | P5          |
| С   | THEFT 3D FROM MOTOR VEHICLE             | 3800 E 9TH AVE                       | 4/22/2020     | P5          |
| С   | THEFT 3D FROM MOTOR VEHICLE             | 4000 E PACIFIC AVE                   | 4/23/2020     | P5          |
| С   | THEFT 3D FROM MOTOR VEHICLE             | 3800 E 9TH AVE                       | 4/25/2020     | P5          |
| С   | THEFT 3D VEHICLE PARTS AND ACCESSORIES  | 3200 E SPRAGUE AVE                   | 4/21/2020     | P5          |
| С   | THEFT 3D VEHICLE PARTS AND ACCESSORIES  | 100 S PINE ST                        | 4/24/2020     | P5          |
| С   | THEFT 3D VEHICLE PARTS AND ACCESSORIES  | S COOK ST / E 1ST AVE                | 4/25/2020     | P5          |
| С   | THEFT OF MOTOR VEHICLE                  | 1600 E HARTSON AVE                   | 4/19/2020     | P5          |
| С   | THEFT OF MOTOR VEHICLE                  | 200 E 7TH AVE                        | 4/23/2020     | P5          |
| С   | THEFT OF MOTOR VEHICLE                  | 4000 E 4TH AVE                       | 4/24/2020     | P5          |
| SPC | <u> 5GP</u>                             |                                      |               |             |
| С   | ASSAULT 2D                              | E MISSION AVE / E SOUTH RIVERTON AVE | 4/21/2020     | P5          |
| С   | ASSAULT 2D                              | 5600 E TRENT AVE                     | 4/24/2020     | P5          |
| С   | HARASSMENT FELONY WEAPON INVOLVED       | 2700 E MARSHALL AVE                  | 4/25/2020     | P6          |
| С   | THEFT 3D FROM BUILDING                  | 3000 E MISSION AVE                   | 4/22/2020     | P5          |
| С   | THEFT 3D FROM MOTOR VEHICLE             | 1200 N COOK ST                       | 4/21/2020     | P5          |
| С   | THEFT OF MOTOR VEHICLE                  | 2200 E BOONE AVE                     | 4/22/2020     | P5          |
| С   | THEFT OF MOTOR VEHICLE                  | E BOONE AVE / N NELSON ST            | 4/22/2020     | P6          |
|     |                                         |                                      |               |             |