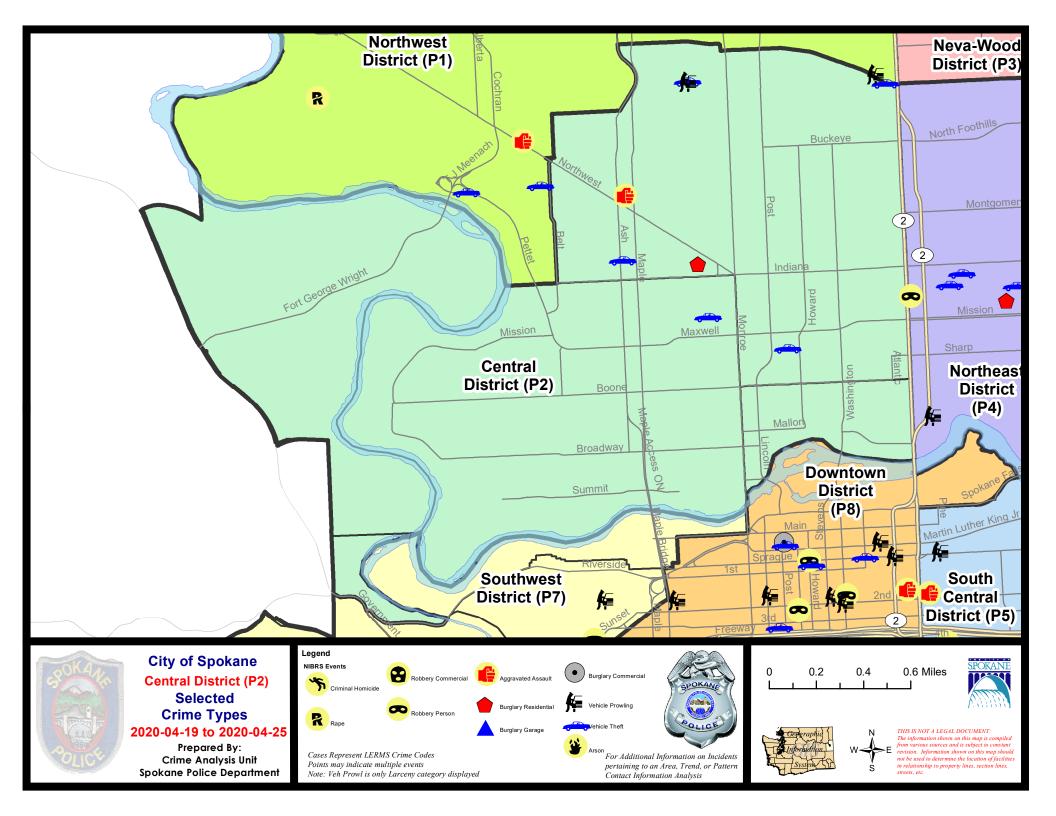

#### **NW - North Central District (P2)**

#### NW - Central District (P2)

| A/C        | Offense Statute                  | <u>Address</u>            | Reported Date | <u>Dist</u> |
|------------|----------------------------------|---------------------------|---------------|-------------|
| <u>SPA</u> | <u>2EG</u>                       |                           |               |             |
| С          | ASSAULT 2D                       | 1600 W NORTHWEST BLVD     | 4/20/2020     | P1          |
| С          | BURGLARY 1D FROM RESIDENCE       | 1200 W SHANNON AVE        | 4/20/2020     | P2          |
| С          | THEFT 2D FROM MOTOR VEHICLE      | 1200 W DALTON AVE         | 4/19/2020     | P2          |
| С          | THEFT 3D FROM BUILDING           | 1000 W MONTGOMERY AVE     | 4/19/2020     | P2          |
| С          | THEFT 3D FROM MOTOR VEHICLE      | 1200 W DALTON AVE         | 4/19/2020     | P2          |
| С          | THEFT OF A FIREARM FROM BUILDING | 1200 W SHANNON AVE        | 4/20/2020     | P2          |
| Α          | THEFT OF MOTOR VEHICLE           | 1200 W DALTON AVE         | 4/19/2020     | P2          |
| С          | THEFT OF MOTOR VEHICLE           | 2000 N ASH ST             | 4/23/2020     | P2          |
| С          | THEFT OF MOTOR VEHICLE           | N WALL ST / W SINTO AVE   | 4/25/2020     | P1          |
| С          | THEFT OF MOTOR VEHICLE           | W EUCLID AVE / W CORA AVE | 4/25/2020     | P1          |
| SPA        | 2WC                              |                           |               |             |
| С          | THEFT 1D ALL OTHER               | 1800 W BROADWAY AVE       | 4/21/2020     | P2          |
| С          | THEFT 3D ALL OTHER               | 1100 N WALNUT ST          | 4/19/2020     | P2          |
| С          | THEFT 3D ALL OTHER               | 2400 W COLLEGE AVE        | 4/23/2020     | P2          |
| С          | THEFT 3D ALL OTHER               | 1900 W NORA AVE           | 4/24/2020     | P2          |
| С          | THEFT OF MOTOR VEHICLE           | 1100 W SPOFFORD AVE       | 4/22/2020     | P1          |