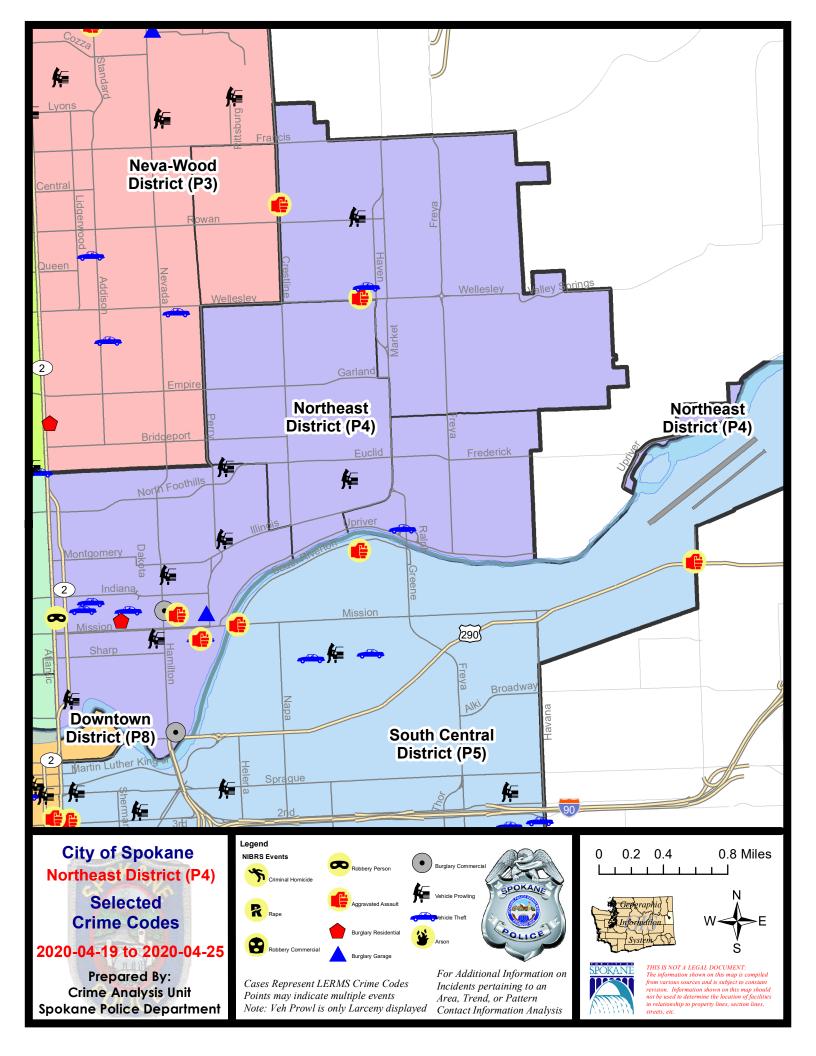

#### **NE - Northeast District (P4)**

#### **Preliminary IBR Counts**

|           |                                                                                                                  | 7 Da                        | y Compari                   | son                                                        | 28 D                                | ay Compai                            | rison                                          | YT                                      | D Comparis                  | son                                                    |
|-----------|------------------------------------------------------------------------------------------------------------------|-----------------------------|-----------------------------|------------------------------------------------------------|-------------------------------------|--------------------------------------|------------------------------------------------|-----------------------------------------|-----------------------------|--------------------------------------------------------|
| NIBRS Ca  | ntegories (Part 1 Selected)                                                                                      | Current                     | Prior                       | Percent                                                    | Current                             | Prior                                | Percent                                        | Current                                 | Prior                       | Percent                                                |
| Violent   | Criminal Homicide Rape Robbery - Commercial Robbery - Person Aggravated Assault - Non DV Aggravated Assault - DV | 0<br>0<br>0<br>1<br>4       | 0<br>0<br>0<br>1<br>1       | 0.00%                                                      | 0<br>0<br>0<br>3<br>9               | 0<br>0<br>0<br>0<br>7<br>2           | 28.57%<br>-50.00%                              | 1<br>4<br>0<br>12<br>28<br>9            | 0<br>13<br>7<br>5<br>30     | -69.23%<br>-100.00%<br>140.00%<br>-6.67%<br>-10.00%    |
| Property  | Violent Total:  Burglary - Residential  Burglary Garage  Burglary Commercial  Larceny  Vehicle Theft  Arson      | 1<br>1<br>2<br>24<br>6<br>0 | 5<br>2<br>2<br>23<br>1<br>0 | -80.00%<br>-80.00%<br>-50.00%<br>0.00%<br>4.35%<br>500.00% | 13<br>15<br>9<br>6<br>86<br>12<br>2 | 9<br>15<br>7<br>3<br>107<br>12<br>0  | 0.00%<br>28.57%<br>100.00%<br>-19.63%<br>0.00% | 52<br>26<br>14<br>400<br>70<br>2        | 37<br>14<br>16<br>477<br>83 | -16.92%  40.54% 85.71% -12.50% -16.14% -15.66% 100.00% |
| Prelimina | Property Total:  ry Part 1 Crime Totals:                                                                         | 39                          | 33                          | 3.03%                                                      | 130                                 | 153                                  | -9.72%<br>-6.54%                               | 618                                     | 628                         | -10.19%<br>-10.82%                                     |
|           | Current 7 Day Period:<br>Current 28 Day Period:<br>Current YTD Day Period:                                       | 3/                          | 29/2020 -                   | 4/25/2020<br>4/25/2020<br>4/25/2020                        | Prior 28                            | Day Period<br>Day Perio<br>D Period: |                                                | 4/12/2020 -<br>3/1/2020 -<br>1/1/2019 - |                             | )                                                      |

#### NE - Northeast District (P4)

| A/C | Offense Statute                        | Address                        | Reported Date | <u>Dist</u> |
|-----|----------------------------------------|--------------------------------|---------------|-------------|
| SPE | 4 <u>8E</u>                            |                                |               |             |
| С   | MAIL THEFT                             | 2400 E UPRIVER DR              | 4/21/2020     | P4          |
| С   | THEFT 3D ALL OTHER                     | 1800 E RICH AVE                | 4/20/2020     | P4          |
| С   | THEFT 3D FROM BUILDING                 | 2100 E EMPIRE AVE              | 4/22/2020     | P4          |
| С   | THEFT 3D FROM MOTOR VEHICLE            | 2900 N LACEY ST                | 4/23/2020     | P4          |
| С   | THEFT 3D SHOPLIFTING                   | 3700 N MARKET ST               | 4/19/2020     | P4          |
| SPE | 4HI                                    |                                |               |             |
| С   | BURGLARY 2D FENCED AREA                | 3800 E QUEEN AVE               | 4/24/2020     | P4          |
| С   | DRIVE BY SHOOTING                      | 4700 N REGAL ST                | 4/19/2020     | P4          |
| С   | DRIVE BY SHOOTING                      | 2100 E JOSEPH AVE              | 4/19/2020     | P4          |
| Α   | THEFT 3D FROM MOTOR VEHICLE            | 5500 N REGAL ST                | 4/19/2020     | P4          |
| С   | THEFT 3D VEHICLE PARTS AND ACCESSORIES | 5500 N REGAL ST                | 4/19/2020     | P4          |
| С   | THEFT OF MOTOR VEHICLE                 | 2900 E BROAD AVE               | 4/25/2020     | P4          |
| SPE | 4 <u>4L0</u>                           |                                |               |             |
| С   | ASSAULT 2D                             | 900 E AUGUSTA AVE              | 4/24/2020     | P2          |
| С   | ASSAULT 2D                             | 1200 E MISSION AVE             | 4/25/2020     | Р3          |
| С   | BURGLARY 2D COMMERCIAL                 | 1700 N HAMILTON ST             | 4/19/2020     | P4          |
| С   | BURGLARY 2D COMMERCIAL                 | 900 E TRENT AVE                | 4/19/2020     | P8          |
| С   | BURGLARY 2D GARAGE                     | 1200 E AUGUSTA AVE             | 4/19/2020     | P4          |
| С   | RESIDENTIAL BURGLARY                   | 500 E AUGUSTA AVE              | 4/22/2020     | P4          |
| С   | ROBBERY 1D PERSON                      | 1700 N DIVISION ST             | 4/25/2020     | P4          |
| С   | THEFT 2D FROM BUILDING                 | 700 E SINTO AVE                | 4/23/2020     | P4          |
| С   | THEFT 2D VEHICLE PARTS AND ACCESSORIES | 1100 N DIVISION ST             | 4/19/2020     | P4          |
| С   | THEFT 3D ALL OTHER                     | 1500 E ILLINOIS AVE            | 4/21/2020     | P4          |
| С   | THEFT 3D ALL OTHER                     | 1900 N HAMILTON ST             | 4/22/2020     | P4          |
| С   | THEFT 3D ALL OTHER                     | 900 E ERMINA AVE               | 4/23/2020     | P4          |
| С   | THEFT 3D FROM MOTOR VEHICLE            | 800 E SINTO AVE                | 4/22/2020     | P4          |
| Α   | THEFT 3D FROM MOTOR VEHICLE            | 3000 N HOGAN ST                | 4/22/2020     | P4          |
| С   | THEFT 3D FROM MOTOR VEHICLE            | 900 E ERMINA AVE               | 4/23/2020     | P4          |
| С   | THEFT 3D FROM MOTOR VEHICLE            | 2400 N HOGAN ST                | 4/25/2020     | P4          |
| Α   | THEFT 3D FROM MOTOR VEHICLE            | 900 N RUBY PL                  | 4/25/2020     | P4          |
| С   | THEFT 3D SHOPLIFTING                   | 1500 E ILLINOIS AVE            | 4/20/2020     | P4          |
| С   | THEFT 3D SHOPLIFTING                   | 100 E MISSION AVE              | 4/22/2020     | P4          |
| С   | THEFT 3D SHOPLIFTING                   | 1900 N HAMILTON ST             | 4/23/2020     | P4          |
| С   | THEFT 3D VEHICLE PARTS AND ACCESSORIES | N CINCINNATI ST / E ERMINA AVE | 4/19/2020     | P4          |
| С   | THEFT 3D VEHICLE PARTS AND ACCESSORIES | 900 E AUGUSTA AVE              | 4/20/2020     | P4          |
| С   | THEFT 3D VEHICLE PARTS AND ACCESSORIES | 900 E ERMINA AVE               | 4/23/2020     | P4          |
| С   | THEFT OF MOTOR VEHICLE                 | 1200 E MISSION AVE             | 4/20/2020     | P4          |