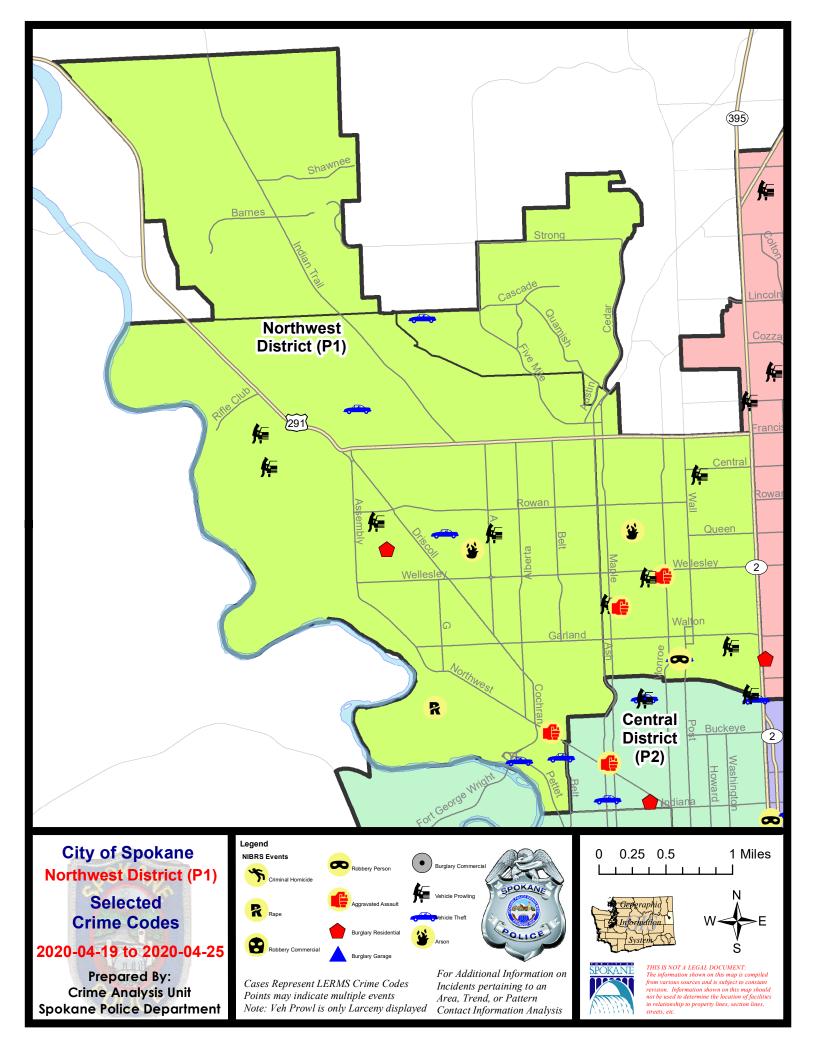

#### **NW - Northwest District (P1)**

#### NW - Northwest District (P1)

| A/C        | Offense Statute                        | <u>Address</u>                          | Reported Date | <u>Dist</u> |
|------------|----------------------------------------|-----------------------------------------|---------------|-------------|
| SPA        | 1 <u>BS</u>                            |                                         |               |             |
| С          | THEFT OF MOTOR VEHICLE                 | 4200 W WOODSIDE AVE                     | 4/20/2020     | P1          |
| SPA        | .1FM                                   |                                         |               |             |
| C          | THEFT OF MOTOR VEHICLE                 | 7800 N ROCK RIDGE DR                    | 4/25/2020     | P1          |
|            | 1IT                                    |                                         | ,,            |             |
|            |                                        | OCOO N. FARMDALE CT                     | 4/10/2020     | D1          |
| C<br>C     | THEFT 3D ALL OTHER THEFT 3D ALL OTHER  | 9600 N FARMDALE ST<br>4700 W LOWELL AVE | 4/19/2020     | P1<br>P1    |
|            |                                        | 4700 W LOWELL AVE                       | 4/23/2020     | P1          |
| <u>SPA</u> | 1NH                                    |                                         |               |             |
| С          | ARSON 2D                               | 5100 N HAWTHORNE ST                     | 4/19/2020     | P1          |
| С          | ASSAULT 1D                             | 4600 N MONROE ST                        | 4/21/2020     | P1          |
| С          | ASSAULT 2D                             | 4200 N WALNUT ST                        | 4/19/2020     | P2          |
| С          | MAIL THEFT                             | 3700 N CALISPEL ST                      | 4/22/2020     | P1          |
| С          | ROBBERY 1D PERSON                      | 800 W GORDON AVE                        | 4/21/2020     | P2          |
|            | THEFT 2D ALL OTHER                     | 5000 N ADAMS ST                         | 4/21/2020     | P1          |
| С          | THEFT 3D ALL OTHER                     | 4100 N WASHINGTON ST                    | 4/22/2020     | P1          |
| С          | THEFT 3D ALL OTHER                     | 100 W SUSSEX CT                         | 4/24/2020     | P1          |
| С          | THEFT 3D FROM MOTOR VEHICLE            | 100 W CORA AVE                          | 4/20/2020     | P1          |
| Α          | THEFT 3D FROM MOTOR VEHICLE            | 3700 N CALISPEL ST                      | 4/22/2020     | P1          |
| С          | THEFT 3D FROM MOTOR VEHICLE            | 5800 N STEVENS ST                       | 4/22/2020     | P1          |
| С          | THEFT 3D FROM MOTOR VEHICLE            | 4200 N MAPLE ST                         | 4/23/2020     | P1          |
| С          | THEFT 3D FROM MOTOR VEHICLE            | 4500 N JEFFERSON ST                     | 4/23/2020     | P1          |
| С          | THEFT 3D VEHICLE PARTS AND ACCESSORIES | 100 W CORA AVE                          | 4/20/2020     | P1          |
| С          | THEFT OF MOTOR VEHICLE                 | 800 W GORDON AVE                        | 4/21/2020     | P2          |
| <u>SPA</u> | 1 <u>NW</u>                            |                                         |               |             |
| С          | ARSON 2D                               | 3000 W LITCHFIELD PL                    | 4/23/2020     | P1          |
| С          | ASSAULT 2D                             | 2200 W NORTHWEST BLVD                   | 4/23/2020     | P1          |
| С          | BURGLARY 1D FROM RESIDENCE             | 3600 W ALICE AVE                        | 4/22/2020     | P1          |
| С          | MAIL THEFT                             | 2000 W LIBERTY AVE                      | 4/23/2020     | P1          |
| С          | RAPE 1D                                |                                         | 4/22/2020     | P1          |
| С          | RAPE 1D USING OBJECT                   |                                         | 4/20/2020     | P1          |
| С          | RESIDENTIAL BURGLARY                   | 4000 W QUEEN AVE                        | 4/24/2020     | P1          |
| С          | THEFT 2D FROM BUILDING                 | 2300 W WELLESLEY AVE                    | 4/19/2020     | P1          |
| С          | THEFT 2D FROM MOTOR VEHICLE            | 5200 W DECATUR AVE                      | 4/19/2020     | P1          |
| С          | THEFT 3D ALL OTHER                     | 3000 W HOFFMAN AVE                      | 4/22/2020     | P1          |
| С          | THEFT 3D ALL OTHER                     | 3800 W WELLESLEY AVE                    | 4/22/2020     | P1          |
| Α          | THEFT 3D FROM MOTOR VEHICLE            | 6500 N ELIZABETH ST                     | 4/19/2020     | P1          |
| С          | THEFT 3D FROM MOTOR VEHICLE            | 4100 W SANSON AVE                       | 4/24/2020     | P1          |
| С          | THEFT 3D FROM MOTOR VEHICLE            | 2800 W CROWN AVE                        | 4/25/2020     | P1          |
|            |                                        |                                         |               |             |

| A/C | Offense Statute                        | Address              | Reported Date | Dist |
|-----|----------------------------------------|----------------------|---------------|------|
| С   | THEFT 3D SHOPLIFTING                   | 4400 W WELLESLEY AVE | 4/20/2020     | P1   |
| Α   | THEFT 3D VEHICLE PARTS AND ACCESSORIES | 4700 N ELM ST        | 4/21/2020     | P1   |
| С   | THEFT OF MOTOR VEHICLE                 | 3300 W OLYMPIC PL    | 4/20/2020     | P1   |
| С   | THEFT OF MOTOR VEHICLE                 | 2100 W JACKSON AVE   | 4/23/2020     | P2   |
| С   | THEFT OF MOTOR VEHICLE                 | 2500 N PETTET DR     | 4/23/2020     | P1   |