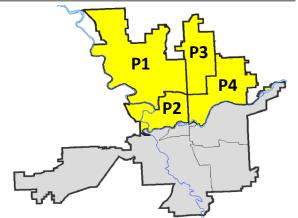

|                              |                               |                                                   |                                  |                                      |                                                            |                                         |                                      |                                                         |

Prepared by SPD Crime Analysis Office - Monday, April 27, 2020

NOTE: SPD moved from UCR to the NIBRS reporting standard on 10/4/16 following the transition to a new RMS System. Numbers on CompStat reports prior to this date should not be used as a comparison to those on this report. Additional info on these reporting standards can be found on the FBI website: https://ucr.fbi.gov/nibrs-overview



#### **NW - Northwest District (P1)**



#### **Preliminary IBR Counts**

|           |                                                                                                                                  | 7 Da                        | ay Compan                   | ison                                               | 28 D                         | ay Compai                           | rison                                             | YT                               | D Comparis                          | on                                                      |
|-----------|----------------------------------------------------------------------------------------------------------------------------------|-----------------------------|-----------------------------|----------