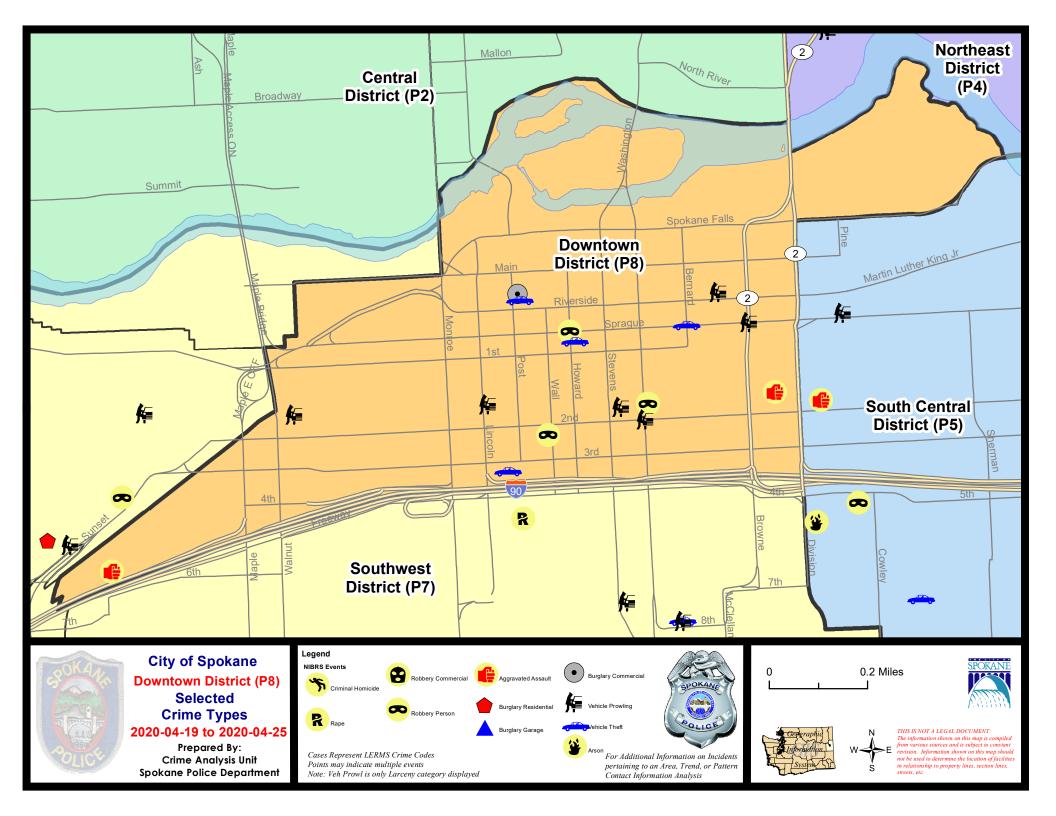

#### DOWNTOWN PRECINCT (P8)

#### **Preliminary IBR Counts**

|           |                                                                                                                                  | 7 Da                       | ay Compari                  | ison                                      | 28 D                       | ay Compai                            | rison                                 | YT                             | D Comparis                                | on                                               |
|-----------|----------------------------------------------------------------------------------------------------------------------------------|----------------------------|-----------------------------|-------------------------------------------|----------------------------|--------------------------------------|---------------------------------------|--------------------------------|-------------------------------------------|--------------------------------------------------|
| NIBRS Ca  | tegories (Part 1 Selected)                                                                                                       | Current                    | Prior                       | Percent                                   | Current                    | Prior                                | Percent                               | Current                        | Prior                                     | Percent                                          |
| Violent   | Criminal Homicide Rape Robbery - Commercial Robbery - Person Aggravated Assault - Non DV Aggravated Assault - DV  Violent Total: | 0<br>1<br>0<br>3<br>2<br>1 | 0<br>0<br>1<br>1<br>0<br>0  | -100.00%<br>200.00%<br>250.00%            | 1<br>1<br>1<br>5<br>3<br>2 | 0<br>2<br>1<br>3<br>4<br>0           | -50.00%<br>0.00%<br>66.67%<br>-25.00% | 1<br>3<br>3<br>12<br>22<br>7   | 0<br>7<br>1<br>12<br>27<br>5              | -57.14%<br>200.00%<br>0.00%<br>-18.52%<br>40.00% |
| Property  | Burglary - Residential Burglary Garage Burglary Commercial Larceny Vehicle Theft Arson                                           | 0<br>0<br>1<br>22<br>4     | 0<br>0<br>2<br>11<br>1<br>0 | -50.00%<br>100.00%<br>300.00%             | 0<br>0<br>9<br>54<br>6     | 0<br>0<br>8<br>51<br>5               | 12.50%<br>5.88%<br>20.00%<br>-100.00% | 3<br>0<br>39<br>260<br>25<br>3 | 6<br>0<br>22<br>272<br>16<br>2            | -50.00%<br>77.27%<br>-4.41%<br>56.25%<br>50.00%  |
|           | Property Total:                                                                                                                  | 27                         | 14                          | 92.86%                                    | 69                         | 65                                   | 6.15%                                 | 330                            | 318                                       | 3.77%                                            |
| Prelimina | ry Part 1 Crime Totals:                                                                                                          | 34                         | 16                          | 112.50%                                   | 82                         | 75                                   | 9.33%                                 | 378                            | 370                                       | 2.16%                                            |
|           | Current 7 Day Period: Current 28 Day Period: Current YTD Day Period:                                                             | 3/                         | /29/2020 -                  | - 4/25/2020<br>- 4/25/2020<br>- 4/25/2020 | Prior 28                   | Day Period<br>Day Perio<br>D Period: |                                       |                                | - 4/18/2020<br>- 3/28/2020<br>- 4/25/2019 |                                                  |
|           |                                                                                                                                  |                            |                             |                                           |                            |                                      |                                       | _                              |                                           |                                                  |