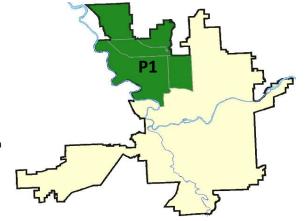

| 3/                          | 29/2020                     | - 4/25/2020<br>- 4/25/2020<br>- 4/25/2020          | Prior 28                     | ay Period<br>Day Perio<br>D Period: |                                                   |                                  | 4/18/2020<br>3/28/2020<br>4/25/2019 |                                                         |

Prepared by SPD Crime Analysis Office - Monday, April 27, 2020

NOTE: SPD moved from UCR to the NIBRS reporting standard on 10/4/16 following the transition to a new RMS System. Numbers on CompStat reports prior to this date should not be used as a comparison to those on this report. Additional info on these reporting standards can be found on the FBI website: https://ucr.fbi.gov/nibrs-overview





#### 4/19/2020 TO 4/25/2020

#### NW - Northwest District (P1)



| A/C        | Offense Statute                        | <u>Address</u>                          | Reported Date | <u>Dist</u> |
|------------|----------------------------------------|-----------------------------------------|---------------|-------------|
| SPA        | 1 <u>BS</u>                            |                                         |               |             |
| С          | THEFT OF MOTOR VEHICLE                 | 4200 W WOODSIDE AVE                     | 4/20/2020     | P1          |
| SPA        | .1FM                                   |                                         |               |             |
| C          | THEFT OF MOTOR VEHICLE                 | 7800 N ROCK RIDGE DR