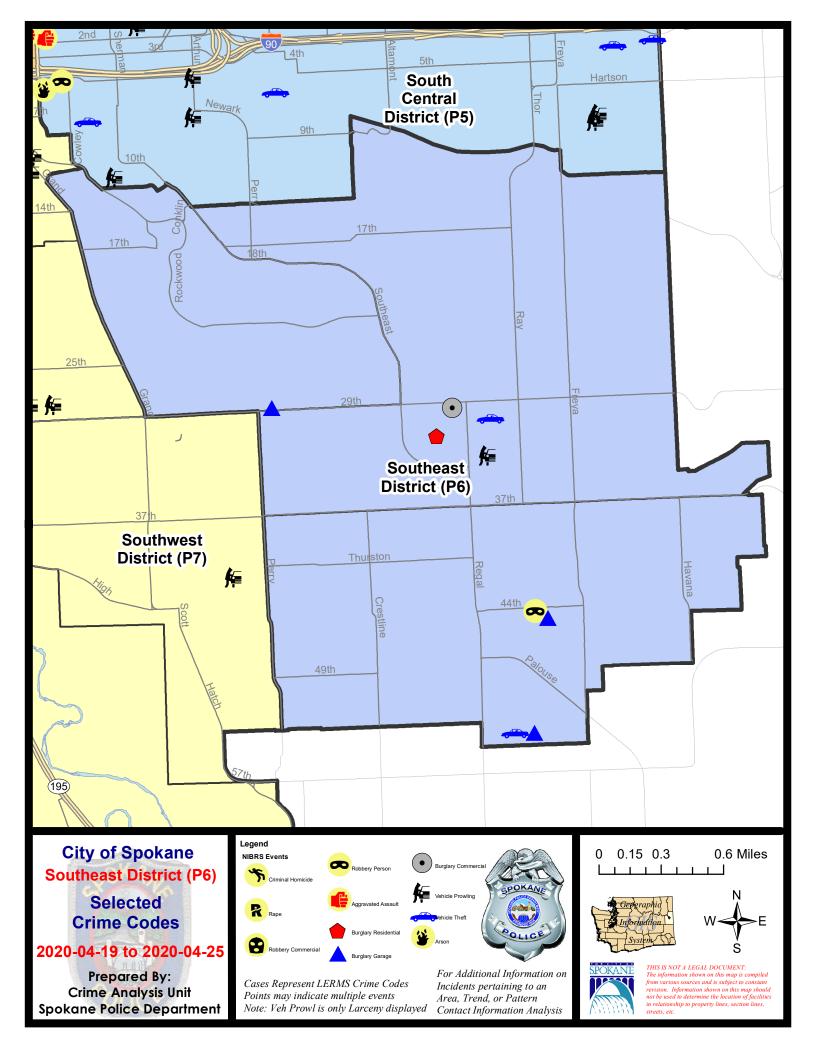

#### SE - Southeast District (P6)

#### SE - Southeast District (P6)

| A/C | Offense Statute             | Address             | Reported Date | <u>Dist</u> |
|-----|-----------------------------|---------------------|---------------|-------------|
| SPC | <u>6LH</u>                  |                     |               |             |
| С   | BURGLARY 2D COMMERCIAL      | 2800 E 29TH AVE     | 4/19/2020     | P6          |
| С   | MAIL THEFT                  | 3800 E 32ND AVE     | 4/21/2020     | P6          |
| С   | RESIDENTIAL BURGLARY        | 3100 S MT VERNON ST | 4/21/2020     | P5          |
| С   | THEFT 1D FROM BUILDING      | 2800 E 29TH AVE     | 4/19/2020     | P6          |
| С   | THEFT 3D ALL OTHER          | 3100 E 33RD AVE     | 4/22/2020     | P6          |
| С   | THEFT 3D FROM MOTOR VEHICLE | 3000 E 33RD AVE     | 4/22/2020     | P6          |
| С   | THEFT OF MOTOR VEHICLE      | 3000 E 30TH AVE     | 4/24/2020     | P6          |
| SPC | <u>6RW</u>                  |                     |               |             |
| С   | BURGLARY 2D GARAGE          | 1500 E 29TH AVE     | 4/24/2020     | P6          |
| SPC | <u>6SG</u>                  |                     |               |             |
| С   | BURGLARY 1D GARAGE          | 3300 E 55TH AVE     | 4/25/2020     | P6          |
| С   | BURGLARY 2D GARAGE          | 3300 E 44TH AVE     | 4/23/2020     | P6          |
| С   | ROBBERY 2D PERSON           | 3200 E 44TH AVE     | 4/23/2020     | P6          |
| С   | THEFT 3D ALL OTHER          | 3200 E 44TH AVE     | 4/24/2020     | P6          |
| С   | THEFT OF MOTOR VEHICLE      | 3200 E 55TH AVE     | 4/22/2020     | P5          |