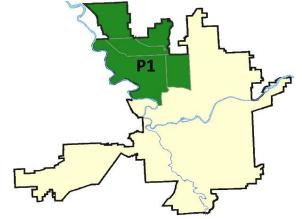

| 3/                          | 22/2020 -                   | 4/18/2020<br>4/18/2020<br>4/18/2020               | Prior 28                   | oay Period<br>Day Perio<br>D Period: |                                                   | 2/23/2020 -                      | 4/11/2020<br>3/21/2020<br>4/18/2019 |                                                         |

Prepared by SPD Crime Analysis Office - Monday, April 20, 2020

NOTE: SPD moved from UCR to the NIBRS reporting standard on 10/4/16 following the transition to a new RMS System. Numbers on CompStat reports prior to this date should not be used as a comparison to those on this report. Additional info on these reporting standards can be found on the FBI website: https://ucr.fbi.gov/nibrs-overview





#### NW - Northwest District (P1)



| A/C        | Offense Statute                        | <u>Address</u>                 | Reported Date | <u>Dist</u> |
|------------|----------------------------------------|--------------------------------|---------------|-------------|
| SPA        | 1BS                                    |                                |               |             |
| С          | BURGLARY 1D COMMERCIAL                 | 2000 W FRANCIS AVE             | 4/17/2020     | P1          |
| С          | BURGLARY 2D COMMERCIAL                 | 6900 N BELT ST                 | 4/13/2020     | P1          |
| С          | ROBBERY 1D COMMERCIAL                  | 2000 W FRANCIS AVE             | 4/17/2020     | P1          |
| С          | THEFT 3D FROM BUILDING