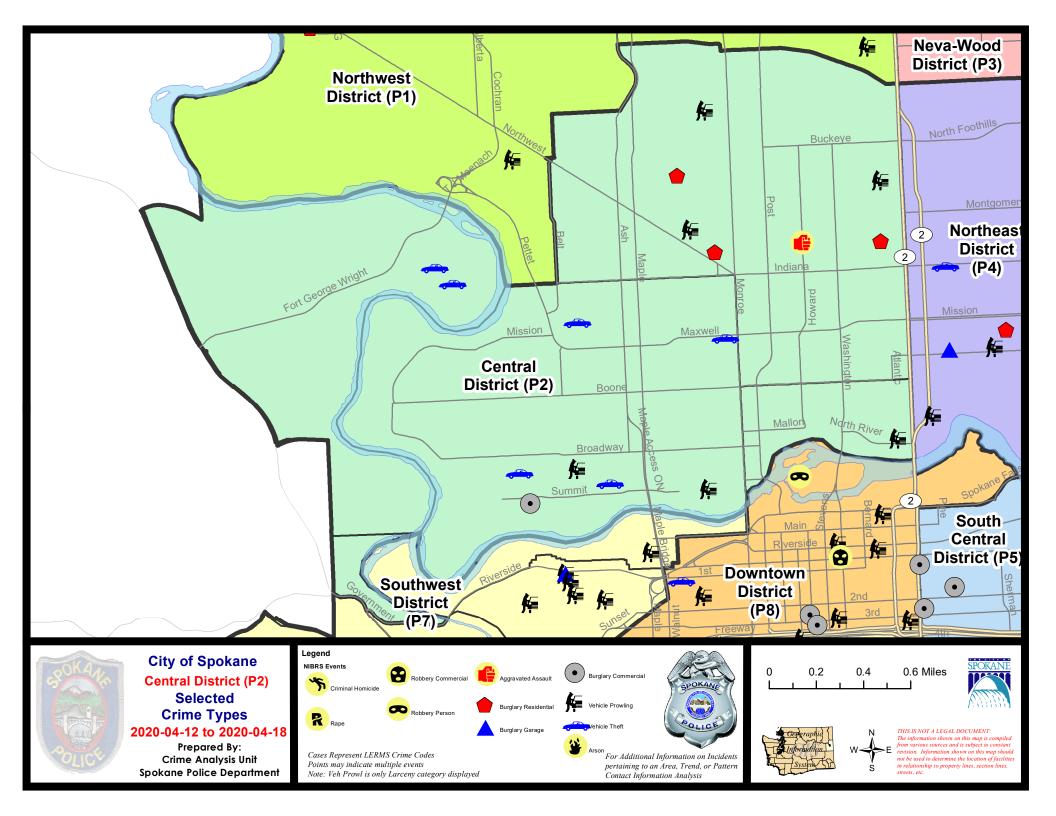

#### **NW - North Central District (P2)**

#### **Preliminary IBR Counts**

|           |                                                                                                                  | 7 Da                   | ay Compari                  | ison                                      | 28 D                       | ay Compai                            | rison                                                   | YT                                      | D Comparis                    | son                                                          |
|-----------|------------------------------------------------------------------------------------------------------------------|------------------------|-----------------------------|-------------------------------------------|----------------------------|--------------------------------------|---------------------------------------------------------|-----------------------------------------|-------------------------------|--------------------------------------------------------------|
| NIBRS Ca  | ategories (Part 1 Selected)                                                                                      | Current                | Prior                       | Percent                                   | Current                    | Prior                                | Percent                                                 | Current                                 | Prior                         | Percent                                                      |
| Violent   | Criminal Homicide Rape Robbery - Commercial Robbery - Person Aggravated Assault - Non DV Aggravated Assault - DV | 0<br>0<br>0<br>0<br>1  | 0<br>2<br>0<br>0<br>1<br>1  | -100.00%<br>0.00%<br>-100.00%             | 0<br>2<br>1<br>1<br>4<br>4 | 0<br>2<br>0<br>4<br>3<br>3           | 0.00%<br>-75.00%<br>33.33%<br>33.33%                    | 0<br>7<br>2<br>12<br>11<br>13           | 0<br>17<br>3<br>7<br>25<br>14 | -58.82%<br>-33.33%<br>71.43%<br>-56.00%<br>-7.14%            |
| Property  | Violent Total:  Burglary - Residential  Burglary Garage  Burglary Commercial  Larceny  Vehicle Theft  Arson      | 3<br>0<br>1<br>21<br>6 | 3<br>0<br>0<br>19<br>3<br>0 | -75.00%<br>0.00%<br>10.53%<br>100.00%     | 13<br>3<br>5<br>77<br>15   | 13<br>3<br>3<br>86<br>23<br>0        | 0.00%<br>0.00%<br>0.00%<br>66.67%<br>-10.47%<br>-34.78% | 46<br>14<br>9<br>350<br>72<br>2         | 44<br>21<br>18<br>387<br>48   | -31.82%<br>-4.55%<br>-33.33%<br>-50.00%<br>50.00%<br>100.00% |
|           | Property Total:                                                                                                  | 31                     | 25                          | 24.00%                                    | 114                        | 128                                  | -10.94%                                                 | 493                                     | 519                           | -5.01%                                                       |
| Prelimina | ry Part 1 Crime Totals:                                                                                          | 32                     | 29                          | 10.34%                                    | 126                        | 140                                  | -10.00%                                                 | 538                                     | 585                           | -8.03%                                                       |
|           | Current 7 Day Period: Current 28 Day Period: Current YTD Day Period:                                             | 3/                     | /22/2020 -                  | - 4/18/2020<br>- 4/18/2020<br>- 4/18/2020 | Prior 28                   | oay Period<br>Day Perio<br>D Period: |                                                         | 4/5/2020 -<br>2/23/2020 -<br>1/1/2019 - |                               | )                                                            |

#### NW - Central District (P2)

| A/C        | Offense Statute                        | <u>Address</u>              | Reported Date | <u>Dist</u> |
|------------|----------------------------------------|-----------------------------|---------------|-------------|
| <u>SPA</u> | 2EG                                    |                             |               |             |
| С          | ASSAULT 2D                             | W KNOX AVE / N HOWARD ST    | 4/13/2020     | P2          |
| С          | MAIL THEFT                             | 1400 W MONTGOMERY AVE       | 4/14/2020     | P2          |
| С          | RESIDENTIAL BURGLARY                   | 1300 W YORK AVE             | 4/14/2020     | P2          |
| С          | RESIDENTIAL BURGLARY                   | 2000 N MADISON ST           | 4/15/2020     | P1          |
| С          | RESIDENTIAL BURGLARY                   | 100 W KNOX AVE              | 4/18/2020     | P2          |
| С          | THEFT 1D ALL OTHER                     | 200 W INDIANA AVE           | 4/15/2020     | P2          |
| С          | THEFT 2D ALL OTHER                     | 1000 W MONTGOMERY AVE       | 4/15/2020     | P2          |
| С          | THEFT 2D ALL OTHER                     | 900 W SPOFFORD AVE          | 4/16/2020     | P2          |
| С          | THEFT 3D ALL OTHER                     | 800 W MAXWELL AVE           | 4/16/2020     | P2          |
| С          | THEFT 3D FROM BUILDING                 | 2000 W YORK AVE             | 4/12/2020     | P2          |
| С          | THEFT 3D FROM BUILDING                 | 1700 W NORTHWEST BLVD       | 4/13/2020     | P2          |
| С          | THEFT 3D FROM MOTOR VEHICLE            | 1200 W MANSFIELD AVE        | 4/12/2020     | P2          |
| С          | THEFT 3D FROM MOTOR VEHICLE            | 2400 N ATLANTIC ST          | 4/13/2020     | P2          |
| Α          | THEFT 3D FROM MOTOR VEHICLE            | 1100 W FAIRVIEW AVE         | 4/14/2020     | P2          |
| С          | THEFT 3D SHOPLIFTING                   | 1600 W NORTHWEST BLVD       | 4/15/2020     | P2          |
| С          | THEFT 3D SHOPLIFTING                   | 1700 W NORTHWEST BLVD       | 4/17/2020     | P2          |
| С          | THEFT 3D VEHICLE PARTS AND ACCESSORIES | 400 W SHANNON AVE           | 4/15/2020     | P2          |
| С          | THEFT 3D VEHICLE PARTS AND ACCESSORIES | 1400 N POST ST              | 4/17/2020     | P2          |
| SPA        | 2RS                                    |                             |               |             |
| С          | THEFT OF A FIREARM FROM MOTOR VEHICLE  | 800 N DIVISION ST           | 4/14/2020     | P2          |
| <u>SPA</u> | <u>2WC</u>                             |                             |               |             |
| С          | BURGLARY 2D COMMERCIAL                 | 400 N NETTLETON ST          | 4/15/2020     | P2          |
| С          | MAIL THEFT                             | 2100 W DEAN AVE             | 4/13/2020     | P2          |
| С          | THEFT 2D FROM BUILDING                 | 400 N NETTLETON ST          | 4/15/2020     | P2          |
| С          | THEFT 2D FROM MOTOR VEHICLE            | 1100 W SUMMIT PKWY          | 4/12/2020     | P2          |
| С          | THEFT 2D FROM MOTOR VEHICLE            | N CANNON ST / W COLLEGE AVE | 4/16/2020     | P2          |
| С          | THEFT 3D FROM BUILDING                 | 1100 W MALLON AVE           | 4/13/2020     | P2          |
| С          | THEFT OF MOTOR VEHICLE                 | 1000 W MAXWELL AVE          | 4/13/2020     | P2          |
| С          | THEFT OF MOTOR VEHICLE                 | 1800 W BRIDGE AVE           | 4/14/2020     | P1          |
| С          | THEFT OF MOTOR VEHICLE                 | 1900 W SPOFFORD AVE         | 4/14/2020     | P1          |
| С          | THEFT OF MOTOR VEHICLE                 | 2300 W COLLEGE AVE          | 4/18/2020     | P2          |
|            | THEFT-CITY (All Other Thefts)          | 1700 W MALLON AVE           | 4/15/2020     | P2          |
| <u>SPA</u> | 2WH                                    |                             |               |             |
| С          | THEFT OF MOTOR VEHICLE                 | 2800 W ELLIOTT DR           | 4/12/2020     | P1          |
| С          | THEFT OF MOTOR VEHICLE                 | 1900 N HOLY NAMES CT        | 4/18/2020     | P1          |
|            |                                        |                             |               |             |