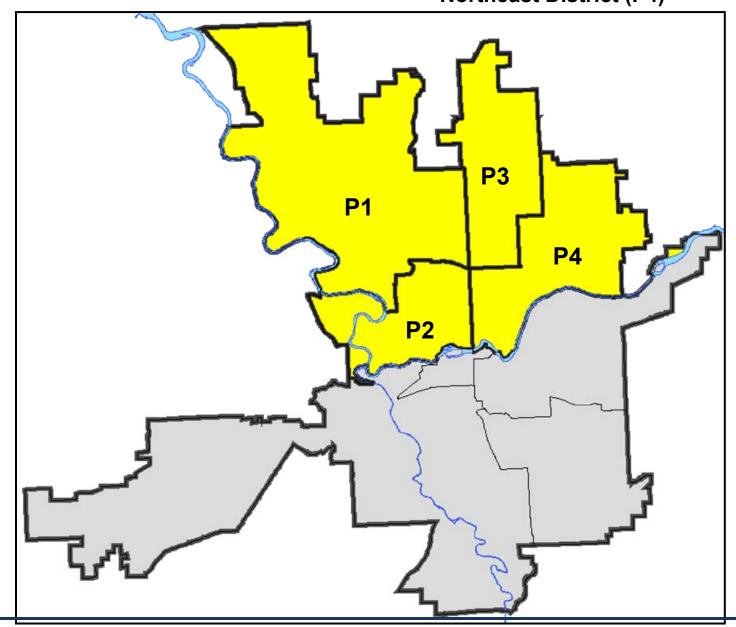

# SPOKANE POLICE DEPARTMENT NORTH Police Service Area

**Captain Mark Griffiths** 

**Northwest District (P1)** 

**Central District (P2)** 

**Neva-Wood District (P3)** 

**Northeast District (P4)** 

Saturday, April 18, 2020

#### North Precinct (P1, P2, P3, and P4)