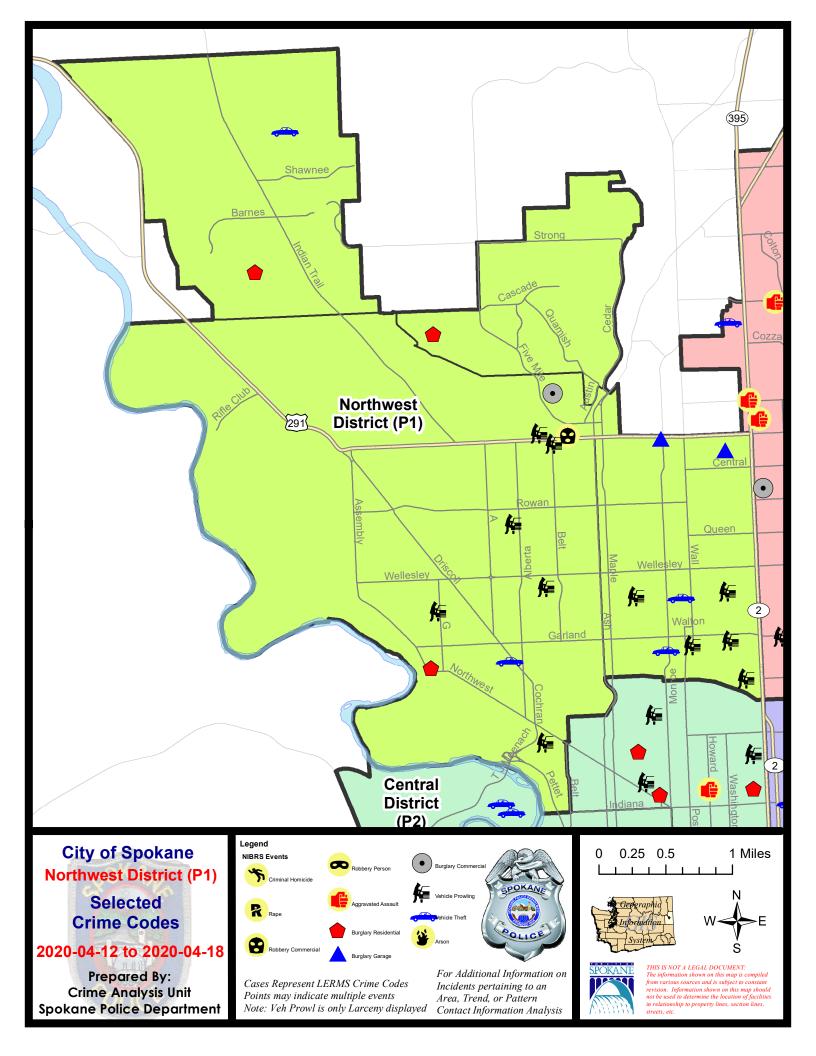

#### **NW - Northwest District (P1)**

#### **Preliminary IBR Counts**

|           |                                                                                                                  | 7 Da                        | ay Compari                  | son                                               | 28 Da                      | ay Compaı                            | rison                                             | YT                               | D Comparis                          | on                                                      |
|-----------|------------------------------------------------------------------------------------------------------------------|-----------------------------|-----------------------------|---------------------------------------------------|----------------------------|--------------------------------------|---------------------------------------------------|----------------------------------|-------------------------------------|---------------------------------------------------------|
| NIBRS Ca  | ategories (Part 1 Selected)                                                                                      | Current                     | Prior                       | Percent                                           | Current                    | Prior                                | Percent                                           | Current                          | Prior                               | Percent                                                 |
| Violent   | Criminal Homicide Rape Robbery - Commercial Robbery - Person Aggravated Assault - Non DV Aggravated Assault - DV | 0<br>0<br>1<br>0<br>0       | 0<br>0<br>0<br>0<br>0       | -100.00%                                          | 0<br>2<br>1<br>0<br>0<br>3 | 0<br>3<br>0<br>3<br>5<br>3           | -33.33%<br>-100.00%<br>-100.00%<br>0.00%          | 0<br>7<br>1<br>5<br>8<br>13      | 0<br>11<br>3<br>4<br>7<br>18        | -36.36%<br>-66.67%<br>25.00%<br>14.29%<br>-27.78%       |
| Property  | Violent Total:  Burglary - Residential  Burglary Garage  Burglary Commercial  Larceny  Vehicle Theft  Arson      | 3<br>2<br>2<br>22<br>4<br>0 | 2<br>4<br>0<br>20<br>3<br>0 | -50.00%<br>-50.00%<br>-50.00%<br>10.00%<br>33.33% | 9<br>8<br>5<br>87<br>13    | 14<br>14<br>14<br>5<br>67<br>5       | -57.14%  -35.71%  -42.86%  0.00%  29.85%  160.00% | 34<br>36<br>13<br>319<br>35<br>3 | 35<br>32<br>10<br>312<br>43<br>2    | -20.93%  -2.86%  12.50%  30.00%  2.24%  -18.60%  50.00% |
|           | Property Total:                                                                                                  | 33                          | 29                          | 13.79%                                            | 122                        | 105                                  | 16.19%                                            | 440                              | 434                                 | 1.38%                                                   |
| Prelimina | ry Part 1 Crime Totals:                                                                                          | 34                          | 31                          | 9.68%                                             | 128                        | 119                                  | 7.56%                                             | 474                              | 477                                 | -0.63%                                                  |
|           | Current 7 Day Period: Current 28 Day Period: Current YTD Day Period:                                             | 3/                          | 22/2020 -                   | 4/18/2020<br>4/18/2020<br>4/18/2020               | Prior 28                   | oay Period<br>Day Perio<br>D Period: |                                                   | 2/23/2020 -                      | 4/11/2020<br>3/21/2020<br>4/18/2019 |                                                         |

#### NW - Northwest District (P1)

| A/C        | Offense Statute                        | <u>Address</u>                 | Reported Date | <u>Dist</u> |
|------------|----------------------------------------|--------------------------------|---------------|-------------|
| SPA        | 1BS                                    |                                |               |             |
| С          | BURGLARY 1D COMMERCIAL                 | 2000 W FRANCIS AVE             | 4/17/2020     | P1          |
| С          | BURGLARY 2D COMMERCIAL                 | 6900 N BELT ST                 | 4/13/2020     | P1          |
| С          | ROBBERY 1D COMMERCIAL                  | 2000 W FRANCIS AVE             | 4/17/2020     | P1          |
| С          | THEFT 3D FROM BUILDING                 | 2000 W FRANCIS AVE             | 4/13/2020     | P1          |
| С          | THEFT 3D FROM MOTOR VEHICLE            | 2300 W ROSEWOOD AVE            | 4/18/2020     | P1          |
| SPA        | 1FM                                    |                                |               |             |
| С          | BURGLARY 1D FROM RESIDENCE             | 3400 W CONRAD CT               | 4/17/2020     | P1          |
| С          | MAIL THEFT                             | 7800 N PANORAMA DR             | 4/17/2020     | P1          |
| SPA        | AIIT                                   |                                |               |             |
| С          | RESIDENTIAL BURGLARY                   | 8400 N SUSAN CT                | 4/16/2020     | P1          |
| С          | THEFT 2D ALL OTHER                     | 8800 N INDIAN TRAIL RD         | 4/18/2020     | P1          |
| С          | THEFT 3D CITY SHOPLIFTING              | 9000 N INDIAN TRAIL RD         | 4/18/2020     | P1          |
| С          | THEFT OF MOTOR VEHICLE                 | 10000 N WOODRIDGE DR           | 4/15/2020     | P1          |
| SPA        | 1 <u>NH</u>                            |                                |               |             |
| С          | BURGLARY 2D GARAGE                     | 6100 N CALISPEL ST             | 4/12/2020     | P1          |
| С          | BURGLARY 2D GARAGE                     | 6200 N MONROE ST               | 4/13/2020     | P1          |
| С          | THEFT 2D FROM BUILDING                 | 1000 W GARLAND AVE             | 4/12/2020     | P1          |
| С          | THEFT 2D FROM MOTOR VEHICLE            | 4300 N HAWTHORNE ST            | 4/16/2020     | P1          |
| С          | THEFT 2D VEHICLE PARTS AND ACCESSORIES | 1600 W KIERNAN AVE             | 4/16/2020     | P1          |
| С          | THEFT 3D ALL OTHER                     | 100 W WELLESLEY AVE            | 4/14/2020     | P1          |
| С          | THEFT 3D ALL OTHER                     | 4100 N WALNUT ST               | 4/14/2020     | P1          |
| Α          | THEFT 3D FROM MOTOR VEHICLE            | 3800 N CALISPEL ST             | 4/13/2020     | P1          |
| С          | THEFT 3D FROM MOTOR VEHICLE            | 300 W HEROY AVE                | 4/14/2020     | P1          |
| С          | THEFT 3D FROM MOTOR VEHICLE            | 100 W GRAY CT                  | 4/16/2020     | P1          |
| С          | THEFT 3D FROM MOTOR VEHICLE            | 700 W PROVIDENCE AVE           | 4/18/2020     | P1          |
| С          | THEFT 3D VEHICLE PARTS AND ACCESSORIES | 800 W WALTON AVE               | 4/18/2020     | P1          |
| С          | THEFT OF MOTOR VEHICLE                 | 1000 W KIERNAN AVE             | 4/12/2020     | P1          |
| С          | THEFT OF MOTOR VEHICLE                 | 4300 N POST ST                 | 4/13/2020     | P1          |
| <u>SPA</u> | 1 <u>NW</u>                            |                                |               |             |
| С          | RESIDENTIAL BURGLARY                   | 3600 W NORTHWEST BLVD          | 4/13/2020     | P1          |
| С          | THEFT 2D ALL OTHER                     | 3400 W NORTHWEST BLVD          | 4/13/2020     | P1          |
| С          | THEFT 2D ALL OTHER                     | 4200 N ELGIN ST                | 4/15/2020     | P1          |
| С          | THEFT 2D FROM MOTOR VEHICLE            | 2600 W EVERETT AVE             | 4/13/2020     | P1          |
| С          | THEFT 2D FROM MOTOR VEHICLE            | N NETTLETON ST / W BUCKEYE AVE | 4/12/2020     | P1          |
| С          | THEFT 3D FROM MOTOR VEHICLE            | 3500 W LONGFELLOW AVE          | 4/12/2020     | P1          |
| С          | THEFT 3D FROM MOTOR VEHICLE            | 2300 W WELLESLEY AVE           | 4/13/2020     | P1          |
| С          | THEFT 3D FROM MOTOR VEHICLE            | 6200 N BELT ST                 | 4/16/2020     | P1          |

A/C Offense Statute Address Reported Date Dist

THEFT OF MOTOR VEHICLE 2700 W KIERNAN AVE 4/18/2020 P1