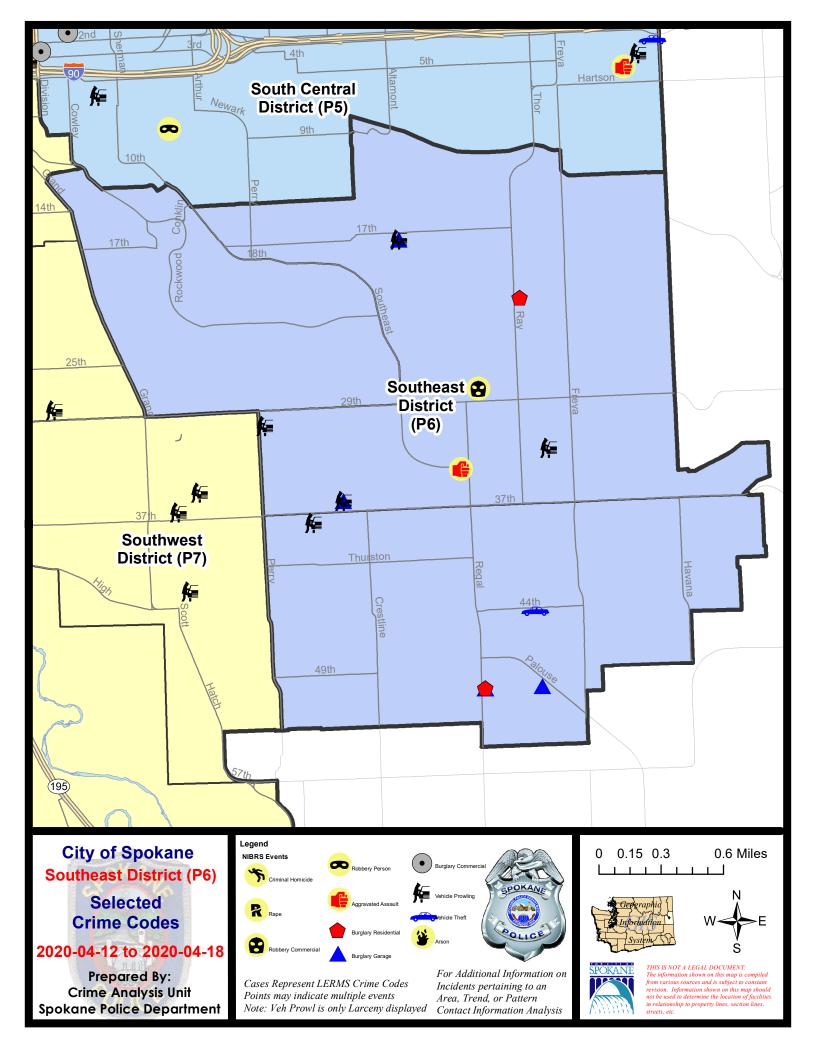

#### **SE - Southeast District (P6)**

#### **Preliminary IBR Counts**

|           |                                                                                                                  | 7 Day Comparison            |                        | 28 D                                | 28 Day Comparison            |                                      |                                                    | YTD Comparison                          |                            |                                                           |
|-----------|------------------------------------------------------------------------------------------------------------------|-----------------------------|------------------------|-------------------------------------|------------------------------|--------------------------------------|----------------------------------------------------|-----------------------------------------|----------------------------|-----------------------------------------------------------|
| NIBRS Ca  | ategories (Part 1 Selected)                                                                                      | Current                     | Prior                  | Percent                             | Current                      | Prior                                | Percent                                            | Current                                 | Prior                      | Percent                                                   |
| Violent   | Criminal Homicide Rape Robbery - Commercial Robbery - Person Aggravated Assault - Non DV Aggravated Assault - DV | 0<br>0<br>1<br>0<br>0       | 0<br>0<br>0<br>0<br>0  |                                     | 0<br>0<br>1<br>1<br>0<br>2   | 0<br>0<br>1<br>0<br>1                | 0.00%<br>-100.00%<br>100.00%                       | 0<br>2<br>3<br>3<br>2<br>11             | 0<br>4<br>0<br>3<br>7<br>6 | -50.00%<br>0.00%<br>-71.43%<br>83.33%                     |
|           | Violent Total:                                                                                                   | 2                           | 0                      |                                     | 4                            | 3                                    | 33.33%                                             | 21                                      | 20                         | 5.00%                                                     |
| Property  | Burglary - Residential Burglary Garage Burglary Commercial Larceny Vehicle Theft Arson                           | 2<br>5<br>0<br>12<br>1<br>0 | 1<br>3<br>0<br>20<br>0 | 100.00%<br>66.67%<br>-40.00%        | 5<br>13<br>2<br>61<br>1<br>0 | 6<br>6<br>1<br>45<br>3<br>0          | -16.67%<br>116.67%<br>100.00%<br>35.56%<br>-66.67% | 26<br>28<br>4<br>185<br>20              | 15<br>16<br>4<br>155<br>18 | 73.33%<br>75.00%<br>0.00%<br>19.35%<br>11.11%<br>-100.00% |
|           | Property Total:                                                                                                  | 20                          | 24                     | -16.67%                             | 82                           | 61                                   | 34.43%                                             | 263                                     | 209                        | 25.84%                                                    |
| Prelimina | ry Part 1 Crime Totals:                                                                                          | 22                          | 24                     | -8.33%                              | 86                           | 64                                   | 34.38%                                             | 284                                     | 229                        | 24.02%                                                    |
|           | Current 7 Day Period:<br>Current 28 Day Period:<br>Current YTD Day Period:                                       | 3/                          | 22/2020 -              | 4/18/2020<br>4/18/2020<br>4/18/2020 | Prior 28                     | oay Period<br>Day Perio<br>D Period: |                                                    | 4/5/2020 -<br>2/23/2020 -<br>1/1/2019 - |                            | )                                                         |

#### SE - Southeast District (P6)

| A/C | Offense Statute                   | <u>Address</u>        | Reported Date | <u>Dist</u> |
|-----|-----------------------------------|-----------------------|---------------|-------------|
| SPC | 6LH                               |                       |               |             |
| С   | BURGLARY 2D GARAGE                | 2000 E 36TH AVE       | 4/12/2020     | P6          |
| С   | BURGLARY 2D GARAGE                | 2400 E GLENN CT       | 4/16/2020     | P6          |
| С   | HARASSMENT FELONY WEAPON INVOLVED | 3300 S SOUTHEAST BLVD | 4/15/2020     | P6          |
| С   | RESIDENTIAL BURGLARY              | 3200 E 21ST AVE       | 4/15/2020     | P6          |
| С   | ROBBERY 1D COMMERCIAL             | 2900 E 29TH AVE       | 4/12/2020     | P6          |
| С   | THEFT 3D CITY FROM BUILDING       | 1800 E 16TH AVE       | 4/14/2020     | P6          |
| С   | THEFT 3D FROM MOTOR VEHICLE       | 3400 E 33RD AVE       | 4/12/2020     | P6          |
| С   | THEFT 3D FROM MOTOR VEHICLE       | 2000 E 36TH AVE       | 4/12/2020     | P6          |
| С   | THEFT 3D FROM MOTOR VEHICLE       | 2400 E GLENN CT       | 4/16/2020     | P6          |
| С   | THEFT 3D FROM MOTOR VEHICLE       | 3000 S PERRY ST       | 4/17/2020     | P6          |
| SPC | :6SG                              |                       |               |             |
| С   | BURGLARY 2D GARAGE                | 5000 S PALOUSE HWY    | 4/13/2020     | P6          |
| С   | BURGLARY 2D GARAGE                | 5000 S REGAL ST       | 4/14/2020     | P6          |
| С   | BURGLARY 2D GARAGE                | 5000 S REGAL ST       | 4/17/2020     | P6          |
| С   | MAIL THEFT                        | 4800 S PALOUSE HWY    | 4/18/2020     | P6          |
| Α   | RESIDENTIAL BURGLARY              | 5000 S REGAL ST       | 4/18/2020     | P6          |
| С   | THEFT 2D ALL OTHER                | 3200 E 55TH AVE       | 4/13/2020     | P6          |
| С   | THEFT 2D ALL OTHER                | 3900 S GREYSTONE LN   | 4/17/2020     | P6          |
| С   | THEFT 3D FROM BUILDING            | 4900 S REGAL ST       | 4/14/2020     | P6          |
| С   | THEFT 3D FROM MOTOR VEHICLE       | 3700 S PITTSBURG ST   | 4/18/2020     | P6          |
| С   | THEFT 3D SHOPLIFTING              | 4500 S REGAL ST       | 4/17/2020     | P6          |
| С   | THEFT 3D SHOPLIFTING              | 4500 S REGAL ST       | 4/17/2020     | P6          |
| С   | THEFT OF MOTOR VEHICLE            | 3200 E 44TH AVE       | 4/12/2020     | P6          |