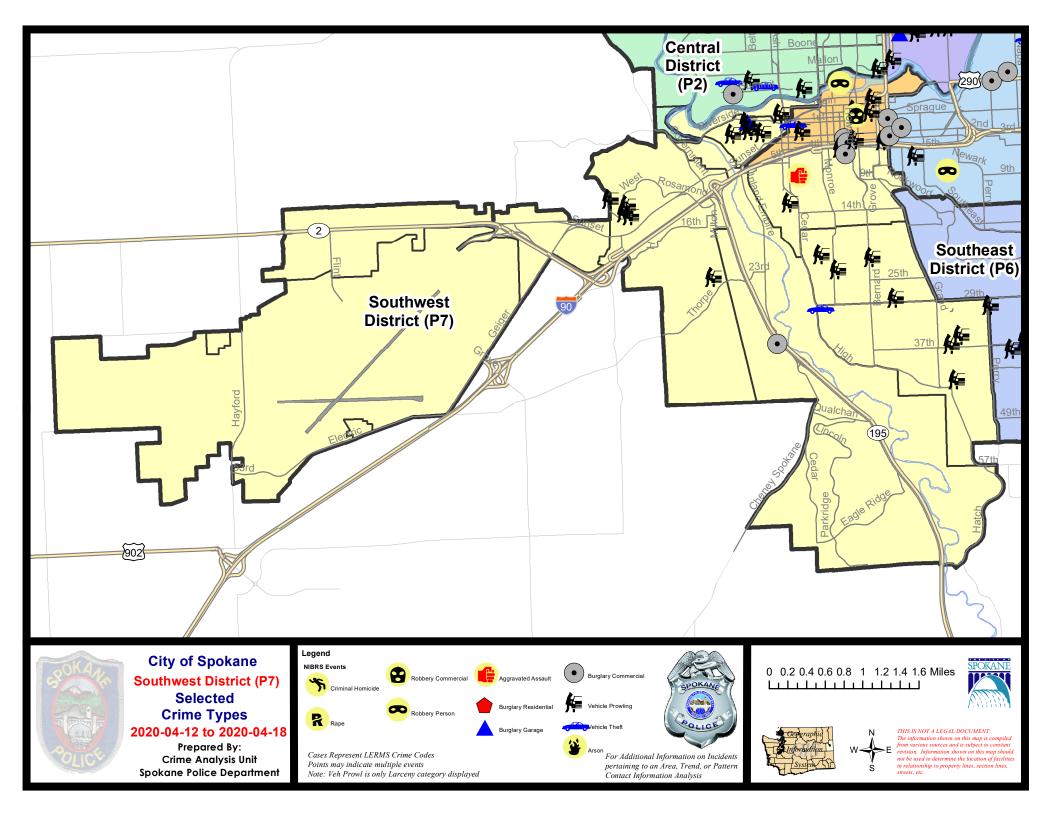

#### **SW - Southwest District (P7)**

#### **Preliminary IBR Counts**

|           |                                                                                                                  | 7 Day Comparison            |                              | 28 Da                                             | 28 Day Comparison           |                                      |                                                             | YTD Comparison                          |                                  |                                                |
|-----------|------------------------------------------------------------------------------------------------------------------|-----------------------------|------------------------------|---------------------------------------------------|-----------------------------|--------------------------------------|-------------------------------------------------------------|-----------------------------------------|----------------------------------|------------------------------------------------|
| NIBRS Ca  | ntegories (Part 1 Selected)                                                                                      | Current                     | Prior                        | Percent                                           | Current                     | Prior                                | Percent                                                     | Current                                 | Prior                            | Percent                                        |
| Violent   | Criminal Homicide Rape Robbery - Commercial Robbery - Person Aggravated Assault - Non DV Aggravated Assault - DV | 0<br>0<br>0<br>0<br>0       | 0<br>1<br>0<br>1<br>0<br>2   | -100.00%<br>-100.00%<br>-50.00%                   | 0<br>1<br>0<br>2<br>1<br>4  | 0<br>1<br>1<br>0<br>2                | 0.00%<br>-100.00%<br>-50.00%                                | 0<br>10<br>2<br>4<br>8<br>10            | 0<br>8<br>0<br>7<br>18<br>12     | 25.00%<br>-42.86%<br>-55.56%<br>-16.67%        |
| Property  | Violent Total:  Burglary - Residential  Burglary Garage  Burglary Commercial  Larceny  Vehicle Theft  Arson      | 0<br>1<br>2<br>28<br>1<br>0 | 2<br>0<br>2<br>20<br>20<br>0 | -75.00%<br>-100.00%<br>0.00%<br>40.00%<br>-50.00% | 8<br>4<br>7<br>6<br>81<br>8 | 6<br>3<br>2<br>84<br>9               | -33.33%<br>133.33%<br>200.00%<br>-3.57%<br>-11.11%<br>0.00% | 34<br>18<br>24<br>331<br>54             | 48<br>22<br>22<br>323<br>32<br>0 | -24.44%  -29.17% -18.18%  9.09%  2.48%  68.75% |
| Prelimina | Property Total: ry Part 1 Crime Totals:                                                                          | 32                          | 30                           | 23.08%                                            | 107                         | 105                                  | 1.90%<br>5.50%                                              | 463                                     | 447                              | 3.58%                                          |
|           | Current 7 Day Period:<br>Current 28 Day Period:<br>Current YTD Day Period:                                       | 3/                          | 22/2020 -                    | 4/18/2020<br>4/18/2020<br>4/18/2020               | Prior 28                    | Day Period<br>Day Perio<br>D Period: |                                                             | 4/5/2020 -<br>2/23/2020 -<br>1/1/2019 - | 3/21/2020                        | )                                              |

#### SE - Southwest District (P7)

| A/C | Offense Statute                       | Address                  | Reported Date | <u>Dist</u> |
|-----|---------------------------------------|--------------------------|---------------|-------------|
| SPD | 27BA                                  |                          |               |             |
| С   | BURGLARY 2D GARAGE                    | 2100 W RIVERSIDE AVE     | 4/15/2020     | P7          |
| С   | MAIL THEFT                            | 100 S CHESTNUT ST        | 4/16/2020     | P7          |
| С   | THEFT 3D FROM BUILDING                | 100 S COEUR D ALENE ST   | 4/15/2020     | P7          |
| Α   | THEFT 3D FROM MOTOR VEHICLE           | 2000 W PACIFIC AVE       | 4/15/2020     | P7          |
| С   | THEFT 3D FROM MOTOR VEHICLE           | 1800 W PACIFIC AVE       | 4/15/2020     | Oth         |
| Α   | THEFT 3D FROM MOTOR VEHICLE           | 2300 W PACIFIC AVE       | 4/16/2020     | P7          |
| С   | THEFT 3D FROM MOTOR VEHICLE           | 2000 W 1ST AVE           | 4/17/2020     | P7          |
| С   | THEFT OF A FIREARM FROM MOTOR VEHICLE | 2100 W RIVERSIDE AVE     | 4/15/2020     | P7          |
| SPD | <del>7CH</del>                        |                          |               |             |
| С   | ASSAULT 2D                            | 1300 W 8TH AVE           | 4/13/2020     | P7          |
| С   | BURGLARY 2D COMMERCIAL                | 600 W 5TH AVE            | 4/15/2020     | P7          |
| С   | THEFT 2D FROM BUILDING                | 100 W 8TH AVE            | 4/15/2020     | P7          |
| Α   | THEFT 3D ALL OTHER                    | 1200 W 5TH AVE           | 4/13/2020     | P7          |
| С   | THEFT 3D FROM BUILDING                | 800 W 5TH AVE            | 4/14/2020     | P7          |
| С   | THEFT 3D FROM MOTOR VEHICLE           | 1500 W 12TH AVE          | 4/13/2020     | P7          |
| Α   | THEFT 3D FROM MOTOR VEHICLE           | S WALL ST / W 4TH AVE    | 4/14/2020     | P7          |
| SPD | 77CS                                  |                          |               |             |
| С   | MAIL THEFT                            | 3400 S GRAND BLVD        | 4/16/2020     | P7          |
| С   | THEFT 2D FROM MOTOR VEHICLE           | 4100 S GARFIELD ST       | 4/15/2020     | P7          |
| С   | THEFT 3D FROM MOTOR VEHICLE           | 900 E 35TH AVE           | 4/15/2020     | P7          |
| С   | THEFT 3D FROM MOTOR VEHICLE           | 800 E 36TH AVE           | 4/15/2020     | P7          |
| С   | THEFT OF MOTOR VEHICLE                | 2900 S HIGH DR           | 4/15/2020     | P6          |
| SPD | <b>7GT</b>                            |                          |               |             |
| Α   | THEFT 3D FROM MOTOR VEHICLE           | 2400 S CANYON WOODS LN   | 4/13/2020     | P7          |
| SPE | <u> </u>                              |                          |               |             |
| С   | BURGLARY 2D COMMERCIAL                | 3500 S INLAND EMPIRE WAY | 4/14/2020     | P7          |
| SPD | <u> </u>                              |                          |               |             |
| С   | THEFT 2D FROM MOTOR VEHICLE           | 800 W 23RD AVE           | 4/15/2020     | P7          |
| С   | THEFT 3D FROM MOTOR VEHICLE           | 200 W 21ST AVE           | 4/12/2020     | P7          |
| С   | THEFT 3D FROM MOTOR VEHICLE           | 0 E 28TH AVE             | 4/12/2020     | P7          |
| С   | THEFT 3D FROM MOTOR VEHICLE           | 2000 S MADISON ST        | 4/15/2020     | P7          |
| SPD | <u> </u>                              |                          |               |             |
| С   | THEFT 3D FROM MOTOR VEHICLE           | 1600 W CLARKE AVE        | 4/14/2020     | P7          |
| SPD | 27WH                                  |                          |               |             |
| С   | THEFT 2D ALL OTHER                    | 1500 S RUSTLE ST         | 4/16/2020     | P7          |
| С   | THEFT 2D FROM BUILDING                | 1500 S RUSTLE ST         | 4/17/2020     | P7          |
|     |                                       |                          |               |             |