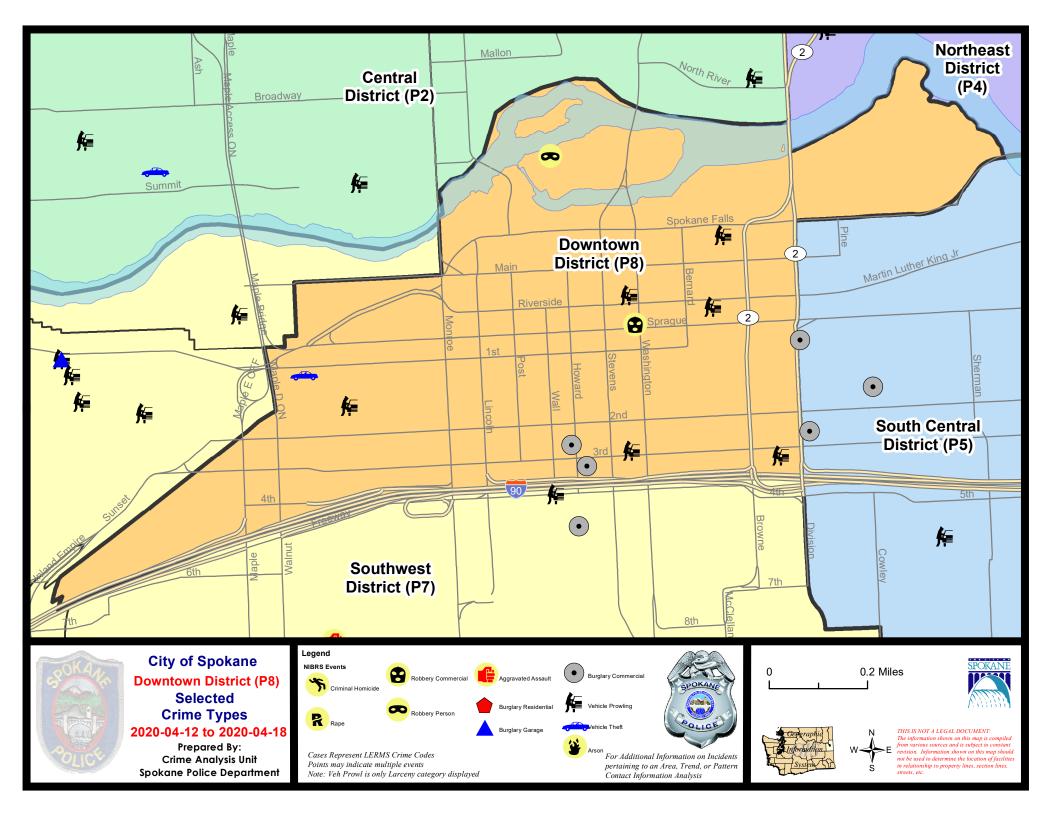

|                            |                                           |                              |                                      |                                                       | _                              |                                           |                                        |

Prepared by SPD Crime Analysis Office - Monday, April 20, 2020

<u>NOTE:</u> SPD moved from UCR to the NIBRS reporting standard on 10/4/16 following the transition to a new RMS System. <u>Numbers on CompStat reports prior to this date</u> <u>should not be used as a comparison to those on this report</u>. Additional info on these reporting standards can be found on the FBI website: <a href="https://ucr.fbi.gov/nibrs-overview">https://ucr.fbi.gov/nibrs-overview</a>





#### SW - Downtown District (P8)



| A/C | Offense Statute             | <u>Address</u>           | Reported Date | <u>Dist</u> |
|-----|-----------------------------|--------------------------|---------------|-------------|
| SPD | 8RS                         |                          |               |             |
| С   | BURGLARY 2D COMMERCIAL      | 200 S HOWARD ST          | 4/14/2020     | P8          |
| С   | BURGLARY 2D COMMERCIAL      | 500 W 3RD AVE            | 4/14/2020     | P8          |
| С   | ROBBERY 1D PERSON           | 500 N HOWARD ST          | 4/17/2020     | P8          |
| С   | ROBBERY 2D COMMERCIAL       | 400 W SPRAGUE AVE        | 4/18/2020     | P8          |
| С   | THEFT 2D FROM BUILDING      | 700 W RIVERSIDE AVE      | 4/13/2020     | P8          |
|