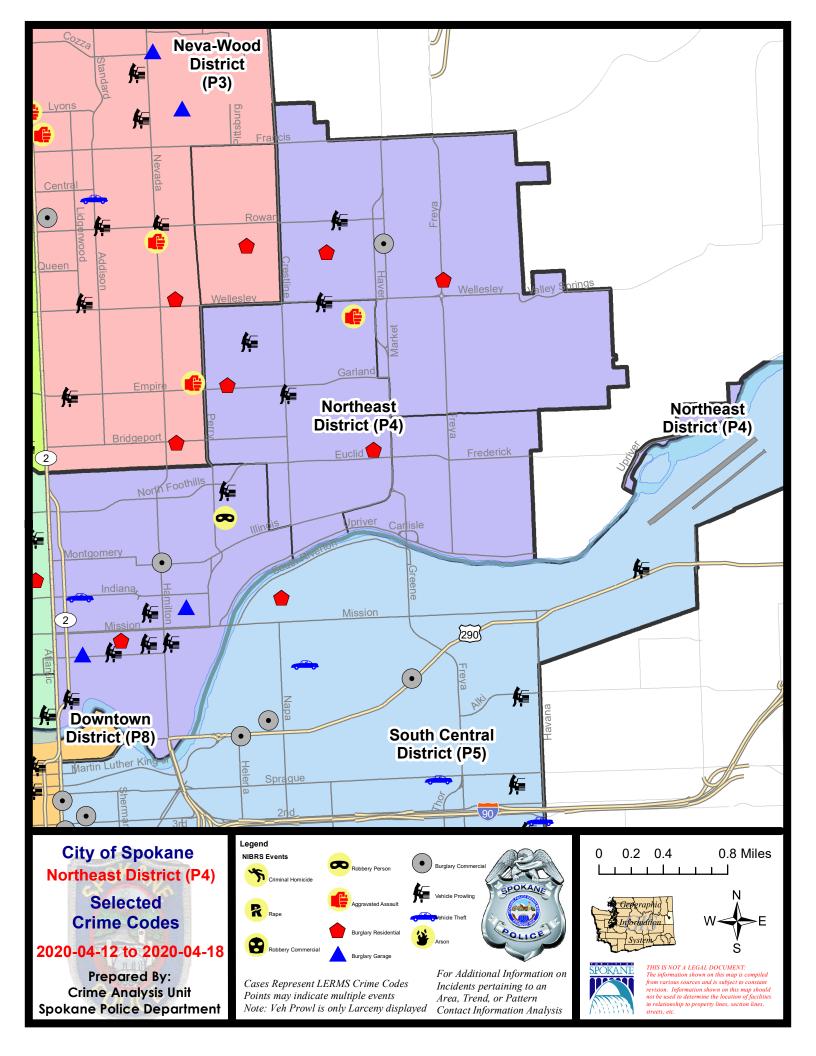

#### **NE - Northeast District (P4)**

#### **Preliminary IBR Counts**

|           |                                                                                                                  | 7 Da                        | y Compari                   | son                                                            | 28 D                              | ay Compai                            | rison                                             | YT                               | D Comparis                                | son                                                                      |
|-----------|------------------------------------------------------------------------------------------------------------------|-----------------------------|-----------------------------|----------------------------------------------------------------|-----------------------------------|--------------------------------------|---------------------------------------------------|----------------------------------|-------------------------------------------|--------------------------------------------------------------------------|
| NIBRS Ca  | ntegories (Part 1 Selected)                                                                                      | Current                     | Prior                       | Percent                                                        | Current                           | Prior                                | Percent                                           | Current                          | Prior                                     | Percent                                                                  |
| Violent   | Criminal Homicide Rape Robbery - Commercial Robbery - Person Aggravated Assault - Non DV Aggravated Assault - DV | 0<br>0<br>0<br>1<br>1       | 0<br>0<br>0<br>0<br>3<br>0  | -66.67%                                                        | 0<br>0<br>0<br>2<br>6<br>1        | 0<br>0<br>0<br>1<br>8<br>4           | 100.00%<br>-25.00%<br>-75.00%                     | 1<br>4<br>0<br>11<br>24<br>9     | 0<br>11<br>6<br>5<br>27                   | -63.64%<br>-100.00%<br>120.00%<br>-11.11%<br>-10.00%                     |
| Property  | Violent Total:  Burglary - Residential  Burglary Garage  Burglary Commercial  Larceny  Vehicle Theft  Arson      | 5<br>2<br>2<br>23<br>1<br>0 | 6<br>4<br>0<br>18<br>2<br>2 | -33.33%<br>-16.67%<br>-50.00%<br>27.78%<br>-50.00%<br>-100.00% | 9<br>20<br>8<br>5<br>83<br>8<br>2 | 13<br>15<br>8<br>2<br>103<br>17      | -30.77%  33.33%  0.00%  150.00%  -19.42%  -52.94% | 51<br>25<br>12<br>375<br>64<br>2 | 35<br>12<br>16<br>440<br>77               | -16.95%<br>45.71%<br>108.33%<br>-25.00%<br>-14.77%<br>-16.88%<br>100.00% |
|           | Property Total:                                                                                                  | 33                          | 32                          | 3.13%                                                          | 126                               | 145                                  | -13.10%                                           | 529                              | 581                                       | -8.95%                                                                   |
| Prelimina | ry Part 1 Crime Totals:                                                                                          | 35                          | 35                          | 0.00%                                                          | 135                               | 158                                  | -14.56%                                           | 578                              | 640                                       | -9.69%                                                                   |
|           | Current 7 Day Period: Current 28 Day Period: Current YTD Day Period:                                             | 3/                          | 22/2020 -                   | 4/18/2020<br>4/18/2020<br>4/18/2020                            | Prior 28                          | oay Period<br>Day Perio<br>D Period: |                                                   | 2/23/2020 -                      | - 4/11/2020<br>- 3/21/2020<br>- 4/18/2019 | )                                                                        |

#### NE - Northeast District (P4)

| <u>A/C</u> | Offense Statute             | Address                     | Reported Date | <u>Dist</u> |
|------------|-----------------------------|-----------------------------|---------------|-------------|
| <u>SPB</u> | 4BE                         |                             |               |             |
| С          | DRIVE BY SHOOTING           | 2800 E HEROY AVE            | 4/12/2020     | P4          |
| С          | RESIDENTIAL BURGLARY        | 2900 E LIBERTY AVE          | 4/12/2020     | P4          |
| С          | RESIDENTIAL BURGLARY        | 1600 E GARLAND AVE          | 4/12/2020     | P3          |
| С          | THEFT 2D FROM BUILDING      | 2100 E UPRIVER DR           | 4/13/2020     | P4          |
| С          | THEFT 2D FROM BUILDING      | 1800 E DALTON AVE           | 4/16/2020     | P4          |
| С          | THEFT 3D ALL OTHER          | 2200 E NORTH CRESCENT AVE   | 4/15/2020     | P4          |
| С          | THEFT 3D FROM BUILDING      | 1500 E WALTON AVE           | 4/18/2020     | P4          |
| С          | THEFT 3D FROM MOTOR VEHICLE | 2100 E PROVIDENCE AVE       | 4/12/2020     | P4          |
| С          | THEFT 3D FROM MOTOR VEHICLE | 2500 E WELLESLEY AVE        | 4/15/2020     | P4          |
| С          | THEFT 3D FROM MOTOR VEHICLE | 1700 E RICH AVE             | 4/15/2020     | P4          |
| SPB        | 4HI                         |                             |               |             |
| С          | BURGLARY 1D FROM RESIDENCE  | 4800 N FREYA ST             | 4/17/2020     | P4          |
| С          | BURGLARY 2D COMMERCIAL      | 5200 N MARKET ST            | 4/13/2020     | P4          |
| С          | RESIDENTIAL BURGLARY        | 2500 E DIAMOND AVE          | 4/14/2020     | P4          |
| С          | THEFT 2D FROM MOTOR VEHICLE | N LACEY ST / E ROWAN AVE    | 4/17/2020     | P4          |
| С          | THEFT 3D ALL OTHER          | 4000 N MARKET ST            | 4/15/2020     | P4          |
| С          | THEFT 3D FROM BUILDING      | 3000 E HOFFMAN AVE          | 4/16/2020     | P4          |
| <u>SPB</u> | <u>4L0</u>                  |                             |               |             |
| С          | BURGLARY 2D COMMERCIAL      | 2100 N HAMILTON ST          | 4/14/2020     | P4          |
| С          | BURGLARY 2D FENCED AREA     | 500 E BOONE AVE             | 4/13/2020     | P4          |
| С          | BURGLARY 2D GARAGE          | 1000 E NORA AVE             | 4/12/2020     | P4          |
| С          | BURGLARY 2D GARAGE          | 200 E SHARP AVE             | 4/15/2020     | P4          |
| Α          | MAIL THEFT                  | 800 E JACKSON AVE           | 4/15/2020     | P4          |
| С          | RESIDENTIAL BURGLARY        | 500 E SINTO AVE             | 4/13/2020     | P4          |
| С          | ROBBERY 1D PERSON           | N HOGAN ST / E MARIETTA AVE | 4/17/2020     | P4          |
| С          | THEFT 2D ALL OTHER          | 2000 N HAMILTON ST          | 4/17/2020     | P4          |
| С          | THEFT 2D FROM BUILDING      | 500 E SINTO AVE             | 4/13/2020     | P4          |
| С          | THEFT 3D ALL OTHER          | 2200 N DAKOTA ST            | 4/18/2020     | P1          |
| С          | THEFT 3D FROM MOTOR VEHICLE | 900 E SINTO AVE             | 4/12/2020     | P4          |
| С          | THEFT 3D FROM MOTOR VEHICLE | 2800 N HOGAN ST             | 4/13/2020     | P4          |
| Α          | THEFT 3D FROM MOTOR VEHICLE | 700 E SINTO AVE             | 4/14/2020     | P4          |
| Α          | THEFT 3D FROM MOTOR VEHICLE | 400 E SHARP AVE             | 4/16/2020     | P4          |
| Α          | THEFT 3D FROM MOTOR VEHICLE | 900 N RUBY PL               | 4/18/2020     | P4          |
| С          | THEFT 3D FROM MOTOR VEHICLE | 1700 N CINCINNATI ST        | 4/18/2020     | P4          |
| С          | THEFT 3D SHOPLIFTING        | 1500 E ILLINOIS AVE         | 4/15/2020     | P4          |
| С          | THEFT 3D SHOPLIFTING        | 1500 E ILLINOIS AVE         | 4/16/2020     | P4          |
| С          | THEFT OF MOTOR VEHICLE      | 200 E INDIANA AVE           | 4/18/2020     | P4          |
|            |                             |                             |               |             |