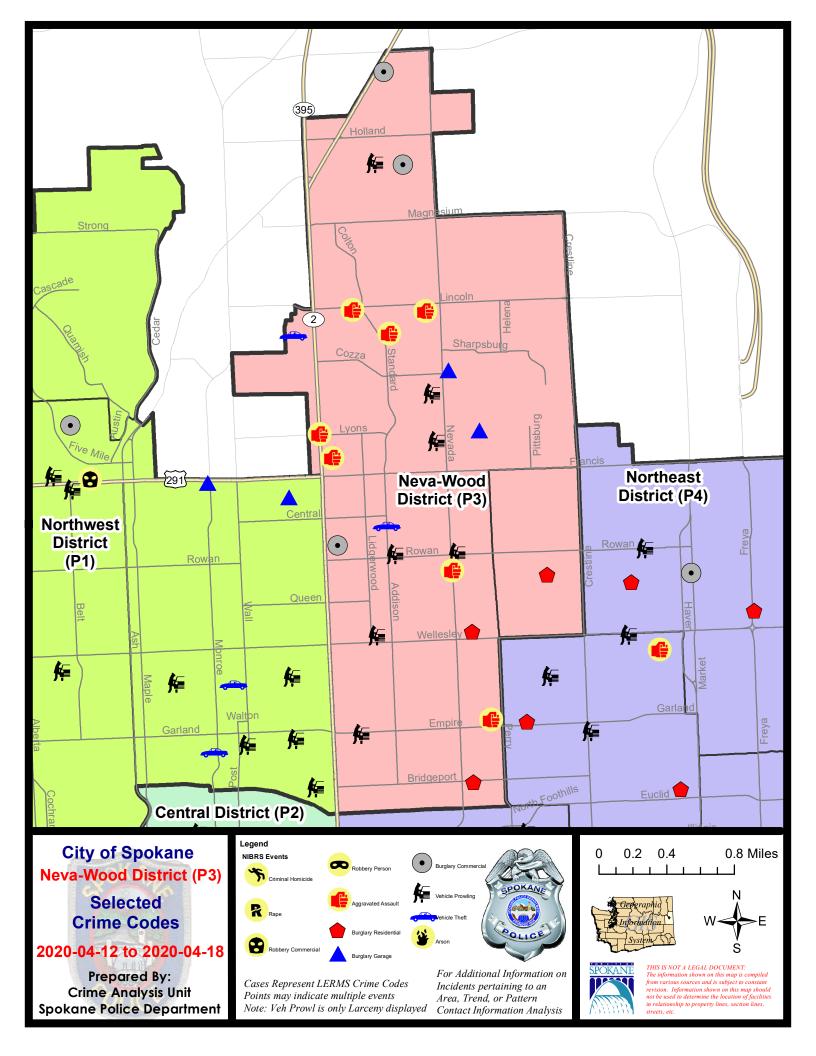

#### **NE - Neva-Wood District (P3)**

#### **Preliminary IBR Counts**

|           |                                                                                                                  | 7 Da                       | ay Compari                  | son                                                 | 28 D                             | ay Compai                            | rison                                                          | YT                                      | D Comparis                      | on                                                           |
|-----------|------------------------------------------------------------------------------------------------------------------|----------------------------|-----------------------------|-----------------------------------------------------|----------------------------------|--------------------------------------|----------------------------------------------------------------|-----------------------------------------|---------------------------------|--------------------------------------------------------------|
| NIBRS Ca  | ntegories (Part 1 Selected)                                                                                      | Current                    | Prior                       | Percent                                             | Current                          | Prior                                | Percent                                                        | Current                                 | Prior                           | Percent                                                      |
| Violent   | Criminal Homicide Rape Robbery - Commercial Robbery - Person Aggravated Assault - Non DV Aggravated Assault - DV | 0<br>0<br>0<br>0<br>2<br>5 | 0<br>0<br>0<br>0<br>1       | 100.00%                                             | 0<br>0<br>1<br>2<br>5<br>6       | 1<br>3<br>9<br>2<br>7<br>2           | -100.00%<br>-100.00%<br>-88.89%<br>0.00%<br>-28.57%<br>200.00% | 1<br>7<br>16<br>11<br>17<br>15          | 0<br>12<br>10<br>10<br>21<br>16 | -41.67%<br>60.00%<br>10.00%<br>-19.05%<br>-6.25%             |
| Property  | Violent Total:  Burglary - Residential  Burglary Garage  Burglary Commercial  Larceny  Vehicle Theft             | 3<br>2<br>3<br>23<br>23    | 1<br>4<br>4<br>1<br>33<br>6 | -25.00%<br>-50.00%<br>200.00%<br>-30.30%<br>-66.67% | 14<br>11<br>12<br>9<br>137<br>16 | 8<br>5<br>9<br>163                   | -41.67%  37.50%  140.00%  0.00%  -15.95%  60.00%               | 34<br>26<br>36<br>644                   | 39<br>37<br>15<br>682<br>95     | -2.90%<br>-12.82%<br>-29.73%<br>140.00%<br>-5.57%<br>-23.16% |
| Prelimina | Property Total: ry Part 1 Crime Totals:                                                                          | 33                         | 48                          | -31.25%                                             | 185                              | 195                                  | -5.13%<br>-9.13%                                               | 813                                     | 871<br>940                      | -100.00%<br>-6.66%                                           |
|           | Current 7 Day Period:<br>Current 28 Day Period:<br>Current YTD Day Period:                                       | 3/                         | 22/2020 -                   | 4/18/2020<br>4/18/2020<br>4/18/2020                 | Prior 28                         | Day Period<br>Day Perio<br>D Period: |                                                                | 4/5/2020 -<br>2/23/2020 -<br>1/1/2019 - |                                 | )                                                            |

#### NE - Neva-Wood District (P3)

| A/C | Offense Statute                            | <u>Address</u>                | Reported Date | <u>Dist</u> |
|-----|--------------------------------------------|-------------------------------|---------------|-------------|
| SPE | 3NL                                        |                               |               |             |
| С   | ASSAULT 1D                                 | 6400 N DIVISION ST            | 4/15/2020     | P4          |
| С   | ASSAULT 1D                                 | N DIVISION ST / W LYONS AVE   | 4/15/2020     | P2          |
| С   | ASSAULT 1D                                 | 200 E LINCOLN RD              | 4/16/2020     | P4          |
| С   | ASSAULT 2D                                 | 7600 N DAKOTA ST              | 4/15/2020     | P4          |
| С   | ASSAULT 2D                                 | 1200 E GARLAND AVE            | 4/16/2020     | P4          |
| С   | ASSAULT 4D WEAPON AND PRIOR DV CONVICTIONS | E BRADY AVE / N WILDING DR    | 4/13/2020     | Р3          |
| С   | BURGLARY 2D COMMERCIAL                     | 9200 N NEVADA ST              | 4/12/2020     | P4          |
| С   | BURGLARY 2D COMMERCIAL                     | 9900 N NEWPORT HWY            | 4/13/2020     | P3          |
| С   | BURGLARY 2D COMMERCIAL                     | 5600 N DIVISION ST            | 4/17/2020     | Р3          |
| С   | BURGLARY 2D GARAGE                         | 1000 E COZZA DR               | 4/12/2020     | P3          |
| С   | BURGLARY 2D GARAGE                         | 1300 E LYONS AVE              | 4/17/2020     | Р3          |
| С   | MAIL THEFT                                 | 900 E HOLYOKE AVE             | 4/15/2020     | Р3          |
| С   | MAIL THEFT                                 | 600 E LACROSSE AVE            | 4/15/2020     | Р3          |
| С   | RESIDENTIAL BURGLARY                       | 1100 E BROAD AVE              | 4/17/2020     | P4          |
| С   | RESIDENTIAL BURGLARY                       | 1100 E BRIDGEPORT AVE         | 4/18/2020     | P2          |
| С   | THEFT 1D ALL OTHER                         | 1000 E PROVIDENCE AVE         | 4/15/2020     | Р3          |
| С   | THEFT 1D FROM MOTOR VEHICLE                | 900 E SITKA AVE               | 4/12/2020     | Р3          |
| С   | THEFT 2D ALL OTHER                         | 6800 N DIVISION ST            | 4/12/2020     | Р3          |
| С   | THEFT 2D ALL OTHER                         | 5900 N ADDISON ST             | 4/13/2020     | Р3          |
| С   | THEFT 2D FROM BUILDING                     | 8100 N DIVISION ST            | 4/14/2020     | Р3          |
| С   | THEFT 2D FROM MOTOR VEHICLE                | 100 E EMPIRE AVE              | 4/12/2020     | Р3          |
| С   | THEFT 3D ALL OTHER                         | 6800 N NEVADA ST              | 4/13/2020     | Р3          |
| С   | THEFT 3D ALL OTHER                         | 900 E SANSON AVE              | 4/14/2020     | Р3          |
| С   | THEFT 3D ALL OTHER                         | 500 E HOLLAND AVE             | 4/14/2020     | P3          |
| С   | THEFT 3D CITY FROM BUILDING                | 5600 N LIDGERWOOD ST          | 4/15/2020     | P4          |
| С   | THEFT 3D CITY FROM MOTOR VEHICLE           | 500 E DAVE CT                 | 4/14/2020     | P2          |
| С   | THEFT 3D FROM BUILDING                     | 9200 N COLTON ST              | 4/13/2020     | P3          |
| С   | THEFT 3D FROM BUILDING                     | 1100 E BROAD AVE              | 4/17/2020     | P4          |
| С   | THEFT 3D FROM BUILDING                     | 6600 N DIVISION ST            | 4/18/2020     | P3          |
| С   | THEFT 3D FROM MOTOR VEHICLE                | 1000 E ROWAN AVE              | 4/12/2020     | P3          |
| С   | THEFT 3D FROM MOTOR VEHICLE                | 300 E BROAD AVE               | 4/13/2020     | Р3          |
| С   | THEFT 3D FROM MOTOR VEHICLE                | 900 E HOLYOKE AVE             | 4/13/2020     | P3          |
| С   | THEFT 3D FROM MOTOR VEHICLE                | 9200 N COLTON ST              | 4/18/2020     | P3          |
| С   | THEFT 3D SHOPLIFTING                       | 7500 N DIVISION ST            | 4/17/2020     | P3          |
| С   | THEFT 3D SHOPLIFTING                       | 6600 N DIVISION ST            | 4/18/2020     | Р3          |
| С   | THEFT OF MOTOR VEHICLE                     | 7600 N DIVISION ST            | 4/16/2020     | P1          |
| С   | THEFT OF MOTOR VEHICLE                     | N ADDISON ST / E COLUMBIA AVE | 4/17/2020     | P2          |
| С   | VEHICULAR ASSAULT                          | N NEVADA ST / E SANSON AVE    | 4/17/2020     | P4          |