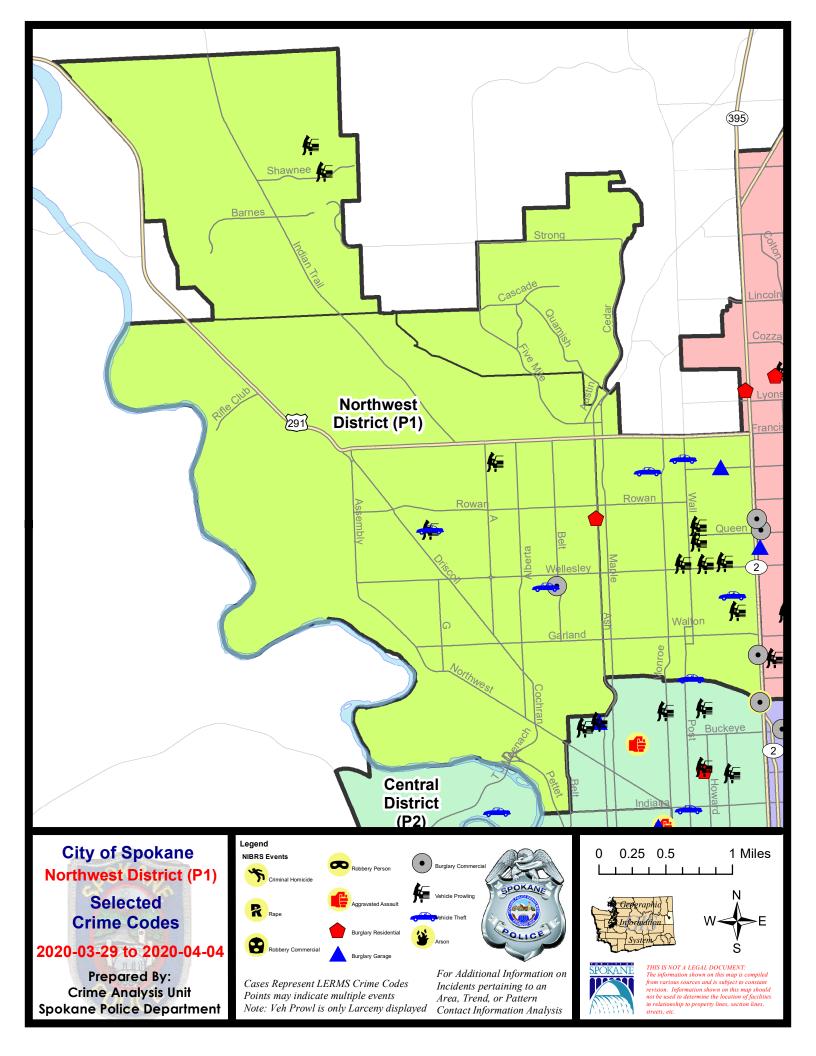

# NW - Northwest District (P1)

# NW - Northwest District (P1)

| <u>A/C</u> | Offense Statute                       | Address               | Reported Date | <u>Dist</u> |
|------------|---------------------------------------|-----------------------|---------------|-------------|
| <u>SPA</u> | <u>1IT</u>                            |                       |               |             |
| С          | THEFT 2D FROM MOTOR VEHICLE           | 9600 N KIOWA CT       | 4/3/2020      | P1          |
| А          | THEFT 3D FROM MOTOR VEHICLE           | 4600 W ALPINE DR      | 4/3/2020      | P1          |
| <u>SPA</u> | 1NH                                   |                       |               |             |
| С          | BURGLARY 1D COMMERCIAL                | 3600 N DIVISION ST    | 3/30/2020     | P1          |
| С          | BURGLARY 2D GARAGE                    | 300 W CENTRAL AVE     | 3/29/2020     | P1          |
| С          | MAIL THEFT                            | 4100 N HAWTHORNE ST   | 4/2/2020      | P1          |
| А          | THEFT 3D FROM MOTOR VEHICLE           | 4100 N CALISPEL ST    | 3/30/2020     | P1          |
| С          | THEFT 3D FROM MOTOR VEHICLE           | 4700 N WHITEHOUSE ST  | 4/1/2020      | P1          |
| С          | THEFT 3D FROM MOTOR VEHICLE           | 4700 N STEVENS ST     | 4/1/2020      | P1          |
| С          | THEFT 3D FROM MOTOR VEHICLE           | 5200 N HOWARD ST      | 4/2/2020      | P1          |
| А          | THEFT 3D FROM MOTOR VEHICLE           | 4700 N POST ST        | 4/3/2020      | P2          |
| С          | THEFT OF A FIREARM FROM MOTOR VEHICLE | 5000 N HOWARD ST      | 4/2/2020      | P1          |
| С          | THEFT OF MOTOR VEHICLE                | 1100 W CENTRAL AVE    | 3/29/2020     | P1          |
| С          | THEFT OF MOTOR VEHICLE                | 6000 N WALL ST        | 3/29/2020     | P1          |
| С          | THEFT OF MOTOR VEHICLE                | 700 W CORA AVE        | 3/30/2020     | P2          |
| С          | THEFT OF MOTOR VEHICLE                | 200 W LONGFELLOW AVE  | 4/4/2020      | P1          |
| <u>SPA</u> | 1 <u>NW</u>                           |                       |               |             |
| С          | BURGLARY 2D COMMERCIAL                | 2200 W WELLESLEY AVE  | 3/31/2020     | P1          |
| С          | MAIL THEFT                            | 3900 W LONGFELLOW AVE | 4/3/2020      | P1          |
| С          | RESIDENTIAL BURGLARY                  | 5300 N ASH ST         | 3/30/2020     | P1          |
| С          | THEFT 2D ALL OTHER                    | 3000 W WALTON AVE     | 4/4/2020      | P1          |
| С          | THEFT 2D FROM MOTOR VEHICLE           | 3400 W QUEEN PL       | 3/31/2020     | P1          |
| С          | THEFT 3D ALL OTHER                    | 2300 W WELLESLEY AVE  | 4/1/2020      | P1          |
| С          | THEFT 3D FROM MOTOR VEHICLE           | 6000 N BRAEBURN DR    | 4/4/2020      | P1          |
| С          | THEFT 3D SHOPLIFTING                  | 2100 W NORTHWEST BLVD | 3/29/2020     | P1          |
| С          | THEFT 3D SHOPLIFTING                  | 2100 W NORTHWEST BLVD | 3/30/2020     | P1          |
| С          | THEFT OF MOTOR VEHICLE                | 3400 W QUEEN PL       | 3/31/2020     | P1          |
| С          | THEFT OF MOTOR VEHICLE                | 2300 W WELLESLEY AVE  | 3/31/2020     | P1          |