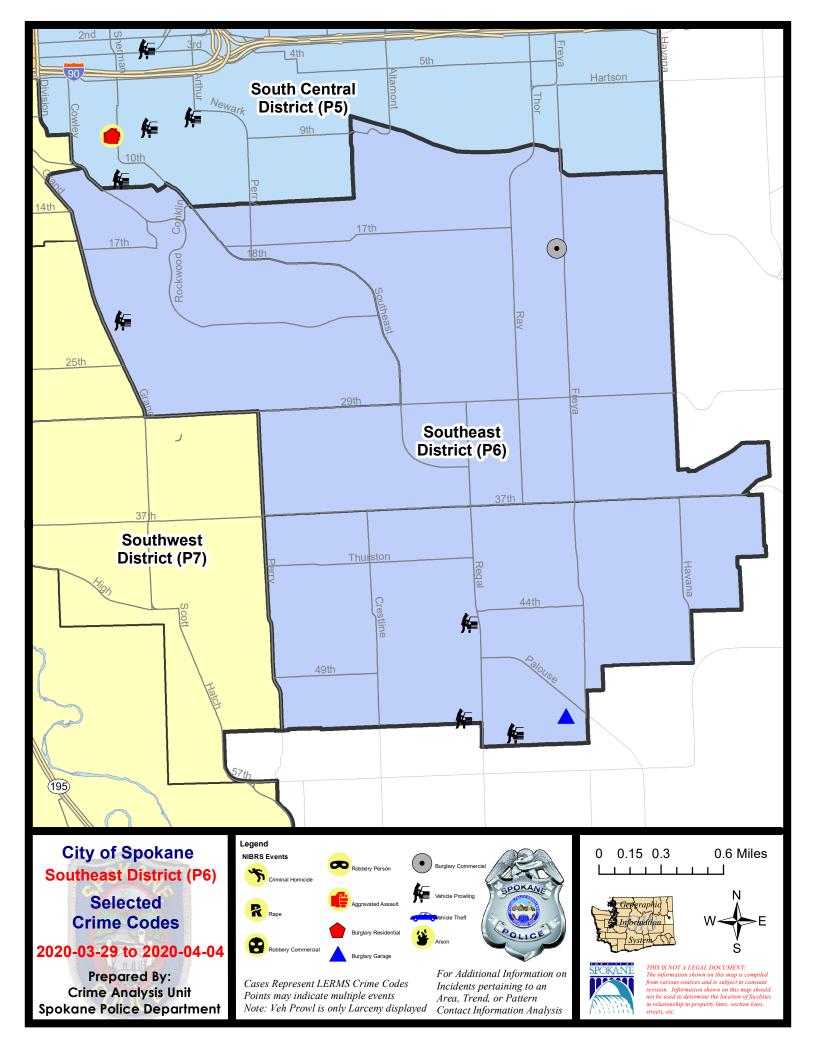

## 7 Day Comparison 28 Day Comparison YTD Comparison NIBRS Categories (Part 1 Selected) Current Prior Prior Percent Current Percent Current Prior Percent Violent **Criminal Homicide** 0 0 0 0 0 0 0 Rape 0 0 0 2 4 -50.00% 0 0 0 2 0 **Robbery - Commercial** -100.00% Robbery - Person 0 1 3 3 -100.00% 1 0 0.00% 0 2 7 Aggravated Assault - Non DV 0 0 1 -71.43% Aggravated Assault - DV 0 10 6 -100.00% -66.67% 66.67% -5.00% Violent Total: 0 2 -100.00% 3 -25.00% 19 20 4 Property **Burglary - Residential** 0 -100.00% 3 11 -72.73% 23 14 64.29% **Burglary Garage** 1 -75.00% 8 8 0.00% 20 16 25.00% Δ **Burglary Commercial** 1 0.00% 3 0 4 4 0.00% 1 10 19 47 45 153 125 22.40% Larceny -47.37% 4 449 Vehicle Theft 0 0 2 -71.43% 19 14 35.71% 0 0 0 0 0 1 -100.00% Arson -53.85% -11.27% 12 26 63 71 219 174 25.86% **Property Total: Preliminary Part 1 Crime Totals:** 12 28 -57.14% 66 75 238 194 22.68% -12.00% Current 7 Day Period: Prior 7 Day Period: 3/29/2020 - 4/4/2020 3/22/2020 - 3/28/2020 2/9/2020 - 3/7/2020 **Current 28 Day Period:** 3/8/2020 - 4/4/2020 Prior 28 Day Period: **Current YTD Day Period:** 1/1/2020 - 4/4/2020 Prior YTD Period: 1/1/2019 - 4/4/2019

С

THEFT 3D SHOPLIFTING

SE - Southeast District (P6)

# 3/29/2020 TO 4/4/2020

<u>Dist</u>

P6 P6 P6

Р6 Р6

P6 P6 P6 P6 P6 P6

P6

3/30/2020

| <u>A/C</u> | Offense Statute             | <u>Address</u>      | Reported Date |
|------------|-----------------------------|---------------------|---------------|
| <u>SPC</u> | C6LH                        |                     |               |
| С          | BURGLARY 2D COMMERCIAL      | 3500 E 18TH AVE     | 3/31/2020     |
| С          | THEFT 2D FROM BUILDING      | 2900 S MT VERNON ST | 3/31/2020     |
| С          | THEFT 3D ALL OTHER          | 2700 E 37TH AVE     | 4/3/2020      |
| <u>SPC</u> | CGRW                        |                     |               |
| С          | THEFT 2D ALL OTHER          | 2400 S GRAND BLVD   | 3/29/2020     |
| А          | THEFT 3D FROM MOTOR VEHICLE | 400 E 22ND AVE      | 4/4/2020      |
| <u>SPC</u> | 26SG                        |                     |               |
| С          | BURGLARY 2D GARAGE          | 5200 S FERRALL ST   | 3/30/2020     |
| С          | THEFT 2D ALL OTHER          | 3300 E 55TH AVE     | 4/4/2020      |
| С          | THEFT 2D FROM MOTOR VEHICLE | 2700 E 53RD AVE     | 4/3/2020      |
| С          | THEFT 3D FROM MOTOR VEHICLE | 4400 S REGAL ST     | 4/1/2020      |
| А          | THEFT 3D FROM MOTOR VEHICLE | 3200 E 55TH AVE     | 4/2/2020      |
| С          | THEFT 3D FROM MOTOR VEHICLE | 3200 E 55TH AVE     | 4/2/2020      |
|            |                             |                     |               |