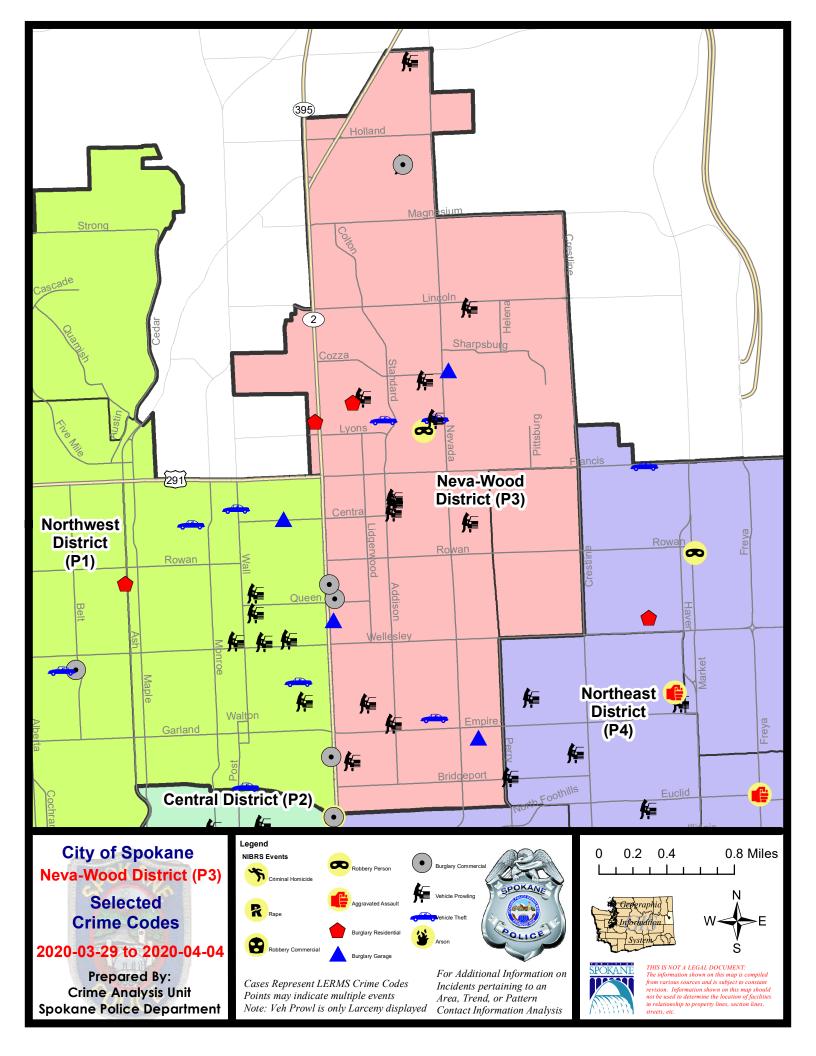

# NE - Neva-Wood District (P3)

# 3/29/2020 TO 4/4/2020

| <u>A/C</u> | Offense Statute             | <u>Address</u>                | Reported Date | <u>Dist</u> |
|------------|-----------------------------|-------------------------------|---------------|-------------|
| <u>SPB</u> | 3NL                         |                               |               |             |
| С          | BURGLARY 2D COMMERCIAL      | 9200 N NEVADA ST              | 3/29/2020     | P4          |
| С          | BURGLARY 2D COMMERCIAL      | 0 E QUEEN AVE                 | 4/4/2020      | P3          |
| А          | BURGLARY 2D COMMERCIAL      | 5200 N DIVISION ST            | 4/4/2020      | P3          |
| А          | BURGLARY 2D GARAGE          | 1100 E PROVIDENCE AVE         | 3/31/2020     | P4          |
| С          | BURGLARY 2D GARAGE          | 4700 N DIVISION ST            | 4/1/2020      | P3          |
| С          | BURGLARY 2D GARAGE          | 1000 E COZZA DR               | 4/3/2020      | P3          |
| А          | MAIL THEFT                  | 800 E ST THOMAS MOORE WAY     | 3/29/2020     | P3          |
| С          | MAIL THEFT                  | 800 E ST THOMAS MOORE WAY     | 3/29/2020     | P3          |
| А          | MAIL THEFT                  | 8400 N NEVADA ST              | 3/30/2020     | P3          |
| А          | MAIL THEFT                  | 8400 N NEVADA ST              | 4/1/2020      | P3          |
| С          | RESIDENTIAL BURGLARY        | 6800 N DIVISION ST            | 3/31/2020     | P4          |
| С          | RESIDENTIAL BURGLARY        | 100 E WEDGEWOOD AVE           | 4/4/2020      | P3          |
| С          | ROBBERY 2D PERSON           | E LYONS AVE / N CINCINNATI ST | 4/3/2020      | P4          |
| С          | THEFT 2D ALL OTHER          | 500 E LONGFELLOW AVE          | 3/30/2020     | P3          |
| С          | THEFT 2D ALL OTHER          | 1300 E GLASS AVE              | 4/2/2020      | P3          |
| С          | THEFT 2D FROM MOTOR VEHICLE | 10100 N NEWPORT HWY           | 3/29/2020     | P3          |
| С          | THEFT 2D FROM MOTOR VEHICLE | 800 E COZZA DR                | 4/2/2020      | P3          |
| С          | THEFT 2D FROM MOTOR VEHICLE | 9200 N NEVADA ST              | 4/4/2020      | P3          |
| С          | THEFT 3D ALL OTHER          | 1700 E LINCOLN RD             | 3/29/2020     | P3          |
| С          | THEFT 3D ALL OTHER          | 500 E COURTLAND AVE           | 3/30/2020     | P3          |
| А          | THEFT 3D ALL OTHER          | 0 E QUEEN AVE                 | 4/4/2020      | P3          |
| С          | THEFT 3D CITY SHOPLIFTING   | 9200 N COLTON ST              | 3/30/2020     | P4          |
| С          | THEFT 3D CITY SHOPLIFTING   | 9700 N NEWPORT HWY            | 3/30/2020     | P4          |
| С          | THEFT 3D CITY SHOPLIFTING   | 9200 N NEVADA ST              | 4/4/2020      | P4          |
| С          | THEFT 3D FROM MOTOR VEHICLE | 7800 N MORTON ST              | 3/29/2020     | P3          |
| С          | THEFT 3D FROM MOTOR VEHICLE | E COLUMBIA AVE / N MORTON ST  | 3/29/2020     | P3          |
| С          | THEFT 3D FROM MOTOR VEHICLE | 0 E GORDON AVE                | 3/30/2020     | P3          |
| С          | THEFT 3D FROM MOTOR VEHICLE | 7000 N COLTON ST              | 3/31/2020     | P3          |
| С          | THEFT 3D FROM MOTOR VEHICLE | 6000 N WISCOMB ST             | 4/1/2020      | P3          |
| С          | THEFT 3D FROM MOTOR VEHICLE | 6000 N WISCOMB ST             | 4/1/2020      | P3          |
| С          | THEFT 3D FROM MOTOR VEHICLE | 5900 N WISCOMB ST             | 4/1/2020      | P3          |
| С          | THEFT 3D FROM MOTOR VEHICLE | 200 E LACROSSE AVE            | 4/3/2020      | P3          |
| С          | THEFT 3D FROM MOTOR VEHICLE | 900 E BEACON AVE              | 4/3/2020      | P3          |
| С          | THEFT 3D FROM MOTOR VEHICLE | 400 E GARLAND AVE             | 4/4/2020      | P3          |
| С          | THEFT 3D SHOPLIFTING        | 9100 N NEWPORT HWY            | 3/29/2020     | P3          |
| С          | THEFT 3D SHOPLIFTING        | 9200 N NEVADA ST              | 3/29/2020     | P4          |
| С          | THEFT 3D SHOPLIFTING        | 9100 N NEWPORT HWY            | 3/30/2020     | P3          |
| С          | THEFT 3D SHOPLIFTING        | 6600 N DIVISION ST            | 3/30/2020     | P3          |

| <u>A/C</u> | Offense Statute                        | Address             | Reported Date | <u>Dist</u> |
|------------|----------------------------------------|---------------------|---------------|-------------|
| С          | THEFT 3D SHOPLIFTING                   | 5800 N DIVISION ST  | 3/31/2020     | P3          |
| С          | THEFT 3D SHOPLIFTING                   | 9200 N NEVADA ST    | 4/2/2020      | P4          |
| С          | THEFT 3D SHOPLIFTING                   | 6400 N ADDISON ST   | 4/3/2020      | P3          |
| С          | THEFT 3D SHOPLIFTING                   | 6600 N DIVISION ST  | 4/3/2020      | P3          |
| С          | THEFT 3D SHOPLIFTING                   | 6600 N DIVISION ST  | 4/3/2020      | P3          |
| С          | THEFT 3D SHOPLIFTING                   | 6600 N DIVISION ST  | 4/3/2020      | P3          |
| С          | THEFT 3D VEHICLE PARTS AND ACCESSORIES | 0 E PINE RIDGE CT   | 3/31/2020     | P3          |
| А          | THEFT 3D VEHICLE PARTS AND ACCESSORIES | 300 E RICH AVE      | 4/1/2020      | P3          |
| С          | THEFT 3D VEHICLE PARTS AND ACCESSORIES | 5900 N RUBY ST      | 4/3/2020      | P3          |
| С          | THEFT OF MOTOR VEHICLE                 | 700 E GARLAND AVE   | 3/29/2020     | P3          |
| С          | THEFT OF MOTOR VEHICLE                 | 6900 N WISCOMB ST   | 3/30/2020     | P4          |
| С          | THEFT OF MOTOR VEHICLE                 | 900 E BEACON AVE    | 3/31/2020     | P3          |
| <u>SPB</u> | <u>3WH</u>                             |                     |               |             |
| С          | MAIL THEFT                             | 2000 E JOSEPH AVE   | 4/2/2020      | P3          |
| С          | THEFT 2D FROM BUILDING                 | 4800 N MAGNOLIA ST  | 4/3/2020      | P3          |
| С          | THEFT 2D VEHICLE PARTS AND ACCESSORIES | 1400 E FRANCIS AVE  | 4/1/2020      | P3          |
| С          | THEFT 3D ALL OTHER                     | 1500 E NEBRASKA AVE | 4/2/2020      | P3          |
| С          | THEFT 3D ALL OTHER                     | 1500 E NEBRASKA AVE | 4/3/2020      | P3          |