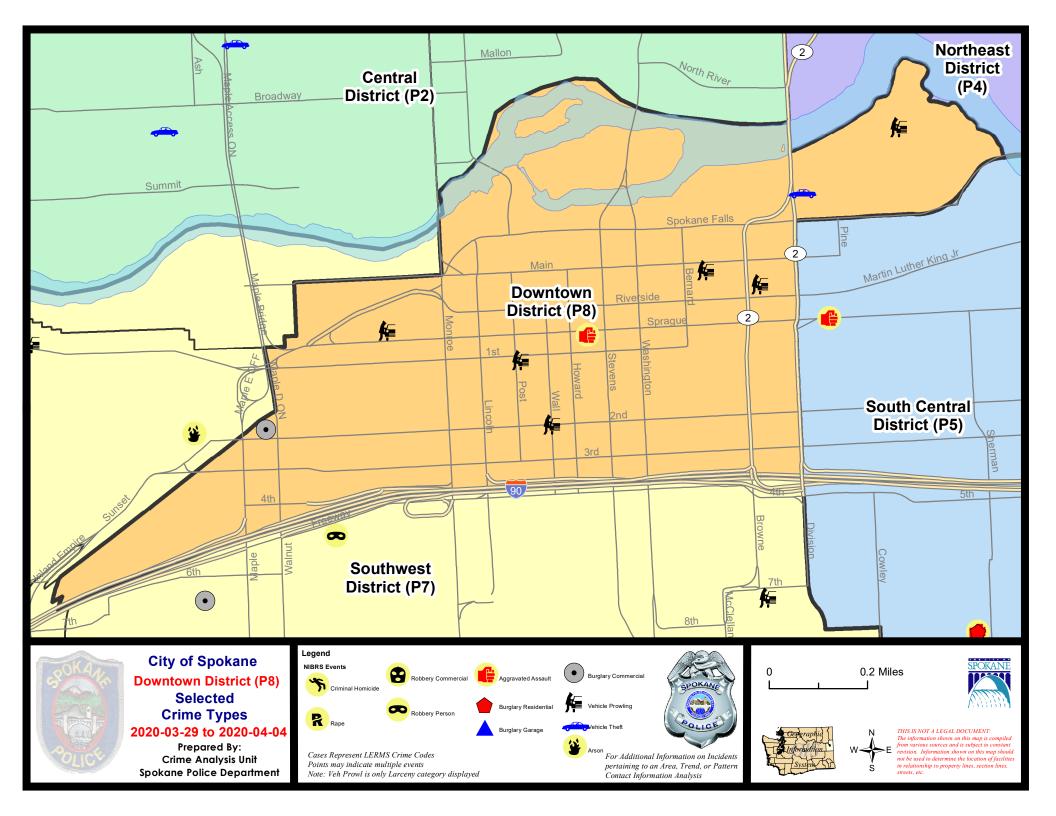

DOWNTOWN PRECINCT (P8)

# **Preliminary IBR Counts**

|                                  |                                                                                                                                 | 7 Day Comparison            |                            | 28 Day Comparison                      |                             |                                     | YTD Comparison                                      |                                         |                                |                                                   |
|----------------------------------|---------------------------------------------------------------------------------------------------------------------------------|-----------------------------|----------------------------|----------------------------------------|-----------------------------|-------------------------------------|-----------------------------------------------------|-----------------------------------------|--------------------------------|---------------------------------------------------|
| NIBRS Ca                         | ategories (Part 1 Selected)                                                                                                     | Current                     | Prior                      | Percent                                | Current                     | Prior                               | Percent                                             | Current                                 | Prior                          | Percent                                           |
| Violent                          | Criminal Homicide<br>Rape<br>Robbery - Commercial<br>Robbery - Person<br>Aggravated Assault - Non DV<br>Aggravated Assault - DV | 0<br>0<br>0<br>0<br>0<br>1  | 0<br>1<br>0<br>2<br>0      | -100.00%                               | 0<br>1<br>0<br>3<br>2<br>1  | 0<br>1<br>1<br>8<br>3               | 0.00%<br>-100.00%<br>200.00%<br>-75.00%<br>-66.67%  | 0<br>2<br>2<br>7<br>19<br>6             | 0<br>5<br>1<br>9<br>17<br>5    | -60.00%<br>100.00%<br>-22.22%<br>11.76%<br>20.00% |
|                                  | Violent Total:                                                                                                                  | 1                           | 3                          | -66.67%                                | 7                           | 14                                  | -50.00%                                             | 36                                      | 37                             | -2.70%                                            |
| Property                         | Burglary - Residential<br>Burglary Garage<br>Burglary Commercial<br>Larceny<br>Vehicle Theft<br>Arson                           | 0<br>0<br>1<br>11<br>1<br>0 | 0<br>0<br>4<br>9<br>0<br>0 | -75.00%<br>22.22%                      | 0<br>0<br>8<br>39<br>4<br>0 | 1<br>0<br>4<br>81<br>4<br>1         | -100.00%<br>100.00%<br>-51.85%<br>0.00%<br>-100.00% | 3<br>0<br>31<br>217<br>20<br>3          | 5<br>0<br>15<br>202<br>12<br>2 | -40.00%<br>106.67%<br>7.43%<br>66.67%<br>50.00%   |
|                                  | Property Total:                                                                                                                 | 13                          | 13                         | 0.00%                                  | 51                          | 91                                  | -43.96%                                             | 274                                     | 236                            | 16.10%                                            |
| Preliminary Part 1 Crime Totals: |                                                                                                                                 | 14                          | 16                         | -12.50%                                | 58                          | 105                                 | -44.76%                                             | 310                                     | 273                            | 13.55%                                            |
|                                  | Current 7 Day Period:<br>Current 28 Day Period:<br>Current YTD Day Period:                                                      | 3                           | 3/8/2020 ·                 | - 4/4/2020<br>- 4/4/2020<br>- 4/4/2020 | Prior 28                    | ay Period<br>Day Perio<br>D Period: |                                                     | 3/22/2020 -<br>2/9/2020 -<br>1/1/2019 - |                                |                                                   |

SW - Downtown District (P8)

| <u>A/C</u> | Offense Statute                              | Address               | Reported Date | <u>Dist</u> |
|------------|----------------------------------------------|-----------------------|---------------|-------------|
| <u>SP</u>  | <u>08RS</u>                                  |                       |               |             |
| С          | ASSAULT 2D                                   | 500 W SPRAGUE AVE     | 4/3/2020      | P7          |
| С          | BURGLARY 2D COMMERCIAL                       | 1500 W 2ND AVE        | 3/29/2020     | P8          |
| С          | IBR Purposes Only - Theft From Motor Vehicle | 1100 W SPRAGUE AVE    | 3/30/2020     | P8          |
| С          | THEFT 1D ALL OTHER                           | 1300 W 3RD AVE        | 4/2/2020      | P8          |
| С          | THEFT 2D ALL OTHER                           | 500 N HOWARD ST       | 4/2/2020      | P8          |
| С          | THEFT 2D FROM MOTOR VEHICLE                  | 0 W RIVERSIDE AVE     | 3/29/2020     | P8          |
| С          | THEFT 3D ALL OTHER                           | 100 S MADISON ST      | 4/2/2020      | P8          |
| С          | THEFT 3D ALL OTHER                           | 500 N HOWARD ST       | 4/3/2020      | P8          |
| С          | THEFT 3D FROM BUILDING                       | 900 W RIVERSIDE AVE   | 4/4/2020      | P8          |
| С          | THEFT 3D FROM MOTOR VEHICLE                  | 600 N RIVERPOINT BLVD | 3/30/2020     | P8          |
| С          | THEFT 3D FROM MOTOR VEHICLE                  | W 2ND AVE / S WALL ST | 3/30/2020     | P8          |
| А          | THEFT 3D FROM MOTOR VEHICLE                  | 100 S POST ST         | 3/31/2020     | P8          |
| С          | THEFT 3D FROM MOTOR VEHICLE                  | 200 W MAIN AVE        | 4/3/2020      | P8          |
| С          | THEFT OF MOTOR VEHICLE                       | 0 E OLIVE AVE         | 4/2/2020      | P8          |