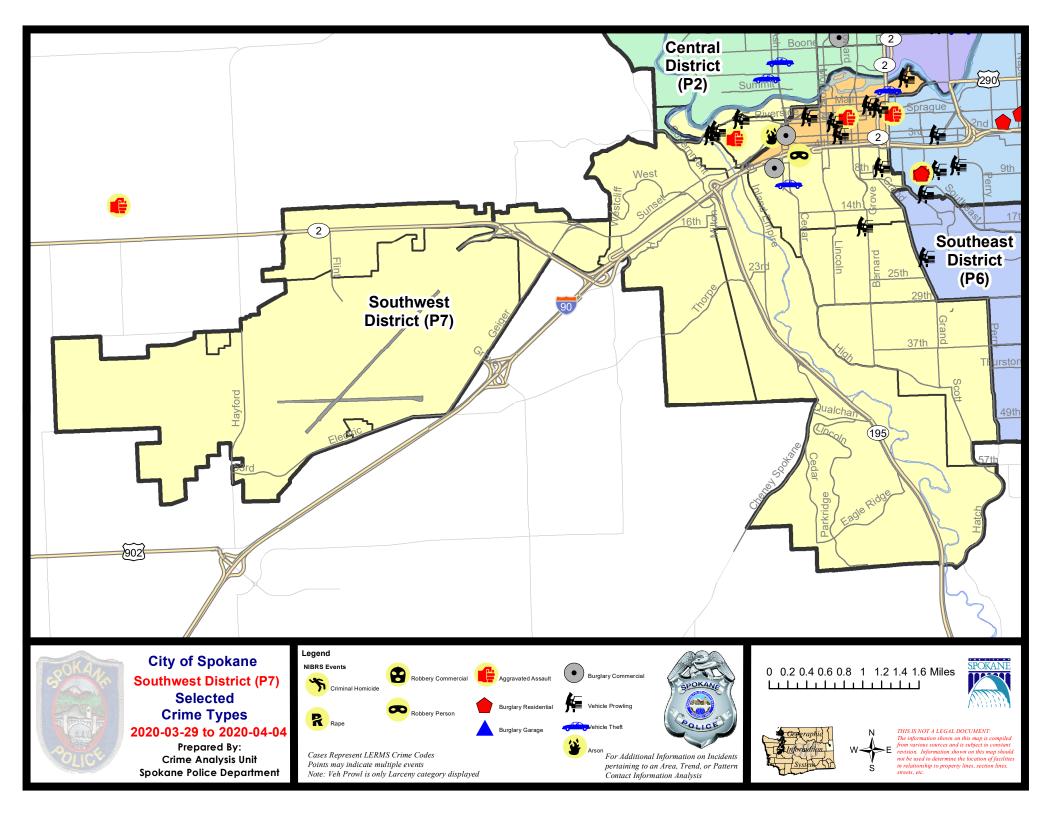

# SW - Southwest District (P7)

# SE - Southwest District (P7)

| <u>A/C</u>    | <u>Offense Statute</u>                 | Address                 | Reported Date | <u>Dist</u> |  |  |  |
|---------------|----------------------------------------|-------------------------|---------------|-------------|--|--|--|
| SPD7BA        |                                        |                         |               |             |  |  |  |
| С             | ARSON 2D                               | 1700 W 2ND AVE          | 4/3/2020      | P7          |  |  |  |
| С             | HARASSMENT FELONY WEAPON INVOLVED      | W 2ND AVE / S SPRUCE ST | 4/4/2020      | P7          |  |  |  |
| С             | THEFT 2D FROM MOTOR VEHICLE            | 2100 W RIVERSIDE AVE    | 4/2/2020      | P7          |  |  |  |
| С             | THEFT 3D FROM BUILDING                 | 2000 W SUNSET BLVD      | 3/31/2020     | P7          |  |  |  |
| С             | THEFT 3D FROM BUILDING                 | 2100 W 2ND AVE          | 4/2/2020      | P7          |  |  |  |
| С             | THEFT 3D FROM MOTOR VEHICLE            | 100 S COEUR D ALENE ST  | 3/31/2020     | P7          |  |  |  |
| С             | THEFT 3D FROM MOTOR VEHICLE            | 100 S COEUR D ALENE ST  | 4/2/2020      | P7          |  |  |  |
| С             | THEFT 3D VEHICLE PARTS AND ACCESSORIES | 100 S MAPLE ST          | 3/31/2020     | P7          |  |  |  |
| <u>SPD7CH</u> |                                        |                         |               |             |  |  |  |
| А             | BURGLARY 2D COMMERCIAL                 | 1700 W 7TH AVE          | 3/31/2020     | P7          |  |  |  |
| С             | ROBBERY 2D PERSON                      | 1300 W 5TH AVE          | 4/3/2020      | P7          |  |  |  |
| С             | THEFT 2D FROM BUILDING                 | 700 S LINCOLN ST        | 4/3/2020      | P7          |  |  |  |
| С             | THEFT 3D FROM MOTOR VEHICLE            | 100 W 8TH AVE           | 3/29/2020     | P7          |  |  |  |
| С             | THEFT 3D SHOPLIFTING                   | 1500 W 10TH AVE         | 3/31/2020     | P7          |  |  |  |
| С             | THEFT OF MOTOR VEHICLE                 | 1500 W 9TH AVE          | 4/3/2020      | P7          |  |  |  |
| <u>SPD7CS</u> |                                        |                         |               |             |  |  |  |
| С             | THEFT 2D FROM BUILDING                 | 3900 S TEKOA ST         | 3/31/2020     | P7          |  |  |  |
| <u>SPD</u>    | <u>7MC</u>                             |                         |               |             |  |  |  |
| С             | THEFT 3D FROM MOTOR VEHICLE            | 400 W 17TH AVE          | 3/29/2020     | P7          |  |  |  |
| <u>SPD</u>    | 9 <u>7WH</u>                           |                         |               |             |  |  |  |
| С             | THEFT 3D FROM BUILDING                 | 2700 W SUNSET BLVD      | 3/31/2020     | P7          |  |  |  |