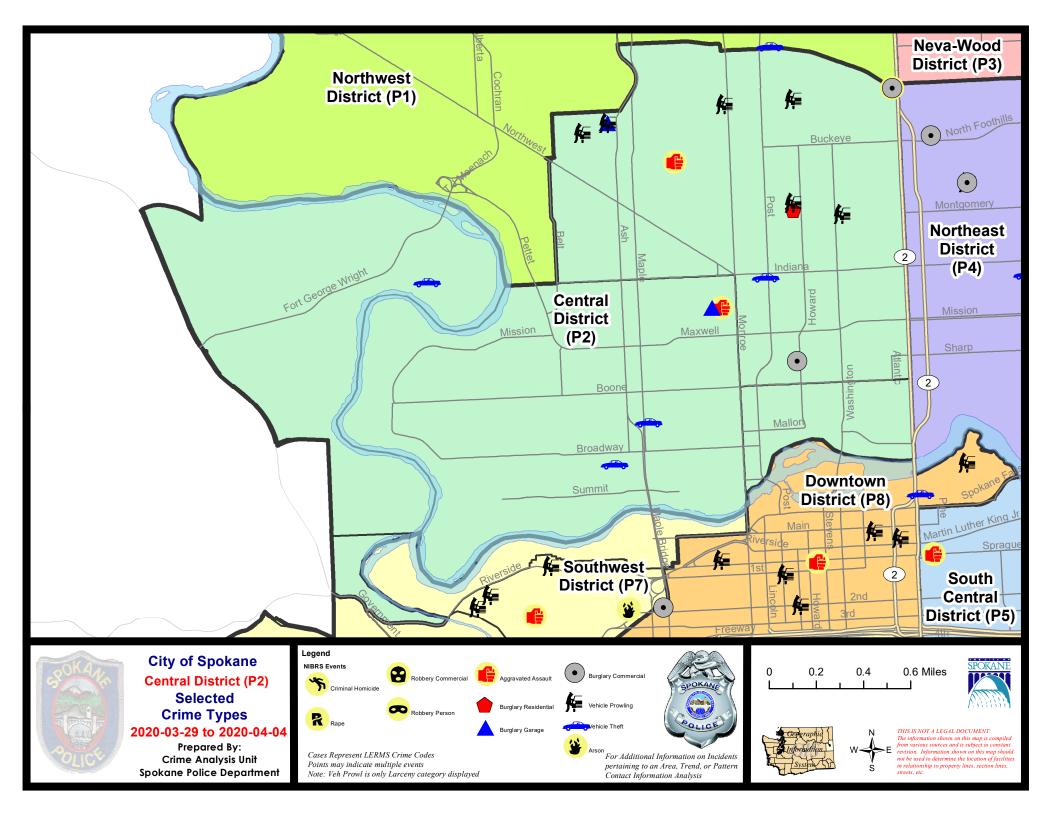

# NW - Central District (P2)

## A/C Offense Statute

| <u>A/C</u> | Offense Statute                        | <u>Address</u>        | Reported Date | Dist |
|------------|----------------------------------------|-----------------------|---------------|------|
| <u>SPA</u> | <u>2EG</u>                             |                       |               |      |
| С          | ASSAULT 2D                             | 3000 N DIVISION ST    | 4/2/2020      | P1   |
| С          | ASSAULT 3D WEAPON OR NEGLIGENT INJURY  | 1300 W CHELAN AVE     | 3/30/2020     | P1   |
| А          | BURGLARY 2D COMMERCIAL                 | 600 W SHARP AVE       | 3/31/2020     | P2   |
| С          | BURGLARY 2D COMMERCIAL                 | 3000 N DIVISION ST    | 4/4/2020      | P1   |
| С          | BURGLARY 2D GARAGE                     | 1700 W CLEVELAND AVE  | 4/1/2020      | P2   |
| С          | MAIL THEFT                             | 1800 W CLEVELAND AVE  | 3/29/2020     | P2   |
| С          | RESIDENTIAL BURGLARY                   | 600 W MONTGOMERY AVE  | 4/3/2020      | P2   |
| С          | THEFT 2D FROM BUILDING                 | 1600 W NORTHWEST BLVD | 4/1/2020      | P2   |
| С          | THEFT 2D FROM MOTOR VEHICLE            | 2800 N ELM ST         | 4/2/2020      | P2   |
| С          | THEFT 3D ALL OTHER                     | 600 W PARK PL         | 3/29/2020     | P2   |
| С          | THEFT 3D ALL OTHER                     | 1500 W FAIRVIEW AVE   | 4/2/2020      | P2   |
| С          | THEFT 3D FROM BUILDING                 | 3000 N DIVISION ST    | 4/4/2020      | P1   |
| А          | THEFT 3D FROM MOTOR VEHICLE            | 600 W PARK PL         | 3/29/2020     | P2   |
| С          | THEFT 3D FROM MOTOR VEHICLE            | 3000 N MONROE ST      | 3/30/2020     | P2   |
| С          | THEFT 3D FROM MOTOR VEHICLE            | 1700 W CLEVELAND AVE  | 4/1/2020      | P2   |
| С          | THEFT 3D FROM MOTOR VEHICLE            | 300 W MONTGOMERY AVE  | 4/2/2020      | P2   |
| С          | THEFT 3D FROM MOTOR VEHICLE            | 600 W CARLISLE AVE    | 4/4/2020      | P2   |
| С          | THEFT OF MOTOR VEHICLE                 | 1800 N POST ST        | 4/3/2020      | P2   |
| <u>SPA</u> | <u>2WC</u>                             |                       |               |      |
| С          | ASSAULT 2D                             | 1000 W AUGUSTA AVE    | 4/3/2020      | P1   |
| А          | BURGLARY 2D GARAGE                     | 1100 W AUGUSTA AVE    | 4/2/2020      | P2   |
| С          | MAIL THEFT                             | 1700 W MALLON AVE     | 3/31/2020     | P2   |
| С          | THEFT 2D FROM BUILDING                 | 1400 W DEAN AVE       | 4/1/2020      | P2   |
| С          | THEFT 3D ALL OTHER                     | 1100 N WALNUT ST      | 3/30/2020     | P2   |
| С          | THEFT 3D ALL OTHER                     | 1100 N WALNUT ST      | 3/30/2020     | P2   |
| С          | THEFT 3D ALL OTHER                     | 1100 N WALNUT ST      | 3/30/2020     | P2   |
| С          | THEFT 3D FROM BUILDING                 | 900 N ASH ST          | 4/1/2020      | P2   |
| С          | THEFT 3D VEHICLE PARTS AND ACCESSORIES | 1300 W BOONE AVE      | 4/2/2020      | P2   |
| С          | THEFT OF MOTOR VEHICLE                 | 1800 W COLLEGE AVE    | 3/30/2020     | P2   |
| С          | THEFT OF MOTOR VEHICLE                 | 1500 W DEAN AVE       | 3/30/2020     | P1   |
| <u>SPA</u> | <u>2WH</u>                             |                       |               |      |
| А          | THEFT 3D VEHICLE PARTS AND ACCESSORIES | 1900 N HOLY NAMES CT  | 4/1/2020      | P2   |
| С          | THEFT OF MOTOR VEHICLE                 | 1900 N HOLY NAMES CT  | 4/1/2020      | P2   |