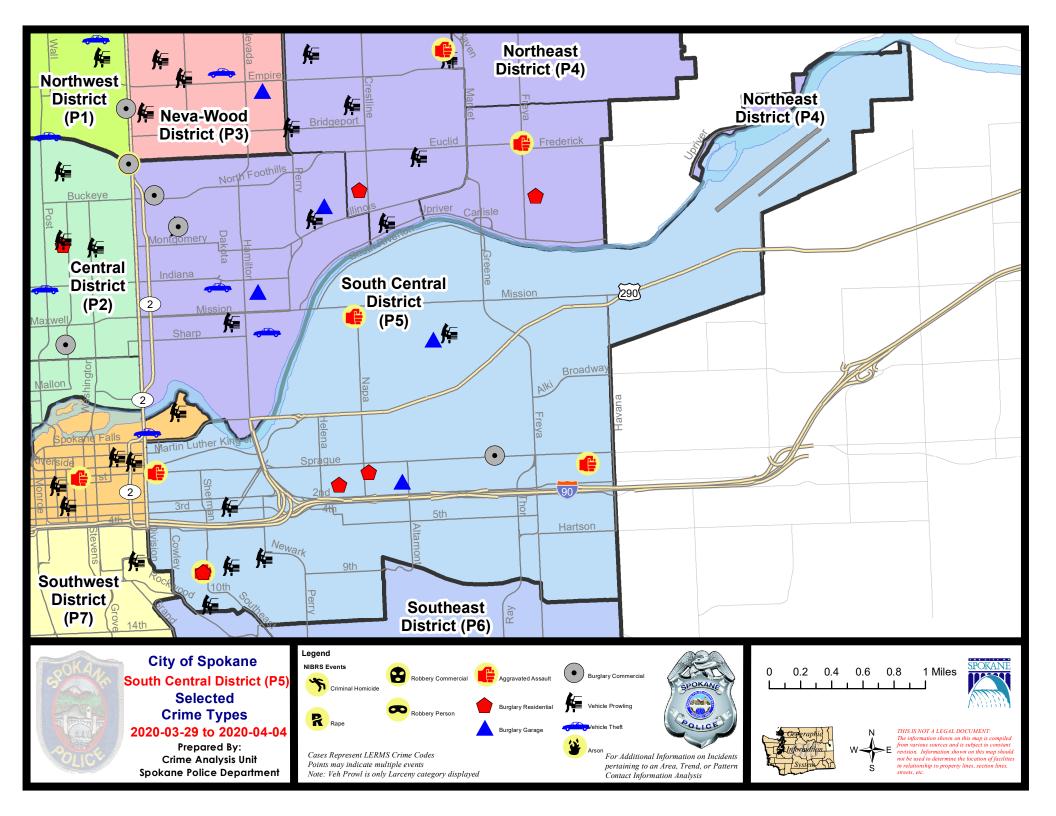

# SE - South Central District (P5)

|           |                             | 7 Da    | ay Compari | ison     | 28 Da     | ay Compar | rison    | YT          | D Comparis | on       |
|-----------|-----------------------------|---------|------------|----------|-----------|-----------|----------|-------------|------------|----------|
| NIBRS Ca  | tegories (Part 1 Selected)  | Current | Prior      | Percent  | Current   | Prior     | Percent  | Current     | Prior      | Percent  |
| Violent   | Criminal Homicide           | 0       | 0          |          | 0         | 0         |          | 0           | 1          | -100.00% |
|           | Rape                        | 0       | 0          |          | 1         | 1         | 0.00%    | 3           | 5          | -40.00%  |
|           | Robbery - Commercial        | 0       | 0          |          | 1         | 0         |          | 1           | 1          | 0.00%    |
|           | Robbery - Person            | 0       | 1          | -100.00% | 2         | 1         | 100.00%  | 3           | 7          | -57.14%  |
|           | Aggravated Assault - Non DV | 2       | 1          | 100.00%  | 4         | 4         | 0.00%    | 18          | 16         | 12.50%   |
|           | Aggravated Assault - DV     | 2       | 0          |          | 2         | 3         | -33.33%  | 14          | 11         | 27.27%   |
|           | Violent Total:              | 4       | 2          | 100.00%  | 10        | 9         | 11.11%   | 39          | 41         | -4.88%   |
| Property  | Burglary - Residential      | 3       | 5          | -40.00%  | 10        | 5         | 100.00%  | 31          | 19         | 63.16%   |
|           | Burglary Garage             | 2       | 1          | 100.00%  | 5         | 1         | 400.00%  | 9           | 8          | 12.50%   |
|           | Burglary Commercial         | 1       | 0          |          | 3         | 7         | -57.14%  | 17          | 18         | -5.56%   |
|           | Larceny                     | 16      | 27         | -40.74%  | 80        | 72        | 11.11%   | 266         | 236        | 12.71%   |
|           | Vehicle Theft               | 0       | 1          | -100.00% | 14        | 12        | 16.67%   | 48          | 44         | 9.09%    |
|           | Arson                       | 0       | 0          |          | 0         | 2         | -100.00% | 4           | 3          | 33.33%   |
|           | Property Total:             | 22      | 34         | -35.29%  | 112       | 99        | 13.13%   | 375         | 328        | 14.33%   |
| Prelimina | ry Part 1 Crime Totals:     | 26      | 36         | -27.78%  | 122       | 108       | 12.96%   | 414         | 369        | 12.20%   |
|           | Current 7 Day Period:       | 3/      | 29/2020 -  | 4/4/2020 | Prior 7 D | ay Period | :        | 3/22/2020 - | 3/28/2020  |          |
|           | Current 28 Day Period:      | 3       | 3/8/2020 - | 4/4/2020 | Prior 28  | Day Perio | d:       | 2/9/2020 -  | 3/7/2020   |          |
|           | Current YTD Day Period:     | 1       | 1/1/2020 - | 4/4/2020 | Prior YT  | D Period: |          | 1/1/2019 -  | 4/4/2019   |          |

# SE - South Central District (P5)

## A/C Offense Statute

| <u>A/C</u> | <u>Offense Statute</u>                | <u>Address</u>            | <b>Reported Date</b> | <u>Dist</u> |
|------------|---------------------------------------|---------------------------|----------------------|-------------|
| <u>SPC</u> | SEC                                   |                           |                      |             |
| С          | ASSAULT 2D                            | E SPRAGUE AVE / S PINE ST | 4/3/2020             | P8          |
| С          | ASSAULT 3D WEAPON OR NEGLIGENT INJURY | 400 E 8TH AVE             | 4/3/2020             | P6          |
| С          | BURGLARY 1D FROM RESIDENCE            | 400 E 8TH AVE             | 4/3/2020             | P6          |
| С          | BURGLARY 2D COMMERCIAL                | 3200 E SPRAGUE AVE        | 4/4/2020             | P6          |
| А          | BURGLARY 2D GARAGE                    | 2300 E PACIFIC AVE        | 4/1/2020             | P6          |
| С          | HARASSMENT FELONY WEAPON INVOLVED     | 4100 E SPRAGUE AVE        | 4/3/2020             | P6          |
| А          | MAIL THEFT                            | 4000 E 5TH AVE            | 4/3/2020             | P5          |
| С          | RESIDENTIAL BURGLARY                  | 1700 E PACIFIC AVE        | 3/29/2020            | P6          |
| С          | RESIDENTIAL BURGLARY                  | 2000 E 1ST AVE            | 3/31/2020            | P6          |
| С          | THEFT 2D ALL OTHER                    | 1100 E NEWARK AVE         | 4/2/2020             | P5          |
| С          | THEFT 2D FROM MOTOR VEHICLE           | 700 E 8TH AVE             | 4/1/2020             | Р5          |
| С          | THEFT 3D ALL OTHER                    | 3200 E TRENT AVE          | 3/31/2020            | P5          |
| С          | THEFT 3D ALL OTHER                    | 2000 E 1ST AVE            | 3/31/2020            | P6          |
| С          | THEFT 3D ALL OTHER                    | 300 E SPRAGUE AVE         | 4/3/2020             | P5          |
| С          | THEFT 3D ALL OTHER                    | 3600 E SPRAGUE AVE        | 4/4/2020             | P5          |
| С          | THEFT 3D CITY SHOPLIFTING             | 100 S DIVISION ST         | 3/29/2020            | P8          |
| С          | THEFT 3D FROM MOTOR VEHICLE           | 700 S ARTHUR ST           | 3/31/2020            | P5          |
| А          | THEFT 3D FROM MOTOR VEHICLE           | 700 E 3RD AVE             | 4/2/2020             | P5          |
| С          | THEFT 3D FROM MOTOR VEHICLE           | 500 E 11TH AVE            | 4/3/2020             | P5          |
| С          | THEFT 3D SHOPLIFTING                  | 400 S THOR ST             | 4/1/2020             | P5          |
| <u>SPC</u> | 25GP                                  |                           |                      |             |
| С          | ASSAULT 4D WEAPON                     | 1900 E SINTO AVE          | 4/2/2020             | P5          |
| С          | BURGLARY 2D FENCED AREA               | 2100 E BROADWAY AVE       | 3/31/2020            | P6          |
| А          | BURGLARY 2D GARAGE                    | 2600 E BOONE AVE          | 3/30/2020            | P5          |
| С          | THEFT 2D ALL OTHER                    | 1900 E MISSION AVE        | 4/3/2020             | Р5          |
| С          | THEFT 2D FROM MOTOR VEHICLE           | 2800 E BOONE AVE          | 4/4/2020             | P5          |
| С          | THEFT 3D ALL OTHER                    | 1900 E SHARP AVE          | 4/3/2020             | P5          |