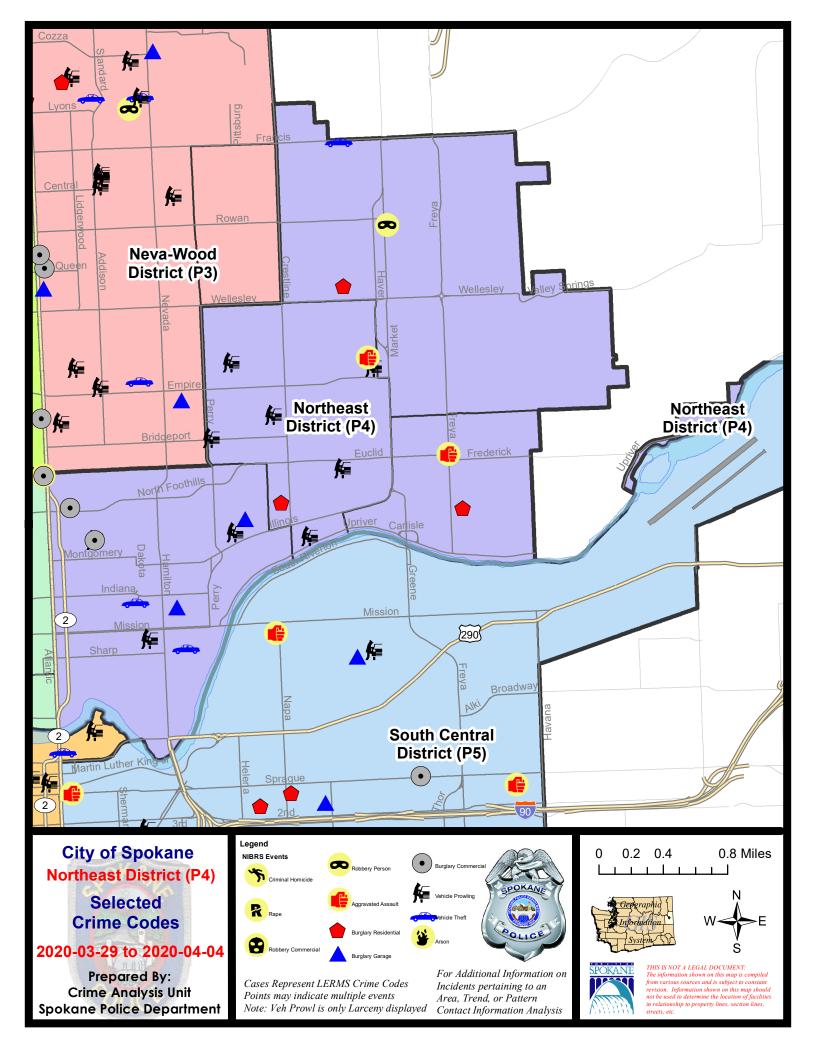

# NE - Northeast District (P4)

## A/C Offense Statute

# 3/29/2020 TO 4/4/2020

∆ddress

Reported Date

| <u>A/C</u> | <u>Offense Statute</u>                 | <u>Address</u>                     | Reported Date | <u>Dist</u> |
|------------|----------------------------------------|------------------------------------|---------------|-------------|
| <u>SPI</u> | 34BE                                   |                                    |               |             |
| С          | ASSAULT 2D                             | 4100 N REGAL ST                    | 4/1/2020      | P4          |
| С          | MAIL THEFT                             | 1500 E PROVIDENCE AVE              | 3/30/2020     | P4          |
| С          | RESIDENTIAL BURGLARY                   | 2700 N MARTIN ST                   | 3/31/2020     | P4          |
| С          | THEFT 2D FROM MOTOR VEHICLE            | 2900 N SMITH ST                    | 3/31/2020     | P1          |
| С          | THEFT 3D FROM MOTOR VEHICLE            | 2200 E NORTH CRESCENT AVE          | 3/30/2020     | P4          |
| С          | THEFT 3D FROM MOTOR VEHICLE            | 1900 E GLASS AVE                   | 3/31/2020     | P4          |
| А          | THEFT 3D FROM MOTOR VEHICLE            | 1400 E BRIDGEPORT AVE              | 3/31/2020     | P4          |
| С          | THEFT 3D FROM MOTOR VEHICLE            | 3900 N MARKET ST                   | 4/3/2020      | P4          |
| С          | THEFT 3D FROM MOTOR VEHICLE            | 1600 E LACROSSE AVE                | 4/4/2020      | P4          |
| С          | THEFT 3D VEHICLE PARTS AND ACCESSORIES | 2100 E UPRIVER DR                  | 3/30/2020     | P4          |
| <u>SPI</u> | <u>34HI</u>                            |                                    |               |             |
| С          | RESIDENTIAL BURGLARY                   | 4800 N LACEY ST                    | 4/2/2020      | P4          |
| С          | ROBBERY 1D CARJACKING                  | 5400 N MARKET ST                   | 3/30/2020     | P4          |
| С          | THEFT OF MOTOR VEHICLE                 | 6200 N LACEY ST                    | 4/2/2020      | P4          |
| <u>SPI</u> | <u>34LO</u>                            |                                    |               |             |
| С          | BURGLARY 1D COMMERCIAL                 | 2400 N ASTOR ST                    | 4/1/2020      | P4          |
| С          | BURGLARY 2D COMMERCIAL                 | 2700 N MAYFAIR ST                  | 4/3/2020      | P4          |
| А          | BURGLARY 2D GARAGE                     | 900 E NORA AVE                     | 3/31/2020     | P4          |
| С          | BURGLARY 2D GARAGE                     | 2500 N PITTSBURG ST                | 4/2/2020      | P4          |
| С          | THEFT 2D ALL OTHER                     | E NORTH FOOTHILLS DR / N NEVADA ST | 4/1/2020      | P4          |
| С          | THEFT 2D ALL OTHER                     | 900 E MISSION AVE                  | 4/2/2020      | P4          |
| С          | THEFT 2D ALL OTHER                     | 200 E EUCLID AVE                   | 4/3/2020      | P4          |
| С          | THEFT 3D ALL OTHER                     | 0 E MONTGOMERY AVE                 | 4/3/2020      | P4          |
| С          | THEFT 3D CITY FROM MOTOR VEHICLE       | 2400 N ASTOR ST                    | 4/1/2020      | P4          |
| С          | THEFT 3D FROM BUILDING                 | 1000 N HAMILTON ST                 | 3/29/2020     | P4          |
| С          | THEFT 3D FROM MOTOR VEHICLE            | 700 E SINTO AVE                    | 4/1/2020      | P4          |
| А          | THEFT 3D FROM MOTOR VEHICLE            | 2400 N MADELIA ST                  | 4/2/2020      | P4          |
| С          | THEFT 3D SHOPLIFTING                   | 200 E NORTH FOOTHILLS DR           | 3/29/2020     | P4          |
| С          | THEFT 3D SHOPLIFTING                   | 1500 E ILLINOIS AVE                | 4/1/2020      | P4          |
| С          | THEFT 3D SHOPLIFTING                   | 1500 E ILLINOIS AVE                | 4/2/2020      | P4          |
| С          | THEFT 3D VEHICLE PARTS AND ACCESSORIES | 500 E BOONE AVE                    | 4/2/2020      | P2          |
| С          | THEFT OF MOTOR VEHICLE                 | 1300 N SUPERIOR ST                 | 3/31/2020     | P4          |
| С          | THEFT OF MOTOR VEHICLE                 | 600 E NORA AVE                     | 4/3/2020      | P4          |
| <u>SPI</u> | 34MI                                   |                                    |               |             |
| С          | RESIDENTIAL BURGLARY                   | 2500 N SYCAMORE ST                 | 3/31/2020     | P4          |
| С          | VEHICULAR ASSAULT                      | N FREYA ST / E EUCLID AVE          | 3/31/2020     | P4          |
|            |                                        |                                    |               |             |