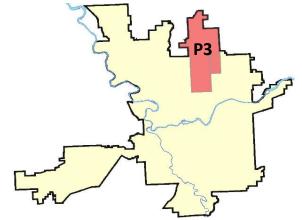

#### NE - Neva-Wood District (P3)

#### **Preliminary IBR Counts**

|           |                                                                                                                                  | 7 Da                        | ay Compari                  | ison                                                 | 28 D                          | ay Compa                             | rison                                              | YT                                      | D Comparis                       | on                                                            |
|-----------|----------------------------------------------------------------------------------------------------------------------------------|-----------------------------|-----------------------------|------------------------------------------------------|-------------------------------|--------------------------------------|----------------------------------------------------|-----------------------------------------|----------------------------------|---------------------------------------------------------------|
| NIBRS Ca  | ntegories (Part 1 Selected)                                                                                                      | Current                     | Prior                       | Percent                                              | Current                       | Prior                                | Percent                                            | Current                                 | Prior                            | Percent                                                       |
| Violent   | Criminal Homicide Rape Robbery - Commercial Robbery - Person Aggravated Assault - Non DV Aggravated Assault - DV  Violent Total: | 0<br>0<br>3<br>0<br>1<br>0  | 0<br>2<br>2<br>1<br>0<br>2  | -100.00%<br>50.00%<br>-100.00%<br>-100.00%           | 0<br>2<br>8<br>3<br>5<br>2    | 0<br>4<br>3<br>5<br>3<br>3           | -50.00%<br>166.67%<br>-40.00%<br>66.67%<br>-33.33% | 0<br>6<br>14<br>9<br>9<br>9             | 0<br>9<br>7<br>8<br>15<br>9      | -33.33%<br>100.00%<br>12.50%<br>-40.00%<br>0.00%              |
| Property  | Burglary - Residential Burglary Garage Burglary Commercial Larceny Vehicle Theft Arson  Property Total:                          | 3<br>0<br>2<br>31<br>4<br>0 | 1<br>2<br>3<br>43<br>2<br>0 | 200.00%<br>-100.00%<br>-33.33%<br>-27.91%<br>100.00% | 5<br>3<br>7<br>155<br>15<br>0 | 5<br>3<br>13<br>194<br>25<br>0       | 0.00%<br>0.00%<br>-46.15%<br>-20.10%<br>-40.00%    | 19<br>11<br>24<br>463<br>56<br>0        | 24<br>26<br>11<br>462<br>69<br>1 | -20.83%<br>-57.69%<br>118.18%<br>0.22%<br>-18.84%<br>-100.00% |
| Prelimina | ry Part 1 Crime Totals:                                                                                                          | 44                          | 58                          | -24.14%                                              | 205                           | 258                                  | -20.54%                                            | 620                                     | 641                              | -3.28%                                                        |
|           | Current 7 Day Period: Current 28 Day Period: Current YTD Day Period:                                                             | 2/                          | 16/2020 -                   | 3/14/2020<br>3/14/2020<br>3/14/2020                  | Prior 28                      | Day Period<br>Day Perio<br>D Period: |                                                    | 3/1/2020 -<br>1/19/2020 -<br>1/1/2019 - |                                  |                                                               |