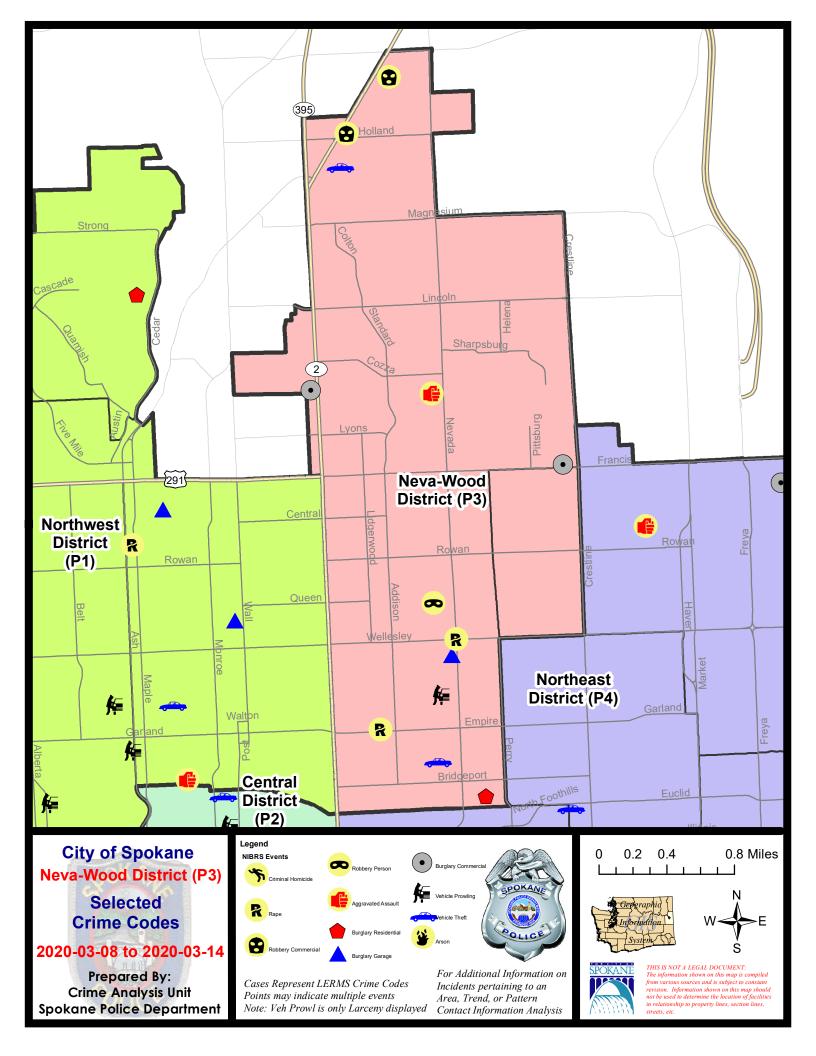

#### NE - Neva-Wood District (P3)

| SPB3NL         C       ASSAULT 1D       N LIDGERWOOD ST / E LACROSSE AVE       3/9/2020         C       BURGLARY 2D COMMERCIAL       9600 N NEWPORT HWY       3/10/2020         C       BURGLARY 2D COMMERCIAL       4700 N DIVISION ST       3/10/2020 | P4 |
|---------------------------------------------------------------------------------------------------------------------------------------------------------------------------------------------------------------------------------------------------------|----|
| C BURGLARY 2D COMMERCIAL 9600 N NEWPORT HWY 3/10/2020                                                                                                                                                                                                   | P4 |
|                                                                                                                                                                                                                                                         |    |
| C BURGLARY 2D COMMERCIAL 4700 N DIVISION ST 3/10/2020                                                                                                                                                                                                   | P4 |
|                                                                                                                                                                                                                                                         | Р3 |
| C MAIL THEFT 0 E RICH AVE 3/9/2020                                                                                                                                                                                                                      | Р3 |
| C RESIDENTIAL BURGLARY 700 E HOUSTON AVE 3/11/2020                                                                                                                                                                                                      | P4 |
| C RESIDENTIAL BURGLARY 0 E GARLAND AVE 3/13/2020                                                                                                                                                                                                        | P4 |
| C RESIDENTIAL BURGLARY 1000 E BRIDGEPORT AVE 3/13/2020                                                                                                                                                                                                  | P4 |
| C RETAIL THEFT WITH SPECIAL CIRCUMSTANCES 3D 9700 N NEWPORT HWY 3/13/2020                                                                                                                                                                               | P4 |
| C ROBBERY 1D COMMERCIAL 7300 N DIVISION ST 3/11/2020                                                                                                                                                                                                    | Р3 |
| C ROBBERY 1D COMMERCIAL 5800 N DIVISION ST 3/14/2020                                                                                                                                                                                                    | P4 |
| C ROBBERY 1D COMMERCIAL 9600 N NEWPORT HWY 3/14/2020                                                                                                                                                                                                    | Р3 |
| C TAKING MOTOR VEHICLE WITHOUT PERMISSION 2D N CINCINNATI ST / E HEROY AVE 3/12/2020                                                                                                                                                                    | Р3 |
| C THEFT 2D ALL OTHER 1400 E FRANCIS AVE 3/12/2020                                                                                                                                                                                                       | Р3 |
| C THEFT 2D ALL OTHER 4700 N DIVISION ST 3/12/2020                                                                                                                                                                                                       | Р3 |
| C THEFT 2D FROM BUILDING 600 E MAGNESIUM RD 3/10/2020                                                                                                                                                                                                   | Р3 |
| C THEFT 2D FROM BUILDING 9200 N COLTON ST 3/11/2020                                                                                                                                                                                                     | Р3 |
| C THEFT 2D FROM BUILDING 9200 N COLTON ST 3/11/2020                                                                                                                                                                                                     | Р3 |
| C THEFT 2D FROM BUILDING 9200 N COLTON ST 3/11/2020                                                                                                                                                                                                     | Р3 |
| C THEFT 2D FROM BUILDING 1100 E RICH AVE 3/12/2020                                                                                                                                                                                                      | Р3 |
| C THEFT 2D FROM BUILDING 9200 N COLTON ST 3/12/2020                                                                                                                                                                                                     | Р3 |
| C THEFT 2D FROM MOTOR VEHICLE 8900 N COLTON ST 3/12/2020                                                                                                                                                                                                | Р3 |
| C THEFT 2D FROM MOTOR VEHICLE 1100 E RICH AVE 3/12/2020                                                                                                                                                                                                 | Р3 |
| C THEFT 3D CITY SHOPLIFTING 9200 N NEVADA ST 3/9/2020                                                                                                                                                                                                   | P4 |
| C THEFT 3D CITY SHOPLIFTING 9200 N NEVADA ST 3/9/2020                                                                                                                                                                                                   | P1 |
| C THEFT 3D CITY SHOPLIFTING 4700 N DIVISION ST 3/12/2020                                                                                                                                                                                                | Р3 |
| C THEFT 3D FROM BUILDING 1700 E LINCOLN RD 3/9/2020                                                                                                                                                                                                     | Р3 |
| C THEFT 3D FROM BUILDING 9200 N COLTON ST 3/10/2020                                                                                                                                                                                                     | Р3 |
| C THEFT 3D FROM BUILDING 1000 E GARLAND AVE 3/11/2020                                                                                                                                                                                                   | Р3 |
| C THEFT 3D FROM MOTOR VEHICLE E ST THOMAS MOORE WAY / N NEVADA ST 3/9/2020                                                                                                                                                                              | Р3 |
| C THEFT 3D FROM MOTOR VEHICLE 7700 N MORTON ST 3/11/2020                                                                                                                                                                                                | Р3 |
| C THEFT 3D SHOPLIFTING 9600 N DIVISION ST 3/8/2020                                                                                                                                                                                                      | Р3 |
| C THEFT 3D SHOPLIFTING 4700 N DIVISION ST 3/9/2020                                                                                                                                                                                                      | Р3 |
| C THEFT 3D SHOPLIFTING 9200 N COLTON ST 3/10/2020                                                                                                                                                                                                       | Р3 |
| C THEFT 3D SHOPLIFTING 900 E FRANCIS AVE 3/11/2020                                                                                                                                                                                                      | Р3 |
| C THEFT 3D SHOPLIFTING 0 E EMPIRE AVE 3/11/2020                                                                                                                                                                                                         | Р3 |
| C THEFT 3D SHOPLIFTING 6600 N DIVISION ST 3/12/2020                                                                                                                                                                                                     | Р3 |
| C THEFT 3D SHOPLIFTING 4700 N DIVISION ST 3/13/2020                                                                                                                                                                                                     | Р3 |
| C THEFT 3D SHOPLIFTING 7900 N DIVISION ST 3/14/2020                                                                                                                                                                                                     | Р3 |

| A/C    | Offense Statute                        | Address                             | Reported Date | Dist |  |  |  |  |
|--------|----------------------------------------|-------------------------------------|---------------|------|--|--|--|--|
| С      | THEFT 3D VEHICLE PARTS AND ACCESSORIES | E ST THOMAS MOORE WAY / N NEVADA ST | 3/9/2020      | Р3   |  |  |  |  |
| С      | THEFT 3D VEHICLE PARTS AND ACCESSORIES | 7700 N MORTON ST                    | 3/11/2020     | Р3   |  |  |  |  |
| С      | THEFT OF MOTOR VEHICLE                 | 400 E MAGNESIUM RD                  | 3/9/2020      | P4   |  |  |  |  |
| С      | THEFT OF MOTOR VEHICLE                 | 6600 N STANDARD ST                  | 3/10/2020     | P4   |  |  |  |  |
| Α      | THEFT OF MOTOR VEHICLE                 | 800 E WALTON AVE                    | 3/11/2020     | P3   |  |  |  |  |
| SPB3WH |                                        |                                     |               |      |  |  |  |  |
| С      | THEFT 3D VEHICLE PARTS AND ACCESSORIES | 1400 E DECATUR AVE                  | 3/14/2020     | P4   |  |  |  |  |