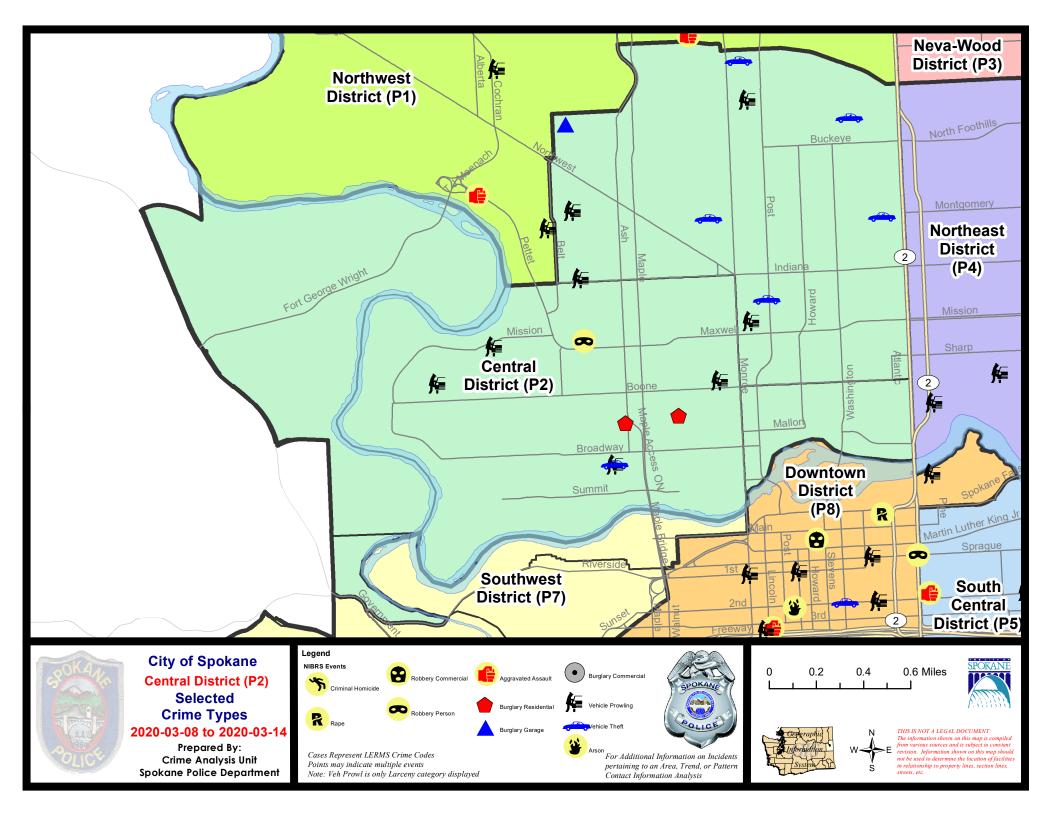

#### NW - Central District (P2)

| A/C        | Offense Statute                        | <u>Address</u>        | Reported Date | <u>Dist</u> |
|------------|----------------------------------------|-----------------------|---------------|-------------|
| <u>SPA</u> | . <u>2EG</u>                           |                       |               |             |
| С          | ASSAULT 2D                             | 3000 N MAPLE ST       | 3/12/2020     | P1          |
| С          | BURGLARY 1D FROM RESIDENCE             | 3000 N MAPLE ST       | 3/12/2020     | P1          |
| С          | BURGLARY 2D COMMERCIAL                 | 2900 N MONROE ST      | 3/13/2020     | P2          |
| Α          | BURGLARY 2D FENCED AREA                | 100 W SINTO AVE       | 3/9/2020      | P2          |
| С          | ROBBERY 1D PERSON                      | 800 W INDIANA AVE     | 3/11/2020     | P2          |
| С          | ROBBERY 1D PERSON                      | 1600 N HOWARD ST      | 3/12/2020     | P2          |
| С          | THEFT 3D FROM BUILDING                 | 2200 N MONROE ST      | 3/12/2020     | P2          |
| С          | THEFT 3D FROM BUILDING                 | 3000 N MAPLE ST       | 3/12/2020     | P1          |
| Α          | THEFT 3D FROM MOTOR VEHICLE            | 2200 N OAK ST         | 3/11/2020     | P2          |
| С          | THEFT OF MOTOR VEHICLE                 | 3000 N DIVISION ST    | 3/12/2020     | P2          |
| С          | THEFT OF MOTOR VEHICLE                 | 600 W AUGUSTA AVE     | 3/12/2020     | P2          |
| SPA        | . <u>2WC</u>                           |                       |               |             |
| С          | ASSAULT 2D                             | 2300 W SINTO AVE      | 3/8/2020      | P2          |
| С          | BURGLARY 2D COMMERCIAL                 | 1400 W BROADWAY AVE   | 3/11/2020     | P1          |
| С          | THEFT 2D VEHICLE PARTS AND ACCESSORIES | 1300 W BOONE AVE      | 3/8/2020      | P2          |
| С          | THEFT 3D FROM BUILDING                 | 1100 W MALLON AVE     | 3/11/2020     | P2          |
| SPA        | <u>2WH</u>                             |                       |               |             |
| С          | THEFT 2D ALL OTHER                     | 2800 W ELLIOTT DR     | 3/9/2020      | P2          |
| С          | THEFT 2D FROM MOTOR VEHICLE            | 1200 N GOVERNMENT WAY | 3/8/2020      | P2          |