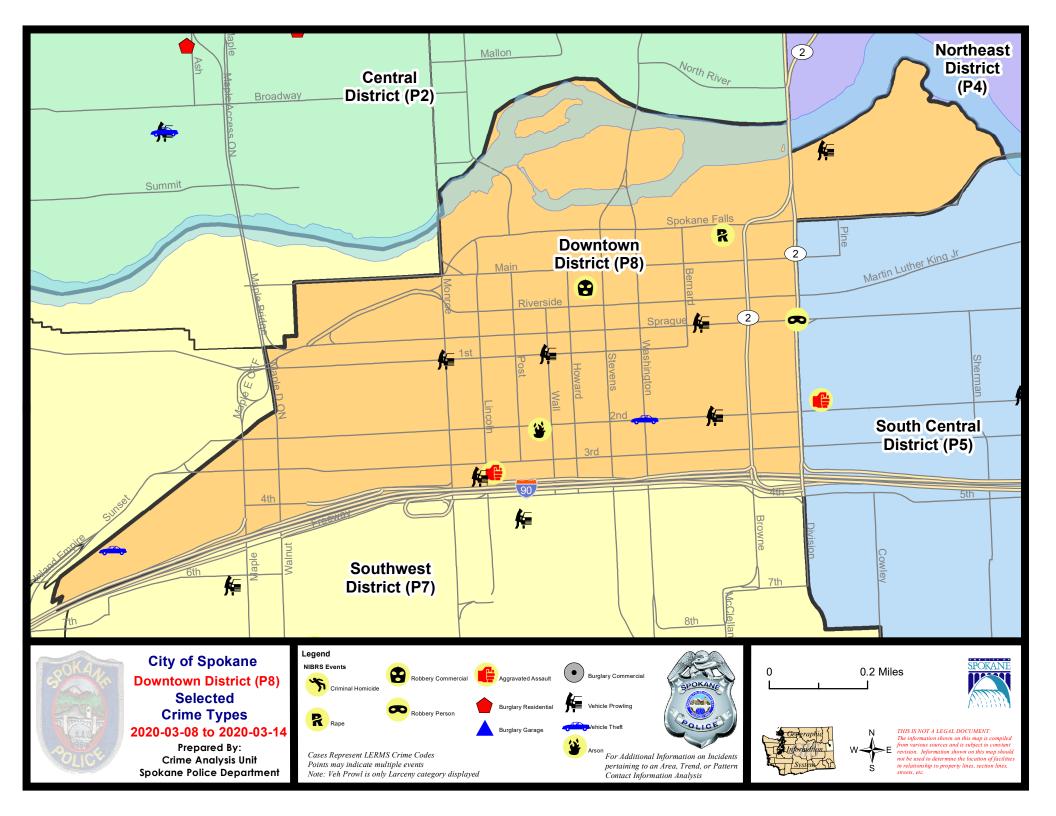

#### DOWNTOWN PRECINCT (P8)

#### **Preliminary IBR Counts**

|           |                                                                                                                  | 7 Da                   | ay Compan              | ison                                      | 28 Da                      | ay Compa                             | rison                                              | YT                                      | D Compariso                 | on                                                |
|-----------|------------------------------------------------------------------------------------------------------------------|------------------------|------------------------|-------------------------------------------|----------------------------|--------------------------------------|----------------------------------------------------|-----------------------------------------|-----------------------------|---------------------------------------------------|
| NIBRS Ca  | tegories (Part 1 Selected)                                                                                       | Current                | Prior                  | Percent                                   | Current                    | Prior                                | Percent                                            | Current                                 | Prior                       | Percent                                           |
| Violent   | Criminal Homicide Rape Robbery - Commercial Robbery - Person Aggravated Assault - Non DV Aggravated Assault - DV | 0<br>0<br>0<br>1<br>0  | 0 1 1 0 2 0            | -100.00%<br>-100.00%<br>-100.00%          | 0<br>1<br>1<br>2<br>5<br>3 | 0<br>0<br>1<br>2<br>12<br>0          | 0.00%<br>0.00%<br>-58.33%                          | 0<br>1<br>2<br>5<br>17<br>5             | 0<br>5<br>1<br>9<br>14<br>4 | -80.00%<br>100.00%<br>-44.44%<br>21.43%<br>25.00% |
| Property  | Burglary - Residential Burglary Garage Burglary Commercial Larceny Vehicle Theft Arson                           | 0<br>0<br>2<br>10<br>3 | 0<br>0<br>1<br>23<br>2 | 100.00%<br>-56.52%<br>50.00%<br>-100.00%  | 1<br>0<br>6<br>74<br>6     | 2<br>0<br>11<br>75<br>7              | -50.00%<br>-45.45%<br>-1.33%<br>-14.29%<br>-50.00% | 3<br>0<br>25<br>188<br>19               | 5<br>0<br>13<br>157<br>9    | -40.00%<br>92.31%<br>19.75%<br>111.11%<br>50.00%  |
|           | Property Total:                                                                                                  | 15                     | 27                     | -44.44%                                   | 88                         | 97                                   | -9.28%                                             | 238                                     | 186                         | 27.96%                                            |
| Prelimina | ry Part 1 Crime Totals:                                                                                          | 16                     | 31                     | -48.39%                                   | 100                        | 112                                  | -10.71%                                            | 268                                     | 219                         | 22.37%                                            |
|           | Current 7 Day Period: Current 28 Day Period: Current YTD Day Period:                                             | 2/                     | 16/2020                | - 3/14/2020<br>- 3/14/2020<br>- 3/14/2020 | Prior 28                   | Day Period<br>Day Perio<br>D Period: |                                                    | 3/1/2020 -<br>1/19/2020 -<br>1/1/2019 - |                             |                                                   |
|           |                                                                                                                  |                        |                        |                                           |                            |                                      |                                                    |                                         |                             |                                                   |