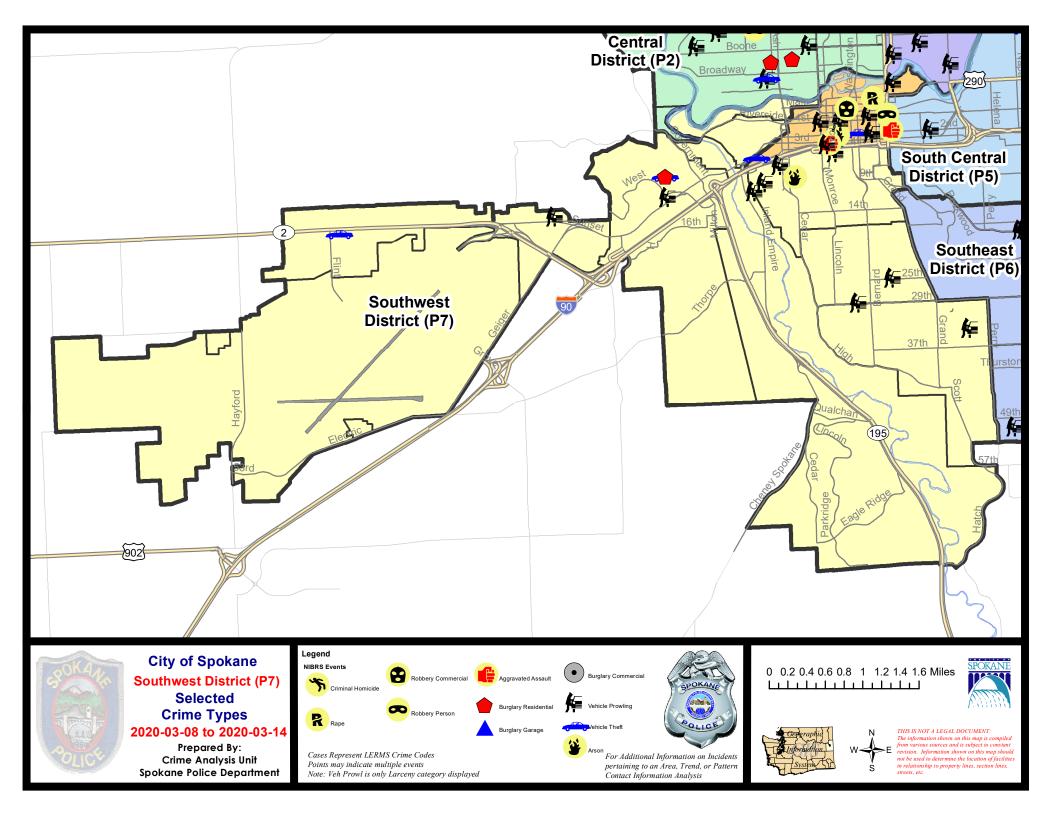

#### **SW - Southwest District (P7)**

#### SE - Southwest District (P7)

| A/C | Offense Statute                        | <u>Address</u>           | Reported Date | <u>Dist</u> |
|-----|----------------------------------------|--------------------------|---------------|-------------|
| SPD | 07BA                                   |                          |               |             |
| С   | THEFT 3D ALL OTHER                     | 2100 W RIVERSIDE AVE     | 3/12/2020     | P7          |
| SPD | <b>07CH</b>                            |                          |               |             |
| С   | BURGLARY 2D COMMERCIAL                 | 500 W 4TH AVE            | 3/13/2020     | P5          |
| С   | BURGLARY 2D GARAGE                     | 700 S LINCOLN PL         | 3/9/2020      | P7          |
| С   | THEFT 2D ALL OTHER                     | 1100 W 8TH AVE           | 3/10/2020     | P7          |
| С   | THEFT 2D FROM MOTOR VEHICLE            | 1700 W 14TH AVE          | 3/9/2020      | P7          |
| С   | THEFT 2D FROM MOTOR VEHICLE            | S LINCOLN ST / W 4TH AVE | 3/10/2020     | P7          |
| С   | THEFT 2D FROM MOTOR VEHICLE            | 800 W 15TH AVE           | 3/12/2020     | P7          |
| С   | THEFT 3D FROM MOTOR VEHICLE            | 700 S LINCOLN PL         | 3/9/2020      | P7          |
| Α   | THEFT 3D FROM MOTOR VEHICLE            | 100 W 15TH AVE           | 3/9/2020      | P7          |
| Α   | THEFT 3D FROM MOTOR VEHICLE            | 0 W ROCKWOOD BLVD        | 3/10/2020     | P7          |
| Α   | THEFT 3D FROM MOTOR VEHICLE            | 100 W CLIFF DR           | 3/10/2020     | P7          |
| С   | THEFT 3D FROM MOTOR VEHICLE            | 1300 W 9TH AVE           | 3/11/2020     | P7          |
| С   | THEFT 3D FROM MOTOR VEHICLE            | 1100 W 11TH AVE          | 3/11/2020     | P7          |
| С   | THEFT 3D FROM MOTOR VEHICLE            | 600 W 15TH AVE           | 3/12/2020     | P7          |
| С   | THEFT 3D FROM MOTOR VEHICLE            | S STEVENS ST / W 6TH AVE | 3/12/2020     | P7          |
| С   | THEFT 3D FROM MOTOR VEHICLE            | 600 S MCCLELLAN ST       | 3/13/2020     | P7          |
| С   | THEFT 3D VEHICLE PARTS AND ACCESSORIES | 600 S MCCLELLAN ST       | 3/13/2020     | P7          |
| С   | THEFT OF MOTOR VEHICLE                 | 1100 W 7TH AVE           | 3/10/2020     | P7          |
| SPD | 07CS                                   |                          |               |             |
| Α   | RESIDENTIAL BURGLARY                   | 1000 E CLUB CT           | 3/9/2020      | P6          |
| SPE | <u> </u>                               |                          |               |             |
| С   | THEFT 2D ALL OTHER                     | 7700 W SUNSET HWY        | 3/8/2020      | P7          |