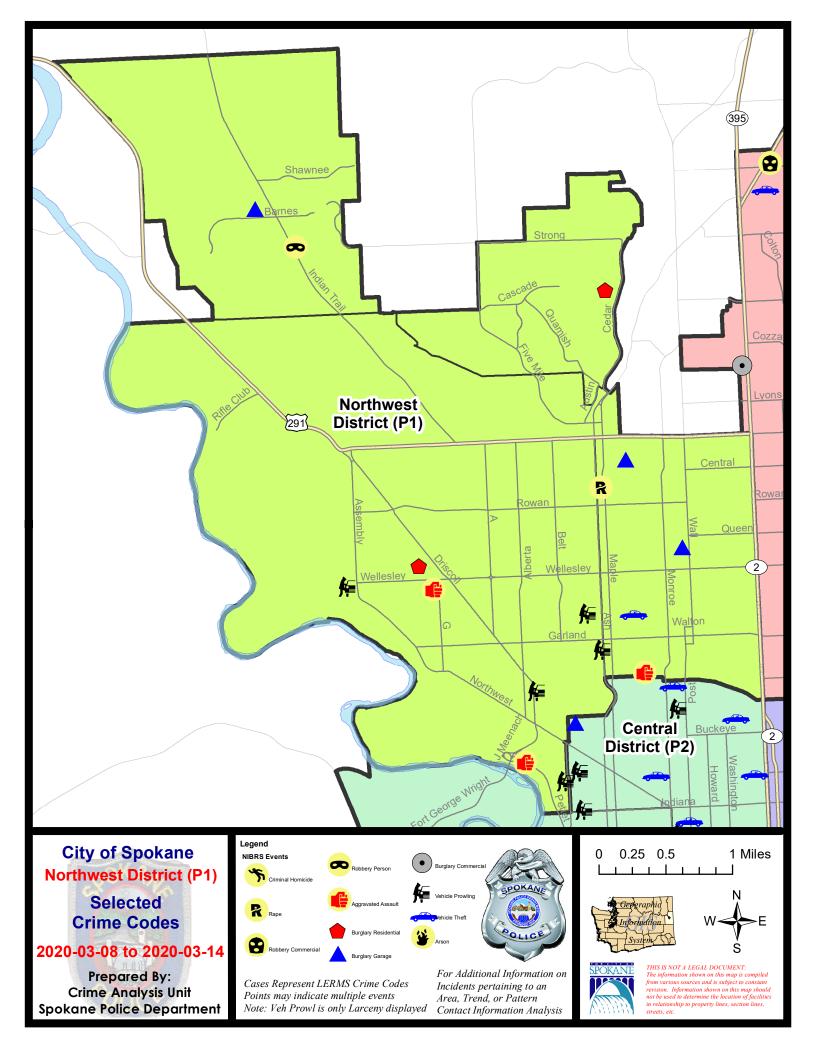

#### NW - Northwest District (P1)

| A/C | Offense Statute                        | <u>Address</u>        | Reported Date | <u>Dist</u> |
|-----|----------------------------------------|-----------------------|---------------|-------------|
| SPA | 1BS                                    |                       |               |             |
| С   | THEFT 3D FROM MOTOR VEHICLE            | 1800 W NORTHRIDGE CT  | 3/11/2020     | P1          |
| С   | THEFT 3D VEHICLE PARTS AND ACCESSORIES | 3900 W LYONS AVE      | 3/9/2020      | P1          |
| SPA | 1FM                                    |                       |               |             |
| С   | THEFT 2D VEHICLE PARTS AND ACCESSORIES | 8000 N ASH LN         | 3/8/2020      | P1          |
| Α   | THEFT 3D FROM MOTOR VEHICLE            | 7600 N ALBERTA ST     | 3/11/2020     | P1          |
| С   | THEFT 3D VEHICLE PARTS AND ACCESSORIES | 7600 N ALBERTA ST     | 3/11/2020     | P1          |
| SPA | 1NH                                    |                       |               |             |
| С   | ASSAULT 2D                             | 1400 W KIERNAN AVE    | 3/9/2020      | P1          |
| Α   | BURGLARY 2D GARAGE                     | 1500 W LACROSSE AVE   | 3/10/2020     | P1          |
| С   | BURGLARY 2D GARAGE                     | 5000 N CEDAR ST       | 3/10/2020     | P1          |
| Α   | RESIDENTIAL BURGLARY                   | 3600 N MADISON ST     | 3/12/2020     | P2          |
| С   | THEFT 1D ALL OTHER                     | 3200 N DIVISION ST    | 3/10/2020     | P2          |
| С   | THEFT 1D FROM MOTOR VEHICLE            | 5400 N LINCOLN ST     | 3/13/2020     | P1          |
| С   | THEFT 3D FROM MOTOR VEHICLE            | 4900 N CEDAR ST       | 3/13/2020     | P1          |
| С   | THEFT OF MOTOR VEHICLE                 | 400 W GORDON AVE      | 3/13/2020     | P1          |
| SPA | 1 <u>NW</u>                            |                       |               |             |
| С   | ASSAULT 2D                             | 3400 W PROVIDENCE AVE | 3/10/2020     | P1          |
| С   | BURGLARY 1D FROM RESIDENCE             | 3400 W PROVIDENCE AVE | 3/10/2020     | P1          |
| С   | BURGLARY 2D COMMERCIAL                 | 5200 W WELLESLEY AVE  | 3/11/2020     | P1          |
| Α   | BURGLARY 2D GARAGE                     | 4500 N ROYAL CT       | 3/9/2020      | P1          |
| С   | BURGLARY 2D GARAGE                     | 2200 W CENTRAL AVE    | 3/11/2020     | P1          |
| С   | MAIL THEFT                             | 5800 N ELGIN ST       | 3/9/2020      | P1          |
| С   | RESIDENTIAL BURGLARY                   | 3000 W LONGFELLOW AVE | 3/9/2020      | P1          |
| С   | THEFT 3D FROM BUILDING                 | 3000 W LONGFELLOW AVE | 3/9/2020      | P1          |
| С   | THEFT 3D FROM BUILDING                 | 5400 N ASH ST         | 3/10/2020     | P1          |
| С   | THEFT 3D SHOPLIFTING                   | 2500 W WELLESLEY AVE  | 3/9/2020      | P1          |
| С   | THEFT OF MOTOR VEHICLE                 | 2400 W UPTON AVE      | 3/10/2020     | P1          |