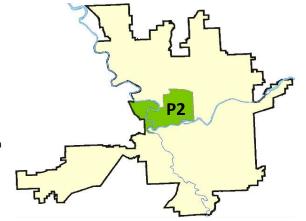

#### **NW - North Central District (P2)**

#### **Preliminary IBR Counts**

|           |                                                                                                                  | 7 Da                       | y Compari             | son                                       | 28 Da                        | ay Compa                             | rison                                               | YT                                      | D Comparis                       | on                                                      |
|-----------|------------------------------------------------------------------------------------------------------------------|----------------------------|-----------------------|-------------------------------------------|------------------------------|--------------------------------------|-----------------------------------------------------|-----------------------------------------|----------------------------------|---------------------------------------------------------|
| NIBRS Ca  | ntegories (Part 1 Selected)                                                                                      | Current                    | Prior                 | Percent                                   | Current                      | Prior                                | Percent                                             | Current                                 | Prior                            | Percent                                                 |
| Violent   | Criminal Homicide Rape Robbery - Commercial Robbery - Person Aggravated Assault - Non DV Aggravated Assault - DV | 0<br>0<br>0<br>2<br>0<br>2 | 0<br>0<br>0<br>1<br>0 | 100.00%                                   | 0<br>0<br>0<br>4<br>2<br>2   | 0<br>2<br>0<br>3<br>0<br>3           | -100.00%<br>33.33%<br>-33.33%                       | 0<br>3<br>1<br>10<br>5<br>8             | 0<br>11<br>3<br>6<br>18<br>8     | -72.73%<br>-66.67%<br>-72.22%<br>0.00%                  |
| Property  | Violent Total:  Burglary - Residential  Burglary Garage  Burglary Commercial  Larceny  Vehicle Theft  Arson      | 1<br>0<br>2<br>8<br>2<br>0 | 1 2 1 0 19 6 0        | -50.00%<br>-100.00%<br>-57.89%<br>-66.67% | 8<br>4<br>2<br>76<br>21<br>1 | 10<br>5<br>1<br>110<br>17<br>0       | -20.00%<br>-20.00%<br>-20.00%<br>-30.91%<br>-33.53% | 26<br>11<br>3<br>240<br>50              | 26<br>14<br>10<br>242<br>38<br>1 | -41.30%  0.00%  -21.43%  -70.00%  -0.83%  31.58%  0.00% |
|           | Property Total:                                                                                                  | 13                         | 28                    | -53.57%                                   | 112                          | 143                                  | -21.68%                                             | 331                                     | 331                              | 0.00%                                                   |
| Prelimina | ry Part 1 Crime Totals:                                                                                          | 17                         | 29                    | -41.38%                                   | 120                          | 151                                  | -20.53%                                             | 358                                     | 377                              | -5.04%                                                  |
|           | Current 7 Day Period: Current 28 Day Period: Current YTD Day Period:                                             | 2/                         | 16/2020 -             | 3/14/2020<br>3/14/2020<br>3/14/2020       | Prior 28                     | Day Period<br>Day Perio<br>D Period: |                                                     | 3/1/2020 -<br>1/19/2020 -<br>1/1/2019 - | 2/15/2020                        |                                                         |

#### NW - Central District (P2)

| A/C        | Offense Statute                        | <u>Address</u>        | Reported Date | <u>Dist</u> |
|------------|----------------------------------------|-----------------------|---------------|-------------|
| <u>SPA</u> | . <u>2EG</u>                           |                       |               |             |
| С          | ASSAULT 2D                             | 3000 N MAPLE ST       | 3/12/2020     | P1          |
| С          | BURGLARY 1D FROM RESIDENCE             | 3000 N MAPLE ST       | 3/12/2020     | P1          |
| С          | BURGLARY 2D COMMERCIAL                 | 2900 N MONROE ST      | 3/13/2020     | P2          |
| Α          | BURGLARY 2D FENCED AREA                | 100 W SINTO AVE       | 3/9/2020      | P2          |
| С          | ROBBERY 1D PERSON                      | 800 W INDIANA AVE     | 3/11/2020     | P2          |
| С          | ROBBERY 1D PERSON                      | 1600 N HOWARD ST      | 3/12/2020     | P2          |
| С          | THEFT 3D FROM BUILDING                 | 2200 N MONROE ST      | 3/12/2020     | P2          |
| С          | THEFT 3D FROM BUILDING                 | 3000 N MAPLE ST       | 3/12/2020     | P1          |
| Α          | THEFT 3D FROM MOTOR VEHICLE            | 2200 N OAK ST         | 3/11/2020     | P2          |
| С          | THEFT OF MOTOR VEHICLE                 | 3000 N DIVISION ST    | 3/12/2020     | P2          |
| С          | THEFT OF MOTOR VEHICLE                 | 600 W AUGUSTA AVE     | 3/12/2020     | P2          |
| SPA        | . <u>2WC</u>                           |                       |               |             |
| С          | ASSAULT 2D                             | 2300 W SINTO AVE      | 3/8/2020      | P2          |
| С          | BURGLARY 2D COMMERCIAL                 | 1400 W BROADWAY AVE   | 3/11/2020     | P1          |
| С          | THEFT 2D VEHICLE PARTS AND ACCESSORIES | 1300 W BOONE AVE      | 3/8/2020      | P2          |
| С          | THEFT 3D FROM BUILDING                 | 1100 W MALLON AVE     | 3/11/2020     | P2          |
| SPA        | <u>2WH</u>                             |                       |               |             |
| С          | THEFT 2D ALL OTHER                     | 2800 W ELLIOTT DR     | 3/9/2020      | P2          |
| С          | THEFT 2D FROM MOTOR VEHICLE            | 1200 N GOVERNMENT WAY | 3/8/2020      | P2          |