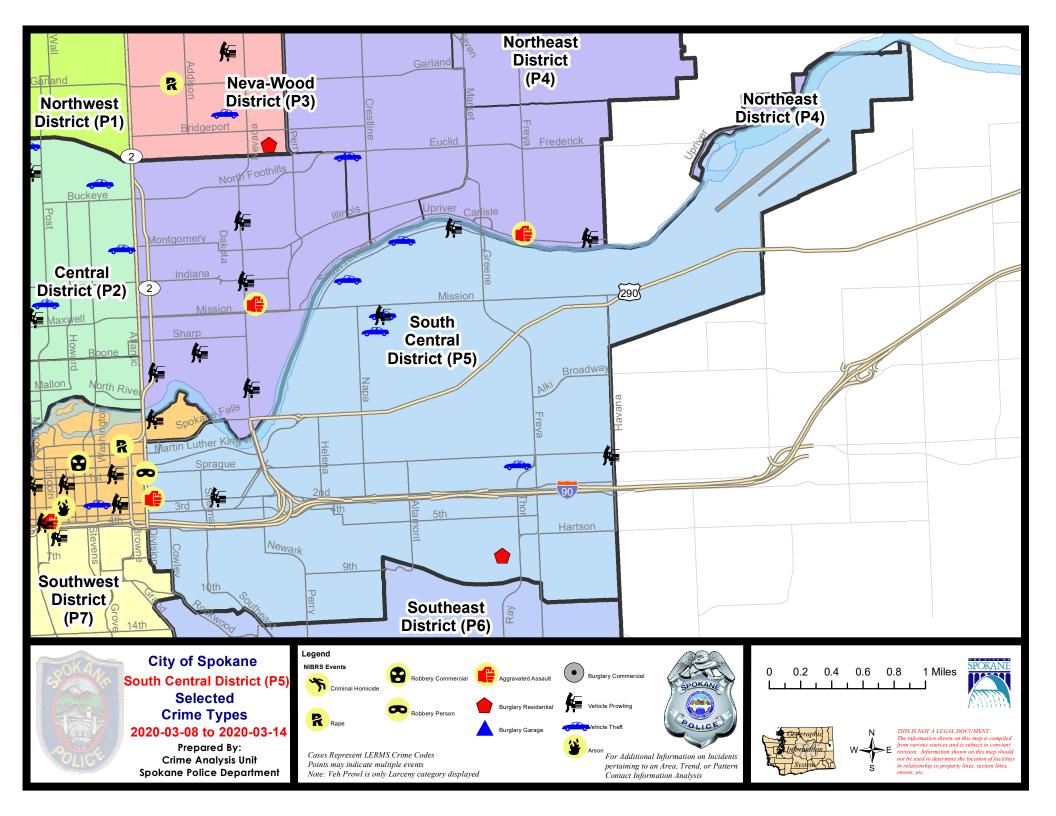

#### SE - South Central District (P5)

| A/C | Offense Statute                            | <u>Address</u>             | Reported Date | <u>Dist</u> |
|-----|--------------------------------------------|----------------------------|---------------|-------------|
| SPC | <u>:5EC</u>                                |                            |               |             |
| С   | BURGLARY 2D COMMERCIAL                     | 3300 E RIVERSIDE AVE       | 3/13/2020     | P6          |
| Α   | BURGLARY 2D FENCED AREA                    | 3200 E SPRAGUE AVE         | 3/9/2020      | P5          |
| С   | BURGLARY 2D GARAGE                         | 3600 E SPRAGUE AVE         | 3/10/2020     | P5          |
| С   | MAIL THEFT                                 | 3600 E PRATT AVE           | 3/10/2020     | P5          |
| С   | THEFT 2D FROM BUILDING                     | 3600 E SPRINGFIELD AVE     | 3/11/2020     | P5          |
| С   | THEFT 3D CITY SHOPLIFTING                  | 400 S THOR ST              | 3/10/2020     | P6          |
| С   | THEFT 3D FROM BUILDING                     | 3300 E RIVERSIDE AVE       | 3/13/2020     | P6          |
| С   | THEFT 3D VEHICLE PARTS AND ACCESSORIES     | E HARTSON AVE / S PERRY ST | 3/9/2020      | P5          |
| С   | THEFT OF MOTOR VEHICLE                     | 600 S RAY ST               | 3/8/2020      | P6          |
| С   | THEFT OF MOTOR VEHICLE                     | 400 E 8TH AVE              | 3/10/2020     | P6          |
| С   | THEFT OF MOTOR VEHICLE                     | 300 N HAVEN ST             | 3/12/2020     | P6          |
| SPC | 25GP                                       |                            |               |             |
| Α   | BURGLARY 2D GARAGE                         | 1700 E TILSLEY PL          | 3/11/2020     | P5          |
| Α   | RESIDENTIAL BURGLARY                       | 1800 E SHARP AVE           | 3/11/2020     | P5          |
| С   | TAKING MOTOR VEHICLE WITHOUT PERMISSION 2D | 1600 E DESMET AVE          | 3/8/2020      | P5          |
| С   | THEFT 2D FROM BUILDING                     | 1900 E MISSION AVE         | 3/11/2020     | P5          |
| С   | THEFT 3D ALL OTHER                         | 1800 N GREENE ST           | 3/10/2020     | P5          |
| С   | THEFT 3D FROM BUILDING                     | 2300 E BOONE AVE           | 3/11/2020     | P5          |
| С   | THEFT 3D FROM BUILDING                     | 2600 E BOONE AVE           | 3/11/2020     | P5          |
| С   | THEFT OF MOTOR VEHICLE                     | 1500 N MAGNOLIA ST         | 3/12/2020     | P5          |
|     |                                            |                            |               |             |