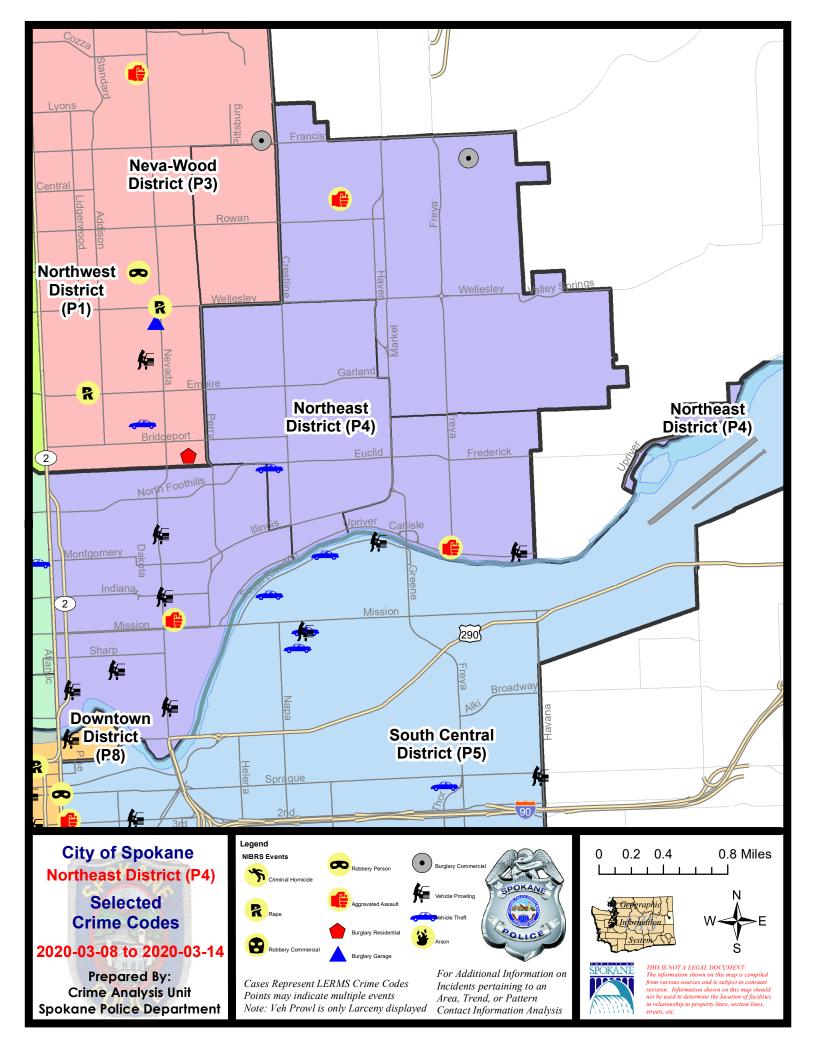

#### **NE - Northeast District (P4)**

#### **Preliminary IBR Counts**

|           |                                                                                                                  | 7 Da                       | ny Compari                  | son                                    | 28 D                       | ay Compa                             | rison                                              | YT                                      | D Comparis                  | on                                                         |
|-----------|------------------------------------------------------------------------------------------------------------------|----------------------------|-----------------------------|----------------------------------------|----------------------------|--------------------------------------|----------------------------------------------------|-----------------------------------------|-----------------------------|------------------------------------------------------------|
| NIBRS Ca  | ntegories (Part 1 Selected)                                                                                      | Current                    | Prior                       | Percent                                | Current                    | Prior                                | Percent                                            | Current                                 | Prior                       | Percent                                                    |
| Violent   | Criminal Homicide Rape Robbery - Commercial Robbery - Person Aggravated Assault - Non DV Aggravated Assault - DV | 0<br>0<br>0<br>0<br>2<br>1 | 0 0 0 0 2 1                 | 0.00%                                  | 0<br>1<br>0<br>1<br>7<br>4 | 1<br>2<br>0<br>5<br>7<br>1           | -100.00%<br>-50.00%<br>-80.00%<br>0.00%<br>300.00% | 1<br>4<br>0<br>9<br>16<br>8             | 0<br>8<br>3<br>1<br>17<br>5 | -50.00%<br>-100.00%<br>800.00%<br>-5.88%<br>60.00%         |
| Property  | Burglary - Residential Burglary Garage Burglary Commercial Larceny Vehicle Theft Arson                           | 3<br>1<br>1<br>24<br>5     | 1<br>0<br>1<br>32<br>2<br>0 | 200.00%<br>0.00%<br>-25.00%<br>150.00% | 13<br>5<br>2<br>103<br>16  | 9<br>3<br>4<br>96<br>21              | 44.44%<br>66.67%<br>-50.00%<br>7.29%<br>-23.81%    | 26<br>11<br>7<br>263<br>53<br>0         | 27<br>7<br>10<br>280<br>51  | -3.70%<br>57.14%<br>-30.00%<br>-6.07%<br>3.92%<br>-100.00% |
|           | Property Total:                                                                                                  | 34                         | 36                          | -5.56%                                 | 139                        | 133                                  | 4.51%                                              | 360                                     | 376                         | -4.26%                                                     |
| Prelimina | ry Part 1 Crime Totals:                                                                                          | 37                         | 39                          | -5.13%                                 | 152                        | 149                                  | 2.01%                                              | 398                                     | 410                         | -2.93%                                                     |
|           | Current 7 Day Period: Current 28 Day Period: Current YTD Day Period:                                             | 2/                         | 16/2020 -                   | 3/14/2020<br>3/14/2020<br>3/14/2020    | Prior 28                   | Day Period<br>Day Perio<br>D Period: |                                                    | 3/1/2020 -<br>1/19/2020 -<br>1/1/2019 - |                             |                                                            |

#### NE - Northeast District (P4)

| A/C        | Offense Statute                         | <u>Address</u>                  | Reported Date | <u>Dist</u> |
|------------|-----------------------------------------|---------------------------------|---------------|-------------|
| SPB        | 4BE                                     |                                 |               |             |
| С          | ASSAULT 2D                              | 4100 N COOK ST                  | 3/12/2020     | P4          |
| С          | BURGLARY 1D FROM RESIDENCE              | 1600 E ROCKWELL AVE             | 3/13/2020     | P4          |
| С          | BURGLARY 2D GARAGE                      | 1400 E LIBERTY AVE              | 3/9/2020      | P4          |
| С          | THEFT 1D FROM MOTOR VEHICLE             | 3900 N MARKET ST                | 3/11/2020     | P4          |
| С          | THEFT 3D ALL OTHER                      | 4000 N MARTIN ST                | 3/11/2020     | P4          |
| С          | THEFT 3D FROM BUILDING                  | 3900 N MARKET ST                | 3/10/2020     | P4          |
| С          | THEFT 3D FROM BUILDING                  | 3900 N MARKET ST                | 3/12/2020     | P2          |
| С          | THEFT OF MOTOR VEHICLE                  | 2900 E HOFFMAN AVE              | 3/9/2020      | P4          |
| С          | THEFT OF MOTOR VEHICLE                  | 1600 E ROCKWELL AVE             | 3/13/2020     | P4          |
| SPB        | 4HI                                     |                                 |               |             |
|            | IBR Purposes Only - Theft From Building | 2200 E JOSEPH AVE               | 3/8/2020      | P4          |
| С          | RESIDENTIAL BURGLARY                    | 2200 E JOSEPH AVE               | 3/8/2020      | P4          |
| С          | THEFT 2D VEHICLE PARTS AND ACCESSORIES  | 4800 E VALLEY SPRINGS RD        | 3/12/2020     | P4          |
| С          | THEFT 3D FROM BUILDING                  | 5000 N ALTAMONT ST              | 3/8/2020      | P4          |
| С          | THEFT 3D FROM BUILDING                  | 5300 N MARKET ST                | 3/10/2020     | P4          |
| С          | THEFT 3D VEHICLE PARTS AND ACCESSORIES  | 3800 E OLYMPIC AVE              | 3/9/2020      | P4          |
| С          | THEFT 3D VEHICLE PARTS AND ACCESSORIES  | 3000 E BROAD AVE                | 3/13/2020     | P4          |
| С          | THEFT OF MOTOR VEHICLE                  | 3400 E GLASS AVE                | 3/9/2020      | P4          |
| <u>SPB</u> | 4LO                                     |                                 |               |             |
| С          | ASSAULT 1D                              | E MISSION AVE / N PERRY ST      | 3/8/2020      | P4          |
| С          | ASSAULT 1D                              | 900 E AUGUSTA AVE               | 3/12/2020     | P4          |
| Α          | BURGLARY 2D COMMERCIAL                  | 3000 N DIVISION ST              | 3/11/2020     | P3          |
| С          | BURGLARY 2D FENCED AREA                 | 400 E CATALDO AVE               | 3/10/2020     | P4          |
| С          | RESIDENTIAL BURGLARY                    | 2500 N MADELIA ST               | 3/11/2020     | P2          |
| С          | THEFT 2D FROM MOTOR VEHICLE             | 400 E FAIRVIEW AVE              | 3/13/2020     | P4          |
| С          | THEFT 3D ALL OTHER                      | 600 E NORA AVE                  | 3/11/2020     | P4          |
| С          | THEFT 3D CITY SHOPLIFTING               | 200 E NORTH FOOTHILLS DR        | 3/9/2020      | P4          |
| С          | THEFT 3D CITY SHOPLIFTING               | 200 E NORTH FOOTHILLS DR        | 3/11/2020     | P1          |
| С          | THEFT 3D FROM BUILDING                  | 800 E INDIANA AVE               | 3/10/2020     | P4          |
| С          | THEFT 3D FROM BUILDING                  | 2500 N MADELIA ST               | 3/11/2020     | P2          |
| С          | THEFT 3D FROM MOTOR VEHICLE             | 2200 N ASTOR ST                 | 3/11/2020     | P4          |
| С          | THEFT 3D FROM MOTOR VEHICLE             | 2900 N MAYFAIR ST               | 3/12/2020     | P4          |
| С          | THEFT 3D FROM MOTOR VEHICLE             | N PITTSBURG ST / E FAIRVIEW AVE | 3/13/2020     | P4          |
| С          | THEFT 3D VEHICLE PARTS AND ACCESSORIES  | 2800 N CINCINNATI ST            | 3/10/2020     | P4          |
| С          | THEFT OF MOTOR VEHICLE                  | E NORA AVE / N COLUMBUS ST      | 3/13/2020     | P4          |
| <u>SPB</u> | 4MI                                     |                                 |               |             |
| С          | THEFT 3D ALL OTHER                      | 3900 E UPRIVER DR               | 3/13/2020     | P4          |
|            |                                         |                                 |               |             |

| A/C | Offense Statute                        | Address              | Reported Date | <u>Dist</u> |
|-----|----------------------------------------|----------------------|---------------|-------------|
| С   | THEFT 3D VEHICLE PARTS AND ACCESSORIES | 3100 E MARIETTA AVE  | 3/9/2020      | P4          |
| С   | THEFT 3D VEHICLE PARTS AND ACCESSORIES | 3900 E FREDERICK AVE | 3/12/2020     | P4          |
| С   | THEFT OF MOTOR VEHICLE                 | 3500 E GRACE AVE     | 3/12/2020     | P4          |