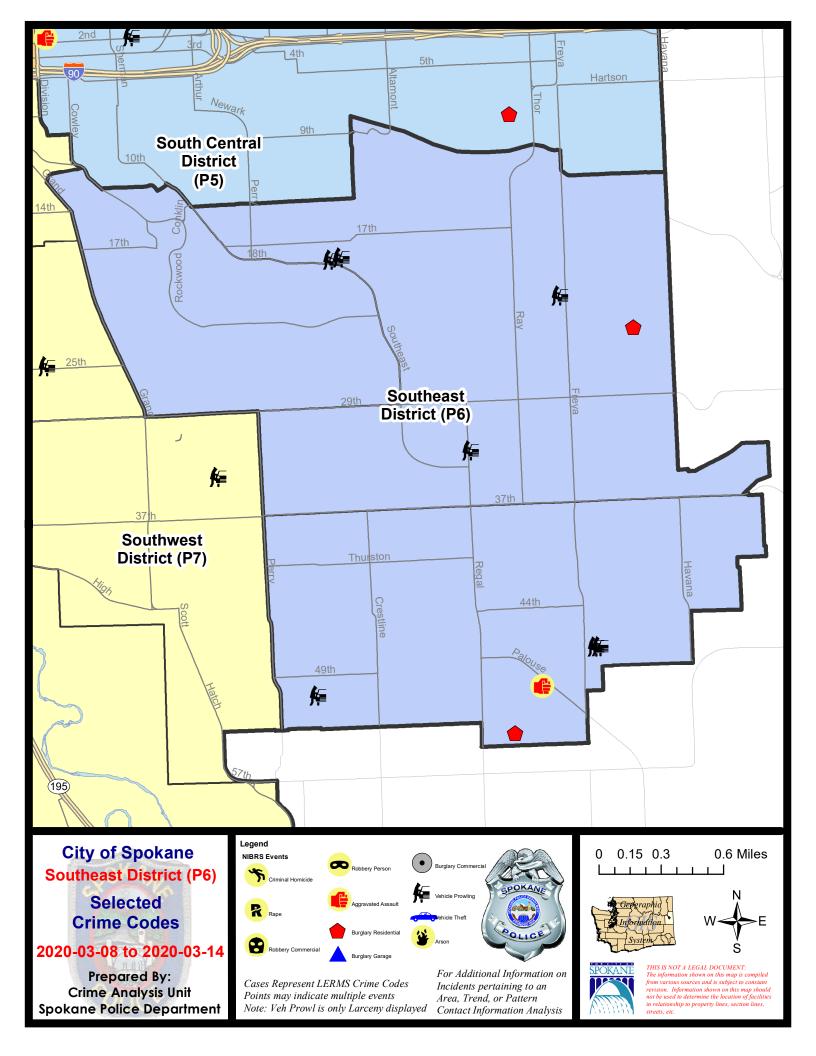

#### SE - Southeast District (P6)

| A/C | Offense Statute             | <u>Address</u>    | Reported Date | <u>Dist</u> |
|-----|-----------------------------|-------------------|---------------|-------------|
| SPC | <u> </u>                    |                   |               |             |
| С   | BURGLARY 2D GARAGE          | 2100 S REBECCA ST | 3/11/2020     | P6          |
| С   | THEFT 1D FROM MOTOR VEHICLE | 3400 E 35TH AVE   | 3/14/2020     | P6          |
| С   | THEFT 2D FROM MOTOR VEHICLE | 3700 E 28TH AVE   | 3/10/2020     | P6          |
| Α   | THEFT 3D FROM MOTOR VEHICLE | 4200 E 17TH AVE   | 3/11/2020     | P6          |
| С   | THEFT OF MOTOR VEHICLE      | 3400 E 35TH AVE   | 3/14/2020     | P6          |
| SPC | 26SG                        |                   |               |             |
| С   | ASSAULT 4D WEAPON           | 2700 E 53RD AVE   | 3/9/2020      | P6          |
| С   | MAIL THEFT                  | 3300 E 55TH AVE   | 3/9/2020      | P6          |
| С   | THEFT 3D SHOPLIFTING        | 4900 S REGAL ST   | 3/10/2020     | P6          |