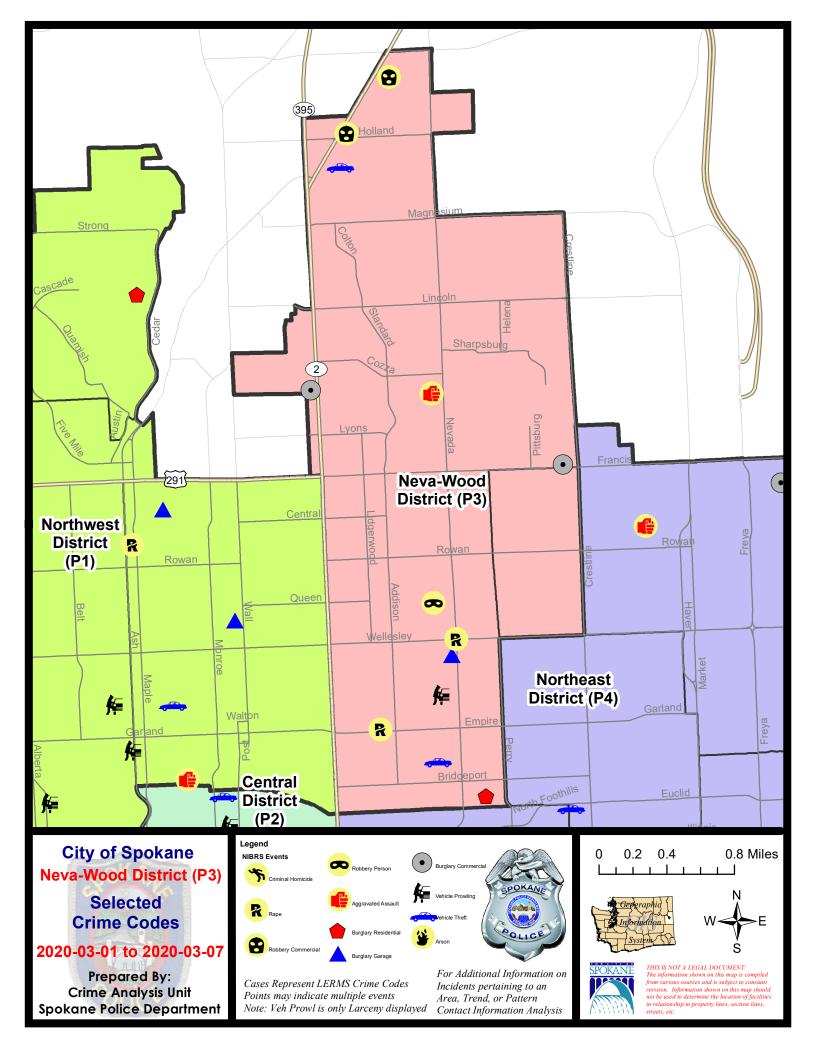

#### NE - Neva-Wood District (P3)

#### **Preliminary IBR Counts**

|           |                                                                                                                                  | 7 Da                        | ay Compari                  | ison                             | 28 D                          | ay Compai                            | rison                                             | YT                                       | D Comparis                      | on                                              |
|-----------|----------------------------------------------------------------------------------------------------------------------------------|-----------------------------|-----------------------------|----------------------------------|-------------------------------|--------------------------------------|---------------------------------------------------|------------------------------------------|---------------------------------|-------------------------------------------------|
| NIBRS Ca  | ategories (Part 1 Selected)                                                                                                      | Current                     | Prior                       | Percent                          | Current                       | Prior                                | Percent                                           | Current                                  | Prior                           | Percent                                         |
| Violent   | Criminal Homicide Rape Robbery - Commercial Robbery - Person Aggravated Assault - Non DV Aggravated Assault - DV  Violent Total: | 0<br>2<br>2<br>1<br>0<br>1  | 0<br>0<br>3<br>1<br>2<br>0  | -33.33%<br>0.00%<br>-100.00%     | 0<br>4<br>5<br>4<br>5<br>2    | 0<br>2<br>4<br>5<br>3<br>4           | 100.00%<br>25.00%<br>-20.00%<br>66.67%<br>-50.00% | 0<br>6<br>11<br>9<br>8<br>8              | 0<br>9<br>6<br>8<br>15<br>8     | -33.33%<br>83.33%<br>12.50%<br>-46.67%<br>0.00% |
| Property  | Burglary - Residential Burglary Garage Burglary Commercial Larceny Vehicle Theft Arson  Property Total:                          | 1<br>1<br>2<br>41<br>2<br>0 | 0<br>0<br>1<br>45<br>3<br>0 | 100.00%<br>-8.89%<br>-33.33%     | 2<br>3<br>9<br>171<br>14<br>0 | 11<br>3<br>9<br>191<br>30<br>0       | -81.82%<br>0.00%<br>0.00%<br>-10.47%<br>-53.33%   | 16<br>10<br>21<br>430<br>52<br>0         | 22<br>23<br>9<br>416<br>64<br>1 | -27.27% -56.52% 133.33% 3.37% -18.75% -100.00%  |
| Prelimina | ry Part 1 Crime Totals:                                                                                                          | 53                          | 55                          | -3.64%                           | 219                           | 262                                  | -16.41%                                           | 571                                      | 581                             | -1.72%                                          |
|           | Current 7 Day Period: Current 28 Day Period: Current YTD Day Period:                                                             | 2                           |                             | 3/7/2020<br>3/7/2020<br>3/7/2020 | Prior 28                      | Day Period<br>Day Perio<br>D Period: |                                                   | 2/23/2020 -<br>1/12/2020 -<br>1/1/2019 - | 2/8/2020                        |                                                 |

#### NE - Neva-Wood District (P3)

| SPB3NL         C       ASSAULT 4D WEAPON       900 E SITKA AVE       3/5/2020         C       BURGLARY 2D COMMERCIAL       7100 N DIVISION ST       3/2/2020         C       BURGLARY 2D COMMERCIAL       1900 E FRANCIS AVE       3/4/2020         C       BURGLARY 2D FENCED AREA       1200 E FRANCIS AVE       3/3/2020         C       BURGLARY 2D GARAGE       900 E PRINCETON AVE       3/1/2020         C       RAPE 2D       3/6/2020         C       RAPE 3D       3/1/2020         C       RESIDENTIAL BURGLARY       1200 E DALTON AVE       3/1/2020 | <u>Dist</u> |
|-------------------------------------------------------------------------------------------------------------------------------------------------------------------------------------------------------------------------------------------------------------------------------------------------------------------------------------------------------------------------------------------------------------------------------------------------------------------------------------------------------------------------------------------------------------------|-------------|
| C       BURGLARY 2D COMMERCIAL       7100 N DIVISION ST       3/2/2020         C       BURGLARY 2D COMMERCIAL       1900 E FRANCIS AVE       3/4/2020         C       BURGLARY 2D FENCED AREA       1200 E FRANCIS AVE       3/3/2020         C       BURGLARY 2D GARAGE       900 E PRINCETON AVE       3/1/2020         C       RAPE 2D       3/6/2020         C       RAPE 3D       3/1/2020                                                                                                                                                                   |             |
| C       BURGLARY 2D COMMERCIAL       1900 E FRANCIS AVE       3/4/2020         C       BURGLARY 2D FENCED AREA       1200 E FRANCIS AVE       3/3/2020         C       BURGLARY 2D GARAGE       900 E PRINCETON AVE       3/1/2020         C       RAPE 2D       3/6/2020         C       RAPE 3D       3/1/2020                                                                                                                                                                                                                                                  | P4          |
| C       BURGLARY 2D FENCED AREA       1200 E FRANCIS AVE       3/3/2020         C       BURGLARY 2D GARAGE       900 E PRINCETON AVE       3/1/2020         C       RAPE 2D       3/6/2020         C       RAPE 3D       3/1/2020                                                                                                                                                                                                                                                                                                                                 | P3          |
| C BURGLARY 2D GARAGE 900 E PRINCETON AVE 3/1/2020 C RAPE 2D 3/6/2020 C RAPE 3D 3/1/2020                                                                                                                                                                                                                                                                                                                                                                                                                                                                           | Р3          |
| C RAPE 2D 3/6/2020<br>C RAPE 3D 3/1/2020                                                                                                                                                                                                                                                                                                                                                                                                                                                                                                                          | P4          |
| C RAPE 3D 3/1/2020                                                                                                                                                                                                                                                                                                                                                                                                                                                                                                                                                | Р3          |
|                                                                                                                                                                                                                                                                                                                                                                                                                                                                                                                                                                   | P1          |
| C RESIDENTIAL BURGLARY 1200 E DALTON AVE 3/1/2020                                                                                                                                                                                                                                                                                                                                                                                                                                                                                                                 | P4          |
|                                                                                                                                                                                                                                                                                                                                                                                                                                                                                                                                                                   | P3          |
| C ROBBERY 1D COMMERCIAL 9500 N NEWPORT HWY 3/4/2020                                                                                                                                                                                                                                                                                                                                                                                                                                                                                                               | P4          |
| C ROBBERY 1D COMMERCIAL 9900 N NEWPORT HWY 3/7/2020                                                                                                                                                                                                                                                                                                                                                                                                                                                                                                               | P4          |
| A ROBBERY 2D PERSON 800 E QUEEN AVE 3/4/2020                                                                                                                                                                                                                                                                                                                                                                                                                                                                                                                      | P3          |
| C THEFT 2D ALL OTHER 1000 E CROWN AVE 3/2/2020                                                                                                                                                                                                                                                                                                                                                                                                                                                                                                                    | P3          |
| C THEFT 2D ALL OTHER 200 E LINCOLN RD 3/2/2020                                                                                                                                                                                                                                                                                                                                                                                                                                                                                                                    | P3          |
| C THEFT 2D ALL OTHER 10100 N NEWPORT HWY 3/4/2020                                                                                                                                                                                                                                                                                                                                                                                                                                                                                                                 | P3          |
| C THEFT 2D ALL OTHER 600 E HOLLAND AVE 3/5/2020                                                                                                                                                                                                                                                                                                                                                                                                                                                                                                                   | P3          |
| C THEFT 2D ALL OTHER 9100 N DIVISION ST 3/5/2020                                                                                                                                                                                                                                                                                                                                                                                                                                                                                                                  | P3          |
| C THEFT 2D ALL OTHER 300 E GLASS AVE 3/5/2020                                                                                                                                                                                                                                                                                                                                                                                                                                                                                                                     | P3          |
| C THEFT 2D FROM BUILDING 5000 N CINCINNATI ST 3/5/2020                                                                                                                                                                                                                                                                                                                                                                                                                                                                                                            | P3          |
| C THEFT 2D SHOPLIFTING 7700 N DIVISION ST 3/2/2020                                                                                                                                                                                                                                                                                                                                                                                                                                                                                                                | P3          |
| C THEFT 3D ALL OTHER 9600 N DIVISION ST 3/2/2020                                                                                                                                                                                                                                                                                                                                                                                                                                                                                                                  | P3          |
| C THEFT 3D ALL OTHER 800 E EUCLID AVE 3/6/2020                                                                                                                                                                                                                                                                                                                                                                                                                                                                                                                    | P3          |
| C THEFT 3D CITY FROM BUILDING 9100 N NEWPORT HWY 3/3/2020                                                                                                                                                                                                                                                                                                                                                                                                                                                                                                         | P4          |
| C THEFT 3D CITY SHOPLIFTING 4700 N DIVISION ST 3/1/2020                                                                                                                                                                                                                                                                                                                                                                                                                                                                                                           | P4          |
| C THEFT 3D CITY SHOPLIFTING 4700 N DIVISION ST 3/2/2020                                                                                                                                                                                                                                                                                                                                                                                                                                                                                                           | P3          |
| C THEFT 3D CITY SHOPLIFTING 9700 N NEWPORT HWY 3/3/2020                                                                                                                                                                                                                                                                                                                                                                                                                                                                                                           | P3          |
| C THEFT 3D CITY SHOPLIFTING 4700 N DIVISION ST 3/4/2020                                                                                                                                                                                                                                                                                                                                                                                                                                                                                                           | P3          |
| C THEFT 3D CITY SHOPLIFTING 6700 N DIVISION ST 3/5/2020                                                                                                                                                                                                                                                                                                                                                                                                                                                                                                           | P4          |
| C THEFT 3D CITY SHOPLIFTING 9200 N NEVADA ST 3/7/2020                                                                                                                                                                                                                                                                                                                                                                                                                                                                                                             | P4          |
| C THEFT 3D FROM BUILDING 6600 N DIVISION ST 3/3/2020                                                                                                                                                                                                                                                                                                                                                                                                                                                                                                              | P3          |
| C THEFT 3D FROM BUILDING 6500 N NEVADA ST 3/5/2020                                                                                                                                                                                                                                                                                                                                                                                                                                                                                                                | P3          |
| C THEFT 3D FROM BUILDING 9900 N NEWPORT HWY 3/7/2020                                                                                                                                                                                                                                                                                                                                                                                                                                                                                                              | P4          |
| A THEFT 3D FROM MOTOR VEHICLE 800 E ROCKWELL AVE 3/5/2020                                                                                                                                                                                                                                                                                                                                                                                                                                                                                                         | P3          |
| C THEFT 3D SHOPLIFTING 4700 N DIVISION ST 3/1/2020                                                                                                                                                                                                                                                                                                                                                                                                                                                                                                                | P3          |
| C THEFT 3D SHOPLIFTING 4700 N DIVISION ST 3/1/2020                                                                                                                                                                                                                                                                                                                                                                                                                                                                                                                | P3          |
| C THEFT 3D SHOPLIFTING 7900 N DIVISION ST 3/2/2020                                                                                                                                                                                                                                                                                                                                                                                                                                                                                                                | P3          |
| C THEFT 3D SHOPLIFTING 6600 N DIVISION ST 3/2/2020                                                                                                                                                                                                                                                                                                                                                                                                                                                                                                                | P3          |
| C THEFT 3D SHOPLIFTING 6600 N DIVISION ST 3/2/2020                                                                                                                                                                                                                                                                                                                                                                                                                                                                                                                | P3          |
| A THEFT 3D SHOPLIFTING 9100 N NEWPORT HWY 3/3/2020                                                                                                                                                                                                                                                                                                                                                                                                                                                                                                                | P3          |

| A/C | Offense Statute                        | Address            | Reported Date | Dist |
|-----|----------------------------------------|--------------------|---------------|------|
| С   | THEFT 3D SHOPLIFTING                   | 4700 N DIVISION ST | 3/4/2020      | P3   |
| С   | THEFT 3D SHOPLIFTING                   | 6300 N DIVISION ST | 3/5/2020      | Р3   |
| С   | THEFT 3D SHOPLIFTING                   | 1000 E FRANCIS AVE | 3/5/2020      | Р3   |
| С   | THEFT 3D SHOPLIFTING                   | 4700 N DIVISION ST | 3/5/2020      | Р3   |
| С   | THEFT 3D SHOPLIFTING                   | 7900 N DIVISION ST | 3/6/2020      | Р3   |
| С   | THEFT 3D SHOPLIFTING                   | 7900 N DIVISION ST | 3/6/2020      | P3   |
| С   | THEFT 3D SHOPLIFTING                   | 6600 N DIVISION ST | 3/6/2020      | Р3   |
| С   | THEFT 3D SHOPLIFTING                   | 9700 N NEWPORT HWY | 3/7/2020      | Р3   |
| С   | THEFT 3D SHOPLIFTING                   | 4700 N DIVISION ST | 3/7/2020      | Р3   |
| С   | THEFT 3D VEHICLE PARTS AND ACCESSORIES | 800 E JOSEPH AVE   | 3/4/2020      | Р3   |
| С   | THEFT 3D VEHICLE PARTS AND ACCESSORIES | 600 E WALTON AVE   | 3/4/2020      | Р3   |
| С   | THEFT 3D VEHICLE PARTS AND ACCESSORIES | 8400 N NEVADA ST   | 3/5/2020      | P3   |
| С   | THEFT OF MOTOR VEHICLE                 | 9100 N NEWPORT HWY | 3/2/2020      | Р3   |
| С   | THEFT OF MOTOR VEHICLE                 | 700 E GLASS AVE    | 3/3/2020      | P4   |
| SPB | <u>3WH</u>                             |                    |               |      |
| С   | THEFT 3D ALL OTHER                     | 1400 E SANSON AVE  | 3/2/2020      | P3   |