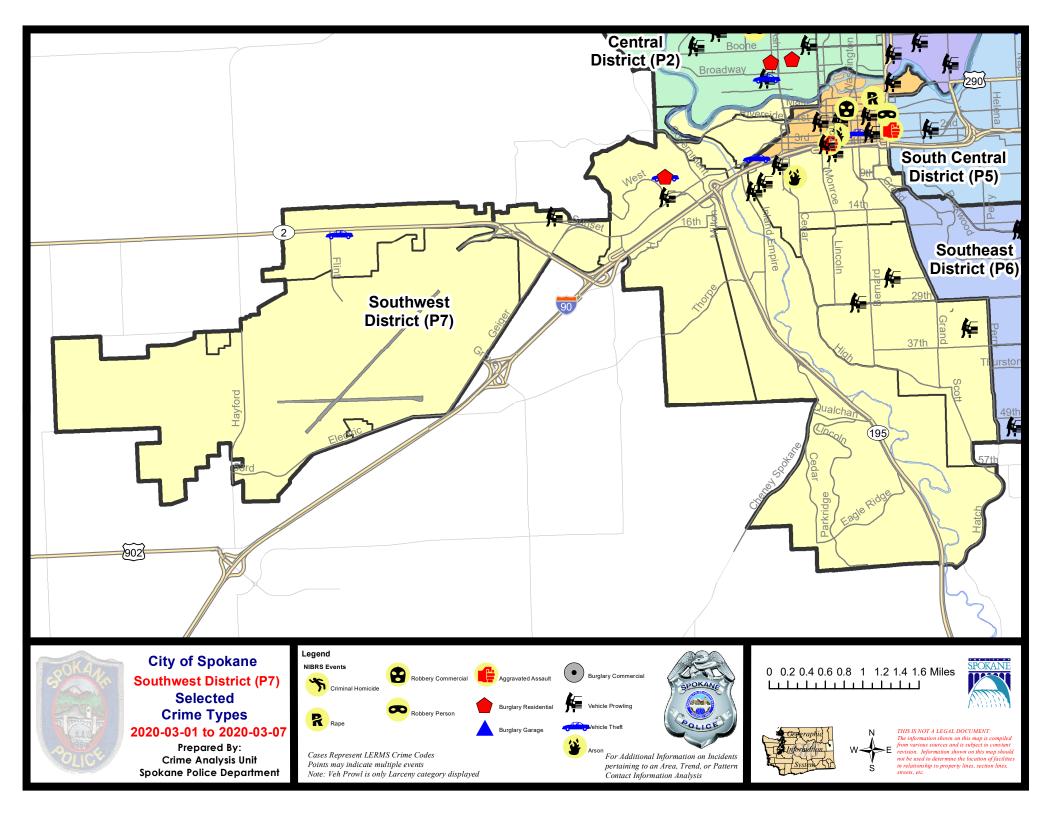

| 2                                | 2/9/2020                    | - 3/7/2020<br>- 3/7/2020<br>- 3/7/2020                 | Prior 28                           | ay Period<br>Day Perio<br>D Period: |                                                  | 2/23/2020 -<br>1/12/2020 -<br>1/1/2019 - | 2/8/2020                               |                                                   |

Prepared by SPD Crime Analysis Office - Monday, March 9, 2020

NOTE: SPD moved from UCR to the NIBRS reporting standard on 10/4/16 following the transition to a new RMS System. Numbers on CompStat reports prior to this date should not be used as a comparison to those on this report. Additional info on these reporting standards can be found on the FBI website: https://ucr.fbi.gov/nibrs-overview





#### SE - Southwest District (P7)



| A/C        | Offense Statute                         | <u>Address</u>       | Reported Date | <u>Dist</u> |
|------------|-----------------------------------------|----------------------|---------------|-------------|
| SPI        | 07BA                                    |                      |               |             |
| С          | THEFT 2D ALL OTHER                      | 2100 W RIVERSIDE AVE | 3/1/2020      | P7          |
| SPI        | D7CH                                    |                      |               |             |
| С          | ARSON 1D                                | 1400 W 8TH AVE       | 3/6/2020      | P7          |
| С          | THEFT 3D ALL OTHER                      | 700 S CEDAR ST       | 3/5/2020      | P7