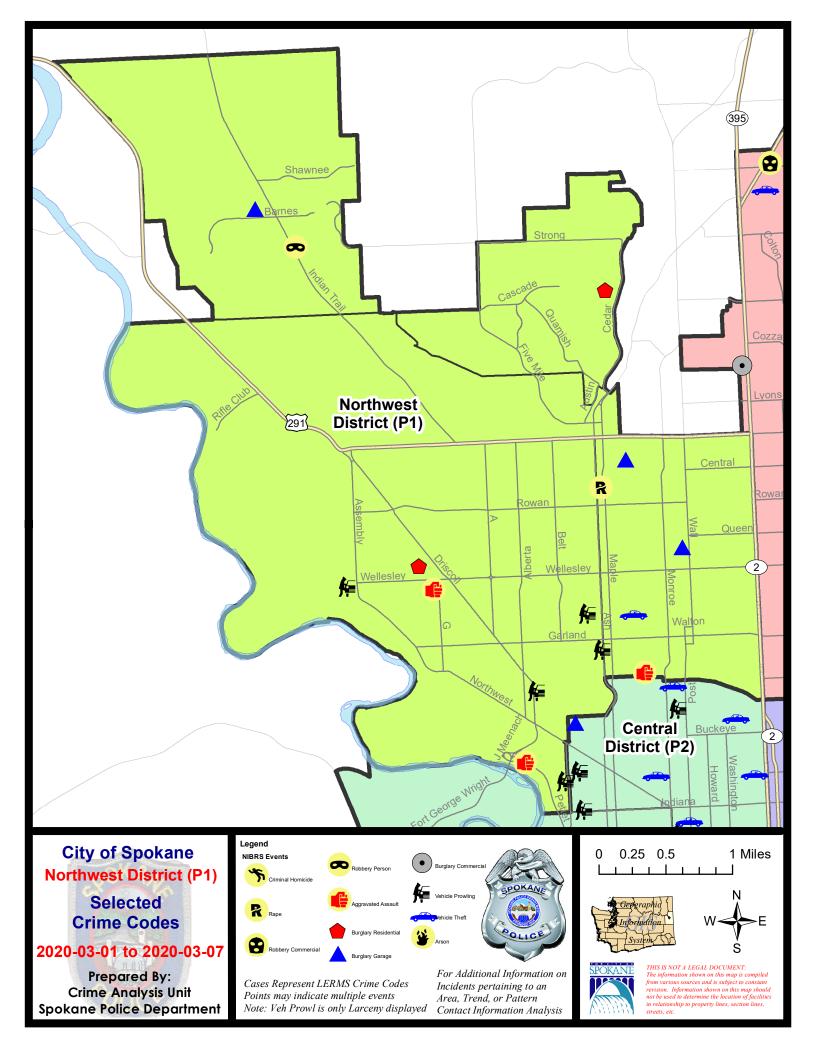

#### **NW - Northwest District (P1)**

#### **Preliminary IBR Counts**

|           |                                                                                                                  | 7 Da                       | ny Compari                 | ison                                     | 28 Da                              | ay Compai                            | rison                                                      | ΥT                                       | D Comparis                      | on                                                   |
|-----------|------------------------------------------------------------------------------------------------------------------|----------------------------|----------------------------|------------------------------------------|------------------------------------|--------------------------------------|------------------------------------------------------------|------------------------------------------|---------------------------------|------------------------------------------------------|
| NIBRS Ca  | ategories (Part 1 Selected)                                                                                      | Current                    | Prior                      | Percent                                  | Current                            | Prior                                | Percent                                                    | Current                                  | Prior                           | Percent                                              |
| Violent   | Criminal Homicide Rape Robbery - Commercial Robbery - Person Aggravated Assault - Non DV Aggravated Assault - DV | 0<br>2<br>0<br>1<br>3<br>0 | 0<br>0<br>0<br>1<br>2<br>0 | 0.00%                                    | 0<br>2<br>0<br>2<br>5<br>2         | 0<br>0<br>0<br>2<br>2<br>2<br>3      | 0.00%<br>150.00%<br>-33.33%                                | 0<br>4<br>0<br>4<br>8<br>7               | 0<br>7<br>2<br>2<br>4<br>11     | -42.86%<br>-100.00%<br>100.00%<br>100.00%<br>-36.36% |
| Property  | Violent Total:  Burglary - Residential Burglary Garage Burglary Commercial Larceny Vehicle Theft Arson           | 2<br>3<br>0<br>18<br>1     | 3<br>4<br>1<br>16<br>0     | -33.33%<br>-25.00%<br>-100.00%<br>12.50% | 11<br>8<br>10<br>2<br>75<br>6<br>0 | 5<br>8<br>0<br>88<br>6               | 57.14%<br>60.00%<br>25.00%<br>-14.77%<br>0.00%<br>-100.00% | 23  16 21 4 198 18 3                     | 21<br>16<br>3<br>188<br>23<br>0 | -11.54%  -23.81%  31.25%  33.33%  5.32%  -21.74%     |
|           | Property Total:                                                                                                  | 24                         | 24                         | 0.00%                                    | 101                                | 108                                  | -6.48%                                                     | 260                                      | 251                             | 3.59%                                                |
| Prelimina | ry Part 1 Crime Totals:                                                                                          | 30                         | 27                         | 11.11%                                   | 112                                | 115                                  | -2.61%                                                     | 283                                      | 277                             | 2.17%                                                |
|           | Current 7 Day Period: Current 28 Day Period: Current YTD Day Period:                                             | 2                          | 2/9/2020 -                 | - 3/7/2020<br>- 3/7/2020<br>- 3/7/2020   | Prior 28                           | Day Period<br>Day Perio<br>D Period: |                                                            | 2/23/2020 -<br>1/12/2020 -<br>1/1/2019 - |                                 |                                                      |

#### NW - Northwest District (P1)

| <u>A/C</u> | Offense Statute                        | <u>Address</u>                        | Reported Date | <u>Dist</u> |
|------------|----------------------------------------|---------------------------------------|---------------|-------------|
| С          | RAPE 3D                                |                                       | 3/2/2020      | P1          |
| SPA        | 1BS                                    |                                       |               |             |
| С          | MAIL THEFT                             | 2800 W DELL DR                        | 3/5/2020      | P1          |
| SPA        | 1FM                                    |                                       |               |             |
| С          | RESIDENTIAL BURGLARY                   | 8000 N PANORAMA DR                    | 3/3/2020      | P1          |
| С          | THEFT 1D FROM BUILDING                 | 8000 N PANORAMA DR                    | 3/3/2020      | P1          |
| SPA        | 1IT                                    |                                       |               |             |
| С          | BURGLARY 2D GARAGE                     | 5400 W BARNES RD                      | 3/5/2020      | P1          |
| С          | ROBBERY 1D PERSON                      | 8700 N FARMDALE ST                    | 3/2/2020      | P1          |
| SPA        | 1NH                                    |                                       |               |             |
| C          | ASSAULT 2D                             | 1200 W GLASS AVE                      | 3/1/2020      | P2          |
| С          | BURGLARY 2D GARAGE                     | 1300 W BISMARK AVE                    | 3/1/2020      | P1          |
| С          | BURGLARY 2D GARAGE                     | 4900 N POST ST                        | 3/4/2020      | P1          |
| С          | MAIL THEFT                             | 1200 W KIERNAN AVE                    | 3/3/2020      | P1          |
| С          | MAIL THEFT                             | 1200 W GARLAND AVE                    | 3/5/2020      | P1          |
| С          | RAPE 2D                                |                                       | 3/4/2020      | P1          |
| С          | THEFT 3D FROM BUILDING                 | 4200 N WALNUT ST                      | 3/3/2020      | P1          |
| С          | THEFT OF MOTOR VEHICLE                 | 4100 N HAWTHORNE ST                   | 3/6/2020      | P1          |
| SPA        | 1NW                                    |                                       |               |             |
| С          | ASSAULT 2D                             | 3500 W HOFFMAN AVE                    | 3/3/2020      | P1          |
| С          | MAIL THEFT                             | 3600 W ROCKWELL AVE                   | 3/5/2020      | P1          |
| С          | MAIL THEFT                             | 5900 N ALBERTA ST                     | 3/7/2020      | P1          |
| С          | RESIDENTIAL BURGLARY                   | 3600 W BROAD AVE                      | 3/1/2020      | P1          |
| С          | THEFT 2D ALL OTHER                     | 2300 W WELLESLEY AVE                  | 3/6/2020      | P1          |
| С          | THEFT 3D ALL OTHER                     | 2300 W WELLESLEY AVE                  | 3/2/2020      | P1          |
| С          | THEFT 3D ALL OTHER                     | 3200 W FAIRVIEW AVE                   | 3/5/2020      | P1          |
| С          | THEFT 3D CITY SHOPLIFTING              | 2200 W WELLESLEY AVE                  | 3/4/2020      | P4          |
| С          | THEFT 3D FROM MOTOR VEHICLE            | 3700 N ASH ST                         | 3/1/2020      | P1          |
| С          | THEFT 3D FROM MOTOR VEHICLE            | 2400 W LIBERTY AVE                    | 3/2/2020      | P1          |
| С          | THEFT 3D FROM MOTOR VEHICLE            | 1800 W ROCKWELL AVE                   | 3/3/2020      | P1          |
| С          | THEFT 3D FROM MOTOR VEHICLE            | 2200 N BUELL CT                       | 3/4/2020      | P1          |
| С          | THEFT 3D FROM MOTOR VEHICLE            | 4500 W WELLESLEY AVE                  | 3/6/2020      | P1          |
| С          | THEFT 3D VEHICLE PARTS AND ACCESSORIES | 3700 N ASH ST                         | 3/1/2020      | P1          |
|            | THEFT-CITY (All Other Thefts)          | 3000 W WELLESLEY AVE                  | 3/3/2020      | P1          |
| С          | VEHICULAR ASSAULT                      | N PETTET DR / N T J MEENACH ACCESS RA | 3/7/2020      | P2          |