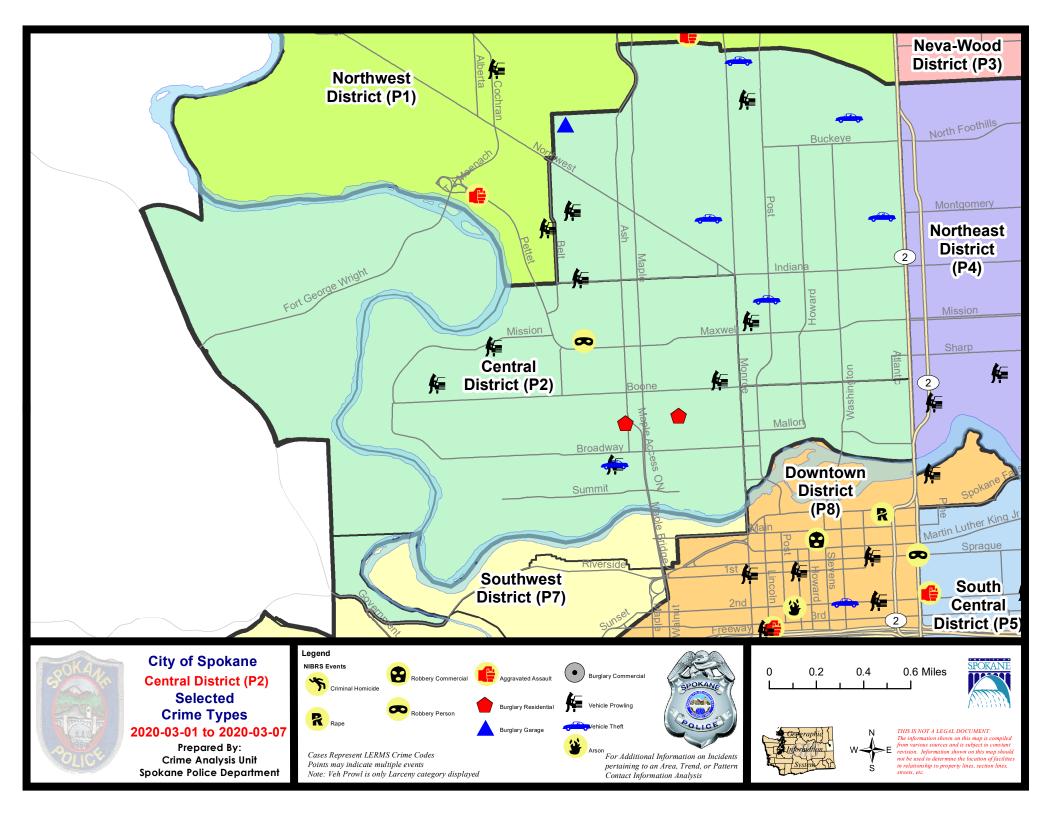

#### **NW - North Central District (P2)**

#### **Preliminary IBR Counts**

|           |                                                                                                                  | 7 Da                        | ay Compari                  | son                                       | 28 D                       | ay Compa                             | rison                                    | YT                                       | D Comparis                  | on                                                    |
|-----------|------------------------------------------------------------------------------------------------------------------|-----------------------------|-----------------------------|-------------------------------------------|----------------------------|--------------------------------------|------------------------------------------|------------------------------------------|-----------------------------|-------------------------------------------------------|
| NIBRS Ca  | ntegories (Part 1 Selected)                                                                                      | Current                     | Prior                       | Percent                                   | Current                    | Prior                                | Percent                                  | Current                                  | Prior                       | Percent                                               |
| Violent   | Criminal Homicide Rape Robbery - Commercial Robbery - Person Aggravated Assault - Non DV Aggravated Assault - DV | 0<br>0<br>0<br>1<br>0       | 0<br>0<br>0<br>0<br>1       | -100.00%                                  | 0<br>1<br>0<br>3<br>2<br>0 | 0<br>1<br>0<br>3<br>0<br>3           | 0.00%                                    | 0<br>3<br>1<br>8<br>5<br>6               | 0<br>7<br>3<br>6<br>17<br>7 | -57.14%<br>-66.67%<br>33.33%<br>-70.59%<br>-14.29%    |
| Property  | Violent Total:  Burglary - Residential  Burglary Garage  Burglary Commercial  Larceny  Vehicle Theft  Arson      | 1<br>2<br>1<br>0<br>19<br>6 | 3<br>2<br>0<br>26<br>8<br>0 | 0.00%  -33.33%  -50.00%  -26.92%  -25.00% | 9<br>5<br>1<br>91<br>21    | 7<br>11<br>5<br>0<br>108<br>23<br>0  | -14.29%  -18.18%  0.00%  -15.74%  -8.70% | 25<br>11<br>1<br>232<br>48<br>1          | 26<br>14<br>8<br>222<br>36  | -42.50%  -3.85% -21.43% -87.50%  4.50%  33.33%  0.00% |
|           | Property Total:                                                                                                  | 28                          | 39                          | -28.21%                                   | 128                        | 147                                  | -12.93%                                  | 318                                      | 307                         | 3.58%                                                 |
| Prelimina | ry Part 1 Crime Totals:                                                                                          | 29                          | 40                          | -27.50%                                   | 134                        | 154                                  | -12.99%                                  | 341                                      | 347                         | -1.73%                                                |
|           | Current 7 Day Period: Current 28 Day Period: Current YTD Day Period:                                             | 2                           | 2/9/2020 -                  | 3/7/2020<br>3/7/2020<br>3/7/2020          | Prior 28                   | Day Period<br>Day Perio<br>D Period: |                                          | 2/23/2020 -<br>1/12/2020 -<br>1/1/2019 - |                             | )<br>                                                 |

#### NW - Central District (P2)

| A/C        | Offense Statute                        | <u>Address</u>        | Reported Date | <u>Dist</u> |
|------------|----------------------------------------|-----------------------|---------------|-------------|
| <u>SPA</u> | . <u>2EG</u>                           |                       |               |             |
| Α          | BURGLARY 2D GARAGE                     | 2000 W CLEVELAND AVE  | 3/2/2020      | P2          |
| С          | THEFT 2D VEHICLE PARTS AND ACCESSORIES | 1300 N ATLANTIC ST    | 3/2/2020      | P2          |
| С          | THEFT 3D ALL OTHER                     | 3300 N LINCOLN ST     | 3/1/2020      | P2          |
| С          | THEFT 3D ALL OTHER                     | 2400 N WALL ST        | 3/6/2020      | P2          |
| С          | THEFT 3D ALL OTHER                     | 1400 N POST ST        | 3/7/2020      | P2          |
| С          | THEFT 3D FROM MOTOR VEHICLE            | 800 W FREDERICK AVE   | 3/4/2020      | P2          |
| С          | THEFT 3D FROM MOTOR VEHICLE            | 1900 W INDIANA AVE    | 3/4/2020      | P2          |
| С          | THEFT 3D FROM MOTOR VEHICLE            | 1900 W CARLISLE AVE   | 3/6/2020      | P2          |
| С          | THEFT 3D FROM MOTOR VEHICLE            | 1900 W CARLISLE AVE   | 3/6/2020      | P2          |
| С          | THEFT 3D FROM MOTOR VEHICLE            | 900 W SPOFFORD AVE    | 3/7/2020      | P2          |
| С          | THEFT OF MOTOR VEHICLE                 | 1700 N POST ST        | 3/2/2020      | P2          |
| С          | THEFT OF MOTOR VEHICLE                 | 200 W WAVERLY PL      | 3/4/2020      | P2          |
| С          | THEFT OF MOTOR VEHICLE                 | 2200 N ATLANTIC ST    | 3/6/2020      | P2          |
| С          | THEFT OF MOTOR VEHICLE                 | 900 W ALICE AVE       | 3/6/2020      | P2          |
| С          | THEFT OF MOTOR VEHICLE                 | 1100 W MONTGOMERY AVE | 3/7/2020      | P2          |
| <u>SPA</u> | .2WC                                   |                       |               |             |
| Α          | BURGLARY 1D FROM RESIDENCE             | 1300 W DEAN AVE       | 3/7/2020      | P1          |
| С          | RESIDENTIAL BURGLARY                   | 900 N ASH ST          | 3/7/2020      | P1          |
| С          | ROBBERY 2D PERSON                      | 1500 N ELM ST         | 3/4/2020      | P4          |
| С          | THEFT 1D ALL OTHER                     | 1800 W MALLON AVE     | 3/3/2020      | P2          |
| С          | THEFT 2D ALL OTHER                     | 1100 W MALLON AVE     | 3/2/2020      | P8          |
| С          | THEFT 3D ALL OTHER                     | 1800 N CEDAR ST       | 3/1/2020      | P2          |
| С          | THEFT 3D ALL OTHER                     | 2400 W BROADWAY AVE   | 3/3/2020      | P2          |
| С          | THEFT 3D ALL OTHER                     | 1100 W SHARP AVE      | 3/3/2020      | P2          |
| С          | THEFT 3D ALL OTHER                     | 1500 W DEAN AVE       | 3/4/2020      | P2          |
| С          | THEFT 3D FROM MOTOR VEHICLE            | 1800 W COLLEGE AVE    | 3/1/2020      | P1          |
| Α          | THEFT 3D FROM MOTOR VEHICLE            | 2900 W SHARP AVE      | 3/3/2020      | P2          |
| Α          | THEFT 3D FROM MOTOR VEHICLE            | 2500 W SUMMIT BLVD    | 3/4/2020      | P2          |
| С          | THEFT 3D FROM MOTOR VEHICLE            | 1200 N MADISON ST     | 3/7/2020      | P2          |
| С          | THEFT OF MOTOR VEHICLE                 | 1800 W COLLEGE AVE    | 3/1/2020      | P1          |