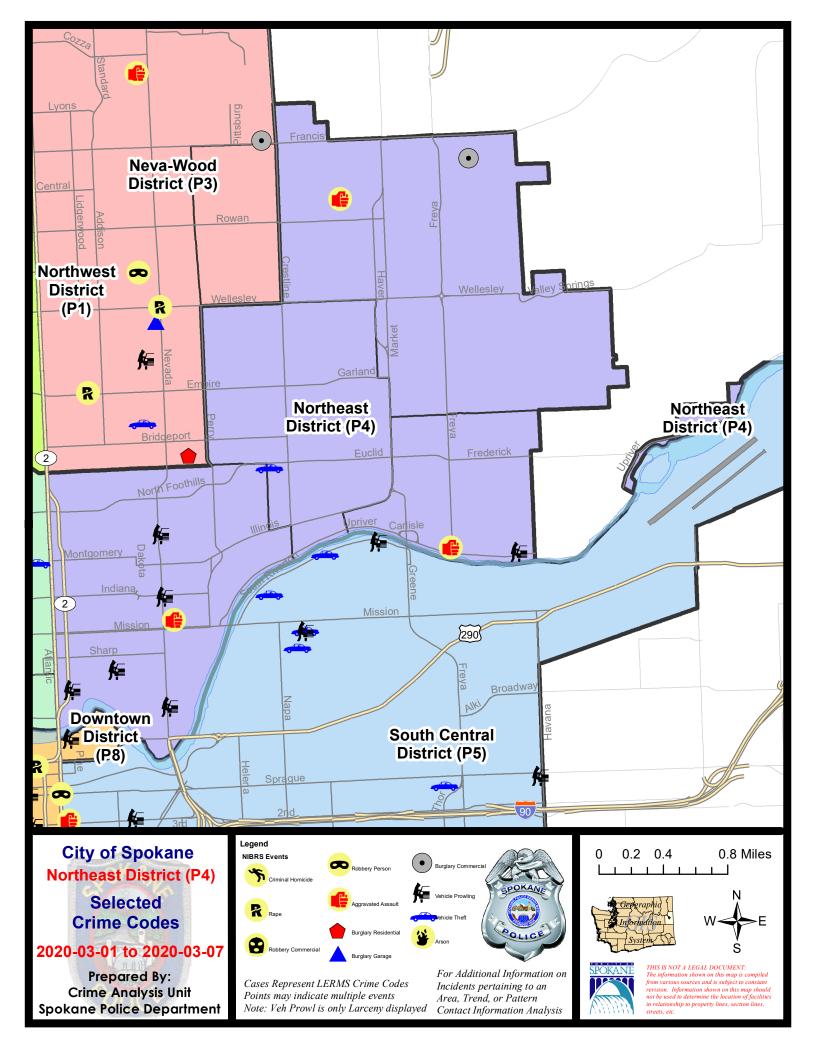

#### **NE - Northeast District (P4)**

#### **Preliminary IBR Counts**

|           |                                                                                                                  | 7 Da                       | y Compari                  | son                              | 28 D                       | ay Compa                             | rison                                              | YT                                       | D Comparis                  | son                                                |
|-----------|------------------------------------------------------------------------------------------------------------------|----------------------------|----------------------------|----------------------------------|----------------------------|--------------------------------------|----------------------------------------------------|------------------------------------------|-----------------------------|----------------------------------------------------|
| NIBRS Ca  | ntegories (Part 1 Selected)                                                                                      | Current                    | Prior                      | Percent                          | Current                    | Prior                                | Percent                                            | Current                                  | Prior                       | Percent                                            |
| Violent   | Criminal Homicide Rape Robbery - Commercial Robbery - Person Aggravated Assault - Non DV Aggravated Assault - DV | 0<br>0<br>0<br>0<br>2<br>2 | 0<br>0<br>0<br>1<br>2<br>2 | -100.00%<br>0.00%<br>0.00%       | 0<br>2<br>0<br>3<br>7<br>5 | 1<br>1<br>0<br>5<br>5<br>3           | -100.00%<br>100.00%<br>-40.00%<br>40.00%<br>66.67% | 1<br>4<br>0<br>9<br>14<br>8              | 0<br>8<br>3<br>1<br>15<br>5 | -50.00%<br>-100.00%<br>800.00%<br>-6.67%<br>60.00% |
| Property  | Violent Total:  Burglary - Residential  Burglary Garage                                                          | 1 0                        | 5<br>6<br>1                | -20.00%<br>-83.33%<br>-100.00%   | 17<br>12<br>5              | 7 4                                  | 71.43%<br>25.00%                                   | 23<br>10                                 | 25<br>6                     | -8.00%<br>66.67%                                   |
|           | Burglary Garage Burglary Commercial Larceny Vehicle Theft Arson                                                  | 2<br>30<br>1<br>0          | 0<br>18<br>7<br>0          | 66.67%                           | 98<br>16                   | 4<br>99<br>23<br>0                   | -50.00%<br>-1.01%<br>-30.43%                       | 7<br>237<br>47<br>0                      | 9<br>255<br>44<br>1         | -22.22%<br>-7.06%<br>6.82%<br>-100.00%             |
|           | Property Total:                                                                                                  | 34                         | 32                         | 6.25%                            | 133                        | 137                                  | -2.92%                                             | 324                                      | 340                         | -4.71%                                             |
| Prelimina | ry Part 1 Crime Totals:                                                                                          | 38                         | 37                         | 2.70%                            | 150                        | 152                                  | -1.32%                                             | 360                                      | 372                         | -3.23%                                             |
|           | Current 7 Day Period: Current 28 Day Period: Current YTD Day Period:                                             | 2                          | 2/9/2020 -                 | 3/7/2020<br>3/7/2020<br>3/7/2020 | Prior 28                   | Day Period<br>Day Perio<br>D Period: |                                                    | 2/23/2020 -<br>1/12/2020 -<br>1/1/2019 - | 2/8/2020                    | )                                                  |

#### NE - Northeast District (P4)

| A/C        | Offense Statute                            | <u>Address</u>             | Reported Date | <u>Dist</u> |
|------------|--------------------------------------------|----------------------------|---------------|-------------|
| С          | BURGLARY 1D FROM RESIDENCE                 | 2628 E HOFFMAN AVE         | 3/6/2020      | P4          |
| С          | BURGLARY 2D COMMERCIAL                     | 4750 N DIVISION ST         | 3/5/2020      | P4          |
| С          | HARASSMENT FELONY WEAPON INVOLVED          | 317 E BRIDGEPORT AVE       | 3/6/2020      | P4          |
| С          | RETAIL THEFT WITH SPECIAL CIRCUMSTANCES 3D | 4750 N DIVISION ST         | 3/5/2020      | P4          |
| С          | THEFT 3D SHOPLIFTING                       | 1712 N DIVISION ST         | 3/5/2020      | P4          |
| SPB        | 4 <u>8E</u>                                |                            |               |             |
| С          | THEFT 2D FROM BUILDING                     | 1600 E WELLESLEY AVE       | 3/6/2020      | P4          |
| С          | THEFT 2D FROM BUILDING                     | 3900 N CRESTLINE ST        | 3/6/2020      | P4          |
| С          | THEFT 2D VEHICLE PARTS AND ACCESSORIES     | E LIBERTY AVE / N STONE ST | 3/3/2020      | P4          |
| С          | THEFT 3D VEHICLE PARTS AND ACCESSORIES     | 2900 N CRESTLINE ST        | 3/1/2020      | P4          |
| С          | THEFT OF MOTOR VEHICLE                     | 3000 N NAPA ST             | 3/6/2020      | P2          |
| SPB        | 4HI                                        |                            |               |             |
| С          | BURGLARY 2D COMMERCIAL                     | 3800 E DALKE AVE           | 3/7/2020      | P4          |
| С          | HARASSMENT WEAPON INVOLVED                 | 2700 E JOSEPH AVE          | 3/5/2020      | P4          |
| С          | THEFT 3D FROM BUILDING                     | 2800 E WABASH AVE          | 3/4/2020      | P4          |
| С          | THEFT 3D VEHICLE PARTS AND ACCESSORIES     | E QUEEN AVE / N MARKET ST  | 3/1/2020      | P4          |
| <u>SPB</u> | 4LO                                        |                            |               |             |
| С          | ASSAULT 2D                                 | 900 E MISSION AVE          | 3/5/2020      | P4          |
| С          | MAIL THEFT                                 | 1300 N SUPERIOR ST         | 3/6/2020      | P4          |
| С          | THEFT 2D FROM BUILDING                     | 900 E MISSION AVE          | 3/2/2020      | P4          |
| С          | THEFT 2D FROM MOTOR VEHICLE                | 800 N HAMILTON ST          | 3/1/2020      | P4          |
| С          | THEFT 3D ALL OTHER                         | 2000 N MORTON ST           | 3/3/2020      | P4          |
| С          | THEFT 3D ALL OTHER                         | 700 E DESMET AVE           | 3/4/2020      | P4          |
| С          | THEFT 3D ALL OTHER                         | 700 E DESMET AVE           | 3/5/2020      | P4          |
| С          | THEFT 3D ALL OTHER                         | 900 E INDIANA AVE          | 3/7/2020      | P4          |
| С          | THEFT 3D ALL OTHER                         | 1700 N HAMILTON ST         | 3/7/2020      | P4          |
| С          | THEFT 3D CITY SHOPLIFTING                  | 200 E NORTH FOOTHILLS DR   | 3/3/2020      | P2          |
| С          | THEFT 3D FROM BUILDING                     | 1500 E ILLINOIS AVE        | 3/1/2020      | P4          |
| С          | THEFT 3D FROM BUILDING                     | 1100 N HAMILTON ST         | 3/4/2020      | P4          |
| С          | THEFT 3D FROM MOTOR VEHICLE                | 500 E BOONE AVE            | 3/1/2020      | P4          |
| Α          | THEFT 3D FROM MOTOR VEHICLE                | 2400 N HAMILTON ST         | 3/3/2020      | P4          |
| С          | THEFT 3D FROM MOTOR VEHICLE                | 1000 N RUBY ST             | 3/5/2020      | P4          |
| Α          | THEFT 3D FROM MOTOR VEHICLE                | 900 E INDIANA AVE          | 3/7/2020      | P4          |
| С          | THEFT 3D SHOPLIFTING                       | 1700 N DIVISION ST         | 3/1/2020      | P4          |
| С          | THEFT 3D SHOPLIFTING                       | 2000 N HAMILTON ST         | 3/1/2020      | P4          |
| С          | THEFT 3D SHOPLIFTING                       | 1500 E ILLINOIS AVE        | 3/7/2020      | P4          |
| Α          | THEFT 3D VEHICLE PARTS AND ACCESSORIES     | 2000 N MORTON ST           | 3/3/2020      | P4          |

| A/C        | Offense Statute             | Address            | Reported Date | Dist |
|------------|-----------------------------|--------------------|---------------|------|
| С          | THEFT-CITY (Shoplifting)    | 2400 N DIVISION ST | 3/5/2020      |      |
| <u>SPB</u> | <u>4MI</u>                  |                    |               |      |
| С          | MAIL THEFT                  | 3800 E UPRIVER DR  | 3/7/2020      | P4   |
| С          | THEFT 3D FROM MOTOR VEHICLE | 4200 E UPRIVER DR  | 3/1/2020      | P4   |
| С          | VEHICULAR ASSAULT           | 2100 N FREYA ST    | 3/4/2020      | P4   |