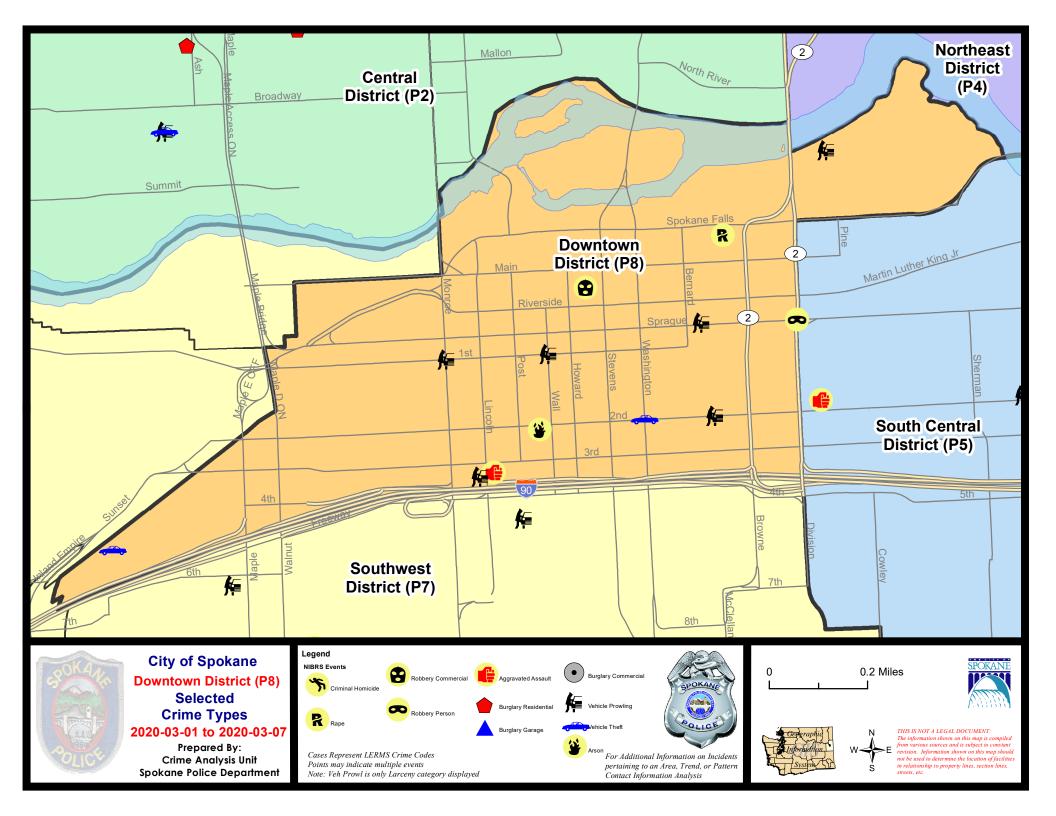

#### SE - South Central District (P5)

| A/C | Offense Statute                        | <u>Address</u>                | Reported Date | <u>Dist</u> |
|-----|----------------------------------------|-------------------------------|---------------|-------------|
| SPC | <u>5EC</u>                             |                               |               |             |
| С   | ASSAULT 2D                             | 100 S DIVISION ST             | 3/2/2020      | P8          |
| С   | RESIDENTIAL BURGLARY                   | 3200 E 8TH AVE                | 3/4/2020      | P6          |
| Α   | ROBBERY 2D PERSON                      | W SPRAGUE AVE / N DIVISION ST | 3/6/2020      | P8          |
| С   | THEFT 2D ALL OTHER                     | 200 E 2ND AVE                 | 3/7/2020      | P5          |
| С   | THEFT 2D FROM BUILDING                 | 3200 E 8TH AVE                | 3/4/2020      | P6          |
| С   | THEFT 2D FROM MOTOR VEHICLE            | 600 E 2ND AVE                 | 3/1/2020      | P5          |
| С   | THEFT 2D FROM MOTOR VEHICLE            | 4200 E SPRAGUE AVE            | 3/6/2020      | P5          |
| С   | THEFT 3D CITY SHOPLIFTING              | 500 N FREYA ST                | 3/4/2020      | P6          |
| С   | THEFT OF MOTOR VEHICLE                 | 0 S THOR ST                   | 3/7/2020      | P6          |
| SPC | <u>5GP</u>                             |                               |               |             |
| С   | THEFT 3D ALL OTHER                     | 2200 E SHARP AVE              | 3/7/2020      | P5          |
| С   | THEFT 3D CITY FROM MOTOR VEHICLE       | 2200 E SINTO AVE              | 3/1/2020      | P6          |
| С   | THEFT 3D FROM MOTOR VEHICLE            | 2900 E SOUTH RIVERTON AVE     | 3/5/2020      | P5          |
| С   | THEFT 3D VEHICLE PARTS AND ACCESSORIES | 1600 E SINTO AVE              | 3/7/2020      | P5          |
| С   | THEFT OF MOTOR VEHICLE                 | 2200 E SINTO AVE              | 3/1/2020      | P6          |
| С   | THEFT OF MOTOR VEHICLE                 | 1900 E TILSLEY PL             | 3/3/2020      | P6          |
| С   | THEFT OF MOTOR VEHICLE                 | 2100 E SHARP AVE              | 3/5/2020      | P5          |
| С   | THEFT OF MOTOR VEHICLE                 | 2400 E SOUTH RIVERTON AVE     | 3/6/2020      | P4          |