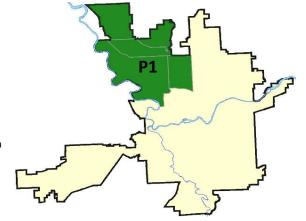

| 2                          | 2/9/2020 -                 | - 3/7/2020<br>- 3/7/2020<br>- 3/7/2020   | Prior 28                           | Day Period<br>Day Perio<br>D Period: |                                                            | 2/23/2020 -<br>1/12/2020 -<br>1/1/2019 - |                                 |                                                      |

Prepared by SPD Crime Analysis Office - Monday, March 9, 2020

NOTE: SPD moved from UCR to the NIBRS reporting standard on 10/4/16 following the transition to a new RMS System. Numbers on CompStat reports prior to this date should not be used as a comparison to those on this report. Additional info on these reporting standards can be found on the FBI website: https://ucr.fbi.gov/nibrs-overview





#### NW - Northwest District (P1)



| <u>A/C</u> | Offense Statute                        | <u>Address</u>                        | Reported Date | <u>Dist</u> |
|------------|----------------------------------------|---------------------------------------|---------------|-------------|
| С          | RAPE 3D                                |                                       | 3/2/2020      | P1          |
| SPA        | 1BS                                    |                                       |               |             |
| С          | MAIL THEFT                             | 2800 W DELL DR                        | 3/5/2020      | P1          |
| SPA        | 1FM                                    |                                       |               |             |
| С