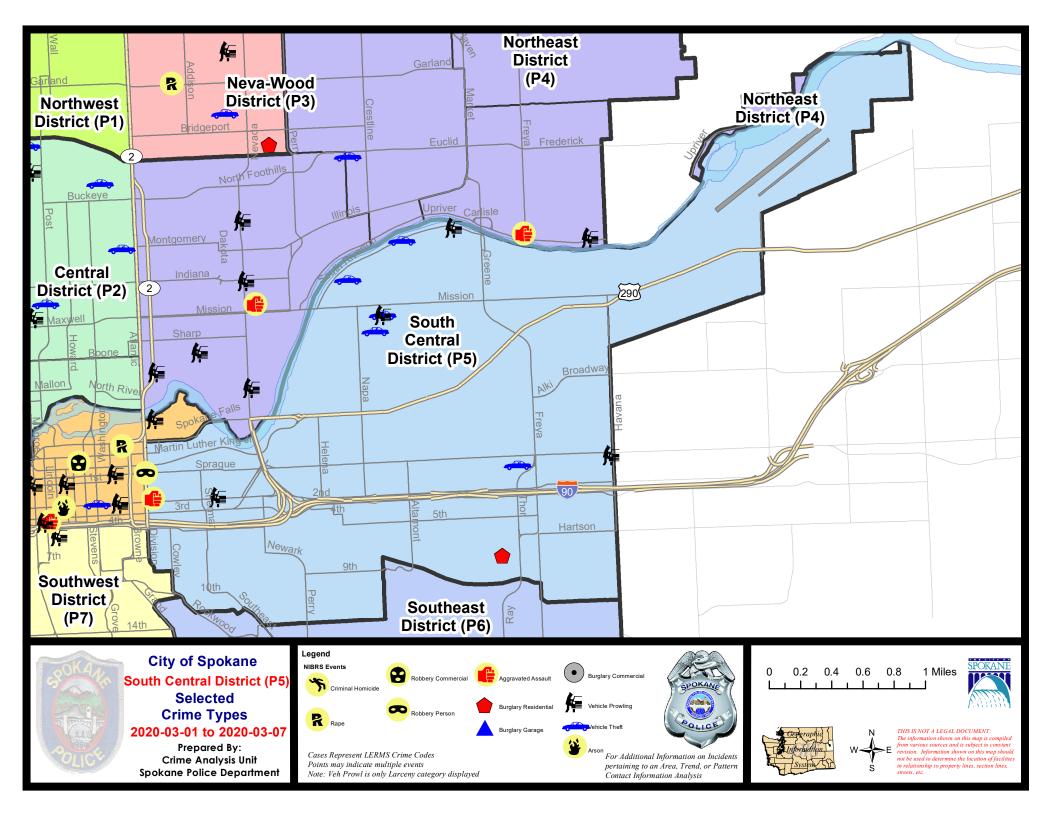

#### **SE - South Central District (P5)**

#### SE - South Central District (P5)

| A/C | Offense Statute                        | <u>Address</u>                | Reported Date | <u>Dist</u> |
|-----|----------------------------------------|-------------------------------|---------------|-------------|
| SPC | <u>5EC</u>                             |                               |               |             |
| С   | ASSAULT 2D                             | 100 S DIVISION ST             | 3/2/2020      | P8          |
| С   | RESIDENTIAL BURGLARY                   | 3200 E 8TH AVE                | 3/4/2020      | P6          |
| Α   | ROBBERY 2D PERSON                      | W SPRAGUE AVE / N DIVISION ST | 3/6/2020      | P8          |
| С   | THEFT 2D ALL OTHER                     | 200 E 2ND AVE                 | 3/7/2020      | P5          |
| С   | THEFT 2D FROM BUILDING                 | 3200 E 8TH AVE                | 3/4/2020      | P6          |
| С   | THEFT 2D FROM MOTOR VEHICLE            | 600 E 2ND AVE                 | 3/1/2020      | P5          |
| С   | THEFT 2D FROM MOTOR VEHICLE            | 4200 E SPRAGUE AVE            | 3/6/2020      | P5          |
| С   | THEFT 3D CITY SHOPLIFTING              | 500 N FREYA ST                | 3/4/2020      | P6          |
| С   | THEFT OF MOTOR VEHICLE                 | 0 S THOR ST                   | 3/7/2020      | P6          |
| SPC | <u>5GP</u>                             |                               |               |             |
| С   | THEFT 3D ALL OTHER                     | 2200 E SHARP AVE              | 3/7/2020      | P5          |
| С   | THEFT 3D CITY FROM MOTOR VEHICLE       | 2200 E SINTO AVE              | 3/1/2020      | P6          |
| С   | THEFT 3D FROM MOTOR VEHICLE            | 2900 E SOUTH RIVERTON AVE     | 3/5/2020      | P5          |
| С   | THEFT 3D VEHICLE PARTS AND ACCESSORIES | 1600 E SINTO AVE              | 3/7/2020      | P5          |
| С   | THEFT OF MOTOR VEHICLE                 | 2200 E SINTO AVE              | 3/1/2020      | P6          |
| С   | THEFT OF MOTOR VEHICLE                 | 1900 E TILSLEY PL             | 3/3/2020      | P6          |
| С   | THEFT OF MOTOR VEHICLE                 | 2100 E SHARP AVE              | 3/5/2020      | P5          |
| С   | THEFT OF MOTOR VEHICLE                 | 2400 E SOUTH RIVERTON AVE     | 3/6/2020      | P4          |