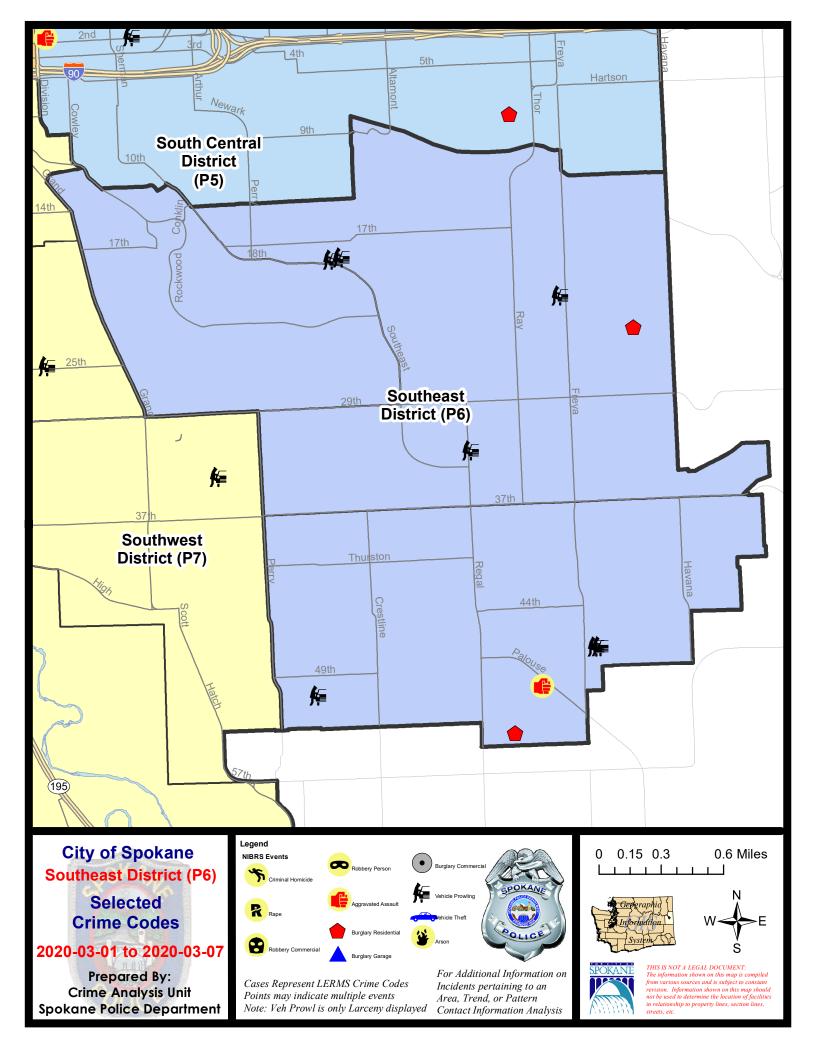

y Period:<br>Current 28 Day Period:<br>Current YTD Day Period:                                       | 2                     | 2/9/2020 -            | 3/7/2020<br>3/7/2020<br>3/7/2020 | Prior 28                   | Day Period<br>Day Perio<br>D Period: |                                          | 2/23/2020 -<br>1/12/2020 -<br>1/1/2019 - |                            | )                           |

Prepared by SPD Crime Analysis Office - Monday, March 9, 2020

NOTE: SPD moved from UCR to the NIBRS reporting standard on 10/4/16 following the transition to a new RMS System. Numbers on CompStat reports prior to this date should not be used as a comparison to those on this report. Additional info on these reporting standards can be found on the FBI website: https://ucr.fbi.gov/nibrs-overview





#### SE - Southeast District (P6)



| A/C | Offense Statute                            | <u>Address</u>     | Reported Date | <u>Dist</u> |
|-----|--------------------------------------------|--------------------|---------------|-------------|
|     |                                            |                    |               |             |
| С   | TAKING MOTOR VEHICLE WITHOUT PERMISSION 2D | 5TH AVE / THOR ST  | 3/6/2020      | P6          |
| SPC | C6LH                                       |                    |               |             |
| С   | RESIDENTIAL BURGLARY                       | 4100 E 24TH AVE    | 3/1/2020      | P6          |
| С   | THEFT 2D ALL OTHER                         | 2500 E 31ST AVE    | 3/1/2020      | P6          |
| С   | THEFT 2D FROM MOTOR VEHIC