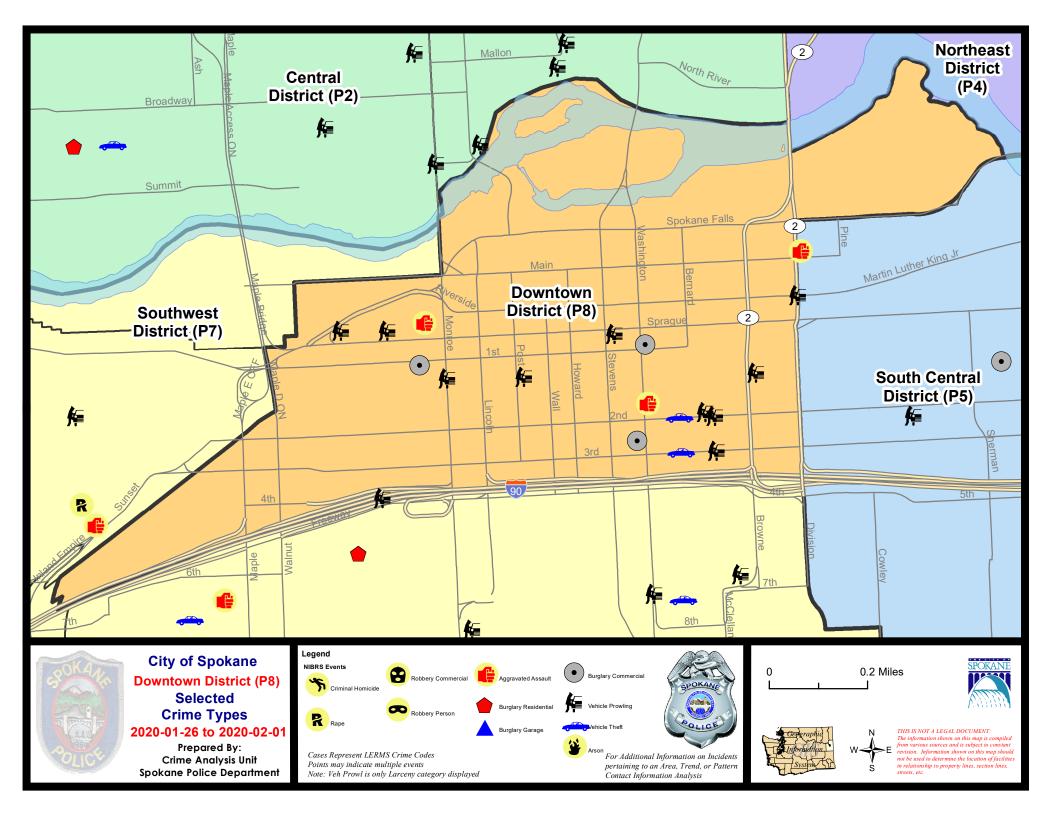

#### 1/26/2020 TO 2/1/2020

#### SE - South Central District (P5)

| <u>A/C</u> | Offense Statute                            | Address                                | Reported Date | <u>Dist</u> |
|------------|--------------------------------------------|----------------------------------------|---------------|-------------|
| SPC        | <u>5EC</u>                                 |                                        |               |             |
| С          | BURGLARY 2D COMMERCIAL                     | 100 S SHERIDAN ST                      | 2/1/2020      | P5          |
| С          | DRIVE BY SHOOTING                          | 200 N DIVISION ST                      | 1/26/2020     | P8          |
| Α          | MAIL THEFT                                 | 600 E HARTSON AVE                      | 1/27/2020     | P5          |
| С          | RESIDENTIAL BURGLARY                       | 1600 E 1ST AVE                         | 1/28/2020     | P5          |
| С          | RESIDENTIAL BURGLARY                       | 2000 E SPRAGUE AVE                     | 1/29/2020     | P5          |
| С          | RESIDENTIAL BURGLARY                       | 0 S MADELIA ST                         | 2/1/2020      | P6          |
| С          | TAKING MOTOR VEHICLE WITHOUT PERMISSION 2D | 1500 E TRENT AVE                       | 1/30/2020     | P6          |
| С          | THEFT 2D FROM MOTOR VEHICLE                | 400 S THOR ST                          | 1/28/2020     | P5          |
| С          | THEFT 2D FROM MOTOR VEHICLE                | E 5TH AVE / S FISKE ST                 | 1/29/2020     | P5          |
| С          | THEFT 3D ALL OTHER                         | 3800 E 4TH AVE                         | 1/26/2020     | P5          |
| С          | THEFT 3D CITY FROM BUILDING                | 2000 E SPRAGUE AVE                     | 1/29/2020     | P5          |
| С          | THEFT 3D FROM BUILDING                     | 4000 E 5TH AVE                         | 1/27/2020     | P5          |
| С          | THEFT 3D FROM BUILDING                     | 1400 E FRONT AVE                       | 1/28/2020     | P5          |
| С          | THEFT 3D FROM BUILDING                     | 400 S FREYA ST                         | 1/30/2020     | P5          |
| С          | THEFT 3D FROM BUILDING                     | 800 E HARTSON AVE                      | 1/30/2020     | P5          |
| С          | THEFT 3D FROM MOTOR VEHICLE                | 1900 E 1ST AVE                         | 1/27/2020     | P6          |
| С          | THEFT 3D FROM MOTOR VEHICLE                | 3900 E 4TH AVE                         | 1/27/2020     | P5          |
| С          | THEFT 3D FROM MOTOR VEHICLE                | 1800 E MAIN AVE                        | 1/28/2020     | P5          |
| С          | THEFT 3D FROM MOTOR VEHICLE                | 600 S SCOTT ST                         | 1/30/2020     | P5          |
| С          | THEFT 3D FROM MOTOR VEHICLE                | 300 E 2ND AVE                          | 1/30/2020     | P5          |
| Α          | THEFT 3D FROM MOTOR VEHICLE                | 1000 E 3RD AVE                         | 1/31/2020     | P5          |
| С          | THEFT 3D FROM MOTOR VEHICLE                | 1800 E PACIFIC AVE                     | 1/31/2020     | P5          |
| С          | THEFT 3D FROM MOTOR VEHICLE                | N DIVISION ST / E MARTIN LUTHER KING J | 2/1/2020      | P8          |
| С          | THEFT 3D SHOPLIFTING                       | 3600 E SPRINGFIELD AVE                 | 1/27/2020     | P5          |
| С          | THEFT 3D VEHICLE PARTS AND ACCESSORIES     | E PACIFIC AVE / S SHERMAN ST           | 1/28/2020     | P5          |
| С          | THEFT 3D VEHICLE PARTS AND ACCESSORIES     | 1800 E MAIN AVE                        | 1/28/2020     | P5          |
| С          | THEFT OF MOTOR VEHICLE                     | 1900 E 1ST AVE                         | 1/27/2020     | P6          |
| С          | THEFT OF MOTOR VEHICLE                     | 200 S NELSON ST                        | 1/27/2020     | P5          |
| Α          | THEFT OF MOTOR VEHICLE                     | 600 S SCOTT ST                         | 1/30/2020     | P5          |
| С          | THEFT OF MOTOR VEHICLE                     | 1200 E FRONT AVE                       | 2/1/2020      | P6          |
| SPC        | <u>5GP</u>                                 |                                        |               |             |
| С          | ASSAULT 2D                                 | 900 N HOGAN ST                         | 1/28/2020     | P6          |
| С          | BURGLARY 2D COMMERCIAL                     | 2400 E SPRINGFIELD AVE                 | 1/26/2020     | P6          |
| Α          | BURGLARY 2D COMMERCIAL                     | 1800 E SPRINGFIELD AVE                 | 1/30/2020     | P6          |
| С          | THEFT 2D ALL OTHER                         | 1900 N WALDO ST                        | 2/1/2020      | P5          |
| С          | THEFT 2D FROM BUILDING                     | 1800 N GREENE ST                       | 1/28/2020     | P5          |
| С          | THEFT 3D ALL OTHER                         | 2500 E SINTO AVE                       | 1/30/2020     | P5          |
| С          | THEFT OF MOTOR VEHICLE                     | 1700 N NELSON ST                       | 1/28/2020     | P4          |