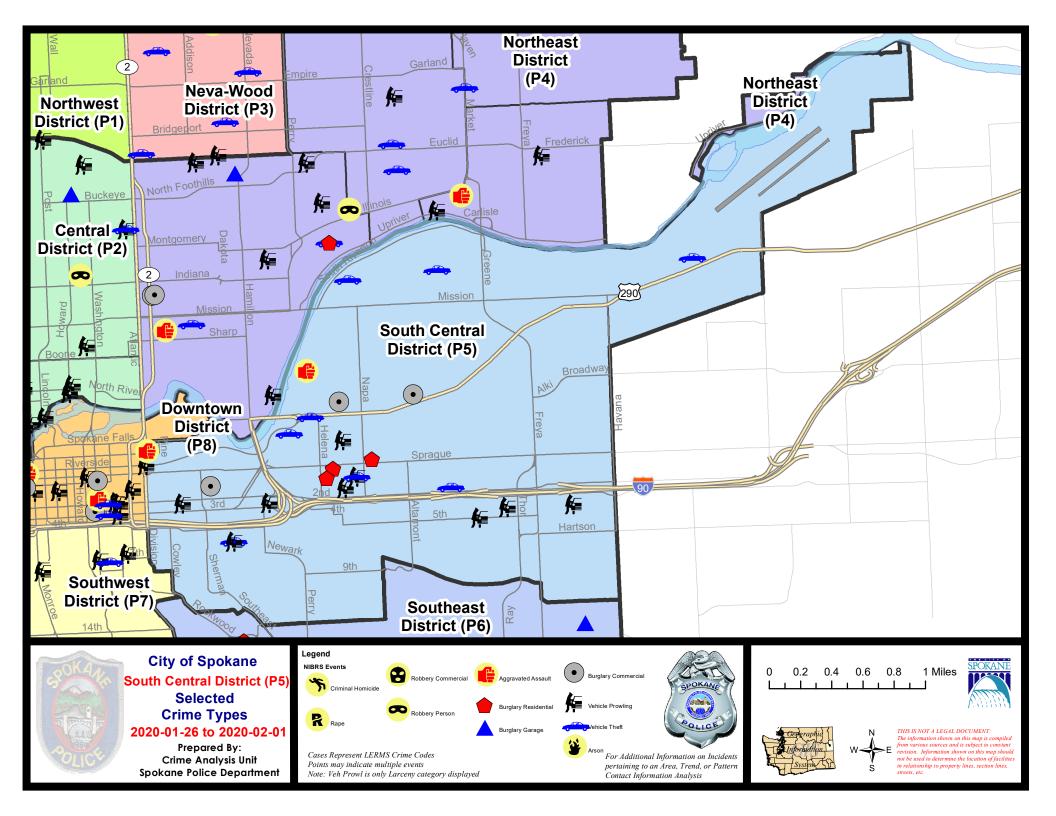

#### **SE - South Central District (P5)**

#### SE - South Central District (P5)

| <u>A/C</u> | Offense Statute                            | Address                                | Reported Date | <u>Dist</u> |
|------------|--------------------------------------------|----------------------------------------|---------------|-------------|
| SPC        | <u>5EC</u>                                 |                                        |               |             |
| С          | BURGLARY 2D COMMERCIAL                     | 100 S SHERIDAN ST                      | 2/1/2020      | P5          |
| С          | DRIVE BY SHOOTING                          | 200 N DIVISION ST                      | 1/26/2020     | P8          |
| Α          | MAIL THEFT                                 | 600 E HARTSON AVE                      | 1/27/2020     | P5          |
| С          | RESIDENTIAL BURGLARY                       | 1600 E 1ST AVE                         | 1/28/2020     | P5          |
| С          | RESIDENTIAL BURGLARY                       | 2000 E SPRAGUE AVE                     | 1/29/2020     | P5          |
| С          | RESIDENTIAL BURGLARY                       | 0 S MADELIA ST                         | 2/1/2020      | P6          |
| С          | TAKING MOTOR VEHICLE WITHOUT PERMISSION 2D | 1500 E TRENT AVE                       | 1/30/2020     | P6          |
| С          | THEFT 2D FROM MOTOR VEHICLE                | 400 S THOR ST                          | 1/28/2020     | P5          |
| С          | THEFT 2D FROM MOTOR VEHICLE                | E 5TH AVE / S FISKE ST                 | 1/29/2020     | P5          |
| С          | THEFT 3D ALL OTHER                         | 3800 E 4TH AVE                         | 1/26/2020     | P5          |
| С          | THEFT 3D CITY FROM BUILDING                | 2000 E SPRAGUE AVE                     | 1/29/2020     | P5          |
| С          | THEFT 3D FROM BUILDING                     | 4000 E 5TH AVE                         | 1/27/2020     | P5          |
| С          | THEFT 3D FROM BUILDING                     | 1400 E FRONT AVE                       | 1/28/2020     | P5          |
| С          | THEFT 3D FROM BUILDING                     | 400 S FREYA ST                         | 1/30/2020     | P5          |
| С          | THEFT 3D FROM BUILDING                     | 800 E HARTSON AVE                      | 1/30/2020     | P5          |
| С          | THEFT 3D FROM MOTOR VEHICLE                | 1900 E 1ST AVE                         | 1/27/2020     | P6          |
| С          | THEFT 3D FROM MOTOR VEHICLE                | 3900 E 4TH AVE                         | 1/27/2020     | P5          |
| С          | THEFT 3D FROM MOTOR VEHICLE                | 1800 E MAIN AVE                        | 1/28/2020     | P5          |
| С          | THEFT 3D FROM MOTOR VEHICLE                | 600 S SCOTT ST                         | 1/30/2020     | P5          |
| С          | THEFT 3D FROM MOTOR VEHICLE                | 300 E 2ND AVE                          | 1/30/2020     | P5          |
| Α          | THEFT 3D FROM MOTOR VEHICLE                | 1000 E 3RD AVE                         | 1/31/2020     | P5          |
| С          | THEFT 3D FROM MOTOR VEHICLE                | 1800 E PACIFIC AVE                     | 1/31/2020     | P5          |
| С          | THEFT 3D FROM MOTOR VEHICLE                | N DIVISION ST / E MARTIN LUTHER KING J | 2/1/2020      | P8          |
| С          | THEFT 3D SHOPLIFTING                       | 3600 E SPRINGFIELD AVE                 | 1/27/2020     | P5          |
| С          | THEFT 3D VEHICLE PARTS AND ACCESSORIES     | E PACIFIC AVE / S SHERMAN ST           | 1/28/2020     | P5          |
| С          | THEFT 3D VEHICLE PARTS AND ACCESSORIES     | 1800 E MAIN AVE                        | 1/28/2020     | P5          |
| С          | THEFT OF MOTOR VEHICLE                     | 1900 E 1ST AVE                         | 1/27/2020     | P6          |
| С          | THEFT OF MOTOR VEHICLE                     | 200 S NELSON ST                        | 1/27/2020     | P5          |
| Α          | THEFT OF MOTOR VEHICLE                     | 600 S SCOTT ST                         | 1/30/2020     | P5          |
| С          | THEFT OF MOTOR VEHICLE                     | 1200 E FRONT AVE                       | 2/1/2020      | P6          |
| SPC        | <u>5GP</u>                                 |                                        |               |             |
| С          | ASSAULT 2D                                 | 900 N HOGAN ST                         | 1/28/2020     | P6          |
| С          | BURGLARY 2D COMMERCIAL                     | 2400 E SPRINGFIELD AVE                 | 1/26/2020     | P6          |
| Α          | BURGLARY 2D COMMERCIAL                     | 1800 E SPRINGFIELD AVE                 | 1/30/2020     | P6          |
| С          | THEFT 2D ALL OTHER                         | 1900 N WALDO ST                        | 2/1/2020      | P5          |
| С          | THEFT 2D FROM BUILDING                     | 1800 N GREENE ST                       | 1/28/2020     | P5          |
| С          | THEFT 3D ALL OTHER                         | 2500 E SINTO AVE                       | 1/30/2020     | P5          |
| С          | THEFT OF MOTOR VEHICLE                     | 1700 N NELSON ST                       | 1/28/2020     | P4          |