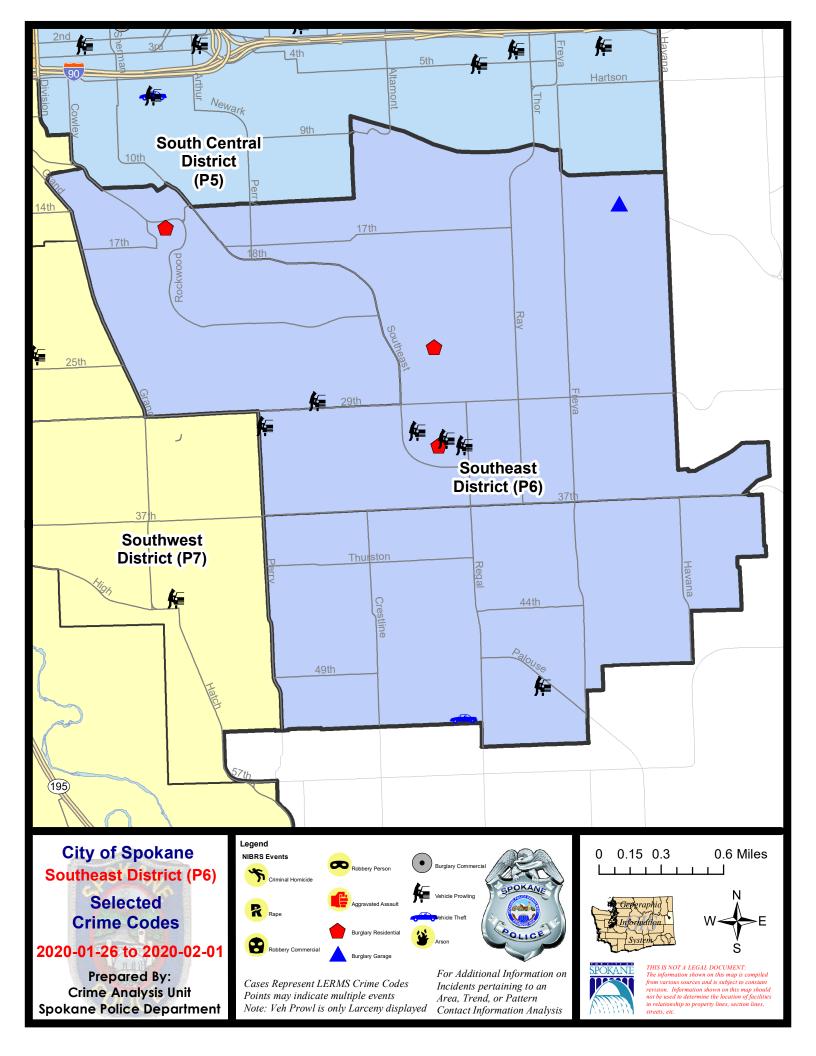

#### **SE - Southeast District (P6)**

#### **Preliminary IBR Counts**

|           |                                                                                                                  | 7 Da                        | ay Compan                   | ison                                             | 28 D                         | ay Compa                             | rison                                               | YT                                       | D Comparis                  | son                                                |
|-----------|------------------------------------------------------------------------------------------------------------------|-----------------------------|-----------------------------|--------------------------------------------------|------------------------------|--------------------------------------|-----------------------------------------------------|------------------------------------------|-----------------------------|----------------------------------------------------|
| NIBRS Ca  | ategories (Part 1 Selected)                                                                                      | Current                     | Prior                       | Percent                                          | Current                      | Prior                                | Percent                                             | Current                                  | Prior                       | Percent                                            |
| Violent   | Criminal Homicide Rape Robbery - Commercial Robbery - Person Aggravated Assault - Non DV Aggravated Assault - DV | 0<br>0<br>0<br>0<br>0       | 0<br>0<br>1<br>2<br>0       | -100.00%<br>-100.00%                             | 0<br>2<br>1<br>2<br>1<br>4   | 0<br>0<br>1<br>0<br>2<br>2           | 0.00%<br>-50.00%<br>100.00%                         | 0<br>2<br>1<br>2<br>1<br>4               | 0<br>0<br>0<br>0<br>2<br>3  | -50.00%<br>33.33%                                  |
| Property  | Violent Total:  Burglary - Residential  Burglary Garage  Burglary Commercial  Larceny  Vehicle Theft  Arson      | 0<br>3<br>1<br>0<br>15<br>1 | 1<br>3<br>0<br>14<br>1<br>0 | -100.00%<br>-00.00%<br>-66.67%<br>7.14%<br>0.00% | 10<br>8<br>4<br>0<br>43<br>7 | 5<br>0<br>2<br>3<br>45<br>8          | 100.00%<br>100.00%<br>-100.00%<br>-4.44%<br>-12.50% | 8<br>4<br>0<br>48<br>9                   | 5<br>6<br>6<br>3<br>57<br>6 | 33.33%<br>-33.33%<br>-100.00%<br>-15.79%<br>50.00% |
|           | Property Total:                                                                                                  | 20                          | 19                          | 5.26%                                            | 62                           | 58                                   | 6.90%                                               | 69                                       | 78                          | -11.54%                                            |
| Prelimina | ry Part 1 Crime Totals:                                                                                          | 20                          | 23                          | -13.04%                                          | 72                           | 63                                   | 14.29%                                              | 79                                       | 83                          | -4.82%                                             |
|           | Current 7 Day Period:<br>Current 28 Day Period:<br>Current YTD Day Period:                                       |                             | 1/5/2020                    | - 2/1/2020<br>- 2/1/2020<br>- 2/1/2020           | Prior 28                     | Day Period<br>Day Perio<br>D Period: | od:                                                 | 1/19/2020 -<br>12/8/2019 -<br>1/1/2019 - | 1/4/2020                    | )                                                  |

#### SE - Southeast District (P6)

| A/C | Offense Statute             | <u>Address</u>             | Reported Date | <u>Dist</u> |
|-----|-----------------------------|----------------------------|---------------|-------------|
| SPC | 6 <u>6LH</u>                |                            |               |             |
| С   | BURGLARY 2D GARAGE          | 3900 E 16TH AVE            | 1/26/2020     | P6          |
| С   | MAIL THEFT                  | 2500 E NORTH ALTAMONT BLVD | 1/30/2020     | P5          |
| С   | RESIDENTIAL BURGLARY        | 3100 S MT VERNON ST        | 1/27/2020     | P6          |
| С   | RESIDENTIAL BURGLARY        | 2300 S FOREST ESTATES DR   | 1/29/2020     | P6          |
| С   | THEFT 2D FROM BUILDING      | 3900 E 16TH AVE            | 1/26/2020     | P6          |
| С   | THEFT 2D FROM BUILDING      | 1600 E 32ND CT             | 1/29/2020     | P6          |
| С   | THEFT 2D FROM MOTOR VEHICLE | 2800 E 32ND AVE            | 1/30/2020     | P6          |
| С   | THEFT 3D FROM MOTOR VEHICLE | 2700 E 32ND AVE            | 1/30/2020     | P6          |
| С   | THEFT 3D FROM MOTOR VEHICLE | 3100 S COOK ST             | 1/30/2020     | P6          |
| С   | THEFT 3D FROM MOTOR VEHICLE | 3000 S PERRY ST            | 1/30/2020     | P6          |
| SPC | 6RW                         |                            |               |             |
| С   | RESIDENTIAL BURGLARY        | 800 E CREST RD             | 1/27/2020     | P6          |
| С   | THEFT 1D FROM BUILDING      | 1600 E 20TH AVE            | 1/27/2020     | P6          |
| С   | THEFT 3D FROM MOTOR VEHICLE | 1800 E 29TH AVE            | 1/26/2020     | P5          |
| SPC | :6SG                        |                            |               |             |
| С   | MAIL THEFT                  | 5000 S REGAL ST            | 1/27/2020     | P6          |
| С   | THEFT 2D ALL OTHER          | 3200 E 44TH AVE            | 1/28/2020     | P7          |
| С   | THEFT 2D FROM BUILDING      | 3000 E 37TH AVE            | 1/28/2020     | P6          |
| С   | THEFT 2D FROM MOTOR VEHICLE | 5000 S PALOUSE HWY         | 1/28/2020     | P5          |
| С   | THEFT 3D CITY ALL OTHER     | 4300 S STONINGTON LN       | 1/28/2020     | P6          |
| С   | THEFT 3D SHOPLIFTING        | 4900 S REGAL ST            | 1/30/2020     | P6          |
| С   | THEFT OF MOTOR VEHICLE      | 2700 E 53RD AVE            | 1/27/2020     | P6          |
|     |                             |                            |               |             |