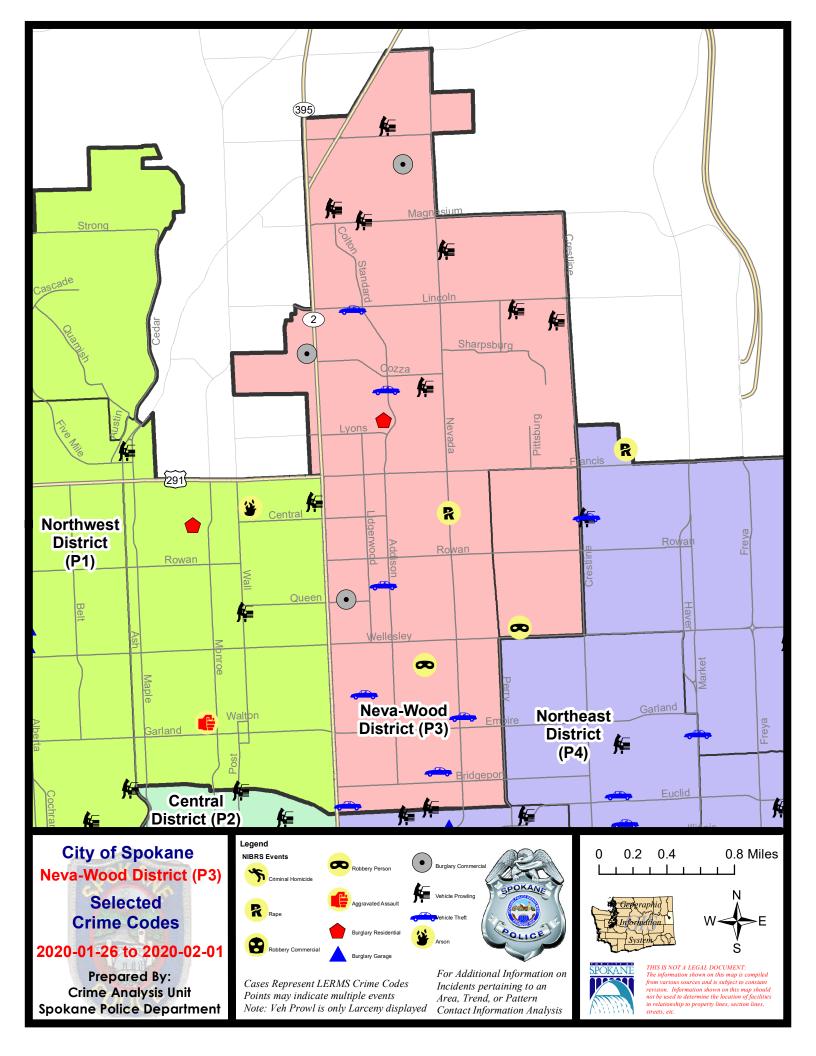

#### **NE - Neva-Wood District (P3)**

#### **Preliminary IBR Counts**

| 7 Day Comparison                                                     |                                                                                                                                  |                             | ison                        | 28 Day Comparison YTD Comparison            |                                |                                      |                                                    | on                                 |                                 |                                              |
|----------------------------------------------------------------------|----------------------------------------------------------------------------------------------------------------------------------|-----------------------------|-----------------------------|---------------------------------------------|--------------------------------|--------------------------------------|----------------------------------------------------|------------------------------------|---------------------------------|----------------------------------------------|
| NIBRS Ca                                                             | ategories (Part 1 Selected)                                                                                                      | Current                     | Prior                       | Percent                                     | Current                        | Prior                                | Percent                                            | Current                            | Prior                           | Percent                                      |
| Violent                                                              | Criminal Homicide Rape Robbery - Commercial Robbery - Person Aggravated Assault - Non DV Aggravated Assault - DV  Violent Total: | 0<br>1<br>0<br>2<br>0<br>0  | 0<br>0<br>1<br>1<br>2<br>2  | -100.00%<br>100.00%<br>-100.00%<br>-100.00% | 0<br>1<br>3<br>4<br>7<br>7     | 0<br>2<br>7<br>1<br>2<br>4           | -50.00%<br>-57.14%<br>300.00%<br>250.00%<br>75.00% | 0<br>1<br>4<br>4<br>7<br>7         | 0<br>6<br>4<br>4<br>7<br>6      | -83.33%<br>0.00%<br>0.00%<br>0.00%<br>16.67% |
| Property                                                             | Burglary - Residential Burglary Garage Burglary Commercial Larceny Vehicle Theft Arson  Property Total:                          | 1<br>0<br>3<br>57<br>7<br>0 | 4<br>0<br>2<br>38<br>6<br>0 | -75.00%<br>50.00%<br>50.00%<br>16.67%       | 12<br>3<br>7<br>180<br>26<br>0 | 12<br>9<br>6<br>194<br>29<br>0       | 0.00%<br>-66.67%<br>16.67%<br>-7.22%<br>-10.34%    | 14<br>5<br>9<br>209<br>29<br>0     | 12<br>13<br>3<br>224<br>28<br>1 | 16.67% -61.54% 200.00% -6.70% 3.57% -100.00% |
| Prelimina                                                            | ry Part 1 Crime Totals:                                                                                                          | 71                          | 56                          | 26.79%                                      | 250                            | 266                                  | -6.02%                                             | 289                                | 308                             | -6.17%                                       |
| Current 7 Day Period: Current 28 Day Period: Current YTD Day Period: |                                                                                                                                  |                             | 1/5/2020                    | - 2/1/2020<br>- 2/1/2020<br>- 2/1/2020      | Prior 28                       | oay Period<br>Day Perio<br>D Period: |                                                    | 1/19/2020<br>12/8/2019<br>1/1/2019 | - 1/4/2020                      |                                              |

#### NE - Neva-Wood District (P3)

| A/C        | Offense Statute                                               | Address              | Reported Date | <u>Dist</u> |
|------------|---------------------------------------------------------------|----------------------|---------------|-------------|
| <u>SPB</u> | <u>3NL</u>                                                    |                      |               |             |
| Α          | BURGLARY 2D COMMERCIAL                                        | 7400 N DIVISION ST   | 1/28/2020     | P2          |
| С          | BURGLARY 2D COMMERCIAL                                        | 0 E QUEEN AVE        | 1/29/2020     | P4          |
| С          | BURGLARY 2D COMMERCIAL                                        | 9200 N NEVADA ST     | 2/1/2020      | P4          |
| С          | IBR Purposes Only - Theft of Motor Vehicle Parts or Accessori | 0 E DALTON AVE       | 1/31/2020     | P3          |
| С          | RAPE 2D                                                       |                      | 1/29/2020     | Р3          |
| С          | RESIDENTIAL BURGLARY                                          | 6900 N WISCOMB ST    | 1/29/2020     | P4          |
| С          | ROBBERY 1D CARJACKING                                         | 600 E HEROY AVE      | 1/28/2020     | P4          |
| С          | THEFT 2D ALL OTHER                                            | 4700 N DIVISION ST   | 1/29/2020     | P3          |
| С          | THEFT 2D ALL OTHER                                            | 9900 N NEWPORT HWY   | 1/31/2020     | P3          |
| С          | THEFT 2D FROM BUILDING                                        | 1000 E OLYMPIC AVE   | 1/27/2020     | P3          |
| С          | THEFT 2D FROM BUILDING                                        | 0 E EMPIRE AVE       | 1/27/2020     | P3          |
| С          | THEFT 2D FROM BUILDING                                        | 0 E QUEEN AVE        | 1/29/2020     | P4          |
| С          | THEFT 2D FROM BUILDING                                        | 6900 N WISCOMB ST    | 1/29/2020     | P4          |
| С          | THEFT 2D FROM MOTOR VEHICLE                                   | 600 E HOLLAND AVE    | 1/26/2020     | P3          |
| С          | THEFT 2D FROM MOTOR VEHICLE                                   | 8800 N COLTON ST     | 1/26/2020     | P3          |
| С          | THEFT 2D FROM MOTOR VEHICLE                                   | 8800 N COLTON ST     | 1/26/2020     | P3          |
| С          | THEFT 2D SHOPLIFTING                                          | 9100 N NEWPORT HWY   | 1/26/2020     | P3          |
| С          | THEFT 2D SHOPLIFTING                                          | 9700 N NEWPORT HWY   | 1/27/2020     | P3          |
| С          | THEFT 3D ALL OTHER                                            | 500 E BRIDGEPORT AVE | 1/26/2020     | P3          |
| С          | THEFT 3D ALL OTHER                                            | 1300 E GLASS AVE     | 1/28/2020     | P3          |
| С          | THEFT 3D CITY ALL OTHER                                       | 4700 N DIVISION ST   | 1/28/2020     | P3          |
| С          | THEFT 3D CITY SHOPLIFTING                                     | 4700 N DIVISION ST   | 1/27/2020     | P2          |
| С          | THEFT 3D CITY SHOPLIFTING                                     | 9700 N NEWPORT HWY   | 1/29/2020     | P4          |
| С          | THEFT 3D CITY SHOPLIFTING                                     | 9600 N NEWPORT HWY   | 2/1/2020      | P4          |
| С          | THEFT 3D CITY SHOPLIFTING                                     | 4700 N DIVISION ST   | 2/1/2020      | P3          |
| С          | THEFT 3D FROM BUILDING                                        | 200 E PRINCETON AVE  | 1/27/2020     | P3          |
| С          | THEFT 3D FROM MOTOR VEHICLE                                   | 8800 N COLTON ST     | 1/26/2020     | P3          |
| Α          | THEFT 3D FROM MOTOR VEHICLE                                   | 800 E SITKA AVE      | 1/26/2020     | P3          |
| С          | THEFT 3D FROM MOTOR VEHICLE                                   | 400 E MAGNESIUM RD   | 1/26/2020     | P3          |
| С          | THEFT 3D FROM MOTOR VEHICLE                                   | 600 E EUCLID AVE     | 1/30/2020     | P3          |
| С          | THEFT 3D FROM MOTOR VEHICLE                                   | 8400 N NEVADA ST     | 1/31/2020     | P3          |
| С          | THEFT 3D FROM MOTOR VEHICLE                                   | 8400 N NEVADA ST     | 1/31/2020     | P3          |
| С          | THEFT 3D FROM MOTOR VEHICLE                                   | 1700 E LINCOLN RD    | 1/31/2020     | P3          |
| С          | THEFT 3D FROM MOTOR VEHICLE                                   | 7700 N MARTIN ST     | 1/31/2020     | P3          |
| С          | THEFT 3D SHOPLIFTING                                          | 9100 N NEWPORT HWY   | 1/26/2020     | P3          |
| С          | THEFT 3D SHOPLIFTING                                          | 4700 N DIVISION ST   | 1/26/2020     | P3          |
| С          | THEFT 3D SHOPLIFTING                                          | 4700 N DIVISION ST   | 1/26/2020     | P3          |
| С          | THEFT 3D SHOPLIFTING                                          | 4700 N DIVISION ST   | 1/26/2020     | P3          |

| A/C        | Offense Statute                        | Address Address           | Reported Date | Dist   |
|------------|----------------------------------------|---------------------------|---------------|--------|
|            | THEFT 3D SHOPLIFTING                   | 4700 N DIVISION ST        | 1/26/2020     | <br>P3 |
| С          | THEFT 3D SHOPLIFTING                   | 4700 N DIVISION ST        | 1/26/2020     | P3     |
| С          | THEFT 3D SHOPLIFTING                   | 7500 N DIVISION ST        | 1/26/2020     | P2     |
| С          | THEFT 3D SHOPLIFTING                   | 9600 N NEWPORT HWY        | 1/27/2020     | Р3     |
| С          | THEFT 3D SHOPLIFTING                   | 9100 N NEWPORT HWY        | 1/27/2020     | Р3     |
| С          | THEFT 3D SHOPLIFTING                   | 5600 N DIVISION ST        | 1/28/2020     | P3     |
| С          | THEFT 3D SHOPLIFTING                   | 9200 N NEVADA ST          | 1/28/2020     | P3     |
| С          | THEFT 3D SHOPLIFTING                   | 4700 N DIVISION ST        | 1/28/2020     | Р3     |
| С          | THEFT 3D SHOPLIFTING                   | 7900 N DIVISION ST        | 1/28/2020     | Р3     |
| С          | THEFT 3D SHOPLIFTING                   | 9200 N COLTON ST          | 1/29/2020     | P3     |
| С          | THEFT 3D SHOPLIFTING                   | 9100 N NEWPORT HWY        | 1/29/2020     | P3     |
| С          | THEFT 3D SHOPLIFTING                   | 6500 N NEVADA ST          | 1/30/2020     | Р3     |
| С          | THEFT 3D SHOPLIFTING                   | 6700 N DIVISION ST        | 1/30/2020     | Р3     |
| С          | THEFT 3D SHOPLIFTING                   | 9200 N NEVADA ST          | 1/30/2020     | P4     |
| С          | THEFT 3D SHOPLIFTING                   | 9600 N DIVISION ST        | 1/31/2020     | P2     |
| С          | THEFT 3D SHOPLIFTING                   | 9100 N NEWPORT HWY        | 1/31/2020     | P3     |
| С          | THEFT 3D SHOPLIFTING                   | 9100 N NEWPORT HWY        | 1/31/2020     | P3     |
| С          | THEFT 3D SHOPLIFTING                   | 9100 N NEWPORT HWY        | 2/1/2020      | P3     |
| С          | THEFT 3D SHOPLIFTING                   | 4700 N DIVISION ST        | 2/1/2020      | P3     |
| С          | THEFT 3D SHOPLIFTING                   | 4700 N DIVISION ST        | 2/1/2020      | Р3     |
| С          | THEFT 3D VEHICLE PARTS AND ACCESSORIES | 900 E COURTLAND AVE       | 1/26/2020     | Р3     |
| С          | THEFT 3D VEHICLE PARTS AND ACCESSORIES | 0 E PRINCETON AVE         | 1/28/2020     | P3     |
| С          | THEFT 3D VEHICLE PARTS AND ACCESSORIES | 600 E HOUSTON AVE         | 1/30/2020     | Р3     |
| С          | THEFT 3D VEHICLE PARTS AND ACCESSORIES | 200 E LINCOLN RD          | 1/31/2020     | Р3     |
| С          | THEFT 3D VEHICLE PARTS AND ACCESSORIES | 600 E MAGNESIUM RD        | 2/1/2020      | P4     |
| С          | THEFT OF MOTOR VEHICLE                 | 700 E COURTLAND AVE       | 1/27/2020     | P4     |
| С          | THEFT OF MOTOR VEHICLE                 | 400 E EVERETT AVE         | 1/28/2020     | P4     |
| С          | THEFT OF MOTOR VEHICLE                 | 1000 E GARLAND AVE        | 1/29/2020     | P3     |
| С          | THEFT OF MOTOR VEHICLE                 | 0 E DALTON AVE            | 1/31/2020     | Р3     |
| С          | THEFT OF MOTOR VEHICLE                 | 7100 N STANDARD ST        | 1/31/2020     | Р3     |
| С          | THEFT OF MOTOR VEHICLE                 | 200 E ROCKWELL AVE        | 1/31/2020     | P3     |
| С          | THEFT OF MOTOR VEHICLE                 | 200 E LINCOLN RD          | 2/1/2020      | P3     |
| <u>SPB</u> | <u>3WH</u>                             |                           |               |        |
| С          | ROBBERY 2D PERSON                      | E BROAD AVE / N HELENA ST | 1/26/2020     | P1     |