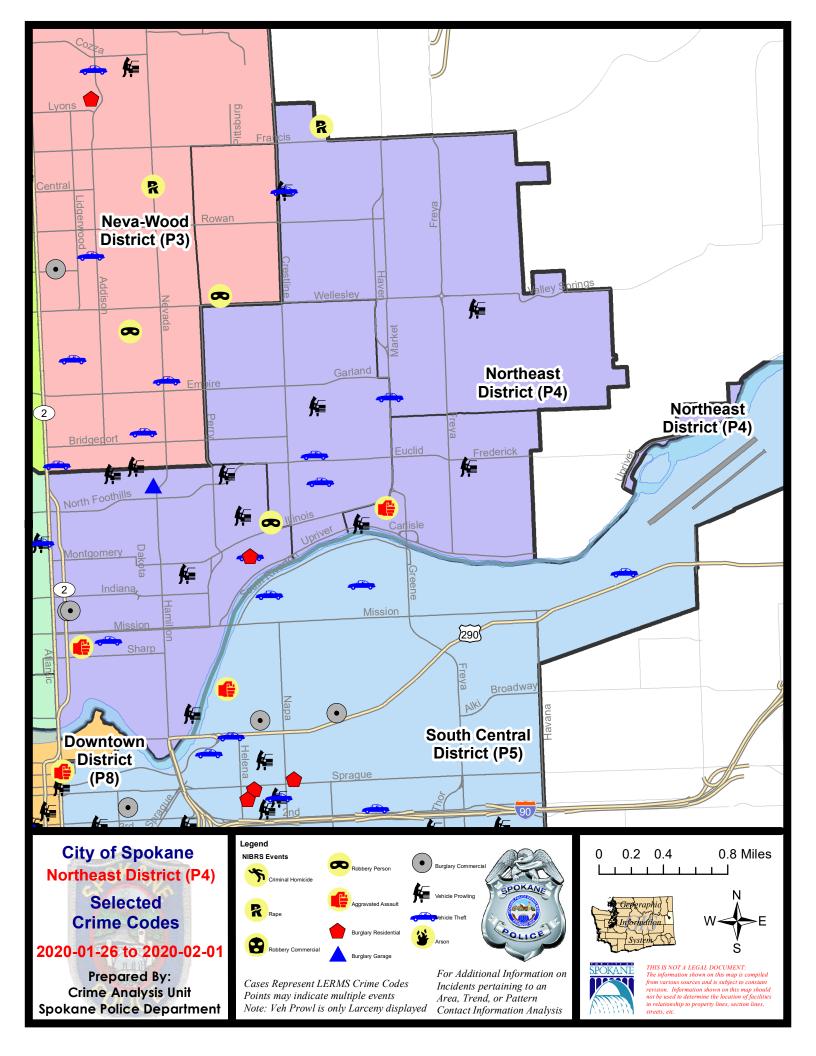

#### **NE - Northeast District (P4)**

#### **Preliminary IBR Counts**

| 7 Day Comparison                                                           |                                                                                                                  |                             | 28 Day Comparison                     |                                               |                               | YT                                  | YTD Comparison                                               |                                          |                                |                                                 |
|----------------------------------------------------------------------------|------------------------------------------------------------------------------------------------------------------|-----------------------------|---------------------------------------|-----------------------------------------------|-------------------------------|-------------------------------------|--------------------------------------------------------------|------------------------------------------|--------------------------------|-------------------------------------------------|
| NIBRS Ca                                                                   | ategories (Part 1 Selected)                                                                                      | Current                     | Prior                                 | Percent                                       | Current                       | Prior                               | Percent                                                      | Current                                  | Prior                          | Percent                                         |
| Violent                                                                    | Criminal Homicide Rape Robbery - Commercial Robbery - Person Aggravated Assault - Non DV Aggravated Assault - DV | 0<br>1<br>0<br>1<br>2<br>0  | 0<br>0<br>0<br>1<br>1<br>0            | 0.00%                                         | 0<br>2<br>0<br>4<br>3<br>3    | 1<br>2<br>4<br>4<br>7<br>4          | -100.00%<br>0.00%<br>-100.00%<br>0.00%<br>-57.14%<br>-25.00% | 0<br>2<br>0<br>5<br>5<br>3               | 0<br>6<br>1<br>1<br>8<br>1     | -66.67% -100.00% 400.00% -37.50% 200.00%        |
| Property                                                                   | Burglary - Residential Burglary Garage Burglary Commercial Larceny Vehicle Theft Arson  Property Total:          | 2<br>1<br>2<br>29<br>6<br>0 | 3<br>1<br>2<br>28<br>3<br>0           | -33.33%<br>0.00%<br>0.00%<br>3.57%<br>100.00% | 7<br>5<br>5<br>103<br>20<br>0 | 12<br>4<br>4<br>112<br>20<br>0      | -41.67%<br>25.00%<br>25.00%<br>-8.04%<br>0.00%               | 9<br>5<br>5<br>121<br>25<br>0            | 11<br>5<br>3<br>142<br>19<br>0 | -18.18%<br>0.00%<br>66.67%<br>-14.79%<br>31.58% |
| Prelimina                                                                  | ry Part 1 Crime Totals:                                                                                          | 44                          | 39                                    | 12.82%                                        | 152                           | 174                                 | -12.64%                                                      | 180                                      | 197                            | -8.63%                                          |
| Current 7 Day Period:<br>Current 28 Day Period:<br>Current YTD Day Period: |                                                                                                                  | ,                           | 26/2020 -<br>1/5/2020 -<br>1/1/2020 - |                                               | Prior 28                      | ay Period<br>Day Perio<br>D Period: |                                                              | 1/19/2020 -<br>12/8/2019 -<br>1/1/2019 - | - 1/4/2020                     | 1                                               |

#### NE - Northeast District (P4)

| A/C        | Offense Statute                        | <u>Address</u>                  | Reported Date | <u>Dist</u> |
|------------|----------------------------------------|---------------------------------|---------------|-------------|
| <u>SPB</u> | 4 <u>8E</u>                            |                                 |               |             |
| С          | ROBBERY 1D PERSON                      | 2500 N NAPA ST                  | 1/31/2020     | P4          |
| С          | THEFT 2D FROM MOTOR VEHICLE            | 2400 E GORDON AVE               | 1/28/2020     | P4          |
| С          | THEFT 3D CITY SHOPLIFTING              | 3900 N MARKET ST                | 1/26/2020     | P4          |
| С          | THEFT 3D CITY SHOPLIFTING              | 3900 N MARKET ST                | 1/27/2020     | P4          |
| С          | THEFT 3D FROM BUILDING                 | 2300 E LONGFELLOW AVE           | 2/1/2020      | P4          |
| С          | THEFT 3D VEHICLE PARTS AND ACCESSORIES | 2500 E ILLINOIS AVE             | 1/29/2020     | P4          |
| С          | THEFT 3D VEHICLE PARTS AND ACCESSORIES | 1600 E GORDON AVE               | 1/29/2020     | P4          |
| С          | THEFT OF MOTOR VEHICLE                 | 2300 E EUCLID AVE               | 1/27/2020     | P4          |
| С          | THEFT OF MOTOR VEHICLE                 | N ALTAMONT ST / E CLEVELAND AVE | 1/30/2020     | P4          |
| SPB        | 4HI                                    |                                 |               |             |
| С          | MAIL THEFT                             | E RICH AVE / N FLORIDA ST       | 1/31/2020     | P4          |
| С          | RAPE 3D                                |                                 | 1/26/2020     | P4          |
| С          | THEFT 2D ALL OTHER                     | 5000 N LACEY ST                 | 1/28/2020     | P4          |
| С          | THEFT 3D FROM MOTOR VEHICLE            | 3900 E PRINCETON AVE            | 1/28/2020     | P4          |
| С          | THEFT OF A FIREARM FROM MOTOR VEHICLE  | 2100 E COLUMBIA AVE             | 2/1/2020      | P4          |
| С          | THEFT OF MOTOR VEHICLE                 | N MARKET ST / E GORDON AVE      | 1/29/2020     | P4          |
| С          | THEFT OF MOTOR VEHICLE                 | 2100 E COLUMBIA AVE             | 2/1/2020      | P4          |
| SPB        | 4LO                                    |                                 |               |             |
| С          | ASSAULT 2D                             | 200 E SINTO AVE                 | 1/26/2020     | P4          |
| С          | BURGLARY 2D COMMERCIAL                 | 100 E NORA AVE                  | 1/26/2020     | P2          |
| С          | BURGLARY 2D COMMERCIAL                 | 100 E NORA AVE                  | 2/1/2020      | P4          |
| С          | BURGLARY 2D GARAGE                     | 800 E CLEVELAND AVE             | 2/1/2020      | P4          |
| С          | RESIDENTIAL BURGLARY                   | 1700 E NORTH CRESCENT AVE       | 1/28/2020     | P4          |
| С          | THEFT 2D FROM BUILDING                 | 100 E NORA AVE                  | 1/26/2020     | P2          |
| С          | THEFT 2D FROM BUILDING                 | 900 E MISSION AVE               | 1/30/2020     | P1          |
| С          | THEFT 2D FROM BUILDING                 | 100 E NORA AVE                  | 2/1/2020      | P4          |
| С          | THEFT 2D SHOPLIFTING                   | 900 E MISSION AVE               | 1/28/2020     | P4          |
| С          | THEFT 3D ALL OTHER                     | 500 E ERMINA AVE                | 1/27/2020     | P4          |
| С          | THEFT 3D ALL OTHER                     | 2600 N PITTSBURG ST             | 1/29/2020     | P4          |
| С          | THEFT 3D CITY SHOPLIFTING              | 2900 N DIVISION ST              | 1/29/2020     | P4          |
| Α          | THEFT 3D FROM MOTOR VEHICLE            | 1000 E ERMINA AVE               | 1/28/2020     | P4          |
| С          | THEFT 3D FROM MOTOR VEHICLE            | 700 N SUPERIOR ST               | 1/29/2020     | P4          |
| С          | THEFT 3D FROM MOTOR VEHICLE            | 2900 N HOGAN ST                 | 1/29/2020     | P4          |
| С          | THEFT 3D FROM MOTOR VEHICLE            | 1600 E MARIETTA AVE             | 1/31/2020     | P4          |
| С          | THEFT 3D FROM MOTOR VEHICLE            | 3000 N WISCOMB ST               | 2/1/2020      | P4          |
| С          | THEFT 3D SHOPLIFTING                   | 900 E MISSION AVE               | 1/26/2020     | P4          |
| С          | THEFT 3D SHOPLIFTING                   | 1700 N DIVISION ST              | 1/30/2020     | P2          |

| A/C        | Offense Statute                                  | <u>Address</u>            | Reported Date | Dist |
|------------|--------------------------------------------------|---------------------------|---------------|------|
| С          | THEFT 3D SHOPLIFTING                             | 900 E MISSION AVE         | 2/1/2020      | P4   |
| С          | THEFT 3D VEHICLE PARTS AND ACCESSORIES           | 1700 E MARIETTA AVE       | 1/31/2020     | P4   |
| С          | THEFT OF MOTOR VEHICLE                           | 400 E SINTO AVE           | 1/26/2020     | Р3   |
| С          | THEFT OF MOTOR VEHICLE                           | 1700 E NORTH CRESCENT AVE | 1/28/2020     | P4   |
| <u>SPB</u> | 4MI                                              |                           |               |      |
| С          | ASSAULT OF A CHILD 3D WEAPON OR NEGLIGENT INJURY | 2600 N MARKET ST          | 1/28/2020     | P4   |
| С          | RESIDENTIAL BURGLARY                             | 2600 N MARKET ST          | 1/27/2020     | P2   |
| С          | THEFT 2D ALL OTHER                               | 2600 N MARKET ST          | 1/29/2020     | P4   |
| С          | THEFT 3D FROM MOTOR VEHICLE                      | 2800 E UPRIVER DR         | 1/30/2020     | P4   |
| Α          | THEFT 3D FROM MOTOR VEHICLE                      | 3700 E FAIRVIEW AVE       | 1/28/2020     | P4   |