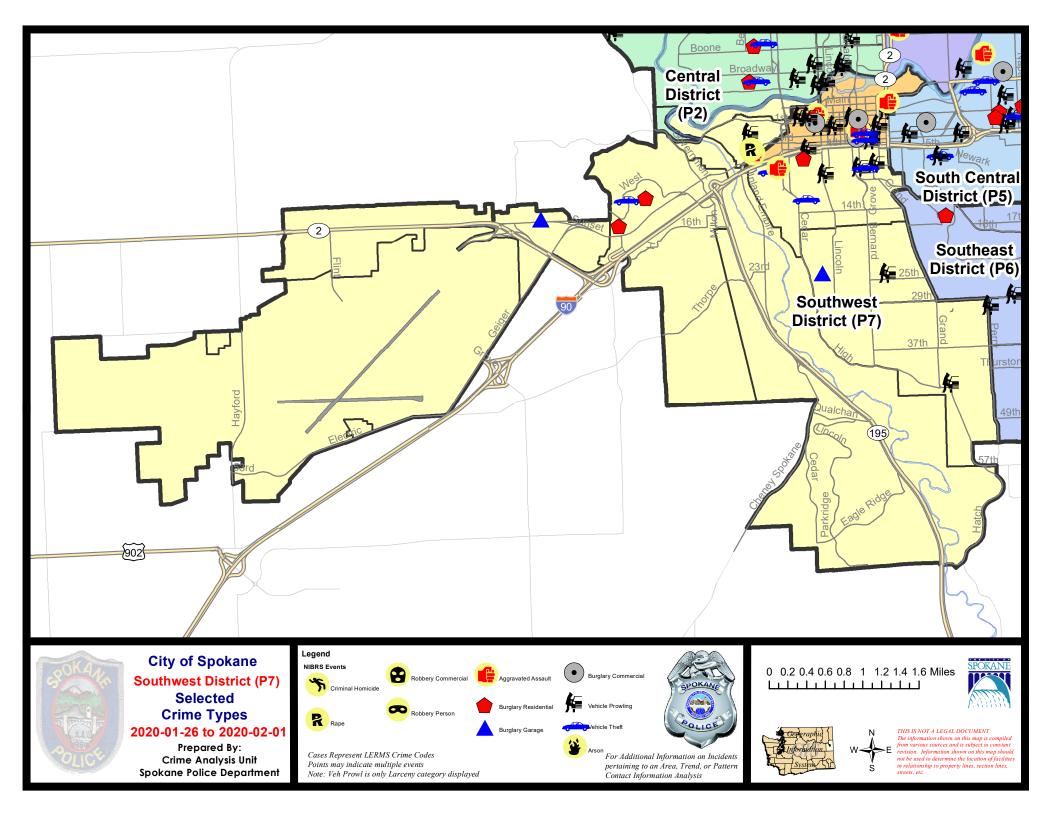

#### **SW - Southwest District (P7)**

#### **Preliminary IBR Counts**

|           |                                                                                                                  | 7 Da                        | ay Compan                   | ison                                                         | 28 D                       | ay Compa                             | rison                                                        | YT                                       | D Comparis                 | on                                              |
|-----------|------------------------------------------------------------------------------------------------------------------|-----------------------------|-----------------------------|--------------------------------------------------------------|----------------------------|--------------------------------------|--------------------------------------------------------------|------------------------------------------|----------------------------|-------------------------------------------------|
| NIBRS Ca  | ntegories (Part 1 Selected)                                                                                      | Current                     | Prior                       | Percent                                                      | Current                    | Prior                                | Percent                                                      | Current                                  | Prior                      | Percent                                         |
| Violent   | Criminal Homicide Rape Robbery - Commercial Robbery - Person Aggravated Assault - Non DV Aggravated Assault - DV | 0<br>1<br>0<br>0<br>0       | 0<br>1<br>0<br>0<br>3<br>1  | 0.00%<br>-100.00%<br>100.00%                                 | 0<br>4<br>0<br>1<br>4<br>5 | 0<br>1<br>1<br>1<br>3<br>5           | 300.00%<br>-100.00%<br>0.00%<br>33.33%<br>0.00%              | 0<br>5<br>0<br>1<br>4<br>5               | 0<br>2<br>0<br>3<br>7<br>5 | 150.00%<br>-66.67%<br>-42.86%<br>0.00%          |
| Property  | Violent Total:  Burglary - Residential  Burglary Garage  Burglary Commercial  Larceny  Vehicle Theft  Arson      | 3<br>2<br>0<br>14<br>4<br>0 | 3<br>1<br>3<br>35<br>3<br>0 | -40.00%<br>0.00%<br>100.00%<br>-100.00%<br>-60.00%<br>33.33% | 11<br>7<br>6<br>85<br>16   | 7<br>3<br>8<br>100<br>18             | 27.27%  57.14%  133.33%  -25.00%  -15.00%  -11.11%  -100.00% | 14<br>7<br>7<br>99<br>19                 | 18<br>10<br>4<br>85<br>9   | -11.76%  -22.22% -30.00%  75.00% 16.47% 111.11% |
|           | Property Total:                                                                                                  | 23                          | 45                          | -48.89%                                                      | 125                        | 137                                  | -8.76%                                                       | 146                                      | 126                        | 15.87%                                          |
| Prelimina | ry Part 1 Crime Totals:                                                                                          | 26                          | 50                          | -48.00%                                                      | 139                        | 148                                  | -6.08%                                                       | 161                                      | 143                        | 12.59%                                          |
|           | Current 7 Day Period:<br>Current 28 Day Period:<br>Current YTD Day Period:                                       | ,                           | 1/5/2020                    | - 2/1/2020<br>- 2/1/2020<br>- 2/1/2020                       | Prior 28                   | Day Period<br>Day Perio<br>D Period: |                                                              | 1/19/2020 -<br>12/8/2019 -<br>1/1/2019 - | 1/4/2020                   |                                                 |
|           |                                                                                                                  |                             |                             |                                                              |                            |                                      |                                                              |                                          |                            |                                                 |