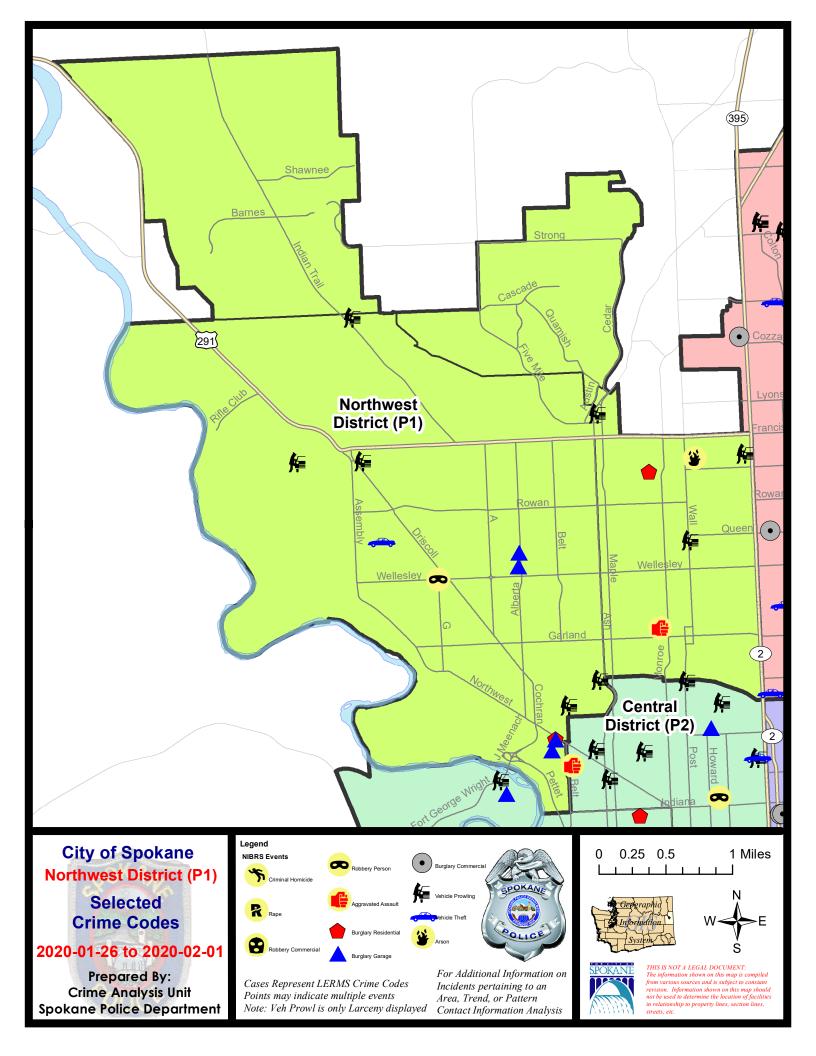

#### **NW - Northwest District (P1)**

#### 1/26/2020 TO 2/1/2020

#### NW - Northwest District (P1)

| A/C | Offense Statute                        | <u>Address</u>              | Reported Date | <u>Dist</u> |
|-----|----------------------------------------|-----------------------------|---------------|-------------|
| SPA | 11BS                                   |                             |               |             |
| С   | THEFT 3D FROM MOTOR VEHICLE            | 6600 N ASH ST               | 1/29/2020     | P1          |
| Α   | THEFT 3D FROM MOTOR VEHICLE            | 4300 W ARROWHEAD RD         | 2/1/2020      | P1          |
| SPA | 1FM                                    |                             |               |             |
| С   | THEFT 2D FROM BUILDING                 | 2000 W STONEWALL AVE        | 1/28/2020     | P1          |
| SPA | AIIT                                   |                             |               |             |
| С   | THEFT 2D ALL OTHER                     | 4200 W PINE CLIFF CT        | 1/28/2020     | P1          |
| SPA | 1 <u>NH</u>                            |                             |               |             |
| C   | ARSON 2D                               | 6000 N HOWARD ST            | 1/26/2020     | P1          |
| С   | ASSAULT 2D                             | N MADISON ST / W WALTON AVE | 1/28/2020     | P1          |
| С   | RESIDENTIAL BURGLARY                   | 1100 W CENTRAL AVE          | 1/28/2020     | P2          |
| С   | THEFT 3D CITY SHOPLIFTING              | 4700 N DIVISION ST          | 1/27/2020     | P3          |
| С   | THEFT 3D FROM BUILDING                 | 4600 N POST ST              | 1/27/2020     | P1          |
| С   | THEFT 3D FROM MOTOR VEHICLE            | 6000 N ATLANTIC ST          | 1/29/2020     | P1          |
| Α   | THEFT 3D FROM MOTOR VEHICLE            | 5000 N WALL ST              | 1/30/2020     | P1          |
| С   | THEFT 3D SHOPLIFTING                   | 1600 W ROWAN AVE            | 1/28/2020     | P1          |
| С   | THEFT 3D VEHICLE PARTS AND ACCESSORIES | 700 W COLUMBIA AVE          | 1/31/2020     | P1          |
| SPA | 1NW                                    |                             |               |             |
| С   | BURGLARY 2D FENCED AREA                | 3200 N COLUMBIA CIR         | 1/30/2020     | P1          |
| Α   | BURGLARY 2D GARAGE                     | 2200 W BUCKEYE AVE          | 1/28/2020     | P1          |
| С   | BURGLARY 2D GARAGE                     | 2200 W YORK AVE             | 1/28/2020     | P1          |
| С   | BURGLARY 2D GARAGE                     | 2600 W OLYMPIC AVE          | 1/31/2020     | P1          |
| Α   | BURGLARY 2D GARAGE                     | 2600 W BROAD AVE            | 1/31/2020     | P1          |
| С   | MAIL THEFT                             | 5700 W RIFLE CLUB RD        | 1/30/2020     | P1          |
| Α   | RESIDENTIAL BURGLARY                   | 2200 W BUCKEYE AVE          | 1/29/2020     | P1          |
| Α   | ROBBERY 1D PERSON                      | W WELLESLEY AVE / N G ST    | 1/30/2020     | P1          |
| С   | THEFT 2D ALL OTHER                     | 5800 N GREENWOOD BLVD       | 1/27/2020     | P1          |
| С   | THEFT 2D ALL OTHER                     | 2300 W WELLESLEY AVE        | 2/1/2020      | P1          |
| С   | THEFT 2D FROM BUILDING                 | 6000 N ELGIN ST             | 1/29/2020     | P1          |
| С   | THEFT 2D FROM MOTOR VEHICLE            | 6100 N CAMBRIDGE DR         | 1/31/2020     | P1          |
| С   | THEFT 3D ALL OTHER                     | 2700 W EUCLID AVE           | 1/30/2020     | P1          |
| С   | THEFT 3D ALL OTHER                     | N ELM ST / W WELLESLEY AVE  | 1/30/2020     | P1          |
| С   | THEFT 3D FROM MOTOR VEHICLE            | 1700 W COURTLAND AVE        | 1/26/2020     | P1          |
| С   | THEFT 3D FROM MOTOR VEHICLE            | 6000 N FOREST BLVD          | 1/28/2020     | P1          |
| С   | THEFT 3D FROM MOTOR VEHICLE            | 2100 W EUCLID AVE           | 1/30/2020     | P1          |
| С   | THEFT 3D SHOPLIFTING                   | 6600 N NINE MILE RD         | 1/26/2020     | P1          |
| С   | THEFT 3D SHOPLIFTING                   | 2500 W NORTHWEST BLVD       | 1/31/2020     | P2          |
| С   | THEFT 3D VEHICLE PARTS AND ACCESSORIES | 2100 W EUCLID AVE           | 1/30/2020     | P1          |

A/C Offense Statute Address Reported Date Dist

THEFT OF MOTOR VEHICLE 4000 W CROWN AVE 1/27/2020 P1