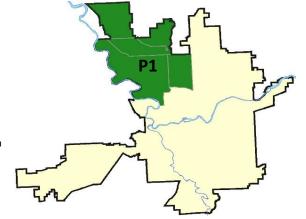

Day Period:                                       | 1                      | /5/2020 -                   | · 2/1/2020<br>· 2/1/2020<br>· 2/1/2020  | Prior 28                    | Day Period<br>Day Perio<br>D Period: |                                                           |                             | 1/25/2020<br>1/4/2020<br>2/1/2019 |                                                    |

Prepared by SPD Crime Analysis Office - Monday, February 3, 2020

NOTE: SPD moved from UCR to the NIBRS reporting standard on 10/4/16 following the transition to a new RMS System. Numbers on CompStat reports prior to this date should not be used as a comparison to those on this report. Additional info on these reporting standards can be found on the FBI website: https://ucr.fbi.gov/nibrs-overview





#### 1/26/2020 TO 2/1/2020

#### NW - Northwest District (P1)



| A/C | Offense Statute                        | <u>Address</u>              | Reported Date | <u>Dist</u> |
|-----|----------------------------------------|-----------------------------|---------------|-------------|
| SPA | 11BS                                   |                             |               |             |
| С   | THEFT 3D FROM MOTOR VEHICLE            | 6600 N ASH ST               | 1/29/2020     | P1          |
| Α   | THEFT 3D FROM MOTOR VEHICLE            | 4300 W ARROWHEAD RD         | 2/1/2020      | P1          |
| SPA | 1FM                                    |                             |               |             |
| С   | THEFT 2D FROM BUILDING                 | 2000 W STONEWALL AVE