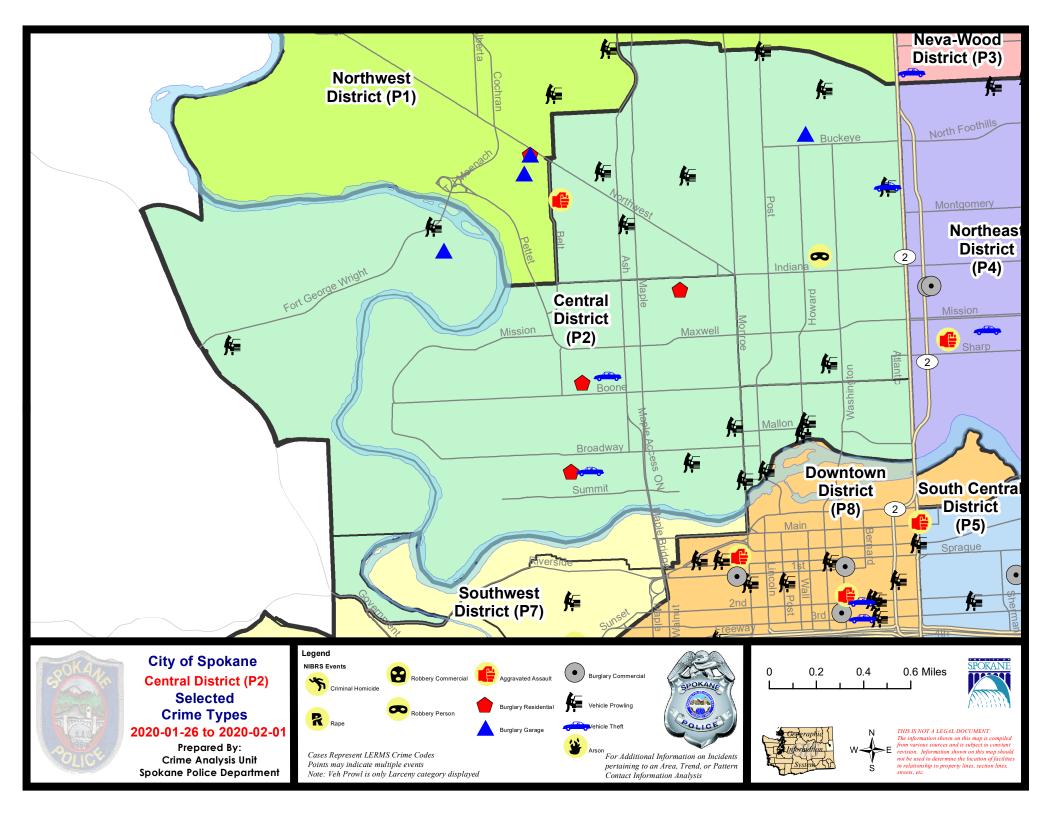

#### **NW - North Central District (P2)**

#### NW - Central District (P2)

| A/C | Offense Statute             | <u>Address</u>               | Reported Date | <u>Dist</u> |
|-----|-----------------------------|------------------------------|---------------|-------------|
| SPA | . <u>2EG</u>                |                              |               |             |
| С   | ASSAULT OF A CHILD 2D       | 2000 W CARLISLE AVE          | 1/31/2020     | P1          |
| С   | BURGLARY 2D GARAGE          | 500 W CLEVELAND AVE          | 1/31/2020     | P2          |
| С   | ROBBERY 2D PERSON           | W SHANNON AVE / N STEVENS ST | 1/30/2020     | P1          |
| С   | THEFT 2D ALL OTHER          | 300 W INDIANA AVE            | 1/29/2020     | P2          |
| С   | THEFT 2D FROM BUILDING      | 2600 N WALL ST               | 1/27/2020     | P2          |
| С   | THEFT 2D FROM MOTOR VEHICLE | 1200 W YORK AVE              | 1/30/2020     | P2          |
| С   | THEFT 2D FROM MOTOR VEHICLE | 2200 N ASH ST                | 2/1/2020      | P2          |
| С   | THEFT 3D ALL OTHER          | 3300 N POST ST               | 1/30/2020     | P2          |
| С   | THEFT 3D ALL OTHER          | 1800 N MONROE ST             | 1/31/2020     | P2          |
| С   | THEFT 3D CITY SHOPLIFTING   | 1600 W NORTHWEST BLVD        | 1/29/2020     | P1          |
| С   | THEFT 3D FROM MOTOR VEHICLE | 1700 W YORK AVE              | 1/29/2020     | P2          |
| С   | THEFT 3D FROM MOTOR VEHICLE | 400 W EUCLID AVE             | 1/29/2020     | P2          |
| Α   | THEFT 3D FROM MOTOR VEHICLE | 3300 N POST ST               | 1/30/2020     | P2          |
| Α   | THEFT 3D FROM MOTOR VEHICLE | 2400 N ATLANTIC ST           | 1/30/2020     | P2          |
| С   | THEFT 3D FROM MOTOR VEHICLE | N STEVENS ST / W SHARP AVE   | 1/31/2020     | P2          |
| С   | THEFT 3D SHOPLIFTING        | 300 W INDIANA AVE            | 1/29/2020     | P2          |
| Α   | THEFT OF MOTOR VEHICLE      | 2400 N ATLANTIC ST           | 1/30/2020     | P2          |
| SPA | <u> 2RS</u>                 |                              |               |             |
| С   | THEFT 2D FROM MOTOR VEHICLE | 500 N LINCOLN ST             | 1/31/2020     | P2          |
| Α   | THEFT 3D FROM MOTOR VEHICLE | 600 W MALLON AVE             | 1/26/2020     | P2          |
| С   | THEFT 3D FROM MOTOR VEHICLE | N MONROE ST / W SUMMIT PKWY  | 1/29/2020     | P2          |
| С   | THEFT 3D FROM MOTOR VEHICLE | 900 N HOWARD ST              | 1/31/2020     | P2          |
| SPA | . <u>2WC</u>                |                              |               |             |
| С   | BURGLARY 1D FROM RESIDENCE  | 2000 W COLLEGE AVE           | 2/1/2020      | P1          |
| С   | RESIDENTIAL BURGLARY        | 1900 W SHARP AVE             | 1/28/2020     | P2          |
| С   | RESIDENTIAL BURGLARY        | 1300 W NORA AVE              | 2/1/2020      | P2          |
| С   | THEFT 2D FROM MOTOR VEHICLE | 1300 W COLLEGE AVE           | 2/1/2020      | P2          |
| С   | THEFT 3D ALL OTHER          | 1300 W BOONE AVE             | 2/1/2020      | P2          |
| С   | THEFT 3D ALL OTHER          | 2400 W DEAN AVE              | 2/1/2020      | P2          |
| С   | THEFT 3D CITY SHOPLIFTING   | 1000 W SUMMIT PKWY           | 1/30/2020     | P1          |
| С   | THEFT 3D FROM BUILDING      | 1100 W COLLEGE AVE           | 1/28/2020     | P2          |
| С   | THEFT 3D FROM BUILDING      | 3200 W BOONE AVE             | 1/29/2020     | P2          |
| Α   | THEFT 3D FROM MOTOR VEHICLE | 900 N MONROE ST              | 1/31/2020     | P2          |
| С   | THEFT 3D SHOPLIFTING        | 1000 W SUMMIT PKWY           | 1/27/2020     | P1          |
| С   | THEFT OF MOTOR VEHICLE      | 1800 W SHARP AVE             | 1/28/2020     | P2          |
| С   | THEFT OF MOTOR VEHICLE      | 1900 W COLLEGE AVE           | 1/29/2020     | P1          |
|     |                             |                              |               |             |

| A/C | Offense Statute             | Address                      | Reported Date | <u>Dist</u> |
|-----|-----------------------------|------------------------------|---------------|-------------|
| С   | BURGLARY 2D GARAGE          | 2800 W ELLIOTT DR            | 1/29/2020     | P2          |
| С   | THEFT 2D FROM MOTOR VEHICLE | 1600 N RIVER RIDGE BLVD      | 2/1/2020      | P2          |
| С   | THEFT 3D FROM MOTOR VEHICLE | 2800 W FORT GEORGE WRIGHT DR | 2/1/2020      | P2          |