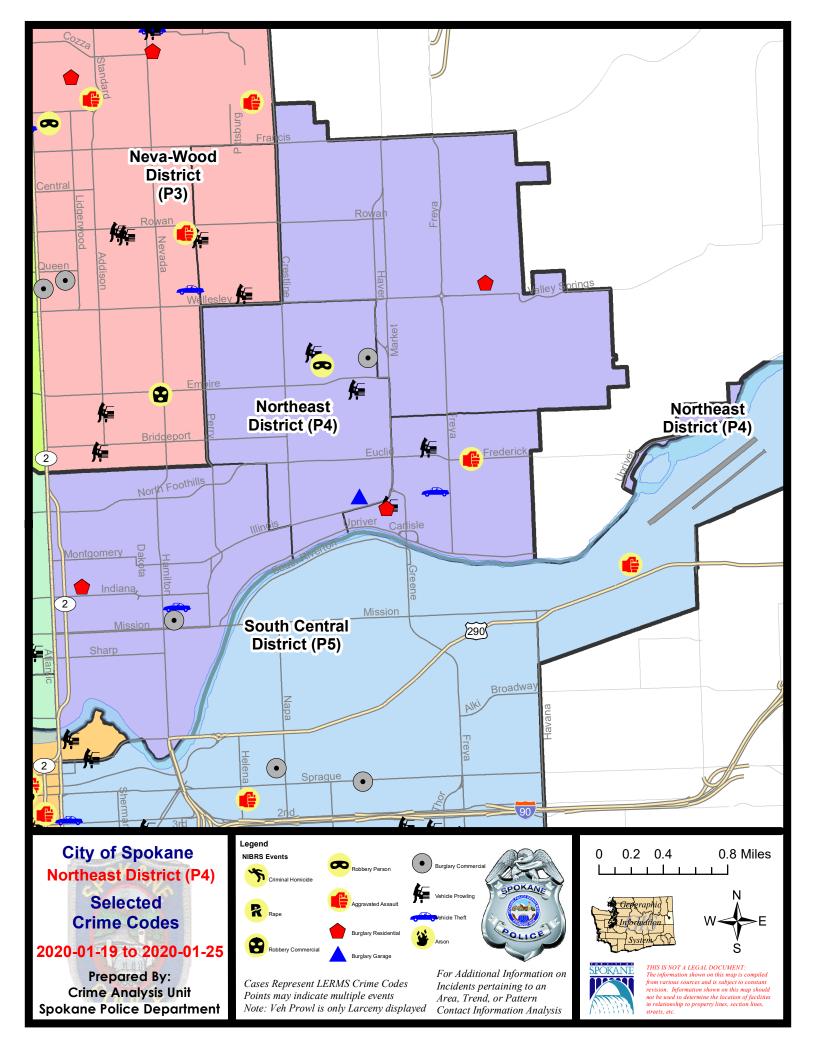

#### **NE - Northeast District (P4)**

#### NE - Northeast District (P4)

#### 1/19/2020 TO 1/25/2020

| A/C        | Offense Statute                        | <u>Address</u>               | Reported Date | <u>Dist</u> |
|------------|----------------------------------------|------------------------------|---------------|-------------|
| С          | THEFT 2D FROM MOTOR VEHICLE            | E WELLESLEY AVE / N FREYA ST | 1/21/2020     | P4          |
| С          | THEFT 2D VEHICLE PARTS AND ACCESSORIES | E WELLESLEY AVE / N FREYA ST | 1/21/2020     | P4          |
| С          | THEFT OF MOTOR VEHICLE                 | 1718 E LINCOLN RD            | 1/20/2020     | P4          |
| С          | THEFT OF MOTOR VEHICLE                 | 2619 N MARKET ST             | 1/20/2020     | P4          |
| SPB        | 4BE                                    |                              |               |             |
| С          | BURGLARY 2D COMMERCIAL                 | 4100 N REGAL ST              | 1/21/2020     | P4          |
| С          | BURGLARY 2D FENCED AREA                | 2800 E PROVIDENCE AVE        | 1/20/2020     | P4          |
| С          | BURGLARY 2D GARAGE                     | 2700 N NELSON ST             | 1/23/2020     | P4          |
| С          | ROBBERY 1D PERSON                      | 4000 N COOK ST               | 1/23/2020     | P4          |
| С          | THEFT 3D FROM MOTOR VEHICLE            | 2800 E PROVIDENCE AVE        | 1/20/2020     | P4          |
| С          | THEFT 3D FROM MOTOR VEHICLE            | 2300 E ROCKWELL AVE          | 1/21/2020     | P4          |
| С          | THEFT 3D SHOPLIFTING                   | 3900 N MARKET ST             | 1/19/2020     | P4          |
| С          | THEFT 3D VEHICLE PARTS AND ACCESSORIES | 3100 N CRESTLINE ST          | 1/23/2020     | P4          |
| С          | THEFT 3D VEHICLE PARTS AND ACCESSORIES | 2900 E HEROY AVE             | 1/24/2020     | P4          |
| С          | THEFT OF A FIREARM FROM BUILDING       | 4500 N REGAL ST              | 1/21/2020     | P4          |
| <u>SPB</u> | <u>4HI</u>                             |                              |               |             |
| С          | RESIDENTIAL BURGLARY                   | 4800 N MYRTLE ST             | 1/19/2020     | P4          |
| С          | THEFT 2D ALL OTHER                     | 3000 E ROWAN AVE             | 1/20/2020     | P4          |
| С          | THEFT 2D FROM BUILDING                 | 4800 N MYRTLE ST             | 1/19/2020     | P4          |
| С          | THEFT 3D FROM BUILDING                 | 4900 N FLORIDA ST            | 1/25/2020     | P4          |
| <u>SPB</u> | 4LO                                    |                              |               |             |
| С          | BURGLARY 2D COMMERCIAL                 | 900 E MISSION AVE            | 1/22/2020     | P4          |
| С          | RESIDENTIAL BURGLARY                   | 200 E BALDWIN AVE            | 1/19/2020     | P2          |
| С          | THEFT 2D ALL OTHER                     | 600 E CARLISLE AVE           | 1/20/2020     | P4          |
| С          | THEFT 2D ALL OTHER                     | 0 E MONTGOMERY AVE           | 1/23/2020     | P4          |
| С          | THEFT 3D ALL OTHER                     | 200 E NORA AVE               | 1/20/2020     | P4          |
| С          | THEFT 3D ALL OTHER                     | 300 E BALDWIN AVE            | 1/21/2020     | P4          |
| С          | THEFT 3D ALL OTHER                     | 2400 N DAKOTA ST             | 1/21/2020     | P4          |
| С          | THEFT 3D CITY SHOPLIFTING              | 900 E MISSION AVE            | 1/22/2020     | P3          |
| С          | THEFT 3D FROM BUILDING                 | 200 E NORA AVE               | 1/19/2020     | P4          |
| С          | THEFT 3D FROM BUILDING                 | 1500 E ILLINOIS AVE          | 1/24/2020     | P4          |
| Α          | THEFT 3D SHOPLIFTING                   | 200 E NORTH FOOTHILLS DR     | 1/23/2020     | P4          |
| С          | THEFT 3D SHOPLIFTING                   | 1700 N DIVISION ST           | 1/24/2020     | P4          |
| С          | THEFT 3D VEHICLE PARTS AND ACCESSORIES | 700 E NORA AVE               | 1/21/2020     | P4          |
| С          | THEFT 3D VEHICLE PARTS AND ACCESSORIES | 400 E AUGUSTA AVE            | 1/25/2020     | P4          |
| С          | THEFT OF MOTOR VEHICLE                 | 900 E NORA AVE               | 1/25/2020     | P2          |
| С          | THEFT-CITY (Shoplifting)               | 2400 N DIVISION ST           | 1/22/2020     |             |

| A/C        | Offense Statute                  | Address                        | Reported Date | <u>Dist</u> |
|------------|----------------------------------|--------------------------------|---------------|-------------|
| С          | THEFT-CITY (Shoplifting)         | 2400 N DIVISION ST             | 1/23/2020     |             |
| <u>SPB</u> | <u>4MI</u>                       |                                |               |             |
| С          | ASSAULT 1D                       | N REBECCA ST / E FREDERICK AVE | 1/25/2020     | P4          |
| С          | RESIDENTIAL BURGLARY             | 2600 N MARKET ST               | 1/21/2020     | P4          |
| С          | THEFT 3D CITY FROM BUILDING      | 2600 N MARKET ST               | 1/21/2020     | P4          |
| С          | THEFT 3D CITY FROM MOTOR VEHICLE | 2600 N MARKET ST               | 1/20/2020     | P4          |
| С          | THEFT 3D FROM MOTOR VEHICLE      | 3400 E LIBERTY AVE             | 1/19/2020     | P4          |
| С          | THEFT OF MOTOR VEHICLE           | 3400 E GRACE AVE               | 1/19/2020     | P4          |