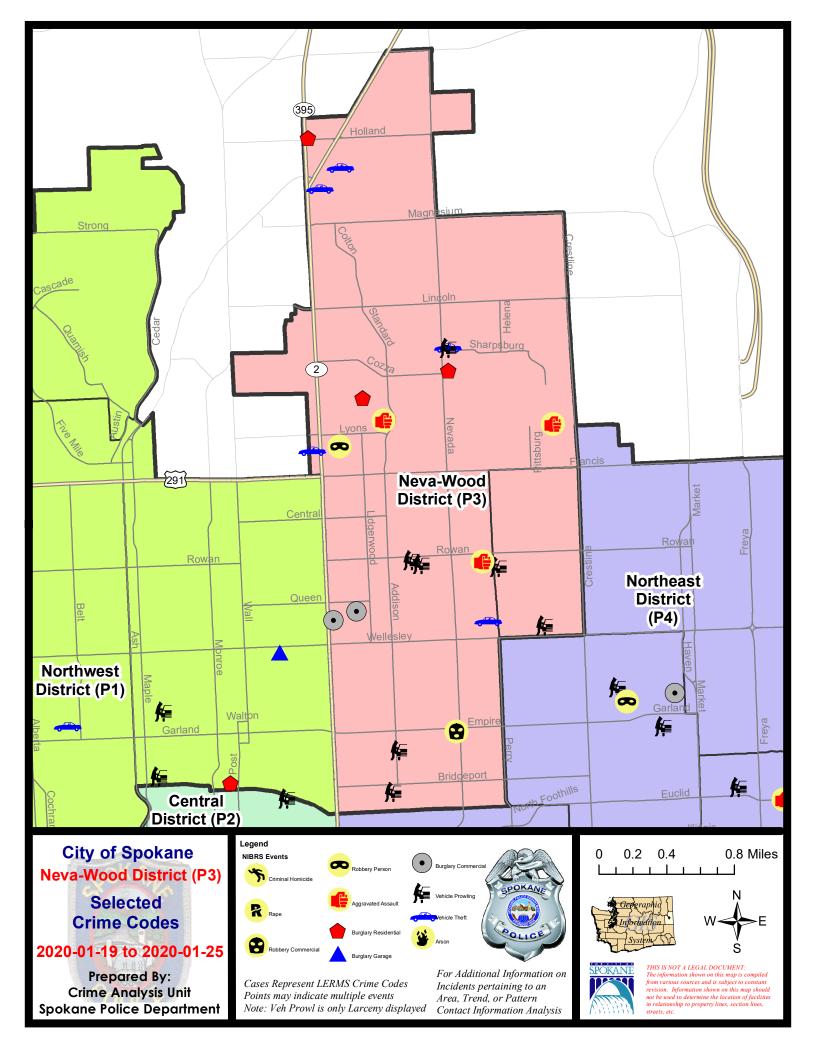

#### NE - Neva-Wood District (P3)

#### 1/19/2020 TO 1/25/2020

| A/C | Offense Statute             | <u>Address</u>        | Reported Date | Dist |
|-----|-----------------------------|-----------------------|---------------|------|
| SPB | 3NL                         |                       |               |      |
| С   | ASSAULT 2D                  | 1200 E NORTH AVE      | 1/20/2020     | P4   |
| С   | ASSAULT 2D                  | 6900 N WISCOMB ST     | 1/22/2020     | P2   |
| С   | ASSAULT 4D WEAPON           | 1900 E LYONS AVE      | 1/20/2020     | P4   |
| С   | BURGLARY 2D COMMERCIAL      | 4700 N DIVISION ST    | 1/20/2020     | P4   |
| С   | BURGLARY 2D COMMERCIAL      | 4700 N DIVISION ST    | 1/24/2020     | P2   |
| С   | RESIDENTIAL BURGLARY        | 7000 N COLTON ST      | 1/22/2020     | P4   |
| С   | RESIDENTIAL BURGLARY        | 1000 E COZZA DR       | 1/23/2020     | P3   |
| С   | RESIDENTIAL BURGLARY        | 9500 N DIVISION ST    | 1/23/2020     | P1   |
| С   | ROBBERY 1D COMMERCIAL       | 900 E EMPIRE AVE      | 1/23/2020     | P4   |
| С   | ROBBERY 1D PERSON           | 6600 N DIVISION ST    | 1/23/2020     | P1   |
| С   | THEFT 1D FROM BUILDING      | 9500 N DIVISION ST    | 1/23/2020     | P1   |
| С   | THEFT 2D FROM BUILDING      | 1300 E WABASH AVE     | 1/21/2020     | P3   |
| С   | THEFT 2D FROM MOTOR VEHICLE | 500 E KIERNAN AVE     | 1/21/2020     | P3   |
| С   | THEFT 2D SHOPLIFTING        | 9600 N NEWPORT HWY    | 1/19/2020     | P3   |
| С   | THEFT 2D SHOPLIFTING        | 4700 N DIVISION ST    | 1/20/2020     | P3   |
| С   | THEFT 2D SHOPLIFTING        | 4700 N DIVISION ST    | 1/25/2020     | P4   |
| С   | THEFT 3D CITY SHOPLIFTING   | 4700 N DIVISION ST    | 1/23/2020     | P3   |
| С   | THEFT 3D CITY SHOPLIFTING   | 9200 N NEVADA ST      | 1/24/2020     | P2   |
| С   | THEFT 3D FROM BUILDING      | 600 E MAGNESIUM RD    | 1/25/2020     | Р3   |
| С   | THEFT 3D FROM MOTOR VEHICLE | 400 E LIBERTY AVE     | 1/19/2020     | P3   |
| Α   | THEFT 3D FROM MOTOR VEHICLE | 1000 E SHARPSBURG AVE | 1/23/2020     | P3   |
| С   | THEFT 3D FROM MOTOR VEHICLE | 700 E NORTH AVE       | 1/25/2020     | Р3   |
| Α   | THEFT 3D FROM MOTOR VEHICLE | 600 E NORTH AVE       | 1/25/2020     | Р3   |
| Α   | THEFT 3D SHOPLIFTING        | 9200 N COLTON ST      | 1/19/2020     | P3   |
| С   | THEFT 3D SHOPLIFTING        | 9100 N NEWPORT HWY    | 1/19/2020     | P3   |
| С   | THEFT 3D SHOPLIFTING        | 7900 N DIVISION ST    | 1/20/2020     | P3   |
| С   | THEFT 3D SHOPLIFTING        | 4700 N DIVISION ST    | 1/20/2020     | P3   |
| С   | THEFT 3D SHOPLIFTING        | 4700 N DIVISION ST    | 1/20/2020     | P3   |
| С   | THEFT 3D SHOPLIFTING        | 8700 N DIVISION ST    | 1/20/2020     | P3   |
| С   | THEFT 3D SHOPLIFTING        | 4700 N DIVISION ST    | 1/20/2020     | P3   |
| С   | THEFT 3D SHOPLIFTING        | 9700 N NEWPORT HWY    | 1/23/2020     | P3   |
| С   | THEFT 3D SHOPLIFTING        | 0 E EMPIRE AVE        | 1/23/2020     | P3   |
| С   | THEFT 3D SHOPLIFTING        | 0 E EMPIRE AVE        | 1/23/2020     | P3   |
| С   | THEFT 3D SHOPLIFTING        | 9600 N NEWPORT HWY    | 1/24/2020     | P3   |
| С   | THEFT 3D SHOPLIFTING        | 9200 N COLTON ST      | 1/24/2020     | P3   |
| С   | THEFT 3D SHOPLIFTING        | 9600 N DIVISION ST    | 1/25/2020     | P3   |
| С   | THEFT 3D SHOPLIFTING        | 4700 N DIVISION ST    | 1/25/2020     | P2   |
| С   | THEFT 3D SHOPLIFTING        | 4700 N DIVISION ST    | 1/25/2020     | P2   |

| A/C        | Offense Statute             | <u>Address</u>        | Reported Date | <u>Dist</u> |
|------------|-----------------------------|-----------------------|---------------|-------------|
| С          | THEFT 3D SHOPLIFTING        | 7900 N DIVISION ST    | 1/25/2020     | P3          |
| С          | THEFT OF MOTOR VEHICLE      | 9000 N DIVISION ST    | 1/20/2020     | P4          |
| Α          | THEFT OF MOTOR VEHICLE      | 1000 E SHARPSBURG AVE | 1/23/2020     | P3          |
| С          | THEFT OF MOTOR VEHICLE      | 1300 E WABASH AVE     | 1/23/2020     | P4          |
| С          | THEFT OF MOTOR VEHICLE      | 0 W HOUSTON AVE       | 1/23/2020     | P4          |
| С          | THEFT OF MOTOR VEHICLE      | 9100 N NEWPORT HWY    | 1/24/2020     | P2          |
|            | THEFT-1D (All Other Thefts) | 1300 E WABASH AVE     | 1/21/2020     | P3          |
| <u>SPB</u> | <u>3WH</u>                  |                       |               |             |
| С          | THEFT 2D FROM BUILDING      | 2000 E JOSEPH AVE     | 1/21/2020     | Р3          |
| С          | THEFT 2D FROM BUILDING      | 5400 N CRESTLINE ST   | 1/23/2020     | P3          |
| С          | THEFT 3D FROM MOTOR VEHICLE | 1700 E BROAD AVE      | 1/19/2020     | P3          |
| С          | THEFT 3D FROM MOTOR VEHICLE | 1400 E SANSON AVE     | 1/19/2020     | P4          |