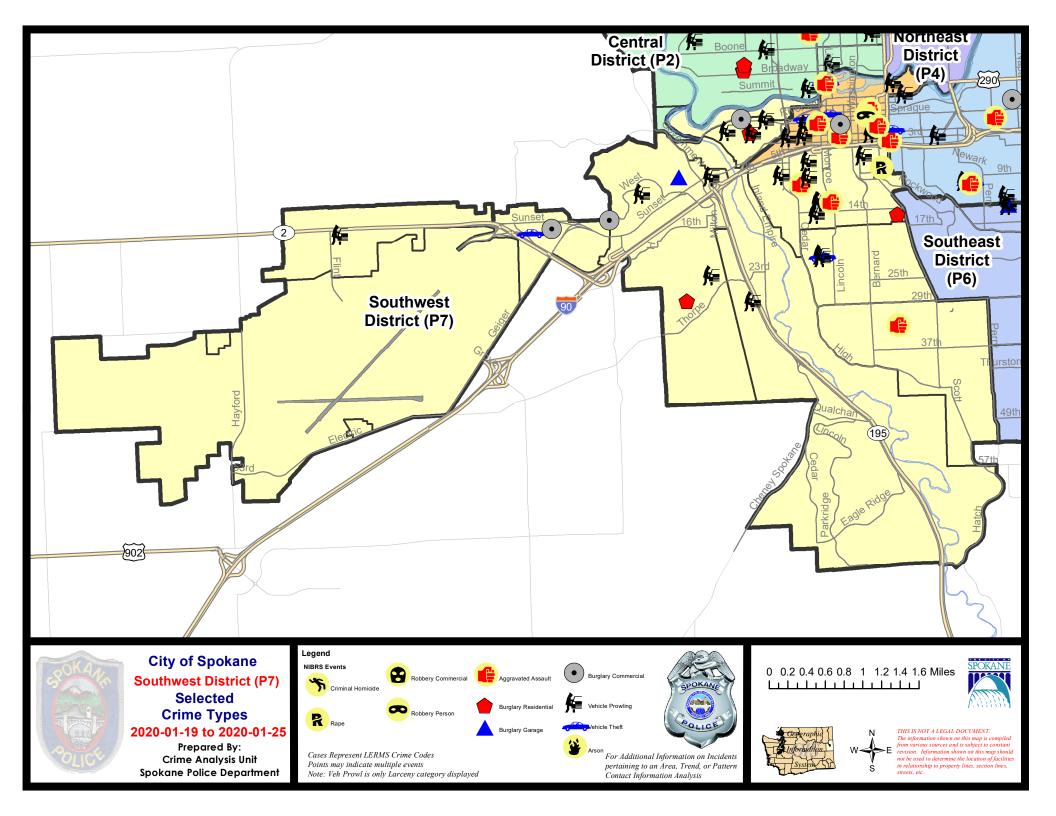

## **SW - Southwest District (P7)**

## SE - Southwest District (P7)

## 1/19/2020 TO 1/25/2020

| A/C | Offense Statute                        | Address                | Reported Date | Dist |
|-----|----------------------------------------|------------------------|---------------|------|
| С   | THEFT OF MOTOR VEHICLE                 | 1324 W 5TH AVE         | 1/20/2020     | P7   |
| SPD | 7BA                                    |                        |               |      |
| С   | BURGLARY 2D COMMERCIAL                 | 2100 W RIVERSIDE AVE   | 1/23/2020     | P7   |
| С   | RESIDENTIAL BURGLARY                   | 2000 W PACIFIC AVE     | 1/19/2020     | P7   |
| С   | THEFT 2D VEHICLE PARTS AND ACCESSORIES | 2200 W PACIFIC AVE     | 1/19/2020     | P7   |
| С   | THEFT 3D ALL OTHER                     | 2100 W 2ND AVE         | 1/19/2020     | P7   |
| С   | THEFT 3D ALL OTHER                     | 2300 W 3RD AVE         | 1/24/2020     | P7   |
| С   | THEFT 3D FROM BUILDING                 | 1900 W SUNSET BLVD     | 1/20/2020     | P7   |
| Α   | THEFT 3D FROM MOTOR VEHICLE            | 1800 W RIVERSIDE AVE   | 1/21/2020     | P7   |
| С   | THEFT 3D FROM MOTOR VEHICLE            | 2000 W PACIFIC AVE     | 1/23/2020     | P7   |
| Α   | THEFT 3D FROM MOTOR VEHICLE            | 2400 W PACIFIC AVE     | 1/25/2020     | P7   |
| SPD | <del>27СН</del>                        |                        |               |      |
| С   | ASSAULT 2D                             | 1200 S MONROE ST       | 1/20/2020     | P7   |
| С   | ASSAULT 2D                             | 1300 W 9TH AVE         | 1/23/2020     | P6   |
| С   | RAPE 3D                                |                        | 1/22/2020     | P8   |
| Α   | RESIDENTIAL BURGLARY                   | 1500 S TACOMA ST       | 1/23/2020     | P5   |
| С   | THEFT 2D ALL OTHER                     | 1800 W 9TH AVE         | 1/24/2020     | P7   |
| С   | THEFT 2D FROM BUILDING                 | 100 W 8TH AVE          | 1/23/2020     | P7   |
| С   | THEFT 2D FROM BUILDING                 | 700 W 14TH AVE         | 1/25/2020     | P7   |
| С   | THEFT 2D FROM MOTOR VEHICLE            | 1200 W 6TH AVE         | 1/22/2020     | P7   |
| С   | THEFT 3D ALL OTHER                     | 0 E ROCKWOOD BLVD      | 1/22/2020     | P7   |
| С   | THEFT 3D FROM BUILDING                 | 100 W 5TH AVE          | 1/22/2020     | P7   |
| Α   | THEFT 3D FROM MOTOR VEHICLE            | 1200 W 8TH AVE         | 1/19/2020     | P7   |
| Α   | THEFT 3D FROM MOTOR VEHICLE            | 500 S BERNARD ST       | 1/21/2020     | P7   |
| Α   | THEFT 3D FROM MOTOR VEHICLE            | 1000 W 12TH AVE        | 1/22/2020     | P7   |
| Α   | THEFT 3D FROM MOTOR VEHICLE            | 1600 W 8TH AVE         | 1/22/2020     | P7   |
| Α   | THEFT 3D FROM MOTOR VEHICLE            | 1000 W 12TH AVE        | 1/23/2020     | P7   |
| С   | THEFT 3D FROM MOTOR VEHICLE            | 1100 W 14TH AVE        | 1/23/2020     | P7   |
| С   | THEFT 3D FROM MOTOR VEHICLE            | 100 W 8TH AVE          | 1/23/2020     | P7   |
| SPD | <u> </u>                               |                        |               |      |
| С   | ASSAULT 1D                             | 0 E 33RD AVE           | 1/21/2020     | P7   |
| С   | THEFT 1D FROM BUILDING                 | 0 W 39TH AVE           | 1/23/2020     | P7   |
| С   | THEFT 3D SHOPLIFTING                   | 800 E 29TH AVE         | 1/19/2020     | P7   |
| SPD | <u>7GT</u>                             |                        |               |      |
| С   | RESIDENTIAL BURGLARY                   | 3000 W 28TH AVE        | 1/23/2020     | P7   |
| С   | THEFT 2D FROM MOTOR VEHICLE            | 2300 S CANYON WOODS LN | 1/21/2020     | P7   |

| A/C | Offense Statute             | Address              | Reported Date | <u>Dist</u> |
|-----|-----------------------------|----------------------|---------------|-------------|
| С   | THEFT 3D CITY ALL OTHER     | 3000 W 28TH AVE      | 1/23/2020     | P7          |
| SPD | 7 <u>LC</u>                 |                      |               |             |
| С   | MAIL THEFT                  | 2300 W 16TH AVE      | 1/23/2020     | P7          |
| Α   | THEFT 3D FROM MOTOR VEHICLE | 2700 S MARSHALL RD   | 1/22/2020     | P7          |
| SPD | 7MC                         |                      |               |             |
| С   | MAIL THEFT                  | 700 W SHOSHONE PL    | 1/19/2020     | P7          |
| С   | THEFT 3D ALL OTHER          | 1700 S LINCOLN ST    | 1/25/2020     | P7          |
| С   | THEFT 3D FROM MOTOR VEHICLE | 2000 S MADISON ST    | 1/21/2020     | P7          |
| Α   | THEFT 3D FROM MOTOR VEHICLE | 1000 W 21ST AVE      | 1/21/2020     | P7          |
| Α   | THEFT OF MOTOR VEHICLE      | 1000 W 21ST AVE      | 1/21/2020     | P7          |
| SPD | 7WH                         |                      |               |             |
| С   | BURGLARY 2D GARAGE          | 3200 W 7TH AVE       | 1/19/2020     | P7          |
| С   | THEFT 3D FROM MOTOR VEHICLE | 2700 W SUNSET BLVD   | 1/20/2020     | P7          |
| С   | THEFT 3D FROM MOTOR VEHICLE | 900 S PEPPER TREE LN | 1/20/2020     | P7          |
| SPD | 7WP                         |                      |               |             |
| С   | BURGLARY 1D COMMERCIAL      | 1400 S ASSEMBLY RD   | 1/21/2020     | P7          |
| Α   | BURGLARY 2D COMMERCIAL      | 1500 S LEWIS ST      | 1/20/2020     | P7          |
| С   | THEFT 3D FROM MOTOR VEHICLE | 9000 W US 2 HWY      | 1/20/2020     | P7          |
| С   | THEFT OF MOTOR VEHICLE      | 1600 S WINDSOR DR    | 1/20/2020     | P7          |
|     |                             |                      |               |             |