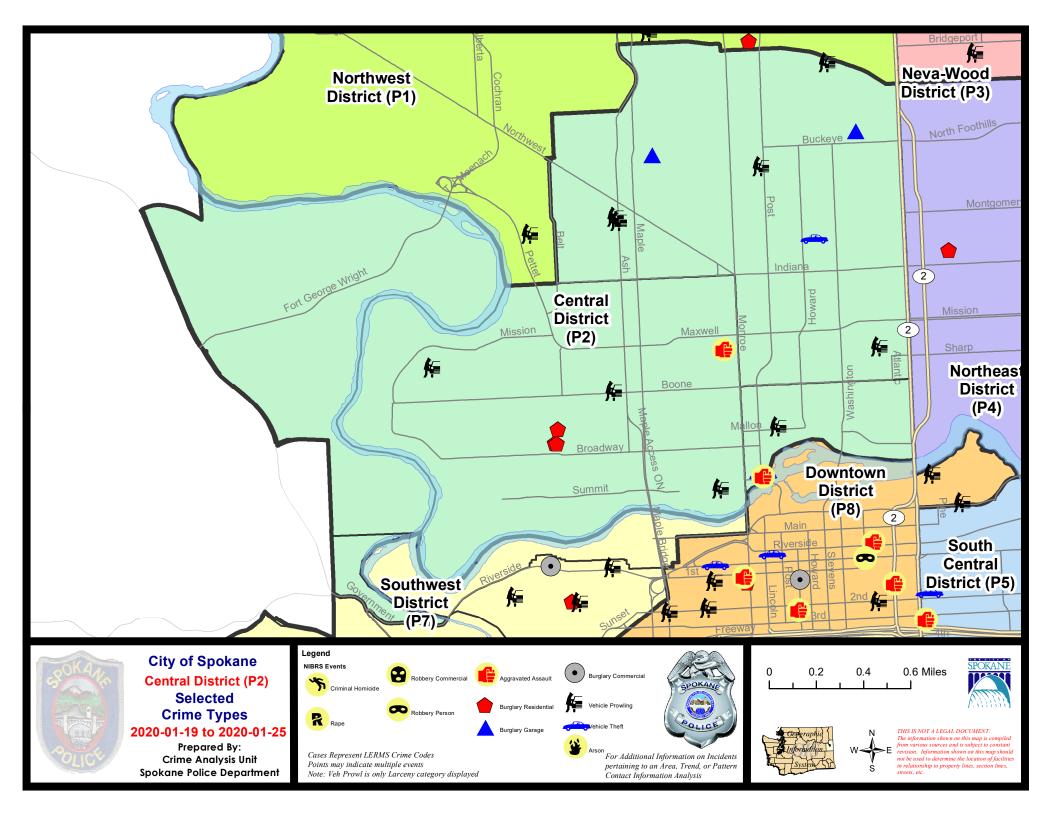

#### NW - Central District (P2)

#### 1/19/2020 TO 1/25/2020

| A/C        | Offense Statute                        | Address                        | Reported Date | Dist |
|------------|----------------------------------------|--------------------------------|---------------|------|
| <u>SPA</u> | 2EG                                    |                                |               |      |
| С          | BURGLARY 2D GARAGE                     | 200 W CLEVELAND AVE            | 1/19/2020     | P2   |
| Α          | BURGLARY 2D GARAGE                     | 1400 W BUCKEYE AVE             | 1/22/2020     | P2   |
| С          | THEFT 2D ALL OTHER                     | 1000 W MANSFIELD AVE           | 1/19/2020     | P2   |
| С          | THEFT 2D ALL OTHER                     | 600 W AUGUSTA AVE              | 1/21/2020     | P2   |
| С          | THEFT 2D FROM BUILDING                 | 2200 N ASH ST                  | 1/21/2020     | P2   |
| С          | THEFT 2D FROM MOTOR VEHICLE            | 3200 N WASHINGTON ST           | 1/23/2020     | P2   |
| С          | THEFT 2D FROM MOTOR VEHICLE            | 100 W SINTO AVE                | 1/24/2020     | P2   |
| С          | THEFT 3D CITY SHOPLIFTING              | 1600 W NORTHWEST BLVD          | 1/25/2020     | P1   |
| С          | THEFT 3D FROM MOTOR VEHICLE            | 2600 N POST ST                 | 1/22/2020     | P2   |
| С          | THEFT 3D FROM MOTOR VEHICLE            | W MONTGOMERY AVE / N ASH ST    | 1/22/2020     | P2   |
| Α          | THEFT 3D FROM MOTOR VEHICLE            | 2300 N ASH ST                  | 1/22/2020     | P2   |
| С          | THEFT 3D SHOPLIFTING                   | 1600 W NORTHWEST BLVD          | 1/25/2020     | P1   |
| С          | THEFT 3D VEHICLE PARTS AND ACCESSORIES | 2800 N ASH ST                  | 1/21/2020     | P2   |
| С          | THEFT 3D VEHICLE PARTS AND ACCESSORIES | 100 W CLEVELAND AVE            | 1/21/2020     | P2   |
| С          | THEFT OF MOTOR VEHICLE                 | 500 W KNOX AVE                 | 1/19/2020     | P2   |
| SPA        | <u>2RS</u>                             |                                |               |      |
| С          | ASSAULT 2D                             | 500 N LINCOLN ST               | 1/24/2020     | P2   |
| С          | THEFT 3D FROM MOTOR VEHICLE            | 700 W MALLON AVE               | 1/25/2020     | P2   |
| С          | THEFT 3D SHOPLIFTING                   | 900 N DIVISION ST              | 1/24/2020     | P2   |
| С          | THEFT OF MOTOR VEHICLE                 | 500 N LINCOLN ST               | 1/24/2020     | P2   |
| SPA        | <u>2WC</u>                             |                                |               |      |
| С          | ASSAULT 2D                             | 1000 W SINTO AVE               | 1/21/2020     | P1   |
| С          | MAIL THEFT                             | 1100 W SPOFFORD AVE            | 1/20/2020     | P2   |
| С          | RESIDENTIAL BURGLARY                   | 2100 W DEAN AVE                | 1/21/2020     | P2   |
| С          | RESIDENTIAL BURGLARY                   | 2100 W MALLON AVE              | 1/23/2020     | P2   |
| С          | RESIDENTIAL BURGLARY                   | 2100 W MALLON AVE              | 1/24/2020     | P2   |
| С          | THEFT 2D ALL OTHER                     | 1400 W MISSION AVE             | 1/23/2020     | P2   |
| С          | THEFT 2D FROM BUILDING                 | 2100 W DEAN AVE                | 1/21/2020     | P2   |
| С          | THEFT 2D FROM BUILDING                 | 2100 W MALLON AVE              | 1/24/2020     | P2   |
| С          | THEFT 2D FROM BUILDING                 | 2600 W GARDNER AVE             | 1/24/2020     | P2   |
| С          | THEFT 2D FROM BUILDING                 | 2400 W MAXWELL AVE             | 1/25/2020     | P2   |
| С          | THEFT 2D FROM MOTOR VEHICLE            | W SUMMIT PKWY / N JEFFERSON LN | 1/24/2020     | P2   |
| С          | THEFT 3D CITY FROM MOTOR VEHICLE       | 1700 W BOONE AVE               | 1/22/2020     | P1   |
| С          | THEFT 3D FROM MOTOR VEHICLE            | 2900 W SINTO AVE               | 1/20/2020     | P2   |
| С          | THEFT 3D VEHICLE PARTS AND ACCESSORIES | 1800 W BROADWAY AVE            | 1/19/2020     | P2   |
| <u>SPA</u> | <u>2WH</u>                             |                                |               |      |
| С          | MAIL THEFT                             | 2800 W ELLIOTT DR              | 1/22/2020     | P2   |