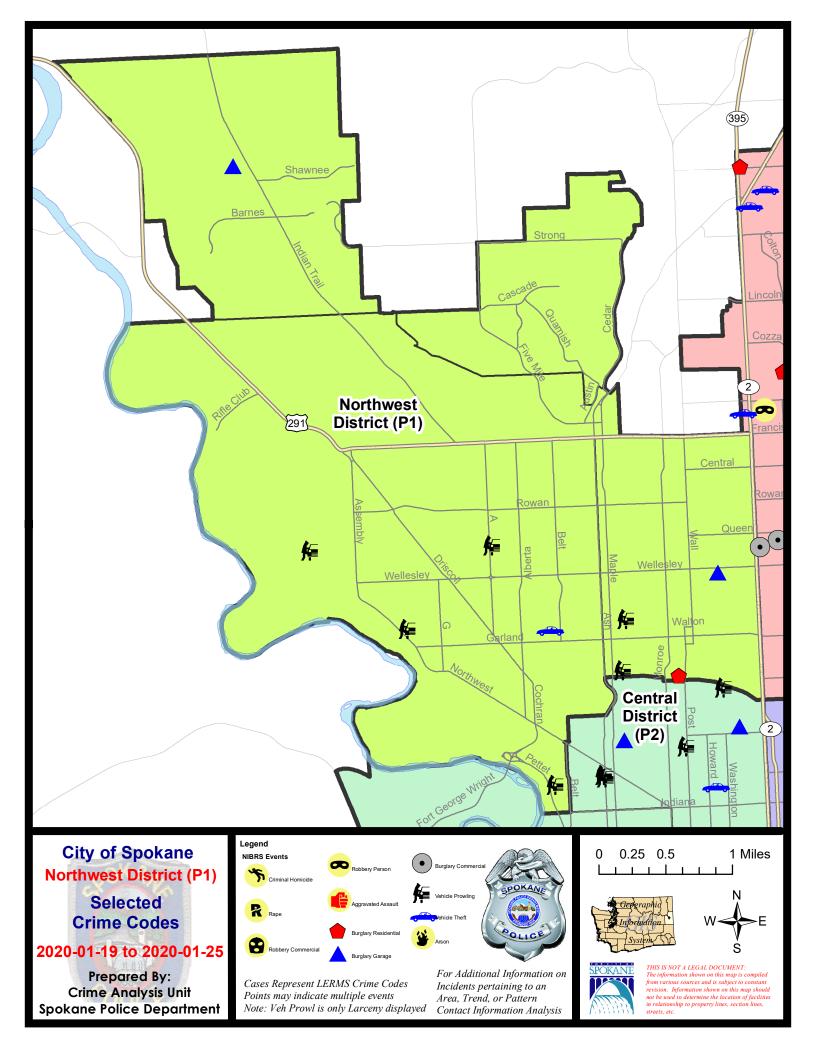

#### **NW - Northwest District (P1)**

#### NW - Northwest District (P1)

#### 1/19/2020 TO 1/25/2020

| A/C                | Offense Statute             | <u>Address</u>        | Reported Date | <u>Dist</u> |
|--------------------|-----------------------------|-----------------------|---------------|-------------|
|                    |                             |                       |               |             |
| С                  | RAPE 3D                     |                       | 1/25/2020     | P1          |
| С                  | THEFT OF MOTOR VEHICLE      | 4403 W WINSTON CT 30  | 1/20/2020     | P1          |
| SPA                | 1BS                         |                       |               |             |
| С                  | THEFT 3D SHOPLIFTING        | 1800 W FRANCIS AVE    | 1/23/2020     | P1          |
| SPA                | .1IT                        |                       |               |             |
| С                  | BURGLARY 2D GARAGE          | 9800 N MOORE ST       | 1/19/2020     | P1          |
| SDA                | .1NH                        |                       |               |             |
| <u><b>Бі А</b></u> | BURGLARY 2D GARAGE          | 4600 N WASHINGTON ST  | 1/24/2020     | P1          |
| С                  | RESIDENTIAL BURGLARY        | 800 W CORA AVE        | 1/23/2020     | P1          |
| С                  | THEFT 2D FROM BUILDING      | 600 W GARLAND AVE     | 1/19/2020     | P1          |
| С                  | THEFT 3D ALL OTHER          | 4200 N DIVISION ST    | 1/20/2020     | P1          |
| С                  | THEFT 3D FROM BUILDING      | 1000 W DALKE AVE      | 1/23/2020     | P1          |
| С                  | THEFT 3D FROM BUILDING      | 800 W CORA AVE        | 1/23/2020     | P1          |
| С                  | THEFT 3D FROM MOTOR VEHICLE | 1400 W GLASS AVE      | 1/19/2020     | P1          |
| С                  | THEFT 3D FROM MOTOR VEHICLE | 4100 N CEDAR ST       | 1/25/2020     | P1          |
| С                  | THEFT 3D SHOPLIFTING        | 4600 N DIVISION ST    | 1/19/2020     | P1          |
| SPA                | 1NW                         |                       |               |             |
| Α                  | MAIL THEFT                  | 5800 N CANNON ST      | 1/24/2020     | P1          |
| С                  | THEFT 1D FROM BUILDING      | 5000 N GREENWOOD BLVD | 1/24/2020     | P1          |
| С                  | THEFT 2D FROM MOTOR VEHICLE | 4900 W WELLESLEY AVE  | 1/19/2020     | P1          |
| С                  | THEFT 2D FROM MOTOR VEHICLE | 2200 N HEMLOCK ST     | 1/21/2020     | P1          |
| С                  | THEFT 3D FROM MOTOR VEHICLE | 2800 W QUEEN AVE      | 1/22/2020     | P1          |
| Α                  | THEFT 3D FROM MOTOR VEHICLE | 3800 W LACROSSE AVE   | 1/24/2020     | P1          |
| С                  | THEFT 3D SHOPLIFTING        | 4400 W WELLESLEY AVE  | 1/20/2020     | P1          |
| С                  | THEFT 3D SHOPLIFTING        | 2100 W NORTHWEST BLVD | 1/25/2020     | P1          |
| С                  | THEFT OF MOTOR VEHICLE      | 2300 W WALTON AVE     | 1/24/2020     | P1          |
|                    |                             |                       |               |             |