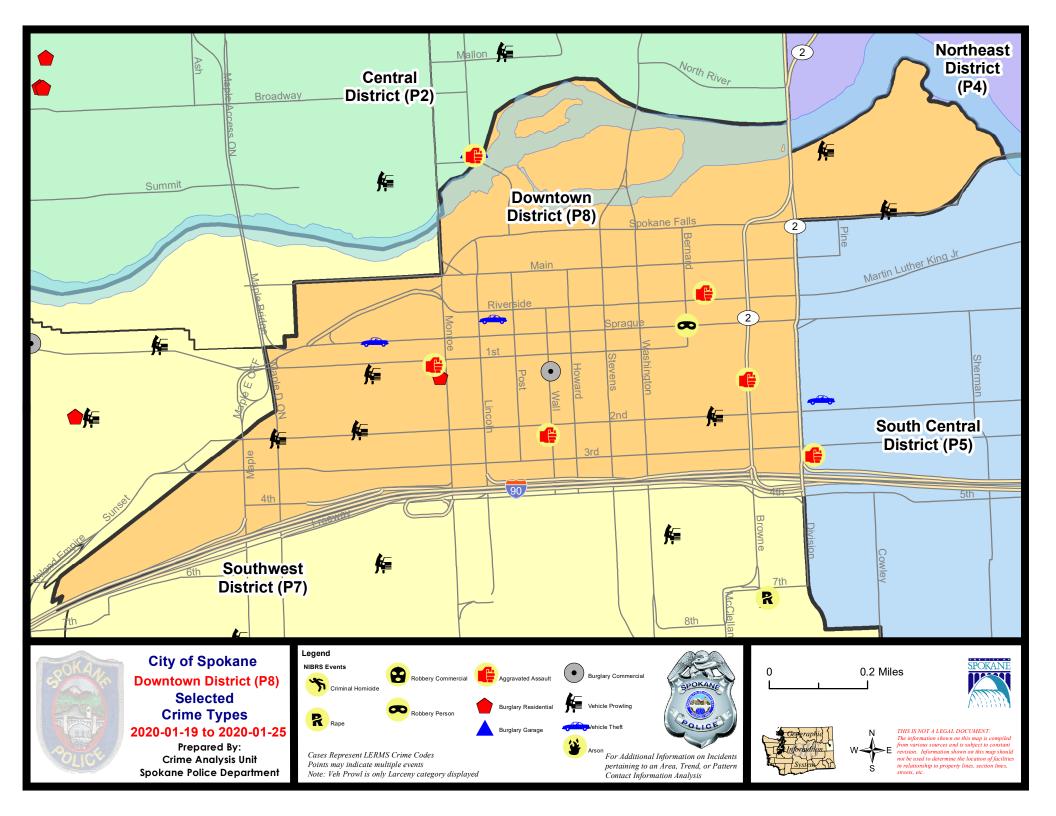

od:                                       | 12                          | /29/2019                    | - 1/25/2020<br>- 1/25/2020<br>- 1/25/2020 | Prior 28                     | Day Period<br>Day Perio<br>D Period: |                                                     | 1/12/2020 · 12/1/2019 · 1/1/2019 · |                             | 9                                                    |

Prepared by SPD Crime Analysis Office - Monday, January 27, 2020

NOTE: SPD moved from UCR to the NIBRS reporting standard on 10/4/16 following the transition to a new RMS System. Numbers on CompStat reports prior to this date should not be used as a comparison to those on this report. Additional info on these reporting standards can be found on the FBI website: https://ucr.fbi.gov/nibrs-overview







## SW - Downtown District (P8)

## 1/19/2020 TO 1/25/2020



| A/C | Offense Statute                   | Address                        | Reported Date | <u>Dist</u> |  |  |  |  |  |  |
|-----|-----------------------------------|--------------------------------|---------------|-------------|--|--|--|--|--|--|
| SPD | SPD8RS                            |                                |               |             |  |  |  |  |  |  |
| С   | ASSAULT 2D                        | S BROWNE ST / W PACIFIC AVE    | 1/19/2020     | P8          |  |  |  |  |  |  |
| С   | ASSAULT 2D                        | 200 W RIVERSIDE AVE            | 1/22/2020     | P8          |  |  |  |  |  |  |
| С   | ASSAULT 2D                        | 1000 W 1ST AVE                 | 1/22/2020     | P8          |  |  |