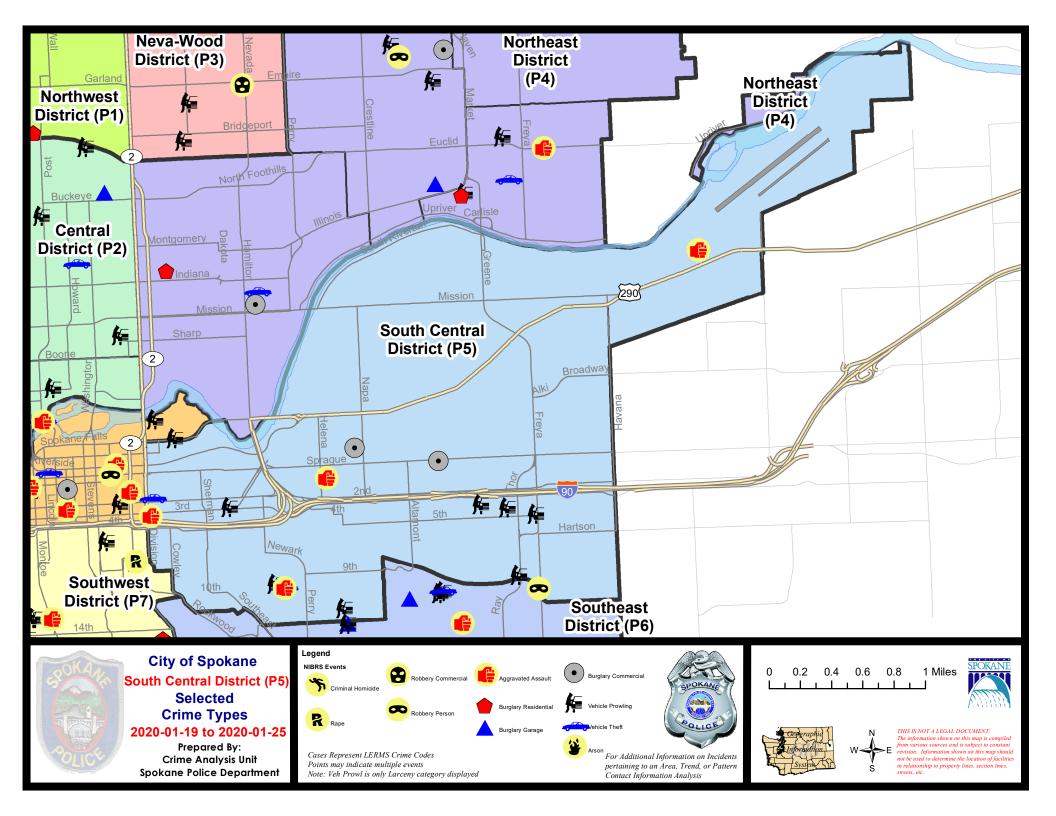

#### **SE - South Central District (P5)**

#### 1/19/2020 TO 1/25/2020

#### SE - South Central District (P5)

| A/C | Offense Statute                        | Address                  | Reported Date | Dist |
|-----|----------------------------------------|--------------------------|---------------|------|
| SPC | SEC                                    |                          |               |      |
| С   | ASSAULT 2D                             | 1100 E 10TH AVE          | 1/19/2020     | P5   |
| С   | ASSAULT 2D                             | 0 E 3RD AVE              | 1/23/2020     | P5   |
| С   | BURGLARY 2D COMMERCIAL                 | 2600 E SPRAGUE AVE       | 1/21/2020     | P6   |
| С   | BURGLARY 2D COMMERCIAL                 | 100 N MAGNOLIA ST        | 1/24/2020     | P6   |
| С   | HARASSMENT FELONY WEAPON INVOLVED      | 1600 E 1ST AVE           | 1/22/2020     | P6   |
| С   | MAIL THEFT                             | 200 E 2ND AVE            | 1/22/2020     | P5   |
| С   | RESIDENTIAL BURGLARY                   | 1600 E 1ST AVE           | 1/22/2020     | P6   |
| С   | THEFT 1D ALL OTHER                     | 3800 E BOONE AVE         | 1/22/2020     | P6   |
| С   | THEFT 2D ALL OTHER                     | 300 S THOR ST            | 1/22/2020     | P5   |
| С   | THEFT 2D FROM BUILDING                 | 200 N DIVISION ST        | 1/19/2020     | P5   |
| С   | THEFT 2D FROM BUILDING                 | 200 E 2ND AVE            | 1/24/2020     | P5   |
| С   | THEFT 2D FROM BUILDING                 | 800 S PERRY ST           | 1/25/2020     | P5   |
| С   | THEFT 2D FROM BUILDING                 | E 7TH AVE / S SHERMAN ST | 1/25/2020     | P5   |
| С   | THEFT 3D CITY FROM BUILDING            | 200 E 2ND AVE            | 1/23/2020     | P8   |
| С   | THEFT 3D FROM BUILDING                 | 200 E 2ND AVE            | 1/19/2020     | P5   |
| С   | THEFT 3D FROM BUILDING                 | 100 N MAGNOLIA ST        | 1/24/2020     | P6   |
| Α   | THEFT 3D FROM MOTOR VEHICLE            | 400 S FREYA ST           | 1/19/2020     | P5   |
| С   | THEFT 3D FROM MOTOR VEHICLE            | 1200 S PITTSBURG ST      | 1/21/2020     | P5   |
| С   | THEFT 3D FROM MOTOR VEHICLE            | 700 E 3RD AVE            | 1/21/2020     | P5   |
| Α   | THEFT 3D FROM MOTOR VEHICLE            | 300 S FISKE ST           | 1/23/2020     | P5   |
| С   | THEFT 3D FROM MOTOR VEHICLE            | 3300 E HILLS CT          | 1/24/2020     | P5   |
| С   | THEFT 3D FROM MOTOR VEHICLE            | 1000 E 10TH AVE          | 1/24/2020     | P5   |
| С   | THEFT 3D FROM MOTOR VEHICLE            | 400 S THOR ST            | 1/24/2020     | P5   |
| С   | THEFT 3D VEHICLE PARTS AND ACCESSORIES | 700 E 3RD AVE            | 1/21/2020     | P5   |
| С   | THEFT OF MOTOR VEHICLE                 | 1100 E 10TH AVE          | 1/19/2020     | P5   |
| С   | THEFT OF MOTOR VEHICLE                 | 100 S DIVISION ST        | 1/24/2020     | P8   |
| SPC | <u>5GP</u>                             |                          |               |      |
| С   | ASSAULT 2D                             | 5100 E UNION AVE         | 1/24/2020     | P5   |
| С   | THEFT 3D ALL OTHER                     | 1800 E CATALDO AVE       | 1/21/2020     | P5   |