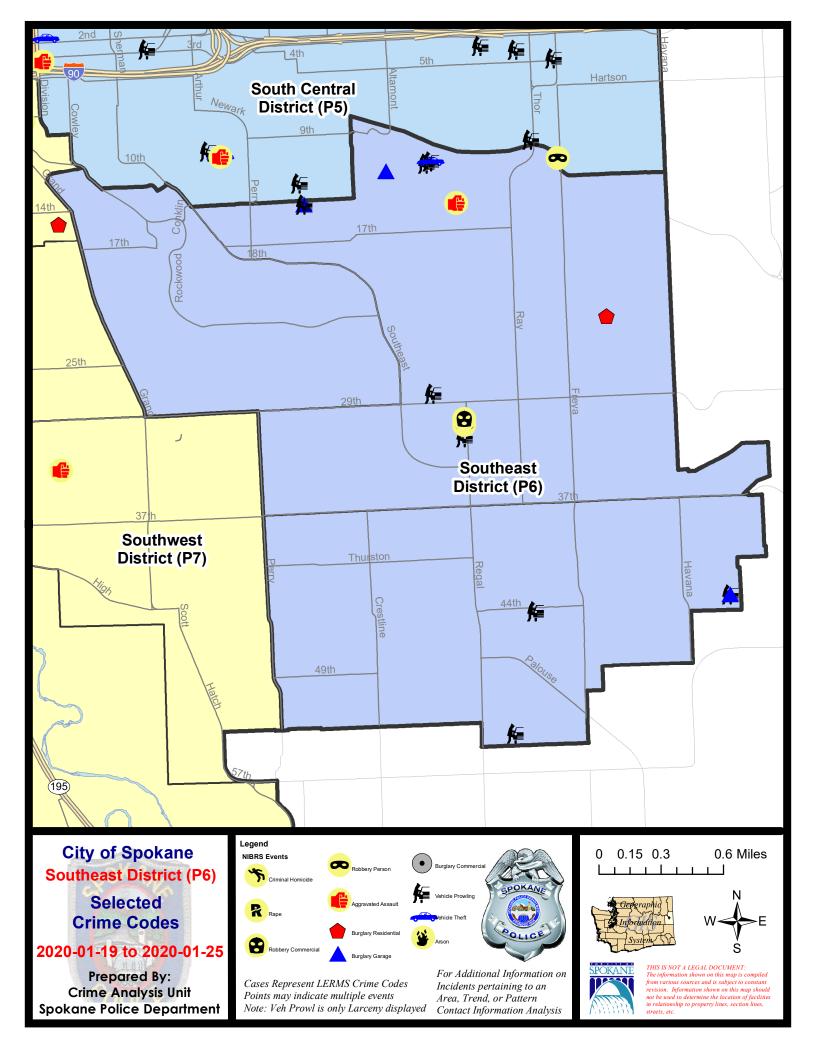

## **SE - Southeast District (P6)**

## SE - Southeast District (P6)

## 1/19/2020 TO 1/25/2020

| A/C | Offense Statute             | Address                    | Reported Date | <u>Dist</u> |
|-----|-----------------------------|----------------------------|---------------|-------------|
| SPC | 6LH                         |                            |               |             |
| С   | ASSAULT 2D                  | 1400 S REGAL ST            | 1/22/2020     | P6          |
| С   | BURGLARY 1D FROM RESIDENCE  | 3900 E 23RD AVE            | 1/20/2020     | P6          |
| С   | BURGLARY 2D GARAGE          | 1700 E 14TH AVE            | 1/21/2020     | P6          |
| С   | BURGLARY 2D GARAGE          | 2300 E SOUTH ALTAMONT BLVD | 1/22/2020     | P6          |
| С   | ROBBERY 1D COMMERCIAL       | 2800 E 30TH AVE            | 1/20/2020     | P6          |
| Α   | ROBBERY 2D PERSON           | 1100 S FREYA ST            | 1/21/2020     | P6          |
| С   | ROBBERY 2D PERSON           | 3000 S REGAL ST            | 1/21/2020     | P6          |
| С   | THEFT 2D ALL OTHER          | 2500 E 29TH AVE            | 1/20/2020     | P6          |
| С   | THEFT 2D FROM BUILDING      | 2900 S WATERFORD DR        | 1/19/2020     | P6          |
| С   | THEFT 2D FROM MOTOR VEHICLE | 2600 E NORTH ALTAMONT BLVD | 1/21/2020     | P6          |
| С   | THEFT 3D ALL OTHER          | 3100 S MT VERNON ST        | 1/20/2020     | P6          |
| С   | THEFT 3D FROM BUILDING      | 3200 E 33RD AVE            | 1/20/2020     | P6          |
| С   | THEFT 3D FROM BUILDING      | 4200 E 26TH AVE            | 1/23/2020     | P6          |
| С   | THEFT 3D FROM MOTOR VEHICLE | 1700 E 14TH AVE            | 1/21/2020     | P6          |
| С   | THEFT 3D FROM MOTOR VEHICLE | 2600 E NORTH ALTAMONT BLVD | 1/21/2020     | P6          |
| С   | THEFT 3D FROM MOTOR VEHICLE | 3100 S REGAL ST            | 1/22/2020     | P6          |
| С   | THEFT 3D FROM MOTOR VEHICLE | 2600 E 29TH AVE            | 1/25/2020     | P6          |
| С   | THEFT OF MOTOR VEHICLE      | 2600 E NORTH ALTAMONT BLVD | 1/21/2020     | P6          |
| SPC | :6SG                        |                            |               |             |
| С   | BURGLARY 2D GARAGE          | 4600 E ECHO GLEN DR        | 1/23/2020     | P6          |
| С   | THEFT 2D FROM MOTOR VEHICLE | 3200 E 44TH AVE            | 1/24/2020     | P6          |
| С   | THEFT 3D FROM MOTOR VEHICLE | 3200 E 44TH AVE            | 1/20/2020     | P6          |
| С   | THEFT 3D FROM MOTOR VEHICLE | 4600 E ECHO GLEN DR        | 1/23/2020     | P6          |
| С   | THEFT 3D FROM MOTOR VEHICLE | 3200 E 55TH AVE            | 1/24/2020     | P6          |
|     |                             |                            |               |             |