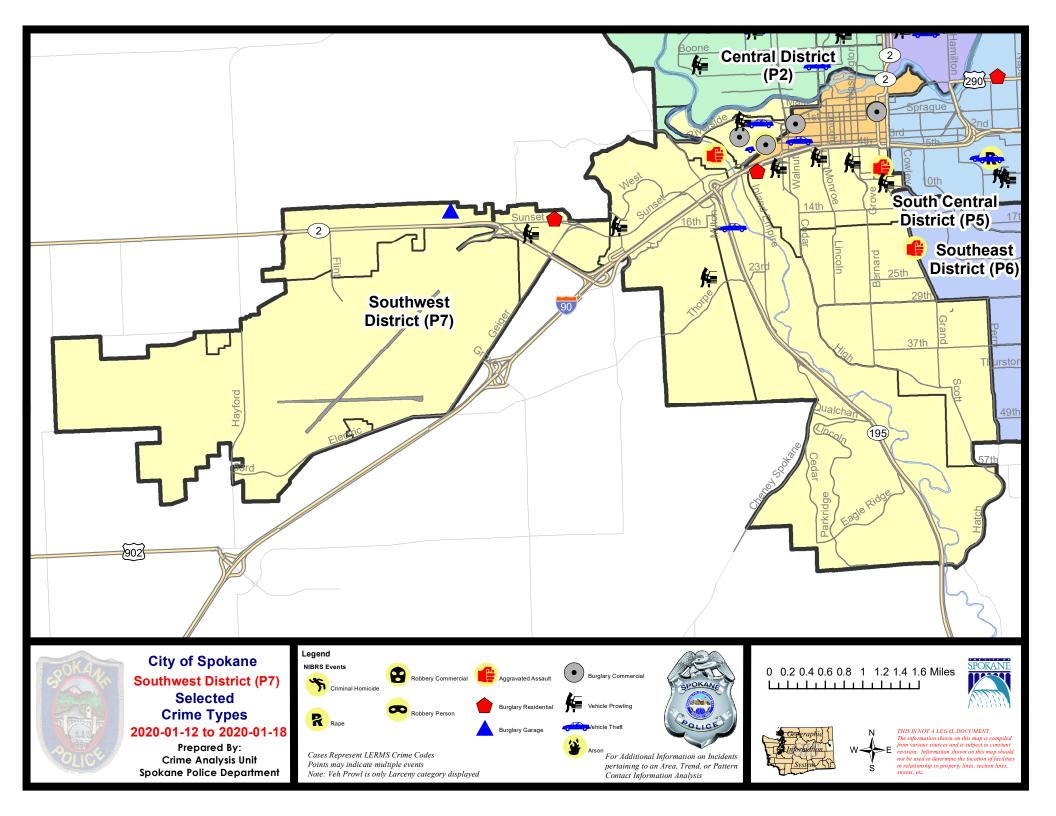

### SW - Southwest District (P7)

### 7 Day Comparison 28 Day Comparison YTD Comparison NIBRS Categories (Part 1 Selected) Current Prior Prior Percent Current Percent Current Prior Percent Violent **Criminal Homicide** 0 0 0 0 0 0 3 Rape 1 1 0.00% 0 3 2 50.00% 0 0 0 0 0 **Robbery - Commercial** -100.00% 1 Robbery - Person 0 0 0 0 1 0.00% 1 0 2 7 Aggravated Assault - Non DV 3 1 -33.33% -85.71% 2 Aggravated Assault - DV 0.00% 3 6 4 1 -50.00% -50.00% 3 Violent Total: 2 9 11 6 13 -53.85% 50.00% -18.18% Property **Burglary - Residential** 2 -33.33% 11 120.00% 11 -27.27% З 5 8 **Burglary Garage** 1 3 -66.67% 5 2 150.00% 8 -50.00% 4 **Burglary Commercial** 2 7 6 4 2 100.00% 1 100.00% 16.67% 19 15 84 94 48 44 9.09% Larceny 26.67% -10.64% 3 11 Vehicle Theft 5 -40.00% 14 21 -33.33% 8 37.50% 0 0 0 0 0 1 Arson -100.00% 27 27 0.00% 121 129 -6.20% 75 73 **Property Total:** 2.74% **Preliminary Part 1 Crime Totals:** 30 29 3.45% 130 140 -7.14% 81 86 -5.81% Current 7 Day Period: Prior 7 Day Period: 1/12/2020 - 1/18/2020 1/5/2020 - 1/11/2020 **Current 28 Day Period:** 12/22/2019 - 1/18/2020 Prior 28 Day Period: 11/24/2019 - 12/21/2019 **Current YTD Dav Period:** 1/1/2020 - 1/18/2020 Prior YTD Period: 1/1/2019 - 1/18/2019

SE - Southwest District (P7)

### 1/12/2020 TO 1/18/2020

| <u>A/C</u> | Offense Statute                                  | Address                 | Reported Date | <u>Dist</u> |  |  |  |  |  |
|------------|--------------------------------------------------|-------------------------|---------------|-------------|--|--|--|--|--|
| <u>SPD</u> | SPD7BA                                           |                         |               |             |  |  |  |  |  |
| А          | BURGLARY 2D COMMERCIAL                           | 1800 W SUNSET BLVD      | 1/17/2020     | P7          |  |  |  |  |  |
| С          | BURGLARY 2D COMMERCIAL                           | 2200 W 2ND AVE          | 1/18/2020     | P7          |  |  |  |  |  |
| С          | MAIL THEFT                                       | 2000 W PACIFIC AVE      | 1/15/2020     | P7          |  |  |  |  |  |
| С          | RAPE 1D                                          |                         | 1/15/2020     | P7          |  |  |  |  |  |
| С          | THEFT 3D FROM MOTOR VEHICLE                      | 2100 W RIVERSIDE AVE    | 1/18/2020     | P7          |  |  |  |  |  |
| С          | THEFT OF MOTOR VEHICLE                           | 0 S ELM ST              | 1/12/2020     | P7          |  |  |  |  |  |
| С          | THEFT OF MOTOR VEHICLE                           | 1900 W SUNSET BLVD      | 1/16/2020     | P6          |  |  |  |  |  |
| <u>SPC</u> | 97CH                                             |                         |               |             |  |  |  |  |  |
| С          | ASSAULT OF A CHILD 3D WEAPON OR NEGLIGENT INJURY | 100 W 8TH AVE           | 1/14/2020     | P7          |  |  |  |  |  |
| С          | MAIL THEFT                                       | 100 E ROCKWOOD BLVD     | 1/14/2020     | P7          |  |  |  |  |  |
| С          | RESIDENTIAL BURGLARY                             | 1900 W 7TH AVE          | 1/15/2020     | P7          |  |  |  |  |  |
| С          | THEFT 2D FROM BUILDING                           | 1000 W 6TH AVE          | 1/16/2020     | P7          |  |  |  |  |  |
| С          | THEFT 3D ALL OTHER                               | W 5TH AVE / S HOWARD ST | 1/14/2020     | P6          |  |  |  |  |  |
| С          | THEFT 3D FROM MOTOR VEHICLE                      | 600 S STEVENS ST        | 1/12/2020     | P7          |  |  |  |  |  |
| С          | THEFT 3D FROM MOTOR VEHICLE                      | 1000 W 5TH AVE          | 1/15/2020     | P7          |  |  |  |  |  |
| А          | THEFT 3D FROM MOTOR VEHICLE                      | 1600 W 7TH AVE          | 1/15/2020     | P7          |  |  |  |  |  |
| С          | THEFT 3D FROM MOTOR VEHICLE                      | 0 W ROCKWOOD BLVD       | 1/17/2020     | P7          |  |  |  |  |  |
| С          | THEFT 3D SHOPLIFTING                             | 1500 W 10TH AVE         | 1/12/2020     | P7          |  |  |  |  |  |
| С          | THEFT 3D SHOPLIFTING                             | 1500 W 10TH AVE         | 1/18/2020     | P7          |  |  |  |  |  |
| <u>SPC</u> | <u>7CS</u>                                       |                         |               |             |  |  |  |  |  |
| С          | THEFT 3D SHOPLIFTING                             | 800 E 29TH AVE          | 1/15/2020     | P7          |  |  |  |  |  |
| <u>SPC</u> | 97GT                                             |                         |               |             |  |  |  |  |  |
| С          | THEFT 3D FROM MOTOR VEHICLE                      | 2400 S CANYON WOODS LN  | 1/15/2020     | P7          |  |  |  |  |  |
| <u>SPC</u> | 07LC                                             |                         |               |             |  |  |  |  |  |
| С          | ASSAULT 1D                                       | 500 S A ST              | 1/17/2020     | P7          |  |  |  |  |  |
| С          | MAIL THEFT                                       | 5400 S RAVENCREST CIR   | 1/14/2020     | P7          |  |  |  |  |  |
| С          | MAIL THEFT                                       | 1200 E WELDEN DR        | 1/14/2020     | P7          |  |  |  |  |  |
| С          | MAIL THEFT                                       | 5400 S RAVENCREST CIR   | 1/15/2020     | P7          |  |  |  |  |  |
| С          | THEFT OF MOTOR VEHICLE                           | 2300 W 16TH AVE         | 1/12/2020     | P6          |  |  |  |  |  |
| <u>SPC</u> | DZMH                                             |                         |               |             |  |  |  |  |  |
| С          | THEFT 2D FROM MOTOR VEHICLE                      | 1500 S RUSTLE ST        | 1/16/2020     | P7          |  |  |  |  |  |
| С          | THEFT 3D ALL OTHER                               | 1000 S SOUTHCLIFF RD    | 1/18/2020     | P7          |  |  |  |  |  |
| <u>SPC</u> | <u>7WP</u>                                       |                         |               |             |  |  |  |  |  |
| С          | BURGLARY 2D GARAGE                               | 1100 S RUSSELL RD       | 1/13/2020     | P6          |  |  |  |  |  |
| С          | RESIDENTIAL BURGLARY                             | 5300 W SUNSET HWY       | 1/18/2020     | P7          |  |  |  |  |  |
| С          | THEFT 2D FROM MOTOR VEHICLE                      | 1600 S WINDSOR DR       | 1/16/2020     | P7          |  |  |  |  |  |
|            |                                                  |                         |               |             |  |  |  |  |  |