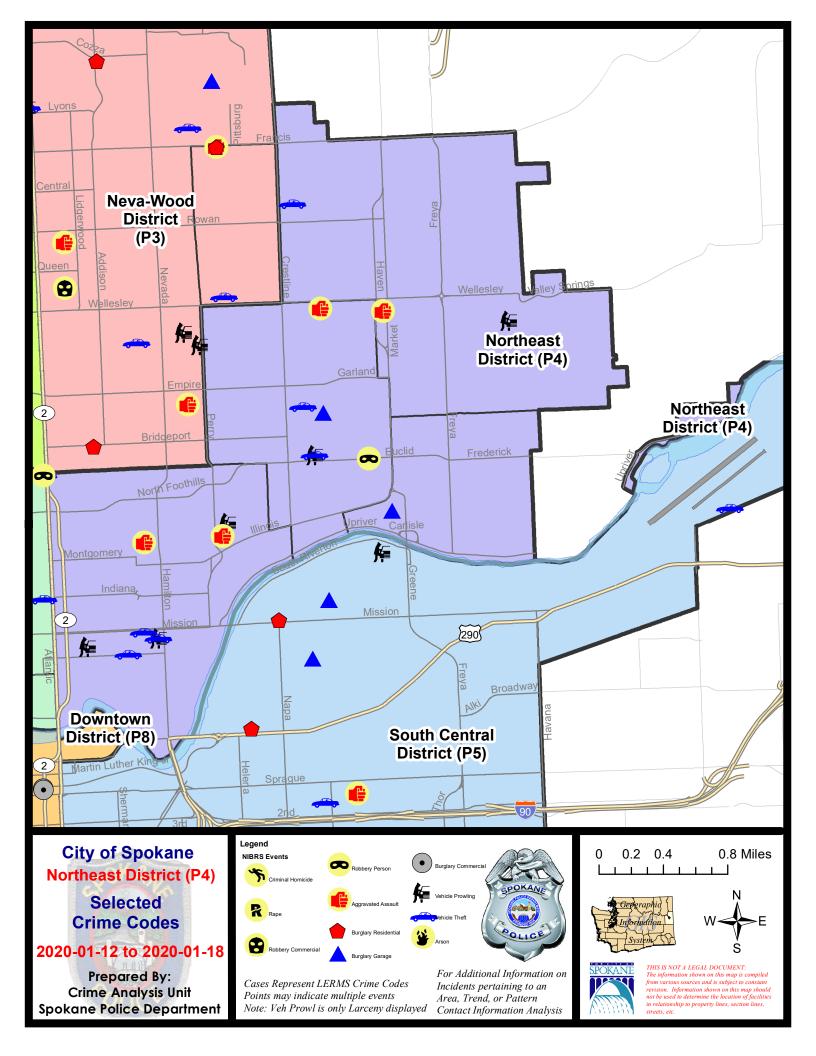

### NE - Northeast District (P4)

|            |                              | 7 Da     | ay Compari | son       | 28 Da     | ay Compa  | rison                     | YT           | D Comparis  | son     |
|------------|------------------------------|----------|------------|-----------|-----------|-----------|---------------------------|--------------|-------------|---------|
| NIBRS Ca   | tegories (Part 1 Selected)   | Current  | Prior      | Percent   | Current   | Prior     | Percent                   | Current      | Prior       | Percent |
| Violent    | Criminal Homicide            | 0        | 0          |           | 1         | 0         |                           | 0            | 0           |         |
|            | Rape<br>Robbery - Commercial | 0        | 1          | -100.00%  | 2         | 3<br>5    | -33.33%<br>-100.00%       | 1            | 4           | -75.00% |
|            | Robbery - Person             | 1        | 0          |           | 4         | 1         |                           | 2            | 1           | 100.00% |
|            | Aggravated Assault - Non DV  | 1        | 0          |           | 5         | 6         | <u>300.00%</u><br>-16.67% | 3            | 6           | -50.00% |
|            | Aggravated Assault - DV      | 3        | 0          |           | 4         | 3         | 33.33%                    | 3            | 1           | 200.00% |
|            | iggiaratou / localati _ 2 t  | <u> </u> |            | ļļ        |           |           | 0010070                   |              |             |         |
|            | Violent Total:               | 5        | 1          | 400.00%   | 16        | 18        | -11.11%                   | 9            | 12          | -25.00% |
| Property   | Burglary - Residential       | 0        | 2          | -100.00%  | 11        | 10        | 10.00%                    | 4            | 7           | -42.86% |
|            | Burglary Garage              | 2        | 1          | 100.00%   | 7         | 3         | 133.33%                   | 3            | 3           | 0.00%   |
|            | Burglary Commercial          | 0        | 1          | -100.00%  | 1         | 7         | -85.71%                   | 1            | 1           | 0.00%   |
|            | Larceny                      | 21       | 22         | -4.55%    | 99        | 135       | -26.67%                   | 61           | 90          | -32.22% |
|            | Vehicle Theft                | 6        | 3          | 100.00%   | 18        | 27        | -33.33%                   | 14           | 5           | 180.00% |
|            | Arson                        | 0        | 0          |           | 0         | 0         |                           | 0            | 0           |         |
|            | Property Total:              | 29       | 29         | 0.00%     | 136       | 182       | -25.27%                   | 83           | 106         | -21.70% |
| Preliminar | ry Part 1 Crime Totals:      | 34       | 30         | 13.33%    | 152       | 200       | -24.00%                   | 92           | 118         | -22.03% |
|            | Current 7 Day Period:        | 1/       | /12/2020 - | 1/18/2020 | Prior 7 D | ay Period | l:                        | 1/5/2020 -   | - 1/11/2020 | )       |
|            | Current 28 Day Period:       | 12/      | /22/2019 - | 1/18/2020 | Prior 28  | Day Perio | d:                        | 11/24/2019 - | 12/21/201   | 9       |
|            | Current YTD Day Period:      |          | 1/1/2020 - | 1/18/2020 | Prior YT  | D Period: |                           | 1/1/2019 -   | 1/18/2019   | )       |

# **Preliminary IBR Counts**

Prepared by SPD Crime Analysis Office -

Monday, January 20, 2020

**NOTE:** SPD moved from UCR to the NIBRS reporting standard on 10/4/16 following the transition to a new RMS System. <u>Numbers on CompStat reports prior to this date</u> **should not be used as a comparison to those on this report**. Additional info on these reporting standards can be found on the FBI website: https://ucr.fbi.gov/nibrs-overview

### Sunday - Saturday

NE - Northeast District (P4)

### 1/12/2020 TO 1/18/2020

| <u>A/C</u>      | <u>Offense Statute</u>                                        | Address                     | Reported Date | <u>Dist</u> |
|-----------------|---------------------------------------------------------------|-----------------------------|---------------|-------------|
| С               | MAIL THEFT                                                    |                             | 1/17/2020     | P4          |
| С               | THEFT 3D FROM MOTOR VEHICLE                                   | N PEARL ST / E DESMET AVE   | 1/12/2020     | P4          |
| <u>SPB</u>      | 4 <b>B</b> F                                                  |                             |               |             |
| <u>ого</u><br>С | ASSAULT 2D                                                    | 2400 E HOFFMAN AVE          | 1/12/2020     | P4          |
| С               | BURGLARY 2D GARAGE                                            | 2400 E GLASS AVE            | 1/12/2020     | P4          |
| c               | MAIL THEFT                                                    | 2700 E LONGFELLOW AVE       | 1/13/2020     | Р4          |
| C               | MAIL THEFT                                                    | 2200 E GLASS AVE            | 1/17/2020     | P4          |
| А               | ROBBERY 1D PERSON                                             | E EUCLID AVE / N REGAL ST   | 1/14/2020     | P4          |
| С               | THEFT 3D CITY FROM MOTOR VEHICLE                              | 2300 E EUCLID AVE           | 1/12/2020     | P4          |
| С               | THEFT 3D VEHICLE PARTS AND ACCESSORIES                        | 2300 E EUCLID AVE           | 1/15/2020     | P4          |
| С               | THEFT OF MOTOR VEHICLE                                        | 2200 E GORDON AVE           | 1/12/2020     | P4          |
| С               | THEFT OF MOTOR VEHICLE                                        | 2300 E EUCLID AVE           | 1/12/2020     | P4          |
| <u>SPB</u>      | 4HI                                                           |                             |               |             |
| С               | ASSAULT 2D                                                    | 3000 E HOFFMAN AVE          | 1/12/2020     | P4          |
| С               | BURGLARY 2D FENCED AREA                                       | 3600 E BROAD AVE            | 1/16/2020     | P4          |
| С               | IBR Purposes Only - Theft of Motor Vehicle Parts or Accessori | 4800 N REBECCA ST           | 1/15/2020     | P4          |
| С               | THEFT 3D FROM BUILDING                                        | 2700 E NEBRASKA AVE         | 1/18/2020     | P4          |
| А               | THEFT 3D FROM MOTOR VEHICLE                                   | 4200 E LONGFELLOW AVE       | 1/14/2020     | P4          |
| С               | THEFT OF MOTOR VEHICLE                                        | 2200 E JOSEPH AVE           | 1/12/2020     | P3          |
| <u>SPB</u>      | <u>4L0</u>                                                    |                             |               |             |
| С               | ASSAULT 1D                                                    | 1400 E CARLISLE AVE         | 1/18/2020     | P4          |
| С               | ASSAULT 2D                                                    | 2400 N CINCINNATI ST        | 1/14/2020     | P2          |
| С               | THEFT 2D ALL OTHER                                            | 700 E MISSION AVE           | 1/13/2020     | P6          |
| С               | THEFT 2D FROM BUILDING                                        | 1000 N HAMILTON ST          | 1/14/2020     | P4          |
| С               | THEFT 3D ALL OTHER                                            | 700 E DESMET AVE            | 1/15/2020     | P4          |
| С               | THEFT 3D ALL OTHER                                            | 200 E NORTH FOOTHILLS DR    | 1/18/2020     | P4          |
| С               | THEFT 3D CITY SHOPLIFTING                                     | 900 E MISSION AVE           | 1/14/2020     | P4          |
| С               | THEFT 3D FROM BUILDING                                        | 200 E NORA AVE              | 1/13/2020     | P4          |
| С               | THEFT 3D FROM BUILDING                                        | 2000 N DIVISION ST          | 1/15/2020     | P4          |
| С               | THEFT 3D FROM MOTOR VEHICLE                                   | 2500 N HOGAN ST             | 1/13/2020     | P4          |
| А               | THEFT 3D FROM MOTOR VEHICLE                                   | 200 E SINTO AVE             | 1/13/2020     | P4          |
| А               | THEFT 3D FROM MOTOR VEHICLE                                   | 800 E SINTO AVE             | 1/13/2020     | P4          |
| С               | THEFT 3D VEHICLE PARTS AND ACCESSORIES                        | 300 E MISSION AVE           | 1/17/2020     | P4          |
| А               | THEFT OF MOTOR VEHICLE                                        | 700 E MISSION AVE           | 1/13/2020     | P6          |
| А               | THEFT OF MOTOR VEHICLE                                        | 800 E SINTO AVE             | 1/13/2020     | P4          |
| С               | THEFT OF MOTOR VEHICLE                                        | E SHARP AVE / N STANDARD ST | 1/14/2020     | P2          |