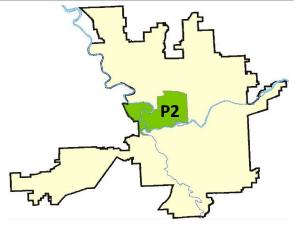

### NW - Central District (P2)

### 1/12/2020 TO 1/18/2020

P2

| <u>A/C</u> | Offense Statute                        | <u>Address</u>             | Reported Date | <u>Dist</u> |
|------------|----------------------------------------|----------------------------|---------------|-------------|
| <u>SPA</u> | <u>2EG</u>                             |                            |               |             |
| с          | BURGLARY 2D GARAGE                     | 200 W PARK PL              | 1/16/2020     | P2          |
| С          | RESIDENTIAL BURGLARY                   | 2100 N OAK ST              | 1/14/2020     | P1          |
| А          | RESIDENTIAL BURGLARY                   | 1800 W YORK AVE            | 1/17/2020     | P1          |
| С          | ROBBERY 1D CARJACKING                  | 3000 N DIVISION ST         | 1/18/2020     | P2          |
| С          | THEFT 2D ALL OTHER                     | 1300 N ATLANTIC ST         | 1/16/2020     | P2          |
| С          | THEFT 2D FROM BUILDING                 | 2400 N STEVENS ST          | 1/14/2020     | P2          |
| С          | THEFT 2D FROM BUILDING                 | 700 W BOONE AVE            | 1/16/2020     | P2          |
| С          | THEFT 3D ALL OTHER                     | 700 W ALICE AVE            | 1/12/2020     | P2          |
| С          | THEFT 3D FROM BUILDING                 | 2100 N OAK ST              | 1/14/2020     | P1          |
| С          | THEFT 3D FROM BUILDING                 | 1300 W MANSFIELD AVE       | 1/16/2020     | P2          |
| С          | THEFT 3D FROM BUILDING                 | 700 W BOONE AVE            | 1/18/2020     | P2          |
| С          | THEFT 3D FROM MOTOR VEHICLE            | 500 W SINTO AVE            | 1/12/2020     | P2          |
| С          | THEFT 3D FROM MOTOR VEHICLE            | W YORK AVE / N ADAMS ST    | 1/13/2020     | P2          |
| С          | THEFT 3D FROM MOTOR VEHICLE            | W YORK AVE / N ADAMS ST    | 1/13/2020     | P2          |
| С          | THEFT 3D FROM MOTOR VEHICLE            | W YORK AVE / N ADAMS ST    | 1/13/2020     | P2          |
| С          | THEFT 3D FROM MOTOR VEHICLE            | W YORK AVE / N ADAMS ST    | 1/13/2020     | P2          |
| А          | THEFT OF MOTOR VEHICLE                 | W YORK AVE / N ADAMS ST    | 1/13/2020     | P2          |
| С          | THEFT OF MOTOR VEHICLE                 | 3000 N DIVISION ST         | 1/14/2020     | P1          |
| С          | THEFT OF MOTOR VEHICLE                 | 0 W INDIANA AVE            | 1/17/2020     | P2          |
| С          | THEFT OF MOTOR VEHICLE                 | 1600 W NORTHWEST BLVD      | 1/17/2020     | P2          |
| <u>SPA</u> | 2RS                                    |                            |               |             |
| С          | THEFT OF MOTOR VEHICLE                 | N MONROE ST / W MALLON AVE | 1/14/2020     | P2          |
| <u>SPA</u> | <u>2WC</u>                             |                            |               |             |
| С          | MAIL THEFT                             | 1500 W HIGHLINE LN         | 1/12/2020     | P2          |
| С          | MAIL THEFT                             | 1900 W SUMMIT PKWY         | 1/18/2020     | P2          |
| С          | RESIDENTIAL BURGLARY                   | 1500 W SPOFFORD AVE        | 1/17/2020     | P2          |
| С          | THEFT 2D FROM MOTOR VEHICLE            | 1000 W SPOFFORD AVE        | 1/13/2020     | P2          |
| С          | THEFT 3D ALL OTHER                     | 1100 W BROADWAY AVE        | 1/16/2020     | P2          |
| С          | THEFT 3D ALL OTHER                     | 1000 N ELM ST              | 1/17/2020     | P2          |
| С          | THEFT 3D FROM MOTOR VEHICLE            | 1500 N ELM ST              | 1/15/2020     | P2          |
| А          | THEFT 3D FROM MOTOR VEHICLE            | 2800 W DEAN AVE            | 1/17/2020     | P1          |
| С          | THEFT 3D VEHICLE PARTS AND ACCESSORIES | 1500 N ELM ST              | 1/15/2020     | P2          |
| А          | THEFT OF MOTOR VEHICLE                 | 1000 W SPOFFORD AVE        | 1/13/2020     | P2          |
| А          | THEFT OF MOTOR VEHICLE                 | 1500 N ELM ST              | 1/15/2020     | P2          |
| С          | THEFT OF MOTOR VEHICLE                 | 1500 N ELM ST              | 1/16/2020     | P2          |
| <u>SPA</u> | <u>2WH</u>                             |                            |               |             |
|            |                                        |                            |               |             |

THEFT 3D FROM MOTOR VEHICLE С 4100 W FORT GEORGE WRIGHT DR 1/15/2020

For protection of victim privacy, the entire address on sexual assault crimes has been redacted.