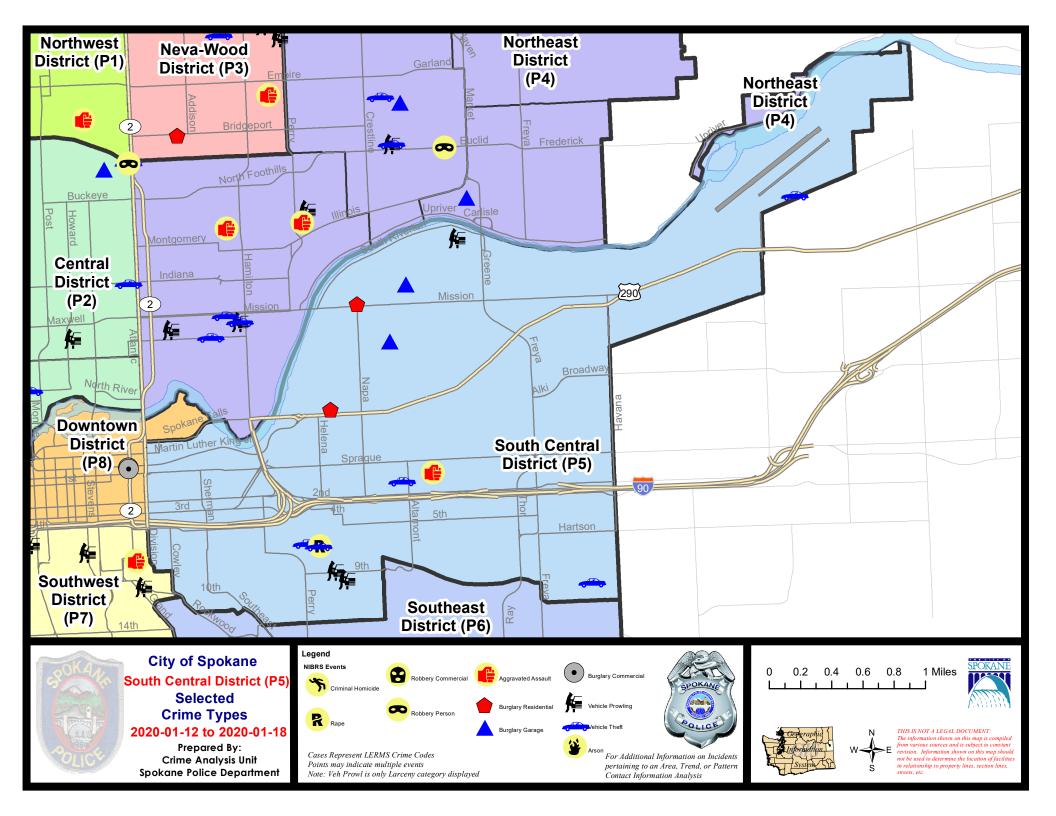

## SE - South Central District (P5)

|           |                                                                                                                                 | 7 Da                        | ay Compari             | son                                      | 28 Da                    | ay Compai                           | rison                                    | YT                         | D Comparis                                                          | son                                  |
|-----------|---------------------------------------------------------------------------------------------------------------------------------|-----------------------------|------------------------|------------------------------------------|--------------------------|-------------------------------------|------------------------------------------|----------------------------|---------------------------------------------------------------------|--------------------------------------|
| NIBRS Ca  | tegories (Part 1 Selected)                                                                                                      | Current                     | Prior                  | Percent                                  | Current                  | Prior                               | Percent                                  | Current                    | Prior                                                               | Percent                              |
| Violent   | Criminal Homicide<br>Rape<br>Robbery - Commercial<br>Robbery - Person<br>Aggravated Assault - Non DV<br>Aggravated Assault - DV | 0<br>1<br>0<br>0<br>0       | 0<br>0<br>0<br>3<br>2  | -100.00%                                 | 0<br>1<br>0<br>6<br>6    | 0<br>2<br>0<br>4<br>3<br>4          | -50.00%<br>-100.00%<br>100.00%<br>50.00% | 0<br>1<br>0<br>0<br>5<br>5 | 0<br>0<br>1<br>0<br>2<br>4                                          | -100.009                             |
|           | Violent Total:                                                                                                                  | 2                           | 5                      | -60.00%                                  | 13                       | 13                                  | 0.00%                                    | 11                         | 7                                                                   | 57.14%                               |
| Property  | Burglary - Residential<br>Burglary Garage<br>Burglary Commercial<br>Larceny<br>Vehicle Theft<br>Arson                           | 2<br>3<br>0<br>11<br>5<br>0 | 4<br>0<br>19<br>3<br>0 | -50.00%<br>-100.00%<br>-42.11%<br>66.67% | 11<br>5<br>73<br>12<br>1 | 2<br>0<br>11<br>83<br>10<br>0       | 450.00%<br>-54.55%<br>-12.05%<br>20.00%  | 8<br>3<br>45<br>10<br>0    | 6<br>0<br>4<br>42<br>8<br>0                                         | 33.339<br>-50.009<br>7.149<br>25.009 |
| Prelimina | Property Total:                                                                                                                 | 21                          | 27                     | -22.22%                                  | 107                      | 106<br>119                          | 0.94%                                    | 68<br>79                   | 60<br>67                                                            | 13.33%                               |
|           | Current 7 Day Period:<br>Current 28 Day Period:<br>Current YTD Day Period:                                                      | 12/                         | 22/2019 -              | 1/18/2020<br>1/18/2020<br>1/18/2020      | Prior 28                 | ay Period<br>Day Perio<br>D Period: |                                          | 11/24/2019 -               | <ul> <li>1/11/2020</li> <li>12/21/201</li> <li>1/18/2019</li> </ul> | 9                                    |

SE - South Central District (P5)

### 1/12/2020 TO 1/18/2020

| <u>A/C</u> | <u>Offense Statute</u>                 | Address              | Reported Date | <u>Dist</u> |
|------------|----------------------------------------|----------------------|---------------|-------------|
| <u>SPC</u> | <u>5EC</u>                             |                      |               |             |
| С          | ASSAULT 2D                             | 2600 E 1ST AVE       | 1/17/2020     | P6          |
| С          | RAPE OF A CHILD 1D                     |                      | 1/17/2020     | P8          |
| С          | THEFT 2D FROM BUILDING                 | 0 S MADELIA ST       | 1/17/2020     | P5          |
| С          | THEFT 3D ALL OTHER                     | 2600 E RIVERSIDE AVE | 1/17/2020     | P5          |
| С          | THEFT 3D FROM BUILDING                 | 200 E 2ND AVE        | 1/15/2020     | P5          |
| С          | THEFT 3D FROM MOTOR VEHICLE            | 1700 E 9TH AVE       | 1/15/2020     | P5          |
| С          | THEFT 3D FROM MOTOR VEHICLE            | 1800 E 10TH AVE      | 1/15/2020     | P5          |
| С          | THEFT 3D SHOPLIFTING                   | 400 S THOR ST        | 1/12/2020     | P6          |
| С          | THEFT OF MOTOR VEHICLE                 | 1400 E HARTSON AVE   | 1/12/2020     | P6          |
| С          | THEFT OF MOTOR VEHICLE                 | 1500 E HARTSON AVE   | 1/14/2020     | P6          |
| С          | THEFT OF MOTOR VEHICLE                 | 2300 E PACIFIC AVE   | 1/16/2020     | P5          |
| С          | THEFT OF MOTOR VEHICLE                 | 4000 E 11TH AVE      | 1/17/2020     | P6          |
| <u>SPC</u> | 5GP                                    |                      |               |             |
| С          | BURGLARY 2D GARAGE                     | 2400 E NORA AVE      | 1/14/2020     | P5          |
| С          | BURGLARY 2D GARAGE                     | 2400 E NORA AVE      | 1/15/2020     | P5          |
| С          | BURGLARY 2D GARAGE                     | 2200 E BOONE AVE     | 1/17/2020     | P5          |
| С          | MAIL THEFT                             | 1800 E MALLON AVE    | 1/12/2020     | P5          |
| С          | RESIDENTIAL BURGLARY                   | 600 N MADELIA ST     | 1/15/2020     | P6          |
| С          | RESIDENTIAL BURGLARY                   | 1900 E MISSION AVE   | 1/17/2020     | P5          |
| С          | THEFT 3D ALL OTHER                     | 600 N MADELIA ST     | 1/15/2020     | P6          |
| С          | THEFT 3D CITY FROM BUILDING            | 5500 E UNION AVE     | 1/14/2020     | P6          |
| А          | THEFT 3D FROM MOTOR VEHICLE            | 2900 E MARSHALL AVE  | 1/16/2020     | P5          |
| С          | THEFT 3D VEHICLE PARTS AND ACCESSORIES | 3100 E BALDWIN AVE   | 1/13/2020     | P5          |
| С          | THEFT OF MOTOR VEHICLE                 | 6100 E RUTTER AVE    | 1/14/2020     | P4          |