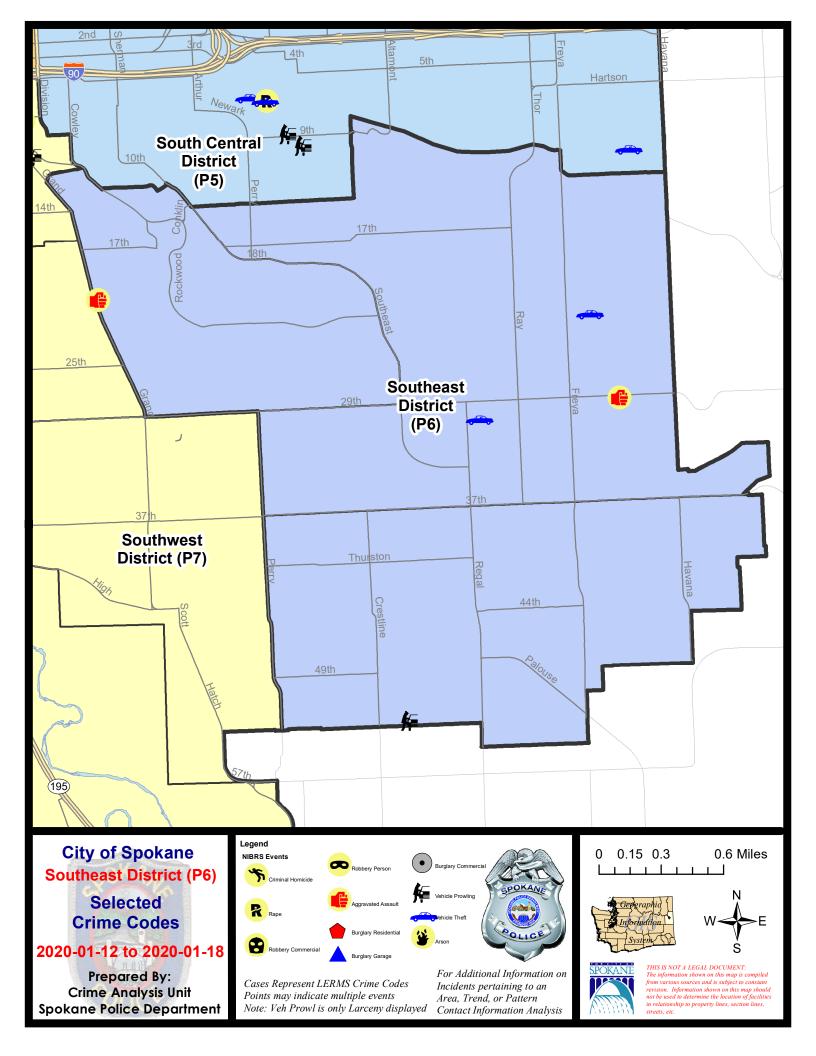

### SE - Southeast District (P6)

|           |                                                                                                       | 7 Day Comparison      |                        | 28 Day Comparison              |                         |                             | YTD Comparison                           |                            |                                                         |                                                      |
|-----------|-------------------------------------------------------------------------------------------------------|-----------------------|------------------------|--------------------------------|-------------------------|-----------------------------|------------------------------------------|----------------------------|---------------------------------------------------------|------------------------------------------------------|
| NIBRS Ca  | tegories (Part 1 Selected)                                                                            | Current               | Prior                  | Percent                        | Current                 | Prior                       | Percent                                  | Current                    | Prior                                                   | Percent                                              |
| Violent   | Criminal Homicide<br>Rape<br>Robbery - Commercial<br>Robbery - Person<br>Aggravated Assault - Non DV  | 0<br>0<br>0<br>0<br>1 | 0<br>2<br>0<br>0<br>0  | -100.00%                       | 0<br>2<br>0<br>0<br>3   | 0<br>0<br>1<br>0<br>1       | -100.00%                                 | 0<br>2<br>0<br>0<br>1      | 0<br>0<br>0<br>0<br>2                                   | -50.00                                               |
|           | Aggravated Assault - DV<br>Violent Total:                                                             | 2                     | 2                      | -50.00%                        | 9                       | 2                           | 100.00%                                  | 6                          | 2                                                       | 50.00                                                |
| Property  | Burglary - Residential<br>Burglary Garage<br>Burglary Commercial<br>Larceny<br>Vehicle Theft<br>Arson | 0<br>0<br>4<br>2<br>0 | 4<br>0<br>10<br>4<br>0 | -100.00%<br>-60.00%<br>-50.00% | 4<br>2<br>33<br>11<br>0 | 5<br>0<br>1<br>54<br>5<br>0 | -20.00%<br>100.00%<br>-38.89%<br>120.00% | 4<br>0<br>19<br>8<br>0     | $ \begin{array}{r} 3\\ 4\\ 2\\ 37\\ 4\\ 0 \end{array} $ | 33.33'<br>-100.00'<br>-100.00'<br>-48.65'<br>100.00' |
| Prelimina | Property Total:                                                                                       | 6                     | 18                     | -66.67%                        | 52<br>61                | 65                          | -20.00%                                  | 31                         | 50                                                      | -38.009                                              |
| Prelimina | ry Part 1 Crime Totals:<br>Current 7 Day Period:<br>Current 28 Day Period:<br>Current YTD Day Period: | 1/<br>12/             | 12/2020 -              | 1/18/2020<br>1/18/2020         | Prior 7 D               | ay Period<br>Day Perio      | :                                        | 1/5/2020 -<br>11/24/2019 - | 1/11/2020                                               | 9                                                    |

### SE - Southeast District (P6)

| <u>A/C</u> | Offense Statute                        | Address           | Reported Date | <u>Dist</u> |  |  |  |  |  |
|------------|----------------------------------------|-------------------|---------------|-------------|--|--|--|--|--|
| <u>SPC</u> | <u>SPC6LH</u>                          |                   |               |             |  |  |  |  |  |
| С          | ASSAULT 2D                             | 3900 E 29TH AVE   | 1/18/2020     | P6          |  |  |  |  |  |
| С          | THEFT 3D ALL OTHER                     | 3100 E 37TH AVE   | 1/14/2020     | P6          |  |  |  |  |  |
| С          | THEFT 3D FROM BUILDING                 | 2900 E 25TH AVE   | 1/17/2020     | P6          |  |  |  |  |  |
| С          | THEFT 3D VEHICLE PARTS AND ACCESSORIES | 3100 E 36TH AVE   | 1/18/2020     | P6          |  |  |  |  |  |
| С          | THEFT OF MOTOR VEHICLE                 | 2200 S REBECCA ST | 1/14/2020     | P6          |  |  |  |  |  |
| С          | THEFT OF MOTOR VEHICLE                 | 3000 E 30TH AVE   | 1/14/2020     | P6          |  |  |  |  |  |
| <u>SPC</u> | <u>SPC6RW</u>                          |                   |               |             |  |  |  |  |  |
| С          | ASSAULT 1D                             | 2000 S GRAND BLVD | 1/18/2020     | P6          |  |  |  |  |  |
| <u>SPC</u> | <u>SPC6SG</u>                          |                   |               |             |  |  |  |  |  |
| С          | THEFT 3D FROM MOTOR VEHICLE            | 5200 S STONE LN   | 1/14/2020     | P6          |  |  |  |  |  |