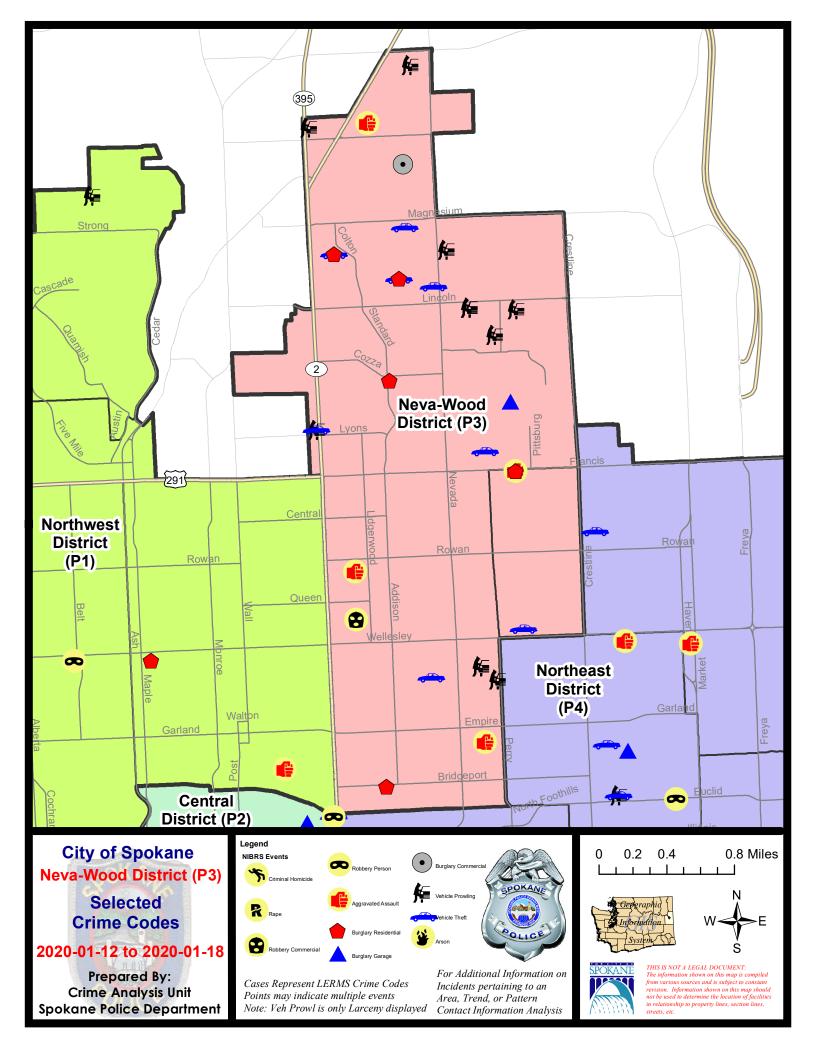

### NE - Neva-Wood District (P3)

### 1/12/2020 TO 1/18/2020

| <u>A/C</u> | Offense Statute                        | Address              | Reported Date | <u>Dist</u> |
|------------|----------------------------------------|----------------------|---------------|-------------|
| <u>SPB</u> | <u>3NL</u>                             |                      |               |             |
| С          | ASSAULT 2D                             | 9500 N NEWPORT HWY   | 1/12/2020     | P4          |
| С          | ASSAULT 2D                             | 1200 E KIERNAN AVE   | 1/14/2020     | P4          |
| С          | ASSAULT 2D                             | 100 E SANSON AVE     | 1/17/2020     | P2          |
| С          | BURGLARY 2D COMMERCIAL                 | 9200 N NEVADA ST     | 1/18/2020     | P4          |
| С          | BURGLARY 2D FENCED AREA                | 4200 N DIVISION ST   | 1/13/2020     | P3          |
| С          | BURGLARY 2D GARAGE                     | 1600 E DEVOE LN      | 1/14/2020     | P4          |
| С          | MAIL THEFT                             | 4500 N DIVISION ST   | 1/17/2020     | P3          |
| С          | RESIDENTIAL BURGLARY                   | 7200 N STANDARD ST   | 1/12/2020     | P4          |
| С          | RESIDENTIAL BURGLARY                   | 300 E BRIDGEPORT AVE | 1/12/2020     | P4          |
| С          | RESIDENTIAL BURGLARY                   | 8300 N COLTON ST     | 1/14/2020     | P3          |
| С          | RESIDENTIAL BURGLARY                   | 600 E SIERRA AVE     | 1/18/2020     | P4          |
| С          | ROBBERY 1D COMMERCIAL                  | 4700 N DIVISION ST   | 1/14/2020     | P4          |
| С          | THEFT 2D ALL OTHER                     | 0 E EMPIRE AVE       | 1/14/2020     | P3          |
| С          | THEFT 2D FROM BUILDING                 | 4700 N DIVISION ST   | 1/13/2020     | P3          |
| С          | THEFT 2D FROM BUILDING                 | 4700 N DIVISION ST   | 1/15/2020     | P2          |
| С          | THEFT 2D FROM BUILDING                 | 100 E MAGNESIUM RD   | 1/16/2020     | P3          |
| С          | THEFT 2D FROM BUILDING                 | 6000 N LIDGERWOOD ST | 1/16/2020     | P3          |
| С          | THEFT 2D FROM BUILDING                 | 9700 N NEWPORT HWY   | 1/17/2020     | P3          |
| С          | THEFT 2D VEHICLE PARTS AND ACCESSORIES | 600 E HOLLAND AVE    | 1/17/2020     | P3          |
| С          | THEFT 3D ALL OTHER                     | 500 E EVERETT AVE    | 1/12/2020     | P3          |
| С          | THEFT 3D ALL OTHER                     | 1000 E FRANCIS AVE   | 1/16/2020     | P3          |
| С          | THEFT 3D ALL OTHER                     | 9600 N DIVISION ST   | 1/16/2020     | P3          |
| С          | THEFT 3D CITY ALL OTHER                | 8700 N COLTON ST     | 1/17/2020     | P4          |
| С          | THEFT 3D CITY SHOPLIFTING              | 5800 N DIVISION ST   | 1/12/2020     | P4          |
| С          | THEFT 3D CITY SHOPLIFTING              | 9200 N NEVADA ST     | 1/15/2020     | P4          |
| С          | THEFT 3D CITY SHOPLIFTING              | 9200 N NEVADA ST     | 1/17/2020     | P4          |
| А          | THEFT 3D FROM BUILDING                 | 6300 N ADDISON ST    | 1/13/2020     | P4          |
| С          | THEFT 3D FROM BUILDING                 | 9200 N NEVADA ST     | 1/14/2020     | P3          |
| С          | THEFT 3D FROM BUILDING                 | 6900 N WISCOMB ST    | 1/14/2020     | P3          |
| С          | THEFT 3D FROM BUILDING                 | 100 E MAGNESIUM RD   | 1/16/2020     | P3          |
| С          | THEFT 3D FROM BUILDING                 | 100 E MAGNESIUM RD   | 1/16/2020     | P3          |
| С          | THEFT 3D FROM BUILDING                 | 100 E MAGNESIUM RD   | 1/16/2020     | P2          |
| С          | THEFT 3D FROM MOTOR VEHICLE            | 1200 E HEROY AVE     | 1/12/2020     | P3          |
| А          | THEFT 3D FROM MOTOR VEHICLE            | 1200 E HEROY AVE     | 1/12/2020     | P3          |
| С          | THEFT 3D FROM MOTOR VEHICLE            | 1300 E RICH AVE      | 1/12/2020     | P3          |
| С          | THEFT 3D FROM MOTOR VEHICLE            | 7800 N MORTON ST     | 1/13/2020     | P3          |
| С          | THEFT 3D FROM MOTOR VEHICLE            | 9600 N DIVISION ST   | 1/13/2020     | P3          |
| А          | THEFT 3D FROM MOTOR VEHICLE            | 1400 E GRASSLAND CT  | 1/14/2020     | P3          |

For protection of victim privacy, the entire address on sexual assault crimes has been redacted.

| <u>A/C</u> | Offense Statute             | Address              | Reported Date | <u>Dist</u> |
|------------|-----------------------------|----------------------|---------------|-------------|
| А          | THEFT 3D FROM MOTOR VEHICLE | 7800 N MORTON ST     | 1/14/2020     | P3          |
| С          | THEFT 3D FROM MOTOR VEHICLE | 8400 N NEVADA ST     | 1/14/2020     | P3          |
| С          | THEFT 3D FROM MOTOR VEHICLE | 1700 E LINCOLN RD    | 1/14/2020     | P3          |
| С          | THEFT 3D FROM MOTOR VEHICLE | 7800 N MORTON ST     | 1/14/2020     | P3          |
| С          | THEFT 3D FROM MOTOR VEHICLE | 6700 N DIVISION ST   | 1/17/2020     | P3          |
| С          | THEFT 3D FROM MOTOR VEHICLE | 9900 N NEWPORT HWY   | 1/17/2020     | P3          |
| С          | THEFT 3D SHOPLIFTING        | 9200 N COLTON ST     | 1/12/2020     | P3          |
| С          | THEFT 3D SHOPLIFTING        | 4700 N DIVISION ST   | 1/12/2020     | P3          |
| С          | THEFT 3D SHOPLIFTING        | 6700 N DIVISION ST   | 1/15/2020     | P3          |
| С          | THEFT 3D SHOPLIFTING        | 4700 N DIVISION ST   | 1/15/2020     | P4          |
| С          | THEFT 3D SHOPLIFTING        | 9600 N NEWPORT HWY   | 1/15/2020     | P3          |
| С          | THEFT 3D SHOPLIFTING        | 4700 N DIVISION ST   | 1/17/2020     | P3          |
| С          | THEFT OF MOTOR VEHICLE      | 700 E LONGFELLOW AVE | 1/12/2020     | P3          |
| С          | THEFT OF MOTOR VEHICLE      | 7900 N WILDING DR    | 1/12/2020     | P4          |
| С          | THEFT OF MOTOR VEHICLE      | 600 E MAGNESIUM RD   | 1/13/2020     | P4          |
| С          | THEFT OF MOTOR VEHICLE      | 8300 N COLTON ST     | 1/14/2020     | P3          |
| С          | THEFT OF MOTOR VEHICLE      | 6400 N PERRY ST      | 1/16/2020     | P3          |
| А          | THEFT OF MOTOR VEHICLE      | 6700 N DIVISION ST   | 1/17/2020     | P3          |
| С          | THEFT OF MOTOR VEHICLE      | 600 E SIERRA AVE     | 1/18/2020     | P4          |
| С          | THEFT-CITY (Shoplifting)    | 5800 N DIVISION ST   | 1/15/2020     |             |
| <u>SPB</u> | <u>3WH</u>                  |                      |               |             |
| С          | ASSAULT 2D                  | 1600 E FRANCIS AVE   | 1/18/2020     | P4          |
| С          | BURGLARY 1D FROM RESIDENCE  | 1600 E FRANCIS AVE   | 1/18/2020     | P4          |
| С          | MAIL THEFT                  | 1600 E WABASH AVE    | 1/14/2020     | P3          |
| С          | THEFT OF MOTOR VEHICLE      | 1600 E BROAD AVE     | 1/13/2020     | P3          |