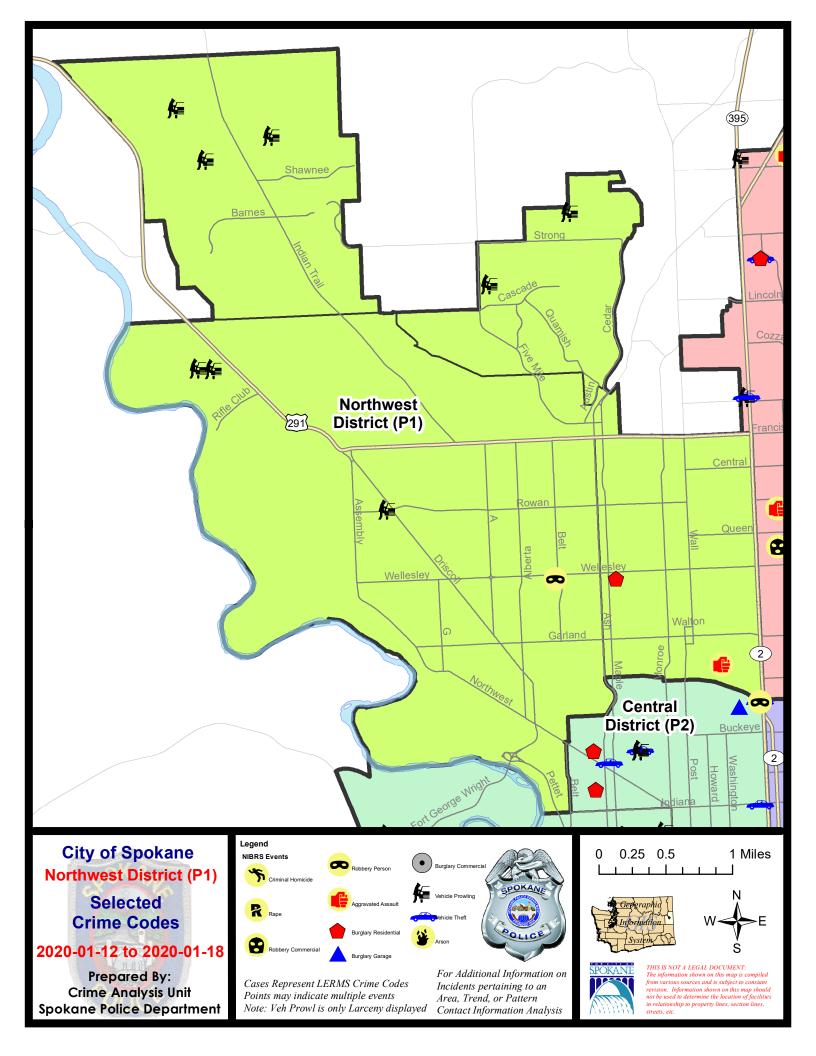

### NW - Northwest District (P1)

### 7 Day Comparison 28 Day Comparison YTD Comparison NIBRS Categories (Part 1 Selected) Current Prior Prior Percent Current Percent Current Prior Percent Violent **Criminal Homicide** 0 0 0 0 0 0 0 Rape 1 -100.00% 1 2 -50.00% 1 1 0.00% 0 0 0 0 **Robbery - Commercial** 0 0 Robbery - Person 1 0 3 0 200.00% 1 1 3 2 2 2 Aggravated Assault - Non DV 1 0.00% 50.00% 0.00% Aggravated Assault - DV 3 3 3 4 1 -50.00% 0.00% -25.00% 3 0.00% Violent Total: 10 8 7 7 4 -25.00% 25.00% Property **Burglary - Residential** -66.67% 11 175.00% -20.00% 1 З 5 **Burglary Garage** 0 2 -100.00% 3 5 -40.00% 3 7 -57.14% **Burglary Commercial** 0 -100.00% 3 3 2 100.00% 1 0.00% 1 19 22 90 98 52 76 -31.58% Larceny -13.64% -8.16% Vehicle Theft 0 5 -100.00% 10 11 -9.09% 6 10 -40.00% 0 0 2 0 1 3 Arson -100.00% 20 34 120 121 -0.83% 69 99 -30.30% **Property Total:** -41.18% **Preliminary Part 1 Crime Totals:** 23 38 -39.47% 130 129 0.78% 76 106 -28.30% Current 7 Day Period: Prior 7 Day Period: 1/12/2020 - 1/18/2020 1/5/2020 - 1/11/2020 **Current 28 Day Period:** 12/22/2019 - 1/18/2020 Prior 28 Day Period: 11/24/2019 - 12/21/2019 **Current YTD Dav Period:** 1/1/2020 - 1/18/2020 Prior YTD Period: 1/1/2019 - 1/18/2019

### 1/12/2020 TO 1/18/2020

| <u>A/C</u> | Offense Statute                        | Address                       | Reported Date | <u>Dist</u> |
|------------|----------------------------------------|-------------------------------|---------------|-------------|
| С          | ASSAULT 2D                             | SPOKANE, WA                   | 1/16/2020     | P1          |
|            |                                        | SFORME, WA                    | 1/10/2020     | 11          |
| <u>5PA</u> | <u>1FM</u>                             |                               |               |             |
| С          | THEFT 3D FROM MOTOR VEHICLE            | 1800 W JAY AVE                | 1/16/2020     | P1          |
| С          | THEFT 3D FROM MOTOR VEHICLE            | 8100 N NATHAN CT              | 1/18/2020     | P1          |
| <u>SPA</u> | <u>11T</u>                             |                               |               |             |
| А          | THEFT 3D FROM MOTOR VEHICLE            | 9800 N SUNDANCE DR            | 1/15/2020     | P1          |
| С          | THEFT 3D FROM MOTOR VEHICLE            | 6400 W KITSAP DR              | 1/15/2020     | P1          |
| С          | THEFT 3D FROM MOTOR VEHICLE            | 5200 W ALDERWOOD AVE          | 1/15/2020     | P1          |
| <u>SPA</u> | 1 <u>NH</u>                            |                               |               |             |
| С          | ASSAULT 2D                             | 400 W GLASS AVE               | 1/12/2020     | P1          |
| С          | RESIDENTIAL BURGLARY                   | 4500 N WALNUT ST              | 1/16/2020     | P1          |
| С          | THEFT 2D ALL OTHER                     | 4700 N ADAMS ST               | 1/13/2020     | P1          |
| С          | THEFT 3D ALL OTHER                     | 0 W GRAY CT                   | 1/17/2020     | P2          |
| С          | THEFT 3D CITY ALL OTHER                | N NORMANDIE ST / W WABASH AVE | 1/16/2020     | P1          |
| С          | THEFT 3D SHOPLIFTING                   | 4700 N DIVISION ST            | 1/16/2020     | P1          |
| С          | THEFT 3D VEHICLE PARTS AND ACCESSORIES | 3900 N HOWARD ST              | 1/17/2020     | P1          |
| <u>SPA</u> | 1 <u>NW</u>                            |                               |               |             |
| С          | MAIL THEFT                             | 4200 N E ST                   | 1/16/2020     | P1          |
| С          | ROBBERY 1D PERSON                      | 2200 W WELLESLEY AVE          | 1/12/2020     | P1          |
| С          | THEFT 2D ALL OTHER                     | 2600 W NORTHWEST BLVD         | 1/15/2020     | P1          |
| С          | THEFT 2D FROM BUILDING                 | 4500 N WINDSOR DR             | 1/14/2020     | P1          |
| С          | THEFT 3D ALL OTHER                     | 3400 W ROCKWELL AVE           | 1/14/2020     | P1          |
| С          | THEFT 3D ALL OTHER                     | 2200 N BELT ST                | 1/17/2020     | P1          |
| С          | THEFT 3D ALL OTHER                     | 2500 W WELLESLEY AVE          | 1/18/2020     | P1          |
| А          | THEFT 3D FROM MOTOR VEHICLE            | 4000 W ROWAN AVE              | 1/14/2020     | P1          |
| С          | THEFT 3D FROM MOTOR VEHICLE            | 7200 N SKYKOMISH ST           | 1/16/2020     | P1          |
| А          | THEFT 3D FROM MOTOR VEHICLE            | 7200 N DESCHUTES DR           | 1/16/2020     | P1          |
|            |                                        |                               |               |             |