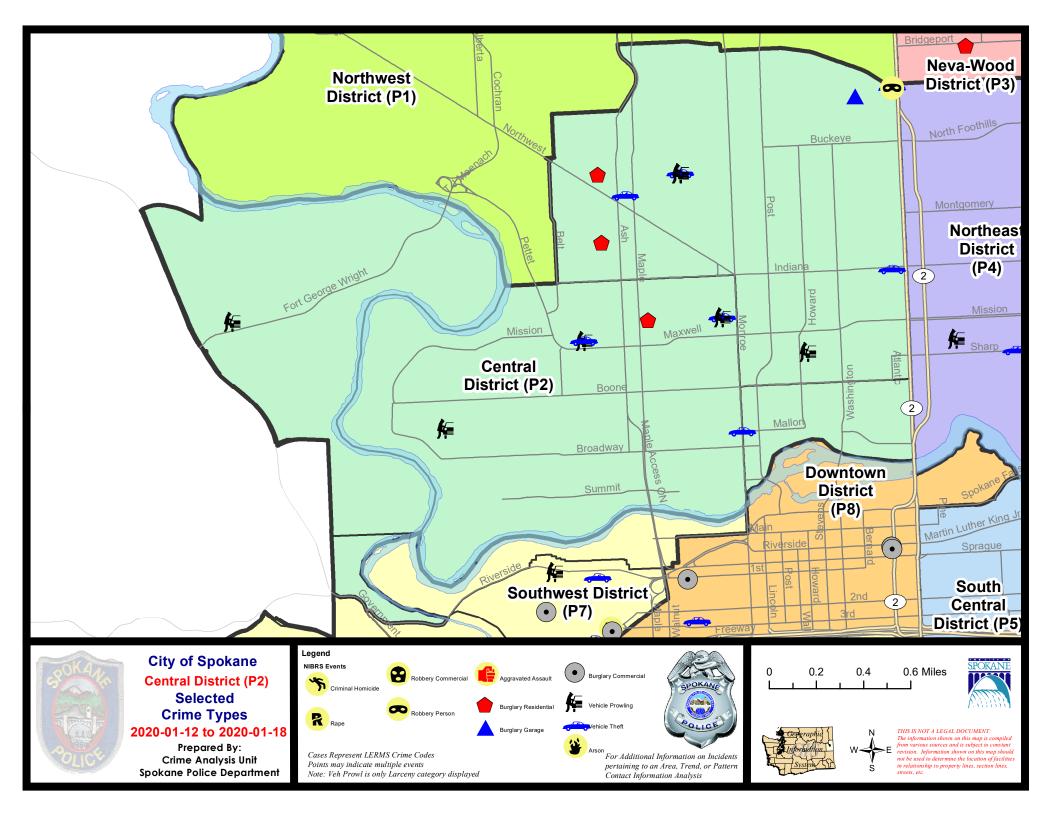

### NW - Central District (P2)

### 1/12/2020 TO 1/18/2020

P2

| <u>A/C</u> | Offense Statute                        | <u>Address</u>             | Reported Date | <u>Dist</u> |
|------------|----------------------------------------|----------------------------|---------------|-------------|
| <u>SPA</u> | <u>2EG</u>                             |                            |               |             |
| с          | BURGLARY 2D GARAGE                     | 200 W PARK PL              | 1/16/2020     | P2          |
| С          | RESIDENTIAL BURGLARY                   | 2100 N OAK ST              | 1/14/2020     | P1          |
| А          | RESIDENTIAL BURGLARY                   | 1800 W YORK AVE            | 1/17/2020     | P1          |
| С          | ROBBERY 1D CARJACKING                  | 3000 N DIVISION ST         | 1/18/2020     | P2          |
| С          | THEFT 2D ALL OTHER                     | 1300 N ATLANTIC ST         | 1/16/2020     | P2          |
| С          | THEFT 2D FROM BUILDING                 | 2400 N STEVENS ST          | 1/14/2020     | P2          |
| С          | THEFT 2D FROM BUILDING                 | 700 W BOONE AVE            | 1/16/2020     | P2          |
| С          | THEFT 3D ALL OTHER                     | 700 W ALICE AVE            | 1/12/2020     | P2          |
| С          | THEFT 3D FROM BUILDING                 | 2100 N OAK ST              | 1/14/2020     | P1          |
| С          | THEFT 3D FROM BUILDING                 | 1300 W MANSFIELD AVE       | 1/16/2020     | P2          |
| С          | THEFT 3D FROM BUILDING                 | 700 W BOONE AVE            | 1/18/2020     | P2          |
| С          | THEFT 3D FROM MOTOR VEHICLE            | 500 W SINTO AVE            | 1/12/2020     | P2          |
| С          | THEFT 3D FROM MOTOR VEHICLE            | W YORK AVE / N ADAMS ST    | 1/13/2020     | P2          |
| С          | THEFT 3D FROM MOTOR VEHICLE            | W YORK AVE / N ADAMS ST    | 1/13/2020     | P2          |
| С          | THEFT 3D FROM MOTOR VEHICLE            | W YORK AVE / N ADAMS ST    | 1/13/2020     | P2          |
| С          | THEFT 3D FROM MOTOR VEHICLE            | W YORK AVE / N ADAMS ST    | 1/13/2020     | P2          |
| А          | THEFT OF MOTOR VEHICLE                 | W YORK AVE / N ADAMS ST    | 1/13/2020     | P2          |
| С          | THEFT OF MOTOR VEHICLE                 | 3000 N DIVISION ST         | 1/14/2020     | P1          |
| С          | THEFT OF MOTOR VEHICLE                 | 0 W INDIANA AVE            | 1/17/2020     | P2          |
| С          | THEFT OF MOTOR VEHICLE                 | 1600 W NORTHWEST BLVD      | 1/17/2020     | P2          |
| <u>SPA</u> | 2RS                                    |                            |               |             |
| С          | THEFT OF MOTOR VEHICLE                 | N MONROE ST / W MALLON AVE | 1/14/2020     | P2          |
| <u>SPA</u> | <u>2WC</u>                             |                            |               |             |
| С          | MAIL THEFT                             | 1500 W HIGHLINE LN         | 1/12/2020     | P2          |
| С          | MAIL THEFT                             | 1900 W SUMMIT PKWY         | 1/18/2020     | P2          |
| С          | RESIDENTIAL BURGLARY                   | 1500 W SPOFFORD AVE        | 1/17/2020     | P2          |
| С          | THEFT 2D FROM MOTOR VEHICLE            | 1000 W SPOFFORD AVE        | 1/13/2020     | P2          |
| С          | THEFT 3D ALL OTHER                     | 1100 W BROADWAY AVE        | 1/16/2020     | P2          |
| С          | THEFT 3D ALL OTHER                     | 1000 N ELM ST              | 1/17/2020     | P2          |
| С          | THEFT 3D FROM MOTOR VEHICLE            | 1500 N ELM ST              | 1/15/2020     | P2          |
| А          | THEFT 3D FROM MOTOR VEHICLE            | 2800 W DEAN AVE            | 1/17/2020     | P1          |
| С          | THEFT 3D VEHICLE PARTS AND ACCESSORIES | 1500 N ELM ST              | 1/15/2020     | P2          |
| А          | THEFT OF MOTOR VEHICLE                 | 1000 W SPOFFORD AVE        | 1/13/2020     | P2          |
| А          | THEFT OF MOTOR VEHICLE                 | 1500 N ELM ST              | 1/15/2020     | P2          |
| С          | THEFT OF MOTOR VEHICLE                 | 1500 N ELM ST              | 1/16/2020     | P2          |
| <u>SPA</u> | <u>2WH</u>                             |                            |               |             |
|            |                                        |                            |               |             |

THEFT 3D FROM MOTOR VEHICLE С 4100 W FORT GEORGE WRIGHT DR 1/15/2020

For protection of victim privacy, the entire address on sexual assault crimes has been redacted.