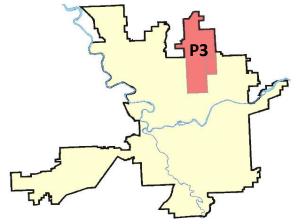

**Preliminary Part 1 Crime Totals:** 62 53 16.98% 246 259 -5.02% 154 181 -14.92% Current 7 Day Period: Prior 7 Day Period: 1/12/2020 - 1/18/2020 1/5/2020 - 1/11/2020 **Current 28 Day Period:** 12/22/2019 - 1/18/2020 Prior 28 Day Period: 11/24/2019 - 12/21/2019 **Current YTD Dav Period:** 1/1/2020 - 1/18/2020 Prior YTD Period: 1/1/2019 - 1/18/2019

**Preliminary IBR Counts** 

Prepared by SPD Crime Analysis Office -

Monday, January 20, 2020

**NOTE:** SPD moved from UCR to the NIBRS reporting standard on 10/4/16 following the transition to a new RMS System. <u>Numbers on CompStat reports prior to this date</u> <u>should not be used as a comparison to those on this report</u>. Additional info on these reporting standards can be found on the FBI website: https://ucr.fbi.gov/nibrs-overview





### NE - Neva-Wood District (P3)

### A/C Offense Statute

### 1/12/2020 TO 1/18/2020



| <u>A/C</u> | Offense Statute                        | Address              | Reported Date | <u>Dist</u> |
|------------|----------------------------------------|----------------------|---------------|-------------|
| <u>SPB</u> | <u>3NL</u>                             |                      |               |             |
| С          | ASSAULT 2D                             | 9500 N NEWPORT HWY   | 1/12/2020     | P4          |
| С          | ASSAULT 2D                             | 1200 E KIERNAN AVE   | 1/14/2020     | P4          |
| С          | ASSAULT 2D                             | 100 E SANSON AVE     | 1/17/2020     | P2          |
| С          | BURGLARY 2D COMMERCIAL