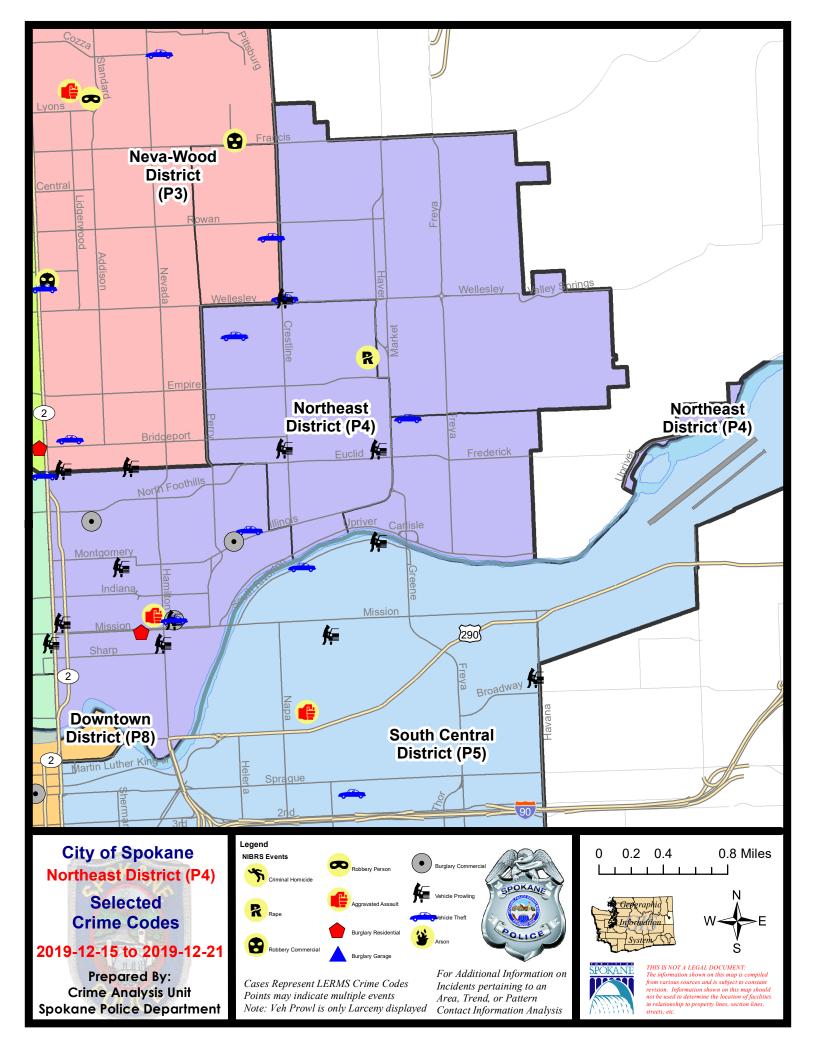

#### **NE - Northeast District (P4)**

|           |                             | 7 Da    | y Comparison 28 Day Comparison |            |           |           | YTD Comparison |              |           |          |
|-----------|-----------------------------|---------|--------------------------------|------------|-----------|-----------|----------------|--------------|-----------|----------|
| NIBRS Ca  | tegories (Part 1 Selected)  | Current | Prior                          | Percent    | Current   | Prior     | Percent        | Current      | Prior     | Percent  |
| Violent   | Criminal Homicide           | 0       | 0                              |            | 0         | 0         |                | 0            | 2         | -100.00% |
|           | Rape                        | 1       | 0                              |            | 3         | 4         | -25.00%        | 40           | 52        | -23.08%  |
|           | Robbery - Commercial        | 0       | 2                              | -100.00%   | 3         | 1         | 200.00%        | 19           | 18        | 5.56%    |
|           | Robbery - Person            | 0       | 1                              | -100.00%   | 1         | 2         | -50.00%        | 29           | 38        | -23.68%  |
|           | Aggravated Assault - Non DV | 0       | 3                              | -100.00%   | 6         | 12        | -50.00%        | 97           | 101       | -3.96%   |
|           | Aggravated Assault - DV     | 1       | 2                              | -50.00%    | 3         | 6         | -50.00%        | 53           | 71        | -25.35%  |
|           | Violent Total:              | 2       | 8                              | -75.00%    | 16        | 25        | -36.00%        | 238          | 282       | -15.60%  |
| Property  | Burglary - Residential      | 1       | 2                              | -50.00%    | 10        | 15        | -33.33%        | 148          | 206       | -28.16%  |
|           | Burglary Garage             | 0       | 0                              |            | 3         | 4         | -25.00%        | 51           | 78        | -34.62%  |
|           | Burglary Commercial         | 3       | 1                              | 200.00%    | 7         | 2         | 250.00%        | 54           | 65        | -16.92%  |
|           | Larceny                     | 29      | 24                             | 20.83%     | 132       | 117       | 12.82%         | 1579         | 1845      | -14.42%  |
|           | Vehicle Theft               | 5       | 6                              | -16.67%    | 27        | 17        | 58.82%         | 260          | 353       | -26.35%  |
|           | Arson                       | 0       | 0                              |            | 0         | 1         | -100.00%       | 5            | 12        | -58.33%  |
|           | Property Total:             | 38      | 33                             | 15.15%     | 179       | 156       | 14.74%         | 2097         | 2559      | -18.05%  |
| Prelimina | ry Part 1 Crime Totals:     | 40      | 41                             | -2.44%     | 195       | 181       | 7.73%          | 2335         | 2841      | -17.81%  |
|           | Current 7 Day Period:       | 12/     | 15/2019 -                      | 12/21/2019 | Prior 7 D | ay Period | :              | 12/8/2019 -  | 12/14/201 | 9        |
|           | Current 28 Day Period:      | 11/     | 24/2019 -                      | 12/21/2019 | Prior 28  | Day Perio | d:             | 10/27/2019 - | 11/23/201 | 9        |
|           | Current YTD Day Period:     |         | 1/1/2019 -                     | 12/21/2019 | Prior YT  | D Period: |                | 1/1/2018 -   | 12/21/201 | 8        |

NE - Northeast District (P4)

#### 12/15/2019 TO 12/21/2019

| <u>A/C</u> | Offense Statute                            | Address                  | Reported Date | <u>Dist</u> |
|------------|--------------------------------------------|--------------------------|---------------|-------------|
| <u>SPB</u> | 4 <b>BE</b>                                |                          |               |             |
| С          | MAIL THEFT                                 | 2100 E EMPIRE AVE        | 12/18/2019    | P4          |
| С          | RAPE 3D                                    |                          | 12/20/2019    | P4          |
| С          | THEFT 2D FROM BUILDING                     | 4600 N REGAL ST          | 12/18/2019    | P4          |
| С          | THEFT 3D FROM MOTOR VEHICLE                | 2900 E LIBERTY AVE       | 12/17/2019    | P4          |
| С          | THEFT 3D FROM MOTOR VEHICLE                | 2000 E LIBERTY AVE       | 12/17/2019    | P4          |
| С          | THEFT OF MOTOR VEHICLE                     | 1600 E LONGFELLOW AVE    | 12/19/2019    | P4          |
| <u>SPB</u> | 4HI                                        |                          |               |             |
| С          | BURGLARY 2D FENCED AREA                    | 2500 E SANSON AVE        | 12/15/2019    | P4          |
| С          | IBR Purposes Only - Shoplifting            | 5900 N MARKET ST         | 12/16/2019    | P4          |
| С          | THEFT 3D ALL OTHER                         | 3400 E GLASS AVE         | 12/17/2019    | P4          |
| С          | THEFT 3D FROM MOTOR VEHICLE                | 2100 E WELLESLEY AVE     | 12/16/2019    | P4          |
| С          | THEFT 3D VEHICLE PARTS AND ACCESSORIES     | 2100 E WELLESLEY AVE     | 12/16/2019    | P4          |
| А          | THEFT OF MOTOR VEHICLE                     | 2100 E WELLESLEY AVE     | 12/16/2019    | P4          |
| <u>SPB</u> | 4LO                                        |                          |               |             |
| С          | ASSAULT 2D                                 | 800 E AUGUSTA AVE        | 12/20/2019    | P8          |
| С          | BURGLARY 1D COMMERCIAL                     | 1500 E ILLINOIS AVE      | 12/17/2019    | P4          |
| С          | BURGLARY 2D COMMERCIAL                     | 200 E NORTH FOOTHILLS DR | 12/17/2019    | P2          |
| С          | BURGLARY 2D COMMERCIAL                     | 900 E MISSION AVE        | 12/18/2019    | P4          |
| С          | RESIDENTIAL BURGLARY                       | 700 E MISSION AVE        | 12/17/2019    | P4          |
| С          | TAKING MOTOR VEHICLE WITHOUT PERMISSION 2D | 2400 N PITTSBURG ST      | 12/17/2019    | P4          |
| С          | THEFT 2D FROM MOTOR VEHICLE                | 500 E ERMINA AVE         | 12/18/2019    | P4          |
| С          | THEFT 2D FROM MOTOR VEHICLE                | 0 E AUGUSTA AVE          | 12/19/2019    | P4          |
| С          | THEFT 3D ALL OTHER                         | 3000 N ADDISON ST        | 12/18/2019    | P4          |
| С          | THEFT 3D CITY SHOPLIFTING                  | 200 E NORTH FOOTHILLS DR | 12/19/2019    | P4          |
| С          | THEFT 3D CITY SHOPLIFTING                  | 900 E MISSION AVE        | 12/21/2019    | P4          |
| С          | THEFT 3D FROM BUILDING                     | 1500 E ILLINOIS AVE      | 12/17/2019    | P4          |
| С          | THEFT 3D FROM BUILDING                     | 1600 E ILLINOIS AVE      | 12/19/2019    | P4          |
| С          | THEFT 3D FROM MOTOR VEHICLE                | 1300 N HAMILTON ST       | 12/18/2019    | P4          |
| С          | THEFT 3D FROM MOTOR VEHICLE                | 900 E MISSION AVE        | 12/20/2019    | P4          |
| С          | THEFT 3D SHOPLIFTING                       | 2000 N HAMILTON ST       | 12/15/2019    | P1          |
| С          | THEFT 3D SHOPLIFTING                       | 2000 N HAMILTON ST       | 12/15/2019    | P4          |
| С          | THEFT 3D SHOPLIFTING                       | 1500 E ILLINOIS AVE      | 12/17/2019    | P4          |
| С          | THEFT 3D SHOPLIFTING                       | 200 E NORTH FOOTHILLS DR | 12/18/2019    | Р3          |
| С          | THEFT 3D SHOPLIFTING                       | 900 E MISSION AVE        | 12/18/2019    | P3          |
| С          | THEFT 3D SHOPLIFTING                       | 900 E MISSION AVE        | 12/20/2019    | P1          |
| С          | THEFT 3D SHOPLIFTING                       | 900 E MISSION AVE        | 12/20/2019    | P4          |
| С          | THEFT 3D VEHICLE PARTS AND ACCESSORIES     | 800 E EUCLID AVE         | 12/20/2019    | P4          |

| <u>A/C</u> | Offense Statute                        | Address              | Reported Date | Dist |
|------------|----------------------------------------|----------------------|---------------|------|
| С          | THEFT OF A FIREARM ALL OTHER LOCATIONS | 700 E MISSION AVE    | 12/17/2019    | P4   |
| С          | THEFT OF MOTOR VEHICLE                 | 900 E MISSION AVE    | 12/20/2019    | P3   |
| <u>SPB</u> | 4 <b>MI</b>                            |                      |               |      |
| С          | MAIL THEFT                             | 3800 E COURTLAND AVE | 12/18/2019    | P4   |
| С          | THEFT 3D ALL OTHER                     | 2600 N MARKET ST     | 12/16/2019    | P4   |
| С          | THEFT OF MOTOR VEHICLE                 | 3200 E GARNET AVE    | 12/15/2019    | P4   |