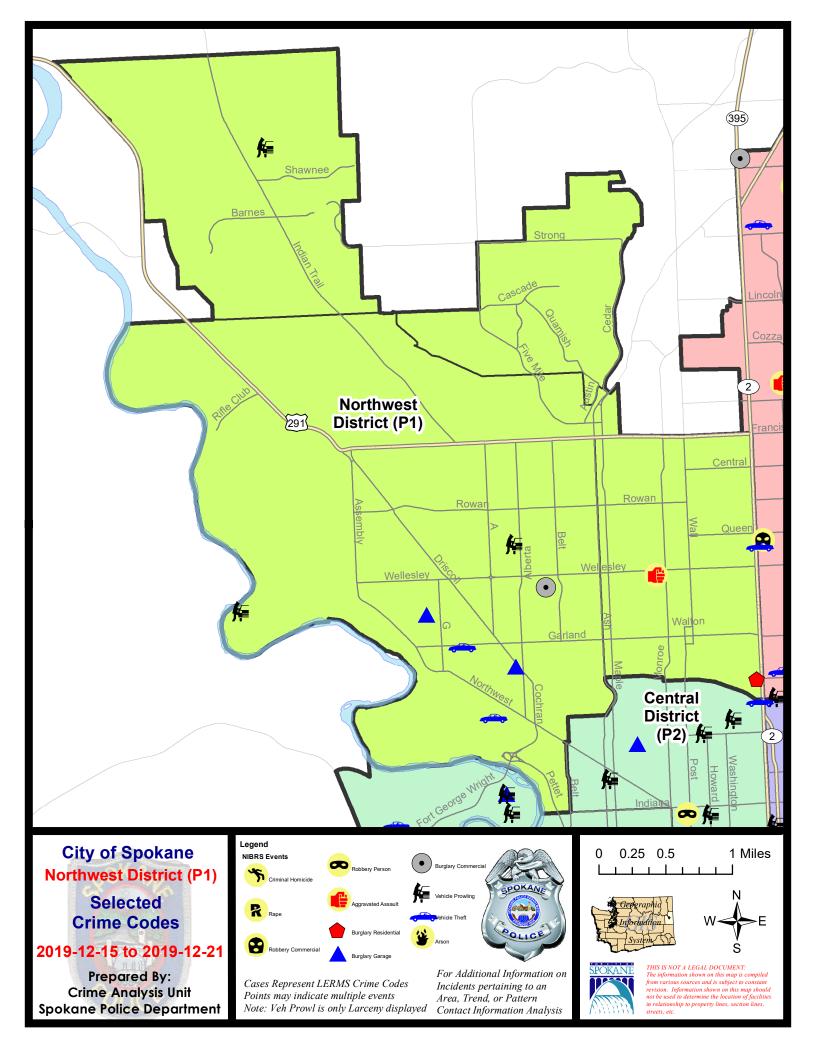

#### NW - Northwest District (P1)

#### 7 Day Comparison 28 Day Comparison YTD Comparison NIBRS Categories (Part 1 Selected) Current Prior Prior Percent Percent Current Percent Current Prior Violent **Criminal Homicide** 0 0 0 0 -100.00% 0 2 2 32 Rape 1 0 100.00% 44 -27.27% 0 0 0 5 6 **Robbery - Commercial** 0 -16.67% 17 Robbery - Person 0 0 1 19 -50.00% -10.53% 1 0 2 46 50 Aggravated Assault - Non DV -71.43% -8.00% Aggravated Assault - DV 0 -100.00% 3 45 42 -25.00% 7.14% 2 Violent Total: 100.00% 8 14 -42.86% 145 163 -11.04% Property **Burglary - Residential** 10 -60.00% 128 160 -20.00% 4 **Burglary Garage** 2 2 0.00% 5 5 0.00% 100 102 -1.96% **Burglary Commercial** 1 0.00% 3 0 28 32 -12.50% 1 24 26 94 81 1183 1679 -29.54% Larceny -7.69% 16.05% 2 Vehicle Theft 3 -33.33% 12 5 140.00% 146 190 -23.16% 0 0 0 6 50.00% Arson -100.00% 4 30 32 -6.25% 118 102 15.69% 1591 2167 -26.58% **Property Total: Preliminary Part 1 Crime Totals:** 32 33 -3.03% 126 116 8.62% 1736 2330 -25.49% Current 7 Day Period: Prior 7 Day Period: 12/15/2019 - 12/21/2019 12/8/2019 - 12/14/2019 11/24/2019 - 12/21/2019 **Current 28 Day Period:** Prior 28 Day Period: 10/27/2019 - 11/23/2019 **Current YTD Dav Period:** 1/1/2019 - 12/21/2019 Prior YTD Period: 1/1/2018 - 12/21/2018

NW - Northwest District (P1)

#### A/C Offense Statute **Address Reported Date** Dist RAPF 2D С 12/18/2019 P1 SPA1BS THEFT 2D ALL OTHER 2800 W HOLYOKE AVE 12/15/2019 P1 С C THEFT 3D ALL OTHER 7000 N FISCHER CT P1 12/19/2019 SPA1IT THEFT 3D FROM MOTOR VEHICLE 5200 W NAVAHO AVE P1 12/15/2019 Α C THEFT 3D VEHICLE PARTS AND ACCESSORIES W STRONG RD / N FULLVIEW LN 12/20/2019 P1 SPA1NH ASSAULT 2D С 4600 N MADISON ST 12/19/2019 P1 С MAIL THEFT 5000 N HOWARD ST 12/17/2019 P1 С MAIL THEFT 4800 N WALNUT ST 12/18/2019 P1 С RESIDENTIAL BURGLARY 0 W GRAY CT 12/20/2019 P3 С THEFT 1D ALL OTHER 4500 N WHITEHOUSE ST 12/16/2019 Ρ1 С THEFT 1D FROM BUILDING 4600 N MADISON ST 12/19/2019 Ρ1 THEFT 2D FROM BUILDING 4700 N DIVISION ST С 12/15/2019 P1 С THEFT 3D CITY ALL OTHER 0 W COLUMBIA AVE 12/15/2019 Ρ1 С THEFT 3D FROM BUILDING 4700 N DIVISION ST 12/17/2019 P2 THEFT 3D SHOPLIFTING 3800 N DIVISION ST А 12/16/2019 P1 THEFT 3D VEHICLE PARTS AND ACCESSORIES С 1100 W GARLAND AVE 12/17/2019 P1 SPA1NW **BURGLARY 2D COMMERCIAL** 2300 W WELLESLEY AVE P1 С 12/21/2019 С BURGLARY 2D GARAGE 2600 W GORDON AVE 12/17/2019 P1 С **BURGLARY 2D GARAGE** 3600 W LONGFELLOW AVE 12/18/2019 P1 MAIL THEFT 2800 W SANSON AVE С 12/16/2019 P1 С MAIL THEFT 1700 W GORDON AVE 12/18/2019 Ρ1 С MAIL THEFT 3100 W CIRCLE PL 12/19/2019 P1 THEFT 2D ALL OTHER 4800 N ASSEMBLY ST 12/17/2019 Ρ1 С THEFT 2D FROM BUILDING 2300 W WELLESLEY AVE 12/15/2019 P1 THEFT 3D ALL OTHER 2300 W WELLESLEY AVE С 12/15/2019 Ρ1 С THEFT 3D ALL OTHER 2200 W WELLESLEY AVE 12/18/2019 Ρ1 С THEFT 3D FROM MOTOR VEHICLE 4400 N AUBREY L WHITE PKWY 12/17/2019 Ρ1 С THEFT 3D FROM MOTOR VEHICLE 2600 W QUEEN AVE 12/19/2019 Ρ1 С THEFT 3D SHOPLIFTING 2800 W GARLAND AVE 12/16/2019 P1 С THEFT OF A FIREARM FROM BUILDING 5600 N FOTHERINGHAM ST P1 12/19/2019 С THEFT OF MOTOR VEHICLE 2900 W FAIRVIEW AVE 12/16/2019 P1

C THEFT OF MOTOR VEHICLE

12/17/2019

P1

3800 N E ST