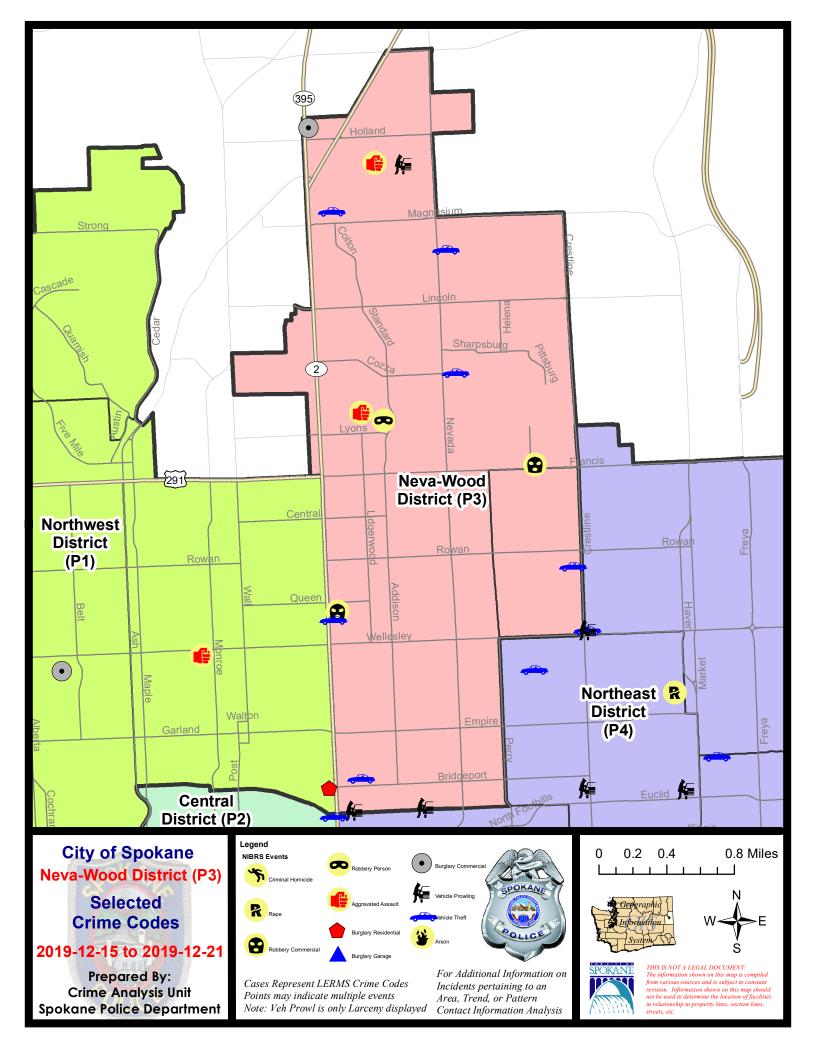

#### NE - Neva-Wood District (P3)

#### 12/15/2019 TO 12/21/2019

Address

**Reported Date** 

| <u>A/C</u> | <u>Offense Statute</u>                     | Address                   | Reported Date | DISC |
|------------|--------------------------------------------|---------------------------|---------------|------|
| <u>SPB</u> | 3NL                                        |                           |               |      |
| С          | ASSAULT 2D SEXUAL MOTIVATION               | 9200 N COLTON ST          | 12/15/2019    | P4   |
| С          | ASSAULT 3D WEAPON OR NEGLIGENT INJURY      | 200 E WEDGEWOOD AVE       | 12/20/2019    | P4   |
| С          | BURGLARY 2D COMMERCIAL                     | 9600 N DIVISION ST        | 12/20/2019    | P1   |
| С          | IBR Purposes Only - Shoplifting            | 4700 N DIVISION ST        | 12/15/2019    | P3   |
| С          | MAIL THEFT                                 | 1200 E SANSON AVE         | 12/17/2019    | P3   |
| С          | MAIL THEFT                                 | 200 E CROWN AVE           | 12/21/2019    | P3   |
| С          | RETAIL THEFT WITH SPECIAL CIRCUMSTANCES 3D | 9200 N NEVADA ST          | 12/18/2019    | P3   |
| С          | ROBBERY 1D COMMERCIAL                      | 1700 E FRANCIS AVE        | 12/16/2019    | P4   |
| А          | ROBBERY 1D PERSON                          | 6900 N WISCOMB ST         | 12/19/2019    | P4   |
| С          | ROBBERY 2D COMMERCIAL                      | 4700 N DIVISION ST        | 12/18/2019    | P1   |
| С          | TAKING MOTOR VEHICLE WITHOUT PERMISSION 2D | 100 E COURTLAND AVE       | 12/19/2019    | P4   |
| С          | THEFT 2D ALL OTHER                         | 10100 N NEWPORT HWY       | 12/16/2019    | P3   |
| С          | THEFT 2D FROM BUILDING                     | 300 E WEDGEWOOD AVE       | 12/16/2019    | P3   |
| С          | THEFT 2D FROM BUILDING                     | 8000 N DIVISION ST        | 12/16/2019    | P3   |
| С          | THEFT 2D FROM BUILDING                     | 9200 N COLTON ST          | 12/19/2019    | P3   |
| С          | THEFT 2D SHOPLIFTING                       | 4700 N DIVISION ST        | 12/19/2019    | P3   |
| С          | THEFT 2D SHOPLIFTING                       | 9600 N NEWPORT HWY        | 12/19/2019    | P3   |
| С          | THEFT 3D ALL OTHER                         | 9600 N DIVISION ST        | 12/16/2019    | P3   |
| С          | THEFT 3D ALL OTHER                         | 9600 N DIVISION ST        | 12/18/2019    | P3   |
| С          | THEFT 3D ALL OTHER                         | 600 E ST THOMAS MOORE WAY | 12/18/2019    | P3   |
| С          | THEFT 3D ALL OTHER                         | 9600 N DIVISION ST        | 12/19/2019    | P3   |
| С          | THEFT 3D ALL OTHER                         | 9200 N COLTON ST          | 12/19/2019    | P3   |
| С          | THEFT 3D ALL OTHER                         | 600 E ST THOMAS MOORE WAY | 12/19/2019    | P3   |
| С          | THEFT 3D CITY SHOPLIFTING                  | 9200 N COLTON ST          | 12/15/2019    | P4   |
| С          | THEFT 3D CITY SHOPLIFTING                  | 9200 N COLTON ST          | 12/16/2019    | P4   |
| С          | THEFT 3D CITY SHOPLIFTING                  | 9200 N COLTON ST          | 12/16/2019    | P4   |
| С          | THEFT 3D CITY SHOPLIFTING                  | 9200 N COLTON ST          | 12/16/2019    | P4   |
| С          | THEFT 3D CITY SHOPLIFTING                  | 9200 N COLTON ST          | 12/19/2019    | P4   |
| С          | THEFT 3D FROM BUILDING                     | 300 E WABASH AVE          | 12/16/2019    | P3   |
| С          | THEFT 3D FROM BUILDING                     | 700 E JOSEPH AVE          | 12/17/2019    | P3   |
| С          | THEFT 3D FROM MOTOR VEHICLE                | 9200 N NEVADA ST          | 12/15/2019    | P3   |
| С          | THEFT 3D FROM MOTOR VEHICLE                | 600 E EUCLID AVE          | 12/15/2019    | P3   |
| А          | THEFT 3D FROM MOTOR VEHICLE                | 0 E EUCLID AVE            | 12/19/2019    | P3   |
| С          | THEFT 3D SHOPLIFTING                       | 4700 N DIVISION ST        | 12/15/2019    | P3   |
| С          | THEFT 3D SHOPLIFTING                       | 4700 N DIVISION ST        | 12/15/2019    | P3   |
| С          | THEFT 3D SHOPLIFTING                       | 5500 N DIVISION ST        | 12/15/2019    | P3   |
| С          | THEFT 3D SHOPLIFTING                       | 9100 N NEWPORT HWY        | 12/15/2019    | P3   |
| С          | THEFT 3D SHOPLIFTING                       | 9600 N NEWPORT HWY        | 12/16/2019    | P3   |

#### <u>Dist</u>

| <u>A/C</u> | Offense Statute                        | Address                       | Reported Date | <u>Dist</u> |
|------------|----------------------------------------|-------------------------------|---------------|-------------|
| С          | THEFT 3D SHOPLIFTING                   | 9900 N NEWPORT HWY            | 12/16/2019    | P3          |
| С          | THEFT 3D SHOPLIFTING                   | 4700 N DIVISION ST            | 12/16/2019    | P3          |
| С          | THEFT 3D SHOPLIFTING                   | 4700 N DIVISION ST            | 12/19/2019    | P3          |
| С          | THEFT 3D SHOPLIFTING                   | 9100 N NEWPORT HWY            | 12/19/2019    | P3          |
| С          | THEFT 3D SHOPLIFTING                   | 9600 N NEWPORT HWY            | 12/19/2019    | P3          |
| С          | THEFT 3D SHOPLIFTING                   | 9600 N NEWPORT HWY            | 12/19/2019    | P2          |
| С          | THEFT 3D VEHICLE PARTS AND ACCESSORIES | 800 E ROSEWOOD AVE            | 12/15/2019    | P2          |
| С          | THEFT 3D VEHICLE PARTS AND ACCESSORIES | 600 E EUCLID AVE              | 12/15/2019    | P3          |
| С          | THEFT 3D VEHICLE PARTS AND ACCESSORIES | 100 E ROCKWELL AVE            | 12/16/2019    | P3          |
| С          | THEFT 3D VEHICLE PARTS AND ACCESSORIES | 4100 N DIVISION ST            | 12/16/2019    | P3          |
| С          | THEFT 3D VEHICLE PARTS AND ACCESSORIES | E DALKE AVE / N LIDGERWOOD ST | 12/18/2019    | P3          |
| С          | THEFT OF MOTOR VEHICLE                 | 1100 E COZZA DR               | 12/16/2019    | P4          |
| С          | THEFT OF MOTOR VEHICLE                 | 8400 N NEVADA ST              | 12/16/2019    | P4          |
| С          | THEFT OF MOTOR VEHICLE                 | 4700 N DIVISION ST            | 12/16/2019    | P4          |
| С          | THEFT OF MOTOR VEHICLE                 | 8800 N COLTON ST              | 12/21/2019    | P3          |
| <u>SPB</u> | <u>3WH</u>                             |                               |               |             |
| С          | THEFT OF MOTOR VEHICLE                 | 5300 N MARTIN ST              | 12/18/2019    | P3          |