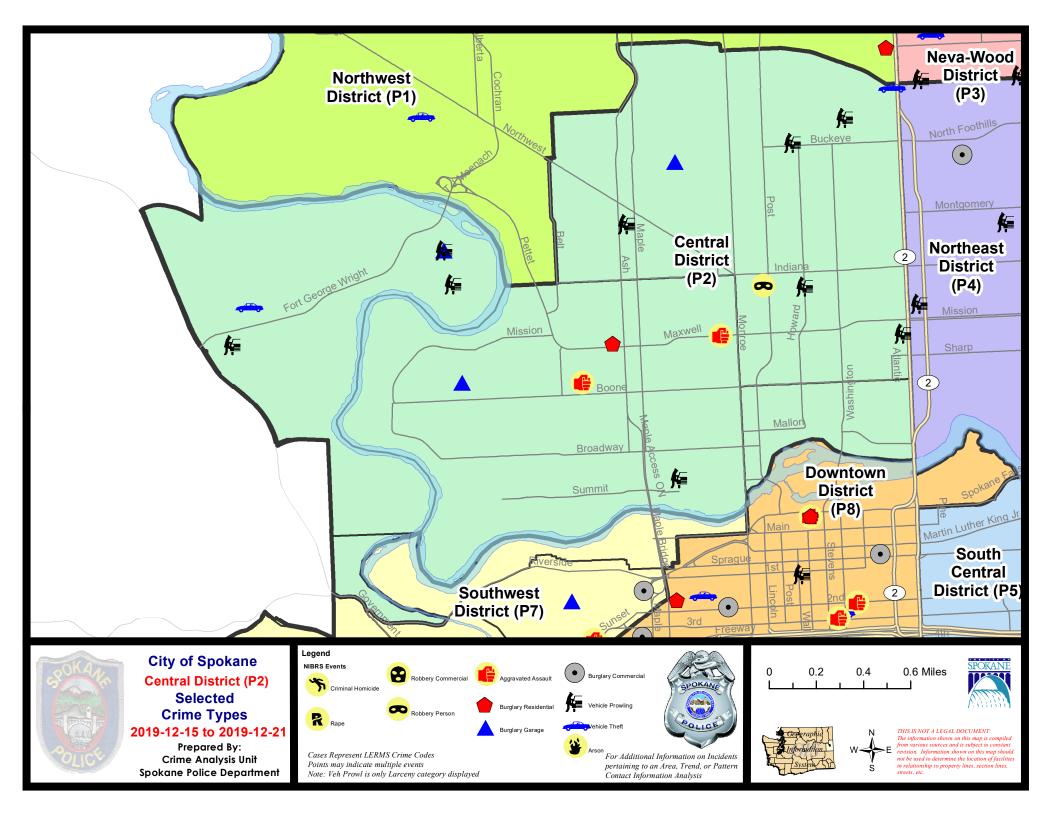

#### NW - Central District (P2)

#### 12/15/2019 TO 12/21/2019

| <u>A/C</u> | Offense Statute             | Address                              | Reported Date | <u>Dist</u> |
|------------|-----------------------------|--------------------------------------|---------------|-------------|
| <u>Spa</u> | 2EG                         |                                      |               |             |
| С          | BURGLARY 2D GARAGE          | 1300 W CHELAN AVE                    | 12/16/2019    | P1          |
| С          | MAIL THEFT                  | 2000 N WALL ST                       | 12/15/2019    | P2          |
| С          | MAIL THEFT                  | 1400 W MONTGOMERY AVE                | 12/18/2019    | P2          |
| С          | ROBBERY 1D PERSON           | 800 W NORA AVE                       | 12/16/2019    | P2          |
| С          | THEFT 2D ALL OTHER          | 1400 N WASHINGTON ST                 | 12/15/2019    | P1          |
| С          | THEFT 2D FROM BUILDING      | 700 W BOONE AVE                      | 12/18/2019    | P2          |
| С          | THEFT 2D FROM MOTOR VEHICLE | 2200 N ASH ST                        | 12/16/2019    | P2          |
| С          | THEFT 2D FROM MOTOR VEHICLE | 2200 N ASH ST                        | 12/16/2019    | P2          |
| С          | THEFT 2D FROM MOTOR VEHICLE | N HOWARD ST / W NORA AVE             | 12/17/2019    | P2          |
| С          | THEFT 2D FROM MOTOR VEHICLE | 1400 N DIVISION ST                   | 12/18/2019    | P2          |
| С          | THEFT 3D ALL OTHER          | 2700 N CEDAR ST                      | 12/19/2019    | P2          |
| С          | THEFT 3D FROM MOTOR VEHICLE | 600 W BUCKEYE AVE                    | 12/15/2019    | P2          |
| С          | THEFT 3D FROM MOTOR VEHICLE | 300 W WAVERLY PL                     | 12/17/2019    | P2          |
| С          | THEFT OF MOTOR VEHICLE      | 3000 N DIVISION ST                   | 12/20/2019    | P2          |
| <u>Spa</u> | <u>2RS</u>                  |                                      |               |             |
| С          | THEFT 2D FROM BUILDING      | 900 N MONROE ST                      | 12/21/2019    | P2          |
| С          | THEFT 3D ALL OTHER          | N MONROE ST / W MALLON AVE           | 12/19/2019    | P2          |
| С          | THEFT 3D FROM BUILDING      | 900 N WASHINGTON ST                  | 12/17/2019    | P2          |
| С          | THEFT 3D SHOPLIFTING        | 900 N DIVISION ST                    | 12/20/2019    | P2          |
| <u>SPA</u> | <u>2WC</u>                  |                                      |               |             |
| С          | ASSAULT 1D                  | 1900 W SHARP AVE                     | 12/18/2019    | P1          |
| С          | ASSAULT 1D                  | W MAXWELL AVE / N MADISON ST         | 12/21/2019    | P2          |
| С          | BURGLARY 2D GARAGE          | 2700 W SHARP AVE                     | 12/16/2019    | P2          |
| С          | IBR Purposes Only - Sodomy  |                                      | 12/17/2019    | P2          |
| С          | MAIL THEFT                  | 1500 W HIGHLINE LN                   | 12/16/2019    | P2          |
| С          | RESIDENTIAL BURGLARY        | 1700 W MAXWELL AVE                   | 12/18/2019    | P1          |
| С          | THEFT 2D FROM MOTOR VEHICLE | N CEDAR ST / W BRIDGE AVE            | 12/19/2019    | P2          |
| С          | THEFT 3D ALL OTHER          | 1500 W SHARP AVE                     | 12/20/2019    | P2          |
| С          | THEFT 3D FROM BUILDING      | 1700 W MALLON AVE                    | 12/17/2019    | P2          |
| <u>Spa</u> | <u>2WH</u>                  |                                      |               |             |
| С          | BURGLARY 2D GARAGE          | 2800 W ELLIOTT DR                    | 12/17/2019    | P2          |
| А          | MAIL THEFT                  | N RIVER RIDGE BLVD / N SAND BROOK ST | 12/15/2019    | P2          |
| С          | THEFT 3D FROM MOTOR VEHICLE | 2800 W ELLIOTT DR                    | 12/16/2019    | P2          |
| С          | THEFT 3D FROM MOTOR VEHICLE | 1900 N HOLY NAMES CT                 | 12/16/2019    | P2          |
| А          | THEFT 3D FROM MOTOR VEHICLE | 1600 N RIVER RIDGE BLVD              | 12/17/2019    | P2          |
| С          | THEFT OF MOTOR VEHICLE      | 3900 W RANDOLPH RD                   | 12/17/2019    | P1          |