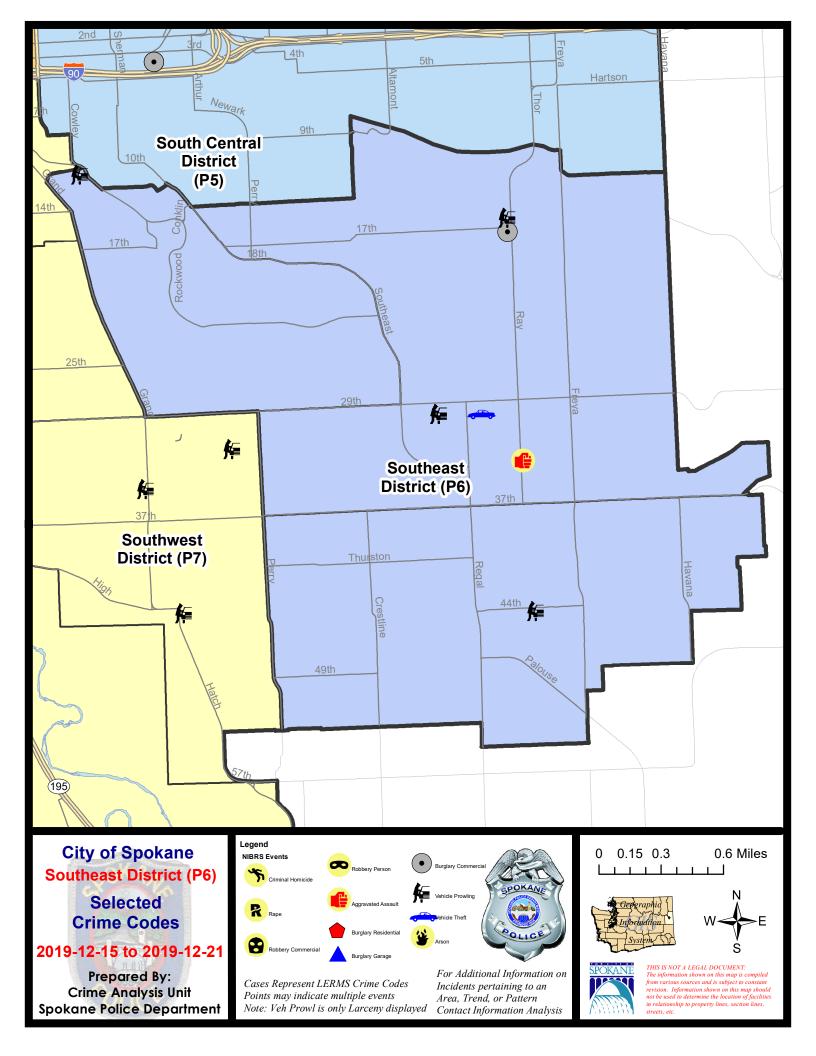

#### SE - Southeast District (P6)

|           |                                                                                                       | 7 Da                        | ay Compari             | son                      | 28 Da                       | ay Compai                   | rison                                               | YT                               | D Comparis                       | son                                                        |
|-----------|-------------------------------------------------------------------------------------------------------|-----------------------------|------------------------|--------------------------|-----------------------------|-----------------------------|-----------------------------------------------------|----------------------------------|----------------------------------|------------------------------------------------------------|
| NIBRS Ca  | tegories (Part 1 Selected)                                                                            | Current                     | Prior                  | Percent                  | Current                     | Prior                       | Percent                                             | Current                          | Prior                            | Percent                                                    |
| Violent   | Criminal Homicide<br>Rape<br>Robbery - Commercial<br>Robbery - Person<br>Aggravated Assault - Non DV  | 0<br>0<br>0<br>0            | 0<br>0<br>1<br>0       | -100.00%                 | 0<br>0<br>1<br>0            | 0<br>1<br>1<br>0            | -100.00%<br>0.00%                                   | 0<br>15<br>4<br>10<br>15         | 0<br>16<br>3<br>5<br>36          | -6.25%<br>33.33%<br>100.00%<br>-58.33%                     |
|           | Aggravated Assault - DV                                                                               |                             | 0                      |                          | 3                           |                             | 200.00%                                             | 24                               | 33                               | -27.27%                                                    |
|           | Violent Total:                                                                                        | 1                           |                        | 0.00%                    | 5                           | 4                           | 25.00%                                              | 68                               | 93                               | -26.88%                                                    |
| Property  | Burglary - Residential<br>Burglary Garage<br>Burglary Commercial<br>Larceny<br>Vehicle Theft<br>Arson | 0<br>0<br>1<br>11<br>1<br>0 | 0<br>0<br>11<br>2<br>0 | 0.00%                    | 5<br>0<br>1<br>51<br>5<br>0 | 3<br>5<br>3<br>66<br>7<br>0 | 66.67%<br>-100.00%<br>-66.67%<br>-22.73%<br>-28.57% | 65<br>72<br>15<br>733<br>72<br>1 | 96<br>38<br>16<br>744<br>78<br>3 | -32.29%<br>89.47%<br>-6.25%<br>-1.48%<br>-7.69%<br>-66.67% |
|           | Property Total:                                                                                       | 13                          | 13                     | 0.00%                    | 62                          | 84                          | -26.19%                                             | 958                              | 975                              | -1.74%                                                     |
| Prelimina | ry Part 1 Crime Totals:                                                                               | 14                          | 14                     | 0.00%                    | 67                          | 88                          | -23.86%                                             | 1026                             | 1068                             | -3.93%                                                     |
|           | Current 7 Day Period:<br>Current 28 Day Period:                                                       | 11/                         | 24/2019 -              | 12/21/2019<br>12/21/2019 | Prior 28                    | ay Period<br>Day Perio      |                                                     | 12/8/2019 -<br>10/27/2019 -      | 11/23/201                        | 9                                                          |
|           | Current YTD Day Period:                                                                               | 1                           | 1/1/2019 -             | 12/21/2019               | Prior YT                    | D Period:                   |                                                     | 1/1/2018 -                       | 12/21/201                        | 8                                                          |

#### <u>SE - Southeast District (P6)</u>

| <u>A/C</u> | Offense Statute                              | Address              | Reported Date | <u>Dist</u> |
|------------|----------------------------------------------|----------------------|---------------|-------------|
| <u>SPC</u> | <u>6LH</u>                                   |                      |               |             |
| С          | ASSAULT 2D                                   | 3200 E 34TH AVE      | 12/17/2019    | P6          |
| А          | BURGLARY 2D COMMERCIAL                       | 3100 E 17TH AVE      | 12/17/2019    | P6          |
| С          | IBR Purposes Only - Theft From Motor Vehicle | 3100 E 16TH AVE      | 12/17/2019    | P6          |
| С          | MAIL THEFT                                   | 3700 E 33RD AVE      | 12/20/2019    | P6          |
| С          | THEFT 2D ALL OTHER                           | 3000 E 30TH AVE      | 12/18/2019    | P6          |
| С          | THEFT 2D FROM MOTOR VEHICLE                  | 2600 E 29TH AVE      | 12/20/2019    | P6          |
| С          | THEFT 2D FROM MOTOR VEHICLE                  | 2600 E 29TH AVE      | 12/20/2019    | P6          |
| С          | THEFT OF MOTOR VEHICLE                       | 3000 E 30TH AVE      | 12/15/2019    | P6          |
| <u>SPC</u> | <u>6RW</u>                                   |                      |               |             |
| С          | MAIL THEFT                                   | 900 E 29TH AVE       | 12/19/2019    | P6          |
| С          | THEFT 3D FROM MOTOR VEHICLE                  | 1000 S ROCKWOOD BLVD | 12/17/2019    | P6          |
| <u>SPC</u> | <u>65G</u>                                   |                      |               |             |
| С          | MAIL THEFT                                   | 4800 S PERRY ST      | 12/18/2019    | P6          |
| С          | THEFT 3D CITY SHOPLIFTING                    | 4900 S REGAL ST      | 12/16/2019    | P6          |
| С          | THEFT 3D FROM BUILDING                       | 2100 E 45TH AVE      | 12/20/2019    | P6          |
| С          | THEFT 3D FROM MOTOR VEHICLE                  | 3200 E 44TH AVE      | 12/18/2019    | P6          |
|            |                                              |                      |               |             |