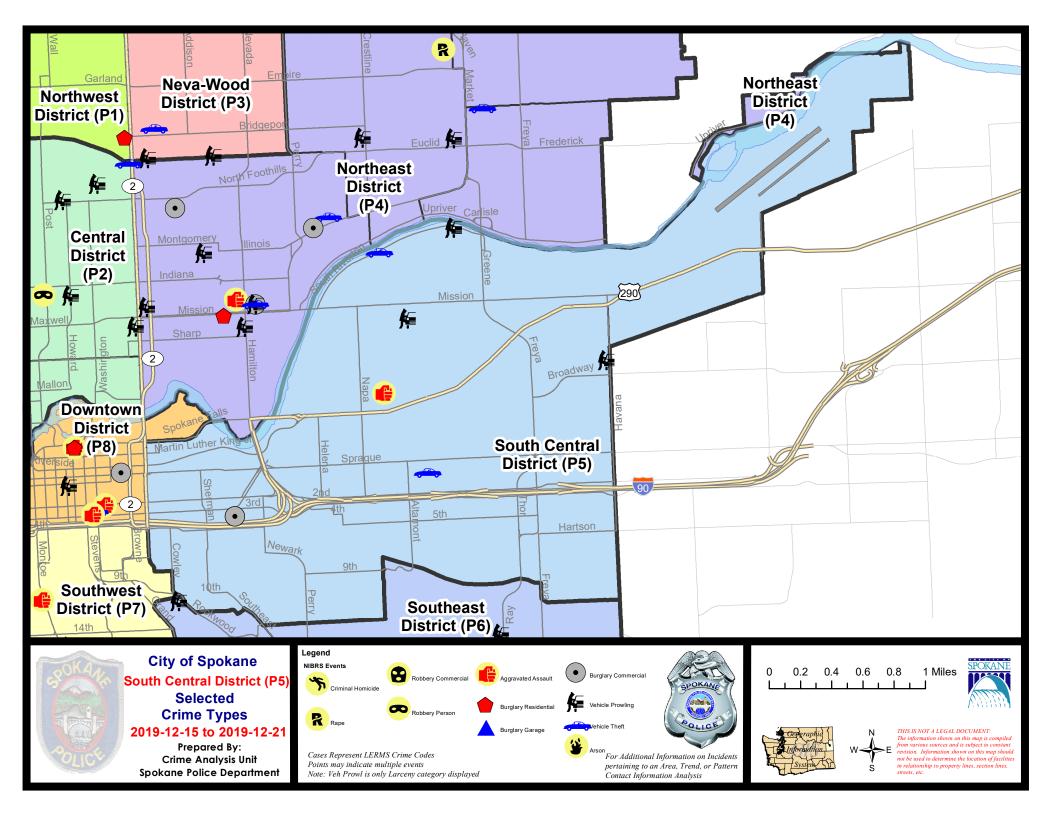

#### SE - South Central District (P5)

|           |                                                                                                       | 7 Da                        | ay Compari                  | son                                                                    | 28 Day Comparison            |                                     |                                                             | YTI                                       | D Comparis                          | on                                                           |
|-----------|-------------------------------------------------------------------------------------------------------|-----------------------------|-----------------------------|------------------------------------------------------------------------|------------------------------|-------------------------------------|-------------------------------------------------------------|-------------------------------------------|-------------------------------------|--------------------------------------------------------------|
| NIBRS Cá  | tegories (Part 1 Selected)                                                                            | Current                     | Prior                       | Percent                                                                | Current                      | Prior                               | Percent                                                     | Current                                   | Prior                               | Percent                                                      |
| Violent   | Criminal Homicide<br>Rape<br>Robbery - Commercial<br>Robbery - Person<br>Aggravated Assault - Non DV  | 0<br>0<br>0<br>0<br>1       | 0<br>0<br>2<br>0            | -100.00%                                                               | 0<br>2<br>0<br>4<br>3        | 1<br>3<br>2<br>2<br>5               | -100.00%<br>-33.33%<br>-100.00%<br>100.00%<br>-40.00%       | 3<br>28<br>5<br>35<br>73                  | 2<br>38<br>8<br>32<br>84            | 50.00%<br>-26.32%<br>-37.50%<br>9.38%<br>-13.10%             |
| _         | Aggravated Assault - DV<br>Violent Total:                                                             |                             |                             | -100.00%                                                               | 4                            | 20                                  | -42.86%                                                     | 59<br>203                                 | 218                                 | <u>9.26%</u><br>-6.88%                                       |
| Property  | Burglary - Residential<br>Burglary Garage<br>Burglary Commercial<br>Larceny<br>Vehicle Theft<br>Arson | 0<br>0<br>2<br>13<br>2<br>0 | 1<br>0<br>0<br>17<br>4<br>0 | -100.00%<br>-23.53%<br>-50.00%                                         | 1<br>0<br>10<br>78<br>9<br>0 | 9<br>4<br>9<br>77<br>9<br>1         | -88.89%<br>-100.00%<br>11.11%<br>1.30%<br>0.00%<br>-100.00% | 83<br>39<br>95<br>1103<br>164<br>8        | 127<br>51<br>98<br>1233<br>212<br>5 | -34.65%<br>-23.53%<br>-3.06%<br>-10.54%<br>-22.64%<br>60.00% |
| Prelimina | Property Total:                                                                                       | 17                          | 22                          | -22.73%                                                                | 98                           | 109                                 | -10.09%                                                     | 1492                                      | 1726<br>1944                        | -13.56%                                                      |
|           | Current 7 Day Period:<br>Current 28 Day Period:<br>Current YTD Day Period:                            | 11/                         | /24/2019 -                  | <ul> <li>12/21/2019</li> <li>12/21/2019</li> <li>12/21/2019</li> </ul> | Prior 28                     | ay Period<br>Day Perio<br>D Period: |                                                             | 12/8/2019 -<br>10/27/2019 -<br>1/1/2018 - | 11/23/201                           | 9                                                            |

SE - South Central District (P5)

#### 12/15/2019 TO 12/21/2019

| <u>A/C</u> | Offense Statute                        | <u>Address</u>            | Reported Date | <u>Dist</u> |
|------------|----------------------------------------|---------------------------|---------------|-------------|
| <u>SPC</u> | 5EC                                    |                           |               |             |
| А          | BURGLARY 2D COMMERCIAL                 | 800 E 3RD AVE             | 12/18/2019    | P6          |
| С          | BURGLARY 2D COMMERCIAL                 | 800 E 3RD AVE             | 12/20/2019    | P6          |
| С          | THEFT 2D FROM BUILDING                 | 400 S DIVISION ST         | 12/17/2019    | P5          |
| С          | THEFT 2D FROM MOTOR VEHICLE            | 1000 N HAVANA ST          | 12/18/2019    | P5          |
| С          | THEFT 3D ALL OTHER                     | 2800 E 4TH AVE            | 12/16/2019    | P5          |
| С          | THEFT 3D CITY ALL OTHER                | 1900 E 4TH AVE            | 12/18/2019    | P6          |
| С          | THEFT 3D FROM BUILDING                 | 2100 E 5TH AVE            | 12/18/2019    | P5          |
| С          | THEFT 3D SHOPLIFTING                   | 1700 E SPRAGUE AVE        | 12/19/2019    | P5          |
| С          | THEFT 3D SHOPLIFTING                   | 400 S THOR ST             | 12/20/2019    | P5          |
| С          | THEFT 3D VEHICLE PARTS AND ACCESSORIES | 300 E 3RD AVE             | 12/17/2019    | P5          |
| С          | THEFT OF MOTOR VEHICLE                 | 2500 E 1ST AVE            | 12/18/2019    | P6          |
| <u>SPC</u> | 5 <u>GP</u>                            |                           |               |             |
| С          | ASSAULT 1D                             | 700 N LEE ST              | 12/21/2019    | P6          |
| С          | THEFT 3D ALL OTHER                     | 1800 E MARSHALL AVE       | 12/15/2019    | P5          |
| С          | THEFT 3D FROM MOTOR VEHICLE            | 2900 E SOUTH RIVERTON AVE | 12/16/2019    | P5          |
| С          | THEFT 3D FROM MOTOR VEHICLE            | 2400 E SINTO AVE          | 12/17/2019    | P5          |
| С          | THEFT 3D FROM MOTOR VEHICLE            | 2900 E SOUTH RIVERTON AVE | 12/19/2019    | P5          |
| С          | THEFT 3D VEHICLE PARTS AND ACCESSORIES | 2400 E SINTO AVE          | 12/17/2019    | P5          |
| С          | THEFT OF MOTOR VEHICLE                 | 2200 E SOUTH RIVERTON AVE | 12/16/2019    | P5          |