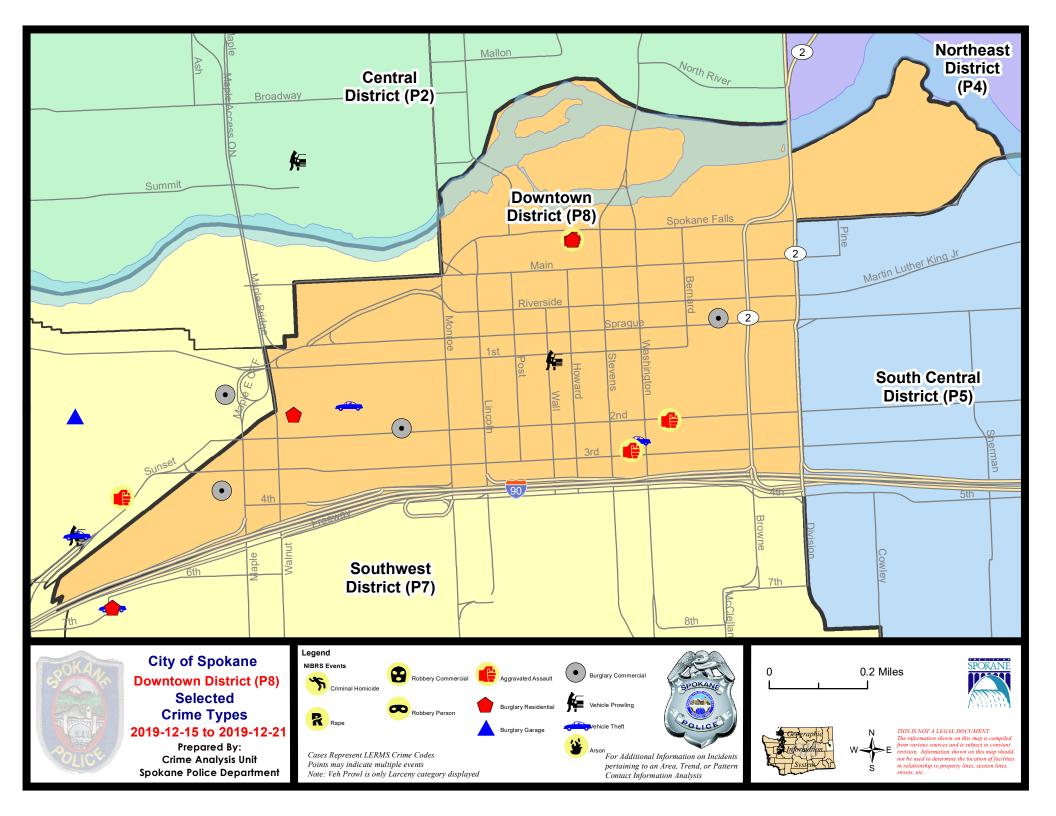

SW - Downtown District (P8)

#### 12/15/2019 TO 12/21/2019

| <u>SPD</u> | ASSAULT 2D                            |                     |            |    |
|------------|---------------------------------------|---------------------|------------|----|
|            |                                       |                     |            |    |
| С          |                                       | 200 N HOWARD ST     | 12/20/2019 | P8 |
| С          | ASSAULT 2D                            | 400 W 3RD AVE       | 12/21/2019 | P8 |
| С          | ASSAULT 3D WEAPON OR NEGLIGENT INJURY | 300 W 2ND AVE       | 12/15/2019 | P8 |
| С          | BURGLARY 1D FROM RESIDENCE            | 200 N HOWARD ST     | 12/20/2019 | P8 |
| С          | BURGLARY 2D COMMERCIAL                | 200 W SPRAGUE AVE   | 12/16/2019 | P8 |
| С          | BURGLARY 2D COMMERCIAL                | 1600 W 3RD AVE      | 12/17/2019 | P7 |
| С          | BURGLARY 2D COMMERCIAL                | 1100 W 2ND AVE      | 12/19/2019 | P8 |
| С          | RESIDENTIAL BURGLARY                  | 1400 W 2ND AVE      | 12/16/2019 | P7 |
| С          | RESIDENTIAL BURGLARY                  | 300 W 2ND AVE       | 12/19/2019 | P8 |
| С          | THEFT 2D ALL OTHER                    | 0 W MAIN AVE        | 12/16/2019 | P8 |
| С          | THEFT 2D ALL OTHER                    | 300 W PACIFIC AVE   | 12/20/2019 | P8 |
| С          | THEFT 2D FROM BUILDING                | 100 W 3RD AVE       | 12/18/2019 | P8 |
| С          | THEFT 2D FROM BUILDING                | 700 W RIVERSIDE AVE | 12/19/2019 | P8 |
| С          | THEFT 2D FROM BUILDING                | 1600 W 3RD AVE      | 12/19/2019 | P8 |
| С          | THEFT 3D ALL OTHER                    | 0 W PACIFIC AVE     | 12/17/2019 | P8 |
| С          | THEFT 3D FROM BUILDING                | 0 W PACIFIC AVE     | 12/15/2019 | P8 |
| С          | THEFT 3D FROM BUILDING                | 900 W 2ND AVE       | 12/17/2019 | P8 |
| С          | THEFT 3D FROM BUILDING                | 700 W RIVERSIDE AVE | 12/20/2019 | P8 |
| С          | THEFT 3D FROM BUILDING                | 300 W 2ND AVE       | 12/21/2019 | P8 |
| С          | THEFT 3D FROM MOTOR VEHICLE           | 600 W 1ST AVE       | 12/16/2019 | P8 |
| С          | THEFT 3D SHOPLIFTING                  | 700 W SPRAGUE AVE   | 12/16/2019 | P8 |
| С          | THEFT OF MOTOR VEHICLE                | 100 S ADAMS ST      | 12/17/2019 | P8 |
| С          | THEFT OF MOTOR VEHICLE                | 200 S WASHINGTON ST | 12/20/2019 | P8 |
| С          | THEFT-CITY (Shoplifting)              | 500 N HOWARD ST     | 12/15/2019 |    |