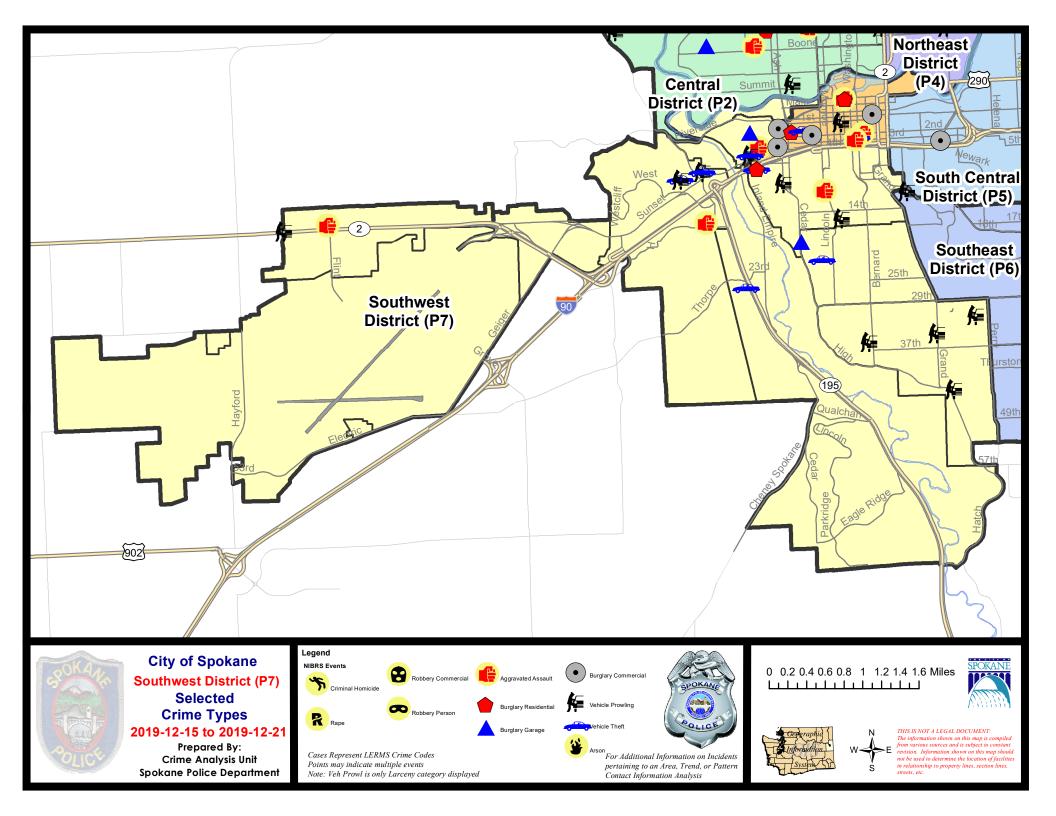

#### **NE - Northeast District (P4)**

|           |                             | 7 Da    | y Comparison 28 Day Comparison |            |           |           | YTD Comparison |              |           |          |
|-----------|-----------------------------|---------|--------------------------------|------------|-----------|-----------|----------------|--------------|-----------|----------|
| NIBRS Ca  | tegories (Part 1 Selected)  | Current | Prior                          | Percent    | Current   | Prior     | Percent        | Current      | Prior     | Percent  |
| Violent   | Criminal Homicide           | 0       | 0                              |            | 0         | 0         |                | 0            | 2         | -100.00% |
|           | Rape                        | 1       | 0                              |            | 3         | 4         | -25.00%        | 40           | 52        | -23.08%  |
|           | Robbery - Commercial        | 0       | 2                              | -100.00%   | 3         | 1         | 200.00%        | 19           | 18        | 5.56%    |
|           | Robbery - Person            | 0       | 1                              | -100.00%   | 1         | 2         | -50.00%        | 29           | 38        | -23.68%  |
|           | Aggravated Assault - Non DV | 0       | 3                              | -100.00%   | 6         | 12        | -50.00%        | 97           | 101       | -3.96%   |
|           | Aggravated Assault - DV     | 1       | 2                              | -50.00%    | 3         | 6         | -50.00%        | 53           | 71        | -25.35%  |
|           | Violent Total:              | 2       | 8                              | -75.00%    | 16        | 25        | -36.00%        | 238          | 282       | -15.60%  |
| Property  | Burglary - Residential      | 1       | 2                              | -50.00%    | 10        | 15        | -33.33%        | 148          | 206       | -28.16%  |
|           | Burglary Garage             | 0       | 0                              |            | 3         | 4         | -25.00%        | 51           | 78        | -34.62%  |
|           | Burglary Commercial         | 3       | 1                              | 200.00%    | 7         | 2         | 250.00%        | 54           | 65        | -16.92%  |
|           | Larceny                     | 29      | 24                             | 20.83%     | 132       | 117       | 12.82%         | 1579         | 1845      | -14.42%  |
|           | Vehicle Theft               | 5       | 6                              | -16.67%    | 27        | 17        | 58.82%         | 260          | 353       | -26.35%  |
|           | Arson                       | 0       | 0                              |            | 0         | 1         | -100.00%       | 5            | 12        | -58.33%  |
|           | Property Total:             | 38      | 33                             | 15.15%     | 179       | 156       | 14.74%         | 2097         | 2559      | -18.05%  |
| Prelimina | ry Part 1 Crime Totals:     | 40      | 41                             | -2.44%     | 195       | 181       | 7.73%          | 2335         | 2841      | -17.81%  |
|           | Current 7 Day Period:       | 12/     | 15/2019 -                      | 12/21/2019 | Prior 7 D | ay Period | :              | 12/8/2019 -  | 12/14/201 | 9        |
|           | Current 28 Day Period:      | 11/     | 24/2019 -                      | 12/21/2019 | Prior 28  | Day Perio | d:             | 10/27/2019 - | 11/23/201 | 9        |
|           | Current YTD Day Period:     |         | 1/1/2019 -                     | 12/21/2019 | Prior YT  | D Period: |                | 1/1/2018 -   | 12/21/201 | 8        |

#### 12/15/2019 TO 12/21/2019

| <u>A/C</u> | Offense Statute                            | Address                  | Reported Date | <u>Dist</u> |
|------------|--------------------------------------------|--------------------------|---------------|-------------|
| <u>SPB</u> | 4 <b>BE</b>                                |                          |               |             |
| С          | MAIL THEFT                                 | 2100 E EMPIRE AVE        | 12/18/2019    | P4          |
| С          | RAPE 3D                                    |                          | 12/20/2019    | P4          |
| С          | THEFT 2D FROM BUILDING                     | 4600 N REGAL ST          | 12/18/2019    | P4          |
| С          | THEFT 3D FROM MOTOR VEHICLE                | 2900 E LIBERTY AVE       | 12/17/2019    | P4          |
| С          | THEFT 3D FROM MOTOR VEHICLE                | 2000 E LIBERTY AVE       | 12/17/2019    | P4          |
| С          | THEFT OF MOTOR VEHICLE                     | 1600 E LONGFELLOW AVE    | 12/19/2019    | P4          |
| <u>SPB</u> | 4HI                                        |                          |               |             |
| С          | BURGLARY 2D FENCED AREA                    | 2500 E SANSON AVE        | 12/15/2019    | P4          |
| С          | IBR Purposes Only - Shoplifting            | 5900 N MARKET ST         | 12/16/2019    | P4          |
| С          | THEFT 3D ALL OTHER                         | 3400 E GLASS AVE         | 12/17/2019    | P4          |
| С          | THEFT 3D FROM MOTOR VEHICLE                | 2100 E WELLESLEY AVE     | 12/16/2019    | P4          |
| С          | THEFT 3D VEHICLE PARTS AND ACCESSORIES     | 2100 E WELLESLEY AVE     | 12/16/2019    | P4          |
| А          | THEFT OF MOTOR VEHICLE                     | 2100 E WELLESLEY AVE     | 12/16/2019    | P4          |
| <u>SPB</u> | 4LO                                        |                          |               |             |
| С          | ASSAULT 2D                                 | 800 E AUGUSTA AVE        | 12/20/2019    | P8          |
| С          | BURGLARY 1D COMMERCIAL                     | 1500 E ILLINOIS AVE      | 12/17/2019    | P4          |
| С          | BURGLARY 2D COMMERCIAL                     | 200 E NORTH FOOTHILLS DR | 12/17/2019    | P2          |
| С          | BURGLARY 2D COMMERCIAL                     | 900 E MISSION AVE        | 12/18/2019    | P4          |
| С          | RESIDENTIAL BURGLARY                       | 700 E MISSION AVE        | 12/17/2019    | P4          |
| С          | TAKING MOTOR VEHICLE WITHOUT PERMISSION 2D | 2400 N PITTSBURG ST      | 12/17/2019    | P4          |
| С          | THEFT 2D FROM MOTOR VEHICLE                | 500 E ERMINA AVE         | 12/18/2019    | P4          |
| С          | THEFT 2D FROM MOTOR VEHICLE                | 0 E AUGUSTA AVE          | 12/19/2019    | P4          |
| С          | THEFT 3D ALL OTHER                         | 3000 N ADDISON ST        | 12/18/2019    | P4          |
| С          | THEFT 3D CITY SHOPLIFTING                  | 200 E NORTH FOOTHILLS DR | 12/19/2019    | P4          |
| С          | THEFT 3D CITY SHOPLIFTING                  | 900 E MISSION AVE        | 12/21/2019    | P4          |
| С          | THEFT 3D FROM BUILDING                     | 1500 E ILLINOIS AVE      | 12/17/2019    | P4          |
| С          | THEFT 3D FROM BUILDING                     | 1600 E ILLINOIS AVE      | 12/19/2019    | P4          |
| С          | THEFT 3D FROM MOTOR VEHICLE                | 1300 N HAMILTON ST       | 12/18/2019    | P4          |
| С          | THEFT 3D FROM MOTOR VEHICLE                | 900 E MISSION AVE        | 12/20/2019    | P4          |
| С          | THEFT 3D SHOPLIFTING                       | 2000 N HAMILTON ST       | 12/15/2019    | P1          |
| С          | THEFT 3D SHOPLIFTING                       | 2000 N HAMILTON ST       | 12/15/2019    | P4          |
| С          | THEFT 3D SHOPLIFTING                       | 1500 E ILLINOIS AVE      | 12/17/2019    | P4          |
| С          | THEFT 3D SHOPLIFTING                       | 200 E NORTH FOOTHILLS DR | 12/18/2019    | Р3          |
| С          | THEFT 3D SHOPLIFTING                       | 900 E MISSION AVE        | 12/18/2019    | P3          |
| С          | THEFT 3D SHOPLIFTING                       | 900 E MISSION AVE        | 12/20/2019    | P1          |
| С          | THEFT 3D SHOPLIFTING                       | 900 E MISSION AVE        | 12/20/2019    | P4          |
| С          | THEFT 3D VEHICLE PARTS AND ACCESSORIES     | 800 E EUCLID AVE         | 12/20/2019    | P4          |

| <u>A/C</u> | Offense Statute                        | Address              | Reported Date | Dist |
|------------|----------------------------------------|----------------------|---------------|------|
| С          | THEFT OF A FIREARM ALL OTHER LOCATIONS | 700 E MISSION AVE    | 12/17/2019    | P4   |
| С          | THEFT OF MOTOR VEHICLE                 | 900 E MISSION AVE    | 12/20/2019    | P3   |
| <u>SPB</u> | 4 <b>MI</b>                            |                      |               |      |
| С          | MAIL THEFT                             | 3800 E COURTLAND AVE | 12/18/2019    | P4   |
| С          | THEFT 3D ALL OTHER                     | 2600 N MARKET ST     | 12/16/2019    | P4   |
| С          | THEFT OF MOTOR VEHICLE                 | 3200 E GARNET AVE    | 12/15/2019    | P4   |