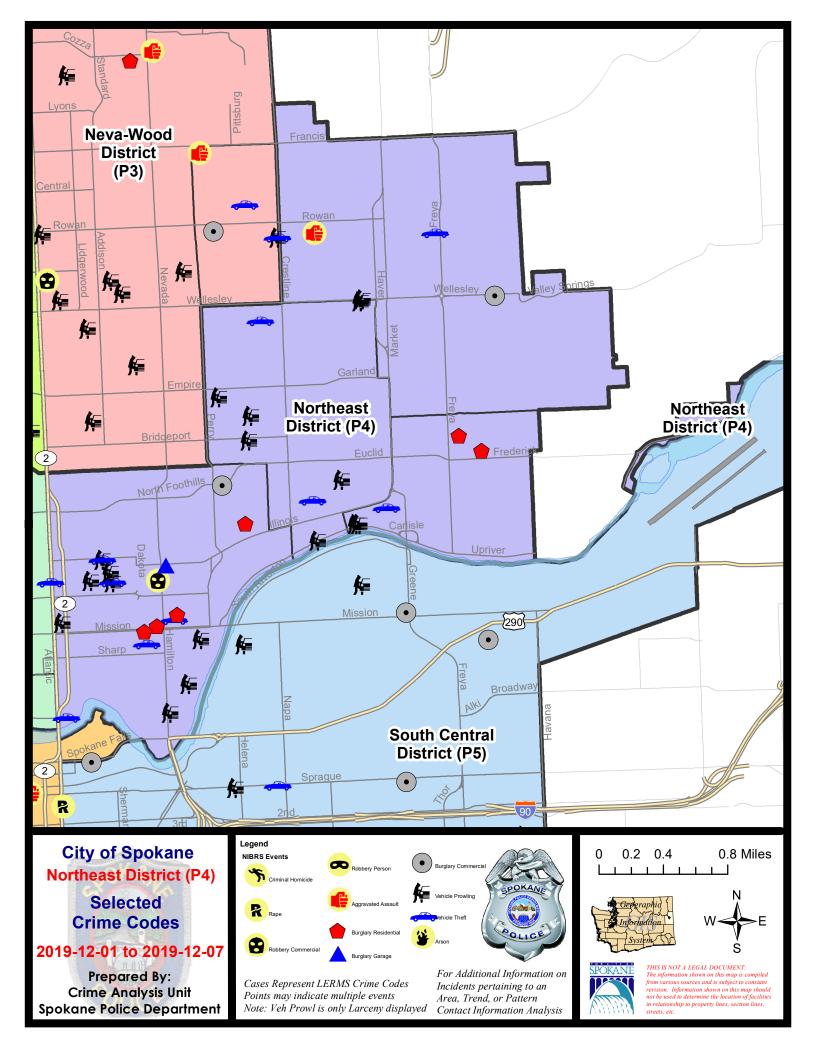

#### **NE - Northeast District (P4)**

#### **Preliminary IBR Counts**

|           |                                                                                                                  | 7 Da                       | y Compari                   | son                                               | 28 D                           | ay Compa                             | rison                                                      | YT                                         | D Comparis                      | son                                                            |
|-----------|------------------------------------------------------------------------------------------------------------------|----------------------------|-----------------------------|---------------------------------------------------|--------------------------------|--------------------------------------|------------------------------------------------------------|--------------------------------------------|---------------------------------|----------------------------------------------------------------|
| NIBRS Ca  | ntegories (Part 1 Selected)                                                                                      | Current                    | Prior                       | Percent                                           | Current                        | Prior                                | Percent                                                    | Current                                    | Prior                           | Percent                                                        |
| Violent   | Criminal Homicide Rape Robbery - Commercial Robbery - Person Aggravated Assault - Non DV Aggravated Assault - DV | 0<br>0<br>1<br>0<br>2<br>0 | 0<br>1<br>0<br>0<br>1       | -100.00%                                          | 0<br>1<br>2<br>1<br>11<br>5    | 0<br>4<br>0<br>1<br>7                | -75.00%<br>0.00%<br>57.14%<br>400.00%                      | 0<br>38<br>17<br>28<br>94<br>50            | 2<br>51<br>18<br>36<br>95<br>69 | -100.00%<br>-25.49%<br>-5.56%<br>-22.22%<br>-1.05%<br>-27.54%  |
|           | Violent Total:                                                                                                   | 3                          | 2                           | 50.00%                                            | 20                             | 13                                   | 53.85%                                                     | 227                                        | 271                             | -16.24%                                                        |
| Property  | Burglary - Residential Burglary Garage Burglary Commercial Larceny Vehicle Theft Arson                           | 6<br>1<br>2<br>40<br>10    | 1<br>2<br>1<br>34<br>7<br>0 | 500.00%<br>-50.00%<br>100.00%<br>17.65%<br>42.86% | 10<br>5<br>4<br>128<br>26<br>0 | 15<br>3<br>4<br>110<br>15            | -33.33%<br>66.67%<br>0.00%<br>16.36%<br>73.33%<br>-100.00% | 145<br>51<br>50<br>1521<br>250<br>5        | 192<br>76<br>62<br>1782<br>340  | -24.48%<br>-32.89%<br>-19.35%<br>-14.65%<br>-26.47%<br>-54.55% |
|           | Property Total:                                                                                                  | 59                         | 45                          | 31.11%                                            | 173                            | 148                                  | 16.89%                                                     | 2022                                       | 2463                            | -17.90%                                                        |
| Prelimina | ry Part 1 Crime Totals:                                                                                          | 62                         | 47                          | 31.91%                                            | 193                            | 161                                  | 19.88%                                                     | 2249                                       | 2734                            | -17.74%                                                        |
|           | Current 7 Day Period:<br>Current 28 Day Period:<br>Current YTD Day Period:                                       | 11/                        | 10/2019 -                   | · 12/7/2019<br>· 12/7/2019<br>· 12/7/2019         | Prior 28                       | Day Period<br>Day Perio<br>D Period: |                                                            | 11/24/2019 -<br>10/13/2019 -<br>1/1/2018 - |                                 | )                                                              |

#### NE - Northeast District (P4)

| A/C        | Offense Statute                        | Address                        | Reported Date | <u>Dist</u> |
|------------|----------------------------------------|--------------------------------|---------------|-------------|
| С          | ASSAULT 2D                             | UNKNOWN                        | 12/3/2019     | P4          |
| С          | THEFT OF MOTOR VEHICLE                 | E FAIRVIEW AVE / N STANDARD ST | 12/4/2019     | P4          |
|            |                                        |                                | , ,,          |             |
|            | ABE                                    | 1500 E. DDOVEDENCE AVE         | 12/2/2010     | D4          |
| С          | THEFT 2D FROM MOTOR VEHICLE            | 1500 E PROVIDENCE AVE          | 12/2/2019     | P4          |
| С          | THEFT 2D FROM MOTOR VEHICLE            | 3300 N PITTSBURG ST            | 12/2/2019     | P4          |
| С          | THEFT 3D FROM BUILDING                 | 2200 E WELLESLEY AVE           | 12/5/2019     | P4          |
| С          | THEFT 3D FROM MOTOR VEHICLE            | 2300 N STONE ST                | 12/1/2019     | P4          |
| С          | THEFT 3D FROM MOTOR VEHICLE            | 2800 E WELLESLEY AVE           | 12/4/2019     | P4          |
| С          | THEFT 3D FROM MOTOR VEHICLE            | N REGAL ST / E WELLESLEY AVE   | 12/4/2019     | P4          |
| С          | THEFT 3D FROM MOTOR VEHICLE            | 2900 N SMITH ST                | 12/5/2019     | P2          |
| С          | THEFT 3D VEHICLE PARTS AND ACCESSORIES | 2800 E WELLESLEY AVE           | 12/4/2019     | P4          |
| С          | THEFT 3D VEHICLE PARTS AND ACCESSORIES | 2800 E WELLESLEY AVE           | 12/4/2019     | P4          |
| С          | THEFT OF A FIREARM FROM MOTOR VEHICLE  | 1700 E GLASS AVE               | 12/1/2019     | P4          |
| С          | THEFT OF MOTOR VEHICLE                 | 1800 E HEROY AVE               | 12/2/2019     | P4          |
| C          | THEFT OF MOTOR VEHICLE                 | 2700 N STONE ST                | 12/3/2019     | P4          |
| <u>SPB</u> | <u>4HI</u>                             |                                |               |             |
| Α          | BURGLARY 2D COMMERCIAL                 | 4100 E WELLESLEY AVE           | 12/2/2019     | P4          |
| С          | HARASSMENT WEAPON INVOLVED             | 2400 E SANSON AVE              | 12/3/2019     | P4          |
| С          | THEFT 3D ALL OTHER                     | 3600 E NEBRASKA AVE            | 12/2/2019     | P4          |
| С          | THEFT 3D SHOPLIFTING                   | 2100 E FRANCIS AVE             | 12/3/2019     | P4          |
| С          | THEFT 3D VEHICLE PARTS AND ACCESSORIES | 2100 E FRANCIS AVE             | 12/3/2019     | P4          |
| С          | THEFT 3D VEHICLE PARTS AND ACCESSORIES | 4700 N NELSON ST               | 12/5/2019     | P4          |
| С          | THEFT OF MOTOR VEHICLE                 | 3500 E EVERETT AVE             | 12/3/2019     | P4          |
| <u>SPB</u> | 44LO                                   |                                |               |             |
| С          | BURGLARY 1D FROM RESIDENCE             | 800 E MISSION AVE              | 12/7/2019     | P4          |
| С          | BURGLARY 2D COMMERCIAL                 | 1400 E NORTH FOOTHILLS DR      | 12/3/2019     | P3          |
| С          | BURGLARY 2D GARAGE                     | 900 E ILLINOIS AVE             | 12/2/2019     | P4          |
| С          | MAIL THEFT                             | 300 E SHARP AVE                | 12/6/2019     | P4          |
| С          | RESIDENTIAL BURGLARY                   | 700 E MISSION AVE              | 12/1/2019     | P4          |
| С          | RESIDENTIAL BURGLARY                   | 2500 N PITTSBURG ST            | 12/5/2019     | P2          |
| Α          | RESIDENTIAL BURGLARY                   | 900 E AUGUSTA AVE              | 12/7/2019     | P4          |
| С          | ROBBERY 2D COMMERCIAL                  | 2000 N HAMILTON ST             | 12/5/2019     | P4          |
| С          | THEFT 1D POCKET PICKING                | 500 E BOONE AVE                | 12/2/2019     | P4          |
| С          | THEFT 2D ALL OTHER                     | 800 E MISSION AVE              | 12/7/2019     | P4          |
| С          | THEFT 2D FROM BUILDING                 | 100 E INDIANA AVE              | 12/4/2019     | P4          |
| С          | THEFT 2D FROM MOTOR VEHICLE            | 1200 E MISSION AVE             | 12/4/2019     | P4          |
| С          | THEFT 2D FROM MOTOR VEHICLE            | 700 N HAMILTON ST              | 12/4/2019     | P4          |
|            |                                        |                                |               |             |

| A/C        | Offense Statute                        | Address                      | Reported Date | Dist |
|------------|----------------------------------------|------------------------------|---------------|------|
| С          | THEFT 2D FROM MOTOR VEHICLE            | 400 E ERMINA AVE             | 12/5/2019     | P4   |
| С          | THEFT 2D FROM MOTOR VEHICLE            | 0 E AUGUSTA AVE              | 12/7/2019     | P4   |
| С          | THEFT 3D ALL OTHER                     | 2000 N MORTON ST             | 12/3/2019     | P4   |
| С          | THEFT 3D ALL OTHER                     | 200 E INDIANA AVE            | 12/5/2019     | P4   |
| С          | THEFT 3D CITY ALL OTHER                | 2500 N PITTSBURG ST          | 12/5/2019     | P2   |
| С          | THEFT 3D CITY SHOPLIFTING              | 900 E MISSION AVE            | 12/1/2019     | P2   |
| С          | THEFT 3D CITY SHOPLIFTING              | 200 E NORTH FOOTHILLS DR     | 12/2/2019     | P4   |
| С          | THEFT 3D CITY SHOPLIFTING              | 900 E MISSION AVE            | 12/3/2019     | P4   |
| С          | THEFT 3D CITY SHOPLIFTING              | 2400 N DIVISION ST           | 12/5/2019     | P2   |
| С          | THEFT 3D FROM BUILDING                 | 1000 N SUPERIOR ST           | 12/2/2019     | P4   |
| С          | THEFT 3D FROM MOTOR VEHICLE            | N ADDISON ST / E BALDWIN AVE | 12/2/2019     | P4   |
| С          | THEFT 3D FROM MOTOR VEHICLE            | 300 E BALDWIN AVE            | 12/2/2019     | P4   |
| Α          | THEFT 3D FROM MOTOR VEHICLE            | 400 E MONTGOMERY AVE         | 12/4/2019     | P4   |
| С          | THEFT 3D FROM MOTOR VEHICLE            | 1000 E CATALDO AVE           | 12/4/2019     | P4   |
| С          | THEFT 3D SHOPLIFTING                   | 900 E MISSION AVE            | 12/3/2019     | P4   |
| С          | THEFT 3D VEHICLE PARTS AND ACCESSORIES | 500 E ERMINA AVE             | 12/4/2019     | P4   |
| С          | THEFT 3D VEHICLE PARTS AND ACCESSORIES | 900 E MISSION AVE            | 12/5/2019     | P4   |
| С          | THEFT OF MOTOR VEHICLE                 | 900 E MISSION AVE            | 12/1/2019     | P4   |
| С          | THEFT OF MOTOR VEHICLE                 | 700 E SINTO AVE              | 12/2/2019     | P4   |
| Α          | THEFT OF MOTOR VEHICLE                 | N ADDISON ST / E BALDWIN AVE | 12/2/2019     | P4   |
| Α          | THEFT OF MOTOR VEHICLE                 | 400 E MONTGOMERY AVE         | 12/4/2019     | P4   |
| С          | THEFT OF MOTOR VEHICLE                 | 700 N DIVISION ST            | 12/4/2019     | P4   |
| <u>SPB</u> | <u>4MI</u>                             |                              |               |      |
| С          | BURGLARY 1D FROM RESIDENCE             | 3800 E EUCLID AVE            | 12/1/2019     | P4   |
| С          | RESIDENTIAL BURGLARY                   | 3600 E BRIDGEPORT AVE        | 12/2/2019     | P4   |
| С          | THEFT 2D FROM BUILDING                 | 3800 E EUCLID AVE            | 12/1/2019     | P4   |
| С          | THEFT 2D FROM MOTOR VEHICLE            | 2800 E UPRIVER DR            | 12/1/2019     | P4   |
| С          | THEFT 3D FROM MOTOR VEHICLE            | 2800 E UPRIVER DR            | 12/4/2019     | P4   |
| С          | THEFT OF MOTOR VEHICLE                 | 2600 N MARKET ST             | 12/2/2019     | P4   |