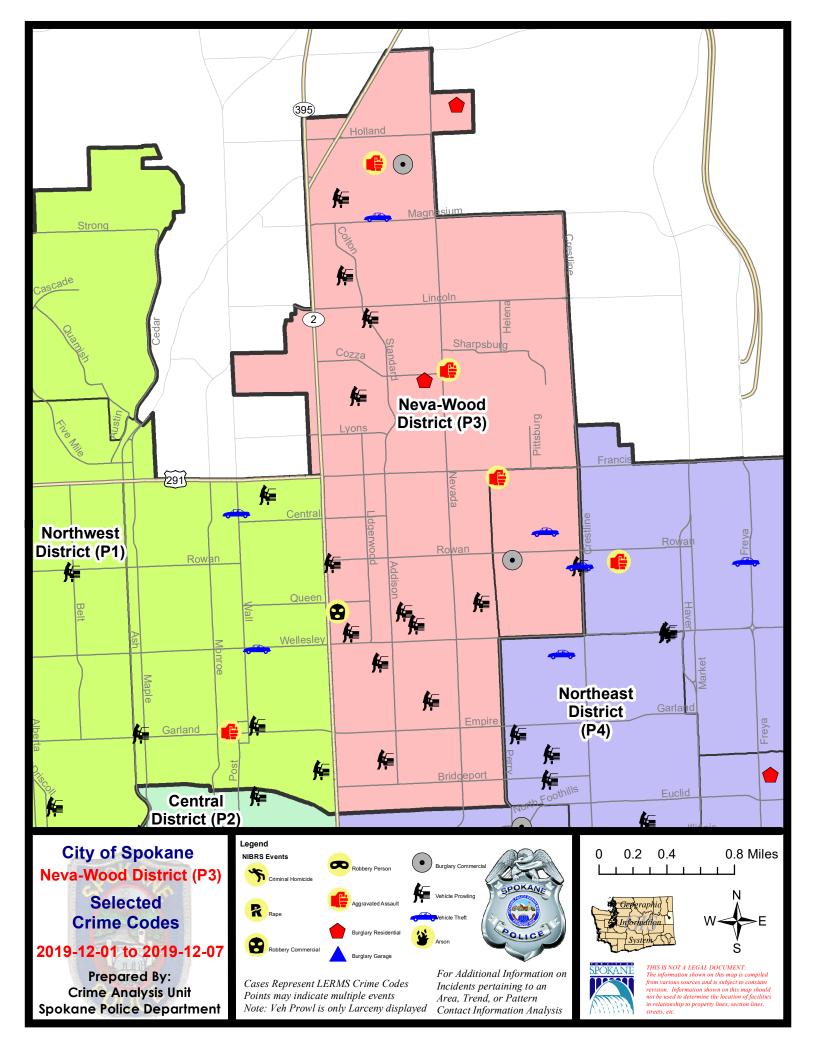

#### **NE - Neva-Wood District (P3)**

#### **Preliminary IBR Counts**

|                                  | 7 Day Comparison                                                                                                                 |                             |                                 | ison                                               | 28 Day Comparison YTD Comparison |                                      |                                                           |                                            |                                      | son                                                           |
|----------------------------------|----------------------------------------------------------------------------------------------------------------------------------|-----------------------------|---------------------------------|----------------------------------------------------|----------------------------------|--------------------------------------|-----------------------------------------------------------|--------------------------------------------|--------------------------------------|---------------------------------------------------------------|
| NIBRS Ca                         | ategories (Part 1 Selected)                                                                                                      | Current                     | Prior                           | Percent                                            | Current                          | Prior                                | Percent                                                   | Current                                    | Prior                                | Percent                                                       |
| Violent                          | Criminal Homicide Rape Robbery - Commercial Robbery - Person Aggravated Assault - Non DV Aggravated Assault - DV  Violent Total: | 0<br>1<br>1<br>0<br>0<br>3  | 0<br>2<br>0<br>2<br>2<br>2<br>1 | -50.00%<br>-100.00%<br>-100.00%<br>200.00%         | 0<br>4<br>3<br>3<br>7<br>7       | 0<br>1<br>3<br>4<br>5<br>5           | 300.00%<br>0.00%<br>-25.00%<br>40.00%<br>33.33%           | 0<br>32<br>31<br>35<br>73<br>62            | 1<br>54<br>23<br>36<br>95<br>83      | -100.00%<br>-40.74%<br>34.78%<br>-2.78%<br>-23.16%<br>-25.30% |
| Property                         | Burglary - Residential Burglary Garage Burglary Commercial Larceny Vehicle Theft Arson  Property Total:                          | 2<br>0<br>2<br>40<br>3<br>0 | 4<br>6<br>3<br>39<br>6<br>0     | -50.00%<br>-100.00%<br>-33.33%<br>2.56%<br>-50.00% | 12<br>8<br>9<br>181<br>22<br>0   | 12<br>6<br>4<br>195<br>21<br>2       | 0.00%<br>33.33%<br>125.00%<br>-7.18%<br>4.76%<br>-100.00% | 152<br>102<br>76<br>2322<br>272<br>6       | 190<br>136<br>64<br>2994<br>357<br>7 | -20.00%<br>-25.00%<br>18.75%<br>-22.44%<br>-23.81%<br>-14.29% |
| Preliminary Part 1 Crime Totals: |                                                                                                                                  | 52                          | 65                              | -20.00%                                            | 256                              | 258                                  | -0.78%                                                    | 3163                                       | 4040                                 | -21.71%                                                       |
|                                  | Current 7 Day Period: Current 28 Day Period: Current YTD Day Period:                                                             | 11/                         | 10/2019                         | - 12/7/2019<br>- 12/7/2019<br>- 12/7/2019          | Prior 28                         | oay Period<br>Day Perio<br>D Period: |                                                           | 11/24/2019 -<br>10/13/2019 -<br>1/1/2018 - |                                      | )                                                             |

#### NE - Neva-Wood District (P3)

| A/C        | Offense Statute                                  | <u>Address</u>      | Reported Date | <u>Dist</u> |
|------------|--------------------------------------------------|---------------------|---------------|-------------|
| <u>SPB</u> | <u>3NL</u>                                       |                     |               |             |
| С          | ASSAULT 4D WEAPON                                | 9200 N COLTON ST    | 12/1/2019     | Р3          |
| С          | ASSAULT OF A CHILD 3D WEAPON OR NEGLIGENT INJURY | 1000 E COZZA DR     | 12/5/2019     | P4          |
| С          | BURGLARY 2D COMMERCIAL                           | 9200 N NEVADA ST    | 12/5/2019     | P2          |
| С          | BURGLARY 2D FENCED AREA                          | 7700 N STANDARD ST  | 12/3/2019     | P4          |
| С          | RAPE OF A CHILD 1D ORAL/ANAL OR SAME SEX         |                     | 12/2/2019     | P4          |
| С          | RESIDENTIAL BURGLARY                             | 9700 N MORTON CT    | 12/4/2019     | P4          |
| С          | RESIDENTIAL BURGLARY                             | 800 E COZZA DR      | 12/6/2019     | P4          |
| С          | RETAIL THEFT WITH SPECIAL CIRCUMSTANCES 3D       | 9200 N NEVADA ST    | 12/5/2019     | P2          |
| С          | ROBBERY 2D COMMERCIAL                            | 4700 N DIVISION ST  | 12/4/2019     | P4          |
| С          | THEFT 2D ALL OTHER                               | 0 E ROCKWELL AVE    | 12/2/2019     | P3          |
| С          | THEFT 2D ALL OTHER                               | 7000 N COLTON ST    | 12/4/2019     | P3          |
| С          | THEFT 2D ALL OTHER                               | 9800 N NEVADA ST    | 12/4/2019     | Р3          |
| С          | THEFT 2D FROM BUILDING                           | 9200 N COLTON ST    | 12/3/2019     | P3          |
| С          | THEFT 2D FROM BUILDING                           | 7000 N DIVISION ST  | 12/4/2019     | P3          |
| С          | THEFT 2D FROM MOTOR VEHICLE                      | 7000 N COLTON ST    | 12/3/2019     | Р3          |
| С          | THEFT 3D ALL OTHER                               | 9600 N DIVISION ST  | 12/3/2019     | Р3          |
| С          | THEFT 3D ALL OTHER                               | 9600 N DIVISION ST  | 12/3/2019     | Р3          |
| С          | THEFT 3D CITY FROM BUILDING                      | 1600 E BEACON LN    | 12/2/2019     | P4          |
| С          | THEFT 3D CITY FROM MOTOR VEHICLE                 | 1200 E QUEEN AVE    | 12/2/2019     | P4          |
| С          | THEFT 3D CITY SHOPLIFTING                        | 9100 N NEWPORT HWY  | 12/5/2019     | P2          |
| С          | THEFT 3D CITY SHOPLIFTING                        | 9200 N NEVADA ST    | 12/5/2019     | P4          |
| С          | THEFT 3D CITY SHOPLIFTING                        | 9200 N COLTON ST    | 12/6/2019     | P4          |
| С          | THEFT 3D FROM BUILDING                           | 9200 N COLTON ST    | 12/3/2019     | P3          |
| С          | THEFT 3D FROM BUILDING                           | 1200 E HEROY AVE    | 12/4/2019     | P2          |
| С          | THEFT 3D FROM BUILDING                           | 100 E HOFFMAN AVE   | 12/5/2019     | P3          |
| Α          | THEFT 3D FROM MOTOR VEHICLE                      | 500 E OLYMPIC AVE   | 12/1/2019     | P3          |
| С          | THEFT 3D FROM MOTOR VEHICLE                      | 700 E LACROSSE AVE  | 12/1/2019     | P3          |
| С          | THEFT 3D FROM MOTOR VEHICLE                      | 300 E PRINCETON AVE | 12/2/2019     | P3          |
| С          | THEFT 3D FROM MOTOR VEHICLE                      | 600 E WABASH AVE    | 12/2/2019     | P3          |
| С          | THEFT 3D FROM MOTOR VEHICLE                      | 4700 N DIVISION ST  | 12/2/2019     | P3          |
| С          | THEFT 3D FROM MOTOR VEHICLE                      | 8800 N COLTON ST    | 12/3/2019     | P3          |
| С          | THEFT 3D FROM MOTOR VEHICLE                      | 0 E ROWAN AVE       | 12/3/2019     | P3          |
| С          | THEFT 3D FROM MOTOR VEHICLE                      | 7700 N STANDARD ST  | 12/3/2019     | P3          |
| Α          | THEFT 3D FROM MOTOR VEHICLE                      | 300 E GORDON AVE    | 12/5/2019     | P3          |
| С          | THEFT 3D SHOPLIFTING                             | 4700 N DIVISION ST  | 12/1/2019     | P3          |
| С          | THEFT 3D SHOPLIFTING                             | 4700 N DIVISION ST  | 12/2/2019     | Р3          |
| С          | THEFT 3D SHOPLIFTING                             | 4700 N DIVISION ST  | 12/2/2019     | P3          |
| С          | THEFT 3D SHOPLIFTING                             | 9100 N DIVISION ST  | 12/2/2019     | P3          |

| A/C        | Offense Statute                        | Address                | Reported Date | Dist |
|------------|----------------------------------------|------------------------|---------------|------|
| С          | THEFT 3D SHOPLIFTING                   | 6700 N DIVISION ST     | 12/3/2019     | P4   |
| Α          | THEFT 3D SHOPLIFTING                   | 9900 N NEWPORT HWY     | 12/5/2019     | P3   |
| С          | THEFT 3D SHOPLIFTING                   | 4700 N DIVISION ST     | 12/6/2019     | Р3   |
| С          | THEFT 3D VEHICLE PARTS AND ACCESSORIES | 800 E BRIDGEPORT AVE   | 12/3/2019     | Р3   |
| С          | THEFT 3D VEHICLE PARTS AND ACCESSORIES | 7100 N DIVISION ST     | 12/4/2019     | P3   |
| С          | THEFT 3D VEHICLE PARTS AND ACCESSORIES | 1200 E RICH AVE        | 12/4/2019     | Р3   |
| С          | THEFT OF A FIREARM FROM MOTOR VEHICLE  | 8100 N GENERAL LEE WAY | 12/3/2019     | Р3   |
| С          | THEFT OF MOTOR VEHICLE                 | 500 E KEDLIN AVE       | 12/4/2019     | P4   |
| <u>SPB</u> | 3WH                                    |                        |               |      |
| С          | ASSAULT 3D WEAPON OR NEGLIGENT INJURY  | 1400 E DECATUR AVE     | 12/1/2019     | P4   |
| С          | BURGLARY 2D COMMERCIAL                 | 1500 E NORTH AVE       | 12/2/2019     | P4   |
| С          | MAIL THEFT                             | 4700 N MAGNOLIA ST     | 12/3/2019     | P3   |
| С          | THEFT 3D FROM MOTOR VEHICLE            | 5300 N CRESTLINE ST    | 12/2/2019     | P4   |
| С          | THEFT OF MOTOR VEHICLE                 | 1700 E JOSEPH AVE      | 12/2/2019     | P4   |
| С          | THEFT OF MOTOR VEHICLE                 | 5300 N CRESTLINE ST    | 12/2/2019     | P4   |