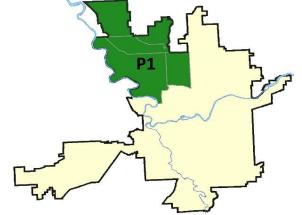

| 11/                    | 10/2019                     | · 12/7/2019<br>· 12/7/2019<br>· 12/7/2019            | Prior 28                     | Day Period<br>Day Perio<br>D Period: |                                                             | 11/24/2019 · 10/13/2019 · 1/1/2018 · |                                     | )                                                             |

Prepared by SPD Crime Analysis Office - Monday, December 9, 2019

NOTE: SPD moved from UCR to the NIBRS reporting standard on 10/4/16 following the transition to a new RMS System. Numbers on CompStat reports prior to this date should not be used as a comparison to those on this report. Additional info on these reporting standards can be found on the FBI website: https://ucr.fbi.gov/nibrs-overview





#### NW - Northwest District (P1)



| A/C        | Offense Statute                            | <u>Address</u>                 | Reported Date | <u>Dist</u> |
|------------|--------------------------------------------|--------------------------------|---------------|-------------|
|            |                                            |                                | 12/2/2012     |             |
| С          | THEFT 2D FROM MOTOR VEHICLE                | W EUCLID AVE / N A ST          | 12/6/2019     | P1          |
| С          | THEFT OF MOTOR VEHICLE                     | S HAYFORD RD / W SPRAGUE AVE   | 12/7/2019     | P1          |
| <u>SPA</u> | <u>1BS</u>                                 |                                |               |             |
| С          | THEFT