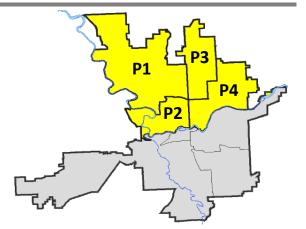

| 11/                        | 10/2019 -                  | · 12/7/2019<br>· 12/7/2019<br>· 12/7/2019        | Prior 28                     | ay Period<br>Day Perio<br>D Period: |                                                 | 11/24/2019 -<br>10/13/2019 -<br>1/1/2018 - |                                     | )                                                            |

Prepared by SPD Crime Analysis Office - Monday, December 9, 2019

NOTE: SPD moved from UCR to the NIBRS reporting standard on 10/4/16 following the transition to a new RMS System. Numbers on CompStat reports prior to this date should not be used as a comparison to those on this report. Additional info on these reporting standards can be found on the FBI website: https://ucr.fbi.gov/nibrs-overview



Saturday, December 7, 2019

### SOLICE SOLICE

#### **NW - Northwest District (P1)**

#### **Preliminary IBR Counts**

|           |                                                                                                                  | 7 Da                   | y Compan                    | ison                                                 | 28 D                         | ay Compa                             | rison                                                       | YT                                   | D Comparis                          | son                                                           |
|-----------|------------------------------------------------------------------------------------------------------------------|------------------------|--------------