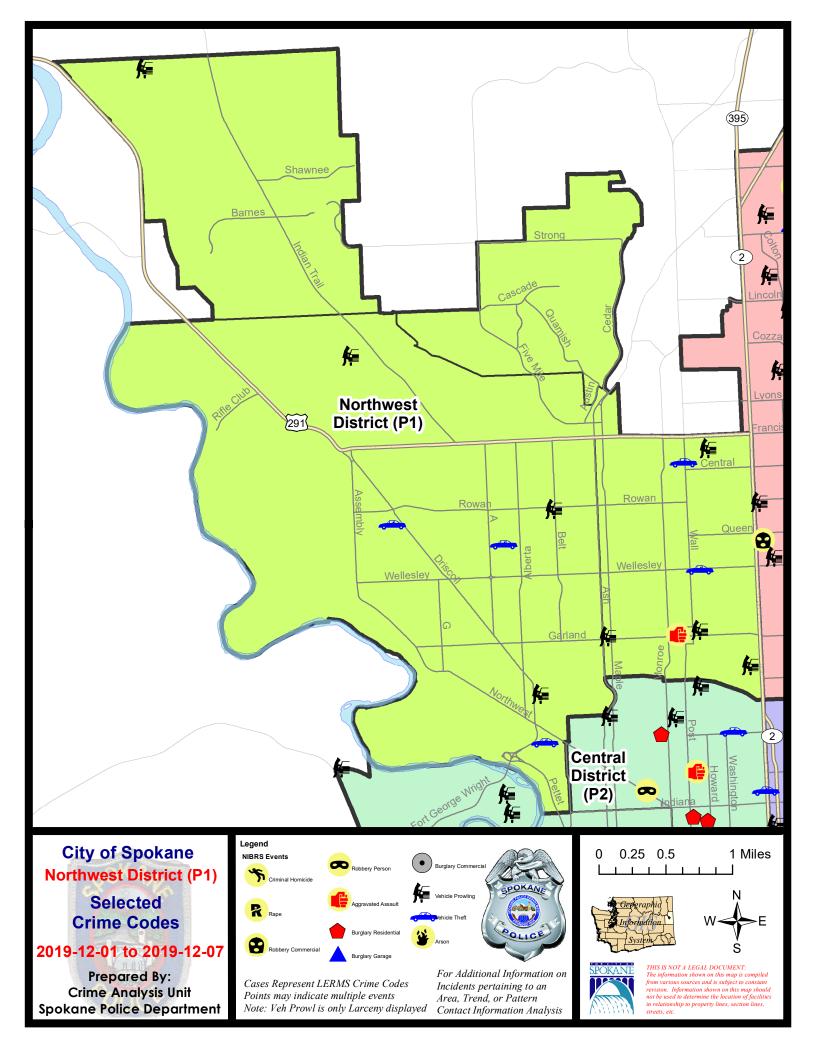

#### **NW - Northwest District (P1)**

#### **Preliminary IBR Counts**

|           |                                                                                                                  | 7 Da                   | y Compan                    | ison                                                 | 28 D                         | ay Compa                             | rison                                                       | YT                                   | D Comparis                          | son                                                           |
|-----------|------------------------------------------------------------------------------------------------------------------|------------------------|-----------------------------|------------------------------------------------------|------------------------------|--------------------------------------|-------------------------------------------------------------|--------------------------------------|-------------------------------------|---------------------------------------------------------------|
| NIBRS Ca  | ntegories (Part 1 Selected)                                                                                      | Current                | Prior                       | Percent                                              | Current                      | Prior                                | Percent                                                     | Current                              | Prior                               | Percent                                                       |
| Violent   | Criminal Homicide Rape Robbery - Commercial Robbery - Person Aggravated Assault - Non DV Aggravated Assault - DV | 0<br>0<br>0<br>0<br>1  | 0<br>0<br>0<br>1<br>0<br>2  | -100.00%                                             | 0<br>0<br>0<br>3<br>2<br>2   | 0<br>4<br>0<br>0<br>10<br>5          | -100.00%<br>-80.00%<br>-60.00%                              | 0<br>30<br>5<br>17<br>45<br>44       | 1<br>39<br>6<br>19<br>49<br>39      | -100.00%<br>-23.08%<br>-16.67%<br>-10.53%<br>-8.16%<br>12.82% |
|           | Violent Total:                                                                                                   | 1                      | 3                           | -66.67%                                              | 7                            | 19                                   | -63.16%                                                     | 141                                  | 153                                 | -7.84%                                                        |
| Property  | Burglary - Residential Burglary Garage Burglary Commercial Larceny Vehicle Theft Arson                           | 0<br>0<br>0<br>21<br>6 | 1<br>1<br>1<br>21<br>2<br>0 | -100.00%<br>-100.00%<br>-100.00%<br>0.00%<br>200.00% | 7<br>3<br>1<br>89<br>10<br>0 | 8<br>5<br>1<br>65<br>9               | -12.50%<br>-40.00%<br>0.00%<br>36.92%<br>11.11%<br>-100.00% | 125<br>96<br>26<br>1131<br>142<br>6  | 151<br>96<br>32<br>1626<br>174<br>4 | -17.22%<br>0.00%<br>-18.75%<br>-30.44%<br>-18.39%<br>50.00%   |
|           | Property Total:                                                                                                  | 27                     | 26                          | 3.85%                                                | 110                          | 89                                   | 23.60%                                                      | 1526                                 | 2083                                | -26.74%                                                       |
| Prelimina | ry Part 1 Crime Totals:                                                                                          | 28                     | 29                          | -3.45%                                               | 117                          | 108                                  | 8.33%                                                       | 1667                                 | 2236                                | -25.45%                                                       |
|           | Current 7 Day Period:<br>Current 28 Day Period:<br>Current YTD Day Period:                                       | 11/                    | 10/2019                     | · 12/7/2019<br>· 12/7/2019<br>· 12/7/2019            | Prior 28                     | Day Period<br>Day Perio<br>D Period: |                                                             | 11/24/2019 · 10/13/2019 · 1/1/2018 · |                                     | )                                                             |

#### NW - Northwest District (P1)

| A/C        | Offense Statute                            | <u>Address</u>                 | Reported Date | <u>Dist</u> |
|------------|--------------------------------------------|--------------------------------|---------------|-------------|
|            |                                            |                                | 12/2/2012     |             |
| С          | THEFT 2D FROM MOTOR VEHICLE                | W EUCLID AVE / N A ST          | 12/6/2019     | P1          |
| С          | THEFT OF MOTOR VEHICLE                     | S HAYFORD RD / W SPRAGUE AVE   | 12/7/2019     | P1          |
| <u>SPA</u> | <u>1BS</u>                                 |                                |               |             |
| С          | THEFT 3D FROM MOTOR VEHICLE                | 4200 W JANICE AVE              | 12/6/2019     | P1          |
| <u>SPA</u> | <u>1FM</u>                                 |                                |               |             |
| С          | MAIL THEFT                                 | 2400 W AIMEE AVE               | 12/5/2019     | P1          |
| <u>SPA</u> | <u>1IT</u>                                 |                                |               |             |
| С          | THEFT 3D ALL OTHER                         | 8400 N JAMES CT                | 12/4/2019     | P1          |
| С          | THEFT OF A FIREARM FROM MOTOR VEHICLE      | 6700 W IROQUOIS DR             | 12/7/2019     | P1          |
| SPA        | 1NH                                        |                                |               |             |
| C          | IBR Purposes Only - Aggravated Assault     | 800 W GARLAND AVE              | 12/6/2019     | P1          |
| С          | THEFT 3D ALL OTHER                         | 800 W KIERNAN AVE              | 12/2/2019     | P1          |
| С          | THEFT 3D FROM MOTOR VEHICLE                | 3900 N MAPLE ST                | 12/2/2019     | P1          |
| С          | THEFT 3D FROM MOTOR VEHICLE                | 3900 N HOWARD ST               | 12/3/2019     | P1          |
| С          | THEFT 3D FROM MOTOR VEHICLE                | 6100 N WASHINGTON ST           | 12/3/2019     | P1          |
| С          | THEFT 3D FROM MOTOR VEHICLE                | 3500 N ATLANTIC ST             | 12/7/2019     | P2          |
| С          | THEFT 3D VEHICLE PARTS AND ACCESSORIES     | 6100 N WASHINGTON ST           | 12/3/2019     | P1          |
| С          | THEFT OF MOTOR VEHICLE                     | 5900 N WALL ST                 | 12/6/2019     | P1          |
| С          | THEFT OF MOTOR VEHICLE                     | 4600 N HOWARD ST               | 12/7/2019     | P1          |
| <u>SPA</u> | 1NW                                        |                                |               |             |
| С          | MAIL THEFT                                 | 2300 N NETTLETON ST            | 12/1/2019     | P1          |
| С          | MAIL THEFT                                 | 4200 N E ST                    | 12/2/2019     | P1          |
| С          | MAIL THEFT                                 | 2800 W BROAD AVE               | 12/6/2019     | P1          |
| С          | TAKING MOTOR VEHICLE WITHOUT PERMISSION 2D | 5300 N ALAMEDA BLVD            | 12/6/2019     | P1          |
| С          | THEFT 3D FROM BUILDING                     | 2300 W WELLESLEY AVE           | 12/4/2019     | P1          |
| С          | THEFT 3D FROM BUILDING                     | 3300 W NORTHWEST BLVD          | 12/5/2019     | P1          |
| С          | THEFT 3D FROM MOTOR VEHICLE                | 2400 W LIBERTY AVE             | 12/2/2019     | P1          |
| С          | THEFT 3D FROM MOTOR VEHICLE                | 5400 N BELT ST                 | 12/7/2019     | P1          |
| С          | THEFT 3D SHOPLIFTING                       | 2200 W WELLESLEY AVE           | 12/2/2019     | P1          |
| С          | THEFT 3D SHOPLIFTING                       | 2100 W NORTHWEST BLVD          | 12/4/2019     | P1          |
| С          | THEFT OF A FIREARM FROM BUILDING           | 5300 N ALAMEDA BLVD            | 12/6/2019     | P1          |
| С          | THEFT OF MOTOR VEHICLE                     | W BUCKEYE AVE / N NETTLETON ST | 12/7/2019     | P1          |
| С          | THEFT OF MOTOR VEHICLE                     | 2700 W QUEEN AVE               | 12/7/2019     | P1          |
|            |                                            |                                |               |             |