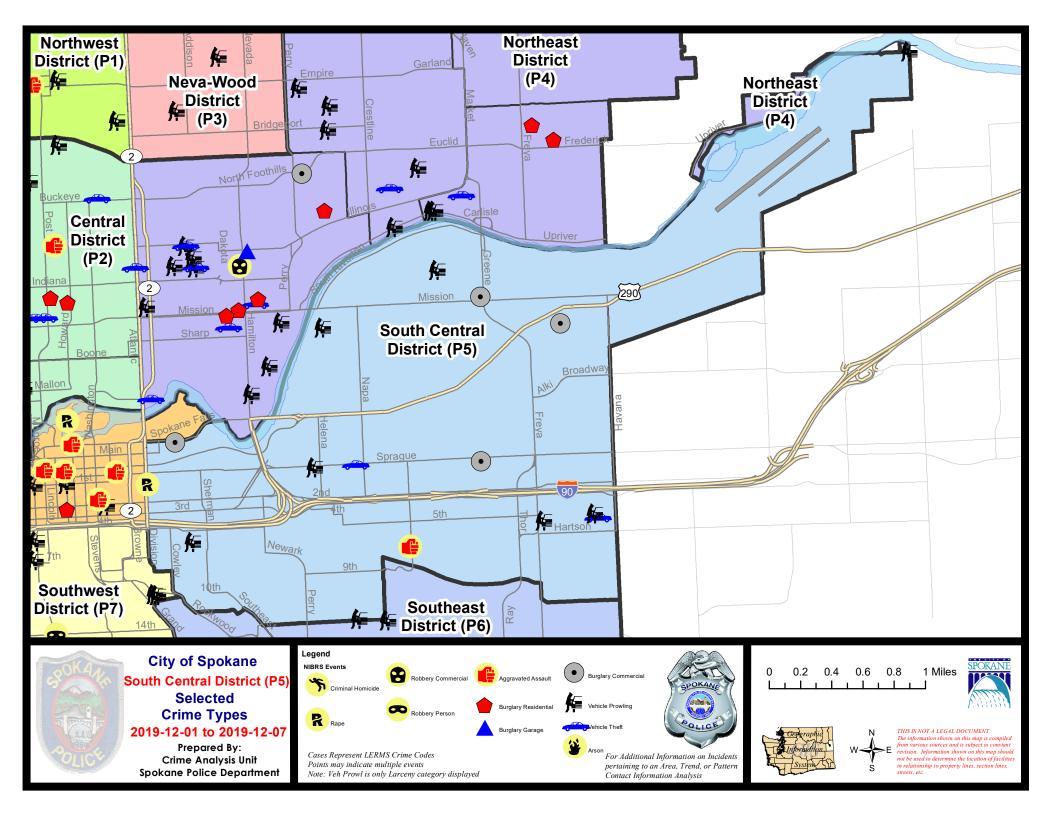

#### **SE - South Central District (P5)**

#### **Preliminary IBR Counts**

|           |                                                                                                                  | 7 Da                   | ay Compan              | ison                                      | 28 D                         | ay Compai                            | rison                                             | YT                                         | D Comparis                                 | on                                                        |
|-----------|------------------------------------------------------------------------------------------------------------------|------------------------|------------------------|-------------------------------------------|------------------------------|--------------------------------------|---------------------------------------------------|--------------------------------------------|--------------------------------------------|-----------------------------------------------------------|
| NIBRS Ca  | ntegories (Part 1 Selected)                                                                                      | Current                | Prior                  | Percent                                   | Current                      | Prior                                | Percent                                           | Current                                    | Prior                                      | Percent                                                   |
| Violent   | Criminal Homicide Rape Robbery - Commercial Robbery - Person Aggravated Assault - Non DV Aggravated Assault - DV | 0<br>1<br>0<br>0<br>0  | 0 1 0 2 1 2            | 0.00%<br>-100.00%<br>-100.00%<br>-50.00%  | 1<br>2<br>2<br>3<br>5<br>7   | 0<br>7<br>0<br>3<br>6<br>3           | -71.43%<br>0.00%<br>-16.67%<br>133.33%            | 3<br>28<br>5<br>33<br>71<br>58             | 2<br>37<br>8<br>31<br>84<br>53             | 50.00%<br>-24.32%<br>-37.50%<br>6.45%<br>-15.48%<br>9.43% |
| Property  | Violent Total:  Burglary - Residential  Burglary Garage  Burglary Commercial  Larceny  Vehicle Theft  Arson      | 0<br>0<br>4<br>25<br>2 | 0<br>0<br>2<br>21<br>1 | -66.67%  100.00% 19.05% 100.00%           | 6<br>2<br>11<br>80<br>6<br>1 | 9<br>5<br>9<br>90<br>13              | 5.26%  -33.33%  -60.00%  22.22%  -11.11%  -53.85% | 198<br>82<br>39<br>91<br>1071<br>158<br>8  | 215<br>124<br>47<br>96<br>1208<br>204<br>5 | -7.91%  -33.87% -17.02%  -5.21%  -11.34%  -22.55%  60.00% |
|           | Property Total:                                                                                                  | 31                     | 24                     | 29.17%                                    | 106                          | 126                                  | -15.87%                                           | 1449                                       | 1684                                       | -13.95%                                                   |
| Prelimina | ry Part 1 Crime Totals:                                                                                          | 33                     | 30                     | 10.00%                                    | 126                          | 145                                  | -13.10%                                           | 1647                                       | 1899                                       | -13.27%                                                   |
|           | Current 7 Day Period: Current 28 Day Period: Current YTD Day Period:                                             | 11/                    | 10/2019                | · 12/7/2019<br>· 12/7/2019<br>· 12/7/2019 | Prior 28                     | oay Period<br>Day Perio<br>D Period: |                                                   | 11/24/2019 -<br>10/13/2019 -<br>1/1/2018 - |                                            | )                                                         |

#### SE - South Central District (P5)

| A/C | Offense Statute                        | <u>Address</u>            | Reported Date | <u>Dist</u> |
|-----|----------------------------------------|---------------------------|---------------|-------------|
| SPC | <u>5EC</u>                             |                           |               |             |
| С   | BURGLARY 2D COMMERCIAL                 | 200 E SPOKANE FALLS BLVD  | 12/4/2019     | P5          |
| С   | BURGLARY 2D COMMERCIAL                 | 3800 E BOONE AVE          | 12/6/2019     | P6          |
| Α   | BURGLARY 2D COMMERCIAL                 | 3100 E SPRAGUE AVE        | 12/6/2019     | P5          |
| Α   | BURGLARY 2D FENCED AREA                | 3200 E SPRAGUE AVE        | 12/4/2019     | P5          |
| С   | IBR Purposes Only - Aggravated Assault | 2300 E 7TH AVE            | 12/2/2019     | P6          |
| С   | RAPE 2D                                |                           | 12/2/2019     | P5          |
| С   | THEFT 1D ALL OTHER                     | 400 N MADELIA ST          | 12/6/2019     | P5          |
| С   | THEFT 2D ALL OTHER                     | 4000 E PACIFIC AVE        | 12/4/2019     | P5          |
| С   | THEFT 2D ALL OTHER                     | 1000 E 3RD AVE            | 12/6/2019     | P5          |
| С   | THEFT 3D ALL OTHER                     | 600 E SPRAGUE AVE         | 12/6/2019     | P5          |
| С   | THEFT 3D CITY ALL OTHER                | 100 S DIVISION ST         | 12/7/2019     | P8          |
| С   | THEFT 3D CITY FROM MOTOR VEHICLE       | 1500 E SPRAGUE AVE        | 12/1/2019     | P5          |
| С   | THEFT 3D FROM BUILDING                 | 200 E SPOKANE FALLS BLVD  | 12/4/2019     | P5          |
| С   | THEFT 3D FROM MOTOR VEHICLE            | 1800 E 14TH AVE           | 12/1/2019     | P5          |
| Α   | THEFT 3D FROM MOTOR VEHICLE            | 3600 E 6TH AVE            | 12/2/2019     | P5          |
| С   | THEFT 3D FROM MOTOR VEHICLE            | 4000 E 5TH AVE            | 12/2/2019     | P5          |
| С   | THEFT 3D FROM MOTOR VEHICLE            | 400 E 5TH AVE             | 12/2/2019     | P5          |
| С   | THEFT 3D SHOPLIFTING                   | 200 S THOR ST             | 12/4/2019     | P5          |
| С   | THEFT 3D VEHICLE PARTS AND ACCESSORIES | 600 S SHERMAN ST          | 12/1/2019     | P5          |
| С   | THEFT 3D VEHICLE PARTS AND ACCESSORIES | 100 S DIVISION ST         | 12/4/2019     | P5          |
| С   | THEFT OF MOTOR VEHICLE                 | 500 S FLORIDA ST          | 12/2/2019     | P5          |
| С   | THEFT OF MOTOR VEHICLE                 | 1900 E SPRAGUE AVE        | 12/5/2019     | P6          |
| SPC | <u>5GP</u>                             |                           |               |             |
| С   | BURGLARY 2D COMMERCIAL                 | 3100 E MISSION AVE        | 12/4/2019     | P6          |
| Α   | BURGLARY 2D FENCED AREA                | 2200 E MALLON AVE         | 12/4/2019     | P5          |
| С   | THEFT 2D FROM BUILDING                 | 1800 N GREENE ST          | 12/5/2019     | P5          |
| С   | THEFT 2D FROM BUILDING                 | 1600 E CATALDO AVE        | 12/5/2019     | P6          |
| С   | THEFT 2D FROM BUILDING                 | 1600 E SOUTH RIVERTON AVE | 12/6/2019     | P5          |
| С   | THEFT 3D ALL OTHER                     | 2500 E MARSHALL AVE       | 12/3/2019     | P5          |
| С   | THEFT 3D CITY FROM BUILDING            | 3100 E MISSION AVE        | 12/4/2019     | P6          |
| С   | THEFT 3D FROM BUILDING                 | 1800 N GREENE ST          | 12/4/2019     | P5          |
| С   | THEFT 3D FROM COIN OPERATED DEVICE     | 1800 N GREENE ST          | 12/5/2019     | P5          |
| Α   | THEFT 3D FROM MOTOR VEHICLE            | 1300 N MADELIA ST         | 12/5/2019     | P5          |
| С   | THEFT 3D FROM MOTOR VEHICLE            | 1700 N NELSON ST          | 12/6/2019     | P5          |
|     |                                        |                           |               |             |