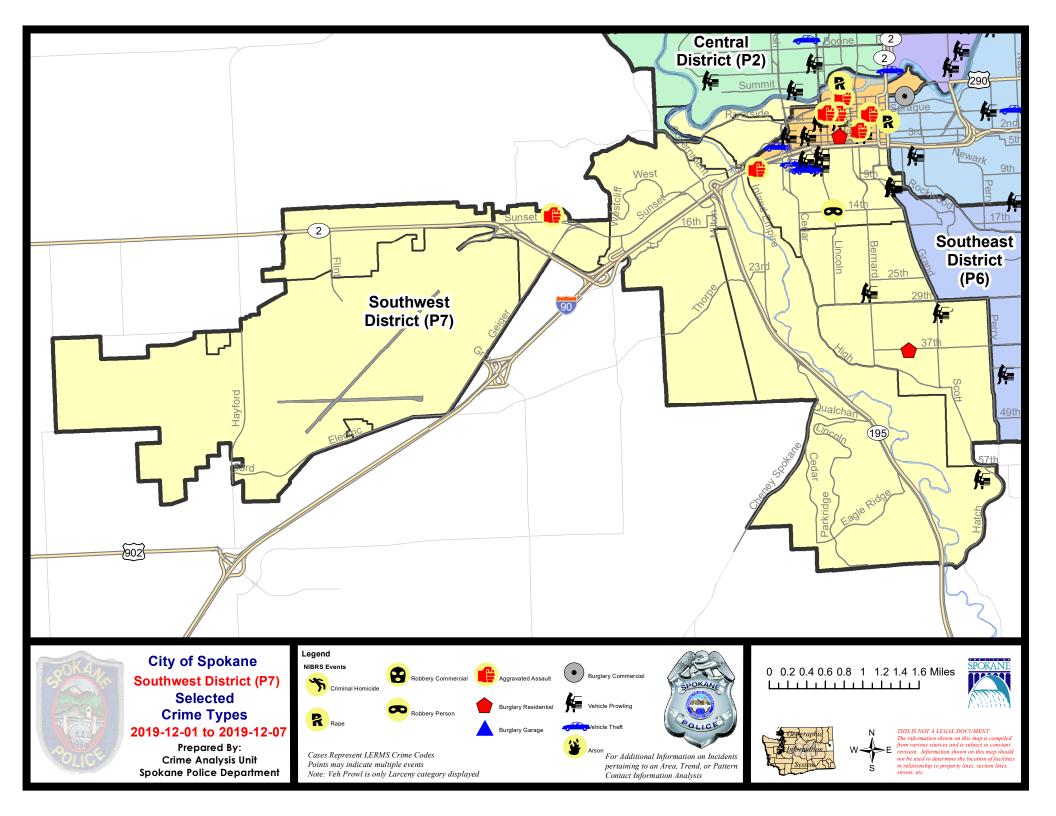

#### **SW - Southwest District (P7)**

#### **Preliminary IBR Counts**

|           |                                                                                                                                  | 7 Da                        | ay Compan                   | ison                                      | 28 D                          | ay Compar                             | rison                                         | ΥT                                   | D Comparis                          | on                                                         |
|-----------|----------------------------------------------------------------------------------------------------------------------------------|-----------------------------|-----------------------------|-------------------------------------------|-------------------------------|---------------------------------------|-----------------------------------------------|--------------------------------------|-------------------------------------|------------------------------------------------------------|
| NIBRS Ca  | ategories (Part 1 Selected)                                                                                                      | Current                     | Prior                       | Percent                                   | Current                       | Prior                                 | Percent                                       | Current                              | Prior                               | Percent                                                    |
| Violent   | Criminal Homicide Rape Robbery - Commercial Robbery - Person Aggravated Assault - Non DV Aggravated Assault - DV  Violent Total: | 0<br>0<br>0<br>1<br>1<br>1  | 0<br>0<br>0<br>0<br>0<br>1  | 0.00%                                     | 0<br>0<br>0<br>1<br>2<br>3    | 0<br>0<br>1<br>1<br>5<br>3            | -100.00%<br>0.00%<br>-60.00%<br>0.00%         | 0<br>17<br>2<br>20<br>63<br>40       | 0<br>33<br>4<br>18<br>55<br>44      | -48.48%<br>-50.00%<br>11.11%<br>14.55%<br>-9.09%           |
| Property  | Burglary - Residential Burglary Garage Burglary Commercial Larceny Vehicle Theft Arson  Property Total:                          | 1<br>0<br>0<br>15<br>4<br>0 | 3<br>0<br>2<br>22<br>5<br>0 | -66.67%<br>-100.00%<br>-31.82%<br>-20.00% | 15<br>3<br>4<br>82<br>13<br>0 | 8<br>3<br>8<br>79<br>10<br>0          | 87.50%<br>0.00%<br>-50.00%<br>3.80%<br>30.00% | 115<br>82<br>49<br>1115<br>115<br>2  | 139<br>77<br>38<br>1142<br>183<br>4 | -17.27%<br>6.49%<br>28.95%<br>-2.36%<br>-37.16%<br>-50.00% |
| Prelimina | ry Part 1 Crime Totals:                                                                                                          | 23                          | 33                          | -30.30%                                   | 123                           | 118                                   | 4.24%                                         | 1620                                 | 1737                                | -6.74%                                                     |
|           | Current 7 Day Period: Current 28 Day Period: Current YTD Day Period:                                                             | 11/                         | 10/2019                     | - 12/7/2019<br>- 12/7/2019<br>- 12/7/2019 | Prior 28                      | Pay Period<br>Day Period<br>D Period: |                                               | 11/24/2019<br>10/13/2019<br>1/1/2018 |                                     |                                                            |

#### SE - Southwest District (P7)

| A/C | Offense Statute                        | <u>Address</u>            | Reported Date | <u>Dist</u> |
|-----|----------------------------------------|---------------------------|---------------|-------------|
| SPD | 7 <u>BA</u>                            |                           |               |             |
| С   | THEFT 2D ALL OTHER                     | 1900 W SUNSET BLVD        | 12/5/2019     | P7          |
| С   | THEFT 3D ALL OTHER                     | 2100 W RIVERSIDE AVE      | 12/6/2019     | P7          |
| С   | THEFT 3D FROM BUILDING                 | 1800 W PACIFIC AVE        | 12/2/2019     | P7          |
| SPD | <b>7CH</b>                             |                           |               |             |
| С   | ASSAULT 2D                             | 600 S CANNON ST           | 12/2/2019     | P7          |
| С   | ROBBERY 1D PERSON                      | W 14TH AVE / S LINCOLN ST | 12/6/2019     | P7          |
| С   | THEFT 2D FROM MOTOR VEHICLE            | 0 E ROCKWOOD BLVD         | 12/2/2019     | P7          |
| С   | THEFT 3D FROM MOTOR VEHICLE            | 0 E ROCKWOOD BLVD         | 12/2/2019     | P7          |
| С   | THEFT 3D FROM MOTOR VEHICLE            | 500 S MONROE ST           | 12/3/2019     | P7          |
| С   | THEFT 3D FROM MOTOR VEHICLE            | 1200 W 6TH AVE            | 12/3/2019     | P7          |
| С   | THEFT 3D FROM MOTOR VEHICLE            | 1000 W 7TH AVE            | 12/4/2019     | P7          |
| С   | THEFT 3D VEHICLE PARTS AND ACCESSORIES | 600 S WALNUT ST           | 12/3/2019     | P7          |
| С   | THEFT OF MOTOR VEHICLE                 | 600 S JEFFERSON ST        | 12/2/2019     | P7          |
| С   | THEFT OF MOTOR VEHICLE                 | 1400 W 6TH AVE            | 12/3/2019     | P7          |
| С   | THEFT OF MOTOR VEHICLE                 | S ADAMS ST / W 7TH AVE    | 12/7/2019     | P7          |
| С   | THEFT OF MOTOR VEHICLE                 | 1200 W 7TH AVE            | 12/7/2019     | P7          |
| SPD | 7CS                                    |                           |               |             |
| С   | RESIDENTIAL BURGLARY                   | 3700 S TEKOA ST           | 12/1/2019     | P6          |
| С   | THEFT 3D FROM MOTOR VEHICLE            | 600 E 31ST AVE            | 12/5/2019     | P7          |
| С   | THEFT 3D VEHICLE PARTS AND ACCESSORIES | 500 E 29TH AVE            | 12/6/2019     | P7          |
| SPD | 7GT                                    |                           |               |             |
| С   | THEFT 3D ALL OTHER                     | 1500 S COCHRAN ST         | 12/6/2019     | P7          |
| SPD | 7 <u>LC</u>                            |                           |               |             |
| С   | THEFT 3D FROM MOTOR VEHICLE            | 1300 E BLACKWOOD LN       | 12/2/2019     | P7          |
| SPD | <u> </u>                               |                           |               |             |
| С   | THEFT 3D FROM MOTOR VEHICLE            | 400 W 27TH AVE            | 12/4/2019     | P7          |
| SPD | 7 <u>PV</u>                            |                           |               |             |
| С   | THEFT 3D ALL OTHER                     | 1600 W CLARKE AVE         | 12/4/2019     | P7          |
| SPD | 7WP                                    |                           |               |             |
| С   | ASSAULT 4D WEAPON                      | 5300 W SUNSET HWY         | 12/6/2019     | P7          |
|     |                                        |                           |               |             |