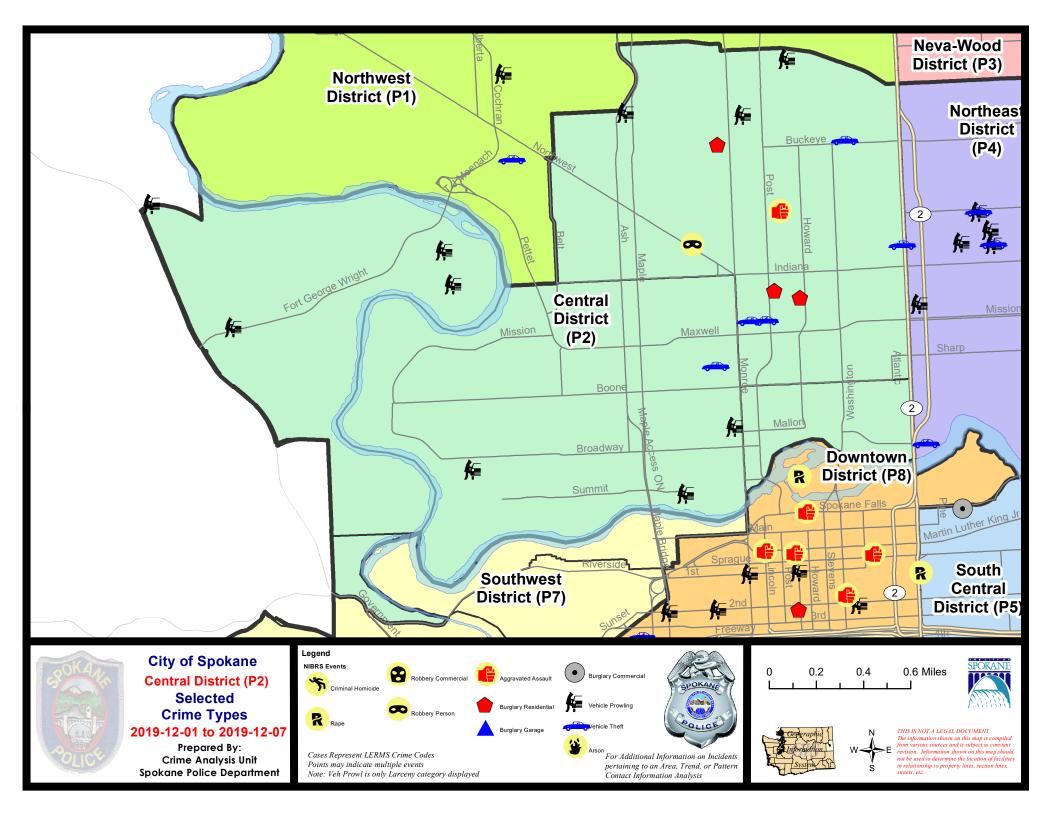

#### **NW - North Central District (P2)**

#### **Preliminary IBR Counts**

|           |                                                                                                                  | 7 Da                   | y Compari                        | son                                        | 28 D                                | ay Compa                             | rison                                               | YT                                         | D Comparis                     | son                                                          |
|-----------|------------------------------------------------------------------------------------------------------------------|------------------------|----------------------------------|--------------------------------------------|-------------------------------------|--------------------------------------|-----------------------------------------------------|--------------------------------------------|--------------------------------|--------------------------------------------------------------|
| NIBRS Ca  | ntegories (Part 1 Selected)                                                                                      | Current                | Prior                            | Percent                                    | Current                             | Prior                                | Percent                                             | Current                                    | Prior                          | Percent                                                      |
| Violent   | Criminal Homicide Rape Robbery - Commercial Robbery - Person Aggravated Assault - Non DV Aggravated Assault - DV | 0<br>0<br>0<br>1<br>0  | 0<br>0<br>0<br>0<br>0            | -50.00%                                    | 0<br>3<br>0<br>2<br>1<br>7          | 0<br>0<br>2<br>2<br>2<br>5           | -100.00%<br>0.00%<br>-80.00%                        | 1<br>32<br>7<br>22<br>73<br>46             | 0<br>47<br>7<br>35<br>71<br>66 | -31.91%<br>0.00%<br>-37.14%<br>2.82%<br>-30.30%              |
| Property  | Violent Total:  Burglary - Residential  Burglary Garage  Burglary Commercial  Larceny  Vehicle Theft  Arson      | 3<br>0<br>0<br>15<br>5 | 2<br>4<br>0<br>1<br>22<br>9<br>0 | -100.00%<br>-100.00%<br>-31.82%<br>-44.44% | 13<br>17<br>1<br>1<br>72<br>19<br>0 | 9<br>4<br>13<br>2<br>101<br>7<br>0   | 325.00%<br>-92.31%<br>-50.00%<br>-28.71%<br>171.43% | 132<br>79<br>38<br>1225<br>167             | 150<br>84<br>57<br>1434<br>240 | -19.91%  -12.00%  -5.95%  -33.33%  -14.57%  -30.42%  600.00% |
| Prelimina | Property Total:                                                                                                  | 23                     | 36                               | -34.21%                                    | 110                                 | 127                                  | -13.39%<br>-9.56%                                   | 1829                                       | 1966<br>2192                   | -16.17%<br>-16.56%                                           |
|           | Current 7 Day Period:<br>Current 28 Day Period:<br>Current YTD Day Period:                                       | 11/                    | 10/2019 -                        | 12/7/2019<br>12/7/2019<br>12/7/2019        | Prior 28                            | Day Period<br>Day Perio<br>D Period: |                                                     | 11/24/2019 -<br>10/13/2019 -<br>1/1/2018 - |                                | )                                                            |

#### NW - Central District (P2)

| A/C | Offense Statute                  | <u>Address</u>               | Reported Date | <u>Dist</u> |
|-----|----------------------------------|------------------------------|---------------|-------------|
| SPA | . <u>2EG</u>                     |                              |               |             |
| С   | ASSAULT 2D                       | 2300 N WALL ST               | 12/1/2019     | P1          |
| С   | MAIL THEFT                       | 1100 W DALTON AVE            | 12/4/2019     | P2          |
| С   | RESIDENTIAL BURGLARY             | 1000 W GRACE AVE             | 12/2/2019     | P2          |
| С   | RESIDENTIAL BURGLARY             | 700 W NORA AVE               | 12/5/2019     | P1          |
| Α   | RESIDENTIAL BURGLARY             | 600 W AUGUSTA AVE            | 12/5/2019     | P2          |
| С   | ROBBERY 2D PERSON                | 1200 W KNOX AVE              | 12/7/2019     | P1          |
| С   | THEFT 2D FROM MOTOR VEHICLE      | 2900 N LINCOLN ST            | 12/2/2019     | P2          |
| Α   | THEFT 2D FROM MOTOR VEHICLE      | 1600 W FAIRVIEW AVE          | 12/2/2019     | P2          |
| С   | THEFT 3D FROM BUILDING           | 1800 N MONROE ST             | 12/3/2019     | P2          |
| С   | THEFT 3D FROM MOTOR VEHICLE      | 600 W ALICE AVE              | 12/2/2019     | P2          |
| С   | THEFT OF A FIREARM FROM BUILDING | 700 W NORA AVE               | 12/5/2019     | P1          |
| С   | THEFT OF MOTOR VEHICLE           | 900 W SPOFFORD AVE           | 12/2/2019     | P1          |
| С   | THEFT OF MOTOR VEHICLE           | 300 W BUCKEYE AVE            | 12/2/2019     | P2          |
| С   | THEFT OF MOTOR VEHICLE           | 800 W SPOFFORD AVE           | 12/5/2019     | P2          |
| С   | THEFT OF MOTOR VEHICLE           | 2000 N DIVISION ST           | 12/6/2019     | P1          |
| SPA | <u> </u>                         |                              |               |             |
| С   | THEFT 3D FROM BUILDING           | 800 N POST ST                | 12/3/2019     | P2          |
| SPA | 2WC                              |                              |               |             |
| С   | THEFT 2D FROM MOTOR VEHICLE      | 1300 W SUMMIT PKWY           | 12/2/2019     | P2          |
| С   | THEFT 3D ALL OTHER               | 1900 W MALLON AVE            | 12/6/2019     | P2          |
| С   | THEFT 3D CITY SHOPLIFTING        | 1000 W SUMMIT PKWY           | 12/4/2019     | P2          |
| С   | THEFT 3D FROM MOTOR VEHICLE      | 900 N MONROE ST              | 12/3/2019     | P2          |
| С   | THEFT 3D FROM MOTOR VEHICLE      | 700 N LINDEKE ST             | 12/5/2019     | P2          |
| С   | THEFT OF MOTOR VEHICLE           | 1100 W SHARP AVE             | 12/4/2019     | P2          |
| SPA | <u> 2WH</u>                      |                              |               |             |
| С   | THEFT 2D FROM MOTOR VEHICLE      | 4100 W FORT GEORGE WRIGHT DR | 12/6/2019     | P2          |
| С   | THEFT 3D FROM MOTOR VEHICLE      | 2800 W ELLIOTT DR            | 12/4/2019     | P2          |
| С   | THEFT 3D FROM MOTOR VEHICLE      | 1900 N HOLY NAMES CT         | 12/6/2019     | P2          |