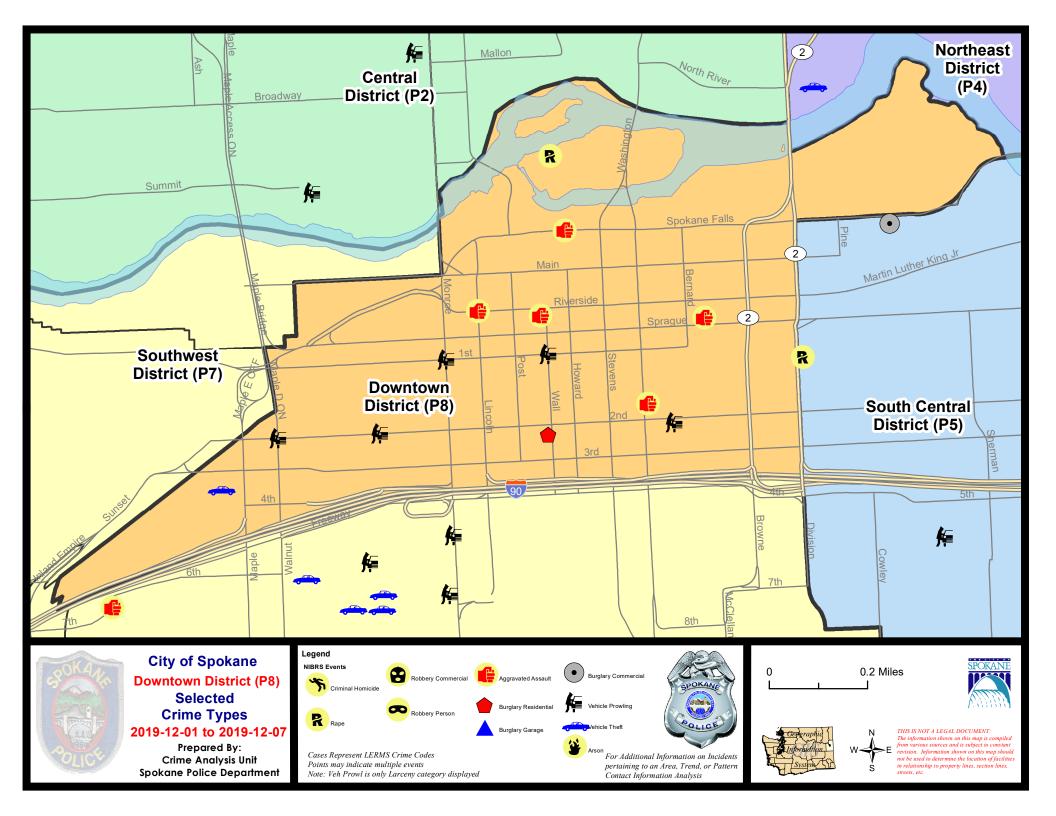

| 11/                        | /10/2019 -                 | · 12/7/2019<br>· 12/7/2019<br>· 12/7/2019 | Prior 28                    | Pay Period<br>Day Period<br>D Period: |                                        | 11/24/2019 -<br>10/13/2019 -<br>1/1/2018 - |                                 |                                                               |

Prepared by SPD Crime Analysis Office - Monday, December 9, 2019

NOTE: SPD moved from UCR to the NIBRS reporting standard on 10/4/16 following the transition to a new RMS System. Numbers on CompStat reports prior to this date should not be used as a comparison to those on this report. Additional info on these reporting standards can be found on the FBI website: https://ucr.fbi.gov/nibrs-overview





#### SW - Downtown District (P8)



| A/C | Offense Statute                       | <u>Address</u>                     | Reported Date | <u>Dist</u> |
|-----|---------------------------------------|------------------------------------|---------------|-------------|
| SPD | <u>88S</u>                            |                                    |               |             |
| С   | ASSAULT 1D                            | N HOWARD ST / W SPOKANE FALLS BLVD | 12/2/2019     | P8          |
| С   | ASSAULT 1D                            | 700 W RIVERSIDE AVE                | 12/3/2019     | P8          |
| С   | ASSAULT 2D                            | 100 S WASHINGTON ST                | 12/4/2019     | P8          |
| С   | ASSAULT 3D WEAPON OR NEGLIGENT INJURY | N LINCOLN ST / W RIVERSI