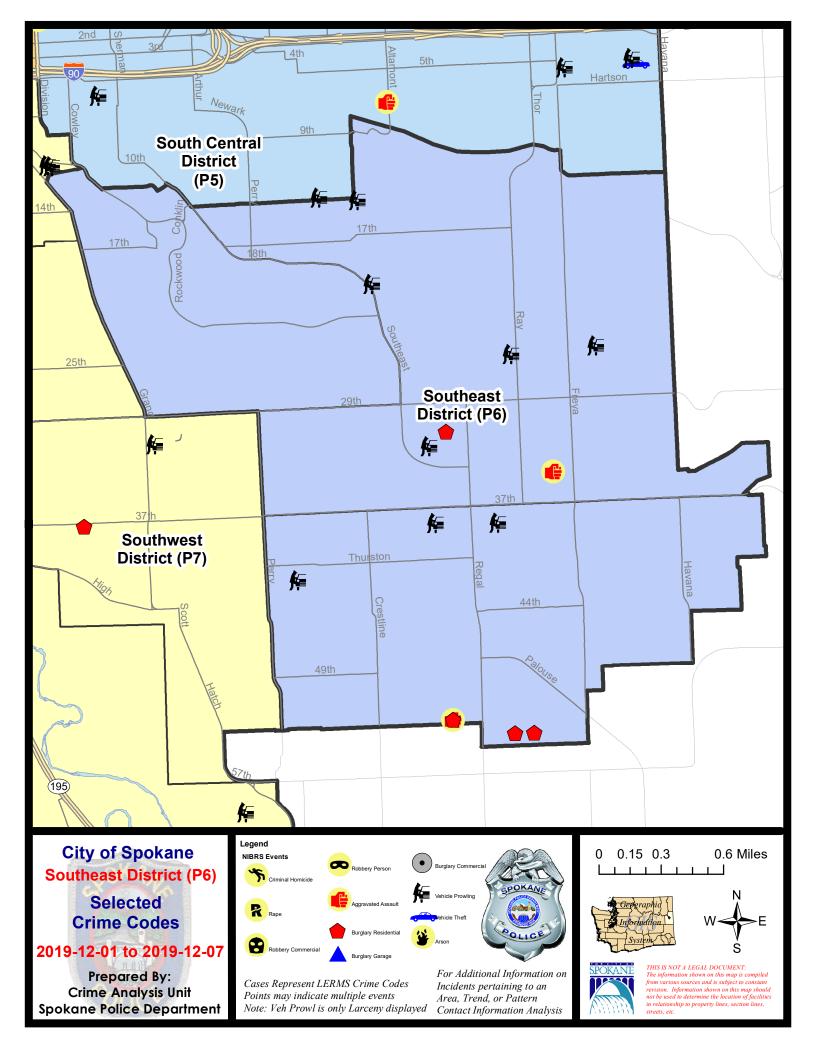

#### **SE - Southeast District (P6)**

#### SE - Southeast District (P6)

| A/C | Offense Statute             | <u>Address</u>        | Reported Date | <u>Dist</u> |
|-----|-----------------------------|-----------------------|---------------|-------------|
| SPC | <u>:6LH</u>                 |                       |               |             |
| С   | ASSAULT 4D WEAPON           | 3400 E 35TH AVE       | 12/1/2019     | P6          |
| С   | MAIL THEFT                  | 2500 E 29TH AVE       | 12/2/2019     | P6          |
| С   | MAIL THEFT                  | 3300 E 23RD AVE       | 12/4/2019     | P6          |
| С   | RESIDENTIAL BURGLARY        | 2700 E 31ST AVE       | 12/5/2019     | P1          |
| С   | THEFT 2D FROM BUILDING      | 1400 E 30TH AVE       | 12/1/2019     | P6          |
| С   | THEFT 3D FROM MOTOR VEHICLE | 3800 E 25TH AVE       | 12/1/2019     | P5          |
| С   | THEFT 3D FROM MOTOR VEHICLE | 1400 S CRESTLINE ST   | 12/1/2019     | P6          |
| С   | THEFT 3D FROM MOTOR VEHICLE | 2200 S SOUTHEAST BLVD | 12/3/2019     | P6          |
| С   | THEFT 3D FROM MOTOR VEHICLE | 3100 S MT VERNON ST   | 12/3/2019     | P6          |
| С   | THEFT 3D FROM MOTOR VEHICLE | 3100 E 27TH AVE       | 12/3/2019     | P6          |
| SPC | :6SG                        |                       |               |             |
| С   | ASSAULT 2D                  | 2500 E 53RD AVE       | 12/7/2019     | P6          |
| С   | MAIL THEFT                  | 4300 S OLYMPUS CT     | 12/5/2019     | P6          |
| С   | RESIDENTIAL BURGLARY        | 3300 E 55TH AVE       | 12/1/2019     | P6          |
| С   | RESIDENTIAL BURGLARY        | 3200 E 55TH AVE       | 12/5/2019     | P5          |
| С   | RESIDENTIAL BURGLARY        | 2500 E 53RD AVE       | 12/7/2019     | P6          |
| С   | THEFT 2D FROM MOTOR VEHICLE | 2600 E 38TH AVE       | 12/4/2019     | P6          |
| С   | THEFT 3D FROM BUILDING      | 4800 S PALOUSE HWY    | 12/2/2019     | P6          |
| С   | THEFT 3D FROM BUILDING      | 3200 E 55TH AVE       | 12/5/2019     | P5          |
| С   | THEFT 3D FROM MOTOR VEHICLE | 3000 E 37TH AVE       | 12/3/2019     | P6          |
| С   | THEFT 3D FROM MOTOR VEHICLE | 4100 S HELENA ST      | 12/4/2019     | P6          |