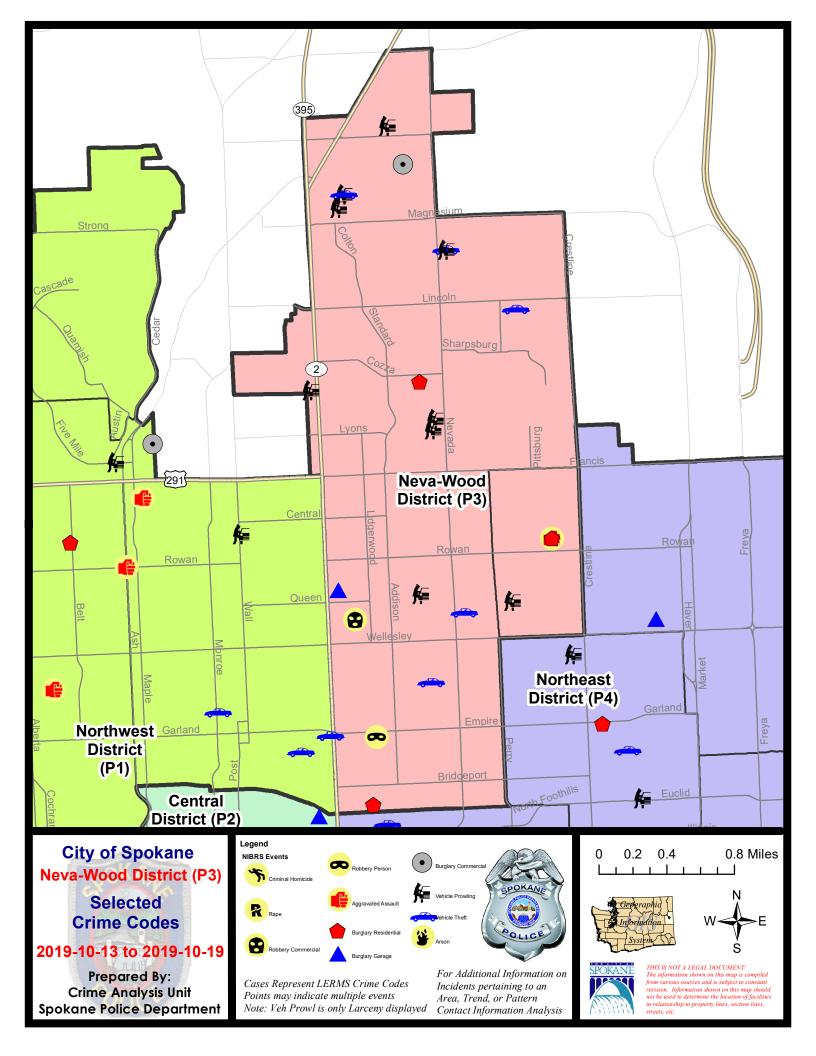

NE - Neva-Wood District (P3)

#### 10/13/2019 TO 10/19/2019

| <u>A/C</u> | Offense Statute                            | Address              | Reported Date | <u>Dist</u> |
|------------|--------------------------------------------|----------------------|---------------|-------------|
| <u>SPB</u> | <u>3NL</u>                                 |                      |               |             |
| С          | BURGLARY 2D COMMERCIAL                     | 9200 N NEVADA ST     | 10/14/2019    | P4          |
| С          | BURGLARY 2D GARAGE                         | 0 E CROWN AVE        | 10/16/2019    | P3          |
| С          | RESIDENTIAL BURGLARY                       | 200 E DALTON AVE     | 10/14/2019    | P3          |
| А          | RESIDENTIAL BURGLARY                       | 7100 N HAMILTON ST   | 10/15/2019    | P3          |
| С          | RETAIL THEFT WITH SPECIAL CIRCUMSTANCES 3D | 4700 N DIVISION ST   | 10/13/2019    | P2          |
| С          | ROBBERY 1D COMMERCIAL                      | 4700 N DIVISION ST   | 10/13/2019    | P2          |
| С          | ROBBERY 1D PERSON                          | 3800 N LIDGERWOOD ST | 10/15/2019    | P4          |
| С          | THEFT 1D FROM BUILDING                     | 1700 E LYONS AVE     | 10/14/2019    | P3          |
| С          | THEFT 2D FROM BUILDING                     | 600 E HOLLAND AVE    | 10/13/2019    | P2          |
| С          | THEFT 2D FROM BUILDING                     | 800 E PRINCETON AVE  | 10/14/2019    | P3          |
| С          | THEFT 2D FROM BUILDING                     | 200 E LINCOLN RD     | 10/14/2019    | P3          |
| С          | THEFT 2D FROM BUILDING                     | 7400 N NEVADA ST     | 10/16/2019    | P3          |
| С          | THEFT 2D FROM MOTOR VEHICLE                | 8900 N COLTON ST     | 10/13/2019    | P3          |
| С          | THEFT 2D FROM MOTOR VEHICLE                | 600 E CROWN AVE      | 10/15/2019    | P3          |
| С          | THEFT 2D FROM MOTOR VEHICLE                | 800 E LYONS AVE      | 10/14/2019    | P3          |
| С          | THEFT 2D FROM MOTOR VEHICLE                | 600 E HOLLAND AVE    | 10/18/2019    | P3          |
| С          | THEFT 2D SHOPLIFTING                       | 5800 N DIVISION ST   | 10/15/2019    | P4          |
| С          | THEFT 2D SHOPLIFTING                       | 5600 N DIVISION ST   | 10/18/2019    | P3          |
| С          | THEFT 3D ALL OTHER                         | 6300 N DIVISION ST   | 10/13/2019    | P3          |
| С          | THEFT 3D ALL OTHER                         | 1000 E CENTRAL AVE   | 10/16/2019    | P3          |
| С          | THEFT 3D CITY FROM BUILDING                | 7000 N COLTON ST     | 10/13/2019    | P2          |
| С          | THEFT 3D CITY FROM MOTOR VEHICLE           | 8900 N COLTON ST     | 10/16/2019    | P4          |
| С          | THEFT 3D CITY SHOPLIFTING                  | 4700 N DIVISION ST   | 10/13/2019    | P2          |
| С          | THEFT 3D CITY SHOPLIFTING                  | 9200 N COLTON ST     | 10/15/2019    | P4          |
| С          | THEFT 3D CITY SHOPLIFTING                  | 5800 N DIVISION ST   | 10/18/2019    | P4          |
| А          | THEFT 3D FROM BUILDING                     | 500 E HOLLAND AVE    | 10/16/2019    | P3          |
| С          | THEFT 3D FROM MOTOR VEHICLE                | 8800 N COLTON ST     | 10/13/2019    | P3          |
| С          | THEFT 3D FROM MOTOR VEHICLE                | 7100 N DIVISION ST   | 10/14/2019    | P3          |
| А          | THEFT 3D FROM MOTOR VEHICLE                | 8400 N NEVADA ST     | 10/15/2019    | P3          |
| С          | THEFT 3D FROM MOTOR VEHICLE                | 900 E BEACON AVE     | 10/16/2019    | P3          |
| С          | THEFT 3D SHOPLIFTING                       | 5500 N DIVISION ST   | 10/13/2019    | P3          |
| С          | THEFT 3D SHOPLIFTING                       | 9100 N NEWPORT HWY   | 10/13/2019    | P3          |
| С          | THEFT 3D SHOPLIFTING                       | 7500 N DIVISION ST   | 10/14/2019    | P3          |
| С          | THEFT 3D SHOPLIFTING                       | 4700 N DIVISION ST   | 10/15/2019    | P3          |
| С          | THEFT 3D SHOPLIFTING                       | 6600 N DIVISION ST   | 10/15/2019    | P3          |
| С          | THEFT 3D SHOPLIFTING                       | 6600 N DIVISION ST   | 10/15/2019    | P3          |
| С          | THEFT 3D SHOPLIFTING                       | 0 E EMPIRE AVE       | 10/15/2019    | P3          |
| С          | THEFT 3D SHOPLIFTING                       | 9100 N NEWPORT HWY   | 10/15/2019    | P3          |

For protection of victim privacy, the entire address on sexual assault crimes has been redacted.

| <u>A/C</u> | Offense Statute                                               | Address             | Reported Date | <u>Dist</u> |
|------------|---------------------------------------------------------------|---------------------|---------------|-------------|
| С          | THEFT 3D SHOPLIFTING                                          | 9600 N NEWPORT HWY  | 10/15/2019    | P3          |
| С          | THEFT 3D SHOPLIFTING                                          | 6700 N DIVISION ST  | 10/15/2019    | P3          |
| С          | THEFT 3D SHOPLIFTING                                          | 4700 N DIVISION ST  | 10/16/2019    | P3          |
| С          | THEFT 3D VEHICLE PARTS AND ACCESSORIES                        | 7000 N DIVISION ST  | 10/14/2019    | P3          |
| С          | THEFT 3D VEHICLE PARTS AND ACCESSORIES                        | 1300 E JOSEPH AVE   | 10/16/2019    | P3          |
| С          | THEFT OF MOTOR VEHICLE                                        | 1700 E LINCOLN RD   | 10/13/2019    | P4          |
| С          | THEFT OF MOTOR VEHICLE                                        | 8400 N NEVADA ST    | 10/15/2019    | P4          |
| С          | THEFT OF MOTOR VEHICLE                                        | 1000 E OLYMPIC AVE  | 10/15/2019    | P3          |
| С          | THEFT OF MOTOR VEHICLE                                        | 8900 N COLTON ST    | 10/16/2019    | P4          |
| С          | THEFT OF MOTOR VEHICLE                                        | 700 E RICH AVE      | 10/16/2019    | P4          |
| С          | THEFT OF MOTOR VEHICLE                                        | 1700 E LINCOLN RD   | 10/18/2019    | P4          |
| <u>SPB</u> | <u>3WH</u>                                                    |                     |               |             |
| С          | ASSAULT 2D                                                    | 1800 E NEBRASKA AVE | 10/14/2019    | P4          |
| С          | BURGLARY 1D FROM RESIDENCE                                    | 1800 E NEBRASKA AVE | 10/14/2019    | P4          |
| С          | IBR Purposes Only - Theft of Motor Vehicle Parts or Accessori | 1400 E CROWN AVE    | 10/15/2019    | P3          |
| С          | THEFT 3D ALL OTHER                                            | 4700 N NAPA ST      | 10/14/2019    | P3          |
| С          | THEFT 3D ALL OTHER                                            | 2000 E ROWAN AVE    | 10/16/2019    | P3          |
| А          | THEFT 3D FROM MOTOR VEHICLE                                   | 1500 E QUEEN AVE    | 10/18/2019    | P3          |