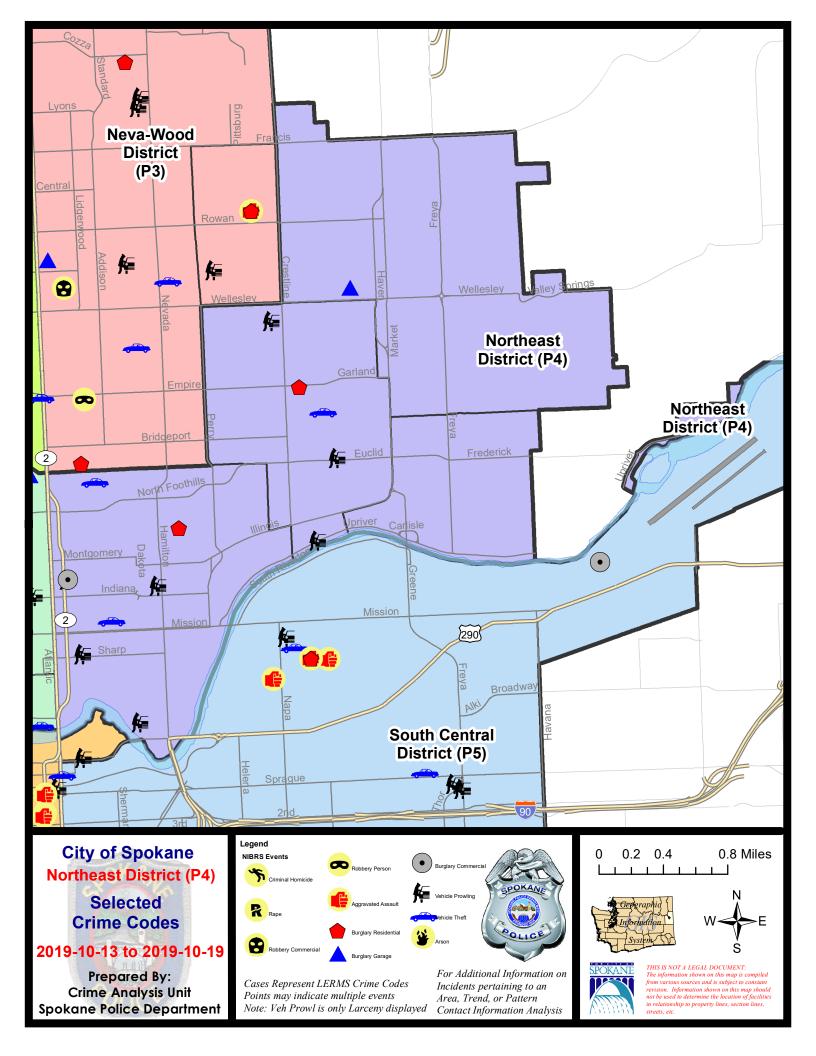

#### NE - Northeast District (P4)

|           |                                                                                                       | 7 Day Comparison       |                             | 28 Day Comparison                        |                               |                                     | YTD Comparison                                     |                                          |                                      |                                                                |
|-----------|-------------------------------------------------------------------------------------------------------|------------------------|-----------------------------|------------------------------------------|-------------------------------|-------------------------------------|----------------------------------------------------|------------------------------------------|--------------------------------------|----------------------------------------------------------------|
| NIBRS Ca  | tegories (Part 1 Selected)                                                                            | Current                | Prior                       | Percent                                  | Current                       | Prior                               | Percent                                            | Current                                  | Prior                                | Percent                                                        |
| Violent   | Criminal Homicide<br>Rape<br>Robbery - Commercial                                                     | 0                      | 0<br>0<br>0                 |                                          | 0 1 3                         | 0 3 2                               | -66.67%<br>50.00%                                  | 0<br>33<br>15                            | 2<br>45<br>15                        | -100.009<br>-26.679<br>0.009                                   |
|           | Robbery - Person<br>Aggravated Assault - Non DV<br>Aggravated Assault - DV                            | 0<br>0<br>0            | 1<br>2<br>1                 | -100.00%<br>-100.00%<br>-100.00%         | 3<br>7<br>4                   | 4<br>9<br>5                         | -25.00%<br>-22.22%<br>-20.00%                      | 26<br>76<br>44                           | 30<br>81<br>60                       | -13.339<br>-6.179<br>-26.679                                   |
|           | Violent Total:                                                                                        | 0                      | 4                           | -100.00%                                 | 18                            | 23                                  | -21.74%                                            | 194                                      | 233                                  | -16.74%                                                        |
| Property  | Burglary - Residential<br>Burglary Garage<br>Burglary Commercial<br>Larceny<br>Vehicle Theft<br>Arson | 2<br>1<br>13<br>3<br>0 | 1<br>0<br>4<br>24<br>5<br>0 | 100.00%<br>-75.00%<br>-45.83%<br>-40.00% | 8<br>3<br>7<br>103<br>18<br>0 | 12<br>6<br>2<br>143<br>12<br>0      | -33.33%<br>-50.00%<br>250.00%<br>-27.97%<br>50.00% | 122<br>44<br>43<br>1293<br>211<br>4      | 160<br>63<br>54<br>1489<br>278<br>11 | -23.759<br>-30.169<br>-20.379<br>-13.169<br>-24.109<br>-63.649 |
|           | Property Total:                                                                                       | 20                     | 34                          | -41.18%                                  | 139                           | 175                                 | -20.57%                                            | 1717                                     | 2055                                 | -16.45%                                                        |
| Prelimina | ry Part 1 Crime Totals:                                                                               | 20                     | 38                          | -47.37%                                  | 157                           | 198                                 | -20.71%                                            | 1911                                     | 2288                                 | -16.489                                                        |
|           | Current 7 Day Period:<br>Current 28 Day Period:<br>Current YTD Day Period:                            | 9/                     | 22/2019 -                   | 10/19/2019<br>10/19/2019<br>10/19/2019   | Prior 28                      | ay Period<br>Day Perio<br>D Period: |                                                    | 10/6/2019 -<br>8/25/2019 -<br>1/1/2018 - | 9/21/2019                            |                                                                |

NE - Northeast District (P4)

| <u>A/C</u> | Offense Statute                        | Address             | Reported Date | <u>Dist</u> |
|------------|----------------------------------------|---------------------|---------------|-------------|
| <u>SPB</u> | <u>4BE</u>                             |                     |               |             |
| С          | RESIDENTIAL BURGLARY                   | 2200 E EMPIRE AVE   | 10/18/2019    | P4          |
| С          | THEFT 2D FROM MOTOR VEHICLE            | 2300 N STONE ST     | 10/14/2019    | P4          |
| С          | THEFT 3D FROM MOTOR VEHICLE            | 3200 N SMITH ST     | 10/14/2019    | P4          |
| С          | THEFT 3D FROM MOTOR VEHICLE            | 1900 E HEROY AVE    | 10/18/2019    | P4          |
| С          | THEFT 3D VEHICLE PARTS AND ACCESSORIES | 1600 E GORDON AVE   | 10/17/2019    | P4          |
| С          | THEFT OF MOTOR VEHICLE                 | 2400 E GLASS AVE    | 10/14/2019    | P4          |
| <u>SPB</u> | <u>4HI</u>                             |                     |               |             |
| С          | BURGLARY 2D GARAGE                     | 4800 N NELSON ST    | 10/16/2019    | P4          |
| <u>SPB</u> | <u>4LO</u>                             |                     |               |             |
| С          | BURGLARY 2D COMMERCIAL                 | 100 E BALDWIN AVE   | 10/14/2019    | P3          |
| С          | RESIDENTIAL BURGLARY                   | 2500 N COLUMBUS ST  | 10/15/2019    | P2          |
| С          | THEFT 2D FROM BUILDING                 | 800 N HAMILTON ST   | 10/15/2019    | P4          |
| С          | THEFT 3D ALL OTHER                     | 100 E DESMET AVE    | 10/15/2019    | P4          |
| С          | THEFT 3D CITY FROM MOTOR VEHICLE       | 100 E BALDWIN AVE   | 10/14/2019    | P3          |
| С          | THEFT 3D FROM BUILDING                 | 900 E DESMET AVE    | 10/15/2019    | P4          |
| С          | THEFT 3D FROM MOTOR VEHICLE            | 200 E SHARP AVE     | 10/14/2019    | P4          |
| С          | THEFT 3D FROM MOTOR VEHICLE            | 200 E SHARP AVE     | 10/14/2019    | P4          |
| С          | THEFT 3D FROM MOTOR VEHICLE            | 800 E BALDWIN AVE   | 10/15/2019    | P4          |
| А          | THEFT 3D FROM MOTOR VEHICLE            | 700 N CINCINNATI ST | 10/17/2019    | P4          |
| С          | THEFT 3D VEHICLE PARTS AND ACCESSORIES | 2900 N STANDARD ST  | 10/15/2019    | P4          |
| С          | THEFT OF MOTOR VEHICLE                 | 400 E FAIRVIEW AVE  | 10/15/2019    | P3          |
| С          | THEFT OF MOTOR VEHICLE                 | 400 E AUGUSTA AVE   | 10/16/2019    | P3          |