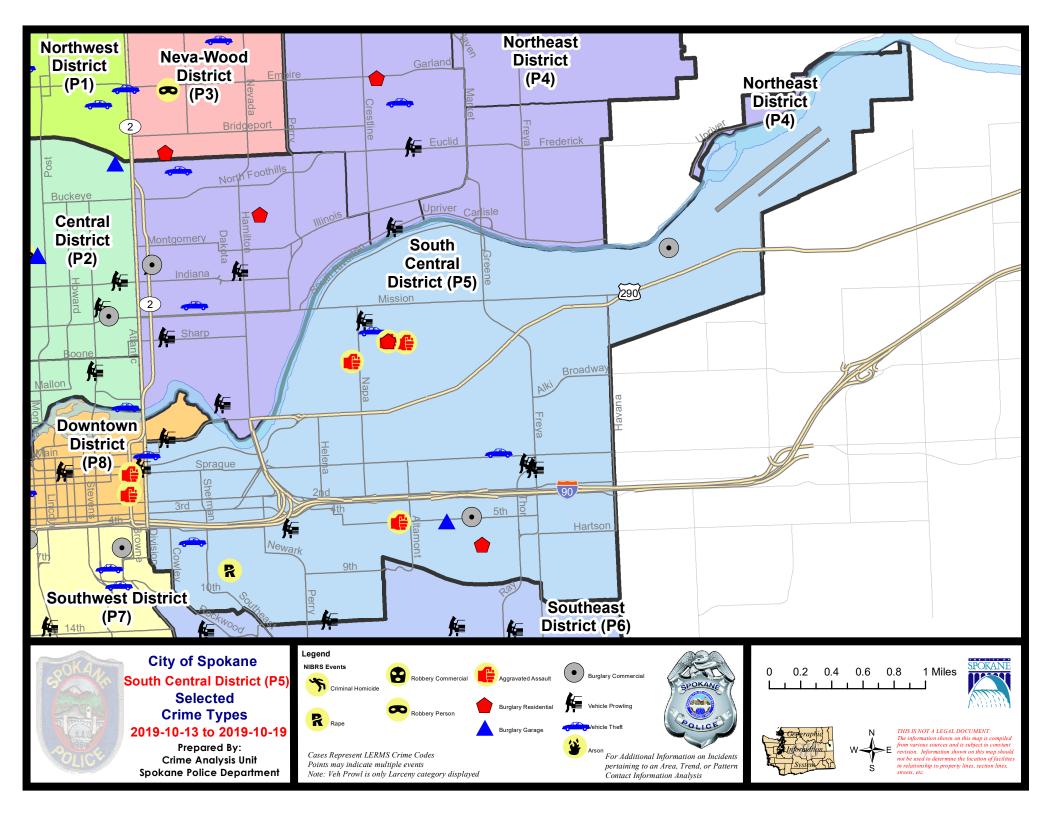

### SE - South Central District (P5)

|           |                             | 7 Da    | ay Compari | son        | 28 D      | ay Compai | rison   | YT          | D Comparis | son     |
|-----------|-----------------------------|---------|------------|------------|-----------|-----------|---------|-------------|------------|---------|
| NIBRS Ca  | tegories (Part 1 Selected)  | Current | Prior      | Percent    | Current   | Prior     | Percent | Current     | Prior      | Percent |
| Violent   | Criminal Homicide           | 0       | 0          |            | 0         | 0         |         | 2           | 1          | 100.00% |
|           | Rape                        | 1       | 0          |            | 1         | 2         | -50.00% | 20          | 35         | -42.86% |
|           | Robbery - Commercial        | 0       | 0          |            | 0         | 0         |         | 3           | 7          | -57.14% |
|           | Robbery - Person            | 0       | 0          |            | 2         | 1         | 100.00% | 27          | 28         | -3.57%  |
|           | Aggravated Assault - Non DV | 4       | 1          | 300.00%    | 7         | 9         | -22.22% | 64          | 69         | -7.25%  |
|           | Aggravated Assault - DV     | 0       | 2          | -100.00%   | 6         | 4         | 50.00%  | 48          | 43         | 11.63%  |
|           | Violent Total:              | 5       | 3          | 66.67%     | 16        | 16        | 0.00%   | 164         | 183        | -10.38% |
| Property  | Burglary - Residential      | 2       | 6          | -66.67%    | 13        | 8         | 62.50%  | 69          | 109        | -36.70% |
|           | Burglary Garage             | 1       | 0          |            | 2         | 5         | -60.00% | 33          | 43         | -23.26% |
|           | Burglary Commercial         | 2       | 2          | 0.00%      | 11        | 9         | 22.22%  | 73          | 84         | -13.10% |
|           | Larceny                     | 19      | 22         | -13.64%    | 89        | 104       | -14.42% | 921         | 1063       | -13.36% |
|           | Vehicle Theft               | 4       | 7          | -42.86%    | 20        | 14        | 42.86%  | 143         | 174        | -17.82% |
|           | Arson                       | 0       | 0          |            | 0         | 0         |         | 7           | 5          | 40.00%  |
|           | Property Total:             | 28      | 37         | -24.32%    | 135       | 140       | -3.57%  | 1246        | 1478       | -15.70% |
| Prelimina | ry Part 1 Crime Totals:     | 33      | 40         | -17.50%    | 151       | 156       | -3.21%  | 1410        | 1661       | -15.11% |
|           | Current 7 Day Period:       | 10/     | 13/2019 -  | 10/19/2019 | Prior 7 D | ay Period | l:      | 10/6/2019 - | 10/12/201  | 9       |
|           | Current 28 Day Period:      | 9/      | 22/2019 -  | 10/19/2019 | Prior 28  | Day Perio | d:      | 8/25/2019 - | 9/21/2019  | )       |
|           | Current YTD Day Period:     | 1       | 1/1/2019 - | 10/19/2019 | Prior YT  | D Period: |         | 1/1/2018 -  | 10/19/201  | 8       |

#### 10/13/2019 TO 10/19/2019

| <u>A/C</u> | Offense Statute                        | <u>Address</u>            | Reported Date | <u>Dist</u> |
|------------|----------------------------------------|---------------------------|---------------|-------------|
| <u>SPC</u> | <u>5EC</u>                             |                           |               |             |
| С          | ASSAULT 1D                             | E 5TH AVE / S STONE ST    | 10/17/2019    | P6          |
| С          | BURGLARY 2D COMMERCIAL                 | 3000 E 5TH AVE            | 10/14/2019    | P6          |
| А          | BURGLARY 2D FENCED AREA                | 2600 E SPRAGUE AVE        | 10/16/2019    | P5          |
| С          | BURGLARY 2D GARAGE                     | 2700 E 5TH AVE            | 10/18/2019    | P5          |
| С          | RAPE 3D                                |                           | 10/17/2019    | P5          |
| С          | RESIDENTIAL BURGLARY                   | 600 S FISKE ST            | 10/17/2019    | P5          |
| С          | THEFT 2D ALL OTHER                     | E SHORT AVE / S COWLEY ST | 10/14/2019    | P5          |
| С          | THEFT 2D ALL OTHER                     | 800 S HATCH ST            | 10/17/2019    | P5          |
| С          | THEFT 2D FROM BUILDING                 | 3000 E 5TH AVE            | 10/14/2019    | P6          |
| С          | THEFT 2D FROM MOTOR VEHICLE            | 100 S FREYA ST            | 10/17/2019    | P5          |
| С          | THEFT 3D CITY FROM BUILDING            | 600 S ARTHUR ST           | 10/14/2019    | P6          |
| С          | THEFT 3D CITY FROM BUILDING            | 2000 E HARTSON AVE        | 10/17/2019    | P5          |
| С          | THEFT 3D CITY SHOPLIFTING              | 3000 E SPRAGUE AVE        | 10/13/2019    | P6          |
| С          | THEFT 3D FROM BUILDING                 | 3600 E HARTSON AVE        | 10/15/2019    | P5          |
| С          | THEFT 3D FROM BUILDING                 | 3900 E HARTSON AVE        | 10/15/2019    | P5          |
| С          | THEFT 3D FROM BUILDING                 | 200 E 2ND AVE             | 10/16/2019    | P5          |
| С          | THEFT 3D FROM BUILDING                 | 1400 E HARTSON AVE        | 10/16/2019    | P5          |
| С          | THEFT 3D FROM MOTOR VEHICLE            | 1600 E 14TH AVE           | 10/13/2019    | P6          |
| А          | THEFT 3D FROM MOTOR VEHICLE            | 0 S FERRALL ST            | 10/16/2019    | P5          |
| С          | THEFT 3D FROM MOTOR VEHICLE            | 1200 E 5TH AVE            | 10/17/2019    | P5          |
| С          | THEFT 3D VEHICLE PARTS AND ACCESSORIES | 3600 E SPRAGUE AVE        | 10/16/2019    | P5          |
| С          | THEFT OF MOTOR VEHICLE                 | 3200 E SPRAGUE AVE        | 10/14/2019    | P6          |
| С          | THEFT OF MOTOR VEHICLE                 | 400 E 5TH AVE             | 10/14/2019    | P6          |
| С          | THEFT OF MOTOR VEHICLE                 | 100 N DIVISION ST         | 10/16/2019    | P8          |
| С          | THEFT-3D (From Building)               | 2700 E PACIFIC AVE        | 10/14/2019    | P8          |
| <u>SPC</u> | <u>5GP</u>                             |                           |               |             |
| С          | ASSAULT 2D                             | 2200 E BOONE AVE          | 10/15/2019    | P6          |
|            | ASSAULT 4D WEAPON                      | 2400 E BOONE AVE          | 10/15/2019    | P5          |
|            | ASSAULT 4D WEAPON                      | 1900 E CATALDO AVE        | 10/15/2019    | P5          |
| С          | BURGLARY 2D COMMERCIAL                 | 1900 N WATERWORKS ST      | 10/14/2019    | P5          |
| С          | RESIDENTIAL BURGLARY                   | 2200 E BOONE AVE          | 10/15/2019    | P6          |
| С          | THEFT 2D FROM MOTOR VEHICLE            | 2000 E SINTO AVE          | 10/16/2019    | P5          |
|            |                                        |                           |               |             |

10/14/2019

10/13/2019

Ρ5

P5

900 N PERRY ST

2100 E SHARP AVE