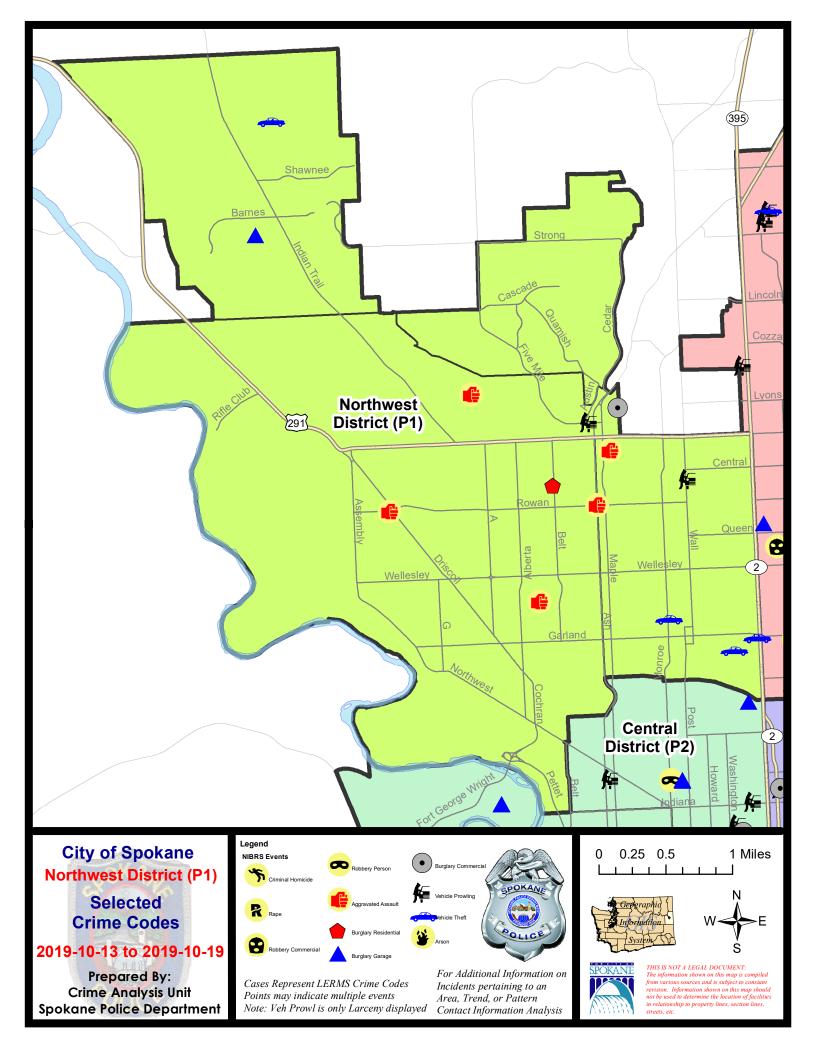

#### NW - Northwest District (P1)

#### 7 Day Comparison 28 Day Comparison YTD Comparison NIBRS Categories (Part 1 Selected) Current Prior Prior Percent Percent Current Percent Current Prior Violent **Criminal Homicide** 0 0 0 0 -100.00% 0 1 3 3 29 Rape 0 3 0.00% 34 -14.71% 0 0 0 0 5 5 **Robbery - Commercial** 0.00% Robbery - Person 0 0 2 5 14 15 -60.00% -6.67% 4 0 9 39 43 Aggravated Assault - Non DV 4 125.00% -9.30% Aggravated Assault - DV 0 3 38 32 18.75% 1 1 -66.67% Violent Total: 8 0 15 15 125 130 -3.85% 0.00% 127 Property **Burglary - Residential** -66.67% 11 14 -21.43% 111 -12.60% З **Burglary Garage** 1 3 -66.67% 7 6 16.67% 89 81 9.88% **Burglary Commercial** 1 0 2 25 26 1 -50.00% -3.85% 8 16 69 81 984 1397 -29.56% Larceny -50.00% -14.81% 5 Vehicle Theft 2 150.00% 14 12 16.67% 128 148 -13.51% 0 0 0 1 5 25.00% Arson -100.00% 4 -33.33% **Property Total:** 16 24 102 116 -12.07% 1342 1783 -24.73% **Preliminary Part 1 Crime Totals:** 24 24 0.00% 117 131 -10.69% 1467 1913 -23.31% Current 7 Day Period: Prior 7 Day Period: 10/6/2019 - 10/12/2019 10/13/2019 - 10/19/2019 **Current 28 Day Period:** 9/22/2019 - 10/19/2019 Prior 28 Day Period: 8/25/2019 - 9/21/2019 **Current YTD Dav Period:** 1/1/2019 - 10/19/2019 Prior YTD Period: 1/1/2018 - 10/19/2018

**Preliminary IBR Counts** 

Prepared by SPD Crime Analysis Office -

Monday, October 21, 2019

**NOTE:** SPD moved from UCR to the NIBRS reporting standard on 10/4/16 following the transition to a new RMS System. <u>Numbers on CompStat reports prior to this date</u> <u>should not be used as a comparison to those on this report</u>. Additional info on these reporting standards can be found on the FBI website: https://ucr.fbi.gov/nibrs-overview

NW - Northwest District (P1)

| <u>A/C</u> | Offense Statute                                 | Address                | Reported Date | <u>Dist</u> |
|------------|-------------------------------------------------|------------------------|---------------|-------------|
|            |                                                 |                        |               |             |
| С          | RAPE OF A CHILD 1D                              |                        | 10/16/2019    | P1          |
| <u>SPA</u> | <u>1BS</u>                                      |                        |               |             |
| С          | ASSAULT 2D                                      | 2900 W WOODSIDE AVE    | 10/15/2019    | P1          |
| С          | BURGLARY 2D COMMERCIAL                          | 6600 N CEDAR ST        | 10/14/2019    | P1          |
| С          | THEFT 3D FROM BUILDING                          | 6400 N ALBERTA ST      | 10/16/2019    | P1          |
| С          | THEFT 3D FROM MOTOR VEHICLE                     | 1700 W FIVE MILE RD    | 10/15/2019    | P1          |
| <u>Spa</u> | <u>11T</u>                                      |                        |               |             |
| С          | BURGLARY 2D GARAGE                              | 8800 N PAMELA ST       | 10/13/2019    | P1          |
| С          | THEFT OF MOTOR VEHICLE                          | 5100 W RIDGECREST DR   | 10/17/2019    | P1          |
| <u>SPA</u> | 1NH                                             |                        |               |             |
| С          | ASSAULT 2D                                      | 6100 N WALNUT ST       | 10/13/2019    | P1          |
| С          | MAIL THEFT                                      | 5300 N MAPLE ST        | 10/16/2019    | P1          |
| С          | THEFT 2D FROM BUILDING                          | 6100 N DIVISION ST     | 10/18/2019    | P1          |
| С          | THEFT 2D SHOPLIFTING                            | 6200 N DIVISION ST     | 10/13/2019    | P1          |
| С          | THEFT 3D ALL OTHER                              | 3500 N DIVISION ST     | 10/13/2019    | P1          |
| С          | THEFT 3D FROM BUILDING                          | 700 W CORA AVE         | 10/16/2019    | P1          |
| А          | THEFT 3D FROM MOTOR VEHICLE                     | 5700 N WALL ST         | 10/17/2019    | P1          |
| С          | THEFT OF MOTOR VEHICLE                          | 4000 N MONROE ST       | 10/15/2019    | P4          |
| С          | THEFT OF MOTOR VEHICLE                          | 3800 N DIVISION ST     | 10/16/2019    | P1          |
| А          | THEFT OF MOTOR VEHICLE                          | 3800 N DIVISION ST     | 10/17/2019    | P2          |
| С          | THEFT OF MOTOR VEHICLE                          | 3700 N CALISPEL ST     | 10/19/2019    | P1          |
| С          | VEHICULAR ASSAULT                               | W ROWAN AVE / N ASH ST | 10/16/2019    | P1          |
| <u>Spa</u> | 1NW                                             |                        |               |             |
| С          | ASSAULT 2D                                      | 2400 W LONGFELLOW AVE  | 10/15/2019    | P2          |
| С          | IBR Purposes Only - Sodomy                      |                        | 10/14/2019    | P1          |
| С          | IBR Purposes Only - Sodomy                      |                        | 10/16/2019    | P1          |
| С          | MALICIOUS HARASSMENT SERIOUS INJURY (HATE BIAS) | 3900 W ROWAN AVE       | 10/15/2019    | P1          |
| А          | RESIDENTIAL BURGLARY                            | 5700 N BELT ST         | 10/14/2019    | P1          |