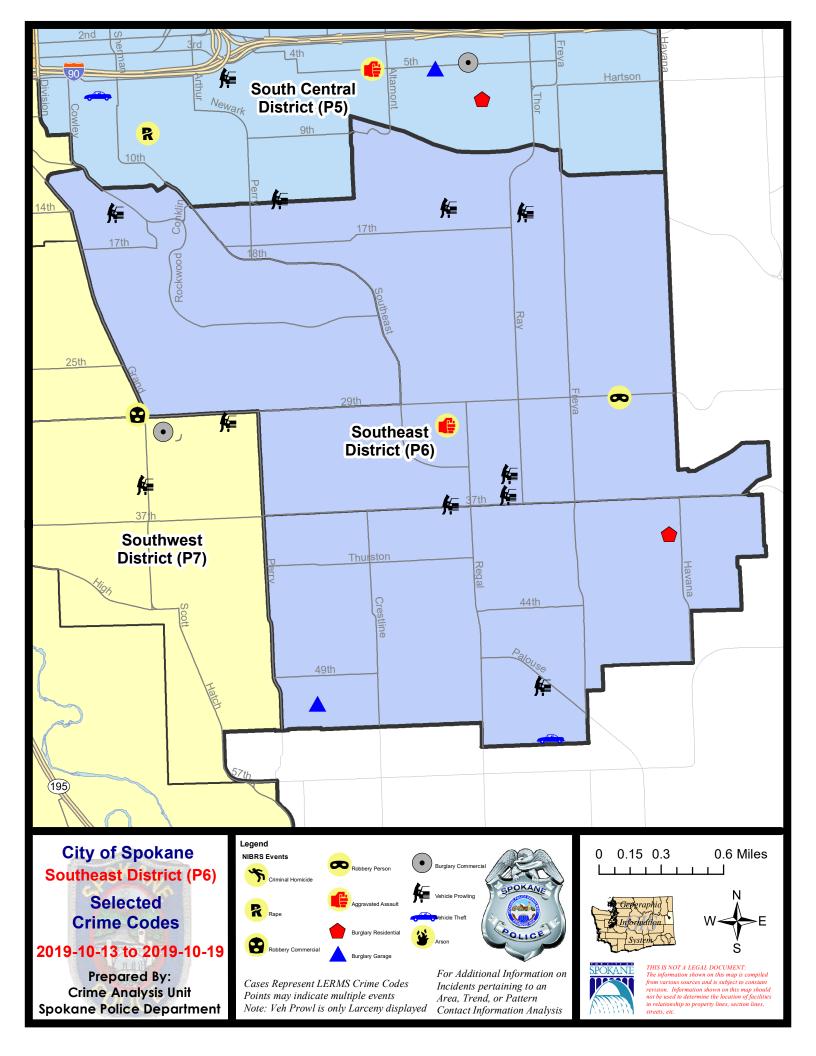

#### SE - Southeast District (P6)

|           |                                                                                                                                 | 7 Day Comparison            |                             | 28 Day Comparison                      |                             |                                     | YTD Comparison                                      |                                          |                                  |                                                             |
|-----------|---------------------------------------------------------------------------------------------------------------------------------|-----------------------------|-----------------------------|----------------------------------------|-----------------------------|-------------------------------------|-----------------------------------------------------|------------------------------------------|----------------------------------|-------------------------------------------------------------|
| NIBRS Ca  | tegories (Part 1 Selected)                                                                                                      | Current                     | Prior                       | Percent                                | Current                     | Prior                               | Percent                                             | Current                                  | Prior                            | Percent                                                     |
| Violent   | Criminal Homicide<br>Rape<br>Robbery - Commercial<br>Robbery - Person<br>Aggravated Assault - Non DV<br>Aggravated Assault - DV | 0<br>0<br>1<br>1<br>0       | 0<br>0<br>0<br>0<br>0       |                                        | 0<br>1<br>0<br>1<br>2<br>3  | 0<br>3<br>0<br>1<br>0<br>6          | -66.67%<br>0.00%<br>-50.00%                         | 0<br>13<br>2<br>10<br>14<br>20           | 0<br>13<br>2<br>4<br>29<br>26    | 0.009<br>0.009<br>150.009<br>-51.729<br>-23.089             |
|           | Violent Total:                                                                                                                  | 2                           | 0                           |                                        | 7                           | 10                                  | -30.00%                                             | 59                                       | 74                               | -20.27%                                                     |
| Property  | Burglary - Residential<br>Burglary Garage<br>Burglary Commercial<br>Larceny<br>Vehicle Theft<br>Arson                           | 1<br>1<br>0<br>12<br>1<br>0 | 0<br>0<br>2<br>13<br>2<br>0 | -100.00%<br>-7.69%<br>-50.00%          | 4<br>3<br>2<br>55<br>6<br>0 | 5<br>4<br>1<br>81<br>3<br>0         | -20.00%<br>-25.00%<br>100.00%<br>-32.10%<br>100.00% | 56<br>62<br>11<br>590<br>58<br>1         | 78<br>29<br>11<br>602<br>67<br>3 | -28.219<br>113.799<br>0.009<br>-1.999<br>-13.439<br>-66.679 |
|           | Property Total:                                                                                                                 | 15                          | 17                          | -11.76%                                | 70                          | 94                                  | -25.53%                                             | 778                                      | 790                              | -1.52%                                                      |
| Prelimina | ry Part 1 Crime Totals:                                                                                                         | 17                          | 17                          | 0.00%                                  | 77                          | 104                                 | -25.96%                                             | 837                                      | 864                              | -3.139                                                      |
|           | Current 7 Day Period:<br>Current 28 Day Period:<br>Current YTD Day Period:                                                      | 9/                          | 22/2019 -                   | 10/19/2019<br>10/19/2019<br>10/19/2019 |                             | ay Period<br>Day Perio<br>D Period: |                                                     | 10/6/2019 -<br>8/25/2019 -<br>1/1/2018 - | 9/21/2019                        | 1                                                           |

SE - Southeast District (P6)

| <u>A/C</u>    | Offense Statute             | Address            | Reported Date | <u>Dist</u> |  |  |  |  |  |
|---------------|-----------------------------|--------------------|---------------|-------------|--|--|--|--|--|
| <u>SPC6LH</u> |                             |                    |               |             |  |  |  |  |  |
|               | ASSAULT 4D WEAPON           | 2700 E 31ST AVE    | 10/16/2019    | P6          |  |  |  |  |  |
| С             | ROBBERY 1D PERSON           | 3900 E 29TH AVE    | 10/15/2019    | P6          |  |  |  |  |  |
| С             | THEFT 2D ALL OTHER          | 2700 E 17TH AVE    | 10/16/2019    | P6          |  |  |  |  |  |
| С             | THEFT 2D FROM MOTOR VEHICLE | 2700 E 37TH AVE    | 10/13/2019    | P6          |  |  |  |  |  |
| С             | THEFT 2D FROM MOTOR VEHICLE | 2700 E 15TH AVE    | 10/18/2019    | P6          |  |  |  |  |  |
| С             | THEFT 3D FROM MOTOR VEHICLE | 3200 E 16TH AVE    | 10/14/2019    | P6          |  |  |  |  |  |
| С             | THEFT 3D FROM MOTOR VEHICLE | 3100 E 36TH AVE    | 10/16/2019    | P6          |  |  |  |  |  |
| С             | THEFT 3D FROM MOTOR VEHICLE | 3100 E 35TH AVE    | 10/16/2019    | P6          |  |  |  |  |  |
| <u>SPC</u>    | <u>:6RW</u>                 |                    |               |             |  |  |  |  |  |
| С             | THEFT 3D ALL OTHER          | 600 E 28TH AVE     | 10/13/2019    | P5          |  |  |  |  |  |
| С             | THEFT 3D FROM MOTOR VEHICLE | 400 E 14TH AVE     | 10/15/2019    | P6          |  |  |  |  |  |
| SPC           | :6SG                        |                    |               |             |  |  |  |  |  |
| С             | BURGLARY 2D GARAGE          | 5100 S MADELIA ST  | 10/18/2019    | P6          |  |  |  |  |  |
| А             | RESIDENTIAL BURGLARY        | 4200 E 40TH AVE    | 10/18/2019    | P6          |  |  |  |  |  |
| С             | THEFT 2D FROM BUILDING      | 3300 E 55TH AVE    | 10/14/2019    | P6          |  |  |  |  |  |
| С             | THEFT 2D FROM BUILDING      | 5100 S MADELIA ST  | 10/18/2019    | P6          |  |  |  |  |  |
| С             | THEFT 3D CITY FROM BUILDING | 4000 E 38TH AVE    | 10/14/2019    | P6          |  |  |  |  |  |
| С             | THEFT 3D FROM MOTOR VEHICLE | 5000 S PALOUSE HWY | 10/13/2019    | P5          |  |  |  |  |  |
| С             | THEFT OF MOTOR VEHICLE      | 3300 E 55TH AVE    | 10/16/2019    | P5          |  |  |  |  |  |