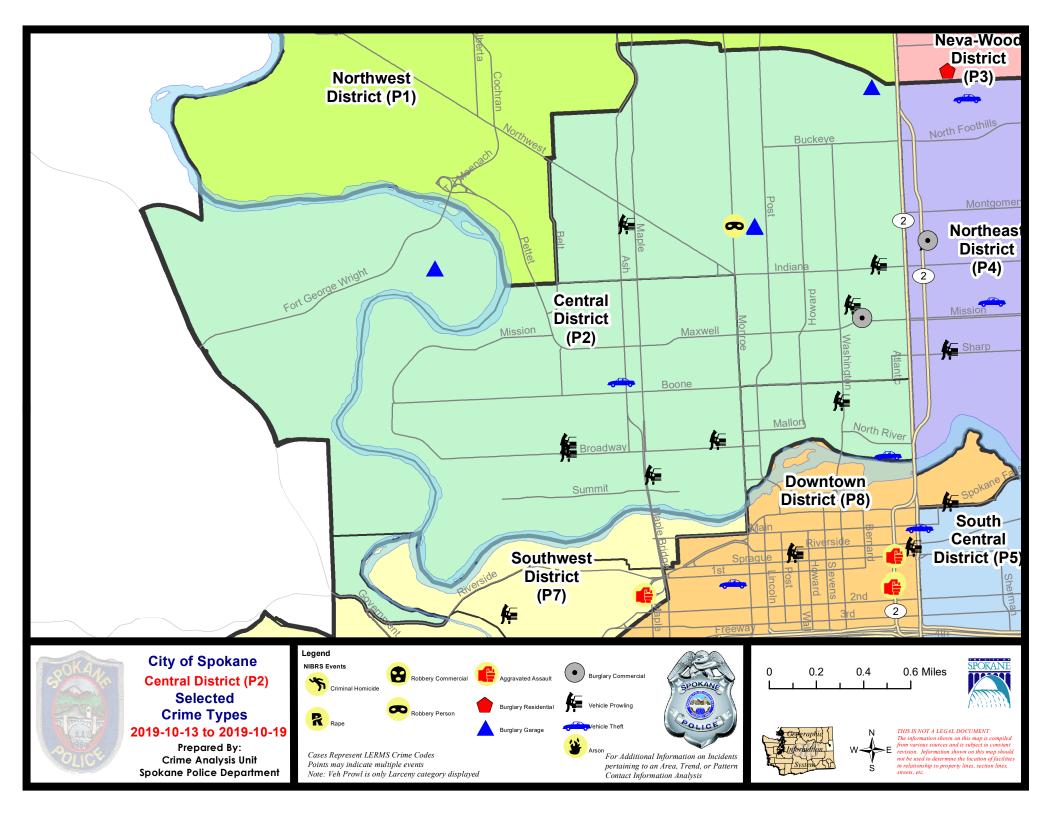

NW - Central District (P2)

#### 10/13/2019 TO 10/19/2019

| <u>A/C</u> | Offense Statute                            | Address                      | Reported Date | <u>Dist</u> |
|------------|--------------------------------------------|------------------------------|---------------|-------------|
| <u>SP</u>  | 2EG                                        |                              |               |             |
| С          | BURGLARY 2D COMMERCIAL                     | 200 W MISSION AVE            | 10/14/2019    | P2          |
| С          | BURGLARY 2D GARAGE                         | 800 W MANSFIELD AVE          | 10/14/2019    | P2          |
| С          | BURGLARY 2D GARAGE                         | 100 W EUCLID AVE             | 10/14/2019    | P2          |
| С          | BURGLARY 2D GARAGE                         | 800 W MANSFIELD AVE          | 10/15/2019    | P2          |
| С          | MAIL THEFT                                 | 2900 N MONROE ST             | 10/14/2019    | P2          |
| А          | MAIL THEFT                                 | 1800 N NORMANDIE ST          | 10/14/2019    | P2          |
| А          | MAIL THEFT                                 | 1800 N NORMANDIE ST          | 10/14/2019    | P2          |
| С          | ROBBERY 1D PERSON                          | 2200 N MONROE ST             | 10/14/2019    | P1          |
| С          | THEFT 2D ALL OTHER                         | 300 W BUCKEYE AVE            | 10/18/2019    | P2          |
| С          | THEFT 2D FROM MOTOR VEHICLE                | 100 W INDIANA AVE            | 10/14/2019    | P2          |
| С          | THEFT 2D FROM MOTOR VEHICLE                | 2200 N ASH ST                | 10/15/2019    | P2          |
| С          | THEFT 3D FROM BUILDING                     | 600 W MANSFIELD AVE          | 10/18/2019    | P2          |
| С          | THEFT 3D FROM MOTOR VEHICLE                | 1600 N CALISPEL ST           | 10/13/2019    | P2          |
| С          | THEFT 3D SHOPLIFTING                       | 1600 W NORTHWEST BLVD        | 10/13/2019    | P2          |
| С          | THEFT 3D SHOPLIFTING                       | 3000 N MONROE ST             | 10/16/2019    | P2          |
| С          | THEFT 3D SHOPLIFTING                       | 3000 N MONROE ST             | 10/17/2019    | P2          |
| <u>SPA</u> | 2RS                                        |                              |               |             |
| С          | BURGLARY 2D FENCED AREA                    | 100 W CATALDO AVE            | 10/14/2019    | P2          |
| А          | MAIL THEFT                                 | 1000 N ATLANTIC ST           | 10/14/2019    | P2          |
| Α          | MAIL THEFT                                 | 1000 N ATLANTIC ST           | 10/16/2019    | P2          |
| А          | THEFT 3D FROM MOTOR VEHICLE                | 1000 N WASHINGTON ST         | 10/17/2019    | P2          |
| С          | THEFT OF MOTOR VEHICLE                     | 200 W NORTH RIVER DR         | 10/14/2019    | P1          |
| <u>SP</u>  | <u>2WC</u>                                 |                              |               |             |
| С          | TAKING MOTOR VEHICLE WITHOUT PERMISSION 2D | 1200 N ASH ST                | 10/13/2019    | P1          |
| С          | THEFT 2D ALL OTHER                         | 1600 W AUGUSTA AVE           | 10/16/2019    | P2          |
| С          | THEFT 3D FROM MOTOR VEHICLE                | 2000 W MALLON AVE            | 10/14/2019    | P2          |
| С          | THEFT 3D FROM MOTOR VEHICLE                | 2000 W BROADWAY AVE          | 10/15/2019    | P2          |
| С          | THEFT 3D FROM MOTOR VEHICLE                | 1100 W BROADWAY AVE          | 10/16/2019    | P2          |
| С          | THEFT 3D FROM MOTOR VEHICLE                | 600 N MAPLE ST               | 10/16/2019    | P2          |
| С          | THEFT 3D SHOPLIFTING                       | 2200 W BROADWAY AVE          | 10/15/2019    | P2          |
| <u>SP</u>  | <u>2WH</u>                                 |                              |               |             |
| С          | BURGLARY 2D GARAGE                         | 2800 W ELLIOTT DR            | 10/18/2019    | P2          |
| С          | BURGLARY 2D GARAGE                         | 2800 W ELLIOTT DR            | 10/18/2019    | P1          |
| С          | BURGLARY 2D GARAGE                         | 2800 W ELLIOTT DR            | 10/18/2019    | P2          |
| С          | BURGLARY 2D GARAGE                         | 2800 W ELLIOTT DR            | 10/18/2019    | P2          |
| С          | THEFT 3D FROM BUILDING                     | 2800 W ELLIOTT DR            | 10/18/2019    | P1          |
| С          | THEFT 3D VEHICLE PARTS AND ACCESSORIES     | 3800 W FORT GEORGE WRIGHT DR | 10/14/2019    | P2          |

For protection of victim privacy, the entire address on sexual assault crimes has been redacted.