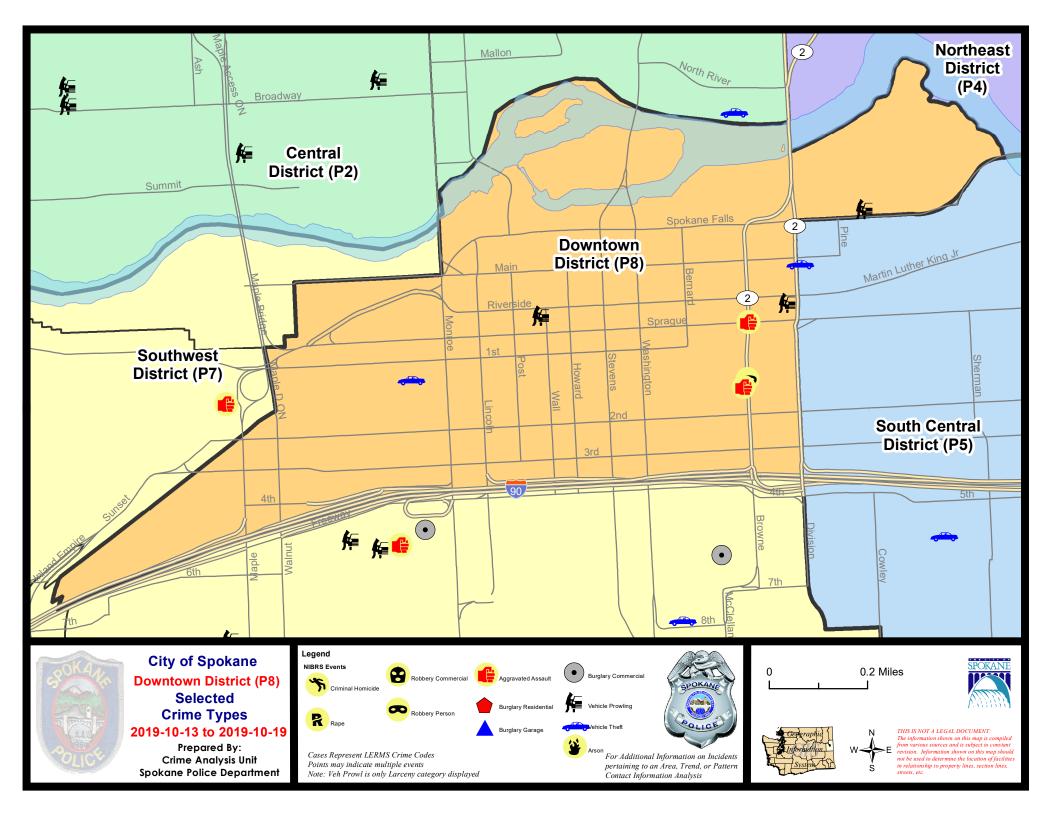

| 9/2                    | 22/2019                     | - 10/19/2019<br>- 10/19/2019<br>- 10/19/2019 | Prior 28                    | ay Period<br>Day Perio<br>D Period: |                                                    | 8/25/2019 -                     | - 10/12/201<br>- 9/21/2019<br>- 10/19/201 | -                                                            |

Prepared by SPD Crime Analysis Office -

Monday, October 21, 2019

**NOTE:** SPD moved from UCR to the NIBRS reporting standard on 10/4/16 following the transition to a new RMS System. <u>Numbers on CompStat reports prior to this date</u> **should not be used as a comparison to those on this report**. Additional info on these reporting standards can be found on the FBI website: https://ucr.fbi.gov/nibrs-overview





#### SW - Downtown District (P8)

#### A/C Offense Statute



| <u>A/C</u> | Offense Statute                   | <u>Address</u>                      | Reported Date | <u>Dist</u> |
|------------|-----------------------------------|-------------------------------------|---------------|-------------|
| <u>SPD</u> | 8RS                               |                                     |               |             |
| С          | ASSAULT 1D                        | 100 S BROWNE ST                     | 10/14/2019    | P8          |
| С          | BURGLARY 2D FENCED AREA           | 0 W PACIFIC AVE                     | 10/15/2019    | P8          |
| С          | HARASSMENT FELONY WEAPON INVOLVED | N BROWNE ST / W SPRAGUE AVE         | 10/13/2019    | P8          |
| С          | ROBBERY