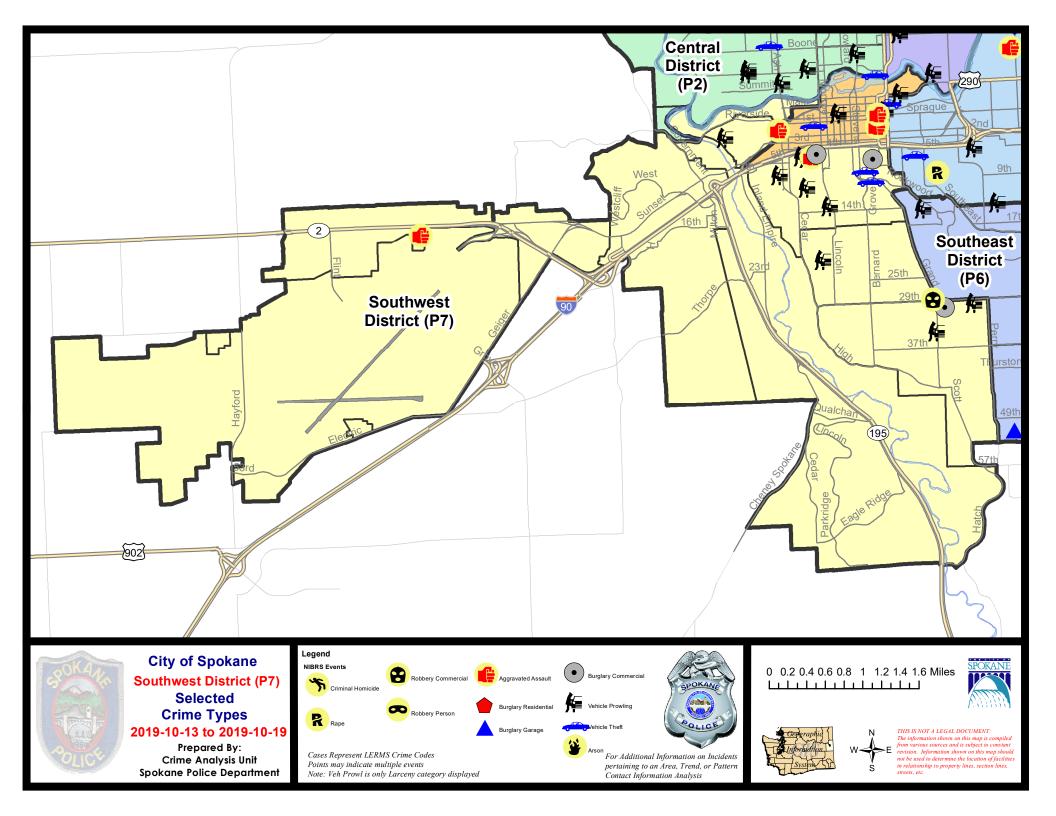

### SW - Southwest District (P7)

|           |                             | 7 Da    | ay Compari | son        | 28 D      | ay Compai | rison   | YT          | D Comparis | son     |
|-----------|-----------------------------|---------|------------|------------|-----------|-----------|---------|-------------|------------|---------|
| NIBRS Ca  | tegories (Part 1 Selected)  | Current | Prior      | Percent    | Current   | Prior     | Percent | Current     | Prior      | Percent |
| Violent   | Criminal Homicide<br>Rape   | 0       | 0          |            | 0         | 0         |         | 0           | 0          | -39.29% |
|           | Robbery - Commercial        | 1       | 0          |            | 1         | 0         |         | 2           | 4          | -50.00% |
|           | Robbery - Person            | 0       | 0          |            | 2         | 4         | -50.00% | 18          | 16         | 12.50%  |
|           | Aggravated Assault - Non DV | 2       | 1          | 100.00%    | 6         | 7         | -14.29% | 58          | 52         | 11.54%  |
|           | Aggravated Assault - DV     | 1       | 2          | -50.00%    | 3         | 3         | 0.00%   | 35          | 35         | 0.00%   |
|           | Violent Total:              | 4       | 3          | 33.33%     | 12        | 14        | -14.29% | 130         | 135        | -3.70%  |
| Property  | Burglary - Residential      | 0       | 1          | -100.00%   | 2         | 6         | -66.67% | 92          | 121        | -23.97% |
|           | Burglary Garage             | 0       | 2          | -100.00%   | 10        | 5         | 100.00% | 76          | 68         | 11.76%  |
|           | Burglary Commercial         | 3       | 0          |            | 4         | 3         | 33.33%  | 40          | 31         | 29.03%  |
|           | Larceny                     | 16      | 21         | -23.81%    | 82        | 114       | -28.07% | 970         | 985        | -1.52%  |
|           | Vehicle Theft               | 2       | 1          | 100.00%    | 10        | 10        | 0.00%   | 94          | 156        | -39.74% |
|           | Arson                       | 0       | 0          |            | 0         | 0         |         | 2           | 3          | -33.33% |
|           | Property Total:             | 21      | 25         | -16.00%    | 108       | 138       | -21.74% | 1274        | 1364       | -6.60%  |
| Prelimina | ry Part 1 Crime Totals:     | 25      | 28         | -10.71%    | 120       | 152       | -21.05% | 1404        | 1499       | -6.34%  |
|           | Current 7 Day Period:       | 10/     | 13/2019 -  | 10/19/2019 | Prior 7 D | ay Period | :       | 10/6/2019 - | 10/12/201  | 9       |
|           | Current 28 Day Period:      | 9/      | 22/2019 -  | 10/19/2019 | Prior 28  | Day Perio | d:      | 8/25/2019 - | 9/21/2019  | )       |
|           | Current YTD Day Period:     | Î       | 1/1/2019 - | 10/19/2019 | Prior YT  | D Period: |         | 1/1/2018 -  | 10/19/201  | 8       |

#### <u>SE - Southwest District (P7)</u>

| <u>A/C</u> | Offense Statute                        | Address                    | Reported Date | Dist |  |  |  |  |  |
|------------|----------------------------------------|----------------------------|---------------|------|--|--|--|--|--|
| SPD7BA     |                                        |                            |               |      |  |  |  |  |  |
| С          | ASSAULT 2D                             | W PACIFIC AVE / S MAPLE ST | 10/13/2019    | P8   |  |  |  |  |  |
| С          | THEFT 2D FROM MOTOR VEHICLE            | 2400 W 2ND AVE             | 10/18/2019    | P7   |  |  |  |  |  |
| С          | THEFT 3D ALL OTHER                     | 2400 W 2ND AVE             | 10/16/2019    | P2   |  |  |  |  |  |
| С          | THEFT 3D FROM BUILDING                 | 1900 W RIVERSIDE AVE       | 10/15/2019    | P7   |  |  |  |  |  |
| С          | THEFT 3D VEHICLE PARTS AND ACCESSORIES | 1800 W 3RD AVE             | 10/16/2019    | P7   |  |  |  |  |  |
| <u>SPC</u> | 97CH                                   |                            |               |      |  |  |  |  |  |
| С          | ASSAULT 2D                             | 1100 W 5TH AVE             | 10/13/2019    | P7   |  |  |  |  |  |
| А          | BURGLARY 2D COMMERCIAL                 | 1000 W 5TH AVE             | 10/14/2019    | P7   |  |  |  |  |  |
| С          | BURGLARY 2D COMMERCIAL                 | W 6TH AVE / S MCCLELLAN ST | 10/16/2019    | P5   |  |  |  |  |  |
| С          | MAIL THEFT                             | 1300 W 9TH AVE             | 10/15/2019    | P7   |  |  |  |  |  |
| С          | THEFT 3D CITY FROM MOTOR VEHICLE       | 1200 W 10TH AVE            | 10/17/2019    | P7   |  |  |  |  |  |
| С          | THEFT 3D FROM BUILDING                 | 1500 W 10TH AVE            | 10/14/2019    | P7   |  |  |  |  |  |
| А          | THEFT 3D FROM MOTOR VEHICLE            | 1600 W 8TH AVE             | 10/14/2019    | P7   |  |  |  |  |  |
| С          | THEFT 3D FROM MOTOR VEHICLE            | W 5TH AVE / S ADAMS ST     | 10/14/2019    | P7   |  |  |  |  |  |
| А          | THEFT 3D FROM MOTOR VEHICLE            | 1200 W 5TH AVE             | 10/14/2019    | P7   |  |  |  |  |  |
| А          | THEFT 3D FROM MOTOR VEHICLE            | 900 W 13TH AVE             | 10/15/2019    | P7   |  |  |  |  |  |
| С          | THEFT 3D VEHICLE PARTS AND ACCESSORIES | 1400 W 7TH AVE             | 10/16/2019    | P7   |  |  |  |  |  |
| С          | THEFT OF MOTOR VEHICLE                 | 300 W 8TH AVE              | 10/14/2019    | P5   |  |  |  |  |  |
| С          | THEFT OF MOTOR VEHICLE                 | 200 W 9TH AVE              | 10/18/2019    | P7   |  |  |  |  |  |
| <u>SPC</u> | <u>97CS</u>                            |                            |               |      |  |  |  |  |  |
| С          | BURGLARY 2D COMMERCIAL                 | 800 E 29TH AVE             | 10/17/2019    | P6   |  |  |  |  |  |
| С          | THEFT 3D FROM MOTOR VEHICLE            | 1100 E 30TH AVE            | 10/13/2019    | P7   |  |  |  |  |  |
| С          | THEFT 3D FROM MOTOR VEHICLE            | 3400 S GRAND BLVD          | 10/13/2019    | P7   |  |  |  |  |  |
| <u>SPC</u> | <u>97MC</u>                            |                            |               |      |  |  |  |  |  |
| С          | ROBBERY 1D COMMERCIAL                  | 2800 S GRAND BLVD          | 10/14/2019    | P6   |  |  |  |  |  |
| С          | THEFT 2D FROM BUILDING                 | 2600 S MADISON ST          | 10/13/2019    | P7   |  |  |  |  |  |
| с          | THEFT 2D FROM MOTOR VEHICLE            | 1000 W 21ST AVE            | 10/18/2019    | P7   |  |  |  |  |  |
| <u>SPD</u> | <u>7WP</u>                             |                            |               |      |  |  |  |  |  |
| С          | ASSAULT 2D                             | 1500 S SPOTTED RD          | 10/13/2019    | P7   |  |  |  |  |  |