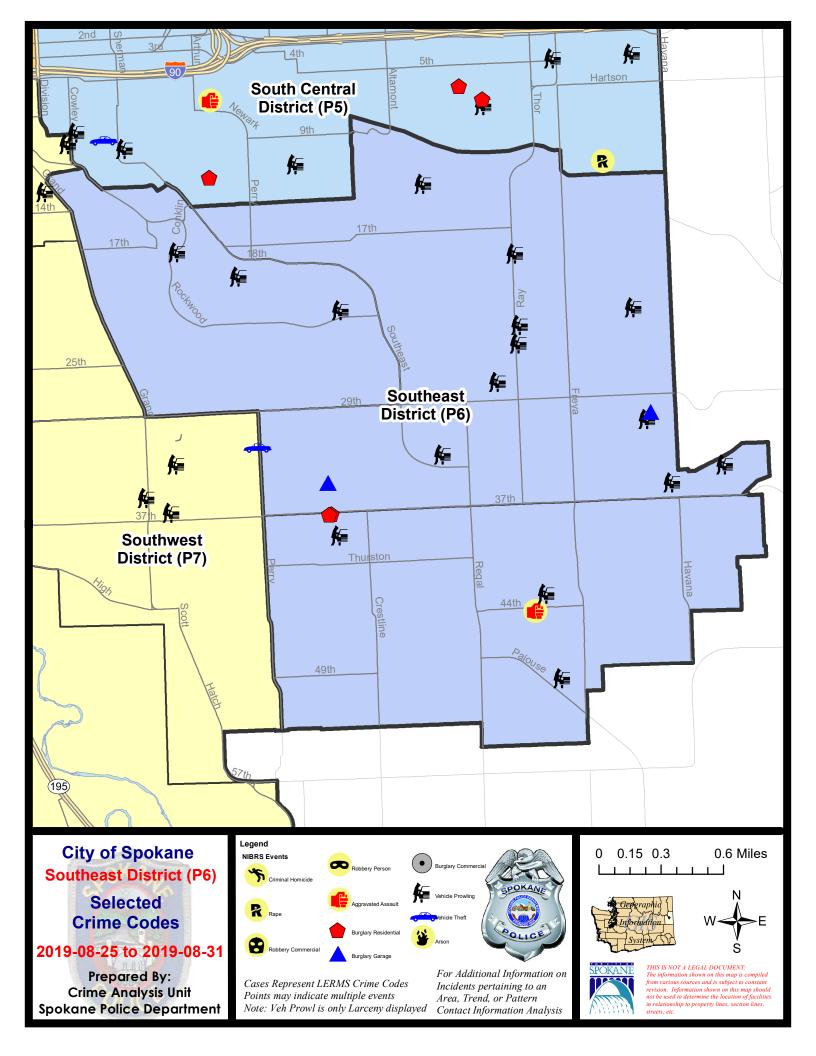

|           | Current 28 Day Period:                                                                         | 8                 | 8/4/2019 -        | 8/31/2019                    | Prior 28           | Day Perio             |                                 | 7/7/2019 -              | 8/3/2019                    |                                                              |

Prepared by SPD Crime Analysis Office -

Monday, September 2, 2019

NOTE: SPD moved from UCR to the NIBRS reporting standard on 10/4/16 following the transition to a new RMS System. Numbers on CompStat reports prior to this date should not be used as a comparison to those on this report. Additional info on these reporting standards can be found on the FBI website: https://ucr.fbi.gov/nibrs-overview





#### SE - Southeast District (P6)



| A/C        | Offense Statute                                               | Address Re                  | eported Date | <u>Dist</u> |
|------------|---------------------------------------------------------------|-----------------------------|--------------|-------------|
| SPC        | <u>6LH</u>                                                    |                             |              |             |
| С          | BURGLARY 2D GARAGE                                            | 4200 E 30TH AVE             | 8/26/2019    | P6          |
| Α          | BURGLARY 2D GARAGE                                            | 1900 E 35TH AVE             | 8/28/2019    | P6          |
| С          | IBR Purposes Only - Theft of Motor Vehicle Parts or Acce