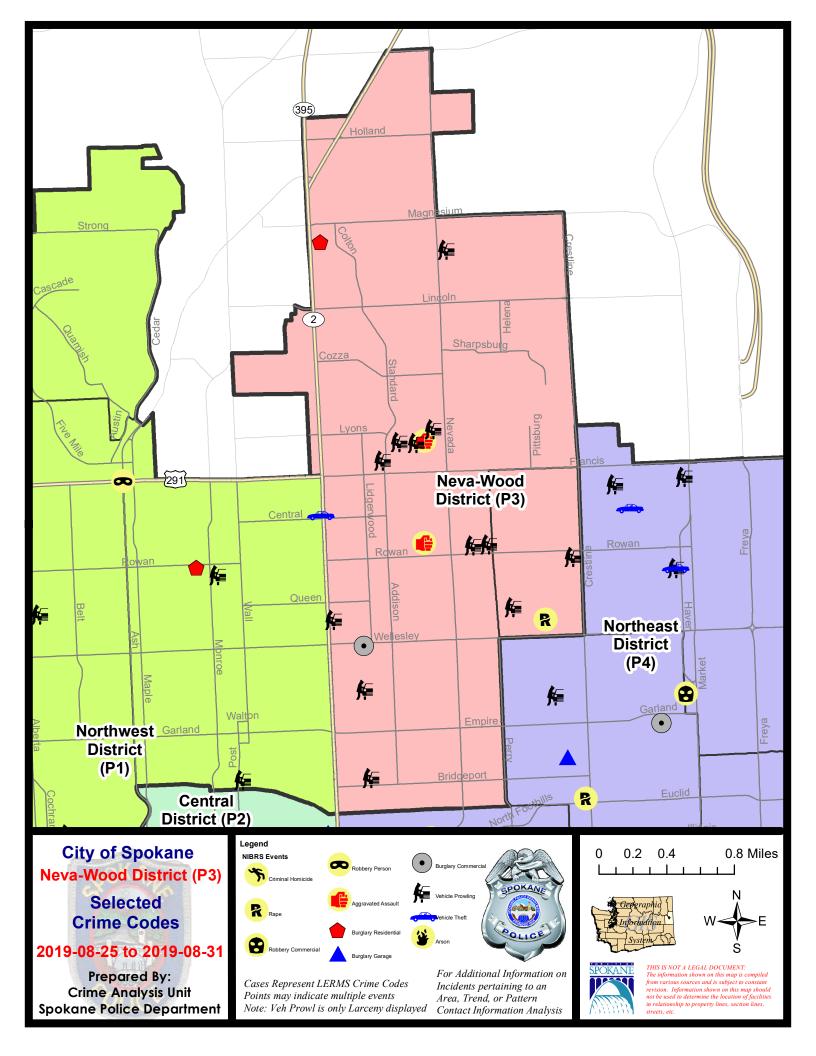

#### NE - Neva-Wood District (P3)

| A/C | Offense Statute                            | <u>Address</u>                  | Reported Date | <u>Dist</u> |
|-----|--------------------------------------------|---------------------------------|---------------|-------------|
| SPB | 3NL                                        |                                 |               |             |
| С   | ASSAULT 2D                                 | 700 E NEBRASKA AVE              | 8/26/2019     | P4          |
| С   | ASSAULT 2D                                 | N CINCINNATI ST / E HOLYOKE AVE | 8/31/2019     | P4          |
| С   | BURGLARY 2D COMMERCIAL                     | 200 E WELLESLEY AVE             | 8/26/2019     | P3          |
| С   | MAIL THEFT                                 | 3400 N ADDISON ST               | 8/26/2019     | P3          |
| С   | MAIL THEFT                                 | 900 E PRINCETON AVE             | 8/28/2019     | Р3          |
| С   | RESIDENTIAL BURGLARY                       | 0 E MAYFAIR CT                  | 8/31/2019     | P4          |
| С   | RETAIL THEFT WITH SPECIAL CIRCUMSTANCES 2D | 9200 N COLTON ST                | 8/26/2019     | P4          |
| С   | THEFT 2D FROM BUILDING                     | 600 E DECATUR AVE               | 8/26/2019     | P3          |
| С   | THEFT 2D FROM BUILDING                     | 300 E BRIDGEPORT AVE            | 8/29/2019     | P3          |
| С   | THEFT 2D FROM BUILDING                     | 4200 N DIVISION ST              | 8/30/2019     | P3          |
| С   | THEFT 2D FROM BUILDING                     | 7100 N DIVISION ST              | 8/30/2019     | P2          |
| С   | THEFT 2D FROM BUILDING                     | 0 E MAYFAIR CT                  | 8/31/2019     | P4          |
| С   | THEFT 2D FROM MOTOR VEHICLE                | 6300 N ADDISON ST               | 8/25/2019     | Р3          |
| С   | THEFT 2D FROM MOTOR VEHICLE                | 8400 N NEVADA ST                | 8/27/2019     | P3          |
| С   | THEFT 2D FROM MOTOR VEHICLE                | 700 E HOLYOKE AVE               | 8/28/2019     | Р3          |
| С   | THEFT 2D FROM MOTOR VEHICLE                | 200 E COURTLAND AVE             | 8/29/2019     | P3          |
| С   | THEFT 3D ALL OTHER                         | 5500 N DIVISION ST              | 8/25/2019     | P3          |
| С   | THEFT 3D ALL OTHER                         | 9500 N NEWPORT HWY              | 8/26/2019     | P3          |
| С   | THEFT 3D ALL OTHER                         | 500 E PRINCETON AVE             | 8/27/2019     | P2          |
| С   | THEFT 3D CITY FROM MOTOR VEHICLE           | 4700 N DIVISION ST              | 8/27/2019     | P4          |
| С   | THEFT 3D CITY SHOPLIFTING                  | 4700 N DIVISION ST              | 8/25/2019     | P4          |
| С   | THEFT 3D CITY SHOPLIFTING                  | 9600 N NEWPORT HWY              | 8/28/2019     | P3          |
| С   | THEFT 3D CITY SHOPLIFTING                  | 4700 N DIVISION ST              | 8/30/2019     | P3          |
| С   | THEFT 3D FROM BUILDING                     | 200 E LINCOLN RD                | 8/29/2019     | P3          |
| С   | THEFT 3D FROM MOTOR VEHICLE                | 800 E LYONS AVE                 | 8/25/2019     | P3          |
| С   | THEFT 3D FROM MOTOR VEHICLE                | 6600 N STANDARD ST              | 8/26/2019     | P3          |
| С   | THEFT 3D FROM MOTOR VEHICLE                | 200 E RICH AVE                  | 8/28/2019     | P3          |
| С   | THEFT 3D FROM MOTOR VEHICLE                | 1200 E NEBRASKA AVE             | 8/29/2019     | P3          |
| С   | THEFT 3D SHOPLIFTING                       | 4700 N DIVISION ST              | 8/25/2019     | P3          |
| С   | THEFT 3D SHOPLIFTING                       | 7600 N DIVISION ST              | 8/25/2019     | P3          |
| С   | THEFT 3D SHOPLIFTING                       | 5800 N DIVISION ST              | 8/26/2019     | P3          |
| С   | THEFT 3D SHOPLIFTING                       | 4700 N DIVISION ST              | 8/28/2019     | P3          |
| С   | THEFT 3D SHOPLIFTING                       | 4700 N DIVISION ST              | 8/28/2019     | P3          |
| С   | THEFT 3D SHOPLIFTING                       | 5500 N DIVISION ST              | 8/29/2019     | P3          |
| С   | THEFT 3D SHOPLIFTING                       | 9600 N DIVISION ST              | 8/30/2019     | Р3          |
| С   | THEFT 3D SHOPLIFTING                       | 7700 N DIVISION ST              | 8/30/2019     | Р3          |
| С   | THEFT 3D SHOPLIFTING                       | 5500 N DIVISION ST              | 8/31/2019     | P3          |
| С   | THEFT 3D SHOPLIFTING                       | 4700 N DIVISION ST              | 8/31/2019     | P3          |

| A/C        | Offense Statute                       | <u>Address</u>      | Reported Date | <u>Dist</u> |
|------------|---------------------------------------|---------------------|---------------|-------------|
| С          | THEFT OF A FIREARM FROM MOTOR VEHICLE | 1300 E NEBRASKA AVE | 8/29/2019     | Р3          |
| <u>SPB</u> | зwн                                   |                     |               |             |
| С          | RAPE 1D                               |                     | 8/28/2019     | P4          |
| С          | RAPE OF A CHILD 1D                    |                     | 8/28/2019     | P4          |
| Α          | THEFT 3D FROM MOTOR VEHICLE           | 1500 E OLYMPIC AVE  | 8/28/2019     | Р3          |
| С          | THEFT 3D FROM MOTOR VEHICLE           | 5400 N MARTIN ST    | 8/28/2019     | P2          |