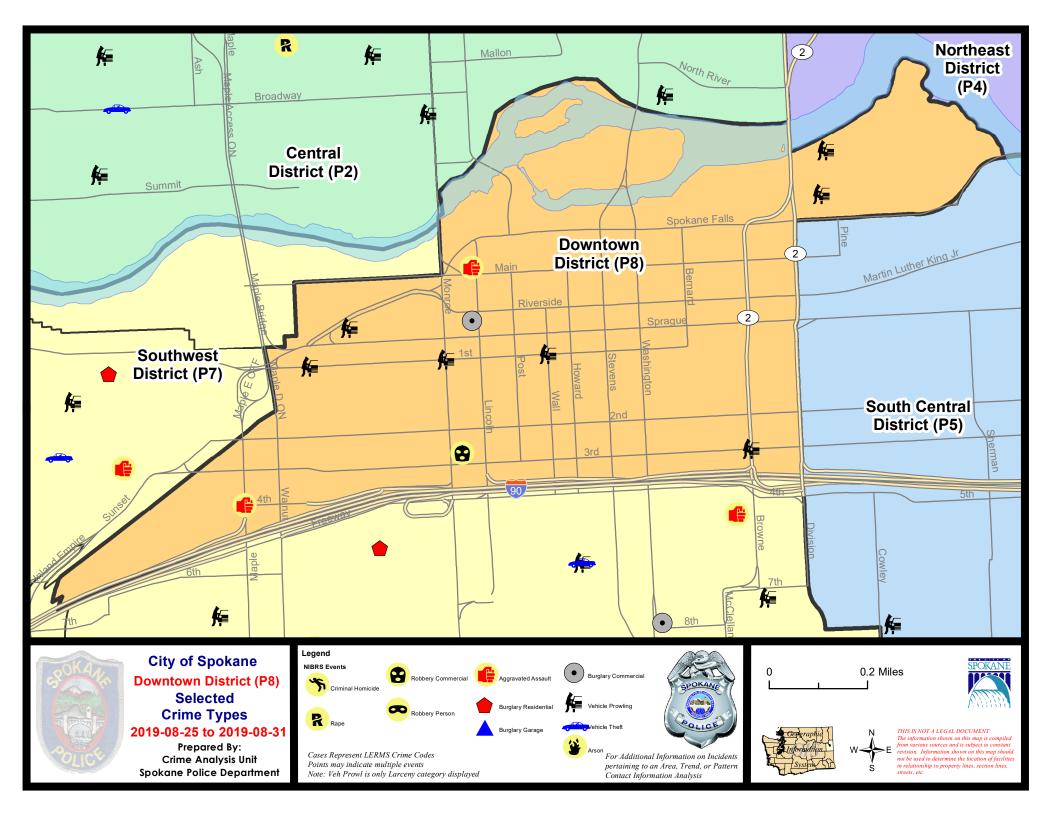

8/4/2019                   | - 8/31/2019<br>- 8/31/2019<br>- 8/31/2019            | Prior 28                   | ay Period<br>Day Perio<br>D Period: |                                        | 8/18/2019 -<br>7/7/2019 -<br>1/1/2018 - |                                |                                                    |

Prepared by SPD Crime Analysis Office - Mor

Monday, September 2, 2019

<u>NOTE:</u> SPD moved from UCR to the NIBRS reporting standard on 10/4/16 following the transition to a new RMS System. <u>Numbers on CompStat reports prior to this date</u> <u>should not be used as a comparison to those on this report</u>. Additional info on these reporting standards can be found on the FBI website: <a href="https://ucr.fbi.gov/nibrs-overview">https://ucr.fbi.gov/nibrs-overview</a>





#### SW - Downtown District (P8)



| A/C | Offense Statute             | <u>Address</u>          | Reported Date | <u>Dist</u> |
|-----|-----------------------------|-------------------------|---------------|-------------|
| SPD | 8RS                         |                         |               |             |
| С   | ASSAULT 2D                  | 900 W MAIN AVE          | 8/26/2019     | P8          |
| С   | ASSAULT 4D WEAPON           | W 4TH AVE / S MAPLE ST  | 8/25/2019     | P7          |
| С   | BURGLARY 2D COMMERCIAL      | 900 W RIVERSIDE AVE     | 8/25/2019     | P8          |
| С   | ROBBERY 1D COMMERCIAL       | 900 W 3RD AVE           | 8/27/2019     | P8          |
| С   | THEFT 2D ALL OTHER          | 0 W PACIFIC AVE         | 8/25/2019     | P8          |
| С   | TH