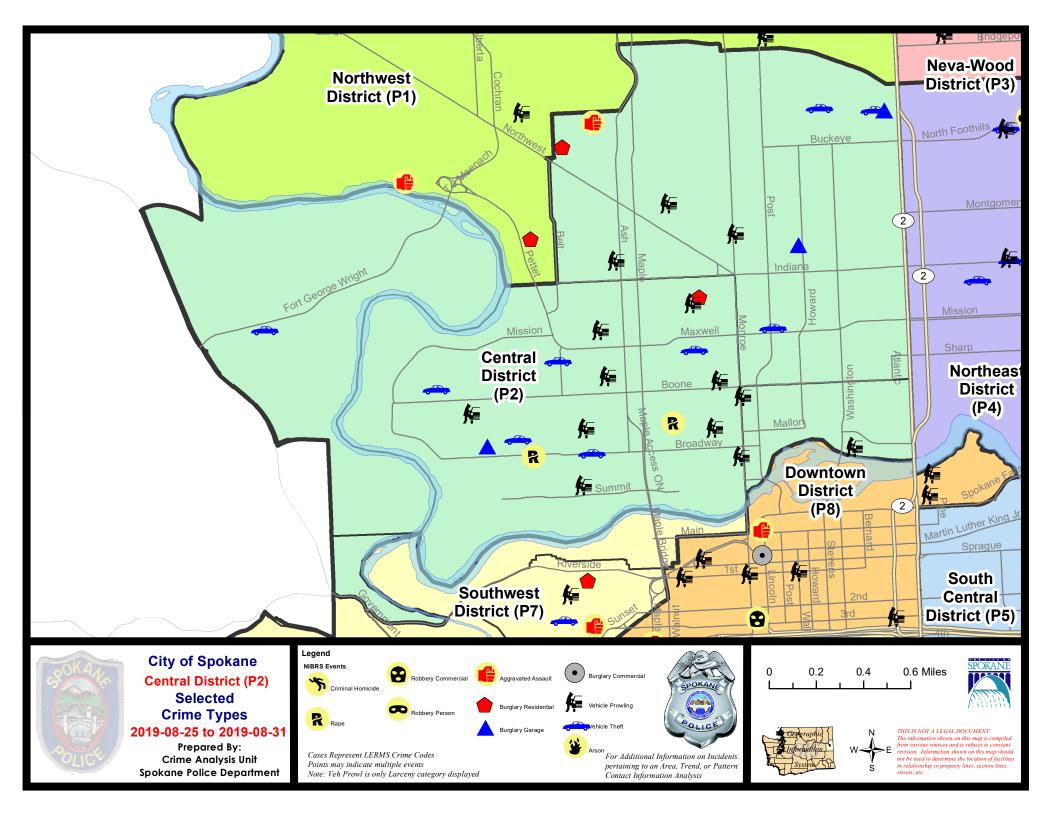

#### NW - Central District (P2)

| A/C        | Offense Statute                            | Address                      | Reported Date | <u>Dist</u> |
|------------|--------------------------------------------|------------------------------|---------------|-------------|
| SPA        | . <u>2EG</u>                               |                              |               |             |
| Α          | BURGLARY 2D GARAGE                         | 600 W KNOX AVE               | 8/27/2019     | P2          |
| С          | BURGLARY 2D GARAGE                         | 2900 N ATLANTIC ST           | 8/27/2019     | P4          |
| С          | BURGLARY 2D GARAGE                         | 2900 N ATLANTIC ST           | 8/29/2019     | P2          |
| С          | HARASSMENT FELONY WEAPON INVOLVED          | 1800 W CLEVELAND AVE         | 8/29/2019     | P1          |
| С          | RESIDENTIAL BURGLARY                       | 2000 W GRACE AVE             | 8/28/2019     | P1          |
| С          | TAKING MOTOR VEHICLE WITHOUT PERMISSION 2D | 2900 N WEST OVAL ST          | 8/31/2019     | P2          |
| С          | THEFT 3D ALL OTHER                         | 2300 N MONROE ST             | 8/26/2019     | P2          |
| С          | THEFT 3D FROM BUILDING                     | 2000 W GRACE AVE             | 8/28/2019     | P1          |
| С          | THEFT 3D FROM BUILDING                     | 1400 N CALISPEL ST           | 8/29/2019     | P2          |
| Α          | THEFT 3D FROM MOTOR VEHICLE                | W CARLISLE AVE / N CEDAR ST  | 8/26/2019     | P2          |
| С          | THEFT 3D FROM MOTOR VEHICLE                | 2000 N ASH ST                | 8/28/2019     | P2          |
| С          | THEFT 3D FROM MOTOR VEHICLE                | 2100 N MONROE ST             | 8/29/2019     | P2          |
| С          | THEFT 3D SHOPLIFTING                       | 2900 N WEST OVAL ST          | 8/31/2019     | P2          |
| С          | THEFT 3D VEHICLE PARTS AND ACCESSORIES     | 2000 W BUCKEYE AVE           | 8/25/2019     | P2          |
| С          | THEFT OF MOTOR VEHICLE                     | 100 W WAVERLY PL             | 8/27/2019     | P1          |
| С          | THEFT OF MOTOR VEHICLE                     | 1500 N POST ST               | 8/28/2019     | P1          |
| SPA        | 2RS                                        |                              |               |             |
| С          | THEFT 2D FROM BUILDING                     | 100 W NORTH RIVER DR         | 8/28/2019     | P2          |
| С          | THEFT 3D ALL OTHER                         | 900 N DIVISION ST            | 8/26/2019     | P2          |
| С          | THEFT 3D FROM MOTOR VEHICLE                | 300 W NORTH RIVER DR         | 8/28/2019     | P2          |
| С          | THEFT 3D FROM MOTOR VEHICLE                | 1100 N MONROE ST             | 8/28/2019     | P2          |
| <u>SPA</u> | 2WC                                        |                              |               |             |
| С          | BURGLARY 2D GARAGE                         | 2500 W MALLON AVE            | 8/30/2019     | P2          |
| С          | RAPE 1D                                    |                              | 8/28/2019     | P2          |
| С          | RAPE 2D                                    |                              | 8/25/2019     | P1          |
| Α          | RESIDENTIAL BURGLARY                       | 1700 N JEFFERSON ST          | 8/28/2019     | P2          |
| С          | THEFT 2D FROM MOTOR VEHICLE                | W GARDNER AVE / N LINDEKE ST | 8/31/2019     | P2          |
| С          | THEFT 3D FROM BUILDING                     | 1500 N CEDAR ST              | 8/27/2019     | P2          |
| Α          | THEFT 3D FROM MOTOR VEHICLE                | 1200 N MADISON ST            | 8/25/2019     | P2          |
| С          | THEFT 3D FROM MOTOR VEHICLE                | 1100 W MALLON AVE            | 8/25/2019     | P2          |
| С          | THEFT 3D FROM MOTOR VEHICLE                | 1200 W AUGUSTA AVE           | 8/26/2019     | P2          |
| С          | THEFT 3D FROM MOTOR VEHICLE                | 1800 W MISSION AVE           | 8/27/2019     | P2          |
| С          | THEFT 3D FROM MOTOR VEHICLE                | 1900 W DEAN AVE              | 8/29/2019     | P2          |
| С          | THEFT 3D FROM MOTOR VEHICLE                | 1800 W SHARP AVE             | 8/29/2019     | P2          |
| Α          | THEFT 3D FROM MOTOR VEHICLE                | 1900 W BRIDGE AVE            | 8/29/2019     | P2          |
| С          | THEFT 3D FROM MOTOR VEHICLE                | 700 N MONROE ST              | 8/30/2019     | P2          |
| С          | THEFT OF MOTOR VEHICLE                     | W BROADWAY AVE / N ELM ST    | 8/25/2019     | P1          |
|            |                                            |                              |               |             |

| A/C        | Offense Statute        | Address                      | Reported Date | <u>Dist</u> |
|------------|------------------------|------------------------------|---------------|-------------|
| С          | THEFT OF MOTOR VEHICLE | 2000 W SINTO AVE             | 8/26/2019     | P1          |
| С          | THEFT OF MOTOR VEHICLE | 1200 W SINTO AVE             | 8/28/2019     | P2          |
| С          | THEFT OF MOTOR VEHICLE | 2900 W SHARP AVE             | 8/29/2019     | P1          |
| С          | THEFT OF MOTOR VEHICLE | 2300 W MALLON AVE            | 8/29/2019     | P2          |
| <u>SPA</u> | <u>2WH</u>             |                              |               |             |
| С          | THEFT OF MOTOR VEHICLE | 3800 W FORT GEORGE WRIGHT DR | 8/31/2019     | P1          |