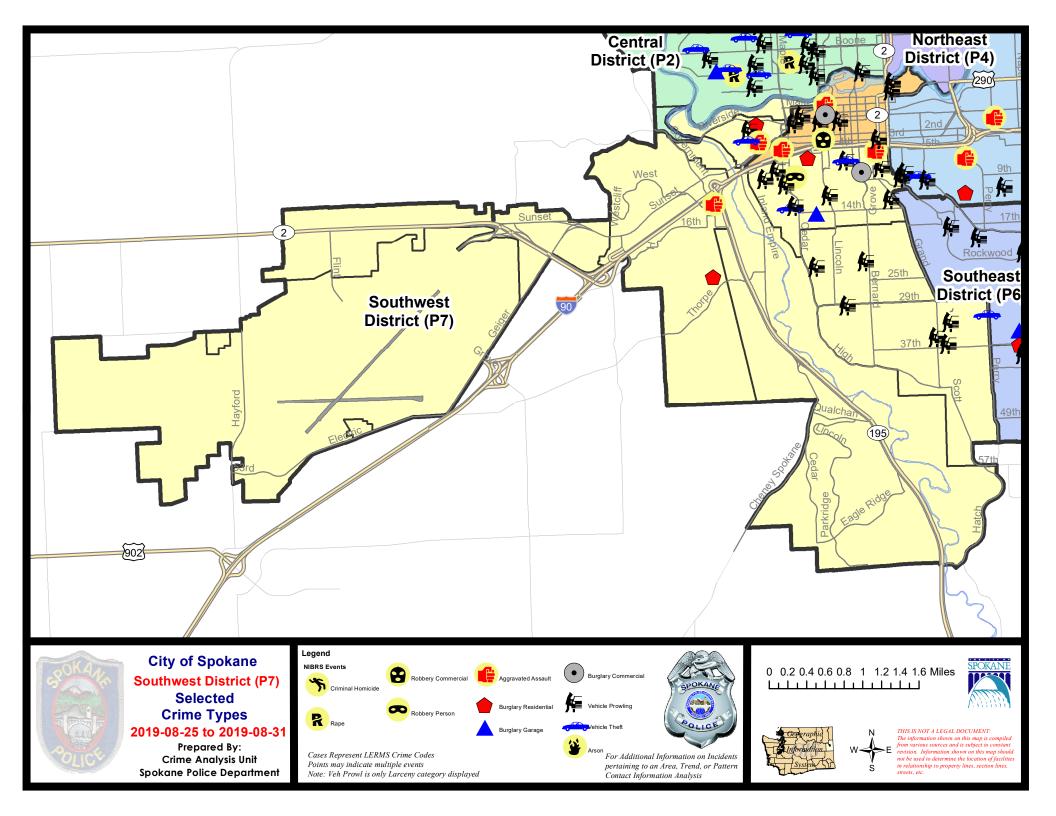

# SPOKANE POLICE DEPARTMENT SOUTH Police Service Area

#### **PSA Commander**

**Captain Tracie Meidl** 

South Central District (P5)
Southeast District (P6)
Southwest District (P7)

#### **SOUTH PRECINCT (P5, P6, and P7)**