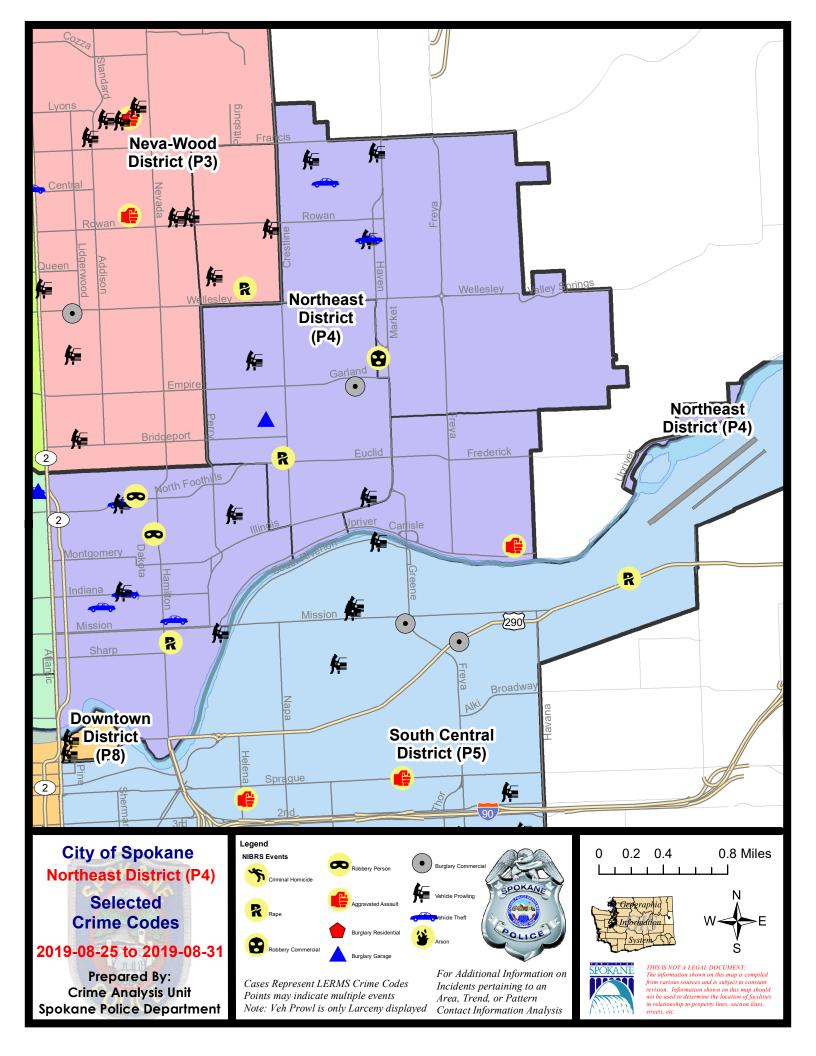

#### **NE - Northeast District (P4)**

#### NE - Northeast District (P4)

| A/C | Offense Statute                        | <u>Address</u>                | Reported Date | <u>Dist</u> |
|-----|----------------------------------------|-------------------------------|---------------|-------------|
| SPB | 4BE                                    |                               |               |             |
| С   | BURGLARY 2D COMMERCIAL                 | 2700 E PROVIDENCE AVE         | 8/29/2019     | P4          |
| С   | BURGLARY 2D GARAGE                     | 1900 E GLASS AVE              | 8/28/2019     | P4          |
| С   | RAPE 2D                                |                               | 8/27/2019     | P4          |
| С   | THEFT 2D FROM MOTOR VEHICLE            | 1800 E LACROSSE AVE           | 8/26/2019     | P4          |
| С   | THEFT 3D ALL OTHER                     | 2300 E BRIDGEPORT AVE         | 8/28/2019     | P4          |
| С   | THEFT 3D FROM MOTOR VEHICLE            | 2700 N REGAL ST               | 8/30/2019     | P4          |
| SPB | 4HI                                    |                               |               |             |
| С   | MAIL THEFT                             | 2500 E CENTRAL AVE            | 8/28/2019     | P4          |
| С   | ROBBERY 1D COMMERCIAL                  | 4000 N MARKET ST              | 8/28/2019     | P4          |
| С   | THEFT 2D FROM MOTOR VEHICLE            | 2900 E EVERETT AVE            | 8/26/2019     | P4          |
| С   | THEFT 2D FROM MOTOR VEHICLE            | 6100 N MARKET ST              | 8/28/2019     | P4          |
| С   | THEFT 3D ALL OTHER                     | 5200 N REGAL ST               | 8/28/2019     | P4          |
| С   | THEFT 3D FROM MOTOR VEHICLE            | 2400 E DALKE AVE              | 8/25/2019     | P4          |
| С   | THEFT 3D VEHICLE PARTS AND ACCESSORIES | 4800 N COOK ST                | 8/25/2019     | P4          |
| С   | THEFT OF MOTOR VEHICLE                 | 2900 E EVERETT AVE            | 8/26/2019     | P4          |
| С   | THEFT OF MOTOR VEHICLE                 | 2500 E CENTRAL AVE            | 8/29/2019     | P2          |
| SPB | 4LO                                    |                               |               |             |
| С   | MAIL THEFT                             | 500 E MISSION AVE             | 8/26/2019     | P4          |
| С   | RAPE 2D                                |                               | 8/30/2019     | Р3          |
| С   | ROBBERY 1D PERSON                      | 800 E JACKSON AVE             | 8/26/2019     | P4          |
| С   | ROBBERY 1D PERSON                      | 2800 N DAKOTA ST              | 8/31/2019     | P4          |
| С   | THEFT 2D FROM MOTOR VEHICLE            | 500 E INDIANA AVE             | 8/27/2019     | P4          |
| С   | THEFT 2D FROM MOTOR VEHICLE            | 2600 N MADELIA ST             | 8/31/2019     | P4          |
| С   | THEFT 3D ALL OTHER                     | 100 E BOONE AVE               | 8/26/2019     | P4          |
| С   | THEFT 3D ALL OTHER                     | 800 E SINTO AVE               | 8/29/2019     | P4          |
| С   | THEFT 3D ALL OTHER                     | 900 E MISSION AVE             | 8/30/2019     | P4          |
| С   | THEFT 3D CITY SHOPLIFTING              | 2400 N DIVISION ST            | 8/30/2019     | P2          |
| С   | THEFT 3D FROM MOTOR VEHICLE            | 500 E NORTH FOOTHILLS DR      | 8/27/2019     | P4          |
| С   | THEFT 3D FROM MOTOR VEHICLE            | 1400 E MISSION AVE            | 8/27/2019     | P4          |
| С   | THEFT 3D SHOPLIFTING                   | 200 E NORTH FOOTHILLS DR      | 8/26/2019     | P4          |
| С   | THEFT 3D SHOPLIFTING                   | 200 E NORTH FOOTHILLS DR      | 8/26/2019     | P4          |
| С   | THEFT 3D SHOPLIFTING                   | 2000 N HAMILTON ST            | 8/26/2019     | P4          |
| С   | THEFT 3D SHOPLIFTING                   | 2000 N HAMILTON ST            | 8/27/2019     | P4          |
| С   | THEFT 3D SHOPLIFTING                   | 100 E MISSION AVE             | 8/27/2019     | P4          |
| С   | THEFT 3D SHOPLIFTING                   | 1500 E ILLINOIS AVE           | 8/30/2019     | P4          |
| С   | THEFT 3D SHOPLIFTING                   | 1500 E ILLINOIS AVE           | 8/30/2019     | P4          |
| С   | THEFT OF MOTOR VEHICLE                 | N STANDARD ST / E INDIANA AVE | 8/25/2019     | P2          |

| A/C | Offense Statute        | Address                  | Reported Date | <u>Dist</u> |
|-----|------------------------|--------------------------|---------------|-------------|
| С   | THEFT OF MOTOR VEHICLE | N ASTOR ST / E NORA AVE  | 8/26/2019     | P4          |
| С   | THEFT OF MOTOR VEHICLE | 500 E NORTH FOOTHILLS DR | 8/27/2019     | P4          |
| С   | THEFT OF MOTOR VEHICLE | 900 E MISSION AVE        | 8/28/2019     | P4          |
| SPB | 4MI                    |                          |               |             |
| С   | ASSAULT 2D             | 4100 E ERMINA AVE        | 8/25/2019     | P4          |
| С   | MAIL THEFT             | 2600 N MARKET ST         | 8/26/2019     | P4          |
| С   | THEFT 3D ALL OTHER     | 3400 N MARKET ST         | 8/28/2019     | P4          |