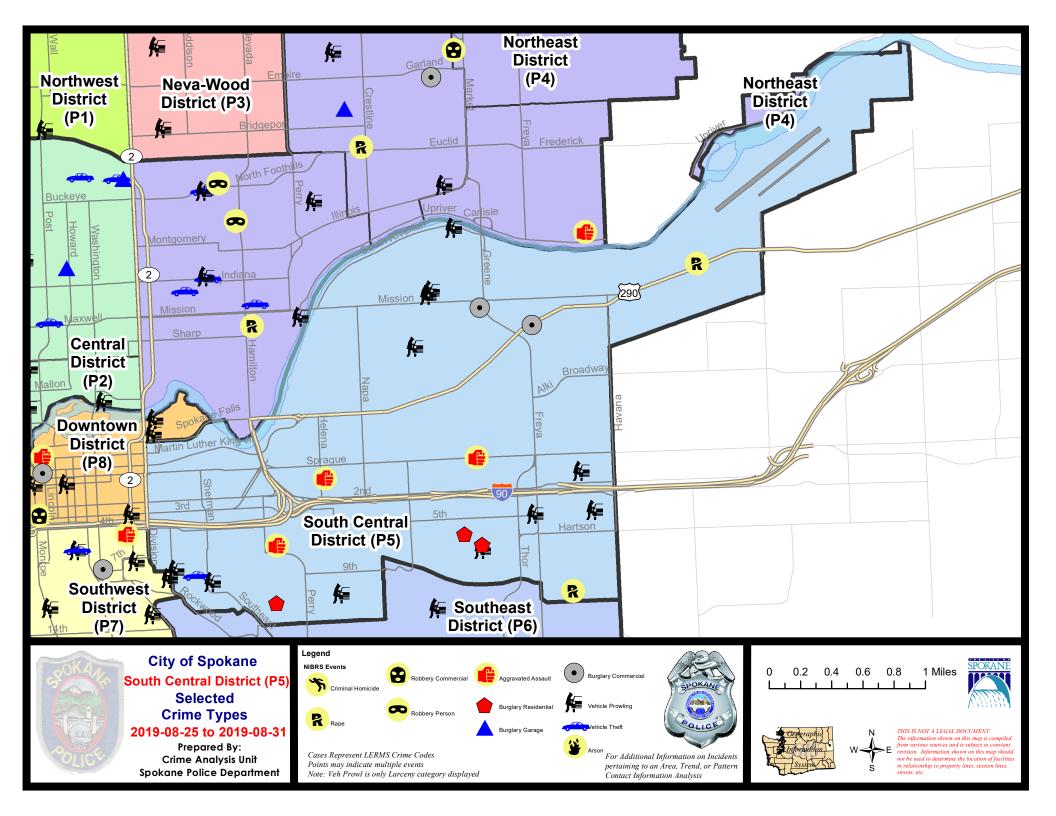

#### **SE - South Central District (P5)**

#### SE - South Central District (P5)

| A/C | Offense Statute                   | <u>Address</u>             | Reported Date | <u>Dist</u> |
|-----|-----------------------------------|----------------------------|---------------|-------------|
| SPC | <u>5EC</u>                        |                            |               |             |
| С   | ASSAULT 4D WEAPON                 | E SPRAGUE AVE / S FISKE ST | 8/30/2019     | P5          |
| С   | BURGLARY 2D COMMERCIAL            | 3600 E TRENT AVE           | 8/26/2019     | P5          |
| С   | DRIVE BY SHOOTING                 | 1600 E 1ST AVE             | 8/27/2019     | P6          |
| С   | HARASSMENT FELONY WEAPON INVOLVED | 600 S RICHARD ALLEN CT     | 8/25/2019     | P6          |
| С   | MAIL THEFT                        | 4000 E PACIFIC AVE         | 8/27/2019     | P5          |
| С   | RAPE 2D                           |                            | 8/29/2019     | P6          |
| С   | RESIDENTIAL BURGLARY              | 2900 E HARTSON AVE         | 8/25/2019     | P5          |
| С   | RESIDENTIAL BURGLARY              | 600 S FISKE ST             | 8/27/2019     | P5          |
| Α   | RESIDENTIAL BURGLARY              | 1000 E 12TH AVE            | 8/30/2019     | P5          |
| С   | THEFT 2D ALL OTHER                | 2200 E 1ST AVE             | 8/26/2019     | P6          |
| С   | THEFT 2D SHOPLIFTING              | 400 S THOR ST              | 8/28/2019     | P5          |
| С   | THEFT 3D ALL OTHER                | 700 E 9TH AVE              | 8/28/2019     | P5          |
| С   | THEFT 3D ALL OTHER                | 600 S FREYA ST             | 8/28/2019     | P6          |
| С   | THEFT 3D ALL OTHER                | 3700 E PACIFIC AVE         | 8/28/2019     | P5          |
| С   | THEFT 3D CITY SHOPLIFTING         | 400 S THOR ST              | 8/27/2019     | P6          |
| С   | THEFT 3D FROM BUILDING            | 800 S HATCH ST             | 8/27/2019     | P5          |
| С   | THEFT 3D FROM BUILDING            | 4200 E 11TH AVE            | 8/28/2019     | P5          |
| С   | THEFT 3D FROM MOTOR VEHICLE       | 800 S COWLEY ST            | 8/27/2019     | P5          |
| С   | THEFT 3D FROM MOTOR VEHICLE       | 500 E 9TH AVE              | 8/27/2019     | P5          |
| С   | THEFT 3D FROM MOTOR VEHICLE       | 1700 E 11TH AVE            | 8/27/2019     | P5          |
| С   | THEFT 3D FROM MOTOR VEHICLE       | 3500 E 5TH AVE             | 8/28/2019     | P5          |
| С   | THEFT 3D FROM MOTOR VEHICLE       | 3100 E 8TH AVE             | 8/29/2019     | P5          |
| Α   | THEFT 3D FROM MOTOR VEHICLE       | 4000 E 5TH AVE             | 8/29/2019     | P5          |
| С   | THEFT 3D FROM MOTOR VEHICLE       | 4000 E PACIFIC AVE         | 8/29/2019     | P5          |
| С   | THEFT 3D SHOPLIFTING              | 400 S THOR ST              | 8/25/2019     | P5          |
| С   | THEFT OF MOTOR VEHICLE            | 300 E 8TH AVE              | 8/31/2019     | P5          |
| SPC | <u>5GP</u>                        |                            |               |             |
| С   | BURGLARY 2D COMMERCIAL            | 1400 N GREENE ST           | 8/29/2019     | P6          |
| С   | RAPE 3D                           |                            | 8/26/2019     | P6          |
| С   | THEFT 1D ALL OTHER                | 4900 E COMMERCE AVE        | 8/31/2019     | P6          |
| С   | THEFT 2D ALL OTHER                | 4900 E COMMERCE AVE        | 8/25/2019     | P5          |
| С   | THEFT 3D ALL OTHER                | 1900 E SOUTH RIVERTON AVE  | 8/30/2019     | P4          |
| С   | THEFT 3D FROM MOTOR VEHICLE       | 2500 E DESMET AVE          | 8/26/2019     | P5          |
| С   | THEFT 3D FROM MOTOR VEHICLE       | 2900 E SOUTH RIVERTON AVE  | 8/26/2019     | P5          |
| С   | THEFT 3D FROM MOTOR VEHICLE       | 1500 N LACEY ST            | 8/26/2019     | P5          |
| С   | THEFT 3D FROM MOTOR VEHICLE       | 1600 N LACEY ST            | 8/27/2019     | P5          |
| С   | THEFT 3D FROM MOTOR VEHICLE       | 2900 E SOUTH RIVERTON AVE  | 8/28/2019     | P5          |
|     |                                   |                            |               |             |