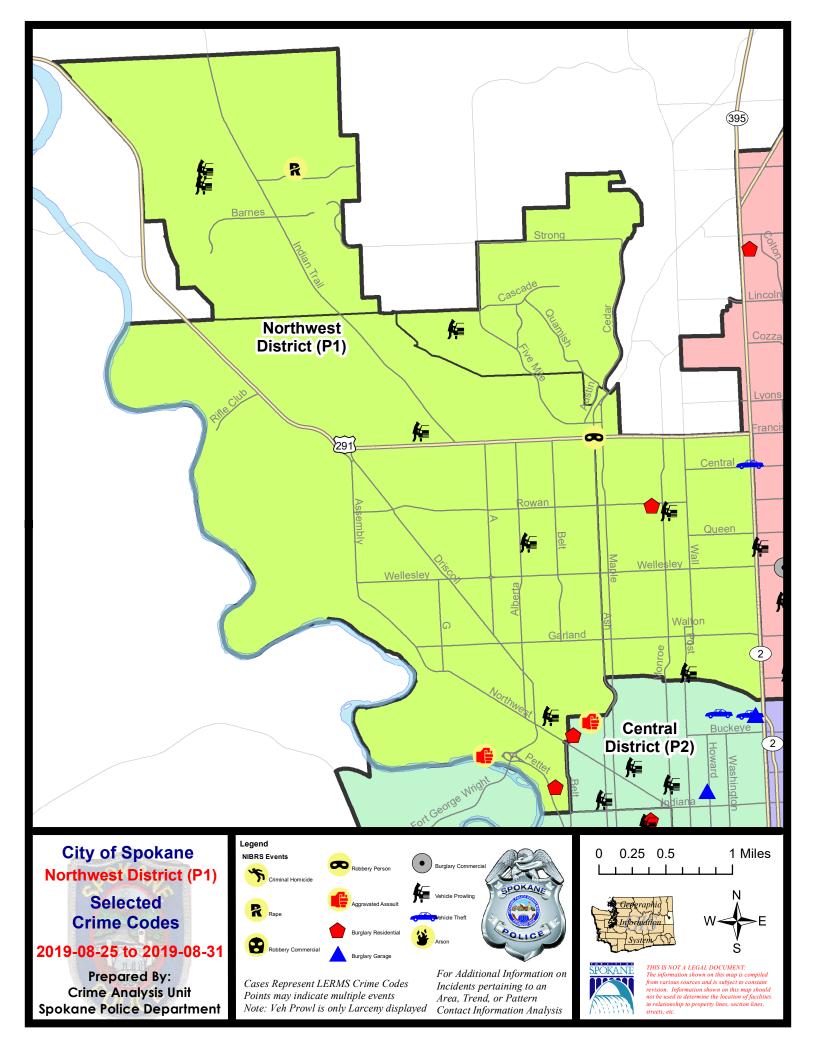

#### **NW - Northwest District (P1)**

#### **Preliminary IBR Counts**

| 7 Day Comparison                                                           |                                                                                                                  |                            | 28 Day Comparison           |                                         |                                 | YT                             | YTD Comparison                                                |                                          |                                            |                                                               |
|----------------------------------------------------------------------------|------------------------------------------------------------------------------------------------------------------|----------------------------|-----------------------------|-----------------------------------------|---------------------------------|--------------------------------|---------------------------------------------------------------|------------------------------------------|--------------------------------------------|---------------------------------------------------------------|
| NIBRS Ca                                                                   | ntegories (Part 1 Selected)                                                                                      | Current                    | Prior                       | Percent                                 | Current                         | Prior                          | Percent                                                       | Current                                  | Prior                                      | Percent                                                       |
| Violent                                                                    | Criminal Homicide Rape Robbery - Commercial Robbery - Person Aggravated Assault - Non DV Aggravated Assault - DV | 0<br>1<br>0<br>1<br>1<br>0 | 0<br>0<br>0<br>0<br>0       | -100.00%                                | 0<br>1<br>0<br>2<br>2<br>2<br>3 | 0 2 0 1 7 4                    | -50.00%<br>100.00%<br>-71.43%<br>-25.00%                      | 0<br>23<br>5<br>8<br>29<br>35            | 1<br>29<br>4<br>11<br>34<br>29             | -100.00%<br>-20.69%<br>25.00%<br>-27.27%<br>-14.71%<br>20.69% |
| Property                                                                   | Violent Total:  Burglary - Residential  Burglary Garage  Burglary Commercial  Larceny  Vehicle Theft  Arson      | 2<br>0<br>0<br>16<br>1     | 2<br>1<br>0<br>28<br>3<br>0 | 0.00%<br>-100.00%<br>-42.86%<br>-66.67% | 6<br>9<br>1<br>109<br>7<br>0    | 14<br>7<br>5<br>122<br>12      | -42.86%  -57.14%  28.57%  -80.00%  -10.66%  -41.67%  -100.00% | 100<br>88<br>76<br>22<br>850<br>103<br>4 | 108<br>109<br>66<br>20<br>1119<br>115<br>3 | -7.41%  -19.27%  15.15%  10.00%  -24.04%  -10.43%  33.33%     |
| Prelimina                                                                  | Property Total:  ry Part 1 Crime Totals:                                                                         | 19                         | 34                          | -44.12%<br>-37.14%                      | 132                             | 161                            | -18.01%                                                       | 1143                                     | 1432                                       | -20.18%                                                       |
| Current 7 Day Period:<br>Current 28 Day Period:<br>Current YTD Day Period: |                                                                                                                  | 8/                         | 25/2019 -<br>3/4/2019 -     | 8/31/2019<br>8/31/2019<br>8/31/2019     | Prior 7 D                       | Day Period Day Perio D Period: | :<br>:                                                        | 8/18/2019 -<br>7/7/2019 -                | - 8/24/2019                                |                                                               |

#### NW - Northwest District (P1)

| A/C        | Offense Statute                            | <u>Address</u>           | Reported Date | <u>Dist</u> |
|------------|--------------------------------------------|--------------------------|---------------|-------------|
| SPA        | 1BS                                        |                          |               |             |
| С          | THEFT 3D ALL OTHER                         | 2900 W BEACON AVE        | 8/28/2019     | P1          |
| С          | THEFT 3D FROM MOTOR VEHICLE                | 6400 N FOTHERINGHAM ST   | 8/29/2019     | P1          |
| SPA        | 1FM                                        |                          |               |             |
| С          | THEFT 2D FROM MOTOR VEHICLE                | 3200 W TRINITY AVE       | 8/29/2019     | P1          |
| SPA        | AIIT                                       |                          |               |             |
| С          | RAPE 2D                                    |                          | 8/30/2019     | P1          |
| С          | THEFT 2D FROM MOTOR VEHICLE                | 6000 W SHAWNEE AVE       | 8/30/2019     | P1          |
| С          | THEFT 3D FROM MOTOR VEHICLE                | 9700 N SUNDANCE DR       | 8/30/2019     | P1          |
| С          | THEFT 3D SHOPLIFTING                       | 9000 N INDIAN TRAIL RD   | 8/25/2019     | P1          |
| SPA        | 1NH                                        |                          |               |             |
| С          | RESIDENTIAL BURGLARY                       | 5400 N MADISON ST        | 8/27/2019     | P2          |
| С          | ROBBERY 2D PERSON                          | N ASH ST / W FRANCIS AVE | 8/29/2019     | P1          |
| С          | TAKING MOTOR VEHICLE WITHOUT PERMISSION 2D | 5900 N DIVISION ST       | 8/27/2019     | P1          |
| С          | THEFT 3D FROM MOTOR VEHICLE                | 5300 N LINCOLN ST        | 8/25/2019     | P1          |
| С          | THEFT 3D FROM MOTOR VEHICLE                | 700 W GORDON AVE         | 8/25/2019     | P1          |
| С          | THEFT 3D SHOPLIFTING                       | 4800 N DIVISION ST       | 8/27/2019     | P1          |
| <u>SPA</u> | 1NW                                        |                          |               |             |
| С          | ASSAULT 2D                                 | 3100 W DOWNRIVER DR      | 8/28/2019     | P1          |
| С          | RESIDENTIAL BURGLARY                       | 2200 N HEMLOCK ST        | 8/28/2019     | P2          |
| С          | THEFT 2D ALL OTHER                         | 2900 W WELLESLEY AVE     | 8/29/2019     | P1          |
| С          | THEFT 2D FROM MOTOR VEHICLE                | 2500 W QUEEN AVE         | 8/27/2019     | P1          |
| С          | THEFT 2D FROM MOTOR VEHICLE                | 2200 W FAIRVIEW AVE      | 8/30/2019     | P1          |
| С          | THEFT 3D CITY SHOPLIFTING                  | 2300 W WELLESLEY AVE     | 8/31/2019     | P1          |
| С          | THEFT 3D FROM BUILDING                     | 5300 N CANNON ST         | 8/28/2019     | P1          |
| С          | THEFT 3D SHOPLIFTING                       | 6600 N NINE MILE RD      | 8/31/2019     | P1          |
| С          | THEFT 3D VEHICLE PARTS AND ACCESSORIES     | 1900 N BELT ST           | 8/26/2019     | P2          |