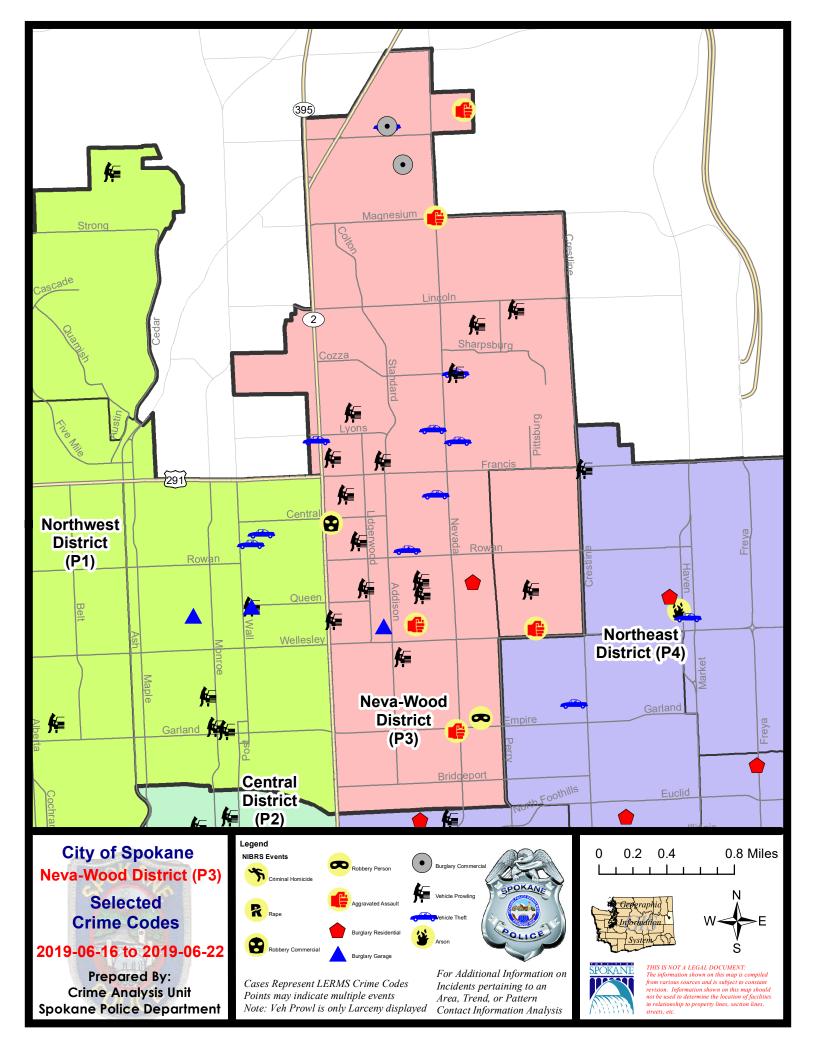

#### NE - Neva-Wood District (P3)

#### **Preliminary IBR Counts**

|           |                                                                                                                                  | 7 Day Comparison            |                             | 28 Day Comparison                                 |                                 |                                      | YTD Comparison                                              |                                    |                                     |                                                               |
|-----------|----------------------------------------------------------------------------------------------------------------------------------|-----------------------------|-----------------------------|---------------------------------------------------|---------------------------------|--------------------------------------|-------------------------------------------------------------|------------------------------------|-------------------------------------|---------------------------------------------------------------|
| NIBRS Ca  | ategories (Part 1 Selected)                                                                                                      | Current                     | Prior                       | Percent                                           | Current                         | Prior                                | Percent                                                     | Current                            | Prior                               | Percent                                                       |
| Violent   | Criminal Homicide Rape Robbery - Commercial Robbery - Person Aggravated Assault - Non DV Aggravated Assault - DV  Violent Total: | 0<br>0<br>1<br>1<br>3<br>2  | 0<br>2<br>0<br>0<br>1<br>1  | -100.00%<br>200.00%<br>100.00%                    | 0<br>4<br>3<br>4<br>6<br>7      | 0<br>4<br>1<br>2<br>8<br>5           | 0.00%<br>200.00%<br>100.00%<br>-25.00%<br>40.00%            | 0<br>20<br>15<br>17<br>39<br>29    | 1<br>30<br>12<br>15<br>65<br>44     | -100.00%<br>-33.33%<br>25.00%<br>13.33%<br>-40.00%<br>-34.09% |
| Property  | Burglary - Residential Burglary Garage Burglary Commercial Larceny Vehicle Theft Arson  Property Total:                          | 1<br>1<br>2<br>61<br>7<br>0 | 5<br>3<br>3<br>54<br>6<br>0 | -80.00%<br>-66.67%<br>-33.33%<br>12.96%<br>16.67% | 12<br>10<br>6<br>238<br>23<br>0 | 14<br>9<br>7<br>189<br>23<br>1       | -14.29%<br>11.11%<br>-14.29%<br>25.93%<br>0.00%<br>-100.00% | 70<br>59<br>31<br>1189<br>150<br>4 | 78<br>61<br>23<br>1547<br>172<br>4  | -10.26%<br>-3.28%<br>34.78%<br>-23.14%<br>-12.79%<br>0.00%    |
| Prelimina | ry Part 1 Crime Totals:                                                                                                          | 79                          | 75                          | 5.33%                                             | 313                             | 263                                  | 19.01%                                                      | 1623                               | 2052                                | -20.91%                                                       |
|           | Current 7 Day Period: Current 28 Day Period: Current YTD Day Period:                                                             | 5/                          | /26/2019 -                  | - 6/22/2019<br>- 6/22/2019<br>- 6/22/2019         | Prior 28                        | Day Period<br>Day Perio<br>D Period: |                                                             | 4/28/2019 -                        | 6/15/2019<br>5/25/2019<br>6/22/2018 |                                                               |

#### NE - Neva-Wood District (P3)

| A/C        | Offense Statute                            | <u>Address</u>              | Reported Date | <u>Dist</u> |
|------------|--------------------------------------------|-----------------------------|---------------|-------------|
| <u>SPB</u> | 3NL                                        |                             |               |             |
| С          | ASSAULT 1D                                 | 600 E WABASH AVE            | 6/19/2019     | Р3          |
| С          | ASSAULT 2D                                 | 900 E EMPIRE AVE            | 6/18/2019     | P4          |
| С          | ASSAULT 2D                                 | 1200 E WESTVIEW CT          | 6/22/2019     | P4          |
| С          | BURGLARY 2D COMMERCIAL                     | 600 E HOLLAND AVE           | 6/17/2019     | P4          |
| С          | BURGLARY 2D COMMERCIAL                     | 9200 N NEVADA ST            | 6/20/2019     | P4          |
| С          | BURGLARY 2D FENCED AREA                    | 500 E PRINCETON AVE         | 6/22/2019     | Р3          |
| С          | BURGLARY 2D FENCED AREA                    | 9600 N DIVISION ST          | 6/22/2019     | Р3          |
| С          | BURGLARY 2D GARAGE                         | 400 E WABASH AVE            | 6/20/2019     | Р3          |
| С          | RESIDENTIAL BURGLARY                       | 1100 E EVERETT AVE          | 6/22/2019     | P2          |
| С          | ROBBERY 2D COMMERCIAL                      | 5800 N DIVISION ST          | 6/18/2019     | P2          |
| С          | ROBBERY 2D PERSON                          | E GARLAND AVE / N MORTON ST | 6/18/2019     | P4          |
| С          | TAKING MOTOR VEHICLE WITHOUT PERMISSION 2D | 800 E DALKE AVE             | 6/19/2019     | P4          |
| С          | THEFT 1D FROM BUILDING                     | 9600 N DIVISION ST          | 6/22/2019     | Р3          |
| С          | THEFT 2D ALL OTHER                         | 7800 N MARTIN ST            | 6/22/2019     | P3          |
| С          | THEFT 2D FROM BUILDING                     | 5500 N DIVISION ST          | 6/16/2019     | P3          |
| С          | THEFT 2D FROM BUILDING                     | 4700 N DIVISION ST          | 6/18/2019     | P3          |
| С          | THEFT 2D FROM BUILDING                     | 5600 N LIDGERWOOD ST        | 6/19/2019     | P3          |
| С          | THEFT 2D FROM BUILDING                     | 1100 E EVERETT AVE          | 6/22/2019     | P2          |
| С          | THEFT 2D FROM MOTOR VEHICLE                | 6400 N DIVISION ST          | 6/16/2019     | P3          |
| С          | THEFT 2D FROM MOTOR VEHICLE                | 100 E WEDGEWOOD AVE         | 6/19/2019     | Р3          |
| С          | THEFT 2D FROM MOTOR VEHICLE                | 1100 E COZZA DR             | 6/19/2019     | Р3          |
| С          | THEFT 2D FROM MOTOR VEHICLE                | 6100 N MAYFAIR ST           | 6/19/2019     | Р3          |
| С          | THEFT 2D FROM MOTOR VEHICLE                | 200 E CROWN AVE             | 6/20/2019     | Р3          |
| С          | THEFT 2D FROM MOTOR VEHICLE                | 4700 N DIVISION ST          | 6/21/2019     | Р3          |
| С          | THEFT 2D FROM MOTOR VEHICLE                | 1700 E LINCOLN RD           | 6/22/2019     | Р3          |
| С          | THEFT 2D SHOPLIFTING                       | 4700 N DIVISION ST          | 6/19/2019     | P2          |
| С          | THEFT 2D VEHICLE PARTS AND ACCESSORIES     | 900 E BEACON AVE            | 6/21/2019     | Р3          |
| С          | THEFT 3D ALL OTHER                         | 1300 E PROVIDENCE AVE       | 6/16/2019     | P3          |
| С          | THEFT 3D ALL OTHER                         | 4700 N DIVISION ST          | 6/16/2019     | P3          |
| С          | THEFT 3D ALL OTHER                         | 9600 N DIVISION ST          | 6/20/2019     | P2          |
| С          | THEFT 3D ALL OTHER                         | 4700 N DIVISION ST          | 6/21/2019     | Р3          |
| С          | THEFT 3D ALL OTHER                         | 500 E DAVE CT               | 6/22/2019     | Р3          |
| С          | THEFT 3D CITY ALL OTHER                    | 6100 N LIDGERWOOD ST        | 6/16/2019     | P4          |
| С          | THEFT 3D CITY SHOPLIFTING                  | 9200 N COLTON ST            | 6/16/2019     | P3          |
| С          | THEFT 3D CITY SHOPLIFTING                  | 4700 N DIVISION ST          | 6/16/2019     | P3          |
| С          | THEFT 3D CITY SHOPLIFTING                  | 4600 N NEVADA ST            | 6/17/2019     | P3          |
| С          | THEFT 3D CITY SHOPLIFTING                  | 9200 N NEVADA ST            | 6/18/2019     | P3          |
| С          | THEFT 3D CITY SHOPLIFTING                  | 9200 N COLTON ST            | 6/22/2019     | P2          |

| A/C        | Offense Statute                             | Address                      | Reported Date | Dist |
|------------|---------------------------------------------|------------------------------|---------------|------|
| С          | THEFT 3D FROM BUILDING                      | 4700 N DIVISION ST           | 6/19/2019     | P3   |
| С          | THEFT 3D FROM BUILDING                      | 4600 N NEVADA ST             | 6/19/2019     | P3   |
| С          | THEFT 3D FROM MOTOR VEHICLE                 | 6300 N ADDISON ST            | 6/17/2019     | P3   |
| С          | THEFT 3D FROM MOTOR VEHICLE                 | 500 E PRINCETON AVE          | 6/20/2019     | P3   |
| С          | THEFT 3D FROM MOTOR VEHICLE                 | 600 E EVERETT AVE            | 6/20/2019     | Р3   |
| С          | THEFT 3D FROM MOTOR VEHICLE                 | 1200 E CALKINS AVE           | 6/21/2019     | P3   |
| С          | THEFT 3D FROM MOTOR VEHICLE                 | 600 E CROWN AVE              | 6/22/2019     | P3   |
| С          | THEFT 3D FROM MOTOR VEHICLE                 | 5600 N LIDGERWOOD ST         | 6/22/2019     | P3   |
| С          | THEFT 3D SHOPLIFTING                        | 4700 N DIVISION ST           | 6/16/2019     | P3   |
| С          | THEFT 3D SHOPLIFTING                        | 4700 N DIVISION ST           | 6/16/2019     | P3   |
| С          | THEFT 3D SHOPLIFTING                        | 9200 N COLTON ST             | 6/16/2019     | P3   |
| С          | THEFT 3D SHOPLIFTING                        | 100 E FRANCIS AVE            | 6/17/2019     | P3   |
| С          | THEFT 3D SHOPLIFTING                        | 4700 N DIVISION ST           | 6/17/2019     | P3   |
| С          | THEFT 3D SHOPLIFTING                        | 4700 N DIVISION ST           | 6/18/2019     | P3   |
| С          | THEFT 3D SHOPLIFTING                        | 5800 N DIVISION ST           | 6/18/2019     | P3   |
| С          | THEFT 3D SHOPLIFTING                        | 9200 N COLTON ST             | 6/18/2019     | P3   |
| С          | THEFT 3D SHOPLIFTING                        | 7900 N DIVISION ST           | 6/18/2019     | P3   |
| С          | THEFT 3D SHOPLIFTING                        | 9200 N COLTON ST             | 6/19/2019     | P3   |
| С          | THEFT 3D SHOPLIFTING                        | 9200 N COLTON ST             | 6/19/2019     | P3   |
| С          | THEFT 3D SHOPLIFTING                        | 900 E FRANCIS AVE            | 6/20/2019     | P3   |
| С          | THEFT 3D SHOPLIFTING                        | 4700 N DIVISION ST           | 6/21/2019     | P3   |
| С          | THEFT 3D SHOPLIFTING                        | 4700 N DIVISION ST           | 6/21/2019     | P3   |
| С          | THEFT 3D SHOPLIFTING                        | 4700 N DIVISION ST           | 6/22/2019     | P3   |
| С          | THEFT 3D SHOPLIFTING                        | 4700 N DIVISION ST           | 6/22/2019     | P3   |
| С          | THEFT 3D SHOPLIFTING                        | 4700 N DIVISION ST           | 6/22/2019     | P3   |
| С          | THEFT 3D VEHICLE PARTS AND ACCESSORIES      | 9600 N DIVISION ST           | 6/22/2019     | P3   |
| С          | THEFT 3D VEHICLE PARTS AND ACCESSORIES      | 5600 N LIDGERWOOD ST         | 6/22/2019     | P3   |
| С          | THEFT OF MOTOR VEHICLE                      | 600 E HOLLAND AVE            | 6/17/2019     | P4   |
| С          | THEFT OF MOTOR VEHICLE                      | 1100 E COZZA DR              | 6/17/2019     | P3   |
| С          | THEFT OF MOTOR VEHICLE                      | 6500 N NEVADA ST             | 6/18/2019     | P4   |
| С          | THEFT OF MOTOR VEHICLE                      | 6600 N DIVISION ST           | 6/21/2019     | P2   |
| С          | THEFT OF MOTOR VEHICLE                      | 500 E DAVE CT                | 6/22/2019     | P3   |
| С          | THEFT OF MOTOR VEHICLE                      | 800 E LYONS AVE              | 6/22/2019     | P4   |
| С          | VEHICULAR ASSAULT                           | N NEVADA ST / E MAGNESIUM RD | 6/20/2019     | P4   |
| <u>SPB</u> | <u>3WH</u>                                  |                              |               |      |
| С          | ASSAULT 2D                                  | 1600 E BROAD AVE             | 6/22/2019     | P4   |
| С          | MAIL THEFT                                  | 1600 E DALKE AVE             | 6/19/2019     | P3   |
| С          | THEFT 3D ALL OTHER                          | 1700 E SANSON AVE            | 6/16/2019     | P4   |
| С          | THEFT 3D CITY ALL OTHER                     | 1600 E QUEEN AVE             | 6/20/2019     | P4   |
| С          | THEFT 3D CITY VEHICLE PARTS AND ACCESSORIES | 1800 E COLUMBIA AVE          | 6/20/2019     | P4   |
| С          | THEFT 3D FROM MOTOR VEHICLE                 | 1600 E CROWN AVE             | 6/16/2019     | P3   |
| С          | THEFT 3D VEHICLE PARTS AND ACCESSORIES      | 1600 E CROWN AVE             | 6/16/2019     | P3   |