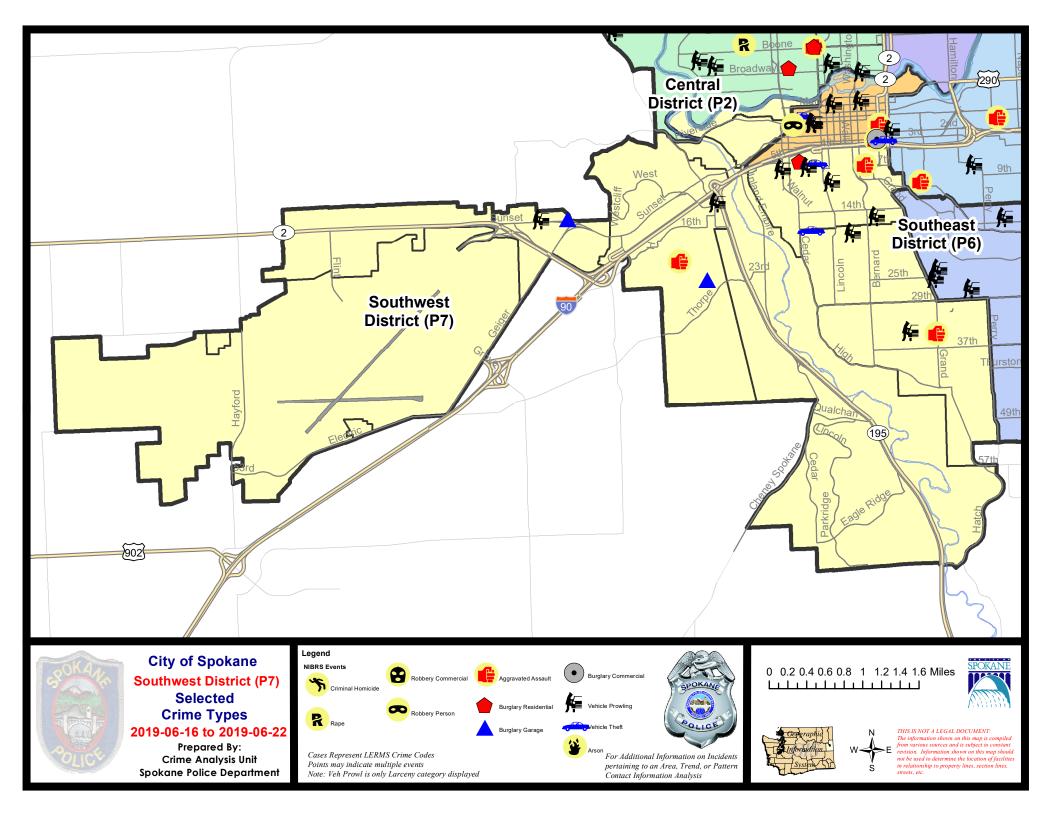

#### **SW - Southwest District (P7)**

#### **Preliminary IBR Counts**

|                                                                      |                                                                                                                                  | 7 Da                        | ny Compan              | ison                                      | 28 D                         | 28 Day Comparison                   |                                                   |                               | YTD Comparison                            |                                                            |  |
|----------------------------------------------------------------------|----------------------------------------------------------------------------------------------------------------------------------|-----------------------------|------------------------|-------------------------------------------|------------------------------|-------------------------------------|---------------------------------------------------|-------------------------------|-------------------------------------------|------------------------------------------------------------|--|
| NIBRS Categories (Part 1 Selected)                                   |                                                                                                                                  | Current                     | Prior                  | Percent                                   | Current                      | Prior                               | Percent                                           | Current                       | Prior                                     | Percent                                                    |  |
| Violent                                                              | Criminal Homicide Rape Robbery - Commercial Robbery - Person Aggravated Assault - Non DV Aggravated Assault - DV  Violent Total: | 0 0 0 1 2                   | 0 0 0 1 2              | 0.00%                                     | 0<br>1<br>0<br>0<br>8<br>6   | 0<br>2<br>0<br>1<br>4<br>2          | -50.00%<br>-100.00%<br>100.00%<br>200.00%         | 0<br>12<br>0<br>8<br>33<br>21 | 0<br>16<br>1<br>12<br>25<br>19            | -25.00%<br>-100.00%<br>-33.33%<br>32.00%<br>10.53%         |  |
| Property                                                             | Burglary - Residential Burglary Garage Burglary Commercial Larceny Vehicle Theft Arson                                           | 2<br>2<br>0<br>21<br>2<br>0 | 0<br>3<br>2<br>18<br>1 | -33.33%<br>-100.00%<br>16.67%<br>100.00%  | 5<br>10<br>4<br>98<br>7<br>1 | 9<br>7<br>2<br>102<br>11<br>0       | -44.44%<br>42.86%<br>100.00%<br>-3.92%<br>-36.36% | 64<br>41<br>29<br>558<br>51   | 65<br>36<br>13<br>552<br>107<br>2         | -1.54%<br>13.89%<br>123.08%<br>1.09%<br>-52.34%<br>-50.00% |  |
| Property Total:  Preliminary Part 1 Crime Totals:                    |                                                                                                                                  | 30                          | 24                     | 12.50%                                    | 125                          | 131                                 | 0.00%                                             | 818                           | 848                                       | -3.54%                                                     |  |
| Current 7 Day Period: Current 28 Day Period: Current YTD Day Period: |                                                                                                                                  | 5/                          | 26/2019                | - 6/22/2019<br>- 6/22/2019<br>- 6/22/2019 | Prior 28                     | ay Period<br>Day Perio<br>D Period: |                                                   | 4/28/2019                     | - 6/15/2019<br>- 5/25/2019<br>- 6/22/2018 |                                                            |  |