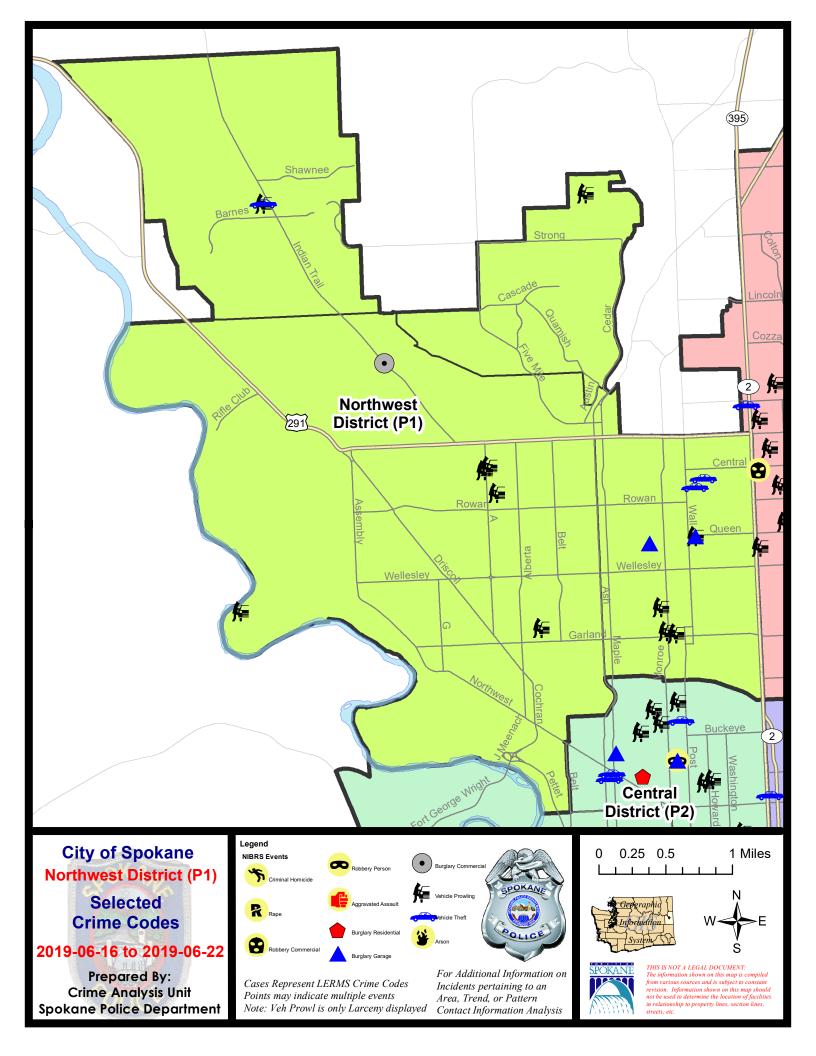

#### **NW - Northwest District (P1)**

#### **Preliminary IBR Counts**

|           | 7 Day Comparison                                                                                                             |                             |                       | 28 D                                        | ay Compai                      | rison                                 | YTD Comparison                                          |                                        |                                |                                                                |
|-----------|------------------------------------------------------------------------------------------------------------------------------|-----------------------------|-----------------------|---------------------------------------------|--------------------------------|---------------------------------------|---------------------------------------------------------|----------------------------------------|--------------------------------|----------------------------------------------------------------|
| NIBRS Ca  | tegories (Part 1 Selected)                                                                                                   | Current                     | Prior                 | Percent                                     | Current                        | Prior                                 | Percent                                                 | Current                                | Prior                          | Percent                                                        |
| Violent   | Criminal Homicide Rape Robbery - Commercial Robbery - Person Aggravated Assault - Non DV Aggravated Assault - DV             | 0<br>0<br>0<br>0<br>0       | 0<br>1<br>0<br>0<br>0 | -100.00%                                    | 0<br>2<br>1<br>0<br>1<br>4     | 0<br>2<br>1<br>0<br>6<br>2            | 0.00%<br>0.00%<br>-83.33%<br>100.00%                    | 0<br>15<br>5<br>4<br>17<br>26          | 1<br>19<br>2<br>6<br>26<br>21  | -100.00%<br>-21.05%<br>150.00%<br>-33.33%<br>-34.62%<br>23.81% |
| Property  | Violent Total:  Burglary - Residential  Burglary Garage  Burglary Commercial  Larceny  Vehicle Theft  Arson  Property Total: | 0<br>2<br>1<br>23<br>3<br>0 | 1 2 1 26 4 0 0        | -100.00%  -100.00%  0.00%  -11.54%  -25.00% | 6<br>10<br>2<br>115<br>14<br>0 | 11<br>18<br>13<br>3<br>119<br>15<br>1 | -27.27%  -66.67% -23.08% -33.33% -3.36% -6.67% -100.00% | 67<br>61<br>58<br>15<br>584<br>74<br>4 | 75  76  43  13  763  86  1     | -10.67%  -19.74%  34.88%  15.38%  -23.46%  -13.95%  300.00%    |
| Prelimina | ry Part 1 Crime Totals:  Current 7 Day Period:  Current 28 Day Period:                                                       |                             |                       | -17.14%<br>- 6/22/2019<br>- 6/22/2019       |                                | 180<br>Day Period                     |                                                         |                                        | 1057<br>6/15/2019<br>5/25/2019 |                                                                |
|           | Current YTD Day Period:                                                                                                      |                             | 1/1/2019 -            | 6/22/2019                                   |                                | D Period:                             |                                                         | 1/1/2018 -                             | 6/22/2018                      | 3                                                              |

#### NW - Northwest District (P1)

| A/C | Offense Statute                        | <u>Address</u>             | Reported Date | <u>Dist</u> |
|-----|----------------------------------------|----------------------------|---------------|-------------|
| SPA | 1BS                                    |                            |               |             |
| С   | BURGLARY 2D COMMERCIAL                 | 3900 W INDIAN TRAIL RD     | 6/18/2019     | P1          |
| С   | BURGLARY 2D FENCED AREA                | 6600 N MAPLE ST            | 6/18/2019     | P1          |
| SPA | 1FM                                    |                            |               |             |
| С   | THEFT 3D FROM MOTOR VEHICLE            | 9200 N OAK ST              | 6/19/2019     | P1          |
| SPA | 1IT                                    |                            |               |             |
| С   | THEFT 3D FROM MOTOR VEHICLE            | 9200 N COURSIER LN         | 6/19/2019     | P1          |
| Α   | THEFT OF MOTOR VEHICLE                 | 9200 N COURSIER LN         | 6/19/2019     | P1          |
| SPA | 1NH                                    |                            |               |             |
| C   | BURGLARY 2D GARAGE                     | 5000 N HOWARD ST           | 6/17/2019     | P1          |
| Α   | BURGLARY 2D GARAGE                     | 5000 N JEFFERSON ST        | 6/19/2019     | P1          |
| С   | MAIL THEFT                             | 5000 N HOWARD ST           | 6/20/2019     | P1          |
| С   | THEFT 2D FROM MOTOR VEHICLE            | 4200 N MADISON ST          | 6/17/2019     | P1          |
| С   | THEFT 3D ALL OTHER                     | 5000 N JEFFERSON ST        | 6/19/2019     | P1          |
| С   | THEFT 3D FROM BUILDING                 | 4200 N DIVISION ST         | 6/17/2019     | P1          |
| С   | THEFT 3D FROM MOTOR VEHICLE            | 5000 N HOWARD ST           | 6/17/2019     | P1          |
| С   | THEFT 3D FROM MOTOR VEHICLE            | 3900 N MONROE ST           | 6/20/2019     | P1          |
| С   | THEFT 3D FROM MOTOR VEHICLE            | 3900 N LINCOLN ST          | 6/22/2019     | P1          |
| С   | THEFT 3D SHOPLIFTING                   | 1000 W WELLESLEY AVE       | 6/22/2019     | P1          |
| С   | THEFT 3D VEHICLE PARTS AND ACCESSORIES | 4100 N MAPLE ST            | 6/17/2019     | P1          |
| С   | THEFT OF MOTOR VEHICLE                 | 400 W COLUMBIA AVE         | 6/19/2019     | P1          |
| С   | THEFT OF MOTOR VEHICLE                 | 500 W JOSEPH AVE           | 6/20/2019     | P1          |
| SPA | 1NW                                    |                            |               |             |
| С   | THEFT 3D ALL OTHER                     | 2100 W WELLESLEY AVE       | 6/17/2019     | P1          |
| С   | THEFT 3D ALL OTHER                     | 4400 W DOWNRIVER DR        | 6/19/2019     | P1          |
| С   | THEFT 3D CITY SHOPLIFTING              | 2300 W WELLESLEY AVE       | 6/16/2019     | P1          |
| С   | THEFT 3D FROM MOTOR VEHICLE            | 4000 N NETTLETON ST        | 6/17/2019     | P1          |
| С   | THEFT 3D FROM MOTOR VEHICLE            | 4400 N AUBREY L WHITE PKWY | 6/17/2019     | P1          |
| С   | THEFT 3D FROM MOTOR VEHICLE            | 5700 N LOMA DR             | 6/19/2019     | P1          |
| С   | THEFT 3D FROM MOTOR VEHICLE            | 2900 W ELOIKA AVE          | 6/19/2019     | P1          |
| С   | THEFT 3D FROM MOTOR VEHICLE            | 2800 W BISMARK AVE         | 6/21/2019     | P1          |
| С   | THEFT 3D SHOPLIFTING                   | 2300 W WELLESLEY AVE       | 6/16/2019     | P1          |
| С   | THEFT 3D VEHICLE PARTS AND ACCESSORIES | 2900 W LACROSSE AVE        | 6/19/2019     | P2          |
| С   | THEFT OF A FIREARM FROM BUILDING       | 2300 W DALTON AVE          | 6/17/2019     | P1          |
|     |                                        |                            |               |             |