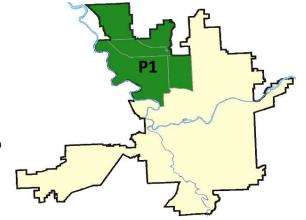

|                             | 1/1/2019 -            | 6/22/2019                                   |                                | D Period:                             |                                                         | 1/1/2018 -                             | 6/22/2018                      | 3                                                              |

Prepared by SPD Crime Analysis Office -Monday, June 24, 2019

NOTE: SPD moved from UCR to the NIBRS reporting standard on 10/4/16 following the transition to a new RMS System. Numbers on CompStat reports prior to this date should not be used as a comparison to those on this report. Additional info on these reporting standards can be found on the FBI website: https://ucr.fbi.gov/nibrs-overview





#### NW - Northwest District (P1)



| A/C | Offense Statute                        | <u>Address</u>             | Reported Date | <u>Dist</u> |
|-----|----------------------------------------|----------------------------|---------------|-------------|
| SPA | 1BS                                    |                            |               |             |
| С   | BURGLARY 2D COMMERCIAL                 | 3900 W INDIAN TRAIL RD     | 6/18/2019     | P1          |
| С   | BURGLARY 2D FENCED AREA                | 6600 N MAPLE ST            | 6/18/2019     | P1          |
| SPA | 1FM                                    |                            |               |             |
| С   | THEFT 3D FROM MOTOR VEHICLE            | 9200 N OAK ST              | 6/19/2019     | P1          |
| S