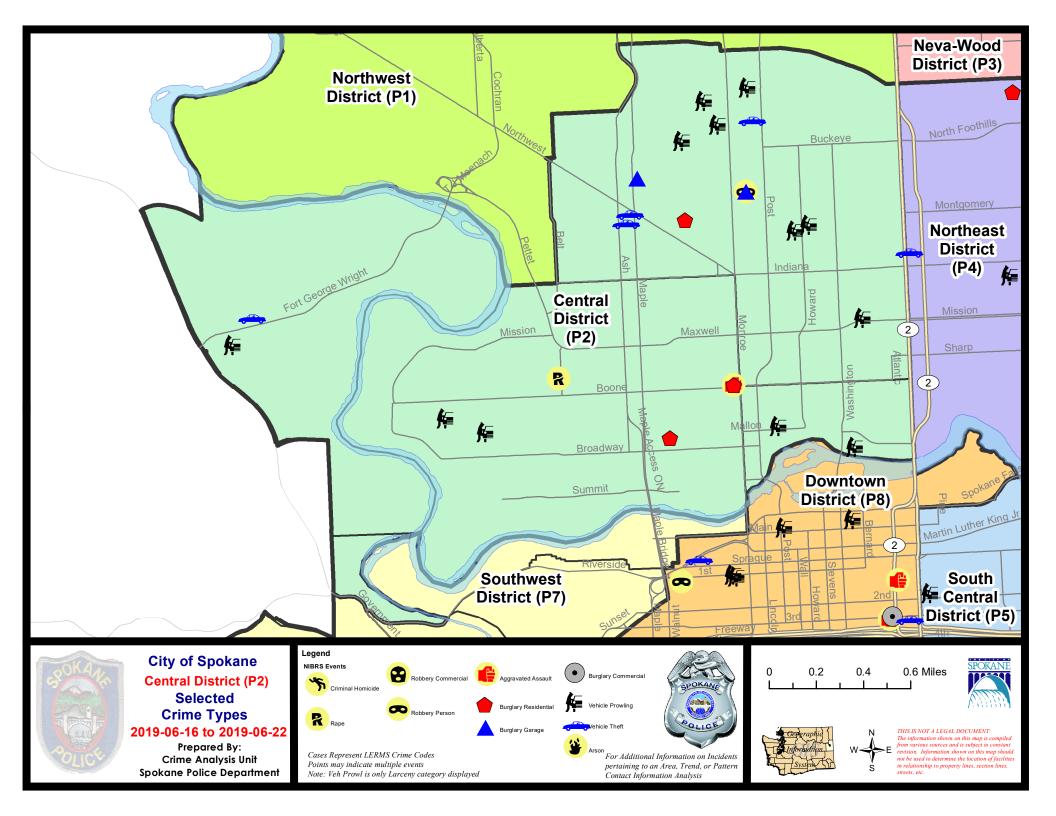

#### **NW - North Central District (P2)**

#### **Preliminary IBR Counts**

|           |                                                                                                                  | 7 Day Comparison            |                             | 28 Day Comparison                                             |                                |                                      | YTD Comparison                                            |                                         |                                     |                                                              |
|-----------|------------------------------------------------------------------------------------------------------------------|-----------------------------|-----------------------------|---------------------------------------------------------------|--------------------------------|--------------------------------------|-----------------------------------------------------------|-----------------------------------------|-------------------------------------|--------------------------------------------------------------|
| NIBRS Ca  | tegories (Part 1 Selected)                                                                                       | Current                     | Prior                       | Percent                                                       | Current                        | Prior                                | Percent                                                   | Current                                 | Prior                               | Percent                                                      |
| Violent   | Criminal Homicide Rape Robbery - Commercial Robbery - Person Aggravated Assault - Non DV Aggravated Assault - DV | 0<br>1<br>0<br>1<br>0       | 0<br>0<br>0<br>0<br>2<br>0  | -100.00%                                                      | 0<br>1<br>0<br>1<br>3<br>4     | 0<br>0<br>2<br>1<br>5<br>4           | -100.00%<br>0.00%<br>-40.00%<br>0.00%                     | 0<br>21<br>5<br>9<br>35<br>26           | 0<br>19<br>4<br>17<br>43<br>37      | 10.53%<br>25.00%<br>-47.06%<br>-18.60%<br>-29.73%            |
| Property  | Violent Total:  Burglary - Residential  Burglary Garage  Burglary Commercial  Larceny  Vehicle Theft  Arson      | 3<br>2<br>0<br>27<br>4<br>0 | 1<br>3<br>0<br>17<br>2<br>1 | 50.00%<br>200.00%<br>-33.33%<br>58.82%<br>100.00%<br>-100.00% | 9<br>10<br>10<br>2<br>96<br>17 | 5<br>8<br>2<br>102<br>13<br>0        | -25.00%<br>100.00%<br>25.00%<br>0.00%<br>-5.88%<br>30.77% | 96<br>64<br>41<br>24<br>619<br>82<br>2  | 120<br>61<br>46<br>30<br>701<br>131 | -20.00%<br>4.92%<br>-10.87%<br>-20.00%<br>-11.70%<br>-37.40% |
|           | Property Total:                                                                                                  | 36                          | 24                          | 50.00%                                                        | 136                            | 130                                  | 4.62%                                                     | 832                                     | 969                                 | -14.14%                                                      |
| Prelimina | ry Part 1 Crime Totals:                                                                                          | 39                          | 26                          | 50.00%                                                        | 145                            | 142                                  | 2.11%                                                     | 928                                     | 1089                                | -14.78%                                                      |
|           | Current 7 Day Period:<br>Current 28 Day Period:<br>Current YTD Day Period:                                       | 5/                          | 26/2019 -                   | 6/22/2019<br>6/22/2019<br>6/22/2019                           | Prior 28                       | Day Period<br>Day Perio<br>D Period: |                                                           | 6/9/2019 -<br>4/28/2019 -<br>1/1/2018 - | 5/25/2019                           | ı                                                            |

#### NW - Central District (P2)

| <u>A/C</u> | Offense Statute                        | <u>Address</u>        | Reported Date | Dist |
|------------|----------------------------------------|-----------------------|---------------|------|
| SPA        | <u>2EG</u>                             |                       |               |      |
| С          | BURGLARY 1D GARAGE                     | 2400 N LINCOLN ST     | 6/21/2019     | P1   |
| С          | BURGLARY 2D GARAGE                     | 1500 W YORK AVE       | 6/17/2019     | P2   |
| С          | MAIL THEFT                             | 700 W BUCKEYE AVE     | 6/16/2019     | P2   |
| С          | RESIDENTIAL BURGLARY                   | 1200 W MONTGOMERY AVE | 6/18/2019     | P1   |
| С          | ROBBERY 1D PERSON                      | 2400 N LINCOLN ST     | 6/21/2019     | P1   |
| С          | THEFT 2D ALL OTHER                     | 1100 W FREDERICK AVE  | 6/21/2019     | P1   |
| С          | THEFT 2D FROM MOTOR VEHICLE            | 500 W MANSFIELD AVE   | 6/19/2019     | P2   |
| С          | THEFT 3D ALL OTHER                     | 1500 W SHANNON AVE    | 6/16/2019     | P2   |
| С          | THEFT 3D ALL OTHER                     | 1600 W NORTHWEST BLVD | 6/19/2019     | P2   |
| С          | THEFT 3D ALL OTHER                     | 2000 W SHANNON AVE    | 6/19/2019     | P2   |
| С          | THEFT 3D ALL OTHER                     | 2000 W JACKSON AVE    | 6/20/2019     | P2   |
| С          | THEFT 3D ALL OTHER                     | 800 W SPOFFORD AVE    | 6/21/2019     | P2   |
| С          | THEFT 3D FROM MOTOR VEHICLE            | 800 W EUCLID AVE      | 6/17/2019     | P2   |
| С          | THEFT 3D FROM MOTOR VEHICLE            | 600 W MANSFIELD AVE   | 6/19/2019     | P2   |
| Α          | THEFT 3D FROM MOTOR VEHICLE            | 1200 W GRACE AVE      | 6/21/2019     | P2   |
| Α          | THEFT 3D FROM MOTOR VEHICLE            | 1000 W CLEVELAND AVE  | 6/21/2019     | P2   |
| С          | THEFT 3D FROM MOTOR VEHICLE            | 200 W MISSION AVE     | 6/21/2019     | P2   |
| Α          | THEFT 3D FROM MOTOR VEHICLE            | 1100 W FREDERICK AVE  | 6/21/2019     | P2   |
| С          | THEFT 3D VEHICLE PARTS AND ACCESSORIES | 2400 N DIVISION ST    | 6/17/2019     | P2   |
| С          | THEFT OF MOTOR VEHICLE                 | 1600 W NORTHWEST BLVD | 6/16/2019     | P1   |
| С          | THEFT OF MOTOR VEHICLE                 | 2200 N ASH ST         | 6/18/2019     | P2   |
| С          | THEFT OF MOTOR VEHICLE                 | 800 W CLEVELAND AVE   | 6/21/2019     | P3   |
| <u>SPA</u> | 2RS                                    |                       |               |      |
| С          | THEFT 2D ALL OTHER                     | 300 W NORTH RIVER DR  | 6/22/2019     | P2   |
| С          | THEFT 2D FROM MOTOR VEHICLE            | 300 W NORTH RIVER DR  | 6/19/2019     | P2   |
| С          | THEFT 3D FROM MOTOR VEHICLE            | 700 W MALLON AVE      | 6/22/2019     | P2   |
| SPA        | 2WC                                    |                       |               |      |
| С          | ASSAULT 2D                             | 1000 W BOONE AVE      | 6/16/2019     | P2   |
| С          | BURGLARY 1D FROM RESIDENCE             | 1000 W BOONE AVE      | 6/16/2019     | P2   |
| С          | MAIL THEFT                             | 1100 N COCHRAN ST     | 6/21/2019     | P2   |
| С          | RAPE 3D                                |                       | 6/19/2019     | P4   |
| С          | RESIDENTIAL BURGLARY                   | 1400 W MALLON AVE     | 6/20/2019     | P2   |
| С          | THEFT 2D FROM BUILDING                 | 1000 W BOONE AVE      | 6/16/2019     | P2   |
| С          | THEFT 2D FROM BUILDING                 | 1100 W AUGUSTA AVE    | 6/21/2019     | P3   |
| С          | THEFT 3D ALL OTHER                     | 2000 W INDIANA AVE    | 6/17/2019     | P2   |
| С          | THEFT 3D ALL OTHER                     | 1700 W NORA AVE       | 6/19/2019     | P2   |
| С          | THEFT 3D FROM MOTOR VEHICLE            | 1000 N A ST           | 6/17/2019     | P2   |
|            |                                        |                       |               |      |

| A/C        | Offense Statute                        | Address                      | Reported Date | Dist |
|------------|----------------------------------------|------------------------------|---------------|------|
| С          | THEFT 3D FROM MOTOR VEHICLE            | 2600 W DEAN AVE              | 6/17/2019     | P2   |
| <u>SPA</u> | 2WH                                    |                              |               |      |
| С          | THEFT 3D FROM MOTOR VEHICLE            | 1600 N RIVER RIDGE BLVD      | 6/17/2019     | P2   |
| С          | THEFT 3D VEHICLE PARTS AND ACCESSORIES | 4100 W FORT GEORGE WRIGHT DR | 6/16/2019     | P2   |
| С          | THEFT OF MOTOR VEHICLE                 | 4000 W FORT GEORGE WRIGHT DR | 6/19/2019     | P1   |