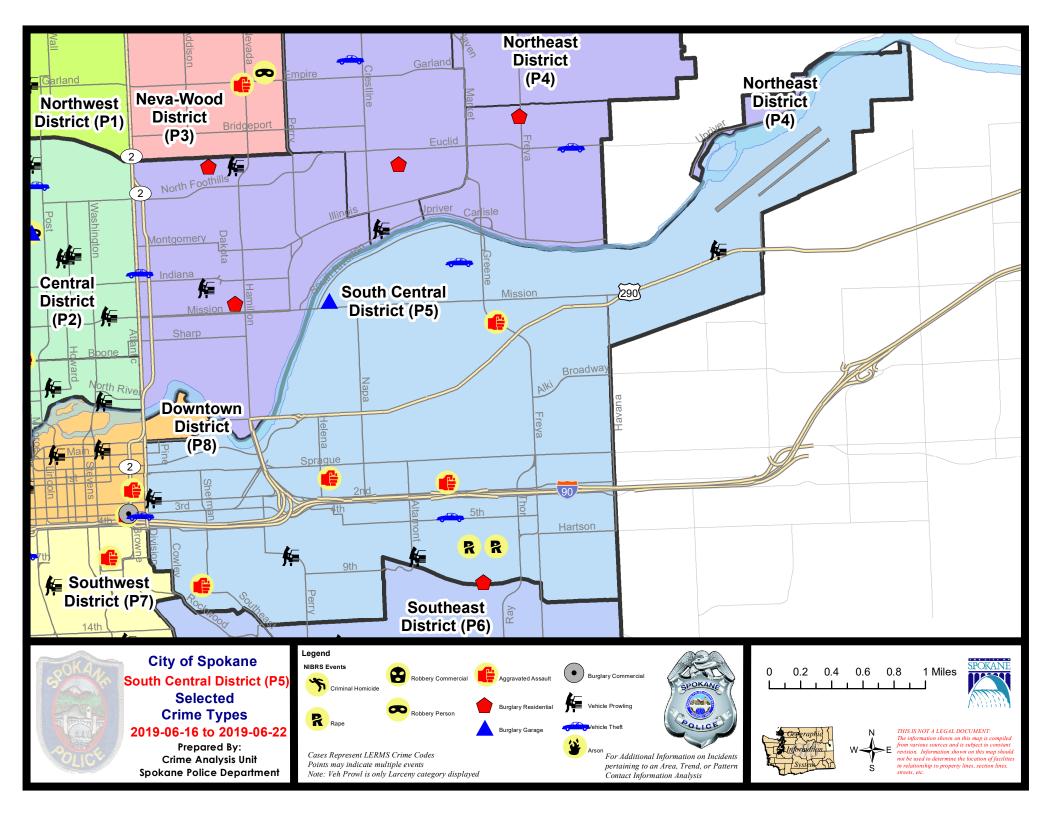

#### **SE - South Central District (P5)**

#### SE - South Central District (P5)

| <u>A/C</u> | Offense Statute                        | <u>Address</u>                        | Reported Date | <u>Dist</u> |
|------------|----------------------------------------|---------------------------------------|---------------|-------------|
| SPC        | SEC                                    |                                       |               |             |
| С          | ASSAULT 2D                             | 100 S MADELIA ST                      | 6/16/2019     | P5          |
| С          | ASSAULT 2D                             | 2700 E PACIFIC AVE                    | 6/22/2019     | P5          |
| С          | HARASSMENT FELONY WEAPON INVOLVED      | 400 E 9TH AVE                         | 6/21/2019     | P6          |
| С          | RAPE 2D                                |                                       | 6/18/2019     | P6          |
| С          | RAPE 3D                                |                                       | 6/18/2019     | P5          |
| С          | RESIDENTIAL BURGLARY                   | 1000 S FISKE ST                       | 6/18/2019     | P5          |
| С          | THEFT 2D ALL OTHER                     | 500 S THOR ST                         | 6/19/2019     | P5          |
| Α          | THEFT 3D ALL OTHER                     | 2400 E 8TH AVE                        | 6/17/2019     | P5          |
| С          | THEFT 3D ALL OTHER                     | 2400 E SPRAGUE AVE                    | 6/18/2019     | P5          |
| С          | THEFT 3D ALL OTHER                     | N ERIE ST / E MARTIN LUTHER KING JR W | 6/19/2019     | P5          |
| С          | THEFT 3D CITY ALL OTHER                | 1800 E 3RD AVE                        | 6/21/2019     | P6          |
| С          | THEFT 3D CITY SHOPLIFTING              | 100 S DIVISION ST                     | 6/21/2019     | P8          |
| С          | THEFT 3D CITY SHOPLIFTING              | 400 S THOR ST                         | 6/22/2019     | P6          |
| С          | THEFT 3D FROM BUILDING                 | 4100 E SPRAGUE AVE                    | 6/17/2019     | P5          |
| С          | THEFT 3D FROM MOTOR VEHICLE            | 2400 E 8TH AVE                        | 6/17/2019     | P5          |
| Α          | THEFT 3D FROM MOTOR VEHICLE            | 2400 E 8TH AVE                        | 6/17/2019     | P5          |
| С          | THEFT 3D FROM MOTOR VEHICLE            | 100 S DIVISION ST                     | 6/19/2019     | P5          |
| С          | THEFT 3D FROM MOTOR VEHICLE            | 1200 E NEWARK AVE                     | 6/19/2019     | P5          |
| С          | THEFT OF MOTOR VEHICLE                 | 2700 E 5TH AVE                        | 6/22/2019     | P5          |
| SPC        | 5 <u>GP</u>                            |                                       |               |             |
| С          | BURGLARY 2D GARAGE                     | 1600 E SOUTH RIVERTON AVE             | 6/16/2019     | P5          |
| С          | THEFT 2D ALL OTHER                     | 1300 N SOUTH RIVERTON AVE             | 6/21/2019     | P5          |
| С          | THEFT 2D FROM MOTOR VEHICLE            | 5300 E COMMERCE AVE                   | 6/17/2019     | P5          |
| С          | THEFT 3D CITY FROM BUILDING            | 2200 E BOONE AVE                      | 6/19/2019     | P6          |
| С          | THEFT 3D FROM BUILDING                 | 1100 N HELENA ST                      | 6/17/2019     | P5          |
| С          | THEFT 3D FROM BUILDING                 | 1800 N GREENE ST                      | 6/22/2019     | P5          |
| С          | THEFT 3D VEHICLE PARTS AND ACCESSORIES | 4900 E TRENT AVE                      | 6/19/2019     | P5          |
| С          | THEFT OF MOTOR VEHICLE                 | N HAVEN ST / E BALDWIN AVE            | 6/19/2019     | P6          |
| С          | VEHICULAR ASSAULT                      | 1200 N FREYA WAY                      | 6/21/2019     | P6          |
|            |                                        |                                       |               |             |