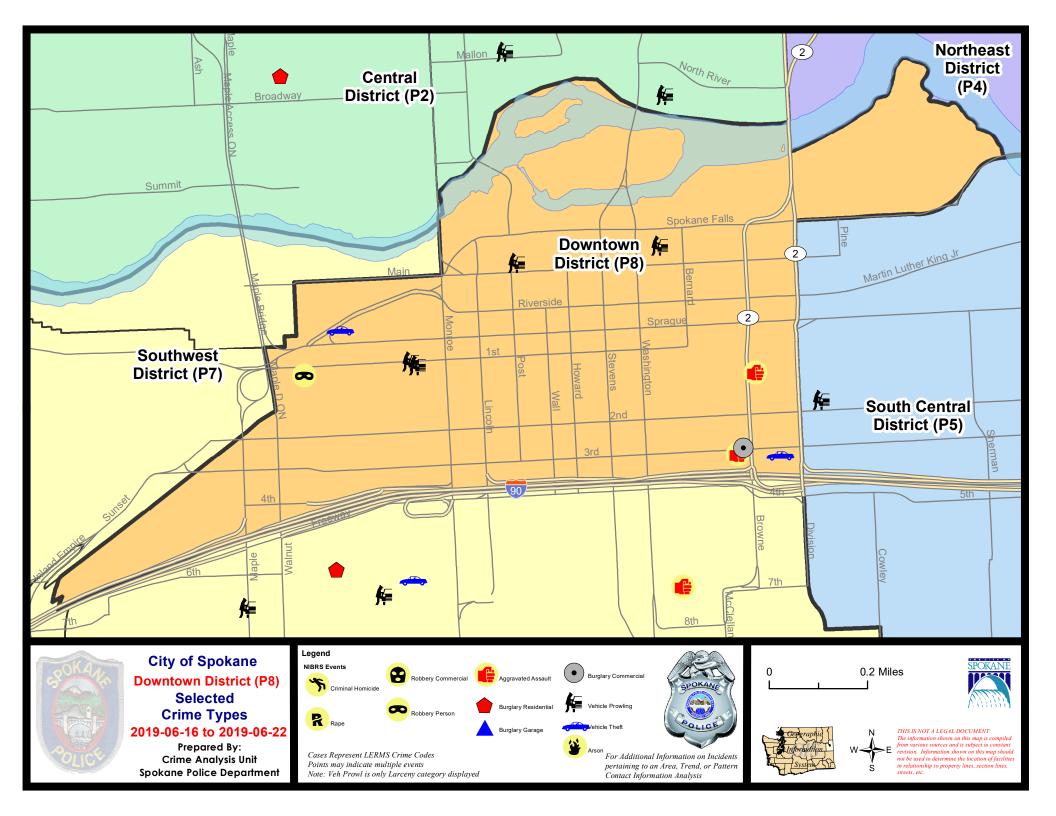

|                             |                             |                                     |                            |                                      |                                          | _                              |                                     |                                                   |

Prepared by SPD Crime Analysis Office - Monday, June 24, 2019

NOTE: SPD moved from UCR to the NIBRS reporting standard on 10/4/16 following the transition to a new RMS System. Numbers on CompStat reports prior to this date should not be used as a comparison to those on this report. Additional info on these reporting standards can be found on the FBI website: https://ucr.fbi.gov/nibrs-overview





#### SW - Downtown District (P8)



| A/C | Offense Statute                       | <u>Address</u>           | Reported Date | <u>Dist</u> |
|-----|---------------------------------------|--------------------------|---------------|-------------|
| SPD | 98RS                                  |                          |               |             |
| С   | ASSAULT 2D                            | 100 W 3RD AVE            | 6/18/2019     | P8          |
| С   | ASSAULT 2D                            | 0 W PACIFIC AVE          | 6/22/2019     | P8          |
| С   | BURGLARY 2D COMMERCIAL                | 100 W 3RD AVE            | 6/16/2019     | P8          |
| С   | ROBBERY 1D PERSON                     | 100 S CEDAR ST           | 6/19/2019     | P8          |
| С   | THEFT 1D FROM MOTOR