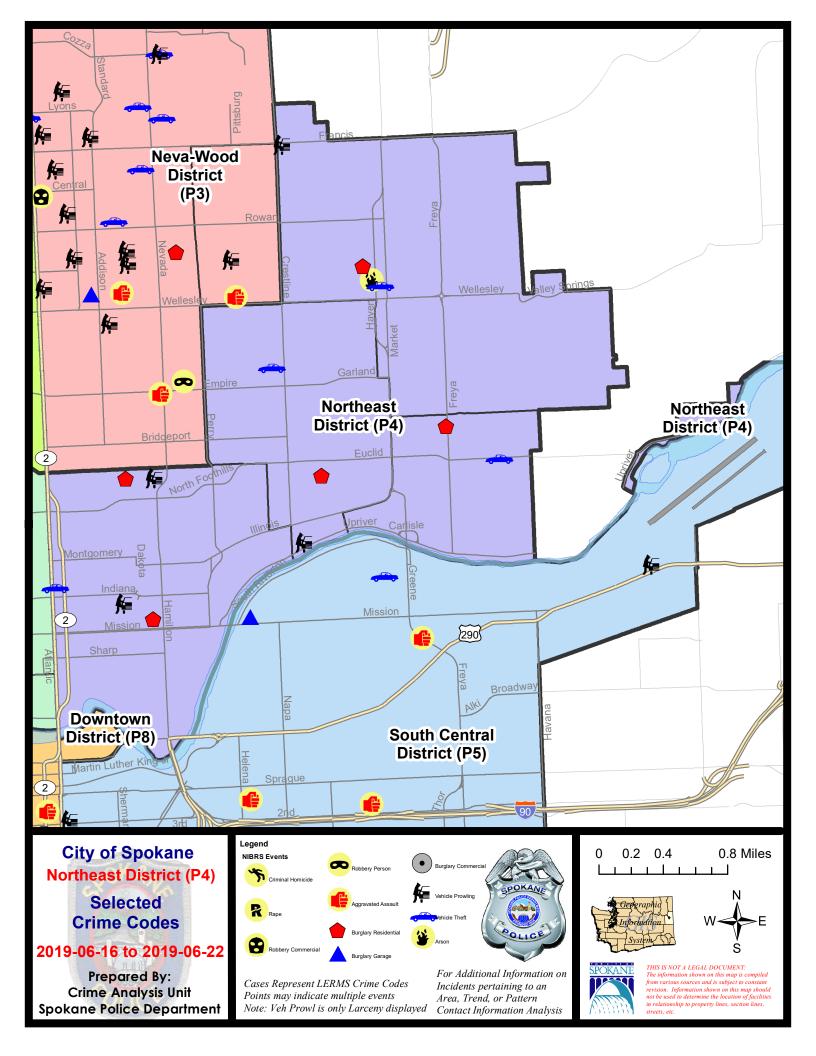

#### **NE - Northeast District (P4)**

#### **Preliminary IBR Counts**

|           | 7 Day Comparison                                                                                                 |                        |                        | 28 D                                                  | ay Compai                  | rison                                | YT                                                         | YTD Comparison                 |                                     |                                                              |
|-----------|------------------------------------------------------------------------------------------------------------------|------------------------|------------------------|-------------------------------------------------------|----------------------------|--------------------------------------|------------------------------------------------------------|--------------------------------|-------------------------------------|--------------------------------------------------------------|
| NIBRS Ca  | ategories (Part 1 Selected)                                                                                      | Current                | Prior                  | Percent                                               | Current                    | Prior                                | Percent                                                    | Current                        | Prior                               | Percent                                                      |
| Violent   | Criminal Homicide Rape Robbery - Commercial Robbery - Person Aggravated Assault - Non DV Aggravated Assault - DV | 0<br>0<br>0<br>0<br>0  | 0 1 0 0 2 0            | -100.00%<br>-100.00%                                  | 0<br>4<br>1<br>1<br>7<br>2 | 0<br>4<br>2<br>2<br>9<br>6           | 0.00%<br>-50.00%<br>-50.00%<br>-22.22%<br>-66.67%          | 0<br>21<br>10<br>8<br>47<br>20 | 1<br>25<br>6<br>14<br>47<br>38      | -100.00%<br>-16.00%<br>66.67%<br>-42.86%<br>0.00%<br>-47.37% |
| Property  | Burglary - Residential Burglary Garage Burglary Commercial Larceny Vehicle Theft Arson                           | 5<br>0<br>0<br>22<br>4 | 7<br>3<br>1<br>43<br>6 | -28.57%<br>-100.00%<br>-100.00%<br>-48.84%<br>-33.33% | 19<br>3<br>5<br>133<br>21  | 15<br>8<br>3<br>145<br>22            | -34.78%<br>26.67%<br>-62.50%<br>66.67%<br>-8.28%<br>-4.55% | 72<br>26<br>24<br>770<br>129   | 92<br>42<br>28<br>787<br>157        | -21.74% -38.10% -14.29% -2.16% -17.83% -66.67%               |
|           | Property Total:                                                                                                  | 32                     | 60                     | -46.67%                                               | 182                        | 193                                  | -5.70%                                                     | 1023                           | 1112                                | -8.00%                                                       |
| Prelimina | ry Part 1 Crime Totals:                                                                                          | 32                     | 63                     | -49.21%                                               | 197                        | 216                                  | -8.80%                                                     | 1129                           | 1243                                | -9.17%                                                       |
|           | Current 7 Day Period: Current 28 Day Period: Current YTD Day Period:                                             | 5/                     | /26/2019 -             | 6/22/2019<br>6/22/2019<br>6/22/2019                   | Prior 28                   | Day Period<br>Day Perio<br>D Period: |                                                            |                                | 6/15/2019<br>5/25/2019<br>6/22/2018 | )                                                            |

#### NE - Northeast District (P4)

| A/C        | Offense Statute                            | <u>Address</u>                  | Reported Date | <u>Dist</u> |
|------------|--------------------------------------------|---------------------------------|---------------|-------------|
| <u>SPB</u> | 4BE                                        |                                 |               |             |
| С          | RESIDENTIAL BURGLARY                       | 2900 N ALTAMONT ST              | 6/20/2019     | P4          |
| С          | THEFT 2D FROM BUILDING                     | 3400 N STONE ST                 | 6/16/2019     | P4          |
| С          | THEFT 2D FROM BUILDING                     | 1700 E ROCKWELL AVE             | 6/18/2019     | P4          |
| С          | THEFT 3D FROM COIN OPERATED DEVICE         | 4000 N COOK ST                  | 6/19/2019     | P4          |
| Α          | THEFT 3D FROM MOTOR VEHICLE                | 2100 E UPRIVER DR               | 6/16/2019     | P4          |
| С          | THEFT 3D VEHICLE PARTS AND ACCESSORIES     | N PITTSBURG ST / E ROCKWELL AVE | 6/16/2019     | P4          |
| С          | THEFT OF MOTOR VEHICLE                     | 4000 N MARTIN ST                | 6/19/2019     | P4          |
| <u>SPB</u> | <u>4HI</u>                                 |                                 |               |             |
| С          | ARSON 2D                                   | 2900 E WABASH AVE               | 6/18/2019     | P4          |
| С          | BURGLARY 1D FROM RESIDENCE                 | 2900 E OLYMPIC AVE              | 6/17/2019     | P4          |
| С          | THEFT 2D ALL OTHER                         | 2800 E EVERETT AVE              | 6/20/2019     | P4          |
| С          | THEFT 3D FROM MOTOR VEHICLE                | 2100 E FRANCIS AVE              | 6/16/2019     | P4          |
| С          | THEFT OF MOTOR VEHICLE                     | 3000 E BROAD AVE                | 6/21/2019     | P4          |
| SPB        | <u>4L0</u>                                 |                                 |               |             |
| С          | RESIDENTIAL BURGLARY                       | 2900 N STANDARD ST              | 6/16/2019     | P4          |
| С          | RESIDENTIAL BURGLARY                       | 1600 N CINCINNATI ST            | 6/21/2019     | P4          |
| С          | THEFT 2D FROM MOTOR VEHICLE                | 2900 N HAMILTON ST              | 6/19/2019     | P4          |
| С          | THEFT 3D ALL OTHER                         | 1200 E MISSION AVE              | 6/16/2019     | P4          |
| С          | THEFT 3D ALL OTHER                         | 800 E MISSION AVE               | 6/18/2019     | P4          |
| С          | THEFT 3D CITY SHOPLIFTING                  | 200 E NORTH FOOTHILLS DR        | 6/16/2019     | P4          |
| С          | THEFT 3D CITY SHOPLIFTING                  | 200 E NORTH FOOTHILLS DR        | 6/18/2019     | P4          |
| С          | THEFT 3D FROM BUILDING                     | 2900 N STANDARD ST              | 6/16/2019     | P4          |
| С          | THEFT 3D FROM BUILDING                     | 1100 N HAMILTON ST              | 6/17/2019     | P4          |
| С          | THEFT 3D FROM MOTOR VEHICLE                | 500 E NORA AVE                  | 6/19/2019     | P4          |
| С          | THEFT 3D SHOPLIFTING                       | 900 E MISSION AVE               | 6/17/2019     | P4          |
| С          | THEFT 3D SHOPLIFTING                       | 1500 E ILLINOIS AVE             | 6/20/2019     | P2          |
| С          | THEFT 3D SHOPLIFTING                       | 1500 E ILLINOIS AVE             | 6/21/2019     | P4          |
| С          | THEFT 3D SHOPLIFTING                       | 900 E MISSION AVE               | 6/22/2019     | P4          |
| С          | THEFT OF MOTOR VEHICLE                     | 1900 N DIVISION ST              | 6/20/2019     | P2          |
| <u>SPB</u> | 4MI                                        |                                 |               |             |
| С          | RESIDENTIAL BURGLARY                       | 3500 E COURTLAND AVE            | 6/18/2019     | P4          |
| С          | TAKING MOTOR VEHICLE WITHOUT PERMISSION 2D | 4000 E FREDERICK AVE            | 6/18/2019     | P4          |
| С          | THEFT 2D ALL OTHER                         | 3700 E FAIRVIEW AVE             | 6/17/2019     | P4          |
| С          | THEFT 3D ALL OTHER                         | 2500 N REGAL ST                 | 6/17/2019     | P4          |
| С          | THEFT 3D ALL OTHER                         | 3800 E ERMINA AVE               | 6/18/2019     | P4          |
|            |                                            |                                 |               |             |