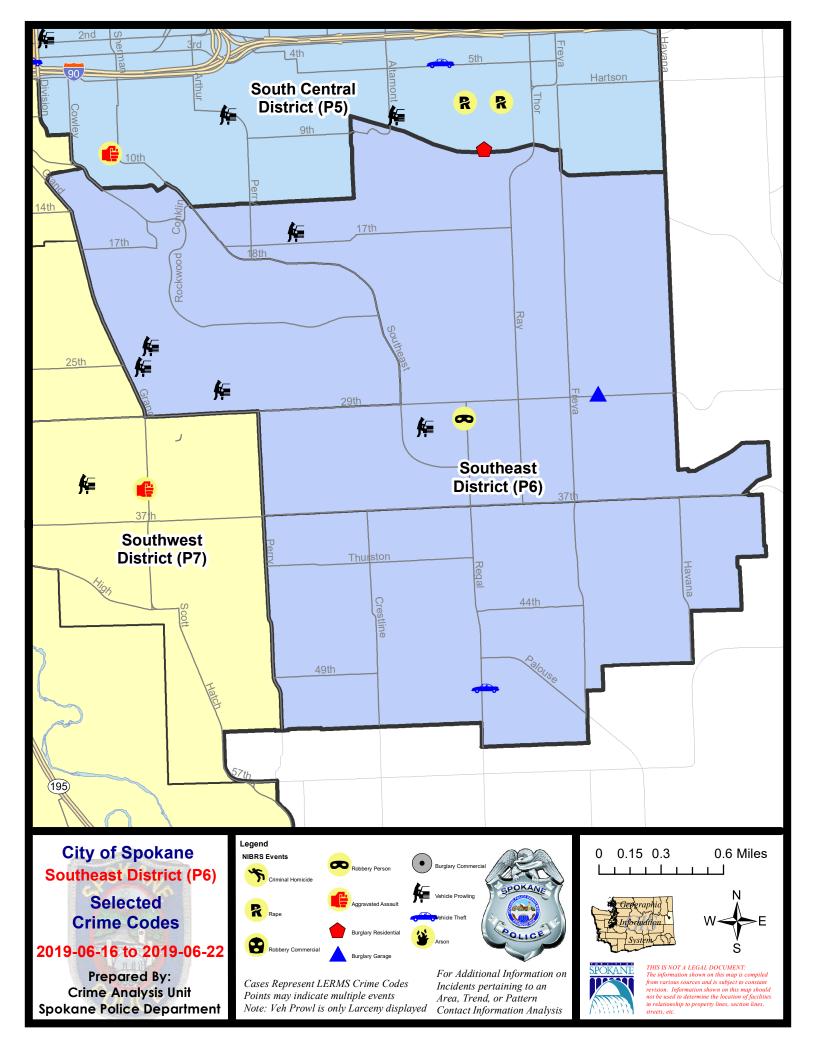

#### **SE - Southeast District (P6)**

#### **Preliminary IBR Counts**

|                                  |                                                                                                                  | 7 Da                        | ay Compari                  | son                                 | 28 Day Comparison YTD Comp  |                                      |                                                    | D Comparis                      | on                                  |                                                              |
|----------------------------------|------------------------------------------------------------------------------------------------------------------|-----------------------------|-----------------------------|-------------------------------------|-----------------------------|--------------------------------------|----------------------------------------------------|---------------------------------|-------------------------------------|--------------------------------------------------------------|
| NIBRS Ca                         | ategories (Part 1 Selected)                                                                                      | Current                     | Prior                       | Percent                             | Current                     | Prior                                | Percent                                            | Current                         | Prior                               | Percent                                                      |
| Violent                          | Criminal Homicide Rape Robbery - Commercial Robbery - Person Aggravated Assault - Non DV Aggravated Assault - DV | 0<br>0<br>0<br>1<br>0<br>0  | 0<br>0<br>0<br>0<br>0       |                                     | 0<br>1<br>0<br>2<br>0<br>2  | 0 0 0 1 0 1 2                        | 100.00%                                            | 0<br>5<br>1<br>7<br>11<br>11    | 0<br>10<br>1<br>3<br>16<br>15       | -50.00%<br>0.00%<br>133.33%<br>-31.25%<br>-26.67%            |
| Property                         | Burglary - Residential Burglary Garage Burglary Commercial Larceny Vehicle Theft Arson  Property Total:          | 0<br>1<br>0<br>12<br>1<br>0 | 0<br>2<br>0<br>19<br>1<br>0 | -50.00%<br>-36.84%<br>0.00%         | 7<br>6<br>0<br>62<br>7<br>0 | 3<br>4<br>1<br>55<br>10<br>0         | 133.33%<br>50.00%<br>-100.00%<br>12.73%<br>-30.00% | 26<br>30<br>5<br>290<br>36<br>1 | 45<br>12<br>6<br>337<br>41<br>1     | -42.22%<br>150.00%<br>-16.67%<br>-13.95%<br>-12.20%<br>0.00% |
| Preliminary Part 1 Crime Totals: |                                                                                                                  | 15                          | 22                          | -31.82%                             | 87                          | 75                                   | 16.00%                                             | 423                             | 487                                 | -13.14%                                                      |
|                                  | Current 7 Day Period: Current 28 Day Period: Current YTD Day Period:                                             | 5/                          | 26/2019 -                   | 6/22/2019<br>6/22/2019<br>6/22/2019 | Prior 28                    | Day Period<br>Day Perio<br>D Period: |                                                    | 4/28/2019 -                     | 6/15/2019<br>5/25/2019<br>6/22/2018 |                                                              |

#### SE - Southeast District (P6)

| A/C | Offense Statute                            | <u>Address</u>      | Reported Date | <u>Dist</u> |
|-----|--------------------------------------------|---------------------|---------------|-------------|
| SPC | C6LH                                       |                     |               |             |
| С   | BURGLARY 2D GARAGE                         | 3800 E 29TH AVE     | 6/21/2019     | P5          |
| С   | ROBBERY 1D PERSON                          | 2800 E 30TH AVE     | 6/16/2019     | P6          |
| С   | THEFT 3D ALL OTHER                         | 3200 E 37TH AVE     | 6/20/2019     | P6          |
| С   | THEFT 3D ALL OTHER                         | 3700 E 18TH AVE     | 6/20/2019     | P6          |
| С   | THEFT 3D ALL OTHER                         | 3800 E 28TH AVE     | 6/21/2019     | P6          |
| С   | THEFT 3D FROM MOTOR VEHICLE                | 3100 S MT VERNON ST | 6/22/2019     | P6          |
| С   | THEFT 3D FROM MOTOR VEHICLE                | 1700 E 16TH AVE     | 6/22/2019     | P6          |
| С   | THEFT 3D SHOPLIFTING                       | 2500 E 29TH AVE     | 6/17/2019     | P6          |
| SPC | <u> </u>                                   |                     |               |             |
| С   | THEFT 2D FROM MOTOR VEHICLE                | 2300 S HATCH ST     | 6/16/2019     | P6          |
| С   | THEFT 3D FROM MOTOR VEHICLE                | 1100 E 27TH AVE     | 6/18/2019     | P6          |
| С   | THEFT 3D FROM MOTOR VEHICLE                | 600 E 25TH AVE      | 6/19/2019     | P6          |
| С   | THEFT 3D SHOPLIFTING                       | 1300 S GRAND BLVD   | 6/19/2019     | P5          |
| SPC | 26SG                                       |                     |               |             |
| С   | TAKING MOTOR VEHICLE WITHOUT PERMISSION 2D | 5000 S REGAL ST     | 6/16/2019     | P6          |
| С   | THEFT 2D FROM BUILDING                     | 1400 E THURSTON AVE | 6/22/2019     | P6          |
| С   | THEFT 3D CITY SHOPLIFTING                  | 4900 S REGAL ST     | 6/19/2019     | P6          |