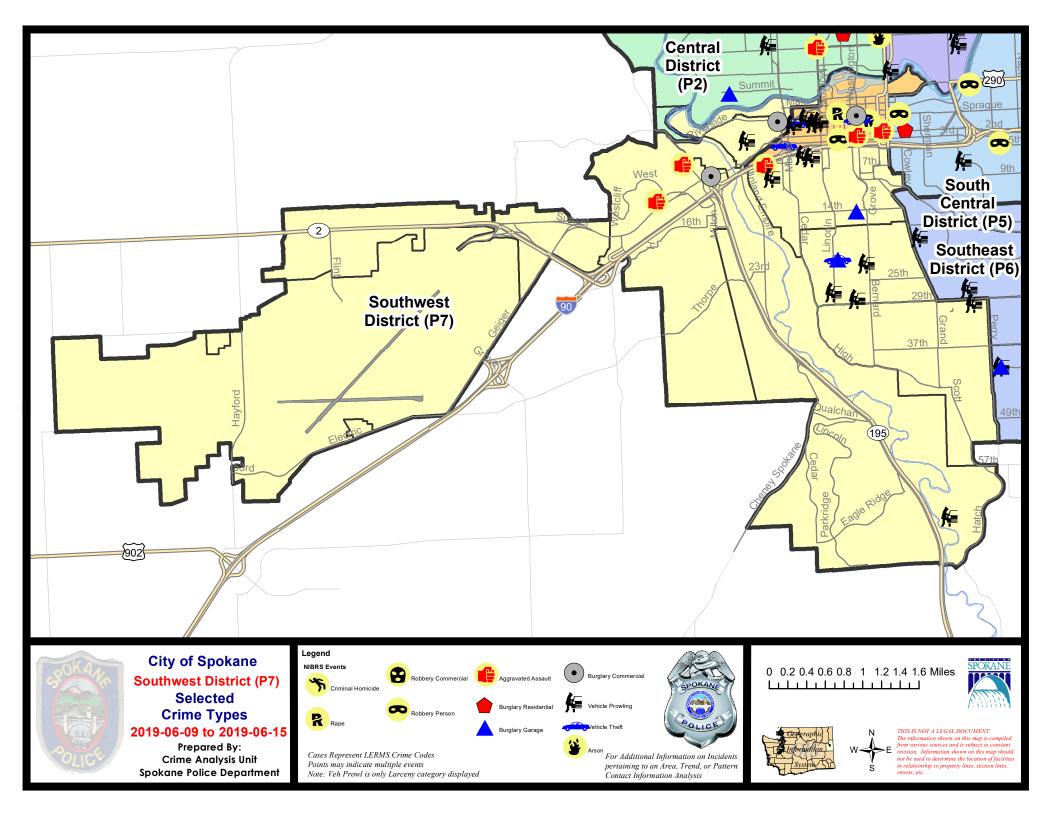

### **SOUTH PRECINCT (P5, P6, and P7)**

#### **Preliminary IBR Counts**

|           |                                                                                                                  |                             | Comparis                   | son                                               | 7 Day Comparison 28 Day Comparison |                                      |                                                               | YT                                      | YTD Comparison                      |                                                             |  |
|-----------|------------------------------------------------------------------------------------------------------------------|-----------------------------|----------------------------|---------------------------------------------------|------------------------------------|--------------------------------------|---------------------------------------------------------------|-----------------------------------------|-------------------------------------|-------------------------------------------------------------|--|
| NIBRS Ca  | tegories (Part 1 Selected)                                                                                       | Current                     | Prior                      | Percent                                           | Current                            | Prior                                | Percent                                                       | Current                                 | Prior                               | Percent                                                     |  |
| Violent   | Criminal Homicide Rape Robbery - Commercial Robbery - Person Aggravated Assault - Non DV Aggravated Assault - DV | 0<br>0<br>0<br>3<br>2<br>4  | 0<br>2<br>0<br>1<br>5<br>3 | -100.00%<br>200.00%<br>-60.00%<br>33.33%          | 0<br>4<br>0<br>9<br>16<br>12       | 1<br>3<br>1<br>6<br>13<br>5          | -100.00%<br>33.33%<br>-100.00%<br>50.00%<br>23.08%<br>140.00% | 2<br>26<br>3<br>34<br>79<br>54          | 1<br>44<br>5<br>24<br>71<br>58      | 100.00%<br>-40.91%<br>-40.00%<br>41.67%<br>11.27%<br>-6.90% |  |
|           | Violent Total:                                                                                                   | 9                           | 11                         | -18.18%                                           | 41                                 | 29                                   | 41.38%                                                        | 198                                     | 203                                 | -2.46%                                                      |  |
| Property  | Burglary - Residential Burglary Garage Burglary Commercial Larceny Vehicle Theft Arson  Property Total:          | 1<br>4<br>3<br>43<br>4<br>0 | 4<br>4<br>70<br>10<br>0    | -75.00%<br>0.00%<br>-25.00%<br>-38.57%<br>-60.00% | 21<br>17<br>14<br>254<br>26<br>1   | 11<br>15<br>12<br>248<br>28<br>1     | 90.91%<br>13.33%<br>16.67%<br>2.42%<br>-7.14%<br>0.00%        | 118<br>82<br>76<br>1286<br>153<br>6     | 172<br>70<br>54<br>1401<br>237<br>5 | -31.40%<br>17.14%<br>40.74%<br>-8.21%<br>-35.44%<br>20.00%  |  |
| Prelimina | Preliminary Part 1 Crime Totals:                                                                                 |                             | 103                        | -37.86%                                           | 374                                | 344                                  | 8.72%                                                         | 1919                                    | 2142                                | -10.41%                                                     |  |
|           | Current 7 Day Period:<br>Current 28 Day Period:<br>Current YTD Day Period:                                       | 5/19                        | /2019 -                    | 6/15/2019<br>6/15/2019<br>6/15/2019               |                                    | ay Period<br>Day Period<br>D Period: |                                                               | 6/2/2019 -<br>4/21/2019 -<br>1/1/2018 - |                                     |                                                             |  |