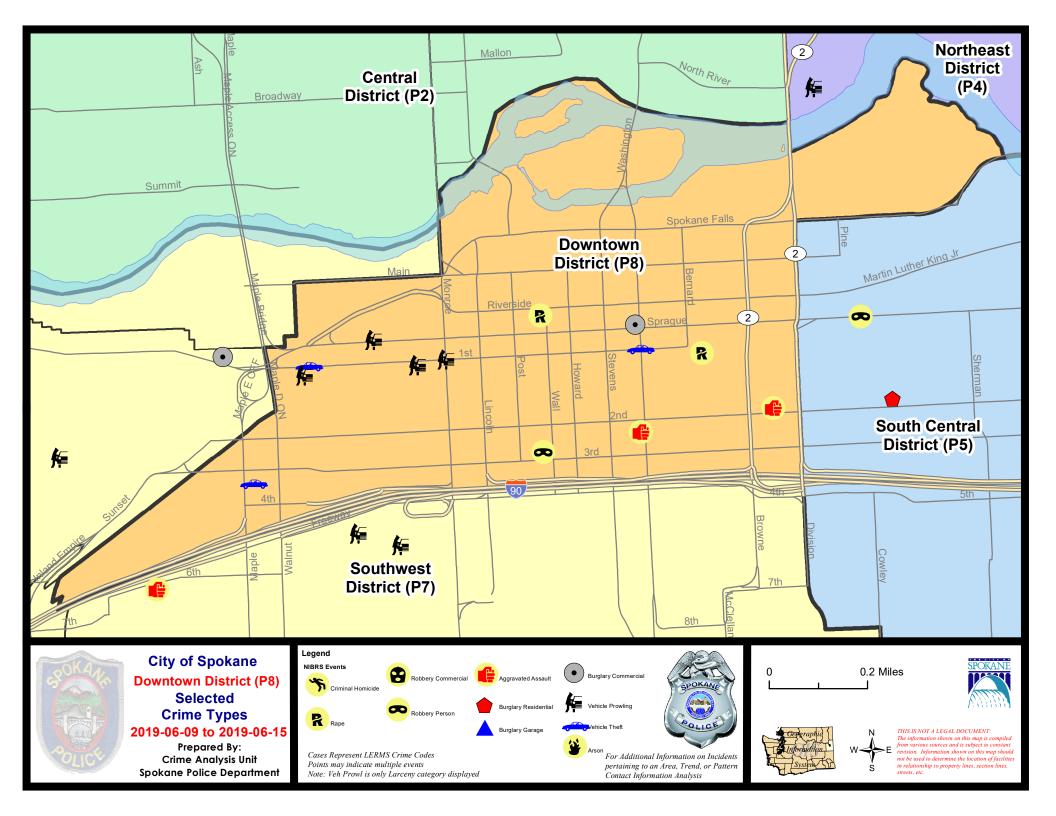

Current YTD Day Period:                                       | 5/                         | 19/2019                | - 6/15/2019<br>- 6/15/2019<br>- 6/15/2019 | Prior 28                    | ay Period<br>Day Perio<br>D Period: |                                        | 6/2/2019 -<br>4/21/2019 -<br>1/1/2018 - |                                 |                                                   |

Prepared by SPD Crime Analysis Office - Monday, June 17, 2019

NOTE: SPD moved from UCR to the NIBRS reporting standard on 10/4/16 following the transition to a new RMS System. Numbers on CompStat reports prior to this date should not be used as a comparison to those on this report. Additional info on these reporting standards can be found on the FBI website: https://ucr.fbi.gov/nibrs-overview





#### SW - Downtown District (P8)



| A/C | Offense Statute                            | <u>Address</u>              | Reported Date | <u>Dist</u> |
|-----|--------------------------------------------|-----------------------------|---------------|-------------|
| SPD | 8RS                                        |                             |               |             |
| С   | ASSAULT 2D                                 | 700 W RIVERSIDE AVE         | 6/9/2019      | P8          |
| С   | ASSAULT 2D                                 | 0 W 2ND AVE                 | 6/9/2019      | P8          |
| С   | ASSAULT 4D WEAPON                          | 200 S WASHINGTON ST         | 6/15/2019     | P7          |
| С   | BURGLARY 2D COMMERCIAL                     | 400 W SPRAGUE AVE           | 6