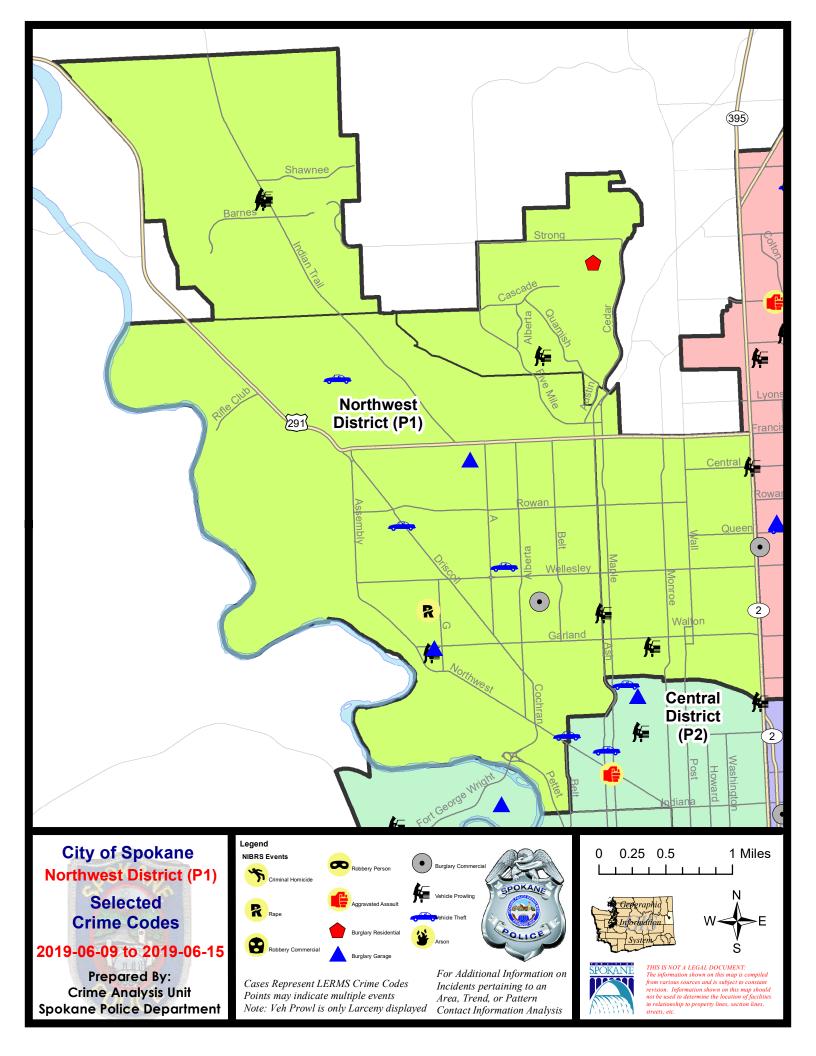

#### **NW - Northwest District (P1)**

#### **Preliminary IBR Counts**

| 7 Day Compa |                                                                                                                  |                             | ay Compan                   | nparison 28 Day Comparison           |                            |                                      | rison                                                         | YTD Comparison                          |                               |                                                                |
|-------------|------------------------------------------------------------------------------------------------------------------|-----------------------------|-----------------------------|--------------------------------------|----------------------------|--------------------------------------|---------------------------------------------------------------|-----------------------------------------|-------------------------------|----------------------------------------------------------------|
| NIBRS Ca    | ntegories (Part 1 Selected)                                                                                      | Current                     | Prior                       | Percent                              | Current                    | Prior                                | Percent                                                       | Current                                 | Prior                         | Percent                                                        |
| Violent     | Criminal Homicide Rape Robbery - Commercial Robbery - Person Aggravated Assault - Non DV Aggravated Assault - DV | 0<br>1<br>0<br>0<br>0       | 0 1 0 0 1 2                 | -100.00%<br>-100.00%<br>-75.00%      | 0<br>3<br>1<br>0<br>1<br>5 | 0<br>1<br>1<br>0<br>7<br>1           | 200.00%<br>0.00%<br>-85.71%<br>400.00%                        | 0<br>15<br>5<br>4<br>17<br>26           | 1<br>17<br>2<br>6<br>21<br>21 | -100.00%<br>-11.76%<br>150.00%<br>-33.33%<br>-19.05%<br>23.81% |
| Property    | Burglary - Residential Burglary Garage Burglary Commercial Larceny Vehicle Theft Arson                           | 1<br>2<br>1<br>25<br>4<br>0 | 3<br>2<br>0<br>24<br>2<br>0 | -66.67%<br>0.00%<br>4.17%<br>100.00% | 9<br>9<br>1<br>119<br>15   | 16<br>15<br>3<br>124<br>12           | -43.75%<br>-40.00%<br>-66.67%<br>-4.03%<br>25.00%<br>-100.00% | 61<br>56<br>14<br>560<br>71<br>4        | 75<br>40<br>13<br>721<br>81   | -18.67%<br>40.00%<br>7.69%<br>-22.33%<br>-12.35%<br>300.00%    |
|             | Property Total:                                                                                                  | 33                          | 31                          | 6.45%                                | 153                        | 171                                  | -10.53%                                                       | 766                                     | 931                           | -17.72%                                                        |
| Prelimina   | ry Part 1 Crime Totals:                                                                                          | 34                          | 35                          | -2.86%                               | 163                        | 181                                  | -9.94%                                                        | 833                                     | 999                           | -16.62%                                                        |
|             | Current 7 Day Period:<br>Current 28 Day Period:<br>Current YTD Day Period:                                       | 5/                          | 19/2019                     | 6/15/2019<br>6/15/2019<br>6/15/2019  | Prior 28                   | oay Period<br>Day Perio<br>D Period: |                                                               | 6/2/2019 -<br>4/21/2019 -<br>1/1/2018 - |                               |                                                                |

#### NW - Northwest District (P1)

| SPAIBS         A       BURGLARY 2D FENCED AREA       6600 N CEDAR ST       6/14/2019         C       MAIL THEFT       6600 N A ST       6/13/2019         C       THEFT 2D ALL OTHER       1400 W FRANCIS AVE       6/13/2019         C       THEFT OF MOTOR VEHICLE       4400 W EXCELL AVE       6/14/2019         SPAIFM         C       RESIDENTIAL BURGLARY       8300 N MAPLE LN       6/11/2019         C       THEFT 2D FROM MOTOR VEHICLE       7300 N HEMLOCK CT       6/10/2019         SPAIIT | <u>Dist</u> |
|-----------------------------------------------------------------------------------------------------------------------------------------------------------------------------------------------------------------------------------------------------------------------------------------------------------------------------------------------------------------------------------------------------------------------------------------------------------------------------------------------------------|-------------|
| C MAIL THEFT 6600 N A ST 6/13/2019 C THEFT 2D ALL OTHER 1400 W FRANCIS AVE 6/13/2019 C THEFT OF MOTOR VEHICLE 4400 W EXCELL AVE 6/14/2019  SPA1FM C RESIDENTIAL BURGLARY 8300 N MAPLE LN 6/11/2019 C THEFT 2D FROM MOTOR VEHICLE 7300 N HEMLOCK CT 6/10/2019                                                                                                                                                                                                                                              |             |
| C       THEFT 2D ALL OTHER       1400 W FRANCIS AVE       6/13/2019         C       THEFT OF MOTOR VEHICLE       4400 W EXCELL AVE       6/14/2019         SPATEM         C       RESIDENTIAL BURGLARY       8300 N MAPLE LN       6/11/2019         C       THEFT 2D FROM MOTOR VEHICLE       7300 N HEMLOCK CT       6/10/2019         SPATIT                                                                                                                                                           | P1          |
| C       THEFT OF MOTOR VEHICLE       4400 W EXCELL AVE       6/14/2019         SPA1FM         C       RESIDENTIAL BURGLARY       8300 N MAPLE LN       6/11/2019         C       THEFT 2D FROM MOTOR VEHICLE       7300 N HEMLOCK CT       6/10/2019         SPA1IT                                                                                                                                                                                                                                       | P1          |
| SPA1FM         C       RESIDENTIAL BURGLARY       8300 N MAPLE LN       6/11/2019         C       THEFT 2D FROM MOTOR VEHICLE       7300 N HEMLOCK CT       6/10/2019         SPA1IT                                                                                                                                                                                                                                                                                                                      | P1          |
| C RESIDENTIAL BURGLARY 8300 N MAPLE LN 6/11/2019 C THEFT 2D FROM MOTOR VEHICLE 7300 N HEMLOCK CT 6/10/2019  SPA1IT                                                                                                                                                                                                                                                                                                                                                                                        | P1          |
| C THEFT 2D FROM MOTOR VEHICLE 7300 N HEMLOCK CT 6/10/2019  SPA1IT                                                                                                                                                                                                                                                                                                                                                                                                                                         |             |
| <u>SPA1IT</u>                                                                                                                                                                                                                                                                                                                                                                                                                                                                                             | P1          |
|                                                                                                                                                                                                                                                                                                                                                                                                                                                                                                           | P1          |
|                                                                                                                                                                                                                                                                                                                                                                                                                                                                                                           |             |
| C THEFT 2D ALL OTHER 4200 W PINE CLIFF CT 6/11/2019                                                                                                                                                                                                                                                                                                                                                                                                                                                       | P1          |
| C THEFT 2D FROM MOTOR VEHICLE 9300 N COURSIER LN 6/9/2019                                                                                                                                                                                                                                                                                                                                                                                                                                                 | P1          |
| C THEFT 3D FROM MOTOR VEHICLE 9300 N COURSIER LN 6/9/2019                                                                                                                                                                                                                                                                                                                                                                                                                                                 | P1          |
| SPA1NH                                                                                                                                                                                                                                                                                                                                                                                                                                                                                                    |             |
| C THEFT 2D ALL OTHER N MAPLE ST / W DALKE AVE 6/11/2019                                                                                                                                                                                                                                                                                                                                                                                                                                                   | P1          |
| C THEFT 3D ALL OTHER 4900 N LINCOLN ST 6/10/2019                                                                                                                                                                                                                                                                                                                                                                                                                                                          | P1          |
| C THEFT 3D ALL OTHER 300 W QUEEN AVE 6/13/2019                                                                                                                                                                                                                                                                                                                                                                                                                                                            | P1          |
| C THEFT 3D FROM MOTOR VEHICLE 4100 N ASH ST 6/13/2019                                                                                                                                                                                                                                                                                                                                                                                                                                                     | P1          |
| C THEFT 3D FROM MOTOR VEHICLE 1100 W PROVIDENCE AVE 6/13/2019                                                                                                                                                                                                                                                                                                                                                                                                                                             | P1          |
| SPA1NW                                                                                                                                                                                                                                                                                                                                                                                                                                                                                                    |             |
| C BURGLARY 2D COMMERCIAL 2400 W LONGFELLOW AVE 6/12/2019                                                                                                                                                                                                                                                                                                                                                                                                                                                  | P1          |
| C BURGLARY 2D GARAGE 3500 W GARLAND AVE 6/10/2019                                                                                                                                                                                                                                                                                                                                                                                                                                                         | P1          |
| A BURGLARY 2D GARAGE 3000 W DALKE AVE 6/10/2019                                                                                                                                                                                                                                                                                                                                                                                                                                                           | P1          |
| C RAPE OF A CHILD 1D 6/14/2019                                                                                                                                                                                                                                                                                                                                                                                                                                                                            | P1          |
| C TAKING MOTOR VEHICLE WITHOUT PERMISSION 2D 2700 W BROAD AVE 6/10/2019                                                                                                                                                                                                                                                                                                                                                                                                                                   | P1          |
| C THEFT 2D ALL OTHER 4300 N BELT ST 6/10/2019                                                                                                                                                                                                                                                                                                                                                                                                                                                             | P1          |
| C THEFT 2D ALL OTHER 2100 W WELLESLEY AVE 6/13/2019                                                                                                                                                                                                                                                                                                                                                                                                                                                       | P1          |
| C THEFT 2D FROM BUILDING 2300 W WELLESLEY AVE 6/11/2019                                                                                                                                                                                                                                                                                                                                                                                                                                                   | P1          |
| C THEFT 2D FROM BUILDING 2300 W WELLESLEY AVE 6/11/2019                                                                                                                                                                                                                                                                                                                                                                                                                                                   | P1          |
| C THEFT 3D ALL OTHER 2100 W WELLESLEY AVE 6/9/2019                                                                                                                                                                                                                                                                                                                                                                                                                                                        | P1          |
| C THEFT 3D ALL OTHER 3300 W QUEEN PL 6/10/2019                                                                                                                                                                                                                                                                                                                                                                                                                                                            | P1          |
| C THEFT 3D FROM BUILDING 3600 W PRINCETON AVE 6/14/2019                                                                                                                                                                                                                                                                                                                                                                                                                                                   | P1          |
| C THEFT 3D FROM BUILDING 4500 W WELLESLEY AVE 6/14/2019                                                                                                                                                                                                                                                                                                                                                                                                                                                   | P1          |
| C THEFT 3D FROM MOTOR VEHICLE 3600 W PROVIDENCE AVE 6/10/2019                                                                                                                                                                                                                                                                                                                                                                                                                                             | P1          |
| C THEFT 3D SHOPLIFTING 2500 W WELLESLEY AVE 6/10/2019                                                                                                                                                                                                                                                                                                                                                                                                                                                     | P1          |
| C THEFT 3D SHOPLIFTING 2100 W NORTHWEST BLVD 6/14/2019                                                                                                                                                                                                                                                                                                                                                                                                                                                    | P1          |
| C THEFT 3D SHOPLIFTING 2100 W NORTHWEST BLVD 6/15/2019                                                                                                                                                                                                                                                                                                                                                                                                                                                    | P1          |
| C THEFT 3D VEHICLE PARTS AND ACCESSORIES 3600 W PROVIDENCE AVE 6/10/2019                                                                                                                                                                                                                                                                                                                                                                                                                                  |             |
| C THEFT OF MOTOR VEHICLE 5300 N DRISCOLL BLVD 6/11/2019                                                                                                                                                                                                                                                                                                                                                                                                                                                   | P1          |

A/C Offense Statute Address Reported Date Dist

THEFT OF MOTOR VEHICLE 2100 W GRACE AVE 6/15/2019 P1