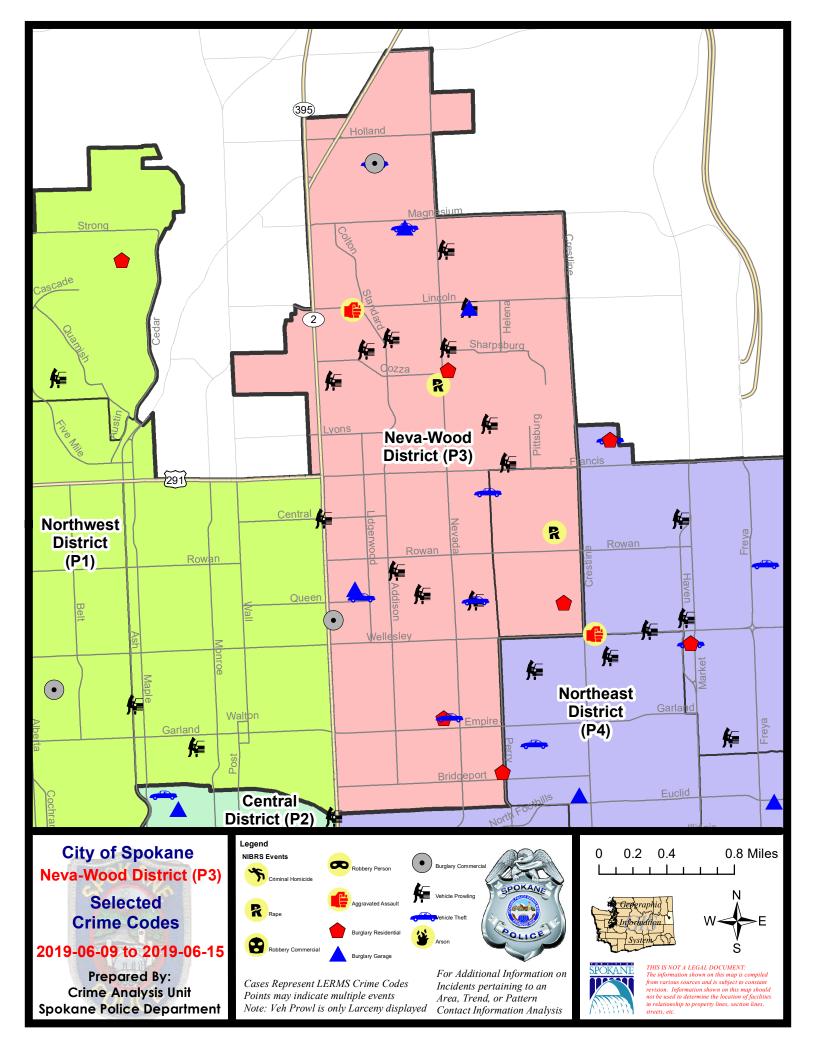

#### NE - Neva-Wood District (P3)

#### **Preliminary IBR Counts**

|           |                                                                                                                                  | 7 Day Comparison            |                             |                                           | 28 D                            | 28 Day Comparison                    |                                                             |                                         | YTD Comparison                     |                                                              |  |
|-----------|----------------------------------------------------------------------------------------------------------------------------------|-----------------------------|-----------------------------|-------------------------------------------|---------------------------------|--------------------------------------|-------------------------------------------------------------|-----------------------------------------|------------------------------------|--------------------------------------------------------------|--|
| NIBRS Ca  | ntegories (Part 1 Selected)                                                                                                      | Current                     | Prior                       | Percent                                   | Current                         | Prior                                | Percent                                                     | Current                                 | Prior                              | Percent                                                      |  |
| Violent   | Criminal Homicide Rape Robbery - Commercial Robbery - Person Aggravated Assault - Non DV Aggravated Assault - DV  Violent Total: | 0<br>2<br>0<br>0<br>0<br>1  | 0<br>1<br>0<br>0<br>1<br>2  | -100.00%<br>-100.00%<br>-50.00%           | 0<br>5<br>2<br>3<br>3<br>7      | 0<br>3<br>2<br>3<br>9<br>3           | 66.67%<br>0.00%<br>0.00%<br>-66.67%<br>133.33%              | 0<br>20<br>14<br>16<br>35<br>27         | 1<br>29<br>12<br>15<br>61<br>41    | -100.00%<br>-31.03%<br>16.67%<br>6.67%<br>-42.62%<br>-34.15% |  |
| Property  | Burglary - Residential Burglary Garage Burglary Commercial Larceny Vehicle Theft Arson  Property Total:                          | 5<br>3<br>2<br>53<br>6<br>0 | 6<br>3<br>0<br>67<br>4<br>0 | -16.67%<br>0.00%<br>-20.90%<br>50.00%     | 15<br>11<br>6<br>232<br>20<br>0 | 14<br>9<br>7<br>194<br>23<br>1       | 7.14%<br>22.22%<br>-14.29%<br>19.59%<br>-13.04%<br>-100.00% | 69<br>58<br>28<br>1127<br>143<br>4      | 74<br>59<br>23<br>1499<br>169<br>4 | -6.76% -1.69% 21.74% -24.82% -15.38% 0.00%                   |  |
| Prelimina | ry Part 1 Crime Totals:                                                                                                          | 72                          | 84                          | -14.29%                                   | 304                             | 268                                  | 13.43%                                                      | 1541                                    | 1987                               | -22.45%                                                      |  |
|           | Current 7 Day Period: Current 28 Day Period: Current YTD Day Period:                                                             | 5/                          | 19/2019 -                   | - 6/15/2019<br>- 6/15/2019<br>- 6/15/2019 | Prior 28                        | oay Period<br>Day Perio<br>D Period: |                                                             | 6/2/2019 -<br>4/21/2019 -<br>1/1/2018 - | 5/18/2019                          |                                                              |  |

#### NE - Neva-Wood District (P3)

| A/C | Offense Statute                  | <u>Address</u>            | Reported Date | <u>Dist</u> |
|-----|----------------------------------|---------------------------|---------------|-------------|
| SPB | 3NL                              |                           |               |             |
| С   | ASSAULT 2D                       | 200 E LINCOLN RD          | 6/14/2019     | P4          |
| С   | BURGLARY 2D COMMERCIAL           | 4700 N DIVISION ST        | 6/14/2019     | Р3          |
| С   | BURGLARY 2D COMMERCIAL           | 9200 N COLTON ST          | 6/15/2019     | Р3          |
| С   | BURGLARY 2D GARAGE               | 600 E MAGNESIUM RD        | 6/9/2019      | Р3          |
| С   | BURGLARY 2D GARAGE               | 100 E CROWN AVE           | 6/9/2019      | Р3          |
| С   | BURGLARY 2D GARAGE               | 7800 N MORTON ST          | 6/12/2019     | Р3          |
| С   | MAIL THEFT                       | 7800 N MORTON ST          | 6/11/2019     | Р3          |
| С   | RAPE OF A CHILD 1D               |                           | 6/9/2019      | P6          |
| С   | RESIDENTIAL BURGLARY             | 1300 E COURTLAND AVE      | 6/11/2019     | P4          |
| С   | RESIDENTIAL BURGLARY             | 7200 N NEVADA ST          | 6/11/2019     | P4          |
| С   | RESIDENTIAL BURGLARY             | 1000 E COZZA DR           | 6/14/2019     | P4          |
| С   | RESIDENTIAL BURGLARY             | 800 E GARLAND AVE         | 6/14/2019     | P4          |
| С   | THEFT 2D ALL OTHER               | 7800 N MORTON ST          | 6/10/2019     | Р3          |
| С   | THEFT 2D FROM BUILDING           | 1000 E CENTRAL AVE        | 6/9/2019      | Р3          |
| С   | THEFT 2D FROM BUILDING           | 9900 N NEWPORT HWY        | 6/9/2019      | Р3          |
| С   | THEFT 2D FROM BUILDING           | 7200 N NEVADA ST          | 6/11/2019     | P4          |
| С   | THEFT 2D FROM MOTOR VEHICLE      | 7400 N CALKINS DR         | 6/11/2019     | Р3          |
| С   | THEFT 2D FROM MOTOR VEHICLE      | 7800 N MORTON ST          | 6/13/2019     | Р3          |
| С   | THEFT 2D FROM MOTOR VEHICLE      | 500 E CALKINS DR          | 6/14/2019     | Р3          |
| С   | THEFT 3D ALL OTHER               | 4700 N DIVISION ST        | 6/9/2019      | P2          |
| С   | THEFT 3D ALL OTHER               | 800 E FRANCIS AVE         | 6/10/2019     | Р3          |
| С   | THEFT 3D ALL OTHER               | 1000 E WABASH AVE         | 6/11/2019     | P3          |
| С   | THEFT 3D ALL OTHER               | 5800 N DIVISION ST        | 6/14/2019     | Р3          |
| С   | THEFT 3D CITY FROM MOTOR VEHICLE | N MORTON ST / E QUEEN AVE | 6/15/2019     | P4          |
| С   | THEFT 3D CITY SHOPLIFTING        | 4700 N DIVISION ST        | 6/9/2019      | P4          |
| С   | THEFT 3D CITY SHOPLIFTING        | 4700 N DIVISION ST        | 6/11/2019     | P4          |
| С   | THEFT 3D CITY SHOPLIFTING        | 9200 N COLTON ST          | 6/11/2019     | P4          |
| С   | THEFT 3D CITY SHOPLIFTING        | 4700 N DIVISION ST        | 6/11/2019     | P2          |
| С   | THEFT 3D CITY SHOPLIFTING        | 4700 N DIVISION ST        | 6/12/2019     | Р3          |
| С   | THEFT 3D CITY SHOPLIFTING        | 4700 N DIVISION ST        | 6/13/2019     | P4          |
| С   | THEFT 3D CITY SHOPLIFTING        | 4700 N DIVISION ST        | 6/14/2019     | Р3          |
| С   | THEFT 3D FROM BUILDING           | 9200 N NEVADA ST          | 6/10/2019     | Р3          |
| С   | THEFT 3D FROM BUILDING           | 4700 N DIVISION ST        | 6/13/2019     | Р3          |
| С   | THEFT 3D FROM BUILDING           | 4300 N DIVISION ST        | 6/14/2019     | Р3          |
| С   | THEFT 3D FROM BUILDING           | 9200 N COLTON ST          | 6/15/2019     | Р3          |
| Α   | THEFT 3D FROM MOTOR VEHICLE      | 8400 N NEVADA ST          | 6/10/2019     | Р3          |
| С   | THEFT 3D FROM MOTOR VEHICLE      | 7800 N MORTON ST          | 6/10/2019     | Р3          |
| Α   | THEFT 3D FROM MOTOR VEHICLE      | 600 E CROWN AVE           | 6/10/2019     | P3          |

| A/C        | Offense Statute                        | Address                       | Reported Date | Dist |
|------------|----------------------------------------|-------------------------------|---------------|------|
| Α          | THEFT 3D FROM MOTOR VEHICLE            | 500 E SANSON AVE              | 6/10/2019     | Р3   |
| С          | THEFT 3D FROM MOTOR VEHICLE            | N DIVISION ST / E CENTRAL AVE | 6/10/2019     | P1   |
| С          | THEFT 3D FROM MOTOR VEHICLE            | 0 E WEILE AVE                 | 6/12/2019     | Р3   |
| С          | THEFT 3D FROM MOTOR VEHICLE            | 1000 E SHARPSBURG AVE         | 6/13/2019     | Р3   |
| С          | THEFT 3D FROM MOTOR VEHICLE            | 6700 N CAPRI LN               | 6/15/2019     | Р3   |
| С          | THEFT 3D FROM MOTOR VEHICLE            | 6300 N HELENA ST              | 6/15/2019     | Р3   |
| С          | THEFT 3D SHOPLIFTING                   | 9700 N NEWPORT HWY            | 6/9/2019      | Р3   |
| С          | THEFT 3D SHOPLIFTING                   | 4700 N DIVISION ST            | 6/9/2019      | Р3   |
| С          | THEFT 3D SHOPLIFTING                   | 9100 N NEWPORT HWY            | 6/9/2019      | Р3   |
| С          | THEFT 3D SHOPLIFTING                   | 4700 N DIVISION ST            | 6/9/2019      | Р3   |
| С          | THEFT 3D SHOPLIFTING                   | 4700 N DIVISION ST            | 6/9/2019      | P3   |
| С          | THEFT 3D SHOPLIFTING                   | 4700 N DIVISION ST            | 6/9/2019      | P3   |
| С          | THEFT 3D SHOPLIFTING                   | 4700 N DIVISION ST            | 6/10/2019     | P3   |
| С          | THEFT 3D SHOPLIFTING                   | 4700 N DIVISION ST            | 6/10/2019     | P3   |
| С          | THEFT 3D SHOPLIFTING                   | 4700 N DIVISION ST            | 6/11/2019     | P3   |
| С          | THEFT 3D SHOPLIFTING                   | 8600 N NEVADA ST              | 6/11/2019     | P3   |
| С          | THEFT 3D SHOPLIFTING                   | 5600 N DIVISION ST            | 6/13/2019     | Р3   |
| С          | THEFT 3D SHOPLIFTING                   | 5600 N DIVISION ST            | 6/13/2019     | Р3   |
| С          | THEFT 3D SHOPLIFTING                   | 4700 N DIVISION ST            | 6/13/2019     | Р3   |
| С          | THEFT 3D SHOPLIFTING                   | 8700 N DIVISION ST            | 6/13/2019     | P3   |
| С          | THEFT 3D SHOPLIFTING                   | 4700 N DIVISION ST            | 6/13/2019     | P3   |
| С          | THEFT 3D SHOPLIFTING                   | 9200 N COLTON ST              | 6/14/2019     | Р3   |
| С          | THEFT 3D SHOPLIFTING                   | 4700 N DIVISION ST            | 6/15/2019     | Р3   |
| С          | THEFT 3D VEHICLE PARTS AND ACCESSORIES | 6700 N CAPRI LN               | 6/15/2019     | Р3   |
| С          | THEFT OF MOTOR VEHICLE                 | 600 E MAGNESIUM RD            | 6/9/2019      | Р3   |
| С          | THEFT OF MOTOR VEHICLE                 | 9200 N COLTON ST              | 6/11/2019     | P4   |
| Α          | THEFT OF MOTOR VEHICLE                 | 900 E GARLAND AVE             | 6/12/2019     | Р3   |
| С          | THEFT OF MOTOR VEHICLE                 | 200 E QUEEN AVE               | 6/12/2019     | Р3   |
| С          | THEFT OF MOTOR VEHICLE                 | 1300 E DALKE AVE              | 6/14/2019     | P2   |
| С          | THEFT OF MOTOR VEHICLE                 | N MORTON ST / E QUEEN AVE     | 6/15/2019     | P4   |
| <u>SPB</u> | <u>3WH</u>                             |                               |               |      |
| С          | RAPE 2D                                |                               | 6/9/2019      | P4   |
| Α          | RESIDENTIAL BURGLARY                   | 5000 N NAPA ST                | 6/12/2019     | P4   |
| С          | THEFT 2D ALL OTHER                     | 1800 E WABASH AVE             | 6/10/2019     | Р3   |
| С          | THEFT 3D ALL OTHER                     | 1600 E QUEEN AVE              | 6/11/2019     | P4   |