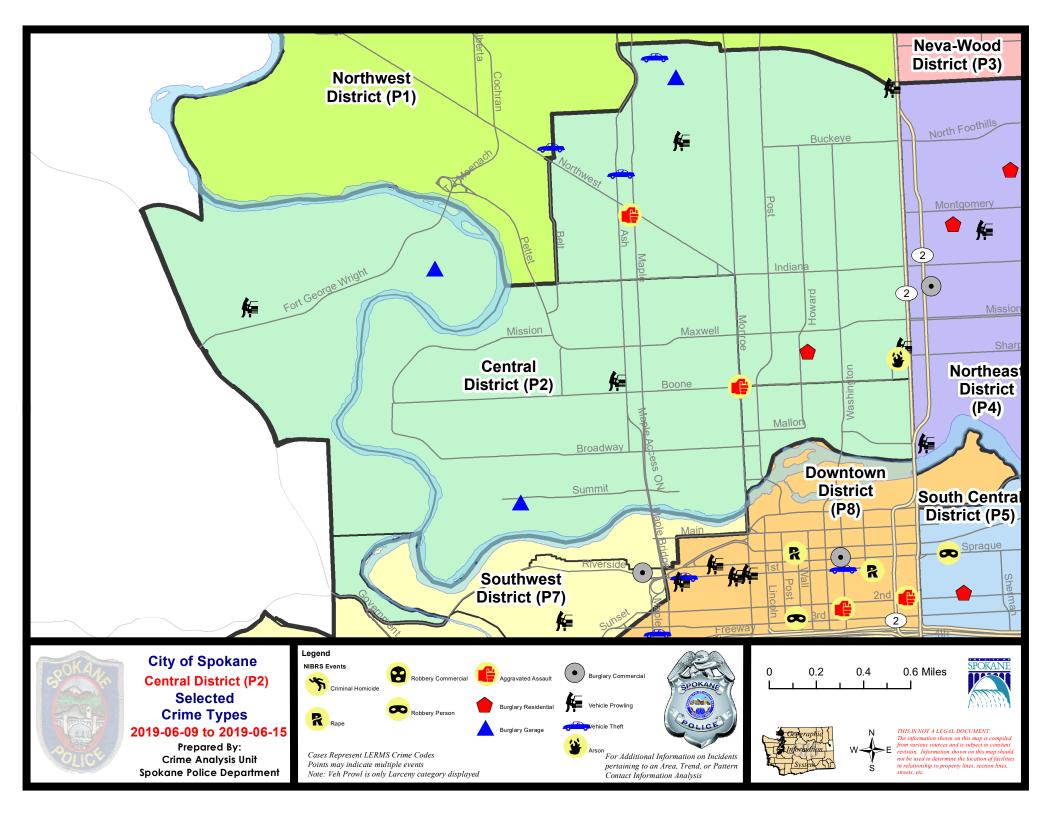

#### **NW - North Central District (P2)**

#### **Preliminary IBR Counts**

|           |                                                                                                                  | 7 Da                       | ny Compari             | son                                                | 28 D                       | ay Compai                            | rison                                                  | YTI                                     | D Comparis                     | son                                                |
|-----------|------------------------------------------------------------------------------------------------------------------|----------------------------|------------------------|----------------------------------------------------|----------------------------|--------------------------------------|--------------------------------------------------------|-----------------------------------------|--------------------------------|----------------------------------------------------|
| NIBRS Ca  | ntegories (Part 1 Selected)                                                                                      | Current                    | Prior                  | Percent                                            | Current                    | Prior                                | Percent                                                | Current                                 | Prior                          | Percent                                            |
| Violent   | Criminal Homicide Rape Robbery - Commercial Robbery - Person Aggravated Assault - Non DV Aggravated Assault - DV | 0<br>0<br>0<br>0<br>2<br>0 | 0<br>0<br>0<br>0<br>0  | -100.00%                                           | 0<br>0<br>0<br>0<br>4<br>3 | 0<br>2<br>2<br>1<br>5<br>6           | -100.00%<br>-100.00%<br>-100.00%<br>-20.00%<br>-50.00% | 0<br>20<br>5<br>8<br>35<br>24           | 0<br>19<br>4<br>17<br>40<br>36 | 5.26%<br>25.00%<br>-52.94%<br>-12.50%<br>-33.33%   |
| Property  | Violent Total:  Burglary - Residential  Burglary Garage  Burglary Commercial  Larceny  Vehicle Theft             | 1<br>3<br>0<br>15<br>2     | 5<br>3<br>2<br>26<br>5 | -80.00%<br>0.00%<br>-100.00%<br>-42.31%<br>-60.00% | 7<br>11<br>2<br>80<br>14   | 8<br>6<br>3<br>112<br>13             | -56.25%  -12.50%  83.33%  -33.33%  -28.57%  7.69%      | 92<br>61<br>39<br>24<br>590<br>78       | 57<br>44<br>30<br>674<br>126   | -20.69%  7.02%  -11.36%  -20.00%  -12.46%  -38.10% |
| Prelimina | Property Total: ry Part 1 Crime Totals:                                                                          | 22                         | 41 42                  | -46.34%                                            | 115                        | 142                                  | -19.01%                                                | 794                                     | 931                            | -14.72%                                            |
|           | Current 7 Day Period:<br>Current 28 Day Period:<br>Current YTD Day Period:                                       | 5/                         | 19/2019 -              | 6/15/2019<br>6/15/2019<br>6/15/2019                | Prior 28                   | Day Period<br>Day Perio<br>D Period: |                                                        | 6/2/2019 -<br>4/21/2019 -<br>1/1/2018 - |                                |                                                    |

#### NW - Central District (P2)

| A/C | Offense Statute                        | <u>Address</u>            | Reported Date | <u>Dist</u> |
|-----|----------------------------------------|---------------------------|---------------|-------------|
| SPA | . <u>2EG</u>                           |                           |               |             |
| С   | ARSON 2D                               | 1200 N ATLANTIC ST        | 6/13/2019     | P2          |
| С   | ASSAULT 4D WEAPON                      | 1600 W NORTHWEST BLVD     | 6/9/2019      | P1          |
| С   | BURGLARY 2D GARAGE                     | 1300 W DALTON AVE         | 6/12/2019     | P2          |
| С   | RESIDENTIAL BURGLARY                   | 500 W SINTO AVE           | 6/13/2019     | P2          |
| С   | THEFT 2D ALL OTHER                     | 1700 W CHELAN AVE         | 6/12/2019     | P2          |
| С   | THEFT 3D ALL OTHER                     | 2700 N ATLANTIC ST        | 6/9/2019      | P2          |
| С   | THEFT 3D ALL OTHER                     | 1800 N MONROE ST          | 6/14/2019     | P2          |
| С   | THEFT 3D FROM MOTOR VEHICLE            | 1300 N DIVISION ST        | 6/12/2019     | P2          |
| С   | THEFT 3D FROM MOTOR VEHICLE            | 1200 W GRACE AVE          | 6/13/2019     | P2          |
| С   | THEFT OF A FIREARM FROM MOTOR VEHICLE  | 3000 N DIVISION ST        | 6/15/2019     | P2          |
| С   | THEFT OF MOTOR VEHICLE                 | 1400 W CORA CT            | 6/10/2019     | P4          |
| С   | THEFT OF MOTOR VEHICLE                 | 1600 W YORK AVE           | 6/15/2019     | Р3          |
| SPA | 2RS                                    |                           |               |             |
| С   | ASSAULT 4D WEAPON                      | W BOONE AVE / N MONROE ST | 6/11/2019     | P1          |
| SPA | . <u>2WC</u>                           |                           |               |             |
| С   | BURGLARY 2D GARAGE                     | 2300 W SUMMIT PKWY        | 6/10/2019     | P1          |
| С   | THEFT 2D ALL OTHER                     | 1700 W MALLON AVE         | 6/11/2019     | P2          |
| С   | THEFT 2D FROM BUILDING                 | 2300 W SUMMIT PKWY        | 6/10/2019     | P1          |
| С   | THEFT 3D ALL OTHER                     | 1600 N OAK ST             | 6/12/2019     | P2          |
| С   | THEFT 3D ALL OTHER                     | 2200 W MALLON AVE         | 6/14/2019     | P2          |
| С   | THEFT 3D ALL OTHER                     | 2200 W DEAN AVE           | 6/15/2019     | P2          |
| С   | THEFT 3D SHOPLIFTING                   | 1000 W SUMMIT PKWY        | 6/10/2019     | P2          |
| С   | THEFT 3D VEHICLE PARTS AND ACCESSORIES | 2300 W COLLEGE AVE        | 6/14/2019     | P2          |
| С   | THEFT OF A FIREARM FROM MOTOR VEHICLE  | 1700 W SHARP AVE          | 6/12/2019     | P2          |
| SPA | . <u>2WH</u>                           |                           |               |             |
| С   | BURGLARY 2D GARAGE                     | 2800 W ELLIOTT DR         | 6/13/2019     | P2          |
| Α   | THEFT 3D FROM MOTOR VEHICLE            | 3900 W RANDOLPH RD        | 6/15/2019     | P2          |