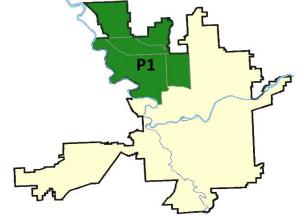

| 5/                          | 19/2019                     | 6/15/2019<br>6/15/2019<br>6/15/2019  | Prior 28                   | oay Period<br>Day Perio<br>D Period: |                                                               | 6/2/2019 -<br>4/21/2019 -<br>1/1/2018 - |                               |                                                                |

Prepared by SPD Crime Analysis Office - Monday, June 17, 2019

NOTE: SPD moved from UCR to the NIBRS reporting standard on 10/4/16 following the transition to a new RMS System. Numbers on CompStat reports prior to this date should not be used as a comparison to those on this report. Additional info on these reporting standards can be found on the FBI website: https://ucr.fbi.gov/nibrs-overview





#### 6/9/2019 TO 6/15/2019

#### NW - Northwest District (P1)



| SPAIBS         A       BURGLARY 2D FENCED AREA       6600 N CEDAR ST       6/14/2019         C       MAIL THEFT       6600 N A ST       6/13/2019         C       THEFT 2D ALL OTHER       1400 W FRANCIS AVE       6/13/2019         C       THEFT OF MOTOR VEHICLE       4400 W EXCELL AVE       6/14/2019         SPAIFM         C       RESIDENTIAL BURGLARY       8300 N MAPLE LN       6/11/2019         C       THEFT 2D FROM MOTOR VEHICLE       7300 N HEMLOCK CT       6/10/2019         SPAIIT | <u>Dist</u> |
|------------------------------------------------------------------------------------------------------------------------------------------------------------------------------------------------------------------------------