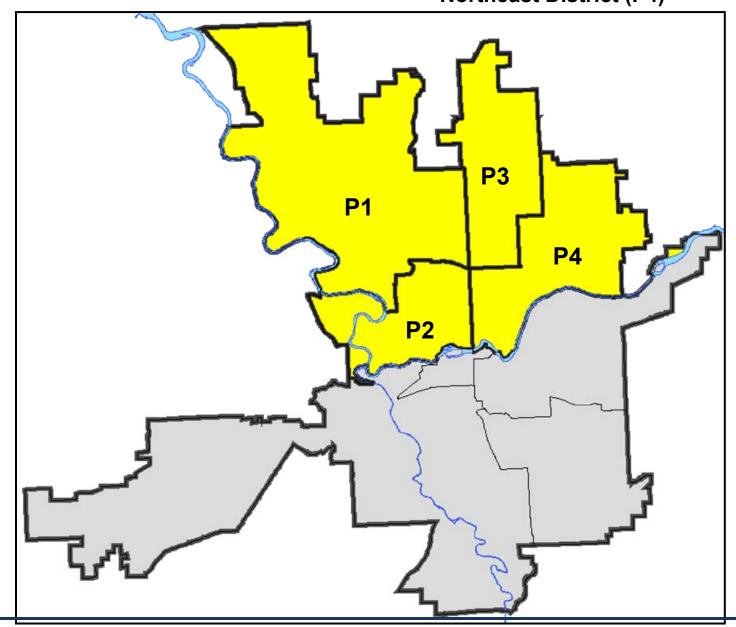

# SPOKANE POLICE DEPARTMENT NORTH Police Service Area

**Captain Mark Griffiths** 

**Northwest District (P1)** 

**Central District (P2)** 

**Neva-Wood District (P3)** 

**Northeast District (P4)** 

Saturday, June 15, 2019

### NORTH PRECINCT (P1, P2, P3, and P4)