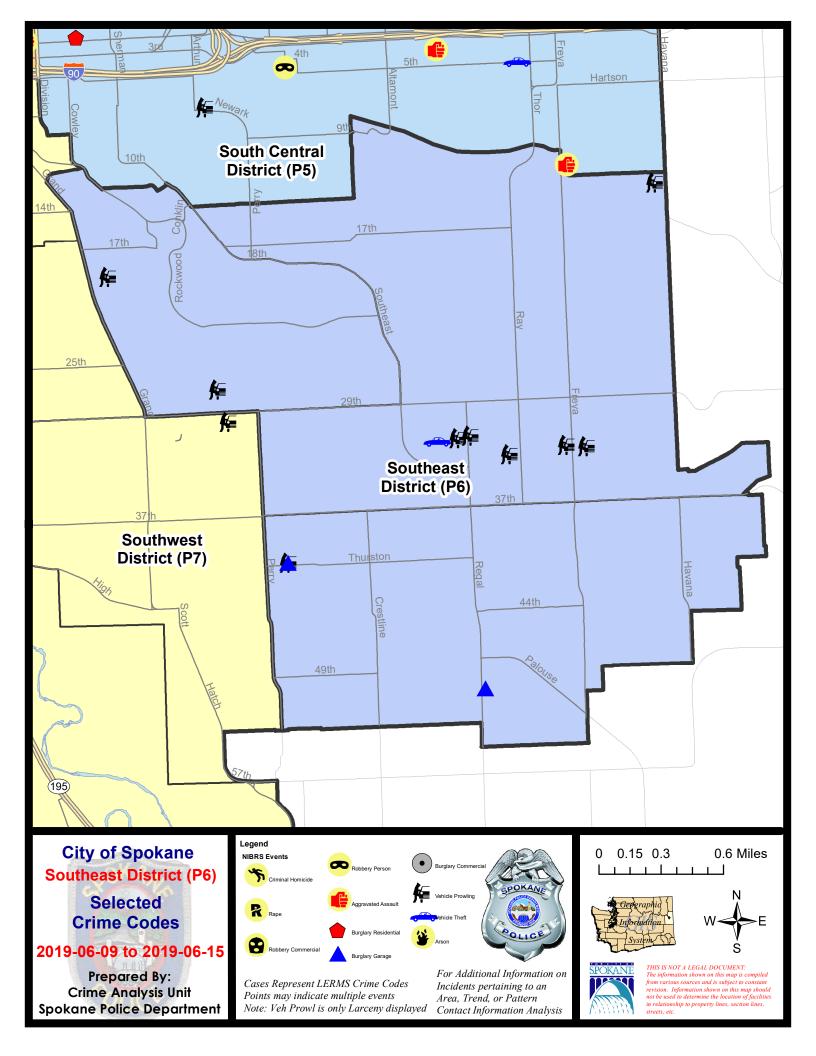

YTD Day Period:                                       | 5/                     | 19/2019 -              | 6/15/2019<br>6/15/2019<br>6/15/2019      | Prior 28                         | Day Period<br>Day Perio<br>D Period: |                                          | 6/2/2019 -<br>4/21/2019 -<br>1/1/2018 - |                            |                                                             |

Prepared by SPD Crime Analysis Office - Monday, June 17, 2019

NOTE: SPD moved from UCR to the NIBRS reporting standard on 10/4/16 following the transition to a new RMS System. Numbers on CompStat reports prior to this date should not be used as a comparison to those on this report. Additional info on these reporting standards can be found on the FBI website: https://ucr.fbi.gov/nibrs-overview





#### SE - Southeast District (P6)



| A/C | Offense Statute             | <u>Address</u>      | Reported Date | <u>Dist</u> |
|-----|-----------------------------|---------------------|---------------|-------------|
| SPC | 6 <u>6LH</u>                |                     |               |             |
| С   | THEFT 2D FROM BUILDING      | 2600 E 29TH AVE     | 6/9/2019      | P6          |
| С   | THEFT 2D FROM BUILDING      | 3100 S REGAL ST     | 6/14/2019     | P6          |
| С   | THEFT 2D FROM MOTOR VEHICLE | 3100 E 33RD AVE     | 6/10/2019     | P6          |
| С   | THEFT 2D FROM MOTOR VEHICLE | 2800 E 32ND AVE     | 6/11/2019     | P6          |
| С   | THEFT 3D FROM BUILDING      | 2900 E 29TH AVE     | 6/10/2019     | P6          |
| С   | THEFT 3D FROM MOTOR VEHICLE | 370