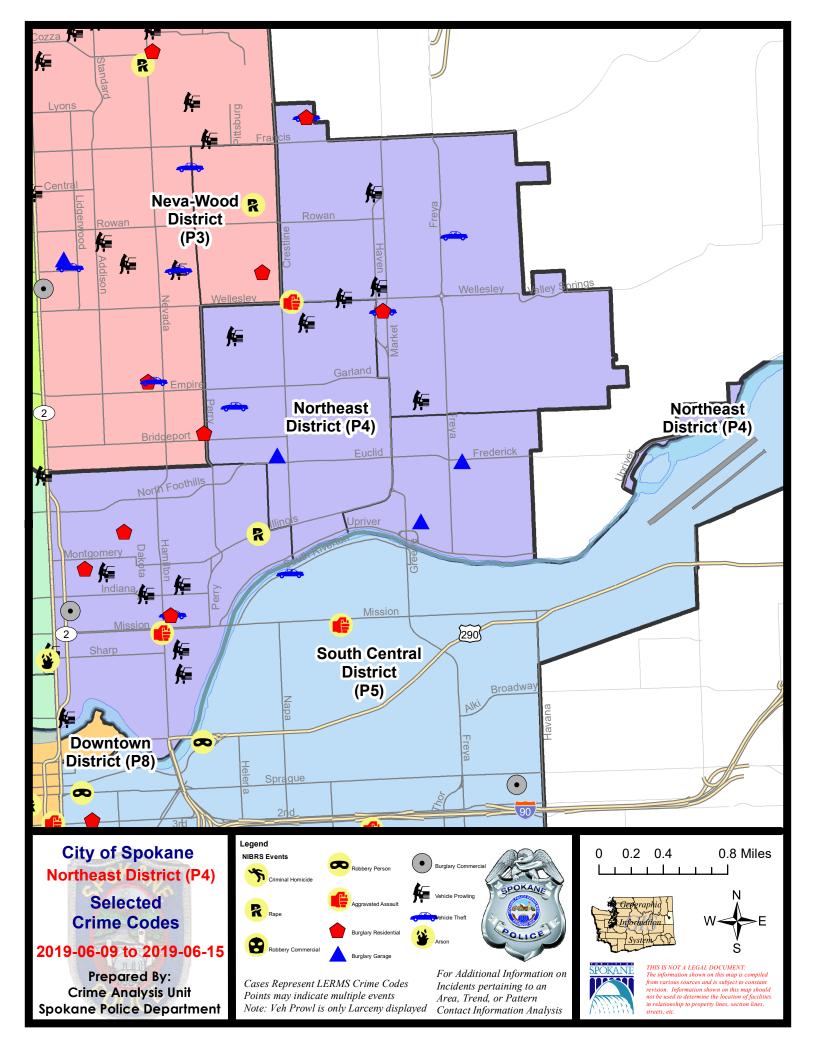

#### **NE - Northeast District (P4)**

#### **Preliminary IBR Counts**

|           |                                                                                                                  | 7 Da                       | ay Compari                  | ison                                              | 28 D                       | ay Compai                            | rison                                                        | YT                                      | D Comparis                               | on                                                           |
|-----------|------------------------------------------------------------------------------------------------------------------|----------------------------|-----------------------------|---------------------------------------------------|----------------------------|--------------------------------------|--------------------------------------------------------------|-----------------------------------------|------------------------------------------|--------------------------------------------------------------|
| NIBRS Ca  | ntegories (Part 1 Selected)                                                                                      | Current                    | Prior                       | Percent                                           | Current                    | Prior                                | Percent                                                      | Current                                 | Prior                                    | Percent                                                      |
| Violent   | Criminal Homicide Rape Robbery - Commercial Robbery - Person Aggravated Assault - Non DV Aggravated Assault - DV | 0<br>1<br>0<br>0<br>2<br>0 | 0<br>1<br>1<br>0<br>3<br>2  | 0.00%<br>-100.00%<br>-33.33%<br>-100.00%          | 0<br>5<br>1<br>3<br>9<br>4 | 0<br>4<br>3<br>0<br>8<br>5           | 25.00%<br>-66.67%<br>12.50%<br>-20.00%                       | 0<br>21<br>10<br>8<br>47<br>20          | 1<br>24<br>6<br>11<br>45<br>38           | -100.00%<br>-12.50%<br>66.67%<br>-27.27%<br>4.44%<br>-47.37% |
| Property  | Violent Total:  Burglary - Residential  Burglary Garage  Burglary Commercial  Larceny  Vehicle Theft  Arson      | 5<br>3<br>1<br>40<br>5     | 3<br>0<br>3<br>30<br>7<br>0 | -57.14%<br>66.67%<br>-66.67%<br>33.33%<br>-28.57% | 20<br>4<br>6<br>143<br>21  | 10<br>10<br>2<br>152<br>25<br>0      | 10.00%<br>100.00%<br>-60.00%<br>200.00%<br>-5.92%<br>-16.00% | 106<br>65<br>26<br>24<br>745<br>124     | 125<br>83<br>40<br>26<br>742<br>150<br>6 | -15.20%  -21.69% -35.00% -7.69%  0.40% -17.33% -83.33%       |
|           | Property Total:                                                                                                  | 54                         | 43                          | 25.58%                                            | 194                        | 199                                  | -2.51%                                                       | 985                                     | 1047                                     | -5.92%                                                       |
| Prelimina | ry Part 1 Crime Totals:                                                                                          | 57                         | 50                          | 14.00%                                            | 216                        | 219                                  | -1.37%                                                       | 1091                                    | 1172                                     | -6.91%                                                       |
|           | Current 7 Day Period: Current 28 Day Period: Current YTD Day Period:                                             | 5/                         | 19/2019 -                   | 6/15/2019<br>6/15/2019<br>6/15/2019               | Prior 28                   | Day Period<br>Day Perio<br>D Period: |                                                              | 6/2/2019 -<br>4/21/2019 -<br>1/1/2018 - |                                          |                                                              |

#### NE - Northeast District (P4)

| A/C | Offense Statute                            | <u>Address</u>             | Reported Date | <u>Dist</u> |
|-----|--------------------------------------------|----------------------------|---------------|-------------|
| SPE | 34BE                                       |                            |               |             |
| С   | ASSAULT 2D                                 | N LEE ST / E WELLESLEY AVE | 6/12/2019     | P4          |
| С   | BURGLARY 2D GARAGE                         | 2000 E DALTON AVE          | 6/9/2019      | P4          |
| С   | THEFT 2D ALL OTHER                         | 3900 N MARKET ST           | 6/12/2019     | P4          |
| С   | THEFT 2D FROM MOTOR VEHICLE                | 1600 E LONGFELLOW AVE      | 6/10/2019     | P4          |
| С   | THEFT 2D FROM MOTOR VEHICLE                | 2300 E HEROY AVE           | 6/11/2019     | P4          |
| С   | THEFT 3D ALL OTHER                         | 1900 E LIBERTY AVE         | 6/9/2019      | P4          |
| С   | THEFT 3D FROM BUILDING                     | 2200 E RICH AVE            | 6/11/2019     | P4          |
| С   | THEFT 3D SHOPLIFTING                       | 3900 N MARKET ST           | 6/10/2019     | P4          |
| С   | THEFT OF MOTOR VEHICLE                     | 1600 E GORDON AVE          | 6/12/2019     | P4          |
| SPE | 34HI                                       |                            |               |             |
| Α   | BURGLARY 2D FENCED AREA                    | 3700 E EVERETT AVE         | 6/13/2019     | P4          |
| С   | RESIDENTIAL BURGLARY                       | 6500 N ALTAMONT ST         | 6/9/2019      | P4          |
| Α   | RESIDENTIAL BURGLARY                       | 3000 E HOFFMAN AVE         | 6/13/2019     | P4          |
| С   | TAKING MOTOR VEHICLE WITHOUT PERMISSION 1D | 6500 N ALTAMONT ST         | 6/9/2019      | P4          |
| С   | THEFT 2D FROM BUILDING                     | 4100 N MARKET ST           | 6/11/2019     | P4          |
| С   | THEFT 2D FROM BUILDING                     | 5300 N LACEY ST            | 6/13/2019     | P4          |
| С   | THEFT 2D FROM MOTOR VEHICLE                | 3000 E BROAD AVE           | 6/14/2019     | P4          |
| С   | THEFT 3D ALL OTHER                         | 4800 N SMITH ST            | 6/13/2019     | P4          |
| С   | THEFT 3D FROM BUILDING                     | 3000 E HOFFMAN AVE         | 6/11/2019     | P4          |
| С   | THEFT 3D FROM MOTOR VEHICLE                | 3600 N THOR ST             | 6/12/2019     | P4          |
| С   | THEFT 3D FROM MOTOR VEHICLE                | 4700 N LACEY ST            | 6/12/2019     | P4          |
| С   | THEFT 3D FROM MOTOR VEHICLE                | 5700 N HAVEN ST            | 6/14/2019     | P4          |
| Α   | THEFT 3D VEHICLE PARTS AND ACCESSORIES     | 6100 N JULIA ST            | 6/9/2019      | P4          |
| С   | THEFT 3D VEHICLE PARTS AND ACCESSORIES     | 4700 N LACEY ST            | 6/12/2019     | P4          |
| Α   | THEFT OF MOTOR VEHICLE                     | 3000 E HOFFMAN AVE         | 6/11/2019     | P4          |
| Α   | THEFT OF MOTOR VEHICLE                     | 3700 E EVERETT AVE         | 6/13/2019     | P4          |
| SPE | <u>34LO</u>                                |                            |               |             |
| С   | ASSAULT 2D                                 | 1400 N HAMILTON ST         | 6/15/2019     | P2          |
| С   | BURGLARY 2D COMMERCIAL                     | 100 E NORA AVE             | 6/12/2019     | Р3          |
| С   | RAPE 3D                                    |                            | 6/9/2019      | P4          |
| С   | RESIDENTIAL BURGLARY                       | 900 E AUGUSTA AVE          | 6/13/2019     | P4          |
| Α   | RESIDENTIAL BURGLARY                       | 200 E ERMINA AVE           | 6/13/2019     | P2          |
| С   | RESIDENTIAL BURGLARY                       | 2400 N STANDARD ST         | 6/15/2019     | P4          |
| С   | THEFT 2D ALL OTHER                         | 600 E MONTGOMERY AVE       | 6/10/2019     | P4          |
| С   | THEFT 2D ALL OTHER                         | 900 E MISSION AVE          | 6/12/2019     | P4          |
| С   | THEFT 2D ALL OTHER                         | 900 E MISSION AVE          | 6/12/2019     | P4          |
| С   | THEFT 2D ALL OTHER                         | 2000 N CINCINNATI ST       | 6/13/2019     | P4          |

| A/C | Offense Statute                        | Address                     | Reported Date | Dist |
|-----|----------------------------------------|-----------------------------|---------------|------|
| С   | THEFT 2D ALL OTHER                     | E SHARP AVE / N RUBY ST     | 6/15/2019     | P4   |
| С   | THEFT 2D FROM BUILDING                 | 800 N DIVISION ST           | 6/9/2019      | P4   |
| С   | THEFT 2D FROM BUILDING                 | 800 N DIVISION ST           | 6/12/2019     | P4   |
| С   | THEFT 2D FROM BUILDING                 | 700 N DIVISION ST           | 6/15/2019     | P4   |
| С   | THEFT 2D FROM MOTOR VEHICLE            | 700 N DIVISION ST           | 6/14/2019     | P4   |
| С   | THEFT 3D ALL OTHER                     | 2700 N MADELIA ST           | 6/9/2019      | P4   |
| С   | THEFT 3D ALL OTHER                     | N HAMILTON ST / E TRENT AVE | 6/11/2019     | P4   |
| С   | THEFT 3D ALL OTHER                     | 300 E INDIANA AVE           | 6/13/2019     | P4   |
| С   | THEFT 3D FROM MOTOR VEHICLE            | 1000 E DESMET AVE           | 6/10/2019     | P4   |
| С   | THEFT 3D FROM MOTOR VEHICLE            | 700 E INDIANA AVE           | 6/10/2019     | P4   |
| С   | THEFT 3D FROM MOTOR VEHICLE            | 1000 E SHARP AVE            | 6/10/2019     | P4   |
| С   | THEFT 3D FROM MOTOR VEHICLE            | 400 E ERMINA AVE            | 6/11/2019     | P4   |
| С   | THEFT 3D FROM MOTOR VEHICLE            | 1000 E BALDWIN AVE          | 6/11/2019     | P4   |
| С   | THEFT 3D SHOPLIFTING                   | 1500 E ILLINOIS AVE         | 6/9/2019      | P4   |
| С   | THEFT 3D SHOPLIFTING                   | 1900 N HAMILTON ST          | 6/12/2019     | P4   |
| С   | THEFT 3D VEHICLE PARTS AND ACCESSORIES | 1000 E ERMINA AVE           | 6/9/2019      | P4   |
| С   | THEFT 3D VEHICLE PARTS AND ACCESSORIES | 1000 E BALDWIN AVE          | 6/11/2019     | P4   |
| С   | THEFT 3D VEHICLE PARTS AND ACCESSORIES | 2000 N CINCINNATI ST        | 6/13/2019     | P4   |
| С   | THEFT OF MOTOR VEHICLE                 | 900 E AUGUSTA AVE           | 6/14/2019     | P4   |
| SPB | <u>4MI</u>                             |                             |               |      |
| С   | BURGLARY 2D GARAGE                     | 3300 E JACKSON AVE          | 6/9/2019      | P4   |
| С   | BURGLARY 2D GARAGE                     | 3700 E FREDERICK AVE        | 6/12/2019     | P4   |
| С   | THEFT 3D VEHICLE PARTS AND ACCESSORIES | N RALPH ST / E JACKSON AVE  | 6/15/2019     | P4   |
|     |                                        |                             |               |      |