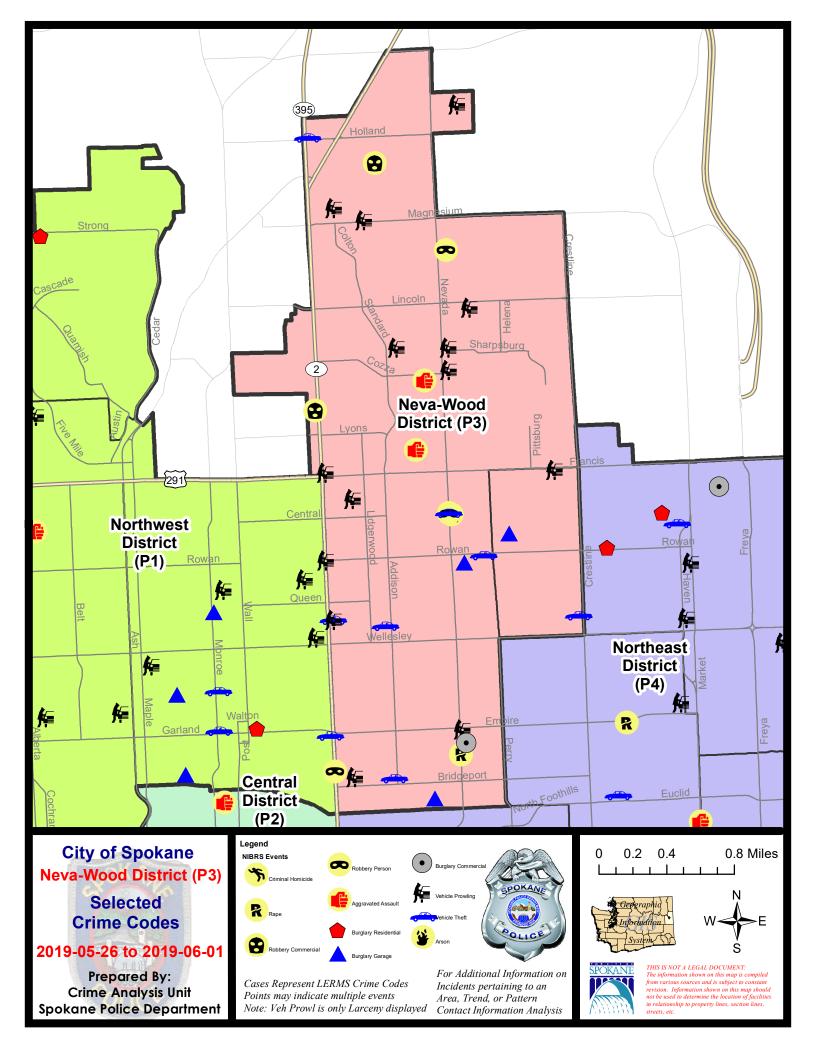

#### NE - Neva-Wood District (P3)

|           |                                                                                                                                 | 7 Da                        | ay Compari                                                                           | son                                               | 28 Da                      | ay Compai                           | rison                                                      | YT                                      | D Comparis                         | on                                                       |
|-----------|---------------------------------------------------------------------------------------------------------------------------------|-----------------------------|--------------------------------------------------------------------------------------|---------------------------------------------------|----------------------------|-------------------------------------|------------------------------------------------------------|-----------------------------------------|------------------------------------|----------------------------------------------------------|
| NIBRS Ca  | tegories (Part 1 Selected)                                                                                                      | Current                     | Prior                                                                                | Percent                                           | Current                    | Prior                               | Percent                                                    | Current                                 | Prior                              | Percent                                                  |
| Violent   | Criminal Homicide<br>Rape<br>Robbery - Commercial<br>Robbery - Person<br>Aggravated Assault - Non DV<br>Aggravated Assault - DV | 0<br>1<br>2<br>3<br>1<br>2  | 0<br>1<br>0<br>0<br>1<br>2                                                           | 0.00%                                             | 0<br>5<br>2<br>4<br>9<br>6 | 0<br>0<br>3<br>3<br>3<br>4          | -33.33%<br>33.33%<br>200.00%<br>50.00%                     | 0<br>17<br>14<br>16<br>34<br>24         | 1<br>25<br>11<br>13<br>57<br>38    | -100.00%<br>-32.00%<br>27.27%<br>23.08%<br>-40.35%       |
| Property  | Violent Total:<br>Burglary - Residential                                                                                        | 9                           |                                                                                      | 0.00%<br>125.00%                                  | 26                         | 4<br>13<br>9                        | 100.00%                                                    | 105                                     | 145<br>63                          | -36.84%<br>-27.59%<br>-7.94%                             |
| Property  | Burglary Commercial<br>Burglary Commercial<br>Larceny<br>Vehicle Theft<br>Arson                                                 | 0<br>3<br>1<br>53<br>7<br>0 | $ \begin{array}{r}     4 \\     2 \\     3 \\     56 \\     4 \\     0 \end{array} $ | -100.00%<br>50.00%<br>-66.67%<br>-5.36%<br>75.00% | 9<br>7<br>202<br>25<br>0   | 9<br>11<br>5<br>192<br>21<br>2      | 44.44%<br>-18.18%<br>40.00%<br>5.21%<br>19.05%<br>-100.00% | 52<br>52<br>1004<br>134<br>4            | 63<br>47<br>22<br>1347<br>146<br>4 | -7.94%<br>10.64%<br>18.18%<br>-25.46%<br>-8.22%<br>0.00% |
|           | Property Total:                                                                                                                 | 64                          | 69                                                                                   | -7.25%                                            | 256                        | 240                                 | 6.67%                                                      | 1278                                    | 1629                               | -21.55%                                                  |
| Prelimina | ry Part 1 Crime Totals:                                                                                                         | 73                          | 73                                                                                   | 0.00%                                             | 282                        | 253                                 | 11.46%                                                     | 1383                                    | 1774                               | -22.04%                                                  |
|           | Current 7 Day Period:<br>Current 28 Day Period:<br>Current YTD Day Period:                                                      | Ę                           | 26/2019 -<br>5/5/2019 -<br>1/1/2019 -                                                | 6/1/2019                                          | Prior 28                   | ay Period<br>Day Perio<br>D Period: |                                                            | 5/19/2019 -<br>4/7/2019 -<br>1/1/2018 - | - 5/4/2019                         |                                                          |

NE - Neva-Wood District (P3)

#### 5/26/2019 TO 6/1/2019

| <u>A/C</u> | Offense Statute                                 | Address                        | Reported Date | Dist |
|------------|-------------------------------------------------|--------------------------------|---------------|------|
|            |                                                 |                                |               |      |
| С          | THEFT 3D CITY SHOPLIFTING                       | MALLON                         | 5/29/2019     | P3   |
| <u>SPB</u> | <u>3NL</u>                                      |                                |               |      |
| С          | ASSAULT 2D                                      | 600 E HOUSTON AVE              | 5/29/2019     | P4   |
| С          | ASSAULT 2D                                      | 800 E COZZA DR                 | 5/30/2019     | P4   |
| С          | BURGLARY 2D COMMERCIAL                          | 3700 N NEVADA ST               | 5/28/2019     | P3   |
| С          | BURGLARY 2D GARAGE                              | 1100 E NORTH AVE               | 5/27/2019     | P3   |
| С          | BURGLARY 2D GARAGE                              | 700 E DALTON AVE               | 5/29/2019     | P3   |
| С          | MALICIOUS HARASSMENT SERIOUS INJURY (HATE BIAS) | 1000 E CENTRAL AVE             | 5/27/2019     | P3   |
| С          | RAPE 3D                                         |                                | 5/29/2019     | P4   |
| С          | ROBBERY 1D CARJACKING                           | N NEVADA ST / E CENTRAL AVE    | 6/1/2019      | P4   |
| С          | ROBBERY 2D COMMERCIAL                           | 9200 N COLTON ST               | 5/27/2019     | P4   |
| С          | ROBBERY 2D COMMERCIAL                           | 6900 N DIVISION ST             | 5/29/2019     | P1   |
| С          | ROBBERY 2D PERSON                               | 8400 N NEVADA ST               | 5/29/2019     | P4   |
| А          | ROBBERY 2D PERSON                               | W GLASS AVE / N DIVISION ST    | 5/31/2019     | P2   |
| С          | THEFT 1D FROM MOTOR VEHICLE                     | 3800 N NEVADA ST               | 6/1/2019      | P3   |
| С          | THEFT 2D ALL OTHER                              | 400 E WABASH AVE               | 6/1/2019      | P3   |
| С          | THEFT 2D FROM BUILDING                          | 6500 N NEVADA ST               | 5/28/2019     | P3   |
| С          | THEFT 2D FROM BUILDING                          | 1300 E WABASH AVE              | 6/1/2019      | P3   |
| С          | THEFT 2D FROM BUILDING                          | 9200 N COLTON ST               | 6/1/2019      | P3   |
| С          | THEFT 2D FROM MOTOR VEHICLE                     | 600 E GRETA AVE                | 5/26/2019     | P2   |
| С          | THEFT 2D FROM MOTOR VEHICLE                     | N MAYFAIR ST / E COURTLAND AVE | 5/31/2019     | P3   |
| С          | THEFT 2D SHOPLIFTING                            | 4700 N DIVISION ST             | 5/27/2019     | P3   |
| С          | THEFT 3D ALL OTHER                              | 4300 N DIVISION ST             | 5/26/2019     | P3   |
| С          | THEFT 3D ALL OTHER                              | 5900 N STANDARD ST             | 5/28/2019     | P3   |
| С          | THEFT 3D ALL OTHER                              | 300 E WEDGEWOOD AVE            | 5/30/2019     | Р3   |
| С          | THEFT 3D ALL OTHER                              | 1300 E HOFFMAN AVE             | 5/31/2019     | P3   |
| С          | THEFT 3D ALL OTHER                              | 1200 E PRINCETON AVE           | 5/31/2019     | P3   |
| С          | THEFT 3D ALL OTHER                              | 800 E DALKE AVE                | 6/1/2019      | P3   |
| С          | THEFT 3D ALL OTHER                              | E DALKE AVE / N CINCINNATI ST  | 6/1/2019      | P3   |
| С          | THEFT 3D ALL OTHER                              | 4400 N CINCINNATI ST           | 6/1/2019      | P3   |
| С          | THEFT 3D CITY SHOPLIFTING                       | 6700 N DIVISION ST             | 5/26/2019     | P4   |
| С          | THEFT 3D CITY SHOPLIFTING                       | 4700 N DIVISION ST             | 5/26/2019     | P2   |
| С          | THEFT 3D CITY SHOPLIFTING                       | 9200 N NEVADA ST               | 5/26/2019     | P4   |
| С          | THEFT 3D CITY SHOPLIFTING                       | 900 E WELLESLEY AVE            | 6/1/2019      | P3   |
| С          | THEFT 3D CITY SHOPLIFTING                       | 9400 N DIVISION ST             | 6/1/2019      | P3   |
| С          | THEFT 3D CITY SHOPLIFTING                       | 9200 N NEVADA ST               | 6/1/2019      | P4   |
| С          | THEFT 3D FROM BUILDING                          | 9200 N COLTON ST               | 5/26/2019     | P3   |
| С          | THEFT 3D FROM BUILDING                          | 7400 N NEVADA ST               | 5/28/2019     | P3   |

For protection of victim privacy, the entire address on sexual assault crimes has been redacted.

| <u>A/C</u> | Offense Statute                        | Address                     | Reported Date | Dist |
|------------|----------------------------------------|-----------------------------|---------------|------|
| С          | THEFT 3D FROM MOTOR VEHICLE            | 6300 N DIVISION ST          | 5/28/2019     | P3   |
| С          | THEFT 3D FROM MOTOR VEHICLE            | N DIVISION ST / E ROWAN AVE | 5/28/2019     | P1   |
| С          | THEFT 3D FROM MOTOR VEHICLE            | 4700 N DIVISION ST          | 5/28/2019     | P3   |
| А          | THEFT 3D FROM MOTOR VEHICLE            | 8800 N COLTON ST            | 5/29/2019     | P3   |
| С          | THEFT 3D FROM MOTOR VEHICLE            | 400 E MAGNESIUM RD          | 5/29/2019     | P3   |
| С          | THEFT 3D FROM MOTOR VEHICLE            | 7800 N MORTON ST            | 5/29/2019     | P3   |
| С          | THEFT 3D FROM MOTOR VEHICLE            | 9700 N MORTON CT            | 5/29/2019     | P3   |
| С          | THEFT 3D FROM MOTOR VEHICLE            | 1000 E COZZA DR             | 5/30/2019     | P3   |
| С          | THEFT 3D FROM MOTOR VEHICLE            | 1000 E SHARPSBURG AVE       | 5/31/2019     | P3   |
| А          | THEFT 3D FROM MOTOR VEHICLE            | 100 E DALKE AVE             | 5/31/2019     | P3   |
| С          | THEFT 3D SHOPLIFTING                   | 6700 N DIVISION ST          | 5/26/2019     | P3   |
| С          | THEFT 3D SHOPLIFTING                   | 6700 N DIVISION ST          | 5/26/2019     | P3   |
| С          | THEFT 3D SHOPLIFTING                   | 7500 N DIVISION ST          | 5/27/2019     | P3   |
| С          | THEFT 3D SHOPLIFTING                   | 4700 N DIVISION ST          | 5/28/2019     | P3   |
| С          | THEFT 3D SHOPLIFTING                   | 4700 N DIVISION ST          | 5/28/2019     | P3   |
| С          | THEFT 3D SHOPLIFTING                   | 6000 N DIVISION ST          | 5/29/2019     | P3   |
| С          | THEFT 3D SHOPLIFTING                   | 4700 N DIVISION ST          | 5/31/2019     | P3   |
| С          | THEFT 3D SHOPLIFTING                   | 4700 N DIVISION ST          | 5/31/2019     | P3   |
| С          | THEFT 3D SHOPLIFTING                   | 4700 N DIVISION ST          | 6/1/2019      | P3   |
| С          | THEFT 3D SHOPLIFTING                   | 4700 N DIVISION ST          | 6/1/2019      | P3   |
| С          | THEFT 3D SHOPLIFTING                   | 6700 N DIVISION ST          | 6/1/2019      | P4   |
| С          | THEFT 3D SHOPLIFTING                   | 4700 N DIVISION ST          | 6/1/2019      | P3   |
| С          | THEFT 3D SHOPLIFTING                   | 4700 N DIVISION ST          | 6/1/2019      | P3   |
| С          | THEFT 3D VEHICLE PARTS AND ACCESSORIES | 6600 N DIVISION ST          | 5/26/2019     | P3   |
| С          | THEFT 3D VEHICLE PARTS AND ACCESSORIES | 200 E WEDGEWOOD AVE         | 6/1/2019      | P3   |
| С          | THEFT OF MOTOR VEHICLE                 | 4700 N DIVISION ST          | 5/27/2019     | P4   |
| С          | THEFT OF MOTOR VEHICLE                 | 9500 N DIVISION ST          | 5/31/2019     | P4   |
| С          | THEFT OF MOTOR VEHICLE                 | N NEVADA ST / E CENTRAL AVE | 6/1/2019      | P4   |
| С          | THEFT OF MOTOR VEHICLE                 | 3300 N ADDISON ST           | 6/1/2019      | P4   |
| С          | THEFT OF MOTOR VEHICLE                 | 1300 E ROWAN AVE            | 6/1/2019      | P4   |
| С          | THEFT OF MOTOR VEHICLE                 | 400 E WABASH AVE            | 6/1/2019      | P3   |
| <u>SPB</u> | <u>3WH</u>                             |                             |               |      |
| С          | BURGLARY 2D GARAGE                     | 1500 E JOSEPH AVE           | 5/26/2019     | P3   |
| С          | THEFT 3D ALL OTHER                     | 4900 N NAPA ST              | 5/28/2019     | P3   |
| С          | THEFT 3D ALL OTHER                     | 1800 E COLUMBIA AVE         | 5/29/2019     | P3   |
| С          | THEFT 3D FROM MOTOR VEHICLE            | 1800 E FRANCIS AVE          | 5/28/2019     | P3   |
| С          | THEFT OF MOTOR VEHICLE                 | 2000 E WABASH AVE           | 5/26/2019     | P4   |