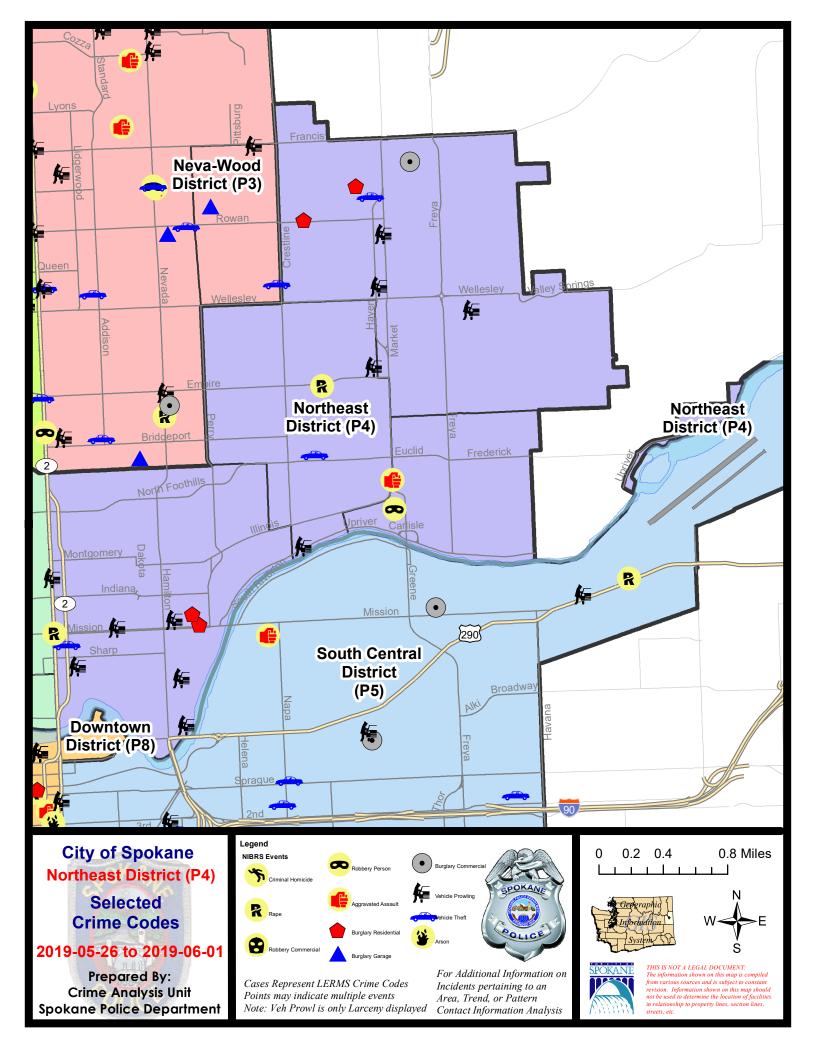

#### NE - Northeast District (P4)

|           |                                                                                                                                                   | 7 Da                                                                                                 | ay Compari                            | son                                                | 28 D                           | ay Compai                            | rison                                                   | YT                                      | D Comparis                        | on                                                           |
|-----------|---------------------------------------------------------------------------------------------------------------------------------------------------|------------------------------------------------------------------------------------------------------|---------------------------------------|----------------------------------------------------|--------------------------------|--------------------------------------|---------------------------------------------------------|-----------------------------------------|-----------------------------------|--------------------------------------------------------------|
| NIBRS Ca  | tegories (Part 1 Selected)                                                                                                                        | Current                                                                                              | Prior                                 | Percent                                            | Current                        | Prior                                | Percent                                                 | Current                                 | Prior                             | Percent                                                      |
| Violent   | Criminal Homicide<br>Rape<br>Robbery - Commercial<br>Robbery - Person<br>Aggravated Assault - Non DV<br>Aggravated Assault - DV<br>Violent Total: | $     \begin{bmatrix}       0 \\       2 \\       0 \\       1 \\       1 \\       0       4       $ | 0<br>1<br>0<br>2<br>2<br>2<br>2       | -50.00%<br>-50.00%<br>-100.00%                     | 0<br>6<br>1<br>3<br>8<br>6     | 0<br>5<br>3<br>1<br>10<br>4          | 20.00%<br>-66.67%<br>200.00%<br>-20.00%<br>50.00%       | 0<br>19<br>9<br>8<br>41<br>18           | 0<br>22<br>5<br>10<br>39<br>36    | -13.64%<br>80.00%<br>-20.00%<br>5.13%<br>-50.00%             |
| Property  | Burglary - Residential<br>Burglary Garage<br>Burglary Commercial<br>Larceny<br>Vehicle Theft<br>Arson                                             | 4<br>0<br>1<br>37<br>3<br>0                                                                          | 8<br>1<br>1<br>35<br>5<br>0           | -42.80%<br>-50.00%<br>-100.00%<br>5.71%<br>-40.00% | 18<br>6<br>4<br>142<br>20<br>0 | 7<br>6<br>1<br>149<br>20<br>0        | 4.33%<br>157.14%<br>0.00%<br>300.00%<br>-4.70%<br>0.00% | 57<br>23<br>20<br>674<br>111<br>1       | 74<br>32<br>25<br>661<br>132<br>6 | -22.97%<br>-28.13%<br>-20.00%<br>1.97%<br>-15.91%<br>-83.33% |
|           | Property Total:                                                                                                                                   | 45                                                                                                   | 50                                    | -10.00%                                            | 190                            | 183                                  | 3.83%                                                   | 886                                     | 930                               | -4.73%                                                       |
| Prelimina | ry Part 1 Crime Totals:                                                                                                                           | 49                                                                                                   | 57                                    | -14.04%                                            | 214                            | 206                                  | 3.88%                                                   | 981                                     | 1042                              | -5.85%                                                       |
|           | Current 7 Day Period:<br>Current 28 Day Period:<br>Current YTD Day Period:                                                                        | Ę                                                                                                    | 26/2019 -<br>5/5/2019 -<br>1/1/2019 - | 6/1/2019                                           | Prior 28                       | Day Period<br>Day Perio<br>D Period: |                                                         | 5/19/2019 -<br>4/7/2019 -<br>1/1/2018 - | 5/4/2019                          |                                                              |

### NE - Northeast District (P4)

#### 5/26/2019 TO 6/1/2019

| <u>A/C</u> | Offense Statute                        | Address                     | Reported Date | <u>Dist</u> |
|------------|----------------------------------------|-----------------------------|---------------|-------------|
| <u>SPB</u> | 4BE                                    |                             |               |             |
| С          | RAPE 3D                                |                             | 5/27/2019     | P4          |
| С          | THEFT 2D ALL OTHER                     | 3900 N MARKET ST            | 5/28/2019     | P4          |
| С          | THEFT 2D FROM MOTOR VEHICLE            | 2100 E UPRIVER DR           | 5/29/2019     | P4          |
| С          | THEFT 2D FROM MOTOR VEHICLE            | 3900 N MARKET ST            | 6/1/2019      | P4          |
| С          | THEFT 3D ALL OTHER                     | 1500 E LIBERTY AVE          | 5/29/2019     | P4          |
| С          | THEFT 3D CITY SHOPLIFTING              | 3900 N MARKET ST            | 5/28/2019     | P4          |
| С          | THEFT OF MOTOR VEHICLE                 | 2300 E EUCLID AVE           | 5/26/2019     | P4          |
| <u>SPB</u> | <u>4HI</u>                             |                             |               |             |
| С          | BURGLARY 2D COMMERCIAL                 | 3400 E BISMARK CT           | 5/26/2019     | P4          |
| С          | BURGLARY 2D FENCED AREA                | 3800 E CENTRAL AVE          | 5/30/2019     | P4          |
| С          | RESIDENTIAL BURGLARY                   | 2300 E ROWAN AVE            | 5/29/2019     | P4          |
| С          | RESIDENTIAL BURGLARY                   | 5800 N REGAL ST             | 5/31/2019     | P4          |
| С          | THEFT 2D ALL OTHER                     | E DIAMOND AVE / N MARKET ST | 5/26/2019     | P4          |
| С          | THEFT 2D FROM BUILDING                 | 3400 E BISMARK CT           | 5/26/2019     | P4          |
| С          | THEFT 2D FROM MOTOR VEHICLE            | 3000 E BROAD AVE            | 5/27/2019     | P4          |
| С          | THEFT 3D ALL OTHER                     | 5000 N ALTAMONT ST          | 5/31/2019     | P4          |
| С          | THEFT 3D FROM BUILDING                 | 2700 E EVERETT AVE          | 5/29/2019     | Oth         |
| С          | THEFT 3D FROM BUILDING                 | 3000 E ROWAN AVE            | 5/31/2019     | P4          |
| С          | THEFT 3D FROM MOTOR VEHICLE            | 3800 E PRINCETON AVE        | 5/29/2019     | P4          |
| С          | THEFT 3D FROM MOTOR VEHICLE            | 5300 N MARKET ST            | 5/29/2019     | P4          |
| С          | THEFT 3D VEHICLE PARTS AND ACCESSORIES | 3800 E CENTRAL AVE          | 5/30/2019     | P4          |
| С          | THEFT OF MOTOR VEHICLE                 | 5700 N HAVEN ST             | 5/29/2019     | P4          |
|            | THEFT-CITY (Shoplifting)               | 5400 N LACEY ST             | 5/29/2019     | P4          |
| CDP        | 41.0                                   |                             |               |             |

#### SPB4LO

| С | RAPE 2D                     |                            | 5/30/2019 | P2 |
|---|-----------------------------|----------------------------|-----------|----|
| С | RESIDENTIAL BURGLARY        | 1200 E MISSION AVE         | 5/26/2019 | P2 |
| С | RESIDENTIAL BURGLARY        | 1100 E AUGUSTA AVE         | 5/29/2019 | P4 |
| С | THEFT 2D ALL OTHER          | 1000 E MISSION AVE         | 5/29/2019 | P4 |
| С | THEFT 2D FROM BUILDING      | 200 E NORTH FOOTHILLS DR   | 5/31/2019 | P4 |
| С | THEFT 2D FROM MOTOR VEHICLE | 900 E MISSION AVE          | 5/29/2019 | P4 |
| С | THEFT 3D CITY SHOPLIFTING   | 2400 N DIVISION ST         | 5/26/2019 | P2 |
| С | THEFT 3D CITY SHOPLIFTING   | 2400 N DIVISION ST         | 5/27/2019 | P4 |
| С | THEFT 3D CITY SHOPLIFTING   | 900 E MISSION AVE          | 5/28/2019 | P4 |
| С | THEFT 3D FROM BUILDING      | 900 E MISSION AVE          | 5/27/2019 | P4 |
| С | THEFT 3D FROM BUILDING      | 1000 E DESMET AVE          | 5/31/2019 | P4 |
| С | THEFT 3D FROM MOTOR VEHICLE | 1000 E TRENT AVE           | 5/26/2019 | P4 |
| С | THEFT 3D FROM MOTOR VEHICLE | N DIVISION ST / W KNOX AVE | 5/28/2019 | P2 |

| <u>A/C</u> | Offense Statute                        | Address                       | Reported Date | Dist |
|------------|----------------------------------------|-------------------------------|---------------|------|
| С          | THEFT 3D FROM MOTOR VEHICLE            | 1000 E DESMET AVE             | 5/28/2019     | P4   |
| А          | THEFT 3D FROM MOTOR VEHICLE            | 100 E BOONE AVE               | 5/28/2019     | P4   |
| С          | THEFT 3D FROM MOTOR VEHICLE            | 500 E MISSION AVE             | 5/31/2019     | P4   |
| С          | THEFT 3D SHOPLIFTING                   | 2000 N HAMILTON ST            | 5/26/2019     | P4   |
| С          | THEFT 3D SHOPLIFTING                   | 900 E MISSION AVE             | 5/29/2019     | P4   |
| С          | THEFT 3D SHOPLIFTING                   | 900 E MISSION AVE             | 5/29/2019     | P4   |
| С          | THEFT 3D SHOPLIFTING                   | 900 E MISSION AVE             | 5/30/2019     | P4   |
| С          | THEFT 3D SHOPLIFTING                   | 2000 N HAMILTON ST            | 5/31/2019     | P4   |
| С          | THEFT 3D VEHICLE PARTS AND ACCESSORIES | 400 E NORA AVE                | 5/27/2019     | P4   |
| С          | THEFT 3D VEHICLE PARTS AND ACCESSORIES | 900 E SINTO AVE               | 5/29/2019     | P4   |
| С          | THEFT OF MOTOR VEHICLE                 | E SINTO AVE / N RUBY ST       | 5/28/2019     |      |
| <u>SPB</u> | <u>4MI</u>                             |                               |               |      |
| С          | IBR Purposes Only - Aggravated Assault | N MARKET ST / E CLEVELAND AVE | 5/29/2019     | P4   |
| С          | ROBBERY 2D PERSON                      | E MARIETTA AVE / N MARKET ST  | 6/1/2019      | P4   |
| С          | THEFT 3D VEHICLE PARTS AND ACCESSORIES | 4200 E MARIETTA AVE           | 5/28/2019     | P4   |