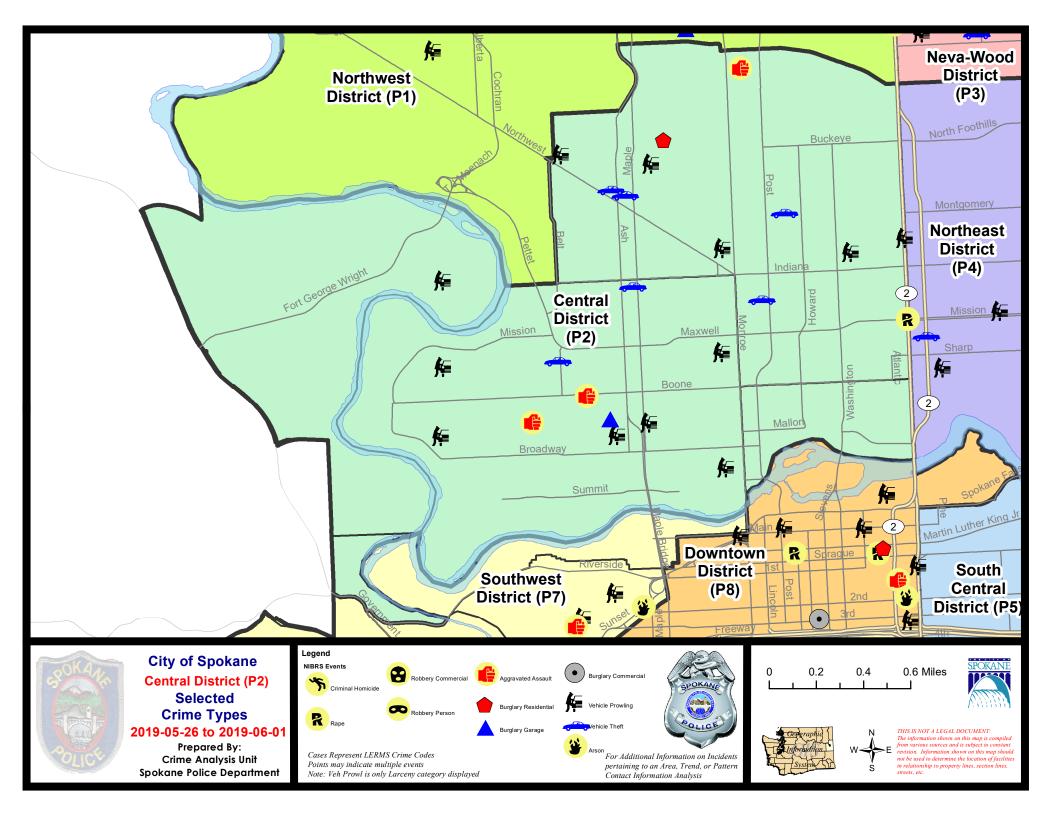

#### NW - North Central District (P2)

#### 7 Day Comparison 28 Day Comparison YTD Comparison NIBRS Categories (Part 1 Selected) Current Prior Prior Percent Current Percent Current Prior Percent Violent **Criminal Homicide** 0 0 0 0 0 0 0 20 Rape 0 0 4 -100.00% 13 53.85% 0 0 1 5 **Robbery - Commercial** 0.00% 4 25.00% Robbery - Person 0 0 0 8 16 -100.00% -50.00% 1 5 33 34 Aggravated Assault - Non DV 1 6 -2.94% 0.00% -16.67% Aggravated Assault - DV 2 0 8 23 32 4 -50.00% -28.13% 3 Violent Total: 200.00% 10 20 -50.00% 89 99 -10.10% 55 Property **Burglary - Residential** 5 15 -66.67% 54 1.85% С **Burglary Garage** 2 3 -33.33% 7 9 -22.22% 33 44 -25.00% 0 **Burglary Commercial** 0 2 5 -60.00% 22 25 -12.00% 13 25 89 120 548 600 -8.67% Larceny 92.31% -25.83% 71 Vehicle Theft 6 1 500.00% 18 100.00% 110 -35.45% g 0 0 0 0 1 0 Arson 34 17 100.00% 121 158 -23.42% 730 833 -12.36% **Property Total: Preliminary Part 1 Crime Totals:** 37 18 105.56% 131 178 -26.40% 819 932 -12.12% Current 7 Day Period: Prior 7 Day Period: 5/19/2019 - 5/25/2019 5/26/2019 - 6/1/2019 **Current 28 Day Period:** 5/5/2019 - 6/1/2019 Prior 28 Day Period: 4/7/2019 - 5/4/2019 **Current YTD Day Period:** 1/1/2019 - 6/1/2019 Prior YTD Period: 1/1/2018 - 6/1/2018

## NW - Central District (P2)

#### 5/26/2019 TO 6/1/2019

**Address** 

**Reported Date** 

|            |                                                  |                              | -         |    |
|------------|--------------------------------------------------|------------------------------|-----------|----|
| <u>SPA</u> | <u>2EG</u>                                       |                              |           |    |
| С          | ASSAULT 2D                                       | 3200 N LINCOLN ST            | 5/26/2019 | P1 |
| С          | RESIDENTIAL BURGLARY                             | 1400 W GRACE AVE             | 5/30/2019 | P1 |
| С          | THEFT 2D ALL OTHER                               | 1200 W JACKSON AVE           | 5/29/2019 | P2 |
| С          | THEFT 2D FROM BUILDING                           | 700 W MAXWELL AVE            | 5/31/2019 | P2 |
| С          | THEFT 2D FROM MOTOR VEHICLE                      | 1000 W KNOX AVE              | 5/28/2019 | P2 |
| С          | THEFT 3D ALL OTHER                               | 200 W EUCLID AVE             | 5/27/2019 | P2 |
| С          | THEFT 3D ALL OTHER                               | 1400 N DIVISION ST           | 5/28/2019 | P2 |
| С          | THEFT 3D ALL OTHER                               | 1600 W KNOX AVE              | 5/29/2019 | P2 |
| С          | THEFT 3D FROM BUILDING                           | 1200 N LINCOLN ST            | 5/29/2019 | P2 |
| А          | THEFT 3D FROM MOTOR VEHICLE                      | 2000 W BUCKEYE AVE           | 5/26/2019 | P2 |
| С          | THEFT 3D FROM MOTOR VEHICLE                      | 1400 W CHELAN AVE            | 5/30/2019 | P7 |
| С          | THEFT 3D FROM MOTOR VEHICLE                      | 300 W SHANNON AVE            | 5/31/2019 | P2 |
| С          | THEFT OF MOTOR VEHICLE                           | 800 W AUGUSTA AVE            | 5/28/2019 | P2 |
| С          | THEFT OF MOTOR VEHICLE                           | N WALL ST / W MONTGOMERY AVE | 5/29/2019 | P2 |
| С          | THEFT OF MOTOR VEHICLE                           | 1700 W NORTHWEST BLVD        | 5/29/2019 | P1 |
| С          | THEFT OF MOTOR VEHICLE                           | 1600 W NORTHWEST BLVD        | 6/1/2019  | P1 |
| <u>SPA</u> | 2WC                                              |                              |           |    |
| С          | ASSAULT 2D                                       | 1900 W BOONE AVE             | 5/29/2019 | P1 |
| С          | ASSAULT OF A CHILD 3D WEAPON OR NEGLIGENT INJURY | 1000 N NETTLETON ST          | 5/31/2019 | P2 |
| С          | BURGLARY 2D GARAGE                               | 1800 W DEAN AVE              | 5/30/2019 | P2 |
| С          | BURGLARY 2D GARAGE                               | 1800 W DEAN AVE              | 5/30/2019 | P2 |
| С          | THEFT 1D FROM MOTOR VEHICLE                      | 900 N A ST                   | 5/27/2019 | P2 |
| С          | THEFT 2D FROM MOTOR VEHICLE                      | W SINTO AVE / N MADISON ST   | 5/31/2019 | P2 |
| С          | THEFT 3D ALL OTHER                               | 2300 W BROADWAY AVE          | 5/27/2019 | P2 |
| А          | THEFT 3D ALL OTHER                               | 2000 W BROADWAY AVE          | 5/27/2019 | P2 |
| С          | THEFT 3D ALL OTHER                               | 2500 W BROADWAY AVE          | 5/29/2019 | P2 |
| С          | THEFT 3D ALL OTHER                               | 2300 W BROADWAY AVE          | 5/29/2019 | P2 |
| С          | THEFT 3D ALL OTHER                               | N MAPLE ST / W DEAN AVE      | 6/1/2019  | P2 |
| С          | THEFT 3D CITY FROM BUILDING                      | 1100 W MALLON AVE            | 5/28/2019 | P8 |
| С          | THEFT 3D CITY FROM MOTOR VEHICLE                 | 1100 W COLLEGE AVE           | 5/29/2019 | P1 |
| С          | THEFT 3D FROM MOTOR VEHICLE                      | 1700 W MALLON AVE            | 5/29/2019 | P2 |
| С          | THEFT 3D FROM MOTOR VEHICLE                      | 1500 W DEAN AVE              | 5/30/2019 | P2 |
| С          | THEFT 3D FROM MOTOR VEHICLE                      | 2800 W SINTO AVE             | 5/31/2019 | P2 |
| С          | THEFT OF A FIREARM ALL OTHER LOCATIONS           | W SINTO AVE / N MADISON ST   | 5/31/2019 | P2 |
| С          | THEFT OF MOTOR VEHICLE                           | 2000 W SINTO AVE             | 5/28/2019 | P1 |
| С          | THEFT OF MOTOR VEHICLE                           | 1800 N MAPLE ST              | 5/29/2019 | P1 |
|            |                                                  |                              |           |    |

#### <u>SPA2WH</u>

<u>Dist</u>

| A/C | <b>Offense</b> | <b>Statute</b> |
|-----|----------------|----------------|
|-----|----------------|----------------|

C THEFT 3D ALL OTHER

C THEFT 3D FROM MOTOR VEHICLE

| Address              | Reported Date | Dist |
|----------------------|---------------|------|
| 2800 W ELLIOTT DR    | 5/29/2019     | P2   |
| 1900 N HOLY NAMES CT | 5/31/2019     | P2   |