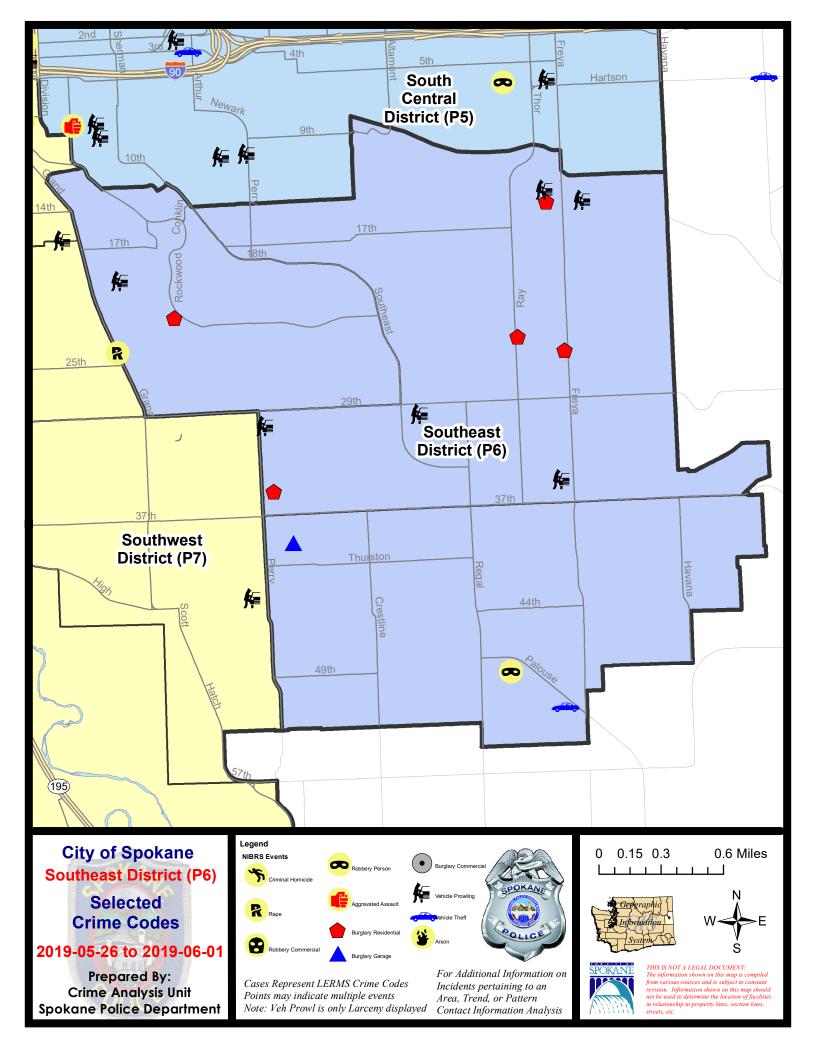

#### SE - Southeast District (P6)

#### 7 Day Comparison 28 Day Comparison YTD Comparison NIBRS Categories (Part 1 Selected) Current Prior Prior Percent Current Percent Current Prior Percent Violent **Criminal Homicide** 0 0 0 0 0 0 Rape 1 0 1 0 5 7 -28.57% 0 0 0 1 **Robbery - Commercial** -100.00% 1 0.00% Robbery - Person 1 1 2 6 3 0.00% 100.00% 100.00% 15 0 0 0 11 Aggravated Assault - Non DV -100.00% -26.67% Aggravated Assault - DV 0 10 15 -33.33% 1 0.00% 3 Violent Total: 200.00% 33 41 -19.51% 1 4 0.00% Property **Burglary - Residential** 5 150.00% 250.00% 24 42 -42.86% **Burglary Garage** 1 2 -50.00% 5 25 00% 25 12 108.33% **Burglary Commercial** 0 0 0 -100.00% 5 6 -16.67% 10 -17.24% 12 54 54 240 290 Larceny 20.00% 0.00% 7 Vehicle Theft 1 0 g -22.22% 30 37 -18.92% 0 0 0 0 1 1 Arson 0.00% 19 73 70 4.29% 325 388 -16.24% **Property Total:** 14 35.71% **Preliminary Part 1 Crime Totals:** 22 15 46.67% 74 4.05% 358 429 77 -16.55% Current 7 Day Period: Prior 7 Day Period: 5/26/2019 - 6/1/2019 5/19/2019 - 5/25/2019 **Current 28 Day Period:** 5/5/2019 - 6/1/2019 Prior 28 Day Period: 4/7/2019 - 5/4/2019 **Current YTD Day Period:** 1/1/2019 - 6/1/2019 Prior YTD Period: 1/1/2018 - 6/1/2018