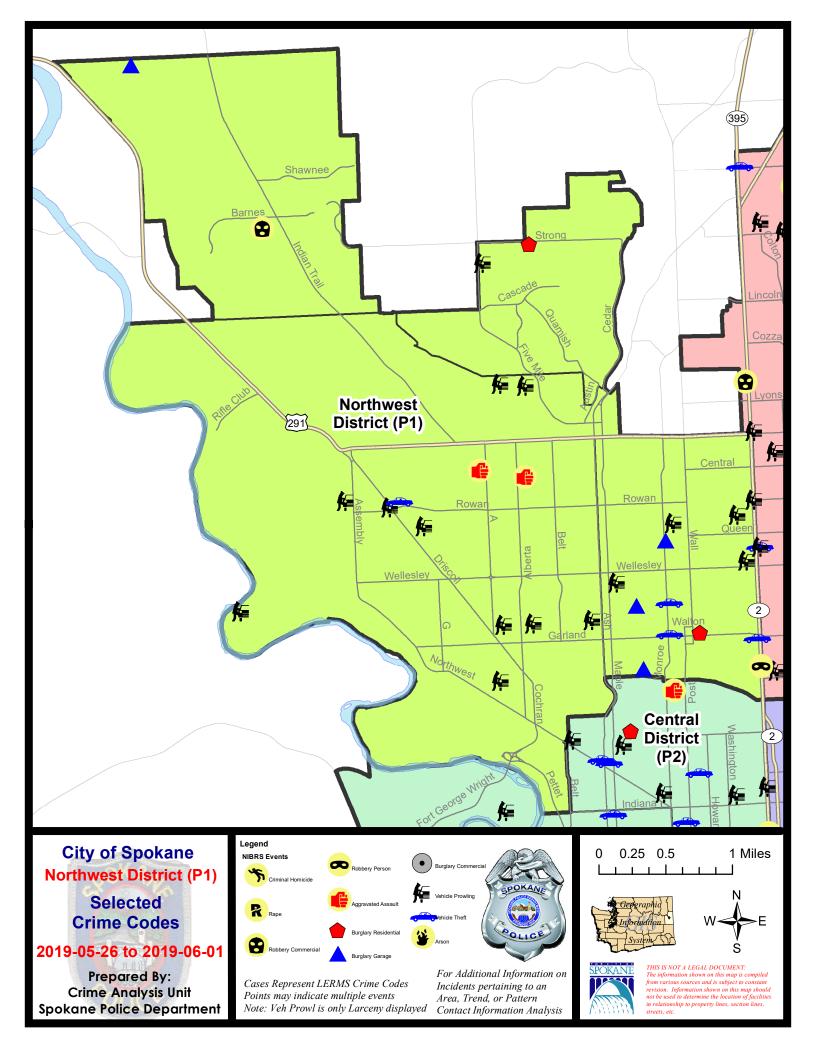

#### NW - Northwest District (P1)

#### 7 Day Comparison 28 Day Comparison YTD Comparison NIBRS Categories (Part 1 Selected) Current Prior Prior Percent Percent Current Percent Current Prior Violent **Criminal Homicide** 0 0 0 0 -100.00% 0 1 0 13 Rape 1 -100.00% 1 3 -66.67% 17 -23.53% 1 0 2 5 2 **Robbery - Commercial** 100.00% 150.00% Robbery - Person 0 0 0 4 5 0 -20.00% 0 0 5 16 21 Aggravated Assault - Non DV 4 25.00% -23.81% Aggravated Assault - DV 2 4 3 24 19 100.00% 33.33% 26.32% 3 Violent Total: 2 12 11 9.09% 62 65 -4.62% 50.00% 57 Property **Burglary - Residential** 2 -33.33% 12 14 -14.29% 63 -9.52% З **Burglary Garage** 4 300.00% 16 6 166.67% 52 38 36.84% 1 **Burglary Commercial** 0 0 3 3 0.00% 13 13 0.00% 42 28 142 89 510 636 Larceny 50.00% 59.55% -19.81% Vehicle Theft 4 4 0.00% 16 15 6.67% 64 67 -4.48% 0 0 3 4 1 300.00% Arson -66.67% 52 36 190 130 46.15% 700 818 **Property Total:** 44.44% -14.43% **Preliminary Part 1 Crime Totals:** 55 38 44.74% 202 141 43.26% 762 883 -13.70% Current 7 Day Period: Prior 7 Day Period: 5/26/2019 - 6/1/2019 5/19/2019 - 5/25/2019 **Current 28 Day Period:** 5/5/2019 - 6/1/2019 Prior 28 Day Period: 4/7/2019 - 5/4/2019 **Current YTD Day Period:** 1/1/2019 - 6/1/2019 Prior YTD Period: 1/1/2018 - 6/1/2018

**Preliminary IBR Counts** 

Prepared by SPD Crime Analysis Office -

Monday, June 3, 2019

**NOTE:** SPD moved from UCR to the NIBRS reporting standard on 10/4/16 following the transition to a new RMS System. <u>Numbers on CompStat reports prior to this date</u> <u>should not be used as a comparison to those on this report</u>. Additional info on these reporting standards can be found on the FBI website: https://ucr.fbi.gov/nibrs-overview

### NW - Northwest District (P1)

#### 5/26/2019 TO 6/1/2019

| <u>A/C</u> | Offense Statute             | Address                          | Reported Date | <u>Dist</u> |
|------------|-----------------------------|----------------------------------|---------------|-------------|
| <u>SPA</u> | 1 <u>BS</u>                 |                                  |               |             |
| С          | THEFT 2D ALL OTHER          | 2800 W BEACON AVE                | 5/28/2019     | P1          |
| С          | THEFT 3D FROM MOTOR VEHICLE | 2700 W WEILE AVE                 | 5/31/2019     | P1          |
| С          | THEFT 3D FROM MOTOR VEHICLE | 6900 N COCHRAN ST                | 6/1/2019      | P1          |
| <u>SPA</u> | 1FM                         |                                  |               |             |
| С          | RESIDENTIAL BURGLARY        | 2300 W STRONG RD                 | 5/31/2019     | P1          |
| С          | THEFT 3D ALL OTHER          | 2800 W PARKWAY AVE               | 5/31/2019     | P1          |
| С          | THEFT 3D ALL OTHER          | 7800 N ALBERTA ST                | 5/31/2019     | P1          |
| С          | THEFT 3D FROM MOTOR VEHICLE | 2800 W PARKWAY AVE               | 5/31/2019     | P1          |
| <u>Spa</u> | <u>11T</u>                  |                                  |               |             |
| С          | BURGLARY 2D GARAGE          | 6900 W IROQUOIS DR               | 5/28/2019     | P4          |
| С          | ROBBERY 2D COMMERCIAL       | 9000 N INDIAN TRAIL RD           | 6/1/2019      | P1          |
| С          | THEFT 3D ALL OTHER          | 10800 N WIEBER DR                | 5/27/2019     | P1          |
| С          | THEFT 3D FROM BUILDING      | 6900 W IROQUOIS DR               | 5/28/2019     | P4          |
| <u>SPA</u> | 1 <u>NH</u>                 |                                  |               |             |
| С          | BURGLARY 2D GARAGE          | 1200 W GLASS AVE                 | 5/28/2019     | P1          |
| С          | BURGLARY 2D GARAGE          | 4200 N HAWTHORNE ST              | 5/29/2019     | P1          |
| С          | BURGLARY 2D GARAGE          | 5000 N MONROE ST                 | 5/30/2019     | P1          |
| С          | RESIDENTIAL BURGLARY        | 3900 N HOWARD ST                 | 5/30/2019     | P1          |
| С          | THEFT 2D FROM MOTOR VEHICLE | 300 W QUEEN AVE                  | 5/30/2019     | P1          |
| С          | THEFT 3D ALL OTHER          | 5400 N WHITEHOUSE ST             | 5/27/2019     | P1          |
| С          | THEFT 3D ALL OTHER          | W PRINCETON AVE / N JEFFERSON ST | 5/28/2019     | P1          |
| С          | THEFT 3D ALL OTHER          | 3900 N MAPLE ST                  | 5/31/2019     | P1          |
| С          | THEFT 3D ALL OTHER          | 4200 N WALNUT ST                 | 6/1/2019      | P1          |
| С          | THEFT 3D ALL OTHER          | 4200 N WALNUT ST                 | 6/1/2019      | P1          |
| С          | THEFT 3D FROM BUILDING      | 800 W PROVIDENCE AVE             | 5/29/2019     | P1          |
| С          | THEFT 3D FROM BUILDING      | 3900 N HOWARD ST                 | 5/30/2019     | P1          |
| С          | THEFT 3D FROM MOTOR VEHICLE | 4700 N DIVISION ST               | 5/29/2019     | P1          |
| Α          | THEFT 3D FROM MOTOR VEHICLE | 5200 N LINCOLN ST                | 5/31/2019     | P1          |
| A          | THEFT 3D FROM MOTOR VEHICLE | 4500 N WALNUT ST                 | 5/31/2019     | P1          |
| С          | THEFT 3D SHOPLIFTING        | 4700 N DIVISION ST               | 5/27/2019     | P1          |
| С          | THEFT 3D SHOPLIFTING        | 3800 N DIVISION ST               | 5/29/2019     | P1          |
| С          | THEFT 3D SHOPLIFTING        | 3600 N DIVISION ST               | 5/31/2019     | P1          |
| C          | THEFT 3D SHOPLIFTING        | 6100 N DIVISION ST               | 5/31/2019     | P1          |
| C          | THEFT 3D SHOPLIFTING        | 1000 W WELLESLEY AVE             | 6/1/2019      | P1          |
| C          |                             | 900 W GARLAND AVE                | 5/27/2019     | P2          |
| c          |                             | 3800 N DIVISION ST               | 5/31/2019     | P3          |
| С          | THEFT OF MOTOR VEHICLE      | 4200 N MONROE ST                 | 6/1/2019      | P1          |

For protection of victim privacy, the entire address on sexual assault crimes has been redacted.

| <u>A/C</u> | Offense Statute                        | Address                    | Reported Date | Dist |
|------------|----------------------------------------|----------------------------|---------------|------|
| <u>SPA</u> | <u>1NW</u>                             |                            |               |      |
| С          | ASSAULT 2D                             | 5800 N ALBERTA ST          | 5/26/2019     | P1   |
| С          | ASSAULT 2D                             | 2900 W ELOIKA AVE          | 5/27/2019     | P1   |
| С          | MAIL THEFT                             | 5900 N ELM ST              | 5/29/2019     | P1   |
| С          | MAIL THEFT                             | 3100 W CORA AVE            | 5/31/2019     | P1   |
| С          | THEFT 1D ALL OTHER                     | 2300 W WELLESLEY AVE       | 5/27/2019     | P1   |
| С          | THEFT 2D FROM BUILDING                 | 2300 W SANSON AVE          | 6/1/2019      | P1   |
| С          | THEFT 2D FROM MOTOR VEHICLE            | 2700 W LACROSSE AVE        | 5/26/2019     | P1   |
| С          | THEFT 2D FROM MOTOR VEHICLE            | 5700 N ASSEMBLY ST         | 5/26/2019     | P1   |
| С          | THEFT 2D FROM MOTOR VEHICLE            | 4400 N AUBREY L WHITE PKWY | 5/30/2019     | P1   |
| С          | THEFT 3D ALL OTHER                     | 4400 N AUBREY L WHITE PKWY | 5/29/2019     | P1   |
| С          | THEFT 3D ALL OTHER                     | 7300 N PINE ROCK ST        | 5/30/2019     | P1   |
| С          | THEFT 3D FROM BUILDING                 | 3100 W WELLESLEY AVE       | 5/31/2019     | P1   |
| С          | THEFT 3D FROM MOTOR VEHICLE            | 2400 W LACROSSE AVE        | 5/26/2019     | P1   |
| С          | THEFT 3D FROM MOTOR VEHICLE            | 4400 N AUBREY L WHITE PKWY | 5/27/2019     | P1   |
| А          | THEFT 3D FROM MOTOR VEHICLE            | 4100 N OAK ST              | 5/28/2019     | P1   |
| С          | THEFT 3D FROM MOTOR VEHICLE            | 5500 N DRISCOLL BLVD       | 5/29/2019     | P1   |
| С          | THEFT 3D FROM MOTOR VEHICLE            | 5200 N GREENWOOD BLVD      | 5/29/2019     | P1   |
| С          | THEFT 3D FROM MOTOR VEHICLE            | 3400 N MILTON ST           | 5/30/2019     | P1   |
| С          | THEFT 3D SHOPLIFTING                   | 2100 W NORTHWEST BLVD      | 5/30/2019     | P1   |
| С          | THEFT 3D VEHICLE PARTS AND ACCESSORIES | 5000 N A ST                | 5/29/2019     | P1   |
| С          | THEFT OF MOTOR VEHICLE                 | 5500 N FOREST BLVD         | 6/1/2019      | P1   |
|            |                                        |                            |               |      |