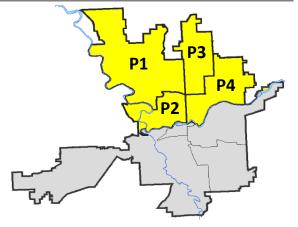

# SPOKANE POLICE DEPARTMENT NORTH Police Service Area

# PSA Commander

## **Captain Mark Griffiths**

Northwest District (P1) Central District (P2) Neva-Wood District (P3) Northeast District (P4)