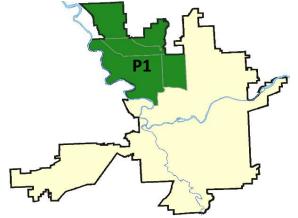

4.44% -14.43% **Preliminary Part 1 Crime Totals:** 55 38 44.74% 202 141 43.26% 762 883 -13.70% Current 7 Day Period: Prior 7 Day Period: 5/26/2019 - 6/1/2019 5/19/2019 - 5/25/2019 **Current 28 Day Period:** 5/5/2019 - 6/1/2019 Prior 28 Day Period: 4/7/2019 - 5/4/2019 **Current YTD Day Period:** 1/1/2019 - 6/1/2019 Prior YTD Period: 1/1/2018 - 6/1/2018

**Preliminary IBR Counts** 

Prepared by SPD Crime Analysis Office -

Monday, June 3, 2019

**NOTE:** SPD moved from UCR to the NIBRS reporting standard on 10/4/16 following the transition to a new RMS System. <u>Numbers on CompStat reports prior to this date</u> <u>should not be used as a comparison to those on this report</u>. Additional info on these reporting standards can be found on the FBI website: https://ucr.fbi.gov/nibrs-overview





### NW - Northwest District (P1)

#### 5/26/2019 TO 6/1/2019



| <u>A/C</u> | Offense Statute             | Address                          | Reported Date | <u>Dist</u> |
|------------|-----------------------------|----------------------------------|---------------|-------------|
| <u>SPA</u> | 1 <u>BS</u>                 |                                  |               |             |
| С          | THEFT 2D ALL OTHER          | 2800 W BEACON AVE                | 5/28/2019     | P1          |
| С          | THEFT 3D FROM MOTOR VEHICLE | 2700 W WEILE AVE                 | 5/31/2019     | P1          |
| С          | THEFT 3D FROM MOTOR VEHICLE | 6900 N COCHRAN ST                | 6/1/2019      | P1          |
| <u>SPA</u> | 1FM                         |