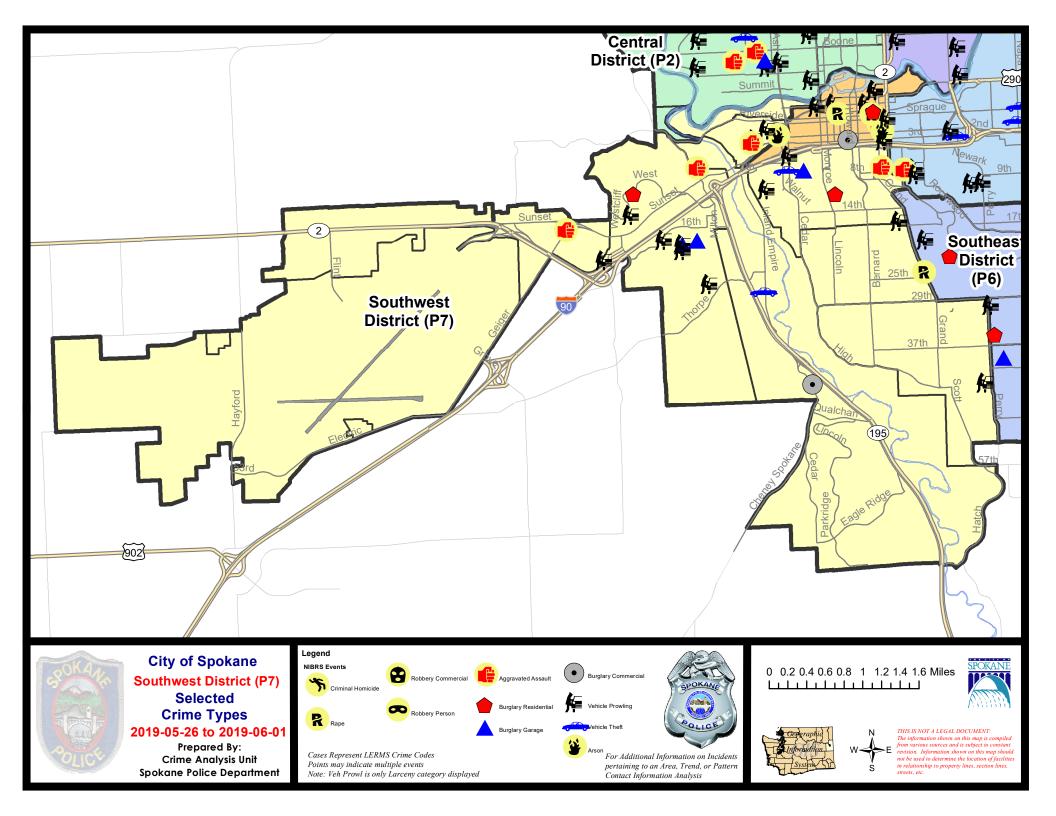

### SW - Southwest District (P7)

#### 7 Day Comparison 28 Day Comparison YTD Comparison NIBRS Categories (Part 1 Selected) Current Prior Prior Percent Current Percent Current Prior Percent Violent **Criminal Homicide** 0 0 0 0 0 0 0 11 Rape 0 1 2 -50.00% 16 -31.25% 0 0 0 0 **Robbery - Commercial** 0 -100.00% 1 Robbery - Person 0 0 8 11 1 0 -27.27% 3 5 28 20 Aggravated Assault - Non DV 1 5 200.00% 0.00% 40.00% Aggravated Assault - DV 0 3 16 16 1 200.00% 0.00% Violent Total: 4 300.00% 10 25.00% 63 64 -1.56% 8 61 Property **Burglary - Residential** 2 -33.33% 8 -11.11% 61 0.00% З **Burglary Garage** 4 300.00% 10 150.00% 35 30 16.67% 4 1 **Burglary Commercial** 1 2 -50.00% 3 3 0.00% 26 12 116.67% 35 32 116 106 495 460 7.61% Larceny 9.38% 9.43% 2 Vehicle Theft 1 100.00% 9 28.57% 45 93 -51.61% 0 2 1 0 1 -50.00% Arson 45 39 147 129 13.95% 663 658 0.76% **Property Total:** 15.38% **Preliminary Part 1 Crime Totals:** 49 40 22.50% 157 137 14.60% 726 722 0.55% Current 7 Day Period: Prior 7 Day Period: 5/26/2019 - 6/1/2019 5/19/2019 - 5/25/2019 **Current 28 Day Period:** 5/5/2019 - 6/1/2019 Prior 28 Day Period: 4/7/2019 - 5/4/2019 **Current YTD Day Period:** 1/1/2019 - 6/1/2019 Prior YTD Period: 1/1/2018 - 6/1/2018