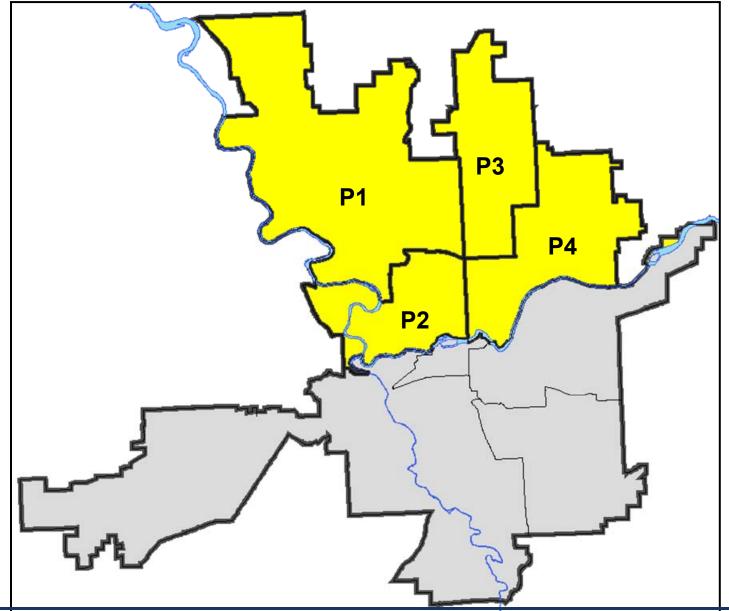

# SPOKANE POLICE DEPARTMENT NORTH Police Service Area

# PSA Commander

## **Captain Mark Griffiths**

Northwest District (P1) Central District (P2) Neva-Wood District (P3) Northeast District (P4)