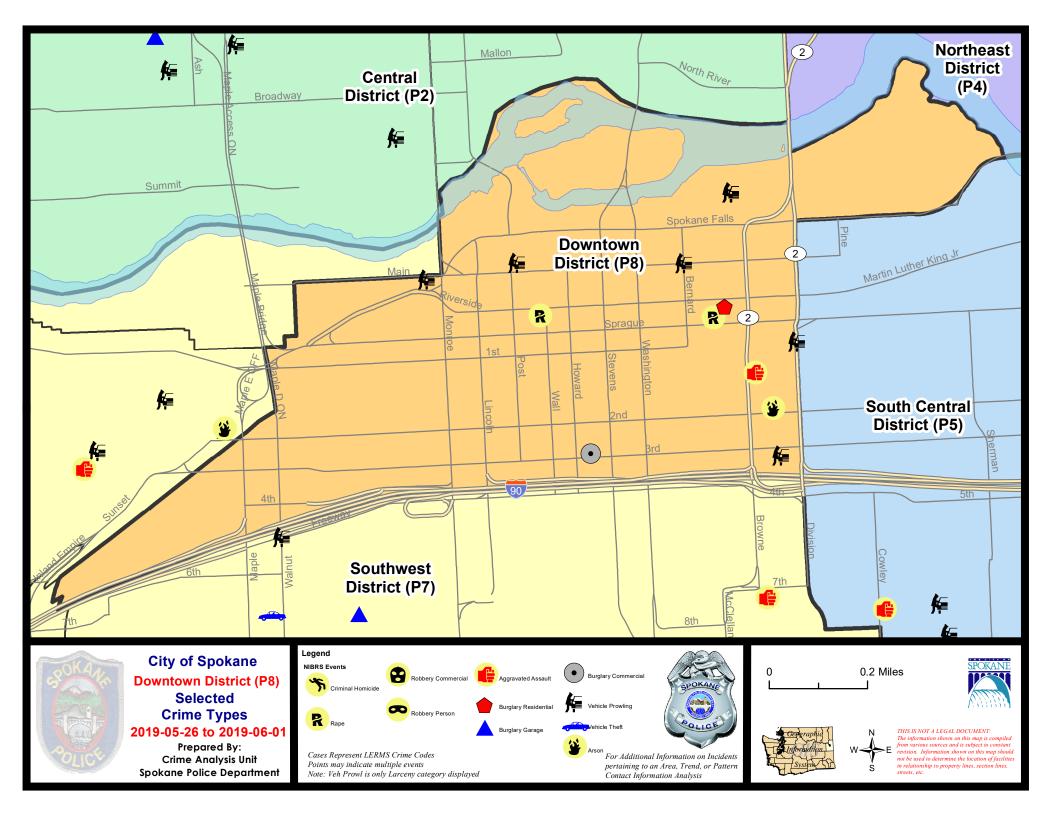

#### 5/26/2019 TO 6/1/2019

| <u>A/C</u> | Offense Statute             | Address                     | Reported Date | <u>Dist</u> |
|------------|-----------------------------|-----------------------------|---------------|-------------|
| <u>SPC</u> | <u>5EC</u>                  |                             |               |             |
| С          | ASSAULT 2D                  | 800 S COWLEY ST             | 5/31/2019     | P5          |
| С          | BURGLARY 2D COMMERCIAL      | 2700 E FERRY AVE            | 5/28/2019     | P6          |
| С          | BURGLARY 2D FENCED AREA     | 300 N HELENA ST             | 5/31/2019     | P5          |
| А          | BURGLARY 2D FENCED AREA     | 1900 E PACIFIC AVE          | 6/1/2019      | P6          |
| С          | ROBBERY 1D CARJACKING       | 600 S RAY ST                | 5/31/2019     | P5          |
| С          | THEFT 2D ALL OTHER          | 100 S DIVISION ST           | 5/26/2019     | P5          |
| С          | THEFT 2D FROM BUILDING      | 1800 E 6TH AVE              | 5/26/2019     | P5          |
| С          | THEFT 2D FROM BUILDING      | 1200 E TRENT AVE            | 5/27/2019     | P5          |
| С          | THEFT 2D FROM BUILDING      | 200 E 3RD AVE               | 5/29/2019     | P5          |
| С          | THEFT 2D FROM MOTOR VEHICLE | 2700 E FERRY AVE            | 5/28/2019     | P5          |
| С          | THEFT 2D FROM MOTOR VEHICLE | 1100 E 10TH AVE             | 5/31/2019     | P6          |
| С          | THEFT 2D FROM MOTOR VEHICLE | S DIVISION ST / E 1ST AVE   | 6/1/2019      | P8          |
| С          | THEFT 3D ALL OTHER          | 1100 E 10TH AVE             | 5/29/2019     | P6          |
| С          | THEFT 3D ALL OTHER          | 1100 E 10TH AVE             | 5/30/2019     | P5          |
| С          | THEFT 3D ALL OTHER          | 400 E SPOKANE FALLS BLVD    | 5/31/2019     | P5          |
| С          | THEFT 3D ALL OTHER          | 400 S REGAL ST              | 6/1/2019      | P5          |
| С          | THEFT 3D CITY ALL OTHER     | 700 E HARTSON AVE           | 5/26/2019     | P5          |
| С          | THEFT 3D FROM BUILDING      | 800 S PERRY ST              | 5/28/2019     | P5          |
| С          | THEFT 3D FROM BUILDING      | 1500 E SPRAGUE AVE          | 5/30/2019     | P5          |
| С          | THEFT 3D FROM BUILDING      | 600 S RICHARD ALLEN CT      | 5/30/2019     | P6          |
| С          | THEFT 3D FROM BUILDING      | 3900 E SPRAGUE AVE          | 5/31/2019     | P5          |
| С          | THEFT 3D FROM MOTOR VEHICLE | 300 E 8TH AVE               | 5/26/2019     | P5          |
| А          | THEFT 3D FROM MOTOR VEHICLE | 300 E 7TH AVE               | 5/27/2019     | P5          |
| С          | THEFT 3D FROM MOTOR VEHICLE | 900 E 3RD AVE               | 5/28/2019     | P5          |
| С          | THEFT 3D FROM MOTOR VEHICLE | 600 S FERRALL ST            | 5/30/2019     | P5          |
| С          | THEFT 3D FROM MOTOR VEHICLE | 1000 S PERRY ST             | 5/31/2019     | P5          |
| С          | THEFT 3D SHOPLIFTING        | 400 S THOR ST               | 5/28/2019     | Р5          |
| С          | THEFT OF MOTOR VEHICLE      | 900 E 3RD AVE               | 5/27/2019     | P5          |
| С          | THEFT OF MOTOR VEHICLE      | 4000 E PACIFIC AVE          | 5/27/2019     | P6          |
| А          | THEFT OF MOTOR VEHICLE      | 1900 E PACIFIC AVE          | 5/30/2019     | P5          |
| С          | THEFT OF MOTOR VEHICLE      | 2000 E SPRAGUE AVE          | 5/31/2019     | P6          |
| <u>SPC</u> | <u>5GP</u>                  |                             |               |             |
| С          | ASSAULT 2D                  | N MAGNOLIA ST / E SINTO AVE | 5/29/2019     | P6          |
| С          | BURGLARY 1D COMMERCIAL      | 1800 N GREENE ST            | 5/27/2019     | P6          |
| А          | BURGLARY 2D FENCED AREA     | 4600 E TRENT AVE            | 5/28/2019     | P5          |
| С          | RAPE 2D                     |                             | 5/27/2019     | P6          |
| С          | THEFT 2D FROM MOTOR VEHICLE | 4600 E TRENT AVE            | 5/28/2019     | P5          |

#### 5/26/2019 TO 6/1/2019

| <u>A/C</u> | Offense Statute                        | Address                           | Reported Date | Dist |
|------------|----------------------------------------|-----------------------------------|---------------|------|
| <u>SPD</u> | <b>78A</b>                             |                                   |               |      |
| С          | ARSON 2D                               | 1600 W 2ND AVE                    | 5/26/2019     | P7   |
| С          | IBR Purposes Only - Aggravated Assault | 2000 W 3RD AVE                    | 5/30/2019     | P7   |
| С          | THEFT 2D FROM BUILDING                 | 200 S SPRUCE ST                   | 5/31/2019     | P7   |
| С          | THEFT 3D ALL OTHER                     | 100 S MAPLE ST                    | 5/28/2019     | P7   |
| С          | THEFT 3D ALL OTHER                     | 2100 W 2ND AVE                    | 6/1/2019      | P7   |
| С          | THEFT 3D ALL OTHER                     | 2100 W 2ND AVE                    | 6/1/2019      | P7   |
| С          | THEFT 3D ALL OTHER                     | 2100 W 2ND AVE                    | 6/1/2019      | P7   |
| С          | THEFT 3D FROM MOTOR VEHICLE            | 1600 W 2ND AVE                    | 5/28/2019     | P7   |
| С          | THEFT 3D FROM MOTOR VEHICLE            | 2000 W 2ND AVE                    | 5/29/2019     | P7   |
| С          | THEFT 3D FROM MOTOR VEHICLE            | 1800 W PACIFIC AVE                | 5/29/2019     | P7   |
| С          | THEFT 3D VEHICLE PARTS AND ACCESSORIES | 1800 W PACIFIC AVE                | 5/29/2019     | P7   |
| <u>SPD</u> | <u>97CH</u>                            |                                   |               |      |
| С          | ASSAULT 2D                             | 100 W 8TH AVE                     | 5/26/2019     | P8   |
| С          | BURGLARY 2D GARAGE                     | 700 S ADAMS ST                    | 5/29/2019     | P7   |
| А          | RESIDENTIAL BURGLARY                   | 800 W CLIFF DR                    | 5/29/2019     | P5   |
| С          | THEFT 2D ALL OTHER                     | 1300 S MCCLELLAN ST               | 5/31/2019     | P5   |
| С          | THEFT 2D FROM MOTOR VEHICLE            | 1600 S TACOMA ST                  | 5/28/2019     | P7   |
| С          | THEFT 3D ALL OTHER                     | 1100 W 15TH AVE                   | 5/28/2019     | P7   |
| С          | THEFT 3D FROM BUILDING                 | 800 W 5TH AVE                     | 5/31/2019     | P7   |
| С          | THEFT 3D FROM MOTOR VEHICLE            | 1800 W 10TH AVE                   | 5/28/2019     | P7   |
| С          | THEFT 3D FROM MOTOR VEHICLE            | W 5TH AVE / S WALNUT ST           | 5/30/2019     | P6   |
| С          | THEFT 3D SHOPLIFTING                   | 100 W 8TH AVE                     | 5/31/2019     | P7   |
| С          | THEFT OF MOTOR VEHICLE                 | 1500 W 7TH AVE                    | 5/26/2019     | P7   |
| <u>SPD</u> | 97CS                                   |                                   |               |      |
| С          | MAIL THEFT                             | 900 W COMSTOCK CT                 | 5/29/2019     | P7   |
| С          | MAIL THEFT                             | 3400 S TEKOA ST                   | 5/29/2019     | P7   |
| С          | THEFT 2D FROM BUILDING                 | 1200 E 40TH AVE                   | 5/29/2019     | P5   |
| С          | THEFT 3D CITY SHOPLIFTING              | 800 E 29TH AVE                    | 5/26/2019     | P6   |
| С          | THEFT 3D CITY SHOPLIFTING              | 800 E 29TH AVE                    | 5/28/2019     | P6   |
| С          | THEFT 3D FROM MOTOR VEHICLE            | 4200 S IVORY ST                   | 5/26/2019     | P7   |
| <u>SPD</u> | 97GT                                   |                                   |               |      |
| С          | BURGLARY 2D GARAGE                     | 1700 S D ST                       | 5/29/2019     | P7   |
| с          | BURGLARY 2D GARAGE                     | 2900 W 17TH AVE                   | 5/30/2019     | P7   |
| С          | THEFT 3D FROM MOTOR VEHICLE            | S CANYON WOODS LN / W WESTWOOD LN | 5/27/2019     | P7   |
| С          | THEFT 3D FROM MOTOR VEHICLE            | 3400 W 17TH AVE                   | 5/29/2019     | P7   |
| С          | THEFT 3D FROM MOTOR VEHICLE            | 1700 S D ST                       | 5/29/2019     | P7   |
| С          | THEFT 3D FROM MOTOR VEHICLE            | 1800 S D ST                       | 5/29/2019     | P7   |