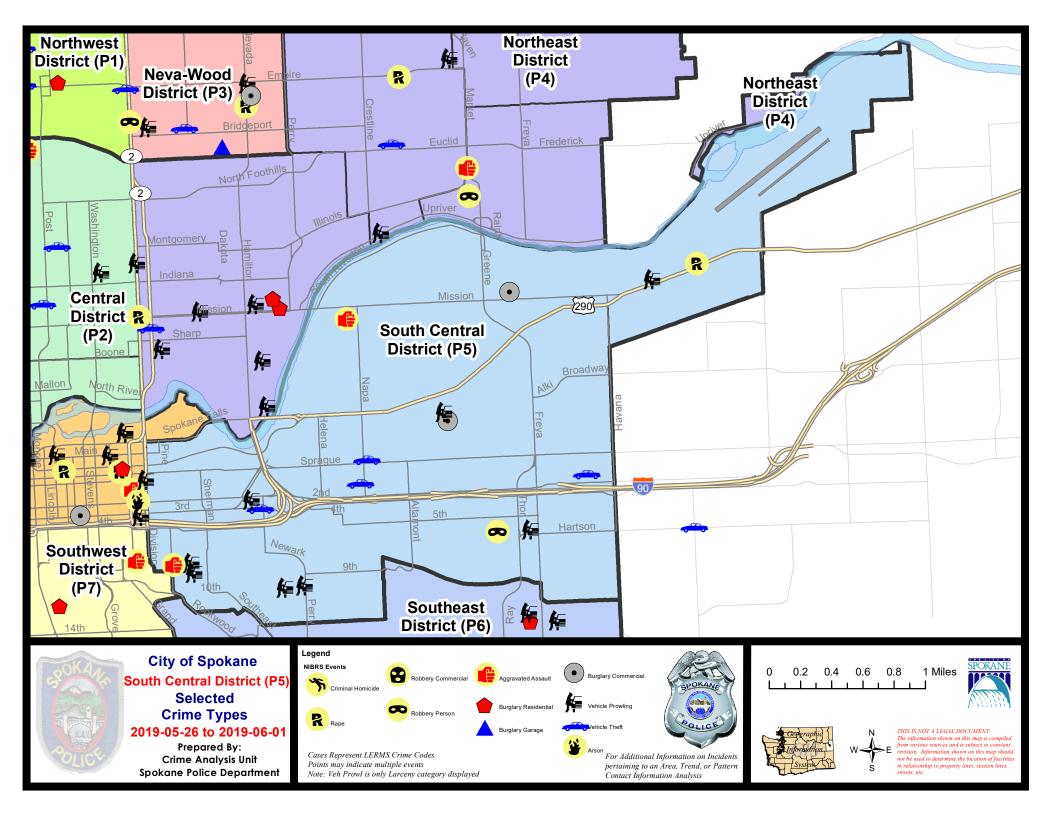

#### SE - South Central District (P5)

|           |                             | 7 Da    | ay Compari | son      | 28 Da     | ay Compar | rison    | YT          | D Comparis | on      |
|-----------|-----------------------------|---------|------------|----------|-----------|-----------|----------|-------------|------------|---------|
| NIBRS Ca  | tegories (Part 1 Selected)  | Current | Prior      | Percent  | Current   | Prior     | Percent  | Current     | Prior      | Percent |
| Violent   | Criminal Homicide           | 0       | 0          |          | 0         | 1         | -100.00% | 2           | 1          | 100.009 |
|           | Rape                        | 1       | 0          |          | 1         | 2         | -50.00%  | 8           | 17         | -52.94% |
|           | Robbery - Commercial        | 0       | 0          |          | 0         | 1         | -100.00% | 2           | 3          | -33.33% |
|           | Robbery - Person            | 1       | 2          | -50.00%  | 7         | 1         | 600.00%  | 16          | 6          | 166.67% |
|           | Aggravated Assault - Non DV | 1       | 4          | -75.00%  | 11        | 5         | 120.00%  | 33          | 30         | 10.00%  |
|           | Aggravated Assault - DV     | 1       | 2          | -50.00%  | 4         | 5         | -20.00%  | 21          | 20         | 5.00%   |
|           | Violent Total:              | 4       | 8          | -50.00%  | 23        | 15        | 53.33%   | 82          | 77         | 6.49%   |
| Property  | Burglary - Residential      | 0       | 3          | -100.00% | 6         | 2         | 200.00%  | 27          | 60         | -55.00% |
|           | Burglary Garage             | 0       | 1          | -100.00% | 2         | 4         | -50.00%  | 14          | 22         | -36.36% |
|           | Burglary Commercial         | 2       | 2          | 0.00%    | 11        | 8         | 37.50%   | 38          | 32         | 18.75%  |
|           | Larceny                     | 26      | 22         | 18.18%   | 109       | 80        | 36.25%   | 434         | 491        | -11.61% |
|           | Vehicle Theft               | 4       | 4          | 0.00%    | 14        | 4         | 250.00%  | 63          | 88         | -28.41% |
|           | Arson                       | 0       | 0          |          | 0         | 1         | -100.00% | 4           | 2          | 100.00% |
|           | Property Total:             | 32      | 32         | 0.00%    | 142       | 99        | 43.43%   | 580         | 695        | -16.55% |
| Prelimina | ry Part 1 Crime Totals:     | 36      | 40         | -10.00%  | 165       | 114       | 44.74%   | 662         | 772        | -14.25% |
|           | Current 7 Day Period:       | 5/      | 26/2019 -  | 6/1/2019 | Prior 7 D | ay Period | :        | 5/19/2019 - | 5/25/2019  |         |
|           | Current 28 Day Period:      | Ę       | 5/5/2019 - | 6/1/2019 | Prior 28  | Day Perio | d:       | 4/7/2019 -  | 5/4/2019   |         |
|           | Current YTD Day Period:     | 1       | 1/1/2019 - | 6/1/2019 | Prior YT  | D Period: |          | 1/1/2018 -  | 6/1/2018   |         |

### SE - South Central District (P5)

#### 5/26/2019 TO 6/1/2019

| <u>A/C</u> | Offense Statute             | Address                     | Reported Date | <u>Dist</u> |
|------------|-----------------------------|-----------------------------|---------------|-------------|
| <u>SPC</u> | <u>5EC</u>                  |                             |               |             |
| С          | ASSAULT 2D                  | 800 S COWLEY ST             | 5/31/2019     | P5          |
| С          | BURGLARY 2D COMMERCIAL      | 2700 E FERRY AVE            | 5/28/2019     | P6          |
| С          | BURGLARY 2D FENCED AREA     | 300 N HELENA ST             | 5/31/2019     | P5          |
| А          | BURGLARY 2D FENCED AREA     | 1900 E PACIFIC AVE          | 6/1/2019      | P6          |
| С          | ROBBERY 1D CARJACKING       | 600 S RAY ST                | 5/31/2019     | P5          |
| С          | THEFT 2D ALL OTHER          | 100 S DIVISION ST           | 5/26/2019     | P5          |
| С          | THEFT 2D FROM BUILDING      | 1800 E 6TH AVE              | 5/26/2019     | P5          |
| С          | THEFT 2D FROM BUILDING      | 1200 E TRENT AVE            | 5/27/2019     | P5          |
| С          | THEFT 2D FROM BUILDING      | 200 E 3RD AVE               | 5/29/2019     | P5          |
| С          | THEFT 2D FROM MOTOR VEHICLE | 2700 E FERRY AVE            | 5/28/2019     | P5          |
| С          | THEFT 2D FROM MOTOR VEHICLE | 1100 E 10TH AVE             | 5/31/2019     | P6          |
| С          | THEFT 2D FROM MOTOR VEHICLE | S DIVISION ST / E 1ST AVE   | 6/1/2019      | P8          |
| С          | THEFT 3D ALL OTHER          | 1100 E 10TH AVE             | 5/29/2019     | P6          |
| С          | THEFT 3D ALL OTHER          | 1100 E 10TH AVE             | 5/30/2019     | P5          |
| С          | THEFT 3D ALL OTHER          | 400 E SPOKANE FALLS BLVD    | 5/31/2019     | P5          |
| С          | THEFT 3D ALL OTHER          | 400 S REGAL ST              | 6/1/2019      | P5          |
| С          | THEFT 3D CITY ALL OTHER     | 700 E HARTSON AVE           | 5/26/2019     | P5          |
| С          | THEFT 3D FROM BUILDING      | 800 S PERRY ST              | 5/28/2019     | P5          |
| С          | THEFT 3D FROM BUILDING      | 1500 E SPRAGUE AVE          | 5/30/2019     | P5          |
| С          | THEFT 3D FROM BUILDING      | 600 S RICHARD ALLEN CT      | 5/30/2019     | P6          |
| С          | THEFT 3D FROM BUILDING      | 3900 E SPRAGUE AVE          | 5/31/2019     | P5          |
| С          | THEFT 3D FROM MOTOR VEHICLE | 300 E 8TH AVE               | 5/26/2019     | P5          |
| А          | THEFT 3D FROM MOTOR VEHICLE | 300 E 7TH AVE               | 5/27/2019     | P5          |
| С          | THEFT 3D FROM MOTOR VEHICLE | 900 E 3RD AVE               | 5/28/2019     | P5          |
| С          | THEFT 3D FROM MOTOR VEHICLE | 600 S FERRALL ST            | 5/30/2019     | P5          |
| С          | THEFT 3D FROM MOTOR VEHICLE | 1000 S PERRY ST             | 5/31/2019     | P5          |
| С          | THEFT 3D SHOPLIFTING        | 400 S THOR ST               | 5/28/2019     | Р5          |
| С          | THEFT OF MOTOR VEHICLE      | 900 E 3RD AVE               | 5/27/2019     | P5          |
| С          | THEFT OF MOTOR VEHICLE      | 4000 E PACIFIC AVE          | 5/27/2019     | P6          |
| А          | THEFT OF MOTOR VEHICLE      | 1900 E PACIFIC AVE          | 5/30/2019     | P5          |
| С          | THEFT OF MOTOR VEHICLE      | 2000 E SPRAGUE AVE          | 5/31/2019     | P6          |
| <u>SPC</u> | <u>5GP</u>                  |                             |               |             |
| С          | ASSAULT 2D                  | N MAGNOLIA ST / E SINTO AVE | 5/29/2019     | P6          |
| С          | BURGLARY 1D COMMERCIAL      | 1800 N GREENE ST            | 5/27/2019     | P6          |
| А          | BURGLARY 2D FENCED AREA     | 4600 E TRENT AVE            | 5/28/2019     | P5          |
| С          | RAPE 2D                     |                             | 5/27/2019     | P6          |
| С          | THEFT 2D FROM MOTOR VEHICLE | 4600 E TRENT AVE            | 5/28/2019     | P5          |