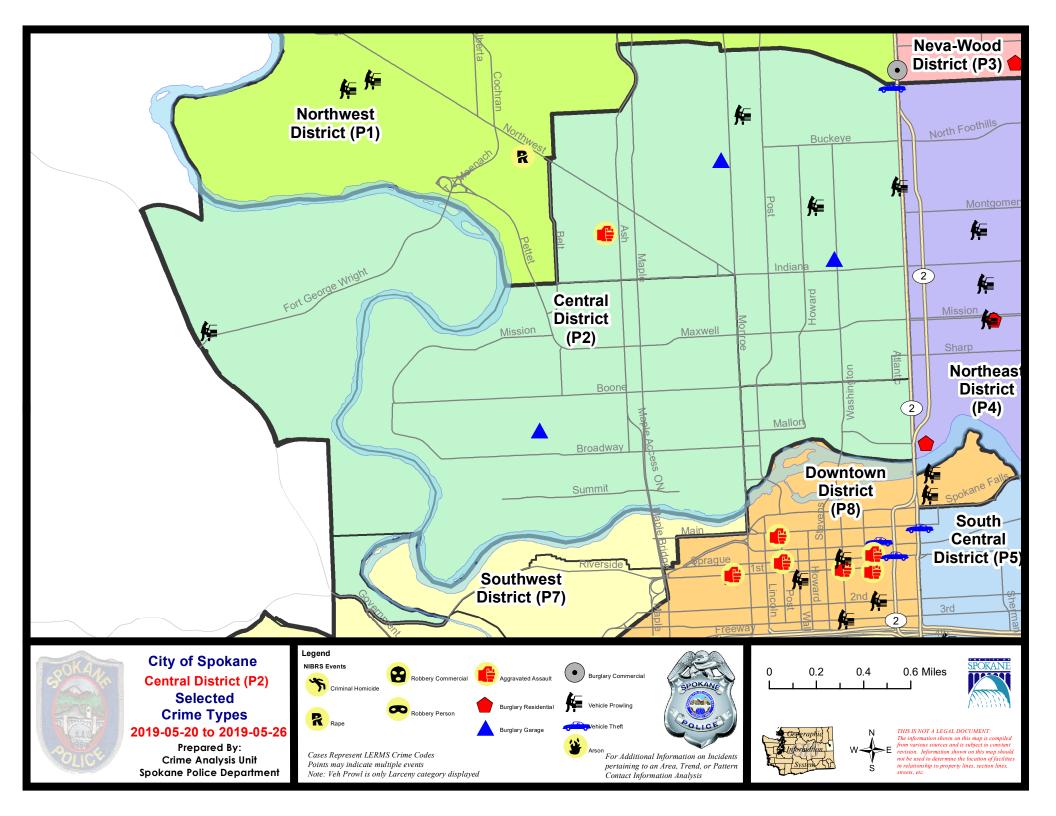

### NW - Central District (P2)

### 5/20/2019 TO 5/26/2019

| <u>A/C</u> | Offense Statute                        | Address                      | Reported Date | <u>Dist</u> |
|------------|----------------------------------------|------------------------------|---------------|-------------|
| <u>SPA</u> | 2EG                                    |                              |               |             |
| С          | ASSAULT 4D WEAPON                      | 1700 W MANSFIELD AVE         | 5/25/2019     | P1          |
| С          | BURGLARY 1D GARAGE                     | 400 W SHANNON AVE            | 5/24/2019     | P2          |
| С          | BURGLARY 2D GARAGE                     | 1000 W CHELAN AVE            | 5/23/2019     | P2          |
| А          | THEFT 1D ALL OTHER                     | 300 W WAVERLY PL             | 5/22/2019     | P2          |
| С          | THEFT 2D ALL OTHER                     | N ASH ST / W SHANNON AVE     | 5/24/2019     | P2          |
| С          | THEFT 2D FROM BUILDING                 | 1500 N LINCOLN ST            | 5/25/2019     | P2          |
| С          | THEFT 2D FROM BUILDING                 | 1300 N WALL ST               | 5/25/2019     | P2          |
| С          | THEFT 2D FROM MOTOR VEHICLE            | 2900 N LINCOLN ST            | 5/24/2019     | P2          |
| С          | THEFT 3D ALL OTHER                     | 1500 W CARLISLE AVE          | 5/21/2019     | P2          |
| С          | THEFT 3D CITY FROM MOTOR VEHICLE       | 2400 N DIVISION ST           | 5/24/2019     | P1          |
| С          | THEFT 3D FROM MOTOR VEHICLE            | 2300 N STEVENS ST            | 5/25/2019     | P2          |
| С          | THEFT 3D VEHICLE PARTS AND ACCESSORIES | 1000 W MANSFIELD AVE         | 5/25/2019     | P2          |
| С          | THEFT OF MOTOR VEHICLE                 | 3000 N DIVISION ST           | 5/24/2019     | P1          |
| <u>SPA</u> | <u>2WC</u>                             |                              |               |             |
| А          | BURGLARY 2D GARAGE                     | 2200 W DEAN AVE              | 5/19/2019     | P2          |
| С          | THEFT 2D FROM BUILDING                 | 1400 W HIGHLINE LN           | 5/19/2019     | P2          |
| С          | THEFT 3D ALL OTHER                     | 1500 W GARDNER AVE           | 5/23/2019     | P2          |
| <u>SPA</u> | <u>2WH</u>                             |                              |               |             |
| С          | THEFT 3D FROM MOTOR VEHICLE            | 4300 W FORT GEORGE WRIGHT DR | 5/21/2019     | P2          |