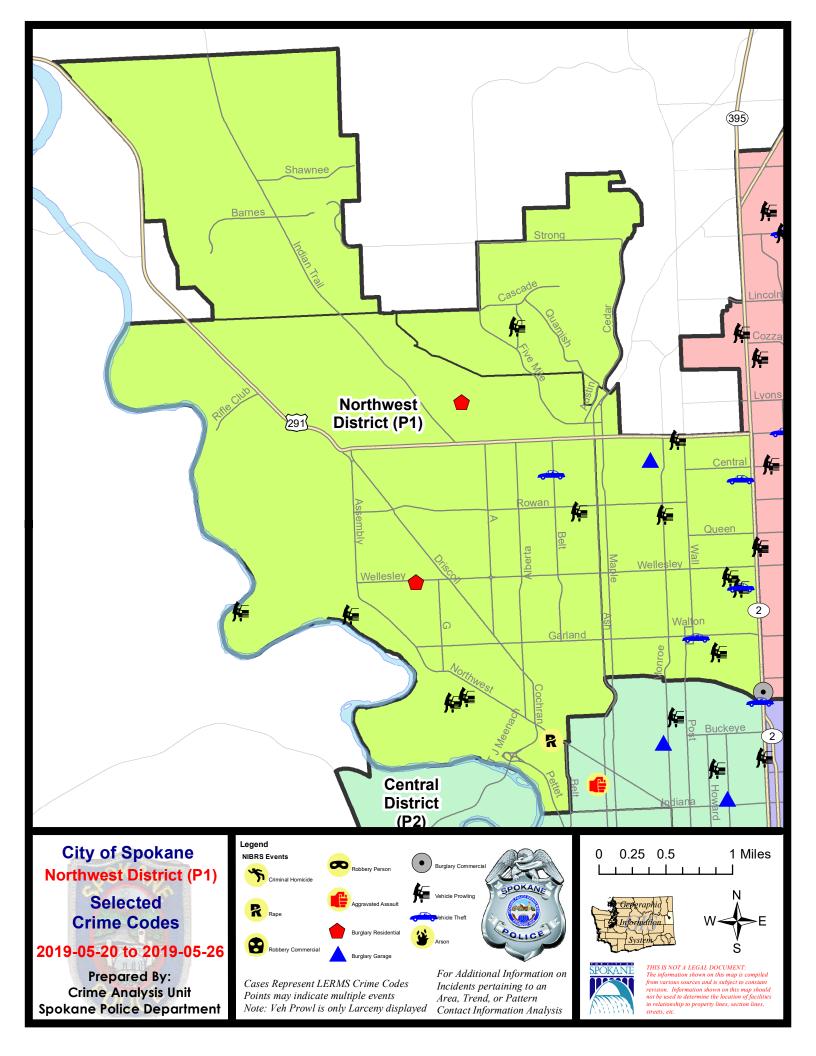

### NW - Northwest District (P1)

### <u>NW - Northwest District (P1)</u>

### 5/20/2019 TO 5/26/2019

| <u>A/C</u> | Offense Statute                        | Address                    | Reported Date | <u>Dist</u> |
|------------|----------------------------------------|----------------------------|---------------|-------------|
| <u>SP</u>  | 1 <u>BS</u>                            |                            |               |             |
| С          | BURGLARY 1D FROM RESIDENCE             | 3000 W BEACON AVE          | 5/25/2019     | P4          |
| С          | THEFT 3D FROM BUILDING                 | 3000 W BEACON AVE          | 5/25/2019     | P4          |
| <u>SP</u>  | 1FM                                    |                            |               |             |
| С          | THEFT 2D FROM MOTOR VEHICLE            | 7600 N ALBERTA ST          | 5/24/2019     | P1          |
| С          | THEFT 3D ALL OTHER                     | 7300 N FIVE MILE RD        | 5/21/2019     | P1          |
| SPA        | 11T                                    |                            |               |             |
| с          | THEFT 3D FROM BUILDING                 | 8700 N INDIAN TRAIL RD     | 5/21/2019     | P1          |
| С          | THEFT 3D SHOPLIFTING                   | 9000 N INDIAN TRAIL RD     | 5/21/2019     | P1          |
| SPA        | 1 <u>NH</u>                            |                            |               |             |
| <br>A      | BURGLARY 2D GARAGE                     | 1100 W BISMARK AVE         | 5/19/2019     | P1          |
| С          | THEFT 2D FROM MOTOR VEHICLE            | 400 W KIERNAN AVE          | 5/19/2019     | P1          |
| С          | THEFT 2D FROM MOTOR VEHICLE            | 4500 N CALISPEL ST         | 5/24/2019     | P1          |
| С          | THEFT 3D CITY SHOPLIFTING              | 3500 N DIVISION ST         | 5/25/2019     | P1          |
| С          | THEFT 3D FROM BUILDING                 | 3800 N ATLANTIC ST         | 5/22/2019     | P1          |
| С          | THEFT 3D FROM BUILDING                 | 3500 N DIVISION ST         | 5/23/2019     | P1          |
| С          | THEFT 3D FROM MOTOR VEHICLE            | 200 W SUSSEX CT            | 5/22/2019     | P1          |
| А          | THEFT 3D FROM MOTOR VEHICLE            | 5300 N MONROE ST           | 5/23/2019     | P1          |
| А          | THEFT 3D FROM MOTOR VEHICLE            | 6200 N POST ST             | 5/25/2019     | P1          |
| С          | THEFT 3D SHOPLIFTING                   | 4700 N DIVISION ST         | 5/20/2019     | P1          |
| С          | THEFT 3D SHOPLIFTING                   | 4700 N DIVISION ST         | 5/21/2019     | P2          |
| С          | THEFT 3D VEHICLE PARTS AND ACCESSORIES | 4500 N CALISPEL ST         | 5/24/2019     | P1          |
| С          | THEFT OF MOTOR VEHICLE                 | 200 W SUSSEX CT            | 5/20/2019     | P3          |
| С          | THEFT OF MOTOR VEHICLE                 | 100 W FRANKLIN CT          | 5/23/2019     | P1          |
| С          | THEFT OF MOTOR VEHICLE                 | 600 W GARLAND AVE          | 5/23/2019     | P1          |
| <u>SPA</u> | 1 <b>NW</b>                            |                            |               |             |
| С          | BURGLARY 2D FENCED AREA                | 2100 W CARLISLE AVE        | 5/25/2019     | P2          |
| С          | RAPE 2D                                |                            | 5/24/2019     | P2          |
| Α          | RESIDENTIAL BURGLARY                   | 3700 W WELLESLEY AVE       | 5/25/2019     | P1          |
| С          | THEFT 2D FROM MOTOR VEHICLE            | 4400 N AUBREY L WHITE PKWY | 5/19/2019     | P1          |
| С          | THEFT 2D FROM MOTOR VEHICLE            | 4400 N AUBREY L WHITE PKWY | 5/20/2019     | P1          |
| С          | THEFT 3D ALL OTHER                     | 5000 W NORTHWEST BLVD      | 5/21/2019     | P1          |
| С          | THEFT 3D ALL OTHER                     | 5200 N CANNON ST           | 5/22/2019     | P1          |
| A          | THEFT 3D FROM BUILDING                 | 7300 N PINE ROCK ST        | 5/20/2019     | P1          |
| C          | THEFT 3D FROM BUILDING                 | 2500 W NORTHWEST BLVD      | 5/24/2019     | P1          |
| c          |                                        | 3200 W ALICE AVE           | 5/20/2019     | P1          |
| c          |                                        | 5400 N ELM ST              | 5/21/2019     | P1          |
| С          | THEFT 3D FROM MOTOR VEHICLE            | 3200 N WELLINGTON PL       | 5/21/2019     | P1          |

| <u>A/C</u> | Offense Statute        | Address              | Reported Date | Dist |
|------------|------------------------|----------------------|---------------|------|
| С          | THEFT 3D SHOPLIFTING   | 2500 W WELLESLEY AVE | 5/19/2019     | P1   |
| С          | THEFT 3D SHOPLIFTING   | 2300 W WELLESLEY AVE | 5/19/2019     | P1   |
| С          | THEFT OF MOTOR VEHICLE | 2200 W CENTRAL AVE   | 5/23/2019     | P1   |