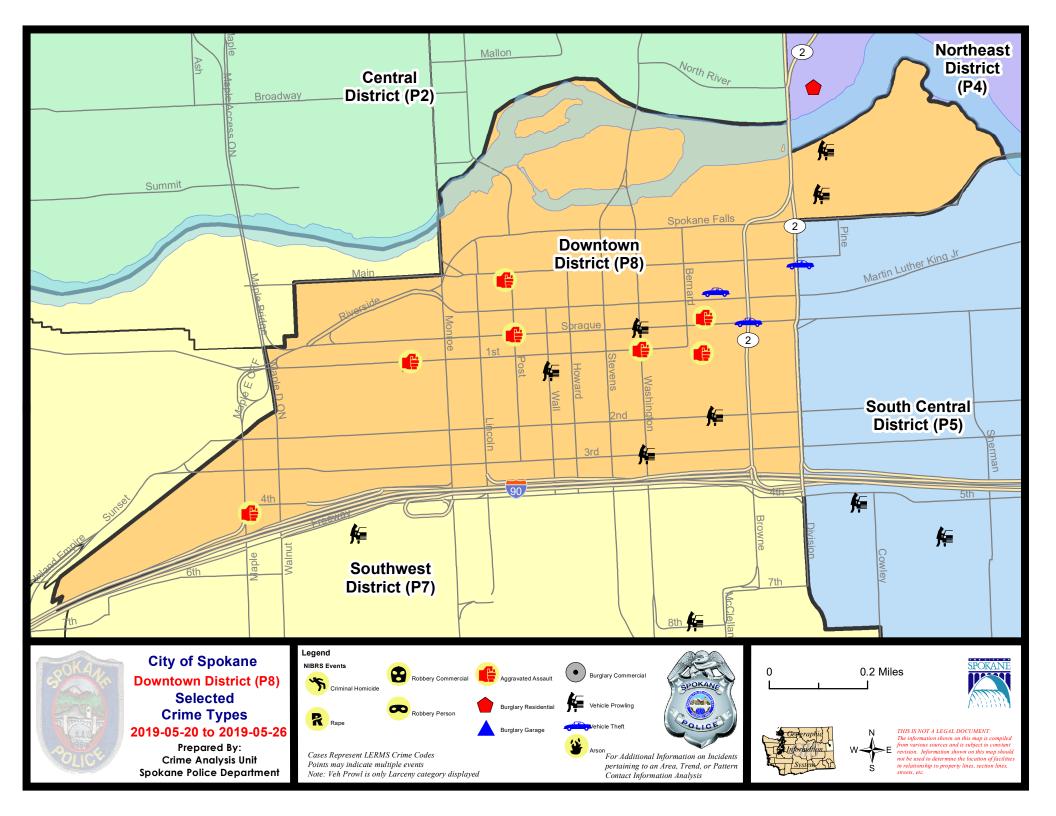

DOWNTOWN PRECINCT (P8)

### SW - Downtown District (P8)

### 5/20/2019 TO 5/26/2019

| <u>A/C</u>    | Offense Statute                  | Address                         | Reported Date | <u>Dist</u> |  |  |  |
|---------------|----------------------------------|---------------------------------|---------------|-------------|--|--|--|
| <u>SPD8RS</u> |                                  |                                 |               |             |  |  |  |
| С             | ASSAULT 1D                       | 800 W MAIN AVE                  | 5/19/2019     | P8          |  |  |  |
| С             | ASSAULT 1D                       | S MADISON ST / W 1ST AVE        | 5/24/2019     | P8          |  |  |  |
| С             | ASSAULT 1D                       | W 1ST AVE / S WASHINGTON ST     | 5/25/2019     | P8          |  |  |  |
| С             | ASSAULT 2D                       | 400 S MAPLE ST                  | 5/19/2019     | P8          |  |  |  |
| С             | ASSAULT 2D                       | 200 W SPRAGUE AVE               | 5/19/2019     | P8          |  |  |  |
| С             | ASSAULT 2D                       | 200 W 1ST AVE                   | 5/23/2019     | P5          |  |  |  |
| С             | ASSAULT 2D                       | W SPRAGUE AVE / N POST ST       | 5/23/2019     | P8          |  |  |  |
| С             | BURGLARY 2D FENCED AREA          | 1500 W 3RD AVE                  | 5/25/2019     | P7          |  |  |  |
| С             | THEFT 1D FROM MOTOR VEHICLE      | 400 N RIVERPOINT BLVD           | 5/23/2019     | P8          |  |  |  |
| С             | THEFT 2D FROM BUILDING           | 200 W RIVERSIDE AVE             | 5/25/2019     | P8          |  |  |  |
| С             | THEFT 2D FROM MOTOR VEHICLE      | S WASHINGTON ST / W 3RD AVE     | 5/19/2019     | P8          |  |  |  |
| С             | THEFT 2D FROM MOTOR VEHICLE      | S MADISON ST / W 1ST AVE        | 5/21/2019     | P8          |  |  |  |
| С             | THEFT 2D FROM MOTOR VEHICLE      | 300 N RIVERPOINT BLVD           | 5/21/2019     | P8          |  |  |  |
| С             | THEFT 2D FROM MOTOR VEHICLE      | 100 S WALL ST                   | 5/23/2019     | P8          |  |  |  |
| С             | THEFT 3D ALL OTHER               | 0 W PACIFIC AVE                 | 5/20/2019     | P8          |  |  |  |
| С             | THEFT 3D ALL OTHER               | 800 W MAIN AVE                  | 5/20/2019     | P8          |  |  |  |
| С             | THEFT 3D ALL OTHER               | 1400 W 3RD AVE                  | 5/21/2019     | P8          |  |  |  |
| С             | THEFT 3D CITY FROM MOTOR VEHICLE | W 2ND AVE / S MCCLELLAN ST      | 5/20/2019     | P8          |  |  |  |
| С             | THEFT 3D FROM BUILDING           | 400 W SPRAGUE AVE               | 5/19/2019     | P8          |  |  |  |
| С             | THEFT 3D FROM BUILDING           | 800 W MAIN AVE                  | 5/20/2019     | P8          |  |  |  |
| С             | THEFT 3D FROM BUILDING           | 800 W MAIN AVE                  | 5/20/2019     | P8          |  |  |  |
| С             | THEFT 3D FROM MOTOR VEHICLE      | W SPRAGUE AVE / N WASHINGTON ST | 5/24/2019     | P8          |  |  |  |
| С             | THEFT 3D SHOPLIFTING             | 700 W RIVERSIDE AVE             | 5/25/2019     | P8          |  |  |  |
| С             | THEFT OF A FIREARM FROM BUILDING | 500 W SPRAGUE AVE               | 5/20/2019     | P5          |  |  |  |
| С             | THEFT OF MOTOR VEHICLE           | W SPRAGUE AVE / S BROWNE ST     | 5/22/2019     | P8          |  |  |  |
| С             | THEFT OF MOTOR VEHICLE           | 200 W RIVERSIDE AVE             | 5/25/2019     | P8          |  |  |  |
|               |                                  |                                 |               |             |  |  |  |