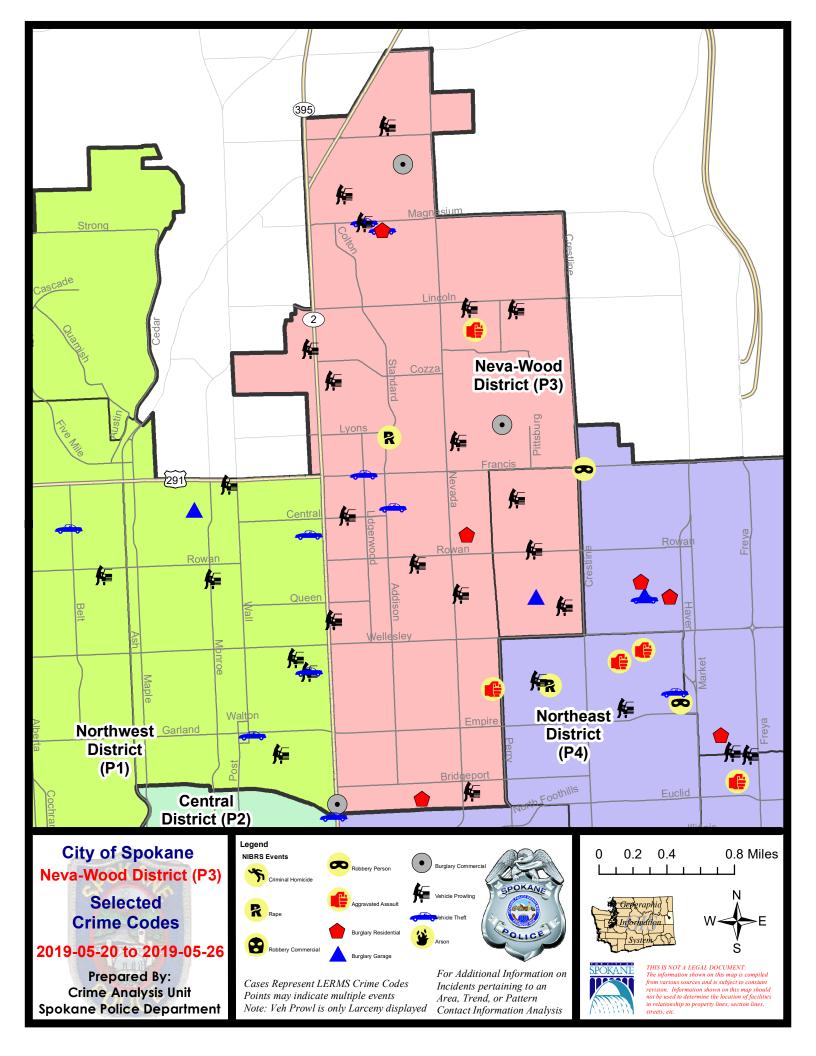

### NE - Neva-Wood District (P3)

NE - Neva-Wood District (P3)

### 5/20/2019 TO 5/26/2019

| <u>A/C</u> | Offense Statute                                  | Address                       | Reported Date | Dist |
|------------|--------------------------------------------------|-------------------------------|---------------|------|
| <u>SPB</u> | <u>3NL</u>                                       |                               |               |      |
| С          | ASSAULT 2D                                       | 1300 E ROCKWELL AVE           | 5/25/2019     | P4   |
| С          | ASSAULT 4D WEAPON                                | 7500 N PERRY ST               | 5/23/2019     | P4   |
| С          | ASSAULT OF A CHILD 3D WEAPON OR NEGLIGENT INJURY | 6600 N ADDISON ST             | 5/22/2019     | P4   |
| А          | BURGLARY 2D COMMERCIAL                           | 3100 N DIVISION ST            | 5/19/2019     | P3   |
| С          | BURGLARY 2D COMMERCIAL                           | 1500 E LYONS AVE              | 5/24/2019     | P4   |
| С          | BURGLARY 2D COMMERCIAL                           | 9200 N NEVADA ST              | 5/24/2019     | P4   |
| С          | BURGLARY 2D FENCED AREA                          | 1100 E FRANCIS AVE            | 5/24/2019     | P2   |
| С          | MAIL THEFT                                       | 800 E NORTH AVE               | 5/24/2019     | P3   |
| С          | RAPE 2D                                          |                               | 5/23/2019     | P4   |
| С          | RESIDENTIAL BURGLARY                             | 6600 N ADDISON ST             | 5/19/2019     | P3   |
| С          | RESIDENTIAL BURGLARY                             | 600 E DALTON AVE              | 5/20/2019     | P3   |
| С          | RESIDENTIAL BURGLARY                             | 500 E SHILOH HILLS DR         | 5/23/2019     | P4   |
| С          | RESIDENTIAL BURGLARY                             | 1100 E JOSEPH AVE             | 5/23/2019     | P3   |
| С          | THEFT 2D ALL OTHER                               | 1000 E COZZA DR               | 5/20/2019     | P3   |
| С          | THEFT 2D ALL OTHER                               | 200 E LINCOLN RD              | 5/22/2019     | P3   |
| С          | THEFT 2D FROM BUILDING                           | 9900 N NEWPORT HWY            | 5/19/2019     | Р3   |
| С          | THEFT 2D FROM MOTOR VEHICLE                      | 8900 N COLTON ST              | 5/19/2019     | Р3   |
| С          | THEFT 2D FROM MOTOR VEHICLE                      | 1700 E LINCOLN RD             | 5/21/2019     | Р3   |
| С          | THEFT 2D FROM MOTOR VEHICLE                      | 600 E HOLLAND AVE             | 5/23/2019     | Р3   |
| С          | THEFT 2D FROM MOTOR VEHICLE                      | 100 E CENTRAL AVE             | 5/24/2019     | Р3   |
| С          | THEFT 2D SHOPLIFTING                             | 8000 N DIVISION ST            | 5/20/2019     | P3   |
| С          | THEFT 3D ALL OTHER                               | 600 E CENTRAL AVE             | 5/20/2019     | P3   |
| С          | THEFT 3D ALL OTHER                               | N NEWPORT HWY / E HOERNER AVE | 5/25/2019     | P3   |
| С          | THEFT 3D ALL OTHER                               | 6500 N NEVADA ST              | 5/25/2019     | P3   |
| С          | THEFT 3D CITY FROM MOTOR VEHICLE                 | 6500 N NEVADA ST              | 5/21/2019     | P3   |
| С          | THEFT 3D CITY FROM MOTOR VEHICLE                 | 400 E MAGNESIUM RD            | 5/21/2019     | P3   |
| С          | THEFT 3D CITY SHOPLIFTING                        | 9200 N NEVADA ST              | 5/20/2019     | P4   |
| С          | THEFT 3D CITY SHOPLIFTING                        | 4700 N DIVISION ST            | 5/24/2019     | P2   |
| С          | THEFT 3D FROM BUILDING                           | 500 E HOLLAND AVE             | 5/20/2019     | P3   |
| С          | THEFT 3D FROM BUILDING                           | 500 E WABASH AVE              | 5/20/2019     | P3   |
| С          | THEFT 3D FROM BUILDING                           | 8000 N WILDING DR             | 5/20/2019     | P3   |
| С          | THEFT 3D FROM BUILDING                           | 6300 N ADDISON ST             | 5/21/2019     | P3   |
| С          | THEFT 3D FROM BUILDING                           | 7600 N DIVISION ST            | 5/22/2019     | P3   |
| С          | THEFT 3D FROM BUILDING                           | 4700 N DIVISION ST            | 5/23/2019     | P3   |
| А          | THEFT 3D FROM MOTOR VEHICLE                      | 4700 N DIVISION ST            | 5/20/2019     | Р3   |
| С          | THEFT 3D FROM MOTOR VEHICLE                      | 1000 E LIBERTY AVE            | 5/21/2019     | P3   |
| С          | THEFT 3D FROM MOTOR VEHICLE                      | 7800 N MORTON ST              | 5/22/2019     | P3   |
| С          | THEFT 3D FROM MOTOR VEHICLE                      | 600 E NORTH AVE               | 5/22/2019     | P3   |

| <u>A/C</u> | Offense Statute                        | Address                         | Reported Date | Dist |
|------------|----------------------------------------|---------------------------------|---------------|------|
| С          | THEFT 3D FROM MOTOR VEHICLE            | 4700 N DIVISION ST              | 5/22/2019     | P3   |
| С          | THEFT 3D FROM MOTOR VEHICLE            | 0 E WEILE AVE                   | 5/23/2019     | P3   |
| С          | THEFT 3D FROM MOTOR VEHICLE            | 1000 E CROWN AVE                | 5/23/2019     | P3   |
| С          | THEFT 3D FROM MOTOR VEHICLE            | 4700 N DIVISION ST              | 5/23/2019     | P3   |
| С          | THEFT 3D FROM MOTOR VEHICLE            | 7500 N DIVISION ST              | 5/25/2019     | P3   |
| С          | THEFT 3D SHOPLIFTING                   | 5500 N DIVISION ST              | 5/19/2019     | P3   |
| С          | THEFT 3D SHOPLIFTING                   | 9100 N NEWPORT HWY              | 5/19/2019     | P3   |
| С          | THEFT 3D SHOPLIFTING                   | 5500 N DIVISION ST              | 5/19/2019     | P2   |
| С          | THEFT 3D SHOPLIFTING                   | 10100 N NEWPORT HWY             | 5/21/2019     | P3   |
| С          | THEFT 3D SHOPLIFTING                   | 9100 N NEWPORT HWY              | 5/21/2019     | P2   |
| С          | THEFT 3D SHOPLIFTING                   | 400 E HOLLAND AVE               | 5/21/2019     | P3   |
| С          | THEFT 3D SHOPLIFTING                   | 7500 N DIVISION ST              | 5/21/2019     | P2   |
| С          | THEFT 3D SHOPLIFTING                   | 9100 N NEWPORT HWY              | 5/23/2019     | P3   |
| С          | THEFT 3D SHOPLIFTING                   | 6400 N DIVISION ST              | 5/23/2019     | P3   |
| С          | THEFT 3D SHOPLIFTING                   | 4700 N DIVISION ST              | 5/24/2019     | P3   |
| С          | THEFT 3D SHOPLIFTING                   | 6400 N DIVISION ST              | 5/25/2019     | P3   |
| С          | THEFT 3D SHOPLIFTING                   | 4700 N DIVISION ST              | 5/25/2019     | P3   |
| С          | THEFT 3D SHOPLIFTING                   | 4700 N DIVISION ST              | 5/25/2019     | P3   |
| С          | THEFT OF A FIREARM FROM BUILDING       | 100 E CROWN AVE                 | 5/22/2019     | P3   |
| А          | THEFT OF MOTOR VEHICLE                 | 5900 N WISCOMB ST               | 5/20/2019     | P4   |
| А          | THEFT OF MOTOR VEHICLE                 | 400 E MAGNESIUM RD              | 5/21/2019     | P3   |
| С          | THEFT OF MOTOR VEHICLE                 | N LIDGERWOOD ST / E FRANCIS AVE | 5/22/2019     | P2   |
| С          | THEFT OF MOTOR VEHICLE                 | 500 E SHILOH HILLS DR           | 5/23/2019     | P4   |
| <u>SPB</u> | <u>3WH</u>                             |                                 |               |      |
| С          | BURGLARY 2D GARAGE                     | 1600 E QUEEN AVE                | 5/21/2019     | P3   |
| С          | THEFT 2D ALL OTHER                     | 1800 E EVERETT AVE              | 5/20/2019     | P3   |
| С          | THEFT 2D FROM BUILDING                 | 1500 E FRANCIS AVE              | 5/25/2019     | P4   |
| С          | THEFT 2D FROM MOTOR VEHICLE            | 1600 E BISMARK AVE              | 5/22/2019     | P4   |
| С          | THEFT 3D ALL OTHER                     | 1600 E NEBRASKA AVE             | 5/23/2019     | P3   |
| С          | THEFT 3D ALL OTHER                     | 1500 E COLUMBIA AVE             | 5/25/2019     | P3   |
| С          | THEFT 3D FROM BUILDING                 | 1400 E DALKE AVE                | 5/23/2019     | P3   |
| С          | THEFT 3D FROM MOTOR VEHICLE            | 1600 E ROWAN AVE                | 5/22/2019     | P3   |
| А          | THEFT 3D FROM MOTOR VEHICLE            | 4900 N NAPA ST                  | 5/25/2019     | P3   |
| Α          | THEFT 3D VEHICLE PARTS AND ACCESSORIES | 1700 E BROAD AVE                | 5/21/2019     | P3   |
| С          | THEFT 3D VEHICLE PARTS AND ACCESSORIES | 1800 E COLUMBIA AVE             | 5/23/2019     | P3   |
|            |                                        |                                 |               |      |