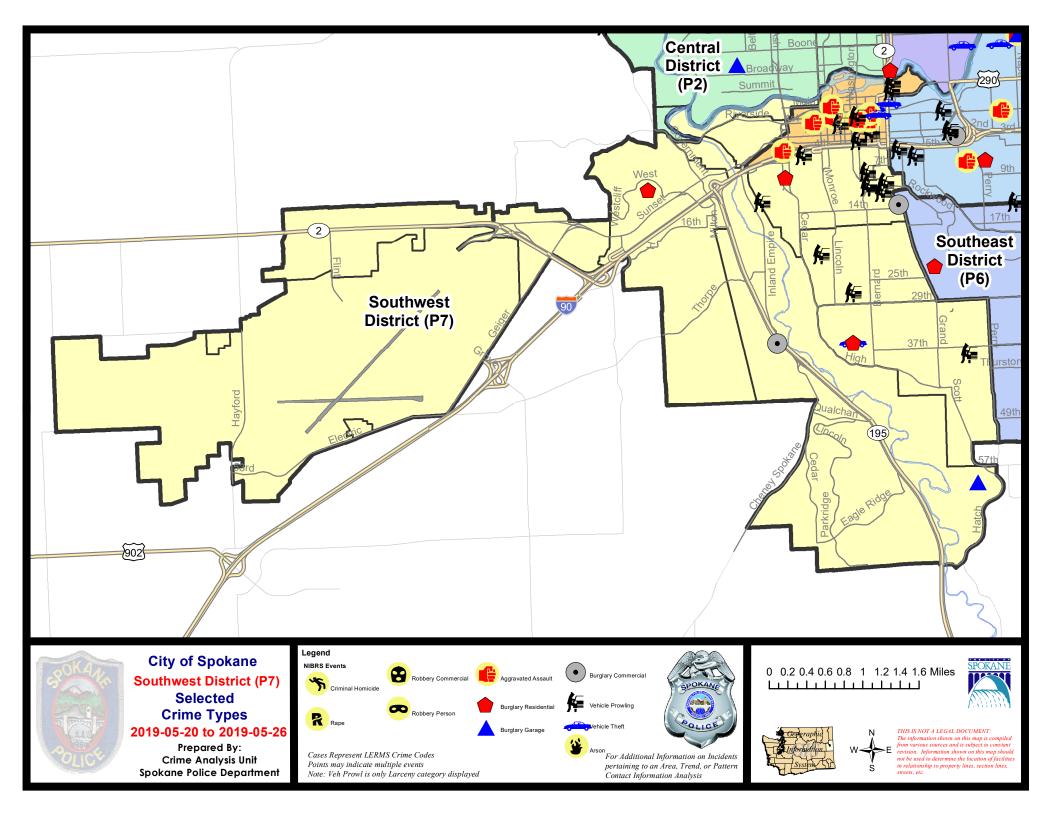

### SW - Southwest District (P7)

### SE - Southwest District (P7)

### 5/20/2019 TO 5/26/2019

| <u>A/C</u>    | <u>Offense Statute</u>                      | Address                            | Reported Date | Dist |  |  |  |
|---------------|---------------------------------------------|------------------------------------|---------------|------|--|--|--|
| <u>SPE</u>    | <u>078A</u>                                 |                                    |               |      |  |  |  |
| С             | THEFT 3D ALL OTHER                          | 1800 W 3RD AVE                     | 5/19/2019     | P7   |  |  |  |
| С             | THEFT 3D ALL OTHER                          | 1600 W 2ND AVE                     | 5/21/2019     | P7   |  |  |  |
| С             | THEFT 3D CITY ALL OTHER                     | W SUNSET BLVD / S COEUR D ALENE ST | 5/21/2019     | P7   |  |  |  |
| <u>SP</u>     | <u>97CH</u>                                 |                                    |               |      |  |  |  |
| С             | BURGLARY 2D COMMERCIAL                      | 1300 S GRAND BLVD                  | 5/22/2019     | P6   |  |  |  |
| А             | RESIDENTIAL BURGLARY                        | 1500 W 8TH AVE                     | 5/24/2019     | P7   |  |  |  |
| С             | THEFT 2D ALL OTHER                          | 700 W 5TH AVE                      | 5/21/2019     | P7   |  |  |  |
| С             | THEFT 2D FROM BUILDING                      | 1000 W 15TH AVE                    | 5/20/2019     | P7   |  |  |  |
| С             | THEFT 2D FROM MOTOR VEHICLE                 | 700 S BERNARD ST                   | 5/19/2019     | P7   |  |  |  |
| С             | THEFT 2D FROM MOTOR VEHICLE                 | 100 W SUMNER AVE                   | 5/21/2019     | P7   |  |  |  |
| С             | THEFT 3D ALL OTHER                          | 1500 W 10TH AVE                    | 5/22/2019     | P7   |  |  |  |
| С             | THEFT 3D FROM BUILDING                      | 1300 S GRAND BLVD                  | 5/22/2019     | P6   |  |  |  |
| С             | THEFT 3D FROM BUILDING                      | 300 W 8TH AVE                      | 5/25/2019     | P7   |  |  |  |
| С             | THEFT 3D FROM BUILDING                      | 1500 W 6TH AVE                     | 5/25/2019     | P7   |  |  |  |
| С             | THEFT 3D FROM MOTOR VEHICLE                 | 0 W ROCKWOOD BLVD                  | 5/19/2019     | P7   |  |  |  |
| С             | THEFT 3D FROM MOTOR VEHICLE                 | 1200 S ELM ST                      | 5/19/2019     | P7   |  |  |  |
| А             | THEFT 3D FROM MOTOR VEHICLE                 | 200 W CLIFF DR                     | 5/21/2019     | P7   |  |  |  |
| С             | THEFT 3D FROM MOTOR VEHICLE                 | 200 W CLIFF DR                     | 5/21/2019     | P7   |  |  |  |
| С             | THEFT 3D FROM MOTOR VEHICLE                 | 1200 W 5TH AVE                     | 5/25/2019     | P7   |  |  |  |
|               | THEFT-CITY (From Building)                  | 100 E ROCKWOOD BLVD                | 5/22/2019     | P7   |  |  |  |
| <u>SP</u>     | <u>77CS</u>                                 |                                    |               |      |  |  |  |
| С             | RESIDENTIAL BURGLARY                        | 3400 S LINCOLN DR                  | 5/21/2019     | P7   |  |  |  |
| С             | THEFT 1D ALL OTHER                          | 3400 S LINCOLN DR                  | 5/21/2019     | P7   |  |  |  |
| С             | THEFT 2D ALL OTHER                          | 600 E 30TH AVE                     | 5/20/2019     | P7   |  |  |  |
| С             | THEFT 3D CITY VEHICLE PARTS AND ACCESSORIES | 3100 S STEVENS ST                  | 5/21/2019     | P7   |  |  |  |
| С             | THEFT 3D FROM MOTOR VEHICLE                 | 1000 E 38TH AVE                    | 5/23/2019     | P7   |  |  |  |
| С             | THEFT 3D SHOPLIFTING                        | 800 E 29TH AVE                     | 5/22/2019     | P7   |  |  |  |
| С             | THEFT 3D VEHICLE PARTS AND ACCESSORIES      | 0 W 32ND AVE                       | 5/20/2019     | P7   |  |  |  |
| С             | THEFT OF MOTOR VEHICLE                      | 3400 S LINCOLN DR                  | 5/21/2019     | P7   |  |  |  |
|               | THEFT-CITY (All Other Thefts)               | 100 E HIGH DR                      | 5/23/2019     | P7   |  |  |  |
| <u>SPE</u>    | <u>97LC</u>                                 |                                    |               |      |  |  |  |
| С             | BURGLARY 2D COMMERCIAL                      | 3500 S INLAND EMPIRE WAY           | 5/21/2019     | P7   |  |  |  |
| С             | BURGLARY 2D GARAGE                          | 1200 E WELDEN DR                   | 5/22/2019     | P7   |  |  |  |
| С             | THEFT 2D VEHICLE PARTS AND ACCESSORIES      | 3500 S INLAND EMPIRE WAY           | 5/21/2019     | P7   |  |  |  |
| С             | THEFT 3D SHOPLIFTING                        | 4000 S CHENEY SPOKANE RD           | 5/25/2019     | P5   |  |  |  |
| <u>SPD7MC</u> |                                             |                                    |               |      |  |  |  |
| Α             | THEFT 3D FROM MOTOR VEHICLE                 | 2000 S MADISON ST                  | 5/20/2019     | P7   |  |  |  |

| <u>A/C</u>    | Offense Statute             | Address                  | Reported Date | Dist |  |  |
|---------------|-----------------------------|--------------------------|---------------|------|--|--|
| С             | THEFT 3D FROM MOTOR VEHICLE | W 27TH AVE / S HOWARD ST | 5/24/2019     | P7   |  |  |
| <u>SPD</u>    | 97WH                        |                          |               |      |  |  |
| А             | RESIDENTIAL BURGLARY        | 900 S AZALEA DR          | 5/20/2019     | P7   |  |  |
| С             | THEFT 2D ALL OTHER          | 1500 S RUSTLE ST         | 5/24/2019     | P7   |  |  |
| С             | THEFT 3D FROM BUILDING      | 1500 S RUSTLE ST         | 5/24/2019     | P7   |  |  |
| <u>SPD7WP</u> |                             |                          |               |      |  |  |
| С             | THEFT 1D ALL OTHER          | 1900 S ROYAL ST          | 5/24/2019     | P7   |  |  |
| С             | THEFT 3D ALL OTHER          | 1700 S ASSEMBLY ST       | 5/22/2019     | P7   |  |  |