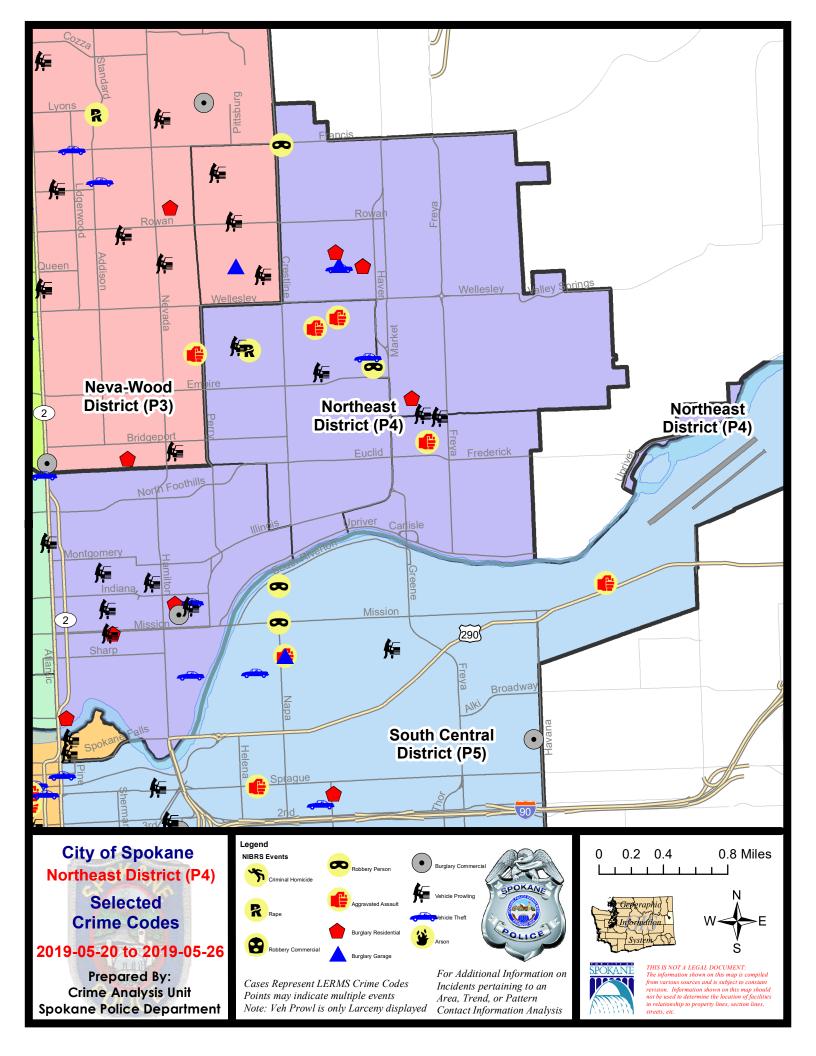

### NE - Northeast District (P4)

|           |                             | 7 Da    | ny Compari | son       | 28 D      | ay Compai | rison   | YT          | D Comparis | on      |
|-----------|-----------------------------|---------|------------|-----------|-----------|-----------|---------|-------------|------------|---------|
| NIBRS Ca  | tegories (Part 1 Selected)  | Current | Prior      | Percent   | Current   | Prior     | Percent | Current     | Prior      | Percent |
| Violent   | Criminal Homicide           | 0       | 0          |           | 0         | 0         |         | 0           | 0          |         |
|           | Rape                        | 1       | 3          | -66.67%   | 4         | 5         | -20.00% | 17          | 22         | -22.739 |
|           | Robbery - Commercial        | 0       | 1          | -100.00%  | 2         | 2         | 0.00%   | 9           | 4          | 125.00% |
|           | Robbery - Person            | 2       | 0          |           | 2         | 2         | 0.00%   | 7           | 10         | -30.00% |
|           | Aggravated Assault - Non DV | 1       | 1          | 0.00%     | 8         | 10        | -20.00% | 39          | 38         | 2.63%   |
|           | Aggravated Assault - DV     | 2       | 1          | 100.00%   | 6         | 5         | 20.00%  | 18          | 34         | -47.06% |
|           | Violent Total:              | 6       | 6          | 0.00%     | 22        | 24        | -8.33%  | 90          | 108        | -16.67% |
| Property  | Burglary - Residential      | 8       | 1          | 700.00%   | 15        | 7         | 114.29% | 53          | 66         | -19.70% |
|           | Burglary Garage             | 1       | 2          | -50.00%   | 8         | 6         | 33.33%  | 23          | 28         | -17.86% |
|           | Burglary Commercial         | 1       | 0          |           | 3         | 3         | 0.00%   | 19          | 25         | -24.00% |
|           | Larceny                     | 33      | 36         | -8.33%    | 143       | 148       | -3.38%  | 635         | 628        | 1.119   |
|           | Vehicle Theft               | 4       | 7          | -42.86%   | 21        | 25        | -16.00% | 107         | 120        | -10.83% |
|           | Arson                       | 0       | 0          |           | 0         | 0         |         | 1           | 6          | -83.33% |
|           | Property Total:             | 47      | 46         | 2.17%     | 190       | 189       | 0.53%   | 838         | 873        | -4.01%  |
| Prelimina | ry Part 1 Crime Totals:     | 53      | 52         | 1.92%     | 212       | 213       | -0.47%  | 928         | 981        | -5.40%  |
|           | Current 7 Day Period:       | 5/      | 19/2019 -  | 5/25/2019 | Prior 7 D | ay Period | :       | 5/12/2019 - | 5/18/2019  |         |
|           | Current 28 Day Period:      | 4/      | 28/2019 -  | 5/25/2019 | Prior 28  | Day Perio | d:      | 3/31/2019 - | 4/27/2019  |         |
|           | Current YTD Day Period:     | 1       | 1/1/2019 - | 5/25/2019 | Prior YT  | D Period: |         | 1/1/2018 -  | 5/25/2018  |         |

### NE - Northeast District (P4)

| <u>A/C</u> | Offense Statute                                  | <u>Address</u>           | Reported Date | <u>Dist</u> |
|------------|--------------------------------------------------|--------------------------|---------------|-------------|
| <u>SPB</u> | 4 <b>BE</b>                                      |                          |               |             |
| с          | ASSAULT 4D WEAPON                                | 2400 E LONGFELLOW AVE    | 5/19/2019     | P4          |
| С          | ASSAULT OF A CHILD 3D WEAPON OR NEGLIGENT INJURY | 2600 E HEROY AVE         | 5/23/2019     | P4          |
| С          | RAPE 1D                                          |                          | 5/21/2019     | P6          |
| С          | ROBBERY 2D PERSON                                | 3900 N MARKET ST         | 5/22/2019     | P4          |
| С          | THEFT 2D ALL OTHER                               | 3400 N CRESTLINE ST      | 5/22/2019     | P4          |
| С          | THEFT 2D ALL OTHER                               | 3900 N MARKET ST         | 5/23/2019     | P4          |
| С          | THEFT 2D FROM MOTOR VEHICLE                      | 1600 E RICH AVE          | 5/22/2019     | P4          |
| С          | THEFT 2D FROM MOTOR VEHICLE                      | 4000 N COOK ST           | 5/25/2019     | P4          |
| С          | THEFT 3D ALL OTHER                               | 2100 E UPRIVER DR        | 5/22/2019     | P4          |
| С          | THEFT 3D CITY SHOPLIFTING                        | 3900 N MARKET ST         | 5/21/2019     | P3          |
| С          | THEFT 3D CITY SHOPLIFTING                        | 3900 N MARKET ST         | 5/21/2019     | P4          |
| С          | THEFT 3D SHOPLIFTING                             | 3900 N MARKET ST         | 5/25/2019     | P4          |
| С          | THEFT 3D VEHICLE PARTS AND ACCESSORIES           | 4500 N REGAL ST          | 5/23/2019     | P4          |
| С          | THEFT OF MOTOR VEHICLE                           | 4100 N REGAL ST          | 5/22/2019     | P4          |
| <u>SPB</u> | <u>4HI</u>                                       |                          |               |             |
| А          | BURGLARY 1D FROM RESIDENCE                       | 2900 E OLYMPIC AVE       | 5/23/2019     | P4          |
| С          | BURGLARY 2D GARAGE                               | 5000 N LACEY ST          | 5/25/2019     | P4          |
| А          | RESIDENTIAL BURGLARY                             | 3600 N RALPH ST          | 5/22/2019     | P4          |
| С          | RESIDENTIAL BURGLARY                             | 2900 E OLYMPIC AVE       | 5/24/2019     | P4          |
| С          | RESIDENTIAL BURGLARY                             | 2900 E OLYMPIC AVE       | 5/25/2019     | P4          |
| А          | RESIDENTIAL BURGLARY                             | 2600 E DIAMOND AVE       | 5/25/2019     | P4          |
| А          | ROBBERY 1D PERSON                                | 2100 E FRANCIS AVE       | 5/25/2019     | P4          |
| С          | THEFT 2D ALL OTHER                               | 3800 E BROAD AVE         | 5/20/2019     | P4          |
| С          | THEFT 2D ALL OTHER                               | 3800 E ROWAN AVE         | 5/21/2019     | P4          |
| С          | THEFT 2D FROM MOTOR VEHICLE                      | 3300 E GARNET AVE        | 5/22/2019     | P4          |
| С          | THEFT 3D FROM BUILDING                           | 5400 N LACEY ST          | 5/22/2019     | P4          |
| С          | THEFT 3D VEHICLE PARTS AND ACCESSORIES           | 5000 N LACEY ST          | 5/25/2019     | P4          |
| С          | THEFT OF MOTOR VEHICLE                           | 5000 N LACEY ST          | 5/20/2019     | P4          |
| <u>SPB</u> | 4LO                                              |                          |               |             |
| С          | BURGLARY 2D COMMERCIAL                           | 900 E AUGUSTA AVE        | 5/24/2019     | P4          |
| С          | RESIDENTIAL BURGLARY                             | 900 E NORA AVE           | 5/20/2019     | P4          |
| С          | RESIDENTIAL BURGLARY                             | 400 E MISSION AVE        | 5/22/2019     | P4          |
| С          | RESIDENTIAL BURGLARY                             | 700 N DIVISION ST        | 5/24/2019     | P3          |
| С          | THEFT 2D ALL OTHER                               | 800 E SPOKANE FALLS BLVD | 5/23/2019     | P4          |
| С          | THEFT 2D ALL OTHER                               | 800 E BOONE AVE          | 5/23/2019     | P4          |
| С          | THEFT 2D FROM BUILDING                           | 1000 N HAMILTON ST       | 5/24/2019     | P4          |
| С          | THEFT 2D FROM BUILDING                           | 900 E AUGUSTA AVE        | 5/24/2019     | P4          |
|            |                                                  |                          |               |             |

| <u>A/C</u> | Offense Statute                                  | Address                      | Reported Date | <u>Dist</u> |
|------------|--------------------------------------------------|------------------------------|---------------|-------------|
| С          | THEFT 2D FROM MOTOR VEHICLE                      | 1100 E NORA AVE              | 5/20/2019     | P4          |
| С          | THEFT 2D FROM MOTOR VEHICLE                      | 2000 N CINCINNATI ST         | 5/24/2019     | P4          |
| С          | THEFT 3D ALL OTHER                               | 100 E BOONE AVE              | 5/20/2019     | P4          |
| С          | THEFT 3D ALL OTHER                               | 800 E SINTO AVE              | 5/20/2019     | P4          |
| С          | THEFT 3D CITY SHOPLIFTING                        | 2400 N DIVISION ST           | 5/24/2019     | P4          |
| С          | THEFT 3D FROM MOTOR VEHICLE                      | 400 E MISSION AVE            | 5/19/2019     | P4          |
| С          | THEFT 3D FROM MOTOR VEHICLE                      | 400 E NORA AVE               | 5/22/2019     | P4          |
| С          | THEFT 3D FROM MOTOR VEHICLE                      | 400 E ERMINA AVE             | 5/23/2019     | P4          |
| С          | THEFT 3D SHOPLIFTING                             | 900 E SHARP AVE              | 5/20/2019     | P4          |
| С          | THEFT 3D SHOPLIFTING                             | 900 E MISSION AVE            | 5/23/2019     | P4          |
| С          | THEFT 3D SHOPLIFTING                             | 100 E MONTGOMERY AVE         | 5/24/2019     | P4          |
| С          | THEFT 3D SHOPLIFTING                             | 200 E NORTH FOOTHILLS DR     | 5/25/2019     | P4          |
| С          | THEFT 3D SHOPLIFTING                             | 2400 N DIVISION ST           | 5/25/2019     | P4          |
| С          | THEFT OF MOTOR VEHICLE                           | E DESMET AVE / N SUPERIOR ST | 5/23/2019     | P3          |
| С          | THEFT OF MOTOR VEHICLE                           | 1100 E NORA AVE              | 5/23/2019     | P2          |
| <u>SPB</u> | 4MI                                              |                              |               |             |
| С          | ASSAULT OF A CHILD 3D WEAPON OR NEGLIGENT INJURY | 3400 E LIBERTY AVE           | 5/21/2019     | P4          |
| С          | MAIL THEFT                                       | 3100 E MARIETTA AVE          | 5/20/2019     | P4          |
| С          | THEFT 3D FROM MOTOR VEHICLE                      | 3500 E GARNET AVE            | 5/24/2019     | P4          |