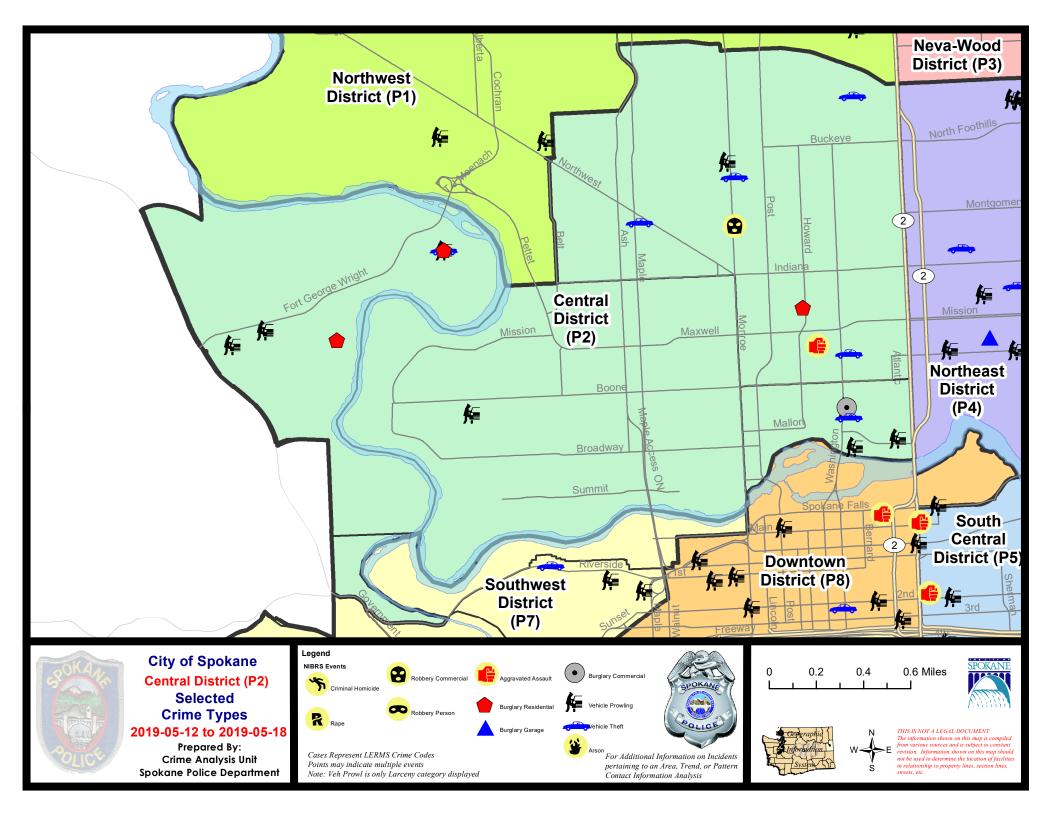

#### **NW - North Central District (P2)**

#### NW - Central District (P2)

| <u>A/C</u> | Offense Statute                            | Address                      | Reported Date | <u>Dist</u> |
|------------|--------------------------------------------|------------------------------|---------------|-------------|
| SPA        | . <u>2EG</u>                               |                              |               |             |
| С          | ASSAULT 1D                                 | 500 W SINTO AVE              | 5/13/2019     | P1          |
| С          | ASSAULT 2D                                 | 500 W SINTO AVE              | 5/17/2019     | P2          |
| Α          | BURGLARY 2D FENCED AREA                    | 100 W BOONE AVE              | 5/17/2019     | P2          |
| С          | RESIDENTIAL BURGLARY                       | 1600 N HOWARD ST             | 5/12/2019     | P2          |
| С          | ROBBERY 1D COMMERCIAL                      | 2200 N MONROE ST             | 5/14/2019     | P1          |
| С          | TAKING MOTOR VEHICLE WITHOUT PERMISSION 2D | 1500 W NORTHWEST BLVD        | 5/12/2019     | P1          |
| С          | THEFT 3D FROM BUILDING                     | 1600 N CALISPEL ST           | 5/13/2019     | P2          |
| С          | THEFT 3D FROM MOTOR VEHICLE                | 2600 N MONROE ST             | 5/16/2019     | P2          |
| С          | THEFT 3D SHOPLIFTING                       | 3000 N MONROE ST             | 5/18/2019     | P2          |
| С          | THEFT 3D VEHICLE PARTS AND ACCESSORIES     | 2400 N DIVISION ST           | 5/16/2019     | P2          |
| С          | THEFT OF MOTOR VEHICLE                     | 200 W PARK PL                | 5/13/2019     | P1          |
| С          | THEFT OF MOTOR VEHICLE                     | 1300 N WASHINGTON ST         | 5/14/2019     | P2          |
| С          | THEFT OF MOTOR VEHICLE                     | 2500 N MONROE ST             | 5/16/2019     | P2          |
| <u>SPA</u> | <u>.2RS</u>                                |                              |               |             |
| С          | BURGLARY 2D COMMERCIAL                     | 900 N WASHINGTON ST          | 5/13/2019     | P2          |
| С          | THEFT 3D ALL OTHER                         | 900 N DIVISION ST            | 5/16/2019     | P2          |
| С          | THEFT 3D FROM MOTOR VEHICLE                | 800 N DIVISION ST            | 5/13/2019     | P2          |
| Α          | THEFT 3D FROM MOTOR VEHICLE                | 900 N WASHINGTON ST          | 5/16/2019     | P3          |
| С          | THEFT 3D FROM MOTOR VEHICLE                | 300 W NORTH RIVER DR         | 5/18/2019     | P2          |
| С          | THEFT OF MOTOR VEHICLE                     | 900 N WASHINGTON ST          | 5/14/2019     | P2          |
| <u>SPA</u> | <u>.2WC</u>                                |                              |               |             |
| Α          | THEFT 3D ALL OTHER                         | 1000 W SPOFFORD AVE          | 5/13/2019     | P2          |
| С          | THEFT 3D ALL OTHER                         | 1100 W MALLON AVE            | 5/14/2019     | P2          |
| С          | THEFT 3D CITY ALL OTHER                    | W BOONE AVE / N A ST         | 5/13/2019     | P1          |
| С          | THEFT 3D FROM BUILDING                     | 1300 W NORA AVE              | 5/18/2019     | P2          |
| С          | THEFT 3D FROM MOTOR VEHICLE                | W GARDNER AVE / N LINDEKE ST | 5/12/2019     | P2          |
| С          | THEFT 3D VEHICLE PARTS AND ACCESSORIES     | 1700 N MONROE ST             | 5/12/2019     | P2          |
| С          | THEFT OF A FIREARM FROM BUILDING           | 2600 W BROADWAY AVE          | 5/16/2019     | P2          |
|            | THEFT-CITY (Shoplifting)                   | 2300 W BROADWAY AVE          | 5/14/2019     | P2          |
| SPA        | .2WH                                       |                              |               |             |
| С          | RESIDENTIAL BURGLARY                       | 1600 N BROOK TERRACE ST      | 5/13/2019     | P1          |
| С          | RESIDENTIAL BURGLARY                       | 2800 W ELLIOTT DR            | 5/14/2019     | P1          |
| С          | THEFT 2D ALL OTHER                         | 2800 W ELLIOTT DR            | 5/14/2019     | P1          |
| С          | THEFT 2D FROM MOTOR VEHICLE                | 1600 N RIVER RIDGE BLVD      | 5/17/2019     | P2          |
| С          | THEFT 3D FROM MOTOR VEHICLE                | 2800 W ELLIOTT DR            | 5/14/2019     | P2          |
| С          | THEFT 3D FROM MOTOR VEHICLE                | 3800 W FORT GEORGE WRIGHT DR | 5/18/2019     | P2          |
| Α          | THEFT 3D FROM MOTOR VEHICLE                | 3800 W FORT GEORGE WRIGHT DR | 5/18/2019     | P2          |
|            |                                            |                              |               |             |