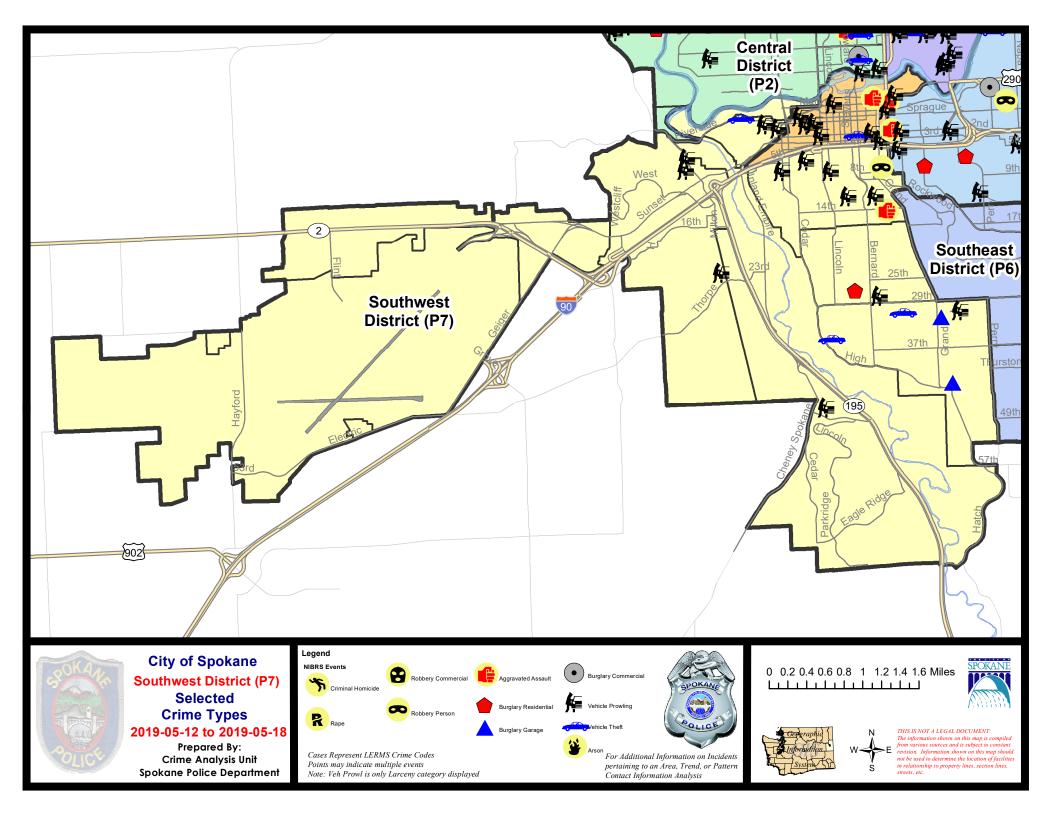

#### **SW - Southwest District (P7)**

#### **Preliminary IBR Counts**

|                                                                            |                                                                                                                  | 7 Da                        | ay Compari                  | ison                                      | 28 Day Comparison           |                                      |                                                    | YTD Comparison                          |                                  |                                                    |
|----------------------------------------------------------------------------|------------------------------------------------------------------------------------------------------------------|-----------------------------|-----------------------------|-------------------------------------------|-----------------------------|--------------------------------------|----------------------------------------------------|-----------------------------------------|----------------------------------|----------------------------------------------------|
| NIBRS Ca                                                                   | ategories (Part 1 Selected)                                                                                      | Current                     | Prior                       | Percent                                   | Current                     | Prior                                | Percent                                            | Current                                 | Prior                            | Percent                                            |
| Violent                                                                    | Criminal Homicide Rape Robbery - Commercial Robbery - Person Aggravated Assault - Non DV Aggravated Assault - DV | 0<br>0<br>0<br>1<br>0<br>1  | 0 1 0 0 1 1 1               | -100.00%<br>-100.00%<br>0.00%             | 0<br>3<br>0<br>1<br>4<br>2  | 0<br>0<br>0<br>1<br>5<br>2           | 0.00%<br>-20.00%<br>0.00%                          | 0<br>11<br>0<br>8<br>26<br>15           | 0<br>14<br>1<br>10<br>17<br>16   | -21.43%<br>-100.00%<br>-20.00%<br>52.94%<br>-6.25% |
| Property                                                                   | Burglary - Residential Burglary Garage Burglary Commercial Larceny Vehicle Theft Arson  Property Total:          | 1<br>2<br>0<br>25<br>3<br>0 | 2<br>3<br>0<br>24<br>2<br>0 | -50.00%<br>-33.33%<br>4.17%<br>50.00%     | 7<br>8<br>0<br>96<br>8<br>0 | 12<br>5<br>7<br>113<br>6<br>0        | -41.67%<br>60.00%<br>-100.00%<br>-15.04%<br>33.33% | 56<br>30<br>23<br>428<br>41<br>0        | 52<br>26<br>11<br>404<br>82<br>0 | 7.69%<br>15.38%<br>109.09%<br>5.94%<br>-50.00%     |
| Preliminary Part 1 Crime Totals:                                           |                                                                                                                  | 33                          | 34                          | -2.94%                                    | 129                         | 151                                  | -14.57%                                            | 638                                     | 633                              | 0.79%                                              |
| Current 7 Day Period:<br>Current 28 Day Period:<br>Current YTD Day Period: |                                                                                                                  | 4/                          | 21/2019 -                   | - 5/18/2019<br>- 5/18/2019<br>- 5/18/2019 | Prior 28                    | Day Period<br>Day Perio<br>D Period: |                                                    | 5/5/2019 -<br>3/24/2019 -<br>1/1/2018 - | 4/20/2019                        |                                                    |