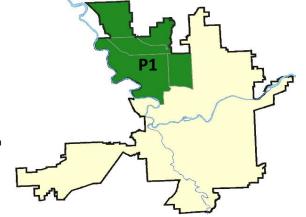

| 4/                          | 21/2019                     | 5/18/2019<br>5/18/2019<br>5/18/2019               | Prior 28                         | oay Period<br>Day Perio<br>D Period: |                                                             | 5/5/2019 -<br>3/24/2019 -<br>1/1/2018 - |                             | )                                                              |

Prepared by SPD Crime Analysis Office - Monday, May 20, 2019

NOTE: SPD moved from UCR to the NIBRS reporting standard on 10/4/16 following the transition to a new RMS System. Numbers on CompStat reports prior to this date should not be used as a comparison to those on this report. Additional info on these reporting standards can be found on the FBI website: https://ucr.fbi.gov/nibrs-overview





#### NW - Northwest District (P1)



| A/C        | Offense Statute             | <u>Address</u>              | Reported Date | <u>Dist</u> |
|------------|-----------------------------|-----------------------------|---------------|-------------|
| 6          | THEFT 3D FROM MOTOR VEHICLE | N HOWARD ST / W CARLAND AVE | E/40/2040     | D1          |
| C          | THEFT 3D FROM MOTOR VEHICLE | N HOWARD ST / W GARLAND AVE | 5/18/2019     | P1          |
| <u>SPA</u> | <u>1BS</u>                  |                             |               |             |
| С          | BURGLARY 2D COMMERCIAL      | 2100 W WOODSIDE AVE         | 5/15/2019     | P1          |
| С          | BURGLARY 2D GARAGE          | 2500 W WOODSIDE AVE         | 5/14/2019     | P1          |
| С          | ROBBERY 1