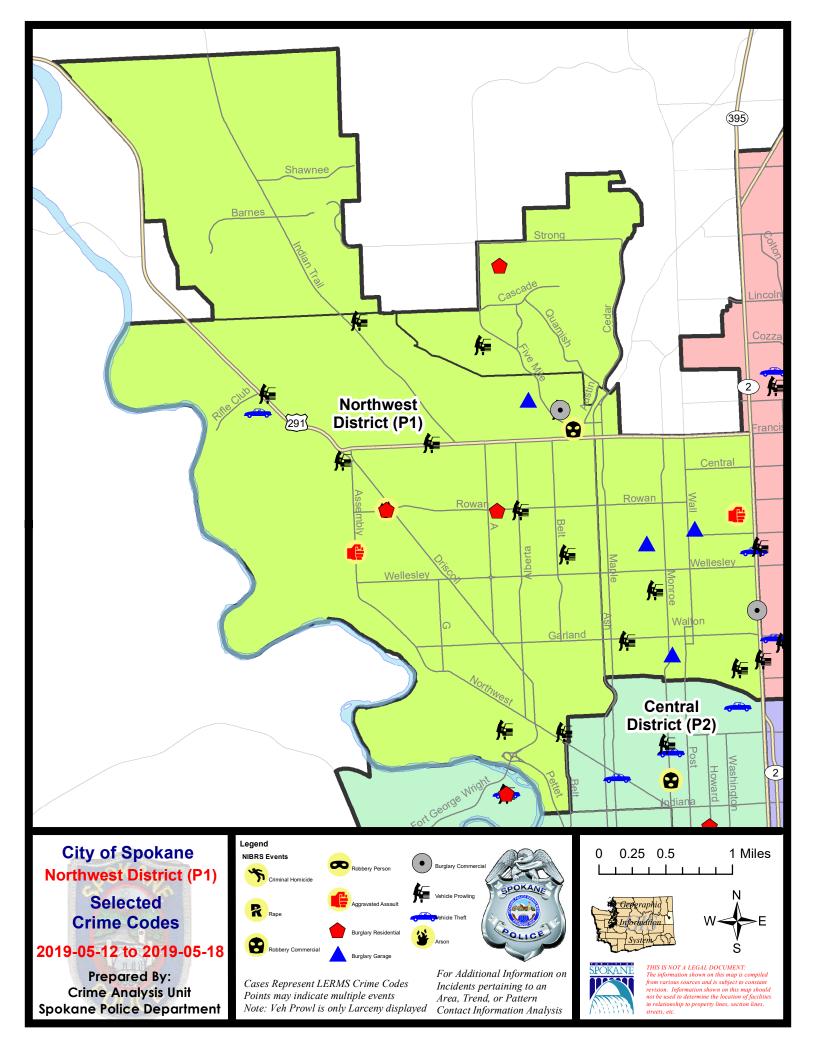

#### **NW - Northwest District (P1)**

#### **Preliminary IBR Counts**

|           |                                                                                                                  | 7 Da                        | ny Compan                   | ison                                              | 28 D                             | ay Compai                            | rison                                                       | YT                                      | D Comparis                  | son                                                            |
|-----------|------------------------------------------------------------------------------------------------------------------|-----------------------------|-----------------------------|---------------------------------------------------|----------------------------------|--------------------------------------|-------------------------------------------------------------|-----------------------------------------|-----------------------------|----------------------------------------------------------------|
| NIBRS Ca  | tegories (Part 1 Selected)                                                                                       | Current                     | Prior                       | Percent                                           | Current                          | Prior                                | Percent                                                     | Current                                 | Prior                       | Percent                                                        |
| Violent   | Criminal Homicide Rape Robbery - Commercial Robbery - Person Aggravated Assault - Non DV Aggravated Assault - DV | 0<br>0<br>1<br>0<br>2       | 0<br>0<br>0<br>0<br>3<br>1  | -33.33%                                           | 0<br>1<br>1<br>0<br>7            | 0<br>2<br>1<br>0<br>2<br>6           | -50.00%<br>0.00%<br>250.00%<br>-83.33%                      | 0<br>12<br>4<br>4<br>16<br>21           | 1<br>16<br>2<br>5<br>19     | -100.00%<br>-25.00%<br>100.00%<br>-20.00%<br>-15.79%<br>31.25% |
|           | Violent Total:                                                                                                   | 3                           | 4                           | -25.00%                                           | 10                               | 11                                   | -9.09%                                                      | 57                                      | 59                          | -3.39%                                                         |
| Property  | Burglary - Residential Burglary Garage Burglary Commercial Larceny Vehicle Theft Arson                           | 3<br>4<br>2<br>37<br>2<br>1 | 4<br>7<br>1<br>35<br>6<br>0 | -25.00%<br>-42.86%<br>100.00%<br>5.71%<br>-66.67% | 16<br>15<br>3<br>123<br>12<br>12 | 11<br>11<br>5<br>82<br>14<br>3       | 45.45%<br>36.36%<br>-40.00%<br>50.00%<br>-14.29%<br>-66.67% | 52<br>47<br>13<br>440<br>56<br>4        | 60<br>30<br>13<br>594<br>61 | -13.33%<br>56.67%<br>0.00%<br>-25.93%<br>-8.20%                |
|           | Property Total:                                                                                                  | 49                          | 53                          | -7.55%                                            | 170                              | 126                                  | 34.92%                                                      | 612                                     | 758                         | -19.26%                                                        |
| Prelimina | ry Part 1 Crime Totals:                                                                                          | 52                          | 57                          | -8.77%                                            | 180                              | 137                                  | 31.39%                                                      | 669                                     | 817                         | -18.12%                                                        |
|           | Current 7 Day Period:<br>Current 28 Day Period:<br>Current YTD Day Period:                                       | 4/                          | 21/2019                     | 5/18/2019<br>5/18/2019<br>5/18/2019               | Prior 28                         | oay Period<br>Day Perio<br>D Period: |                                                             | 5/5/2019 -<br>3/24/2019 -<br>1/1/2018 - |                             | )                                                              |