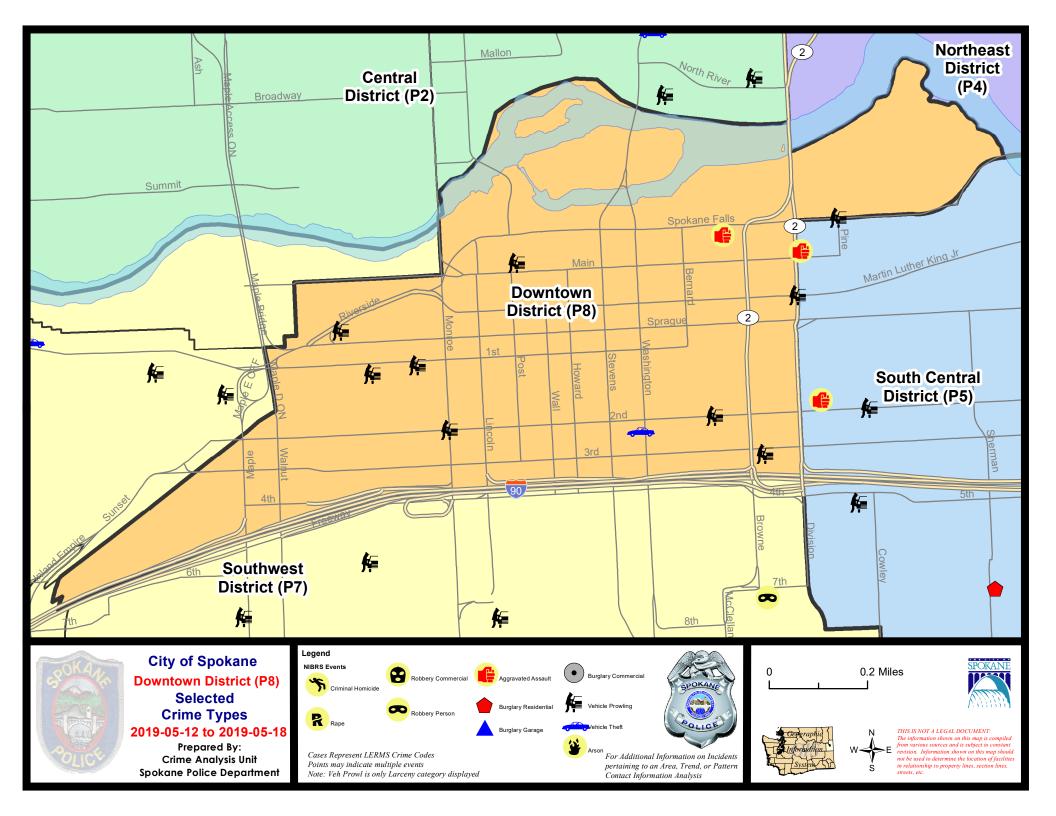

#### SE - South Central District (P5)

| A/C | Offense Statute                        | <u>Address</u>                   | Reported Date | <u>Dist</u> |
|-----|----------------------------------------|----------------------------------|---------------|-------------|
| SPC | <u>5EC</u>                             |                                  |               |             |
| С   | ASSAULT 2D                             | 100 S DIVISION ST                | 5/18/2019     | P8          |
| С   | BURGLARY 2D COMMERCIAL                 | 400 N HELENA ST                  | 5/13/2019     | P5          |
| С   | BURGLARY 2D FENCED AREA                | 1000 E 2ND AVE                   | 5/13/2019     | P5          |
| С   | IBR Purposes Only - Aggravated Assault | 200 N DIVISION ST                | 5/12/2019     | P8          |
| С   | MAIL THEFT                             | 1700 E 8TH AVE                   | 5/16/2019     | P5          |
| Α   | RESIDENTIAL BURGLARY                   | 600 S RICHARD ALLEN CT           | 5/14/2019     | P6          |
| С   | RESIDENTIAL BURGLARY                   | 700 S SHERMAN ST                 | 5/15/2019     | P5          |
| С   | ROBBERY 1D PERSON                      | 100 N PITTSBURG ST               | 5/17/2019     | P5          |
| С   | THEFT 2D FROM BUILDING                 | 400 N HELENA ST                  | 5/13/2019     | P5          |
| С   | THEFT 2D FROM MOTOR VEHICLE            | 1300 E 12TH AVE                  | 5/13/2019     | P5          |
| С   | THEFT 2D FROM MOTOR VEHICLE            | 100 E 4TH AVE                    | 5/15/2019     | P5          |
| С   | THEFT 2D FROM MOTOR VEHICLE            | W RIVERSIDE AVE / N DIVISION ST  | 5/15/2019     | P8          |
| С   | THEFT 2D FROM MOTOR VEHICLE            | 900 E 3RD AVE                    | 5/18/2019     | P5          |
| С   | THEFT 3D ALL OTHER                     | E 2ND AVE / S DIVISION ST        | 5/13/2019     | P8          |
| С   | THEFT 3D ALL OTHER                     | 200 N LEE ST                     | 5/14/2019     | P5          |
| С   | THEFT 3D ALL OTHER                     | E 3RD AVE / S COWLEY ST          | 5/17/2019     | P5          |
| С   | THEFT 3D ALL OTHER                     | 400 S THOR ST                    | 5/18/2019     | P5          |
| С   | THEFT 3D CITY FROM MOTOR VEHICLE       | N PINE ST / E SPOKANE FALLS BLVD | 5/15/2019     | P5          |
| С   | THEFT 3D CITY FROM MOTOR VEHICLE       | E 1ST AVE / S GREENE ST          | 5/15/2019     | P2          |
| С   | THEFT 3D CITY SHOPLIFTING              | 400 S THOR ST                    | 5/12/2019     | P6          |
| С   | THEFT 3D CITY SHOPLIFTING              | E 1ST AVE / S GREENE ST          | 5/15/2019     | P2          |
| С   | THEFT 3D FROM BUILDING                 | 700 S SHERMAN ST                 | 5/15/2019     | P5          |
| С   | THEFT 3D FROM MOTOR VEHICLE            | 3200 E 5TH AVE                   | 5/12/2019     | P5          |
| С   | THEFT 3D FROM MOTOR VEHICLE            | 400 S THOR ST                    | 5/13/2019     | P5          |
| Α   | THEFT 3D FROM MOTOR VEHICLE            | E 2ND AVE / S COWLEY ST          | 5/13/2019     | P5          |
| С   | THEFT 3D FROM MOTOR VEHICLE            | 200 N LEE ST                     | 5/14/2019     | P5          |
| С   | THEFT 3D FROM MOTOR VEHICLE            | 900 E 3RD AVE                    | 5/15/2019     | P5          |
| Α   | THEFT 3D FROM MOTOR VEHICLE            | 3900 E HARTSON AVE               | 5/15/2019     | P5          |
| С   | THEFT 3D FROM MOTOR VEHICLE            | E 1ST AVE / S GREENE ST          | 5/15/2019     | P5          |
| С   | THEFT 3D FROM MOTOR VEHICLE            | 1900 E 5TH AVE                   | 5/18/2019     | P5          |
| С   | THEFT 3D FROM MOTOR VEHICLE            | 2300 E 4TH AVE                   | 5/18/2019     | P5          |
| С   | THEFT 3D VEHICLE PARTS AND ACCESSORIES | 1400 E HARTSON AVE               | 5/17/2019     | P5          |
| С   | THEFT OF A FIREARM ALL OTHER LOCATIONS | 100 S DIVISION ST                | 5/13/2019     | P8          |
| С   | THEFT OF A FIREARM FROM BUILDING       | 2000 E 4TH AVE                   | 5/16/2019     | P5          |
| SPC | <u>5GP</u>                             |                                  |               |             |
| Α   | BURGLARY 1D COMMERCIAL                 | 1800 N GREENE ST                 | 5/15/2019     | P6          |
| С   | BURGLARY 2D COMMERCIAL                 | N GREENE ST / E SHARP AVE        | 5/13/2019     | P6          |
| Α   | BURGLARY 2D FENCED AREA                | 4600 E TRENT AVE                 | 5/15/2019     | P6          |

| A/C | Offense Statute                        | <u>Address</u>            | Reported Date | Dist |
|-----|----------------------------------------|---------------------------|---------------|------|
| С   | MAIL THEFT                             | 2600 E BOONE AVE          | 5/13/2019     | P5   |
| С   | RESIDENTIAL BURGLARY                   | 2500 E SINTO AVE          | 5/14/2019     | P6   |
| С   | THEFT 2D ALL OTHER                     | 2500 E SINTO AVE          | 5/14/2019     | P5   |
| С   | THEFT 2D ALL OTHER                     | 4100 E TRENT AVE          | 5/15/2019     | P5   |
| С   | THEFT 3D ALL OTHER                     | 1700 E BOONE AVE          | 5/12/2019     | P6   |
| С   | THEFT 3D ALL OTHER                     | 2200 E BOONE AVE          | 5/13/2019     | P5   |
| С   | THEFT 3D ALL OTHER                     | 2100 E SINTO AVE          | 5/18/2019     | P5   |
| С   | THEFT 3D FROM BUILDING                 | 1800 N LEE ST             | 5/17/2019     | P5   |
| С   | THEFT 3D FROM MOTOR VEHICLE            | 2000 E SOUTH RIVERTON AVE | 5/18/2019     | P5   |
| С   | THEFT 3D VEHICLE PARTS AND ACCESSORIES | 1800 N GREENE ST          | 5/14/2019     | P5   |
| С   | THEFT OF MOTOR VEHICLE                 | 2900 E MARSHALL AVE       | 5/15/2019     | P6   |
| С   | THEFT OF MOTOR VEHICLE                 | 1200 N MADELIA ST         | 5/16/2019     | P6   |