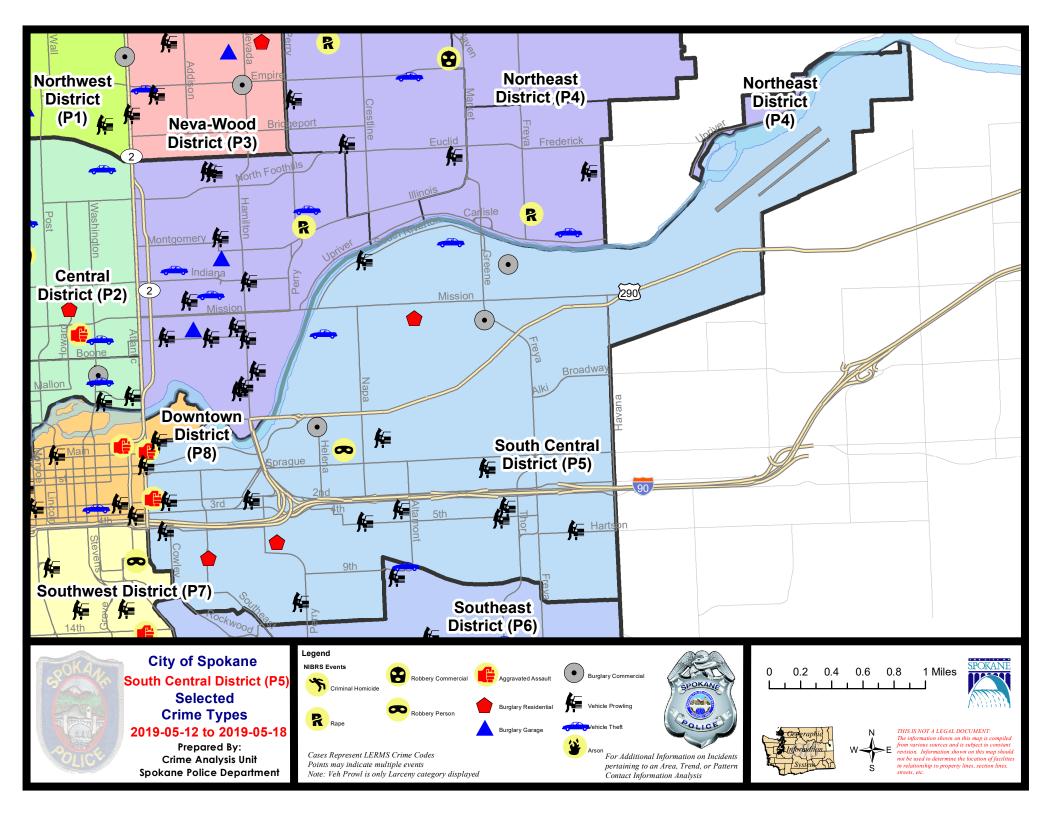

#### **SE - South Central District (P5)**

#### SE - South Central District (P5)

| A/C | Offense Statute                        | <u>Address</u>                   | Reported Date | <u>Dist</u> |
|-----|----------------------------------------|----------------------------------|---------------|-------------|
| SPC | <u>5EC</u>                             |                                  |               |             |
| С   | ASSAULT 2D                             | 100 S DIVISION ST                | 5/18/2019     | P8          |
| С   | BURGLARY 2D COMMERCIAL                 | 400 N HELENA ST                  | 5/13/2019     | P5          |
| С   | BURGLARY 2D FENCED AREA                | 1000 E 2ND AVE                   | 5/13/2019     | P5          |
| С   | IBR Purposes Only - Aggravated Assault | 200 N DIVISION ST                | 5/12/2019     | P8          |
| С   | MAIL THEFT                             | 1700 E 8TH AVE                   | 5/16/2019     | P5          |
| Α   | RESIDENTIAL BURGLARY                   | 600 S RICHARD ALLEN CT           | 5/14/2019     | P6          |
| С   | RESIDENTIAL BURGLARY                   | 700 S SHERMAN ST                 | 5/15/2019     | P5          |
| С   | ROBBERY 1D PERSON                      | 100 N PITTSBURG ST               | 5/17/2019     | P5          |
| С   | THEFT 2D FROM BUILDING                 | 400 N HELENA ST                  | 5/13/2019     | P5          |
| С   | THEFT 2D FROM MOTOR VEHICLE            | 1300 E 12TH AVE                  | 5/13/2019     | P5          |
| С   | THEFT 2D FROM MOTOR VEHICLE            | 100 E 4TH AVE                    | 5/15/2019     | P5          |
| С   | THEFT 2D FROM MOTOR VEHICLE            | W RIVERSIDE AVE / N DIVISION ST  | 5/15/2019     | P8          |
| С   | THEFT 2D FROM MOTOR VEHICLE            | 900 E 3RD AVE                    | 5/18/2019     | P5          |
| С   | THEFT 3D ALL OTHER                     | E 2ND AVE / S DIVISION ST        | 5/13/2019     | P8          |
| С   | THEFT 3D ALL OTHER                     | 200 N LEE ST                     | 5/14/2019     | P5          |
| С   | THEFT 3D ALL OTHER                     | E 3RD AVE / S COWLEY ST          | 5/17/2019     | P5          |
| С   | THEFT 3D ALL OTHER                     | 400 S THOR ST                    | 5/18/2019     | P5          |
| С   | THEFT 3D CITY FROM MOTOR VEHICLE       | N PINE ST / E SPOKANE FALLS BLVD | 5/15/2019     | P5          |
| С   | THEFT 3D CITY FROM MOTOR VEHICLE       | E 1ST AVE / S GREENE ST          | 5/15/2019     | P2          |
| С   | THEFT 3D CITY SHOPLIFTING              | 400 S THOR ST                    | 5/12/2019     | P6          |
| С   | THEFT 3D CITY SHOPLIFTING              | E 1ST AVE / S GREENE ST          | 5/15/2019     | P2          |
| С   | THEFT 3D FROM BUILDING                 | 700 S SHERMAN ST                 | 5/15/2019     | P5          |
| С   | THEFT 3D FROM MOTOR VEHICLE            | 3200 E 5TH AVE                   | 5/12/2019     | P5          |
| С   | THEFT 3D FROM MOTOR VEHICLE            | 400 S THOR ST                    | 5/13/2019     | P5          |
| Α   | THEFT 3D FROM MOTOR VEHICLE            | E 2ND AVE / S COWLEY ST          | 5/13/2019     | P5          |
| С   | THEFT 3D FROM MOTOR VEHICLE            | 200 N LEE ST                     | 5/14/2019     | P5          |
| С   | THEFT 3D FROM MOTOR VEHICLE            | 900 E 3RD AVE                    | 5/15/2019     | P5          |
| Α   | THEFT 3D FROM MOTOR VEHICLE            | 3900 E HARTSON AVE               | 5/15/2019     | P5          |
| С   | THEFT 3D FROM MOTOR VEHICLE            | E 1ST AVE / S GREENE ST          | 5/15/2019     | P5          |
| С   | THEFT 3D FROM MOTOR VEHICLE            | 1900 E 5TH AVE                   | 5/18/2019     | P5          |
| С   | THEFT 3D FROM MOTOR VEHICLE            | 2300 E 4TH AVE                   | 5/18/2019     | P5          |
| С   | THEFT 3D VEHICLE PARTS AND ACCESSORIES | 1400 E HARTSON AVE               | 5/17/2019     | P5          |
| С   | THEFT OF A FIREARM ALL OTHER LOCATIONS | 100 S DIVISION ST                | 5/13/2019     | P8          |
| С   | THEFT OF A FIREARM FROM BUILDING       | 2000 E 4TH AVE                   | 5/16/2019     | P5          |
| SPC | <u>5GP</u>                             |                                  |               |             |
| Α   | BURGLARY 1D COMMERCIAL                 | 1800 N GREENE ST                 | 5/15/2019     | P6          |
| С   | BURGLARY 2D COMMERCIAL                 | N GREENE ST / E SHARP AVE        | 5/13/2019     | P6          |
| Α   | BURGLARY 2D FENCED AREA                | 4600 E TRENT AVE                 | 5/15/2019     | P6          |

| A/C | Offense Statute                        | <u>Address</u>            | Reported Date | Dist |
|-----|----------------------------------------|---------------------------|---------------|------|
| С   | MAIL THEFT                             | 2600 E BOONE AVE          | 5/13/2019     | P5   |
| С   | RESIDENTIAL BURGLARY                   | 2500 E SINTO AVE          | 5/14/2019     | P6   |
| С   | THEFT 2D ALL OTHER                     | 2500 E SINTO AVE          | 5/14/2019     | P5   |
| С   | THEFT 2D ALL OTHER                     | 4100 E TRENT AVE          | 5/15/2019     | P5   |
| С   | THEFT 3D ALL OTHER                     | 1700 E BOONE AVE          | 5/12/2019     | P6   |
| С   | THEFT 3D ALL OTHER                     | 2200 E BOONE AVE          | 5/13/2019     | P5   |
| С   | THEFT 3D ALL OTHER                     | 2100 E SINTO AVE          | 5/18/2019     | P5   |
| С   | THEFT 3D FROM BUILDING                 | 1800 N LEE ST             | 5/17/2019     | P5   |
| С   | THEFT 3D FROM MOTOR VEHICLE            | 2000 E SOUTH RIVERTON AVE | 5/18/2019     | P5   |
| С   | THEFT 3D VEHICLE PARTS AND ACCESSORIES | 1800 N GREENE ST          | 5/14/2019     | P5   |
| С   | THEFT OF MOTOR VEHICLE                 | 2900 E MARSHALL AVE       | 5/15/2019     | P6   |
| С   | THEFT OF MOTOR VEHICLE                 | 1200 N MADELIA ST         | 5/16/2019     | P6   |