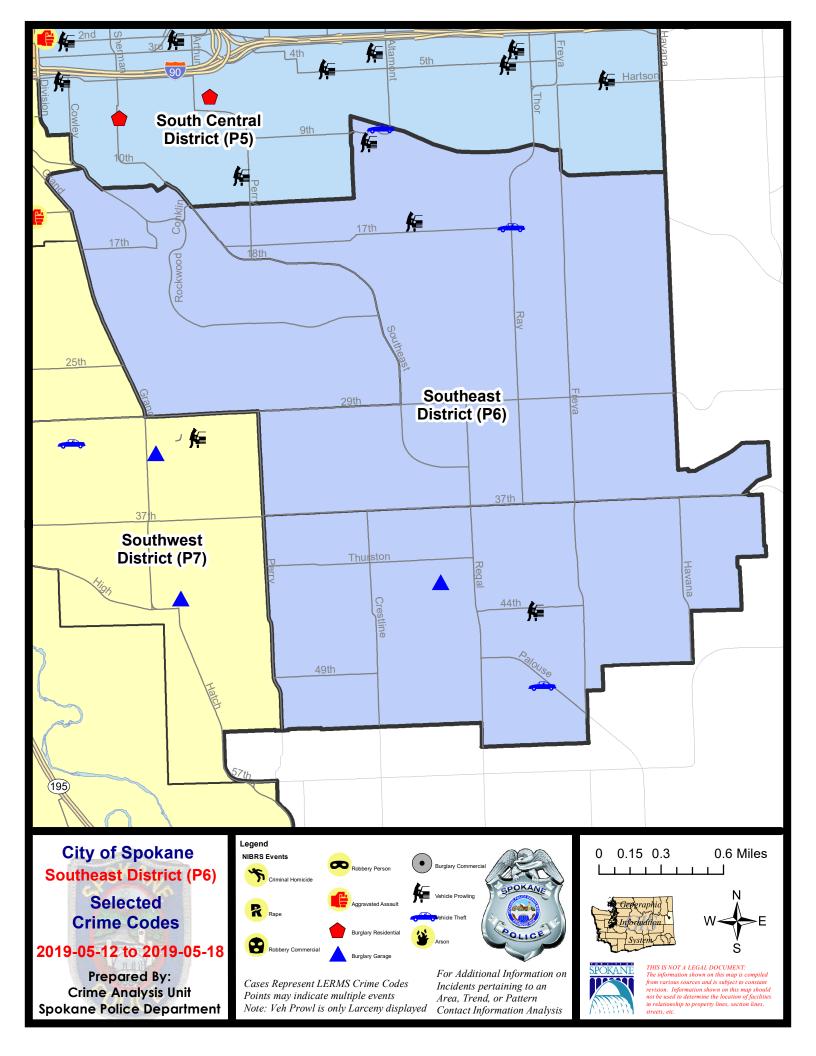

#### SE - Southeast District (P6)

#### **Preliminary IBR Counts**

|                                                                            |                                                                                                                  | 7 Day Comparison            |                             | son                                 | 28 Day Comparison            |                                      |                                                    | YTD Comparison                          |                                 |                                                              |
|----------------------------------------------------------------------------|------------------------------------------------------------------------------------------------------------------|-----------------------------|-----------------------------|-------------------------------------|------------------------------|--------------------------------------|----------------------------------------------------|-----------------------------------------|---------------------------------|--------------------------------------------------------------|
| NIBRS Ca                                                                   | ategories (Part 1 Selected)                                                                                      | Current                     | Prior                       | Percent                             | Current                      | Prior                                | Percent                                            | Current                                 | Prior                           | Percent                                                      |
| Violent                                                                    | Criminal Homicide Rape Robbery - Commercial Robbery - Person Aggravated Assault - Non DV Aggravated Assault - DV | 0<br>0<br>0<br>0<br>0       | 0<br>0<br>0<br>0<br>0       |                                     | 0<br>0<br>0<br>1<br>1        | 0 0 1 1 1 2                          | -100.00%<br>0.00%<br>0.00%<br>-50.00%              | 0<br>4<br>1<br>4<br>11<br>9             | 0<br>8<br>1<br>3<br>16          | -50.00%<br>0.00%<br>33.33%<br>-31.25%<br>-25.00%             |
|                                                                            | Violent Total:                                                                                                   | 0                           | 0                           |                                     | 3                            | 5                                    | -40.00%                                            | 29                                      | 40                              | -27.50%                                                      |
| Property                                                                   | Burglary - Residential Burglary Garage Burglary Commercial Larceny Vehicle Theft Arson                           | 0<br>1<br>0<br>10<br>3<br>0 | 0<br>1<br>0<br>22<br>3<br>0 | 0.00%<br>-54.55%<br>0.00%           | 1<br>5<br>1<br>59<br>11<br>0 | 3<br>2<br>0<br>50<br>6               | -66.67%<br>150.00%<br>18.00%<br>83.33%<br>-100.00% | 17<br>22<br>5<br>218<br>29              | 38<br>11<br>6<br>270<br>36<br>1 | -55.26%<br>100.00%<br>-16.67%<br>-19.26%<br>-19.44%<br>0.00% |
|                                                                            | Property Total:                                                                                                  | 14                          | 26                          | -46.15%                             | 77                           | 62                                   | 24.19%                                             | 292                                     | 362                             | -19.34%                                                      |
| Prelimina                                                                  | ry Part 1 Crime Totals:                                                                                          | 14                          | 26                          | -46.15%                             | 80                           | 67                                   | 19.40%                                             | 321                                     | 402                             | -20.15%                                                      |
| Current 7 Day Period:<br>Current 28 Day Period:<br>Current YTD Day Period: |                                                                                                                  | 4/                          | 21/2019 -                   | 5/18/2019<br>5/18/2019<br>5/18/2019 | Prior 28                     | oay Period<br>Day Perio<br>D Period: |                                                    | 5/5/2019 -<br>3/24/2019 -<br>1/1/2018 - |                                 | )                                                            |

#### SE - Southeast District (P6)

| A/C | Offense Statute                        | <u>Address</u>             | Reported Date | <u>Dist</u> |
|-----|----------------------------------------|----------------------------|---------------|-------------|
| SPC | 26LH                                   |                            |               |             |
| Α   | THEFT 3D FROM MOTOR VEHICLE            | 900 S ALTAMONT BLVD        | 5/12/2019     | P6          |
| С   | THEFT 3D FROM MOTOR VEHICLE            | 2500 E GIRARD PL           | 5/17/2019     | P6          |
| С   | THEFT 3D SHOPLIFTING                   | 2500 E 29TH AVE            | 5/12/2019     | P6          |
| С   | THEFT 3D SHOPLIFTING                   | 2500 E 29TH AVE            | 5/12/2019     | P6          |
| С   | THEFT 3D VEHICLE PARTS AND ACCESSORIES | 3100 S MT VERNON ST        | 5/15/2019     | P5          |
| С   | THEFT OF MOTOR VEHICLE                 | 2300 E NORTH ALTAMONT BLVD | 5/12/2019     | P5          |
| С   | THEFT OF MOTOR VEHICLE                 | S RAY ST / E 17TH AVE      | 5/14/2019     | P6          |
| SPC | <u> </u>                               |                            |               |             |
| С   | THEFT 3D ALL OTHER                     | 2800 S GARFIELD ST         | 5/13/2019     | P6          |
| SPC | 26SG                                   |                            |               |             |
| С   | BURGLARY 2D GARAGE                     | 2600 E KEYSTONE CT         | 5/16/2019     | P6          |
| С   | THEFT 3D ALL OTHER                     | 4300 S REGAL ST            | 5/13/2019     | P6          |
| С   | THEFT 3D CITY SHOPLIFTING              | 4900 S REGAL ST            | 5/12/2019     | P6          |
| С   | THEFT 3D FROM BUILDING                 | 3000 E 37TH AVE            | 5/17/2019     | P6          |
| С   | THEFT 3D FROM MOTOR VEHICLE            | 3200 E 44TH AVE            | 5/16/2019     | P6          |
| С   | THEFT OF MOTOR VEHICLE                 | 5000 S PALOUSE HWY         | 5/16/2019     | P6          |