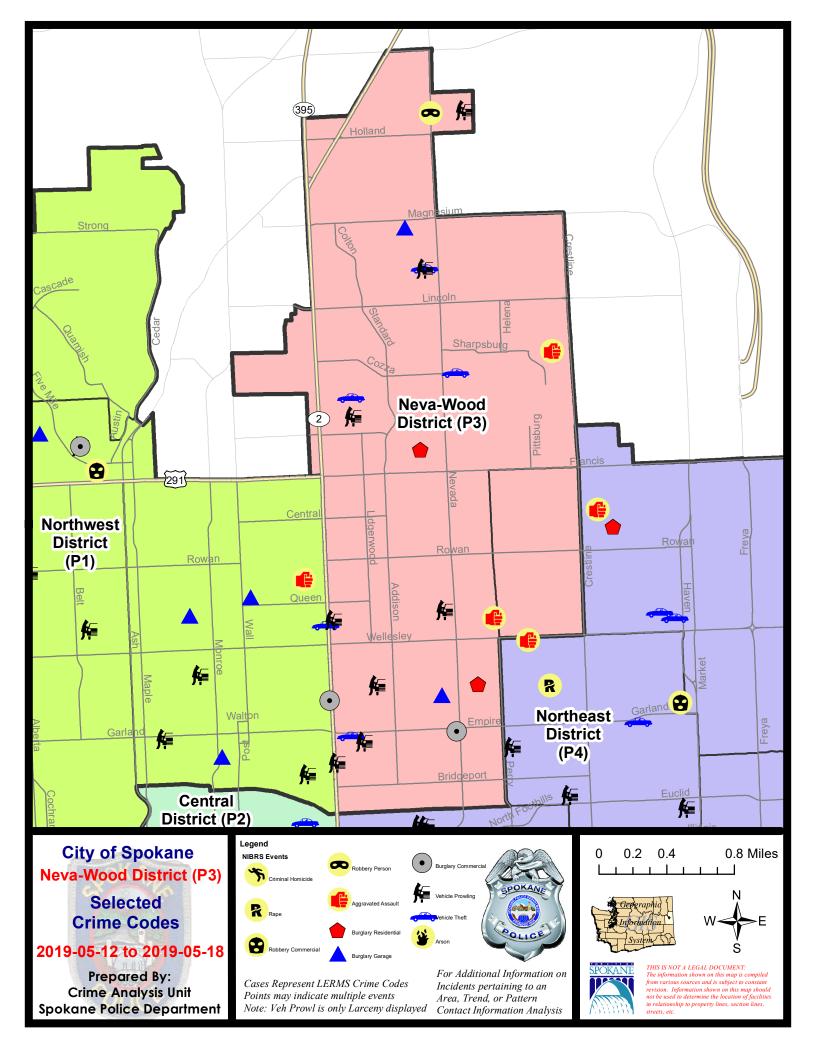

#### NE - Neva-Wood District (P3)

#### **Preliminary IBR Counts**

|           |                                                                                                                  | 7 Da                       | y Compari                         | son                                                | 28 D                                 | ay Compai                            | rison                                                  | YT                                      | D Comparis                         | on                                                           |
|-----------|------------------------------------------------------------------------------------------------------------------|----------------------------|-----------------------------------|----------------------------------------------------|--------------------------------------|--------------------------------------|--------------------------------------------------------|-----------------------------------------|------------------------------------|--------------------------------------------------------------|
| NIBRS Ca  | ntegories (Part 1 Selected)                                                                                      | Current                    | Prior                             | Percent                                            | Current                              | Prior                                | Percent                                                | Current                                 | Prior                              | Percent                                                      |
| Violent   | Criminal Homicide Rape Robbery - Commercial Robbery - Person Aggravated Assault - Non DV Aggravated Assault - DV | 0<br>0<br>0<br>1<br>1<br>2 | 0<br>3<br>0<br>0<br>6             | -83.33%                                            | 0<br>3<br>2<br>3<br>9                | 0<br>3<br>2<br>2<br>2<br>4<br>6      | 0.00%<br>0.00%<br>50.00%<br>125.00%<br>-50.00%         | 0<br>15<br>12<br>13<br>32<br>20         | 1<br>22<br>9<br>12<br>51<br>33     | -100.00%<br>-31.82%<br>33.33%<br>8.33%<br>-37.25%<br>-39.39% |
| Property  | Violent Total:  Burglary - Residential  Burglary Garage  Burglary Commercial  Larceny  Vehicle Theft  Arson      | 2<br>2<br>1<br>37<br>4     | 9<br>7<br>2<br>2<br>55<br>10<br>0 | -55.56%  -71.43%  0.00%  -50.00%  -32.73%  -60.00% | 20<br>14<br>9<br>7<br>193<br>23<br>1 | 11<br>10<br>2<br>195<br>22<br>1      | 17.65%  27.27%  -10.00%  250.00%  -1.03%  4.55%  0.00% | 92<br>54<br>47<br>22<br>893<br>123<br>4 | 57<br>43<br>19<br>1220<br>134<br>4 | -28.13%  -5.26%  9.30%  15.79%  -26.80%  -8.21%  0.00%       |
|           | Property Total:                                                                                                  | 46                         | 76                                | -39.47%                                            | 247                                  | 241                                  | 2.49%                                                  | 1143                                    | 1477                               | -22.61%                                                      |
| Prelimina | ry Part 1 Crime Totals:                                                                                          | 50                         | 85                                | -41.18%                                            | 267                                  | 258                                  | 3.49%                                                  | 1235                                    | 1605                               | -23.05%                                                      |
|           | Current 7 Day Period:<br>Current 28 Day Period:<br>Current YTD Day Period:                                       | 4/                         | 21/2019 -                         | 5/18/2019<br>5/18/2019<br>5/18/2019                | Prior 28                             | Day Period<br>Day Perio<br>D Period: |                                                        | 5/5/2019 -<br>3/24/2019 -<br>1/1/2018 - | 4/20/2019                          | )                                                            |

#### NE - Neva-Wood District (P3)

| A/C        | Offense Statute                   | <u>Address</u>              | Reported Date | <u>Dist</u> |
|------------|-----------------------------------|-----------------------------|---------------|-------------|
| <u>SPB</u> | 3NL                               |                             |               |             |
| С          | ASSAULT 1D                        | 1300 E WABASH AVE           | 5/16/2019     | P3          |
| С          | ASSAULT 2D                        | 7300 N CRESTLINE ST         | 5/17/2019     | P2          |
| С          | BURGLARY 1D FROM RESIDENCE        | 700 E HOUSTON AVE           | 5/16/2019     | P4          |
| С          | BURGLARY 2D COMMERCIAL            | 900 E EMPIRE AVE            | 5/17/2019     | P2          |
| Α          | BURGLARY 2D GARAGE                | 800 E ROCKWELL AVE          | 5/14/2019     | Р3          |
| С          | BURGLARY 2D GARAGE                | 600 E MAGNESIUM RD          | 5/18/2019     | P2          |
| С          | HARASSMENT FELONY WEAPON INVOLVED | 7300 N CRESTLINE ST         | 5/17/2019     | P2          |
| С          | MAIL THEFT                        | 100 E RICH AVE              | 5/13/2019     | P3          |
| С          | RESIDENTIAL BURGLARY              | 1100 E RICH AVE             | 5/13/2019     | P4          |
| Α          | ROBBERY 1D PERSON                 | E WESTVIEW CT / N NEVADA ST | 5/12/2019     | P4          |
| С          | THEFT 2D FROM BUILDING            | 900 E EMPIRE AVE            | 5/17/2019     | Р3          |
| С          | THEFT 2D FROM BUILDING            | 900 E EMPIRE AVE            | 5/17/2019     | P2          |
| С          | THEFT 3D ALL OTHER                | 900 E EMPIRE AVE            | 5/16/2019     | Р3          |
| С          | THEFT 3D CITY SHOPLIFTING         | 9200 N COLTON ST            | 5/13/2019     | P4          |
| С          | THEFT 3D CITY SHOPLIFTING         | 4700 N DIVISION ST          | 5/14/2019     | P3          |
| С          | THEFT 3D CITY SHOPLIFTING         | 6700 N DIVISION ST          | 5/18/2019     | P3          |
| С          | THEFT 3D FROM BUILDING            | 300 E CROWN AVE             | 5/12/2019     | P3          |
| С          | THEFT 3D FROM BUILDING            | 1200 E WESTVIEW CT          | 5/14/2019     | P3          |
| С          | THEFT 3D FROM BUILDING            | 1300 E BROAD AVE            | 5/16/2019     | P3          |
| С          | THEFT 3D FROM BUILDING            | 9200 N COLTON ST            | 5/16/2019     | P3          |
| С          | THEFT 3D FROM BUILDING            | 9200 N COLTON ST            | 5/16/2019     | Р3          |
| С          | THEFT 3D FROM BUILDING            | 9200 N COLTON ST            | 5/16/2019     | P3          |
| С          | THEFT 3D FROM BUILDING            | 9100 N NEWPORT HWY          | 5/16/2019     | Р3          |
| С          | THEFT 3D FROM BUILDING            | 500 E HOLLAND AVE           | 5/16/2019     | Р3          |
| С          | THEFT 3D FROM BUILDING            | 100 E KIERNAN AVE           | 5/17/2019     | Р3          |
| С          | THEFT 3D FROM MOTOR VEHICLE       | 1200 E WESTVIEW CT          | 5/13/2019     | Р3          |
| С          | THEFT 3D FROM MOTOR VEHICLE       | 200 E WEDGEWOOD AVE         | 5/14/2019     | P3          |
| Α          | THEFT 3D FROM MOTOR VEHICLE       | 800 E ST THOMAS MOORE WAY   | 5/14/2019     | P2          |
| С          | THEFT 3D FROM MOTOR VEHICLE       | 200 E PROVIDENCE AVE        | 5/16/2019     | P3          |
| С          | THEFT 3D FROM MOTOR VEHICLE       | 800 E OLYMPIC AVE           | 5/17/2019     | P3          |
| С          | THEFT 3D FROM MOTOR VEHICLE       | 300 E RICH AVE              | 5/17/2019     | P3          |
| С          | THEFT 3D FROM MOTOR VEHICLE       | 3500 N DIVISION ST          | 5/18/2019     | P3          |
| Α          | THEFT 3D FROM MOTOR VEHICLE       | 4700 N DIVISION ST          | 5/18/2019     | P3          |
| С          | THEFT 3D SHOPLIFTING              | 4700 N DIVISION ST          | 5/12/2019     | P3          |
| С          | THEFT 3D SHOPLIFTING              | 4700 N DIVISION ST          | 5/12/2019     | Р3          |
| С          | THEFT 3D SHOPLIFTING              | 9200 N COLTON ST            | 5/14/2019     | Oth         |
| С          | THEFT 3D SHOPLIFTING              | 9700 N NEWPORT HWY          | 5/14/2019     | P3          |
| С          | THEFT 3D SHOPLIFTING              | 4700 N DIVISION ST          | 5/17/2019     | P3          |

| A/C        | Offense Statute                        | <u>Address</u>            | Reported Date | Dist |
|------------|----------------------------------------|---------------------------|---------------|------|
| С          | THEFT 3D SHOPLIFTING                   | 4700 N DIVISION ST        | 5/17/2019     | Р3   |
| С          | THEFT 3D SHOPLIFTING                   | 4700 N DIVISION ST        | 5/18/2019     | Р3   |
| С          | THEFT 3D SHOPLIFTING                   | 6600 N DIVISION ST        | 5/18/2019     | Р3   |
| С          | THEFT 3D SHOPLIFTING                   | 4700 N DIVISION ST        | 5/18/2019     | Р3   |
| С          | THEFT 3D SHOPLIFTING                   | 4700 N DIVISION ST        | 5/18/2019     | P3   |
| С          | THEFT OF A FIREARM ALL OTHER LOCATIONS | 6500 N NEVADA ST          | 5/16/2019     | Р3   |
| С          | THEFT OF MOTOR VEHICLE                 | 3800 N MAYFAIR ST         | 5/14/2019     | P2   |
| С          | THEFT OF MOTOR VEHICLE                 | 7000 N COLTON ST          | 5/14/2019     | Р3   |
| Α          | THEFT OF MOTOR VEHICLE                 | 800 E ST THOMAS MOORE WAY | 5/14/2019     | Р3   |
| С          | THEFT OF MOTOR VEHICLE                 | 1100 E COZZA DR           | 5/17/2019     | P4   |
| <u>SPB</u> | <u>3WH</u>                             |                           |               |      |
| С          | THEFT 3D ALL OTHER                     | 5400 N MARTIN ST          | 5/17/2019     | P3   |
| С          | THEFT 3D VEHICLE PARTS AND ACCESSORIES | N MARTIN ST / E QUEEN AVE | 5/17/2019     | P4   |