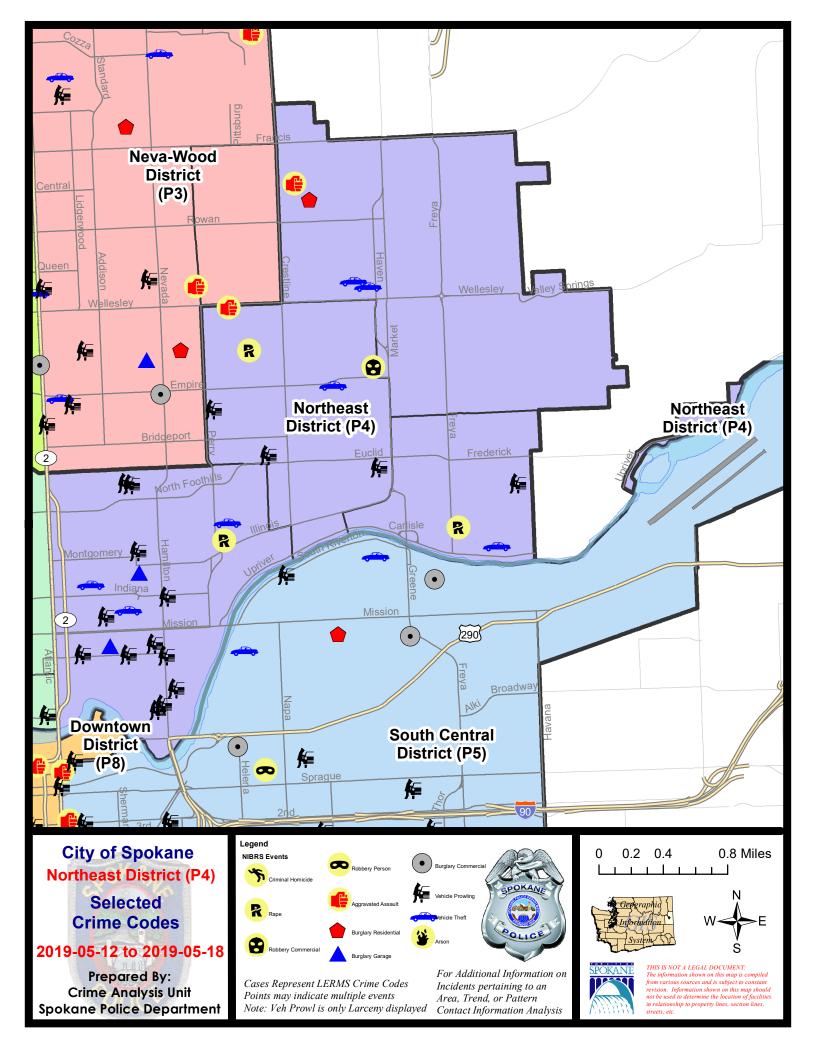

#### **NE - Northeast District (P4)**

#### **Preliminary IBR Counts**

|           |                                                                                                                  | 7 Da                        | ay Compari                  | son                                               | 28 Da                           | ay Compai                            | rison                                            | YT                                      | D Comparis                        | on                                                           |
|-----------|------------------------------------------------------------------------------------------------------------------|-----------------------------|-----------------------------|---------------------------------------------------|---------------------------------|--------------------------------------|--------------------------------------------------|-----------------------------------------|-----------------------------------|--------------------------------------------------------------|
| NIBRS Ca  | ategories (Part 1 Selected)                                                                                      | Current                     | Prior                       | Percent                                           | Current                         | Prior                                | Percent                                          | Current                                 | Prior                             | Percent                                                      |
| Violent   | Criminal Homicide Rape Robbery - Commercial Robbery - Person Aggravated Assault - Non DV Aggravated Assault - DV | 0<br>3<br>1<br>0<br>1<br>1  | 0<br>0<br>0<br>0<br>4<br>3  | -75.00%<br>-66.67%                                | 0<br>4<br>3<br>0<br>8<br>5      | 0<br>4<br>3<br>3<br>13<br>4          | 0.00%<br>0.00%<br>-100.00%<br>-38.46%<br>25.00%  | 0<br>16<br>9<br>5<br>38<br>16           | 0<br>21<br>4<br>9<br>33<br>33     | -23.81%<br>125.00%<br>-44.44%<br>15.15%<br>-51.52%           |
| Property  | Burglary - Residential Burglary Garage Burglary Commercial Larceny Vehicle Theft Arson  Property Total:          | 1<br>2<br>0<br>36<br>7<br>0 | 5<br>3<br>2<br>34<br>5<br>0 | -80.00%<br>-33.33%<br>-100.00%<br>5.88%<br>40.00% | 10<br>10<br>2<br>151<br>25<br>0 | 6<br>4<br>5<br>134<br>20<br>0        | 66.67%<br>150.00%<br>-60.00%<br>12.69%<br>25.00% | 45<br>22<br>18<br>601<br>103<br>1       | 62<br>26<br>23<br>596<br>115<br>6 | -27.42%<br>-15.38%<br>-21.74%<br>0.84%<br>-10.43%<br>-83.33% |
| Prelimina | ry Part 1 Crime Totals:                                                                                          | 52                          | 56                          | -7.14%                                            | 218                             | 196                                  | 11.22%                                           | 874                                     | 928                               | -5.82%                                                       |
|           | Current 7 Day Period: Current 28 Day Period: Current YTD Day Period:                                             | 4/                          | 21/2019 -                   | 5/18/2019<br>5/18/2019<br>5/18/2019               | Prior 28                        | eay Period<br>Day Perio<br>D Period: |                                                  | 5/5/2019 -<br>3/24/2019 -<br>1/1/2018 - | 4/20/2019                         |                                                              |

#### NE - Northeast District (P4)

| A/C        | Offense Statute                        | Address                       | Reported Date | Dist |
|------------|----------------------------------------|-------------------------------|---------------|------|
| SPB        | 34BE                                   |                               |               |      |
| С          | ASSAULT 2D                             | 1600 E WELLESLEY AVE          | 5/17/2019     | P2   |
| С          | RAPE 3D                                |                               | 5/13/2019     | P4   |
| С          | ROBBERY 2D COMMERCIAL                  | 3900 N MARKET ST              | 5/17/2019     | P4   |
| С          | THEFT 1D FROM MOTOR VEHICLE            | 1400 E GORDON AVE             | 5/17/2019     | P4   |
| С          | THEFT 3D ALL OTHER                     | 2100 E NORTH CRESCENT AVE     | 5/14/2019     | P4   |
| С          | THEFT 3D ALL OTHER                     | 2900 E CLEVELAND AVE          | 5/18/2019     | P4   |
| С          | THEFT 3D CITY SHOPLIFTING              | 3900 N MARKET ST              | 5/12/2019     | P4   |
| С          | THEFT 3D FROM MOTOR VEHICLE            | 2900 E FAIRVIEW AVE           | 5/13/2019     | P4   |
| С          | THEFT 3D FROM MOTOR VEHICLE            | 1900 E DALTON AVE             | 5/15/2019     | P4   |
| С          | THEFT 3D SHOPLIFTING                   | 3900 N MARKET ST              | 5/13/2019     | P4   |
| С          | THEFT OF MOTOR VEHICLE                 | 3800 N COOK ST                | 5/13/2019     | P2   |
| SPB        | 34HI                                   |                               |               |      |
| С          | ASSAULT 2D                             | 2200 E CENTRAL AVE            | 5/15/2019     | P4   |
| С          | RESIDENTIAL BURGLARY                   | 2400 E JOSEPH AVE             | 5/14/2019     | P4   |
| С          | THEFT 2D ALL OTHER                     | 4100 N MARKET ST              | 5/14/2019     | P4   |
| С          | THEFT 2D ALL OTHER                     | 4200 E JOSEPH AVE             | 5/15/2019     | P4   |
| С          | THEFT 3D FROM BUILDING                 | 2700 E NEBRASKA AVE           | 5/16/2019     | P4   |
| С          | THEFT 3D VEHICLE PARTS AND ACCESSORIES | 4800 N NELSON ST              | 5/13/2019     | P4   |
| С          | THEFT 3D VEHICLE PARTS AND ACCESSORIES | 3900 N FREYA ST               | 5/13/2019     | P4   |
| С          | THEFT OF MOTOR VEHICLE                 | 2900 E BROAD AVE              | 5/13/2019     | P4   |
| С          | THEFT OF MOTOR VEHICLE                 | 4800 N NELSON ST              | 5/13/2019     | P4   |
| <u>SPB</u> | 34LO                                   |                               |               |      |
| С          | BURGLARY 2D GARAGE                     | 700 E ERMINA AVE              | 5/14/2019     | P4   |
| С          | BURGLARY 2D GARAGE                     | 400 E SINTO AVE               | 5/18/2019     | P4   |
| С          | MAIL THEFT                             | 800 E AUGUSTA AVE             | 5/13/2019     | P4   |
| С          | RAPE 2D                                |                               | 5/12/2019     | P4   |
| С          | THEFT 1D FROM MOTOR VEHICLE            | 400 E AUGUSTA AVE             | 5/14/2019     | P4   |
| С          | THEFT 2D ALL OTHER                     | 900 E MISSION AVE             | 5/13/2019     | P2   |
| С          | THEFT 2D ALL OTHER                     | 900 E MISSION AVE             | 5/13/2019     | P2   |
| С          | THEFT 2D ALL OTHER                     | 500 E NORA AVE                | 5/15/2019     | P4   |
| С          | THEFT 2D FROM MOTOR VEHICLE            | 900 E INDIANA AVE             | 5/13/2019     | P4   |
| С          | THEFT 2D FROM MOTOR VEHICLE            | 200 E SHARP AVE               | 5/18/2019     | P4   |
| С          | THEFT 3D CITY FROM MOTOR VEHICLE       | 800 N CINCINNATI ST           | 5/15/2019     | P4   |
| С          | THEFT 3D CITY SHOPLIFTING              | 200 E NORTH FOOTHILLS DR      | 5/12/2019     | P4   |
| С          | THEFT 3D FROM MOTOR VEHICLE            | 800 E SINTO AVE               | 5/12/2019     | P4   |
| Α          | THEFT 3D FROM MOTOR VEHICLE            | N COLUMBUS ST / E CATALDO AVE | 5/12/2019     | P4   |
| С          | THEFT 3D FROM MOTOR VEHICLE            | 2900 N STANDARD ST            | 5/14/2019     | P4   |

| A/C | Offense Statute                  | Address                     | Reported Date | Dist |
|-----|----------------------------------|-----------------------------|---------------|------|
| С   | THEFT 3D FROM MOTOR VEHICLE      | 1200 N HAMILTON ST          | 5/14/2019     | P4   |
| С   | THEFT 3D FROM MOTOR VEHICLE      | 2900 N DAKOTA ST            | 5/14/2019     | P4   |
| С   | THEFT 3D FROM MOTOR VEHICLE      | 800 N CINCINNATI ST         | 5/14/2019     | P4   |
| С   | THEFT 3D FROM MOTOR VEHICLE      | E SHARP AVE / N STANDARD ST | 5/15/2019     | P4   |
| С   | THEFT 3D FROM MOTOR VEHICLE      | 2200 N DAKOTA ST            | 5/16/2019     | P4   |
| С   | THEFT 3D SHOPLIFTING             | 900 E MISSION AVE           | 5/13/2019     | P2   |
| С   | THEFT 3D SHOPLIFTING             | 900 E MISSION AVE           | 5/14/2019     | P4   |
| С   | THEFT 3D SHOPLIFTING             | 2000 N HAMILTON ST          | 5/15/2019     | P1   |
| С   | THEFT OF A FIREARM FROM BUILDING | 700 E ERMINA AVE            | 5/14/2019     | P4   |
| С   | THEFT OF MOTOR VEHICLE           | 1700 N STANDARD ST          | 5/15/2019     | P4   |
| С   | THEFT OF MOTOR VEHICLE           | 2500 N HOGAN ST             | 5/16/2019     | P4   |
| С   | THEFT OF MOTOR VEHICLE           | 300 E BALDWIN AVE           | 5/17/2019     | P2   |
| SPB | <u>4MI</u>                       |                             |               |      |
| С   | RAPE 3D                          |                             | 5/18/2019     | P1   |
| С   | THEFT 2D ALL OTHER               | 2200 N GREENE ST            | 5/14/2019     | P4   |
| С   | THEFT 3D ALL OTHER               | 3700 E MARIETTA AVE         | 5/13/2019     | P4   |
| С   | THEFT 3D FROM MOTOR VEHICLE      | 4200 E GRACE AVE            | 5/12/2019     | P4   |
| С   | THEFT OF MOTOR VEHICLE           | 3900 E ERMINA AVE           | 5/13/2019     | P4   |