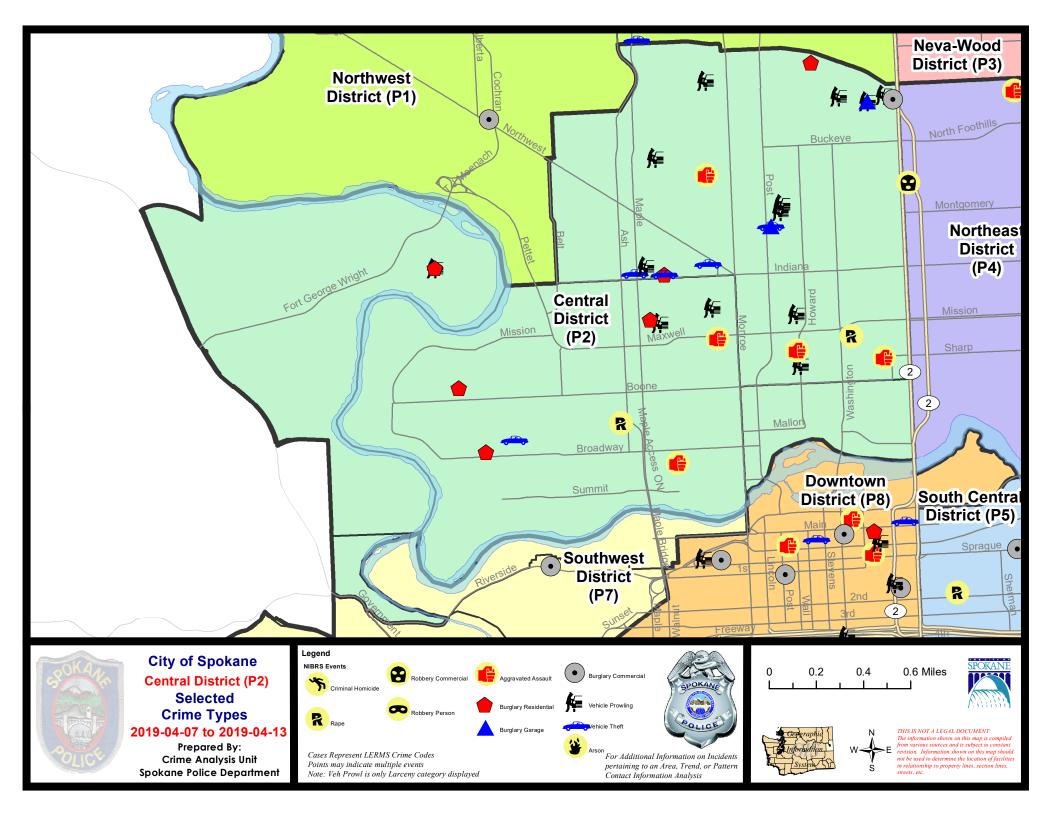

#### SPOKANE POLICE DEPARTMENT

#### PRELIMINARY CITYWIDE IBR CRIME REPORT

#### **Preliminary IBR Counts**

Period Ending:

Saturday, April 13, 2019