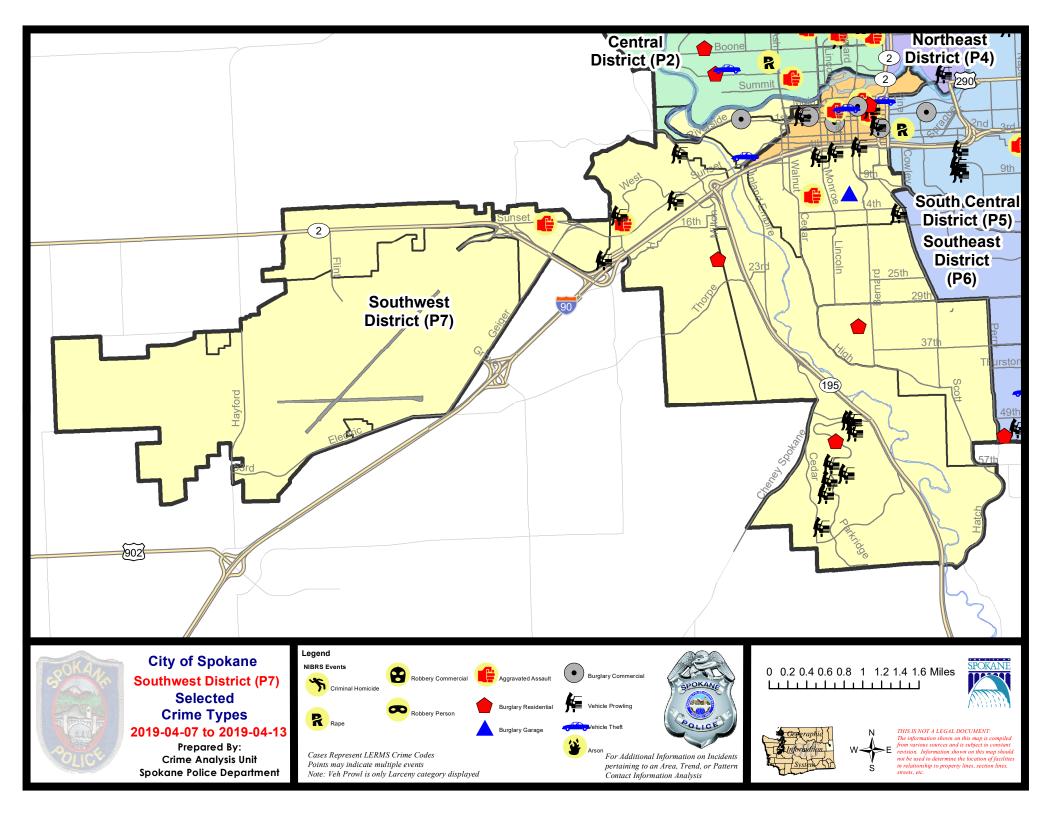

#### SPOKANE POLICE DEPARTMENT

#### PRELIMINARY CITYWIDE IBR CRIME REPORT

#### **Preliminary IBR Counts**

Period Ending:

Saturday, April 13, 2019