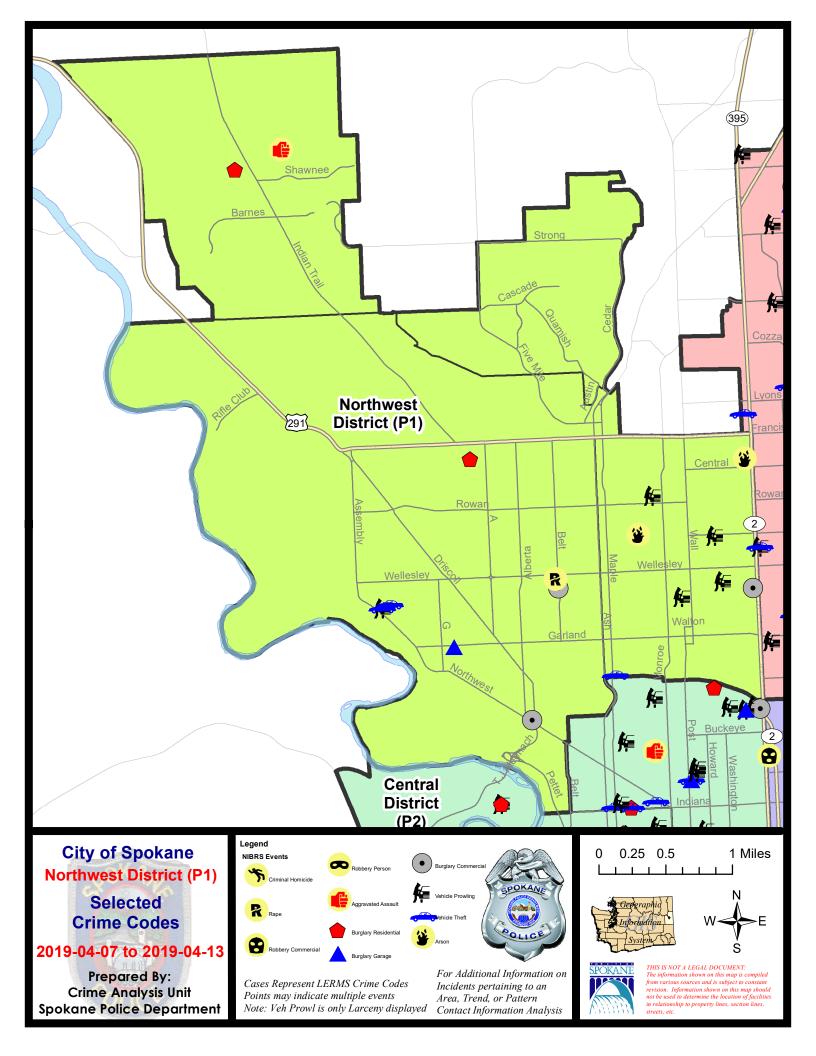

#### SPOKANE POLICE DEPARTMENT

#### PRELIMINARY CITYWIDE IBR CRIME REPORT

#### **Preliminary IBR Counts**

Period Ending:

Saturday, April 13, 2019