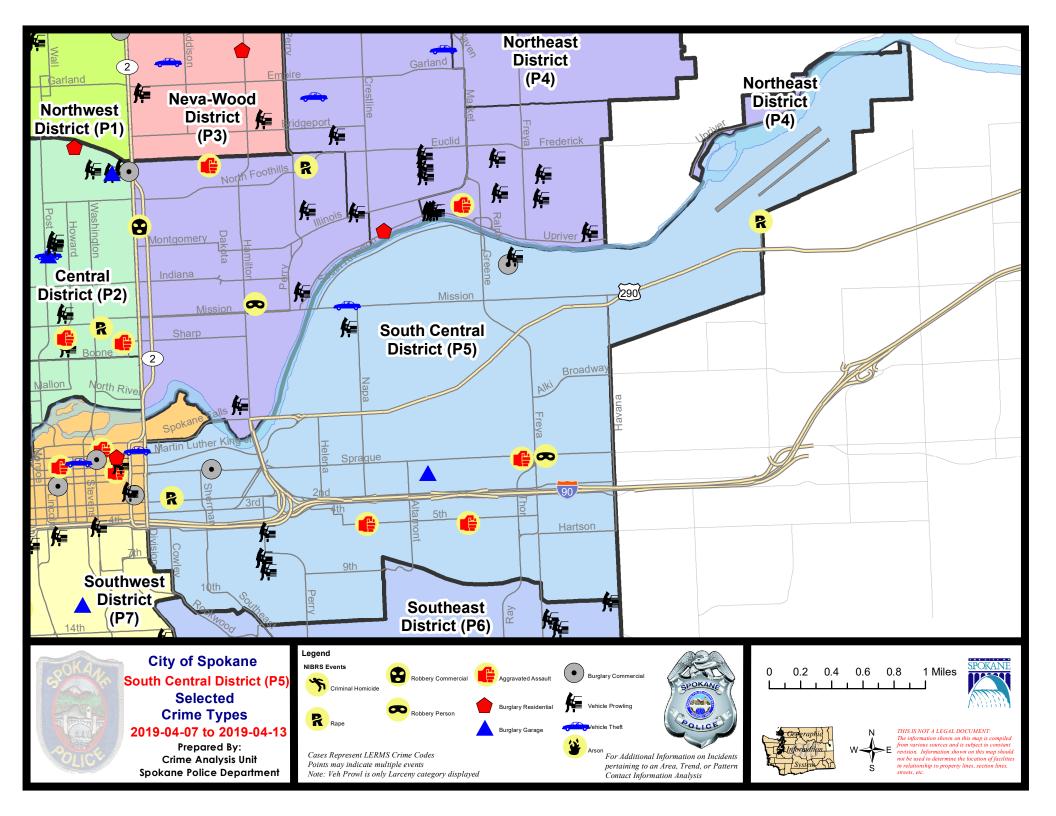

| 3/                          | 17/2019 -                        | 4/13/2019<br>4/13/2019<br>4/13/2019                      | Prior 28                      | Day Period<br>Day Perio<br>D Period: |                                                              | 2/17/2019                       | 4/6/2019<br>3/16/2019<br>4/13/2018 |                                                           |

Prepared by SPD Crime Analysis Office - Monday, April 15, 2019

NOTE: SPD moved from UCR to the NIBRS reporting standard on 10/4/16 following the transition to a new RMS System. Numbers on CompStat reports prior to this date should not be used as a comparison to those on this report. Additional info on these reporting standards can be found on the FBI website: https://ucr.fbi.gov/nibrs-overview





#### SE - South Central District (P5)



| A/C | Offense Statute             | <u>Address</u>      | Reported Date | <u>Dist</u> |
|-----|-----------------------------|---------------------|---------------|-------------|
| SPC | <u>5EC</u>                  |                     |               |             |
| С   | ASSAULT 2D                  | 500 S HAVEN ST      | 4/7/2019      | P6          |
| С   | ASSAULT 2D                  | 3400 E SPRAGUE AVE  | 4/8/2019      | P6          |
| С   | ASSAULT 2D                  | 2000 E 5TH AVE      | 4/13/2019     | P6          |
| С   | BURGLARY 2D COMMERCIAL      | 600 E SPRAGUE AVE   | 4/8/2019      | P8          |
| Α   | BURGLARY 2D FENCED AREA     | 1700 E SPRAGUE AVE  | 4/7/2019      | P6          |
| С   | BURGLARY 2D GARAGE          |