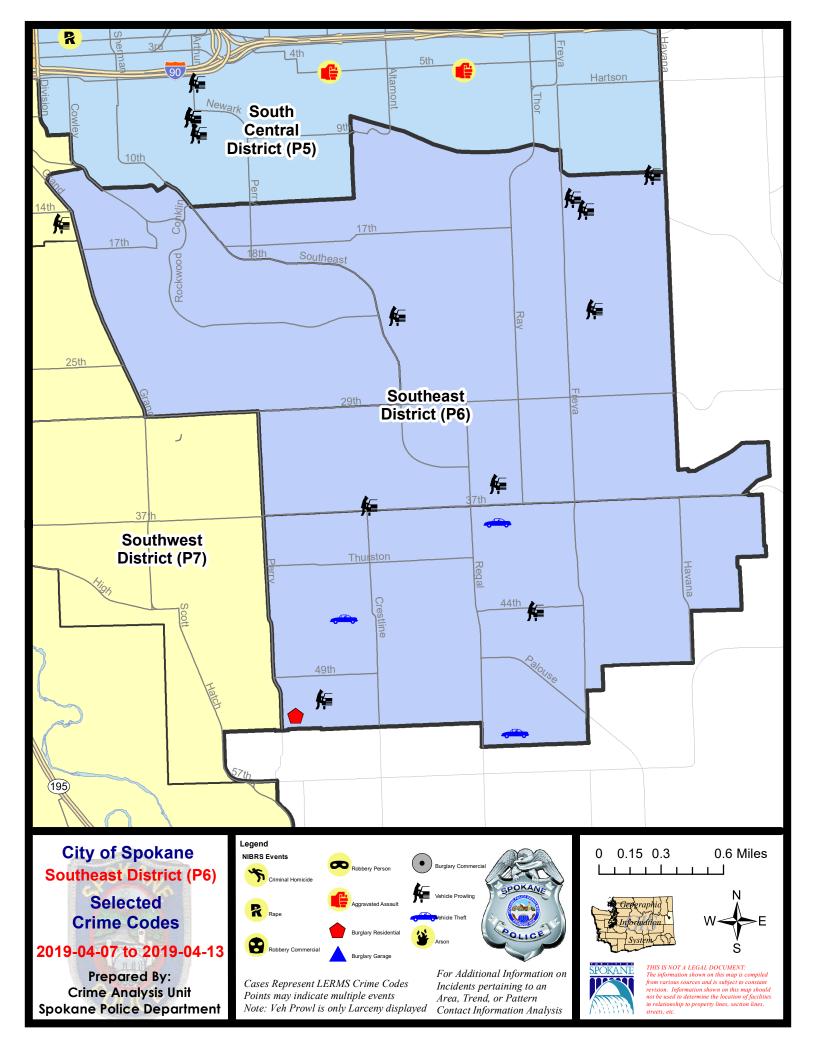

#### SPOKANE POLICE DEPARTMENT

#### PRELIMINARY CITYWIDE IBR CRIME REPORT

#### **Preliminary IBR Counts**

Period Ending:

Saturday, April 13, 2019