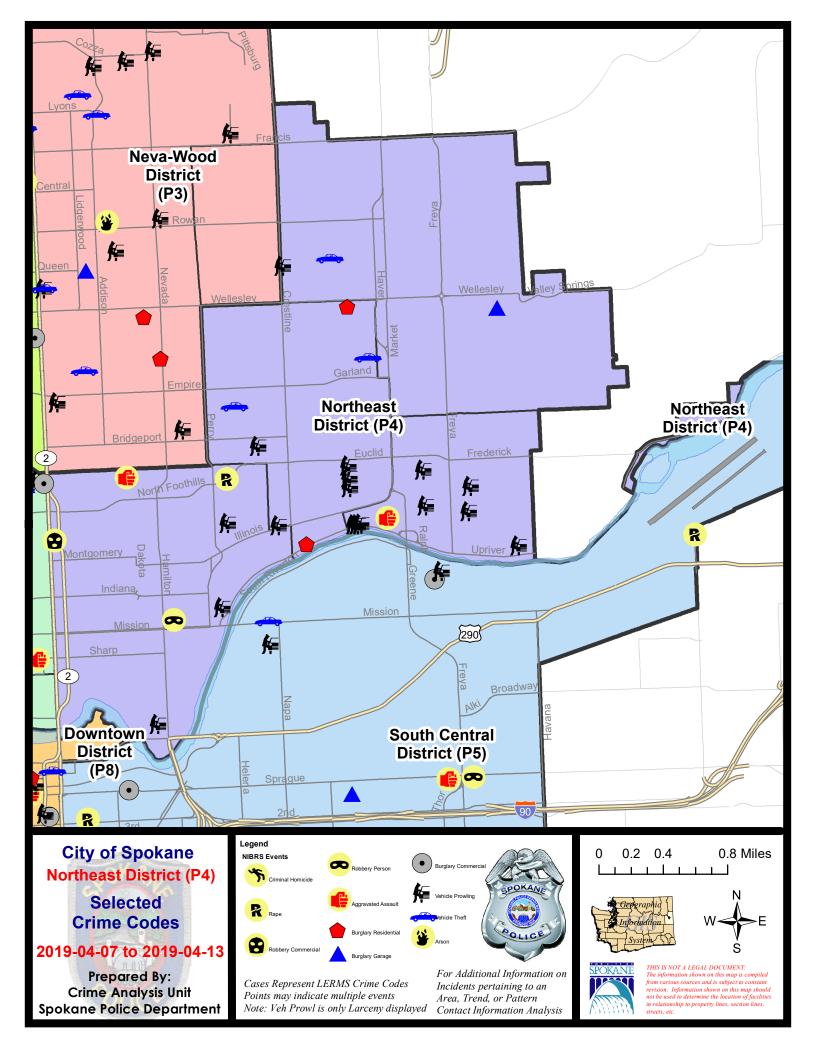

#### SPOKANE POLICE DEPARTMENT

#### PRELIMINARY CITYWIDE IBR CRIME REPORT

#### **Preliminary IBR Counts**

Period Ending:

Saturday, April 13, 2019