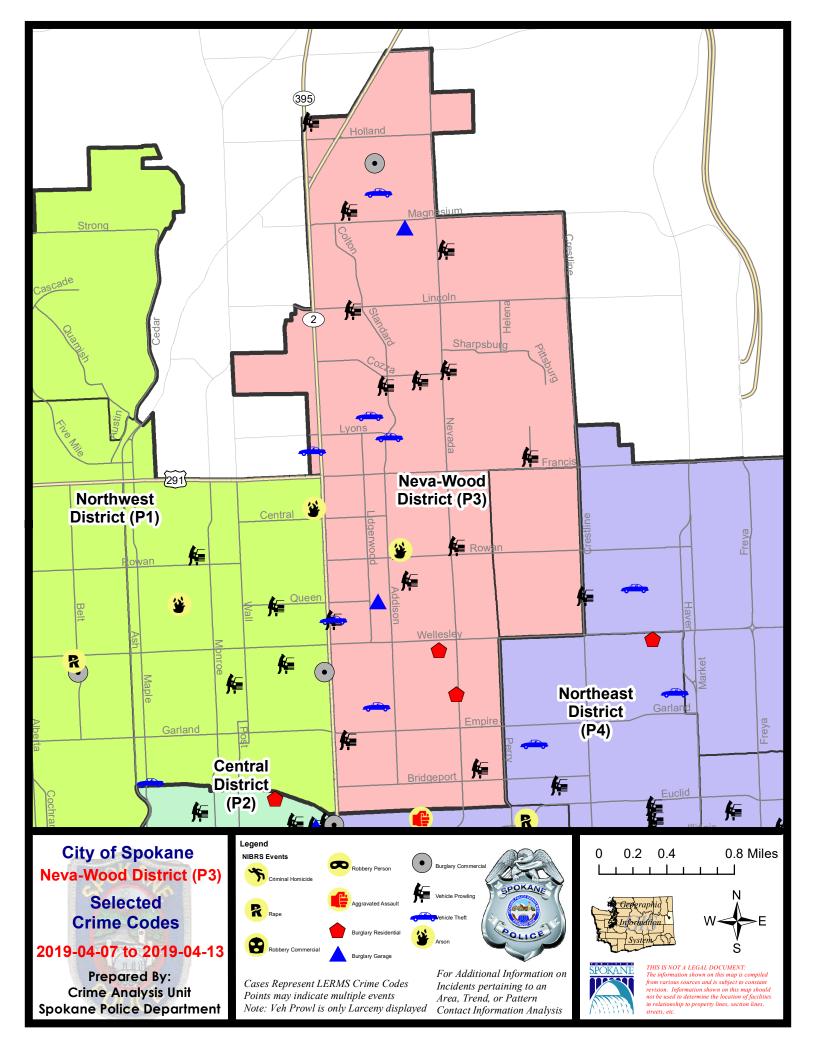

#### SPOKANE POLICE DEPARTMENT

#### PRELIMINARY CITYWIDE IBR CRIME REPORT

#### **Preliminary IBR Counts**

Period Ending:

Saturday, April 13, 2019