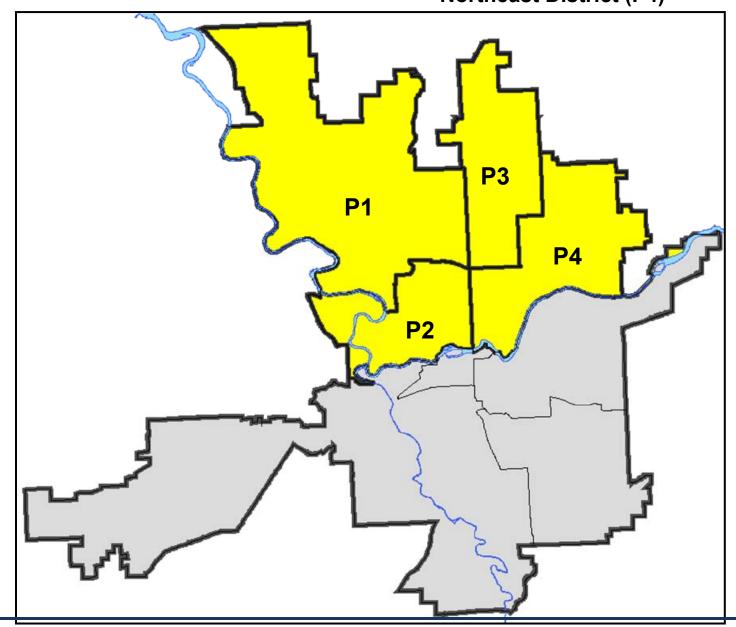

or   Percent   Prior   Prior   Percent   Prior   Percent   Prior   Prior   Percent   Prior   Percent   Prior   Prior   Percent   Prior   Prior   Prior   Percent   Prior   Prior | Prior   Prio |

Prepared by SPD Crime Analysis Office - Monday, April 15, 2019

NOTE: SPD moved from UCR to the NIBRS reporting standard on 10/4/16 following the transition to a new RMS System. Numbers on CompStat reports prior to this date should not be used as a comparison to those on this report. Additional info on these reporting standards can be found on the FBI website: https://ucr.fbi.gov/nibrs-overview



# SPOKANE POLICE DEPARTMENT NORTH Police Service Area



**Captain Mark Griffiths** 

**Northwest District (P1)** 

**Central District (P2)** 

**Neva-Wood District (P3)** 

**Northeast District (P4)** 



#### NORTH PRECINCT (P1, P2, P3, and P4)



#### **Preliminary IBR Counts**

|           |                                                                                                                  | 7 Da                           | ay Compan                       | ison                                            | 28 Da                            | ay Compai                        | rison                                                    | YT                                  | D Comparis                          | on                                                            |
|-----------|------------------------------------------------------------------------------------------------------------------|--------------------------------|---------------------------------|-----------