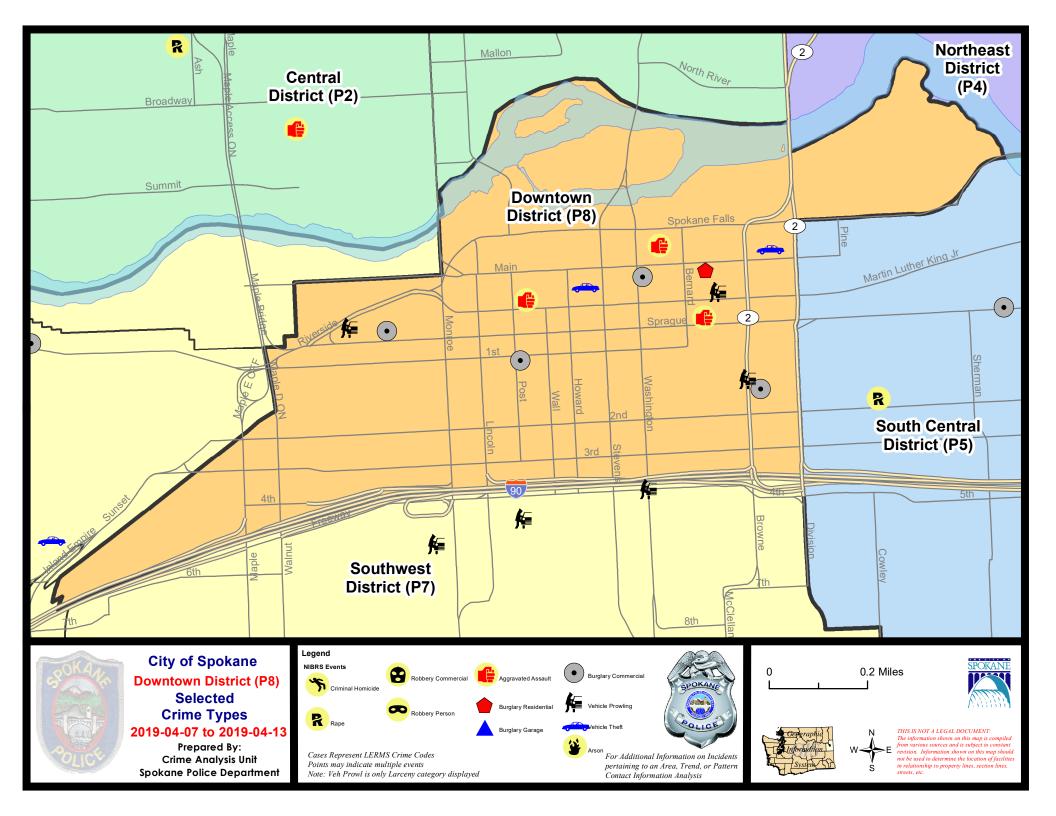

| 3/                          | 17/2019                    | - 4/13/2019<br>- 4/13/2019<br>- 4/13/2019 | Prior 28                    | ay Period<br>Day Perio<br>D Period: |                                                    | 3/31/2019 -<br>2/17/2019 -<br>1/1/2018 - |                               |                                                   |

Prepared by SPD Crime Analysis Office - Monday, April 15, 2019

NOTE: SPD moved from UCR to the NIBRS reporting standard on 10/4/16 following the transition to a new RMS System. Numbers on CompStat reports prior to this date should not be used as a comparison to those on this report. Additional info on these reporting standards can be found on the FBI website: https://ucr.fbi.gov/nibrs-overview





#### SW - Downtown District (P8)



| A/C      | Offense Statute             | <u>Address</u>                 | Reported Date | Dist |
|----------|-----------------------------|--------------------------------|---------------|------|
| С        | ASSAULT 4D WEAPON           | N MONROE ST / W MAIN AVE       | 4/7/2019      | P8   |
| С        | RAPE 2D                     | WHOMOS ST / WHALKAVE           | 4/12/2019     | P8   |
| С        | THEFT 3D FROM MOTOR VEHICLE | S MCCLELLAN ST / W PACIFIC AVE | 4/7/2019      | P8   |
| Α        | THEFT 3D FROM MOTOR VEHICLE | S MADISON ST / W 1ST AVE       | 4/7/2019      | P8   |
| С        | THEFT 3D FROM MOTOR VEHICLE | W 1ST AVE / S STEVENS ST       | 4/8/2019      | P8   |
| SPD      | 8RS                         | ·