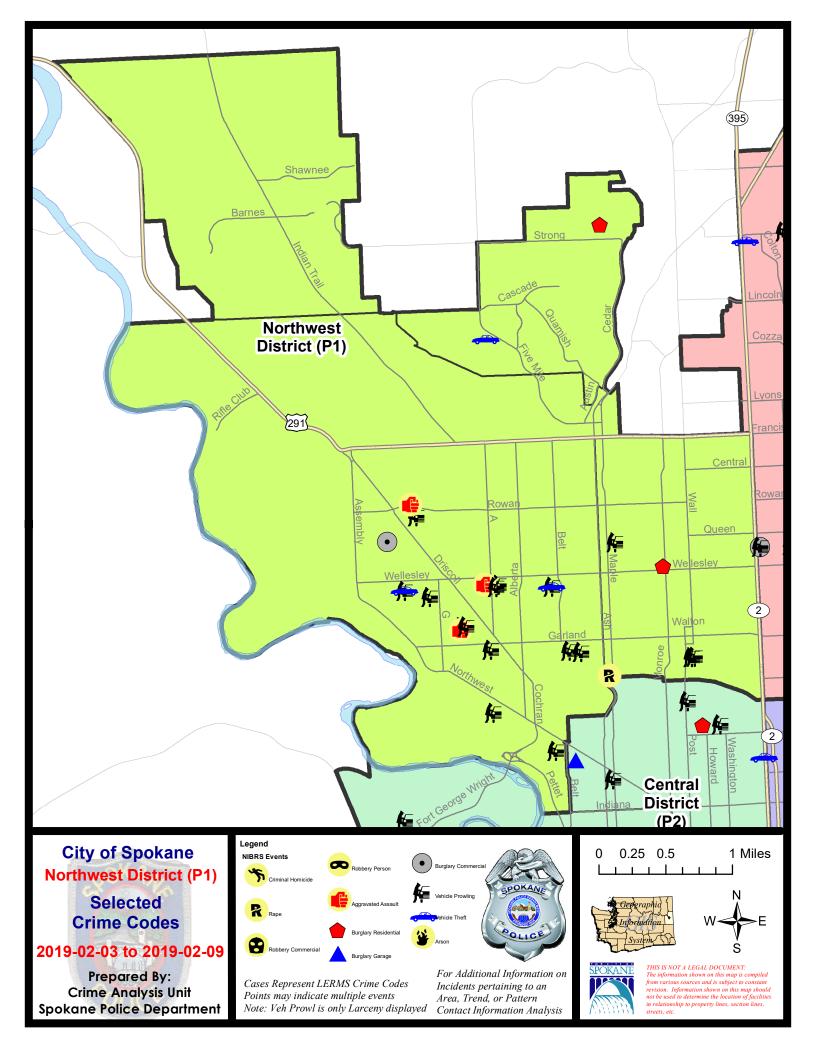

## NW - Northwest District (P1)

|           |                             | 7 Da    | ny Compari | son      | 28 Da     | ay Compar | rison    | YT          | D Comparis  | on      |
|-----------|-----------------------------|---------|------------|----------|-----------|-----------|----------|-------------|-------------|---------|
| NIBRS Ca  | tegories (Part 1 Selected)  | Current | Prior      | Percent  | Current   | Prior     | Percent  | Current     | Prior       | Percent |
| Violent   | Criminal Homicide           | 0       | 0          |          | 0         | 1         | -100.00% | 0           | 0           |         |
|           | Rape                        | 1       | 0          |          | 4         | 4         | 0.00%    | 4           | 2           | 100.00% |
|           | Robbery - Commercial        | 0       | 2          | -100.00% | 2         | 0         |          | 2           | 2           | 0.00%   |
|           | Robbery - Person            | 0       | 1          | -100.00% | 1         | 0         |          | 1           | 2           | -50.00% |
|           | Aggravated Assault - Non DV | 2       | 0          |          | 3         | 2         | 50.00%   | 4           | 4           | 0.00%   |
|           | Aggravated Assault - DV     | 1       | 2          | -50.00%  | 5         | 6         | -16.67%  | 9           | 5           | 80.00%  |
|           | Violent Total:              | 4       | 5          | -20.00%  | 15        | 13        | 15.38%   | 20          | 15          | 33.33%  |
| Property  | Burglary - Residential      | 2       | 4          | -50.00%  | 6         | 12        | -50.00%  | 11          | 21          | -47.62% |
|           | Burglary Garage             | 0       | 1          | -100.00% | 4         | 9         | -55.56%  | 9           | 6           | 50.00%  |
|           | Burglary Commercial         | 1       | 0          |          | 2         | 2         | 0.00%    | 2           | 5           | -60.00% |
|           | Larceny                     | 23      | 16         | 43.75%   | 93        | 92        | 1.09%    | 137         | 190         | -27.89% |
|           | Vehicle Theft               | 3       | 5          | -40.00%  | 13        | 15        | -13.33%  | 19          | 22          | -13.64% |
|           | Arson                       | 0       | 0          |          | 0         | 0         |          | 0           | 0           |         |
|           | Property Total:             | 29      | 26         | 11.54%   | 118       | 130       | -9.23%   | 178         | 244         | -27.05% |
| Prelimina | ry Part 1 Crime Totals:     | 33      | 31         | 6.45%    | 133       | 143       | -6.99%   | 198         | 259         | -23.55% |
|           | Current 7 Day Period:       | 2       | 2/3/2019 - | 2/9/2019 | Prior 7 D | ay Period | :        | 1/27/2019 - | - 2/2/2019  |         |
|           | Current 28 Day Period:      | 1/      | 13/2019 -  | 2/9/2019 | Prior 28  | Day Perio | d:       | 12/16/2018  | - 1/12/2019 |         |
|           | Current YTD Day Period:     | 1       | 1/1/2019 - | 2/9/2019 | Prior YT  | D Period: |          | 1/1/2018 -  | 2/9/2018    |         |

## NW - Northwest District (P1)

| <u>A/C</u> | Offense Statute                              | Address               | Reported Date | Dist |
|------------|----------------------------------------------|-----------------------|---------------|------|
| <u>SPA</u> | <u>1BS</u>                                   |                       |               |      |
| С          | THEFT 3D FROM BUILDING                       | 4400 W SKYLINE DR     | 2/8/2019      | P1   |
| <u>SPA</u> | 1FM                                          |                       |               |      |
| с          | RESIDENTIAL BURGLARY                         | 8800 N MAPLE ST       | 2/6/2019      | P1   |
| С          | TAKING MOTOR VEHICLE WITHOUT PERMISSION 1D   | 7500 N FIVE MILE RD   | 2/8/2019      | P1   |
| <u>SPA</u> | <u>1NH</u>                                   |                       |               |      |
| С          | MAIL THEFT                                   | 4700 N JEFFERSON ST   | 2/5/2019      | P1   |
| С          | MAIL THEFT                                   | 4200 N MONROE ST      | 2/7/2019      | P1   |
| С          | RAPE OF A CHILD 1D                           |                       | 2/6/2019      | P7   |
| С          | RESIDENTIAL BURGLARY                         | 4700 N MONROE ST      | 2/6/2019      | P1   |
| С          | THEFT 3D ALL OTHER                           | 4400 N WALNUT ST      | 2/4/2019      | P2   |
| С          | THEFT 3D FROM MOTOR VEHICLE                  | 700 W GORDON AVE      | 2/4/2019      | P1   |
| С          | THEFT 3D FROM MOTOR VEHICLE                  | 5000 N WALNUT ST      | 2/4/2019      | P1   |
| С          | THEFT 3D FROM MOTOR VEHICLE                  | 700 W GORDON AVE      | 2/6/2019      | P1   |
| С          | THEFT 3D SHOPLIFTING                         | 3600 N DIVISION ST    | 2/8/2019      | P1   |
| <u>SPA</u> | 1NW                                          |                       |               |      |
| С          | ASSAULT 2D                                   | 5600 N SUTHERLIN ST   | 2/3/2019      | P1   |
| С          | ASSAULT OF A CHILD 2D                        | 2900 W HOFFMAN AVE    | 2/5/2019      | P1   |
| С          | BURGLARY 2D COMMERCIAL                       | 4000 W CROWN AVE      | 2/6/2019      | P1   |
| С          | DRIVE BY SHOOTING                            | 3200 W LACROSSE AVE   | 2/4/2019      | P1   |
| С          | IBR Purposes Only - Theft From Motor Vehicle | 3800 W HOFFMAN AVE    | 2/4/2019      | P1   |
| С          | THEFT 3D ALL OTHER                           | 6000 N HARTLEY ST     | 2/4/2019      | P1   |
| С          | THEFT 3D FROM MOTOR VEHICLE                  | 3600 W PRINCETON AVE  | 2/4/2019      | P1   |
| С          | THEFT 3D FROM MOTOR VEHICLE                  | 2900 W PROVIDENCE AVE | 2/4/2019      | P1   |
| С          | THEFT 3D FROM MOTOR VEHICLE                  | 2800 W HOFFMAN AVE    | 2/4/2019      | P1   |
| С          | THEFT 3D FROM MOTOR VEHICLE                  | 3200 W LACROSSE AVE   | 2/4/2019      | P1   |
| С          | THEFT 3D FROM MOTOR VEHICLE                  | 2000 W PROVIDENCE AVE | 2/4/2019      | P1   |
| С          | THEFT 3D FROM MOTOR VEHICLE                  | 3200 W LACROSSE AVE   | 2/4/2019      | P1   |
| А          | THEFT 3D FROM MOTOR VEHICLE                  | 2800 W HOFFMAN AVE    | 2/5/2019      | P1   |
| С          | THEFT 3D FROM MOTOR VEHICLE                  | 1900 W KIERNAN AVE    | 2/5/2019      | P1   |
| С          | THEFT 3D FROM MOTOR VEHICLE                  | 2200 W YORK AVE       | 2/6/2019      | P1   |
| А          | THEFT 3D FROM MOTOR VEHICLE                  | 5400 N GREENWOOD BLVD | 2/6/2019      | P1   |
| С          | THEFT 3D FROM MOTOR VEHICLE                  | 2200 W WELLESLEY AVE  | 2/7/2019      | P1   |
| С          | THEFT 3D SHOPLIFTING                         | 2300 W WELLESLEY AVE  | 2/5/2019      | P1   |
| С          | THEFT OF A FIREARM FROM MOTOR VEHICLE        | 2900 W EUCLID AVE     | 2/4/2019      | P1   |
| С          | THEFT OF MOTOR VEHICLE                       | 3800 W HOFFMAN AVE    | 2/4/2019      | P1   |
| С          | THEFT OF MOTOR VEHICLE                       | 2200 W WELLESLEY AVE  | 2/7/2019      | P1   |