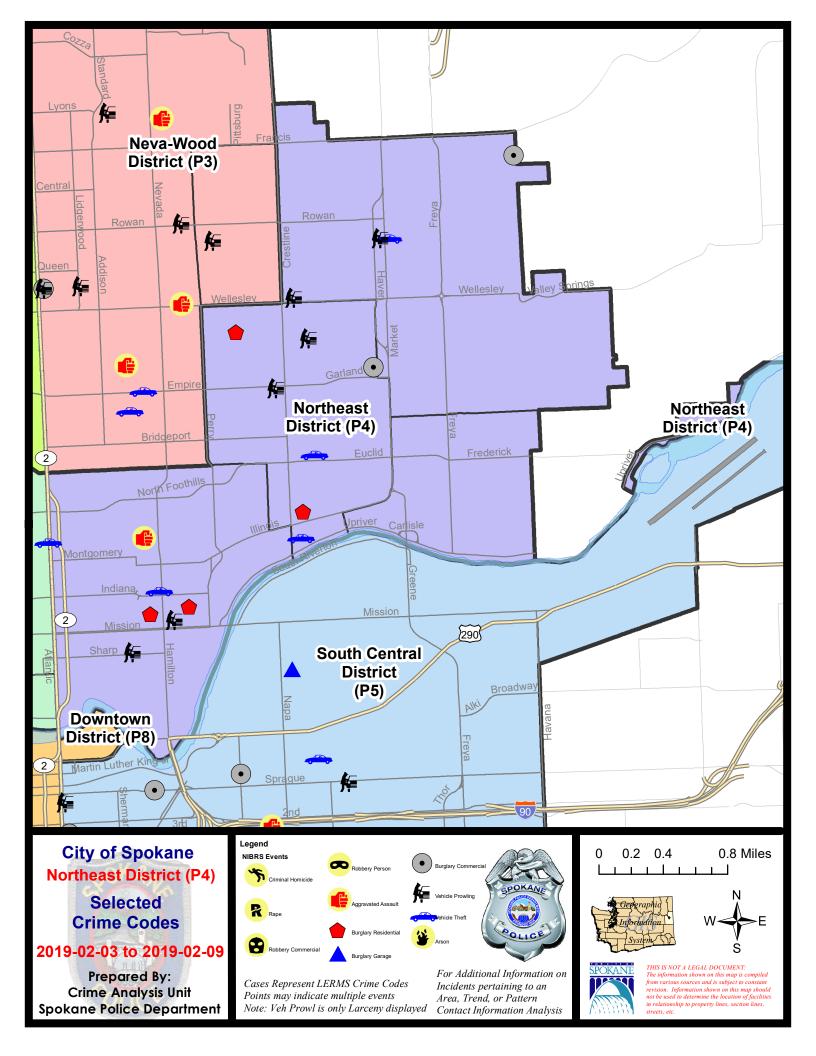

## **NE - Northeast District (P4)**

|           |                             | 7 Da    | y Compari  | son      | 28 Da     | ay Compar | rison    | YT           | D Comparis | on      |
|-----------|-----------------------------|---------|------------|----------|-----------|-----------|----------|--------------|------------|---------|
| NIBRS Ca  | tegories (Part 1 Selected)  | Current | Prior      | Percent  | Current   | Prior     | Percent  | Current      | Prior      | Percent |
| Violent   | Criminal Homicide           | 0       | 0          |          | 0         | 0         |          | 0            | 0          |         |
|           | Rape                        | 0       | 2          | -100.00% | 3         | 3         | 0.00%    | 6            | 3          | 100.00% |
|           | Robbery - Commercial        | 0       | 1          | -100.00% | 1         | 0         |          | 1            | 2          | -50.00% |
|           | Robbery - Person            | 0       | 0          |          | 0         | 4         | -100.00% | 1            | 3          | -66.67% |
|           | Aggravated Assault - Non DV | 1       | 1          | 0.00%    | 6         | 7         | -14.29%  | 9            | 11         | -18.18% |
|           | Aggravated Assault - DV     | 0       | 1          | -100.00% | 1         | 5         | -80.00%  | 2            | 13         | -84.62% |
|           | Violent Total:              | 1       | 5          | -80.00%  | 11        | 19        | -42.11%  | 19           | 32         | -40.63% |
| Property  | Burglary - Residential      | 4       | 2          | 100.00%  | 13        | 13        | 0.00%    | 15           | 21         | -28.57% |
|           | Burglary Garage             | 0       | 2          | -100.00% | 3         | 4         | -25.00%  | 5            | 6          | -16.67% |
|           | Burglary Commercial         | 2       | 2          | 0.00%    | 5         | 3         | 66.67%   | 5            | 8          | -37.50% |
|           | Larceny                     | 26      | 31         | -16.13%  | 114       | 120       | -5.00%   | 172          | 191        | -9.95%  |
|           | Vehicle Theft               | 4       | 5          | -20.00%  | 22        | 13        | 69.23%   | 24           | 50         | -52.00% |
|           | Arson                       | 0       | 0          |          | 0         | 0         |          | 0            | 0          |         |
|           | Property Total:             | 36      | 42         | -14.29%  | 157       | 153       | 2.61%    | 221          | 276        | -19.93% |
| Prelimina | ry Part 1 Crime Totals:     | 37      | 47         | -21.28%  | 168       | 172       | -2.33%   | 240          | 308        | -22.08% |
|           | Current 7 Day Period:       | 2       | 2/3/2019 - | 2/9/2019 | Prior 7 D | ay Period | :        | 1/27/2019 -  | 2/2/2019   |         |
|           | Current 28 Day Period:      | 1/      | 13/2019 -  | 2/9/2019 | Prior 28  | Day Perio | d:       | 12/16/2018 - | 1/12/2019  |         |
|           | Current YTD Day Period:     | 1       | /1/2019 -  | 2/9/2019 | Prior YT  | D Period: |          | 1/1/2018 -   | 2/9/2018   |         |

## NE - Northeast District (P4)

## 2/3/2019 TO 2/9/2019

| <u>A/C</u> | Offense Statute             | Address                      | Reported Date | <u>Dist</u> |
|------------|-----------------------------|------------------------------|---------------|-------------|
| <u>SPB</u> | 4 <u>8</u> E                |                              |               |             |
| С          | BURGLARY 1D COMMERCIAL      | 3900 N MARKET ST             | 2/5/2019      | P4          |
| С          | RESIDENTIAL BURGLARY        | 2600 N LEE ST                | 2/3/2019      | P4          |
| С          | RESIDENTIAL BURGLARY        | 1600 E LONGFELLOW AVE        | 2/6/2019      | P4          |
| С          | THEFT 3D ALL OTHER          | 1600 E WELLESLEY AVE         | 2/6/2019      | P4          |
| С          | THEFT 3D FROM MOTOR VEHICLE | 2300 E RICH AVE              | 2/7/2019      | P4          |
| С          | THEFT 3D FROM MOTOR VEHICLE | 2000 E EMPIRE AVE            | 2/8/2019      | P4          |
| С          | THEFT OF MOTOR VEHICLE      | 2300 E EUCLID AVE            | 2/7/2019      | P4          |
| С          | THEFT OF MOTOR VEHICLE      | 2100 E NORTH CRESCENT AVE    | 2/8/2019      | P4          |
| <u>SPB</u> | <u>4HI</u>                  |                              |               |             |
| С          | BURGLARY 2D COMMERCIAL      | 4300 E DALKE AVE             | 2/7/2019      | P4          |
| С          | MAIL THEFT                  | 6000 N MYRTLE ST             | 2/8/2019      | P4          |
| С          | THEFT 1D FROM BUILDING      | 3000 E HOFFMAN AVE           | 2/5/2019      | P4          |
| С          | THEFT 3D CITY FROM BUILDING | 4300 E DALKE AVE             | 2/7/2019      | P4          |
| С          | THEFT 3D FROM MOTOR VEHICLE | 4700 N LEE ST                | 2/8/2019      | P4          |
| С          | THEFT 3D FROM MOTOR VEHICLE | 3000 E EVERETT AVE           | 2/9/2019      | P4          |
| С          | THEFT OF MOTOR VEHICLE      | 3100 E EVERETT AVE           | 2/6/2019      | P4          |
| <u>SPB</u> | 4LO                         |                              |               |             |
| С          | ASSAULT OF A CHILD 2D       | 2400 N CINCINNATI ST         | 2/5/2019      | P4          |
| С          | RESIDENTIAL BURGLARY        | 1100 E NORA AVE              | 2/4/2019      | P4          |
| А          | RESIDENTIAL BURGLARY        | 1700 N CINCINNATI ST         | 2/9/2019      | P4          |
| С          | THEFT 2D FROM MOTOR VEHICLE | 600 E SHARP AVE              | 2/8/2019      | P4          |
| С          | THEFT 3D ALL OTHER          | 200 E INDIANA AVE            | 2/4/2019      | P4          |
| С          | THEFT 3D ALL OTHER          | E EUCLID AVE / N DIVISION ST | 2/4/2019      | P2          |
| С          | THEFT 3D ALL OTHER          | 800 E SINTO AVE              | 2/4/2019      | P4          |
| С          | THEFT 3D CITY SHOPLIFTING   | 2400 N DIVISION ST           | 2/5/2019      | P4          |
| С          | THEFT 3D CITY SHOPLIFTING   | 200 E NORTH FOOTHILLS DR     | 2/6/2019      | P4          |
| С          | THEFT 3D CITY SHOPLIFTING   | 200 E NORTH FOOTHILLS DR     | 2/6/2019      | P4          |
| С          | THEFT 3D CITY SHOPLIFTING   | 200 E NORTH FOOTHILLS DR     | 2/6/2019      | P4          |
| С          | THEFT 3D CITY SHOPLIFTING   | 2400 N DIVISION ST           | 2/8/2019      | P2          |
| С          | THEFT 3D CITY SHOPLIFTING   | 200 E NORTH FOOTHILLS DR     | 2/8/2019      | P3          |
| С          | THEFT 3D CITY SHOPLIFTING   | 2400 N DIVISION ST           | 2/9/2019      | P4          |
| С          | THEFT 3D FROM BUILDING      | 2000 N DIVISION ST           | 2/4/2019      | P4          |
| С          | THEFT 3D FROM MOTOR VEHICLE | 900 E MISSION AVE            | 2/7/2019      | P4          |
| С          | THEFT 3D SHOPLIFTING        | 900 E MISSION AVE            | 2/4/2019      | P4          |
| С          | THEFT 3D SHOPLIFTING        | 900 E MISSION AVE            | 2/4/2019      | P4          |
| С          | THEFT 3D SHOPLIFTING        | 2000 N HAMILTON ST           | 2/6/2019      | P4          |
| С          | THEFT 3D SHOPLIFTING        | 2000 N HAMILTON ST           | 2/9/2019      | P4          |

| <u>A/C</u> | Offense Statute                  | Address           | Reported Date | <u>Dist</u> |
|------------|----------------------------------|-------------------|---------------|-------------|
| С          | THEFT OF A FIREARM FROM BUILDING | 2200 N PERRY ST   | 2/3/2019      | P4          |
| С          | THEFT OF MOTOR VEHICLE           | 800 E INDIANA AVE | 2/7/2019      | P4          |