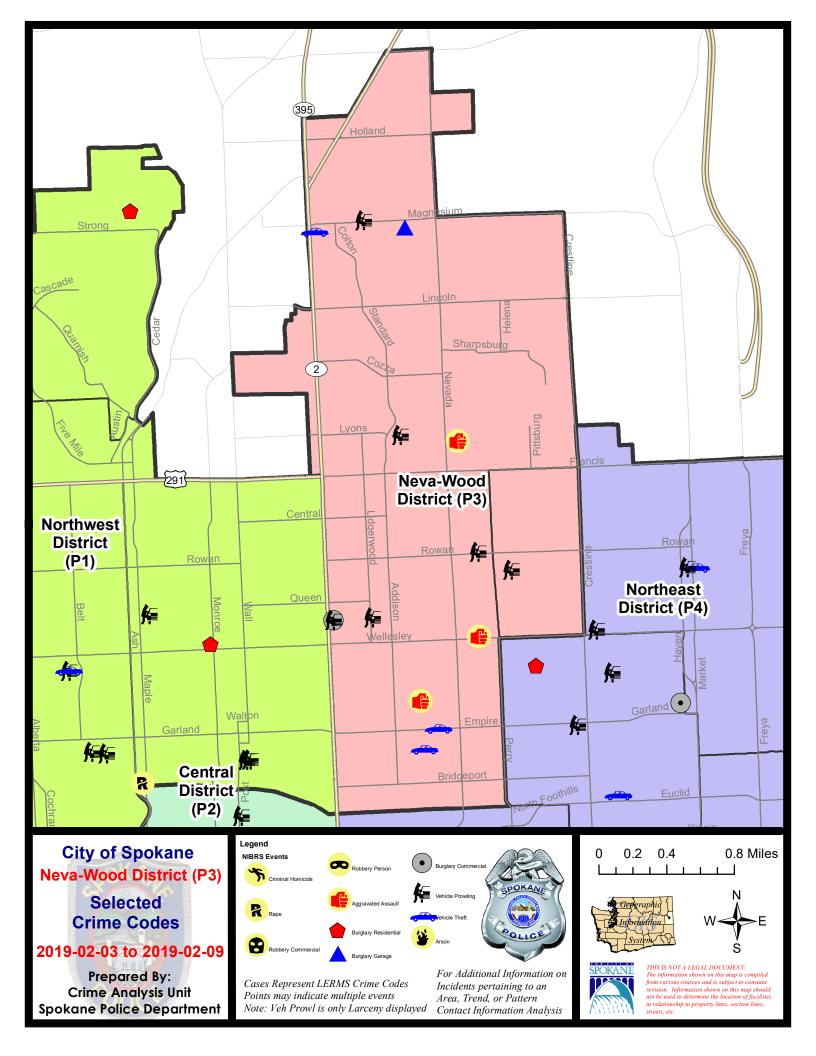

## NE - Neva-Wood District (P3)

## 2/3/2019 TO 2/9/2019

| <u>A/C</u> | Offense Statute                            | <u>Address</u>                 | Reported Date | Dist |
|------------|--------------------------------------------|--------------------------------|---------------|------|
| <u>SPB</u> | 3NL                                        |                                |               |      |
| С          | ASSAULT 2D                                 | 6500 N NEVADA ST               | 2/6/2019      | P4   |
| С          | ASSAULT 2D                                 | 600 E LACROSSE AVE             | 2/7/2019      | P3   |
| С          | ASSAULT 2D                                 | 4700 N MORTON ST               | 2/8/2019      | P4   |
| С          | BURGLARY 2D COMMERCIAL                     | 4700 N DIVISION ST             | 2/7/2019      | P3   |
| С          | BURGLARY 2D GARAGE                         | 600 E MAGNESIUM RD             | 2/9/2019      | P3   |
| С          | MAIL THEFT                                 | 1100 E COZZA DR                | 2/8/2019      | P3   |
| С          | MAIL THEFT                                 | 400 E MAGNESIUM RD             | 2/8/2019      | P3   |
| С          | RETAIL THEFT WITH SPECIAL CIRCUMSTANCES 2D | 5800 N DIVISION ST             | 2/5/2019      | P3   |
| С          | RETAIL THEFT WITH SPECIAL CIRCUMSTANCES 3D | 9200 N COLTON ST               | 2/4/2019      | P3   |
| С          | THEFT 2D FROM BUILDING                     | 9200 N NEVADA ST               | 2/3/2019      | P3   |
| С          | THEFT 2D FROM BUILDING                     | 4700 N DIVISION ST             | 2/5/2019      | P3   |
| С          | THEFT 2D FROM MOTOR VEHICLE                | 4700 N DIVISION ST             | 2/9/2019      | P3   |
| С          | THEFT 3D ALL OTHER                         | 10100 N NEWPORT HWY            | 2/7/2019      | P2   |
| С          | THEFT 3D ALL OTHER                         | 1000 E PRINCETON AVE           | 2/7/2019      | P3   |
| С          | THEFT 3D ALL OTHER                         | 9200 N COLTON ST               | 2/8/2019      | P3   |
| С          | THEFT 3D CITY SHOPLIFTING                  | 6700 N DIVISION ST             | 2/6/2019      | P4   |
| С          | THEFT 3D CITY SHOPLIFTING                  | 8700 N DIVISION ST             | 2/7/2019      | P2   |
| С          | THEFT 3D CITY SHOPLIFTING                  | 9100 N NEWPORT HWY             | 2/7/2019      | P3   |
| С          | THEFT 3D FROM BUILDING                     | 10000 N NEVADA ST              | 2/3/2019      | P3   |
| С          | THEFT 3D FROM BUILDING                     | 6100 N COLTON ST               | 2/9/2019      | P3   |
| С          | THEFT 3D FROM MOTOR VEHICLE                | 1200 E ROWAN AVE               | 2/3/2019      | P3   |
| С          | THEFT 3D FROM MOTOR VEHICLE                | 6600 N STANDARD ST             | 2/8/2019      | P3   |
| С          | THEFT 3D FROM MOTOR VEHICLE                | 300 E OLYMPIC AVE              | 2/8/2019      | P3   |
| С          | THEFT 3D FROM MOTOR VEHICLE                | 400 E MAGNESIUM RD             | 2/8/2019      | P3   |
| С          | THEFT 3D SHOPLIFTING                       | 10100 N NEWPORT HWY            | 2/3/2019      | P3   |
| С          | THEFT 3D SHOPLIFTING                       | 6500 N DIVISION ST             | 2/4/2019      | P3   |
| С          | THEFT 3D SHOPLIFTING                       | 9900 N NEWPORT HWY             | 2/4/2019      | P3   |
| С          | THEFT 3D SHOPLIFTING                       | 6700 N DIVISION ST             | 2/5/2019      | P3   |
| С          | THEFT 3D SHOPLIFTING                       | 7400 N DIVISION ST             | 2/7/2019      | P3   |
| С          | THEFT 3D SHOPLIFTING                       | 10100 N NEWPORT HWY            | 2/7/2019      | P3   |
| С          | THEFT 3D SHOPLIFTING                       | 4700 N DIVISION ST             | 2/8/2019      | P3   |
| А          | THEFT 3D SHOPLIFTING                       | 9100 N NEWPORT HWY             | 2/8/2019      | P2   |
| С          | THEFT 3D SHOPLIFTING                       | 6500 N NEVADA ST               | 2/8/2019      | P3   |
| С          | THEFT 3D SHOPLIFTING                       | 4700 N DIVISION ST             | 2/9/2019      | P3   |
| С          | THEFT OF MOTOR VEHICLE                     | 0 E PINE RIDGE CT              | 2/3/2019      | P4   |
| С          | THEFT OF MOTOR VEHICLE                     | 600 E KIERNAN AVE              | 2/7/2019      | P4   |
| С          | THEFT OF MOTOR VEHICLE                     | E EMPIRE AVE / N CINCINNATI ST | 2/9/2019      | P4   |