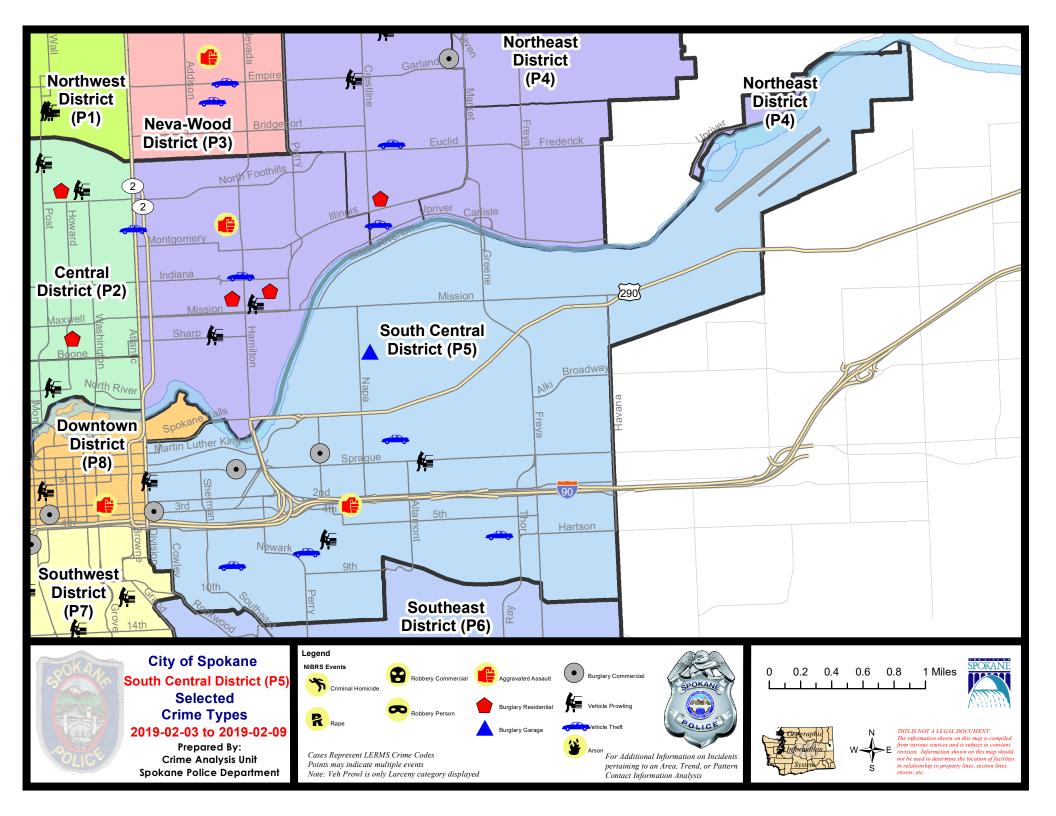

## SE - South Central District (P5)

## 2/3/2019 TO 2/9/2019

| <u>A/C</u> | Offense Statute                         | Address                       | Reported Date | Dist |
|------------|-----------------------------------------|-------------------------------|---------------|------|
| <u>SPC</u> | 5EC                                     |                               |               |      |
| С          | ASSAULT 2D                              | 1800 E 3RD AVE                | 2/4/2019      | P6   |
| С          | BURGLARY 2D COMMERCIAL                  | 800 E SPRAGUE AVE             | 2/4/2019      | P6   |
| С          | BURGLARY 2D COMMERCIAL                  | 0 E 3RD AVE                   | 2/4/2019      | P5   |
| С          | BURGLARY 2D COMMERCIAL                  | 100 N HELENA ST               | 2/6/2019      | P6   |
| С          | BURGLARY 2D FENCED AREA                 | 400 N MADELIA ST              | 2/7/2019      | P5   |
| Α          | BURGLARY 2D FENCED AREA                 | 2800 E 1ST AVE                | 2/8/2019      | P6   |
| С          | IBR Purposes Only - Motor Vehicle Theft | N STONE ST / E MAIN AVE       | 2/4/2019      | P5   |
| С          | THEFT 2D FROM BUILDING                  | 800 E SPRAGUE AVE             | 2/4/2019      | P6   |
| С          | THEFT 2D FROM BUILDING                  | 100 S ALTAMONT ST             | 2/9/2019      | P5   |
| С          | THEFT 2D FROM MOTOR VEHICLE             | 2500 E SPRAGUE AVE            | 2/4/2019      | P5   |
| С          | THEFT 3D ALL OTHER                      | E 1ST AVE / S CRESTLINE ST    | 2/5/2019      | P5   |
| С          | THEFT 3D ALL OTHER                      | 100 N ALTAMONT ST             | 2/6/2019      | P5   |
| С          | THEFT 3D ALL OTHER                      | 500 S REGAL ST                | 2/8/2019      | P5   |
| С          | THEFT 3D CITY ALL OTHER                 | 200 S THOR ST                 | 2/6/2019      | P6   |
| С          | THEFT 3D FROM BUILDING                  | 2700 E 5TH AVE                | 2/4/2019      | P5   |
| С          | THEFT 3D FROM MOTOR VEHICLE             | 1600 E HARTSON AVE            | 2/7/2019      | P5   |
| С          | THEFT 3D FROM MOTOR VEHICLE             | 0 E 1ST AVE                   | 2/7/2019      | P5   |
| С          | THEFT 3D SHOPLIFTING                    | 2500 E SPRAGUE AVE            | 2/6/2019      | P5   |
| С          | THEFT 3D SHOPLIFTING                    | 200 S DIVISION ST             | 2/6/2019      | P5   |
| С          | THEFT 3D VEHICLE PARTS AND ACCESSORIES  | 3000 E SPRAGUE AVE            | 2/7/2019      | P5   |
| С          | THEFT 3D VEHICLE PARTS AND ACCESSORIES  | 3000 E SPRAGUE AVE            | 2/7/2019      | P5   |
| С          | THEFT OF MOTOR VEHICLE                  | 1400 E 7TH AVE                | 2/4/2019      | P6   |
| С          | THEFT OF MOTOR VEHICLE                  | E HARTSON AVE / S RAY ST      | 2/6/2019      | P6   |
| С          | THEFT OF MOTOR VEHICLE                  | 700 E 8TH AVE                 | 2/9/2019      | P6   |
| <u>SPC</u> | 5 <u>GP</u>                             |                               |               |      |
| С          | BURGLARY 2D GARAGE                      | N CRESTLINE ST / E DESMET AVE | 2/5/2019      | P5   |
| С          | IBR Purposes Only - All Other Larceny   | 3100 E MARSHALL AVE           | 2/6/2019      | P6   |
| С          | THEFT 2D ALL OTHER                      | N GREENE ST / E MISSION AVE   | 2/9/2019      | P5   |
| С          | THEFT 3D ALL OTHER                      | 1900 E SHARP AVE              | 2/4/2019      | Р5   |