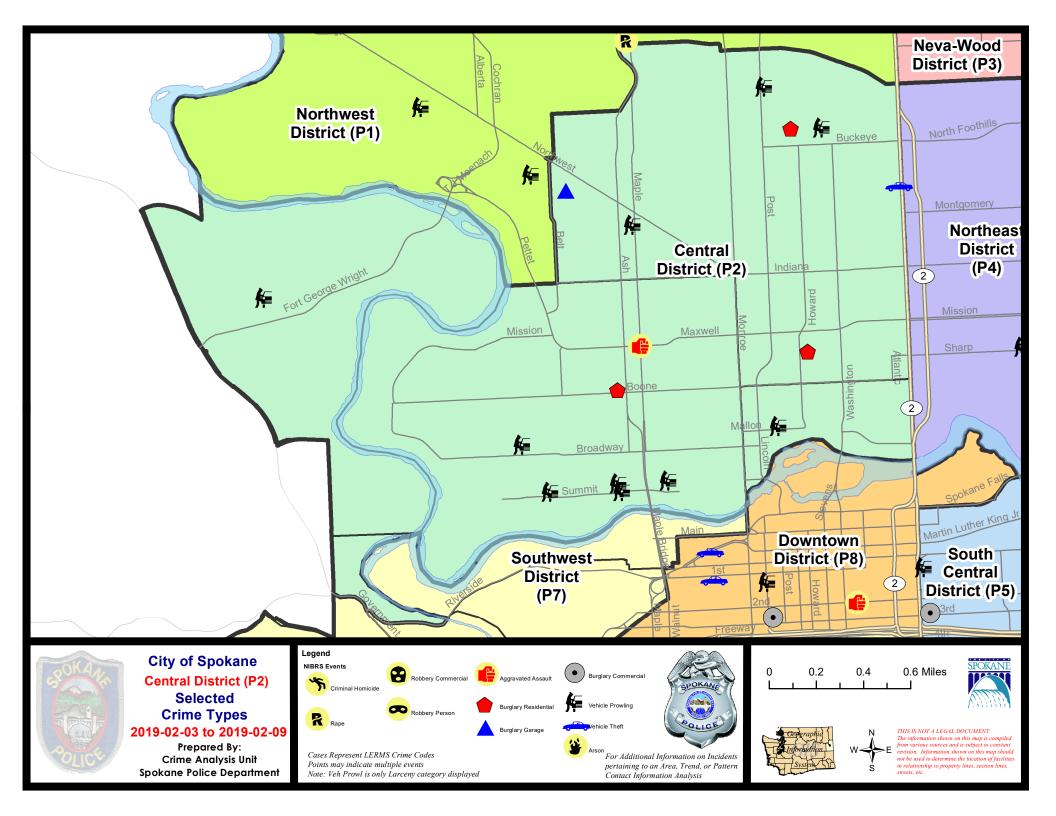

## NW - Central District (P2)

## 2/3/2019 TO 2/9/2019

| <u>A/C</u> | Offense Statute                        | Address                      | Reported Date | Dist |
|------------|----------------------------------------|------------------------------|---------------|------|
| <u>SP</u>  | 2EG                                    |                              |               |      |
| С          | BURGLARY 2D GARAGE                     | 2000 W JACKSON AVE           | 2/6/2019      | P1   |
| А          | RESIDENTIAL BURGLARY                   | 500 W SINTO AVE              | 2/7/2019      | P1   |
| А          | RESIDENTIAL BURGLARY                   | 500 W SINTO AVE              | 2/8/2019      | P2   |
| С          | RESIDENTIAL BURGLARY                   | 600 W CLEVELAND AVE          | 2/8/2019      | P1   |
| С          | THEFT 2D ALL OTHER                     | 1400 N POST ST               | 2/4/2019      | P2   |
| С          | THEFT 2D ALL OTHER                     | 800 W CARLISLE AVE           | 2/6/2019      | P2   |
| С          | THEFT 3D CITY SHOPLIFTING              | 1700 W NORTHWEST BLVD        | 2/5/2019      | P1   |
| С          | THEFT 3D FROM BUILDING                 | 3000 N DIVISION ST           | 2/8/2019      | P2   |
| С          | THEFT 3D FROM MOTOR VEHICLE            | 400 W CLEVELAND AVE          | 2/4/2019      | P2   |
| А          | THEFT 3D FROM MOTOR VEHICLE            | 700 W EUCLID AVE             | 2/5/2019      | P2   |
| С          | THEFT 3D FROM MOTOR VEHICLE            | 1600 W NORTHWEST BLVD        | 2/7/2019      | P2   |
| С          | THEFT 3D VEHICLE PARTS AND ACCESSORIES | 2400 N DIVISION ST           | 2/6/2019      | P2   |
| С          | THEFT OF MOTOR VEHICLE                 | 2400 N DIVISION ST           | 2/7/2019      | P2   |
| <u>SPA</u> | <u>AZRS</u>                            |                              |               |      |
| С          | THEFT 3D FROM MOTOR VEHICLE            | 700 W MALLON AVE             | 2/5/2019      | P2   |
| <u>SPA</u> | 2WC                                    |                              |               |      |
| С          | IBR Purposes Only - Aggravated Assault | N MAPLE ST / W MAXWELL AVE   | 2/8/2019      | P1   |
| С          | RESIDENTIAL BURGLARY                   | 1700 W BOONE AVE             | 2/7/2019      | P1   |
| С          | THEFT 2D ALL OTHER                     | 2000 W NORA AVE              | 2/5/2019      | P2   |
| С          | THEFT 3D CITY SHOPLIFTING              | 1000 W SUMMIT PKWY           | 2/5/2019      | P1   |
| С          | THEFT 3D CITY SHOPLIFTING              | 1000 W SUMMIT PKWY           | 2/5/2019      | P1   |
| С          | THEFT 3D CITY SHOPLIFTING              | 1000 W SUMMIT PKWY           | 2/9/2019      | P2   |
| С          | THEFT 3D FROM MOTOR VEHICLE            | 2300 W MALLON AVE            | 2/3/2019      | P2   |
| А          | THEFT 3D FROM MOTOR VEHICLE            | 1800 W BRIDGE AVE            | 2/4/2019      | P2   |
| С          | THEFT 3D FROM MOTOR VEHICLE            | 1500 W HIGHLINE LN           | 2/5/2019      | P2   |
| С          | THEFT 3D FROM MOTOR VEHICLE            | 1800 W SUMMIT PKWY           | 2/9/2019      | P2   |
| С          | THEFT 3D FROM MOTOR VEHICLE            | 2100 W SUMMIT PKWY           | 2/9/2019      | P2   |
| С          | THEFT 3D SHOPLIFTING                   | 2200 W BROADWAY AVE          | 2/7/2019      | P2   |
| С          | THEFT 3D VEHICLE PARTS AND ACCESSORIES | 2200 W BROADWAY AVE          | 2/5/2019      | P2   |
| <u>SPA</u> | 2WH                                    |                              |               |      |
| С          | THEFT 2D FROM MOTOR VEHICLE            | 3400 W FORT GEORGE WRIGHT DR | 2/8/2019      | P2   |