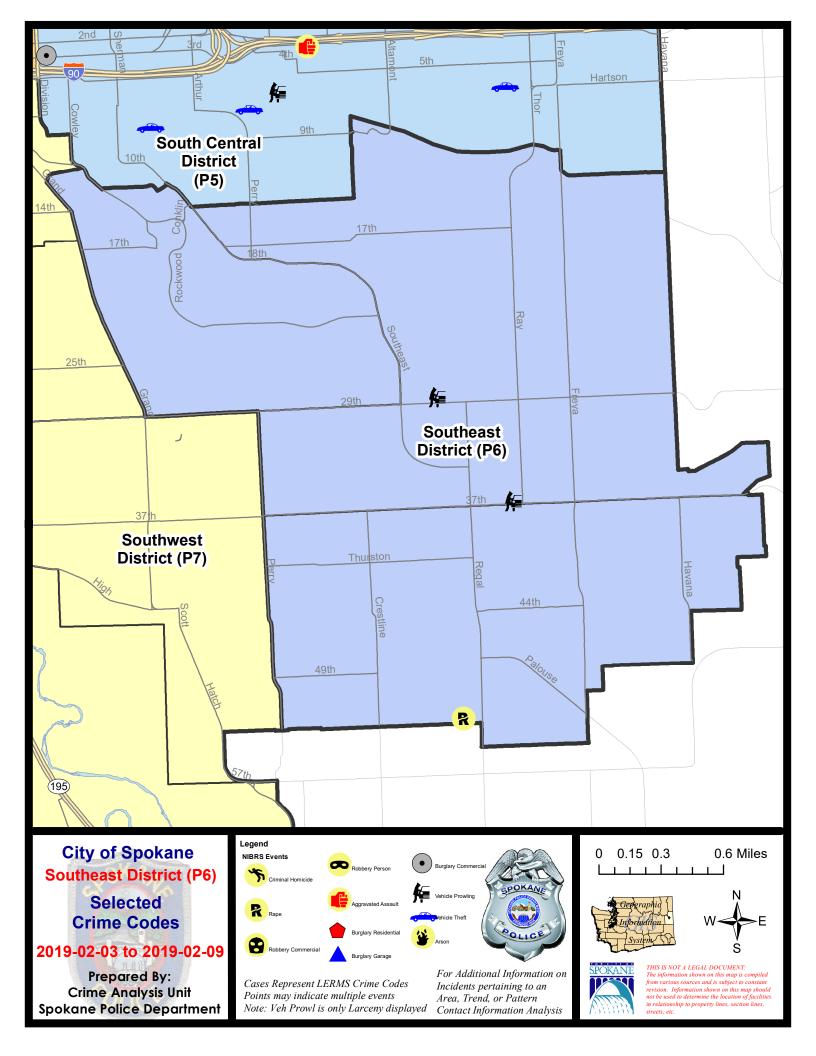

## SE - Southeast District (P6)

| <u>A/C</u> | Offense Statute             | Address         | Reported Date | <u>Dist</u> |
|------------|-----------------------------|-----------------|---------------|-------------|
| <u>SPC</u> | <u>C6LH</u>                 |                 |               |             |
| С          | MAIL THEFT                  | 2200 E 32ND AVE | 2/9/2019      | P6          |
| С          | THEFT 3D FROM MOTOR VEHICLE | 3100 E 37TH AVE | 2/4/2019      | P5          |
| С          | THEFT 3D FROM MOTOR VEHICLE | 2600 E 29TH AVE | 2/5/2019      | P6          |
| <u>SPC</u> | <u>265G</u>                 |                 |               |             |
| С          | RAPE 2D                     |                 | 2/5/2019      | P6          |
| С          | THEFT 3D ALL OTHER          | 3300 E 55TH AVE | 2/7/2019      | P6          |
|            |                             |                 |               |             |