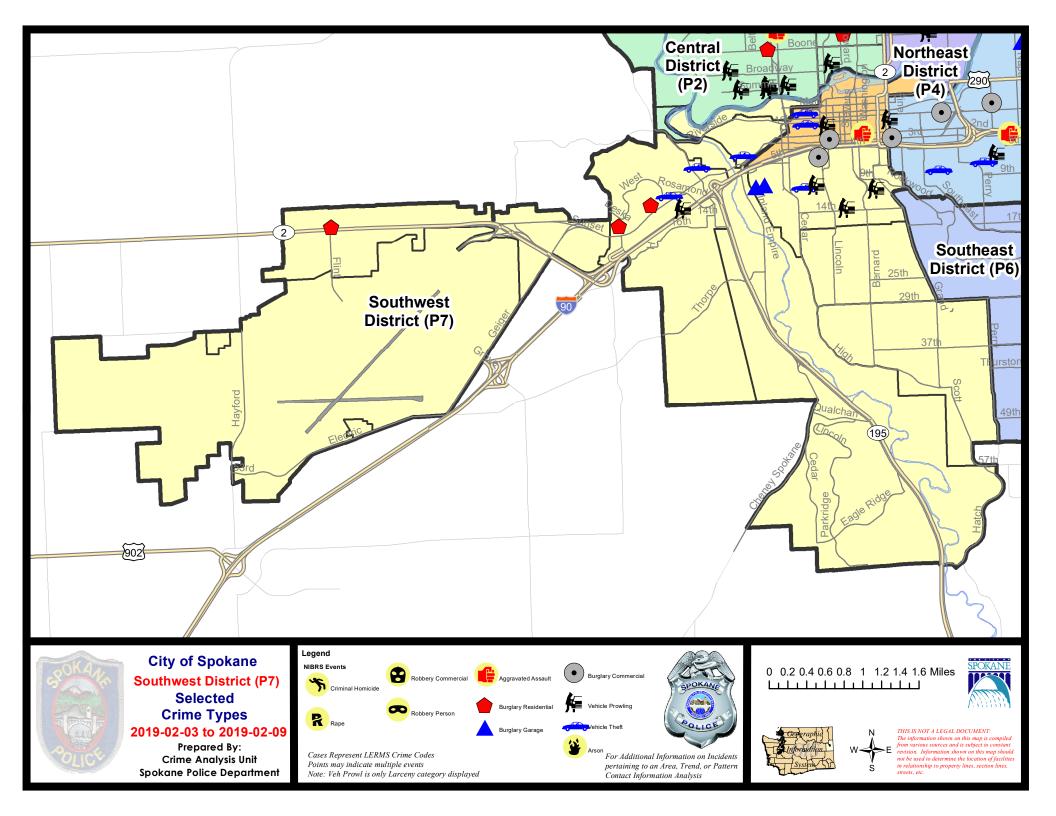

## SW - Southwest District (P7)

|           |                             | 7 Da    | ny Compari | son      | 28 Da     | ay Compar | rison   | ΥT          | D Comparis | on      |
|-----------|-----------------------------|---------|------------|----------|-----------|-----------|---------|-------------|------------|---------|
| NIBRS Ca  | tegories (Part 1 Selected)  | Current | Prior      | Percent  | Current   | Prior     | Percent | Current     | Prior      | Percent |
| Violent   | Criminal Homicide           | 0       | 0          |          | 0         | 0         |         | 0           | 0          |         |
|           | Rape                        | 0       | 0          |          | 1         | 2         | -50.00% | 2           | 4          | -50.00% |
|           | Robbery - Commercial        | 0       | 0          |          | 0         | 0         |         | 0           | 0          |         |
|           | Robbery - Person            | 0       | 0          |          | 3         | 0         |         | 3           | 2          | 50.00%  |
|           | Aggravated Assault - Non DV | 0       | 0          |          | 4         | 6         | -33.33% | 8           | 5          | 60.00%  |
|           | Aggravated Assault - DV     | 0       | 1          | -100.00% | 4         | 6         | -33.33% | 7           | 7          | 0.00%   |
|           | Violent Total:              | 0       | 1          | -100.00% | 12        | 14        | -14.29% | 20          | 18         | 11.11%  |
| Property  | Burglary - Residential      | 3       | 1          | 200.00%  | 12        | 16        | -25.00% | 19          | 15         | 26.67%  |
|           | Burglary Garage             | 2       | 1          | 100.00%  | 7         | 11        | -36.36% | 12          | 6          | 100.00% |
|           | Burglary Commercial         | 1       | 1          | 0.00%    | 4         | 1         | 300.00% | 5           | 3          | 66.67%  |
|           | Larceny                     | 18      | 25         | -28.00%  | 76        | 69        | 10.14%  | 106         | 99         | 7.07%   |
|           | Vehicle Theft               | 4       | 0          |          | 6         | 21        | -71.43% | 12          | 26         | -53.85% |
|           | Arson                       | 0       | 0          |          | 0         | 0         |         | 0           | 0          |         |
|           | Property Total:             | 28      | 28         | 0.00%    | 105       | 118       | -11.02% | 154         | 149        | 3.36%   |
| Prelimina | ry Part 1 Crime Totals:     | 28      | 29         | -3.45%   | 117       | 132       | -11.36% | 174         | 167        | 4.19%   |
|           | Current 7 Day Period:       | 2       | 2/3/2019 - | 2/9/2019 | Prior 7 D | ay Period | :       | 1/27/2019 - | 2/2/2019   |         |
|           | Current 28 Day Period:      | 1/      | 13/2019 -  | 2/9/2019 | Prior 28  | Day Perio | d:      | 12/16/2018  | 1/12/2019  | i -     |
|           | Current YTD Day Period:     | 1       | 1/1/2019 - | 2/9/2019 | Prior YT  | D Period: |         | 1/1/2018 -  | 2/9/2018   |         |

**Preliminary IBR Counts** 

Prepared by SPD Crime Analysis Office -

Monday, February 11, 2019

**NOTE:** SPD moved from UCR to the NIBRS reporting standard on 10/4/16 following the transition to a new RMS System. <u>Numbers on CompStat reports prior to this date</u> **should not be used as a comparison to those on this report**. Additional info on these reporting standards can be found on the FBI website: https://ucr.fbi.gov/nibrs-overview