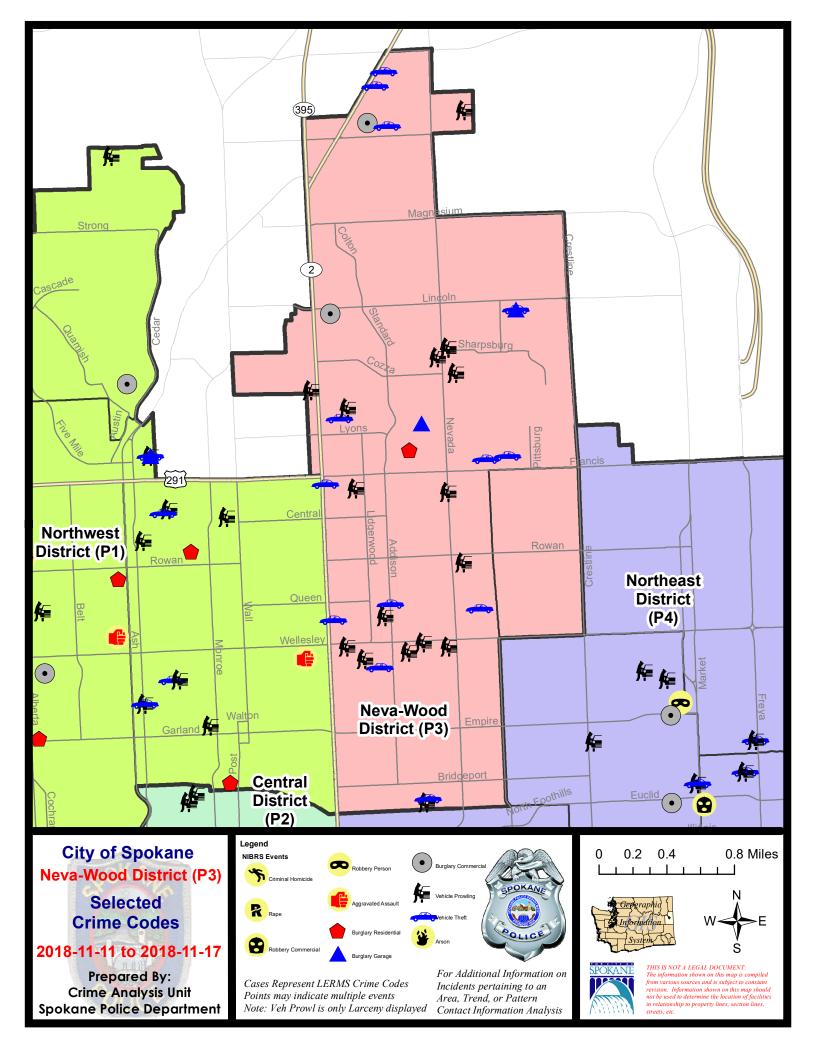

#### **NE - Neva-Wood District (P3)**

#### NE - Neva-Wood District (P3)

#### 11/11/2018 TO 11/17/2018

| A/C | Offense Statute                     | <u>Address</u>             | Reported Date | <u>Dist</u> |
|-----|-------------------------------------|----------------------------|---------------|-------------|
| SPB | 3NL                                 |                            |               |             |
| С   | BURGLARY 1D GARAGE                  | 700 E BEACON AVE           | 11/13/2018    | P3          |
| С   | BURGLARY 2D COMMERCIAL              | 9500 N NEWPORT HWY         | 11/13/2018    | Р3          |
| С   | BURGLARY 2D COMMERCIAL              | 7800 N DIVISION ST         | 11/16/2018    | P4          |
| С   | BURGLARY 2D GARAGE                  | 1700 E LINCOLN RD          | 11/14/2018    | P4          |
| С   | BURGLARY-RESIDENTIAL                | 600 E HOUSTON AVE          | 11/12/2018    | P4          |
| С   | MAIL THEFT (All Others)             | 7800 N STANDARD ST         | 11/15/2018    | P3          |
| С   | THEFT OF MOTOR VEHICLE              | 4700 N DIVISION ST         | 11/11/2018    | P4          |
| С   | THEFT OF MOTOR VEHICLE              | 6700 N DIVISION ST         | 11/11/2018    | Р3          |
| С   | THEFT OF MOTOR VEHICLE              | 6400 N PERRY ST            | 11/12/2018    | Р3          |
| С   | THEFT OF MOTOR VEHICLE              | 1200 E OLYMPIC AVE         | 11/12/2018    | P4          |
| С   | THEFT OF MOTOR VEHICLE              | E QUEEN AVE / N ADDISON ST | 11/13/2018    | P4          |
| Α   | THEFT OF MOTOR VEHICLE              | 1500 E ROSEWOOD AVE        | 11/13/2018    | P3          |
| С   | THEFT OF MOTOR VEHICLE              | 6200 N DIVISION ST         | 11/13/2018    | Р3          |
| С   | THEFT OF MOTOR VEHICLE              | 300 E HEROY AVE            | 11/14/2018    | P4          |
| С   | THEFT OF MOTOR VEHICLE              | 600 E DALTON AVE           | 11/14/2018    | P3          |
| С   | THEFT OF MOTOR VEHICLE              | 1700 E LINCOLN RD          | 11/14/2018    | P4          |
| С   | THEFT OF MOTOR VEHICLE              | 600 E HOLLAND AVE          | 11/15/2018    | P4          |
| С   | THEFT OF MOTOR VEHICLE              | 9900 N NEWPORT HWY         | 11/17/2018    | Р3          |
| С   | THEFT OF MOTOR VEHICLE              | 9700 N NEWPORT HWY         | 11/17/2018    | P3          |
| С   | THEFT(FIREARM) (From Motor Vehicle) | 7100 N DIVISION ST         | 11/11/2018    | P3          |
|     | THEFT-2D (All Other Thefts)         | 0 E WEILE AVE              | 11/13/2018    | Р3          |
|     | THEFT-2D (All Other Thefts)         | 500 E HOLLAND AVE          | 11/13/2018    | Р3          |
| С   | THEFT-2D (All Other Thefts)         | 9300 N NEWPORT HWY         | 11/16/2018    | P3          |
| С   | THEFT-2D (All Other Thefts)         | 1100 E LIBERTY AVE         | 11/16/2018    | P3          |
| С   | THEFT-2D (All Other Thefts)         | 9200 N COLTON ST           | 11/16/2018    | P3          |
| С   | THEFT-2D (From Building)            | 9900 N NEWPORT HWY         | 11/12/2018    | P3          |
| С   | THEFT-2D (From Building)            | 7600 N DIVISION ST         | 11/12/2018    | Р3          |
| С   | THEFT-2D (From Building)            | 9200 N COLTON ST           | 11/14/2018    | P3          |
| С   | THEFT-2D (From Building)            | 900 E EMPIRE AVE           | 11/14/2018    | Р3          |
| С   | THEFT-2D (From Building)            | 5300 N ADDISON ST          | 11/14/2018    | Р3          |
| С   | THEFT-2D (From Building)            | 7100 N DIVISION ST         | 11/16/2018    | Р3          |
| С   | THEFT-2D (From Motor Vehicle)       | 1000 E SHARPSBURG AVE      | 11/12/2018    | P3          |
| С   | THEFT-2D (From Motor Vehicle)       | 6100 N COLTON ST           | 11/13/2018    | Р3          |
| С   | THEFT-2D (From Motor Vehicle)       | 400 E OLYMPIC AVE          | 11/16/2018    | Р3          |
| С   | THEFT-3D (All Other Thefts)         | 4700 N DIVISION ST         | 11/12/2018    | P3          |
| С   | THEFT-3D (All Other Thefts)         | 9300 N NEWPORT HWY         | 11/16/2018    | P3          |
| С   | THEFT-3D (All Other Thefts)         | 200 E SIERRA AVE           | 11/17/2018    | P3          |
| С   | THEFT-3D (All Other Thefts)         | 6000 N NEVADA ST           | 11/17/2018    | P3          |

| A/C | Offense Statute                               | Address                   | Reported Date | Dist |
|-----|-----------------------------------------------|---------------------------|---------------|------|
| С   | THEFT-3D (From Building)                      | 1200 E WESTVIEW CT        | 11/11/2018    | Р3   |
| С   | THEFT-3D (From Building)                      | 5600 N DIVISION ST        | 11/16/2018    | Р3   |
| С   | THEFT-3D (From Motor Vehicle)                 | 600 E DALTON AVE          | 11/12/2018    | Р3   |
| Α   | THEFT-3D (From Motor Vehicle)                 | 7400 N NEVADA ST          | 11/13/2018    | Р3   |
| С   | THEFT-3D (From Motor Vehicle)                 | 1100 E NORTH AVE          | 11/13/2018    | Р3   |
| С   | THEFT-3D (From Motor Vehicle)                 | 100 E WEDGEWOOD AVE       | 11/13/2018    | Р3   |
| С   | THEFT-3D (From Motor Vehicle)                 | 900 E HOFFMAN AVE         | 11/13/2018    | Р3   |
| С   | THEFT-3D (From Motor Vehicle)                 | 1000 E SHARPSBURG AVE     | 11/14/2018    | Р3   |
| С   | THEFT-3D (From Motor Vehicle)                 | 1100 E COZZA DR           | 11/14/2018    | Р3   |
| С   | THEFT-3D (From Motor Vehicle)                 | 200 E PRINCETON AVE       | 11/15/2018    | Р3   |
| Α   | THEFT-3D (From Motor Vehicle)                 | 500 E HOFFMAN AVE         | 11/15/2018    | P2   |
| С   | THEFT-3D (From Motor Vehicle)                 | 600 E WELLESLEY AVE       | 11/15/2018    | Р3   |
| С   | THEFT-3D (From Motor Vehicle)                 | 1200 E WESTVIEW CT        | 11/16/2018    | P3   |
| С   | THEFT-3D (From Motor Vehicle)                 | 0 E WELLESLEY AVE         | 11/16/2018    | Р3   |
| С   | THEFT-3D (From Motor Vehicle)                 | N NEVADA ST / E DALKE AVE | 11/17/2018    | P3   |
| С   | THEFT-3D (Motor Vehicle Parts or Accessories) | 1100 E COZZA DR           | 11/12/2018    | Р3   |
| С   | THEFT-3D (Motor Vehicle Parts or Accessories) | 6300 N HELENA ST          | 11/12/2018    | Р3   |
| С   | THEFT-3D (Motor Vehicle Parts or Accessories) | 7300 N DIVISION ST        | 11/14/2018    | Р3   |
| С   | THEFT-3D (Shoplifting)                        | 4700 N DIVISION ST        | 11/11/2018    | P3   |
| С   | THEFT-3D (Shoplifting)                        | 4700 N DIVISION ST        | 11/11/2018    | P3   |
| С   | THEFT-3D (Shoplifting)                        | 4700 N DIVISION ST        | 11/11/2018    | P3   |
| С   | THEFT-3D (Shoplifting)                        | 9500 N NEWPORT HWY        | 11/11/2018    | Р3   |
| С   | THEFT-3D (Shoplifting)                        | 4700 N DIVISION ST        | 11/12/2018    | Р3   |
| С   | THEFT-3D (Shoplifting)                        | 6500 N NEVADA ST          | 11/12/2018    | Р3   |
| С   | THEFT-3D (Shoplifting)                        | 4700 N DIVISION ST        | 11/12/2018    | Р3   |
| С   | THEFT-3D (Shoplifting)                        | 6500 N NEVADA ST          | 11/12/2018    | Р3   |
| С   | THEFT-3D (Shoplifting)                        | 4700 N DIVISION ST        | 11/12/2018    | Р3   |
| С   | THEFT-3D (Shoplifting)                        | 4700 N DIVISION ST        | 11/12/2018    | Р3   |
| С   | THEFT-3D (Shoplifting)                        | 4700 N DIVISION ST        | 11/12/2018    | Р3   |
| С   | THEFT-3D (Shoplifting)                        | 4700 N DIVISION ST        | 11/12/2018    | Р3   |
| С   | THEFT-3D (Shoplifting)                        | 6500 N NEVADA ST          | 11/12/2018    | P4   |
| С   | THEFT-3D (Shoplifting)                        | 5800 N DIVISION ST        | 11/13/2018    | P3   |
| С   | THEFT-3D (Shoplifting)                        | 7400 N DIVISION ST        | 11/15/2018    | P3   |
| С   | THEFT-3D (Shoplifting)                        | 5800 N DIVISION ST        | 11/15/2018    | P3   |
| С   | THEFT-3D (Shoplifting)                        | 5600 N DIVISION ST        | 11/16/2018    | P3   |
| С   | THEFT-3D (Shoplifting)                        | 4700 N DIVISION ST        | 11/16/2018    | P3   |
| С   | THEFT-3D (Shoplifting)                        | 9500 N NEWPORT HWY        | 11/16/2018    | P3   |
| С   | THEFT-CITY (From Building)                    | 9600 N NEWPORT HWY        | 11/13/2018    | P4   |
| С   | THEFT-CITY (From Building)                    | 600 E HOLLAND AVE         | 11/15/2018    | P4   |
| С   | THEFT-CITY (From Motor Vehicle)               | 1000 E SHARPSBURG AVE     | 11/15/2018    | Р3   |
| С   | THEFT-CITY (Shoplifting)                      | 6600 N DIVISION ST        | 11/11/2018    | P4   |
| С   | THEFT-CITY (Shoplifting)                      | 9200 N COLTON ST          | 11/11/2018    | P4   |
| С   | THEFT-CITY (Shoplifting)                      | 9500 N NEWPORT HWY        | 11/12/2018    | P3   |

| A/C        | Offense Statute             | Address            | Reported Date | Dist |
|------------|-----------------------------|--------------------|---------------|------|
| С          | THEFT-CITY (Shoplifting)    | 6500 N NEVADA ST   | 11/12/2018    | P3   |
| С          | THEFT-CITY (Shoplifting)    | 5800 N DIVISION ST | 11/15/2018    | P2   |
| С          | THEFT-CITY (Shoplifting)    | 6700 N DIVISION ST | 11/17/2018    | P3   |
| <u>SPB</u> | <u>3WH</u>                  |                    |               |      |
| С          | MAIL THEFT (All Others)     | 1700 E BISMARK AVE | 11/13/2018    | P4   |
| С          | THEFT-3D (All Other Thefts) | 1600 E OLYMPIC AVE | 11/16/2018    | Р3   |