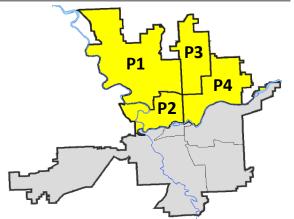

| - 11/17/2018 |           | Day Perio |         | 9/23/2018 - | 10/20/201  | 8       |
|           | Current YTD Day Period:     |         |            | - 11/17/2018 |           | D Period: |         |             | 11/17/201  |         |
|           | -                           |         |            |              |           |           |         |             |            |         |

Prepared by SPD Crime Analysis Office -

Monday, November 19, 2018

NOTE: SPD moved from UCR to the NIBRS reporting standard on 10/4/16 following the transition to a new RMS System. Numbers on CompStat reports prior to this date should not be used as a comparison to those on this report. Additional info on these reporting standards can be found on the FBI website: https://ucr.fbi.gov/nibrs-overview



## SOLICE SOLICE

#### **NW - Northwest District (P1)**

#### **Preliminary IBR Counts**

|           |                                                                                                                  | 7 Da                        | ay Compan                        | ison                                                | 28 D                       | ay Compa                             | rison                                                        | YT                                         | D Comparis                      | on                                                     |
|-----------|------------------------------------------------------------------------------------------------------------------|-----------------------------|----------------------------------|