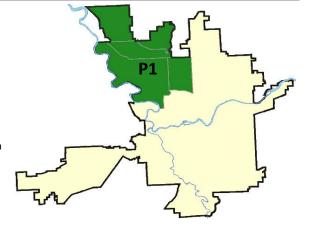

| 10/                         | 21/2018                          | - 11/17/2018<br>- 11/17/2018<br>- 11/17/2018        | Prior 28                   | Day Period<br>Day Perio<br>D Period: |                                                              | 11/4/2018 -<br>9/23/2018 -<br>1/1/2017 -   | 10/20/201                       | 8                                                      |

Prepared by SPD Crime Analysis Office -

Monday, November 19, 2018

NOTE: SPD moved from UCR to the NIBRS reporting standard on 10/4/16 following the transition to a new RMS System. Numbers on CompStat reports prior to this date should not be used as a comparison to those on this report. Additional info on these reporting standards can be found on the FBI website: https://ucr.fbi.gov/nibrs-overview





#### 11/11/2018 TO 11/17/2018

#### NW - Northwest District (P1)



| A/C        | Offense Statute                | <u>Address</u>                  | Reported Date | <u>Dist</u> |
|------------|--------------------------------|---------------------------------|---------------|-------------|
| SPA        | 1BS                            |                                 |               |             |
| С          | BURGLARY 2D GARAGE             | 6500 N CEDAR RD                 | 11/14/2018    | P1          |
| С          | BURGLARY 2D GARAGE             | 6500 N CEDAR RD                 | 11/14/2018    | P1          |
| С          | THEFT OF MOTOR VEHICLE         | 6500 N CEDAR RD                 | 11/14/2018    | P1          |
| С          | THEFT-3D (From Motor Vehicle)  | 6500 N C