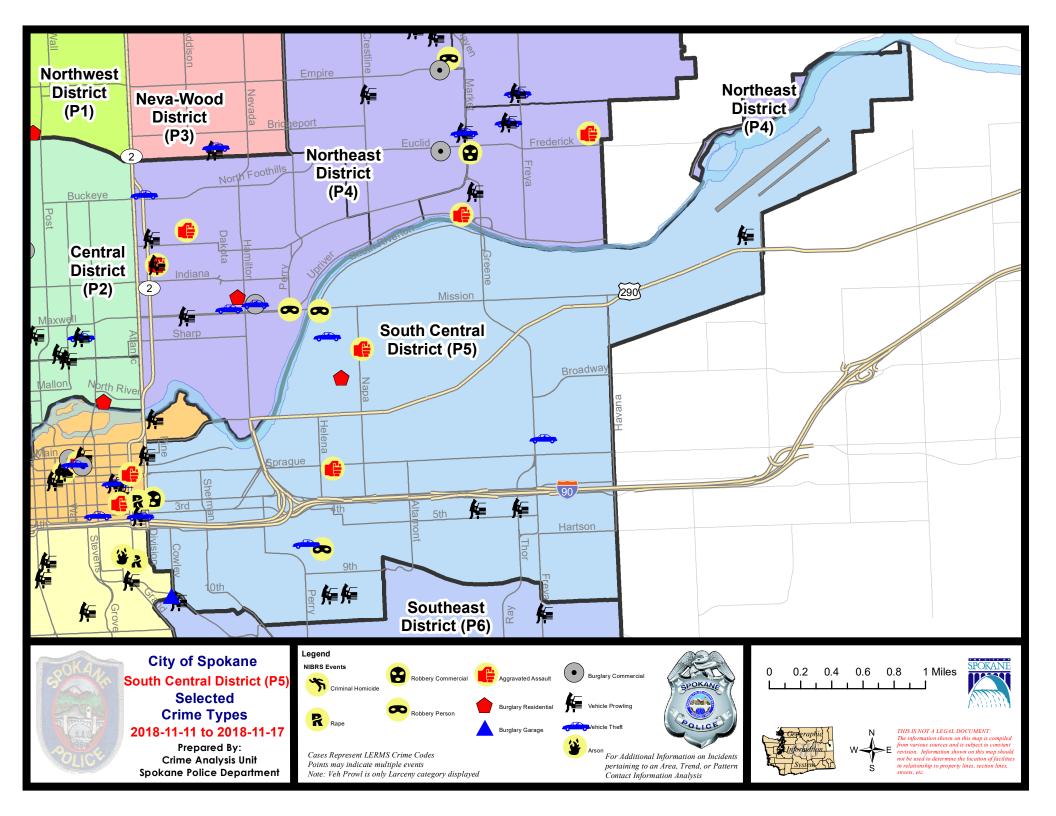

#### **SE - South Central District (P5)**

#### SE - South Central District (P5)

| A/C | Offense Statute                               | <u>Address</u>      | Reported Date | <u>Dist</u> |
|-----|-----------------------------------------------|---------------------|---------------|-------------|
| SPC | <u>:5EC</u>                                   |                     |               |             |
| С   | BURGLARY 2D FENCED AREA                       | 200 N CRESTLINE ST  | 11/12/2018    | P6          |
| С   | BURGLARY 2D FENCED AREA                       | 100 N SYCAMORE ST   | 11/12/2018    | P6          |
| С   | CHILD ASSAULT-3D(CRIM NEG)DVCA                | 0 S MADELIA ST      | 11/11/2018    | P5          |
| С   | ROBBERY 1D COMMERCIAL (NOT PURSE SNATCHING)   | 100 S DIVISION ST   | 11/12/2018    | P8          |
| С   | ROBBERY 1D PERSON (NOT PURSE SNATCHING)       | 600 S HELENA ST     | 11/13/2018    | P5          |
| С   | THEFT OF MOTOR VEHICLE                        | 100 N SYCAMORE ST   | 11/12/2018    | P6          |
| С   | THEFT OF MOTOR VEHICLE                        | 1400 E HARTSON AVE  | 11/17/2018    | P6          |
| С   | THEFT-1D (Pocket Picking)                     | 4100 E SPRAGUE AVE  | 11/14/2018    | P5          |
| С   | THEFT-1D (Pocket Picking)                     | 4100 E SPRAGUE AVE  | 11/15/2018    | P5          |
| С   | THEFT-2D (All Other Thefts)                   | 2200 E SPRAGUE AVE  | 11/12/2018    | P5          |
| С   | THEFT-2D (From Motor Vehicle)                 | 400 S THOR ST       | 11/12/2018    | P5          |
| С   | THEFT-2D (From Motor Vehicle)                 | 100 N DIVISION ST   | 11/14/2018    | P5          |
| С   | THEFT-2D (From Motor Vehicle)                 | 1600 E 11TH AVE     | 11/16/2018    | P5          |
| С   | THEFT-3D (All Other Thefts)                   | 3200 E 5TH AVE      | 11/11/2018    | P5          |
| С   | THEFT-3D (All Other Thefts)                   | 3600 E 5TH AVE      | 11/13/2018    | P5          |
| С   | THEFT-3D (All Other Thefts)                   | 2200 E 5TH AVE      | 11/14/2018    | P5          |
| С   | THEFT-3D (All Other Thefts)                   | 400 N JULIA ST      | 11/17/2018    | P4          |
| С   | THEFT-3D (From Building)                      | 2200 E 7TH AVE      | 11/12/2018    | P5          |
| С   | THEFT-3D (From Building)                      | 2200 E 7TH AVE      | 11/13/2018    | P5          |
| С   | THEFT-3D (From Building)                      | 0 S MADELIA ST      | 11/17/2018    | P5          |
| С   | THEFT-3D (From Motor Vehicle)                 | 400 S FISKE ST      | 11/13/2018    | P5          |
| С   | THEFT-3D (From Motor Vehicle)                 | 1800 E 11TH AVE     | 11/14/2018    | P5          |
| С   | THEFT-3D (Motor Vehicle Parts or Accessories) | 1000 E 3RD AVE      | 11/12/2018    | P5          |
| С   | THEFT-3D (Motor Vehicle Parts or Accessories) | 1900 E PACIFIC AVE  | 11/12/2018    | P5          |
| С   | THEFT-3D (Motor Vehicle Parts or Accessories) | 1600 E 11TH AVE     | 11/16/2018    | P5          |
| С   | THEFT-3D (Shoplifting)                        | 3100 E SPRAGUE AVE  | 11/12/2018    | P5          |
| С   | THEFT-3D (Shoplifting)                        | 3600 E SPRAGUE AVE  | 11/15/2018    | P5          |
| С   | THEFT-CITY (All Other Thefts)                 | 2400 E 8TH AVE      | 11/14/2018    | P6          |
| С   | THEFT-CITY (All Other Thefts)                 | 200 E 2ND AVE       | 11/15/2018    | P8          |
| SPC | <u>5GP</u>                                    |                     |               |             |
| С   | ASSAULT-2D                                    | 2000 E DESMET AVE   | 11/17/2018    | P6          |
| С   | BURGLARY-RESIDENTIAL                          | 1800 E MALLON AVE   | 11/13/2018    | P5          |
| Α   | ROBBERY 2D PERSON (NOT PURSE SNATCHING)       | 1600 E MISSION AVE  | 11/11/2018    | P6          |
| С   | THEFT OF MOTOR VEHICLE                        | 1200 N MADELIA ST   | 11/15/2018    | P6          |
| С   | THEFT-2D (From Motor Vehicle)                 | 5500 E COMMERCE AVE | 11/13/2018    | P5          |
| С   | THEFT-CITY (All Other Thefts)                 | 1700 N LACEY ST     | 11/17/2018    | P6          |
|     |                                               |                     |               |             |