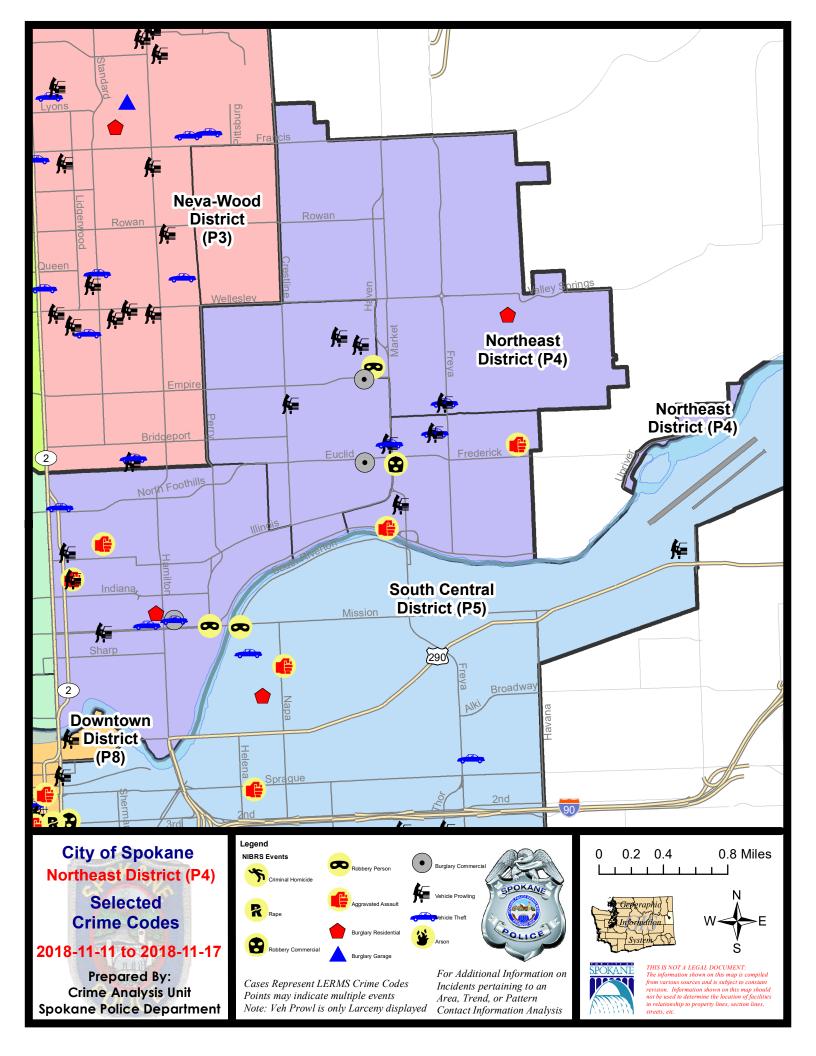

#### **NE - Northeast District (P4)**

#### NE - Northeast District (P4)

#### 11/11/2018 TO 11/17/2018

| A/C        | Offense Statute                         | <u>Address</u>             | Reported Date | <u>Dist</u> |
|------------|-----------------------------------------|----------------------------|---------------|-------------|
|            |                                         |                            |               |             |
| С          | RAPE-2ND (RAPE)                         |                            | 11/17/2018    | P4          |
| <u>SPB</u> | <u>4BE</u>                              |                            |               |             |
| С          | BURGLARY 2D COMMERCIAL                  | 2800 E EUCLID AVE          | 11/15/2018    | P4          |
| Α          | BURGLARY 2D COMMERCIAL                  | 2800 E GARLAND AVE         | 11/17/2018    | P4          |
| С          | ROBBERY 2D PERSON (NOT PURSE SNATCHING) | 3900 N MARKET ST           | 11/13/2018    | P4          |
| С          | ROBBERY-1D (All Except Purse Snatching) | 3900 N MARKET ST           | 11/17/2018    | P1          |
| С          | THEFT OF MOTOR VEHICLE                  | 3000 E LIBERTY AVE         | 11/17/2018    | P4          |
| С          | THEFT-1D (From Motor Vehicle)           | 2600 E RICH AVE            | 11/11/2018    | P4          |
| С          | THEFT-2D (From Building)                | 3900 N NAPA ST             | 11/14/2018    | P4          |
| С          | THEFT-2D (From Building)                | 3900 N MARKET ST           | 11/15/2018    | P4          |
| С          | THEFT-2D (From Motor Vehicle)           | 3000 E LIBERTY AVE         | 11/15/2018    | P4          |
| С          | THEFT-3D (All Other Thefts)             | 3900 N MARKET ST           | 11/13/2018    | P4          |
| С          | THEFT-3D (All Other Thefts)             | 2800 N COOK ST             | 11/13/2018    | P4          |
| С          | THEFT-3D (From Building)                | 2900 N LACEY ST            | 11/15/2018    | P2          |
| С          | THEFT-3D (From Motor Vehicle)           | 4100 N REGAL ST            | 11/11/2018    | P4          |
| С          | THEFT-3D (From Motor Vehicle)           | 2100 E GORDON AVE          | 11/14/2018    | P4          |
| С          | THEFT-3D (From Motor Vehicle)           | 3000 E LIBERTY AVE         | 11/17/2018    | P4          |
| <u>SPB</u> | 4HI                                     |                            |               |             |
| С          | BURGLARY-RESIDENTIAL                    | 4200 E LONGFELLOW AVE      | 11/16/2018    | P4          |
| Α          | MAIL THEFT (All Others)                 | 4800 E VALLEY SPRINGS RD   | 11/15/2018    | P4          |
| Α          | THEFT OF MOTOR VEHICLE                  | 3500 E GLASS AVE           | 11/14/2018    | P2          |
| С          | THEFT-2D (All Other Thefts)             | 2100 E FRANCIS AVE         | 11/17/2018    | P4          |
| С          | THEFT-3D (From Building)                | 5400 N LACEY ST            | 11/17/2018    | P4          |
| Α          | THEFT-3D (From Motor Vehicle)           | 3500 E GLASS AVE           | 11/14/2018    | P2          |
| <u>SPB</u> | 4LO                                     |                            |               |             |
| С          | ASSAULT-2D                              | 100 E BALDWIN AVE          | 11/14/2018    | P4          |
| С          | ASSAULT-2D                              | 400 E CARLISLE AVE         | 11/17/2018    | P4          |
| С          | BURGLARY 2D COMMERCIAL                  | 900 E MISSION AVE          | 11/14/2018    | P4          |
| Α          | BURGLARY-RESIDENTIAL                    | 800 E AUGUSTA AVE          | 11/11/2018    | P2          |
| С          | ROBBERY 1D PERSON (NOT PURSE SNATCHING) | N PERRY ST / E MISSION AVE | 11/15/2018    | P6          |
| С          | THEFT OF MOTOR VEHICLE                  | 2700 N RUBY ST             | 11/14/2018    | P2          |
| С          | THEFT OF MOTOR VEHICLE                  | 900 E MISSION AVE          | 11/14/2018    | P4          |
| Α          | THEFT OF MOTOR VEHICLE                  | 700 E MISSION AVE          | 11/15/2018    | P4          |
| С          | THEFT(FIREARM) (From Motor Vehicle)     | 100 E MONTGOMERY AVE       | 11/14/2018    | P4          |
| С          | THEFT-3D (All Other Thefts)             | 900 E SINTO AVE            | 11/16/2018    | P4          |
| С          | THEFT-3D (All Other Thefts)             | 300 E DESMET AVE           | 11/16/2018    | P4          |
| С          | THEFT-3D (From Building)                | 1100 E MONTGOMERY AVE      | 11/12/2018    | P4          |
|            |                                         |                            |               |             |

| A/C        | Offense Statute                               | <u>Address</u>           | Reported Date | Dist |
|------------|-----------------------------------------------|--------------------------|---------------|------|
| С          | THEFT-3D (From Building)                      | 1100 E MONTGOMERY AVE    | 11/12/2018    | P4   |
| С          | THEFT-3D (From Building)                      | 1300 E ERMINA AVE        | 11/15/2018    | P4   |
| С          | THEFT-3D (From Motor Vehicle)                 | 100 E BALDWIN AVE        | 11/13/2018    | P4   |
| С          | THEFT-3D (From Motor Vehicle)                 | 400 E MISSION AVE        | 11/14/2018    | P4   |
| С          | THEFT-3D (Motor Vehicle Parts or Accessories) | 800 E NORA AVE           | 11/15/2018    | P4   |
| С          | THEFT-3D (Motor Vehicle Parts or Accessories) | 600 E NORA AVE           | 11/16/2018    | P4   |
| С          | THEFT-3D (Motor Vehicle Parts or Accessories) | 2500 N DAKOTA ST         | 11/16/2018    | P4   |
| С          | THEFT-CITY (From Building)                    | 100 E AUGUSTA AVE        | 11/14/2018    | P4   |
| С          | THEFT-CITY (Shoplifting)                      | 200 E NORTH FOOTHILLS DR | 11/15/2018    | P2   |
| С          | THEFT-CITY (Shoplifting)                      | 200 E NORTH FOOTHILLS DR | 11/16/2018    | P4   |
| <u>SPB</u> | 4 <u>4MI</u>                                  |                          |               |      |
| С          | ASSAULT-2D                                    | 4000 E EUCLID AVE        | 11/14/2018    | P4   |
| С          | BURGLARY-RESIDENTIAL                          | 3000 E UPRIVER DR        | 11/11/2018    | P4   |
| Α          | ROBBERY 1D COMMERCIAL (NOT PURSE SNATCHING)   | 3000 N MARKET ST         | 11/13/2018    | P4   |
| С          | THEFT OF MOTOR VEHICLE                        | 3400 E BRIDGEPORT AVE    | 11/17/2018    | P4   |
| С          | THEFT-3D (From Motor Vehicle)                 | 3100 E MARIETTA AVE      | 11/12/2018    | P4   |
| С          | THEFT-3D (From Motor Vehicle)                 | 3400 E BRIDGEPORT AVE    | 11/17/2018    | P4   |
| С          | VEHICULAR ASSAULT                             | 3000 E UPRIVER DR        | 11/13/2018    | P2   |