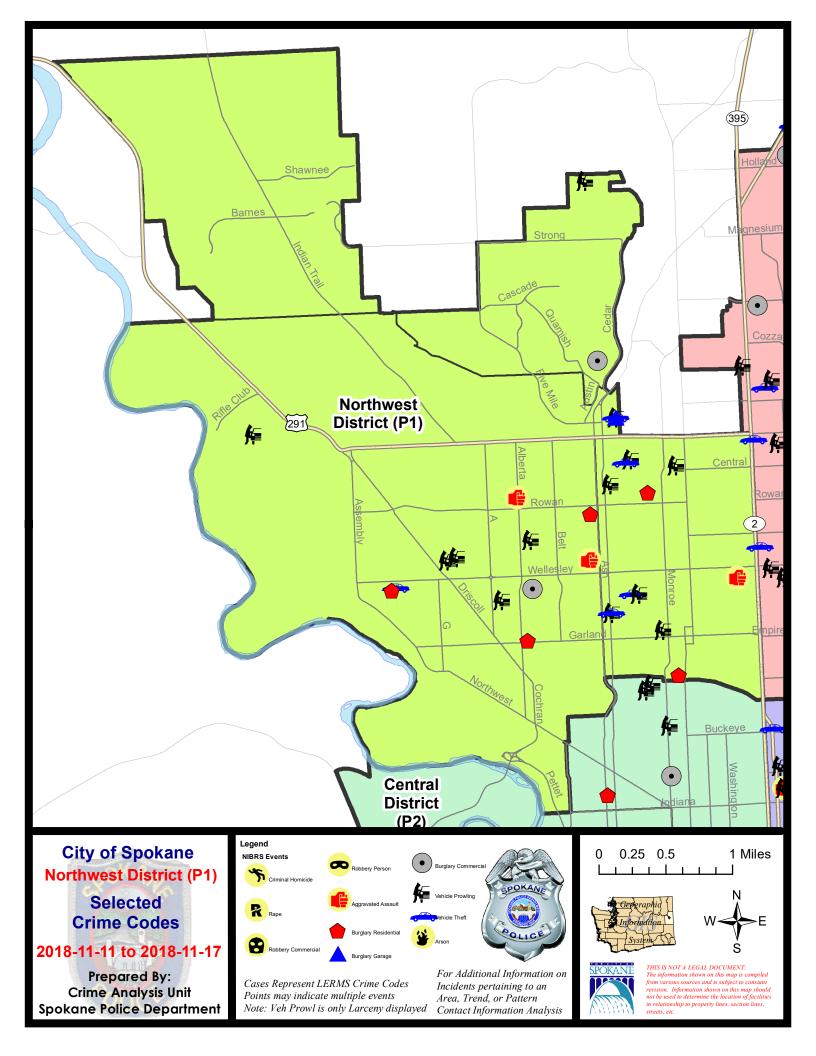

#### **NW - Northwest District (P1)**

#### NW - Northwest District (P1)

| A/C        | Offense Statute                | <u>Address</u>                  | Reported Date | <u>Dist</u> |
|------------|--------------------------------|---------------------------------|---------------|-------------|
| SPA        | 1BS                            |                                 |               |             |
| С          | BURGLARY 2D GARAGE             | 6500 N CEDAR RD                 | 11/14/2018    | P1          |
| С          | BURGLARY 2D GARAGE             | 6500 N CEDAR RD                 | 11/14/2018    | P1          |
| С          | THEFT OF MOTOR VEHICLE         | 6500 N CEDAR RD                 | 11/14/2018    | P1          |
| С          | THEFT-3D (From Motor Vehicle)  | 6500 N CEDAR RD                 | 11/14/2018    | P1          |
| SPA        | 1FM                            |                                 |               |             |
| C          | BURGLARY 2D COMMERCIAL         | 7200 N WALNUT CT                | 11/12/2018    | P1          |
| Α          | VEHICLE PROWLING-2D/No Theft   | 9400 N OAK ST                   | 11/15/2018    | P1          |
| SPA        | 111                            |                                 |               |             |
| C          | MAIL THEFT (All Others)        | 5200 W RUSSETT DR               | 11/15/2018    | P1          |
|            |                                | J200 W ROSSETT DR               | 11/13/2010    |             |
|            | <u>1NH</u>                     |                                 |               |             |
| С          | ASSAULT-2D                     | 100 W AMHERST CT                | 11/15/2018    | P1          |
| С          | BURGLARY-RESIDENTIAL           | 1100 W NEBRASKA AVE             | 11/13/2018    | P1          |
| Α          | BURGLARY-RESIDENTIAL           | 800 W CORA AVE                  | 11/13/2018    | P4          |
| С          | THEFT OF MOTOR VEHICLE         | 1300 W BISMARK AVE              | 11/12/2018    | P1          |
| С          | THEFT OF MOTOR VEHICLE         | 4300 N HAWTHORNE ST             | 11/17/2018    | P1          |
| Α          | THEFT OF MOTOR VEHICLE         | 4100 N MAPLE ST                 | 11/17/2018    | P1          |
| С          | THEFT-2D (From Building)       | N JEFFERSON ST / W ROCKWELL AVE | 11/13/2018    | P1          |
| С          | THEFT-2D (Shoplifting)         | 6100 N DIVISION ST              | 11/13/2018    | P1          |
| С          | THEFT-3D (All Other Thefts)    | 5700 N BIRCH PL                 | 11/11/2018    | P1          |
| С          | THEFT-3D (From Motor Vehicle)  | 5700 N BIRCH PL                 | 11/11/2018    | P1          |
| С          | THEFT-3D (From Motor Vehicle)  | 1300 W BISMARK AVE              | 11/12/2018    | P1          |
| С          | THEFT-3D (From Motor Vehicle)  | 5900 N POST ST                  | 11/12/2018    | P1          |
| С          | THEFT-3D (From Motor Vehicle)  | 3900 N MADISON ST               | 11/14/2018    | P1          |
| С          | THEFT-3D (From Motor Vehicle)  | 4300 N ADAMS ST                 | 11/14/2018    | P1          |
| Α          | THEFT-3D (From Motor Vehicle)  | 4100 N MAPLE ST                 | 11/17/2018    | P1          |
| С          | THEFT-3D (Shoplifting)         | 3400 N DIVISION ST              | 11/13/2018    | P1          |
| С          | THEFT-CITY (Shoplifting)       | 3400 N DIVISION ST              | 11/13/2018    | P2          |
| <u>SPA</u> | 1 <u>NW</u>                    |                                 |               |             |
| С          | ASSAULT-2D                     | 4800 N OAK ST                   | 11/11/2018    | P1          |
| С          | BURGLARY 1D RESIDENTIAL        | 2500 W GARLAND AVE              | 11/11/2018    | P1          |
| С          | BURGLARY 2D COMMERCIAL         | 2400 W WELLESLEY AVE            | 11/12/2018    | P1          |
| С          | BURGLARY-RESIDENTIAL           | 5300 N OAK ST                   | 11/11/2018    | P1          |
| С          | BURGLARY-RESIDENTIAL           | 3900 W HOFFMAN AVE              | 11/12/2018    | P1          |
| С          | CHILD ASSAULT-3D(CRIM NEG)DVCA | 5600 N ALBERTA ST               | 11/17/2018    | P1          |
| С          | MAIL THEFT (All Others)        | 4700 N ELM ST                   | 11/13/2018    | P1          |
| С          | MAIL THEFT (All Others)        | 1800 W LIBERTY AVE              | 11/13/2018    | P1          |
| С          | THEFT-2D (From Motor Vehicle)  | 6500 N CATHERINE ST             | 11/14/2018    | P1          |
|            |                                |                                 |               |             |

| A/C | Offense Statute               | Address               | Reported Date | Dist |
|-----|-------------------------------|-----------------------|---------------|------|
| С   | THEFT-2D (Shoplifting)        | 2300 W WELLESLEY AVE  | 11/15/2018    | P1   |
| С   | THEFT-3D (All Other Thefts)   | 2100 W NORTHWEST BLVD | 11/12/2018    | P1   |
| С   | THEFT-3D (All Other Thefts)   | 2500 W WELLESLEY AVE  | 11/17/2018    | P1   |
| С   | THEFT-3D (From Motor Vehicle) | 2700 W HEROY AVE      | 11/11/2018    | P1   |
| С   | THEFT-3D (From Motor Vehicle) | 4900 N GREENWOOD BLVD | 11/12/2018    | P1   |
| С   | THEFT-3D (From Motor Vehicle) | 3200 W LITCHFIELD PL  | 11/16/2018    | P1   |
| Α   | THEFT-3D (From Motor Vehicle) | 2400 W QUEEN AVE      | 11/16/2018    | P1   |
|     | THEFT-CITY (Shoplifting)      | 4200 W WELLESLEY AVE  | 11/13/2018    | P1   |
| С   | TMVWOP-2D                     | 3900 W HOFFMAN AVE    | 11/13/2018    | P1   |