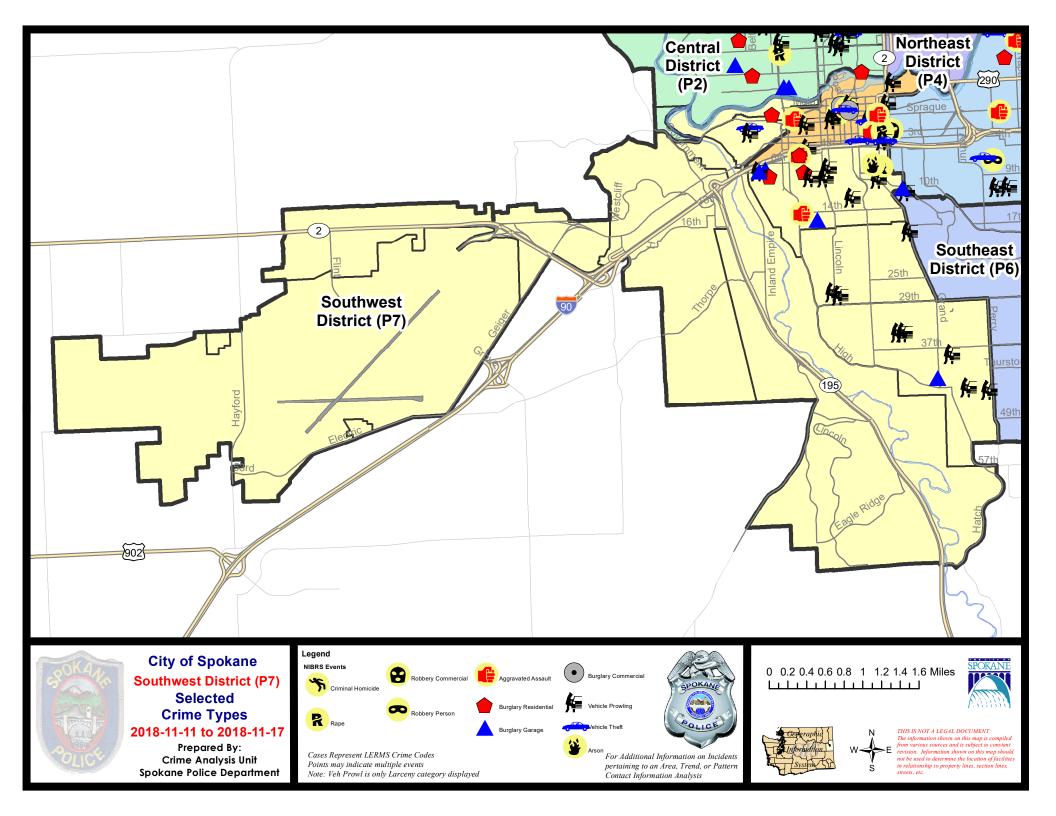

| 10/                   | 21/2018 -         | 11/17/2018<br>11/17/2018<br>11/17/2018 | Prior 28                   | Day Period<br>Day Perio<br>D Period: |                                         | 11/4/2018 -<br>9/23/2018 -<br>1/1/2017 - | 10/20/201                      | 8                                                           |  |

Prepared by SPD Crime Analysis Office -

Monday, November 19, 2018

NOTE: SPD moved from UCR to the NIBRS reporting standard on 10/4/16 following the transition to a new RMS System. Numbers on CompStat reports prior to this date should not be used as a comparison to those on this report. Additional info on these reporting standards can be found on the FBI website: https://ucr.fbi.gov/nibrs-overview





#### SE - Southwest District (P7)

#### 11/11/2018 TO 11/17/2018



| A/C    | Offense Statute                                        | <u>Address</u>                       | Reported Date | <u>Dist</u> |
|--------|--------------------------------------------------------|--------------------------------------|---------------|-------------|
| С      | BURGLARY 2D COMMERCIAL                                 | 1000 S ASSEMBLY DR                   | 11/12/2018    | P7          |
|        | D7BA                                                   | 1000 3 ASSETIBET BIX                 | 11,12,2010    | 1,          |
|        |                                                        | 2000 W. 1CT AVE                      | 11/12/2010    | D7          |
| С      | THEFT OF MOTOR VEHICLE