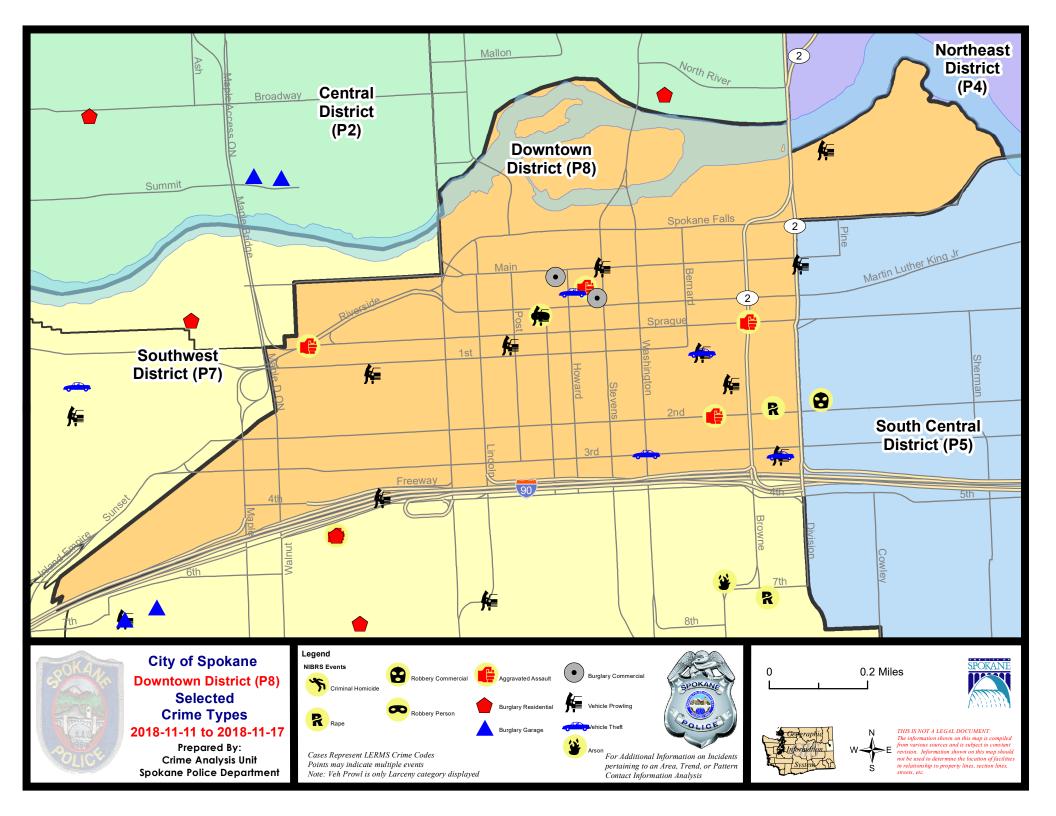

| 10                          | /21/2018 -                  | - 11/17/2018<br>- 11/17/2018<br>- 11/17/2018 | Prior 28                    | Pay Period<br>Day Period<br>D Period: |                                                                 | 11/4/2018 -<br>9/23/2018 -<br>1/1/2017 - |                                  | 8                                               |

Prepared by SPD Crime Analysis Office -

Monday, November 19, 2018

NOTE: SPD moved from UCR to the NIBRS reporting standard on 10/4/16 following the transition to a new RMS System. Numbers on CompStat reports prior to this date should not be used as a comparison to those on this report. Additional info on these reporting standards can be found on the FBI website: https://ucr.fbi.gov/nibrs-overview





#### 11/11/2018 TO 11/17/2018

#### SW - Downtown District (P8)

| <u>A/C</u> | Offense Statute                                     | <u>Address</u>               | Reported Date | <u>Dist</u> |
|------------|-----------------------------------------------------|------------------------------|---------------|-------------|
| SPD        | 98RS                                                |                              |               |             |
| С          | ASSAULT-2D                                          | 100 N HOWARD ST              | 11/12/2018    | P8          |
| С          | ASSAULT-2D                                          | W 2ND AVE / S MCCLELLAN ST   | 11/17/2018    | P8          |
| С          | ASSAULT-3D (d)or(f) (Weapon/Instrument/Bodily Harm) | W RIVERSIDE AV