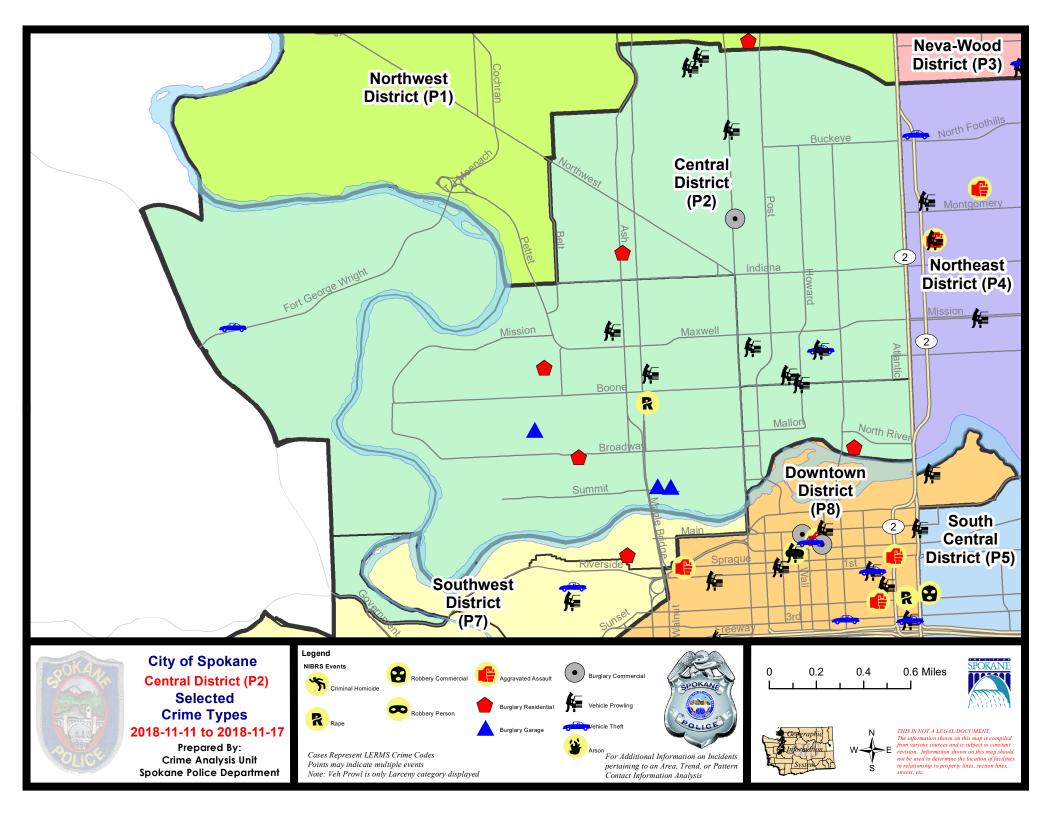

#### NW - Central District (P2)

#### 11/11/2018 TO 11/17/2018

| A/C        | Offense Statute                               | <u>Address</u>             | Reported Date | <u>Dist</u> |
|------------|-----------------------------------------------|----------------------------|---------------|-------------|
| SPA        | . <u>2EG</u>                                  |                            |               |             |
| С          | BURGLARY 2D COMMERCIAL                        | 2200 N MONROE ST           | 11/15/2018    | P2          |
| С          | BURGLARY-RESIDENTIAL                          | 1600 W KNOX AVE            | 11/15/2018    | P2          |
| С          | MAIL THEFT (All Others)                       | 1200 W FAIRVIEW AVE        | 11/15/2018    | P2          |
| С          | THEFT OF MOTOR VEHICLE                        | 400 W SINTO AVE            | 11/13/2018    | P2          |
| С          | THEFT-2D (All Other Thefts)                   | 1600 W NORTHWEST BLVD      | 11/14/2018    | P2          |
| С          | THEFT-2D (All Other Thefts)                   | 600 W MANSFIELD AVE        | 11/16/2018    | P2          |
| С          | THEFT-2D (From Building)                      | 2000 N LINCOLN ST          | 11/14/2018    | P2          |
| С          | THEFT-2D (From Motor Vehicle)                 | 2800 N MONROE ST           | 11/16/2018    | P2          |
| С          | THEFT-3D (All Other Thefts)                   | 2000 W CARLISLE AVE        | 11/13/2018    | P2          |
| С          | THEFT-3D (All Other Thefts)                   | 2400 N DIVISION ST         | 11/17/2018    | P2          |
| С          | THEFT-3D (From Motor Vehicle)                 | 1200 W ALICE AVE           | 11/12/2018    | P2          |
| С          | THEFT-3D (From Motor Vehicle)                 | 700 W BOONE AVE            | 11/12/2018    | P2          |
| Α          | THEFT-3D (From Motor Vehicle)                 | 1400 N LINCOLN ST          | 11/13/2018    | P2          |
| С          | THEFT-3D (From Motor Vehicle)                 | 1100 W ALICE AVE           | 11/17/2018    | P2          |
| С          | THEFT-3D (Motor Vehicle Parts or Accessories) | 400 W SINTO AVE            | 11/13/2018    | P2          |
| С          | THEFT-3D (Motor Vehicle Parts or Accessories) | 2400 N DIVISION ST         | 11/13/2018    | P2          |
| С          | THEFT-3D (Motor Vehicle Parts or Accessories) | 1100 W ALICE AVE           | 11/17/2018    | P2          |
| С          | THEFT-CITY (All Other Thefts)                 | 2400 N CALISPEL ST         | 11/11/2018    | P2          |
| С          | THEFT-CITY (From Motor Vehicle)               | 400 W SINTO AVE            | 11/13/2018    | P2          |
| С          | THEFT-CITY (Shoplifting)                      | 1600 W NORTHWEST BLVD      | 11/11/2018    | P1          |
| С          | THEFT-CITY (Shoplifting)                      | 1700 W NORTHWEST BLVD      | 11/15/2018    | P2          |
| <u>SPA</u> | <u> 2RS</u>                                   |                            |               |             |
| С          | BURGLARY-RESIDENTIAL                          | 300 W NORTH RIVER DR       | 11/16/2018    | P4          |
| С          | THEFT-2D (From Building)                      | 1100 N MONROE ST           | 11/13/2018    | P2          |
| С          | THEFT-2D (From Building)                      | 900 N MONROE ST            | 11/17/2018    | Р3          |
| С          | THEFT-3D (All Other Thefts)                   | N MONROE ST / W BOONE AVE  | 11/13/2018    | P2          |
| С          | VEHICLE PROWLING-2D/From Motor Vehicle        | N HOWARD ST / W BOONE AVE  | 11/16/2018    | P4          |
| SPA        | . <u>2WC</u>                                  |                            |               |             |
| С          | BURGLARY 1D RESIDENTIAL                       | 2100 W SINTO AVE           | 11/14/2018    | P5          |
| Α          | BURGLARY 2D GARAGE                            | 2200 W DEAN AVE            | 11/11/2018    | Oth         |
| С          | BURGLARY 2D GARAGE                            | 1400 W HIGHLINE LN         | 11/12/2018    | P2          |
| С          | BURGLARY 2D GARAGE                            | 1500 W HIGHLINE LN         | 11/12/2018    | P2          |
| С          | BURGLARY-RESIDENTIAL                          | 1900 W BROADWAY AVE        | 11/11/2018    | P1          |
| С          | MAIL THEFT (All Others)                       | 3200 W BOONE AVE           | 11/14/2018    | P2          |
| С          | RAPE-3D (RAPE)                                |                            | 11/12/2018    | P2          |
| С          | THEFT-2D (All Other Thefts)                   | N MAPLE ST / W MISSION AVE | 11/11/2018    | P2          |
| С          | THEFT-2D (From Building)                      | 1500 W GARDNER AVE         | 11/12/2018    | P2          |
|            |                                               |                            |               |             |

| A/C        | Offense Statute               | Address                      | Reported Date | <u>Dist</u> |
|------------|-------------------------------|------------------------------|---------------|-------------|
| С          | THEFT-3D (All Other Thefts)   | 1700 W MISSION AVE           | 11/17/2018    | P2          |
| С          | THEFT-3D (From Building)      | 2200 W DEAN AVE              | 11/11/2018    | P2          |
| С          | THEFT-3D (From Motor Vehicle) | 1500 W SHARP AVE             | 11/16/2018    | P2          |
| С          | THEFT-3D (From Motor Vehicle) | 1700 W MISSION AVE           | 11/17/2018    | P2          |
| <u>SPA</u> | 2WH                           |                              |               |             |
| С          | THEFT OF MOTOR VEHICLE        | 4100 W FORT GEORGE WRIGHT DR | 11/11/2018    | P1          |