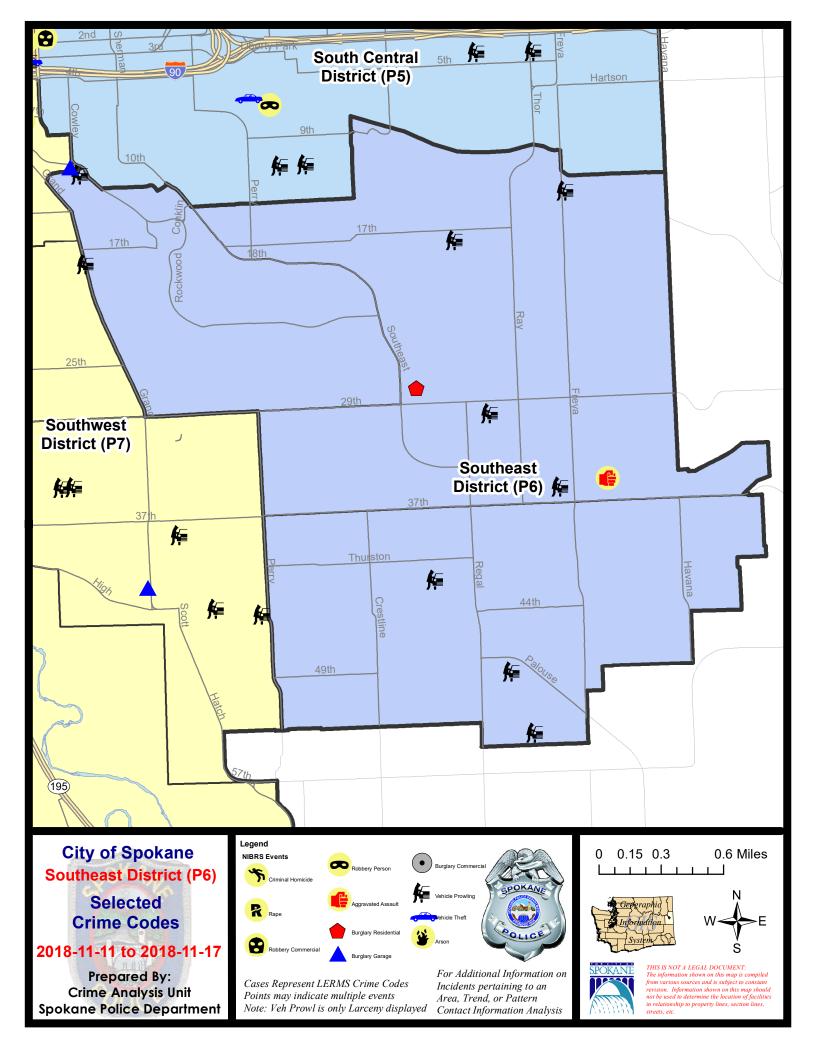

#### **SE - Southeast District (P6)**

#### SE - Southeast District (P6)

| A/C        | Offense Statute                                                                     | <u>Address</u>            | Reported Date | <u>Dist</u> |
|------------|-------------------------------------------------------------------------------------|---------------------------|---------------|-------------|
| <u>SPC</u> | <u>6LH</u>                                                                          |                           |               |             |
| С          | ASSAULT-2D                                                                          | 3800 E 35TH AVE           | 11/12/2018    | P6          |
| Α          | BURGLARY-RESIDENTIAL                                                                | 2600 E 27TH AVE           | 11/11/2018    | P6          |
| С          | ${\small \textbf{IBR Purposes Only - Theft of Motor Vehicle Parts or Accessori} \\$ | 3600 E 14TH AVE           | 11/13/2018    | P6          |
| С          | THEFT-2D (All Other Thefts)                                                         | 2700 E 29TH AVE           | 11/16/2018    | P6          |
| С          | THEFT-2D (From Motor Vehicle)                                                       | 3000 E 29TH AVE           | 11/12/2018    | P6          |
| С          | THEFT-3D (From Building)                                                            | 3000 E 30TH AVE           | 11/17/2018    | P6          |
| С          | THEFT-3D (From Motor Vehicle)                                                       | 2800 E 18TH AVE           | 11/13/2018    | P6          |
| С          | THEFT-3D (From Motor Vehicle)                                                       | 3600 E 14TH AVE           | 11/13/2018    | P6          |
| Α          | THEFT-3D (From Motor Vehicle)                                                       | 3400 E 36TH AVE           | 11/13/2018    | P6          |
| С          | THEFT-3D (Motor Vehicle Parts or Accessories)                                       | 2900 E 29TH AVE           | 11/16/2018    | P6          |
| SPC        | 6RW                                                                                 |                           |               |             |
| С          | MAIL THEFT (All Others)                                                             | 1000 E 27TH AVE           | 11/16/2018    | P6          |
| С          | THEFT-3D (From Motor Vehicle)                                                       | 1000 S ROCKWOOD BLVD      | 11/14/2018    | P6          |
| С          | THEFT-3D (From Motor Vehicle)                                                       | E 18TH AVE / S GRAND BLVD | 11/14/2018    | P6          |
| <u>SPC</u> | <u>6SG</u>                                                                          |                           |               |             |
| С          | IBR Purposes Only - All Other Larceny                                               | 3500 E 47TH AVE           | 11/12/2018    | P6          |
| С          | THEFT-2D (From Motor Vehicle)                                                       | 4900 S REGAL ST           | 11/11/2018    | P6          |
| С          | THEFT-3D (From Motor Vehicle)                                                       | 4100 S STONINGTON LN      | 11/15/2018    | P6          |
| С          | THEFT-3D (From Motor Vehicle)                                                       | 3300 E 55TH AVE           | 11/15/2018    | P6          |
| С          | THEFT-3D (Shoplifting)                                                              | 4900 S REGAL ST           | 11/17/2018    | P6          |
| С          | THEFT-3D (Shoplifting)                                                              | 4900 S REGAL ST           | 11/17/2018    | P6          |