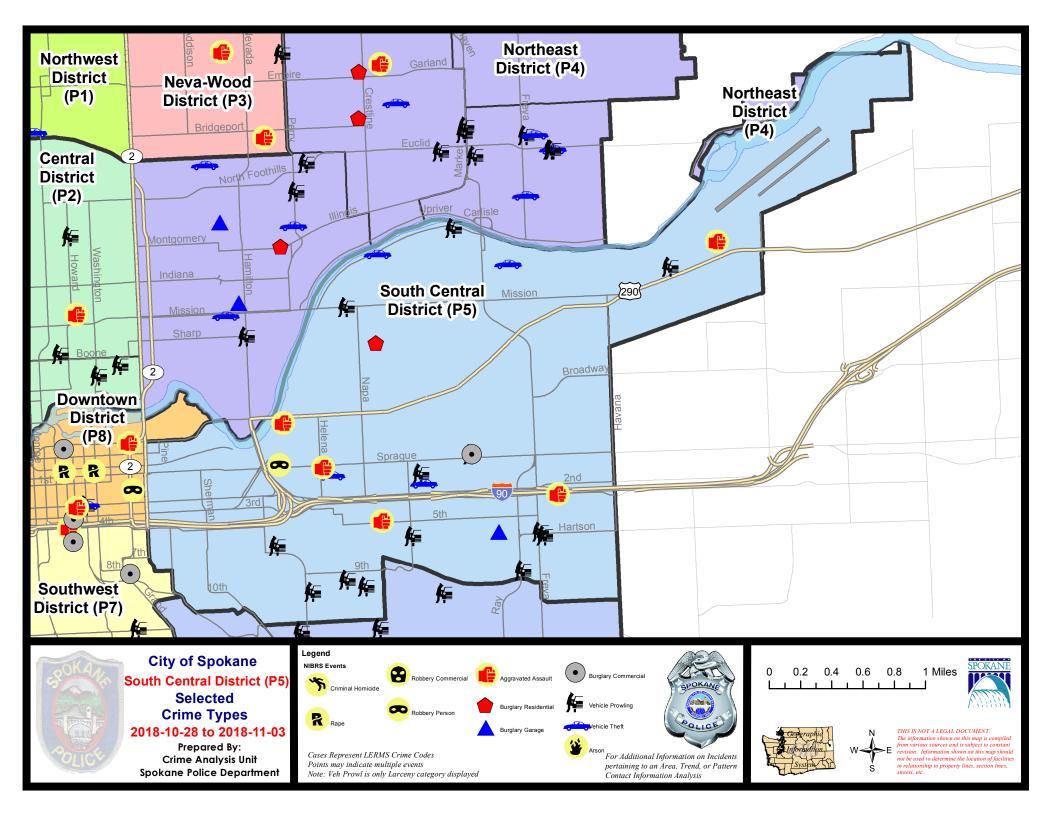

## **SE - South Central District (P5)**

# SE - South Central District (P5)

| A/C | Offense Statute                         | Address                   | Reported Date | Dist |
|-----|-----------------------------------------|---------------------------|---------------|------|
| SPC | 25EC                                    |                           |               |      |
| С   | ASSAULT - 4D (Weapon Involved)          | 2100 E 5TH AVE            | 11/2/2018     | P6   |
| С   | ASSAULT-1D                              | 1600 E SPRAGUE AVE        | 10/28/2018    | P6   |
| С   | ASSAULT-1D                              | 1200 E TRENT AVE          | 10/30/2018    | P6   |
| С   | ASSAULT-2D                              | E 3RD AVE / S REBECCA ST  | 10/29/2018    | P6   |
| С   | BURGLARY 2D COMMERCIAL                  | 3000 E SPRAGUE AVE        | 10/31/2018    | P1   |
| С   | BURGLARY 2D COMMERCIAL                  | 1100 E SPRAGUE AVE        | 11/2/2018     | P6   |
| С   | BURGLARY 2D GARAGE                      | 600 S RAY ST              | 10/30/2018    | P5   |
| С   | ROBBERY 1D PERSON (NOT PURSE SNATCHING) | 1100 E SPRAGUE AVE        | 11/2/2018     | P6   |
| С   | THEFT OF MOTOR VEHICLE                  | E 1ST AVE / S MADELIA ST  | 10/28/2018    | P4   |
| С   | THEFT OF MOTOR VEHICLE                  | 2500 E PACIFIC AVE        | 11/3/2018     | P6   |
| С   | THEFT-1D (From Motor Vehicle)           | 1400 E 11TH AVE           | 11/2/2018     | P5   |
| С   | THEFT-2D (All Other Thefts)             | 2000 E SPRAGUE AVE        | 11/2/2018     | P5   |
| С   | THEFT-2D (All Other Thefts)             | 700 S FREYA ST            | 11/3/2018     | P5   |
| С   | THEFT-2D (From Building)                | 1900 E SPRAGUE AVE        | 10/28/2018    | P5   |
| С   | THEFT-2D (From Motor Vehicle)           | 3400 E 9TH AVE            | 10/29/2018    | P5   |
| С   | THEFT-2D (From Motor Vehicle)           | 3000 E SPRAGUE AVE        | 10/31/2018    | P1   |
| С   | THEFT-2D (From Motor Vehicle)           | 600 S ALTAMONT ST         | 10/31/2018    | P5   |
| С   | THEFT-3D (All Other Thefts)             | 0 S NAPA ST               | 10/28/2018    | P5   |
| С   | THEFT-3D (From Building)                | 200 E 5TH AVE             | 10/29/2018    | P5   |
| С   | THEFT-3D (From Building)                | 200 E 2ND AVE             | 10/31/2018    | P5   |
| С   | THEFT-3D (From Building)                | 800 S COWLEY ST           | 11/1/2018     | P5   |
| С   | THEFT-3D (From Motor Vehicle)           | 3600 E HARTSON AVE        | 10/28/2018    | P5   |
| С   | THEFT-3D (From Motor Vehicle)           | 600 S FREYA ST            | 10/28/2018    | P5   |
| С   | THEFT-3D (From Motor Vehicle)           | 2500 E 1ST AVE            | 10/30/2018    | P5   |
| С   | THEFT-3D (From Motor Vehicle)           | 1000 S NAPA ST            | 10/31/2018    | P5   |
| Α   | THEFT-3D (From Motor Vehicle)           | 1800 E 10TH AVE           | 11/1/2018     | P5   |
| С   | THEFT-3D (Shoplifting)                  | 400 S THOR ST             | 10/29/2018    | P5   |
| С   | THEFT-3D (Shoplifting)                  | 4100 E SPRAGUE AVE        | 10/29/2018    | P5   |
| С   | THEFT-CITY (From Motor Vehicle)         | 600 S RICHARD ALLEN CT    | 11/1/2018     | P6   |
| С   | VEHICLE PROWLING-2D/From Motor Vehicle  | 3000 E SPRAGUE AVE        | 10/31/2018    | P1   |
| SPC | 25GP                                    |                           |               |      |
| С   | ASSAULT-2D                              | 5300 E UNION AVE          | 11/1/2018     | P6   |
| С   | BURGLARY-RESIDENTIAL                    | 2100 E BOONE AVE          | 11/1/2018     | P6   |
| С   | MAIL THEFT (All Others)                 | 5000 E TRENT AVE          | 10/29/2018    | P5   |
| С   | THEFT OF MOTOR VEHICLE                  | 2200 E SOUTH RIVERTON AVE | 10/28/2018    | P1   |
| С   | THEFT OF MOTOR VEHICLE                  | 1800 N GREENE ST          | 10/30/2018    | P6   |
| С   | THEFT-2D (From Building)                | 2100 E BOONE AVE          | 11/1/2018     | P6   |
|     |                                         |                           |               |      |

| A/C | Offense Statute                 | <u>Address</u>                | Reported Date | <u>Dist</u> |
|-----|---------------------------------|-------------------------------|---------------|-------------|
| С   | THEFT-2D (From Motor Vehicle)   | N MAGNOLIA ST / E MISSION AVE | 11/1/2018     | P5          |
| Α   | THEFT-3D (From Motor Vehicle)   | 2900 E SOUTH RIVERTON AVE     | 11/1/2018     | P5          |
| С   | THEFT-CITY (From Motor Vehicle) | 4800 E COMMERCE AVE           | 11/1/2018     | P6          |