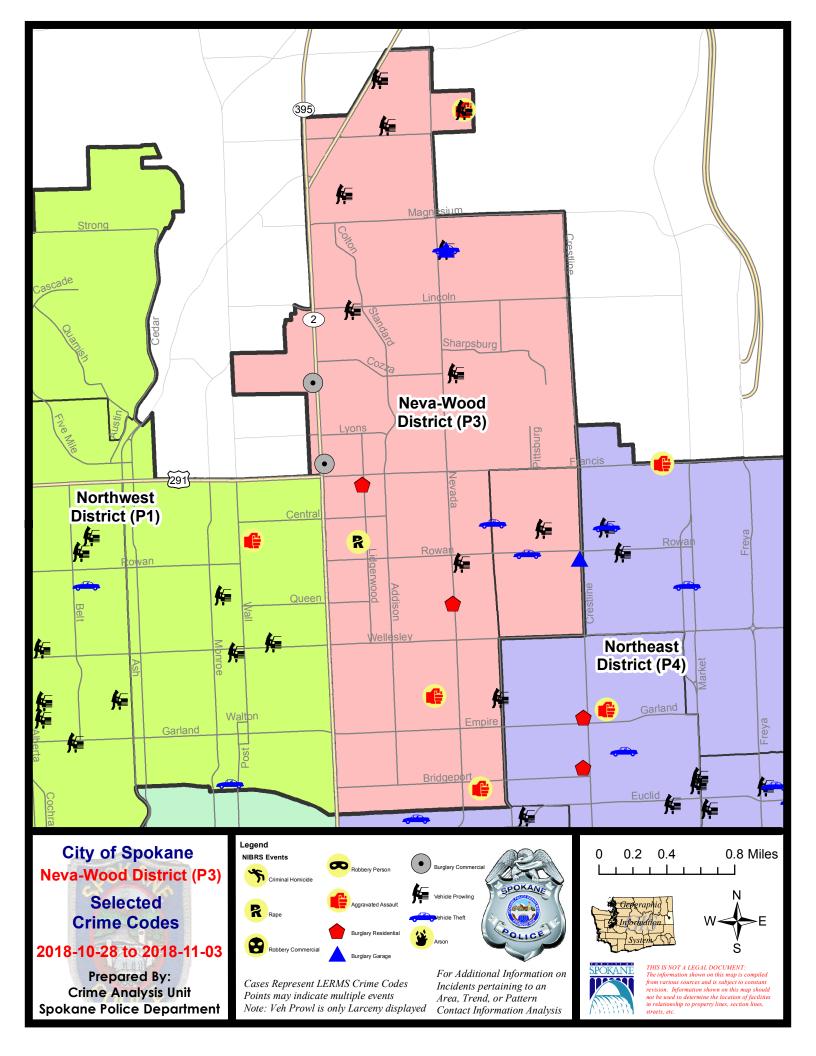

# NE - Neva-Wood District (P3)

| A/C | Offense Statute                               | Address              | Reported Date | <u>Dist</u> |
|-----|-----------------------------------------------|----------------------|---------------|-------------|
| SPB | 3NL                                           |                      |               |             |
| С   | ASSAULT - 4D (Weapon Involved)                | 1100 E LIBERTY AVE   | 10/30/2018    | P4          |
| С   | ASSAULT-2D                                    | 700 E ROCKWELL AVE   | 10/30/2018    | P3          |
| С   | ASSAULT-2D                                    | 1200 E WESTVIEW CT   | 10/31/2018    | P4          |
| С   | BURGLARY 2D COMMERCIAL                        | 7100 N DIVISION ST   | 10/29/2018    | P1          |
| С   | BURGLARY 2D COMMERCIAL                        | 6300 N DIVISION ST   | 11/1/2018     | P2          |
| С   | BURGLARY 2D FENCED AREA                       | 1700 E LYONS AVE     | 10/30/2018    | P3          |
| С   | BURGLARY 2D GARAGE                            | 8400 N NEVADA ST     | 11/3/2018     | P3          |
| С   | BURGLARY-RESIDENTIAL                          | 6200 N LIDGERWOOD ST | 10/28/2018    | Р3          |
| С   | BURGLARY-RESIDENTIAL                          | 900 E QUEEN AVE      | 11/3/2018     | P1          |
| С   | DRIVE BY SHOOTING                             | 1100 E LIBERTY AVE   | 10/28/2018    | P4          |
| С   | IBR Purposes Only - Theft From Motor Vehicle  | 8400 N NEVADA ST     | 11/3/2018     | P2          |
| С   | RAPE OF A CHILD-1D (RAPE)                     |                      | 10/30/2018    | Р3          |
| С   | RETAIL THEFT W/ SPECIAL CIRCUMSTANCES         | 9200 N COLTON ST     | 10/30/2018    | Р3          |
| С   | RETAIL THEFT W/ SPECIAL CIRCUMSTANCES         | 6700 N DIVISION ST   | 11/1/2018     | Р3          |
| С   | THEFT OF MOTOR VEHICLE                        | 8400 N NEVADA ST     | 11/3/2018     | P2          |
| С   | THEFT-1D (From Building)                      | 0 E GORDON AVE       | 11/3/2018     | P3          |
| С   | THEFT-2D (All Other Thefts)                   | 900 E QUEEN AVE      | 11/3/2018     | P1          |
| С   | THEFT-2D (From Building)                      | 1100 E CENTRAL AVE   | 11/2/2018     | P3          |
| С   | THEFT-2D (From Motor Vehicle)                 | 1200 E WESTVIEW CT   | 10/30/2018    | P3          |
| С   | THEFT-2D (From Motor Vehicle)                 | 600 E HOLLAND AVE    | 10/30/2018    | P3          |
| С   | THEFT-2D (From Motor Vehicle)                 | 9700 N NEWPORT HWY   | 11/3/2018     | P3          |
| С   | THEFT-3D (All Other Thefts)                   | 9700 N MORTON CT     | 10/29/2018    | P4          |
| С   | THEFT-3D (All Other Thefts)                   | 1200 E DALTON AVE    | 11/3/2018     | P3          |
| С   | THEFT-3D (From Building)                      | 600 E EUCLID AVE     | 10/30/2018    | P3          |
| С   | THEFT-3D (From Building)                      | 7000 N WISCOMB ST    | 11/1/2018     | P3          |
| Α   | THEFT-3D (From Motor Vehicle)                 | 1000 E NORTH AVE     | 10/28/2018    | P3          |
| С   | THEFT-3D (From Motor Vehicle)                 | 1100 E COZZA DR      | 10/29/2018    | P3          |
| С   | THEFT-3D (From Motor Vehicle)                 | 200 E LINCOLN RD     | 10/30/2018    | P3          |
| С   | THEFT-3D (From Motor Vehicle)                 | 8900 N COLTON ST     | 10/30/2018    | P3          |
| С   | THEFT-3D (From Motor Vehicle)                 | 9700 N NEWPORT HWY   | 10/30/2018    | P3          |
| Α   | THEFT-3D (From Motor Vehicle)                 | 1300 E LACROSSE AVE  | 11/1/2018     | P3          |
| С   | THEFT-3D (From Motor Vehicle)                 | 1200 E WESTVIEW CT   | 11/3/2018     | P3          |
| С   | THEFT-3D (Motor Vehicle Parts or Accessories) | 900 E QUEEN AVE      | 10/30/2018    | P3          |
| С   | THEFT-3D (Motor Vehicle Parts or Accessories) | 500 E FRANCIS AVE    | 11/3/2018     | P3          |
| С   | THEFT-3D (Shoplifting)                        | 4700 N DIVISION ST   | 10/28/2018    | P3          |
| С   | THEFT-3D (Shoplifting)                        | 9500 N NEWPORT HWY   | 10/28/2018    | P3          |
| С   | THEFT-3D (Shoplifting)                        | 6500 N NEVADA ST     | 10/29/2018    | P3          |
| С   | THEFT-3D (Shoplifting)                        | 300 E FRANCIS AVE    | 10/30/2018    | P4          |

| A/C        | Offense Statute                               | <u>Address</u>      | Reported Date | <u>Dist</u> |
|------------|-----------------------------------------------|---------------------|---------------|-------------|
| С          | THEFT-3D (Shoplifting)                        | 5500 N DIVISION ST  | 10/30/2018    | Р3          |
| С          | THEFT-3D (Shoplifting)                        | 6700 N DIVISION ST  | 10/30/2018    | Р3          |
| С          | THEFT-3D (Shoplifting)                        | 6700 N DIVISION ST  | 10/30/2018    | P3          |
| С          | THEFT-3D (Shoplifting)                        | 7900 N DIVISION ST  | 10/30/2018    | P3          |
| С          | THEFT-3D (Shoplifting)                        | 4700 N DIVISION ST  | 10/31/2018    | P3          |
| С          | THEFT-3D (Shoplifting)                        | 9500 N NEWPORT HWY  | 10/31/2018    | P3          |
| С          | THEFT-3D (Shoplifting)                        | 4700 N DIVISION ST  | 11/1/2018     | Р3          |
| С          | THEFT-3D (Shoplifting)                        | 4700 N DIVISION ST  | 11/1/2018     | P2          |
| С          | THEFT-3D (Shoplifting)                        | 4700 N DIVISION ST  | 11/1/2018     | Р3          |
| С          | THEFT-3D (Shoplifting)                        | 4700 N DIVISION ST  | 11/2/2018     | Р3          |
| С          | THEFT-3D (Shoplifting)                        | 4700 N DIVISION ST  | 11/2/2018     | P3          |
| С          | THEFT-3D (Shoplifting)                        | 6500 N NEVADA ST    | 11/2/2018     | P3          |
| С          | THEFT-3D (Shoplifting)                        | 6500 N NEVADA ST    | 11/2/2018     | P3          |
| С          | THEFT-3D (Shoplifting)                        | 5600 N DIVISION ST  | 11/3/2018     | P3          |
| С          | THEFT-3D (Shoplifting)                        | 4700 N DIVISION ST  | 11/3/2018     | Р3          |
| С          | THEFT-CITY (Shoplifting)                      | 4600 N NEVADA ST    | 10/28/2018    | P4          |
| С          | THEFT-CITY (Shoplifting)                      | 9200 N COLTON ST    | 10/28/2018    | P1          |
| С          | THEFT-CITY (Shoplifting)                      | 6500 N NEVADA ST    | 10/29/2018    | Р3          |
| С          | THEFT-CITY (Shoplifting)                      | 9700 N NEWPORT HWY  | 10/29/2018    | P4          |
| С          | THEFT-CITY (Shoplifting)                      | 6700 N DIVISION ST  | 10/30/2018    | P4          |
| С          | THEFT-CITY (Shoplifting)                      | 9200 N NEVADA ST    | 10/31/2018    | P4          |
| С          | THEFT-CITY (Shoplifting)                      | 9200 N COLTON ST    | 11/1/2018     | P4          |
| С          | THEFT-CITY (Shoplifting)                      | 6700 N DIVISION ST  | 11/1/2018     | P2          |
| С          | THEFT-CITY (Shoplifting)                      | 9200 N NEVADA ST    | 11/2/2018     | P4          |
| С          | THEFT-CITY (Shoplifting)                      | 9700 N NEWPORT HWY  | 11/3/2018     | P3          |
| <u>SPB</u> | <u>3WH</u>                                    |                     |               |             |
| Α          | BURGLARY 2D GARAGE                            | 5400 N CRESTLINE ST | 10/31/2018    | Р3          |
| С          | THEFT OF MOTOR VEHICLE                        | 5700 N PERRY ST     | 10/29/2018    | P4          |
| Α          | THEFT OF MOTOR VEHICLE                        | 1600 E ROWAN AVE    | 10/31/2018    | P3          |
| С          | THEFT-2D (From Building)                      | 1500 E NORTH AVE    | 10/31/2018    | Р3          |
| С          | THEFT-3D (From Motor Vehicle)                 | 1700 E JOSEPH AVE   | 11/2/2018     | P3          |
| С          | THEFT-3D (Motor Vehicle Parts or Accessories) | 1600 E ROWAN AVE    | 10/31/2018    | P3          |
|            |                                               |                     |               |             |