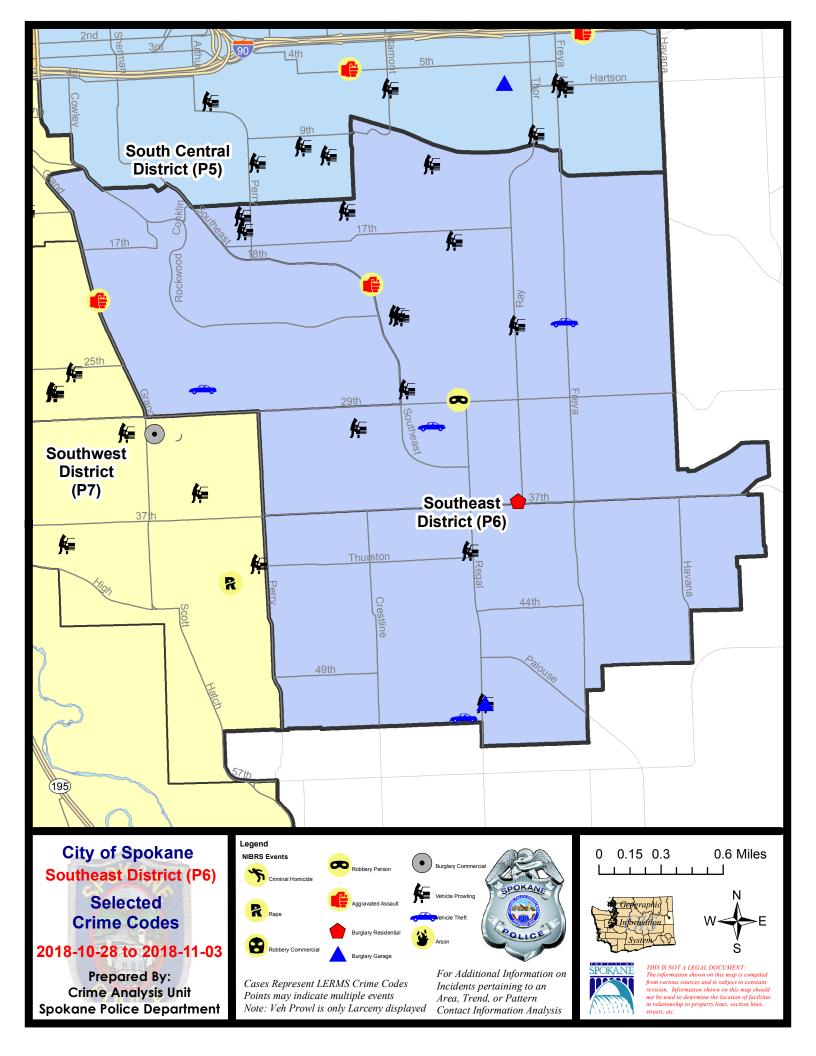

## SE - Southeast District (P6)

# SE - Southeast District (P6)

| A/C | Offense Statute                              | Address                    | Reported Date | <u>Dist</u> |
|-----|----------------------------------------------|----------------------------|---------------|-------------|
| SPC | 6 <b>6LH</b>                                 |                            |               |             |
| С   | ASSAULT-2D                                   | 2200 S SOUTHEAST BLVD      | 11/1/2018     | P6          |
| С   | BURGLARY-RESIDENTIAL                         | 3100 E 37TH AVE            | 10/29/2018    | P6          |
| С   | IBR Purposes Only - Theft From Motor Vehicle | 2100 E 30TH AVE            | 10/29/2018    | P6          |
| С   | ROBBERY-1D (All Except Purse Snatching)      | 2800 E 29TH AVE            | 11/1/2018     | P6          |
| С   | THEFT OF MOTOR VEHICLE                       | 3100 S MT VERNON ST        | 10/31/2018    | P6          |
| С   | THEFT OF MOTOR VEHICLE                       | 3500 E 23RD AVE            | 11/1/2018     | P6          |
| С   | THEFT-2D (From Building)                     | 2500 E 29TH AVE            | 10/31/2018    | P6          |
| С   | THEFT-2D (From Motor Vehicle)                | 1300 E 15TH AVE            | 10/28/2018    | P6          |
| С   | THEFT-2D (From Motor Vehicle)                | 2500 E 29TH AVE            | 10/28/2018    | P6          |
| С   | THEFT-2D (From Motor Vehicle)                | 2200 S SOUTHEAST BLVD      | 10/31/2018    | P5          |
| С   | THEFT-2D (From Motor Vehicle)                | 2200 S SOUTHEAST BLVD      | 10/31/2018    | P6          |
| С   | THEFT-2D (From Motor Vehicle)                | 2800 E 18TH AVE            | 11/3/2018     | P6          |
| С   | THEFT-3D (From Building)                     | 2900 E 25TH AVE            | 11/2/2018     | P6          |
| С   | THEFT-3D (From Motor Vehicle)                | 2000 E 15TH AVE            | 10/30/2018    | P6          |
| С   | THEFT-3D (From Motor Vehicle)                | 3200 E 23RD AVE            | 10/31/2018    | P6          |
| Α   | THEFT-3D (From Motor Vehicle)                | 2600 E NORTH ALTAMONT BLVD | 11/1/2018     | P6          |
| С   | THEFT-3D (From Motor Vehicle)                | 1300 E 16TH AVE            | 11/2/2018     | P6          |
| SPC | 6RW                                          |                            |               |             |
| С   | ASSAULT-2D                                   | 2000 S GRAND BLVD          | 10/28/2018    | P7          |
| С   | THEFT OF MOTOR VEHICLE                       | 2700 S ARTHUR ST           | 10/29/2018    | P6          |
| SPC | :6SG                                         |                            |               |             |
| Α   | BURGLARY 2D GARAGE                           | 5100 S REGAL ST            | 10/31/2018    | P6          |
| С   | THEFT OF MOTOR VEHICLE                       | 2700 E 53RD AVE            | 10/30/2018    | P6          |
| С   | THEFT-3D (From Motor Vehicle)                | 4000 S REGAL ST            | 10/30/2018    | P6          |
| С   | THEFT-3D (From Motor Vehicle)                | 5100 S REGAL ST            | 10/31/2018    | P6          |
| С   | THEFT-3D (Shoplifting)                       | 4500 S REGAL ST            | 11/1/2018     | P6          |
| С   | THEFT-3D (Shoplifting)                       | 4900 S REGAL ST            | 11/2/2018     | P6          |
| С   | THEFT-3D (Shoplifting)                       | 4900 S REGAL ST            | 11/2/2018     | P6          |
|     |                                              |                            |               |             |