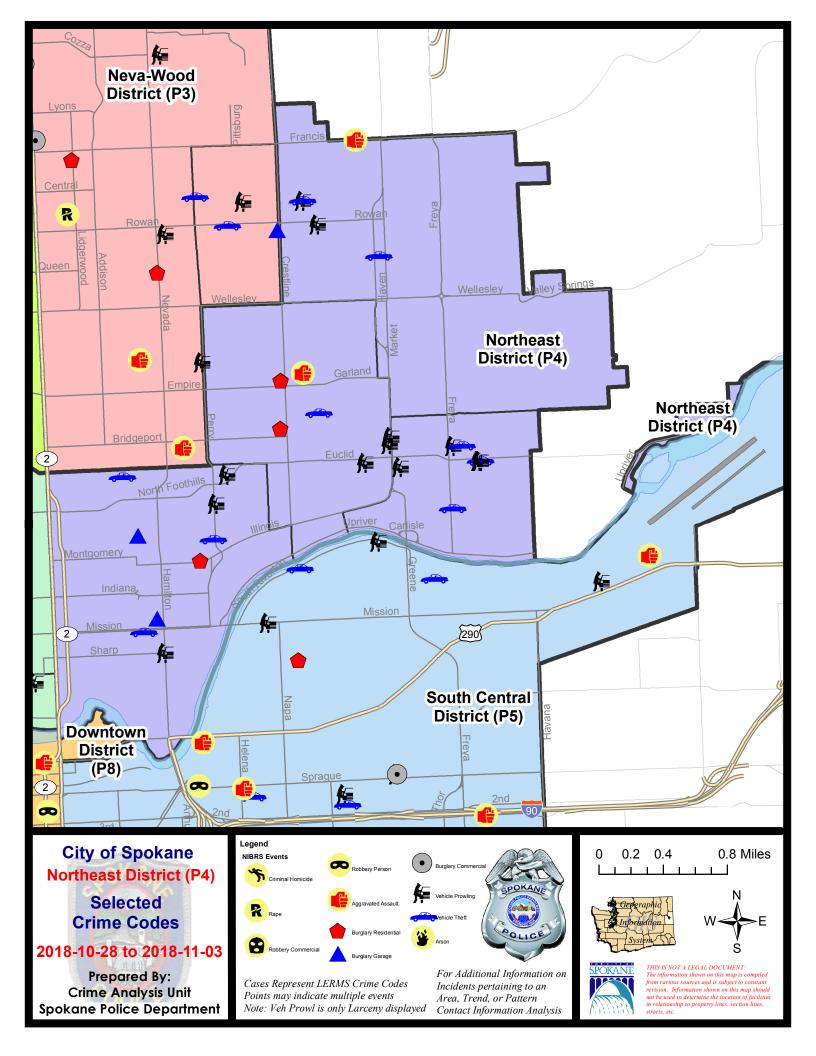

## **NE - Northeast District (P4)**

# **Preliminary IBR Counts**

|           |                                                                                                                  | 7 Da                   | ny Compari                   | son                                                   | 28 D                           | ay Compai                            | rison                                                               | ΥT                                       | D Comparis                      | con                                                       |
|-----------|------------------------------------------------------------------------------------------------------------------|------------------------|------------------------------|-------------------------------------------------------|--------------------------------|--------------------------------------|---------------------------------------------------------------------|------------------------------------------|---------------------------------|-----------------------------------------------------------|
| NIBRS Ca  | tegories (Part 1 Selected)                                                                                       | Current                | Prior                        | Percent                                               | Current                        | Prior                                | Percent                                                             | Current                                  | Prior                           | Percent                                                   |
| Violent   | Criminal Homicide Rape Robbery - Commercial Robbery - Person Aggravated Assault - Non DV Aggravated Assault - DV | 0<br>0<br>0<br>0<br>1  | 0<br>0<br>0<br>2<br>3<br>2   | -100.00%<br>-66.67%<br>-50.00%                        | 0<br>1<br>0<br>4<br>6<br>10    | 0<br>4<br>1<br>2<br>8<br>5           | -75.00%<br>-100.00%<br>100.00%<br>-25.00%<br>100.00%                | 2<br>41<br>15<br>32<br>86<br>69          | 1<br>34<br>16<br>34<br>67<br>47 | 100.00%<br>20.59%<br>-6.25%<br>-5.88%<br>28.36%<br>46.81% |
| Property  | Violent Total:  Burglary - Residential  Burglary Garage  Burglary Commercial  Larceny  Vehicle Theft  Arson      | 3<br>2<br>0<br>41<br>9 | 9<br>3<br>1<br>51<br>10<br>0 | -71.43%  -66.67%  -33.33%  -100.00%  -19.61%  -10.00% | 22<br>6<br>3<br>181<br>34<br>1 | 10<br>3<br>7<br>157<br>19            | 5.00%<br>120.00%<br>100.00%<br>-57.14%<br>15.29%<br>78.95%<br>0.00% | 245  172 68 55 1590 302 10               | 199  136 65 52 1427 265 11      | 23.12%  26.47%  4.62%  5.77%  11.42%  13.96%  -9.09%      |
| Prelimina | Property Total:  ry Part 1 Crime Totals:                                                                         | 55                     | 74       81                  | -25.68%                                               | 247                            | 217                                  | 25.38%                                                              | 2197                                     | 1956<br>2155                    | 12.32%                                                    |
|           | Current 7 Day Period:<br>Current 28 Day Period:<br>Current YTD Day Period:                                       | 10                     | 0/7/2018 -                   | 11/3/2018<br>11/3/2018<br>11/3/2018                   | Prior 28                       | Day Period<br>Day Perio<br>D Period: |                                                                     | 10/21/2018 -<br>9/9/2018 -<br>1/1/2017 - | 10/6/2018                       | }                                                         |

# NE - Northeast District (P4)

| A/C        | Offense Statute                                     | <u>Address</u>                 | Reported Date | Dist |
|------------|-----------------------------------------------------|--------------------------------|---------------|------|
| С          | THEFT-3D (All Other Thefts)                         | N FREYA ST / E RICH AVE        | 10/29/2018    | P4   |
| <u>SPB</u> | 34BE                                                |                                |               |      |
| С          | ASSAULT-1D                                          | 2200 E WALTON AVE              | 10/29/2018    | Р3   |
| С          | BURGLARY-RESIDENTIAL                                | 2000 E COURTLAND AVE           | 10/28/2018    | P4   |
| С          | BURGLARY-RESIDENTIAL                                | 3900 N CRESTLINE ST            | 11/1/2018     | P4   |
| С          | THEFT-2D (All Other Thefts)                         | 2000 E COURTLAND AVE           | 10/28/2018    | P4   |
| С          | THEFT-2D (All Other Thefts)                         | 3000 E GARNET AVE              | 11/1/2018     | P4   |
| С          | THEFT-2D (From Motor Vehicle)                       | 3000 E LIBERTY AVE             | 11/2/2018     | P4   |
| С          | THEFT-3D (All Other Thefts)                         | 1700 E HEROY AVE               | 10/30/2018    | P4   |
| Α          | THEFT-3D (From Motor Vehicle)                       | 2800 E EUCLID AVE              | 10/31/2018    | P4   |
| С          | THEFT-3D (Motor Vehicle Parts or Accessories)       | N CRESTLINE ST / E BUCKEYE AVE | 10/30/2018    | P4   |
| С          | THEFT-3D (Motor Vehicle Parts or Accessories)       | 2800 E EUCLID AVE              | 10/31/2018    | P4   |
| С          | THEFT-3D (Shoplifting)                              | 3900 N MARKET ST               | 11/2/2018     | P4   |
| С          | TMVWOP-2D                                           | 2400 E GLASS AVE               | 10/29/2018    | P4   |
| SPB        | 34HI                                                |                                |               |      |
| С          | ASSAULT-3D (d)or(f) (Weapon/Instrument/Bodily Harm) | N REGAL ST / E FRANCIS AVE     | 11/2/2018     | P4   |
| С          | BURGLARY 2D FENCED AREA                             | 3400 E BISMARK CT              | 10/28/2018    | P4   |
| С          | BURGLARY 2D FENCED AREA                             | 5000 N MARKET ST               | 10/30/2018    | P4   |
| С          | BURGLARY 2D FENCED AREA                             | 5100 N MARKET ST               | 10/31/2018    | P4   |
| С          | MAIL THEFT (All Others)                             | 4700 N NELSON ST               | 10/30/2018    | P4   |
| С          | THEFT OF MOTOR VEHICLE                              | 2300 E JOSEPH AVE              | 10/31/2018    | P4   |
| С          | THEFT OF MOTOR VEHICLE                              | 3000 E QUEEN AVE               | 11/3/2018     | P4   |
| С          | THEFT-2D (All Other Thefts)                         | 4200 N FREYA ST                | 10/31/2018    | P4   |
| С          | THEFT-2D (All Other Thefts)                         | 4100 E PRINCETON AVE           | 10/31/2018    | P4   |
| С          | THEFT-2D (Motor Vehicle Parts or Accessories)       | 5600 N MARKET ST               | 10/31/2018    | P4   |
| Α          | THEFT-3D (From Motor Vehicle)                       | 5400 N COOK ST                 | 10/29/2018    | P4   |
| С          | THEFT-3D (From Motor Vehicle)                       | 2300 E JOSEPH AVE              | 10/31/2018    | P4   |
| SPB        | 34LO                                                |                                |               |      |
| С          | BURGLARY 1D RESIDENTIAL                             | 1200 E ILLINOIS AVE            | 10/31/2018    | P4   |
| С          | BURGLARY 2D GARAGE                                  | 2400 N DAKOTA ST               | 10/29/2018    | P4   |
| Α          | BURGLARY 2D GARAGE                                  | 800 E AUGUSTA AVE              | 10/31/2018    | P2   |
| С          | MAIL THEFT (All Others)                             | 2100 N MORTON ST               | 10/29/2018    | P4   |
| С          | THEFT OF MOTOR VEHICLE                              | 2900 N STANDARD ST             | 10/31/2018    | Р3   |
| С          | THEFT OF MOTOR VEHICLE                              | 2400 N PERRY ST                | 11/3/2018     | P6   |
| С          | THEFT-2D (From Motor Vehicle)                       | N HAMILTON ST / E SHARP AVE    | 10/29/2018    | P4   |
| С          | THEFT-3D (All Other Thefts)                         | 900 E BOONE AVE                | 10/29/2018    | P4   |
| С          | THEFT-3D (All Other Thefts)                         | 2000 N HAMILTON ST             | 11/2/2018     | P4   |
|            |                                                     |                                |               |      |

| A/C | Offense Statute                               | Address                        | Reported Date | Dist |
|-----|-----------------------------------------------|--------------------------------|---------------|------|
| C   | THEFT-3D (From Motor Vehicle)                 | 2700 N PERRY ST                | 10/29/2018    | P4   |
| С   | THEFT-3D (From Motor Vehicle)                 | 2900 N HOGAN ST                | 10/31/2018    | P4   |
| С   | THEFT-3D (Motor Vehicle Parts or Accessories) | 1000 E BOONE AVE               | 11/1/2018     | P4   |
| С   | THEFT-3D (Motor Vehicle Parts or Accessories) | 2100 N DAKOTA ST               | 11/2/2018     | P4   |
| С   | THEFT-3D (Motor Vehicle Parts or Accessories) | 1200 E CARLISLE AVE            | 11/3/2018     | P4   |
| С   | THEFT-3D (Shoplifting)                        | 1700 N HAMILTON ST             | 10/29/2018    | P4   |
| С   | THEFT-3D (Shoplifting)                        | 1700 N HAMILTON ST             | 10/29/2018    | P4   |
| С   | THEFT-3D (Shoplifting)                        | 2400 N DIVISION ST             | 11/2/2018     | P2   |
|     | THEFT-CITY (From Building)                    | 900 E BOONE AVE                | 10/30/2018    | P4   |
| С   | TMVWOP-2D                                     | 700 E MISSION AVE              | 11/1/2018     | P4   |
|     |                                               |                                |               |      |
|     | <u>4MI</u>                                    |                                |               |      |
| С   | MAIL THEFT (All Others)                       | 3300 E LIBERTY AVE             | 11/3/2018     | P4   |
| С   | THEFT OF MOTOR VEHICLE                        | 2500 N FREYA ST                | 10/28/2018    | P4   |
| С   | THEFT OF MOTOR VEHICLE                        | 3700 E LIBERTY AVE             | 10/29/2018    | P4   |
| Α   | THEFT OF MOTOR VEHICLE                        | 3800 E FREDERICK AVE           | 10/29/2018    | P4   |
| С   | THEFT-2D (All Other Thefts)                   | 3500 E GARNET AVE              | 10/31/2018    | P4   |
| С   | THEFT-2D (From Building)                      | 3400 E EUCLID AVE              | 10/28/2018    | P4   |
| С   | THEFT-2D (From Motor Vehicle)                 | 3800 E FREDERICK AVE           | 11/3/2018     | P4   |
| С   | THEFT-3D (From Motor Vehicle)                 | 3100 E FAIRVIEW AVE            | 10/29/2018    | P4   |
| С   | THEFT-3D (From Motor Vehicle)                 | 3800 E FREDERICK AVE           | 10/29/2018    | P4   |
| Α   | THEFT-3D (From Motor Vehicle)                 | 3600 E LIBERTY AVE             | 10/30/2018    | P4   |
| С   | THEFT-3D (From Motor Vehicle)                 | E BRIDGEPORT AVE / N MARKET ST | 11/1/2018     | P4   |
| С   | THEFT-3D (Motor Vehicle Parts or Accessories) | 3800 E FREDERICK AVE           | 10/29/2018    | P4   |
| С   | THEFT-3D (Motor Vehicle Parts or Accessories) | E BRIDGEPORT AVE / N MARKET ST | 11/1/2018     | P4   |
|     |                                               |                                |               |      |