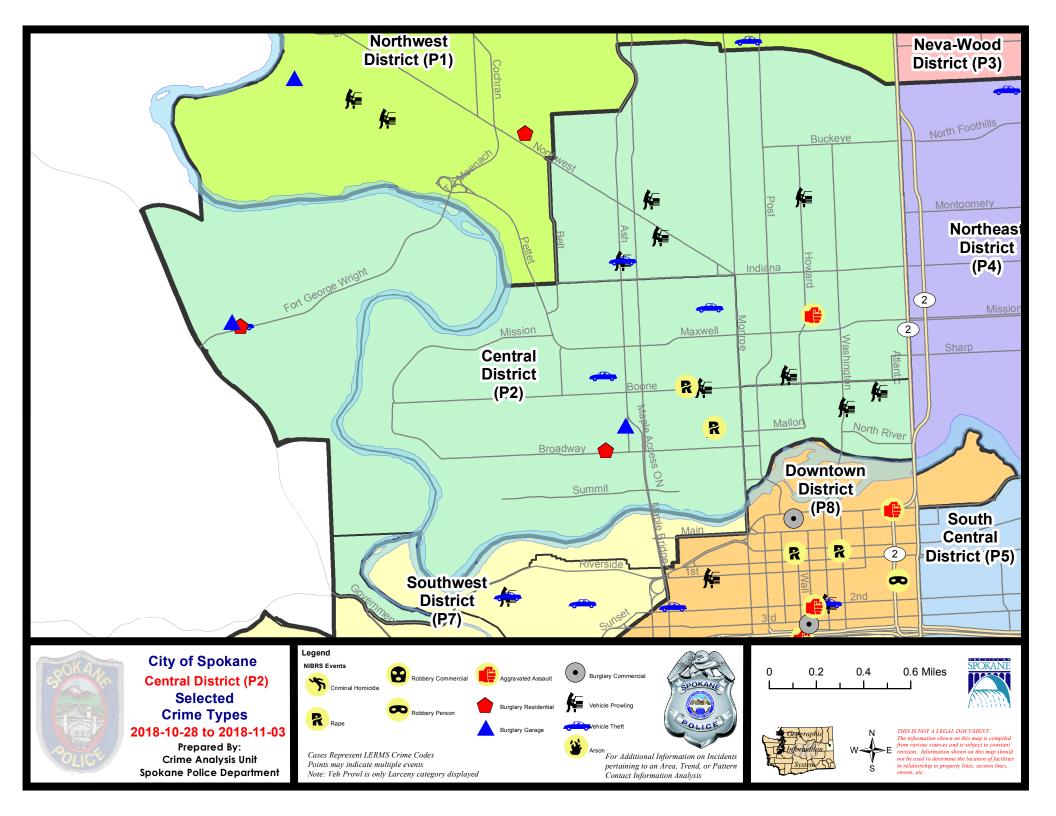

# NW - Central District (P2)

| A/C        | Offense Statute                                               | Address              | Reported Date | Dist |
|------------|---------------------------------------------------------------|----------------------|---------------|------|
| SPA        | 2EG                                                           |                      |               |      |
| С          | ASSAULT-1D                                                    | 1600 N HOWARD ST     | 10/31/2018    | P2   |
| С          | IBR Purposes Only - Theft of Motor Vehicle Parts or Accessori | 2400 N DIVISION ST   | 10/30/2018    | P2   |
| С          | MAIL THEFT (All Others)                                       | 1000 W MANSFIELD AVE | 10/30/2018    | P2   |
| С          | MAIL THEFT (All Others)                                       | 1900 W MANSFIELD AVE | 11/1/2018     | P2   |
| С          | RAPE-2ND (RAPE)                                               |                      | 10/31/2018    | P2   |
| С          | THEFT OF MOTOR VEHICLE                                        | 2000 N ASH ST        | 10/30/2018    | P1   |
| С          | THEFT-2D (All Other Thefts)                                   | 1300 W SHANNON AVE   | 10/30/2018    | P2   |
| С          | THEFT-2D (From Motor Vehicle)                                 | 2400 N HOWARD ST     | 11/2/2018     | P2   |
| С          | THEFT-3D (All Other Thefts)                                   | 1900 W GRACE AVE     | 10/28/2018    | P2   |
| С          | THEFT-3D (All Other Thefts)                                   | 2000 W SHANNON AVE   | 11/2/2018     | P2   |
| Α          | THEFT-3D (From Motor Vehicle)                                 | 1400 W MANSFIELD AVE | 10/30/2018    | P2   |
| С          | THEFT-3D (From Motor Vehicle)                                 | 2000 N ASH ST        | 10/30/2018    | P1   |
| С          | THEFT-3D (From Motor Vehicle)                                 | 700 W BOONE AVE      | 10/31/2018    | P2   |
| С          | THEFT-3D (From Motor Vehicle)                                 | 2400 N WALNUT ST     | 11/2/2018     | P2   |
| С          | THEFT-3D (Motor Vehicle Parts or Accessories)                 | 2400 N DIVISION ST   | 10/30/2018    | P2   |
| С          | THEFT-3D (Motor Vehicle Parts or Accessories)                 | 2400 N DIVISION ST   | 11/2/2018     | P2   |
| <u>SPA</u> | <u>2RS</u>                                                    |                      |               |      |
| Α          | BURGLARY 2D FENCED AREA                                       | 1000 N NORMANDIE ST  | 10/28/2018    | P2   |
| С          | THEFT-3D (From Building)                                      | 900 N MONROE ST      | 10/31/2018    | P2   |
| С          | THEFT-3D (From Motor Vehicle)                                 | 900 N WASHINGTON ST  | 11/2/2018     | P2   |
| Α          | VEHICLE PROWLING-2D/No Theft                                  | 1000 N NORMANDIE ST  | 10/28/2018    | P2   |
| <u>SPA</u> | 2WC                                                           |                      |               |      |
| С          | BURGLARY 2D GARAGE                                            | 900 N ASH ST         | 11/1/2018     | P2   |
| Α          | BURGLARY-RESIDENTIAL                                          | 1800 W BROADWAY AVE  | 10/28/2018    | P1   |
| С          | RAPE OF A CHILD-3D (RAPE)                                     |                      | 10/28/2018    | P2   |
| С          | RAPE-2ND (RAPE)                                               |                      | 10/29/2018    | P2   |
| С          | RAPE-3D (RAPE)                                                |                      | 11/2/2018     | P6   |
| С          | THEFT OF MOTOR VEHICLE                                        | 1100 W AUGUSTA AVE   | 10/28/2018    | P2   |
| С          | THEFT OF MOTOR VEHICLE                                        | 1800 W SHARP AVE     | 10/29/2018    | P2   |
| С          | THEFT OF MOTOR VEHICLE                                        | 1800 W SHARP AVE     | 10/30/2018    | P1   |
| С          | THEFT-2D (All Other Thefts)                                   | 1100 N MONROE ST     | 11/3/2018     | P2   |
| С          | THEFT-2D (From Motor Vehicle)                                 | 1100 W MALLON AVE    | 10/30/2018    | P2   |
| С          | THEFT-2D (From Motor Vehicle)                                 | 1200 W BOONE AVE     | 11/1/2018     | P2   |
| С          | THEFT-3D (From Building)                                      | 1100 W AUGUSTA AVE   | 10/28/2018    | P2   |
| С          | THEFT-3D (From Building)                                      | 1800 W BOONE AVE     | 10/29/2018    | P2   |
| С          | THEFT-3D (From Building)                                      | 1100 W SPOFFORD AVE  | 10/30/2018    | P2   |
| CDA        | 214/11                                                        |                      |               |      |

| A/C | Offense Statute        | <u>Address</u>               | Reported Date | <u>Dist</u> |
|-----|------------------------|------------------------------|---------------|-------------|
| С   | BURGLARY 2D GARAGE     | 4100 W FORT GEORGE WRIGHT DR | 10/30/2018    | P2          |
| С   | BURGLARY-RESIDENTIAL   | 4100 W FORT GEORGE WRIGHT DR | 10/29/2018    | P1          |
| С   | THEFT OF MOTOR VEHICLE | 4100 W FORT GEORGE WRIGHT DR | 10/29/2018    | P1          |