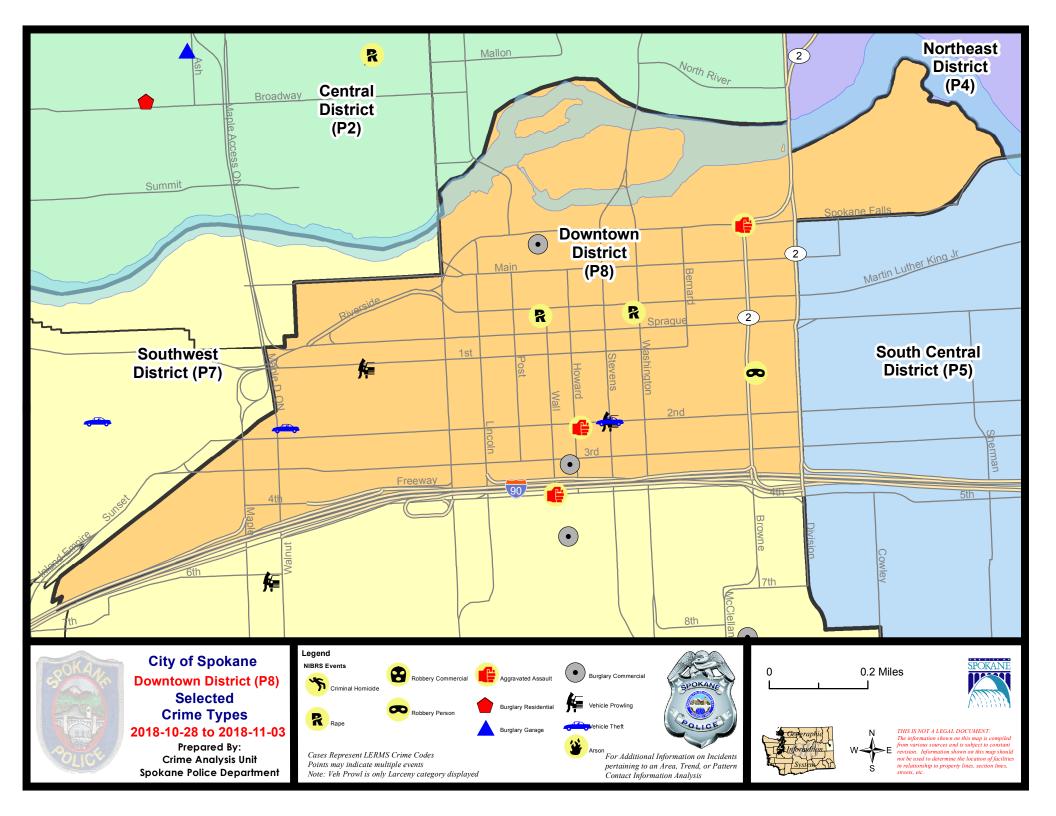

# **Preliminary IBR Counts**

**CHIEF OF POLICE** 

Period Ending: Saturday, November 03, 2018

**Craig Meidl** 

|           |                                                                                                                  |                             | 7 Day Comparison 28 Day Comp     |                                                                  | ay Compai                      | rison YTI                           |                                                            | D Comparison                             |                                           |                                                          |
|-----------|------------------------------------------------------------------------------------------------------------------|-----------------------------|----------------------------------|------------------------------------------------------------------|--------------------------------|-------------------------------------|------------------------------------------------------------|------------------------------------------|-------------------------------------------|----------------------------------------------------------|
| NIBRS Ca  | tegories (Part 1 Selected)                                                                                       | Current                     | Prior                            | Percent                                                          | Current                        | Prior                               | Percent                                                    | Current                                  | Prior                                     | Percent                                                  |
| Violent   | Criminal Homicide Rape Robbery - Commercial Robbery - Person Aggravated Assault - Non DV Aggravated Assault - DV | 0<br>8<br>0<br>4<br>9       | 2<br>10<br>1<br>6<br>13<br>12    | -100.00%<br>-20.00%<br>-100.00%<br>-33.33%<br>-30.77%<br>-25.00% | 3<br>26<br>4<br>18<br>50<br>39 | 0<br>28<br>7<br>26<br>47<br>28      | -7.14%<br>-42.86%<br>-30.77%<br>6.38%<br>39.29%            | 8<br>269<br>69<br>204<br>571<br>372      | 5<br>206<br>71<br>185<br>499<br>286       | 60.00%<br>30.58%<br>-2.82%<br>10.27%<br>14.43%<br>30.07% |
|           | Violent Total:                                                                                                   | 30                          | 44                               | -31.82%                                                          | 140                            | 136                                 | 2.94%                                                      | 1493                                     | 1252                                      | 19.25%                                                   |
| Property  | Burglary - Residential Burglary Garage Burglary Commercial Larceny Vehicle Theft Arson                           | 11<br>10<br>10<br>234<br>31 | 35<br>13<br>11<br>223<br>29<br>0 | -68.57%<br>-23.08%<br>-9.09%<br>4.93%<br>6.90%                   | 90<br>49<br>36<br>977<br>129   | 99<br>42<br>40<br>1032<br>130<br>6  | -9.09%<br>16.67%<br>-10.00%<br>-5.33%<br>-0.77%<br>-83.33% | 944<br>491<br>382<br>10801<br>1470<br>42 | 1072<br>539<br>390<br>11001<br>1565<br>45 | -11.94%<br>-8.91%<br>-2.05%<br>-1.82%<br>-6.07%          |
|           | Property Total:                                                                                                  | 296                         | 311                              | -4.82%                                                           | 1282                           | 1349                                | -4.97%                                                     | 14130                                    | 14612                                     | -3.30%                                                   |
| Prelimina | ry Part 1 Crime Totals:                                                                                          | 326                         | 355                              | -8.17%                                                           | 1422                           | 1485                                | -4.24%                                                     | 15623                                    | 15864                                     | -1.52%                                                   |
|           | Current 7 Day Period: Current 28 Day Period: Current YTD Day Period:                                             | 10                          | )/7/2018 -                       | 11/3/2018<br>11/3/2018<br>11/3/2018                              | Prior 28                       | ay Period<br>Day Perio<br>D Period: |                                                            |                                          | 10/27/201<br>10/6/2018<br>11/3/2017       |                                                          |