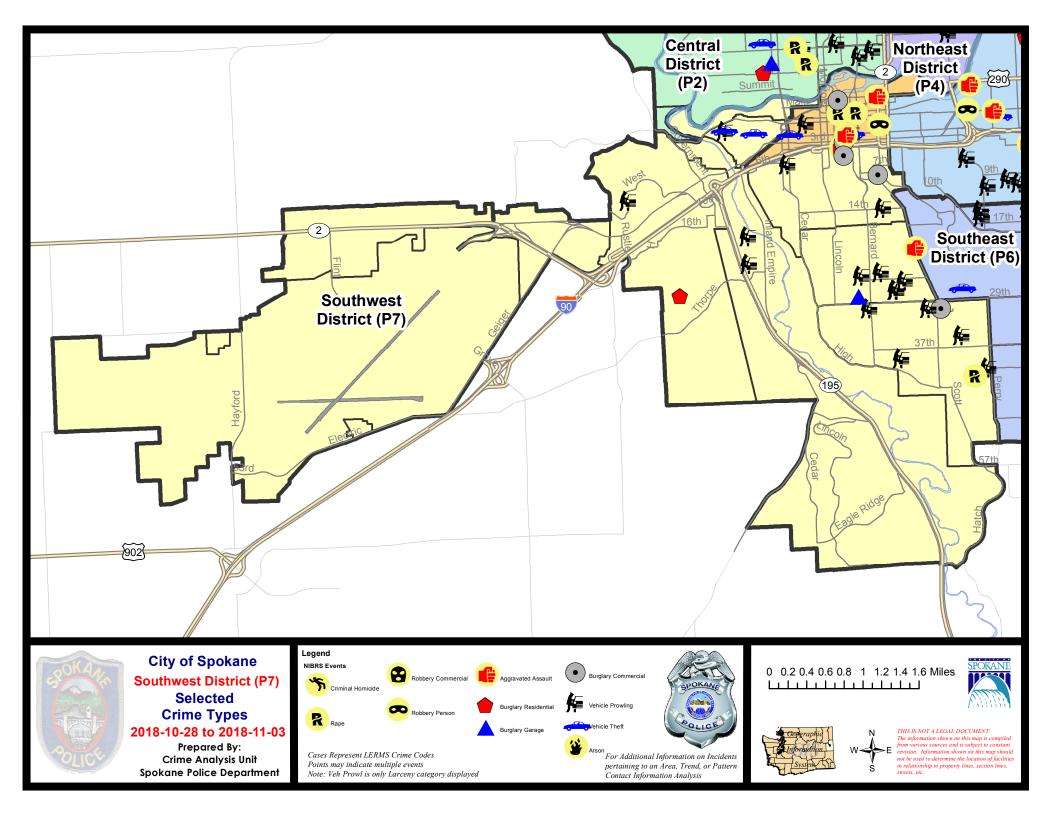

|                        |                            |                                         |                               |                                      |                                                    | _                                          |                                            |                                                             |

Prepared by SPD Crime Analysis Office -

Monday, November 05, 2018

NOTE: SPD moved from UCR to the NIBRS reporting standard on 10/4/16 following the transition to a new RMS System. Numbers on CompStat reports prior to this date should not be used as a comparison to those on this report. Additional info on these reporting standards can be found on the FBI website: https://ucr.fbi.gov/nibrs-overview





# SE - Southwest District (P7)



| A/C | Offense Statute                               | Address                   | Reported Date | Dist |
|-----|-----------------------------------------------|---------------------------|---------------|------|
| SPE | <b>27BA</b>                                   |                           |               |      |
| С   | THEFT OF MOTOR VEHICLE                        | 100 S CANNON ST           | 11/1/2018     | P5   |
| С   | THEFT OF MOTOR VEHICLE                        | 2400 W PACIFIC AVE        | 11/2/2018     | P7   |
| С   | THEFT-3D (All Other Thefts)                   | 400 S CHESTNUT ST         | 10/28/2018    | P7   |
| С   | THEFT-3D (Motor Vehicle Parts or Accessories) | 400 S COEUR D ALENE ST    | 10/29/2018    | P7   |
| Α   | VEHICLE