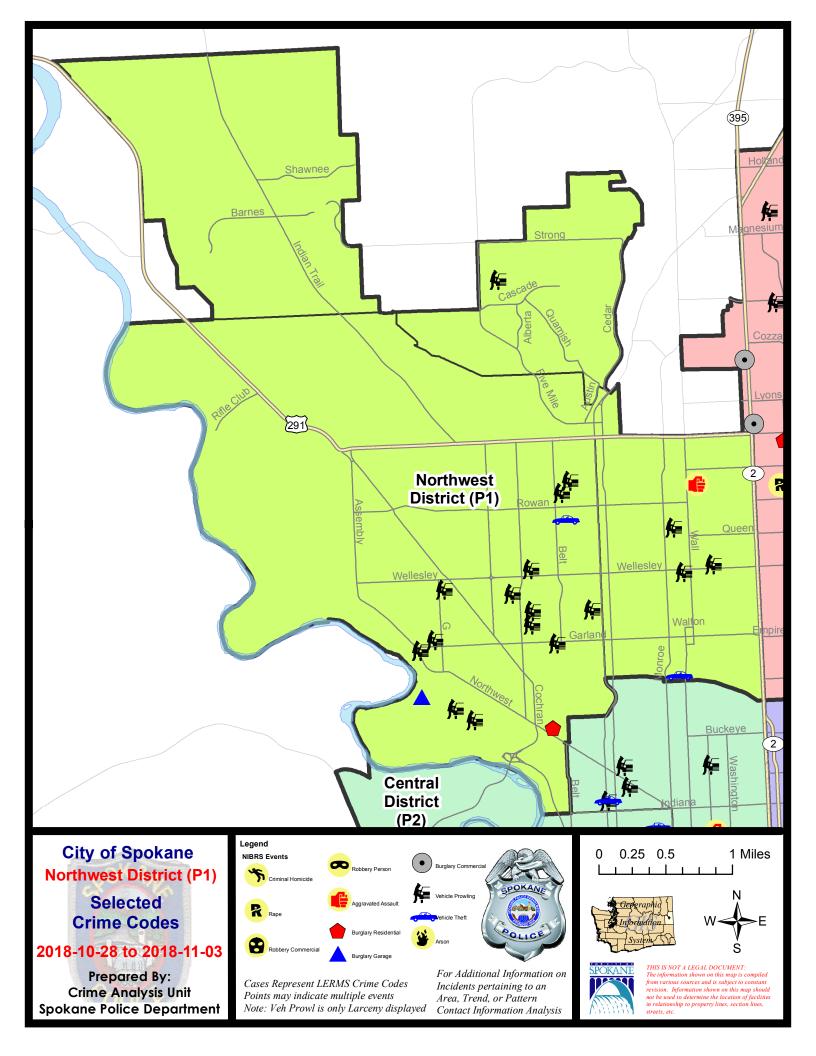

### **NW - Northwest District (P1)**

# NW - Northwest District (P1)

| A/C        | Offense Statute                         | Address                              | Reported Date | Dist |
|------------|-----------------------------------------|--------------------------------------|---------------|------|
| С          | ROBBERY 1D PERSON (NOT PURSE SNATCHING) | CEDAR ST / NORTHWEST BLVD / W CARLIS | 10/28/2018    | P1   |
| <u>SPA</u> | 1BS                                     |                                      |               |      |
| С          | THEFT-3D (All Other Thefts)             | 4000 W FRANCIS AVE                   | 10/28/2018    | P1   |
| С          | THEFT-3D (All Other Thefts)             | 6800 N COUNTRY HOMES BLVD            | 10/29/2018    | P1   |
| С          | THEFT-3D (Shoplifting)                  | 1800 W FRANCIS AVE                   | 11/3/2018     | P1   |
| SPA        | 1FM                                     |                                      |               |      |
| С          | THEFT-3D (From Motor Vehicle)           | 8100 N CAMILLA MARIE CT              | 10/31/2018    | P1   |
| SPA        | <u>1NH</u>                              |                                      |               |      |
| С          | ASSAULT-2D                              | 500 W JOSEPH AVE                     | 11/3/2018     | P1   |
| С          | THEFT OF MOTOR VEHICLE                  | 800 W CORA AVE                       | 11/2/2018     | P1   |
| С          | THEFT-2D (From Motor Vehicle)           | 4600 N POST ST                       | 10/29/2018    | P1   |
| С          | THEFT-2D (From Motor Vehicle)           | 5200 N LINCOLN ST                    | 11/1/2018     | P1   |
| С          | THEFT-2D (From Motor Vehicle)           | 4700 N WASHINGTON ST                 | 11/2/2018     | P1   |
| С          | THEFT-3D (All Other Thefts)             | 500 W GORDON AVE                     | 10/31/2018    | P1   |
| С          | THEFT-3D (From Building)                | 4300 N POST ST                       | 10/28/2018    | P1   |
| С          | THEFT-3D (Shoplifting)                  | 3400 N DIVISION ST                   | 10/28/2018    | P1   |
| С          | THEFT-3D (Shoplifting)                  | 1000 W GARLAND AVE                   | 10/28/2018    | P1   |
| SPA        | 1NW                                     |                                      |               |      |
| С          | BURGLARY 2D GARAGE                      | 3300 N COLUMBIA CIR                  | 10/30/2018    | P1   |
| С          | BURGLARY-RESIDENTIAL                    | 2200 W CLEVELAND AVE                 | 10/28/2018    | P1   |
| С          | MAIL THEFT (All Others)                 | 2800 W HEROY AVE                     | 11/3/2018     | P1   |
| С          | THEFT OF MOTOR VEHICLE                  | 5300 N ELGIN ST                      | 10/29/2018    | P1   |
| С          | THEFT-2D (All Other Thefts)             | 2500 W WELLESLEY AVE                 | 10/30/2018    | P1   |
| С          | THEFT-2D (From Building)                | 4800 N OAK ST                        | 11/1/2018     | P1   |
| С          | THEFT-2D (From Motor Vehicle)           | 2200 W GARLAND AVE                   | 10/29/2018    | P1   |
| С          | THEFT-2D (From Motor Vehicle)           | 3500 W WALTON AVE                    | 11/1/2018     | P1   |
| С          | THEFT-2D (From Motor Vehicle)           | 5800 N CANNON ST                     | 11/1/2018     | P2   |
| С          | THEFT-2D (From Motor Vehicle)           | 4200 N OAK ST                        | 11/3/2018     | P1   |
| С          | THEFT-3D (All Other Thefts)             | 6000 N ASSEMBLY ST                   | 10/29/2018    | P1   |
| С          | THEFT-3D (From Building)                | 3600 N C ST                          | 10/29/2018    | P1   |
| С          | THEFT-3D (From Building)                | 2300 W WELLESLEY AVE                 | 11/2/2018     | P1   |
| С          | THEFT-3D (From Motor Vehicle)           | 3400 W HOFFMAN AVE                   | 10/29/2018    | P1   |
| С          | THEFT-3D (From Motor Vehicle)           | 2400 W LONGFELLOW AVE                | 10/29/2018    | P1   |
| С          | THEFT-3D (From Motor Vehicle)           | 4500 N ALBERTA ST                    | 10/30/2018    | P1   |
| С          | THEFT-3D (From Motor Vehicle)           | 2400 W LACROSSE AVE                  | 11/1/2018     | P1   |
| С          | THEFT-3D (From Motor Vehicle)           | 5600 N ELGIN ST                      | 11/1/2018     | P2   |

| A/C | Offense Statute                               | <u>Address</u>        | Reported Date | <u>Dist</u> |
|-----|-----------------------------------------------|-----------------------|---------------|-------------|
| С   | THEFT-3D (From Motor Vehicle)                 | 3800 W NORTHWEST BLVD | 11/3/2018     | P1          |
| Α   | THEFT-3D (From Motor Vehicle)                 | 3800 W NORTHWEST BLVD | 11/3/2018     | P1          |
| С   | THEFT-3D (From Motor Vehicle)                 | 2400 W BROAD AVE      | 11/3/2018     | P1          |
| С   | THEFT-3D (From Motor Vehicle)                 | 3100 N WELLINGTON PL  | 11/3/2018     | P1          |
| Α   | THEFT-3D (From Motor Vehicle)                 | 3100 W FAIRVIEW AVE   | 11/3/2018     | P1          |
| С   | THEFT-3D (Motor Vehicle Parts or Accessories) | 3200 W WALTON AVE     | 11/3/2018     | P1          |
| С   | THEFT-3D (Shoplifting)                        | 1700 W WELLESLEY AVE  | 11/1/2018     | P1          |
| С   | THEFT-CITY (Shoplifting)                      | 2300 W WELLESLEY AVE  | 10/28/2018    | P3          |