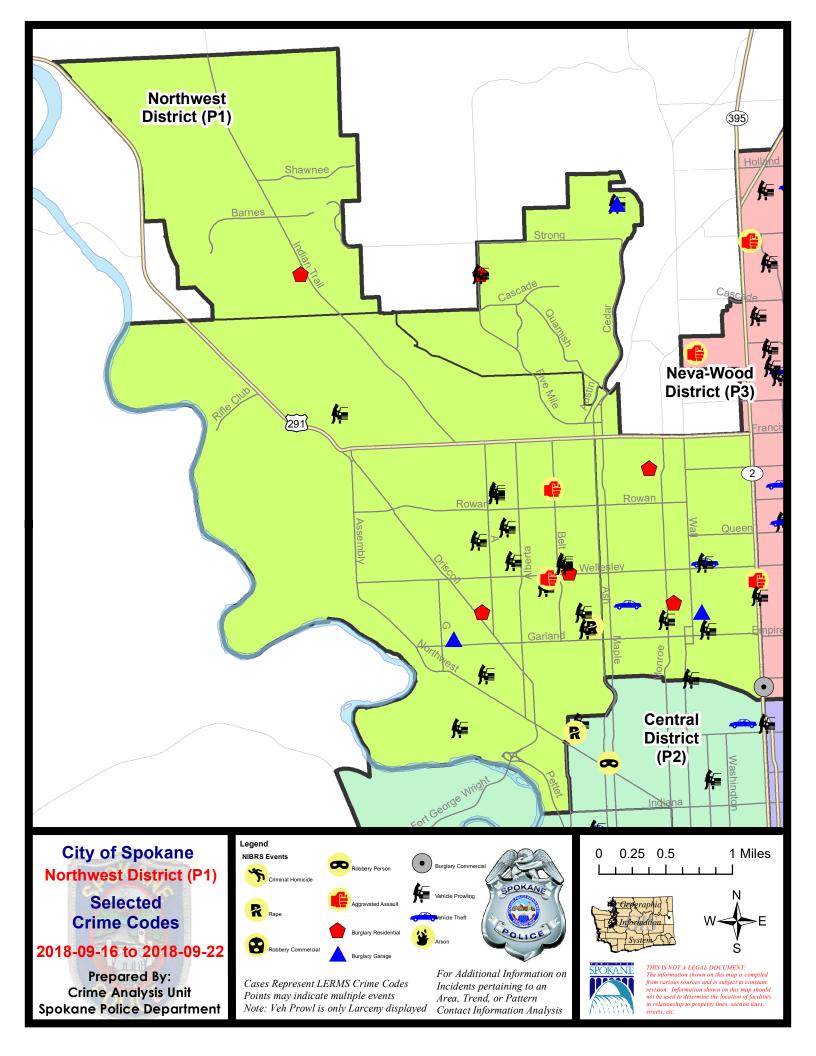

#### **NW - Northwest District (P1)**

#### NW - Northwest District (P1)

| A/C | Offense Statute                        | <u>Address</u>         | Reported Date | <u>Dist</u> |
|-----|----------------------------------------|------------------------|---------------|-------------|
| SPA | 1BS                                    |                        |               |             |
| С   | THEFT-3D (From Motor Vehicle)          | 4400 W SKYLINE DR      | 9/16/2018     | P1          |
| SPA | 1FM                                    |                        |               |             |
| C   | BURGLARY 2D GARAGE                     | 9100 N BRADBURY DR     | 9/18/2018     | P1          |
| С   | BURGLARY-RESIDENTIAL                   | 2800 W JILLIAN AVE     | 9/16/2018     | P1          |
| С   | THEFT-2D (From Building)               | 9100 N BRADBURY DR     | 9/18/2018     | P1          |
| С   | THEFT-2D (From Motor Vehicle)          | 2800 W JILLIAN AVE     | 9/16/2018     | P1          |
| С   | VEHICLE PROWLING-2D/From Motor Vehicle | 9100 N BRADBURY DR     | 9/18/2018     | P1          |
| SPA | .1IT                                   |                        |               |             |
| C   | BURGLARY-RESIDENTIAL                   | 5000 W PACIFIC PARK DR | 9/19/2018     | P1          |
| С   | THEFT-2D (From Building)               | 5500 W SARAH CT        | 9/18/2018     | P1          |
| С   | THEFT-2D (From Building)               | 5000 W PACIFIC PARK DR | 9/19/2018     | P1          |
| SDA | 1NH                                    |                        |               |             |
| C   | BURGLARY 2D GARAGE                     | 4100 N HOWARD ST       | 9/17/2018     | P1          |
| С   | BURGLARY-RESIDENTIAL                   | 1100 W CENTRAL AVE     | 9/17/2018     | P1          |
| С   | BURGLARY-RESIDENTIAL                   | 4200 N LINCOLN ST      | 9/21/2018     | P1          |
| С   | THEFT OF MOTOR VEHICLE                 | 4200 N CEDAR ST        | 9/19/2018     | P1          |
| A   | THEFT OF MOTOR VEHICLE                 | 4700 N STEVENS ST      | 9/21/2018     | P1          |
| С   | THEFT-2D (From Motor Vehicle)          | 3900 N STEVENS ST      | 9/22/2018     | P1          |
| С   | THEFT-3D (All Other Thefts)            | 1100 W WELLESLEY AVE   | 9/16/2018     | P1          |
| С   | THEFT-3D (From Motor Vehicle)          | 4000 N MONROE ST       | 9/20/2018     | P1          |
| Α   | THEFT-3D (From Motor Vehicle)          | 700 W CORA AVE         | 9/20/2018     | P1          |
| С   | THEFT-3D (From Motor Vehicle)          | 4700 N STEVENS ST      | 9/21/2018     | P1          |
| С   | THEFT-CITY (From Building)             | 4200 N LINCOLN ST      | 9/21/2018     | P1          |
| SPA | 1NW                                    |                        |               |             |
| C   | ASSAULT-2D                             | 5700 N BELT ST         | 9/19/2018     | P1          |
| Α   | BURGLARY 2D GARAGE                     | 3300 W WALTON AVE      | 9/22/2018     | P1          |
| С   | BURGLARY-RESIDENTIAL                   | 3000 W LONGFELLOW AVE  | 9/21/2018     | P1          |
| С   | BURGLARY-RESIDENTIAL                   | 2000 W WELLESLEY AVE   | 9/22/2018     | P1          |
| С   | HARASSMENT (Weapon Involved)           | 2200 W WELLESLEY AVE   | 9/17/2018     | P1          |
| С   | MAIL THEFT (All Others)                | 5900 N NETTLETON ST    | 9/18/2018     | P1          |
| С   | RAPE-3D (RAPE)                         |                        | 9/17/2018     | P1          |
| С   | THEFT-2D (All Other Thefts)            | 2300 W WELLESLEY AVE   | 9/19/2018     | P1          |
| С   | THEFT-2D (From Motor Vehicle)          | 4000 N ELM ST          | 9/21/2018     | P1          |
| С   | THEFT-2D (From Motor Vehicle)          | 5700 N LOMA DR         | 9/21/2018     | P1          |
| С   | THEFT-2D (From Motor Vehicle)          | 2700 W EVERETT AVE     | 9/22/2018     | P1          |
| С   | THEFT-3D (All Other Thefts)            | 2300 W WELLESLEY AVE   | 9/18/2018     | P1          |
| С   | THEFT-3D (From Building)               | 6000 N ASSEMBLY ST     | 9/17/2018     | P1          |
|     |                                        |                        |               |             |

| A/C | Offense Statute               | Address               | Reported Date | Dist |
|-----|-------------------------------|-----------------------|---------------|------|
| С   | THEFT-3D (From Building)      | 6000 N ASSEMBLY ST    | 9/17/2018     | P1   |
| С   | THEFT-3D (From Building)      | 3500 W DECATUR AVE    | 9/18/2018     | P1   |
| С   | THEFT-3D (From Building)      | 3000 W LONGFELLOW AVE | 9/21/2018     | P1   |
| С   | THEFT-3D (From Motor Vehicle) | 2600 W WABASH AVE     | 9/17/2018     | P1   |
| С   | THEFT-3D (From Motor Vehicle) | 3300 W CLEVELAND AVE  | 9/18/2018     | P1   |
| С   | THEFT-3D (From Motor Vehicle) | 4800 N ELGIN ST       | 9/21/2018     | P1   |
| С   | THEFT-3D (From Motor Vehicle) | 3500 N AUDUBON ST     | 9/21/2018     | P1   |
| С   | THEFT-3D (From Motor Vehicle) | 2300 W WELLESLEY AVE  | 9/21/2018     | P1   |
| С   | THEFT-3D (From Motor Vehicle) | 4100 N ELM ST         | 9/21/2018     | P1   |
| С   | THEFT-3D (From Motor Vehicle) | 4800 N ELGIN ST       | 9/21/2018     | P1   |
| С   | THEFT-3D (From Motor Vehicle) | 5600 N LOMA DR        | 9/22/2018     | P1   |
| С   | THEFT-3D (From Motor Vehicle) | 2900 W LITCHFIELD PL  | 9/22/2018     | P1   |
| С   | THEFT-CITY (Shoplifting)      | 2300 W WELLESLEY AVE  | 9/18/2018     | P1   |
| С   | THEFT-CITY (Shoplifting)      | 2500 W WELLESLEY AVE  | 9/19/2018     | P1   |