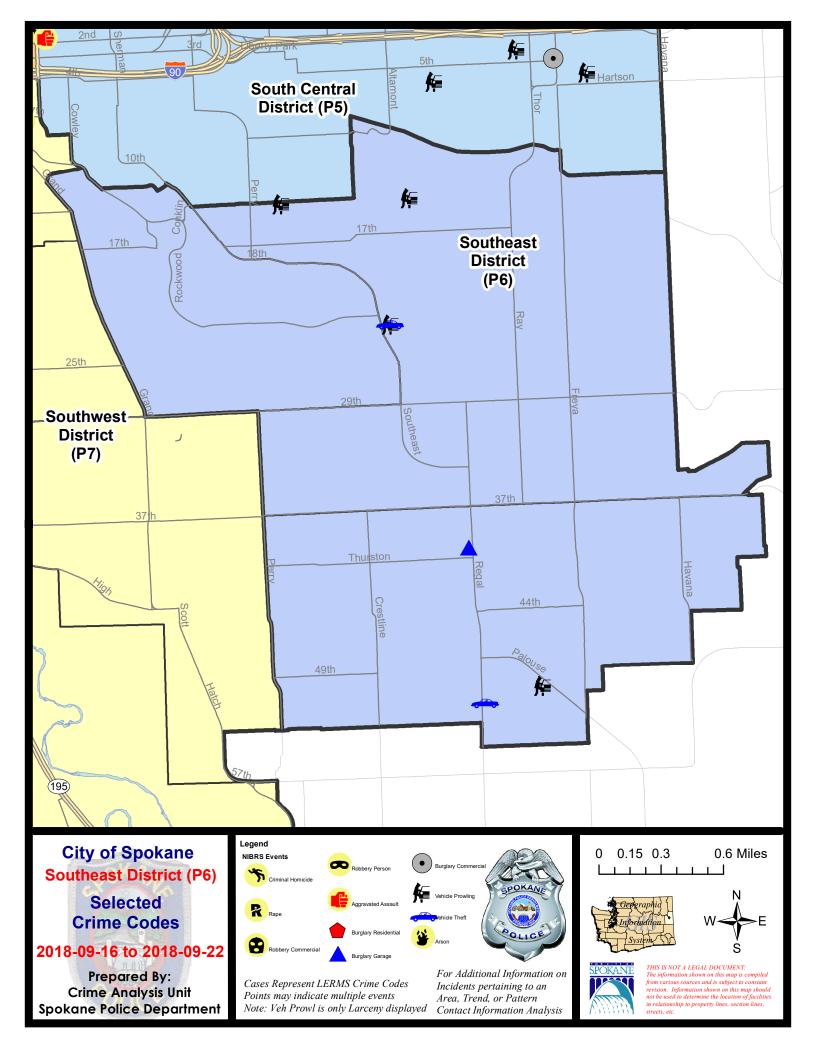

#### **SE - Southeast District (P6)**

#### SE - Southeast District (P6)

| A/C | Offense Statute                               | <u>Address</u>              | Reported Date | <u>Dist</u> |
|-----|-----------------------------------------------|-----------------------------|---------------|-------------|
|     |                                               |                             |               |             |
| С   | ASSAULT-2D                                    | N HAVANA ST / E MISSION AVE | 9/16/2018     | P6          |
| SPC | 6 <u>LH</u>                                   |                             |               |             |
| С   | THEFT OF MOTOR VEHICLE                        | 2300 S SOUTHEAST BLVD       | 9/17/2018     | P6          |
| С   | THEFT-2D (All Other Thefts)                   | 3200 E 26TH AVE             | 9/22/2018     | P6          |
| С   | THEFT-2D (From Motor Vehicle)                 | 2300 S SOUTHEAST BLVD       | 9/17/2018     | P6          |
| С   | THEFT-2D (From Motor Vehicle)                 | 2500 E 14TH AVE             | 9/21/2018     | P6          |
| С   | THEFT-3D (All Other Thefts)                   | 3300 E 15TH AVE             | 9/18/2018     | P6          |
| С   | THEFT-3D (From Motor Vehicle)                 | 1600 E 14TH AVE             | 9/18/2018     | P6          |
| С   | THEFT-3D (Shoplifting)                        | 2500 E 29TH AVE             | 9/21/2018     | P6          |
| С   | THEFT-CITY (Shoplifting)                      | 2600 E 29TH AVE             | 9/17/2018     | P6          |
| SPC | 6RW                                           |                             |               |             |
| С   | THEFT-CITY (From Building)                    | 2000 E 29TH AVE             | 9/21/2018     | P6          |
| SPC | :6SG                                          |                             |               |             |
| С   | BURGLARY 2D GARAGE                            | 4000 S REGAL ST             | 9/21/2018     | P6          |
| С   | THEFT OF MOTOR VEHICLE                        | 5100 S REGAL ST             | 9/20/2018     | P6          |
| С   | THEFT-2D (All Other Thefts)                   | 4400 S REGAL ST             | 9/20/2018     | P6          |
| С   | THEFT-2D (From Motor Vehicle)                 | 5000 S PALOUSE HWY          | 9/20/2018     | P6          |
| С   | THEFT-2D (Shoplifting)                        | 4300 S REGAL ST             | 9/19/2018     | P6          |
| С   | THEFT-3D (All Other Thefts)                   | 5000 S PALOUSE HWY          | 9/21/2018     | P6          |
| С   | THEFT-3D (All Other Thefts)                   | 5300 S FREYA ST             | 9/22/2018     | P6          |
| С   | THEFT-3D (Motor Vehicle Parts or Accessories) | 5000 S PALOUSE HWY          | 9/20/2018     | P6          |
| С   | THEFT-3D (Shoplifting)                        | 4500 S REGAL ST             | 9/18/2018     | P6          |