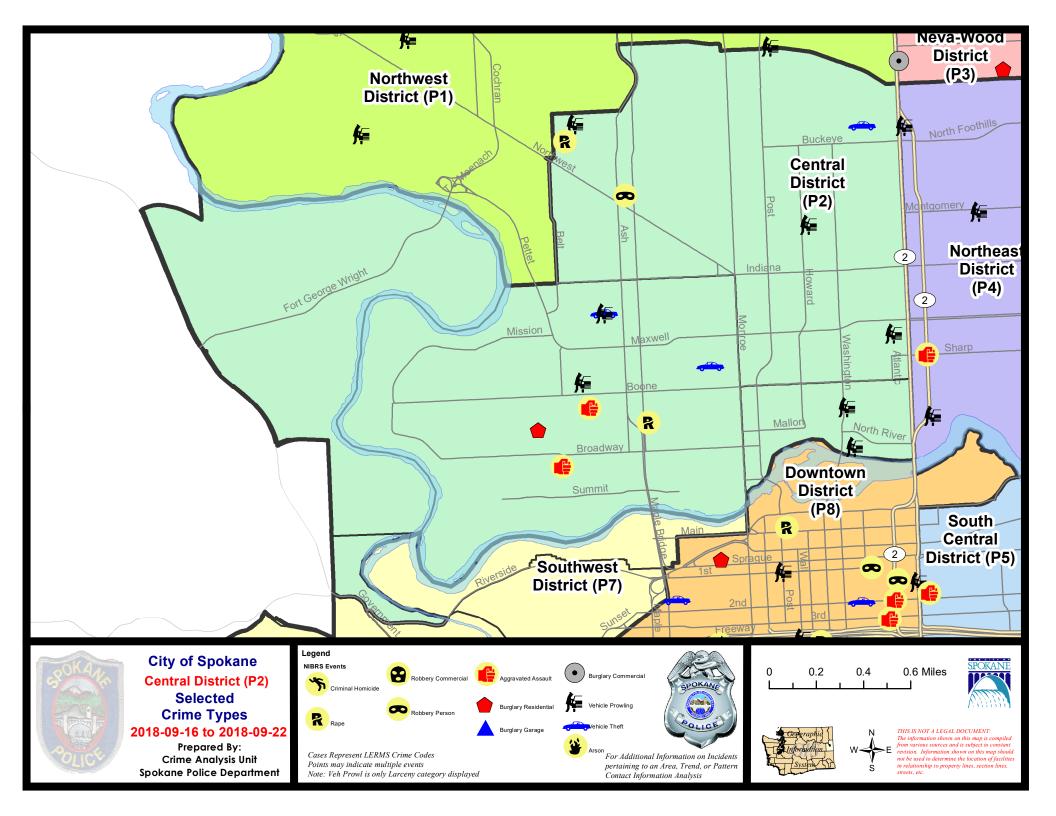

#### **NW - North Central District (P2)**

#### NW - Central District (P2)

| A/C        | Offense Statute                               | <u>Address</u>           | Reported Date | <u>Dist</u> |
|------------|-----------------------------------------------|--------------------------|---------------|-------------|
| SPA        | 2EG                                           |                          |               |             |
| С          | MAIL THEFT (From a Building)                  | 800 W ALICE AVE          | 9/20/2018     | P2          |
| С          | MAIL THEFT (From a Building)                  | 800 W ALICE AVE          | 9/20/2018     | P2          |
| С          | RAPE-3D (RAPE)                                |                          | 9/19/2018     | P1          |
| Α          | ROBBERY 1D PERSON (NOT PURSE SNATCHING)       | 1600 W NORTHWEST BLVD    | 9/17/2018     | P1          |
| С          | THEFT OF MOTOR VEHICLE                        | 200 W CLEVELAND AVE      | 9/21/2018     | P2          |
| С          | THEFT-2D (From Building)                      | 700 W BOONE AVE          | 9/16/2018     | P2          |
| С          | THEFT-2D (From Motor Vehicle)                 | 500 W MANSFIELD AVE      | 9/19/2018     | P2          |
| С          | THEFT-3D (All Other Thefts)                   | 1400 W CLEVELAND AVE     | 9/20/2018     | P2          |
| С          | THEFT-3D (All Other Thefts)                   | 2300 N MONROE ST         | 9/21/2018     | P2          |
| С          | THEFT-3D (From Building)                      | 1600 N HOWARD ST         | 9/19/2018     | P2          |
| С          | THEFT-3D (From Motor Vehicle)                 | 1400 N ATLANTIC ST       | 9/18/2018     | P2          |
| Α          | THEFT-3D (From Motor Vehicle)                 | 1900 W CLEVELAND AVE     | 9/18/2018     | P2          |
| С          | THEFT-3D (Motor Vehicle Parts or Accessories) | 2400 N DIVISION ST       | 9/17/2018     | P2          |
| С          | THEFT-3D (Motor Vehicle Parts or Accessories) | 2400 N DIVISION ST       | 9/18/2018     | P2          |
| С          | THEFT-3D (Motor Vehicle Parts or Accessories) | 2400 N DIVISION ST       | 9/20/2018     | P2          |
| SPA        | <u> 2RS</u>                                   |                          |               |             |
| С          | THEFT-2D (From Motor Vehicle)                 | 300 W NORTH RIVER DR     | 9/22/2018     | P2          |
| С          | THEFT-3D (From Motor Vehicle)                 | 900 N WASHINGTON ST      | 9/19/2018     | P2          |
| <u>SPA</u> | . <u>2WC</u>                                  |                          |               |             |
| С          | ASSAULT - 4D (Weapon Involved)                | 2000 W COLLEGE AVE       | 9/18/2018     | P1          |
| Α          | BURGLARY-RESIDENTIAL                          | 2200 W DEAN AVE          | 9/21/2018     | P2          |
| С          | RAPE-2ND (RAPE)                               |                          | 9/17/2018     | P1          |
| С          | THEFT OF MOTOR VEHICLE                        | 1600 N OAK ST            | 9/17/2018     | P2          |
| С          | THEFT-3D (All Other Thefts)                   | 2000 W GARDNER AVE       | 9/18/2018     | P2          |
| С          | THEFT-3D (All Other Thefts)                   | 2100 W BRIDGE AVE        | 9/18/2018     | P2          |
| С          | THEFT-3D (All Other Thefts)                   | 2000 W MALLON AVE        | 9/20/2018     | P2          |
| С          | THEFT-3D (All Other Thefts)                   | 2200 W DEAN AVE          | 9/21/2018     | P2          |
| С          | THEFT-3D (From Building)                      | 1400 N ASH ST            | 9/21/2018     | P2          |
| С          | THEFT-3D (From Motor Vehicle)                 | 1900 W SHARP AVE         | 9/20/2018     | P2          |
| С          | THEFT-3D (Motor Vehicle Parts or Accessories) | 1100 W MALLON AVE        | 9/18/2018     | P2          |
| С          | THEFT-3D (Motor Vehicle Parts or Accessories) | 1100 W MALLON AVE        | 9/19/2018     | P2          |
| С          | THEFT-3D (Shoplifting)                        | 2200 W BROADWAY AVE      | 9/17/2018     | P2          |
| С          | THEFT-CITY (From Motor Vehicle)               | 1600 N OAK ST            | 9/17/2018     | P2          |
| С          | THEFT-CITY (Shoplifting)                      | 1000 W SUMMIT PKWY       | 9/18/2018     | P2          |
| С          | THEFT-CITY (Shoplifting)                      | 1000 W SUMMIT PKWY       | 9/20/2018     | P1          |
| С          | TMVWOP-2D                                     | 1100 W SHARP AVE         | 9/17/2018     | P1          |
| С          | WEAPON(INTIMIDATE WITH)                       | W GARDNER AVE / N ELM ST | 9/17/2018     | P2          |