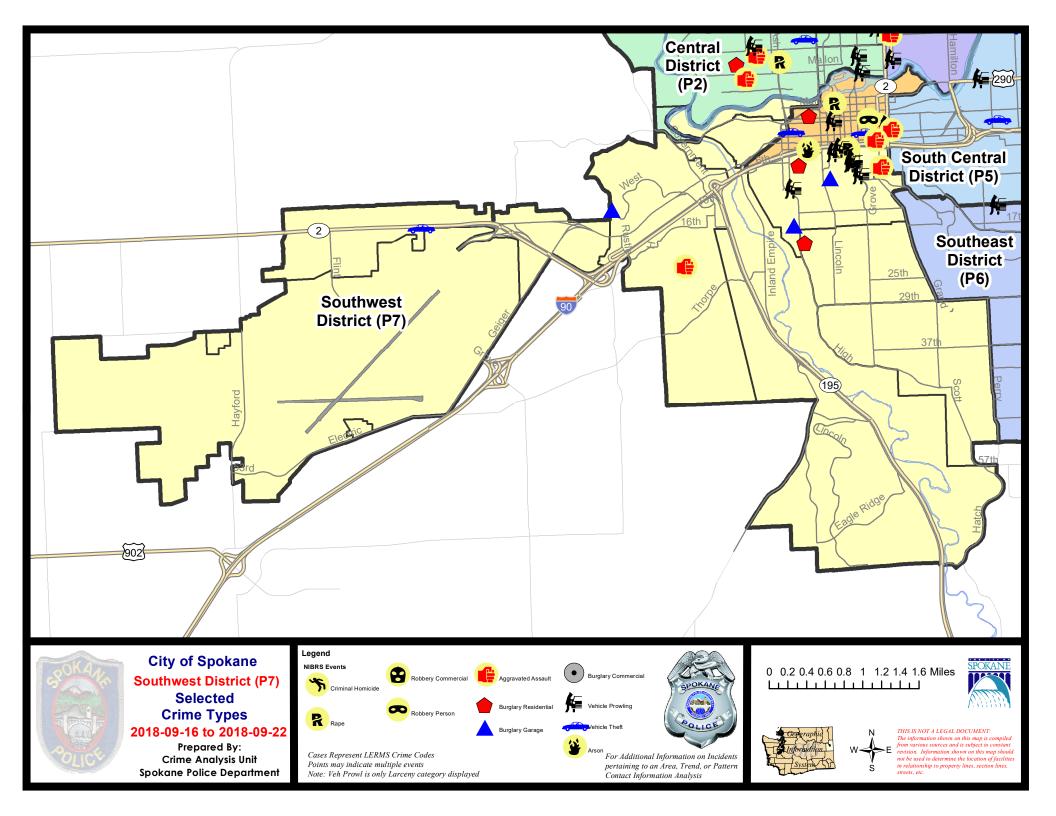

| 8/                          | 26/2018                     | 9/22/2018<br>- 9/22/2018<br>- 9/22/2018            | Prior 28                      | ay Period<br>Day Perio<br>D Period: |                                                      | 7/29/2018 -                        | 9/15/2018<br>8/25/2018<br>9/22/2017 |                                                             |

Prepared by SPD Crime Analysis Office -

Monday, September 24, 2018

NOTE: SPD moved from UCR to the NIBRS reporting standard on 10/4/16 following the transition to a new RMS System. Numbers on CompStat reports prior to this date should not be used as a comparison to those on this report. Additional info on these reporting standards can be found on the FBI website: https://ucr.fbi.gov/nibrs-overview





#### SE - Southwest District (P7)



| A/C          | Offense Statute               | <u>Address</u>             | Reported Date | <u>Dist</u> |
|--------------|-------------------------------|----------------------------|---------------|-------------|
| SPD          | 7CH                           |                            |               |             |
| С            | ARSON-2ND DEG                 | S JEFFERSON ST / W 4TH AVE | 9/18/2018     | P7          |
| Α            | BURGLARY 2D GARAGE            | 1500 S WALNUT ST           | 9/19/2018     | P7          |
| С            | BURGLARY 2D GARAGE            | 800 S LINCOLN ST           | 9/22/2018     | P7          |
| С            | BURGLARY-RESIDENTIAL          | 1300 W 6TH AVE             | 9/21/2018     | P7          |
| С