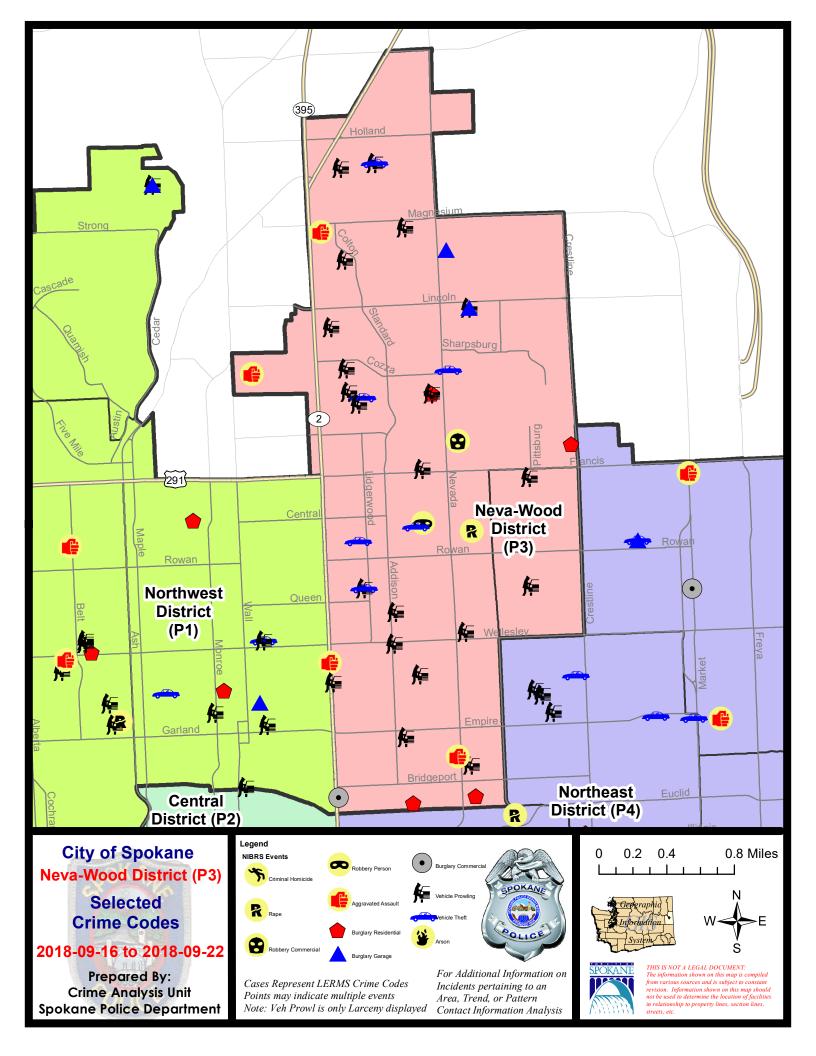

#### NE - Neva-Wood District (P3)

#### NE - Neva-Wood District (P3)

| A/C        | Offense Statute                             | <u>Address</u>                | Reported Date | <u>Dist</u> |
|------------|---------------------------------------------|-------------------------------|---------------|-------------|
| <u>SPB</u> | 3NL                                         |                               |               |             |
| С          | ASSAULT-2D                                  | 0 E PINE RIDGE CT             | 9/16/2018     | P4          |
| С          | ASSAULT-2D                                  | 900 E GORDON AVE              | 9/16/2018     | P4          |
| С          | ASSAULT-2D                                  | 7200 N WALL ST                | 9/19/2018     | P1          |
| С          | BURGLARY 2D COMMERCIAL                      | 3100 N DIVISION ST            | 9/21/2018     | Р3          |
| С          | BURGLARY 2D GARAGE                          | 8400 N NEVADA ST              | 9/17/2018     | Р3          |
| С          | BURGLARY 2D GARAGE                          | 7800 N MORTON ST              | 9/20/2018     | Р3          |
| С          | BURGLARY-RESIDENTIAL                        | 500 E DALTON AVE              | 9/17/2018     | P4          |
| С          | BURGLARY-RESIDENTIAL                        | 900 E SITKA AVE               | 9/19/2018     | P4          |
| С          | BURGLARY-RESIDENTIAL                        | 6600 N CRESTLINE ST           | 9/20/2018     | P4          |
| Α          | BURGLARY-RESIDENTIAL                        | 1100 E DALTON AVE             | 9/21/2018     | Р3          |
| С          | IBR Purposes Only - All Other Larceny       | 600 E GRETA AVE               | 9/19/2018     | Р3          |
| С          | IBR Purposes Only - All Other Larceny       | 7400 N NEVADA ST              | 9/19/2018     | Р3          |
| С          | MAIL THEFT (All Others)                     | 500 E PRINCETON AVE           | 9/20/2018     | Р3          |
| С          | RAPE-2ND (RAPE)                             |                               | 9/21/2018     | P3          |
| С          | ROBBERY 2D COMMERCIAL (NOT PURSE SNATCHING) | 6500 N NEVADA ST              | 9/18/2018     | P1          |
| С          | ROBBERY 2D COMMERCIAL (NOT PURSE SNATCHING) | 6500 N NEVADA ST              | 9/18/2018     | P3          |
| Α          | ROBBERY-2D (All Except Purse Snatching)     | 700 E JOSEPH AVE              | 9/21/2018     | P3          |
| С          | THEFT OF MOTOR VEHICLE                      | 9200 N COLTON ST              | 9/18/2018     | P3          |
| С          | THEFT OF MOTOR VEHICLE                      | 7000 N COLTON ST              | 9/18/2018     | P4          |
| С          | THEFT OF MOTOR VEHICLE                      | 1000 E COZZA DR               | 9/19/2018     | P4          |
| С          | THEFT OF MOTOR VEHICLE                      | 600 E COLUMBIA AVE            | 9/19/2018     | P3          |
| Α          | THEFT OF MOTOR VEHICLE                      | 200 E CROWN AVE               | 9/19/2018     | P3          |
| С          | THEFT OF MOTOR VEHICLE                      | 5600 N LIDGERWOOD ST          | 9/20/2018     | P3          |
| С          | THEFT-2D (All Other Thefts)                 | 300 E PRINCETON AVE           | 9/22/2018     | P3          |
| С          | THEFT-2D (From Building)                    | 4700 N DIVISION ST            | 9/17/2018     | Р3          |
| С          | THEFT-2D (From Building)                    | 9200 N NEVADA ST              | 9/20/2018     | P3          |
| С          | THEFT-2D (From Building)                    | 1200 E WELLESLEY AVE          | 9/22/2018     | P3          |
| С          | THEFT-2D (From Motor Vehicle)               | 9100 N NEWPORT HWY            | 9/16/2018     | P3          |
| С          | THEFT-2D (From Motor Vehicle)               | 900 E SITKA AVE               | 9/18/2018     | P3          |
| С          | THEFT-2D (From Motor Vehicle)               | 600 E MAGNESIUM RD            | 9/19/2018     | P3          |
| С          | THEFT-2D (From Motor Vehicle)               | 4300 N DIVISION ST            | 9/20/2018     | P3          |
| С          | THEFT-2D (Shoplifting)                      | 9700 N NEWPORT HWY            | 9/20/2018     | P3          |
| С          | THEFT-3D (All Other Thefts)                 | E FRANCIS AVE / N DIVISION ST | 9/18/2018     | P1          |
| С          | THEFT-3D (All Other Thefts)                 | 1200 E WESTVIEW CT            | 9/21/2018     | P3          |
| С          | THEFT-3D (From Building)                    | 4700 N DIVISION ST            | 9/16/2018     | Р3          |
| С          | THEFT-3D (From Building)                    | 400 E MAGNESIUM RD            | 9/20/2018     | Р3          |
| С          | THEFT-3D (From Building)                    | 9200 N NEVADA ST              | 9/22/2018     | Р3          |
| С          | THEFT-3D (From Motor Vehicle)               | 600 E LONGFELLOW AVE          | 9/16/2018     | Р3          |
|            |                                             |                               |               |             |

| A/C        | Offense Statute                               | Address                         | Reported Date | Dist |
|------------|-----------------------------------------------|---------------------------------|---------------|------|
| С          | THEFT-3D (From Motor Vehicle)                 | 1000 E GLASS AVE                | 9/17/2018     | Р3   |
| С          | THEFT-3D (From Motor Vehicle)                 | 700 E FRANCIS AVE               | 9/17/2018     | P3   |
| Α          | THEFT-3D (From Motor Vehicle)                 | 500 E WELLESLEY AVE             | 9/18/2018     | Р3   |
| С          | THEFT-3D (From Motor Vehicle)                 | 7000 N COLTON ST                | 9/18/2018     | Р3   |
| Α          | THEFT-3D (From Motor Vehicle)                 | 8200 N GENERAL LEE WAY          | 9/18/2018     | Р3   |
| С          | THEFT-3D (From Motor Vehicle)                 | 500 E OLYMPIC AVE               | 9/18/2018     | Р3   |
| С          | THEFT-3D (From Motor Vehicle)                 | 9200 N COLTON ST                | 9/18/2018     | Р3   |
| С          | THEFT-3D (From Motor Vehicle)                 | 100 E ASTOR DR                  | 9/18/2018     | Р3   |
| С          | THEFT-3D (From Motor Vehicle)                 | 1000 E BROAD AVE                | 9/19/2018     | Р3   |
| С          | THEFT-3D (From Motor Vehicle)                 | 7800 N MORTON ST                | 9/19/2018     | Р3   |
| С          | THEFT-3D (From Motor Vehicle)                 | 500 E PROVIDENCE AVE            | 9/19/2018     | Р3   |
| Α          | THEFT-3D (From Motor Vehicle)                 | 200 E CROWN AVE                 | 9/19/2018     | Р3   |
| С          | THEFT-3D (From Motor Vehicle)                 | 7700 N DIVISION ST              | 9/20/2018     | Р3   |
| С          | THEFT-3D (Motor Vehicle Parts or Accessories) | 8400 N NEVADA ST                | 9/18/2018     | Р3   |
| С          | THEFT-3D (Motor Vehicle Parts or Accessories) | 9100 N NEWPORT HWY              | 9/18/2018     | Р3   |
| С          | THEFT-3D (Motor Vehicle Parts or Accessories) | 7500 N DIVISION ST              | 9/18/2018     | Р3   |
| С          | THEFT-3D (Motor Vehicle Parts or Accessories) | 7700 N DIVISION ST              | 9/20/2018     | Р3   |
| С          | THEFT-3D (Shoplifting)                        | 9700 N NEWPORT HWY              | 9/16/2018     | Р3   |
| С          | THEFT-3D (Shoplifting)                        | 9500 N NEWPORT HWY              | 9/16/2018     | Р3   |
| С          | THEFT-3D (Shoplifting)                        | 9700 N NEWPORT HWY              | 9/16/2018     | P4   |
| С          | THEFT-3D (Shoplifting)                        | 1000 E FRANCIS AVE              | 9/16/2018     | Р3   |
| С          | THEFT-3D (Shoplifting)                        | 1000 E FRANCIS AVE              | 9/16/2018     | Р3   |
| С          | THEFT-3D (Shoplifting)                        | 9200 N COLTON ST                | 9/18/2018     | Р3   |
| С          | THEFT-3D (Shoplifting)                        | 5500 N DIVISION ST              | 9/18/2018     | Р3   |
| С          | THEFT-3D (Shoplifting)                        | 9500 N NEWPORT HWY              | 9/18/2018     | Р3   |
| С          | THEFT-3D (Shoplifting)                        | 9700 N NEWPORT HWY              | 9/19/2018     | P4   |
| С          | THEFT-3D (Shoplifting)                        | 4700 N DIVISION ST              | 9/20/2018     | Р3   |
| С          | THEFT-3D (Shoplifting)                        | 4700 N DIVISION ST              | 9/20/2018     | P3   |
| С          | THEFT-3D (Shoplifting)                        | 7500 N DIVISION ST              | 9/21/2018     | Р3   |
| С          | THEFT-3D (Shoplifting)                        | 4700 N DIVISION ST              | 9/21/2018     | Р3   |
| С          | THEFT-3D (Shoplifting)                        | 6500 N NEVADA ST                | 9/21/2018     | Р3   |
| С          | THEFT-3D (Shoplifting)                        | 5600 N DIVISION ST              | 9/22/2018     | Р3   |
| С          | THEFT-CITY (From Motor Vehicle)               | 9200 N COLTON ST                | 9/18/2018     | P3   |
| С          | THEFT-CITY (Shoplifting)                      | 9500 N NEWPORT HWY              | 9/16/2018     | P4   |
| С          | VEHICLE PROWLING-2D/From Motor Vehicle        | 7000 N COLTON ST                | 9/18/2018     | P4   |
| С          | WEAPON(INTIMIDATE WITH)                       | E PRINCETON AVE / N DIVISION ST | 9/22/2018     | P4   |
| <u>SPB</u> | <u>3WH</u>                                    |                                 |               |      |
| С          | THEFT-3D (From Motor Vehicle)                 | 1600 E CROWN AVE                | 9/16/2018     | Р3   |
| С          | THEFT-3D (From Motor Vehicle)                 | 1600 E DECATUR AVE              | 9/17/2018     | Р3   |
|            |                                               |                                 |               |      |