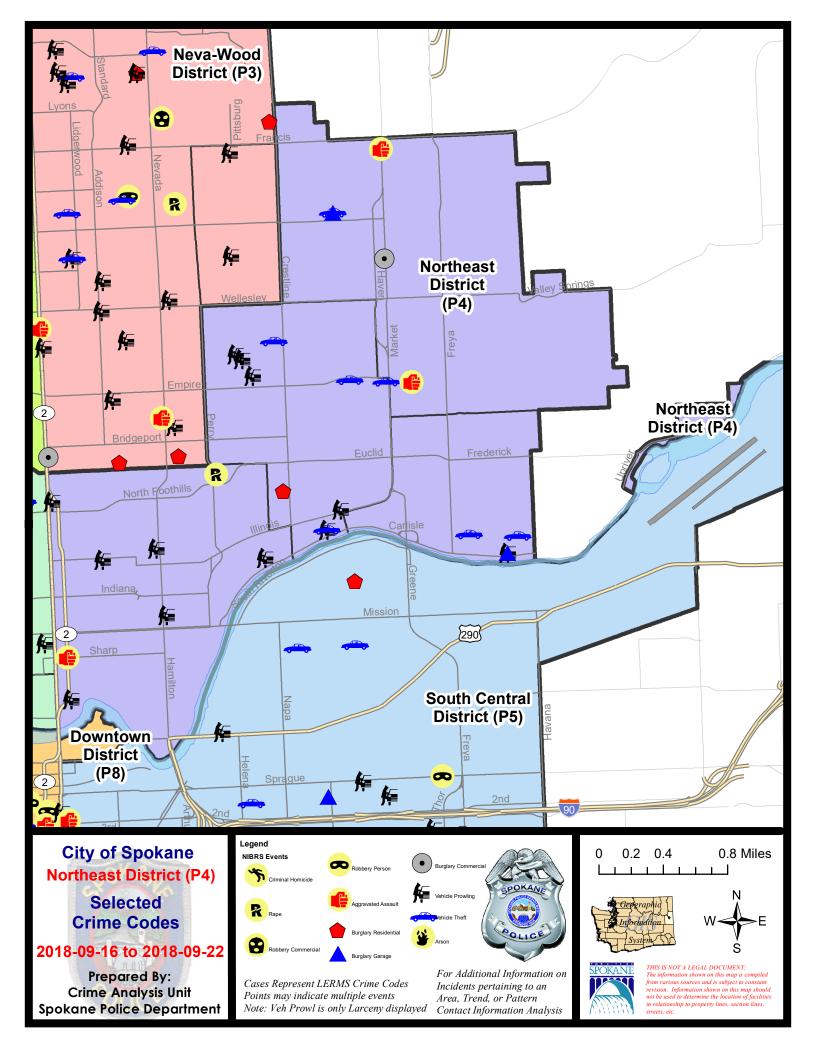

#### **NE - Northeast District (P4)**

#### NE - Northeast District (P4)

| A/C | Offense Statute                        | Address                     | Reported Date | <u>Dist</u> |
|-----|----------------------------------------|-----------------------------|---------------|-------------|
| С   | VEHICLE PROWLING-2D/From Motor Vehicle | N 1304 E. DECATUR AVE       | 9/17/2018     | P4          |
| SPB | 4BE                                    |                             |               |             |
| С   | BURGLARY-RESIDENTIAL                   | 2000 E GRACE AVE            | 9/18/2018     | P4          |
| С   | THEFT OF MOTOR VEHICLE                 | 2000 E RICH AVE             | 9/16/2018     | P4          |
| С   | THEFT OF MOTOR VEHICLE                 | 2400 E UPRIVER DR           | 9/17/2018     | P4          |
| С   | THEFT OF MOTOR VEHICLE                 | 3800 N MARKET ST            | 9/21/2018     | P1          |
| С   | THEFT-2D (From Motor Vehicle)          | 3900 N MAGNOLIA ST          | 9/16/2018     | P4          |
| С   | THEFT-2D (From Motor Vehicle)          | 1600 E ROCKWELL AVE         | 9/16/2018     | P4          |
| С   | THEFT-3D (All Other Thefts)            | 1900 E BRIDGEPORT AVE       | 9/19/2018     | P4          |
| С   | THEFT-3D (From Building)               | 1700 E ROCKWELL AVE         | 9/20/2018     | P4          |
| С   | THEFT-3D (From Motor Vehicle)          | 1600 E LACROSSE AVE         | 9/17/2018     | P4          |
| С   | THEFT-3D (From Motor Vehicle)          | 2500 E ILLINOIS AVE         | 9/21/2018     | P4          |
| С   | THEFT-3D (Shoplifting)                 | 3900 N MARKET ST            | 9/17/2018     | P4          |
| С   | THEFT-3D (Shoplifting)                 | 3900 N MARKET ST            | 9/20/2018     | P4          |
| С   | THEFT-CITY (Shoplifting)               | 3900 N MARKET ST            | 9/20/2018     | P4          |
| С   | TMVWOP-2D                              | 2700 E GARLAND AVE          | 9/22/2018     | P4          |
| С   | VEHICLE PROWLING-2D/From Motor Vehicle | 2400 E UPRIVER DR           | 9/17/2018     | P4          |
| SPB | 4HI                                    |                             |               |             |
| Α   | BURGLARY 1D FENCED AREA                | 3300 E GARLAND AVE          | 9/20/2018     | P4          |
| С   | BURGLARY 2D COMMERCIAL                 | 5000 N MARKET ST            | 9/18/2018     | P4          |
| С   | BURGLARY 2D GARAGE                     | 2600 E NEBRASKA AVE         | 9/21/2018     | P4          |
| С   | DRIVE BY SHOOTING                      | N MARKET ST / E DECATUR AVE | 9/17/2018     | P4          |
| С   | IBR Purposes Only - Aggravated Assault | 3700 N RALPH ST             | 9/17/2018     | P4          |
| С   | THEFT OF MOTOR VEHICLE                 | 2600 E NEBRASKA AVE         | 9/21/2018     | P4          |
| С   | THEFT-3D (All Other Thefts)            | 2900 E WABASH AVE           | 9/18/2018     | P4          |
| С   | THEFT-3D (All Other Thefts)            | 2600 E NEBRASKA AVE         | 9/21/2018     | P4          |
| SPB | 4LO                                    |                             |               |             |
| С   | MAIL THEFT (All Others)                | 2600 N NAPA ST              | 9/21/2018     | P4          |
| С   | RAPE-3D (RAPE)                         |                             | 9/19/2018     | P4          |
| С   | THEFT-2D (All Other Thefts)            | N PERRY ST / E ILLINOIS AVE | 9/22/2018     | P4          |
| С   | THEFT-2D (From Building)               | 200 E MISSION AVE           | 9/16/2018     | P4          |
| С   | THEFT-2D (From Motor Vehicle)          | 2700 N DIVISION ST          | 9/22/2018     | P4          |
| С   | THEFT-3D (All Other Thefts)            | 900 N RUBY PL               | 9/16/2018     | P4          |
| С   | THEFT-3D (All Other Thefts)            | 1300 N SUPERIOR ST          | 9/16/2018     | P4          |
| С   | THEFT-3D (All Other Thefts)            | 900 E MISSION AVE           | 9/18/2018     | P4          |
| С   | THEFT-3D (All Other Thefts)            | 500 E BOONE AVE             | 9/19/2018     | P4          |
| С   | THEFT-3D (All Other Thefts)            | 600 E NORTH FOOTHILLS DR    | 9/20/2018     | P4          |
|     |                                        |                             |               |             |

| A/C        | Offense Statute                               | <u>Address</u>          | Reported Date | <u>Dist</u> |
|------------|-----------------------------------------------|-------------------------|---------------|-------------|
| С          | THEFT-3D (All Other Thefts)                   | 700 E BOONE AVE         | 9/22/2018     | P4          |
| С          | THEFT-3D (From Building)                      | 900 E MISSION AVE       | 9/20/2018     | P4          |
| С          | THEFT-3D (From Motor Vehicle)                 | 900 N RUBY PL           | 9/16/2018     | P4          |
| С          | THEFT-3D (From Motor Vehicle)                 | 400 E MONTGOMERY AVE    | 9/19/2018     | P2          |
| С          | THEFT-3D (From Motor Vehicle)                 | 2200 N HAMILTON ST      | 9/20/2018     | P1          |
| С          | THEFT-3D (From Motor Vehicle)                 | 900 E AUGUSTA AVE       | 9/20/2018     | P4          |
| С          | THEFT-3D (From Motor Vehicle)                 | 1800 E UPRIVER DR       | 9/20/2018     | P4          |
| С          | THEFT-3D (Motor Vehicle Parts or Accessories) | 1300 E MISSION AVE      | 9/21/2018     | P4          |
| С          | THEFT-3D (Shoplifting)                        | 900 E SHARP AVE         | 9/16/2018     | P4          |
| С          | THEFT-3D (Shoplifting)                        | 900 E MISSION AVE       | 9/18/2018     | P4          |
| С          | THEFT-3D (Shoplifting)                        | 900 E MISSION AVE       | 9/21/2018     | P4          |
| С          | THEFT-3D (Shoplifting)                        | 900 E MISSION AVE       | 9/21/2018     | P4          |
| С          | THEFT-3D (Shoplifting)                        | 900 E MISSION AVE       | 9/21/2018     | P4          |
| С          | THEFT-CITY (Shoplifting)                      | 2400 N DIVISION ST      | 9/19/2018     | P2          |
| С          | THEFT-CITY (Shoplifting)                      | 2400 N DIVISION ST      | 9/21/2018     | P2          |
| С          | VEHICULAR ASSAULT                             | E SHARP AVE / N RUBY ST | 9/22/2018     | P2          |
| <u>SPB</u> | <u>4MI</u>                                    |                         |               |             |
| С          | BURGLARY 2D GARAGE                            | 4000 E UPRIVER DR       | 9/16/2018     | P4          |
| С          | THEFT OF MOTOR VEHICLE                        | 4200 E MONTGOMERY AVE   | 9/16/2018     | P4          |
| С          | THEFT OF MOTOR VEHICLE                        | 2300 N REBECCA ST       | 9/16/2018     | P4          |
| С          | THEFT-3D (From Motor Vehicle)                 | 4000 E UPRIVER DR       | 9/16/2018     | P4          |
|            |                                               |                         |               |             |