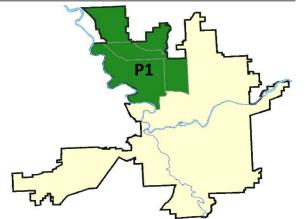

| 8/                          | /26/2018 -                  | - 9/22/2018<br>- 9/22/2018<br>- 9/22/2018            | Prior 28                       | Day Period<br>Day Period<br>D Period: |                                            | 7/29/2018                           | - 9/15/2018<br>- 8/25/2018<br>- 9/22/2017 |                                                       |

Prepared by SPD Crime Analysis Office -

Monday, September 24, 2018

NOTE: SPD moved from UCR to the NIBRS reporting standard on 10/4/16 following the transition to a new RMS System. Numbers on CompStat reports prior to this date should not be used as a comparison to those on this report. Additional info on these reporting standards can be found on the FBI website: https://ucr.fbi.gov/nibrs-overview





#### NW - Northwest District (P1)



| A/C | Offense Statute                        | <u>Address</u>         | Reported Date | <u>Dist</u> |
|-----|----------------------------------------|------------------------|---------------|-------------|
| SPA | 1BS                                    |                        |               |             |
| С   | THEFT-3D (From Motor Vehicle)          | 4400 W SKYLINE DR      | 9/16/2018     | P1          |
| SPA | 1FM                                    |                        |               |             |
| C   | BURGLARY 2D GARAGE                     | 9100 N BRADBURY DR     | 9/18/2018     | P1          |
| С   | BURGLARY-RESIDENTIAL                   | 2800 W JILLIAN AVE     | 9/16/2018     | P1          |
| С   | THEFT-2D (From Building