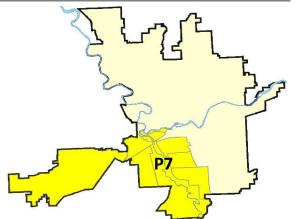

| 8/                          | 26/2018                     | 9/22/2018<br>- 9/22/2018<br>- 9/22/2018            | Prior 28                      | ay Period<br>Day Perio<br>D Period: |                                                      | 7/29/2018 -                        | 9/15/2018<br>8/25/2018<br>9/22/2017 |                                                             |

Prepared by SPD Crime Analysis Office -

Monday, September 24, 2018

NOTE: SPD moved from UCR to the NIBRS reporting standard on 10/4/16 following the transition to a new RMS System. Numbers on CompStat reports prior to this date should not be used as a comparison to those on this report. Additional info on these reporting standards can be found on the FBI website: https://ucr.fbi.gov/nibrs-overview





#### SE - Southwest District (P7)



| A/C          | Offense Statute               | <u>Address</u>             | Reported Date | <u>Dist</u> |
|--------------|-------------------------------|----------------------------|---------------|-------------|
| SPD          | 7CH                           |                            |               |             |
| С            | ARSON-2ND DEG                 | S JEFFERSON ST / W 4TH AVE | 9/18/2018     | P7          |
| Α            | BURGLARY 2D GARAGE            | 1500 S WALNUT ST           | 9/19/2018     | P7          |
| С            | BURGLARY 2D GARAGE            | 800 S LINCOLN ST           | 9/22/2018     | P7          |
| С            | BURGLARY-RESIDENTIAL          | 1300 W 6TH AVE             | 9/21/2018     | P7          |
| С