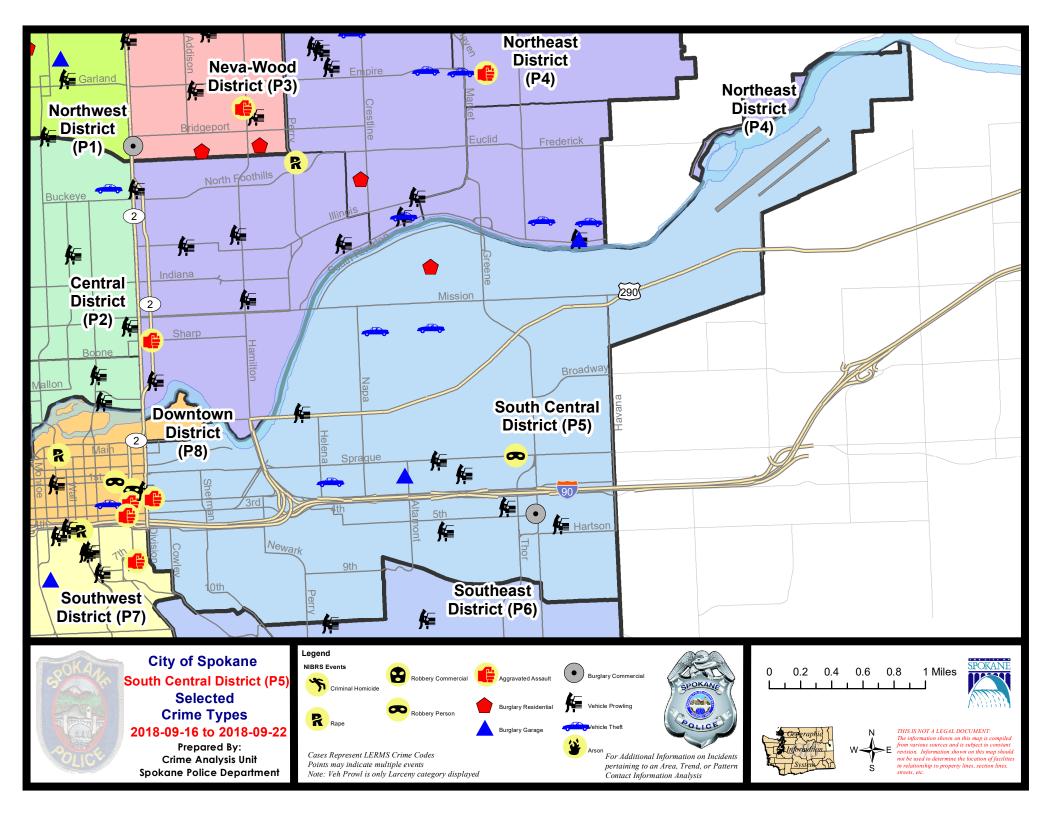

#### **SE - South Central District (P5)**

#### SE - South Central District (P5)

| A/C | Offense Statute                               | Address                       | Reported Date | <u>Dist</u> |
|-----|-----------------------------------------------|-------------------------------|---------------|-------------|
| SPC | <u>5EC</u>                                    |                               |               |             |
| С   | ASSAULT-2D                                    | 100 S DIVISION ST             | 9/21/2018     | P8          |
| С   | BURGLARY 2D COMMERCIAL                        | 400 S FREYA ST                | 9/19/2018     | P6          |
| С   | BURGLARY 2D FENCED AREA                       | 100 S SHERMAN ST              | 9/17/2018     | P5          |
| С   | BURGLARY 2D FENCED AREA                       | 2600 E SPRAGUE AVE            | 9/17/2018     | P5          |
| С   | BURGLARY 2D FENCED AREA                       | 2600 E SPRAGUE AVE            | 9/17/2018     | P5          |
| С   | BURGLARY 2D GARAGE                            | 2300 E 1ST AVE                | 9/18/2018     | P6          |
| С   | ROBBERY 1D PERSON (NOT PURSE SNATCHING)       | E SPRAGUE AVE / S THOR ST     | 9/20/2018     | P6          |
| С   | THEFT OF MOTOR VEHICLE                        | 100 S MADELIA ST              | 9/17/2018     | P6          |
| С   | THEFT-3D (All Other Thefts)                   | E 2ND AVE / S SHERMAN ST      | 9/16/2018     | P6          |
| С   | THEFT-3D (All Other Thefts)                   | 300 E 10TH AVE                | 9/16/2018     | P5          |
| С   | THEFT-3D (All Other Thefts)                   | 1600 E 1ST AVE                | 9/16/2018     | P5          |
| С   | THEFT-3D (All Other Thefts)                   | 3900 E SPRAGUE AVE            | 9/18/2018     | P5          |
| С   | THEFT-3D (All Other Thefts)                   | 1200 E TRENT AVE              | 9/21/2018     | P5          |
| С   | THEFT-3D (From Building)                      | 2200 E 7TH AVE                | 9/16/2018     | P5          |
| С   | THEFT-3D (From Motor Vehicle)                 | 2600 E SPRAGUE AVE            | 9/17/2018     | P5          |
| С   | THEFT-3D (From Motor Vehicle)                 | 3800 E 6TH AVE                | 9/21/2018     | P5          |
| С   | THEFT-3D (From Motor Vehicle)                 | 400 S THOR ST                 | 9/21/2018     | P5          |
| С   | THEFT-3D (From Motor Vehicle)                 | 2900 E 1ST AVE                | 9/21/2018     | P5          |
| С   | THEFT-3D (From Motor Vehicle)                 | S DIVISION ST / E PACIFIC AVE | 9/22/2018     | P8          |
| Α   | THEFT-3D (From Motor Vehicle)                 | 2700 E 6TH AVE                | 9/22/2018     | P5          |
| С   | THEFT-3D (Shoplifting)                        | 400 S THOR ST                 | 9/16/2018     | P5          |
| С   | THEFT-CITY (All Other Thefts)                 | E PACIFIC AVE / S SPOKANE ST  | 9/19/2018     | P8          |
| С   | THEFT-CITY (All Other Thefts)                 | S DIVISION ST / E PACIFIC AVE | 9/22/2018     | P8          |
| SPC | <u>5GP</u>                                    |                               |               |             |
| С   | BURGLARY-RESIDENTIAL                          | 1800 N LACEY ST               | 9/20/2018     | P6          |
| С   | THEFT OF MOTOR VEHICLE                        | 2100 E SHARP AVE              | 9/20/2018     | P6          |
| С   | THEFT OF MOTOR VEHICLE                        | 2600 E SHARP AVE              | 9/21/2018     | P5          |
| С   | THEFT-2D (From Building)                      | 1800 E SHARP AVE              | 9/16/2018     | P6          |
| С   | THEFT-3D (From Building)                      | 600 N IRON BRIDGE WAY         | 9/19/2018     | P5          |
| С   | THEFT-3D (From Building)                      | 1800 N LACEY ST               | 9/20/2018     | P6          |
| Α   | THEFT-3D (From Motor Vehicle)                 | 1400 E TRENT AVE              | 9/17/2018     | P5          |
| С   | THEFT-3D (Motor Vehicle Parts or Accessories) | 700 N REGAL ST                | 9/20/2018     | P5          |