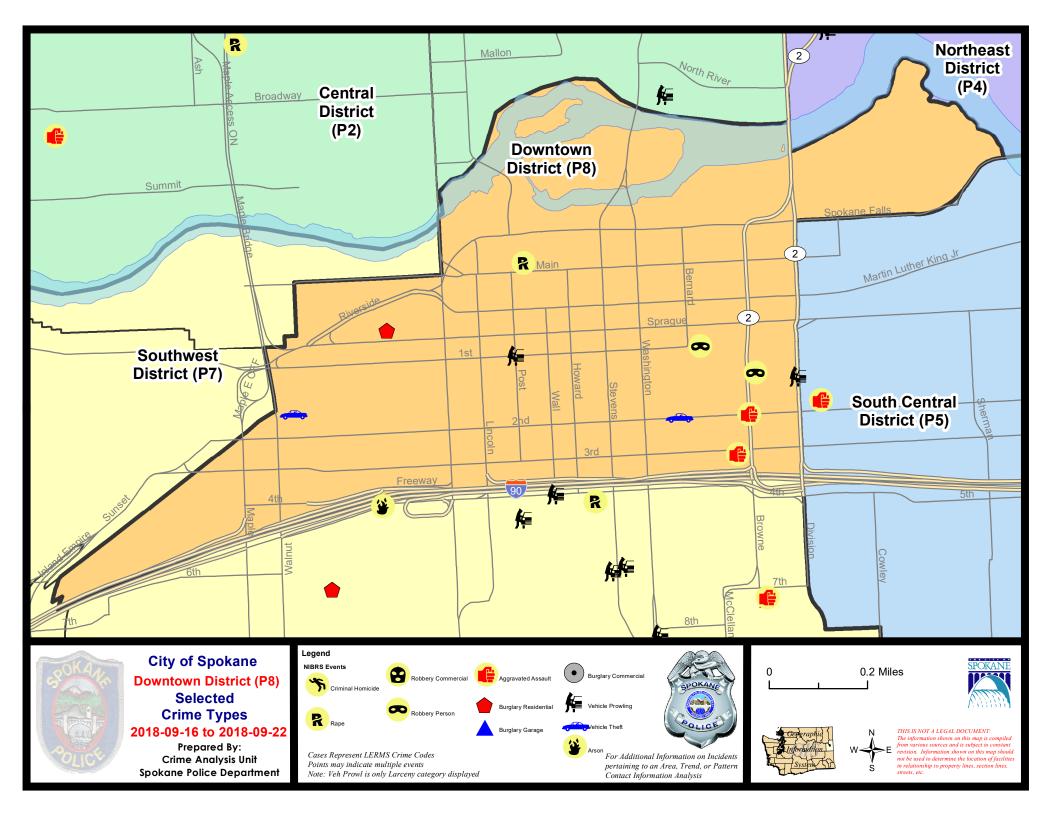

#### SE - South Central District (P5)

| A/C | Offense Statute                               | Address                       | Reported Date | <u>Dist</u> |
|-----|-----------------------------------------------|-------------------------------|---------------|-------------|
| SPC | <u>5EC</u>                                    |                               |               |             |
| С   | ASSAULT-2D                                    | 100 S DIVISION ST             | 9/21/2018     | P8          |
| С   | BURGLARY 2D COMMERCIAL                        | 400 S FREYA ST                | 9/19/2018     | P6          |
| С   | BURGLARY 2D FENCED AREA                       | 100 S SHERMAN ST              | 9/17/2018     | P5          |
| С   | BURGLARY 2D FENCED AREA                       | 2600 E SPRAGUE AVE            | 9/17/2018     | P5          |
| С   | BURGLARY 2D FENCED AREA                       | 2600 E SPRAGUE AVE            | 9/17/2018     | P5          |
| С   | BURGLARY 2D GARAGE                            | 2300 E 1ST AVE                | 9/18/2018     | P6          |
| С   | ROBBERY 1D PERSON (NOT PURSE SNATCHING)       | E SPRAGUE AVE / S THOR ST     | 9/20/2018     | P6          |
| С   | THEFT OF MOTOR VEHICLE                        | 100 S MADELIA ST              | 9/17/2018     | P6          |
| С   | THEFT-3D (All Other Thefts)                   | E 2ND AVE / S SHERMAN ST      | 9/16/2018     | P6          |
| С   | THEFT-3D (All Other Thefts)                   | 300 E 10TH AVE                | 9/16/2018     | P5          |
| С   | THEFT-3D (All Other Thefts)                   | 1600 E 1ST AVE                | 9/16/2018     | P5          |
| С   | THEFT-3D (All Other Thefts)                   | 3900 E SPRAGUE AVE            | 9/18/2018     | P5          |
| С   | THEFT-3D (All Other Thefts)                   | 1200 E TRENT AVE              | 9/21/2018     | P5          |
| С   | THEFT-3D (From Building)                      | 2200 E 7TH AVE                | 9/16/2018     | P5          |
| С   | THEFT-3D (From Motor Vehicle)                 | 2600 E SPRAGUE AVE            | 9/17/2018     | P5          |
| С   | THEFT-3D (From Motor Vehicle)                 | 3800 E 6TH AVE                | 9/21/2018     | P5          |
| С   | THEFT-3D (From Motor Vehicle)                 | 400 S THOR ST                 | 9/21/2018     | P5          |
| С   | THEFT-3D (From Motor Vehicle)                 | 2900 E 1ST AVE                | 9/21/2018     | P5          |
| С   | THEFT-3D (From Motor Vehicle)                 | S DIVISION ST / E PACIFIC AVE | 9/22/2018     | P8          |
| Α   | THEFT-3D (From Motor Vehicle)                 | 2700 E 6TH AVE                | 9/22/2018     | P5          |
| С   | THEFT-3D (Shoplifting)                        | 400 S THOR ST                 | 9/16/2018     | P5          |
| С   | THEFT-CITY (All Other Thefts)                 | E PACIFIC AVE / S SPOKANE ST  | 9/19/2018     | P8          |
| С   | THEFT-CITY (All Other Thefts)                 | S DIVISION ST / E PACIFIC AVE | 9/22/2018     | P8          |
| SPC | <u>5GP</u>                                    |                               |               |             |
| С   | BURGLARY-RESIDENTIAL                          | 1800 N LACEY ST               | 9/20/2018     | P6          |
| С   | THEFT OF MOTOR VEHICLE                        | 2100 E SHARP AVE              | 9/20/2018     | P6          |
| С   | THEFT OF MOTOR VEHICLE                        | 2600 E SHARP AVE              | 9/21/2018     | P5          |
| С   | THEFT-2D (From Building)                      | 1800 E SHARP AVE              | 9/16/2018     | P6          |
| С   | THEFT-3D (From Building)                      | 600 N IRON BRIDGE WAY         | 9/19/2018     | P5          |
| С   | THEFT-3D (From Building)                      | 1800 N LACEY ST               | 9/20/2018     | P6          |
| Α   | THEFT-3D (From Motor Vehicle)                 | 1400 E TRENT AVE              | 9/17/2018     | P5          |
| С   | THEFT-3D (Motor Vehicle Parts or Accessories) | 700 N REGAL ST                | 9/20/2018     | P5          |