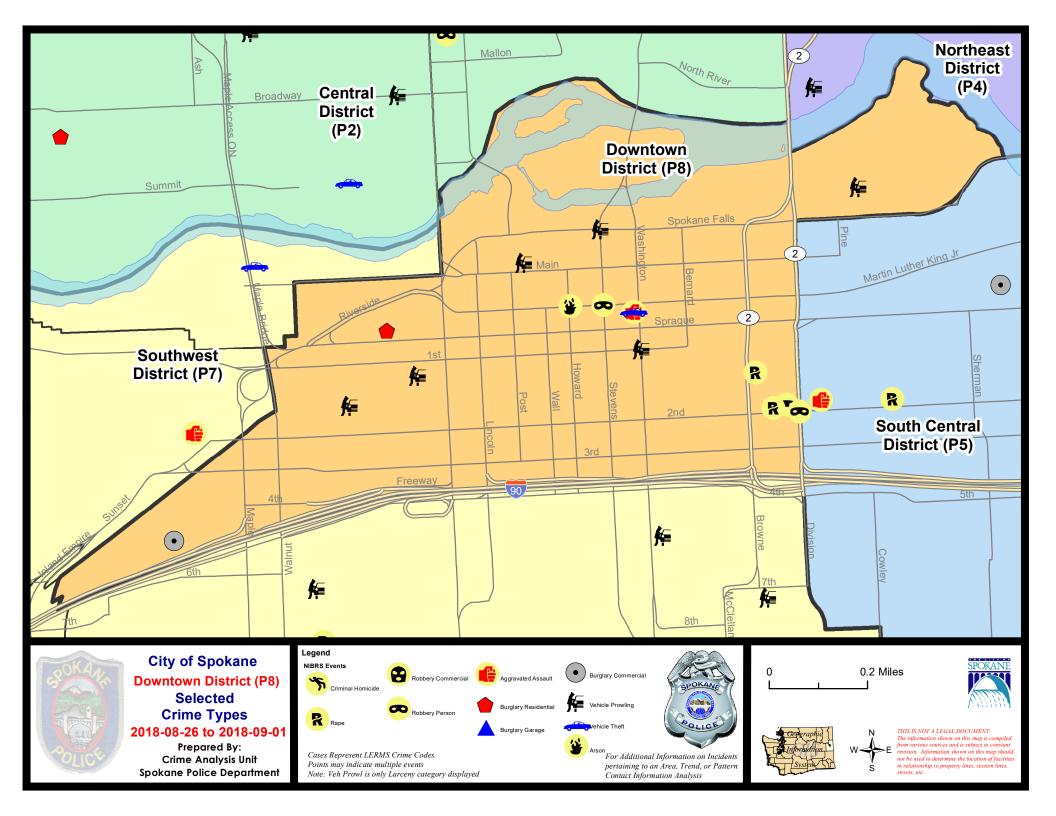

| 3/5/2018 ·                       | - 9/1/2018<br>- 9/1/2018<br>- 9/1/2018              | Prior 28                          | Day Period<br>Day Perio<br>D Period: |                                                         | 8/19/2018 -<br>7/8/2018 -<br>1/1/2017 - | 8/4/2018                               |                                                            |

Prepared by SPD Crime Analysis Office -

Tuesday, September 4, 2018

**NOTE:** SPD moved from UCR to the NIBRS reporting standard on 10/4/16 following the transition to a new RMS System. <u>Numbers on CompStat reports prior to this date</u> **should not be used as a comparison to those on this report**. Additional info on these reporting standards can be found on the FBI website: https://ucr.fbi.gov/nibrs-overview





#### SW - Downtown District (P8)

#### A/C Offense Statute

#### S

#### 8/26/2018 TO 9/1/2018



| <u>A/C</u> | Offense Statute                         | Address                             | Reported Date | <u>Dist</u> |
|------------|-----------------------------------------|-------------------------------------|---------------|-------------|
| <u>SPD</u> | 18RS                                    |                                     |               |             |
| С          | ARSON-2ND DEG                           | 100 N HOWARD ST                     | 8/28/2018     | P8          |
| С          | ASSAULT-2D                              | 400 W RIVERSIDE AVE                 | 8/30/2018     | P8          |
| С          | BURGLARY 2D COMMERCIAL                  | 1800 W 5TH AVE