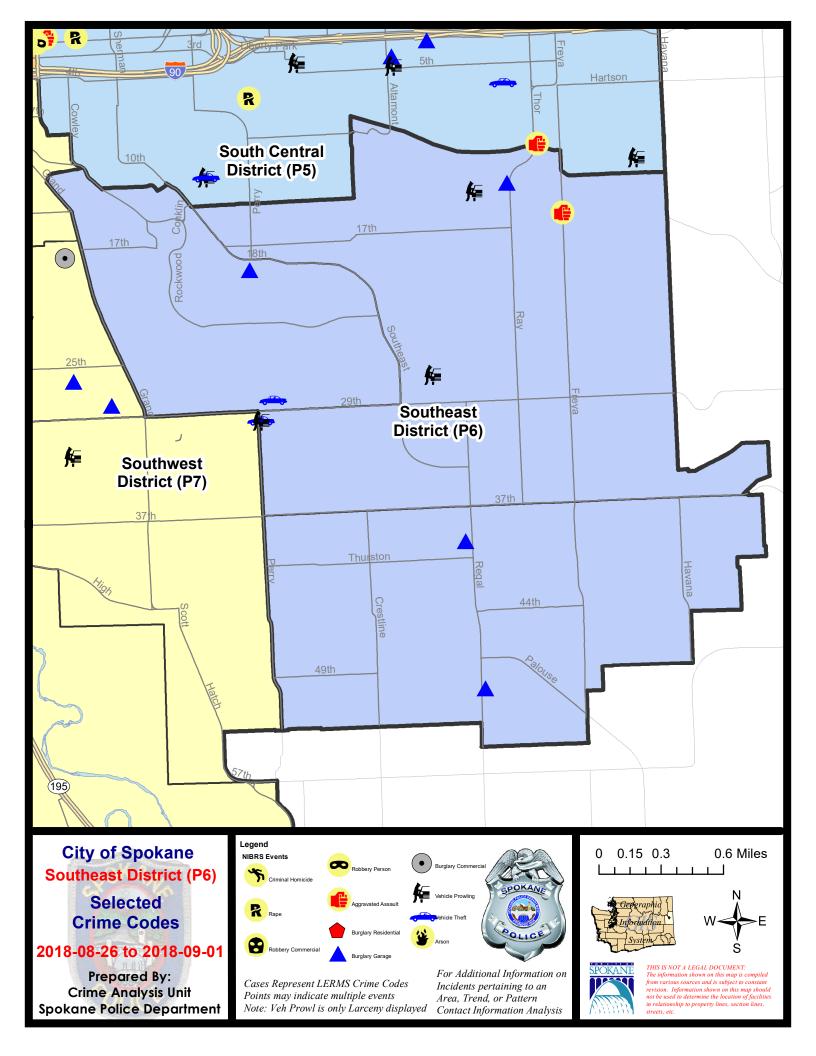

|                                                    |                                   | Day Perio<br>D Period:            | od:                                                             | 7/8/2018 -<br>1/1/2017 -               |                                       |                                                                        |

**Preliminary IBR Counts** 

Prepared by SPD Crime Analysis Office -

Tuesday, September 4, 2018

**NOTE:** SPD moved from UCR to the NIBRS reporting standard on 10/4/16 following the transition to a new RMS System. <u>Numbers on CompStat reports prior to this date</u> **should not be used as a comparison to those on this report**. Additional info on these reporting standards can be found on the FBI website: https://ucr.fbi.gov/nibrs-overview





#### SE - Southeast District (P6)

#### A/C Offense Statute

#### 8/26/2018 TO 9/1/2018



| <u>A/C</u> | Offense Statute                | Address                 | Reported Date | <u>Dist</u> |
|------------|--------------------------------|-------------------------|---------------|-------------|
| <u>SPC</u> | :6LH                           |                         |               |             |
| С          | ASSAULT-2D                     | E 16TH AVE / S FREYA ST | 8/31/2018     | P6          |
| С          | BURGLARY 2D GARAGE             | 1300 S RAY ST           | 8/31/2018     | P6          |
| А          | THEFT OF MOTOR VEHICLE         | 1400 E 30TH AVE         | 8/28/2018     | P6          |
| С          | THEFT(FIREARM) (From Building) | 4200 E 37TH AVE         | 8/28/2018