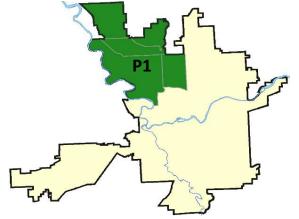

#### NW - Northwest District (P1)

|           |                             | 7 Da    | ay Compari | son      | 28 D      | ay Compai | rison    | YT          | D Comparis | on      |
|-----------|-----------------------------|---------|------------|----------|-----------|-----------|----------|-------------|------------|---------|
| NIBRS Ca  | ategories (Part 1 Selected) | Current | Prior      | Percent  | Current   | Prior     | Percent  | Current     | Prior      | Percent |
| Violent   | Criminal Homicide           | 0       | 0          |          | 0         | 0         |          | 1           | 1          | 0.00%   |
|           | Rape                        | 2       | 2          | 0.00%    | 5         | 1         | 400.00%  | 26          | 21         | 23.81%  |
|           | Robbery - Commercial        | 0       | 0          |          | 0         | 1         | -100.00% | 4           | 4          | 0.00%   |
|           | Robbery - Person            | 0       | 0          |          | 0         | 3         | -100.00% | 11          | 10         | 10.00%  |
|           | Aggravated Assault - Non DV | 2       | 1          | 100.00%  | 4         | 6         | -33.33%  | 35          | 37         | -5.41%  |
|           | Aggravated Assault - DV     | 1       | 0          |          | 4         | 2         | 100.00%  | 27          | 23         | 17.39%  |
|           | Violent Total:              | 5       | 3          | 66.67%   | 13        | 13        | 0.00%    | 104         | 96         | 8.33%   |
| Property  | Burglary - Residential      | 1       | 3          | -66.67%  | 8         | 16        | -50.00%  | 109         | 142        | -23.24% |
|           | Burglary Garage             | 2       | 4          | -50.00%  | 11        | 7         | 57.14%   | 66          | 92         | -28.26% |
|           | Burglary Commercial         | 0       | 0          |          | 2         | 5         | -60.00%  | 21          | 29         | -27.59% |
|           | Larceny                     | 33      | 30         | 10.00%   | 136       | 133       | 2.26%    | 1122        | 1116       | 0.54%   |
|           | Vehicle Theft               | 9       | 4          | 125.00%  | 15        | 7         | 114.29%  | 115         | 138        | -16.67% |
|           | Arson                       | 0       | 1          | -100.00% | 1         | 1         | 0.00%    | 3           | 6          | -50.00% |
|           | Property Total:             | 45      | 42         | 7.14%    | 173       | 169       | 2.37%    | 1436        | 1523       | -5.71%  |
| Prelimina | ry Part 1 Crime Totals:     | 50      | 45         | 11.11%   | 186       | 182       | 2.20%    | 1540        | 1619       | -4.88%  |
|           | Current 7 Day Period:       | 8/      | 26/2018 -  | 9/1/2018 | Prior 7 D | ay Period | :        | 8/19/2018 - | 8/25/2018  | 6       |
|           | Current 28 Day Period:      | 8       | 3/5/2018 - | 9/1/2018 | Prior 28  | Day Perio | d:       | 7/8/2018 -  | 8/4/2018   |         |
|           | Current YTD Day Period:     | 1       | 1/1/2018 - | 9/1/2018 | Prior YT  | D Period: |          | 1/1/2017 -  | 9/1/2017   |         |

#### NW - Northwest District (P1)