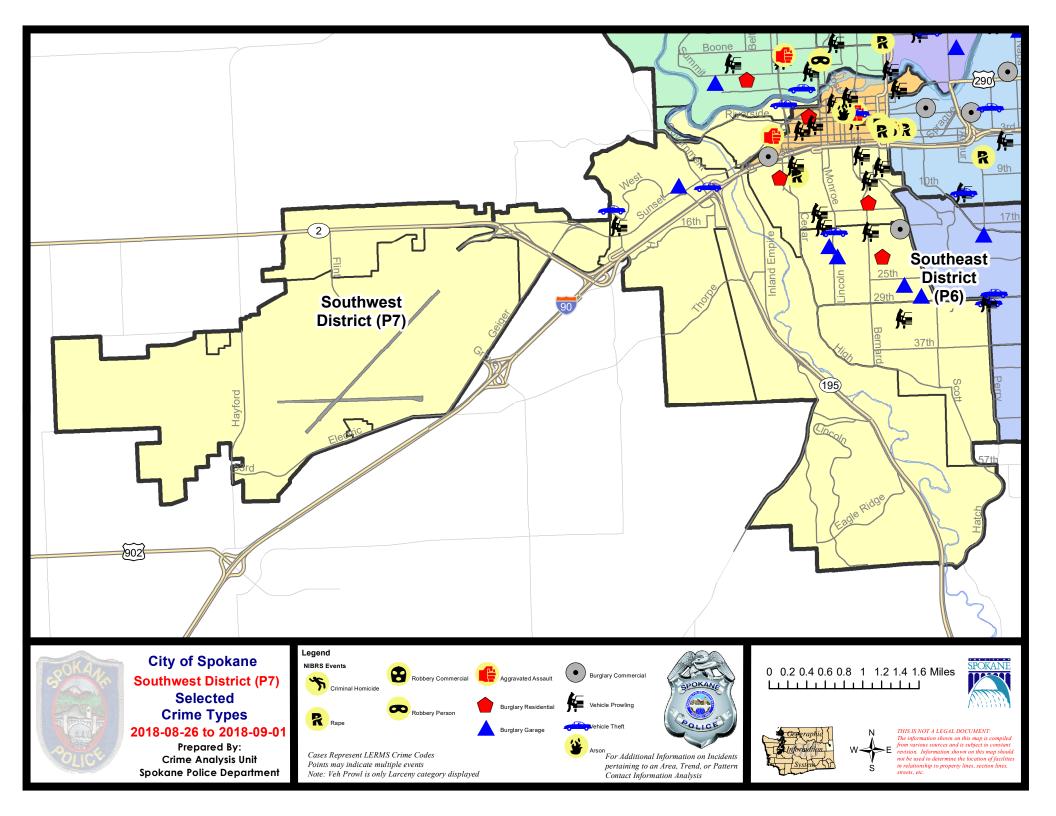

/5/2018 -<br>1/1/2018 - | 9/1/2018                                          | Prior 28                        | Day Period<br>Day Perio<br>D Period: |                                                   | 8/19/2018 -<br>7/8/2018 -<br>1/1/2017 - | 8/4/2018                            |                                                               |

## **Preliminary IBR Counts**

Prepared by SPD Crime Analysis Office -

Tuesday, September 4, 2018

**NOTE:** SPD moved from UCR to the NIBRS reporting standard on 10/4/16 following the transition to a new RMS System. <u>Numbers on CompStat reports prior to this date</u> **should not be used as a comparison to those on this report**. Additional info on these reporting standards can be found on the FBI website: https://ucr.fbi.gov/nibrs-overview





## SE - Southwest District (P7)

#### 8/26/2018 TO 9/1/2018



| <u>A/C</u> | Offense Statute                               | Address                  | Reported Date | Dist |
|------------|-----------------------------------------------|--------------------------|---------------|------|
| <u>SPD</u> | <b>78A</b>                                    |                          |               |      |
| С          | ASSAULT-1D                                    | 1700 W 2ND AVE           | 8/31/2018     | P7   |
| <u>SPD</u> | <u>97CH</u>                                   |                          |               |      |
| С          | BURGLARY-RESIDENTIAL                          | 300 W 13TH AVE           | 8/27/2018     | P5   |
| С          | BURGLARY-RESIDENTIAL