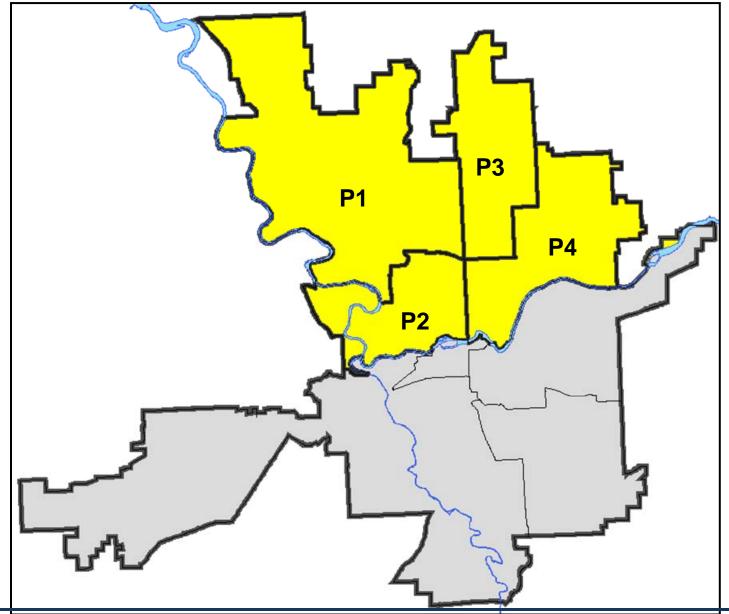

# SPOKANE POLICE DEPARTMENT NORTH Police Service Area

# **PSA Commander**

## **Captain Dan Torok**

Northwest District (P1) Central District (P2) Neva-Wood District (P3) Northeast District (P4)

NORTH PRECINCT (P1, P2, P3, and P4)