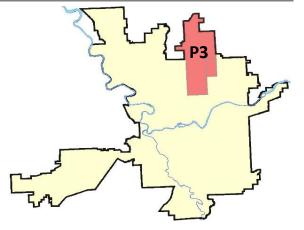

d:      | 7/8/2018 -  | 8/4/2018   |         |
|           | Current YTD Day Period:     |         | 1/1/2018 - | 9/1/2018 | Prior YT  | D Period:  |         | 1/1/2017 -  | 9/1/2017   |         |
|           |                             |         |            |          |           |            |         |             |            |         |

#### **Preliminary IBR Counts**

Prepared by SPD Crime Analysis Office -

Tuesday, September 4, 2018

**NOTE:** SPD moved from UCR to the NIBRS reporting standard on 10/4/16 following the transition to a new RMS System. <u>Numbers on CompStat reports prior to this date</u> **should not be used as a comparison to those on this report**. Additional info on these reporting standards can be found on the FBI website: https://ucr.fbi.gov/nibrs-overview





#### NE - Neva-Wood District (P3)

#### A/C Offense Statute

#### 8/26/2018 TO 9/1/2018

**Address** 



<u>Dist</u>

**Reported Date** 

|            | <u>Onense statute</u>                       | Address                   | Reported Date |    |
|------------|---------------------------------------------|---------------------------|---------------|----|
| <u>SPB</u> | <u>3NL</u>                                  |                           |               |    |
| С          | ARSON-1D                                    | 900 E QUEEN AVE           | 8/29/2018     | P3 |
| С          | ASSAULT-1D                                  | N DAKOTA ST / E JAY AVE   | 8/30/2018     | P4 |
| С          | ASSAULT-2D                                  | 900 E PRINCETON AVE       | 8/28/2018     | P4