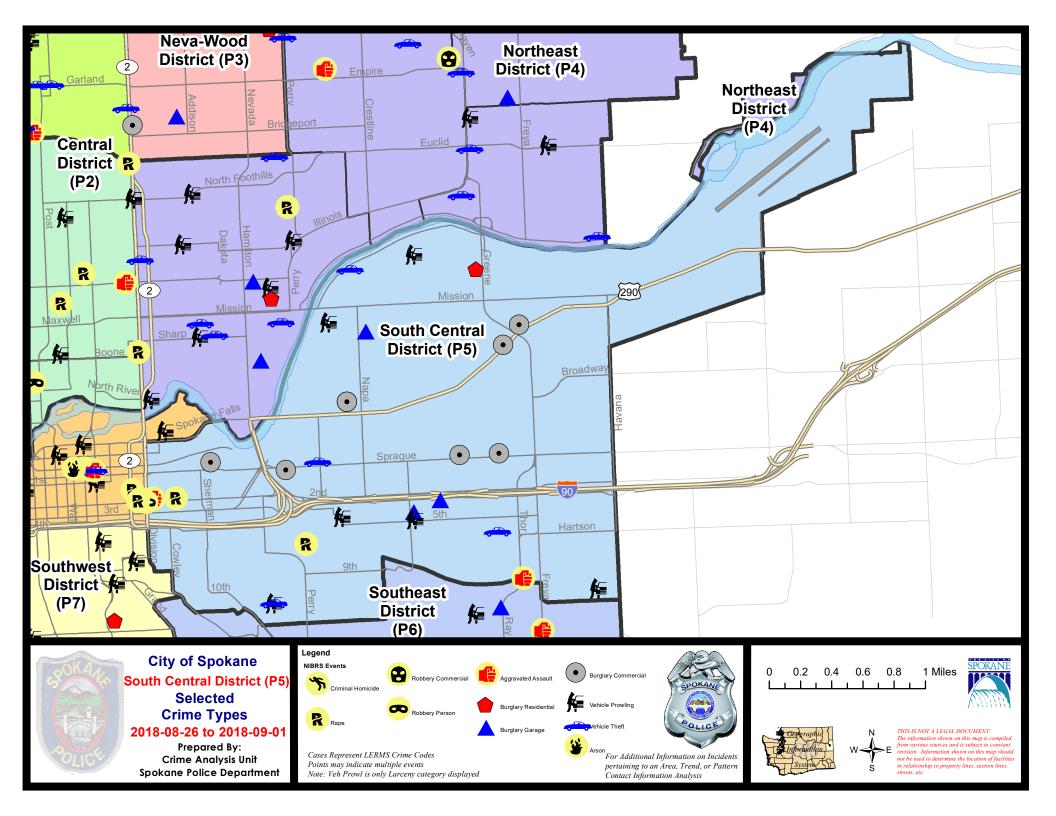

#### SE - South Central District (P5)

|           |                                                                                                                                 | 7 Da                        | ny Compari                  | son                                      | 28 D                            | ay Compai                            | rison                                            | YT                                      | D Comparis                         | on                                                         |
|-----------|---------------------------------------------------------------------------------------------------------------------------------|-----------------------------|-----------------------------|------------------------------------------|---------------------------------|--------------------------------------|--------------------------------------------------|-----------------------------------------|------------------------------------|------------------------------------------------------------|
| NIBRS Ca  | ategories (Part 1 Selected)                                                                                                     | Current                     | Prior                       | Percent                                  | Current                         | Prior                                | Percent                                          | Current                                 | Prior                              | Percent                                                    |
| Violent   | Criminal Homicide<br>Rape<br>Robbery - Commercial<br>Robbery - Person<br>Aggravated Assault - Non DV<br>Aggravated Assault - DV | 0<br>2<br>1<br>1<br>1<br>1  | 0<br>1<br>0<br>0<br>1<br>1  | 0.00%                                    | 0<br>3<br>1<br>4<br>8<br>6      | 0<br>3<br>2<br>6<br>10<br>5          | 0.00%<br>-50.00%<br>-33.33%<br>-20.00%<br>20.00% | 1<br>23<br>6<br>20<br>55<br>40          | 0<br>15<br>3<br>23<br>45<br>29     | 53.33%<br>100.00%<br>-13.04%<br>22.22%<br>37.93%           |
|           | Violent Total:                                                                                                                  | 6                           | 3                           | 100.00%                                  | 22                              | 26                                   | -15.38%                                          | 145                                     | 115                                | 26.09%                                                     |
| Property  | Burglary - Residential<br>Burglary Garage<br>Burglary Commercial<br>Larceny<br>Vehicle Theft<br>Arson                           | 2<br>3<br>8<br>24<br>4<br>0 | 5<br>0<br>2<br>41<br>5<br>0 | -60.00%<br>300.00%<br>-41.46%<br>-20.00% | 12<br>4<br>16<br>112<br>13<br>0 | 10<br>3<br>10<br>138<br>23<br>0      | 20.00%<br>33.33%<br>60.00%<br>-18.84%<br>-43.48% | 91<br>37<br>72<br>879<br>141<br>4       | 100<br>31<br>56<br>923<br>205<br>2 | -9.00%<br>19.35%<br>28.57%<br>-4.77%<br>-31.22%<br>100.00% |
|           | Property Total:                                                                                                                 | 41                          | 53                          | -22.64%                                  | 157                             | 184                                  | -14.67%                                          | 1224                                    | 1317                               | -7.06%                                                     |
| Prelimina | ry Part 1 Crime Totals:                                                                                                         | 47                          | 56                          | -16.07%                                  | 179                             | 210                                  | -14.76%                                          | 1369                                    | 1432                               | -4.40%                                                     |
|           | Current 7 Day Period:<br>Current 28 Day Period:<br>Current YTD Day Period:                                                      | 8                           | 3/5/2018 -                  | 9/1/2018<br>9/1/2018<br>9/1/2018         | Prior 28                        | Day Period<br>Day Perio<br>D Period: |                                                  | 8/19/2018 -<br>7/8/2018 -<br>1/1/2017 - | 8/4/2018                           | i                                                          |

#### SE - South Central District (P5)

#### 8/26/2018 TO 9/1/2018

<u>Dist</u>

P6

| <u>A/C</u> | Offense Statute                               | Address                              | Reported Date | Dis |
|------------|-----------------------------------------------|--------------------------------------|---------------|-----|
| SPC        | <u>5EC</u>                                    |                                      |               |     |
| С          | BURGLARY 1D RESIDENTIAL                       | 1400 E HARTSON AVE                   | 8/29/2018     | P5  |
| С          | BURGLARY 2D COMMERCIAL                        | E RIVERSIDE AVE / N SHERIDAN ST      | 8/27/2018     | P5  |
| С          | BURGLARY 2D COMMERCIAL                        | 2900 E SPRAGUE AVE                   | 8/28/2018     | P5  |
| С          | BURGLARY 2D COMMERCIAL                        | 1200 E SPRAGUE AVE                   | 8/29/2018     | P5  |
| С          | BURGLARY 2D COMMERCIAL                        | 3200 E SPRAGUE AVE                   | 8/29/2018     | P6  |
| С          | BURGLARY 2D FENCED AREA                       | E MARTIN LUTHER KING JR WAY / N SHER | 8/27/2018     | P5  |
| С          | BURGLARY 2D FENCED AREA                       | 1900 E RIVERSIDE AVE                 | 8/28/2018     | P5  |
| С          | BURGLARY 2D FENCED AREA                       | E RIVERSIDE AVE / N CRESTLINE ST     | 8/29/2018     | P5  |
| С          | BURGLARY 2D GARAGE                            | 2400 E 4TH AVE                       | 8/26/2018     | P5  |
| С          | BURGLARY 2D GARAGE                            | 2600 E 3RD AVE                       | 8/30/2018     | P5  |
| С          | CHILD ASSAULT-3D(CRIM NEG)DVCA                | 3400 E 11TH AVE                      | 8/28/2018     | P6  |
| С          | HARASSMENT (Weapon Involved)                  | 100 S DIVISION ST                    | 9/1/2018      | P5  |
| С          | RAPE-1ST DEG (RAPE)                           |                                      | 8/29/2018     | P5  |
| С          | RAPE-2ND (RAPE)                               |                                      | 8/30/2018     | P6  |
| С          | ROBBERY 1D PERSON (NOT PURSE SNATCHING)       | E 2ND AVE / S DIVISION ST            | 8/26/2018     | P8  |
| С          | ROBBERY 2D COMMERCIAL (NOT PURSE SNATCHING)   | 100 S DIVISION ST                    | 8/29/2018     | P8  |
| С          | THEFT OF MOTOR VEHICLE                        | 1500 E SPRAGUE AVE                   | 8/27/2018     | P6  |
| С          | THEFT OF MOTOR VEHICLE                        | 1000 E 12TH AVE                      | 8/28/2018     | P6  |
| С          | THEFT OF MOTOR VEHICLE                        | 600 S RAY ST                         | 8/29/2018     | P6  |
| С          | THEFT(FIREARM) (From Building)                | 600 S RAY ST                         | 8/29/2018     | P5  |
| С          | THEFT-1D (From Building)                      | 3200 E SPRAGUE AVE                   | 8/29/2018     | P6  |
| С          | THEFT-2D (From Building)                      | 0 E 8TH AVE                          | 8/28/2018     | P5  |
| С          | THEFT-2D (From Building)                      | 1800 E SPRAGUE AVE                   | 8/28/2018     | P5  |
| С          | THEFT-2D (From Building)                      | 600 S RICHARD ALLEN CT               | 8/30/2018     | P5  |
| С          | THEFT-2D (Motor Vehicle Parts or Accessories) | 0 S FISKE ST                         | 8/28/2018     |     |
| С          | THEFT-3D (All Other Thefts)                   | 0 S MADELIA ST                       | 8/26/2018     | P5  |
| С          | THEFT-3D (All Other Thefts)                   | 100 E 3RD AVE                        | 8/29/2018     | P5  |
| С          | THEFT-3D (All Other Thefts)                   | 1200 E TRENT AVE                     | 8/30/2018     | P7  |
| С          | THEFT-3D (All Other Thefts)                   | 4200 E SPRAGUE AVE                   | 9/1/2018      | P5  |
| С          | THEFT-3D (From Building)                      | 200 E 2ND AVE                        | 8/28/2018     | P5  |
| С          | THEFT-3D (From Motor Vehicle)                 | 4100 E 12TH AVE                      | 8/27/2018     | P5  |
| С          | THEFT-3D (From Motor Vehicle)                 | 1000 E 12TH AVE                      | 8/28/2018     | P6  |
| С          | THEFT-3D (Shoplifting)                        | 100 S DIVISION ST                    | 8/28/2018     | P5  |
| С          | THEFT-3D (Shoplifting)                        | 1500 E SPRAGUE AVE                   | 8/28/2018     | P5  |
| С          | VEHICLE PROWLING-2D/From Motor Vehicle        | 2400 E 5TH AVE                       | 8/26/2018     | P6  |
| А          | VEHICLE PROWLING-2D/No Theft                  | 400 S PITTSBURG ST                   | 8/26/2018     | P6  |
| <u>SPC</u> | 5GP                                           |                                      |               |     |
| c          |                                               | 2200 E TRENT AVE                     | 8/26/2018     | DC  |

С BURGLARY 2D COMMERCIAL 3300 E TRENT AVE 8/26/2018

| <u>A/C</u> | Offense Statute                               | Address                   | Reported Date | Dist |
|------------|-----------------------------------------------|---------------------------|---------------|------|
| С          | BURGLARY 2D COMMERCIAL                        | 3500 E TRENT AVE          | 8/27/2018     | P5   |
| С          | BURGLARY 2D COMMERCIAL                        | 1800 E SPRINGFIELD AVE    | 8/29/2018     | P5   |
| А          | BURGLARY 2D COMMERCIAL                        | 1800 E SPRINGFIELD AVE    | 8/29/2018     | P5   |
| С          | BURGLARY 2D GARAGE                            | 2000 E SHARP AVE          | 8/30/2018     | P5   |
| С          | BURGLARY-RESIDENTIAL                          | 3100 E INDIANA AVE        | 9/1/2018      | P6   |
| С          | THEFT OF MOTOR VEHICLE                        | 1800 E SOUTH RIVERTON AVE | 8/31/2018     | P6   |
| С          | THEFT-2D (From Motor Vehicle)                 | 1700 E SINTO AVE          | 8/27/2018     | P5   |
| С          | THEFT-2D (Motor Vehicle Parts or Accessories) | N FISKE ST / E SHARP AVE  | 8/26/2018     | P5   |
| С          | THEFT-3D (All Other Thefts)                   | 2200 E MISSION AVE        | 8/29/2018     | P5   |
| С          | THEFT-3D (From Motor Vehicle)                 | 2500 E SOUTH CRESCENT AVE | 8/29/2018     | P5   |