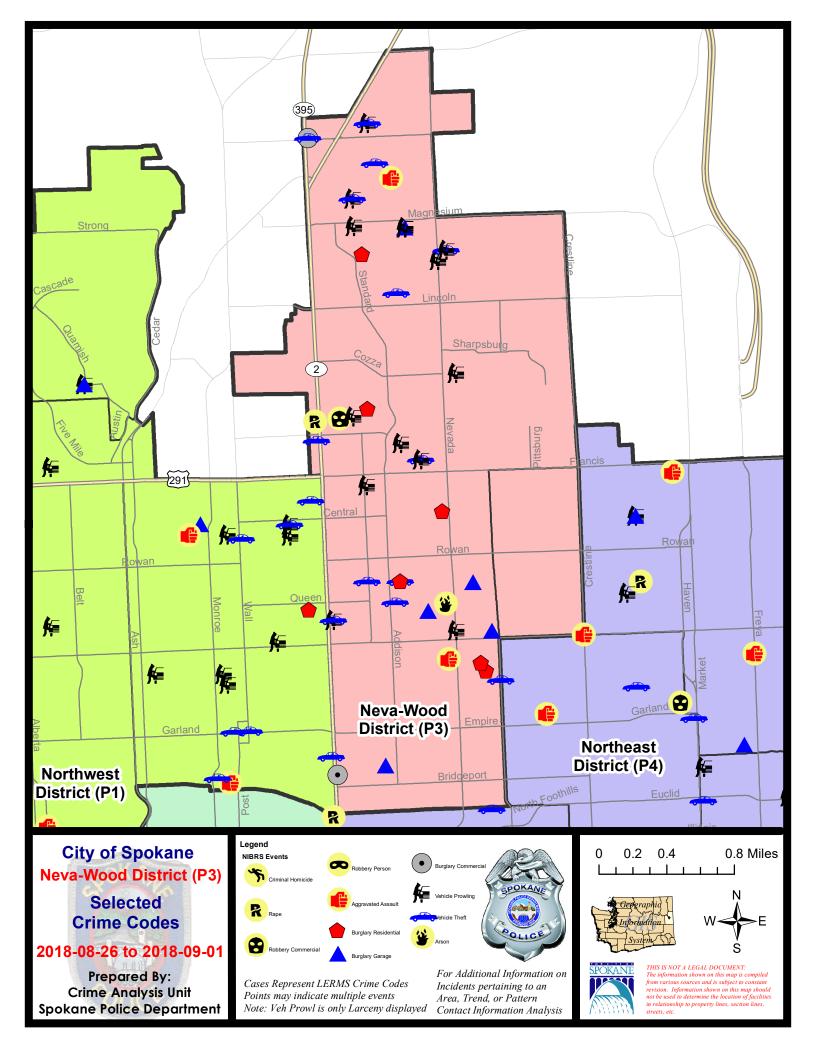

#### NE - Neva-Wood District (P3)

|           |                             | 7 Da    | ay Compari | son      | 28 D      | ay Compai  | rison   | YT          | D Comparis | son     |
|-----------|-----------------------------|---------|------------|----------|-----------|------------|---------|-------------|------------|---------|
| NIBRS Ca  | ategories (Part 1 Selected) | Current | Prior      | Percent  | Current   | Prior      | Percent | Current     | Prior      | Percent |
| Violent   | Criminal Homicide           | 0       | 0          |          | 0         | 0          |         | 1           | 1          | 0.00%   |
|           | Rape                        | 1       | 0          |          | 2         | 1          | 100.00% | 30          | 15         | 100.00% |
|           | Robbery - Commercial        | 1       | 0          |          | 3         | 1          | 200.00% | 17          | 20         | -15.00% |
|           | Robbery - Person            | 0       | 0          |          | 3         | 5          | -40.00% | 26          | 20         | 30.00%  |
|           | Aggravated Assault - Non DV | 1       | 2          | -50.00%  | 5         | 7          | -28.57% | 80          | 49         | 63.27%  |
|           | Aggravated Assault - DV     | 1       | 1          | 0.00%    | 8         | 8          | 0.00%   | 61          | 44         | 38.64%  |
|           | Violent Total:              | 4       | 3          | 33.33%   | 21        | 22         | -4.55%  | 215         | 149        | 44.30%  |
| Property  | Burglary - Residential      | 6       | 3          | 100.00%  | 17        | 11         | 54.55%  | 120         | 156        | -23.08% |
|           | Burglary Garage             | 5       | 4          | 25.00%   | 13        | 13         | 0.00%   | 93          | 69         | 34.78%  |
|           | Burglary Commercial         | 2       | 3          | -33.33%  | 6         | 5          | 20.00%  | 38          | 51         | -25.49% |
|           | Larceny                     | 53      | 58         | -8.62%   | 224       | 246        | -8.94%  | 2149        | 2084       | 3.12%   |
|           | Vehicle Theft               | 12      | 7          | 71.43%   | 35        | 28         | 25.00%  | 250         | 249        | 0.40%   |
|           | Arson                       | 1       | 0          |          | 1         | 0          |         | 5           | 0          |         |
|           | Property Total:             | 79      | 75         | 5.33%    | 296       | 303        | -2.31%  | 2655        | 2609       | 1.76%   |
| Prelimina | ry Part 1 Crime Totals:     | 83      | 78         | 6.41%    | 317       | 325        | -2.46%  | 2870        | 2758       | 4.06%   |
|           | Current 7 Day Period:       | 8/      | /26/2018 - | 9/1/2018 | Prior 7 D | )ay Period | :       | 8/19/2018 - | 8/25/2018  | 5       |
|           | Current 28 Day Period:      | 8       | 8/5/2018 - | 9/1/2018 | Prior 28  | Day Perio  | d:      | 7/8/2018 -  | 8/4/2018   |         |
|           | Current YTD Day Period:     |         | 1/1/2018 - | 9/1/2018 | Prior YT  | D Period:  |         | 1/1/2017 -  | 9/1/2017   |         |
|           |                             |         |            |          |           |            |         |             |            |         |

#### NE - Neva-Wood District (P3)

#### 8/26/2018 TO 9/1/2018

**Address** 

<u>Dist</u>

**Reported Date** 

|            | <u>Onense statute</u>                       | Address                   | Reported Date |    |
|------------|---------------------------------------------|---------------------------|---------------|----|
| <u>SPB</u> | <u>3NL</u>                                  |                           |               |    |
| С          | ARSON-1D                                    | 900 E QUEEN AVE           | 8/29/2018     | P3 |
| С          | ASSAULT-1D                                  | N DAKOTA ST / E JAY AVE   | 8/30/2018     | P4 |
| С          | ASSAULT-2D                                  | 900 E PRINCETON AVE       | 8/28/2018     | P4 |
| С          | BURGLARY 1D RESIDENTIAL                     | 900 E CENTRAL AVE         | 8/27/2018     | P4 |
| С          | BURGLARY 1D RESIDENTIAL                     | 1200 E HEROY AVE          | 8/30/2018     | P4 |
| С          | BURGLARY 2D COMMERCIAL                      | 3400 N DIVISION ST        | 8/30/2018     | P3 |
| С          | BURGLARY 2D COMMERCIAL                      | 9500 N DIVISION ST        | 8/30/2018     | P4 |
| С          | BURGLARY 2D GARAGE                          | 1100 E EVERETT AVE        | 8/26/2018     | P3 |
| А          | BURGLARY 2D GARAGE                          | 300 E GLASS AVE           | 8/27/2018     | P3 |
| С          | BURGLARY 2D GARAGE                          | 1300 E BROAD AVE          | 8/29/2018     | P3 |
| А          | BURGLARY 2D GARAGE                          | 700 E OLYMPIC AVE         | 8/31/2018     | P3 |
| С          | BURGLARY 2D GARAGE                          | 600 E MAGNESIUM RD        | 9/1/2018      | P2 |
| С          | BURGLARY-RESIDENTIAL                        | 500 E EVERETT AVE         | 8/27/2018     | P3 |
| С          | BURGLARY-RESIDENTIAL                        | 300 E WEDGEWOOD AVE       | 8/29/2018     | P4 |
| С          | BURGLARY-RESIDENTIAL                        | 8300 N STANDARD ST        | 8/30/2018     | P3 |
| С          | BURGLARY-RESIDENTIAL                        | 1200 E LONGFELLOW AVE     | 9/1/2018      | P4 |
| С          | IBR Purposes Only - All Other Larceny       | E BROAD AVE / N NEVADA ST | 9/1/2018      | P4 |
| С          | MAIL THEFT (All Others)                     | 400 E BRIDGEPORT AVE      | 8/27/2018     | P3 |
| С          | MAIL THEFT (All Others)                     | 1300 E RICH AVE           | 8/29/2018     | P3 |
| С          | RAPE-2ND (RAPE)                             |                           | 8/30/2018     | P2 |
| С          | ROBBERY 2D COMMERCIAL (NOT PURSE SNATCHING) | 6700 N DIVISION ST        | 8/29/2018     | P3 |
| С          | THEFT OF MOTOR VEHICLE                      | 500 E EVERETT AVE         | 8/27/2018     | P3 |
| С          | THEFT OF MOTOR VEHICLE                      | 8800 N HILL N DALE ST     | 8/27/2018     | P4 |
| С          | THEFT OF MOTOR VEHICLE                      | 7900 N DAKOTA ST          | 8/27/2018     | P1 |
| С          | THEFT OF MOTOR VEHICLE                      | 9500 N NEWPORT HWY        | 8/27/2018     | P4 |
| А          | THEFT OF MOTOR VEHICLE                      | 6400 N CINCINNATI ST      | 8/28/2018     | P3 |
| С          | THEFT OF MOTOR VEHICLE                      | 500 E QUEEN AVE           | 8/28/2018     | P3 |
| С          | THEFT OF MOTOR VEHICLE                      | 200 E EVERETT AVE         | 8/29/2018     | P3 |
| С          | THEFT OF MOTOR VEHICLE                      | 6600 N DIVISION ST        | 8/29/2018     | P2 |
| С          | THEFT OF MOTOR VEHICLE                      | 9500 N DIVISION ST        | 8/30/2018     | P4 |
| С          | THEFT OF MOTOR VEHICLE                      | 8400 N NEVADA ST          | 8/30/2018     | P3 |
| С          | THEFT OF MOTOR VEHICLE                      | 4700 N DIVISION ST        | 8/30/2018     | P2 |
| A          | THEFT OF MOTOR VEHICLE                      | 9200 N COLTON ST          | 8/31/2018     | P3 |
| С          | THEFT-1D (From Motor Vehicle)               | E BROAD AVE / N NEVADA ST | 9/1/2018      | P4 |
| С          | THEFT-1D (Pocket Picking)                   | 9300 N NEWPORT HWY        | 8/28/2018     | P3 |
| С          | THEFT-2D (All Other Thefts)                 | 200 E EVERETT AVE         | 8/29/2018     | P3 |
| С          | THEFT-2D (All Other Thefts)                 | 9700 N NEWPORT HWY        | 8/29/2018     | P3 |
| С          | THEFT-2D (From Building)                    | 400 E EVERETT AVE         | 8/28/2018     | P3 |

| <u>A/C</u> | Offense Statute                               | Address                             | Reported Date | Dist |
|------------|-----------------------------------------------|-------------------------------------|---------------|------|
| С          | THEFT-2D (From Building)                      | 500 E OLYMPIC AVE                   | 8/28/2018     | P3   |
| С          | THEFT-2D (From Building)                      | 1900 E FRANCIS AVE                  | 8/30/2018     | P3   |
| С          | THEFT-2D (From Motor Vehicle)                 | 1100 E COZZA DR                     | 8/27/2018     | P3   |
| С          | THEFT-2D (From Motor Vehicle)                 | 6600 N STANDARD ST                  | 8/29/2018     | P3   |
| С          | THEFT-2D (From Motor Vehicle)                 | 600 E MAGNESIUM RD                  | 9/1/2018      | P3   |
| С          | THEFT-2D (Motor Vehicle Parts or Accessories) | 8700 N DIVISION ST                  | 8/28/2018     | P3   |
| С          | THEFT-3D (All Other Thefts)                   | 3100 N LIDGERWOOD ST                | 8/27/2018     | P3   |
| С          | THEFT-3D (All Other Thefts)                   | 1000 E WELLESLEY AVE                | 8/30/2018     | P3   |
| С          | THEFT-3D (All Other Thefts)                   | 1000 E PROVIDENCE AVE               | 8/31/2018     | P3   |
| С          | THEFT-3D (All Other Thefts)                   | 5500 N LIDGERWOOD ST                | 8/31/2018     | P3   |
| С          | THEFT-3D (From Building)                      | 4700 N DIVISION ST                  | 8/26/2018     | P3   |
| С          | THEFT-3D (From Building)                      | 1200 E WESTVIEW CT                  | 8/28/2018     | P3   |
| С          | THEFT-3D (From Building)                      | 300 E WEDGEWOOD AVE                 | 8/29/2018     | P4   |
| С          | THEFT-3D (From Building)                      | 700 E HOUSTON AVE                   | 8/29/2018     | P3   |
| С          | THEFT-3D (From Building)                      | 9300 N NEWPORT HWY                  | 8/31/2018     | P3   |
| С          | THEFT-3D (From Building)                      | 5800 N DIVISION ST                  | 8/31/2018     | P3   |
| С          | THEFT-3D (From Motor Vehicle)                 | 200 E WEDGEWOOD AVE                 | 8/26/2018     | P3   |
| С          | THEFT-3D (From Motor Vehicle)                 | 8800 N HILL N DALE ST               | 8/27/2018     | P3   |
| С          | THEFT-3D (From Motor Vehicle)                 | N NEVADA ST / E ST THOMAS MOORE WAY | 8/27/2018     | P3   |
| С          | THEFT-3D (From Motor Vehicle)                 | 6400 N CINCINNATI ST                | 8/28/2018     | P3   |
| С          | THEFT-3D (From Motor Vehicle)                 | 300 E SHILOH HILLS DR               | 8/29/2018     | P3   |
| С          | THEFT-3D (From Motor Vehicle)                 | 4700 N DIVISION ST                  | 8/31/2018     | P3   |
| С          | THEFT-3D (From Motor Vehicle)                 | 6100 N LIDGERWOOD ST                | 8/31/2018     | P3   |
| А          | THEFT-3D (From Motor Vehicle)                 | 600 E MAGNESIUM RD                  | 9/1/2018      | P3   |
| А          | THEFT-3D (From Motor Vehicle)                 | 8400 N NEVADA ST                    | 9/1/2018      | P3   |
| С          | THEFT-3D (From Motor Vehicle)                 | 600 E MAGNESIUM RD                  | 9/1/2018      | P3   |
| А          | THEFT-3D (From Motor Vehicle)                 | 600 E MAGNESIUM RD                  | 9/1/2018      | P3   |
| С          | THEFT-3D (From Motor Vehicle)                 | 600 E MAGNESIUM RD                  | 9/1/2018      | P2   |
| С          | THEFT-3D (Motor Vehicle Parts or Accessories) | 600 E HOLLAND AVE                   | 8/27/2018     | P3   |
| С          | THEFT-3D (Motor Vehicle Parts or Accessories) | 800 E LYONS AVE                     | 8/27/2018     | P3   |
| С          | THEFT-3D (Motor Vehicle Parts or Accessories) | 5600 N LIDGERWOOD ST                | 8/29/2018     | P2   |
| С          | THEFT-3D (Motor Vehicle Parts or Accessories) | 200 E CENTRAL AVE                   | 8/30/2018     | P3   |
| С          | THEFT-3D (Shoplifting)                        | 9100 N NEWPORT HWY                  | 8/26/2018     | P4   |
| С          | THEFT-3D (Shoplifting)                        | 7900 N DIVISION ST                  | 8/26/2018     | P3   |
| С          | THEFT-3D (Shoplifting)                        | 5800 N DIVISION ST                  | 8/27/2018     | P3   |
| С          | THEFT-3D (Shoplifting)                        | 4700 N DIVISION ST                  | 8/27/2018     | P3   |
| С          | THEFT-3D (Shoplifting)                        | 5800 N DIVISION ST                  | 8/29/2018     | P3   |
| С          | THEFT-3D (Shoplifting)                        | 800 E FRANCIS AVE                   | 8/30/2018     | P2   |
| С          | THEFT-3D (Shoplifting)                        | 5600 N DIVISION ST                  | 9/1/2018      | P3   |
| С          | THEFT-CITY (From Motor Vehicle)               | 9500 N NEWPORT HWY                  | 8/27/2018     | P4   |
| C          | THEFT-CITY (Shoplifting)                      | 9500 N NEWPORT HWY                  | 8/26/2018     | P2   |
| С          | THEFT-CITY (Shoplifting)                      | 6700 N DIVISION ST                  | 8/28/2018     | P4   |
| С          | THEFT-CITY (Shoplifting)                      | 6700 N DIVISION ST                  | 8/30/2018     | P4   |

| <u>A/C</u> | Offense Statute          | Address             | Reported Date | Dist |
|------------|--------------------------|---------------------|---------------|------|
| С          | THEFT-CITY (Shoplifting) | 6700 N DIVISION ST  | 8/31/2018     | P3   |
| <u>SPE</u> | 3 <u>3WH</u>             |                     |               |      |
| С          | THEFT-2D (From Building) | 5200 N CRESTLINE ST | 8/26/2018     | P3   |
|            |                          |                     |               |      |