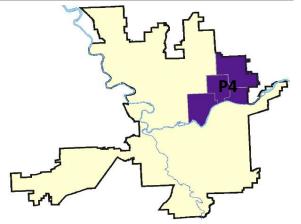

#### **NE - Northeast District (P4)**

|           |                                                                                                                                 | 7 Da                         | ny Compari                  | son                                        | 28 D                        | ay Compa                             | rison                                                        | YT                                      | D Comparis                          | on                                                       |
|-----------|---------------------------------------------------------------------------------------------------------------------------------|------------------------------|-----------------------------|--------------------------------------------|-----------------------------|--------------------------------------|--------------------------------------------------------------|-----------------------------------------|-------------------------------------|----------------------------------------------------------|
| NIBRS Ca  | tegories (Part 1 Selected)                                                                                                      | Current                      | Prior                       | Percent                                    | Current                     | Prior                                | Percent                                                      | Current                                 | Prior                               | Percent                                                  |
| Violent   | Criminal Homicide<br>Rape<br>Robbery - Commercial<br>Robbery - Person<br>Aggravated Assault - Non DV<br>Aggravated Assault - DV | 0<br>3<br>2<br>0<br>4<br>0   | 0<br>1<br>0<br>1<br>1<br>2  | 200.00%<br>-100.00%<br>300.00%<br>-100.00% | 0<br>7<br>2<br>4<br>10<br>3 | 1<br>4<br>3<br>3<br>11<br>9          | -100.00%<br>75.00%<br>-33.33%<br>33.33%<br>-9.09%<br>-66.67% | 2<br>36<br>13<br>23<br>70<br>54         | 1<br>25<br>12<br>19<br>45<br>40     | 100.009<br>44.009<br>8.339<br>21.059<br>55.569<br>35.009 |
|           | Violent Total:                                                                                                                  | 9                            | 5                           | 80.00%                                     | 26                          | 31                                   | -16.13%                                                      | 198                                     | 142                                 | 39.44%                                                   |
| Property  | Burglary - Residential<br>Burglary Garage<br>Burglary Commercial<br>Larceny<br>Vehicle Theft<br>Arson                           | 1<br>4<br>1<br>35<br>11<br>0 | 3<br>0<br>4<br>37<br>8<br>0 | -66.67%<br>-75.00%<br>-5.41%<br>37.50%     | 12<br>6<br>148<br>37<br>2   | 20<br>4<br>7<br>175<br>29<br>0       | -40.00%<br>50.00%<br>-14.29%<br>-15.43%<br>27.59%            | 135<br>58<br>44<br>1212<br>240<br>8     | 107<br>52<br>41<br>1112<br>207<br>5 | 26.179<br>11.549<br>7.329<br>8.999<br>15.949<br>60.009   |
|           | Property Total:                                                                                                                 | 52                           | 52                          | 0.00%                                      | 211                         | 235                                  | -10.21%                                                      | 1697                                    | 1524                                | 11.35%                                                   |
| Prelimina | ry Part 1 Crime Totals:                                                                                                         | 61                           | 57                          | 7.02%                                      | 237                         | 266                                  | -10.90%                                                      | 1895                                    | 1666                                | 13.75%                                                   |
|           | Current 7 Day Period:<br>Current 28 Day Period:<br>Current YTD Day Period:                                                      | 8                            | 3/5/2018 -                  | 9/1/2018<br>9/1/2018<br>9/1/2018           | Prior 28                    | Day Period<br>Day Perio<br>D Period: |                                                              | 8/19/2018 -<br>7/8/2018 -<br>1/1/2017 - | 8/4/2018                            |                                                          |

NE - Northeast District (P4)