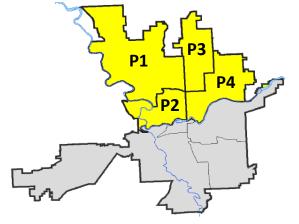

# SPOKANE POLICE DEPARTMENT NORTH Police Service Area

# **PSA Commander**

## **Captain Dan Torok**

Northwest District (P1) Central District (P2) Neva-Wood District (P3) Northeast District (P4)

NORTH PRECINCT (P1, P2, P3, and P4)