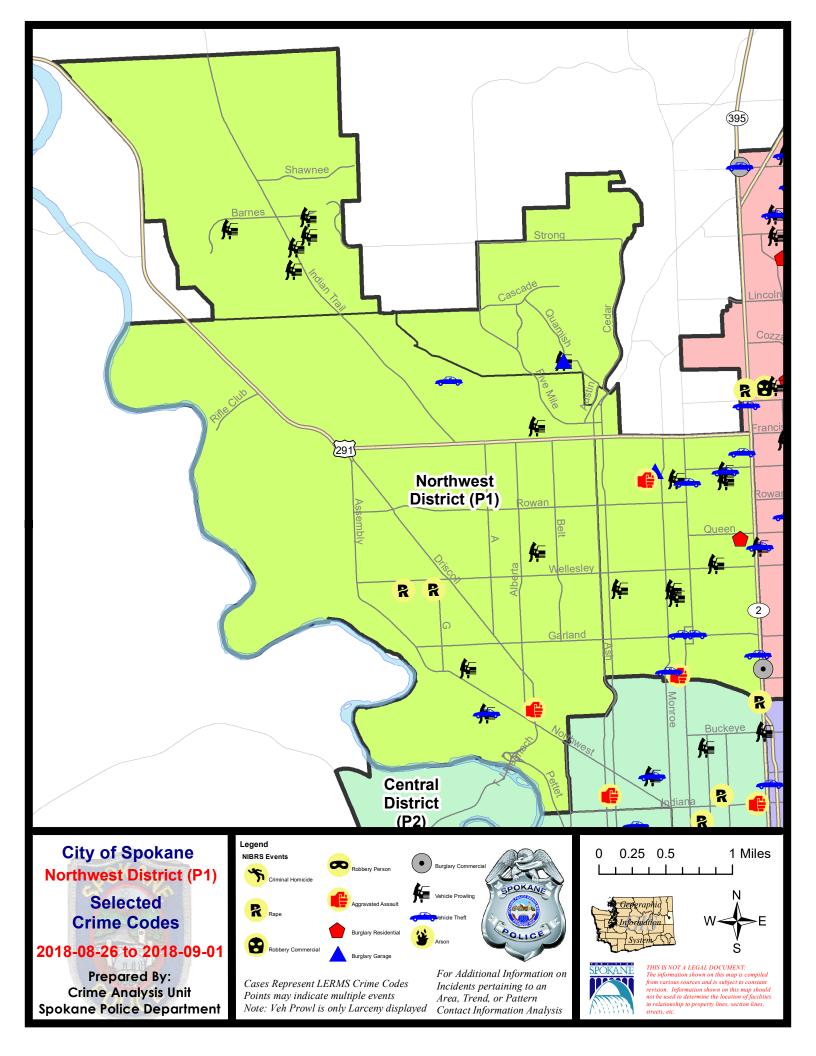

#### NW - Northwest District (P1)

|           |                             | 7 Da    | ay Compari | son      | 28 D      | ay Compai | rison    | YT          | D Comparis | on      |
|-----------|-----------------------------|---------|------------|----------|-----------|-----------|----------|-------------|------------|---------|
| NIBRS Ca  | ategories (Part 1 Selected) | Current | Prior      | Percent  | Current   | Prior     | Percent  | Current     | Prior      | Percent |
| Violent   | Criminal Homicide           | 0       | 0          |          | 0         | 0         |          | 1           | 1          | 0.00%   |
|           | Rape                        | 2       | 2          | 0.00%    | 5         | 1         | 400.00%  | 26          | 21         | 23.81%  |
|           | Robbery - Commercial        | 0       | 0          |          | 0         | 1         | -100.00% | 4           | 4          | 0.00%   |
|           | Robbery - Person            | 0       | 0          |          | 0         | 3         | -100.00% | 11          | 10         | 10.00%  |
|           | Aggravated Assault - Non DV | 2       | 1          | 100.00%  | 4         | 6         | -33.33%  | 35          | 37         | -5.41%  |
|           | Aggravated Assault - DV     | 1       | 0          |          | 4         | 2         | 100.00%  | 27          | 23         | 17.39%  |
|           | Violent Total:              | 5       | 3          | 66.67%   | 13        | 13        | 0.00%    | 104         | 96         | 8.33%   |
| Property  | Burglary - Residential      | 1       | 3          | -66.67%  | 8         | 16        | -50.00%  | 109         | 142        | -23.24% |
|           | Burglary Garage             | 2       | 4          | -50.00%  | 11        | 7         | 57.14%   | 66          | 92         | -28.26% |
|           | Burglary Commercial         | 0       | 0          |          | 2         | 5         | -60.00%  | 21          | 29         | -27.59% |
|           | Larceny                     | 33      | 30         | 10.00%   | 136       | 133       | 2.26%    | 1122        | 1116       | 0.54%   |
|           | Vehicle Theft               | 9       | 4          | 125.00%  | 15        | 7         | 114.29%  | 115         | 138        | -16.67% |
|           | Arson                       | 0       | 1          | -100.00% | 1         | 1         | 0.00%    | 3           | 6          | -50.00% |
|           | Property Total:             | 45      | 42         | 7.14%    | 173       | 169       | 2.37%    | 1436        | 1523       | -5.71%  |
| Prelimina | ry Part 1 Crime Totals:     | 50      | 45         | 11.11%   | 186       | 182       | 2.20%    | 1540        | 1619       | -4.88%  |
|           | Current 7 Day Period:       | 8/      | 26/2018 -  | 9/1/2018 | Prior 7 D | ay Period | :        | 8/19/2018 - | 8/25/2018  | 6       |
|           | Current 28 Day Period:      | 8       | 3/5/2018 - | 9/1/2018 | Prior 28  | Day Perio | d:       | 7/8/2018 -  | 8/4/2018   |         |
|           | Current YTD Day Period:     | 1       | 1/1/2018 - | 9/1/2018 | Prior YT  | D Period: |          | 1/1/2017 -  | 9/1/2017   |         |

#### NW - Northwest District (P1)

#### 8/26/2018 TO 9/1/2018

| <u>A/C</u> | Offense Statute                | Address               | Reported Date | <u>Dist</u> |
|------------|--------------------------------|-----------------------|---------------|-------------|
| <u>SPA</u> | 1BS                            |                       |               |             |
| С          | THEFT OF MOTOR VEHICLE         | 3200 W WEILE AVE      | 8/27/2018     | P1          |
| С          | THEFT-2D (From Building)       | 6400 N GREENWOOD BLVD | 8/27/2018     | P1          |
| С          | THEFT-3D (From Motor Vehicle)  | 2400 W HOUSTON AVE    | 9/1/2018      | P3          |
| <u>SPA</u> | 1FM                            |                       |               |             |
| С          | BURGLARY 2D GARAGE             | 7200 N QUAMISH DR     | 8/31/2018     | P1          |
| С          | THEFT-2D (From Motor Vehicle)  | 7200 N QUAMISH DR     | 8/31/2018     | P1          |
| <u>SPA</u> | . <u>11T</u>                   |                       |               |             |
| С          | THEFT-3D (All Other Thefts)    | 9000 N GREENWOOD ST   | 8/27/2018     | P1          |
| С          | THEFT-3D (From Motor Vehicle)  | 8400 N PARKWAY DR     | 8/26/2018     | P1          |
| С          | THEFT-3D (From Motor Vehicle)  | 5700 W NADINE CT      | 8/27/2018     | P1          |
| А          | THEFT-3D (From Motor Vehicle)  | 8700 N FARMDALE ST    | 8/30/2018     | P1          |
| Α          | THEFT-3D (From Motor Vehicle)  | 8800 N JAMES DR       | 8/30/2018     | P1          |
| С          | THEFT-3D (From Motor Vehicle)  | 9000 N JAMES DR       | 8/30/2018     | P1          |
| <u>SPA</u> | 1NH                            |                       |               |             |
| С          | ASSAULT - 4D (Weapon Involved) | 1100 W COLUMBIA AVE   | 8/29/2018     | P1          |
| С          | ASSAULT-2D                     | 800 W CORA AVE        | 8/29/2018     | P2          |
| С          | BURGLARY 2D GARAGE             | 5800 N MADISON ST     | 8/26/2018     | P1          |
| С          | BURGLARY-RESIDENTIAL           | 5000 N NORMANDIE ST   | 8/29/2018     | P4          |
| С          | MAIL THEFT (All Others)        | 4900 N HAWTHORNE ST   | 8/30/2018     | P1          |
| С          | THEFT OF MOTOR VEHICLE         | 6000 N ATLANTIC ST    | 8/26/2018     | P2          |
| С          | THEFT OF MOTOR VEHICLE         | 900 W GLASS AVE       | 8/28/2018     | P6          |
| С          | THEFT OF MOTOR VEHICLE         | 3600 N DIVISION ST    | 8/29/2018     | P1          |
| С          | THEFT OF MOTOR VEHICLE         | 5700 N WALL ST        | 8/31/2018     | P1          |
| С          | THEFT OF MOTOR VEHICLE         | 3900 N WALL ST        | 8/31/2018     | P2          |
| А          | THEFT OF MOTOR VEHICLE         | 300 W COLUMBIA AVE    | 8/31/2018     | P1          |
| С          | THEFT OF MOTOR VEHICLE         | 800 W GARLAND AVE     | 8/31/2018     | P1          |
| С          | THEFT-2D (From Motor Vehicle)  | 4300 N LINCOLN ST     | 8/26/2018     | P1          |
| С          | THEFT-2D (From Motor Vehicle)  | 4700 N WASHINGTON ST  | 8/27/2018     | P1          |
| С          | THEFT-3D (All Other Thefts)    | 4400 N WALL ST        | 9/1/2018      | P1          |
| С          | THEFT-3D (From Building)       | 4300 N MONROE ST      | 8/27/2018     | P1          |
| С          | THEFT-3D (From Building)       | 700 W CORA AVE        | 8/28/2018     | P1          |
| С          | THEFT-3D (From Building)       | 5000 N DIVISION ST    | 8/31/2018     | P1          |
| С          | THEFT-3D (From Motor Vehicle)  | 5700 N POST ST        | 8/27/2018     | P1          |
| A          | THEFT-3D (From Motor Vehicle)  | 4400 N LINCOLN ST     | 8/27/2018     | P1          |
| A          | THEFT-3D (From Motor Vehicle)  | 200 W FRANKLIN CT     | 8/30/2018     | P1          |
| c          | THEFT-3D (From Motor Vehicle)  | 300 W COLUMBIA AVE    | 8/31/2018     | P1          |
| C          | THEFT-3D (From Motor Vehicle)  | 4400 N WALNUT ST      | 8/31/2018     | P1          |

| <u>A/C</u> | Offense Statute                               | Address                     | Reported Date | <u>Dist</u> |
|------------|-----------------------------------------------|-----------------------------|---------------|-------------|
| <u>SPA</u> | 1 <u>NW</u>                                   |                             |               |             |
| С          | RAPE OF A CHILD-1D (RAPE)                     |                             | 8/29/2018     | P1          |
| С          | RAPE-3D (RAPE)                                |                             | 8/31/2018     | P1          |
| С          | THEFT OF MOTOR VEHICLE                        | 3000 W EUCLID AVE           | 8/31/2018     | P1          |
| С          | THEFT-2D (From Building)                      | 2400 W NORTHWEST BLVD       | 8/29/2018     | P1          |
| С          | THEFT-2D (From Motor Vehicle)                 | 2400 W OLYMPIC AVE          | 8/29/2018     | P1          |
| С          | THEFT-2D (Shoplifting)                        | 2500 W WELLESLEY AVE        | 8/31/2018     | P1          |
| С          | THEFT-3D (All Other Thefts)                   | 2200 W WELLESLEY AVE        | 8/28/2018     | P1          |
| С          | THEFT-3D (All Other Thefts)                   | 4800 W NINE MILE RD         | 8/29/2018     | P1          |
| А          | THEFT-3D (From Motor Vehicle)                 | 3200 W GORDON AVE           | 8/31/2018     | P1          |
| С          | THEFT-3D (Motor Vehicle Parts or Accessories) | 3300 W WALTON AVE           | 8/29/2018     | P1          |
| С          | THEFT-CITY (From Building)                    | 2100 W WELLESLEY AVE        | 8/28/2018     | P1          |
| С          | THEFT-CITY (From Building)                    | 5000 N ELGIN ST             | 8/28/2018     | P1          |
| С          | THEFT-CITY (From Motor Vehicle)               | 3000 W EUCLID AVE           | 8/31/2018     | P1          |
| С          | THEFT-CITY (Shoplifting)                      | 2300 W WELLESLEY AVE        | 8/27/2018     | P1          |
| С          | THEFT-CITY (Shoplifting)                      | 2500 W WELLESLEY AVE        | 8/31/2018     | P1          |
| С          | VEHICULAR ASSAULT                             | N COCHRAN ST / W EUCLID AVE | 9/1/2018      | P1          |