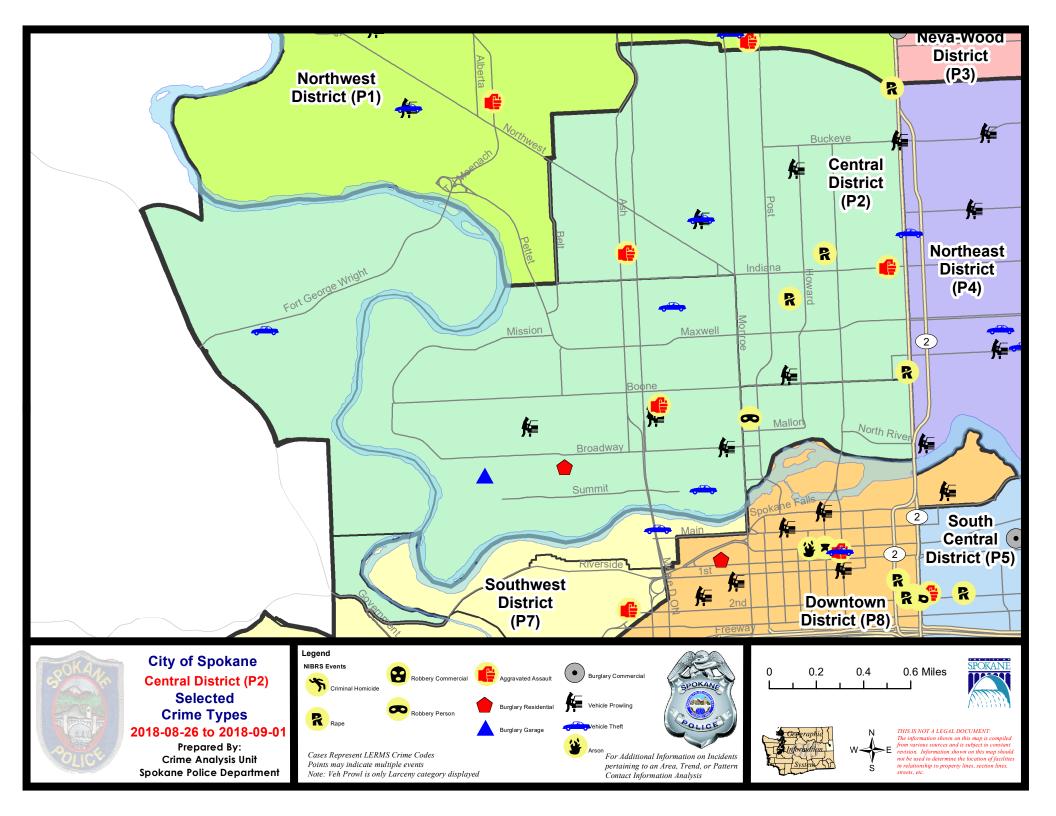

#### NW - North Central District (P2)

|           |                             | 7 Da    | ay Compari | son      | 28 D      | ay Compai  | rison    | YT          | D Comparis | on      |
|-----------|-----------------------------|---------|------------|----------|-----------|------------|----------|-------------|------------|---------|
| NIBRS Ca  | tegories (Part 1 Selected)  | Current | Prior      | Percent  | Current   | Prior      | Percent  | Current     | Prior      | Percent |
| Violent   | Criminal Homicide           | 0       | 0          |          | 0         | 0          |          | 0           | 0          |         |
|           | Rape                        | 4       | 1          | 300.00%  | 6         | 3          | 100.00%  | 29          | 27         | 7.41%   |
|           | Robbery - Commercial        | 0       | 0          |          | 1         | 0          |          | 6           | 5          | 20.00%  |
|           | Robbery - Person            | 1       | 0          |          | 1         | 5          | -80.00%  | 25          | 16         | 56.25%  |
|           | Aggravated Assault - Non DV | 2       | 0          |          | 9         | 4          | 125.00%  | 58          | 47         | 23.40%  |
|           | Aggravated Assault - DV     | 1       | 4          | -75.00%  | 6         | 2          | 200.00%  | 51          | 38         | 34.21%  |
|           | Violent Total:              | 8       | 5          | 60.00%   | 23        | 14         | 64.29%   | 169         | 133        | 27.07%  |
| Property  | Burglary - Residential      | 1       | 5          | -80.00%  | 14        | 18         | -22.22%  | 94          | 131        | -28.24% |
|           | Burglary Garage             | 1       | 2          | -50.00%  | 4         | 5          | -20.00%  | 59          | 59         | 0.00%   |
|           | Burglary Commercial         | 0       | 1          | -100.00% | 3         | 5          | -40.00%  | 41          | 76         | -46.05% |
|           | Larceny                     | 29      | 18         | 61.11%   | 113       | 170        | -33.53%  | 1057        | 1010       | 4.65%   |
|           | Vehicle Theft               | 4       | 6          | -33.33%  | 17        | 25         | -32.00%  | 189         | 153        | 23.53%  |
|           | Arson                       | 0       | 0          |          | 0         | 1          | -100.00% | 2           | 3          | -33.33% |
|           | Property Total:             | 35      | 32         | 9.38%    | 151       | 224        | -32.59%  | 1442        | 1432       | 0.70%   |
| Prelimina | ry Part 1 Crime Totals:     | 43      | 37         | 16.22%   | 174       | 238        | -26.89%  | 1611        | 1565       | 2.94%   |
|           | Current 7 Day Period:       | 8/      | 26/2018 -  | 9/1/2018 | Prior 7 D | Day Period | l:       | 8/19/2018 - | 8/25/2018  | ł       |
|           | Current 28 Day Period:      | 8       | 3/5/2018 - | 9/1/2018 | Prior 28  | Day Perio  | d:       | 7/8/2018 -  | 8/4/2018   |         |
|           | Current YTD Day Period:     | 1       | 1/1/2018 - | 9/1/2018 | Prior YT  | D Period:  |          | 1/1/2017 -  | 9/1/2017   |         |

NW - Central District (P2)

#### 8/26/2018 TO 9/1/2018

| <u>A/C</u> | Offense Statute                                               | Address                       | Reported Date | <u>Dist</u> |
|------------|---------------------------------------------------------------|-------------------------------|---------------|-------------|
| <u>SPA</u> | <u>2EG</u>                                                    |                               |               |             |
| С          | ASSAULT-2D                                                    | N ATLANTIC ST / W INDIANA AVE | 8/26/2018     | P1          |
| С          | IBR Purposes Only - Aggravated Assault                        | 1600 W KNOX AVE               | 8/26/2018     | P1          |
| С          | IBR Purposes Only - All Other Larceny                         | 1600 N CALISPEL ST            | 8/28/2018     | P2          |
| С          | IBR Purposes Only - All Other Larceny                         | 1600 W NORTHWEST BLVD         | 8/29/2018     | P2          |
| С          | IBR Purposes Only - Theft From Motor Vehicle                  | 1100 W MONTGOMERY AVE         | 8/29/2018     | P2          |
| С          | IBR Purposes Only - Theft of Motor Vehicle Parts or Accessori | 2400 N DIVISION ST            | 8/27/2018     | P2          |
| С          | RAPE-2ND (RAPE)                                               |                               | 8/26/2018     | P1          |
| С          | RAPE-2ND (RAPE)                                               |                               | 8/27/2018     | P2          |
| С          | RAPE-2ND (RAPE)                                               |                               | 8/31/2018     | P1          |
| С          | RAPE-3D (RAPE)                                                |                               | 8/28/2018     | P2          |
| С          | THEFT OF MOTOR VEHICLE                                        | 1100 W MONTGOMERY AVE         | 8/29/2018     | P2          |
| С          | THEFT-2D (All Other Thefts)                                   | 2100 N MONROE ST              | 8/27/2018     | P2          |
| С          | THEFT-2D (All Other Thefts)                                   | 1400 W CARLISLE AVE           | 8/31/2018     | P2          |
| С          | THEFT-2D (From Building)                                      | 3000 N DIVISION ST            | 8/28/2018     | P2          |
| С          | THEFT-3D (All Other Thefts)                                   | 200 W SHANNON AVE             | 9/1/2018      | P2          |
| С          | THEFT-3D (From Building)                                      | 200 W INDIANA AVE             | 8/28/2018     | P2          |
| С          | THEFT-3D (From Motor Vehicle)                                 | 1100 W MONTGOMERY AVE         | 8/29/2018     | P2          |
| С          | THEFT-3D (From Motor Vehicle)                                 | 700 W BOONE AVE               | 8/30/2018     | P2          |
| С          | THEFT-3D (From Motor Vehicle)                                 | 2500 N HOWARD ST              | 8/31/2018     | P2          |
| С          | THEFT-3D (Motor Vehicle Parts or Accessories)                 | 1100 W MONTGOMERY AVE         | 8/29/2018     | P2          |
| С          | THEFT-3D (Shoplifting)                                        | 2300 N DIVISION ST            | 8/30/2018     | P2          |
|            | THEFT-CITY (All Other Thefts)                                 | 1400 N DIVISION ST            | 8/30/2018     | P2          |
| С          | VEHICLE PROWLING-2D/Theft of Motor Vehicle Parts or Acce      | 1100 W MONTGOMERY AVE         | 8/29/2018     | P2          |
| <u>SPA</u> | <u>2RS</u>                                                    |                               |               |             |
| С          | ROBBERY 1D PERSON (NOT PURSE SNATCHING)                       | 900 N MONROE ST               | 8/30/2018     | P2          |
| С          | THEFT-2D (All Other Thefts)                                   | 300 W NORTH RIVER DR          | 8/26/2018     | P2          |
| С          | THEFT-3D (All Other Thefts)                                   | 300 W NORTH RIVER DR          | 8/26/2018     | P2          |
| С          | THEFT-3D (Shoplifting)                                        | 900 N DIVISION ST             | 9/1/2018      | P2          |
| <u>SPA</u> | <u>2WC</u>                                                    |                               |               |             |
| С          | BURGLARY 2D GARAGE                                            | 2600 W COLLEGE AVE            | 8/26/2018     | P2          |
| С          | BURGLARY-RESIDENTIAL                                          | 2000 W COLLEGE AVE            | 9/1/2018      | P2          |
| С          | IBR Purposes Only - Aggravated Assault                        | N WALNUT ST / W GARDNER AVE   | 8/27/2018     | P1          |
| С          | MAIL THEFT (All Others)                                       | 1900 W COLLEGE AVE            | 8/27/2018     | P2          |
| С          | THEFT OF MOTOR VEHICLE                                        | 1200 W SUMMIT PKWY            | 8/30/2018     | P1          |
| С          | THEFT OF MOTOR VEHICLE                                        | W AUGUSTA AVE / N CEDAR ST    | 8/31/2018     | P1          |
| С          | THEFT(FIREARM) (From Motor Vehicle)                           | 1500 W DEAN AVE               | 8/30/2018     | P2          |
| С          | THEFT-2D (From Building)                                      | 2000 W COLLEGE AVE            | 9/1/2018      | P2          |

| <u>A/C</u> | Offense Statute                 | Address                       | Reported Date | <u>Dist</u> |
|------------|---------------------------------|-------------------------------|---------------|-------------|
| С          | THEFT-3D (All Other Thefts)     | 2300 W BROADWAY AVE           | 9/1/2018      | P2          |
| С          | THEFT-3D (From Building)        | 2600 W BROADWAY AVE           | 8/29/2018     | P2          |
| С          | THEFT-3D (From Motor Vehicle)   | 1500 W GARDNER AVE            | 8/30/2018     | P2          |
| С          | THEFT-3D (From Motor Vehicle)   | 2300 W DEAN AVE               | 9/1/2018      | P2          |
| С          | THEFT-CITY (From Motor Vehicle) | N MADISON ST / W BROADWAY AVE | 8/29/2018     | P2          |
| С          | THEFT-CITY (Shoplifting)        | 1000 W SUMMIT PKWY            | 8/29/2018     | P2          |
| С          | THEFT-CITY (Shoplifting)        | 1000 W SUMMIT PKWY            | 8/29/2018     | P8          |
| <u>Spa</u> | <u>2WH</u>                      |                               |               |             |
| С          | THEFT OF MOTOR VEHICLE          | 3800 W FORT GEORGE WRIGHT DR  | 8/30/2018     | P1          |