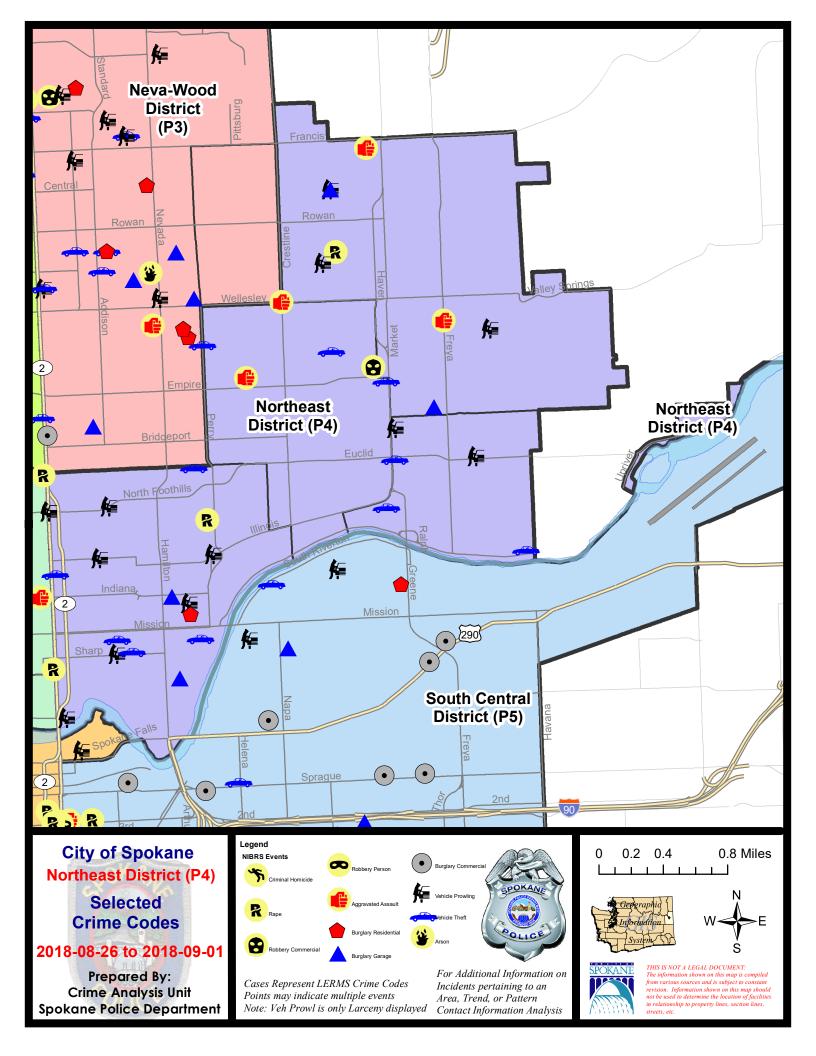

#### **NE - Northeast District (P4)**

|           |                                                                                                                                 | 7 Da                         | ny Compari                  | son                                        | 28 D                        | ay Compa                             | rison                                                        | YT                                      | D Comparis                          | on                                                       |
|-----------|---------------------------------------------------------------------------------------------------------------------------------|------------------------------|-----------------------------|--------------------------------------------|-----------------------------|--------------------------------------|--------------------------------------------------------------|-----------------------------------------|-------------------------------------|----------------------------------------------------------|
| NIBRS Ca  | tegories (Part 1 Selected)                                                                                                      | Current                      | Prior                       | Percent                                    | Current                     | Prior                                | Percent                                                      | Current                                 | Prior                               | Percent                                                  |
| Violent   | Criminal Homicide<br>Rape<br>Robbery - Commercial<br>Robbery - Person<br>Aggravated Assault - Non DV<br>Aggravated Assault - DV | 0<br>3<br>2<br>0<br>4<br>0   | 0<br>1<br>0<br>1<br>1<br>2  | 200.00%<br>-100.00%<br>300.00%<br>-100.00% | 0<br>7<br>2<br>4<br>10<br>3 | 1<br>4<br>3<br>3<br>11<br>9          | -100.00%<br>75.00%<br>-33.33%<br>33.33%<br>-9.09%<br>-66.67% | 2<br>36<br>13<br>23<br>70<br>54         | 1<br>25<br>12<br>19<br>45<br>40     | 100.009<br>44.009<br>8.339<br>21.059<br>55.569<br>35.009 |
|           | Violent Total:                                                                                                                  | 9                            | 5                           | 80.00%                                     | 26                          | 31                                   | -16.13%                                                      | 198                                     | 142                                 | 39.44%                                                   |
| Property  | Burglary - Residential<br>Burglary Garage<br>Burglary Commercial<br>Larceny<br>Vehicle Theft<br>Arson                           | 1<br>4<br>1<br>35<br>11<br>0 | 3<br>0<br>4<br>37<br>8<br>0 | -66.67%<br>-75.00%<br>-5.41%<br>37.50%     | 12<br>6<br>148<br>37<br>2   | 20<br>4<br>7<br>175<br>29<br>0       | -40.00%<br>50.00%<br>-14.29%<br>-15.43%<br>27.59%            | 135<br>58<br>44<br>1212<br>240<br>8     | 107<br>52<br>41<br>1112<br>207<br>5 | 26.179<br>11.549<br>7.329<br>8.999<br>15.949<br>60.009   |
|           | Property Total:                                                                                                                 | 52                           | 52                          | 0.00%                                      | 211                         | 235                                  | -10.21%                                                      | 1697                                    | 1524                                | 11.35%                                                   |
| Prelimina | ry Part 1 Crime Totals:                                                                                                         | 61                           | 57                          | 7.02%                                      | 237                         | 266                                  | -10.90%                                                      | 1895                                    | 1666                                | 13.75%                                                   |
|           | Current 7 Day Period:<br>Current 28 Day Period:<br>Current YTD Day Period:                                                      | 8                            | 3/5/2018 -                  | 9/1/2018<br>9/1/2018<br>9/1/2018           | Prior 28                    | Day Period<br>Day Perio<br>D Period: |                                                              | 8/19/2018 -<br>7/8/2018 -<br>1/1/2017 - | 8/4/2018                            |                                                          |

NE - Northeast District (P4)

#### 8/26/2018 TO 9/1/2018

| <u>A/C</u> | Offense Statute                                     | Address                              | Reported Date | <u>Dist</u> |
|------------|-----------------------------------------------------|--------------------------------------|---------------|-------------|
| С          | RAPE-3D (RAPE)                                      |                                      | 8/28/2018     | P4          |
| <u>SPB</u> | 34 <u>BE</u>                                        |                                      |               |             |
| С          | ASSAULT-2D                                          | 3900 N PITTSBURG ST                  | 9/1/2018      | P6          |
| С          | BURGLARY 2D COMMERCIAL                              | 3900 N MARKET ST                     | 8/31/2018     | P4          |
| С          | IBR Purposes Only - Aggravated Assault              | E WELLESLEY AVE / N CRESTLINE ST     | 8/29/2018     | P4          |
| С          | IBR Purposes Only - Motor Vehicle Theft             | N PERRY ST / E RICH AVE              | 8/27/2018     | P4          |
| С          | ROBBERY 2D COMMERCIAL (NOT PURSE SNATCHING)         | 3900 N MARKET ST                     | 9/1/2018      | P4          |
| С          | ROBBERY 2D COMMERCIAL (NOT PURSE SNATCHING)         | 3900 N MARKET ST                     | 9/1/2018      | P4          |
| С          | THEFT OF MOTOR VEHICLE                              | 3800 N MARKET ST                     | 8/28/2018     | P4          |
| С          | THEFT OF MOTOR VEHICLE                              | 4100 N COOK ST                       | 8/30/2018     | P4          |
| С          | THEFT-3D (All Other Thefts)                         | N PERRY ST / E RICH AVE              | 8/27/2018     | P4          |
| С          | THEFT-CITY (Shoplifting)                            | 3900 N MARKET ST                     | 8/29/2018     | P4          |
| С          | THEFT-CITY (Shoplifting)                            | 3900 N MARKET ST                     | 9/1/2018      | P4          |
| <u>SPB</u> | 34HI                                                |                                      |               |             |
| С          | ASSAULT-1D                                          | 2900 E DECATUR AVE                   | 8/28/2018     | P4          |
| С          | ASSAULT-3D (d)or(f) (Weapon/Instrument/Bodily Harm) | N FREYA ST / E LONGFELLOW AVE        | 9/1/2018      | P4          |
| С          | BURGLARY 2D GARAGE                                  | 3500 N FERRALL ST                    | 8/28/2018     | P4          |
| С          | BURGLARY 2D GARAGE                                  | 2600 E COLUMBIA AVE                  | 8/30/2018     | P4          |
| С          | RAPE-2ND (RAPE)                                     |                                      | 8/29/2018     | P4          |
| С          | THEFT-2D (From Motor Vehicle)                       | 4000 E RICH AVE                      | 9/1/2018      | P4          |
| С          | THEFT-3D (From Motor Vehicle)                       | 5000 N COOK ST                       | 8/28/2018     | P4          |
| А          | THEFT-3D (From Motor Vehicle)                       | 2600 E COLUMBIA AVE                  | 8/30/2018     | P4          |
| <u>SPB</u> | 34LO                                                |                                      |               |             |
| С          | BURGLARY 2D GARAGE                                  | 900 E INDIANA AVE                    | 8/27/2018     | P4          |
| С          | BURGLARY 2D GARAGE                                  | 1000 E DESMET AVE                    | 8/29/2018     | P4          |
| С          | BURGLARY-RESIDENTIAL                                | 1100 E AUGUSTA AVE                   | 8/28/2018     | P2          |
| С          | RAPE-2ND (RAPE)                                     |                                      | 8/26/2018     | P4          |
| С          | THEFT OF MOTOR VEHICLE                              | 1200 E MISSION AVE                   | 8/26/2018     | P6          |
| С          | THEFT OF MOTOR VEHICLE                              | 600 E SHARP AVE                      | 8/27/2018     | P4          |
| С          | THEFT OF MOTOR VEHICLE                              | 2000 N DIVISION ST                   | 8/28/2018     | P3          |
| С          | THEFT OF MOTOR VEHICLE                              | 1200 E EUCLID AVE                    | 8/30/2018     | P2          |
| А          | THEFT OF MOTOR VEHICLE                              | 1400 N ADDISON ST                    | 9/1/2018      | P2          |
| С          | THEFT(FIREARM) (From Motor Vehicle)                 | W BUCKEYE AVE / E NORTH FOOTHILLS DR | 8/26/2018     | P2          |
| С          | THEFT-2D (All Other Thefts)                         | 900 E MISSION AVE                    | 8/27/2018     | P4          |
| С          | THEFT-2D (All Other Thefts)                         | 1500 E CARLISLE AVE                  | 8/30/2018     | P4          |
| С          | THEFT-2D (From Building)                            | 900 E MISSION AVE                    | 8/27/2018     | P4          |
| С          | THEFT-2D (From Building)                            | 700 N DIVISION ST                    | 8/31/2018     | P4          |

| <u>A/C</u> | Offense Statute                                 | Address                              | Reported Date | Dist |
|------------|-------------------------------------------------|--------------------------------------|---------------|------|
| С          | THEFT-2D (From Building)                        | 900 E MISSION AVE                    | 8/31/2018     | P4   |
| С          | THEFT-2D (From Motor Vehicle)                   | E NORTH FOOTHILLS DR / E BUCKEYE AVE | 8/26/2018     | P4   |
| С          | THEFT-2D (From Motor Vehicle)                   | 700 N DIVISION ST                    | 9/1/2018      | P4   |
| С          | THEFT-3D (All Other Thefts)                     | 2800 N MAYFAIR ST                    | 8/26/2018     | P4   |
| С          | THEFT-3D (All Other Thefts)                     | 2900 N DIVISION ST                   | 8/27/2018     | P4   |
| С          | THEFT-3D (All Other Thefts)                     | 800 N CINCINNATI ST                  | 8/27/2018     | P4   |
| С          | THEFT-3D (All Other Thefts)                     | 500 E BOONE AVE                      | 8/29/2018     | P4   |
| С          | THEFT-3D (From Motor Vehicle)                   | W BUCKEYE AVE / E NORTH FOOTHILLS DR | 8/26/2018     | P2   |
| А          | THEFT-3D (From Motor Vehicle)                   | 1100 E NORA AVE                      | 8/26/2018     | P4   |
| С          | THEFT-3D (From Motor Vehicle)                   | 1400 E ILLINOIS AVE                  | 8/28/2018     | P4   |
| С          | THEFT-3D (From Motor Vehicle)                   | E MONTGOMERY AVE / N ASTOR ST        | 9/1/2018      | P4   |
| А          | THEFT-3D (From Motor Vehicle)                   | 1300 N ADDISON ST                    | 9/1/2018      | P4   |
| С          | THEFT-3D (Motor Vehicle Parts or Accessories)   | 900 E BALDWIN AVE                    | 8/26/2018     | P4   |
| С          | THEFT-3D (Shoplifting)                          | 2400 N DIVISION ST                   | 8/31/2018     | P4   |
| С          | THEFT-CITY (All Other Thefts)                   | 1200 E MISSION AVE                   | 8/27/2018     | P7   |
| С          | THEFT-CITY (All Other Thefts)                   | N DIVISION ST / E CATALDO AVE        | 8/29/2018     | P4   |
| С          | THEFT-CITY (Shoplifting)                        | 2400 N DIVISION ST                   | 8/26/2018     | P2   |
| С          | THEFT-CITY (Shoplifting)                        | 900 E MISSION AVE                    | 8/28/2018     | P4   |
| <u>SPB</u> | <u>4MI</u>                                      |                                      |               |      |
| С          | THEFT OF MOTOR VEHICLE                          | 4200 E UPRIVER DR                    | 8/27/2018     | P4   |
| С          | THEFT OF MOTOR VEHICLE                          | 2600 N MARKET ST                     | 8/28/2018     | P4   |
| С          | THEFT-3D (All Other Thefts)                     | 2600 E UPRIVER DR                    | 8/28/2018     | P4   |
| С          | THEFT-3D (All Other Thefts)                     | 3900 E MONTGOMERY AVE                | 8/29/2018     | P4   |
| С          | THEFT-3D (From Building)                        | 3400 N MARKET ST                     | 8/27/2018     | P4   |
| С          | THEFT-3D (From Motor Vehicle)                   | 3800 E FREDERICK AVE                 | 8/29/2018     | P4   |
| С          | THEFT-3D (From Motor Vehicle)                   | 3400 N MARKET ST                     | 8/30/2018     | P4   |
| С          | THEFT-CITY (Motor Vehicle Parts or Accessories) | 2600 N MARKET ST                     | 8/28/2018     | P4   |
| С          | TMVWOP-2D                                       | 3000 N MARKET ST                     | 8/31/2018     | P4   |
|            |                                                 |                                      |               |      |