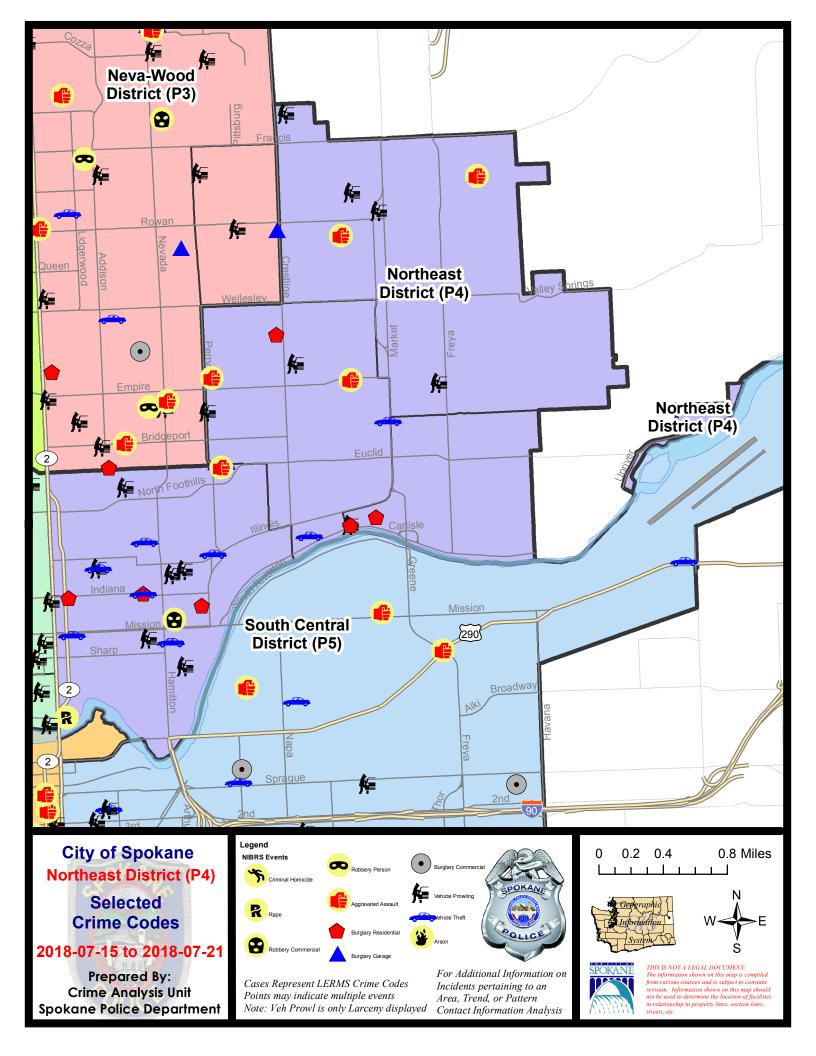

#### **NE - Northeast District (P4)**

#### **Preliminary IBR Counts**

|                                  |                                                                                                                  | 7 Da                         | ay Compan                   | ison                                               | 28 Day Comparison              |                                      | YT                                                          | TD Comparison                      |                                     |                                                           |
|----------------------------------|------------------------------------------------------------------------------------------------------------------|------------------------------|-----------------------------|----------------------------------------------------|--------------------------------|--------------------------------------|-------------------------------------------------------------|------------------------------------|-------------------------------------|-----------------------------------------------------------|
| NIBRS Ca                         | ategories (Part 1 Selected)                                                                                      | Current                      | Prior                       | Percent                                            | Current                        | Prior                                | Percent                                                     | Current                            | Prior                               | Percent                                                   |
| Violent                          | Criminal Homicide Rape Robbery - Commercial Robbery - Person Aggravated Assault - Non DV Aggravated Assault - DV | 0<br>1<br>1<br>0<br>1<br>4   | 1<br>1<br>0<br>0<br>4<br>2  | -100.00%<br>0.00%<br>-75.00%<br>100.00%            | 1<br>4<br>3<br>2<br>6<br>9     | 1<br>2<br>2<br>4<br>8<br>4           | 0.00%<br>100.00%<br>50.00%<br>-50.00%<br>-25.00%<br>125.00% | 2<br>27<br>9<br>16<br>54<br>48     | 1<br>23<br>12<br>16<br>33<br>32     | 100.00%<br>17.39%<br>-25.00%<br>0.00%<br>63.64%<br>50.00% |
| Property                         | Burglary - Residential Burglary Garage Burglary Commercial Larceny Vehicle Theft Arson  Property Total:          | 6<br>0<br>0<br>46<br>10<br>0 | 4<br>1<br>3<br>43<br>4<br>0 | 50.00%<br>-100.00%<br>-100.00%<br>6.98%<br>150.00% | 19<br>7<br>6<br>183<br>29<br>0 | 28<br>13<br>3<br>163<br>33<br>0      | -32.14%<br>-46.15%<br>100.00%<br>12.27%<br>-12.12%          | 112<br>49<br>34<br>974<br>188<br>6 | 82<br>43<br>32<br>867<br>177<br>3   | 36.59%<br>13.95%<br>6.25%<br>12.34%<br>6.21%<br>100.00%   |
| Preliminary Part 1 Crime Totals: |                                                                                                                  | 69                           | 63                          | 9.52%                                              | 269                            | 261                                  | 3.07%                                                       | 1519                               | 1321                                | 14.99%                                                    |
|                                  | Current 7 Day Period:<br>Current 28 Day Period:<br>Current YTD Day Period:                                       | 6/                           | 24/2018                     | - 7/21/2018<br>- 7/21/2018<br>- 7/21/2018          | Prior 28                       | oay Period<br>Day Perio<br>D Period: |                                                             | 5/27/2018 -                        | 7/14/2018<br>6/23/2018<br>7/21/2017 |                                                           |

#### NE - Northeast District (P4)

| A/C        | Offense Statute                                     | Address                       | Reported Date | <u>Dist</u> |
|------------|-----------------------------------------------------|-------------------------------|---------------|-------------|
| <u>SPB</u> | 4BE                                                 |                               |               |             |
| С          | ASSAULT - 4D (Weapon Involved)                      | 2700 E GARLAND AVE            | 7/18/2018     | P4          |
| С          | ASSAULT-2D                                          | 1400 E WALTON AVE             | 7/19/2018     | P4          |
| С          | BURGLARY 1D RESIDENTIAL                             | 2000 E LONGFELLOW AVE         | 7/16/2018     | P4          |
| С          | BURGLARY 2D FENCED AREA                             | 1400 E GLASS AVE              | 7/19/2018     | P4          |
| С          | THEFT OF MOTOR VEHICLE                              | 2200 E NORTH CRESCENT AVE     | 7/18/2018     | P4          |
| С          | THEFT OF MOTOR VEHICLE                              | 3500 N MARKET ST              | 7/19/2018     | P4          |
| С          | THEFT-1D (Pocket Picking)                           | 3900 N MARKET ST              | 7/18/2018     | P4          |
| С          | THEFT-2D (From Building)                            | 1400 E OSTRANDER AVE          | 7/16/2018     | P3          |
| С          | THEFT-3D (All Other Thefts)                         | E EUCLID AVE / N CRESTLINE ST | 7/18/2018     | P4          |
| С          | THEFT-3D (All Other Thefts)                         | 1700 E DALTON AVE             | 7/18/2018     | P2          |
| С          | THEFT-3D (From Motor Vehicle)                       | 2200 E LACROSSE AVE           | 7/19/2018     | P4          |
| С          | THEFT-3D (From Motor Vehicle)                       | 1400 E GORDON AVE             | 7/19/2018     | P4          |
| Α          | THEFT-3D (Motor Vehicle Parts or Accessories)       | 1400 E GLASS AVE              | 7/19/2018     | P4          |
| С          | THEFT-3D (Shoplifting)                              | 3000 E EUCLID AVE             | 7/20/2018     | P4          |
| SPB        | <u>4HI</u>                                          |                               |               |             |
| С          | ASSAULT-2D                                          | 5300 N LACEY ST               | 7/15/2018     | P4          |
| С          | ASSAULT-2D                                          | N MYRTLE ST / E CENTRAL AVE   | 7/17/2018     | P4          |
| С          | THEFT-3D (All Other Thefts)                         | 2100 E NEBRASKA AVE           | 7/15/2018     | P4          |
| С          | THEFT-3D (All Other Thefts)                         | 2300 E BISMARK AVE            | 7/17/2018     | P4          |
| С          | THEFT-3D (All Other Thefts)                         | 5700 N HAVEN ST               | 7/19/2018     | P4          |
| С          | THEFT-3D (From Building)                            | 2300 E BISMARK AVE            | 7/15/2018     | P4          |
| Α          | THEFT-3D (From Motor Vehicle)                       | 3000 E NEBRASKA AVE           | 7/15/2018     | P4          |
| С          | THEFT-3D (From Motor Vehicle)                       | 2800 E COLUMBIA AVE           | 7/17/2018     | P4          |
| С          | THEFT-3D (From Motor Vehicle)                       | 3500 E EMPIRE AVE             | 7/18/2018     | P4          |
| С          | THEFT-3D (From Motor Vehicle)                       | 6500 N LEE ST                 | 7/19/2018     | P2          |
| SPB        | 4LO                                                 |                               |               |             |
| С          | ASSAULT-3D (d)or(f) (Weapon/Instrument/Bodily Harm) | 3000 N HOGAN ST               | 7/16/2018     | P3          |
| С          | BURGLARY-RESIDENTIAL                                | 700 E INDIANA AVE             | 7/15/2018     | P4          |
| С          | BURGLARY-RESIDENTIAL                                | 1200 E NORA AVE               | 7/18/2018     | P4          |
| Α          | BURGLARY-RESIDENTIAL                                | 100 E INDIANA AVE             | 7/21/2018     | P4          |
| С          | RAPE-2ND (RAPE)                                     |                               | 7/18/2018     | P4          |
| С          | ROBBERY 1D COMMERCIAL (NOT PURSE SNATCHING)         | 900 E MISSION AVE             | 7/18/2018     | P4          |
| С          | THEFT OF MOTOR VEHICLE                              | 700 E INDIANA AVE             | 7/15/2018     | P4          |
| С          | THEFT OF MOTOR VEHICLE                              | 900 E SINTO AVE               | 7/16/2018     | P2          |
| С          | THEFT OF MOTOR VEHICLE                              | 300 E ERMINA AVE              | 7/18/2018     | P4          |
| С          | THEFT OF MOTOR VEHICLE                              | 1400 E ILLINOIS AVE           | 7/19/2018     | P3          |
| С          | THEFT OF MOTOR VEHICLE                              | 900 E SINTO AVE               | 7/20/2018     | P4          |
|            |                                                     |                               |               |             |

| A/C        | Offense Statute                               | <u>Address</u>            | Reported Date | Dist |
|------------|-----------------------------------------------|---------------------------|---------------|------|
| С          | THEFT-2D (All Other Thefts)                   | N RUBY ST / E INDIANA AVE | 7/15/2018     | P4   |
| С          | THEFT-2D (From Motor Vehicle)                 | 900 E ERMINA AVE          | 7/17/2018     | P2   |
| С          | THEFT-2D (From Motor Vehicle)                 | 1000 E BOONE AVE          | 7/17/2018     | P4   |
| С          | THEFT-3D (All Other Thefts)                   | 100 E BOONE AVE           | 7/20/2018     | P4   |
| С          | THEFT-3D (From Building)                      | 600 E CARLISLE AVE        | 7/19/2018     | P4   |
| С          | THEFT-3D (From Motor Vehicle)                 | 600 E CLEVELAND AVE       | 7/15/2018     | P2   |
| С          | THEFT-3D (From Motor Vehicle)                 | 700 E SINTO AVE           | 7/18/2018     | P4   |
| С          | THEFT-3D (Motor Vehicle Parts or Accessories) | 1200 E AUGUSTA AVE        | 7/16/2018     | P4   |
| С          | THEFT-3D (Shoplifting)                        | 2000 N HAMILTON ST        | 7/15/2018     | P4   |
| С          | THEFT-3D (Shoplifting)                        | 900 E MISSION AVE         | 7/15/2018     | P4   |
| С          | THEFT-3D (Shoplifting)                        | 900 E MISSION AVE         | 7/15/2018     | P4   |
| С          | THEFT-3D (Shoplifting)                        | 1900 N HAMILTON ST        | 7/16/2018     | P4   |
| С          | THEFT-3D (Shoplifting)                        | 900 E MISSION AVE         | 7/17/2018     | P2   |
| С          | THEFT-3D (Shoplifting)                        | 2400 N DIVISION ST        | 7/17/2018     | P4   |
| С          | THEFT-3D (Shoplifting)                        | 2400 N DIVISION ST        | 7/17/2018     | P4   |
| С          | THEFT-3D (Shoplifting)                        | 900 E MISSION AVE         | 7/18/2018     | P4   |
| С          | THEFT-3D (Shoplifting)                        | 900 E MISSION AVE         | 7/18/2018     | P4   |
| С          | THEFT-3D (Shoplifting)                        | 900 E MISSION AVE         | 7/19/2018     | P2   |
| С          | THEFT-3D (Shoplifting)                        | 900 E MISSION AVE         | 7/20/2018     | P4   |
| С          | THEFT-3D (Shoplifting)                        | 900 E MISSION AVE         | 7/21/2018     | P4   |
| С          | THEFT-CITY (Shoplifting)                      | 2400 N DIVISION ST        | 7/18/2018     | P2   |
| С          | THEFT-CITY (Shoplifting)                      | 900 E MISSION AVE         | 7/18/2018     | P4   |
| С          | TMVWOP-2D                                     | 100 E MISSION AVE         | 7/15/2018     | Р3   |
| С          | TMVWOP-2D                                     | 3000 N HOGAN ST           | 7/16/2018     | P3   |
| С          | TMVWOP-2D                                     | 2400 N CINCINNATI ST      | 7/20/2018     | P4   |
| С          | VEHICLE PROWLING-2D/From Motor Vehicle        | 300 E ERMINA AVE          | 7/18/2018     | P4   |
| С          | VEHICLE PROWLING-2D/From Motor Vehicle        | 1000 E ERMINA AVE         | 7/20/2018     | P4   |
| <u>SPB</u> | <u>4MI</u>                                    |                           |               |      |
| Α          | BURGLARY 1D RESIDENTIAL                       | 2600 E UPRIVER DR         | 7/19/2018     | P4   |
| С          | BURGLARY-RESIDENTIAL                          | 2900 E JACKSON AVE        | 7/17/2018     | P4   |
| С          | MAIL THEFT (All Others)                       | 3900 E FREDERICK AVE      | 7/20/2018     | P4   |
| С          | MAIL THEFT (All Others)                       | 3900 E FREDERICK AVE      | 7/20/2018     | P4   |
| С          | THEFT-2D (All Other Thefts)                   | 2600 N MARKET ST          | 7/20/2018     | P4   |
| С          | THEFT-3D (From Building)                      | 2600 N MARKET ST          | 7/20/2018     | P4   |
| Α          | THEFT-3D (From Motor Vehicle)                 | 2600 E UPRIVER DR         | 7/19/2018     | P4   |