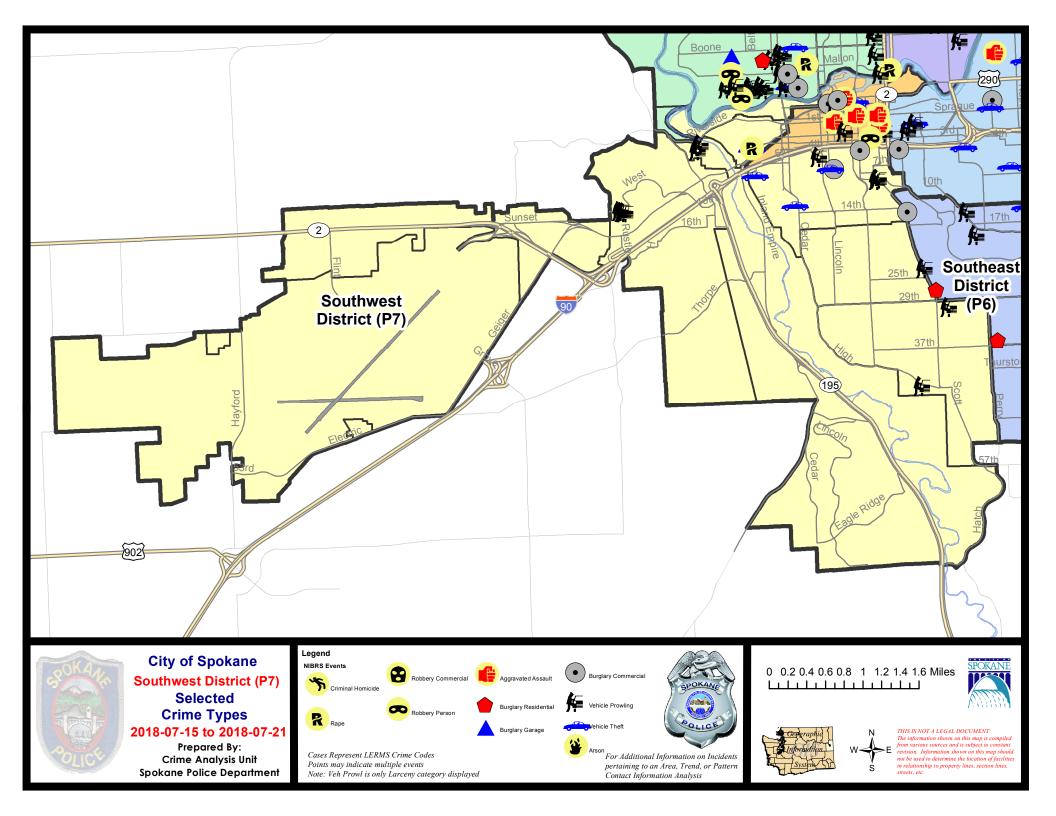

iod:                                       | 6/                     | 24/2018                | - 7/21/2018<br>- 7/21/2018<br>- 7/21/2018 | Prior 28                   | ay Period<br>Day Perio<br>D Period: |                                                     | 5/27/2018                      | - 7/14/2018<br>- 6/23/2018<br>- 7/21/2017 |                                                            |

Prepared by SPD Crime Analysis Office - Tuesday, July 24, 2018

NOTE: SPD moved from UCR to the NIBRS reporting standard on 10/4/16 following the transition to a new RMS System. Numbers on CompStat reports prior to this date should not be used as a comparison to those on this report. Additional info on these reporting standards can be found on the FBI website: https://ucr.fbi.gov/nibrs-overview





#### SE - Southwest District (P7)



| A/C | Offense Statute                               | <u>Address</u>              | Reported Date | <u>Dist</u> |
|-----|-----------------------------------------------|-----------------------------|---------------|-------------|
| С   | THEFT OF MOTOR VEHICLE                        | S LINCOLN ST / W 4TH AVE    | 7/19/2018     | P7          |
| SPD | 97BA                                          |                             |               |             |
| С   | MAIL THEFT (All Others)                       | 100 S OAK ST                | 7/18/2018     | P7          |
| С   | RAPE-2ND (RAPE)                               |                             | 7/15/2018     | P7          |
| С   | THEFT OF MOTOR VEHICLE                        | 2000 W 4T