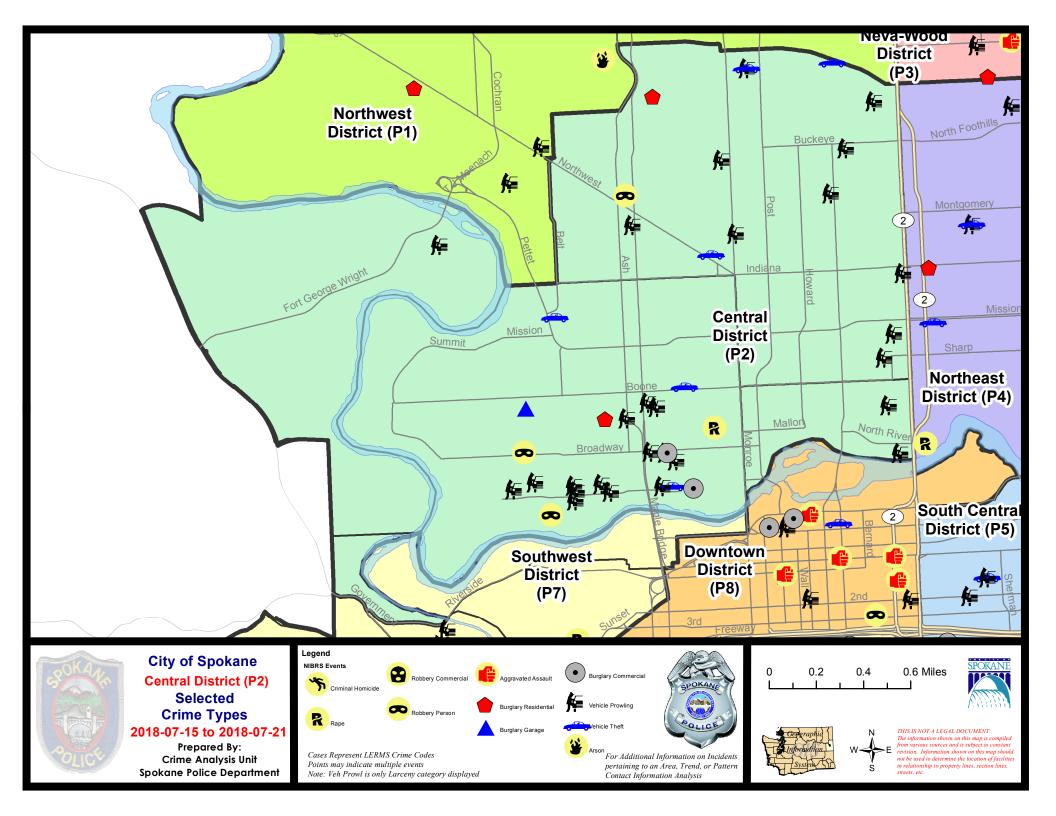

#### **NW - North Central District (P2)**

#### **Preliminary IBR Counts**

|           |                                                                                                                  | 7 Da                        | ny Compari                  | ison                                                         | 28 Day Comparison             |                                      | YT                                              | D Comparis                        | on                                  |                                                           |
|-----------|------------------------------------------------------------------------------------------------------------------|-----------------------------|-----------------------------|--------------------------------------------------------------|-------------------------------|--------------------------------------|-------------------------------------------------|-----------------------------------|-------------------------------------|-----------------------------------------------------------|
| NIBRS Ca  | ntegories (Part 1 Selected)                                                                                      | Current                     | Prior                       | Percent                                                      | Current                       | Prior                                | Percent                                         | Current                           | Prior                               | Percent                                                   |
| Violent   | Criminal Homicide Rape Robbery - Commercial Robbery - Person Aggravated Assault - Non DV Aggravated Assault - DV | 0<br>2<br>0<br>3<br>0<br>0  | 0<br>1<br>0<br>1<br>3<br>0  | 100.00%<br>200.00%<br>-100.00%                               | 0<br>4<br>1<br>6<br>5<br>5    | 0<br>6<br>0<br>2<br>10<br>7          | -33.33%<br>200.00%<br>-50.00%<br>-28.57%        | 0<br>23<br>5<br>22<br>48<br>43    | 0<br>23<br>5<br>9<br>35<br>31       | 0.00%<br>0.00%<br>144.44%<br>37.14%<br>38.71%             |
| Property  | Burglary - Residential Burglary Garage Burglary Commercial Larceny Vehicle Theft Arson                           | 2<br>1<br>2<br>48<br>6<br>0 | 4<br>1<br>1<br>39<br>7<br>1 | -50.00%<br>0.00%<br>100.00%<br>23.08%<br>-14.29%<br>-100.00% | 7<br>6<br>6<br>156<br>27<br>2 | 10<br>4<br>6<br>125<br>31<br>0       | -30.00%<br>50.00%<br>0.00%<br>24.80%<br>-12.90% | 68<br>52<br>36<br>861<br>160<br>2 | 103<br>51<br>62<br>819<br>129<br>3  | -33.98%<br>1.96%<br>-41.94%<br>5.13%<br>24.03%<br>-33.33% |
| Prelimina | Property Total:  ry Part 1 Crime Totals:                                                                         | 64                          | 58                          | 11.32%                                                       | 225                           | 201                                  | 15.91%                                          | 1320                              | 1270                                | 3.94%                                                     |
|           | Current 7 Day Period:<br>Current 28 Day Period:<br>Current YTD Day Period:                                       | 6/                          | 24/2018 -                   | 7/21/2018<br>7/21/2018<br>7/21/2018                          | Prior 28                      | ay Period<br>Day Period<br>D Period: |                                                 | 5/27/2018 -                       | 7/14/2018<br>6/23/2018<br>7/21/2017 |                                                           |

#### NW - Central District (P2)

| <u>A/C</u> | Offense Statute                               | <u>Address</u>                | Reported Date | <u>Dist</u> |
|------------|-----------------------------------------------|-------------------------------|---------------|-------------|
| SPA        | . <u>2EG</u>                                  |                               |               |             |
| С          | BURGLARY-RESIDENTIAL                          | 1400 W EUCLID AVE             | 7/19/2018     | P1          |
| Α          | ROBBERY 1D PERSON (NOT PURSE SNATCHING)       | 1600 W NORTHWEST BLVD         | 7/15/2018     | P1          |
| С          | THEFT OF MOTOR VEHICLE                        | 3200 N LINCOLN ST             | 7/15/2018     | P1          |
| С          | THEFT OF MOTOR VEHICLE                        | 3200 N WASHINGTON ST          | 7/16/2018     | P1          |
| С          | THEFT OF MOTOR VEHICLE                        | 1100 W NORTHWEST BLVD         | 7/20/2018     | P1          |
| С          | THEFT-1D (Pocket Picking)                     | N ATLANTIC ST / W BUCKEYE AVE | 7/18/2018     | P2          |
| С          | THEFT-2D (From Motor Vehicle)                 | 1000 W CHELAN AVE             | 7/18/2018     | P1          |
| С          | THEFT-3D (From Building)                      | 1600 W NORTHWEST BLVD         | 7/15/2018     | P1          |
| С          | THEFT-3D (From Building)                      | 2000 W MANSFIELD AVE          | 7/21/2018     | P2          |
| С          | THEFT-3D (From Motor Vehicle)                 | 1600 W NORTHWEST BLVD         | 7/15/2018     | P2          |
| С          | THEFT-3D (From Motor Vehicle)                 | 2600 N CALISPEL ST            | 7/15/2018     | P2          |
| С          | THEFT-3D (From Motor Vehicle)                 | 2100 N MONROE ST              | 7/16/2018     | P2          |
| С          | THEFT-3D (From Motor Vehicle)                 | 1800 N DIVISION ST            | 7/16/2018     | P2          |
| С          | THEFT-3D (From Motor Vehicle)                 | 2400 N WASHINGTON ST          | 7/19/2018     | P2          |
| Α          | THEFT-3D (From Motor Vehicle)                 | 1300 N ATLANTIC ST            | 7/20/2018     | P2          |
| С          | THEFT-3D (From Motor Vehicle)                 | 1400 N ATLANTIC ST            | 7/20/2018     | P2          |
| С          | THEFT-3D (Motor Vehicle Parts or Accessories) | 1400 N DIVISION ST            | 7/19/2018     | P2          |
| С          | THEFT-3D (Motor Vehicle Parts or Accessories) | 2400 N DIVISION ST            | 7/19/2018     | P2          |
| С          | VEHICLE PROWLING-2D/From Motor Vehicle        | 3200 N LINCOLN ST             | 7/20/2018     | P2          |
| Α          | VEHICLE PROWLING-2D/No Theft                  | 100 W PARK PL                 | 7/16/2018     | P2          |
| <u>SPA</u> | . <u>2RS</u>                                  |                               |               |             |
| С          | THEFT-2D (From Building)                      | 1100 N MONROE ST              | 7/16/2018     | P2          |
| С          | THEFT-2D (From Motor Vehicle)                 | 100 W NORTH RIVER DR          | 7/15/2018     | P2          |
| С          | THEFT-3D (All Other Thefts)                   | 300 N MONROE ST               | 7/17/2018     | P2          |
| С          | THEFT-3D (From Building)                      | 900 N MONROE ST               | 7/16/2018     | P2          |
| Α          | THEFT-3D (From Motor Vehicle)                 | 100 W CATALDO AVE             | 7/20/2018     | P2          |
| SPA        | .2WC                                          |                               |               |             |
| С          | BURGLARY 2D COMMERCIAL                        | 1400 W BROADWAY AVE           | 7/18/2018     | P1          |
| С          | BURGLARY 2D COMMERCIAL                        | 1200 W SUMMIT PKWY            | 7/21/2018     | P2          |
| С          | BURGLARY 2D FENCED AREA                       | 600 N OAK ST                  | 7/18/2018     | P2          |
| С          | BURGLARY 2D GARAGE                            | 2300 W GARDNER AVE            | 7/20/2018     | P2          |
| С          | BURGLARY-RESIDENTIAL                          | 1800 W DEAN AVE               | 7/18/2018     | P1          |
| С          | MAIL THEFT (All Others)                       | 1700 W BOONE AVE              | 7/17/2018     | P2          |
| С          | RAPE OF A CHILD-3D (RAPE)                     |                               | 7/18/2018     | P2          |
| С          | RAPE-3D (RAPE)                                |                               | 7/18/2018     | P2          |
| С          | ROBBERY-1D (All Except Purse Snatching)       | 2300 W BROADWAY AVE           | 7/19/2018     | P1          |
| С          | ROBBERY-1D (All Except Purse Snatching)       | 2100 W OHIO AVE               | 7/19/2018     | P1          |
|            |                                               |                               |               |             |