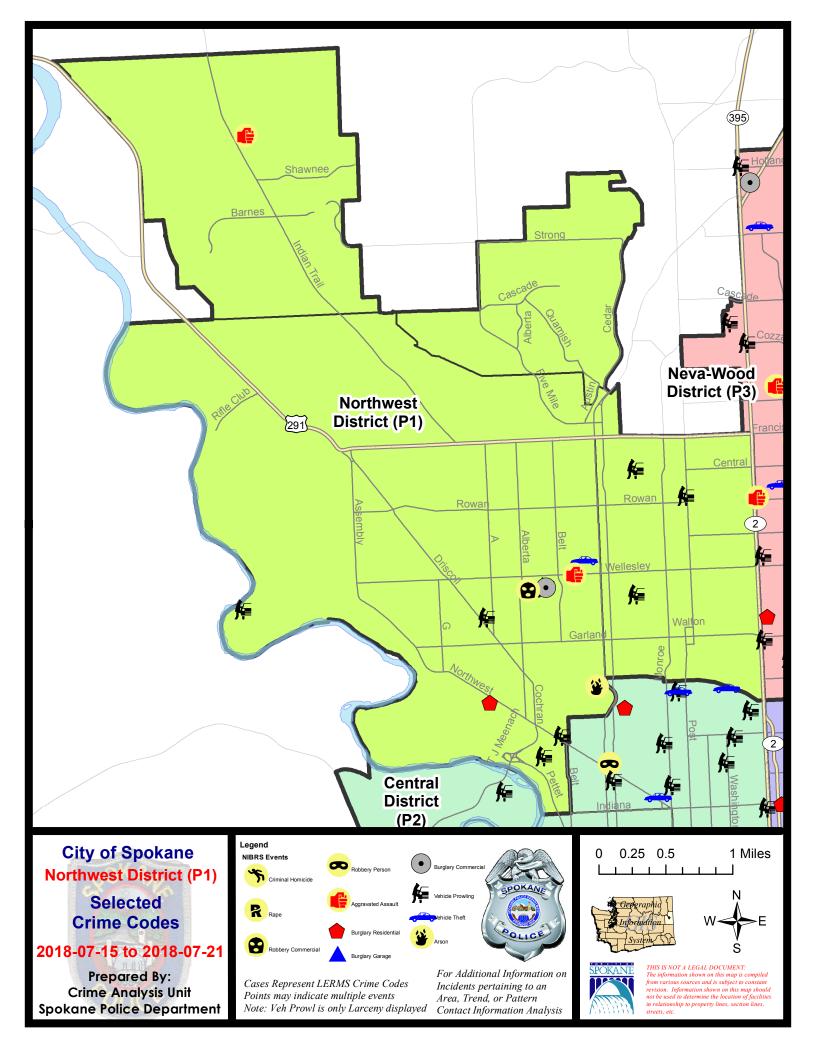

#### **NW - Northwest District (P1)**

#### **Preliminary IBR Counts**

|           |                                                                                                                                  | 7 Da                        | ny Compan                  | ison                                               | 28 Day Comparison             |                                      |                                                 | YT                               | D Comparis                                | on                                                           |
|-----------|----------------------------------------------------------------------------------------------------------------------------------|-----------------------------|----------------------------|----------------------------------------------------|-------------------------------|--------------------------------------|-------------------------------------------------|----------------------------------|-------------------------------------------|--------------------------------------------------------------|
| NIBRS Ca  | ategories (Part 1 Selected)                                                                                                      | Current                     | Prior                      | Percent                                            | Current                       | Prior                                | Percent                                         | Current                          | Prior                                     | Percent                                                      |
| Violent   | Criminal Homicide Rape Robbery - Commercial Robbery - Person Aggravated Assault - Non DV Aggravated Assault - DV  Violent Total: | 0<br>0<br>1<br>0<br>2<br>0  | 0<br>1<br>0<br>2<br>1<br>0 | -100.00%<br>-100.00%<br>100.00%                    | 0<br>4<br>2<br>4<br>3<br>1    | 0<br>2<br>0<br>1<br>6<br>3           | 100.00%<br>300.00%<br>-50.00%<br>-66.67%        | 1<br>21<br>4<br>10<br>28<br>22   | 0<br>14<br>4<br>10<br>30<br>17            | 50.00%<br>0.00%<br>0.00%<br>-6.67%<br>29.41%                 |
| Property  | Burglary - Residential Burglary Garage Burglary Commercial Larceny Vehicle Theft Arson  Property Total:                          | 1<br>0<br>1<br>23<br>1<br>1 | 4<br>2<br>36<br>1<br>0     | -75.00%<br>-100.00%<br>-50.00%<br>-36.11%<br>0.00% | 13<br>9<br>3<br>146<br>9<br>1 | 15<br>6<br>0<br>147<br>23<br>1       | -13.33%<br>50.00%<br>-0.68%<br>-60.87%<br>0.00% | 90<br>52<br>17<br>912<br>95<br>2 | 107<br>76<br>28<br>906<br>114<br>4        | -15.89%<br>-31.58%<br>-39.29%<br>0.66%<br>-16.67%<br>-50.00% |
| Prelimina | ry Part 1 Crime Totals:                                                                                                          | 30                          | 51                         | -41.18%                                            | 195                           | 204                                  | -4.41%                                          | 1254                             | 1310                                      | -4.27%                                                       |
|           | Current 7 Day Period: Current 28 Day Period: Current YTD Day Period:                                                             | 6/                          | 24/2018                    | - 7/21/2018<br>- 7/21/2018<br>- 7/21/2018          | Prior 28                      | Day Period<br>Day Perio<br>D Period: |                                                 | 5/27/2018                        | - 7/14/2018<br>- 6/23/2018<br>- 7/21/2017 |                                                              |

#### NW - Northwest District (P1)

| A/C        | Offense Statute                               | Address                        | Reported Date | <u>Dist</u> |
|------------|-----------------------------------------------|--------------------------------|---------------|-------------|
| <u>SPA</u> | 1BS                                           |                                |               |             |
| С          | THEFT-2D (From Building)                      | 6400 N ALBERTA ST              | 7/16/2018     | P1          |
| С          | THEFT-3D (All Other Thefts)                   | 6700 N CEDAR RD                | 7/19/2018     | P1          |
| С          | THEFT-3D (From Building)                      | 6700 N CEDAR RD                | 7/19/2018     | P1          |
| SPA        | 1IT                                           |                                |               |             |
| С          | ASSAULT-1D                                    | 9900 N FIRCREST CT             | 7/19/2018     | P1          |
| SPA        | 1NH                                           |                                |               |             |
| С          | IBR Purposes Only - All Other Larceny         | W JOSEPH AVE / N WASHINGTON ST | 7/20/2018     | P1          |
| С          | THEFT-1D (From Motor Vehicle)                 | 5500 N WALL ST                 | 7/16/2018     | P2          |
| С          | THEFT-3D (All Other Thefts)                   | 0 W LACROSSE AVE               | 7/19/2018     | P1          |
| С          | THEFT-3D (From Motor Vehicle)                 | 4300 N HAWTHORNE ST            | 7/15/2018     | P1          |
| С          | THEFT-3D (From Motor Vehicle)                 | 1200 W CENTRAL AVE             | 7/15/2018     | P1          |
| С          | THEFT-3D (Motor Vehicle Parts or Accessories) | 4100 N LINCOLN ST              | 7/18/2018     | P2          |
| SPA        | .1NW                                          |                                |               |             |
| С          | ARSON-1D                                      | N OAK ST / W LIBERTY AVE       | 7/19/2018     | P1          |
| С          | ASSAULT-2D                                    | 2000 W WELLESLEY AVE           | 7/15/2018     | P1          |
| С          | BURGLARY 2D COMMERCIAL                        | 2300 W WELLESLEY AVE           | 7/17/2018     | P1          |
| С          | BURGLARY-RESIDENTIAL                          | 2900 W DALTON AVE              | 7/17/2018     | P2          |
| С          | ROBBERY 1D COMMERCIAL (NOT PURSE SNATCHING)   | 2500 W WELLESLEY AVE           | 7/15/2018     | P1          |
| С          | THEFT OF MOTOR VEHICLE                        | 4800 N ELM ST                  | 7/18/2018     | P1          |
| С          | THEFT-2D (From Building)                      | 3100 W WELLESLEY AVE           | 7/17/2018     | P1          |
| С          | THEFT-2D (From Motor Vehicle)                 | 2300 W WELLESLEY AVE           | 7/20/2018     | P1          |
| С          | THEFT-2D (From Motor Vehicle)                 | 4600 N AUBREY L WHITE PKWY     | 7/20/2018     | P1          |
| С          | THEFT-3D (All Other Thefts)                   | 5500 N LOMA DR                 | 7/16/2018     | P1          |
| С          | THEFT-3D (All Other Thefts)                   | 2000 W WELLESLEY AVE           | 7/17/2018     | P1          |
| С          | THEFT-3D (All Other Thefts)                   | 3400 W GARLAND AVE             | 7/18/2018     | P1          |
| С          | THEFT-3D (All Other Thefts)                   | 6000 N ASSEMBLY ST             | 7/19/2018     | P1          |
| Α          | THEFT-3D (From Motor Vehicle)                 | 2900 W ROCKWELL AVE            | 7/17/2018     | P1          |
| С          | THEFT-3D (From Motor Vehicle)                 | 2500 N NETTLETON ST            | 7/18/2018     | P1          |
| Α          | THEFT-3D (From Motor Vehicle)                 | 2300 W WELLESLEY AVE           | 7/20/2018     | P1          |
| С          | THEFT-3D (Shoplifting)                        | 2300 W WELLESLEY AVE           | 7/15/2018     | P1          |
| С          | THEFT-3D (Shoplifting)                        | 2500 W WELLESLEY AVE           | 7/21/2018     | P1          |
| С          | THEFT-CITY (Shoplifting)                      | 2300 W WELLESLEY AVE           | 7/20/2018     | P1          |
| Α          | VEHICLE PROWLING-2D/No Theft                  | 2100 W GRACE AVE               | 7/18/2018     | P1          |
|            |                                               |                                |               |             |