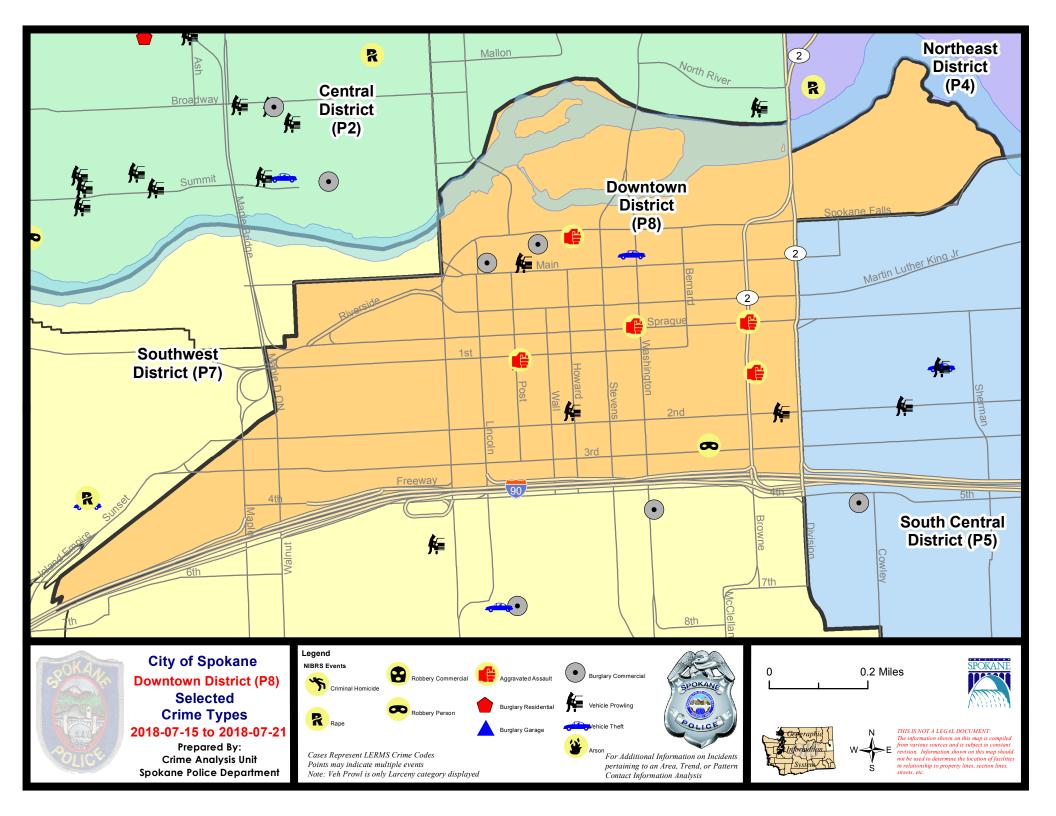

|                            |                            |                                           |                             |                                      | ***                                          | _                               |                                     |                                                  |

Prepared by SPD Crime Analysis Office - Tuesday, July 24, 2018

NOTE: SPD moved from UCR to the NIBRS reporting standard on 10/4/16 following the transition to a new RMS System. Numbers on CompStat reports prior to this date should not be used as a comparison to those on this report. Additional info on these reporting standards can be found on the FBI website: https://ucr.fbi.gov/nibrs-overview





#### SW - Downtown District (P8)



| A/C | Offense Statute                               | <u>Address</u>              | Reported Date | <u>Dist</u> |
|-----|-----------------------------------------------|-----------------------------|---------------|-------------|
| SPD | <u>8RS</u>                                    |                             |               |             |
| С   | ASSAULT - 4D (Weapon Involved)                | 200 N HOWARD ST             | 7/19/2018     | P8          |
| С   | ASSAULT - 4D (Weapon Involved)                | 0 W PACIFIC AVE             | 7/20/2018     | P8          |
| С   | ASSAULT - 4D (Weapon Involved)                | W SPRAGUE AVE / S BROWNE ST | 7/21/2018     | P8          |
| С   | ASSAULT-2D                                    | 400 W SPRA