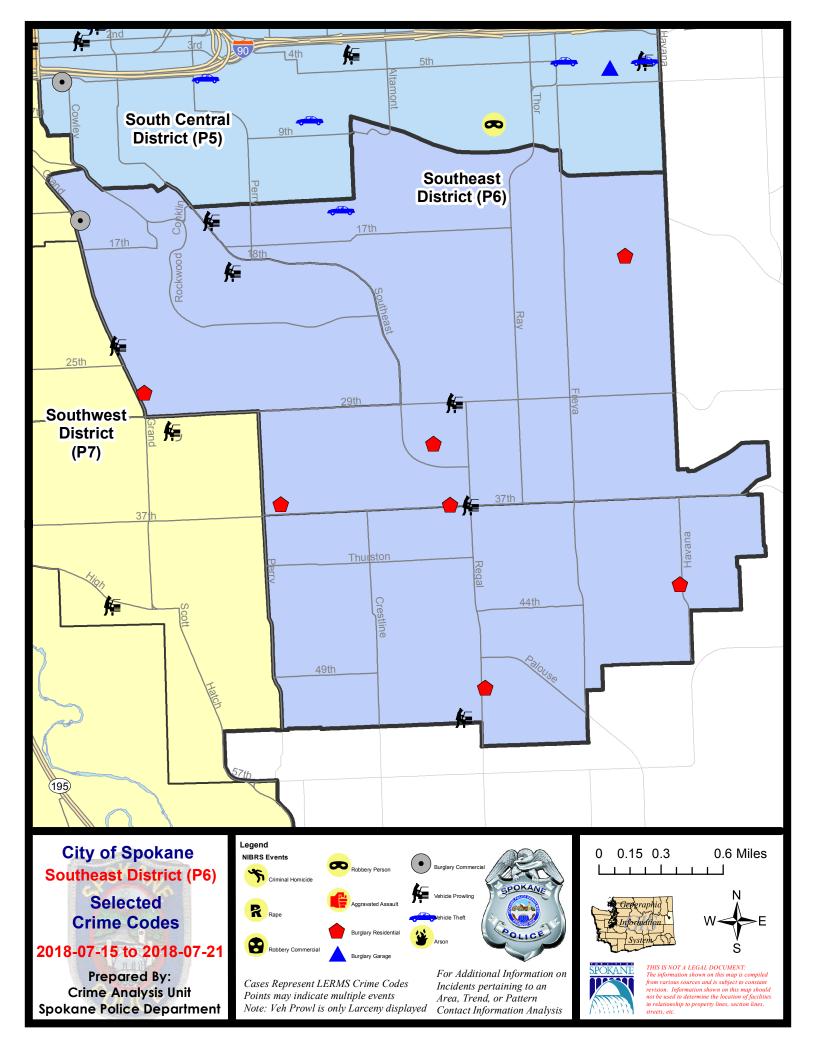

#### SE - Southeast District (P6)

#### **Preliminary IBR Counts**

|           |                                                                                                                  | 7 Da                        | y Compari                  | ison                                                       | 28 D                         | ay Compa                             | rison                                          | YT                                      | D Comparis                   | on                                                    |
|-----------|------------------------------------------------------------------------------------------------------------------|-----------------------------|----------------------------|------------------------------------------------------------|------------------------------|--------------------------------------|------------------------------------------------|-----------------------------------------|------------------------------|-------------------------------------------------------|
| NIBRS Ca  | tegories (Part 1 Selected)                                                                                       | Current                     | Prior                      | Percent                                                    | Current                      | Prior                                | Percent                                        | Current                                 | Prior                        | Percent                                               |
| Violent   | Criminal Homicide Rape Robbery - Commercial Robbery - Person Aggravated Assault - Non DV Aggravated Assault - DV | 0<br>0<br>0<br>0<br>1       | 0<br>0<br>0<br>0<br>0<br>2 | -50.00%                                                    | 0<br>0<br>1<br>1<br>3<br>1   | 0<br>3<br>0<br>0<br>1<br>2           | -100.00%<br>-200.00%<br>-50.00%                | 0<br>12<br>2<br>4<br>20<br>16           | 0<br>9<br>1<br>7<br>15<br>12 | 33.33%<br>100.00%<br>-42.86%<br>33.33%<br>33.33%      |
| Property  | Violent Total:  Burglary - Residential  Burglary Garage  Burglary Commercial  Larceny  Vehicle Theft  Arson      | 7<br>0<br>1<br>10<br>1<br>0 | 1<br>0<br>1<br>11<br>1     | -50.00%<br>600.00%<br>0.00%<br>-9.09%<br>0.00%<br>-100.00% | 13<br>1<br>3<br>49<br>6<br>2 | 5<br>1<br>0<br>57<br>5<br>0          | 0.00%<br>160.00%<br>0.00%<br>-14.04%<br>20.00% | 58<br>13<br>9<br>385<br>47<br>3         | 70<br>49<br>5<br>539<br>70   | 22.73% -17.14% -73.47% 80.00% -28.57% -32.86% 200.00% |
|           | Property Total:                                                                                                  | 19                          | 15                         | 26.67%                                                     | 74                           | 68                                   | 8.82%                                          | 515                                     | 734                          | -29.84%                                               |
| Prelimina | ry Part 1 Crime Totals:                                                                                          | 20                          | 17                         | 17.65%                                                     | 80                           | 74                                   | 8.11%                                          | 569                                     | 778                          | -26.86%                                               |
|           | Current 7 Day Period: Current 28 Day Period: Current YTD Day Period:                                             | 6/                          | 24/2018 -                  | · 7/21/2018<br>· 7/21/2018<br>· 7/21/2018                  | Prior 28                     | Day Period<br>Day Perio<br>D Period: |                                                | 7/8/2018 -<br>5/27/2018 -<br>1/1/2017 - | 6/23/2018                    |                                                       |