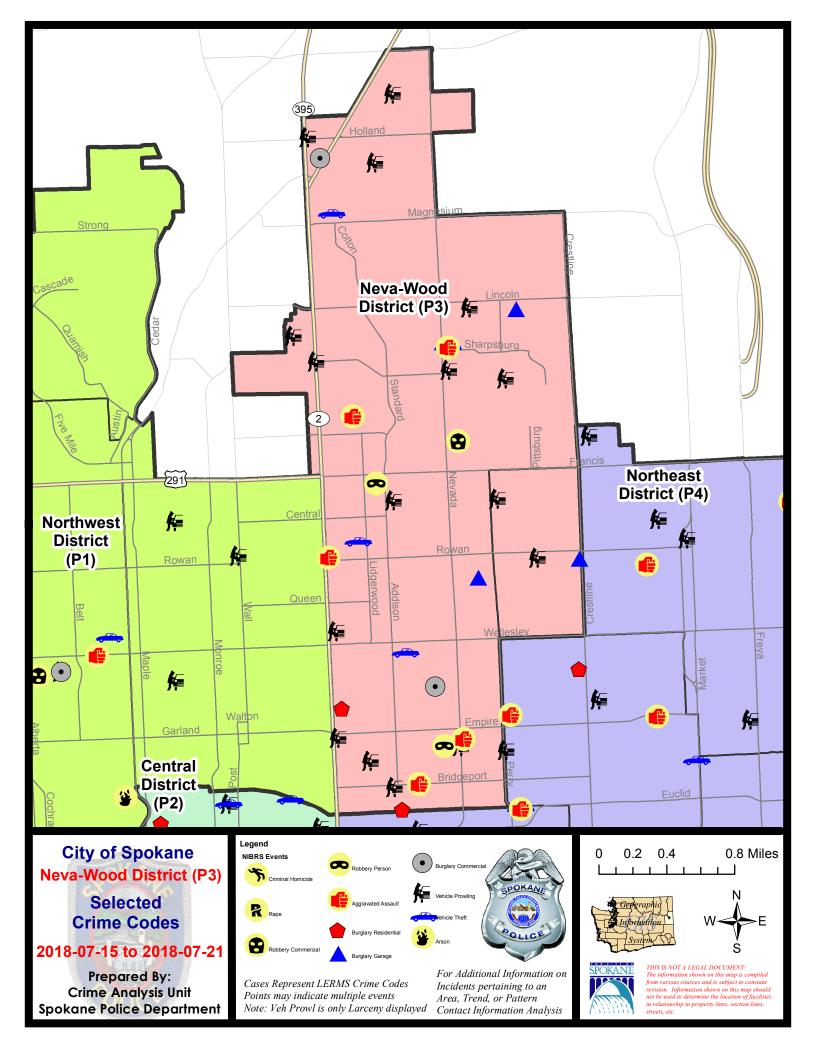

#### NE - Neva-Wood District (P3)

#### **Preliminary IBR Counts**

|           |                             | 7 Da        | ny Compari | ison        | 28 Day Comparison YTD C |           | D Comparis | Comparison  |           |         |
|-----------|-----------------------------|-------------|------------|-------------|-------------------------|-----------|------------|-------------|-----------|---------|
| NIBRS Ca  | tegories (Part 1 Selected)  | Current     | Prior      | Percent     | Current                 | Prior     | Percent    | Current     | Prior     | Percent |
| Violent   | Criminal Homicide           | 0           | 0          |             | 0                       | 0         | 27.000     | 1           | 1         | 0.00%   |
|           | Rape  Robbany Commercial    | 0           | 0          |             | 3<br>2                  | 3         | -25.00%    | 27          | 12<br>16  | 125.00% |
|           | Robbery - Commercial        | <del></del> |            | 100.000/    |                         |           | -33.33%    | 14          |           | -12.50% |
|           | Robbery - Person            | 2           | 1          | 100.00%     | 6<br>7                  | 3         | 100.00%    | 21          | 13        | 61.54%  |
|           | Aggravated Assault - Non DV | 3           | $\vdash$   | 200.00%     | $\overline{}$           | 10        | -30.00%    | 71          | 36        | 97.22%  |
|           | Aggravated Assault - DV     | 2           | 2          | 0.00%       | 8                       | 7         | 14.29%     | 48          | 38        | 26.32%  |
|           | Violent Total:              | 8           | 4          | 100.00%     | 26                      | 27        | -3.70%     | 182         | 116       | 56.90%  |
| Property  | Burglary - Residential      | 2           | 4          | -50.00%     | 21                      | 17        | 23.53%     | 98          | 128       | -23.44% |
|           | Burglary Garage             | 3           | 4          | -25.00%     | 12                      | 17        | -29.41%    | 74          | 54        | 37.04%  |
|           | Burglary Commercial         | 2           | 1          | 100.00%     | 7                       | 2         | 250.00%    | 30          | 42        | -28.57% |
|           | Larceny                     | 52          | 69         | -24.64%     | 250                     | 258       | -3.10%     | 1795        | 1709      | 5.03%   |
|           | Vehicle Theft               | 4           | 5          | -20.00%     | 26                      | 30        | -13.33%    | 195         | 221       | -11.76% |
|           | Arson                       | 0           | 0          |             | 0                       | 0         |            | 4           | 0         |         |
|           | Property Total:             | 63          | 83         | -24.10%     | 316                     | 324       | -2.47%     | 2196        | 2154      | 1.95%   |
| Prelimina | ry Part 1 Crime Totals:     | 71          | 87         | -18.39%     | 342                     | 351       | -2.56%     | 2378        | 2270      | 4.76%   |
|           | Current 7 Day Period:       | 7/          | 15/2018 -  | - 7/21/2018 | Prior 7 D               | ay Period | :          | 7/8/2018 -  | 7/14/2018 |         |
|           | Current 28 Day Period:      | 6/          | 24/2018 -  | - 7/21/2018 |                         | Day Perio |            | 5/27/2018 - | 6/23/2018 |         |
|           | Current YTD Day Period:     |             | 1/1/2018 - | - 7/21/2018 | Prior YT                | D Period: |            | 1/1/2017 -  | 7/21/2017 |         |

#### NE - Neva-Wood District (P3)

| A/C | Offense Statute                               | <u>Address</u>        | Reported Date | <u>Dist</u> |
|-----|-----------------------------------------------|-----------------------|---------------|-------------|
| SPB | 3NL                                           |                       |               |             |
| С   | ASSAULT-2D                                    | 5500 N DIVISION ST    | 7/16/2018     | Р3          |
| С   | ASSAULT-2D                                    | 200 E WEDGEWOOD AVE   | 7/16/2018     | P1          |
| С   | ASSAULT-2D                                    | 1000 E SHARPSBURG AVE | 7/17/2018     | Р3          |
| С   | BURGLARY 2D COMMERCIAL                        | 9300 N NEWPORT HWY    | 7/16/2018     | P4          |
| С   | BURGLARY 2D COMMERCIAL                        | 700 E RICH AVE        | 7/21/2018     | P4          |
| С   | BURGLARY 2D FENCED AREA                       | 600 E HOLLAND AVE     | 7/18/2018     | P3          |
| С   | BURGLARY 2D FENCED AREA                       | 600 E HOLLAND AVE     | 7/18/2018     | P3          |
| С   | BURGLARY 2D FENCED AREA                       | 600 E HOLLAND AVE     | 7/18/2018     | Р3          |
| С   | BURGLARY 2D GARAGE                            | 1200 E EVERETT AVE    | 7/16/2018     | Р3          |
| С   | BURGLARY 2D GARAGE                            | 1700 E LINCOLN RD     | 7/19/2018     | Р3          |
| С   | BURGLARY-RESIDENTIAL                          | 0 E LACROSSE AVE      | 7/20/2018     | P4          |
| С   | BURGLARY-RESIDENTIAL                          | 500 E EUCLID AVE      | 7/20/2018     | P4          |
| С   | HARASSMENT (Weapon Involved)                  | 3700 N NEVADA ST      | 7/17/2018     | P3          |
| С   | RETAIL THEFT W/ SPECIAL CIRCUMSTANCES         | 9700 N NEWPORT HWY    | 7/15/2018     | P3          |
| С   | ROBBERY 1D COMMERCIAL (NOT PURSE SNATCHING)   | 6500 N NEVADA ST      | 7/17/2018     | P3          |
| С   | ROBBERY 1D PERSON (NOT PURSE SNATCHING)       | 6200 N ASTOR ST       | 7/20/2018     | P3          |
| С   | ROBBERY-1D (All Except Purse Snatching)       | 800 E PROVIDENCE AVE  | 7/18/2018     | P3          |
| С   | THEFT OF MOTOR VEHICLE                        | 5600 N LIDGERWOOD ST  | 7/17/2018     | P3          |
| С   | THEFT OF MOTOR VEHICLE                        | 500 E HOFFMAN AVE     | 7/18/2018     | P3          |
| С   | THEFT OF MOTOR VEHICLE                        | 1000 E SHARPSBURG AVE | 7/18/2018     | P4          |
| С   | THEFT OF MOTOR VEHICLE                        | 8700 N COLTON ST      | 7/20/2018     | P2          |
| С   | THEFT-2D (All Other Thefts)                   | 4700 N DIVISION ST    | 7/20/2018     | P2          |
| С   | THEFT-2D (From Motor Vehicle)                 | 200 E GORDON AVE      | 7/19/2018     | P3          |
| С   | THEFT-2D (From Motor Vehicle)                 | 1000 E COZZA DR       | 7/20/2018     | Р3          |
| С   | THEFT-2D (Motor Vehicle Parts or Accessories) | 1100 E EVERETT AVE    | 7/17/2018     | Р3          |
| С   | THEFT-2D (Shoplifting)                        | 9100 N NEWPORT HWY    | 7/16/2018     | Р3          |
| С   | THEFT-2D (Shoplifting)                        | 9100 N NEWPORT HWY    | 7/16/2018     | P3          |
| С   | THEFT-3D (All Other Thefts)                   | 7100 N HAMILTON ST    | 7/16/2018     | P3          |
| С   | THEFT-3D (All Other Thefts)                   | 1000 E CENTRAL AVE    | 7/16/2018     | P3          |
| С   | THEFT-3D (All Other Thefts)                   | 7000 N WISCOMB ST     | 7/16/2018     | P3          |
| С   | THEFT-3D (All Other Thefts)                   | 300 E DALTON AVE      | 7/17/2018     | P3          |
| Α   | THEFT-3D (All Other Thefts)                   | 900 E LIBERTY AVE     | 7/19/2018     | P3          |
| С   | THEFT-3D (All Other Thefts)                   | 1600 E HOUGHTON CT    | 7/19/2018     | P3          |
| С   | THEFT-3D (From Building)                      | 0 E WEILE AVE         | 7/16/2018     | P3          |
| С   | THEFT-3D (From Building)                      | 1000 E WELLESLEY AVE  | 7/17/2018     | P3          |
| С   | THEFT-3D (From Building)                      | 7400 N STANDARD ST    | 7/18/2018     | P3          |
| С   | THEFT-3D (From Building)                      | 6700 N NEVADA ST      | 7/18/2018     | P3          |
| С   | THEFT-3D (From Building)                      | 5900 N LIDGERWOOD ST  | 7/19/2018     | Р3          |

| A/C        | Offense Statute                               | <u>Address</u>                   | Reported Date | Dist |
|------------|-----------------------------------------------|----------------------------------|---------------|------|
| С          | THEFT-3D (From Motor Vehicle)                 | E COZZA DR / N DIVISION ST       | 7/16/2018     | P3   |
| С          | THEFT-3D (From Motor Vehicle)                 | 9200 N COLTON ST                 | 7/16/2018     | P3   |
| С          | THEFT-3D (From Motor Vehicle)                 | E KIERNAN AVE / N NEVADA ST      | 7/17/2018     | P3   |
| С          | THEFT-3D (From Motor Vehicle)                 | 9500 N DIVISION ST               | 7/17/2018     | P3   |
| С          | THEFT-3D (From Motor Vehicle)                 | 4700 N DIVISION ST               | 7/17/2018     | Р3   |
| С          | THEFT-3D (From Motor Vehicle)                 | 7600 N DIVISION ST               | 7/17/2018     | Р3   |
| С          | THEFT-3D (From Motor Vehicle)                 | 6000 N WISCOMB ST                | 7/18/2018     | Р3   |
| С          | THEFT-3D (From Motor Vehicle)                 | 7800 N MORTON ST                 | 7/18/2018     | P3   |
| С          | THEFT-3D (From Motor Vehicle)                 | 400 E BRIDGEPORT AVE             | 7/18/2018     | P3   |
| С          | THEFT-3D (From Motor Vehicle)                 | 7100 N HELENA ST                 | 7/18/2018     | P3   |
| С          | THEFT-3D (From Motor Vehicle)                 | 9700 N NEWPORT HWY               | 7/19/2018     | P3   |
| С          | THEFT-3D (From Motor Vehicle)                 | 0 E EMPIRE AVE                   | 7/21/2018     | P3   |
| С          | THEFT-3D (Motor Vehicle Parts or Accessories) | 7800 N MORTON ST                 | 7/18/2018     | P3   |
| С          | THEFT-3D (Motor Vehicle Parts or Accessories) | 7800 N MORTON ST                 | 7/20/2018     | P3   |
| С          | THEFT-3D (Shoplifting)                        | 4700 N DIVISION ST               | 7/15/2018     | P3   |
| С          | THEFT-3D (Shoplifting)                        | 4700 N DIVISION ST               | 7/15/2018     | Р3   |
| С          | THEFT-3D (Shoplifting)                        | 4700 N DIVISION ST               | 7/16/2018     | P3   |
| С          | THEFT-3D (Shoplifting)                        | 9200 N COLTON ST                 | 7/17/2018     | Р3   |
| С          | THEFT-3D (Shoplifting)                        | 4700 N DIVISION ST               | 7/18/2018     | P3   |
| С          | THEFT-3D (Shoplifting)                        | 4700 N DIVISION ST               | 7/20/2018     | Р3   |
| С          | THEFT-3D (Shoplifting)                        | 4700 N DIVISION ST               | 7/20/2018     | P3   |
| С          | THEFT-3D (Shoplifting)                        | 5800 N DIVISION ST               | 7/21/2018     | Р3   |
| С          | THEFT-3D (Shoplifting)                        | 4700 N DIVISION ST               | 7/21/2018     | P3   |
| С          | THEFT-3D (Shoplifting)                        | 6500 N DIVISION ST               | 7/21/2018     | P2   |
| С          | THEFT-CITY (Shoplifting)                      | 6600 N DIVISION ST               | 7/15/2018     | P4   |
| С          | THEFT-CITY (Shoplifting)                      | 9200 N COLTON ST                 | 7/15/2018     | P3   |
| С          | THEFT-CITY (Shoplifting)                      | 900 E EMPIRE AVE                 | 7/21/2018     | P4   |
| С          | THEFT-CITY (Shoplifting)                      | 6700 N DIVISION ST               | 7/21/2018     | P1   |
| С          | VEHICULAR ASSAULT                             | E BRIDGEPORT AVE / N STANDARD ST | 7/21/2018     | P2   |
| <u>SPB</u> | <u>3WH</u>                                    |                                  |               |      |
| С          | BURGLARY 2D GARAGE                            | 5400 N CRESTLINE ST              | 7/17/2018     | Р3   |
| С          | THEFT-3D (From Motor Vehicle)                 | 1400 E BISMARK AVE               | 7/18/2018     | Р3   |
| С          | THEFT-3D (From Motor Vehicle)                 | N PITTSBURG ST / E NORTH AVE     | 7/19/2018     | P4   |
| С          | THEFT-CITY (From Building)                    | 5300 N MARTIN ST                 | 7/20/2018     | P4   |