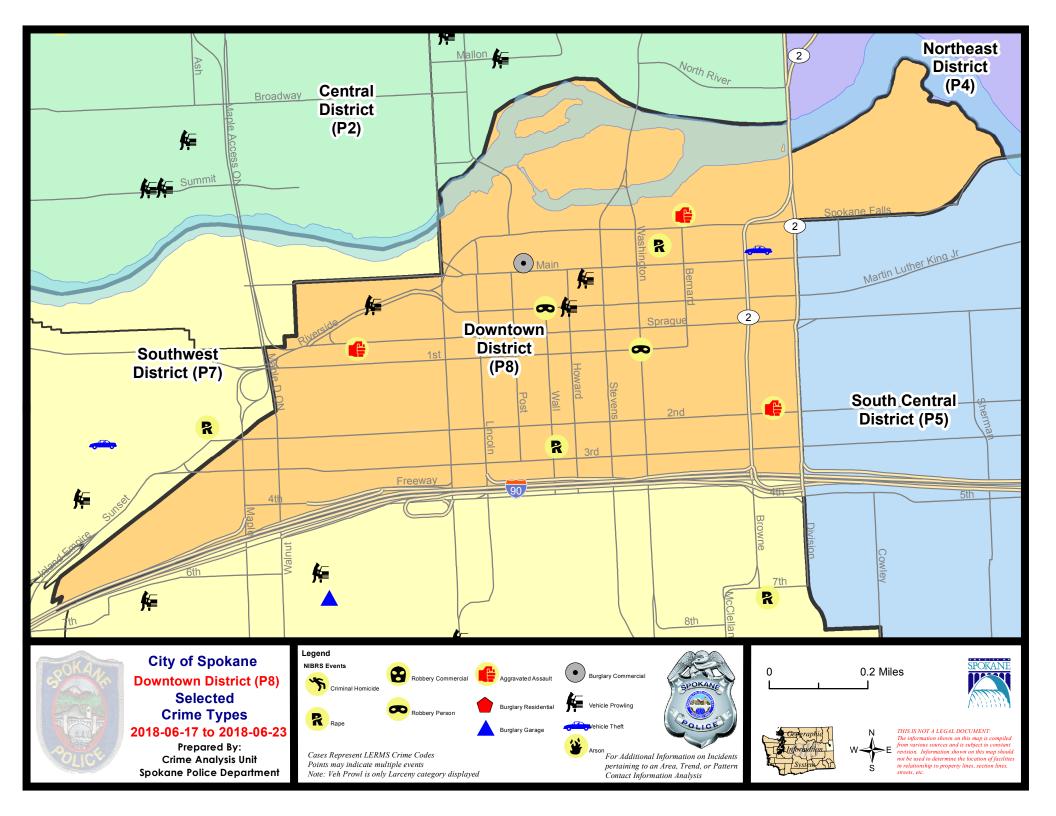

|                            |                       |                                                   |                              |                                      |                                         | _                                  |                                  |                                                  |

Prepared by SPD Crime Analysis Office - Monday, June 25, 2018

NOTE: SPD moved from UCR to the NIBRS reporting standard on 10/4/16 following the transition to a new RMS System. Numbers on CompStat reports prior to this date should not be used as a comparison to those on this report. Additional info on these reporting standards can be found on the FBI website: https://ucr.fbi.gov/nibrs-overview





#### SW - Downtown District (P8)



| A/C        | Offense Statute                                     | Address                              | Reported Date | <u>Dist</u> |
|------------|-----------------------------------------------------|--------------------------------------|---------------|-------------|
|            |                                                     |                                      | 4.00.00.0     |             |
| С          | THEFT-2D (All Other Thefts)                         | W SPOKANE FALLS BLVD / N BROWNE ST   | 6/20/2018     | P8          |
| <u>SPD</u> | <u> </u>                                            |                                      |               |             |
| С          | ASSAULT-2D                                          | 300