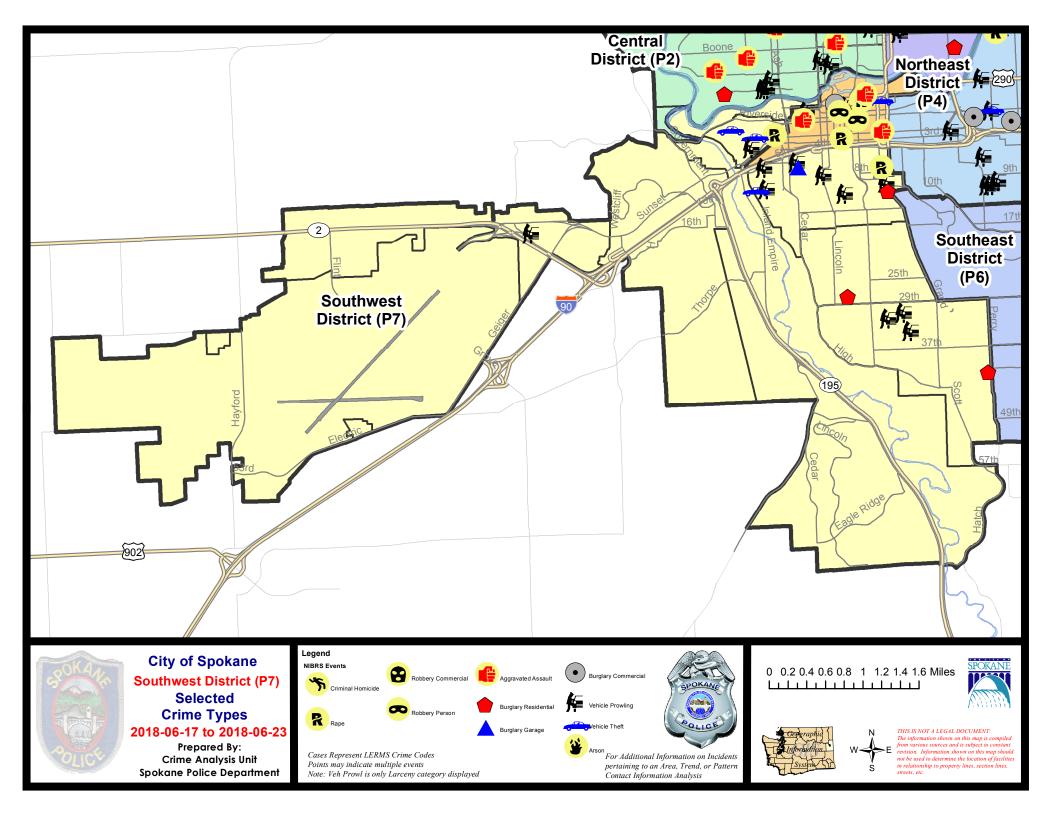

|                             |                            |                                         |                                |                                      |                                                   | _                                        |                               |                                                            |

Prepared by SPD Crime Analysis Office - Monday, June 25, 2018

NOTE: SPD moved from UCR to the NIBRS reporting standard on 10/4/16 following the transition to a new RMS System. Numbers on CompStat reports prior to this date should not be used as a comparison to those on this report. Additional info on these reporting standards can be found on the FBI website: https://ucr.fbi.gov/nibrs-overview





#### SE - Southwest District (P7)



| A/C | Offense Statute                               | <u>Address</u>           | Reported Date | <u>Dist</u> |
|-----|-----------------------------------------------|--------------------------|---------------|-------------|
| SPD | <b>77BA</b>                                   |                          |               |             |
| С   | RAPE-1ST DEG (RAPE)                           |                          | 6/19/2018     | P8          |
| С   | THEFT OF MOTOR VEHICLE                        | W 2ND AVE / S CANNON ST  | 6/19/2018     | P8          |
| С   | THEFT OF MOTOR VEHICLE                        | 2300 W PACIFIC AVE       | 6/19/2018     | P7          |
| С   | THEFT-3D (From Motor Vehicle)                 | 2000 W 4TH AVE           |