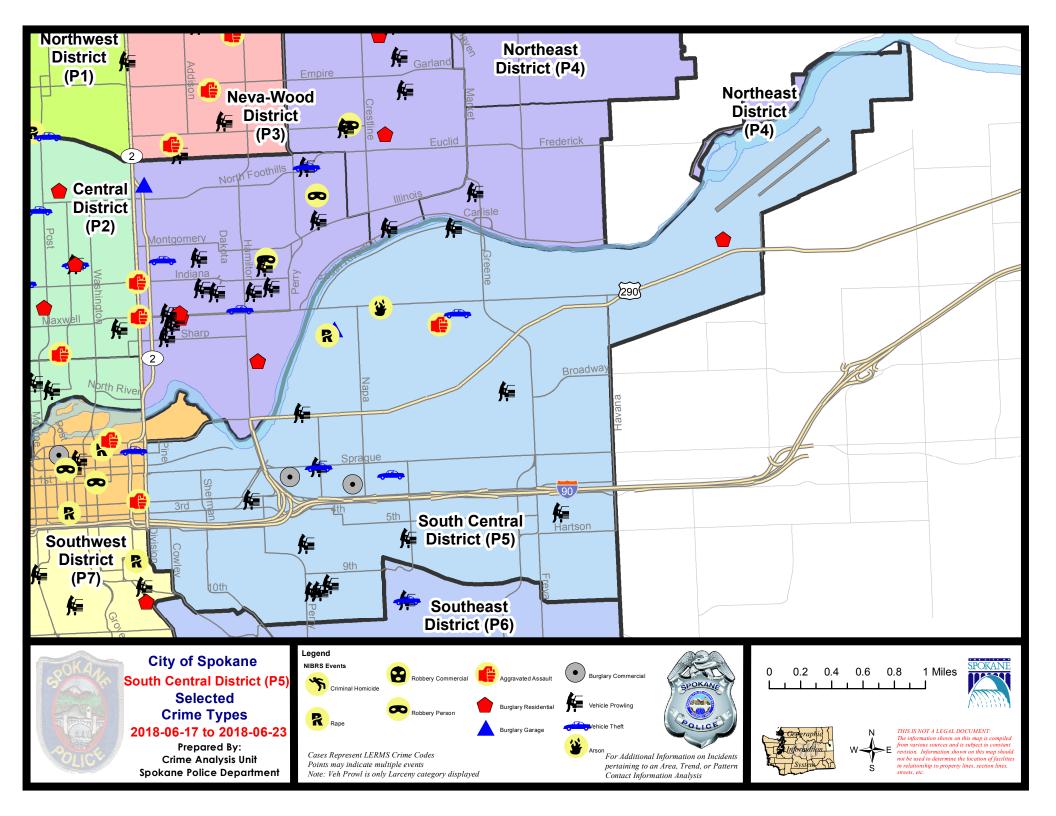

#### **SE - South Central District (P5)**

#### **Preliminary IBR Counts**

|           | 7 Day Comparison                                                                                                 |                        | 28 D                        | 28 Day Comparison                             |                            |                                      | YTD Comparison                                 |                                          |                                     |                                                  |
|-----------|------------------------------------------------------------------------------------------------------------------|------------------------|-----------------------------|-----------------------------------------------|----------------------------|--------------------------------------|------------------------------------------------|------------------------------------------|-------------------------------------|--------------------------------------------------|
| NIBRS Ca  | ntegories (Part 1 Selected)                                                                                      | Current                | Prior                       | Percent                                       | Current                    | Prior                                | Percent                                        | Current                                  | Prior                               | Percent                                          |
| Violent   | Criminal Homicide Rape Robbery - Commercial Robbery - Person Aggravated Assault - Non DV Aggravated Assault - DV | 0<br>2<br>0<br>0<br>0  | 0<br>3<br>0<br>2<br>0<br>2  | -33.33%<br>-100.00%<br>-50.00%                | 0<br>5<br>0<br>3<br>2<br>6 | 0<br>2<br>0<br>3<br>8<br>5           | 150.00%<br>0.00%<br>-75.00%<br>20.00%          | 1<br>17<br>3<br>9<br>31<br>27            | 0<br>13<br>1<br>1<br>14<br>26<br>23 | 30.77%<br>200.00%<br>-35.71%<br>19.23%<br>17.39% |
| Property  | Violent Total:  Burglary - Residential  Burglary Garage  Burglary Commercial  Larceny  Vehicle Theft  Arson      | 1<br>1<br>2<br>31<br>3 | 3<br>1<br>2<br>28<br>3<br>0 | -57.14%  -66.67%  0.00%  0.00%  10.71%  0.00% | 7<br>5<br>9<br>112<br>14   | 9<br>5<br>8<br>96<br>13              | -11.11%  -22.22%  0.00%  12.50%  16.67%  7.69% | 65<br>25<br>39<br>572<br>96              | 76<br>15<br>39<br>662<br>162<br>0   | -14.47%<br>66.67%<br>0.00%<br>-13.60%<br>-40.74% |
|           | Property Total:                                                                                                  | 39                     | 37                          | 5.41%                                         | 148                        | 131                                  | 12.98%                                         | 800                                      | 954                                 | -16.14%                                          |
| Prelimina | ry Part 1 Crime Totals:                                                                                          | 42                     | 44                          | -4.55%                                        | 164                        | 149                                  | 10.07%                                         | 888                                      | 1031                                | -13.87%                                          |
|           | Current 7 Day Period: Current 28 Day Period: Current YTD Day Period:                                             | 5/                     | 27/2018 -                   | - 6/23/2018<br>- 6/23/2018<br>- 6/23/2018     | Prior 28                   | Day Period<br>Day Perio<br>D Period: |                                                | 6/10/2018 -<br>4/29/2018 -<br>1/1/2017 - | 5/26/2018                           | 1                                                |

#### SE - South Central District (P5)

| A/C | Offense Statute                                     | <u>Address</u>         | Reported Date | <u>Dist</u> |
|-----|-----------------------------------------------------|------------------------|---------------|-------------|
| SPC | <u>5EC</u>                                          |                        |               |             |
| С   | BURGLARY 2D COMMERCIAL                              | 1800 E PACIFIC AVE     | 6/17/2018     | P6          |
| С   | BURGLARY 2D COMMERCIAL                              | 1200 E 1ST AVE         | 6/19/2018     | P5          |
| С   | BURGLARY 2D FENCED AREA                             | 100 N GREENE ST        | 6/18/2018     | P6          |
| С   | BURGLARY 2D FENCED AREA                             | 2000 E SPRAGUE AVE     | 6/19/2018     | P5          |
| С   | BURGLARY 2D FENCED AREA                             | 2800 E SPRAGUE AVE     | 6/20/2018     | P5          |
| С   | THEFT OF MOTOR VEHICLE                              | 2200 E 1ST AVE         | 6/17/2018     | P6          |
| С   | THEFT OF MOTOR VEHICLE                              | 1500 E SPRAGUE AVE     | 6/23/2018     | P5          |
| С   | THEFT-2D (All Other Thefts)                         | 200 N DIVISION ST      | 6/18/2018     | P5          |
| С   | THEFT-2D (All Other Thefts)                         | 1800 E 4TH AVE         | 6/20/2018     | P5          |
| С   | THEFT-2D (From Building)                            | 600 S SCOTT ST         | 6/20/2018     | P5          |
| С   | THEFT-2D (From Motor Vehicle)                       | 3800 E 5TH AVE         | 6/17/2018     | P5          |
| С   | THEFT-2D (From Motor Vehicle)                       | 1500 E 11TH AVE        | 6/20/2018     | P5          |
| С   | THEFT-2D (From Motor Vehicle)                       | 1500 E SPRAGUE AVE     | 6/23/2018     | P5          |
| С   | THEFT-2D (Shoplifting)                              | 4100 E SPRAGUE AVE     | 6/19/2018     | P5          |
| С   | THEFT-3D (From Building)                            | 600 S SCOTT ST         | 6/20/2018     | P5          |
| С   | THEFT-3D (From Building)                            | 1800 E 5TH AVE         | 6/21/2018     | P5          |
| С   | THEFT-3D (From Building)                            | 3700 E PACIFIC AVE     | 6/22/2018     | P5          |
| С   | THEFT-3D (From Building)                            | 4100 E SPRAGUE AVE     | 6/23/2018     | P5          |
| С   | THEFT-3D (From Motor Vehicle)                       | 1400 E HARTSON AVE     | 6/18/2018     | P5          |
| С   | THEFT-3D (From Motor Vehicle)                       | 900 E 3RD AVE          | 6/19/2018     | P5          |
| С   | THEFT-3D (From Motor Vehicle)                       | 1600 E 10TH AVE        | 6/20/2018     | P5          |
| С   | THEFT-3D (From Motor Vehicle)                       | 2300 E HARTSON AVE     | 6/20/2018     | P5          |
| С   | THEFT-3D (From Motor Vehicle)                       | 1400 E 11TH AVE        | 6/21/2018     | P5          |
| С   | THEFT-3D (From Motor Vehicle)                       | 3300 E SPRINGFIELD AVE | 6/22/2018     | P5          |
| С   | THEFT-3D (Motor Vehicle Parts or Accessories)       | 3700 E BOONE AVE       | 6/19/2018     | P5          |
| С   | THEFT-3D (Motor Vehicle Parts or Accessories)       | 2800 E SPRAGUE AVE     | 6/20/2018     | P5          |
| С   | THEFT-3D (Motor Vehicle Parts or Accessories)       | 1400 E 11TH AVE        | 6/21/2018     | P5          |
| SPC | <u>5GP</u>                                          |                        |               |             |
| С   | ARSON-1D                                            | 2200 E MISSION AVE     | 6/19/2018     | P5          |
| С   | ASSAULT-3D (d)or(f) (Weapon/Instrument/Bodily Harm) | 2700 E SHARP AVE       | 6/19/2018     | P5          |
| С   | BURGLARY 2D FENCED AREA                             | 1700 E CATALDO AVE     | 6/18/2018     | P5          |
| С   | BURGLARY 2D GARAGE                                  | 1700 E SHARP AVE       | 6/18/2018     | P5          |
| С   | BURGLARY-RESIDENTIAL                                | 5300 E UNION AVE       | 6/21/2018     | P6          |
| С   | RAPE OF A CHILD-1D (RAPE)                           |                        | 6/18/2018     | P6          |
| С   | RAPE OF A CHILD-2D (RAPE)                           |                        | 6/18/2018     | P6          |
| С   | THEFT OF MOTOR VEHICLE                              | 2900 E SINTO AVE       | 6/20/2018     | P6          |
| С   | THEFT-2D (From Building)                            | 5300 E UNION AVE       | 6/21/2018     | P6          |
| С   | THEFT-3D (All Other Thefts)                         | 1300 N SMITH ST        | 6/21/2018     | P5          |
|     |                                                     |                        |               |             |

| A/C | Offense Statute               | Address                   | Reported Date | <u>Dist</u> |
|-----|-------------------------------|---------------------------|---------------|-------------|
| С   | THEFT-3D (All Other Thefts)   | 2500 E MISSION AVE        | 6/22/2018     | P5          |
| С   | THEFT-3D (All Other Thefts)   | 1900 E CATALDO AVE        | 6/23/2018     | P5          |
| С   | THEFT-3D (From Motor Vehicle) | 1400 E TRENT AVE          | 6/18/2018     | P5          |
| Α   | THEFT-3D (From Motor Vehicle) | 2900 E SOUTH RIVERTON AVE | 6/19/2018     | P5          |
| С   | THEFT-3D (From Motor Vehicle) | 2900 E SOUTH RIVERTON AVE | 6/19/2018     | P5          |