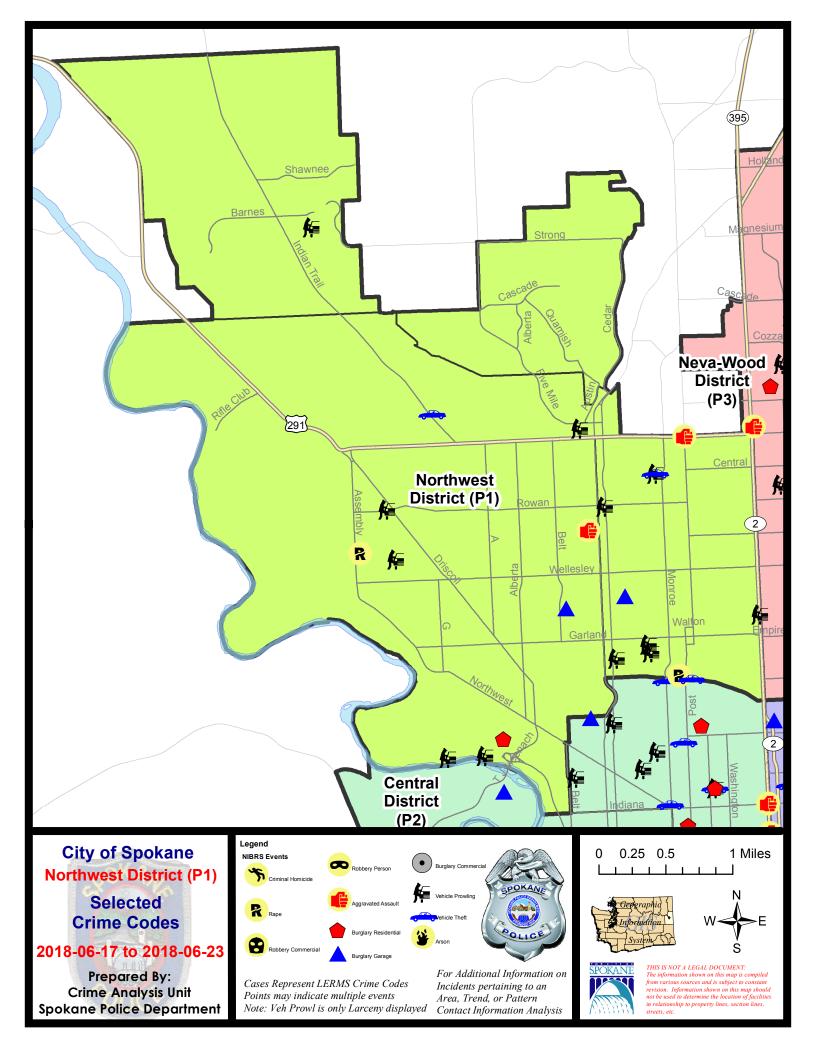

#### **NW - Northwest District (P1)**

#### **Preliminary IBR Counts**

|           |                                                                                                                                  | 7 Da                        | ay Compan                    | ison                                      | 28 Da                          | ay Compai                            | rison                                              | YT                                 | D Comparis                       | on                                                            |
|-----------|----------------------------------------------------------------------------------------------------------------------------------|-----------------------------|------------------------------|-------------------------------------------|--------------------------------|--------------------------------------|----------------------------------------------------|------------------------------------|----------------------------------|---------------------------------------------------------------|
| NIBRS Ca  | ategories (Part 1 Selected)                                                                                                      | Current                     | Prior                        | Percent                                   | Current                        | Prior                                | Percent                                            | Current                            | Prior                            | Percent                                                       |
| Violent   | Criminal Homicide Rape Robbery - Commercial Robbery - Person Aggravated Assault - Non DV Aggravated Assault - DV  Violent Total: | 0<br>2<br>0<br>0<br>3<br>0  | 0<br>0<br>0<br>1<br>1<br>2   | -100.00%<br>200.00%<br>-100.00%           | 0<br>2<br>0<br>1<br>5<br>3     | 1<br>3<br>0<br>1<br>4<br>7           | -100.00%<br>-33.33%<br>0.00%<br>25.00%<br>-57.14%  | 1<br>17<br>2<br>6<br>24<br>21      | 0<br>10<br>3<br>9<br>28<br>15    | 70.00%<br>-33.33%<br>-33.33%<br>-14.29%<br>40.00%             |
| Property  | Burglary - Residential Burglary Garage Burglary Commercial Larceny Vehicle Theft Arson  Property Total:                          | 1<br>2<br>0<br>31<br>4<br>0 | 6<br>2<br>0<br>41<br>10<br>0 | -83.33%<br>0.00%<br>-24.39%<br>-60.00%    | 13<br>5<br>0<br>139<br>23<br>1 | 9<br>10<br>1<br>108<br>4<br>0        | 44.44%<br>-50.00%<br>-100.00%<br>28.70%<br>475.00% | 75<br>42<br>14<br>758<br>86<br>1   | 87<br>63<br>23<br>803<br>99<br>3 | -13.79%<br>-33.33%<br>-39.13%<br>-5.60%<br>-13.13%<br>-66.67% |
| Prelimina | ry Part 1 Crime Totals:                                                                                                          | 43                          | 63                           | -31.75%                                   | 192                            | 148                                  | 29.73%                                             | 1047                               | 1143                             | -8.40%                                                        |
|           | Current 7 Day Period: Current 28 Day Period: Current YTD Day Period:                                                             | 5/                          | /27/2018                     | - 6/23/2018<br>- 6/23/2018<br>- 6/23/2018 | Prior 28                       | Pay Period<br>Day Perio<br>D Period: |                                                    | 6/10/2018 - 4/29/2018 - 1/1/2017 - |                                  |                                                               |

#### NW - Northwest District (P1)

| A/C        | Offense Statute                                         | <u>Address</u>                        | Reported Date          | <u>Dist</u> |
|------------|---------------------------------------------------------|---------------------------------------|------------------------|-------------|
| С          | THEFT OF MOTOR VEHICLE                                  | W NORTHWEST BLVD AVE / N ALBERTA ST   | 6/19/2018              | P1          |
| С          | THEFT-2D (All Other Thefts)                             | <unknown></unknown>                   | 6/19/2018              | P1          |
| SPA        | 1BS                                                     |                                       |                        |             |
| C          | THEFT-2D (All Other Thefts)                             | 6900 N ROYAL LN                       | 6/18/2018              | P1          |
| С          | THEFT-3D (All Other Thefts)                             | 2000 W FRANCIS AVE                    | 6/18/2018              | P1          |
| С          | TMVWOP-2D                                               | 3300 W HOLYOKE AVE                    | 6/17/2018              | P1          |
| С          | VEHICLE PROWLING-2D/From Motor Vehicle                  | 1800 W FRANCIS AVE                    | 6/18/2018              | P1          |
| SPA        |                                                         |                                       | . ,                    |             |
|            |                                                         | OOOO N. TAMES DD                      | 6/21/2010              | מח          |
| C<br>C     | THEFT-2D (From Motor Vehicle)  THEFT-3D (From Building) | 9000 N JAMES DR<br>10600 N WINDHAM CT | 6/21/2018<br>6/20/2018 | P2<br>P1    |
|            | , <del>,</del>                                          | 10000 N WINDHAM CI                    | 0/20/2010              | PI          |
| <u>SPA</u> | 1NH                                                     |                                       |                        |             |
| С          | BURGLARY 2D GARAGE                                      | 4300 N CEDAR ST                       | 6/17/2018              | P1          |
| С          | MAIL THEFT (All Others)                                 | 5300 N HAWTHORNE ST                   | 6/18/2018              | P2          |
| С          | MAIL THEFT (All Others)                                 | 6000 N MAPLE ST                       | 6/18/2018              | P1          |
| С          | MAIL THEFT (All Others)                                 | 4400 N ADAMS ST                       | 6/18/2018              | P1          |
| С          | MAIL THEFT (All Others)                                 | 4300 N ASH ST                         | 6/22/2018              | P1          |
| С          | RAPE-2ND (RAPE)                                         |                                       | 6/21/2018              | P2          |
| С          | THEFT OF MOTOR VEHICLE                                  | 5800 N MADISON ST                     | 6/18/2018              | P1          |
| С          | THEFT OF MOTOR VEHICLE                                  | 700 W CORA AVE                        | 6/18/2018              | P2          |
| С          | THEFT-3D (All Other Thefts)                             | 5100 N WALNUT ST                      | 6/19/2018              | P1          |
| С          | THEFT-3D (From Building)                                | 300 W NEBRASKA AVE                    | 6/18/2018              | P1          |
| С          | THEFT-3D (From Motor Vehicle)                           | 5800 N MADISON ST                     | 6/18/2018              | P1          |
| С          | THEFT-3D (From Motor Vehicle)                           | 5400 N MAPLE ST                       | 6/18/2018              | P1          |
| С          | THEFT-3D (From Motor Vehicle)                           | 1500 W GORDON AVE                     | 6/20/2018              | P1          |
| С          | THEFT-3D (From Motor Vehicle)                           | 1100 W KIERNAN AVE                    | 6/21/2018              | P2          |
| С          | THEFT-3D (Shoplifting)                                  | 4600 N DIVISION ST                    | 6/22/2018              | P2          |
| С          | THEFT-CITY (From Building)                              | 1600 W CENTRAL AVE                    | 6/20/2018              | P1          |
| С          | VEHICLE PROWLING-2D/No Theft                            | 1100 W PROVIDENCE AVE                 | 6/21/2018              | P1          |
| С          | VEHICULAR ASSAULT                                       | N WALL ST / W FRANCIS AVE             | 6/17/2018              | P4          |
| <u>SPA</u> | 1 <u>NW</u>                                             |                                       |                        |             |
| С          | ASSAULT - 4D (Weapon Involved)                          | 5200 N OAK ST                         | 6/20/2018              | P1          |
| С          | ASSAULT - 4D (Weapon Involved)                          | 5200 N OAK ST                         | 6/20/2018              | P1          |
| С          | BURGLARY 2D FENCED AREA                                 | 2600 W COLUMBIA AVE                   | 6/18/2018              | P1          |
| С          | BURGLARY 2D GARAGE                                      | 2100 W LONGFELLOW AVE                 | 6/20/2018              | P1          |
| С          | BURGLARY-RESIDENTIAL                                    | 2800 W GRACE AVE                      | 6/21/2018              | P1          |
| С          | RAPE-2ND (RAPE)                                         |                                       | 6/18/2018              | P1          |
| С          | THEFT-2D (All Other Thefts)                             | 6000 N RIDGEVIEW PL                   | 6/20/2018              | P1          |
|            |                                                         |                                       |                        |             |

| A/C | Offense Statute                               | Address              | Reported Date | Dist |
|-----|-----------------------------------------------|----------------------|---------------|------|
| С   | THEFT-2D (All Other Thefts)                   | 2500 W WELLESLEY AVE | 6/21/2018     | P1   |
| С   | THEFT-2D (From Motor Vehicle)                 | 3100 W DOWNRIVER DR  | 6/22/2018     | P1   |
| С   | THEFT-3D (All Other Thefts)                   | 3400 N MILTON ST     | 6/21/2018     | P1   |
| С   | THEFT-3D (From Building)                      | 6000 N ASSEMBLY ST   | 6/21/2018     | P1   |
| С   | THEFT-3D (From Motor Vehicle)                 | 3900 W OLYMPIC AVE   | 6/19/2018     | P2   |
| С   | THEFT-3D (From Motor Vehicle)                 | 4000 W ROWAN AVE     | 6/22/2018     | P1   |
| С   | THEFT-3D (Motor Vehicle Parts or Accessories) | 2100 W JACKSON AVE   | 6/22/2018     | P1   |
| С   | THEFT-CITY (Shoplifting)                      | 2300 W WELLESLEY AVE | 6/17/2018     | P1   |
| С   | THEFT-CITY (Shoplifting)                      | 2300 W WELLESLEY AVE | 6/19/2018     | P1   |
| Α   | VEHICLE PROWLING-2D/No Theft                  | 3300 W DOWNRIVER DR  | 6/23/2018     | P1   |