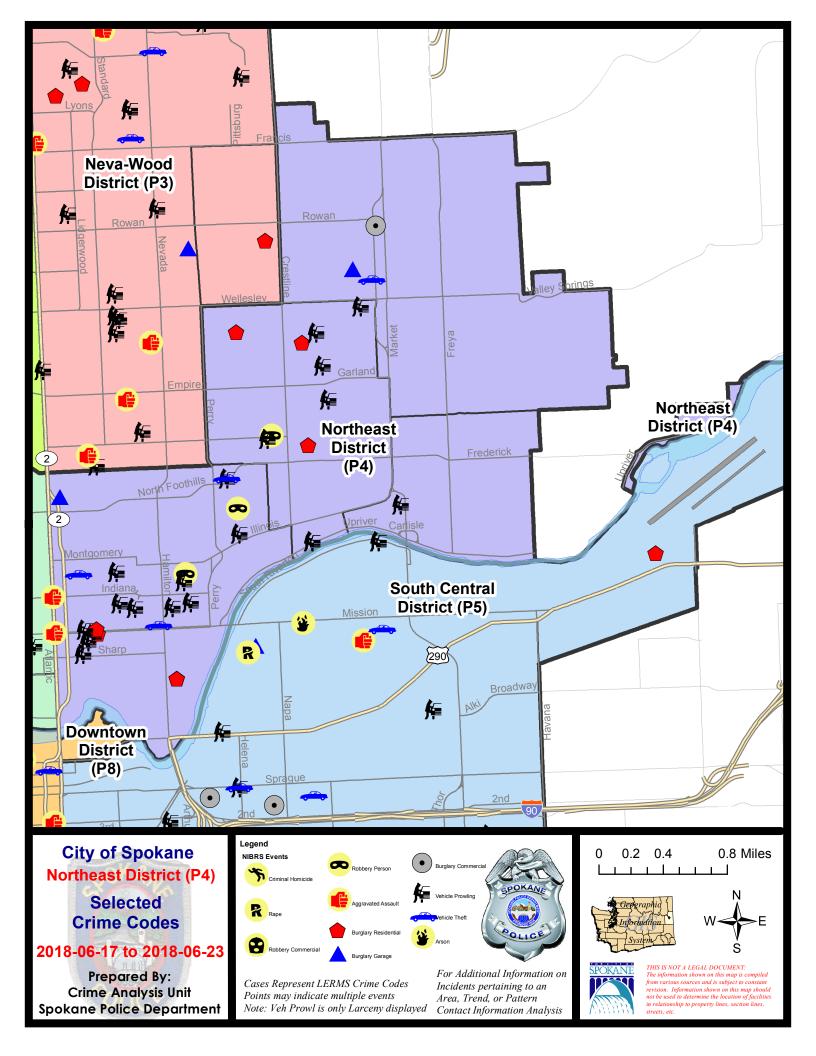

#### **NE - Northeast District (P4)**

#### **Preliminary IBR Counts**

|           |                                                                                                                  | 7 Da                        | ay Compan                  | ison                                        | 28 D                            | ay Compai                           | rison                                                      | YT                                       | D Comparis                        | on                                                      |
|-----------|------------------------------------------------------------------------------------------------------------------|-----------------------------|----------------------------|---------------------------------------------|---------------------------------|-------------------------------------|------------------------------------------------------------|------------------------------------------|-----------------------------------|---------------------------------------------------------|
| NIBRS Ca  | ategories (Part 1 Selected)                                                                                      | Current                     | Prior                      | Percent                                     | Current                         | Prior                               | Percent                                                    | Current                                  | Prior                             | Percent                                                 |
| Violent   | Criminal Homicide Rape Robbery - Commercial Robbery - Person Aggravated Assault - Non DV Aggravated Assault - DV | 0<br>0<br>0<br>3<br>2<br>0  | 1<br>1<br>1<br>0<br>3<br>0 | -100.00%<br>-100.00%<br>-100.00%<br>-33.33% | 1<br>2<br>2<br>4<br>7<br>4      | 0<br>5<br>0<br>2<br>9<br>7          | -60.00%<br>-100.00%<br>-22.22%<br>-42.86%                  | 1<br>23<br>6<br>14<br>47<br>39           | 1<br>20<br>11<br>14<br>28<br>25   | 0.00%<br>15.00%<br>-45.45%<br>0.00%<br>67.86%<br>56.00% |
| Property  | Burglary - Residential Burglary Garage Burglary Commercial Larceny Vehicle Theft Arson                           | 7<br>2<br>1<br>45<br>5<br>0 | 7<br>3<br>0<br>44<br>9     | -16.67%  0.00%  -33.33%  2.27%  -44.44%     | 26<br>13<br>1<br>163<br>32<br>0 | 15<br>7<br>5<br>134<br>33<br>1      | -13.04%  73.33%  85.71%  -80.00%  21.64%  -3.03%  -100.00% | 91<br>42<br>26<br>791<br>158<br>6        | 71<br>37<br>30<br>753<br>150<br>2 | 31.31%  28.17%  13.51%  -13.33%  5.05%  5.33%  200.00%  |
|           | Property Total:                                                                                                  | 60                          | 63                         | -4.76%                                      | 235                             | 195                                 | 20.51%                                                     | 1114                                     | 1043                              | 6.81%                                                   |
| Prelimina | ry Part 1 Crime Totals:                                                                                          | 65                          | 69                         | -5.80%                                      | 255                             | 218                                 | 16.97%                                                     | 1244                                     | 1142                              | 8.93%                                                   |
|           | Current 7 Day Period: Current 28 Day Period: Current YTD Day Period:                                             | 5/                          | 27/2018                    | - 6/23/2018<br>- 6/23/2018<br>- 6/23/2018   | Prior 28                        | ay Period<br>Day Perio<br>D Period: |                                                            | 6/10/2018 -<br>4/29/2018 -<br>1/1/2017 - |                                   |                                                         |

#### NE - Northeast District (P4)

| A/C        | Offense Statute                         | Address                       | Reported Date | <u>Dist</u> |
|------------|-----------------------------------------|-------------------------------|---------------|-------------|
| С          | THEFT OF MOTOR VEHICLE                  | W ROWAN AVE / N WASHINGTON ST | 6/20/2018     | P4          |
| <u>SPB</u> | 4 <b>BE</b>                             |                               |               |             |
| С          | BURGLARY-RESIDENTIAL                    | 3300 N STONE ST               | 6/17/2018     | P4          |
| С          | BURGLARY-RESIDENTIAL                    | 2200 E RICH AVE               | 6/19/2018     | P4          |
| С          | BURGLARY-RESIDENTIAL                    | 1600 E LONGFELLOW AVE         | 6/21/2018     | Р3          |
| С          | ROBBERY 1D PERSON (NOT PURSE SNATCHING) | 1900 E BRIDGEPORT AVE         | 6/20/2018     | P4          |
| С          | THEFT(FIREARM) (From Motor Vehicle)     | 2100 E UPRIVER DR             | 6/22/2018     | P4          |
| С          | THEFT-2D (From Building)                | 1800 E ROCKWELL AVE           | 6/18/2018     | P4          |
| С          | THEFT-2D (From Motor Vehicle)           | 4000 N COOK ST                | 6/22/2018     | P4          |
| С          | THEFT-2D (From Motor Vehicle)           | 3700 N COOK ST                | 6/22/2018     | P4          |
| С          | THEFT-3D (From Building)                | 3300 N STONE ST               | 6/17/2018     | P4          |
| С          | THEFT-3D (From Building)                | 1700 E ROCKWELL AVE           | 6/20/2018     | P4          |
| С          | THEFT-3D (From Building)                | 1500 E GARLAND AVE            | 6/20/2018     | P2          |
| С          | THEFT-3D (From Motor Vehicle)           | 1900 E BRIDGEPORT AVE         | 6/17/2018     | P4          |
| С          | THEFT-3D (From Motor Vehicle)           | 2400 E LONGFELLOW AVE         | 6/22/2018     | P4          |
| С          | THEFT-3D (From Motor Vehicle)           | 2100 E UPRIVER DR             | 6/22/2018     | P4          |
| С          | THEFT-3D (From Motor Vehicle)           | 2800 E HOFFMAN AVE            | 6/23/2018     | P4          |
| С          | THEFT-CITY (From Building)              | 1800 E BRIDGEPORT AVE         | 6/18/2018     | P4          |
| <u>SPB</u> | <u>4HI</u>                              |                               |               |             |
| С          | BURGLARY 2D COMMERCIAL                  | 3000 E SANSON AVE             | 6/17/2018     | P4          |
| С          | BURGLARY 2D GARAGE                      | 5000 N NELSON ST              | 6/20/2018     | P4          |
| С          | THEFT-2D (All Other Thefts)             | 6300 N CRESTLINE ST           | 6/23/2018     | P4          |
| С          | THEFT-2D (From Building)                | 3000 E ROWAN AVE              | 6/17/2018     | P4          |
| С          | THEFT-3D (All Other Thefts)             | 2300 E DECATUR AVE            | 6/20/2018     | P4          |
| С          | THEFT-3D (All Other Thefts)             | 4900 N FLORIDA ST             | 6/20/2018     | P4          |
| С          | THEFT-CITY (All Other Thefts)           | 2900 E WABASH AVE             | 6/22/2018     | P4          |
| С          | TMVWOP-1D                               | 2900 E WABASH AVE             | 6/22/2018     | P4          |
| <u>SPB</u> | 4LO                                     |                               |               |             |
| С          | ASSAULT-2D                              | N DIVISION ST / E MISSION AVE | 6/18/2018     | P2          |
| С          | ASSAULT-2D                              | E INDIANA AVE / N DIVISION ST | 6/21/2018     | P2          |
| С          | BURGLARY 2D GARAGE                      | 2800 N RUBY ST                | 6/20/2018     | P4          |
| С          | BURGLARY-RESIDENTIAL                    | 300 E MISSION AVE             | 6/20/2018     | P4          |
| С          | BURGLARY-RESIDENTIAL                    | 300 E MISSION AVE             | 6/21/2018     | P2          |
| С          | BURGLARY-RESIDENTIAL                    | 1000 E DESMET AVE             | 6/23/2018     | P3          |
| С          | BURGLARY-RESIDENTIAL                    | 1000 E DESMET AVE             | 6/23/2018     | P3          |
| С          | ROBBERY 1D PERSON (NOT PURSE SNATCHING) | 2600 N MADELIA ST             | 6/17/2018     | P2          |
| С          | ROBBERY-1D (All Except Purse Snatching) | 1000 E ERMINA AVE             | 6/21/2018     | P4          |
|            |                                         |                               |               |             |

| A/C        | Offense Statute                               | Address                  | Reported Date | Dist |
|------------|-----------------------------------------------|--------------------------|---------------|------|
| С          | THEFT OF MOTOR VEHICLE                        | 2900 N HOGAN ST          | 6/21/2018     | P4   |
| С          | THEFT OF MOTOR VEHICLE                        | 800 E MISSION AVE        | 6/21/2018     | P4   |
| С          | THEFT OF MOTOR VEHICLE                        | 200 E ERMINA AVE         | 6/22/2018     | P4   |
| С          | THEFT-2D (All Other Thefts)                   | 1100 E NORA AVE          | 6/21/2018     | P4   |
| С          | THEFT-2D (From Building)                      | 900 N DIVISION ST        | 6/18/2018     | P4   |
| С          | THEFT-2D (From Motor Vehicle)                 | 2900 N HOGAN ST          | 6/21/2018     | P4   |
| С          | THEFT-2D (From Motor Vehicle)                 | 1000 E BALDWIN AVE       | 6/21/2018     | P4   |
| С          | THEFT-3D (All Other Thefts)                   | 200 E NORA AVE           | 6/18/2018     | P4   |
| Α          | THEFT-3D (All Other Thefts)                   | 1700 N HAMILTON ST       | 6/19/2018     | P4   |
| С          | THEFT-3D (All Other Thefts)                   | 1300 N DIVISION ST       | 6/20/2018     | P4   |
| С          | THEFT-3D (From Building)                      | 200 E NORTH FOOTHILLS DR | 6/21/2018     | P4   |
| С          | THEFT-3D (From Motor Vehicle)                 | 200 E SHARP AVE          | 6/17/2018     | P4   |
| С          | THEFT-3D (From Motor Vehicle)                 | 300 E MISSION AVE        | 6/18/2018     | P4   |
| Α          | THEFT-3D (From Motor Vehicle)                 | 500 E ERMINA AVE         | 6/19/2018     | P4   |
| Α          | THEFT-3D (From Motor Vehicle)                 | 600 E NORA AVE           | 6/19/2018     | P4   |
| С          | THEFT-3D (From Motor Vehicle)                 | 200 E MISSION AVE        | 6/19/2018     | P4   |
| С          | THEFT-3D (From Motor Vehicle)                 | 500 E NORA AVE           | 6/19/2018     | P4   |
| С          | THEFT-3D (From Motor Vehicle)                 | 2400 N MADELIA ST        | 6/21/2018     | P4   |
| С          | THEFT-3D (From Motor Vehicle)                 | 1100 E NORA AVE          | 6/22/2018     | P4   |
| С          | THEFT-3D (From Motor Vehicle)                 | 900 E NORA AVE           | 6/23/2018     | P4   |
| С          | THEFT-3D (Shoplifting)                        | 1700 N HAMILTON ST       | 6/18/2018     | P4   |
| С          | THEFT-3D (Shoplifting)                        | 2000 N HAMILTON ST       | 6/19/2018     | P4   |
| С          | THEFT-3D (Shoplifting)                        | 1500 E ILLINOIS AVE      | 6/21/2018     | P2   |
| С          | THEFT-3D (Shoplifting)                        | 1500 E ILLINOIS AVE      | 6/22/2018     | P2   |
| С          | THEFT-3D (Shoplifting)                        | 2900 N DIVISION ST       | 6/23/2018     | P4   |
| С          | THEFT-CITY (Shoplifting)                      | 900 E MISSION AVE        | 6/19/2018     | P4   |
| С          | THEFT-CITY (Shoplifting)                      | 2900 N DIVISION ST       | 6/20/2018     | P4   |
| Α          | VEHICLE PROWLING-2D/No Theft                  | 200 E SINTO AVE          | 6/20/2018     | P2   |
| <u>SPB</u> | <u>4MI</u>                                    |                          |               |      |
| С          | THEFT(FIREARM) (From Motor Vehicle)           | 3100 E MARIETTA AVE      | 6/18/2018     | P4   |
| С          | THEFT-3D (From Building)                      | 2500 N HAVEN ST          | 6/19/2018     | P4   |
| С          | THEFT-3D (Motor Vehicle Parts or Accessories) | 4100 E BUCKEYE AVE       | 6/22/2018     | P4   |
|            |                                               |                          |               |      |