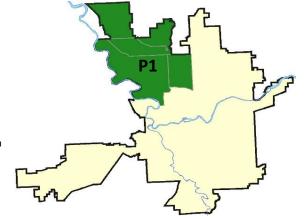

| 5/                          | /27/2018                     | - 6/23/2018<br>- 6/23/2018<br>- 6/23/2018 | Prior 28                       | Pay Period<br>Day Perio<br>D Period: |                                                    | 6/10/2018 - 4/29/2018 - 1/1/2017 - |                                  |                                                               |

Prepared by SPD Crime Analysis Office - Monday, June 25, 2018

NOTE: SPD moved from UCR to the NIBRS reporting standard on 10/4/16 following the transition to a new RMS System. Numbers on CompStat reports prior to this date should not be used as a comparison to those on this report. Additional info on these reporting standards can be found on the FBI website: https://ucr.fbi.gov/nibrs-overview





#### NW - Northwest District (P1)



| A/C        | Offense Statute                                         | <u>Address</u>                        | Reported Date          | <u>Dist</u> |
|------------|---------------------------------------------------------|---------------------------------------|------------------------|-------------|
| С          | THEFT OF MOTOR VEHICLE                                  | W NORTHWEST BLVD AVE / N ALBERTA ST   | 6/19/2018              | P1          |
| С          | THEFT-2D (All Other Thefts)                             | <unknown></unknown>                   | 6/19/2018              | P1          |
| SPA        | 1BS                                                     |                                       |                        |             |