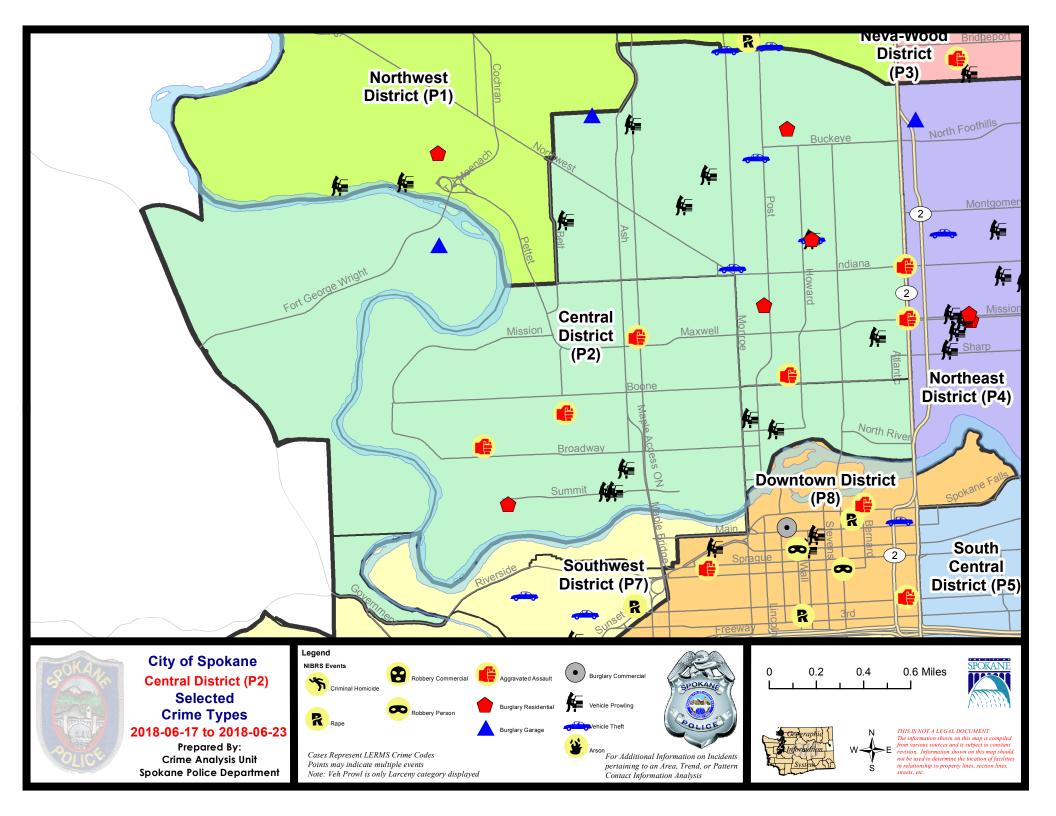

#### NW - Central District (P2)

| <u>A/C</u> | Offense Statute                                     | <u>Address</u>               | Reported Date | <u>Dist</u> |
|------------|-----------------------------------------------------|------------------------------|---------------|-------------|
| SPA        | 2EG                                                 |                              |               |             |
| Α          | BURGLARY 2D GARAGE                                  | 1800 W FAIRVIEW AVE          | 6/18/2018     | P2          |
| С          | BURGLARY-RESIDENTIAL                                | 600 W CLEVELAND AVE          | 6/17/2018     | P2          |
| С          | BURGLARY-RESIDENTIAL                                | 500 W KNOX AVE               | 6/20/2018     | P2          |
| Α          | BURGLARY-RESIDENTIAL                                | 800 W AUGUSTA AVE            | 6/22/2018     | P1          |
| Α          | THEFT OF MOTOR VEHICLE                              | N MONROE ST / W CORA AVE     | 6/18/2018     | P2          |
| С          | THEFT OF MOTOR VEHICLE                              | 500 W KNOX AVE               | 6/20/2018     | P2          |
| С          | THEFT OF MOTOR VEHICLE                              | 1900 N MONROE ST             | 6/20/2018     | P2          |
| С          | THEFT OF MOTOR VEHICLE                              | 800 W CHELAN AVE             | 6/22/2018     | P1          |
| С          | THEFT-2D (All Other Thefts)                         | 1600 W NORTHWEST BLVD        | 6/22/2018     | P2          |
| С          | THEFT-2D (From Building)                            | 500 W KNOX AVE               | 6/20/2018     | P2          |
| С          | THEFT-2D (From Motor Vehicle)                       | 500 W KNOX AVE               | 6/20/2018     | P2          |
| С          | THEFT-3D (All Other Thefts)                         | 800 W CARLISLE AVE           | 6/21/2018     | P2          |
| С          | THEFT-3D (From Building)                            | 1600 W NORTHWEST BLVD        | 6/23/2018     | P2          |
| С          | THEFT-3D (From Motor Vehicle)                       | 1100 W YORK AVE              | 6/17/2018     | P2          |
| С          | THEFT-3D (From Motor Vehicle)                       | 2000 W MONTGOMERY AVE        | 6/18/2018     | P2          |
| С          | THEFT-3D (From Motor Vehicle)                       | N MAPLE ST / W CLEVELAND AVE | 6/21/2018     | P2          |
| С          | THEFT-3D (From Motor Vehicle)                       | 1200 W CARLISLE AVE          | 6/22/2018     | P2          |
| С          | THEFT-3D (Motor Vehicle Parts or Accessories)       | 2400 N DIVISION ST           | 6/21/2018     | P2          |
| Α          | VEHICLE PROWLING-2D/No Theft                        | 1400 N NORMANDIE ST          | 6/20/2018     | P8          |
| С          | VEHICULAR ASSAULT                                   | 700 W BOONE AVE              | 6/18/2018     | P2          |
| SPA        | 2RS                                                 |                              |               |             |
| С          | THEFT-2D (All Other Thefts)                         | 100 W NORTH RIVER DR         | 6/20/2018     | P1          |
| С          | THEFT-2D (From Motor Vehicle)                       | W MALLON AVE / N POST ST     | 6/23/2018     | P2          |
| Α          | THEFT-3D (From Motor Vehicle)                       | 900 N MONROE ST              | 6/20/2018     | P2          |
| С          | THEFT-3D (Shoplifting)                              | 1100 N DIVISION ST           | 6/18/2018     | P2          |
| SPA        | <u>2WC</u>                                          |                              |               |             |
| С          | ASSAULT-1D                                          | 2000 W GARDNER AVE           | 6/21/2018     | P2          |
| С          | ASSAULT-2D                                          | 1500 N MAPLE ST              | 6/17/2018     | P1          |
| С          | ASSAULT-3D (d)or(f) (Weapon/Instrument/Bodily Harm) | 2600 W MALLON AVE            | 6/19/2018     | P2          |
| С          | BURGLARY-RESIDENTIAL                                | 400 N COCHRAN PL             | 6/19/2018     | P1          |
| С          | THEFT-2D (From Building)                            | 1300 W SUMMIT PKWY           | 6/21/2018     | P2          |
| С          | THEFT-3D (All Other Thefts)                         | 1700 W DEAN AVE              | 6/18/2018     | P2          |
| С          | THEFT-3D (All Other Thefts)                         | 1900 W COLLEGE AVE           | 6/19/2018     | P2          |
| С          | THEFT-3D (All Other Thefts)                         | 1800 W BROADWAY AVE          | 6/20/2018     | P2          |
| С          | THEFT-3D (All Other Thefts)                         | 2300 W DEAN AVE              | 6/20/2018     | P2          |
| Α          | THEFT-3D (From Motor Vehicle)                       | 1700 W COLLEGE AVE           | 6/17/2018     | P2          |
| Α          | THEFT-3D (From Motor Vehicle)                       | 1800 W SUMMIT PKWY           | 6/18/2018     | P2          |
|            |                                                     |                              |               |             |

| A/C | Offense Statute               | Address            | Reported Date | <u>Dist</u> |
|-----|-------------------------------|--------------------|---------------|-------------|
| С   | THEFT-3D (From Motor Vehicle) | 1800 W SUMMIT PKWY | 6/23/2018     | P2          |
| SPA | 2WH                           |                    |               |             |
| С   | BURGLARY 2D GARAGE            | 2800 W ELLIOTT DR  | 6/21/2018     | P2          |