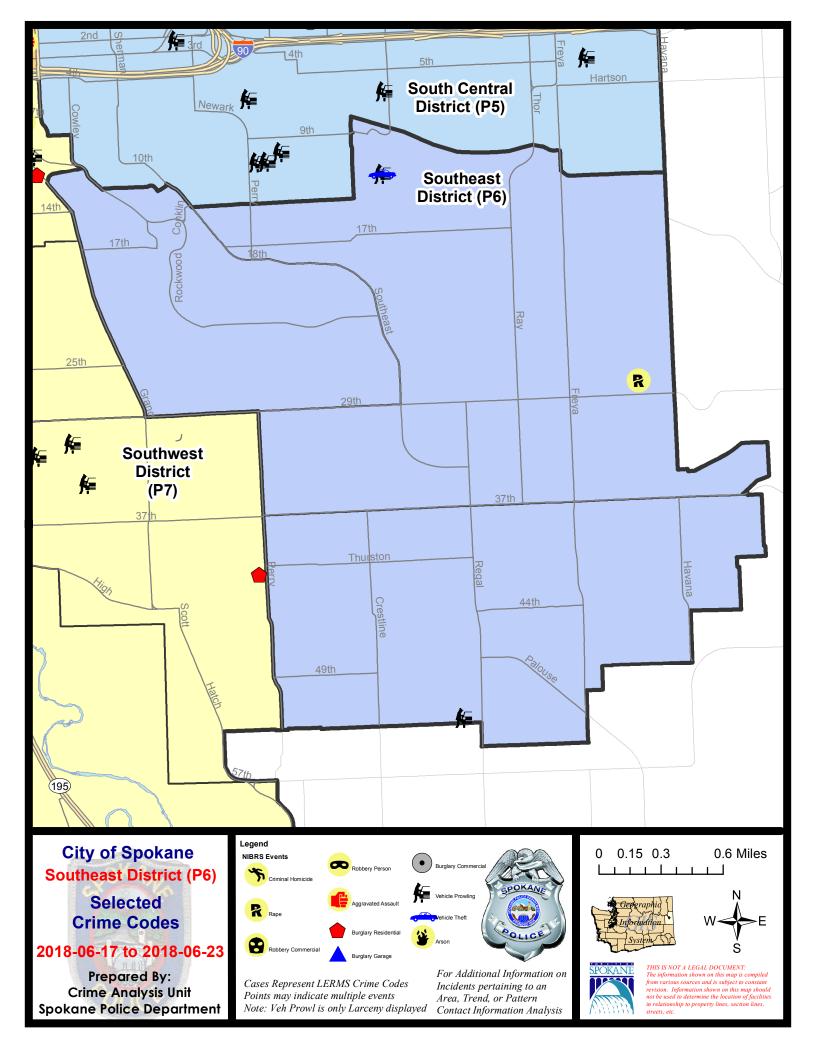

#### SE - Southeast District (P6)

#### SE - Southeast District (P6)

| A/C | Offense Statute               | <u>Address</u>                | Reported Date | <u>Dist</u> |
|-----|-------------------------------|-------------------------------|---------------|-------------|
|     |                               |                               |               |             |
| С   | THEFT OF MOTOR VEHICLE        | E ROCKWOOD BLVD / S COWLEY ST | 6/20/2018     | P6          |
| SPC | <u> </u>                      |                               |               |             |
| С   | RAPE-2ND (RAPE)               |                               | 6/18/2018     | P6          |
| С   | THEFT OF MOTOR VEHICLE        | 2300 E SOUTH ALTAMONT BLVD    | 6/20/2018     | P6          |
| С   | THEFT-2D (From Building)      | 3100 S MT VERNON ST           | 6/20/2018     | P6          |
| С   | THEFT-3D (From Motor Vehicle) | 2300 E SOUTH ALTAMONT BLVD    | 6/20/2018     | P6          |
| SPC | <u> </u>                      |                               |               |             |
| С   | MAIL THEFT (All Others)       | 400 E 14TH AVE                | 6/19/2018     | P6          |
| С   | THEFT-3D (All Other Thefts)   | 2300 E 29TH AVE               | 6/22/2018     | P6          |
| SPC | <u>:6SG</u>                   |                               |               |             |
| С   | THEFT-3D (All Other Thefts)   | 4100 S PITTSBURG ST           | 6/19/2018     | P6          |
| Α   | THEFT-3D (From Motor Vehicle) | 2700 E 53RD AVE               | 6/23/2018     | P6          |
| С   | THEFT-3D (Shoplifting)        | 4500 S REGAL ST               | 6/19/2018     | P5          |