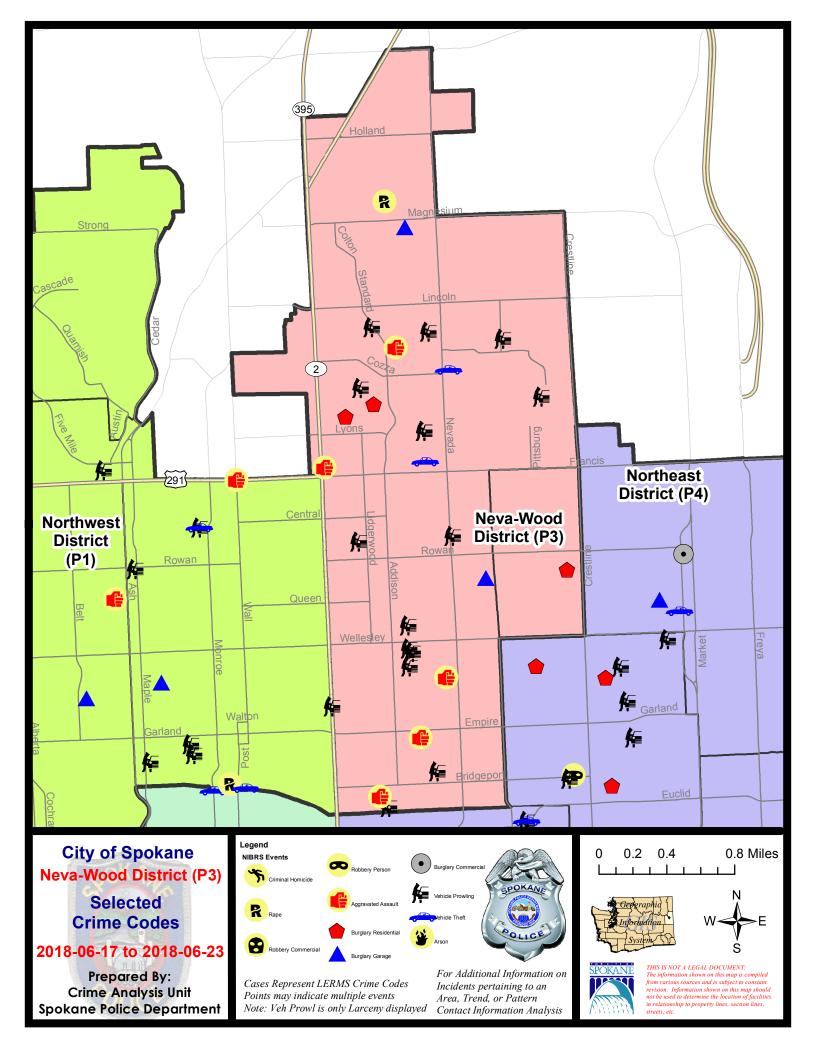

#### NE - Neva-Wood District (P3)

#### **Preliminary IBR Counts**

|           |                                                                                                                  | 7 Da                        | ny Compari              | ison                                     | 28 D                            | ay Compai                            | rison                                            | YT                                       | D Comparis                      | on                                                        |
|-----------|------------------------------------------------------------------------------------------------------------------|-----------------------------|-------------------------|------------------------------------------|---------------------------------|--------------------------------------|--------------------------------------------------|------------------------------------------|---------------------------------|-----------------------------------------------------------|
| NIBRS Ca  | ategories (Part 1 Selected)                                                                                      | Current                     | Prior                   | Percent                                  | Current                         | Prior                                | Percent                                          | Current                                  | Prior                           | Percent                                                   |
| Violent   | Criminal Homicide Rape Robbery - Commercial Robbery - Person Aggravated Assault - Non DV Aggravated Assault - DV | 0<br>1<br>0<br>0<br>4<br>2  | 0<br>1<br>0<br>1<br>0   | -100.00%                                 | 0<br>4<br>3<br>3<br>10<br>6     | 0<br>7<br>0<br>2<br>11<br>9          | -42.86%<br>50.00%<br>-9.09%<br>-33.33%           | 1<br>24<br>12<br>15<br>64<br>39          | 1<br>11<br>13<br>12<br>29<br>33 | 0.00%<br>118.18%<br>-7.69%<br>25.00%<br>120.69%<br>18.18% |
|           | Violent Total:                                                                                                   | 7                           | 2                       | 250.00%                                  | 26                              | 29                                   | -10.34%                                          | 155                                      | 99                              | 56.57%                                                    |
| Property  | Burglary - Residential Burglary Garage Burglary Commercial Larceny Vehicle Theft Arson                           | 3<br>2<br>0<br>52<br>2<br>0 | 6<br>6<br>0<br>75<br>13 | -50.00%<br>-66.67%<br>-30.67%<br>-84.62% | 16<br>16<br>2<br>255<br>30<br>0 | 10<br>7<br>5<br>218<br>22<br>0       | 60.00%<br>128.57%<br>-60.00%<br>16.97%<br>36.36% | 76<br>61<br>23<br>1541<br>169<br>4       | 113<br>46<br>38<br>1452<br>203  | -32.74% 32.61% -39.47% 6.13% -16.75%                      |
|           | Property Total:                                                                                                  | 59                          | 100                     | -41.00%                                  | 319                             | 262                                  | 21.76%                                           | 1874                                     | 1852                            | 1.19%                                                     |
| Prelimina | ry Part 1 Crime Totals:                                                                                          | 66                          | 102                     | -35.29%                                  | 345                             | 291                                  | 18.56%                                           | 2029                                     | 1951                            | 4.00%                                                     |
|           | Current 7 Day Period:<br>Current 28 Day Period:<br>Current YTD Day Period:                                       | 5/                          | 27/2018 -               | 6/23/2018<br>6/23/2018<br>6/23/2018      | Prior 28                        | Day Period<br>Day Perio<br>D Period: |                                                  | 6/10/2018 -<br>4/29/2018 -<br>1/1/2017 - | 5/26/2018                       | }                                                         |

#### NE - Neva-Wood District (P3)

| A/C | Offense Statute                | <u>Address</u>                   | Reported Date | <u>Dist</u> |
|-----|--------------------------------|----------------------------------|---------------|-------------|
| SPE | 3NL                            |                                  |               |             |
| С   | ASSAULT - 4D (Weapon Involved) | 600 E GRETA AVE                  | 6/20/2018     | P4          |
| С   | ASSAULT - 4D (Weapon Involved) | 300 E LIBERTY AVE                | 6/21/2018     | P4          |
| С   | ASSAULT-1D                     | 800 E LONGFELLOW AVE             | 6/21/2018     | P3          |
| С   | ASSAULT-2D                     | 600 E PROVIDENCE AVE             | 6/17/2018     | P4          |
| С   | ASSAULT-2D                     | 6300 N DIVISION ST               | 6/20/2018     | P2          |
| С   | ASSAULT-2D                     | 800 E LONGFELLOW AVE             | 6/21/2018     | P3          |
| С   | BURGLARY 2D GARAGE             | 1300 E EVERETT AVE               | 6/17/2018     | P3          |
| С   | BURGLARY 2D GARAGE             | 600 E MAGNESIUM RD               | 6/23/2018     | P3          |
| С   | BURGLARY-RESIDENTIAL           | 200 E WEDGEWOOD AVE              | 6/18/2018     | P4          |
| С   | BURGLARY-RESIDENTIAL           | 7000 N WISCOMB ST                | 6/19/2018     | P3          |
| С   | RAPE OF A CHILD-1D (RAPE)      |                                  | 6/19/2018     | P3          |
| С   | THEFT OF MOTOR VEHICLE         | 1000 E COZZA DR                  | 6/21/2018     | P4          |
| С   | THEFT OF MOTOR VEHICLE         | N CINCINNATI ST / E ROSEWOOD AVE | 6/22/2018     | P4          |
| С   | THEFT-2D (All Other Thefts)    | 6500 N NEVADA ST                 | 6/22/2018     | P3          |
| С   | THEFT-2D (From Building)       | 9100 N NEWPORT HWY               | 6/20/2018     | P3          |
| С   | THEFT-2D (From Building)       | 6700 N DIVISION ST               | 6/20/2018     | P3          |
| С   | THEFT-2D (From Building)       | 600 E HOLLAND AVE                | 6/20/2018     | P3          |
| С   | THEFT-2D (From Building)       | 4700 N DIVISION ST               | 6/20/2018     | P3          |
| С   | THEFT-2D (From Motor Vehicle)  | 4500 N STANDARD ST               | 6/18/2018     | P3          |
| С   | THEFT-2D (From Motor Vehicle)  | 400 E DALTON AVE                 | 6/19/2018     | P3          |
| С   | THEFT-2D (From Motor Vehicle)  | 1000 E JOSEPH AVE                | 6/23/2018     | P3          |
| С   | THEFT-3D (All Other Thefts)    | 900 E GARLAND AVE                | 6/17/2018     | P3          |
| С   | THEFT-3D (All Other Thefts)    | 600 E EVERETT AVE                | 6/18/2018     | P3          |
| С   | THEFT-3D (All Other Thefts)    | 900 E BRIDGEPORT AVE             | 6/19/2018     | P3          |
| С   | THEFT-3D (All Other Thefts)    | 9600 N DIVISION ST               | 6/19/2018     | P3          |
| С   | THEFT-3D (All Other Thefts)    | 100 E LONGFELLOW AVE             | 6/22/2018     | P3          |
| С   | THEFT-3D (From Building)       | 7400 N NEVADA ST                 | 6/18/2018     | P3          |
| С   | THEFT-3D (From Building)       | 1200 E WESTVIEW CT               | 6/20/2018     | P3          |
| С   | THEFT-3D (From Building)       | 9200 N COLTON ST                 | 6/21/2018     | P3          |
| С   | THEFT-3D (From Building)       | 9700 N NEWPORT HWY               | 6/21/2018     | P3          |
| С   | THEFT-3D (From Building)       | 600 E PROVIDENCE AVE             | 6/22/2018     | P3          |
| С   | THEFT-3D (From Building)       | 4700 N DIVISION ST               | 6/22/2018     | P2          |
| С   | THEFT-3D (From Motor Vehicle)  | 500 E HOFFMAN AVE                | 6/18/2018     | P2          |
| С   | THEFT-3D (From Motor Vehicle)  | 200 E WEILE AVE                  | 6/18/2018     | P3          |
| С   | THEFT-3D (From Motor Vehicle)  | 500 E HEROY AVE                  | 6/18/2018     | P3          |
| С   | THEFT-3D (From Motor Vehicle)  | 700 E COURTLAND AVE              | 6/19/2018     | P3          |
| Α   | THEFT-3D (From Motor Vehicle)  | N DIVISION ST / W LACROSSE AVE   | 6/20/2018     | P1          |
| С   | THEFT-3D (From Motor Vehicle)  | 900 E CALKINS DR                 | 6/21/2018     | Р3          |

| A/C | Offense Statute                               | <u>Address</u>                | Reported Date | <u>Dist</u> |
|-----|-----------------------------------------------|-------------------------------|---------------|-------------|
| С   | THEFT-3D (From Motor Vehicle)                 | 7600 N STANDARD ST            | 6/21/2018     | Р3          |
| С   | THEFT-3D (From Motor Vehicle)                 | 1800 E DEVOE AVE              | 6/22/2018     | Р3          |
| С   | THEFT-3D (From Motor Vehicle)                 | 1500 E HOUGHTON CT            | 6/23/2018     | Р3          |
| Α   | THEFT-3D (From Motor Vehicle)                 | 500 E WABASH AVE              | 6/23/2018     | P3          |
| С   | THEFT-3D (From Motor Vehicle)                 | E LYONS AVE / N CINCINNATI ST | 6/23/2018     | P3          |
| С   | THEFT-3D (Motor Vehicle Parts or Accessories) | 9100 N NEWPORT HWY            | 6/23/2018     | P3          |
| С   | THEFT-3D (Motor Vehicle Parts or Accessories) | 200 E LIBERTY AVE             | 6/23/2018     | P3          |
| С   | THEFT-3D (Shoplifting)                        | 4700 N DIVISION ST            | 6/17/2018     | P3          |
| С   | THEFT-3D (Shoplifting)                        | 4700 N DIVISION ST            | 6/18/2018     | P3          |
| С   | THEFT-3D (Shoplifting)                        | 4700 N DIVISION ST            | 6/18/2018     | P3          |
| С   | THEFT-3D (Shoplifting)                        | 0 E EMPIRE AVE                | 6/18/2018     | P3          |
| С   | THEFT-3D (Shoplifting)                        | 4700 N DIVISION ST            | 6/20/2018     | Р3          |
| С   | THEFT-3D (Shoplifting)                        | 9700 N NEWPORT HWY            | 6/21/2018     | Р3          |
| С   | THEFT-3D (Shoplifting)                        | 5800 N DIVISION ST            | 6/21/2018     | Р3          |
| С   | THEFT-3D (Shoplifting)                        | 4700 N DIVISION ST            | 6/22/2018     | P1          |
| С   | THEFT-3D (Shoplifting)                        | 9500 N NEWPORT HWY            | 6/23/2018     | Р3          |
| С   | THEFT-3D (Shoplifting)                        | 9500 N NEWPORT HWY            | 6/23/2018     | P2          |
| С   | THEFT-3D (Shoplifting)                        | 6600 N DIVISION ST            | 6/23/2018     | Р3          |
| С   | THEFT-CITY (All Other Thefts)                 | 400 E BROAD AVE               | 6/18/2018     | Р3          |
| С   | THEFT-CITY (All Other Thefts)                 | 900 E ROCKWELL AVE            | 6/19/2018     | Р3          |
| С   | THEFT-CITY (Shoplifting)                      | 6700 N DIVISION ST            | 6/18/2018     | Р3          |
| С   | THEFT-CITY (Shoplifting)                      | 9200 N NEVADA ST              | 6/21/2018     | P4          |
| С   | THEFT-CITY (Shoplifting)                      | 5500 N DIVISION ST            | 6/22/2018     | Р3          |
| С   | THEFT-CITY (Shoplifting)                      | 6500 N NEVADA ST              | 6/22/2018     | P4          |
| С   | THEFT-CITY (Shoplifting)                      | 6700 N DIVISION ST            | 6/23/2018     | P4          |
| С   | VEHICLE PROWLING-2D/From Motor Vehicle        | 5600 N LIDGERWOOD ST          | 6/19/2018     | Р3          |
| С   | VEHICLE PROWLING-2D/From Motor Vehicle        | E LYONS AVE / N CINCINNATI ST | 6/23/2018     | P3          |
| SPB | <u>зwн</u>                                    |                               |               |             |
| С   | BURGLARY 1D RESIDENTIAL                       | 1900 E EVERETT AVE            | 6/18/2018     | P4          |