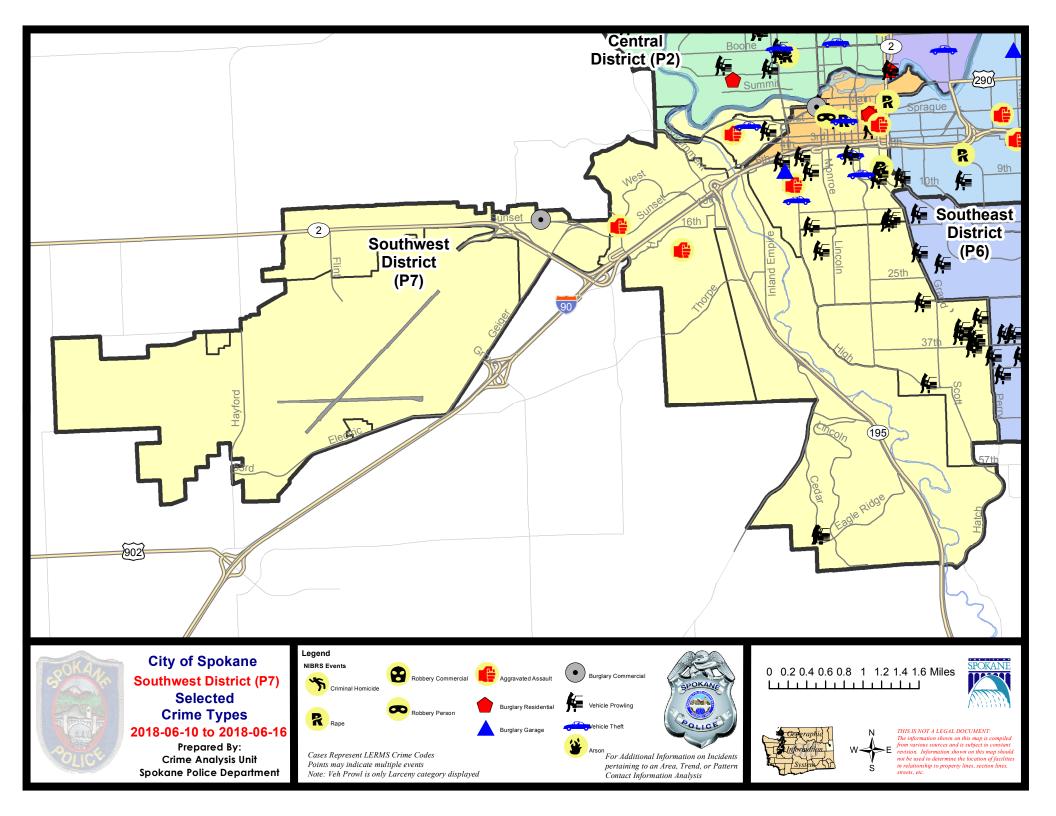

iod:                            | 5/                          | /20/2018 -                  | 6/16/2018<br>6/16/2018<br>6/16/2018      | Prior 28                       | ay Period<br>Day Period<br>D Period: |                                                  | 6/3/2018 -<br>4/22/2018 -<br>1/1/2017 - |                                  |                                                            |

Prepared by SPD Crime Analysis Office - Tuesday, June 19, 2018

NOTE: SPD moved from UCR to the NIBRS reporting standard on 10/4/16 following the transition to a new RMS System. Numbers on CompStat reports prior to this date should not be used as a comparison to those on this report. Additional info on these reporting standards can be found on the FBI website: https://ucr.fbi.gov/nibrs-overview





#### SE - Southwest District (P7)



| A/C | Offense Statute               | <u>Address</u>              | Reported Date | <u>Dist</u> |
|-----|-------------------------------|-----------------------------|---------------|-------------|
| SPE | <u>Р7ВА</u>                   |                             |               |             |
| С   | ASSAULT-2D                    | 2300 W PACIFIC AVE          | 6/12/2018     | P8          |
| С   | THEFT OF MOTOR VEHICLE        | S CHESTNUT ST / W 1ST AVE   | 6/13/2018     | P7          |
| С   | THEFT-2D (From Building)      | 2300 W PACIFIC AVE          | 6/15/2018     | P7          |
| С   | THEFT-3D (From Building)      | 100 S OAK ST                | 6/14/2018     | P7          |
| С   | THEFT-3D (From Motor Vehicle) | W PACIFIC AVE / S OAK