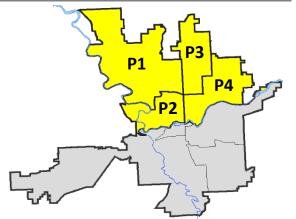

# SPOKANE POLICE DEPARTMENT NORTH Police Service Area

**Captain Dan Torok** 

**Northwest District (P1)** 

**Central District (P2)** 

**Neva-Wood District (P3)** 

**Northeast District (P4)** 

Saturday, June 16, 2018

#### NORTH PRECINCT (P1, P2, P3, and P4)