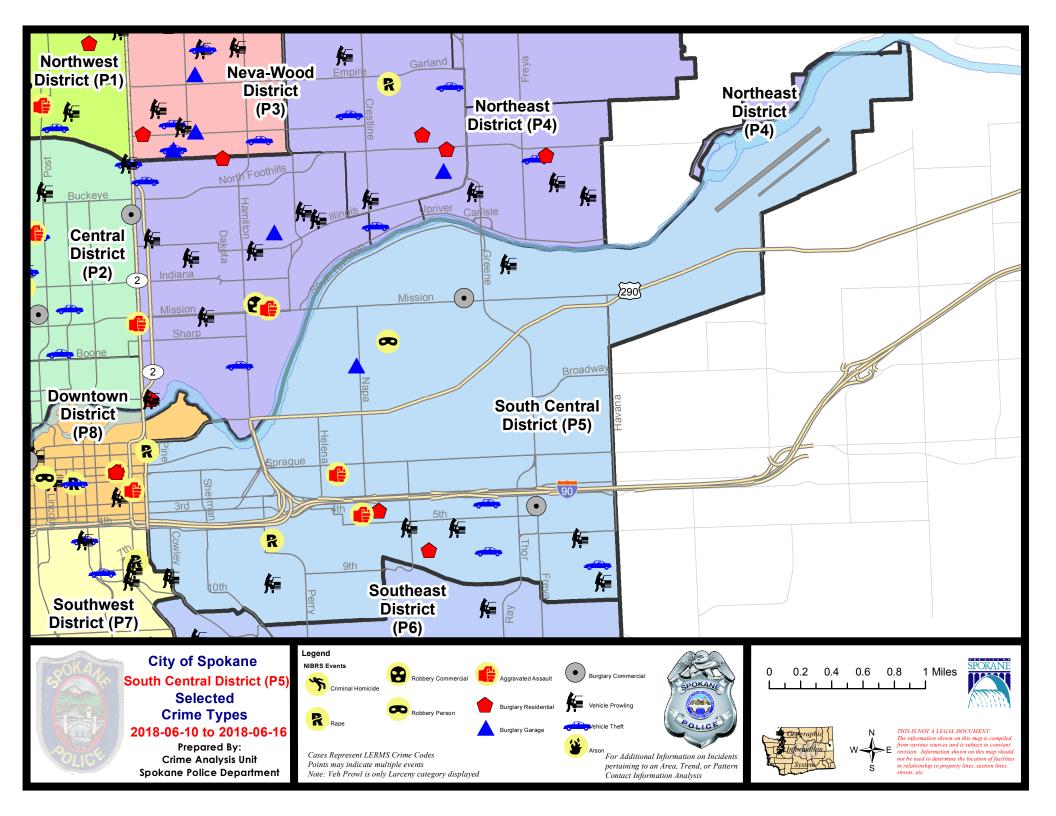

#### **SE - South Central District (P5)**

#### **Preliminary IBR Counts**

|           |                                                                                                                                  | 7 Da                        | ay Compan                   | ison                                             | 28 D                          | ay Compai                            | rison                                          | YT                               | <sup>-</sup> D Comparis                  | on                                               |
|-----------|----------------------------------------------------------------------------------------------------------------------------------|-----------------------------|-----------------------------|--------------------------------------------------|-------------------------------|--------------------------------------|------------------------------------------------|----------------------------------|------------------------------------------|--------------------------------------------------|
| NIBRS Ca  | ategories (Part 1 Selected)                                                                                                      | Current                     | Prior                       | Percent                                          | Current                       | Prior                                | Percent                                        | Current                          | Prior                                    | Percent                                          |
| Violent   | Criminal Homicide Rape Robbery - Commercial Robbery - Person Aggravated Assault - Non DV Aggravated Assault - DV  Violent Total: | 0<br>3<br>0<br>1<br>0<br>2  | 0<br>0<br>0<br>1<br>1<br>3  | 0.00%<br>-100.00%<br>-33.33%                     | 0<br>3<br>0<br>3<br>4<br>5    | 0<br>3<br>0<br>2<br>7<br>6           | 0.00%<br>50.00%<br>-42.86%<br>-16.67%          | 1<br>15<br>3<br>8<br>31<br>26    | 0<br>13<br>1<br>14<br>25<br>22           | 15.38%<br>200.00%<br>-42.86%<br>24.00%<br>18.18% |
| Property  | Burglary - Residential Burglary Garage Burglary Commercial Larceny Vehicle Theft Arson  Property Total:                          | 3<br>1<br>2<br>27<br>3<br>0 | 1<br>1<br>3<br>19<br>4<br>0 | 200.00%<br>0.00%<br>-33.33%<br>42.11%<br>-25.00% | 8<br>6<br>9<br>110<br>15<br>0 | 13<br>4<br>7<br>92<br>15<br>0        | -38.46%<br>50.00%<br>28.57%<br>19.57%<br>0.00% | 64<br>24<br>37<br>540<br>93<br>2 | 67<br>14<br>35<br>622<br>155<br>0        | -4.48%<br>71.43%<br>5.71%<br>-13.18%<br>-40.00%  |
| Prelimina | ry Part 1 Crime Totals:                                                                                                          | 42                          | 33                          | 27.27%                                           | 163                           | 149                                  | 9.40%                                          | 844                              | 968                                      | -12.81%                                          |
|           | Current 7 Day Period: Current 28 Day Period: Current YTD Day Period:                                                             | 5/                          | 20/2018                     | - 6/16/2018<br>- 6/16/2018<br>- 6/16/2018        | Prior 28                      | Day Period<br>Day Perio<br>D Period: |                                                | 4/22/2018                        | - 6/9/2018<br>- 5/19/2018<br>- 6/16/2017 |                                                  |