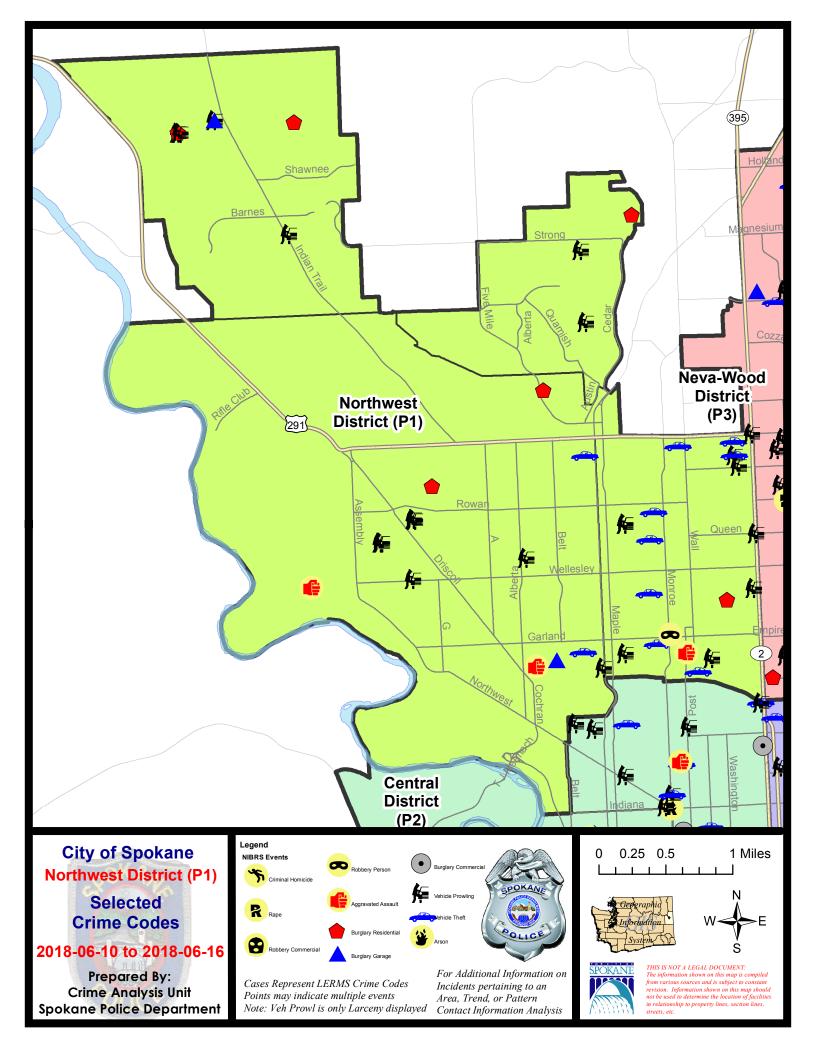

#### **NW - Northwest District (P1)**

#### **Preliminary IBR Counts**

| 7 Day Comparison |                                                                                                                  |                            | ison                   | 28 Day Comparison                   |                            |                                      | YTD Comparison                                       |                                         |                              |                                                               |
|------------------|------------------------------------------------------------------------------------------------------------------|----------------------------|------------------------|-------------------------------------|----------------------------|--------------------------------------|------------------------------------------------------|-----------------------------------------|------------------------------|---------------------------------------------------------------|
| NIBRS Ca         | ategories (Part 1 Selected)                                                                                      | Current                    | Prior                  | Percent                             | Current                    | Prior                                | Percent                                              | Current                                 | Prior                        | Percent                                                       |
| Violent          | Criminal Homicide Rape Robbery - Commercial Robbery - Person Aggravated Assault - Non DV Aggravated Assault - DV | 0<br>0<br>0<br>1<br>1<br>2 | 0<br>0<br>0<br>0       |                                     | 0<br>0<br>0<br>1<br>2<br>4 | 1<br>4<br>0<br>1<br>5<br>6           | -100.00%<br>-100.00%<br>-0.00%<br>-60.00%<br>-33.33% | 1<br>15<br>2<br>6<br>21<br>21           | 0<br>9<br>3<br>9<br>28<br>13 | 66.67%<br>-33.33%<br>-33.33%<br>-25.00%<br>61.54%             |
|                  | Violent Total:                                                                                                   | 4                          | 0                      |                                     | 7                          | 17                                   | -58.82%                                              | 66                                      | 62                           | 6.45%                                                         |
| Property         | Burglary - Residential Burglary Garage Burglary Commercial Larceny Vehicle Theft Arson                           | 6<br>2<br>0<br>36<br>10    | 5<br>0<br>0<br>45<br>4 | -20.00%<br>-150.00%                 | 13<br>9<br>1<br>124<br>20  | 9<br>8<br>1<br>125<br>8<br>0         | 44.44%<br>12.50%<br>0.00%<br>-0.80%<br>150.00%       | 74<br>40<br>14<br>722<br>82<br>1        | 85<br>55<br>20<br>756<br>96  | -12.94%<br>-27.27%<br>-30.00%<br>-4.50%<br>-14.58%<br>-66.67% |
|                  | Property Total:                                                                                                  | 54                         | 54                     | 0.00%                               | 168                        | 151                                  | 11.26%                                               | 933                                     | 1015                         | -8.08%                                                        |
| Prelimina        | ry Part 1 Crime Totals:                                                                                          | 58                         | 54                     | 7.41%                               | 175                        | 168                                  | 4.17%                                                | 999                                     | 1077                         | -7.24%                                                        |
|                  | Current 7 Day Period:<br>Current 28 Day Period:<br>Current YTD Day Period:                                       | 5/                         | 20/2018 -              | 6/16/2018<br>6/16/2018<br>6/16/2018 | Prior 28                   | Day Period<br>Day Perio<br>D Period: |                                                      | 6/3/2018 -<br>4/22/2018 -<br>1/1/2017 - |                              |                                                               |

#### NW - Northwest District (P1)

| A/C               | Offense Statute                                  | <u>Address</u>            | Reported Date | <u>Dist</u> |
|-------------------|--------------------------------------------------|---------------------------|---------------|-------------|
| SPA               | 1BS                                              |                           |               |             |
| С                 | BURGLARY-RESIDENTIAL                             | 2200 W WEDGEWOOD AVE      | 6/12/2018     | P1          |
| С                 | MAIL THEFT (All Others)                          | 3300 W WOODSIDE AVE       | 6/11/2018     | P1          |
| SPA               | 1FM                                              |                           |               |             |
| С                 | BURGLARY-RESIDENTIAL                             | 8900 N KENSINGTON DR      | 6/13/2018     | P1          |
| С                 | THEFT-2D (All Other Thefts)                      | 8500 N OAK ST             | 6/15/2018     | P1          |
| С                 | THEFT-2D (From Motor Vehicle)                    | 8500 N OAK ST             | 6/15/2018     | P1          |
| С                 | THEFT-2D (From Motor Vehicle)                    | 7700 N ASH LN             | 6/16/2018     | P1          |
| SPA               | .1IT                                             |                           |               |             |
| <u>э. г.</u><br>С | BURGLARY 2D GARAGE                               | 5900 W RIDGECREST DR      | 6/11/2018     | P1          |
| С                 | BURGLARY-RESIDENTIAL                             | 6300 W GERONIMO AVE       | 6/11/2018     | P1          |
| С                 | BURGLARY-RESIDENTIAL                             | 10100 N FLEETWOOD ST      | 6/14/2018     | P1          |
| С                 | THEFT-2D (From Motor Vehicle)                    | 8800 N INDIAN TRAIL RD    | 6/16/2018     | P1          |
| С                 | THEFT-3D (From Motor Vehicle)                    | 6300 W GERONIMO AVE       | 6/11/2018     | P1          |
| С                 | THEFT-3D (From Motor Vehicle)                    | 6300 W GERONIMO AVE       | 6/11/2018     | P2          |
| С                 | VEHICLE PROWLING-2D/From Motor Vehicle           | 5900 W RIDGECREST DR      | 6/11/2018     | P1          |
| SDA               | .1NH                                             |                           |               |             |
| C                 | ASSAULT-1D                                       | W KIERNAN AVE / N POST ST | 6/16/2018     | P1          |
| С                 | BURGLARY-RESIDENTIAL                             | 4200 N WHITEHOUSE ST      | 6/10/2018     | P1          |
| С                 |                                                  | 1200 W CENTRAL AVE        | 6/11/2018     | P1          |
| С                 | MAIL THEFT (All Others)  MAIL THEFT (All Others) | 4900 N JEFFERSON ST       | 6/12/2018     | P1          |
| С                 | ROBBERY 1D PERSON (NOT PURSE SNATCHING)          | 900 W GARLAND AVE         | 6/11/2018     | P1          |
| С                 | THEFT OF MOTOR VEHICLE                           | 5000 N JEFFERSON ST       | 6/11/2018     | P1          |
| С                 | THEFT OF MOTOR VEHICLE                           | 600 W GLASS AVE           | 6/12/2018     | P2          |
| С                 | THEFT OF MOTOR VEHICLE                           | 6000 N NORMANDIE ST       | 6/12/2018     | P2          |
| С                 | THEFT OF MOTOR VEHICLE                           | 5300 N MADISON ST         | 6/12/2018     | P1          |
| С                 | THEFT OF MOTOR VEHICLE                           | 4300 N JEFFERSON ST       | 6/13/2018     | P1          |
| С                 | THEFT OF MOTOR VEHICLE                           | 1000 W PROVIDENCE AVE     | 6/13/2018     | P2          |
| С                 | THEFT OF MOTOR VEHICLE                           | 6200 N NORMANDIE ST       | 6/14/2018     | P2          |
| С                 | THEFT OF MOTOR VEHICLE                           | 6100 N POST ST            | 6/15/2018     | P1          |
| С                 | THEFT(FIREARM) (All Other)                       | 4200 N STEVENS ST         | 6/14/2018     | P1          |
| С                 | THEFT(FIREARM) (From Motor Vehicle)              | 5200 N CEDAR ST           | 6/14/2018     | P1          |
| С                 | THEFT-2D (All Other Thefts)                      | 4200 N DIVISION ST        | 6/13/2018     | P1          |
| С                 | THEFT-2D (From Motor Vehicle)                    | 5200 N CEDAR ST           | 6/14/2018     | P1          |
| С                 | THEFT-3D (From Motor Vehicle)                    | 1400 W KIERNAN AVE        | 6/10/2018     | P1          |
| С                 | THEFT-3D (From Motor Vehicle)                    | 6000 N NORMANDIE ST       | 6/12/2018     | P2          |
| С                 | THEFT-3D (From Motor Vehicle)                    | 100 W CENTRAL AVE         | 6/12/2018     | P1          |
| С                 | THEFT-3D (From Motor Vehicle)                    | 500 W GORDON AVE          | 6/12/2018     | P1          |
|                   |                                                  |                           |               |             |

| A/C | Offense Statute                               | Address               | Reported Date | Dist |
|-----|-----------------------------------------------|-----------------------|---------------|------|
| С   | THEFT-3D (From Motor Vehicle)                 | 4400 N DIVISION ST    | 6/12/2018     | P1   |
| С   | THEFT-3D (Shoplifting)                        | 6100 N DIVISION ST    | 6/14/2018     | P1   |
| С   | VEHICLE PROWLING-2D/From Motor Vehicle        | 5200 N CEDAR ST       | 6/14/2018     | P1   |
| SPA | 1NW                                           |                       |               |      |
| С   | ASSAULT OF A CHILD-2D                         | 4900 W HOFFMAN PL     | 6/13/2018     | P1   |
| С   | ASSAULT-2D                                    | 2400 W GORDON AVE     | 6/10/2018     | P1   |
| С   | BURGLARY 2D GARAGE                            | 2200 W KIERNAN AVE    | 6/11/2018     | P1   |
| С   | BURGLARY-RESIDENTIAL                          | 5800 N MOORE ST       | 6/12/2018     | P1   |
| С   | THEFT OF MOTOR VEHICLE                        | 1900 W KIERNAN AVE    | 6/11/2018     | P1   |
| С   | THEFT OF MOTOR VEHICLE                        | 6000 N OAK ST         | 6/12/2018     | P1   |
| С   | THEFT-2D (From Motor Vehicle)                 | 1700 W GLASS AVE      | 6/11/2018     | P1   |
| С   | THEFT-2D (From Motor Vehicle)                 | 5300 N GREENWOOD BLVD | 6/15/2018     | P1   |
| С   | THEFT-2D (From Motor Vehicle)                 | 4000 W CROWN AVE      | 6/15/2018     | P1   |
| С   | THEFT-2D (From Motor Vehicle)                 | 4000 W CROWN AVE      | 6/15/2018     | P1   |
| С   | THEFT-3D (All Other Thefts)                   | 3000 W RIVERVIEW DR   | 6/10/2018     | P1   |
| С   | THEFT-3D (All Other Thefts)                   | 2800 W GRACE AVE      | 6/11/2018     | P1   |
| С   | THEFT-3D (All Other Thefts)                   | 2900 W CLEVELAND AVE  | 6/11/2018     | P2   |
| С   | THEFT-3D (All Other Thefts)                   | 3200 N WELLINGTON PL  | 6/13/2018     | P2   |
| С   | THEFT-3D (From Building)                      | 2500 W WALTON AVE     | 6/13/2018     | P1   |
| С   | THEFT-3D (From Motor Vehicle)                 | 2500 W WABASH AVE     | 6/12/2018     | P1   |
| С   | THEFT-3D (From Motor Vehicle)                 | 3700 W WELLESLEY AVE  | 6/15/2018     | P1   |
| С   | THEFT-3D (From Motor Vehicle)                 | 5400 N GREENWOOD BLVD | 6/15/2018     | P1   |
| С   | THEFT-3D (Motor Vehicle Parts or Accessories) | 3400 W WALTON AVE     | 6/15/2018     | P1   |
| С   | THEFT-3D (Shoplifting)                        | 2200 W WELLESLEY AVE  | 6/12/2018     | P1   |
| С   | THEFT-CITY (Shoplifting)                      | 2300 W WELLESLEY AVE  | 6/16/2018     | P1   |
|     |                                               |                       |               |      |