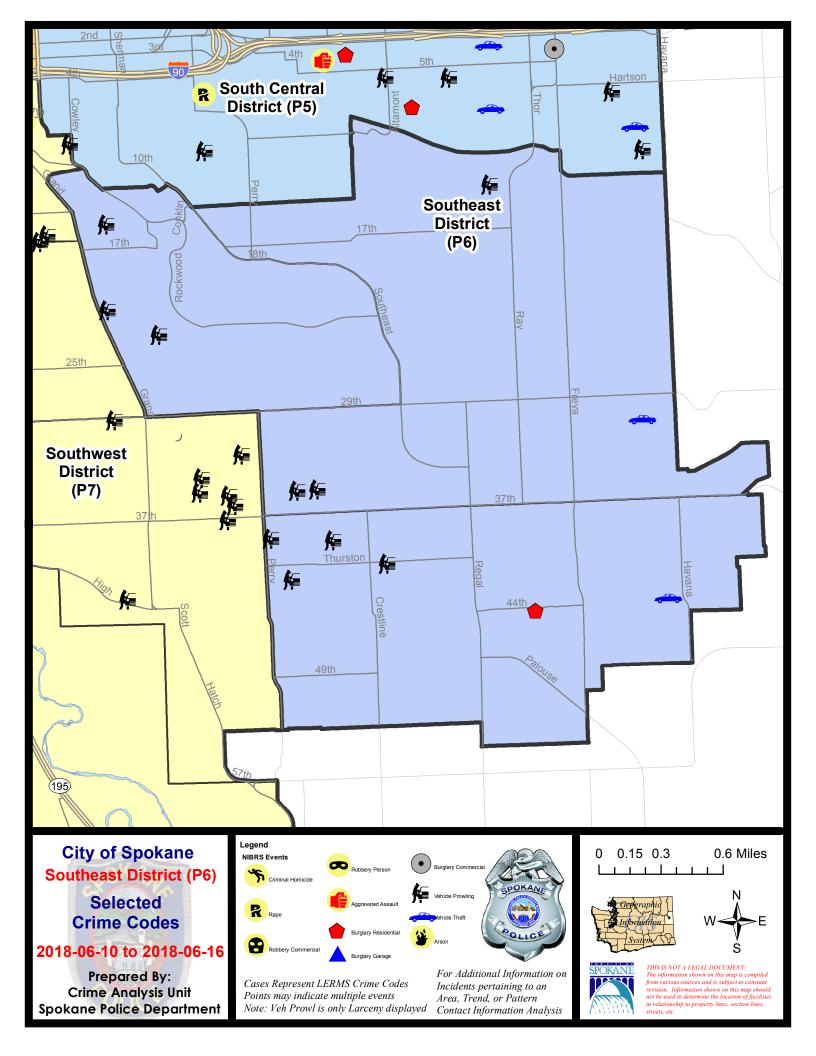

Day Period:                                       | 5/                          | 20/2018 -              | 6/16/2018<br>6/16/2018<br>6/16/2018 | Prior 28                    | Pay Period<br>Day Perio<br>D Period: |                                                  | 6/3/2018 -<br>4/22/2018 -<br>1/1/2017 - | 5/19/2018                  |                                                             |

Prepared by SPD Crime Analysis Office - Tuesday, June 19, 2018

NOTE: SPD moved from UCR to the NIBRS reporting standard on 10/4/16 following the transition to a new RMS System. Numbers on CompStat reports prior to this date should not be used as a comparison to those on this report. Additional info on these reporting standards can be found on the FBI website: https://ucr.fbi.gov/nibrs-overview





#### SE - Southeast District (P6)



| A/C | Offense Statute                               | Address             | Reported Date | <u>Dist</u> |
|-----|-----------------------------------------------|---------------------|---------------|-------------|
| SPC | <u>6LH</u>                                    |                     |               |             |
| С   | THEFT OF MOTOR VEHICLE                        | 4100 E 31ST AVE     | 6/12/2018     | P6          |
| С   | THEFT-2D (All Other Thefts)                   | 2000 E 18TH AVE     | 6/13/2018     | P6          |
| С   | THEFT-2D (Motor Vehicle Parts or Accessories) | 3000 E 30TH AVE     | 6/16/2018     | P6          |
| С   | THEFT-3D (From Motor Vehicle)                 | 1600 E 35TH AVE     | 6/13/2018     | P6          |
| С