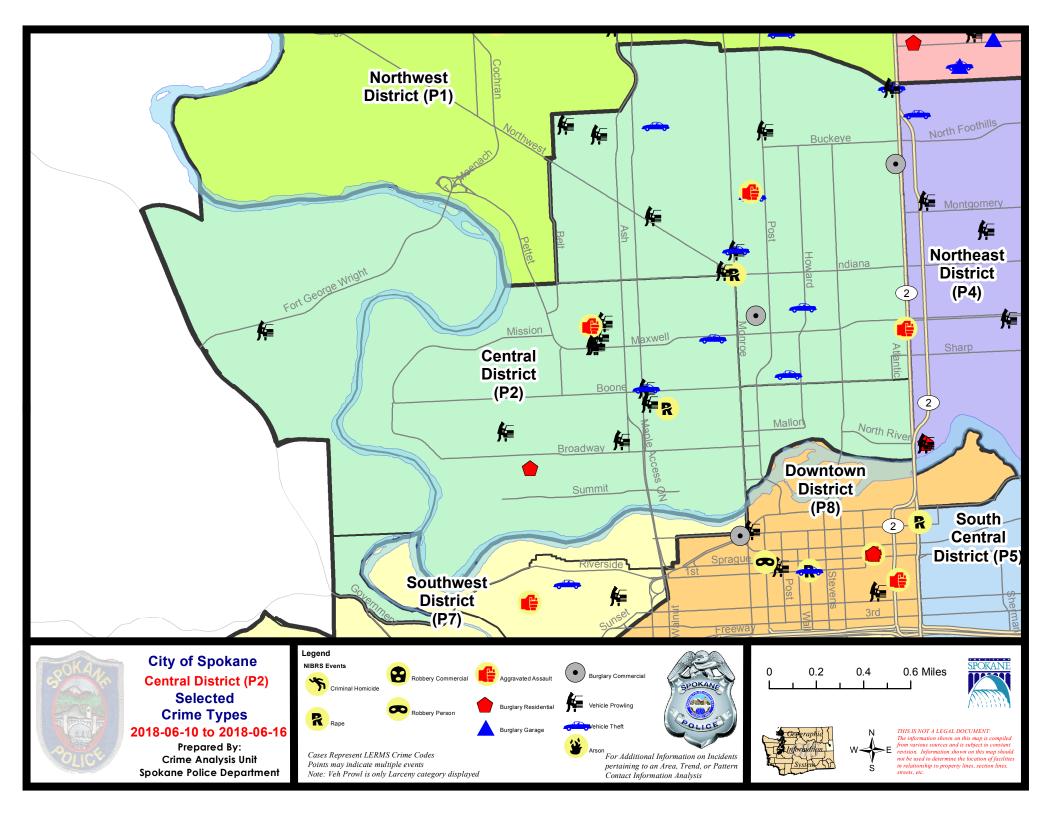

#### NW - Central District (P2)

| <u>A/C</u> | Offense Statute                | Address               | Reported Date | <u>Dist</u> |
|------------|--------------------------------|-----------------------|---------------|-------------|
| SPA        | 2EG                            |                       |               |             |
| С          | ASSAULT-2D                     | 1400 N DIVISION ST    | 6/10/2018     | P2          |
| С          | ASSAULT-2D                     | 2400 N LINCOLN ST     | 6/13/2018     | P2          |
| С          | BURGLARY 2D COMMERCIAL         | 800 W SPOFFORD AVE    | 6/13/2018     | P1          |
| С          | BURGLARY 2D COMMERCIAL         | 2500 N DIVISION ST    | 6/13/2018     | P2          |
| С          | RAPE-3D (RAPE)                 |                       | 6/10/2018     | P1          |
| С          | THEFT OF MOTOR VEHICLE         | 700 W BOONE AVE       | 6/10/2018     | P2          |
| С          | THEFT OF MOTOR VEHICLE         | 1600 N HOWARD ST      | 6/10/2018     | P1          |
| С          | THEFT OF MOTOR VEHICLE         | 3000 N DIVISION ST    | 6/11/2018     | P1          |
| С          | THEFT OF MOTOR VEHICLE         | 2000 N MONROE ST      | 6/12/2018     | P1          |
| С          | THEFT OF MOTOR VEHICLE         | 800 W CARLISLE AVE    | 6/13/2018     | P2          |
| С          | THEFT OF MOTOR VEHICLE         | 1400 W CLEVELAND AVE  | 6/15/2018     | P2          |
| С          | THEFT(FIREARM) (From Building) | 3000 N DIVISION ST    | 6/16/2018     | P2          |
| С          | THEFT-1D (From Motor Vehicle)  | 2000 N MONROE ST      | 6/12/2018     | P1          |
| С          | THEFT-2D (From Motor Vehicle)  | 3000 N DIVISION ST    | 6/11/2018     | P2          |
| С          | THEFT-2D (From Motor Vehicle)  | 700 W CLEVELAND AVE   | 6/14/2018     | P2          |
| С          | THEFT-3D (All Other Thefts)    | 1700 W MANSFIELD AVE  | 6/11/2018     | P2          |
| С          | THEFT-3D (All Other Thefts)    | 2200 N MONROE ST      | 6/13/2018     | P2          |
| С          | THEFT-3D (All Other Thefts)    | 1400 N WASHINGTON ST  | 6/13/2018     | P2          |
| С          | THEFT-3D (All Other Thefts)    | 1100 W NORTHWEST BLVD | 6/15/2018     | P2          |
| С          | THEFT-3D (From Building)       | 1000 W MANSFIELD AVE  | 6/10/2018     | P2          |
| С          | THEFT-3D (From Building)       | 1300 N ATLANTIC ST    | 6/12/2018     | P2          |
| С          | THEFT-3D (From Building)       | 600 W MANSFIELD AVE   | 6/13/2018     | P2          |
| С          | THEFT-3D (From Motor Vehicle)  | 2800 N OAK ST         | 6/11/2018     | P2          |
| С          | THEFT-3D (From Motor Vehicle)  | 2000 W CLEVELAND AVE  | 6/12/2018     | P2          |
| Α          | THEFT-3D (From Motor Vehicle)  | 1000 W NORTHWEST BLVD | 6/14/2018     | P2          |
| Α          | THEFT-3D (From Motor Vehicle)  | 1400 W MONTGOMERY AVE | 6/16/2018     | P2          |
| С          | THEFT-3D (Shoplifting)         | 700 W BOONE AVE       | 6/16/2018     | P2          |
| С          | THEFT-CITY (All Other Thefts)  | 900 W MANSFIELD AVE   | 6/16/2018     | P1          |
| <u>SPA</u> | 2RS                            |                       |               |             |
| С          | THEFT-2D (From Building)       | 1100 N MONROE ST      | 6/13/2018     | P2          |
| <u>SPA</u> | <u>2WC</u>                     |                       |               |             |
| С          | ASSAULT-1D                     | 1900 W SPOFFORD AVE   | 6/15/2018     | P1          |
| С          | BURGLARY-RESIDENTIAL           | 2300 W COLLEGE AVE    | 6/11/2018     | P1          |
| С          | RAPE OF A CHILD-1D (RAPE)      |                       | 6/11/2018     | P1          |
| Α          | THEFT OF MOTOR VEHICLE         | 1500 W BOONE AVE      | 6/11/2018     | P2          |
| С          | THEFT OF MOTOR VEHICLE         | 1100 W MAXWELL AVE    | 6/14/2018     | P1          |
| С          | THEFT-2D (All Other Thefts)    | 2300 W BRIDGE AVE     | 6/11/2018     | P2          |
|            |                                |                       |               |             |

| A/C        | Offense Statute               | Address                      | Reported Date | Dist |
|------------|-------------------------------|------------------------------|---------------|------|
| С          | THEFT-2D (From Building)      | 2300 W BRIDGE AVE            | 6/11/2018     | P2   |
| С          | THEFT-2D (From Building)      | 1500 W NORA AVE              | 6/16/2018     | P2   |
| С          | THEFT-2D (From Motor Vehicle) | 1800 W SPOFFORD AVE          | 6/16/2018     | P2   |
| С          | THEFT-3D (All Other Thefts)   | 3200 W BOONE AVE             | 6/15/2018     | P2   |
| С          | THEFT-3D (From Building)      | 1300 W MAXWELL AVE           | 6/11/2018     | P2   |
| Α          | THEFT-3D (From Motor Vehicle) | 1500 W BOONE AVE             | 6/11/2018     | P2   |
| Α          | THEFT-3D (From Motor Vehicle) | 1800 W MAXWELL AVE           | 6/12/2018     | P2   |
| С          | THEFT-3D (From Motor Vehicle) | 1800 W MAXWELL AVE           | 6/12/2018     | P2   |
| С          | THEFT-3D (From Motor Vehicle) | 1500 W GARDNER AVE           | 6/12/2018     | P2   |
| С          | THEFT-3D (From Motor Vehicle) | 1700 W MALLON AVE            | 6/12/2018     | P2   |
| Α          | THEFT-3D (From Motor Vehicle) | 1800 W MISSION AVE           | 6/13/2018     | P2   |
| С          | THEFT-3D (From Motor Vehicle) | 2400 W DEAN AVE              | 6/14/2018     | P2   |
| <u>SPA</u> | <u>2WH</u>                    |                              |               |      |
| С          | THEFT-3D (From Motor Vehicle) | 3800 W FORT GEORGE WRIGHT DR | 6/12/2018     | P2   |