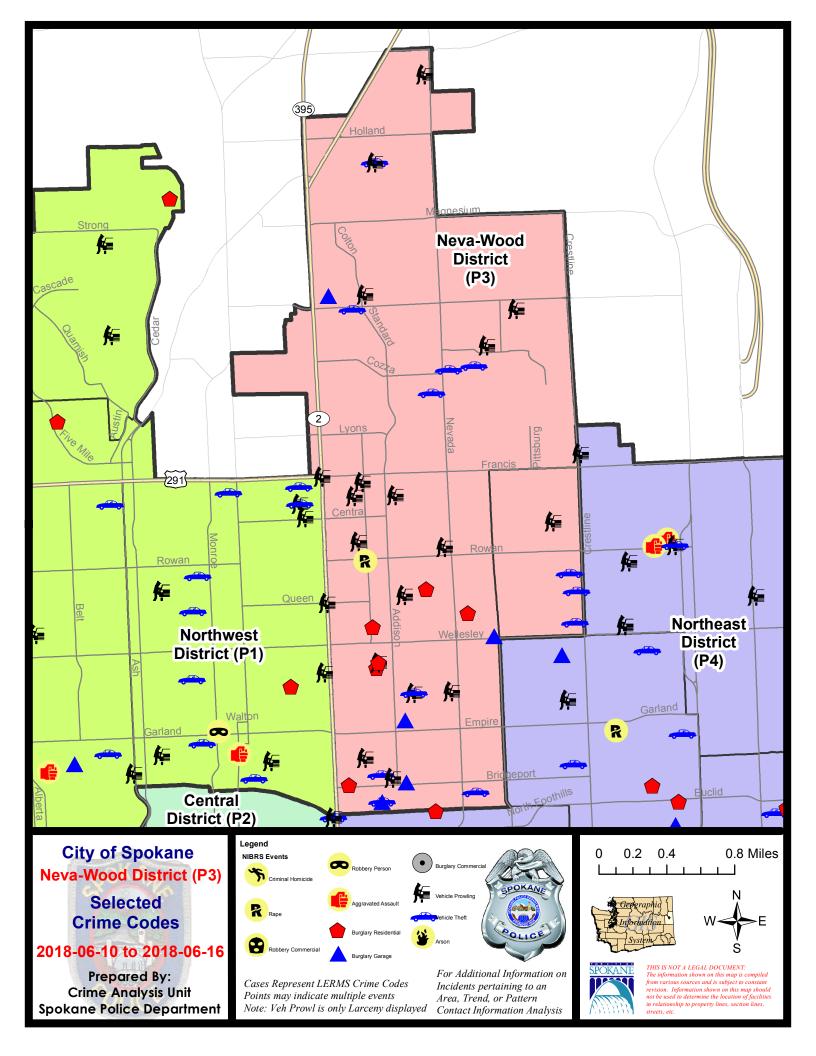

#### **NE - Neva-Wood District (P3)**

#### **Preliminary IBR Counts**

| 7 Day Comparison |                                                                                                                                  |                              | 28 Day Comparison            |                                                         |                                 | YTD Comparison                       |                                                   |                                         |                                     |                                                          |
|------------------|----------------------------------------------------------------------------------------------------------------------------------|------------------------------|------------------------------|---------------------------------------------------------|---------------------------------|--------------------------------------|---------------------------------------------------|-----------------------------------------|-------------------------------------|----------------------------------------------------------|
| NIBRS Cat        | tegories (Part 1 Selected)                                                                                                       | Current                      | Prior                        | Percent                                                 | Current                         | Prior                                | Percent                                           | Current                                 | Prior                               | Percent                                                  |
| Violent          | Criminal Homicide Rape Robbery - Commercial Robbery - Person Aggravated Assault - Non DV Aggravated Assault - DV  Violent Total: | 0<br>1<br>0<br>0<br>0<br>0   | 0<br>2<br>1<br>1<br>3<br>2   | -50.00%<br>-100.00%<br>-100.00%<br>-100.00%<br>-100.00% | 0<br>5<br>3<br>2<br>8<br>5      | 0<br>6<br>1<br>2<br>10<br>11         | -16.67%<br>200.00%<br>0.00%<br>-20.00%<br>-54.55% | 1<br>23<br>12<br>14<br>60<br>37         | 1<br>11<br>12<br>10<br>27<br>30     | 0.00%<br>109.09%<br>0.00%<br>40.00%<br>122.22%<br>23.33% |
| Property         | Burglary - Residential Burglary Garage Burglary Commercial Larceny Vehicle Theft Arson  Property Total:                          | 6<br>5<br>0<br>68<br>12<br>0 | 4<br>6<br>1<br>71<br>10<br>0 | 50.00%<br>-16.67%<br>-100.00%<br>-4.23%<br>20.00%       | 16<br>15<br>4<br>254<br>32<br>0 | 9<br>8<br>4<br>226<br>20<br>0        | 77.78%<br>87.50%<br>0.00%<br>12.39%<br>60.00%     | 73<br>58<br>23<br>1481<br>166<br>4      | 108<br>45<br>37<br>1405<br>199<br>0 | -32.41%<br>28.89%<br>-37.84%<br>5.41%<br>-16.58%         |
| Preliminar       | y Part 1 Crime Totals:                                                                                                           | 92                           | 101                          | -8.91%                                                  | 344                             | 297                                  | 15.82%                                            | 1952                                    | 1885                                | 3.55%                                                    |
|                  | Current 7 Day Period:<br>Current 28 Day Period:<br>Current YTD Day Period:                                                       | 5/                           | /20/2018                     | - 6/16/2018<br>- 6/16/2018<br>- 6/16/2018               | Prior 28                        | Day Period<br>Day Perio<br>D Period: |                                                   | 6/3/2018 -<br>4/22/2018 -<br>1/1/2017 - |                                     |                                                          |