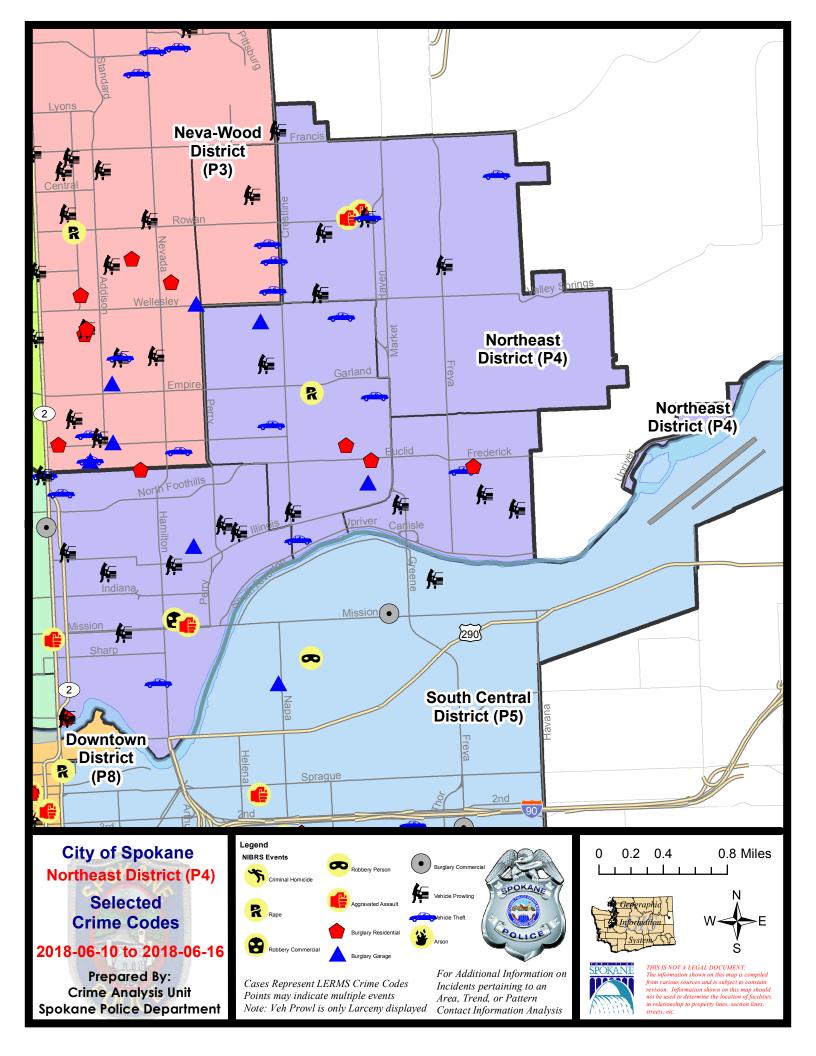

#### **NE - Northeast District (P4)**

#### **Preliminary IBR Counts**

|           | 7 Day Comparison                                                                                                                 |                             | 28 D                         | 28 Day Comparison                         |                                 |                                      | YTD Comparison                                              |                                   |                                   |                                                          |
|-----------|----------------------------------------------------------------------------------------------------------------------------------|-----------------------------|------------------------------|-------------------------------------------|---------------------------------|--------------------------------------|-------------------------------------------------------------|-----------------------------------|-----------------------------------|----------------------------------------------------------|
| NIBRS Ca  | ategories (Part 1 Selected)                                                                                                      | Current                     | Prior                        | Percent                                   | Current                         | Prior                                | Percent                                                     | Current                           | Prior                             | Percent                                                  |
| Violent   | Criminal Homicide Rape Robbery - Commercial Robbery - Person Aggravated Assault - Non DV Aggravated Assault - DV  Violent Total: | 1<br>1<br>1<br>0<br>3<br>0  | 0<br>1<br>0<br>0<br>1<br>2   | 0.00%<br>200.00%<br>-100.00%              | 1<br>2<br>2<br>1<br>11<br>5     | 0<br>5<br>0<br>2<br>3<br>9           | -60.00%<br>-50.00%<br>266.67%<br>-44.44%                    | 1<br>23<br>6<br>11<br>45<br>39    | 1<br>19<br>10<br>12<br>26<br>25   | 0.00%<br>21.05%<br>-40.00%<br>-8.33%<br>73.08%<br>56.00% |
| Property  | Burglary - Residential Burglary Garage Burglary Commercial Larceny Vehicle Theft Arson  Property Total:                          | 5<br>3<br>0<br>44<br>9<br>0 | 4<br>5<br>0<br>39<br>10<br>0 | 25.00%<br>-40.00%<br>12.82%<br>-10.00%    | 19<br>14<br>2<br>148<br>34<br>0 | 18<br>7<br>3<br>126<br>30<br>1       | 5.56%<br>100.00%<br>-33.33%<br>17.46%<br>13.33%<br>-100.00% | 82<br>40<br>25<br>746<br>153<br>6 | 63<br>35<br>26<br>727<br>145<br>2 | 30.16%<br>14.29%<br>-3.85%<br>2.61%<br>5.52%<br>200.00%  |
| Prelimina | ry Part 1 Crime Totals:                                                                                                          | 67                          | 62                           | 8.06%                                     | 239                             | 204                                  | 17.16%                                                      | 1177                              | 1091                              | 7.88%                                                    |
|           | Current 7 Day Period: Current 28 Day Period: Current YTD Day Period:                                                             | 5/                          | /20/2018 -                   | - 6/16/2018<br>- 6/16/2018<br>- 6/16/2018 | Prior 28                        | Day Period<br>Day Perio<br>D Period: |                                                             | 6/3/2018 - 4/22/2018 - 1/1/2017 - |                                   |                                                          |