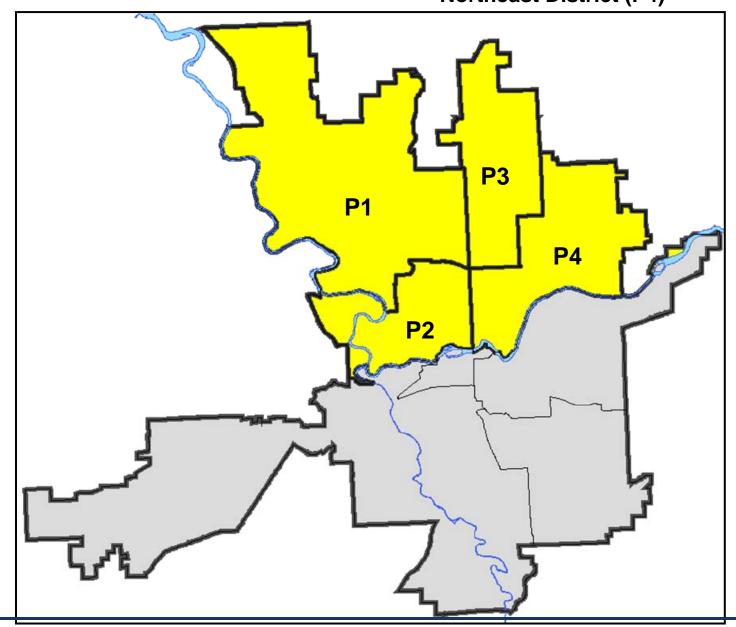

# SPOKANE POLICE DEPARTMENT NORTH Police Service Area

**Captain Dan Torok** 

**Northwest District (P1)** 

**Central District (P2)** 

**Neva-Wood District (P3)** 

**Northeast District (P4)** 

Saturday, June 16, 2018

#### NORTH PRECINCT (P1, P2, P3, and P4)