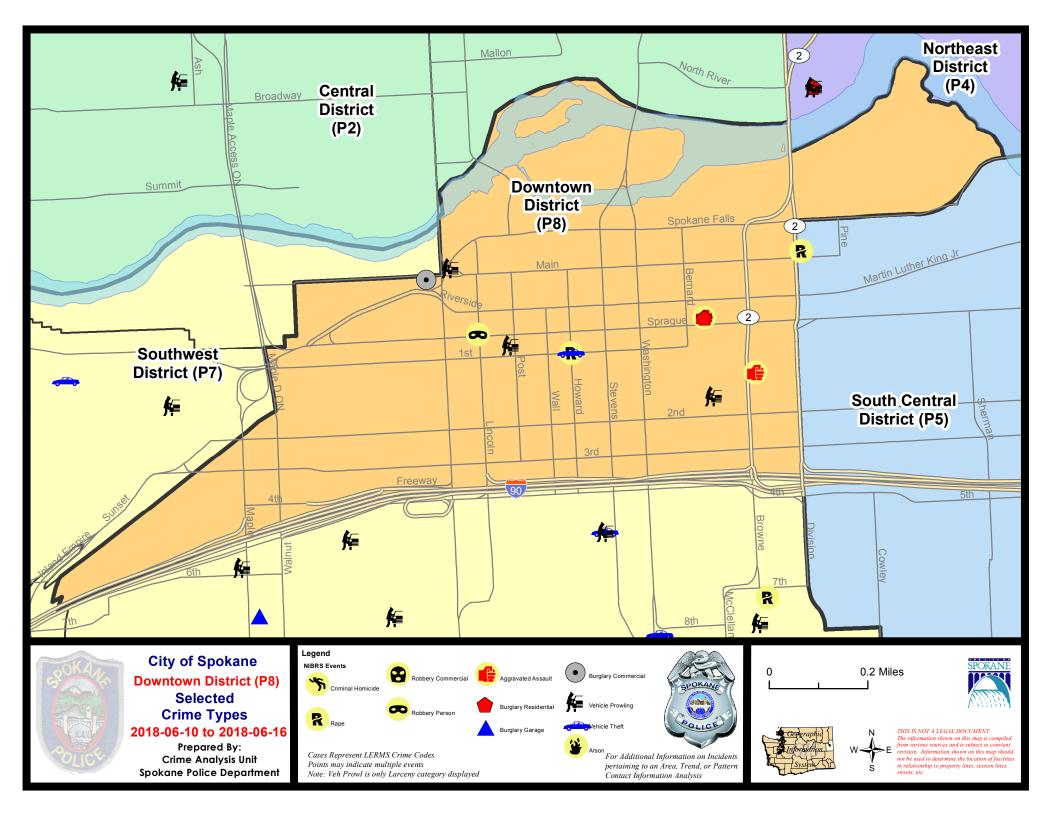

#### SE - South Central District (P5)

| <u>A/C</u> | Offense Statute               | <u>Address</u>              | Reported Date | <u>Dist</u> |
|------------|-------------------------------|-----------------------------|---------------|-------------|
| SPC        | 25EC                          |                             |               |             |
| С          | ASSAULT OF A CHILD-2D         | 1900 E 4TH AVE              | 6/11/2018     | P5          |
| С          | ASSAULT-2D                    | 0 S MADELIA ST              | 6/12/2018     | P2          |
| С          | BURGLARY 1D COMMERCIAL        | 400 S FREYA ST              | 6/16/2018     | P5          |
| С          | BURGLARY 1D RESIDENTIAL       | 2500 E 7TH AVE              | 6/11/2018     | P6          |
| С          | BURGLARY 2D FENCED AREA       | 400 N MADELIA ST            | 6/13/2018     | P5          |
| С          | BURGLARY 2D FENCED AREA       | 0 N NAPA ST                 | 6/14/2018     | P4          |
| С          | BURGLARY-RESIDENTIAL          | 2100 E 4TH AVE              | 6/12/2018     | P7          |
| С          | BURGLARY-RESIDENTIAL          | 2100 E 4TH AVE              | 6/14/2018     | P6          |
| С          | MAIL THEFT (All Others)       | 3900 E 5TH AVE              | 6/12/2018     | P5          |
| С          | RAPE-1ST DEG (RAPE)           |                             | 6/10/2018     | P8          |
| С          | RAPE-1ST DEG (RAPE)           |                             | 6/10/2018     | P8          |
| С          | RAPE-2ND (RAPE)               |                             | 6/14/2018     | P4          |
| С          | THEFT OF MOTOR VEHICLE        | 3100 E 8TH AVE              | 6/11/2018     | P5          |
| С          | THEFT OF MOTOR VEHICLE        | 4100 E PRATT AVE            | 6/12/2018     | P6          |
| С          | THEFT OF MOTOR VEHICLE        | 300 S GREENE ST             | 6/13/2018     | P6          |
| С          | THEFT-1D (All Other Thefts)   | 2800 E FERRY AVE            | 6/15/2018     | P6          |
| С          | THEFT-1D (From Building)      | 0 N NAPA ST                 | 6/14/2018     | P4          |
| С          | THEFT-2D (All Other Thefts)   | 1000 S PERRY ST             | 6/13/2018     | P5          |
| С          | THEFT-2D (From Building)      | 2700 E 1ST AVE              | 6/14/2018     | P5          |
| С          | THEFT-2D (From Motor Vehicle) | 500 S ALTAMONT ST           | 6/11/2018     | P5          |
| С          | THEFT-2D (From Motor Vehicle) | 3900 E HARTSON AVE          | 6/12/2018     | P5          |
| С          | THEFT-3D (All Other Thefts)   | 2400 E 4TH AVE              | 6/10/2018     | P5          |
| С          | THEFT-3D (All Other Thefts)   | 400 S PITTSBURG ST          | 6/13/2018     | P5          |
| С          | THEFT-3D (All Other Thefts)   | 500 S STONE ST              | 6/13/2018     | P5          |
| С          | THEFT-3D (All Other Thefts)   | S DIVISION ST / E SHORT AVE | 6/14/2018     | P2          |
| С          | THEFT-3D (All Other Thefts)   | 1200 E TRENT AVE            | 6/15/2018     | P5          |
| С          | THEFT-3D (From Building)      | 2200 E 7TH AVE              | 6/12/2018     | P5          |
| С          | THEFT-3D (From Building)      | 400 S DIVISION ST           | 6/15/2018     | P5          |
| С          | THEFT-3D (From Building)      | 100 E 4TH AVE               | 6/16/2018     | P5          |
| С          | THEFT-3D (From Motor Vehicle) | 1000 E 10TH AVE             | 6/11/2018     | P5          |
| С          | THEFT-3D (From Motor Vehicle) | 4100 E 11TH AVE             | 6/12/2018     | P4          |
| С          | THEFT-3D (From Motor Vehicle) | 2800 E 6TH AVE              | 6/14/2018     | P5          |
| Α          | THEFT-3D (Shoplifting)        | 3300 E SPRAGUE AVE          | 6/14/2018     | P5          |
| С          | THEFT-3D (Shoplifting)        | 1500 E SPRAGUE AVE          | 6/14/2018     | P5          |
| С          | THEFT-CITY (All Other Thefts) | 200 N DIVISION ST           | 6/10/2018     | P8          |
| SPC        | <u>:5GP</u>                   |                             |               |             |
| С          | BURGLARY 2D COMMERCIAL        | 3000 E MISSION AVE          | 6/16/2018     | P6          |
| С          | BURGLARY 2D GARAGE            | 1900 E CATALDO AVE          | 6/16/2018     | P5          |
|            |                               |                             |               |             |