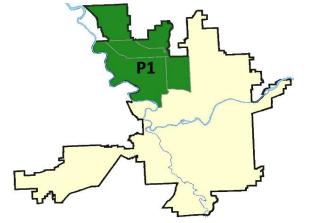

| 2/                     | 18/2018                     | 3/17/2018<br>3/17/2018<br>3/17/2018                | Prior 28                      | oay Period<br>Day Perio<br>D Period: |                                                              | 3/4/2018 -<br>1/21/2018 -<br>1/1/2017 - | 2/17/2018                             | 3                                                         |

Prepared by SPD Crime Analysis Office - Tuesday, March 20, 2018

NOTE: SPD moved from UCR to the NIBRS reporting standard on 10/4/16 following the transition to a new RMS System. Numbers on CompStat reports prior to this date should not be used as a comparison to those on this report. Additional info on these reporting standards can be found on the FBI website: https://ucr.fbi.gov/nibrs-overview





#### NW - Northwest District (P1)

#### 3/11/2018 TO 3/17/2018



| A/C        | Offense Statute               | <u>Address</u>              | Reported Date | <u>Dist</u> |
|------------|-------------------------------|-----------------------------|---------------|-------------|
| С          | BURGLARY 2D COMMERCIAL        | 9319 N DIVISION ST          | 3/11/2018     | P1          |
| С          | THEFT-CITY (From Building)    | 415 W MANSFIELD             | 3/16/2018     | P1          |
| SPA        | 1BS                           |                             |               |             |
| С          | MAIL THEFT (From a Building)  | 3000 W WEILE AVE            | 3/12/2018     | P1          |
| С          | THEFT OF MOTOR VEHICLE        | 6700 N WINSTON DR           | 3/17/2018