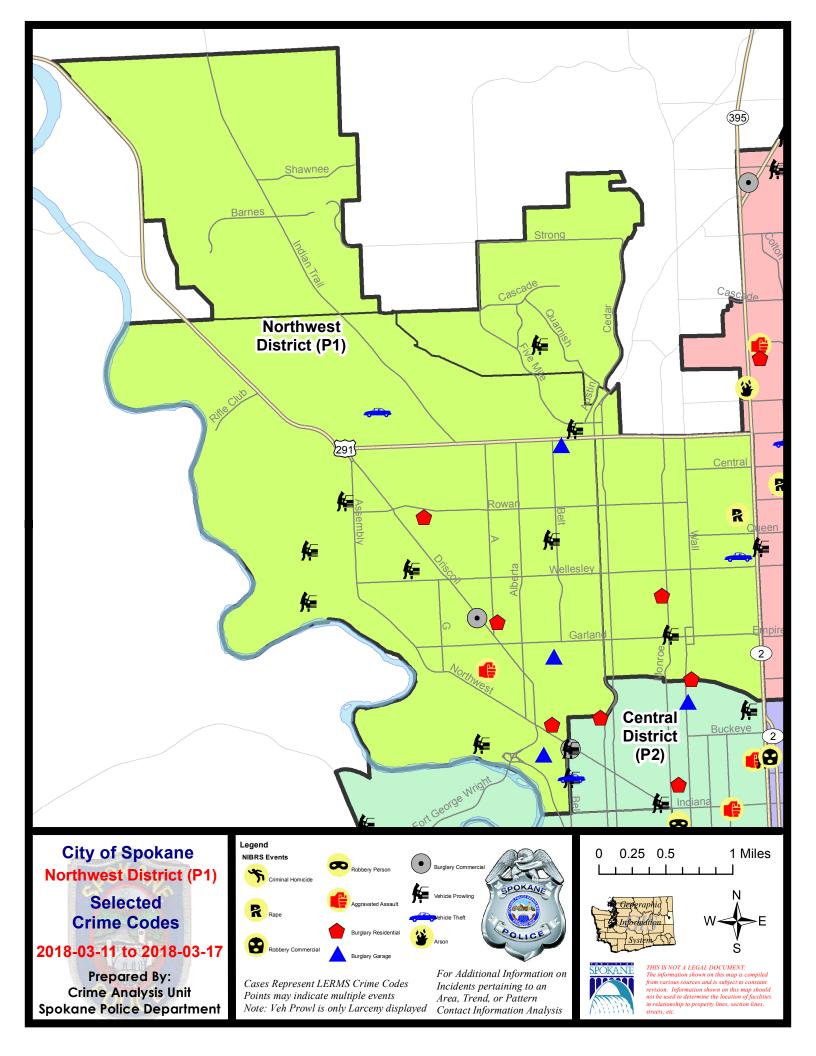

#### **NW - Northwest District (P1)**

#### **Preliminary IBR Counts**

|           |                                                                                                                  | 7 Da                   | ay Compan                   | ison                                               | 28 D                          | ay Compai                            | rison                                                        | YT                                      | D Comparis                            | son                                                       |
|-----------|------------------------------------------------------------------------------------------------------------------|------------------------|-----------------------------|----------------------------------------------------|-------------------------------|--------------------------------------|--------------------------------------------------------------|-----------------------------------------|---------------------------------------|-----------------------------------------------------------|
| NIBRS Ca  | ntegories (Part 1 Selected)                                                                                      | Current                | Prior                       | Percent                                            | Current                       | Prior                                | Percent                                                      | Current                                 | Prior                                 | Percent                                                   |
| Violent   | Criminal Homicide Rape Robbery - Commercial Robbery - Person Aggravated Assault - Non DV Aggravated Assault - DV | 0<br>1<br>0<br>0<br>1  | 0 1 0 1 1 1 1               | 0.00%<br>-100.00%<br>0.00%<br>-100.00%             | 0<br>3<br>0<br>1<br>5         | 0 1 0 1 2 1                          | 200.00%<br>0.00%<br>150.00%                                  | 0<br>4<br>2<br>3<br>10<br>8             | 0<br>3<br>1<br>8<br>16<br>8           | 33.33%<br>100.00%<br>-62.50%<br>-37.50%<br>0.00%          |
| Property  | Violent Total:  Burglary - Residential  Burglary Garage  Burglary Commercial  Larceny  Vehicle Theft  Arson      | 5<br>3<br>19<br>2<br>0 | 4<br>1<br>0<br>29<br>3<br>0 | -50.00%<br>25.00%<br>200.00%<br>-34.48%<br>-33.33% | 10<br>7<br>4<br>97<br>10<br>0 | 12<br>6<br>3<br>122<br>19<br>0       | 120.00%<br>-16.67%<br>16.67%<br>33.33%<br>-20.49%<br>-47.37% | 33<br>14<br>9<br>314<br>39              | 36<br>30<br>22<br>3<br>296<br>37<br>0 | -25.00%<br>10.00%<br>-36.36%<br>200.00%<br>6.08%<br>5.41% |
|           | Property Total:                                                                                                  | 32                     | 37                          | -13.51%                                            | 128                           | 162                                  | -20.99%                                                      | 409                                     | 388                                   | 5.41%                                                     |
| Prelimina | ry Part 1 Crime Totals:                                                                                          | 34                     | 41                          | -17.07%                                            | 139                           | 167                                  | -16.77%                                                      | 436                                     | 424                                   | 2.83%                                                     |
|           | Current 7 Day Period: Current 28 Day Period: Current YTD Day Period:                                             | 2/                     | 18/2018                     | 3/17/2018<br>3/17/2018<br>3/17/2018                | Prior 28                      | oay Period<br>Day Perio<br>D Period: |                                                              | 3/4/2018 -<br>1/21/2018 -<br>1/1/2017 - | 2/17/2018                             | 3                                                         |

#### NW - Northwest District (P1)

#### 3/11/2018 TO 3/17/2018

| A/C        | Offense Statute               | <u>Address</u>              | Reported Date | <u>Dist</u> |
|------------|-------------------------------|-----------------------------|---------------|-------------|
| С          | BURGLARY 2D COMMERCIAL        | 9319 N DIVISION ST          | 3/11/2018     | P1          |
| С          | THEFT-CITY (From Building)    | 415 W MANSFIELD             | 3/16/2018     | P1          |
| SPA        | 1BS                           |                             |               |             |
| С          | MAIL THEFT (From a Building)  | 3000 W WEILE AVE            | 3/12/2018     | P1          |
| С          | THEFT OF MOTOR VEHICLE        | 6700 N WINSTON DR           | 3/17/2018     | P7          |
| С          | THEFT-1D (All Other Thefts)   | 3500 W ELMHURST AVE         | 3/12/2018     | P1          |
| С          | THEFT-2D (From Building)      | 3000 W WEILE AVE            | 3/12/2018     | P1          |
| С          | THEFT-2D (From Building)      | 6600 N MAPLE ST             | 3/16/2018     | P2          |
| Α          | THEFT-3D (From Motor Vehicle) | 1800 W FRANCIS AVE          | 3/14/2018     | P1          |
| SPA        | 1FM                           |                             |               |             |
| С          | THEFT-2D (From Motor Vehicle) | 2200 W CHADWICK LN          | 3/11/2018     | P1          |
| SPA        | 1NH                           |                             |               |             |
| С          | BURGLARY-RESIDENTIAL          | 4300 N MADISON ST           | 3/13/2018     | P7          |
| С          | BURGLARY-RESIDENTIAL          | 700 W CORA AVE              | 3/17/2018     | P2          |
| С          | MAIL THEFT (All Others)       | 4200 N CEDAR ST             | 3/12/2018     | P1          |
| С          | RAPE-2ND (RAPE)               |                             | 3/11/2018     | P4          |
| С          | THEFT OF MOTOR VEHICLE        | 4800 N NORMANDIE ST         | 3/14/2018     | P1          |
| С          | THEFT-3D (From Building)      | 5400 N MAPLE ST             | 3/14/2018     | P2          |
| С          | THEFT-3D (From Motor Vehicle) | 900 W GARLAND AVE           | 3/16/2018     | P1          |
| <u>SPA</u> | .1NW                          |                             |               |             |
| С          | ASSAULT-2D                    | N AUDUBON ST / W GORDON AVE | 3/12/2018     | P1          |
| С          | BURGLARY 2D COMMERCIAL        | 4200 N DRISCOLL BLVD        | 3/15/2018     | P1          |
| Α          | BURGLARY 2D COMMERCIAL        | 4200 N DRISCOLL BLVD        | 3/16/2018     | P1          |
| С          | BURGLARY 2D GARAGE            | 3700 N HEMLOCK ST           | 3/14/2018     | P1          |
| С          | BURGLARY 2D GARAGE            | 6200 N ELGIN ST             | 3/14/2018     | P1          |
| С          | BURGLARY 2D GARAGE            | 2500 N NETTLETON ST         | 3/17/2018     | P1          |
| С          | BURGLARY-RESIDENTIAL          | 2800 W LACROSSE AVE         | 3/12/2018     | P1          |
| С          | BURGLARY-RESIDENTIAL          | 2200 W CLEVELAND AVE        | 3/13/2018     | P1          |
| С          | BURGLARY-RESIDENTIAL          | 3500 W FLEMING PL           | 3/13/2018     | P1          |
| С          | THEFT-2D (From Motor Vehicle) | 5700 N ASSEMBLY ST          | 3/14/2018     | P1          |
| С          | THEFT-2D (From Motor Vehicle) | 4900 W WELLESLEY AVE        | 3/17/2018     | P1          |
| С          | THEFT-3D (All Other Thefts)   | 4800 W NINE MILE RD         | 3/11/2018     | P1          |
| С          | THEFT-3D (All Other Thefts)   | 2700 W LONGFELLOW AVE       | 3/12/2018     | P1          |
| С          | THEFT-3D (All Other Thefts)   | 4300 N BELT ST              | 3/17/2018     | P1          |
| С          | THEFT-3D (From Motor Vehicle) | 3100 W RIVERVIEW DR         | 3/11/2018     | P1          |
| С          | THEFT-3D (From Motor Vehicle) | 2200 W QUEEN AVE            | 3/11/2018     | P1          |
| С          | THEFT-3D (From Motor Vehicle) | 5000 W NORTHWEST BLVD       | 3/11/2018     | P1          |

 $For protection \ of \ victim \ privacy, \ the \ entire \ address \ on \ sexual \ assault \ crimes \ has \ been \ redacted.$ 

A/C Offense Statute Address Reported Date Dist

C THEFT-3D (From Motor Vehicle) 3700 W BROAD AVE 3/17/2018 P1