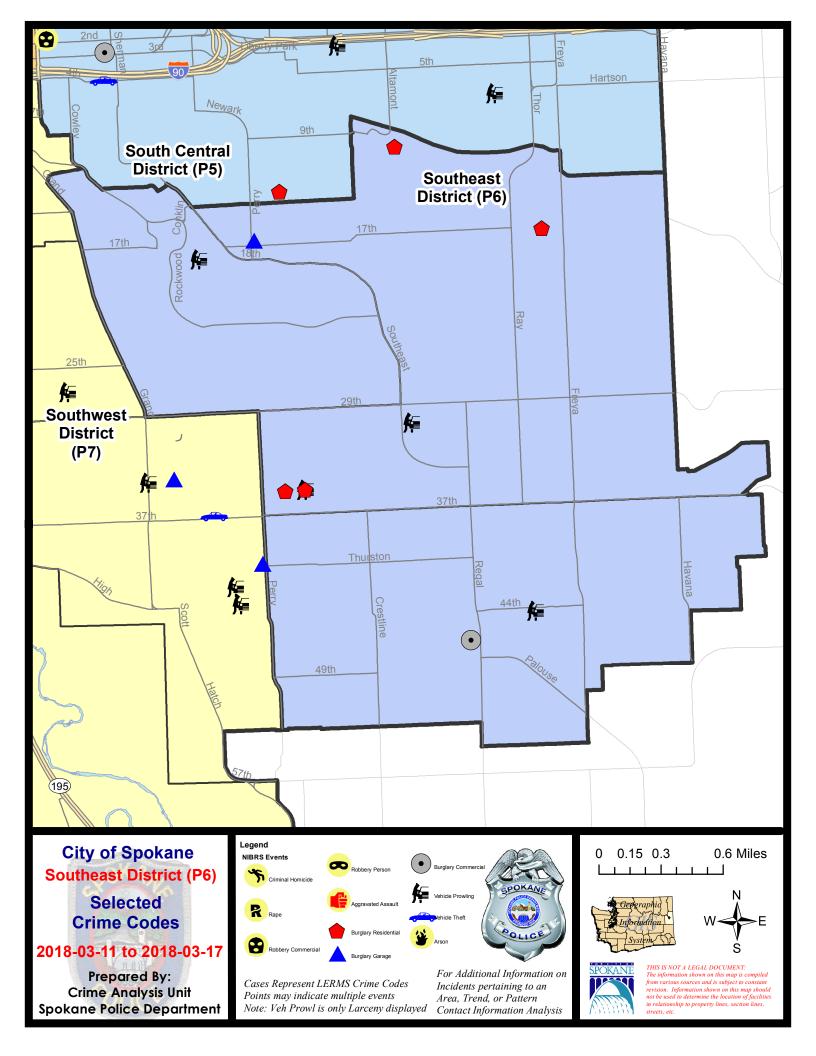

#### **SE - Southeast District (P6)**

#### **Preliminary IBR Counts**

|                                                                      |                                                                                                                                  | 7 Da                        | ay Compan                   | ison                                      | 28 D                         | 28 Day Comparison                    |                                        |                                | D Comparis                                | on                                              |
|----------------------------------------------------------------------|----------------------------------------------------------------------------------------------------------------------------------|-----------------------------|-----------------------------|-------------------------------------------|------------------------------|--------------------------------------|----------------------------------------|--------------------------------|-------------------------------------------|-------------------------------------------------|
| NIBRS Ca                                                             | ategories (Part 1 Selected)                                                                                                      | Current                     | Prior                       | Percent                                   | Current                      | Prior                                | Percent                                | Current                        | Prior                                     | Percent                                         |
| Violent                                                              | Criminal Homicide Rape Robbery - Commercial Robbery - Person Aggravated Assault - Non DV Aggravated Assault - DV  Violent Total: | 0<br>0<br>0<br>0<br>0       | 0<br>0<br>0<br>1<br>0<br>0  | -100.00%                                  | 0<br>1<br>0<br>2<br>0<br>2   | 0 0 0 0 3 1                          | -100.00%<br>100.00%<br>25.00%          | 0<br>4<br>0<br>2<br>5<br>3     | 0<br>4<br>1<br>4<br>5<br>2                | 0.00%<br>-100.00%<br>-50.00%<br>0.00%<br>50.00% |
| Property                                                             | Burglary - Residential Burglary Garage Burglary Commercial Larceny Vehicle Theft Arson  Property Total:                          | 4<br>1<br>1<br>18<br>1<br>0 | 2<br>0<br>0<br>12<br>0<br>0 | 100.00%<br>50.00%                         | 12<br>2<br>1<br>57<br>3<br>0 | 4<br>3<br>0<br>52<br>5<br>0          | 200.00%<br>-33.33%<br>9.62%<br>-40.00% | 24<br>7<br>2<br>150<br>19<br>1 | 20<br>24<br>2<br>158<br>26<br>0           | 20.00%<br>-70.83%<br>0.00%<br>-5.06%<br>-26.92% |
| Prelimina                                                            | ry Part 1 Crime Totals:                                                                                                          | 25                          | 15                          | 66.67%                                    | 80                           | 68                                   | 17.65%                                 | 217                            | 246                                       | -11.79%                                         |
| Current 7 Day Period: Current 28 Day Period: Current YTD Day Period: |                                                                                                                                  | 2/                          | 18/2018                     | - 3/17/2018<br>- 3/17/2018<br>- 3/17/2018 | Prior 28                     | Day Period<br>Day Perio<br>D Period: |                                        | 1/21/2018                      | - 3/10/2018<br>- 2/17/2018<br>- 3/17/2017 |                                                 |