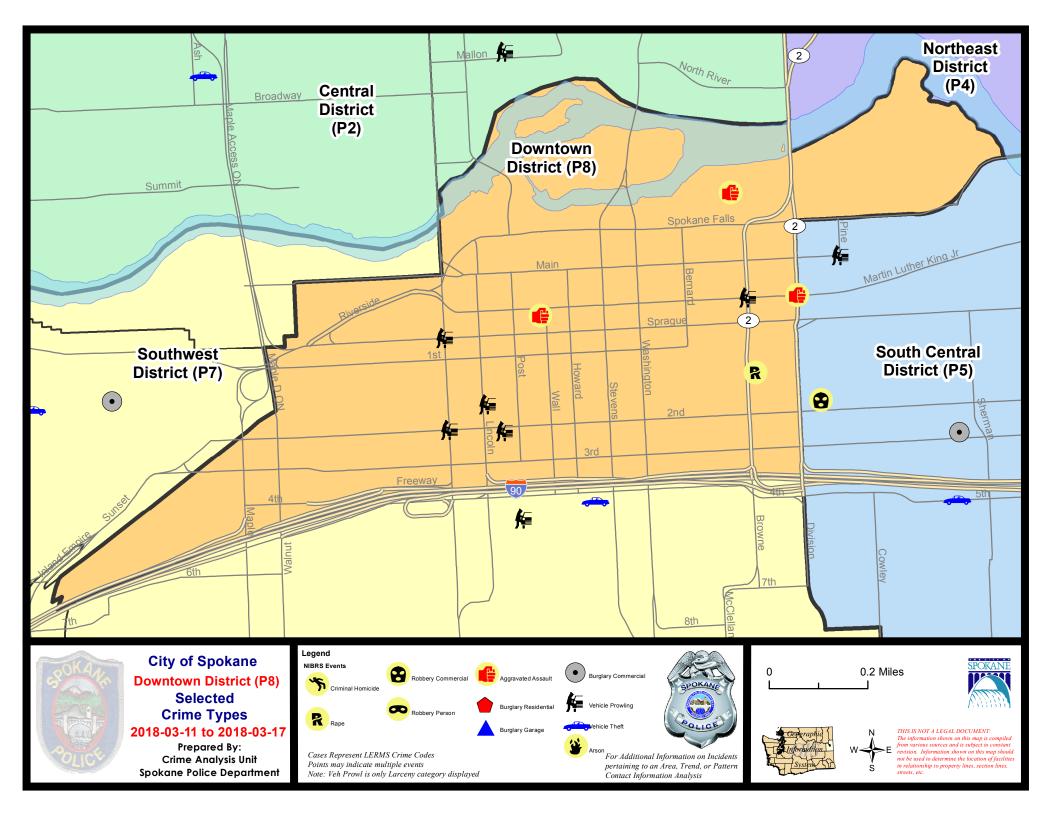

#### SE - South Central District (P5)

| A/C | Offense Statute                               | <u>Address</u>                   | Reported Date | <u>Dist</u> |
|-----|-----------------------------------------------|----------------------------------|---------------|-------------|
|     |                                               |                                  |               |             |
| С   | ASSAULT-1D                                    | E 2113 E 5TH AVE / S ALTAMONT ST | 3/13/2018     | P5          |
| SPC | 25EC                                          |                                  |               |             |
| С   | BURGLARY 2D COMMERCIAL                        | 400 E 3RD AVE                    | 3/12/2018     | P8          |
| С   | BURGLARY 2D FENCED AREA                       | 400 E SPRAGUE AVE                | 3/15/2018     | P5          |
| С   | BURGLARY-RESIDENTIAL                          | 1600 E 13TH AVE                  | 3/16/2018     | P6          |
| Α   | HARASSMENT (Weapon Involved)                  | N DIVISION ST / W RIVERSIDE AVE  | 3/12/2018     | P8          |
| С   | ROBBERY 1D COMMERCIAL (NOT PURSE SNATCHING)   | 100 S DIVISION ST                | 3/11/2018     | P8          |
| С   | THEFT OF MOTOR VEHICLE                        | 4200 E SPRAGUE AVE               | 3/12/2018     | P6          |
| С   | THEFT OF MOTOR VEHICLE                        | E 5TH AVE / S GRANT ST           | 3/16/2018     | P8          |
| С   | THEFT(FIREARM) (From Motor Vehicle)           | 4200 E SPRAGUE AVE               | 3/12/2018     | P6          |
| С   | THEFT-2D (From Building)                      | 2400 E PACIFIC AVE               | 3/14/2018     | P5          |
| С   | THEFT-2D (From Motor Vehicle)                 | 2100 E SPRAGUE AVE               | 3/11/2018     | P5          |
| С   | THEFT-2D (From Motor Vehicle)                 | N PINE ST / E MAIN AVE           | 3/14/2018     | P5          |
| С   | THEFT-2D (From Motor Vehicle)                 | 2000 E 3RD AVE                   | 3/17/2018     | P5          |
| С   | THEFT-3D (All Other Thefts)                   | S PERRY ST / E 8TH AVE           | 3/11/2018     | P5          |
| С   | THEFT-3D (All Other Thefts)                   | 100 S DIVISION ST                | 3/16/2018     | P5          |
| С   | THEFT-3D (From Building)                      | 400 E HARTSON AVE                | 3/14/2018     | P5          |
| С   | THEFT-3D (From Building)                      | 2200 E 7TH AVE                   | 3/17/2018     | P5          |
| С   | THEFT-3D (From Motor Vehicle)                 | 4200 E SPRAGUE AVE               | 3/12/2018     | P6          |
| Α   | THEFT-3D (From Motor Vehicle)                 | 600 S GREENE ST                  | 3/14/2018     | P5          |
| С   | THEFT-3D (Motor Vehicle Parts or Accessories) | E 7TH AVE / S HELENA ST          | 3/14/2018     | P5          |
| SPC | :5GP                                          |                                  |               |             |
| С   | ASSAULT - 4D (Weapon Involved)                | 1900 E SOUTH RIVERTON AVE        | 3/16/2018     | P5          |
| С   | ASSAULT-2D                                    | 1700 E MALLON AVE                | 3/15/2018     | P5          |
| С   | THEFT-3D (All Other Thefts)                   | 2000 E SHARP AVE                 | 3/14/2018     | P5          |
| С   | THEFT-3D (All Other Thefts)                   | 1800 E MALLON AVE                | 3/16/2018     | P6          |
| С   | THEFT-3D (Motor Vehicle Parts or Accessories) | 2000 E SHARP AVE                 | 3/14/2018     | P5          |
| С   | THEFT-3D (Shoplifting)                        | 1900 E MISSION AVE               | 3/16/2018     | P5          |
|     |                                               |                                  |               |             |