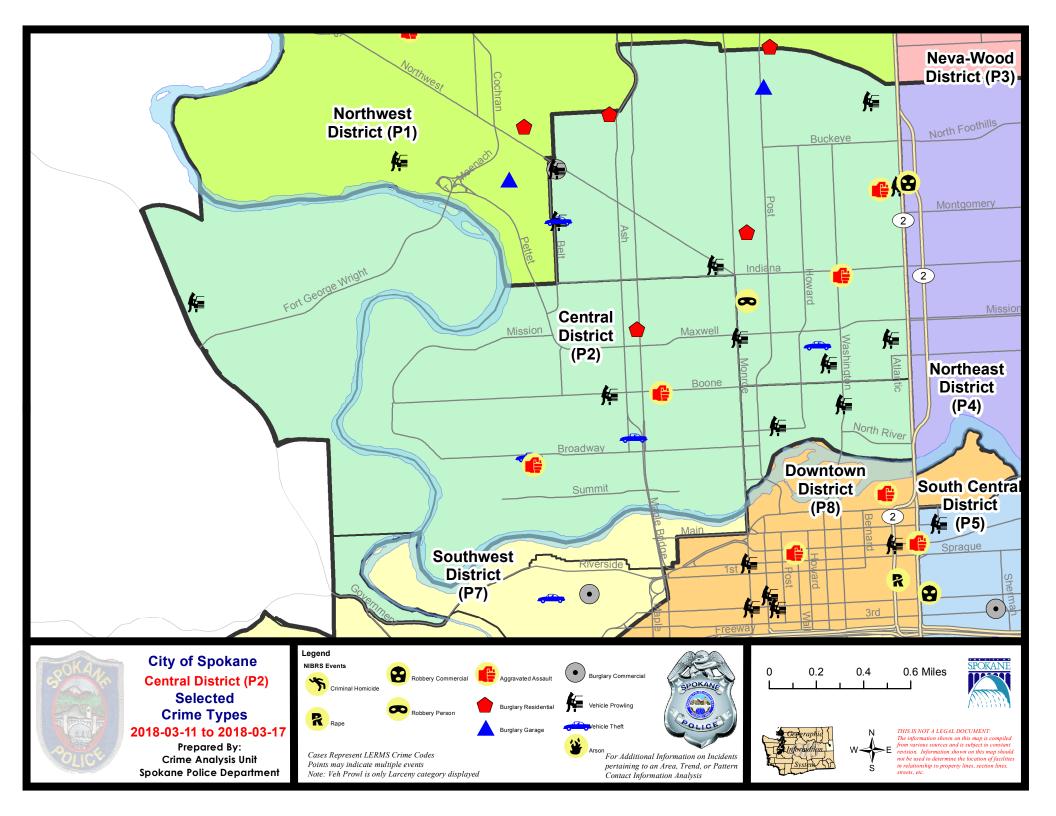

#### **NW - North Central District (P2)**

#### **Preliminary IBR Counts**

|                                                                                                    | 7 Da                        | ay Compari             | son                                   | 28 D                          | ay Compai                            | rison                                            | YT                                      | D Comparis                       | on                                               |
|----------------------------------------------------------------------------------------------------|-----------------------------|------------------------|---------------------------------------|-------------------------------|--------------------------------------|--------------------------------------------------|-----------------------------------------|----------------------------------|--------------------------------------------------|
| NIBRS Categories (Part 1 Selected)                                                                 | Current                     | Prior                  | Percent                               | Current                       | Prior                                | Percent                                          | Current                                 | Prior                            | Percent                                          |
| Violent Criminal Homicide  Rape                                                                    | 0                           | 0                      |                                       | 0                             | 0                                    | 0.00%                                            | 0 3                                     | 6                                | -50.00%                                          |
| Robbery - Commercial<br>Robbery - Person<br>Aggravated Assault - Non DV<br>Aggravated Assault - DV | 0<br>1<br>4<br>0            | 0 0 1                  | 300.00%                               | 0<br>2<br>6<br>3              | 1<br>4<br>7<br>7                     | -100.00%<br>-50.00%<br>-14.29%<br>-57.14%        | 2<br>11<br>17<br>12                     | 3<br>4<br>13<br>14               | -33.33%<br>175.00%<br>30.77%<br>-14.29%          |
| Violent Total:                                                                                     | 5                           | 1                      | 400.00%                               | 12                            | 20                                   | -40.00%                                          | 45                                      | 40                               | 12.50%                                           |
| Property Burglary - Residential Burglary Garage Burglary Commercial Larceny Vehicle Theft Arson    | 3<br>1<br>1<br>28<br>5<br>0 | 1<br>0<br>20<br>6<br>0 | 200.00%<br>0.00%<br>40.00%<br>-16.67% | 8<br>3<br>5<br>103<br>20<br>0 | 10<br>8<br>4<br>100<br>23<br>0       | -20.00%<br>-62.50%<br>25.00%<br>3.00%<br>-13.04% | 28<br>14<br>9<br>262<br>58              | 35<br>20<br>26<br>251<br>31<br>0 | -20.00%<br>-30.00%<br>-65.38%<br>4.38%<br>87.10% |
| Property Total:                                                                                    | 38                          | 28                     | 35.71%                                | 139                           | 145                                  | -4.14%                                           | 371                                     | 363                              | 2.20%                                            |
| Preliminary Part 1 Crime Totals:                                                                   | 43                          | 29                     | 48.28%                                | 151                           | 165                                  | -8.48%                                           | 416                                     | 403                              | 3.23%                                            |
| Current 7 Day Period:<br>Current 28 Day Period:<br>Current YTD Day Period:                         | 2/                          | 18/2018 -              | 3/17/2018<br>3/17/2018<br>3/17/2018   | Prior 28                      | Day Period<br>Day Perio<br>D Period: |                                                  | 3/4/2018 -<br>1/21/2018 -<br>1/1/2017 - |                                  |                                                  |

#### NW - Central District (P2)

| <u>A/C</u> | Offense Statute                               | <u>Address</u>               | Reported Date | <u>Dist</u> |
|------------|-----------------------------------------------|------------------------------|---------------|-------------|
| SPA        | 2EG                                           |                              |               |             |
| С          | ASSAULT-1D                                    | 2400 N ATLANTIC ST           | 3/17/2018     | P1          |
| С          | ASSAULT-2D                                    | 300 W INDIANA AVE            | 3/17/2018     | P1          |
| С          | BURGLARY 2D COMMERCIAL                        | 2000 W NORTHWEST BLVD        | 3/17/2018     | P1          |
| С          | BURGLARY 2D GARAGE                            | 700 W EUCLID AVE             | 3/15/2018     | P2          |
| С          | BURGLARY-RESIDENTIAL                          | 1700 W FAIRVIEW AVE          | 3/11/2018     | P2          |
| С          | BURGLARY-RESIDENTIAL                          | 900 W MANSFIELD AVE          | 3/15/2018     | P1          |
| С          | MAIL THEFT (All Others)                       | 900 W SPOFFORD AVE           | 3/16/2018     | P2          |
| С          | MAIL THEFT (From a Building)                  | 500 W KNOX AVE               | 3/16/2018     | P2          |
| С          | ROBBERY 1D PERSON (NOT PURSE SNATCHING)       | 900 W AUGUSTA AVE            | 3/14/2018     | P2          |
| С          | THEFT OF MOTOR VEHICLE                        | 2000 W MONTGOMERY AVE        | 3/15/2018     | P2          |
| С          | THEFT OF MOTOR VEHICLE                        | 500 W SINTO AVE              | 3/15/2018     | P1          |
| С          | THEFT-1D (From Building)                      | 600 W ALICE AVE              | 3/14/2018     | P1          |
| С          | THEFT-2D (From Building)                      | 1800 N MONROE ST             | 3/16/2018     | P2          |
| С          | THEFT-2D (From Motor Vehicle)                 | N STEVENS ST / W SHARP AVE   | 3/11/2018     | P2          |
| С          | THEFT-2D (From Motor Vehicle)                 | 1100 W NORTHWEST BLVD        | 3/13/2018     | P2          |
| С          | THEFT-2D (From Motor Vehicle)                 | 100 W PARK PL                | 3/14/2018     | P2          |
| С          | THEFT-2D (From Motor Vehicle)                 | 2000 W NORTHWEST BLVD        | 3/17/2018     | P2          |
| С          | THEFT-2D (From Motor Vehicle)                 | 1400 N MONROE ST             | 3/17/2018     | P2          |
| С          | THEFT-3D (All Other Thefts)                   | 3000 N MONROE ST             | 3/14/2018     | P2          |
| С          | THEFT-3D (All Other Thefts)                   | 1800 N MONROE ST             | 3/14/2018     | P2          |
| С          | THEFT-3D (All Other Thefts)                   | 2000 W CLEVELAND AVE         | 3/16/2018     | P2          |
| С          | THEFT-3D (From Building)                      | 2100 N ATLANTIC ST           | 3/13/2018     | P2          |
| С          | THEFT-3D (From Building)                      | 1600 W NORTHWEST BLVD        | 3/17/2018     | P2          |
| С          | THEFT-3D (From Motor Vehicle)                 | 2400 N DIVISION ST           | 3/11/2018     | P2          |
| С          | THEFT-3D (Motor Vehicle Parts or Accessories) | 2400 N DIVISION ST           | 3/12/2018     | P2          |
| С          | THEFT-CITY (All Other Thefts)                 | 600 W KNOX AVE               | 3/13/2018     | P1          |
| С          | THEFT-CITY (All Other Thefts)                 | 2000 W NORTHWEST BLVD        | 3/17/2018     | P1          |
| С          | VEHICLE PROWLING-2D/From Motor Vehicle        | 2000 W MONTGOMERY AVE        | 3/15/2018     | P2          |
| Α          | VEHICLE PROWLING-2D/No Theft                  | W SINTO AVE / N ATLANTIC ST  | 3/17/2018     | P2          |
| SPA        | 2RS                                           |                              |               |             |
| С          | THEFT-2D (From Motor Vehicle)                 | W DEAN AVE / N WASHINGTON ST | 3/11/2018     | P2          |
| С          | THEFT-3D (All Other Thefts)                   | 900 N DIVISION ST            | 3/12/2018     | P2          |
| С          | THEFT-3D (From Building)                      | 700 W MALLON AVE             | 3/17/2018     | P2          |
| С          | THEFT-3D (From Motor Vehicle)                 | 700 W MALLON AVE             | 3/16/2018     | P2          |
| <u>SPA</u> | 2WC                                           |                              |               |             |
| С          | ASSAULT-2D                                    | 1400 W BOONE AVE             | 3/14/2018     | P2          |
| С          | BURGLARY-RESIDENTIAL                          | 1600 W MISSION AVE           | 3/14/2018     | P2          |
|            |                                               |                              |               |             |

| A/C        | Offense Statute                | Address             | Reported Date | <u>Dist</u> |
|------------|--------------------------------|---------------------|---------------|-------------|
| С          | CHILD ASSAULT-3D(CRIM NEG)DVCA | 700 N NETTLETON ST  | 3/15/2018     | P2          |
| С          | THEFT OF MOTOR VEHICLE         | 900 N ASH ST        | 3/13/2018     | P2          |
| С          | THEFT OF MOTOR VEHICLE         | 2300 W BROADWAY AVE | 3/15/2018     | P2          |
| С          | THEFT-3D (From Motor Vehicle)  | 1700 W BOONE AVE    | 3/15/2018     | P2          |
| С          | THEFT-CITY (Shoplifting)       | 1000 W SUMMIT PKWY  | 3/13/2018     | P2          |
| С          | THEFT-CITY (Shoplifting)       | 1000 W SUMMIT PKWY  | 3/13/2018     | P2          |
| С          | TMVWOP-2D                      | 2300 W BROADWAY AVE | 3/15/2018     | P2          |
| <u>SPA</u> | <u>2WH</u>                     |                     |               |             |
| С          | THEFT-2D (From Motor Vehicle)  | 1900 N WRIGHT RD    | 3/12/2018     | P2          |