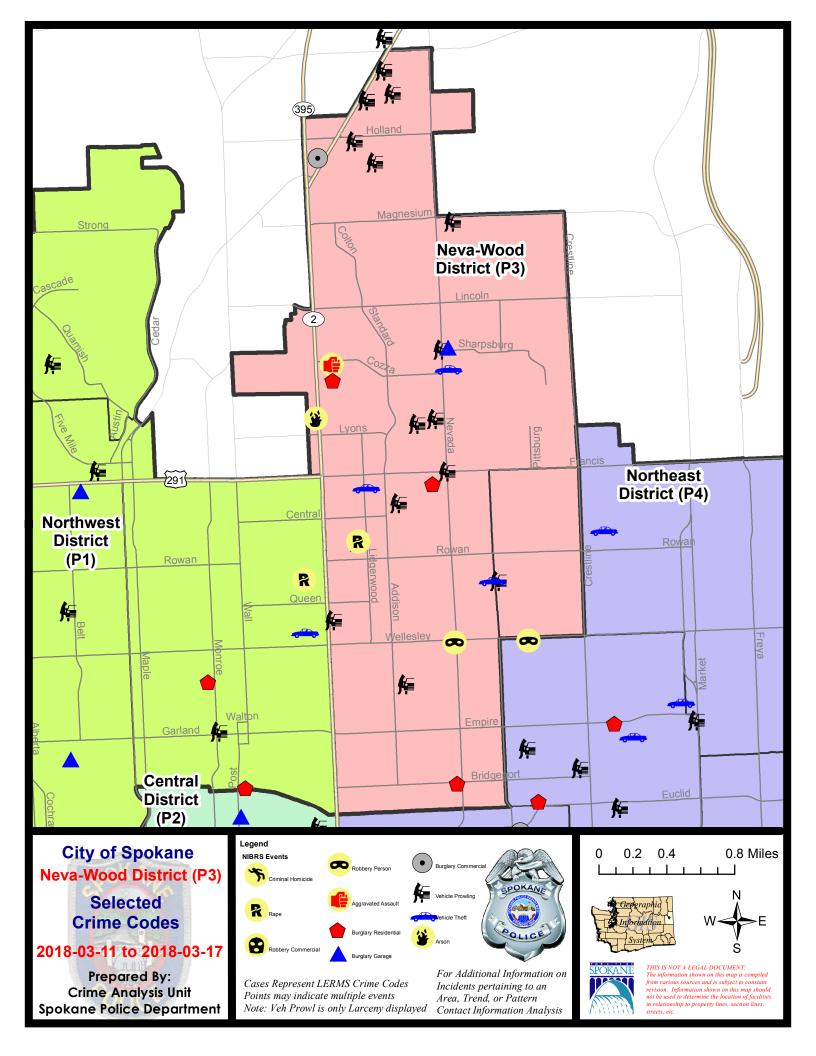

#### NE - Neva-Wood District (P3)

#### **Preliminary IBR Counts**

|           |                                                                                                                                  | 7 Da                        | ny Compan                   | ison                                             | 28 D                          | ay Compai                            | rison                                              | YT                                      | D Comparis                       | on                                                          |
|-----------|----------------------------------------------------------------------------------------------------------------------------------|-----------------------------|-----------------------------|--------------------------------------------------|-------------------------------|--------------------------------------|----------------------------------------------------|-----------------------------------------|----------------------------------|-------------------------------------------------------------|
| NIBRS Ca  | ntegories (Part 1 Selected)                                                                                                      | Current                     | Prior                       | Percent                                          | Current                       | Prior                                | Percent                                            | Current                                 | Prior                            | Percent                                                     |
| Violent   | Criminal Homicide Rape Robbery - Commercial Robbery - Person Aggravated Assault - Non DV Aggravated Assault - DV  Violent Total: | 0<br>2<br>0<br>1<br>2<br>0  | 1<br>0<br>0<br>0<br>3<br>1  | -100.00%<br>-33.33%<br>-100.00%                  | 1<br>4<br>2<br>1<br>9<br>3    | 0<br>3<br>1<br>5<br>13<br>6          | 33.33%<br>100.00%<br>-80.00%<br>-30.77%<br>-50.00% | 1<br>9<br>5<br>8<br>29<br>11            | 1<br>4<br>8<br>5<br>13<br>14     | 0.00%<br>125.00%<br>-37.50%<br>60.00%<br>123.08%<br>-21.43% |
| Property  | Burglary - Residential Burglary Garage Burglary Commercial Larceny Vehicle Theft Arson  Property Total:                          | 3<br>1<br>1<br>73<br>3<br>1 | 1<br>2<br>1<br>48<br>7<br>0 | 200.00%<br>-50.00%<br>0.00%<br>52.08%<br>-57.14% | 6<br>3<br>3<br>234<br>22<br>1 | 18<br>5<br>6<br>287<br>42<br>2       | -66.67% -40.00% -50.00% -18.47% -47.62% -50.00%    | 35<br>22<br>11<br>724<br>90<br>3        | 49<br>16<br>13<br>570<br>69<br>0 | -28.57%<br>37.50%<br>-15.38%<br>27.02%<br>30.43%            |
| Prelimina | ry Part 1 Crime Totals:                                                                                                          | 87                          | 64                          | 35.94%                                           | 289                           | 388                                  | -25.52%                                            | 948                                     | 762                              | 24.41%                                                      |
|           | Current 7 Day Period:<br>Current 28 Day Period:<br>Current YTD Day Period:                                                       | 2/                          | 18/2018                     | - 3/17/2018<br>- 3/17/2018<br>- 3/17/2018        | Prior 28                      | Pay Period<br>Day Perio<br>D Period: |                                                    | 3/4/2018 -<br>1/21/2018 -<br>1/1/2017 - | 2/17/2018                        |                                                             |

#### NE - Neva-Wood District (P3)

| A/C        | Offense Statute                               | <u>Address</u>              | Reported Date | <u>Dist</u> |
|------------|-----------------------------------------------|-----------------------------|---------------|-------------|
| <u>SPB</u> | 3NL                                           |                             |               |             |
| С          | ARSON-1D                                      | 6800 N DIVISION ST          | 3/11/2018     | Р3          |
| С          | ASSAULT-2D                                    | 5600 N LIDGERWOOD ST        | 3/12/2018     | Р3          |
| С          | ASSAULT-2D                                    | 0 E COZZA DR                | 3/15/2018     | P4          |
| С          | BURGLARY 2D COMMERCIAL                        | 9300 N DIVISION ST          | 3/11/2018     | Р3          |
| С          | BURGLARY 2D GARAGE                            | 1000 E SHARPSBURG AVE       | 3/14/2018     | Р3          |
| С          | BURGLARY-RESIDENTIAL                          | 0 E WEILE AVE               | 3/11/2018     | P4          |
| С          | BURGLARY-RESIDENTIAL                          | 800 E DECATUR AVE           | 3/12/2018     | P4          |
| С          | BURGLARY-RESIDENTIAL                          | 900 E BRIDGEPORT AVE        | 3/17/2018     | P2          |
| С          | MAIL THEFT (All Others)                       | 6600 N DIVISION ST          | 3/12/2018     | Р3          |
| С          | MAIL THEFT (All Others)                       | 9200 N COLTON ST            | 3/14/2018     | Р3          |
| С          | MAIL THEFT (All Others)                       | 500 E BRIDGEPORT AVE        | 3/14/2018     | Р3          |
| С          | MAIL THEFT (All Others)                       | 500 E SANSON AVE            | 3/17/2018     | Р3          |
| С          | MAIL THEFT (All Others)                       | 6500 N NEVADA ST            | 3/17/2018     | Р3          |
| С          | MAIL THEFT (All Others)                       | 6800 N DAKOTA ST            | 3/17/2018     | Р3          |
| С          | MAIL THEFT (All Others)                       | 6800 N DAKOTA ST            | 3/17/2018     | Р3          |
| С          | RAPE-1ST DEG (RAPE)                           |                             | 3/12/2018     | Р3          |
| С          | RAPE-1ST DEG (RAPE)                           |                             | 3/12/2018     | Р3          |
| С          | ROBBERY 2D PERSON (NOT PURSE SNATCHING)       | 4600 N NEVADA ST            | 3/13/2018     | Р3          |
| С          | THEFT OF MOTOR VEHICLE                        | 1300 E EVERETT AVE          | 3/12/2018     | P4          |
| С          | THEFT OF MOTOR VEHICLE                        | 6100 N LIDGERWOOD ST        | 3/13/2018     | Р3          |
| С          | THEFT OF MOTOR VEHICLE                        | 1000 E COZZA DR             | 3/13/2018     | P4          |
| С          | THEFT(FIREARM) (From Motor Vehicle)           | 9600 N NEWPORT HWY          | 3/12/2018     | Р3          |
| Α          | THEFT-1D (From Building)                      | 9300 N DIVISION ST          | 3/11/2018     | Р3          |
| С          | THEFT-1D (From Building)                      | 800 E DECATUR AVE           | 3/12/2018     | P4          |
| С          | THEFT-2D (All Other Thefts)                   | 4500 N DIVISION ST          | 3/13/2018     | Р3          |
| С          | THEFT-2D (All Other Thefts)                   | 200 E WEDGEWOOD AVE         | 3/13/2018     | Р3          |
| С          | THEFT-2D (From Building)                      | 9300 N DIVISION ST          | 3/11/2018     | Р3          |
| С          | THEFT-2D (From Building)                      | 9200 N COLTON ST            | 3/11/2018     | Р3          |
| С          | THEFT-2D (From Building)                      | 7400 N NEVADA ST            | 3/12/2018     | Р3          |
| С          | THEFT-2D (From Building)                      | 9600 N NEWPORT HWY          | 3/14/2018     | Р3          |
| С          | THEFT-2D (From Motor Vehicle)                 | 9600 N NEWPORT HWY          | 3/12/2018     | Р3          |
| С          | THEFT-2D (From Motor Vehicle)                 | 400 E HOLLAND AVE           | 3/16/2018     | Р3          |
| С          | THEFT-2D (From Motor Vehicle)                 | E FRANCIS AVE / N NEVADA ST | 3/16/2018     | Р3          |
| С          | THEFT-2D (From Motor Vehicle)                 | 9700 N NEWPORT HWY          | 3/17/2018     | Р3          |
| С          | THEFT-2D (Motor Vehicle Parts or Accessories) | 4700 N DIVISION ST          | 3/16/2018     | Р3          |
| С          | THEFT-3D (All Other Thefts)                   | 0 E PINE RIDGE CT           | 3/11/2018     | Р3          |
| С          | THEFT-3D (All Other Thefts)                   | 7100 N DIVISION ST          | 3/12/2018     | Р3          |
| С          | THEFT-3D (All Other Thefts)                   | 4500 N DIVISION ST          | 3/14/2018     | P3          |

| A/C | Offense Statute                               | Address                        | Reported Date | Dist |
|-----|-----------------------------------------------|--------------------------------|---------------|------|
| С   | THEFT-3D (All Other Thefts)                   | 100 E MAGNESIUM RD             | 3/14/2018     | P3   |
| Α   | THEFT-3D (All Other Thefts)                   | 4500 N DIVISION ST             | 3/15/2018     | P4   |
| С   | THEFT-3D (From Building)                      | 900 E PROVIDENCE AVE           | 3/11/2018     | P2   |
| С   | THEFT-3D (From Building)                      | 900 E QUEEN AVE                | 3/11/2018     | P3   |
| С   | THEFT-3D (From Building)                      | 4600 N NEVADA ST               | 3/11/2018     | Р3   |
| С   | THEFT-3D (From Building)                      | 7400 N NEVADA ST               | 3/12/2018     | P3   |
| С   | THEFT-3D (From Building)                      | 4700 N DIVISION ST             | 3/13/2018     | P3   |
| С   | THEFT-3D (From Building)                      | 500 E HOLLAND AVE              | 3/13/2018     | P3   |
| С   | THEFT-3D (From Building)                      | 0 E PINE RIDGE CT              | 3/14/2018     | P3   |
| С   | THEFT-3D (From Building)                      | 500 E HOLLAND AVE              | 3/15/2018     | P3   |
| С   | THEFT-3D (From Building)                      | 900 E COZZA DR                 | 3/16/2018     | P3   |
| С   | THEFT-3D (From Building)                      | 4700 N DIVISION ST             | 3/17/2018     | P3   |
| С   | THEFT-3D (From Motor Vehicle)                 | 9200 N COLTON ST               | 3/12/2018     | P3   |
| С   | THEFT-3D (From Motor Vehicle)                 | 900 E BEACON AVE               | 3/12/2018     | P3   |
| С   | THEFT-3D (From Motor Vehicle)                 | 700 E BEACON AVE               | 3/12/2018     | P3   |
| С   | THEFT-3D (From Motor Vehicle)                 | 500 E RICH AVE                 | 3/12/2018     | P3   |
| С   | THEFT-3D (From Motor Vehicle)                 | 6000 N WISCOMB ST              | 3/13/2018     | P3   |
| С   | THEFT-3D (From Motor Vehicle)                 | E SHARPSBURG AVE / N NEVADA ST | 3/13/2018     | P3   |
| С   | THEFT-3D (From Motor Vehicle)                 | 5600 N LIDGERWOOD ST           | 3/14/2018     | Р3   |
| С   | THEFT-3D (From Motor Vehicle)                 | 1100 E MAGNESIUM RD            | 3/14/2018     | P3   |
| С   | THEFT-3D (From Motor Vehicle)                 | 9900 N NEWPORT HWY             | 3/14/2018     | P3   |
| С   | THEFT-3D (From Motor Vehicle)                 | 4700 N DIVISION ST             | 3/14/2018     | P3   |
| С   | THEFT-3D (From Motor Vehicle)                 | 9600 N NEWPORT HWY             | 3/16/2018     | P3   |
| С   | THEFT-3D (Motor Vehicle Parts or Accessories) | 200 E WEDGEWOOD AVE            | 3/12/2018     | P3   |
| С   | THEFT-3D (Motor Vehicle Parts or Accessories) | E SHARPSBURG AVE / N NEVADA ST | 3/13/2018     | P3   |
| С   | THEFT-3D (Shoplifting)                        | 10100 N NEWPORT HWY            | 3/11/2018     | P3   |
| С   | THEFT-3D (Shoplifting)                        | 4700 N DIVISION ST             | 3/13/2018     | P3   |
| С   | THEFT-3D (Shoplifting)                        | 6600 N DIVISION ST             | 3/13/2018     | P3   |
| С   | THEFT-3D (Shoplifting)                        | 4700 N DIVISION ST             | 3/14/2018     | P3   |
| С   | THEFT-3D (Shoplifting)                        | 6700 N DIVISION ST             | 3/14/2018     | P2   |
| С   | THEFT-3D (Shoplifting)                        | 6700 N DIVISION ST             | 3/14/2018     | P2   |
| С   | THEFT-3D (Shoplifting)                        | 6700 N DIVISION ST             | 3/14/2018     | P2   |
| С   | THEFT-3D (Shoplifting)                        | 6700 N DIVISION ST             | 3/14/2018     | P2   |
| С   | THEFT-3D (Shoplifting)                        | 4700 N DIVISION ST             | 3/15/2018     | Р3   |
| С   | THEFT-3D (Shoplifting)                        | 5800 N DIVISION ST             | 3/15/2018     | P3   |
| С   | THEFT-3D (Shoplifting)                        | 6500 N NEVADA ST               | 3/16/2018     | P4   |
| С   | THEFT-3D (Shoplifting)                        | 5800 N DIVISION ST             | 3/16/2018     | Р3   |
| С   | THEFT-3D (Shoplifting)                        | 6500 N NEVADA ST               | 3/16/2018     | P4   |
| С   | THEFT-3D (Shoplifting)                        | 5800 N DIVISION ST             | 3/17/2018     | Р3   |
| С   | THEFT-3D (Shoplifting)                        | 9500 N NEWPORT HWY             | 3/17/2018     | Р3   |
| С   | THEFT-CITY (Shoplifting)                      | 9500 N NEWPORT HWY             | 3/14/2018     | P4   |
| С   | THEFT-CITY (Shoplifting)                      | 6700 N DIVISION ST             | 3/14/2018     | P5   |
| С   | THEFT-CITY (Shoplifting)                      | 6500 N NEVADA ST               | 3/14/2018     | P4   |

| A/C        | Offense Statute                        | Address             | Reported Date | <u>Dist</u> |
|------------|----------------------------------------|---------------------|---------------|-------------|
| С          | THEFT-CITY (Shoplifting)               | 9500 N NEWPORT HWY  | 3/14/2018     | P4          |
| С          | THEFT-CITY (Shoplifting)               | 4700 N DIVISION ST  | 3/15/2018     | Р3          |
| С          | THEFT-CITY (Shoplifting)               | 9500 N NEWPORT HWY  | 3/15/2018     | P4          |
| С          | VEHICLE PROWLING-2D/From Motor Vehicle | 9900 N NEWPORT HWY  | 3/11/2018     | Р3          |
| <u>SPB</u> | <u>3WH</u>                             |                     |               |             |
| С          | THEFT-2D (From Building)               | 1500 E COLUMBIA AVE | 3/16/2018     | Р3          |
| С          | THEFT-3D (From Motor Vehicle)          | 1400 E EVERETT AVE  | 3/14/2018     | Р3          |