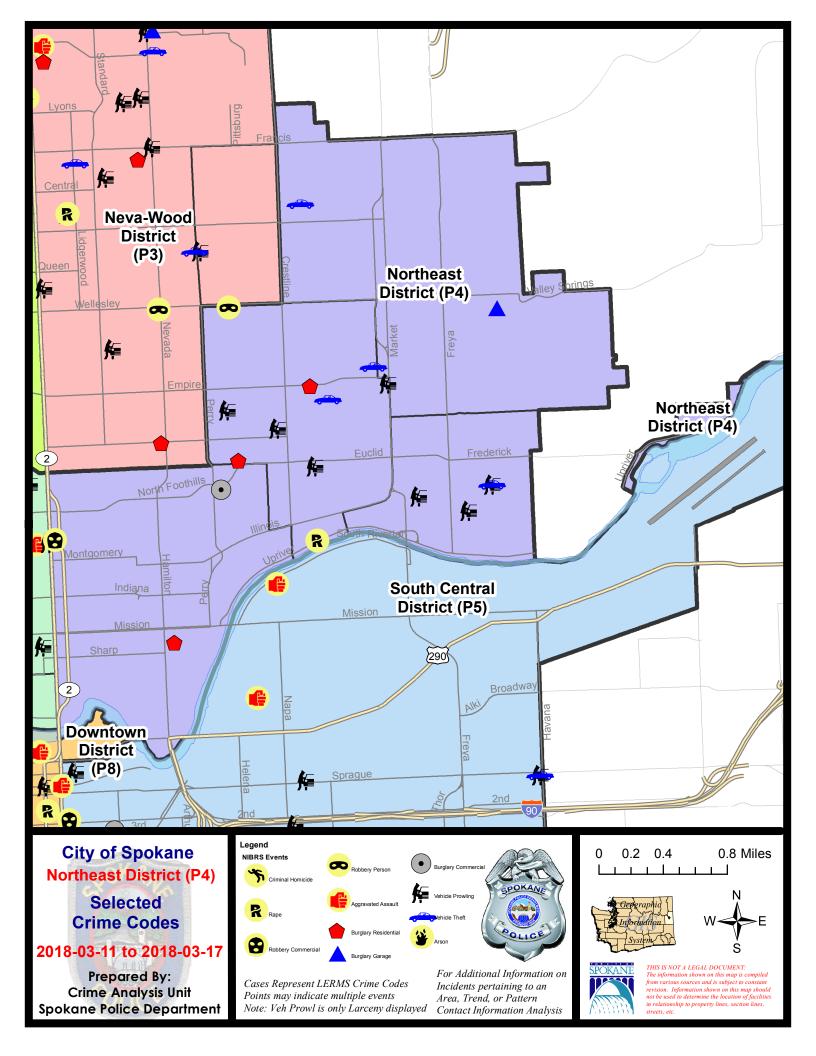

#### **NE - Northeast District (P4)**

#### **Preliminary IBR Counts**

|           |                                                                                                                                  | 7 Da                        | ay Compari                  | ison                                        | 28 Da                          | ay Compai                       | rison                                              | YT                                      | D Comparis                       | on                                                          |
|-----------|----------------------------------------------------------------------------------------------------------------------------------|-----------------------------|-----------------------------|---------------------------------------------|--------------------------------|---------------------------------|----------------------------------------------------|-----------------------------------------|----------------------------------|-------------------------------------------------------------|
| NIBRS Ca  | ategories (Part 1 Selected)                                                                                                      | Current                     | Prior                       | Percent                                     | Current                        | Prior                           | Percent                                            | Current                                 | Prior                            | Percent                                                     |
| Violent   | Criminal Homicide Rape Robbery - Commercial Robbery - Person Aggravated Assault - Non DV Aggravated Assault - DV  Violent Total: | 0<br>1<br>1<br>1<br>1<br>0  | 0<br>3<br>0<br>0<br>1<br>1  | -66.67%<br>0.00%<br>-100.00%                | 0<br>8<br>1<br>2<br>6<br>2     | 0<br>3<br>1<br>3<br>10<br>11    | 166.67%<br>0.00%<br>-33.33%<br>-40.00%<br>-81.82%  | 0<br>13<br>3<br>6<br>21<br>17           | 1<br>10<br>5<br>4<br>11<br>10    | -100.00%<br>30.00%<br>-40.00%<br>50.00%<br>90.91%<br>70.00% |
| Property  | Burglary - Residential Burglary Garage Burglary Commercial Larceny Vehicle Theft Arson  Property Total:                          | 3<br>1<br>1<br>30<br>5<br>0 | 3<br>1<br>1<br>28<br>1<br>0 | 0.00%<br>0.00%<br>0.00%<br>7.14%<br>400.00% | 10<br>3<br>5<br>119<br>12<br>2 | 14<br>6<br>8<br>124<br>38<br>0  | -28.57%<br>-50.00%<br>-37.50%<br>-4.03%<br>-68.42% | 34<br>11<br>15<br>332<br>70<br>2        | 28<br>11<br>10<br>269<br>65<br>0 | 21.43%<br>0.00%<br>50.00%<br>23.42%<br>7.69%                |
| Prelimina | ry Part 1 Crime Totals:                                                                                                          | 44                          | 39                          | 12.82%                                      | 170                            | 218                             | -22.02%                                            | 524                                     | 424                              | 23.58%                                                      |
|           | Current 7 Day Period: Current 28 Day Period: Current YTD Day Period:                                                             | 2/                          | 18/2018 -                   | - 3/17/2018<br>- 3/17/2018<br>- 3/17/2018   | Prior 28                       | Pay Period Day Period D Period: |                                                    | 3/4/2018 -<br>1/21/2018 -<br>1/1/2017 - | 2/17/2018                        |                                                             |

#### NE - Northeast District (P4)

| A/C        | Offense Statute                             | <u>Address</u>              | Reported Date | <u>Dist</u> |
|------------|---------------------------------------------|-----------------------------|---------------|-------------|
| С          | THEFT OF MOTOR VEHICLE                      | E ERMINA AVE / N REBECCA ST | 3/17/2018     | P4          |
| <u>SPB</u> | 4 <u>4BE</u>                                |                             |               |             |
| С          | BURGLARY-RESIDENTIAL                        | 2300 E EMPIRE AVE           | 3/11/2018     | P4          |
| С          | BURGLARY-RESIDENTIAL                        | 1600 E DALTON AVE           | 3/14/2018     | P4          |
| С          | HARASSMENT (Weapon Involved)                | 1600 E WELLESLEY AVE        | 3/14/2018     | P4          |
| С          | MAIL THEFT (All Others)                     | 2900 E CLEVELAND AVE        | 3/17/2018     | P4          |
| С          | RAPE-3D (RAPE)                              |                             | 3/17/2018     | P4          |
| С          | ROBBERY-2D (All Except Purse Snatching)     | 1600 E WELLESLEY AVE        | 3/14/2018     | Р3          |
| Α          | THEFT OF MOTOR VEHICLE                      | 3700 N COOK ST              | 3/12/2018     | P4          |
| С          | THEFT OF MOTOR VEHICLE                      | 3900 N MARKET ST            | 3/13/2018     | P4          |
| С          | THEFT-2D (All Other Thefts)                 | 2600 E ILLINOIS AVE         | 3/11/2018     | P4          |
| С          | THEFT-2D (From Motor Vehicle)               | 1600 E GORDON AVE           | 3/11/2018     | P4          |
| С          | THEFT-3D (From Building)                    | 4000 N COOK ST              | 3/12/2018     | P4          |
| С          | THEFT-3D (From Motor Vehicle)               | 2000 E COURTLAND AVE        | 3/11/2018     | P4          |
| С          | THEFT-3D (From Motor Vehicle)               | 2300 E EUCLID AVE           | 3/13/2018     | P4          |
| Α          | THEFT-3D (From Motor Vehicle)               | 3800 N MARKET ST            | 3/16/2018     | P4          |
| С          | THEFT-CITY (Shoplifting)                    | 3900 N MARKET ST            | 3/11/2018     | P4          |
| SPB        | 4 <b>HI</b>                                 |                             |               |             |
| С          | BURGLARY 2D GARAGE                          | 4100 E PRINCETON AVE        | 3/12/2018     | P4          |
| С          | THEFT OF MOTOR VEHICLE                      | 2300 E JOSEPH AVE           | 3/17/2018     | P4          |
| С          | THEFT-3D (All Other Thefts)                 | 4700 N COOK ST              | 3/16/2018     | P4          |
| С          | THEFT-3D (From Building)                    | 2600 E EVERETT AVE          | 3/13/2018     | P4          |
| С          | THEFT-3D (From Building)                    | 3000 E COLUMBIA AVE         | 3/13/2018     | P4          |
| <u>SPB</u> | 4 <b>LO</b>                                 |                             |               |             |
| С          | BURGLARY 2D COMMERCIAL                      | 2800 N HOGAN ST             | 3/15/2018     | P4          |
| С          | BURGLARY-RESIDENTIAL                        | 900 E SINTO AVE             | 3/16/2018     | P4          |
| С          | MAIL THEFT (All Others)                     | 400 E INDIANA AVE           | 3/14/2018     | P4          |
| С          | ROBBERY 2D COMMERCIAL (NOT PURSE SNATCHING) | 2400 N DIVISION ST          | 3/12/2018     | P2          |
| С          | THEFT-2D (All Other Thefts)                 | 200 E NORTH FOOTHILLS DR    | 3/14/2018     | Oth         |
| С          | THEFT-3D (All Other Thefts)                 | 900 E MISSION AVE           | 3/15/2018     | P4          |
| С          | THEFT-3D (From Building)                    | 2000 N HAMILTON ST          | 3/12/2018     | P4          |
| С          | THEFT-3D (From Building)                    | 2700 N DIVISION ST          | 3/16/2018     | P4          |
| С          | THEFT-3D (From Building)                    | 1900 N HAMILTON ST          | 3/16/2018     | P4          |
| С          | THEFT-3D (From Building)                    | 900 E SINTO AVE             | 3/16/2018     | P4          |
| С          | THEFT-3D (Shoplifting)                      | 2400 N DIVISION ST          | 3/15/2018     | P4          |
| С          | THEFT-3D (Shoplifting)                      | 2400 N DIVISION ST          | 3/15/2018     | P4          |
| С          | THEFT-3D (Shoplifting)                      | 900 E MISSION AVE           | 3/15/2018     | P4          |
|            |                                             |                             |               |             |

| A/C        | Offense Statute                               | Address                  | Reported Date | Dist |
|------------|-----------------------------------------------|--------------------------|---------------|------|
| С          | THEFT-3D (Shoplifting)                        | 2400 N DIVISION ST       | 3/15/2018     | P4   |
| С          | THEFT-3D (Shoplifting)                        | 900 E MISSION AVE        | 3/15/2018     | P4   |
| С          | THEFT-CITY (From Building)                    | 900 E DESMET AVE         | 3/13/2018     | P2   |
| С          | THEFT-CITY (Shoplifting)                      | 200 E NORTH FOOTHILLS DR | 3/15/2018     | P4   |
| <u>SPB</u> | <u>4MI</u>                                    |                          |               |      |
| Α          | THEFT OF MOTOR VEHICLE                        | 3900 E GRACE AVE         | 3/17/2018     | P4   |
| С          | THEFT-3D (From Motor Vehicle)                 | 2700 N RALPH ST          | 3/16/2018     | P4   |
| С          | THEFT-3D (From Motor Vehicle)                 | 2500 N REBECCA ST        | 3/17/2018     | P4   |
| С          | THEFT-3D (From Motor Vehicle)                 | 3900 E GRACE AVE         | 3/17/2018     | P4   |
| С          | THEFT-3D (Motor Vehicle Parts or Accessories) | 2700 N RALPH ST          | 3/16/2018     | P4   |
| С          | THEFT-3D (Motor Vehicle Parts or Accessories) | 2500 N REBECCA ST        | 3/17/2018     | P4   |