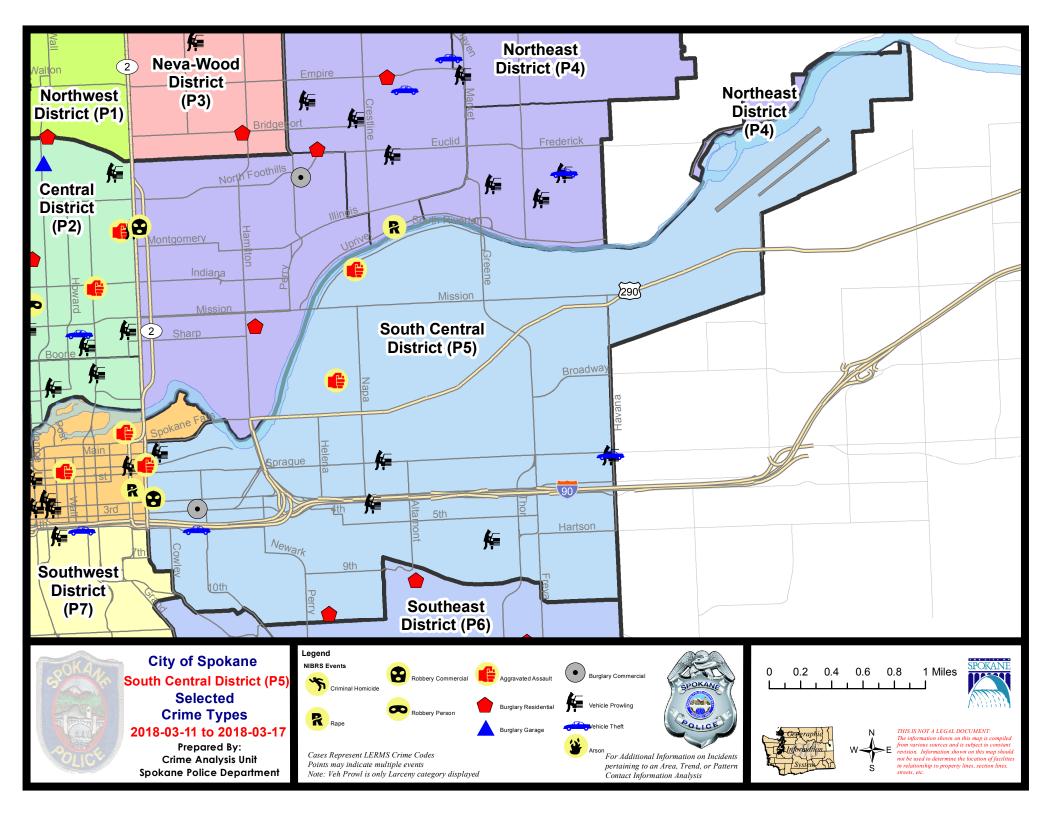

#### **SE - South Central District (P5)**

#### **Preliminary IBR Counts**

|           |                                                                                                                  | 7 Day Comparison            |                             | 28 Day Comparison                   |                            |                                       | YT                                                 | YTD Comparison                          |                                 |                                                  |
|-----------|------------------------------------------------------------------------------------------------------------------|-----------------------------|-----------------------------|-------------------------------------|----------------------------|---------------------------------------|----------------------------------------------------|-----------------------------------------|---------------------------------|--------------------------------------------------|
| NIBRS Ca  | ntegories (Part 1 Selected)                                                                                      | Current                     | Prior                       | Percent                             | Current                    | Prior                                 | Percent                                            | Current                                 | Prior                           | Percent                                          |
| Violent   | Criminal Homicide Rape Robbery - Commercial Robbery - Person Aggravated Assault - Non DV Aggravated Assault - DV | 0<br>0<br>1<br>0<br>2<br>2  | 0<br>0<br>0<br>1<br>0       | -100.00%                            | 0<br>4<br>1<br>1<br>4<br>4 | 0<br>3<br>1<br>2<br>5<br>3            | 33.33%<br>0.00%<br>-50.00%<br>-20.00%<br>33.33%    | 0<br>7<br>2<br>3<br>13                  | 0<br>5<br>0<br>11<br>18         | 40.00%<br>-72.73%<br>-27.78%<br>0.00%            |
|           | Violent Total:                                                                                                   | 5                           | 1                           | 400.00%                             | 14                         | 14                                    | 0.00%                                              | 36                                      | 45                              | -20.00%                                          |
| Property  | Burglary - Residential Burglary Garage Burglary Commercial Larceny Vehicle Theft Arson                           | 1<br>0<br>1<br>17<br>2<br>0 | 0<br>0<br>1<br>22<br>5<br>0 | 0.00%<br>-22.73%<br>-60.00%         | 9<br>1<br>3<br>73<br>15    | 11<br>4<br>6<br>83<br>10              | -18.18%<br>-75.00%<br>-50.00%<br>-12.05%<br>50.00% | 30<br>8<br>16<br>226<br>42              | 28<br>5<br>23<br>260<br>74<br>0 | 7.14%<br>60.00%<br>-30.43%<br>-13.08%<br>-43.24% |
|           | Property Total:                                                                                                  | 21                          | 28                          | -25.00%                             | 101                        | 114                                   | -11.40%                                            | 323                                     | 390                             | -17.18%                                          |
| Prelimina | ry Part 1 Crime Totals:                                                                                          | 26                          | 29                          | -10.34%                             | 115                        | 128                                   | -10.16%                                            | 359                                     | 435                             | -17.47%                                          |
|           | Current 7 Day Period:<br>Current 28 Day Period:<br>Current YTD Day Period:                                       | 2/                          | 18/2018 -                   | 3/17/2018<br>3/17/2018<br>3/17/2018 | Prior 28                   | Pay Period<br>Day Period<br>D Period: |                                                    | 3/4/2018 -<br>1/21/2018 -<br>1/1/2017 - | 2/17/2018                       | 1                                                |

#### SE - South Central District (P5)

| A/C | Offense Statute                               | <u>Address</u>                   | Reported Date | <u>Dist</u> |
|-----|-----------------------------------------------|----------------------------------|---------------|-------------|
|     |                                               |                                  |               |             |
| С   | ASSAULT-1D                                    | E 2113 E 5TH AVE / S ALTAMONT ST | 3/13/2018     | P5          |
| SPC | 25EC                                          |                                  |               |             |
| С   | BURGLARY 2D COMMERCIAL                        | 400 E 3RD AVE                    | 3/12/2018     | P8          |
| С   | BURGLARY 2D FENCED AREA                       | 400 E SPRAGUE AVE                | 3/15/2018     | P5          |
| С   | BURGLARY-RESIDENTIAL                          | 1600 E 13TH AVE                  | 3/16/2018     | P6          |
| Α   | HARASSMENT (Weapon Involved)                  | N DIVISION ST / W RIVERSIDE AVE  | 3/12/2018     | P8          |
| С   | ROBBERY 1D COMMERCIAL (NOT PURSE SNATCHING)   | 100 S DIVISION ST                | 3/11/2018     | P8          |
| С   | THEFT OF MOTOR VEHICLE                        | 4200 E SPRAGUE AVE               | 3/12/2018     | P6          |
| С   | THEFT OF MOTOR VEHICLE                        | E 5TH AVE / S GRANT ST           | 3/16/2018     | P8          |
| С   | THEFT(FIREARM) (From Motor Vehicle)           | 4200 E SPRAGUE AVE               | 3/12/2018     | P6          |
| С   | THEFT-2D (From Building)                      | 2400 E PACIFIC AVE               | 3/14/2018     | P5          |
| С   | THEFT-2D (From Motor Vehicle)                 | 2100 E SPRAGUE AVE               | 3/11/2018     | P5          |
| С   | THEFT-2D (From Motor Vehicle)                 | N PINE ST / E MAIN AVE           | 3/14/2018     | P5          |
| С   | THEFT-2D (From Motor Vehicle)                 | 2000 E 3RD AVE                   | 3/17/2018     | P5          |
| С   | THEFT-3D (All Other Thefts)                   | S PERRY ST / E 8TH AVE           | 3/11/2018     | P5          |
| С   | THEFT-3D (All Other Thefts)                   | 100 S DIVISION ST                | 3/16/2018     | P5          |
| С   | THEFT-3D (From Building)                      | 400 E HARTSON AVE                | 3/14/2018     | P5          |
| С   | THEFT-3D (From Building)                      | 2200 E 7TH AVE                   | 3/17/2018     | P5          |
| С   | THEFT-3D (From Motor Vehicle)                 | 4200 E SPRAGUE AVE               | 3/12/2018     | P6          |
| Α   | THEFT-3D (From Motor Vehicle)                 | 600 S GREENE ST                  | 3/14/2018     | P5          |
| С   | THEFT-3D (Motor Vehicle Parts or Accessories) | E 7TH AVE / S HELENA ST          | 3/14/2018     | P5          |
| SPC | :5GP                                          |                                  |               |             |
| С   | ASSAULT - 4D (Weapon Involved)                | 1900 E SOUTH RIVERTON AVE        | 3/16/2018     | P5          |
| С   | ASSAULT-2D                                    | 1700 E MALLON AVE                | 3/15/2018     | P5          |
| С   | THEFT-3D (All Other Thefts)                   | 2000 E SHARP AVE                 | 3/14/2018     | P5          |
| С   | THEFT-3D (All Other Thefts)                   | 1800 E MALLON AVE                | 3/16/2018     | P6          |
| С   | THEFT-3D (Motor Vehicle Parts or Accessories) | 2000 E SHARP AVE                 | 3/14/2018     | P5          |
| С   | THEFT-3D (Shoplifting)                        | 1900 E MISSION AVE               | 3/16/2018     | P5          |
|     |                                               |                                  |               |             |