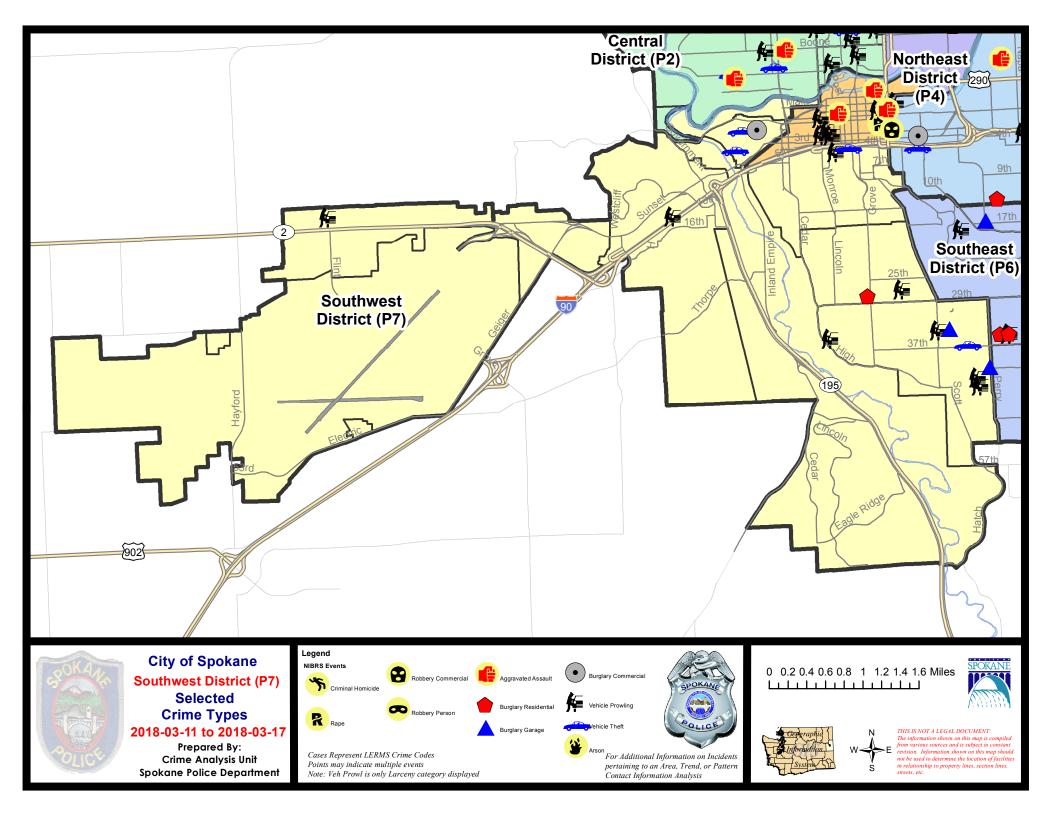

|                             |                             |                                                 |                              |                                      |                                                   | _                                       |                            |                                                           |

Prepared by SPD Crime Analysis Office - Tuesday, March 20, 2018

NOTE: SPD moved from UCR to the NIBRS reporting standard on 10/4/16 following the transition to a new RMS System. Numbers on CompStat reports prior to this date should not be used as a comparison to those on this report. Additional info on these reporting standards can be found on the FBI website: https://ucr.fbi.gov/nibrs-overview





#### SE - Southwest District (P7)



| A/C | Offense Statute                               | <u>Address</u>                   | Reported Date | <u>Dist</u> |
|-----|-----------------------------------------------|----------------------------------|---------------|-------------|
| SPD | 7 <b>BA</b>                                   |                                  |               |             |
| Α   | BURGLARY 2D COMMERCIAL                        | 1900 W PACIFIC AVE               | 3/14/2018     | P5          |
| С   | THEFT OF MOTOR VEHICLE                        | W PACIFIC AVE / S HEMLOCK ST     | 3/11/2018     | P7          |
| С   | THEFT OF MOTOR VEHICLE                        | S SPRUCE ST / S COEUR D ALENE ST | 3/13/2018     | P7          |
| С   | THEFT-3D (Motor Vehicle Par